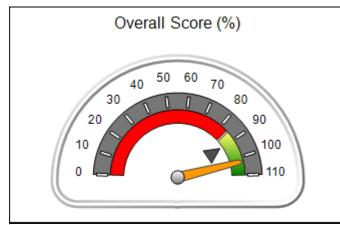

| Monitoring & Outcomes: Possible Points = 100 | es: Possible Points = 100 Points Earned: 86.22 |          |
|----------------------------------------------|------------------------------------------------|----------|
| Score Before Incentives Credit               |                                                | 86.22%   |
| Incentives Awarded                           |                                                | 2.50 pts |
| PBP Verification                             |                                                | N/A pts  |
| Total Score                                  |                                                | 88.72%   |