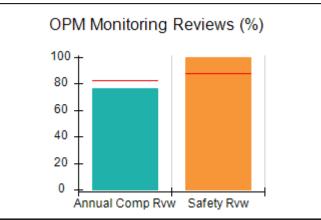

# Performance-Based Placement Measures RBWO Provider GA+SCORECARD - CPA

| Provider/Program Name: A                     | ll God's Child                     | ren - (861) - CPA                       | <b>\</b>                          |                                      |
|----------------------------------------------|------------------------------------|-----------------------------------------|-----------------------------------|--------------------------------------|
| 1671 Meriweather Dr., Watkinsville, GA 30677 |                                    | Quarterly Sco                           | Current Quarter<br>Score (Grade)  |                                      |
| Phone: 706-316-2421                          |                                    | Q1: 88.72 (B+)                          | Q2: (N/A)                         | 88.72%                               |
| Vendor ID# 35219                             |                                    | Q3: (N/A)                               | Q4: (N/A)                         | (B+)                                 |
| # New Foster Homes During Quarter: 0         |                                    | # Children in Care During<br>Quarter: 4 | # Placements During<br>Quarter: 4 | # Children in Care On<br>Last Day: 4 |
|                                              | Avg<br>Performance All<br>CPAs (%) | Provider<br>Performance (%)*            | Possible Points<br>(Weight)       | Provider Points<br>Earned            |
| OPM Monitoring Reviews                       |                                    |                                         |                                   |                                      |
| Annual Comprehensive Reviews                 | 83%                                | 91%                                     | 25                                | 22.82                                |
| Safety Reviews                               | 87%                                | 100%                                    | 15                                | 15.00                                |
| Monitoring Sub-Tota                          |                                    |                                         | 40                                | 37.82                                |
| CPA Safety Outcomes                          |                                    |                                         |                                   |                                      |
| Incidence of Maltreatment                    | 0.09%                              | No Substantiated<br>Reports             | 10                                | 10.00                                |
| Staff Training                               | 93%                                | 100%                                    | 5                                 | 5.00                                 |
| Staff Safety Checks                          | 81%                                | 33%                                     | 5                                 | 1.65                                 |
| Safety Sub-Tota                              |                                    |                                         | 20                                | 16.65                                |
| CPA Permanency Outcomes                      |                                    |                                         |                                   |                                      |
| Placement Stability                          | 91%                                | 100%                                    | 15                                | 15.00                                |
| Permanency Sub-Tota                          |                                    |                                         | 15                                | 15.00                                |
| CPA Well-Being Outcomes                      |                                    |                                         |                                   |                                      |
| EPSDT Medical Visits                         | 87%                                | 50%                                     | 4                                 | 2.00                                 |
| EPSDT Dental Visits                          | 79%                                | 0%                                      | 4                                 | 0.00                                 |
| Academic Supports                            | 82%                                | 25%                                     | 3                                 | 0.75                                 |
| Provider ECEM Visits                         | 91%                                | 100%                                    | 7                                 | 7.00                                 |
| Provider General Contacts                    | 90%                                | 100%                                    | 7                                 | 7.00                                 |
| Placements with Siblings                     | 70%                                | 100%                                    | Not Scored                        | Not Scored                           |
| Placements within Legal County               | 15%                                | Not Eligible                            | Not Scored                        | Not Scored                           |
| Well-Being Sub-Tota                          |                                    |                                         | 25                                | 16.75                                |
| *Performance calculation descriptions can be | e found in the FY 20°              | 19 RBWO PBP Measureme                   | ents and Standards Guide          |                                      |