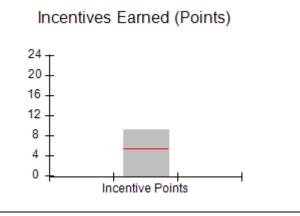

### Provider/Program Name: All God's Children - (861) - CPA

| # New Foster Homes During Quarter: 0                                                                         |                                    | # Children in Care During<br>Quarter: 4 | # Placements During<br>Quarter: 4 | # Children in Care On<br>Last Day: 4 |
|--------------------------------------------------------------------------------------------------------------|------------------------------------|-----------------------------------------|-----------------------------------|--------------------------------------|
| CPA Incentive Credits                                                                                        | Avg<br>Performance All<br>CPAs (%) | Provider<br>Performance (%)*            | Possible Points<br>(Weight)       | Provider Points<br>Earned            |
| Early EPSDT Medical Visits                                                                                   |                                    | Not Eligible                            | 2                                 |                                      |
| Early EPSDT Dental Visits                                                                                    |                                    | 0%                                      | 2                                 | 0.00                                 |
| Permanency Contacts                                                                                          |                                    | 0%                                      | 5                                 | 0.00                                 |
| Additional Academic Supports                                                                                 |                                    | 25%                                     | 2                                 | 0.50                                 |
| HS Grad/GED/Prof or Trade<br>Certificate/College                                                             |                                    | N/A                                     | 10/5/5/1                          |                                      |
| EYSS Agreement                                                                                               |                                    | Not Eligible                            | 5                                 |                                      |
| Community Connections                                                                                        |                                    | 0%                                      | 4                                 | 0.00                                 |
| Foster Hm Retention Rate (threshold = 90)                                                                    |                                    | 100%                                    | 2                                 | 2.00                                 |
| Foster Hm Recruitment (threshold = 100)                                                                      |                                    | 0%                                      | 2                                 | 0.00                                 |
| Active Agency Accreditation                                                                                  |                                    | 0%                                      | 4                                 | 0.00                                 |
| Staff Clinical Licensure                                                                                     |                                    | 0%                                      | 5                                 | 0.00                                 |
| Incentives Total                                                                                             | 5.25                               |                                         |                                   | 2.50                                 |
| Maximum total                                                                                                | combined incentive                 | credit allowed is 10 points.            | Incentives Awarded                | 2.50                                 |
| *Performance calculation descriptions can be found in the FY 2019 RBWO PBP Measurements and Standards Guide. |                                    |                                         |                                   |                                      |