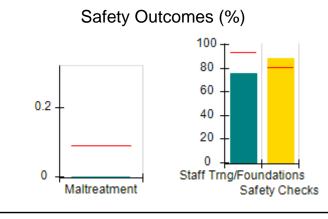

# Performance-Based Placement Measures RBWO Provider GA+SCORECARD - CPA

| Provider/Program Name: A                     | ll God's Child                     | ren - (861) - CPA                       | <b>\</b>                          |                                      |
|----------------------------------------------|------------------------------------|-----------------------------------------|-----------------------------------|--------------------------------------|
| 1671 Meriweather Dr., Watkinsville, GA 30677 |                                    | Quarterly Sco                           | Current Quarter<br>Score (Grade)  |                                      |
| Phone: 706-316-2421                          |                                    | Q1: 88.72 (B+)                          | Q2: (N/A)                         | 88.72%                               |
| Vendor ID# 35219                             |                                    | Q3: (N/A)                               | Q4: (N/A)                         | (B+)                                 |
| # New Foster Homes During Quarter: 0         |                                    | # Children in Care During<br>Quarter: 4 | # Placements During<br>Quarter: 4 | # Children in Care On<br>Last Day: 4 |
|                                              | Avg<br>Performance All<br>CPAs (%) | Provider<br>Performance (%)*            | Possible Points<br>(Weight)       | Provider Points<br>Earned            |
| OPM Monitoring Reviews                       |                                    |                                         |                                   |                                      |
| Annual Comprehensive Reviews                 | 83%                                | 91%                                     | 25                                | 22.82                                |
| Safety Reviews                               | 87%                                | 100%                                    | 15                                | 15.00                                |
| Monitoring Sub-Tota                          |                                    |                                         | 40                                | 37.82                                |
| CPA Safety Outcomes                          |                                    |                                         |                                   |                                      |
| Incidence of Maltreatment                    | 0.09%                              | No Substantiated<br>Reports             | 10                                | 10.00                                |
| Staff Training                               | 93%                                | 100%                                    | 5                                 | 5.00                                 |
| Staff Safety Checks                          | 81%                                | 33%                                     | 5                                 | 1.65                                 |
| Safety Sub-Tota                              |                                    |                                         | 20                                | 16.65                                |
| CPA Permanency Outcomes                      |                                    |                                         |                                   |                                      |
| Placement Stability                          | 91%                                | 100%                                    | 15                                | 15.00                                |
| Permanency Sub-Tota                          |                                    |                                         | 15                                | 15.00                                |
| CPA Well-Being Outcomes                      |                                    |                                         |                                   |                                      |
| EPSDT Medical Visits                         | 87%                                | 50%                                     | 4                                 | 2.00                                 |
| EPSDT Dental Visits                          | 79%                                | 0%                                      | 4                                 | 0.00                                 |
| Academic Supports                            | 82%                                | 25%                                     | 3                                 | 0.75                                 |
| Provider ECEM Visits                         | 91%                                | 100%                                    | 7                                 | 7.00                                 |
| Provider General Contacts                    | 90%                                | 100%                                    | 7                                 | 7.00                                 |
| Placements with Siblings                     | 70%                                | 100%                                    | Not Scored                        | Not Scored                           |
| Placements within Legal County               | 15%                                | Not Eligible                            | Not Scored                        | Not Scored                           |
| Well-Being Sub-Tota                          |                                    |                                         | 25                                | 16.75                                |
| *Performance calculation descriptions can be | e found in the FY 20°              | 19 RBWO PBP Measureme                   | ents and Standards Guide          |                                      |