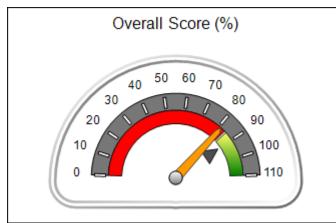

# Performance-Based Placement Measures RBWO Provider GA+SCORECARD - CPA

Report Quarter: Q1 FY2021

| Provider/Program Name: All God's Children - (861) - CPA                                              |                                         |                                   |                                      |  |  |
|------------------------------------------------------------------------------------------------------|-----------------------------------------|-----------------------------------|--------------------------------------|--|--|
| 1671 Meriweather Dr., Watkinsville, GA 30677 Quarterly Scores (Grades) Current Quarter Score (Grade) |                                         |                                   |                                      |  |  |
| Phone: 706-316-2421                                                                                  | Q1: 88.72 (B+)                          | Q1: 88.72 (B+) Q2: (N/A)          |                                      |  |  |
| Vendor ID# 35219                                                                                     | Q3: (N/A)                               | (B+)                              |                                      |  |  |
| # New Foster Homes During Quarter: 0                                                                 | # Children in Care During<br>Quarter: 4 | # Placements During<br>Quarter: 4 | # Children in Care On Last<br>Day: 4 |  |  |

# Performance-Based Placement Measures RBWO Provider GA+SCORECARD - CPA

| Provider/Program Name: A                     | ll God's Child                     | ren - (861) - CPA                       | <b>\</b>                          |                                      |
|----------------------------------------------|------------------------------------|-----------------------------------------|-----------------------------------|--------------------------------------|
| 1671 Meriweather Dr., Watkinsville, GA 30677 |                                    | Quarterly Sco                           | Current Quarter<br>Score (Grade)  |                                      |
| Phone: 706-316-2421                          |                                    | Q1: 88.72 (B+)                          | Q2: (N/A)                         | 88.72%                               |
| Vendor ID# 35219                             |                                    | Q3: (N/A)                               | Q4: (N/A)                         | (B+)                                 |
| # New Foster Homes During Quarter: 0         |                                    | # Children in Care During<br>Quarter: 4 | # Placements During<br>Quarter: 4 | # Children in Care On<br>Last Day: 4 |
|                                              | Avg<br>Performance All<br>CPAs (%) | Provider<br>Performance (%)*            | Possible Points<br>(Weight)       | Provider Points<br>Earned            |
| OPM Monitoring Reviews                       |                                    |                                         |                                   |                                      |
| Annual Comprehensive Reviews                 | 83%                                | 91%                                     | 25                                | 22.82                                |
| Safety Reviews                               | 87%                                | 100%                                    | 15                                | 15.00                                |
| Monitoring Sub-Tota                          |                                    |                                         | 40                                | 37.82                                |
| CPA Safety Outcomes                          |                                    |                                         |                                   |                                      |
| Incidence of Maltreatment                    | 0.09%                              | No Substantiated<br>Reports             | 10                                | 10.00                                |
| Staff Training                               | 93%                                | 100%                                    | 5                                 | 5.00                                 |
| Staff Safety Checks                          | 81%                                | 33%                                     | 5                                 | 1.65                                 |
| Safety Sub-Tota                              |                                    |                                         | 20                                | 16.65                                |
| CPA Permanency Outcomes                      |                                    |                                         |                                   |                                      |
| Placement Stability                          | 91%                                | 100%                                    | 15                                | 15.00                                |
| Permanency Sub-Tota                          |                                    |                                         | 15                                | 15.00                                |
| CPA Well-Being Outcomes                      |                                    |                                         |                                   |                                      |
| EPSDT Medical Visits                         | 87%                                | 50%                                     | 4                                 | 2.00                                 |
| EPSDT Dental Visits                          | 79%                                | 0%                                      | 4                                 | 0.00                                 |
| Academic Supports                            | 82%                                | 25%                                     | 3                                 | 0.75                                 |
| Provider ECEM Visits                         | 91%                                | 100%                                    | 7                                 | 7.00                                 |
| Provider General Contacts                    | 90%                                | 100%                                    | 7                                 | 7.00                                 |
| Placements with Siblings                     | 70%                                | 100%                                    | Not Scored                        | Not Scored                           |
| Placements within Legal County               | 15%                                | Not Eligible                            | Not Scored                        | Not Scored                           |
| Well-Being Sub-Tota                          |                                    |                                         | 25                                | 16.75                                |
| *Performance calculation descriptions can be | e found in the FY 20°              | 19 RBWO PBP Measureme                   | ents and Standards Guide          |                                      |

| Monitoring & Outcomes: Possible Points = 100 | es: Possible Points = 100 Points Earned: 86.22 |          |
|----------------------------------------------|------------------------------------------------|----------|
| Score Before Incentives Credit               |                                                | 86.22%   |
| Incentives Awarded                           |                                                | 2.50 pts |
| PBP Verification                             |                                                | N/A pts  |
| Total Score                                  |                                                | 88.72%   |