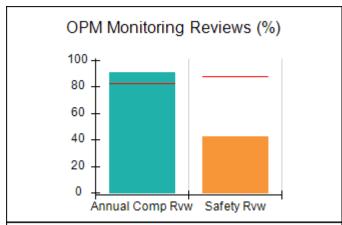

# Performance-Based Placement Measures RBWO Provider GA+SCORECARD - CPA

| Provider/Program Name: A                     | ll God's Child                     | ren - (861) - CPA                       | <b>\</b>                          |                                      |
|----------------------------------------------|------------------------------------|-----------------------------------------|-----------------------------------|--------------------------------------|
| 1671 Meriweather Dr., Watkinsville, GA 30677 |                                    | Quarterly Sco                           | Current Quarter<br>Score (Grade)  |                                      |
| Phone: 706-316-2421                          |                                    | Q1: 88.72 (B+)                          | Q2: (N/A)                         | 88.72%                               |
| Vendor ID# 35219                             |                                    | Q3: (N/A)                               | Q4: (N/A)                         | (B+)                                 |
| # New Foster Homes During Quarter: 0         |                                    | # Children in Care During<br>Quarter: 4 | # Placements During<br>Quarter: 4 | # Children in Care On<br>Last Day: 4 |
|                                              | Avg<br>Performance All<br>CPAs (%) | Provider<br>Performance (%)*            | Possible Points<br>(Weight)       | Provider Points<br>Earned            |
| OPM Monitoring Reviews                       |                                    |                                         |                                   |                                      |
| Annual Comprehensive Reviews                 | 83%                                | 91%                                     | 25                                | 22.82                                |
| Safety Reviews                               | 87%                                | 100%                                    | 15                                | 15.00                                |
| Monitoring Sub-Tota                          |                                    |                                         | 40                                | 37.82                                |
| CPA Safety Outcomes                          |                                    |                                         |                                   |                                      |
| Incidence of Maltreatment                    | 0.09%                              | No Substantiated<br>Reports             | 10                                | 10.00                                |
| Staff Training                               | 93%                                | 100%                                    | 5                                 | 5.00                                 |
| Staff Safety Checks                          | 81%                                | 33%                                     | 5                                 | 1.65                                 |
| Safety Sub-Tota                              |                                    |                                         | 20                                | 16.65                                |
| CPA Permanency Outcomes                      |                                    |                                         |                                   |                                      |
| Placement Stability                          | 91%                                | 100%                                    | 15                                | 15.00                                |
| Permanency Sub-Tota                          |                                    |                                         | 15                                | 15.00                                |
| CPA Well-Being Outcomes                      |                                    |                                         |                                   |                                      |
| EPSDT Medical Visits                         | 87%                                | 50%                                     | 4                                 | 2.00                                 |
| EPSDT Dental Visits                          | 79%                                | 0%                                      | 4                                 | 0.00                                 |
| Academic Supports                            | 82%                                | 25%                                     | 3                                 | 0.75                                 |
| Provider ECEM Visits                         | 91%                                | 100%                                    | 7                                 | 7.00                                 |
| Provider General Contacts                    | 90%                                | 100%                                    | 7                                 | 7.00                                 |
| Placements with Siblings                     | 70%                                | 100%                                    | Not Scored                        | Not Scored                           |
| Placements within Legal County               | 15%                                | Not Eligible                            | Not Scored                        | Not Scored                           |
| Well-Being Sub-Tota                          |                                    |                                         | 25                                | 16.75                                |
| *Performance calculation descriptions can be | e found in the FY 20°              | 19 RBWO PBP Measureme                   | ents and Standards Guide          |                                      |