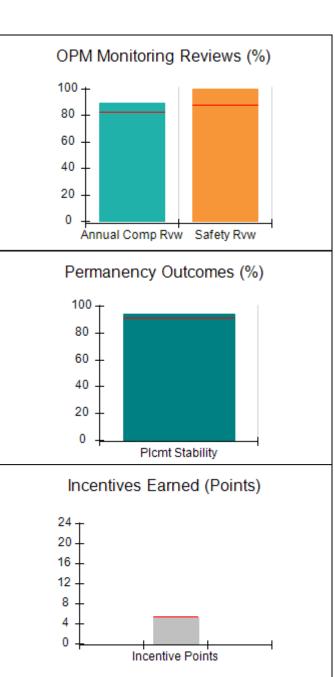

# Performance-Based Placement Measures RBWO Provider GA+SCORECARD - CPA

| Provider/Program Name: A                     | ll God's Child                     | ren - (861) - CPA                       | <b>\</b>                          |                                      |
|----------------------------------------------|------------------------------------|-----------------------------------------|-----------------------------------|--------------------------------------|
| 1671 Meriweather Dr., Watkinsville, GA 30677 |                                    | Quarterly Sco                           | Current Quarter<br>Score (Grade)  |                                      |
| Phone: 706-316-2421                          |                                    | Q1: 88.72 (B+)                          | Q2: (N/A)                         | 88.72%                               |
| Vendor ID# 35219                             |                                    | Q3: (N/A)                               | Q4: (N/A)                         | (B+)                                 |
| # New Foster Homes During Quarter: 0         |                                    | # Children in Care During<br>Quarter: 4 | # Placements During<br>Quarter: 4 | # Children in Care On<br>Last Day: 4 |
|                                              | Avg<br>Performance All<br>CPAs (%) | Provider<br>Performance (%)*            | Possible Points<br>(Weight)       | Provider Points<br>Earned            |
| OPM Monitoring Reviews                       |                                    |                                         |                                   |                                      |
| Annual Comprehensive Reviews                 | 83%                                | 91%                                     | 25                                | 22.82                                |
| Safety Reviews                               | 87%                                | 100%                                    | 15                                | 15.00                                |
| Monitoring Sub-Tota                          |                                    |                                         | 40                                | 37.82                                |
| CPA Safety Outcomes                          |                                    |                                         |                                   |                                      |
| Incidence of Maltreatment                    | 0.09%                              | No Substantiated<br>Reports             | 10                                | 10.00                                |
| Staff Training                               | 93%                                | 100%                                    | 5                                 | 5.00                                 |
| Staff Safety Checks                          | 81%                                | 33%                                     | 5                                 | 1.65                                 |
| Safety Sub-Tota                              |                                    |                                         | 20                                | 16.65                                |
| CPA Permanency Outcomes                      |                                    |                                         |                                   |                                      |
| Placement Stability                          | 91%                                | 100%                                    | 15                                | 15.00                                |
| Permanency Sub-Tota                          |                                    |                                         | 15                                | 15.00                                |
| CPA Well-Being Outcomes                      |                                    |                                         |                                   |                                      |
| EPSDT Medical Visits                         | 87%                                | 50%                                     | 4                                 | 2.00                                 |
| EPSDT Dental Visits                          | 79%                                | 0%                                      | 4                                 | 0.00                                 |
| Academic Supports                            | 82%                                | 25%                                     | 3                                 | 0.75                                 |
| Provider ECEM Visits                         | 91%                                | 100%                                    | 7                                 | 7.00                                 |
| Provider General Contacts                    | 90%                                | 100%                                    | 7                                 | 7.00                                 |
| Placements with Siblings                     | 70%                                | 100%                                    | Not Scored                        | Not Scored                           |
| Placements within Legal County               | 15%                                | Not Eligible                            | Not Scored                        | Not Scored                           |
| Well-Being Sub-Tota                          |                                    |                                         | 25                                | 16.75                                |
| *Performance calculation descriptions can be | e found in the FY 20°              | 19 RBWO PBP Measureme                   | ents and Standards Guide          |                                      |

| Monitoring & Outcomes: Possible Points = 100 | es: Possible Points = 100 Points Earned: 86.22 |          |
|----------------------------------------------|------------------------------------------------|----------|
| Score Before Incentives Credit               |                                                | 86.22%   |
| Incentives Awarded                           |                                                | 2.50 pts |
| PBP Verification                             |                                                | N/A pts  |
| Total Score                                  |                                                | 88.72%   |

### Provider/Program Name: All God's Children - (861) - CPA

| # New Foster Homes During Quarter: 0                                                                         |                                    | # Children in Care During<br>Quarter: 4 | # Placements During<br>Quarter: 4 | # Children in Care On<br>Last Day: 4 |
|--------------------------------------------------------------------------------------------------------------|------------------------------------|-----------------------------------------|-----------------------------------|--------------------------------------|
| CPA Incentive Credits                                                                                        | Avg<br>Performance All<br>CPAs (%) | Provider<br>Performance (%)*            | Possible Points<br>(Weight)       | Provider Points<br>Earned            |
| Early EPSDT Medical Visits                                                                                   |                                    | Not Eligible                            | 2                                 |                                      |
| Early EPSDT Dental Visits                                                                                    |                                    | 0%                                      | 2                                 | 0.00                                 |
| Permanency Contacts                                                                                          |                                    | 0%                                      | 5                                 | 0.00                                 |
| Additional Academic Supports                                                                                 |                                    | 25%                                     | 2                                 | 0.50                                 |
| HS Grad/GED/Prof or Trade<br>Certificate/College                                                             |                                    | N/A                                     | 10/5/5/1                          |                                      |
| EYSS Agreement                                                                                               |                                    | Not Eligible                            | 5                                 |                                      |
| Community Connections                                                                                        |                                    | 0%                                      | 4                                 | 0.00                                 |
| Foster Hm Retention Rate (threshold = 90)                                                                    |                                    | 100%                                    | 2                                 | 2.00                                 |
| Foster Hm Recruitment (threshold = 100)                                                                      |                                    | 0%                                      | 2                                 | 0.00                                 |
| Active Agency Accreditation                                                                                  |                                    | 0%                                      | 4                                 | 0.00                                 |
| Staff Clinical Licensure                                                                                     |                                    | 0%                                      | 5                                 | 0.00                                 |
| Incentives Total                                                                                             | 5.25                               |                                         |                                   | 2.50                                 |
| Maximum total                                                                                                | combined incentive                 | credit allowed is 10 points.            | Incentives Awarded                | 2.50                                 |
| *Performance calculation descriptions can be found in the FY 2019 RBWO PBP Measurements and Standards Guide. |                                    |                                         |                                   |                                      |