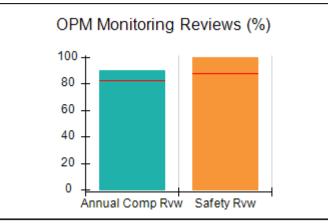

# Performance-Based Placement Measures RBWO Provider GA+SCORECARD - CPA

| Provider/Program Name: A                     | ll God's Child                     | ren - (861) - CPA                       | <b>\</b>                          |                                      |
|----------------------------------------------|------------------------------------|-----------------------------------------|-----------------------------------|--------------------------------------|
| 1671 Meriweather Dr., Watkinsville, GA 30677 |                                    | Quarterly Sco                           | Current Quarter<br>Score (Grade)  |                                      |
| Phone: 706-316-2421                          |                                    | Q1: 88.72 (B+)                          | Q2: (N/A)                         | 88.72%                               |
| Vendor ID# 35219                             |                                    | Q3: (N/A)                               | Q4: (N/A)                         | (B+)                                 |
| # New Foster Homes During Quarter: 0         |                                    | # Children in Care During<br>Quarter: 4 | # Placements During<br>Quarter: 4 | # Children in Care On<br>Last Day: 4 |
|                                              | Avg<br>Performance All<br>CPAs (%) | Provider<br>Performance (%)*            | Possible Points<br>(Weight)       | Provider Points<br>Earned            |
| OPM Monitoring Reviews                       |                                    |                                         |                                   |                                      |
| Annual Comprehensive Reviews                 | 83%                                | 91%                                     | 25                                | 22.82                                |
| Safety Reviews                               | 87%                                | 100%                                    | 15                                | 15.00                                |
| Monitoring Sub-Tota                          |                                    |                                         | 40                                | 37.82                                |
| CPA Safety Outcomes                          |                                    |                                         |                                   |                                      |
| Incidence of Maltreatment                    | 0.09%                              | No Substantiated<br>Reports             | 10                                | 10.00                                |
| Staff Training                               | 93%                                | 100%                                    | 5                                 | 5.00                                 |
| Staff Safety Checks                          | 81%                                | 33%                                     | 5                                 | 1.65                                 |
| Safety Sub-Tota                              |                                    |                                         | 20                                | 16.65                                |
| CPA Permanency Outcomes                      |                                    |                                         |                                   |                                      |
| Placement Stability                          | 91%                                | 100%                                    | 15                                | 15.00                                |
| Permanency Sub-Tota                          |                                    |                                         | 15                                | 15.00                                |
| CPA Well-Being Outcomes                      |                                    |                                         |                                   |                                      |
| EPSDT Medical Visits                         | 87%                                | 50%                                     | 4                                 | 2.00                                 |
| EPSDT Dental Visits                          | 79%                                | 0%                                      | 4                                 | 0.00                                 |
| Academic Supports                            | 82%                                | 25%                                     | 3                                 | 0.75                                 |
| Provider ECEM Visits                         | 91%                                | 100%                                    | 7                                 | 7.00                                 |
| Provider General Contacts                    | 90%                                | 100%                                    | 7                                 | 7.00                                 |
| Placements with Siblings                     | 70%                                | 100%                                    | Not Scored                        | Not Scored                           |
| Placements within Legal County               | 15%                                | Not Eligible                            | Not Scored                        | Not Scored                           |
| Well-Being Sub-Tota                          |                                    |                                         | 25                                | 16.75                                |
| *Performance calculation descriptions can be | e found in the FY 20°              | 19 RBWO PBP Measureme                   | ents and Standards Guide          |                                      |