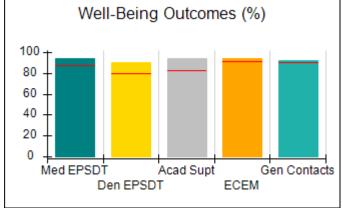

# Performance-Based Placement Measures RBWO Provider GA+SCORECARD - CPA

| Provider/Program Name: A                     | ll God's Child                     | ren - (861) - CPA                       | <b>\</b>                          |                                      |
|----------------------------------------------|------------------------------------|-----------------------------------------|-----------------------------------|--------------------------------------|
| 1671 Meriweather Dr., Watkinsville, GA 30677 |                                    | Quarterly Sco                           | Current Quarter<br>Score (Grade)  |                                      |
| Phone: 706-316-2421                          |                                    | Q1: 88.72 (B+)                          | Q2: (N/A)                         | 88.72%                               |
| Vendor ID# 35219                             |                                    | Q3: (N/A)                               | Q4: (N/A)                         | (B+)                                 |
| # New Foster Homes During Quarter: 0         |                                    | # Children in Care During<br>Quarter: 4 | # Placements During<br>Quarter: 4 | # Children in Care On<br>Last Day: 4 |
|                                              | Avg<br>Performance All<br>CPAs (%) | Provider<br>Performance (%)*            | Possible Points<br>(Weight)       | Provider Points<br>Earned            |
| OPM Monitoring Reviews                       |                                    |                                         |                                   |                                      |
| Annual Comprehensive Reviews                 | 83%                                | 91%                                     | 25                                | 22.82                                |
| Safety Reviews                               | 87%                                | 100%                                    | 15                                | 15.00                                |
| Monitoring Sub-Tota                          |                                    |                                         | 40                                | 37.82                                |
| CPA Safety Outcomes                          |                                    |                                         |                                   |                                      |
| Incidence of Maltreatment                    | 0.09%                              | No Substantiated<br>Reports             | 10                                | 10.00                                |
| Staff Training                               | 93%                                | 100%                                    | 5                                 | 5.00                                 |
| Staff Safety Checks                          | 81%                                | 33%                                     | 5                                 | 1.65                                 |
| Safety Sub-Tota                              |                                    |                                         | 20                                | 16.65                                |
| CPA Permanency Outcomes                      |                                    |                                         |                                   |                                      |
| Placement Stability                          | 91%                                | 100%                                    | 15                                | 15.00                                |
| Permanency Sub-Tota                          |                                    |                                         | 15                                | 15.00                                |
| CPA Well-Being Outcomes                      |                                    |                                         |                                   |                                      |
| EPSDT Medical Visits                         | 87%                                | 50%                                     | 4                                 | 2.00                                 |
| EPSDT Dental Visits                          | 79%                                | 0%                                      | 4                                 | 0.00                                 |
| Academic Supports                            | 82%                                | 25%                                     | 3                                 | 0.75                                 |
| Provider ECEM Visits                         | 91%                                | 100%                                    | 7                                 | 7.00                                 |
| Provider General Contacts                    | 90%                                | 100%                                    | 7                                 | 7.00                                 |
| Placements with Siblings                     | 70%                                | 100%                                    | Not Scored                        | Not Scored                           |
| Placements within Legal County               | 15%                                | Not Eligible                            | Not Scored                        | Not Scored                           |
| Well-Being Sub-Tota                          |                                    |                                         | 25                                | 16.75                                |
| *Performance calculation descriptions can be | e found in the FY 20°              | 19 RBWO PBP Measureme                   | ents and Standards Guide          |                                      |