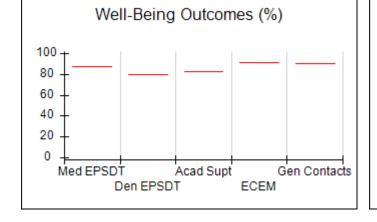

# Performance-Based Placement Measures RBWO Provider GA+SCORECARD - CPA

| Provider/Program Name: A                     | ll God's Child                     | ren - (861) - CPA                       | <b>\</b>                          |                                      |
|----------------------------------------------|------------------------------------|-----------------------------------------|-----------------------------------|--------------------------------------|
| 1671 Meriweather Dr., Watkinsville, GA 30677 |                                    | Quarterly Sco                           | Current Quarter<br>Score (Grade)  |                                      |
| Phone: 706-316-2421                          |                                    | Q1: 88.72 (B+)                          | Q2: (N/A)                         | 88.72%                               |
| Vendor ID# 35219                             |                                    | Q3: (N/A)                               | Q4: (N/A)                         | (B+)                                 |
| # New Foster Homes During Quarter: 0         |                                    | # Children in Care During<br>Quarter: 4 | # Placements During<br>Quarter: 4 | # Children in Care On<br>Last Day: 4 |
|                                              | Avg<br>Performance All<br>CPAs (%) | Provider<br>Performance (%)*            | Possible Points<br>(Weight)       | Provider Points<br>Earned            |
| OPM Monitoring Reviews                       |                                    |                                         |                                   |                                      |
| Annual Comprehensive Reviews                 | 83%                                | 91%                                     | 25                                | 22.82                                |
| Safety Reviews                               | 87%                                | 100%                                    | 15                                | 15.00                                |
| Monitoring Sub-Tota                          |                                    |                                         | 40                                | 37.82                                |
| CPA Safety Outcomes                          |                                    |                                         |                                   |                                      |
| Incidence of Maltreatment                    | 0.09%                              | No Substantiated<br>Reports             | 10                                | 10.00                                |
| Staff Training                               | 93%                                | 100%                                    | 5                                 | 5.00                                 |
| Staff Safety Checks                          | 81%                                | 33%                                     | 5                                 | 1.65                                 |
| Safety Sub-Tota                              |                                    |                                         | 20                                | 16.65                                |
| CPA Permanency Outcomes                      |                                    |                                         |                                   |                                      |
| Placement Stability                          | 91%                                | 100%                                    | 15                                | 15.00                                |
| Permanency Sub-Tota                          |                                    |                                         | 15                                | 15.00                                |
| CPA Well-Being Outcomes                      |                                    |                                         |                                   |                                      |
| EPSDT Medical Visits                         | 87%                                | 50%                                     | 4                                 | 2.00                                 |
| EPSDT Dental Visits                          | 79%                                | 0%                                      | 4                                 | 0.00                                 |
| Academic Supports                            | 82%                                | 25%                                     | 3                                 | 0.75                                 |
| Provider ECEM Visits                         | 91%                                | 100%                                    | 7                                 | 7.00                                 |
| Provider General Contacts                    | 90%                                | 100%                                    | 7                                 | 7.00                                 |
| Placements with Siblings                     | 70%                                | 100%                                    | Not Scored                        | Not Scored                           |
| Placements within Legal County               | 15%                                | Not Eligible                            | Not Scored                        | Not Scored                           |
| Well-Being Sub-Tota                          |                                    |                                         | 25                                | 16.75                                |
| *Performance calculation descriptions can be | e found in the FY 20°              | 19 RBWO PBP Measureme                   | ents and Standards Guide          |                                      |