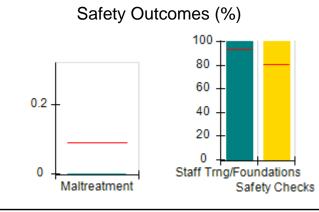

# Performance-Based Placement Measures RBWO Provider GA+SCORECARD - CPA

| Provider/Program Name: A                     | ll God's Child                     | ren - (861) - CPA                       | <b>\</b>                          |                                      |
|----------------------------------------------|------------------------------------|-----------------------------------------|-----------------------------------|--------------------------------------|
| 1671 Meriweather Dr., Watkinsville, GA 30677 |                                    | Quarterly Sco                           | Current Quarter<br>Score (Grade)  |                                      |
| Phone: 706-316-2421                          |                                    | Q1: 88.72 (B+)                          | Q2: (N/A)                         | 88.72%                               |
| Vendor ID# 35219                             |                                    | Q3: (N/A)                               | Q4: (N/A)                         | (B+)                                 |
| # New Foster Homes During Quarter: 0         |                                    | # Children in Care During<br>Quarter: 4 | # Placements During<br>Quarter: 4 | # Children in Care On<br>Last Day: 4 |
|                                              | Avg<br>Performance All<br>CPAs (%) | Provider<br>Performance (%)*            | Possible Points<br>(Weight)       | Provider Points<br>Earned            |
| OPM Monitoring Reviews                       |                                    |                                         |                                   |                                      |
| Annual Comprehensive Reviews                 | 83%                                | 91%                                     | 25                                | 22.82                                |
| Safety Reviews                               | 87%                                | 100%                                    | 15                                | 15.00                                |
| Monitoring Sub-Tota                          |                                    |                                         | 40                                | 37.82                                |
| CPA Safety Outcomes                          |                                    |                                         |                                   |                                      |
| Incidence of Maltreatment                    | 0.09%                              | No Substantiated<br>Reports             | 10                                | 10.00                                |
| Staff Training                               | 93%                                | 100%                                    | 5                                 | 5.00                                 |
| Staff Safety Checks                          | 81%                                | 33%                                     | 5                                 | 1.65                                 |
| Safety Sub-Tota                              |                                    |                                         | 20                                | 16.65                                |
| CPA Permanency Outcomes                      |                                    |                                         |                                   |                                      |
| Placement Stability                          | 91%                                | 100%                                    | 15                                | 15.00                                |
| Permanency Sub-Tota                          |                                    |                                         | 15                                | 15.00                                |
| CPA Well-Being Outcomes                      |                                    |                                         |                                   |                                      |
| EPSDT Medical Visits                         | 87%                                | 50%                                     | 4                                 | 2.00                                 |
| EPSDT Dental Visits                          | 79%                                | 0%                                      | 4                                 | 0.00                                 |
| Academic Supports                            | 82%                                | 25%                                     | 3                                 | 0.75                                 |
| Provider ECEM Visits                         | 91%                                | 100%                                    | 7                                 | 7.00                                 |
| Provider General Contacts                    | 90%                                | 100%                                    | 7                                 | 7.00                                 |
| Placements with Siblings                     | 70%                                | 100%                                    | Not Scored                        | Not Scored                           |
| Placements within Legal County               | 15%                                | Not Eligible                            | Not Scored                        | Not Scored                           |
| Well-Being Sub-Tota                          |                                    |                                         | 25                                | 16.75                                |
| *Performance calculation descriptions can be | e found in the FY 20°              | 19 RBWO PBP Measureme                   | ents and Standards Guide          |                                      |