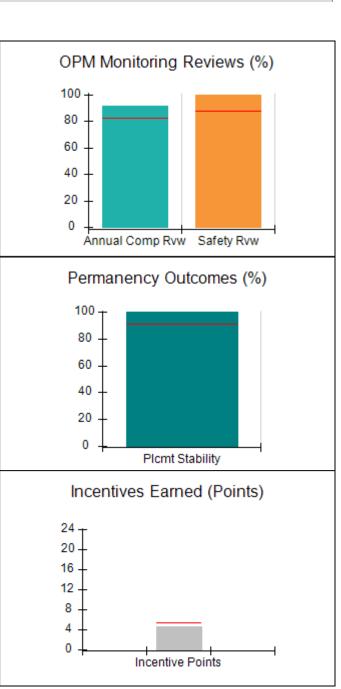

# Performance-Based Placement Measures RBWO Provider GA+SCORECARD - CPA

| Provider/Program Name: A                     | ll God's Child                     | ren - (861) - CPA                       | <b>\</b>                          |                                      |
|----------------------------------------------|------------------------------------|-----------------------------------------|-----------------------------------|--------------------------------------|
| 1671 Meriweather Dr., Watkinsville, GA 30677 |                                    | Quarterly Sco                           | Current Quarter<br>Score (Grade)  |                                      |
| Phone: 706-316-2421                          |                                    | Q1: 88.72 (B+)                          | Q2: (N/A)                         | 88.72%                               |
| Vendor ID# 35219                             |                                    | Q3: (N/A)                               | Q4: (N/A)                         | (B+)                                 |
| # New Foster Homes During Quarter: 0         |                                    | # Children in Care During<br>Quarter: 4 | # Placements During<br>Quarter: 4 | # Children in Care On<br>Last Day: 4 |
|                                              | Avg<br>Performance All<br>CPAs (%) | Provider<br>Performance (%)*            | Possible Points<br>(Weight)       | Provider Points<br>Earned            |
| OPM Monitoring Reviews                       |                                    |                                         |                                   |                                      |
| Annual Comprehensive Reviews                 | 83%                                | 91%                                     | 25                                | 22.82                                |
| Safety Reviews                               | 87%                                | 100%                                    | 15                                | 15.00                                |
| Monitoring Sub-Tota                          |                                    |                                         | 40                                | 37.82                                |
| CPA Safety Outcomes                          |                                    |                                         |                                   |                                      |
| Incidence of Maltreatment                    | 0.09%                              | No Substantiated<br>Reports             | 10                                | 10.00                                |
| Staff Training                               | 93%                                | 100%                                    | 5                                 | 5.00                                 |
| Staff Safety Checks                          | 81%                                | 33%                                     | 5                                 | 1.65                                 |
| Safety Sub-Tota                              |                                    |                                         | 20                                | 16.65                                |
| CPA Permanency Outcomes                      |                                    |                                         |                                   |                                      |
| Placement Stability                          | 91%                                | 100%                                    | 15                                | 15.00                                |
| Permanency Sub-Tota                          |                                    |                                         | 15                                | 15.00                                |
| CPA Well-Being Outcomes                      |                                    |                                         |                                   |                                      |
| EPSDT Medical Visits                         | 87%                                | 50%                                     | 4                                 | 2.00                                 |
| EPSDT Dental Visits                          | 79%                                | 0%                                      | 4                                 | 0.00                                 |
| Academic Supports                            | 82%                                | 25%                                     | 3                                 | 0.75                                 |
| Provider ECEM Visits                         | 91%                                | 100%                                    | 7                                 | 7.00                                 |
| Provider General Contacts                    | 90%                                | 100%                                    | 7                                 | 7.00                                 |
| Placements with Siblings                     | 70%                                | 100%                                    | Not Scored                        | Not Scored                           |
| Placements within Legal County               | 15%                                | Not Eligible                            | Not Scored                        | Not Scored                           |
| Well-Being Sub-Tota                          |                                    |                                         | 25                                | 16.75                                |
| *Performance calculation descriptions can be | e found in the FY 20°              | 19 RBWO PBP Measureme                   | ents and Standards Guide          |                                      |

### Provider/Program Name: All God's Children - (861) - CPA

| # New Foster Homes During Quarter: 0                                                                         |                                    | # Children in Care During<br>Quarter: 4 | # Placements During<br>Quarter: 4 | # Children in Care On<br>Last Day: 4 |
|--------------------------------------------------------------------------------------------------------------|------------------------------------|-----------------------------------------|-----------------------------------|--------------------------------------|
| CPA Incentive Credits                                                                                        | Avg<br>Performance All<br>CPAs (%) | Provider<br>Performance (%)*            | Possible Points<br>(Weight)       | Provider Points<br>Earned            |
| Early EPSDT Medical Visits                                                                                   |                                    | Not Eligible                            | 2                                 |                                      |
| Early EPSDT Dental Visits                                                                                    |                                    | 0%                                      | 2                                 | 0.00                                 |
| Permanency Contacts                                                                                          |                                    | 0%                                      | 5                                 | 0.00                                 |
| Additional Academic Supports                                                                                 |                                    | 25%                                     | 2                                 | 0.50                                 |
| HS Grad/GED/Prof or Trade<br>Certificate/College                                                             |                                    | N/A                                     | 10/5/5/1                          |                                      |
| EYSS Agreement                                                                                               |                                    | Not Eligible                            | 5                                 |                                      |
| Community Connections                                                                                        |                                    | 0%                                      | 4                                 | 0.00                                 |
| Foster Hm Retention Rate (threshold = 90)                                                                    |                                    | 100%                                    | 2                                 | 2.00                                 |
| Foster Hm Recruitment (threshold = 100)                                                                      |                                    | 0%                                      | 2                                 | 0.00                                 |
| Active Agency Accreditation                                                                                  |                                    | 0%                                      | 4                                 | 0.00                                 |
| Staff Clinical Licensure                                                                                     |                                    | 0%                                      | 5                                 | 0.00                                 |
| Incentives Total                                                                                             | 5.25                               |                                         |                                   | 2.50                                 |
| Maximum total                                                                                                | combined incentive                 | credit allowed is 10 points.            | Incentives Awarded                | 2.50                                 |
| *Performance calculation descriptions can be found in the FY 2019 RBWO PBP Measurements and Standards Guide. |                                    |                                         |                                   |                                      |