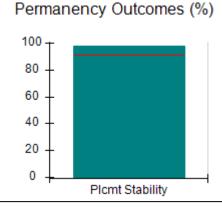

# Performance-Based Placement Measures RBWO Provider GA+SCORECARD - CPA

| Provider/Program Name: A                     | ll God's Child                     | ren - (861) - CPA                       | <b>\</b>                          |                                      |
|----------------------------------------------|------------------------------------|-----------------------------------------|-----------------------------------|--------------------------------------|
| 1671 Meriweather Dr., Watkinsville, GA 30677 |                                    | Quarterly Sco                           | Current Quarter<br>Score (Grade)  |                                      |
| Phone: 706-316-2421                          |                                    | Q1: 88.72 (B+)                          | Q2: (N/A)                         | 88.72%                               |
| Vendor ID# 35219                             |                                    | Q3: (N/A)                               | Q4: (N/A)                         | (B+)                                 |
| # New Foster Homes During Quarter: 0         |                                    | # Children in Care During<br>Quarter: 4 | # Placements During<br>Quarter: 4 | # Children in Care On<br>Last Day: 4 |
|                                              | Avg<br>Performance All<br>CPAs (%) | Provider<br>Performance (%)*            | Possible Points<br>(Weight)       | Provider Points<br>Earned            |
| OPM Monitoring Reviews                       |                                    |                                         |                                   |                                      |
| Annual Comprehensive Reviews                 | 83%                                | 91%                                     | 25                                | 22.82                                |
| Safety Reviews                               | 87%                                | 100%                                    | 15                                | 15.00                                |
| Monitoring Sub-Tota                          |                                    |                                         | 40                                | 37.82                                |
| CPA Safety Outcomes                          |                                    |                                         |                                   |                                      |
| Incidence of Maltreatment                    | 0.09%                              | No Substantiated<br>Reports             | 10                                | 10.00                                |
| Staff Training                               | 93%                                | 100%                                    | 5                                 | 5.00                                 |
| Staff Safety Checks                          | 81%                                | 33%                                     | 5                                 | 1.65                                 |
| Safety Sub-Tota                              |                                    |                                         | 20                                | 16.65                                |
| CPA Permanency Outcomes                      |                                    |                                         |                                   |                                      |
| Placement Stability                          | 91%                                | 100%                                    | 15                                | 15.00                                |
| Permanency Sub-Tota                          |                                    |                                         | 15                                | 15.00                                |
| CPA Well-Being Outcomes                      |                                    |                                         |                                   |                                      |
| EPSDT Medical Visits                         | 87%                                | 50%                                     | 4                                 | 2.00                                 |
| EPSDT Dental Visits                          | 79%                                | 0%                                      | 4                                 | 0.00                                 |
| Academic Supports                            | 82%                                | 25%                                     | 3                                 | 0.75                                 |
| Provider ECEM Visits                         | 91%                                | 100%                                    | 7                                 | 7.00                                 |
| Provider General Contacts                    | 90%                                | 100%                                    | 7                                 | 7.00                                 |
| Placements with Siblings                     | 70%                                | 100%                                    | Not Scored                        | Not Scored                           |
| Placements within Legal County               | 15%                                | Not Eligible                            | Not Scored                        | Not Scored                           |
| Well-Being Sub-Tota                          |                                    |                                         | 25                                | 16.75                                |
| *Performance calculation descriptions can be | e found in the FY 20°              | 19 RBWO PBP Measureme                   | ents and Standards Guide          |                                      |