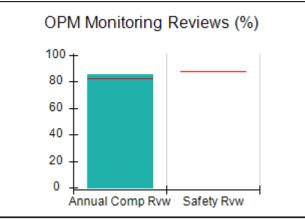

# Performance-Based Placement Measures RBWO Provider GA+SCORECARD - CPA

| Provider/Program Name: A                     | ll God's Child                     | ren - (861) - CPA                       | <b>\</b>                          |                                      |
|----------------------------------------------|------------------------------------|-----------------------------------------|-----------------------------------|--------------------------------------|
| 1671 Meriweather Dr., Watkinsville, GA 30677 |                                    | Quarterly Sco                           | Current Quarter<br>Score (Grade)  |                                      |
| Phone: 706-316-2421                          |                                    | Q1: 88.72 (B+)                          | Q2: (N/A)                         | 88.72%                               |
| Vendor ID# 35219                             |                                    | Q3: (N/A)                               | Q4: (N/A)                         | (B+)                                 |
| # New Foster Homes During Quarter: 0         |                                    | # Children in Care During<br>Quarter: 4 | # Placements During<br>Quarter: 4 | # Children in Care On<br>Last Day: 4 |
|                                              | Avg<br>Performance All<br>CPAs (%) | Provider<br>Performance (%)*            | Possible Points<br>(Weight)       | Provider Points<br>Earned            |
| OPM Monitoring Reviews                       |                                    |                                         |                                   |                                      |
| Annual Comprehensive Reviews                 | 83%                                | 91%                                     | 25                                | 22.82                                |
| Safety Reviews                               | 87%                                | 100%                                    | 15                                | 15.00                                |
| Monitoring Sub-Tota                          |                                    |                                         | 40                                | 37.82                                |
| CPA Safety Outcomes                          |                                    |                                         |                                   |                                      |
| Incidence of Maltreatment                    | 0.09%                              | No Substantiated<br>Reports             | 10                                | 10.00                                |
| Staff Training                               | 93%                                | 100%                                    | 5                                 | 5.00                                 |
| Staff Safety Checks                          | 81%                                | 33%                                     | 5                                 | 1.65                                 |
| Safety Sub-Tota                              |                                    |                                         | 20                                | 16.65                                |
| CPA Permanency Outcomes                      |                                    |                                         |                                   |                                      |
| Placement Stability                          | 91%                                | 100%                                    | 15                                | 15.00                                |
| Permanency Sub-Tota                          |                                    |                                         | 15                                | 15.00                                |
| CPA Well-Being Outcomes                      |                                    |                                         |                                   |                                      |
| EPSDT Medical Visits                         | 87%                                | 50%                                     | 4                                 | 2.00                                 |
| EPSDT Dental Visits                          | 79%                                | 0%                                      | 4                                 | 0.00                                 |
| Academic Supports                            | 82%                                | 25%                                     | 3                                 | 0.75                                 |
| Provider ECEM Visits                         | 91%                                | 100%                                    | 7                                 | 7.00                                 |
| Provider General Contacts                    | 90%                                | 100%                                    | 7                                 | 7.00                                 |
| Placements with Siblings                     | 70%                                | 100%                                    | Not Scored                        | Not Scored                           |
| Placements within Legal County               | 15%                                | Not Eligible                            | Not Scored                        | Not Scored                           |
| Well-Being Sub-Tota                          |                                    |                                         | 25                                | 16.75                                |
| *Performance calculation descriptions can be | e found in the FY 20°              | 19 RBWO PBP Measureme                   | ents and Standards Guide          |                                      |