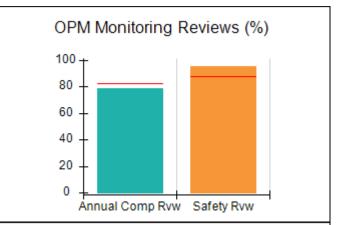

# Performance-Based Placement Measures RBWO Provider GA+SCORECARD - CPA

| Provider/Program Name: A                     | ll God's Child                     | ren - (861) - CPA                       | <b>\</b>                          |                                      |
|----------------------------------------------|------------------------------------|-----------------------------------------|-----------------------------------|--------------------------------------|
| 1671 Meriweather Dr., Watkinsville, GA 30677 |                                    | Quarterly Sco                           | Current Quarter<br>Score (Grade)  |                                      |
| Phone: 706-316-2421                          |                                    | Q1: 88.72 (B+)                          | Q2: (N/A)                         | 88.72%                               |
| Vendor ID# 35219                             |                                    | Q3: (N/A)                               | Q4: (N/A)                         | (B+)                                 |
| # New Foster Homes During Quarter: 0         |                                    | # Children in Care During<br>Quarter: 4 | # Placements During<br>Quarter: 4 | # Children in Care On<br>Last Day: 4 |
|                                              | Avg<br>Performance All<br>CPAs (%) | Provider<br>Performance (%)*            | Possible Points<br>(Weight)       | Provider Points<br>Earned            |
| OPM Monitoring Reviews                       |                                    |                                         |                                   |                                      |
| Annual Comprehensive Reviews                 | 83%                                | 91%                                     | 25                                | 22.82                                |
| Safety Reviews                               | 87%                                | 100%                                    | 15                                | 15.00                                |
| Monitoring Sub-Tota                          |                                    |                                         | 40                                | 37.82                                |
| CPA Safety Outcomes                          |                                    |                                         |                                   |                                      |
| Incidence of Maltreatment                    | 0.09%                              | No Substantiated<br>Reports             | 10                                | 10.00                                |
| Staff Training                               | 93%                                | 100%                                    | 5                                 | 5.00                                 |
| Staff Safety Checks                          | 81%                                | 33%                                     | 5                                 | 1.65                                 |
| Safety Sub-Tota                              |                                    |                                         | 20                                | 16.65                                |
| CPA Permanency Outcomes                      |                                    |                                         |                                   |                                      |
| Placement Stability                          | 91%                                | 100%                                    | 15                                | 15.00                                |
| Permanency Sub-Tota                          |                                    |                                         | 15                                | 15.00                                |
| CPA Well-Being Outcomes                      |                                    |                                         |                                   |                                      |
| EPSDT Medical Visits                         | 87%                                | 50%                                     | 4                                 | 2.00                                 |
| EPSDT Dental Visits                          | 79%                                | 0%                                      | 4                                 | 0.00                                 |
| Academic Supports                            | 82%                                | 25%                                     | 3                                 | 0.75                                 |
| Provider ECEM Visits                         | 91%                                | 100%                                    | 7                                 | 7.00                                 |
| Provider General Contacts                    | 90%                                | 100%                                    | 7                                 | 7.00                                 |
| Placements with Siblings                     | 70%                                | 100%                                    | Not Scored                        | Not Scored                           |
| Placements within Legal County               | 15%                                | Not Eligible                            | Not Scored                        | Not Scored                           |
| Well-Being Sub-Tota                          |                                    |                                         | 25                                | 16.75                                |
| *Performance calculation descriptions can be | e found in the FY 20°              | 19 RBWO PBP Measureme                   | ents and Standards Guide          |                                      |