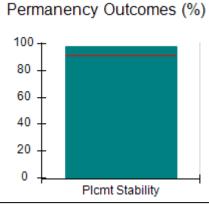

# Performance-Based Placement Measures RBWO Provider GA+SCORECARD - CPA

| Provider/Program Name: A                     | ll God's Child                     | ren - (861) - CPA                       | <b>\</b>                          |                                      |
|----------------------------------------------|------------------------------------|-----------------------------------------|-----------------------------------|--------------------------------------|
| 1671 Meriweather Dr., Watkinsville, GA 30677 |                                    | Quarterly Sco                           | Current Quarter<br>Score (Grade)  |                                      |
| Phone: 706-316-2421                          |                                    | Q1: 88.72 (B+)                          | Q2: (N/A)                         | 88.72%                               |
| Vendor ID# 35219                             |                                    | Q3: (N/A)                               | Q4: (N/A)                         | (B+)                                 |
| # New Foster Homes During Quarter: 0         |                                    | # Children in Care During<br>Quarter: 4 | # Placements During<br>Quarter: 4 | # Children in Care On<br>Last Day: 4 |
|                                              | Avg<br>Performance All<br>CPAs (%) | Provider<br>Performance (%)*            | Possible Points<br>(Weight)       | Provider Points<br>Earned            |
| OPM Monitoring Reviews                       |                                    |                                         |                                   |                                      |
| Annual Comprehensive Reviews                 | 83%                                | 91%                                     | 25                                | 22.82                                |
| Safety Reviews                               | 87%                                | 100%                                    | 15                                | 15.00                                |
| Monitoring Sub-Tota                          |                                    |                                         | 40                                | 37.82                                |
| CPA Safety Outcomes                          |                                    |                                         |                                   |                                      |
| Incidence of Maltreatment                    | 0.09%                              | No Substantiated<br>Reports             | 10                                | 10.00                                |
| Staff Training                               | 93%                                | 100%                                    | 5                                 | 5.00                                 |
| Staff Safety Checks                          | 81%                                | 33%                                     | 5                                 | 1.65                                 |
| Safety Sub-Tota                              |                                    |                                         | 20                                | 16.65                                |
| CPA Permanency Outcomes                      |                                    |                                         |                                   |                                      |
| Placement Stability                          | 91%                                | 100%                                    | 15                                | 15.00                                |
| Permanency Sub-Tota                          |                                    |                                         | 15                                | 15.00                                |
| CPA Well-Being Outcomes                      |                                    |                                         |                                   |                                      |
| EPSDT Medical Visits                         | 87%                                | 50%                                     | 4                                 | 2.00                                 |
| EPSDT Dental Visits                          | 79%                                | 0%                                      | 4                                 | 0.00                                 |
| Academic Supports                            | 82%                                | 25%                                     | 3                                 | 0.75                                 |
| Provider ECEM Visits                         | 91%                                | 100%                                    | 7                                 | 7.00                                 |
| Provider General Contacts                    | 90%                                | 100%                                    | 7                                 | 7.00                                 |
| Placements with Siblings                     | 70%                                | 100%                                    | Not Scored                        | Not Scored                           |
| Placements within Legal County               | 15%                                | Not Eligible                            | Not Scored                        | Not Scored                           |
| Well-Being Sub-Tota                          |                                    |                                         | 25                                | 16.75                                |
| *Performance calculation descriptions can be | e found in the FY 20°              | 19 RBWO PBP Measureme                   | ents and Standards Guide          |                                      |