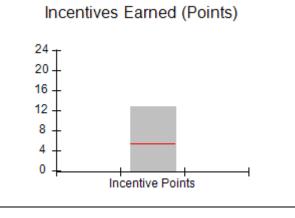

# Performance-Based Placement Measures RBWO Provider GA+SCORECARD - CPA

| Provider/Program Name: A                     | ll God's Child                     | ren - (861) - CPA                       | <b>\</b>                          |                                      |
|----------------------------------------------|------------------------------------|-----------------------------------------|-----------------------------------|--------------------------------------|
| 1671 Meriweather Dr., Watkinsville, GA 30677 |                                    | Quarterly Sco                           | Current Quarter<br>Score (Grade)  |                                      |
| Phone: 706-316-2421                          |                                    | Q1: 88.72 (B+)                          | Q2: (N/A)                         | 88.72%                               |
| Vendor ID# 35219                             |                                    | Q3: (N/A)                               | Q4: (N/A)                         | (B+)                                 |
| # New Foster Homes During Quarter: 0         |                                    | # Children in Care During<br>Quarter: 4 | # Placements During<br>Quarter: 4 | # Children in Care On<br>Last Day: 4 |
|                                              | Avg<br>Performance All<br>CPAs (%) | Provider<br>Performance (%)*            | Possible Points<br>(Weight)       | Provider Points<br>Earned            |
| OPM Monitoring Reviews                       |                                    |                                         |                                   |                                      |
| Annual Comprehensive Reviews                 | 83%                                | 91%                                     | 25                                | 22.82                                |
| Safety Reviews                               | 87%                                | 100%                                    | 15                                | 15.00                                |
| Monitoring Sub-Tota                          |                                    |                                         | 40                                | 37.82                                |
| CPA Safety Outcomes                          |                                    |                                         |                                   |                                      |
| Incidence of Maltreatment                    | 0.09%                              | No Substantiated<br>Reports             | 10                                | 10.00                                |
| Staff Training                               | 93%                                | 100%                                    | 5                                 | 5.00                                 |
| Staff Safety Checks                          | 81%                                | 33%                                     | 5                                 | 1.65                                 |
| Safety Sub-Tota                              |                                    |                                         | 20                                | 16.65                                |
| CPA Permanency Outcomes                      |                                    |                                         |                                   |                                      |
| Placement Stability                          | 91%                                | 100%                                    | 15                                | 15.00                                |
| Permanency Sub-Tota                          |                                    |                                         | 15                                | 15.00                                |
| CPA Well-Being Outcomes                      |                                    |                                         |                                   |                                      |
| EPSDT Medical Visits                         | 87%                                | 50%                                     | 4                                 | 2.00                                 |
| EPSDT Dental Visits                          | 79%                                | 0%                                      | 4                                 | 0.00                                 |
| Academic Supports                            | 82%                                | 25%                                     | 3                                 | 0.75                                 |
| Provider ECEM Visits                         | 91%                                | 100%                                    | 7                                 | 7.00                                 |
| Provider General Contacts                    | 90%                                | 100%                                    | 7                                 | 7.00                                 |
| Placements with Siblings                     | 70%                                | 100%                                    | Not Scored                        | Not Scored                           |
| Placements within Legal County               | 15%                                | Not Eligible                            | Not Scored                        | Not Scored                           |
| Well-Being Sub-Tota                          |                                    |                                         | 25                                | 16.75                                |
| *Performance calculation descriptions can be | e found in the FY 20°              | 19 RBWO PBP Measureme                   | ents and Standards Guide          |                                      |