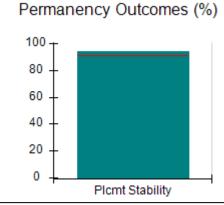

# Performance-Based Placement Measures RBWO Provider GA+SCORECARD - CPA

| Provider/Program Name: A                     | ll God's Child                     | ren - (861) - CPA                       | <b>\</b>                          |                                      |
|----------------------------------------------|------------------------------------|-----------------------------------------|-----------------------------------|--------------------------------------|
| 1671 Meriweather Dr., Watkinsville, GA 30677 |                                    | Quarterly Sco                           | Current Quarter<br>Score (Grade)  |                                      |
| Phone: 706-316-2421                          |                                    | Q1: 88.72 (B+)                          | Q2: (N/A)                         | 88.72%                               |
| Vendor ID# 35219                             |                                    | Q3: (N/A)                               | Q4: (N/A)                         | (B+)                                 |
| # New Foster Homes During Quarter: 0         |                                    | # Children in Care During<br>Quarter: 4 | # Placements During<br>Quarter: 4 | # Children in Care On<br>Last Day: 4 |
|                                              | Avg<br>Performance All<br>CPAs (%) | Provider<br>Performance (%)*            | Possible Points<br>(Weight)       | Provider Points<br>Earned            |
| OPM Monitoring Reviews                       |                                    |                                         |                                   |                                      |
| Annual Comprehensive Reviews                 | 83%                                | 91%                                     | 25                                | 22.82                                |
| Safety Reviews                               | 87%                                | 100%                                    | 15                                | 15.00                                |
| Monitoring Sub-Tota                          |                                    |                                         | 40                                | 37.82                                |
| CPA Safety Outcomes                          |                                    |                                         |                                   |                                      |
| Incidence of Maltreatment                    | 0.09%                              | No Substantiated<br>Reports             | 10                                | 10.00                                |
| Staff Training                               | 93%                                | 100%                                    | 5                                 | 5.00                                 |
| Staff Safety Checks                          | 81%                                | 33%                                     | 5                                 | 1.65                                 |
| Safety Sub-Tota                              |                                    |                                         | 20                                | 16.65                                |
| CPA Permanency Outcomes                      |                                    |                                         |                                   |                                      |
| Placement Stability                          | 91%                                | 100%                                    | 15                                | 15.00                                |
| Permanency Sub-Tota                          |                                    |                                         | 15                                | 15.00                                |
| CPA Well-Being Outcomes                      |                                    |                                         |                                   |                                      |
| EPSDT Medical Visits                         | 87%                                | 50%                                     | 4                                 | 2.00                                 |
| EPSDT Dental Visits                          | 79%                                | 0%                                      | 4                                 | 0.00                                 |
| Academic Supports                            | 82%                                | 25%                                     | 3                                 | 0.75                                 |
| Provider ECEM Visits                         | 91%                                | 100%                                    | 7                                 | 7.00                                 |
| Provider General Contacts                    | 90%                                | 100%                                    | 7                                 | 7.00                                 |
| Placements with Siblings                     | 70%                                | 100%                                    | Not Scored                        | Not Scored                           |
| Placements within Legal County               | 15%                                | Not Eligible                            | Not Scored                        | Not Scored                           |
| Well-Being Sub-Tota                          |                                    |                                         | 25                                | 16.75                                |
| *Performance calculation descriptions can be | e found in the FY 20°              | 19 RBWO PBP Measureme                   | ents and Standards Guide          |                                      |