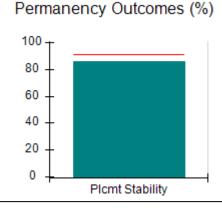

# Performance-Based Placement Measures RBWO Provider GA+SCORECARD - CPA

| Provider/Program Name: A                     | ll God's Child                     | ren - (861) - CPA                       | <b>\</b>                          |                                      |
|----------------------------------------------|------------------------------------|-----------------------------------------|-----------------------------------|--------------------------------------|
| 1671 Meriweather Dr., Watkinsville, GA 30677 |                                    | Quarterly Sco                           | Current Quarter<br>Score (Grade)  |                                      |
| Phone: 706-316-2421                          |                                    | Q1: 88.72 (B+)                          | Q2: (N/A)                         | 88.72%                               |
| Vendor ID# 35219                             |                                    | Q3: (N/A)                               | Q4: (N/A)                         | (B+)                                 |
| # New Foster Homes During Quarter: 0         |                                    | # Children in Care During<br>Quarter: 4 | # Placements During<br>Quarter: 4 | # Children in Care On<br>Last Day: 4 |
|                                              | Avg<br>Performance All<br>CPAs (%) | Provider<br>Performance (%)*            | Possible Points<br>(Weight)       | Provider Points<br>Earned            |
| OPM Monitoring Reviews                       |                                    |                                         |                                   |                                      |
| Annual Comprehensive Reviews                 | 83%                                | 91%                                     | 25                                | 22.82                                |
| Safety Reviews                               | 87%                                | 100%                                    | 15                                | 15.00                                |
| Monitoring Sub-Tota                          |                                    |                                         | 40                                | 37.82                                |
| CPA Safety Outcomes                          |                                    |                                         |                                   |                                      |
| Incidence of Maltreatment                    | 0.09%                              | No Substantiated<br>Reports             | 10                                | 10.00                                |
| Staff Training                               | 93%                                | 100%                                    | 5                                 | 5.00                                 |
| Staff Safety Checks                          | 81%                                | 33%                                     | 5                                 | 1.65                                 |
| Safety Sub-Tota                              |                                    |                                         | 20                                | 16.65                                |
| CPA Permanency Outcomes                      |                                    |                                         |                                   |                                      |
| Placement Stability                          | 91%                                | 100%                                    | 15                                | 15.00                                |
| Permanency Sub-Tota                          |                                    |                                         | 15                                | 15.00                                |
| CPA Well-Being Outcomes                      |                                    |                                         |                                   |                                      |
| EPSDT Medical Visits                         | 87%                                | 50%                                     | 4                                 | 2.00                                 |
| EPSDT Dental Visits                          | 79%                                | 0%                                      | 4                                 | 0.00                                 |
| Academic Supports                            | 82%                                | 25%                                     | 3                                 | 0.75                                 |
| Provider ECEM Visits                         | 91%                                | 100%                                    | 7                                 | 7.00                                 |
| Provider General Contacts                    | 90%                                | 100%                                    | 7                                 | 7.00                                 |
| Placements with Siblings                     | 70%                                | 100%                                    | Not Scored                        | Not Scored                           |
| Placements within Legal County               | 15%                                | Not Eligible                            | Not Scored                        | Not Scored                           |
| Well-Being Sub-Tota                          |                                    |                                         | 25                                | 16.75                                |
| *Performance calculation descriptions can be | e found in the FY 20°              | 19 RBWO PBP Measureme                   | ents and Standards Guide          |                                      |