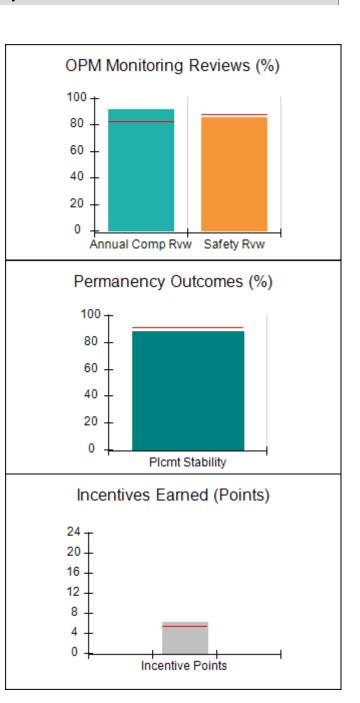

# Performance-Based Placement Measures RBWO Provider GA+SCORECARD - CPA

| Provider/Program Name: A                     | ll God's Child                     | ren - (861) - CPA                       | <b>\</b>                          |                                      |
|----------------------------------------------|------------------------------------|-----------------------------------------|-----------------------------------|--------------------------------------|
| 1671 Meriweather Dr., Watkinsville, GA 30677 |                                    | Quarterly Sco                           | Current Quarter<br>Score (Grade)  |                                      |
| Phone: 706-316-2421                          |                                    | Q1: 88.72 (B+)                          | Q2: (N/A)                         | 88.72%                               |
| Vendor ID# 35219                             |                                    | Q3: (N/A)                               | Q4: (N/A)                         | (B+)                                 |
| # New Foster Homes During Quarter: 0         |                                    | # Children in Care During<br>Quarter: 4 | # Placements During<br>Quarter: 4 | # Children in Care On<br>Last Day: 4 |
|                                              | Avg<br>Performance All<br>CPAs (%) | Provider<br>Performance (%)*            | Possible Points<br>(Weight)       | Provider Points<br>Earned            |
| OPM Monitoring Reviews                       |                                    |                                         |                                   |                                      |
| Annual Comprehensive Reviews                 | 83%                                | 91%                                     | 25                                | 22.82                                |
| Safety Reviews                               | 87%                                | 100%                                    | 15                                | 15.00                                |
| Monitoring Sub-Tota                          |                                    |                                         | 40                                | 37.82                                |
| CPA Safety Outcomes                          |                                    |                                         |                                   |                                      |
| Incidence of Maltreatment                    | 0.09%                              | No Substantiated<br>Reports             | 10                                | 10.00                                |
| Staff Training                               | 93%                                | 100%                                    | 5                                 | 5.00                                 |
| Staff Safety Checks                          | 81%                                | 33%                                     | 5                                 | 1.65                                 |
| Safety Sub-Tota                              |                                    |                                         | 20                                | 16.65                                |
| CPA Permanency Outcomes                      |                                    |                                         |                                   |                                      |
| Placement Stability                          | 91%                                | 100%                                    | 15                                | 15.00                                |
| Permanency Sub-Tota                          |                                    |                                         | 15                                | 15.00                                |
| CPA Well-Being Outcomes                      |                                    |                                         |                                   |                                      |
| EPSDT Medical Visits                         | 87%                                | 50%                                     | 4                                 | 2.00                                 |
| EPSDT Dental Visits                          | 79%                                | 0%                                      | 4                                 | 0.00                                 |
| Academic Supports                            | 82%                                | 25%                                     | 3                                 | 0.75                                 |
| Provider ECEM Visits                         | 91%                                | 100%                                    | 7                                 | 7.00                                 |
| Provider General Contacts                    | 90%                                | 100%                                    | 7                                 | 7.00                                 |
| Placements with Siblings                     | 70%                                | 100%                                    | Not Scored                        | Not Scored                           |
| Placements within Legal County               | 15%                                | Not Eligible                            | Not Scored                        | Not Scored                           |
| Well-Being Sub-Tota                          |                                    |                                         | 25                                | 16.75                                |
| *Performance calculation descriptions can be | e found in the FY 20°              | 19 RBWO PBP Measureme                   | ents and Standards Guide          |                                      |

### Provider/Program Name: All God's Children - (861) - CPA

| # New Foster Homes During Quarter: 0                                                                         |                                    | # Children in Care During<br>Quarter: 4 | # Placements During<br>Quarter: 4 | # Children in Care On<br>Last Day: 4 |
|--------------------------------------------------------------------------------------------------------------|------------------------------------|-----------------------------------------|-----------------------------------|--------------------------------------|
| CPA Incentive Credits                                                                                        | Avg<br>Performance All<br>CPAs (%) | Provider<br>Performance (%)*            | Possible Points<br>(Weight)       | Provider Points<br>Earned            |
| Early EPSDT Medical Visits                                                                                   |                                    | Not Eligible                            | 2                                 |                                      |
| Early EPSDT Dental Visits                                                                                    |                                    | 0%                                      | 2                                 | 0.00                                 |
| Permanency Contacts                                                                                          |                                    | 0%                                      | 5                                 | 0.00                                 |
| Additional Academic Supports                                                                                 |                                    | 25%                                     | 2                                 | 0.50                                 |
| HS Grad/GED/Prof or Trade<br>Certificate/College                                                             |                                    | N/A                                     | 10/5/5/1                          |                                      |
| EYSS Agreement                                                                                               |                                    | Not Eligible                            | 5                                 |                                      |
| Community Connections                                                                                        |                                    | 0%                                      | 4                                 | 0.00                                 |
| Foster Hm Retention Rate (threshold = 90)                                                                    |                                    | 100%                                    | 2                                 | 2.00                                 |
| Foster Hm Recruitment (threshold = 100)                                                                      |                                    | 0%                                      | 2                                 | 0.00                                 |
| Active Agency Accreditation                                                                                  |                                    | 0%                                      | 4                                 | 0.00                                 |
| Staff Clinical Licensure                                                                                     |                                    | 0%                                      | 5                                 | 0.00                                 |
| Incentives Total                                                                                             | 5.25                               |                                         |                                   | 2.50                                 |
| Maximum total                                                                                                | combined incentive                 | credit allowed is 10 points.            | Incentives Awarded                | 2.50                                 |
| *Performance calculation descriptions can be found in the FY 2019 RBWO PBP Measurements and Standards Guide. |                                    |                                         |                                   |                                      |