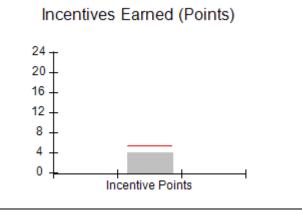

### Provider/Program Name: All God's Children - (861) - CPA

| # New Foster Homes During Quarter: 0                                                                         |                                    | # Children in Care During<br>Quarter: 4 | # Placements During<br>Quarter: 4 | # Children in Care On<br>Last Day: 4 |
|--------------------------------------------------------------------------------------------------------------|------------------------------------|-----------------------------------------|-----------------------------------|--------------------------------------|
| CPA Incentive Credits                                                                                        | Avg<br>Performance All<br>CPAs (%) | Provider<br>Performance (%)*            | Possible Points<br>(Weight)       | Provider Points<br>Earned            |
| Early EPSDT Medical Visits                                                                                   |                                    | Not Eligible                            | 2                                 |                                      |
| Early EPSDT Dental Visits                                                                                    |                                    | 0%                                      | 2                                 | 0.00                                 |
| Permanency Contacts                                                                                          |                                    | 0%                                      | 5                                 | 0.00                                 |
| Additional Academic Supports                                                                                 |                                    | 25%                                     | 2                                 | 0.50                                 |
| HS Grad/GED/Prof or Trade<br>Certificate/College                                                             |                                    | N/A                                     | 10/5/5/1                          |                                      |
| EYSS Agreement                                                                                               |                                    | Not Eligible                            | 5                                 |                                      |
| Community Connections                                                                                        |                                    | 0%                                      | 4                                 | 0.00                                 |
| Foster Hm Retention Rate (threshold = 90)                                                                    |                                    | 100%                                    | 2                                 | 2.00                                 |
| Foster Hm Recruitment (threshold = 100)                                                                      |                                    | 0%                                      | 2                                 | 0.00                                 |
| Active Agency Accreditation                                                                                  |                                    | 0%                                      | 4                                 | 0.00                                 |
| Staff Clinical Licensure                                                                                     |                                    | 0%                                      | 5                                 | 0.00                                 |
| Incentives Total                                                                                             | 5.25                               |                                         |                                   | 2.50                                 |
| Maximum total                                                                                                | combined incentive                 | credit allowed is 10 points.            | Incentives Awarded                | 2.50                                 |
| *Performance calculation descriptions can be found in the FY 2019 RBWO PBP Measurements and Standards Guide. |                                    |                                         |                                   |                                      |