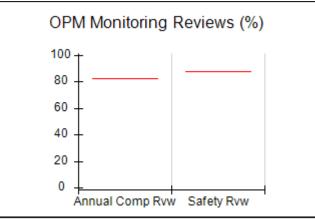

# Performance-Based Placement Measures RBWO Provider GA+SCORECARD - CPA

| Provider/Program Name: A                     | ll God's Child                     | ren - (861) - CPA                       | <b>\</b>                          |                                      |
|----------------------------------------------|------------------------------------|-----------------------------------------|-----------------------------------|--------------------------------------|
| 1671 Meriweather Dr., Watkinsville, GA 30677 |                                    | Quarterly Sco                           | Current Quarter<br>Score (Grade)  |                                      |
| Phone: 706-316-2421                          |                                    | Q1: 88.72 (B+)                          | Q2: (N/A)                         | 88.72%                               |
| Vendor ID# 35219                             |                                    | Q3: (N/A)                               | Q4: (N/A)                         | (B+)                                 |
| # New Foster Homes During Quarter: 0         |                                    | # Children in Care During<br>Quarter: 4 | # Placements During<br>Quarter: 4 | # Children in Care On<br>Last Day: 4 |
|                                              | Avg<br>Performance All<br>CPAs (%) | Provider<br>Performance (%)*            | Possible Points<br>(Weight)       | Provider Points<br>Earned            |
| OPM Monitoring Reviews                       |                                    |                                         |                                   |                                      |
| Annual Comprehensive Reviews                 | 83%                                | 91%                                     | 25                                | 22.82                                |
| Safety Reviews                               | 87%                                | 100%                                    | 15                                | 15.00                                |
| Monitoring Sub-Tota                          |                                    |                                         | 40                                | 37.82                                |
| CPA Safety Outcomes                          |                                    |                                         |                                   |                                      |
| Incidence of Maltreatment                    | 0.09%                              | No Substantiated<br>Reports             | 10                                | 10.00                                |
| Staff Training                               | 93%                                | 100%                                    | 5                                 | 5.00                                 |
| Staff Safety Checks                          | 81%                                | 33%                                     | 5                                 | 1.65                                 |
| Safety Sub-Tota                              |                                    |                                         | 20                                | 16.65                                |
| CPA Permanency Outcomes                      |                                    |                                         |                                   |                                      |
| Placement Stability                          | 91%                                | 100%                                    | 15                                | 15.00                                |
| Permanency Sub-Tota                          |                                    |                                         | 15                                | 15.00                                |
| CPA Well-Being Outcomes                      |                                    |                                         |                                   |                                      |
| EPSDT Medical Visits                         | 87%                                | 50%                                     | 4                                 | 2.00                                 |
| EPSDT Dental Visits                          | 79%                                | 0%                                      | 4                                 | 0.00                                 |
| Academic Supports                            | 82%                                | 25%                                     | 3                                 | 0.75                                 |
| Provider ECEM Visits                         | 91%                                | 100%                                    | 7                                 | 7.00                                 |
| Provider General Contacts                    | 90%                                | 100%                                    | 7                                 | 7.00                                 |
| Placements with Siblings                     | 70%                                | 100%                                    | Not Scored                        | Not Scored                           |
| Placements within Legal County               | 15%                                | Not Eligible                            | Not Scored                        | Not Scored                           |
| Well-Being Sub-Tota                          |                                    |                                         | 25                                | 16.75                                |
| *Performance calculation descriptions can be | e found in the FY 20°              | 19 RBWO PBP Measureme                   | ents and Standards Guide          |                                      |