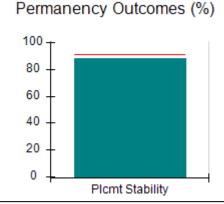

# Performance-Based Placement Measures RBWO Provider GA+SCORECARD - CPA

| Provider/Program Name: A                     | ll God's Child                     | ren - (861) - CPA                       | <b>\</b>                          |                                      |
|----------------------------------------------|------------------------------------|-----------------------------------------|-----------------------------------|--------------------------------------|
| 1671 Meriweather Dr., Watkinsville, GA 30677 |                                    | Quarterly Sco                           | Current Quarter<br>Score (Grade)  |                                      |
| Phone: 706-316-2421                          |                                    | Q1: 88.72 (B+)                          | Q2: (N/A)                         | 88.72%                               |
| Vendor ID# 35219                             |                                    | Q3: (N/A)                               | Q4: (N/A)                         | (B+)                                 |
| # New Foster Homes During Quarter: 0         |                                    | # Children in Care During<br>Quarter: 4 | # Placements During<br>Quarter: 4 | # Children in Care On<br>Last Day: 4 |
|                                              | Avg<br>Performance All<br>CPAs (%) | Provider<br>Performance (%)*            | Possible Points<br>(Weight)       | Provider Points<br>Earned            |
| OPM Monitoring Reviews                       |                                    |                                         |                                   |                                      |
| Annual Comprehensive Reviews                 | 83%                                | 91%                                     | 25                                | 22.82                                |
| Safety Reviews                               | 87%                                | 100%                                    | 15                                | 15.00                                |
| Monitoring Sub-Tota                          |                                    |                                         | 40                                | 37.82                                |
| CPA Safety Outcomes                          |                                    |                                         |                                   |                                      |
| Incidence of Maltreatment                    | 0.09%                              | No Substantiated<br>Reports             | 10                                | 10.00                                |
| Staff Training                               | 93%                                | 100%                                    | 5                                 | 5.00                                 |
| Staff Safety Checks                          | 81%                                | 33%                                     | 5                                 | 1.65                                 |
| Safety Sub-Tota                              |                                    |                                         | 20                                | 16.65                                |
| CPA Permanency Outcomes                      |                                    |                                         |                                   |                                      |
| Placement Stability                          | 91%                                | 100%                                    | 15                                | 15.00                                |
| Permanency Sub-Tota                          |                                    |                                         | 15                                | 15.00                                |
| CPA Well-Being Outcomes                      |                                    |                                         |                                   |                                      |
| EPSDT Medical Visits                         | 87%                                | 50%                                     | 4                                 | 2.00                                 |
| EPSDT Dental Visits                          | 79%                                | 0%                                      | 4                                 | 0.00                                 |
| Academic Supports                            | 82%                                | 25%                                     | 3                                 | 0.75                                 |
| Provider ECEM Visits                         | 91%                                | 100%                                    | 7                                 | 7.00                                 |
| Provider General Contacts                    | 90%                                | 100%                                    | 7                                 | 7.00                                 |
| Placements with Siblings                     | 70%                                | 100%                                    | Not Scored                        | Not Scored                           |
| Placements within Legal County               | 15%                                | Not Eligible                            | Not Scored                        | Not Scored                           |
| Well-Being Sub-Tota                          |                                    |                                         | 25                                | 16.75                                |
| *Performance calculation descriptions can be | e found in the FY 20°              | 19 RBWO PBP Measureme                   | ents and Standards Guide          |                                      |