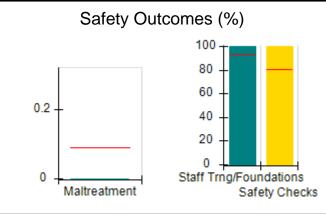

# Performance-Based Placement Measures RBWO Provider GA+SCORECARD - CPA

| Provider/Program Name: A                     | ll God's Child                     | ren - (861) - CPA                       | <b>\</b>                          |                                      |
|----------------------------------------------|------------------------------------|-----------------------------------------|-----------------------------------|--------------------------------------|
| 1671 Meriweather Dr., Watkinsville, GA 30677 |                                    | Quarterly Sco                           | Current Quarter<br>Score (Grade)  |                                      |
| Phone: 706-316-2421                          |                                    | Q1: 88.72 (B+)                          | Q2: (N/A)                         | 88.72%                               |
| Vendor ID# 35219                             |                                    | Q3: (N/A)                               | Q4: (N/A)                         | (B+)                                 |
| # New Foster Homes During Quarter: 0         |                                    | # Children in Care During<br>Quarter: 4 | # Placements During<br>Quarter: 4 | # Children in Care On<br>Last Day: 4 |
|                                              | Avg<br>Performance All<br>CPAs (%) | Provider<br>Performance (%)*            | Possible Points<br>(Weight)       | Provider Points<br>Earned            |
| OPM Monitoring Reviews                       |                                    |                                         |                                   |                                      |
| Annual Comprehensive Reviews                 | 83%                                | 91%                                     | 25                                | 22.82                                |
| Safety Reviews                               | 87%                                | 100%                                    | 15                                | 15.00                                |
| Monitoring Sub-Tota                          |                                    |                                         | 40                                | 37.82                                |
| CPA Safety Outcomes                          |                                    |                                         |                                   |                                      |
| Incidence of Maltreatment                    | 0.09%                              | No Substantiated<br>Reports             | 10                                | 10.00                                |
| Staff Training                               | 93%                                | 100%                                    | 5                                 | 5.00                                 |
| Staff Safety Checks                          | 81%                                | 33%                                     | 5                                 | 1.65                                 |
| Safety Sub-Tota                              |                                    |                                         | 20                                | 16.65                                |
| CPA Permanency Outcomes                      |                                    |                                         |                                   |                                      |
| Placement Stability                          | 91%                                | 100%                                    | 15                                | 15.00                                |
| Permanency Sub-Tota                          |                                    |                                         | 15                                | 15.00                                |
| CPA Well-Being Outcomes                      |                                    |                                         |                                   |                                      |
| EPSDT Medical Visits                         | 87%                                | 50%                                     | 4                                 | 2.00                                 |
| EPSDT Dental Visits                          | 79%                                | 0%                                      | 4                                 | 0.00                                 |
| Academic Supports                            | 82%                                | 25%                                     | 3                                 | 0.75                                 |
| Provider ECEM Visits                         | 91%                                | 100%                                    | 7                                 | 7.00                                 |
| Provider General Contacts                    | 90%                                | 100%                                    | 7                                 | 7.00                                 |
| Placements with Siblings                     | 70%                                | 100%                                    | Not Scored                        | Not Scored                           |
| Placements within Legal County               | 15%                                | Not Eligible                            | Not Scored                        | Not Scored                           |
| Well-Being Sub-Tota                          |                                    |                                         | 25                                | 16.75                                |
| *Performance calculation descriptions can be | e found in the FY 20°              | 19 RBWO PBP Measureme                   | ents and Standards Guide          |                                      |