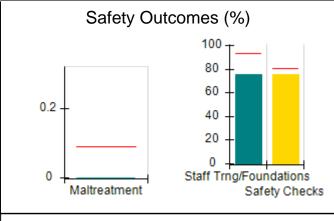

# Performance-Based Placement Measures RBWO Provider GA+SCORECARD - CPA

| Provider/Program Name: A                     | ll God's Child                     | ren - (861) - CPA                       | <b>\</b>                          |                                      |
|----------------------------------------------|------------------------------------|-----------------------------------------|-----------------------------------|--------------------------------------|
| 1671 Meriweather Dr., Watkinsville, GA 30677 |                                    | Quarterly Sco                           | Current Quarter<br>Score (Grade)  |                                      |
| Phone: 706-316-2421                          |                                    | Q1: 88.72 (B+)                          | Q2: (N/A)                         | 88.72%                               |
| Vendor ID# 35219                             |                                    | Q3: (N/A)                               | Q4: (N/A)                         | (B+)                                 |
| # New Foster Homes During Quarter: 0         |                                    | # Children in Care During<br>Quarter: 4 | # Placements During<br>Quarter: 4 | # Children in Care On<br>Last Day: 4 |
|                                              | Avg<br>Performance All<br>CPAs (%) | Provider<br>Performance (%)*            | Possible Points<br>(Weight)       | Provider Points<br>Earned            |
| OPM Monitoring Reviews                       |                                    |                                         |                                   |                                      |
| Annual Comprehensive Reviews                 | 83%                                | 91%                                     | 25                                | 22.82                                |
| Safety Reviews                               | 87%                                | 100%                                    | 15                                | 15.00                                |
| Monitoring Sub-Tota                          |                                    |                                         | 40                                | 37.82                                |
| CPA Safety Outcomes                          |                                    |                                         |                                   |                                      |
| Incidence of Maltreatment                    | 0.09%                              | No Substantiated<br>Reports             | 10                                | 10.00                                |
| Staff Training                               | 93%                                | 100%                                    | 5                                 | 5.00                                 |
| Staff Safety Checks                          | 81%                                | 33%                                     | 5                                 | 1.65                                 |
| Safety Sub-Tota                              |                                    |                                         | 20                                | 16.65                                |
| CPA Permanency Outcomes                      |                                    |                                         |                                   |                                      |
| Placement Stability                          | 91%                                | 100%                                    | 15                                | 15.00                                |
| Permanency Sub-Tota                          |                                    |                                         | 15                                | 15.00                                |
| CPA Well-Being Outcomes                      |                                    |                                         |                                   |                                      |
| EPSDT Medical Visits                         | 87%                                | 50%                                     | 4                                 | 2.00                                 |
| EPSDT Dental Visits                          | 79%                                | 0%                                      | 4                                 | 0.00                                 |
| Academic Supports                            | 82%                                | 25%                                     | 3                                 | 0.75                                 |
| Provider ECEM Visits                         | 91%                                | 100%                                    | 7                                 | 7.00                                 |
| Provider General Contacts                    | 90%                                | 100%                                    | 7                                 | 7.00                                 |
| Placements with Siblings                     | 70%                                | 100%                                    | Not Scored                        | Not Scored                           |
| Placements within Legal County               | 15%                                | Not Eligible                            | Not Scored                        | Not Scored                           |
| Well-Being Sub-Tota                          |                                    |                                         | 25                                | 16.75                                |
| *Performance calculation descriptions can be | e found in the FY 20°              | 19 RBWO PBP Measureme                   | ents and Standards Guide          |                                      |