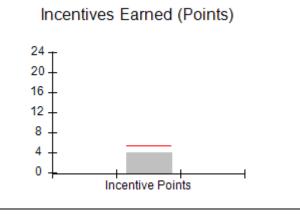

| Monitoring & Outcomes: Possible Points = 100 | es: Possible Points = 100 Points Earned: 86.22 |          |
|----------------------------------------------|------------------------------------------------|----------|
| Score Before Incentives Credit               |                                                | 86.22%   |
| Incentives Awarded                           |                                                | 2.50 pts |
| PBP Verification                             |                                                | N/A pts  |
| Total Score                                  |                                                | 88.72%   |