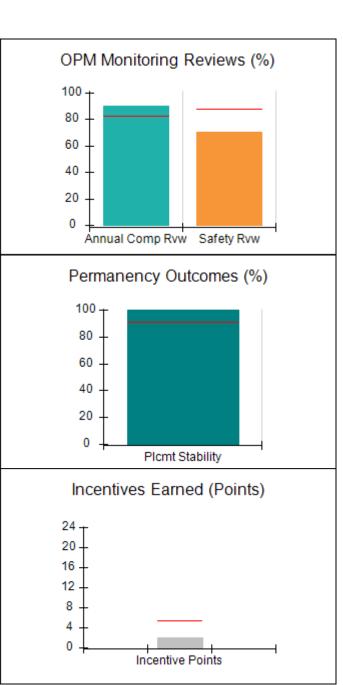

# Performance-Based Placement Measures RBWO Provider GA+SCORECARD - CPA

| Provider/Program Name: A                     | ll God's Child                     | ren - (861) - CPA                       | <b>\</b>                          |                                      |
|----------------------------------------------|------------------------------------|-----------------------------------------|-----------------------------------|--------------------------------------|
| 1671 Meriweather Dr., Watkinsville, GA 30677 |                                    | Quarterly Sco                           | Current Quarter<br>Score (Grade)  |                                      |
| Phone: 706-316-2421                          |                                    | Q1: 88.72 (B+)                          | Q2: (N/A)                         | 88.72%                               |
| Vendor ID# 35219                             |                                    | Q3: (N/A)                               | Q4: (N/A)                         | (B+)                                 |
| # New Foster Homes During Quarter: 0         |                                    | # Children in Care During<br>Quarter: 4 | # Placements During<br>Quarter: 4 | # Children in Care On<br>Last Day: 4 |
|                                              | Avg<br>Performance All<br>CPAs (%) | Provider<br>Performance (%)*            | Possible Points<br>(Weight)       | Provider Points<br>Earned            |
| OPM Monitoring Reviews                       |                                    |                                         |                                   |                                      |
| Annual Comprehensive Reviews                 | 83%                                | 91%                                     | 25                                | 22.82                                |
| Safety Reviews                               | 87%                                | 100%                                    | 15                                | 15.00                                |
| Monitoring Sub-Tota                          |                                    |                                         | 40                                | 37.82                                |
| CPA Safety Outcomes                          |                                    |                                         |                                   |                                      |
| Incidence of Maltreatment                    | 0.09%                              | No Substantiated<br>Reports             | 10                                | 10.00                                |
| Staff Training                               | 93%                                | 100%                                    | 5                                 | 5.00                                 |
| Staff Safety Checks                          | 81%                                | 33%                                     | 5                                 | 1.65                                 |
| Safety Sub-Tota                              |                                    |                                         | 20                                | 16.65                                |
| CPA Permanency Outcomes                      |                                    |                                         |                                   |                                      |
| Placement Stability                          | 91%                                | 100%                                    | 15                                | 15.00                                |
| Permanency Sub-Tota                          |                                    |                                         | 15                                | 15.00                                |
| CPA Well-Being Outcomes                      |                                    |                                         |                                   |                                      |
| EPSDT Medical Visits                         | 87%                                | 50%                                     | 4                                 | 2.00                                 |
| EPSDT Dental Visits                          | 79%                                | 0%                                      | 4                                 | 0.00                                 |
| Academic Supports                            | 82%                                | 25%                                     | 3                                 | 0.75                                 |
| Provider ECEM Visits                         | 91%                                | 100%                                    | 7                                 | 7.00                                 |
| Provider General Contacts                    | 90%                                | 100%                                    | 7                                 | 7.00                                 |
| Placements with Siblings                     | 70%                                | 100%                                    | Not Scored                        | Not Scored                           |
| Placements within Legal County               | 15%                                | Not Eligible                            | Not Scored                        | Not Scored                           |
| Well-Being Sub-Tota                          |                                    |                                         | 25                                | 16.75                                |
| *Performance calculation descriptions can be | e found in the FY 20°              | 19 RBWO PBP Measureme                   | ents and Standards Guide          |                                      |

| Monitoring & Outcomes: Possible Points = 100 | es: Possible Points = 100 Points Earned: 86.22 |          |
|----------------------------------------------|------------------------------------------------|----------|
| Score Before Incentives Credit               |                                                | 86.22%   |
| Incentives Awarded                           |                                                | 2.50 pts |
| PBP Verification                             |                                                | N/A pts  |
| Total Score                                  |                                                | 88.72%   |