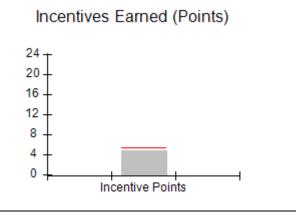

### Provider/Program Name: All God's Children - (861) - CPA

| # New Foster Homes During Quarter: 0                                                                         |                                    | # Children in Care During<br>Quarter: 4 | # Placements During<br>Quarter: 4 | # Children in Care On<br>Last Day: 4 |
|--------------------------------------------------------------------------------------------------------------|------------------------------------|-----------------------------------------|-----------------------------------|--------------------------------------|
| CPA Incentive Credits                                                                                        | Avg<br>Performance All<br>CPAs (%) | Provider<br>Performance (%)*            | Possible Points<br>(Weight)       | Provider Points<br>Earned            |
| Early EPSDT Medical Visits                                                                                   |                                    | Not Eligible                            | 2                                 |                                      |
| Early EPSDT Dental Visits                                                                                    |                                    | 0%                                      | 2                                 | 0.00                                 |
| Permanency Contacts                                                                                          |                                    | 0%                                      | 5                                 | 0.00                                 |
| Additional Academic Supports                                                                                 |                                    | 25%                                     | 2                                 | 0.50                                 |
| HS Grad/GED/Prof or Trade<br>Certificate/College                                                             |                                    | N/A                                     | 10/5/5/1                          |                                      |
| EYSS Agreement                                                                                               |                                    | Not Eligible                            | 5                                 |                                      |
| Community Connections                                                                                        |                                    | 0%                                      | 4                                 | 0.00                                 |
| Foster Hm Retention Rate (threshold = 90)                                                                    |                                    | 100%                                    | 2                                 | 2.00                                 |
| Foster Hm Recruitment (threshold = 100)                                                                      |                                    | 0%                                      | 2                                 | 0.00                                 |
| Active Agency Accreditation                                                                                  |                                    | 0%                                      | 4                                 | 0.00                                 |
| Staff Clinical Licensure                                                                                     |                                    | 0%                                      | 5                                 | 0.00                                 |
| Incentives Total                                                                                             | 5.25                               |                                         |                                   | 2.50                                 |
| Maximum total                                                                                                | combined incentive                 | credit allowed is 10 points.            | Incentives Awarded                | 2.50                                 |
| *Performance calculation descriptions can be found in the FY 2019 RBWO PBP Measurements and Standards Guide. |                                    |                                         |                                   |                                      |