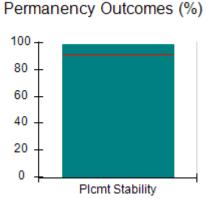

# Performance-Based Placement Measures RBWO Provider GA+SCORECARD - CPA

| Provider/Program Name: A                     | ll God's Child                     | ren - (861) - CPA                       | <b>\</b>                          |                                      |
|----------------------------------------------|------------------------------------|-----------------------------------------|-----------------------------------|--------------------------------------|
| 1671 Meriweather Dr., Watkinsville, GA 30677 |                                    | Quarterly Sco                           | Current Quarter<br>Score (Grade)  |                                      |
| Phone: 706-316-2421                          |                                    | Q1: 88.72 (B+)                          | Q2: (N/A)                         | 88.72%                               |
| Vendor ID# 35219                             |                                    | Q3: (N/A)                               | Q4: (N/A)                         | (B+)                                 |
| # New Foster Homes During Quarter: 0         |                                    | # Children in Care During<br>Quarter: 4 | # Placements During<br>Quarter: 4 | # Children in Care On<br>Last Day: 4 |
|                                              | Avg<br>Performance All<br>CPAs (%) | Provider<br>Performance (%)*            | Possible Points<br>(Weight)       | Provider Points<br>Earned            |
| OPM Monitoring Reviews                       |                                    |                                         |                                   |                                      |
| Annual Comprehensive Reviews                 | 83%                                | 91%                                     | 25                                | 22.82                                |
| Safety Reviews                               | 87%                                | 100%                                    | 15                                | 15.00                                |
| Monitoring Sub-Tota                          |                                    |                                         | 40                                | 37.82                                |
| CPA Safety Outcomes                          |                                    |                                         |                                   |                                      |
| Incidence of Maltreatment                    | 0.09%                              | No Substantiated<br>Reports             | 10                                | 10.00                                |
| Staff Training                               | 93%                                | 100%                                    | 5                                 | 5.00                                 |
| Staff Safety Checks                          | 81%                                | 33%                                     | 5                                 | 1.65                                 |
| Safety Sub-Tota                              |                                    |                                         | 20                                | 16.65                                |
| CPA Permanency Outcomes                      |                                    |                                         |                                   |                                      |
| Placement Stability                          | 91%                                | 100%                                    | 15                                | 15.00                                |
| Permanency Sub-Tota                          |                                    |                                         | 15                                | 15.00                                |
| CPA Well-Being Outcomes                      |                                    |                                         |                                   |                                      |
| EPSDT Medical Visits                         | 87%                                | 50%                                     | 4                                 | 2.00                                 |
| EPSDT Dental Visits                          | 79%                                | 0%                                      | 4                                 | 0.00                                 |
| Academic Supports                            | 82%                                | 25%                                     | 3                                 | 0.75                                 |
| Provider ECEM Visits                         | 91%                                | 100%                                    | 7                                 | 7.00                                 |
| Provider General Contacts                    | 90%                                | 100%                                    | 7                                 | 7.00                                 |
| Placements with Siblings                     | 70%                                | 100%                                    | Not Scored                        | Not Scored                           |
| Placements within Legal County               | 15%                                | Not Eligible                            | Not Scored                        | Not Scored                           |
| Well-Being Sub-Tota                          |                                    |                                         | 25                                | 16.75                                |
| *Performance calculation descriptions can be | e found in the FY 20°              | 19 RBWO PBP Measureme                   | ents and Standards Guide          |                                      |