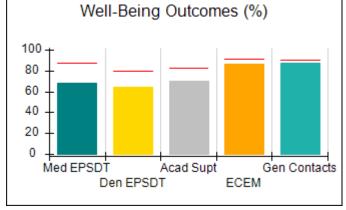

# Performance-Based Placement Measures RBWO Provider GA+SCORECARD - CPA

| Provider/Program Name: A                     | ll God's Child                     | ren - (861) - CPA                       | <b>\</b>                          |                                      |
|----------------------------------------------|------------------------------------|-----------------------------------------|-----------------------------------|--------------------------------------|
| 1671 Meriweather Dr., Watkinsville, GA 30677 |                                    | Quarterly Sco                           | Current Quarter<br>Score (Grade)  |                                      |
| Phone: 706-316-2421                          |                                    | Q1: 88.72 (B+)                          | Q2: (N/A)                         | 88.72%                               |
| Vendor ID# 35219                             |                                    | Q3: (N/A)                               | Q4: (N/A)                         | (B+)                                 |
| # New Foster Homes During Quarter: 0         |                                    | # Children in Care During<br>Quarter: 4 | # Placements During<br>Quarter: 4 | # Children in Care On<br>Last Day: 4 |
|                                              | Avg<br>Performance All<br>CPAs (%) | Provider<br>Performance (%)*            | Possible Points<br>(Weight)       | Provider Points<br>Earned            |
| OPM Monitoring Reviews                       |                                    |                                         |                                   |                                      |
| Annual Comprehensive Reviews                 | 83%                                | 91%                                     | 25                                | 22.82                                |
| Safety Reviews                               | 87%                                | 100%                                    | 15                                | 15.00                                |
| Monitoring Sub-Tota                          |                                    |                                         | 40                                | 37.82                                |
| CPA Safety Outcomes                          |                                    |                                         |                                   |                                      |
| Incidence of Maltreatment                    | 0.09%                              | No Substantiated<br>Reports             | 10                                | 10.00                                |
| Staff Training                               | 93%                                | 100%                                    | 5                                 | 5.00                                 |
| Staff Safety Checks                          | 81%                                | 33%                                     | 5                                 | 1.65                                 |
| Safety Sub-Tota                              |                                    |                                         | 20                                | 16.65                                |
| CPA Permanency Outcomes                      |                                    |                                         |                                   |                                      |
| Placement Stability                          | 91%                                | 100%                                    | 15                                | 15.00                                |
| Permanency Sub-Tota                          |                                    |                                         | 15                                | 15.00                                |
| CPA Well-Being Outcomes                      |                                    |                                         |                                   |                                      |
| EPSDT Medical Visits                         | 87%                                | 50%                                     | 4                                 | 2.00                                 |
| EPSDT Dental Visits                          | 79%                                | 0%                                      | 4                                 | 0.00                                 |
| Academic Supports                            | 82%                                | 25%                                     | 3                                 | 0.75                                 |
| Provider ECEM Visits                         | 91%                                | 100%                                    | 7                                 | 7.00                                 |
| Provider General Contacts                    | 90%                                | 100%                                    | 7                                 | 7.00                                 |
| Placements with Siblings                     | 70%                                | 100%                                    | Not Scored                        | Not Scored                           |
| Placements within Legal County               | 15%                                | Not Eligible                            | Not Scored                        | Not Scored                           |
| Well-Being Sub-Tota                          |                                    |                                         | 25                                | 16.75                                |
| *Performance calculation descriptions can be | e found in the FY 20°              | 19 RBWO PBP Measureme                   | ents and Standards Guide          |                                      |