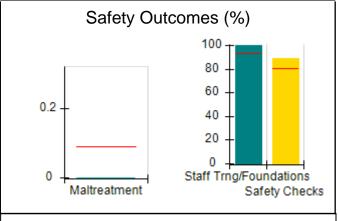

# Performance-Based Placement Measures RBWO Provider GA+SCORECARD - CPA

| Provider/Program Name: A                     | ll God's Child                     | ren - (861) - CPA                       | <b>\</b>                          |                                      |
|----------------------------------------------|------------------------------------|-----------------------------------------|-----------------------------------|--------------------------------------|
| 1671 Meriweather Dr., Watkinsville, GA 30677 |                                    | Quarterly Sco                           | Current Quarter<br>Score (Grade)  |                                      |
| Phone: 706-316-2421                          |                                    | Q1: 88.72 (B+)                          | Q2: (N/A)                         | 88.72%                               |
| Vendor ID# 35219                             |                                    | Q3: (N/A)                               | Q4: (N/A)                         | (B+)                                 |
| # New Foster Homes During Quarter: 0         |                                    | # Children in Care During<br>Quarter: 4 | # Placements During<br>Quarter: 4 | # Children in Care On<br>Last Day: 4 |
|                                              | Avg<br>Performance All<br>CPAs (%) | Provider<br>Performance (%)*            | Possible Points<br>(Weight)       | Provider Points<br>Earned            |
| OPM Monitoring Reviews                       |                                    |                                         |                                   |                                      |
| Annual Comprehensive Reviews                 | 83%                                | 91%                                     | 25                                | 22.82                                |
| Safety Reviews                               | 87%                                | 100%                                    | 15                                | 15.00                                |
| Monitoring Sub-Tota                          |                                    |                                         | 40                                | 37.82                                |
| CPA Safety Outcomes                          |                                    |                                         |                                   |                                      |
| Incidence of Maltreatment                    | 0.09%                              | No Substantiated<br>Reports             | 10                                | 10.00                                |
| Staff Training                               | 93%                                | 100%                                    | 5                                 | 5.00                                 |
| Staff Safety Checks                          | 81%                                | 33%                                     | 5                                 | 1.65                                 |
| Safety Sub-Tota                              |                                    |                                         | 20                                | 16.65                                |
| CPA Permanency Outcomes                      |                                    |                                         |                                   |                                      |
| Placement Stability                          | 91%                                | 100%                                    | 15                                | 15.00                                |
| Permanency Sub-Tota                          |                                    |                                         | 15                                | 15.00                                |
| CPA Well-Being Outcomes                      |                                    |                                         |                                   |                                      |
| EPSDT Medical Visits                         | 87%                                | 50%                                     | 4                                 | 2.00                                 |
| EPSDT Dental Visits                          | 79%                                | 0%                                      | 4                                 | 0.00                                 |
| Academic Supports                            | 82%                                | 25%                                     | 3                                 | 0.75                                 |
| Provider ECEM Visits                         | 91%                                | 100%                                    | 7                                 | 7.00                                 |
| Provider General Contacts                    | 90%                                | 100%                                    | 7                                 | 7.00                                 |
| Placements with Siblings                     | 70%                                | 100%                                    | Not Scored                        | Not Scored                           |
| Placements within Legal County               | 15%                                | Not Eligible                            | Not Scored                        | Not Scored                           |
| Well-Being Sub-Tota                          |                                    |                                         | 25                                | 16.75                                |
| *Performance calculation descriptions can be | e found in the FY 20°              | 19 RBWO PBP Measureme                   | ents and Standards Guide          |                                      |