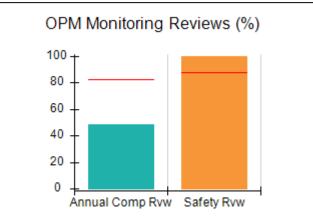

# Performance-Based Placement Measures RBWO Provider GA+SCORECARD - CPA

| Provider/Program Name: A                     | ll God's Child                     | ren - (861) - CPA                       | <b>\</b>                          |                                      |
|----------------------------------------------|------------------------------------|-----------------------------------------|-----------------------------------|--------------------------------------|
| 1671 Meriweather Dr., Watkinsville, GA 30677 |                                    | Quarterly Sco                           | Current Quarter<br>Score (Grade)  |                                      |
| Phone: 706-316-2421                          |                                    | Q1: 88.72 (B+)                          | Q2: (N/A)                         | 88.72%                               |
| Vendor ID# 35219                             |                                    | Q3: (N/A)                               | Q4: (N/A)                         | (B+)                                 |
| # New Foster Homes During Quarter: 0         |                                    | # Children in Care During<br>Quarter: 4 | # Placements During<br>Quarter: 4 | # Children in Care On<br>Last Day: 4 |
|                                              | Avg<br>Performance All<br>CPAs (%) | Provider<br>Performance (%)*            | Possible Points<br>(Weight)       | Provider Points<br>Earned            |
| OPM Monitoring Reviews                       |                                    |                                         |                                   |                                      |
| Annual Comprehensive Reviews                 | 83%                                | 91%                                     | 25                                | 22.82                                |
| Safety Reviews                               | 87%                                | 100%                                    | 15                                | 15.00                                |
| Monitoring Sub-Tota                          |                                    |                                         | 40                                | 37.82                                |
| CPA Safety Outcomes                          |                                    |                                         |                                   |                                      |
| Incidence of Maltreatment                    | 0.09%                              | No Substantiated<br>Reports             | 10                                | 10.00                                |
| Staff Training                               | 93%                                | 100%                                    | 5                                 | 5.00                                 |
| Staff Safety Checks                          | 81%                                | 33%                                     | 5                                 | 1.65                                 |
| Safety Sub-Tota                              |                                    |                                         | 20                                | 16.65                                |
| CPA Permanency Outcomes                      |                                    |                                         |                                   |                                      |
| Placement Stability                          | 91%                                | 100%                                    | 15                                | 15.00                                |
| Permanency Sub-Tota                          |                                    |                                         | 15                                | 15.00                                |
| CPA Well-Being Outcomes                      |                                    |                                         |                                   |                                      |
| EPSDT Medical Visits                         | 87%                                | 50%                                     | 4                                 | 2.00                                 |
| EPSDT Dental Visits                          | 79%                                | 0%                                      | 4                                 | 0.00                                 |
| Academic Supports                            | 82%                                | 25%                                     | 3                                 | 0.75                                 |
| Provider ECEM Visits                         | 91%                                | 100%                                    | 7                                 | 7.00                                 |
| Provider General Contacts                    | 90%                                | 100%                                    | 7                                 | 7.00                                 |
| Placements with Siblings                     | 70%                                | 100%                                    | Not Scored                        | Not Scored                           |
| Placements within Legal County               | 15%                                | Not Eligible                            | Not Scored                        | Not Scored                           |
| Well-Being Sub-Tota                          |                                    |                                         | 25                                | 16.75                                |
| *Performance calculation descriptions can be | e found in the FY 20°              | 19 RBWO PBP Measureme                   | ents and Standards Guide          |                                      |