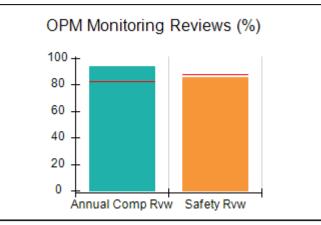

# Performance-Based Placement Measures RBWO Provider GA+SCORECARD - CPA

| Provider/Program Name: A                     | ll God's Child                     | ren - (861) - CPA                       | <b>\</b>                          |                                      |
|----------------------------------------------|------------------------------------|-----------------------------------------|-----------------------------------|--------------------------------------|
| 1671 Meriweather Dr., Watkinsville, GA 30677 |                                    | Quarterly Sco                           | Current Quarter<br>Score (Grade)  |                                      |
| Phone: 706-316-2421                          |                                    | Q1: 88.72 (B+)                          | Q2: (N/A)                         | 88.72%                               |
| Vendor ID# 35219                             |                                    | Q3: (N/A)                               | Q4: (N/A)                         | (B+)                                 |
| # New Foster Homes During Quarter: 0         |                                    | # Children in Care During<br>Quarter: 4 | # Placements During<br>Quarter: 4 | # Children in Care On<br>Last Day: 4 |
|                                              | Avg<br>Performance All<br>CPAs (%) | Provider<br>Performance (%)*            | Possible Points<br>(Weight)       | Provider Points<br>Earned            |
| OPM Monitoring Reviews                       |                                    |                                         |                                   |                                      |
| Annual Comprehensive Reviews                 | 83%                                | 91%                                     | 25                                | 22.82                                |
| Safety Reviews                               | 87%                                | 100%                                    | 15                                | 15.00                                |
| Monitoring Sub-Tota                          |                                    |                                         | 40                                | 37.82                                |
| CPA Safety Outcomes                          |                                    |                                         |                                   |                                      |
| Incidence of Maltreatment                    | 0.09%                              | No Substantiated<br>Reports             | 10                                | 10.00                                |
| Staff Training                               | 93%                                | 100%                                    | 5                                 | 5.00                                 |
| Staff Safety Checks                          | 81%                                | 33%                                     | 5                                 | 1.65                                 |
| Safety Sub-Tota                              |                                    |                                         | 20                                | 16.65                                |
| CPA Permanency Outcomes                      |                                    |                                         |                                   |                                      |
| Placement Stability                          | 91%                                | 100%                                    | 15                                | 15.00                                |
| Permanency Sub-Tota                          |                                    |                                         | 15                                | 15.00                                |
| CPA Well-Being Outcomes                      |                                    |                                         |                                   |                                      |
| EPSDT Medical Visits                         | 87%                                | 50%                                     | 4                                 | 2.00                                 |
| EPSDT Dental Visits                          | 79%                                | 0%                                      | 4                                 | 0.00                                 |
| Academic Supports                            | 82%                                | 25%                                     | 3                                 | 0.75                                 |
| Provider ECEM Visits                         | 91%                                | 100%                                    | 7                                 | 7.00                                 |
| Provider General Contacts                    | 90%                                | 100%                                    | 7                                 | 7.00                                 |
| Placements with Siblings                     | 70%                                | 100%                                    | Not Scored                        | Not Scored                           |
| Placements within Legal County               | 15%                                | Not Eligible                            | Not Scored                        | Not Scored                           |
| Well-Being Sub-Tota                          |                                    |                                         | 25                                | 16.75                                |
| *Performance calculation descriptions can be | e found in the FY 20°              | 19 RBWO PBP Measureme                   | ents and Standards Guide          |                                      |