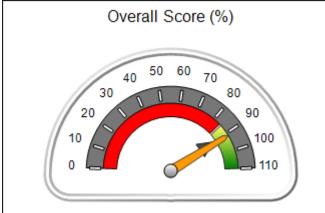

# Performance-Based Placement Measures RBWO Provider GA+SCORECARD - CPA

Report Quarter: Q1 FY2021

| Provider/Program Name: All God's Children - (861) - CPA                                              |                                         |                                   |                                      |  |  |
|------------------------------------------------------------------------------------------------------|-----------------------------------------|-----------------------------------|--------------------------------------|--|--|
| 1671 Meriweather Dr., Watkinsville, GA 30677 Quarterly Scores (Grades) Current Quarter Score (Grade) |                                         |                                   |                                      |  |  |
| Phone: 706-316-2421                                                                                  | Q1: 88.72 (B+)                          | Q1: 88.72 (B+) Q2: (N/A)          |                                      |  |  |
| Vendor ID# 35219                                                                                     | Q3: (N/A)                               | (B+)                              |                                      |  |  |
| # New Foster Homes During Quarter: 0                                                                 | # Children in Care During<br>Quarter: 4 | # Placements During<br>Quarter: 4 | # Children in Care On Last<br>Day: 4 |  |  |

# Performance-Based Placement Measures RBWO Provider GA+SCORECARD - CPA

| Provider/Program Name: A                     | ll God's Child                     | ren - (861) - CPA                       | <b>\</b>                          |                                      |
|----------------------------------------------|------------------------------------|-----------------------------------------|-----------------------------------|--------------------------------------|
| 1671 Meriweather Dr., Watkinsville, GA 30677 |                                    | Quarterly Sco                           | Current Quarter<br>Score (Grade)  |                                      |
| Phone: 706-316-2421                          |                                    | Q1: 88.72 (B+)                          | Q2: (N/A)                         | 88.72%                               |
| Vendor ID# 35219                             |                                    | Q3: (N/A)                               | Q4: (N/A)                         | (B+)                                 |
| # New Foster Homes During Quarter: 0         |                                    | # Children in Care During<br>Quarter: 4 | # Placements During<br>Quarter: 4 | # Children in Care On<br>Last Day: 4 |
|                                              | Avg<br>Performance All<br>CPAs (%) | Provider<br>Performance (%)*            | Possible Points<br>(Weight)       | Provider Points<br>Earned            |
| OPM Monitoring Reviews                       |                                    |                                         |                                   |                                      |
| Annual Comprehensive Reviews                 | 83%                                | 91%                                     | 25                                | 22.82                                |
| Safety Reviews                               | 87%                                | 100%                                    | 15                                | 15.00                                |
| Monitoring Sub-Tota                          |                                    |                                         | 40                                | 37.82                                |
| CPA Safety Outcomes                          |                                    |                                         |                                   |                                      |
| Incidence of Maltreatment                    | 0.09%                              | No Substantiated<br>Reports             | 10                                | 10.00                                |
| Staff Training                               | 93%                                | 100%                                    | 5                                 | 5.00                                 |
| Staff Safety Checks                          | 81%                                | 33%                                     | 5                                 | 1.65                                 |
| Safety Sub-Tota                              |                                    |                                         | 20                                | 16.65                                |
| CPA Permanency Outcomes                      |                                    |                                         |                                   |                                      |
| Placement Stability                          | 91%                                | 100%                                    | 15                                | 15.00                                |
| Permanency Sub-Tota                          |                                    |                                         | 15                                | 15.00                                |
| CPA Well-Being Outcomes                      |                                    |                                         |                                   |                                      |
| EPSDT Medical Visits                         | 87%                                | 50%                                     | 4                                 | 2.00                                 |
| EPSDT Dental Visits                          | 79%                                | 0%                                      | 4                                 | 0.00                                 |
| Academic Supports                            | 82%                                | 25%                                     | 3                                 | 0.75                                 |
| Provider ECEM Visits                         | 91%                                | 100%                                    | 7                                 | 7.00                                 |
| Provider General Contacts                    | 90%                                | 100%                                    | 7                                 | 7.00                                 |
| Placements with Siblings                     | 70%                                | 100%                                    | Not Scored                        | Not Scored                           |
| Placements within Legal County               | 15%                                | Not Eligible                            | Not Scored                        | Not Scored                           |
| Well-Being Sub-Tota                          |                                    |                                         | 25                                | 16.75                                |
| *Performance calculation descriptions can be | e found in the FY 20°              | 19 RBWO PBP Measureme                   | ents and Standards Guide          |                                      |

| Monitoring & Outcomes: Possible Points = 100 | es: Possible Points = 100 Points Earned: 86.22 |          |
|----------------------------------------------|------------------------------------------------|----------|
| Score Before Incentives Credit               |                                                | 86.22%   |
| Incentives Awarded                           |                                                | 2.50 pts |
| PBP Verification                             |                                                | N/A pts  |
| Total Score                                  |                                                | 88.72%   |