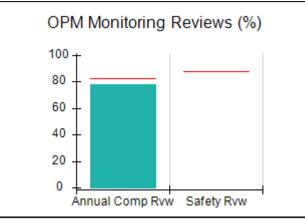

# Performance-Based Placement Measures RBWO Provider GA+SCORECARD - CPA

| Provider/Program Name: A                     | ll God's Child                     | ren - (861) - CPA                       | <b>\</b>                          |                                      |
|----------------------------------------------|------------------------------------|-----------------------------------------|-----------------------------------|--------------------------------------|
| 1671 Meriweather Dr., Watkinsville, GA 30677 |                                    | Quarterly Sco                           | Current Quarter<br>Score (Grade)  |                                      |
| Phone: 706-316-2421                          |                                    | Q1: 88.72 (B+)                          | Q2: (N/A)                         | 88.72%                               |
| Vendor ID# 35219                             |                                    | Q3: (N/A)                               | Q4: (N/A)                         | (B+)                                 |
| # New Foster Homes During Quarter: 0         |                                    | # Children in Care During<br>Quarter: 4 | # Placements During<br>Quarter: 4 | # Children in Care On<br>Last Day: 4 |
|                                              | Avg<br>Performance All<br>CPAs (%) | Provider<br>Performance (%)*            | Possible Points<br>(Weight)       | Provider Points<br>Earned            |
| OPM Monitoring Reviews                       |                                    |                                         |                                   |                                      |
| Annual Comprehensive Reviews                 | 83%                                | 91%                                     | 25                                | 22.82                                |
| Safety Reviews                               | 87%                                | 100%                                    | 15                                | 15.00                                |
| Monitoring Sub-Tota                          |                                    |                                         | 40                                | 37.82                                |
| CPA Safety Outcomes                          |                                    |                                         |                                   |                                      |
| Incidence of Maltreatment                    | 0.09%                              | No Substantiated<br>Reports             | 10                                | 10.00                                |
| Staff Training                               | 93%                                | 100%                                    | 5                                 | 5.00                                 |
| Staff Safety Checks                          | 81%                                | 33%                                     | 5                                 | 1.65                                 |
| Safety Sub-Tota                              |                                    |                                         | 20                                | 16.65                                |
| CPA Permanency Outcomes                      |                                    |                                         |                                   |                                      |
| Placement Stability                          | 91%                                | 100%                                    | 15                                | 15.00                                |
| Permanency Sub-Tota                          |                                    |                                         | 15                                | 15.00                                |
| CPA Well-Being Outcomes                      |                                    |                                         |                                   |                                      |
| EPSDT Medical Visits                         | 87%                                | 50%                                     | 4                                 | 2.00                                 |
| EPSDT Dental Visits                          | 79%                                | 0%                                      | 4                                 | 0.00                                 |
| Academic Supports                            | 82%                                | 25%                                     | 3                                 | 0.75                                 |
| Provider ECEM Visits                         | 91%                                | 100%                                    | 7                                 | 7.00                                 |
| Provider General Contacts                    | 90%                                | 100%                                    | 7                                 | 7.00                                 |
| Placements with Siblings                     | 70%                                | 100%                                    | Not Scored                        | Not Scored                           |
| Placements within Legal County               | 15%                                | Not Eligible                            | Not Scored                        | Not Scored                           |
| Well-Being Sub-Tota                          |                                    |                                         | 25                                | 16.75                                |
| *Performance calculation descriptions can be | e found in the FY 20°              | 19 RBWO PBP Measureme                   | ents and Standards Guide          |                                      |