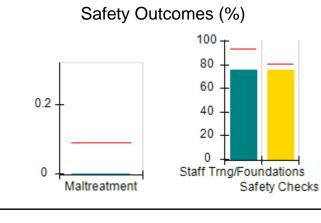

# Performance-Based Placement Measures RBWO Provider GA+SCORECARD - CPA

| Provider/Program Name: A                     | ll God's Child                     | ren - (861) - CPA                       | <b>\</b>                          |                                      |
|----------------------------------------------|------------------------------------|-----------------------------------------|-----------------------------------|--------------------------------------|
| 1671 Meriweather Dr., Watkinsville, GA 30677 |                                    | Quarterly Sco                           | Current Quarter<br>Score (Grade)  |                                      |
| Phone: 706-316-2421                          |                                    | Q1: 88.72 (B+)                          | Q2: (N/A)                         | 88.72%                               |
| Vendor ID# 35219                             |                                    | Q3: (N/A)                               | Q4: (N/A)                         | (B+)                                 |
| # New Foster Homes During Quarter: 0         |                                    | # Children in Care During<br>Quarter: 4 | # Placements During<br>Quarter: 4 | # Children in Care On<br>Last Day: 4 |
|                                              | Avg<br>Performance All<br>CPAs (%) | Provider<br>Performance (%)*            | Possible Points<br>(Weight)       | Provider Points<br>Earned            |
| OPM Monitoring Reviews                       |                                    |                                         |                                   |                                      |
| Annual Comprehensive Reviews                 | 83%                                | 91%                                     | 25                                | 22.82                                |
| Safety Reviews                               | 87%                                | 100%                                    | 15                                | 15.00                                |
| Monitoring Sub-Tota                          |                                    |                                         | 40                                | 37.82                                |
| CPA Safety Outcomes                          |                                    |                                         |                                   |                                      |
| Incidence of Maltreatment                    | 0.09%                              | No Substantiated<br>Reports             | 10                                | 10.00                                |
| Staff Training                               | 93%                                | 100%                                    | 5                                 | 5.00                                 |
| Staff Safety Checks                          | 81%                                | 33%                                     | 5                                 | 1.65                                 |
| Safety Sub-Tota                              |                                    |                                         | 20                                | 16.65                                |
| CPA Permanency Outcomes                      |                                    |                                         |                                   |                                      |
| Placement Stability                          | 91%                                | 100%                                    | 15                                | 15.00                                |
| Permanency Sub-Tota                          |                                    |                                         | 15                                | 15.00                                |
| CPA Well-Being Outcomes                      |                                    |                                         |                                   |                                      |
| EPSDT Medical Visits                         | 87%                                | 50%                                     | 4                                 | 2.00                                 |
| EPSDT Dental Visits                          | 79%                                | 0%                                      | 4                                 | 0.00                                 |
| Academic Supports                            | 82%                                | 25%                                     | 3                                 | 0.75                                 |
| Provider ECEM Visits                         | 91%                                | 100%                                    | 7                                 | 7.00                                 |
| Provider General Contacts                    | 90%                                | 100%                                    | 7                                 | 7.00                                 |
| Placements with Siblings                     | 70%                                | 100%                                    | Not Scored                        | Not Scored                           |
| Placements within Legal County               | 15%                                | Not Eligible                            | Not Scored                        | Not Scored                           |
| Well-Being Sub-Tota                          |                                    |                                         | 25                                | 16.75                                |
| *Performance calculation descriptions can be | e found in the FY 20°              | 19 RBWO PBP Measureme                   | ents and Standards Guide          |                                      |