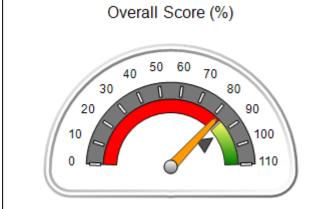

# Performance-Based Placement Measures RBWO Provider GA+SCORECARD - CPA

| Provider/Program Name: A                     | ll God's Child                     | ren - (861) - CPA                       | <b>\</b>                          |                                      |
|----------------------------------------------|------------------------------------|-----------------------------------------|-----------------------------------|--------------------------------------|
| 1671 Meriweather Dr., Watkinsville, GA 30677 |                                    | Quarterly Sco                           | Current Quarter<br>Score (Grade)  |                                      |
| Phone: 706-316-2421                          |                                    | Q1: 88.72 (B+)                          | Q2: (N/A)                         | 88.72%                               |
| Vendor ID# 35219                             |                                    | Q3: (N/A)                               | Q4: (N/A)                         | (B+)                                 |
| # New Foster Homes During Quarter: 0         |                                    | # Children in Care During<br>Quarter: 4 | # Placements During<br>Quarter: 4 | # Children in Care On<br>Last Day: 4 |
|                                              | Avg<br>Performance All<br>CPAs (%) | Provider<br>Performance (%)*            | Possible Points<br>(Weight)       | Provider Points<br>Earned            |
| OPM Monitoring Reviews                       |                                    |                                         |                                   |                                      |
| Annual Comprehensive Reviews                 | 83%                                | 91%                                     | 25                                | 22.82                                |
| Safety Reviews                               | 87%                                | 100%                                    | 15                                | 15.00                                |
| Monitoring Sub-Tota                          |                                    |                                         | 40                                | 37.82                                |
| CPA Safety Outcomes                          |                                    |                                         |                                   |                                      |
| Incidence of Maltreatment                    | 0.09%                              | No Substantiated<br>Reports             | 10                                | 10.00                                |
| Staff Training                               | 93%                                | 100%                                    | 5                                 | 5.00                                 |
| Staff Safety Checks                          | 81%                                | 33%                                     | 5                                 | 1.65                                 |
| Safety Sub-Tota                              |                                    |                                         | 20                                | 16.65                                |
| CPA Permanency Outcomes                      |                                    |                                         |                                   |                                      |
| Placement Stability                          | 91%                                | 100%                                    | 15                                | 15.00                                |
| Permanency Sub-Tota                          |                                    |                                         | 15                                | 15.00                                |
| CPA Well-Being Outcomes                      |                                    |                                         |                                   |                                      |
| EPSDT Medical Visits                         | 87%                                | 50%                                     | 4                                 | 2.00                                 |
| EPSDT Dental Visits                          | 79%                                | 0%                                      | 4                                 | 0.00                                 |
| Academic Supports                            | 82%                                | 25%                                     | 3                                 | 0.75                                 |
| Provider ECEM Visits                         | 91%                                | 100%                                    | 7                                 | 7.00                                 |
| Provider General Contacts                    | 90%                                | 100%                                    | 7                                 | 7.00                                 |
| Placements with Siblings                     | 70%                                | 100%                                    | Not Scored                        | Not Scored                           |
| Placements within Legal County               | 15%                                | Not Eligible                            | Not Scored                        | Not Scored                           |
| Well-Being Sub-Tota                          |                                    |                                         | 25                                | 16.75                                |
| *Performance calculation descriptions can be | e found in the FY 20°              | 19 RBWO PBP Measureme                   | ents and Standards Guide          |                                      |