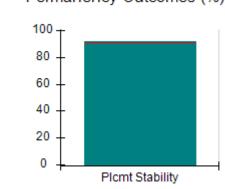

# Performance-Based Placement Measures RBWO Provider GA+SCORECARD - CPA

| Provider/Program Name: A                     | ll God's Child                     | ren - (861) - CPA                       | <b>\</b>                          |                                      |
|----------------------------------------------|------------------------------------|-----------------------------------------|-----------------------------------|--------------------------------------|
| 1671 Meriweather Dr., Watkinsville, GA 30677 |                                    | Quarterly Sco                           | Current Quarter<br>Score (Grade)  |                                      |
| Phone: 706-316-2421                          |                                    | Q1: 88.72 (B+)                          | Q2: (N/A)                         | 88.72%                               |
| Vendor ID# 35219                             |                                    | Q3: (N/A)                               | Q4: (N/A)                         | (B+)                                 |
| # New Foster Homes During Quarter: 0         |                                    | # Children in Care During<br>Quarter: 4 | # Placements During<br>Quarter: 4 | # Children in Care On<br>Last Day: 4 |
|                                              | Avg<br>Performance All<br>CPAs (%) | Provider<br>Performance (%)*            | Possible Points<br>(Weight)       | Provider Points<br>Earned            |
| OPM Monitoring Reviews                       |                                    |                                         |                                   |                                      |
| Annual Comprehensive Reviews                 | 83%                                | 91%                                     | 25                                | 22.82                                |
| Safety Reviews                               | 87%                                | 100%                                    | 15                                | 15.00                                |
| Monitoring Sub-Tota                          |                                    |                                         | 40                                | 37.82                                |
| CPA Safety Outcomes                          |                                    |                                         |                                   |                                      |
| Incidence of Maltreatment                    | 0.09%                              | No Substantiated<br>Reports             | 10                                | 10.00                                |
| Staff Training                               | 93%                                | 100%                                    | 5                                 | 5.00                                 |
| Staff Safety Checks                          | 81%                                | 33%                                     | 5                                 | 1.65                                 |
| Safety Sub-Tota                              |                                    |                                         | 20                                | 16.65                                |
| CPA Permanency Outcomes                      |                                    |                                         |                                   |                                      |
| Placement Stability                          | 91%                                | 100%                                    | 15                                | 15.00                                |
| Permanency Sub-Tota                          |                                    |                                         | 15                                | 15.00                                |
| CPA Well-Being Outcomes                      |                                    |                                         |                                   |                                      |
| EPSDT Medical Visits                         | 87%                                | 50%                                     | 4                                 | 2.00                                 |
| EPSDT Dental Visits                          | 79%                                | 0%                                      | 4                                 | 0.00                                 |
| Academic Supports                            | 82%                                | 25%                                     | 3                                 | 0.75                                 |
| Provider ECEM Visits                         | 91%                                | 100%                                    | 7                                 | 7.00                                 |
| Provider General Contacts                    | 90%                                | 100%                                    | 7                                 | 7.00                                 |
| Placements with Siblings                     | 70%                                | 100%                                    | Not Scored                        | Not Scored                           |
| Placements within Legal County               | 15%                                | Not Eligible                            | Not Scored                        | Not Scored                           |
| Well-Being Sub-Tota                          |                                    |                                         | 25                                | 16.75                                |
| *Performance calculation descriptions can be | e found in the FY 20°              | 19 RBWO PBP Measureme                   | ents and Standards Guide          |                                      |