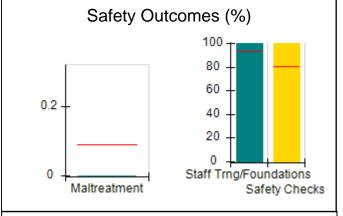

# Performance-Based Placement Measures RBWO Provider GA+SCORECARD - CPA

| Provider/Program Name: A                                    | LR Family Se                       | rvices, Inc (51                         | 40) - CPA                         |                                      |
|-------------------------------------------------------------|------------------------------------|-----------------------------------------|-----------------------------------|--------------------------------------|
| 1518 Airport Road, Hinesville, GA 31313 Phone: 912-559-5536 |                                    | Quarterly Sco                           | Current Quarter<br>Score (Grade)  |                                      |
|                                                             |                                    | Q1: 92.12 (A-)                          | Q2: (N/A)                         | 92.12%                               |
| Vendor ID# 114739                                           |                                    | Q3: (N/A)                               | Q4: (N/A)                         | (A-)                                 |
| # New Foster Homes During Quarter: 1                        |                                    | # Children in Care During<br>Quarter: 8 | # Placements During<br>Quarter: 8 | # Children in Care On<br>Last Day: 7 |
|                                                             | Avg<br>Performance All<br>CPAs (%) | Provider<br>Performance (%)*            | Possible Points<br>(Weight)       | Provider Points<br>Earned            |
| OPM Monitoring Reviews                                      |                                    |                                         |                                   |                                      |
| Annual Comprehensive Reviews                                | 83%                                | 76%                                     | 25                                | 19.04                                |
| Safety Reviews                                              | 87%                                | 100%                                    | 15                                | 15.00                                |
| Monitoring Sub-Tota                                         |                                    |                                         | 40                                | 34.04                                |
| CPA Safety Outcomes                                         |                                    |                                         |                                   |                                      |
| Incidence of Maltreatment                                   | 0.09%                              | No Substantiated<br>Reports             | 10                                | 10.00                                |
| Staff Training                                              | 93%                                | 100%                                    | 5                                 | 5.00                                 |
| Staff Safety Checks                                         | 81%                                | 50%                                     | 5                                 | 2.50                                 |
| Safety Sub-Tota                                             |                                    |                                         | 20                                | 17.50                                |
| CPA Permanency Outcomes                                     |                                    |                                         |                                   |                                      |
| Placement Stability                                         | 91%                                | 88%                                     | 15                                | 13.20                                |
| Permanency Sub-Tota                                         |                                    |                                         | 15                                | 13.20                                |
| CPA Well-Being Outcomes                                     |                                    |                                         |                                   |                                      |
| EPSDT Medical Visits                                        | 87%                                | 83%                                     | 4                                 | 3.32                                 |
| EPSDT Dental Visits                                         | 79%                                | 100%                                    | 4                                 | 4.00                                 |
| Academic Supports                                           | 82%                                | 82%                                     | 3                                 | 2.46                                 |
| Provider ECEM Visits                                        | 91%                                | 95%                                     | 7                                 | 6.65                                 |
| Provider General Contacts                                   | 90%                                | 81%                                     | 7                                 | 5.67                                 |
| Placements with Siblings                                    | 70%                                | 0%                                      | Not Scored                        | Not Scored                           |
| Placements within Legal County                              | 15%                                | 0%                                      | Not Scored                        | Not Scored                           |
| Well-Being Sub-Tota                                         |                                    |                                         | 25                                | 22.10                                |
| *Performance calculation descriptions can be                | e found in the FY 201              | 19 RBWO PBP Measureme                   | ents and Standards Guide          |                                      |