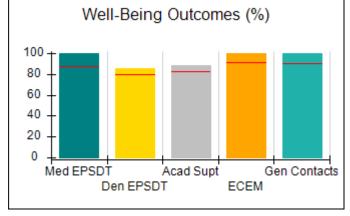

# Performance-Based Placement Measures RBWO Provider GA+SCORECARD - CPA

| Provider/Program Name: A                     | ll God's Child                     | ren - (861) - CPA                       | <b>\</b>                          |                                      |
|----------------------------------------------|------------------------------------|-----------------------------------------|-----------------------------------|--------------------------------------|
| 1671 Meriweather Dr., Watkinsville, GA 30677 |                                    | Quarterly Sco                           | Current Quarter<br>Score (Grade)  |                                      |
| Phone: 706-316-2421                          |                                    | Q1: 88.72 (B+)                          | Q2: (N/A)                         | 88.72%                               |
| Vendor ID# 35219                             |                                    | Q3: (N/A)                               | Q4: (N/A)                         | (B+)                                 |
| # New Foster Homes During Quarter: 0         |                                    | # Children in Care During<br>Quarter: 4 | # Placements During<br>Quarter: 4 | # Children in Care On<br>Last Day: 4 |
|                                              | Avg<br>Performance All<br>CPAs (%) | Provider<br>Performance (%)*            | Possible Points<br>(Weight)       | Provider Points<br>Earned            |
| OPM Monitoring Reviews                       |                                    |                                         |                                   |                                      |
| Annual Comprehensive Reviews                 | 83%                                | 91%                                     | 25                                | 22.82                                |
| Safety Reviews                               | 87%                                | 100%                                    | 15                                | 15.00                                |
| Monitoring Sub-Tota                          |                                    |                                         | 40                                | 37.82                                |
| CPA Safety Outcomes                          |                                    |                                         |                                   |                                      |
| Incidence of Maltreatment                    | 0.09%                              | No Substantiated<br>Reports             | 10                                | 10.00                                |
| Staff Training                               | 93%                                | 100%                                    | 5                                 | 5.00                                 |
| Staff Safety Checks                          | 81%                                | 33%                                     | 5                                 | 1.65                                 |
| Safety Sub-Tota                              |                                    |                                         | 20                                | 16.65                                |
| CPA Permanency Outcomes                      |                                    |                                         |                                   |                                      |
| Placement Stability                          | 91%                                | 100%                                    | 15                                | 15.00                                |
| Permanency Sub-Tota                          |                                    |                                         | 15                                | 15.00                                |
| CPA Well-Being Outcomes                      |                                    |                                         |                                   |                                      |
| EPSDT Medical Visits                         | 87%                                | 50%                                     | 4                                 | 2.00                                 |
| EPSDT Dental Visits                          | 79%                                | 0%                                      | 4                                 | 0.00                                 |
| Academic Supports                            | 82%                                | 25%                                     | 3                                 | 0.75                                 |
| Provider ECEM Visits                         | 91%                                | 100%                                    | 7                                 | 7.00                                 |
| Provider General Contacts                    | 90%                                | 100%                                    | 7                                 | 7.00                                 |
| Placements with Siblings                     | 70%                                | 100%                                    | Not Scored                        | Not Scored                           |
| Placements within Legal County               | 15%                                | Not Eligible                            | Not Scored                        | Not Scored                           |
| Well-Being Sub-Tota                          |                                    |                                         | 25                                | 16.75                                |
| *Performance calculation descriptions can be | e found in the FY 20°              | 19 RBWO PBP Measureme                   | ents and Standards Guide          |                                      |