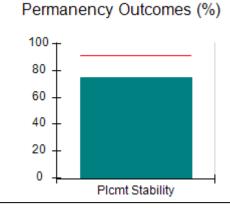

# Performance-Based Placement Measures RBWO Provider GA+SCORECARD - CPA

| Provider/Program Name: A                     | ll God's Child                     | ren - (861) - CPA                       | <b>\</b>                          |                                      |
|----------------------------------------------|------------------------------------|-----------------------------------------|-----------------------------------|--------------------------------------|
| 1671 Meriweather Dr., Watkinsville, GA 30677 |                                    | Quarterly Sco                           | Current Quarter<br>Score (Grade)  |                                      |
| Phone: 706-316-2421                          |                                    | Q1: 88.72 (B+)                          | Q2: (N/A)                         | 88.72%                               |
| Vendor ID# 35219                             |                                    | Q3: (N/A)                               | Q4: (N/A)                         | (B+)                                 |
| # New Foster Homes During Quarter: 0         |                                    | # Children in Care During<br>Quarter: 4 | # Placements During<br>Quarter: 4 | # Children in Care On<br>Last Day: 4 |
|                                              | Avg<br>Performance All<br>CPAs (%) | Provider<br>Performance (%)*            | Possible Points<br>(Weight)       | Provider Points<br>Earned            |
| OPM Monitoring Reviews                       |                                    |                                         |                                   |                                      |
| Annual Comprehensive Reviews                 | 83%                                | 91%                                     | 25                                | 22.82                                |
| Safety Reviews                               | 87%                                | 100%                                    | 15                                | 15.00                                |
| Monitoring Sub-Tota                          |                                    |                                         | 40                                | 37.82                                |
| CPA Safety Outcomes                          |                                    |                                         |                                   |                                      |
| Incidence of Maltreatment                    | 0.09%                              | No Substantiated<br>Reports             | 10                                | 10.00                                |
| Staff Training                               | 93%                                | 100%                                    | 5                                 | 5.00                                 |
| Staff Safety Checks                          | 81%                                | 33%                                     | 5                                 | 1.65                                 |
| Safety Sub-Tota                              |                                    |                                         | 20                                | 16.65                                |
| CPA Permanency Outcomes                      |                                    |                                         |                                   |                                      |
| Placement Stability                          | 91%                                | 100%                                    | 15                                | 15.00                                |
| Permanency Sub-Tota                          |                                    |                                         | 15                                | 15.00                                |
| CPA Well-Being Outcomes                      |                                    |                                         |                                   |                                      |
| EPSDT Medical Visits                         | 87%                                | 50%                                     | 4                                 | 2.00                                 |
| EPSDT Dental Visits                          | 79%                                | 0%                                      | 4                                 | 0.00                                 |
| Academic Supports                            | 82%                                | 25%                                     | 3                                 | 0.75                                 |
| Provider ECEM Visits                         | 91%                                | 100%                                    | 7                                 | 7.00                                 |
| Provider General Contacts                    | 90%                                | 100%                                    | 7                                 | 7.00                                 |
| Placements with Siblings                     | 70%                                | 100%                                    | Not Scored                        | Not Scored                           |
| Placements within Legal County               | 15%                                | Not Eligible                            | Not Scored                        | Not Scored                           |
| Well-Being Sub-Tota                          |                                    |                                         | 25                                | 16.75                                |
| *Performance calculation descriptions can be | e found in the FY 20°              | 19 RBWO PBP Measureme                   | ents and Standards Guide          |                                      |