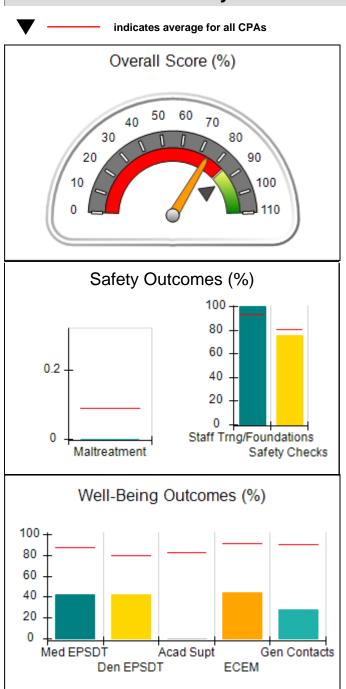

# Performance-Based Placement Measures RBWO Provider GA+SCORECARD - CPA

| Provider/Program Name: A                     | ll God's Child                     | ren - (861) - CPA                       | <b>\</b>                          |                                      |
|----------------------------------------------|------------------------------------|-----------------------------------------|-----------------------------------|--------------------------------------|
| 1671 Meriweather Dr., Watkinsville, GA 30677 |                                    | Quarterly Sco                           | Current Quarter<br>Score (Grade)  |                                      |
| Phone: 706-316-2421                          |                                    | Q1: 88.72 (B+)                          | Q2: (N/A)                         | 88.72%                               |
| Vendor ID# 35219                             |                                    | Q3: (N/A)                               | Q4: (N/A)                         | (B+)                                 |
| # New Foster Homes During Quarter: 0         |                                    | # Children in Care During<br>Quarter: 4 | # Placements During<br>Quarter: 4 | # Children in Care On<br>Last Day: 4 |
|                                              | Avg<br>Performance All<br>CPAs (%) | Provider<br>Performance (%)*            | Possible Points<br>(Weight)       | Provider Points<br>Earned            |
| OPM Monitoring Reviews                       |                                    |                                         |                                   |                                      |
| Annual Comprehensive Reviews                 | 83%                                | 91%                                     | 25                                | 22.82                                |
| Safety Reviews                               | 87%                                | 100%                                    | 15                                | 15.00                                |
| Monitoring Sub-Tota                          |                                    |                                         | 40                                | 37.82                                |
| CPA Safety Outcomes                          |                                    |                                         |                                   |                                      |
| Incidence of Maltreatment                    | 0.09%                              | No Substantiated<br>Reports             | 10                                | 10.00                                |
| Staff Training                               | 93%                                | 100%                                    | 5                                 | 5.00                                 |
| Staff Safety Checks                          | 81%                                | 33%                                     | 5                                 | 1.65                                 |
| Safety Sub-Tota                              |                                    |                                         | 20                                | 16.65                                |
| CPA Permanency Outcomes                      |                                    |                                         |                                   |                                      |
| Placement Stability                          | 91%                                | 100%                                    | 15                                | 15.00                                |
| Permanency Sub-Tota                          |                                    |                                         | 15                                | 15.00                                |
| CPA Well-Being Outcomes                      |                                    |                                         |                                   |                                      |
| EPSDT Medical Visits                         | 87%                                | 50%                                     | 4                                 | 2.00                                 |
| EPSDT Dental Visits                          | 79%                                | 0%                                      | 4                                 | 0.00                                 |
| Academic Supports                            | 82%                                | 25%                                     | 3                                 | 0.75                                 |
| Provider ECEM Visits                         | 91%                                | 100%                                    | 7                                 | 7.00                                 |
| Provider General Contacts                    | 90%                                | 100%                                    | 7                                 | 7.00                                 |
| Placements with Siblings                     | 70%                                | 100%                                    | Not Scored                        | Not Scored                           |
| Placements within Legal County               | 15%                                | Not Eligible                            | Not Scored                        | Not Scored                           |
| Well-Being Sub-Tota                          |                                    |                                         | 25                                | 16.75                                |
| *Performance calculation descriptions can be | e found in the FY 20°              | 19 RBWO PBP Measureme                   | ents and Standards Guide          |                                      |