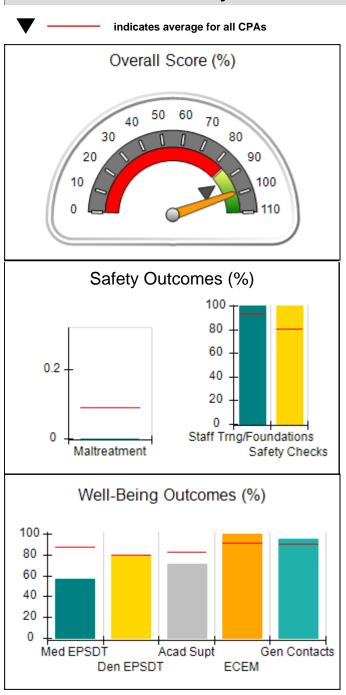

# Performance-Based Placement Measures RBWO Provider GA+SCORECARD - CPA

| Provider/Program Name: A                     | ll God's Child                     | ren - (861) - CPA                       | <b>\</b>                          |                                      |
|----------------------------------------------|------------------------------------|-----------------------------------------|-----------------------------------|--------------------------------------|
| 1671 Meriweather Dr., Watkinsville, GA 30677 |                                    | Quarterly Sco                           | Current Quarter<br>Score (Grade)  |                                      |
| Phone: 706-316-2421                          |                                    | Q1: 88.72 (B+)                          | Q2: (N/A)                         | 88.72%                               |
| Vendor ID# 35219                             |                                    | Q3: (N/A)                               | Q4: (N/A)                         | (B+)                                 |
| # New Foster Homes During Quarter: 0         |                                    | # Children in Care During<br>Quarter: 4 | # Placements During<br>Quarter: 4 | # Children in Care On<br>Last Day: 4 |
|                                              | Avg<br>Performance All<br>CPAs (%) | Provider<br>Performance (%)*            | Possible Points<br>(Weight)       | Provider Points<br>Earned            |
| OPM Monitoring Reviews                       |                                    |                                         |                                   |                                      |
| Annual Comprehensive Reviews                 | 83%                                | 91%                                     | 25                                | 22.82                                |
| Safety Reviews                               | 87%                                | 100%                                    | 15                                | 15.00                                |
| Monitoring Sub-Tota                          |                                    |                                         | 40                                | 37.82                                |
| CPA Safety Outcomes                          |                                    |                                         |                                   |                                      |
| Incidence of Maltreatment                    | 0.09%                              | No Substantiated<br>Reports             | 10                                | 10.00                                |
| Staff Training                               | 93%                                | 100%                                    | 5                                 | 5.00                                 |
| Staff Safety Checks                          | 81%                                | 33%                                     | 5                                 | 1.65                                 |
| Safety Sub-Tota                              |                                    |                                         | 20                                | 16.65                                |
| CPA Permanency Outcomes                      |                                    |                                         |                                   |                                      |
| Placement Stability                          | 91%                                | 100%                                    | 15                                | 15.00                                |
| Permanency Sub-Tota                          |                                    |                                         | 15                                | 15.00                                |
| CPA Well-Being Outcomes                      |                                    |                                         |                                   |                                      |
| EPSDT Medical Visits                         | 87%                                | 50%                                     | 4                                 | 2.00                                 |
| EPSDT Dental Visits                          | 79%                                | 0%                                      | 4                                 | 0.00                                 |
| Academic Supports                            | 82%                                | 25%                                     | 3                                 | 0.75                                 |
| Provider ECEM Visits                         | 91%                                | 100%                                    | 7                                 | 7.00                                 |
| Provider General Contacts                    | 90%                                | 100%                                    | 7                                 | 7.00                                 |
| Placements with Siblings                     | 70%                                | 100%                                    | Not Scored                        | Not Scored                           |
| Placements within Legal County               | 15%                                | Not Eligible                            | Not Scored                        | Not Scored                           |
| Well-Being Sub-Tota                          |                                    |                                         | 25                                | 16.75                                |
| *Performance calculation descriptions can be | e found in the FY 20°              | 19 RBWO PBP Measureme                   | ents and Standards Guide          |                                      |

| Monitoring & Outcomes: Possible Points = 100 | es: Possible Points = 100 Points Earned: 86.22 |          |
|----------------------------------------------|------------------------------------------------|----------|
| Score Before Incentives Credit               |                                                | 86.22%   |
| Incentives Awarded                           |                                                | 2.50 pts |
| PBP Verification                             |                                                | N/A pts  |
| Total Score                                  |                                                | 88.72%   |