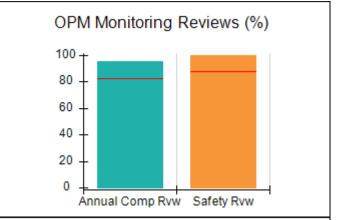

# Performance-Based Placement Measures RBWO Provider GA+SCORECARD - CPA

| Provider/Program Name: A                     | ll God's Child                     | ren - (861) - CPA                       | <b>\</b>                          |                                      |
|----------------------------------------------|------------------------------------|-----------------------------------------|-----------------------------------|--------------------------------------|
| 1671 Meriweather Dr., Watkinsville, GA 30677 |                                    | Quarterly Sco                           | Current Quarter<br>Score (Grade)  |                                      |
| Phone: 706-316-2421                          |                                    | Q1: 88.72 (B+)                          | Q2: (N/A)                         | 88.72%                               |
| Vendor ID# 35219                             |                                    | Q3: (N/A)                               | Q4: (N/A)                         | (B+)                                 |
| # New Foster Homes During Quarter: 0         |                                    | # Children in Care During<br>Quarter: 4 | # Placements During<br>Quarter: 4 | # Children in Care On<br>Last Day: 4 |
|                                              | Avg<br>Performance All<br>CPAs (%) | Provider<br>Performance (%)*            | Possible Points<br>(Weight)       | Provider Points<br>Earned            |
| OPM Monitoring Reviews                       |                                    |                                         |                                   |                                      |
| Annual Comprehensive Reviews                 | 83%                                | 91%                                     | 25                                | 22.82                                |
| Safety Reviews                               | 87%                                | 100%                                    | 15                                | 15.00                                |
| Monitoring Sub-Tota                          |                                    |                                         | 40                                | 37.82                                |
| CPA Safety Outcomes                          |                                    |                                         |                                   |                                      |
| Incidence of Maltreatment                    | 0.09%                              | No Substantiated<br>Reports             | 10                                | 10.00                                |
| Staff Training                               | 93%                                | 100%                                    | 5                                 | 5.00                                 |
| Staff Safety Checks                          | 81%                                | 33%                                     | 5                                 | 1.65                                 |
| Safety Sub-Tota                              |                                    |                                         | 20                                | 16.65                                |
| CPA Permanency Outcomes                      |                                    |                                         |                                   |                                      |
| Placement Stability                          | 91%                                | 100%                                    | 15                                | 15.00                                |
| Permanency Sub-Tota                          |                                    |                                         | 15                                | 15.00                                |
| CPA Well-Being Outcomes                      |                                    |                                         |                                   |                                      |
| EPSDT Medical Visits                         | 87%                                | 50%                                     | 4                                 | 2.00                                 |
| EPSDT Dental Visits                          | 79%                                | 0%                                      | 4                                 | 0.00                                 |
| Academic Supports                            | 82%                                | 25%                                     | 3                                 | 0.75                                 |
| Provider ECEM Visits                         | 91%                                | 100%                                    | 7                                 | 7.00                                 |
| Provider General Contacts                    | 90%                                | 100%                                    | 7                                 | 7.00                                 |
| Placements with Siblings                     | 70%                                | 100%                                    | Not Scored                        | Not Scored                           |
| Placements within Legal County               | 15%                                | Not Eligible                            | Not Scored                        | Not Scored                           |
| Well-Being Sub-Tota                          |                                    |                                         | 25                                | 16.75                                |
| *Performance calculation descriptions can be | e found in the FY 20°              | 19 RBWO PBP Measureme                   | ents and Standards Guide          |                                      |