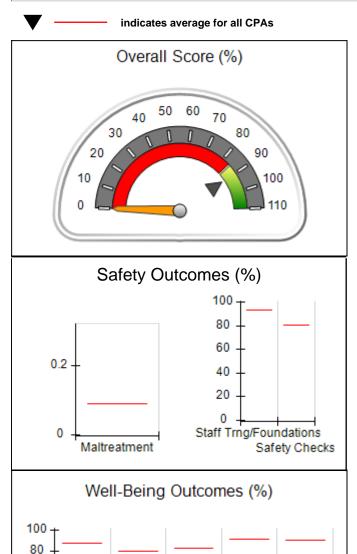

# Performance-Based Placement Measures RBWO Provider GA+SCORECARD - CPA

| Provider/Program Name: A                     | ll God's Child                     | ren - (861) - CPA                       | <b>\</b>                          |                                      |
|----------------------------------------------|------------------------------------|-----------------------------------------|-----------------------------------|--------------------------------------|
| 1671 Meriweather Dr., Watkinsville, GA 30677 |                                    | Quarterly Sco                           | Current Quarter<br>Score (Grade)  |                                      |
| Phone: 706-316-2421                          |                                    | Q1: 88.72 (B+)                          | Q2: (N/A)                         | 88.72%                               |
| Vendor ID# 35219                             |                                    | Q3: (N/A)                               | Q4: (N/A)                         | (B+)                                 |
| # New Foster Homes During Quarter: 0         |                                    | # Children in Care During<br>Quarter: 4 | # Placements During<br>Quarter: 4 | # Children in Care On<br>Last Day: 4 |
|                                              | Avg<br>Performance All<br>CPAs (%) | Provider<br>Performance (%)*            | Possible Points<br>(Weight)       | Provider Points<br>Earned            |
| OPM Monitoring Reviews                       |                                    |                                         |                                   |                                      |
| Annual Comprehensive Reviews                 | 83%                                | 91%                                     | 25                                | 22.82                                |
| Safety Reviews                               | 87%                                | 100%                                    | 15                                | 15.00                                |
| Monitoring Sub-Tota                          |                                    |                                         | 40                                | 37.82                                |
| CPA Safety Outcomes                          |                                    |                                         |                                   |                                      |
| Incidence of Maltreatment                    | 0.09%                              | No Substantiated<br>Reports             | 10                                | 10.00                                |
| Staff Training                               | 93%                                | 100%                                    | 5                                 | 5.00                                 |
| Staff Safety Checks                          | 81%                                | 33%                                     | 5                                 | 1.65                                 |
| Safety Sub-Tota                              |                                    |                                         | 20                                | 16.65                                |
| CPA Permanency Outcomes                      |                                    |                                         |                                   |                                      |
| Placement Stability                          | 91%                                | 100%                                    | 15                                | 15.00                                |
| Permanency Sub-Tota                          |                                    |                                         | 15                                | 15.00                                |
| CPA Well-Being Outcomes                      |                                    |                                         |                                   |                                      |
| EPSDT Medical Visits                         | 87%                                | 50%                                     | 4                                 | 2.00                                 |
| EPSDT Dental Visits                          | 79%                                | 0%                                      | 4                                 | 0.00                                 |
| Academic Supports                            | 82%                                | 25%                                     | 3                                 | 0.75                                 |
| Provider ECEM Visits                         | 91%                                | 100%                                    | 7                                 | 7.00                                 |
| Provider General Contacts                    | 90%                                | 100%                                    | 7                                 | 7.00                                 |
| Placements with Siblings                     | 70%                                | 100%                                    | Not Scored                        | Not Scored                           |
| Placements within Legal County               | 15%                                | Not Eligible                            | Not Scored                        | Not Scored                           |
| Well-Being Sub-Tota                          |                                    |                                         | 25                                | 16.75                                |
| *Performance calculation descriptions can be | e found in the FY 20°              | 19 RBWO PBP Measureme                   | ents and Standards Guide          |                                      |