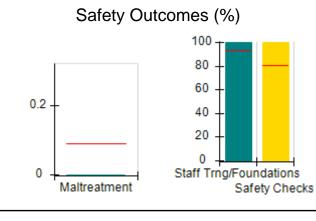

# Performance-Based Placement Measures RBWO Provider GA+SCORECARD - CPA

| Provider/Program Name: A                     | ll God's Child                     | ren - (861) - CPA                       | <b>\</b>                          |                                      |
|----------------------------------------------|------------------------------------|-----------------------------------------|-----------------------------------|--------------------------------------|
| 1671 Meriweather Dr., Watkinsville, GA 30677 |                                    | Quarterly Sco                           | Current Quarter<br>Score (Grade)  |                                      |
| Phone: 706-316-2421                          |                                    | Q1: 88.72 (B+)                          | Q2: (N/A)                         | 88.72%                               |
| Vendor ID# 35219                             |                                    | Q3: (N/A)                               | Q4: (N/A)                         | (B+)                                 |
| # New Foster Homes During Quarter: 0         |                                    | # Children in Care During<br>Quarter: 4 | # Placements During<br>Quarter: 4 | # Children in Care On<br>Last Day: 4 |
|                                              | Avg<br>Performance All<br>CPAs (%) | Provider<br>Performance (%)*            | Possible Points<br>(Weight)       | Provider Points<br>Earned            |
| OPM Monitoring Reviews                       |                                    |                                         |                                   |                                      |
| Annual Comprehensive Reviews                 | 83%                                | 91%                                     | 25                                | 22.82                                |
| Safety Reviews                               | 87%                                | 100%                                    | 15                                | 15.00                                |
| Monitoring Sub-Tota                          |                                    |                                         | 40                                | 37.82                                |
| CPA Safety Outcomes                          |                                    |                                         |                                   |                                      |
| Incidence of Maltreatment                    | 0.09%                              | No Substantiated<br>Reports             | 10                                | 10.00                                |
| Staff Training                               | 93%                                | 100%                                    | 5                                 | 5.00                                 |
| Staff Safety Checks                          | 81%                                | 33%                                     | 5                                 | 1.65                                 |
| Safety Sub-Tota                              |                                    |                                         | 20                                | 16.65                                |
| CPA Permanency Outcomes                      |                                    |                                         |                                   |                                      |
| Placement Stability                          | 91%                                | 100%                                    | 15                                | 15.00                                |
| Permanency Sub-Tota                          |                                    |                                         | 15                                | 15.00                                |
| CPA Well-Being Outcomes                      |                                    |                                         |                                   |                                      |
| EPSDT Medical Visits                         | 87%                                | 50%                                     | 4                                 | 2.00                                 |
| EPSDT Dental Visits                          | 79%                                | 0%                                      | 4                                 | 0.00                                 |
| Academic Supports                            | 82%                                | 25%                                     | 3                                 | 0.75                                 |
| Provider ECEM Visits                         | 91%                                | 100%                                    | 7                                 | 7.00                                 |
| Provider General Contacts                    | 90%                                | 100%                                    | 7                                 | 7.00                                 |
| Placements with Siblings                     | 70%                                | 100%                                    | Not Scored                        | Not Scored                           |
| Placements within Legal County               | 15%                                | Not Eligible                            | Not Scored                        | Not Scored                           |
| Well-Being Sub-Tota                          |                                    |                                         | 25                                | 16.75                                |
| *Performance calculation descriptions can be | e found in the FY 20°              | 19 RBWO PBP Measureme                   | ents and Standards Guide          |                                      |