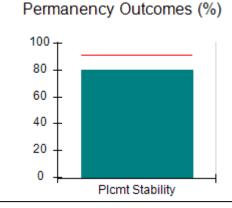

# Performance-Based Placement Measures RBWO Provider GA+SCORECARD - CPA

| Provider/Program Name: A                     | ll God's Child                     | ren - (861) - CPA                       | <b>\</b>                          |                                      |
|----------------------------------------------|------------------------------------|-----------------------------------------|-----------------------------------|--------------------------------------|
| 1671 Meriweather Dr., Watkinsville, GA 30677 |                                    | Quarterly Sco                           | Current Quarter<br>Score (Grade)  |                                      |
| Phone: 706-316-2421                          |                                    | Q1: 88.72 (B+)                          | Q2: (N/A)                         | 88.72%                               |
| Vendor ID# 35219                             |                                    | Q3: (N/A)                               | Q4: (N/A)                         | (B+)                                 |
| # New Foster Homes During Quarter: 0         |                                    | # Children in Care During<br>Quarter: 4 | # Placements During<br>Quarter: 4 | # Children in Care On<br>Last Day: 4 |
|                                              | Avg<br>Performance All<br>CPAs (%) | Provider<br>Performance (%)*            | Possible Points<br>(Weight)       | Provider Points<br>Earned            |
| OPM Monitoring Reviews                       |                                    |                                         |                                   |                                      |
| Annual Comprehensive Reviews                 | 83%                                | 91%                                     | 25                                | 22.82                                |
| Safety Reviews                               | 87%                                | 100%                                    | 15                                | 15.00                                |
| Monitoring Sub-Tota                          |                                    |                                         | 40                                | 37.82                                |
| CPA Safety Outcomes                          |                                    |                                         |                                   |                                      |
| Incidence of Maltreatment                    | 0.09%                              | No Substantiated<br>Reports             | 10                                | 10.00                                |
| Staff Training                               | 93%                                | 100%                                    | 5                                 | 5.00                                 |
| Staff Safety Checks                          | 81%                                | 33%                                     | 5                                 | 1.65                                 |
| Safety Sub-Tota                              |                                    |                                         | 20                                | 16.65                                |
| CPA Permanency Outcomes                      |                                    |                                         |                                   |                                      |
| Placement Stability                          | 91%                                | 100%                                    | 15                                | 15.00                                |
| Permanency Sub-Tota                          |                                    |                                         | 15                                | 15.00                                |
| CPA Well-Being Outcomes                      |                                    |                                         |                                   |                                      |
| EPSDT Medical Visits                         | 87%                                | 50%                                     | 4                                 | 2.00                                 |
| EPSDT Dental Visits                          | 79%                                | 0%                                      | 4                                 | 0.00                                 |
| Academic Supports                            | 82%                                | 25%                                     | 3                                 | 0.75                                 |
| Provider ECEM Visits                         | 91%                                | 100%                                    | 7                                 | 7.00                                 |
| Provider General Contacts                    | 90%                                | 100%                                    | 7                                 | 7.00                                 |
| Placements with Siblings                     | 70%                                | 100%                                    | Not Scored                        | Not Scored                           |
| Placements within Legal County               | 15%                                | Not Eligible                            | Not Scored                        | Not Scored                           |
| Well-Being Sub-Tota                          |                                    |                                         | 25                                | 16.75                                |
| *Performance calculation descriptions can be | e found in the FY 20°              | 19 RBWO PBP Measureme                   | ents and Standards Guide          |                                      |