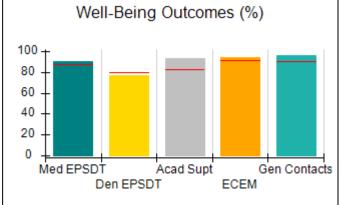

# Performance-Based Placement Measures RBWO Provider GA+SCORECARD - CPA

| Provider/Program Name: A                     | ll God's Child                     | ren - (861) - CPA                       | <b>\</b>                          |                                      |
|----------------------------------------------|------------------------------------|-----------------------------------------|-----------------------------------|--------------------------------------|
| 1671 Meriweather Dr., Watkinsville, GA 30677 |                                    | Quarterly Sco                           | Current Quarter<br>Score (Grade)  |                                      |
| Phone: 706-316-2421                          |                                    | Q1: 88.72 (B+)                          | Q2: (N/A)                         | 88.72%                               |
| Vendor ID# 35219                             |                                    | Q3: (N/A)                               | Q4: (N/A)                         | (B+)                                 |
| # New Foster Homes During Quarter: 0         |                                    | # Children in Care During<br>Quarter: 4 | # Placements During<br>Quarter: 4 | # Children in Care On<br>Last Day: 4 |
|                                              | Avg<br>Performance All<br>CPAs (%) | Provider<br>Performance (%)*            | Possible Points<br>(Weight)       | Provider Points<br>Earned            |
| OPM Monitoring Reviews                       |                                    |                                         |                                   |                                      |
| Annual Comprehensive Reviews                 | 83%                                | 91%                                     | 25                                | 22.82                                |
| Safety Reviews                               | 87%                                | 100%                                    | 15                                | 15.00                                |
| Monitoring Sub-Tota                          |                                    |                                         | 40                                | 37.82                                |
| CPA Safety Outcomes                          |                                    |                                         |                                   |                                      |
| Incidence of Maltreatment                    | 0.09%                              | No Substantiated<br>Reports             | 10                                | 10.00                                |
| Staff Training                               | 93%                                | 100%                                    | 5                                 | 5.00                                 |
| Staff Safety Checks                          | 81%                                | 33%                                     | 5                                 | 1.65                                 |
| Safety Sub-Tota                              |                                    |                                         | 20                                | 16.65                                |
| CPA Permanency Outcomes                      |                                    |                                         |                                   |                                      |
| Placement Stability                          | 91%                                | 100%                                    | 15                                | 15.00                                |
| Permanency Sub-Tota                          |                                    |                                         | 15                                | 15.00                                |
| CPA Well-Being Outcomes                      |                                    |                                         |                                   |                                      |
| EPSDT Medical Visits                         | 87%                                | 50%                                     | 4                                 | 2.00                                 |
| EPSDT Dental Visits                          | 79%                                | 0%                                      | 4                                 | 0.00                                 |
| Academic Supports                            | 82%                                | 25%                                     | 3                                 | 0.75                                 |
| Provider ECEM Visits                         | 91%                                | 100%                                    | 7                                 | 7.00                                 |
| Provider General Contacts                    | 90%                                | 100%                                    | 7                                 | 7.00                                 |
| Placements with Siblings                     | 70%                                | 100%                                    | Not Scored                        | Not Scored                           |
| Placements within Legal County               | 15%                                | Not Eligible                            | Not Scored                        | Not Scored                           |
| Well-Being Sub-Tota                          |                                    |                                         | 25                                | 16.75                                |
| *Performance calculation descriptions can be | e found in the FY 20°              | 19 RBWO PBP Measureme                   | ents and Standards Guide          |                                      |