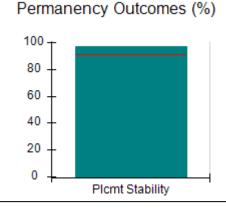

# Performance-Based Placement Measures RBWO Provider GA+SCORECARD - CPA

| Provider/Program Name: A                     | ll God's Child                     | ren - (861) - CPA                       | <b>\</b>                          |                                      |
|----------------------------------------------|------------------------------------|-----------------------------------------|-----------------------------------|--------------------------------------|
| 1671 Meriweather Dr., Watkinsville, GA 30677 |                                    | Quarterly Sco                           | Current Quarter<br>Score (Grade)  |                                      |
| Phone: 706-316-2421                          |                                    | Q1: 88.72 (B+)                          | Q2: (N/A)                         | 88.72%                               |
| Vendor ID# 35219                             |                                    | Q3: (N/A)                               | Q4: (N/A)                         | (B+)                                 |
| # New Foster Homes During Quarter: 0         |                                    | # Children in Care During<br>Quarter: 4 | # Placements During<br>Quarter: 4 | # Children in Care On<br>Last Day: 4 |
|                                              | Avg<br>Performance All<br>CPAs (%) | Provider<br>Performance (%)*            | Possible Points<br>(Weight)       | Provider Points<br>Earned            |
| OPM Monitoring Reviews                       |                                    |                                         |                                   |                                      |
| Annual Comprehensive Reviews                 | 83%                                | 91%                                     | 25                                | 22.82                                |
| Safety Reviews                               | 87%                                | 100%                                    | 15                                | 15.00                                |
| Monitoring Sub-Tota                          |                                    |                                         | 40                                | 37.82                                |
| CPA Safety Outcomes                          |                                    |                                         |                                   |                                      |
| Incidence of Maltreatment                    | 0.09%                              | No Substantiated<br>Reports             | 10                                | 10.00                                |
| Staff Training                               | 93%                                | 100%                                    | 5                                 | 5.00                                 |
| Staff Safety Checks                          | 81%                                | 33%                                     | 5                                 | 1.65                                 |
| Safety Sub-Tota                              |                                    |                                         | 20                                | 16.65                                |
| CPA Permanency Outcomes                      |                                    |                                         |                                   |                                      |
| Placement Stability                          | 91%                                | 100%                                    | 15                                | 15.00                                |
| Permanency Sub-Tota                          |                                    |                                         | 15                                | 15.00                                |
| CPA Well-Being Outcomes                      |                                    |                                         |                                   |                                      |
| EPSDT Medical Visits                         | 87%                                | 50%                                     | 4                                 | 2.00                                 |
| EPSDT Dental Visits                          | 79%                                | 0%                                      | 4                                 | 0.00                                 |
| Academic Supports                            | 82%                                | 25%                                     | 3                                 | 0.75                                 |
| Provider ECEM Visits                         | 91%                                | 100%                                    | 7                                 | 7.00                                 |
| Provider General Contacts                    | 90%                                | 100%                                    | 7                                 | 7.00                                 |
| Placements with Siblings                     | 70%                                | 100%                                    | Not Scored                        | Not Scored                           |
| Placements within Legal County               | 15%                                | Not Eligible                            | Not Scored                        | Not Scored                           |
| Well-Being Sub-Tota                          |                                    |                                         | 25                                | 16.75                                |
| *Performance calculation descriptions can be | e found in the FY 20°              | 19 RBWO PBP Measureme                   | ents and Standards Guide          |                                      |