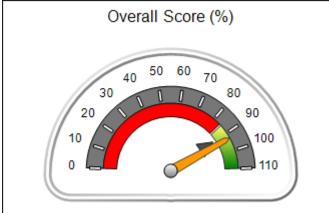

# Performance-Based Placement Measures RBWO Provider GA+SCORECARD - CPA

| Provider/Program Name: A                     | ll God's Child                     | ren - (861) - CPA                       | <b>\</b>                          |                                      |
|----------------------------------------------|------------------------------------|-----------------------------------------|-----------------------------------|--------------------------------------|
| 1671 Meriweather Dr., Watkinsville, GA 30677 |                                    | Quarterly Sco                           | Current Quarter<br>Score (Grade)  |                                      |
| Phone: 706-316-2421                          |                                    | Q1: 88.72 (B+)                          | Q2: (N/A)                         | 88.72%                               |
| Vendor ID# 35219                             |                                    | Q3: (N/A)                               | Q4: (N/A)                         | (B+)                                 |
| # New Foster Homes During Quarter: 0         |                                    | # Children in Care During<br>Quarter: 4 | # Placements During<br>Quarter: 4 | # Children in Care On<br>Last Day: 4 |
|                                              | Avg<br>Performance All<br>CPAs (%) | Provider<br>Performance (%)*            | Possible Points<br>(Weight)       | Provider Points<br>Earned            |
| OPM Monitoring Reviews                       |                                    |                                         |                                   |                                      |
| Annual Comprehensive Reviews                 | 83%                                | 91%                                     | 25                                | 22.82                                |
| Safety Reviews                               | 87%                                | 100%                                    | 15                                | 15.00                                |
| Monitoring Sub-Tota                          |                                    |                                         | 40                                | 37.82                                |
| CPA Safety Outcomes                          |                                    |                                         |                                   |                                      |
| Incidence of Maltreatment                    | 0.09%                              | No Substantiated<br>Reports             | 10                                | 10.00                                |
| Staff Training                               | 93%                                | 100%                                    | 5                                 | 5.00                                 |
| Staff Safety Checks                          | 81%                                | 33%                                     | 5                                 | 1.65                                 |
| Safety Sub-Tota                              |                                    |                                         | 20                                | 16.65                                |
| CPA Permanency Outcomes                      |                                    |                                         |                                   |                                      |
| Placement Stability                          | 91%                                | 100%                                    | 15                                | 15.00                                |
| Permanency Sub-Tota                          |                                    |                                         | 15                                | 15.00                                |
| CPA Well-Being Outcomes                      |                                    |                                         |                                   |                                      |
| EPSDT Medical Visits                         | 87%                                | 50%                                     | 4                                 | 2.00                                 |
| EPSDT Dental Visits                          | 79%                                | 0%                                      | 4                                 | 0.00                                 |
| Academic Supports                            | 82%                                | 25%                                     | 3                                 | 0.75                                 |
| Provider ECEM Visits                         | 91%                                | 100%                                    | 7                                 | 7.00                                 |
| Provider General Contacts                    | 90%                                | 100%                                    | 7                                 | 7.00                                 |
| Placements with Siblings                     | 70%                                | 100%                                    | Not Scored                        | Not Scored                           |
| Placements within Legal County               | 15%                                | Not Eligible                            | Not Scored                        | Not Scored                           |
| Well-Being Sub-Tota                          |                                    |                                         | 25                                | 16.75                                |
| *Performance calculation descriptions can be | e found in the FY 20°              | 19 RBWO PBP Measureme                   | ents and Standards Guide          |                                      |