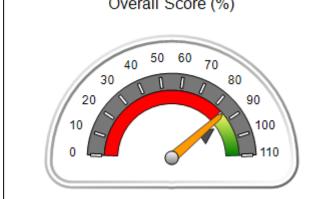

# Performance-Based Placement Measures RBWO Provider GA+SCORECARD - CPA

| Provider/Program Name: A                     | ll God's Child                     | ren - (861) - CPA                       | <b>\</b>                          |                                      |
|----------------------------------------------|------------------------------------|-----------------------------------------|-----------------------------------|--------------------------------------|
| 1671 Meriweather Dr., Watkinsville, GA 30677 |                                    | Quarterly Sco                           | Current Quarter<br>Score (Grade)  |                                      |
| Phone: 706-316-2421                          |                                    | Q1: 88.72 (B+)                          | Q2: (N/A)                         | 88.72%                               |
| Vendor ID# 35219                             |                                    | Q3: (N/A)                               | Q4: (N/A)                         | (B+)                                 |
| # New Foster Homes During Quarter: 0         |                                    | # Children in Care During<br>Quarter: 4 | # Placements During<br>Quarter: 4 | # Children in Care On<br>Last Day: 4 |
|                                              | Avg<br>Performance All<br>CPAs (%) | Provider<br>Performance (%)*            | Possible Points<br>(Weight)       | Provider Points<br>Earned            |
| OPM Monitoring Reviews                       |                                    |                                         |                                   |                                      |
| Annual Comprehensive Reviews                 | 83%                                | 91%                                     | 25                                | 22.82                                |
| Safety Reviews                               | 87%                                | 100%                                    | 15                                | 15.00                                |
| Monitoring Sub-Tota                          |                                    |                                         | 40                                | 37.82                                |
| CPA Safety Outcomes                          |                                    |                                         |                                   |                                      |
| Incidence of Maltreatment                    | 0.09%                              | No Substantiated<br>Reports             | 10                                | 10.00                                |
| Staff Training                               | 93%                                | 100%                                    | 5                                 | 5.00                                 |
| Staff Safety Checks                          | 81%                                | 33%                                     | 5                                 | 1.65                                 |
| Safety Sub-Tota                              |                                    |                                         | 20                                | 16.65                                |
| CPA Permanency Outcomes                      |                                    |                                         |                                   |                                      |
| Placement Stability                          | 91%                                | 100%                                    | 15                                | 15.00                                |
| Permanency Sub-Tota                          |                                    |                                         | 15                                | 15.00                                |
| CPA Well-Being Outcomes                      |                                    |                                         |                                   |                                      |
| EPSDT Medical Visits                         | 87%                                | 50%                                     | 4                                 | 2.00                                 |
| EPSDT Dental Visits                          | 79%                                | 0%                                      | 4                                 | 0.00                                 |
| Academic Supports                            | 82%                                | 25%                                     | 3                                 | 0.75                                 |
| Provider ECEM Visits                         | 91%                                | 100%                                    | 7                                 | 7.00                                 |
| Provider General Contacts                    | 90%                                | 100%                                    | 7                                 | 7.00                                 |
| Placements with Siblings                     | 70%                                | 100%                                    | Not Scored                        | Not Scored                           |
| Placements within Legal County               | 15%                                | Not Eligible                            | Not Scored                        | Not Scored                           |
| Well-Being Sub-Tota                          |                                    |                                         | 25                                | 16.75                                |
| *Performance calculation descriptions can be | e found in the FY 20°              | 19 RBWO PBP Measureme                   | ents and Standards Guide          |                                      |