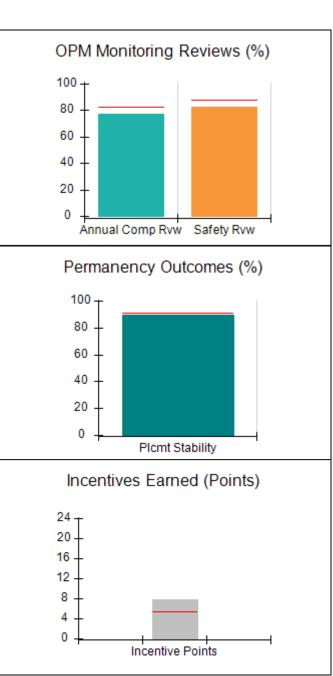

# Performance-Based Placement Measures RBWO Provider GA+SCORECARD - CPA

| Provider/Program Name: A                                    | LR Family Se                       | rvices, Inc (51                         | 40) - CPA                         |                                      |
|-------------------------------------------------------------|------------------------------------|-----------------------------------------|-----------------------------------|--------------------------------------|
| 1518 Airport Road, Hinesville, GA 31313 Phone: 912-559-5536 |                                    | Quarterly Sco                           | Current Quarter<br>Score (Grade)  |                                      |
|                                                             |                                    | Q1: 92.12 (A-)                          | Q2: (N/A)                         | 92.12%                               |
| Vendor ID# 114739                                           |                                    | Q3: (N/A)                               | Q4: (N/A)                         | (A-)                                 |
| # New Foster Homes During Quarter: 1                        |                                    | # Children in Care During<br>Quarter: 8 | # Placements During<br>Quarter: 8 | # Children in Care On<br>Last Day: 7 |
|                                                             | Avg<br>Performance All<br>CPAs (%) | Provider<br>Performance (%)*            | Possible Points<br>(Weight)       | Provider Points<br>Earned            |
| OPM Monitoring Reviews                                      |                                    |                                         |                                   |                                      |
| Annual Comprehensive Reviews                                | 83%                                | 76%                                     | 25                                | 19.04                                |
| Safety Reviews                                              | 87%                                | 100%                                    | 15                                | 15.00                                |
| Monitoring Sub-Tota                                         |                                    |                                         | 40                                | 34.04                                |
| CPA Safety Outcomes                                         |                                    |                                         |                                   |                                      |
| Incidence of Maltreatment                                   | 0.09%                              | No Substantiated<br>Reports             | 10                                | 10.00                                |
| Staff Training                                              | 93%                                | 100%                                    | 5                                 | 5.00                                 |
| Staff Safety Checks                                         | 81%                                | 50%                                     | 5                                 | 2.50                                 |
| Safety Sub-Tota                                             |                                    |                                         | 20                                | 17.50                                |
| CPA Permanency Outcomes                                     |                                    |                                         |                                   |                                      |
| Placement Stability                                         | 91%                                | 88%                                     | 15                                | 13.20                                |
| Permanency Sub-Tota                                         |                                    |                                         | 15                                | 13.20                                |
| CPA Well-Being Outcomes                                     |                                    |                                         |                                   |                                      |
| EPSDT Medical Visits                                        | 87%                                | 83%                                     | 4                                 | 3.32                                 |
| EPSDT Dental Visits                                         | 79%                                | 100%                                    | 4                                 | 4.00                                 |
| Academic Supports                                           | 82%                                | 82%                                     | 3                                 | 2.46                                 |
| Provider ECEM Visits                                        | 91%                                | 95%                                     | 7                                 | 6.65                                 |
| Provider General Contacts                                   | 90%                                | 81%                                     | 7                                 | 5.67                                 |
| Placements with Siblings                                    | 70%                                | 0%                                      | Not Scored                        | Not Scored                           |
| Placements within Legal County                              | 15%                                | 0%                                      | Not Scored                        | Not Scored                           |
| Well-Being Sub-Tota                                         |                                    |                                         | 25                                | 22.10                                |
| *Performance calculation descriptions can be                | e found in the FY 201              | 19 RBWO PBP Measureme                   | ents and Standards Guide          |                                      |

| Monitoring & Outcomes: Possible Points = 100 | es: Possible Points = 100 Points Earned: 86.84 |          |
|----------------------------------------------|------------------------------------------------|----------|
| Score Before Incentives Credit               |                                                | 86.84%   |
| Incentives Awarded                           |                                                | 5.28 pts |
| PBP Verification                             |                                                | N/A pts  |
|                                              | Total Score                                    | 92.12%   |

### Provider/Program Name: ALR Family Services, Inc. - (5140) - CPA

| # New Foster Homes During Quarter: 1                                                                         |                                    | # Children in Care During<br>Quarter: 8 | # Placements During<br>Quarter: 8 | # Children in Care On<br>Last Day: 7 |
|--------------------------------------------------------------------------------------------------------------|------------------------------------|-----------------------------------------|-----------------------------------|--------------------------------------|
| CPA Incentive Credits                                                                                        | Avg<br>Performance All<br>CPAs (%) | Provider<br>Performance (%)*            | Possible Points<br>(Weight)       | Provider Points<br>Earned            |
| Early EPSDT Medical Visits                                                                                   |                                    | Not Eligible                            | 2                                 |                                      |
| Early EPSDT Dental Visits                                                                                    |                                    | 100%                                    | 2                                 | 2.00                                 |
| Permanency Contacts                                                                                          |                                    | 0%                                      | 5                                 | 0.00                                 |
| Additional Academic Supports                                                                                 |                                    | 64%                                     | 2                                 | 1.28                                 |
| HS Grad/GED/Prof or Trade<br>Certificate/College                                                             |                                    | N/A                                     | 10/5/5/1                          |                                      |
| EYSS Agreement                                                                                               |                                    | Not Eligible                            | 5                                 |                                      |
| Community Connections                                                                                        |                                    | 0%                                      | 4                                 | 0.00                                 |
| Foster Hm Retention Rate (threshold = 90)                                                                    |                                    | 75%                                     | 2                                 | 0.00                                 |
| Foster Hm Recruitment (threshold = 100)                                                                      |                                    | 100%                                    | 2                                 | 2.00                                 |
| Active Agency Accreditation                                                                                  |                                    | 0%                                      | 4                                 | 0.00                                 |
| Staff Clinical Licensure                                                                                     |                                    | 0%                                      | 5                                 | 0.00                                 |
| Incentives Total                                                                                             | 5.25                               |                                         |                                   | 5.28                                 |
| Maximum total                                                                                                | combined incentive                 | credit allowed is 10 points.            | Incentives Awarded                | 5.28                                 |
| *Performance calculation descriptions can be found in the FY 2019 RBWO PBP Measurements and Standards Guide. |                                    |                                         |                                   |                                      |