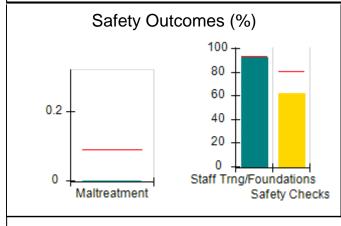

# Performance-Based Placement Measures RBWO Provider GA+SCORECARD - CPA

| Provider/Program Name: A                     | ll God's Child                     | ren - (861) - CPA                       | <b>\</b>                          |                                      |
|----------------------------------------------|------------------------------------|-----------------------------------------|-----------------------------------|--------------------------------------|
| 1671 Meriweather Dr., Watkinsville, GA 30677 |                                    | Quarterly Sco                           | Current Quarter<br>Score (Grade)  |                                      |
| Phone: 706-316-2421                          |                                    | Q1: 88.72 (B+)                          | Q2: (N/A)                         | 88.72%                               |
| Vendor ID# 35219                             |                                    | Q3: (N/A)                               | Q4: (N/A)                         | (B+)                                 |
| # New Foster Homes During Quarter: 0         |                                    | # Children in Care During<br>Quarter: 4 | # Placements During<br>Quarter: 4 | # Children in Care On<br>Last Day: 4 |
|                                              | Avg<br>Performance All<br>CPAs (%) | Provider<br>Performance (%)*            | Possible Points<br>(Weight)       | Provider Points<br>Earned            |
| OPM Monitoring Reviews                       |                                    |                                         |                                   |                                      |
| Annual Comprehensive Reviews                 | 83%                                | 91%                                     | 25                                | 22.82                                |
| Safety Reviews                               | 87%                                | 100%                                    | 15                                | 15.00                                |
| Monitoring Sub-Tota                          |                                    |                                         | 40                                | 37.82                                |
| CPA Safety Outcomes                          |                                    |                                         |                                   |                                      |
| Incidence of Maltreatment                    | 0.09%                              | No Substantiated<br>Reports             | 10                                | 10.00                                |
| Staff Training                               | 93%                                | 100%                                    | 5                                 | 5.00                                 |
| Staff Safety Checks                          | 81%                                | 33%                                     | 5                                 | 1.65                                 |
| Safety Sub-Tota                              |                                    |                                         | 20                                | 16.65                                |
| CPA Permanency Outcomes                      |                                    |                                         |                                   |                                      |
| Placement Stability                          | 91%                                | 100%                                    | 15                                | 15.00                                |
| Permanency Sub-Tota                          |                                    |                                         | 15                                | 15.00                                |
| CPA Well-Being Outcomes                      |                                    |                                         |                                   |                                      |
| EPSDT Medical Visits                         | 87%                                | 50%                                     | 4                                 | 2.00                                 |
| EPSDT Dental Visits                          | 79%                                | 0%                                      | 4                                 | 0.00                                 |
| Academic Supports                            | 82%                                | 25%                                     | 3                                 | 0.75                                 |
| Provider ECEM Visits                         | 91%                                | 100%                                    | 7                                 | 7.00                                 |
| Provider General Contacts                    | 90%                                | 100%                                    | 7                                 | 7.00                                 |
| Placements with Siblings                     | 70%                                | 100%                                    | Not Scored                        | Not Scored                           |
| Placements within Legal County               | 15%                                | Not Eligible                            | Not Scored                        | Not Scored                           |
| Well-Being Sub-Tota                          |                                    |                                         | 25                                | 16.75                                |
| *Performance calculation descriptions can be | e found in the FY 20°              | 19 RBWO PBP Measureme                   | ents and Standards Guide          |                                      |