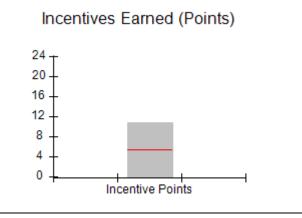

### Provider/Program Name: All God's Children - (861) - CPA

| # New Foster Homes During Quarter: 0                                                                         |                                    | # Children in Care During<br>Quarter: 4 | # Placements During<br>Quarter: 4 | # Children in Care On<br>Last Day: 4 |
|--------------------------------------------------------------------------------------------------------------|------------------------------------|-----------------------------------------|-----------------------------------|--------------------------------------|
| CPA Incentive Credits                                                                                        | Avg<br>Performance All<br>CPAs (%) | Provider<br>Performance (%)*            | Possible Points<br>(Weight)       | Provider Points<br>Earned            |
| Early EPSDT Medical Visits                                                                                   |                                    | Not Eligible                            | 2                                 |                                      |
| Early EPSDT Dental Visits                                                                                    |                                    | 0%                                      | 2                                 | 0.00                                 |
| Permanency Contacts                                                                                          |                                    | 0%                                      | 5                                 | 0.00                                 |
| Additional Academic Supports                                                                                 |                                    | 25%                                     | 2                                 | 0.50                                 |
| HS Grad/GED/Prof or Trade<br>Certificate/College                                                             |                                    | N/A                                     | 10/5/5/1                          |                                      |
| EYSS Agreement                                                                                               |                                    | Not Eligible                            | 5                                 |                                      |
| Community Connections                                                                                        |                                    | 0%                                      | 4                                 | 0.00                                 |
| Foster Hm Retention Rate (threshold = 90)                                                                    |                                    | 100%                                    | 2                                 | 2.00                                 |
| Foster Hm Recruitment (threshold = 100)                                                                      |                                    | 0%                                      | 2                                 | 0.00                                 |
| Active Agency Accreditation                                                                                  |                                    | 0%                                      | 4                                 | 0.00                                 |
| Staff Clinical Licensure                                                                                     |                                    | 0%                                      | 5                                 | 0.00                                 |
| Incentives Total                                                                                             | 5.25                               |                                         |                                   | 2.50                                 |
| Maximum total                                                                                                | combined incentive                 | credit allowed is 10 points.            | Incentives Awarded                | 2.50                                 |
| *Performance calculation descriptions can be found in the FY 2019 RBWO PBP Measurements and Standards Guide. |                                    |                                         |                                   |                                      |