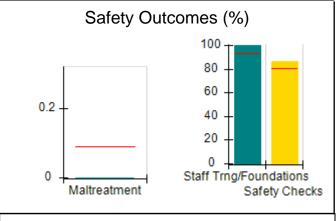

# Performance-Based Placement Measures RBWO Provider GA+SCORECARD - CPA

| Provider/Program Name: A                     | ll God's Child                     | ren - (861) - CPA                       | <b>\</b>                          |                                      |
|----------------------------------------------|------------------------------------|-----------------------------------------|-----------------------------------|--------------------------------------|
| 1671 Meriweather Dr., Watkinsville, GA 30677 |                                    | Quarterly Sco                           | Current Quarter<br>Score (Grade)  |                                      |
| Phone: 706-316-2421                          |                                    | Q1: 88.72 (B+)                          | Q2: (N/A)                         | 88.72%                               |
| Vendor ID# 35219                             |                                    | Q3: (N/A)                               | Q4: (N/A)                         | (B+)                                 |
| # New Foster Homes During Quarter: 0         |                                    | # Children in Care During<br>Quarter: 4 | # Placements During<br>Quarter: 4 | # Children in Care On<br>Last Day: 4 |
|                                              | Avg<br>Performance All<br>CPAs (%) | Provider<br>Performance (%)*            | Possible Points<br>(Weight)       | Provider Points<br>Earned            |
| OPM Monitoring Reviews                       |                                    |                                         |                                   |                                      |
| Annual Comprehensive Reviews                 | 83%                                | 91%                                     | 25                                | 22.82                                |
| Safety Reviews                               | 87%                                | 100%                                    | 15                                | 15.00                                |
| Monitoring Sub-Tota                          |                                    |                                         | 40                                | 37.82                                |
| CPA Safety Outcomes                          |                                    |                                         |                                   |                                      |
| Incidence of Maltreatment                    | 0.09%                              | No Substantiated<br>Reports             | 10                                | 10.00                                |
| Staff Training                               | 93%                                | 100%                                    | 5                                 | 5.00                                 |
| Staff Safety Checks                          | 81%                                | 33%                                     | 5                                 | 1.65                                 |
| Safety Sub-Tota                              |                                    |                                         | 20                                | 16.65                                |
| CPA Permanency Outcomes                      |                                    |                                         |                                   |                                      |
| Placement Stability                          | 91%                                | 100%                                    | 15                                | 15.00                                |
| Permanency Sub-Tota                          |                                    |                                         | 15                                | 15.00                                |
| CPA Well-Being Outcomes                      |                                    |                                         |                                   |                                      |
| EPSDT Medical Visits                         | 87%                                | 50%                                     | 4                                 | 2.00                                 |
| EPSDT Dental Visits                          | 79%                                | 0%                                      | 4                                 | 0.00                                 |
| Academic Supports                            | 82%                                | 25%                                     | 3                                 | 0.75                                 |
| Provider ECEM Visits                         | 91%                                | 100%                                    | 7                                 | 7.00                                 |
| Provider General Contacts                    | 90%                                | 100%                                    | 7                                 | 7.00                                 |
| Placements with Siblings                     | 70%                                | 100%                                    | Not Scored                        | Not Scored                           |
| Placements within Legal County               | 15%                                | Not Eligible                            | Not Scored                        | Not Scored                           |
| Well-Being Sub-Tota                          |                                    |                                         | 25                                | 16.75                                |
| *Performance calculation descriptions can be | e found in the FY 20°              | 19 RBWO PBP Measureme                   | ents and Standards Guide          |                                      |