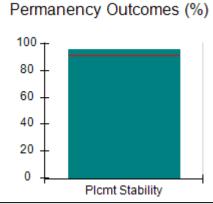

# Performance-Based Placement Measures RBWO Provider GA+SCORECARD - CPA

| Provider/Program Name: A                     | ll God's Child                     | ren - (861) - CPA                       | <b>\</b>                          |                                      |
|----------------------------------------------|------------------------------------|-----------------------------------------|-----------------------------------|--------------------------------------|
| 1671 Meriweather Dr., Watkinsville, GA 30677 |                                    | Quarterly Sco                           | Current Quarter<br>Score (Grade)  |                                      |
| Phone: 706-316-2421                          |                                    | Q1: 88.72 (B+)                          | Q2: (N/A)                         | 88.72%                               |
| Vendor ID# 35219                             |                                    | Q3: (N/A)                               | Q4: (N/A)                         | (B+)                                 |
| # New Foster Homes During Quarter: 0         |                                    | # Children in Care During<br>Quarter: 4 | # Placements During<br>Quarter: 4 | # Children in Care On<br>Last Day: 4 |
|                                              | Avg<br>Performance All<br>CPAs (%) | Provider<br>Performance (%)*            | Possible Points<br>(Weight)       | Provider Points<br>Earned            |
| OPM Monitoring Reviews                       |                                    |                                         |                                   |                                      |
| Annual Comprehensive Reviews                 | 83%                                | 91%                                     | 25                                | 22.82                                |
| Safety Reviews                               | 87%                                | 100%                                    | 15                                | 15.00                                |
| Monitoring Sub-Tota                          |                                    |                                         | 40                                | 37.82                                |
| CPA Safety Outcomes                          |                                    |                                         |                                   |                                      |
| Incidence of Maltreatment                    | 0.09%                              | No Substantiated<br>Reports             | 10                                | 10.00                                |
| Staff Training                               | 93%                                | 100%                                    | 5                                 | 5.00                                 |
| Staff Safety Checks                          | 81%                                | 33%                                     | 5                                 | 1.65                                 |
| Safety Sub-Tota                              |                                    |                                         | 20                                | 16.65                                |
| CPA Permanency Outcomes                      |                                    |                                         |                                   |                                      |
| Placement Stability                          | 91%                                | 100%                                    | 15                                | 15.00                                |
| Permanency Sub-Tota                          |                                    |                                         | 15                                | 15.00                                |
| CPA Well-Being Outcomes                      |                                    |                                         |                                   |                                      |
| EPSDT Medical Visits                         | 87%                                | 50%                                     | 4                                 | 2.00                                 |
| EPSDT Dental Visits                          | 79%                                | 0%                                      | 4                                 | 0.00                                 |
| Academic Supports                            | 82%                                | 25%                                     | 3                                 | 0.75                                 |
| Provider ECEM Visits                         | 91%                                | 100%                                    | 7                                 | 7.00                                 |
| Provider General Contacts                    | 90%                                | 100%                                    | 7                                 | 7.00                                 |
| Placements with Siblings                     | 70%                                | 100%                                    | Not Scored                        | Not Scored                           |
| Placements within Legal County               | 15%                                | Not Eligible                            | Not Scored                        | Not Scored                           |
| Well-Being Sub-Tota                          |                                    |                                         | 25                                | 16.75                                |
| *Performance calculation descriptions can be | e found in the FY 20°              | 19 RBWO PBP Measureme                   | ents and Standards Guide          |                                      |