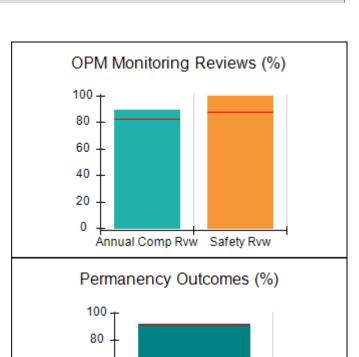

# Performance-Based Placement Measures RBWO Provider GA+SCORECARD - CPA

| Provider/Program Name: A                     | ll God's Child                     | ren - (861) - CPA                       | <b>\</b>                          |                                      |
|----------------------------------------------|------------------------------------|-----------------------------------------|-----------------------------------|--------------------------------------|
| 1671 Meriweather Dr., Watkinsville, GA 30677 |                                    | Quarterly Sco                           | Current Quarter<br>Score (Grade)  |                                      |
| Phone: 706-316-2421                          |                                    | Q1: 88.72 (B+)                          | Q2: (N/A)                         | 88.72%                               |
| Vendor ID# 35219                             |                                    | Q3: (N/A)                               | Q4: (N/A)                         | (B+)                                 |
| # New Foster Homes During Quarter: 0         |                                    | # Children in Care During<br>Quarter: 4 | # Placements During<br>Quarter: 4 | # Children in Care On<br>Last Day: 4 |
|                                              | Avg<br>Performance All<br>CPAs (%) | Provider<br>Performance (%)*            | Possible Points<br>(Weight)       | Provider Points<br>Earned            |
| OPM Monitoring Reviews                       |                                    |                                         |                                   |                                      |
| Annual Comprehensive Reviews                 | 83%                                | 91%                                     | 25                                | 22.82                                |
| Safety Reviews                               | 87%                                | 100%                                    | 15                                | 15.00                                |
| Monitoring Sub-Tota                          |                                    |                                         | 40                                | 37.82                                |
| CPA Safety Outcomes                          |                                    |                                         |                                   |                                      |
| Incidence of Maltreatment                    | 0.09%                              | No Substantiated<br>Reports             | 10                                | 10.00                                |
| Staff Training                               | 93%                                | 100%                                    | 5                                 | 5.00                                 |
| Staff Safety Checks                          | 81%                                | 33%                                     | 5                                 | 1.65                                 |
| Safety Sub-Tota                              |                                    |                                         | 20                                | 16.65                                |
| CPA Permanency Outcomes                      |                                    |                                         |                                   |                                      |
| Placement Stability                          | 91%                                | 100%                                    | 15                                | 15.00                                |
| Permanency Sub-Tota                          |                                    |                                         | 15                                | 15.00                                |
| CPA Well-Being Outcomes                      |                                    |                                         |                                   |                                      |
| EPSDT Medical Visits                         | 87%                                | 50%                                     | 4                                 | 2.00                                 |
| EPSDT Dental Visits                          | 79%                                | 0%                                      | 4                                 | 0.00                                 |
| Academic Supports                            | 82%                                | 25%                                     | 3                                 | 0.75                                 |
| Provider ECEM Visits                         | 91%                                | 100%                                    | 7                                 | 7.00                                 |
| Provider General Contacts                    | 90%                                | 100%                                    | 7                                 | 7.00                                 |
| Placements with Siblings                     | 70%                                | 100%                                    | Not Scored                        | Not Scored                           |
| Placements within Legal County               | 15%                                | Not Eligible                            | Not Scored                        | Not Scored                           |
| Well-Being Sub-Tota                          |                                    |                                         | 25                                | 16.75                                |
| *Performance calculation descriptions can be | e found in the FY 20°              | 19 RBWO PBP Measureme                   | ents and Standards Guide          |                                      |