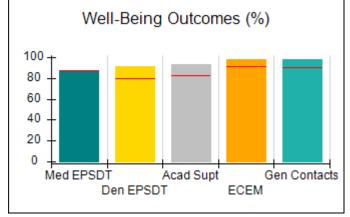

# Performance-Based Placement Measures RBWO Provider GA+SCORECARD - CPA

| Provider/Program Name: A                     | ll God's Child                     | ren - (861) - CPA                       | <b>\</b>                          |                                      |
|----------------------------------------------|------------------------------------|-----------------------------------------|-----------------------------------|--------------------------------------|
| 1671 Meriweather Dr., Watkinsville, GA 30677 |                                    | Quarterly Sco                           | Current Quarter<br>Score (Grade)  |                                      |
| Phone: 706-316-2421                          |                                    | Q1: 88.72 (B+)                          | Q2: (N/A)                         | 88.72%                               |
| Vendor ID# 35219                             |                                    | Q3: (N/A)                               | Q4: (N/A)                         | (B+)                                 |
| # New Foster Homes During Quarter: 0         |                                    | # Children in Care During<br>Quarter: 4 | # Placements During<br>Quarter: 4 | # Children in Care On<br>Last Day: 4 |
|                                              | Avg<br>Performance All<br>CPAs (%) | Provider<br>Performance (%)*            | Possible Points<br>(Weight)       | Provider Points<br>Earned            |
| OPM Monitoring Reviews                       |                                    |                                         |                                   |                                      |
| Annual Comprehensive Reviews                 | 83%                                | 91%                                     | 25                                | 22.82                                |
| Safety Reviews                               | 87%                                | 100%                                    | 15                                | 15.00                                |
| Monitoring Sub-Tota                          |                                    |                                         | 40                                | 37.82                                |
| CPA Safety Outcomes                          |                                    |                                         |                                   |                                      |
| Incidence of Maltreatment                    | 0.09%                              | No Substantiated<br>Reports             | 10                                | 10.00                                |
| Staff Training                               | 93%                                | 100%                                    | 5                                 | 5.00                                 |
| Staff Safety Checks                          | 81%                                | 33%                                     | 5                                 | 1.65                                 |
| Safety Sub-Tota                              |                                    |                                         | 20                                | 16.65                                |
| CPA Permanency Outcomes                      |                                    |                                         |                                   |                                      |
| Placement Stability                          | 91%                                | 100%                                    | 15                                | 15.00                                |
| Permanency Sub-Tota                          |                                    |                                         | 15                                | 15.00                                |
| CPA Well-Being Outcomes                      |                                    |                                         |                                   |                                      |
| EPSDT Medical Visits                         | 87%                                | 50%                                     | 4                                 | 2.00                                 |
| EPSDT Dental Visits                          | 79%                                | 0%                                      | 4                                 | 0.00                                 |
| Academic Supports                            | 82%                                | 25%                                     | 3                                 | 0.75                                 |
| Provider ECEM Visits                         | 91%                                | 100%                                    | 7                                 | 7.00                                 |
| Provider General Contacts                    | 90%                                | 100%                                    | 7                                 | 7.00                                 |
| Placements with Siblings                     | 70%                                | 100%                                    | Not Scored                        | Not Scored                           |
| Placements within Legal County               | 15%                                | Not Eligible                            | Not Scored                        | Not Scored                           |
| Well-Being Sub-Tota                          |                                    |                                         | 25                                | 16.75                                |
| *Performance calculation descriptions can be | e found in the FY 20°              | 19 RBWO PBP Measureme                   | ents and Standards Guide          |                                      |