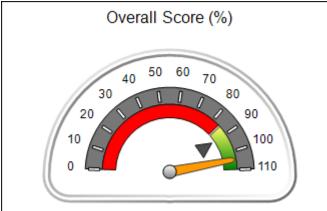

# Performance-Based Placement Measures RBWO Provider GA+SCORECARD - CPA

| Provider/Program Name: A                                    | LR Family Se                       | rvices, Inc (51                         | 40) - CPA                         |                                      |
|-------------------------------------------------------------|------------------------------------|-----------------------------------------|-----------------------------------|--------------------------------------|
| 1518 Airport Road, Hinesville, GA 31313 Phone: 912-559-5536 |                                    | Quarterly Sco                           | Current Quarter<br>Score (Grade)  |                                      |
|                                                             |                                    | Q1: 92.12 (A-)                          | Q2: (N/A)                         | 92.12%                               |
| Vendor ID# 114739                                           |                                    | Q3: (N/A)                               | Q4: (N/A)                         | (A-)                                 |
| # New Foster Homes During Quarter: 1                        |                                    | # Children in Care During<br>Quarter: 8 | # Placements During<br>Quarter: 8 | # Children in Care On<br>Last Day: 7 |
|                                                             | Avg<br>Performance All<br>CPAs (%) | Provider<br>Performance (%)*            | Possible Points<br>(Weight)       | Provider Points<br>Earned            |
| OPM Monitoring Reviews                                      |                                    |                                         |                                   |                                      |
| Annual Comprehensive Reviews                                | 83%                                | 76%                                     | 25                                | 19.04                                |
| Safety Reviews                                              | 87%                                | 100%                                    | 15                                | 15.00                                |
| Monitoring Sub-Tota                                         |                                    |                                         | 40                                | 34.04                                |
| CPA Safety Outcomes                                         |                                    |                                         |                                   |                                      |
| Incidence of Maltreatment                                   | 0.09%                              | No Substantiated<br>Reports             | 10                                | 10.00                                |
| Staff Training                                              | 93%                                | 100%                                    | 5                                 | 5.00                                 |
| Staff Safety Checks                                         | 81%                                | 50%                                     | 5                                 | 2.50                                 |
| Safety Sub-Tota                                             |                                    |                                         | 20                                | 17.50                                |
| CPA Permanency Outcomes                                     |                                    |                                         |                                   |                                      |
| Placement Stability                                         | 91%                                | 88%                                     | 15                                | 13.20                                |
| Permanency Sub-Tota                                         |                                    |                                         | 15                                | 13.20                                |
| CPA Well-Being Outcomes                                     |                                    |                                         |                                   |                                      |
| EPSDT Medical Visits                                        | 87%                                | 83%                                     | 4                                 | 3.32                                 |
| EPSDT Dental Visits                                         | 79%                                | 100%                                    | 4                                 | 4.00                                 |
| Academic Supports                                           | 82%                                | 82%                                     | 3                                 | 2.46                                 |
| Provider ECEM Visits                                        | 91%                                | 95%                                     | 7                                 | 6.65                                 |
| Provider General Contacts                                   | 90%                                | 81%                                     | 7                                 | 5.67                                 |
| Placements with Siblings                                    | 70%                                | 0%                                      | Not Scored                        | Not Scored                           |
| Placements within Legal County                              | 15%                                | 0%                                      | Not Scored                        | Not Scored                           |
| Well-Being Sub-Tota                                         |                                    |                                         | 25                                | 22.10                                |
| *Performance calculation descriptions can be                | e found in the FY 201              | 19 RBWO PBP Measureme                   | ents and Standards Guide          |                                      |