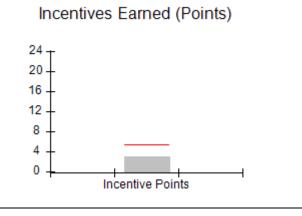

### Provider/Program Name: All God's Children - (861) - CPA

| # New Foster Homes During Quarter: 0                                                                         |                                    | # Children in Care During<br>Quarter: 4 | # Placements During<br>Quarter: 4 | # Children in Care On<br>Last Day: 4 |
|--------------------------------------------------------------------------------------------------------------|------------------------------------|-----------------------------------------|-----------------------------------|--------------------------------------|
| CPA Incentive Credits                                                                                        | Avg<br>Performance All<br>CPAs (%) | Provider<br>Performance (%)*            | Possible Points<br>(Weight)       | Provider Points<br>Earned            |
| Early EPSDT Medical Visits                                                                                   |                                    | Not Eligible                            | 2                                 |                                      |
| Early EPSDT Dental Visits                                                                                    |                                    | 0%                                      | 2                                 | 0.00                                 |
| Permanency Contacts                                                                                          |                                    | 0%                                      | 5                                 | 0.00                                 |
| Additional Academic Supports                                                                                 |                                    | 25%                                     | 2                                 | 0.50                                 |
| HS Grad/GED/Prof or Trade<br>Certificate/College                                                             |                                    | N/A                                     | 10/5/5/1                          |                                      |
| EYSS Agreement                                                                                               |                                    | Not Eligible                            | 5                                 |                                      |
| Community Connections                                                                                        |                                    | 0%                                      | 4                                 | 0.00                                 |
| Foster Hm Retention Rate (threshold = 90)                                                                    |                                    | 100%                                    | 2                                 | 2.00                                 |
| Foster Hm Recruitment (threshold = 100)                                                                      |                                    | 0%                                      | 2                                 | 0.00                                 |
| Active Agency Accreditation                                                                                  |                                    | 0%                                      | 4                                 | 0.00                                 |
| Staff Clinical Licensure                                                                                     |                                    | 0%                                      | 5                                 | 0.00                                 |
| Incentives Total                                                                                             | 5.25                               |                                         |                                   | 2.50                                 |
| Maximum total                                                                                                | combined incentive                 | credit allowed is 10 points.            | Incentives Awarded                | 2.50                                 |
| *Performance calculation descriptions can be found in the FY 2019 RBWO PBP Measurements and Standards Guide. |                                    |                                         |                                   |                                      |