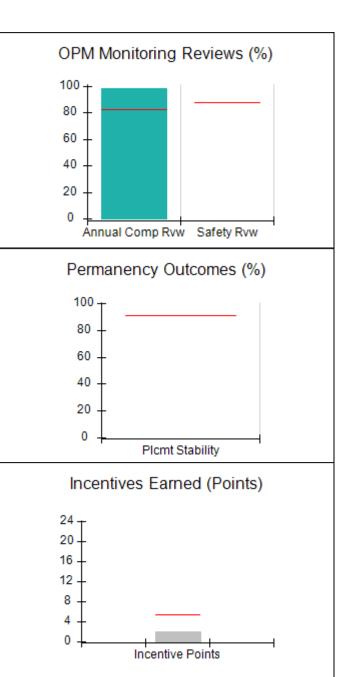

# Performance-Based Placement Measures RBWO Provider GA+SCORECARD - CPA

| Provider/Program Name: A                     | ll God's Child                     | ren - (861) - CPA                       | <b>\</b>                          |                                      |
|----------------------------------------------|------------------------------------|-----------------------------------------|-----------------------------------|--------------------------------------|
| 1671 Meriweather Dr., Watkinsville, GA 30677 |                                    | Quarterly Sco                           | Current Quarter<br>Score (Grade)  |                                      |
| Phone: 706-316-2421                          |                                    | Q1: 88.72 (B+)                          | Q2: (N/A)                         | 88.72%                               |
| Vendor ID# 35219                             |                                    | Q3: (N/A)                               | Q4: (N/A)                         | (B+)                                 |
| # New Foster Homes During Quarter: 0         |                                    | # Children in Care During<br>Quarter: 4 | # Placements During<br>Quarter: 4 | # Children in Care On<br>Last Day: 4 |
|                                              | Avg<br>Performance All<br>CPAs (%) | Provider<br>Performance (%)*            | Possible Points<br>(Weight)       | Provider Points<br>Earned            |
| OPM Monitoring Reviews                       |                                    |                                         |                                   |                                      |
| Annual Comprehensive Reviews                 | 83%                                | 91%                                     | 25                                | 22.82                                |
| Safety Reviews                               | 87%                                | 100%                                    | 15                                | 15.00                                |
| Monitoring Sub-Tota                          |                                    |                                         | 40                                | 37.82                                |
| CPA Safety Outcomes                          |                                    |                                         |                                   |                                      |
| Incidence of Maltreatment                    | 0.09%                              | No Substantiated<br>Reports             | 10                                | 10.00                                |
| Staff Training                               | 93%                                | 100%                                    | 5                                 | 5.00                                 |
| Staff Safety Checks                          | 81%                                | 33%                                     | 5                                 | 1.65                                 |
| Safety Sub-Tota                              |                                    |                                         | 20                                | 16.65                                |
| CPA Permanency Outcomes                      |                                    |                                         |                                   |                                      |
| Placement Stability                          | 91%                                | 100%                                    | 15                                | 15.00                                |
| Permanency Sub-Tota                          |                                    |                                         | 15                                | 15.00                                |
| CPA Well-Being Outcomes                      |                                    |                                         |                                   |                                      |
| EPSDT Medical Visits                         | 87%                                | 50%                                     | 4                                 | 2.00                                 |
| EPSDT Dental Visits                          | 79%                                | 0%                                      | 4                                 | 0.00                                 |
| Academic Supports                            | 82%                                | 25%                                     | 3                                 | 0.75                                 |
| Provider ECEM Visits                         | 91%                                | 100%                                    | 7                                 | 7.00                                 |
| Provider General Contacts                    | 90%                                | 100%                                    | 7                                 | 7.00                                 |
| Placements with Siblings                     | 70%                                | 100%                                    | Not Scored                        | Not Scored                           |
| Placements within Legal County               | 15%                                | Not Eligible                            | Not Scored                        | Not Scored                           |
| Well-Being Sub-Tota                          |                                    |                                         | 25                                | 16.75                                |
| *Performance calculation descriptions can be | e found in the FY 20°              | 19 RBWO PBP Measureme                   | ents and Standards Guide          |                                      |