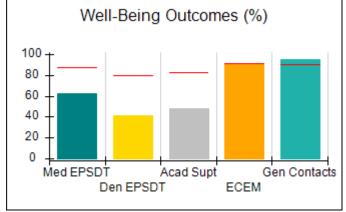

# Performance-Based Placement Measures RBWO Provider GA+SCORECARD - CPA

| Provider/Program Name: A                     | ll God's Child                     | ren - (861) - CPA                       | <b>\</b>                          |                                      |
|----------------------------------------------|------------------------------------|-----------------------------------------|-----------------------------------|--------------------------------------|
| 1671 Meriweather Dr., Watkinsville, GA 30677 |                                    | Quarterly Sco                           | Current Quarter<br>Score (Grade)  |                                      |
| Phone: 706-316-2421                          |                                    | Q1: 88.72 (B+)                          | Q2: (N/A)                         | 88.72%                               |
| Vendor ID# 35219                             |                                    | Q3: (N/A)                               | Q4: (N/A)                         | (B+)                                 |
| # New Foster Homes During Quarter: 0         |                                    | # Children in Care During<br>Quarter: 4 | # Placements During<br>Quarter: 4 | # Children in Care On<br>Last Day: 4 |
|                                              | Avg<br>Performance All<br>CPAs (%) | Provider<br>Performance (%)*            | Possible Points<br>(Weight)       | Provider Points<br>Earned            |
| OPM Monitoring Reviews                       |                                    |                                         |                                   |                                      |
| Annual Comprehensive Reviews                 | 83%                                | 91%                                     | 25                                | 22.82                                |
| Safety Reviews                               | 87%                                | 100%                                    | 15                                | 15.00                                |
| Monitoring Sub-Tota                          |                                    |                                         | 40                                | 37.82                                |
| CPA Safety Outcomes                          |                                    |                                         |                                   |                                      |
| Incidence of Maltreatment                    | 0.09%                              | No Substantiated<br>Reports             | 10                                | 10.00                                |
| Staff Training                               | 93%                                | 100%                                    | 5                                 | 5.00                                 |
| Staff Safety Checks                          | 81%                                | 33%                                     | 5                                 | 1.65                                 |
| Safety Sub-Tota                              |                                    |                                         | 20                                | 16.65                                |
| CPA Permanency Outcomes                      |                                    |                                         |                                   |                                      |
| Placement Stability                          | 91%                                | 100%                                    | 15                                | 15.00                                |
| Permanency Sub-Tota                          |                                    |                                         | 15                                | 15.00                                |
| CPA Well-Being Outcomes                      |                                    |                                         |                                   |                                      |
| EPSDT Medical Visits                         | 87%                                | 50%                                     | 4                                 | 2.00                                 |
| EPSDT Dental Visits                          | 79%                                | 0%                                      | 4                                 | 0.00                                 |
| Academic Supports                            | 82%                                | 25%                                     | 3                                 | 0.75                                 |
| Provider ECEM Visits                         | 91%                                | 100%                                    | 7                                 | 7.00                                 |
| Provider General Contacts                    | 90%                                | 100%                                    | 7                                 | 7.00                                 |
| Placements with Siblings                     | 70%                                | 100%                                    | Not Scored                        | Not Scored                           |
| Placements within Legal County               | 15%                                | Not Eligible                            | Not Scored                        | Not Scored                           |
| Well-Being Sub-Tota                          |                                    |                                         | 25                                | 16.75                                |
| *Performance calculation descriptions can be | e found in the FY 20°              | 19 RBWO PBP Measureme                   | ents and Standards Guide          |                                      |