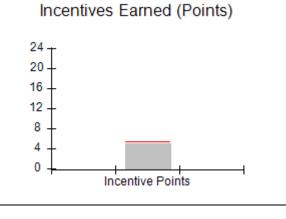

### Provider/Program Name: All God's Children - (861) - CPA

| # New Foster Homes During Quarter: 0                                                                         |                                    | # Children in Care During<br>Quarter: 4 | # Placements During<br>Quarter: 4 | # Children in Care On<br>Last Day: 4 |
|--------------------------------------------------------------------------------------------------------------|------------------------------------|-----------------------------------------|-----------------------------------|--------------------------------------|
| CPA Incentive Credits                                                                                        | Avg<br>Performance All<br>CPAs (%) | Provider<br>Performance (%)*            | Possible Points<br>(Weight)       | Provider Points<br>Earned            |
| Early EPSDT Medical Visits                                                                                   |                                    | Not Eligible                            | 2                                 |                                      |
| Early EPSDT Dental Visits                                                                                    |                                    | 0%                                      | 2                                 | 0.00                                 |
| Permanency Contacts                                                                                          |                                    | 0%                                      | 5                                 | 0.00                                 |
| Additional Academic Supports                                                                                 |                                    | 25%                                     | 2                                 | 0.50                                 |
| HS Grad/GED/Prof or Trade<br>Certificate/College                                                             |                                    | N/A                                     | 10/5/5/1                          |                                      |
| EYSS Agreement                                                                                               |                                    | Not Eligible                            | 5                                 |                                      |
| Community Connections                                                                                        |                                    | 0%                                      | 4                                 | 0.00                                 |
| Foster Hm Retention Rate (threshold = 90)                                                                    |                                    | 100%                                    | 2                                 | 2.00                                 |
| Foster Hm Recruitment (threshold = 100)                                                                      |                                    | 0%                                      | 2                                 | 0.00                                 |
| Active Agency Accreditation                                                                                  |                                    | 0%                                      | 4                                 | 0.00                                 |
| Staff Clinical Licensure                                                                                     |                                    | 0%                                      | 5                                 | 0.00                                 |
| Incentives Total                                                                                             | 5.25                               |                                         |                                   | 2.50                                 |
| Maximum total                                                                                                | combined incentive                 | credit allowed is 10 points.            | Incentives Awarded                | 2.50                                 |
| *Performance calculation descriptions can be found in the FY 2019 RBWO PBP Measurements and Standards Guide. |                                    |                                         |                                   |                                      |