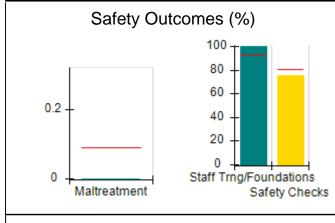

# Performance-Based Placement Measures RBWO Provider GA+SCORECARD - CPA

| Provider/Program Name: A                     | ll God's Child                     | ren - (861) - CPA                       | <b>\</b>                          |                                      |
|----------------------------------------------|------------------------------------|-----------------------------------------|-----------------------------------|--------------------------------------|
| 1671 Meriweather Dr., Watkinsville, GA 30677 |                                    | Quarterly Sco                           | Current Quarter<br>Score (Grade)  |                                      |
| Phone: 706-316-2421                          |                                    | Q1: 88.72 (B+)                          | Q2: (N/A)                         | 88.72%                               |
| Vendor ID# 35219                             |                                    | Q3: (N/A)                               | Q4: (N/A)                         | (B+)                                 |
| # New Foster Homes During Quarter: 0         |                                    | # Children in Care During<br>Quarter: 4 | # Placements During<br>Quarter: 4 | # Children in Care On<br>Last Day: 4 |
|                                              | Avg<br>Performance All<br>CPAs (%) | Provider<br>Performance (%)*            | Possible Points<br>(Weight)       | Provider Points<br>Earned            |
| OPM Monitoring Reviews                       |                                    |                                         |                                   |                                      |
| Annual Comprehensive Reviews                 | 83%                                | 91%                                     | 25                                | 22.82                                |
| Safety Reviews                               | 87%                                | 100%                                    | 15                                | 15.00                                |
| Monitoring Sub-Tota                          |                                    |                                         | 40                                | 37.82                                |
| CPA Safety Outcomes                          |                                    |                                         |                                   |                                      |
| Incidence of Maltreatment                    | 0.09%                              | No Substantiated<br>Reports             | 10                                | 10.00                                |
| Staff Training                               | 93%                                | 100%                                    | 5                                 | 5.00                                 |
| Staff Safety Checks                          | 81%                                | 33%                                     | 5                                 | 1.65                                 |
| Safety Sub-Tota                              |                                    |                                         | 20                                | 16.65                                |
| CPA Permanency Outcomes                      |                                    |                                         |                                   |                                      |
| Placement Stability                          | 91%                                | 100%                                    | 15                                | 15.00                                |
| Permanency Sub-Tota                          |                                    |                                         | 15                                | 15.00                                |
| CPA Well-Being Outcomes                      |                                    |                                         |                                   |                                      |
| EPSDT Medical Visits                         | 87%                                | 50%                                     | 4                                 | 2.00                                 |
| EPSDT Dental Visits                          | 79%                                | 0%                                      | 4                                 | 0.00                                 |
| Academic Supports                            | 82%                                | 25%                                     | 3                                 | 0.75                                 |
| Provider ECEM Visits                         | 91%                                | 100%                                    | 7                                 | 7.00                                 |
| Provider General Contacts                    | 90%                                | 100%                                    | 7                                 | 7.00                                 |
| Placements with Siblings                     | 70%                                | 100%                                    | Not Scored                        | Not Scored                           |
| Placements within Legal County               | 15%                                | Not Eligible                            | Not Scored                        | Not Scored                           |
| Well-Being Sub-Tota                          |                                    |                                         | 25                                | 16.75                                |
| *Performance calculation descriptions can be | e found in the FY 20°              | 19 RBWO PBP Measureme                   | ents and Standards Guide          |                                      |