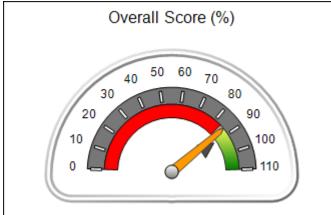

# Performance-Based Placement Measures RBWO Provider GA+SCORECARD - CPA

Report Quarter: Q1 FY2021

| Provider/Program Name: All God's Children - (861) - CPA                                              |                                         |                                   |                                      |  |  |
|------------------------------------------------------------------------------------------------------|-----------------------------------------|-----------------------------------|--------------------------------------|--|--|
| 1671 Meriweather Dr., Watkinsville, GA 30677 Quarterly Scores (Grades) Current Quarter Score (Grade) |                                         |                                   |                                      |  |  |
| Phone: 706-316-2421                                                                                  | Q1: 88.72 (B+)                          | Q1: 88.72 (B+) Q2: (N/A)          |                                      |  |  |
| Vendor ID# 35219                                                                                     | Q3: (N/A)                               | (B+)                              |                                      |  |  |
| # New Foster Homes During Quarter: 0                                                                 | # Children in Care During<br>Quarter: 4 | # Placements During<br>Quarter: 4 | # Children in Care On Last<br>Day: 4 |  |  |

# Performance-Based Placement Measures RBWO Provider GA+SCORECARD - CPA

| Provider/Program Name: A                     | ll God's Child                     | ren - (861) - CPA                       | <b>\</b>                          |                                      |
|----------------------------------------------|------------------------------------|-----------------------------------------|-----------------------------------|--------------------------------------|
| 1671 Meriweather Dr., Watkinsville, GA 30677 |                                    | Quarterly Sco                           | Current Quarter<br>Score (Grade)  |                                      |
| Phone: 706-316-2421                          |                                    | Q1: 88.72 (B+)                          | Q2: (N/A)                         | 88.72%                               |
| Vendor ID# 35219                             |                                    | Q3: (N/A)                               | Q4: (N/A)                         | (B+)                                 |
| # New Foster Homes During Quarter: 0         |                                    | # Children in Care During<br>Quarter: 4 | # Placements During<br>Quarter: 4 | # Children in Care On<br>Last Day: 4 |
|                                              | Avg<br>Performance All<br>CPAs (%) | Provider<br>Performance (%)*            | Possible Points<br>(Weight)       | Provider Points<br>Earned            |
| OPM Monitoring Reviews                       |                                    |                                         |                                   |                                      |
| Annual Comprehensive Reviews                 | 83%                                | 91%                                     | 25                                | 22.82                                |
| Safety Reviews                               | 87%                                | 100%                                    | 15                                | 15.00                                |
| Monitoring Sub-Tota                          |                                    |                                         | 40                                | 37.82                                |
| CPA Safety Outcomes                          |                                    |                                         |                                   |                                      |
| Incidence of Maltreatment                    | 0.09%                              | No Substantiated<br>Reports             | 10                                | 10.00                                |
| Staff Training                               | 93%                                | 100%                                    | 5                                 | 5.00                                 |
| Staff Safety Checks                          | 81%                                | 33%                                     | 5                                 | 1.65                                 |
| Safety Sub-Tota                              |                                    |                                         | 20                                | 16.65                                |
| CPA Permanency Outcomes                      |                                    |                                         |                                   |                                      |
| Placement Stability                          | 91%                                | 100%                                    | 15                                | 15.00                                |
| Permanency Sub-Tota                          |                                    |                                         | 15                                | 15.00                                |
| CPA Well-Being Outcomes                      |                                    |                                         |                                   |                                      |
| EPSDT Medical Visits                         | 87%                                | 50%                                     | 4                                 | 2.00                                 |
| EPSDT Dental Visits                          | 79%                                | 0%                                      | 4                                 | 0.00                                 |
| Academic Supports                            | 82%                                | 25%                                     | 3                                 | 0.75                                 |
| Provider ECEM Visits                         | 91%                                | 100%                                    | 7                                 | 7.00                                 |
| Provider General Contacts                    | 90%                                | 100%                                    | 7                                 | 7.00                                 |
| Placements with Siblings                     | 70%                                | 100%                                    | Not Scored                        | Not Scored                           |
| Placements within Legal County               | 15%                                | Not Eligible                            | Not Scored                        | Not Scored                           |
| Well-Being Sub-Tota                          |                                    |                                         | 25                                | 16.75                                |
| *Performance calculation descriptions can be | e found in the FY 20°              | 19 RBWO PBP Measureme                   | ents and Standards Guide          |                                      |

| Monitoring & Outcomes: Possible Points = 100 | es: Possible Points = 100 Points Earned: 86.22 |          |
|----------------------------------------------|------------------------------------------------|----------|
| Score Before Incentives Credit               |                                                | 86.22%   |
| Incentives Awarded                           |                                                | 2.50 pts |
| PBP Verification                             |                                                | N/A pts  |
| Total Score                                  |                                                | 88.72%   |