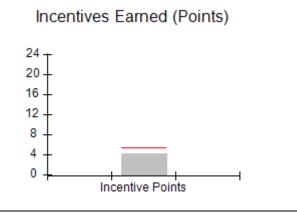

### Provider/Program Name: All God's Children - (861) - CPA

| # New Foster Homes During Quarter: 0                                                                         |                                    | # Children in Care During<br>Quarter: 4 | # Placements During<br>Quarter: 4 | # Children in Care On<br>Last Day: 4 |
|--------------------------------------------------------------------------------------------------------------|------------------------------------|-----------------------------------------|-----------------------------------|--------------------------------------|
| CPA Incentive Credits                                                                                        | Avg<br>Performance All<br>CPAs (%) | Provider<br>Performance (%)*            | Possible Points<br>(Weight)       | Provider Points<br>Earned            |
| Early EPSDT Medical Visits                                                                                   |                                    | Not Eligible                            | 2                                 |                                      |
| Early EPSDT Dental Visits                                                                                    |                                    | 0%                                      | 2                                 | 0.00                                 |
| Permanency Contacts                                                                                          |                                    | 0%                                      | 5                                 | 0.00                                 |
| Additional Academic Supports                                                                                 |                                    | 25%                                     | 2                                 | 0.50                                 |
| HS Grad/GED/Prof or Trade<br>Certificate/College                                                             |                                    | N/A                                     | 10/5/5/1                          |                                      |
| EYSS Agreement                                                                                               |                                    | Not Eligible                            | 5                                 |                                      |
| Community Connections                                                                                        |                                    | 0%                                      | 4                                 | 0.00                                 |
| Foster Hm Retention Rate (threshold = 90)                                                                    |                                    | 100%                                    | 2                                 | 2.00                                 |
| Foster Hm Recruitment (threshold = 100)                                                                      |                                    | 0%                                      | 2                                 | 0.00                                 |
| Active Agency Accreditation                                                                                  |                                    | 0%                                      | 4                                 | 0.00                                 |
| Staff Clinical Licensure                                                                                     |                                    | 0%                                      | 5                                 | 0.00                                 |
| Incentives Total                                                                                             | 5.25                               |                                         |                                   | 2.50                                 |
| Maximum total                                                                                                | combined incentive                 | credit allowed is 10 points.            | Incentives Awarded                | 2.50                                 |
| *Performance calculation descriptions can be found in the FY 2019 RBWO PBP Measurements and Standards Guide. |                                    |                                         |                                   |                                      |