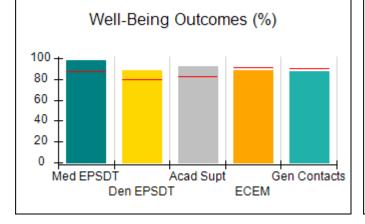

# Performance-Based Placement Measures RBWO Provider GA+SCORECARD - CPA

| Provider/Program Name: A                     | ll God's Child                     | ren - (861) - CPA                       | <b>\</b>                          |                                      |
|----------------------------------------------|------------------------------------|-----------------------------------------|-----------------------------------|--------------------------------------|
| 1671 Meriweather Dr., Watkinsville, GA 30677 |                                    | Quarterly Sco                           | Current Quarter<br>Score (Grade)  |                                      |
| Phone: 706-316-2421                          |                                    | Q1: 88.72 (B+)                          | Q2: (N/A)                         | 88.72%                               |
| Vendor ID# 35219                             |                                    | Q3: (N/A)                               | Q4: (N/A)                         | (B+)                                 |
| # New Foster Homes During Quarter: 0         |                                    | # Children in Care During<br>Quarter: 4 | # Placements During<br>Quarter: 4 | # Children in Care On<br>Last Day: 4 |
|                                              | Avg<br>Performance All<br>CPAs (%) | Provider<br>Performance (%)*            | Possible Points<br>(Weight)       | Provider Points<br>Earned            |
| OPM Monitoring Reviews                       |                                    |                                         |                                   |                                      |
| Annual Comprehensive Reviews                 | 83%                                | 91%                                     | 25                                | 22.82                                |
| Safety Reviews                               | 87%                                | 100%                                    | 15                                | 15.00                                |
| Monitoring Sub-Tota                          |                                    |                                         | 40                                | 37.82                                |
| CPA Safety Outcomes                          |                                    |                                         |                                   |                                      |
| Incidence of Maltreatment                    | 0.09%                              | No Substantiated<br>Reports             | 10                                | 10.00                                |
| Staff Training                               | 93%                                | 100%                                    | 5                                 | 5.00                                 |
| Staff Safety Checks                          | 81%                                | 33%                                     | 5                                 | 1.65                                 |
| Safety Sub-Tota                              |                                    |                                         | 20                                | 16.65                                |
| CPA Permanency Outcomes                      |                                    |                                         |                                   |                                      |
| Placement Stability                          | 91%                                | 100%                                    | 15                                | 15.00                                |
| Permanency Sub-Tota                          |                                    |                                         | 15                                | 15.00                                |
| CPA Well-Being Outcomes                      |                                    |                                         |                                   |                                      |
| EPSDT Medical Visits                         | 87%                                | 50%                                     | 4                                 | 2.00                                 |
| EPSDT Dental Visits                          | 79%                                | 0%                                      | 4                                 | 0.00                                 |
| Academic Supports                            | 82%                                | 25%                                     | 3                                 | 0.75                                 |
| Provider ECEM Visits                         | 91%                                | 100%                                    | 7                                 | 7.00                                 |
| Provider General Contacts                    | 90%                                | 100%                                    | 7                                 | 7.00                                 |
| Placements with Siblings                     | 70%                                | 100%                                    | Not Scored                        | Not Scored                           |
| Placements within Legal County               | 15%                                | Not Eligible                            | Not Scored                        | Not Scored                           |
| Well-Being Sub-Tota                          |                                    |                                         | 25                                | 16.75                                |
| *Performance calculation descriptions can be | e found in the FY 20°              | 19 RBWO PBP Measureme                   | ents and Standards Guide          |                                      |