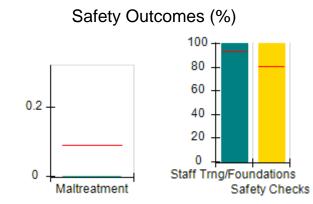

# Performance-Based Placement Measures RBWO Provider GA+SCORECARD - CPA

| Provider/Program Name: A                     | ll God's Child                     | ren - (861) - CPA                       | <b>\</b>                          |                                      |
|----------------------------------------------|------------------------------------|-----------------------------------------|-----------------------------------|--------------------------------------|
| 1671 Meriweather Dr., Watkinsville, GA 30677 |                                    | Quarterly Sco                           | Current Quarter<br>Score (Grade)  |                                      |
| Phone: 706-316-2421                          |                                    | Q1: 88.72 (B+)                          | Q2: (N/A)                         | 88.72%                               |
| Vendor ID# 35219                             |                                    | Q3: (N/A)                               | Q4: (N/A)                         | (B+)                                 |
| # New Foster Homes During Quarter: 0         |                                    | # Children in Care During<br>Quarter: 4 | # Placements During<br>Quarter: 4 | # Children in Care On<br>Last Day: 4 |
|                                              | Avg<br>Performance All<br>CPAs (%) | Provider<br>Performance (%)*            | Possible Points<br>(Weight)       | Provider Points<br>Earned            |
| OPM Monitoring Reviews                       |                                    |                                         |                                   |                                      |
| Annual Comprehensive Reviews                 | 83%                                | 91%                                     | 25                                | 22.82                                |
| Safety Reviews                               | 87%                                | 100%                                    | 15                                | 15.00                                |
| Monitoring Sub-Tota                          |                                    |                                         | 40                                | 37.82                                |
| CPA Safety Outcomes                          |                                    |                                         |                                   |                                      |
| Incidence of Maltreatment                    | 0.09%                              | No Substantiated<br>Reports             | 10                                | 10.00                                |
| Staff Training                               | 93%                                | 100%                                    | 5                                 | 5.00                                 |
| Staff Safety Checks                          | 81%                                | 33%                                     | 5                                 | 1.65                                 |
| Safety Sub-Tota                              |                                    |                                         | 20                                | 16.65                                |
| CPA Permanency Outcomes                      |                                    |                                         |                                   |                                      |
| Placement Stability                          | 91%                                | 100%                                    | 15                                | 15.00                                |
| Permanency Sub-Tota                          |                                    |                                         | 15                                | 15.00                                |
| CPA Well-Being Outcomes                      |                                    |                                         |                                   |                                      |
| EPSDT Medical Visits                         | 87%                                | 50%                                     | 4                                 | 2.00                                 |
| EPSDT Dental Visits                          | 79%                                | 0%                                      | 4                                 | 0.00                                 |
| Academic Supports                            | 82%                                | 25%                                     | 3                                 | 0.75                                 |
| Provider ECEM Visits                         | 91%                                | 100%                                    | 7                                 | 7.00                                 |
| Provider General Contacts                    | 90%                                | 100%                                    | 7                                 | 7.00                                 |
| Placements with Siblings                     | 70%                                | 100%                                    | Not Scored                        | Not Scored                           |
| Placements within Legal County               | 15%                                | Not Eligible                            | Not Scored                        | Not Scored                           |
| Well-Being Sub-Tota                          |                                    |                                         | 25                                | 16.75                                |
| *Performance calculation descriptions can be | e found in the FY 20°              | 19 RBWO PBP Measureme                   | ents and Standards Guide          |                                      |