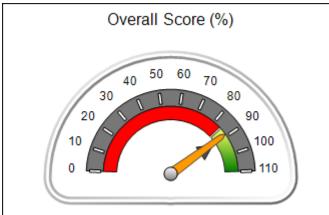

# Performance-Based Placement Measures RBWO Provider GA+SCORECARD - CPA

| Provider/Program Name: A                     | ll God's Child                     | ren - (861) - CPA                       | <b>\</b>                          |                                      |
|----------------------------------------------|------------------------------------|-----------------------------------------|-----------------------------------|--------------------------------------|
| 1671 Meriweather Dr., Watkinsville, GA 30677 |                                    | Quarterly Sco                           | Current Quarter<br>Score (Grade)  |                                      |
| Phone: 706-316-2421                          |                                    | Q1: 88.72 (B+)                          | Q2: (N/A)                         | 88.72%                               |
| Vendor ID# 35219                             |                                    | Q3: (N/A)                               | Q4: (N/A)                         | (B+)                                 |
| # New Foster Homes During Quarter: 0         |                                    | # Children in Care During<br>Quarter: 4 | # Placements During<br>Quarter: 4 | # Children in Care On<br>Last Day: 4 |
|                                              | Avg<br>Performance All<br>CPAs (%) | Provider<br>Performance (%)*            | Possible Points<br>(Weight)       | Provider Points<br>Earned            |
| OPM Monitoring Reviews                       |                                    |                                         |                                   |                                      |
| Annual Comprehensive Reviews                 | 83%                                | 91%                                     | 25                                | 22.82                                |
| Safety Reviews                               | 87%                                | 100%                                    | 15                                | 15.00                                |
| Monitoring Sub-Tota                          |                                    |                                         | 40                                | 37.82                                |
| CPA Safety Outcomes                          |                                    |                                         |                                   |                                      |
| Incidence of Maltreatment                    | 0.09%                              | No Substantiated<br>Reports             | 10                                | 10.00                                |
| Staff Training                               | 93%                                | 100%                                    | 5                                 | 5.00                                 |
| Staff Safety Checks                          | 81%                                | 33%                                     | 5                                 | 1.65                                 |
| Safety Sub-Tota                              |                                    |                                         | 20                                | 16.65                                |
| CPA Permanency Outcomes                      |                                    |                                         |                                   |                                      |
| Placement Stability                          | 91%                                | 100%                                    | 15                                | 15.00                                |
| Permanency Sub-Tota                          |                                    |                                         | 15                                | 15.00                                |
| CPA Well-Being Outcomes                      |                                    |                                         |                                   |                                      |
| EPSDT Medical Visits                         | 87%                                | 50%                                     | 4                                 | 2.00                                 |
| EPSDT Dental Visits                          | 79%                                | 0%                                      | 4                                 | 0.00                                 |
| Academic Supports                            | 82%                                | 25%                                     | 3                                 | 0.75                                 |
| Provider ECEM Visits                         | 91%                                | 100%                                    | 7                                 | 7.00                                 |
| Provider General Contacts                    | 90%                                | 100%                                    | 7                                 | 7.00                                 |
| Placements with Siblings                     | 70%                                | 100%                                    | Not Scored                        | Not Scored                           |
| Placements within Legal County               | 15%                                | Not Eligible                            | Not Scored                        | Not Scored                           |
| Well-Being Sub-Tota                          |                                    |                                         | 25                                | 16.75                                |
| *Performance calculation descriptions can be | e found in the FY 20°              | 19 RBWO PBP Measureme                   | ents and Standards Guide          |                                      |

| Monitoring & Outcomes: Possible Points = 100 | es: Possible Points = 100 Points Earned: 86.22 |          |
|----------------------------------------------|------------------------------------------------|----------|
| Score Before Incentives Credit               |                                                | 86.22%   |
| Incentives Awarded                           |                                                | 2.50 pts |
| PBP Verification                             |                                                | N/A pts  |
| Total Score                                  |                                                | 88.72%   |