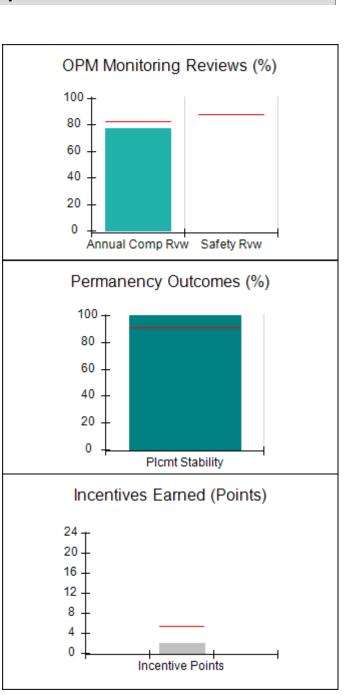

# Performance-Based Placement Measures RBWO Provider GA+SCORECARD - CPA

| Provider/Program Name: A                     | ll God's Child                     | ren - (861) - CPA                       | <b>\</b>                          |                                      |
|----------------------------------------------|------------------------------------|-----------------------------------------|-----------------------------------|--------------------------------------|
| 1671 Meriweather Dr., Watkinsville, GA 30677 |                                    | Quarterly Sco                           | Current Quarter<br>Score (Grade)  |                                      |
| Phone: 706-316-2421                          |                                    | Q1: 88.72 (B+)                          | Q2: (N/A)                         | 88.72%                               |
| Vendor ID# 35219                             |                                    | Q3: (N/A)                               | Q4: (N/A)                         | (B+)                                 |
| # New Foster Homes During Quarter: 0         |                                    | # Children in Care During<br>Quarter: 4 | # Placements During<br>Quarter: 4 | # Children in Care On<br>Last Day: 4 |
|                                              | Avg<br>Performance All<br>CPAs (%) | Provider<br>Performance (%)*            | Possible Points<br>(Weight)       | Provider Points<br>Earned            |
| OPM Monitoring Reviews                       |                                    |                                         |                                   |                                      |
| Annual Comprehensive Reviews                 | 83%                                | 91%                                     | 25                                | 22.82                                |
| Safety Reviews                               | 87%                                | 100%                                    | 15                                | 15.00                                |
| Monitoring Sub-Tota                          |                                    |                                         | 40                                | 37.82                                |
| CPA Safety Outcomes                          |                                    |                                         |                                   |                                      |
| Incidence of Maltreatment                    | 0.09%                              | No Substantiated<br>Reports             | 10                                | 10.00                                |
| Staff Training                               | 93%                                | 100%                                    | 5                                 | 5.00                                 |
| Staff Safety Checks                          | 81%                                | 33%                                     | 5                                 | 1.65                                 |
| Safety Sub-Tota                              |                                    |                                         | 20                                | 16.65                                |
| CPA Permanency Outcomes                      |                                    |                                         |                                   |                                      |
| Placement Stability                          | 91%                                | 100%                                    | 15                                | 15.00                                |
| Permanency Sub-Tota                          |                                    |                                         | 15                                | 15.00                                |
| CPA Well-Being Outcomes                      |                                    |                                         |                                   |                                      |
| EPSDT Medical Visits                         | 87%                                | 50%                                     | 4                                 | 2.00                                 |
| EPSDT Dental Visits                          | 79%                                | 0%                                      | 4                                 | 0.00                                 |
| Academic Supports                            | 82%                                | 25%                                     | 3                                 | 0.75                                 |
| Provider ECEM Visits                         | 91%                                | 100%                                    | 7                                 | 7.00                                 |
| Provider General Contacts                    | 90%                                | 100%                                    | 7                                 | 7.00                                 |
| Placements with Siblings                     | 70%                                | 100%                                    | Not Scored                        | Not Scored                           |
| Placements within Legal County               | 15%                                | Not Eligible                            | Not Scored                        | Not Scored                           |
| Well-Being Sub-Tota                          |                                    |                                         | 25                                | 16.75                                |
| *Performance calculation descriptions can be | e found in the FY 20°              | 19 RBWO PBP Measureme                   | ents and Standards Guide          |                                      |