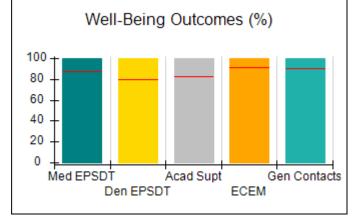

# Performance-Based Placement Measures RBWO Provider GA+SCORECARD - CPA

| Provider/Program Name: A                     | ll God's Child                     | ren - (861) - CPA                       | <b>\</b>                          |                                      |
|----------------------------------------------|------------------------------------|-----------------------------------------|-----------------------------------|--------------------------------------|
| 1671 Meriweather Dr., Watkinsville, GA 30677 |                                    | Quarterly Sco                           | Current Quarter<br>Score (Grade)  |                                      |
| Phone: 706-316-2421                          |                                    | Q1: 88.72 (B+)                          | Q2: (N/A)                         | 88.72%                               |
| Vendor ID# 35219                             |                                    | Q3: (N/A)                               | Q4: (N/A)                         | (B+)                                 |
| # New Foster Homes During Quarter: 0         |                                    | # Children in Care During<br>Quarter: 4 | # Placements During<br>Quarter: 4 | # Children in Care On<br>Last Day: 4 |
|                                              | Avg<br>Performance All<br>CPAs (%) | Provider<br>Performance (%)*            | Possible Points<br>(Weight)       | Provider Points<br>Earned            |
| OPM Monitoring Reviews                       |                                    |                                         |                                   |                                      |
| Annual Comprehensive Reviews                 | 83%                                | 91%                                     | 25                                | 22.82                                |
| Safety Reviews                               | 87%                                | 100%                                    | 15                                | 15.00                                |
| Monitoring Sub-Tota                          |                                    |                                         | 40                                | 37.82                                |
| CPA Safety Outcomes                          |                                    |                                         |                                   |                                      |
| Incidence of Maltreatment                    | 0.09%                              | No Substantiated<br>Reports             | 10                                | 10.00                                |
| Staff Training                               | 93%                                | 100%                                    | 5                                 | 5.00                                 |
| Staff Safety Checks                          | 81%                                | 33%                                     | 5                                 | 1.65                                 |
| Safety Sub-Tota                              |                                    |                                         | 20                                | 16.65                                |
| CPA Permanency Outcomes                      |                                    |                                         |                                   |                                      |
| Placement Stability                          | 91%                                | 100%                                    | 15                                | 15.00                                |
| Permanency Sub-Tota                          |                                    |                                         | 15                                | 15.00                                |
| CPA Well-Being Outcomes                      |                                    |                                         |                                   |                                      |
| EPSDT Medical Visits                         | 87%                                | 50%                                     | 4                                 | 2.00                                 |
| EPSDT Dental Visits                          | 79%                                | 0%                                      | 4                                 | 0.00                                 |
| Academic Supports                            | 82%                                | 25%                                     | 3                                 | 0.75                                 |
| Provider ECEM Visits                         | 91%                                | 100%                                    | 7                                 | 7.00                                 |
| Provider General Contacts                    | 90%                                | 100%                                    | 7                                 | 7.00                                 |
| Placements with Siblings                     | 70%                                | 100%                                    | Not Scored                        | Not Scored                           |
| Placements within Legal County               | 15%                                | Not Eligible                            | Not Scored                        | Not Scored                           |
| Well-Being Sub-Tota                          |                                    |                                         | 25                                | 16.75                                |
| *Performance calculation descriptions can be | e found in the FY 20°              | 19 RBWO PBP Measureme                   | ents and Standards Guide          |                                      |