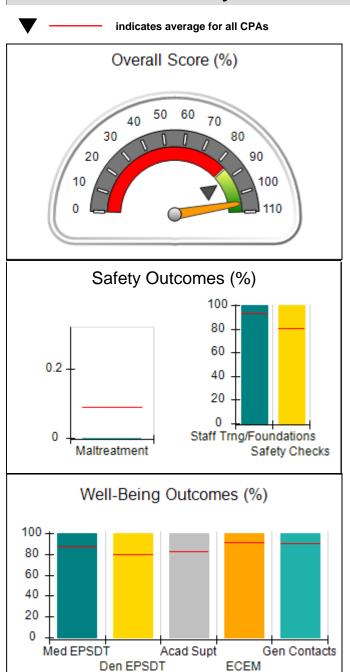

# Performance-Based Placement Measures RBWO Provider GA+SCORECARD - CPA

| Provider/Program Name: A                     | ll God's Child                     | ren - (861) - CPA                       | <b>\</b>                          |                                      |
|----------------------------------------------|------------------------------------|-----------------------------------------|-----------------------------------|--------------------------------------|
| 1671 Meriweather Dr., Watkinsville, GA 30677 |                                    | Quarterly Sco                           | Current Quarter<br>Score (Grade)  |                                      |
| Phone: 706-316-2421                          |                                    | Q1: 88.72 (B+)                          | Q2: (N/A)                         | 88.72%                               |
| Vendor ID# 35219                             |                                    | Q3: (N/A)                               | Q4: (N/A)                         | (B+)                                 |
| # New Foster Homes During Quarter: 0         |                                    | # Children in Care During<br>Quarter: 4 | # Placements During<br>Quarter: 4 | # Children in Care On<br>Last Day: 4 |
|                                              | Avg<br>Performance All<br>CPAs (%) | Provider<br>Performance (%)*            | Possible Points<br>(Weight)       | Provider Points<br>Earned            |
| OPM Monitoring Reviews                       |                                    |                                         |                                   |                                      |
| Annual Comprehensive Reviews                 | 83%                                | 91%                                     | 25                                | 22.82                                |
| Safety Reviews                               | 87%                                | 100%                                    | 15                                | 15.00                                |
| Monitoring Sub-Tota                          |                                    |                                         | 40                                | 37.82                                |
| CPA Safety Outcomes                          |                                    |                                         |                                   |                                      |
| Incidence of Maltreatment                    | 0.09%                              | No Substantiated<br>Reports             | 10                                | 10.00                                |
| Staff Training                               | 93%                                | 100%                                    | 5                                 | 5.00                                 |
| Staff Safety Checks                          | 81%                                | 33%                                     | 5                                 | 1.65                                 |
| Safety Sub-Tota                              |                                    |                                         | 20                                | 16.65                                |
| CPA Permanency Outcomes                      |                                    |                                         |                                   |                                      |
| Placement Stability                          | 91%                                | 100%                                    | 15                                | 15.00                                |
| Permanency Sub-Tota                          |                                    |                                         | 15                                | 15.00                                |
| CPA Well-Being Outcomes                      |                                    |                                         |                                   |                                      |
| EPSDT Medical Visits                         | 87%                                | 50%                                     | 4                                 | 2.00                                 |
| EPSDT Dental Visits                          | 79%                                | 0%                                      | 4                                 | 0.00                                 |
| Academic Supports                            | 82%                                | 25%                                     | 3                                 | 0.75                                 |
| Provider ECEM Visits                         | 91%                                | 100%                                    | 7                                 | 7.00                                 |
| Provider General Contacts                    | 90%                                | 100%                                    | 7                                 | 7.00                                 |
| Placements with Siblings                     | 70%                                | 100%                                    | Not Scored                        | Not Scored                           |
| Placements within Legal County               | 15%                                | Not Eligible                            | Not Scored                        | Not Scored                           |
| Well-Being Sub-Tota                          |                                    |                                         | 25                                | 16.75                                |
| *Performance calculation descriptions can be | e found in the FY 20°              | 19 RBWO PBP Measureme                   | ents and Standards Guide          |                                      |