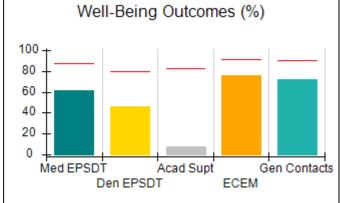

# Performance-Based Placement Measures RBWO Provider GA+SCORECARD - CPA

| Provider/Program Name: A                     | ll God's Child                     | ren - (861) - CPA                       | <b>\</b>                          |                                      |
|----------------------------------------------|------------------------------------|-----------------------------------------|-----------------------------------|--------------------------------------|
| 1671 Meriweather Dr., Watkinsville, GA 30677 |                                    | Quarterly Sco                           | Current Quarter<br>Score (Grade)  |                                      |
| Phone: 706-316-2421                          |                                    | Q1: 88.72 (B+)                          | Q2: (N/A)                         | 88.72%                               |
| Vendor ID# 35219                             |                                    | Q3: (N/A)                               | Q4: (N/A)                         | (B+)                                 |
| # New Foster Homes During Quarter: 0         |                                    | # Children in Care During<br>Quarter: 4 | # Placements During<br>Quarter: 4 | # Children in Care On<br>Last Day: 4 |
|                                              | Avg<br>Performance All<br>CPAs (%) | Provider<br>Performance (%)*            | Possible Points<br>(Weight)       | Provider Points<br>Earned            |
| OPM Monitoring Reviews                       |                                    |                                         |                                   |                                      |
| Annual Comprehensive Reviews                 | 83%                                | 91%                                     | 25                                | 22.82                                |
| Safety Reviews                               | 87%                                | 100%                                    | 15                                | 15.00                                |
| Monitoring Sub-Tota                          |                                    |                                         | 40                                | 37.82                                |
| CPA Safety Outcomes                          |                                    |                                         |                                   |                                      |
| Incidence of Maltreatment                    | 0.09%                              | No Substantiated<br>Reports             | 10                                | 10.00                                |
| Staff Training                               | 93%                                | 100%                                    | 5                                 | 5.00                                 |
| Staff Safety Checks                          | 81%                                | 33%                                     | 5                                 | 1.65                                 |
| Safety Sub-Tota                              |                                    |                                         | 20                                | 16.65                                |
| CPA Permanency Outcomes                      |                                    |                                         |                                   |                                      |
| Placement Stability                          | 91%                                | 100%                                    | 15                                | 15.00                                |
| Permanency Sub-Tota                          |                                    |                                         | 15                                | 15.00                                |
| CPA Well-Being Outcomes                      |                                    |                                         |                                   |                                      |
| EPSDT Medical Visits                         | 87%                                | 50%                                     | 4                                 | 2.00                                 |
| EPSDT Dental Visits                          | 79%                                | 0%                                      | 4                                 | 0.00                                 |
| Academic Supports                            | 82%                                | 25%                                     | 3                                 | 0.75                                 |
| Provider ECEM Visits                         | 91%                                | 100%                                    | 7                                 | 7.00                                 |
| Provider General Contacts                    | 90%                                | 100%                                    | 7                                 | 7.00                                 |
| Placements with Siblings                     | 70%                                | 100%                                    | Not Scored                        | Not Scored                           |
| Placements within Legal County               | 15%                                | Not Eligible                            | Not Scored                        | Not Scored                           |
| Well-Being Sub-Tota                          |                                    |                                         | 25                                | 16.75                                |
| *Performance calculation descriptions can be | e found in the FY 20°              | 19 RBWO PBP Measureme                   | ents and Standards Guide          |                                      |