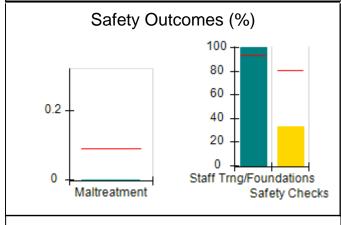

# Performance-Based Placement Measures RBWO Provider GA+SCORECARD - CPA

| Provider/Program Name: A                     | ll God's Child                     | ren - (861) - CPA                       | <b>\</b>                          |                                      |
|----------------------------------------------|------------------------------------|-----------------------------------------|-----------------------------------|--------------------------------------|
| 1671 Meriweather Dr., Watkinsville, GA 30677 |                                    | Quarterly Sco                           | Current Quarter<br>Score (Grade)  |                                      |
| Phone: 706-316-2421                          |                                    | Q1: 88.72 (B+)                          | Q2: (N/A)                         | 88.72%                               |
| Vendor ID# 35219                             |                                    | Q3: (N/A)                               | Q4: (N/A)                         | (B+)                                 |
| # New Foster Homes During Quarter: 0         |                                    | # Children in Care During<br>Quarter: 4 | # Placements During<br>Quarter: 4 | # Children in Care On<br>Last Day: 4 |
|                                              | Avg<br>Performance All<br>CPAs (%) | Provider<br>Performance (%)*            | Possible Points<br>(Weight)       | Provider Points<br>Earned            |
| OPM Monitoring Reviews                       |                                    |                                         |                                   |                                      |
| Annual Comprehensive Reviews                 | 83%                                | 91%                                     | 25                                | 22.82                                |
| Safety Reviews                               | 87%                                | 100%                                    | 15                                | 15.00                                |
| Monitoring Sub-Tota                          |                                    |                                         | 40                                | 37.82                                |
| CPA Safety Outcomes                          |                                    |                                         |                                   |                                      |
| Incidence of Maltreatment                    | 0.09%                              | No Substantiated<br>Reports             | 10                                | 10.00                                |
| Staff Training                               | 93%                                | 100%                                    | 5                                 | 5.00                                 |
| Staff Safety Checks                          | 81%                                | 33%                                     | 5                                 | 1.65                                 |
| Safety Sub-Tota                              |                                    |                                         | 20                                | 16.65                                |
| CPA Permanency Outcomes                      |                                    |                                         |                                   |                                      |
| Placement Stability                          | 91%                                | 100%                                    | 15                                | 15.00                                |
| Permanency Sub-Tota                          |                                    |                                         | 15                                | 15.00                                |
| CPA Well-Being Outcomes                      |                                    |                                         |                                   |                                      |
| EPSDT Medical Visits                         | 87%                                | 50%                                     | 4                                 | 2.00                                 |
| EPSDT Dental Visits                          | 79%                                | 0%                                      | 4                                 | 0.00                                 |
| Academic Supports                            | 82%                                | 25%                                     | 3                                 | 0.75                                 |
| Provider ECEM Visits                         | 91%                                | 100%                                    | 7                                 | 7.00                                 |
| Provider General Contacts                    | 90%                                | 100%                                    | 7                                 | 7.00                                 |
| Placements with Siblings                     | 70%                                | 100%                                    | Not Scored                        | Not Scored                           |
| Placements within Legal County               | 15%                                | Not Eligible                            | Not Scored                        | Not Scored                           |
| Well-Being Sub-Tota                          |                                    |                                         | 25                                | 16.75                                |
| *Performance calculation descriptions can be | e found in the FY 20°              | 19 RBWO PBP Measureme                   | ents and Standards Guide          |                                      |