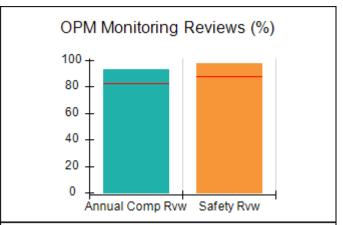

# Performance-Based Placement Measures RBWO Provider GA+SCORECARD - CPA

| Provider/Program Name: A                     | ll God's Child                     | ren - (861) - CPA                       | <b>\</b>                          |                                      |
|----------------------------------------------|------------------------------------|-----------------------------------------|-----------------------------------|--------------------------------------|
| 1671 Meriweather Dr., Watkinsville, GA 30677 |                                    | Quarterly Sco                           | Current Quarter<br>Score (Grade)  |                                      |
| Phone: 706-316-2421                          |                                    | Q1: 88.72 (B+)                          | Q2: (N/A)                         | 88.72%                               |
| Vendor ID# 35219                             |                                    | Q3: (N/A)                               | Q4: (N/A)                         | (B+)                                 |
| # New Foster Homes During Quarter: 0         |                                    | # Children in Care During<br>Quarter: 4 | # Placements During<br>Quarter: 4 | # Children in Care On<br>Last Day: 4 |
|                                              | Avg<br>Performance All<br>CPAs (%) | Provider<br>Performance (%)*            | Possible Points<br>(Weight)       | Provider Points<br>Earned            |
| OPM Monitoring Reviews                       |                                    |                                         |                                   |                                      |
| Annual Comprehensive Reviews                 | 83%                                | 91%                                     | 25                                | 22.82                                |
| Safety Reviews                               | 87%                                | 100%                                    | 15                                | 15.00                                |
| Monitoring Sub-Tota                          |                                    |                                         | 40                                | 37.82                                |
| CPA Safety Outcomes                          |                                    |                                         |                                   |                                      |
| Incidence of Maltreatment                    | 0.09%                              | No Substantiated<br>Reports             | 10                                | 10.00                                |
| Staff Training                               | 93%                                | 100%                                    | 5                                 | 5.00                                 |
| Staff Safety Checks                          | 81%                                | 33%                                     | 5                                 | 1.65                                 |
| Safety Sub-Tota                              |                                    |                                         | 20                                | 16.65                                |
| CPA Permanency Outcomes                      |                                    |                                         |                                   |                                      |
| Placement Stability                          | 91%                                | 100%                                    | 15                                | 15.00                                |
| Permanency Sub-Tota                          |                                    |                                         | 15                                | 15.00                                |
| CPA Well-Being Outcomes                      |                                    |                                         |                                   |                                      |
| EPSDT Medical Visits                         | 87%                                | 50%                                     | 4                                 | 2.00                                 |
| EPSDT Dental Visits                          | 79%                                | 0%                                      | 4                                 | 0.00                                 |
| Academic Supports                            | 82%                                | 25%                                     | 3                                 | 0.75                                 |
| Provider ECEM Visits                         | 91%                                | 100%                                    | 7                                 | 7.00                                 |
| Provider General Contacts                    | 90%                                | 100%                                    | 7                                 | 7.00                                 |
| Placements with Siblings                     | 70%                                | 100%                                    | Not Scored                        | Not Scored                           |
| Placements within Legal County               | 15%                                | Not Eligible                            | Not Scored                        | Not Scored                           |
| Well-Being Sub-Tota                          |                                    |                                         | 25                                | 16.75                                |
| *Performance calculation descriptions can be | e found in the FY 20°              | 19 RBWO PBP Measureme                   | ents and Standards Guide          |                                      |