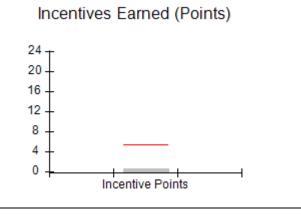

### Provider/Program Name: All God's Children - (861) - CPA

| # New Foster Homes During Quarter: 0                                                                         |                                    | # Children in Care During<br>Quarter: 4 | # Placements During<br>Quarter: 4 | # Children in Care On<br>Last Day: 4 |
|--------------------------------------------------------------------------------------------------------------|------------------------------------|-----------------------------------------|-----------------------------------|--------------------------------------|
| CPA Incentive Credits                                                                                        | Avg<br>Performance All<br>CPAs (%) | Provider<br>Performance (%)*            | Possible Points<br>(Weight)       | Provider Points<br>Earned            |
| Early EPSDT Medical Visits                                                                                   |                                    | Not Eligible                            | 2                                 |                                      |
| Early EPSDT Dental Visits                                                                                    |                                    | 0%                                      | 2                                 | 0.00                                 |
| Permanency Contacts                                                                                          |                                    | 0%                                      | 5                                 | 0.00                                 |
| Additional Academic Supports                                                                                 |                                    | 25%                                     | 2                                 | 0.50                                 |
| HS Grad/GED/Prof or Trade<br>Certificate/College                                                             |                                    | N/A                                     | 10/5/5/1                          |                                      |
| EYSS Agreement                                                                                               |                                    | Not Eligible                            | 5                                 |                                      |
| Community Connections                                                                                        |                                    | 0%                                      | 4                                 | 0.00                                 |
| Foster Hm Retention Rate (threshold = 90)                                                                    |                                    | 100%                                    | 2                                 | 2.00                                 |
| Foster Hm Recruitment (threshold = 100)                                                                      |                                    | 0%                                      | 2                                 | 0.00                                 |
| Active Agency Accreditation                                                                                  |                                    | 0%                                      | 4                                 | 0.00                                 |
| Staff Clinical Licensure                                                                                     |                                    | 0%                                      | 5                                 | 0.00                                 |
| Incentives Total                                                                                             | 5.25                               |                                         |                                   | 2.50                                 |
| Maximum total                                                                                                | combined incentive                 | credit allowed is 10 points.            | Incentives Awarded                | 2.50                                 |
| *Performance calculation descriptions can be found in the FY 2019 RBWO PBP Measurements and Standards Guide. |                                    |                                         |                                   |                                      |