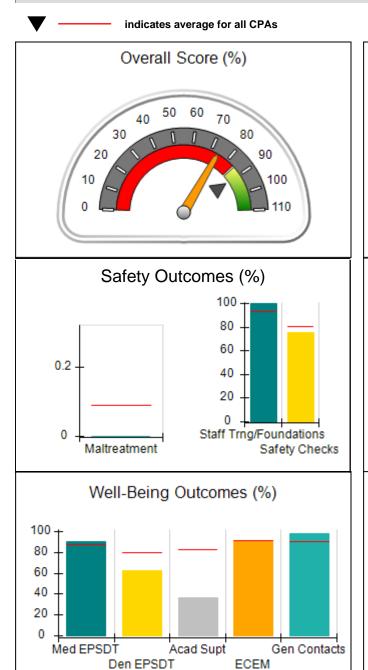

# Performance-Based Placement Measures RBWO Provider GA+SCORECARD - CPA

| Provider/Program Name: A                     | ll God's Child                     | ren - (861) - CPA                       | <b>\</b>                          |                                      |
|----------------------------------------------|------------------------------------|-----------------------------------------|-----------------------------------|--------------------------------------|
| 1671 Meriweather Dr., Watkinsville, GA 30677 |                                    | Quarterly Sco                           | Current Quarter<br>Score (Grade)  |                                      |
| Phone: 706-316-2421                          |                                    | Q1: 88.72 (B+)                          | Q2: (N/A)                         | 88.72%                               |
| Vendor ID# 35219                             |                                    | Q3: (N/A)                               | Q4: (N/A)                         | (B+)                                 |
| # New Foster Homes During Quarter: 0         |                                    | # Children in Care During<br>Quarter: 4 | # Placements During<br>Quarter: 4 | # Children in Care On<br>Last Day: 4 |
|                                              | Avg<br>Performance All<br>CPAs (%) | Provider<br>Performance (%)*            | Possible Points<br>(Weight)       | Provider Points<br>Earned            |
| OPM Monitoring Reviews                       |                                    |                                         |                                   |                                      |
| Annual Comprehensive Reviews                 | 83%                                | 91%                                     | 25                                | 22.82                                |
| Safety Reviews                               | 87%                                | 100%                                    | 15                                | 15.00                                |
| Monitoring Sub-Tota                          |                                    |                                         | 40                                | 37.82                                |
| CPA Safety Outcomes                          |                                    |                                         |                                   |                                      |
| Incidence of Maltreatment                    | 0.09%                              | No Substantiated<br>Reports             | 10                                | 10.00                                |
| Staff Training                               | 93%                                | 100%                                    | 5                                 | 5.00                                 |
| Staff Safety Checks                          | 81%                                | 33%                                     | 5                                 | 1.65                                 |
| Safety Sub-Tota                              |                                    |                                         | 20                                | 16.65                                |
| CPA Permanency Outcomes                      |                                    |                                         |                                   |                                      |
| Placement Stability                          | 91%                                | 100%                                    | 15                                | 15.00                                |
| Permanency Sub-Tota                          |                                    |                                         | 15                                | 15.00                                |
| CPA Well-Being Outcomes                      |                                    |                                         |                                   |                                      |
| EPSDT Medical Visits                         | 87%                                | 50%                                     | 4                                 | 2.00                                 |
| EPSDT Dental Visits                          | 79%                                | 0%                                      | 4                                 | 0.00                                 |
| Academic Supports                            | 82%                                | 25%                                     | 3                                 | 0.75                                 |
| Provider ECEM Visits                         | 91%                                | 100%                                    | 7                                 | 7.00                                 |
| Provider General Contacts                    | 90%                                | 100%                                    | 7                                 | 7.00                                 |
| Placements with Siblings                     | 70%                                | 100%                                    | Not Scored                        | Not Scored                           |
| Placements within Legal County               | 15%                                | Not Eligible                            | Not Scored                        | Not Scored                           |
| Well-Being Sub-Tota                          |                                    |                                         | 25                                | 16.75                                |
| *Performance calculation descriptions can be | e found in the FY 20°              | 19 RBWO PBP Measureme                   | ents and Standards Guide          |                                      |

| Monitoring & Outcomes: Possible Points = 100 | es: Possible Points = 100 Points Earned: 86.22 |          |
|----------------------------------------------|------------------------------------------------|----------|
| Score Before Incentives Credit               |                                                | 86.22%   |
| Incentives Awarded                           |                                                | 2.50 pts |
| PBP Verification                             |                                                | N/A pts  |
| Total Score                                  |                                                | 88.72%   |

### Provider/Program Name: All God's Children - (861) - CPA

| # New Foster Homes During Quarter: 0                                                                         |                                    | # Children in Care During<br>Quarter: 4 | # Placements During<br>Quarter: 4 | # Children in Care On<br>Last Day: 4 |
|--------------------------------------------------------------------------------------------------------------|------------------------------------|-----------------------------------------|-----------------------------------|--------------------------------------|
| CPA Incentive Credits                                                                                        | Avg<br>Performance All<br>CPAs (%) | Provider<br>Performance (%)*            | Possible Points<br>(Weight)       | Provider Points<br>Earned            |
| Early EPSDT Medical Visits                                                                                   |                                    | Not Eligible                            | 2                                 |                                      |
| Early EPSDT Dental Visits                                                                                    |                                    | 0%                                      | 2                                 | 0.00                                 |
| Permanency Contacts                                                                                          |                                    | 0%                                      | 5                                 | 0.00                                 |
| Additional Academic Supports                                                                                 |                                    | 25%                                     | 2                                 | 0.50                                 |
| HS Grad/GED/Prof or Trade<br>Certificate/College                                                             |                                    | N/A                                     | 10/5/5/1                          |                                      |
| EYSS Agreement                                                                                               |                                    | Not Eligible                            | 5                                 |                                      |
| Community Connections                                                                                        |                                    | 0%                                      | 4                                 | 0.00                                 |
| Foster Hm Retention Rate (threshold = 90)                                                                    |                                    | 100%                                    | 2                                 | 2.00                                 |
| Foster Hm Recruitment (threshold = 100)                                                                      |                                    | 0%                                      | 2                                 | 0.00                                 |
| Active Agency Accreditation                                                                                  |                                    | 0%                                      | 4                                 | 0.00                                 |
| Staff Clinical Licensure                                                                                     |                                    | 0%                                      | 5                                 | 0.00                                 |
| Incentives Total                                                                                             | 5.25                               |                                         |                                   | 2.50                                 |
| Maximum total                                                                                                | combined incentive                 | credit allowed is 10 points.            | Incentives Awarded                | 2.50                                 |
| *Performance calculation descriptions can be found in the FY 2019 RBWO PBP Measurements and Standards Guide. |                                    |                                         |                                   |                                      |