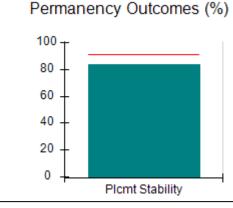

# Performance-Based Placement Measures RBWO Provider GA+SCORECARD - CPA

| Provider/Program Name: A                     | ll God's Child                     | ren - (861) - CPA                       | <b>\</b>                          |                                      |
|----------------------------------------------|------------------------------------|-----------------------------------------|-----------------------------------|--------------------------------------|
| 1671 Meriweather Dr., Watkinsville, GA 30677 |                                    | Quarterly Sco                           | Current Quarter<br>Score (Grade)  |                                      |
| Phone: 706-316-2421                          |                                    | Q1: 88.72 (B+)                          | Q2: (N/A)                         | 88.72%                               |
| Vendor ID# 35219                             |                                    | Q3: (N/A)                               | Q4: (N/A)                         | (B+)                                 |
| # New Foster Homes During Quarter: 0         |                                    | # Children in Care During<br>Quarter: 4 | # Placements During<br>Quarter: 4 | # Children in Care On<br>Last Day: 4 |
|                                              | Avg<br>Performance All<br>CPAs (%) | Provider<br>Performance (%)*            | Possible Points<br>(Weight)       | Provider Points<br>Earned            |
| OPM Monitoring Reviews                       |                                    |                                         |                                   |                                      |
| Annual Comprehensive Reviews                 | 83%                                | 91%                                     | 25                                | 22.82                                |
| Safety Reviews                               | 87%                                | 100%                                    | 15                                | 15.00                                |
| Monitoring Sub-Tota                          |                                    |                                         | 40                                | 37.82                                |
| CPA Safety Outcomes                          |                                    |                                         |                                   |                                      |
| Incidence of Maltreatment                    | 0.09%                              | No Substantiated<br>Reports             | 10                                | 10.00                                |
| Staff Training                               | 93%                                | 100%                                    | 5                                 | 5.00                                 |
| Staff Safety Checks                          | 81%                                | 33%                                     | 5                                 | 1.65                                 |
| Safety Sub-Tota                              |                                    |                                         | 20                                | 16.65                                |
| CPA Permanency Outcomes                      |                                    |                                         |                                   |                                      |
| Placement Stability                          | 91%                                | 100%                                    | 15                                | 15.00                                |
| Permanency Sub-Tota                          |                                    |                                         | 15                                | 15.00                                |
| CPA Well-Being Outcomes                      |                                    |                                         |                                   |                                      |
| EPSDT Medical Visits                         | 87%                                | 50%                                     | 4                                 | 2.00                                 |
| EPSDT Dental Visits                          | 79%                                | 0%                                      | 4                                 | 0.00                                 |
| Academic Supports                            | 82%                                | 25%                                     | 3                                 | 0.75                                 |
| Provider ECEM Visits                         | 91%                                | 100%                                    | 7                                 | 7.00                                 |
| Provider General Contacts                    | 90%                                | 100%                                    | 7                                 | 7.00                                 |
| Placements with Siblings                     | 70%                                | 100%                                    | Not Scored                        | Not Scored                           |
| Placements within Legal County               | 15%                                | Not Eligible                            | Not Scored                        | Not Scored                           |
| Well-Being Sub-Tota                          |                                    |                                         | 25                                | 16.75                                |
| *Performance calculation descriptions can be | e found in the FY 20°              | 19 RBWO PBP Measureme                   | ents and Standards Guide          |                                      |