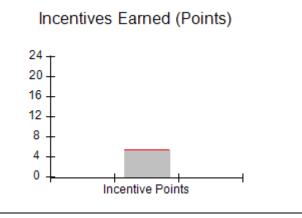

# Performance-Based Placement Measures RBWO Provider GA+SCORECARD - CPA

| Provider/Program Name: A                     | ll God's Child                     | ren - (861) - CPA                       | <b>\</b>                          |                                      |
|----------------------------------------------|------------------------------------|-----------------------------------------|-----------------------------------|--------------------------------------|
| 1671 Meriweather Dr., Watkinsville, GA 30677 |                                    | Quarterly Sco                           | Current Quarter<br>Score (Grade)  |                                      |
| Phone: 706-316-2421                          |                                    | Q1: 88.72 (B+)                          | Q2: (N/A)                         | 88.72%                               |
| Vendor ID# 35219                             |                                    | Q3: (N/A)                               | Q4: (N/A)                         | (B+)                                 |
| # New Foster Homes During Quarter: 0         |                                    | # Children in Care During<br>Quarter: 4 | # Placements During<br>Quarter: 4 | # Children in Care On<br>Last Day: 4 |
|                                              | Avg<br>Performance All<br>CPAs (%) | Provider<br>Performance (%)*            | Possible Points<br>(Weight)       | Provider Points<br>Earned            |
| OPM Monitoring Reviews                       |                                    |                                         |                                   |                                      |
| Annual Comprehensive Reviews                 | 83%                                | 91%                                     | 25                                | 22.82                                |
| Safety Reviews                               | 87%                                | 100%                                    | 15                                | 15.00                                |
| Monitoring Sub-Tota                          |                                    |                                         | 40                                | 37.82                                |
| CPA Safety Outcomes                          |                                    |                                         |                                   |                                      |
| Incidence of Maltreatment                    | 0.09%                              | No Substantiated<br>Reports             | 10                                | 10.00                                |
| Staff Training                               | 93%                                | 100%                                    | 5                                 | 5.00                                 |
| Staff Safety Checks                          | 81%                                | 33%                                     | 5                                 | 1.65                                 |
| Safety Sub-Tota                              |                                    |                                         | 20                                | 16.65                                |
| CPA Permanency Outcomes                      |                                    |                                         |                                   |                                      |
| Placement Stability                          | 91%                                | 100%                                    | 15                                | 15.00                                |
| Permanency Sub-Tota                          |                                    |                                         | 15                                | 15.00                                |
| CPA Well-Being Outcomes                      |                                    |                                         |                                   |                                      |
| EPSDT Medical Visits                         | 87%                                | 50%                                     | 4                                 | 2.00                                 |
| EPSDT Dental Visits                          | 79%                                | 0%                                      | 4                                 | 0.00                                 |
| Academic Supports                            | 82%                                | 25%                                     | 3                                 | 0.75                                 |
| Provider ECEM Visits                         | 91%                                | 100%                                    | 7                                 | 7.00                                 |
| Provider General Contacts                    | 90%                                | 100%                                    | 7                                 | 7.00                                 |
| Placements with Siblings                     | 70%                                | 100%                                    | Not Scored                        | Not Scored                           |
| Placements within Legal County               | 15%                                | Not Eligible                            | Not Scored                        | Not Scored                           |
| Well-Being Sub-Tota                          |                                    |                                         | 25                                | 16.75                                |
| *Performance calculation descriptions can be | e found in the FY 20°              | 19 RBWO PBP Measureme                   | ents and Standards Guide          |                                      |