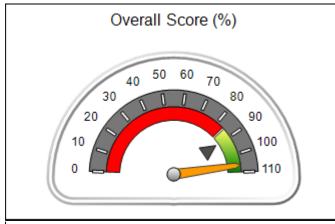

# Performance-Based Placement Measures RBWO Provider GA+SCORECARD - CPA

Report Quarter: Q1 FY2021

| Provider/Program Name: All God's Children - (861) - CPA                                              |                                         |                                   |                                      |  |  |
|------------------------------------------------------------------------------------------------------|-----------------------------------------|-----------------------------------|--------------------------------------|--|--|
| 1671 Meriweather Dr., Watkinsville, GA 30677 Quarterly Scores (Grades) Current Quarter Score (Grade) |                                         |                                   |                                      |  |  |
| Phone: 706-316-2421                                                                                  | Q1: 88.72 (B+)                          | Q1: 88.72 (B+) Q2: (N/A)          |                                      |  |  |
| Vendor ID# 35219                                                                                     | Q3: (N/A)                               | (B+)                              |                                      |  |  |
| # New Foster Homes During Quarter: 0                                                                 | # Children in Care During<br>Quarter: 4 | # Placements During<br>Quarter: 4 | # Children in Care On Last<br>Day: 4 |  |  |

# Performance-Based Placement Measures RBWO Provider GA+SCORECARD - CPA

| Provider/Program Name: A                     | ll God's Child                     | ren - (861) - CPA                       | <b>\</b>                          |                                      |
|----------------------------------------------|------------------------------------|-----------------------------------------|-----------------------------------|--------------------------------------|
| 1671 Meriweather Dr., Watkinsville, GA 30677 |                                    | Quarterly Sco                           | Current Quarter<br>Score (Grade)  |                                      |
| Phone: 706-316-2421                          |                                    | Q1: 88.72 (B+)                          | Q2: (N/A)                         | 88.72%                               |
| Vendor ID# 35219                             |                                    | Q3: (N/A)                               | Q4: (N/A)                         | (B+)                                 |
| # New Foster Homes During Quarter: 0         |                                    | # Children in Care During<br>Quarter: 4 | # Placements During<br>Quarter: 4 | # Children in Care On<br>Last Day: 4 |
|                                              | Avg<br>Performance All<br>CPAs (%) | Provider<br>Performance (%)*            | Possible Points<br>(Weight)       | Provider Points<br>Earned            |
| OPM Monitoring Reviews                       |                                    |                                         |                                   |                                      |
| Annual Comprehensive Reviews                 | 83%                                | 91%                                     | 25                                | 22.82                                |
| Safety Reviews                               | 87%                                | 100%                                    | 15                                | 15.00                                |
| Monitoring Sub-Tota                          |                                    |                                         | 40                                | 37.82                                |
| CPA Safety Outcomes                          |                                    |                                         |                                   |                                      |
| Incidence of Maltreatment                    | 0.09%                              | No Substantiated<br>Reports             | 10                                | 10.00                                |
| Staff Training                               | 93%                                | 100%                                    | 5                                 | 5.00                                 |
| Staff Safety Checks                          | 81%                                | 33%                                     | 5                                 | 1.65                                 |
| Safety Sub-Tota                              |                                    |                                         | 20                                | 16.65                                |
| CPA Permanency Outcomes                      |                                    |                                         |                                   |                                      |
| Placement Stability                          | 91%                                | 100%                                    | 15                                | 15.00                                |
| Permanency Sub-Tota                          |                                    |                                         | 15                                | 15.00                                |
| CPA Well-Being Outcomes                      |                                    |                                         |                                   |                                      |
| EPSDT Medical Visits                         | 87%                                | 50%                                     | 4                                 | 2.00                                 |
| EPSDT Dental Visits                          | 79%                                | 0%                                      | 4                                 | 0.00                                 |
| Academic Supports                            | 82%                                | 25%                                     | 3                                 | 0.75                                 |
| Provider ECEM Visits                         | 91%                                | 100%                                    | 7                                 | 7.00                                 |
| Provider General Contacts                    | 90%                                | 100%                                    | 7                                 | 7.00                                 |
| Placements with Siblings                     | 70%                                | 100%                                    | Not Scored                        | Not Scored                           |
| Placements within Legal County               | 15%                                | Not Eligible                            | Not Scored                        | Not Scored                           |
| Well-Being Sub-Tota                          |                                    |                                         | 25                                | 16.75                                |
| *Performance calculation descriptions can be | e found in the FY 20°              | 19 RBWO PBP Measureme                   | ents and Standards Guide          |                                      |

| Monitoring & Outcomes: Possible Points = 100 | es: Possible Points = 100 Points Earned: 86.22 |          |
|----------------------------------------------|------------------------------------------------|----------|
| Score Before Incentives Credit               |                                                | 86.22%   |
| Incentives Awarded                           |                                                | 2.50 pts |
| PBP Verification                             |                                                | N/A pts  |
| Total Score                                  |                                                | 88.72%   |