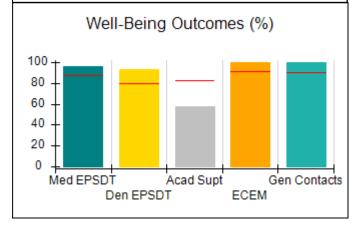

# Performance-Based Placement Measures RBWO Provider GA+SCORECARD - CPA

| Provider/Program Name: A                     | ll God's Child                     | ren - (861) - CPA                       | <b>\</b>                          |                                      |
|----------------------------------------------|------------------------------------|-----------------------------------------|-----------------------------------|--------------------------------------|
| 1671 Meriweather Dr., Watkinsville, GA 30677 |                                    | Quarterly Sco                           | Current Quarter<br>Score (Grade)  |                                      |
| Phone: 706-316-2421                          |                                    | Q1: 88.72 (B+)                          | Q2: (N/A)                         | 88.72%                               |
| Vendor ID# 35219                             |                                    | Q3: (N/A)                               | Q4: (N/A)                         | (B+)                                 |
| # New Foster Homes During Quarter: 0         |                                    | # Children in Care During<br>Quarter: 4 | # Placements During<br>Quarter: 4 | # Children in Care On<br>Last Day: 4 |
|                                              | Avg<br>Performance All<br>CPAs (%) | Provider<br>Performance (%)*            | Possible Points<br>(Weight)       | Provider Points<br>Earned            |
| OPM Monitoring Reviews                       |                                    |                                         |                                   |                                      |
| Annual Comprehensive Reviews                 | 83%                                | 91%                                     | 25                                | 22.82                                |
| Safety Reviews                               | 87%                                | 100%                                    | 15                                | 15.00                                |
| Monitoring Sub-Tota                          |                                    |                                         | 40                                | 37.82                                |
| CPA Safety Outcomes                          |                                    |                                         |                                   |                                      |
| Incidence of Maltreatment                    | 0.09%                              | No Substantiated<br>Reports             | 10                                | 10.00                                |
| Staff Training                               | 93%                                | 100%                                    | 5                                 | 5.00                                 |
| Staff Safety Checks                          | 81%                                | 33%                                     | 5                                 | 1.65                                 |
| Safety Sub-Tota                              |                                    |                                         | 20                                | 16.65                                |
| CPA Permanency Outcomes                      |                                    |                                         |                                   |                                      |
| Placement Stability                          | 91%                                | 100%                                    | 15                                | 15.00                                |
| Permanency Sub-Tota                          |                                    |                                         | 15                                | 15.00                                |
| CPA Well-Being Outcomes                      |                                    |                                         |                                   |                                      |
| EPSDT Medical Visits                         | 87%                                | 50%                                     | 4                                 | 2.00                                 |
| EPSDT Dental Visits                          | 79%                                | 0%                                      | 4                                 | 0.00                                 |
| Academic Supports                            | 82%                                | 25%                                     | 3                                 | 0.75                                 |
| Provider ECEM Visits                         | 91%                                | 100%                                    | 7                                 | 7.00                                 |
| Provider General Contacts                    | 90%                                | 100%                                    | 7                                 | 7.00                                 |
| Placements with Siblings                     | 70%                                | 100%                                    | Not Scored                        | Not Scored                           |
| Placements within Legal County               | 15%                                | Not Eligible                            | Not Scored                        | Not Scored                           |
| Well-Being Sub-Tota                          |                                    |                                         | 25                                | 16.75                                |
| *Performance calculation descriptions can be | e found in the FY 20°              | 19 RBWO PBP Measureme                   | ents and Standards Guide          |                                      |