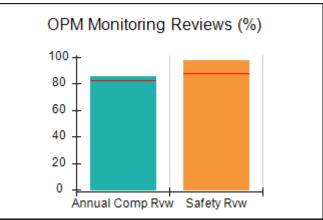

# Performance-Based Placement Measures RBWO Provider GA+SCORECARD - CPA

| Provider/Program Name: A                     | ll God's Child                     | ren - (861) - CPA                       | <b>\</b>                          |                                      |
|----------------------------------------------|------------------------------------|-----------------------------------------|-----------------------------------|--------------------------------------|
| 1671 Meriweather Dr., Watkinsville, GA 30677 |                                    | Quarterly Sco                           | Current Quarter<br>Score (Grade)  |                                      |
| Phone: 706-316-2421                          |                                    | Q1: 88.72 (B+)                          | Q2: (N/A)                         | 88.72%                               |
| Vendor ID# 35219                             |                                    | Q3: (N/A)                               | Q4: (N/A)                         | (B+)                                 |
| # New Foster Homes During Quarter: 0         |                                    | # Children in Care During<br>Quarter: 4 | # Placements During<br>Quarter: 4 | # Children in Care On<br>Last Day: 4 |
|                                              | Avg<br>Performance All<br>CPAs (%) | Provider<br>Performance (%)*            | Possible Points<br>(Weight)       | Provider Points<br>Earned            |
| OPM Monitoring Reviews                       |                                    |                                         |                                   |                                      |
| Annual Comprehensive Reviews                 | 83%                                | 91%                                     | 25                                | 22.82                                |
| Safety Reviews                               | 87%                                | 100%                                    | 15                                | 15.00                                |
| Monitoring Sub-Tota                          |                                    |                                         | 40                                | 37.82                                |
| CPA Safety Outcomes                          |                                    |                                         |                                   |                                      |
| Incidence of Maltreatment                    | 0.09%                              | No Substantiated<br>Reports             | 10                                | 10.00                                |
| Staff Training                               | 93%                                | 100%                                    | 5                                 | 5.00                                 |
| Staff Safety Checks                          | 81%                                | 33%                                     | 5                                 | 1.65                                 |
| Safety Sub-Tota                              |                                    |                                         | 20                                | 16.65                                |
| CPA Permanency Outcomes                      |                                    |                                         |                                   |                                      |
| Placement Stability                          | 91%                                | 100%                                    | 15                                | 15.00                                |
| Permanency Sub-Tota                          |                                    |                                         | 15                                | 15.00                                |
| CPA Well-Being Outcomes                      |                                    |                                         |                                   |                                      |
| EPSDT Medical Visits                         | 87%                                | 50%                                     | 4                                 | 2.00                                 |
| EPSDT Dental Visits                          | 79%                                | 0%                                      | 4                                 | 0.00                                 |
| Academic Supports                            | 82%                                | 25%                                     | 3                                 | 0.75                                 |
| Provider ECEM Visits                         | 91%                                | 100%                                    | 7                                 | 7.00                                 |
| Provider General Contacts                    | 90%                                | 100%                                    | 7                                 | 7.00                                 |
| Placements with Siblings                     | 70%                                | 100%                                    | Not Scored                        | Not Scored                           |
| Placements within Legal County               | 15%                                | Not Eligible                            | Not Scored                        | Not Scored                           |
| Well-Being Sub-Tota                          |                                    |                                         | 25                                | 16.75                                |
| *Performance calculation descriptions can be | e found in the FY 20°              | 19 RBWO PBP Measureme                   | ents and Standards Guide          |                                      |