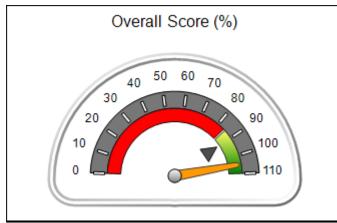

| Monitoring & Outcomes: Possible Points = 100 | es: Possible Points = 100 Points Earned: 86.22 |          |
|----------------------------------------------|------------------------------------------------|----------|
| Score Before Incentives Credit               |                                                | 86.22%   |
| Incentives Awarded                           |                                                | 2.50 pts |
| PBP Verification                             |                                                | N/A pts  |
| Total Score                                  |                                                | 88.72%   |