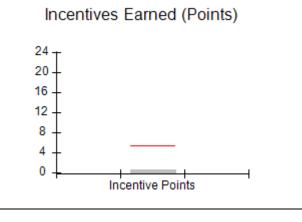

| Monitoring & Outcomes: Possible Points = 100 | es: Possible Points = 100 Points Earned: 86.22 |          |
|----------------------------------------------|------------------------------------------------|----------|
| Score Before Incentives Credit               |                                                | 86.22%   |
| Incentives Awarded                           |                                                | 2.50 pts |
| PBP Verification                             |                                                | N/A pts  |
| Total Score                                  |                                                | 88.72%   |