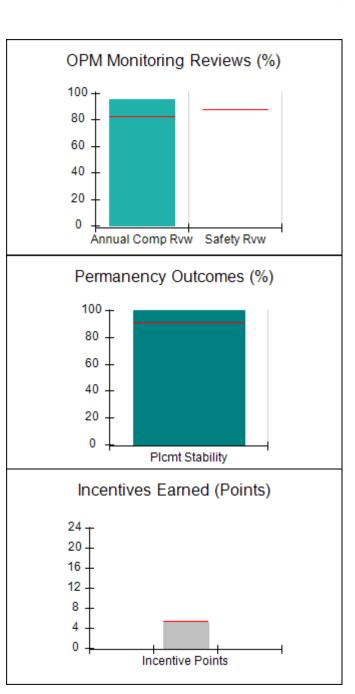

# Performance-Based Placement Measures RBWO Provider GA+SCORECARD - CPA

| Provider/Program Name: A                                    | LR Family Se                       | rvices, Inc (51                         | 40) - CPA                         |                                      |
|-------------------------------------------------------------|------------------------------------|-----------------------------------------|-----------------------------------|--------------------------------------|
| 1518 Airport Road, Hinesville, GA 31313 Phone: 912-559-5536 |                                    | Quarterly Sco                           | Current Quarter<br>Score (Grade)  |                                      |
|                                                             |                                    | Q1: 92.12 (A-)                          | Q2: (N/A)                         | 92.12%                               |
| Vendor ID# 114739                                           |                                    | Q3: (N/A)                               | Q4: (N/A)                         | (A-)                                 |
| # New Foster Homes During Quarter: 1                        |                                    | # Children in Care During<br>Quarter: 8 | # Placements During<br>Quarter: 8 | # Children in Care On<br>Last Day: 7 |
|                                                             | Avg<br>Performance All<br>CPAs (%) | Provider<br>Performance (%)*            | Possible Points<br>(Weight)       | Provider Points<br>Earned            |
| OPM Monitoring Reviews                                      |                                    |                                         |                                   |                                      |
| Annual Comprehensive Reviews                                | 83%                                | 76%                                     | 25                                | 19.04                                |
| Safety Reviews                                              | 87%                                | 100%                                    | 15                                | 15.00                                |
| Monitoring Sub-Tota                                         |                                    |                                         | 40                                | 34.04                                |
| CPA Safety Outcomes                                         |                                    |                                         |                                   |                                      |
| Incidence of Maltreatment                                   | 0.09%                              | No Substantiated<br>Reports             | 10                                | 10.00                                |
| Staff Training                                              | 93%                                | 100%                                    | 5                                 | 5.00                                 |
| Staff Safety Checks                                         | 81%                                | 50%                                     | 5                                 | 2.50                                 |
| Safety Sub-Tota                                             |                                    |                                         | 20                                | 17.50                                |
| CPA Permanency Outcomes                                     |                                    |                                         |                                   |                                      |
| Placement Stability                                         | 91%                                | 88%                                     | 15                                | 13.20                                |
| Permanency Sub-Tota                                         |                                    |                                         | 15                                | 13.20                                |
| CPA Well-Being Outcomes                                     |                                    |                                         |                                   |                                      |
| EPSDT Medical Visits                                        | 87%                                | 83%                                     | 4                                 | 3.32                                 |
| EPSDT Dental Visits                                         | 79%                                | 100%                                    | 4                                 | 4.00                                 |
| Academic Supports                                           | 82%                                | 82%                                     | 3                                 | 2.46                                 |
| Provider ECEM Visits                                        | 91%                                | 95%                                     | 7                                 | 6.65                                 |
| Provider General Contacts                                   | 90%                                | 81%                                     | 7                                 | 5.67                                 |
| Placements with Siblings                                    | 70%                                | 0%                                      | Not Scored                        | Not Scored                           |
| Placements within Legal County                              | 15%                                | 0%                                      | Not Scored                        | Not Scored                           |
| Well-Being Sub-Tota                                         |                                    |                                         | 25                                | 22.10                                |
| *Performance calculation descriptions can be                | e found in the FY 201              | 19 RBWO PBP Measureme                   | ents and Standards Guide          |                                      |