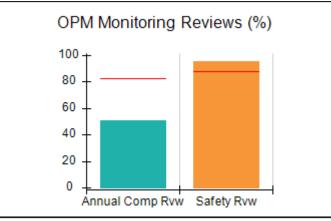

# Performance-Based Placement Measures RBWO Provider GA+SCORECARD - CPA

| Provider/Program Name: A                     | ll God's Child                     | ren - (861) - CPA                       | <b>\</b>                          |                                      |
|----------------------------------------------|------------------------------------|-----------------------------------------|-----------------------------------|--------------------------------------|
| 1671 Meriweather Dr., Watkinsville, GA 30677 |                                    | Quarterly Sco                           | Current Quarter<br>Score (Grade)  |                                      |
| Phone: 706-316-2421                          |                                    | Q1: 88.72 (B+)                          | Q2: (N/A)                         | 88.72%                               |
| Vendor ID# 35219                             |                                    | Q3: (N/A)                               | Q4: (N/A)                         | (B+)                                 |
| # New Foster Homes During Quarter: 0         |                                    | # Children in Care During<br>Quarter: 4 | # Placements During<br>Quarter: 4 | # Children in Care On<br>Last Day: 4 |
|                                              | Avg<br>Performance All<br>CPAs (%) | Provider<br>Performance (%)*            | Possible Points<br>(Weight)       | Provider Points<br>Earned            |
| OPM Monitoring Reviews                       |                                    |                                         |                                   |                                      |
| Annual Comprehensive Reviews                 | 83%                                | 91%                                     | 25                                | 22.82                                |
| Safety Reviews                               | 87%                                | 100%                                    | 15                                | 15.00                                |
| Monitoring Sub-Tota                          |                                    |                                         | 40                                | 37.82                                |
| CPA Safety Outcomes                          |                                    |                                         |                                   |                                      |
| Incidence of Maltreatment                    | 0.09%                              | No Substantiated<br>Reports             | 10                                | 10.00                                |
| Staff Training                               | 93%                                | 100%                                    | 5                                 | 5.00                                 |
| Staff Safety Checks                          | 81%                                | 33%                                     | 5                                 | 1.65                                 |
| Safety Sub-Tota                              |                                    |                                         | 20                                | 16.65                                |
| CPA Permanency Outcomes                      |                                    |                                         |                                   |                                      |
| Placement Stability                          | 91%                                | 100%                                    | 15                                | 15.00                                |
| Permanency Sub-Tota                          |                                    |                                         | 15                                | 15.00                                |
| CPA Well-Being Outcomes                      |                                    |                                         |                                   |                                      |
| EPSDT Medical Visits                         | 87%                                | 50%                                     | 4                                 | 2.00                                 |
| EPSDT Dental Visits                          | 79%                                | 0%                                      | 4                                 | 0.00                                 |
| Academic Supports                            | 82%                                | 25%                                     | 3                                 | 0.75                                 |
| Provider ECEM Visits                         | 91%                                | 100%                                    | 7                                 | 7.00                                 |
| Provider General Contacts                    | 90%                                | 100%                                    | 7                                 | 7.00                                 |
| Placements with Siblings                     | 70%                                | 100%                                    | Not Scored                        | Not Scored                           |
| Placements within Legal County               | 15%                                | Not Eligible                            | Not Scored                        | Not Scored                           |
| Well-Being Sub-Tota                          |                                    |                                         | 25                                | 16.75                                |
| *Performance calculation descriptions can be | e found in the FY 20°              | 19 RBWO PBP Measureme                   | ents and Standards Guide          |                                      |