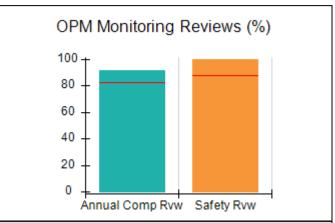

# Performance-Based Placement Measures RBWO Provider GA+SCORECARD - CPA

| Provider/Program Name: A                     | ll God's Child                     | ren - (861) - CPA                       | <b>\</b>                          |                                      |
|----------------------------------------------|------------------------------------|-----------------------------------------|-----------------------------------|--------------------------------------|
| 1671 Meriweather Dr., Watkinsville, GA 30677 |                                    | Quarterly Sco                           | Current Quarter<br>Score (Grade)  |                                      |
| Phone: 706-316-2421                          |                                    | Q1: 88.72 (B+)                          | Q2: (N/A)                         | 88.72%                               |
| Vendor ID# 35219                             |                                    | Q3: (N/A)                               | Q4: (N/A)                         | (B+)                                 |
| # New Foster Homes During Quarter: 0         |                                    | # Children in Care During<br>Quarter: 4 | # Placements During<br>Quarter: 4 | # Children in Care On<br>Last Day: 4 |
|                                              | Avg<br>Performance All<br>CPAs (%) | Provider<br>Performance (%)*            | Possible Points<br>(Weight)       | Provider Points<br>Earned            |
| OPM Monitoring Reviews                       |                                    |                                         |                                   |                                      |
| Annual Comprehensive Reviews                 | 83%                                | 91%                                     | 25                                | 22.82                                |
| Safety Reviews                               | 87%                                | 100%                                    | 15                                | 15.00                                |
| Monitoring Sub-Tota                          |                                    |                                         | 40                                | 37.82                                |
| CPA Safety Outcomes                          |                                    |                                         |                                   |                                      |
| Incidence of Maltreatment                    | 0.09%                              | No Substantiated<br>Reports             | 10                                | 10.00                                |
| Staff Training                               | 93%                                | 100%                                    | 5                                 | 5.00                                 |
| Staff Safety Checks                          | 81%                                | 33%                                     | 5                                 | 1.65                                 |
| Safety Sub-Tota                              |                                    |                                         | 20                                | 16.65                                |
| CPA Permanency Outcomes                      |                                    |                                         |                                   |                                      |
| Placement Stability                          | 91%                                | 100%                                    | 15                                | 15.00                                |
| Permanency Sub-Tota                          |                                    |                                         | 15                                | 15.00                                |
| CPA Well-Being Outcomes                      |                                    |                                         |                                   |                                      |
| EPSDT Medical Visits                         | 87%                                | 50%                                     | 4                                 | 2.00                                 |
| EPSDT Dental Visits                          | 79%                                | 0%                                      | 4                                 | 0.00                                 |
| Academic Supports                            | 82%                                | 25%                                     | 3                                 | 0.75                                 |
| Provider ECEM Visits                         | 91%                                | 100%                                    | 7                                 | 7.00                                 |
| Provider General Contacts                    | 90%                                | 100%                                    | 7                                 | 7.00                                 |
| Placements with Siblings                     | 70%                                | 100%                                    | Not Scored                        | Not Scored                           |
| Placements within Legal County               | 15%                                | Not Eligible                            | Not Scored                        | Not Scored                           |
| Well-Being Sub-Tota                          |                                    |                                         | 25                                | 16.75                                |
| *Performance calculation descriptions can be | e found in the FY 20°              | 19 RBWO PBP Measureme                   | ents and Standards Guide          |                                      |