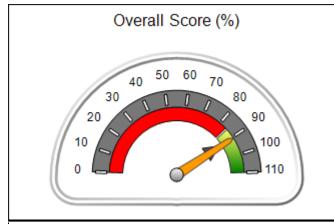

# Performance-Based Placement Measures RBWO Provider GA+SCORECARD - CPA

| Provider/Program Name: A                     | ll God's Child                     | ren - (861) - CPA                       | <b>\</b>                          |                                      |
|----------------------------------------------|------------------------------------|-----------------------------------------|-----------------------------------|--------------------------------------|
| 1671 Meriweather Dr., Watkinsville, GA 30677 |                                    | Quarterly Sco                           | Current Quarter<br>Score (Grade)  |                                      |
| Phone: 706-316-2421                          |                                    | Q1: 88.72 (B+)                          | Q2: (N/A)                         | 88.72%                               |
| Vendor ID# 35219                             |                                    | Q3: (N/A)                               | Q4: (N/A)                         | (B+)                                 |
| # New Foster Homes During Quarter: 0         |                                    | # Children in Care During<br>Quarter: 4 | # Placements During<br>Quarter: 4 | # Children in Care On<br>Last Day: 4 |
|                                              | Avg<br>Performance All<br>CPAs (%) | Provider<br>Performance (%)*            | Possible Points<br>(Weight)       | Provider Points<br>Earned            |
| OPM Monitoring Reviews                       |                                    |                                         |                                   |                                      |
| Annual Comprehensive Reviews                 | 83%                                | 91%                                     | 25                                | 22.82                                |
| Safety Reviews                               | 87%                                | 100%                                    | 15                                | 15.00                                |
| Monitoring Sub-Tota                          |                                    |                                         | 40                                | 37.82                                |
| CPA Safety Outcomes                          |                                    |                                         |                                   |                                      |
| Incidence of Maltreatment                    | 0.09%                              | No Substantiated<br>Reports             | 10                                | 10.00                                |
| Staff Training                               | 93%                                | 100%                                    | 5                                 | 5.00                                 |
| Staff Safety Checks                          | 81%                                | 33%                                     | 5                                 | 1.65                                 |
| Safety Sub-Tota                              |                                    |                                         | 20                                | 16.65                                |
| CPA Permanency Outcomes                      |                                    |                                         |                                   |                                      |
| Placement Stability                          | 91%                                | 100%                                    | 15                                | 15.00                                |
| Permanency Sub-Tota                          |                                    |                                         | 15                                | 15.00                                |
| CPA Well-Being Outcomes                      |                                    |                                         |                                   |                                      |
| EPSDT Medical Visits                         | 87%                                | 50%                                     | 4                                 | 2.00                                 |
| EPSDT Dental Visits                          | 79%                                | 0%                                      | 4                                 | 0.00                                 |
| Academic Supports                            | 82%                                | 25%                                     | 3                                 | 0.75                                 |
| Provider ECEM Visits                         | 91%                                | 100%                                    | 7                                 | 7.00                                 |
| Provider General Contacts                    | 90%                                | 100%                                    | 7                                 | 7.00                                 |
| Placements with Siblings                     | 70%                                | 100%                                    | Not Scored                        | Not Scored                           |
| Placements within Legal County               | 15%                                | Not Eligible                            | Not Scored                        | Not Scored                           |
| Well-Being Sub-Tota                          |                                    |                                         | 25                                | 16.75                                |
| *Performance calculation descriptions can be | e found in the FY 20°              | 19 RBWO PBP Measureme                   | ents and Standards Guide          |                                      |