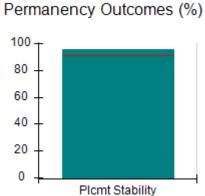

# Performance-Based Placement Measures RBWO Provider GA+SCORECARD - CPA

| Provider/Program Name: A                     | ll God's Child                     | ren - (861) - CPA                       | <b>\</b>                          |                                      |
|----------------------------------------------|------------------------------------|-----------------------------------------|-----------------------------------|--------------------------------------|
| 1671 Meriweather Dr., Watkinsville, GA 30677 |                                    | Quarterly Sco                           | Current Quarter<br>Score (Grade)  |                                      |
| Phone: 706-316-2421                          |                                    | Q1: 88.72 (B+)                          | Q2: (N/A)                         | 88.72%                               |
| Vendor ID# 35219                             |                                    | Q3: (N/A)                               | Q4: (N/A)                         | (B+)                                 |
| # New Foster Homes During Quarter: 0         |                                    | # Children in Care During<br>Quarter: 4 | # Placements During<br>Quarter: 4 | # Children in Care On<br>Last Day: 4 |
|                                              | Avg<br>Performance All<br>CPAs (%) | Provider<br>Performance (%)*            | Possible Points<br>(Weight)       | Provider Points<br>Earned            |
| OPM Monitoring Reviews                       |                                    |                                         |                                   |                                      |
| Annual Comprehensive Reviews                 | 83%                                | 91%                                     | 25                                | 22.82                                |
| Safety Reviews                               | 87%                                | 100%                                    | 15                                | 15.00                                |
| Monitoring Sub-Tota                          |                                    |                                         | 40                                | 37.82                                |
| CPA Safety Outcomes                          |                                    |                                         |                                   |                                      |
| Incidence of Maltreatment                    | 0.09%                              | No Substantiated<br>Reports             | 10                                | 10.00                                |
| Staff Training                               | 93%                                | 100%                                    | 5                                 | 5.00                                 |
| Staff Safety Checks                          | 81%                                | 33%                                     | 5                                 | 1.65                                 |
| Safety Sub-Tota                              |                                    |                                         | 20                                | 16.65                                |
| CPA Permanency Outcomes                      |                                    |                                         |                                   |                                      |
| Placement Stability                          | 91%                                | 100%                                    | 15                                | 15.00                                |
| Permanency Sub-Tota                          |                                    |                                         | 15                                | 15.00                                |
| CPA Well-Being Outcomes                      |                                    |                                         |                                   |                                      |
| EPSDT Medical Visits                         | 87%                                | 50%                                     | 4                                 | 2.00                                 |
| EPSDT Dental Visits                          | 79%                                | 0%                                      | 4                                 | 0.00                                 |
| Academic Supports                            | 82%                                | 25%                                     | 3                                 | 0.75                                 |
| Provider ECEM Visits                         | 91%                                | 100%                                    | 7                                 | 7.00                                 |
| Provider General Contacts                    | 90%                                | 100%                                    | 7                                 | 7.00                                 |
| Placements with Siblings                     | 70%                                | 100%                                    | Not Scored                        | Not Scored                           |
| Placements within Legal County               | 15%                                | Not Eligible                            | Not Scored                        | Not Scored                           |
| Well-Being Sub-Tota                          |                                    |                                         | 25                                | 16.75                                |
| *Performance calculation descriptions can be | e found in the FY 20°              | 19 RBWO PBP Measureme                   | ents and Standards Guide          |                                      |