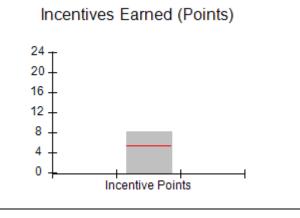

### Provider/Program Name: All God's Children - (861) - CPA

| # New Foster Homes During Quarter: 0                                                                         |                                    | # Children in Care During<br>Quarter: 4 | # Placements During<br>Quarter: 4 | # Children in Care On<br>Last Day: 4 |
|--------------------------------------------------------------------------------------------------------------|------------------------------------|-----------------------------------------|-----------------------------------|--------------------------------------|
| CPA Incentive Credits                                                                                        | Avg<br>Performance All<br>CPAs (%) | Provider<br>Performance (%)*            | Possible Points<br>(Weight)       | Provider Points<br>Earned            |
| Early EPSDT Medical Visits                                                                                   |                                    | Not Eligible                            | 2                                 |                                      |
| Early EPSDT Dental Visits                                                                                    |                                    | 0%                                      | 2                                 | 0.00                                 |
| Permanency Contacts                                                                                          |                                    | 0%                                      | 5                                 | 0.00                                 |
| Additional Academic Supports                                                                                 |                                    | 25%                                     | 2                                 | 0.50                                 |
| HS Grad/GED/Prof or Trade<br>Certificate/College                                                             |                                    | N/A                                     | 10/5/5/1                          |                                      |
| EYSS Agreement                                                                                               |                                    | Not Eligible                            | 5                                 |                                      |
| Community Connections                                                                                        |                                    | 0%                                      | 4                                 | 0.00                                 |
| Foster Hm Retention Rate (threshold = 90)                                                                    |                                    | 100%                                    | 2                                 | 2.00                                 |
| Foster Hm Recruitment (threshold = 100)                                                                      |                                    | 0%                                      | 2                                 | 0.00                                 |
| Active Agency Accreditation                                                                                  |                                    | 0%                                      | 4                                 | 0.00                                 |
| Staff Clinical Licensure                                                                                     |                                    | 0%                                      | 5                                 | 0.00                                 |
| Incentives Total                                                                                             | 5.25                               |                                         |                                   | 2.50                                 |
| Maximum total                                                                                                | combined incentive                 | credit allowed is 10 points.            | Incentives Awarded                | 2.50                                 |
| *Performance calculation descriptions can be found in the FY 2019 RBWO PBP Measurements and Standards Guide. |                                    |                                         |                                   |                                      |