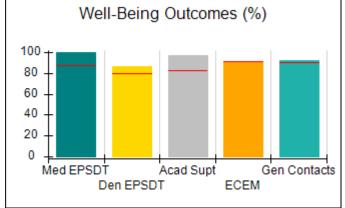

# Performance-Based Placement Measures RBWO Provider GA+SCORECARD - CPA

| Provider/Program Name: A                     | ll God's Child                     | ren - (861) - CPA                       | <b>\</b>                          |                                      |
|----------------------------------------------|------------------------------------|-----------------------------------------|-----------------------------------|--------------------------------------|
| 1671 Meriweather Dr., Watkinsville, GA 30677 |                                    | Quarterly Sco                           | Current Quarter<br>Score (Grade)  |                                      |
| Phone: 706-316-2421                          |                                    | Q1: 88.72 (B+)                          | Q2: (N/A)                         | 88.72%                               |
| Vendor ID# 35219                             |                                    | Q3: (N/A)                               | Q4: (N/A)                         | (B+)                                 |
| # New Foster Homes During Quarter: 0         |                                    | # Children in Care During<br>Quarter: 4 | # Placements During<br>Quarter: 4 | # Children in Care On<br>Last Day: 4 |
|                                              | Avg<br>Performance All<br>CPAs (%) | Provider<br>Performance (%)*            | Possible Points<br>(Weight)       | Provider Points<br>Earned            |
| OPM Monitoring Reviews                       |                                    |                                         |                                   |                                      |
| Annual Comprehensive Reviews                 | 83%                                | 91%                                     | 25                                | 22.82                                |
| Safety Reviews                               | 87%                                | 100%                                    | 15                                | 15.00                                |
| Monitoring Sub-Tota                          |                                    |                                         | 40                                | 37.82                                |
| CPA Safety Outcomes                          |                                    |                                         |                                   |                                      |
| Incidence of Maltreatment                    | 0.09%                              | No Substantiated<br>Reports             | 10                                | 10.00                                |
| Staff Training                               | 93%                                | 100%                                    | 5                                 | 5.00                                 |
| Staff Safety Checks                          | 81%                                | 33%                                     | 5                                 | 1.65                                 |
| Safety Sub-Tota                              |                                    |                                         | 20                                | 16.65                                |
| CPA Permanency Outcomes                      |                                    |                                         |                                   |                                      |
| Placement Stability                          | 91%                                | 100%                                    | 15                                | 15.00                                |
| Permanency Sub-Tota                          |                                    |                                         | 15                                | 15.00                                |
| CPA Well-Being Outcomes                      |                                    |                                         |                                   |                                      |
| EPSDT Medical Visits                         | 87%                                | 50%                                     | 4                                 | 2.00                                 |
| EPSDT Dental Visits                          | 79%                                | 0%                                      | 4                                 | 0.00                                 |
| Academic Supports                            | 82%                                | 25%                                     | 3                                 | 0.75                                 |
| Provider ECEM Visits                         | 91%                                | 100%                                    | 7                                 | 7.00                                 |
| Provider General Contacts                    | 90%                                | 100%                                    | 7                                 | 7.00                                 |
| Placements with Siblings                     | 70%                                | 100%                                    | Not Scored                        | Not Scored                           |
| Placements within Legal County               | 15%                                | Not Eligible                            | Not Scored                        | Not Scored                           |
| Well-Being Sub-Tota                          |                                    |                                         | 25                                | 16.75                                |
| *Performance calculation descriptions can be | e found in the FY 20°              | 19 RBWO PBP Measureme                   | ents and Standards Guide          |                                      |