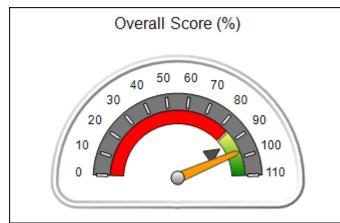

# Performance-Based Placement Measures RBWO Provider GA+SCORECARD - CPA

Report Quarter: Q1 FY2021

| Provider/Program Name: All God's Children - (861) - CPA                                              |                                         |                                   |                                      |  |  |
|------------------------------------------------------------------------------------------------------|-----------------------------------------|-----------------------------------|--------------------------------------|--|--|
| 1671 Meriweather Dr., Watkinsville, GA 30677 Quarterly Scores (Grades) Current Quarter Score (Grade) |                                         |                                   |                                      |  |  |
| Phone: 706-316-2421                                                                                  | Q1: 88.72 (B+)                          | Q1: 88.72 (B+) Q2: (N/A)          |                                      |  |  |
| Vendor ID# 35219                                                                                     | Q3: (N/A)                               | (B+)                              |                                      |  |  |
| # New Foster Homes During Quarter: 0                                                                 | # Children in Care During<br>Quarter: 4 | # Placements During<br>Quarter: 4 | # Children in Care On Last<br>Day: 4 |  |  |

# Performance-Based Placement Measures RBWO Provider GA+SCORECARD - CPA

| Provider/Program Name: A                     | ll God's Child                     | ren - (861) - CPA                       | <b>\</b>                          |                                      |
|----------------------------------------------|------------------------------------|-----------------------------------------|-----------------------------------|--------------------------------------|
| 1671 Meriweather Dr., Watkinsville, GA 30677 |                                    | Quarterly Sco                           | Current Quarter<br>Score (Grade)  |                                      |
| Phone: 706-316-2421                          |                                    | Q1: 88.72 (B+)                          | Q2: (N/A)                         | 88.72%                               |
| Vendor ID# 35219                             |                                    | Q3: (N/A)                               | Q4: (N/A)                         | (B+)                                 |
| # New Foster Homes During Quarter: 0         |                                    | # Children in Care During<br>Quarter: 4 | # Placements During<br>Quarter: 4 | # Children in Care On<br>Last Day: 4 |
|                                              | Avg<br>Performance All<br>CPAs (%) | Provider<br>Performance (%)*            | Possible Points<br>(Weight)       | Provider Points<br>Earned            |
| OPM Monitoring Reviews                       |                                    |                                         |                                   |                                      |
| Annual Comprehensive Reviews                 | 83%                                | 91%                                     | 25                                | 22.82                                |
| Safety Reviews                               | 87%                                | 100%                                    | 15                                | 15.00                                |
| Monitoring Sub-Tota                          |                                    |                                         | 40                                | 37.82                                |
| CPA Safety Outcomes                          |                                    |                                         |                                   |                                      |
| Incidence of Maltreatment                    | 0.09%                              | No Substantiated<br>Reports             | 10                                | 10.00                                |
| Staff Training                               | 93%                                | 100%                                    | 5                                 | 5.00                                 |
| Staff Safety Checks                          | 81%                                | 33%                                     | 5                                 | 1.65                                 |
| Safety Sub-Tota                              |                                    |                                         | 20                                | 16.65                                |
| CPA Permanency Outcomes                      |                                    |                                         |                                   |                                      |
| Placement Stability                          | 91%                                | 100%                                    | 15                                | 15.00                                |
| Permanency Sub-Tota                          |                                    |                                         | 15                                | 15.00                                |
| CPA Well-Being Outcomes                      |                                    |                                         |                                   |                                      |
| EPSDT Medical Visits                         | 87%                                | 50%                                     | 4                                 | 2.00                                 |
| EPSDT Dental Visits                          | 79%                                | 0%                                      | 4                                 | 0.00                                 |
| Academic Supports                            | 82%                                | 25%                                     | 3                                 | 0.75                                 |
| Provider ECEM Visits                         | 91%                                | 100%                                    | 7                                 | 7.00                                 |
| Provider General Contacts                    | 90%                                | 100%                                    | 7                                 | 7.00                                 |
| Placements with Siblings                     | 70%                                | 100%                                    | Not Scored                        | Not Scored                           |
| Placements within Legal County               | 15%                                | Not Eligible                            | Not Scored                        | Not Scored                           |
| Well-Being Sub-Tota                          |                                    |                                         | 25                                | 16.75                                |
| *Performance calculation descriptions can be | e found in the FY 20°              | 19 RBWO PBP Measureme                   | ents and Standards Guide          |                                      |

| Monitoring & Outcomes: Possible Points = 100 | es: Possible Points = 100 Points Earned: 86.22 |          |
|----------------------------------------------|------------------------------------------------|----------|
| Score Before Incentives Credit               |                                                | 86.22%   |
| Incentives Awarded                           |                                                | 2.50 pts |
| PBP Verification                             |                                                | N/A pts  |
| Total Score                                  |                                                | 88.72%   |