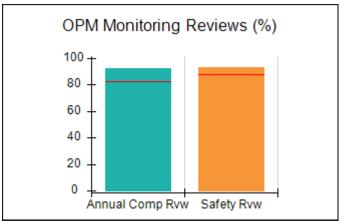

# Performance-Based Placement Measures RBWO Provider GA+SCORECARD - CPA

| Provider/Program Name: A                     | ll God's Child                     | ren - (861) - CPA                       | <b>\</b>                          |                                      |
|----------------------------------------------|------------------------------------|-----------------------------------------|-----------------------------------|--------------------------------------|
| 1671 Meriweather Dr., Watkinsville, GA 30677 |                                    | Quarterly Sco                           | Current Quarter<br>Score (Grade)  |                                      |
| Phone: 706-316-2421                          |                                    | Q1: 88.72 (B+)                          | Q2: (N/A)                         | 88.72%                               |
| Vendor ID# 35219                             |                                    | Q3: (N/A)                               | Q4: (N/A)                         | (B+)                                 |
| # New Foster Homes During Quarter: 0         |                                    | # Children in Care During<br>Quarter: 4 | # Placements During<br>Quarter: 4 | # Children in Care On<br>Last Day: 4 |
|                                              | Avg<br>Performance All<br>CPAs (%) | Provider<br>Performance (%)*            | Possible Points<br>(Weight)       | Provider Points<br>Earned            |
| OPM Monitoring Reviews                       |                                    |                                         |                                   |                                      |
| Annual Comprehensive Reviews                 | 83%                                | 91%                                     | 25                                | 22.82                                |
| Safety Reviews                               | 87%                                | 100%                                    | 15                                | 15.00                                |
| Monitoring Sub-Tota                          |                                    |                                         | 40                                | 37.82                                |
| CPA Safety Outcomes                          |                                    |                                         |                                   |                                      |
| Incidence of Maltreatment                    | 0.09%                              | No Substantiated<br>Reports             | 10                                | 10.00                                |
| Staff Training                               | 93%                                | 100%                                    | 5                                 | 5.00                                 |
| Staff Safety Checks                          | 81%                                | 33%                                     | 5                                 | 1.65                                 |
| Safety Sub-Tota                              |                                    |                                         | 20                                | 16.65                                |
| CPA Permanency Outcomes                      |                                    |                                         |                                   |                                      |
| Placement Stability                          | 91%                                | 100%                                    | 15                                | 15.00                                |
| Permanency Sub-Tota                          |                                    |                                         | 15                                | 15.00                                |
| CPA Well-Being Outcomes                      |                                    |                                         |                                   |                                      |
| EPSDT Medical Visits                         | 87%                                | 50%                                     | 4                                 | 2.00                                 |
| EPSDT Dental Visits                          | 79%                                | 0%                                      | 4                                 | 0.00                                 |
| Academic Supports                            | 82%                                | 25%                                     | 3                                 | 0.75                                 |
| Provider ECEM Visits                         | 91%                                | 100%                                    | 7                                 | 7.00                                 |
| Provider General Contacts                    | 90%                                | 100%                                    | 7                                 | 7.00                                 |
| Placements with Siblings                     | 70%                                | 100%                                    | Not Scored                        | Not Scored                           |
| Placements within Legal County               | 15%                                | Not Eligible                            | Not Scored                        | Not Scored                           |
| Well-Being Sub-Tota                          |                                    |                                         | 25                                | 16.75                                |
| *Performance calculation descriptions can be | e found in the FY 20°              | 19 RBWO PBP Measureme                   | ents and Standards Guide          |                                      |