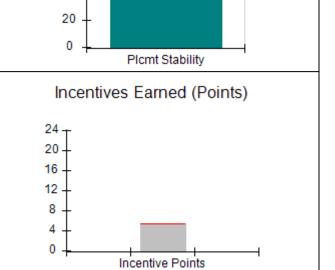

# Performance-Based Placement Measures RBWO Provider GA+SCORECARD - CPA

| Provider/Program Name: A                     | ll God's Child                     | ren - (861) - CPA                       | <b>\</b>                          |                                      |
|----------------------------------------------|------------------------------------|-----------------------------------------|-----------------------------------|--------------------------------------|
| 1671 Meriweather Dr., Watkinsville, GA 30677 |                                    | Quarterly Sco                           | Current Quarter<br>Score (Grade)  |                                      |
| Phone: 706-316-2421                          |                                    | Q1: 88.72 (B+)                          | Q2: (N/A)                         | 88.72%                               |
| Vendor ID# 35219                             |                                    | Q3: (N/A)                               | Q4: (N/A)                         | (B+)                                 |
| # New Foster Homes During Quarter: 0         |                                    | # Children in Care During<br>Quarter: 4 | # Placements During<br>Quarter: 4 | # Children in Care On<br>Last Day: 4 |
|                                              | Avg<br>Performance All<br>CPAs (%) | Provider<br>Performance (%)*            | Possible Points<br>(Weight)       | Provider Points<br>Earned            |
| OPM Monitoring Reviews                       |                                    |                                         |                                   |                                      |
| Annual Comprehensive Reviews                 | 83%                                | 91%                                     | 25                                | 22.82                                |
| Safety Reviews                               | 87%                                | 100%                                    | 15                                | 15.00                                |
| Monitoring Sub-Tota                          |                                    |                                         | 40                                | 37.82                                |
| CPA Safety Outcomes                          |                                    |                                         |                                   |                                      |
| Incidence of Maltreatment                    | 0.09%                              | No Substantiated<br>Reports             | 10                                | 10.00                                |
| Staff Training                               | 93%                                | 100%                                    | 5                                 | 5.00                                 |
| Staff Safety Checks                          | 81%                                | 33%                                     | 5                                 | 1.65                                 |
| Safety Sub-Tota                              |                                    |                                         | 20                                | 16.65                                |
| CPA Permanency Outcomes                      |                                    |                                         |                                   |                                      |
| Placement Stability                          | 91%                                | 100%                                    | 15                                | 15.00                                |
| Permanency Sub-Tota                          |                                    |                                         | 15                                | 15.00                                |
| CPA Well-Being Outcomes                      |                                    |                                         |                                   |                                      |
| EPSDT Medical Visits                         | 87%                                | 50%                                     | 4                                 | 2.00                                 |
| EPSDT Dental Visits                          | 79%                                | 0%                                      | 4                                 | 0.00                                 |
| Academic Supports                            | 82%                                | 25%                                     | 3                                 | 0.75                                 |
| Provider ECEM Visits                         | 91%                                | 100%                                    | 7                                 | 7.00                                 |
| Provider General Contacts                    | 90%                                | 100%                                    | 7                                 | 7.00                                 |
| Placements with Siblings                     | 70%                                | 100%                                    | Not Scored                        | Not Scored                           |
| Placements within Legal County               | 15%                                | Not Eligible                            | Not Scored                        | Not Scored                           |
| Well-Being Sub-Tota                          |                                    |                                         | 25                                | 16.75                                |
| *Performance calculation descriptions can be | e found in the FY 20°              | 19 RBWO PBP Measureme                   | ents and Standards Guide          |                                      |

### Provider/Program Name: All God's Children - (861) - CPA

| # New Foster Homes During Quarter: 0                                                                         |                                    | # Children in Care During<br>Quarter: 4 | # Placements During<br>Quarter: 4 | # Children in Care On<br>Last Day: 4 |
|--------------------------------------------------------------------------------------------------------------|------------------------------------|-----------------------------------------|-----------------------------------|--------------------------------------|
| CPA Incentive Credits                                                                                        | Avg<br>Performance All<br>CPAs (%) | Provider<br>Performance (%)*            | Possible Points<br>(Weight)       | Provider Points<br>Earned            |
| Early EPSDT Medical Visits                                                                                   |                                    | Not Eligible                            | 2                                 |                                      |
| Early EPSDT Dental Visits                                                                                    |                                    | 0%                                      | 2                                 | 0.00                                 |
| Permanency Contacts                                                                                          |                                    | 0%                                      | 5                                 | 0.00                                 |
| Additional Academic Supports                                                                                 |                                    | 25%                                     | 2                                 | 0.50                                 |
| HS Grad/GED/Prof or Trade<br>Certificate/College                                                             |                                    | N/A                                     | 10/5/5/1                          |                                      |
| EYSS Agreement                                                                                               |                                    | Not Eligible                            | 5                                 |                                      |
| Community Connections                                                                                        |                                    | 0%                                      | 4                                 | 0.00                                 |
| Foster Hm Retention Rate (threshold = 90)                                                                    |                                    | 100%                                    | 2                                 | 2.00                                 |
| Foster Hm Recruitment (threshold = 100)                                                                      |                                    | 0%                                      | 2                                 | 0.00                                 |
| Active Agency Accreditation                                                                                  |                                    | 0%                                      | 4                                 | 0.00                                 |
| Staff Clinical Licensure                                                                                     |                                    | 0%                                      | 5                                 | 0.00                                 |
| Incentives Total                                                                                             | 5.25                               |                                         |                                   | 2.50                                 |
| Maximum total                                                                                                | combined incentive                 | credit allowed is 10 points.            | Incentives Awarded                | 2.50                                 |
| *Performance calculation descriptions can be found in the FY 2019 RBWO PBP Measurements and Standards Guide. |                                    |                                         |                                   |                                      |