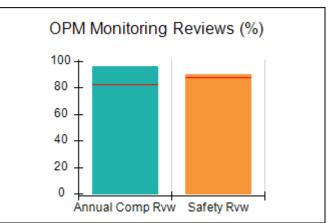

# Performance-Based Placement Measures RBWO Provider GA+SCORECARD - CPA

| Provider/Program Name: A                     | ll God's Child                     | ren - (861) - CPA                       | <b>\</b>                          |                                      |
|----------------------------------------------|------------------------------------|-----------------------------------------|-----------------------------------|--------------------------------------|
| 1671 Meriweather Dr., Watkinsville, GA 30677 |                                    | Quarterly Sco                           | Current Quarter<br>Score (Grade)  |                                      |
| Phone: 706-316-2421                          |                                    | Q1: 88.72 (B+)                          | Q2: (N/A)                         | 88.72%                               |
| Vendor ID# 35219                             |                                    | Q3: (N/A)                               | Q4: (N/A)                         | (B+)                                 |
| # New Foster Homes During Quarter: 0         |                                    | # Children in Care During<br>Quarter: 4 | # Placements During<br>Quarter: 4 | # Children in Care On<br>Last Day: 4 |
|                                              | Avg<br>Performance All<br>CPAs (%) | Provider<br>Performance (%)*            | Possible Points<br>(Weight)       | Provider Points<br>Earned            |
| OPM Monitoring Reviews                       |                                    |                                         |                                   |                                      |
| Annual Comprehensive Reviews                 | 83%                                | 91%                                     | 25                                | 22.82                                |
| Safety Reviews                               | 87%                                | 100%                                    | 15                                | 15.00                                |
| Monitoring Sub-Tota                          |                                    |                                         | 40                                | 37.82                                |
| CPA Safety Outcomes                          |                                    |                                         |                                   |                                      |
| Incidence of Maltreatment                    | 0.09%                              | No Substantiated<br>Reports             | 10                                | 10.00                                |
| Staff Training                               | 93%                                | 100%                                    | 5                                 | 5.00                                 |
| Staff Safety Checks                          | 81%                                | 33%                                     | 5                                 | 1.65                                 |
| Safety Sub-Tota                              |                                    |                                         | 20                                | 16.65                                |
| CPA Permanency Outcomes                      |                                    |                                         |                                   |                                      |
| Placement Stability                          | 91%                                | 100%                                    | 15                                | 15.00                                |
| Permanency Sub-Tota                          |                                    |                                         | 15                                | 15.00                                |
| CPA Well-Being Outcomes                      |                                    |                                         |                                   |                                      |
| EPSDT Medical Visits                         | 87%                                | 50%                                     | 4                                 | 2.00                                 |
| EPSDT Dental Visits                          | 79%                                | 0%                                      | 4                                 | 0.00                                 |
| Academic Supports                            | 82%                                | 25%                                     | 3                                 | 0.75                                 |
| Provider ECEM Visits                         | 91%                                | 100%                                    | 7                                 | 7.00                                 |
| Provider General Contacts                    | 90%                                | 100%                                    | 7                                 | 7.00                                 |
| Placements with Siblings                     | 70%                                | 100%                                    | Not Scored                        | Not Scored                           |
| Placements within Legal County               | 15%                                | Not Eligible                            | Not Scored                        | Not Scored                           |
| Well-Being Sub-Tota                          |                                    |                                         | 25                                | 16.75                                |
| *Performance calculation descriptions can be | e found in the FY 20°              | 19 RBWO PBP Measureme                   | ents and Standards Guide          |                                      |