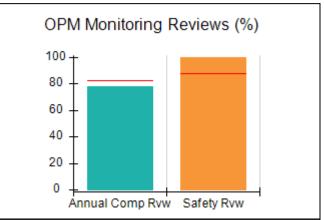

# Performance-Based Placement Measures RBWO Provider GA+SCORECARD - CPA

| Provider/Program Name: A                     | ll God's Child                     | ren - (861) - CPA                       | <b>\</b>                          |                                      |
|----------------------------------------------|------------------------------------|-----------------------------------------|-----------------------------------|--------------------------------------|
| 1671 Meriweather Dr., Watkinsville, GA 30677 |                                    | Quarterly Sco                           | Current Quarter<br>Score (Grade)  |                                      |
| Phone: 706-316-2421                          |                                    | Q1: 88.72 (B+)                          | Q2: (N/A)                         | 88.72%                               |
| Vendor ID# 35219                             |                                    | Q3: (N/A)                               | Q4: (N/A)                         | (B+)                                 |
| # New Foster Homes During Quarter: 0         |                                    | # Children in Care During<br>Quarter: 4 | # Placements During<br>Quarter: 4 | # Children in Care On<br>Last Day: 4 |
|                                              | Avg<br>Performance All<br>CPAs (%) | Provider<br>Performance (%)*            | Possible Points<br>(Weight)       | Provider Points<br>Earned            |
| OPM Monitoring Reviews                       |                                    |                                         |                                   |                                      |
| Annual Comprehensive Reviews                 | 83%                                | 91%                                     | 25                                | 22.82                                |
| Safety Reviews                               | 87%                                | 100%                                    | 15                                | 15.00                                |
| Monitoring Sub-Tota                          |                                    |                                         | 40                                | 37.82                                |
| CPA Safety Outcomes                          |                                    |                                         |                                   |                                      |
| Incidence of Maltreatment                    | 0.09%                              | No Substantiated<br>Reports             | 10                                | 10.00                                |
| Staff Training                               | 93%                                | 100%                                    | 5                                 | 5.00                                 |
| Staff Safety Checks                          | 81%                                | 33%                                     | 5                                 | 1.65                                 |
| Safety Sub-Tota                              |                                    |                                         | 20                                | 16.65                                |
| CPA Permanency Outcomes                      |                                    |                                         |                                   |                                      |
| Placement Stability                          | 91%                                | 100%                                    | 15                                | 15.00                                |
| Permanency Sub-Tota                          |                                    |                                         | 15                                | 15.00                                |
| CPA Well-Being Outcomes                      |                                    |                                         |                                   |                                      |
| EPSDT Medical Visits                         | 87%                                | 50%                                     | 4                                 | 2.00                                 |
| EPSDT Dental Visits                          | 79%                                | 0%                                      | 4                                 | 0.00                                 |
| Academic Supports                            | 82%                                | 25%                                     | 3                                 | 0.75                                 |
| Provider ECEM Visits                         | 91%                                | 100%                                    | 7                                 | 7.00                                 |
| Provider General Contacts                    | 90%                                | 100%                                    | 7                                 | 7.00                                 |
| Placements with Siblings                     | 70%                                | 100%                                    | Not Scored                        | Not Scored                           |
| Placements within Legal County               | 15%                                | Not Eligible                            | Not Scored                        | Not Scored                           |
| Well-Being Sub-Tota                          |                                    |                                         | 25                                | 16.75                                |
| *Performance calculation descriptions can be | e found in the FY 20°              | 19 RBWO PBP Measureme                   | ents and Standards Guide          |                                      |