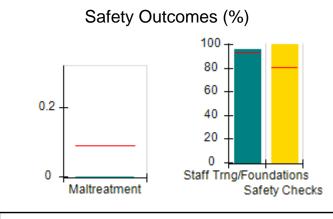

# Performance-Based Placement Measures RBWO Provider GA+SCORECARD - CPA

| Provider/Program Name: A                     | ll God's Child                     | ren - (861) - CPA                       | <b>\</b>                          |                                      |
|----------------------------------------------|------------------------------------|-----------------------------------------|-----------------------------------|--------------------------------------|
| 1671 Meriweather Dr., Watkinsville, GA 30677 |                                    | Quarterly Sco                           | Current Quarter<br>Score (Grade)  |                                      |
| Phone: 706-316-2421                          |                                    | Q1: 88.72 (B+)                          | Q2: (N/A)                         | 88.72%                               |
| Vendor ID# 35219                             |                                    | Q3: (N/A)                               | Q4: (N/A)                         | (B+)                                 |
| # New Foster Homes During Quarter: 0         |                                    | # Children in Care During<br>Quarter: 4 | # Placements During<br>Quarter: 4 | # Children in Care On<br>Last Day: 4 |
|                                              | Avg<br>Performance All<br>CPAs (%) | Provider<br>Performance (%)*            | Possible Points<br>(Weight)       | Provider Points<br>Earned            |
| OPM Monitoring Reviews                       |                                    |                                         |                                   |                                      |
| Annual Comprehensive Reviews                 | 83%                                | 91%                                     | 25                                | 22.82                                |
| Safety Reviews                               | 87%                                | 100%                                    | 15                                | 15.00                                |
| Monitoring Sub-Tota                          |                                    |                                         | 40                                | 37.82                                |
| CPA Safety Outcomes                          |                                    |                                         |                                   |                                      |
| Incidence of Maltreatment                    | 0.09%                              | No Substantiated<br>Reports             | 10                                | 10.00                                |
| Staff Training                               | 93%                                | 100%                                    | 5                                 | 5.00                                 |
| Staff Safety Checks                          | 81%                                | 33%                                     | 5                                 | 1.65                                 |
| Safety Sub-Tota                              |                                    |                                         | 20                                | 16.65                                |
| CPA Permanency Outcomes                      |                                    |                                         |                                   |                                      |
| Placement Stability                          | 91%                                | 100%                                    | 15                                | 15.00                                |
| Permanency Sub-Tota                          |                                    |                                         | 15                                | 15.00                                |
| CPA Well-Being Outcomes                      |                                    |                                         |                                   |                                      |
| EPSDT Medical Visits                         | 87%                                | 50%                                     | 4                                 | 2.00                                 |
| EPSDT Dental Visits                          | 79%                                | 0%                                      | 4                                 | 0.00                                 |
| Academic Supports                            | 82%                                | 25%                                     | 3                                 | 0.75                                 |
| Provider ECEM Visits                         | 91%                                | 100%                                    | 7                                 | 7.00                                 |
| Provider General Contacts                    | 90%                                | 100%                                    | 7                                 | 7.00                                 |
| Placements with Siblings                     | 70%                                | 100%                                    | Not Scored                        | Not Scored                           |
| Placements within Legal County               | 15%                                | Not Eligible                            | Not Scored                        | Not Scored                           |
| Well-Being Sub-Tota                          |                                    |                                         | 25                                | 16.75                                |
| *Performance calculation descriptions can be | e found in the FY 20°              | 19 RBWO PBP Measureme                   | ents and Standards Guide          |                                      |