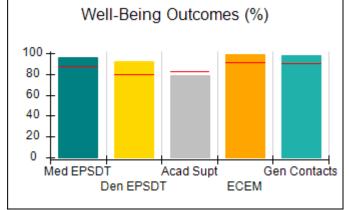

# Performance-Based Placement Measures RBWO Provider GA+SCORECARD - CPA

| Provider/Program Name: A                     | ll God's Child                     | ren - (861) - CPA                       | <b>\</b>                          |                                      |
|----------------------------------------------|------------------------------------|-----------------------------------------|-----------------------------------|--------------------------------------|
| 1671 Meriweather Dr., Watkinsville, GA 30677 |                                    | Quarterly Sco                           | Current Quarter<br>Score (Grade)  |                                      |
| Phone: 706-316-2421                          |                                    | Q1: 88.72 (B+)                          | Q2: (N/A)                         | 88.72%                               |
| Vendor ID# 35219                             |                                    | Q3: (N/A)                               | Q4: (N/A)                         | (B+)                                 |
| # New Foster Homes During Quarter: 0         |                                    | # Children in Care During<br>Quarter: 4 | # Placements During<br>Quarter: 4 | # Children in Care On<br>Last Day: 4 |
|                                              | Avg<br>Performance All<br>CPAs (%) | Provider<br>Performance (%)*            | Possible Points<br>(Weight)       | Provider Points<br>Earned            |
| OPM Monitoring Reviews                       |                                    |                                         |                                   |                                      |
| Annual Comprehensive Reviews                 | 83%                                | 91%                                     | 25                                | 22.82                                |
| Safety Reviews                               | 87%                                | 100%                                    | 15                                | 15.00                                |
| Monitoring Sub-Tota                          |                                    |                                         | 40                                | 37.82                                |
| CPA Safety Outcomes                          |                                    |                                         |                                   |                                      |
| Incidence of Maltreatment                    | 0.09%                              | No Substantiated<br>Reports             | 10                                | 10.00                                |
| Staff Training                               | 93%                                | 100%                                    | 5                                 | 5.00                                 |
| Staff Safety Checks                          | 81%                                | 33%                                     | 5                                 | 1.65                                 |
| Safety Sub-Tota                              |                                    |                                         | 20                                | 16.65                                |
| CPA Permanency Outcomes                      |                                    |                                         |                                   |                                      |
| Placement Stability                          | 91%                                | 100%                                    | 15                                | 15.00                                |
| Permanency Sub-Tota                          |                                    |                                         | 15                                | 15.00                                |
| CPA Well-Being Outcomes                      |                                    |                                         |                                   |                                      |
| EPSDT Medical Visits                         | 87%                                | 50%                                     | 4                                 | 2.00                                 |
| EPSDT Dental Visits                          | 79%                                | 0%                                      | 4                                 | 0.00                                 |
| Academic Supports                            | 82%                                | 25%                                     | 3                                 | 0.75                                 |
| Provider ECEM Visits                         | 91%                                | 100%                                    | 7                                 | 7.00                                 |
| Provider General Contacts                    | 90%                                | 100%                                    | 7                                 | 7.00                                 |
| Placements with Siblings                     | 70%                                | 100%                                    | Not Scored                        | Not Scored                           |
| Placements within Legal County               | 15%                                | Not Eligible                            | Not Scored                        | Not Scored                           |
| Well-Being Sub-Tota                          |                                    |                                         | 25                                | 16.75                                |
| *Performance calculation descriptions can be | e found in the FY 20°              | 19 RBWO PBP Measureme                   | ents and Standards Guide          |                                      |