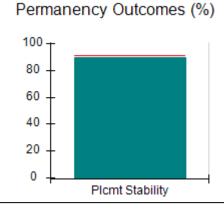

# Performance-Based Placement Measures RBWO Provider GA+SCORECARD - CPA

| Provider/Program Name: A                     | ll God's Child                     | ren - (861) - CPA                       | <b>\</b>                          |                                      |
|----------------------------------------------|------------------------------------|-----------------------------------------|-----------------------------------|--------------------------------------|
| 1671 Meriweather Dr., Watkinsville, GA 30677 |                                    | Quarterly Sco                           | Current Quarter<br>Score (Grade)  |                                      |
| Phone: 706-316-2421                          |                                    | Q1: 88.72 (B+)                          | Q2: (N/A)                         | 88.72%                               |
| Vendor ID# 35219                             |                                    | Q3: (N/A)                               | Q4: (N/A)                         | (B+)                                 |
| # New Foster Homes During Quarter: 0         |                                    | # Children in Care During<br>Quarter: 4 | # Placements During<br>Quarter: 4 | # Children in Care On<br>Last Day: 4 |
|                                              | Avg<br>Performance All<br>CPAs (%) | Provider<br>Performance (%)*            | Possible Points<br>(Weight)       | Provider Points<br>Earned            |
| OPM Monitoring Reviews                       |                                    |                                         |                                   |                                      |
| Annual Comprehensive Reviews                 | 83%                                | 91%                                     | 25                                | 22.82                                |
| Safety Reviews                               | 87%                                | 100%                                    | 15                                | 15.00                                |
| Monitoring Sub-Tota                          |                                    |                                         | 40                                | 37.82                                |
| CPA Safety Outcomes                          |                                    |                                         |                                   |                                      |
| Incidence of Maltreatment                    | 0.09%                              | No Substantiated<br>Reports             | 10                                | 10.00                                |
| Staff Training                               | 93%                                | 100%                                    | 5                                 | 5.00                                 |
| Staff Safety Checks                          | 81%                                | 33%                                     | 5                                 | 1.65                                 |
| Safety Sub-Tota                              |                                    |                                         | 20                                | 16.65                                |
| CPA Permanency Outcomes                      |                                    |                                         |                                   |                                      |
| Placement Stability                          | 91%                                | 100%                                    | 15                                | 15.00                                |
| Permanency Sub-Tota                          |                                    |                                         | 15                                | 15.00                                |
| CPA Well-Being Outcomes                      |                                    |                                         |                                   |                                      |
| EPSDT Medical Visits                         | 87%                                | 50%                                     | 4                                 | 2.00                                 |
| EPSDT Dental Visits                          | 79%                                | 0%                                      | 4                                 | 0.00                                 |
| Academic Supports                            | 82%                                | 25%                                     | 3                                 | 0.75                                 |
| Provider ECEM Visits                         | 91%                                | 100%                                    | 7                                 | 7.00                                 |
| Provider General Contacts                    | 90%                                | 100%                                    | 7                                 | 7.00                                 |
| Placements with Siblings                     | 70%                                | 100%                                    | Not Scored                        | Not Scored                           |
| Placements within Legal County               | 15%                                | Not Eligible                            | Not Scored                        | Not Scored                           |
| Well-Being Sub-Tota                          |                                    |                                         | 25                                | 16.75                                |
| *Performance calculation descriptions can be | e found in the FY 20°              | 19 RBWO PBP Measureme                   | ents and Standards Guide          |                                      |