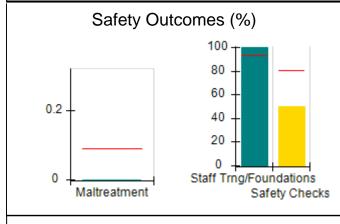

# Performance-Based Placement Measures RBWO Provider GA+SCORECARD - CPA

| Provider/Program Name: A                     | ll God's Child                     | ren - (861) - CPA                       | <b>\</b>                          |                                      |
|----------------------------------------------|------------------------------------|-----------------------------------------|-----------------------------------|--------------------------------------|
| 1671 Meriweather Dr., Watkinsville, GA 30677 |                                    | Quarterly Sco                           | Current Quarter<br>Score (Grade)  |                                      |
| Phone: 706-316-2421                          |                                    | Q1: 88.72 (B+)                          | Q2: (N/A)                         | 88.72%                               |
| Vendor ID# 35219                             |                                    | Q3: (N/A)                               | Q4: (N/A)                         | (B+)                                 |
| # New Foster Homes During Quarter: 0         |                                    | # Children in Care During<br>Quarter: 4 | # Placements During<br>Quarter: 4 | # Children in Care On<br>Last Day: 4 |
|                                              | Avg<br>Performance All<br>CPAs (%) | Provider<br>Performance (%)*            | Possible Points<br>(Weight)       | Provider Points<br>Earned            |
| OPM Monitoring Reviews                       |                                    |                                         |                                   |                                      |
| Annual Comprehensive Reviews                 | 83%                                | 91%                                     | 25                                | 22.82                                |
| Safety Reviews                               | 87%                                | 100%                                    | 15                                | 15.00                                |
| Monitoring Sub-Tota                          |                                    |                                         | 40                                | 37.82                                |
| CPA Safety Outcomes                          |                                    |                                         |                                   |                                      |
| Incidence of Maltreatment                    | 0.09%                              | No Substantiated<br>Reports             | 10                                | 10.00                                |
| Staff Training                               | 93%                                | 100%                                    | 5                                 | 5.00                                 |
| Staff Safety Checks                          | 81%                                | 33%                                     | 5                                 | 1.65                                 |
| Safety Sub-Tota                              |                                    |                                         | 20                                | 16.65                                |
| CPA Permanency Outcomes                      |                                    |                                         |                                   |                                      |
| Placement Stability                          | 91%                                | 100%                                    | 15                                | 15.00                                |
| Permanency Sub-Tota                          |                                    |                                         | 15                                | 15.00                                |
| CPA Well-Being Outcomes                      |                                    |                                         |                                   |                                      |
| EPSDT Medical Visits                         | 87%                                | 50%                                     | 4                                 | 2.00                                 |
| EPSDT Dental Visits                          | 79%                                | 0%                                      | 4                                 | 0.00                                 |
| Academic Supports                            | 82%                                | 25%                                     | 3                                 | 0.75                                 |
| Provider ECEM Visits                         | 91%                                | 100%                                    | 7                                 | 7.00                                 |
| Provider General Contacts                    | 90%                                | 100%                                    | 7                                 | 7.00                                 |
| Placements with Siblings                     | 70%                                | 100%                                    | Not Scored                        | Not Scored                           |
| Placements within Legal County               | 15%                                | Not Eligible                            | Not Scored                        | Not Scored                           |
| Well-Being Sub-Tota                          |                                    |                                         | 25                                | 16.75                                |
| *Performance calculation descriptions can be | e found in the FY 20°              | 19 RBWO PBP Measureme                   | ents and Standards Guide          |                                      |