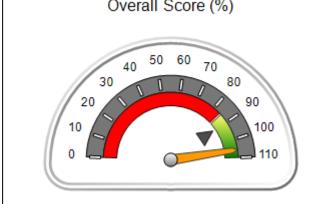

# Performance-Based Placement Measures RBWO Provider GA+SCORECARD - CPA

Report Quarter: Q1 FY2021

| Provider/Program Name: All God's Children - (861) - CPA                                              |                                         |                                   |                                      |  |  |
|------------------------------------------------------------------------------------------------------|-----------------------------------------|-----------------------------------|--------------------------------------|--|--|
| 1671 Meriweather Dr., Watkinsville, GA 30677 Quarterly Scores (Grades) Current Quarter Score (Grade) |                                         |                                   |                                      |  |  |
| Phone: 706-316-2421                                                                                  | Q1: 88.72 (B+)                          | Q1: 88.72 (B+) Q2: (N/A)          |                                      |  |  |
| Vendor ID# 35219                                                                                     | Q3: (N/A)                               | (B+)                              |                                      |  |  |
| # New Foster Homes During Quarter: 0                                                                 | # Children in Care During<br>Quarter: 4 | # Placements During<br>Quarter: 4 | # Children in Care On Last<br>Day: 4 |  |  |

# Performance-Based Placement Measures RBWO Provider GA+SCORECARD - CPA

| Provider/Program Name: A                     | ll God's Child                     | ren - (861) - CPA                       | <b>\</b>                          |                                      |
|----------------------------------------------|------------------------------------|-----------------------------------------|-----------------------------------|--------------------------------------|
| 1671 Meriweather Dr., Watkinsville, GA 30677 |                                    | Quarterly Sco                           | Current Quarter<br>Score (Grade)  |                                      |
| Phone: 706-316-2421                          |                                    | Q1: 88.72 (B+)                          | Q2: (N/A)                         | 88.72%                               |
| Vendor ID# 35219                             |                                    | Q3: (N/A)                               | Q4: (N/A)                         | (B+)                                 |
| # New Foster Homes During Quarter: 0         |                                    | # Children in Care During<br>Quarter: 4 | # Placements During<br>Quarter: 4 | # Children in Care On<br>Last Day: 4 |
|                                              | Avg<br>Performance All<br>CPAs (%) | Provider<br>Performance (%)*            | Possible Points<br>(Weight)       | Provider Points<br>Earned            |
| OPM Monitoring Reviews                       |                                    |                                         |                                   |                                      |
| Annual Comprehensive Reviews                 | 83%                                | 91%                                     | 25                                | 22.82                                |
| Safety Reviews                               | 87%                                | 100%                                    | 15                                | 15.00                                |
| Monitoring Sub-Tota                          |                                    |                                         | 40                                | 37.82                                |
| CPA Safety Outcomes                          |                                    |                                         |                                   |                                      |
| Incidence of Maltreatment                    | 0.09%                              | No Substantiated<br>Reports             | 10                                | 10.00                                |
| Staff Training                               | 93%                                | 100%                                    | 5                                 | 5.00                                 |
| Staff Safety Checks                          | 81%                                | 33%                                     | 5                                 | 1.65                                 |
| Safety Sub-Tota                              |                                    |                                         | 20                                | 16.65                                |
| CPA Permanency Outcomes                      |                                    |                                         |                                   |                                      |
| Placement Stability                          | 91%                                | 100%                                    | 15                                | 15.00                                |
| Permanency Sub-Tota                          |                                    |                                         | 15                                | 15.00                                |
| CPA Well-Being Outcomes                      |                                    |                                         |                                   |                                      |
| EPSDT Medical Visits                         | 87%                                | 50%                                     | 4                                 | 2.00                                 |
| EPSDT Dental Visits                          | 79%                                | 0%                                      | 4                                 | 0.00                                 |
| Academic Supports                            | 82%                                | 25%                                     | 3                                 | 0.75                                 |
| Provider ECEM Visits                         | 91%                                | 100%                                    | 7                                 | 7.00                                 |
| Provider General Contacts                    | 90%                                | 100%                                    | 7                                 | 7.00                                 |
| Placements with Siblings                     | 70%                                | 100%                                    | Not Scored                        | Not Scored                           |
| Placements within Legal County               | 15%                                | Not Eligible                            | Not Scored                        | Not Scored                           |
| Well-Being Sub-Tota                          |                                    |                                         | 25                                | 16.75                                |
| *Performance calculation descriptions can be | e found in the FY 20°              | 19 RBWO PBP Measureme                   | ents and Standards Guide          |                                      |

| Monitoring & Outcomes: Possible Points = 100 | es: Possible Points = 100 Points Earned: 86.22 |          |
|----------------------------------------------|------------------------------------------------|----------|
| Score Before Incentives Credit               |                                                | 86.22%   |
| Incentives Awarded                           |                                                | 2.50 pts |
| PBP Verification                             |                                                | N/A pts  |
| Total Score                                  |                                                | 88.72%   |