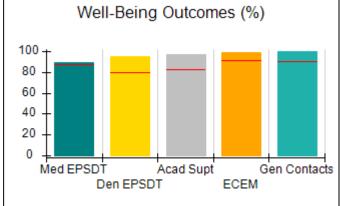

# Performance-Based Placement Measures RBWO Provider GA+SCORECARD - CPA

| Provider/Program Name: A                     | ll God's Child                     | ren - (861) - CPA                       | <b>\</b>                          |                                      |
|----------------------------------------------|------------------------------------|-----------------------------------------|-----------------------------------|--------------------------------------|
| 1671 Meriweather Dr., Watkinsville, GA 30677 |                                    | Quarterly Sco                           | Current Quarter<br>Score (Grade)  |                                      |
| Phone: 706-316-2421                          |                                    | Q1: 88.72 (B+)                          | Q2: (N/A)                         | 88.72%                               |
| Vendor ID# 35219                             |                                    | Q3: (N/A)                               | Q4: (N/A)                         | (B+)                                 |
| # New Foster Homes During Quarter: 0         |                                    | # Children in Care During<br>Quarter: 4 | # Placements During<br>Quarter: 4 | # Children in Care On<br>Last Day: 4 |
|                                              | Avg<br>Performance All<br>CPAs (%) | Provider<br>Performance (%)*            | Possible Points<br>(Weight)       | Provider Points<br>Earned            |
| OPM Monitoring Reviews                       |                                    |                                         |                                   |                                      |
| Annual Comprehensive Reviews                 | 83%                                | 91%                                     | 25                                | 22.82                                |
| Safety Reviews                               | 87%                                | 100%                                    | 15                                | 15.00                                |
| Monitoring Sub-Tota                          |                                    |                                         | 40                                | 37.82                                |
| CPA Safety Outcomes                          |                                    |                                         |                                   |                                      |
| Incidence of Maltreatment                    | 0.09%                              | No Substantiated<br>Reports             | 10                                | 10.00                                |
| Staff Training                               | 93%                                | 100%                                    | 5                                 | 5.00                                 |
| Staff Safety Checks                          | 81%                                | 33%                                     | 5                                 | 1.65                                 |
| Safety Sub-Tota                              |                                    |                                         | 20                                | 16.65                                |
| CPA Permanency Outcomes                      |                                    |                                         |                                   |                                      |
| Placement Stability                          | 91%                                | 100%                                    | 15                                | 15.00                                |
| Permanency Sub-Tota                          |                                    |                                         | 15                                | 15.00                                |
| CPA Well-Being Outcomes                      |                                    |                                         |                                   |                                      |
| EPSDT Medical Visits                         | 87%                                | 50%                                     | 4                                 | 2.00                                 |
| EPSDT Dental Visits                          | 79%                                | 0%                                      | 4                                 | 0.00                                 |
| Academic Supports                            | 82%                                | 25%                                     | 3                                 | 0.75                                 |
| Provider ECEM Visits                         | 91%                                | 100%                                    | 7                                 | 7.00                                 |
| Provider General Contacts                    | 90%                                | 100%                                    | 7                                 | 7.00                                 |
| Placements with Siblings                     | 70%                                | 100%                                    | Not Scored                        | Not Scored                           |
| Placements within Legal County               | 15%                                | Not Eligible                            | Not Scored                        | Not Scored                           |
| Well-Being Sub-Tota                          |                                    |                                         | 25                                | 16.75                                |
| *Performance calculation descriptions can be | e found in the FY 20°              | 19 RBWO PBP Measureme                   | ents and Standards Guide          |                                      |