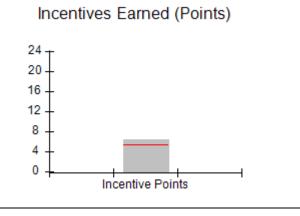

### Provider/Program Name: All God's Children - (861) - CPA

| # New Foster Homes During Quarter: 0                                                                         |                                    | # Children in Care During<br>Quarter: 4 | # Placements During<br>Quarter: 4 | # Children in Care On<br>Last Day: 4 |
|--------------------------------------------------------------------------------------------------------------|------------------------------------|-----------------------------------------|-----------------------------------|--------------------------------------|
| CPA Incentive Credits                                                                                        | Avg<br>Performance All<br>CPAs (%) | Provider<br>Performance (%)*            | Possible Points<br>(Weight)       | Provider Points<br>Earned            |
| Early EPSDT Medical Visits                                                                                   |                                    | Not Eligible                            | 2                                 |                                      |
| Early EPSDT Dental Visits                                                                                    |                                    | 0%                                      | 2                                 | 0.00                                 |
| Permanency Contacts                                                                                          |                                    | 0%                                      | 5                                 | 0.00                                 |
| Additional Academic Supports                                                                                 |                                    | 25%                                     | 2                                 | 0.50                                 |
| HS Grad/GED/Prof or Trade<br>Certificate/College                                                             |                                    | N/A                                     | 10/5/5/1                          |                                      |
| EYSS Agreement                                                                                               |                                    | Not Eligible                            | 5                                 |                                      |
| Community Connections                                                                                        |                                    | 0%                                      | 4                                 | 0.00                                 |
| Foster Hm Retention Rate (threshold = 90)                                                                    |                                    | 100%                                    | 2                                 | 2.00                                 |
| Foster Hm Recruitment (threshold = 100)                                                                      |                                    | 0%                                      | 2                                 | 0.00                                 |
| Active Agency Accreditation                                                                                  |                                    | 0%                                      | 4                                 | 0.00                                 |
| Staff Clinical Licensure                                                                                     |                                    | 0%                                      | 5                                 | 0.00                                 |
| Incentives Total                                                                                             | 5.25                               |                                         |                                   | 2.50                                 |
| Maximum total                                                                                                | combined incentive                 | credit allowed is 10 points.            | Incentives Awarded                | 2.50                                 |
| *Performance calculation descriptions can be found in the FY 2019 RBWO PBP Measurements and Standards Guide. |                                    |                                         |                                   |                                      |

### Provider/Program Name: ALR Family Services, Inc. - (5140) - CPA

| # New Foster Homes During Quarter: 1                                                                         |                                    | # Children in Care During<br>Quarter: 8 | # Placements During<br>Quarter: 8 | # Children in Care On<br>Last Day: 7 |
|--------------------------------------------------------------------------------------------------------------|------------------------------------|-----------------------------------------|-----------------------------------|--------------------------------------|
| CPA Incentive Credits                                                                                        | Avg<br>Performance All<br>CPAs (%) | Provider<br>Performance (%)*            | Possible Points<br>(Weight)       | Provider Points<br>Earned            |
| Early EPSDT Medical Visits                                                                                   |                                    | Not Eligible                            | 2                                 |                                      |
| Early EPSDT Dental Visits                                                                                    |                                    | 100%                                    | 2                                 | 2.00                                 |
| Permanency Contacts                                                                                          |                                    | 0%                                      | 5                                 | 0.00                                 |
| Additional Academic Supports                                                                                 |                                    | 64%                                     | 2                                 | 1.28                                 |
| HS Grad/GED/Prof or Trade<br>Certificate/College                                                             |                                    | N/A                                     | 10/5/5/1                          |                                      |
| EYSS Agreement                                                                                               |                                    | Not Eligible                            | 5                                 |                                      |
| Community Connections                                                                                        |                                    | 0%                                      | 4                                 | 0.00                                 |
| Foster Hm Retention Rate (threshold = 90)                                                                    |                                    | 75%                                     | 2                                 | 0.00                                 |
| Foster Hm Recruitment (threshold = 100)                                                                      |                                    | 100%                                    | 2                                 | 2.00                                 |
| Active Agency Accreditation                                                                                  |                                    | 0%                                      | 4                                 | 0.00                                 |
| Staff Clinical Licensure                                                                                     |                                    | 0%                                      | 5                                 | 0.00                                 |
| Incentives Total                                                                                             | 5.25                               |                                         |                                   | 5.28                                 |
| Maximum total                                                                                                | combined incentive                 | credit allowed is 10 points.            | Incentives Awarded                | 5.28                                 |
| *Performance calculation descriptions can be found in the FY 2019 RBWO PBP Measurements and Standards Guide. |                                    |                                         |                                   |                                      |