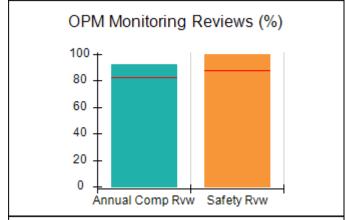

# Performance-Based Placement Measures RBWO Provider GA+SCORECARD - CPA

| Provider/Program Name: A                     | ll God's Child                     | ren - (861) - CPA                       | <b>\</b>                          |                                      |
|----------------------------------------------|------------------------------------|-----------------------------------------|-----------------------------------|--------------------------------------|
| 1671 Meriweather Dr., Watkinsville, GA 30677 |                                    | Quarterly Sco                           | Current Quarter<br>Score (Grade)  |                                      |
| Phone: 706-316-2421                          |                                    | Q1: 88.72 (B+)                          | Q2: (N/A)                         | 88.72%                               |
| Vendor ID# 35219                             |                                    | Q3: (N/A)                               | Q4: (N/A)                         | (B+)                                 |
| # New Foster Homes During Quarter: 0         |                                    | # Children in Care During<br>Quarter: 4 | # Placements During<br>Quarter: 4 | # Children in Care On<br>Last Day: 4 |
|                                              | Avg<br>Performance All<br>CPAs (%) | Provider<br>Performance (%)*            | Possible Points<br>(Weight)       | Provider Points<br>Earned            |
| OPM Monitoring Reviews                       |                                    |                                         |                                   |                                      |
| Annual Comprehensive Reviews                 | 83%                                | 91%                                     | 25                                | 22.82                                |
| Safety Reviews                               | 87%                                | 100%                                    | 15                                | 15.00                                |
| Monitoring Sub-Tota                          |                                    |                                         | 40                                | 37.82                                |
| CPA Safety Outcomes                          |                                    |                                         |                                   |                                      |
| Incidence of Maltreatment                    | 0.09%                              | No Substantiated<br>Reports             | 10                                | 10.00                                |
| Staff Training                               | 93%                                | 100%                                    | 5                                 | 5.00                                 |
| Staff Safety Checks                          | 81%                                | 33%                                     | 5                                 | 1.65                                 |
| Safety Sub-Tota                              |                                    |                                         | 20                                | 16.65                                |
| CPA Permanency Outcomes                      |                                    |                                         |                                   |                                      |
| Placement Stability                          | 91%                                | 100%                                    | 15                                | 15.00                                |
| Permanency Sub-Tota                          |                                    |                                         | 15                                | 15.00                                |
| CPA Well-Being Outcomes                      |                                    |                                         |                                   |                                      |
| EPSDT Medical Visits                         | 87%                                | 50%                                     | 4                                 | 2.00                                 |
| EPSDT Dental Visits                          | 79%                                | 0%                                      | 4                                 | 0.00                                 |
| Academic Supports                            | 82%                                | 25%                                     | 3                                 | 0.75                                 |
| Provider ECEM Visits                         | 91%                                | 100%                                    | 7                                 | 7.00                                 |
| Provider General Contacts                    | 90%                                | 100%                                    | 7                                 | 7.00                                 |
| Placements with Siblings                     | 70%                                | 100%                                    | Not Scored                        | Not Scored                           |
| Placements within Legal County               | 15%                                | Not Eligible                            | Not Scored                        | Not Scored                           |
| Well-Being Sub-Tota                          |                                    |                                         | 25                                | 16.75                                |
| *Performance calculation descriptions can be | e found in the FY 20°              | 19 RBWO PBP Measureme                   | ents and Standards Guide          |                                      |