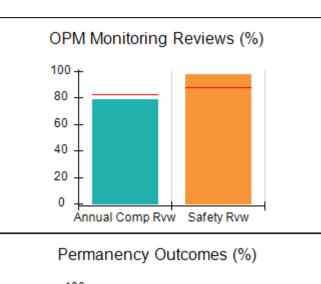

# Performance-Based Placement Measures RBWO Provider GA+SCORECARD - CPA

| Provider/Program Name: A                     | ll God's Child                     | ren - (861) - CPA                       | <b>\</b>                          |                                      |
|----------------------------------------------|------------------------------------|-----------------------------------------|-----------------------------------|--------------------------------------|
| 1671 Meriweather Dr., Watkinsville, GA 30677 |                                    | Quarterly Sco                           | Current Quarter<br>Score (Grade)  |                                      |
| Phone: 706-316-2421                          |                                    | Q1: 88.72 (B+)                          | Q2: (N/A)                         | 88.72%                               |
| Vendor ID# 35219                             |                                    | Q3: (N/A)                               | Q4: (N/A)                         | (B+)                                 |
| # New Foster Homes During Quarter: 0         |                                    | # Children in Care During<br>Quarter: 4 | # Placements During<br>Quarter: 4 | # Children in Care On<br>Last Day: 4 |
|                                              | Avg<br>Performance All<br>CPAs (%) | Provider<br>Performance (%)*            | Possible Points<br>(Weight)       | Provider Points<br>Earned            |
| OPM Monitoring Reviews                       |                                    |                                         |                                   |                                      |
| Annual Comprehensive Reviews                 | 83%                                | 91%                                     | 25                                | 22.82                                |
| Safety Reviews                               | 87%                                | 100%                                    | 15                                | 15.00                                |
| Monitoring Sub-Tota                          |                                    |                                         | 40                                | 37.82                                |
| CPA Safety Outcomes                          |                                    |                                         |                                   |                                      |
| Incidence of Maltreatment                    | 0.09%                              | No Substantiated<br>Reports             | 10                                | 10.00                                |
| Staff Training                               | 93%                                | 100%                                    | 5                                 | 5.00                                 |
| Staff Safety Checks                          | 81%                                | 33%                                     | 5                                 | 1.65                                 |
| Safety Sub-Tota                              |                                    |                                         | 20                                | 16.65                                |
| CPA Permanency Outcomes                      |                                    |                                         |                                   |                                      |
| Placement Stability                          | 91%                                | 100%                                    | 15                                | 15.00                                |
| Permanency Sub-Tota                          |                                    |                                         | 15                                | 15.00                                |
| CPA Well-Being Outcomes                      |                                    |                                         |                                   |                                      |
| EPSDT Medical Visits                         | 87%                                | 50%                                     | 4                                 | 2.00                                 |
| EPSDT Dental Visits                          | 79%                                | 0%                                      | 4                                 | 0.00                                 |
| Academic Supports                            | 82%                                | 25%                                     | 3                                 | 0.75                                 |
| Provider ECEM Visits                         | 91%                                | 100%                                    | 7                                 | 7.00                                 |
| Provider General Contacts                    | 90%                                | 100%                                    | 7                                 | 7.00                                 |
| Placements with Siblings                     | 70%                                | 100%                                    | Not Scored                        | Not Scored                           |
| Placements within Legal County               | 15%                                | Not Eligible                            | Not Scored                        | Not Scored                           |
| Well-Being Sub-Tota                          |                                    |                                         | 25                                | 16.75                                |
| *Performance calculation descriptions can be | e found in the FY 20°              | 19 RBWO PBP Measureme                   | ents and Standards Guide          |                                      |