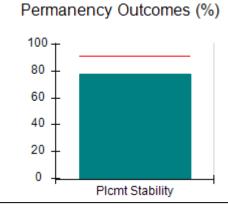

# Performance-Based Placement Measures RBWO Provider GA+SCORECARD - CPA

| Provider/Program Name: A                     | ll God's Child                     | ren - (861) - CPA                       | <b>\</b>                          |                                      |
|----------------------------------------------|------------------------------------|-----------------------------------------|-----------------------------------|--------------------------------------|
| 1671 Meriweather Dr., Watkinsville, GA 30677 |                                    | Quarterly Sco                           | Current Quarter<br>Score (Grade)  |                                      |
| Phone: 706-316-2421                          |                                    | Q1: 88.72 (B+)                          | Q2: (N/A)                         | 88.72%                               |
| Vendor ID# 35219                             |                                    | Q3: (N/A)                               | Q4: (N/A)                         | (B+)                                 |
| # New Foster Homes During Quarter: 0         |                                    | # Children in Care During<br>Quarter: 4 | # Placements During<br>Quarter: 4 | # Children in Care On<br>Last Day: 4 |
|                                              | Avg<br>Performance All<br>CPAs (%) | Provider<br>Performance (%)*            | Possible Points<br>(Weight)       | Provider Points<br>Earned            |
| OPM Monitoring Reviews                       |                                    |                                         |                                   |                                      |
| Annual Comprehensive Reviews                 | 83%                                | 91%                                     | 25                                | 22.82                                |
| Safety Reviews                               | 87%                                | 100%                                    | 15                                | 15.00                                |
| Monitoring Sub-Tota                          |                                    |                                         | 40                                | 37.82                                |
| CPA Safety Outcomes                          |                                    |                                         |                                   |                                      |
| Incidence of Maltreatment                    | 0.09%                              | No Substantiated<br>Reports             | 10                                | 10.00                                |
| Staff Training                               | 93%                                | 100%                                    | 5                                 | 5.00                                 |
| Staff Safety Checks                          | 81%                                | 33%                                     | 5                                 | 1.65                                 |
| Safety Sub-Tota                              |                                    |                                         | 20                                | 16.65                                |
| CPA Permanency Outcomes                      |                                    |                                         |                                   |                                      |
| Placement Stability                          | 91%                                | 100%                                    | 15                                | 15.00                                |
| Permanency Sub-Tota                          |                                    |                                         | 15                                | 15.00                                |
| CPA Well-Being Outcomes                      |                                    |                                         |                                   |                                      |
| EPSDT Medical Visits                         | 87%                                | 50%                                     | 4                                 | 2.00                                 |
| EPSDT Dental Visits                          | 79%                                | 0%                                      | 4                                 | 0.00                                 |
| Academic Supports                            | 82%                                | 25%                                     | 3                                 | 0.75                                 |
| Provider ECEM Visits                         | 91%                                | 100%                                    | 7                                 | 7.00                                 |
| Provider General Contacts                    | 90%                                | 100%                                    | 7                                 | 7.00                                 |
| Placements with Siblings                     | 70%                                | 100%                                    | Not Scored                        | Not Scored                           |
| Placements within Legal County               | 15%                                | Not Eligible                            | Not Scored                        | Not Scored                           |
| Well-Being Sub-Tota                          |                                    |                                         | 25                                | 16.75                                |
| *Performance calculation descriptions can be | e found in the FY 20°              | 19 RBWO PBP Measureme                   | ents and Standards Guide          |                                      |