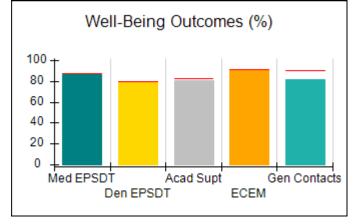

# Performance-Based Placement Measures RBWO Provider GA+SCORECARD - CPA

| Provider/Program Name: A                     | ll God's Child                     | ren - (861) - CPA                       | <b>\</b>                          |                                      |
|----------------------------------------------|------------------------------------|-----------------------------------------|-----------------------------------|--------------------------------------|
| 1671 Meriweather Dr., Watkinsville, GA 30677 |                                    | Quarterly Sco                           | Current Quarter<br>Score (Grade)  |                                      |
| Phone: 706-316-2421                          |                                    | Q1: 88.72 (B+)                          | Q2: (N/A)                         | 88.72%                               |
| Vendor ID# 35219                             |                                    | Q3: (N/A)                               | Q4: (N/A)                         | (B+)                                 |
| # New Foster Homes During Quarter: 0         |                                    | # Children in Care During<br>Quarter: 4 | # Placements During<br>Quarter: 4 | # Children in Care On<br>Last Day: 4 |
|                                              | Avg<br>Performance All<br>CPAs (%) | Provider<br>Performance (%)*            | Possible Points<br>(Weight)       | Provider Points<br>Earned            |
| OPM Monitoring Reviews                       |                                    |                                         |                                   |                                      |
| Annual Comprehensive Reviews                 | 83%                                | 91%                                     | 25                                | 22.82                                |
| Safety Reviews                               | 87%                                | 100%                                    | 15                                | 15.00                                |
| Monitoring Sub-Tota                          |                                    |                                         | 40                                | 37.82                                |
| CPA Safety Outcomes                          |                                    |                                         |                                   |                                      |
| Incidence of Maltreatment                    | 0.09%                              | No Substantiated<br>Reports             | 10                                | 10.00                                |
| Staff Training                               | 93%                                | 100%                                    | 5                                 | 5.00                                 |
| Staff Safety Checks                          | 81%                                | 33%                                     | 5                                 | 1.65                                 |
| Safety Sub-Tota                              |                                    |                                         | 20                                | 16.65                                |
| CPA Permanency Outcomes                      |                                    |                                         |                                   |                                      |
| Placement Stability                          | 91%                                | 100%                                    | 15                                | 15.00                                |
| Permanency Sub-Tota                          |                                    |                                         | 15                                | 15.00                                |
| CPA Well-Being Outcomes                      |                                    |                                         |                                   |                                      |
| EPSDT Medical Visits                         | 87%                                | 50%                                     | 4                                 | 2.00                                 |
| EPSDT Dental Visits                          | 79%                                | 0%                                      | 4                                 | 0.00                                 |
| Academic Supports                            | 82%                                | 25%                                     | 3                                 | 0.75                                 |
| Provider ECEM Visits                         | 91%                                | 100%                                    | 7                                 | 7.00                                 |
| Provider General Contacts                    | 90%                                | 100%                                    | 7                                 | 7.00                                 |
| Placements with Siblings                     | 70%                                | 100%                                    | Not Scored                        | Not Scored                           |
| Placements within Legal County               | 15%                                | Not Eligible                            | Not Scored                        | Not Scored                           |
| Well-Being Sub-Tota                          |                                    |                                         | 25                                | 16.75                                |
| *Performance calculation descriptions can be | e found in the FY 20°              | 19 RBWO PBP Measureme                   | ents and Standards Guide          |                                      |