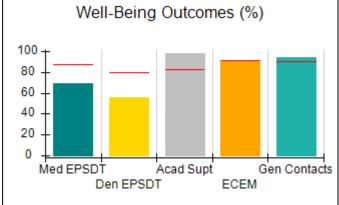

# Performance-Based Placement Measures RBWO Provider GA+SCORECARD - CPA

| Provider/Program Name: A                     | ll God's Child                     | ren - (861) - CPA                       | <b>\</b>                          |                                      |
|----------------------------------------------|------------------------------------|-----------------------------------------|-----------------------------------|--------------------------------------|
| 1671 Meriweather Dr., Watkinsville, GA 30677 |                                    | Quarterly Sco                           | Current Quarter<br>Score (Grade)  |                                      |
| Phone: 706-316-2421                          |                                    | Q1: 88.72 (B+)                          | Q2: (N/A)                         | 88.72%                               |
| Vendor ID# 35219                             |                                    | Q3: (N/A)                               | Q4: (N/A)                         | (B+)                                 |
| # New Foster Homes During Quarter: 0         |                                    | # Children in Care During<br>Quarter: 4 | # Placements During<br>Quarter: 4 | # Children in Care On<br>Last Day: 4 |
|                                              | Avg<br>Performance All<br>CPAs (%) | Provider<br>Performance (%)*            | Possible Points<br>(Weight)       | Provider Points<br>Earned            |
| OPM Monitoring Reviews                       |                                    |                                         |                                   |                                      |
| Annual Comprehensive Reviews                 | 83%                                | 91%                                     | 25                                | 22.82                                |
| Safety Reviews                               | 87%                                | 100%                                    | 15                                | 15.00                                |
| Monitoring Sub-Tota                          |                                    |                                         | 40                                | 37.82                                |
| CPA Safety Outcomes                          |                                    |                                         |                                   |                                      |
| Incidence of Maltreatment                    | 0.09%                              | No Substantiated<br>Reports             | 10                                | 10.00                                |
| Staff Training                               | 93%                                | 100%                                    | 5                                 | 5.00                                 |
| Staff Safety Checks                          | 81%                                | 33%                                     | 5                                 | 1.65                                 |
| Safety Sub-Tota                              |                                    |                                         | 20                                | 16.65                                |
| CPA Permanency Outcomes                      |                                    |                                         |                                   |                                      |
| Placement Stability                          | 91%                                | 100%                                    | 15                                | 15.00                                |
| Permanency Sub-Tota                          |                                    |                                         | 15                                | 15.00                                |
| CPA Well-Being Outcomes                      |                                    |                                         |                                   |                                      |
| EPSDT Medical Visits                         | 87%                                | 50%                                     | 4                                 | 2.00                                 |
| EPSDT Dental Visits                          | 79%                                | 0%                                      | 4                                 | 0.00                                 |
| Academic Supports                            | 82%                                | 25%                                     | 3                                 | 0.75                                 |
| Provider ECEM Visits                         | 91%                                | 100%                                    | 7                                 | 7.00                                 |
| Provider General Contacts                    | 90%                                | 100%                                    | 7                                 | 7.00                                 |
| Placements with Siblings                     | 70%                                | 100%                                    | Not Scored                        | Not Scored                           |
| Placements within Legal County               | 15%                                | Not Eligible                            | Not Scored                        | Not Scored                           |
| Well-Being Sub-Tota                          |                                    |                                         | 25                                | 16.75                                |
| *Performance calculation descriptions can be | e found in the FY 20°              | 19 RBWO PBP Measureme                   | ents and Standards Guide          |                                      |