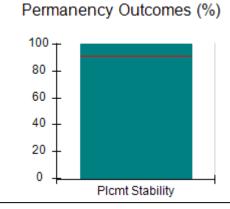

# Performance-Based Placement Measures RBWO Provider GA+SCORECARD - CPA

| Provider/Program Name: A                     | ll God's Child                     | ren - (861) - CPA                       | <b>\</b>                          |                                      |
|----------------------------------------------|------------------------------------|-----------------------------------------|-----------------------------------|--------------------------------------|
| 1671 Meriweather Dr., Watkinsville, GA 30677 |                                    | Quarterly Sco                           | Current Quarter<br>Score (Grade)  |                                      |
| Phone: 706-316-2421                          |                                    | Q1: 88.72 (B+)                          | Q2: (N/A)                         | 88.72%                               |
| Vendor ID# 35219                             |                                    | Q3: (N/A)                               | Q4: (N/A)                         | (B+)                                 |
| # New Foster Homes During Quarter: 0         |                                    | # Children in Care During<br>Quarter: 4 | # Placements During<br>Quarter: 4 | # Children in Care On<br>Last Day: 4 |
|                                              | Avg<br>Performance All<br>CPAs (%) | Provider<br>Performance (%)*            | Possible Points<br>(Weight)       | Provider Points<br>Earned            |
| OPM Monitoring Reviews                       |                                    |                                         |                                   |                                      |
| Annual Comprehensive Reviews                 | 83%                                | 91%                                     | 25                                | 22.82                                |
| Safety Reviews                               | 87%                                | 100%                                    | 15                                | 15.00                                |
| Monitoring Sub-Tota                          |                                    |                                         | 40                                | 37.82                                |
| CPA Safety Outcomes                          |                                    |                                         |                                   |                                      |
| Incidence of Maltreatment                    | 0.09%                              | No Substantiated<br>Reports             | 10                                | 10.00                                |
| Staff Training                               | 93%                                | 100%                                    | 5                                 | 5.00                                 |
| Staff Safety Checks                          | 81%                                | 33%                                     | 5                                 | 1.65                                 |
| Safety Sub-Tota                              |                                    |                                         | 20                                | 16.65                                |
| CPA Permanency Outcomes                      |                                    |                                         |                                   |                                      |
| Placement Stability                          | 91%                                | 100%                                    | 15                                | 15.00                                |
| Permanency Sub-Tota                          |                                    |                                         | 15                                | 15.00                                |
| CPA Well-Being Outcomes                      |                                    |                                         |                                   |                                      |
| EPSDT Medical Visits                         | 87%                                | 50%                                     | 4                                 | 2.00                                 |
| EPSDT Dental Visits                          | 79%                                | 0%                                      | 4                                 | 0.00                                 |
| Academic Supports                            | 82%                                | 25%                                     | 3                                 | 0.75                                 |
| Provider ECEM Visits                         | 91%                                | 100%                                    | 7                                 | 7.00                                 |
| Provider General Contacts                    | 90%                                | 100%                                    | 7                                 | 7.00                                 |
| Placements with Siblings                     | 70%                                | 100%                                    | Not Scored                        | Not Scored                           |
| Placements within Legal County               | 15%                                | Not Eligible                            | Not Scored                        | Not Scored                           |
| Well-Being Sub-Tota                          |                                    |                                         | 25                                | 16.75                                |
| *Performance calculation descriptions can be | e found in the FY 20°              | 19 RBWO PBP Measureme                   | ents and Standards Guide          |                                      |