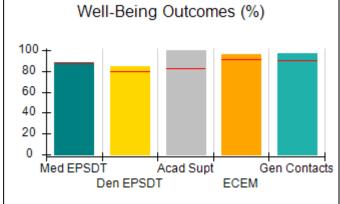

# Performance-Based Placement Measures RBWO Provider GA+SCORECARD - CPA

| Provider/Program Name: A                     | ll God's Child                     | ren - (861) - CPA                       | <b>\</b>                          |                                      |
|----------------------------------------------|------------------------------------|-----------------------------------------|-----------------------------------|--------------------------------------|
| 1671 Meriweather Dr., Watkinsville, GA 30677 |                                    | Quarterly Sco                           | Current Quarter<br>Score (Grade)  |                                      |
| Phone: 706-316-2421                          |                                    | Q1: 88.72 (B+)                          | Q2: (N/A)                         | 88.72%                               |
| Vendor ID# 35219                             |                                    | Q3: (N/A)                               | Q4: (N/A)                         | (B+)                                 |
| # New Foster Homes During Quarter: 0         |                                    | # Children in Care During<br>Quarter: 4 | # Placements During<br>Quarter: 4 | # Children in Care On<br>Last Day: 4 |
|                                              | Avg<br>Performance All<br>CPAs (%) | Provider<br>Performance (%)*            | Possible Points<br>(Weight)       | Provider Points<br>Earned            |
| OPM Monitoring Reviews                       |                                    |                                         |                                   |                                      |
| Annual Comprehensive Reviews                 | 83%                                | 91%                                     | 25                                | 22.82                                |
| Safety Reviews                               | 87%                                | 100%                                    | 15                                | 15.00                                |
| Monitoring Sub-Tota                          |                                    |                                         | 40                                | 37.82                                |
| CPA Safety Outcomes                          |                                    |                                         |                                   |                                      |
| Incidence of Maltreatment                    | 0.09%                              | No Substantiated<br>Reports             | 10                                | 10.00                                |
| Staff Training                               | 93%                                | 100%                                    | 5                                 | 5.00                                 |
| Staff Safety Checks                          | 81%                                | 33%                                     | 5                                 | 1.65                                 |
| Safety Sub-Tota                              |                                    |                                         | 20                                | 16.65                                |
| CPA Permanency Outcomes                      |                                    |                                         |                                   |                                      |
| Placement Stability                          | 91%                                | 100%                                    | 15                                | 15.00                                |
| Permanency Sub-Tota                          |                                    |                                         | 15                                | 15.00                                |
| CPA Well-Being Outcomes                      |                                    |                                         |                                   |                                      |
| EPSDT Medical Visits                         | 87%                                | 50%                                     | 4                                 | 2.00                                 |
| EPSDT Dental Visits                          | 79%                                | 0%                                      | 4                                 | 0.00                                 |
| Academic Supports                            | 82%                                | 25%                                     | 3                                 | 0.75                                 |
| Provider ECEM Visits                         | 91%                                | 100%                                    | 7                                 | 7.00                                 |
| Provider General Contacts                    | 90%                                | 100%                                    | 7                                 | 7.00                                 |
| Placements with Siblings                     | 70%                                | 100%                                    | Not Scored                        | Not Scored                           |
| Placements within Legal County               | 15%                                | Not Eligible                            | Not Scored                        | Not Scored                           |
| Well-Being Sub-Tota                          |                                    |                                         | 25                                | 16.75                                |
| *Performance calculation descriptions can be | e found in the FY 20°              | 19 RBWO PBP Measureme                   | ents and Standards Guide          |                                      |