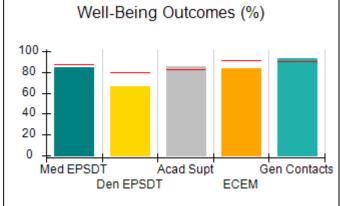

# Performance-Based Placement Measures RBWO Provider GA+SCORECARD - CPA

| Provider/Program Name: A                     | ll God's Child                     | ren - (861) - CPA                       | <b>\</b>                          |                                      |
|----------------------------------------------|------------------------------------|-----------------------------------------|-----------------------------------|--------------------------------------|
| 1671 Meriweather Dr., Watkinsville, GA 30677 |                                    | Quarterly Sco                           | Current Quarter<br>Score (Grade)  |                                      |
| Phone: 706-316-2421                          |                                    | Q1: 88.72 (B+)                          | Q2: (N/A)                         | 88.72%                               |
| Vendor ID# 35219                             |                                    | Q3: (N/A)                               | Q4: (N/A)                         | (B+)                                 |
| # New Foster Homes During Quarter: 0         |                                    | # Children in Care During<br>Quarter: 4 | # Placements During<br>Quarter: 4 | # Children in Care On<br>Last Day: 4 |
|                                              | Avg<br>Performance All<br>CPAs (%) | Provider<br>Performance (%)*            | Possible Points<br>(Weight)       | Provider Points<br>Earned            |
| OPM Monitoring Reviews                       |                                    |                                         |                                   |                                      |
| Annual Comprehensive Reviews                 | 83%                                | 91%                                     | 25                                | 22.82                                |
| Safety Reviews                               | 87%                                | 100%                                    | 15                                | 15.00                                |
| Monitoring Sub-Tota                          |                                    |                                         | 40                                | 37.82                                |
| CPA Safety Outcomes                          |                                    |                                         |                                   |                                      |
| Incidence of Maltreatment                    | 0.09%                              | No Substantiated<br>Reports             | 10                                | 10.00                                |
| Staff Training                               | 93%                                | 100%                                    | 5                                 | 5.00                                 |
| Staff Safety Checks                          | 81%                                | 33%                                     | 5                                 | 1.65                                 |
| Safety Sub-Tota                              |                                    |                                         | 20                                | 16.65                                |
| CPA Permanency Outcomes                      |                                    |                                         |                                   |                                      |
| Placement Stability                          | 91%                                | 100%                                    | 15                                | 15.00                                |
| Permanency Sub-Tota                          |                                    |                                         | 15                                | 15.00                                |
| CPA Well-Being Outcomes                      |                                    |                                         |                                   |                                      |
| EPSDT Medical Visits                         | 87%                                | 50%                                     | 4                                 | 2.00                                 |
| EPSDT Dental Visits                          | 79%                                | 0%                                      | 4                                 | 0.00                                 |
| Academic Supports                            | 82%                                | 25%                                     | 3                                 | 0.75                                 |
| Provider ECEM Visits                         | 91%                                | 100%                                    | 7                                 | 7.00                                 |
| Provider General Contacts                    | 90%                                | 100%                                    | 7                                 | 7.00                                 |
| Placements with Siblings                     | 70%                                | 100%                                    | Not Scored                        | Not Scored                           |
| Placements within Legal County               | 15%                                | Not Eligible                            | Not Scored                        | Not Scored                           |
| Well-Being Sub-Tota                          |                                    |                                         | 25                                | 16.75                                |
| *Performance calculation descriptions can be | e found in the FY 20°              | 19 RBWO PBP Measureme                   | ents and Standards Guide          |                                      |