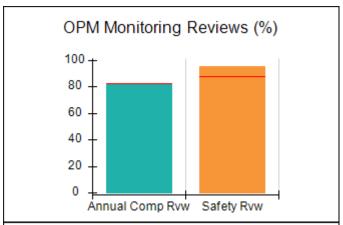

# Performance-Based Placement Measures RBWO Provider GA+SCORECARD - CPA

| Provider/Program Name: A                     | ll God's Child                     | ren - (861) - CPA                       | <b>\</b>                          |                                      |
|----------------------------------------------|------------------------------------|-----------------------------------------|-----------------------------------|--------------------------------------|
| 1671 Meriweather Dr., Watkinsville, GA 30677 |                                    | Quarterly Sco                           | Current Quarter<br>Score (Grade)  |                                      |
| Phone: 706-316-2421                          |                                    | Q1: 88.72 (B+)                          | Q2: (N/A)                         | 88.72%                               |
| Vendor ID# 35219                             |                                    | Q3: (N/A)                               | Q4: (N/A)                         | (B+)                                 |
| # New Foster Homes During Quarter: 0         |                                    | # Children in Care During<br>Quarter: 4 | # Placements During<br>Quarter: 4 | # Children in Care On<br>Last Day: 4 |
|                                              | Avg<br>Performance All<br>CPAs (%) | Provider<br>Performance (%)*            | Possible Points<br>(Weight)       | Provider Points<br>Earned            |
| OPM Monitoring Reviews                       |                                    |                                         |                                   |                                      |
| Annual Comprehensive Reviews                 | 83%                                | 91%                                     | 25                                | 22.82                                |
| Safety Reviews                               | 87%                                | 100%                                    | 15                                | 15.00                                |
| Monitoring Sub-Tota                          |                                    |                                         | 40                                | 37.82                                |
| CPA Safety Outcomes                          |                                    |                                         |                                   |                                      |
| Incidence of Maltreatment                    | 0.09%                              | No Substantiated<br>Reports             | 10                                | 10.00                                |
| Staff Training                               | 93%                                | 100%                                    | 5                                 | 5.00                                 |
| Staff Safety Checks                          | 81%                                | 33%                                     | 5                                 | 1.65                                 |
| Safety Sub-Tota                              |                                    |                                         | 20                                | 16.65                                |
| CPA Permanency Outcomes                      |                                    |                                         |                                   |                                      |
| Placement Stability                          | 91%                                | 100%                                    | 15                                | 15.00                                |
| Permanency Sub-Tota                          |                                    |                                         | 15                                | 15.00                                |
| CPA Well-Being Outcomes                      |                                    |                                         |                                   |                                      |
| EPSDT Medical Visits                         | 87%                                | 50%                                     | 4                                 | 2.00                                 |
| EPSDT Dental Visits                          | 79%                                | 0%                                      | 4                                 | 0.00                                 |
| Academic Supports                            | 82%                                | 25%                                     | 3                                 | 0.75                                 |
| Provider ECEM Visits                         | 91%                                | 100%                                    | 7                                 | 7.00                                 |
| Provider General Contacts                    | 90%                                | 100%                                    | 7                                 | 7.00                                 |
| Placements with Siblings                     | 70%                                | 100%                                    | Not Scored                        | Not Scored                           |
| Placements within Legal County               | 15%                                | Not Eligible                            | Not Scored                        | Not Scored                           |
| Well-Being Sub-Tota                          |                                    |                                         | 25                                | 16.75                                |
| *Performance calculation descriptions can be | e found in the FY 20°              | 19 RBWO PBP Measureme                   | ents and Standards Guide          |                                      |