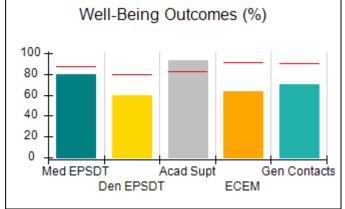

# Performance-Based Placement Measures RBWO Provider GA+SCORECARD - CPA

| Provider/Program Name: A                     | ll God's Child                     | ren - (861) - CPA                       | <b>\</b>                          |                                      |
|----------------------------------------------|------------------------------------|-----------------------------------------|-----------------------------------|--------------------------------------|
| 1671 Meriweather Dr., Watkinsville, GA 30677 |                                    | Quarterly Sco                           | Current Quarter<br>Score (Grade)  |                                      |
| Phone: 706-316-2421                          |                                    | Q1: 88.72 (B+)                          | Q2: (N/A)                         | 88.72%                               |
| Vendor ID# 35219                             |                                    | Q3: (N/A)                               | Q4: (N/A)                         | (B+)                                 |
| # New Foster Homes During Quarter: 0         |                                    | # Children in Care During<br>Quarter: 4 | # Placements During<br>Quarter: 4 | # Children in Care On<br>Last Day: 4 |
|                                              | Avg<br>Performance All<br>CPAs (%) | Provider<br>Performance (%)*            | Possible Points<br>(Weight)       | Provider Points<br>Earned            |
| OPM Monitoring Reviews                       |                                    |                                         |                                   |                                      |
| Annual Comprehensive Reviews                 | 83%                                | 91%                                     | 25                                | 22.82                                |
| Safety Reviews                               | 87%                                | 100%                                    | 15                                | 15.00                                |
| Monitoring Sub-Tota                          |                                    |                                         | 40                                | 37.82                                |
| CPA Safety Outcomes                          |                                    |                                         |                                   |                                      |
| Incidence of Maltreatment                    | 0.09%                              | No Substantiated<br>Reports             | 10                                | 10.00                                |
| Staff Training                               | 93%                                | 100%                                    | 5                                 | 5.00                                 |
| Staff Safety Checks                          | 81%                                | 33%                                     | 5                                 | 1.65                                 |
| Safety Sub-Tota                              |                                    |                                         | 20                                | 16.65                                |
| CPA Permanency Outcomes                      |                                    |                                         |                                   |                                      |
| Placement Stability                          | 91%                                | 100%                                    | 15                                | 15.00                                |
| Permanency Sub-Tota                          |                                    |                                         | 15                                | 15.00                                |
| CPA Well-Being Outcomes                      |                                    |                                         |                                   |                                      |
| EPSDT Medical Visits                         | 87%                                | 50%                                     | 4                                 | 2.00                                 |
| EPSDT Dental Visits                          | 79%                                | 0%                                      | 4                                 | 0.00                                 |
| Academic Supports                            | 82%                                | 25%                                     | 3                                 | 0.75                                 |
| Provider ECEM Visits                         | 91%                                | 100%                                    | 7                                 | 7.00                                 |
| Provider General Contacts                    | 90%                                | 100%                                    | 7                                 | 7.00                                 |
| Placements with Siblings                     | 70%                                | 100%                                    | Not Scored                        | Not Scored                           |
| Placements within Legal County               | 15%                                | Not Eligible                            | Not Scored                        | Not Scored                           |
| Well-Being Sub-Tota                          |                                    |                                         | 25                                | 16.75                                |
| *Performance calculation descriptions can be | e found in the FY 20°              | 19 RBWO PBP Measureme                   | ents and Standards Guide          |                                      |