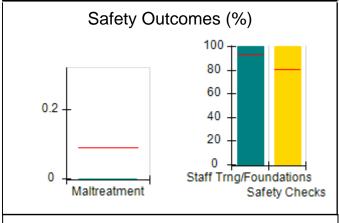

# Performance-Based Placement Measures RBWO Provider GA+SCORECARD - CPA

| Provider/Program Name: A                     | ll God's Child                     | ren - (861) - CPA                       | <b>\</b>                          |                                      |
|----------------------------------------------|------------------------------------|-----------------------------------------|-----------------------------------|--------------------------------------|
| 1671 Meriweather Dr., Watkinsville, GA 30677 |                                    | Quarterly Sco                           | Current Quarter<br>Score (Grade)  |                                      |
| Phone: 706-316-2421                          |                                    | Q1: 88.72 (B+)                          | Q2: (N/A)                         | 88.72%                               |
| Vendor ID# 35219                             |                                    | Q3: (N/A)                               | Q4: (N/A)                         | (B+)                                 |
| # New Foster Homes During Quarter: 0         |                                    | # Children in Care During<br>Quarter: 4 | # Placements During<br>Quarter: 4 | # Children in Care On<br>Last Day: 4 |
|                                              | Avg<br>Performance All<br>CPAs (%) | Provider<br>Performance (%)*            | Possible Points<br>(Weight)       | Provider Points<br>Earned            |
| OPM Monitoring Reviews                       |                                    |                                         |                                   |                                      |
| Annual Comprehensive Reviews                 | 83%                                | 91%                                     | 25                                | 22.82                                |
| Safety Reviews                               | 87%                                | 100%                                    | 15                                | 15.00                                |
| Monitoring Sub-Tota                          |                                    |                                         | 40                                | 37.82                                |
| CPA Safety Outcomes                          |                                    |                                         |                                   |                                      |
| Incidence of Maltreatment                    | 0.09%                              | No Substantiated<br>Reports             | 10                                | 10.00                                |
| Staff Training                               | 93%                                | 100%                                    | 5                                 | 5.00                                 |
| Staff Safety Checks                          | 81%                                | 33%                                     | 5                                 | 1.65                                 |
| Safety Sub-Tota                              |                                    |                                         | 20                                | 16.65                                |
| CPA Permanency Outcomes                      |                                    |                                         |                                   |                                      |
| Placement Stability                          | 91%                                | 100%                                    | 15                                | 15.00                                |
| Permanency Sub-Tota                          |                                    |                                         | 15                                | 15.00                                |
| CPA Well-Being Outcomes                      |                                    |                                         |                                   |                                      |
| EPSDT Medical Visits                         | 87%                                | 50%                                     | 4                                 | 2.00                                 |
| EPSDT Dental Visits                          | 79%                                | 0%                                      | 4                                 | 0.00                                 |
| Academic Supports                            | 82%                                | 25%                                     | 3                                 | 0.75                                 |
| Provider ECEM Visits                         | 91%                                | 100%                                    | 7                                 | 7.00                                 |
| Provider General Contacts                    | 90%                                | 100%                                    | 7                                 | 7.00                                 |
| Placements with Siblings                     | 70%                                | 100%                                    | Not Scored                        | Not Scored                           |
| Placements within Legal County               | 15%                                | Not Eligible                            | Not Scored                        | Not Scored                           |
| Well-Being Sub-Tota                          |                                    |                                         | 25                                | 16.75                                |
| *Performance calculation descriptions can be | e found in the FY 20°              | 19 RBWO PBP Measureme                   | ents and Standards Guide          |                                      |