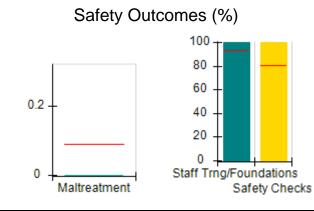

# Performance-Based Placement Measures RBWO Provider GA+SCORECARD - CPA

| Provider/Program Name: A                     | ll God's Child                     | ren - (861) - CPA                       | <b>\</b>                          |                                      |
|----------------------------------------------|------------------------------------|-----------------------------------------|-----------------------------------|--------------------------------------|
| 1671 Meriweather Dr., Watkinsville, GA 30677 |                                    | Quarterly Sco                           | Current Quarter<br>Score (Grade)  |                                      |
| Phone: 706-316-2421                          |                                    | Q1: 88.72 (B+)                          | Q2: (N/A)                         | 88.72%                               |
| Vendor ID# 35219                             |                                    | Q3: (N/A)                               | Q4: (N/A)                         | (B+)                                 |
| # New Foster Homes During Quarter: 0         |                                    | # Children in Care During<br>Quarter: 4 | # Placements During<br>Quarter: 4 | # Children in Care On<br>Last Day: 4 |
|                                              | Avg<br>Performance All<br>CPAs (%) | Provider<br>Performance (%)*            | Possible Points<br>(Weight)       | Provider Points<br>Earned            |
| OPM Monitoring Reviews                       |                                    |                                         |                                   |                                      |
| Annual Comprehensive Reviews                 | 83%                                | 91%                                     | 25                                | 22.82                                |
| Safety Reviews                               | 87%                                | 100%                                    | 15                                | 15.00                                |
| Monitoring Sub-Tota                          |                                    |                                         | 40                                | 37.82                                |
| CPA Safety Outcomes                          |                                    |                                         |                                   |                                      |
| Incidence of Maltreatment                    | 0.09%                              | No Substantiated<br>Reports             | 10                                | 10.00                                |
| Staff Training                               | 93%                                | 100%                                    | 5                                 | 5.00                                 |
| Staff Safety Checks                          | 81%                                | 33%                                     | 5                                 | 1.65                                 |
| Safety Sub-Tota                              |                                    |                                         | 20                                | 16.65                                |
| CPA Permanency Outcomes                      |                                    |                                         |                                   |                                      |
| Placement Stability                          | 91%                                | 100%                                    | 15                                | 15.00                                |
| Permanency Sub-Tota                          |                                    |                                         | 15                                | 15.00                                |
| CPA Well-Being Outcomes                      |                                    |                                         |                                   |                                      |
| EPSDT Medical Visits                         | 87%                                | 50%                                     | 4                                 | 2.00                                 |
| EPSDT Dental Visits                          | 79%                                | 0%                                      | 4                                 | 0.00                                 |
| Academic Supports                            | 82%                                | 25%                                     | 3                                 | 0.75                                 |
| Provider ECEM Visits                         | 91%                                | 100%                                    | 7                                 | 7.00                                 |
| Provider General Contacts                    | 90%                                | 100%                                    | 7                                 | 7.00                                 |
| Placements with Siblings                     | 70%                                | 100%                                    | Not Scored                        | Not Scored                           |
| Placements within Legal County               | 15%                                | Not Eligible                            | Not Scored                        | Not Scored                           |
| Well-Being Sub-Tota                          |                                    |                                         | 25                                | 16.75                                |
| *Performance calculation descriptions can be | e found in the FY 20°              | 19 RBWO PBP Measureme                   | ents and Standards Guide          |                                      |