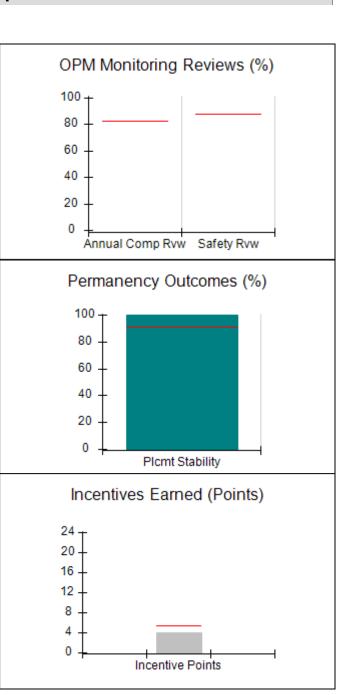

# Performance-Based Placement Measures RBWO Provider GA+SCORECARD - CPA

| Provider/Program Name: A                     | ll God's Child                     | ren - (861) - CPA                       | <b>\</b>                          |                                      |
|----------------------------------------------|------------------------------------|-----------------------------------------|-----------------------------------|--------------------------------------|
| 1671 Meriweather Dr., Watkinsville, GA 30677 |                                    | Quarterly Sco                           | Current Quarter<br>Score (Grade)  |                                      |
| Phone: 706-316-2421                          |                                    | Q1: 88.72 (B+)                          | Q2: (N/A)                         | 88.72%                               |
| Vendor ID# 35219                             |                                    | Q3: (N/A)                               | Q4: (N/A)                         | (B+)                                 |
| # New Foster Homes During Quarter: 0         |                                    | # Children in Care During<br>Quarter: 4 | # Placements During<br>Quarter: 4 | # Children in Care On<br>Last Day: 4 |
|                                              | Avg<br>Performance All<br>CPAs (%) | Provider<br>Performance (%)*            | Possible Points<br>(Weight)       | Provider Points<br>Earned            |
| OPM Monitoring Reviews                       |                                    |                                         |                                   |                                      |
| Annual Comprehensive Reviews                 | 83%                                | 91%                                     | 25                                | 22.82                                |
| Safety Reviews                               | 87%                                | 100%                                    | 15                                | 15.00                                |
| Monitoring Sub-Tota                          |                                    |                                         | 40                                | 37.82                                |
| CPA Safety Outcomes                          |                                    |                                         |                                   |                                      |
| Incidence of Maltreatment                    | 0.09%                              | No Substantiated<br>Reports             | 10                                | 10.00                                |
| Staff Training                               | 93%                                | 100%                                    | 5                                 | 5.00                                 |
| Staff Safety Checks                          | 81%                                | 33%                                     | 5                                 | 1.65                                 |
| Safety Sub-Tota                              |                                    |                                         | 20                                | 16.65                                |
| CPA Permanency Outcomes                      |                                    |                                         |                                   |                                      |
| Placement Stability                          | 91%                                | 100%                                    | 15                                | 15.00                                |
| Permanency Sub-Tota                          |                                    |                                         | 15                                | 15.00                                |
| CPA Well-Being Outcomes                      |                                    |                                         |                                   |                                      |
| EPSDT Medical Visits                         | 87%                                | 50%                                     | 4                                 | 2.00                                 |
| EPSDT Dental Visits                          | 79%                                | 0%                                      | 4                                 | 0.00                                 |
| Academic Supports                            | 82%                                | 25%                                     | 3                                 | 0.75                                 |
| Provider ECEM Visits                         | 91%                                | 100%                                    | 7                                 | 7.00                                 |
| Provider General Contacts                    | 90%                                | 100%                                    | 7                                 | 7.00                                 |
| Placements with Siblings                     | 70%                                | 100%                                    | Not Scored                        | Not Scored                           |
| Placements within Legal County               | 15%                                | Not Eligible                            | Not Scored                        | Not Scored                           |
| Well-Being Sub-Tota                          |                                    |                                         | 25                                | 16.75                                |
| *Performance calculation descriptions can be | e found in the FY 20°              | 19 RBWO PBP Measureme                   | ents and Standards Guide          |                                      |