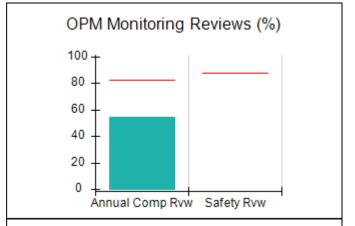

# Performance-Based Placement Measures RBWO Provider GA+SCORECARD - CPA

| Provider/Program Name: A                     | ll God's Child                     | ren - (861) - CPA                       | <b>\</b>                          |                                      |
|----------------------------------------------|------------------------------------|-----------------------------------------|-----------------------------------|--------------------------------------|
| 1671 Meriweather Dr., Watkinsville, GA 30677 |                                    | Quarterly Sco                           | Current Quarter<br>Score (Grade)  |                                      |
| Phone: 706-316-2421                          |                                    | Q1: 88.72 (B+)                          | Q2: (N/A)                         | 88.72%                               |
| Vendor ID# 35219                             |                                    | Q3: (N/A)                               | Q4: (N/A)                         | (B+)                                 |
| # New Foster Homes During Quarter: 0         |                                    | # Children in Care During<br>Quarter: 4 | # Placements During<br>Quarter: 4 | # Children in Care On<br>Last Day: 4 |
|                                              | Avg<br>Performance All<br>CPAs (%) | Provider<br>Performance (%)*            | Possible Points<br>(Weight)       | Provider Points<br>Earned            |
| OPM Monitoring Reviews                       |                                    |                                         |                                   |                                      |
| Annual Comprehensive Reviews                 | 83%                                | 91%                                     | 25                                | 22.82                                |
| Safety Reviews                               | 87%                                | 100%                                    | 15                                | 15.00                                |
| Monitoring Sub-Tota                          |                                    |                                         | 40                                | 37.82                                |
| CPA Safety Outcomes                          |                                    |                                         |                                   |                                      |
| Incidence of Maltreatment                    | 0.09%                              | No Substantiated<br>Reports             | 10                                | 10.00                                |
| Staff Training                               | 93%                                | 100%                                    | 5                                 | 5.00                                 |
| Staff Safety Checks                          | 81%                                | 33%                                     | 5                                 | 1.65                                 |
| Safety Sub-Tota                              |                                    |                                         | 20                                | 16.65                                |
| CPA Permanency Outcomes                      |                                    |                                         |                                   |                                      |
| Placement Stability                          | 91%                                | 100%                                    | 15                                | 15.00                                |
| Permanency Sub-Tota                          |                                    |                                         | 15                                | 15.00                                |
| CPA Well-Being Outcomes                      |                                    |                                         |                                   |                                      |
| EPSDT Medical Visits                         | 87%                                | 50%                                     | 4                                 | 2.00                                 |
| EPSDT Dental Visits                          | 79%                                | 0%                                      | 4                                 | 0.00                                 |
| Academic Supports                            | 82%                                | 25%                                     | 3                                 | 0.75                                 |
| Provider ECEM Visits                         | 91%                                | 100%                                    | 7                                 | 7.00                                 |
| Provider General Contacts                    | 90%                                | 100%                                    | 7                                 | 7.00                                 |
| Placements with Siblings                     | 70%                                | 100%                                    | Not Scored                        | Not Scored                           |
| Placements within Legal County               | 15%                                | Not Eligible                            | Not Scored                        | Not Scored                           |
| Well-Being Sub-Tota                          |                                    |                                         | 25                                | 16.75                                |
| *Performance calculation descriptions can be | e found in the FY 20°              | 19 RBWO PBP Measureme                   | ents and Standards Guide          |                                      |