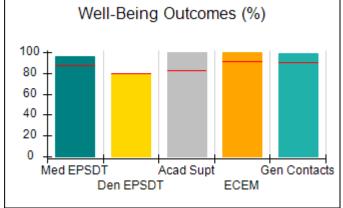

# Performance-Based Placement Measures RBWO Provider GA+SCORECARD - CPA

| Provider/Program Name: A                     | ll God's Child                     | ren - (861) - CPA                       | <b>\</b>                          |                                      |
|----------------------------------------------|------------------------------------|-----------------------------------------|-----------------------------------|--------------------------------------|
| 1671 Meriweather Dr., Watkinsville, GA 30677 |                                    | Quarterly Sco                           | Current Quarter<br>Score (Grade)  |                                      |
| Phone: 706-316-2421                          |                                    | Q1: 88.72 (B+)                          | Q2: (N/A)                         | 88.72%                               |
| Vendor ID# 35219                             |                                    | Q3: (N/A)                               | Q4: (N/A)                         | (B+)                                 |
| # New Foster Homes During Quarter: 0         |                                    | # Children in Care During<br>Quarter: 4 | # Placements During<br>Quarter: 4 | # Children in Care On<br>Last Day: 4 |
|                                              | Avg<br>Performance All<br>CPAs (%) | Provider<br>Performance (%)*            | Possible Points<br>(Weight)       | Provider Points<br>Earned            |
| OPM Monitoring Reviews                       |                                    |                                         |                                   |                                      |
| Annual Comprehensive Reviews                 | 83%                                | 91%                                     | 25                                | 22.82                                |
| Safety Reviews                               | 87%                                | 100%                                    | 15                                | 15.00                                |
| Monitoring Sub-Tota                          |                                    |                                         | 40                                | 37.82                                |
| CPA Safety Outcomes                          |                                    |                                         |                                   |                                      |
| Incidence of Maltreatment                    | 0.09%                              | No Substantiated<br>Reports             | 10                                | 10.00                                |
| Staff Training                               | 93%                                | 100%                                    | 5                                 | 5.00                                 |
| Staff Safety Checks                          | 81%                                | 33%                                     | 5                                 | 1.65                                 |
| Safety Sub-Tota                              |                                    |                                         | 20                                | 16.65                                |
| CPA Permanency Outcomes                      |                                    |                                         |                                   |                                      |
| Placement Stability                          | 91%                                | 100%                                    | 15                                | 15.00                                |
| Permanency Sub-Tota                          |                                    |                                         | 15                                | 15.00                                |
| CPA Well-Being Outcomes                      |                                    |                                         |                                   |                                      |
| EPSDT Medical Visits                         | 87%                                | 50%                                     | 4                                 | 2.00                                 |
| EPSDT Dental Visits                          | 79%                                | 0%                                      | 4                                 | 0.00                                 |
| Academic Supports                            | 82%                                | 25%                                     | 3                                 | 0.75                                 |
| Provider ECEM Visits                         | 91%                                | 100%                                    | 7                                 | 7.00                                 |
| Provider General Contacts                    | 90%                                | 100%                                    | 7                                 | 7.00                                 |
| Placements with Siblings                     | 70%                                | 100%                                    | Not Scored                        | Not Scored                           |
| Placements within Legal County               | 15%                                | Not Eligible                            | Not Scored                        | Not Scored                           |
| Well-Being Sub-Tota                          |                                    |                                         | 25                                | 16.75                                |
| *Performance calculation descriptions can be | e found in the FY 20°              | 19 RBWO PBP Measureme                   | ents and Standards Guide          |                                      |