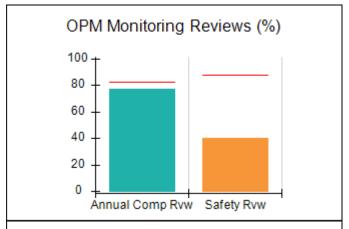

# Performance-Based Placement Measures RBWO Provider GA+SCORECARD - CPA

| Provider/Program Name: A                     | ll God's Child                     | ren - (861) - CPA                       | <b>\</b>                          |                                      |
|----------------------------------------------|------------------------------------|-----------------------------------------|-----------------------------------|--------------------------------------|
| 1671 Meriweather Dr., Watkinsville, GA 30677 |                                    | Quarterly Sco                           | Current Quarter<br>Score (Grade)  |                                      |
| Phone: 706-316-2421                          |                                    | Q1: 88.72 (B+)                          | Q2: (N/A)                         | 88.72%                               |
| Vendor ID# 35219                             |                                    | Q3: (N/A)                               | Q4: (N/A)                         | (B+)                                 |
| # New Foster Homes During Quarter: 0         |                                    | # Children in Care During<br>Quarter: 4 | # Placements During<br>Quarter: 4 | # Children in Care On<br>Last Day: 4 |
|                                              | Avg<br>Performance All<br>CPAs (%) | Provider<br>Performance (%)*            | Possible Points<br>(Weight)       | Provider Points<br>Earned            |
| OPM Monitoring Reviews                       |                                    |                                         |                                   |                                      |
| Annual Comprehensive Reviews                 | 83%                                | 91%                                     | 25                                | 22.82                                |
| Safety Reviews                               | 87%                                | 100%                                    | 15                                | 15.00                                |
| Monitoring Sub-Tota                          |                                    |                                         | 40                                | 37.82                                |
| CPA Safety Outcomes                          |                                    |                                         |                                   |                                      |
| Incidence of Maltreatment                    | 0.09%                              | No Substantiated<br>Reports             | 10                                | 10.00                                |
| Staff Training                               | 93%                                | 100%                                    | 5                                 | 5.00                                 |
| Staff Safety Checks                          | 81%                                | 33%                                     | 5                                 | 1.65                                 |
| Safety Sub-Tota                              |                                    |                                         | 20                                | 16.65                                |
| CPA Permanency Outcomes                      |                                    |                                         |                                   |                                      |
| Placement Stability                          | 91%                                | 100%                                    | 15                                | 15.00                                |
| Permanency Sub-Tota                          |                                    |                                         | 15                                | 15.00                                |
| CPA Well-Being Outcomes                      |                                    |                                         |                                   |                                      |
| EPSDT Medical Visits                         | 87%                                | 50%                                     | 4                                 | 2.00                                 |
| EPSDT Dental Visits                          | 79%                                | 0%                                      | 4                                 | 0.00                                 |
| Academic Supports                            | 82%                                | 25%                                     | 3                                 | 0.75                                 |
| Provider ECEM Visits                         | 91%                                | 100%                                    | 7                                 | 7.00                                 |
| Provider General Contacts                    | 90%                                | 100%                                    | 7                                 | 7.00                                 |
| Placements with Siblings                     | 70%                                | 100%                                    | Not Scored                        | Not Scored                           |
| Placements within Legal County               | 15%                                | Not Eligible                            | Not Scored                        | Not Scored                           |
| Well-Being Sub-Tota                          |                                    |                                         | 25                                | 16.75                                |
| *Performance calculation descriptions can be | e found in the FY 20°              | 19 RBWO PBP Measureme                   | ents and Standards Guide          |                                      |