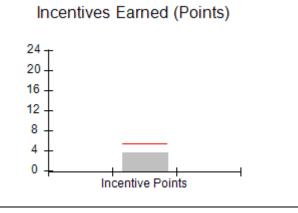

### Provider/Program Name: All God's Children - (861) - CPA

| # New Foster Homes During Quarter: 0                                                                         |                                    | # Children in Care During<br>Quarter: 4 | # Placements During<br>Quarter: 4 | # Children in Care On<br>Last Day: 4 |
|--------------------------------------------------------------------------------------------------------------|------------------------------------|-----------------------------------------|-----------------------------------|--------------------------------------|
| CPA Incentive Credits                                                                                        | Avg<br>Performance All<br>CPAs (%) | Provider<br>Performance (%)*            | Possible Points<br>(Weight)       | Provider Points<br>Earned            |
| Early EPSDT Medical Visits                                                                                   |                                    | Not Eligible                            | 2                                 |                                      |
| Early EPSDT Dental Visits                                                                                    |                                    | 0%                                      | 2                                 | 0.00                                 |
| Permanency Contacts                                                                                          |                                    | 0%                                      | 5                                 | 0.00                                 |
| Additional Academic Supports                                                                                 |                                    | 25%                                     | 2                                 | 0.50                                 |
| HS Grad/GED/Prof or Trade<br>Certificate/College                                                             |                                    | N/A                                     | 10/5/5/1                          |                                      |
| EYSS Agreement                                                                                               |                                    | Not Eligible                            | 5                                 |                                      |
| Community Connections                                                                                        |                                    | 0%                                      | 4                                 | 0.00                                 |
| Foster Hm Retention Rate (threshold = 90)                                                                    |                                    | 100%                                    | 2                                 | 2.00                                 |
| Foster Hm Recruitment (threshold = 100)                                                                      |                                    | 0%                                      | 2                                 | 0.00                                 |
| Active Agency Accreditation                                                                                  |                                    | 0%                                      | 4                                 | 0.00                                 |
| Staff Clinical Licensure                                                                                     |                                    | 0%                                      | 5                                 | 0.00                                 |
| Incentives Total                                                                                             | 5.25                               |                                         |                                   | 2.50                                 |
| Maximum total                                                                                                | combined incentive                 | credit allowed is 10 points.            | Incentives Awarded                | 2.50                                 |
| *Performance calculation descriptions can be found in the FY 2019 RBWO PBP Measurements and Standards Guide. |                                    |                                         |                                   |                                      |