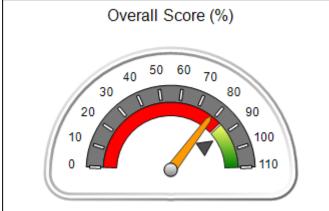

# Performance-Based Placement Measures RBWO Provider GA+SCORECARD - CPA

Report Quarter: Q1 FY2021

| Provider/Program Name: All God's Children - (861) - CPA                                              |                                         |                                   |                                      |  |  |
|------------------------------------------------------------------------------------------------------|-----------------------------------------|-----------------------------------|--------------------------------------|--|--|
| 1671 Meriweather Dr., Watkinsville, GA 30677 Quarterly Scores (Grades) Current Quarter Score (Grade) |                                         |                                   |                                      |  |  |
| Phone: 706-316-2421                                                                                  | Q1: 88.72 (B+)                          | Q1: 88.72 (B+) Q2: (N/A)          |                                      |  |  |
| Vendor ID# 35219                                                                                     | Q3: (N/A)                               | (B+)                              |                                      |  |  |
| # New Foster Homes During Quarter: 0                                                                 | # Children in Care During<br>Quarter: 4 | # Placements During<br>Quarter: 4 | # Children in Care On Last<br>Day: 4 |  |  |

# Performance-Based Placement Measures RBWO Provider GA+SCORECARD - CPA

| Provider/Program Name: A                     | ll God's Child                     | ren - (861) - CPA                       | <b>\</b>                          |                                      |
|----------------------------------------------|------------------------------------|-----------------------------------------|-----------------------------------|--------------------------------------|
| 1671 Meriweather Dr., Watkinsville, GA 30677 |                                    | Quarterly Sco                           | Current Quarter<br>Score (Grade)  |                                      |
| Phone: 706-316-2421                          |                                    | Q1: 88.72 (B+)                          | Q2: (N/A)                         | 88.72%                               |
| Vendor ID# 35219                             |                                    | Q3: (N/A)                               | Q4: (N/A)                         | (B+)                                 |
| # New Foster Homes During Quarter: 0         |                                    | # Children in Care During<br>Quarter: 4 | # Placements During<br>Quarter: 4 | # Children in Care On<br>Last Day: 4 |
|                                              | Avg<br>Performance All<br>CPAs (%) | Provider<br>Performance (%)*            | Possible Points<br>(Weight)       | Provider Points<br>Earned            |
| OPM Monitoring Reviews                       |                                    |                                         |                                   |                                      |
| Annual Comprehensive Reviews                 | 83%                                | 91%                                     | 25                                | 22.82                                |
| Safety Reviews                               | 87%                                | 100%                                    | 15                                | 15.00                                |
| Monitoring Sub-Tota                          |                                    |                                         | 40                                | 37.82                                |
| CPA Safety Outcomes                          |                                    |                                         |                                   |                                      |
| Incidence of Maltreatment                    | 0.09%                              | No Substantiated<br>Reports             | 10                                | 10.00                                |
| Staff Training                               | 93%                                | 100%                                    | 5                                 | 5.00                                 |
| Staff Safety Checks                          | 81%                                | 33%                                     | 5                                 | 1.65                                 |
| Safety Sub-Tota                              |                                    |                                         | 20                                | 16.65                                |
| CPA Permanency Outcomes                      |                                    |                                         |                                   |                                      |
| Placement Stability                          | 91%                                | 100%                                    | 15                                | 15.00                                |
| Permanency Sub-Tota                          |                                    |                                         | 15                                | 15.00                                |
| CPA Well-Being Outcomes                      |                                    |                                         |                                   |                                      |
| EPSDT Medical Visits                         | 87%                                | 50%                                     | 4                                 | 2.00                                 |
| EPSDT Dental Visits                          | 79%                                | 0%                                      | 4                                 | 0.00                                 |
| Academic Supports                            | 82%                                | 25%                                     | 3                                 | 0.75                                 |
| Provider ECEM Visits                         | 91%                                | 100%                                    | 7                                 | 7.00                                 |
| Provider General Contacts                    | 90%                                | 100%                                    | 7                                 | 7.00                                 |
| Placements with Siblings                     | 70%                                | 100%                                    | Not Scored                        | Not Scored                           |
| Placements within Legal County               | 15%                                | Not Eligible                            | Not Scored                        | Not Scored                           |
| Well-Being Sub-Tota                          |                                    |                                         | 25                                | 16.75                                |
| *Performance calculation descriptions can be | e found in the FY 20°              | 19 RBWO PBP Measureme                   | ents and Standards Guide          |                                      |

| Monitoring & Outcomes: Possible Points = 100 | es: Possible Points = 100 Points Earned: 86.22 |          |
|----------------------------------------------|------------------------------------------------|----------|
| Score Before Incentives Credit               |                                                | 86.22%   |
| Incentives Awarded                           |                                                | 2.50 pts |
| PBP Verification                             |                                                | N/A pts  |
| Total Score                                  |                                                | 88.72%   |