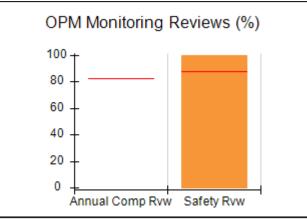

# Performance-Based Placement Measures RBWO Provider GA+SCORECARD - CPA

| Provider/Program Name: A                     | ll God's Child                     | ren - (861) - CPA                       | <b>\</b>                          |                                      |
|----------------------------------------------|------------------------------------|-----------------------------------------|-----------------------------------|--------------------------------------|
| 1671 Meriweather Dr., Watkinsville, GA 30677 |                                    | Quarterly Sco                           | Current Quarter<br>Score (Grade)  |                                      |
| Phone: 706-316-2421                          |                                    | Q1: 88.72 (B+)                          | Q2: (N/A)                         | 88.72%                               |
| Vendor ID# 35219                             |                                    | Q3: (N/A)                               | Q4: (N/A)                         | (B+)                                 |
| # New Foster Homes During Quarter: 0         |                                    | # Children in Care During<br>Quarter: 4 | # Placements During<br>Quarter: 4 | # Children in Care On<br>Last Day: 4 |
|                                              | Avg<br>Performance All<br>CPAs (%) | Provider<br>Performance (%)*            | Possible Points<br>(Weight)       | Provider Points<br>Earned            |
| OPM Monitoring Reviews                       |                                    |                                         |                                   |                                      |
| Annual Comprehensive Reviews                 | 83%                                | 91%                                     | 25                                | 22.82                                |
| Safety Reviews                               | 87%                                | 100%                                    | 15                                | 15.00                                |
| Monitoring Sub-Tota                          |                                    |                                         | 40                                | 37.82                                |
| CPA Safety Outcomes                          |                                    |                                         |                                   |                                      |
| Incidence of Maltreatment                    | 0.09%                              | No Substantiated<br>Reports             | 10                                | 10.00                                |
| Staff Training                               | 93%                                | 100%                                    | 5                                 | 5.00                                 |
| Staff Safety Checks                          | 81%                                | 33%                                     | 5                                 | 1.65                                 |
| Safety Sub-Tota                              |                                    |                                         | 20                                | 16.65                                |
| CPA Permanency Outcomes                      |                                    |                                         |                                   |                                      |
| Placement Stability                          | 91%                                | 100%                                    | 15                                | 15.00                                |
| Permanency Sub-Tota                          |                                    |                                         | 15                                | 15.00                                |
| CPA Well-Being Outcomes                      |                                    |                                         |                                   |                                      |
| EPSDT Medical Visits                         | 87%                                | 50%                                     | 4                                 | 2.00                                 |
| EPSDT Dental Visits                          | 79%                                | 0%                                      | 4                                 | 0.00                                 |
| Academic Supports                            | 82%                                | 25%                                     | 3                                 | 0.75                                 |
| Provider ECEM Visits                         | 91%                                | 100%                                    | 7                                 | 7.00                                 |
| Provider General Contacts                    | 90%                                | 100%                                    | 7                                 | 7.00                                 |
| Placements with Siblings                     | 70%                                | 100%                                    | Not Scored                        | Not Scored                           |
| Placements within Legal County               | 15%                                | Not Eligible                            | Not Scored                        | Not Scored                           |
| Well-Being Sub-Tota                          |                                    |                                         | 25                                | 16.75                                |
| *Performance calculation descriptions can be | e found in the FY 20°              | 19 RBWO PBP Measureme                   | ents and Standards Guide          |                                      |