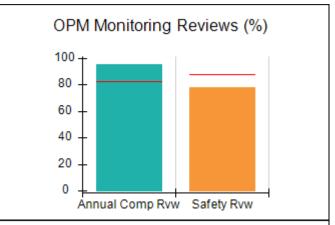

# Performance-Based Placement Measures RBWO Provider GA+SCORECARD - CPA

| Provider/Program Name: A                     | ll God's Child                     | ren - (861) - CPA                       | <b>\</b>                          |                                      |
|----------------------------------------------|------------------------------------|-----------------------------------------|-----------------------------------|--------------------------------------|
| 1671 Meriweather Dr., Watkinsville, GA 30677 |                                    | Quarterly Sco                           | Current Quarter<br>Score (Grade)  |                                      |
| Phone: 706-316-2421                          |                                    | Q1: 88.72 (B+)                          | Q2: (N/A)                         | 88.72%                               |
| Vendor ID# 35219                             |                                    | Q3: (N/A)                               | Q4: (N/A)                         | (B+)                                 |
| # New Foster Homes During Quarter: 0         |                                    | # Children in Care During<br>Quarter: 4 | # Placements During<br>Quarter: 4 | # Children in Care On<br>Last Day: 4 |
|                                              | Avg<br>Performance All<br>CPAs (%) | Provider<br>Performance (%)*            | Possible Points<br>(Weight)       | Provider Points<br>Earned            |
| OPM Monitoring Reviews                       |                                    |                                         |                                   |                                      |
| Annual Comprehensive Reviews                 | 83%                                | 91%                                     | 25                                | 22.82                                |
| Safety Reviews                               | 87%                                | 100%                                    | 15                                | 15.00                                |
| Monitoring Sub-Tota                          |                                    |                                         | 40                                | 37.82                                |
| CPA Safety Outcomes                          |                                    |                                         |                                   |                                      |
| Incidence of Maltreatment                    | 0.09%                              | No Substantiated<br>Reports             | 10                                | 10.00                                |
| Staff Training                               | 93%                                | 100%                                    | 5                                 | 5.00                                 |
| Staff Safety Checks                          | 81%                                | 33%                                     | 5                                 | 1.65                                 |
| Safety Sub-Tota                              |                                    |                                         | 20                                | 16.65                                |
| CPA Permanency Outcomes                      |                                    |                                         |                                   |                                      |
| Placement Stability                          | 91%                                | 100%                                    | 15                                | 15.00                                |
| Permanency Sub-Tota                          |                                    |                                         | 15                                | 15.00                                |
| CPA Well-Being Outcomes                      |                                    |                                         |                                   |                                      |
| EPSDT Medical Visits                         | 87%                                | 50%                                     | 4                                 | 2.00                                 |
| EPSDT Dental Visits                          | 79%                                | 0%                                      | 4                                 | 0.00                                 |
| Academic Supports                            | 82%                                | 25%                                     | 3                                 | 0.75                                 |
| Provider ECEM Visits                         | 91%                                | 100%                                    | 7                                 | 7.00                                 |
| Provider General Contacts                    | 90%                                | 100%                                    | 7                                 | 7.00                                 |
| Placements with Siblings                     | 70%                                | 100%                                    | Not Scored                        | Not Scored                           |
| Placements within Legal County               | 15%                                | Not Eligible                            | Not Scored                        | Not Scored                           |
| Well-Being Sub-Tota                          |                                    |                                         | 25                                | 16.75                                |
| *Performance calculation descriptions can be | e found in the FY 20°              | 19 RBWO PBP Measureme                   | ents and Standards Guide          |                                      |