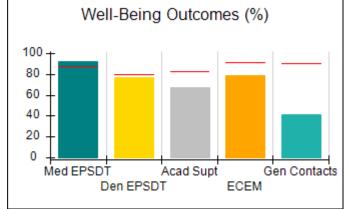

# Performance-Based Placement Measures RBWO Provider GA+SCORECARD - CPA

| Provider/Program Name: A                     | ll God's Child                     | ren - (861) - CPA                       | <b>\</b>                          |                                      |
|----------------------------------------------|------------------------------------|-----------------------------------------|-----------------------------------|--------------------------------------|
| 1671 Meriweather Dr., Watkinsville, GA 30677 |                                    | Quarterly Sco                           | Current Quarter<br>Score (Grade)  |                                      |
| Phone: 706-316-2421                          |                                    | Q1: 88.72 (B+)                          | Q2: (N/A)                         | 88.72%                               |
| Vendor ID# 35219                             |                                    | Q3: (N/A)                               | Q4: (N/A)                         | (B+)                                 |
| # New Foster Homes During Quarter: 0         |                                    | # Children in Care During<br>Quarter: 4 | # Placements During<br>Quarter: 4 | # Children in Care On<br>Last Day: 4 |
|                                              | Avg<br>Performance All<br>CPAs (%) | Provider<br>Performance (%)*            | Possible Points<br>(Weight)       | Provider Points<br>Earned            |
| OPM Monitoring Reviews                       |                                    |                                         |                                   |                                      |
| Annual Comprehensive Reviews                 | 83%                                | 91%                                     | 25                                | 22.82                                |
| Safety Reviews                               | 87%                                | 100%                                    | 15                                | 15.00                                |
| Monitoring Sub-Tota                          |                                    |                                         | 40                                | 37.82                                |
| CPA Safety Outcomes                          |                                    |                                         |                                   |                                      |
| Incidence of Maltreatment                    | 0.09%                              | No Substantiated<br>Reports             | 10                                | 10.00                                |
| Staff Training                               | 93%                                | 100%                                    | 5                                 | 5.00                                 |
| Staff Safety Checks                          | 81%                                | 33%                                     | 5                                 | 1.65                                 |
| Safety Sub-Tota                              |                                    |                                         | 20                                | 16.65                                |
| CPA Permanency Outcomes                      |                                    |                                         |                                   |                                      |
| Placement Stability                          | 91%                                | 100%                                    | 15                                | 15.00                                |
| Permanency Sub-Tota                          |                                    |                                         | 15                                | 15.00                                |
| CPA Well-Being Outcomes                      |                                    |                                         |                                   |                                      |
| EPSDT Medical Visits                         | 87%                                | 50%                                     | 4                                 | 2.00                                 |
| EPSDT Dental Visits                          | 79%                                | 0%                                      | 4                                 | 0.00                                 |
| Academic Supports                            | 82%                                | 25%                                     | 3                                 | 0.75                                 |
| Provider ECEM Visits                         | 91%                                | 100%                                    | 7                                 | 7.00                                 |
| Provider General Contacts                    | 90%                                | 100%                                    | 7                                 | 7.00                                 |
| Placements with Siblings                     | 70%                                | 100%                                    | Not Scored                        | Not Scored                           |
| Placements within Legal County               | 15%                                | Not Eligible                            | Not Scored                        | Not Scored                           |
| Well-Being Sub-Tota                          |                                    |                                         | 25                                | 16.75                                |
| *Performance calculation descriptions can be | e found in the FY 20°              | 19 RBWO PBP Measureme                   | ents and Standards Guide          |                                      |