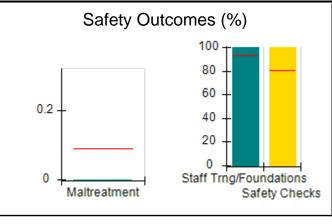

# Performance-Based Placement Measures RBWO Provider GA+SCORECARD - CPA

| Provider/Program Name: A                     | ll God's Child                     | ren - (861) - CPA                       | <b>\</b>                          |                                      |
|----------------------------------------------|------------------------------------|-----------------------------------------|-----------------------------------|--------------------------------------|
| 1671 Meriweather Dr., Watkinsville, GA 30677 |                                    | Quarterly Sco                           | Current Quarter<br>Score (Grade)  |                                      |
| Phone: 706-316-2421                          |                                    | Q1: 88.72 (B+)                          | Q2: (N/A)                         | 88.72%                               |
| Vendor ID# 35219                             |                                    | Q3: (N/A)                               | Q4: (N/A)                         | (B+)                                 |
| # New Foster Homes During Quarter: 0         |                                    | # Children in Care During<br>Quarter: 4 | # Placements During<br>Quarter: 4 | # Children in Care On<br>Last Day: 4 |
|                                              | Avg<br>Performance All<br>CPAs (%) | Provider<br>Performance (%)*            | Possible Points<br>(Weight)       | Provider Points<br>Earned            |
| OPM Monitoring Reviews                       |                                    |                                         |                                   |                                      |
| Annual Comprehensive Reviews                 | 83%                                | 91%                                     | 25                                | 22.82                                |
| Safety Reviews                               | 87%                                | 100%                                    | 15                                | 15.00                                |
| Monitoring Sub-Tota                          |                                    |                                         | 40                                | 37.82                                |
| CPA Safety Outcomes                          |                                    |                                         |                                   |                                      |
| Incidence of Maltreatment                    | 0.09%                              | No Substantiated<br>Reports             | 10                                | 10.00                                |
| Staff Training                               | 93%                                | 100%                                    | 5                                 | 5.00                                 |
| Staff Safety Checks                          | 81%                                | 33%                                     | 5                                 | 1.65                                 |
| Safety Sub-Tota                              |                                    |                                         | 20                                | 16.65                                |
| CPA Permanency Outcomes                      |                                    |                                         |                                   |                                      |
| Placement Stability                          | 91%                                | 100%                                    | 15                                | 15.00                                |
| Permanency Sub-Tota                          |                                    |                                         | 15                                | 15.00                                |
| CPA Well-Being Outcomes                      |                                    |                                         |                                   |                                      |
| EPSDT Medical Visits                         | 87%                                | 50%                                     | 4                                 | 2.00                                 |
| EPSDT Dental Visits                          | 79%                                | 0%                                      | 4                                 | 0.00                                 |
| Academic Supports                            | 82%                                | 25%                                     | 3                                 | 0.75                                 |
| Provider ECEM Visits                         | 91%                                | 100%                                    | 7                                 | 7.00                                 |
| Provider General Contacts                    | 90%                                | 100%                                    | 7                                 | 7.00                                 |
| Placements with Siblings                     | 70%                                | 100%                                    | Not Scored                        | Not Scored                           |
| Placements within Legal County               | 15%                                | Not Eligible                            | Not Scored                        | Not Scored                           |
| Well-Being Sub-Tota                          |                                    |                                         | 25                                | 16.75                                |
| *Performance calculation descriptions can be | e found in the FY 20°              | 19 RBWO PBP Measureme                   | ents and Standards Guide          |                                      |