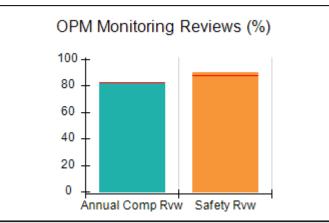

# Performance-Based Placement Measures RBWO Provider GA+SCORECARD - CPA

| Provider/Program Name: A                     | ll God's Child                     | ren - (861) - CPA                       | <b>\</b>                          |                                      |
|----------------------------------------------|------------------------------------|-----------------------------------------|-----------------------------------|--------------------------------------|
| 1671 Meriweather Dr., Watkinsville, GA 30677 |                                    | Quarterly Sco                           | Current Quarter<br>Score (Grade)  |                                      |
| Phone: 706-316-2421                          |                                    | Q1: 88.72 (B+)                          | Q2: (N/A)                         | 88.72%                               |
| Vendor ID# 35219                             |                                    | Q3: (N/A)                               | Q4: (N/A)                         | (B+)                                 |
| # New Foster Homes During Quarter: 0         |                                    | # Children in Care During<br>Quarter: 4 | # Placements During<br>Quarter: 4 | # Children in Care On<br>Last Day: 4 |
|                                              | Avg<br>Performance All<br>CPAs (%) | Provider<br>Performance (%)*            | Possible Points<br>(Weight)       | Provider Points<br>Earned            |
| OPM Monitoring Reviews                       |                                    |                                         |                                   |                                      |
| Annual Comprehensive Reviews                 | 83%                                | 91%                                     | 25                                | 22.82                                |
| Safety Reviews                               | 87%                                | 100%                                    | 15                                | 15.00                                |
| Monitoring Sub-Tota                          |                                    |                                         | 40                                | 37.82                                |
| CPA Safety Outcomes                          |                                    |                                         |                                   |                                      |
| Incidence of Maltreatment                    | 0.09%                              | No Substantiated<br>Reports             | 10                                | 10.00                                |
| Staff Training                               | 93%                                | 100%                                    | 5                                 | 5.00                                 |
| Staff Safety Checks                          | 81%                                | 33%                                     | 5                                 | 1.65                                 |
| Safety Sub-Tota                              |                                    |                                         | 20                                | 16.65                                |
| CPA Permanency Outcomes                      |                                    |                                         |                                   |                                      |
| Placement Stability                          | 91%                                | 100%                                    | 15                                | 15.00                                |
| Permanency Sub-Tota                          |                                    |                                         | 15                                | 15.00                                |
| CPA Well-Being Outcomes                      |                                    |                                         |                                   |                                      |
| EPSDT Medical Visits                         | 87%                                | 50%                                     | 4                                 | 2.00                                 |
| EPSDT Dental Visits                          | 79%                                | 0%                                      | 4                                 | 0.00                                 |
| Academic Supports                            | 82%                                | 25%                                     | 3                                 | 0.75                                 |
| Provider ECEM Visits                         | 91%                                | 100%                                    | 7                                 | 7.00                                 |
| Provider General Contacts                    | 90%                                | 100%                                    | 7                                 | 7.00                                 |
| Placements with Siblings                     | 70%                                | 100%                                    | Not Scored                        | Not Scored                           |
| Placements within Legal County               | 15%                                | Not Eligible                            | Not Scored                        | Not Scored                           |
| Well-Being Sub-Tota                          |                                    |                                         | 25                                | 16.75                                |
| *Performance calculation descriptions can be | e found in the FY 20°              | 19 RBWO PBP Measureme                   | ents and Standards Guide          |                                      |