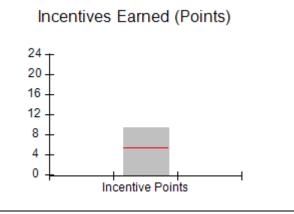

### Provider/Program Name: All God's Children - (861) - CPA

| # New Foster Homes During Quarter: 0                                                                         |                                    | # Children in Care During<br>Quarter: 4 | # Placements During<br>Quarter: 4 | # Children in Care On<br>Last Day: 4 |
|--------------------------------------------------------------------------------------------------------------|------------------------------------|-----------------------------------------|-----------------------------------|--------------------------------------|
| CPA Incentive Credits                                                                                        | Avg<br>Performance All<br>CPAs (%) | Provider<br>Performance (%)*            | Possible Points<br>(Weight)       | Provider Points<br>Earned            |
| Early EPSDT Medical Visits                                                                                   |                                    | Not Eligible                            | 2                                 |                                      |
| Early EPSDT Dental Visits                                                                                    |                                    | 0%                                      | 2                                 | 0.00                                 |
| Permanency Contacts                                                                                          |                                    | 0%                                      | 5                                 | 0.00                                 |
| Additional Academic Supports                                                                                 |                                    | 25%                                     | 2                                 | 0.50                                 |
| HS Grad/GED/Prof or Trade<br>Certificate/College                                                             |                                    | N/A                                     | 10/5/5/1                          |                                      |
| EYSS Agreement                                                                                               |                                    | Not Eligible                            | 5                                 |                                      |
| Community Connections                                                                                        |                                    | 0%                                      | 4                                 | 0.00                                 |
| Foster Hm Retention Rate (threshold = 90)                                                                    |                                    | 100%                                    | 2                                 | 2.00                                 |
| Foster Hm Recruitment (threshold = 100)                                                                      |                                    | 0%                                      | 2                                 | 0.00                                 |
| Active Agency Accreditation                                                                                  |                                    | 0%                                      | 4                                 | 0.00                                 |
| Staff Clinical Licensure                                                                                     |                                    | 0%                                      | 5                                 | 0.00                                 |
| Incentives Total                                                                                             | 5.25                               |                                         |                                   | 2.50                                 |
| Maximum total                                                                                                | combined incentive                 | credit allowed is 10 points.            | Incentives Awarded                | 2.50                                 |
| *Performance calculation descriptions can be found in the FY 2019 RBWO PBP Measurements and Standards Guide. |                                    |                                         |                                   |                                      |