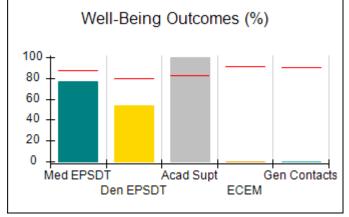

# Performance-Based Placement Measures RBWO Provider GA+SCORECARD - CPA

| Provider/Program Name: A                     | ll God's Child                     | ren - (861) - CPA                       | <b>\</b>                          |                                      |
|----------------------------------------------|------------------------------------|-----------------------------------------|-----------------------------------|--------------------------------------|
| 1671 Meriweather Dr., Watkinsville, GA 30677 |                                    | Quarterly Sco                           | Current Quarter<br>Score (Grade)  |                                      |
| Phone: 706-316-2421                          |                                    | Q1: 88.72 (B+)                          | Q2: (N/A)                         | 88.72%                               |
| Vendor ID# 35219                             |                                    | Q3: (N/A)                               | Q4: (N/A)                         | (B+)                                 |
| # New Foster Homes During Quarter: 0         |                                    | # Children in Care During<br>Quarter: 4 | # Placements During<br>Quarter: 4 | # Children in Care On<br>Last Day: 4 |
|                                              | Avg<br>Performance All<br>CPAs (%) | Provider<br>Performance (%)*            | Possible Points<br>(Weight)       | Provider Points<br>Earned            |
| OPM Monitoring Reviews                       |                                    |                                         |                                   |                                      |
| Annual Comprehensive Reviews                 | 83%                                | 91%                                     | 25                                | 22.82                                |
| Safety Reviews                               | 87%                                | 100%                                    | 15                                | 15.00                                |
| Monitoring Sub-Tota                          |                                    |                                         | 40                                | 37.82                                |
| CPA Safety Outcomes                          |                                    |                                         |                                   |                                      |
| Incidence of Maltreatment                    | 0.09%                              | No Substantiated<br>Reports             | 10                                | 10.00                                |
| Staff Training                               | 93%                                | 100%                                    | 5                                 | 5.00                                 |
| Staff Safety Checks                          | 81%                                | 33%                                     | 5                                 | 1.65                                 |
| Safety Sub-Tota                              |                                    |                                         | 20                                | 16.65                                |
| CPA Permanency Outcomes                      |                                    |                                         |                                   |                                      |
| Placement Stability                          | 91%                                | 100%                                    | 15                                | 15.00                                |
| Permanency Sub-Tota                          |                                    |                                         | 15                                | 15.00                                |
| CPA Well-Being Outcomes                      |                                    |                                         |                                   |                                      |
| EPSDT Medical Visits                         | 87%                                | 50%                                     | 4                                 | 2.00                                 |
| EPSDT Dental Visits                          | 79%                                | 0%                                      | 4                                 | 0.00                                 |
| Academic Supports                            | 82%                                | 25%                                     | 3                                 | 0.75                                 |
| Provider ECEM Visits                         | 91%                                | 100%                                    | 7                                 | 7.00                                 |
| Provider General Contacts                    | 90%                                | 100%                                    | 7                                 | 7.00                                 |
| Placements with Siblings                     | 70%                                | 100%                                    | Not Scored                        | Not Scored                           |
| Placements within Legal County               | 15%                                | Not Eligible                            | Not Scored                        | Not Scored                           |
| Well-Being Sub-Tota                          |                                    |                                         | 25                                | 16.75                                |
| *Performance calculation descriptions can be | e found in the FY 20°              | 19 RBWO PBP Measureme                   | ents and Standards Guide          |                                      |