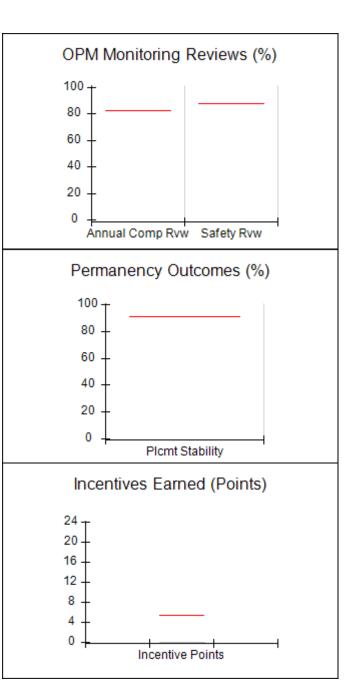

# Performance-Based Placement Measures RBWO Provider GA+SCORECARD - CPA

| Provider/Program Name: A                     | ll God's Child                     | ren - (861) - CPA                       | <b>\</b>                          |                                      |
|----------------------------------------------|------------------------------------|-----------------------------------------|-----------------------------------|--------------------------------------|
| 1671 Meriweather Dr., Watkinsville, GA 30677 |                                    | Quarterly Sco                           | Current Quarter<br>Score (Grade)  |                                      |
| Phone: 706-316-2421                          |                                    | Q1: 88.72 (B+)                          | Q2: (N/A)                         | 88.72%                               |
| Vendor ID# 35219                             |                                    | Q3: (N/A)                               | Q4: (N/A)                         | (B+)                                 |
| # New Foster Homes During Quarter: 0         |                                    | # Children in Care During<br>Quarter: 4 | # Placements During<br>Quarter: 4 | # Children in Care On<br>Last Day: 4 |
|                                              | Avg<br>Performance All<br>CPAs (%) | Provider<br>Performance (%)*            | Possible Points<br>(Weight)       | Provider Points<br>Earned            |
| OPM Monitoring Reviews                       |                                    |                                         |                                   |                                      |
| Annual Comprehensive Reviews                 | 83%                                | 91%                                     | 25                                | 22.82                                |
| Safety Reviews                               | 87%                                | 100%                                    | 15                                | 15.00                                |
| Monitoring Sub-Tota                          |                                    |                                         | 40                                | 37.82                                |
| CPA Safety Outcomes                          |                                    |                                         |                                   |                                      |
| Incidence of Maltreatment                    | 0.09%                              | No Substantiated<br>Reports             | 10                                | 10.00                                |
| Staff Training                               | 93%                                | 100%                                    | 5                                 | 5.00                                 |
| Staff Safety Checks                          | 81%                                | 33%                                     | 5                                 | 1.65                                 |
| Safety Sub-Tota                              |                                    |                                         | 20                                | 16.65                                |
| CPA Permanency Outcomes                      |                                    |                                         |                                   |                                      |
| Placement Stability                          | 91%                                | 100%                                    | 15                                | 15.00                                |
| Permanency Sub-Tota                          |                                    |                                         | 15                                | 15.00                                |
| CPA Well-Being Outcomes                      |                                    |                                         |                                   |                                      |
| EPSDT Medical Visits                         | 87%                                | 50%                                     | 4                                 | 2.00                                 |
| EPSDT Dental Visits                          | 79%                                | 0%                                      | 4                                 | 0.00                                 |
| Academic Supports                            | 82%                                | 25%                                     | 3                                 | 0.75                                 |
| Provider ECEM Visits                         | 91%                                | 100%                                    | 7                                 | 7.00                                 |
| Provider General Contacts                    | 90%                                | 100%                                    | 7                                 | 7.00                                 |
| Placements with Siblings                     | 70%                                | 100%                                    | Not Scored                        | Not Scored                           |
| Placements within Legal County               | 15%                                | Not Eligible                            | Not Scored                        | Not Scored                           |
| Well-Being Sub-Tota                          |                                    |                                         | 25                                | 16.75                                |
| *Performance calculation descriptions can be | e found in the FY 20°              | 19 RBWO PBP Measureme                   | ents and Standards Guide          |                                      |