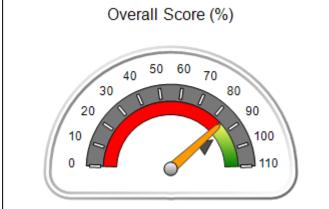

# Performance-Based Placement Measures RBWO Provider GA+SCORECARD - CPA

| Provider/Program Name: A                     | ll God's Child                     | ren - (861) - CPA                       | <b>\</b>                          |                                      |
|----------------------------------------------|------------------------------------|-----------------------------------------|-----------------------------------|--------------------------------------|
| 1671 Meriweather Dr., Watkinsville, GA 30677 |                                    | Quarterly Sco                           | Current Quarter<br>Score (Grade)  |                                      |
| Phone: 706-316-2421                          |                                    | Q1: 88.72 (B+)                          | Q2: (N/A)                         | 88.72%                               |
| Vendor ID# 35219                             |                                    | Q3: (N/A)                               | Q4: (N/A)                         | (B+)                                 |
| # New Foster Homes During Quarter: 0         |                                    | # Children in Care During<br>Quarter: 4 | # Placements During<br>Quarter: 4 | # Children in Care On<br>Last Day: 4 |
|                                              | Avg<br>Performance All<br>CPAs (%) | Provider<br>Performance (%)*            | Possible Points<br>(Weight)       | Provider Points<br>Earned            |
| OPM Monitoring Reviews                       |                                    |                                         |                                   |                                      |
| Annual Comprehensive Reviews                 | 83%                                | 91%                                     | 25                                | 22.82                                |
| Safety Reviews                               | 87%                                | 100%                                    | 15                                | 15.00                                |
| Monitoring Sub-Tota                          |                                    |                                         | 40                                | 37.82                                |
| CPA Safety Outcomes                          |                                    |                                         |                                   |                                      |
| Incidence of Maltreatment                    | 0.09%                              | No Substantiated<br>Reports             | 10                                | 10.00                                |
| Staff Training                               | 93%                                | 100%                                    | 5                                 | 5.00                                 |
| Staff Safety Checks                          | 81%                                | 33%                                     | 5                                 | 1.65                                 |
| Safety Sub-Tota                              |                                    |                                         | 20                                | 16.65                                |
| CPA Permanency Outcomes                      |                                    |                                         |                                   |                                      |
| Placement Stability                          | 91%                                | 100%                                    | 15                                | 15.00                                |
| Permanency Sub-Tota                          |                                    |                                         | 15                                | 15.00                                |
| CPA Well-Being Outcomes                      |                                    |                                         |                                   |                                      |
| EPSDT Medical Visits                         | 87%                                | 50%                                     | 4                                 | 2.00                                 |
| EPSDT Dental Visits                          | 79%                                | 0%                                      | 4                                 | 0.00                                 |
| Academic Supports                            | 82%                                | 25%                                     | 3                                 | 0.75                                 |
| Provider ECEM Visits                         | 91%                                | 100%                                    | 7                                 | 7.00                                 |
| Provider General Contacts                    | 90%                                | 100%                                    | 7                                 | 7.00                                 |
| Placements with Siblings                     | 70%                                | 100%                                    | Not Scored                        | Not Scored                           |
| Placements within Legal County               | 15%                                | Not Eligible                            | Not Scored                        | Not Scored                           |
| Well-Being Sub-Tota                          |                                    |                                         | 25                                | 16.75                                |
| *Performance calculation descriptions can be | e found in the FY 20°              | 19 RBWO PBP Measureme                   | ents and Standards Guide          |                                      |

| Monitoring & Outcomes: Possible Points = 100 | es: Possible Points = 100 Points Earned: 86.22 |          |
|----------------------------------------------|------------------------------------------------|----------|
| Score Before Incentives Credit               |                                                | 86.22%   |
| Incentives Awarded                           |                                                | 2.50 pts |
| PBP Verification                             |                                                | N/A pts  |
| Total Score                                  |                                                | 88.72%   |