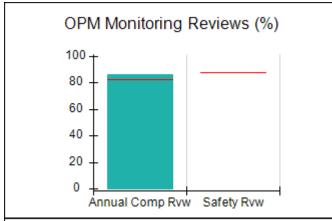

# Performance-Based Placement Measures RBWO Provider GA+SCORECARD - CPA

| Provider/Program Name: A                     | ll God's Child                     | ren - (861) - CPA                       | <b>\</b>                          |                                      |
|----------------------------------------------|------------------------------------|-----------------------------------------|-----------------------------------|--------------------------------------|
| 1671 Meriweather Dr., Watkinsville, GA 30677 |                                    | Quarterly Sco                           | Current Quarter<br>Score (Grade)  |                                      |
| Phone: 706-316-2421                          |                                    | Q1: 88.72 (B+)                          | Q2: (N/A)                         | 88.72%                               |
| Vendor ID# 35219                             |                                    | Q3: (N/A)                               | Q4: (N/A)                         | (B+)                                 |
| # New Foster Homes During Quarter: 0         |                                    | # Children in Care During<br>Quarter: 4 | # Placements During<br>Quarter: 4 | # Children in Care On<br>Last Day: 4 |
|                                              | Avg<br>Performance All<br>CPAs (%) | Provider<br>Performance (%)*            | Possible Points<br>(Weight)       | Provider Points<br>Earned            |
| OPM Monitoring Reviews                       |                                    |                                         |                                   |                                      |
| Annual Comprehensive Reviews                 | 83%                                | 91%                                     | 25                                | 22.82                                |
| Safety Reviews                               | 87%                                | 100%                                    | 15                                | 15.00                                |
| Monitoring Sub-Tota                          |                                    |                                         | 40                                | 37.82                                |
| CPA Safety Outcomes                          |                                    |                                         |                                   |                                      |
| Incidence of Maltreatment                    | 0.09%                              | No Substantiated<br>Reports             | 10                                | 10.00                                |
| Staff Training                               | 93%                                | 100%                                    | 5                                 | 5.00                                 |
| Staff Safety Checks                          | 81%                                | 33%                                     | 5                                 | 1.65                                 |
| Safety Sub-Tota                              |                                    |                                         | 20                                | 16.65                                |
| CPA Permanency Outcomes                      |                                    |                                         |                                   |                                      |
| Placement Stability                          | 91%                                | 100%                                    | 15                                | 15.00                                |
| Permanency Sub-Tota                          |                                    |                                         | 15                                | 15.00                                |
| CPA Well-Being Outcomes                      |                                    |                                         |                                   |                                      |
| EPSDT Medical Visits                         | 87%                                | 50%                                     | 4                                 | 2.00                                 |
| EPSDT Dental Visits                          | 79%                                | 0%                                      | 4                                 | 0.00                                 |
| Academic Supports                            | 82%                                | 25%                                     | 3                                 | 0.75                                 |
| Provider ECEM Visits                         | 91%                                | 100%                                    | 7                                 | 7.00                                 |
| Provider General Contacts                    | 90%                                | 100%                                    | 7                                 | 7.00                                 |
| Placements with Siblings                     | 70%                                | 100%                                    | Not Scored                        | Not Scored                           |
| Placements within Legal County               | 15%                                | Not Eligible                            | Not Scored                        | Not Scored                           |
| Well-Being Sub-Tota                          |                                    |                                         | 25                                | 16.75                                |
| *Performance calculation descriptions can be | e found in the FY 20°              | 19 RBWO PBP Measureme                   | ents and Standards Guide          |                                      |