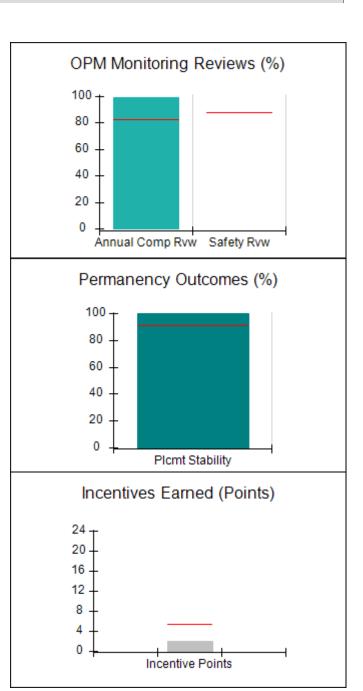

# Performance-Based Placement Measures RBWO Provider GA+SCORECARD - CPA

| Provider/Program Name: A                     | ll God's Child                     | ren - (861) - CPA                       | <b>\</b>                          |                                      |
|----------------------------------------------|------------------------------------|-----------------------------------------|-----------------------------------|--------------------------------------|
| 1671 Meriweather Dr., Watkinsville, GA 30677 |                                    | Quarterly Sco                           | Current Quarter<br>Score (Grade)  |                                      |
| Phone: 706-316-2421                          |                                    | Q1: 88.72 (B+)                          | Q2: (N/A)                         | 88.72%                               |
| Vendor ID# 35219                             |                                    | Q3: (N/A)                               | Q4: (N/A)                         | (B+)                                 |
| # New Foster Homes During Quarter: 0         |                                    | # Children in Care During<br>Quarter: 4 | # Placements During<br>Quarter: 4 | # Children in Care On<br>Last Day: 4 |
|                                              | Avg<br>Performance All<br>CPAs (%) | Provider<br>Performance (%)*            | Possible Points<br>(Weight)       | Provider Points<br>Earned            |
| OPM Monitoring Reviews                       |                                    |                                         |                                   |                                      |
| Annual Comprehensive Reviews                 | 83%                                | 91%                                     | 25                                | 22.82                                |
| Safety Reviews                               | 87%                                | 100%                                    | 15                                | 15.00                                |
| Monitoring Sub-Tota                          |                                    |                                         | 40                                | 37.82                                |
| CPA Safety Outcomes                          |                                    |                                         |                                   |                                      |
| Incidence of Maltreatment                    | 0.09%                              | No Substantiated<br>Reports             | 10                                | 10.00                                |
| Staff Training                               | 93%                                | 100%                                    | 5                                 | 5.00                                 |
| Staff Safety Checks                          | 81%                                | 33%                                     | 5                                 | 1.65                                 |
| Safety Sub-Tota                              |                                    |                                         | 20                                | 16.65                                |
| CPA Permanency Outcomes                      |                                    |                                         |                                   |                                      |
| Placement Stability                          | 91%                                | 100%                                    | 15                                | 15.00                                |
| Permanency Sub-Tota                          |                                    |                                         | 15                                | 15.00                                |
| CPA Well-Being Outcomes                      |                                    |                                         |                                   |                                      |
| EPSDT Medical Visits                         | 87%                                | 50%                                     | 4                                 | 2.00                                 |
| EPSDT Dental Visits                          | 79%                                | 0%                                      | 4                                 | 0.00                                 |
| Academic Supports                            | 82%                                | 25%                                     | 3                                 | 0.75                                 |
| Provider ECEM Visits                         | 91%                                | 100%                                    | 7                                 | 7.00                                 |
| Provider General Contacts                    | 90%                                | 100%                                    | 7                                 | 7.00                                 |
| Placements with Siblings                     | 70%                                | 100%                                    | Not Scored                        | Not Scored                           |
| Placements within Legal County               | 15%                                | Not Eligible                            | Not Scored                        | Not Scored                           |
| Well-Being Sub-Tota                          |                                    |                                         | 25                                | 16.75                                |
| *Performance calculation descriptions can be | e found in the FY 20°              | 19 RBWO PBP Measureme                   | ents and Standards Guide          |                                      |