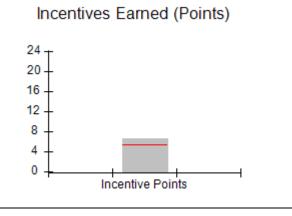

| Monitoring & Outcomes: Possible Points = 100 | es: Possible Points = 100 Points Earned: 86.22 |          |
|----------------------------------------------|------------------------------------------------|----------|
| Score Before Incentives Credit               |                                                | 86.22%   |
| Incentives Awarded                           |                                                | 2.50 pts |
| PBP Verification                             |                                                | N/A pts  |
| Total Score                                  |                                                | 88.72%   |