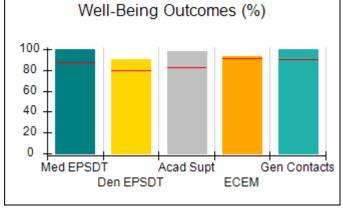

# Performance-Based Placement Measures RBWO Provider GA+SCORECARD - CPA

| Provider/Program Name: A                     | ll God's Child                     | ren - (861) - CPA                       | <b>\</b>                          |                                      |
|----------------------------------------------|------------------------------------|-----------------------------------------|-----------------------------------|--------------------------------------|
| 1671 Meriweather Dr., Watkinsville, GA 30677 |                                    | Quarterly Sco                           | Current Quarter<br>Score (Grade)  |                                      |
| Phone: 706-316-2421                          |                                    | Q1: 88.72 (B+)                          | Q2: (N/A)                         | 88.72%                               |
| Vendor ID# 35219                             |                                    | Q3: (N/A)                               | Q4: (N/A)                         | (B+)                                 |
| # New Foster Homes During Quarter: 0         |                                    | # Children in Care During<br>Quarter: 4 | # Placements During<br>Quarter: 4 | # Children in Care On<br>Last Day: 4 |
|                                              | Avg<br>Performance All<br>CPAs (%) | Provider<br>Performance (%)*            | Possible Points<br>(Weight)       | Provider Points<br>Earned            |
| OPM Monitoring Reviews                       |                                    |                                         |                                   |                                      |
| Annual Comprehensive Reviews                 | 83%                                | 91%                                     | 25                                | 22.82                                |
| Safety Reviews                               | 87%                                | 100%                                    | 15                                | 15.00                                |
| Monitoring Sub-Tota                          |                                    |                                         | 40                                | 37.82                                |
| CPA Safety Outcomes                          |                                    |                                         |                                   |                                      |
| Incidence of Maltreatment                    | 0.09%                              | No Substantiated<br>Reports             | 10                                | 10.00                                |
| Staff Training                               | 93%                                | 100%                                    | 5                                 | 5.00                                 |
| Staff Safety Checks                          | 81%                                | 33%                                     | 5                                 | 1.65                                 |
| Safety Sub-Tota                              |                                    |                                         | 20                                | 16.65                                |
| CPA Permanency Outcomes                      |                                    |                                         |                                   |                                      |
| Placement Stability                          | 91%                                | 100%                                    | 15                                | 15.00                                |
| Permanency Sub-Tota                          |                                    |                                         | 15                                | 15.00                                |
| CPA Well-Being Outcomes                      |                                    |                                         |                                   |                                      |
| EPSDT Medical Visits                         | 87%                                | 50%                                     | 4                                 | 2.00                                 |
| EPSDT Dental Visits                          | 79%                                | 0%                                      | 4                                 | 0.00                                 |
| Academic Supports                            | 82%                                | 25%                                     | 3                                 | 0.75                                 |
| Provider ECEM Visits                         | 91%                                | 100%                                    | 7                                 | 7.00                                 |
| Provider General Contacts                    | 90%                                | 100%                                    | 7                                 | 7.00                                 |
| Placements with Siblings                     | 70%                                | 100%                                    | Not Scored                        | Not Scored                           |
| Placements within Legal County               | 15%                                | Not Eligible                            | Not Scored                        | Not Scored                           |
| Well-Being Sub-Tota                          |                                    |                                         | 25                                | 16.75                                |
| *Performance calculation descriptions can be | e found in the FY 20°              | 19 RBWO PBP Measureme                   | ents and Standards Guide          |                                      |