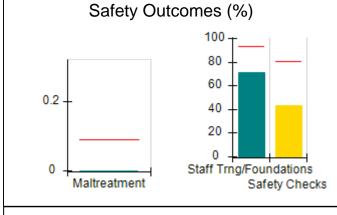

# Performance-Based Placement Measures RBWO Provider GA+SCORECARD - CPA

| Provider/Program Name: A                     | ll God's Child                     | ren - (861) - CPA                       | <b>\</b>                          |                                      |
|----------------------------------------------|------------------------------------|-----------------------------------------|-----------------------------------|--------------------------------------|
| 1671 Meriweather Dr., Watkinsville, GA 30677 |                                    | Quarterly Sco                           | Current Quarter<br>Score (Grade)  |                                      |
| Phone: 706-316-2421                          |                                    | Q1: 88.72 (B+)                          | Q2: (N/A)                         | 88.72%                               |
| Vendor ID# 35219                             |                                    | Q3: (N/A)                               | Q4: (N/A)                         | (B+)                                 |
| # New Foster Homes During Quarter: 0         |                                    | # Children in Care During<br>Quarter: 4 | # Placements During<br>Quarter: 4 | # Children in Care On<br>Last Day: 4 |
|                                              | Avg<br>Performance All<br>CPAs (%) | Provider<br>Performance (%)*            | Possible Points<br>(Weight)       | Provider Points<br>Earned            |
| OPM Monitoring Reviews                       |                                    |                                         |                                   |                                      |
| Annual Comprehensive Reviews                 | 83%                                | 91%                                     | 25                                | 22.82                                |
| Safety Reviews                               | 87%                                | 100%                                    | 15                                | 15.00                                |
| Monitoring Sub-Tota                          |                                    |                                         | 40                                | 37.82                                |
| CPA Safety Outcomes                          |                                    |                                         |                                   |                                      |
| Incidence of Maltreatment                    | 0.09%                              | No Substantiated<br>Reports             | 10                                | 10.00                                |
| Staff Training                               | 93%                                | 100%                                    | 5                                 | 5.00                                 |
| Staff Safety Checks                          | 81%                                | 33%                                     | 5                                 | 1.65                                 |
| Safety Sub-Tota                              |                                    |                                         | 20                                | 16.65                                |
| CPA Permanency Outcomes                      |                                    |                                         |                                   |                                      |
| Placement Stability                          | 91%                                | 100%                                    | 15                                | 15.00                                |
| Permanency Sub-Tota                          |                                    |                                         | 15                                | 15.00                                |
| CPA Well-Being Outcomes                      |                                    |                                         |                                   |                                      |
| EPSDT Medical Visits                         | 87%                                | 50%                                     | 4                                 | 2.00                                 |
| EPSDT Dental Visits                          | 79%                                | 0%                                      | 4                                 | 0.00                                 |
| Academic Supports                            | 82%                                | 25%                                     | 3                                 | 0.75                                 |
| Provider ECEM Visits                         | 91%                                | 100%                                    | 7                                 | 7.00                                 |
| Provider General Contacts                    | 90%                                | 100%                                    | 7                                 | 7.00                                 |
| Placements with Siblings                     | 70%                                | 100%                                    | Not Scored                        | Not Scored                           |
| Placements within Legal County               | 15%                                | Not Eligible                            | Not Scored                        | Not Scored                           |
| Well-Being Sub-Tota                          |                                    |                                         | 25                                | 16.75                                |
| *Performance calculation descriptions can be | e found in the FY 20°              | 19 RBWO PBP Measureme                   | ents and Standards Guide          |                                      |