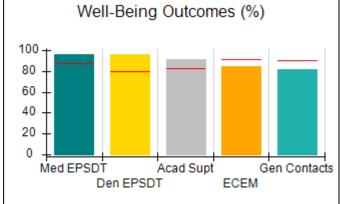

# Performance-Based Placement Measures RBWO Provider GA+SCORECARD - CPA

| Provider/Program Name: A                     | ll God's Child                     | ren - (861) - CPA                       | <b>\</b>                          |                                      |
|----------------------------------------------|------------------------------------|-----------------------------------------|-----------------------------------|--------------------------------------|
| 1671 Meriweather Dr., Watkinsville, GA 30677 |                                    | Quarterly Sco                           | Current Quarter<br>Score (Grade)  |                                      |
| Phone: 706-316-2421                          |                                    | Q1: 88.72 (B+)                          | Q2: (N/A)                         | 88.72%                               |
| Vendor ID# 35219                             |                                    | Q3: (N/A)                               | Q4: (N/A)                         | (B+)                                 |
| # New Foster Homes During Quarter: 0         |                                    | # Children in Care During<br>Quarter: 4 | # Placements During<br>Quarter: 4 | # Children in Care On<br>Last Day: 4 |
|                                              | Avg<br>Performance All<br>CPAs (%) | Provider<br>Performance (%)*            | Possible Points<br>(Weight)       | Provider Points<br>Earned            |
| OPM Monitoring Reviews                       |                                    |                                         |                                   |                                      |
| Annual Comprehensive Reviews                 | 83%                                | 91%                                     | 25                                | 22.82                                |
| Safety Reviews                               | 87%                                | 100%                                    | 15                                | 15.00                                |
| Monitoring Sub-Tota                          |                                    |                                         | 40                                | 37.82                                |
| CPA Safety Outcomes                          |                                    |                                         |                                   |                                      |
| Incidence of Maltreatment                    | 0.09%                              | No Substantiated<br>Reports             | 10                                | 10.00                                |
| Staff Training                               | 93%                                | 100%                                    | 5                                 | 5.00                                 |
| Staff Safety Checks                          | 81%                                | 33%                                     | 5                                 | 1.65                                 |
| Safety Sub-Tota                              |                                    |                                         | 20                                | 16.65                                |
| CPA Permanency Outcomes                      |                                    |                                         |                                   |                                      |
| Placement Stability                          | 91%                                | 100%                                    | 15                                | 15.00                                |
| Permanency Sub-Tota                          |                                    |                                         | 15                                | 15.00                                |
| CPA Well-Being Outcomes                      |                                    |                                         |                                   |                                      |
| EPSDT Medical Visits                         | 87%                                | 50%                                     | 4                                 | 2.00                                 |
| EPSDT Dental Visits                          | 79%                                | 0%                                      | 4                                 | 0.00                                 |
| Academic Supports                            | 82%                                | 25%                                     | 3                                 | 0.75                                 |
| Provider ECEM Visits                         | 91%                                | 100%                                    | 7                                 | 7.00                                 |
| Provider General Contacts                    | 90%                                | 100%                                    | 7                                 | 7.00                                 |
| Placements with Siblings                     | 70%                                | 100%                                    | Not Scored                        | Not Scored                           |
| Placements within Legal County               | 15%                                | Not Eligible                            | Not Scored                        | Not Scored                           |
| Well-Being Sub-Tota                          |                                    |                                         | 25                                | 16.75                                |
| *Performance calculation descriptions can be | e found in the FY 20°              | 19 RBWO PBP Measureme                   | ents and Standards Guide          |                                      |