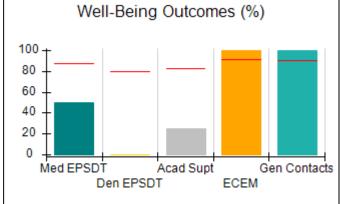

# Performance-Based Placement Measures RBWO Provider GA+SCORECARD - CPA

| Provider/Program Name: A                     | ll God's Child                     | ren - (861) - CPA                       | <b>\</b>                          |                                      |
|----------------------------------------------|------------------------------------|-----------------------------------------|-----------------------------------|--------------------------------------|
| 1671 Meriweather Dr., Watkinsville, GA 30677 |                                    | Quarterly Sco                           | Current Quarter<br>Score (Grade)  |                                      |
| Phone: 706-316-2421                          |                                    | Q1: 88.72 (B+)                          | Q2: (N/A)                         | 88.72%                               |
| Vendor ID# 35219                             |                                    | Q3: (N/A)                               | Q4: (N/A)                         | (B+)                                 |
| # New Foster Homes During Quarter: 0         |                                    | # Children in Care During<br>Quarter: 4 | # Placements During<br>Quarter: 4 | # Children in Care On<br>Last Day: 4 |
|                                              | Avg<br>Performance All<br>CPAs (%) | Provider<br>Performance (%)*            | Possible Points<br>(Weight)       | Provider Points<br>Earned            |
| OPM Monitoring Reviews                       |                                    |                                         |                                   |                                      |
| Annual Comprehensive Reviews                 | 83%                                | 91%                                     | 25                                | 22.82                                |
| Safety Reviews                               | 87%                                | 100%                                    | 15                                | 15.00                                |
| Monitoring Sub-Tota                          |                                    |                                         | 40                                | 37.82                                |
| CPA Safety Outcomes                          |                                    |                                         |                                   |                                      |
| Incidence of Maltreatment                    | 0.09%                              | No Substantiated<br>Reports             | 10                                | 10.00                                |
| Staff Training                               | 93%                                | 100%                                    | 5                                 | 5.00                                 |
| Staff Safety Checks                          | 81%                                | 33%                                     | 5                                 | 1.65                                 |
| Safety Sub-Tota                              |                                    |                                         | 20                                | 16.65                                |
| CPA Permanency Outcomes                      |                                    |                                         |                                   |                                      |
| Placement Stability                          | 91%                                | 100%                                    | 15                                | 15.00                                |
| Permanency Sub-Tota                          |                                    |                                         | 15                                | 15.00                                |
| CPA Well-Being Outcomes                      |                                    |                                         |                                   |                                      |
| EPSDT Medical Visits                         | 87%                                | 50%                                     | 4                                 | 2.00                                 |
| EPSDT Dental Visits                          | 79%                                | 0%                                      | 4                                 | 0.00                                 |
| Academic Supports                            | 82%                                | 25%                                     | 3                                 | 0.75                                 |
| Provider ECEM Visits                         | 91%                                | 100%                                    | 7                                 | 7.00                                 |
| Provider General Contacts                    | 90%                                | 100%                                    | 7                                 | 7.00                                 |
| Placements with Siblings                     | 70%                                | 100%                                    | Not Scored                        | Not Scored                           |
| Placements within Legal County               | 15%                                | Not Eligible                            | Not Scored                        | Not Scored                           |
| Well-Being Sub-Tota                          |                                    |                                         | 25                                | 16.75                                |
| *Performance calculation descriptions can be | e found in the FY 20°              | 19 RBWO PBP Measureme                   | ents and Standards Guide          |                                      |