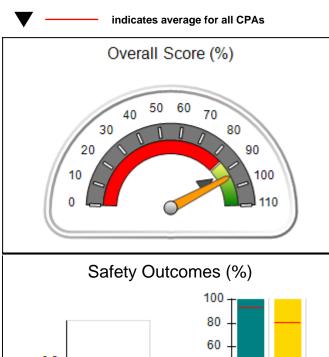

# Performance-Based Placement Measures RBWO Provider GA+SCORECARD - CPA

Report Quarter: Q1 FY2021

| Provider/Program Name: All God's Children - (861) - CPA                                              |                                         |                                   |                                      |  |  |
|------------------------------------------------------------------------------------------------------|-----------------------------------------|-----------------------------------|--------------------------------------|--|--|
| 1671 Meriweather Dr., Watkinsville, GA 30677 Quarterly Scores (Grades) Current Quarter Score (Grade) |                                         |                                   |                                      |  |  |
| Phone: 706-316-2421                                                                                  | Q1: 88.72 (B+)                          | Q1: 88.72 (B+) Q2: (N/A)          |                                      |  |  |
| Vendor ID# 35219                                                                                     | Q3: (N/A)                               | (B+)                              |                                      |  |  |
| # New Foster Homes During Quarter: 0                                                                 | # Children in Care During<br>Quarter: 4 | # Placements During<br>Quarter: 4 | # Children in Care On Last<br>Day: 4 |  |  |

# Performance-Based Placement Measures RBWO Provider GA+SCORECARD - CPA

| Provider/Program Name: A                     | ll God's Child                     | ren - (861) - CPA                       | <b>\</b>                          |                                      |
|----------------------------------------------|------------------------------------|-----------------------------------------|-----------------------------------|--------------------------------------|
| 1671 Meriweather Dr., Watkinsville, GA 30677 |                                    | Quarterly Sco                           | Current Quarter<br>Score (Grade)  |                                      |
| Phone: 706-316-2421                          |                                    | Q1: 88.72 (B+)                          | Q2: (N/A)                         | 88.72%                               |
| Vendor ID# 35219                             |                                    | Q3: (N/A)                               | Q4: (N/A)                         | (B+)                                 |
| # New Foster Homes During Quarter: 0         |                                    | # Children in Care During<br>Quarter: 4 | # Placements During<br>Quarter: 4 | # Children in Care On<br>Last Day: 4 |
|                                              | Avg<br>Performance All<br>CPAs (%) | Provider<br>Performance (%)*            | Possible Points<br>(Weight)       | Provider Points<br>Earned            |
| OPM Monitoring Reviews                       |                                    |                                         |                                   |                                      |
| Annual Comprehensive Reviews                 | 83%                                | 91%                                     | 25                                | 22.82                                |
| Safety Reviews                               | 87%                                | 100%                                    | 15                                | 15.00                                |
| Monitoring Sub-Tota                          |                                    |                                         | 40                                | 37.82                                |
| CPA Safety Outcomes                          |                                    |                                         |                                   |                                      |
| Incidence of Maltreatment                    | 0.09%                              | No Substantiated<br>Reports             | 10                                | 10.00                                |
| Staff Training                               | 93%                                | 100%                                    | 5                                 | 5.00                                 |
| Staff Safety Checks                          | 81%                                | 33%                                     | 5                                 | 1.65                                 |
| Safety Sub-Tota                              |                                    |                                         | 20                                | 16.65                                |
| CPA Permanency Outcomes                      |                                    |                                         |                                   |                                      |
| Placement Stability                          | 91%                                | 100%                                    | 15                                | 15.00                                |
| Permanency Sub-Tota                          |                                    |                                         | 15                                | 15.00                                |
| CPA Well-Being Outcomes                      |                                    |                                         |                                   |                                      |
| EPSDT Medical Visits                         | 87%                                | 50%                                     | 4                                 | 2.00                                 |
| EPSDT Dental Visits                          | 79%                                | 0%                                      | 4                                 | 0.00                                 |
| Academic Supports                            | 82%                                | 25%                                     | 3                                 | 0.75                                 |
| Provider ECEM Visits                         | 91%                                | 100%                                    | 7                                 | 7.00                                 |
| Provider General Contacts                    | 90%                                | 100%                                    | 7                                 | 7.00                                 |
| Placements with Siblings                     | 70%                                | 100%                                    | Not Scored                        | Not Scored                           |
| Placements within Legal County               | 15%                                | Not Eligible                            | Not Scored                        | Not Scored                           |
| Well-Being Sub-Tota                          |                                    |                                         | 25                                | 16.75                                |
| *Performance calculation descriptions can be | e found in the FY 20°              | 19 RBWO PBP Measureme                   | ents and Standards Guide          |                                      |