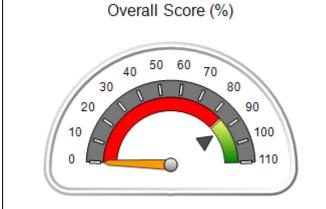

# Performance-Based Placement Measures RBWO Provider GA+SCORECARD - CPA

| Provider/Program Name: A                     | ll God's Child                     | ren - (861) - CPA                       | <b>\</b>                          |                                      |
|----------------------------------------------|------------------------------------|-----------------------------------------|-----------------------------------|--------------------------------------|
| 1671 Meriweather Dr., Watkinsville, GA 30677 |                                    | Quarterly Sco                           | Current Quarter<br>Score (Grade)  |                                      |
| Phone: 706-316-2421                          |                                    | Q1: 88.72 (B+)                          | Q2: (N/A)                         | 88.72%                               |
| Vendor ID# 35219                             |                                    | Q3: (N/A)                               | Q4: (N/A)                         | (B+)                                 |
| # New Foster Homes During Quarter: 0         |                                    | # Children in Care During<br>Quarter: 4 | # Placements During<br>Quarter: 4 | # Children in Care On<br>Last Day: 4 |
|                                              | Avg<br>Performance All<br>CPAs (%) | Provider<br>Performance (%)*            | Possible Points<br>(Weight)       | Provider Points<br>Earned            |
| OPM Monitoring Reviews                       |                                    |                                         |                                   |                                      |
| Annual Comprehensive Reviews                 | 83%                                | 91%                                     | 25                                | 22.82                                |
| Safety Reviews                               | 87%                                | 100%                                    | 15                                | 15.00                                |
| Monitoring Sub-Tota                          |                                    |                                         | 40                                | 37.82                                |
| CPA Safety Outcomes                          |                                    |                                         |                                   |                                      |
| Incidence of Maltreatment                    | 0.09%                              | No Substantiated<br>Reports             | 10                                | 10.00                                |
| Staff Training                               | 93%                                | 100%                                    | 5                                 | 5.00                                 |
| Staff Safety Checks                          | 81%                                | 33%                                     | 5                                 | 1.65                                 |
| Safety Sub-Tota                              |                                    |                                         | 20                                | 16.65                                |
| CPA Permanency Outcomes                      |                                    |                                         |                                   |                                      |
| Placement Stability                          | 91%                                | 100%                                    | 15                                | 15.00                                |
| Permanency Sub-Tota                          |                                    |                                         | 15                                | 15.00                                |
| CPA Well-Being Outcomes                      |                                    |                                         |                                   |                                      |
| EPSDT Medical Visits                         | 87%                                | 50%                                     | 4                                 | 2.00                                 |
| EPSDT Dental Visits                          | 79%                                | 0%                                      | 4                                 | 0.00                                 |
| Academic Supports                            | 82%                                | 25%                                     | 3                                 | 0.75                                 |
| Provider ECEM Visits                         | 91%                                | 100%                                    | 7                                 | 7.00                                 |
| Provider General Contacts                    | 90%                                | 100%                                    | 7                                 | 7.00                                 |
| Placements with Siblings                     | 70%                                | 100%                                    | Not Scored                        | Not Scored                           |
| Placements within Legal County               | 15%                                | Not Eligible                            | Not Scored                        | Not Scored                           |
| Well-Being Sub-Tota                          |                                    |                                         | 25                                | 16.75                                |
| *Performance calculation descriptions can be | e found in the FY 20°              | 19 RBWO PBP Measureme                   | ents and Standards Guide          |                                      |