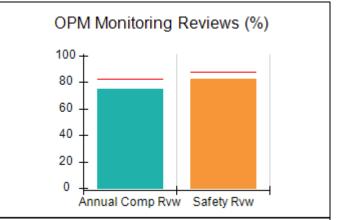

# Performance-Based Placement Measures RBWO Provider GA+SCORECARD - CPA

| Provider/Program Name: A                     | ll God's Child                     | ren - (861) - CPA                       | <b>\</b>                          |                                      |
|----------------------------------------------|------------------------------------|-----------------------------------------|-----------------------------------|--------------------------------------|
| 1671 Meriweather Dr., Watkinsville, GA 30677 |                                    | Quarterly Sco                           | Current Quarter<br>Score (Grade)  |                                      |
| Phone: 706-316-2421                          |                                    | Q1: 88.72 (B+)                          | Q2: (N/A)                         | 88.72%                               |
| Vendor ID# 35219                             |                                    | Q3: (N/A)                               | Q4: (N/A)                         | (B+)                                 |
| # New Foster Homes During Quarter: 0         |                                    | # Children in Care During<br>Quarter: 4 | # Placements During<br>Quarter: 4 | # Children in Care On<br>Last Day: 4 |
|                                              | Avg<br>Performance All<br>CPAs (%) | Provider<br>Performance (%)*            | Possible Points<br>(Weight)       | Provider Points<br>Earned            |
| OPM Monitoring Reviews                       |                                    |                                         |                                   |                                      |
| Annual Comprehensive Reviews                 | 83%                                | 91%                                     | 25                                | 22.82                                |
| Safety Reviews                               | 87%                                | 100%                                    | 15                                | 15.00                                |
| Monitoring Sub-Tota                          |                                    |                                         | 40                                | 37.82                                |
| CPA Safety Outcomes                          |                                    |                                         |                                   |                                      |
| Incidence of Maltreatment                    | 0.09%                              | No Substantiated<br>Reports             | 10                                | 10.00                                |
| Staff Training                               | 93%                                | 100%                                    | 5                                 | 5.00                                 |
| Staff Safety Checks                          | 81%                                | 33%                                     | 5                                 | 1.65                                 |
| Safety Sub-Tota                              |                                    |                                         | 20                                | 16.65                                |
| CPA Permanency Outcomes                      |                                    |                                         |                                   |                                      |
| Placement Stability                          | 91%                                | 100%                                    | 15                                | 15.00                                |
| Permanency Sub-Tota                          |                                    |                                         | 15                                | 15.00                                |
| CPA Well-Being Outcomes                      |                                    |                                         |                                   |                                      |
| EPSDT Medical Visits                         | 87%                                | 50%                                     | 4                                 | 2.00                                 |
| EPSDT Dental Visits                          | 79%                                | 0%                                      | 4                                 | 0.00                                 |
| Academic Supports                            | 82%                                | 25%                                     | 3                                 | 0.75                                 |
| Provider ECEM Visits                         | 91%                                | 100%                                    | 7                                 | 7.00                                 |
| Provider General Contacts                    | 90%                                | 100%                                    | 7                                 | 7.00                                 |
| Placements with Siblings                     | 70%                                | 100%                                    | Not Scored                        | Not Scored                           |
| Placements within Legal County               | 15%                                | Not Eligible                            | Not Scored                        | Not Scored                           |
| Well-Being Sub-Tota                          |                                    |                                         | 25                                | 16.75                                |
| *Performance calculation descriptions can be | e found in the FY 20°              | 19 RBWO PBP Measureme                   | ents and Standards Guide          |                                      |