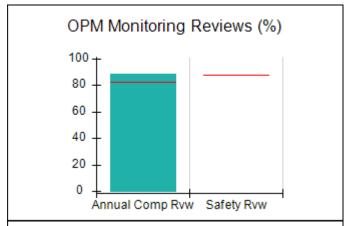

# Performance-Based Placement Measures RBWO Provider GA+SCORECARD - CPA

| Provider/Program Name: A                     | ll God's Child                     | ren - (861) - CPA                       | <b>\</b>                          |                                      |
|----------------------------------------------|------------------------------------|-----------------------------------------|-----------------------------------|--------------------------------------|
| 1671 Meriweather Dr., Watkinsville, GA 30677 |                                    | Quarterly Sco                           | Current Quarter<br>Score (Grade)  |                                      |
| Phone: 706-316-2421                          |                                    | Q1: 88.72 (B+)                          | Q2: (N/A)                         | 88.72%                               |
| Vendor ID# 35219                             |                                    | Q3: (N/A)                               | Q4: (N/A)                         | (B+)                                 |
| # New Foster Homes During Quarter: 0         |                                    | # Children in Care During<br>Quarter: 4 | # Placements During<br>Quarter: 4 | # Children in Care On<br>Last Day: 4 |
|                                              | Avg<br>Performance All<br>CPAs (%) | Provider<br>Performance (%)*            | Possible Points<br>(Weight)       | Provider Points<br>Earned            |
| OPM Monitoring Reviews                       |                                    |                                         |                                   |                                      |
| Annual Comprehensive Reviews                 | 83%                                | 91%                                     | 25                                | 22.82                                |
| Safety Reviews                               | 87%                                | 100%                                    | 15                                | 15.00                                |
| Monitoring Sub-Tota                          |                                    |                                         | 40                                | 37.82                                |
| CPA Safety Outcomes                          |                                    |                                         |                                   |                                      |
| Incidence of Maltreatment                    | 0.09%                              | No Substantiated<br>Reports             | 10                                | 10.00                                |
| Staff Training                               | 93%                                | 100%                                    | 5                                 | 5.00                                 |
| Staff Safety Checks                          | 81%                                | 33%                                     | 5                                 | 1.65                                 |
| Safety Sub-Tota                              |                                    |                                         | 20                                | 16.65                                |
| CPA Permanency Outcomes                      |                                    |                                         |                                   |                                      |
| Placement Stability                          | 91%                                | 100%                                    | 15                                | 15.00                                |
| Permanency Sub-Tota                          |                                    |                                         | 15                                | 15.00                                |
| CPA Well-Being Outcomes                      |                                    |                                         |                                   |                                      |
| EPSDT Medical Visits                         | 87%                                | 50%                                     | 4                                 | 2.00                                 |
| EPSDT Dental Visits                          | 79%                                | 0%                                      | 4                                 | 0.00                                 |
| Academic Supports                            | 82%                                | 25%                                     | 3                                 | 0.75                                 |
| Provider ECEM Visits                         | 91%                                | 100%                                    | 7                                 | 7.00                                 |
| Provider General Contacts                    | 90%                                | 100%                                    | 7                                 | 7.00                                 |
| Placements with Siblings                     | 70%                                | 100%                                    | Not Scored                        | Not Scored                           |
| Placements within Legal County               | 15%                                | Not Eligible                            | Not Scored                        | Not Scored                           |
| Well-Being Sub-Tota                          |                                    |                                         | 25                                | 16.75                                |
| *Performance calculation descriptions can be | e found in the FY 20°              | 19 RBWO PBP Measureme                   | ents and Standards Guide          |                                      |