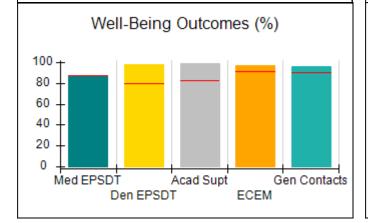

# Performance-Based Placement Measures RBWO Provider GA+SCORECARD - CPA

| Provider/Program Name: A                     | ll God's Child                     | ren - (861) - CPA                       | <b>\</b>                          |                                      |
|----------------------------------------------|------------------------------------|-----------------------------------------|-----------------------------------|--------------------------------------|
| 1671 Meriweather Dr., Watkinsville, GA 30677 |                                    | Quarterly Sco                           | Current Quarter<br>Score (Grade)  |                                      |
| Phone: 706-316-2421                          |                                    | Q1: 88.72 (B+)                          | Q2: (N/A)                         | 88.72%                               |
| Vendor ID# 35219                             |                                    | Q3: (N/A)                               | Q4: (N/A)                         | (B+)                                 |
| # New Foster Homes During Quarter: 0         |                                    | # Children in Care During<br>Quarter: 4 | # Placements During<br>Quarter: 4 | # Children in Care On<br>Last Day: 4 |
|                                              | Avg<br>Performance All<br>CPAs (%) | Provider<br>Performance (%)*            | Possible Points<br>(Weight)       | Provider Points<br>Earned            |
| OPM Monitoring Reviews                       |                                    |                                         |                                   |                                      |
| Annual Comprehensive Reviews                 | 83%                                | 91%                                     | 25                                | 22.82                                |
| Safety Reviews                               | 87%                                | 100%                                    | 15                                | 15.00                                |
| Monitoring Sub-Tota                          |                                    |                                         | 40                                | 37.82                                |
| CPA Safety Outcomes                          |                                    |                                         |                                   |                                      |
| Incidence of Maltreatment                    | 0.09%                              | No Substantiated<br>Reports             | 10                                | 10.00                                |
| Staff Training                               | 93%                                | 100%                                    | 5                                 | 5.00                                 |
| Staff Safety Checks                          | 81%                                | 33%                                     | 5                                 | 1.65                                 |
| Safety Sub-Tota                              |                                    |                                         | 20                                | 16.65                                |
| CPA Permanency Outcomes                      |                                    |                                         |                                   |                                      |
| Placement Stability                          | 91%                                | 100%                                    | 15                                | 15.00                                |
| Permanency Sub-Tota                          |                                    |                                         | 15                                | 15.00                                |
| CPA Well-Being Outcomes                      |                                    |                                         |                                   |                                      |
| EPSDT Medical Visits                         | 87%                                | 50%                                     | 4                                 | 2.00                                 |
| EPSDT Dental Visits                          | 79%                                | 0%                                      | 4                                 | 0.00                                 |
| Academic Supports                            | 82%                                | 25%                                     | 3                                 | 0.75                                 |
| Provider ECEM Visits                         | 91%                                | 100%                                    | 7                                 | 7.00                                 |
| Provider General Contacts                    | 90%                                | 100%                                    | 7                                 | 7.00                                 |
| Placements with Siblings                     | 70%                                | 100%                                    | Not Scored                        | Not Scored                           |
| Placements within Legal County               | 15%                                | Not Eligible                            | Not Scored                        | Not Scored                           |
| Well-Being Sub-Tota                          |                                    |                                         | 25                                | 16.75                                |
| *Performance calculation descriptions can be | e found in the FY 20°              | 19 RBWO PBP Measureme                   | ents and Standards Guide          |                                      |