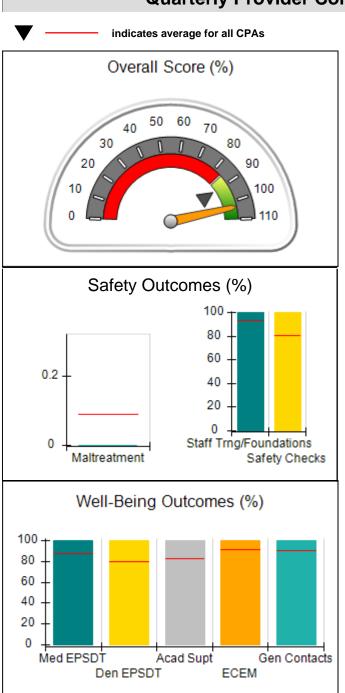

# Performance-Based Placement Measures RBWO Provider GA+SCORECARD - CPA

| Provider/Program Name: A                     | ll God's Child                     | ren - (861) - CPA                       | <b>\</b>                          |                                      |
|----------------------------------------------|------------------------------------|-----------------------------------------|-----------------------------------|--------------------------------------|
| 1671 Meriweather Dr., Watkinsville, GA 30677 |                                    | Quarterly Sco                           | Current Quarter<br>Score (Grade)  |                                      |
| Phone: 706-316-2421                          |                                    | Q1: 88.72 (B+)                          | Q2: (N/A)                         | 88.72%                               |
| Vendor ID# 35219                             |                                    | Q3: (N/A)                               | Q4: (N/A)                         | (B+)                                 |
| # New Foster Homes During Quarter: 0         |                                    | # Children in Care During<br>Quarter: 4 | # Placements During<br>Quarter: 4 | # Children in Care On<br>Last Day: 4 |
|                                              | Avg<br>Performance All<br>CPAs (%) | Provider<br>Performance (%)*            | Possible Points<br>(Weight)       | Provider Points<br>Earned            |
| OPM Monitoring Reviews                       |                                    |                                         |                                   |                                      |
| Annual Comprehensive Reviews                 | 83%                                | 91%                                     | 25                                | 22.82                                |
| Safety Reviews                               | 87%                                | 100%                                    | 15                                | 15.00                                |
| Monitoring Sub-Tota                          |                                    |                                         | 40                                | 37.82                                |
| CPA Safety Outcomes                          |                                    |                                         |                                   |                                      |
| Incidence of Maltreatment                    | 0.09%                              | No Substantiated<br>Reports             | 10                                | 10.00                                |
| Staff Training                               | 93%                                | 100%                                    | 5                                 | 5.00                                 |
| Staff Safety Checks                          | 81%                                | 33%                                     | 5                                 | 1.65                                 |
| Safety Sub-Tota                              |                                    |                                         | 20                                | 16.65                                |
| CPA Permanency Outcomes                      |                                    |                                         |                                   |                                      |
| Placement Stability                          | 91%                                | 100%                                    | 15                                | 15.00                                |
| Permanency Sub-Tota                          |                                    |                                         | 15                                | 15.00                                |
| CPA Well-Being Outcomes                      |                                    |                                         |                                   |                                      |
| EPSDT Medical Visits                         | 87%                                | 50%                                     | 4                                 | 2.00                                 |
| EPSDT Dental Visits                          | 79%                                | 0%                                      | 4                                 | 0.00                                 |
| Academic Supports                            | 82%                                | 25%                                     | 3                                 | 0.75                                 |
| Provider ECEM Visits                         | 91%                                | 100%                                    | 7                                 | 7.00                                 |
| Provider General Contacts                    | 90%                                | 100%                                    | 7                                 | 7.00                                 |
| Placements with Siblings                     | 70%                                | 100%                                    | Not Scored                        | Not Scored                           |
| Placements within Legal County               | 15%                                | Not Eligible                            | Not Scored                        | Not Scored                           |
| Well-Being Sub-Tota                          |                                    |                                         | 25                                | 16.75                                |
| *Performance calculation descriptions can be | e found in the FY 20°              | 19 RBWO PBP Measureme                   | ents and Standards Guide          |                                      |