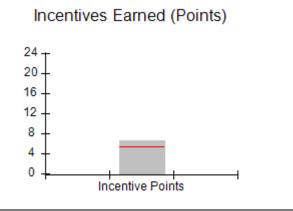

### Provider/Program Name: All God's Children - (861) - CPA

| # New Foster Homes During Quarter: 0                                                                         |                                    | # Children in Care During<br>Quarter: 4 | # Placements During<br>Quarter: 4 | # Children in Care On<br>Last Day: 4 |
|--------------------------------------------------------------------------------------------------------------|------------------------------------|-----------------------------------------|-----------------------------------|--------------------------------------|
| CPA Incentive Credits                                                                                        | Avg<br>Performance All<br>CPAs (%) | Provider<br>Performance (%)*            | Possible Points<br>(Weight)       | Provider Points<br>Earned            |
| Early EPSDT Medical Visits                                                                                   |                                    | Not Eligible                            | 2                                 |                                      |
| Early EPSDT Dental Visits                                                                                    |                                    | 0%                                      | 2                                 | 0.00                                 |
| Permanency Contacts                                                                                          |                                    | 0%                                      | 5                                 | 0.00                                 |
| Additional Academic Supports                                                                                 |                                    | 25%                                     | 2                                 | 0.50                                 |
| HS Grad/GED/Prof or Trade<br>Certificate/College                                                             |                                    | N/A                                     | 10/5/5/1                          |                                      |
| EYSS Agreement                                                                                               |                                    | Not Eligible                            | 5                                 |                                      |
| Community Connections                                                                                        |                                    | 0%                                      | 4                                 | 0.00                                 |
| Foster Hm Retention Rate (threshold = 90)                                                                    |                                    | 100%                                    | 2                                 | 2.00                                 |
| Foster Hm Recruitment (threshold = 100)                                                                      |                                    | 0%                                      | 2                                 | 0.00                                 |
| Active Agency Accreditation                                                                                  |                                    | 0%                                      | 4                                 | 0.00                                 |
| Staff Clinical Licensure                                                                                     |                                    | 0%                                      | 5                                 | 0.00                                 |
| Incentives Total                                                                                             | 5.25                               |                                         |                                   | 2.50                                 |
| Maximum total                                                                                                | combined incentive                 | credit allowed is 10 points.            | Incentives Awarded                | 2.50                                 |
| *Performance calculation descriptions can be found in the FY 2019 RBWO PBP Measurements and Standards Guide. |                                    |                                         |                                   |                                      |