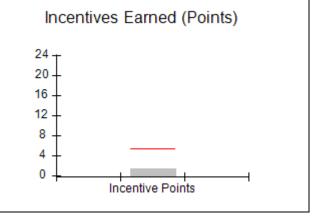

### Provider/Program Name: All God's Children - (861) - CPA

| # New Foster Homes During Quarter: 0                                                                         |                                    | # Children in Care During<br>Quarter: 4 | # Placements During<br>Quarter: 4 | # Children in Care On<br>Last Day: 4 |
|--------------------------------------------------------------------------------------------------------------|------------------------------------|-----------------------------------------|-----------------------------------|--------------------------------------|
| CPA Incentive Credits                                                                                        | Avg<br>Performance All<br>CPAs (%) | Provider<br>Performance (%)*            | Possible Points<br>(Weight)       | Provider Points<br>Earned            |
| Early EPSDT Medical Visits                                                                                   |                                    | Not Eligible                            | 2                                 |                                      |
| Early EPSDT Dental Visits                                                                                    |                                    | 0%                                      | 2                                 | 0.00                                 |
| Permanency Contacts                                                                                          |                                    | 0%                                      | 5                                 | 0.00                                 |
| Additional Academic Supports                                                                                 |                                    | 25%                                     | 2                                 | 0.50                                 |
| HS Grad/GED/Prof or Trade<br>Certificate/College                                                             |                                    | N/A                                     | 10/5/5/1                          |                                      |
| EYSS Agreement                                                                                               |                                    | Not Eligible                            | 5                                 |                                      |
| Community Connections                                                                                        |                                    | 0%                                      | 4                                 | 0.00                                 |
| Foster Hm Retention Rate (threshold = 90)                                                                    |                                    | 100%                                    | 2                                 | 2.00                                 |
| Foster Hm Recruitment (threshold = 100)                                                                      |                                    | 0%                                      | 2                                 | 0.00                                 |
| Active Agency Accreditation                                                                                  |                                    | 0%                                      | 4                                 | 0.00                                 |
| Staff Clinical Licensure                                                                                     |                                    | 0%                                      | 5                                 | 0.00                                 |
| Incentives Total                                                                                             | 5.25                               |                                         |                                   | 2.50                                 |
| Maximum total                                                                                                | combined incentive                 | credit allowed is 10 points.            | Incentives Awarded                | 2.50                                 |
| *Performance calculation descriptions can be found in the FY 2019 RBWO PBP Measurements and Standards Guide. |                                    |                                         |                                   |                                      |