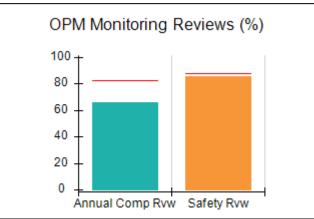

# Performance-Based Placement Measures RBWO Provider GA+SCORECARD - CPA

| Provider/Program Name: A                     | ll God's Child                     | ren - (861) - CPA                       | <b>\</b>                          |                                      |
|----------------------------------------------|------------------------------------|-----------------------------------------|-----------------------------------|--------------------------------------|
| 1671 Meriweather Dr., Watkinsville, GA 30677 |                                    | Quarterly Sco                           | Current Quarter<br>Score (Grade)  |                                      |
| Phone: 706-316-2421                          |                                    | Q1: 88.72 (B+)                          | Q2: (N/A)                         | 88.72%                               |
| Vendor ID# 35219                             |                                    | Q3: (N/A)                               | Q4: (N/A)                         | (B+)                                 |
| # New Foster Homes During Quarter: 0         |                                    | # Children in Care During<br>Quarter: 4 | # Placements During<br>Quarter: 4 | # Children in Care On<br>Last Day: 4 |
|                                              | Avg<br>Performance All<br>CPAs (%) | Provider<br>Performance (%)*            | Possible Points<br>(Weight)       | Provider Points<br>Earned            |
| OPM Monitoring Reviews                       |                                    |                                         |                                   |                                      |
| Annual Comprehensive Reviews                 | 83%                                | 91%                                     | 25                                | 22.82                                |
| Safety Reviews                               | 87%                                | 100%                                    | 15                                | 15.00                                |
| Monitoring Sub-Tota                          |                                    |                                         | 40                                | 37.82                                |
| CPA Safety Outcomes                          |                                    |                                         |                                   |                                      |
| Incidence of Maltreatment                    | 0.09%                              | No Substantiated<br>Reports             | 10                                | 10.00                                |
| Staff Training                               | 93%                                | 100%                                    | 5                                 | 5.00                                 |
| Staff Safety Checks                          | 81%                                | 33%                                     | 5                                 | 1.65                                 |
| Safety Sub-Tota                              |                                    |                                         | 20                                | 16.65                                |
| CPA Permanency Outcomes                      |                                    |                                         |                                   |                                      |
| Placement Stability                          | 91%                                | 100%                                    | 15                                | 15.00                                |
| Permanency Sub-Tota                          |                                    |                                         | 15                                | 15.00                                |
| CPA Well-Being Outcomes                      |                                    |                                         |                                   |                                      |
| EPSDT Medical Visits                         | 87%                                | 50%                                     | 4                                 | 2.00                                 |
| EPSDT Dental Visits                          | 79%                                | 0%                                      | 4                                 | 0.00                                 |
| Academic Supports                            | 82%                                | 25%                                     | 3                                 | 0.75                                 |
| Provider ECEM Visits                         | 91%                                | 100%                                    | 7                                 | 7.00                                 |
| Provider General Contacts                    | 90%                                | 100%                                    | 7                                 | 7.00                                 |
| Placements with Siblings                     | 70%                                | 100%                                    | Not Scored                        | Not Scored                           |
| Placements within Legal County               | 15%                                | Not Eligible                            | Not Scored                        | Not Scored                           |
| Well-Being Sub-Tota                          |                                    |                                         | 25                                | 16.75                                |
| *Performance calculation descriptions can be | e found in the FY 20°              | 19 RBWO PBP Measureme                   | ents and Standards Guide          |                                      |