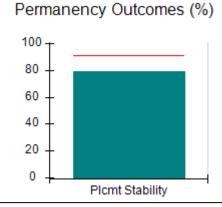

# Performance-Based Placement Measures RBWO Provider GA+SCORECARD - CPA

| Provider/Program Name: A                     | ll God's Child                     | ren - (861) - CPA                       | <b>\</b>                          |                                      |
|----------------------------------------------|------------------------------------|-----------------------------------------|-----------------------------------|--------------------------------------|
| 1671 Meriweather Dr., Watkinsville, GA 30677 |                                    | Quarterly Sco                           | Current Quarter<br>Score (Grade)  |                                      |
| Phone: 706-316-2421                          |                                    | Q1: 88.72 (B+)                          | Q2: (N/A)                         | 88.72%                               |
| Vendor ID# 35219                             |                                    | Q3: (N/A)                               | Q4: (N/A)                         | (B+)                                 |
| # New Foster Homes During Quarter: 0         |                                    | # Children in Care During<br>Quarter: 4 | # Placements During<br>Quarter: 4 | # Children in Care On<br>Last Day: 4 |
|                                              | Avg<br>Performance All<br>CPAs (%) | Provider<br>Performance (%)*            | Possible Points<br>(Weight)       | Provider Points<br>Earned            |
| OPM Monitoring Reviews                       |                                    |                                         |                                   |                                      |
| Annual Comprehensive Reviews                 | 83%                                | 91%                                     | 25                                | 22.82                                |
| Safety Reviews                               | 87%                                | 100%                                    | 15                                | 15.00                                |
| Monitoring Sub-Tota                          |                                    |                                         | 40                                | 37.82                                |
| CPA Safety Outcomes                          |                                    |                                         |                                   |                                      |
| Incidence of Maltreatment                    | 0.09%                              | No Substantiated<br>Reports             | 10                                | 10.00                                |
| Staff Training                               | 93%                                | 100%                                    | 5                                 | 5.00                                 |
| Staff Safety Checks                          | 81%                                | 33%                                     | 5                                 | 1.65                                 |
| Safety Sub-Tota                              |                                    |                                         | 20                                | 16.65                                |
| CPA Permanency Outcomes                      |                                    |                                         |                                   |                                      |
| Placement Stability                          | 91%                                | 100%                                    | 15                                | 15.00                                |
| Permanency Sub-Tota                          |                                    |                                         | 15                                | 15.00                                |
| CPA Well-Being Outcomes                      |                                    |                                         |                                   |                                      |
| EPSDT Medical Visits                         | 87%                                | 50%                                     | 4                                 | 2.00                                 |
| EPSDT Dental Visits                          | 79%                                | 0%                                      | 4                                 | 0.00                                 |
| Academic Supports                            | 82%                                | 25%                                     | 3                                 | 0.75                                 |
| Provider ECEM Visits                         | 91%                                | 100%                                    | 7                                 | 7.00                                 |
| Provider General Contacts                    | 90%                                | 100%                                    | 7                                 | 7.00                                 |
| Placements with Siblings                     | 70%                                | 100%                                    | Not Scored                        | Not Scored                           |
| Placements within Legal County               | 15%                                | Not Eligible                            | Not Scored                        | Not Scored                           |
| Well-Being Sub-Tota                          |                                    |                                         | 25                                | 16.75                                |
| *Performance calculation descriptions can be | e found in the FY 20°              | 19 RBWO PBP Measureme                   | ents and Standards Guide          |                                      |