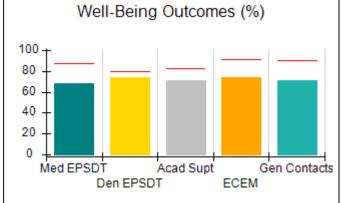

# Performance-Based Placement Measures RBWO Provider GA+SCORECARD - CPA

| Provider/Program Name: A                     | ll God's Child                     | ren - (861) - CPA                       | <b>\</b>                          |                                      |
|----------------------------------------------|------------------------------------|-----------------------------------------|-----------------------------------|--------------------------------------|
| 1671 Meriweather Dr., Watkinsville, GA 30677 |                                    | Quarterly Sco                           | Current Quarter<br>Score (Grade)  |                                      |
| Phone: 706-316-2421                          |                                    | Q1: 88.72 (B+)                          | Q2: (N/A)                         | 88.72%                               |
| Vendor ID# 35219                             |                                    | Q3: (N/A)                               | Q4: (N/A)                         | (B+)                                 |
| # New Foster Homes During Quarter: 0         |                                    | # Children in Care During<br>Quarter: 4 | # Placements During<br>Quarter: 4 | # Children in Care On<br>Last Day: 4 |
|                                              | Avg<br>Performance All<br>CPAs (%) | Provider<br>Performance (%)*            | Possible Points<br>(Weight)       | Provider Points<br>Earned            |
| OPM Monitoring Reviews                       |                                    |                                         |                                   |                                      |
| Annual Comprehensive Reviews                 | 83%                                | 91%                                     | 25                                | 22.82                                |
| Safety Reviews                               | 87%                                | 100%                                    | 15                                | 15.00                                |
| Monitoring Sub-Tota                          |                                    |                                         | 40                                | 37.82                                |
| CPA Safety Outcomes                          |                                    |                                         |                                   |                                      |
| Incidence of Maltreatment                    | 0.09%                              | No Substantiated<br>Reports             | 10                                | 10.00                                |
| Staff Training                               | 93%                                | 100%                                    | 5                                 | 5.00                                 |
| Staff Safety Checks                          | 81%                                | 33%                                     | 5                                 | 1.65                                 |
| Safety Sub-Tota                              |                                    |                                         | 20                                | 16.65                                |
| CPA Permanency Outcomes                      |                                    |                                         |                                   |                                      |
| Placement Stability                          | 91%                                | 100%                                    | 15                                | 15.00                                |
| Permanency Sub-Tota                          |                                    |                                         | 15                                | 15.00                                |
| CPA Well-Being Outcomes                      |                                    |                                         |                                   |                                      |
| EPSDT Medical Visits                         | 87%                                | 50%                                     | 4                                 | 2.00                                 |
| EPSDT Dental Visits                          | 79%                                | 0%                                      | 4                                 | 0.00                                 |
| Academic Supports                            | 82%                                | 25%                                     | 3                                 | 0.75                                 |
| Provider ECEM Visits                         | 91%                                | 100%                                    | 7                                 | 7.00                                 |
| Provider General Contacts                    | 90%                                | 100%                                    | 7                                 | 7.00                                 |
| Placements with Siblings                     | 70%                                | 100%                                    | Not Scored                        | Not Scored                           |
| Placements within Legal County               | 15%                                | Not Eligible                            | Not Scored                        | Not Scored                           |
| Well-Being Sub-Tota                          |                                    |                                         | 25                                | 16.75                                |
| *Performance calculation descriptions can be | e found in the FY 20°              | 19 RBWO PBP Measureme                   | ents and Standards Guide          |                                      |