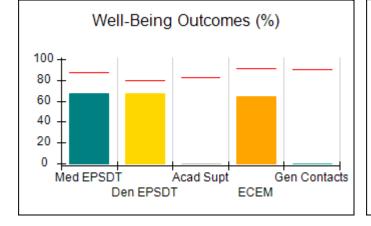

# Performance-Based Placement Measures RBWO Provider GA+SCORECARD - CPA

| Provider/Program Name: A                     | ll God's Child                     | ren - (861) - CPA                       | <b>\</b>                          |                                      |
|----------------------------------------------|------------------------------------|-----------------------------------------|-----------------------------------|--------------------------------------|
| 1671 Meriweather Dr., Watkinsville, GA 30677 |                                    | Quarterly Sco                           | Current Quarter<br>Score (Grade)  |                                      |
| Phone: 706-316-2421                          |                                    | Q1: 88.72 (B+)                          | Q2: (N/A)                         | 88.72%                               |
| Vendor ID# 35219                             |                                    | Q3: (N/A)                               | Q4: (N/A)                         | (B+)                                 |
| # New Foster Homes During Quarter: 0         |                                    | # Children in Care During<br>Quarter: 4 | # Placements During<br>Quarter: 4 | # Children in Care On<br>Last Day: 4 |
|                                              | Avg<br>Performance All<br>CPAs (%) | Provider<br>Performance (%)*            | Possible Points<br>(Weight)       | Provider Points<br>Earned            |
| OPM Monitoring Reviews                       |                                    |                                         |                                   |                                      |
| Annual Comprehensive Reviews                 | 83%                                | 91%                                     | 25                                | 22.82                                |
| Safety Reviews                               | 87%                                | 100%                                    | 15                                | 15.00                                |
| Monitoring Sub-Tota                          |                                    |                                         | 40                                | 37.82                                |
| CPA Safety Outcomes                          |                                    |                                         |                                   |                                      |
| Incidence of Maltreatment                    | 0.09%                              | No Substantiated<br>Reports             | 10                                | 10.00                                |
| Staff Training                               | 93%                                | 100%                                    | 5                                 | 5.00                                 |
| Staff Safety Checks                          | 81%                                | 33%                                     | 5                                 | 1.65                                 |
| Safety Sub-Tota                              |                                    |                                         | 20                                | 16.65                                |
| CPA Permanency Outcomes                      |                                    |                                         |                                   |                                      |
| Placement Stability                          | 91%                                | 100%                                    | 15                                | 15.00                                |
| Permanency Sub-Tota                          |                                    |                                         | 15                                | 15.00                                |
| CPA Well-Being Outcomes                      |                                    |                                         |                                   |                                      |
| EPSDT Medical Visits                         | 87%                                | 50%                                     | 4                                 | 2.00                                 |
| EPSDT Dental Visits                          | 79%                                | 0%                                      | 4                                 | 0.00                                 |
| Academic Supports                            | 82%                                | 25%                                     | 3                                 | 0.75                                 |
| Provider ECEM Visits                         | 91%                                | 100%                                    | 7                                 | 7.00                                 |
| Provider General Contacts                    | 90%                                | 100%                                    | 7                                 | 7.00                                 |
| Placements with Siblings                     | 70%                                | 100%                                    | Not Scored                        | Not Scored                           |
| Placements within Legal County               | 15%                                | Not Eligible                            | Not Scored                        | Not Scored                           |
| Well-Being Sub-Tota                          |                                    |                                         | 25                                | 16.75                                |
| *Performance calculation descriptions can be | e found in the FY 20°              | 19 RBWO PBP Measureme                   | ents and Standards Guide          |                                      |