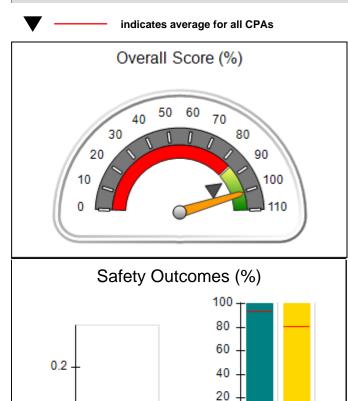

# Performance-Based Placement Measures RBWO Provider GA+SCORECARD - CPA

| Provider/Program Name: A                     | ll God's Child                     | ren - (861) - CPA                       | <b>\</b>                          |                                      |
|----------------------------------------------|------------------------------------|-----------------------------------------|-----------------------------------|--------------------------------------|
| 1671 Meriweather Dr., Watkinsville, GA 30677 |                                    | Quarterly Sco                           | Current Quarter<br>Score (Grade)  |                                      |
| Phone: 706-316-2421                          |                                    | Q1: 88.72 (B+)                          | Q2: (N/A)                         | 88.72%                               |
| Vendor ID# 35219                             |                                    | Q3: (N/A)                               | Q4: (N/A)                         | (B+)                                 |
| # New Foster Homes During Quarter: 0         |                                    | # Children in Care During<br>Quarter: 4 | # Placements During<br>Quarter: 4 | # Children in Care On<br>Last Day: 4 |
|                                              | Avg<br>Performance All<br>CPAs (%) | Provider<br>Performance (%)*            | Possible Points<br>(Weight)       | Provider Points<br>Earned            |
| OPM Monitoring Reviews                       |                                    |                                         |                                   |                                      |
| Annual Comprehensive Reviews                 | 83%                                | 91%                                     | 25                                | 22.82                                |
| Safety Reviews                               | 87%                                | 100%                                    | 15                                | 15.00                                |
| Monitoring Sub-Tota                          |                                    |                                         | 40                                | 37.82                                |
| CPA Safety Outcomes                          |                                    |                                         |                                   |                                      |
| Incidence of Maltreatment                    | 0.09%                              | No Substantiated<br>Reports             | 10                                | 10.00                                |
| Staff Training                               | 93%                                | 100%                                    | 5                                 | 5.00                                 |
| Staff Safety Checks                          | 81%                                | 33%                                     | 5                                 | 1.65                                 |
| Safety Sub-Tota                              |                                    |                                         | 20                                | 16.65                                |
| CPA Permanency Outcomes                      |                                    |                                         |                                   |                                      |
| Placement Stability                          | 91%                                | 100%                                    | 15                                | 15.00                                |
| Permanency Sub-Tota                          |                                    |                                         | 15                                | 15.00                                |
| CPA Well-Being Outcomes                      |                                    |                                         |                                   |                                      |
| EPSDT Medical Visits                         | 87%                                | 50%                                     | 4                                 | 2.00                                 |
| EPSDT Dental Visits                          | 79%                                | 0%                                      | 4                                 | 0.00                                 |
| Academic Supports                            | 82%                                | 25%                                     | 3                                 | 0.75                                 |
| Provider ECEM Visits                         | 91%                                | 100%                                    | 7                                 | 7.00                                 |
| Provider General Contacts                    | 90%                                | 100%                                    | 7                                 | 7.00                                 |
| Placements with Siblings                     | 70%                                | 100%                                    | Not Scored                        | Not Scored                           |
| Placements within Legal County               | 15%                                | Not Eligible                            | Not Scored                        | Not Scored                           |
| Well-Being Sub-Tota                          |                                    |                                         | 25                                | 16.75                                |
| *Performance calculation descriptions can be | e found in the FY 20°              | 19 RBWO PBP Measureme                   | ents and Standards Guide          |                                      |

| Monitoring & Outcomes: Possible Points = 100 | es: Possible Points = 100 Points Earned: 86.22 |          |
|----------------------------------------------|------------------------------------------------|----------|
| Score Before Incentives Credit               |                                                | 86.22%   |
| Incentives Awarded                           |                                                | 2.50 pts |
| PBP Verification                             |                                                | N/A pts  |
| Total Score                                  |                                                | 88.72%   |