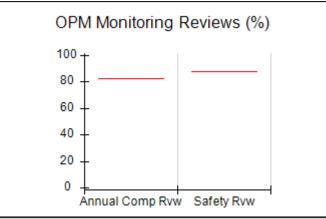

# Performance-Based Placement Measures RBWO Provider GA+SCORECARD - CPA

| Provider/Program Name: A                     | ll God's Child                     | ren - (861) - CPA                       | <b>\</b>                          |                                      |
|----------------------------------------------|------------------------------------|-----------------------------------------|-----------------------------------|--------------------------------------|
| 1671 Meriweather Dr., Watkinsville, GA 30677 |                                    | Quarterly Sco                           | Current Quarter<br>Score (Grade)  |                                      |
| Phone: 706-316-2421                          |                                    | Q1: 88.72 (B+)                          | Q2: (N/A)                         | 88.72%                               |
| Vendor ID# 35219                             |                                    | Q3: (N/A)                               | Q4: (N/A)                         | (B+)                                 |
| # New Foster Homes During Quarter: 0         |                                    | # Children in Care During<br>Quarter: 4 | # Placements During<br>Quarter: 4 | # Children in Care On<br>Last Day: 4 |
|                                              | Avg<br>Performance All<br>CPAs (%) | Provider<br>Performance (%)*            | Possible Points<br>(Weight)       | Provider Points<br>Earned            |
| OPM Monitoring Reviews                       |                                    |                                         |                                   |                                      |
| Annual Comprehensive Reviews                 | 83%                                | 91%                                     | 25                                | 22.82                                |
| Safety Reviews                               | 87%                                | 100%                                    | 15                                | 15.00                                |
| Monitoring Sub-Tota                          |                                    |                                         | 40                                | 37.82                                |
| CPA Safety Outcomes                          |                                    |                                         |                                   |                                      |
| Incidence of Maltreatment                    | 0.09%                              | No Substantiated<br>Reports             | 10                                | 10.00                                |
| Staff Training                               | 93%                                | 100%                                    | 5                                 | 5.00                                 |
| Staff Safety Checks                          | 81%                                | 33%                                     | 5                                 | 1.65                                 |
| Safety Sub-Tota                              |                                    |                                         | 20                                | 16.65                                |
| CPA Permanency Outcomes                      |                                    |                                         |                                   |                                      |
| Placement Stability                          | 91%                                | 100%                                    | 15                                | 15.00                                |
| Permanency Sub-Tota                          |                                    |                                         | 15                                | 15.00                                |
| CPA Well-Being Outcomes                      |                                    |                                         |                                   |                                      |
| EPSDT Medical Visits                         | 87%                                | 50%                                     | 4                                 | 2.00                                 |
| EPSDT Dental Visits                          | 79%                                | 0%                                      | 4                                 | 0.00                                 |
| Academic Supports                            | 82%                                | 25%                                     | 3                                 | 0.75                                 |
| Provider ECEM Visits                         | 91%                                | 100%                                    | 7                                 | 7.00                                 |
| Provider General Contacts                    | 90%                                | 100%                                    | 7                                 | 7.00                                 |
| Placements with Siblings                     | 70%                                | 100%                                    | Not Scored                        | Not Scored                           |
| Placements within Legal County               | 15%                                | Not Eligible                            | Not Scored                        | Not Scored                           |
| Well-Being Sub-Tota                          |                                    |                                         | 25                                | 16.75                                |
| *Performance calculation descriptions can be | e found in the FY 20°              | 19 RBWO PBP Measureme                   | ents and Standards Guide          |                                      |