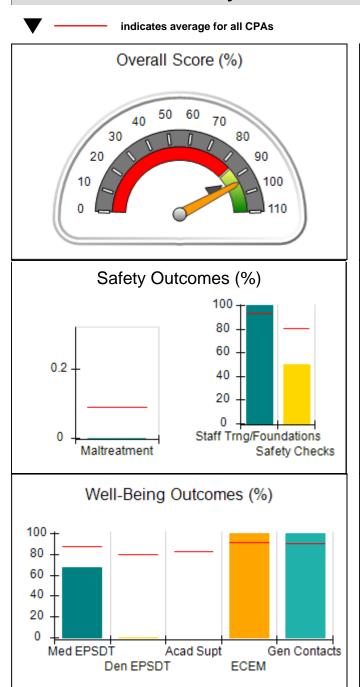

# Performance-Based Placement Measures RBWO Provider GA+SCORECARD - CPA

| Provider/Program Name: A                     | ll God's Child                     | ren - (861) - CPA                       | <b>\</b>                          |                                      |
|----------------------------------------------|------------------------------------|-----------------------------------------|-----------------------------------|--------------------------------------|
| 1671 Meriweather Dr., Watkinsville, GA 30677 |                                    | Quarterly Sco                           | Current Quarter<br>Score (Grade)  |                                      |
| Phone: 706-316-2421                          |                                    | Q1: 88.72 (B+)                          | Q2: (N/A)                         | 88.72%                               |
| Vendor ID# 35219                             |                                    | Q3: (N/A)                               | Q4: (N/A)                         | (B+)                                 |
| # New Foster Homes During Quarter: 0         |                                    | # Children in Care During<br>Quarter: 4 | # Placements During<br>Quarter: 4 | # Children in Care On<br>Last Day: 4 |
|                                              | Avg<br>Performance All<br>CPAs (%) | Provider<br>Performance (%)*            | Possible Points<br>(Weight)       | Provider Points<br>Earned            |
| OPM Monitoring Reviews                       |                                    |                                         |                                   |                                      |
| Annual Comprehensive Reviews                 | 83%                                | 91%                                     | 25                                | 22.82                                |
| Safety Reviews                               | 87%                                | 100%                                    | 15                                | 15.00                                |
| Monitoring Sub-Tota                          |                                    |                                         | 40                                | 37.82                                |
| CPA Safety Outcomes                          |                                    |                                         |                                   |                                      |
| Incidence of Maltreatment                    | 0.09%                              | No Substantiated<br>Reports             | 10                                | 10.00                                |
| Staff Training                               | 93%                                | 100%                                    | 5                                 | 5.00                                 |
| Staff Safety Checks                          | 81%                                | 33%                                     | 5                                 | 1.65                                 |
| Safety Sub-Tota                              |                                    |                                         | 20                                | 16.65                                |
| CPA Permanency Outcomes                      |                                    |                                         |                                   |                                      |
| Placement Stability                          | 91%                                | 100%                                    | 15                                | 15.00                                |
| Permanency Sub-Tota                          |                                    |                                         | 15                                | 15.00                                |
| CPA Well-Being Outcomes                      |                                    |                                         |                                   |                                      |
| EPSDT Medical Visits                         | 87%                                | 50%                                     | 4                                 | 2.00                                 |
| EPSDT Dental Visits                          | 79%                                | 0%                                      | 4                                 | 0.00                                 |
| Academic Supports                            | 82%                                | 25%                                     | 3                                 | 0.75                                 |
| Provider ECEM Visits                         | 91%                                | 100%                                    | 7                                 | 7.00                                 |
| Provider General Contacts                    | 90%                                | 100%                                    | 7                                 | 7.00                                 |
| Placements with Siblings                     | 70%                                | 100%                                    | Not Scored                        | Not Scored                           |
| Placements within Legal County               | 15%                                | Not Eligible                            | Not Scored                        | Not Scored                           |
| Well-Being Sub-Tota                          |                                    |                                         | 25                                | 16.75                                |
| *Performance calculation descriptions can be | e found in the FY 20°              | 19 RBWO PBP Measureme                   | ents and Standards Guide          |                                      |