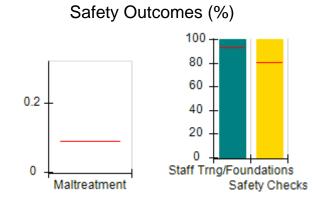

# Performance-Based Placement Measures RBWO Provider GA+SCORECARD - CPA

| Provider/Program Name: A                     | ll God's Child                     | ren - (861) - CPA                       | <b>\</b>                          |                                      |
|----------------------------------------------|------------------------------------|-----------------------------------------|-----------------------------------|--------------------------------------|
| 1671 Meriweather Dr., Watkinsville, GA 30677 |                                    | Quarterly Sco                           | Current Quarter<br>Score (Grade)  |                                      |
| Phone: 706-316-2421                          |                                    | Q1: 88.72 (B+)                          | Q2: (N/A)                         | 88.72%                               |
| Vendor ID# 35219                             |                                    | Q3: (N/A)                               | Q4: (N/A)                         | (B+)                                 |
| # New Foster Homes During Quarter: 0         |                                    | # Children in Care During<br>Quarter: 4 | # Placements During<br>Quarter: 4 | # Children in Care On<br>Last Day: 4 |
|                                              | Avg<br>Performance All<br>CPAs (%) | Provider<br>Performance (%)*            | Possible Points<br>(Weight)       | Provider Points<br>Earned            |
| OPM Monitoring Reviews                       |                                    |                                         |                                   |                                      |
| Annual Comprehensive Reviews                 | 83%                                | 91%                                     | 25                                | 22.82                                |
| Safety Reviews                               | 87%                                | 100%                                    | 15                                | 15.00                                |
| Monitoring Sub-Tota                          |                                    |                                         | 40                                | 37.82                                |
| CPA Safety Outcomes                          |                                    |                                         |                                   |                                      |
| Incidence of Maltreatment                    | 0.09%                              | No Substantiated<br>Reports             | 10                                | 10.00                                |
| Staff Training                               | 93%                                | 100%                                    | 5                                 | 5.00                                 |
| Staff Safety Checks                          | 81%                                | 33%                                     | 5                                 | 1.65                                 |
| Safety Sub-Tota                              |                                    |                                         | 20                                | 16.65                                |
| CPA Permanency Outcomes                      |                                    |                                         |                                   |                                      |
| Placement Stability                          | 91%                                | 100%                                    | 15                                | 15.00                                |
| Permanency Sub-Tota                          |                                    |                                         | 15                                | 15.00                                |
| CPA Well-Being Outcomes                      |                                    |                                         |                                   |                                      |
| EPSDT Medical Visits                         | 87%                                | 50%                                     | 4                                 | 2.00                                 |
| EPSDT Dental Visits                          | 79%                                | 0%                                      | 4                                 | 0.00                                 |
| Academic Supports                            | 82%                                | 25%                                     | 3                                 | 0.75                                 |
| Provider ECEM Visits                         | 91%                                | 100%                                    | 7                                 | 7.00                                 |
| Provider General Contacts                    | 90%                                | 100%                                    | 7                                 | 7.00                                 |
| Placements with Siblings                     | 70%                                | 100%                                    | Not Scored                        | Not Scored                           |
| Placements within Legal County               | 15%                                | Not Eligible                            | Not Scored                        | Not Scored                           |
| Well-Being Sub-Tota                          |                                    |                                         | 25                                | 16.75                                |
| *Performance calculation descriptions can be | e found in the FY 20°              | 19 RBWO PBP Measureme                   | ents and Standards Guide          |                                      |