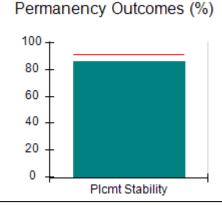

# Performance-Based Placement Measures RBWO Provider GA+SCORECARD - CPA

| Provider/Program Name: A                     | ll God's Child                     | ren - (861) - CPA                       | <b>\</b>                          |                                      |
|----------------------------------------------|------------------------------------|-----------------------------------------|-----------------------------------|--------------------------------------|
| 1671 Meriweather Dr., Watkinsville, GA 30677 |                                    | Quarterly Sco                           | Current Quarter<br>Score (Grade)  |                                      |
| Phone: 706-316-2421                          |                                    | Q1: 88.72 (B+)                          | Q2: (N/A)                         | 88.72%                               |
| Vendor ID# 35219                             |                                    | Q3: (N/A)                               | Q4: (N/A)                         | (B+)                                 |
| # New Foster Homes During Quarter: 0         |                                    | # Children in Care During<br>Quarter: 4 | # Placements During<br>Quarter: 4 | # Children in Care On<br>Last Day: 4 |
|                                              | Avg<br>Performance All<br>CPAs (%) | Provider<br>Performance (%)*            | Possible Points<br>(Weight)       | Provider Points<br>Earned            |
| OPM Monitoring Reviews                       |                                    |                                         |                                   |                                      |
| Annual Comprehensive Reviews                 | 83%                                | 91%                                     | 25                                | 22.82                                |
| Safety Reviews                               | 87%                                | 100%                                    | 15                                | 15.00                                |
| Monitoring Sub-Tota                          |                                    |                                         | 40                                | 37.82                                |
| CPA Safety Outcomes                          |                                    |                                         |                                   |                                      |
| Incidence of Maltreatment                    | 0.09%                              | No Substantiated<br>Reports             | 10                                | 10.00                                |
| Staff Training                               | 93%                                | 100%                                    | 5                                 | 5.00                                 |
| Staff Safety Checks                          | 81%                                | 33%                                     | 5                                 | 1.65                                 |
| Safety Sub-Tota                              |                                    |                                         | 20                                | 16.65                                |
| CPA Permanency Outcomes                      |                                    |                                         |                                   |                                      |
| Placement Stability                          | 91%                                | 100%                                    | 15                                | 15.00                                |
| Permanency Sub-Tota                          |                                    |                                         | 15                                | 15.00                                |
| CPA Well-Being Outcomes                      |                                    |                                         |                                   |                                      |
| EPSDT Medical Visits                         | 87%                                | 50%                                     | 4                                 | 2.00                                 |
| EPSDT Dental Visits                          | 79%                                | 0%                                      | 4                                 | 0.00                                 |
| Academic Supports                            | 82%                                | 25%                                     | 3                                 | 0.75                                 |
| Provider ECEM Visits                         | 91%                                | 100%                                    | 7                                 | 7.00                                 |
| Provider General Contacts                    | 90%                                | 100%                                    | 7                                 | 7.00                                 |
| Placements with Siblings                     | 70%                                | 100%                                    | Not Scored                        | Not Scored                           |
| Placements within Legal County               | 15%                                | Not Eligible                            | Not Scored                        | Not Scored                           |
| Well-Being Sub-Tota                          |                                    |                                         | 25                                | 16.75                                |
| *Performance calculation descriptions can be | e found in the FY 20°              | 19 RBWO PBP Measureme                   | ents and Standards Guide          |                                      |