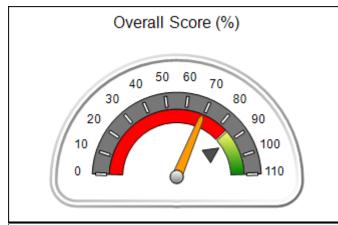

# Performance-Based Placement Measures RBWO Provider GA+SCORECARD - CPA

| Provider/Program Name: A                     | ll God's Child                     | ren - (861) - CPA                       | <b>\</b>                          |                                      |
|----------------------------------------------|------------------------------------|-----------------------------------------|-----------------------------------|--------------------------------------|
| 1671 Meriweather Dr., Watkinsville, GA 30677 |                                    | Quarterly Sco                           | Current Quarter<br>Score (Grade)  |                                      |
| Phone: 706-316-2421                          |                                    | Q1: 88.72 (B+)                          | Q2: (N/A)                         | 88.72%                               |
| Vendor ID# 35219                             |                                    | Q3: (N/A)                               | Q4: (N/A)                         | (B+)                                 |
| # New Foster Homes During Quarter: 0         |                                    | # Children in Care During<br>Quarter: 4 | # Placements During<br>Quarter: 4 | # Children in Care On<br>Last Day: 4 |
|                                              | Avg<br>Performance All<br>CPAs (%) | Provider<br>Performance (%)*            | Possible Points<br>(Weight)       | Provider Points<br>Earned            |
| OPM Monitoring Reviews                       |                                    |                                         |                                   |                                      |
| Annual Comprehensive Reviews                 | 83%                                | 91%                                     | 25                                | 22.82                                |
| Safety Reviews                               | 87%                                | 100%                                    | 15                                | 15.00                                |
| Monitoring Sub-Tota                          |                                    |                                         | 40                                | 37.82                                |
| CPA Safety Outcomes                          |                                    |                                         |                                   |                                      |
| Incidence of Maltreatment                    | 0.09%                              | No Substantiated<br>Reports             | 10                                | 10.00                                |
| Staff Training                               | 93%                                | 100%                                    | 5                                 | 5.00                                 |
| Staff Safety Checks                          | 81%                                | 33%                                     | 5                                 | 1.65                                 |
| Safety Sub-Tota                              |                                    |                                         | 20                                | 16.65                                |
| CPA Permanency Outcomes                      |                                    |                                         |                                   |                                      |
| Placement Stability                          | 91%                                | 100%                                    | 15                                | 15.00                                |
| Permanency Sub-Tota                          |                                    |                                         | 15                                | 15.00                                |
| CPA Well-Being Outcomes                      |                                    |                                         |                                   |                                      |
| EPSDT Medical Visits                         | 87%                                | 50%                                     | 4                                 | 2.00                                 |
| EPSDT Dental Visits                          | 79%                                | 0%                                      | 4                                 | 0.00                                 |
| Academic Supports                            | 82%                                | 25%                                     | 3                                 | 0.75                                 |
| Provider ECEM Visits                         | 91%                                | 100%                                    | 7                                 | 7.00                                 |
| Provider General Contacts                    | 90%                                | 100%                                    | 7                                 | 7.00                                 |
| Placements with Siblings                     | 70%                                | 100%                                    | Not Scored                        | Not Scored                           |
| Placements within Legal County               | 15%                                | Not Eligible                            | Not Scored                        | Not Scored                           |
| Well-Being Sub-Tota                          |                                    |                                         | 25                                | 16.75                                |
| *Performance calculation descriptions can be | e found in the FY 20°              | 19 RBWO PBP Measureme                   | ents and Standards Guide          |                                      |