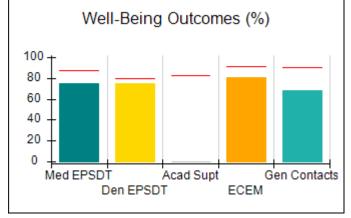

# Performance-Based Placement Measures RBWO Provider GA+SCORECARD - CPA

| Provider/Program Name: A                     | ll God's Child                     | ren - (861) - CPA                       | <b>\</b>                          |                                      |
|----------------------------------------------|------------------------------------|-----------------------------------------|-----------------------------------|--------------------------------------|
| 1671 Meriweather Dr., Watkinsville, GA 30677 |                                    | Quarterly Sco                           | Current Quarter<br>Score (Grade)  |                                      |
| Phone: 706-316-2421                          |                                    | Q1: 88.72 (B+)                          | Q2: (N/A)                         | 88.72%                               |
| Vendor ID# 35219                             |                                    | Q3: (N/A)                               | Q4: (N/A)                         | (B+)                                 |
| # New Foster Homes During Quarter: 0         |                                    | # Children in Care During<br>Quarter: 4 | # Placements During<br>Quarter: 4 | # Children in Care On<br>Last Day: 4 |
|                                              | Avg<br>Performance All<br>CPAs (%) | Provider<br>Performance (%)*            | Possible Points<br>(Weight)       | Provider Points<br>Earned            |
| OPM Monitoring Reviews                       |                                    |                                         |                                   |                                      |
| Annual Comprehensive Reviews                 | 83%                                | 91%                                     | 25                                | 22.82                                |
| Safety Reviews                               | 87%                                | 100%                                    | 15                                | 15.00                                |
| Monitoring Sub-Tota                          |                                    |                                         | 40                                | 37.82                                |
| CPA Safety Outcomes                          |                                    |                                         |                                   |                                      |
| Incidence of Maltreatment                    | 0.09%                              | No Substantiated<br>Reports             | 10                                | 10.00                                |
| Staff Training                               | 93%                                | 100%                                    | 5                                 | 5.00                                 |
| Staff Safety Checks                          | 81%                                | 33%                                     | 5                                 | 1.65                                 |
| Safety Sub-Tota                              |                                    |                                         | 20                                | 16.65                                |
| CPA Permanency Outcomes                      |                                    |                                         |                                   |                                      |
| Placement Stability                          | 91%                                | 100%                                    | 15                                | 15.00                                |
| Permanency Sub-Tota                          |                                    |                                         | 15                                | 15.00                                |
| CPA Well-Being Outcomes                      |                                    |                                         |                                   |                                      |
| EPSDT Medical Visits                         | 87%                                | 50%                                     | 4                                 | 2.00                                 |
| EPSDT Dental Visits                          | 79%                                | 0%                                      | 4                                 | 0.00                                 |
| Academic Supports                            | 82%                                | 25%                                     | 3                                 | 0.75                                 |
| Provider ECEM Visits                         | 91%                                | 100%                                    | 7                                 | 7.00                                 |
| Provider General Contacts                    | 90%                                | 100%                                    | 7                                 | 7.00                                 |
| Placements with Siblings                     | 70%                                | 100%                                    | Not Scored                        | Not Scored                           |
| Placements within Legal County               | 15%                                | Not Eligible                            | Not Scored                        | Not Scored                           |
| Well-Being Sub-Tota                          |                                    |                                         | 25                                | 16.75                                |
| *Performance calculation descriptions can be | e found in the FY 20°              | 19 RBWO PBP Measureme                   | ents and Standards Guide          |                                      |