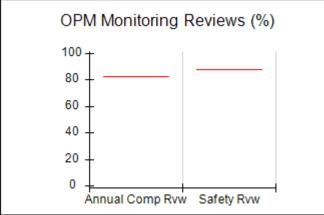

# Performance-Based Placement Measures RBWO Provider GA+SCORECARD - CPA

| Provider/Program Name: A                     | ll God's Child                     | ren - (861) - CPA                       | <b>\</b>                          |                                      |
|----------------------------------------------|------------------------------------|-----------------------------------------|-----------------------------------|--------------------------------------|
| 1671 Meriweather Dr., Watkinsville, GA 30677 |                                    | Quarterly Sco                           | Current Quarter<br>Score (Grade)  |                                      |
| Phone: 706-316-2421                          |                                    | Q1: 88.72 (B+)                          | Q2: (N/A)                         | 88.72%                               |
| Vendor ID# 35219                             |                                    | Q3: (N/A)                               | Q4: (N/A)                         | (B+)                                 |
| # New Foster Homes During Quarter: 0         |                                    | # Children in Care During<br>Quarter: 4 | # Placements During<br>Quarter: 4 | # Children in Care On<br>Last Day: 4 |
|                                              | Avg<br>Performance All<br>CPAs (%) | Provider<br>Performance (%)*            | Possible Points<br>(Weight)       | Provider Points<br>Earned            |
| OPM Monitoring Reviews                       |                                    |                                         |                                   |                                      |
| Annual Comprehensive Reviews                 | 83%                                | 91%                                     | 25                                | 22.82                                |
| Safety Reviews                               | 87%                                | 100%                                    | 15                                | 15.00                                |
| Monitoring Sub-Tota                          |                                    |                                         | 40                                | 37.82                                |
| CPA Safety Outcomes                          |                                    |                                         |                                   |                                      |
| Incidence of Maltreatment                    | 0.09%                              | No Substantiated<br>Reports             | 10                                | 10.00                                |
| Staff Training                               | 93%                                | 100%                                    | 5                                 | 5.00                                 |
| Staff Safety Checks                          | 81%                                | 33%                                     | 5                                 | 1.65                                 |
| Safety Sub-Tota                              |                                    |                                         | 20                                | 16.65                                |
| CPA Permanency Outcomes                      |                                    |                                         |                                   |                                      |
| Placement Stability                          | 91%                                | 100%                                    | 15                                | 15.00                                |
| Permanency Sub-Tota                          |                                    |                                         | 15                                | 15.00                                |
| CPA Well-Being Outcomes                      |                                    |                                         |                                   |                                      |
| EPSDT Medical Visits                         | 87%                                | 50%                                     | 4                                 | 2.00                                 |
| EPSDT Dental Visits                          | 79%                                | 0%                                      | 4                                 | 0.00                                 |
| Academic Supports                            | 82%                                | 25%                                     | 3                                 | 0.75                                 |
| Provider ECEM Visits                         | 91%                                | 100%                                    | 7                                 | 7.00                                 |
| Provider General Contacts                    | 90%                                | 100%                                    | 7                                 | 7.00                                 |
| Placements with Siblings                     | 70%                                | 100%                                    | Not Scored                        | Not Scored                           |
| Placements within Legal County               | 15%                                | Not Eligible                            | Not Scored                        | Not Scored                           |
| Well-Being Sub-Tota                          |                                    |                                         | 25                                | 16.75                                |
| *Performance calculation descriptions can be | e found in the FY 20°              | 19 RBWO PBP Measureme                   | ents and Standards Guide          |                                      |