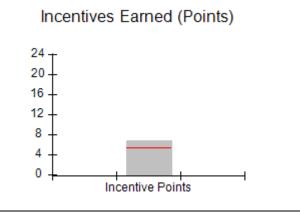

### Provider/Program Name: All God's Children - (861) - CPA

| # New Foster Homes During Quarter: 0                                                                         |                                    | # Children in Care During<br>Quarter: 4 | # Placements During<br>Quarter: 4 | # Children in Care On<br>Last Day: 4 |
|--------------------------------------------------------------------------------------------------------------|------------------------------------|-----------------------------------------|-----------------------------------|--------------------------------------|
| CPA Incentive Credits                                                                                        | Avg<br>Performance All<br>CPAs (%) | Provider<br>Performance (%)*            | Possible Points<br>(Weight)       | Provider Points<br>Earned            |
| Early EPSDT Medical Visits                                                                                   |                                    | Not Eligible                            | 2                                 |                                      |
| Early EPSDT Dental Visits                                                                                    |                                    | 0%                                      | 2                                 | 0.00                                 |
| Permanency Contacts                                                                                          |                                    | 0%                                      | 5                                 | 0.00                                 |
| Additional Academic Supports                                                                                 |                                    | 25%                                     | 2                                 | 0.50                                 |
| HS Grad/GED/Prof or Trade<br>Certificate/College                                                             |                                    | N/A                                     | 10/5/5/1                          |                                      |
| EYSS Agreement                                                                                               |                                    | Not Eligible                            | 5                                 |                                      |
| Community Connections                                                                                        |                                    | 0%                                      | 4                                 | 0.00                                 |
| Foster Hm Retention Rate (threshold = 90)                                                                    |                                    | 100%                                    | 2                                 | 2.00                                 |
| Foster Hm Recruitment (threshold = 100)                                                                      |                                    | 0%                                      | 2                                 | 0.00                                 |
| Active Agency Accreditation                                                                                  |                                    | 0%                                      | 4                                 | 0.00                                 |
| Staff Clinical Licensure                                                                                     |                                    | 0%                                      | 5                                 | 0.00                                 |
| Incentives Total                                                                                             | 5.25                               |                                         |                                   | 2.50                                 |
| Maximum total                                                                                                | combined incentive                 | credit allowed is 10 points.            | Incentives Awarded                | 2.50                                 |
| *Performance calculation descriptions can be found in the FY 2019 RBWO PBP Measurements and Standards Guide. |                                    |                                         |                                   |                                      |