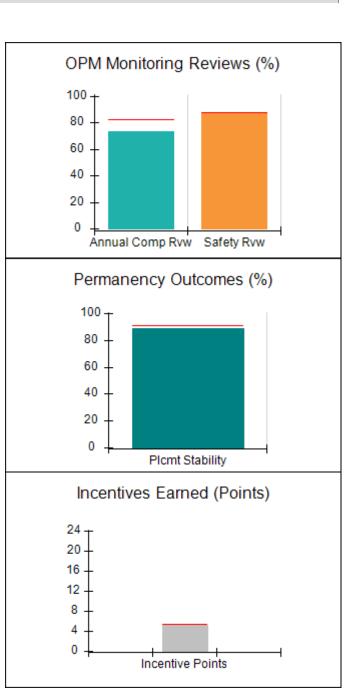

# Performance-Based Placement Measures RBWO Provider GA+SCORECARD - CPA

| Provider/Program Name: A                     | ll God's Child                     | ren - (861) - CPA                       | <b>\</b>                          |                                      |
|----------------------------------------------|------------------------------------|-----------------------------------------|-----------------------------------|--------------------------------------|
| 1671 Meriweather Dr., Watkinsville, GA 30677 |                                    | Quarterly Sco                           | Current Quarter<br>Score (Grade)  |                                      |
| Phone: 706-316-2421                          |                                    | Q1: 88.72 (B+)                          | Q2: (N/A)                         | 88.72%                               |
| Vendor ID# 35219                             |                                    | Q3: (N/A)                               | Q4: (N/A)                         | (B+)                                 |
| # New Foster Homes During Quarter: 0         |                                    | # Children in Care During<br>Quarter: 4 | # Placements During<br>Quarter: 4 | # Children in Care On<br>Last Day: 4 |
|                                              | Avg<br>Performance All<br>CPAs (%) | Provider<br>Performance (%)*            | Possible Points<br>(Weight)       | Provider Points<br>Earned            |
| OPM Monitoring Reviews                       |                                    |                                         |                                   |                                      |
| Annual Comprehensive Reviews                 | 83%                                | 91%                                     | 25                                | 22.82                                |
| Safety Reviews                               | 87%                                | 100%                                    | 15                                | 15.00                                |
| Monitoring Sub-Tota                          |                                    |                                         | 40                                | 37.82                                |
| CPA Safety Outcomes                          |                                    |                                         |                                   |                                      |
| Incidence of Maltreatment                    | 0.09%                              | No Substantiated<br>Reports             | 10                                | 10.00                                |
| Staff Training                               | 93%                                | 100%                                    | 5                                 | 5.00                                 |
| Staff Safety Checks                          | 81%                                | 33%                                     | 5                                 | 1.65                                 |
| Safety Sub-Tota                              |                                    |                                         | 20                                | 16.65                                |
| CPA Permanency Outcomes                      |                                    |                                         |                                   |                                      |
| Placement Stability                          | 91%                                | 100%                                    | 15                                | 15.00                                |
| Permanency Sub-Tota                          |                                    |                                         | 15                                | 15.00                                |
| CPA Well-Being Outcomes                      |                                    |                                         |                                   |                                      |
| EPSDT Medical Visits                         | 87%                                | 50%                                     | 4                                 | 2.00                                 |
| EPSDT Dental Visits                          | 79%                                | 0%                                      | 4                                 | 0.00                                 |
| Academic Supports                            | 82%                                | 25%                                     | 3                                 | 0.75                                 |
| Provider ECEM Visits                         | 91%                                | 100%                                    | 7                                 | 7.00                                 |
| Provider General Contacts                    | 90%                                | 100%                                    | 7                                 | 7.00                                 |
| Placements with Siblings                     | 70%                                | 100%                                    | Not Scored                        | Not Scored                           |
| Placements within Legal County               | 15%                                | Not Eligible                            | Not Scored                        | Not Scored                           |
| Well-Being Sub-Tota                          |                                    |                                         | 25                                | 16.75                                |
| *Performance calculation descriptions can be | e found in the FY 20°              | 19 RBWO PBP Measureme                   | ents and Standards Guide          |                                      |

### Provider/Program Name: All God's Children - (861) - CPA

| # New Foster Homes During Quarter: 0                                                                         |                                    | # Children in Care During<br>Quarter: 4 | # Placements During<br>Quarter: 4 | # Children in Care On<br>Last Day: 4 |
|--------------------------------------------------------------------------------------------------------------|------------------------------------|-----------------------------------------|-----------------------------------|--------------------------------------|
| CPA Incentive Credits                                                                                        | Avg<br>Performance All<br>CPAs (%) | Provider<br>Performance (%)*            | Possible Points<br>(Weight)       | Provider Points<br>Earned            |
| Early EPSDT Medical Visits                                                                                   |                                    | Not Eligible                            | 2                                 |                                      |
| Early EPSDT Dental Visits                                                                                    |                                    | 0%                                      | 2                                 | 0.00                                 |
| Permanency Contacts                                                                                          |                                    | 0%                                      | 5                                 | 0.00                                 |
| Additional Academic Supports                                                                                 |                                    | 25%                                     | 2                                 | 0.50                                 |
| HS Grad/GED/Prof or Trade<br>Certificate/College                                                             |                                    | N/A                                     | 10/5/5/1                          |                                      |
| EYSS Agreement                                                                                               |                                    | Not Eligible                            | 5                                 |                                      |
| Community Connections                                                                                        |                                    | 0%                                      | 4                                 | 0.00                                 |
| Foster Hm Retention Rate (threshold = 90)                                                                    |                                    | 100%                                    | 2                                 | 2.00                                 |
| Foster Hm Recruitment (threshold = 100)                                                                      |                                    | 0%                                      | 2                                 | 0.00                                 |
| Active Agency Accreditation                                                                                  |                                    | 0%                                      | 4                                 | 0.00                                 |
| Staff Clinical Licensure                                                                                     |                                    | 0%                                      | 5                                 | 0.00                                 |
| Incentives Total                                                                                             | 5.25                               |                                         |                                   | 2.50                                 |
| Maximum total                                                                                                | combined incentive                 | credit allowed is 10 points.            | Incentives Awarded                | 2.50                                 |
| *Performance calculation descriptions can be found in the FY 2019 RBWO PBP Measurements and Standards Guide. |                                    |                                         |                                   |                                      |