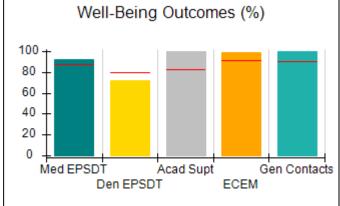

# Performance-Based Placement Measures RBWO Provider GA+SCORECARD - CPA

| Provider/Program Name: A                     | ll God's Child                     | ren - (861) - CPA                       | <b>\</b>                          |                                      |
|----------------------------------------------|------------------------------------|-----------------------------------------|-----------------------------------|--------------------------------------|
| 1671 Meriweather Dr., Watkinsville, GA 30677 |                                    | Quarterly Sco                           | Current Quarter<br>Score (Grade)  |                                      |
| Phone: 706-316-2421                          |                                    | Q1: 88.72 (B+)                          | Q2: (N/A)                         | 88.72%                               |
| Vendor ID# 35219                             |                                    | Q3: (N/A)                               | Q4: (N/A)                         | (B+)                                 |
| # New Foster Homes During Quarter: 0         |                                    | # Children in Care During<br>Quarter: 4 | # Placements During<br>Quarter: 4 | # Children in Care On<br>Last Day: 4 |
|                                              | Avg<br>Performance All<br>CPAs (%) | Provider<br>Performance (%)*            | Possible Points<br>(Weight)       | Provider Points<br>Earned            |
| OPM Monitoring Reviews                       |                                    |                                         |                                   |                                      |
| Annual Comprehensive Reviews                 | 83%                                | 91%                                     | 25                                | 22.82                                |
| Safety Reviews                               | 87%                                | 100%                                    | 15                                | 15.00                                |
| Monitoring Sub-Tota                          |                                    |                                         | 40                                | 37.82                                |
| CPA Safety Outcomes                          |                                    |                                         |                                   |                                      |
| Incidence of Maltreatment                    | 0.09%                              | No Substantiated<br>Reports             | 10                                | 10.00                                |
| Staff Training                               | 93%                                | 100%                                    | 5                                 | 5.00                                 |
| Staff Safety Checks                          | 81%                                | 33%                                     | 5                                 | 1.65                                 |
| Safety Sub-Tota                              |                                    |                                         | 20                                | 16.65                                |
| CPA Permanency Outcomes                      |                                    |                                         |                                   |                                      |
| Placement Stability                          | 91%                                | 100%                                    | 15                                | 15.00                                |
| Permanency Sub-Tota                          |                                    |                                         | 15                                | 15.00                                |
| CPA Well-Being Outcomes                      |                                    |                                         |                                   |                                      |
| EPSDT Medical Visits                         | 87%                                | 50%                                     | 4                                 | 2.00                                 |
| EPSDT Dental Visits                          | 79%                                | 0%                                      | 4                                 | 0.00                                 |
| Academic Supports                            | 82%                                | 25%                                     | 3                                 | 0.75                                 |
| Provider ECEM Visits                         | 91%                                | 100%                                    | 7                                 | 7.00                                 |
| Provider General Contacts                    | 90%                                | 100%                                    | 7                                 | 7.00                                 |
| Placements with Siblings                     | 70%                                | 100%                                    | Not Scored                        | Not Scored                           |
| Placements within Legal County               | 15%                                | Not Eligible                            | Not Scored                        | Not Scored                           |
| Well-Being Sub-Tota                          |                                    |                                         | 25                                | 16.75                                |
| *Performance calculation descriptions can be | e found in the FY 20°              | 19 RBWO PBP Measureme                   | ents and Standards Guide          |                                      |