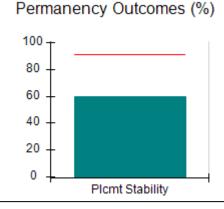

# Performance-Based Placement Measures RBWO Provider GA+SCORECARD - CPA

| Provider/Program Name: A                     | ll God's Child                     | ren - (861) - CPA                       | <b>\</b>                          |                                      |
|----------------------------------------------|------------------------------------|-----------------------------------------|-----------------------------------|--------------------------------------|
| 1671 Meriweather Dr., Watkinsville, GA 30677 |                                    | Quarterly Sco                           | Current Quarter<br>Score (Grade)  |                                      |
| Phone: 706-316-2421                          |                                    | Q1: 88.72 (B+)                          | Q2: (N/A)                         | 88.72%                               |
| Vendor ID# 35219                             |                                    | Q3: (N/A)                               | Q4: (N/A)                         | (B+)                                 |
| # New Foster Homes During Quarter: 0         |                                    | # Children in Care During<br>Quarter: 4 | # Placements During<br>Quarter: 4 | # Children in Care On<br>Last Day: 4 |
|                                              | Avg<br>Performance All<br>CPAs (%) | Provider<br>Performance (%)*            | Possible Points<br>(Weight)       | Provider Points<br>Earned            |
| OPM Monitoring Reviews                       |                                    |                                         |                                   |                                      |
| Annual Comprehensive Reviews                 | 83%                                | 91%                                     | 25                                | 22.82                                |
| Safety Reviews                               | 87%                                | 100%                                    | 15                                | 15.00                                |
| Monitoring Sub-Tota                          |                                    |                                         | 40                                | 37.82                                |
| CPA Safety Outcomes                          |                                    |                                         |                                   |                                      |
| Incidence of Maltreatment                    | 0.09%                              | No Substantiated<br>Reports             | 10                                | 10.00                                |
| Staff Training                               | 93%                                | 100%                                    | 5                                 | 5.00                                 |
| Staff Safety Checks                          | 81%                                | 33%                                     | 5                                 | 1.65                                 |
| Safety Sub-Tota                              |                                    |                                         | 20                                | 16.65                                |
| CPA Permanency Outcomes                      |                                    |                                         |                                   |                                      |
| Placement Stability                          | 91%                                | 100%                                    | 15                                | 15.00                                |
| Permanency Sub-Tota                          |                                    |                                         | 15                                | 15.00                                |
| CPA Well-Being Outcomes                      |                                    |                                         |                                   |                                      |
| EPSDT Medical Visits                         | 87%                                | 50%                                     | 4                                 | 2.00                                 |
| EPSDT Dental Visits                          | 79%                                | 0%                                      | 4                                 | 0.00                                 |
| Academic Supports                            | 82%                                | 25%                                     | 3                                 | 0.75                                 |
| Provider ECEM Visits                         | 91%                                | 100%                                    | 7                                 | 7.00                                 |
| Provider General Contacts                    | 90%                                | 100%                                    | 7                                 | 7.00                                 |
| Placements with Siblings                     | 70%                                | 100%                                    | Not Scored                        | Not Scored                           |
| Placements within Legal County               | 15%                                | Not Eligible                            | Not Scored                        | Not Scored                           |
| Well-Being Sub-Tota                          |                                    |                                         | 25                                | 16.75                                |
| *Performance calculation descriptions can be | e found in the FY 20°              | 19 RBWO PBP Measureme                   | ents and Standards Guide          |                                      |