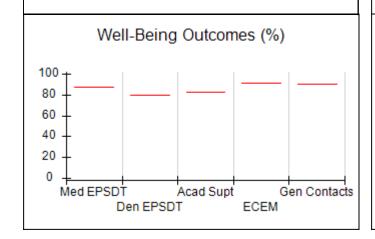

# Performance-Based Placement Measures RBWO Provider GA+SCORECARD - CPA

| Provider/Program Name: A                     | ll God's Child                     | ren - (861) - CPA                       | <b>\</b>                          |                                      |
|----------------------------------------------|------------------------------------|-----------------------------------------|-----------------------------------|--------------------------------------|
| 1671 Meriweather Dr., Watkinsville, GA 30677 |                                    | Quarterly Sco                           | Current Quarter<br>Score (Grade)  |                                      |
| Phone: 706-316-2421                          |                                    | Q1: 88.72 (B+)                          | Q2: (N/A)                         | 88.72%                               |
| Vendor ID# 35219                             |                                    | Q3: (N/A)                               | Q4: (N/A)                         | (B+)                                 |
| # New Foster Homes During Quarter: 0         |                                    | # Children in Care During<br>Quarter: 4 | # Placements During<br>Quarter: 4 | # Children in Care On<br>Last Day: 4 |
|                                              | Avg<br>Performance All<br>CPAs (%) | Provider<br>Performance (%)*            | Possible Points<br>(Weight)       | Provider Points<br>Earned            |
| OPM Monitoring Reviews                       |                                    |                                         |                                   |                                      |
| Annual Comprehensive Reviews                 | 83%                                | 91%                                     | 25                                | 22.82                                |
| Safety Reviews                               | 87%                                | 100%                                    | 15                                | 15.00                                |
| Monitoring Sub-Tota                          |                                    |                                         | 40                                | 37.82                                |
| CPA Safety Outcomes                          |                                    |                                         |                                   |                                      |
| Incidence of Maltreatment                    | 0.09%                              | No Substantiated<br>Reports             | 10                                | 10.00                                |
| Staff Training                               | 93%                                | 100%                                    | 5                                 | 5.00                                 |
| Staff Safety Checks                          | 81%                                | 33%                                     | 5                                 | 1.65                                 |
| Safety Sub-Tota                              |                                    |                                         | 20                                | 16.65                                |
| CPA Permanency Outcomes                      |                                    |                                         |                                   |                                      |
| Placement Stability                          | 91%                                | 100%                                    | 15                                | 15.00                                |
| Permanency Sub-Tota                          |                                    |                                         | 15                                | 15.00                                |
| CPA Well-Being Outcomes                      |                                    |                                         |                                   |                                      |
| EPSDT Medical Visits                         | 87%                                | 50%                                     | 4                                 | 2.00                                 |
| EPSDT Dental Visits                          | 79%                                | 0%                                      | 4                                 | 0.00                                 |
| Academic Supports                            | 82%                                | 25%                                     | 3                                 | 0.75                                 |
| Provider ECEM Visits                         | 91%                                | 100%                                    | 7                                 | 7.00                                 |
| Provider General Contacts                    | 90%                                | 100%                                    | 7                                 | 7.00                                 |
| Placements with Siblings                     | 70%                                | 100%                                    | Not Scored                        | Not Scored                           |
| Placements within Legal County               | 15%                                | Not Eligible                            | Not Scored                        | Not Scored                           |
| Well-Being Sub-Tota                          |                                    |                                         | 25                                | 16.75                                |
| *Performance calculation descriptions can be | e found in the FY 20°              | 19 RBWO PBP Measureme                   | ents and Standards Guide          |                                      |