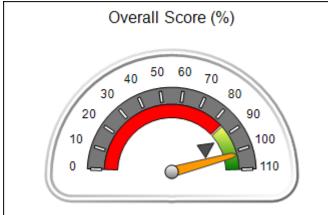

# Performance-Based Placement Measures RBWO Provider GA+SCORECARD - CPA

| Provider/Program Name: A                     | ll God's Child                     | ren - (861) - CPA                       | <b>\</b>                          |                                      |
|----------------------------------------------|------------------------------------|-----------------------------------------|-----------------------------------|--------------------------------------|
| 1671 Meriweather Dr., Watkinsville, GA 30677 |                                    | Quarterly Sco                           | Current Quarter<br>Score (Grade)  |                                      |
| Phone: 706-316-2421                          |                                    | Q1: 88.72 (B+)                          | Q2: (N/A)                         | 88.72%                               |
| Vendor ID# 35219                             |                                    | Q3: (N/A)                               | Q4: (N/A)                         | (B+)                                 |
| # New Foster Homes During Quarter: 0         |                                    | # Children in Care During<br>Quarter: 4 | # Placements During<br>Quarter: 4 | # Children in Care On<br>Last Day: 4 |
|                                              | Avg<br>Performance All<br>CPAs (%) | Provider<br>Performance (%)*            | Possible Points<br>(Weight)       | Provider Points<br>Earned            |
| OPM Monitoring Reviews                       |                                    |                                         |                                   |                                      |
| Annual Comprehensive Reviews                 | 83%                                | 91%                                     | 25                                | 22.82                                |
| Safety Reviews                               | 87%                                | 100%                                    | 15                                | 15.00                                |
| Monitoring Sub-Tota                          |                                    |                                         | 40                                | 37.82                                |
| CPA Safety Outcomes                          |                                    |                                         |                                   |                                      |
| Incidence of Maltreatment                    | 0.09%                              | No Substantiated<br>Reports             | 10                                | 10.00                                |
| Staff Training                               | 93%                                | 100%                                    | 5                                 | 5.00                                 |
| Staff Safety Checks                          | 81%                                | 33%                                     | 5                                 | 1.65                                 |
| Safety Sub-Tota                              |                                    |                                         | 20                                | 16.65                                |
| CPA Permanency Outcomes                      |                                    |                                         |                                   |                                      |
| Placement Stability                          | 91%                                | 100%                                    | 15                                | 15.00                                |
| Permanency Sub-Tota                          |                                    |                                         | 15                                | 15.00                                |
| CPA Well-Being Outcomes                      |                                    |                                         |                                   |                                      |
| EPSDT Medical Visits                         | 87%                                | 50%                                     | 4                                 | 2.00                                 |
| EPSDT Dental Visits                          | 79%                                | 0%                                      | 4                                 | 0.00                                 |
| Academic Supports                            | 82%                                | 25%                                     | 3                                 | 0.75                                 |
| Provider ECEM Visits                         | 91%                                | 100%                                    | 7                                 | 7.00                                 |
| Provider General Contacts                    | 90%                                | 100%                                    | 7                                 | 7.00                                 |
| Placements with Siblings                     | 70%                                | 100%                                    | Not Scored                        | Not Scored                           |
| Placements within Legal County               | 15%                                | Not Eligible                            | Not Scored                        | Not Scored                           |
| Well-Being Sub-Tota                          |                                    |                                         | 25                                | 16.75                                |
| *Performance calculation descriptions can be | e found in the FY 20°              | 19 RBWO PBP Measureme                   | ents and Standards Guide          |                                      |

| Monitoring & Outcomes: Possible Points = 100 | es: Possible Points = 100 Points Earned: 86.22 |          |
|----------------------------------------------|------------------------------------------------|----------|
| Score Before Incentives Credit               |                                                | 86.22%   |
| Incentives Awarded                           |                                                | 2.50 pts |
| PBP Verification                             |                                                | N/A pts  |
| Total Score                                  |                                                | 88.72%   |