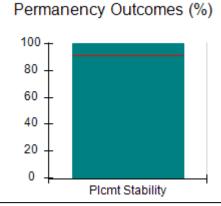

# Performance-Based Placement Measures RBWO Provider GA+SCORECARD - CPA

| Provider/Program Name: A                     | ll God's Child                     | ren - (861) - CPA                       | <b>\</b>                          |                                      |
|----------------------------------------------|------------------------------------|-----------------------------------------|-----------------------------------|--------------------------------------|
| 1671 Meriweather Dr., Watkinsville, GA 30677 |                                    | Quarterly Sco                           | Current Quarter<br>Score (Grade)  |                                      |
| Phone: 706-316-2421                          |                                    | Q1: 88.72 (B+)                          | Q2: (N/A)                         | 88.72%                               |
| Vendor ID# 35219                             |                                    | Q3: (N/A)                               | Q4: (N/A)                         | (B+)                                 |
| # New Foster Homes During Quarter: 0         |                                    | # Children in Care During<br>Quarter: 4 | # Placements During<br>Quarter: 4 | # Children in Care On<br>Last Day: 4 |
|                                              | Avg<br>Performance All<br>CPAs (%) | Provider<br>Performance (%)*            | Possible Points<br>(Weight)       | Provider Points<br>Earned            |
| OPM Monitoring Reviews                       |                                    |                                         |                                   |                                      |
| Annual Comprehensive Reviews                 | 83%                                | 91%                                     | 25                                | 22.82                                |
| Safety Reviews                               | 87%                                | 100%                                    | 15                                | 15.00                                |
| Monitoring Sub-Tota                          |                                    |                                         | 40                                | 37.82                                |
| CPA Safety Outcomes                          |                                    |                                         |                                   |                                      |
| Incidence of Maltreatment                    | 0.09%                              | No Substantiated<br>Reports             | 10                                | 10.00                                |
| Staff Training                               | 93%                                | 100%                                    | 5                                 | 5.00                                 |
| Staff Safety Checks                          | 81%                                | 33%                                     | 5                                 | 1.65                                 |
| Safety Sub-Tota                              |                                    |                                         | 20                                | 16.65                                |
| CPA Permanency Outcomes                      |                                    |                                         |                                   |                                      |
| Placement Stability                          | 91%                                | 100%                                    | 15                                | 15.00                                |
| Permanency Sub-Tota                          |                                    |                                         | 15                                | 15.00                                |
| CPA Well-Being Outcomes                      |                                    |                                         |                                   |                                      |
| EPSDT Medical Visits                         | 87%                                | 50%                                     | 4                                 | 2.00                                 |
| EPSDT Dental Visits                          | 79%                                | 0%                                      | 4                                 | 0.00                                 |
| Academic Supports                            | 82%                                | 25%                                     | 3                                 | 0.75                                 |
| Provider ECEM Visits                         | 91%                                | 100%                                    | 7                                 | 7.00                                 |
| Provider General Contacts                    | 90%                                | 100%                                    | 7                                 | 7.00                                 |
| Placements with Siblings                     | 70%                                | 100%                                    | Not Scored                        | Not Scored                           |
| Placements within Legal County               | 15%                                | Not Eligible                            | Not Scored                        | Not Scored                           |
| Well-Being Sub-Tota                          |                                    |                                         | 25                                | 16.75                                |
| *Performance calculation descriptions can be | e found in the FY 20°              | 19 RBWO PBP Measureme                   | ents and Standards Guide          |                                      |