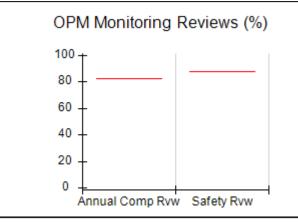

# Performance-Based Placement Measures RBWO Provider GA+SCORECARD - CPA

| Provider/Program Name: A                     | ll God's Child                     | ren - (861) - CPA                       | <b>\</b>                          |                                      |
|----------------------------------------------|------------------------------------|-----------------------------------------|-----------------------------------|--------------------------------------|
| 1671 Meriweather Dr., Watkinsville, GA 30677 |                                    | Quarterly Sco                           | Current Quarter<br>Score (Grade)  |                                      |
| Phone: 706-316-2421                          |                                    | Q1: 88.72 (B+)                          | Q2: (N/A)                         | 88.72%                               |
| Vendor ID# 35219                             |                                    | Q3: (N/A)                               | Q4: (N/A)                         | (B+)                                 |
| # New Foster Homes During Quarter: 0         |                                    | # Children in Care During<br>Quarter: 4 | # Placements During<br>Quarter: 4 | # Children in Care On<br>Last Day: 4 |
|                                              | Avg<br>Performance All<br>CPAs (%) | Provider<br>Performance (%)*            | Possible Points<br>(Weight)       | Provider Points<br>Earned            |
| OPM Monitoring Reviews                       |                                    |                                         |                                   |                                      |
| Annual Comprehensive Reviews                 | 83%                                | 91%                                     | 25                                | 22.82                                |
| Safety Reviews                               | 87%                                | 100%                                    | 15                                | 15.00                                |
| Monitoring Sub-Tota                          |                                    |                                         | 40                                | 37.82                                |
| CPA Safety Outcomes                          |                                    |                                         |                                   |                                      |
| Incidence of Maltreatment                    | 0.09%                              | No Substantiated<br>Reports             | 10                                | 10.00                                |
| Staff Training                               | 93%                                | 100%                                    | 5                                 | 5.00                                 |
| Staff Safety Checks                          | 81%                                | 33%                                     | 5                                 | 1.65                                 |
| Safety Sub-Tota                              |                                    |                                         | 20                                | 16.65                                |
| CPA Permanency Outcomes                      |                                    |                                         |                                   |                                      |
| Placement Stability                          | 91%                                | 100%                                    | 15                                | 15.00                                |
| Permanency Sub-Tota                          |                                    |                                         | 15                                | 15.00                                |
| CPA Well-Being Outcomes                      |                                    |                                         |                                   |                                      |
| EPSDT Medical Visits                         | 87%                                | 50%                                     | 4                                 | 2.00                                 |
| EPSDT Dental Visits                          | 79%                                | 0%                                      | 4                                 | 0.00                                 |
| Academic Supports                            | 82%                                | 25%                                     | 3                                 | 0.75                                 |
| Provider ECEM Visits                         | 91%                                | 100%                                    | 7                                 | 7.00                                 |
| Provider General Contacts                    | 90%                                | 100%                                    | 7                                 | 7.00                                 |
| Placements with Siblings                     | 70%                                | 100%                                    | Not Scored                        | Not Scored                           |
| Placements within Legal County               | 15%                                | Not Eligible                            | Not Scored                        | Not Scored                           |
| Well-Being Sub-Tota                          |                                    |                                         | 25                                | 16.75                                |
| *Performance calculation descriptions can be | e found in the FY 20°              | 19 RBWO PBP Measureme                   | ents and Standards Guide          |                                      |