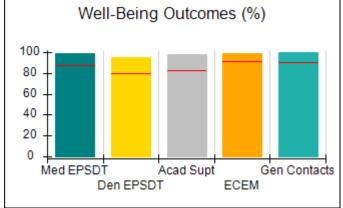

# Performance-Based Placement Measures RBWO Provider GA+SCORECARD - CPA

| Provider/Program Name: A                     | ll God's Child                     | ren - (861) - CPA                       | <b>\</b>                          |                                      |
|----------------------------------------------|------------------------------------|-----------------------------------------|-----------------------------------|--------------------------------------|
| 1671 Meriweather Dr., Watkinsville, GA 30677 |                                    | Quarterly Sco                           | Current Quarter<br>Score (Grade)  |                                      |
| Phone: 706-316-2421                          |                                    | Q1: 88.72 (B+)                          | Q2: (N/A)                         | 88.72%                               |
| Vendor ID# 35219                             |                                    | Q3: (N/A)                               | Q4: (N/A)                         | (B+)                                 |
| # New Foster Homes During Quarter: 0         |                                    | # Children in Care During<br>Quarter: 4 | # Placements During<br>Quarter: 4 | # Children in Care On<br>Last Day: 4 |
|                                              | Avg<br>Performance All<br>CPAs (%) | Provider<br>Performance (%)*            | Possible Points<br>(Weight)       | Provider Points<br>Earned            |
| OPM Monitoring Reviews                       |                                    |                                         |                                   |                                      |
| Annual Comprehensive Reviews                 | 83%                                | 91%                                     | 25                                | 22.82                                |
| Safety Reviews                               | 87%                                | 100%                                    | 15                                | 15.00                                |
| Monitoring Sub-Tota                          |                                    |                                         | 40                                | 37.82                                |
| CPA Safety Outcomes                          |                                    |                                         |                                   |                                      |
| Incidence of Maltreatment                    | 0.09%                              | No Substantiated<br>Reports             | 10                                | 10.00                                |
| Staff Training                               | 93%                                | 100%                                    | 5                                 | 5.00                                 |
| Staff Safety Checks                          | 81%                                | 33%                                     | 5                                 | 1.65                                 |
| Safety Sub-Tota                              |                                    |                                         | 20                                | 16.65                                |
| CPA Permanency Outcomes                      |                                    |                                         |                                   |                                      |
| Placement Stability                          | 91%                                | 100%                                    | 15                                | 15.00                                |
| Permanency Sub-Tota                          |                                    |                                         | 15                                | 15.00                                |
| CPA Well-Being Outcomes                      |                                    |                                         |                                   |                                      |
| EPSDT Medical Visits                         | 87%                                | 50%                                     | 4                                 | 2.00                                 |
| EPSDT Dental Visits                          | 79%                                | 0%                                      | 4                                 | 0.00                                 |
| Academic Supports                            | 82%                                | 25%                                     | 3                                 | 0.75                                 |
| Provider ECEM Visits                         | 91%                                | 100%                                    | 7                                 | 7.00                                 |
| Provider General Contacts                    | 90%                                | 100%                                    | 7                                 | 7.00                                 |
| Placements with Siblings                     | 70%                                | 100%                                    | Not Scored                        | Not Scored                           |
| Placements within Legal County               | 15%                                | Not Eligible                            | Not Scored                        | Not Scored                           |
| Well-Being Sub-Tota                          |                                    |                                         | 25                                | 16.75                                |
| *Performance calculation descriptions can be | e found in the FY 20°              | 19 RBWO PBP Measureme                   | ents and Standards Guide          |                                      |