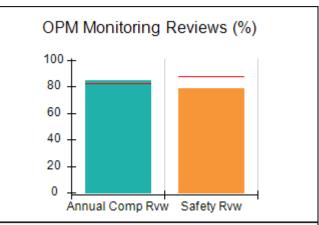

# Performance-Based Placement Measures RBWO Provider GA+SCORECARD - CPA

| Provider/Program Name: A                     | ll God's Child                     | ren - (861) - CPA                       | <b>\</b>                          |                                      |
|----------------------------------------------|------------------------------------|-----------------------------------------|-----------------------------------|--------------------------------------|
| 1671 Meriweather Dr., Watkinsville, GA 30677 |                                    | Quarterly Sco                           | Current Quarter<br>Score (Grade)  |                                      |
| Phone: 706-316-2421                          |                                    | Q1: 88.72 (B+)                          | Q2: (N/A)                         | 88.72%                               |
| Vendor ID# 35219                             |                                    | Q3: (N/A)                               | Q4: (N/A)                         | (B+)                                 |
| # New Foster Homes During Quarter: 0         |                                    | # Children in Care During<br>Quarter: 4 | # Placements During<br>Quarter: 4 | # Children in Care On<br>Last Day: 4 |
|                                              | Avg<br>Performance All<br>CPAs (%) | Provider<br>Performance (%)*            | Possible Points<br>(Weight)       | Provider Points<br>Earned            |
| OPM Monitoring Reviews                       |                                    |                                         |                                   |                                      |
| Annual Comprehensive Reviews                 | 83%                                | 91%                                     | 25                                | 22.82                                |
| Safety Reviews                               | 87%                                | 100%                                    | 15                                | 15.00                                |
| Monitoring Sub-Tota                          |                                    |                                         | 40                                | 37.82                                |
| CPA Safety Outcomes                          |                                    |                                         |                                   |                                      |
| Incidence of Maltreatment                    | 0.09%                              | No Substantiated<br>Reports             | 10                                | 10.00                                |
| Staff Training                               | 93%                                | 100%                                    | 5                                 | 5.00                                 |
| Staff Safety Checks                          | 81%                                | 33%                                     | 5                                 | 1.65                                 |
| Safety Sub-Tota                              |                                    |                                         | 20                                | 16.65                                |
| CPA Permanency Outcomes                      |                                    |                                         |                                   |                                      |
| Placement Stability                          | 91%                                | 100%                                    | 15                                | 15.00                                |
| Permanency Sub-Tota                          |                                    |                                         | 15                                | 15.00                                |
| CPA Well-Being Outcomes                      |                                    |                                         |                                   |                                      |
| EPSDT Medical Visits                         | 87%                                | 50%                                     | 4                                 | 2.00                                 |
| EPSDT Dental Visits                          | 79%                                | 0%                                      | 4                                 | 0.00                                 |
| Academic Supports                            | 82%                                | 25%                                     | 3                                 | 0.75                                 |
| Provider ECEM Visits                         | 91%                                | 100%                                    | 7                                 | 7.00                                 |
| Provider General Contacts                    | 90%                                | 100%                                    | 7                                 | 7.00                                 |
| Placements with Siblings                     | 70%                                | 100%                                    | Not Scored                        | Not Scored                           |
| Placements within Legal County               | 15%                                | Not Eligible                            | Not Scored                        | Not Scored                           |
| Well-Being Sub-Tota                          |                                    |                                         | 25                                | 16.75                                |
| *Performance calculation descriptions can be | e found in the FY 20°              | 19 RBWO PBP Measureme                   | ents and Standards Guide          |                                      |