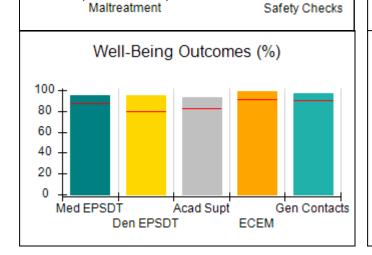

# Performance-Based Placement Measures RBWO Provider GA+SCORECARD - CPA

| Provider/Program Name: A                     | ll God's Child                     | ren - (861) - CPA                       | <b>\</b>                          |                                      |
|----------------------------------------------|------------------------------------|-----------------------------------------|-----------------------------------|--------------------------------------|
| 1671 Meriweather Dr., Watkinsville, GA 30677 |                                    | Quarterly Sco                           | Current Quarter<br>Score (Grade)  |                                      |
| Phone: 706-316-2421                          |                                    | Q1: 88.72 (B+)                          | Q2: (N/A)                         | 88.72%                               |
| Vendor ID# 35219                             |                                    | Q3: (N/A)                               | Q4: (N/A)                         | (B+)                                 |
| # New Foster Homes During Quarter: 0         |                                    | # Children in Care During<br>Quarter: 4 | # Placements During<br>Quarter: 4 | # Children in Care On<br>Last Day: 4 |
|                                              | Avg<br>Performance All<br>CPAs (%) | Provider<br>Performance (%)*            | Possible Points<br>(Weight)       | Provider Points<br>Earned            |
| OPM Monitoring Reviews                       |                                    |                                         |                                   |                                      |
| Annual Comprehensive Reviews                 | 83%                                | 91%                                     | 25                                | 22.82                                |
| Safety Reviews                               | 87%                                | 100%                                    | 15                                | 15.00                                |
| Monitoring Sub-Tota                          |                                    |                                         | 40                                | 37.82                                |
| CPA Safety Outcomes                          |                                    |                                         |                                   |                                      |
| Incidence of Maltreatment                    | 0.09%                              | No Substantiated<br>Reports             | 10                                | 10.00                                |
| Staff Training                               | 93%                                | 100%                                    | 5                                 | 5.00                                 |
| Staff Safety Checks                          | 81%                                | 33%                                     | 5                                 | 1.65                                 |
| Safety Sub-Tota                              |                                    |                                         | 20                                | 16.65                                |
| CPA Permanency Outcomes                      |                                    |                                         |                                   |                                      |
| Placement Stability                          | 91%                                | 100%                                    | 15                                | 15.00                                |
| Permanency Sub-Tota                          |                                    |                                         | 15                                | 15.00                                |
| CPA Well-Being Outcomes                      |                                    |                                         |                                   |                                      |
| EPSDT Medical Visits                         | 87%                                | 50%                                     | 4                                 | 2.00                                 |
| EPSDT Dental Visits                          | 79%                                | 0%                                      | 4                                 | 0.00                                 |
| Academic Supports                            | 82%                                | 25%                                     | 3                                 | 0.75                                 |
| Provider ECEM Visits                         | 91%                                | 100%                                    | 7                                 | 7.00                                 |
| Provider General Contacts                    | 90%                                | 100%                                    | 7                                 | 7.00                                 |
| Placements with Siblings                     | 70%                                | 100%                                    | Not Scored                        | Not Scored                           |
| Placements within Legal County               | 15%                                | Not Eligible                            | Not Scored                        | Not Scored                           |
| Well-Being Sub-Tota                          |                                    |                                         | 25                                | 16.75                                |
| *Performance calculation descriptions can be | e found in the FY 20°              | 19 RBWO PBP Measureme                   | ents and Standards Guide          |                                      |