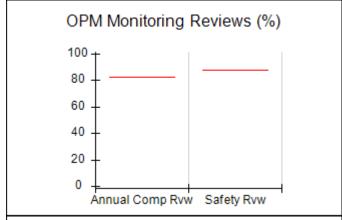

# Performance-Based Placement Measures RBWO Provider GA+SCORECARD - CPA

| Provider/Program Name: A                     | ll God's Child                     | ren - (861) - CPA                       | <b>\</b>                          |                                      |
|----------------------------------------------|------------------------------------|-----------------------------------------|-----------------------------------|--------------------------------------|
| 1671 Meriweather Dr., Watkinsville, GA 30677 |                                    | Quarterly Sco                           | Current Quarter<br>Score (Grade)  |                                      |
| Phone: 706-316-2421                          |                                    | Q1: 88.72 (B+)                          | Q2: (N/A)                         | 88.72%                               |
| Vendor ID# 35219                             |                                    | Q3: (N/A)                               | Q4: (N/A)                         | (B+)                                 |
| # New Foster Homes During Quarter: 0         |                                    | # Children in Care During<br>Quarter: 4 | # Placements During<br>Quarter: 4 | # Children in Care On<br>Last Day: 4 |
|                                              | Avg<br>Performance All<br>CPAs (%) | Provider<br>Performance (%)*            | Possible Points<br>(Weight)       | Provider Points<br>Earned            |
| OPM Monitoring Reviews                       |                                    |                                         |                                   |                                      |
| Annual Comprehensive Reviews                 | 83%                                | 91%                                     | 25                                | 22.82                                |
| Safety Reviews                               | 87%                                | 100%                                    | 15                                | 15.00                                |
| Monitoring Sub-Tota                          |                                    |                                         | 40                                | 37.82                                |
| CPA Safety Outcomes                          |                                    |                                         |                                   |                                      |
| Incidence of Maltreatment                    | 0.09%                              | No Substantiated<br>Reports             | 10                                | 10.00                                |
| Staff Training                               | 93%                                | 100%                                    | 5                                 | 5.00                                 |
| Staff Safety Checks                          | 81%                                | 33%                                     | 5                                 | 1.65                                 |
| Safety Sub-Tota                              |                                    |                                         | 20                                | 16.65                                |
| CPA Permanency Outcomes                      |                                    |                                         |                                   |                                      |
| Placement Stability                          | 91%                                | 100%                                    | 15                                | 15.00                                |
| Permanency Sub-Tota                          |                                    |                                         | 15                                | 15.00                                |
| CPA Well-Being Outcomes                      |                                    |                                         |                                   |                                      |
| EPSDT Medical Visits                         | 87%                                | 50%                                     | 4                                 | 2.00                                 |
| EPSDT Dental Visits                          | 79%                                | 0%                                      | 4                                 | 0.00                                 |
| Academic Supports                            | 82%                                | 25%                                     | 3                                 | 0.75                                 |
| Provider ECEM Visits                         | 91%                                | 100%                                    | 7                                 | 7.00                                 |
| Provider General Contacts                    | 90%                                | 100%                                    | 7                                 | 7.00                                 |
| Placements with Siblings                     | 70%                                | 100%                                    | Not Scored                        | Not Scored                           |
| Placements within Legal County               | 15%                                | Not Eligible                            | Not Scored                        | Not Scored                           |
| Well-Being Sub-Tota                          |                                    |                                         | 25                                | 16.75                                |
| *Performance calculation descriptions can be | e found in the FY 20°              | 19 RBWO PBP Measureme                   | ents and Standards Guide          |                                      |