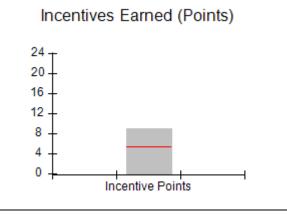

### Provider/Program Name: All God's Children - (861) - CPA

| # New Foster Homes During Quarter: 0                                                                         |                                    | # Children in Care During<br>Quarter: 4 | # Placements During<br>Quarter: 4 | # Children in Care On<br>Last Day: 4 |
|--------------------------------------------------------------------------------------------------------------|------------------------------------|-----------------------------------------|-----------------------------------|--------------------------------------|
| CPA Incentive Credits                                                                                        | Avg<br>Performance All<br>CPAs (%) | Provider<br>Performance (%)*            | Possible Points<br>(Weight)       | Provider Points<br>Earned            |
| Early EPSDT Medical Visits                                                                                   |                                    | Not Eligible                            | 2                                 |                                      |
| Early EPSDT Dental Visits                                                                                    |                                    | 0%                                      | 2                                 | 0.00                                 |
| Permanency Contacts                                                                                          |                                    | 0%                                      | 5                                 | 0.00                                 |
| Additional Academic Supports                                                                                 |                                    | 25%                                     | 2                                 | 0.50                                 |
| HS Grad/GED/Prof or Trade<br>Certificate/College                                                             |                                    | N/A                                     | 10/5/5/1                          |                                      |
| EYSS Agreement                                                                                               |                                    | Not Eligible                            | 5                                 |                                      |
| Community Connections                                                                                        |                                    | 0%                                      | 4                                 | 0.00                                 |
| Foster Hm Retention Rate (threshold = 90)                                                                    |                                    | 100%                                    | 2                                 | 2.00                                 |
| Foster Hm Recruitment (threshold = 100)                                                                      |                                    | 0%                                      | 2                                 | 0.00                                 |
| Active Agency Accreditation                                                                                  |                                    | 0%                                      | 4                                 | 0.00                                 |
| Staff Clinical Licensure                                                                                     |                                    | 0%                                      | 5                                 | 0.00                                 |
| Incentives Total                                                                                             | 5.25                               |                                         |                                   | 2.50                                 |
| Maximum total                                                                                                | combined incentive                 | credit allowed is 10 points.            | Incentives Awarded                | 2.50                                 |
| *Performance calculation descriptions can be found in the FY 2019 RBWO PBP Measurements and Standards Guide. |                                    |                                         |                                   |                                      |