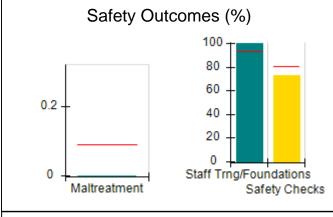

# Performance-Based Placement Measures RBWO Provider GA+SCORECARD - CPA

| Provider/Program Name: A                     | ll God's Child                     | ren - (861) - CPA                       | <b>\</b>                          |                                      |
|----------------------------------------------|------------------------------------|-----------------------------------------|-----------------------------------|--------------------------------------|
| 1671 Meriweather Dr., Watkinsville, GA 30677 |                                    | Quarterly Sco                           | Current Quarter<br>Score (Grade)  |                                      |
| Phone: 706-316-2421                          |                                    | Q1: 88.72 (B+)                          | Q2: (N/A)                         | 88.72%                               |
| Vendor ID# 35219                             |                                    | Q3: (N/A)                               | Q4: (N/A)                         | (B+)                                 |
| # New Foster Homes During Quarter: 0         |                                    | # Children in Care During<br>Quarter: 4 | # Placements During<br>Quarter: 4 | # Children in Care On<br>Last Day: 4 |
|                                              | Avg<br>Performance All<br>CPAs (%) | Provider<br>Performance (%)*            | Possible Points<br>(Weight)       | Provider Points<br>Earned            |
| OPM Monitoring Reviews                       |                                    |                                         |                                   |                                      |
| Annual Comprehensive Reviews                 | 83%                                | 91%                                     | 25                                | 22.82                                |
| Safety Reviews                               | 87%                                | 100%                                    | 15                                | 15.00                                |
| Monitoring Sub-Tota                          |                                    |                                         | 40                                | 37.82                                |
| CPA Safety Outcomes                          |                                    |                                         |                                   |                                      |
| Incidence of Maltreatment                    | 0.09%                              | No Substantiated<br>Reports             | 10                                | 10.00                                |
| Staff Training                               | 93%                                | 100%                                    | 5                                 | 5.00                                 |
| Staff Safety Checks                          | 81%                                | 33%                                     | 5                                 | 1.65                                 |
| Safety Sub-Tota                              |                                    |                                         | 20                                | 16.65                                |
| CPA Permanency Outcomes                      |                                    |                                         |                                   |                                      |
| Placement Stability                          | 91%                                | 100%                                    | 15                                | 15.00                                |
| Permanency Sub-Tota                          |                                    |                                         | 15                                | 15.00                                |
| CPA Well-Being Outcomes                      |                                    |                                         |                                   |                                      |
| EPSDT Medical Visits                         | 87%                                | 50%                                     | 4                                 | 2.00                                 |
| EPSDT Dental Visits                          | 79%                                | 0%                                      | 4                                 | 0.00                                 |
| Academic Supports                            | 82%                                | 25%                                     | 3                                 | 0.75                                 |
| Provider ECEM Visits                         | 91%                                | 100%                                    | 7                                 | 7.00                                 |
| Provider General Contacts                    | 90%                                | 100%                                    | 7                                 | 7.00                                 |
| Placements with Siblings                     | 70%                                | 100%                                    | Not Scored                        | Not Scored                           |
| Placements within Legal County               | 15%                                | Not Eligible                            | Not Scored                        | Not Scored                           |
| Well-Being Sub-Tota                          |                                    |                                         | 25                                | 16.75                                |
| *Performance calculation descriptions can be | e found in the FY 20°              | 19 RBWO PBP Measureme                   | ents and Standards Guide          |                                      |