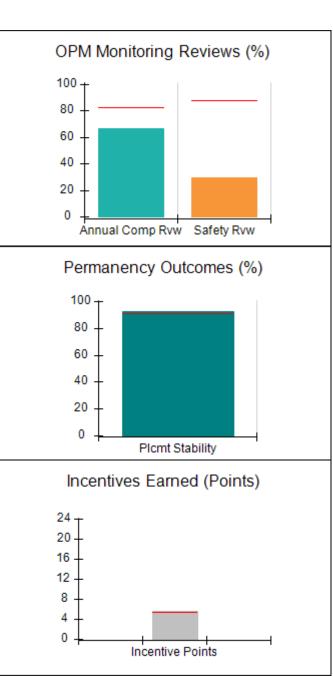

# Performance-Based Placement Measures RBWO Provider GA+SCORECARD - CPA

| Provider/Program Name: A                     | ll God's Child                     | ren - (861) - CPA                       | <b>\</b>                          |                                      |
|----------------------------------------------|------------------------------------|-----------------------------------------|-----------------------------------|--------------------------------------|
| 1671 Meriweather Dr., Watkinsville, GA 30677 |                                    | Quarterly Sco                           | Current Quarter<br>Score (Grade)  |                                      |
| Phone: 706-316-2421                          |                                    | Q1: 88.72 (B+)                          | Q2: (N/A)                         | 88.72%                               |
| Vendor ID# 35219                             |                                    | Q3: (N/A)                               | Q4: (N/A)                         | (B+)                                 |
| # New Foster Homes During Quarter: 0         |                                    | # Children in Care During<br>Quarter: 4 | # Placements During<br>Quarter: 4 | # Children in Care On<br>Last Day: 4 |
|                                              | Avg<br>Performance All<br>CPAs (%) | Provider<br>Performance (%)*            | Possible Points<br>(Weight)       | Provider Points<br>Earned            |
| OPM Monitoring Reviews                       |                                    |                                         |                                   |                                      |
| Annual Comprehensive Reviews                 | 83%                                | 91%                                     | 25                                | 22.82                                |
| Safety Reviews                               | 87%                                | 100%                                    | 15                                | 15.00                                |
| Monitoring Sub-Tota                          |                                    |                                         | 40                                | 37.82                                |
| CPA Safety Outcomes                          |                                    |                                         |                                   |                                      |
| Incidence of Maltreatment                    | 0.09%                              | No Substantiated<br>Reports             | 10                                | 10.00                                |
| Staff Training                               | 93%                                | 100%                                    | 5                                 | 5.00                                 |
| Staff Safety Checks                          | 81%                                | 33%                                     | 5                                 | 1.65                                 |
| Safety Sub-Tota                              |                                    |                                         | 20                                | 16.65                                |
| CPA Permanency Outcomes                      |                                    |                                         |                                   |                                      |
| Placement Stability                          | 91%                                | 100%                                    | 15                                | 15.00                                |
| Permanency Sub-Tota                          |                                    |                                         | 15                                | 15.00                                |
| CPA Well-Being Outcomes                      |                                    |                                         |                                   |                                      |
| EPSDT Medical Visits                         | 87%                                | 50%                                     | 4                                 | 2.00                                 |
| EPSDT Dental Visits                          | 79%                                | 0%                                      | 4                                 | 0.00                                 |
| Academic Supports                            | 82%                                | 25%                                     | 3                                 | 0.75                                 |
| Provider ECEM Visits                         | 91%                                | 100%                                    | 7                                 | 7.00                                 |
| Provider General Contacts                    | 90%                                | 100%                                    | 7                                 | 7.00                                 |
| Placements with Siblings                     | 70%                                | 100%                                    | Not Scored                        | Not Scored                           |
| Placements within Legal County               | 15%                                | Not Eligible                            | Not Scored                        | Not Scored                           |
| Well-Being Sub-Tota                          |                                    |                                         | 25                                | 16.75                                |
| *Performance calculation descriptions can be | e found in the FY 20°              | 19 RBWO PBP Measureme                   | ents and Standards Guide          |                                      |