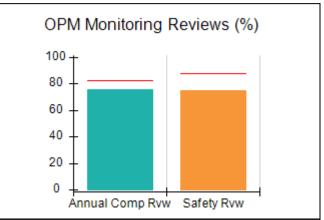

# Performance-Based Placement Measures RBWO Provider GA+SCORECARD - CPA

| Provider/Program Name: A                     | ll God's Child                     | ren - (861) - CPA                       | <b>\</b>                          |                                      |
|----------------------------------------------|------------------------------------|-----------------------------------------|-----------------------------------|--------------------------------------|
| 1671 Meriweather Dr., Watkinsville, GA 30677 |                                    | Quarterly Sco                           | Current Quarter<br>Score (Grade)  |                                      |
| Phone: 706-316-2421                          |                                    | Q1: 88.72 (B+)                          | Q2: (N/A)                         | 88.72%                               |
| Vendor ID# 35219                             |                                    | Q3: (N/A)                               | Q4: (N/A)                         | (B+)                                 |
| # New Foster Homes During Quarter: 0         |                                    | # Children in Care During<br>Quarter: 4 | # Placements During<br>Quarter: 4 | # Children in Care On<br>Last Day: 4 |
|                                              | Avg<br>Performance All<br>CPAs (%) | Provider<br>Performance (%)*            | Possible Points<br>(Weight)       | Provider Points<br>Earned            |
| OPM Monitoring Reviews                       |                                    |                                         |                                   |                                      |
| Annual Comprehensive Reviews                 | 83%                                | 91%                                     | 25                                | 22.82                                |
| Safety Reviews                               | 87%                                | 100%                                    | 15                                | 15.00                                |
| Monitoring Sub-Tota                          |                                    |                                         | 40                                | 37.82                                |
| CPA Safety Outcomes                          |                                    |                                         |                                   |                                      |
| Incidence of Maltreatment                    | 0.09%                              | No Substantiated<br>Reports             | 10                                | 10.00                                |
| Staff Training                               | 93%                                | 100%                                    | 5                                 | 5.00                                 |
| Staff Safety Checks                          | 81%                                | 33%                                     | 5                                 | 1.65                                 |
| Safety Sub-Tota                              |                                    |                                         | 20                                | 16.65                                |
| CPA Permanency Outcomes                      |                                    |                                         |                                   |                                      |
| Placement Stability                          | 91%                                | 100%                                    | 15                                | 15.00                                |
| Permanency Sub-Tota                          |                                    |                                         | 15                                | 15.00                                |
| CPA Well-Being Outcomes                      |                                    |                                         |                                   |                                      |
| EPSDT Medical Visits                         | 87%                                | 50%                                     | 4                                 | 2.00                                 |
| EPSDT Dental Visits                          | 79%                                | 0%                                      | 4                                 | 0.00                                 |
| Academic Supports                            | 82%                                | 25%                                     | 3                                 | 0.75                                 |
| Provider ECEM Visits                         | 91%                                | 100%                                    | 7                                 | 7.00                                 |
| Provider General Contacts                    | 90%                                | 100%                                    | 7                                 | 7.00                                 |
| Placements with Siblings                     | 70%                                | 100%                                    | Not Scored                        | Not Scored                           |
| Placements within Legal County               | 15%                                | Not Eligible                            | Not Scored                        | Not Scored                           |
| Well-Being Sub-Tota                          |                                    |                                         | 25                                | 16.75                                |
| *Performance calculation descriptions can be | e found in the FY 20°              | 19 RBWO PBP Measureme                   | ents and Standards Guide          |                                      |