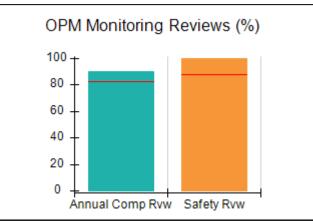

# Performance-Based Placement Measures RBWO Provider GA+SCORECARD - CPA

| Provider/Program Name: A                     | ll God's Child                     | ren - (861) - CPA                       | <b>\</b>                          |                                      |
|----------------------------------------------|------------------------------------|-----------------------------------------|-----------------------------------|--------------------------------------|
| 1671 Meriweather Dr., Watkinsville, GA 30677 |                                    | Quarterly Sco                           | Current Quarter<br>Score (Grade)  |                                      |
| Phone: 706-316-2421                          |                                    | Q1: 88.72 (B+)                          | Q2: (N/A)                         | 88.72%                               |
| Vendor ID# 35219                             |                                    | Q3: (N/A)                               | Q4: (N/A)                         | (B+)                                 |
| # New Foster Homes During Quarter: 0         |                                    | # Children in Care During<br>Quarter: 4 | # Placements During<br>Quarter: 4 | # Children in Care On<br>Last Day: 4 |
|                                              | Avg<br>Performance All<br>CPAs (%) | Provider<br>Performance (%)*            | Possible Points<br>(Weight)       | Provider Points<br>Earned            |
| OPM Monitoring Reviews                       |                                    |                                         |                                   |                                      |
| Annual Comprehensive Reviews                 | 83%                                | 91%                                     | 25                                | 22.82                                |
| Safety Reviews                               | 87%                                | 100%                                    | 15                                | 15.00                                |
| Monitoring Sub-Tota                          |                                    |                                         | 40                                | 37.82                                |
| CPA Safety Outcomes                          |                                    |                                         |                                   |                                      |
| Incidence of Maltreatment                    | 0.09%                              | No Substantiated<br>Reports             | 10                                | 10.00                                |
| Staff Training                               | 93%                                | 100%                                    | 5                                 | 5.00                                 |
| Staff Safety Checks                          | 81%                                | 33%                                     | 5                                 | 1.65                                 |
| Safety Sub-Tota                              |                                    |                                         | 20                                | 16.65                                |
| CPA Permanency Outcomes                      |                                    |                                         |                                   |                                      |
| Placement Stability                          | 91%                                | 100%                                    | 15                                | 15.00                                |
| Permanency Sub-Tota                          |                                    |                                         | 15                                | 15.00                                |
| CPA Well-Being Outcomes                      |                                    |                                         |                                   |                                      |
| EPSDT Medical Visits                         | 87%                                | 50%                                     | 4                                 | 2.00                                 |
| EPSDT Dental Visits                          | 79%                                | 0%                                      | 4                                 | 0.00                                 |
| Academic Supports                            | 82%                                | 25%                                     | 3                                 | 0.75                                 |
| Provider ECEM Visits                         | 91%                                | 100%                                    | 7                                 | 7.00                                 |
| Provider General Contacts                    | 90%                                | 100%                                    | 7                                 | 7.00                                 |
| Placements with Siblings                     | 70%                                | 100%                                    | Not Scored                        | Not Scored                           |
| Placements within Legal County               | 15%                                | Not Eligible                            | Not Scored                        | Not Scored                           |
| Well-Being Sub-Tota                          |                                    |                                         | 25                                | 16.75                                |
| *Performance calculation descriptions can be | e found in the FY 20°              | 19 RBWO PBP Measureme                   | ents and Standards Guide          |                                      |