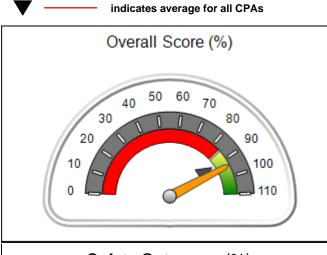

| Quarterly Scores (Grades)  Current Quarter Score (Grade) |           |      |  |  |  |
| Phone: 706-806-1121                                                                                                                   | Q1: 93.82 (A-)                                           | 93.82%    |      |  |  |  |
| Vendor ID# 15004                                                                                                                      | Q3: (N/A)                                                | Q4: (N/A) | (A-) |  |  |  |
| # New Foster Homes During Quarter: 1 # Children in Care During Quarter: 19 # Children in Care On Last Quarter: 19 Quarter: 19 Day: 19 |                                                          |           |      |  |  |  |

















# Performance-Based Placement Measures RBWO Provider GA+SCORECARD - CPA

| Provider/Program Name: Lo Program/Cartersville (5199)             |                                    | ain Community S                          | Services Board -                   | TREK                                  |
|-------------------------------------------------------------------|------------------------------------|------------------------------------------|------------------------------------|---------------------------------------|
| 25 East Main Street, Cartersville, GA 30120 Quarterly Scores (G   |                                    | ores (Grades)                            | Current Quarter<br>Score (Grade)   |                                       |
| Phone: 706-806-1121