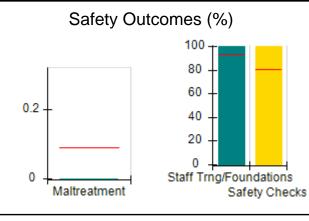

# Performance-Based Placement Measures RBWO Provider GA+SCORECARD - CPA

| Provider/Program Name: A                     | ll God's Child                     | ren - (861) - CPA                       | <b>\</b>                          |                                      |
|----------------------------------------------|------------------------------------|-----------------------------------------|-----------------------------------|--------------------------------------|
| 1671 Meriweather Dr., Watkinsville, GA 30677 |                                    | Quarterly Sco                           | Current Quarter<br>Score (Grade)  |                                      |
| Phone: 706-316-2421                          |                                    | Q1: 88.72 (B+)                          | Q2: (N/A)                         | 88.72%                               |
| Vendor ID# 35219                             |                                    | Q3: (N/A)                               | Q4: (N/A)                         | (B+)                                 |
| # New Foster Homes During Quarter: 0         |                                    | # Children in Care During<br>Quarter: 4 | # Placements During<br>Quarter: 4 | # Children in Care On<br>Last Day: 4 |
|                                              | Avg<br>Performance All<br>CPAs (%) | Provider<br>Performance (%)*            | Possible Points<br>(Weight)       | Provider Points<br>Earned            |
| OPM Monitoring Reviews                       |                                    |                                         |                                   |                                      |
| Annual Comprehensive Reviews                 | 83%                                | 91%                                     | 25                                | 22.82                                |
| Safety Reviews                               | 87%                                | 100%                                    | 15                                | 15.00                                |
| Monitoring Sub-Tota                          |                                    |                                         | 40                                | 37.82                                |
| CPA Safety Outcomes                          |                                    |                                         |                                   |                                      |
| Incidence of Maltreatment                    | 0.09%                              | No Substantiated<br>Reports             | 10                                | 10.00                                |
| Staff Training                               | 93%                                | 100%                                    | 5                                 | 5.00                                 |
| Staff Safety Checks                          | 81%                                | 33%                                     | 5                                 | 1.65                                 |
| Safety Sub-Tota                              |                                    |                                         | 20                                | 16.65                                |
| CPA Permanency Outcomes                      |                                    |                                         |                                   |                                      |
| Placement Stability                          | 91%                                | 100%                                    | 15                                | 15.00                                |
| Permanency Sub-Tota                          |                                    |                                         | 15                                | 15.00                                |
| CPA Well-Being Outcomes                      |                                    |                                         |                                   |                                      |
| EPSDT Medical Visits                         | 87%                                | 50%                                     | 4                                 | 2.00                                 |
| EPSDT Dental Visits                          | 79%                                | 0%                                      | 4                                 | 0.00                                 |
| Academic Supports                            | 82%                                | 25%                                     | 3                                 | 0.75                                 |
| Provider ECEM Visits                         | 91%                                | 100%                                    | 7                                 | 7.00                                 |
| Provider General Contacts                    | 90%                                | 100%                                    | 7                                 | 7.00                                 |
| Placements with Siblings                     | 70%                                | 100%                                    | Not Scored                        | Not Scored                           |
| Placements within Legal County               | 15%                                | Not Eligible                            | Not Scored                        | Not Scored                           |
| Well-Being Sub-Tota                          |                                    |                                         | 25                                | 16.75                                |
| *Performance calculation descriptions can be | e found in the FY 20°              | 19 RBWO PBP Measureme                   | ents and Standards Guide          |                                      |