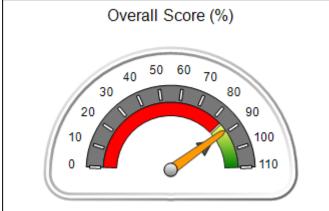

# Performance-Based Placement Measures RBWO Provider GA+SCORECARD - CPA

| Provider/Program Name: A                     | ll God's Child                     | ren - (861) - CPA                       | <b>\</b>                          |                                      |
|----------------------------------------------|------------------------------------|-----------------------------------------|-----------------------------------|--------------------------------------|
| 1671 Meriweather Dr., Watkinsville, GA 30677 |                                    | Quarterly Sco                           | Current Quarter<br>Score (Grade)  |                                      |
| Phone: 706-316-2421                          |                                    | Q1: 88.72 (B+)                          | Q2: (N/A)                         | 88.72%                               |
| Vendor ID# 35219                             |                                    | Q3: (N/A)                               | Q4: (N/A)                         | (B+)                                 |
| # New Foster Homes During Quarter: 0         |                                    | # Children in Care During<br>Quarter: 4 | # Placements During<br>Quarter: 4 | # Children in Care On<br>Last Day: 4 |
|                                              | Avg<br>Performance All<br>CPAs (%) | Provider<br>Performance (%)*            | Possible Points<br>(Weight)       | Provider Points<br>Earned            |
| OPM Monitoring Reviews                       |                                    |                                         |                                   |                                      |
| Annual Comprehensive Reviews                 | 83%                                | 91%                                     | 25                                | 22.82                                |
| Safety Reviews                               | 87%                                | 100%                                    | 15                                | 15.00                                |
| Monitoring Sub-Tota                          |                                    |                                         | 40                                | 37.82                                |
| CPA Safety Outcomes                          |                                    |                                         |                                   |                                      |
| Incidence of Maltreatment                    | 0.09%                              | No Substantiated<br>Reports             | 10                                | 10.00                                |
| Staff Training                               | 93%                                | 100%                                    | 5                                 | 5.00                                 |
| Staff Safety Checks                          | 81%                                | 33%                                     | 5                                 | 1.65                                 |
| Safety Sub-Tota                              |                                    |                                         | 20                                | 16.65                                |
| CPA Permanency Outcomes                      |                                    |                                         |                                   |                                      |
| Placement Stability                          | 91%                                | 100%                                    | 15                                | 15.00                                |
| Permanency Sub-Tota                          |                                    |                                         | 15                                | 15.00                                |
| CPA Well-Being Outcomes                      |                                    |                                         |                                   |                                      |
| EPSDT Medical Visits                         | 87%                                | 50%                                     | 4                                 | 2.00                                 |
| EPSDT Dental Visits                          | 79%                                | 0%                                      | 4                                 | 0.00                                 |
| Academic Supports                            | 82%                                | 25%                                     | 3                                 | 0.75                                 |
| Provider ECEM Visits                         | 91%                                | 100%                                    | 7                                 | 7.00                                 |
| Provider General Contacts                    | 90%                                | 100%                                    | 7                                 | 7.00                                 |
| Placements with Siblings                     | 70%                                | 100%                                    | Not Scored                        | Not Scored                           |
| Placements within Legal County               | 15%                                | Not Eligible                            | Not Scored                        | Not Scored                           |
| Well-Being Sub-Tota                          |                                    |                                         | 25                                | 16.75                                |
| *Performance calculation descriptions can be | e found in the FY 20°              | 19 RBWO PBP Measureme                   | ents and Standards Guide          |                                      |

| Monitoring & Outcomes: Possible Points = 100 | es: Possible Points = 100 Points Earned: 86.22 |          |
|----------------------------------------------|------------------------------------------------|----------|
| Score Before Incentives Credit               |                                                | 86.22%   |
| Incentives Awarded                           |                                                | 2.50 pts |
| PBP Verification                             |                                                | N/A pts  |
| Total Score                                  |                                                | 88.72%   |