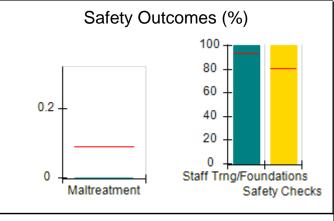

# Performance-Based Placement Measures RBWO Provider GA+SCORECARD - CPA

| Provider/Program Name: A                     | ll God's Child                     | ren - (861) - CPA                       | <b>\</b>                          |                                      |
|----------------------------------------------|------------------------------------|-----------------------------------------|-----------------------------------|--------------------------------------|
| 1671 Meriweather Dr., Watkinsville, GA 30677 |                                    | Quarterly Sco                           | Current Quarter<br>Score (Grade)  |                                      |
| Phone: 706-316-2421                          |                                    | Q1: 88.72 (B+)                          | Q2: (N/A)                         | 88.72%                               |
| Vendor ID# 35219                             |                                    | Q3: (N/A)                               | Q4: (N/A)                         | (B+)                                 |
| # New Foster Homes During Quarter: 0         |                                    | # Children in Care During<br>Quarter: 4 | # Placements During<br>Quarter: 4 | # Children in Care On<br>Last Day: 4 |
|                                              | Avg<br>Performance All<br>CPAs (%) | Provider<br>Performance (%)*            | Possible Points<br>(Weight)       | Provider Points<br>Earned            |
| OPM Monitoring Reviews                       |                                    |                                         |                                   |                                      |
| Annual Comprehensive Reviews                 | 83%                                | 91%                                     | 25                                | 22.82                                |
| Safety Reviews                               | 87%                                | 100%                                    | 15                                | 15.00                                |
| Monitoring Sub-Tota                          |                                    |                                         | 40                                | 37.82                                |
| CPA Safety Outcomes                          |                                    |                                         |                                   |                                      |
| Incidence of Maltreatment                    | 0.09%                              | No Substantiated<br>Reports             | 10                                | 10.00                                |
| Staff Training                               | 93%                                | 100%                                    | 5                                 | 5.00                                 |
| Staff Safety Checks                          | 81%                                | 33%                                     | 5                                 | 1.65                                 |
| Safety Sub-Tota                              |                                    |                                         | 20                                | 16.65                                |
| CPA Permanency Outcomes                      |                                    |                                         |                                   |                                      |
| Placement Stability                          | 91%                                | 100%                                    | 15                                | 15.00                                |
| Permanency Sub-Tota                          |                                    |                                         | 15                                | 15.00                                |
| CPA Well-Being Outcomes                      |                                    |                                         |                                   |                                      |
| EPSDT Medical Visits                         | 87%                                | 50%                                     | 4                                 | 2.00                                 |
| EPSDT Dental Visits                          | 79%                                | 0%                                      | 4                                 | 0.00                                 |
| Academic Supports                            | 82%                                | 25%                                     | 3                                 | 0.75                                 |
| Provider ECEM Visits                         | 91%                                | 100%                                    | 7                                 | 7.00                                 |
| Provider General Contacts                    | 90%                                | 100%                                    | 7                                 | 7.00                                 |
| Placements with Siblings                     | 70%                                | 100%                                    | Not Scored                        | Not Scored                           |
| Placements within Legal County               | 15%                                | Not Eligible                            | Not Scored                        | Not Scored                           |
| Well-Being Sub-Tota                          |                                    |                                         | 25                                | 16.75                                |
| *Performance calculation descriptions can be | e found in the FY 20°              | 19 RBWO PBP Measureme                   | ents and Standards Guide          |                                      |