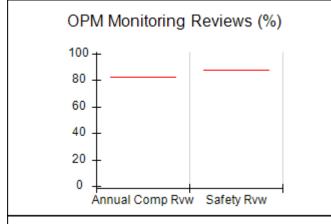

# Performance-Based Placement Measures RBWO Provider GA+SCORECARD - CPA

| Provider/Program Name: A                     | ll God's Child                     | ren - (861) - CPA                       | <b>\</b>                          |                                      |
|----------------------------------------------|------------------------------------|-----------------------------------------|-----------------------------------|--------------------------------------|
| 1671 Meriweather Dr., Watkinsville, GA 30677 |                                    | Quarterly Sco                           | Current Quarter<br>Score (Grade)  |                                      |
| Phone: 706-316-2421                          |                                    | Q1: 88.72 (B+)                          | Q2: (N/A)                         | 88.72%                               |
| Vendor ID# 35219                             |                                    | Q3: (N/A)                               | Q4: (N/A)                         | (B+)                                 |
| # New Foster Homes During Quarter: 0         |                                    | # Children in Care During<br>Quarter: 4 | # Placements During<br>Quarter: 4 | # Children in Care On<br>Last Day: 4 |
|                                              | Avg<br>Performance All<br>CPAs (%) | Provider<br>Performance (%)*            | Possible Points<br>(Weight)       | Provider Points<br>Earned            |
| OPM Monitoring Reviews                       |                                    |                                         |                                   |                                      |
| Annual Comprehensive Reviews                 | 83%                                | 91%                                     | 25                                | 22.82                                |
| Safety Reviews                               | 87%                                | 100%                                    | 15                                | 15.00                                |
| Monitoring Sub-Tota                          |                                    |                                         | 40                                | 37.82                                |
| CPA Safety Outcomes                          |                                    |                                         |                                   |                                      |
| Incidence of Maltreatment                    | 0.09%                              | No Substantiated<br>Reports             | 10                                | 10.00                                |
| Staff Training                               | 93%                                | 100%                                    | 5                                 | 5.00                                 |
| Staff Safety Checks                          | 81%                                | 33%                                     | 5                                 | 1.65                                 |
| Safety Sub-Tota                              |                                    |                                         | 20                                | 16.65                                |
| CPA Permanency Outcomes                      |                                    |                                         |                                   |                                      |
| Placement Stability                          | 91%                                | 100%                                    | 15                                | 15.00                                |
| Permanency Sub-Tota                          |                                    |                                         | 15                                | 15.00                                |
| CPA Well-Being Outcomes                      |                                    |                                         |                                   |                                      |
| EPSDT Medical Visits                         | 87%                                | 50%                                     | 4                                 | 2.00                                 |
| EPSDT Dental Visits                          | 79%                                | 0%                                      | 4                                 | 0.00                                 |
| Academic Supports                            | 82%                                | 25%                                     | 3                                 | 0.75                                 |
| Provider ECEM Visits                         | 91%                                | 100%                                    | 7                                 | 7.00                                 |
| Provider General Contacts                    | 90%                                | 100%                                    | 7                                 | 7.00                                 |
| Placements with Siblings                     | 70%                                | 100%                                    | Not Scored                        | Not Scored                           |
| Placements within Legal County               | 15%                                | Not Eligible                            | Not Scored                        | Not Scored                           |
| Well-Being Sub-Tota                          |                                    |                                         | 25                                | 16.75                                |
| *Performance calculation descriptions can be | e found in the FY 20°              | 19 RBWO PBP Measureme                   | ents and Standards Guide          |                                      |