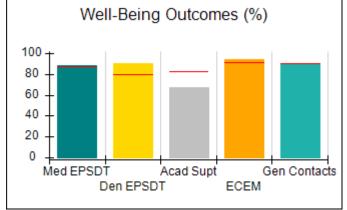

# Performance-Based Placement Measures RBWO Provider GA+SCORECARD - CPA

| Provider/Program Name: A                     | ll God's Child                     | ren - (861) - CPA                       | <b>\</b>                          |                                      |
|----------------------------------------------|------------------------------------|-----------------------------------------|-----------------------------------|--------------------------------------|
| 1671 Meriweather Dr., Watkinsville, GA 30677 |                                    | Quarterly Sco                           | Current Quarter<br>Score (Grade)  |                                      |
| Phone: 706-316-2421                          |                                    | Q1: 88.72 (B+)                          | Q2: (N/A)                         | 88.72%                               |
| Vendor ID# 35219                             |                                    | Q3: (N/A)                               | Q4: (N/A)                         | (B+)                                 |
| # New Foster Homes During Quarter: 0         |                                    | # Children in Care During<br>Quarter: 4 | # Placements During<br>Quarter: 4 | # Children in Care On<br>Last Day: 4 |
|                                              | Avg<br>Performance All<br>CPAs (%) | Provider<br>Performance (%)*            | Possible Points<br>(Weight)       | Provider Points<br>Earned            |
| OPM Monitoring Reviews                       |                                    |                                         |                                   |                                      |
| Annual Comprehensive Reviews                 | 83%                                | 91%                                     | 25                                | 22.82                                |
| Safety Reviews                               | 87%                                | 100%                                    | 15                                | 15.00                                |
| Monitoring Sub-Tota                          |                                    |                                         | 40                                | 37.82                                |
| CPA Safety Outcomes                          |                                    |                                         |                                   |                                      |
| Incidence of Maltreatment                    | 0.09%                              | No Substantiated<br>Reports             | 10                                | 10.00                                |
| Staff Training                               | 93%                                | 100%                                    | 5                                 | 5.00                                 |
| Staff Safety Checks                          | 81%                                | 33%                                     | 5                                 | 1.65                                 |
| Safety Sub-Tota                              |                                    |                                         | 20                                | 16.65                                |
| CPA Permanency Outcomes                      |                                    |                                         |                                   |                                      |
| Placement Stability                          | 91%                                | 100%                                    | 15                                | 15.00                                |
| Permanency Sub-Tota                          |                                    |                                         | 15                                | 15.00                                |
| CPA Well-Being Outcomes                      |                                    |                                         |                                   |                                      |
| EPSDT Medical Visits                         | 87%                                | 50%                                     | 4                                 | 2.00                                 |
| EPSDT Dental Visits                          | 79%                                | 0%                                      | 4                                 | 0.00                                 |
| Academic Supports                            | 82%                                | 25%                                     | 3                                 | 0.75                                 |
| Provider ECEM Visits                         | 91%                                | 100%                                    | 7                                 | 7.00                                 |
| Provider General Contacts                    | 90%                                | 100%                                    | 7                                 | 7.00                                 |
| Placements with Siblings                     | 70%                                | 100%                                    | Not Scored                        | Not Scored                           |
| Placements within Legal County               | 15%                                | Not Eligible                            | Not Scored                        | Not Scored                           |
| Well-Being Sub-Tota                          |                                    |                                         | 25                                | 16.75                                |
| *Performance calculation descriptions can be | e found in the FY 20°              | 19 RBWO PBP Measureme                   | ents and Standards Guide          |                                      |