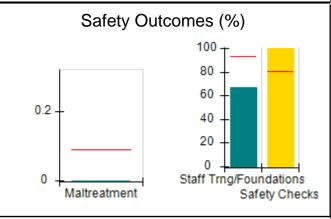

# Performance-Based Placement Measures RBWO Provider GA+SCORECARD - CPA

| Provider/Program Name: A                     | ll God's Child                     | ren - (861) - CPA                       | <b>\</b>                          |                                      |
|----------------------------------------------|------------------------------------|-----------------------------------------|-----------------------------------|--------------------------------------|
| 1671 Meriweather Dr., Watkinsville, GA 30677 |                                    | Quarterly Sco                           | Current Quarter<br>Score (Grade)  |                                      |
| Phone: 706-316-2421                          |                                    | Q1: 88.72 (B+)                          | Q2: (N/A)                         | 88.72%                               |
| Vendor ID# 35219                             |                                    | Q3: (N/A)                               | Q4: (N/A)                         | (B+)                                 |
| # New Foster Homes During Quarter: 0         |                                    | # Children in Care During<br>Quarter: 4 | # Placements During<br>Quarter: 4 | # Children in Care On<br>Last Day: 4 |
|                                              | Avg<br>Performance All<br>CPAs (%) | Provider<br>Performance (%)*            | Possible Points<br>(Weight)       | Provider Points<br>Earned            |
| OPM Monitoring Reviews                       |                                    |                                         |                                   |                                      |
| Annual Comprehensive Reviews                 | 83%                                | 91%                                     | 25                                | 22.82                                |
| Safety Reviews                               | 87%                                | 100%                                    | 15                                | 15.00                                |
| Monitoring Sub-Tota                          |                                    |                                         | 40                                | 37.82                                |
| CPA Safety Outcomes                          |                                    |                                         |                                   |                                      |
| Incidence of Maltreatment                    | 0.09%                              | No Substantiated<br>Reports             | 10                                | 10.00                                |
| Staff Training                               | 93%                                | 100%                                    | 5                                 | 5.00                                 |
| Staff Safety Checks                          | 81%                                | 33%                                     | 5                                 | 1.65                                 |
| Safety Sub-Tota                              |                                    |                                         | 20                                | 16.65                                |
| CPA Permanency Outcomes                      |                                    |                                         |                                   |                                      |
| Placement Stability                          | 91%                                | 100%                                    | 15                                | 15.00                                |
| Permanency Sub-Tota                          |                                    |                                         | 15                                | 15.00                                |
| CPA Well-Being Outcomes                      |                                    |                                         |                                   |                                      |
| EPSDT Medical Visits                         | 87%                                | 50%                                     | 4                                 | 2.00                                 |
| EPSDT Dental Visits                          | 79%                                | 0%                                      | 4                                 | 0.00                                 |
| Academic Supports                            | 82%                                | 25%                                     | 3                                 | 0.75                                 |
| Provider ECEM Visits                         | 91%                                | 100%                                    | 7                                 | 7.00                                 |
| Provider General Contacts                    | 90%                                | 100%                                    | 7                                 | 7.00                                 |
| Placements with Siblings                     | 70%                                | 100%                                    | Not Scored                        | Not Scored                           |
| Placements within Legal County               | 15%                                | Not Eligible                            | Not Scored                        | Not Scored                           |
| Well-Being Sub-Tota                          |                                    |                                         | 25                                | 16.75                                |
| *Performance calculation descriptions can be | e found in the FY 20°              | 19 RBWO PBP Measureme                   | ents and Standards Guide          |                                      |