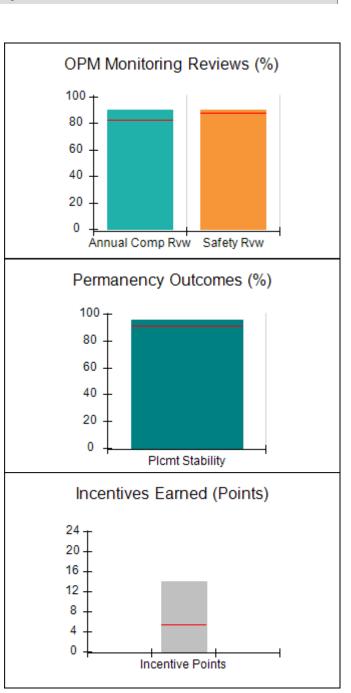

# Performance-Based Placement Measures RBWO Provider GA+SCORECARD - CPA

| Provider/Program Name: A                     | ll God's Child                     | ren - (861) - CPA                       | <b>\</b>                          |                                      |
|----------------------------------------------|------------------------------------|-----------------------------------------|-----------------------------------|--------------------------------------|
| 1671 Meriweather Dr., Watkinsville, GA 30677 |                                    | Quarterly Sco                           | Current Quarter<br>Score (Grade)  |                                      |
| Phone: 706-316-2421                          |                                    | Q1: 88.72 (B+)                          | Q2: (N/A)                         | 88.72%                               |
| Vendor ID# 35219                             |                                    | Q3: (N/A)                               | Q4: (N/A)                         | (B+)                                 |
| # New Foster Homes During Quarter: 0         |                                    | # Children in Care During<br>Quarter: 4 | # Placements During<br>Quarter: 4 | # Children in Care On<br>Last Day: 4 |
|                                              | Avg<br>Performance All<br>CPAs (%) | Provider<br>Performance (%)*            | Possible Points<br>(Weight)       | Provider Points<br>Earned            |
| OPM Monitoring Reviews                       |                                    |                                         |                                   |                                      |
| Annual Comprehensive Reviews                 | 83%                                | 91%                                     | 25                                | 22.82                                |
| Safety Reviews                               | 87%                                | 100%                                    | 15                                | 15.00                                |
| Monitoring Sub-Tota                          |                                    |                                         | 40                                | 37.82                                |
| CPA Safety Outcomes                          |                                    |                                         |                                   |                                      |
| Incidence of Maltreatment                    | 0.09%                              | No Substantiated<br>Reports             | 10                                | 10.00                                |
| Staff Training                               | 93%                                | 100%                                    | 5                                 | 5.00                                 |
| Staff Safety Checks                          | 81%                                | 33%                                     | 5                                 | 1.65                                 |
| Safety Sub-Tota                              |                                    |                                         | 20                                | 16.65                                |
| CPA Permanency Outcomes                      |                                    |                                         |                                   |                                      |
| Placement Stability                          | 91%                                | 100%                                    | 15                                | 15.00                                |
| Permanency Sub-Tota                          |                                    |                                         | 15                                | 15.00                                |
| CPA Well-Being Outcomes                      |                                    |                                         |                                   |                                      |
| EPSDT Medical Visits                         | 87%                                | 50%                                     | 4                                 | 2.00                                 |
| EPSDT Dental Visits                          | 79%                                | 0%                                      | 4                                 | 0.00                                 |
| Academic Supports                            | 82%                                | 25%                                     | 3                                 | 0.75                                 |
| Provider ECEM Visits                         | 91%                                | 100%                                    | 7                                 | 7.00                                 |
| Provider General Contacts                    | 90%                                | 100%                                    | 7                                 | 7.00                                 |
| Placements with Siblings                     | 70%                                | 100%                                    | Not Scored                        | Not Scored                           |
| Placements within Legal County               | 15%                                | Not Eligible                            | Not Scored                        | Not Scored                           |
| Well-Being Sub-Tota                          |                                    |                                         | 25                                | 16.75                                |
| *Performance calculation descriptions can be | e found in the FY 20°              | 19 RBWO PBP Measureme                   | ents and Standards Guide          |                                      |

### Provider/Program Name: All God's Children - (861) - CPA

| # New Foster Homes During Quarter: 0                                                                         |                                    | # Children in Care During<br>Quarter: 4 | # Placements During<br>Quarter: 4 | # Children in Care On<br>Last Day: 4 |
|--------------------------------------------------------------------------------------------------------------|------------------------------------|-----------------------------------------|-----------------------------------|--------------------------------------|
| CPA Incentive Credits                                                                                        | Avg<br>Performance All<br>CPAs (%) | Provider<br>Performance (%)*            | Possible Points<br>(Weight)       | Provider Points<br>Earned            |
| Early EPSDT Medical Visits                                                                                   |                                    | Not Eligible                            | 2                                 |                                      |
| Early EPSDT Dental Visits                                                                                    |                                    | 0%                                      | 2                                 | 0.00                                 |
| Permanency Contacts                                                                                          |                                    | 0%                                      | 5                                 | 0.00                                 |
| Additional Academic Supports                                                                                 |                                    | 25%                                     | 2                                 | 0.50                                 |
| HS Grad/GED/Prof or Trade<br>Certificate/College                                                             |                                    | N/A                                     | 10/5/5/1                          |                                      |
| EYSS Agreement                                                                                               |                                    | Not Eligible                            | 5                                 |                                      |
| Community Connections                                                                                        |                                    | 0%                                      | 4                                 | 0.00                                 |
| Foster Hm Retention Rate (threshold = 90)                                                                    |                                    | 100%                                    | 2                                 | 2.00                                 |
| Foster Hm Recruitment (threshold = 100)                                                                      |                                    | 0%                                      | 2                                 | 0.00                                 |
| Active Agency Accreditation                                                                                  |                                    | 0%                                      | 4                                 | 0.00                                 |
| Staff Clinical Licensure                                                                                     |                                    | 0%                                      | 5                                 | 0.00                                 |
| Incentives Total                                                                                             | 5.25                               |                                         |                                   | 2.50                                 |
| Maximum total                                                                                                | combined incentive                 | credit allowed is 10 points.            | Incentives Awarded                | 2.50                                 |
| *Performance calculation descriptions can be found in the FY 2019 RBWO PBP Measurements and Standards Guide. |                                    |                                         |                                   |                                      |