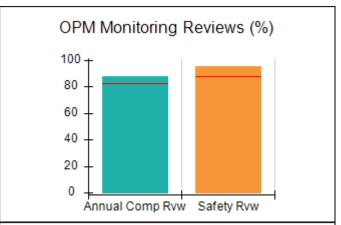

# Performance-Based Placement Measures RBWO Provider GA+SCORECARD - CPA

| Provider/Program Name: A                                    | LR Family Se                       | rvices, Inc (51                         | 40) - CPA                         |                                      |
|-------------------------------------------------------------|------------------------------------|-----------------------------------------|-----------------------------------|--------------------------------------|
| 1518 Airport Road, Hinesville, GA 31313 Phone: 912-559-5536 |                                    | Quarterly Sco                           | Current Quarter<br>Score (Grade)  |                                      |
|                                                             |                                    | Q1: 92.12 (A-)                          | Q2: (N/A)                         | 92.12%                               |
| Vendor ID# 114739                                           |                                    | Q3: (N/A)                               | Q4: (N/A)                         | (A-)                                 |
| # New Foster Homes During Quarter: 1                        |                                    | # Children in Care During<br>Quarter: 8 | # Placements During<br>Quarter: 8 | # Children in Care On<br>Last Day: 7 |
|                                                             | Avg<br>Performance All<br>CPAs (%) | Provider<br>Performance (%)*            | Possible Points<br>(Weight)       | Provider Points<br>Earned            |
| OPM Monitoring Reviews                                      |                                    |                                         |                                   |                                      |
| Annual Comprehensive Reviews                                | 83%                                | 76%                                     | 25                                | 19.04                                |
| Safety Reviews                                              | 87%                                | 100%                                    | 15                                | 15.00                                |
| Monitoring Sub-Tota                                         |                                    |                                         | 40                                | 34.04                                |
| CPA Safety Outcomes                                         |                                    |                                         |                                   |                                      |
| Incidence of Maltreatment                                   | 0.09%                              | No Substantiated<br>Reports             | 10                                | 10.00                                |
| Staff Training                                              | 93%                                | 100%                                    | 5                                 | 5.00                                 |
| Staff Safety Checks                                         | 81%                                | 50%                                     | 5                                 | 2.50                                 |
| Safety Sub-Tota                                             |                                    |                                         | 20                                | 17.50                                |
| CPA Permanency Outcomes                                     |                                    |                                         |                                   |                                      |
| Placement Stability                                         | 91%                                | 88%                                     | 15                                | 13.20                                |
| Permanency Sub-Tota                                         |                                    |                                         | 15                                | 13.20                                |
| CPA Well-Being Outcomes                                     |                                    |                                         |                                   |                                      |
| EPSDT Medical Visits                                        | 87%                                | 83%                                     | 4                                 | 3.32                                 |
| EPSDT Dental Visits                                         | 79%                                | 100%                                    | 4                                 | 4.00                                 |
| Academic Supports                                           | 82%                                | 82%                                     | 3                                 | 2.46                                 |
| Provider ECEM Visits                                        | 91%                                | 95%                                     | 7                                 | 6.65                                 |
| Provider General Contacts                                   | 90%                                | 81%                                     | 7                                 | 5.67                                 |
| Placements with Siblings                                    | 70%                                | 0%                                      | Not Scored                        | Not Scored                           |
| Placements within Legal County                              | 15%                                | 0%                                      | Not Scored                        | Not Scored                           |
| Well-Being Sub-Tota                                         |                                    |                                         | 25                                | 22.10                                |
| *Performance calculation descriptions can be                | e found in the FY 201              | 19 RBWO PBP Measureme                   | ents and Standards Guide          |                                      |