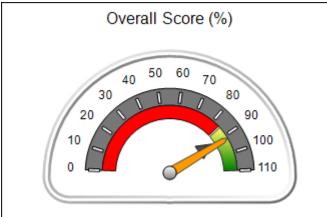

# Performance-Based Placement Measures RBWO Provider GA+SCORECARD - CPA

Report Quarter: Q1 FY2021

| Provider/Program Name: All God's Children - (861) - CPA                                              |                                         |                                   |                                      |  |  |
|------------------------------------------------------------------------------------------------------|-----------------------------------------|-----------------------------------|--------------------------------------|--|--|
| 1671 Meriweather Dr., Watkinsville, GA 30677 Quarterly Scores (Grades) Current Quarter Score (Grade) |                                         |                                   |                                      |  |  |
| Phone: 706-316-2421                                                                                  | Q1: 88.72 (B+)                          | Q1: 88.72 (B+) Q2: (N/A)          |                                      |  |  |
| Vendor ID# 35219                                                                                     | Q3: (N/A)                               | (B+)                              |                                      |  |  |
| # New Foster Homes During Quarter: 0                                                                 | # Children in Care During<br>Quarter: 4 | # Placements During<br>Quarter: 4 | # Children in Care On Last<br>Day: 4 |  |  |

# Performance-Based Placement Measures RBWO Provider GA+SCORECARD - CPA

| Provider/Program Name: A                     | ll God's Child                     | ren - (861) - CPA                       | <b>\</b>                          |                                      |
|----------------------------------------------|------------------------------------|-----------------------------------------|-----------------------------------|--------------------------------------|
| 1671 Meriweather Dr., Watkinsville, GA 30677 |                                    | Quarterly Sco                           | Current Quarter<br>Score (Grade)  |                                      |
| Phone: 706-316-2421                          |                                    | Q1: 88.72 (B+)                          | Q2: (N/A)                         | 88.72%                               |
| Vendor ID# 35219                             |                                    | Q3: (N/A)                               | Q4: (N/A)                         | (B+)                                 |
| # New Foster Homes During Quarter: 0         |                                    | # Children in Care During<br>Quarter: 4 | # Placements During<br>Quarter: 4 | # Children in Care On<br>Last Day: 4 |
|                                              | Avg<br>Performance All<br>CPAs (%) | Provider<br>Performance (%)*            | Possible Points<br>(Weight)       | Provider Points<br>Earned            |
| OPM Monitoring Reviews                       |                                    |                                         |                                   |                                      |
| Annual Comprehensive Reviews                 | 83%                                | 91%                                     | 25                                | 22.82                                |
| Safety Reviews                               | 87%                                | 100%                                    | 15                                | 15.00                                |
| Monitoring Sub-Tota                          |                                    |                                         | 40                                | 37.82                                |
| CPA Safety Outcomes                          |                                    |                                         |                                   |                                      |
| Incidence of Maltreatment                    | 0.09%                              | No Substantiated<br>Reports             | 10                                | 10.00                                |
| Staff Training                               | 93%                                | 100%                                    | 5                                 | 5.00                                 |
| Staff Safety Checks                          | 81%                                | 33%                                     | 5                                 | 1.65                                 |
| Safety Sub-Tota                              |                                    |                                         | 20                                | 16.65                                |
| CPA Permanency Outcomes                      |                                    |                                         |                                   |                                      |
| Placement Stability                          | 91%                                | 100%                                    | 15                                | 15.00                                |
| Permanency Sub-Tota                          |                                    |                                         | 15                                | 15.00                                |
| CPA Well-Being Outcomes                      |                                    |                                         |                                   |                                      |
| EPSDT Medical Visits                         | 87%                                | 50%                                     | 4                                 | 2.00                                 |
| EPSDT Dental Visits                          | 79%                                | 0%                                      | 4                                 | 0.00                                 |
| Academic Supports                            | 82%                                | 25%                                     | 3                                 | 0.75                                 |
| Provider ECEM Visits                         | 91%                                | 100%                                    | 7                                 | 7.00                                 |
| Provider General Contacts                    | 90%                                | 100%                                    | 7                                 | 7.00                                 |
| Placements with Siblings                     | 70%                                | 100%                                    | Not Scored                        | Not Scored                           |
| Placements within Legal County               | 15%                                | Not Eligible                            | Not Scored                        | Not Scored                           |
| Well-Being Sub-Tota                          |                                    |                                         | 25                                | 16.75                                |
| *Performance calculation descriptions can be | e found in the FY 20°              | 19 RBWO PBP Measureme                   | ents and Standards Guide          |                                      |

| Monitoring & Outcomes: Possible Points = 100 | es: Possible Points = 100 Points Earned: 86.22 |          |
|----------------------------------------------|------------------------------------------------|----------|
| Score Before Incentives Credit               |                                                | 86.22%   |
| Incentives Awarded                           |                                                | 2.50 pts |
| PBP Verification                             |                                                | N/A pts  |
| Total Score                                  |                                                | 88.72%   |