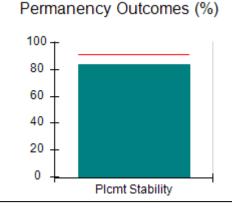

# Performance-Based Placement Measures RBWO Provider GA+SCORECARD - CPA

| Provider/Program Name: A                     | ll God's Child                     | ren - (861) - CPA                       | <b>\</b>                          |                                      |
|----------------------------------------------|------------------------------------|-----------------------------------------|-----------------------------------|--------------------------------------|
| 1671 Meriweather Dr., Watkinsville, GA 30677 |                                    | Quarterly Sco                           | Current Quarter<br>Score (Grade)  |                                      |
| Phone: 706-316-2421                          |                                    | Q1: 88.72 (B+)                          | Q2: (N/A)                         | 88.72%                               |
| Vendor ID# 35219                             |                                    | Q3: (N/A)                               | Q4: (N/A)                         | (B+)                                 |
| # New Foster Homes During Quarter: 0         |                                    | # Children in Care During<br>Quarter: 4 | # Placements During<br>Quarter: 4 | # Children in Care On<br>Last Day: 4 |
|                                              | Avg<br>Performance All<br>CPAs (%) | Provider<br>Performance (%)*            | Possible Points<br>(Weight)       | Provider Points<br>Earned            |
| OPM Monitoring Reviews                       |                                    |                                         |                                   |                                      |
| Annual Comprehensive Reviews                 | 83%                                | 91%                                     | 25                                | 22.82                                |
| Safety Reviews                               | 87%                                | 100%                                    | 15                                | 15.00                                |
| Monitoring Sub-Tota                          |                                    |                                         | 40                                | 37.82                                |
| CPA Safety Outcomes                          |                                    |                                         |                                   |                                      |
| Incidence of Maltreatment                    | 0.09%                              | No Substantiated<br>Reports             | 10                                | 10.00                                |
| Staff Training                               | 93%                                | 100%                                    | 5                                 | 5.00                                 |
| Staff Safety Checks                          | 81%                                | 33%                                     | 5                                 | 1.65                                 |
| Safety Sub-Tota                              |                                    |                                         | 20                                | 16.65                                |
| CPA Permanency Outcomes                      |                                    |                                         |                                   |                                      |
| Placement Stability                          | 91%                                | 100%                                    | 15                                | 15.00                                |
| Permanency Sub-Tota                          |                                    |                                         | 15                                | 15.00                                |
| CPA Well-Being Outcomes                      |                                    |                                         |                                   |                                      |
| EPSDT Medical Visits                         | 87%                                | 50%                                     | 4                                 | 2.00                                 |
| EPSDT Dental Visits                          | 79%                                | 0%                                      | 4                                 | 0.00                                 |
| Academic Supports                            | 82%                                | 25%                                     | 3                                 | 0.75                                 |
| Provider ECEM Visits                         | 91%                                | 100%                                    | 7                                 | 7.00                                 |
| Provider General Contacts                    | 90%                                | 100%                                    | 7                                 | 7.00                                 |
| Placements with Siblings                     | 70%                                | 100%                                    | Not Scored                        | Not Scored                           |
| Placements within Legal County               | 15%                                | Not Eligible                            | Not Scored                        | Not Scored                           |
| Well-Being Sub-Tota                          |                                    |                                         | 25                                | 16.75                                |
| *Performance calculation descriptions can be | e found in the FY 20°              | 19 RBWO PBP Measureme                   | ents and Standards Guide          |                                      |