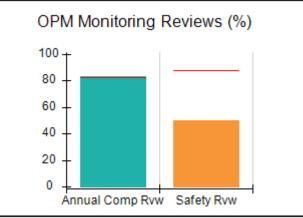

# Performance-Based Placement Measures RBWO Provider GA+SCORECARD - CPA

| Provider/Program Name: A                     | ll God's Child                     | ren - (861) - CPA                       | <b>\</b>                          |                                      |
|----------------------------------------------|------------------------------------|-----------------------------------------|-----------------------------------|--------------------------------------|
| 1671 Meriweather Dr., Watkinsville, GA 30677 |                                    | Quarterly Sco                           | Current Quarter<br>Score (Grade)  |                                      |
| Phone: 706-316-2421                          |                                    | Q1: 88.72 (B+)                          | Q2: (N/A)                         | 88.72%                               |
| Vendor ID# 35219                             |                                    | Q3: (N/A)                               | Q4: (N/A)                         | (B+)                                 |
| # New Foster Homes During Quarter: 0         |                                    | # Children in Care During<br>Quarter: 4 | # Placements During<br>Quarter: 4 | # Children in Care On<br>Last Day: 4 |
|                                              | Avg<br>Performance All<br>CPAs (%) | Provider<br>Performance (%)*            | Possible Points<br>(Weight)       | Provider Points<br>Earned            |
| OPM Monitoring Reviews                       |                                    |                                         |                                   |                                      |
| Annual Comprehensive Reviews                 | 83%                                | 91%                                     | 25                                | 22.82                                |
| Safety Reviews                               | 87%                                | 100%                                    | 15                                | 15.00                                |
| Monitoring Sub-Tota                          |                                    |                                         | 40                                | 37.82                                |
| CPA Safety Outcomes                          |                                    |                                         |                                   |                                      |
| Incidence of Maltreatment                    | 0.09%                              | No Substantiated<br>Reports             | 10                                | 10.00                                |
| Staff Training                               | 93%                                | 100%                                    | 5                                 | 5.00                                 |
| Staff Safety Checks                          | 81%                                | 33%                                     | 5                                 | 1.65                                 |
| Safety Sub-Tota                              |                                    |                                         | 20                                | 16.65                                |
| CPA Permanency Outcomes                      |                                    |                                         |                                   |                                      |
| Placement Stability                          | 91%                                | 100%                                    | 15                                | 15.00                                |
| Permanency Sub-Tota                          |                                    |                                         | 15                                | 15.00                                |
| CPA Well-Being Outcomes                      |                                    |                                         |                                   |                                      |
| EPSDT Medical Visits                         | 87%                                | 50%                                     | 4                                 | 2.00                                 |
| EPSDT Dental Visits                          | 79%                                | 0%                                      | 4                                 | 0.00                                 |
| Academic Supports                            | 82%                                | 25%                                     | 3                                 | 0.75                                 |
| Provider ECEM Visits                         | 91%                                | 100%                                    | 7                                 | 7.00                                 |
| Provider General Contacts                    | 90%                                | 100%                                    | 7                                 | 7.00                                 |
| Placements with Siblings                     | 70%                                | 100%                                    | Not Scored                        | Not Scored                           |
| Placements within Legal County               | 15%                                | Not Eligible                            | Not Scored                        | Not Scored                           |
| Well-Being Sub-Tota                          |                                    |                                         | 25                                | 16.75                                |
| *Performance calculation descriptions can be | e found in the FY 20°              | 19 RBWO PBP Measureme                   | ents and Standards Guide          |                                      |