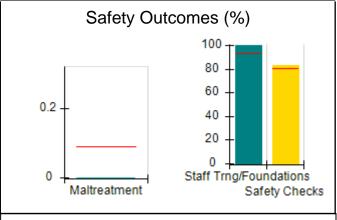

# Performance-Based Placement Measures RBWO Provider GA+SCORECARD - CPA

| Provider/Program Name: A                     | ll God's Child                     | ren - (861) - CPA                       | <b>\</b>                          |                                      |
|----------------------------------------------|------------------------------------|-----------------------------------------|-----------------------------------|--------------------------------------|
| 1671 Meriweather Dr., Watkinsville, GA 30677 |                                    | Quarterly Sco                           | Current Quarter<br>Score (Grade)  |                                      |
| Phone: 706-316-2421                          |                                    | Q1: 88.72 (B+)                          | Q2: (N/A)                         | 88.72%                               |
| Vendor ID# 35219                             |                                    | Q3: (N/A)                               | Q4: (N/A)                         | (B+)                                 |
| # New Foster Homes During Quarter: 0         |                                    | # Children in Care During<br>Quarter: 4 | # Placements During<br>Quarter: 4 | # Children in Care On<br>Last Day: 4 |
|                                              | Avg<br>Performance All<br>CPAs (%) | Provider<br>Performance (%)*            | Possible Points<br>(Weight)       | Provider Points<br>Earned            |
| OPM Monitoring Reviews                       |                                    |                                         |                                   |                                      |
| Annual Comprehensive Reviews                 | 83%                                | 91%                                     | 25                                | 22.82                                |
| Safety Reviews                               | 87%                                | 100%                                    | 15                                | 15.00                                |
| Monitoring Sub-Tota                          |                                    |                                         | 40                                | 37.82                                |
| CPA Safety Outcomes                          |                                    |                                         |                                   |                                      |
| Incidence of Maltreatment                    | 0.09%                              | No Substantiated<br>Reports             | 10                                | 10.00                                |
| Staff Training                               | 93%                                | 100%                                    | 5                                 | 5.00                                 |
| Staff Safety Checks                          | 81%                                | 33%                                     | 5                                 | 1.65                                 |
| Safety Sub-Tota                              |                                    |                                         | 20                                | 16.65                                |
| CPA Permanency Outcomes                      |                                    |                                         |                                   |                                      |
| Placement Stability                          | 91%                                | 100%                                    | 15                                | 15.00                                |
| Permanency Sub-Tota                          |                                    |                                         | 15                                | 15.00                                |
| CPA Well-Being Outcomes                      |                                    |                                         |                                   |                                      |
| EPSDT Medical Visits                         | 87%                                | 50%                                     | 4                                 | 2.00                                 |
| EPSDT Dental Visits                          | 79%                                | 0%                                      | 4                                 | 0.00                                 |
| Academic Supports                            | 82%                                | 25%                                     | 3                                 | 0.75                                 |
| Provider ECEM Visits                         | 91%                                | 100%                                    | 7                                 | 7.00                                 |
| Provider General Contacts                    | 90%                                | 100%                                    | 7                                 | 7.00                                 |
| Placements with Siblings                     | 70%                                | 100%                                    | Not Scored                        | Not Scored                           |
| Placements within Legal County               | 15%                                | Not Eligible                            | Not Scored                        | Not Scored                           |
| Well-Being Sub-Tota                          |                                    |                                         | 25                                | 16.75                                |
| *Performance calculation descriptions can be | e found in the FY 20°              | 19 RBWO PBP Measureme                   | ents and Standards Guide          |                                      |