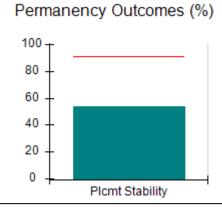

# Performance-Based Placement Measures RBWO Provider GA+SCORECARD - CPA

| Provider/Program Name: A                     | ll God's Child                     | ren - (861) - CPA                       | <b>\</b>                          |                                      |
|----------------------------------------------|------------------------------------|-----------------------------------------|-----------------------------------|--------------------------------------|
| 1671 Meriweather Dr., Watkinsville, GA 30677 |                                    | Quarterly Sco                           | Current Quarter<br>Score (Grade)  |                                      |
| Phone: 706-316-2421                          |                                    | Q1: 88.72 (B+)                          | Q2: (N/A)                         | 88.72%                               |
| Vendor ID# 35219                             |                                    | Q3: (N/A)                               | Q4: (N/A)                         | (B+)                                 |
| # New Foster Homes During Quarter: 0         |                                    | # Children in Care During<br>Quarter: 4 | # Placements During<br>Quarter: 4 | # Children in Care On<br>Last Day: 4 |
|                                              | Avg<br>Performance All<br>CPAs (%) | Provider<br>Performance (%)*            | Possible Points<br>(Weight)       | Provider Points<br>Earned            |
| OPM Monitoring Reviews                       |                                    |                                         |                                   |                                      |
| Annual Comprehensive Reviews                 | 83%                                | 91%                                     | 25                                | 22.82                                |
| Safety Reviews                               | 87%                                | 100%                                    | 15                                | 15.00                                |
| Monitoring Sub-Tota                          |                                    |                                         | 40                                | 37.82                                |
| CPA Safety Outcomes                          |                                    |                                         |                                   |                                      |
| Incidence of Maltreatment                    | 0.09%                              | No Substantiated<br>Reports             | 10                                | 10.00                                |
| Staff Training                               | 93%                                | 100%                                    | 5                                 | 5.00                                 |
| Staff Safety Checks                          | 81%                                | 33%                                     | 5                                 | 1.65                                 |
| Safety Sub-Tota                              |                                    |                                         | 20                                | 16.65                                |
| CPA Permanency Outcomes                      |                                    |                                         |                                   |                                      |
| Placement Stability                          | 91%                                | 100%                                    | 15                                | 15.00                                |
| Permanency Sub-Tota                          |                                    |                                         | 15                                | 15.00                                |
| CPA Well-Being Outcomes                      |                                    |                                         |                                   |                                      |
| EPSDT Medical Visits                         | 87%                                | 50%                                     | 4                                 | 2.00                                 |
| EPSDT Dental Visits                          | 79%                                | 0%                                      | 4                                 | 0.00                                 |
| Academic Supports                            | 82%                                | 25%                                     | 3                                 | 0.75                                 |
| Provider ECEM Visits                         | 91%                                | 100%                                    | 7                                 | 7.00                                 |
| Provider General Contacts                    | 90%                                | 100%                                    | 7                                 | 7.00                                 |
| Placements with Siblings                     | 70%                                | 100%                                    | Not Scored                        | Not Scored                           |
| Placements within Legal County               | 15%                                | Not Eligible                            | Not Scored                        | Not Scored                           |
| Well-Being Sub-Tota                          |                                    |                                         | 25                                | 16.75                                |
| *Performance calculation descriptions can be | e found in the FY 20°              | 19 RBWO PBP Measureme                   | ents and Standards Guide          |                                      |