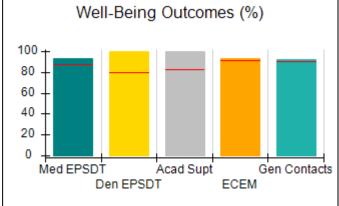

# Performance-Based Placement Measures RBWO Provider GA+SCORECARD - CPA

| Provider/Program Name: A                     | ll God's Child                     | ren - (861) - CPA                       | <b>\</b>                          |                                      |
|----------------------------------------------|------------------------------------|-----------------------------------------|-----------------------------------|--------------------------------------|
| 1671 Meriweather Dr., Watkinsville, GA 30677 |                                    | Quarterly Sco                           | Current Quarter<br>Score (Grade)  |                                      |
| Phone: 706-316-2421                          |                                    | Q1: 88.72 (B+)                          | Q2: (N/A)                         | 88.72%                               |
| Vendor ID# 35219                             |                                    | Q3: (N/A)                               | Q4: (N/A)                         | (B+)                                 |
| # New Foster Homes During Quarter: 0         |                                    | # Children in Care During<br>Quarter: 4 | # Placements During<br>Quarter: 4 | # Children in Care On<br>Last Day: 4 |
|                                              | Avg<br>Performance All<br>CPAs (%) | Provider<br>Performance (%)*            | Possible Points<br>(Weight)       | Provider Points<br>Earned            |
| OPM Monitoring Reviews                       |                                    |                                         |                                   |                                      |
| Annual Comprehensive Reviews                 | 83%                                | 91%                                     | 25                                | 22.82                                |
| Safety Reviews                               | 87%                                | 100%                                    | 15                                | 15.00                                |
| Monitoring Sub-Tota                          |                                    |                                         | 40                                | 37.82                                |
| CPA Safety Outcomes                          |                                    |                                         |                                   |                                      |
| Incidence of Maltreatment                    | 0.09%                              | No Substantiated<br>Reports             | 10                                | 10.00                                |
| Staff Training                               | 93%                                | 100%                                    | 5                                 | 5.00                                 |
| Staff Safety Checks                          | 81%                                | 33%                                     | 5                                 | 1.65                                 |
| Safety Sub-Tota                              |                                    |                                         | 20                                | 16.65                                |
| CPA Permanency Outcomes                      |                                    |                                         |                                   |                                      |
| Placement Stability                          | 91%                                | 100%                                    | 15                                | 15.00                                |
| Permanency Sub-Tota                          |                                    |                                         | 15                                | 15.00                                |
| CPA Well-Being Outcomes                      |                                    |                                         |                                   |                                      |
| EPSDT Medical Visits                         | 87%                                | 50%                                     | 4                                 | 2.00                                 |
| EPSDT Dental Visits                          | 79%                                | 0%                                      | 4                                 | 0.00                                 |
| Academic Supports                            | 82%                                | 25%                                     | 3                                 | 0.75                                 |
| Provider ECEM Visits                         | 91%                                | 100%                                    | 7                                 | 7.00                                 |
| Provider General Contacts                    | 90%                                | 100%                                    | 7                                 | 7.00                                 |
| Placements with Siblings                     | 70%                                | 100%                                    | Not Scored                        | Not Scored                           |
| Placements within Legal County               | 15%                                | Not Eligible                            | Not Scored                        | Not Scored                           |
| Well-Being Sub-Tota                          |                                    |                                         | 25                                | 16.75                                |
| *Performance calculation descriptions can be | e found in the FY 20°              | 19 RBWO PBP Measureme                   | ents and Standards Guide          |                                      |