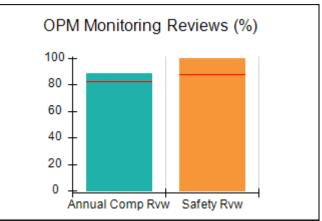

# Performance-Based Placement Measures RBWO Provider GA+SCORECARD - CPA

| Provider/Program Name: A                     | ll God's Child                     | ren - (861) - CPA                       | <b>\</b>                          |                                      |
|----------------------------------------------|------------------------------------|-----------------------------------------|-----------------------------------|--------------------------------------|
| 1671 Meriweather Dr., Watkinsville, GA 30677 |                                    | Quarterly Sco                           | Current Quarter<br>Score (Grade)  |                                      |
| Phone: 706-316-2421                          |                                    | Q1: 88.72 (B+)                          | Q2: (N/A)                         | 88.72%                               |
| Vendor ID# 35219                             |                                    | Q3: (N/A)                               | Q4: (N/A)                         | (B+)                                 |
| # New Foster Homes During Quarter: 0         |                                    | # Children in Care During<br>Quarter: 4 | # Placements During<br>Quarter: 4 | # Children in Care On<br>Last Day: 4 |
|                                              | Avg<br>Performance All<br>CPAs (%) | Provider<br>Performance (%)*            | Possible Points<br>(Weight)       | Provider Points<br>Earned            |
| OPM Monitoring Reviews                       |                                    |                                         |                                   |                                      |
| Annual Comprehensive Reviews                 | 83%                                | 91%                                     | 25                                | 22.82                                |
| Safety Reviews                               | 87%                                | 100%                                    | 15                                | 15.00                                |
| Monitoring Sub-Tota                          |                                    |                                         | 40                                | 37.82                                |
| CPA Safety Outcomes                          |                                    |                                         |                                   |                                      |
| Incidence of Maltreatment                    | 0.09%                              | No Substantiated<br>Reports             | 10                                | 10.00                                |
| Staff Training                               | 93%                                | 100%                                    | 5                                 | 5.00                                 |
| Staff Safety Checks                          | 81%                                | 33%                                     | 5                                 | 1.65                                 |
| Safety Sub-Tota                              |                                    |                                         | 20                                | 16.65                                |
| CPA Permanency Outcomes                      |                                    |                                         |                                   |                                      |
| Placement Stability                          | 91%                                | 100%                                    | 15                                | 15.00                                |
| Permanency Sub-Tota                          |                                    |                                         | 15                                | 15.00                                |
| CPA Well-Being Outcomes                      |                                    |                                         |                                   |                                      |
| EPSDT Medical Visits                         | 87%                                | 50%                                     | 4                                 | 2.00                                 |
| EPSDT Dental Visits                          | 79%                                | 0%                                      | 4                                 | 0.00                                 |
| Academic Supports                            | 82%                                | 25%                                     | 3                                 | 0.75                                 |
| Provider ECEM Visits                         | 91%                                | 100%                                    | 7                                 | 7.00                                 |
| Provider General Contacts                    | 90%                                | 100%                                    | 7                                 | 7.00                                 |
| Placements with Siblings                     | 70%                                | 100%                                    | Not Scored                        | Not Scored                           |
| Placements within Legal County               | 15%                                | Not Eligible                            | Not Scored                        | Not Scored                           |
| Well-Being Sub-Tota                          |                                    |                                         | 25                                | 16.75                                |
| *Performance calculation descriptions can be | e found in the FY 20°              | 19 RBWO PBP Measureme                   | ents and Standards Guide          |                                      |