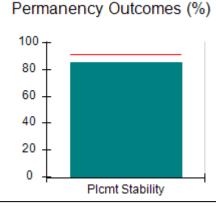

# Performance-Based Placement Measures RBWO Provider GA+SCORECARD - CPA

| Provider/Program Name: A                     | ll God's Child                     | ren - (861) - CPA                       | <b>\</b>                          |                                      |
|----------------------------------------------|------------------------------------|-----------------------------------------|-----------------------------------|--------------------------------------|
| 1671 Meriweather Dr., Watkinsville, GA 30677 |                                    | Quarterly Sco                           | Current Quarter<br>Score (Grade)  |                                      |
| Phone: 706-316-2421                          |                                    | Q1: 88.72 (B+)                          | Q2: (N/A)                         | 88.72%                               |
| Vendor ID# 35219                             |                                    | Q3: (N/A)                               | Q4: (N/A)                         | (B+)                                 |
| # New Foster Homes During Quarter: 0         |                                    | # Children in Care During<br>Quarter: 4 | # Placements During<br>Quarter: 4 | # Children in Care On<br>Last Day: 4 |
|                                              | Avg<br>Performance All<br>CPAs (%) | Provider<br>Performance (%)*            | Possible Points<br>(Weight)       | Provider Points<br>Earned            |
| OPM Monitoring Reviews                       |                                    |                                         |                                   |                                      |
| Annual Comprehensive Reviews                 | 83%                                | 91%                                     | 25                                | 22.82                                |
| Safety Reviews                               | 87%                                | 100%                                    | 15                                | 15.00                                |
| Monitoring Sub-Tota                          |                                    |                                         | 40                                | 37.82                                |
| CPA Safety Outcomes                          |                                    |                                         |                                   |                                      |
| Incidence of Maltreatment                    | 0.09%                              | No Substantiated<br>Reports             | 10                                | 10.00                                |
| Staff Training                               | 93%                                | 100%                                    | 5                                 | 5.00                                 |
| Staff Safety Checks                          | 81%                                | 33%                                     | 5                                 | 1.65                                 |
| Safety Sub-Tota                              |                                    |                                         | 20                                | 16.65                                |
| CPA Permanency Outcomes                      |                                    |                                         |                                   |                                      |
| Placement Stability                          | 91%                                | 100%                                    | 15                                | 15.00                                |
| Permanency Sub-Tota                          |                                    |                                         | 15                                | 15.00                                |
| CPA Well-Being Outcomes                      |                                    |                                         |                                   |                                      |
| EPSDT Medical Visits                         | 87%                                | 50%                                     | 4                                 | 2.00                                 |
| EPSDT Dental Visits                          | 79%                                | 0%                                      | 4                                 | 0.00                                 |
| Academic Supports                            | 82%                                | 25%                                     | 3                                 | 0.75                                 |
| Provider ECEM Visits                         | 91%                                | 100%                                    | 7                                 | 7.00                                 |
| Provider General Contacts                    | 90%                                | 100%                                    | 7                                 | 7.00                                 |
| Placements with Siblings                     | 70%                                | 100%                                    | Not Scored                        | Not Scored                           |
| Placements within Legal County               | 15%                                | Not Eligible                            | Not Scored                        | Not Scored                           |
| Well-Being Sub-Tota                          |                                    |                                         | 25                                | 16.75                                |
| *Performance calculation descriptions can be | e found in the FY 20°              | 19 RBWO PBP Measureme                   | ents and Standards Guide          |                                      |