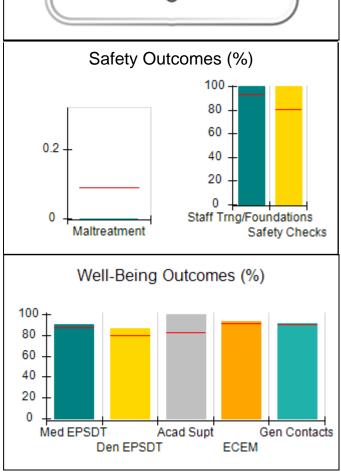

# Performance-Based Placement Measures RBWO Provider GA+SCORECARD - CPA

| Provider/Program Name: A                     | ll God's Child                     | ren - (861) - CPA                       | <b>\</b>                          |                                      |
|----------------------------------------------|------------------------------------|-----------------------------------------|-----------------------------------|--------------------------------------|
| 1671 Meriweather Dr., Watkinsville, GA 30677 |                                    | Quarterly Sco                           | Current Quarter<br>Score (Grade)  |                                      |
| Phone: 706-316-2421                          |                                    | Q1: 88.72 (B+)                          | Q2: (N/A)                         | 88.72%                               |
| Vendor ID# 35219                             |                                    | Q3: (N/A)                               | Q4: (N/A)                         | (B+)                                 |
| # New Foster Homes During Quarter: 0         |                                    | # Children in Care During<br>Quarter: 4 | # Placements During<br>Quarter: 4 | # Children in Care On<br>Last Day: 4 |
|                                              | Avg<br>Performance All<br>CPAs (%) | Provider<br>Performance (%)*            | Possible Points<br>(Weight)       | Provider Points<br>Earned            |
| OPM Monitoring Reviews                       |                                    |                                         |                                   |                                      |
| Annual Comprehensive Reviews                 | 83%                                | 91%                                     | 25                                | 22.82                                |
| Safety Reviews                               | 87%                                | 100%                                    | 15                                | 15.00                                |
| Monitoring Sub-Tota                          |                                    |                                         | 40                                | 37.82                                |
| CPA Safety Outcomes                          |                                    |                                         |                                   |                                      |
| Incidence of Maltreatment                    | 0.09%                              | No Substantiated<br>Reports             | 10                                | 10.00                                |
| Staff Training                               | 93%                                | 100%                                    | 5                                 | 5.00                                 |
| Staff Safety Checks                          | 81%                                | 33%                                     | 5                                 | 1.65                                 |
| Safety Sub-Tota                              |                                    |                                         | 20                                | 16.65                                |
| CPA Permanency Outcomes                      |                                    |                                         |                                   |                                      |
| Placement Stability                          | 91%                                | 100%                                    | 15                                | 15.00                                |
| Permanency Sub-Tota                          |                                    |                                         | 15                                | 15.00                                |
| CPA Well-Being Outcomes                      |                                    |                                         |                                   |                                      |
| EPSDT Medical Visits                         | 87%                                | 50%                                     | 4                                 | 2.00                                 |
| EPSDT Dental Visits                          | 79%                                | 0%                                      | 4                                 | 0.00                                 |
| Academic Supports                            | 82%                                | 25%                                     | 3                                 | 0.75                                 |
| Provider ECEM Visits                         | 91%                                | 100%                                    | 7                                 | 7.00                                 |
| Provider General Contacts                    | 90%                                | 100%                                    | 7                                 | 7.00                                 |
| Placements with Siblings                     | 70%                                | 100%                                    | Not Scored                        | Not Scored                           |
| Placements within Legal County               | 15%                                | Not Eligible                            | Not Scored                        | Not Scored                           |
| Well-Being Sub-Tota                          |                                    |                                         | 25                                | 16.75                                |
| *Performance calculation descriptions can be | e found in the FY 20°              | 19 RBWO PBP Measureme                   | ents and Standards Guide          |                                      |