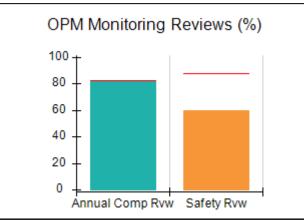

# Performance-Based Placement Measures RBWO Provider GA+SCORECARD - CPA

| Provider/Program Name: A                     | ll God's Child                     | ren - (861) - CPA                       | <b>\</b>                          |                                      |
|----------------------------------------------|------------------------------------|-----------------------------------------|-----------------------------------|--------------------------------------|
| 1671 Meriweather Dr., Watkinsville, GA 30677 |                                    | Quarterly Sco                           | Current Quarter<br>Score (Grade)  |                                      |
| Phone: 706-316-2421                          |                                    | Q1: 88.72 (B+)                          | Q2: (N/A)                         | 88.72%                               |
| Vendor ID# 35219                             |                                    | Q3: (N/A)                               | Q4: (N/A)                         | (B+)                                 |
| # New Foster Homes During Quarter: 0         |                                    | # Children in Care During<br>Quarter: 4 | # Placements During<br>Quarter: 4 | # Children in Care On<br>Last Day: 4 |
|                                              | Avg<br>Performance All<br>CPAs (%) | Provider<br>Performance (%)*            | Possible Points<br>(Weight)       | Provider Points<br>Earned            |
| OPM Monitoring Reviews                       |                                    |                                         |                                   |                                      |
| Annual Comprehensive Reviews                 | 83%                                | 91%                                     | 25                                | 22.82                                |
| Safety Reviews                               | 87%                                | 100%                                    | 15                                | 15.00                                |
| Monitoring Sub-Tota                          |                                    |                                         | 40                                | 37.82                                |
| CPA Safety Outcomes                          |                                    |                                         |                                   |                                      |
| Incidence of Maltreatment                    | 0.09%                              | No Substantiated<br>Reports             | 10                                | 10.00                                |
| Staff Training                               | 93%                                | 100%                                    | 5                                 | 5.00                                 |
| Staff Safety Checks                          | 81%                                | 33%                                     | 5                                 | 1.65                                 |
| Safety Sub-Tota                              |                                    |                                         | 20                                | 16.65                                |
| CPA Permanency Outcomes                      |                                    |                                         |                                   |                                      |
| Placement Stability                          | 91%                                | 100%                                    | 15                                | 15.00                                |
| Permanency Sub-Tota                          |                                    |                                         | 15                                | 15.00                                |
| CPA Well-Being Outcomes                      |                                    |                                         |                                   |                                      |
| EPSDT Medical Visits                         | 87%                                | 50%                                     | 4                                 | 2.00                                 |
| EPSDT Dental Visits                          | 79%                                | 0%                                      | 4                                 | 0.00                                 |
| Academic Supports                            | 82%                                | 25%                                     | 3                                 | 0.75                                 |
| Provider ECEM Visits                         | 91%                                | 100%                                    | 7                                 | 7.00                                 |
| Provider General Contacts                    | 90%                                | 100%                                    | 7                                 | 7.00                                 |
| Placements with Siblings                     | 70%                                | 100%                                    | Not Scored                        | Not Scored                           |
| Placements within Legal County               | 15%                                | Not Eligible                            | Not Scored                        | Not Scored                           |
| Well-Being Sub-Tota                          |                                    |                                         | 25                                | 16.75                                |
| *Performance calculation descriptions can be | e found in the FY 20°              | 19 RBWO PBP Measureme                   | ents and Standards Guide          |                                      |