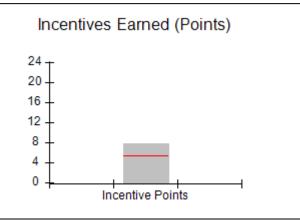

### Provider/Program Name: All God's Children - (861) - CPA

| # New Foster Homes During Quarter: 0                                                                         |                                    | # Children in Care During<br>Quarter: 4 | # Placements During<br>Quarter: 4 | # Children in Care On<br>Last Day: 4 |
|--------------------------------------------------------------------------------------------------------------|------------------------------------|-----------------------------------------|-----------------------------------|--------------------------------------|
| CPA Incentive Credits                                                                                        | Avg<br>Performance All<br>CPAs (%) | Provider<br>Performance (%)*            | Possible Points<br>(Weight)       | Provider Points<br>Earned            |
| Early EPSDT Medical Visits                                                                                   |                                    | Not Eligible                            | 2                                 |                                      |
| Early EPSDT Dental Visits                                                                                    |                                    | 0%                                      | 2                                 | 0.00                                 |
| Permanency Contacts                                                                                          |                                    | 0%                                      | 5                                 | 0.00                                 |
| Additional Academic Supports                                                                                 |                                    | 25%                                     | 2                                 | 0.50                                 |
| HS Grad/GED/Prof or Trade<br>Certificate/College                                                             |                                    | N/A                                     | 10/5/5/1                          |                                      |
| EYSS Agreement                                                                                               |                                    | Not Eligible                            | 5                                 |                                      |
| Community Connections                                                                                        |                                    | 0%                                      | 4                                 | 0.00                                 |
| Foster Hm Retention Rate (threshold = 90)                                                                    |                                    | 100%                                    | 2                                 | 2.00                                 |
| Foster Hm Recruitment (threshold = 100)                                                                      |                                    | 0%                                      | 2                                 | 0.00                                 |
| Active Agency Accreditation                                                                                  |                                    | 0%                                      | 4                                 | 0.00                                 |
| Staff Clinical Licensure                                                                                     |                                    | 0%                                      | 5                                 | 0.00                                 |
| Incentives Total                                                                                             | 5.25                               |                                         |                                   | 2.50                                 |
| Maximum total                                                                                                | combined incentive                 | credit allowed is 10 points.            | Incentives Awarded                | 2.50                                 |
| *Performance calculation descriptions can be found in the FY 2019 RBWO PBP Measurements and Standards Guide. |                                    |                                         |                                   |                                      |