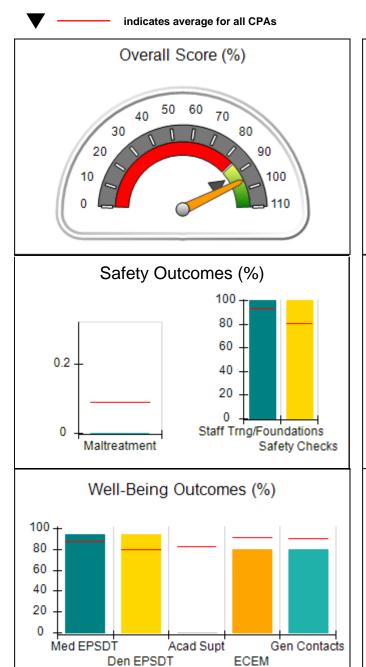

# Performance-Based Placement Measures RBWO Provider GA+SCORECARD - CPA

| Provider/Program Name: A                     | ll God's Child                     | ren - (861) - CPA                       | <b>\</b>                          |                                      |
|----------------------------------------------|------------------------------------|-----------------------------------------|-----------------------------------|--------------------------------------|
| 1671 Meriweather Dr., Watkinsville, GA 30677 |                                    | Quarterly Sco                           | Current Quarter<br>Score (Grade)  |                                      |
| Phone: 706-316-2421                          |                                    | Q1: 88.72 (B+)                          | Q2: (N/A)                         | 88.72%                               |
| Vendor ID# 35219                             |                                    | Q3: (N/A)                               | Q4: (N/A)                         | (B+)                                 |
| # New Foster Homes During Quarter: 0         |                                    | # Children in Care During<br>Quarter: 4 | # Placements During<br>Quarter: 4 | # Children in Care On<br>Last Day: 4 |
|                                              | Avg<br>Performance All<br>CPAs (%) | Provider<br>Performance (%)*            | Possible Points<br>(Weight)       | Provider Points<br>Earned            |
| OPM Monitoring Reviews                       |                                    |                                         |                                   |                                      |
| Annual Comprehensive Reviews                 | 83%                                | 91%                                     | 25                                | 22.82                                |
| Safety Reviews                               | 87%                                | 100%                                    | 15                                | 15.00                                |
| Monitoring Sub-Tota                          |                                    |                                         | 40                                | 37.82                                |
| CPA Safety Outcomes                          |                                    |                                         |                                   |                                      |
| Incidence of Maltreatment                    | 0.09%                              | No Substantiated<br>Reports             | 10                                | 10.00                                |
| Staff Training                               | 93%                                | 100%                                    | 5                                 | 5.00                                 |
| Staff Safety Checks                          | 81%                                | 33%                                     | 5                                 | 1.65                                 |
| Safety Sub-Tota                              |                                    |                                         | 20                                | 16.65                                |
| CPA Permanency Outcomes                      |                                    |                                         |                                   |                                      |
| Placement Stability                          | 91%                                | 100%                                    | 15                                | 15.00                                |
| Permanency Sub-Tota                          |                                    |                                         | 15                                | 15.00                                |
| CPA Well-Being Outcomes                      |                                    |                                         |                                   |                                      |
| EPSDT Medical Visits                         | 87%                                | 50%                                     | 4                                 | 2.00                                 |
| EPSDT Dental Visits                          | 79%                                | 0%                                      | 4                                 | 0.00                                 |
| Academic Supports                            | 82%                                | 25%                                     | 3                                 | 0.75                                 |
| Provider ECEM Visits                         | 91%                                | 100%                                    | 7                                 | 7.00                                 |
| Provider General Contacts                    | 90%                                | 100%                                    | 7                                 | 7.00                                 |
| Placements with Siblings                     | 70%                                | 100%                                    | Not Scored                        | Not Scored                           |
| Placements within Legal County               | 15%                                | Not Eligible                            | Not Scored                        | Not Scored                           |
| Well-Being Sub-Tota                          |                                    |                                         | 25                                | 16.75                                |
| *Performance calculation descriptions can be | e found in the FY 20°              | 19 RBWO PBP Measureme                   | ents and Standards Guide          |                                      |

| Monitoring & Outcomes: Possible Points = 100 | es: Possible Points = 100 Points Earned: 86.22 |          |
|----------------------------------------------|------------------------------------------------|----------|
| Score Before Incentives Credit               |                                                | 86.22%   |
| Incentives Awarded                           |                                                | 2.50 pts |
| PBP Verification                             |                                                | N/A pts  |
| Total Score                                  |                                                | 88.72%   |