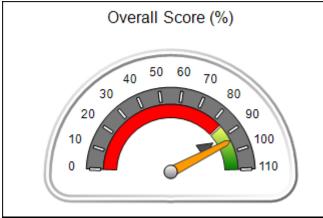

| Monitoring & Outcomes: Possible Points = 100 | es: Possible Points = 100 Points Earned: 86.22 |          |
|----------------------------------------------|------------------------------------------------|----------|
| Score Before Incentives Credit               |                                                | 86.22%   |
| Incentives Awarded                           |                                                | 2.50 pts |
| PBP Verification                             |                                                | N/A pts  |
| Total Score                                  |                                                | 88.72%   |