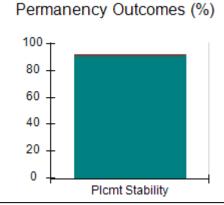

# Performance-Based Placement Measures RBWO Provider GA+SCORECARD - CPA

| Provider/Program Name: A                     | ll God's Child                     | ren - (861) - CPA                       | <b>\</b>                          |                                      |
|----------------------------------------------|------------------------------------|-----------------------------------------|-----------------------------------|--------------------------------------|
| 1671 Meriweather Dr., Watkinsville, GA 30677 |                                    | Quarterly Sco                           | Current Quarter<br>Score (Grade)  |                                      |
| Phone: 706-316-2421                          |                                    | Q1: 88.72 (B+)                          | Q2: (N/A)                         | 88.72%                               |
| Vendor ID# 35219                             |                                    | Q3: (N/A)                               | Q4: (N/A)                         | (B+)                                 |
| # New Foster Homes During Quarter: 0         |                                    | # Children in Care During<br>Quarter: 4 | # Placements During<br>Quarter: 4 | # Children in Care On<br>Last Day: 4 |
|                                              | Avg<br>Performance All<br>CPAs (%) | Provider<br>Performance (%)*            | Possible Points<br>(Weight)       | Provider Points<br>Earned            |
| OPM Monitoring Reviews                       |                                    |                                         |                                   |                                      |
| Annual Comprehensive Reviews                 | 83%                                | 91%                                     | 25                                | 22.82                                |
| Safety Reviews                               | 87%                                | 100%                                    | 15                                | 15.00                                |
| Monitoring Sub-Tota                          |                                    |                                         | 40                                | 37.82                                |
| CPA Safety Outcomes                          |                                    |                                         |                                   |                                      |
| Incidence of Maltreatment                    | 0.09%                              | No Substantiated<br>Reports             | 10                                | 10.00                                |
| Staff Training                               | 93%                                | 100%                                    | 5                                 | 5.00                                 |
| Staff Safety Checks                          | 81%                                | 33%                                     | 5                                 | 1.65                                 |
| Safety Sub-Tota                              |                                    |                                         | 20                                | 16.65                                |
| CPA Permanency Outcomes                      |                                    |                                         |                                   |                                      |
| Placement Stability                          | 91%                                | 100%                                    | 15                                | 15.00                                |
| Permanency Sub-Tota                          |                                    |                                         | 15                                | 15.00                                |
| CPA Well-Being Outcomes                      |                                    |                                         |                                   |                                      |
| EPSDT Medical Visits                         | 87%                                | 50%                                     | 4                                 | 2.00                                 |
| EPSDT Dental Visits                          | 79%                                | 0%                                      | 4                                 | 0.00                                 |
| Academic Supports                            | 82%                                | 25%                                     | 3                                 | 0.75                                 |
| Provider ECEM Visits                         | 91%                                | 100%                                    | 7                                 | 7.00                                 |
| Provider General Contacts                    | 90%                                | 100%                                    | 7                                 | 7.00                                 |
| Placements with Siblings                     | 70%                                | 100%                                    | Not Scored                        | Not Scored                           |
| Placements within Legal County               | 15%                                | Not Eligible                            | Not Scored                        | Not Scored                           |
| Well-Being Sub-Tota                          |                                    |                                         | 25                                | 16.75                                |
| *Performance calculation descriptions can be | e found in the FY 20°              | 19 RBWO PBP Measureme                   | ents and Standards Guide          |                                      |