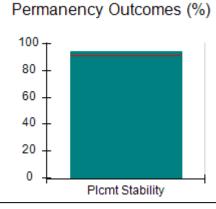

# Performance-Based Placement Measures RBWO Provider GA+SCORECARD - CPA

| Provider/Program Name: A                     | ll God's Child                     | ren - (861) - CPA                       | <b>\</b>                          |                                      |
|----------------------------------------------|------------------------------------|-----------------------------------------|-----------------------------------|--------------------------------------|
| 1671 Meriweather Dr., Watkinsville, GA 30677 |                                    | Quarterly Sco                           | Current Quarter<br>Score (Grade)  |                                      |
| Phone: 706-316-2421                          |                                    | Q1: 88.72 (B+)                          | Q2: (N/A)                         | 88.72%                               |
| Vendor ID# 35219                             |                                    | Q3: (N/A)                               | Q4: (N/A)                         | (B+)                                 |
| # New Foster Homes During Quarter: 0         |                                    | # Children in Care During<br>Quarter: 4 | # Placements During<br>Quarter: 4 | # Children in Care On<br>Last Day: 4 |
|                                              | Avg<br>Performance All<br>CPAs (%) | Provider<br>Performance (%)*            | Possible Points<br>(Weight)       | Provider Points<br>Earned            |
| OPM Monitoring Reviews                       |                                    |                                         |                                   |                                      |
| Annual Comprehensive Reviews                 | 83%                                | 91%                                     | 25                                | 22.82                                |
| Safety Reviews                               | 87%                                | 100%                                    | 15                                | 15.00                                |
| Monitoring Sub-Tota                          |                                    |                                         | 40                                | 37.82                                |
| CPA Safety Outcomes                          |                                    |                                         |                                   |                                      |
| Incidence of Maltreatment                    | 0.09%                              | No Substantiated<br>Reports             | 10                                | 10.00                                |
| Staff Training                               | 93%                                | 100%                                    | 5                                 | 5.00                                 |
| Staff Safety Checks                          | 81%                                | 33%                                     | 5                                 | 1.65                                 |
| Safety Sub-Tota                              |                                    |                                         | 20                                | 16.65                                |
| CPA Permanency Outcomes                      |                                    |                                         |                                   |                                      |
| Placement Stability                          | 91%                                | 100%                                    | 15                                | 15.00                                |
| Permanency Sub-Tota                          |                                    |                                         | 15                                | 15.00                                |
| CPA Well-Being Outcomes                      |                                    |                                         |                                   |                                      |
| EPSDT Medical Visits                         | 87%                                | 50%                                     | 4                                 | 2.00                                 |
| EPSDT Dental Visits                          | 79%                                | 0%                                      | 4                                 | 0.00                                 |
| Academic Supports                            | 82%                                | 25%                                     | 3                                 | 0.75                                 |
| Provider ECEM Visits                         | 91%                                | 100%                                    | 7                                 | 7.00                                 |
| Provider General Contacts                    | 90%                                | 100%                                    | 7                                 | 7.00                                 |
| Placements with Siblings                     | 70%                                | 100%                                    | Not Scored                        | Not Scored                           |
| Placements within Legal County               | 15%                                | Not Eligible                            | Not Scored                        | Not Scored                           |
| Well-Being Sub-Tota                          |                                    |                                         | 25                                | 16.75                                |
| *Performance calculation descriptions can be | e found in the FY 20°              | 19 RBWO PBP Measureme                   | ents and Standards Guide          |                                      |