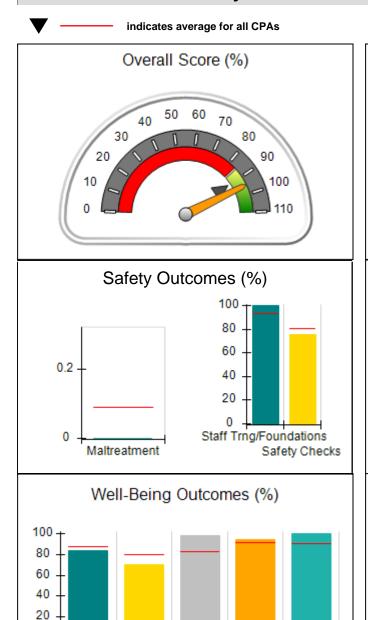

# Performance-Based Placement Measures RBWO Provider GA+SCORECARD - CPA

| Provider/Program Name: A                                    | LR Family Se                       | rvices, Inc (51                         | 40) - CPA                         |                                      |
|-------------------------------------------------------------|------------------------------------|-----------------------------------------|-----------------------------------|--------------------------------------|
| 1518 Airport Road, Hinesville, GA 31313 Phone: 912-559-5536 |                                    | Quarterly Sco                           | Current Quarter<br>Score (Grade)  |                                      |
|                                                             |                                    | Q1: 92.12 (A-)                          | Q2: (N/A)                         | 92.12%                               |
| Vendor ID# 114739                                           |                                    | Q3: (N/A)                               | Q4: (N/A)                         | (A-)                                 |
| # New Foster Homes During Quarter: 1                        |                                    | # Children in Care During<br>Quarter: 8 | # Placements During<br>Quarter: 8 | # Children in Care On<br>Last Day: 7 |
|                                                             | Avg<br>Performance All<br>CPAs (%) | Provider<br>Performance (%)*            | Possible Points<br>(Weight)       | Provider Points<br>Earned            |
| OPM Monitoring Reviews                                      |                                    |                                         |                                   |                                      |
| Annual Comprehensive Reviews                                | 83%                                | 76%                                     | 25                                | 19.04                                |
| Safety Reviews                                              | 87%                                | 100%                                    | 15                                | 15.00                                |
| Monitoring Sub-Tota                                         |                                    |                                         | 40                                | 34.04                                |
| CPA Safety Outcomes                                         |                                    |                                         |                                   |                                      |
| Incidence of Maltreatment                                   | 0.09%                              | No Substantiated<br>Reports             | 10                                | 10.00                                |
| Staff Training                                              | 93%                                | 100%                                    | 5                                 | 5.00                                 |
| Staff Safety Checks                                         | 81%                                | 50%                                     | 5                                 | 2.50                                 |
| Safety Sub-Tota                                             |                                    |                                         | 20                                | 17.50                                |
| CPA Permanency Outcomes                                     |                                    |                                         |                                   |                                      |
| Placement Stability                                         | 91%                                | 88%                                     | 15                                | 13.20                                |
| Permanency Sub-Tota                                         |                                    |                                         | 15                                | 13.20                                |
| CPA Well-Being Outcomes                                     |                                    |                                         |                                   |                                      |
| EPSDT Medical Visits                                        | 87%                                | 83%                                     | 4                                 | 3.32                                 |
| EPSDT Dental Visits                                         | 79%                                | 100%                                    | 4                                 | 4.00                                 |
| Academic Supports                                           | 82%                                | 82%                                     | 3                                 | 2.46                                 |
| Provider ECEM Visits                                        | 91%                                | 95%                                     | 7                                 | 6.65                                 |
| Provider General Contacts                                   | 90%                                | 81%                                     | 7                                 | 5.67                                 |
| Placements with Siblings                                    | 70%                                | 0%                                      | Not Scored                        | Not Scored                           |
| Placements within Legal County                              | 15%                                | 0%                                      | Not Scored                        | Not Scored                           |
| Well-Being Sub-Tota                                         |                                    |                                         | 25                                | 22.10                                |
| *Performance calculation descriptions can be                | e found in the FY 201              | 19 RBWO PBP Measureme                   | ents and Standards Guide          |                                      |

| Monitoring & Outcomes: Possible Points = 100 | es: Possible Points = 100 Points Earned: 86.84 |          |
|----------------------------------------------|------------------------------------------------|----------|
| Score Before Incentives Credit               |                                                | 86.84%   |
| Incentives Awarded                           |                                                | 5.28 pts |
| PBP Verification                             |                                                | N/A pts  |
|                                              | Total Score                                    | 92.12%   |