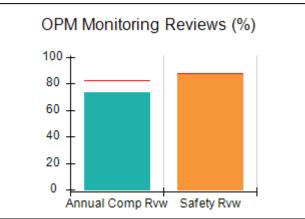

# Performance-Based Placement Measures RBWO Provider GA+SCORECARD - CPA

| Provider/Program Name: A                     | ll God's Child                     | ren - (861) - CPA                       | <b>\</b>                          |                                      |
|----------------------------------------------|------------------------------------|-----------------------------------------|-----------------------------------|--------------------------------------|
| 1671 Meriweather Dr., Watkinsville, GA 30677 |                                    | Quarterly Sco                           | Current Quarter<br>Score (Grade)  |                                      |
| Phone: 706-316-2421                          |                                    | Q1: 88.72 (B+)                          | Q2: (N/A)                         | 88.72%                               |
| Vendor ID# 35219                             |                                    | Q3: (N/A)                               | Q4: (N/A)                         | (B+)                                 |
| # New Foster Homes During Quarter: 0         |                                    | # Children in Care During<br>Quarter: 4 | # Placements During<br>Quarter: 4 | # Children in Care On<br>Last Day: 4 |
|                                              | Avg<br>Performance All<br>CPAs (%) | Provider<br>Performance (%)*            | Possible Points<br>(Weight)       | Provider Points<br>Earned            |
| OPM Monitoring Reviews                       |                                    |                                         |                                   |                                      |
| Annual Comprehensive Reviews                 | 83%                                | 91%                                     | 25                                | 22.82                                |
| Safety Reviews                               | 87%                                | 100%                                    | 15                                | 15.00                                |
| Monitoring Sub-Tota                          |                                    |                                         | 40                                | 37.82                                |
| CPA Safety Outcomes                          |                                    |                                         |                                   |                                      |
| Incidence of Maltreatment                    | 0.09%                              | No Substantiated<br>Reports             | 10                                | 10.00                                |
| Staff Training                               | 93%                                | 100%                                    | 5                                 | 5.00                                 |
| Staff Safety Checks                          | 81%                                | 33%                                     | 5                                 | 1.65                                 |
| Safety Sub-Tota                              |                                    |                                         | 20                                | 16.65                                |
| CPA Permanency Outcomes                      |                                    |                                         |                                   |                                      |
| Placement Stability                          | 91%                                | 100%                                    | 15                                | 15.00                                |
| Permanency Sub-Tota                          |                                    |                                         | 15                                | 15.00                                |
| CPA Well-Being Outcomes                      |                                    |                                         |                                   |                                      |
| EPSDT Medical Visits                         | 87%                                | 50%                                     | 4                                 | 2.00                                 |
| EPSDT Dental Visits                          | 79%                                | 0%                                      | 4                                 | 0.00                                 |
| Academic Supports                            | 82%                                | 25%                                     | 3                                 | 0.75                                 |
| Provider ECEM Visits                         | 91%                                | 100%                                    | 7                                 | 7.00                                 |
| Provider General Contacts                    | 90%                                | 100%                                    | 7                                 | 7.00                                 |
| Placements with Siblings                     | 70%                                | 100%                                    | Not Scored                        | Not Scored                           |
| Placements within Legal County               | 15%                                | Not Eligible                            | Not Scored                        | Not Scored                           |
| Well-Being Sub-Tota                          |                                    |                                         | 25                                | 16.75                                |
| *Performance calculation descriptions can be | e found in the FY 20°              | 19 RBWO PBP Measureme                   | ents and Standards Guide          |                                      |