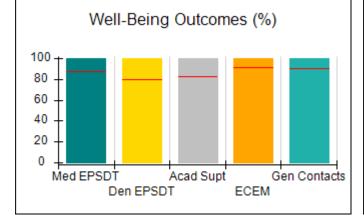

# Performance-Based Placement Measures RBWO Provider GA+SCORECARD - CPA

| Provider/Program Name: A                     | ll God's Child                     | ren - (861) - CPA                       | <b>\</b>                          |                                      |
|----------------------------------------------|------------------------------------|-----------------------------------------|-----------------------------------|--------------------------------------|
| 1671 Meriweather Dr., Watkinsville, GA 30677 |                                    | Quarterly Sco                           | Current Quarter<br>Score (Grade)  |                                      |
| Phone: 706-316-2421                          |                                    | Q1: 88.72 (B+)                          | Q2: (N/A)                         | 88.72%                               |
| Vendor ID# 35219                             |                                    | Q3: (N/A)                               | Q4: (N/A)                         | (B+)                                 |
| # New Foster Homes During Quarter: 0         |                                    | # Children in Care During<br>Quarter: 4 | # Placements During<br>Quarter: 4 | # Children in Care On<br>Last Day: 4 |
|                                              | Avg<br>Performance All<br>CPAs (%) | Provider<br>Performance (%)*            | Possible Points<br>(Weight)       | Provider Points<br>Earned            |
| OPM Monitoring Reviews                       |                                    |                                         |                                   |                                      |
| Annual Comprehensive Reviews                 | 83%                                | 91%                                     | 25                                | 22.82                                |
| Safety Reviews                               | 87%                                | 100%                                    | 15                                | 15.00                                |
| Monitoring Sub-Tota                          |                                    |                                         | 40                                | 37.82                                |
| CPA Safety Outcomes                          |                                    |                                         |                                   |                                      |
| Incidence of Maltreatment                    | 0.09%                              | No Substantiated<br>Reports             | 10                                | 10.00                                |
| Staff Training                               | 93%                                | 100%                                    | 5                                 | 5.00                                 |
| Staff Safety Checks                          | 81%                                | 33%                                     | 5                                 | 1.65                                 |
| Safety Sub-Tota                              |                                    |                                         | 20                                | 16.65                                |
| CPA Permanency Outcomes                      |                                    |                                         |                                   |                                      |
| Placement Stability                          | 91%                                | 100%                                    | 15                                | 15.00                                |
| Permanency Sub-Tota                          |                                    |                                         | 15                                | 15.00                                |
| CPA Well-Being Outcomes                      |                                    |                                         |                                   |                                      |
| EPSDT Medical Visits                         | 87%                                | 50%                                     | 4                                 | 2.00                                 |
| EPSDT Dental Visits                          | 79%                                | 0%                                      | 4                                 | 0.00                                 |
| Academic Supports                            | 82%                                | 25%                                     | 3                                 | 0.75                                 |
| Provider ECEM Visits                         | 91%                                | 100%                                    | 7                                 | 7.00                                 |
| Provider General Contacts                    | 90%                                | 100%                                    | 7                                 | 7.00                                 |
| Placements with Siblings                     | 70%                                | 100%                                    | Not Scored                        | Not Scored                           |
| Placements within Legal County               | 15%                                | Not Eligible                            | Not Scored                        | Not Scored                           |
| Well-Being Sub-Tota                          |                                    |                                         | 25                                | 16.75                                |
| *Performance calculation descriptions can be | e found in the FY 20°              | 19 RBWO PBP Measureme                   | ents and Standards Guide          |                                      |