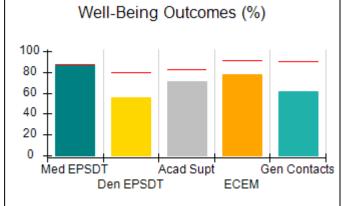

# Performance-Based Placement Measures RBWO Provider GA+SCORECARD - CPA

| Provider/Program Name: A                     | ll God's Child                     | ren - (861) - CPA                       | <b>\</b>                          |                                      |
|----------------------------------------------|------------------------------------|-----------------------------------------|-----------------------------------|--------------------------------------|
| 1671 Meriweather Dr., Watkinsville, GA 30677 |                                    | Quarterly Sco                           | Current Quarter<br>Score (Grade)  |                                      |
| Phone: 706-316-2421                          |                                    | Q1: 88.72 (B+)                          | Q2: (N/A)                         | 88.72%                               |
| Vendor ID# 35219                             |                                    | Q3: (N/A)                               | Q4: (N/A)                         | (B+)                                 |
| # New Foster Homes During Quarter: 0         |                                    | # Children in Care During<br>Quarter: 4 | # Placements During<br>Quarter: 4 | # Children in Care On<br>Last Day: 4 |
|                                              | Avg<br>Performance All<br>CPAs (%) | Provider<br>Performance (%)*            | Possible Points<br>(Weight)       | Provider Points<br>Earned            |
| OPM Monitoring Reviews                       |                                    |                                         |                                   |                                      |
| Annual Comprehensive Reviews                 | 83%                                | 91%                                     | 25                                | 22.82                                |
| Safety Reviews                               | 87%                                | 100%                                    | 15                                | 15.00                                |
| Monitoring Sub-Tota                          |                                    |                                         | 40                                | 37.82                                |
| CPA Safety Outcomes                          |                                    |                                         |                                   |                                      |
| Incidence of Maltreatment                    | 0.09%                              | No Substantiated<br>Reports             | 10                                | 10.00                                |
| Staff Training                               | 93%                                | 100%                                    | 5                                 | 5.00                                 |
| Staff Safety Checks                          | 81%                                | 33%                                     | 5                                 | 1.65                                 |
| Safety Sub-Tota                              |                                    |                                         | 20                                | 16.65                                |
| CPA Permanency Outcomes                      |                                    |                                         |                                   |                                      |
| Placement Stability                          | 91%                                | 100%                                    | 15                                | 15.00                                |
| Permanency Sub-Tota                          |                                    |                                         | 15                                | 15.00                                |
| CPA Well-Being Outcomes                      |                                    |                                         |                                   |                                      |
| EPSDT Medical Visits                         | 87%                                | 50%                                     | 4                                 | 2.00                                 |
| EPSDT Dental Visits                          | 79%                                | 0%                                      | 4                                 | 0.00                                 |
| Academic Supports                            | 82%                                | 25%                                     | 3                                 | 0.75                                 |
| Provider ECEM Visits                         | 91%                                | 100%                                    | 7                                 | 7.00                                 |
| Provider General Contacts                    | 90%                                | 100%                                    | 7                                 | 7.00                                 |
| Placements with Siblings                     | 70%                                | 100%                                    | Not Scored                        | Not Scored                           |
| Placements within Legal County               | 15%                                | Not Eligible                            | Not Scored                        | Not Scored                           |
| Well-Being Sub-Tota                          |                                    |                                         | 25                                | 16.75                                |
| *Performance calculation descriptions can be | e found in the FY 20°              | 19 RBWO PBP Measureme                   | ents and Standards Guide          |                                      |