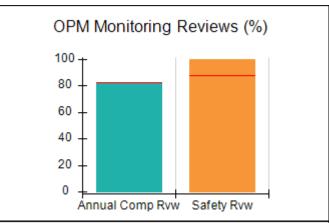

# Performance-Based Placement Measures RBWO Provider GA+SCORECARD - CPA

| Provider/Program Name: A                     | ll God's Child                     | ren - (861) - CPA                       | <b>\</b>                          |                                      |
|----------------------------------------------|------------------------------------|-----------------------------------------|-----------------------------------|--------------------------------------|
| 1671 Meriweather Dr., Watkinsville, GA 30677 |                                    | Quarterly Sco                           | Current Quarter<br>Score (Grade)  |                                      |
| Phone: 706-316-2421                          |                                    | Q1: 88.72 (B+)                          | Q2: (N/A)                         | 88.72%                               |
| Vendor ID# 35219                             |                                    | Q3: (N/A)                               | Q4: (N/A)                         | (B+)                                 |
| # New Foster Homes During Quarter: 0         |                                    | # Children in Care During<br>Quarter: 4 | # Placements During<br>Quarter: 4 | # Children in Care On<br>Last Day: 4 |
|                                              | Avg<br>Performance All<br>CPAs (%) | Provider<br>Performance (%)*            | Possible Points<br>(Weight)       | Provider Points<br>Earned            |
| OPM Monitoring Reviews                       |                                    |                                         |                                   |                                      |
| Annual Comprehensive Reviews                 | 83%                                | 91%                                     | 25                                | 22.82                                |
| Safety Reviews                               | 87%                                | 100%                                    | 15                                | 15.00                                |
| Monitoring Sub-Tota                          |                                    |                                         | 40                                | 37.82                                |
| CPA Safety Outcomes                          |                                    |                                         |                                   |                                      |
| Incidence of Maltreatment                    | 0.09%                              | No Substantiated<br>Reports             | 10                                | 10.00                                |
| Staff Training                               | 93%                                | 100%                                    | 5                                 | 5.00                                 |
| Staff Safety Checks                          | 81%                                | 33%                                     | 5                                 | 1.65                                 |
| Safety Sub-Tota                              |                                    |                                         | 20                                | 16.65                                |
| CPA Permanency Outcomes                      |                                    |                                         |                                   |                                      |
| Placement Stability                          | 91%                                | 100%                                    | 15                                | 15.00                                |
| Permanency Sub-Tota                          |                                    |                                         | 15                                | 15.00                                |
| CPA Well-Being Outcomes                      |                                    |                                         |                                   |                                      |
| EPSDT Medical Visits                         | 87%                                | 50%                                     | 4                                 | 2.00                                 |
| EPSDT Dental Visits                          | 79%                                | 0%                                      | 4                                 | 0.00                                 |
| Academic Supports                            | 82%                                | 25%                                     | 3                                 | 0.75                                 |
| Provider ECEM Visits                         | 91%                                | 100%                                    | 7                                 | 7.00                                 |
| Provider General Contacts                    | 90%                                | 100%                                    | 7                                 | 7.00                                 |
| Placements with Siblings                     | 70%                                | 100%                                    | Not Scored                        | Not Scored                           |
| Placements within Legal County               | 15%                                | Not Eligible                            | Not Scored                        | Not Scored                           |
| Well-Being Sub-Tota                          |                                    |                                         | 25                                | 16.75                                |
| *Performance calculation descriptions can be | e found in the FY 20°              | 19 RBWO PBP Measureme                   | ents and Standards Guide          |                                      |