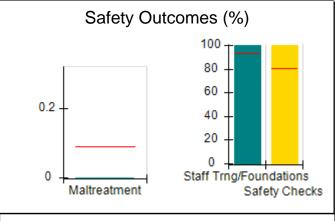

# Performance-Based Placement Measures RBWO Provider GA+SCORECARD - CPA

| Provider/Program Name: A                     | ll God's Child                     | ren - (861) - CPA                       | <b>\</b>                          |                                      |
|----------------------------------------------|------------------------------------|-----------------------------------------|-----------------------------------|--------------------------------------|
| 1671 Meriweather Dr., Watkinsville, GA 30677 |                                    | Quarterly Sco                           | Current Quarter<br>Score (Grade)  |                                      |
| Phone: 706-316-2421                          |                                    | Q1: 88.72 (B+)                          | Q2: (N/A)                         | 88.72%                               |
| Vendor ID# 35219                             |                                    | Q3: (N/A)                               | Q4: (N/A)                         | (B+)                                 |
| # New Foster Homes During Quarter: 0         |                                    | # Children in Care During<br>Quarter: 4 | # Placements During<br>Quarter: 4 | # Children in Care On<br>Last Day: 4 |
|                                              | Avg<br>Performance All<br>CPAs (%) | Provider<br>Performance (%)*            | Possible Points<br>(Weight)       | Provider Points<br>Earned            |
| OPM Monitoring Reviews                       |                                    |                                         |                                   |                                      |
| Annual Comprehensive Reviews                 | 83%                                | 91%                                     | 25                                | 22.82                                |
| Safety Reviews                               | 87%                                | 100%                                    | 15                                | 15.00                                |
| Monitoring Sub-Tota                          |                                    |                                         | 40                                | 37.82                                |
| CPA Safety Outcomes                          |                                    |                                         |                                   |                                      |
| Incidence of Maltreatment                    | 0.09%                              | No Substantiated<br>Reports             | 10                                | 10.00                                |
| Staff Training                               | 93%                                | 100%                                    | 5                                 | 5.00                                 |
| Staff Safety Checks                          | 81%                                | 33%                                     | 5                                 | 1.65                                 |
| Safety Sub-Tota                              |                                    |                                         | 20                                | 16.65                                |
| CPA Permanency Outcomes                      |                                    |                                         |                                   |                                      |
| Placement Stability                          | 91%                                | 100%                                    | 15                                | 15.00                                |
| Permanency Sub-Tota                          |                                    |                                         | 15                                | 15.00                                |
| CPA Well-Being Outcomes                      |                                    |                                         |                                   |                                      |
| EPSDT Medical Visits                         | 87%                                | 50%                                     | 4                                 | 2.00                                 |
| EPSDT Dental Visits                          | 79%                                | 0%                                      | 4                                 | 0.00                                 |
| Academic Supports                            | 82%                                | 25%                                     | 3                                 | 0.75                                 |
| Provider ECEM Visits                         | 91%                                | 100%                                    | 7                                 | 7.00                                 |
| Provider General Contacts                    | 90%                                | 100%                                    | 7                                 | 7.00                                 |
| Placements with Siblings                     | 70%                                | 100%                                    | Not Scored                        | Not Scored                           |
| Placements within Legal County               | 15%                                | Not Eligible                            | Not Scored                        | Not Scored                           |
| Well-Being Sub-Tota                          |                                    |                                         | 25                                | 16.75                                |
| *Performance calculation descriptions can be | e found in the FY 20°              | 19 RBWO PBP Measureme                   | ents and Standards Guide          |                                      |