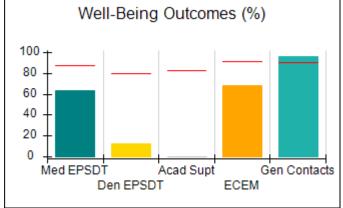

# Performance-Based Placement Measures RBWO Provider GA+SCORECARD - CPA

| Provider/Program Name: A                     | ll God's Child                     | ren - (861) - CPA                       | <b>\</b>                          |                                      |
|----------------------------------------------|------------------------------------|-----------------------------------------|-----------------------------------|--------------------------------------|
| 1671 Meriweather Dr., Watkinsville, GA 30677 |                                    | Quarterly Sco                           | Current Quarter<br>Score (Grade)  |                                      |
| Phone: 706-316-2421                          |                                    | Q1: 88.72 (B+)                          | Q2: (N/A)                         | 88.72%                               |
| Vendor ID# 35219                             |                                    | Q3: (N/A)                               | Q4: (N/A)                         | (B+)                                 |
| # New Foster Homes During Quarter: 0         |                                    | # Children in Care During<br>Quarter: 4 | # Placements During<br>Quarter: 4 | # Children in Care On<br>Last Day: 4 |
|                                              | Avg<br>Performance All<br>CPAs (%) | Provider<br>Performance (%)*            | Possible Points<br>(Weight)       | Provider Points<br>Earned            |
| OPM Monitoring Reviews                       |                                    |                                         |                                   |                                      |
| Annual Comprehensive Reviews                 | 83%                                | 91%                                     | 25                                | 22.82                                |
| Safety Reviews                               | 87%                                | 100%                                    | 15                                | 15.00                                |
| Monitoring Sub-Tota                          |                                    |                                         | 40                                | 37.82                                |
| CPA Safety Outcomes                          |                                    |                                         |                                   |                                      |
| Incidence of Maltreatment                    | 0.09%                              | No Substantiated<br>Reports             | 10                                | 10.00                                |
| Staff Training                               | 93%                                | 100%                                    | 5                                 | 5.00                                 |
| Staff Safety Checks                          | 81%                                | 33%                                     | 5                                 | 1.65                                 |
| Safety Sub-Tota                              |                                    |                                         | 20                                | 16.65                                |
| CPA Permanency Outcomes                      |                                    |                                         |                                   |                                      |
| Placement Stability                          | 91%                                | 100%                                    | 15                                | 15.00                                |
| Permanency Sub-Tota                          |                                    |                                         | 15                                | 15.00                                |
| CPA Well-Being Outcomes                      |                                    |                                         |                                   |                                      |
| EPSDT Medical Visits                         | 87%                                | 50%                                     | 4                                 | 2.00                                 |
| EPSDT Dental Visits                          | 79%                                | 0%                                      | 4                                 | 0.00                                 |
| Academic Supports                            | 82%                                | 25%                                     | 3                                 | 0.75                                 |
| Provider ECEM Visits                         | 91%                                | 100%                                    | 7                                 | 7.00                                 |
| Provider General Contacts                    | 90%                                | 100%                                    | 7                                 | 7.00                                 |
| Placements with Siblings                     | 70%                                | 100%                                    | Not Scored                        | Not Scored                           |
| Placements within Legal County               | 15%                                | Not Eligible                            | Not Scored                        | Not Scored                           |
| Well-Being Sub-Tota                          |                                    |                                         | 25                                | 16.75                                |
| *Performance calculation descriptions can be | e found in the FY 20°              | 19 RBWO PBP Measureme                   | ents and Standards Guide          |                                      |