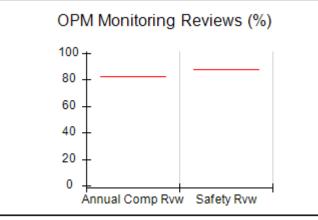

# Performance-Based Placement Measures RBWO Provider GA+SCORECARD - CPA

| Provider/Program Name: A                     | ll God's Child                     | ren - (861) - CPA                       | <b>\</b>                          |                                      |
|----------------------------------------------|------------------------------------|-----------------------------------------|-----------------------------------|--------------------------------------|
| 1671 Meriweather Dr., Watkinsville, GA 30677 |                                    | Quarterly Sco                           | Current Quarter<br>Score (Grade)  |                                      |
| Phone: 706-316-2421                          |                                    | Q1: 88.72 (B+)                          | Q2: (N/A)                         | 88.72%                               |
| Vendor ID# 35219                             |                                    | Q3: (N/A)                               | Q4: (N/A)                         | (B+)                                 |
| # New Foster Homes During Quarter: 0         |                                    | # Children in Care During<br>Quarter: 4 | # Placements During<br>Quarter: 4 | # Children in Care On<br>Last Day: 4 |
|                                              | Avg<br>Performance All<br>CPAs (%) | Provider<br>Performance (%)*            | Possible Points<br>(Weight)       | Provider Points<br>Earned            |
| OPM Monitoring Reviews                       |                                    |                                         |                                   |                                      |
| Annual Comprehensive Reviews                 | 83%                                | 91%                                     | 25                                | 22.82                                |
| Safety Reviews                               | 87%                                | 100%                                    | 15                                | 15.00                                |
| Monitoring Sub-Tota                          |                                    |                                         | 40                                | 37.82                                |
| CPA Safety Outcomes                          |                                    |                                         |                                   |                                      |
| Incidence of Maltreatment                    | 0.09%                              | No Substantiated<br>Reports             | 10                                | 10.00                                |
| Staff Training                               | 93%                                | 100%                                    | 5                                 | 5.00                                 |
| Staff Safety Checks                          | 81%                                | 33%                                     | 5                                 | 1.65                                 |
| Safety Sub-Tota                              |                                    |                                         | 20                                | 16.65                                |
| CPA Permanency Outcomes                      |                                    |                                         |                                   |                                      |
| Placement Stability                          | 91%                                | 100%                                    | 15                                | 15.00                                |
| Permanency Sub-Tota                          |                                    |                                         | 15                                | 15.00                                |
| CPA Well-Being Outcomes                      |                                    |                                         |                                   |                                      |
| EPSDT Medical Visits                         | 87%                                | 50%                                     | 4                                 | 2.00                                 |
| EPSDT Dental Visits                          | 79%                                | 0%                                      | 4                                 | 0.00                                 |
| Academic Supports                            | 82%                                | 25%                                     | 3                                 | 0.75                                 |
| Provider ECEM Visits                         | 91%                                | 100%                                    | 7                                 | 7.00                                 |
| Provider General Contacts                    | 90%                                | 100%                                    | 7                                 | 7.00                                 |
| Placements with Siblings                     | 70%                                | 100%                                    | Not Scored                        | Not Scored                           |
| Placements within Legal County               | 15%                                | Not Eligible                            | Not Scored                        | Not Scored                           |
| Well-Being Sub-Tota                          |                                    |                                         | 25                                | 16.75                                |
| *Performance calculation descriptions can be | e found in the FY 20°              | 19 RBWO PBP Measureme                   | ents and Standards Guide          |                                      |