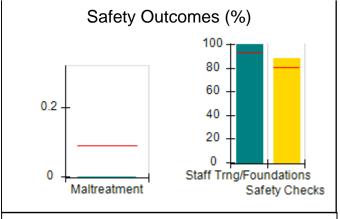

# Performance-Based Placement Measures RBWO Provider GA+SCORECARD - CPA

| Provider/Program Name: A                     | ll God's Child                     | ren - (861) - CPA                       | <b>\</b>                          |                                      |
|----------------------------------------------|------------------------------------|-----------------------------------------|-----------------------------------|--------------------------------------|
| 1671 Meriweather Dr., Watkinsville, GA 30677 |                                    | Quarterly Sco                           | Current Quarter<br>Score (Grade)  |                                      |
| Phone: 706-316-2421                          |                                    | Q1: 88.72 (B+)                          | Q2: (N/A)                         | 88.72%                               |
| Vendor ID# 35219                             |                                    | Q3: (N/A)                               | Q4: (N/A)                         | (B+)                                 |
| # New Foster Homes During Quarter: 0         |                                    | # Children in Care During<br>Quarter: 4 | # Placements During<br>Quarter: 4 | # Children in Care On<br>Last Day: 4 |
|                                              | Avg<br>Performance All<br>CPAs (%) | Provider<br>Performance (%)*            | Possible Points<br>(Weight)       | Provider Points<br>Earned            |
| OPM Monitoring Reviews                       |                                    |                                         |                                   |                                      |
| Annual Comprehensive Reviews                 | 83%                                | 91%                                     | 25                                | 22.82                                |
| Safety Reviews                               | 87%                                | 100%                                    | 15                                | 15.00                                |
| Monitoring Sub-Tota                          |                                    |                                         | 40                                | 37.82                                |
| CPA Safety Outcomes                          |                                    |                                         |                                   |                                      |
| Incidence of Maltreatment                    | 0.09%                              | No Substantiated<br>Reports             | 10                                | 10.00                                |
| Staff Training                               | 93%                                | 100%                                    | 5                                 | 5.00                                 |
| Staff Safety Checks                          | 81%                                | 33%                                     | 5                                 | 1.65                                 |
| Safety Sub-Tota                              |                                    |                                         | 20                                | 16.65                                |
| CPA Permanency Outcomes                      |                                    |                                         |                                   |                                      |
| Placement Stability                          | 91%                                | 100%                                    | 15                                | 15.00                                |
| Permanency Sub-Tota                          |                                    |                                         | 15                                | 15.00                                |
| CPA Well-Being Outcomes                      |                                    |                                         |                                   |                                      |
| EPSDT Medical Visits                         | 87%                                | 50%                                     | 4                                 | 2.00                                 |
| EPSDT Dental Visits                          | 79%                                | 0%                                      | 4                                 | 0.00                                 |
| Academic Supports                            | 82%                                | 25%                                     | 3                                 | 0.75                                 |
| Provider ECEM Visits                         | 91%                                | 100%                                    | 7                                 | 7.00                                 |
| Provider General Contacts                    | 90%                                | 100%                                    | 7                                 | 7.00                                 |
| Placements with Siblings                     | 70%                                | 100%                                    | Not Scored                        | Not Scored                           |
| Placements within Legal County               | 15%                                | Not Eligible                            | Not Scored                        | Not Scored                           |
| Well-Being Sub-Tota                          |                                    |                                         | 25                                | 16.75                                |
| *Performance calculation descriptions can be | e found in the FY 20°              | 19 RBWO PBP Measureme                   | ents and Standards Guide          |                                      |