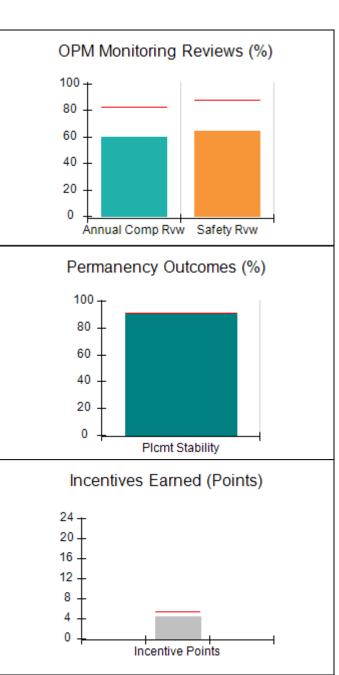

# Performance-Based Placement Measures RBWO Provider GA+SCORECARD - CPA

| Provider/Program Name: A                     | ll God's Child                     | ren - (861) - CPA                       | <b>\</b>                          |                                      |
|----------------------------------------------|------------------------------------|-----------------------------------------|-----------------------------------|--------------------------------------|
| 1671 Meriweather Dr., Watkinsville, GA 30677 |                                    | Quarterly Sco                           | Current Quarter<br>Score (Grade)  |                                      |
| Phone: 706-316-2421                          |                                    | Q1: 88.72 (B+)                          | Q2: (N/A)                         | 88.72%                               |
| Vendor ID# 35219                             |                                    | Q3: (N/A)                               | Q4: (N/A)                         | (B+)                                 |
| # New Foster Homes During Quarter: 0         |                                    | # Children in Care During<br>Quarter: 4 | # Placements During<br>Quarter: 4 | # Children in Care On<br>Last Day: 4 |
|                                              | Avg<br>Performance All<br>CPAs (%) | Provider<br>Performance (%)*            | Possible Points<br>(Weight)       | Provider Points<br>Earned            |
| OPM Monitoring Reviews                       |                                    |                                         |                                   |                                      |
| Annual Comprehensive Reviews                 | 83%                                | 91%                                     | 25                                | 22.82                                |
| Safety Reviews                               | 87%                                | 100%                                    | 15                                | 15.00                                |
| Monitoring Sub-Tota                          |                                    |                                         | 40                                | 37.82                                |
| CPA Safety Outcomes                          |                                    |                                         |                                   |                                      |
| Incidence of Maltreatment                    | 0.09%                              | No Substantiated<br>Reports             | 10                                | 10.00                                |
| Staff Training                               | 93%                                | 100%                                    | 5                                 | 5.00                                 |
| Staff Safety Checks                          | 81%                                | 33%                                     | 5                                 | 1.65                                 |
| Safety Sub-Tota                              |                                    |                                         | 20                                | 16.65                                |
| CPA Permanency Outcomes                      |                                    |                                         |                                   |                                      |
| Placement Stability                          | 91%                                | 100%                                    | 15                                | 15.00                                |
| Permanency Sub-Tota                          |                                    |                                         | 15                                | 15.00                                |
| CPA Well-Being Outcomes                      |                                    |                                         |                                   |                                      |
| EPSDT Medical Visits                         | 87%                                | 50%                                     | 4                                 | 2.00                                 |
| EPSDT Dental Visits                          | 79%                                | 0%                                      | 4                                 | 0.00                                 |
| Academic Supports                            | 82%                                | 25%                                     | 3                                 | 0.75                                 |
| Provider ECEM Visits                         | 91%                                | 100%                                    | 7                                 | 7.00                                 |
| Provider General Contacts                    | 90%                                | 100%                                    | 7                                 | 7.00                                 |
| Placements with Siblings                     | 70%                                | 100%                                    | Not Scored                        | Not Scored                           |
| Placements within Legal County               | 15%                                | Not Eligible                            | Not Scored                        | Not Scored                           |
| Well-Being Sub-Tota                          |                                    |                                         | 25                                | 16.75                                |
| *Performance calculation descriptions can be | e found in the FY 20°              | 19 RBWO PBP Measureme                   | ents and Standards Guide          |                                      |