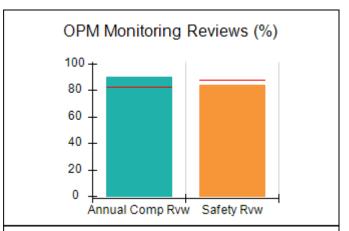

# Performance-Based Placement Measures RBWO Provider GA+SCORECARD - CPA

| Provider/Program Name: A                     | ll God's Child                     | ren - (861) - CPA                       | <b>\</b>                          |                                      |
|----------------------------------------------|------------------------------------|-----------------------------------------|-----------------------------------|--------------------------------------|
| 1671 Meriweather Dr., Watkinsville, GA 30677 |                                    | Quarterly Sco                           | Current Quarter<br>Score (Grade)  |                                      |
| Phone: 706-316-2421                          |                                    | Q1: 88.72 (B+)                          | Q2: (N/A)                         | 88.72%                               |
| Vendor ID# 35219                             |                                    | Q3: (N/A)                               | Q4: (N/A)                         | (B+)                                 |
| # New Foster Homes During Quarter: 0         |                                    | # Children in Care During<br>Quarter: 4 | # Placements During<br>Quarter: 4 | # Children in Care On<br>Last Day: 4 |
|                                              | Avg<br>Performance All<br>CPAs (%) | Provider<br>Performance (%)*            | Possible Points<br>(Weight)       | Provider Points<br>Earned            |
| OPM Monitoring Reviews                       |                                    |                                         |                                   |                                      |
| Annual Comprehensive Reviews                 | 83%                                | 91%                                     | 25                                | 22.82                                |
| Safety Reviews                               | 87%                                | 100%                                    | 15                                | 15.00                                |
| Monitoring Sub-Tota                          |                                    |                                         | 40                                | 37.82                                |
| CPA Safety Outcomes                          |                                    |                                         |                                   |                                      |
| Incidence of Maltreatment                    | 0.09%                              | No Substantiated<br>Reports             | 10                                | 10.00                                |
| Staff Training                               | 93%                                | 100%                                    | 5                                 | 5.00                                 |
| Staff Safety Checks                          | 81%                                | 33%                                     | 5                                 | 1.65                                 |
| Safety Sub-Tota                              |                                    |                                         | 20                                | 16.65                                |
| CPA Permanency Outcomes                      |                                    |                                         |                                   |                                      |
| Placement Stability                          | 91%                                | 100%                                    | 15                                | 15.00                                |
| Permanency Sub-Tota                          |                                    |                                         | 15                                | 15.00                                |
| CPA Well-Being Outcomes                      |                                    |                                         |                                   |                                      |
| EPSDT Medical Visits                         | 87%                                | 50%                                     | 4                                 | 2.00                                 |
| EPSDT Dental Visits                          | 79%                                | 0%                                      | 4                                 | 0.00                                 |
| Academic Supports                            | 82%                                | 25%                                     | 3                                 | 0.75                                 |
| Provider ECEM Visits                         | 91%                                | 100%                                    | 7                                 | 7.00                                 |
| Provider General Contacts                    | 90%                                | 100%                                    | 7                                 | 7.00                                 |
| Placements with Siblings                     | 70%                                | 100%                                    | Not Scored                        | Not Scored                           |
| Placements within Legal County               | 15%                                | Not Eligible                            | Not Scored                        | Not Scored                           |
| Well-Being Sub-Tota                          |                                    |                                         | 25                                | 16.75                                |
| *Performance calculation descriptions can be | e found in the FY 20°              | 19 RBWO PBP Measureme                   | ents and Standards Guide          |                                      |