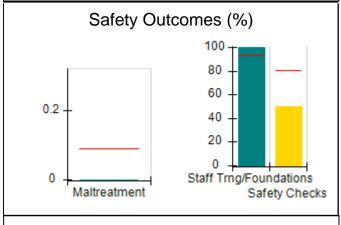

# Performance-Based Placement Measures RBWO Provider GA+SCORECARD - CPA

| Provider/Program Name: A                     | ll God's Child                     | ren - (861) - CPA                       | <b>\</b>                          |                                      |
|----------------------------------------------|------------------------------------|-----------------------------------------|-----------------------------------|--------------------------------------|
| 1671 Meriweather Dr., Watkinsville, GA 30677 |                                    | Quarterly Sco                           | Current Quarter<br>Score (Grade)  |                                      |
| Phone: 706-316-2421                          |                                    | Q1: 88.72 (B+)                          | Q2: (N/A)                         | 88.72%                               |
| Vendor ID# 35219                             |                                    | Q3: (N/A)                               | Q4: (N/A)                         | (B+)                                 |
| # New Foster Homes During Quarter: 0         |                                    | # Children in Care During<br>Quarter: 4 | # Placements During<br>Quarter: 4 | # Children in Care On<br>Last Day: 4 |
|                                              | Avg<br>Performance All<br>CPAs (%) | Provider<br>Performance (%)*            | Possible Points<br>(Weight)       | Provider Points<br>Earned            |
| OPM Monitoring Reviews                       |                                    |                                         |                                   |                                      |
| Annual Comprehensive Reviews                 | 83%                                | 91%                                     | 25                                | 22.82                                |
| Safety Reviews                               | 87%                                | 100%                                    | 15                                | 15.00                                |
| Monitoring Sub-Tota                          |                                    |                                         | 40                                | 37.82                                |
| CPA Safety Outcomes                          |                                    |                                         |                                   |                                      |
| Incidence of Maltreatment                    | 0.09%                              | No Substantiated<br>Reports             | 10                                | 10.00                                |
| Staff Training                               | 93%                                | 100%                                    | 5                                 | 5.00                                 |
| Staff Safety Checks                          | 81%                                | 33%                                     | 5                                 | 1.65                                 |
| Safety Sub-Tota                              |                                    |                                         | 20                                | 16.65                                |
| CPA Permanency Outcomes                      |                                    |                                         |                                   |                                      |
| Placement Stability                          | 91%                                | 100%                                    | 15                                | 15.00                                |
| Permanency Sub-Tota                          |                                    |                                         | 15                                | 15.00                                |
| CPA Well-Being Outcomes                      |                                    |                                         |                                   |                                      |
| EPSDT Medical Visits                         | 87%                                | 50%                                     | 4                                 | 2.00                                 |
| EPSDT Dental Visits                          | 79%                                | 0%                                      | 4                                 | 0.00                                 |
| Academic Supports                            | 82%                                | 25%                                     | 3                                 | 0.75                                 |
| Provider ECEM Visits                         | 91%                                | 100%                                    | 7                                 | 7.00                                 |
| Provider General Contacts                    | 90%                                | 100%                                    | 7                                 | 7.00                                 |
| Placements with Siblings                     | 70%                                | 100%                                    | Not Scored                        | Not Scored                           |
| Placements within Legal County               | 15%                                | Not Eligible                            | Not Scored                        | Not Scored                           |
| Well-Being Sub-Tota                          |                                    |                                         | 25                                | 16.75                                |
| *Performance calculation descriptions can be | e found in the FY 20°              | 19 RBWO PBP Measureme                   | ents and Standards Guide          |                                      |