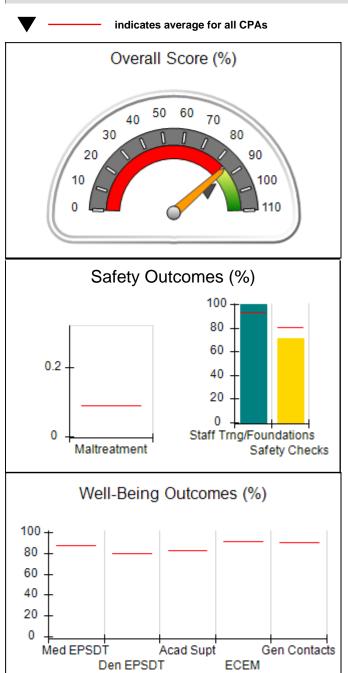

# Performance-Based Placement Measures RBWO Provider GA+SCORECARD - CPA

| Provider/Program Name: A                     | ll God's Child                     | ren - (861) - CPA                       | <b>\</b>                          |                                      |
|----------------------------------------------|------------------------------------|-----------------------------------------|-----------------------------------|--------------------------------------|
| 1671 Meriweather Dr., Watkinsville, GA 30677 |                                    | Quarterly Sco                           | Current Quarter<br>Score (Grade)  |                                      |
| Phone: 706-316-2421                          |                                    | Q1: 88.72 (B+)                          | Q2: (N/A)                         | 88.72%                               |
| Vendor ID# 35219                             |                                    | Q3: (N/A)                               | Q4: (N/A)                         | (B+)                                 |
| # New Foster Homes During Quarter: 0         |                                    | # Children in Care During<br>Quarter: 4 | # Placements During<br>Quarter: 4 | # Children in Care On<br>Last Day: 4 |
|                                              | Avg<br>Performance All<br>CPAs (%) | Provider<br>Performance (%)*            | Possible Points<br>(Weight)       | Provider Points<br>Earned            |
| OPM Monitoring Reviews                       |                                    |                                         |                                   |                                      |
| Annual Comprehensive Reviews                 | 83%                                | 91%                                     | 25                                | 22.82                                |
| Safety Reviews                               | 87%                                | 100%                                    | 15                                | 15.00                                |
| Monitoring Sub-Tota                          |                                    |                                         | 40                                | 37.82                                |
| CPA Safety Outcomes                          |                                    |                                         |                                   |                                      |
| Incidence of Maltreatment                    | 0.09%                              | No Substantiated<br>Reports             | 10                                | 10.00                                |
| Staff Training                               | 93%                                | 100%                                    | 5                                 | 5.00                                 |
| Staff Safety Checks                          | 81%                                | 33%                                     | 5                                 | 1.65                                 |
| Safety Sub-Tota                              |                                    |                                         | 20                                | 16.65                                |
| CPA Permanency Outcomes                      |                                    |                                         |                                   |                                      |
| Placement Stability                          | 91%                                | 100%                                    | 15                                | 15.00                                |
| Permanency Sub-Tota                          |                                    |                                         | 15                                | 15.00                                |
| CPA Well-Being Outcomes                      |                                    |                                         |                                   |                                      |
| EPSDT Medical Visits                         | 87%                                | 50%                                     | 4                                 | 2.00                                 |
| EPSDT Dental Visits                          | 79%                                | 0%                                      | 4                                 | 0.00                                 |
| Academic Supports                            | 82%                                | 25%                                     | 3                                 | 0.75                                 |
| Provider ECEM Visits                         | 91%                                | 100%                                    | 7                                 | 7.00                                 |
| Provider General Contacts                    | 90%                                | 100%                                    | 7                                 | 7.00                                 |
| Placements with Siblings                     | 70%                                | 100%                                    | Not Scored                        | Not Scored                           |
| Placements within Legal County               | 15%                                | Not Eligible                            | Not Scored                        | Not Scored                           |
| Well-Being Sub-Tota                          |                                    |                                         | 25                                | 16.75                                |
| *Performance calculation descriptions can be | e found in the FY 20°              | 19 RBWO PBP Measureme                   | ents and Standards Guide          |                                      |

# Performance-Based Placement Measures RBWO Provider GA+SCORECARD - CPA

| Provider/Program Name: A                                    | LR Family Se                       | rvices, Inc (51                         | 40) - CPA                         |                                      |
|-------------------------------------------------------------|------------------------------------|-----------------------------------------|-----------------------------------|--------------------------------------|
| 1518 Airport Road, Hinesville, GA 31313 Phone: 912-559-5536 |                                    | Quarterly Sco                           | Current Quarter<br>Score (Grade)  |                                      |
|                                                             |                                    | Q1: 92.12 (A-)                          | Q2: (N/A)                         | 92.12%                               |
| Vendor ID# 114739                                           |                                    | Q3: (N/A)                               | Q4: (N/A)                         | (A-)                                 |
| # New Foster Homes During Quarter: 1                        |                                    | # Children in Care During<br>Quarter: 8 | # Placements During<br>Quarter: 8 | # Children in Care On<br>Last Day: 7 |
|                                                             | Avg<br>Performance All<br>CPAs (%) | Provider<br>Performance (%)*            | Possible Points<br>(Weight)       | Provider Points<br>Earned            |
| OPM Monitoring Reviews                                      |                                    |                                         |                                   |                                      |
| Annual Comprehensive Reviews                                | 83%                                | 76%                                     | 25                                | 19.04                                |
| Safety Reviews                                              | 87%                                | 100%                                    | 15                                | 15.00                                |
| Monitoring Sub-Tota                                         |                                    |                                         | 40                                | 34.04                                |
| CPA Safety Outcomes                                         |                                    |                                         |                                   |                                      |
| Incidence of Maltreatment                                   | 0.09%                              | No Substantiated<br>Reports             | 10                                | 10.00                                |
| Staff Training                                              | 93%                                | 100%                                    | 5                                 | 5.00                                 |
| Staff Safety Checks                                         | 81%                                | 50%                                     | 5                                 | 2.50                                 |
| Safety Sub-Tota                                             |                                    |                                         | 20                                | 17.50                                |
| CPA Permanency Outcomes                                     |                                    |                                         |                                   |                                      |
| Placement Stability                                         | 91%                                | 88%                                     | 15                                | 13.20                                |
| Permanency Sub-Tota                                         |                                    |                                         | 15                                | 13.20                                |
| CPA Well-Being Outcomes                                     |                                    |                                         |                                   |                                      |
| EPSDT Medical Visits                                        | 87%                                | 83%                                     | 4                                 | 3.32                                 |
| EPSDT Dental Visits                                         | 79%                                | 100%                                    | 4                                 | 4.00                                 |
| Academic Supports                                           | 82%                                | 82%                                     | 3                                 | 2.46                                 |
| Provider ECEM Visits                                        | 91%                                | 95%                                     | 7                                 | 6.65                                 |
| Provider General Contacts                                   | 90%                                | 81%                                     | 7                                 | 5.67                                 |
| Placements with Siblings                                    | 70%                                | 0%                                      | Not Scored                        | Not Scored                           |
| Placements within Legal County                              | 15%                                | 0%                                      | Not Scored                        | Not Scored                           |
| Well-Being Sub-Tota                                         |                                    |                                         | 25                                | 22.10                                |
| *Performance calculation descriptions can be                | e found in the FY 201              | 19 RBWO PBP Measureme                   | ents and Standards Guide          |                                      |