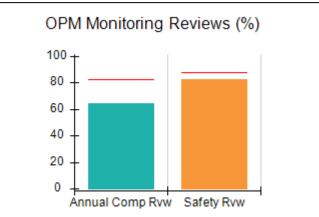

# Performance-Based Placement Measures RBWO Provider GA+SCORECARD - CPA

| Provider/Program Name: A                     | ll God's Child                     | ren - (861) - CPA                       | <b>\</b>                          |                                      |
|----------------------------------------------|------------------------------------|-----------------------------------------|-----------------------------------|--------------------------------------|
| 1671 Meriweather Dr., Watkinsville, GA 30677 |                                    | Quarterly Sco                           | Current Quarter<br>Score (Grade)  |                                      |
| Phone: 706-316-2421                          |                                    | Q1: 88.72 (B+)                          | Q2: (N/A)                         | 88.72%                               |
| Vendor ID# 35219                             |                                    | Q3: (N/A)                               | Q4: (N/A)                         | (B+)                                 |
| # New Foster Homes During Quarter: 0         |                                    | # Children in Care During<br>Quarter: 4 | # Placements During<br>Quarter: 4 | # Children in Care On<br>Last Day: 4 |
|                                              | Avg<br>Performance All<br>CPAs (%) | Provider<br>Performance (%)*            | Possible Points<br>(Weight)       | Provider Points<br>Earned            |
| OPM Monitoring Reviews                       |                                    |                                         |                                   |                                      |
| Annual Comprehensive Reviews                 | 83%                                | 91%                                     | 25                                | 22.82                                |
| Safety Reviews                               | 87%                                | 100%                                    | 15                                | 15.00                                |
| Monitoring Sub-Tota                          |                                    |                                         | 40                                | 37.82                                |
| CPA Safety Outcomes                          |                                    |                                         |                                   |                                      |
| Incidence of Maltreatment                    | 0.09%                              | No Substantiated<br>Reports             | 10                                | 10.00                                |
| Staff Training                               | 93%                                | 100%                                    | 5                                 | 5.00                                 |
| Staff Safety Checks                          | 81%                                | 33%                                     | 5                                 | 1.65                                 |
| Safety Sub-Tota                              |                                    |                                         | 20                                | 16.65                                |
| CPA Permanency Outcomes                      |                                    |                                         |                                   |                                      |
| Placement Stability                          | 91%                                | 100%                                    | 15                                | 15.00                                |
| Permanency Sub-Tota                          |                                    |                                         | 15                                | 15.00                                |
| CPA Well-Being Outcomes                      |                                    |                                         |                                   |                                      |
| EPSDT Medical Visits                         | 87%                                | 50%                                     | 4                                 | 2.00                                 |
| EPSDT Dental Visits                          | 79%                                | 0%                                      | 4                                 | 0.00                                 |
| Academic Supports                            | 82%                                | 25%                                     | 3                                 | 0.75                                 |
| Provider ECEM Visits                         | 91%                                | 100%                                    | 7                                 | 7.00                                 |
| Provider General Contacts                    | 90%                                | 100%                                    | 7                                 | 7.00                                 |
| Placements with Siblings                     | 70%                                | 100%                                    | Not Scored                        | Not Scored                           |
| Placements within Legal County               | 15%                                | Not Eligible                            | Not Scored                        | Not Scored                           |
| Well-Being Sub-Tota                          |                                    |                                         | 25                                | 16.75                                |
| *Performance calculation descriptions can be | e found in the FY 20°              | 19 RBWO PBP Measureme                   | ents and Standards Guide          |                                      |