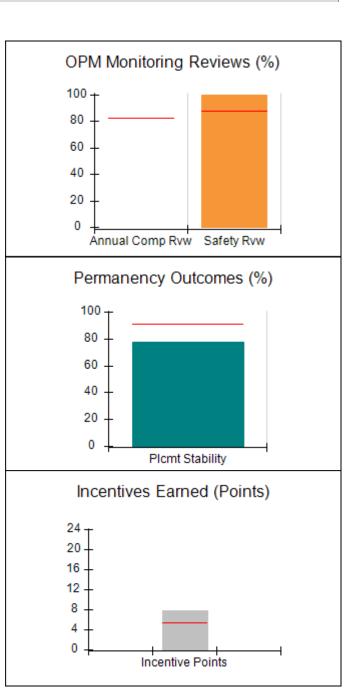

# Performance-Based Placement Measures RBWO Provider GA+SCORECARD - CPA

| Provider/Program Name: A                     | ll God's Child                     | ren - (861) - CPA                       | <b>\</b>                          |                                      |
|----------------------------------------------|------------------------------------|-----------------------------------------|-----------------------------------|--------------------------------------|
| 1671 Meriweather Dr., Watkinsville, GA 30677 |                                    | Quarterly Sco                           | Current Quarter<br>Score (Grade)  |                                      |
| Phone: 706-316-2421                          |                                    | Q1: 88.72 (B+)                          | Q2: (N/A)                         | 88.72%                               |
| Vendor ID# 35219                             |                                    | Q3: (N/A)                               | Q4: (N/A)                         | (B+)                                 |
| # New Foster Homes During Quarter: 0         |                                    | # Children in Care During<br>Quarter: 4 | # Placements During<br>Quarter: 4 | # Children in Care On<br>Last Day: 4 |
|                                              | Avg<br>Performance All<br>CPAs (%) | Provider<br>Performance (%)*            | Possible Points<br>(Weight)       | Provider Points<br>Earned            |
| OPM Monitoring Reviews                       |                                    |                                         |                                   |                                      |
| Annual Comprehensive Reviews                 | 83%                                | 91%                                     | 25                                | 22.82                                |
| Safety Reviews                               | 87%                                | 100%                                    | 15                                | 15.00                                |
| Monitoring Sub-Tota                          |                                    |                                         | 40                                | 37.82                                |
| CPA Safety Outcomes                          |                                    |                                         |                                   |                                      |
| Incidence of Maltreatment                    | 0.09%                              | No Substantiated<br>Reports             | 10                                | 10.00                                |
| Staff Training                               | 93%                                | 100%                                    | 5                                 | 5.00                                 |
| Staff Safety Checks                          | 81%                                | 33%                                     | 5                                 | 1.65                                 |
| Safety Sub-Tota                              |                                    |                                         | 20                                | 16.65                                |
| CPA Permanency Outcomes                      |                                    |                                         |                                   |                                      |
| Placement Stability                          | 91%                                | 100%                                    | 15                                | 15.00                                |
| Permanency Sub-Tota                          |                                    |                                         | 15                                | 15.00                                |
| CPA Well-Being Outcomes                      |                                    |                                         |                                   |                                      |
| EPSDT Medical Visits                         | 87%                                | 50%                                     | 4                                 | 2.00                                 |
| EPSDT Dental Visits                          | 79%                                | 0%                                      | 4                                 | 0.00                                 |
| Academic Supports                            | 82%                                | 25%                                     | 3                                 | 0.75                                 |
| Provider ECEM Visits                         | 91%                                | 100%                                    | 7                                 | 7.00                                 |
| Provider General Contacts                    | 90%                                | 100%                                    | 7                                 | 7.00                                 |
| Placements with Siblings                     | 70%                                | 100%                                    | Not Scored                        | Not Scored                           |
| Placements within Legal County               | 15%                                | Not Eligible                            | Not Scored                        | Not Scored                           |
| Well-Being Sub-Tota                          |                                    |                                         | 25                                | 16.75                                |
| *Performance calculation descriptions can be | e found in the FY 20°              | 19 RBWO PBP Measureme                   | ents and Standards Guide          |                                      |