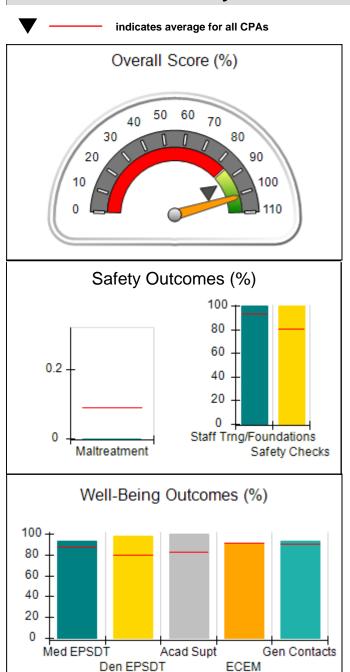

# Performance-Based Placement Measures RBWO Provider GA+SCORECARD - CPA

| Provider/Program Name: A                                    | LR Family Se                       | rvices, Inc (51                         | 40) - CPA                         |                                      |
|-------------------------------------------------------------|------------------------------------|-----------------------------------------|-----------------------------------|--------------------------------------|
| 1518 Airport Road, Hinesville, GA 31313 Phone: 912-559-5536 |                                    | Quarterly Sco                           | Current Quarter<br>Score (Grade)  |                                      |
|                                                             |                                    | Q1: 92.12 (A-)                          | Q2: (N/A)                         | 92.12%                               |
| Vendor ID# 114739                                           |                                    | Q3: (N/A)                               | Q4: (N/A)                         | (A-)                                 |
| # New Foster Homes During Quarter: 1                        |                                    | # Children in Care During<br>Quarter: 8 | # Placements During<br>Quarter: 8 | # Children in Care On<br>Last Day: 7 |
|                                                             | Avg<br>Performance All<br>CPAs (%) | Provider<br>Performance (%)*            | Possible Points<br>(Weight)       | Provider Points<br>Earned            |
| OPM Monitoring Reviews                                      |                                    |                                         |                                   |                                      |
| Annual Comprehensive Reviews                                | 83%                                | 76%                                     | 25                                | 19.04                                |
| Safety Reviews                                              | 87%                                | 100%                                    | 15                                | 15.00                                |
| Monitoring Sub-Tota                                         |                                    |                                         | 40                                | 34.04                                |
| CPA Safety Outcomes                                         |                                    |                                         |                                   |                                      |
| Incidence of Maltreatment                                   | 0.09%                              | No Substantiated<br>Reports             | 10                                | 10.00                                |
| Staff Training                                              | 93%                                | 100%                                    | 5                                 | 5.00                                 |
| Staff Safety Checks                                         | 81%                                | 50%                                     | 5                                 | 2.50                                 |
| Safety Sub-Tota                                             |                                    |                                         | 20                                | 17.50                                |
| CPA Permanency Outcomes                                     |                                    |                                         |                                   |                                      |
| Placement Stability                                         | 91%                                | 88%                                     | 15                                | 13.20                                |
| Permanency Sub-Tota                                         |                                    |                                         | 15                                | 13.20                                |
| CPA Well-Being Outcomes                                     |                                    |                                         |                                   |                                      |
| EPSDT Medical Visits                                        | 87%                                | 83%                                     | 4                                 | 3.32                                 |
| EPSDT Dental Visits                                         | 79%                                | 100%                                    | 4                                 | 4.00                                 |
| Academic Supports                                           | 82%                                | 82%                                     | 3                                 | 2.46                                 |
| Provider ECEM Visits                                        | 91%                                | 95%                                     | 7                                 | 6.65                                 |
| Provider General Contacts                                   | 90%                                | 81%                                     | 7                                 | 5.67                                 |
| Placements with Siblings                                    | 70%                                | 0%                                      | Not Scored                        | Not Scored                           |
| Placements within Legal County                              | 15%                                | 0%                                      | Not Scored                        | Not Scored                           |
| Well-Being Sub-Tota                                         |                                    |                                         | 25                                | 22.10                                |
| *Performance calculation descriptions can be                | e found in the FY 201              | 19 RBWO PBP Measureme                   | ents and Standards Guide          |                                      |

| Monitoring & Outcomes: Possible Points = 100 | es: Possible Points = 100 Points Earned: 86.84 |          |
|----------------------------------------------|------------------------------------------------|----------|
| Score Before Incentives Credit               |                                                | 86.84%   |
| Incentives Awarded                           |                                                | 5.28 pts |
| PBP Verification                             |                                                | N/A pts  |
|                                              | Total Score                                    | 92.12%   |