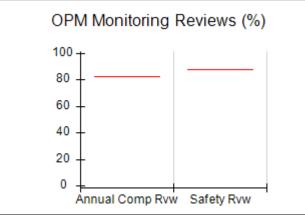

# Performance-Based Placement Measures RBWO Provider GA+SCORECARD - CPA

| Provider/Program Name: A                     | ll God's Child                     | ren - (861) - CPA                       | <b>\</b>                          |                                      |
|----------------------------------------------|------------------------------------|-----------------------------------------|-----------------------------------|--------------------------------------|
| 1671 Meriweather Dr., Watkinsville, GA 30677 |                                    | Quarterly Sco                           | Current Quarter<br>Score (Grade)  |                                      |
| Phone: 706-316-2421                          |                                    | Q1: 88.72 (B+)                          | Q2: (N/A)                         | 88.72%                               |
| Vendor ID# 35219                             |                                    | Q3: (N/A)                               | Q4: (N/A)                         | (B+)                                 |
| # New Foster Homes During Quarter: 0         |                                    | # Children in Care During<br>Quarter: 4 | # Placements During<br>Quarter: 4 | # Children in Care On<br>Last Day: 4 |
|                                              | Avg<br>Performance All<br>CPAs (%) | Provider<br>Performance (%)*            | Possible Points<br>(Weight)       | Provider Points<br>Earned            |
| OPM Monitoring Reviews                       |                                    |                                         |                                   |                                      |
| Annual Comprehensive Reviews                 | 83%                                | 91%                                     | 25                                | 22.82                                |
| Safety Reviews                               | 87%                                | 100%                                    | 15                                | 15.00                                |
| Monitoring Sub-Tota                          |                                    |                                         | 40                                | 37.82                                |
| CPA Safety Outcomes                          |                                    |                                         |                                   |                                      |
| Incidence of Maltreatment                    | 0.09%                              | No Substantiated<br>Reports             | 10                                | 10.00                                |
| Staff Training                               | 93%                                | 100%                                    | 5                                 | 5.00                                 |
| Staff Safety Checks                          | 81%                                | 33%                                     | 5                                 | 1.65                                 |
| Safety Sub-Tota                              |                                    |                                         | 20                                | 16.65                                |
| CPA Permanency Outcomes                      |                                    |                                         |                                   |                                      |
| Placement Stability                          | 91%                                | 100%                                    | 15                                | 15.00                                |
| Permanency Sub-Tota                          |                                    |                                         | 15                                | 15.00                                |
| CPA Well-Being Outcomes                      |                                    |                                         |                                   |                                      |
| EPSDT Medical Visits                         | 87%                                | 50%                                     | 4                                 | 2.00                                 |
| EPSDT Dental Visits                          | 79%                                | 0%                                      | 4                                 | 0.00                                 |
| Academic Supports                            | 82%                                | 25%                                     | 3                                 | 0.75                                 |
| Provider ECEM Visits                         | 91%                                | 100%                                    | 7                                 | 7.00                                 |
| Provider General Contacts                    | 90%                                | 100%                                    | 7                                 | 7.00                                 |
| Placements with Siblings                     | 70%                                | 100%                                    | Not Scored                        | Not Scored                           |
| Placements within Legal County               | 15%                                | Not Eligible                            | Not Scored                        | Not Scored                           |
| Well-Being Sub-Tota                          |                                    |                                         | 25                                | 16.75                                |
| *Performance calculation descriptions can be | e found in the FY 20°              | 19 RBWO PBP Measureme                   | ents and Standards Guide          |                                      |