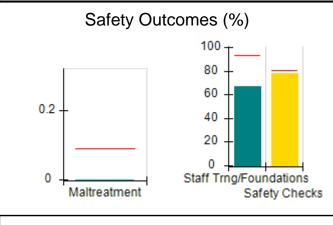

# Performance-Based Placement Measures RBWO Provider GA+SCORECARD - CPA

| Provider/Program Name: A                     | ll God's Child                     | ren - (861) - CPA                       | <b>\</b>                          |                                      |
|----------------------------------------------|------------------------------------|-----------------------------------------|-----------------------------------|--------------------------------------|
| 1671 Meriweather Dr., Watkinsville, GA 30677 |                                    | Quarterly Sco                           | Current Quarter<br>Score (Grade)  |                                      |
| Phone: 706-316-2421                          |                                    | Q1: 88.72 (B+)                          | Q2: (N/A)                         | 88.72%                               |
| Vendor ID# 35219                             |                                    | Q3: (N/A)                               | Q4: (N/A)                         | (B+)                                 |
| # New Foster Homes During Quarter: 0         |                                    | # Children in Care During<br>Quarter: 4 | # Placements During<br>Quarter: 4 | # Children in Care On<br>Last Day: 4 |
|                                              | Avg<br>Performance All<br>CPAs (%) | Provider<br>Performance (%)*            | Possible Points<br>(Weight)       | Provider Points<br>Earned            |
| OPM Monitoring Reviews                       |                                    |                                         |                                   |                                      |
| Annual Comprehensive Reviews                 | 83%                                | 91%                                     | 25                                | 22.82                                |
| Safety Reviews                               | 87%                                | 100%                                    | 15                                | 15.00                                |
| Monitoring Sub-Tota                          |                                    |                                         | 40                                | 37.82                                |
| CPA Safety Outcomes                          |                                    |                                         |                                   |                                      |
| Incidence of Maltreatment                    | 0.09%                              | No Substantiated<br>Reports             | 10                                | 10.00                                |
| Staff Training                               | 93%                                | 100%                                    | 5                                 | 5.00                                 |
| Staff Safety Checks                          | 81%                                | 33%                                     | 5                                 | 1.65                                 |
| Safety Sub-Tota                              |                                    |                                         | 20                                | 16.65                                |
| CPA Permanency Outcomes                      |                                    |                                         |                                   |                                      |
| Placement Stability                          | 91%                                | 100%                                    | 15                                | 15.00                                |
| Permanency Sub-Tota                          |                                    |                                         | 15                                | 15.00                                |
| CPA Well-Being Outcomes                      |                                    |                                         |                                   |                                      |
| EPSDT Medical Visits                         | 87%                                | 50%                                     | 4                                 | 2.00                                 |
| EPSDT Dental Visits                          | 79%                                | 0%                                      | 4                                 | 0.00                                 |
| Academic Supports                            | 82%                                | 25%                                     | 3                                 | 0.75                                 |
| Provider ECEM Visits                         | 91%                                | 100%                                    | 7                                 | 7.00                                 |
| Provider General Contacts                    | 90%                                | 100%                                    | 7                                 | 7.00                                 |
| Placements with Siblings                     | 70%                                | 100%                                    | Not Scored                        | Not Scored                           |
| Placements within Legal County               | 15%                                | Not Eligible                            | Not Scored                        | Not Scored                           |
| Well-Being Sub-Tota                          |                                    |                                         | 25                                | 16.75                                |
| *Performance calculation descriptions can be | e found in the FY 20°              | 19 RBWO PBP Measureme                   | ents and Standards Guide          |                                      |