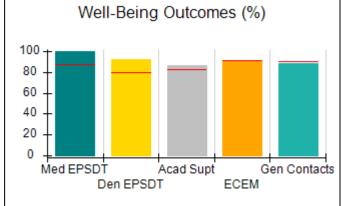

# Performance-Based Placement Measures RBWO Provider GA+SCORECARD - CPA

| Provider/Program Name: A                     | ll God's Child                     | ren - (861) - CPA                       | <b>\</b>                          |                                      |
|----------------------------------------------|------------------------------------|-----------------------------------------|-----------------------------------|--------------------------------------|
| 1671 Meriweather Dr., Watkinsville, GA 30677 |                                    | Quarterly Sco                           | Current Quarter<br>Score (Grade)  |                                      |
| Phone: 706-316-2421                          |                                    | Q1: 88.72 (B+)                          | Q2: (N/A)                         | 88.72%                               |
| Vendor ID# 35219                             |                                    | Q3: (N/A)                               | Q4: (N/A)                         | (B+)                                 |
| # New Foster Homes During Quarter: 0         |                                    | # Children in Care During<br>Quarter: 4 | # Placements During<br>Quarter: 4 | # Children in Care On<br>Last Day: 4 |
|                                              | Avg<br>Performance All<br>CPAs (%) | Provider<br>Performance (%)*            | Possible Points<br>(Weight)       | Provider Points<br>Earned            |
| OPM Monitoring Reviews                       |                                    |                                         |                                   |                                      |
| Annual Comprehensive Reviews                 | 83%                                | 91%                                     | 25                                | 22.82                                |
| Safety Reviews                               | 87%                                | 100%                                    | 15                                | 15.00                                |
| Monitoring Sub-Tota                          |                                    |                                         | 40                                | 37.82                                |
| CPA Safety Outcomes                          |                                    |                                         |                                   |                                      |
| Incidence of Maltreatment                    | 0.09%                              | No Substantiated<br>Reports             | 10                                | 10.00                                |
| Staff Training                               | 93%                                | 100%                                    | 5                                 | 5.00                                 |
| Staff Safety Checks                          | 81%                                | 33%                                     | 5                                 | 1.65                                 |
| Safety Sub-Tota                              |                                    |                                         | 20                                | 16.65                                |
| CPA Permanency Outcomes                      |                                    |                                         |                                   |                                      |
| Placement Stability                          | 91%                                | 100%                                    | 15                                | 15.00                                |
| Permanency Sub-Tota                          |                                    |                                         | 15                                | 15.00                                |
| CPA Well-Being Outcomes                      |                                    |                                         |                                   |                                      |
| EPSDT Medical Visits                         | 87%                                | 50%                                     | 4                                 | 2.00                                 |
| EPSDT Dental Visits                          | 79%                                | 0%                                      | 4                                 | 0.00                                 |
| Academic Supports                            | 82%                                | 25%                                     | 3                                 | 0.75                                 |
| Provider ECEM Visits                         | 91%                                | 100%                                    | 7                                 | 7.00                                 |
| Provider General Contacts                    | 90%                                | 100%                                    | 7                                 | 7.00                                 |
| Placements with Siblings                     | 70%                                | 100%                                    | Not Scored                        | Not Scored                           |
| Placements within Legal County               | 15%                                | Not Eligible                            | Not Scored                        | Not Scored                           |
| Well-Being Sub-Tota                          |                                    |                                         | 25                                | 16.75                                |
| *Performance calculation descriptions can be | e found in the FY 20°              | 19 RBWO PBP Measureme                   | ents and Standards Guide          |                                      |