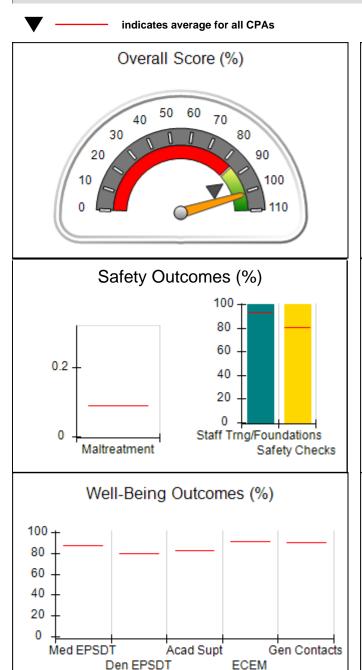

# Performance-Based Placement Measures RBWO Provider GA+SCORECARD - CPA

| Provider/Program Name: A                                    | LR Family Se                       | rvices, Inc (51                         | 40) - CPA                         |                                      |
|-------------------------------------------------------------|------------------------------------|-----------------------------------------|-----------------------------------|--------------------------------------|
| 1518 Airport Road, Hinesville, GA 31313 Phone: 912-559-5536 |                                    | Quarterly Sco                           | Current Quarter<br>Score (Grade)  |                                      |
|                                                             |                                    | Q1: 92.12 (A-)                          | Q2: (N/A)                         | 92.12%                               |
| Vendor ID# 114739                                           |                                    | Q3: (N/A)                               | Q4: (N/A)                         | (A-)                                 |
| # New Foster Homes During Quarter: 1                        |                                    | # Children in Care During<br>Quarter: 8 | # Placements During<br>Quarter: 8 | # Children in Care On<br>Last Day: 7 |
|                                                             | Avg<br>Performance All<br>CPAs (%) | Provider<br>Performance (%)*            | Possible Points<br>(Weight)       | Provider Points<br>Earned            |
| OPM Monitoring Reviews                                      |                                    |                                         |                                   |                                      |
| Annual Comprehensive Reviews                                | 83%                                | 76%                                     | 25                                | 19.04                                |
| Safety Reviews                                              | 87%                                | 100%                                    | 15                                | 15.00                                |
| Monitoring Sub-Tota                                         |                                    |                                         | 40                                | 34.04                                |
| CPA Safety Outcomes                                         |                                    |                                         |                                   |                                      |
| Incidence of Maltreatment                                   | 0.09%                              | No Substantiated<br>Reports             | 10                                | 10.00                                |
| Staff Training                                              | 93%                                | 100%                                    | 5                                 | 5.00                                 |
| Staff Safety Checks                                         | 81%                                | 50%                                     | 5                                 | 2.50                                 |
| Safety Sub-Tota                                             |                                    |                                         | 20                                | 17.50                                |
| CPA Permanency Outcomes                                     |                                    |                                         |                                   |                                      |
| Placement Stability                                         | 91%                                | 88%                                     | 15                                | 13.20                                |
| Permanency Sub-Tota                                         |                                    |                                         | 15                                | 13.20                                |
| CPA Well-Being Outcomes                                     |                                    |                                         |                                   |                                      |
| EPSDT Medical Visits                                        | 87%                                | 83%                                     | 4                                 | 3.32                                 |
| EPSDT Dental Visits                                         | 79%                                | 100%                                    | 4                                 | 4.00                                 |
| Academic Supports                                           | 82%                                | 82%                                     | 3                                 | 2.46                                 |
| Provider ECEM Visits                                        | 91%                                | 95%                                     | 7                                 | 6.65                                 |
| Provider General Contacts                                   | 90%                                | 81%                                     | 7                                 | 5.67                                 |
| Placements with Siblings                                    | 70%                                | 0%                                      | Not Scored                        | Not Scored                           |
| Placements within Legal County                              | 15%                                | 0%                                      | Not Scored                        | Not Scored                           |
| Well-Being Sub-Tota                                         |                                    |                                         | 25                                | 22.10                                |
| *Performance calculation descriptions can be                | e found in the FY 201              | 19 RBWO PBP Measureme                   | ents and Standards Guide          |                                      |