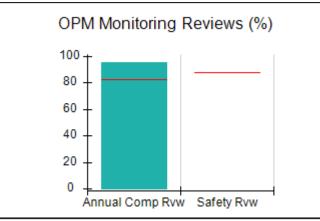

# Performance-Based Placement Measures RBWO Provider GA+SCORECARD - CPA

| Provider/Program Name: A                     | ll God's Child                     | ren - (861) - CPA                       | <b>\</b>                          |                                      |
|----------------------------------------------|------------------------------------|-----------------------------------------|-----------------------------------|--------------------------------------|
| 1671 Meriweather Dr., Watkinsville, GA 30677 |                                    | Quarterly Sco                           | Current Quarter<br>Score (Grade)  |                                      |
| Phone: 706-316-2421                          |                                    | Q1: 88.72 (B+)                          | Q2: (N/A)                         | 88.72%                               |
| Vendor ID# 35219                             |                                    | Q3: (N/A)                               | Q4: (N/A)                         | (B+)                                 |
| # New Foster Homes During Quarter: 0         |                                    | # Children in Care During<br>Quarter: 4 | # Placements During<br>Quarter: 4 | # Children in Care On<br>Last Day: 4 |
|                                              | Avg<br>Performance All<br>CPAs (%) | Provider<br>Performance (%)*            | Possible Points<br>(Weight)       | Provider Points<br>Earned            |
| OPM Monitoring Reviews                       |                                    |                                         |                                   |                                      |
| Annual Comprehensive Reviews                 | 83%                                | 91%                                     | 25                                | 22.82                                |
| Safety Reviews                               | 87%                                | 100%                                    | 15                                | 15.00                                |
| Monitoring Sub-Tota                          |                                    |                                         | 40                                | 37.82                                |
| CPA Safety Outcomes                          |                                    |                                         |                                   |                                      |
| Incidence of Maltreatment                    | 0.09%                              | No Substantiated<br>Reports             | 10                                | 10.00                                |
| Staff Training                               | 93%                                | 100%                                    | 5                                 | 5.00                                 |
| Staff Safety Checks                          | 81%                                | 33%                                     | 5                                 | 1.65                                 |
| Safety Sub-Tota                              |                                    |                                         | 20                                | 16.65                                |
| CPA Permanency Outcomes                      |                                    |                                         |                                   |                                      |
| Placement Stability                          | 91%                                | 100%                                    | 15                                | 15.00                                |
| Permanency Sub-Tota                          |                                    |                                         | 15                                | 15.00                                |
| CPA Well-Being Outcomes                      |                                    |                                         |                                   |                                      |
| EPSDT Medical Visits                         | 87%                                | 50%                                     | 4                                 | 2.00                                 |
| EPSDT Dental Visits                          | 79%                                | 0%                                      | 4                                 | 0.00                                 |
| Academic Supports                            | 82%                                | 25%                                     | 3                                 | 0.75                                 |
| Provider ECEM Visits                         | 91%                                | 100%                                    | 7                                 | 7.00                                 |
| Provider General Contacts                    | 90%                                | 100%                                    | 7                                 | 7.00                                 |
| Placements with Siblings                     | 70%                                | 100%                                    | Not Scored                        | Not Scored                           |
| Placements within Legal County               | 15%                                | Not Eligible                            | Not Scored                        | Not Scored                           |
| Well-Being Sub-Tota                          |                                    |                                         | 25                                | 16.75                                |
| *Performance calculation descriptions can be | e found in the FY 20°              | 19 RBWO PBP Measureme                   | ents and Standards Guide          |                                      |