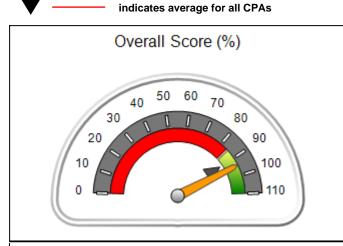

| Monitoring & Outcomes: Possible Points = 100 | es: Possible Points = 100 Points Earned: 86.22 |          |
|----------------------------------------------|------------------------------------------------|----------|
| Score Before Incentives Credit               |                                                | 86.22%   |
| Incentives Awarded                           |                                                | 2.50 pts |
| PBP Verification                             |                                                | N/A pts  |
| Total Score                                  |                                                | 88.72%   |