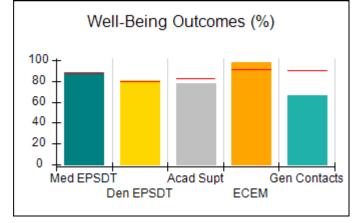

# Performance-Based Placement Measures RBWO Provider GA+SCORECARD - CPA

| Provider/Program Name: A                     | ll God's Child                     | ren - (861) - CPA                       | <b>\</b>                          |                                      |
|----------------------------------------------|------------------------------------|-----------------------------------------|-----------------------------------|--------------------------------------|
| 1671 Meriweather Dr., Watkinsville, GA 30677 |                                    | Quarterly Sco                           | Current Quarter<br>Score (Grade)  |                                      |
| Phone: 706-316-2421                          |                                    | Q1: 88.72 (B+)                          | Q2: (N/A)                         | 88.72%                               |
| Vendor ID# 35219                             |                                    | Q3: (N/A)                               | Q4: (N/A)                         | (B+)                                 |
| # New Foster Homes During Quarter: 0         |                                    | # Children in Care During<br>Quarter: 4 | # Placements During<br>Quarter: 4 | # Children in Care On<br>Last Day: 4 |
|                                              | Avg<br>Performance All<br>CPAs (%) | Provider<br>Performance (%)*            | Possible Points<br>(Weight)       | Provider Points<br>Earned            |
| OPM Monitoring Reviews                       |                                    |                                         |                                   |                                      |
| Annual Comprehensive Reviews                 | 83%                                | 91%                                     | 25                                | 22.82                                |
| Safety Reviews                               | 87%                                | 100%                                    | 15                                | 15.00                                |
| Monitoring Sub-Tota                          |                                    |                                         | 40                                | 37.82                                |
| CPA Safety Outcomes                          |                                    |                                         |                                   |                                      |
| Incidence of Maltreatment                    | 0.09%                              | No Substantiated<br>Reports             | 10                                | 10.00                                |
| Staff Training                               | 93%                                | 100%                                    | 5                                 | 5.00                                 |
| Staff Safety Checks                          | 81%                                | 33%                                     | 5                                 | 1.65                                 |
| Safety Sub-Tota                              |                                    |                                         | 20                                | 16.65                                |
| CPA Permanency Outcomes                      |                                    |                                         |                                   |                                      |
| Placement Stability                          | 91%                                | 100%                                    | 15                                | 15.00                                |
| Permanency Sub-Tota                          |                                    |                                         | 15                                | 15.00                                |
| CPA Well-Being Outcomes                      |                                    |                                         |                                   |                                      |
| EPSDT Medical Visits                         | 87%                                | 50%                                     | 4                                 | 2.00                                 |
| EPSDT Dental Visits                          | 79%                                | 0%                                      | 4                                 | 0.00                                 |
| Academic Supports                            | 82%                                | 25%                                     | 3                                 | 0.75                                 |
| Provider ECEM Visits                         | 91%                                | 100%                                    | 7                                 | 7.00                                 |
| Provider General Contacts                    | 90%                                | 100%                                    | 7                                 | 7.00                                 |
| Placements with Siblings                     | 70%                                | 100%                                    | Not Scored                        | Not Scored                           |
| Placements within Legal County               | 15%                                | Not Eligible                            | Not Scored                        | Not Scored                           |
| Well-Being Sub-Tota                          |                                    |                                         | 25                                | 16.75                                |
| *Performance calculation descriptions can be | e found in the FY 20°              | 19 RBWO PBP Measureme                   | ents and Standards Guide          |                                      |