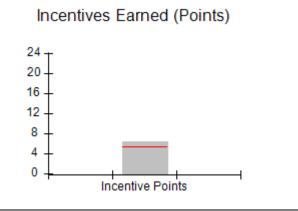

### Provider/Program Name: All God's Children - (861) - CPA

| # New Foster Homes During Quarter: 0                                                                         |                                    | # Children in Care During<br>Quarter: 4 | # Placements During<br>Quarter: 4 | # Children in Care On<br>Last Day: 4 |
|--------------------------------------------------------------------------------------------------------------|------------------------------------|-----------------------------------------|-----------------------------------|--------------------------------------|
| CPA Incentive Credits                                                                                        | Avg<br>Performance All<br>CPAs (%) | Provider<br>Performance (%)*            | Possible Points<br>(Weight)       | Provider Points<br>Earned            |
| Early EPSDT Medical Visits                                                                                   |                                    | Not Eligible                            | 2                                 |                                      |
| Early EPSDT Dental Visits                                                                                    |                                    | 0%                                      | 2                                 | 0.00                                 |
| Permanency Contacts                                                                                          |                                    | 0%                                      | 5                                 | 0.00                                 |
| Additional Academic Supports                                                                                 |                                    | 25%                                     | 2                                 | 0.50                                 |
| HS Grad/GED/Prof or Trade<br>Certificate/College                                                             |                                    | N/A                                     | 10/5/5/1                          |                                      |
| EYSS Agreement                                                                                               |                                    | Not Eligible                            | 5                                 |                                      |
| Community Connections                                                                                        |                                    | 0%                                      | 4                                 | 0.00                                 |
| Foster Hm Retention Rate (threshold = 90)                                                                    |                                    | 100%                                    | 2                                 | 2.00                                 |
| Foster Hm Recruitment (threshold = 100)                                                                      |                                    | 0%                                      | 2                                 | 0.00                                 |
| Active Agency Accreditation                                                                                  |                                    | 0%                                      | 4                                 | 0.00                                 |
| Staff Clinical Licensure                                                                                     |                                    | 0%                                      | 5                                 | 0.00                                 |
| Incentives Total                                                                                             | 5.25                               |                                         |                                   | 2.50                                 |
| Maximum total                                                                                                | combined incentive                 | credit allowed is 10 points.            | Incentives Awarded                | 2.50                                 |
| *Performance calculation descriptions can be found in the FY 2019 RBWO PBP Measurements and Standards Guide. |                                    |                                         |                                   |                                      |