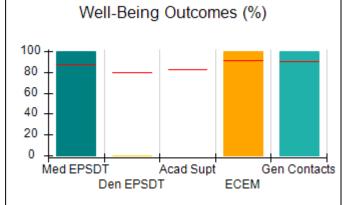

# Performance-Based Placement Measures RBWO Provider GA+SCORECARD - CPA

| Provider/Program Name: A                     | ll God's Child                     | ren - (861) - CPA                       | <b>\</b>                          |                                      |
|----------------------------------------------|------------------------------------|-----------------------------------------|-----------------------------------|--------------------------------------|
| 1671 Meriweather Dr., Watkinsville, GA 30677 |                                    | Quarterly Sco                           | Current Quarter<br>Score (Grade)  |                                      |
| Phone: 706-316-2421                          |                                    | Q1: 88.72 (B+)                          | Q2: (N/A)                         | 88.72%                               |
| Vendor ID# 35219                             |                                    | Q3: (N/A)                               | Q4: (N/A)                         | (B+)                                 |
| # New Foster Homes During Quarter: 0         |                                    | # Children in Care During<br>Quarter: 4 | # Placements During<br>Quarter: 4 | # Children in Care On<br>Last Day: 4 |
|                                              | Avg<br>Performance All<br>CPAs (%) | Provider<br>Performance (%)*            | Possible Points<br>(Weight)       | Provider Points<br>Earned            |
| OPM Monitoring Reviews                       |                                    |                                         |                                   |                                      |
| Annual Comprehensive Reviews                 | 83%                                | 91%                                     | 25                                | 22.82                                |
| Safety Reviews                               | 87%                                | 100%                                    | 15                                | 15.00                                |
| Monitoring Sub-Tota                          |                                    |                                         | 40                                | 37.82                                |
| CPA Safety Outcomes                          |                                    |                                         |                                   |                                      |
| Incidence of Maltreatment                    | 0.09%                              | No Substantiated<br>Reports             | 10                                | 10.00                                |
| Staff Training                               | 93%                                | 100%                                    | 5                                 | 5.00                                 |
| Staff Safety Checks                          | 81%                                | 33%                                     | 5                                 | 1.65                                 |
| Safety Sub-Tota                              |                                    |                                         | 20                                | 16.65                                |
| CPA Permanency Outcomes                      |                                    |                                         |                                   |                                      |
| Placement Stability                          | 91%                                | 100%                                    | 15                                | 15.00                                |
| Permanency Sub-Tota                          |                                    |                                         | 15                                | 15.00                                |
| CPA Well-Being Outcomes                      |                                    |                                         |                                   |                                      |
| EPSDT Medical Visits                         | 87%                                | 50%                                     | 4                                 | 2.00                                 |
| EPSDT Dental Visits                          | 79%                                | 0%                                      | 4                                 | 0.00                                 |
| Academic Supports                            | 82%                                | 25%                                     | 3                                 | 0.75                                 |
| Provider ECEM Visits                         | 91%                                | 100%                                    | 7                                 | 7.00                                 |
| Provider General Contacts                    | 90%                                | 100%                                    | 7                                 | 7.00                                 |
| Placements with Siblings                     | 70%                                | 100%                                    | Not Scored                        | Not Scored                           |
| Placements within Legal County               | 15%                                | Not Eligible                            | Not Scored                        | Not Scored                           |
| Well-Being Sub-Tota                          |                                    |                                         | 25                                | 16.75                                |
| *Performance calculation descriptions can be | e found in the FY 20°              | 19 RBWO PBP Measureme                   | ents and Standards Guide          |                                      |