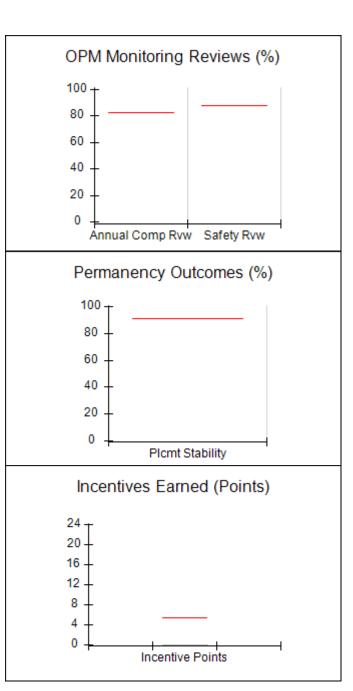

# Performance-Based Placement Measures RBWO Provider GA+SCORECARD - CPA

| Provider/Program Name: A                     | ll God's Child                     | ren - (861) - CPA                       | <b>\</b>                          |                                      |
|----------------------------------------------|------------------------------------|-----------------------------------------|-----------------------------------|--------------------------------------|
| 1671 Meriweather Dr., Watkinsville, GA 30677 |                                    | Quarterly Sco                           | Current Quarter<br>Score (Grade)  |                                      |
| Phone: 706-316-2421                          |                                    | Q1: 88.72 (B+)                          | Q2: (N/A)                         | 88.72%                               |
| Vendor ID# 35219                             |                                    | Q3: (N/A)                               | Q4: (N/A)                         | (B+)                                 |
| # New Foster Homes During Quarter: 0         |                                    | # Children in Care During<br>Quarter: 4 | # Placements During<br>Quarter: 4 | # Children in Care On<br>Last Day: 4 |
|                                              | Avg<br>Performance All<br>CPAs (%) | Provider<br>Performance (%)*            | Possible Points<br>(Weight)       | Provider Points<br>Earned            |
| OPM Monitoring Reviews                       |                                    |                                         |                                   |                                      |
| Annual Comprehensive Reviews                 | 83%                                | 91%                                     | 25                                | 22.82                                |
| Safety Reviews                               | 87%                                | 100%                                    | 15                                | 15.00                                |
| Monitoring Sub-Tota                          |                                    |                                         | 40                                | 37.82                                |
| CPA Safety Outcomes                          |                                    |                                         |                                   |                                      |
| Incidence of Maltreatment                    | 0.09%                              | No Substantiated<br>Reports             | 10                                | 10.00                                |
| Staff Training                               | 93%                                | 100%                                    | 5                                 | 5.00                                 |
| Staff Safety Checks                          | 81%                                | 33%                                     | 5                                 | 1.65                                 |
| Safety Sub-Tota                              |                                    |                                         | 20                                | 16.65                                |
| CPA Permanency Outcomes                      |                                    |                                         |                                   |                                      |
| Placement Stability                          | 91%                                | 100%                                    | 15                                | 15.00                                |
| Permanency Sub-Tota                          |                                    |                                         | 15                                | 15.00                                |
| CPA Well-Being Outcomes                      |                                    |                                         |                                   |                                      |
| EPSDT Medical Visits                         | 87%                                | 50%                                     | 4                                 | 2.00                                 |
| EPSDT Dental Visits                          | 79%                                | 0%                                      | 4                                 | 0.00                                 |
| Academic Supports                            | 82%                                | 25%                                     | 3                                 | 0.75                                 |
| Provider ECEM Visits                         | 91%                                | 100%                                    | 7                                 | 7.00                                 |
| Provider General Contacts                    | 90%                                | 100%                                    | 7                                 | 7.00                                 |
| Placements with Siblings                     | 70%                                | 100%                                    | Not Scored                        | Not Scored                           |
| Placements within Legal County               | 15%                                | Not Eligible                            | Not Scored                        | Not Scored                           |
| Well-Being Sub-Tota                          |                                    |                                         | 25                                | 16.75                                |
| *Performance calculation descriptions can be | e found in the FY 20°              | 19 RBWO PBP Measureme                   | ents and Standards Guide          |                                      |

# Performance-Based Placement Measures RBWO Provider GA+SCORECARD - CPA

| Provider/Program Name: A                                    | LR Family Se                       | rvices, Inc (51                         | 40) - CPA                         |                                      |
|-------------------------------------------------------------|------------------------------------|-----------------------------------------|-----------------------------------|--------------------------------------|
| 1518 Airport Road, Hinesville, GA 31313 Phone: 912-559-5536 |                                    | Quarterly Sco                           | Current Quarter<br>Score (Grade)  |                                      |
|                                                             |                                    | Q1: 92.12 (A-)                          | Q2: (N/A)                         | 92.12%                               |
| Vendor ID# 114739                                           |                                    | Q3: (N/A)                               | Q4: (N/A)                         | (A-)                                 |
| # New Foster Homes During Quarter: 1                        |                                    | # Children in Care During<br>Quarter: 8 | # Placements During<br>Quarter: 8 | # Children in Care On<br>Last Day: 7 |
|                                                             | Avg<br>Performance All<br>CPAs (%) | Provider<br>Performance (%)*            | Possible Points<br>(Weight)       | Provider Points<br>Earned            |
| OPM Monitoring Reviews                                      |                                    |                                         |                                   |                                      |
| Annual Comprehensive Reviews                                | 83%                                | 76%                                     | 25                                | 19.04                                |
| Safety Reviews                                              | 87%                                | 100%                                    | 15                                | 15.00                                |
| Monitoring Sub-Tota                                         |                                    |                                         | 40                                | 34.04                                |
| CPA Safety Outcomes                                         |                                    |                                         |                                   |                                      |
| Incidence of Maltreatment                                   | 0.09%                              | No Substantiated<br>Reports             | 10                                | 10.00                                |
| Staff Training                                              | 93%                                | 100%                                    | 5                                 | 5.00                                 |
| Staff Safety Checks                                         | 81%                                | 50%                                     | 5                                 | 2.50                                 |
| Safety Sub-Tota                                             |                                    |                                         | 20                                | 17.50                                |
| CPA Permanency Outcomes                                     |                                    |                                         |                                   |                                      |
| Placement Stability                                         | 91%                                | 88%                                     | 15                                | 13.20                                |
| Permanency Sub-Tota                                         |                                    |                                         | 15                                | 13.20                                |
| CPA Well-Being Outcomes                                     |                                    |                                         |                                   |                                      |
| EPSDT Medical Visits                                        | 87%                                | 83%                                     | 4                                 | 3.32                                 |
| EPSDT Dental Visits                                         | 79%                                | 100%                                    | 4                                 | 4.00                                 |
| Academic Supports                                           | 82%                                | 82%                                     | 3                                 | 2.46                                 |
| Provider ECEM Visits                                        | 91%                                | 95%                                     | 7                                 | 6.65                                 |
| Provider General Contacts                                   | 90%                                | 81%                                     | 7                                 | 5.67                                 |
| Placements with Siblings                                    | 70%                                | 0%                                      | Not Scored                        | Not Scored                           |
| Placements within Legal County                              | 15%                                | 0%                                      | Not Scored                        | Not Scored                           |
| Well-Being Sub-Tota                                         |                                    |                                         | 25                                | 22.10                                |
| *Performance calculation descriptions can be                | e found in the FY 201              | 19 RBWO PBP Measureme                   | ents and Standards Guide          |                                      |