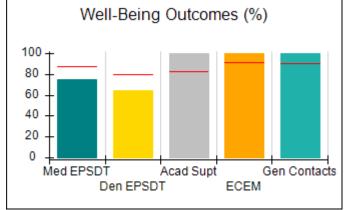

# Performance-Based Placement Measures RBWO Provider GA+SCORECARD - CPA

| Provider/Program Name: A                     | ll God's Child                     | ren - (861) - CPA                       | <b>\</b>                          |                                      |
|----------------------------------------------|------------------------------------|-----------------------------------------|-----------------------------------|--------------------------------------|
| 1671 Meriweather Dr., Watkinsville, GA 30677 |                                    | Quarterly Sco                           | Current Quarter<br>Score (Grade)  |                                      |
| Phone: 706-316-2421                          |                                    | Q1: 88.72 (B+)                          | Q2: (N/A)                         | 88.72%                               |
| Vendor ID# 35219                             |                                    | Q3: (N/A)                               | Q4: (N/A)                         | (B+)                                 |
| # New Foster Homes During Quarter: 0         |                                    | # Children in Care During<br>Quarter: 4 | # Placements During<br>Quarter: 4 | # Children in Care On<br>Last Day: 4 |
|                                              | Avg<br>Performance All<br>CPAs (%) | Provider<br>Performance (%)*            | Possible Points<br>(Weight)       | Provider Points<br>Earned            |
| OPM Monitoring Reviews                       |                                    |                                         |                                   |                                      |
| Annual Comprehensive Reviews                 | 83%                                | 91%                                     | 25                                | 22.82                                |
| Safety Reviews                               | 87%                                | 100%                                    | 15                                | 15.00                                |
| Monitoring Sub-Tota                          |                                    |                                         | 40                                | 37.82                                |
| CPA Safety Outcomes                          |                                    |                                         |                                   |                                      |
| Incidence of Maltreatment                    | 0.09%                              | No Substantiated<br>Reports             | 10                                | 10.00                                |
| Staff Training                               | 93%                                | 100%                                    | 5                                 | 5.00                                 |
| Staff Safety Checks                          | 81%                                | 33%                                     | 5                                 | 1.65                                 |
| Safety Sub-Tota                              |                                    |                                         | 20                                | 16.65                                |
| CPA Permanency Outcomes                      |                                    |                                         |                                   |                                      |
| Placement Stability                          | 91%                                | 100%                                    | 15                                | 15.00                                |
| Permanency Sub-Tota                          |                                    |                                         | 15                                | 15.00                                |
| CPA Well-Being Outcomes                      |                                    |                                         |                                   |                                      |
| EPSDT Medical Visits                         | 87%                                | 50%                                     | 4                                 | 2.00                                 |
| EPSDT Dental Visits                          | 79%                                | 0%                                      | 4                                 | 0.00                                 |
| Academic Supports                            | 82%                                | 25%                                     | 3                                 | 0.75                                 |
| Provider ECEM Visits                         | 91%                                | 100%                                    | 7                                 | 7.00                                 |
| Provider General Contacts                    | 90%                                | 100%                                    | 7                                 | 7.00                                 |
| Placements with Siblings                     | 70%                                | 100%                                    | Not Scored                        | Not Scored                           |
| Placements within Legal County               | 15%                                | Not Eligible                            | Not Scored                        | Not Scored                           |
| Well-Being Sub-Tota                          |                                    |                                         | 25                                | 16.75                                |
| *Performance calculation descriptions can be | e found in the FY 20°              | 19 RBWO PBP Measureme                   | ents and Standards Guide          |                                      |