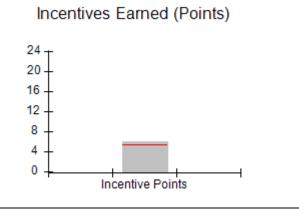

### Provider/Program Name: All God's Children - (861) - CPA

| # New Foster Homes During Quarter: 0                                                                         |                                    | # Children in Care During<br>Quarter: 4 | # Placements During<br>Quarter: 4 | # Children in Care On<br>Last Day: 4 |
|--------------------------------------------------------------------------------------------------------------|------------------------------------|-----------------------------------------|-----------------------------------|--------------------------------------|
| CPA Incentive Credits                                                                                        | Avg<br>Performance All<br>CPAs (%) | Provider<br>Performance (%)*            | Possible Points<br>(Weight)       | Provider Points<br>Earned            |
| Early EPSDT Medical Visits                                                                                   |                                    | Not Eligible                            | 2                                 |                                      |
| Early EPSDT Dental Visits                                                                                    |                                    | 0%                                      | 2                                 | 0.00                                 |
| Permanency Contacts                                                                                          |                                    | 0%                                      | 5                                 | 0.00                                 |
| Additional Academic Supports                                                                                 |                                    | 25%                                     | 2                                 | 0.50                                 |
| HS Grad/GED/Prof or Trade<br>Certificate/College                                                             |                                    | N/A                                     | 10/5/5/1                          |                                      |
| EYSS Agreement                                                                                               |                                    | Not Eligible                            | 5                                 |                                      |
| Community Connections                                                                                        |                                    | 0%                                      | 4                                 | 0.00                                 |
| Foster Hm Retention Rate (threshold = 90)                                                                    |                                    | 100%                                    | 2                                 | 2.00                                 |
| Foster Hm Recruitment (threshold = 100)                                                                      |                                    | 0%                                      | 2                                 | 0.00                                 |
| Active Agency Accreditation                                                                                  |                                    | 0%                                      | 4                                 | 0.00                                 |
| Staff Clinical Licensure                                                                                     |                                    | 0%                                      | 5                                 | 0.00                                 |
| Incentives Total                                                                                             | 5.25                               |                                         |                                   | 2.50                                 |
| Maximum total                                                                                                | combined incentive                 | credit allowed is 10 points.            | Incentives Awarded                | 2.50                                 |
| *Performance calculation descriptions can be found in the FY 2019 RBWO PBP Measurements and Standards Guide. |                                    |                                         |                                   |                                      |