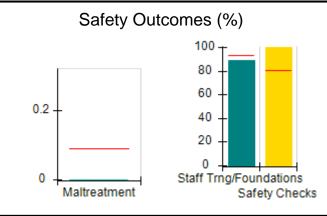

# Performance-Based Placement Measures RBWO Provider GA+SCORECARD - CPA

| Provider/Program Name: A                     | ll God's Child                     | ren - (861) - CPA                       | <b>\</b>                          |                                      |
|----------------------------------------------|------------------------------------|-----------------------------------------|-----------------------------------|--------------------------------------|
| 1671 Meriweather Dr., Watkinsville, GA 30677 |                                    | Quarterly Sco                           | Current Quarter<br>Score (Grade)  |                                      |
| Phone: 706-316-2421                          |                                    | Q1: 88.72 (B+)                          | Q2: (N/A)                         | 88.72%                               |
| Vendor ID# 35219                             |                                    | Q3: (N/A)                               | Q4: (N/A)                         | (B+)                                 |
| # New Foster Homes During Quarter: 0         |                                    | # Children in Care During<br>Quarter: 4 | # Placements During<br>Quarter: 4 | # Children in Care On<br>Last Day: 4 |
|                                              | Avg<br>Performance All<br>CPAs (%) | Provider<br>Performance (%)*            | Possible Points<br>(Weight)       | Provider Points<br>Earned            |
| OPM Monitoring Reviews                       |                                    |                                         |                                   |                                      |
| Annual Comprehensive Reviews                 | 83%                                | 91%                                     | 25                                | 22.82                                |
| Safety Reviews                               | 87%                                | 100%                                    | 15                                | 15.00                                |
| Monitoring Sub-Tota                          |                                    |                                         | 40                                | 37.82                                |
| CPA Safety Outcomes                          |                                    |                                         |                                   |                                      |
| Incidence of Maltreatment                    | 0.09%                              | No Substantiated<br>Reports             | 10                                | 10.00                                |
| Staff Training                               | 93%                                | 100%                                    | 5                                 | 5.00                                 |
| Staff Safety Checks                          | 81%                                | 33%                                     | 5                                 | 1.65                                 |
| Safety Sub-Tota                              |                                    |                                         | 20                                | 16.65                                |
| CPA Permanency Outcomes                      |                                    |                                         |                                   |                                      |
| Placement Stability                          | 91%                                | 100%                                    | 15                                | 15.00                                |
| Permanency Sub-Tota                          |                                    |                                         | 15                                | 15.00                                |
| CPA Well-Being Outcomes                      |                                    |                                         |                                   |                                      |
| EPSDT Medical Visits                         | 87%                                | 50%                                     | 4                                 | 2.00                                 |
| EPSDT Dental Visits                          | 79%                                | 0%                                      | 4                                 | 0.00                                 |
| Academic Supports                            | 82%                                | 25%                                     | 3                                 | 0.75                                 |
| Provider ECEM Visits                         | 91%                                | 100%                                    | 7                                 | 7.00                                 |
| Provider General Contacts                    | 90%                                | 100%                                    | 7                                 | 7.00                                 |
| Placements with Siblings                     | 70%                                | 100%                                    | Not Scored                        | Not Scored                           |
| Placements within Legal County               | 15%                                | Not Eligible                            | Not Scored                        | Not Scored                           |
| Well-Being Sub-Tota                          |                                    |                                         | 25                                | 16.75                                |
| *Performance calculation descriptions can be | e found in the FY 20°              | 19 RBWO PBP Measureme                   | ents and Standards Guide          |                                      |