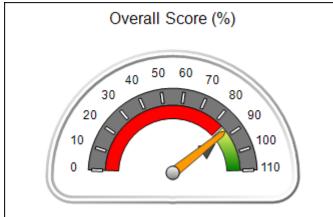

# Performance-Based Placement Measures RBWO Provider GA+SCORECARD - CPA

| Provider/Program Name: A                     | ll God's Child                     | ren - (861) - CPA                       | <b>\</b>                          |                                      |
|----------------------------------------------|------------------------------------|-----------------------------------------|-----------------------------------|--------------------------------------|
| 1671 Meriweather Dr., Watkinsville, GA 30677 |                                    | Quarterly Sco                           | Current Quarter<br>Score (Grade)  |                                      |
| Phone: 706-316-2421                          |                                    | Q1: 88.72 (B+)                          | Q2: (N/A)                         | 88.72%                               |
| Vendor ID# 35219                             |                                    | Q3: (N/A)                               | Q4: (N/A)                         | (B+)                                 |
| # New Foster Homes During Quarter: 0         |                                    | # Children in Care During<br>Quarter: 4 | # Placements During<br>Quarter: 4 | # Children in Care On<br>Last Day: 4 |
|                                              | Avg<br>Performance All<br>CPAs (%) | Provider<br>Performance (%)*            | Possible Points<br>(Weight)       | Provider Points<br>Earned            |
| OPM Monitoring Reviews                       |                                    |                                         |                                   |                                      |
| Annual Comprehensive Reviews                 | 83%                                | 91%                                     | 25                                | 22.82                                |
| Safety Reviews                               | 87%                                | 100%                                    | 15                                | 15.00                                |
| Monitoring Sub-Tota                          |                                    |                                         | 40                                | 37.82                                |
| CPA Safety Outcomes                          |                                    |                                         |                                   |                                      |
| Incidence of Maltreatment                    | 0.09%                              | No Substantiated<br>Reports             | 10                                | 10.00                                |
| Staff Training                               | 93%                                | 100%                                    | 5                                 | 5.00                                 |
| Staff Safety Checks                          | 81%                                | 33%                                     | 5                                 | 1.65                                 |
| Safety Sub-Tota                              |                                    |                                         | 20                                | 16.65                                |
| CPA Permanency Outcomes                      |                                    |                                         |                                   |                                      |
| Placement Stability                          | 91%                                | 100%                                    | 15                                | 15.00                                |
| Permanency Sub-Tota                          |                                    |                                         | 15                                | 15.00                                |
| CPA Well-Being Outcomes                      |                                    |                                         |                                   |                                      |
| EPSDT Medical Visits                         | 87%                                | 50%                                     | 4                                 | 2.00                                 |
| EPSDT Dental Visits                          | 79%                                | 0%                                      | 4                                 | 0.00                                 |
| Academic Supports                            | 82%                                | 25%                                     | 3                                 | 0.75                                 |
| Provider ECEM Visits                         | 91%                                | 100%                                    | 7                                 | 7.00                                 |
| Provider General Contacts                    | 90%                                | 100%                                    | 7                                 | 7.00                                 |
| Placements with Siblings                     | 70%                                | 100%                                    | Not Scored                        | Not Scored                           |
| Placements within Legal County               | 15%                                | Not Eligible                            | Not Scored                        | Not Scored                           |
| Well-Being Sub-Tota                          |                                    |                                         | 25                                | 16.75                                |
| *Performance calculation descriptions can be | e found in the FY 20°              | 19 RBWO PBP Measureme                   | ents and Standards Guide          |                                      |