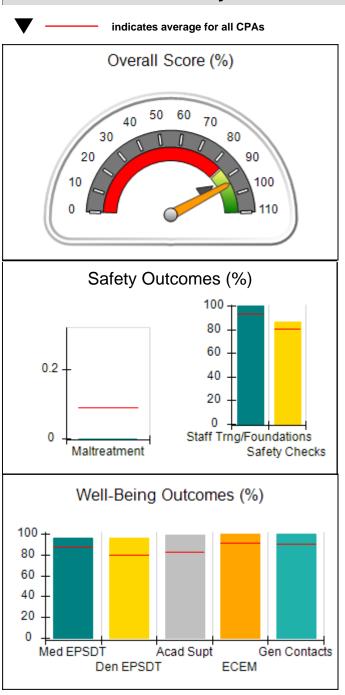

# Performance-Based Placement Measures RBWO Provider GA+SCORECARD - CPA

| Provider/Program Name: A                     | ll God's Child                     | ren - (861) - CPA                       | <b>\</b>                          |                                      |
|----------------------------------------------|------------------------------------|-----------------------------------------|-----------------------------------|--------------------------------------|
| 1671 Meriweather Dr., Watkinsville, GA 30677 |                                    | Quarterly Sco                           | Current Quarter<br>Score (Grade)  |                                      |
| Phone: 706-316-2421                          |                                    | Q1: 88.72 (B+)                          | Q2: (N/A)                         | 88.72%                               |
| Vendor ID# 35219                             |                                    | Q3: (N/A)                               | Q4: (N/A)                         | (B+)                                 |
| # New Foster Homes During Quarter: 0         |                                    | # Children in Care During<br>Quarter: 4 | # Placements During<br>Quarter: 4 | # Children in Care On<br>Last Day: 4 |
|                                              | Avg<br>Performance All<br>CPAs (%) | Provider<br>Performance (%)*            | Possible Points<br>(Weight)       | Provider Points<br>Earned            |
| OPM Monitoring Reviews                       |                                    |                                         |                                   |                                      |
| Annual Comprehensive Reviews                 | 83%                                | 91%                                     | 25                                | 22.82                                |
| Safety Reviews                               | 87%                                | 100%                                    | 15                                | 15.00                                |
| Monitoring Sub-Tota                          |                                    |                                         | 40                                | 37.82                                |
| CPA Safety Outcomes                          |                                    |                                         |                                   |                                      |
| Incidence of Maltreatment                    | 0.09%                              | No Substantiated<br>Reports             | 10                                | 10.00                                |
| Staff Training                               | 93%                                | 100%                                    | 5                                 | 5.00                                 |
| Staff Safety Checks                          | 81%                                | 33%                                     | 5                                 | 1.65                                 |
| Safety Sub-Tota                              |                                    |                                         | 20                                | 16.65                                |
| CPA Permanency Outcomes                      |                                    |                                         |                                   |                                      |
| Placement Stability                          | 91%                                | 100%                                    | 15                                | 15.00                                |
| Permanency Sub-Tota                          |                                    |                                         | 15                                | 15.00                                |
| CPA Well-Being Outcomes                      |                                    |                                         |                                   |                                      |
| EPSDT Medical Visits                         | 87%                                | 50%                                     | 4                                 | 2.00                                 |
| EPSDT Dental Visits                          | 79%                                | 0%                                      | 4                                 | 0.00                                 |
| Academic Supports                            | 82%                                | 25%                                     | 3                                 | 0.75                                 |
| Provider ECEM Visits                         | 91%                                | 100%                                    | 7                                 | 7.00                                 |
| Provider General Contacts                    | 90%                                | 100%                                    | 7                                 | 7.00                                 |
| Placements with Siblings                     | 70%                                | 100%                                    | Not Scored                        | Not Scored                           |
| Placements within Legal County               | 15%                                | Not Eligible                            | Not Scored                        | Not Scored                           |
| Well-Being Sub-Tota                          |                                    |                                         | 25                                | 16.75                                |
| *Performance calculation descriptions can be | e found in the FY 20°              | 19 RBWO PBP Measureme                   | ents and Standards Guide          |                                      |