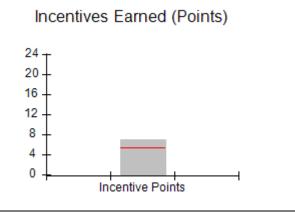

| Monitoring & Outcomes: Possible Points = 100 | es: Possible Points = 100 Points Earned: 86.22 |          |
|----------------------------------------------|------------------------------------------------|----------|
| Score Before Incentives Credit               |                                                | 86.22%   |
| Incentives Awarded                           |                                                | 2.50 pts |
| PBP Verification                             |                                                | N/A pts  |
| Total Score                                  |                                                | 88.72%   |

### Provider/Program Name: All God's Children - (861) - CPA

| # New Foster Homes During Quarter: 0                                                                         |                                    | # Children in Care During<br>Quarter: 4 | # Placements During<br>Quarter: 4 | # Children in Care On<br>Last Day: 4 |
|--------------------------------------------------------------------------------------------------------------|------------------------------------|-----------------------------------------|-----------------------------------|--------------------------------------|
| CPA Incentive Credits                                                                                        | Avg<br>Performance All<br>CPAs (%) | Provider<br>Performance (%)*            | Possible Points<br>(Weight)       | Provider Points<br>Earned            |
| Early EPSDT Medical Visits                                                                                   |                                    | Not Eligible                            | 2                                 |                                      |
| Early EPSDT Dental Visits                                                                                    |                                    | 0%                                      | 2                                 | 0.00                                 |
| Permanency Contacts                                                                                          |                                    | 0%                                      | 5                                 | 0.00                                 |
| Additional Academic Supports                                                                                 |                                    | 25%                                     | 2                                 | 0.50                                 |
| HS Grad/GED/Prof or Trade<br>Certificate/College                                                             |                                    | N/A                                     | 10/5/5/1                          |                                      |
| EYSS Agreement                                                                                               |                                    | Not Eligible                            | 5                                 |                                      |
| Community Connections                                                                                        |                                    | 0%                                      | 4                                 | 0.00                                 |
| Foster Hm Retention Rate (threshold = 90)                                                                    |                                    | 100%                                    | 2                                 | 2.00                                 |
| Foster Hm Recruitment (threshold = 100)                                                                      |                                    | 0%                                      | 2                                 | 0.00                                 |
| Active Agency Accreditation                                                                                  |                                    | 0%                                      | 4                                 | 0.00                                 |
| Staff Clinical Licensure                                                                                     |                                    | 0%                                      | 5                                 | 0.00                                 |
| Incentives Total                                                                                             | 5.25                               |                                         |                                   | 2.50                                 |
| Maximum total                                                                                                | combined incentive                 | credit allowed is 10 points.            | Incentives Awarded                | 2.50                                 |
| *Performance calculation descriptions can be found in the FY 2019 RBWO PBP Measurements and Standards Guide. |                                    |                                         |                                   |                                      |