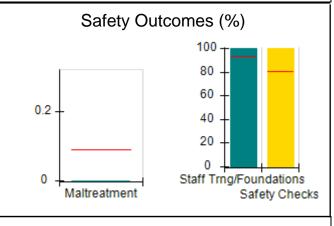

# Performance-Based Placement Measures RBWO Provider GA+SCORECARD - CPA

| Provider/Program Name: A                     | ll God's Child                     | ren - (861) - CPA                       | <b>\</b>                          |                                      |
|----------------------------------------------|------------------------------------|-----------------------------------------|-----------------------------------|--------------------------------------|
| 1671 Meriweather Dr., Watkinsville, GA 30677 |                                    | Quarterly Sco                           | Current Quarter<br>Score (Grade)  |                                      |
| Phone: 706-316-2421                          |                                    | Q1: 88.72 (B+)                          | Q2: (N/A)                         | 88.72%                               |
| Vendor ID# 35219                             |                                    | Q3: (N/A)                               | Q4: (N/A)                         | (B+)                                 |
| # New Foster Homes During Quarter: 0         |                                    | # Children in Care During<br>Quarter: 4 | # Placements During<br>Quarter: 4 | # Children in Care On<br>Last Day: 4 |
|                                              | Avg<br>Performance All<br>CPAs (%) | Provider<br>Performance (%)*            | Possible Points<br>(Weight)       | Provider Points<br>Earned            |
| OPM Monitoring Reviews                       |                                    |                                         |                                   |                                      |
| Annual Comprehensive Reviews                 | 83%                                | 91%                                     | 25                                | 22.82                                |
| Safety Reviews                               | 87%                                | 100%                                    | 15                                | 15.00                                |
| Monitoring Sub-Tota                          |                                    |                                         | 40                                | 37.82                                |
| CPA Safety Outcomes                          |                                    |                                         |                                   |                                      |
| Incidence of Maltreatment                    | 0.09%                              | No Substantiated<br>Reports             | 10                                | 10.00                                |
| Staff Training                               | 93%                                | 100%                                    | 5                                 | 5.00                                 |
| Staff Safety Checks                          | 81%                                | 33%                                     | 5                                 | 1.65                                 |
| Safety Sub-Tota                              |                                    |                                         | 20                                | 16.65                                |
| CPA Permanency Outcomes                      |                                    |                                         |                                   |                                      |
| Placement Stability                          | 91%                                | 100%                                    | 15                                | 15.00                                |
| Permanency Sub-Tota                          |                                    |                                         | 15                                | 15.00                                |
| CPA Well-Being Outcomes                      |                                    |                                         |                                   |                                      |
| EPSDT Medical Visits                         | 87%                                | 50%                                     | 4                                 | 2.00                                 |
| EPSDT Dental Visits                          | 79%                                | 0%                                      | 4                                 | 0.00                                 |
| Academic Supports                            | 82%                                | 25%                                     | 3                                 | 0.75                                 |
| Provider ECEM Visits                         | 91%                                | 100%                                    | 7                                 | 7.00                                 |
| Provider General Contacts                    | 90%                                | 100%                                    | 7                                 | 7.00                                 |
| Placements with Siblings                     | 70%                                | 100%                                    | Not Scored                        | Not Scored                           |
| Placements within Legal County               | 15%                                | Not Eligible                            | Not Scored                        | Not Scored                           |
| Well-Being Sub-Tota                          |                                    |                                         | 25                                | 16.75                                |
| *Performance calculation descriptions can be | e found in the FY 20°              | 19 RBWO PBP Measureme                   | ents and Standards Guide          |                                      |