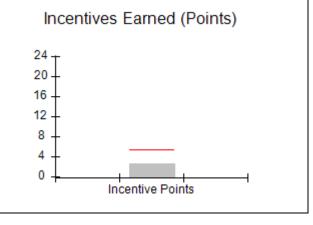

### Provider/Program Name: All God's Children - (861) - CPA

| # New Foster Homes During Quarter: 0                                                                         |                                    | # Children in Care During<br>Quarter: 4 | # Placements During<br>Quarter: 4 | # Children in Care On<br>Last Day: 4 |
|--------------------------------------------------------------------------------------------------------------|------------------------------------|-----------------------------------------|-----------------------------------|--------------------------------------|
| CPA Incentive Credits                                                                                        | Avg<br>Performance All<br>CPAs (%) | Provider<br>Performance (%)*            | Possible Points<br>(Weight)       | Provider Points<br>Earned            |
| Early EPSDT Medical Visits                                                                                   |                                    | Not Eligible                            | 2                                 |                                      |
| Early EPSDT Dental Visits                                                                                    |                                    | 0%                                      | 2                                 | 0.00                                 |
| Permanency Contacts                                                                                          |                                    | 0%                                      | 5                                 | 0.00                                 |
| Additional Academic Supports                                                                                 |                                    | 25%                                     | 2                                 | 0.50                                 |
| HS Grad/GED/Prof or Trade<br>Certificate/College                                                             |                                    | N/A                                     | 10/5/5/1                          |                                      |
| EYSS Agreement                                                                                               |                                    | Not Eligible                            | 5                                 |                                      |
| Community Connections                                                                                        |                                    | 0%                                      | 4                                 | 0.00                                 |
| Foster Hm Retention Rate (threshold = 90)                                                                    |                                    | 100%                                    | 2                                 | 2.00                                 |
| Foster Hm Recruitment (threshold = 100)                                                                      |                                    | 0%                                      | 2                                 | 0.00                                 |
| Active Agency Accreditation                                                                                  |                                    | 0%                                      | 4                                 | 0.00                                 |
| Staff Clinical Licensure                                                                                     |                                    | 0%                                      | 5                                 | 0.00                                 |
| Incentives Total                                                                                             | 5.25                               |                                         |                                   | 2.50                                 |
| Maximum total                                                                                                | combined incentive                 | credit allowed is 10 points.            | Incentives Awarded                | 2.50                                 |
| *Performance calculation descriptions can be found in the FY 2019 RBWO PBP Measurements and Standards Guide. |                                    |                                         |                                   |                                      |