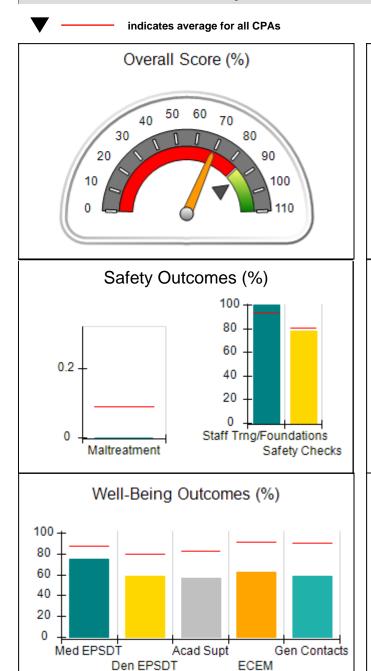

# Performance-Based Placement Measures RBWO Provider GA+SCORECARD - CPA

| Provider/Program Name: A                     | ll God's Child                     | ren - (861) - CPA                       | <b>\</b>                          |                                      |
|----------------------------------------------|------------------------------------|-----------------------------------------|-----------------------------------|--------------------------------------|
| 1671 Meriweather Dr., Watkinsville, GA 30677 |                                    | Quarterly Sco                           | Current Quarter<br>Score (Grade)  |                                      |
| Phone: 706-316-2421                          |                                    | Q1: 88.72 (B+)                          | Q2: (N/A)                         | 88.72%                               |
| Vendor ID# 35219                             |                                    | Q3: (N/A)                               | Q4: (N/A)                         | (B+)                                 |
| # New Foster Homes During Quarter: 0         |                                    | # Children in Care During<br>Quarter: 4 | # Placements During<br>Quarter: 4 | # Children in Care On<br>Last Day: 4 |
|                                              | Avg<br>Performance All<br>CPAs (%) | Provider<br>Performance (%)*            | Possible Points<br>(Weight)       | Provider Points<br>Earned            |
| OPM Monitoring Reviews                       |                                    |                                         |                                   |                                      |
| Annual Comprehensive Reviews                 | 83%                                | 91%                                     | 25                                | 22.82                                |
| Safety Reviews                               | 87%                                | 100%                                    | 15                                | 15.00                                |
| Monitoring Sub-Tota                          |                                    |                                         | 40                                | 37.82                                |
| CPA Safety Outcomes                          |                                    |                                         |                                   |                                      |
| Incidence of Maltreatment                    | 0.09%                              | No Substantiated<br>Reports             | 10                                | 10.00                                |
| Staff Training                               | 93%                                | 100%                                    | 5                                 | 5.00                                 |
| Staff Safety Checks                          | 81%                                | 33%                                     | 5                                 | 1.65                                 |
| Safety Sub-Tota                              |                                    |                                         | 20                                | 16.65                                |
| CPA Permanency Outcomes                      |                                    |                                         |                                   |                                      |
| Placement Stability                          | 91%                                | 100%                                    | 15                                | 15.00                                |
| Permanency Sub-Tota                          |                                    |                                         | 15                                | 15.00                                |
| CPA Well-Being Outcomes                      |                                    |                                         |                                   |                                      |
| EPSDT Medical Visits                         | 87%                                | 50%                                     | 4                                 | 2.00                                 |
| EPSDT Dental Visits                          | 79%                                | 0%                                      | 4                                 | 0.00                                 |
| Academic Supports                            | 82%                                | 25%                                     | 3                                 | 0.75                                 |
| Provider ECEM Visits                         | 91%                                | 100%                                    | 7                                 | 7.00                                 |
| Provider General Contacts                    | 90%                                | 100%                                    | 7                                 | 7.00                                 |
| Placements with Siblings                     | 70%                                | 100%                                    | Not Scored                        | Not Scored                           |
| Placements within Legal County               | 15%                                | Not Eligible                            | Not Scored                        | Not Scored                           |
| Well-Being Sub-Tota                          |                                    |                                         | 25                                | 16.75                                |
| *Performance calculation descriptions can be | e found in the FY 20°              | 19 RBWO PBP Measureme                   | ents and Standards Guide          |                                      |