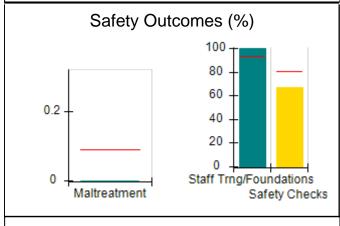

# Performance-Based Placement Measures RBWO Provider GA+SCORECARD - CPA

| Provider/Program Name: A                     | ll God's Child                     | ren - (861) - CPA                       | <b>\</b>                          |                                      |
|----------------------------------------------|------------------------------------|-----------------------------------------|-----------------------------------|--------------------------------------|
| 1671 Meriweather Dr., Watkinsville, GA 30677 |                                    | Quarterly Sco                           | Current Quarter<br>Score (Grade)  |                                      |
| Phone: 706-316-2421                          |                                    | Q1: 88.72 (B+)                          | Q2: (N/A)                         | 88.72%                               |
| Vendor ID# 35219                             |                                    | Q3: (N/A)                               | Q4: (N/A)                         | (B+)                                 |
| # New Foster Homes During Quarter: 0         |                                    | # Children in Care During<br>Quarter: 4 | # Placements During<br>Quarter: 4 | # Children in Care On<br>Last Day: 4 |
|                                              | Avg<br>Performance All<br>CPAs (%) | Provider<br>Performance (%)*            | Possible Points<br>(Weight)       | Provider Points<br>Earned            |
| OPM Monitoring Reviews                       |                                    |                                         |                                   |                                      |
| Annual Comprehensive Reviews                 | 83%                                | 91%                                     | 25                                | 22.82                                |
| Safety Reviews                               | 87%                                | 100%                                    | 15                                | 15.00                                |
| Monitoring Sub-Tota                          |                                    |                                         | 40                                | 37.82                                |
| CPA Safety Outcomes                          |                                    |                                         |                                   |                                      |
| Incidence of Maltreatment                    | 0.09%                              | No Substantiated<br>Reports             | 10                                | 10.00                                |
| Staff Training                               | 93%                                | 100%                                    | 5                                 | 5.00                                 |
| Staff Safety Checks                          | 81%                                | 33%                                     | 5                                 | 1.65                                 |
| Safety Sub-Tota                              |                                    |                                         | 20                                | 16.65                                |
| CPA Permanency Outcomes                      |                                    |                                         |                                   |                                      |
| Placement Stability                          | 91%                                | 100%                                    | 15                                | 15.00                                |
| Permanency Sub-Tota                          |                                    |                                         | 15                                | 15.00                                |
| CPA Well-Being Outcomes                      |                                    |                                         |                                   |                                      |
| EPSDT Medical Visits                         | 87%                                | 50%                                     | 4                                 | 2.00                                 |
| EPSDT Dental Visits                          | 79%                                | 0%                                      | 4                                 | 0.00                                 |
| Academic Supports                            | 82%                                | 25%                                     | 3                                 | 0.75                                 |
| Provider ECEM Visits                         | 91%                                | 100%                                    | 7                                 | 7.00                                 |
| Provider General Contacts                    | 90%                                | 100%                                    | 7                                 | 7.00                                 |
| Placements with Siblings                     | 70%                                | 100%                                    | Not Scored                        | Not Scored                           |
| Placements within Legal County               | 15%                                | Not Eligible                            | Not Scored                        | Not Scored                           |
| Well-Being Sub-Tota                          |                                    |                                         | 25                                | 16.75                                |
| *Performance calculation descriptions can be | e found in the FY 20°              | 19 RBWO PBP Measureme                   | ents and Standards Guide          |                                      |