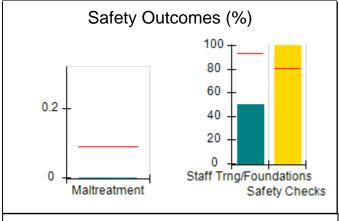

# Performance-Based Placement Measures RBWO Provider GA+SCORECARD - CPA

| Provider/Program Name: A                     | ll God's Child                     | ren - (861) - CPA                       | <b>\</b>                          |                                      |
|----------------------------------------------|------------------------------------|-----------------------------------------|-----------------------------------|--------------------------------------|
| 1671 Meriweather Dr., Watkinsville, GA 30677 |                                    | Quarterly Sco                           | Current Quarter<br>Score (Grade)  |                                      |
| Phone: 706-316-2421                          |                                    | Q1: 88.72 (B+)                          | Q2: (N/A)                         | 88.72%                               |
| Vendor ID# 35219                             |                                    | Q3: (N/A)                               | Q4: (N/A)                         | (B+)                                 |
| # New Foster Homes During Quarter: 0         |                                    | # Children in Care During<br>Quarter: 4 | # Placements During<br>Quarter: 4 | # Children in Care On<br>Last Day: 4 |
|                                              | Avg<br>Performance All<br>CPAs (%) | Provider<br>Performance (%)*            | Possible Points<br>(Weight)       | Provider Points<br>Earned            |
| OPM Monitoring Reviews                       |                                    |                                         |                                   |                                      |
| Annual Comprehensive Reviews                 | 83%                                | 91%                                     | 25                                | 22.82                                |
| Safety Reviews                               | 87%                                | 100%                                    | 15                                | 15.00                                |
| Monitoring Sub-Tota                          |                                    |                                         | 40                                | 37.82                                |
| CPA Safety Outcomes                          |                                    |                                         |                                   |                                      |
| Incidence of Maltreatment                    | 0.09%                              | No Substantiated<br>Reports             | 10                                | 10.00                                |
| Staff Training                               | 93%                                | 100%                                    | 5                                 | 5.00                                 |
| Staff Safety Checks                          | 81%                                | 33%                                     | 5                                 | 1.65                                 |
| Safety Sub-Tota                              |                                    |                                         | 20                                | 16.65                                |
| CPA Permanency Outcomes                      |                                    |                                         |                                   |                                      |
| Placement Stability                          | 91%                                | 100%                                    | 15                                | 15.00                                |
| Permanency Sub-Tota                          |                                    |                                         | 15                                | 15.00                                |
| CPA Well-Being Outcomes                      |                                    |                                         |                                   |                                      |
| EPSDT Medical Visits                         | 87%                                | 50%                                     | 4                                 | 2.00                                 |
| EPSDT Dental Visits                          | 79%                                | 0%                                      | 4                                 | 0.00                                 |
| Academic Supports                            | 82%                                | 25%                                     | 3                                 | 0.75                                 |
| Provider ECEM Visits                         | 91%                                | 100%                                    | 7                                 | 7.00                                 |
| Provider General Contacts                    | 90%                                | 100%                                    | 7                                 | 7.00                                 |
| Placements with Siblings                     | 70%                                | 100%                                    | Not Scored                        | Not Scored                           |
| Placements within Legal County               | 15%                                | Not Eligible                            | Not Scored                        | Not Scored                           |
| Well-Being Sub-Tota                          |                                    |                                         | 25                                | 16.75                                |
| *Performance calculation descriptions can be | e found in the FY 20°              | 19 RBWO PBP Measureme                   | ents and Standards Guide          |                                      |