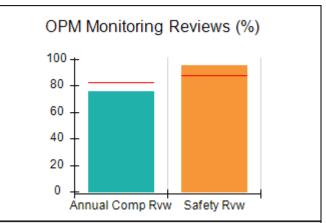

# Performance-Based Placement Measures RBWO Provider GA+SCORECARD - CPA

| Provider/Program Name: A                     | ll God's Child                     | ren - (861) - CPA                       | <b>\</b>                          |                                      |
|----------------------------------------------|------------------------------------|-----------------------------------------|-----------------------------------|--------------------------------------|
| 1671 Meriweather Dr., Watkinsville, GA 30677 |                                    | Quarterly Sco                           | Current Quarter<br>Score (Grade)  |                                      |
| Phone: 706-316-2421                          |                                    | Q1: 88.72 (B+)                          | Q2: (N/A)                         | 88.72%                               |
| Vendor ID# 35219                             |                                    | Q3: (N/A)                               | Q4: (N/A)                         | (B+)                                 |
| # New Foster Homes During Quarter: 0         |                                    | # Children in Care During<br>Quarter: 4 | # Placements During<br>Quarter: 4 | # Children in Care On<br>Last Day: 4 |
|                                              | Avg<br>Performance All<br>CPAs (%) | Provider<br>Performance (%)*            | Possible Points<br>(Weight)       | Provider Points<br>Earned            |
| OPM Monitoring Reviews                       |                                    |                                         |                                   |                                      |
| Annual Comprehensive Reviews                 | 83%                                | 91%                                     | 25                                | 22.82                                |
| Safety Reviews                               | 87%                                | 100%                                    | 15                                | 15.00                                |
| Monitoring Sub-Tota                          |                                    |                                         | 40                                | 37.82                                |
| CPA Safety Outcomes                          |                                    |                                         |                                   |                                      |
| Incidence of Maltreatment                    | 0.09%                              | No Substantiated<br>Reports             | 10                                | 10.00                                |
| Staff Training                               | 93%                                | 100%                                    | 5                                 | 5.00                                 |
| Staff Safety Checks                          | 81%                                | 33%                                     | 5                                 | 1.65                                 |
| Safety Sub-Tota                              |                                    |                                         | 20                                | 16.65                                |
| CPA Permanency Outcomes                      |                                    |                                         |                                   |                                      |
| Placement Stability                          | 91%                                | 100%                                    | 15                                | 15.00                                |
| Permanency Sub-Tota                          |                                    |                                         | 15                                | 15.00                                |
| CPA Well-Being Outcomes                      |                                    |                                         |                                   |                                      |
| EPSDT Medical Visits                         | 87%                                | 50%                                     | 4                                 | 2.00                                 |
| EPSDT Dental Visits                          | 79%                                | 0%                                      | 4                                 | 0.00                                 |
| Academic Supports                            | 82%                                | 25%                                     | 3                                 | 0.75                                 |
| Provider ECEM Visits                         | 91%                                | 100%                                    | 7                                 | 7.00                                 |
| Provider General Contacts                    | 90%                                | 100%                                    | 7                                 | 7.00                                 |
| Placements with Siblings                     | 70%                                | 100%                                    | Not Scored                        | Not Scored                           |
| Placements within Legal County               | 15%                                | Not Eligible                            | Not Scored                        | Not Scored                           |
| Well-Being Sub-Tota                          |                                    |                                         | 25                                | 16.75                                |
| *Performance calculation descriptions can be | e found in the FY 20°              | 19 RBWO PBP Measureme                   | ents and Standards Guide          |                                      |