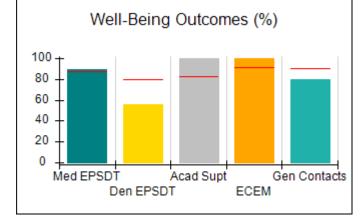

# Performance-Based Placement Measures RBWO Provider GA+SCORECARD - CPA

| Provider/Program Name: A                     | ll God's Child                     | ren - (861) - CPA                       | <b>\</b>                          |                                      |
|----------------------------------------------|------------------------------------|-----------------------------------------|-----------------------------------|--------------------------------------|
| 1671 Meriweather Dr., Watkinsville, GA 30677 |                                    | Quarterly Sco                           | Current Quarter<br>Score (Grade)  |                                      |
| Phone: 706-316-2421                          |                                    | Q1: 88.72 (B+)                          | Q2: (N/A)                         | 88.72%                               |
| Vendor ID# 35219                             |                                    | Q3: (N/A)                               | Q4: (N/A)                         | (B+)                                 |
| # New Foster Homes During Quarter: 0         |                                    | # Children in Care During<br>Quarter: 4 | # Placements During<br>Quarter: 4 | # Children in Care On<br>Last Day: 4 |
|                                              | Avg<br>Performance All<br>CPAs (%) | Provider<br>Performance (%)*            | Possible Points<br>(Weight)       | Provider Points<br>Earned            |
| OPM Monitoring Reviews                       |                                    |                                         |                                   |                                      |
| Annual Comprehensive Reviews                 | 83%                                | 91%                                     | 25                                | 22.82                                |
| Safety Reviews                               | 87%                                | 100%                                    | 15                                | 15.00                                |
| Monitoring Sub-Tota                          |                                    |                                         | 40                                | 37.82                                |
| CPA Safety Outcomes                          |                                    |                                         |                                   |                                      |
| Incidence of Maltreatment                    | 0.09%                              | No Substantiated<br>Reports             | 10                                | 10.00                                |
| Staff Training                               | 93%                                | 100%                                    | 5                                 | 5.00                                 |
| Staff Safety Checks                          | 81%                                | 33%                                     | 5                                 | 1.65                                 |
| Safety Sub-Tota                              |                                    |                                         | 20                                | 16.65                                |
| CPA Permanency Outcomes                      |                                    |                                         |                                   |                                      |
| Placement Stability                          | 91%                                | 100%                                    | 15                                | 15.00                                |
| Permanency Sub-Tota                          |                                    |                                         | 15                                | 15.00                                |
| CPA Well-Being Outcomes                      |                                    |                                         |                                   |                                      |
| EPSDT Medical Visits                         | 87%                                | 50%                                     | 4                                 | 2.00                                 |
| EPSDT Dental Visits                          | 79%                                | 0%                                      | 4                                 | 0.00                                 |
| Academic Supports                            | 82%                                | 25%                                     | 3                                 | 0.75                                 |
| Provider ECEM Visits                         | 91%                                | 100%                                    | 7                                 | 7.00                                 |
| Provider General Contacts                    | 90%                                | 100%                                    | 7                                 | 7.00                                 |
| Placements with Siblings                     | 70%                                | 100%                                    | Not Scored                        | Not Scored                           |
| Placements within Legal County               | 15%                                | Not Eligible                            | Not Scored                        | Not Scored                           |
| Well-Being Sub-Tota                          |                                    |                                         | 25                                | 16.75                                |
| *Performance calculation descriptions can be | e found in the FY 20°              | 19 RBWO PBP Measureme                   | ents and Standards Guide          |                                      |