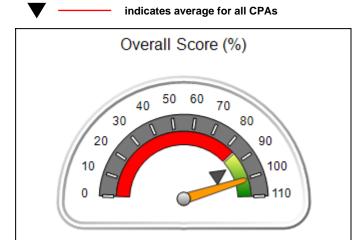

# Performance-Based Placement Measures RBWO Provider GA+SCORECARD - CPA

| Provider/Program Name: A                     | ll God's Child                     | ren - (861) - CPA                       | <b>\</b>                          |                                      |
|----------------------------------------------|------------------------------------|-----------------------------------------|-----------------------------------|--------------------------------------|
| 1671 Meriweather Dr., Watkinsville, GA 30677 |                                    | Quarterly Sco                           | Current Quarter<br>Score (Grade)  |                                      |
| Phone: 706-316-2421                          |                                    | Q1: 88.72 (B+)                          | Q2: (N/A)                         | 88.72%                               |
| Vendor ID# 35219                             |                                    | Q3: (N/A)                               | Q4: (N/A)                         | (B+)                                 |
| # New Foster Homes During Quarter: 0         |                                    | # Children in Care During<br>Quarter: 4 | # Placements During<br>Quarter: 4 | # Children in Care On<br>Last Day: 4 |
|                                              | Avg<br>Performance All<br>CPAs (%) | Provider<br>Performance (%)*            | Possible Points<br>(Weight)       | Provider Points<br>Earned            |
| OPM Monitoring Reviews                       |                                    |                                         |                                   |                                      |
| Annual Comprehensive Reviews                 | 83%                                | 91%                                     | 25                                | 22.82                                |
| Safety Reviews                               | 87%                                | 100%                                    | 15                                | 15.00                                |
| Monitoring Sub-Tota                          |                                    |                                         | 40                                | 37.82                                |
| CPA Safety Outcomes                          |                                    |                                         |                                   |                                      |
| Incidence of Maltreatment                    | 0.09%                              | No Substantiated<br>Reports             | 10                                | 10.00                                |
| Staff Training                               | 93%                                | 100%                                    | 5                                 | 5.00                                 |
| Staff Safety Checks                          | 81%                                | 33%                                     | 5                                 | 1.65                                 |
| Safety Sub-Tota                              |                                    |                                         | 20                                | 16.65                                |
| CPA Permanency Outcomes                      |                                    |                                         |                                   |                                      |
| Placement Stability                          | 91%                                | 100%                                    | 15                                | 15.00                                |
| Permanency Sub-Tota                          |                                    |                                         | 15                                | 15.00                                |
| CPA Well-Being Outcomes                      |                                    |                                         |                                   |                                      |
| EPSDT Medical Visits                         | 87%                                | 50%                                     | 4                                 | 2.00                                 |
| EPSDT Dental Visits                          | 79%                                | 0%                                      | 4                                 | 0.00                                 |
| Academic Supports                            | 82%                                | 25%                                     | 3                                 | 0.75                                 |
| Provider ECEM Visits                         | 91%                                | 100%                                    | 7                                 | 7.00                                 |
| Provider General Contacts                    | 90%                                | 100%                                    | 7                                 | 7.00                                 |
| Placements with Siblings                     | 70%                                | 100%                                    | Not Scored                        | Not Scored                           |
| Placements within Legal County               | 15%                                | Not Eligible                            | Not Scored                        | Not Scored                           |
| Well-Being Sub-Tota                          |                                    |                                         | 25                                | 16.75                                |
| *Performance calculation descriptions can be | e found in the FY 20°              | 19 RBWO PBP Measureme                   | ents and Standards Guide          |                                      |

| Monitoring & Outcomes: Possible Points = 100 | es: Possible Points = 100 Points Earned: 86.22 |          |
|----------------------------------------------|------------------------------------------------|----------|
| Score Before Incentives Credit               |                                                | 86.22%   |
| Incentives Awarded                           |                                                | 2.50 pts |
| PBP Verification                             |                                                | N/A pts  |
| Total Score                                  |                                                | 88.72%   |