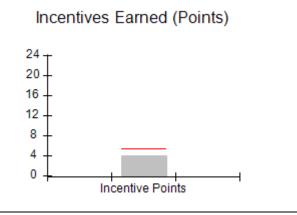

### Provider/Program Name: All God's Children - (861) - CPA

| # New Foster Homes During Quarter: 0                                                                         |                                    | # Children in Care During<br>Quarter: 4 | # Placements During<br>Quarter: 4 | # Children in Care On<br>Last Day: 4 |
|--------------------------------------------------------------------------------------------------------------|------------------------------------|-----------------------------------------|-----------------------------------|--------------------------------------|
| CPA Incentive Credits                                                                                        | Avg<br>Performance All<br>CPAs (%) | Provider<br>Performance (%)*            | Possible Points<br>(Weight)       | Provider Points<br>Earned            |
| Early EPSDT Medical Visits                                                                                   |                                    | Not Eligible                            | 2                                 |                                      |
| Early EPSDT Dental Visits                                                                                    |                                    | 0%                                      | 2                                 | 0.00                                 |
| Permanency Contacts                                                                                          |                                    | 0%                                      | 5                                 | 0.00                                 |
| Additional Academic Supports                                                                                 |                                    | 25%                                     | 2                                 | 0.50                                 |
| HS Grad/GED/Prof or Trade<br>Certificate/College                                                             |                                    | N/A                                     | 10/5/5/1                          |                                      |
| EYSS Agreement                                                                                               |                                    | Not Eligible                            | 5                                 |                                      |
| Community Connections                                                                                        |                                    | 0%                                      | 4                                 | 0.00                                 |
| Foster Hm Retention Rate (threshold = 90)                                                                    |                                    | 100%                                    | 2                                 | 2.00                                 |
| Foster Hm Recruitment (threshold = 100)                                                                      |                                    | 0%                                      | 2                                 | 0.00                                 |
| Active Agency Accreditation                                                                                  |                                    | 0%                                      | 4                                 | 0.00                                 |
| Staff Clinical Licensure                                                                                     |                                    | 0%                                      | 5                                 | 0.00                                 |
| Incentives Total                                                                                             | 5.25                               |                                         |                                   | 2.50                                 |
| Maximum total                                                                                                | combined incentive                 | credit allowed is 10 points.            | Incentives Awarded                | 2.50                                 |
| *Performance calculation descriptions can be found in the FY 2019 RBWO PBP Measurements and Standards Guide. |                                    |                                         |                                   |                                      |