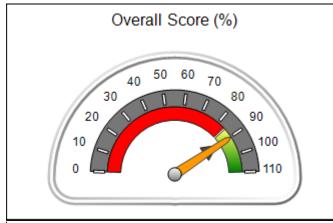

| Monitoring & Outcomes: Possible Points = 100 | es: Possible Points = 100 Points Earned: 86.22 |          |
|----------------------------------------------|------------------------------------------------|----------|
| Score Before Incentives Credit               |                                                | 86.22%   |
| Incentives Awarded                           |                                                | 2.50 pts |
| PBP Verification                             |                                                | N/A pts  |
| Total Score                                  |                                                | 88.72%   |