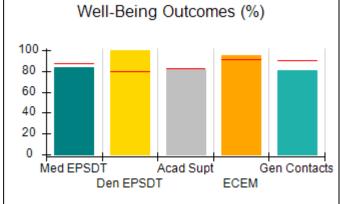

# Performance-Based Placement Measures RBWO Provider GA+SCORECARD - CPA

| Provider/Program Name: A                     | ll God's Child                     | ren - (861) - CPA                       | <b>\</b>                          |                                      |
|----------------------------------------------|------------------------------------|-----------------------------------------|-----------------------------------|--------------------------------------|
| 1671 Meriweather Dr., Watkinsville, GA 30677 |                                    | Quarterly Sco                           | Current Quarter<br>Score (Grade)  |                                      |
| Phone: 706-316-2421                          |                                    | Q1: 88.72 (B+)                          | Q2: (N/A)                         | 88.72%                               |
| Vendor ID# 35219                             |                                    | Q3: (N/A)                               | Q4: (N/A)                         | (B+)                                 |
| # New Foster Homes During Quarter: 0         |                                    | # Children in Care During<br>Quarter: 4 | # Placements During<br>Quarter: 4 | # Children in Care On<br>Last Day: 4 |
|                                              | Avg<br>Performance All<br>CPAs (%) | Provider<br>Performance (%)*            | Possible Points<br>(Weight)       | Provider Points<br>Earned            |
| OPM Monitoring Reviews                       |                                    |                                         |                                   |                                      |
| Annual Comprehensive Reviews                 | 83%                                | 91%                                     | 25                                | 22.82                                |
| Safety Reviews                               | 87%                                | 100%                                    | 15                                | 15.00                                |
| Monitoring Sub-Tota                          |                                    |                                         | 40                                | 37.82                                |
| CPA Safety Outcomes                          |                                    |                                         |                                   |                                      |
| Incidence of Maltreatment                    | 0.09%                              | No Substantiated<br>Reports             | 10                                | 10.00                                |
| Staff Training                               | 93%                                | 100%                                    | 5                                 | 5.00                                 |
| Staff Safety Checks                          | 81%                                | 33%                                     | 5                                 | 1.65                                 |
| Safety Sub-Tota                              |                                    |                                         | 20                                | 16.65                                |
| CPA Permanency Outcomes                      |                                    |                                         |                                   |                                      |
| Placement Stability                          | 91%                                | 100%                                    | 15                                | 15.00                                |
| Permanency Sub-Tota                          |                                    |                                         | 15                                | 15.00                                |
| CPA Well-Being Outcomes                      |                                    |                                         |                                   |                                      |
| EPSDT Medical Visits                         | 87%                                | 50%                                     | 4                                 | 2.00                                 |
| EPSDT Dental Visits                          | 79%                                | 0%                                      | 4                                 | 0.00                                 |
| Academic Supports                            | 82%                                | 25%                                     | 3                                 | 0.75                                 |
| Provider ECEM Visits                         | 91%                                | 100%                                    | 7                                 | 7.00                                 |
| Provider General Contacts                    | 90%                                | 100%                                    | 7                                 | 7.00                                 |
| Placements with Siblings                     | 70%                                | 100%                                    | Not Scored                        | Not Scored                           |
| Placements within Legal County               | 15%                                | Not Eligible                            | Not Scored                        | Not Scored                           |
| Well-Being Sub-Tota                          |                                    |                                         | 25                                | 16.75                                |
| *Performance calculation descriptions can be | e found in the FY 20°              | 19 RBWO PBP Measureme                   | ents and Standards Guide          |                                      |