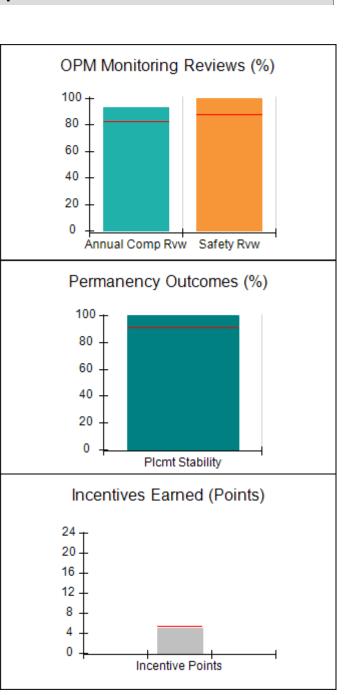

# Performance-Based Placement Measures RBWO Provider GA+SCORECARD - CPA

| Provider/Program Name: A                                    | LR Family Se                       | rvices, Inc (51                         | 40) - CPA                         |                                      |
|-------------------------------------------------------------|------------------------------------|-----------------------------------------|-----------------------------------|--------------------------------------|
| 1518 Airport Road, Hinesville, GA 31313 Phone: 912-559-5536 |                                    | Quarterly Sco                           | Current Quarter<br>Score (Grade)  |                                      |
|                                                             |                                    | Q1: 92.12 (A-)                          | Q2: (N/A)                         | 92.12%                               |
| Vendor ID# 114739                                           |                                    | Q3: (N/A)                               | Q4: (N/A)                         | (A-)                                 |
| # New Foster Homes During Quarter: 1                        |                                    | # Children in Care During<br>Quarter: 8 | # Placements During<br>Quarter: 8 | # Children in Care On<br>Last Day: 7 |
|                                                             | Avg<br>Performance All<br>CPAs (%) | Provider<br>Performance (%)*            | Possible Points<br>(Weight)       | Provider Points<br>Earned            |
| OPM Monitoring Reviews                                      |                                    |                                         |                                   |                                      |
| Annual Comprehensive Reviews                                | 83%                                | 76%                                     | 25                                | 19.04                                |
| Safety Reviews                                              | 87%                                | 100%                                    | 15                                | 15.00                                |
| Monitoring Sub-Tota                                         |                                    |                                         | 40                                | 34.04                                |
| CPA Safety Outcomes                                         |                                    |                                         |                                   |                                      |
| Incidence of Maltreatment                                   | 0.09%                              | No Substantiated<br>Reports             | 10                                | 10.00                                |
| Staff Training                                              | 93%                                | 100%                                    | 5                                 | 5.00                                 |
| Staff Safety Checks                                         | 81%                                | 50%                                     | 5                                 | 2.50                                 |
| Safety Sub-Tota                                             |                                    |                                         | 20                                | 17.50                                |
| CPA Permanency Outcomes                                     |                                    |                                         |                                   |                                      |
| Placement Stability                                         | 91%                                | 88%                                     | 15                                | 13.20                                |
| Permanency Sub-Tota                                         |                                    |                                         | 15                                | 13.20                                |
| CPA Well-Being Outcomes                                     |                                    |                                         |                                   |                                      |
| EPSDT Medical Visits                                        | 87%                                | 83%                                     | 4                                 | 3.32                                 |
| EPSDT Dental Visits                                         | 79%                                | 100%                                    | 4                                 | 4.00                                 |
| Academic Supports                                           | 82%                                | 82%                                     | 3                                 | 2.46                                 |
| Provider ECEM Visits                                        | 91%                                | 95%                                     | 7                                 | 6.65                                 |
| Provider General Contacts                                   | 90%                                | 81%                                     | 7                                 | 5.67                                 |
| Placements with Siblings                                    | 70%                                | 0%                                      | Not Scored                        | Not Scored                           |
| Placements within Legal County                              | 15%                                | 0%                                      | Not Scored                        | Not Scored                           |
| Well-Being Sub-Tota                                         |                                    |                                         | 25                                | 22.10                                |
| *Performance calculation descriptions can be                | e found in the FY 201              | 19 RBWO PBP Measureme                   | ents and Standards Guide          |                                      |

| Monitoring & Outcomes: Possible Points = 100 | es: Possible Points = 100 Points Earned: 86.84 |          |
|----------------------------------------------|------------------------------------------------|----------|
| Score Before Incentives Credit               |                                                | 86.84%   |
| Incentives Awarded                           |                                                | 5.28 pts |
| PBP Verification                             |                                                | N/A pts  |
|                                              | Total Score                                    | 92.12%   |

### Provider/Program Name: ALR Family Services, Inc. - (5140) - CPA

| # New Foster Homes During Quarter: 1                                                                         |                                    | # Children in Care During<br>Quarter: 8 | # Placements During<br>Quarter: 8 | # Children in Care On<br>Last Day: 7 |
|--------------------------------------------------------------------------------------------------------------|------------------------------------|-----------------------------------------|-----------------------------------|--------------------------------------|
| CPA Incentive Credits                                                                                        | Avg<br>Performance All<br>CPAs (%) | Provider<br>Performance (%)*            | Possible Points<br>(Weight)       | Provider Points<br>Earned            |
| Early EPSDT Medical Visits                                                                                   |                                    | Not Eligible                            | 2                                 |                                      |
| Early EPSDT Dental Visits                                                                                    |                                    | 100%                                    | 2                                 | 2.00                                 |
| Permanency Contacts                                                                                          |                                    | 0%                                      | 5                                 | 0.00                                 |
| Additional Academic Supports                                                                                 |                                    | 64%                                     | 2                                 | 1.28                                 |
| HS Grad/GED/Prof or Trade<br>Certificate/College                                                             |                                    | N/A                                     | 10/5/5/1                          |                                      |
| EYSS Agreement                                                                                               |                                    | Not Eligible                            | 5                                 |                                      |
| Community Connections                                                                                        |                                    | 0%                                      | 4                                 | 0.00                                 |
| Foster Hm Retention Rate (threshold = 90)                                                                    |                                    | 75%                                     | 2                                 | 0.00                                 |
| Foster Hm Recruitment (threshold = 100)                                                                      |                                    | 100%                                    | 2                                 | 2.00                                 |
| Active Agency Accreditation                                                                                  |                                    | 0%                                      | 4                                 | 0.00                                 |
| Staff Clinical Licensure                                                                                     |                                    | 0%                                      | 5                                 | 0.00                                 |
| Incentives Total                                                                                             | 5.25                               |                                         |                                   | 5.28                                 |
| Maximum total                                                                                                | combined incentive                 | credit allowed is 10 points.            | Incentives Awarded                | 5.28                                 |
| *Performance calculation descriptions can be found in the FY 2019 RBWO PBP Measurements and Standards Guide. |                                    |                                         |                                   |                                      |