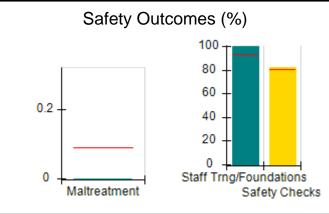

# Performance-Based Placement Measures RBWO Provider GA+SCORECARD - CPA

| Provider/Program Name: A                     | ll God's Child                     | ren - (861) - CPA                       | <b>\</b>                          |                                      |
|----------------------------------------------|------------------------------------|-----------------------------------------|-----------------------------------|--------------------------------------|
| 1671 Meriweather Dr., Watkinsville, GA 30677 |                                    | Quarterly Sco                           | Current Quarter<br>Score (Grade)  |                                      |
| Phone: 706-316-2421                          |                                    | Q1: 88.72 (B+)                          | Q2: (N/A)                         | 88.72%                               |
| Vendor ID# 35219                             |                                    | Q3: (N/A)                               | Q4: (N/A)                         | (B+)                                 |
| # New Foster Homes During Quarter: 0         |                                    | # Children in Care During<br>Quarter: 4 | # Placements During<br>Quarter: 4 | # Children in Care On<br>Last Day: 4 |
|                                              | Avg<br>Performance All<br>CPAs (%) | Provider<br>Performance (%)*            | Possible Points<br>(Weight)       | Provider Points<br>Earned            |
| OPM Monitoring Reviews                       |                                    |                                         |                                   |                                      |
| Annual Comprehensive Reviews                 | 83%                                | 91%                                     | 25                                | 22.82                                |
| Safety Reviews                               | 87%                                | 100%                                    | 15                                | 15.00                                |
| Monitoring Sub-Tota                          |                                    |                                         | 40                                | 37.82                                |
| CPA Safety Outcomes                          |                                    |                                         |                                   |                                      |
| Incidence of Maltreatment                    | 0.09%                              | No Substantiated<br>Reports             | 10                                | 10.00                                |
| Staff Training                               | 93%                                | 100%                                    | 5                                 | 5.00                                 |
| Staff Safety Checks                          | 81%                                | 33%                                     | 5                                 | 1.65                                 |
| Safety Sub-Tota                              |                                    |                                         | 20                                | 16.65                                |
| CPA Permanency Outcomes                      |                                    |                                         |                                   |                                      |
| Placement Stability                          | 91%                                | 100%                                    | 15                                | 15.00                                |
| Permanency Sub-Tota                          |                                    |                                         | 15                                | 15.00                                |
| CPA Well-Being Outcomes                      |                                    |                                         |                                   |                                      |
| EPSDT Medical Visits                         | 87%                                | 50%                                     | 4                                 | 2.00                                 |
| EPSDT Dental Visits                          | 79%                                | 0%                                      | 4                                 | 0.00                                 |
| Academic Supports                            | 82%                                | 25%                                     | 3                                 | 0.75                                 |
| Provider ECEM Visits                         | 91%                                | 100%                                    | 7                                 | 7.00                                 |
| Provider General Contacts                    | 90%                                | 100%                                    | 7                                 | 7.00                                 |
| Placements with Siblings                     | 70%                                | 100%                                    | Not Scored                        | Not Scored                           |
| Placements within Legal County               | 15%                                | Not Eligible                            | Not Scored                        | Not Scored                           |
| Well-Being Sub-Tota                          |                                    |                                         | 25                                | 16.75                                |
| *Performance calculation descriptions can be | e found in the FY 20°              | 19 RBWO PBP Measureme                   | ents and Standards Guide          |                                      |