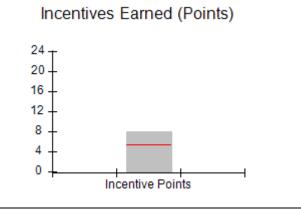

### Provider/Program Name: All God's Children - (861) - CPA

| # New Foster Homes During Quarter: 0                                                                         |                                    | # Children in Care During<br>Quarter: 4 | # Placements During<br>Quarter: 4 | # Children in Care On<br>Last Day: 4 |
|--------------------------------------------------------------------------------------------------------------|------------------------------------|-----------------------------------------|-----------------------------------|--------------------------------------|
| CPA Incentive Credits                                                                                        | Avg<br>Performance All<br>CPAs (%) | Provider<br>Performance (%)*            | Possible Points<br>(Weight)       | Provider Points<br>Earned            |
| Early EPSDT Medical Visits                                                                                   |                                    | Not Eligible                            | 2                                 |                                      |
| Early EPSDT Dental Visits                                                                                    |                                    | 0%                                      | 2                                 | 0.00                                 |
| Permanency Contacts                                                                                          |                                    | 0%                                      | 5                                 | 0.00                                 |
| Additional Academic Supports                                                                                 |                                    | 25%                                     | 2                                 | 0.50                                 |
| HS Grad/GED/Prof or Trade<br>Certificate/College                                                             |                                    | N/A                                     | 10/5/5/1                          |                                      |
| EYSS Agreement                                                                                               |                                    | Not Eligible                            | 5                                 |                                      |
| Community Connections                                                                                        |                                    | 0%                                      | 4                                 | 0.00                                 |
| Foster Hm Retention Rate (threshold = 90)                                                                    |                                    | 100%                                    | 2                                 | 2.00                                 |
| Foster Hm Recruitment (threshold = 100)                                                                      |                                    | 0%                                      | 2                                 | 0.00                                 |
| Active Agency Accreditation                                                                                  |                                    | 0%                                      | 4                                 | 0.00                                 |
| Staff Clinical Licensure                                                                                     |                                    | 0%                                      | 5                                 | 0.00                                 |
| Incentives Total                                                                                             | 5.25                               |                                         |                                   | 2.50                                 |
| Maximum total                                                                                                | combined incentive                 | credit allowed is 10 points.            | Incentives Awarded                | 2.50                                 |
| *Performance calculation descriptions can be found in the FY 2019 RBWO PBP Measurements and Standards Guide. |                                    |                                         |                                   |                                      |