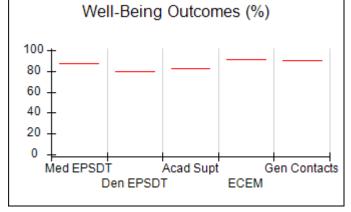

# Performance-Based Placement Measures RBWO Provider GA+SCORECARD - CPA

| Provider/Program Name: A                     | ll God's Child                     | ren - (861) - CPA                       | <b>\</b>                          |                                      |
|----------------------------------------------|------------------------------------|-----------------------------------------|-----------------------------------|--------------------------------------|
| 1671 Meriweather Dr., Watkinsville, GA 30677 |                                    | Quarterly Sco                           | Current Quarter<br>Score (Grade)  |                                      |
| Phone: 706-316-2421                          |                                    | Q1: 88.72 (B+)                          | Q2: (N/A)                         | 88.72%                               |
| Vendor ID# 35219                             |                                    | Q3: (N/A)                               | Q4: (N/A)                         | (B+)                                 |
| # New Foster Homes During Quarter: 0         |                                    | # Children in Care During<br>Quarter: 4 | # Placements During<br>Quarter: 4 | # Children in Care On<br>Last Day: 4 |
|                                              | Avg<br>Performance All<br>CPAs (%) | Provider<br>Performance (%)*            | Possible Points<br>(Weight)       | Provider Points<br>Earned            |
| OPM Monitoring Reviews                       |                                    |                                         |                                   |                                      |
| Annual Comprehensive Reviews                 | 83%                                | 91%                                     | 25                                | 22.82                                |
| Safety Reviews                               | 87%                                | 100%                                    | 15                                | 15.00                                |
| Monitoring Sub-Tota                          |                                    |                                         | 40                                | 37.82                                |
| CPA Safety Outcomes                          |                                    |                                         |                                   |                                      |
| Incidence of Maltreatment                    | 0.09%                              | No Substantiated<br>Reports             | 10                                | 10.00                                |
| Staff Training                               | 93%                                | 100%                                    | 5                                 | 5.00                                 |
| Staff Safety Checks                          | 81%                                | 33%                                     | 5                                 | 1.65                                 |
| Safety Sub-Tota                              |                                    |                                         | 20                                | 16.65                                |
| CPA Permanency Outcomes                      |                                    |                                         |                                   |                                      |
| Placement Stability                          | 91%                                | 100%                                    | 15                                | 15.00                                |
| Permanency Sub-Tota                          |                                    |                                         | 15                                | 15.00                                |
| CPA Well-Being Outcomes                      |                                    |                                         |                                   |                                      |
| EPSDT Medical Visits                         | 87%                                | 50%                                     | 4                                 | 2.00                                 |
| EPSDT Dental Visits                          | 79%                                | 0%                                      | 4                                 | 0.00                                 |
| Academic Supports                            | 82%                                | 25%                                     | 3                                 | 0.75                                 |
| Provider ECEM Visits                         | 91%                                | 100%                                    | 7                                 | 7.00                                 |
| Provider General Contacts                    | 90%                                | 100%                                    | 7                                 | 7.00                                 |
| Placements with Siblings                     | 70%                                | 100%                                    | Not Scored                        | Not Scored                           |
| Placements within Legal County               | 15%                                | Not Eligible                            | Not Scored                        | Not Scored                           |
| Well-Being Sub-Tota                          |                                    |                                         | 25                                | 16.75                                |
| *Performance calculation descriptions can be | e found in the FY 20°              | 19 RBWO PBP Measureme                   | ents and Standards Guide          |                                      |