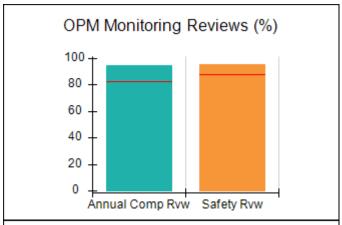

# Performance-Based Placement Measures RBWO Provider GA+SCORECARD - CPA

| Provider/Program Name: A                     | ll God's Child                     | ren - (861) - CPA                       | <b>\</b>                          |                                      |
|----------------------------------------------|------------------------------------|-----------------------------------------|-----------------------------------|--------------------------------------|
| 1671 Meriweather Dr., Watkinsville, GA 30677 |                                    | Quarterly Sco                           | Current Quarter<br>Score (Grade)  |                                      |
| Phone: 706-316-2421                          |                                    | Q1: 88.72 (B+)                          | Q2: (N/A)                         | 88.72%                               |
| Vendor ID# 35219                             |                                    | Q3: (N/A)                               | Q4: (N/A)                         | (B+)                                 |
| # New Foster Homes During Quarter: 0         |                                    | # Children in Care During<br>Quarter: 4 | # Placements During<br>Quarter: 4 | # Children in Care On<br>Last Day: 4 |
|                                              | Avg<br>Performance All<br>CPAs (%) | Provider<br>Performance (%)*            | Possible Points<br>(Weight)       | Provider Points<br>Earned            |
| OPM Monitoring Reviews                       |                                    |                                         |                                   |                                      |
| Annual Comprehensive Reviews                 | 83%                                | 91%                                     | 25                                | 22.82                                |
| Safety Reviews                               | 87%                                | 100%                                    | 15                                | 15.00                                |
| Monitoring Sub-Tota                          |                                    |                                         | 40                                | 37.82                                |
| CPA Safety Outcomes                          |                                    |                                         |                                   |                                      |
| Incidence of Maltreatment                    | 0.09%                              | No Substantiated<br>Reports             | 10                                | 10.00                                |
| Staff Training                               | 93%                                | 100%                                    | 5                                 | 5.00                                 |
| Staff Safety Checks                          | 81%                                | 33%                                     | 5                                 | 1.65                                 |
| Safety Sub-Tota                              |                                    |                                         | 20                                | 16.65                                |
| CPA Permanency Outcomes                      |                                    |                                         |                                   |                                      |
| Placement Stability                          | 91%                                | 100%                                    | 15                                | 15.00                                |
| Permanency Sub-Tota                          |                                    |                                         | 15                                | 15.00                                |
| CPA Well-Being Outcomes                      |                                    |                                         |                                   |                                      |
| EPSDT Medical Visits                         | 87%                                | 50%                                     | 4                                 | 2.00                                 |
| EPSDT Dental Visits                          | 79%                                | 0%                                      | 4                                 | 0.00                                 |
| Academic Supports                            | 82%                                | 25%                                     | 3                                 | 0.75                                 |
| Provider ECEM Visits                         | 91%                                | 100%                                    | 7                                 | 7.00                                 |
| Provider General Contacts                    | 90%                                | 100%                                    | 7                                 | 7.00                                 |
| Placements with Siblings                     | 70%                                | 100%                                    | Not Scored                        | Not Scored                           |
| Placements within Legal County               | 15%                                | Not Eligible                            | Not Scored                        | Not Scored                           |
| Well-Being Sub-Tota                          |                                    |                                         | 25                                | 16.75                                |
| *Performance calculation descriptions can be | e found in the FY 20°              | 19 RBWO PBP Measureme                   | ents and Standards Guide          |                                      |