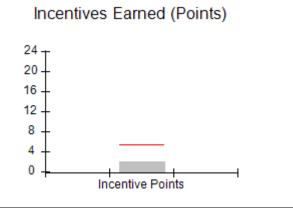

### Provider/Program Name: All God's Children - (861) - CPA

| # New Foster Homes During Quarter: 0                                                                         |                                    | # Children in Care During<br>Quarter: 4 | # Placements During<br>Quarter: 4 | # Children in Care On<br>Last Day: 4 |
|--------------------------------------------------------------------------------------------------------------|------------------------------------|-----------------------------------------|-----------------------------------|--------------------------------------|
| CPA Incentive Credits                                                                                        | Avg<br>Performance All<br>CPAs (%) | Provider<br>Performance (%)*            | Possible Points<br>(Weight)       | Provider Points<br>Earned            |
| Early EPSDT Medical Visits                                                                                   |                                    | Not Eligible                            | 2                                 |                                      |
| Early EPSDT Dental Visits                                                                                    |                                    | 0%                                      | 2                                 | 0.00                                 |
| Permanency Contacts                                                                                          |                                    | 0%                                      | 5                                 | 0.00                                 |
| Additional Academic Supports                                                                                 |                                    | 25%                                     | 2                                 | 0.50                                 |
| HS Grad/GED/Prof or Trade<br>Certificate/College                                                             |                                    | N/A                                     | 10/5/5/1                          |                                      |
| EYSS Agreement                                                                                               |                                    | Not Eligible                            | 5                                 |                                      |
| Community Connections                                                                                        |                                    | 0%                                      | 4                                 | 0.00                                 |
| Foster Hm Retention Rate (threshold = 90)                                                                    |                                    | 100%                                    | 2                                 | 2.00                                 |
| Foster Hm Recruitment (threshold = 100)                                                                      |                                    | 0%                                      | 2                                 | 0.00                                 |
| Active Agency Accreditation                                                                                  |                                    | 0%                                      | 4                                 | 0.00                                 |
| Staff Clinical Licensure                                                                                     |                                    | 0%                                      | 5                                 | 0.00                                 |
| Incentives Total                                                                                             | 5.25                               |                                         |                                   | 2.50                                 |
| Maximum total                                                                                                | combined incentive                 | credit allowed is 10 points.            | Incentives Awarded                | 2.50                                 |
| *Performance calculation descriptions can be found in the FY 2019 RBWO PBP Measurements and Standards Guide. |                                    |                                         |                                   |                                      |