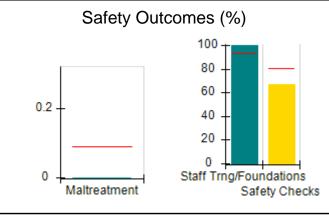

# Performance-Based Placement Measures RBWO Provider GA+SCORECARD - CPA

| Provider/Program Name: A                     | ll God's Child                     | ren - (861) - CPA                       | <b>\</b>                          |                                      |
|----------------------------------------------|------------------------------------|-----------------------------------------|-----------------------------------|--------------------------------------|
| 1671 Meriweather Dr., Watkinsville, GA 30677 |                                    | Quarterly Sco                           | Current Quarter<br>Score (Grade)  |                                      |
| Phone: 706-316-2421                          |                                    | Q1: 88.72 (B+)                          | Q2: (N/A)                         | 88.72%                               |
| Vendor ID# 35219                             |                                    | Q3: (N/A)                               | Q4: (N/A)                         | (B+)                                 |
| # New Foster Homes During Quarter: 0         |                                    | # Children in Care During<br>Quarter: 4 | # Placements During<br>Quarter: 4 | # Children in Care On<br>Last Day: 4 |
|                                              | Avg<br>Performance All<br>CPAs (%) | Provider<br>Performance (%)*            | Possible Points<br>(Weight)       | Provider Points<br>Earned            |
| OPM Monitoring Reviews                       |                                    |                                         |                                   |                                      |
| Annual Comprehensive Reviews                 | 83%                                | 91%                                     | 25                                | 22.82                                |
| Safety Reviews                               | 87%                                | 100%                                    | 15                                | 15.00                                |
| Monitoring Sub-Tota                          |                                    |                                         | 40                                | 37.82                                |
| CPA Safety Outcomes                          |                                    |                                         |                                   |                                      |
| Incidence of Maltreatment                    | 0.09%                              | No Substantiated<br>Reports             | 10                                | 10.00                                |
| Staff Training                               | 93%                                | 100%                                    | 5                                 | 5.00                                 |
| Staff Safety Checks                          | 81%                                | 33%                                     | 5                                 | 1.65                                 |
| Safety Sub-Tota                              |                                    |                                         | 20                                | 16.65                                |
| CPA Permanency Outcomes                      |                                    |                                         |                                   |                                      |
| Placement Stability                          | 91%                                | 100%                                    | 15                                | 15.00                                |
| Permanency Sub-Tota                          |                                    |                                         | 15                                | 15.00                                |
| CPA Well-Being Outcomes                      |                                    |                                         |                                   |                                      |
| EPSDT Medical Visits                         | 87%                                | 50%                                     | 4                                 | 2.00                                 |
| EPSDT Dental Visits                          | 79%                                | 0%                                      | 4                                 | 0.00                                 |
| Academic Supports                            | 82%                                | 25%                                     | 3                                 | 0.75                                 |
| Provider ECEM Visits                         | 91%                                | 100%                                    | 7                                 | 7.00                                 |
| Provider General Contacts                    | 90%                                | 100%                                    | 7                                 | 7.00                                 |
| Placements with Siblings                     | 70%                                | 100%                                    | Not Scored                        | Not Scored                           |
| Placements within Legal County               | 15%                                | Not Eligible                            | Not Scored                        | Not Scored                           |
| Well-Being Sub-Tota                          |                                    |                                         | 25                                | 16.75                                |
| *Performance calculation descriptions can be | e found in the FY 20°              | 19 RBWO PBP Measureme                   | ents and Standards Guide          |                                      |