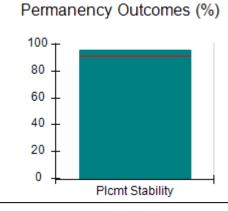

# Performance-Based Placement Measures RBWO Provider GA+SCORECARD - CPA

| Provider/Program Name: A                     | ll God's Child                     | ren - (861) - CPA                       | <b>\</b>                          |                                      |
|----------------------------------------------|------------------------------------|-----------------------------------------|-----------------------------------|--------------------------------------|
| 1671 Meriweather Dr., Watkinsville, GA 30677 |                                    | Quarterly Sco                           | Current Quarter<br>Score (Grade)  |                                      |
| Phone: 706-316-2421                          |                                    | Q1: 88.72 (B+)                          | Q2: (N/A)                         | 88.72%                               |
| Vendor ID# 35219                             |                                    | Q3: (N/A)                               | Q4: (N/A)                         | (B+)                                 |
| # New Foster Homes During Quarter: 0         |                                    | # Children in Care During<br>Quarter: 4 | # Placements During<br>Quarter: 4 | # Children in Care On<br>Last Day: 4 |
|                                              | Avg<br>Performance All<br>CPAs (%) | Provider<br>Performance (%)*            | Possible Points<br>(Weight)       | Provider Points<br>Earned            |
| OPM Monitoring Reviews                       |                                    |                                         |                                   |                                      |
| Annual Comprehensive Reviews                 | 83%                                | 91%                                     | 25                                | 22.82                                |
| Safety Reviews                               | 87%                                | 100%                                    | 15                                | 15.00                                |
| Monitoring Sub-Tota                          |                                    |                                         | 40                                | 37.82                                |
| CPA Safety Outcomes                          |                                    |                                         |                                   |                                      |
| Incidence of Maltreatment                    | 0.09%                              | No Substantiated<br>Reports             | 10                                | 10.00                                |
| Staff Training                               | 93%                                | 100%                                    | 5                                 | 5.00                                 |
| Staff Safety Checks                          | 81%                                | 33%                                     | 5                                 | 1.65                                 |
| Safety Sub-Tota                              |                                    |                                         | 20                                | 16.65                                |
| CPA Permanency Outcomes                      |                                    |                                         |                                   |                                      |
| Placement Stability                          | 91%                                | 100%                                    | 15                                | 15.00                                |
| Permanency Sub-Tota                          |                                    |                                         | 15                                | 15.00                                |
| CPA Well-Being Outcomes                      |                                    |                                         |                                   |                                      |
| EPSDT Medical Visits                         | 87%                                | 50%                                     | 4                                 | 2.00                                 |
| EPSDT Dental Visits                          | 79%                                | 0%                                      | 4                                 | 0.00                                 |
| Academic Supports                            | 82%                                | 25%                                     | 3                                 | 0.75                                 |
| Provider ECEM Visits                         | 91%                                | 100%                                    | 7                                 | 7.00                                 |
| Provider General Contacts                    | 90%                                | 100%                                    | 7                                 | 7.00                                 |
| Placements with Siblings                     | 70%                                | 100%                                    | Not Scored                        | Not Scored                           |
| Placements within Legal County               | 15%                                | Not Eligible                            | Not Scored                        | Not Scored                           |
| Well-Being Sub-Tota                          |                                    |                                         | 25                                | 16.75                                |
| *Performance calculation descriptions can be | e found in the FY 20°              | 19 RBWO PBP Measureme                   | ents and Standards Guide          |                                      |