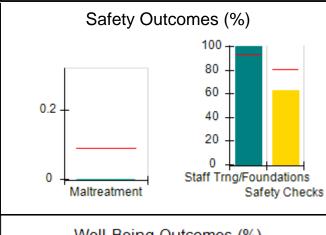

# Performance-Based Placement Measures RBWO Provider GA+SCORECARD - CPA

| Provider/Program Name: A                     | ll God's Child                     | ren - (861) - CPA                       | <b>\</b>                          |                                      |
|----------------------------------------------|------------------------------------|-----------------------------------------|-----------------------------------|--------------------------------------|
| 1671 Meriweather Dr., Watkinsville, GA 30677 |                                    | Quarterly Sco                           | Current Quarter<br>Score (Grade)  |                                      |
| Phone: 706-316-2421                          |                                    | Q1: 88.72 (B+)                          | Q2: (N/A)                         | 88.72%                               |
| Vendor ID# 35219                             |                                    | Q3: (N/A)                               | Q4: (N/A)                         | (B+)                                 |
| # New Foster Homes During Quarter: 0         |                                    | # Children in Care During<br>Quarter: 4 | # Placements During<br>Quarter: 4 | # Children in Care On<br>Last Day: 4 |
|                                              | Avg<br>Performance All<br>CPAs (%) | Provider<br>Performance (%)*            | Possible Points<br>(Weight)       | Provider Points<br>Earned            |
| OPM Monitoring Reviews                       |                                    |                                         |                                   |                                      |
| Annual Comprehensive Reviews                 | 83%                                | 91%                                     | 25                                | 22.82                                |
| Safety Reviews                               | 87%                                | 100%                                    | 15                                | 15.00                                |
| Monitoring Sub-Tota                          |                                    |                                         | 40                                | 37.82                                |
| CPA Safety Outcomes                          |                                    |                                         |                                   |                                      |
| Incidence of Maltreatment                    | 0.09%                              | No Substantiated<br>Reports             | 10                                | 10.00                                |
| Staff Training                               | 93%                                | 100%                                    | 5                                 | 5.00                                 |
| Staff Safety Checks                          | 81%                                | 33%                                     | 5                                 | 1.65                                 |
| Safety Sub-Tota                              |                                    |                                         | 20                                | 16.65                                |
| CPA Permanency Outcomes                      |                                    |                                         |                                   |                                      |
| Placement Stability                          | 91%                                | 100%                                    | 15                                | 15.00                                |
| Permanency Sub-Tota                          |                                    |                                         | 15                                | 15.00                                |
| CPA Well-Being Outcomes                      |                                    |                                         |                                   |                                      |
| EPSDT Medical Visits                         | 87%                                | 50%                                     | 4                                 | 2.00                                 |
| EPSDT Dental Visits                          | 79%                                | 0%                                      | 4                                 | 0.00                                 |
| Academic Supports                            | 82%                                | 25%                                     | 3                                 | 0.75                                 |
| Provider ECEM Visits                         | 91%                                | 100%                                    | 7                                 | 7.00                                 |
| Provider General Contacts                    | 90%                                | 100%                                    | 7                                 | 7.00                                 |
| Placements with Siblings                     | 70%                                | 100%                                    | Not Scored                        | Not Scored                           |
| Placements within Legal County               | 15%                                | Not Eligible                            | Not Scored                        | Not Scored                           |
| Well-Being Sub-Tota                          |                                    |                                         | 25                                | 16.75                                |
| *Performance calculation descriptions can be | e found in the FY 20°              | 19 RBWO PBP Measureme                   | ents and Standards Guide          |                                      |