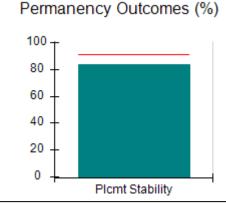

# Performance-Based Placement Measures RBWO Provider GA+SCORECARD - CPA

| Provider/Program Name: A                     | ll God's Child                     | ren - (861) - CPA                       | <b>\</b>                          |                                      |
|----------------------------------------------|------------------------------------|-----------------------------------------|-----------------------------------|--------------------------------------|
| 1671 Meriweather Dr., Watkinsville, GA 30677 |                                    | Quarterly Sco                           | Current Quarter<br>Score (Grade)  |                                      |
| Phone: 706-316-2421                          |                                    | Q1: 88.72 (B+)                          | Q2: (N/A)                         | 88.72%                               |
| Vendor ID# 35219                             |                                    | Q3: (N/A)                               | Q4: (N/A)                         | (B+)                                 |
| # New Foster Homes During Quarter: 0         |                                    | # Children in Care During<br>Quarter: 4 | # Placements During<br>Quarter: 4 | # Children in Care On<br>Last Day: 4 |
|                                              | Avg<br>Performance All<br>CPAs (%) | Provider<br>Performance (%)*            | Possible Points<br>(Weight)       | Provider Points<br>Earned            |
| OPM Monitoring Reviews                       |                                    |                                         |                                   |                                      |
| Annual Comprehensive Reviews                 | 83%                                | 91%                                     | 25                                | 22.82                                |
| Safety Reviews                               | 87%                                | 100%                                    | 15                                | 15.00                                |
| Monitoring Sub-Tota                          |                                    |                                         | 40                                | 37.82                                |
| CPA Safety Outcomes                          |                                    |                                         |                                   |                                      |
| Incidence of Maltreatment                    | 0.09%                              | No Substantiated<br>Reports             | 10                                | 10.00                                |
| Staff Training                               | 93%                                | 100%                                    | 5                                 | 5.00                                 |
| Staff Safety Checks                          | 81%                                | 33%                                     | 5                                 | 1.65                                 |
| Safety Sub-Tota                              |                                    |                                         | 20                                | 16.65                                |
| CPA Permanency Outcomes                      |                                    |                                         |                                   |                                      |
| Placement Stability                          | 91%                                | 100%                                    | 15                                | 15.00                                |
| Permanency Sub-Tota                          |                                    |                                         | 15                                | 15.00                                |
| CPA Well-Being Outcomes                      |                                    |                                         |                                   |                                      |
| EPSDT Medical Visits                         | 87%                                | 50%                                     | 4                                 | 2.00                                 |
| EPSDT Dental Visits                          | 79%                                | 0%                                      | 4                                 | 0.00                                 |
| Academic Supports                            | 82%                                | 25%                                     | 3                                 | 0.75                                 |
| Provider ECEM Visits                         | 91%                                | 100%                                    | 7                                 | 7.00                                 |
| Provider General Contacts                    | 90%                                | 100%                                    | 7                                 | 7.00                                 |
| Placements with Siblings                     | 70%                                | 100%                                    | Not Scored                        | Not Scored                           |
| Placements within Legal County               | 15%                                | Not Eligible                            | Not Scored                        | Not Scored                           |
| Well-Being Sub-Tota                          |                                    |                                         | 25                                | 16.75                                |
| *Performance calculation descriptions can be | e found in the FY 20°              | 19 RBWO PBP Measureme                   | ents and Standards Guide          |                                      |