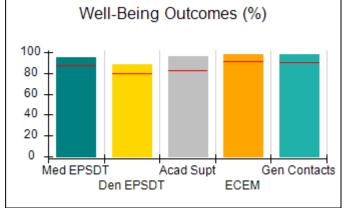

# Performance-Based Placement Measures RBWO Provider GA+SCORECARD - CPA

| Provider/Program Name: A                     | ll God's Child                     | ren - (861) - CPA                       | <b>\</b>                          |                                      |
|----------------------------------------------|------------------------------------|-----------------------------------------|-----------------------------------|--------------------------------------|
| 1671 Meriweather Dr., Watkinsville, GA 30677 |                                    | Quarterly Sco                           | Current Quarter<br>Score (Grade)  |                                      |
| Phone: 706-316-2421                          |                                    | Q1: 88.72 (B+)                          | Q2: (N/A)                         | 88.72%                               |
| Vendor ID# 35219                             |                                    | Q3: (N/A)                               | Q4: (N/A)                         | (B+)                                 |
| # New Foster Homes During Quarter: 0         |                                    | # Children in Care During<br>Quarter: 4 | # Placements During<br>Quarter: 4 | # Children in Care On<br>Last Day: 4 |
|                                              | Avg<br>Performance All<br>CPAs (%) | Provider<br>Performance (%)*            | Possible Points<br>(Weight)       | Provider Points<br>Earned            |
| OPM Monitoring Reviews                       |                                    |                                         |                                   |                                      |
| Annual Comprehensive Reviews                 | 83%                                | 91%                                     | 25                                | 22.82                                |
| Safety Reviews                               | 87%                                | 100%                                    | 15                                | 15.00                                |
| Monitoring Sub-Tota                          |                                    |                                         | 40                                | 37.82                                |
| CPA Safety Outcomes                          |                                    |                                         |                                   |                                      |
| Incidence of Maltreatment                    | 0.09%                              | No Substantiated<br>Reports             | 10                                | 10.00                                |
| Staff Training                               | 93%                                | 100%                                    | 5                                 | 5.00                                 |
| Staff Safety Checks                          | 81%                                | 33%                                     | 5                                 | 1.65                                 |
| Safety Sub-Tota                              |                                    |                                         | 20                                | 16.65                                |
| CPA Permanency Outcomes                      |                                    |                                         |                                   |                                      |
| Placement Stability                          | 91%                                | 100%                                    | 15                                | 15.00                                |
| Permanency Sub-Tota                          |                                    |                                         | 15                                | 15.00                                |
| CPA Well-Being Outcomes                      |                                    |                                         |                                   |                                      |
| EPSDT Medical Visits                         | 87%                                | 50%                                     | 4                                 | 2.00                                 |
| EPSDT Dental Visits                          | 79%                                | 0%                                      | 4                                 | 0.00                                 |
| Academic Supports                            | 82%                                | 25%                                     | 3                                 | 0.75                                 |
| Provider ECEM Visits                         | 91%                                | 100%                                    | 7                                 | 7.00                                 |
| Provider General Contacts                    | 90%                                | 100%                                    | 7                                 | 7.00                                 |
| Placements with Siblings                     | 70%                                | 100%                                    | Not Scored                        | Not Scored                           |
| Placements within Legal County               | 15%                                | Not Eligible                            | Not Scored                        | Not Scored                           |
| Well-Being Sub-Tota                          |                                    |                                         | 25                                | 16.75                                |
| *Performance calculation descriptions can be | e found in the FY 20°              | 19 RBWO PBP Measureme                   | ents and Standards Guide          |                                      |