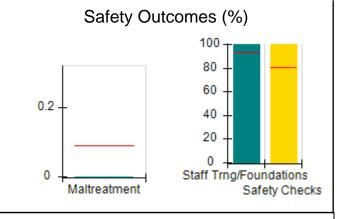

# Performance-Based Placement Measures RBWO Provider GA+SCORECARD - CPA

| Provider/Program Name: A                     | ll God's Child                     | ren - (861) - CPA                       | <b>\</b>                          |                                      |
|----------------------------------------------|------------------------------------|-----------------------------------------|-----------------------------------|--------------------------------------|
| 1671 Meriweather Dr., Watkinsville, GA 30677 |                                    | Quarterly Sco                           | Current Quarter<br>Score (Grade)  |                                      |
| Phone: 706-316-2421                          |                                    | Q1: 88.72 (B+)                          | Q2: (N/A)                         | 88.72%                               |
| Vendor ID# 35219                             |                                    | Q3: (N/A)                               | Q4: (N/A)                         | (B+)                                 |
| # New Foster Homes During Quarter: 0         |                                    | # Children in Care During<br>Quarter: 4 | # Placements During<br>Quarter: 4 | # Children in Care On<br>Last Day: 4 |
|                                              | Avg<br>Performance All<br>CPAs (%) | Provider<br>Performance (%)*            | Possible Points<br>(Weight)       | Provider Points<br>Earned            |
| OPM Monitoring Reviews                       |                                    |                                         |                                   |                                      |
| Annual Comprehensive Reviews                 | 83%                                | 91%                                     | 25                                | 22.82                                |
| Safety Reviews                               | 87%                                | 100%                                    | 15                                | 15.00                                |
| Monitoring Sub-Tota                          |                                    |                                         | 40                                | 37.82                                |
| CPA Safety Outcomes                          |                                    |                                         |                                   |                                      |
| Incidence of Maltreatment                    | 0.09%                              | No Substantiated<br>Reports             | 10                                | 10.00                                |
| Staff Training                               | 93%                                | 100%                                    | 5                                 | 5.00                                 |
| Staff Safety Checks                          | 81%                                | 33%                                     | 5                                 | 1.65                                 |
| Safety Sub-Tota                              |                                    |                                         | 20                                | 16.65                                |
| CPA Permanency Outcomes                      |                                    |                                         |                                   |                                      |
| Placement Stability                          | 91%                                | 100%                                    | 15                                | 15.00                                |
| Permanency Sub-Tota                          |                                    |                                         | 15                                | 15.00                                |
| CPA Well-Being Outcomes                      |                                    |                                         |                                   |                                      |
| EPSDT Medical Visits                         | 87%                                | 50%                                     | 4                                 | 2.00                                 |
| EPSDT Dental Visits                          | 79%                                | 0%                                      | 4                                 | 0.00                                 |
| Academic Supports                            | 82%                                | 25%                                     | 3                                 | 0.75                                 |
| Provider ECEM Visits                         | 91%                                | 100%                                    | 7                                 | 7.00                                 |
| Provider General Contacts                    | 90%                                | 100%                                    | 7                                 | 7.00                                 |
| Placements with Siblings                     | 70%                                | 100%                                    | Not Scored                        | Not Scored                           |
| Placements within Legal County               | 15%                                | Not Eligible                            | Not Scored                        | Not Scored                           |
| Well-Being Sub-Tota                          |                                    |                                         | 25                                | 16.75                                |
| *Performance calculation descriptions can be | e found in the FY 20°              | 19 RBWO PBP Measureme                   | ents and Standards Guide          |                                      |