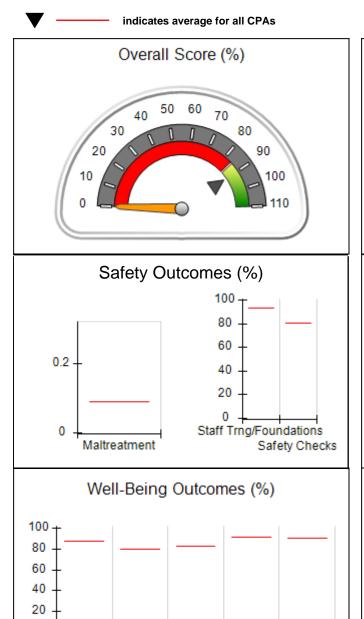

# Performance-Based Placement Measures RBWO Provider GA+SCORECARD - CPA

| Provider/Program Name: A                     | ll God's Child                     | ren - (861) - CPA                       | <b>\</b>                          |                                      |
|----------------------------------------------|------------------------------------|-----------------------------------------|-----------------------------------|--------------------------------------|
| 1671 Meriweather Dr., Watkinsville, GA 30677 |                                    | Quarterly Sco                           | Current Quarter<br>Score (Grade)  |                                      |
| Phone: 706-316-2421                          |                                    | Q1: 88.72 (B+)                          | Q2: (N/A)                         | 88.72%                               |
| Vendor ID# 35219                             |                                    | Q3: (N/A)                               | Q4: (N/A)                         | (B+)                                 |
| # New Foster Homes During Quarter: 0         |                                    | # Children in Care During<br>Quarter: 4 | # Placements During<br>Quarter: 4 | # Children in Care On<br>Last Day: 4 |
|                                              | Avg<br>Performance All<br>CPAs (%) | Provider<br>Performance (%)*            | Possible Points<br>(Weight)       | Provider Points<br>Earned            |
| OPM Monitoring Reviews                       |                                    |                                         |                                   |                                      |
| Annual Comprehensive Reviews                 | 83%                                | 91%                                     | 25                                | 22.82                                |
| Safety Reviews                               | 87%                                | 100%                                    | 15                                | 15.00                                |
| Monitoring Sub-Tota                          |                                    |                                         | 40                                | 37.82                                |
| CPA Safety Outcomes                          |                                    |                                         |                                   |                                      |
| Incidence of Maltreatment                    | 0.09%                              | No Substantiated<br>Reports             | 10                                | 10.00                                |
| Staff Training                               | 93%                                | 100%                                    | 5                                 | 5.00                                 |
| Staff Safety Checks                          | 81%                                | 33%                                     | 5                                 | 1.65                                 |
| Safety Sub-Tota                              |                                    |                                         | 20                                | 16.65                                |
| CPA Permanency Outcomes                      |                                    |                                         |                                   |                                      |
| Placement Stability                          | 91%                                | 100%                                    | 15                                | 15.00                                |
| Permanency Sub-Tota                          |                                    |                                         | 15                                | 15.00                                |
| CPA Well-Being Outcomes                      |                                    |                                         |                                   |                                      |
| EPSDT Medical Visits                         | 87%                                | 50%                                     | 4                                 | 2.00                                 |
| EPSDT Dental Visits                          | 79%                                | 0%                                      | 4                                 | 0.00                                 |
| Academic Supports                            | 82%                                | 25%                                     | 3                                 | 0.75                                 |
| Provider ECEM Visits                         | 91%                                | 100%                                    | 7                                 | 7.00                                 |
| Provider General Contacts                    | 90%                                | 100%                                    | 7                                 | 7.00                                 |
| Placements with Siblings                     | 70%                                | 100%                                    | Not Scored                        | Not Scored                           |
| Placements within Legal County               | 15%                                | Not Eligible                            | Not Scored                        | Not Scored                           |
| Well-Being Sub-Tota                          |                                    |                                         | 25                                | 16.75                                |
| *Performance calculation descriptions can be | e found in the FY 20°              | 19 RBWO PBP Measureme                   | ents and Standards Guide          |                                      |

| Monitoring & Outcomes: Possible Points = 100 | es: Possible Points = 100 Points Earned: 86.22 |          |
|----------------------------------------------|------------------------------------------------|----------|
| Score Before Incentives Credit               |                                                | 86.22%   |
| Incentives Awarded                           |                                                | 2.50 pts |
| PBP Verification                             |                                                | N/A pts  |
| Total Score                                  |                                                | 88.72%   |