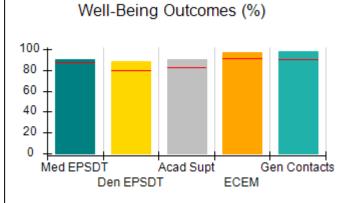

# Performance-Based Placement Measures RBWO Provider GA+SCORECARD - CPA

| Provider/Program Name: A                     | ll God's Child                     | ren - (861) - CPA                       | <b>\</b>                          |                                      |
|----------------------------------------------|------------------------------------|-----------------------------------------|-----------------------------------|--------------------------------------|
| 1671 Meriweather Dr., Watkinsville, GA 30677 |                                    | Quarterly Sco                           | Current Quarter<br>Score (Grade)  |                                      |
| Phone: 706-316-2421                          |                                    | Q1: 88.72 (B+)                          | Q2: (N/A)                         | 88.72%                               |
| Vendor ID# 35219                             |                                    | Q3: (N/A)                               | Q4: (N/A)                         | (B+)                                 |
| # New Foster Homes During Quarter: 0         |                                    | # Children in Care During<br>Quarter: 4 | # Placements During<br>Quarter: 4 | # Children in Care On<br>Last Day: 4 |
|                                              | Avg<br>Performance All<br>CPAs (%) | Provider<br>Performance (%)*            | Possible Points<br>(Weight)       | Provider Points<br>Earned            |
| OPM Monitoring Reviews                       |                                    |                                         |                                   |                                      |
| Annual Comprehensive Reviews                 | 83%                                | 91%                                     | 25                                | 22.82                                |
| Safety Reviews                               | 87%                                | 100%                                    | 15                                | 15.00                                |
| Monitoring Sub-Tota                          |                                    |                                         | 40                                | 37.82                                |
| CPA Safety Outcomes                          |                                    |                                         |                                   |                                      |
| Incidence of Maltreatment                    | 0.09%                              | No Substantiated<br>Reports             | 10                                | 10.00                                |
| Staff Training                               | 93%                                | 100%                                    | 5                                 | 5.00                                 |
| Staff Safety Checks                          | 81%                                | 33%                                     | 5                                 | 1.65                                 |
| Safety Sub-Tota                              |                                    |                                         | 20                                | 16.65                                |
| CPA Permanency Outcomes                      |                                    |                                         |                                   |                                      |
| Placement Stability                          | 91%                                | 100%                                    | 15                                | 15.00                                |
| Permanency Sub-Tota                          |                                    |                                         | 15                                | 15.00                                |
| CPA Well-Being Outcomes                      |                                    |                                         |                                   |                                      |
| EPSDT Medical Visits                         | 87%                                | 50%                                     | 4                                 | 2.00                                 |
| EPSDT Dental Visits                          | 79%                                | 0%                                      | 4                                 | 0.00                                 |
| Academic Supports                            | 82%                                | 25%                                     | 3                                 | 0.75                                 |
| Provider ECEM Visits                         | 91%                                | 100%                                    | 7                                 | 7.00                                 |
| Provider General Contacts                    | 90%                                | 100%                                    | 7                                 | 7.00                                 |
| Placements with Siblings                     | 70%                                | 100%                                    | Not Scored                        | Not Scored                           |
| Placements within Legal County               | 15%                                | Not Eligible                            | Not Scored                        | Not Scored                           |
| Well-Being Sub-Tota                          |                                    |                                         | 25                                | 16.75                                |
| *Performance calculation descriptions can be | e found in the FY 20°              | 19 RBWO PBP Measureme                   | ents and Standards Guide          |                                      |