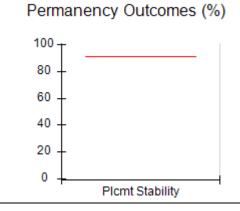

# Performance-Based Placement Measures RBWO Provider GA+SCORECARD - CPA

| Provider/Program Name: A                     | ll God's Child                     | ren - (861) - CPA                       | <b>\</b>                          |                                      |
|----------------------------------------------|------------------------------------|-----------------------------------------|-----------------------------------|--------------------------------------|
| 1671 Meriweather Dr., Watkinsville, GA 30677 |                                    | Quarterly Sco                           | Current Quarter<br>Score (Grade)  |                                      |
| Phone: 706-316-2421                          |                                    | Q1: 88.72 (B+)                          | Q2: (N/A)                         | 88.72%                               |
| Vendor ID# 35219                             |                                    | Q3: (N/A)                               | Q4: (N/A)                         | (B+)                                 |
| # New Foster Homes During Quarter: 0         |                                    | # Children in Care During<br>Quarter: 4 | # Placements During<br>Quarter: 4 | # Children in Care On<br>Last Day: 4 |
|                                              | Avg<br>Performance All<br>CPAs (%) | Provider<br>Performance (%)*            | Possible Points<br>(Weight)       | Provider Points<br>Earned            |
| OPM Monitoring Reviews                       |                                    |                                         |                                   |                                      |
| Annual Comprehensive Reviews                 | 83%                                | 91%                                     | 25                                | 22.82                                |
| Safety Reviews                               | 87%                                | 100%                                    | 15                                | 15.00                                |
| Monitoring Sub-Tota                          |                                    |                                         | 40                                | 37.82                                |
| CPA Safety Outcomes                          |                                    |                                         |                                   |                                      |
| Incidence of Maltreatment                    | 0.09%                              | No Substantiated<br>Reports             | 10                                | 10.00                                |
| Staff Training                               | 93%                                | 100%                                    | 5                                 | 5.00                                 |
| Staff Safety Checks                          | 81%                                | 33%                                     | 5                                 | 1.65                                 |
| Safety Sub-Tota                              |                                    |                                         | 20                                | 16.65                                |
| CPA Permanency Outcomes                      |                                    |                                         |                                   |                                      |
| Placement Stability                          | 91%                                | 100%                                    | 15                                | 15.00                                |
| Permanency Sub-Tota                          |                                    |                                         | 15                                | 15.00                                |
| CPA Well-Being Outcomes                      |                                    |                                         |                                   |                                      |
| EPSDT Medical Visits                         | 87%                                | 50%                                     | 4                                 | 2.00                                 |
| EPSDT Dental Visits                          | 79%                                | 0%                                      | 4                                 | 0.00                                 |
| Academic Supports                            | 82%                                | 25%                                     | 3                                 | 0.75                                 |
| Provider ECEM Visits                         | 91%                                | 100%                                    | 7                                 | 7.00                                 |
| Provider General Contacts                    | 90%                                | 100%                                    | 7                                 | 7.00                                 |
| Placements with Siblings                     | 70%                                | 100%                                    | Not Scored                        | Not Scored                           |
| Placements within Legal County               | 15%                                | Not Eligible                            | Not Scored                        | Not Scored                           |
| Well-Being Sub-Tota                          |                                    |                                         | 25                                | 16.75                                |
| *Performance calculation descriptions can be | e found in the FY 20°              | 19 RBWO PBP Measureme                   | ents and Standards Guide          |                                      |