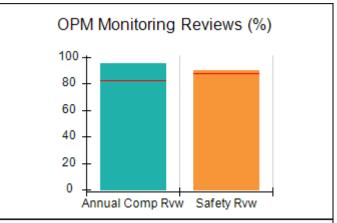

# Performance-Based Placement Measures RBWO Provider GA+SCORECARD - CPA

| Provider/Program Name: A                                    | LR Family Se                       | rvices, Inc (51                         | 40) - CPA                         |                                      |
|-------------------------------------------------------------|------------------------------------|-----------------------------------------|-----------------------------------|--------------------------------------|
| 1518 Airport Road, Hinesville, GA 31313 Phone: 912-559-5536 |                                    | Quarterly Sco                           | Current Quarter<br>Score (Grade)  |                                      |
|                                                             |                                    | Q1: 92.12 (A-)                          | Q2: (N/A)                         | 92.12%                               |
| Vendor ID# 114739                                           |                                    | Q3: (N/A)                               | Q4: (N/A)                         | (A-)                                 |
| # New Foster Homes During Quarter: 1                        |                                    | # Children in Care During<br>Quarter: 8 | # Placements During<br>Quarter: 8 | # Children in Care On<br>Last Day: 7 |
|                                                             | Avg<br>Performance All<br>CPAs (%) | Provider<br>Performance (%)*            | Possible Points<br>(Weight)       | Provider Points<br>Earned            |
| OPM Monitoring Reviews                                      |                                    |                                         |                                   |                                      |
| Annual Comprehensive Reviews                                | 83%                                | 76%                                     | 25                                | 19.04                                |
| Safety Reviews                                              | 87%                                | 100%                                    | 15                                | 15.00                                |
| Monitoring Sub-Tota                                         |                                    |                                         | 40                                | 34.04                                |
| CPA Safety Outcomes                                         |                                    |                                         |                                   |                                      |
| Incidence of Maltreatment                                   | 0.09%                              | No Substantiated<br>Reports             | 10                                | 10.00                                |
| Staff Training                                              | 93%                                | 100%                                    | 5                                 | 5.00                                 |
| Staff Safety Checks                                         | 81%                                | 50%                                     | 5                                 | 2.50                                 |
| Safety Sub-Tota                                             |                                    |                                         | 20                                | 17.50                                |
| CPA Permanency Outcomes                                     |                                    |                                         |                                   |                                      |
| Placement Stability                                         | 91%                                | 88%                                     | 15                                | 13.20                                |
| Permanency Sub-Tota                                         |                                    |                                         | 15                                | 13.20                                |
| CPA Well-Being Outcomes                                     |                                    |                                         |                                   |                                      |
| EPSDT Medical Visits                                        | 87%                                | 83%                                     | 4                                 | 3.32                                 |
| EPSDT Dental Visits                                         | 79%                                | 100%                                    | 4                                 | 4.00                                 |
| Academic Supports                                           | 82%                                | 82%                                     | 3                                 | 2.46                                 |
| Provider ECEM Visits                                        | 91%                                | 95%                                     | 7                                 | 6.65                                 |
| Provider General Contacts                                   | 90%                                | 81%                                     | 7                                 | 5.67                                 |
| Placements with Siblings                                    | 70%                                | 0%                                      | Not Scored                        | Not Scored                           |
| Placements within Legal County                              | 15%                                | 0%                                      | Not Scored                        | Not Scored                           |
| Well-Being Sub-Tota                                         |                                    |                                         | 25                                | 22.10                                |
| *Performance calculation descriptions can be                | e found in the FY 201              | 19 RBWO PBP Measureme                   | ents and Standards Guide          |                                      |