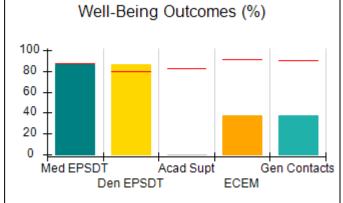

# Performance-Based Placement Measures RBWO Provider GA+SCORECARD - CPA

| Provider/Program Name: A                     | ll God's Child                     | ren - (861) - CPA                       | <b>\</b>                          |                                      |
|----------------------------------------------|------------------------------------|-----------------------------------------|-----------------------------------|--------------------------------------|
| 1671 Meriweather Dr., Watkinsville, GA 30677 |                                    | Quarterly Sco                           | Current Quarter<br>Score (Grade)  |                                      |
| Phone: 706-316-2421                          |                                    | Q1: 88.72 (B+)                          | Q2: (N/A)                         | 88.72%                               |
| Vendor ID# 35219                             |                                    | Q3: (N/A)                               | Q4: (N/A)                         | (B+)                                 |
| # New Foster Homes During Quarter: 0         |                                    | # Children in Care During<br>Quarter: 4 | # Placements During<br>Quarter: 4 | # Children in Care On<br>Last Day: 4 |
|                                              | Avg<br>Performance All<br>CPAs (%) | Provider<br>Performance (%)*            | Possible Points<br>(Weight)       | Provider Points<br>Earned            |
| OPM Monitoring Reviews                       |                                    |                                         |                                   |                                      |
| Annual Comprehensive Reviews                 | 83%                                | 91%                                     | 25                                | 22.82                                |
| Safety Reviews                               | 87%                                | 100%                                    | 15                                | 15.00                                |
| Monitoring Sub-Tota                          |                                    |                                         | 40                                | 37.82                                |
| CPA Safety Outcomes                          |                                    |                                         |                                   |                                      |
| Incidence of Maltreatment                    | 0.09%                              | No Substantiated<br>Reports             | 10                                | 10.00                                |
| Staff Training                               | 93%                                | 100%                                    | 5                                 | 5.00                                 |
| Staff Safety Checks                          | 81%                                | 33%                                     | 5                                 | 1.65                                 |
| Safety Sub-Tota                              |                                    |                                         | 20                                | 16.65                                |
| CPA Permanency Outcomes                      |                                    |                                         |                                   |                                      |
| Placement Stability                          | 91%                                | 100%                                    | 15                                | 15.00                                |
| Permanency Sub-Tota                          |                                    |                                         | 15                                | 15.00                                |
| CPA Well-Being Outcomes                      |                                    |                                         |                                   |                                      |
| EPSDT Medical Visits                         | 87%                                | 50%                                     | 4                                 | 2.00                                 |
| EPSDT Dental Visits                          | 79%                                | 0%                                      | 4                                 | 0.00                                 |
| Academic Supports                            | 82%                                | 25%                                     | 3                                 | 0.75                                 |
| Provider ECEM Visits                         | 91%                                | 100%                                    | 7                                 | 7.00                                 |
| Provider General Contacts                    | 90%                                | 100%                                    | 7                                 | 7.00                                 |
| Placements with Siblings                     | 70%                                | 100%                                    | Not Scored                        | Not Scored                           |
| Placements within Legal County               | 15%                                | Not Eligible                            | Not Scored                        | Not Scored                           |
| Well-Being Sub-Tota                          |                                    |                                         | 25                                | 16.75                                |
| *Performance calculation descriptions can be | e found in the FY 20°              | 19 RBWO PBP Measureme                   | ents and Standards Guide          |                                      |