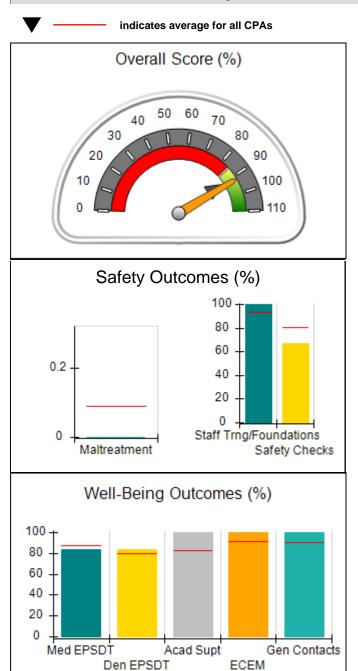

# Performance-Based Placement Measures RBWO Provider GA+SCORECARD - CPA

| Provider/Program Name: A                     | ll God's Child                     | ren - (861) - CPA                       | <b>\</b>                          |                                      |
|----------------------------------------------|------------------------------------|-----------------------------------------|-----------------------------------|--------------------------------------|
| 1671 Meriweather Dr., Watkinsville, GA 30677 |                                    | Quarterly Sco                           | Current Quarter<br>Score (Grade)  |                                      |
| Phone: 706-316-2421                          |                                    | Q1: 88.72 (B+)                          | Q2: (N/A)                         | 88.72%                               |
| Vendor ID# 35219                             |                                    | Q3: (N/A)                               | Q4: (N/A)                         | (B+)                                 |
| # New Foster Homes During Quarter: 0         |                                    | # Children in Care During<br>Quarter: 4 | # Placements During<br>Quarter: 4 | # Children in Care On<br>Last Day: 4 |
|                                              | Avg<br>Performance All<br>CPAs (%) | Provider<br>Performance (%)*            | Possible Points<br>(Weight)       | Provider Points<br>Earned            |
| OPM Monitoring Reviews                       |                                    |                                         |                                   |                                      |
| Annual Comprehensive Reviews                 | 83%                                | 91%                                     | 25                                | 22.82                                |
| Safety Reviews                               | 87%                                | 100%                                    | 15                                | 15.00                                |
| Monitoring Sub-Tota                          |                                    |                                         | 40                                | 37.82                                |
| CPA Safety Outcomes                          |                                    |                                         |                                   |                                      |
| Incidence of Maltreatment                    | 0.09%                              | No Substantiated<br>Reports             | 10                                | 10.00                                |
| Staff Training                               | 93%                                | 100%                                    | 5                                 | 5.00                                 |
| Staff Safety Checks                          | 81%                                | 33%                                     | 5                                 | 1.65                                 |
| Safety Sub-Tota                              |                                    |                                         | 20                                | 16.65                                |
| CPA Permanency Outcomes                      |                                    |                                         |                                   |                                      |
| Placement Stability                          | 91%                                | 100%                                    | 15                                | 15.00                                |
| Permanency Sub-Tota                          |                                    |                                         | 15                                | 15.00                                |
| CPA Well-Being Outcomes                      |                                    |                                         |                                   |                                      |
| EPSDT Medical Visits                         | 87%                                | 50%                                     | 4                                 | 2.00                                 |
| EPSDT Dental Visits                          | 79%                                | 0%                                      | 4                                 | 0.00                                 |
| Academic Supports                            | 82%                                | 25%                                     | 3                                 | 0.75                                 |
| Provider ECEM Visits                         | 91%                                | 100%                                    | 7                                 | 7.00                                 |
| Provider General Contacts                    | 90%                                | 100%                                    | 7                                 | 7.00                                 |
| Placements with Siblings                     | 70%                                | 100%                                    | Not Scored                        | Not Scored                           |
| Placements within Legal County               | 15%                                | Not Eligible                            | Not Scored                        | Not Scored                           |
| Well-Being Sub-Tota                          |                                    |                                         | 25                                | 16.75                                |
| *Performance calculation descriptions can be | e found in the FY 20°              | 19 RBWO PBP Measureme                   | ents and Standards Guide          |                                      |

| Monitoring & Outcomes: Possible Points = 100 | es: Possible Points = 100 Points Earned: 86.22 |          |
|----------------------------------------------|------------------------------------------------|----------|
| Score Before Incentives Credit               |                                                | 86.22%   |
| Incentives Awarded                           |                                                | 2.50 pts |
| PBP Verification                             |                                                | N/A pts  |
| Total Score                                  |                                                | 88.72%   |