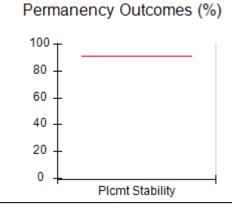

# Performance-Based Placement Measures RBWO Provider GA+SCORECARD - CPA

| Provider/Program Name: A                     | ll God's Child                     | ren - (861) - CPA                       | <b>\</b>                          |                                      |
|----------------------------------------------|------------------------------------|-----------------------------------------|-----------------------------------|--------------------------------------|
| 1671 Meriweather Dr., Watkinsville, GA 30677 |                                    | Quarterly Sco                           | Current Quarter<br>Score (Grade)  |                                      |
| Phone: 706-316-2421                          |                                    | Q1: 88.72 (B+)                          | Q2: (N/A)                         | 88.72%                               |
| Vendor ID# 35219                             |                                    | Q3: (N/A)                               | Q4: (N/A)                         | (B+)                                 |
| # New Foster Homes During Quarter: 0         |                                    | # Children in Care During<br>Quarter: 4 | # Placements During<br>Quarter: 4 | # Children in Care On<br>Last Day: 4 |
|                                              | Avg<br>Performance All<br>CPAs (%) | Provider<br>Performance (%)*            | Possible Points<br>(Weight)       | Provider Points<br>Earned            |
| OPM Monitoring Reviews                       |                                    |                                         |                                   |                                      |
| Annual Comprehensive Reviews                 | 83%                                | 91%                                     | 25                                | 22.82                                |
| Safety Reviews                               | 87%                                | 100%                                    | 15                                | 15.00                                |
| Monitoring Sub-Tota                          |                                    |                                         | 40                                | 37.82                                |
| CPA Safety Outcomes                          |                                    |                                         |                                   |                                      |
| Incidence of Maltreatment                    | 0.09%                              | No Substantiated<br>Reports             | 10                                | 10.00                                |
| Staff Training                               | 93%                                | 100%                                    | 5                                 | 5.00                                 |
| Staff Safety Checks                          | 81%                                | 33%                                     | 5                                 | 1.65                                 |
| Safety Sub-Tota                              |                                    |                                         | 20                                | 16.65                                |
| CPA Permanency Outcomes                      |                                    |                                         |                                   |                                      |
| Placement Stability                          | 91%                                | 100%                                    | 15                                | 15.00                                |
| Permanency Sub-Tota                          |                                    |                                         | 15                                | 15.00                                |
| CPA Well-Being Outcomes                      |                                    |                                         |                                   |                                      |
| EPSDT Medical Visits                         | 87%                                | 50%                                     | 4                                 | 2.00                                 |
| EPSDT Dental Visits                          | 79%                                | 0%                                      | 4                                 | 0.00                                 |
| Academic Supports                            | 82%                                | 25%                                     | 3                                 | 0.75                                 |
| Provider ECEM Visits                         | 91%                                | 100%                                    | 7                                 | 7.00                                 |
| Provider General Contacts                    | 90%                                | 100%                                    | 7                                 | 7.00                                 |
| Placements with Siblings                     | 70%                                | 100%                                    | Not Scored                        | Not Scored                           |
| Placements within Legal County               | 15%                                | Not Eligible                            | Not Scored                        | Not Scored                           |
| Well-Being Sub-Tota                          |                                    |                                         | 25                                | 16.75                                |
| *Performance calculation descriptions can be | e found in the FY 20°              | 19 RBWO PBP Measureme                   | ents and Standards Guide          |                                      |