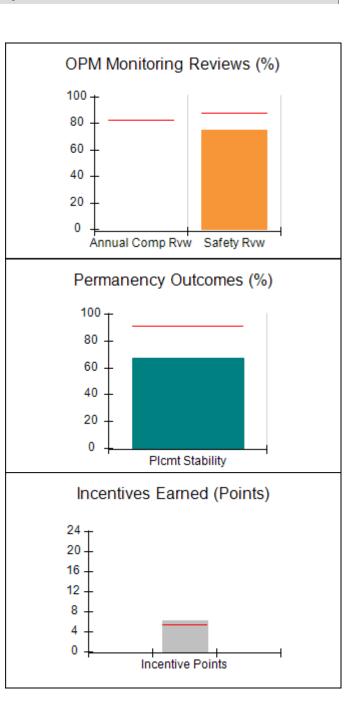

# Performance-Based Placement Measures RBWO Provider GA+SCORECARD - CPA

| Provider/Program Name: A                     | ll God's Child                     | ren - (861) - CPA                       | <b>\</b>                          |                                      |
|----------------------------------------------|------------------------------------|-----------------------------------------|-----------------------------------|--------------------------------------|
| 1671 Meriweather Dr., Watkinsville, GA 30677 |                                    | Quarterly Sco                           | Current Quarter<br>Score (Grade)  |                                      |
| Phone: 706-316-2421                          |                                    | Q1: 88.72 (B+)                          | Q2: (N/A)                         | 88.72%                               |
| Vendor ID# 35219                             |                                    | Q3: (N/A)                               | Q4: (N/A)                         | (B+)                                 |
| # New Foster Homes During Quarter: 0         |                                    | # Children in Care During<br>Quarter: 4 | # Placements During<br>Quarter: 4 | # Children in Care On<br>Last Day: 4 |
|                                              | Avg<br>Performance All<br>CPAs (%) | Provider<br>Performance (%)*            | Possible Points<br>(Weight)       | Provider Points<br>Earned            |
| OPM Monitoring Reviews                       |                                    |                                         |                                   |                                      |
| Annual Comprehensive Reviews                 | 83%                                | 91%                                     | 25                                | 22.82                                |
| Safety Reviews                               | 87%                                | 100%                                    | 15                                | 15.00                                |
| Monitoring Sub-Tota                          |                                    |                                         | 40                                | 37.82                                |
| CPA Safety Outcomes                          |                                    |                                         |                                   |                                      |
| Incidence of Maltreatment                    | 0.09%                              | No Substantiated<br>Reports             | 10                                | 10.00                                |
| Staff Training                               | 93%                                | 100%                                    | 5                                 | 5.00                                 |
| Staff Safety Checks                          | 81%                                | 33%                                     | 5                                 | 1.65                                 |
| Safety Sub-Tota                              |                                    |                                         | 20                                | 16.65                                |
| CPA Permanency Outcomes                      |                                    |                                         |                                   |                                      |
| Placement Stability                          | 91%                                | 100%                                    | 15                                | 15.00                                |
| Permanency Sub-Tota                          |                                    |                                         | 15                                | 15.00                                |
| CPA Well-Being Outcomes                      |                                    |                                         |                                   |                                      |
| EPSDT Medical Visits                         | 87%                                | 50%                                     | 4                                 | 2.00                                 |
| EPSDT Dental Visits                          | 79%                                | 0%                                      | 4                                 | 0.00                                 |
| Academic Supports                            | 82%                                | 25%                                     | 3                                 | 0.75                                 |
| Provider ECEM Visits                         | 91%                                | 100%                                    | 7                                 | 7.00                                 |
| Provider General Contacts                    | 90%                                | 100%                                    | 7                                 | 7.00                                 |
| Placements with Siblings                     | 70%                                | 100%                                    | Not Scored                        | Not Scored                           |
| Placements within Legal County               | 15%                                | Not Eligible                            | Not Scored                        | Not Scored                           |
| Well-Being Sub-Tota                          |                                    |                                         | 25                                | 16.75                                |
| *Performance calculation descriptions can be | e found in the FY 20°              | 19 RBWO PBP Measureme                   | ents and Standards Guide          |                                      |