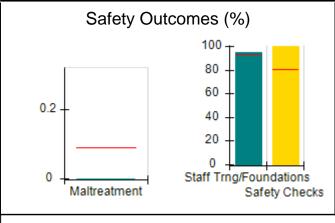

# Performance-Based Placement Measures RBWO Provider GA+SCORECARD - CPA

| Provider/Program Name: A                     | ll God's Child                     | ren - (861) - CPA                       | <b>\</b>                          |                                      |
|----------------------------------------------|------------------------------------|-----------------------------------------|-----------------------------------|--------------------------------------|
| 1671 Meriweather Dr., Watkinsville, GA 30677 |                                    | Quarterly Sco                           | Current Quarter<br>Score (Grade)  |                                      |
| Phone: 706-316-2421                          |                                    | Q1: 88.72 (B+)                          | Q2: (N/A)                         | 88.72%                               |
| Vendor ID# 35219                             |                                    | Q3: (N/A)                               | Q4: (N/A)                         | (B+)                                 |
| # New Foster Homes During Quarter: 0         |                                    | # Children in Care During<br>Quarter: 4 | # Placements During<br>Quarter: 4 | # Children in Care On<br>Last Day: 4 |
|                                              | Avg<br>Performance All<br>CPAs (%) | Provider<br>Performance (%)*            | Possible Points<br>(Weight)       | Provider Points<br>Earned            |
| OPM Monitoring Reviews                       |                                    |                                         |                                   |                                      |
| Annual Comprehensive Reviews                 | 83%                                | 91%                                     | 25                                | 22.82                                |
| Safety Reviews                               | 87%                                | 100%                                    | 15                                | 15.00                                |
| Monitoring Sub-Tota                          |                                    |                                         | 40                                | 37.82                                |
| CPA Safety Outcomes                          |                                    |                                         |                                   |                                      |
| Incidence of Maltreatment                    | 0.09%                              | No Substantiated<br>Reports             | 10                                | 10.00                                |
| Staff Training                               | 93%                                | 100%                                    | 5                                 | 5.00                                 |
| Staff Safety Checks                          | 81%                                | 33%                                     | 5                                 | 1.65                                 |
| Safety Sub-Tota                              |                                    |                                         | 20                                | 16.65                                |
| CPA Permanency Outcomes                      |                                    |                                         |                                   |                                      |
| Placement Stability                          | 91%                                | 100%                                    | 15                                | 15.00                                |
| Permanency Sub-Tota                          |                                    |                                         | 15                                | 15.00                                |
| CPA Well-Being Outcomes                      |                                    |                                         |                                   |                                      |
| EPSDT Medical Visits                         | 87%                                | 50%                                     | 4                                 | 2.00                                 |
| EPSDT Dental Visits                          | 79%                                | 0%                                      | 4                                 | 0.00                                 |
| Academic Supports                            | 82%                                | 25%                                     | 3                                 | 0.75                                 |
| Provider ECEM Visits                         | 91%                                | 100%                                    | 7                                 | 7.00                                 |
| Provider General Contacts                    | 90%                                | 100%                                    | 7                                 | 7.00                                 |
| Placements with Siblings                     | 70%                                | 100%                                    | Not Scored                        | Not Scored                           |
| Placements within Legal County               | 15%                                | Not Eligible                            | Not Scored                        | Not Scored                           |
| Well-Being Sub-Tota                          |                                    |                                         | 25                                | 16.75                                |
| *Performance calculation descriptions can be | e found in the FY 20°              | 19 RBWO PBP Measureme                   | ents and Standards Guide          |                                      |