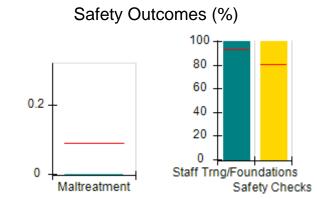

# Performance-Based Placement Measures RBWO Provider GA+SCORECARD - CPA

| Provider/Program Name: A                     | ll God's Child                     | ren - (861) - CPA                       | <b>\</b>                          |                                      |
|----------------------------------------------|------------------------------------|-----------------------------------------|-----------------------------------|--------------------------------------|
| 1671 Meriweather Dr., Watkinsville, GA 30677 |                                    | Quarterly Sco                           | Current Quarter<br>Score (Grade)  |                                      |
| Phone: 706-316-2421                          |                                    | Q1: 88.72 (B+)                          | Q2: (N/A)                         | 88.72%                               |
| Vendor ID# 35219                             |                                    | Q3: (N/A)                               | Q4: (N/A)                         | (B+)                                 |
| # New Foster Homes During Quarter: 0         |                                    | # Children in Care During<br>Quarter: 4 | # Placements During<br>Quarter: 4 | # Children in Care On<br>Last Day: 4 |
|                                              | Avg<br>Performance All<br>CPAs (%) | Provider<br>Performance (%)*            | Possible Points<br>(Weight)       | Provider Points<br>Earned            |
| OPM Monitoring Reviews                       |                                    |                                         |                                   |                                      |
| Annual Comprehensive Reviews                 | 83%                                | 91%                                     | 25                                | 22.82                                |
| Safety Reviews                               | 87%                                | 100%                                    | 15                                | 15.00                                |
| Monitoring Sub-Tota                          |                                    |                                         | 40                                | 37.82                                |
| CPA Safety Outcomes                          |                                    |                                         |                                   |                                      |
| Incidence of Maltreatment                    | 0.09%                              | No Substantiated<br>Reports             | 10                                | 10.00                                |
| Staff Training                               | 93%                                | 100%                                    | 5                                 | 5.00                                 |
| Staff Safety Checks                          | 81%                                | 33%                                     | 5                                 | 1.65                                 |
| Safety Sub-Tota                              |                                    |                                         | 20                                | 16.65                                |
| CPA Permanency Outcomes                      |                                    |                                         |                                   |                                      |
| Placement Stability                          | 91%                                | 100%                                    | 15                                | 15.00                                |
| Permanency Sub-Tota                          |                                    |                                         | 15                                | 15.00                                |
| CPA Well-Being Outcomes                      |                                    |                                         |                                   |                                      |
| EPSDT Medical Visits                         | 87%                                | 50%                                     | 4                                 | 2.00                                 |
| EPSDT Dental Visits                          | 79%                                | 0%                                      | 4                                 | 0.00                                 |
| Academic Supports                            | 82%                                | 25%                                     | 3                                 | 0.75                                 |
| Provider ECEM Visits                         | 91%                                | 100%                                    | 7                                 | 7.00                                 |
| Provider General Contacts                    | 90%                                | 100%                                    | 7                                 | 7.00                                 |
| Placements with Siblings                     | 70%                                | 100%                                    | Not Scored                        | Not Scored                           |
| Placements within Legal County               | 15%                                | Not Eligible                            | Not Scored                        | Not Scored                           |
| Well-Being Sub-Tota                          |                                    |                                         | 25                                | 16.75                                |
| *Performance calculation descriptions can be | e found in the FY 20°              | 19 RBWO PBP Measureme                   | ents and Standards Guide          |                                      |