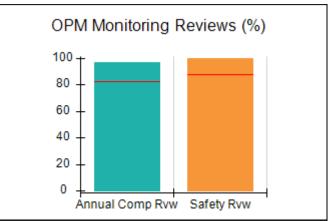

# Performance-Based Placement Measures RBWO Provider GA+SCORECARD - CPA

| Provider/Program Name: A                     | ll God's Child                     | ren - (861) - CPA                       | <b>\</b>                          |                                      |
|----------------------------------------------|------------------------------------|-----------------------------------------|-----------------------------------|--------------------------------------|
| 1671 Meriweather Dr., Watkinsville, GA 30677 |                                    | Quarterly Sco                           | Current Quarter<br>Score (Grade)  |                                      |
| Phone: 706-316-2421                          |                                    | Q1: 88.72 (B+)                          | Q2: (N/A)                         | 88.72%                               |
| Vendor ID# 35219                             |                                    | Q3: (N/A)                               | Q4: (N/A)                         | (B+)                                 |
| # New Foster Homes During Quarter: 0         |                                    | # Children in Care During<br>Quarter: 4 | # Placements During<br>Quarter: 4 | # Children in Care On<br>Last Day: 4 |
|                                              | Avg<br>Performance All<br>CPAs (%) | Provider<br>Performance (%)*            | Possible Points<br>(Weight)       | Provider Points<br>Earned            |
| OPM Monitoring Reviews                       |                                    |                                         |                                   |                                      |
| Annual Comprehensive Reviews                 | 83%                                | 91%                                     | 25                                | 22.82                                |
| Safety Reviews                               | 87%                                | 100%                                    | 15                                | 15.00                                |
| Monitoring Sub-Tota                          |                                    |                                         | 40                                | 37.82                                |
| CPA Safety Outcomes                          |                                    |                                         |                                   |                                      |
| Incidence of Maltreatment                    | 0.09%                              | No Substantiated<br>Reports             | 10                                | 10.00                                |
| Staff Training                               | 93%                                | 100%                                    | 5                                 | 5.00                                 |
| Staff Safety Checks                          | 81%                                | 33%                                     | 5                                 | 1.65                                 |
| Safety Sub-Tota                              |                                    |                                         | 20                                | 16.65                                |
| CPA Permanency Outcomes                      |                                    |                                         |                                   |                                      |
| Placement Stability                          | 91%                                | 100%                                    | 15                                | 15.00                                |
| Permanency Sub-Tota                          |                                    |                                         | 15                                | 15.00                                |
| CPA Well-Being Outcomes                      |                                    |                                         |                                   |                                      |
| EPSDT Medical Visits                         | 87%                                | 50%                                     | 4                                 | 2.00                                 |
| EPSDT Dental Visits                          | 79%                                | 0%                                      | 4                                 | 0.00                                 |
| Academic Supports                            | 82%                                | 25%                                     | 3                                 | 0.75                                 |
| Provider ECEM Visits                         | 91%                                | 100%                                    | 7                                 | 7.00                                 |
| Provider General Contacts                    | 90%                                | 100%                                    | 7                                 | 7.00                                 |
| Placements with Siblings                     | 70%                                | 100%                                    | Not Scored                        | Not Scored                           |
| Placements within Legal County               | 15%                                | Not Eligible                            | Not Scored                        | Not Scored                           |
| Well-Being Sub-Tota                          |                                    |                                         | 25                                | 16.75                                |
| *Performance calculation descriptions can be | e found in the FY 20°              | 19 RBWO PBP Measureme                   | ents and Standards Guide          |                                      |