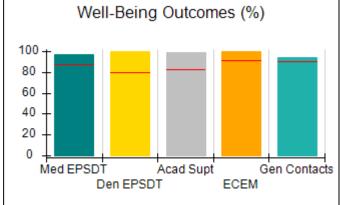

# Performance-Based Placement Measures RBWO Provider GA+SCORECARD - CPA

| Provider/Program Name: A                     | ll God's Child                     | ren - (861) - CPA                       | <b>\</b>                          |                                      |
|----------------------------------------------|------------------------------------|-----------------------------------------|-----------------------------------|--------------------------------------|
| 1671 Meriweather Dr., Watkinsville, GA 30677 |                                    | Quarterly Sco                           | Current Quarter<br>Score (Grade)  |                                      |
| Phone: 706-316-2421                          |                                    | Q1: 88.72 (B+)                          | Q2: (N/A)                         | 88.72%                               |
| Vendor ID# 35219                             |                                    | Q3: (N/A)                               | Q4: (N/A)                         | (B+)                                 |
| # New Foster Homes During Quarter: 0         |                                    | # Children in Care During<br>Quarter: 4 | # Placements During<br>Quarter: 4 | # Children in Care On<br>Last Day: 4 |
|                                              | Avg<br>Performance All<br>CPAs (%) | Provider<br>Performance (%)*            | Possible Points<br>(Weight)       | Provider Points<br>Earned            |
| OPM Monitoring Reviews                       |                                    |                                         |                                   |                                      |
| Annual Comprehensive Reviews                 | 83%                                | 91%                                     | 25                                | 22.82                                |
| Safety Reviews                               | 87%                                | 100%                                    | 15                                | 15.00                                |
| Monitoring Sub-Tota                          |                                    |                                         | 40                                | 37.82                                |
| CPA Safety Outcomes                          |                                    |                                         |                                   |                                      |
| Incidence of Maltreatment                    | 0.09%                              | No Substantiated<br>Reports             | 10                                | 10.00                                |
| Staff Training                               | 93%                                | 100%                                    | 5                                 | 5.00                                 |
| Staff Safety Checks                          | 81%                                | 33%                                     | 5                                 | 1.65                                 |
| Safety Sub-Tota                              |                                    |                                         | 20                                | 16.65                                |
| CPA Permanency Outcomes                      |                                    |                                         |                                   |                                      |
| Placement Stability                          | 91%                                | 100%                                    | 15                                | 15.00                                |
| Permanency Sub-Tota                          |                                    |                                         | 15                                | 15.00                                |
| CPA Well-Being Outcomes                      |                                    |                                         |                                   |                                      |
| EPSDT Medical Visits                         | 87%                                | 50%                                     | 4                                 | 2.00                                 |
| EPSDT Dental Visits                          | 79%                                | 0%                                      | 4                                 | 0.00                                 |
| Academic Supports                            | 82%                                | 25%                                     | 3                                 | 0.75                                 |
| Provider ECEM Visits                         | 91%                                | 100%                                    | 7                                 | 7.00                                 |
| Provider General Contacts                    | 90%                                | 100%                                    | 7                                 | 7.00                                 |
| Placements with Siblings                     | 70%                                | 100%                                    | Not Scored                        | Not Scored                           |
| Placements within Legal County               | 15%                                | Not Eligible                            | Not Scored                        | Not Scored                           |
| Well-Being Sub-Tota                          |                                    |                                         | 25                                | 16.75                                |
| *Performance calculation descriptions can be | e found in the FY 20°              | 19 RBWO PBP Measureme                   | ents and Standards Guide          |                                      |