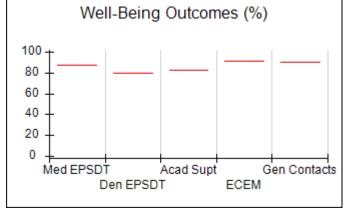

# Performance-Based Placement Measures RBWO Provider GA+SCORECARD - CPA

| Provider/Program Name: A                     | ll God's Child                     | ren - (861) - CPA                       | <b>\</b>                          |                                      |
|----------------------------------------------|------------------------------------|-----------------------------------------|-----------------------------------|--------------------------------------|
| 1671 Meriweather Dr., Watkinsville, GA 30677 |                                    | Quarterly Sco                           | Current Quarter<br>Score (Grade)  |                                      |
| Phone: 706-316-2421                          |                                    | Q1: 88.72 (B+)                          | Q2: (N/A)                         | 88.72%                               |
| Vendor ID# 35219                             |                                    | Q3: (N/A)                               | Q4: (N/A)                         | (B+)                                 |
| # New Foster Homes During Quarter: 0         |                                    | # Children in Care During<br>Quarter: 4 | # Placements During<br>Quarter: 4 | # Children in Care On<br>Last Day: 4 |
|                                              | Avg<br>Performance All<br>CPAs (%) | Provider<br>Performance (%)*            | Possible Points<br>(Weight)       | Provider Points<br>Earned            |
| OPM Monitoring Reviews                       |                                    |                                         |                                   |                                      |
| Annual Comprehensive Reviews                 | 83%                                | 91%                                     | 25                                | 22.82                                |
| Safety Reviews                               | 87%                                | 100%                                    | 15                                | 15.00                                |
| Monitoring Sub-Tota                          |                                    |                                         | 40                                | 37.82                                |
| CPA Safety Outcomes                          |                                    |                                         |                                   |                                      |
| Incidence of Maltreatment                    | 0.09%                              | No Substantiated<br>Reports             | 10                                | 10.00                                |
| Staff Training                               | 93%                                | 100%                                    | 5                                 | 5.00                                 |
| Staff Safety Checks                          | 81%                                | 33%                                     | 5                                 | 1.65                                 |
| Safety Sub-Tota                              |                                    |                                         | 20                                | 16.65                                |
| CPA Permanency Outcomes                      |                                    |                                         |                                   |                                      |
| Placement Stability                          | 91%                                | 100%                                    | 15                                | 15.00                                |
| Permanency Sub-Tota                          |                                    |                                         | 15                                | 15.00                                |
| CPA Well-Being Outcomes                      |                                    |                                         |                                   |                                      |
| EPSDT Medical Visits                         | 87%                                | 50%                                     | 4                                 | 2.00                                 |
| EPSDT Dental Visits                          | 79%                                | 0%                                      | 4                                 | 0.00                                 |
| Academic Supports                            | 82%                                | 25%                                     | 3                                 | 0.75                                 |
| Provider ECEM Visits                         | 91%                                | 100%                                    | 7                                 | 7.00                                 |
| Provider General Contacts                    | 90%                                | 100%                                    | 7                                 | 7.00                                 |
| Placements with Siblings                     | 70%                                | 100%                                    | Not Scored                        | Not Scored                           |
| Placements within Legal County               | 15%                                | Not Eligible                            | Not Scored                        | Not Scored                           |
| Well-Being Sub-Tota                          |                                    |                                         | 25                                | 16.75                                |
| *Performance calculation descriptions can be | e found in the FY 20°              | 19 RBWO PBP Measureme                   | ents and Standards Guide          |                                      |