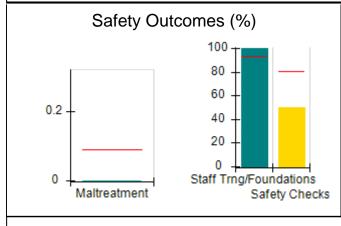

# Performance-Based Placement Measures RBWO Provider GA+SCORECARD - CPA

| Provider/Program Name: A                     | ll God's Child                     | ren - (861) - CPA                       | <b>\</b>                          |                                      |
|----------------------------------------------|------------------------------------|-----------------------------------------|-----------------------------------|--------------------------------------|
| 1671 Meriweather Dr., Watkinsville, GA 30677 |                                    | Quarterly Sco                           | Current Quarter<br>Score (Grade)  |                                      |
| Phone: 706-316-2421                          |                                    | Q1: 88.72 (B+)                          | Q2: (N/A)                         | 88.72%                               |
| Vendor ID# 35219                             |                                    | Q3: (N/A)                               | Q4: (N/A)                         | (B+)                                 |
| # New Foster Homes During Quarter: 0         |                                    | # Children in Care During<br>Quarter: 4 | # Placements During<br>Quarter: 4 | # Children in Care On<br>Last Day: 4 |
|                                              | Avg<br>Performance All<br>CPAs (%) | Provider<br>Performance (%)*            | Possible Points<br>(Weight)       | Provider Points<br>Earned            |
| OPM Monitoring Reviews                       |                                    |                                         |                                   |                                      |
| Annual Comprehensive Reviews                 | 83%                                | 91%                                     | 25                                | 22.82                                |
| Safety Reviews                               | 87%                                | 100%                                    | 15                                | 15.00                                |
| Monitoring Sub-Tota                          |                                    |                                         | 40                                | 37.82                                |
| CPA Safety Outcomes                          |                                    |                                         |                                   |                                      |
| Incidence of Maltreatment                    | 0.09%                              | No Substantiated<br>Reports             | 10                                | 10.00                                |
| Staff Training                               | 93%                                | 100%                                    | 5                                 | 5.00                                 |
| Staff Safety Checks                          | 81%                                | 33%                                     | 5                                 | 1.65                                 |
| Safety Sub-Tota                              |                                    |                                         | 20                                | 16.65                                |
| CPA Permanency Outcomes                      |                                    |                                         |                                   |                                      |
| Placement Stability                          | 91%                                | 100%                                    | 15                                | 15.00                                |
| Permanency Sub-Tota                          |                                    |                                         | 15                                | 15.00                                |
| CPA Well-Being Outcomes                      |                                    |                                         |                                   |                                      |
| EPSDT Medical Visits                         | 87%                                | 50%                                     | 4                                 | 2.00                                 |
| EPSDT Dental Visits                          | 79%                                | 0%                                      | 4                                 | 0.00                                 |
| Academic Supports                            | 82%                                | 25%                                     | 3                                 | 0.75                                 |
| Provider ECEM Visits                         | 91%                                | 100%                                    | 7                                 | 7.00                                 |
| Provider General Contacts                    | 90%                                | 100%                                    | 7                                 | 7.00                                 |
| Placements with Siblings                     | 70%                                | 100%                                    | Not Scored                        | Not Scored                           |
| Placements within Legal County               | 15%                                | Not Eligible                            | Not Scored                        | Not Scored                           |
| Well-Being Sub-Tota                          |                                    |                                         | 25                                | 16.75                                |
| *Performance calculation descriptions can be | e found in the FY 20°              | 19 RBWO PBP Measureme                   | ents and Standards Guide          |                                      |