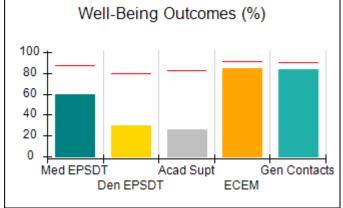

# Performance-Based Placement Measures RBWO Provider GA+SCORECARD - CPA

| Provider/Program Name: A                     | ll God's Child                     | ren - (861) - CPA                       | <b>\</b>                          |                                      |
|----------------------------------------------|------------------------------------|-----------------------------------------|-----------------------------------|--------------------------------------|
| 1671 Meriweather Dr., Watkinsville, GA 30677 |                                    | Quarterly Sco                           | Current Quarter<br>Score (Grade)  |                                      |
| Phone: 706-316-2421                          |                                    | Q1: 88.72 (B+)                          | Q2: (N/A)                         | 88.72%                               |
| Vendor ID# 35219                             |                                    | Q3: (N/A)                               | Q4: (N/A)                         | (B+)                                 |
| # New Foster Homes During Quarter: 0         |                                    | # Children in Care During<br>Quarter: 4 | # Placements During<br>Quarter: 4 | # Children in Care On<br>Last Day: 4 |
|                                              | Avg<br>Performance All<br>CPAs (%) | Provider<br>Performance (%)*            | Possible Points<br>(Weight)       | Provider Points<br>Earned            |
| OPM Monitoring Reviews                       |                                    |                                         |                                   |                                      |
| Annual Comprehensive Reviews                 | 83%                                | 91%                                     | 25                                | 22.82                                |
| Safety Reviews                               | 87%                                | 100%                                    | 15                                | 15.00                                |
| Monitoring Sub-Tota                          |                                    |                                         | 40                                | 37.82                                |
| CPA Safety Outcomes                          |                                    |                                         |                                   |                                      |
| Incidence of Maltreatment                    | 0.09%                              | No Substantiated<br>Reports             | 10                                | 10.00                                |
| Staff Training                               | 93%                                | 100%                                    | 5                                 | 5.00                                 |
| Staff Safety Checks                          | 81%                                | 33%                                     | 5                                 | 1.65                                 |
| Safety Sub-Tota                              |                                    |                                         | 20                                | 16.65                                |
| CPA Permanency Outcomes                      |                                    |                                         |                                   |                                      |
| Placement Stability                          | 91%                                | 100%                                    | 15                                | 15.00                                |
| Permanency Sub-Tota                          |                                    |                                         | 15                                | 15.00                                |
| CPA Well-Being Outcomes                      |                                    |                                         |                                   |                                      |
| EPSDT Medical Visits                         | 87%                                | 50%                                     | 4                                 | 2.00                                 |
| EPSDT Dental Visits                          | 79%                                | 0%                                      | 4                                 | 0.00                                 |
| Academic Supports                            | 82%                                | 25%                                     | 3                                 | 0.75                                 |
| Provider ECEM Visits                         | 91%                                | 100%                                    | 7                                 | 7.00                                 |
| Provider General Contacts                    | 90%                                | 100%                                    | 7                                 | 7.00                                 |
| Placements with Siblings                     | 70%                                | 100%                                    | Not Scored                        | Not Scored                           |
| Placements within Legal County               | 15%                                | Not Eligible                            | Not Scored                        | Not Scored                           |
| Well-Being Sub-Tota                          |                                    |                                         | 25                                | 16.75                                |
| *Performance calculation descriptions can be | e found in the FY 20°              | 19 RBWO PBP Measureme                   | ents and Standards Guide          |                                      |