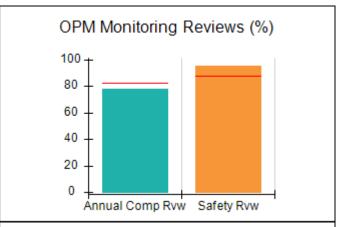

# Performance-Based Placement Measures RBWO Provider GA+SCORECARD - CPA

| Provider/Program Name: A                     | ll God's Child                     | ren - (861) - CPA                       | <b>\</b>                          |                                      |
|----------------------------------------------|------------------------------------|-----------------------------------------|-----------------------------------|--------------------------------------|
| 1671 Meriweather Dr., Watkinsville, GA 30677 |                                    | Quarterly Sco                           | Current Quarter<br>Score (Grade)  |                                      |
| Phone: 706-316-2421                          |                                    | Q1: 88.72 (B+)                          | Q2: (N/A)                         | 88.72%                               |
| Vendor ID# 35219                             |                                    | Q3: (N/A)                               | Q4: (N/A)                         | (B+)                                 |
| # New Foster Homes During Quarter: 0         |                                    | # Children in Care During<br>Quarter: 4 | # Placements During<br>Quarter: 4 | # Children in Care On<br>Last Day: 4 |
|                                              | Avg<br>Performance All<br>CPAs (%) | Provider<br>Performance (%)*            | Possible Points<br>(Weight)       | Provider Points<br>Earned            |
| OPM Monitoring Reviews                       |                                    |                                         |                                   |                                      |
| Annual Comprehensive Reviews                 | 83%                                | 91%                                     | 25                                | 22.82                                |
| Safety Reviews                               | 87%                                | 100%                                    | 15                                | 15.00                                |
| Monitoring Sub-Tota                          |                                    |                                         | 40                                | 37.82                                |
| CPA Safety Outcomes                          |                                    |                                         |                                   |                                      |
| Incidence of Maltreatment                    | 0.09%                              | No Substantiated<br>Reports             | 10                                | 10.00                                |
| Staff Training                               | 93%                                | 100%                                    | 5                                 | 5.00                                 |
| Staff Safety Checks                          | 81%                                | 33%                                     | 5                                 | 1.65                                 |
| Safety Sub-Tota                              |                                    |                                         | 20                                | 16.65                                |
| CPA Permanency Outcomes                      |                                    |                                         |                                   |                                      |
| Placement Stability                          | 91%                                | 100%                                    | 15                                | 15.00                                |
| Permanency Sub-Tota                          |                                    |                                         | 15                                | 15.00                                |
| CPA Well-Being Outcomes                      |                                    |                                         |                                   |                                      |
| EPSDT Medical Visits                         | 87%                                | 50%                                     | 4                                 | 2.00                                 |
| EPSDT Dental Visits                          | 79%                                | 0%                                      | 4                                 | 0.00                                 |
| Academic Supports                            | 82%                                | 25%                                     | 3                                 | 0.75                                 |
| Provider ECEM Visits                         | 91%                                | 100%                                    | 7                                 | 7.00                                 |
| Provider General Contacts                    | 90%                                | 100%                                    | 7                                 | 7.00                                 |
| Placements with Siblings                     | 70%                                | 100%                                    | Not Scored                        | Not Scored                           |
| Placements within Legal County               | 15%                                | Not Eligible                            | Not Scored                        | Not Scored                           |
| Well-Being Sub-Tota                          |                                    |                                         | 25                                | 16.75                                |
| *Performance calculation descriptions can be | e found in the FY 20°              | 19 RBWO PBP Measureme                   | ents and Standards Guide          |                                      |