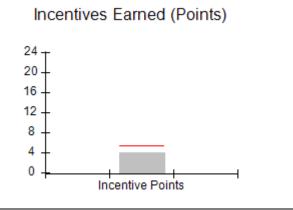

### Provider/Program Name: All God's Children - (861) - CPA

| # New Foster Homes During Quarter: 0                                                                         |                                    | # Children in Care During<br>Quarter: 4 | # Placements During<br>Quarter: 4 | # Children in Care On<br>Last Day: 4 |
|--------------------------------------------------------------------------------------------------------------|------------------------------------|-----------------------------------------|-----------------------------------|--------------------------------------|
| CPA Incentive Credits                                                                                        | Avg<br>Performance All<br>CPAs (%) | Provider<br>Performance (%)*            | Possible Points<br>(Weight)       | Provider Points<br>Earned            |
| Early EPSDT Medical Visits                                                                                   |                                    | Not Eligible                            | 2                                 |                                      |
| Early EPSDT Dental Visits                                                                                    |                                    | 0%                                      | 2                                 | 0.00                                 |
| Permanency Contacts                                                                                          |                                    | 0%                                      | 5                                 | 0.00                                 |
| Additional Academic Supports                                                                                 |                                    | 25%                                     | 2                                 | 0.50                                 |
| HS Grad/GED/Prof or Trade<br>Certificate/College                                                             |                                    | N/A                                     | 10/5/5/1                          |                                      |
| EYSS Agreement                                                                                               |                                    | Not Eligible                            | 5                                 |                                      |
| Community Connections                                                                                        |                                    | 0%                                      | 4                                 | 0.00                                 |
| Foster Hm Retention Rate (threshold = 90)                                                                    |                                    | 100%                                    | 2                                 | 2.00                                 |
| Foster Hm Recruitment (threshold = 100)                                                                      |                                    | 0%                                      | 2                                 | 0.00                                 |
| Active Agency Accreditation                                                                                  |                                    | 0%                                      | 4                                 | 0.00                                 |
| Staff Clinical Licensure                                                                                     |                                    | 0%                                      | 5                                 | 0.00                                 |
| Incentives Total                                                                                             | 5.25                               |                                         |                                   | 2.50                                 |
| Maximum total                                                                                                | combined incentive                 | credit allowed is 10 points.            | Incentives Awarded                | 2.50                                 |
| *Performance calculation descriptions can be found in the FY 2019 RBWO PBP Measurements and Standards Guide. |                                    |                                         |                                   |                                      |