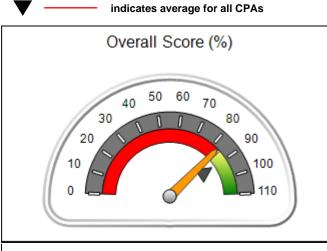

# Performance-Based Placement Measures RBWO Provider GA+SCORECARD - CPA

| Provider/Program Name: A                     | ll God's Child                     | ren - (861) - CPA                       | <b>\</b>                          |                                      |
|----------------------------------------------|------------------------------------|-----------------------------------------|-----------------------------------|--------------------------------------|
| 1671 Meriweather Dr., Watkinsville, GA 30677 |                                    | Quarterly Sco                           | Current Quarter<br>Score (Grade)  |                                      |
| Phone: 706-316-2421                          |                                    | Q1: 88.72 (B+)                          | Q2: (N/A)                         | 88.72%                               |
| Vendor ID# 35219                             |                                    | Q3: (N/A)                               | Q4: (N/A)                         | (B+)                                 |
| # New Foster Homes During Quarter: 0         |                                    | # Children in Care During<br>Quarter: 4 | # Placements During<br>Quarter: 4 | # Children in Care On<br>Last Day: 4 |
|                                              | Avg<br>Performance All<br>CPAs (%) | Provider<br>Performance (%)*            | Possible Points<br>(Weight)       | Provider Points<br>Earned            |
| OPM Monitoring Reviews                       |                                    |                                         |                                   |                                      |
| Annual Comprehensive Reviews                 | 83%                                | 91%                                     | 25                                | 22.82                                |
| Safety Reviews                               | 87%                                | 100%                                    | 15                                | 15.00                                |
| Monitoring Sub-Tota                          |                                    |                                         | 40                                | 37.82                                |
| CPA Safety Outcomes                          |                                    |                                         |                                   |                                      |
| Incidence of Maltreatment                    | 0.09%                              | No Substantiated<br>Reports             | 10                                | 10.00                                |
| Staff Training                               | 93%                                | 100%                                    | 5                                 | 5.00                                 |
| Staff Safety Checks                          | 81%                                | 33%                                     | 5                                 | 1.65                                 |
| Safety Sub-Tota                              |                                    |                                         | 20                                | 16.65                                |
| CPA Permanency Outcomes                      |                                    |                                         |                                   |                                      |
| Placement Stability                          | 91%                                | 100%                                    | 15                                | 15.00                                |
| Permanency Sub-Tota                          |                                    |                                         | 15                                | 15.00                                |
| CPA Well-Being Outcomes                      |                                    |                                         |                                   |                                      |
| EPSDT Medical Visits                         | 87%                                | 50%                                     | 4                                 | 2.00                                 |
| EPSDT Dental Visits                          | 79%                                | 0%                                      | 4                                 | 0.00                                 |
| Academic Supports                            | 82%                                | 25%                                     | 3                                 | 0.75                                 |
| Provider ECEM Visits                         | 91%                                | 100%                                    | 7                                 | 7.00                                 |
| Provider General Contacts                    | 90%                                | 100%                                    | 7                                 | 7.00                                 |
| Placements with Siblings                     | 70%                                | 100%                                    | Not Scored                        | Not Scored                           |
| Placements within Legal County               | 15%                                | Not Eligible                            | Not Scored                        | Not Scored                           |
| Well-Being Sub-Tota                          |                                    |                                         | 25                                | 16.75                                |
| *Performance calculation descriptions can be | e found in the FY 20°              | 19 RBWO PBP Measureme                   | ents and Standards Guide          |                                      |

| Monitoring & Outcomes: Possible Points = 100 | es: Possible Points = 100 Points Earned: 86.22 |          |
|----------------------------------------------|------------------------------------------------|----------|
| Score Before Incentives Credit               |                                                | 86.22%   |
| Incentives Awarded                           |                                                | 2.50 pts |
| PBP Verification                             |                                                | N/A pts  |
| Total Score                                  |                                                | 88.72%   |