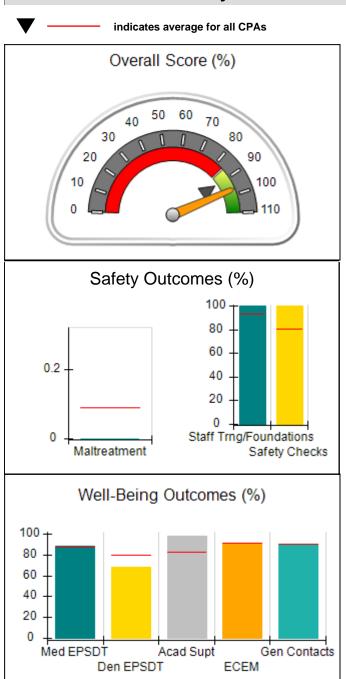

# Performance-Based Placement Measures RBWO Provider GA+SCORECARD - CPA

| Provider/Program Name: A                     | ll God's Child                     | ren - (861) - CPA                       | <b>\</b>                          |                                      |
|----------------------------------------------|------------------------------------|-----------------------------------------|-----------------------------------|--------------------------------------|
| 1671 Meriweather Dr., Watkinsville, GA 30677 |                                    | Quarterly Sco                           | Current Quarter<br>Score (Grade)  |                                      |
| Phone: 706-316-2421                          |                                    | Q1: 88.72 (B+)                          | Q2: (N/A)                         | 88.72%                               |
| Vendor ID# 35219                             |                                    | Q3: (N/A)                               | Q4: (N/A)                         | (B+)                                 |
| # New Foster Homes During Quarter: 0         |                                    | # Children in Care During<br>Quarter: 4 | # Placements During<br>Quarter: 4 | # Children in Care On<br>Last Day: 4 |
|                                              | Avg<br>Performance All<br>CPAs (%) | Provider<br>Performance (%)*            | Possible Points<br>(Weight)       | Provider Points<br>Earned            |
| OPM Monitoring Reviews                       |                                    |                                         |                                   |                                      |
| Annual Comprehensive Reviews                 | 83%                                | 91%                                     | 25                                | 22.82                                |
| Safety Reviews                               | 87%                                | 100%                                    | 15                                | 15.00                                |
| Monitoring Sub-Tota                          |                                    |                                         | 40                                | 37.82                                |
| CPA Safety Outcomes                          |                                    |                                         |                                   |                                      |
| Incidence of Maltreatment                    | 0.09%                              | No Substantiated<br>Reports             | 10                                | 10.00                                |
| Staff Training                               | 93%                                | 100%                                    | 5                                 | 5.00                                 |
| Staff Safety Checks                          | 81%                                | 33%                                     | 5                                 | 1.65                                 |
| Safety Sub-Tota                              |                                    |                                         | 20                                | 16.65                                |
| CPA Permanency Outcomes                      |                                    |                                         |                                   |                                      |
| Placement Stability                          | 91%                                | 100%                                    | 15                                | 15.00                                |
| Permanency Sub-Tota                          |                                    |                                         | 15                                | 15.00                                |
| CPA Well-Being Outcomes                      |                                    |                                         |                                   |                                      |
| EPSDT Medical Visits                         | 87%                                | 50%                                     | 4                                 | 2.00                                 |
| EPSDT Dental Visits                          | 79%                                | 0%                                      | 4                                 | 0.00                                 |
| Academic Supports                            | 82%                                | 25%                                     | 3                                 | 0.75                                 |
| Provider ECEM Visits                         | 91%                                | 100%                                    | 7                                 | 7.00                                 |
| Provider General Contacts                    | 90%                                | 100%                                    | 7                                 | 7.00                                 |
| Placements with Siblings                     | 70%                                | 100%                                    | Not Scored                        | Not Scored                           |
| Placements within Legal County               | 15%                                | Not Eligible                            | Not Scored                        | Not Scored                           |
| Well-Being Sub-Tota                          |                                    |                                         | 25                                | 16.75                                |
| *Performance calculation descriptions can be | e found in the FY 20°              | 19 RBWO PBP Measureme                   | ents and Standards Guide          |                                      |