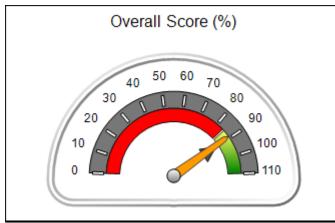

| Monitoring & Outcomes: Possible Points = 100 | es: Possible Points = 100 Points Earned: 86.22 |          |
|----------------------------------------------|------------------------------------------------|----------|
| Score Before Incentives Credit               |                                                | 86.22%   |
| Incentives Awarded                           |                                                | 2.50 pts |
| PBP Verification                             |                                                | N/A pts  |
| Total Score                                  |                                                | 88.72%   |