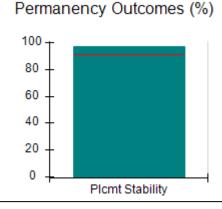

# Performance-Based Placement Measures RBWO Provider GA+SCORECARD - CPA

| Provider/Program Name: A                     | ll God's Child                     | ren - (861) - CPA                       | <b>\</b>                          |                                      |
|----------------------------------------------|------------------------------------|-----------------------------------------|-----------------------------------|--------------------------------------|
| 1671 Meriweather Dr., Watkinsville, GA 30677 |                                    | Quarterly Sco                           | Current Quarter<br>Score (Grade)  |                                      |
| Phone: 706-316-2421                          |                                    | Q1: 88.72 (B+)                          | Q2: (N/A)                         | 88.72%                               |
| Vendor ID# 35219                             |                                    | Q3: (N/A)                               | Q4: (N/A)                         | (B+)                                 |
| # New Foster Homes During Quarter: 0         |                                    | # Children in Care During<br>Quarter: 4 | # Placements During<br>Quarter: 4 | # Children in Care On<br>Last Day: 4 |
|                                              | Avg<br>Performance All<br>CPAs (%) | Provider<br>Performance (%)*            | Possible Points<br>(Weight)       | Provider Points<br>Earned            |
| OPM Monitoring Reviews                       |                                    |                                         |                                   |                                      |
| Annual Comprehensive Reviews                 | 83%                                | 91%                                     | 25                                | 22.82                                |
| Safety Reviews                               | 87%                                | 100%                                    | 15                                | 15.00                                |
| Monitoring Sub-Tota                          |                                    |                                         | 40                                | 37.82                                |
| CPA Safety Outcomes                          |                                    |                                         |                                   |                                      |
| Incidence of Maltreatment                    | 0.09%                              | No Substantiated<br>Reports             | 10                                | 10.00                                |
| Staff Training                               | 93%                                | 100%                                    | 5                                 | 5.00                                 |
| Staff Safety Checks                          | 81%                                | 33%                                     | 5                                 | 1.65                                 |
| Safety Sub-Tota                              |                                    |                                         | 20                                | 16.65                                |
| CPA Permanency Outcomes                      |                                    |                                         |                                   |                                      |
| Placement Stability                          | 91%                                | 100%                                    | 15                                | 15.00                                |
| Permanency Sub-Tota                          |                                    |                                         | 15                                | 15.00                                |
| CPA Well-Being Outcomes                      |                                    |                                         |                                   |                                      |
| EPSDT Medical Visits                         | 87%                                | 50%                                     | 4                                 | 2.00                                 |
| EPSDT Dental Visits                          | 79%                                | 0%                                      | 4                                 | 0.00                                 |
| Academic Supports                            | 82%                                | 25%                                     | 3                                 | 0.75                                 |
| Provider ECEM Visits                         | 91%                                | 100%                                    | 7                                 | 7.00                                 |
| Provider General Contacts                    | 90%                                | 100%                                    | 7                                 | 7.00                                 |
| Placements with Siblings                     | 70%                                | 100%                                    | Not Scored                        | Not Scored                           |
| Placements within Legal County               | 15%                                | Not Eligible                            | Not Scored                        | Not Scored                           |
| Well-Being Sub-Tota                          |                                    |                                         | 25                                | 16.75                                |
| *Performance calculation descriptions can be | e found in the FY 20°              | 19 RBWO PBP Measureme                   | ents and Standards Guide          |                                      |

# Performance-Based Placement Measures RBWO Provider GA+SCORECARD - CPA

| Provider/Program Name: A                                    | LR Family Se                       | rvices, Inc (51                         | 40) - CPA                         |                                      |
|-------------------------------------------------------------|------------------------------------|-----------------------------------------|-----------------------------------|--------------------------------------|
| 1518 Airport Road, Hinesville, GA 31313 Phone: 912-559-5536 |                                    | Quarterly Sco                           | Current Quarter<br>Score (Grade)  |                                      |
|                                                             |                                    | Q1: 92.12 (A-)                          | Q2: (N/A)                         | 92.12%                               |
| Vendor ID# 114739                                           |                                    | Q3: (N/A)                               | Q4: (N/A)                         | (A-)                                 |
| # New Foster Homes During Quarter: 1                        |                                    | # Children in Care During<br>Quarter: 8 | # Placements During<br>Quarter: 8 | # Children in Care On<br>Last Day: 7 |
|                                                             | Avg<br>Performance All<br>CPAs (%) | Provider<br>Performance (%)*            | Possible Points<br>(Weight)       | Provider Points<br>Earned            |
| OPM Monitoring Reviews                                      |                                    |                                         |                                   |                                      |
| Annual Comprehensive Reviews                                | 83%                                | 76%                                     | 25                                | 19.04                                |
| Safety Reviews                                              | 87%                                | 100%                                    | 15                                | 15.00                                |
| Monitoring Sub-Tota                                         |                                    |                                         | 40                                | 34.04                                |
| CPA Safety Outcomes                                         |                                    |                                         |                                   |                                      |
| Incidence of Maltreatment                                   | 0.09%                              | No Substantiated<br>Reports             | 10                                | 10.00                                |
| Staff Training                                              | 93%                                | 100%                                    | 5                                 | 5.00                                 |
| Staff Safety Checks                                         | 81%                                | 50%                                     | 5                                 | 2.50                                 |
| Safety Sub-Tota                                             |                                    |                                         | 20                                | 17.50                                |
| CPA Permanency Outcomes                                     |                                    |                                         |                                   |                                      |
| Placement Stability                                         | 91%                                | 88%                                     | 15                                | 13.20                                |
| Permanency Sub-Tota                                         |                                    |                                         | 15                                | 13.20                                |
| CPA Well-Being Outcomes                                     |                                    |                                         |                                   |                                      |
| EPSDT Medical Visits                                        | 87%                                | 83%                                     | 4                                 | 3.32                                 |
| EPSDT Dental Visits                                         | 79%                                | 100%                                    | 4                                 | 4.00                                 |
| Academic Supports                                           | 82%                                | 82%                                     | 3                                 | 2.46                                 |
| Provider ECEM Visits                                        | 91%                                | 95%                                     | 7                                 | 6.65                                 |
| Provider General Contacts                                   | 90%                                | 81%                                     | 7                                 | 5.67                                 |
| Placements with Siblings                                    | 70%                                | 0%                                      | Not Scored                        | Not Scored                           |
| Placements within Legal County                              | 15%                                | 0%                                      | Not Scored                        | Not Scored                           |
| Well-Being Sub-Tota                                         |                                    |                                         | 25                                | 22.10                                |
| *Performance calculation descriptions can be                | e found in the FY 201              | 19 RBWO PBP Measureme                   | ents and Standards Guide          |                                      |