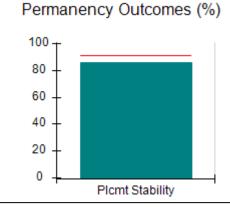

# Performance-Based Placement Measures RBWO Provider GA+SCORECARD - CPA

| Provider/Program Name: A                     | ll God's Child                     | ren - (861) - CPA                       | <b>\</b>                          |                                      |
|----------------------------------------------|------------------------------------|-----------------------------------------|-----------------------------------|--------------------------------------|
| 1671 Meriweather Dr., Watkinsville, GA 30677 |                                    | Quarterly Sco                           | Current Quarter<br>Score (Grade)  |                                      |
| Phone: 706-316-2421                          |                                    | Q1: 88.72 (B+)                          | Q2: (N/A)                         | 88.72%                               |
| Vendor ID# 35219                             |                                    | Q3: (N/A)                               | Q4: (N/A)                         | (B+)                                 |
| # New Foster Homes During Quarter: 0         |                                    | # Children in Care During<br>Quarter: 4 | # Placements During<br>Quarter: 4 | # Children in Care On<br>Last Day: 4 |
|                                              | Avg<br>Performance All<br>CPAs (%) | Provider<br>Performance (%)*            | Possible Points<br>(Weight)       | Provider Points<br>Earned            |
| OPM Monitoring Reviews                       |                                    |                                         |                                   |                                      |
| Annual Comprehensive Reviews                 | 83%                                | 91%                                     | 25                                | 22.82                                |
| Safety Reviews                               | 87%                                | 100%                                    | 15                                | 15.00                                |
| Monitoring Sub-Tota                          |                                    |                                         | 40                                | 37.82                                |
| CPA Safety Outcomes                          |                                    |                                         |                                   |                                      |
| Incidence of Maltreatment                    | 0.09%                              | No Substantiated<br>Reports             | 10                                | 10.00                                |
| Staff Training                               | 93%                                | 100%                                    | 5                                 | 5.00                                 |
| Staff Safety Checks                          | 81%                                | 33%                                     | 5                                 | 1.65                                 |
| Safety Sub-Tota                              |                                    |                                         | 20                                | 16.65                                |
| CPA Permanency Outcomes                      |                                    |                                         |                                   |                                      |
| Placement Stability                          | 91%                                | 100%                                    | 15                                | 15.00                                |
| Permanency Sub-Tota                          |                                    |                                         | 15                                | 15.00                                |
| CPA Well-Being Outcomes                      |                                    |                                         |                                   |                                      |
| EPSDT Medical Visits                         | 87%                                | 50%                                     | 4                                 | 2.00                                 |
| EPSDT Dental Visits                          | 79%                                | 0%                                      | 4                                 | 0.00                                 |
| Academic Supports                            | 82%                                | 25%                                     | 3                                 | 0.75                                 |
| Provider ECEM Visits                         | 91%                                | 100%                                    | 7                                 | 7.00                                 |
| Provider General Contacts                    | 90%                                | 100%                                    | 7                                 | 7.00                                 |
| Placements with Siblings                     | 70%                                | 100%                                    | Not Scored                        | Not Scored                           |
| Placements within Legal County               | 15%                                | Not Eligible                            | Not Scored                        | Not Scored                           |
| Well-Being Sub-Tota                          |                                    |                                         | 25                                | 16.75                                |
| *Performance calculation descriptions can be | e found in the FY 20°              | 19 RBWO PBP Measureme                   | ents and Standards Guide          |                                      |