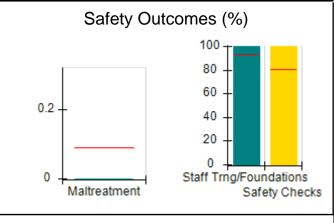

# Performance-Based Placement Measures RBWO Provider GA+SCORECARD - CPA

| Provider/Program Name: A                     | ll God's Child                     | ren - (861) - CPA                       | <b>\</b>                          |                                      |
|----------------------------------------------|------------------------------------|-----------------------------------------|-----------------------------------|--------------------------------------|
| 1671 Meriweather Dr., Watkinsville, GA 30677 |                                    | Quarterly Sco                           | Current Quarter<br>Score (Grade)  |                                      |
| Phone: 706-316-2421                          |                                    | Q1: 88.72 (B+)                          | Q2: (N/A)                         | 88.72%                               |
| Vendor ID# 35219                             |                                    | Q3: (N/A)                               | Q4: (N/A)                         | (B+)                                 |
| # New Foster Homes During Quarter: 0         |                                    | # Children in Care During<br>Quarter: 4 | # Placements During<br>Quarter: 4 | # Children in Care On<br>Last Day: 4 |
|                                              | Avg<br>Performance All<br>CPAs (%) | Provider<br>Performance (%)*            | Possible Points<br>(Weight)       | Provider Points<br>Earned            |
| OPM Monitoring Reviews                       |                                    |                                         |                                   |                                      |
| Annual Comprehensive Reviews                 | 83%                                | 91%                                     | 25                                | 22.82                                |
| Safety Reviews                               | 87%                                | 100%                                    | 15                                | 15.00                                |
| Monitoring Sub-Tota                          |                                    |                                         | 40                                | 37.82                                |
| CPA Safety Outcomes                          |                                    |                                         |                                   |                                      |
| Incidence of Maltreatment                    | 0.09%                              | No Substantiated<br>Reports             | 10                                | 10.00                                |
| Staff Training                               | 93%                                | 100%                                    | 5                                 | 5.00                                 |
| Staff Safety Checks                          | 81%                                | 33%                                     | 5                                 | 1.65                                 |
| Safety Sub-Tota                              |                                    |                                         | 20                                | 16.65                                |
| CPA Permanency Outcomes                      |                                    |                                         |                                   |                                      |
| Placement Stability                          | 91%                                | 100%                                    | 15                                | 15.00                                |
| Permanency Sub-Tota                          |                                    |                                         | 15                                | 15.00                                |
| CPA Well-Being Outcomes                      |                                    |                                         |                                   |                                      |
| EPSDT Medical Visits                         | 87%                                | 50%                                     | 4                                 | 2.00                                 |
| EPSDT Dental Visits                          | 79%                                | 0%                                      | 4                                 | 0.00                                 |
| Academic Supports                            | 82%                                | 25%                                     | 3                                 | 0.75                                 |
| Provider ECEM Visits                         | 91%                                | 100%                                    | 7                                 | 7.00                                 |
| Provider General Contacts                    | 90%                                | 100%                                    | 7                                 | 7.00                                 |
| Placements with Siblings                     | 70%                                | 100%                                    | Not Scored                        | Not Scored                           |
| Placements within Legal County               | 15%                                | Not Eligible                            | Not Scored                        | Not Scored                           |
| Well-Being Sub-Tota                          |                                    |                                         | 25                                | 16.75                                |
| *Performance calculation descriptions can be | e found in the FY 20°              | 19 RBWO PBP Measureme                   | ents and Standards Guide          |                                      |