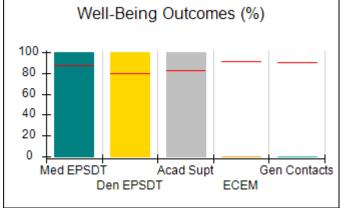

# Performance-Based Placement Measures RBWO Provider GA+SCORECARD - CPA

| Provider/Program Name: A                     | ll God's Child                     | ren - (861) - CPA                       | <b>\</b>                          |                                      |
|----------------------------------------------|------------------------------------|-----------------------------------------|-----------------------------------|--------------------------------------|
| 1671 Meriweather Dr., Watkinsville, GA 30677 |                                    | Quarterly Sco                           | Current Quarter<br>Score (Grade)  |                                      |
| Phone: 706-316-2421                          |                                    | Q1: 88.72 (B+)                          | Q2: (N/A)                         | 88.72%                               |
| Vendor ID# 35219                             |                                    | Q3: (N/A)                               | Q4: (N/A)                         | (B+)                                 |
| # New Foster Homes During Quarter: 0         |                                    | # Children in Care During<br>Quarter: 4 | # Placements During<br>Quarter: 4 | # Children in Care On<br>Last Day: 4 |
|                                              | Avg<br>Performance All<br>CPAs (%) | Provider<br>Performance (%)*            | Possible Points<br>(Weight)       | Provider Points<br>Earned            |
| OPM Monitoring Reviews                       |                                    |                                         |                                   |                                      |
| Annual Comprehensive Reviews                 | 83%                                | 91%                                     | 25                                | 22.82                                |
| Safety Reviews                               | 87%                                | 100%                                    | 15                                | 15.00                                |
| Monitoring Sub-Tota                          |                                    |                                         | 40                                | 37.82                                |
| CPA Safety Outcomes                          |                                    |                                         |                                   |                                      |
| Incidence of Maltreatment                    | 0.09%                              | No Substantiated<br>Reports             | 10                                | 10.00                                |
| Staff Training                               | 93%                                | 100%                                    | 5                                 | 5.00                                 |
| Staff Safety Checks                          | 81%                                | 33%                                     | 5                                 | 1.65                                 |
| Safety Sub-Tota                              |                                    |                                         | 20                                | 16.65                                |
| CPA Permanency Outcomes                      |                                    |                                         |                                   |                                      |
| Placement Stability                          | 91%                                | 100%                                    | 15                                | 15.00                                |
| Permanency Sub-Tota                          |                                    |                                         | 15                                | 15.00                                |
| CPA Well-Being Outcomes                      |                                    |                                         |                                   |                                      |
| EPSDT Medical Visits                         | 87%                                | 50%                                     | 4                                 | 2.00                                 |
| EPSDT Dental Visits                          | 79%                                | 0%                                      | 4                                 | 0.00                                 |
| Academic Supports                            | 82%                                | 25%                                     | 3                                 | 0.75                                 |
| Provider ECEM Visits                         | 91%                                | 100%                                    | 7                                 | 7.00                                 |
| Provider General Contacts                    | 90%                                | 100%                                    | 7                                 | 7.00                                 |
| Placements with Siblings                     | 70%                                | 100%                                    | Not Scored                        | Not Scored                           |
| Placements within Legal County               | 15%                                | Not Eligible                            | Not Scored                        | Not Scored                           |
| Well-Being Sub-Tota                          |                                    |                                         | 25                                | 16.75                                |
| *Performance calculation descriptions can be | e found in the FY 20°              | 19 RBWO PBP Measureme                   | ents and Standards Guide          |                                      |