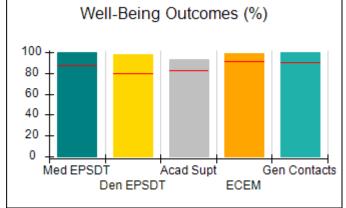

# Performance-Based Placement Measures RBWO Provider GA+SCORECARD - CPA

| Provider/Program Name: A                                    | LR Family Se                       | rvices, Inc (51                         | 40) - CPA                         |                                      |
|-------------------------------------------------------------|------------------------------------|-----------------------------------------|-----------------------------------|--------------------------------------|
| 1518 Airport Road, Hinesville, GA 31313 Phone: 912-559-5536 |                                    | Quarterly Sco                           | Current Quarter<br>Score (Grade)  |                                      |
|                                                             |                                    | Q1: 92.12 (A-)                          | Q2: (N/A)                         | 92.12%                               |
| Vendor ID# 114739                                           |                                    | Q3: (N/A)                               | Q4: (N/A)                         | (A-)                                 |
| # New Foster Homes During Quarter: 1                        |                                    | # Children in Care During<br>Quarter: 8 | # Placements During<br>Quarter: 8 | # Children in Care On<br>Last Day: 7 |
|                                                             | Avg<br>Performance All<br>CPAs (%) | Provider<br>Performance (%)*            | Possible Points<br>(Weight)       | Provider Points<br>Earned            |
| OPM Monitoring Reviews                                      |                                    |                                         |                                   |                                      |
| Annual Comprehensive Reviews                                | 83%                                | 76%                                     | 25                                | 19.04                                |
| Safety Reviews                                              | 87%                                | 100%                                    | 15                                | 15.00                                |
| Monitoring Sub-Tota                                         |                                    |                                         | 40                                | 34.04                                |
| CPA Safety Outcomes                                         |                                    |                                         |                                   |                                      |
| Incidence of Maltreatment                                   | 0.09%                              | No Substantiated<br>Reports             | 10                                | 10.00                                |
| Staff Training                                              | 93%                                | 100%                                    | 5                                 | 5.00                                 |
| Staff Safety Checks                                         | 81%                                | 50%                                     | 5                                 | 2.50                                 |
| Safety Sub-Tota                                             |                                    |                                         | 20                                | 17.50                                |
| CPA Permanency Outcomes                                     |                                    |                                         |                                   |                                      |
| Placement Stability                                         | 91%                                | 88%                                     | 15                                | 13.20                                |
| Permanency Sub-Tota                                         |                                    |                                         | 15                                | 13.20                                |
| CPA Well-Being Outcomes                                     |                                    |                                         |                                   |                                      |
| EPSDT Medical Visits                                        | 87%                                | 83%                                     | 4                                 | 3.32                                 |
| EPSDT Dental Visits                                         | 79%                                | 100%                                    | 4                                 | 4.00                                 |
| Academic Supports                                           | 82%                                | 82%                                     | 3                                 | 2.46                                 |
| Provider ECEM Visits                                        | 91%                                | 95%                                     | 7                                 | 6.65                                 |
| Provider General Contacts                                   | 90%                                | 81%                                     | 7                                 | 5.67                                 |
| Placements with Siblings                                    | 70%                                | 0%                                      | Not Scored                        | Not Scored                           |
| Placements within Legal County                              | 15%                                | 0%                                      | Not Scored                        | Not Scored                           |
| Well-Being Sub-Tota                                         |                                    |                                         | 25                                | 22.10                                |
| *Performance calculation descriptions can be                | e found in the FY 201              | 19 RBWO PBP Measureme                   | ents and Standards Guide          |                                      |