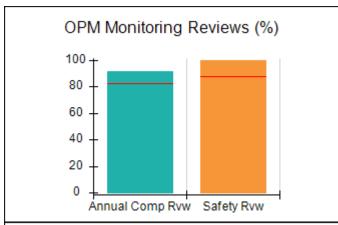

# Performance-Based Placement Measures RBWO Provider GA+SCORECARD - CPA

| Provider/Program Name: A                     | ll God's Child                     | ren - (861) - CPA                       | <b>\</b>                          |                                      |
|----------------------------------------------|------------------------------------|-----------------------------------------|-----------------------------------|--------------------------------------|
| 1671 Meriweather Dr., Watkinsville, GA 30677 |                                    | Quarterly Sco                           | Current Quarter<br>Score (Grade)  |                                      |
| Phone: 706-316-2421                          |                                    | Q1: 88.72 (B+)                          | Q2: (N/A)                         | 88.72%                               |
| Vendor ID# 35219                             |                                    | Q3: (N/A)                               | Q4: (N/A)                         | (B+)                                 |
| # New Foster Homes During Quarter: 0         |                                    | # Children in Care During<br>Quarter: 4 | # Placements During<br>Quarter: 4 | # Children in Care On<br>Last Day: 4 |
|                                              | Avg<br>Performance All<br>CPAs (%) | Provider<br>Performance (%)*            | Possible Points<br>(Weight)       | Provider Points<br>Earned            |
| OPM Monitoring Reviews                       |                                    |                                         |                                   |                                      |
| Annual Comprehensive Reviews                 | 83%                                | 91%                                     | 25                                | 22.82                                |
| Safety Reviews                               | 87%                                | 100%                                    | 15                                | 15.00                                |
| Monitoring Sub-Tota                          |                                    |                                         | 40                                | 37.82                                |
| CPA Safety Outcomes                          |                                    |                                         |                                   |                                      |
| Incidence of Maltreatment                    | 0.09%                              | No Substantiated<br>Reports             | 10                                | 10.00                                |
| Staff Training                               | 93%                                | 100%                                    | 5                                 | 5.00                                 |
| Staff Safety Checks                          | 81%                                | 33%                                     | 5                                 | 1.65                                 |
| Safety Sub-Tota                              |                                    |                                         | 20                                | 16.65                                |
| CPA Permanency Outcomes                      |                                    |                                         |                                   |                                      |
| Placement Stability                          | 91%                                | 100%                                    | 15                                | 15.00                                |
| Permanency Sub-Tota                          |                                    |                                         | 15                                | 15.00                                |
| CPA Well-Being Outcomes                      |                                    |                                         |                                   |                                      |
| EPSDT Medical Visits                         | 87%                                | 50%                                     | 4                                 | 2.00                                 |
| EPSDT Dental Visits                          | 79%                                | 0%                                      | 4                                 | 0.00                                 |
| Academic Supports                            | 82%                                | 25%                                     | 3                                 | 0.75                                 |
| Provider ECEM Visits                         | 91%                                | 100%                                    | 7                                 | 7.00                                 |
| Provider General Contacts                    | 90%                                | 100%                                    | 7                                 | 7.00                                 |
| Placements with Siblings                     | 70%                                | 100%                                    | Not Scored                        | Not Scored                           |
| Placements within Legal County               | 15%                                | Not Eligible                            | Not Scored                        | Not Scored                           |
| Well-Being Sub-Tota                          |                                    |                                         | 25                                | 16.75                                |
| *Performance calculation descriptions can be | e found in the FY 20°              | 19 RBWO PBP Measureme                   | ents and Standards Guide          |                                      |