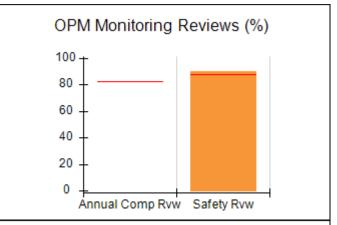

# Performance-Based Placement Measures RBWO Provider GA+SCORECARD - CPA

| Provider/Program Name: A                                    | LR Family Se                       | rvices, Inc (51                         | 40) - CPA                         |                                      |
|-------------------------------------------------------------|------------------------------------|-----------------------------------------|-----------------------------------|--------------------------------------|
| 1518 Airport Road, Hinesville, GA 31313 Phone: 912-559-5536 |                                    | Quarterly Sco                           | Current Quarter<br>Score (Grade)  |                                      |
|                                                             |                                    | Q1: 92.12 (A-)                          | Q2: (N/A)                         | 92.12%                               |
| Vendor ID# 114739                                           |                                    | Q3: (N/A)                               | Q4: (N/A)                         | (A-)                                 |
| # New Foster Homes During Quarter: 1                        |                                    | # Children in Care During<br>Quarter: 8 | # Placements During<br>Quarter: 8 | # Children in Care On<br>Last Day: 7 |
|                                                             | Avg<br>Performance All<br>CPAs (%) | Provider<br>Performance (%)*            | Possible Points<br>(Weight)       | Provider Points<br>Earned            |
| OPM Monitoring Reviews                                      |                                    |                                         |                                   |                                      |
| Annual Comprehensive Reviews                                | 83%                                | 76%                                     | 25                                | 19.04                                |
| Safety Reviews                                              | 87%                                | 100%                                    | 15                                | 15.00                                |
| Monitoring Sub-Tota                                         |                                    |                                         | 40                                | 34.04                                |
| CPA Safety Outcomes                                         |                                    |                                         |                                   |                                      |
| Incidence of Maltreatment                                   | 0.09%                              | No Substantiated<br>Reports             | 10                                | 10.00                                |
| Staff Training                                              | 93%                                | 100%                                    | 5                                 | 5.00                                 |
| Staff Safety Checks                                         | 81%                                | 50%                                     | 5                                 | 2.50                                 |
| Safety Sub-Tota                                             |                                    |                                         | 20                                | 17.50                                |
| CPA Permanency Outcomes                                     |                                    |                                         |                                   |                                      |
| Placement Stability                                         | 91%                                | 88%                                     | 15                                | 13.20                                |
| Permanency Sub-Tota                                         |                                    |                                         | 15                                | 13.20                                |
| CPA Well-Being Outcomes                                     |                                    |                                         |                                   |                                      |
| EPSDT Medical Visits                                        | 87%                                | 83%                                     | 4                                 | 3.32                                 |
| EPSDT Dental Visits                                         | 79%                                | 100%                                    | 4                                 | 4.00                                 |
| Academic Supports                                           | 82%                                | 82%                                     | 3                                 | 2.46                                 |
| Provider ECEM Visits                                        | 91%                                | 95%                                     | 7                                 | 6.65                                 |
| Provider General Contacts                                   | 90%                                | 81%                                     | 7                                 | 5.67                                 |
| Placements with Siblings                                    | 70%                                | 0%                                      | Not Scored                        | Not Scored                           |
| Placements within Legal County                              | 15%                                | 0%                                      | Not Scored                        | Not Scored                           |
| Well-Being Sub-Tota                                         |                                    |                                         | 25                                | 22.10                                |
| *Performance calculation descriptions can be                | e found in the FY 201              | 19 RBWO PBP Measureme                   | ents and Standards Guide          |                                      |