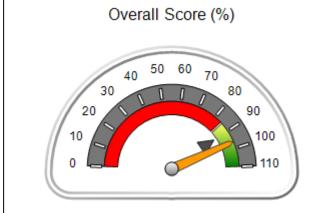

# Performance-Based Placement Measures RBWO Provider GA+SCORECARD - CPA

Report Quarter: Q1 FY2021

| Provider/Program Name: All God's Children - (861) - CPA                                              |                                         |                                   |                                      |  |  |
|------------------------------------------------------------------------------------------------------|-----------------------------------------|-----------------------------------|--------------------------------------|--|--|
| 1671 Meriweather Dr., Watkinsville, GA 30677 Quarterly Scores (Grades) Current Quarter Score (Grade) |                                         |                                   |                                      |  |  |
| Phone: 706-316-2421                                                                                  | Q1: 88.72 (B+)                          | Q1: 88.72 (B+) Q2: (N/A)          |                                      |  |  |
| Vendor ID# 35219                                                                                     | Q3: (N/A)                               | (B+)                              |                                      |  |  |
| # New Foster Homes During Quarter: 0                                                                 | # Children in Care During<br>Quarter: 4 | # Placements During<br>Quarter: 4 | # Children in Care On Last<br>Day: 4 |  |  |