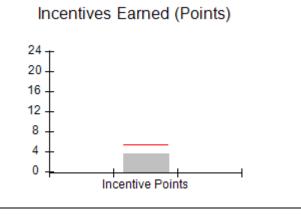

### Provider/Program Name: All God's Children - (861) - CPA

| # New Foster Homes During Quarter: 0                                                                         |                                    | # Children in Care During<br>Quarter: 4 | # Placements During<br>Quarter: 4 | # Children in Care On<br>Last Day: 4 |
|--------------------------------------------------------------------------------------------------------------|------------------------------------|-----------------------------------------|-----------------------------------|--------------------------------------|
| CPA Incentive Credits                                                                                        | Avg<br>Performance All<br>CPAs (%) | Provider<br>Performance (%)*            | Possible Points<br>(Weight)       | Provider Points<br>Earned            |
| Early EPSDT Medical Visits                                                                                   |                                    | Not Eligible                            | 2                                 |                                      |
| Early EPSDT Dental Visits                                                                                    |                                    | 0%                                      | 2                                 | 0.00                                 |
| Permanency Contacts                                                                                          |                                    | 0%                                      | 5                                 | 0.00                                 |
| Additional Academic Supports                                                                                 |                                    | 25%                                     | 2                                 | 0.50                                 |
| HS Grad/GED/Prof or Trade<br>Certificate/College                                                             |                                    | N/A                                     | 10/5/5/1                          |                                      |
| EYSS Agreement                                                                                               |                                    | Not Eligible                            | 5                                 |                                      |
| Community Connections                                                                                        |                                    | 0%                                      | 4                                 | 0.00                                 |
| Foster Hm Retention Rate (threshold = 90)                                                                    |                                    | 100%                                    | 2                                 | 2.00                                 |
| Foster Hm Recruitment (threshold = 100)                                                                      |                                    | 0%                                      | 2                                 | 0.00                                 |
| Active Agency Accreditation                                                                                  |                                    | 0%                                      | 4                                 | 0.00                                 |
| Staff Clinical Licensure                                                                                     |                                    | 0%                                      | 5                                 | 0.00                                 |
| Incentives Total                                                                                             | 5.25                               |                                         |                                   | 2.50                                 |
| Maximum total                                                                                                | combined incentive                 | credit allowed is 10 points.            | Incentives Awarded                | 2.50                                 |
| *Performance calculation descriptions can be found in the FY 2019 RBWO PBP Measurements and Standards Guide. |                                    |                                         |                                   |                                      |