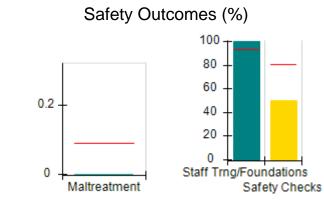

# Performance-Based Placement Measures RBWO Provider GA+SCORECARD - CPA

| Provider/Program Name: A                     | ll God's Child                     | ren - (861) - CPA                       | <b>\</b>                          |                                      |
|----------------------------------------------|------------------------------------|-----------------------------------------|-----------------------------------|--------------------------------------|
| 1671 Meriweather Dr., Watkinsville, GA 30677 |                                    | Quarterly Sco                           | Current Quarter<br>Score (Grade)  |                                      |
| Phone: 706-316-2421                          |                                    | Q1: 88.72 (B+)                          | Q2: (N/A)                         | 88.72%                               |
| Vendor ID# 35219                             |                                    | Q3: (N/A)                               | Q4: (N/A)                         | (B+)                                 |
| # New Foster Homes During Quarter: 0         |                                    | # Children in Care During<br>Quarter: 4 | # Placements During<br>Quarter: 4 | # Children in Care On<br>Last Day: 4 |
|                                              | Avg<br>Performance All<br>CPAs (%) | Provider<br>Performance (%)*            | Possible Points<br>(Weight)       | Provider Points<br>Earned            |
| OPM Monitoring Reviews                       |                                    |                                         |                                   |                                      |
| Annual Comprehensive Reviews                 | 83%                                | 91%                                     | 25                                | 22.82                                |
| Safety Reviews                               | 87%                                | 100%                                    | 15                                | 15.00                                |
| Monitoring Sub-Tota                          |                                    |                                         | 40                                | 37.82                                |
| CPA Safety Outcomes                          |                                    |                                         |                                   |                                      |
| Incidence of Maltreatment                    | 0.09%                              | No Substantiated<br>Reports             | 10                                | 10.00                                |
| Staff Training                               | 93%                                | 100%                                    | 5                                 | 5.00                                 |
| Staff Safety Checks                          | 81%                                | 33%                                     | 5                                 | 1.65                                 |
| Safety Sub-Tota                              |                                    |                                         | 20                                | 16.65                                |
| CPA Permanency Outcomes                      |                                    |                                         |                                   |                                      |
| Placement Stability                          | 91%                                | 100%                                    | 15                                | 15.00                                |
| Permanency Sub-Tota                          |                                    |                                         | 15                                | 15.00                                |
| CPA Well-Being Outcomes                      |                                    |                                         |                                   |                                      |
| EPSDT Medical Visits                         | 87%                                | 50%                                     | 4                                 | 2.00                                 |
| EPSDT Dental Visits                          | 79%                                | 0%                                      | 4                                 | 0.00                                 |
| Academic Supports                            | 82%                                | 25%                                     | 3                                 | 0.75                                 |
| Provider ECEM Visits                         | 91%                                | 100%                                    | 7                                 | 7.00                                 |
| Provider General Contacts                    | 90%                                | 100%                                    | 7                                 | 7.00                                 |
| Placements with Siblings                     | 70%                                | 100%                                    | Not Scored                        | Not Scored                           |
| Placements within Legal County               | 15%                                | Not Eligible                            | Not Scored                        | Not Scored                           |
| Well-Being Sub-Tota                          |                                    |                                         | 25                                | 16.75                                |
| *Performance calculation descriptions can be | e found in the FY 20°              | 19 RBWO PBP Measureme                   | ents and Standards Guide          |                                      |