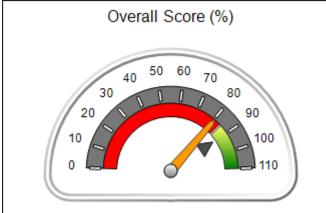

| Monitoring & Outcomes: Possible Points = 100 | es: Possible Points = 100 Points Earned: 86.22 |          |
|----------------------------------------------|------------------------------------------------|----------|
| Score Before Incentives Credit               |                                                | 86.22%   |
| Incentives Awarded                           |                                                | 2.50 pts |
| PBP Verification                             |                                                | N/A pts  |
| Total Score                                  |                                                | 88.72%   |