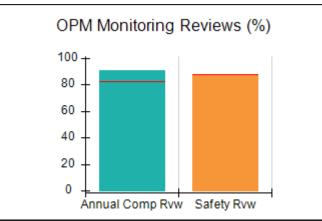

# Performance-Based Placement Measures RBWO Provider GA+SCORECARD - CPA

| Provider/Program Name: A                     | ll God's Child                     | ren - (861) - CPA                       | <b>\</b>                          |                                      |
|----------------------------------------------|------------------------------------|-----------------------------------------|-----------------------------------|--------------------------------------|
| 1671 Meriweather Dr., Watkinsville, GA 30677 |                                    | Quarterly Sco                           | Current Quarter<br>Score (Grade)  |                                      |
| Phone: 706-316-2421                          |                                    | Q1: 88.72 (B+)                          | Q2: (N/A)                         | 88.72%                               |
| Vendor ID# 35219                             |                                    | Q3: (N/A)                               | Q4: (N/A)                         | (B+)                                 |
| # New Foster Homes During Quarter: 0         |                                    | # Children in Care During<br>Quarter: 4 | # Placements During<br>Quarter: 4 | # Children in Care On<br>Last Day: 4 |
|                                              | Avg<br>Performance All<br>CPAs (%) | Provider<br>Performance (%)*            | Possible Points<br>(Weight)       | Provider Points<br>Earned            |
| OPM Monitoring Reviews                       |                                    |                                         |                                   |                                      |
| Annual Comprehensive Reviews                 | 83%                                | 91%                                     | 25                                | 22.82                                |
| Safety Reviews                               | 87%                                | 100%                                    | 15                                | 15.00                                |
| Monitoring Sub-Tota                          |                                    |                                         | 40                                | 37.82                                |
| CPA Safety Outcomes                          |                                    |                                         |                                   |                                      |
| Incidence of Maltreatment                    | 0.09%                              | No Substantiated<br>Reports             | 10                                | 10.00                                |
| Staff Training                               | 93%                                | 100%                                    | 5                                 | 5.00                                 |
| Staff Safety Checks                          | 81%                                | 33%                                     | 5                                 | 1.65                                 |
| Safety Sub-Tota                              |                                    |                                         | 20                                | 16.65                                |
| CPA Permanency Outcomes                      |                                    |                                         |                                   |                                      |
| Placement Stability                          | 91%                                | 100%                                    | 15                                | 15.00                                |
| Permanency Sub-Tota                          |                                    |                                         | 15                                | 15.00                                |
| CPA Well-Being Outcomes                      |                                    |                                         |                                   |                                      |
| EPSDT Medical Visits                         | 87%                                | 50%                                     | 4                                 | 2.00                                 |
| EPSDT Dental Visits                          | 79%                                | 0%                                      | 4                                 | 0.00                                 |
| Academic Supports                            | 82%                                | 25%                                     | 3                                 | 0.75                                 |
| Provider ECEM Visits                         | 91%                                | 100%                                    | 7                                 | 7.00                                 |
| Provider General Contacts                    | 90%                                | 100%                                    | 7                                 | 7.00                                 |
| Placements with Siblings                     | 70%                                | 100%                                    | Not Scored                        | Not Scored                           |
| Placements within Legal County               | 15%                                | Not Eligible                            | Not Scored                        | Not Scored                           |
| Well-Being Sub-Tota                          |                                    |                                         | 25                                | 16.75                                |
| *Performance calculation descriptions can be | e found in the FY 20°              | 19 RBWO PBP Measureme                   | ents and Standards Guide          |                                      |