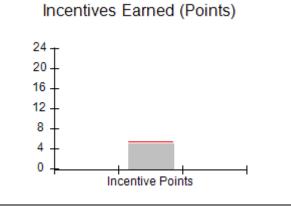

# Performance-Based Placement Measures RBWO Provider GA+SCORECARD - CPA

| Provider/Program Name: A                     | ll God's Child                     | ren - (861) - CPA                       | <b>\</b>                          |                                      |
|----------------------------------------------|------------------------------------|-----------------------------------------|-----------------------------------|--------------------------------------|
| 1671 Meriweather Dr., Watkinsville, GA 30677 |                                    | Quarterly Sco                           | Current Quarter<br>Score (Grade)  |                                      |
| Phone: 706-316-2421                          |                                    | Q1: 88.72 (B+)                          | Q2: (N/A)                         | 88.72%                               |
| Vendor ID# 35219                             |                                    | Q3: (N/A)                               | Q4: (N/A)                         | (B+)                                 |
| # New Foster Homes During Quarter: 0         |                                    | # Children in Care During<br>Quarter: 4 | # Placements During<br>Quarter: 4 | # Children in Care On<br>Last Day: 4 |
|                                              | Avg<br>Performance All<br>CPAs (%) | Provider<br>Performance (%)*            | Possible Points<br>(Weight)       | Provider Points<br>Earned            |
| OPM Monitoring Reviews                       |                                    |                                         |                                   |                                      |
| Annual Comprehensive Reviews                 | 83%                                | 91%                                     | 25                                | 22.82                                |
| Safety Reviews                               | 87%                                | 100%                                    | 15                                | 15.00                                |
| Monitoring Sub-Tota                          |                                    |                                         | 40                                | 37.82                                |
| CPA Safety Outcomes                          |                                    |                                         |                                   |                                      |
| Incidence of Maltreatment                    | 0.09%                              | No Substantiated<br>Reports             | 10                                | 10.00                                |
| Staff Training                               | 93%                                | 100%                                    | 5                                 | 5.00                                 |
| Staff Safety Checks                          | 81%                                | 33%                                     | 5                                 | 1.65                                 |
| Safety Sub-Tota                              |                                    |                                         | 20                                | 16.65                                |
| CPA Permanency Outcomes                      |                                    |                                         |                                   |                                      |
| Placement Stability                          | 91%                                | 100%                                    | 15                                | 15.00                                |
| Permanency Sub-Tota                          |                                    |                                         | 15                                | 15.00                                |
| CPA Well-Being Outcomes                      |                                    |                                         |                                   |                                      |
| EPSDT Medical Visits                         | 87%                                | 50%                                     | 4                                 | 2.00                                 |
| EPSDT Dental Visits                          | 79%                                | 0%                                      | 4                                 | 0.00                                 |
| Academic Supports                            | 82%                                | 25%                                     | 3                                 | 0.75                                 |
| Provider ECEM Visits                         | 91%                                | 100%                                    | 7                                 | 7.00                                 |
| Provider General Contacts                    | 90%                                | 100%                                    | 7                                 | 7.00                                 |
| Placements with Siblings                     | 70%                                | 100%                                    | Not Scored                        | Not Scored                           |
| Placements within Legal County               | 15%                                | Not Eligible                            | Not Scored                        | Not Scored                           |
| Well-Being Sub-Tota                          |                                    |                                         | 25                                | 16.75                                |
| *Performance calculation descriptions can be | e found in the FY 20°              | 19 RBWO PBP Measureme                   | ents and Standards Guide          |                                      |

### Provider/Program Name: All God's Children - (861) - CPA

| # New Foster Homes During Quarter: 0                                                                         |                                    | # Children in Care During<br>Quarter: 4 | # Placements During<br>Quarter: 4 | # Children in Care On<br>Last Day: 4 |
|--------------------------------------------------------------------------------------------------------------|------------------------------------|-----------------------------------------|-----------------------------------|--------------------------------------|
| CPA Incentive Credits                                                                                        | Avg<br>Performance All<br>CPAs (%) | Provider<br>Performance (%)*            | Possible Points<br>(Weight)       | Provider Points<br>Earned            |
| Early EPSDT Medical Visits                                                                                   |                                    | Not Eligible                            | 2                                 |                                      |
| Early EPSDT Dental Visits                                                                                    |                                    | 0%                                      | 2                                 | 0.00                                 |
| Permanency Contacts                                                                                          |                                    | 0%                                      | 5                                 | 0.00                                 |
| Additional Academic Supports                                                                                 |                                    | 25%                                     | 2                                 | 0.50                                 |
| HS Grad/GED/Prof or Trade<br>Certificate/College                                                             |                                    | N/A                                     | 10/5/5/1                          |                                      |
| EYSS Agreement                                                                                               |                                    | Not Eligible                            | 5                                 |                                      |
| Community Connections                                                                                        |                                    | 0%                                      | 4                                 | 0.00                                 |
| Foster Hm Retention Rate (threshold = 90)                                                                    |                                    | 100%                                    | 2                                 | 2.00                                 |
| Foster Hm Recruitment (threshold = 100)                                                                      |                                    | 0%                                      | 2                                 | 0.00                                 |
| Active Agency Accreditation                                                                                  |                                    | 0%                                      | 4                                 | 0.00                                 |
| Staff Clinical Licensure                                                                                     |                                    | 0%                                      | 5                                 | 0.00                                 |
| Incentives Total                                                                                             | 5.25                               |                                         |                                   | 2.50                                 |
| Maximum total                                                                                                | combined incentive                 | credit allowed is 10 points.            | Incentives Awarded                | 2.50                                 |
| *Performance calculation descriptions can be found in the FY 2019 RBWO PBP Measurements and Standards Guide. |                                    |                                         |                                   |                                      |