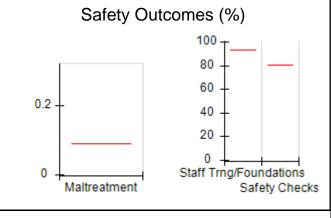

# Performance-Based Placement Measures RBWO Provider GA+SCORECARD - CPA

| Provider/Program Name: A                     | ll God's Child                     | ren - (861) - CPA                       | <b>\</b>                          |                                      |
|----------------------------------------------|------------------------------------|-----------------------------------------|-----------------------------------|--------------------------------------|
| 1671 Meriweather Dr., Watkinsville, GA 30677 |                                    | Quarterly Sco                           | Current Quarter<br>Score (Grade)  |                                      |
| Phone: 706-316-2421                          |                                    | Q1: 88.72 (B+)                          | Q2: (N/A)                         | 88.72%                               |
| Vendor ID# 35219                             |                                    | Q3: (N/A)                               | Q4: (N/A)                         | (B+)                                 |
| # New Foster Homes During Quarter: 0         |                                    | # Children in Care During<br>Quarter: 4 | # Placements During<br>Quarter: 4 | # Children in Care On<br>Last Day: 4 |
|                                              | Avg<br>Performance All<br>CPAs (%) | Provider<br>Performance (%)*            | Possible Points<br>(Weight)       | Provider Points<br>Earned            |
| OPM Monitoring Reviews                       |                                    |                                         |                                   |                                      |
| Annual Comprehensive Reviews                 | 83%                                | 91%                                     | 25                                | 22.82                                |
| Safety Reviews                               | 87%                                | 100%                                    | 15                                | 15.00                                |
| Monitoring Sub-Tota                          |                                    |                                         | 40                                | 37.82                                |
| CPA Safety Outcomes                          |                                    |                                         |                                   |                                      |
| Incidence of Maltreatment                    | 0.09%                              | No Substantiated<br>Reports             | 10                                | 10.00                                |
| Staff Training                               | 93%                                | 100%                                    | 5                                 | 5.00                                 |
| Staff Safety Checks                          | 81%                                | 33%                                     | 5                                 | 1.65                                 |
| Safety Sub-Tota                              |                                    |                                         | 20                                | 16.65                                |
| CPA Permanency Outcomes                      |                                    |                                         |                                   |                                      |
| Placement Stability                          | 91%                                | 100%                                    | 15                                | 15.00                                |
| Permanency Sub-Tota                          |                                    |                                         | 15                                | 15.00                                |
| CPA Well-Being Outcomes                      |                                    |                                         |                                   |                                      |
| EPSDT Medical Visits                         | 87%                                | 50%                                     | 4                                 | 2.00                                 |
| EPSDT Dental Visits                          | 79%                                | 0%                                      | 4                                 | 0.00                                 |
| Academic Supports                            | 82%                                | 25%                                     | 3                                 | 0.75                                 |
| Provider ECEM Visits                         | 91%                                | 100%                                    | 7                                 | 7.00                                 |
| Provider General Contacts                    | 90%                                | 100%                                    | 7                                 | 7.00                                 |
| Placements with Siblings                     | 70%                                | 100%                                    | Not Scored                        | Not Scored                           |
| Placements within Legal County               | 15%                                | Not Eligible                            | Not Scored                        | Not Scored                           |
| Well-Being Sub-Tota                          |                                    |                                         | 25                                | 16.75                                |
| *Performance calculation descriptions can be | e found in the FY 20°              | 19 RBWO PBP Measureme                   | ents and Standards Guide          |                                      |