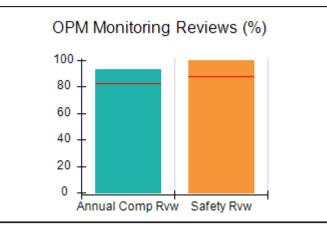

# Performance-Based Placement Measures RBWO Provider GA+SCORECARD - CPA

| Provider/Program Name: A                     | ll God's Child                     | ren - (861) - CPA                       | <b>\</b>                          |                                      |
|----------------------------------------------|------------------------------------|-----------------------------------------|-----------------------------------|--------------------------------------|
| 1671 Meriweather Dr., Watkinsville, GA 30677 |                                    | Quarterly Sco                           | Current Quarter<br>Score (Grade)  |                                      |
| Phone: 706-316-2421                          |                                    | Q1: 88.72 (B+)                          | Q2: (N/A)                         | 88.72%                               |
| Vendor ID# 35219                             |                                    | Q3: (N/A)                               | Q4: (N/A)                         | (B+)                                 |
| # New Foster Homes During Quarter: 0         |                                    | # Children in Care During<br>Quarter: 4 | # Placements During<br>Quarter: 4 | # Children in Care On<br>Last Day: 4 |
|                                              | Avg<br>Performance All<br>CPAs (%) | Provider<br>Performance (%)*            | Possible Points<br>(Weight)       | Provider Points<br>Earned            |
| OPM Monitoring Reviews                       |                                    |                                         |                                   |                                      |
| Annual Comprehensive Reviews                 | 83%                                | 91%                                     | 25                                | 22.82                                |
| Safety Reviews                               | 87%                                | 100%                                    | 15                                | 15.00                                |
| Monitoring Sub-Tota                          |                                    |                                         | 40                                | 37.82                                |
| CPA Safety Outcomes                          |                                    |                                         |                                   |                                      |
| Incidence of Maltreatment                    | 0.09%                              | No Substantiated<br>Reports             | 10                                | 10.00                                |
| Staff Training                               | 93%                                | 100%                                    | 5                                 | 5.00                                 |
| Staff Safety Checks                          | 81%                                | 33%                                     | 5                                 | 1.65                                 |
| Safety Sub-Tota                              |                                    |                                         | 20                                | 16.65                                |
| CPA Permanency Outcomes                      |                                    |                                         |                                   |                                      |
| Placement Stability                          | 91%                                | 100%                                    | 15                                | 15.00                                |
| Permanency Sub-Tota                          |                                    |                                         | 15                                | 15.00                                |
| CPA Well-Being Outcomes                      |                                    |                                         |                                   |                                      |
| EPSDT Medical Visits                         | 87%                                | 50%                                     | 4                                 | 2.00                                 |
| EPSDT Dental Visits                          | 79%                                | 0%                                      | 4                                 | 0.00                                 |
| Academic Supports                            | 82%                                | 25%                                     | 3                                 | 0.75                                 |
| Provider ECEM Visits                         | 91%                                | 100%                                    | 7                                 | 7.00                                 |
| Provider General Contacts                    | 90%                                | 100%                                    | 7                                 | 7.00                                 |
| Placements with Siblings                     | 70%                                | 100%                                    | Not Scored                        | Not Scored                           |
| Placements within Legal County               | 15%                                | Not Eligible                            | Not Scored                        | Not Scored                           |
| Well-Being Sub-Tota                          |                                    |                                         | 25                                | 16.75                                |
| *Performance calculation descriptions can be | e found in the FY 20°              | 19 RBWO PBP Measureme                   | ents and Standards Guide          |                                      |