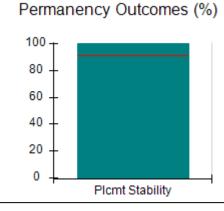

# Performance-Based Placement Measures RBWO Provider GA+SCORECARD - CPA

| Provider/Program Name: A                     | ll God's Child                     | ren - (861) - CPA                       | <b>\</b>                          |                                      |
|----------------------------------------------|------------------------------------|-----------------------------------------|-----------------------------------|--------------------------------------|
| 1671 Meriweather Dr., Watkinsville, GA 30677 |                                    | Quarterly Sco                           | Current Quarter<br>Score (Grade)  |                                      |
| Phone: 706-316-2421                          |                                    | Q1: 88.72 (B+)                          | Q2: (N/A)                         | 88.72%                               |
| Vendor ID# 35219                             |                                    | Q3: (N/A)                               | Q4: (N/A)                         | (B+)                                 |
| # New Foster Homes During Quarter: 0         |                                    | # Children in Care During<br>Quarter: 4 | # Placements During<br>Quarter: 4 | # Children in Care On<br>Last Day: 4 |
|                                              | Avg<br>Performance All<br>CPAs (%) | Provider<br>Performance (%)*            | Possible Points<br>(Weight)       | Provider Points<br>Earned            |
| OPM Monitoring Reviews                       |                                    |                                         |                                   |                                      |
| Annual Comprehensive Reviews                 | 83%                                | 91%                                     | 25                                | 22.82                                |
| Safety Reviews                               | 87%                                | 100%                                    | 15                                | 15.00                                |
| Monitoring Sub-Tota                          |                                    |                                         | 40                                | 37.82                                |
| CPA Safety Outcomes                          |                                    |                                         |                                   |                                      |
| Incidence of Maltreatment                    | 0.09%                              | No Substantiated<br>Reports             | 10                                | 10.00                                |
| Staff Training                               | 93%                                | 100%                                    | 5                                 | 5.00                                 |
| Staff Safety Checks                          | 81%                                | 33%                                     | 5                                 | 1.65                                 |
| Safety Sub-Tota                              |                                    |                                         | 20                                | 16.65                                |
| CPA Permanency Outcomes                      |                                    |                                         |                                   |                                      |
| Placement Stability                          | 91%                                | 100%                                    | 15                                | 15.00                                |
| Permanency Sub-Tota                          |                                    |                                         | 15                                | 15.00                                |
| CPA Well-Being Outcomes                      |                                    |                                         |                                   |                                      |
| EPSDT Medical Visits                         | 87%                                | 50%                                     | 4                                 | 2.00                                 |
| EPSDT Dental Visits                          | 79%                                | 0%                                      | 4                                 | 0.00                                 |
| Academic Supports                            | 82%                                | 25%                                     | 3                                 | 0.75                                 |
| Provider ECEM Visits                         | 91%                                | 100%                                    | 7                                 | 7.00                                 |
| Provider General Contacts                    | 90%                                | 100%                                    | 7                                 | 7.00                                 |
| Placements with Siblings                     | 70%                                | 100%                                    | Not Scored                        | Not Scored                           |
| Placements within Legal County               | 15%                                | Not Eligible                            | Not Scored                        | Not Scored                           |
| Well-Being Sub-Tota                          |                                    |                                         | 25                                | 16.75                                |
| *Performance calculation descriptions can be | e found in the FY 20°              | 19 RBWO PBP Measureme                   | ents and Standards Guide          |                                      |