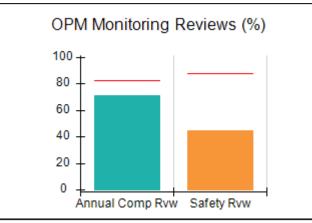

# Performance-Based Placement Measures RBWO Provider GA+SCORECARD - CPA

| Provider/Program Name: A                     | ll God's Child                     | ren - (861) - CPA                       | <b>\</b>                          |                                      |
|----------------------------------------------|------------------------------------|-----------------------------------------|-----------------------------------|--------------------------------------|
| 1671 Meriweather Dr., Watkinsville, GA 30677 |                                    | Quarterly Sco                           | Current Quarter<br>Score (Grade)  |                                      |
| Phone: 706-316-2421                          |                                    | Q1: 88.72 (B+)                          | Q2: (N/A)                         | 88.72%                               |
| Vendor ID# 35219                             |                                    | Q3: (N/A)                               | Q4: (N/A)                         | (B+)                                 |
| # New Foster Homes During Quarter: 0         |                                    | # Children in Care During<br>Quarter: 4 | # Placements During<br>Quarter: 4 | # Children in Care On<br>Last Day: 4 |
|                                              | Avg<br>Performance All<br>CPAs (%) | Provider<br>Performance (%)*            | Possible Points<br>(Weight)       | Provider Points<br>Earned            |
| OPM Monitoring Reviews                       |                                    |                                         |                                   |                                      |
| Annual Comprehensive Reviews                 | 83%                                | 91%                                     | 25                                | 22.82                                |
| Safety Reviews                               | 87%                                | 100%                                    | 15                                | 15.00                                |
| Monitoring Sub-Tota                          |                                    |                                         | 40                                | 37.82                                |
| CPA Safety Outcomes                          |                                    |                                         |                                   |                                      |
| Incidence of Maltreatment                    | 0.09%                              | No Substantiated<br>Reports             | 10                                | 10.00                                |
| Staff Training                               | 93%                                | 100%                                    | 5                                 | 5.00                                 |
| Staff Safety Checks                          | 81%                                | 33%                                     | 5                                 | 1.65                                 |
| Safety Sub-Tota                              |                                    |                                         | 20                                | 16.65                                |
| CPA Permanency Outcomes                      |                                    |                                         |                                   |                                      |
| Placement Stability                          | 91%                                | 100%                                    | 15                                | 15.00                                |
| Permanency Sub-Tota                          |                                    |                                         | 15                                | 15.00                                |
| CPA Well-Being Outcomes                      |                                    |                                         |                                   |                                      |
| EPSDT Medical Visits                         | 87%                                | 50%                                     | 4                                 | 2.00                                 |
| EPSDT Dental Visits                          | 79%                                | 0%                                      | 4                                 | 0.00                                 |
| Academic Supports                            | 82%                                | 25%                                     | 3                                 | 0.75                                 |
| Provider ECEM Visits                         | 91%                                | 100%                                    | 7                                 | 7.00                                 |
| Provider General Contacts                    | 90%                                | 100%                                    | 7                                 | 7.00                                 |
| Placements with Siblings                     | 70%                                | 100%                                    | Not Scored                        | Not Scored                           |
| Placements within Legal County               | 15%                                | Not Eligible                            | Not Scored                        | Not Scored                           |
| Well-Being Sub-Tota                          |                                    |                                         | 25                                | 16.75                                |
| *Performance calculation descriptions can be | e found in the FY 20°              | 19 RBWO PBP Measureme                   | ents and Standards Guide          |                                      |