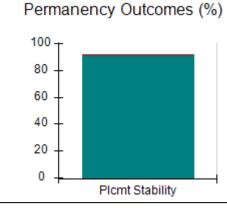

# Performance-Based Placement Measures RBWO Provider GA+SCORECARD - CPA

| Provider/Program Name: A                     | ll God's Child                     | ren - (861) - CPA                       | <b>\</b>                          |                                      |
|----------------------------------------------|------------------------------------|-----------------------------------------|-----------------------------------|--------------------------------------|
| 1671 Meriweather Dr., Watkinsville, GA 30677 |                                    | Quarterly Sco                           | Current Quarter<br>Score (Grade)  |                                      |
| Phone: 706-316-2421                          |                                    | Q1: 88.72 (B+)                          | Q2: (N/A)                         | 88.72%                               |
| Vendor ID# 35219                             |                                    | Q3: (N/A)                               | Q4: (N/A)                         | (B+)                                 |
| # New Foster Homes During Quarter: 0         |                                    | # Children in Care During<br>Quarter: 4 | # Placements During<br>Quarter: 4 | # Children in Care On<br>Last Day: 4 |
|                                              | Avg<br>Performance All<br>CPAs (%) | Provider<br>Performance (%)*            | Possible Points<br>(Weight)       | Provider Points<br>Earned            |
| OPM Monitoring Reviews                       |                                    |                                         |                                   |                                      |
| Annual Comprehensive Reviews                 | 83%                                | 91%                                     | 25                                | 22.82                                |
| Safety Reviews                               | 87%                                | 100%                                    | 15                                | 15.00                                |
| Monitoring Sub-Tota                          |                                    |                                         | 40                                | 37.82                                |
| CPA Safety Outcomes                          |                                    |                                         |                                   |                                      |
| Incidence of Maltreatment                    | 0.09%                              | No Substantiated<br>Reports             | 10                                | 10.00                                |
| Staff Training                               | 93%                                | 100%                                    | 5                                 | 5.00                                 |
| Staff Safety Checks                          | 81%                                | 33%                                     | 5                                 | 1.65                                 |
| Safety Sub-Tota                              |                                    |                                         | 20                                | 16.65                                |
| CPA Permanency Outcomes                      |                                    |                                         |                                   |                                      |
| Placement Stability                          | 91%                                | 100%                                    | 15                                | 15.00                                |
| Permanency Sub-Tota                          |                                    |                                         | 15                                | 15.00                                |
| CPA Well-Being Outcomes                      |                                    |                                         |                                   |                                      |
| EPSDT Medical Visits                         | 87%                                | 50%                                     | 4                                 | 2.00                                 |
| EPSDT Dental Visits                          | 79%                                | 0%                                      | 4                                 | 0.00                                 |
| Academic Supports                            | 82%                                | 25%                                     | 3                                 | 0.75                                 |
| Provider ECEM Visits                         | 91%                                | 100%                                    | 7                                 | 7.00                                 |
| Provider General Contacts                    | 90%                                | 100%                                    | 7                                 | 7.00                                 |
| Placements with Siblings                     | 70%                                | 100%                                    | Not Scored                        | Not Scored                           |
| Placements within Legal County               | 15%                                | Not Eligible                            | Not Scored                        | Not Scored                           |
| Well-Being Sub-Tota                          |                                    |                                         | 25                                | 16.75                                |
| *Performance calculation descriptions can be | e found in the FY 20°              | 19 RBWO PBP Measureme                   | ents and Standards Guide          |                                      |