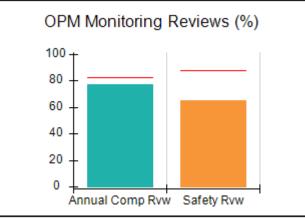

# Performance-Based Placement Measures RBWO Provider GA+SCORECARD - CPA

| Provider/Program Name: A                     | ll God's Child                     | ren - (861) - CPA                       | <b>\</b>                          |                                      |
|----------------------------------------------|------------------------------------|-----------------------------------------|-----------------------------------|--------------------------------------|
| 1671 Meriweather Dr., Watkinsville, GA 30677 |                                    | Quarterly Sco                           | Current Quarter<br>Score (Grade)  |                                      |
| Phone: 706-316-2421                          |                                    | Q1: 88.72 (B+)                          | Q2: (N/A)                         | 88.72%                               |
| Vendor ID# 35219                             |                                    | Q3: (N/A)                               | Q4: (N/A)                         | (B+)                                 |
| # New Foster Homes During Quarter: 0         |                                    | # Children in Care During<br>Quarter: 4 | # Placements During<br>Quarter: 4 | # Children in Care On<br>Last Day: 4 |
|                                              | Avg<br>Performance All<br>CPAs (%) | Provider<br>Performance (%)*            | Possible Points<br>(Weight)       | Provider Points<br>Earned            |
| OPM Monitoring Reviews                       |                                    |                                         |                                   |                                      |
| Annual Comprehensive Reviews                 | 83%                                | 91%                                     | 25                                | 22.82                                |
| Safety Reviews                               | 87%                                | 100%                                    | 15                                | 15.00                                |
| Monitoring Sub-Tota                          |                                    |                                         | 40                                | 37.82                                |
| CPA Safety Outcomes                          |                                    |                                         |                                   |                                      |
| Incidence of Maltreatment                    | 0.09%                              | No Substantiated<br>Reports             | 10                                | 10.00                                |
| Staff Training                               | 93%                                | 100%                                    | 5                                 | 5.00                                 |
| Staff Safety Checks                          | 81%                                | 33%                                     | 5                                 | 1.65                                 |
| Safety Sub-Tota                              |                                    |                                         | 20                                | 16.65                                |
| CPA Permanency Outcomes                      |                                    |                                         |                                   |                                      |
| Placement Stability                          | 91%                                | 100%                                    | 15                                | 15.00                                |
| Permanency Sub-Tota                          |                                    |                                         | 15                                | 15.00                                |
| CPA Well-Being Outcomes                      |                                    |                                         |                                   |                                      |
| EPSDT Medical Visits                         | 87%                                | 50%                                     | 4                                 | 2.00                                 |
| EPSDT Dental Visits                          | 79%                                | 0%                                      | 4                                 | 0.00                                 |
| Academic Supports                            | 82%                                | 25%                                     | 3                                 | 0.75                                 |
| Provider ECEM Visits                         | 91%                                | 100%                                    | 7                                 | 7.00                                 |
| Provider General Contacts                    | 90%                                | 100%                                    | 7                                 | 7.00                                 |
| Placements with Siblings                     | 70%                                | 100%                                    | Not Scored                        | Not Scored                           |
| Placements within Legal County               | 15%                                | Not Eligible                            | Not Scored                        | Not Scored                           |
| Well-Being Sub-Tota                          |                                    |                                         | 25                                | 16.75                                |
| *Performance calculation descriptions can be | e found in the FY 20°              | 19 RBWO PBP Measureme                   | ents and Standards Guide          |                                      |