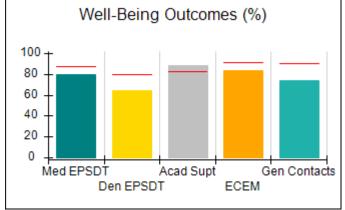

# Performance-Based Placement Measures RBWO Provider GA+SCORECARD - CPA

| Provider/Program Name: A                     | ll God's Child                     | ren - (861) - CPA                       | <b>\</b>                          |                                      |
|----------------------------------------------|------------------------------------|-----------------------------------------|-----------------------------------|--------------------------------------|
| 1671 Meriweather Dr., Watkinsville, GA 30677 |                                    | Quarterly Sco                           | Current Quarter<br>Score (Grade)  |                                      |
| Phone: 706-316-2421                          |                                    | Q1: 88.72 (B+)                          | Q2: (N/A)                         | 88.72%                               |
| Vendor ID# 35219                             |                                    | Q3: (N/A)                               | Q4: (N/A)                         | (B+)                                 |
| # New Foster Homes During Quarter: 0         |                                    | # Children in Care During<br>Quarter: 4 | # Placements During<br>Quarter: 4 | # Children in Care On<br>Last Day: 4 |
|                                              | Avg<br>Performance All<br>CPAs (%) | Provider<br>Performance (%)*            | Possible Points<br>(Weight)       | Provider Points<br>Earned            |
| OPM Monitoring Reviews                       |                                    |                                         |                                   |                                      |
| Annual Comprehensive Reviews                 | 83%                                | 91%                                     | 25                                | 22.82                                |
| Safety Reviews                               | 87%                                | 100%                                    | 15                                | 15.00                                |
| Monitoring Sub-Tota                          |                                    |                                         | 40                                | 37.82                                |
| CPA Safety Outcomes                          |                                    |                                         |                                   |                                      |
| Incidence of Maltreatment                    | 0.09%                              | No Substantiated<br>Reports             | 10                                | 10.00                                |
| Staff Training                               | 93%                                | 100%                                    | 5                                 | 5.00                                 |
| Staff Safety Checks                          | 81%                                | 33%                                     | 5                                 | 1.65                                 |
| Safety Sub-Tota                              |                                    |                                         | 20                                | 16.65                                |
| CPA Permanency Outcomes                      |                                    |                                         |                                   |                                      |
| Placement Stability                          | 91%                                | 100%                                    | 15                                | 15.00                                |
| Permanency Sub-Tota                          |                                    |                                         | 15                                | 15.00                                |
| CPA Well-Being Outcomes                      |                                    |                                         |                                   |                                      |
| EPSDT Medical Visits                         | 87%                                | 50%                                     | 4                                 | 2.00                                 |
| EPSDT Dental Visits                          | 79%                                | 0%                                      | 4                                 | 0.00                                 |
| Academic Supports                            | 82%                                | 25%                                     | 3                                 | 0.75                                 |
| Provider ECEM Visits                         | 91%                                | 100%                                    | 7                                 | 7.00                                 |
| Provider General Contacts                    | 90%                                | 100%                                    | 7                                 | 7.00                                 |
| Placements with Siblings                     | 70%                                | 100%                                    | Not Scored                        | Not Scored                           |
| Placements within Legal County               | 15%                                | Not Eligible                            | Not Scored                        | Not Scored                           |
| Well-Being Sub-Tota                          |                                    |                                         | 25                                | 16.75                                |
| *Performance calculation descriptions can be | e found in the FY 20°              | 19 RBWO PBP Measureme                   | ents and Standards Guide          |                                      |