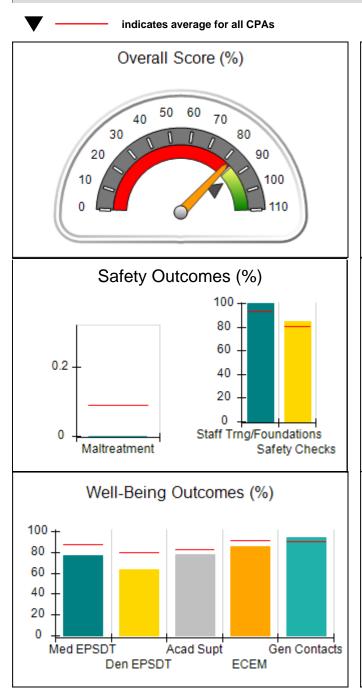

# Performance-Based Placement Measures RBWO Provider GA+SCORECARD - CPA

| Provider/Program Name: A                                    | LR Family Se                       | rvices, Inc (51                         | 40) - CPA                         |                                      |
|-------------------------------------------------------------|------------------------------------|-----------------------------------------|-----------------------------------|--------------------------------------|
| 1518 Airport Road, Hinesville, GA 31313 Phone: 912-559-5536 |                                    | Quarterly Sco                           | Current Quarter<br>Score (Grade)  |                                      |
|                                                             |                                    | Q1: 92.12 (A-)                          | Q2: (N/A)                         | 92.12%                               |
| Vendor ID# 114739                                           |                                    | Q3: (N/A)                               | Q4: (N/A)                         | (A-)                                 |
| # New Foster Homes During Quarter: 1                        |                                    | # Children in Care During<br>Quarter: 8 | # Placements During<br>Quarter: 8 | # Children in Care On<br>Last Day: 7 |
|                                                             | Avg<br>Performance All<br>CPAs (%) | Provider<br>Performance (%)*            | Possible Points<br>(Weight)       | Provider Points<br>Earned            |
| OPM Monitoring Reviews                                      |                                    |                                         |                                   |                                      |
| Annual Comprehensive Reviews                                | 83%                                | 76%                                     | 25                                | 19.04                                |
| Safety Reviews                                              | 87%                                | 100%                                    | 15                                | 15.00                                |
| Monitoring Sub-Tota                                         |                                    |                                         | 40                                | 34.04                                |
| CPA Safety Outcomes                                         |                                    |                                         |                                   |                                      |
| Incidence of Maltreatment                                   | 0.09%                              | No Substantiated<br>Reports             | 10                                | 10.00                                |
| Staff Training                                              | 93%                                | 100%                                    | 5                                 | 5.00                                 |
| Staff Safety Checks                                         | 81%                                | 50%                                     | 5                                 | 2.50                                 |
| Safety Sub-Tota                                             |                                    |                                         | 20                                | 17.50                                |
| CPA Permanency Outcomes                                     |                                    |                                         |                                   |                                      |
| Placement Stability                                         | 91%                                | 88%                                     | 15                                | 13.20                                |
| Permanency Sub-Tota                                         |                                    |                                         | 15                                | 13.20                                |
| CPA Well-Being Outcomes                                     |                                    |                                         |                                   |                                      |
| EPSDT Medical Visits                                        | 87%                                | 83%                                     | 4                                 | 3.32                                 |
| EPSDT Dental Visits                                         | 79%                                | 100%                                    | 4                                 | 4.00                                 |
| Academic Supports                                           | 82%                                | 82%                                     | 3                                 | 2.46                                 |
| Provider ECEM Visits                                        | 91%                                | 95%                                     | 7                                 | 6.65                                 |
| Provider General Contacts                                   | 90%                                | 81%                                     | 7                                 | 5.67                                 |
| Placements with Siblings                                    | 70%                                | 0%                                      | Not Scored                        | Not Scored                           |
| Placements within Legal County                              | 15%                                | 0%                                      | Not Scored                        | Not Scored                           |
| Well-Being Sub-Tota                                         |                                    |                                         | 25                                | 22.10                                |
| *Performance calculation descriptions can be                | e found in the FY 201              | 19 RBWO PBP Measureme                   | ents and Standards Guide          |                                      |