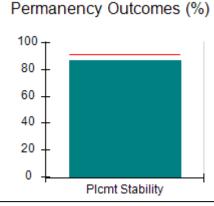

# Performance-Based Placement Measures RBWO Provider GA+SCORECARD - CPA

| Provider/Program Name: A                     | ll God's Child                     | ren - (861) - CPA                       | <b>\</b>                          |                                      |
|----------------------------------------------|------------------------------------|-----------------------------------------|-----------------------------------|--------------------------------------|
| 1671 Meriweather Dr., Watkinsville, GA 30677 |                                    | Quarterly Sco                           | Current Quarter<br>Score (Grade)  |                                      |
| Phone: 706-316-2421                          |                                    | Q1: 88.72 (B+)                          | Q2: (N/A)                         | 88.72%                               |
| Vendor ID# 35219                             |                                    | Q3: (N/A)                               | Q4: (N/A)                         | (B+)                                 |
| # New Foster Homes During Quarter: 0         |                                    | # Children in Care During<br>Quarter: 4 | # Placements During<br>Quarter: 4 | # Children in Care On<br>Last Day: 4 |
|                                              | Avg<br>Performance All<br>CPAs (%) | Provider<br>Performance (%)*            | Possible Points<br>(Weight)       | Provider Points<br>Earned            |
| OPM Monitoring Reviews                       |                                    |                                         |                                   |                                      |
| Annual Comprehensive Reviews                 | 83%                                | 91%                                     | 25                                | 22.82                                |
| Safety Reviews                               | 87%                                | 100%                                    | 15                                | 15.00                                |
| Monitoring Sub-Tota                          |                                    |                                         | 40                                | 37.82                                |
| CPA Safety Outcomes                          |                                    |                                         |                                   |                                      |
| Incidence of Maltreatment                    | 0.09%                              | No Substantiated<br>Reports             | 10                                | 10.00                                |
| Staff Training                               | 93%                                | 100%                                    | 5                                 | 5.00                                 |
| Staff Safety Checks                          | 81%                                | 33%                                     | 5                                 | 1.65                                 |
| Safety Sub-Tota                              |                                    |                                         | 20                                | 16.65                                |
| CPA Permanency Outcomes                      |                                    |                                         |                                   |                                      |
| Placement Stability                          | 91%                                | 100%                                    | 15                                | 15.00                                |
| Permanency Sub-Tota                          |                                    |                                         | 15                                | 15.00                                |
| CPA Well-Being Outcomes                      |                                    |                                         |                                   |                                      |
| EPSDT Medical Visits                         | 87%                                | 50%                                     | 4                                 | 2.00                                 |
| EPSDT Dental Visits                          | 79%                                | 0%                                      | 4                                 | 0.00                                 |
| Academic Supports                            | 82%                                | 25%                                     | 3                                 | 0.75                                 |
| Provider ECEM Visits                         | 91%                                | 100%                                    | 7                                 | 7.00                                 |
| Provider General Contacts                    | 90%                                | 100%                                    | 7                                 | 7.00                                 |
| Placements with Siblings                     | 70%                                | 100%                                    | Not Scored                        | Not Scored                           |
| Placements within Legal County               | 15%                                | Not Eligible                            | Not Scored                        | Not Scored                           |
| Well-Being Sub-Tota                          |                                    |                                         | 25                                | 16.75                                |
| *Performance calculation descriptions can be | e found in the FY 20°              | 19 RBWO PBP Measureme                   | ents and Standards Guide          |                                      |