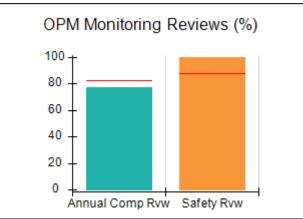

# Performance-Based Placement Measures RBWO Provider GA+SCORECARD - CPA

| Provider/Program Name: A                     | ll God's Child                     | ren - (861) - CPA                       | <b>\</b>                          |                                      |
|----------------------------------------------|------------------------------------|-----------------------------------------|-----------------------------------|--------------------------------------|
| 1671 Meriweather Dr., Watkinsville, GA 30677 |                                    | Quarterly Sco                           | Current Quarter<br>Score (Grade)  |                                      |
| Phone: 706-316-2421                          |                                    | Q1: 88.72 (B+)                          | Q2: (N/A)                         | 88.72%                               |
| Vendor ID# 35219                             |                                    | Q3: (N/A)                               | Q4: (N/A)                         | (B+)                                 |
| # New Foster Homes During Quarter: 0         |                                    | # Children in Care During<br>Quarter: 4 | # Placements During<br>Quarter: 4 | # Children in Care On<br>Last Day: 4 |
|                                              | Avg<br>Performance All<br>CPAs (%) | Provider<br>Performance (%)*            | Possible Points<br>(Weight)       | Provider Points<br>Earned            |
| OPM Monitoring Reviews                       |                                    |                                         |                                   |                                      |
| Annual Comprehensive Reviews                 | 83%                                | 91%                                     | 25                                | 22.82                                |
| Safety Reviews                               | 87%                                | 100%                                    | 15                                | 15.00                                |
| Monitoring Sub-Tota                          |                                    |                                         | 40                                | 37.82                                |
| CPA Safety Outcomes                          |                                    |                                         |                                   |                                      |
| Incidence of Maltreatment                    | 0.09%                              | No Substantiated<br>Reports             | 10                                | 10.00                                |
| Staff Training                               | 93%                                | 100%                                    | 5                                 | 5.00                                 |
| Staff Safety Checks                          | 81%                                | 33%                                     | 5                                 | 1.65                                 |
| Safety Sub-Tota                              |                                    |                                         | 20                                | 16.65                                |
| CPA Permanency Outcomes                      |                                    |                                         |                                   |                                      |
| Placement Stability                          | 91%                                | 100%                                    | 15                                | 15.00                                |
| Permanency Sub-Tota                          |                                    |                                         | 15                                | 15.00                                |
| CPA Well-Being Outcomes                      |                                    |                                         |                                   |                                      |
| EPSDT Medical Visits                         | 87%                                | 50%                                     | 4                                 | 2.00                                 |
| EPSDT Dental Visits                          | 79%                                | 0%                                      | 4                                 | 0.00                                 |
| Academic Supports                            | 82%                                | 25%                                     | 3                                 | 0.75                                 |
| Provider ECEM Visits                         | 91%                                | 100%                                    | 7                                 | 7.00                                 |
| Provider General Contacts                    | 90%                                | 100%                                    | 7                                 | 7.00                                 |
| Placements with Siblings                     | 70%                                | 100%                                    | Not Scored                        | Not Scored                           |
| Placements within Legal County               | 15%                                | Not Eligible                            | Not Scored                        | Not Scored                           |
| Well-Being Sub-Tota                          |                                    |                                         | 25                                | 16.75                                |
| *Performance calculation descriptions can be | e found in the FY 20°              | 19 RBWO PBP Measureme                   | ents and Standards Guide          |                                      |