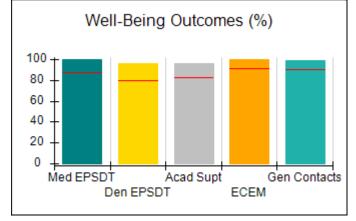

# Performance-Based Placement Measures RBWO Provider GA+SCORECARD - CPA

| Provider/Program Name: A                     | ll God's Child                     | ren - (861) - CPA                       | <b>\</b>                          |                                      |
|----------------------------------------------|------------------------------------|-----------------------------------------|-----------------------------------|--------------------------------------|
| 1671 Meriweather Dr., Watkinsville, GA 30677 |                                    | Quarterly Sco                           | Current Quarter<br>Score (Grade)  |                                      |
| Phone: 706-316-2421                          |                                    | Q1: 88.72 (B+)                          | Q2: (N/A)                         | 88.72%                               |
| Vendor ID# 35219                             |                                    | Q3: (N/A)                               | Q4: (N/A)                         | (B+)                                 |
| # New Foster Homes During Quarter: 0         |                                    | # Children in Care During<br>Quarter: 4 | # Placements During<br>Quarter: 4 | # Children in Care On<br>Last Day: 4 |
|                                              | Avg<br>Performance All<br>CPAs (%) | Provider<br>Performance (%)*            | Possible Points<br>(Weight)       | Provider Points<br>Earned            |
| OPM Monitoring Reviews                       |                                    |                                         |                                   |                                      |
| Annual Comprehensive Reviews                 | 83%                                | 91%                                     | 25                                | 22.82                                |
| Safety Reviews                               | 87%                                | 100%                                    | 15                                | 15.00                                |
| Monitoring Sub-Tota                          |                                    |                                         | 40                                | 37.82                                |
| CPA Safety Outcomes                          |                                    |                                         |                                   |                                      |
| Incidence of Maltreatment                    | 0.09%                              | No Substantiated<br>Reports             | 10                                | 10.00                                |
| Staff Training                               | 93%                                | 100%                                    | 5                                 | 5.00                                 |
| Staff Safety Checks                          | 81%                                | 33%                                     | 5                                 | 1.65                                 |
| Safety Sub-Tota                              |                                    |                                         | 20                                | 16.65                                |
| CPA Permanency Outcomes                      |                                    |                                         |                                   |                                      |
| Placement Stability                          | 91%                                | 100%                                    | 15                                | 15.00                                |
| Permanency Sub-Tota                          |                                    |                                         | 15                                | 15.00                                |
| CPA Well-Being Outcomes                      |                                    |                                         |                                   |                                      |
| EPSDT Medical Visits                         | 87%                                | 50%                                     | 4                                 | 2.00                                 |
| EPSDT Dental Visits                          | 79%                                | 0%                                      | 4                                 | 0.00                                 |
| Academic Supports                            | 82%                                | 25%                                     | 3                                 | 0.75                                 |
| Provider ECEM Visits                         | 91%                                | 100%                                    | 7                                 | 7.00                                 |
| Provider General Contacts                    | 90%                                | 100%                                    | 7                                 | 7.00                                 |
| Placements with Siblings                     | 70%                                | 100%                                    | Not Scored                        | Not Scored                           |
| Placements within Legal County               | 15%                                | Not Eligible                            | Not Scored                        | Not Scored                           |
| Well-Being Sub-Tota                          |                                    |                                         | 25                                | 16.75                                |
| *Performance calculation descriptions can be | e found in the FY 20°              | 19 RBWO PBP Measureme                   | ents and Standards Guide          |                                      |