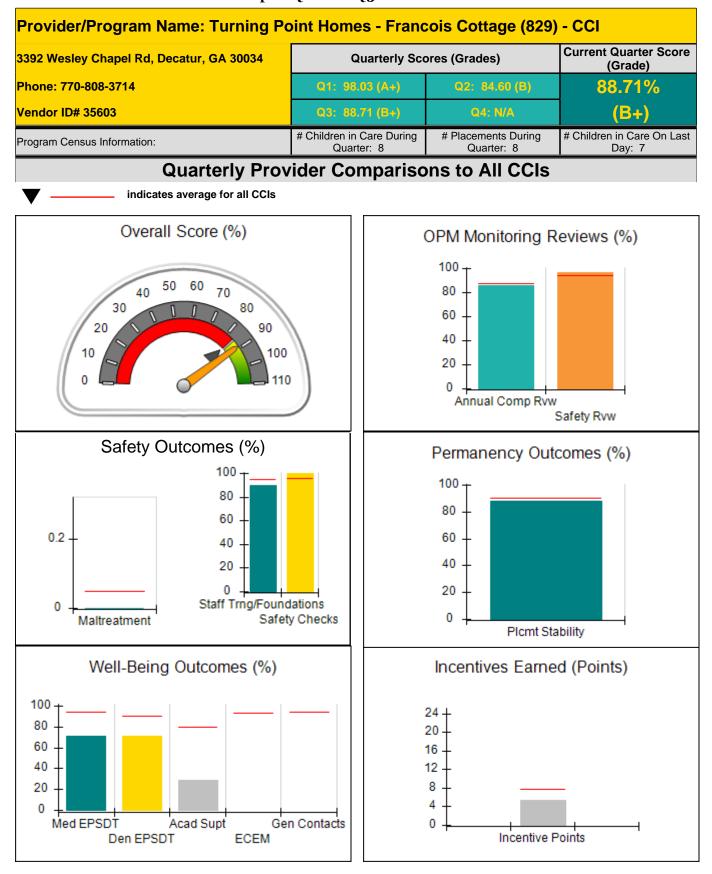

|                           |  |  |
| Performance calculation descriptions can be found in the FY 2018 RBWO PBP Measurements and Standards Guide. |                                         |                                   |                                      |                           |  |  |

\*Performance calculation descriptions can be found in the FY 2018 RBWO PBP Measurements and Standards Guide

### **Child Protective Services Investigations and Dispositions**

| Total Reports:                    | 0 |
|-----------------------------------|---|
| Number Screened In:               | 0 |
| Number Screened Out:              | 0 |
| Number Substantiated:             | 0 |
| Number Unsubstantiated:           | 0 |
| Number Active CPS Investigations: | 0 |











| 3392 Wesley Chapel Rd, Decatur, GA | 30034                              | Quarterly Sco                           | Current Quarter Score<br>(Grade)  |                                      |
|------------------------------------|------------------------------------|-----------------------------------------|-----------------------------------|--------------------------------------|
| Phone: 770-808-3714                |                                    | Q1: 98.03 (A+)                          | Q2: 84.60 (B)                     | 88.71%                               |
| Vendor ID# 35603                   |                                    | Q3: 88.71 (B+)                          | Q4: N/A                           | (B+)                                 |
| Program Census Infor