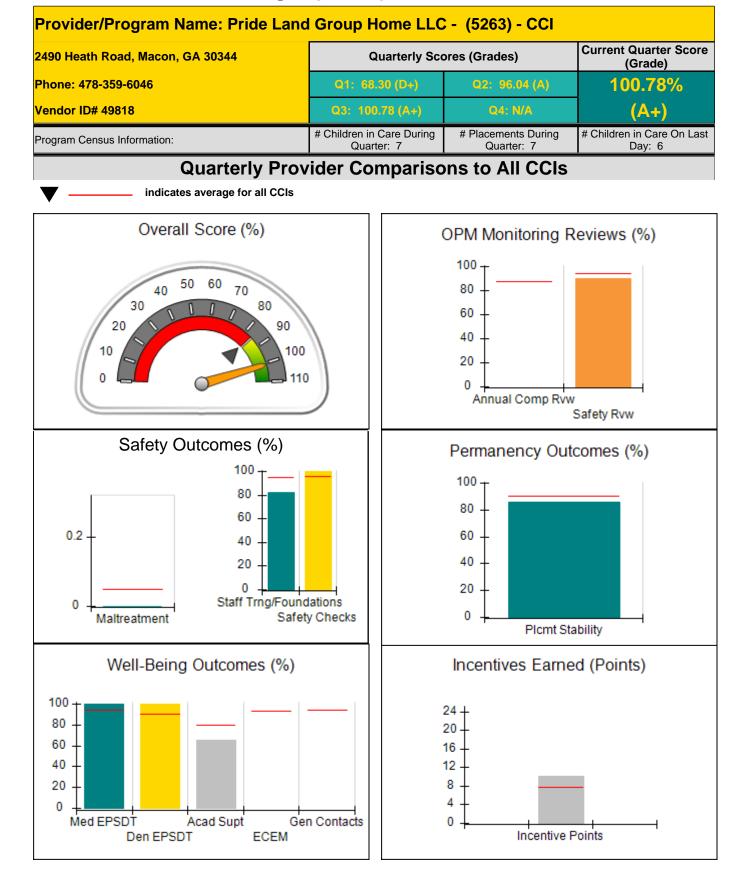

dditional Academic Supports 2 100% 2.00 Active Agency Accreditation 4 0.00 0% Staff Clinical Licensure 0% 5 0.00 Behavior Management (threshold = 0) 4 100% 4.00 **Incentives Total** 7.65 24 6.00 Maximum total combined incentive credit allowed is 10 points. 6.00 **Incentives Awarded** \*Performance calculation descriptions can be found in the FY 2018 RBWO PBP Measurements and Standards Guide.

### Child Protective Services Investigations and Dispositions

| Total Reports:                    | 2 |
|-----------------------------------|---|
| Number Screened In:               | 1 |
| Number Screened Out:              | 1 |
| Number Substantiated:             | 1 |
| Number Unsubstantiated:           | 0 |
| Number Active CPS Investigations: | 0 |
|                                   |   |











| 2490 Heath Road, Macon, GA 30344<br>Phone: 478-359-6046<br>Vendor ID# 49818 |                                    | Quarterly Scores (Grades)               |                                   | Current Quarter Score<br>(Grade)     |
|-----------------------------------------------------------------------------|------------------------------------|-----------------------------------------|-----------------------------------|--------------------------------------|
|                                                                             |                                    | Q1: 68.30 (D+)                          | Q2: 96.04 (A)                     | 100.78%                              |
|                                                                             |