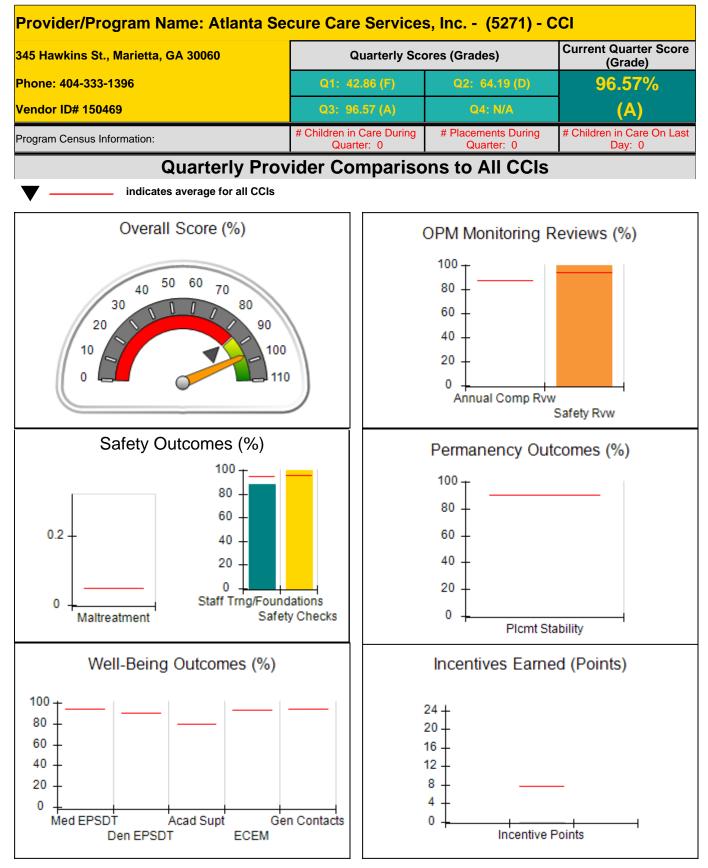

| combined incentive                      | credit allowed is 10 points.            | Incentives Awarded                | 8.00                                 |
| Performance calculation descriptions can be found in the FY 2018 RBWO PBP Measurements and Standards Guide. |                                         |                                         |                                   |                                      |

#### Child Protective Services Investigations and Dispositions

| Total Reports:                    | 0 |
|-----------------------------------|---|
| Number Screened In:               | 0 |
| Number Screened Out:              | 0 |
| Number Substantiated:             | 0 |
| Number Unsubstantiated:           | 0 |
| Number Active CPS Investigations: | 0 |











| Provider/Program Name: Atlanta Secure Care Services, Inc (5271) - CCI |                                    |                                         |                                   |                                      |
|-----------------------------------------------------------------------|------------------------------------|-----------------------------------------|-----------------------------------|--------------------------------------|
| 345 Hawkins St., Marietta, GA 30060                                   |                                    | Quarterly Sco                           | ores (Grades)                     | Current Quarter Score<br>(Grade)     |
| Phone: 404-333-1396                                                   |                                    |