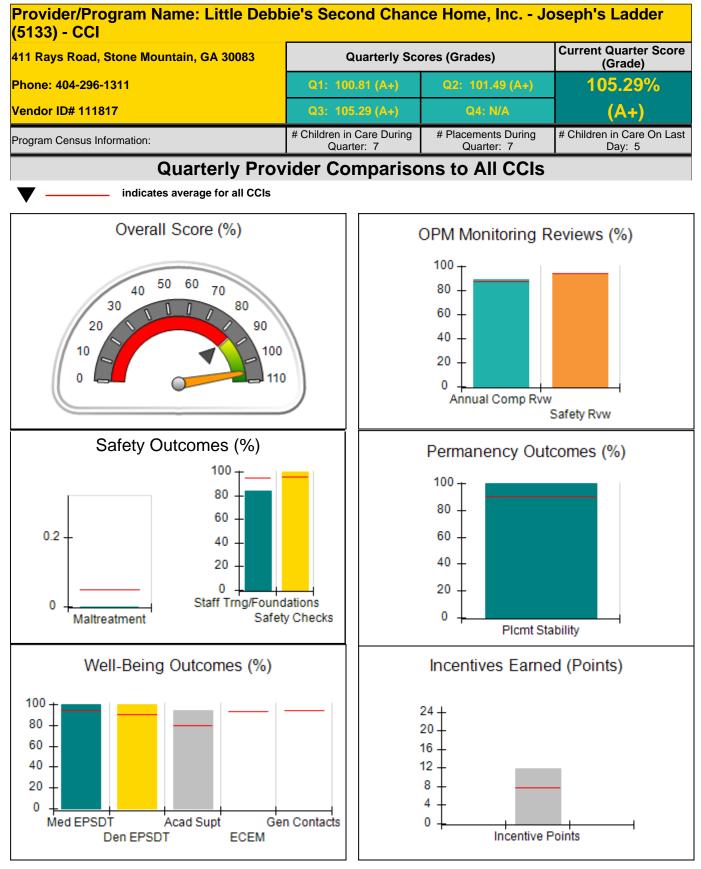

Provider/Program Name: Alyssa and Brothers, Inc. - dba Rowley Residence 2 (908) - CCI **Current Quarter Score** 4552 Dorset Circle, Decatur, GA 30035 **Quarterly Scores (Grades)** (Grade) Phone: 678 518-8633 109.27% Vendor ID# 35225 (--) # Children in Care During # Placements During # Children in Care On Last Program Census Information: Quarter: 8 Quarter: 9 Day: 4 **Quarterly Provider Comparisons to All CCIs** indicates average for all CCIs Overall Score (%) OPM Monitoring Reviews (%) 100 50 60 70 80 40 30 80 60 90 20 40 10 100 20 0 110 0 Annual Comp Rvw Safety Rvw Safety Outcomes (%) Permanency Outcomes (%) 100 100 80 80 60 0.2 60 40 40 20 0 20 Staff Trng/Foundations 0 0 Maltreatment Safety Checks Plcmt Stability Well-Being Outcomes (%) Incentives Earned (Points) 100 24 -80 20 60 16 40 12 8 20 4 0 Med EPSDT Acad Supt Gen Contacts 0 Incentive Points Den EPSDT ECEM

| 4552 Dorset Circle, Decatur, GA 30035<br>Phone: 678 518-8633<br>Vendor ID# 35225 |                                    | Quarterly Scores (Grades)               |                                   | Current Quarter Score<br>(Grade)     |
|----------------------------------------------------------------------------------|------------------------------------|-----------------------------------------|-----------------------------------|--------------------------------------|
|                                                                                  |                                    | Q1: 109.29 (A+)                         | Q2: 108.73 (A+)                   | 109.27%<br>(A+)                      |
|                                                                                  |                                    | Q3: 109.27 (A+)                         | Q4: N/A                           |                                      |
| Program Census Information:                                                      |                                    | # Children in Care During<br>Quarter: 8 | # Placements During<br>Quarter: 9 | # Children in Care On<br>Last Day: 4 |
|                                                                                  | Avg<br>Performance All<br>CCIs (%) | Provider<br>Performance (%)*            | Possible Points<br>(Weight)       | Provider Points<br>Earned            |
| OPM Monitoring Reviews                                                           |                                    |                                         |                                   |                                      |
| Annual Comprehensive Reviews                                                     | 87%                                | 98%                                     | 25                                | 24.42                                |
| Safety Reviews                                                                   | 94%                                | 99%                                     | 15                                | 14.88                                |
| Monitoring Sub-Tota                                                              |                                    |                                         | 40                                | 39.30                                |
| CCI Safety Outcomes                                                              |                                    |                                         |                                   |                                      |
| Incidence of Maltreatment                                                        | 0.05%                              | No Substantiated<br>Reports             | 10                                | 10.00                                |
| Staff Training/Foundations                                                       | 95%                                |                                         | 5                                 | 5.00                                 |
| Staff Safety Checks                                                              | 95%                                | 100%                                    | 5                                 | 5.00                                 |
| Safety Sub-Tota                                                                  |                                    |                                         | 20                                | 20.00                                |
| CCI Permanency Outcomes                                                          |                                    |                                         |                                   |                                      |
| Placement Stability                                                              | 90%                                | 100%                                    | 15                                | 15.00                                |
| Permanency Sub-Tota                                                              |                                    |                                         | 15                                | 15.00                                |
| CCI Well-Being Outcomes                                                          |                                    |                                         |                                   |                                      |
| EPSDT Medical Visits                                                             | 94%                                | 100%                                    | 9.1                               | 9.08                                 |
| EPSDT Dental Visits                                                              | 90%                                | 100%                                    | 9.1                               | 9.08                                 |
| Academic Supports                                                                | 79%                                | 100%                                    | 6.8                               | 6.81                                 |
| Provider ECEM Visits                                                             | 93%                                | Not Eligible                            | N/A                               | 1                                    |
| Provider General Contacts                                                        | 93%                                | Not Eligible                            | N/A                               | 1                                    |
| Placements with Siblings                                                         | 38%                                | 0%                                      | Not Scored                        | Not Scored                           |
| Placements within Legal County                                                   | 16%                                | 75%                                     | Not Scored                        | Not Scored                           |
| Well-Being Sub-Tota                                                              |                                    |                                         | 25                                | 24.97                                |

| Monitoring & Outcomes:         | Possible Points = 100   | Points Earned = 99.27 |           |
|--------------------------------|-------------------------|-----------------------|-----------|
| Score Before Incentives Credit |                         |                       | 99.27%    |
|                                | Incentives Awarded 10.0 |                       | 10.00 pts |
| PBP Verification               |                         | N/A pts               |           |
|                                |                         | Total Score           | 109.27%   |