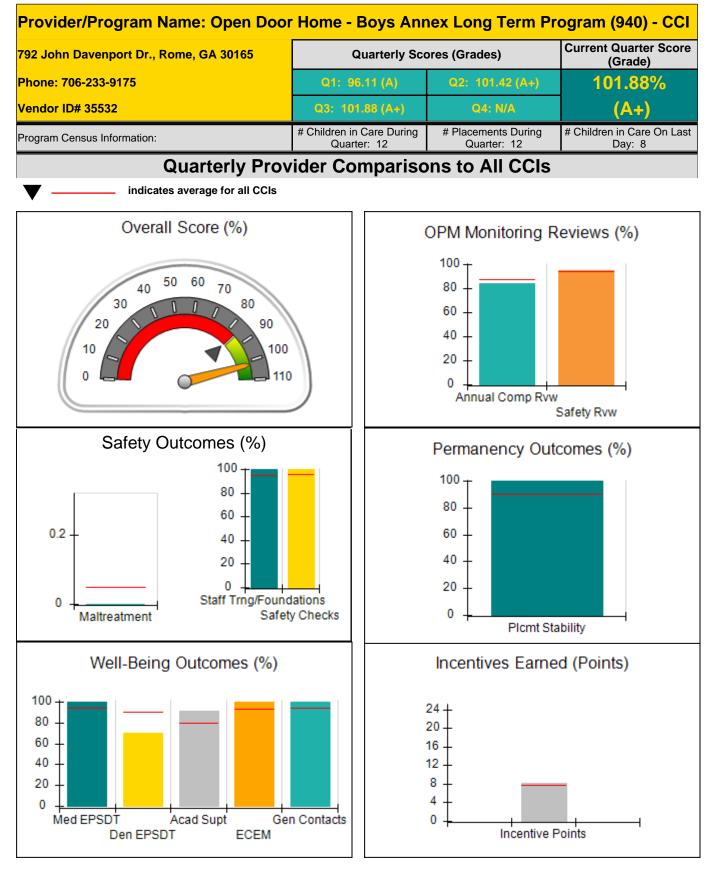

# Provider/Program Name: ACES Youth Home, Inc. - (formerly Appalachian Children's