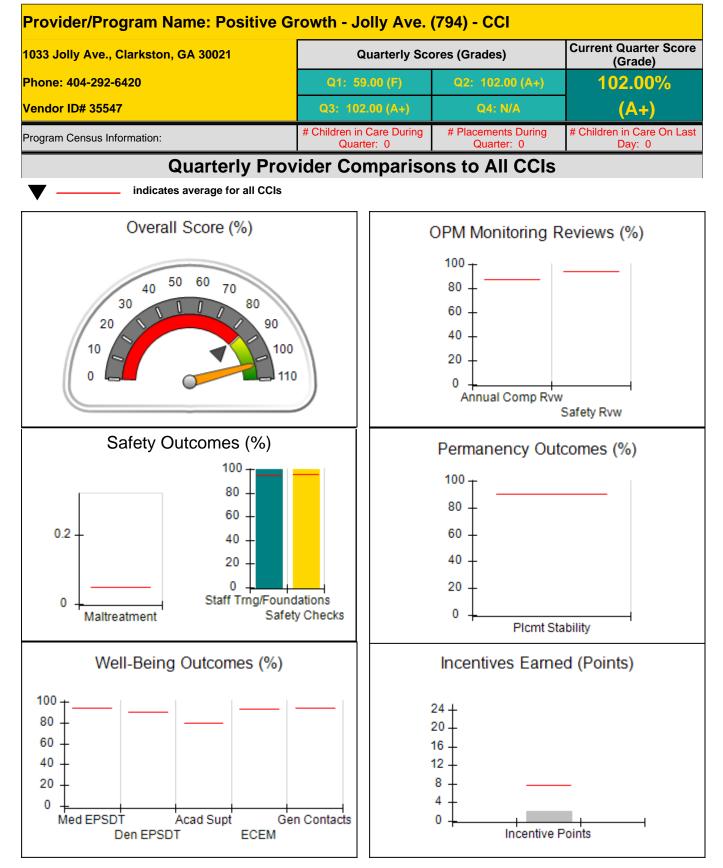

Total                                              | 7.65                                    |                                         | 24                                | 4.00                                 |
| Maximum total combined incentive credit allowed is 10 points. |                                         |                                         | Incentives Awarded                | 4.00                                 |

### Child Protective Services Investigations and Dispositions

| Total Reports:                    | 0 |
|-----------------------------------|---|
| Number Screened In:               | 0 |
| Number Screened Out:              | 0 |
| Number Substantiated:             | 0 |
| Number Unsubstantiated:           | 0 |
| Number Active CPS Investigations: | 0 |











| 1033 Jolly Ave., Clarkston, GA 30021 |                                    | Quarterly Scores (Grades)               |                                   | Current Quarter Score<br>(Grade)     |
|--------------------------------------|------------------------------------|-----------------------------------------|-----------------------------------|--------------------------------------|
| Phone: 404-292-6420                  |                                    | Q1: 59.00 (F)                           | Q2: 102.00 (A+)                   | 102.00%                              |
| Vendor ID# 35547                     |                                    | Q3: 102.00 (A+)                         | Q4: N/A                           | (A+)                                 |
| Program Cens