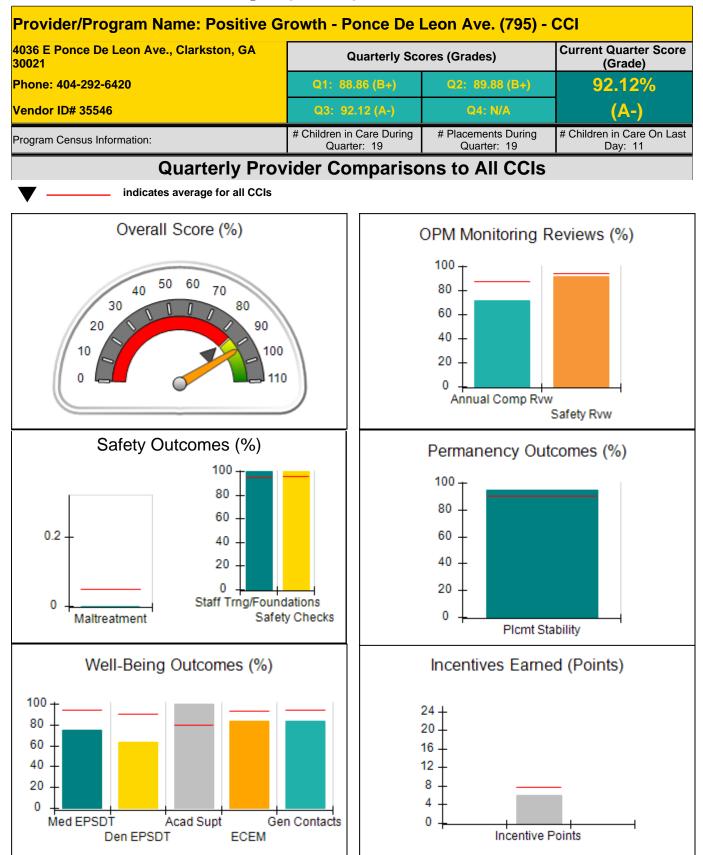

bined incentive                      | credit allowed is 10 points.            | Incentives Awarded                | 2.00                                 |  |
| Performance calculation descriptions can be found in the FY 2018 RBWO PBP Measurements and Standards Guide. |                                         |                                         |                                   |                                      |  |

### **Child Protective Services Investigations and Dispositions**

| Total Reports:                    | 0 |
|-----------------------------------|---|
| Number Screened In:               | 0 |
| Number Screened Out:              | 0 |
| Number Substantiated:             | 0 |
| Number Unsubstantiated:           | 0 |
| Number Active CPS Investigations: | 0 |











Report Quarter: Q3 FY2018

| 4036 E Ponce De Leon Ave., Clarksto | Quarterly Scores (Grades)          |                                          | Current Quarter Score              |                                       |
|-------------------------------------|------------------------------------|------------------------------------------|------------------------------------|---------------------------------------|
|                                     |                                    | -                                        | Q2: 89.88 (B+)                     | (Grade)                               |
| Phone: 404-292-6420                 |                                    | Q1: 88.86 (B+)                           |                                    | 92.12%