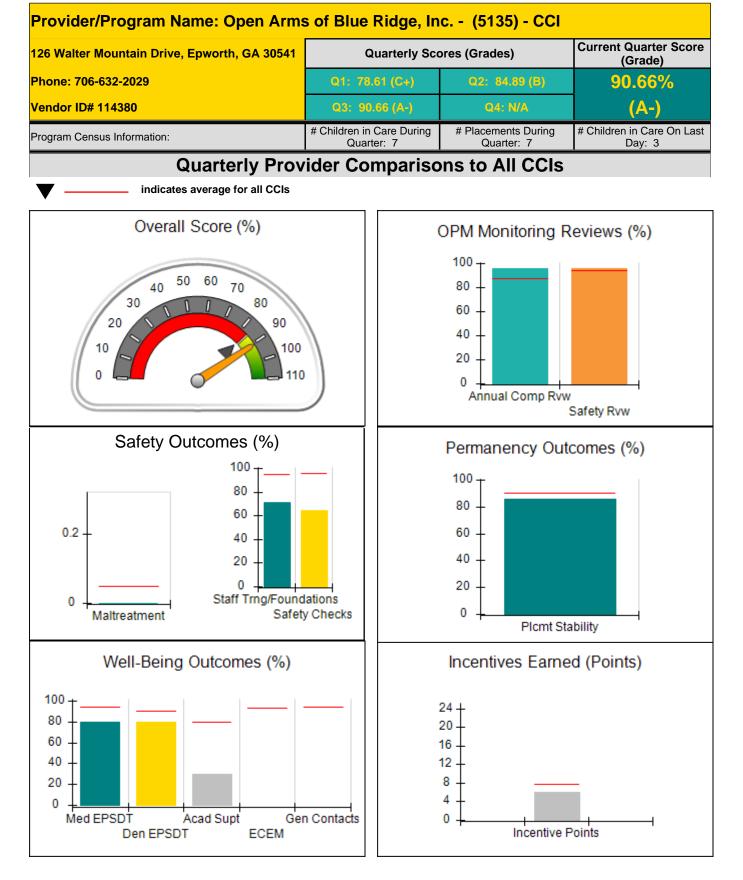

ombined incentive                      | credit allowed is 10 points.            | Incentives Awarded                | 4.00                                 |  |
| Performance calculation descriptions can be found in the FY 2018 RBWO PBP Measurements and Standards Guide. |                                         |                                         |                                   |                                      |  |

### **Child Protective Services Investigations and Dispositions**

| Total Reports:                    | 0 |
|-----------------------------------|---|
| Number Screened In:               | 0 |
| Number Screened Out:              | 0 |
| Number Substantiated:             | 0 |
| Number Unsubstantiated:           | 0 |
| Number Active CPS Investigations: | 0 |









| 126 Walter Mountain Drive, Epworth,      | GA 30541                           | Quarterly Sco                           | ores (Grades)                     | Current Quarter Score<br>(Grade)     |
|------------------------------------------|------------------------------------|-----------------------------------------|-----------------------------------|--------------------------------------|
| Phone: 706-632-2029<br>Vendor ID# 114380 |                                    | Q1: 78.61 (C+)                          | Q2: 84.89 (B)                     | 90.66%                               |
|                                          |                                    | Q3: 90.66 (A-)                          | Q4: N/A                           | (A-)