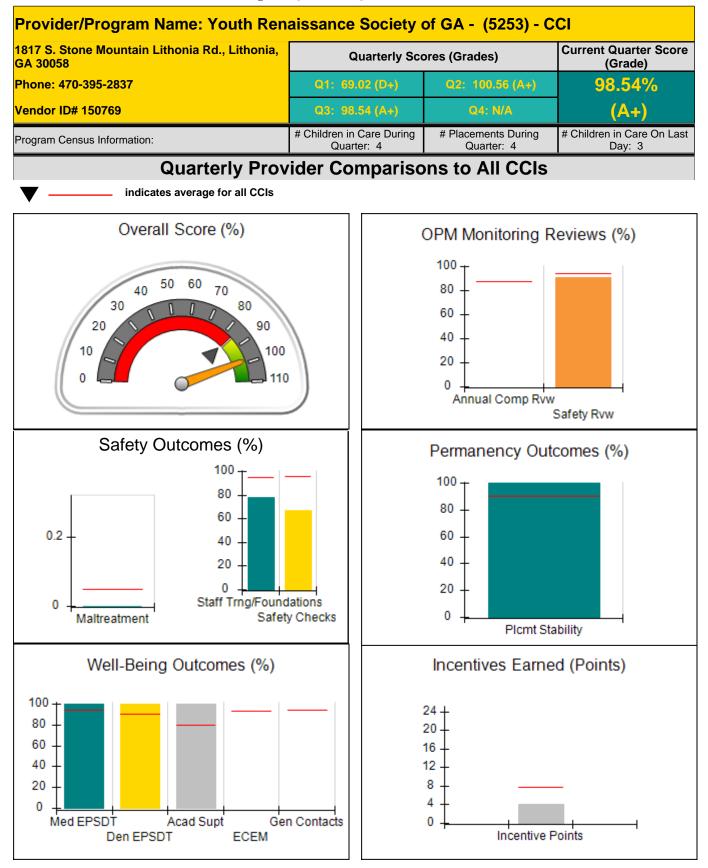

Provider/Program Name: Alyssa and Brothers, Inc. - dba Rowley Residence 2 (908) - CCI **Current Quarter Score** 4552 Dorset Circle, Decatur, GA 30035 **Quarterly Scores (Grades)** (Grade) Phone: 678 518-8633 109.27% Vendor ID# 35225 (--) # Children in Care During # Placements During # Children in Care On Last Program Census Information: Quarter: 8 Quarter: 9 Day: 4 **Quarterly Provider Comparisons to All CCIs** indicates average for all CCIs Overall Score (%) OPM Monitoring Reviews (%) 100 50 60 70 80 40 30 80 60 90 20 40 10 100 20 0 110 0 Annual Comp Rvw Safety Rvw Safety Outcomes (%) Permanency Outcomes (%) 100 100 80 80 60 0.2 60 40 40 20 0 20 Staff Trng/Foundations 0 0 Maltreatment Safety Checks Plcmt Stability Well-Being Outcomes (%) Incentives Earned (Points) 100 24 -80 20 60 16 40 12 8 20 4 0 Med EPSDT Acad Supt Gen Contacts 0 Incentive Points Den EPSDT ECEM