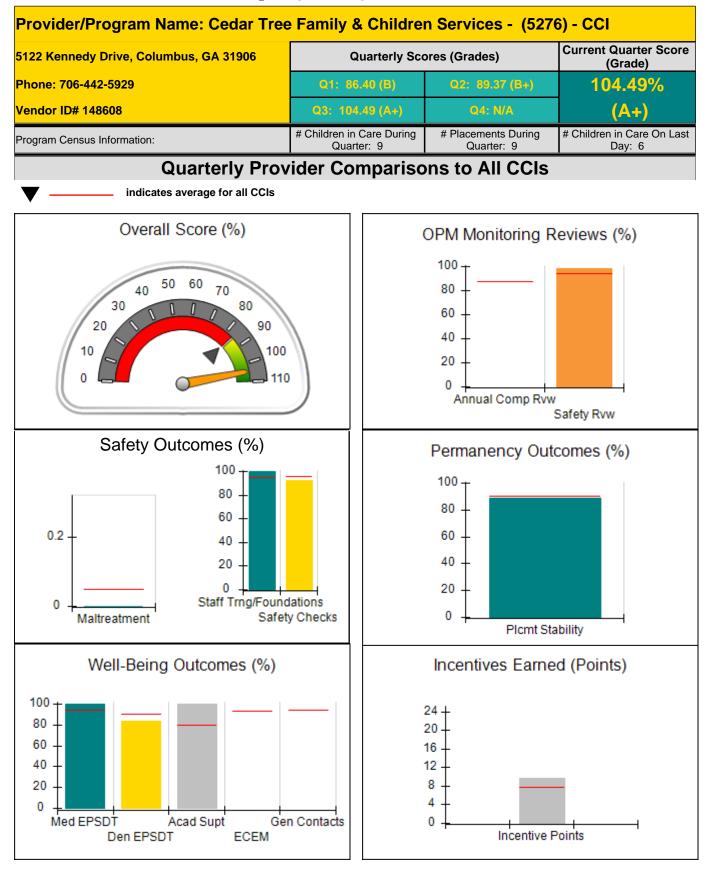

combined incentive                      | credit allowed is 10 points.             | Incentives Awarded                 | 8.14                                  |
| Performance calculation descriptions can be found in the FY 2018 RBWO PBP Measurements and Standards Guide. |                                         |                                          |                                    |                                       |

#### Child Protective Services Investigations and Dispositions

| Total Reports:                    | 0 |
|-----------------------------------|---|
| Number Screened In:               | 0 |
| Number Screened Out:              | 0 |
| Number Substantiated:             | 0 |
| Number Unsubstantiated:           | 0 |
| Number Active CPS Investigations: | 0 |











| 5122 Kennedy Drive, Columbus, GA | 31906                              | Quarterly Scores (Grades)               |                                   | Current Quarter Score<br>(Grade)     |  |
|----------------------------------|------------------------------------|-----------------------------------------|-----------------------------------|--------------------------------------|--|
| Phone: 706-442-5929              |                                    | Q1: 86.40 (E)                           | Q2: 89.37 (B+)                    | 104.49%                              |  |
| /endor ID# 148608                |                                    | Q3: 104.49 (A+)                         | Q4: N/A                           | (A+)                                 |  |
| Program Census I