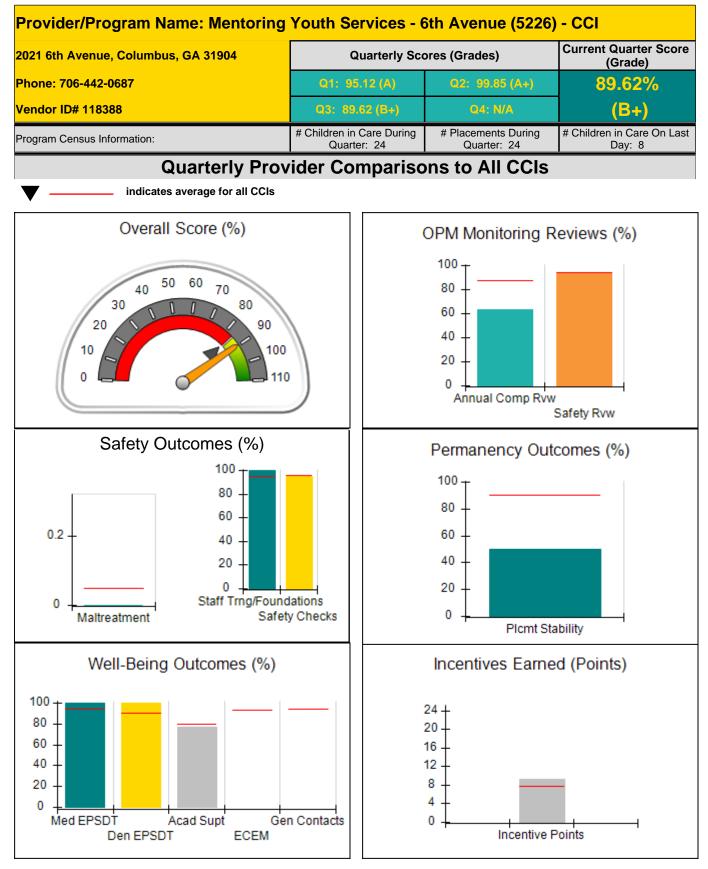

| combined incentive                      | credit allowed is 10 points.            | Incentives Awarded                 | 4.00                                 |
| *Performance calculation descriptions can b                    | e found in the FY 207                   | 18 RBWO PBP Measureme                   | ents and Standards Guide.          |                                      |

#### Child Protective Services Investigations and Dispositions

| Total Reports:                    | 0 |
|-----------------------------------|---|
| Number Screened In:               | 0 |
| Number Screened Out:              | 0 |
| Number Substantiated:             | 0 |
| Number Unsubstantiated:           | 0 |
| Number Active CPS Investigations: | 0 |











| 2021 6th Avenue, Columbus, GA 319        | 04                                 | Quarterly Scores (Grades)                |                                    | Current Quarter Score<br>(Grade)     |  |
|------------------------------------------|------------------------------------|------------------------------------------|------------------------------------|--------------------------------------|--|
| Phone: 706-442-0687<br>Vendor ID# 118388 |                                    | Q1: 95.12 (A)<br>Q3: 89.62 (B+)          | Q2: 99.85 (A+)                     | 89.62%                               |  |
|                                          |                                    |                                          | Q4: N/A                            | (B+)