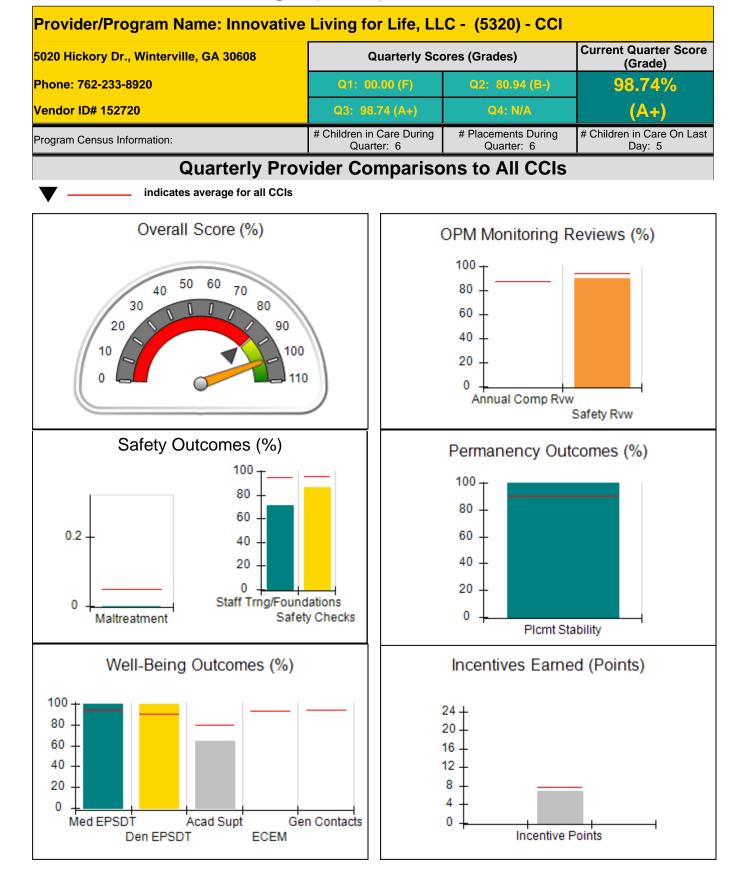

| combined incentive                      | credit allowed is 10 points.            | Incentives Awarded                | 4.00                                 |
| *Performance calculation descriptions can b                                    | e found in the FY 20 <sup>2</sup>       | 18 RBWO PBP Measureme                   | ents and Standards Guide.         |                                      |

## **Child Protective Services Investigations and Dispositions**

| Total Reports:                    | 0 |
|-----------------------------------|---|
| Number Screened In:               | 0 |
| Number Screened Out:              | 0 |
| Number Substantiated:             | 0 |
| Number Unsubstantiated:           | 0 |
| Number Active CPS Investigations: | 0 |











| 5020 Hickory Dr., Winterville, GA 306    | 608                                | Quarterly Scores (Grades)               |                                   | Current Quarter Score<br>(Grade)<br>98.74% |
|------------------------------------------|------------------------------------|-----------------------------------------|-----------------------------------|--------------------------------------------|
| Phone: 762-233-8920<br>Vendor ID# 152720 |                                    | Q1: 00.00 (F)                           | Q2: 80.94 (B-)                    |                                            |
|                                          |                                    | Q3: 98.74 (A+)                          | Q4: N/A                           | (A+)