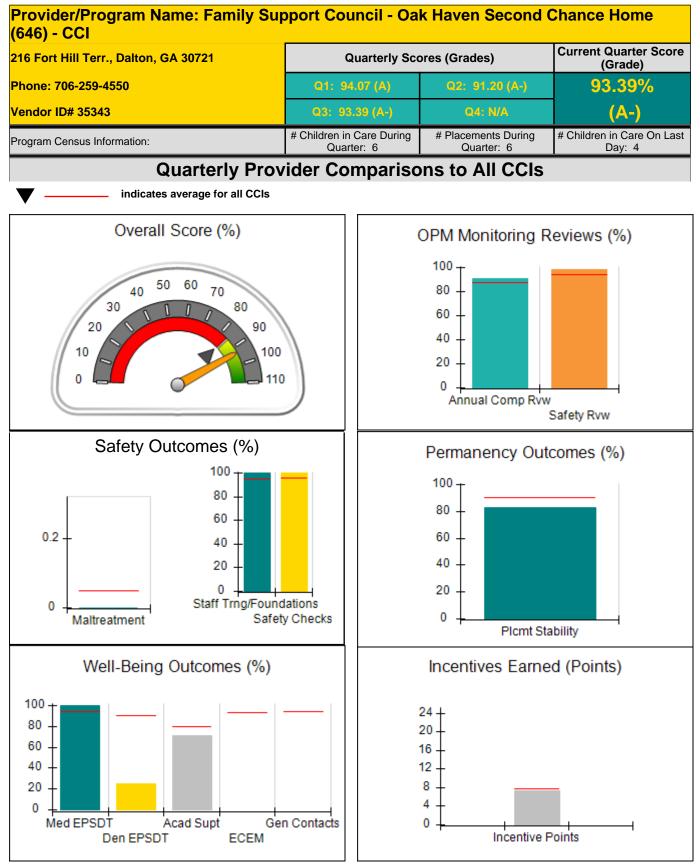

7.65                                    |                                          | 24                                 | 7.03                                  |
| Maximum total                       | combined incentive                      | credit allowed is 10 points.             | Incentives Awarded                 | 7.03                                  |

#### Child Protective Services Investigations and Dispositions

| Total Reports:                    | 0 |
|-----------------------------------|---|
| Number Screened In:               | 0 |
| Number Screened Out:              | 0 |
| Number Substantiated:             | 0 |
| Number Unsubstantiated:           | 0 |
| Number Active CPS Investigations: | 0 |



Performance-Based Placement Measures RBWO Provider GA+SCORECARD - CCI









# **Performance-Based Placement Measures RBWO Provider GA+SCORECARD - CCI**

Report Quarter: Q3 FY2018

| 216 Fort Hill Terr., Dalton, GA 30721 |                                    | Quarterly Scores (Grades)               |                                   | Current Quarter Score<br>(Grade)     |
|---------------------------------------|------------------------------------|-----------------------------------------|-----------------------------------|--------------------------------------|
| Phone: 706-259-4550                   |                                    | Q1: 94.07 (A)                           | Q2: 91.20 (A-)                    | 93.39%                               |
| Vendor ID# 35343                      |                                    | Q3: 93.39 (A-)