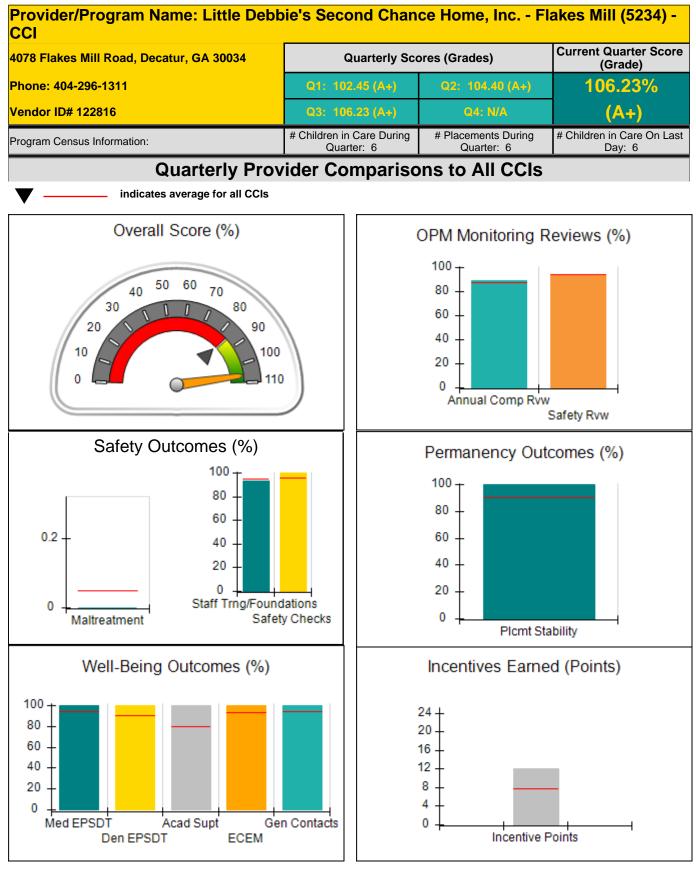

Provider/Program Name: Alyssa and Brothers, Inc. - dba Rowley Residence 2 (908) - CCI **Current Quarter Score** 4552 Dorset Circle, Decatur, GA 30035 **Quarterly Scores (Grades)** (Grade) Phone: 678 518-8633 109.27% Vendor ID# 35225 (--) # Children in Care During # Placements During # Children in Care On Last Program Census Information: Quarter: 8 Quarter: 9 Day: 4 **Quarterly Provider Comparisons to All CCIs** indicates average for all CCIs Overall Score (%) OPM Monitoring Reviews (%) 100 50 60 70 80 40 30 80 60 90 20 40 10 100 20 0 110 0 Annual Comp Rvw Safety Rvw Safety Outcomes (%) Permanency Outcomes (%) 100 100 80 80 60 0.2 60 40 40 20 0 20 Staff Trng/Foundations 0 0 Maltreatment Safety Checks Plcmt Stability Well-Being Outcomes (%) Incentives Earned (Points) 100 24 -80 20 60 16 40 12 8 20 4 0 Med EPSDT Acad Supt Gen Contacts 0 Incentive Points Den EPSDT ECEM

| 4552 Dorset Circle, Decatur, GA 30035<br>Phone: 678 518-8633<br>Vendor ID# 35225 |                                    | Quarterly Scores (Grades)               |                                   | Current Quarter Score<br>(Grade)     |
|----------------------------------------------------------------------------------|------------------------------------|-----------------------------------------|-----------------------------------|--------------------------------------|
|                                                                                  |                                    | Q1: 109.29 (A+)                         | Q2: 108.73 (A+)                   | 109.27%<br>(A+)                      |
|                                                                                  |                                    | Q3: 109.27 (A+)                         | Q4: N/A                           |                                      |
| Program Census Information:                                                      |                                    | # Children in Care During<br>Quarter: 8 | # Placements During<br>Quarter: 9 | # Children in Care On<br>Last Day: 4 |
|                                                                                  | Avg<br>Performance All<br>CCIs (%) | Provider<br>Performance (%)*            | Possible Points<br>(Weight)       | Provider Points<br>Earned            |
| OPM Monitoring Reviews                                                           |                                    |                                         |                                   |                                      |
| Annual Comprehensive Reviews                                                     | 87%                                | 98%                                     | 25                                | 24.42                                |
| Safety Reviews                                                                   | 94%                                | 99%                                     | 15                                | 14.88                                |
| Monitoring Sub-Tota                                                              |                                    |                                         | 40                                | 39.30                                |
| CCI Safety Outcomes                                                              |                                    |                                         |                                   |                                      |
| Incidence of Maltreatment                                                        | 0.05%                              | No Substantiated<br>Reports             | 10                                | 10.00                                |
| Staff Training/Foundations                                                       | 95%                                |                                         | 5                                 | 5.00                                 |
| Staff Safety Checks                                                              | 95%                                | 100%                                    | 5                                 | 5.00                                 |
| Safety Sub-Tota                                                                  |                                    |                                         | 20                                | 20.00                                |
| CCI Permanency Outcomes                                                          |                                    |                                         |                                   |                                      |
| Placement Stability                                                              | 90%                                | 100%                                    | 15                                | 15.00                                |
| Permanency Sub-Tota                                                              |                                    |                                         | 15                                | 15.00                                |
| CCI Well-Being Outcomes                                                          |                                    |                                         |                                   |                                      |
| EPSDT Medical Visits                                                             | 94%                                | 100%                                    | 9.1                               | 9.08                                 |
| EPSDT Dental Visits                                                              | 90%                                | 100%                                    | 9.1                               | 9.08                                 |
| Academic Supports                                                                | 79%                                | 100%                                    | 6.8                               | 6.81                                 |
| Provider ECEM Visits                                                             | 93%                                | Not Eligible                            | N/A                               | 1                                    |
| Provider General Contacts                                                        | 93%                                | Not Eligible                            | N/A                               | 1                                    |
| Placements with Siblings                                                         | 38%                                | 0%                                      | Not Scored                        | Not Scored                           |
| Placements within Legal County                                                   | 16%                                | 75%                                     | Not Scored                        | Not Scored                           |
| Well-Being Sub-Tota                                                              |                                    |                                         | 25                                | 24.97                                |

| Monitoring & Outcomes:         | Possible Points = 100   | Points Earned = 99.27 |           |
|--------------------------------|-------------------------|-----------------------|-----------|
| Score Before Incentives Credit |                         |                       | 99.27%    |
|                                | Incentives Awarded 10.0 |                       | 10.00 pts |
| PBP Verification               |                         | N/A pts               |           |
|                                |                         | Total Score           | 109.27%   |