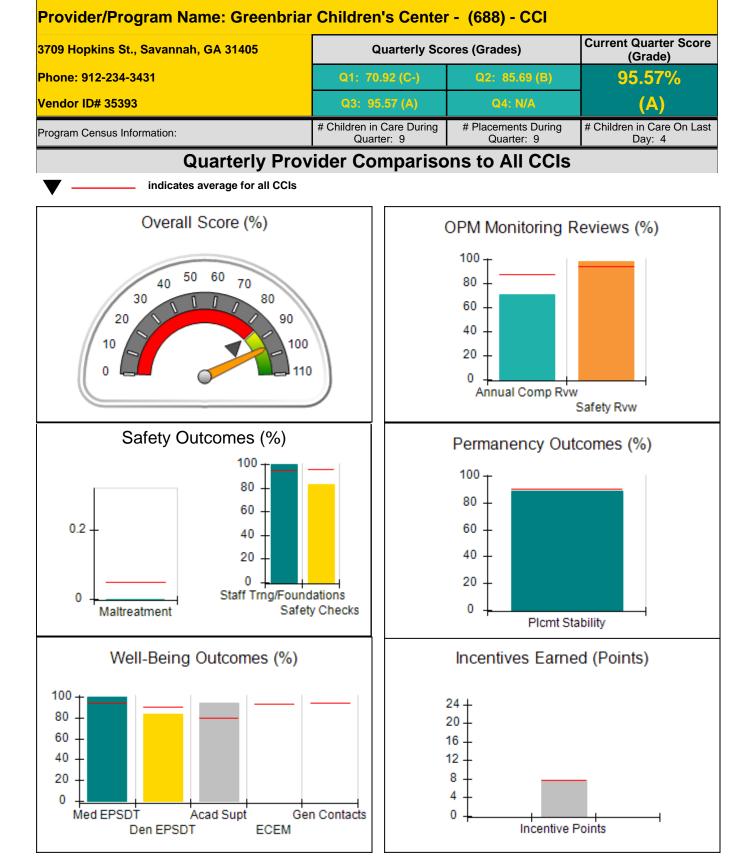

DHS, DFCS, Office of Provider Management Performance-Based Placement Measures RBWO Provider GA+SCORECARD - CCI

12 8

4

0

Incentive Points

| 626 Old River Road, Sylvania, GA 30467 |                                    | Quarterly Sco                            | ores (Grades)                      | Current Quarter Score<br>(Grade)      |
|----------------------------------------|------------------------------------|------------------------------------------|------------------------------------|---------------------------------------|
| Phone: 912-829-5300                    |                                    | Q1: 94.71 (A)                            | Q2: 85.23 (B)                      | 98.56%                                |
| Vendor ID# 117807                      |                                    | Q3: 98.56 (A+)                           | Q4: N/A                            | (A+)                                  |
| Program Census Information:            |                                    | # Children in Care During<br>Quarter: 27 | # Placements During<br>Quarter: 27 | # Children in Care On<br>Last Day: 19 |
|                                        | Avg<br>Performance All<br>CCIs (%) | Provider<br>Performance (%)*             | Possible Points<br>(Weight)        | Provider Points<br>Earned             |
| OPM Monitoring Reviews                 | ·                                  |                                          |                                    |                                       |
| Annual Comprehensive Reviews           | 87%                                | 81%                                      | 25                                 | 20.2                                  |
| Safety Reviews                         | 94%                                | 81%                                      | 15                                 | 12.1                                  |
| Monitoring Sub-Tota                    |                                    |                                          | 40                                 | 32.43                                 |
| CCI Safety Outcomes                    |                                    |                                          |                                    |                                       |
| Incidence of Maltreatment              | 0.05%                              | No Substantiated<br>Reports              | 10                                 | 10.00                                 |
| Staff Training/Foundations             | 95%                                | 85%                                      | 5                                  | 4.2                                   |
| Staff Safety Checks                    | 95%                                | 93%                                      | 5                                  | 4.65                                  |
| Safety Sub-Tota                        |                                    |                                          | 20                                 | 18.9                                  |
| CCI Permanency Outcomes                |                                    |                                          |                                    |                                       |
| Placement Stability                    | 90%                                | 96%                                      | 15                                 | 14.40                                 |
| Permanency Sub-Tota                    |                                    |                                          | 15                                 | 14.40                                 |
| CCI Well-Being Outcomes                |                                    |                                          |                                    |                                       |
| EPSDT Medical Visits                   | 94%                                | 100%                                     | 9.1                                | 9.08                                  |
| EPSDT Dental Visits                    | 90%                                | 100%                                     | 9.1                                | 9.08                                  |
| Academic Supports                      | 79%                                | 100%                                     | 6.8                                | 6.8                                   |
| Provider ECEM Visits                   | 93%                                | Not Eligible                             | N/A                                |                                       |
| Provider General Contacts              | 93%                                | Not Eligible                             | N/A                                |                                       |
| Placements with Siblings               | 38%                                | 0%                                       | Not Scored                         | Not Scored                            |
| Placements within Legal County         | 16%                                | 0%                                       | Not Scored                         | Not Scored                            |
| Well-Being Sub-Tota                    |                                    |                                          | 25                                 | 24.97                                 |

| Monitoring & Outcomes | Possible Points = 100 | Points Earned :  | = 90.70  |
|-----------------------|-----------------------|------------------|----------|
|                       | Score Before          | ncentives Credit | 90.70%   |
|                       | Inc                   | entives Awarded  | 7.86 pts |
|                       |                       | PBP Verification | N/A pts  |
|                       |                       | Total Score      | 98.56%   |

Report Quarter: Q3 FY2018

| Provider/Program Name: AMI Kids Savannah River - (5161) - CCI |                                          |                                    |                                       |                           |
|---------------------------------------------------------------|------------------------------------------|------------------------------------|---------------------------------------|---------------------------|
| Program Census Information:                                   | # Children in Care During<br>Quarter: 27 | # Placements During<br>Quarter: 27 | # Children in Care On<br>Last Day: 19 |                           |
| CCI Incentive Credits                                         | Avg<br>Performance All<br>CCIs (Points)  | Provider<br>Performance (%)*       | Possible Points<br>(Weight)           | Provider Points<br>Earned |
| Early EPSDT Medical Visits                                    |                                          | 100%                               | 2                                     | 2.00                      |
| Early EPSDT Dental Visits                                     |                                          | 90%                                | 2                                     | 1.80                      |
| Permanency Contacts                                           |                                          | 0%                                 | 5                                     | 0.00                      |
| Additional Academic Supports                                  |                                          | 3%                                 | 2                                     | 0.06                      |
| Active Agency Accreditation                                   |                                          | 0%                                 | 4                                     | 0.00                      |
| Staff Clinical Licensure                                      |                                          | 0%                                 | 5                                     | 0.00                      |
| Behavior Management (threshold = 0)                           |                                          | 100%                               | 4                                     | 4.00                      |
| Incentives Total                                              | 7.65                                     |                                    | 24                                    | 7.86                      |
| Maximum total                                                 | combined incentive                       | credit allowed is 10 points.       | Incentives Awarded                    | 7.86                      |
| *Performance calculation descriptions can b                   | e found in the FY 20                     | 18 RBWO PBP Measureme              | ents and Standards Guide.             |                           |