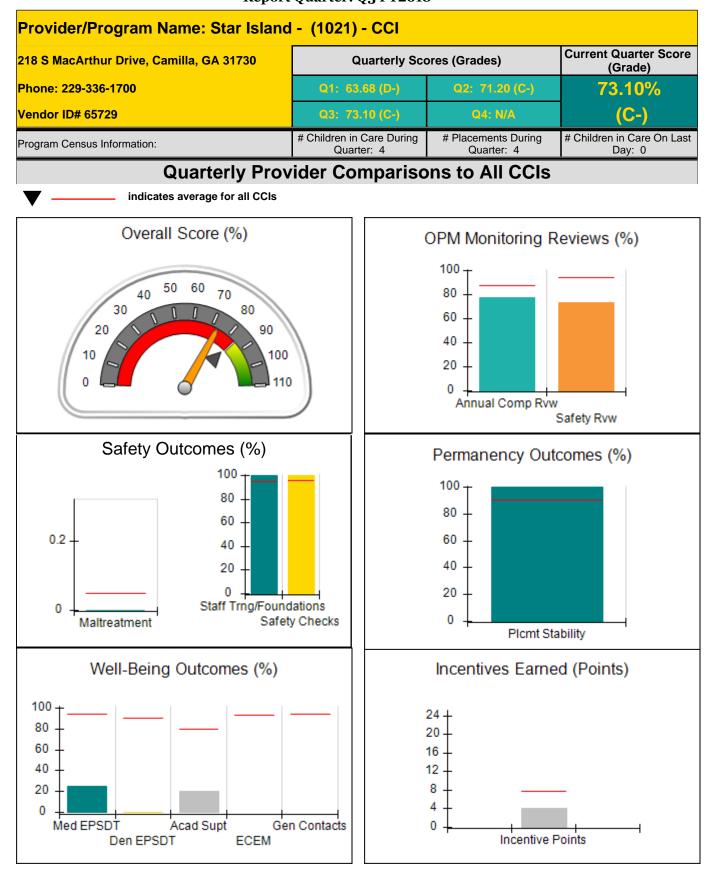

combined incentive                      | credit allowed is 10 points.             | Incentives Awarded                 | 10.00                                 |
| Performance calculation descriptions can be found in the FY 2018 RBWO PBP Measurements and Standards Guide. |                                         |                                          |                                    |                                       |

#### Child Protective Services Investigations and Dispositions

| Total Reports:                    | 0 |
|-----------------------------------|---|
| Number Screened In:               | 0 |
| Number Screened Out:              | 0 |
| Number Substantiated:             | 0 |
| Number Unsubstantiated:           | 0 |
| Number Active CPS Investigations: | 0 |











| 218 S MacArthur Drive, Camilla, GA 31730<br>Phone: 229-336-1700 |                                    | Quarterly Scores (Grades)               |                                   | Current Quarter Score<br>(Grade)     |  |
|-----------------------------------------------------------------|------------------------------------|-----------------------------------------|-----------------------------------|--------------------------------------|--|
|                                                                 |                                    | Q1: 63.68 (D-)                          | Q2: 71.20 (C-)                    | 73.10%                               |  |
| Vendor ID# 65729                                                |                                    | Q3: 73.10 (C-)