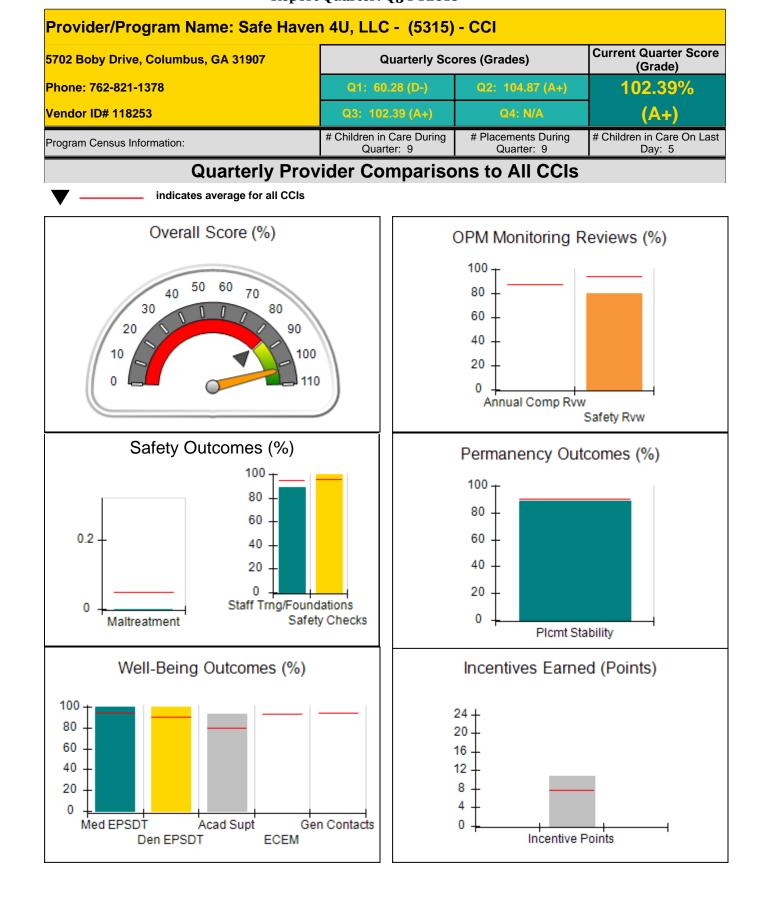

Provider/Program Name: Alyssa and Brothers, Inc. - dba Rowley Residence 2 (908) - CCI **Current Quarter Score** 4552 Dorset Circle, Decatur, GA 30035 **Quarterly Scores (Grades)** (Grade) Phone: 678 518-8633 109.27% Vendor ID# 35225 (--) # Children in Care During # Placements During # Children in Care On Last Program Census Information: Quarter: 8 Quarter: 9 Day: 4 **Quarterly Provider Comparisons to All CCIs** indicates average for all CCIs Overall Score (%) OPM Monitoring Reviews (%) 100 50 60 70 80 40 30 80 60 90 20 40 10 100 20 0 110 0 Annual Comp Rvw Safety Rvw Safety Outcomes (%) Permanency Outcomes (%) 100 100 80 80 60 0.2 60 40 40 20 0 20 Staff Trng/Foundations 0 0 Maltreatment Safety Checks Plcmt Stability Well-Being Outcomes (%) Incentives Earned (Points) 100 24 -80 20 60 16 40 12 8 20 4 0 Med EPSDT Acad Supt Gen Contacts 0 Incentive Points Den EPSDT ECEM

| 4552 Dorset Circle, Decatur, GA 30035<br>Phone: 678 518-8633<br>Vendor ID# 35225 |                                    | Quarterly Scores (Grades)               |                                   | Current Quarter Score<br>(Grade)     |
|----------------------------------------------------------------------------------|------------------------------------|-----------------------------------------|-----------------------------------|--------------------------------------|
|                                                                                  |                                    | Q1: 109.29 (A+)                         | Q2: 108.73 (A+)                   | 109.27%<br>(A+)                      |
|                                                                                  |                                    | Q3: 109.27 (A+)                         | Q4: N/A                           |                                      |
| Program Census Information:                                                      |                                    | # Children in Care During<br>Quarter: 8 | # Placements During<br>Quarter: 9 | # Children in Care On<br>Last Day: 4 |
|                                                                                  | Avg<br>Performance All<br>CCIs (%) | Provider<br>Performance (%)*            | Possible Points<br>(Weight)       | Provider Points<br>Earned            |
| OPM Monitoring Reviews                                                           |                                    |                                         |                                   |                                      |
| Annual Comprehensive Reviews                                                     | 87%                                | 98%                                     | 25                                | 24.42                                |
| Safety Reviews                                                                   | 94%                                | 99%                                     | 15                                | 14.88                                |
| Monitoring Sub-Tota                                                              |                                    |                                         | 40                                | 39.30                                |
| CCI Safety Outcomes                                                              |                                    |                                         |                                   |                                      |
| Incidence of Maltreatment                                                        | 0.05%                              | No Substantiated<br>Reports             | 10                                | 10.00                                |
| Staff Training/Foundations                                                       | 95%                                |                                         | 5                                 | 5.00                                 |
| Staff Safety Checks                                                              | 95%                                | 100%                                    | 5                                 | 5.00                                 |
| Safety Sub-Tota                                                                  |                                    |                                         | 20                                | 20.00                                |
| CCI Permanency Outcomes                                                          |                                    |                                         |                                   |                                      |
| Placement Stability                                                              | 90%                                | 100%                                    | 15                                | 15.00                                |
| Permanency Sub-Tota                                                              |                                    |                                         | 15                                | 15.00                                |
| CCI Well-Being Outcomes                                                          |                                    |                                         |                                   |                                      |
| EPSDT Medical Visits                                                             | 94%                                | 100%                                    | 9.1                               | 9.08                                 |
| EPSDT Dental Visits                                                              | 90%                                | 100%                                    | 9.1                               | 9.08                                 |
| Academic Supports                                                                | 79%                                | 100%                                    | 6.8                               | 6.81                                 |
| Provider ECEM Visits                                                             | 93%                                | Not Eligible                            | N/A                               | 1                                    |
| Provider General Contacts                                                        | 93%                                | Not Eligible                            | N/A                               | 1                                    |
| Placements with Siblings                                                         | 38%                                | 0%                                      | Not Scored                        | Not Scored                           |
| Placements within Legal County                                                   | 16%                                | 75%                                     | Not Scored                        | Not Scored                           |
| Well-Being Sub-Tota                                                              |                                    |                                         | 25                                | 24.97                                |

| Monitoring & Outcomes:         | Possible Points = 100   | Points Earned = 99.27 |           |
|--------------------------------|-------------------------|-----------------------|-----------|
| Score Before Incentives Credit |                         |                       | 99.27%    |
|                                | Incentives Awarded 10.0 |                       | 10.00 pts |
| PBP Verification               |                         | N/A pts               |           |
|                                |                         | Total Score           | 109.27%   |