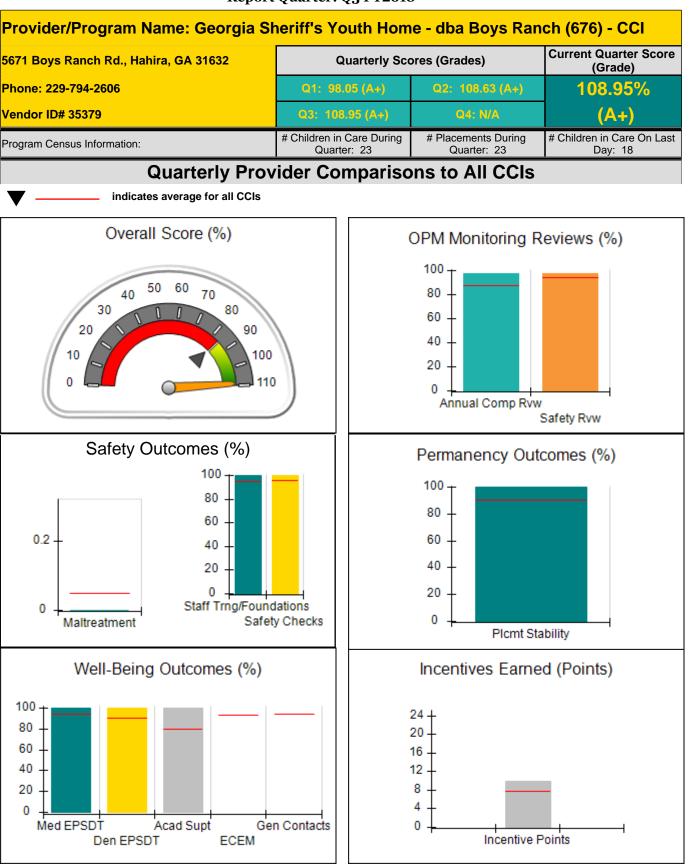

Report Quarter: Q3 FY2018

| Provider/Program Name: AMI Kids Savannah River - (5161) - CCI |                                          |                                    |                                       |                           |
|---------------------------------------------------------------|------------------------------------------|------------------------------------|---------------------------------------|---------------------------|
| Program Census Information:                                   | # Children in Care During<br>Quarter: 27 | # Placements During<br>Quarter: 27 | # Children in Care On<br>Last Day: 19 |                           |
| CCI Incentive Credits                                         | Avg<br>Performance All<br>CCIs (Points)  | Provider<br>Performance (%)*       | Possible Points<br>(Weight)           | Provider Points<br>Earned |
| Early EPSDT Medical Visits                                    |                                          | 100%                               | 2                                     | 2.00                      |
| Early EPSDT Dental Visits                                     |                                          | 90%                                | 2                                     | 1.80                      |
| Permanency Contacts                                           |                                          | 0%                                 | 5                                     | 0.00                      |
| Additional Academic Supports                                  |                                          | 3%                                 | 2                                     | 0.06                      |
| Active Agency Accreditation                                   |                                          | 0%                                 | 4                                     | 0.00                      |
| Staff Clinical Licensure                                      |                                          | 0%                                 | 5                                     | 0.00                      |
| Behavior Management (threshold = 0)                           |                                          | 100%                               | 4                                     | 4.00                      |
| Incentives Total                                              | 7.65                                     |                                    | 24                                    | 7.86                      |
| Maximum total                                                 | combined incentive                       | credit allowed is 10 points.       | Incentives Awarded                    | 7.86                      |
| *Performance calculation descriptions can b                   | e found in the FY 20                     | 18 RBWO PBP Measureme              | ents and Standards Guide.             |                           |