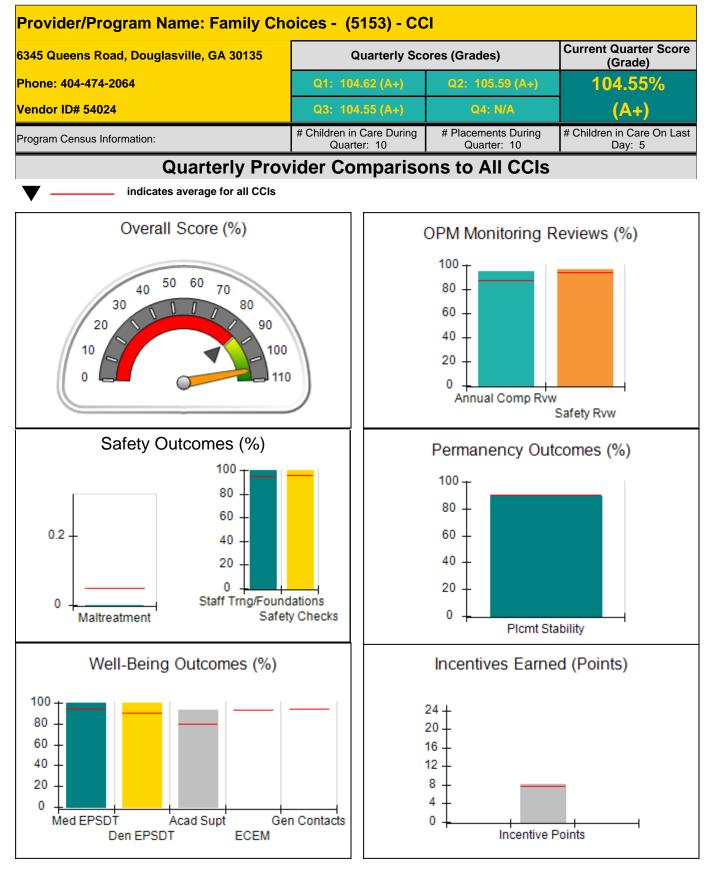

| combined incentive                      | credit allowed is 10 points.            | Incentives Awarded                | 9.34                                 |
| Performance calculation descriptions can be found in the FY 2018 RBWO PBP Measurements and Standards Guide. |                                         |                                         |                                   |                                      |

#### Child Protective Services Investigations and Dispositions

| Total Reports:                    | 0 |
|-----------------------------------|---|
| Number Screened In:               | 0 |
| Number Screened Out:              | 0 |
| Number Substantiated:             | 0 |
| Number Unsubstantiated:           | 0 |
| Number Active CPS Investigations: | 0 |











| 6345 Queens Road, Douglasville, GA      | 30135                              | Quarterly Scores (Grades)                |                                    | Current Quarter Score<br>(Grade)     |  |
|-----------------------------------------|------------------------------------|------------------------------------------|------------------------------------|--------------------------------------|--|
| Phone: 404-474-2064<br>Vendor ID# 54024 |                                    | Q1: 104.62 (A+)                          | Q2: 105.59 (A+)                    | 104.55%                              |  |
|                                         |                                    | Q3: 104.55 (A+)                          | Q4: N/A                            | (A+)