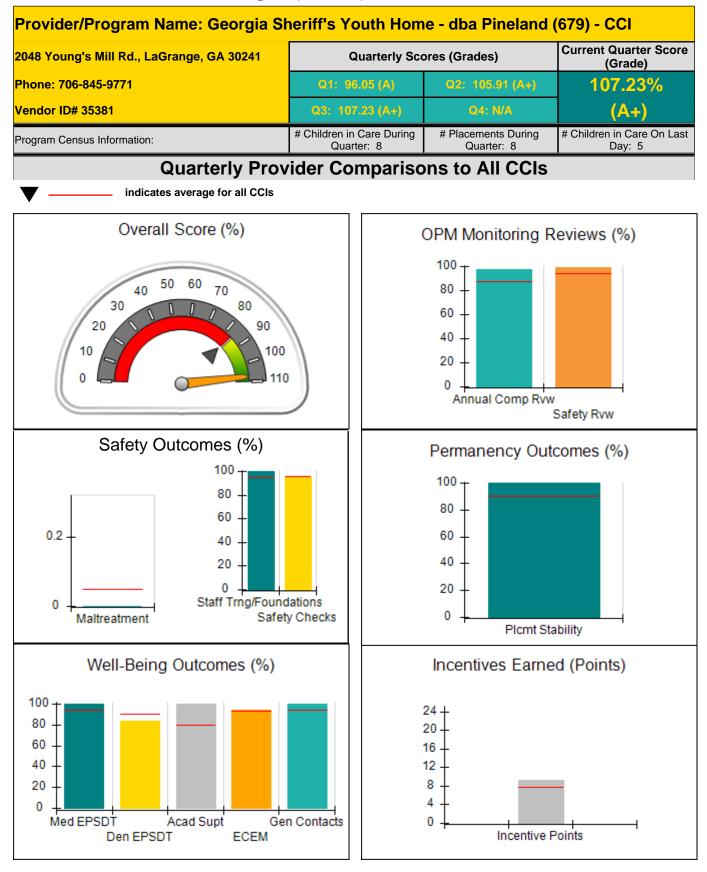

l combined incentive credit allowed is 10 points. |                                         |                                         | Incentives Awarded                | 8.84                                 |
| *Performance calculation descriptions can b                   | 18 RBWO PBP Measureme                   | ents and Standards Guide.               |                                   |                                      |

#### Child Protective Services Investigations and Dispositions

| Total Reports:                    | 0 |
|-----------------------------------|---|
| Number Screened In:               | 0 |
| Number Screened Out:              | 0 |
| Number Substantiated:             | 0 |
| Number Unsubstantiated:           | 0 |
| Number Active CPS Investigations: | 0 |











| 2048 Young's Mill Rd., LaGrange, GA | 30241                              | Quarterly Scores (Grades)               |                                   | Current Quarter Score<br>(Grade)     |  |
|-------------------------------------|------------------------------------|-----------------------------------------|-----------------------------------|--------------------------------------|--|
| Phone: 706-845-9771                 |                                    | Q1: 96.05 (A)                           | Q2: 105.91 (A+)                   | 107.23%                              |  |
| Vendor ID# 35381                    |                                    | Q3: 107.23 (A+)                         | Q4: N/A                           | (A+)                                 |  |
| Prog