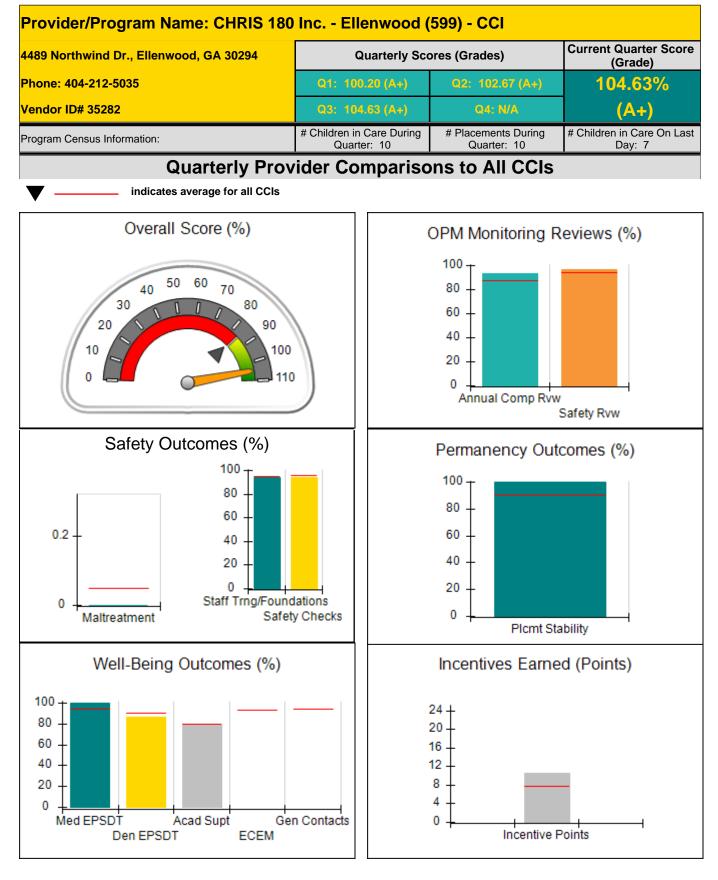

Provider/Program Name: Alyssa and Brothers, Inc. - dba Rowley Residence 2 (908) - CCI **Current Quarter Score** 4552 Dorset Circle, Decatur, GA 30035 **Quarterly Scores (Grades)** (Grade) Phone: 678 518-8633 109.27% Vendor ID# 35225 (--) # Children in Care During # Placements During # Children in Care On Last Program Census Information: Quarter: 8 Quarter: 9 Day: 4 **Quarterly Provider Comparisons to All CCIs** indicates average for all CCIs Overall Score (%) OPM Monitoring Reviews (%) 100 50 60 70 80 40 30 80 60 90 20 40 10 100 20 0 110 0 Annual Comp Rvw Safety Rvw Safety Outcomes (%) Permanency Outcomes (%) 100 100 80 80 60 0.2 60 40 40 20 0 20 Staff Trng/Foundations 0 0 Maltreatment Safety Checks Plcmt Stability Well-Being Outcomes (%) Incentives Earned (Points) 100 24 -80 20 60 16 40 12 8 20 4 0 Med EPSDT Acad Supt Gen Contacts 0 Incentive Points Den EPSDT ECEM

| 4552 Dorset Circle, Decatur, GA 30035<br>Phone: 678 518-8633<br>Vendor ID# 35225 |                                    | Quarterly Scores (Grades)               |                                   | Current Quarter Score<br>(Grade)     |
|----------------------------------------------------------------------------------|------------------------------------|-----------------------------------------|-----------------------------------|--------------------------------------|
|                                                                                  |                                    | Q1: 109.29 (A+)                         | Q2: 108.73 (A+)                   | 109.27%<br>(A+)                      |
|                                                                                  |                                    | Q3: 109.27 (A+)                         | Q4: N/A                           |                                      |
| Program Census Information:                                                      |                                    | # Children in Care During<br>Quarter: 8 | # Placements During<br>Quarter: 9 | # Children in Care On<br>Last Day: 4 |
|                                                                                  | Avg<br>Performance All<br>CCIs (%) | Provider<br>Performance (%)*            | Possible Points<br>(Weight)       | Provider Points<br>Earned            |
| OPM Monitoring Reviews                                                           |                                    |                                         |                                   |                                      |
| Annual Comprehensive Reviews                                                     | 87%                                | 98%                                     | 25                                | 24.42                                |
| Safety Reviews                                                                   | 94%                                | 99%                                     | 15                                | 14.88                                |
| Monitoring Sub-Tota                                                              |                                    |                                         | 40                                | 39.30                                |
| CCI Safety Outcomes                                                              |                                    |                                         |                                   |                                      |
| Incidence of Maltreatment                                                        | 0.05%                              | No Substantiated<br>Reports             | 10                                | 10.00                                |
| Staff Training/Foundations                                                       | 95%                                |                                         | 5                                 | 5.00                                 |
| Staff Safety Checks                                                              | 95%                                | 100%                                    | 5                                 | 5.00                                 |
| Safety Sub-Tota                                                                  |                                    |                                         | 20                                | 20.00                                |
| CCI Permanency Outcomes                                                          |                                    |                                         |                                   |                                      |
| Placement Stability                                                              | 90%                                | 100%                                    | 15                                | 15.00                                |
| Permanency Sub-Tota                                                              |                                    |                                         | 15                                | 15.00                                |
| CCI Well-Being Outcomes                                                          |                                    |                                         |                                   |                                      |
| EPSDT Medical Visits                                                             | 94%                                | 100%                                    | 9.1                               | 9.08                                 |
| EPSDT Dental Visits                                                              | 90%                                | 100%                                    | 9.1                               | 9.08                                 |
| Academic Supports                                                                | 79%                                | 100%                                    | 6.8                               | 6.81                                 |
| Provider ECEM Visits                                                             | 93%                                | Not Eligible                            | N/A                               | 1                                    |
| Provider General Contacts                                                        | 93%                                | Not Eligible                            | N/A                               | 1                                    |
| Placements with Siblings                                                         | 38%                                | 0%                                      | Not Scored                        | Not Scored                           |
| Placements within Legal County                                                   | 16%                                | 75%                                     | Not Scored                        | Not Scored                           |
| Well-Being Sub-Tota                                                              |                                    |                                         | 25                                | 24.97                                |

| Monitoring & Outcomes:         | Possible Points = 100   | Points Earned = 99.27 |           |
|--------------------------------|-------------------------|-----------------------|-----------|
| Score Before Incentives Credit |                         |                       | 99.27%    |
|                                | Incentives Awarded 10.0 |                       | 10.00 pts |
| PBP Verification               |                         | N/A pts               |           |
|                                |                         | Total Score           | 109.27%   |