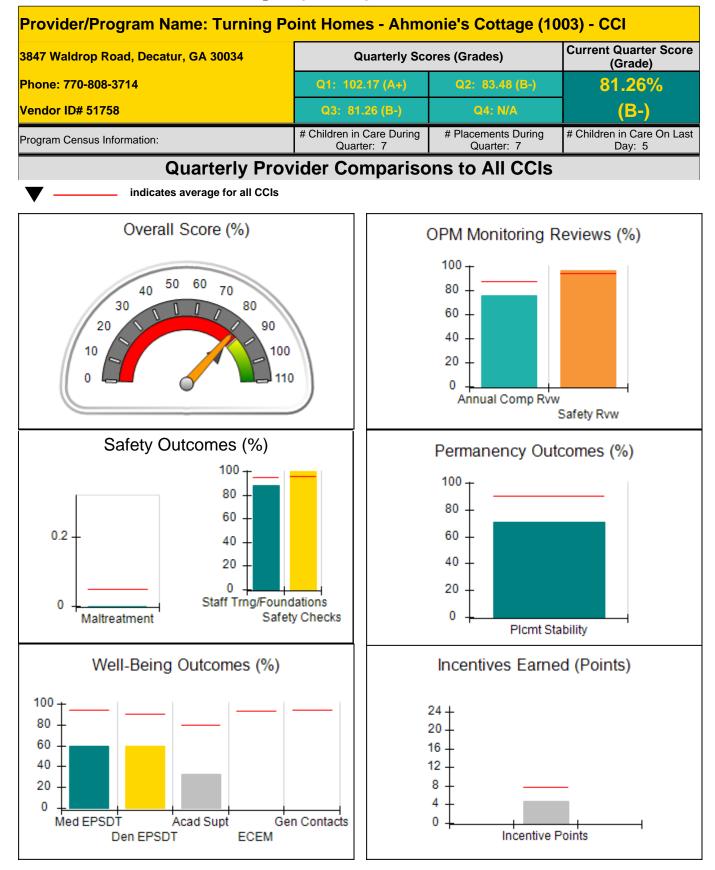

| 100%                         | 4                           | 4.00                      |
| Incentives Total                    | 7.65                                    |                              | 24                          | 8.00                      |
| Maximum total                       | combined incentive of                   | credit allowed is 10 points. | Incentives Awarded          | 8.00                      |

## **Child Protective Services Investigations and Dispositions**

| Total Reports:                    | 0 |
|-----------------------------------|---|
| Number Screened In:               | 0 |
| Number Screened Out:              | 0 |
| Number Substantiated:             | 0 |
| Number Unsubstantiated:           | 0 |
| Number Active CPS Investigations: | 0 |











| 3847 Waldrop Road, Decatur, GA 300 | )34                                | Quarterly Sco                           | Current Quarter Score<br>(Grade)  |                                      |
|------------------------------------|------------------------------------|-----------------------------------------|-----------------------------------|--------------------------------------|
| Phone: 770-808-3714                |                                    | Q1: 102.17 (A+)<br>Q3: 81.26 (B-)       | Q2: 83.48 (B-)                    | 81.26%                               |
| Vendor ID# 51758                   |                                    |                                         | Q4: N/A                           | (B-)                                 |
| Program Census Infor