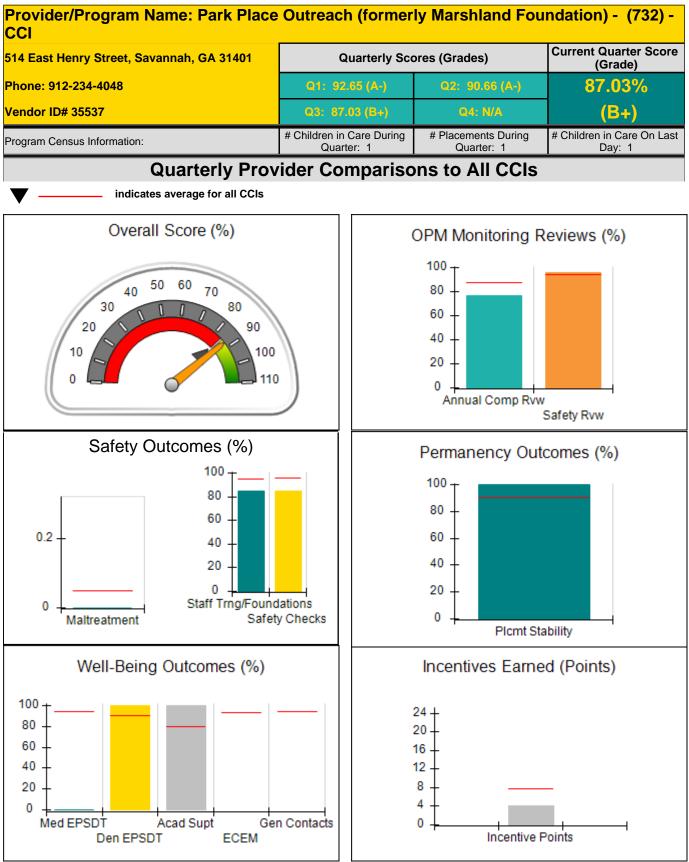

| credit allowed is 10 points.             | Incentives Awarded                 | 6.14                                 |  |
| *Performance calculation descriptions can b             | e found in the FY 20                    | 18 RBWO PBP Measureme                    | ents and Standards Guide.          |                                      |  |

### Child Protective Services Investigations and Dispositions

| Total Reports:                    | 3  |
|-----------------------------------|----|
| Number Screened In:               | 0  |
| Number Screened Out:              | 3  |
| Number Substantiated:             | 0  |
| Number Unsubstantiated:           | 3  |
| Number Active CPS Investigations: | -3 |



Performance-Based Placement Measures RBWO Provider GA+SCORECARD - CCI







# **Performance-Based Placement Measures RBWO Provider GA+SCORECARD - CCI**

Report Quarter: Q3 FY2018

| 514 East Henry Street, Savannah, GA 31401<br>Phone: 912-234-4048<br>Vendor ID# 35537 |                                    | Quarterly Scores (Grades)               |                                   | Current Quarter Score<br>(Grade)     |
|--------------------------------------------------------------------------------------|------------------------------------|-----------------------------------------|-----------------------------------|--------------------------------------|
|                                                                                      |                                    | Q1: 92.65 (A-)                          | Q2: 90.66 (A-)                    | 87