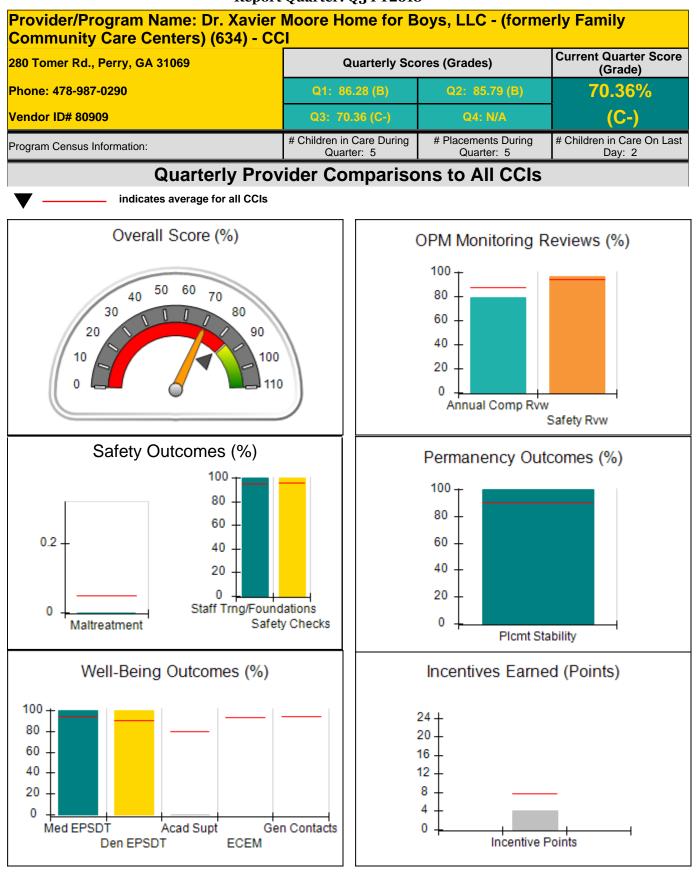

| Incentives Awarded                 | 9.12                                  |
| Performance calculation descriptions can be found in the FY 2018 RBWO PBP Measurements and Standards Guide. |                                         |                                          |                                    |                                       |

#### Child Protective Services Investigations and Dispositions

| Total Reports:                    | 0 |
|-----------------------------------|---|
| Number Screened In:               | 0 |
| Number Screened Out:              | 0 |
| Number Substantiated:             | 0 |
| Number Unsubstantiated:           | 0 |
| Number Active CPS Investigations: | 0 |



## Performance-Based Placement Measures RBWO Provider GA+SCORECARD - CCI









# **Performance-Based Placement Measures RBWO Provider GA+SCORECARD - CCI**

| 280 Tomer Rd., Perry, GA 31069          |                                    | Quarterly Scores (Grades)               |                                   | Current Quarter Score<br>(Grade)<br>70.36%<br>(C-) |
|-----------------------------------------|------------------------------------|-----------------------------------------|-----------------------------------|----------------------------------------------------|
| Phone: 478-987-0290<br>Vendor ID# 80909 |                                    | Q1: 86.28 (B)                           | Q2: 85.79 (B)                     |                                                    |
|                                         |                                    |