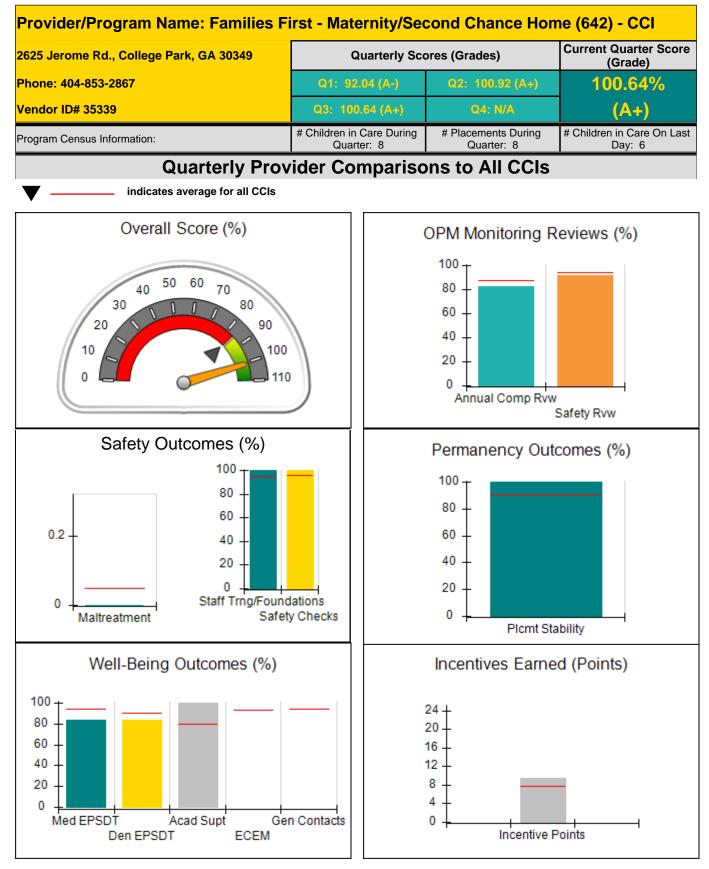

combined incentive                      | credit allowed is 10 points.            | Incentives Awarded                | 10.00                                |  |
| Performance calculation descriptions can be found in the FY 2018 RBWO PBP Measurements and Standards Guide. |                                         |                                         |                                   |                                      |  |

#### Child Protective Services Investigations and Dispositions

| Total Reports:                    | 0 |
|-----------------------------------|---|
| Number Screened In:               | 0 |
| Number Screened Out:              | 0 |
| Number Substantiated:             | 0 |
| Number Unsubstantiated:           | 0 |
| Number Active CPS Investigations: | 0 |











| 2625 Jerome Rd., College Park, GA 3     | 0349                               | Quarterly Scores (Grades)               |                                   | Current Quarter Score<br>(Grade)     |  |
|-----------------------------------------|------------------------------------|-----------------------------------------|-----------------------------------|--------------------------------------|--|
| Phone: 404-853-2867<br>Vendor ID# 35339 |                                    | Q1: 92.04 (A-)                          | Q2: 100.92 (A+)                   | 100.64%                              |  |
|                                         |                                    | Q3: 100.64 (A+)                         | Q4: N/A                           | (A+)