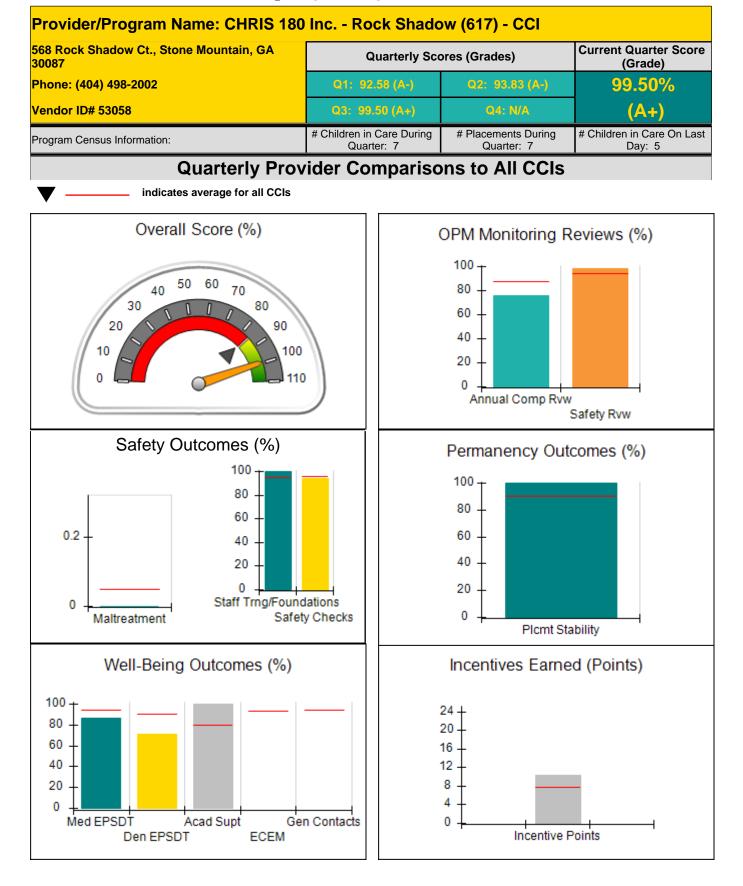

Provider/Program Name: Alyssa and Brothers, Inc. - dba Rowley Residence 2 (908) - CCI **Current Quarter Score** 4552 Dorset Circle, Decatur, GA 30035 **Quarterly Scores (Grades)** (Grade) Phone: 678 518-8633 109.27% Vendor ID# 35225 (--) # Children in Care During # Placements During # Children in Care On Last Program Census Information: Quarter: 8 Quarter: 9 Day: 4 **Quarterly Provider Comparisons to All CCIs** indicates average for all CCIs Overall Score (%) OPM Monitoring Reviews (%) 100 50 60 70 80 40 30 80 60 90 20 40 10 100 20 0 110 0 Annual Comp Rvw Safety Rvw Safety Outcomes (%) Permanency Outcomes (%) 100 100 80 80 60 0.2 60 40 40 20 0 20 Staff Trng/Foundations 0 0 Maltreatment Safety Checks Plcmt Stability Well-Being Outcomes (%) Incentives Earned (Points) 100 24 -80 20 60 16 40 12 8 20 4 0 Med EPSDT Acad Supt Gen Contacts 0 Incentive Points Den EPSDT ECEM

| 4552 Dorset Circle, Decatur, GA 30035<br>Phone: 678 518-8633<br>Vendor ID# 35225 |                                    | Quarterly Scores (Grades)               |                                   | Current Quarter Score<br>(Grade)     |
|----------------------------------------------------------------------------------|------------------------------------|-----------------------------------------|-----------------------------------|--------------------------------------|
|                                                                                  |                                    | Q1: 109.29 (A+)                         | Q2: 108.73 (A+)                   | 109.27%<br>(A+)                      |
|                                                                                  |                                    | Q3: 109.27 (A+)                         | Q4: N/A                           |                                      |
| Program Census Information:                                                      |                                    | # Children in Care During<br>Quarter: 8 | # Placements During<br>Quarter: 9 | # Children in Care On<br>Last Day: 4 |
|                                                                                  | Avg<br>Performance All<br>CCIs (%) | Provider<br>Performance (%)*            | Possible Points<br>(Weight)       | Provider Points<br>Earned            |
| OPM Monitoring Reviews                                                           |                                    |                                         |                                   |                                      |
| Annual Comprehensive Reviews                                                     | 87%                                | 98%                                     | 25                                | 24.42                                |
| Safety Reviews                                                                   | 94%                                | 99%                                     | 15                                | 14.88                                |
| Monitoring Sub-Tota                                                              |                                    |                                         | 40                                | 39.30                                |
| CCI Safety Outcomes                                                              |                                    |                                         |                                   |                                      |
| Incidence of Maltreatment                                                        | 0.05%                              | No Substantiated<br>Reports             | 10                                | 10.00                                |
| Staff Training/Foundations                                                       | 95%                                |                                         | 5                                 | 5.00                                 |
| Staff Safety Checks                                                              | 95%                                | 100%                                    | 5                                 | 5.00                                 |
| Safety Sub-Tota                                                                  |                                    |                                         | 20                                | 20.00                                |
| CCI Permanency Outcomes                                                          |                                    |                                         |                                   |                                      |
| Placement Stability                                                              | 90%                                | 100%                                    | 15                                | 15.00                                |
| Permanency Sub-Tota                                                              |                                    |                                         | 15                                | 15.00                                |
| CCI Well-Being Outcomes                                                          |                                    |                                         |                                   |                                      |
| EPSDT Medical Visits                                                             | 94%                                | 100%                                    | 9.1                               | 9.08                                 |
| EPSDT Dental Visits                                                              | 90%                                | 100%                                    | 9.1                               | 9.08                                 |
| Academic Supports                                                                | 79%                                | 100%                                    | 6.8                               | 6.81                                 |
| Provider ECEM Visits                                                             | 93%                                | Not Eligible                            | N/A                               | 1                                    |
| Provider General Contacts                                                        | 93%                                | Not Eligible                            | N/A                               | 1                                    |
| Placements with Siblings                                                         | 38%                                | 0%                                      | Not Scored                        | Not Scored                           |
| Placements within Legal County                                                   | 16%                                | 75%                                     | Not Scored                        | Not Scored                           |
| Well-Being Sub-Tota                                                              |                                    |                                         | 25                                | 24.97                                |

| Monitoring & Outcomes:         | Possible Points = 100   | Points Earned = 99.27 |           |
|--------------------------------|-------------------------|-----------------------|-----------|
| Score Before Incentives Credit |                         |                       | 99.27%    |
|                                | Incentives Awarded 10.0 |                       | 10.00 pts |
| PBP Verification               |                         | N/A pts               |           |
|                                |                         | Total Score           | 109.27%   |