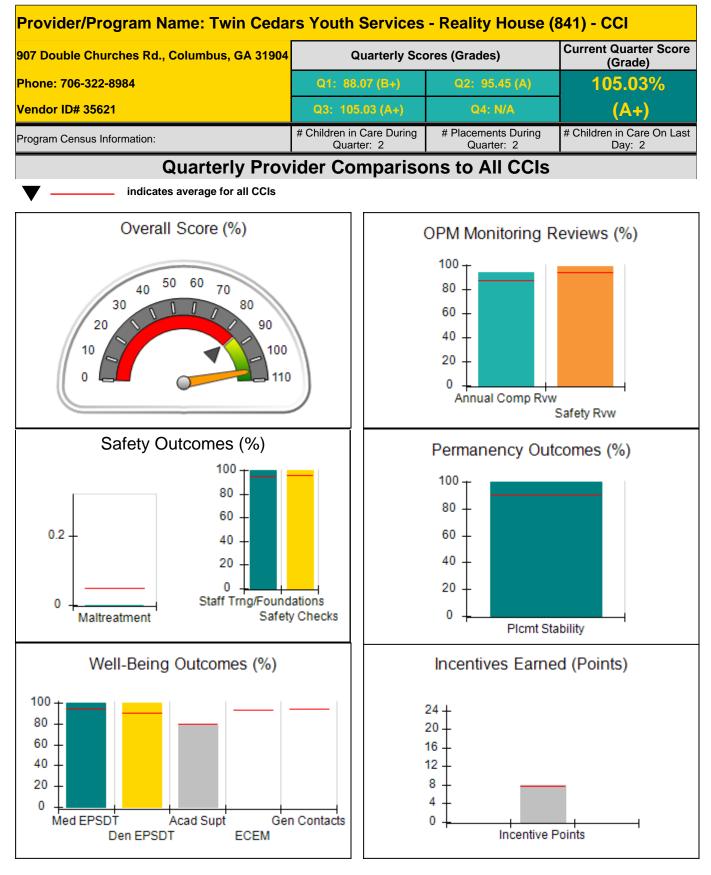

|                                         |                                         |                                   | 6.00                                 |
| *Performance calculation descriptions can be found in the FY 2018 RBWO PBP Measurements and Standards Guide. |                                         |                                         |                                   |                                      |

## **Child Protective Services Investigations and Dispositions**

| Total Reports:                    | 0 |
|-----------------------------------|---|
| Number Screened In:               | 0 |
| Number Screened Out:              | 0 |
| Number Substantiated:             | 0 |
| Number Unsubstantiated:           | 0 |
| Number Active CPS Investigations: | 0 |











| 907 Double Churches Rd., Columbus, GA 31904<br>Phone: 706-322-8984<br>Vendor ID# 35621 |                                    | Quarterly Scores (Grades)               |                                   | Current Quarter Score<br>(Grade)     |  |
|----------------------------------------------------------------------------------------|------------------------------------|-----------------------------------------|-----------------------------------|--------------------------------------|--|
|                                                                                        |                                    | Q1: 88.07 (B+)                          | Q2: 95.45 (A)                     | 105.03%                              |  |
|