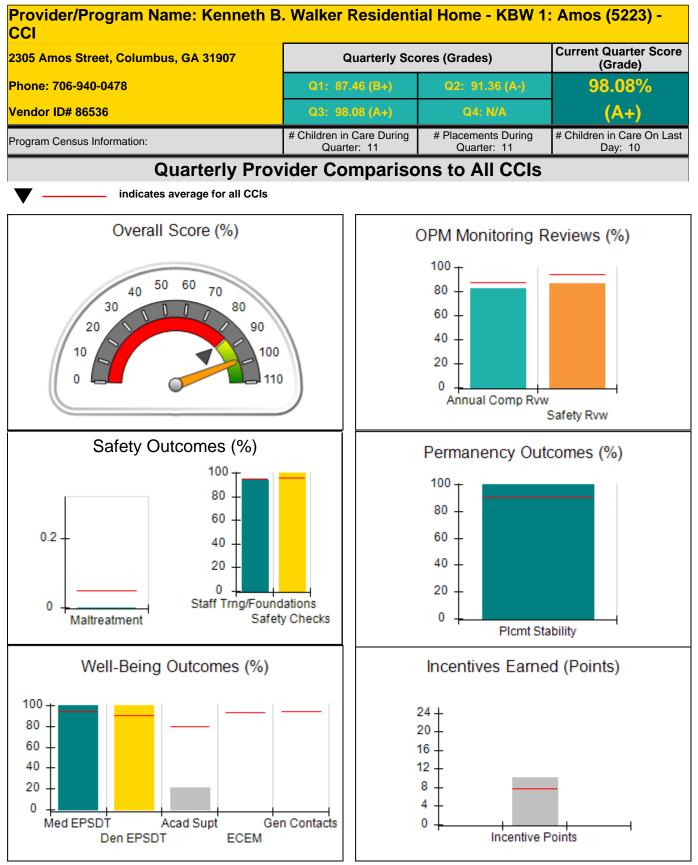

| credit allowed is 10 points.             | Incentives Awarded                 | 10.00                                |  |
| *Performance calculation descriptions can b        | e found in the FY 20                    | 18 RBWO PBP Measureme                    | ents and Standards Guide.          |                                      |  |

### **Child Protective Services Investigations and Dispositions**

| Total Reports:                    | 0 |
|-----------------------------------|---|
| Number Screened In:               | 0 |
| Number Screened Out:              | 0 |
| Number Substantiated:             | 0 |
| Number Unsubstantiated:           | 0 |
| Number Active CPS Investigations: | 0 |



Performance-Based Placement Measures RBWO Provider GA+SCORECARD - CCI







**Performance-Based Placement Measures RBWO Provider GA+SCORECARD - CCI** 



| 2305 Amos Street, Columbus, GA 31 | 907                                | Quarterly Scores (Grades)                |                                    | Current Quarter Score<br>(Grade)<br>98.08% |
|-----------------------------------|------------------------------------|------------------------------------------|------------------------------------|--------------------------------------------|
| Phone: 706-940-0478               |                                    | Q1: 87.46 (B+)                           | Q2: 91.36 (A-)                     |                                            |
| Vendor ID# 86536                  |                                    | Q3: 98.08 (A+)                           |