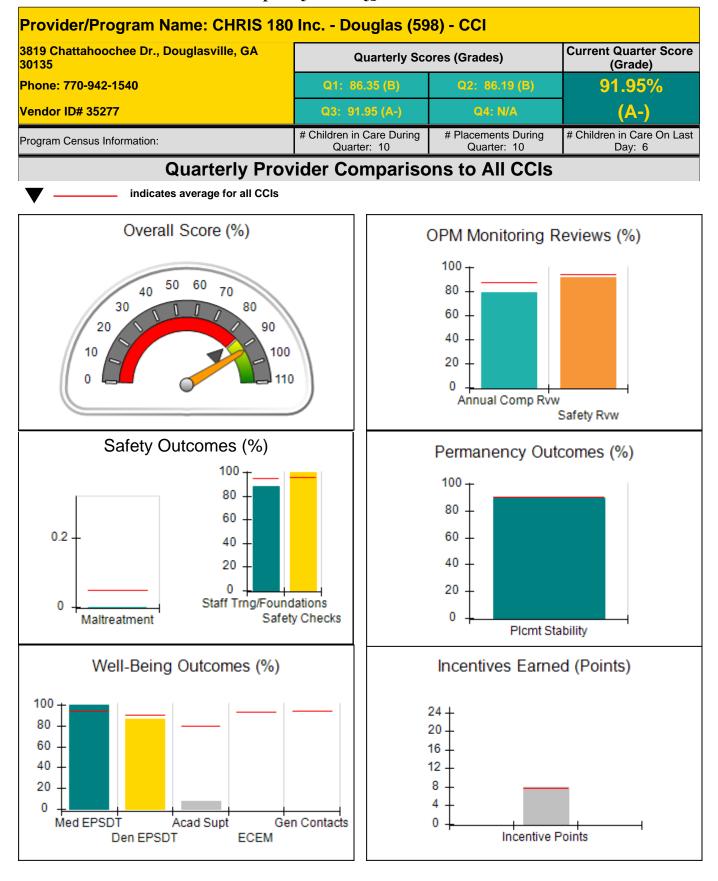

al                                                | combined incentive                      | credit allowed is 10 points.            | Incentives Awarded                | 10.00                                |
| Maximum total<br>*Performance calculation descriptions can b |                                         | ·                                       |                                   |                                      |

# **Child Protective Services Investigations and Dispositions**

| Total Reports:                    | 3 |
|-----------------------------------|---|
| Number Screened In:               | 0 |
| Number Screened Out:              | 3 |
| Number Substantiated:             | 0 |
| Number Unsubstantiated:           | 0 |
| Number Active CPS Investigations: | 0 |











|                                                                       |                                    |                                          |                                    | Current Quarter Score                |
|-----------------------------------------------------------------------|------------------------------------|------------------------------------------|------------------------------------|--------------------------------------|
| 3819 Chattahoochee Dr., Douglasville, GA 30135<br>Phone: 770-942-1540 |                                    | Quarterly Sco                            | ores (Grades)                      | (Grade)                              |
|                                                                       |