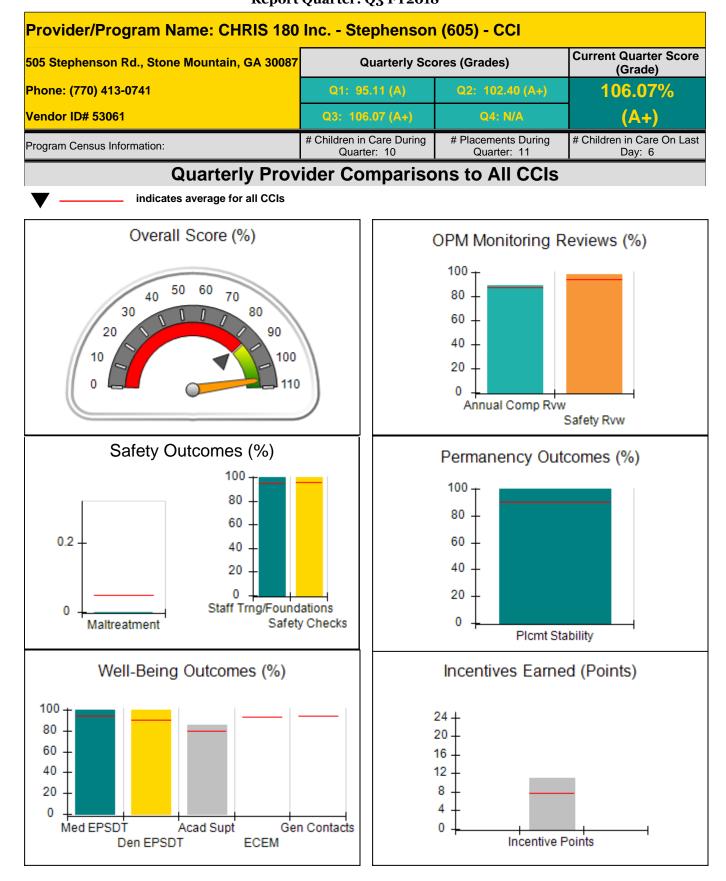

Provider/Program Name: Alyssa and Brothers, Inc. - dba Rowley Residence 2 (908) - CCI **Current Quarter Score** 4552 Dorset Circle, Decatur, GA 30035 **Quarterly Scores (Grades)** (Grade) Phone: 678 518-8633 109.27% Vendor ID# 35225 (--) # Children in Care During # Placements During # Children in Care On Last Program Census Information: Quarter: 8 Quarter: 9 Day: 4 **Quarterly Provider Comparisons to All CCIs** indicates average for all CCIs Overall Score (%) OPM Monitoring Reviews (%) 100 50 60 70 80 40 30 80 60 90 20 40 10 100 20 0 110 0 Annual Comp Rvw Safety Rvw Safety Outcomes (%) Permanency Outcomes (%) 100 100 80 80 60 0.2 60 40 40 20 0 20 Staff Trng/Foundations 0 0 Maltreatment Safety Checks Plcmt Stability Well-Being Outcomes (%) Incentives Earned (Points) 100 24 -80 20 60 16 40 12 8 20 4 0 Med EPSDT Acad Supt Gen Contacts 0 Incentive Points Den EPSDT ECEM

| 4552 Dorset Circle, Decatur, GA 30035<br>Phone: 678 518-8633<br>Vendor ID# 35225 |                                    | Quarterly Scores (Grades)               |                                   | Current Quarter Score<br>(Grade)     |
|----------------------------------------------------------------------------------|------------------------------------|-----------------------------------------|-----------------------------------|--------------------------------------|
|                                                                                  |                                    | Q1: 109.29 (A+)                         | Q2: 108.73 (A+)                   | 109.27%<br>(A+)                      |
|                                                                                  |                                    | Q3: 109.27 (A+)                         | Q4: N/A                           |                                      |
| Program Census Information:                                                      |                                    | # Children in Care During<br>Quarter: 8 | # Placements During<br>Quarter: 9 | # Children in Care On<br>Last Day: 4 |
|                                                                                  | Avg<br>Performance All<br>CCIs (%) | Provider<br>Performance (%)*            | Possible Points<br>(Weight)       | Provider Points<br>Earned            |
| OPM Monitoring Reviews                                                           |                                    |                                         |                                   |                                      |
| Annual Comprehensive Reviews                                                     | 87%                                | 98%                                     | 25                                | 24.42                                |
| Safety Reviews                                                                   | 94%                                | 99%                                     | 15                                | 14.88                                |
| Monitoring Sub-Tota                                                              |                                    |                                         | 40                                | 39.30                                |
| CCI Safety Outcomes                                                              |                                    |                                         |                                   |                                      |
| Incidence of Maltreatment                                                        | 0.05%                              | No Substantiated<br>Reports             | 10                                | 10.00                                |
| Staff Training/Foundations                                                       | 95%                                |                                         | 5                                 | 5.00                                 |
| Staff Safety Checks                                                              | 95%                                | 100%                                    | 5                                 | 5.00                                 |
| Safety Sub-Tota                                                                  |                                    |                                         | 20                                | 20.00                                |
| CCI Permanency Outcomes                                                          |                                    |                                         |                                   |                                      |
| Placement Stability                                                              | 90%                                | 100%                                    | 15                                | 15.00                                |
| Permanency Sub-Tota                                                              |                                    |                                         | 15                                | 15.00                                |
| CCI Well-Being Outcomes                                                          |                                    |                                         |                                   |                                      |
| EPSDT Medical Visits                                                             | 94%                                | 100%                                    | 9.1                               | 9.08                                 |
| EPSDT Dental Visits                                                              | 90%                                | 100%                                    | 9.1                               | 9.08                                 |
| Academic Supports                                                                | 79%                                | 100%                                    | 6.8                               | 6.81                                 |
| Provider ECEM Visits                                                             | 93%                                | Not Eligible                            | N/A                               | 1                                    |
| Provider General Contacts                                                        | 93%                                | Not Eligible                            | N/A                               | 1                                    |
| Placements with Siblings                                                         | 38%                                | 0%                                      | Not Scored                        | Not Scored                           |
| Placements within Legal County                                                   | 16%                                | 75%                                     | Not Scored                        | Not Scored                           |
| Well-Being Sub-Tota                                                              |                                    |                                         | 25                                | 24.97                                |

| Monitoring & Outcomes:         | Possible Points = 100   | Points Earned = 99.27 |           |
|--------------------------------|-------------------------|-----------------------|-----------|
| Score Before Incentives Credit |                         |                       | 99.27%    |
|                                | Incentives Awarded 10.0 |                       | 10.00 pts |
| PBP Verification               |                         | N/A pts               |           |
|                                |                         | Total Score           | 109.27%   |