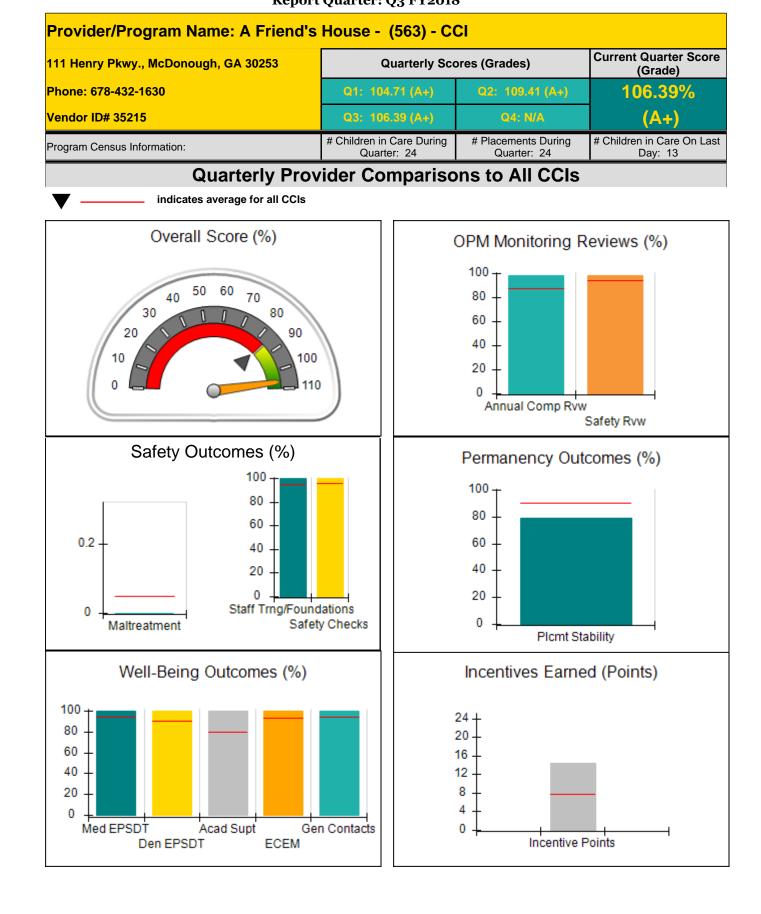

### **Performance-Based Placement Measures RBWO Provider GA+SCORECARD - CCI**

| 133 Cares Drive, Jasper, GA 30143 |                                    | Quarterly Scores (Grades)                |                                    | Current Quarter Score<br>(Grade)      |
|-----------------------------------|------------------------------------|------------------------------------------|------------------------------------|---------------------------------------|
| Phone: 706-253-2375               |                                    | Q1: 91.13 (A-)                           | Q2: 95.87 (A)                      | 95.72%                                |
| Vendor ID# 115379                 |                                    | Q3: 95.72 (A)                            | Q4: N/A                            | (A)                                   |
| Program Census Information:       |                                    | # Children in Care During<br>Quarter: 14 | # Placements During<br>Quarter: 14 | # Children in Care On<br>Last Day: 10 |
|                                   | Avg<br>Performance All<br>CCIs (%) | Provider<br>Performance (%)*             | Possible Points<br>(Weight)        | Provider Points<br>Earned             |
| OPM Monitoring Reviews            |                                    | ······                                   |                                    | ·                                     |
| Annual Comprehensive Reviews      | 87%                                | 60%                                      | 25                                 | 14.98                                 |
| Safety Reviews                    | 94%                                | 97%                                      | 15                                 | 14.53                                 |
| Monitoring Sub-Total              |                                    |                                          | 40                                 | 29.51                                 |
| CCI Safety Outcomes               |                                    |                                          |                                    |                                       |
| Incidence of Maltreatment         | 0.05%                              | No Substantiated<br>Reports              | 10                                 | 10.00                                 |
| Staff Training/Foundations        | 95%                                |                                          | 5                                  | 4.10                                  |
| Staff Safety Checks               | 95%                                | 100%                                     | 5                                  | 5.00                                  |
| Safety Sub-Total                  |                                    |                                          | 20                                 | 19.10                                 |
| CCI Permanency Outcomes           |                                    |                                          |                                    |                                       |
| Placement Stability               | 90%                                | 100%                                     | 15                                 | 15.00                                 |
| Permanency Sub-Total              |                                    |                                          | 15                                 | 15.00                                 |
| CCI Well-Being Outcomes           |                                    |                                          |                                    |                                       |
| EPSDT Medical Visits              | 94%                                | 100%                                     | 9.1                                | 9.08                                  |
| EPSDT Dental Visits               | 90%                                | 100%                                     | 9.1                                | 9.08                                  |
| Academic Supports                 | 79%                                | 58%                                      | 6.8                                | 3.95                                  |
| Provider ECEM Visits              | 93%                                | Not Eligible                             | N/A                                |                                       |
| Provider General Contacts         | 93%                                | Not Eligible                             | N/A                                |                                       |
| Placements with Siblings          | 38%                                | 50%                                      | Not Scored                         | Not Scored                            |
| Placements within Legal County    | 16%                                | 43%                                      | Not Scored                         | Not Scored                            |
| Well-Being Sub-Total              |                                    |                                          | 25                                 | 22.11                                 |

| Monitoring & Outcomes | nitoring & Outcomes: Possible Points = 100 Points Earned = |                  |           |
|-----------------------|------------------------------------------------------------|------------------|-----------|
|                       | Score Before I                                             | ncentives Credit | 85.72%    |
|                       | Inc                                                        | entives Awarded  | 10.00 pts |
|                       |                                                            | PBP Verification | N/A pts   |
|                       |                                                            | Total Score      | 95.72%    |

### Report Quarter: Q3 FY2018

| Shelter) (5167) - CCI                                                                                       |                                         |                                          |                                    |                                       |  |
|-------------------------------------------------------------------------------------------------------------|-----------------------------------------|------------------------------------------|------------------------------------|---------------------------------------|--|
| Program Census Information:                                                                                 |                                         | # Children in Care During<br>Quarter: 14 | # Placements During<br>Quarter: 14 | # Children in Care On<br>Last Day: 10 |  |
| CCI Incentive Credits                                                                                       | Avg<br>Performance All<br>CCIs (Points) | Provider<br>Performance (%)*             | Possible Points<br>(Weight)        | Provider Points<br>Earned             |  |
| Early EPSDT Medical Visits                                                                                  |                                         | 100%                                     | 2                                  | 2.00                                  |  |
| Early EPSDT Dental Visits                                                                                   |                                         | 100%                                     | 2                                  | 2.00                                  |  |
| Permanency Contacts                                                                                         |                                         | 60%                                      | 5                                  | 3.00                                  |  |
| Additional Academic Supports                                                                                |                                         | 50%                                      | 2                                  | 1.00                                  |  |
| Active Agency Accreditation                                                                                 |                                         | 0%                                       | 4                                  | 0.00                                  |  |
| Staff Clinical Licensure                                                                                    |                                         | 0%                                       | 5                                  | 0.00                                  |  |
| Behavior Management (threshold = 0)                                                                         |                                         | 100%                                     | 4                                  | 4.00                                  |  |
| Incentives Tota                                                                                             | 7.65                                    |                                          | 24                                 | 12.00                                 |  |
| Maximum total                                                                                               | combined incentive                      | credit allowed is 10 points.             | Incentives Awarded                 | 10.00                                 |  |
| Performance calculation descriptions can be found in the FY 2018 RBWO PBP Measurements and Standards Guide. |                                         |                                          |                                    |                                       |  |

# Provider/Program Name: ACES Youth Home, Inc. - (formerly Appalachian Children's