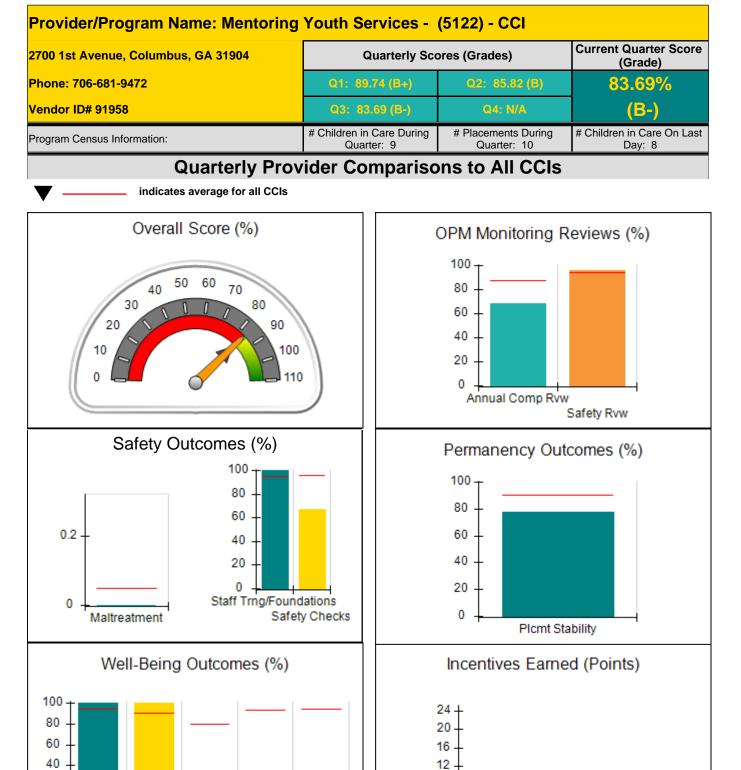

4.00 **Incentives Total** 7.65 24 5.68 5.68 Maximum total combined incentive credit allowed is 10 points. **Incentives Awarded** \*Performance calculation descriptions can be found in the FY 2018 RBWO PBP Measurements and Standards Guide.

#### Child Protective Services Investigations and Dispositions

| Total Reports:                    | 2 |
|-----------------------------------|---|
| Number Screened In:               | 0 |
| Number Screened Out:              | 2 |
| Number Substantiated:             | 0 |
| Number Unsubstantiated:           | 0 |
| Number Active CPS Investigations: | 0 |



20

0

Med EPSDT

Den EPSDT

Acad Supt

ECEM

Gen Contacts

DHS, DFCS, Office of Provider Management Performance-Based Placement Measures RBWO Provider GA+SCORECARD - CCI

Report Quarter: Q3 FY2018



8

4

0

Incentive Points





| 2700 1st Avenue, Columbus, GA 319 | 04                                 | Quarterly Scores (Grades)               |                                    | Current Quarter Score<br>(Grade)     |
|-----------------------------------|------------------------------------|-----------------------------------------|------------------------------------|--------------------------------------|
| Phone: 706-681-9472               |                                    | Q1: 89.74 (B+)                          | Q2: 85.82 (B)                      | 83.69%                               |
| Vendor ID# 91958                  |                                    | Q3: 83.69 (B-)                          | Q4: N/A                            | (B-)