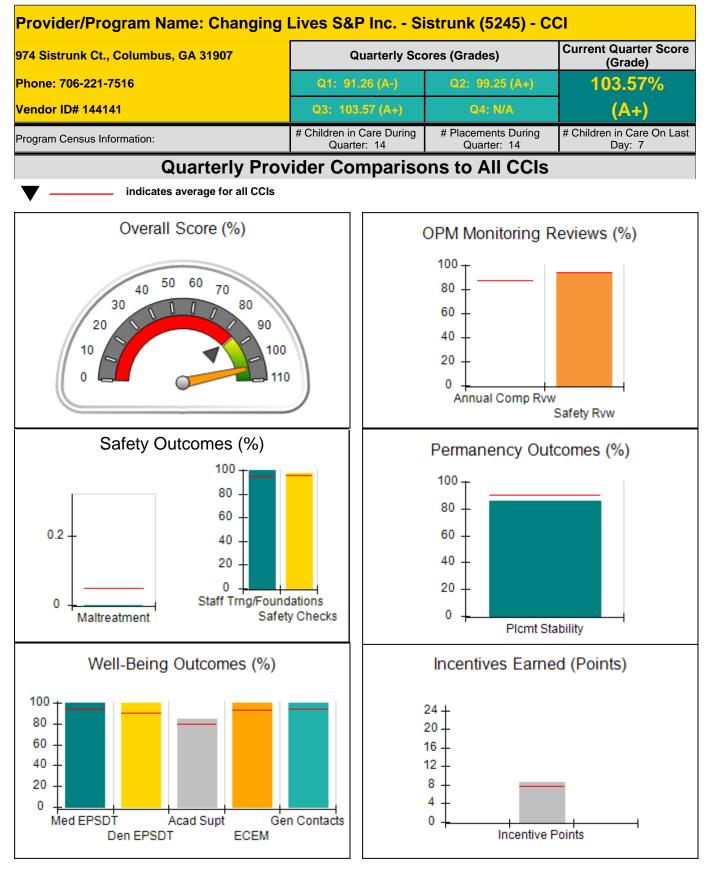

| 111 Henry Pkwy., McDonough, GA 30253 |                                    | Quarterly Scores (Grades)                |                                    | Current Quarter Score<br>(Grade)      |  |
|--------------------------------------|------------------------------------|------------------------------------------|------------------------------------|---------------------------------------|--|
| Phone: 678-432-1630                  |                                    | Q1: 104.71 (A+)                          | Q2: 109.41 (A+)                    | 106.39%                               |  |
| Vendor ID# 35215                     |                                    | Q3: 106.39 (A+)                          | Q4: N/A                            | (A+)                                  |  |
| Program Census Information:          |                                    | # Children in Care During<br>Quarter: 24 | # Placements During<br>Quarter: 24 | # Children in Care On<br>Last Day: 13 |  |
|                                      | Avg<br>Performance All<br>CCIs (%) | Provider<br>Performance (%)*             | Possible Points<br>(Weight)        | Provider Points<br>Earned             |  |
| OPM Monitoring Reviews               | , <u> </u>                         |                                          |                                    | ·                                     |  |
| Annual Comprehensive Reviews         | 87%                                | 99%                                      | 25                                 | 24.73                                 |  |
| Safety Reviews                       | 94%                                | 99%                                      | 15                                 | 14.8                                  |  |
| Monitoring Sub-Total                 |                                    |                                          | 40                                 | 39.54                                 |  |
| CCI Safety Outcomes                  |                                    |                                          |                                    |                                       |  |
| Incidence of Maltreatment            | 0.05%                              | No Substantiated<br>Reports              | 10                                 | 10.00                                 |  |
| Staff Training/Foundations           | 95%                                | 100%                                     | 5                                  | 5.0                                   |  |
| Staff Safety Checks                  | 95%                                | 100%                                     | 5                                  | 5.00                                  |  |
| Safety Sub-Total                     |                                    |                                          | 20                                 | 20.0                                  |  |
| CCI Permanency Outcomes              |                                    |                                          |                                    |                                       |  |
| Placement Stability                  | 90%                                | 79%                                      | 15                                 | 11.8                                  |  |
| Permanency Sub-Total                 |                                    |                                          | 15                                 | 11.8                                  |  |
| CCI Well-Being Outcomes              |                                    |                                          |                                    |                                       |  |
| EPSDT Medical Visits                 | 94%                                | 100%                                     | 4                                  | 4.00                                  |  |
| EPSDT Dental Visits                  | 90%                                | 100%                                     | 4                                  | 4.00                                  |  |
| Academic Supports                    | 79%                                | 100%                                     | 3                                  | 3.00                                  |  |
| Provider ECEM Visits                 | 93%                                | 100%                                     | 7                                  | 7.00                                  |  |
| Provider General Contacts            | 93%                                | 100%                                     | 7                                  | 7.0                                   |  |
| Placements with Siblings             | 38%                                | 41%                                      | Not Scored                         | Not Scored                            |  |
| Placements within Legal County       | 16%                                | 27%                                      | Not Scored                         | Not Score                             |  |
| Well-Being Sub-Tota                  |                                    |                                          | 25                                 | 25.0                                  |  |

| Mor | nitoring & Outcomes: | Possible Points = 100 | Points = 100 Points Earned = 96.39 |           |  |
|-----|----------------------|-----------------------|------------------------------------|-----------|--|
|     |                      | Score Before I        | ncentives Credit                   | 96.39%    |  |
|     |                      | Inc                   | entives Awarded                    | 10.00 pts |  |
|     |                      |                       | PBP Verification                   | N/A pts   |  |
|     |                      |                       | Total Score                        | 106.39%   |  |