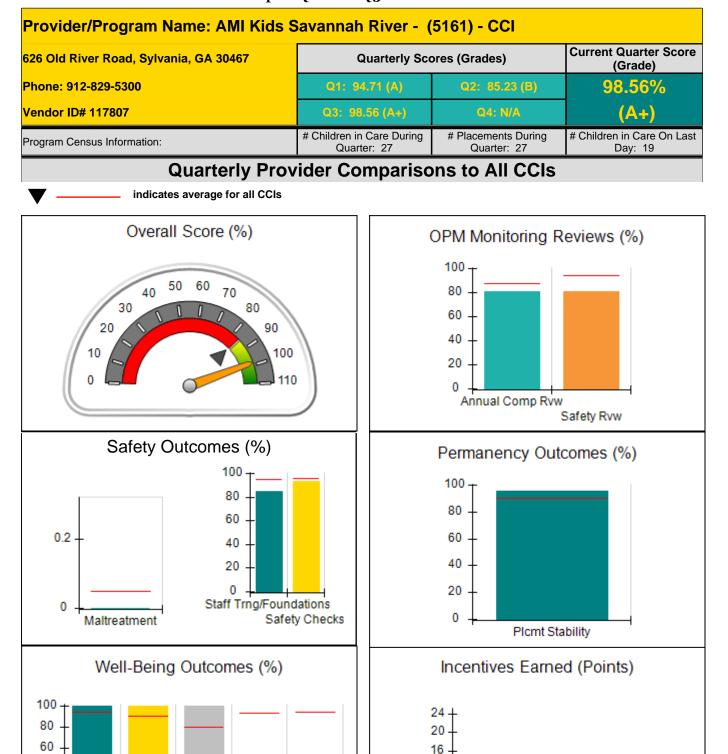

DHS, DFCS, Office of Provider Management Performance-Based Placement Measures RBWO Provider GA+SCORECARD - CCI

12 8

4

0

Incentive Points

| 626 Old River Road, Sylvania, GA 30467 |                                    | Quarterly Sco                            | ores (Grades)                      | Current Quarter Score<br>(Grade)      |
|----------------------------------------|------------------------------------|------------------------------------------|------------------------------------|---------------------------------------|
| Phone: 912-829-5300                    |                                    | Q1: 94.71 (A)                            | Q2: 85.23 (B)                      | 98.56%                                |
| Vendor ID# 117807                      |                                    | Q3: 98.56 (A+)                           | Q4: N/A                            | (A+)                                  |
| Program Census Information:            |                                    | # Children in Care During<br>Quarter: 27 | # Placements During<br>Quarter: 27 | # Children in Care On<br>Last Day: 19 |
|                                        | Avg<br>Performance All<br>CCIs (%) | Provider<br>Performance (%)*             | Possible Points<br>(Weight)        | Provider Points<br>Earned             |
| OPM Monitoring Reviews                 | ·                                  |                                          |                                    |                                       |
| Annual Comprehensive Reviews           | 87%                                | 81%                                      | 25                                 | 20.2                                  |
| Safety Reviews                         | 94%                                | 81%                                      | 15                                 | 12.1                                  |
| Monitoring Sub-Tota                    |                                    |                                          | 40                                 | 32.43                                 |
| CCI Safety Outcomes                    |                                    |                                          |                                    |                                       |
| Incidence of Maltreatment              | 0.05%                              | No Substantiated<br>Reports              | 10                                 | 10.00                                 |
| Staff Training/Foundations             | 95%                                | 85%                                      | 5                                  | 4.2                                   |
| Staff Safety Checks                    | 95%                                | 93%                                      | 5                                  | 4.65                                  |
| Safety Sub-Tota                        |                                    |                                          | 20                                 | 18.9                                  |
| CCI Permanency Outcomes                |                                    |                                          |                                    |                                       |
| Placement Stability                    | 90%                                | 96%                                      | 15                                 | 14.40                                 |
| Permanency Sub-Tota                    |                                    |                                          | 15                                 | 14.40                                 |
| CCI Well-Being Outcomes                |                                    |                                          |                                    |                                       |
| EPSDT Medical Visits                   | 94%                                | 100%                                     | 9.1                                | 9.08                                  |
| EPSDT Dental Visits                    | 90%                                | 100%                                     | 9.1                                | 9.08                                  |
| Academic Supports                      | 79%                                | 100%                                     | 6.8                                | 6.8                                   |
| Provider ECEM Visits                   | 93%                                | Not Eligible                             | N/A                                |                                       |
| Provider General Contacts              | 93%                                | Not Eligible                             | N/A                                |                                       |
| Placements with Siblings               | 38%                                | 0%                                       | Not Scored                         | Not Scored                            |
| Placements within Legal County         | 16%                                | 0%                                       | Not Scored                         | Not Scored                            |
| Well-Being Sub-Tota                    |                                    |                                          | 25                                 | 24.97                                 |

| Monitoring & Outcomes | Possible Points = 100 | Points Earned :  | = 90.70  |
|-----------------------|-----------------------|------------------|----------|
|                       | Score Before          | ncentives Credit | 90.70%   |
|                       | Inc                   | entives Awarded  | 7.86 pts |
|                       |                       | PBP Verification | N/A pts  |
|                       |                       | Total Score      | 98.56%   |

Report Quarter: Q3 FY2018

| Provider/Program Name: AMI Kids Savannah River - (5161) - CCI |                                          |                                    |                                       |                           |
|---------------------------------------------------------------|------------------------------------------|------------------------------------|---------------------------------------|---------------------------|
| Program Census Information:                                   | # Children in Care During<br>Quarter: 27 | # Placements During<br>Quarter: 27 | # Children in Care On<br>Last Day: 19 |                           |
| CCI Incentive Credits                                         | Avg<br>Performance All<br>CCIs (Points)  | Provider<br>Performance (%)*       | Possible Points<br>(Weight)           | Provider Points<br>Earned |
| Early EPSDT Medical Visits                                    |                                          | 100%                               | 2                                     | 2.00                      |
| Early EPSDT Dental Visits                                     |                                          | 90%                                | 2                                     | 1.80                      |
| Permanency Contacts                                           |                                          | 0%                                 | 5                                     | 0.00                      |
| Additional Academic Supports                                  |                                          | 3%                                 | 2                                     | 0.06                      |
| Active Agency Accreditation                                   |                                          | 0%                                 | 4                                     | 0.00                      |
| Staff Clinical Licensure                                      |                                          | 0%                                 | 5                                     | 0.00                      |
| Behavior Management (threshold = 0)                           |                                          | 100%                               | 4                                     | 4.00                      |
| Incentives Total                                              | 7.65                                     |                                    | 24                                    | 7.86                      |
| Maximum total                                                 | combined incentive                       | credit allowed is 10 points.       | Incentives Awarded                    | 7.86                      |
| *Performance calculation descriptions can b                   | e found in the FY 20                     | 18 RBWO PBP Measureme              | ents and Standards Guide.             |                           |