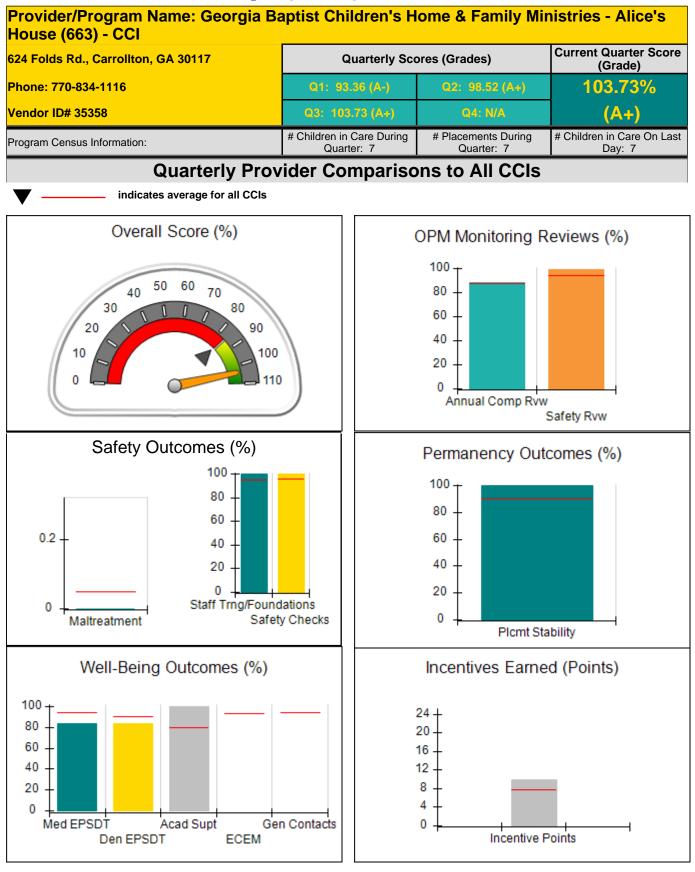

| 111 Henry Pkwy., McDonough, GA 30253 |                                    | Quarterly Scores (Grades)                |                                    | Current Quarter Score<br>(Grade)      |  |
|--------------------------------------|------------------------------------|------------------------------------------|------------------------------------|---------------------------------------|--|
| Phone: 678-432-1630                  |                                    | Q1: 104.71 (A+)                          | Q2: 109.41 (A+)                    | 106.39%                               |  |
| Vendor ID# 35215                     |                                    | Q3: 106.39 (A+)                          | Q4: N/A                            | (A+)                                  |  |
| Program Census Information:          |                                    | # Children in Care During<br>Quarter: 24 | # Placements During<br>Quarter: 24 | # Children in Care On<br>Last Day: 13 |  |
|                                      | Avg<br>Performance All<br>CCIs (%) | Provider<br>Performance (%)*             | Possible Points<br>(Weight)        | Provider Points<br>Earned             |  |
| OPM Monitoring Reviews               | , <u> </u>                         |                                          |                                    | ·                                     |  |
| Annual Comprehensive Reviews         | 87%                                | 99%                                      | 25                                 | 24.73                                 |  |
| Safety Reviews                       | 94%                                | 99%                                      | 15                                 | 14.8                                  |  |
| Monitoring Sub-Total                 |                                    |                                          | 40                                 | 39.54                                 |  |
| CCI Safety Outcomes                  |                                    |                                          |                                    |                                       |  |
| Incidence of Maltreatment            | 0.05%                              | No Substantiated<br>Reports              | 10                                 | 10.00                                 |  |
| Staff Training/Foundations           | 95%                                | 100%                                     | 5                                  | 5.0                                   |  |
| Staff Safety Checks                  | 95%                                | 100%                                     | 5                                  | 5.00                                  |  |
| Safety Sub-Total                     |                                    |                                          | 20                                 | 20.0                                  |  |
| CCI Permanency Outcomes              |                                    |                                          |                                    |                                       |  |
| Placement Stability                  | 90%                                | 79%                                      | 15                                 | 11.8                                  |  |
| Permanency Sub-Total                 |                                    |                                          | 15                                 | 11.8                                  |  |
| CCI Well-Being Outcomes              |                                    |                                          |                                    |                                       |  |
| EPSDT Medical Visits                 | 94%                                | 100%                                     | 4                                  | 4.00                                  |  |
| EPSDT Dental Visits                  | 90%                                | 100%                                     | 4                                  | 4.00                                  |  |
| Academic Supports                    | 79%                                | 100%                                     | 3                                  | 3.00                                  |  |
| Provider ECEM Visits                 | 93%                                | 100%                                     | 7                                  | 7.00                                  |  |
| Provider General Contacts            | 93%                                | 100%                                     | 7                                  | 7.0                                   |  |
| Placements with Siblings             | 38%                                | 41%                                      | Not Scored                         | Not Scored                            |  |
| Placements within Legal County       | 16%                                | 27%                                      | Not Scored                         | Not Score                             |  |
| Well-Being Sub-Tota                  |                                    |                                          | 25                                 | 25.0                                  |  |

| Mor | nitoring & Outcomes: | Possible Points = 100 | Points = 100 Points Earned = 96.39 |           |  |
|-----|----------------------|-----------------------|------------------------------------|-----------|--|
|     |                      | Score Before I        | ncentives Credit                   | 96.39%    |  |
|     |                      | Inc                   | entives Awarded                    | 10.00 pts |  |
|     |                      |                       | PBP Verification                   | N/A pts   |  |
|     |                      |                       | Total Score                        | 106.39%   |  |

Report Quarter: Q3 FY2018

| Provider/Program Name: A Friend's House - (563) - CCI |                                         |                                          |                                    |                                       |  |
|-------------------------------------------------------|-----------------------------------------|------------------------------------------|------------------------------------|---------------------------------------|--|
| Program Census Information:                           |                                         | # Children in Care During<br>Quarter: 24 | # Placements During<br>Quarter: 24 | # Children in Care On<br>Last Day: 13 |  |
| CCI Incentive Credits                                 | Avg<br>Performance All<br>CCIs (Points) | Provider<br>Performance (%)*             | Possible Points<br>(Weight)        | Provider Points<br>Earned             |  |
| Early EPSDT Medical Visits                            |                                         | 100%                                     | 2                                  | 2.00                                  |  |
| Early EPSDT Dental Visits                             |                                         | 100%                                     | 2                                  | 2.00                                  |  |
| Permanency Contacts                                   |                                         | 92%                                      | 5                                  | 4.60                                  |  |
| Additional Academic Supports                          |                                         | 95%                                      | 2                                  | 1.90                                  |  |
| Active Agency Accreditation                           |                                         | 0%                                       | 4                                  | 0.00                                  |  |
| Staff Clinical Licensure                              |                                         | 0%                                       | 5                                  | 0.00                                  |  |
| Behavior Management (threshold = 0)                   |                                         | 100%                                     | 4                                  | 4.00                                  |  |
| Incentives Tota                                       | 7.65                                    |                                          | 24                                 | 14.50                                 |  |
| Maximum total                                         | combined incentive                      | credit allowed is 10 points.             | Incentives Awarded                 | 10.00                                 |  |
| *Performance calculation descriptions can b           | e found in the FY 20                    | 18 RBWO PBP Measureme                    | ents and Standards Guide.          |                                       |  |