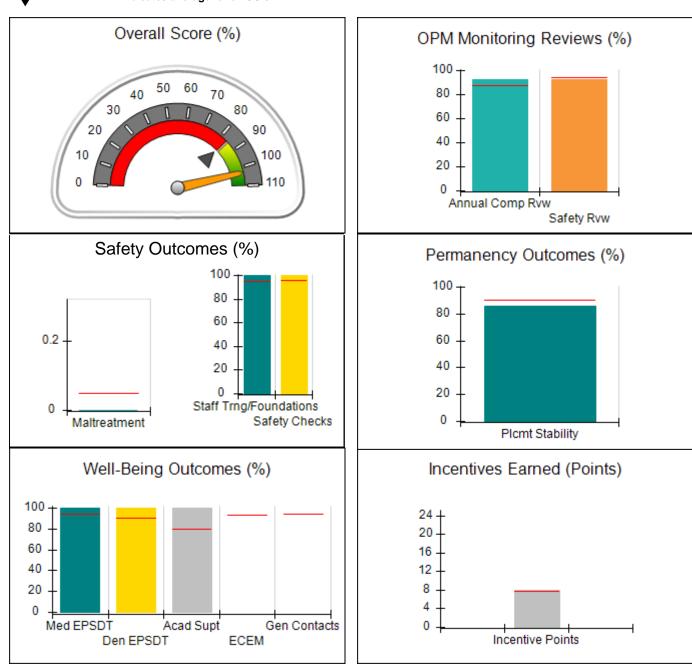

ed is 10 points.             | Incentives Awarded                 | 10.00                                 |
| Performance calculation descriptions can be found in the FY 2018 RBWO PBP Measurements and Standards Guide. |                                         |                                          |                                    |                                       |

#### Child Protective Services Investigations and Dispositions

| Total Reports:                    | 0 |
|-----------------------------------|---|
| Number Screened In:               | 0 |
| Number Screened Out:              | 0 |
| Number Substantiated:             | 0 |
| Number Unsubstantiated:           | 0 |
| Number Active CPS Investigations: | 0 |









# **Quarterly Provider Comparisons to All CCIs**



indicates average for all CCIs





| 3196 Bonway Drive, Decatur, GA 30032<br>Phone: 404-290-5828<br>Vendor ID# 40239 |                                    | Quarterly Scores (Grades)               |                                   | Current Quarter Score<br>(Grade)     |
|---------------------------------------------------------------------------------|------------------------------------|-----------------------------------------|-----------------------------------|--------------------------------------|
|                                                                                 |                                    | Q1: 79.61 (C+)                          | Q2: 87.89 (B+)                    | 103.01%                              |
|