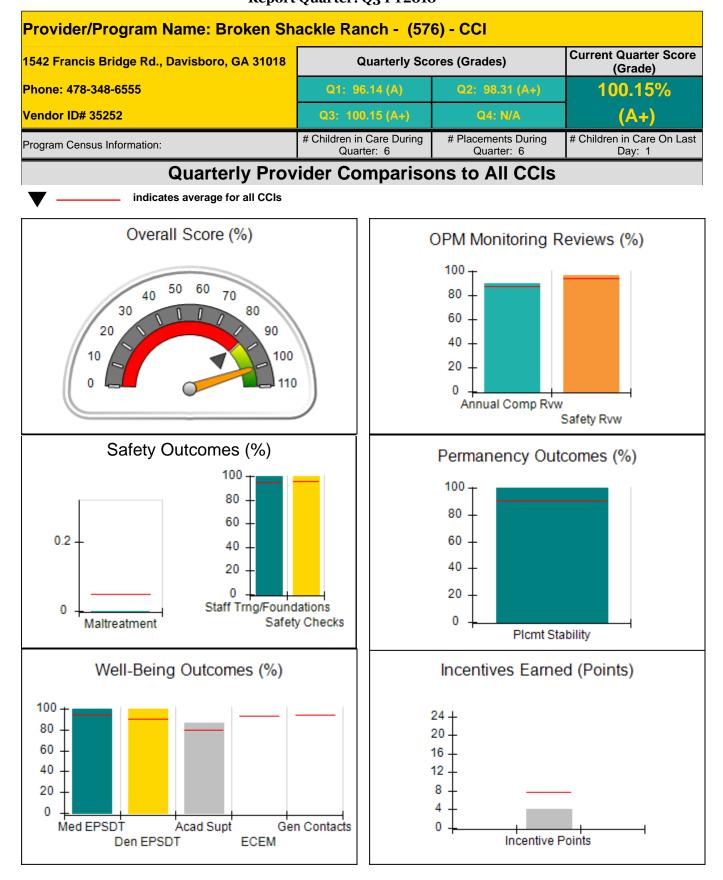

| combined incentive                      | credit allowed is 10 points.            | Incentives Awarded                | 8.00                                 |
| Performance calculation descriptions can be found in the FY 2018 RBWO PBP Measurements and Standards Guide. |                                         |                                         |                                   |                                      |

#### Child Protective Services Investigations and Dispositions

| Total Reports:                    | 0 |
|-----------------------------------|---|
| Number Screened In:               | 0 |
| Number Screened Out:              | 0 |
| Number Substantiated:             | 0 |
| Number Unsubstantiated:           | 0 |
| Number Active CPS Investigations: | 0 |











| 1542 Francis Bridge Rd., Davisboro, GA 31018<br>Phone: 478-348-6555 |                                    | Quarterly Scores (Grades)               |                                   | Current Quarter Score<br>(Grade)     |  |
|---------------------------------------------------------------------|------------------------------------|-----------------------------------------|-----------------------------------|--------------------------------------|--|
|                                                                     |                                    | Q1: 96.14 (A)                           | Q2: 98.31 (A+)                    | 100.15%                              |  |
| Vendor ID# 35252                                                    |