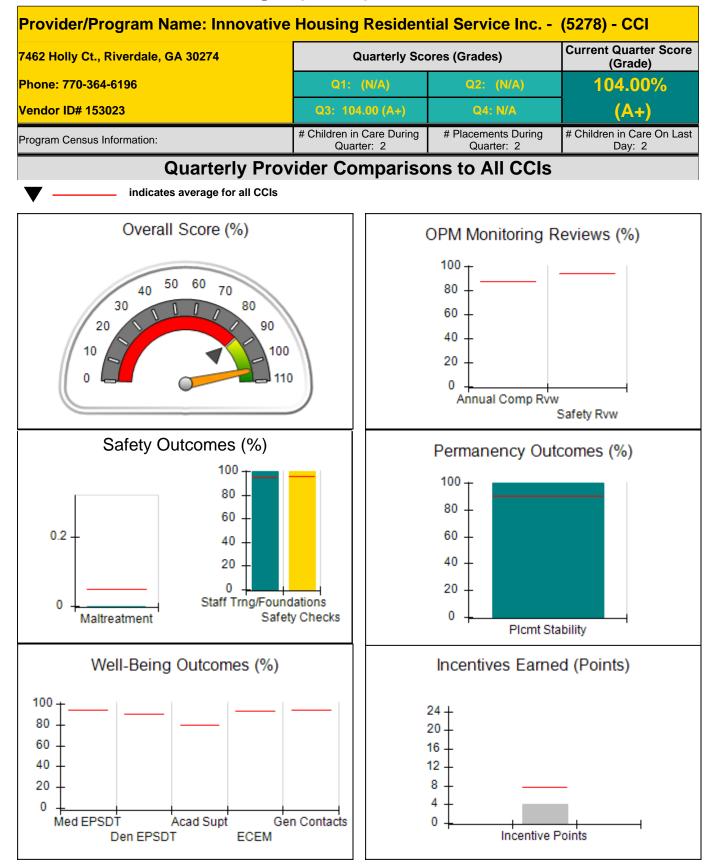

mum total                                             | combined incentive                      | credit allowed is 10 points.            | Incentives Awarded                | 0.00                                 |
| *Performance calculation descriptions can b               | e found in the FY 20 <sup>2</sup>       | 18 RBWO PBP Measureme                   | ents and Standards Guide.         |                                      |

#### Child Protective Services Investigations and Dispositions

| Total Reports:                    | 0 |
|-----------------------------------|---|
| Number Screened In:               | 0 |
| Number Screened Out:              | 0 |
| Number Substantiated:             | 0 |
| Number Unsubstantiated:           | 0 |
| Number Active CPS Investigations: | 0 |











| Provider/Program Name: Innovative Housing Residential Service Inc (5278) - CCI |                                    |                                         |                                   |                                      |
|--------------------------------------------------------------------------------|------------------------------------|-----------------------------------------|-----------------------------------|--------------------------------------|
| 7462 Holly Ct., Riverdale, GA 30274                                            |                                    | Quarterly Sco                           | ores (Grades)                     | Current Quarter Score<br>(Grade)     |
| Phone: 770-364-6196                                                            |