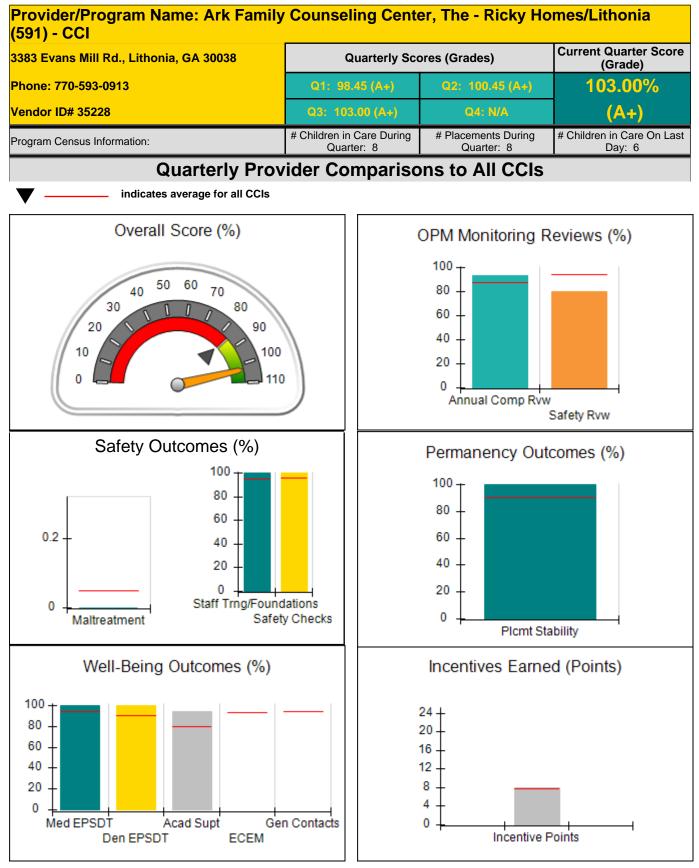

| 8.00                                 |  |
| *Performance calculation descriptions can b                                                   | Performance calculation descriptions can be found in the FY 2018 RBWO PBP Measurements and Standards Guide. |                              |                                   |                                      |  |

# Child Protective Services Investigations and Dispositions

| Total Reports:                    | 0 |
|-----------------------------------|---|
| Number Screened In:               | 0 |
| Number Screened Out:              | 0 |
| Number Substantiated:             | 0 |
| Number Unsubstantiated:           | 0 |
| Number Active CPS Investigations: | 0 |



Performance-Based Placement Measures RBWO Provider GA+SCORECARD - CCI





# **Performance-Based Placement Measures RBWO Provider GA+SCORECARD - CCI**

Report Quarter: Q3 FY2018

| 3383 Evans Mill Rd., Lithonia, GA 30038<br>Phone: 770-593-0913 |                                    | Quarterly Scores (Grades)               |                                   | Current Quarter Score<br>(Grade)     |
|----------------------------------------------------------------|------------------------------------|-----------------------------------------|-----------------------------------|--------------------------------------|
|                                                                |                                    | Q1: 98.45 (A+)                          | Q2: 100.45 (A+)                   | 103.00%                              |
| Vendor ID# 35228