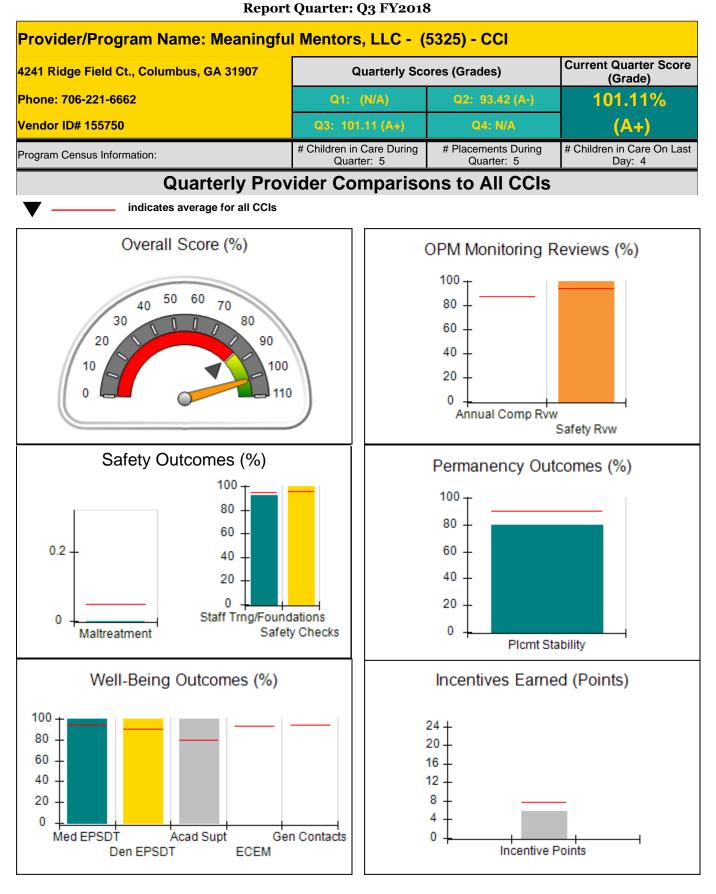

mbined incentive                      | credit allowed is 10 points.            | Incentives Awarded                | 10.00                                |
| *Performance calculation descriptions can be found in the FY 2018 RBWO PBP Measurements and Standards Guide. |                                         |                                         |                                   |                                      |

#### Child Protective Services Investigations and Dispositions

| Total Reports:                    | 0  |
|-----------------------------------|----|
| Number Screened In:               | 0  |
| Number Screened Out:              | 0  |
| Number Substantiated:             | 0  |
| Number Unsubstantiated:           | 1  |
| Number Active CPS Investigations: | -1 |











| 4241 Ridge Field Ct., Columbus, GA 31907<br>Phone: 706-221-6662 |                                    | Quarterly Scores (Grades)               |                                   | Current Quarter Score<br>(Grade)     |  |
|-----------------------------------------------------------------|------------------------------------|-----------------------------------------|-----------------------------------|--------------------------------------|--|
|                                                                 |                                    | Q1: (N/A)                               | Q2: 93.42 (A-)                    | 101.11%                              |  |
| Vendor ID# 155750                                               |                                    | Q3: 101.11 (A+