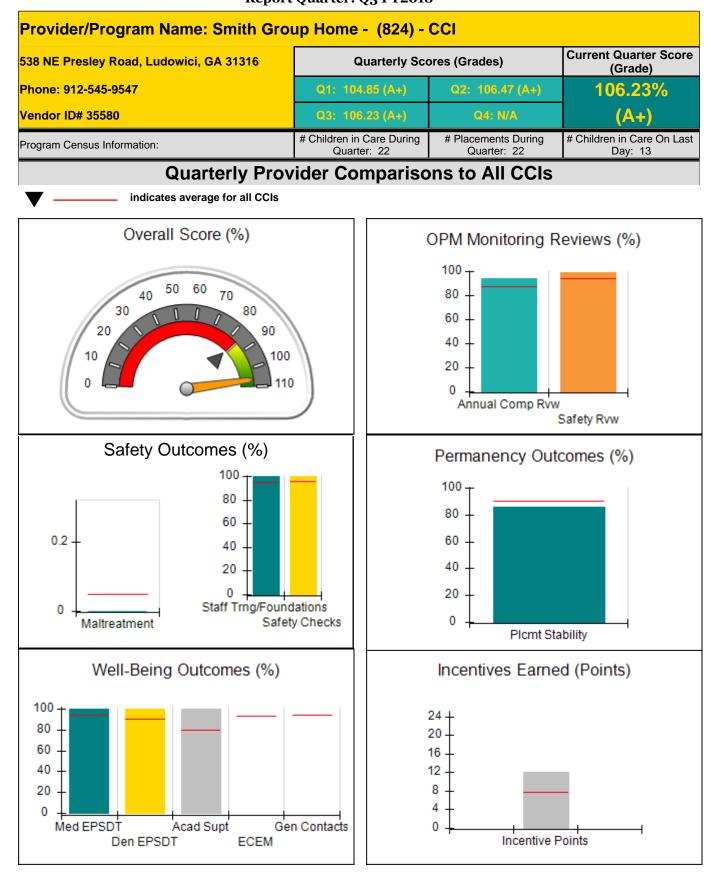

| combined incentive                      | credit allowed is 10 points.             | Incentives Awarded                 | 8.90                                 |
| Performance calculation descriptions can be found in the FY 2018 RBWO PBP Measurements and Standards Guide. |                                         |                                          |                                    |                                      |

#### Child Protective Services Investigations and Dispositions

| Total Reports:                    | 0 |
|-----------------------------------|---|
| Number Screened In:               | 0 |
| Number Screened Out:              | 0 |
| Number Substantiated:             | 0 |
| Number Unsubstantiated:           | 0 |
| Number Active CPS Investigations: | 0 |











| 538 NE Presley Road, Ludowici, GA 31316<br>Phone: 912-545-9547<br>Vendor ID# 35580 |                                    | Quarterly Scores (Grades)                |                                    | Current Quarter Score<br>(Grade)      |  |
|------------------------------------------------------------------------------------|------------------------------------|------------------------------------------|------------------------------------|---------------------------------------|--|
|                                                                                    |                                    | Q1: 104.85 (A+)                          | Q2: 106.47 (A+)                    | 106.23%                               |  |
|