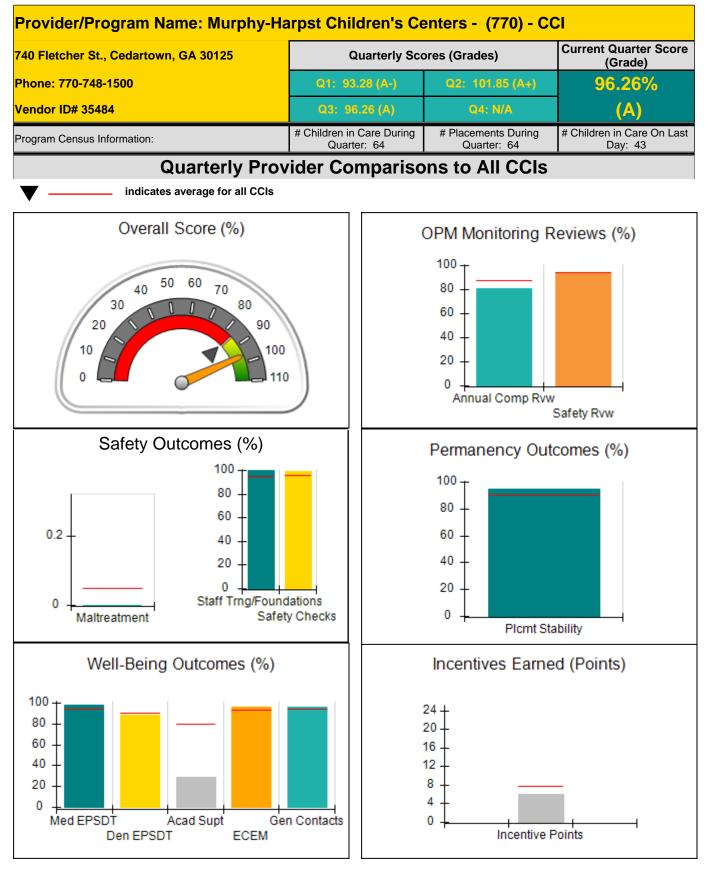

|
| Incentives Total                    | 7.65                                    |                                          | 24                                 | 4.1                                  |
| Maximum total                       | combined incentive                      | credit allowed is 10 points.             | Incentives Awarded                 | 4.1                                  |

#### Child Protective Services Investigations and Dispositions

| Total Reports:                    | 0 |
|-----------------------------------|---|
| Number Screened In:               | 0 |
| Number Screened Out:              | 0 |
| Number Substantiated:             | 0 |
| Number Unsubstantiated:           | 0 |
| Number Active CPS Investigations: | 0 |











| 740 Fletcher St., Cedartown, GA 301     | 25                                 | Quarterly Scores (Grades)                |                                    | Current Quarter Score<br>(Grade)      |  |
|-----------------------------------------|------------------------------------|------------------------------------------|------------------------------------|---------------------------------------|--|
| Phone: 770-748-1500<br>Vendor ID# 35484 |                                    | Q1: 93.28 (A-)                           | Q2: 101.85 (A+)                    | 96.26%                                |  |
|                                         |                                    | Q3: 96.26 (A)                            | Q4: N/A                            | (A)