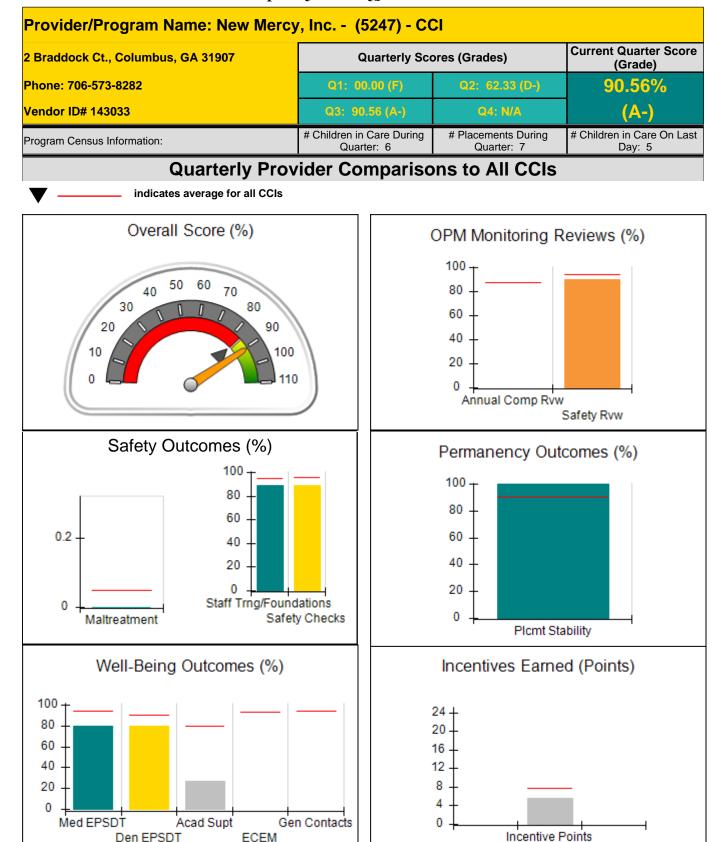

combined incentive                      | credit allowed is 10 points.             | Incentives Awarded                 | 5.94                                  |
| Performance calculation descriptions can be found in the FY 2018 RBWO PBP Measurements and Standards Guide. |                                         |                                          |                                    |                                       |

#### Child Protective Services Investigations and Dispositions

| Total Reports:                    | 2 |
|-----------------------------------|---|
| Number Screened In:               | 0 |
| Number Screened Out:              | 2 |
| Number Substantiated:             | 0 |
| Number Unsubstantiated:           | 0 |
| Number Active CPS Investigations: | 0 |













| 2 Braddock Ct., Columbus, GA 31907<br>Phone: 706-573-8282<br>Vendor ID# 143033 |                                    | Quarterly Sco                           | ores (Grades)                     | Current Quarter Score<br>(Grade)<br>90.56% |
|--------------------------------------------------------------------------------|------------------------------------|-----------------------------------------|-----------------------------------|--------------------------------------------|
|                                                                                |                                    | Q1: 00.00 (F)                           | Q2: 62.33 (D-)                    |                                            |
|