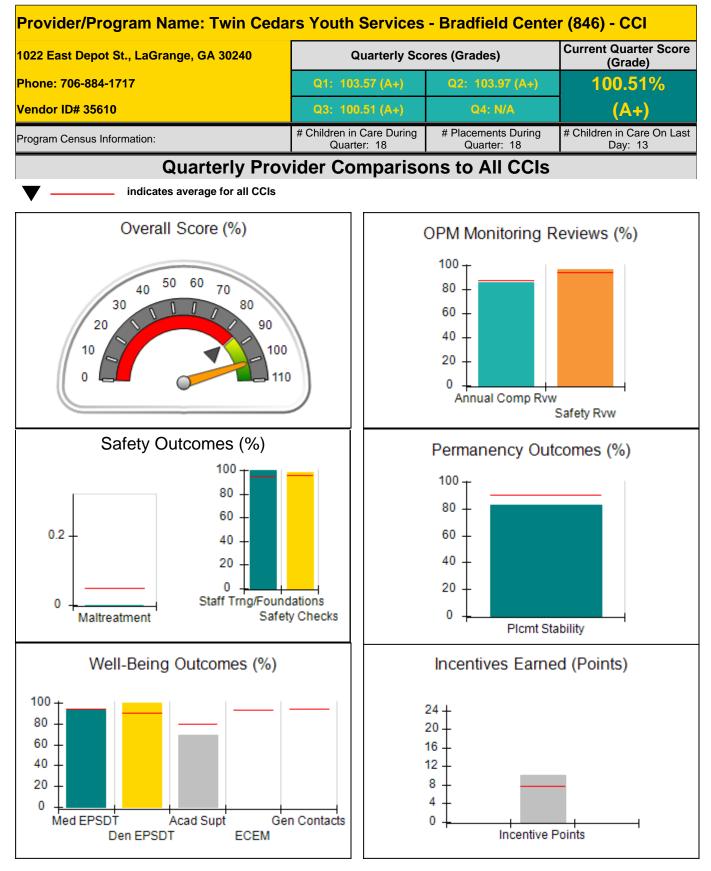

|
| Incentives Total                    | 7.65                                    |                                          | 24                                 | 6.10                                  |
| Maximum total                       | combined incentive                      | credit allowed is 10 points.             | Incentives Awarded                 | 6.10                                  |

#### Child Protective Services Investigations and Dispositions

| Total Reports:                    | 1 |
|-----------------------------------|---|
| Number Screened In:               | 1 |
| Number Screened Out:              | 0 |
| Number Substantiated:             | 0 |
| Number Unsubstantiated:           | 0 |
| Number Active CPS Investigations: | 1 |











| 1022 East Depot St., LaGrange, GA 30240<br>Phone: 706-884-1717<br>Vendor ID# 35610 |                                    | Quarterly Scores (Grades)                |                                    | Current Quarter Score<br>(Grade)      |  |
|------------------------------------------------------------------------------------|------------------------------------|------------------------------------------|------------------------------------|---------------------------------------|--|
|                                                                                    |                                    | Q1: 103.57 (A+)                          | Q2: 103.97 (A+)                    | 100.51%                               |  |
|