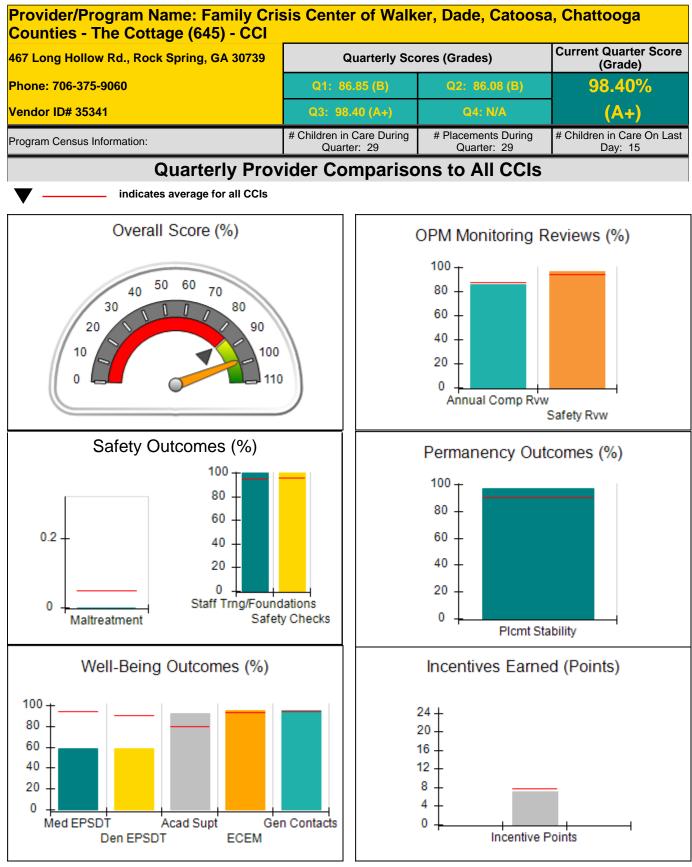

ve                      | credit allowed is 10 points.             | Incentives Awarded                 | 8.22                                 |
| *Performance calculation descriptions can b          | e found in the FY 20                    | 18 RBWO PBP Measureme                    | ents and Standards Guide.          |                                      |

#### Child Protective Services Investigations and Dispositions

| Total Reports:                    | 0 |
|-----------------------------------|---|
| Number Screened In:               | 0 |
| Number Screened Out:              | 0 |
| Number Substantiated:             | 0 |
| Number Unsubstantiated:           | 0 |
| Number Active CPS Investigations: | 0 |



### Performance-Based Placement Measures RBWO Provider GA+SCORECARD - CCI







# **Performance-Based Placement Measures RBWO Provider GA+SCORECARD - CCI**

Report Quarter: Q3 FY2018

| Counties - The Cottage (645             | -                                  |                                          |                                    | Current Quester Second                |  |
|-----------------------------------------|------------------------------------|------------------------------------------|------------------------------------|---------------------------------------|--|
| 467 Long Hollow Rd., Rock Spring, C     | SA 30739                           | Quarterly Scores (Grades)                |                                    | Current Quarter Score<br>(Grade)      |  |
| Phone: 706-375-9060<br>Vendor ID# 35341 |