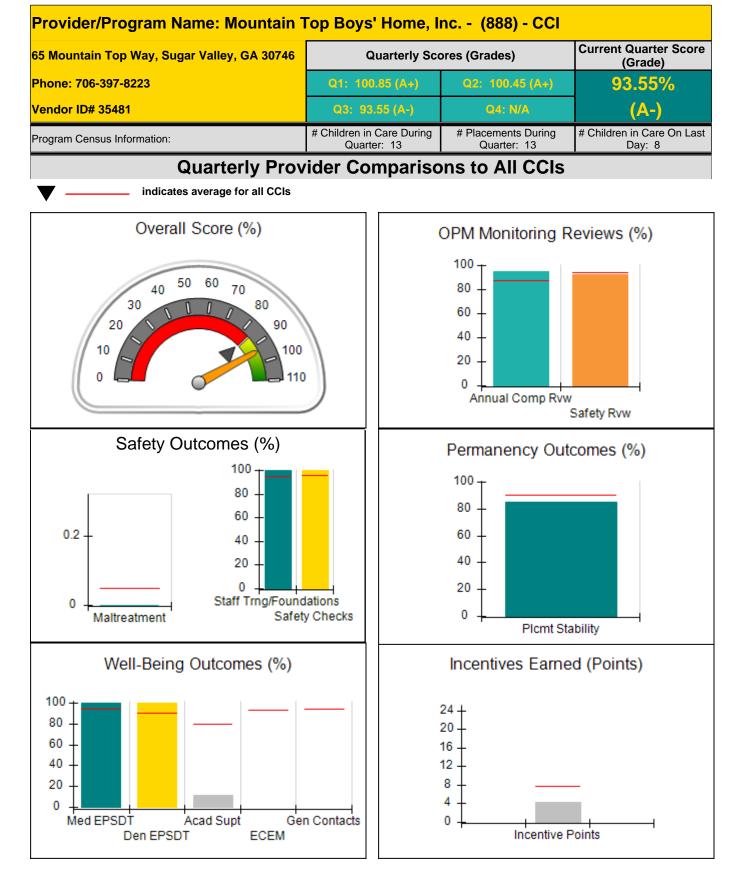

|
| Maximum total                                                                                                                                                                               | combined incentive                      | credit allowed is 10 points. | Incentives Awarded          | 7.17                      |

#### Child Protective Services Investigations and Dispositions

|                                   | 4  |
|-----------------------------------|----|
| Total Reports:                    | 4  |
| Number Screened In:               | 1  |
| Number Screened Out:              | 3  |
| Number Substantiated:             | 0  |
| Number Unsubstantiated:           | 2  |
| Number Active CPS Investigations: | -1 |
|                                   |    |











| 65 Mountain Top Way, Sugar Valley, | GA 30746                           | Quarterly Scores (Grades)                |                                    | Current Quarter Score<br>(Grade)     |  |
|------------------------------------|------------------------------------|------------------------------------------|------------------------------------|--------------------------------------|--|
| Phone: 706-397-8223                |                                    | Q1: 100.85 (A+)                          | Q2: 100.45 (A+)                    | 93.55%                               |  |
| Vendor ID# 35481                   |                                    | Q3: 93.55 (A-)                           | Q4: N/A                            | (A-)                                 |  |
|