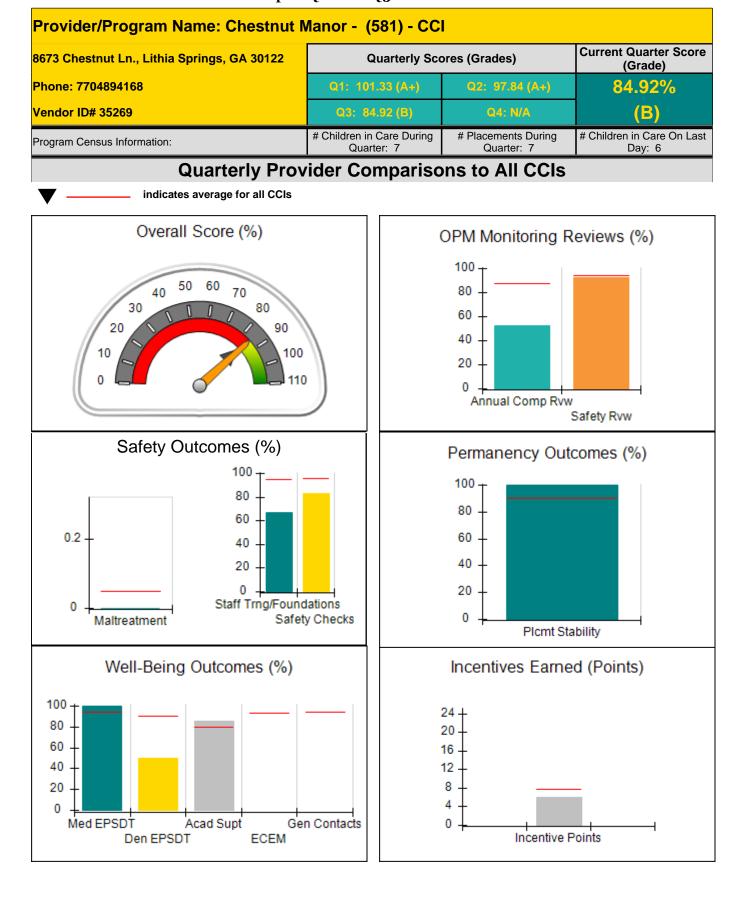

| Incentives Awarded                       | 8.54                               |                                      |
| Performance calculation descriptions can be found in the FY 2018 RBWO PBP Measurements and Standards Guide. |                                         |                                          |                                    |                                      |

# Child Protective Services Investigations and Dispositions

| Total Reports:                    | 0 |
|-----------------------------------|---|
| Number Screened In:               | 0 |
| Number Screened Out:              | 0 |
| Number Substantiated:             | 0 |
| Number Unsubstantiated:           | 0 |
| Number Active CPS Investigations: | 0 |
|                                   |   |













| 8673 Chestnut Ln., Lithia Springs, GA 30122<br>Phone: 7704894168<br>Vendor ID# 35269 |                                    | Quarterly Sco                           | ores (Grades)                     | Current Quarter Score<br>(Grade)     |
|--------------------------------------------------------------------------------------|------------------------------------|-----------------------------------------|-----------------------------------|--------------------------------------|
|                                                                                      |                                    | Q1: 101.33 (A+)                         | Q2: 97.84 (A+)                    | 84.92%                               |
|