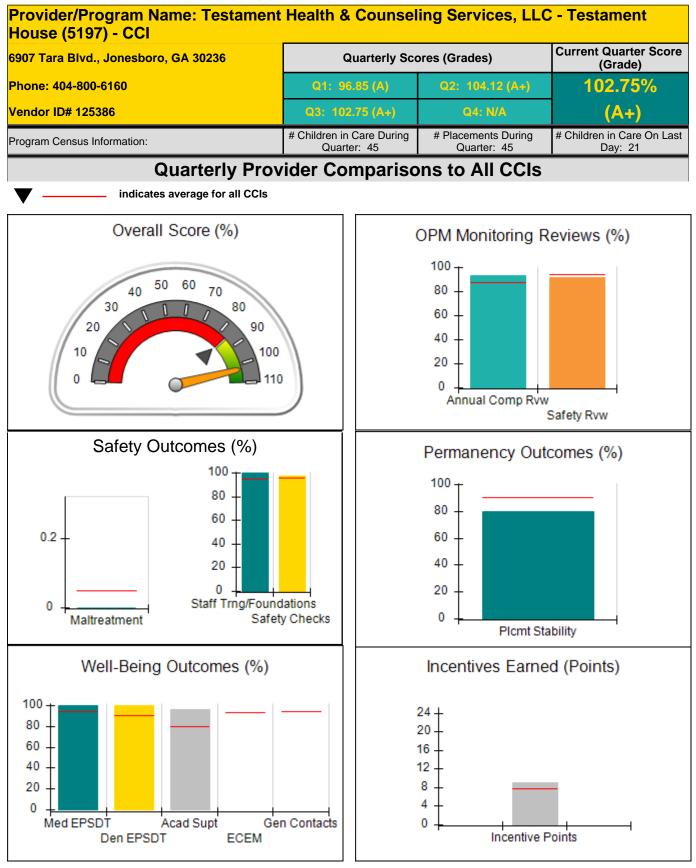

Report Quarter: Q3 FY2018

| Provider/Program Name: A Friend's House - (563) - CCI |                                         |                                          |                                    |                                       |  |
|-------------------------------------------------------|-----------------------------------------|------------------------------------------|------------------------------------|---------------------------------------|--|
| Program Census Information:                           |                                         | # Children in Care During<br>Quarter: 24 | # Placements During<br>Quarter: 24 | # Children in Care On<br>Last Day: 13 |  |
| CCI Incentive Credits                                 | Avg<br>Performance All<br>CCIs (Points) | Provider<br>Performance (%)*             | Possible Points<br>(Weight)        | Provider Points<br>Earned             |  |
| Early EPSDT Medical Visits                            |                                         | 100%                                     | 2                                  | 2.00                                  |  |
| Early EPSDT Dental Visits                             |                                         | 100%                                     | 2                                  | 2.00                                  |  |
| Permanency Contacts                                   |                                         | 92%                                      | 5                                  | 4.60                                  |  |
| Additional Academic Supports                          |                                         | 95%                                      | 2                                  | 1.90                                  |  |
| Active Agency Accreditation                           |                                         | 0%                                       | 4                                  | 0.00                                  |  |
| Staff Clinical Licensure                              |                                         | 0%                                       | 5                                  | 0.00                                  |  |
| Behavior Management (threshold = 0)                   |                                         | 100%                                     | 4                                  | 4.00                                  |  |
| Incentives Tota                                       | 7.65                                    |                                          | 24                                 | 14.50                                 |  |
| Maximum total                                         | combined incentive                      | credit allowed is 10 points.             | Incentives Awarded                 | 10.00                                 |  |
| *Performance calculation descriptions can b           | e found in the FY 20                    | 18 RBWO PBP Measureme                    | ents and Standards Guide.          |                                       |  |

| 111 Henry Pkwy., McDonough, GA 30253 |                                    | Quarterly Scores (Grades)                |                                    | Current Quarter Score<br>(Grade)      |  |
|--------------------------------------|------------------------------------|------------------------------------------|------------------------------------|---------------------------------------|--|
| Phone: 678-432-1630                  |                                    | Q1: 104.71 (A+)                          | Q2: 109.41 (A+)                    | 106.39%                               |  |
| Vendor ID# 35215                     |                                    | Q3: 106.39 (A+)                          | Q4: N/A                            | (A+)                                  |  |
| Program Census Information:          |                                    | # Children in Care During<br>Quarter: 24 | # Placements During<br>Quarter: 24 | # Children in Care On<br>Last Day: 13 |  |
|                                      | Avg<br>Performance All<br>CCIs (%) | Provider<br>Performance (%)*             | Possible Points<br>(Weight)        | Provider Points<br>Earned             |  |
| OPM Monitoring Reviews               | , <u> </u>                         |                                          |                                    | ·                                     |  |
| Annual Comprehensive Reviews         | 87%                                | 99%                                      | 25                                 | 24.73                                 |  |
| Safety Reviews                       | 94%                                | 99%                                      | 15                                 | 14.8                                  |  |
| Monitoring Sub-Total                 |                                    |                                          | 40                                 | 39.54                                 |  |
| CCI Safety Outcomes                  |                                    |                                          |                                    |                                       |  |
| Incidence of Maltreatment            | 0.05%                              | No Substantiated<br>Reports              | 10                                 | 10.00                                 |  |
| Staff Training/Foundations           | 95%                                | 100%                                     | 5                                  | 5.0                                   |  |
| Staff Safety Checks                  | 95%                                | 100%                                     | 5                                  | 5.00                                  |  |
| Safety Sub-Total                     |                                    |                                          | 20                                 | 20.0                                  |  |
| CCI Permanency Outcomes              |                                    |                                          |                                    |                                       |  |
| Placement Stability                  | 90%                                | 79%                                      | 15                                 | 11.8                                  |  |
| Permanency Sub-Total                 |                                    |                                          | 15                                 | 11.8                                  |  |
| CCI Well-Being Outcomes              |                                    |                                          |                                    |                                       |  |
| EPSDT Medical Visits                 | 94%                                | 100%                                     | 4                                  | 4.00                                  |  |
| EPSDT Dental Visits                  | 90%                                | 100%                                     | 4                                  | 4.00                                  |  |
| Academic Supports                    | 79%                                | 100%                                     | 3                                  | 3.00                                  |  |
| Provider ECEM Visits                 | 93%                                | 100%                                     | 7                                  | 7.00                                  |  |
| Provider General Contacts            | 93%                                | 100%                                     | 7                                  | 7.0                                   |  |
| Placements with Siblings             | 38%                                | 41%                                      | Not Scored                         | Not Scored                            |  |
| Placements within Legal County       | 16%                                | 27%                                      | Not Scored                         | Not Score                             |  |
| Well-Being Sub-Tota                  |                                    |                                          | 25                                 | 25.0                                  |  |

| Mor | nitoring & Outcomes: | Possible Points = 100 | Points = 100 Points Earned = 96.39 |           |  |
|-----|----------------------|-----------------------|------------------------------------|-----------|--|
|     |                      | Score Before I        | ncentives Credit                   | 96.39%    |  |
|     |                      | Inc                   | entives Awarded                    | 10.00 pts |  |
|     |                      |                       | PBP Verification                   | N/A pts   |  |
|     |                      |                       | Total Score                        | 106.39%   |  |