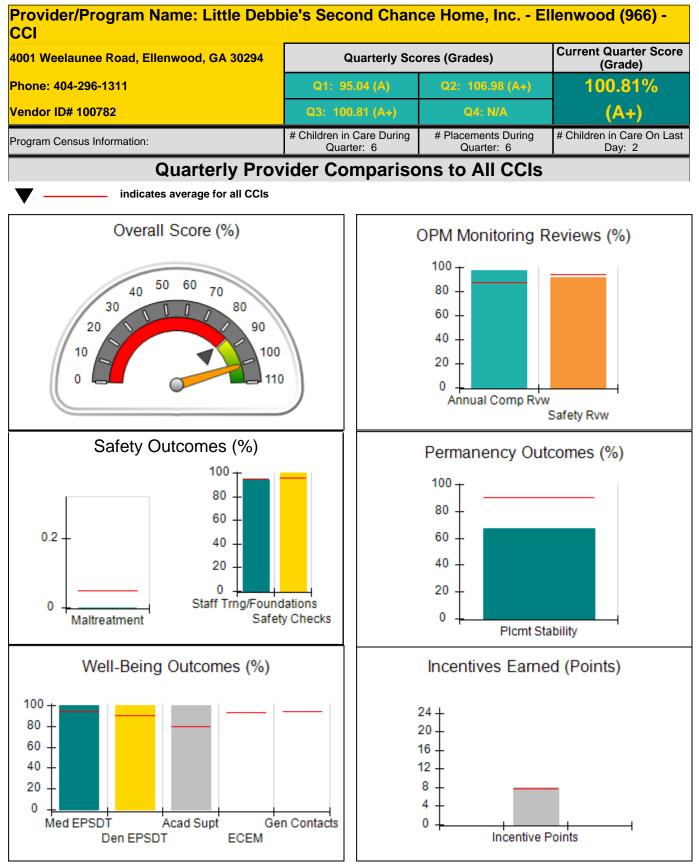

| Incentives Awarded                | 10.00                                |
| Performance calculation descriptions can be found in the FY 2018 RBWO PBP Measurements and Standards Guide. |                                         |                                         |                                   |                                      |

#### Child Protective Services Investigations and Dispositions

| Total Reports:                    | 0 |
|-----------------------------------|---|
| Number Screened In:               | 0 |
| Number Screened Out:              | 0 |
| Number Substantiated:             | 0 |
| Number Unsubstantiated:           | 0 |
| Number Active CPS Investigations: | 0 |



Performance-Based Placement Measures RBWO Provider GA+SCORECARD - CCI







**Performance-Based Placement Measures RBWO Provider GA+SCORECARD - CCI** 



| 4001 Weelaunee Road, Ellenwood, G        | A 30294                            | Quarterly Scores (Grades)               |                                   | Current Quarter Score<br>(Grade)<br>100.81% |
|------------------------------------------|------------------------------------|-----------------------------------------|-----------------------------------|---------------------------------------------|
| Phone: 404-296-1311<br>Vendor ID# 100782 |                                    | Q1: 95.04 (A)                           | Q2: 106.98 (A+)                   |                                             |
|                                          |                                    | Q3: 100.81 (A+)