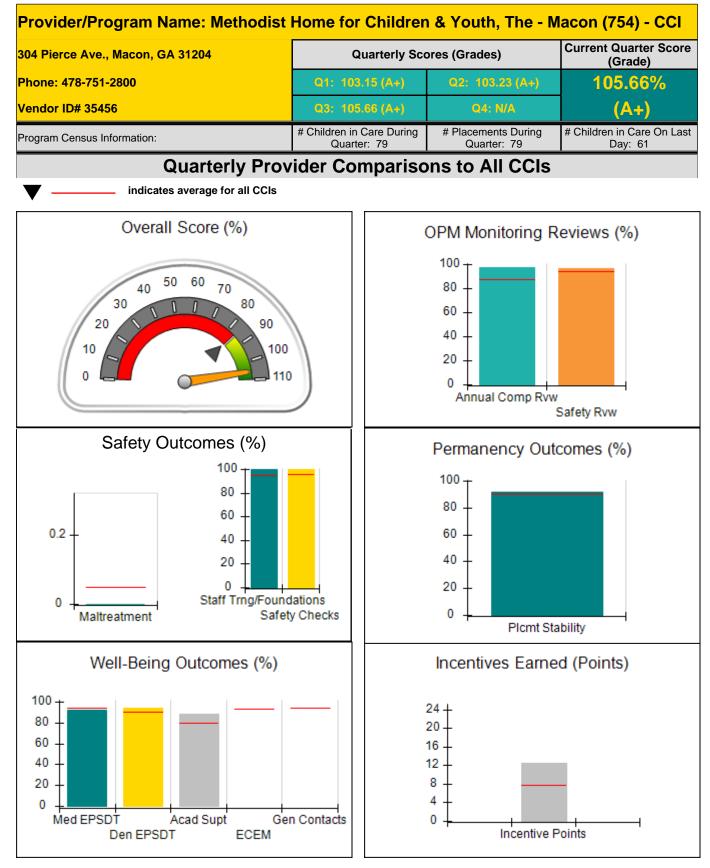

| 4.00                      |
| Incentives Total                    | 7.65                                     |                                    | 24                                   | 14.50                     |
| Maximum total                       | combined incentive                       | credit allowed is 10 points.       | Incentives Awarded                   | 10.00                     |

#### Child Protective Services Investigations and Dispositions

| Total Reports:                    | 0 |
|-----------------------------------|---|
| Number Screened In:               | 0 |
| Number Screened Out:              | 0 |
| Number Substantiated:             | 0 |
| Number Unsubstantiated:           | 0 |
| Number Active CPS Investigations: | 0 |











| 304 Pierce Ave., Macon, GA 31204 |                                    | Quarterly Scores (Grades)                |                                    | Current Quarter Score<br>(Grade)      |  |
|----------------------------------|------------------------------------|------------------------------------------|------------------------------------|---------------------------------------|--|
| Phone: 478-751-2800              |                                    | Q1: 103.15 (A+)<br>Q3: 105.66 (A+)       | Q2: 103.23 (A+)                    | 105.66%                               |  |
| Vendor ID# 35456                 |                                    |                                          | Q4: N/A                            | (A+)                                  |  |
| Prog