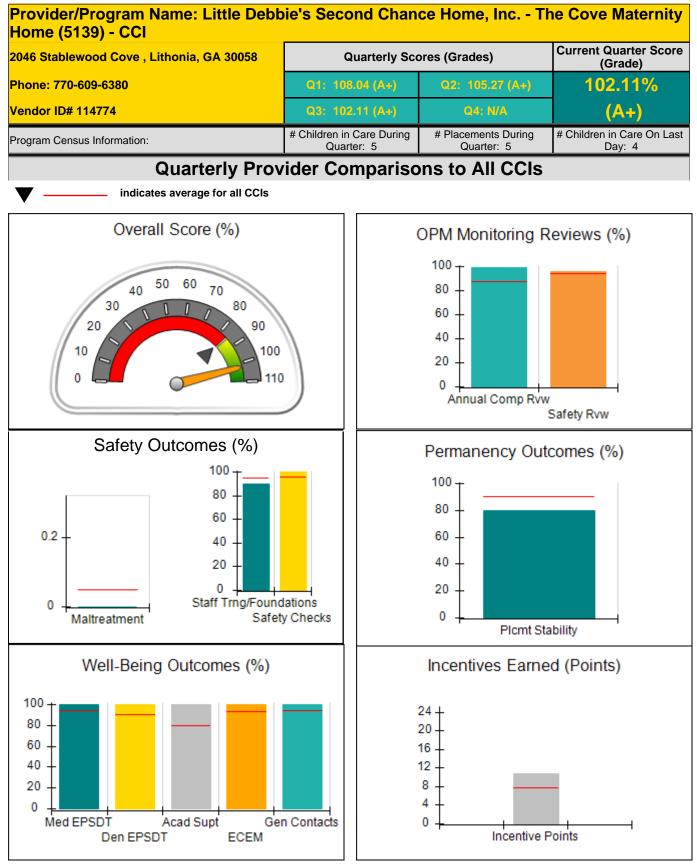

Provider/Program Name: Alyssa and Brothers, Inc. - dba Rowley Residence 2 (908) - CCI **Current Quarter Score** 4552 Dorset Circle, Decatur, GA 30035 **Quarterly Scores (Grades)** (Grade) Phone: 678 518-8633 109.27% Vendor ID# 35225 (--) # Children in Care During # Placements During # Children in Care On Last Program Census Information: Quarter: 8 Quarter: 9 Day: 4 **Quarterly Provider Comparisons to All CCIs** indicates average for all CCIs Overall Score (%) OPM Monitoring Reviews (%) 100 50 60 70 80 40 30 80 60 90 20 40 10 100 20 0 110 0 Annual Comp Rvw Safety Rvw Safety Outcomes (%) Permanency Outcomes (%) 100 100 80 80 60 0.2 60 40 40 20 0 20 Staff Trng/Foundations 0 0 Maltreatment Safety Checks Plcmt Stability Well-Being Outcomes (%) Incentives Earned (Points) 100 24 -80 20 60 16 40 12 8 20 4 0 Med EPSDT Acad Supt Gen Contacts 0 Incentive Points Den EPSDT ECEM

| 4552 Dorset Circle, Decatur, GA 30035<br>Phone: 678 518-8633<br>Vendor ID# 35225 |                                    | Quarterly Scores (Grades)               |                                   | Current Quarter Score<br>(Grade)     |
|----------------------------------------------------------------------------------|------------------------------------|-----------------------------------------|-----------------------------------|--------------------------------------|
|                                                                                  |                                    | Q1: 109.29 (A+)                         | Q2: 108.73 (A+)                   | 109.27%<br>(A+)                      |
|                                                                                  |                                    | Q3: 109.27 (A+)                         | Q4: N/A                           |                                      |
| Program Census Information:                                                      |                                    | # Children in Care During<br>Quarter: 8 | # Placements During<br>Quarter: 9 | # Children in Care On<br>Last Day: 4 |
|                                                                                  | Avg<br>Performance All<br>CCIs (%) | Provider<br>Performance (%)*            | Possible Points<br>(Weight)       | Provider Points<br>Earned            |
| OPM Monitoring Reviews                                                           |                                    |                                         |                                   |                                      |
| Annual Comprehensive Reviews                                                     | 87%                                | 98%                                     | 25                                | 24.42                                |
| Safety Reviews                                                                   | 94%                                | 99%                                     | 15                                | 14.88                                |
| Monitoring Sub-Tota                                                              |                                    |                                         | 40                                | 39.30                                |
| CCI Safety Outcomes                                                              |                                    |                                         |                                   |                                      |
| Incidence of Maltreatment                                                        | 0.05%                              | No Substantiated<br>Reports             | 10                                | 10.00                                |
| Staff Training/Foundations                                                       | 95%                                |                                         | 5                                 | 5.00                                 |
| Staff Safety Checks                                                              | 95%                                | 100%                                    | 5                                 | 5.00                                 |
| Safety Sub-Tota                                                                  |                                    |                                         | 20                                | 20.00                                |
| CCI Permanency Outcomes                                                          |                                    |                                         |                                   |                                      |
| Placement Stability                                                              | 90%                                | 100%                                    | 15                                | 15.00                                |
| Permanency Sub-Tota                                                              |                                    |                                         | 15                                | 15.00                                |
| CCI Well-Being Outcomes                                                          |                                    |                                         |                                   |                                      |
| EPSDT Medical Visits                                                             | 94%                                | 100%                                    | 9.1                               | 9.08                                 |
| EPSDT Dental Visits                                                              | 90%                                | 100%                                    | 9.1                               | 9.08                                 |
| Academic Supports                                                                | 79%                                | 100%                                    | 6.8                               | 6.81                                 |
| Provider ECEM Visits                                                             | 93%                                | Not Eligible                            | N/A                               | 1                                    |
| Provider General Contacts                                                        | 93%                                | Not Eligible                            | N/A                               | 1                                    |
| Placements with Siblings                                                         | 38%                                | 0%                                      | Not Scored                        | Not Scored                           |
| Placements within Legal County                                                   | 16%                                | 75%                                     | Not Scored                        | Not Scored                           |
| Well-Being Sub-Tota                                                              |                                    |                                         | 25                                | 24.97                                |

| Monitoring & Outcomes:         | Possible Points = 100   | Points Earned = 99.27 |           |
|--------------------------------|-------------------------|-----------------------|-----------|
| Score Before Incentives Credit |                         |                       | 99.27%    |
|                                | Incentives Awarded 10.0 |                       | 10.00 pts |
| PBP Verification               |                         | N/A pts               |           |
|                                |                         | Total Score           | 109.27%   |