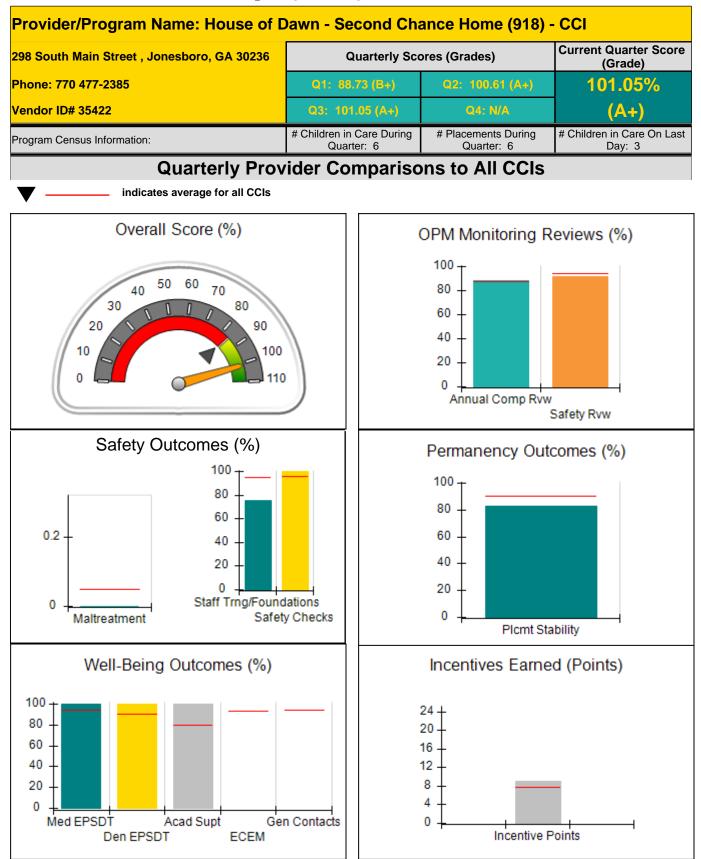

### Report Quarter: Q3 FY2018

| Shelter) (5167) - CCI                                                                                       |                                         |                                          |                                    |                                       |  |
|-------------------------------------------------------------------------------------------------------------|-----------------------------------------|------------------------------------------|------------------------------------|---------------------------------------|--|
| Program Census Information:                                                                                 |                                         | # Children in Care During<br>Quarter: 14 | # Placements During<br>Quarter: 14 | # Children in Care On<br>Last Day: 10 |  |
| CCI Incentive Credits                                                                                       | Avg<br>Performance All<br>CCIs (Points) | Provider<br>Performance (%)*             | Possible Points<br>(Weight)        | Provider Points<br>Earned             |  |
| Early EPSDT Medical Visits                                                                                  |                                         | 100%                                     | 2                                  | 2.00                                  |  |
| Early EPSDT Dental Visits                                                                                   |                                         | 100%                                     | 2                                  | 2.00                                  |  |
| Permanency Contacts                                                                                         |                                         | 60%                                      | 5                                  | 3.00                                  |  |
| Additional Academic Supports                                                                                |                                         | 50%                                      | 2                                  | 1.00                                  |  |
| Active Agency Accreditation                                                                                 |                                         | 0%                                       | 4                                  | 0.00                                  |  |
| Staff Clinical Licensure                                                                                    |                                         | 0%                                       | 5                                  | 0.00                                  |  |
| Behavior Management (threshold = 0)                                                                         |                                         | 100%                                     | 4                                  | 4.00                                  |  |
| Incentives Tota                                                                                             | 7.65                                    |                                          | 24                                 | 12.00                                 |  |
| Maximum total                                                                                               | combined incentive                      | credit allowed is 10 points.             | Incentives Awarded                 | 10.00                                 |  |
| Performance calculation descriptions can be found in the FY 2018 RBWO PBP Measurements and Standards Guide. |                                         |                                          |                                    |                                       |  |

# Provider/Program Name: ACES Youth Home, Inc. - (formerly Appalachian Children's

#### **Child Protective Services Investigations and Dispositions**

| Total Reports:                    | 0 |
|-----------------------------------|---|
| Number Screened In:               | 0 |
| Number Screened Out:              | 0 |
| Number Substantiated:             | 0 |
| Number Unsubstantiated:           | 0 |
| Number Active CPS Investigations: | 0 |
|                                   |   |