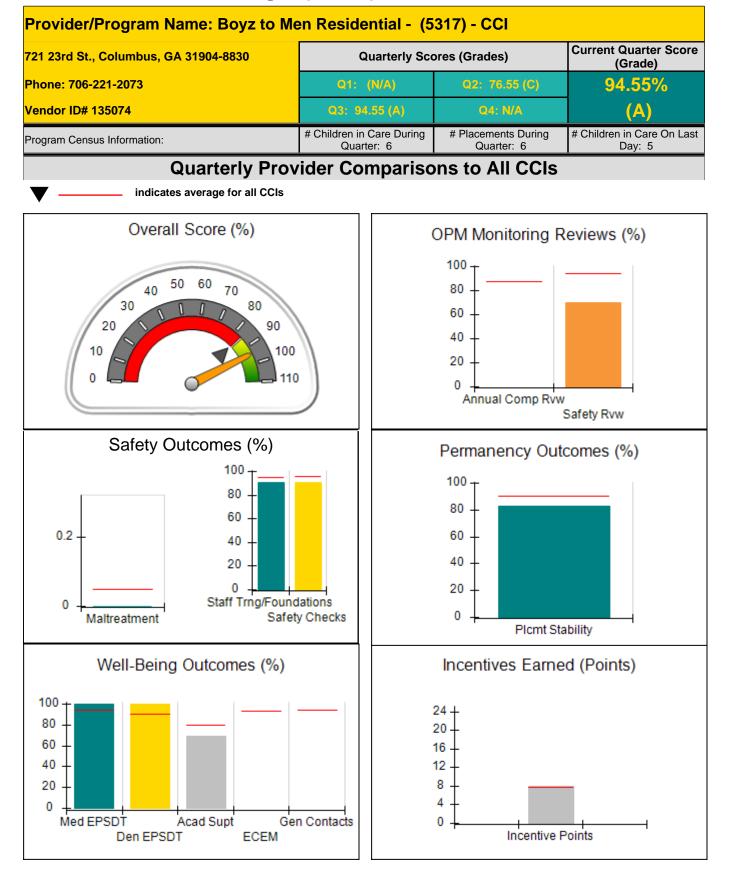

| combined incentive                      | credit allowed is 10 points.             | Incentives Awarded                 | 6.42                                  |
| *Performance calculation descriptions can b               | e found in the FY 20                    | 18 RBWO PBP Measureme                    | ents and Standards Guide.          |                                       |

#### **Child Protective Services Investigations and Dispositions**

| Total Reports:                    | 0 |
|-----------------------------------|---|
| Number Screened In:               | 0 |
| Number Screened Out:              | 0 |
| Number Substantiated:             | 0 |
| Number Unsubstantiated:           | 0 |
| Number Active CPS Investigations: | 0 |











| 721 23rd St., Columbus, GA 31904-8       | 830                                | Quarterly Scores (Grades)               |                                   | Current Quarter Score<br>(Grade)<br>94.55% |
|------------------------------------------|------------------------------------|-----------------------------------------|-----------------------------------|--------------------------------------------|
| Phone: 706-221-2073<br>Vendor ID# 135074 |                                    | Q1: (N/A)                               | Q2: 76.55 (C)                     |                                            |
|                                          |                                    | Q3: 94.55 (A)                           | Q4: N/A                           | (A)