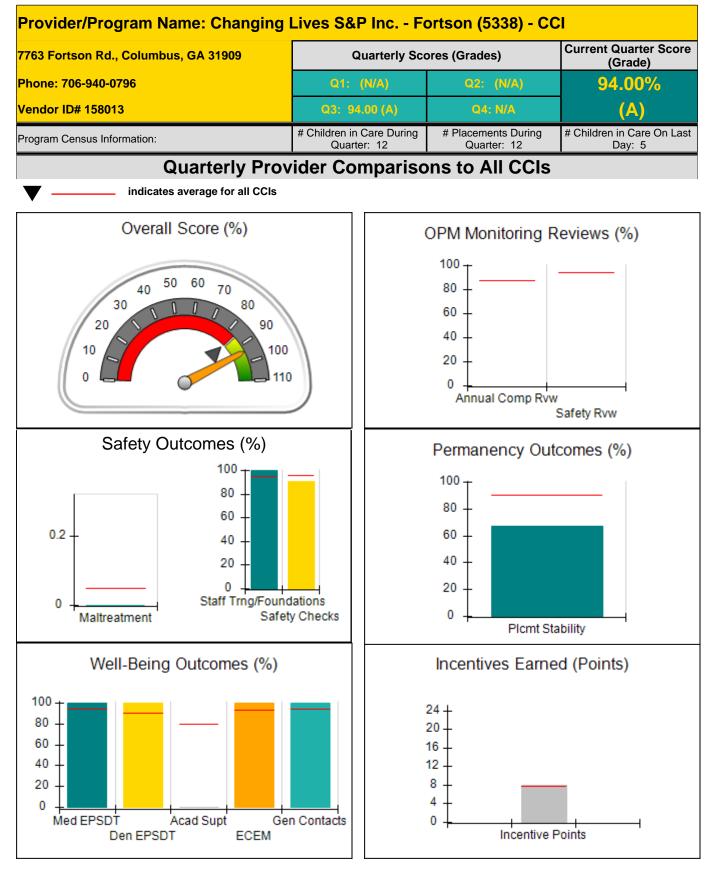

|
| Incentives Total                    | 7.65                                    |                                          | 24                                 | 8.56                                 |
| Maximum total                       | combined incentive                      | credit allowed is 10 points.             | Incentives Awarded                 | 8.56                                 |

### Child Protective Services Investigations and Dispositions

| Total Reports:                    | 0 |
|-----------------------------------|---|
| Number Screened In:               | 0 |
| Number Screened Out:              | 0 |
| Number Substantiated:             | 0 |
| Number Unsubstantiated:           | 0 |
| Number Active CPS Investigations: | 0 |











|                                   |                                    |                                          | /a                                 | Current Quarter Score                |  |
|-----------------------------------|------------------------------------|------------------------------------------|------------------------------------|--------------------------------------|--|
| 7763 Fortson Rd., Columbus, GA 31 | 909                                | Quarterly Scores (Grades)                |                                    | (Grade)                              |  |
| Phone: 706-940-0796               |                                    | Q1: (N/A)                                | Q2: (N/A)                          | 94.00%                               |  |
| Vend