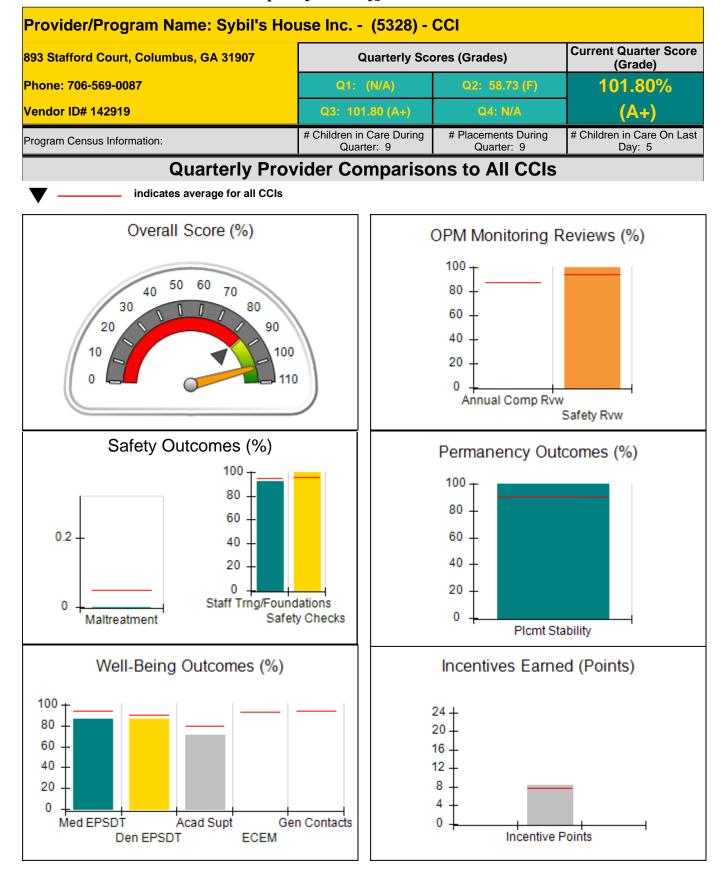

| 7.65                                    |                                          | 24                                 | 14.24                                |
| Maximum total combined incentive credit allowed is 10 points. |                                         |                                          | Incentives Awarded                 | 10.00                                |

#### Child Protective Services Investigations and Dispositions

| Total Reports:                    | 0 |
|-----------------------------------|---|
| Number Screened In:               | 0 |
| Number Screened Out:              | 0 |
| Number Substantiated:             | 0 |
| Number Unsubstantiated:           | 0 |
| Number Active CPS Investigations: | 0 |











| 893 Stafford Court, Columbus, GA 3 | 1907                               | Quarterly Scores (Grades)               |                                   | Current Quarter Score<br>(Grade)     |  |
|------------------------------------|------------------------------------|-----------------------------------------|-----------------------------------|--------------------------------------|--|
| Phone: 706-569-0087                |                                    | Q1: (N/A)                               | Q2: 58.73 (F)                     | 101.80%                              |  |
| Vendor ID# 142919                  |                                    | Q3: 101.80 (A+)                         | Q4: N/A                           | (A+)                                 |  |
| Program