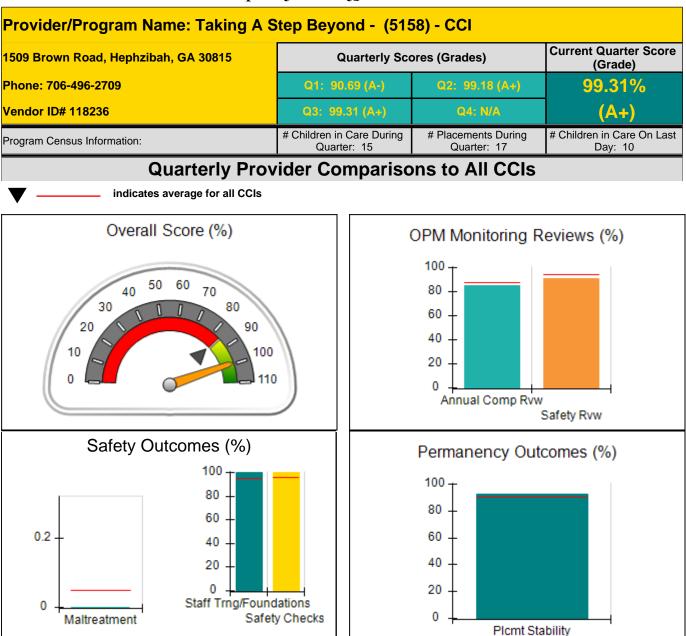

ximum total                                         | combined incentive                      | credit allowed is 10 points.            | Incentives Awarded                | 8.40                                 |  |
| *Performance calculation descriptions can b           | e found in the FY 20                    | 18 RBWO PBP Measureme                   | ents and Standards Guide.         |                                      |  |

#### Child Protective Services Investigations and Dispositions

| Total Reports:                    | 3 |
|-----------------------------------|---|
| Number Screened In:               | 3 |
| Number Screened Out:              | 0 |
| Number Substantiated:             | 0 |
| Number Unsubstantiated:           | 0 |
| Number Active CPS Investigations: | 3 |

















| 1509 Brown Road, Hephzibah, GA 30                                       | )815                               | Quarterly Scores (Grades)                |                                    | Current Quarter Score<br>(Grade)<br>99.31%<br>(A+)<br># Children in Care On<br>Last Day: 10 |
|-------------------------------------------------------------------------|------------------------------------|------------------------------------------|------------------------------------|---------------------------------------------------------------------------------------------|
| Phone: 706-496-2709<br>Vendor ID# 118236<br>Program Census Information: |                                    | Q1: 90.69 (A-)                           | Q2: 99.18 (A+)                     |