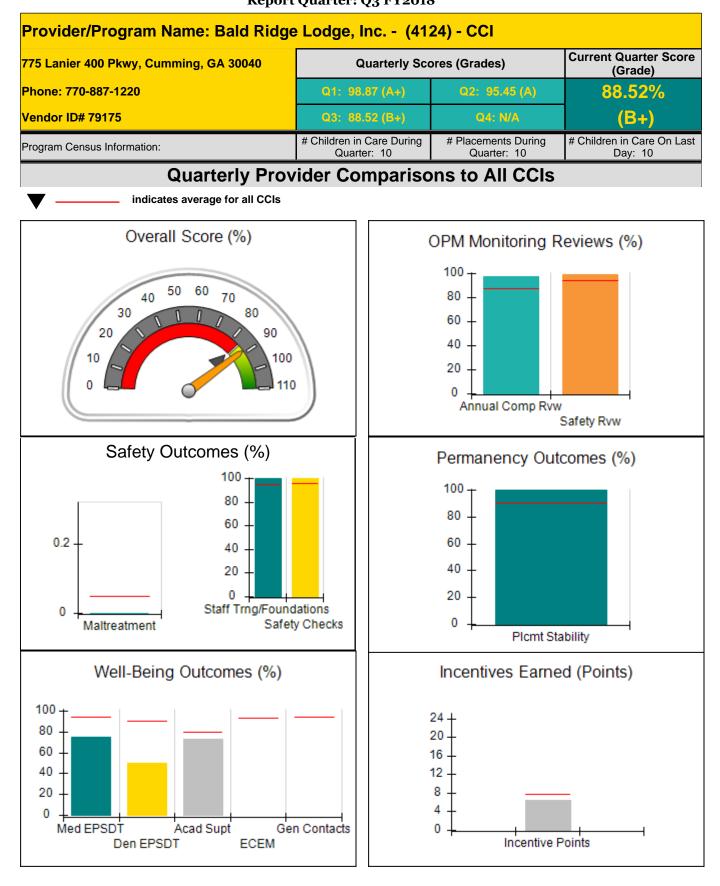

| combined incentive                      | credit allowed is 10 points.            | Incentives Awarded                | 0.00                                 |
| Performance calculation descriptions can be found in the FY 2018 RBWO PBP Measurements and Standards Guide. |                                         |                                         |                                   |                                      |

#### Child Protective Services Investigations and Dispositions

| Total Reports:                    | 0 |
|-----------------------------------|---|
| Number Screened In:               | 0 |
| Number Screened Out:              | 0 |
| Number Substantiated:             | 0 |
| Number Unsubstantiated:           | 0 |
| Number Active CPS Investigations: | 0 |











| 775 Lanier 400 Pkwy, Cumming, GA 30040<br>Phone: 770-887-1220 |                                    | Quarterly Scores (Grades)                |                                    | Current Quarter Score<br>(Grade)      |  |
|---------------------------------------------------------------|------------------------------------|------------------------------------------|------------------------------------|---------------------------------------|--|
|                                                               |                                    | Q1: 98.87 (A+)                           | Q2: 95.45 (A)                      | 88.52%                                |  |
| Vendor ID# 79175                                              |                                    | Q3: 88.52 (B+