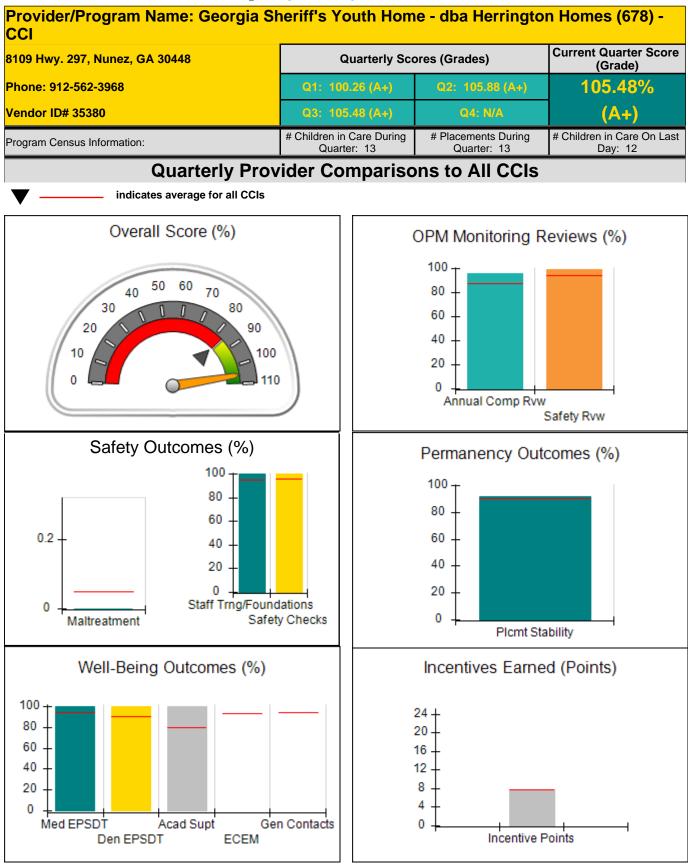

| Incentives Awarded                | 9.78                                 |  |
| *Performance calculation descriptions can be found in the FY 2018 RBWO PBP Measurements and Standards Guide. |                                         |                                         |                                   |                                      |  |

### Child Protective Services Investigations and Dispositions

| Total Reports:                    | 0 |
|-----------------------------------|---|
| Number Screened In:               | 0 |
| Number Screened Out:              | 0 |
| Number Substantiated:             | 0 |
| Number Unsubstantiated:           | 0 |
| Number Active CPS Investigations: | 0 |



Performance-Based Placement Measures RBWO Provider GA+SCORECARD - CCI









# **Performance-Based Placement Measures RBWO Provider GA+SCORECARD - CCI**

| 8109 Hwy. 297, Nunez, GA 30448 |                                    | Quarterly Scores (Grades)                |                                    | Current Quarter Score<br>(Grade)      |
|--------------------------------|------------------------------------|------------------------------------------|------------------------------------|---------------------------------------|
| Phone: 912-562-3968            |                                    | Q1: 100.26 (A+)                          | Q2: 105.88 (A+)                    | 105.48%                               |
| Vendor ID# 35380               |                                    | Q3: 105.48 (A+)                          | Q4: N/A