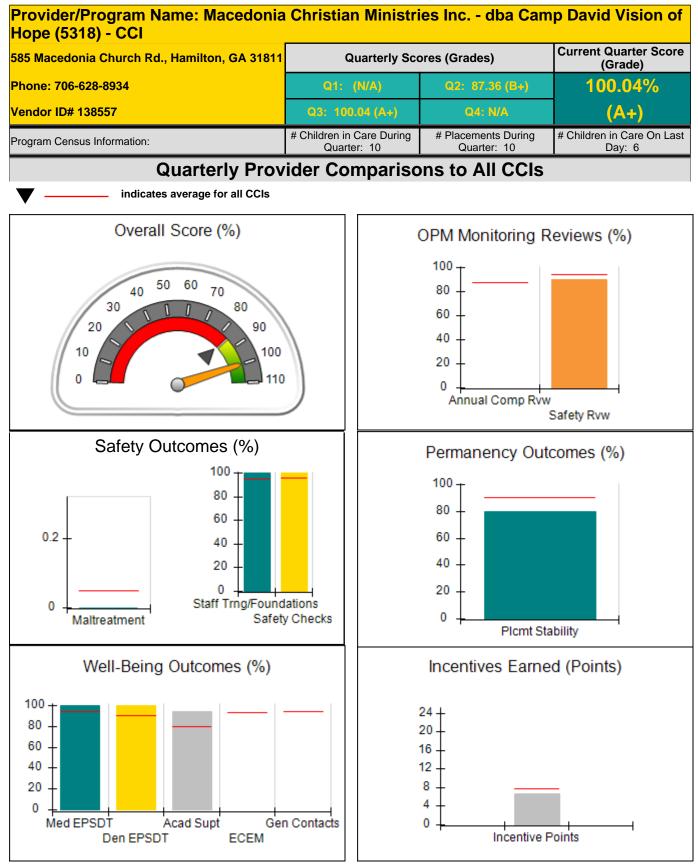

Provider/Program Name: Alyssa and Brothers, Inc. - dba Rowley Residence 2 (908) - CCI **Current Quarter Score** 4552 Dorset Circle, Decatur, GA 30035 **Quarterly Scores (Grades)** (Grade) Phone: 678 518-8633 109.27% Vendor ID# 35225 (--) # Children in Care During # Placements During # Children in Care On Last Program Census Information: Quarter: 8 Quarter: 9 Day: 4 **Quarterly Provider Comparisons to All CCIs** indicates average for all CCIs Overall Score (%) OPM Monitoring Reviews (%) 100 50 60 70 80 40 30 80 60 90 20 40 10 100 20 0 110 0 Annual Comp Rvw Safety Rvw Safety Outcomes (%) Permanency Outcomes (%) 100 100 80 80 60 0.2 60 40 40 20 0 20 Staff Trng/Foundations 0 0 Maltreatment Safety Checks Plcmt Stability Well-Being Outcomes (%) Incentives Earned (Points) 100 24 -80 20 60 16 40 12 8 20 4 0 Med EPSDT Acad Supt Gen Contacts 0 Incentive Points Den EPSDT ECEM

| 4552 Dorset Circle, Decatur, GA 30035<br>Phone: 678 518-8633<br>Vendor ID# 35225 |                                    | Quarterly Scores (Grades)               |                                   | Current Quarter Score<br>(Grade)     |
|----------------------------------------------------------------------------------|------------------------------------|-----------------------------------------|-----------------------------------|--------------------------------------|
|                                                                                  |                                    | Q1: 109.29 (A+)                         | Q2: 108.73 (A+)                   | 109.27%<br>(A+)                      |
|                                                                                  |                                    | Q3: 109.27 (A+)                         | Q4: N/A                           |                                      |
| Program Census Information:                                                      |                                    | # Children in Care During<br>Quarter: 8 | # Placements During<br>Quarter: 9 | # Children in Care On<br>Last Day: 4 |
|                                                                                  | Avg<br>Performance All<br>CCIs (%) | Provider<br>Performance (%)*            | Possible Points<br>(Weight)       | Provider Points<br>Earned            |
| OPM Monitoring Reviews                                                           |                                    |                                         |                                   |                                      |
| Annual Comprehensive Reviews                                                     | 87%                                | 98%                                     | 25                                | 24.42                                |
| Safety Reviews                                                                   | 94%                                | 99%                                     | 15                                | 14.88                                |
| Monitoring Sub-Tota                                                              |                                    |                                         | 40                                | 39.30                                |
| CCI Safety Outcomes                                                              |                                    |                                         |                                   |                                      |
| Incidence of Maltreatment                                                        | 0.05%                              | No Substantiated<br>Reports             | 10                                | 10.00                                |
| Staff Training/Foundations                                                       | 95%                                |                                         | 5                                 | 5.00                                 |
| Staff Safety Checks                                                              | 95%                                | 100%                                    | 5                                 | 5.00                                 |
| Safety Sub-Tota                                                                  |                                    |                                         | 20                                | 20.00                                |
| CCI Permanency Outcomes                                                          |                                    |                                         |                                   |                                      |
| Placement Stability                                                              | 90%                                | 100%                                    | 15                                | 15.00                                |
| Permanency Sub-Tota                                                              |                                    |                                         | 15                                | 15.00                                |
| CCI Well-Being Outcomes                                                          |                                    |                                         |                                   |                                      |
| EPSDT Medical Visits                                                             | 94%                                | 100%                                    | 9.1                               | 9.08                                 |
| EPSDT Dental Visits                                                              | 90%                                | 100%                                    | 9.1                               | 9.08                                 |
| Academic Supports                                                                | 79%                                | 100%                                    | 6.8                               | 6.81                                 |
| Provider ECEM Visits                                                             | 93%                                | Not Eligible                            | N/A                               | 1                                    |
| Provider General Contacts                                                        | 93%                                | Not Eligible                            | N/A                               | 1                                    |
| Placements with Siblings                                                         | 38%                                | 0%                                      | Not Scored                        | Not Scored                           |
| Placements within Legal County                                                   | 16%                                | 75%                                     | Not Scored                        | Not Scored                           |
| Well-Being Sub-Tota                                                              |                                    |                                         | 25                                | 24.97                                |

| Monitoring & Outcomes:         | Possible Points = 100   | Points Earned = 99.27 |           |
|--------------------------------|-------------------------|-----------------------|-----------|
| Score Before Incentives Credit |                         |                       | 99.27%    |
|                                | Incentives Awarded 10.0 |                       | 10.00 pts |
| PBP Verification               |                         | N/A pts               |           |
|                                |                         | Total Score           | 109.27%   |