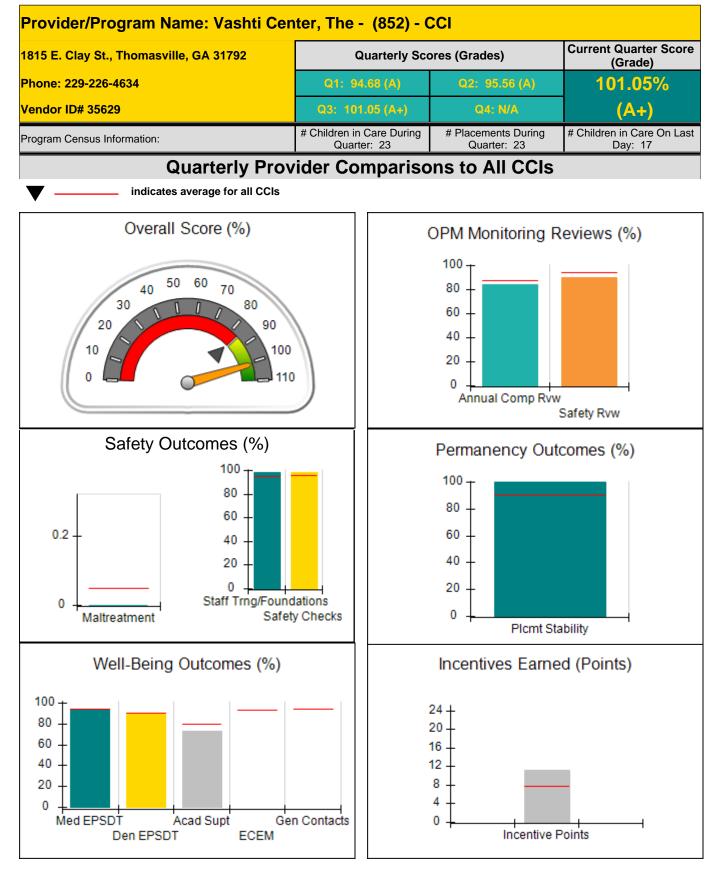

|
| Maximum total                                         | combined incentive                      | credit allowed is 10 points.            | Incentives Awarded                | 8.00                                 |
| *Performance calculation descriptions can b           | e found in the FY 20                    | 18 RBWO PBP Measureme                   | ents and Standards Guide.         |                                      |

### Child Protective Services Investigations and Dispositions

| Total Reports:                    | 2 |
|-----------------------------------|---|
| Number Screened In:               | 0 |
| Number Screened Out:              | 2 |
| Number Substantiated:             | 0 |
| Number Unsubstantiated:           | 0 |
| Number Active CPS Investigations: | 0 |











| 1815 E. Clay St., Thomasville, GA 31792<br>Phone: 229-226-4634 |                                    | Quarterly Scores (Grades)                |                                    | Current Quarter Score<br>(Grade)      |  |
|----------------------------------------------------------------|------------------------------------|------------------------------------------|------------------------------------|---------------------------------------|--|
|                                                                |                                    | Q1: 94.68 (A)                            | Q2: 95.56 (A)                      | 101.05%                               |  |
| Vendor ID# 35629                                               |                                    | Q3: 101.0