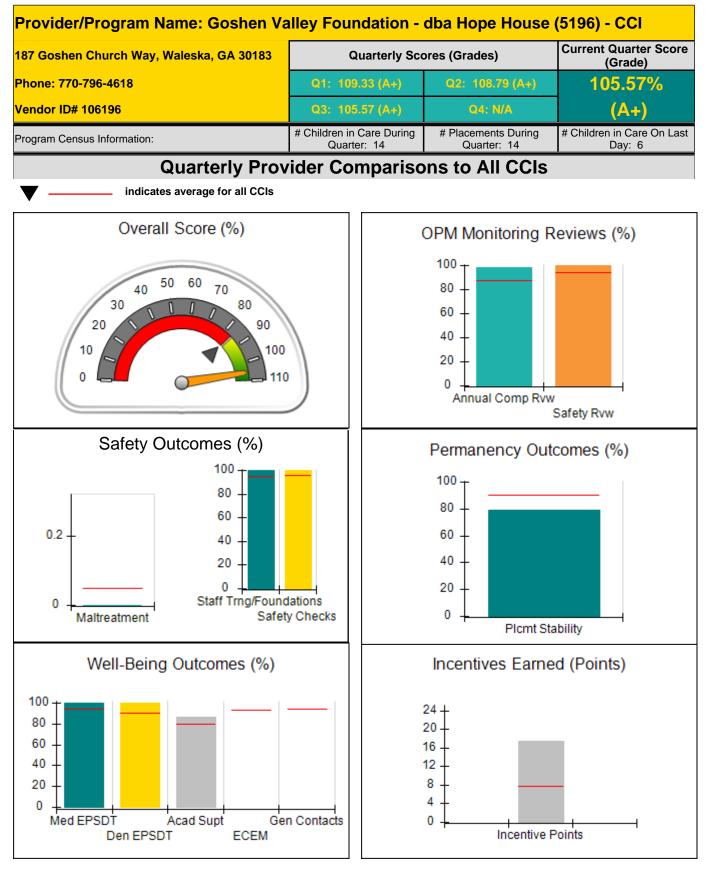

Provider/Program Name: Alyssa and Brothers, Inc. - dba Rowley Residence 2 (908) - CCI **Current Quarter Score** 4552 Dorset Circle, Decatur, GA 30035 **Quarterly Scores (Grades)** (Grade) Phone: 678 518-8633 109.27% Vendor ID# 35225 (--) # Children in Care During # Placements During # Children in Care On Last Program Census Information: Quarter: 8 Quarter: 9 Day: 4 **Quarterly Provider Comparisons to All CCIs** indicates average for all CCIs Overall Score (%) OPM Monitoring Reviews (%) 100 50 60 70 80 40 30 80 60 90 20 40 10 100 20 0 110 0 Annual Comp Rvw Safety Rvw Safety Outcomes (%) Permanency Outcomes (%) 100 100 80 80 60 0.2 60 40 40 20 0 20 Staff Trng/Foundations 0 0 Maltreatment Safety Checks Plcmt Stability Well-Being Outcomes (%) Incentives Earned (Points) 100 24 -80 20 60 16 40 12 8 20 4 0 Med EPSDT Acad Supt Gen Contacts 0 Incentive Points Den EPSDT ECEM

| 4552 Dorset Circle, Decatur, GA 30035<br>Phone: 678 518-8633<br>Vendor ID# 35225 |                                    | Quarterly Scores (Grades)               |                                   | Current Quarter Score<br>(Grade)     |
|----------------------------------------------------------------------------------|------------------------------------|-----------------------------------------|-----------------------------------|--------------------------------------|
|                                                                                  |                                    | Q1: 109.29 (A+)                         | Q2: 108.73 (A+)                   | 109.27%<br>(A+)                      |
|                                                                                  |                                    | Q3: 109.27 (A+)                         | Q4: N/A                           |                                      |
| Program Census Information:                                                      |                                    | # Children in Care During<br>Quarter: 8 | # Placements During<br>Quarter: 9 | # Children in Care On<br>Last Day: 4 |
|                                                                                  | Avg<br>Performance All<br>CCIs (%) | Provider<br>Performance (%)*            | Possible Points<br>(Weight)       | Provider Points<br>Earned            |
| OPM Monitoring Reviews                                                           |                                    |                                         |                                   |                                      |
| Annual Comprehensive Reviews                                                     | 87%                                | 98%                                     | 25                                | 24.42                                |
| Safety Reviews                                                                   | 94%                                | 99%                                     | 15                                | 14.88                                |
| Monitoring Sub-Tota                                                              |                                    |                                         | 40                                | 39.30                                |
| CCI Safety Outcomes                                                              |                                    |                                         |                                   |                                      |
| Incidence of Maltreatment                                                        | 0.05%                              | No Substantiated<br>Reports             | 10                                | 10.00                                |
| Staff Training/Foundations                                                       | 95%                                |                                         | 5                                 | 5.00                                 |
| Staff Safety Checks                                                              | 95%                                | 100%                                    | 5                                 | 5.00                                 |
| Safety Sub-Tota                                                                  |                                    |                                         | 20                                | 20.00                                |
| CCI Permanency Outcomes                                                          |                                    |                                         |                                   |                                      |
| Placement Stability                                                              | 90%                                | 100%                                    | 15                                | 15.00                                |
| Permanency Sub-Tota                                                              |                                    |                                         | 15                                | 15.00                                |
| CCI Well-Being Outcomes                                                          |                                    |                                         |                                   |                                      |
| EPSDT Medical Visits                                                             | 94%                                | 100%                                    | 9.1                               | 9.08                                 |
| EPSDT Dental Visits                                                              | 90%                                | 100%                                    | 9.1                               | 9.08                                 |
| Academic Supports                                                                | 79%                                | 100%                                    | 6.8                               | 6.81                                 |
| Provider ECEM Visits                                                             | 93%                                | Not Eligible                            | N/A                               | 1                                    |
| Provider General Contacts                                                        | 93%                                | Not Eligible                            | N/A                               | 1                                    |
| Placements with Siblings                                                         | 38%                                | 0%                                      | Not Scored                        | Not Scored                           |
| Placements within Legal County                                                   | 16%                                | 75%                                     | Not Scored                        | Not Scored                           |
| Well-Being Sub-Tota                                                              |                                    |                                         | 25                                | 24.97                                |

| Monitoring & Outcomes:         | Possible Points = 100   | Points Earned = 99.27 |           |
|--------------------------------|-------------------------|-----------------------|-----------|
| Score Before Incentives Credit |                         |                       | 99.27%    |
|                                | Incentives Awarded 10.0 |                       | 10.00 pts |
| PBP Verification               |                         | N/A pts               |           |
|                                |                         | Total Score           | 109.27%   |