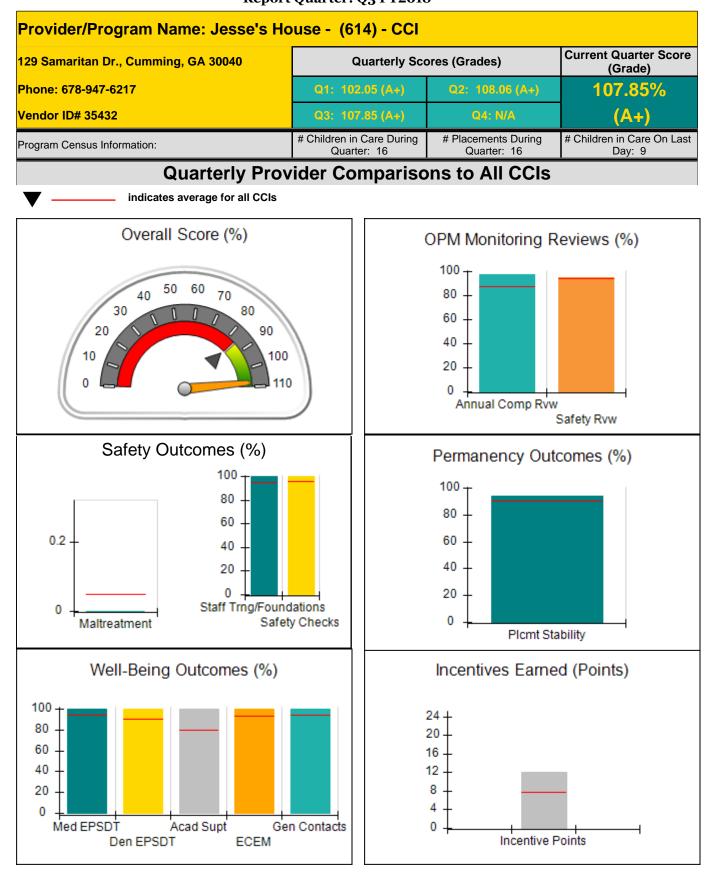

| combined incentive                      | credit allowed is 10 points.            | Incentives Awarded                | 6.92                                 |  |
| *Performance calculation descriptions can b                           | e found in the FY 20                    | 18 RBWO PBP Measureme                   | ents and Standards Guide.         |                                      |  |

#### Child Protective Services Investigations and Dispositions

| Total Reports:                    | 0 |
|-----------------------------------|---|
| Number Screened In:               | 0 |
| Number Screened Out:              | 0 |
| Number Substantiated:             | 0 |
| Number Unsubstantiated:           | 0 |
| Number Active CPS Investigations: | 0 |











| 129 Samaritan Dr., Cumming, GA 30       | 040                                | Quarterly Scores (Grades)                |                                    | Current Quarter Score<br>(Grade)<br>107.85% |
|-----------------------------------------|------------------------------------|------------------------------------------|------------------------------------|---------------------------------------------|
| Phone: 678-947-6217<br>Vendor ID# 35432 |                                    | Q1: 102.05 (A+)                          | Q2: 108.06 (A+)                    |                                             |
|                                         |                                    | Q3: 107.85 (A+)                          | Q4: N/A                            | (A+)