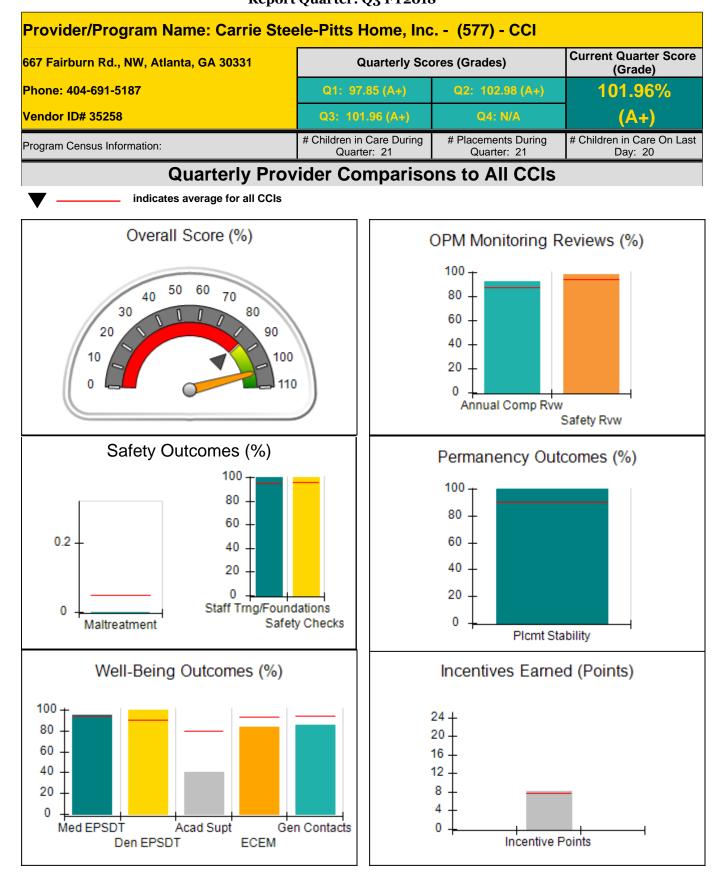

1.00 Permanency Contacts 5 None Planned Additional Academic Supports 2 1.66 83% Active Agency Accreditation 4 0% 0.00 Staff Clinical Licensure 5 0.00 0% Behavior Management (threshold = 0) 100% 4 4.00 **Incentives Total** 7.65 24 6.66 6.66 Maximum total combined incentive credit allowed is 10 points. **Incentives Awarded**

\*Performance calculation descriptions can be found in the FY 2018 RBWO PBP Measurements and Standards Guide.

### Child Protective Services Investigations and Dispositions

| Total Reports:                    | 1 |
|-----------------------------------|---|
| Number Screened In:               | 0 |
| Number Screened Out:              | 1 |
| Number Substantiated:             | 0 |
| Number Unsubstantiated:           | 0 |
| Number Active CPS Investigations: | 0 |











| 667 Fairburn Rd., NW, Atlanta, GA 30 | 0331                               | Quarterly Scores (Grades)                |                                    | Current Quarter Score<br>(Grade)      |
|--------------------------------------|------------------------------------|------------------------------------------|------------------------------------|---------------------------------------|
| Phone: 404-691-5187                  |                                    | Q1: 97.85 (A+)                           | Q2: 102.96 (A+)                    | 101.96%                               |
| Vendor ID# 35258                     |                                    | Q3: 101.96 (A+)                          | Q4: N/A                            | (A+)                                  |
|