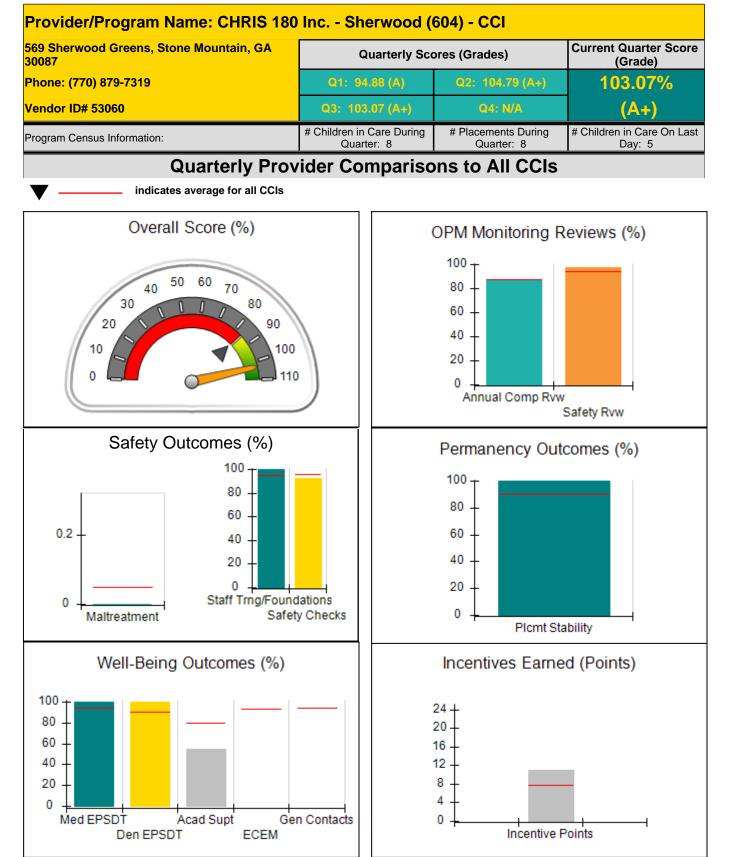

Provider/Program Name: Alyssa and Brothers, Inc. - dba Rowley Residence 2 (908) - CCI **Current Quarter Score** 4552 Dorset Circle, Decatur, GA 30035 **Quarterly Scores (Grades)** (Grade) Phone: 678 518-8633 109.27% Vendor ID# 35225 (--) # Children in Care During # Placements During # Children in Care On Last Program Census Information: Quarter: 8 Quarter: 9 Day: 4 **Quarterly Provider Comparisons to All CCIs** indicates average for all CCIs Overall Score (%) OPM Monitoring Reviews (%) 100 50 60 70 80 40 30 80 60 90 20 40 10 100 20 0 110 0 Annual Comp Rvw Safety Rvw Safety Outcomes (%) Permanency Outcomes (%) 100 100 80 80 60 0.2 60 40 40 20 0 20 Staff Trng/Foundations 0 0 Maltreatment Safety Checks Plcmt Stability Well-Being Outcomes (%) Incentives Earned (Points) 100 24 -80 20 60 16 40 12 8 20 4 0 Med EPSDT Acad Supt Gen Contacts 0 Incentive Points Den EPSDT ECEM

| 4552 Dorset Circle, Decatur, GA 30035<br>Phone: 678 518-8633<br>Vendor ID# 35225 |                                    | Quarterly Scores (Grades)               |                                   | Current Quarter Score<br>(Grade)     |
|----------------------------------------------------------------------------------|------------------------------------|-----------------------------------------|-----------------------------------|--------------------------------------|
|                                                                                  |                                    | Q1: 109.29 (A+)                         | Q2: 108.73 (A+)                   | 109.27%<br>(A+)                      |
|                                                                                  |                                    | Q3: 109.27 (A+)                         | Q4: N/A                           |                                      |
| Program Census Information:                                                      |                                    | # Children in Care During<br>Quarter: 8 | # Placements During<br>Quarter: 9 | # Children in Care On<br>Last Day: 4 |
|                                                                                  | Avg<br>Performance All<br>CCIs (%) | Provider<br>Performance (%)*            | Possible Points<br>(Weight)       | Provider Points<br>Earned            |
| OPM Monitoring Reviews                                                           |                                    |                                         |                                   |                                      |
| Annual Comprehensive Reviews                                                     | 87%                                | 98%                                     | 25                                | 24.42                                |
| Safety Reviews                                                                   | 94%                                | 99%                                     | 15                                | 14.88                                |
| Monitoring Sub-Tota                                                              |                                    |                                         | 40                                | 39.30                                |
| CCI Safety Outcomes                                                              |                                    |                                         |                                   |                                      |
| Incidence of Maltreatment                                                        | 0.05%                              | No Substantiated<br>Reports             | 10                                | 10.00                                |
| Staff Training/Foundations                                                       | 95%                                |                                         | 5                                 | 5.00                                 |
| Staff Safety Checks                                                              | 95%                                | 100%                                    | 5                                 | 5.00                                 |
| Safety Sub-Tota                                                                  |                                    |                                         | 20                                | 20.00                                |
| CCI Permanency Outcomes                                                          |                                    |                                         |                                   |                                      |
| Placement Stability                                                              | 90%                                | 100%                                    | 15                                | 15.00                                |
| Permanency Sub-Tota                                                              |                                    |                                         | 15                                | 15.00                                |
| CCI Well-Being Outcomes                                                          |                                    |                                         |                                   |                                      |
| EPSDT Medical Visits                                                             | 94%                                | 100%                                    | 9.1                               | 9.08                                 |
| EPSDT Dental Visits                                                              | 90%                                | 100%                                    | 9.1                               | 9.08                                 |
| Academic Supports                                                                | 79%                                | 100%                                    | 6.8                               | 6.81                                 |
| Provider ECEM Visits                                                             | 93%                                | Not Eligible                            | N/A                               | 1                                    |
| Provider General Contacts                                                        | 93%                                | Not Eligible                            | N/A                               | 1                                    |
| Placements with Siblings                                                         | 38%                                | 0%                                      | Not Scored                        | Not Scored                           |
| Placements within Legal County                                                   | 16%                                | 75%                                     | Not Scored                        | Not Scored                           |
| Well-Being Sub-Tota                                                              |                                    |                                         | 25                                | 24.97                                |

| Monitoring & Outcomes:         | Possible Points = 100   | Points Earned = 99.27 |           |
|--------------------------------|-------------------------|-----------------------|-----------|
| Score Before Incentives Credit |                         |                       | 99.27%    |
|                                | Incentives Awarded 10.0 |                       | 10.00 pts |
| PBP Verification               |                         | N/A pts               |           |
|                                |                         | Total Score           | 109.27%   |