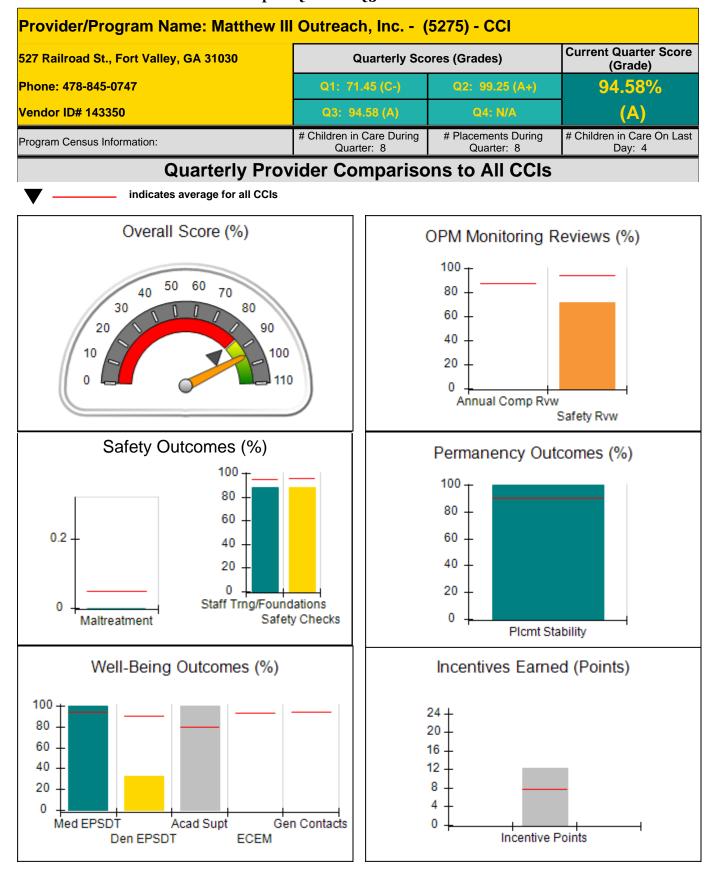

t allowed is 10 points.             | Incentives Awarded                 | 6.88                                 |
| Performance calculation descriptions can be found in the FY 2018 RBWO PBP Measurements and Standards Guide. |                                         |                                          |                                    |                                      |

### Child Protective Services Investigations and Dispositions

| Total Reports:                    | 5  |
|-----------------------------------|----|
| Number Screened In:               | 5  |
| Number Screened Out:              | 0  |
| Number Substantiated:             | 0  |
| Number Unsubstantiated:           | 6  |
| Number Active CPS Investigations: | -1 |
|                                   |    |











| 527 Railroad St., Fort Valley, GA 310 | 30                                 | Quarterly Scores (Grades)               |                                   | Current Quarter Score<br>(Grade)     |  |
|---------------------------------------|------------------------------------|-----------------------------------------|-----------------------------------|--------------------------------------|--|
| Phone: 478-845-0747                   |                                    | Q1: 71.45 (C-)                          | Q2: 99.25 (A+)                    | 94.58%                               |  |
| Vendor ID# 143350                     |                                    | Q3: 94.58 (A)                           | Q4: N/A                           | (A)                                  |