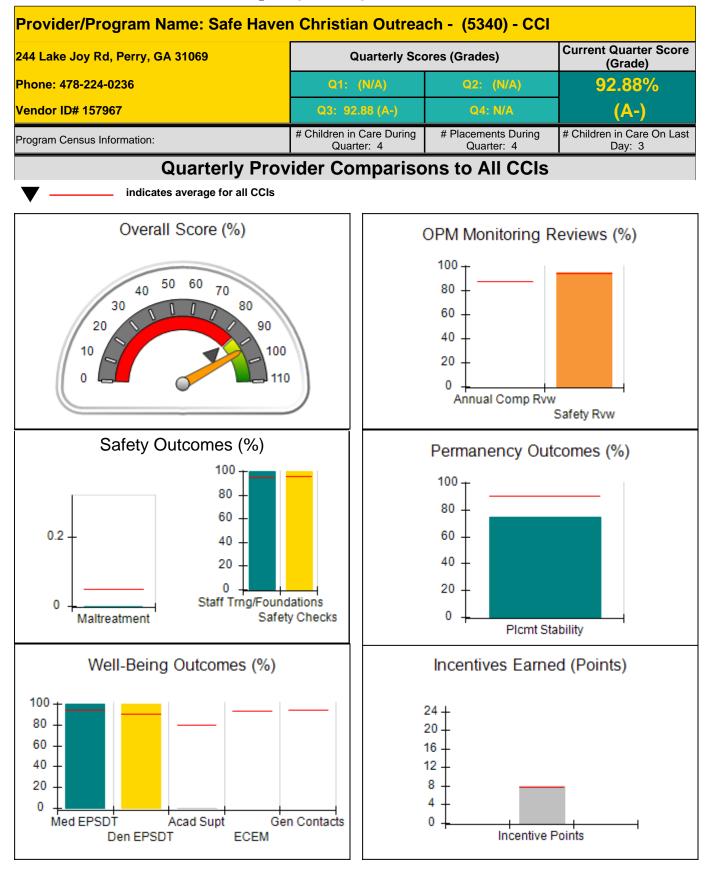

### Provider/Program Name: Alyssa and Brothers, Inc. - dba Rowley Residence 2 (908) - CCI # Children in Care During # Placements During # Children in Care On

| Program Census Information:                                                        |                                         | Quarter: 8                   | Quarter: 9                  | Last Day: 4               |
|------------------------------------------------------------------------------------|-----------------------------------------|------------------------------|-----------------------------|---------------------------|
| CCI Incentive Credits                                                              | Avg<br>Performance All<br>CCIs (Points) | Provider<br>Performance (%)* | Possible Points<br>(Weight) | Provider Points<br>Earned |
| Early EPSDT Medical Visits                                                         |                                         | 100%                         | 2                           | 2.00                      |
| Early EPSDT Dental Visits                                                          |                                         | 100%                         | 2                           | 2.00                      |
| Permanency Contacts                                                                |                                         | 0%                           | 5                           | 0.00                      |
| Additional Academic Supports                                                       |                                         | 100%                         | 2                           | 2.00                      |
| Active Agency Accreditation                                                        |                                         | 0%                           | 4                           | 0.00                      |
| Staff Clinical Licensure                                                           |                                         | 0%                           | 5                           | 0.00                      |
| Behavior Management (threshold = 0)                                                |                                         | 100%                         | 4                           | 4.00                      |
| Incentives Total                                                                   | 7.65                                    |                              | 24                          | 10.00                     |
| Maximum total                                                                      | combined incentive                      | credit allowed is 10 points. | Incentives Awarded          | 10.00                     |
| Performance calculation descriptions can be found in the FY 2018 RBWO PBP Measurer |                                         |                              | ents and Standards Guide.   |                           |