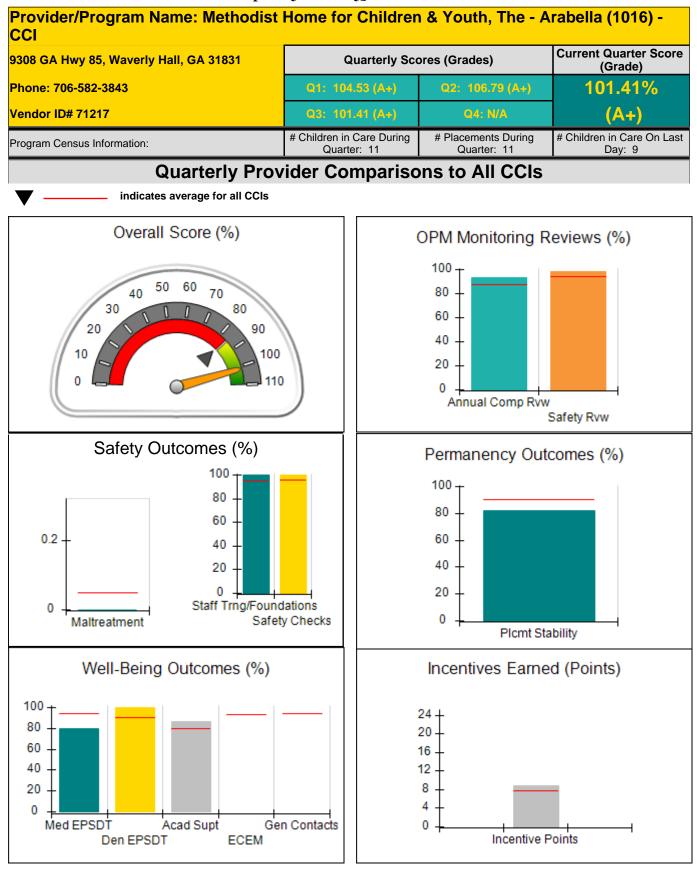

| credit allowed is 10 points.             | Incentives Awarded                 | 9.20                                 |
| *Performance calculation descriptions can b                               | e found in the FY 20 <sup>°</sup>       | 18 RBWO PBP Measureme                    | ents and Standards Guide.          |                                      |

#### **Child Protective Services Investigations and Dispositions**

| Total Reports:                    | 0 |
|-----------------------------------|---|
| Number Screened In:               | 0 |
| Number Screened Out:              | 0 |
| Number Substantiated:             | 0 |
| Number Unsubstantiated:           | 0 |
| Number Active CPS Investigations: | 0 |



Performance-Based Placement Measures RBWO Provider GA+SCORECARD - CCI





# **Performance-Based Placement Measures RBWO Provider GA+SCORECARD - CCI**

| 9308 GA Hwy 85, Waverly Hall, GA 31831<br>Phone: 706-582-3843<br>Vendor ID# 71217 |                                    | Quarterly Sco                            | Quarterly Scores (Grades)          |                                      |
|-----------------------------------------------------------------------------------|------------------------------------|------------------------------------------|------------------------------------|--------------------------------------|
|                                                                                   |                                    | Q1: 104.53 (A+) Q3: 101.41 (A+)          | Q2: 106.79 (A+)                    | (Grade)<br>101.41%