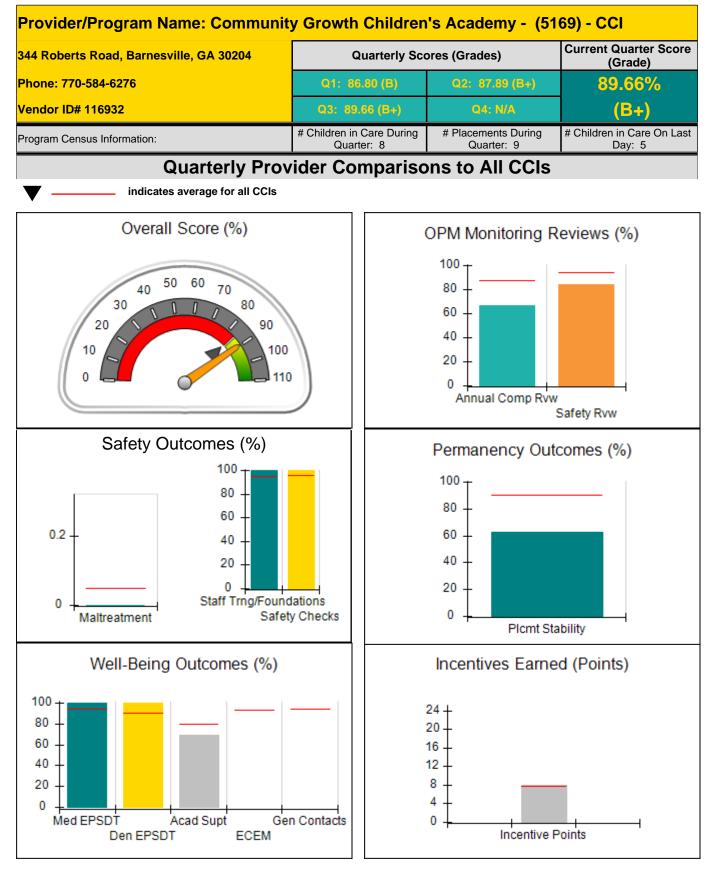

ombined incentive                      | credit allowed is 10 points.             | Incentives Awarded                 | 10.00                                 |
| Performance calculation descriptions can be found in the FY 2018 RBWO PBP Measurements and Standards Guide. |                                         |                                          |                                    |                                       |

# **Child Protective Services Investigations and Dispositions**

| Total Reports:                    | 0 |
|-----------------------------------|---|
| Number Screened In:               | 0 |
| Number Screened Out:              | 0 |
| Number Substantiated:             | 0 |
| Number Unsubstantiated:           | 0 |
| Number Active CPS Investigations: | 0 |











| 344 Roberts Road, Barnesville, GA 30204<br>Phone: 770-584-6276 |                                    | Quarterly Scores (Grades)               |                                   | Current Quarter Score<br>(Grade)     |  |
|----------------------------------------------------------------|------------------------------------|-----------------------------------------|-----------------------------------|--------------------------------------|--|
|                                                                |                                    | Q1: 86.80 (B)                           | Q2: 87.89 (B+)                    | 89.66%                               |  |
| Vendor ID# 116932                                              |                                    | Q3: 89.66 (B+)