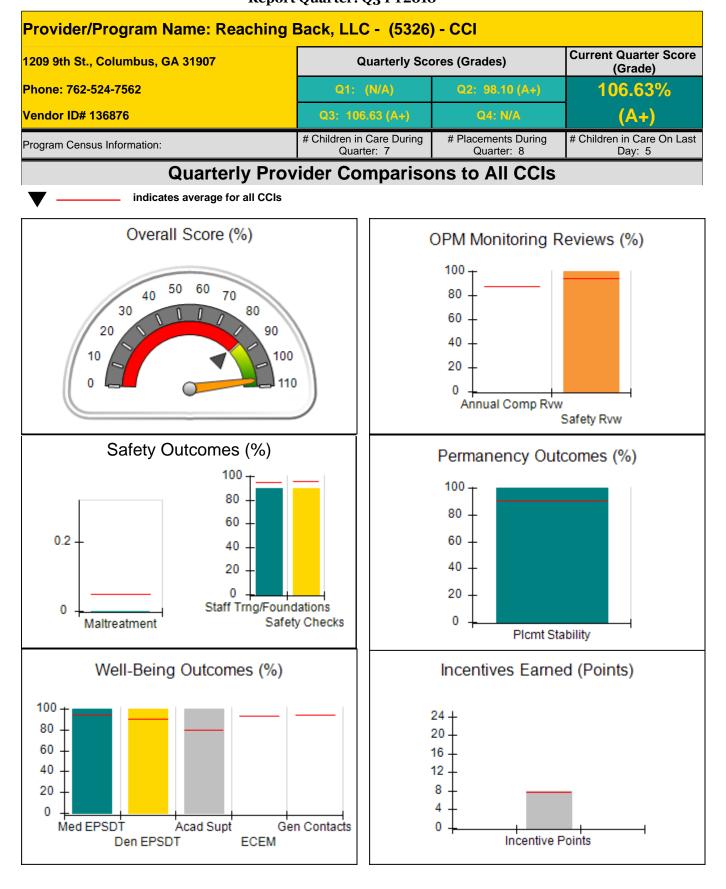

Provider/Program Name: Alyssa and Brothers, Inc. - dba Rowley Residence 2 (908) - CCI **Current Quarter Score** 4552 Dorset Circle, Decatur, GA 30035 **Quarterly Scores (Grades)** (Grade) Phone: 678 518-8633 109.27% Vendor ID# 35225 (--) # Children in Care During # Placements During # Children in Care On Last Program Census Information: Quarter: 8 Quarter: 9 Day: 4 **Quarterly Provider Comparisons to All CCIs** indicates average for all CCIs Overall Score (%) OPM Monitoring Reviews (%) 100 50 60 70 80 40 30 80 60 90 20 40 10 100 20 0 110 0 Annual Comp Rvw Safety Rvw Safety Outcomes (%) Permanency Outcomes (%) 100 100 80 80 60 0.2 60 40 40 20 0 20 Staff Trng/Foundations 0 0 Maltreatment Safety Checks Plcmt Stability Well-Being Outcomes (%) Incentives Earned (Points) 100 24 -80 20 60 16 40 12 8 20 4 0 Med EPSDT Acad Supt Gen Contacts 0 Incentive Points Den EPSDT ECEM

| 4552 Dorset Circle, Decatur, GA 30035<br>Phone: 678 518-8633<br>Vendor ID# 35225 |                                    | Quarterly Scores (Grades)               |                                   | Current Quarter Score<br>(Grade)     |
|----------------------------------------------------------------------------------|------------------------------------|-----------------------------------------|-----------------------------------|--------------------------------------|
|                                                                                  |                                    | Q1: 109.29 (A+)                         | Q2: 108.73 (A+)                   | 109.27%<br>(A+)                      |
|                                                                                  |                                    | Q3: 109.27 (A+)                         | Q4: N/A                           |                                      |
| Program Census Information:                                                      |                                    | # Children in Care During<br>Quarter: 8 | # Placements During<br>Quarter: 9 | # Children in Care On<br>Last Day: 4 |
|                                                                                  | Avg<br>Performance All<br>CCIs (%) | Provider<br>Performance (%)*            | Possible Points<br>(Weight)       | Provider Points<br>Earned            |
| OPM Monitoring Reviews                                                           |                                    |                                         |                                   |                                      |
| Annual Comprehensive Reviews                                                     | 87%                                | 98%                                     | 25                                | 24.42                                |
| Safety Reviews                                                                   | 94%                                | 99%                                     | 15                                | 14.88                                |
| Monitoring Sub-Tota                                                              |                                    |                                         | 40                                | 39.30                                |
| CCI Safety Outcomes                                                              |                                    |                                         |                                   |                                      |
| Incidence of Maltreatment                                                        | 0.05%                              | No Substantiated<br>Reports             | 10                                | 10.00                                |
| Staff Training/Foundations                                                       | 95%                                |                                         | 5                                 | 5.00                                 |
| Staff Safety Checks                                                              | 95%                                | 100%                                    | 5                                 | 5.00                                 |
| Safety Sub-Tota                                                                  |                                    |                                         | 20                                | 20.00                                |
| CCI Permanency Outcomes                                                          |                                    |                                         |                                   |                                      |
| Placement Stability                                                              | 90%                                | 100%                                    | 15                                | 15.00                                |
| Permanency Sub-Tota                                                              |                                    |                                         | 15                                | 15.00                                |
| CCI Well-Being Outcomes                                                          |                                    |                                         |                                   |                                      |
| EPSDT Medical Visits                                                             | 94%                                | 100%                                    | 9.1                               | 9.08                                 |
| EPSDT Dental Visits                                                              | 90%                                | 100%                                    | 9.1                               | 9.08                                 |
| Academic Supports                                                                | 79%                                | 100%                                    | 6.8                               | 6.81                                 |
| Provider ECEM Visits                                                             | 93%                                | Not Eligible                            | N/A                               | 1                                    |
| Provider General Contacts                                                        | 93%                                | Not Eligible                            | N/A                               | 1                                    |
| Placements with Siblings                                                         | 38%                                | 0%                                      | Not Scored                        | Not Scored                           |
| Placements within Legal County                                                   | 16%                                | 75%                                     | Not Scored                        | Not Scored                           |
| Well-Being Sub-Tota                                                              |                                    |                                         | 25                                | 24.97                                |

| Monitoring & Outcomes:         | Possible Points = 100   | Points Earned = 99.27 |           |
|--------------------------------|-------------------------|-----------------------|-----------|
| Score Before Incentives Credit |                         |                       | 99.27%    |
|                                | Incentives Awarded 10.0 |                       | 10.00 pts |
| PBP Verification               |                         | N/A pts               |           |
|                                |                         | Total Score           | 109.27%   |

### Provider/Program Name: Alyssa and Brothers, Inc. - dba Rowley Residence 2 (908) - CCI # Children in Care During # Placements During # Children in Care On

| Program Census Information:                                                        |                                         | Quarter: 8                   | Quarter: 9                  | Last Day: 4               |
|------------------------------------------------------------------------------------|-----------------------------------------|------------------------------|-----------------------------|---------------------------|
| CCI Incentive Credits                                                              | Avg<br>Performance All<br>CCIs (Points) | Provider<br>Performance (%)* | Possible Points<br>(Weight) | Provider Points<br>Earned |
| Early EPSDT Medical Visits                                                         |                                         | 100%                         | 2                           | 2.00                      |
| Early EPSDT Dental Visits                                                          |                                         | 100%                         | 2                           | 2.00                      |
| Permanency Contacts                                                                |                                         | 0%                           | 5                           | 0.00                      |
| Additional Academic Supports                                                       |                                         | 100%                         | 2                           | 2.00                      |
| Active Agency Accreditation                                                        |                                         | 0%                           | 4                           | 0.00                      |
| Staff Clinical Licensure                                                           |                                         | 0%                           | 5                           | 0.00                      |
| Behavior Management (threshold = 0)                                                |                                         | 100%                         | 4                           | 4.00                      |
| Incentives Total                                                                   | 7.65                                    |                              | 24                          | 10.00                     |
| Maximum total                                                                      | combined incentive                      | credit allowed is 10 points. | Incentives Awarded          | 10.00                     |
| Performance calculation descriptions can be found in the FY 2018 RBWO PBP Measurer |                                         |                              | ents and Standards Guide.   |                           |