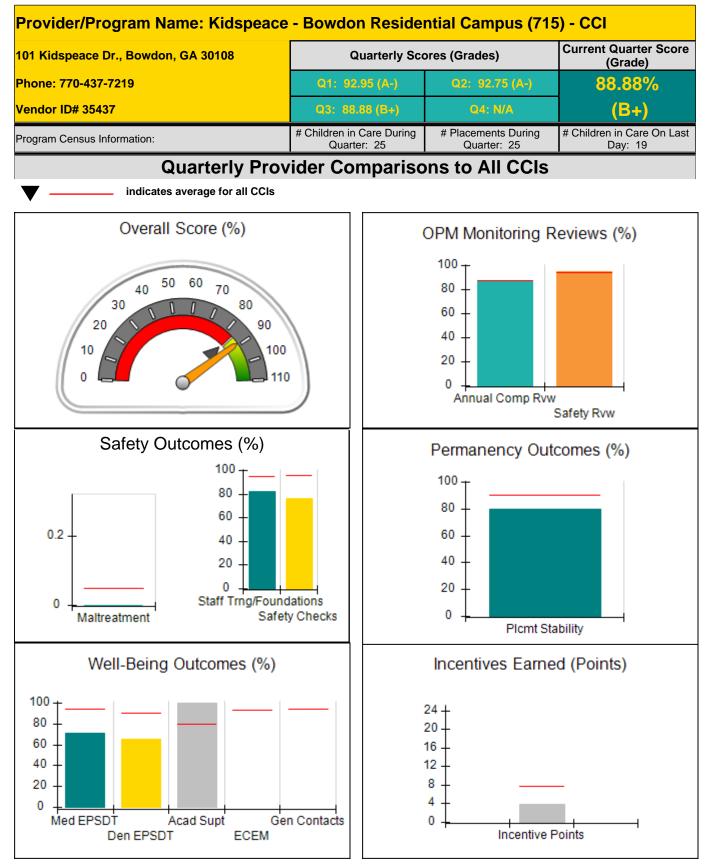

# Provider/Program Name: ACES Youth Home, Inc. - (formerly Appalachian Children's

#### **Child Protective Services Investigations and Dispositions**

| Total Reports:                    | 0 |
|-----------------------------------|---|
| Number Screened In:               | 0 |
| Number Screened Out:              | 0 |
| Number Substantiated:             | 0 |
| Number Unsubstantiated:           | 0 |
| Number Active CPS Investigations: | 0 |
|                                   |   |

Performance-Based Placement Measures RBWO Provider GA+SCORECARD - CCI

# **Performance-Based Placement Measures RBWO Provider GA+SCORECARD - CCI**

| 49 Monroe Crossing, Cartersville, GA    | 30120                              | Quarterly Scores (Grades)                |                                    | Current Quarter Score<br>(Grade)<br>106.28%<br>(A+) |
|-----------------------------------------|------------------------------------|------------------------------------------|------------------------------------|-----------------------------------------------------|
| Phone: 770-382-6180<br>Vendor ID# 35217 |                                    | Q1: 106.22 (A+)                          | Q2: 107.21 (A+)                    |                                                     |
|                                         |                                    | Q3: 106.28 (A+)                          | Q4: N/A                            |                                                     |
| Program Census Information:             |                                    | # Children in Care During<br>Quarter: 14 | # Placements During<br>Quarter: 14 | # Children in Care On<br>Last Day: 12               |
|                                         | Avg<br>Performance All<br>CCIs (%) | Provider<br>Performance (%)*             | Possible Points<br>(Weight)        | Provider Points<br>Earned                           |
| OPM Monitoring Reviews                  |                                    |                                          |                                    | ·                                                   |
| Annual Comprehensive Reviews            | 87%                                | 95%                                      | 25                                 | 23.65                                               |
| Safety Reviews                          | 94%                                | 98%                                      | 15                                 | 14.77                                               |
| Monitoring Sub-Total                    |                                    |                                          | 40                                 | 38.42                                               |
| CCI Safety Outcomes                     |                                    |                                          |                                    |                                                     |
| Incidence of Maltreatment               | 0.05%                              | No Substantiated<br>Reports              | 10                                 | 10.00                                               |
| Staff Training/Foundations              | 95%                                | 96%                                      | 5                                  | 4.80                                                |
| Staff Safety Checks                     | 95%                                | 100%                                     | 5                                  | 5.00                                                |
| Safety Sub-Total                        |                                    |                                          | 20                                 | 19.80                                               |
| CCI Permanency Outcomes                 |                                    |                                          |                                    |                                                     |
| Placement Stability                     | 90%                                | 100%                                     | 15                                 | 15.00                                               |
| Permanency Sub-Total                    |                                    |                                          | 15                                 | 15.00                                               |
| CCI Well-Being Outcomes                 |                                    |                                          |                                    |                                                     |
| EPSDT Medical Visits                    | 94%                                | 100%                                     | 9.1                                | 9.08                                                |
| EPSDT Dental Visits                     | 90%                                | 90%                                      | 9.1                                | 8.17                                                |
| Academic Supports                       | 79%                                | 100%                                     | 6.8                                | 6.8                                                 |
| Provider ECEM Visits                    | 93%                                | Not Eligible                             | N/A                                |                                                     |
| Provider General Contacts               | 93%                                | Not Eligible                             | N/A                                |                                                     |
| Placements with Siblings                | 38%                                | 77%                                      | Not Scored                         | Not Scored                                          |
| Placements within Legal County          | 16%                                | 20%                                      | Not Scored                         | Not Scored                                          |
| Well-Being Sub-Total                    |                                    |                                          | 25                                 | 24.06                                               |

| l = 97.28 | Points Earned    | Monitoring & Outcomes: |  |
|-----------|------------------|------------------------|--|
| 97.28%    | ncentives Credit | Score Before I         |  |
| 9.00 pts  | entives Awarded  | Inc                    |  |
| N/A pts   | PBP Verification |                        |  |
| 106.28%   | Total Score      |                        |  |