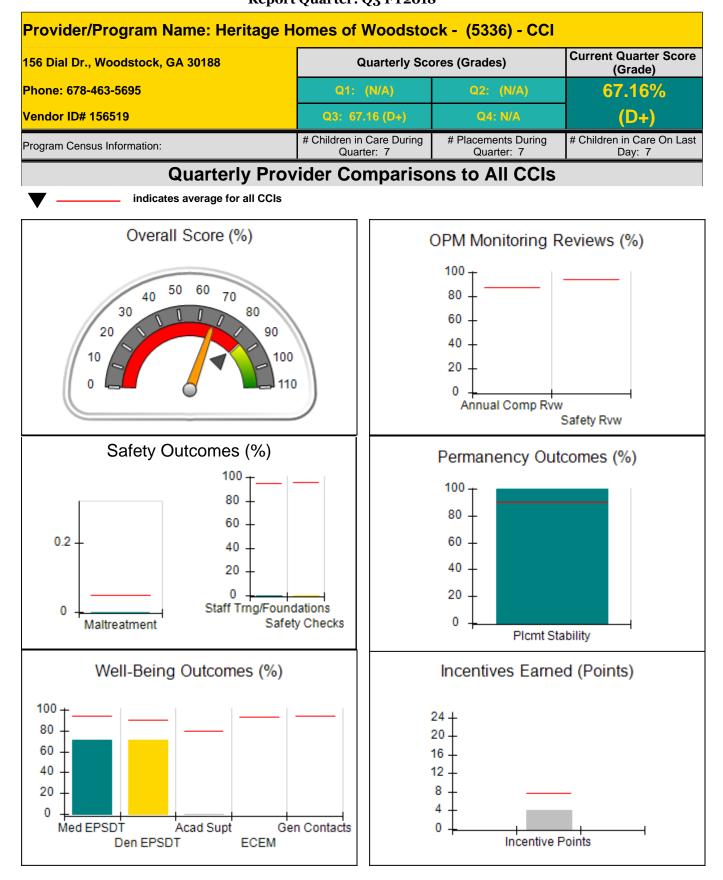

Report Quarter: Q3 FY2018

| Provider/Program Name: A Friend's House - (563) - CCI |                                         |                                          |                                    |                                       |  |
|-------------------------------------------------------|-----------------------------------------|------------------------------------------|------------------------------------|---------------------------------------|--|
| Program Census Information:                           |                                         | # Children in Care During<br>Quarter: 24 | # Placements During<br>Quarter: 24 | # Children in Care On<br>Last Day: 13 |  |
| CCI Incentive Credits                                 | Avg<br>Performance All<br>CCIs (Points) | Provider<br>Performance (%)*             | Possible Points<br>(Weight)        | Provider Points<br>Earned             |  |
| Early EPSDT Medical Visits                            |                                         | 100%                                     | 2                                  | 2.00                                  |  |
| Early EPSDT Dental Visits                             |                                         | 100%                                     | 2                                  | 2.00                                  |  |
| Permanency Contacts                                   |                                         | 92%                                      | 5                                  | 4.60                                  |  |
| Additional Academic Supports                          |                                         | 95%                                      | 2                                  | 1.90                                  |  |
| Active Agency Accreditation                           |                                         | 0%                                       | 4                                  | 0.00                                  |  |
| Staff Clinical Licensure                              |                                         | 0%                                       | 5                                  | 0.00                                  |  |
| Behavior Management (threshold = 0)                   |                                         | 100%                                     | 4                                  | 4.00                                  |  |
| Incentives Tota                                       | 7.65                                    |                                          | 24                                 | 14.50                                 |  |
| Maximum total                                         | combined incentive                      | credit allowed is 10 points.             | Incentives Awarded                 | 10.00                                 |  |
| *Performance calculation descriptions can b           | e found in the FY 20                    | 18 RBWO PBP Measureme                    | ents and Standards Guide.          |                                       |  |

#### Child Protective Services Investigations and Dispositions

| Total Reports:                    | 0 |
|-----------------------------------|---|
| Number Screened In:               | 0 |
| Number Screened Out:              | 0 |
| Number Substantiated:             | 0 |
| Number Unsubstantiated:           | 0 |
| Number Active CPS Investigations: | 0 |