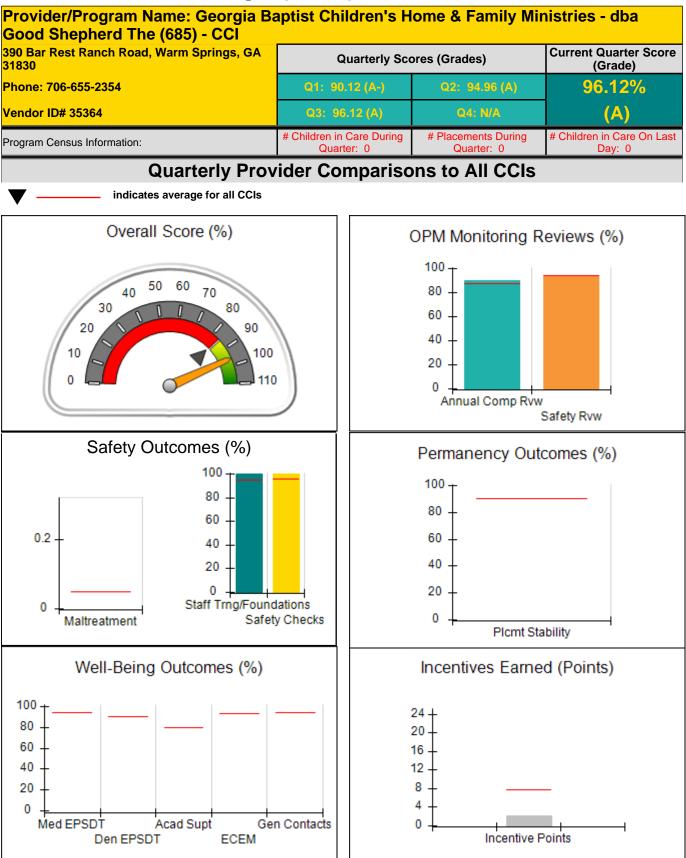

| 111 Henry Pkwy., McDonough, GA 30253 |                                    | Quarterly Scores (Grades)                |                                    | Current Quarter Score<br>(Grade)      |  |
|--------------------------------------|------------------------------------|------------------------------------------|------------------------------------|---------------------------------------|--|
| Phone: 678-432-1630                  |                                    | Q1: 104.71 (A+)                          | Q2: 109.41 (A+)                    | 106.39%                               |  |
| Vendor ID# 35215                     |                                    | Q3: 106.39 (A+)                          | Q4: N/A                            | (A+)                                  |  |
| Program Census Information:          |                                    | # Children in Care During<br>Quarter: 24 | # Placements During<br>Quarter: 24 | # Children in Care On<br>Last Day: 13 |  |
|                                      | Avg<br>Performance All<br>CCIs (%) | Provider<br>Performance (%)*             | Possible Points<br>(Weight)        | Provider Points<br>Earned             |  |
| OPM Monitoring Reviews               | , <u> </u>                         |                                          |                                    | ·                                     |  |
| Annual Comprehensive Reviews         | 87%                                | 99%                                      | 25                                 | 24.73                                 |  |
| Safety Reviews                       | 94%                                | 99%                                      | 15                                 | 14.8                                  |  |
| Monitoring Sub-Total                 |                                    |                                          | 40                                 | 39.54                                 |  |
| CCI Safety Outcomes                  |                                    |                                          |                                    |                                       |  |
| Incidence of Maltreatment            | 0.05%                              | No Substantiated<br>Reports              | 10                                 | 10.00                                 |  |
| Staff Training/Foundations           | 95%                                | 100%                                     | 5                                  | 5.0                                   |  |
| Staff Safety Checks                  | 95%                                | 100%                                     | 5                                  | 5.00                                  |  |
| Safety Sub-Total                     |                                    |                                          | 20                                 | 20.0                                  |  |
| CCI Permanency Outcomes              |                                    |                                          |                                    |                                       |  |
| Placement Stability                  | 90%                                | 79%                                      | 15                                 | 11.8                                  |  |
| Permanency Sub-Total                 |                                    |                                          | 15                                 | 11.8                                  |  |
| CCI Well-Being Outcomes              |                                    |                                          |                                    |                                       |  |
| EPSDT Medical Visits                 | 94%                                | 100%                                     | 4                                  | 4.00                                  |  |
| EPSDT Dental Visits                  | 90%                                | 100%                                     | 4                                  | 4.00                                  |  |
| Academic Supports                    | 79%                                | 100%                                     | 3                                  | 3.00                                  |  |
| Provider ECEM Visits                 | 93%                                | 100%                                     | 7                                  | 7.00                                  |  |
| Provider General Contacts            | 93%                                | 100%                                     | 7                                  | 7.0                                   |  |
| Placements with Siblings             | 38%                                | 41%                                      | Not Scored                         | Not Scored                            |  |
| Placements within Legal County       | 16%                                | 27%                                      | Not Scored                         | Not Score                             |  |
| Well-Being Sub-Tota                  |                                    |                                          | 25                                 | 25.0                                  |  |

| Mor | nitoring & Outcomes: | Possible Points = 100 | Points = 100 Points Earned = 96.39 |           |  |
|-----|----------------------|-----------------------|------------------------------------|-----------|--|
|     |                      | Score Before I        | ncentives Credit                   | 96.39%    |  |
|     |                      | Inc                   | entives Awarded                    | 10.00 pts |  |
|     |                      |                       | PBP Verification                   | N/A pts   |  |
|     |                      |                       | Total Score                        | 106.39%   |  |

Report Quarter: Q3 FY2018

| Provider/Program Name: A Friend's House - (563) - CCI |                                         |                                          |                                    |                                       |  |
|-------------------------------------------------------|-----------------------------------------|------------------------------------------|------------------------------------|---------------------------------------|--|
| Program Census Information:                           |                                         | # Children in Care During<br>Quarter: 24 | # Placements During<br>Quarter: 24 | # Children in Care On<br>Last Day: 13 |  |
| CCI Incentive Credits                                 | Avg<br>Performance All<br>CCIs (Points) | Provider<br>Performance (%)*             | Possible Points<br>(Weight)        | Provider Points<br>Earned             |  |
| Early EPSDT Medical Visits                            |                                         | 100%                                     | 2                                  | 2.00                                  |  |
| Early EPSDT Dental Visits                             |                                         | 100%                                     | 2                                  | 2.00                                  |  |
| Permanency Contacts                                   |                                         | 92%                                      | 5                                  | 4.60                                  |  |
| Additional Academic Supports                          |                                         | 95%                                      | 2                                  | 1.90                                  |  |
| Active Agency Accreditation                           |                                         | 0%                                       | 4                                  | 0.00                                  |  |
| Staff Clinical Licensure                              |                                         | 0%                                       | 5                                  | 0.00                                  |  |
| Behavior Management (threshold = 0)                   |                                         | 100%                                     | 4                                  | 4.00                                  |  |
| Incentives Tota                                       | 7.65                                    |                                          | 24                                 | 14.50                                 |  |
| Maximum total                                         | combined incentive                      | credit allowed is 10 points.             | Incentives Awarded                 | 10.00                                 |  |
| *Performance calculation descriptions can b           | e found in the FY 20                    | 18 RBWO PBP Measureme                    | ents and Standards Guide.          |                                       |  |