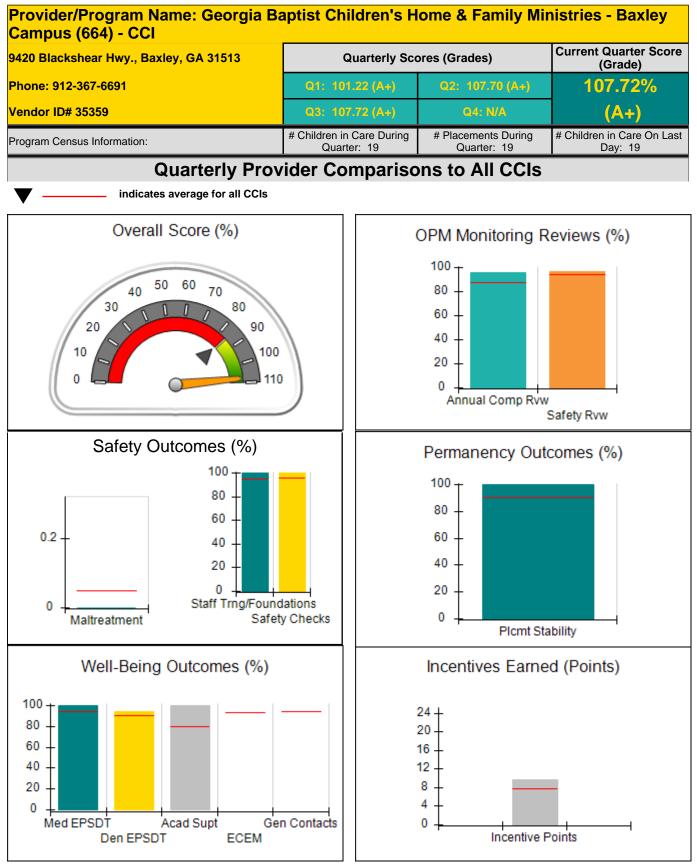

| 111 Henry Pkwy., McDonough, GA 30253 |                                    | Quarterly Scores (Grades)                |                                    | Current Quarter Score<br>(Grade)      |  |
|--------------------------------------|------------------------------------|------------------------------------------|------------------------------------|---------------------------------------|--|
| Phone: 678-432-1630                  |                                    | Q1: 104.71 (A+)                          | Q2: 109.41 (A+)                    | 106.39%                               |  |
| Vendor ID# 35215                     |                                    | Q3: 106.39 (A+)                          | Q4: N/A                            | (A+)                                  |  |
| Program Census Information:          |                                    | # Children in Care During<br>Quarter: 24 | # Placements During<br>Quarter: 24 | # Children in Care On<br>Last Day: 13 |  |
|                                      | Avg<br>Performance All<br>CCIs (%) | Provider<br>Performance (%)*             | Possible Points<br>(Weight)        | Provider Points<br>Earned             |  |
| OPM Monitoring Reviews               | , <u> </u>                         |                                          |                                    | ·                                     |  |
| Annual Comprehensive Reviews         | 87%                                | 99%                                      | 25                                 | 24.73                                 |  |
| Safety Reviews                       | 94%                                | 99%                                      | 15                                 | 14.8                                  |  |
| Monitoring Sub-Total                 |                                    |                                          | 40                                 | 39.54                                 |  |
| CCI Safety Outcomes                  |                                    |                                          |                                    |                                       |  |
| Incidence of Maltreatment            | 0.05%                              | No Substantiated<br>Reports              | 10                                 | 10.00                                 |  |
| Staff Training/Foundations           | 95%                                | 100%                                     | 5                                  | 5.0                                   |  |
| Staff Safety Checks                  | 95%                                | 100%                                     | 5                                  | 5.00                                  |  |
| Safety Sub-Total                     |                                    |                                          | 20                                 | 20.0                                  |  |
| CCI Permanency Outcomes              |                                    |                                          |                                    |                                       |  |
| Placement Stability                  | 90%                                | 79%                                      | 15                                 | 11.8                                  |  |
| Permanency Sub-Total                 |                                    |                                          | 15                                 | 11.8                                  |  |
| CCI Well-Being Outcomes              |                                    |                                          |                                    |                                       |  |
| EPSDT Medical Visits                 | 94%                                | 100%                                     | 4                                  | 4.00                                  |  |
| EPSDT Dental Visits                  | 90%                                | 100%                                     | 4                                  | 4.00                                  |  |
| Academic Supports                    | 79%                                | 100%                                     | 3                                  | 3.00                                  |  |
| Provider ECEM Visits                 | 93%                                | 100%                                     | 7                                  | 7.00                                  |  |
| Provider General Contacts            | 93%                                | 100%                                     | 7                                  | 7.0                                   |  |
| Placements with Siblings             | 38%                                | 41%                                      | Not Scored                         | Not Scored                            |  |
| Placements within Legal County       | 16%                                | 27%                                      | Not Scored                         | Not Score                             |  |
| Well-Being Sub-Tota                  |                                    |                                          | 25                                 | 25.0                                  |  |

| Mor | nitoring & Outcomes: | Possible Points = 100 | Points = 100 Points Earned = 96.39 |           |  |
|-----|----------------------|-----------------------|------------------------------------|-----------|--|
|     |                      | Score Before I        | ncentives Credit                   | 96.39%    |  |
|     |                      | Inc                   | entives Awarded                    | 10.00 pts |  |
|     |                      |                       | PBP Verification                   | N/A pts   |  |
|     |                      |                       | Total Score                        | 106.39%   |  |

Report Quarter: Q3 FY2018

| Provider/Program Name: A Friend's House - (563) - CCI |                                         |                                          |                                    |                                       |  |
|-------------------------------------------------------|-----------------------------------------|------------------------------------------|------------------------------------|---------------------------------------|--|
| Program Census Information:                           |                                         | # Children in Care During<br>Quarter: 24 | # Placements During<br>Quarter: 24 | # Children in Care On<br>Last Day: 13 |  |
| CCI Incentive Credits                                 | Avg<br>Performance All<br>CCIs (Points) | Provider<br>Performance (%)*             | Possible Points<br>(Weight)        | Provider Points<br>Earned             |  |
| Early EPSDT Medical Visits                            |                                         | 100%                                     | 2                                  | 2.00                                  |  |
| Early EPSDT Dental Visits                             |                                         | 100%                                     | 2                                  | 2.00                                  |  |
| Permanency Contacts                                   |                                         | 92%                                      | 5                                  | 4.60                                  |  |
| Additional Academic Supports                          |                                         | 95%                                      | 2                                  | 1.90                                  |  |
| Active Agency Accreditation                           |                                         | 0%                                       | 4                                  | 0.00                                  |  |
| Staff Clinical Licensure                              |                                         | 0%                                       | 5                                  | 0.00                                  |  |
| Behavior Management (threshold = 0)                   |                                         | 100%                                     | 4                                  | 4.00                                  |  |
| Incentives Tota                                       | 7.65                                    |                                          | 24                                 | 14.50                                 |  |
| Maximum total                                         | combined incentive                      | credit allowed is 10 points.             | Incentives Awarded                 | 10.00                                 |  |
| *Performance calculation descriptions can b           | e found in the FY 20                    | 18 RBWO PBP Measureme                    | ents and Standards Guide.          |                                       |  |