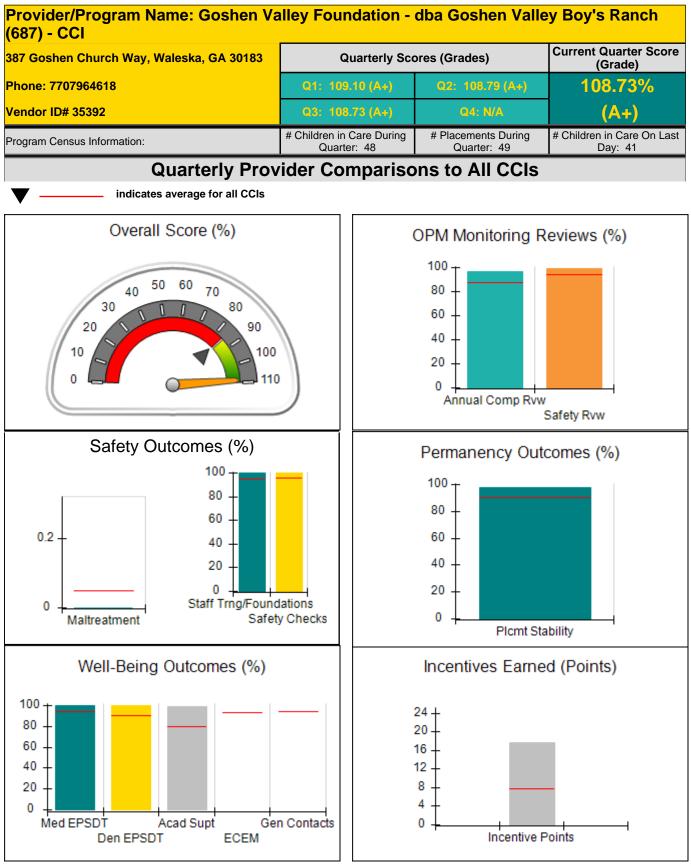

| 111 Henry Pkwy., McDonough, GA 30253 |                                    | Quarterly Scores (Grades)                |                                    | Current Quarter Score<br>(Grade)      |  |
|--------------------------------------|------------------------------------|------------------------------------------|------------------------------------|---------------------------------------|--|
| Phone: 678-432-1630                  |                                    | Q1: 104.71 (A+)                          | Q2: 109.41 (A+)                    | 106.39%                               |  |
| Vendor ID# 35215                     |                                    | Q3: 106.39 (A+)                          | Q4: N/A                            | (A+)                                  |  |
| Program Census Information:          |                                    | # Children in Care During<br>Quarter: 24 | # Placements During<br>Quarter: 24 | # Children in Care On<br>Last Day: 13 |  |
|                                      | Avg<br>Performance All<br>CCIs (%) | Provider<br>Performance (%)*             | Possible Points<br>(Weight)        | Provider Points<br>Earned             |  |
| OPM Monitoring Reviews               | , <u> </u>                         |                                          |                                    | ·                                     |  |
| Annual Comprehensive Reviews         | 87%                                | 99%                                      | 25                                 | 24.73                                 |  |
| Safety Reviews                       | 94%                                | 99%                                      | 15                                 | 14.8                                  |  |
| Monitoring Sub-Total                 |                                    |                                          | 40                                 | 39.54                                 |  |
| CCI Safety Outcomes                  |                                    |                                          |                                    |                                       |  |
| Incidence of Maltreatment            | 0.05%                              | No Substantiated<br>Reports              | 10                                 | 10.00                                 |  |
| Staff Training/Foundations           | 95%                                | 100%                                     | 5                                  | 5.0                                   |  |
| Staff Safety Checks                  | 95%                                | 100%                                     | 5                                  | 5.00                                  |  |
| Safety Sub-Total                     |                                    |                                          | 20                                 | 20.0                                  |  |
| CCI Permanency Outcomes              |                                    |                                          |                                    |                                       |  |
| Placement Stability                  | 90%                                | 79%                                      | 15                                 | 11.8                                  |  |
| Permanency Sub-Total                 |                                    |                                          | 15                                 | 11.8                                  |  |
| CCI Well-Being Outcomes              |                                    |                                          |                                    |                                       |  |
| EPSDT Medical Visits                 | 94%                                | 100%                                     | 4                                  | 4.00                                  |  |
| EPSDT Dental Visits                  | 90%                                | 100%                                     | 4                                  | 4.00                                  |  |
| Academic Supports                    | 79%                                | 100%                                     | 3                                  | 3.00                                  |  |
| Provider ECEM Visits                 | 93%                                | 100%                                     | 7                                  | 7.00                                  |  |
| Provider General Contacts            | 93%                                | 100%                                     | 7                                  | 7.0                                   |  |
| Placements with Siblings             | 38%                                | 41%                                      | Not Scored                         | Not Scored                            |  |
| Placements within Legal County       | 16%                                | 27%                                      | Not Scored                         | Not Score                             |  |
| Well-Being Sub-Tota                  |                                    |                                          | 25                                 | 25.0                                  |  |

| Mor | nitoring & Outcomes: | Possible Points = 100 | Points = 100 Points Earned = 96.39 |           |  |
|-----|----------------------|-----------------------|------------------------------------|-----------|--|
|     |                      | Score Before I        | ncentives Credit                   | 96.39%    |  |
|     |                      | Inc                   | entives Awarded                    | 10.00 pts |  |
|     |                      |                       | PBP Verification                   | N/A pts   |  |
|     |                      |                       | Total Score                        | 106.39%   |  |

Report Quarter: Q3 FY2018

| Provider/Program Name: A Friend's House - (563) - CCI |                                         |                                          |                                    |                                       |  |
|-------------------------------------------------------|-----------------------------------------|------------------------------------------|------------------------------------|---------------------------------------|--|
| Program Census Information:                           |                                         | # Children in Care During<br>Quarter: 24 | # Placements During<br>Quarter: 24 | # Children in Care On<br>Last Day: 13 |  |
| CCI Incentive Credits                                 | Avg<br>Performance All<br>CCIs (Points) | Provider<br>Performance (%)*             | Possible Points<br>(Weight)        | Provider Points<br>Earned             |  |
| Early EPSDT Medical Visits                            |                                         | 100%                                     | 2                                  | 2.00                                  |  |
| Early EPSDT Dental Visits                             |                                         | 100%                                     | 2                                  | 2.00                                  |  |
| Permanency Contacts                                   |                                         | 92%                                      | 5                                  | 4.60                                  |  |
| Additional Academic Supports                          |                                         | 95%                                      | 2                                  | 1.90                                  |  |
| Active Agency Accreditation                           |                                         | 0%                                       | 4                                  | 0.00                                  |  |
| Staff Clinical Licensure                              |                                         | 0%                                       | 5                                  | 0.00                                  |  |
| Behavior Management (threshold = 0)                   |                                         | 100%                                     | 4                                  | 4.00                                  |  |
| Incentives Tota                                       | 7.65                                    |                                          | 24                                 | 14.50                                 |  |
| Maximum total                                         | combined incentive                      | credit allowed is 10 points.             | Incentives Awarded                 | 10.00                                 |  |
| *Performance calculation descriptions can b           | e found in the FY 20                    | 18 RBWO PBP Measureme                    | ents and Standards Guide.          |                                       |  |