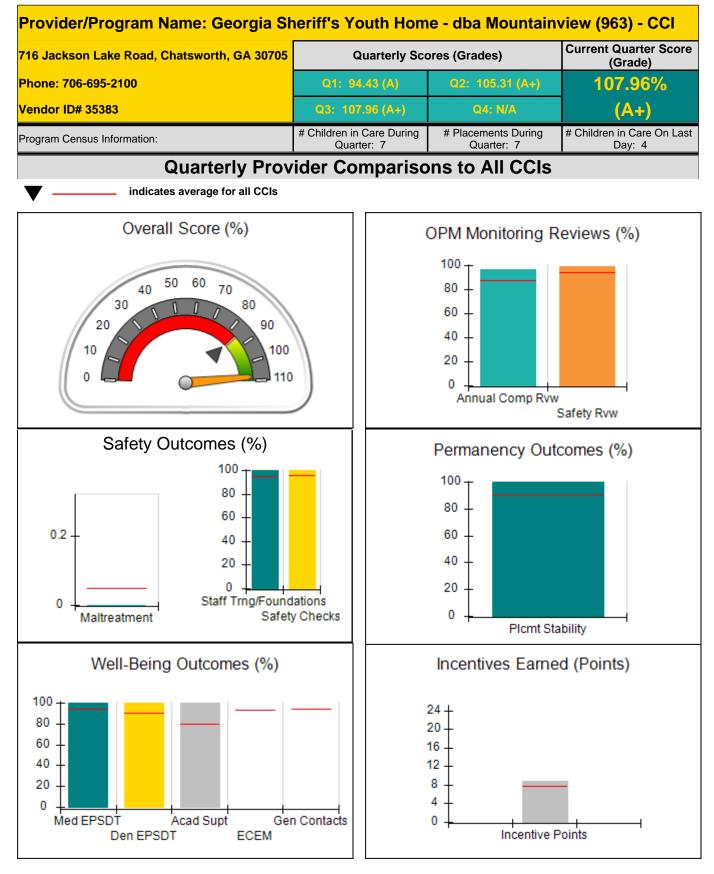

|
| Incentives Total                    | 7.65                                    |                                          | 24                                 | 7.68                                  |
| Maximum total                       | combined incentive                      | credit allowed is 10 points.             | Incentives Awarded                 | 7.68                                  |

#### Child Protective Services Investigations and Dispositions

| Total Reports:                    | 0 |
|-----------------------------------|---|
| Number Screened In:               | 0 |
| Number Screened Out:              | 0 |
| Number Substantiated:             | 0 |
| Number Unsubstantiated:           | 0 |
| Number Active CPS Investigations: | 0 |











| 716 Jackson Lake Road, Chatsworth | , GA 30705                         | Quarterly Scores (Grades)               |                                   | Current Quarter Score<br>(Grade)     |
|-----------------------------------|------------------------------------|-----------------------------------------|-----------------------------------|--------------------------------------|
| Phone: 706-695-2100               |                                    | Q1: 94.43 (A)                           | Q2: 105.31 (A+)                   | 107.96%                              |
| Vendor ID# 35383                  |                                    | Q3: 107.96 (A+)                         | Q4: N/A                           | (A+)                                 |
| Program Census Informati