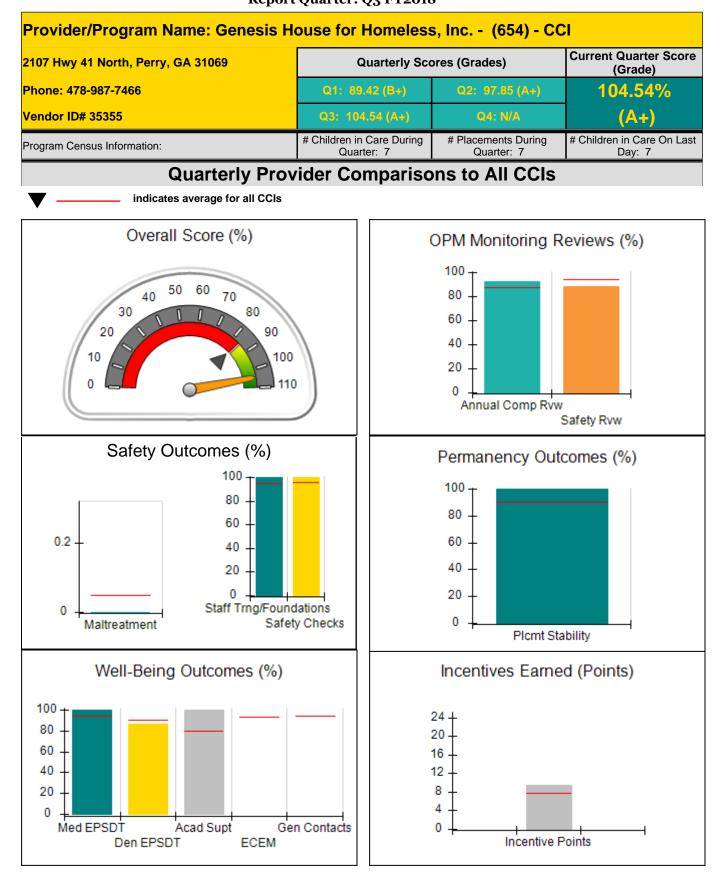

allowed is 10 points |                                          |                                    | 5.00                                 |
| Performance calculation descriptions can be found in the FY 2018 RBWO PBP Measurements and Standards Guide. |                                                              |                                          |                                    |                                      |

#### Child Protective Services Investigations and Dispositions

| Total Reports:                    | 3 |
|-----------------------------------|---|
| Number Screened In:               | 0 |
| Number Screened Out:              | 3 |
| Number Substantiated:             | 0 |
| Number Unsubstantiated:           | 0 |
| Number Active CPS Investigations: | 0 |











| 2107 Hwy 41 North, Perry, GA 31069<br>Phone: 478-987-7466<br>Vendor ID# 35355 |                                    | Quarterly Scores (Grades)               |                                   | Current Quarter Score<br>(Grade)     |  |
|-------------------------------------------------------------------------------|------------------------------------|-----------------------------------------|-----------------------------------|--------------------------------------|--|
|                                                                               |                                    | Q1: 89.42 (E+)                          | Q2: 97.85 (A+)                    | 104.54%                              |  |
|