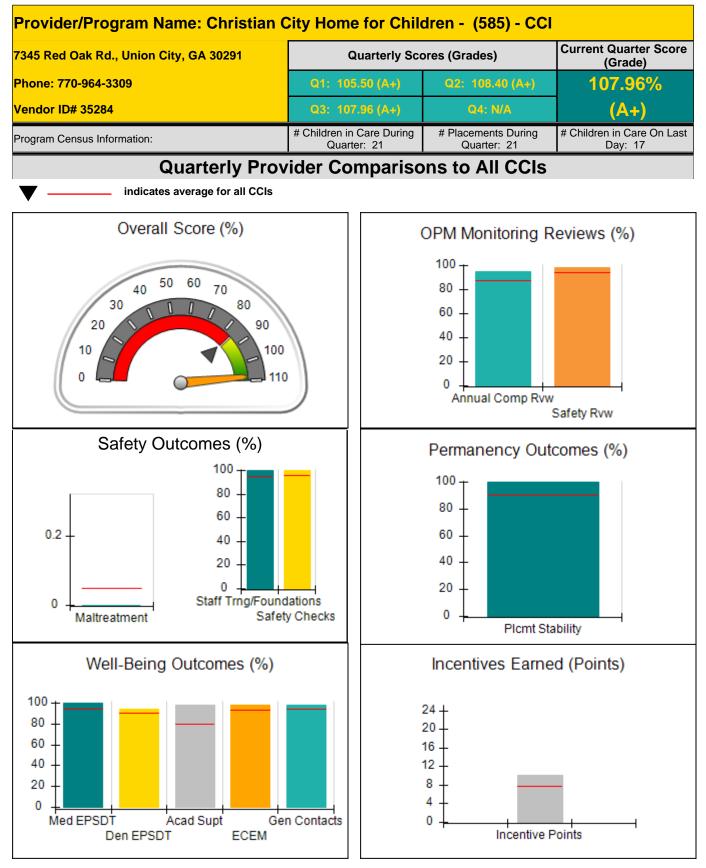

Provider/Program Name: Alyssa and Brothers, Inc. - dba Rowley Residence 2 (908) - CCI **Current Quarter Score** 4552 Dorset Circle, Decatur, GA 30035 **Quarterly Scores (Grades)** (Grade) Phone: 678 518-8633 109.27% Vendor ID# 35225 (--) # Children in Care During # Placements During # Children in Care On Last Program Census Information: Quarter: 8 Quarter: 9 Day: 4 **Quarterly Provider Comparisons to All CCIs** indicates average for all CCIs Overall Score (%) OPM Monitoring Reviews (%) 100 50 60 70 80 40 30 80 60 90 20 40 10 100 20 0 110 0 Annual Comp Rvw Safety Rvw Safety Outcomes (%) Permanency Outcomes (%) 100 100 80 80 60 0.2 60 40 40 20 0 20 Staff Trng/Foundations 0 0 Maltreatment Safety Checks Plcmt Stability Well-Being Outcomes (%) Incentives Earned (Points) 100 24 -80 20 60 16 40 12 8 20 4 0 Med EPSDT Acad Supt Gen Contacts 0 Incentive Points Den EPSDT ECEM

| 4552 Dorset Circle, Decatur, GA 30035<br>Phone: 678 518-8633<br>Vendor ID# 35225 |                                    | Quarterly Scores (Grades)               |                                   | Current Quarter Score<br>(Grade)     |
|----------------------------------------------------------------------------------|------------------------------------|-----------------------------------------|-----------------------------------|--------------------------------------|
|                                                                                  |                                    | Q1: 109.29 (A+)                         | Q2: 108.73 (A+)                   | 109.27%<br>(A+)                      |
|                                                                                  |                                    | Q3: 109.27 (A+)                         | Q4: N/A                           |                                      |
| Program Census Information:                                                      |                                    | # Children in Care During<br>Quarter: 8 | # Placements During<br>Quarter: 9 | # Children in Care On<br>Last Day: 4 |
|                                                                                  | Avg<br>Performance All<br>CCIs (%) | Provider<br>Performance (%)*            | Possible Points<br>(Weight)       | Provider Points<br>Earned            |
| OPM Monitoring Reviews                                                           |                                    |                                         |                                   |                                      |
| Annual Comprehensive Reviews                                                     | 87%                                | 98%                                     | 25                                | 24.42                                |
| Safety Reviews                                                                   | 94%                                | 99%                                     | 15                                | 14.88                                |
| Monitoring Sub-Tota                                                              |                                    |                                         | 40                                | 39.30                                |
| CCI Safety Outcomes                                                              |                                    |                                         |                                   |                                      |
| Incidence of Maltreatment                                                        | 0.05%                              | No Substantiated<br>Reports             | 10                                | 10.00                                |
| Staff Training/Foundations                                                       | 95%                                |                                         | 5                                 | 5.00                                 |
| Staff Safety Checks                                                              | 95%                                | 100%                                    | 5                                 | 5.00                                 |
| Safety Sub-Tota                                                                  |                                    |                                         | 20                                | 20.00                                |
| CCI Permanency Outcomes                                                          |                                    |                                         |                                   |                                      |
| Placement Stability                                                              | 90%                                | 100%                                    | 15                                | 15.00                                |
| Permanency Sub-Tota                                                              |                                    |                                         | 15                                | 15.00                                |
| CCI Well-Being Outcomes                                                          |                                    |                                         |                                   |                                      |
| EPSDT Medical Visits                                                             | 94%                                | 100%                                    | 9.1                               | 9.08                                 |
| EPSDT Dental Visits                                                              | 90%                                | 100%                                    | 9.1                               | 9.08                                 |
| Academic Supports                                                                | 79%                                | 100%                                    | 6.8                               | 6.81                                 |
| Provider ECEM Visits                                                             | 93%                                | Not Eligible                            | N/A                               | 1                                    |
| Provider General Contacts                                                        | 93%                                | Not Eligible                            | N/A                               | 1                                    |
| Placements with Siblings                                                         | 38%                                | 0%                                      | Not Scored                        | Not Scored                           |
| Placements within Legal County                                                   | 16%                                | 75%                                     | Not Scored                        | Not Scored                           |
| Well-Being Sub-Tota                                                              |                                    |                                         | 25                                | 24.97                                |

| Monitoring & Outcomes:         | Possible Points = 100   | Points Earned = 99.27 |           |
|--------------------------------|-------------------------|-----------------------|-----------|
| Score Before Incentives Credit |                         |                       | 99.27%    |
|                                | Incentives Awarded 10.0 |                       | 10.00 pts |
| PBP Verification               |                         | N/A pts               |           |
|                                |                         | Total Score           | 109.27%   |