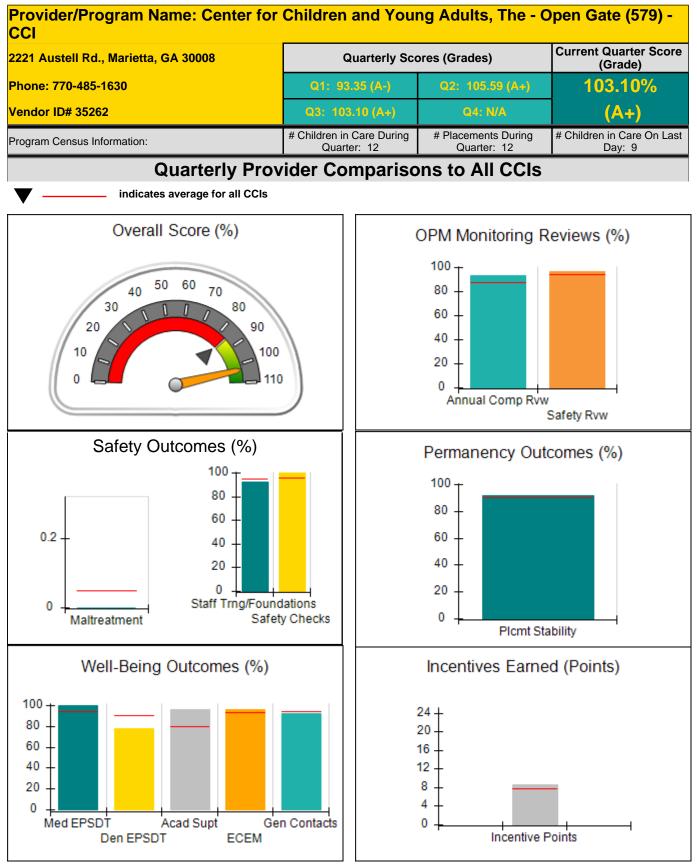

83%        50%        00%        68%        00%        00%        00%        100%       7.65 | Quarter: 16Quarter: 16Avg<br>Performance All<br>CCIs (Points)Provider<br>Performance (%)*Possible Points<br>(Weight)11111111111111111111111111111111111111111111111111111111111111111111111111111111111111111111111111111111111111111111111111111111111111111111111111111111 |

### Child Protective Services Investigations and Dispositions

| Total Reports:                    | 0 |
|-----------------------------------|---|
| Number Screened In:               | 0 |
| Number Screened Out:              | 0 |
| Number Substantiated:             | 0 |
| Number Unsubstantiated:           | 0 |
| Number Active CPS Investigations: | 0 |



Performance-Based Placement Measures RBWO Provider GA+SCORECARD - CCI









# **Performance-Based Placement Measures RBWO Provider GA+SCORECARD - CCI**

Report Quarter: Q3 FY2018

| 2221 Austell Rd., Marietta, GA 30008 |                                    | Quarterly Scores (Grades)                |                                    | Current Quarter Score<br>(Grade)     |
|--------------------------------------|------------------------------------|------------------------------------------|------------------------------------|--------------------------------------|
| Phone: 770-485-1630                  |                                    | Q1: 93.35 (A-)                           | Q2: 105.59 (A+)                    | 103.10%                              |
| Vendor ID# 35262                     |                                    | Q3: 103.10 (A+)