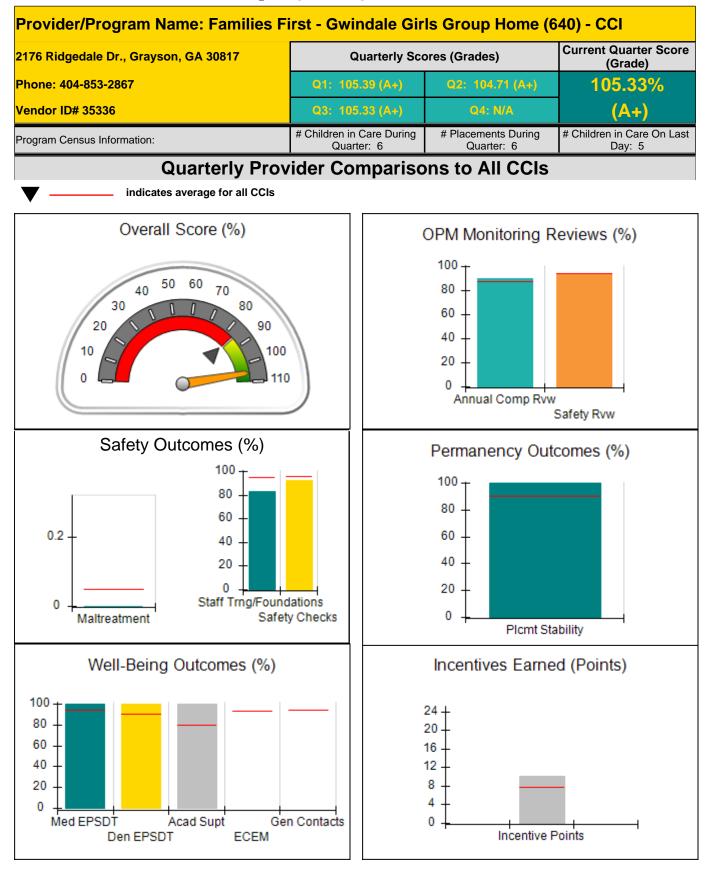

| combined incentive                      | credit allowed is 10 points.             | Incentives Awarded                 | 10.00                                |
| Performance calculation descriptions can be found in the FY 2018 RBWO PBP Measurements and Standards Guide. |                                         |                                          |                                    |                                      |

#### Child Protective Services Investigations and Dispositions

| Total Reports:                    | 1 |
|-----------------------------------|---|
| Number Screened In:               | 0 |
| Number Screened Out:              | 1 |
| Number Substantiated:             | 0 |
| Number Unsubstantiated:           | 0 |
| Number Active CPS Investigations: | 0 |











| 2176 Ridgedale Dr., Grayson, GA 30817 |                                    | Quarterly Scores (Grades)               |                                   | Current Quarter Score<br>(Grade)     |  |
|---------------------------------------|------------------------------------|-----------------------------------------|-----------------------------------|--------------------------------------|--|
| Phone: 404-853-2867                   |                                    | Q1: 105.39 (A+)                         | Q2: 104.71 (A+)                   | 105.33%                              |  |
| Vendor ID# 35336                      |                                    | Q3: 105.33 (A+)                         | Q4: N/A                           | (A+)                                 |