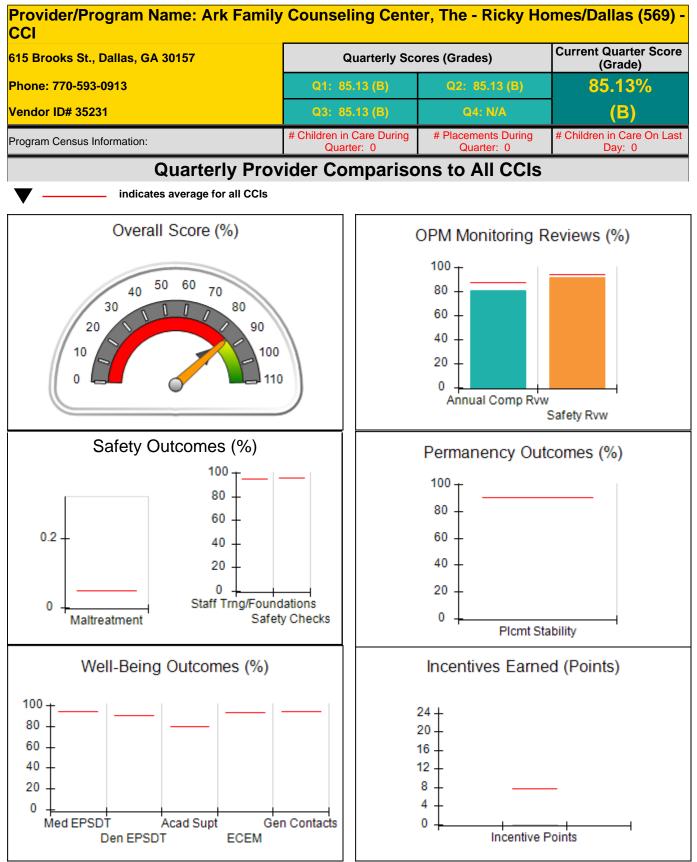

# Performance-Based Placement Measures RBWO Provider GA+SCORECARD - CCI

| 615 Brooks St., Dallas, GA 30157<br>Phone: 770-593-0913<br>/endor ID# 35231 |                                    | Quarterly Sco                           | ores (Grades)                     | Current Quarter Score<br>(Grade)<br>85.13% |
|-----------------------------------------------------------------------------|------------------------------------|-----------------------------------------|-----------------------------------|--------------------------------------------|
|                                                                             |                                    | Q1: 85.13 (B)                           | Q2: 85.13 (B)                     |                                            |
|                                                                             |                                    | Q3: 85.13 (B)                           | Q4: N/A                           | (B)                                        |
| Program Census Information:                                                 |                                    | # Children in Care During<br>Quarter: 0 | # Placements During<br>Quarter: 0 | # Children in Care On<br>Last Day: 0       |
|                                                                             | Avg<br>Performance All<br>CCIs (%) | Provider<br>Performance (%)*            | Possible Points<br>(Weight)       | Provider Points<br>Earned                  |
| OPM Monitoring Reviews                                                      |                                    | ,                                       |                                   |                                            |
| Annual Comprehensive Reviews                                                | 87%                                | 81%                                     | 25                                | 20.33                                      |
| Safety Reviews                                                              | 94%                                | 92%                                     | 15                                | 13.73                                      |
| Monitoring Sub-Total                                                        |                                    |                                         | 40                                | 34.05                                      |
| CCI Safety Outcomes                                                         |                                    |                                         |                                   |                                            |
| Incidence of Maltreatment                                                   | 0.05%                              | Not Eligible                            |                                   |                                            |
| Staff Training/Foundations                                                  | 95%                                | Not Eligible                            |                                   |                                            |
| Staff Safety Checks                                                         | 95%                                | Not Eligible                            |                                   |                                            |
| Safety Sub-Total                                                            |                                    |                                         | N/A                               |                                            |
| CCI Permanency Outcomes                                                     |                                    |                                         |                                   |                                            |
| Placement Stability                                                         | 90%                                | Not Eligible                            |                                   |                                            |
| Permanency Sub-Total                                                        |                                    |                                         | N/A                               |                                            |
| CCI Well-Being Outcomes                                                     |                                    |                                         |                                   | 1                                          |
| EPSDT Medical Visits                                                        | 94%                                | Not Eligible                            |                                   |                                            |
| EPSDT Dental Visits                                                         | 90%                                | Not Eligible                            |                                   |                                            |
| Academic Supports                                                           | 79%                                | Not Eligible                            |                                   |                                            |
| Provider ECEM Visits                                                        | 93%                                | Not Eligible                            | N/A                               |                                            |
| Provider General Contacts                                                   | 93%                                | Not Eligible                            | N/A                               |                                            |
| Placements with Siblings                                                    | 38%                                | Not Eligible                            | Not Scored                        | Not Scored                                 |
| Placements within Legal County                                              | 16%                                | -                                       | Not Scored                        | Not Scored                                 |
| Well-Being Sub-Total                                                        |                                    | , c                                     | N/A                               |                                            |

| Monitoring & Outcomes: | Possible Points = 40 | Points Earned    | = 34.05  |
|------------------------|----------------------|------------------|----------|
|                        | Score Before I       | ncentives Credit | 85.13%   |
|                        | Inc                  | entives Awarded  | 0.00 pts |
|                        |                      | PBP Verification | N/A pts  |
|                        |                      | Total Score      | 85.13%   |