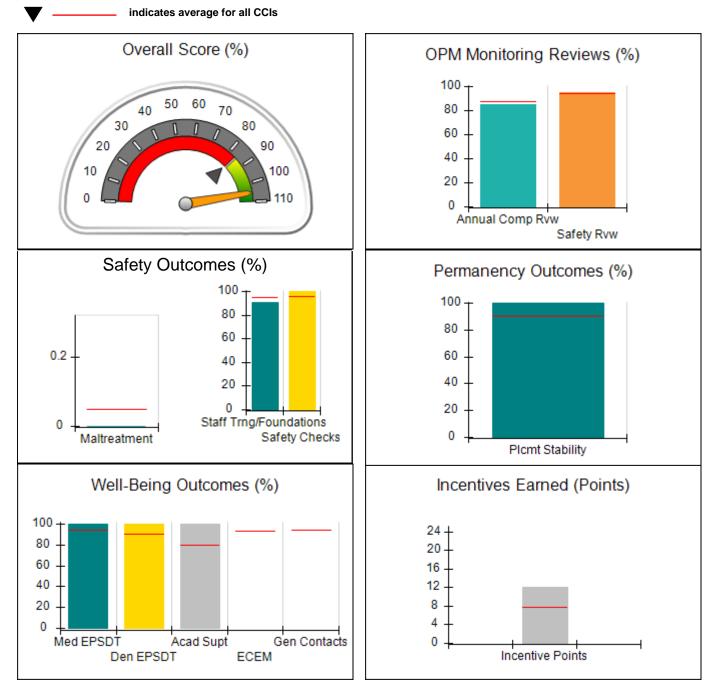

Provider/Program Name: Alyssa and Brothers, Inc. - dba Rowley Residence 2 (908) - CCI **Current Quarter Score** 4552 Dorset Circle, Decatur, GA 30035 **Quarterly Scores (Grades)** (Grade) Phone: 678 518-8633 109.27% Vendor ID# 35225 (--) # Children in Care During # Placements During # Children in Care On Last Program Census Information: Quarter: 8 Quarter: 9 Day: 4 **Quarterly Provider Comparisons to All CCIs** indicates average for all CCIs Overall Score (%) OPM Monitoring Reviews (%) 100 50 60 70 80 40 30 80 60 90 20 40 10 100 20 0 110 0 Annual Comp Rvw Safety Rvw Safety Outcomes (%) Permanency Outcomes (%) 100 100 80 80 60 0.2 60 40 40 20 0 20 Staff Trng/Foundations 0 0 Maltreatment Safety Checks Plcmt Stability Well-Being Outcomes (%) Incentives Earned (Points) 100 24 -80 20 60 16 40 12 8 20 4 0 Med EPSDT Acad Supt Gen Contacts 0 Incentive Points Den EPSDT ECEM

| 4552 Dorset Circle, Decatur, GA 30035<br>Phone: 678 518-8633<br>Vendor ID# 35225 |                                    | Quarterly Scores (Grades)               |                                   | Current Quarter Score<br>(Grade)     |
|----------------------------------------------------------------------------------|------------------------------------|-----------------------------------------|-----------------------------------|--------------------------------------|
|                                                                                  |                                    | Q1: 109.29 (A+)                         | Q2: 108.73 (A+)                   | 109.27%<br>(A+)                      |
|                                                                                  |                                    | Q3: 109.27 (A+)                         | Q4: N/A                           |                                      |
| Program Census Information:                                                      |                                    | # Children in Care During<br>Quarter: 8 | # Placements During<br>Quarter: 9 | # Children in Care On<br>Last Day: 4 |
|                                                                                  | Avg<br>Performance All<br>CCIs (%) | Provider<br>Performance (%)*            | Possible Points<br>(Weight)       | Provider Points<br>Earned            |
| OPM Monitoring Reviews                                                           |                                    |                                         |                                   |                                      |
| Annual Comprehensive Reviews                                                     | 87%                                | 98%                                     | 25                                | 24.42                                |
| Safety Reviews                                                                   | 94%                                | 99%                                     | 15                                | 14.88                                |
| Monitoring Sub-Tota                                                              |                                    |                                         | 40                                | 39.30                                |
| CCI Safety Outcomes                                                              |                                    |                                         |                                   |                                      |
| Incidence of Maltreatment                                                        | 0.05%                              | No Substantiated<br>Reports             | 10                                | 10.00                                |
| Staff Training/Foundations                                                       | 95%                                |                                         | 5                                 | 5.00                                 |
| Staff Safety Checks                                                              | 95%                                | 100%                                    | 5                                 | 5.00                                 |
| Safety Sub-Tota                                                                  |                                    |                                         | 20                                | 20.00                                |
| CCI Permanency Outcomes                                                          |                                    |                                         |                                   |                                      |
| Placement Stability                                                              | 90%                                | 100%                                    | 15                                | 15.00                                |
| Permanency Sub-Tota                                                              |                                    |                                         | 15                                | 15.00                                |
| CCI Well-Being Outcomes                                                          |                                    |                                         |                                   |                                      |
| EPSDT Medical Visits                                                             | 94%                                | 100%                                    | 9.1                               | 9.08                                 |
| EPSDT Dental Visits                                                              | 90%                                | 100%                                    | 9.1                               | 9.08                                 |
| Academic Supports                                                                | 79%                                | 100%                                    | 6.8                               | 6.81                                 |
| Provider ECEM Visits                                                             | 93%                                | Not Eligible                            | N/A                               | 1                                    |
| Provider General Contacts                                                        | 93%                                | Not Eligible                            | N/A                               | 1                                    |
| Placements with Siblings                                                         | 38%                                | 0%                                      | Not Scored                        | Not Scored                           |
| Placements within Legal County                                                   | 16%                                | 75%                                     | Not Scored                        | Not Scored                           |
| Well-Being Sub-Tota                                                              |                                    |                                         | 25                                | 24.97                                |

40

20

0

Med EPSDT

Acad Supt

ECEM

Den EPSDT

Gen Contacts