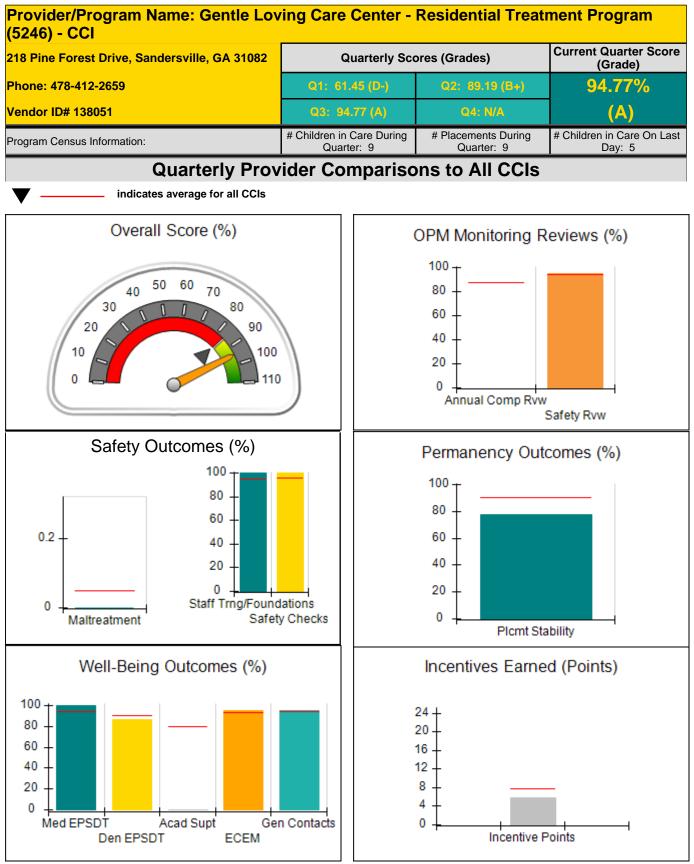

| credit allowed is 10 points.            | Incentives Awarded                | 9.34                                 |
| *Performance calculation descriptions can b                        | e found in the FY 20                    | 18 RBWO PBP Measureme                   | ents and Standards Guide.         |                                      |

#### Child Protective Services Investigations and Dispositions

| Total Reports:                    | 0 |
|-----------------------------------|---|
| Number Screened In:               | 0 |
| Number Screened Out:              | 0 |
| Number Substantiated:             | 0 |
| Number Unsubstantiated:           | 0 |
| Number Active CPS Investigations: | 0 |



Performance-Based Placement Measures RBWO Provider GA+SCORECARD - CCI









# **Performance-Based Placement Measures RBWO Provider GA+SCORECARD - CCI**

Report Quarter: Q3 FY2018

| 218 Pine Forest Drive, Sandersville, GA 31082<br>Phone: 478-412-2659<br>Vendor ID# 138051 |                                    | Quarterly Sco                           | ores (Grades)                     | Current Quarter Score<br>(Grade)     |
|-------------------------------------------------------------------------------------------|------------------------------------|-----------------------------------------|-----------------------------------|--------------------------------------|
|                                                                                           |                                    | Q1: 61.45 (D-)<br>Q3: 94.77 (A)         | Q2: 89.19 (B+)