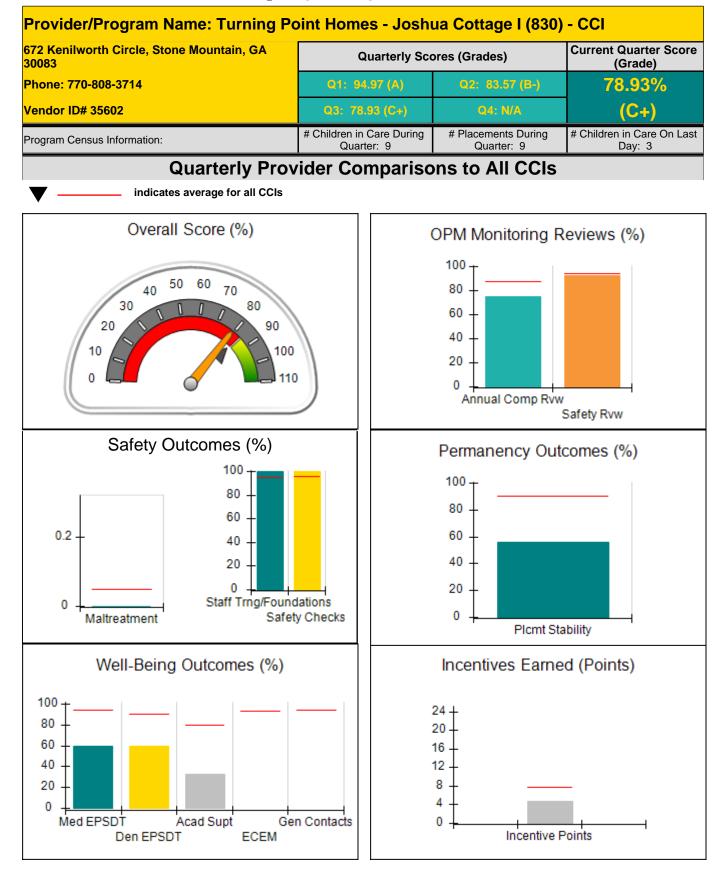

| 4.00                      |
| Incentives Total                    | 7.65                                    |                                   | 24                                   | 5.24                      |
| Maximum total                       | combined incentive                      | credit allowed is 10 points.      | Incentives Awarded                   | 5.24                      |

## **Child Protective Services Investigations and Dispositions**

| Total Reports:                    | 0 |
|-----------------------------------|---|
| Number Screened In:               | 0 |
| Number Screened Out:              | 0 |
| Number Substantiated:             | 0 |
| Number Unsubstantiated:           | 0 |
| Number Active CPS Investigations: | 0 |











| 672 Kenilworth Circle, Stone Mounta | in, GA 30083                       | Quarterly Sco                           | Current Quarter Score<br>(Grade)  |                                      |
|-------------------------------------|------------------------------------|-----------------------------------------|-----------------------------------|--------------------------------------|
| Phone: 770-808-3714                 |                                    | Q1: 94.97 (A)                           | Q2: 83.57 (B-)                    | 78.93%                               |
| Vendor ID# 35602                    | Q3: 78.93 (C+)                     | Q4: N/A                                 | (C+)                              |                                      |
| Program Census I