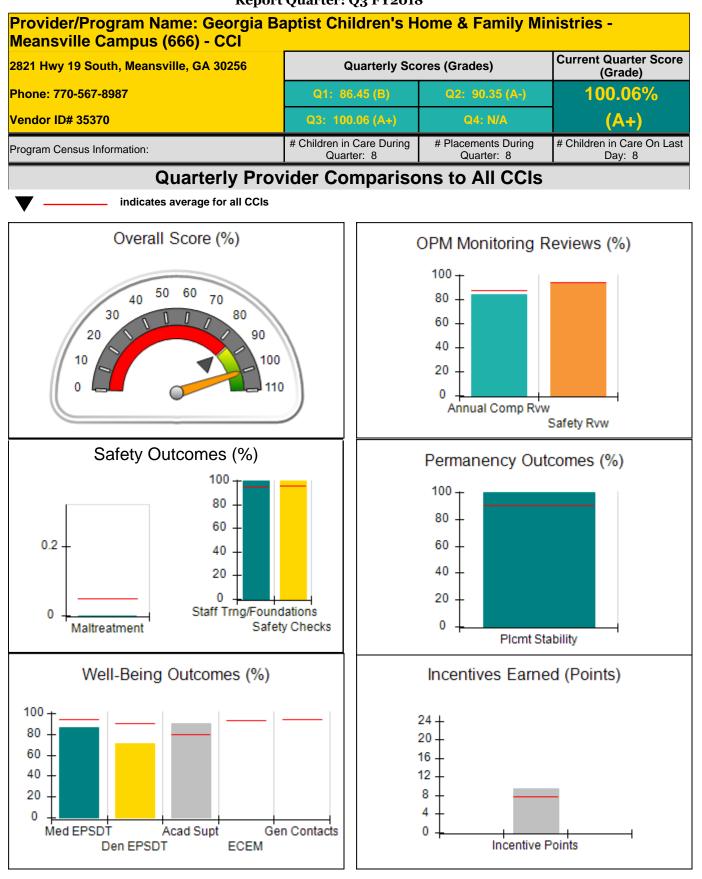

### Provider/Program Name: Alyssa and Brothers, Inc. - dba Rowley Residence 2 (908) - CCI # Children in Care During # Placements During # Children in Care On

| Program Census Information:                                                        |                                         | Quarter: 8                   | Quarter: 9                  | Last Day: 4               |
|------------------------------------------------------------------------------------|-----------------------------------------|------------------------------|-----------------------------|---------------------------|
| CCI Incentive Credits                                                              | Avg<br>Performance All<br>CCIs (Points) | Provider<br>Performance (%)* | Possible Points<br>(Weight) | Provider Points<br>Earned |
| Early EPSDT Medical Visits                                                         |                                         | 100%                         | 2                           | 2.00                      |
| Early EPSDT Dental Visits                                                          |                                         | 100%                         | 2                           | 2.00                      |
| Permanency Contacts                                                                |                                         | 0%                           | 5                           | 0.00                      |
| Additional Academic Supports                                                       |                                         | 100%                         | 2                           | 2.00                      |
| Active Agency Accreditation                                                        |                                         | 0%                           | 4                           | 0.00                      |
| Staff Clinical Licensure                                                           |                                         | 0%                           | 5                           | 0.00                      |
| Behavior Management (threshold = 0)                                                |                                         | 100%                         | 4                           | 4.00                      |
| Incentives Total                                                                   | 7.65                                    |                              | 24                          | 10.00                     |
| Maximum total                                                                      | combined incentive                      | credit allowed is 10 points. | Incentives Awarded          | 10.00                     |
| Performance calculation descriptions can be found in the FY 2018 RBWO PBP Measurer |                                         |                              | ents and Standards Guide.   |                           |