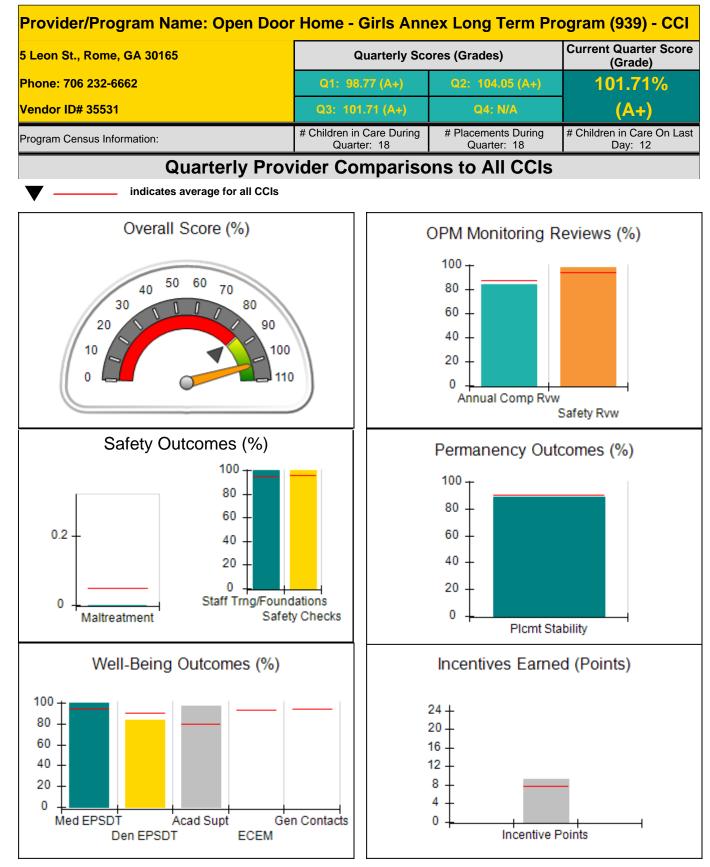

Provider/Program Name: Alyssa and Brothers, Inc. - dba Rowley Residence 2 (908) - CCI **Current Quarter Score** 4552 Dorset Circle, Decatur, GA 30035 **Quarterly Scores (Grades)** (Grade) Phone: 678 518-8633 109.27% Vendor ID# 35225 (--) # Children in Care During # Placements During # Children in Care On Last Program Census Information: Quarter: 8 Quarter: 9 Day: 4 **Quarterly Provider Comparisons to All CCIs** indicates average for all CCIs Overall Score (%) OPM Monitoring Reviews (%) 100 50 60 70 80 40 30 80 60 90 20 40 10 100 20 0 110 0 Annual Comp Rvw Safety Rvw Safety Outcomes (%) Permanency Outcomes (%) 100 100 80 80 60 0.2 60 40 40 20 0 20 Staff Trng/Foundations 0 0 Maltreatment Safety Checks Plcmt Stability Well-Being Outcomes (%) Incentives Earned (Points) 100 24 -80 20 60 16 40 12 8 20 4 0 Med EPSDT Acad Supt Gen Contacts 0 Incentive Points Den EPSDT ECEM

| 4552 Dorset Circle, Decatur, GA 30035<br>Phone: 678 518-8633<br>Vendor ID# 35225 |                                    | Quarterly Scores (Grades)               |                                   | Current Quarter Score<br>(Grade)     |
|----------------------------------------------------------------------------------|------------------------------------|-----------------------------------------|-----------------------------------|--------------------------------------|
|                                                                                  |                                    | Q1: 109.29 (A+)                         | Q2: 108.73 (A+)                   | 109.27%<br>(A+)                      |
|                                                                                  |                                    | Q3: 109.27 (A+)                         | Q4: N/A                           |                                      |
| Program Census Information:                                                      |                                    | # Children in Care During<br>Quarter: 8 | # Placements During<br>Quarter: 9 | # Children in Care On<br>Last Day: 4 |
|                                                                                  | Avg<br>Performance All<br>CCIs (%) | Provider<br>Performance (%)*            | Possible Points<br>(Weight)       | Provider Points<br>Earned            |
| OPM Monitoring Reviews                                                           |                                    |                                         |                                   |                                      |
| Annual Comprehensive Reviews                                                     | 87%                                | 98%                                     | 25                                | 24.42                                |
| Safety Reviews                                                                   | 94%                                | 99%                                     | 15                                | 14.88                                |
| Monitoring Sub-Tota                                                              |                                    |                                         | 40                                | 39.30                                |
| CCI Safety Outcomes                                                              |                                    |                                         |                                   |                                      |
| Incidence of Maltreatment                                                        | 0.05%                              | No Substantiated<br>Reports             | 10                                | 10.00                                |
| Staff Training/Foundations                                                       | 95%                                |                                         | 5                                 | 5.00                                 |
| Staff Safety Checks                                                              | 95%                                | 100%                                    | 5                                 | 5.00                                 |
| Safety Sub-Tota                                                                  |                                    |                                         | 20                                | 20.00                                |
| CCI Permanency Outcomes                                                          |                                    |                                         |                                   |                                      |
| Placement Stability                                                              | 90%                                | 100%                                    | 15                                | 15.00                                |
| Permanency Sub-Tota                                                              |                                    |                                         | 15                                | 15.00                                |
| CCI Well-Being Outcomes                                                          |                                    |                                         |                                   |                                      |
| EPSDT Medical Visits                                                             | 94%                                | 100%                                    | 9.1                               | 9.08                                 |
| EPSDT Dental Visits                                                              | 90%                                | 100%                                    | 9.1                               | 9.08                                 |
| Academic Supports                                                                | 79%                                | 100%                                    | 6.8                               | 6.81                                 |
| Provider ECEM Visits                                                             | 93%                                | Not Eligible                            | N/A                               | 1                                    |
| Provider General Contacts                                                        | 93%                                | Not Eligible                            | N/A                               | 1                                    |
| Placements with Siblings                                                         | 38%                                | 0%                                      | Not Scored                        | Not Scored                           |
| Placements within Legal County                                                   | 16%                                | 75%                                     | Not Scored                        | Not Scored                           |
| Well-Being Sub-Tota                                                              |                                    |                                         | 25                                | 24.97                                |