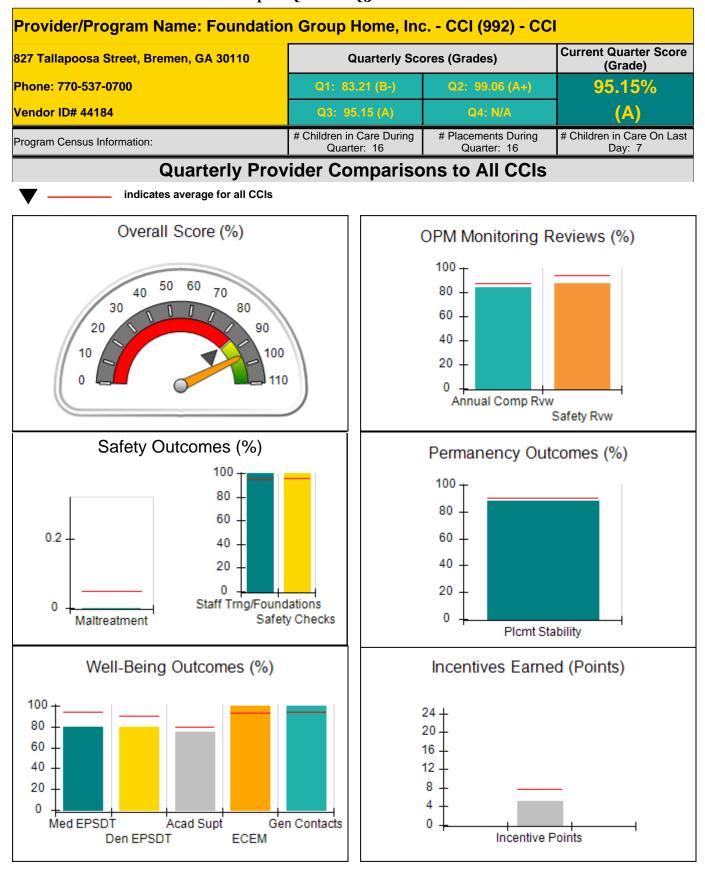

.00                                 |
| Incentives Total                    | 7.65                                    |                                         | 24                                | 7.36                                 |
| Maximum total                       | combined incentive                      | credit allowed is 10 points.            | Incentives Awarded                | 7.36                                 |

#### Child Protective Services Investigations and Dispositions

| Total Reports:                    | 0 |
|-----------------------------------|---|
| Number Screened In:               | 0 |
| Number Screened Out:              | 0 |
| Number Substantiated:             | 0 |
| Number Unsubstantiated:           | 0 |
| Number Active CPS Investigations: | 0 |











| 827 Tallapoosa Street, Bremen, GA 30110<br>Phone: 770-537-0700<br>Vendor ID# 44184 |                                    | Quarterly Scores (Grades)                |                                    | Current Quarter Score<br>(Grade)     |  |
|------------------------------------------------------------------------------------|------------------------------------|------------------------------------------|------------------------------------|--------------------------------------|--|
|                                                                                    |                                    | Q1: 83.21 (B-)                           | Q2: 99.06 (A+)                     | 95.15%                               |  |
|