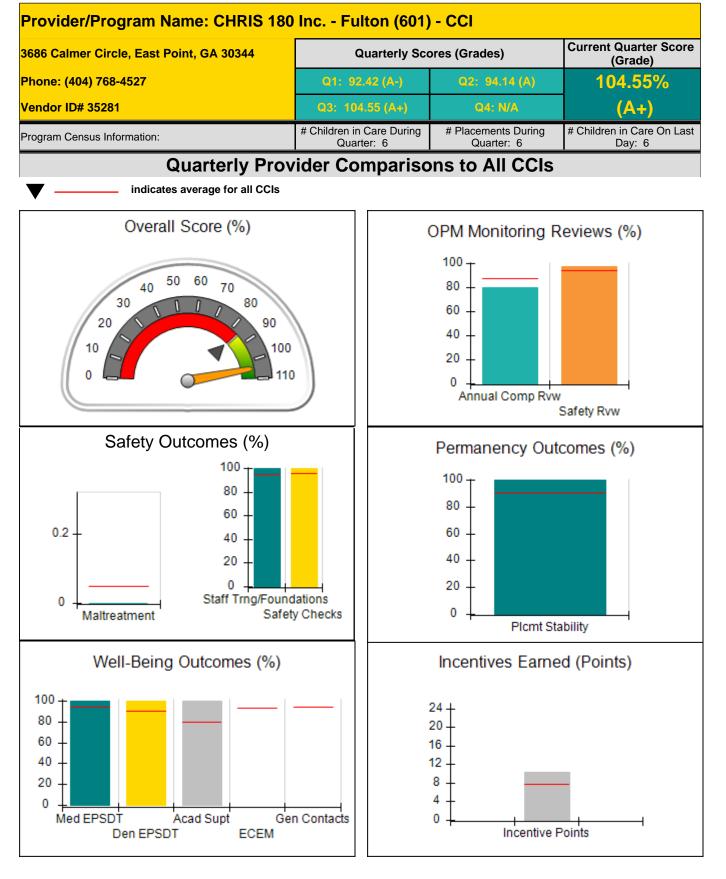

Provider/Program Name: Alyssa and Brothers, Inc. - dba Rowley Residence 2 (908) - CCI **Current Quarter Score** 4552 Dorset Circle, Decatur, GA 30035 **Quarterly Scores (Grades)** (Grade) Phone: 678 518-8633 109.27% Vendor ID# 35225 (--) # Children in Care During # Placements During # Children in Care On Last Program Census Information: Quarter: 8 Quarter: 9 Day: 4 **Quarterly Provider Comparisons to All CCIs** indicates average for all CCIs Overall Score (%) OPM Monitoring Reviews (%) 100 50 60 70 80 40 30 80 60 90 20 40 10 100 20 0 110 0 Annual Comp Rvw Safety Rvw Safety Outcomes (%) Permanency Outcomes (%) 100 100 80 80 60 0.2 60 40 40 20 0 20 Staff Trng/Foundations 0 0 Maltreatment Safety Checks Plcmt Stability Well-Being Outcomes (%) Incentives Earned (Points) 100 24 -80 20 60 16 40 12 8 20 4 0 Med EPSDT Acad Supt Gen Contacts 0 Incentive Points Den EPSDT ECEM

| 4552 Dorset Circle, Decatur, GA 30035<br>Phone: 678 518-8633<br>Vendor ID# 35225 |                                    | Quarterly Scores (Grades)               |                                   | Current Quarter Score<br>(Grade)     |
|----------------------------------------------------------------------------------|------------------------------------|-----------------------------------------|-----------------------------------|--------------------------------------|
|                                                                                  |                                    | Q1: 109.29 (A+)                         | Q2: 108.73 (A+)                   | 109.27%<br>(A+)                      |
|                                                                                  |                                    | Q3: 109.27 (A+)                         | Q4: N/A                           |                                      |
| Program Census Information:                                                      |                                    | # Children in Care During<br>Quarter: 8 | # Placements During<br>Quarter: 9 | # Children in Care On<br>Last Day: 4 |
|                                                                                  | Avg<br>Performance All<br>CCIs (%) | Provider<br>Performance (%)*            | Possible Points<br>(Weight)       | Provider Points<br>Earned            |
| OPM Monitoring Reviews                                                           |                                    |                                         |                                   |                                      |
| Annual Comprehensive Reviews                                                     | 87%                                | 98%                                     | 25                                | 24.42                                |
| Safety Reviews                                                                   | 94%                                | 99%                                     | 15                                | 14.88                                |
| Monitoring Sub-Tota                                                              |                                    |                                         | 40                                | 39.30                                |
| CCI Safety Outcomes                                                              |                                    |                                         |                                   |                                      |
| Incidence of Maltreatment                                                        | 0.05%                              | No Substantiated<br>Reports             | 10                                | 10.00                                |
| Staff Training/Foundations                                                       | 95%                                |                                         | 5                                 | 5.00                                 |
| Staff Safety Checks                                                              | 95%                                | 100%                                    | 5                                 | 5.00                                 |
| Safety Sub-Tota                                                                  |                                    |                                         | 20                                | 20.00                                |
| CCI Permanency Outcomes                                                          |                                    |                                         |                                   |                                      |
| Placement Stability                                                              | 90%                                | 100%                                    | 15                                | 15.00                                |
| Permanency Sub-Tota                                                              |                                    |                                         | 15                                | 15.00                                |
| CCI Well-Being Outcomes                                                          |                                    |                                         |                                   |                                      |
| EPSDT Medical Visits                                                             | 94%                                | 100%                                    | 9.1                               | 9.08                                 |
| EPSDT Dental Visits                                                              | 90%                                | 100%                                    | 9.1                               | 9.08                                 |
| Academic Supports                                                                | 79%                                | 100%                                    | 6.8                               | 6.81                                 |
| Provider ECEM Visits                                                             | 93%                                | Not Eligible                            | N/A                               | 1                                    |
| Provider General Contacts                                                        | 93%                                | Not Eligible                            | N/A                               | 1                                    |
| Placements with Siblings                                                         | 38%                                | 0%                                      | Not Scored                        | Not Scored                           |
| Placements within Legal County                                                   | 16%                                | 75%                                     | Not Scored                        | Not Scored                           |
| Well-Being Sub-Tota                                                              |                                    |                                         | 25                                | 24.97                                |

| Monitoring & Outcomes:         | Possible Points = 100   | Points Earned = 99.27 |           |
|--------------------------------|-------------------------|-----------------------|-----------|
| Score Before Incentives Credit |                         |                       | 99.27%    |
|                                | Incentives Awarded 10.0 |                       | 10.00 pts |
| PBP Verification               |                         | N/A pts               |           |
|                                |                         | Total Score           | 109.27%   |