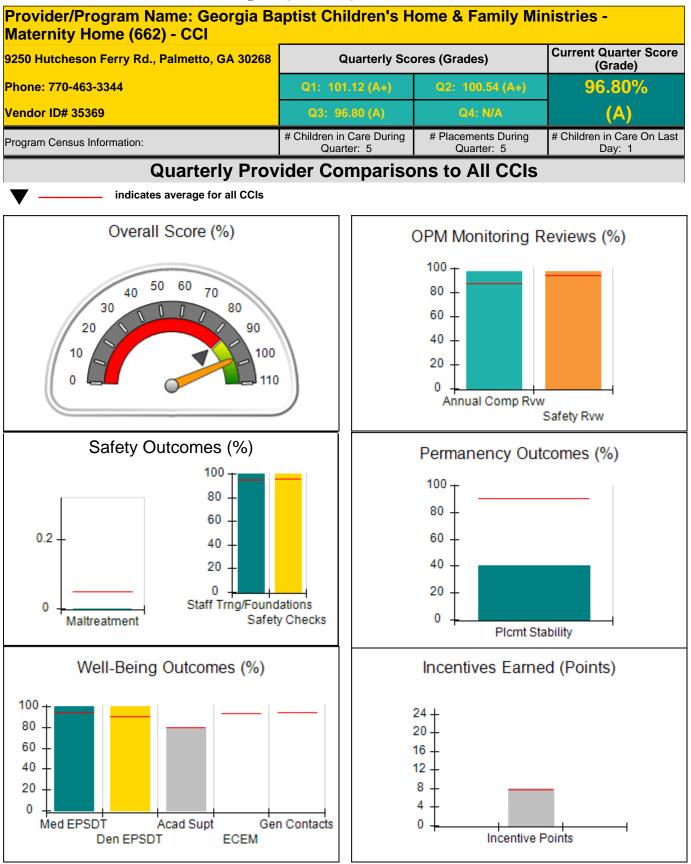

Provider/Program Name: Alyssa and Brothers, Inc. - dba Rowley Residence 2 (908) - CCI **Current Quarter Score** 4552 Dorset Circle, Decatur, GA 30035 **Quarterly Scores (Grades)** (Grade) Phone: 678 518-8633 109.27% Vendor ID# 35225 (--) # Children in Care During # Placements During # Children in Care On Last Program Census Information: Quarter: 8 Quarter: 9 Day: 4 **Quarterly Provider Comparisons to All CCIs** indicates average for all CCIs Overall Score (%) OPM Monitoring Reviews (%) 100 50 60 70 80 40 30 80 60 90 20 40 10 100 20 0 110 0 Annual Comp Rvw Safety Rvw Safety Outcomes (%) Permanency Outcomes (%) 100 100 80 80 60 0.2 60 40 40 20 0 20 Staff Trng/Foundations 0 0 Maltreatment Safety Checks Plcmt Stability Well-Being Outcomes (%) Incentives Earned (Points) 100 24 -80 20 60 16 40 12 8 20 4 0 Med EPSDT Acad Supt Gen Contacts 0 Incentive Points Den EPSDT ECEM

| 4552 Dorset Circle, Decatur, GA 30035<br>Phone: 678 518-8633<br>Vendor ID# 35225 |                                    | Quarterly Scores (Grades)               |                                   | Current Quarter Score<br>(Grade)     |
|----------------------------------------------------------------------------------|------------------------------------|-----------------------------------------|-----------------------------------|--------------------------------------|
|                                                                                  |                                    | Q1: 109.29 (A+)                         | Q2: 108.73 (A+)                   | 109.27%<br>(A+)                      |
|                                                                                  |                                    | Q3: 109.27 (A+)                         | Q4: N/A                           |                                      |
| Program Census Information:                                                      |                                    | # Children in Care During<br>Quarter: 8 | # Placements During<br>Quarter: 9 | # Children in Care On<br>Last Day: 4 |
|                                                                                  | Avg<br>Performance All<br>CCIs (%) | Provider<br>Performance (%)*            | Possible Points<br>(Weight)       | Provider Points<br>Earned            |
| OPM Monitoring Reviews                                                           |                                    |                                         |                                   |                                      |
| Annual Comprehensive Reviews                                                     | 87%                                | 98%                                     | 25                                | 24.42                                |
| Safety Reviews                                                                   | 94%                                | 99%                                     | 15                                | 14.88                                |
| Monitoring Sub-Tota                                                              |                                    |                                         | 40                                | 39.30                                |
| CCI Safety Outcomes                                                              |                                    |                                         |                                   |                                      |
| Incidence of Maltreatment                                                        | 0.05%                              | No Substantiated<br>Reports             | 10                                | 10.00                                |
| Staff Training/Foundations                                                       | 95%                                |                                         | 5                                 | 5.00                                 |
| Staff Safety Checks                                                              | 95%                                | 100%                                    | 5                                 | 5.00                                 |
| Safety Sub-Tota                                                                  |                                    |                                         | 20                                | 20.00                                |
| CCI Permanency Outcomes                                                          |                                    |                                         |                                   |                                      |
| Placement Stability                                                              | 90%                                | 100%                                    | 15                                | 15.00                                |
| Permanency Sub-Tota                                                              |                                    |                                         | 15                                | 15.00                                |
| CCI Well-Being Outcomes                                                          |                                    |                                         |                                   |                                      |
| EPSDT Medical Visits                                                             | 94%                                | 100%                                    | 9.1                               | 9.08                                 |
| EPSDT Dental Visits                                                              | 90%                                | 100%                                    | 9.1                               | 9.08                                 |
| Academic Supports                                                                | 79%                                | 100%                                    | 6.8                               | 6.81                                 |
| Provider ECEM Visits                                                             | 93%                                | Not Eligible                            | N/A                               | 1                                    |
| Provider General Contacts                                                        | 93%                                | Not Eligible                            | N/A                               | 1                                    |
| Placements with Siblings                                                         | 38%                                | 0%                                      | Not Scored                        | Not Scored                           |
| Placements within Legal County                                                   | 16%                                | 75%                                     | Not Scored                        | Not Scored                           |
| Well-Being Sub-Tota                                                              |                                    |                                         | 25                                | 24.97                                |

| Monitoring & Outcomes:         | Possible Points = 100   | Points Earned = 99.27 |           |
|--------------------------------|-------------------------|-----------------------|-----------|
| Score Before Incentives Credit |                         |                       | 99.27%    |
|                                | Incentives Awarded 10.0 |                       | 10.00 pts |
| PBP Verification               |                         | N/A pts               |           |
|                                |                         | Total Score           | 109.27%   |