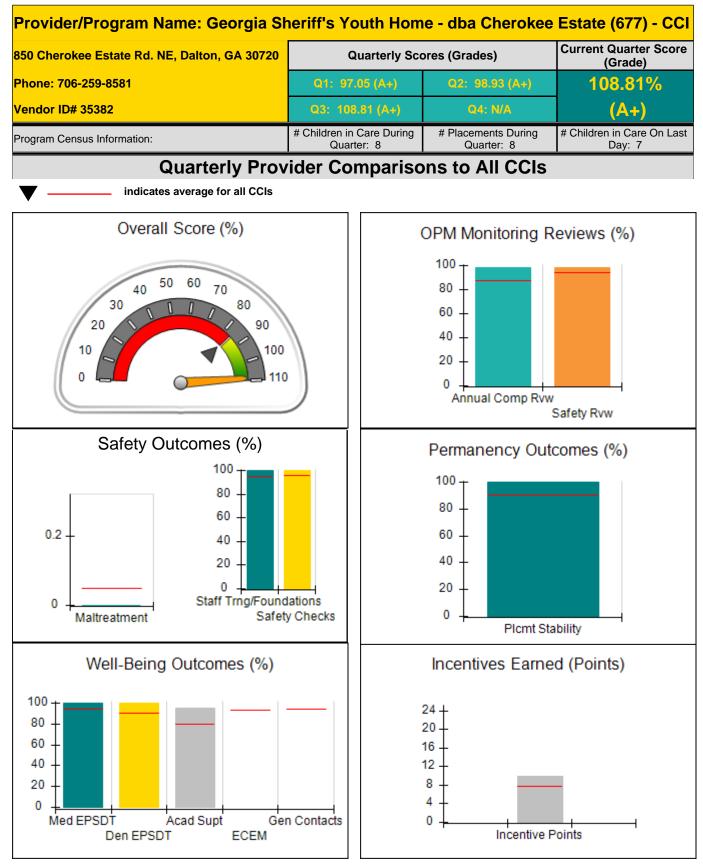

| 111 Henry Pkwy., McDonough, GA 30253 |                                    | Quarterly Scores (Grades)                |                                    | Current Quarter Score<br>(Grade)      |  |
|--------------------------------------|------------------------------------|------------------------------------------|------------------------------------|---------------------------------------|--|
| Phone: 678-432-1630                  |                                    | Q1: 104.71 (A+)                          | Q2: 109.41 (A+)                    | 106.39%                               |  |
| Vendor ID# 35215                     |                                    | Q3: 106.39 (A+)                          | Q4: N/A                            | (A+)                                  |  |
| Program Census Information:          |                                    | # Children in Care During<br>Quarter: 24 | # Placements During<br>Quarter: 24 | # Children in Care On<br>Last Day: 13 |  |
|                                      | Avg<br>Performance All<br>CCIs (%) | Provider<br>Performance (%)*             | Possible Points<br>(Weight)        | Provider Points<br>Earned             |  |
| OPM Monitoring Reviews               | , <u> </u>                         |                                          |                                    | ·                                     |  |
| Annual Comprehensive Reviews         | 87%                                | 99%                                      | 25                                 | 24.73                                 |  |
| Safety Reviews                       | 94%                                | 99%                                      | 15                                 | 14.8                                  |  |
| Monitoring Sub-Total                 |                                    |                                          | 40                                 | 39.54                                 |  |
| CCI Safety Outcomes                  |                                    |                                          |                                    |                                       |  |
| Incidence of Maltreatment            | 0.05%                              | No Substantiated<br>Reports              | 10                                 | 10.00                                 |  |
| Staff Training/Foundations           | 95%                                | 100%                                     | 5                                  | 5.0                                   |  |
| Staff Safety Checks                  | 95%                                | 100%                                     | 5                                  | 5.00                                  |  |
| Safety Sub-Total                     |                                    |                                          | 20                                 | 20.0                                  |  |
| CCI Permanency Outcomes              |                                    |                                          |                                    |                                       |  |
| Placement Stability                  | 90%                                | 79%                                      | 15                                 | 11.8                                  |  |
| Permanency Sub-Total                 |                                    |                                          | 15                                 | 11.8                                  |  |
| CCI Well-Being Outcomes              |                                    |                                          |                                    |                                       |  |
| EPSDT Medical Visits                 | 94%                                | 100%                                     | 4                                  | 4.00                                  |  |
| EPSDT Dental Visits                  | 90%                                | 100%                                     | 4                                  | 4.00                                  |  |
| Academic Supports                    | 79%                                | 100%                                     | 3                                  | 3.00                                  |  |
| Provider ECEM Visits                 | 93%                                | 100%                                     | 7                                  | 7.00                                  |  |
| Provider General Contacts            | 93%                                | 100%                                     | 7                                  | 7.0                                   |  |
| Placements with Siblings             | 38%                                | 41%                                      | Not Scored                         | Not Scored                            |  |
| Placements within Legal County       | 16%                                | 27%                                      | Not Scored                         | Not Score                             |  |
| Well-Being Sub-Tota                  |                                    |                                          | 25                                 | 25.0                                  |  |

| Mor | nitoring & Outcomes: | Possible Points = 100 | Points = 100 Points Earned = 96.39 |           |  |
|-----|----------------------|-----------------------|------------------------------------|-----------|--|
|     |                      | Score Before I        | ncentives Credit                   | 96.39%    |  |
|     |                      | Inc                   | entives Awarded                    | 10.00 pts |  |
|     |                      |                       | PBP Verification                   | N/A pts   |  |
|     |                      |                       | Total Score                        | 106.39%   |  |

Report Quarter: Q3 FY2018

| Provider/Program Name: A Friend's House - (563) - CCI |                                         |                                          |                                    |                                       |  |
|-------------------------------------------------------|-----------------------------------------|------------------------------------------|------------------------------------|---------------------------------------|--|
| Program Census Information:                           |                                         | # Children in Care During<br>Quarter: 24 | # Placements During<br>Quarter: 24 | # Children in Care On<br>Last Day: 13 |  |
| CCI Incentive Credits                                 | Avg<br>Performance All<br>CCIs (Points) | Provider<br>Performance (%)*             | Possible Points<br>(Weight)        | Provider Points<br>Earned             |  |
| Early EPSDT Medical Visits                            |                                         | 100%                                     | 2                                  | 2.00                                  |  |
| Early EPSDT Dental Visits                             |                                         | 100%                                     | 2                                  | 2.00                                  |  |
| Permanency Contacts                                   |                                         | 92%                                      | 5                                  | 4.60                                  |  |
| Additional Academic Supports                          |                                         | 95%                                      | 2                                  | 1.90                                  |  |
| Active Agency Accreditation                           |                                         | 0%                                       | 4                                  | 0.00                                  |  |
| Staff Clinical Licensure                              |                                         | 0%                                       | 5                                  | 0.00                                  |  |
| Behavior Management (threshold = 0)                   |                                         | 100%                                     | 4                                  | 4.00                                  |  |
| Incentives Tota                                       | 7.65                                    |                                          | 24                                 | 14.50                                 |  |
| Maximum total                                         | combined incentive                      | credit allowed is 10 points.             | Incentives Awarded                 | 10.00                                 |  |
| *Performance calculation descriptions can b           | e found in the FY 20                    | 18 RBWO PBP Measureme                    | ents and Standards Guide.          |                                       |  |