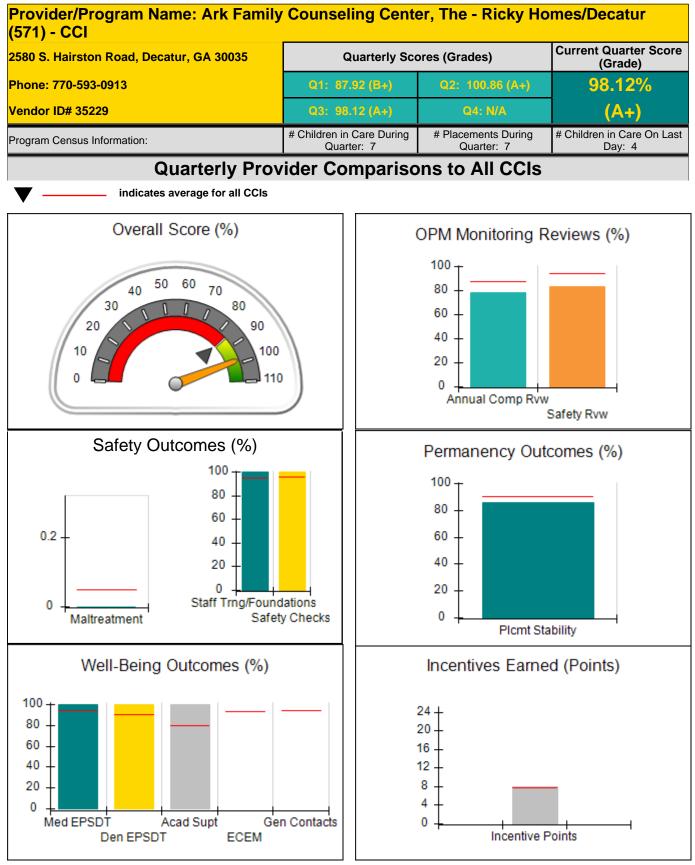

|
| 7.65                      |                                                                              | 24                                         | 0.00                      |
| _                         | ncentive                                                                     | 0%   0%   7.65                             | 0%     5       0%     4   |

#### Child Protective Services Investigations and Dispositions

| Total Reports:                    | 0 |
|-----------------------------------|---|
| Number Screened In:               | 0 |
| Number Screened Out:              | 0 |
| Number Substantiated:             | 0 |
| Number Unsubstantiated:           | 0 |
| Number Active CPS Investigations: | 0 |



Performance-Based Placement Measures RBWO Provider GA+SCORECARD - CCI





# **Performance-Based Placement Measures RBWO Provider GA+SCORECARD - CCI**

| 2580 S. Hairston Road, Decatur, GA 30035 |                                    | Quarterly Sco                           | Quarterly Scores (Grades)         |                                      |
|------------------------------------------|------------------------------------|-----------------------------------------|-----------------------------------|--------------------------------------|
| Phone: 770-593-0913                      |                                    | Q1: 87.92 (B+)                          | Q2: 100.86 (A+)                   | (Grade)<br>98.12%                    |
| /endor ID# 35229                         |                                    | Q3: 98.12 (A+)