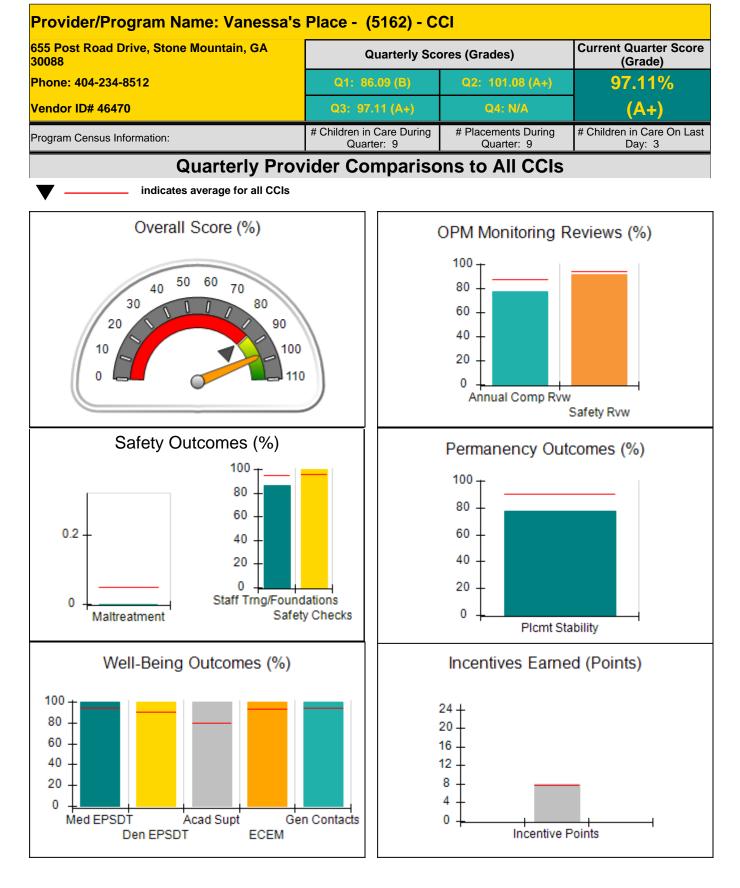

|                                         | Incentives Awarded                | 8.00                                 |
| Performance calculation descriptions can be found in the FY 2018 RBWO PBP Measurements and Standards Guide. |                                         |                                         |                                   |                                      |

#### Child Protective Services Investigations and Dispositions

| Total Reports:                    | 0 |
|-----------------------------------|---|
| Number Screened In:               | 0 |
| Number Screened Out:              | 0 |
| Number Substantiated:             | 0 |
| Number Unsubstantiated:           | 0 |
| Number Active CPS Investigations: | 0 |
|                                   |   |









| 655 Post Road Drive, Stone Mountain, GA 30088<br>Phone: 404-234-8512 |                                    | Quarterly Scores (Grades)               |                                   | Current Quarter Score<br>(Grade)     |  |
|----------------------------------------------------------------------|------------------------------------|-----------------------------------------|-----------------------------------|--------------------------------------|--|
|                                                                      |                                    | Q1: 86.09 (E)                           | Q2: 101.08 (A+)                   | 97.11%                               |  |
| Vendor ID# 46470                                                     |