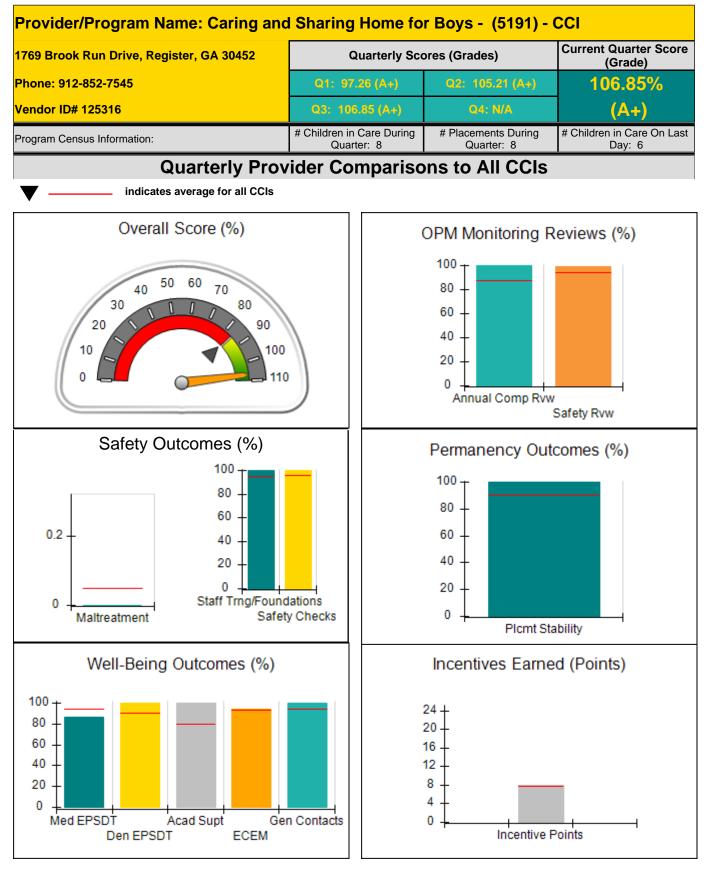

Provider/Program Name: Alyssa and Brothers, Inc. - dba Rowley Residence 2 (908) - CCI **Current Quarter Score** 4552 Dorset Circle, Decatur, GA 30035 **Quarterly Scores (Grades)** (Grade) Phone: 678 518-8633 109.27% Vendor ID# 35225 (--) # Children in Care During # Placements During # Children in Care On Last Program Census Information: Quarter: 8 Quarter: 9 Day: 4 **Quarterly Provider Comparisons to All CCIs** indicates average for all CCIs Overall Score (%) OPM Monitoring Reviews (%) 100 50 60 70 80 40 30 80 60 90 20 40 10 100 20 0 110 0 Annual Comp Rvw Safety Rvw Safety Outcomes (%) Permanency Outcomes (%) 100 100 80 80 60 0.2 60 40 40 20 0 20 Staff Trng/Foundations 0 0 Maltreatment Safety Checks Plcmt Stability Well-Being Outcomes (%) Incentives Earned (Points) 100 24 -80 20 60 16 40 12 8 20 4 0 Med EPSDT Acad Supt Gen Contacts 0 Incentive Points Den EPSDT ECEM

| 4552 Dorset Circle, Decatur, GA 30035<br>Phone: 678 518-8633<br>Vendor ID# 35225 |                                    | Quarterly Scores (Grades)               |                                   | Current Quarter Score<br>(Grade)     |
|----------------------------------------------------------------------------------|------------------------------------|-----------------------------------------|-----------------------------------|--------------------------------------|
|                                                                                  |                                    | Q1: 109.29 (A+)                         | Q2: 108.73 (A+)                   | 109.27%<br>(A+)                      |
|                                                                                  |                                    | Q3: 109.27 (A+)                         | Q4: N/A                           |                                      |
| Program Census Information:                                                      |                                    | # Children in Care During<br>Quarter: 8 | # Placements During<br>Quarter: 9 | # Children in Care On<br>Last Day: 4 |
|                                                                                  | Avg<br>Performance All<br>CCIs (%) | Provider<br>Performance (%)*            | Possible Points<br>(Weight)       | Provider Points<br>Earned            |
| OPM Monitoring Reviews                                                           |                                    |                                         |                                   |                                      |
| Annual Comprehensive Reviews                                                     | 87%                                | 98%                                     | 25                                | 24.42                                |
| Safety Reviews                                                                   | 94%                                | 99%                                     | 15                                | 14.88                                |
| Monitoring Sub-Tota                                                              |                                    |                                         | 40                                | 39.30                                |
| CCI Safety Outcomes                                                              |                                    |                                         |                                   |                                      |
| Incidence of Maltreatment                                                        | 0.05%                              | No Substantiated<br>Reports             | 10                                | 10.00                                |
| Staff Training/Foundations                                                       | 95%                                |                                         | 5                                 | 5.00                                 |
| Staff Safety Checks                                                              | 95%                                | 100%                                    | 5                                 | 5.00                                 |
| Safety Sub-Tota                                                                  |                                    |                                         | 20                                | 20.00                                |
| CCI Permanency Outcomes                                                          |                                    |                                         |                                   |                                      |
| Placement Stability                                                              | 90%                                | 100%                                    | 15                                | 15.00                                |
| Permanency Sub-Tota                                                              |                                    |                                         | 15                                | 15.00                                |
| CCI Well-Being Outcomes                                                          |                                    |                                         |                                   |                                      |
| EPSDT Medical Visits                                                             | 94%                                | 100%                                    | 9.1                               | 9.08                                 |
| EPSDT Dental Visits                                                              | 90%                                | 100%                                    | 9.1                               | 9.08                                 |
| Academic Supports                                                                | 79%                                | 100%                                    | 6.8                               | 6.81                                 |
| Provider ECEM Visits                                                             | 93%                                | Not Eligible                            | N/A                               | 1                                    |
| Provider General Contacts                                                        | 93%                                | Not Eligible                            | N/A                               | 1                                    |
| Placements with Siblings                                                         | 38%                                | 0%                                      | Not Scored                        | Not Scored                           |
| Placements within Legal County                                                   | 16%                                | 75%                                     | Not Scored                        | Not Scored                           |
| Well-Being Sub-Tota                                                              |                                    |                                         | 25                                | 24.97                                |

| Monitoring & Outcomes:         | Possible Points = 100   | Points Earned = 99.27 |           |
|--------------------------------|-------------------------|-----------------------|-----------|
| Score Before Incentives Credit |                         |                       | 99.27%    |
|                                | Incentives Awarded 10.0 |                       | 10.00 pts |
| PBP Verification               |                         | N/A pts               |           |
|                                |                         | Total Score           | 109.27%   |