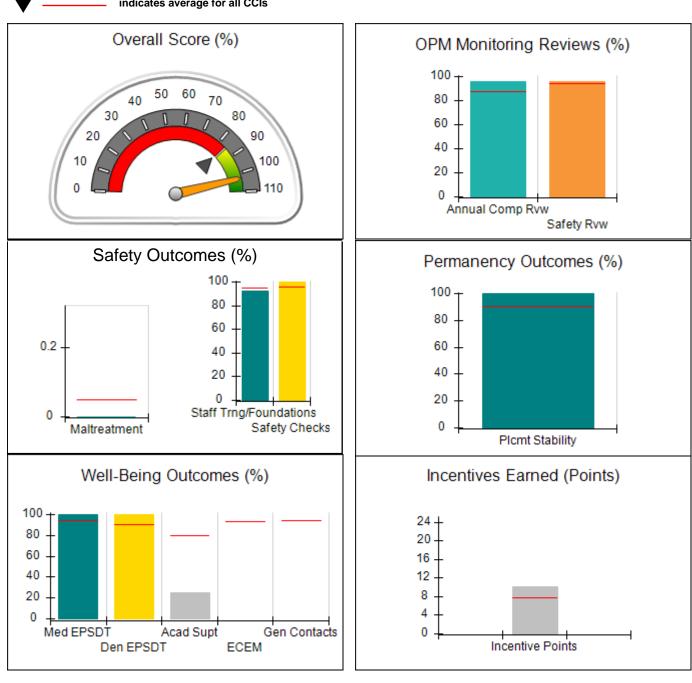

| 111 Henry Pkwy., McDonough, GA 30253 |                                    | Quarterly Scores (Grades)                |                                    | Current Quarter Score<br>(Grade)      |  |
|--------------------------------------|------------------------------------|------------------------------------------|------------------------------------|---------------------------------------|--|
| Phone: 678-432-1630                  |                                    | Q1: 104.71 (A+)                          | Q2: 109.41 (A+)                    | 106.39%                               |  |
| Vendor ID# 35215                     |                                    | Q3: 106.39 (A+)                          | Q4: N/A                            | (A+)                                  |  |
| Program Census Information:          |                                    | # Children in Care During<br>Quarter: 24 | # Placements During<br>Quarter: 24 | # Children in Care On<br>Last Day: 13 |  |
|                                      | Avg<br>Performance All<br>CCIs (%) | Provider<br>Performance (%)*             | Possible Points<br>(Weight)        | Provider Points<br>Earned             |  |
| OPM Monitoring Reviews               | , <u> </u>                         |                                          |                                    | ·                                     |  |
| Annual Comprehensive Reviews         | 87%                                | 99%                                      | 25                                 | 24.73                                 |  |
| Safety Reviews                       | 94%                                | 99%                                      | 15                                 | 14.8                                  |  |
| Monitoring Sub-Total                 |                                    |                                          | 40                                 | 39.54                                 |  |
| CCI Safety Outcomes                  |                                    |                                          |                                    |                                       |  |
| Incidence of Maltreatment            | 0.05%                              | No Substantiated<br>Reports              | 10                                 | 10.00                                 |  |
| Staff Training/Foundations           | 95%                                | 100%                                     | 5                                  | 5.0                                   |  |
| Staff Safety Checks                  | 95%                                | 100%                                     | 5                                  | 5.00                                  |  |
| Safety Sub-Total                     |                                    |                                          | 20                                 | 20.0                                  |  |
| CCI Permanency Outcomes              |                                    |                                          |                                    |                                       |  |
| Placement Stability                  | 90%                                | 79%                                      | 15                                 | 11.8                                  |  |
| Permanency Sub-Total                 |                                    |                                          | 15                                 | 11.8                                  |  |
| CCI Well-Being Outcomes              |                                    |                                          |                                    |                                       |  |
| EPSDT Medical Visits                 | 94%                                | 100%                                     | 4                                  | 4.00                                  |  |
| EPSDT Dental Visits                  | 90%                                | 100%                                     | 4                                  | 4.00                                  |  |
| Academic Supports                    | 79%                                | 100%                                     | 3                                  | 3.00                                  |  |
| Provider ECEM Visits                 | 93%                                | 100%                                     | 7                                  | 7.00                                  |  |
| Provider General Contacts            | 93%                                | 100%                                     | 7                                  | 7.0                                   |  |
| Placements with Siblings             | 38%                                | 41%                                      | Not Scored                         | Not Scored                            |  |
| Placements within Legal County       | 16%                                | 27%                                      | Not Scored                         | Not Score                             |  |
| Well-Being Sub-Tota                  |                                    |                                          | 25                                 | 25.0                                  |  |

| Mor | nitoring & Outcomes: | Possible Points = 100 | Points = 100 Points Earned = 96.39 |           |  |
|-----|----------------------|-----------------------|------------------------------------|-----------|--|
|     |                      | Score Before I        | ncentives Credit                   | 96.39%    |  |
|     |                      | Inc                   | entives Awarded                    | 10.00 pts |  |
|     |                      |                       | PBP Verification                   | N/A pts   |  |
|     |                      |                       | Total Score                        | 106.39%   |  |

Report Quarter: Q3 FY2018

| Provider/Program Name: A Friend's House - (563) - CCI |                                         |                                          |                                    |                                       |  |
|-------------------------------------------------------|-----------------------------------------|------------------------------------------|------------------------------------|---------------------------------------|--|
| Program Census Information:                           |                                         | # Children in Care During<br>Quarter: 24 | # Placements During<br>Quarter: 24 | # Children in Care On<br>Last Day: 13 |  |
| CCI Incentive Credits                                 | Avg<br>Performance All<br>CCIs (Points) | Provider<br>Performance (%)*             | Possible Points<br>(Weight)        | Provider Points<br>Earned             |  |
| Early EPSDT Medical Visits                            |                                         | 100%                                     | 2                                  | 2.00                                  |  |
| Early EPSDT Dental Visits                             |                                         | 100%                                     | 2                                  | 2.00                                  |  |
| Permanency Contacts                                   |                                         | 92%                                      | 5                                  | 4.60                                  |  |
| Additional Academic Supports                          |                                         | 95%                                      | 2                                  | 1.90                                  |  |
| Active Agency Accreditation                           |                                         | 0%                                       | 4                                  | 0.00                                  |  |
| Staff Clinical Licensure                              |                                         | 0%                                       | 5                                  | 0.00                                  |  |
| Behavior Management (threshold = 0)                   |                                         | 100%                                     | 4                                  | 4.00                                  |  |
| Incentives Tota                                       | 7.65                                    |                                          | 24                                 | 14.50                                 |  |
| Maximum total                                         | combined incentive                      | credit allowed is 10 points.             | Incentives Awarded                 | 10.00                                 |  |
| *Performance calculation descriptions can b           | e found in the FY 20                    | 18 RBWO PBP Measureme                    | ents and Standards Guide.          |                                       |  |