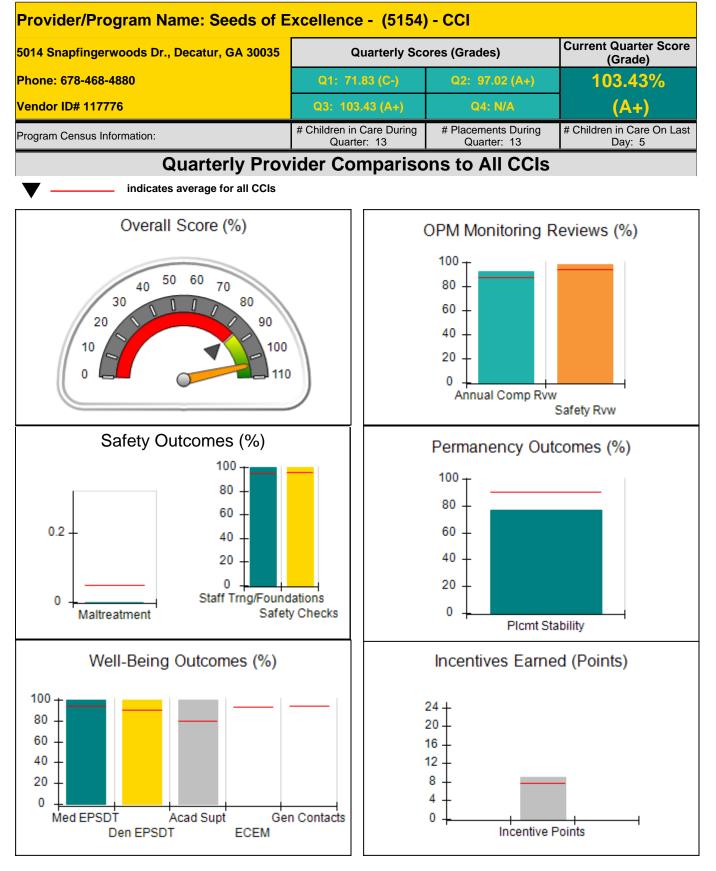

Maximum total                                          | combined incentive                      | credit allowed is 10 points.            | Incentives Awarded                | 7.00                                 |
| *Performance calculation descriptions can b            | e found in the FY 20                    | 18 RBWO PBP Measureme                   | ents and Standards Guide.         |                                      |

## **Child Protective Services Investigations and Dispositions**

| Total Reports:                    | 0 |
|-----------------------------------|---|
| Number Screened In:               | 0 |
| Number Screened Out:              | 0 |
| Number Substantiated:             | 0 |
| Number Unsubstantiated:           | 0 |
| Number Active CPS Investigations: | 0 |











| 5014 Snapfingerwoods Dr., Decatur, GA 30035 |                                    | Quarterly Scores (Grades)                |                                    | Current Quarter Score<br>(Grade)     |
|---------------------------------------------|------------------------------------|------------------------------------------|------------------------------------|--------------------------------------|
| Phone: 678-468-4880                         |                                    | Q1: 71.83 (C-)                           | Q2: 97.02 (A+)                     | 103.43%                              |
| Vendor ID# 117776                           |                                    | Q3: 103.43 (A+)                          | Q4: N/A                            | (A+)