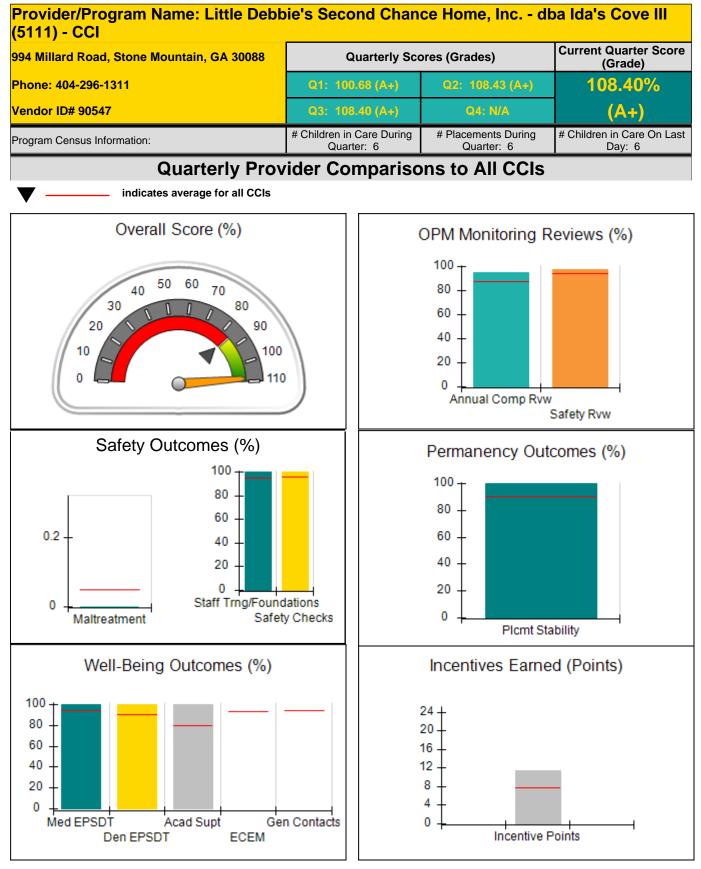

points.            | Incentives Awarded                | 10.00                                |
| Performance calculation descriptions can be found in the FY 2018 RBWO PBP Measurements and Standards Guide. |                                         |                                         |                                   |                                      |

#### Child Protective Services Investigations and Dispositions

| Total Reports:                    | 0 |
|-----------------------------------|---|
| Number Screened In:               | 0 |
| Number Screened Out:              | 0 |
| Number Substantiated:             | 0 |
| Number Unsubstantiated:           | 0 |
| Number Active CPS Investigations: | 0 |



Performance-Based Placement Measures RBWO Provider GA+SCORECARD - CCI







### **Performance-Based Placement Measures RBWO Provider GA+SCORECARD - CCI**

Report Quarter: Q3 FY2018

| 994 Millard Road, Stone Mountain, G | A 30088                            | Quarterly Scores (Grades)               |                                   | Current Quarter Score<br>(Grade)     |
|-------------------------------------|------------------------------------|-----------------------------------------|-----------------------------------|--------------------------------------|
| Phone: 404-296-1311                 |                                    | Q1: 100.68 (A+)                         | Q2: 108.43 (A+)                   | 108.40%                              |
| Vendor ID# 90547                    |                                    | Q3: 108.40 (A+)