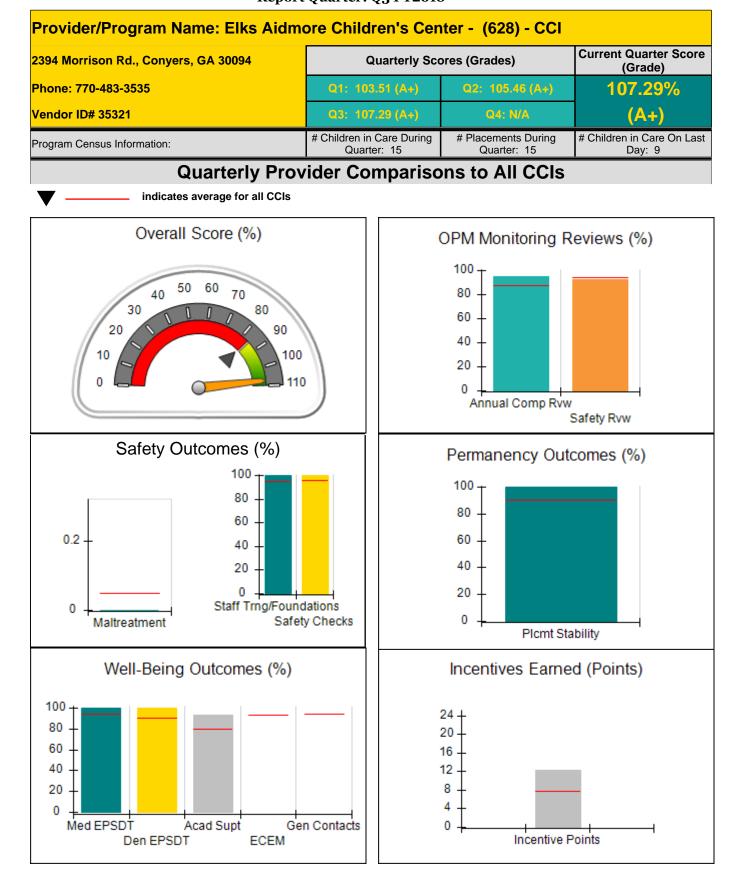

Provider/Program Name: Alyssa and Brothers, Inc. - dba Rowley Residence 2 (908) - CCI **Current Quarter Score** 4552 Dorset Circle, Decatur, GA 30035 **Quarterly Scores (Grades)** (Grade) Phone: 678 518-8633 109.27% Vendor ID# 35225 (--) # Children in Care During # Placements During # Children in Care On Last Program Census Information: Quarter: 8 Quarter: 9 Day: 4 **Quarterly Provider Comparisons to All CCIs** indicates average for all CCIs Overall Score (%) OPM Monitoring Reviews (%) 100 50 60 70 80 40 30 80 60 90 20 40 10 100 20 0 110 0 Annual Comp Rvw Safety Rvw Safety Outcomes (%) Permanency Outcomes (%) 100 100 80 80 60 0.2 60 40 40 20 0 20 Staff Trng/Foundations 0 0 Maltreatment Safety Checks Plcmt Stability Well-Being Outcomes (%) Incentives Earned (Points) 100 24 -80 20 60 16 40 12 8 20 4 0 Med EPSDT Acad Supt Gen Contacts 0 Incentive Points Den EPSDT ECEM

| 4552 Dorset Circle, Decatur, GA 30035<br>Phone: 678 518-8633<br>Vendor ID# 35225 |                                    | Quarterly Scores (Grades)               |                                   | Current Quarter Score<br>(Grade)     |
|----------------------------------------------------------------------------------|------------------------------------|-----------------------------------------|-----------------------------------|--------------------------------------|
|                                                                                  |                                    | Q1: 109.29 (A+)                         | Q2: 108.73 (A+)                   | 109.27%<br>(A+)                      |
|                                                                                  |                                    | Q3: 109.27 (A+)                         | Q4: N/A                           |                                      |
| Program Census Information:                                                      |                                    | # Children in Care During<br>Quarter: 8 | # Placements During<br>Quarter: 9 | # Children in Care On<br>Last Day: 4 |
|                                                                                  | Avg<br>Performance All<br>CCIs (%) | Provider<br>Performance (%)*            | Possible Points<br>(Weight)       | Provider Points<br>Earned            |
| OPM Monitoring Reviews                                                           |                                    |                                         |                                   |                                      |
| Annual Comprehensive Reviews                                                     | 87%                                | 98%                                     | 25                                | 24.42                                |
| Safety Reviews                                                                   | 94%                                | 99%                                     | 15                                | 14.88                                |
| Monitoring Sub-Tota                                                              |                                    |                                         | 40                                | 39.30                                |
| CCI Safety Outcomes                                                              |                                    |                                         |                                   |                                      |
| Incidence of Maltreatment                                                        | 0.05%                              | No Substantiated<br>Reports             | 10                                | 10.00                                |
| Staff Training/Foundations                                                       | 95%                                |                                         | 5                                 | 5.00                                 |
| Staff Safety Checks                                                              | 95%                                | 100%                                    | 5                                 | 5.00                                 |
| Safety Sub-Tota                                                                  |                                    |                                         | 20                                | 20.00                                |
| CCI Permanency Outcomes                                                          |                                    |                                         |                                   |                                      |
| Placement Stability                                                              | 90%                                | 100%                                    | 15                                | 15.00                                |
| Permanency Sub-Tota                                                              |                                    |                                         | 15                                | 15.00                                |
| CCI Well-Being Outcomes                                                          |                                    |                                         |                                   |                                      |
| EPSDT Medical Visits                                                             | 94%                                | 100%                                    | 9.1                               | 9.08                                 |
| EPSDT Dental Visits                                                              | 90%                                | 100%                                    | 9.1                               | 9.08                                 |
| Academic Supports                                                                | 79%                                | 100%                                    | 6.8                               | 6.81                                 |
| Provider ECEM Visits                                                             | 93%                                | Not Eligible                            | N/A                               | 1                                    |
| Provider General Contacts                                                        | 93%                                | Not Eligible                            | N/A                               | 1                                    |
| Placements with Siblings                                                         | 38%                                | 0%                                      | Not Scored                        | Not Scored                           |
| Placements within Legal County                                                   | 16%                                | 75%                                     | Not Scored                        | Not Scored                           |
| Well-Being Sub-Tota                                                              |                                    |                                         | 25                                | 24.97                                |