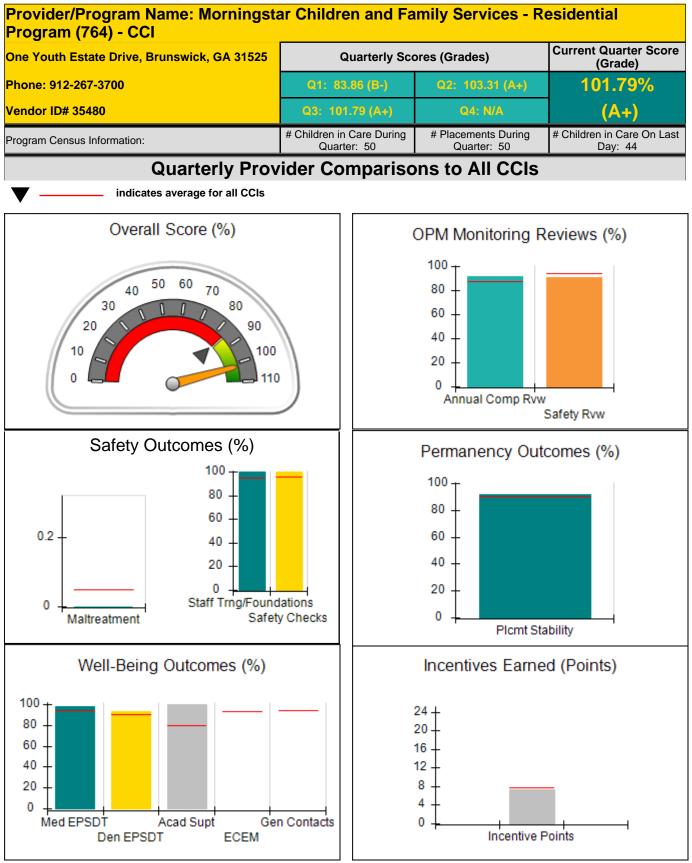

| 4                                                    | 0.00  |
|                                                                     | 24                                                   | 10.30 |
| d                                                                   | 0%                                                   | 0% 4  |

#### Child Protective Services Investigations and Dispositions

| Total Reports:                    | 0 |
|-----------------------------------|---|
| Number Screened In:               | 0 |
| Number Screened Out:              | 0 |
| Number Substantiated:             | 0 |
| Number Unsubstantiated:           | 0 |
| Number Active CPS Investigations: | 0 |



Performance-Based Placement Measures RBWO Provider GA+SCORECARD - CCI







E

# **Performance-Based Placement Measures RBWO Provider GA+SCORECARD - CCI**

| One Youth Estate Drive, Brunswick, | GA 31525                           | Quarterly Scores (Grades)                |                                    | Current Quarter Score<br>(Grade)      |
|------------------------------------|------------------------------------|------------------------------------------|------------------------------------|---------------------------------------|
| Phone: 912-267-3700                |                                    | Q1: 83.86 (B-)                           | Q2: 103.31 (A+)                    | 101.79%                               |
| Vendor ID# 35480                   |                                    | Q3: 101.79 (A+)                          | Q4: N/A