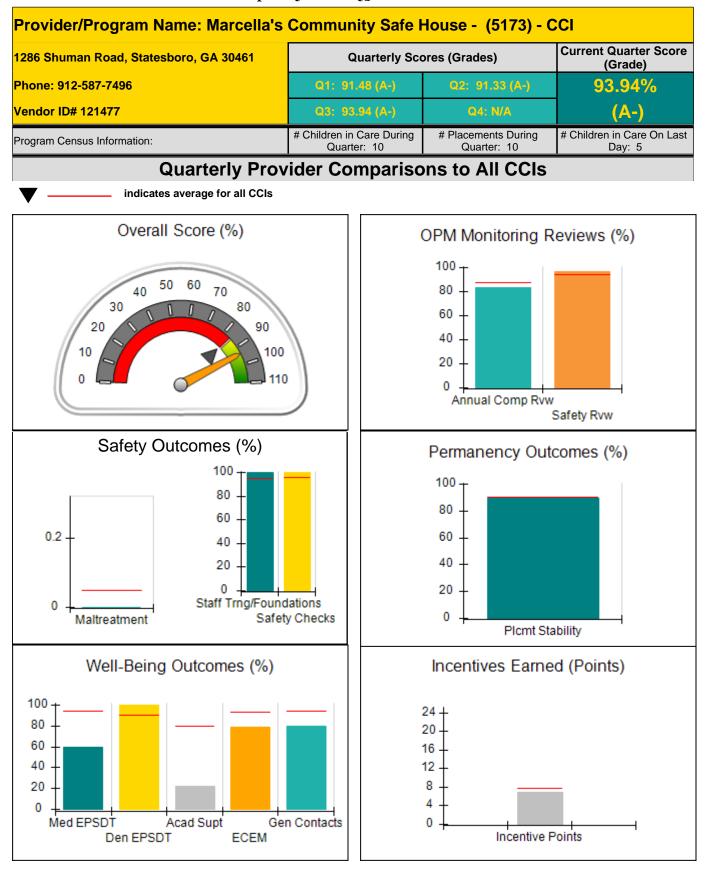

|
|                                         | Avg<br>Performance All<br>CCIs (Points)  | Avg<br>Performance All<br>CCIs (Points) Provider<br>Performance (%)*   100% 100%   Not Eligible 0%   100% 0%   100% 0%   100% 100% | Quarter: 10Quarter: 10Avg<br>Performance All<br>CCIs (Points)Provider<br>Performance (%)*Possible Points<br>(Weight)100%2100%2Not Eligible2100%5100%5100%4100%5100%4100%4100%4100%4100%4 |

#### Child Protective Services Investigations and Dispositions

| Total Reports:                    | 0 |
|-----------------------------------|---|
| Number Screened In:               | 0 |
| Number Screened Out:              | 0 |
| Number Substantiated:             | 0 |
| Number Unsubstantiated:           | 0 |
| Number Active CPS Investigations: | 0 |











| 1286 Shuman Road, Statesboro, GA | 30461                              | Quarterly Scores (Grades)                |                                    | Current Quarter Score<br>(Grade)     |  |
|----------------------------------|------------------------------------|------------------------------------------|------------------------------------|--------------------------------------|--|
| Phone: 912-587-7496              |                                    | Q1: 91.48 (A-)                           | Q2: 91.33 (A-)                     | 93.94%                               |  |
| Vendor ID# 121477                |                                    | Q3: 93.94 (A-)                           | Q4: N/A                            | (A-)                                 |  |
| Program