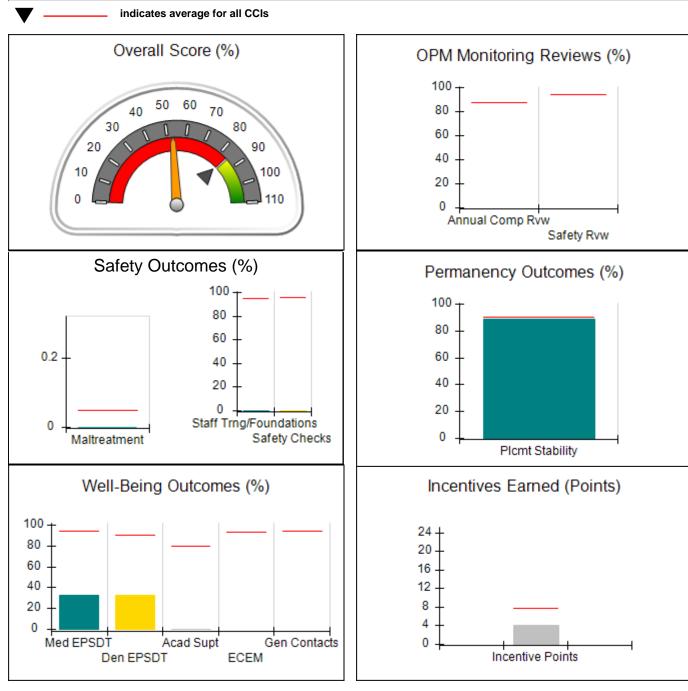

bined incentive of                   | credit allowed is 10 points.            | Incentives Awarded                | 8.00                                 |  |
| Performance calculation descriptions can be found in the FY 2018 RBWO PBP Measurements and Standards Guide. |                                         |                                         |                                   |                                      |  |

### Child Protective Services Investigations and Dispositions

| Total Reports:                    | 0 |
|-----------------------------------|---|
| Number Screened In:               | 0 |
| Number Screened Out:              | 0 |
| Number Substantiated:             | 0 |
| Number Unsubstantiated:           | 0 |
| Number Active CPS Investigations: | 0 |















| 4474 Lindsey Drive, Powder Springs, GA 30127<br>Phone: 678-504-5653 |                                    | Quarterly Scores (Grades)               |                                   | Current Quarter Score<br>(Grade)     |
|---------------------------------------------------------------------|------------------------------------|-----------------------------------------|-----------------------------------|--------------------------------------|
|                                                                     |                                    | Q1: (N/A)                               | Q2: (N/A)                         | 52.90%                               |
| Vendor ID# 72221                                                    |                                    | Q3: 52.