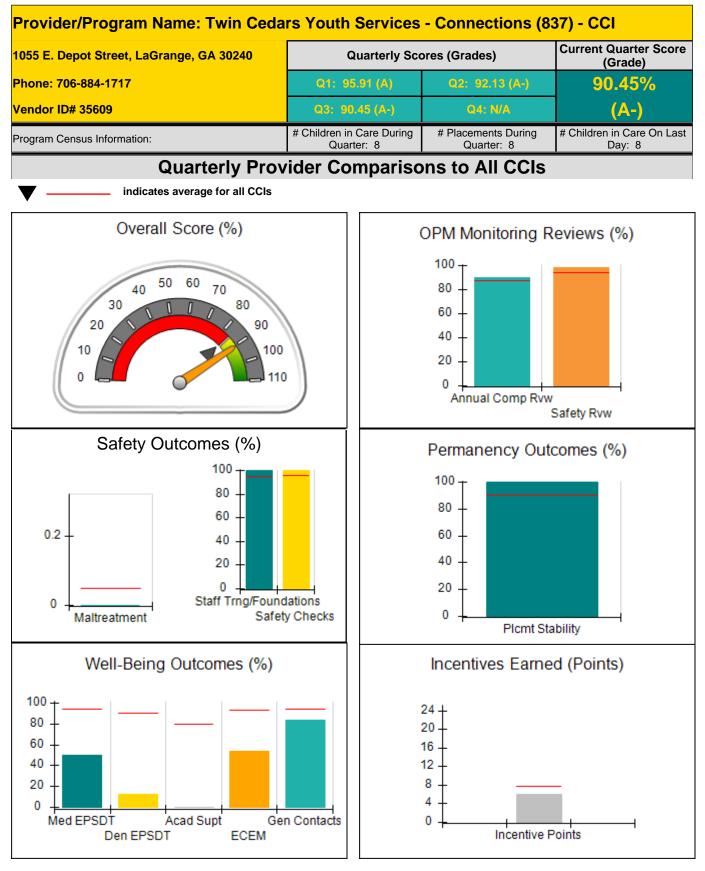

is 10 points.                                               |                                         | Incentives Awarded           | 10.00                       |                           |
| Performance calculation descriptions can be found in the FY 2018 RBWO PBP Measurements and Standards Guide. |                                         |                              |                             |                           |

#### Child Protective Services Investigations and Dispositions

| Total Reports:                    | 0 |
|-----------------------------------|---|
| Number Screened In:               | 0 |
| Number Screened Out:              | 0 |
| Number Substantiated:             | 0 |
| Number Unsubstantiated:           | 0 |
| Number Active CPS Investigations: | 0 |











| 1055 E. Depot Street, LaGrange, GA 30240 |                                    | Quarterly Scores (Grades)               |                                   | Current Quarter Score<br>(Grade)     |  |
|------------------------------------------|------------------------------------|-----------------------------------------|-----------------------------------|--------------------------------------|--|
| Phone: 706-884-1717                      |                                    | Q1: 95.91 (A)                           | Q2: 92.13 (A-)                    | 90.45%                               |  |
| Vendor ID# 35609                         |                                    | Q3: 90.45 (A-)                          | Q4: N/A                           | (A-)