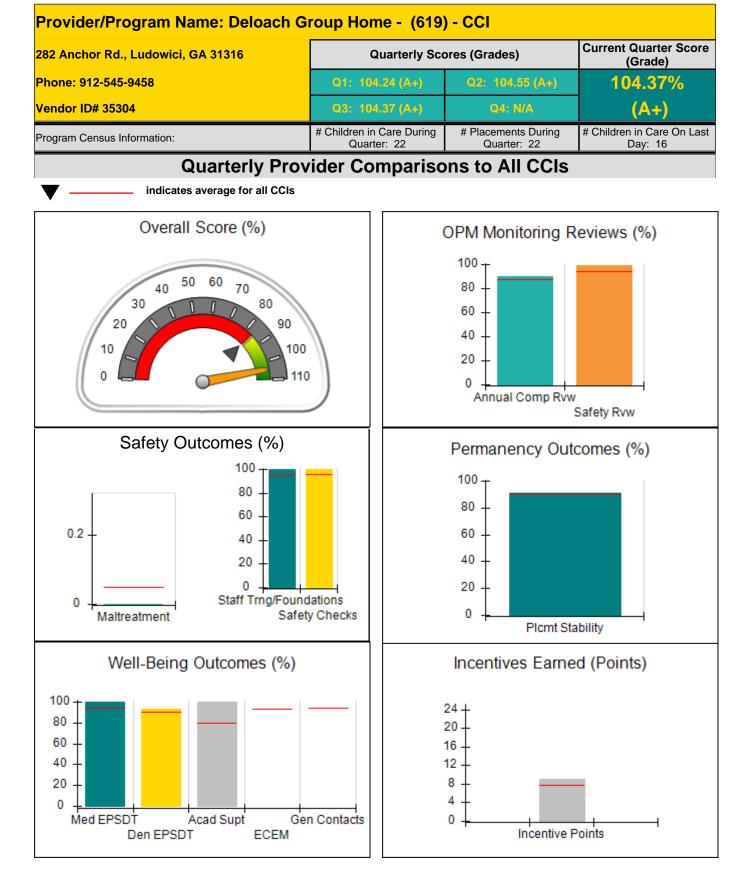

| combined incentive                      | credit allowed is 10 points.            | Incentives Awarded                | 8.00                                 |
| *Performance calculation descriptions can b                               | e found in the FY 20                    | 18 RBWO PBP Measureme                   | ents and Standards Guide.         |                                      |

### **Child Protective Services Investigations and Dispositions**

| Total Reports:                    | 0 |
|-----------------------------------|---|
| Number Screened In:               | 0 |
| Number Screened Out:              | 0 |
| Number Substantiated:             | 0 |
| Number Unsubstantiated:           | 0 |
| Number Active CPS Investigations: | 0 |











| 282 Anchor Rd., Ludowici, GA 31316 |                                    | Quarterly Scores (Grades)                |                                    | Current Quarter Score<br>(Grade)      |
|------------------------------------|------------------------------------|------------------------------------------|------------------------------------|---------------------------------------|
| Phone: 912-545-9458                |                                    | Q1: 104.24 (A+)                          | Q2: 104.55 (A+)                    | 104.37%                               |
| Vendor ID# 35304                   |                                    | Q3: 104.37 (A+)                          | Q4: N/A                            | (A+)                                  |
| Program