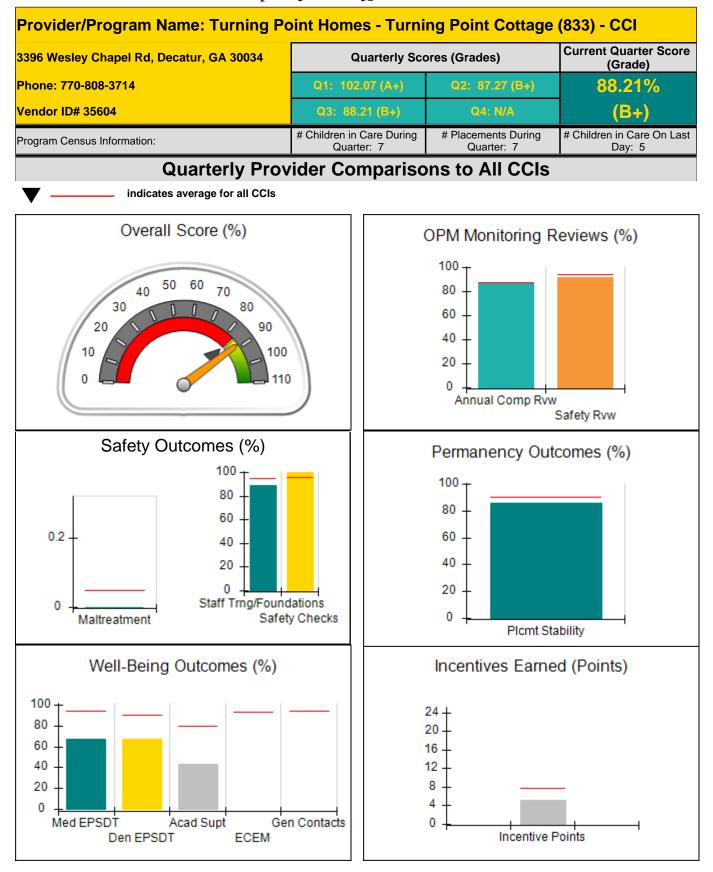

| 4.00                      |
| Incentives Total                    | 7.65                                    |                                   | 24                                   | 4.66                      |
| Maximum total                       | combined incentive                      | credit allowed is 10 points.      | Incentives Awarded                   | 4.66                      |

### **Child Protective Services Investigations and Dispositions**

| Total Reports:                    | 0  |
|-----------------------------------|----|
| Number Screened In:               | 0  |
| Number Screened Out:              | 0  |
| Number Substantiated:             | 0  |
| Number Unsubstantiated:           | 1  |
| Number Active CPS Investigations: | -1 |











| 3396 Wesley Chapel Rd, Decatur, GA | 30034                              | Quarterly Scores (Grades)               |                                   | Current Quarter Score<br>(Grade)     |  |
|------------------------------------|------------------------------------|-----------------------------------------|-----------------------------------|--------------------------------------|--|
| Phone: 770-808-3714                |                                    | Q1: 102.07 (A+)                         | Q2: 87.27 (B+)                    | 88.21%                               |  |
| Vendor ID# 35604                   |                                    | Q3: 88.21 (B+)                          | Q4: N/A                           | (B+)                                 |  |
| Program