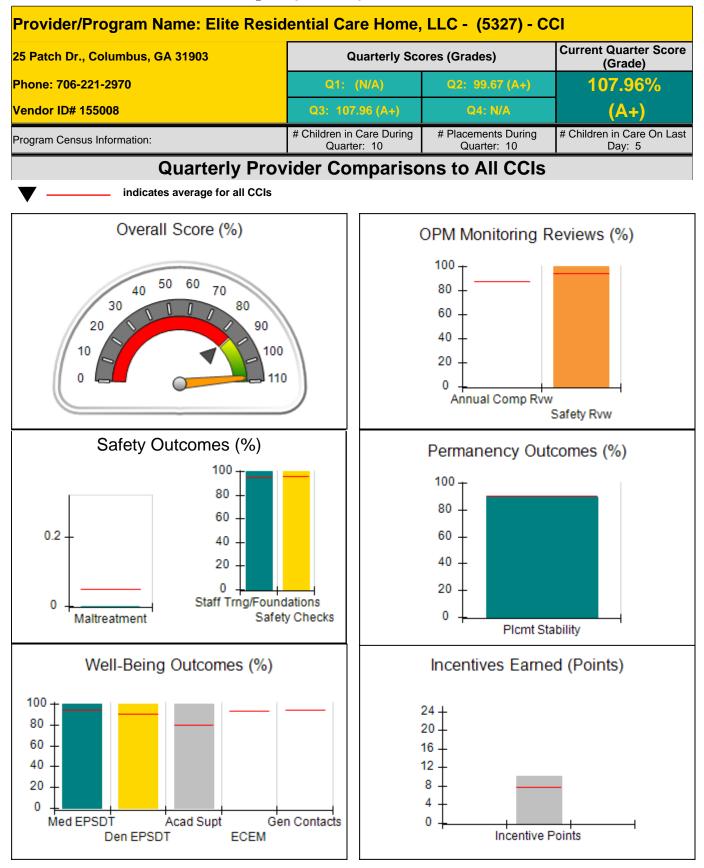

|
| Maximum total                                                                                                        | combined incentive                      | credit allowed is 10 points.      | Incentives Awarded                   | 4.00                      |

\*Performance calculation descriptions can be found in the FY 2018 RBWO PBP Measurements and Standards Guide.

#### Child Protective Services Investigations and Dispositions

| Total Reports:                    | 0 |
|-----------------------------------|---|
| Number Screened In:               | 0 |
| Number Screened Out:              | 0 |
| Number Substantiated:             | 0 |
| Number Unsubstantiated:           | 0 |
| Number Active CPS Investigations: | 0 |
|                                   |   |











| 25 Patch Dr., Columbus, GA 31903 |                                    | Quarterly Scores (Grades)                |                                    | Current Quarter Score<br>(Grade)     |
|----------------------------------|------------------------------------|------------------------------------------|------------------------------------|--------------------------------------|
| Phone: 706-221-2970              |                                    | Q1: (N/A)                                | Q2: 99.67 (A+)                     | 107.96%                              |
| Vendor ID# 155008                |                                    | Q3: 107.96 (A+)                          | Q4: N/A                            | (A+)                                 |
| Program Census Infor