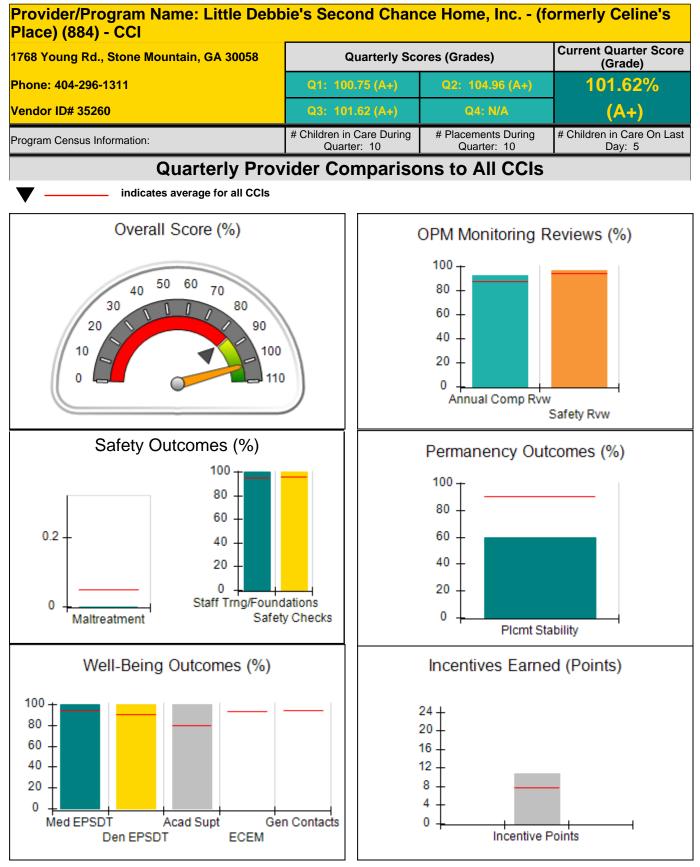

| 7.65                                    |                                         | 24                                | 4.00                                 |
| Maximum total                       | combined incentive                      | credit allowed is 10 points.            | Incentives Awarded                | 4.0                                  |

#### Child Protective Services Investigations and Dispositions

| Total Reports:                    | 1 |
|-----------------------------------|---|
| Number Screened In:               | 0 |
| Number Screened Out:              | 1 |
| Number Substantiated:             | 0 |
| Number Unsubstantiated:           | 0 |
| Number Active CPS Investigations: | 0 |



Performance-Based Placement Measures RBWO Provider GA+SCORECARD - CCI





### GATSCORE PERFORMANCE-BASED PLACEMENT

# Performance-Based Placement Measures RBWO Provider GA+SCORECARD - CCI

Report Quarter: Q3 FY2018

| 1768 Young Rd., Stone Mountain, GA 30058<br>Phone: 404-296-1311<br>Vendor ID# 35260 |                                    | Quarterly Scores (Grades)                |                                    | Current Quarter Score<br>(Grade)     |
|-------------------------------------------------------------------------------------|------------------------------------|------------------------------------------|------------------------------------|--------------------------------------|
|                                                                                     |                                    | Q1: 100.75 (A+)