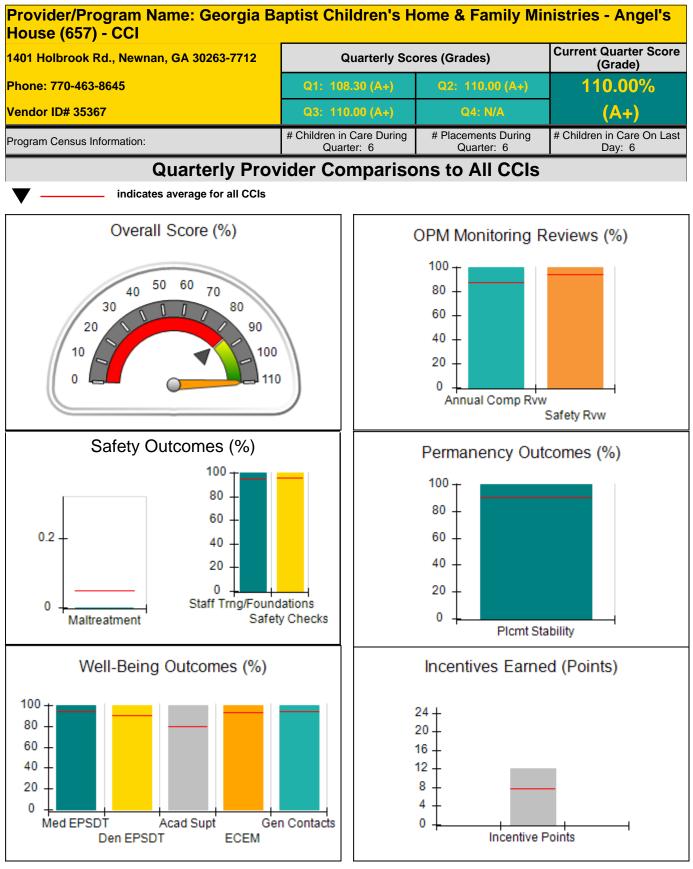

| 111 Henry Pkwy., McDonough, GA 30253 |                                    | Quarterly Scores (Grades)                |                                    | Current Quarter Score<br>(Grade)      |  |
|--------------------------------------|------------------------------------|------------------------------------------|------------------------------------|---------------------------------------|--|
| Phone: 678-432-1630                  |                                    | Q1: 104.71 (A+)                          | Q2: 109.41 (A+)                    | 106.39%                               |  |
| Vendor ID# 35215                     |                                    | Q3: 106.39 (A+)                          | Q4: N/A                            | (A+)                                  |  |
| Program Census Information:          |                                    | # Children in Care During<br>Quarter: 24 | # Placements During<br>Quarter: 24 | # Children in Care On<br>Last Day: 13 |  |
|                                      | Avg<br>Performance All<br>CCIs (%) | Provider<br>Performance (%)*             | Possible Points<br>(Weight)        | Provider Points<br>Earned             |  |
| OPM Monitoring Reviews               | , <u> </u>                         |                                          |                                    | ·                                     |  |
| Annual Comprehensive Reviews         | 87%                                | 99%                                      | 25                                 | 24.73                                 |  |
| Safety Reviews                       | 94%                                | 99%                                      | 15                                 | 14.8                                  |  |
| Monitoring Sub-Total                 |                                    |                                          | 40                                 | 39.54                                 |  |
| CCI Safety Outcomes                  |                                    |                                          |                                    |                                       |  |
| Incidence of Maltreatment            | 0.05%                              | No Substantiated<br>Reports              | 10                                 | 10.00                                 |  |
| Staff Training/Foundations           | 95%                                | 100%                                     | 5                                  | 5.0                                   |  |
| Staff Safety Checks                  | 95%                                | 100%                                     | 5                                  | 5.00                                  |  |
| Safety Sub-Total                     |                                    |                                          | 20                                 | 20.0                                  |  |
| CCI Permanency Outcomes              |                                    |                                          |                                    |                                       |  |
| Placement Stability                  | 90%                                | 79%                                      | 15                                 | 11.8                                  |  |
| Permanency Sub-Total                 |                                    |                                          | 15                                 | 11.8                                  |  |
| CCI Well-Being Outcomes              |                                    |                                          |                                    |                                       |  |
| EPSDT Medical Visits                 | 94%                                | 100%                                     | 4                                  | 4.00                                  |  |
| EPSDT Dental Visits                  | 90%                                | 100%                                     | 4                                  | 4.00                                  |  |
| Academic Supports                    | 79%                                | 100%                                     | 3                                  | 3.00                                  |  |
| Provider ECEM Visits                 | 93%                                | 100%                                     | 7                                  | 7.00                                  |  |
| Provider General Contacts            | 93%                                | 100%                                     | 7                                  | 7.0                                   |  |
| Placements with Siblings             | 38%                                | 41%                                      | Not Scored                         | Not Scored                            |  |
| Placements within Legal County       | 16%                                | 27%                                      | Not Scored                         | Not Score                             |  |
| Well-Being Sub-Tota                  |                                    |                                          | 25                                 | 25.0                                  |  |

| Mor | nitoring & Outcomes: | Possible Points = 100 | Points = 100 Points Earned = 96.39 |           |  |
|-----|----------------------|-----------------------|------------------------------------|-----------|--|
|     |                      | Score Before I        | ncentives Credit                   | 96.39%    |  |
|     |                      | Inc                   | entives Awarded                    | 10.00 pts |  |
|     |                      |                       | PBP Verification                   | N/A pts   |  |
|     |                      |                       | Total Score                        | 106.39%   |  |

Report Quarter: Q3 FY2018

| Provider/Program Name: A Friend's House - (563) - CCI |                                         |                                          |                                    |                                       |  |
|-------------------------------------------------------|-----------------------------------------|------------------------------------------|------------------------------------|---------------------------------------|--|
| Program Census Information:                           |                                         | # Children in Care During<br>Quarter: 24 | # Placements During<br>Quarter: 24 | # Children in Care On<br>Last Day: 13 |  |
| CCI Incentive Credits                                 | Avg<br>Performance All<br>CCIs (Points) | Provider<br>Performance (%)*             | Possible Points<br>(Weight)        | Provider Points<br>Earned             |  |
| Early EPSDT Medical Visits                            |                                         | 100%                                     | 2                                  | 2.00                                  |  |
| Early EPSDT Dental Visits                             |                                         | 100%                                     | 2                                  | 2.00                                  |  |
| Permanency Contacts                                   |                                         | 92%                                      | 5                                  | 4.60                                  |  |
| Additional Academic Supports                          |                                         | 95%                                      | 2                                  | 1.90                                  |  |
| Active Agency Accreditation                           |                                         | 0%                                       | 4                                  | 0.00                                  |  |
| Staff Clinical Licensure                              |                                         | 0%                                       | 5                                  | 0.00                                  |  |
| Behavior Management (threshold = 0)                   |                                         | 100%                                     | 4                                  | 4.00                                  |  |
| Incentives Tota                                       | 7.65                                    |                                          | 24                                 | 14.50                                 |  |
| Maximum total                                         | combined incentive                      | credit allowed is 10 points.             | Incentives Awarded                 | 10.00                                 |  |
| *Performance calculation descriptions can b           | e found in the FY 20                    | 18 RBWO PBP Measureme                    | ents and Standards Guide.          |                                       |  |