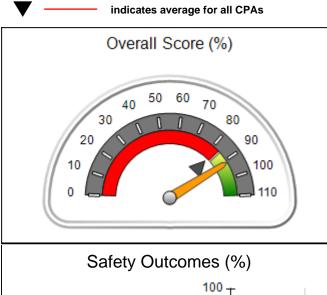

# Performance-Based Placement Measures RBWO Provider GA+SCORECARD - CPA

Report Quarter: Q2 FY2017

| Provider/Program Name: All God's Children - (861) - CPA |                                    |                                          |                                    |                                      |  |
|---------------------------------------------------------|------------------------------------|------------------------------------------|------------------------------------|--------------------------------------|--|
| 1671 Meriweather Dr., Watkinsville, G                   | SA 30677                           | Quarterly Scores (Grades)                |                                    | Current Quarter<br>Score (Grade)     |  |
| Phone: 706-316-2421                                     |                                    | Q1: 95.46 (A)                            | Q2: 99.18 (A+)                     | 99.18%                               |  |
| Vendor ID# 35219                                        |                                    | Q3: N/A                                  | Q4: N/A                            | (A+)                                 |  |
| # New Foster Homes During Quarter: 0                    |                                    | # Children in Care During<br>Quarter: 13 | # Placements During<br>Quarter: 13 | # Children in Care On<br>Last Day: 9 |  |
|                                                         | Avg<br>Performance All<br>CPAs (%) | Provider<br>Performance (%)*             | Possible Points<br>(Weight)        | Provider Points<br>Earned            |  |
| OPM Monitoring Reviews                                  |                                    |                                          |                                    |                                      |  |
| Annual Comprehensive Reviews                            | 87%                                | Not Yet Conducted                        |                                    |                                      |  |
| Safety Reviews                                          | 95%                                | 99%                                      | 15                                 | 14.80                                |  |
| Monitoring Sub-Total                                    |                                    |                                          | 15                                 | 14.80                                |  |
| CPA Safety Outcomes                                     |                                    |                                          |                                    |                                      |  |
| Incidence of Maltreatment                               | 0.03%                              | No Substantiated<br>Reports              | 10                                 | 10.00                                |  |
| Staff Training                                          | 82%                                | 60%                                      | 10                                 | 6.00                                 |  |
| Safety Sub-Total                                        |                                    |                                          | 20                                 | 16.00                                |  |
| CPA Permanency Outcomes                                 |                                    |                                          |                                    |                                      |  |
| Placement Stability                                     | 92%                                | 100%                                     | 15                                 | 15.00                                |  |
| Permanency Sub-Total                                    |                                    |                                          | 15                                 | 15.00                                |  |
| CPA Well-Being Outcomes                                 |                                    |                                          |                                    |                                      |  |
| EPSDT Medical Visits                                    | 84%                                | 100%                                     | 4                                  | 4.00                                 |  |
| EPSDT Dental Visits                                     | 71%                                | 100%                                     | 4                                  | 4.00                                 |  |
| Academic Supports                                       | 76%                                | 28%                                      | 3                                  | 0.84                                 |  |
| Provider ECEM Visits                                    | 91%                                | 100%                                     | 7                                  | 7.00                                 |  |
| Provider General Contacts                               | 88%                                | 100%                                     | 7                                  | 7.00                                 |  |
| Placements with Siblings                                | 57%                                | Not Eligible                             | Not Scored                         | Not Scored                           |  |
| Placements within Legal County                          | 14%                                | 0%                                       | Not Scored                         | Not Scored                           |  |
| Well-Being Sub-Total                                    |                                    |                                          | 25                                 | 22.84                                |  |
| *Performance calculation descriptions can be            | e found in the FY 20°              | 17 RBWO PBP Measurement                  | ents and Standards Guide           |                                      |  |
| Monitoring & Outcomes: Possible Points = 75             |                                    | Points Ear                               | ned: 68.64                         |                                      |  |

| Monitoring & Outcomes: Possible Points = 75 | itoring & Outcomes: Possible Points = 75 Points Earned: 68.64 |          |
|---------------------------------------------|---------------------------------------------------------------|----------|
| Score                                       | Before Incentives Credit                                      | 91.52%   |
|                                             | Incentives Awarded                                            | 7.66 pts |
|                                             | PBP Verification                                              | N/A pts  |
|                                             | Total Score                                                   | 99.18%   |