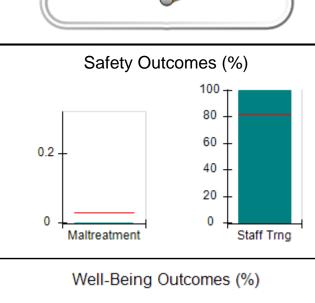

# Performance-Based Placement Measures RBWO Provider GA+SCORECARD - CPA

Report Quarter: Q2 FY2017

| Provider/Program Name: All God's Children - (861) - CPA |                                    |                                          |                                    |                                      |  |
|---------------------------------------------------------|------------------------------------|------------------------------------------|------------------------------------|--------------------------------------|--|
| 1671 Meriweather Dr., Watkinsville, G                   | SA 30677                           | Quarterly Scores (Grades)                |                                    | Current Quarter<br>Score (Grade)     |  |
| Phone: 706-316-2421                                     |                                    | Q1: 95.46 (A)                            | Q2: 99.18 (A+)                     | 99.18%                               |  |
| Vendor ID# 35219                                        |                                    | Q3: N/A                                  | Q4: N/A                            | (A+)                                 |  |
| # New Foster Homes During Quarter: 0                    |                                    | # Children in Care During<br>Quarter: 13 | # Placements During<br>Quarter: 13 | # Children in Care On<br>Last Day: 9 |  |
|                                                         | Avg<br>Performance All<br>CPAs (%) | Provider<br>Performance (%)*             | Possible Points<br>(Weight)        | Provider Points<br>Earned            |  |
| OPM Monitoring Reviews                                  |                                    |                                          |                                    |                                      |  |
| Annual Comprehensive Reviews                            | 87%                                | Not Yet Conducted                        |                                    |                                      |  |
| Safety Reviews                                          | 95%                                | 99%                                      | 15                                 | 14.80                                |  |
| Monitoring Sub-Total                                    |                                    |                                          | 15                                 | 14.80                                |  |
| CPA Safety Outcomes                                     |                                    |                                          |                                    |                                      |  |
| Incidence of Maltreatment                               | 0.03%                              | No Substantiated<br>Reports              | 10                                 | 10.00                                |  |
| Staff Training                                          | 82%                                | 60%                                      | 10                                 | 6.00                                 |  |
| Safety Sub-Total                                        |                                    |                                          | 20                                 | 16.00                                |  |
| CPA Permanency Outcomes                                 |                                    |                                          |                                    |                                      |  |
| Placement Stability                                     | 92%                                | 100%                                     | 15                                 | 15.00                                |  |
| Permanency Sub-Total                                    |                                    |                                          | 15                                 | 15.00                                |  |
| CPA Well-Being Outcomes                                 |                                    |                                          |                                    |                                      |  |
| EPSDT Medical Visits                                    | 84%                                | 100%                                     | 4                                  | 4.00                                 |  |
| EPSDT Dental Visits                                     | 71%                                | 100%                                     | 4                                  | 4.00                                 |  |
| Academic Supports                                       | 76%                                | 28%                                      | 3                                  | 0.84                                 |  |
| Provider ECEM Visits                                    | 91%                                | 100%                                     | 7                                  | 7.00                                 |  |
| Provider General Contacts                               | 88%                                | 100%                                     | 7                                  | 7.00                                 |  |
| Placements with Siblings                                | 57%                                | Not Eligible                             | Not Scored                         | Not Scored                           |  |
| Placements within Legal County                          | 14%                                | 0%                                       | Not Scored                         | Not Scored                           |  |
| Well-Being Sub-Total                                    |                                    |                                          | 25                                 | 22.84                                |  |
| *Performance calculation descriptions can be            | e found in the FY 20°              | 17 RBWO PBP Measurement                  | ents and Standards Guide           |                                      |  |
| Monitoring & Outcomes: Possible Points = 75             |                                    | Points Ear                               | ned: 68.64                         |                                      |  |