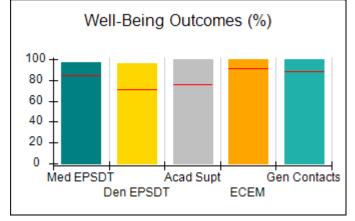

# Performance-Based Placement Measures RBWO Provider GA+SCORECARD - CPA

Report Quarter: Q2 FY2017

| Provider/Program Name: All God's Children - (861) - CPA |                                    |                                          |                                    |                                      |  |
|---------------------------------------------------------|------------------------------------|------------------------------------------|------------------------------------|--------------------------------------|--|
| 1671 Meriweather Dr., Watkinsville, G                   | SA 30677                           | Quarterly Scores (Grades)                |                                    | Current Quarter<br>Score (Grade)     |  |
| Phone: 706-316-2421                                     |                                    | Q1: 95.46 (A)                            | Q2: 99.18 (A+)                     | 99.18%                               |  |
| Vendor ID# 35219                                        |                                    | Q3: N/A                                  | Q4: N/A                            | (A+)                                 |  |
| # New Foster Homes During Quarter: 0                    |                                    | # Children in Care During<br>Quarter: 13 | # Placements During<br>Quarter: 13 | # Children in Care On<br>Last Day: 9 |  |
|                                                         | Avg<br>Performance All<br>CPAs (%) | Provider<br>Performance (%)*             | Possible Points<br>(Weight)        | Provider Points<br>Earned            |  |
| OPM Monitoring Reviews                                  |                                    |                                          |                                    |                                      |  |
| Annual Comprehensive Reviews                            | 87%                                | Not Yet Conducted                        |                                    |                                      |  |
| Safety Reviews                                          | 95%                                | 99%                                      | 15                                 | 14.80                                |  |
| Monitoring Sub-Total                                    |                                    |                                          | 15                                 | 14.80                                |  |
| CPA Safety Outcomes                                     |                                    |                                          |                                    |                                      |  |
| Incidence of Maltreatment                               | 0.03%                              | No Substantiated<br>Reports              | 10                                 | 10.00                                |  |
| Staff Training                                          | 82%                                | 60%                                      | 10                                 | 6.00                                 |  |
| Safety Sub-Total                                        |                                    |                                          | 20                                 | 16.00                                |  |
| CPA Permanency Outcomes                                 |                                    |                                          |                                    |                                      |  |
| Placement Stability                                     | 92%                                | 100%                                     | 15                                 | 15.00                                |  |
| Permanency Sub-Total                                    |                                    |                                          | 15                                 | 15.00                                |  |
| CPA Well-Being Outcomes                                 |                                    |                                          |                                    |                                      |  |
| EPSDT Medical Visits                                    | 84%                                | 100%                                     | 4                                  | 4.00                                 |  |
| EPSDT Dental Visits                                     | 71%                                | 100%                                     | 4                                  | 4.00                                 |  |
| Academic Supports                                       | 76%                                | 28%                                      | 3                                  | 0.84                                 |  |
| Provider ECEM Visits                                    | 91%                                | 100%                                     | 7                                  | 7.00                                 |  |
| Provider General Contacts                               | 88%                                | 100%                                     | 7                                  | 7.00                                 |  |
| Placements with Siblings                                | 57%                                | Not Eligible                             | Not Scored                         | Not Scored                           |  |
| Placements within Legal County                          | 14%                                | 0%                                       | Not Scored                         | Not Scored                           |  |
| Well-Being Sub-Total                                    |                                    |                                          | 25                                 | 22.84                                |  |
| *Performance calculation descriptions can be            | e found in the FY 20°              | 17 RBWO PBP Measurement                  | ents and Standards Guide           |                                      |  |
| Monitoring & Outcomes: Possible Points = 75             |                                    | Points Ear                               | ned: 68.64                         |                                      |  |