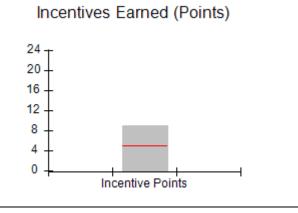

| Monitoring & Outcomes: Possible Points = 75 | itoring & Outcomes: Possible Points = 75 Points Earned: 68.64 |          |
|---------------------------------------------|---------------------------------------------------------------|----------|
| Score                                       | Before Incentives Credit                                      | 91.52%   |
|                                             | Incentives Awarded                                            | 7.66 pts |
|                                             | PBP Verification                                              | N/A pts  |
|                                             | Total Score                                                   | 99.18%   |

# Performance-Based Placement Measures RBWO Provider GA+SCORECARD - CPA

Report Quarter: Q2 FY2017

| # New Foster Homes During Quarter: 0                                                                         |                                                               | # Children in Care During<br>Quarter: 13 | # Placements During<br>Quarter: 13 | # Children in Care On<br>Last Day: 9 |
|--------------------------------------------------------------------------------------------------------------|---------------------------------------------------------------|------------------------------------------|------------------------------------|--------------------------------------|
| CPA Incentive Credits                                                                                        | Avg<br>Performance All<br>CPAs (%)                            | Provider<br>Performance (%)*             | Possible Points<br>(Weight)        | Provider Points<br>Earned            |
| Early EPSDT Medical Visits                                                                                   |                                                               | 100%                                     | 2                                  | 2.00                                 |
| Early EPSDT Dental Visits                                                                                    |                                                               | 83%                                      | 2                                  | 1.66                                 |
| Permanency Contacts                                                                                          |                                                               | 0%                                       | 5                                  | 0.00                                 |
| Additional Academic Supports                                                                                 |                                                               | 0%                                       | 2                                  | 0.00                                 |
| Foster Hm Retention Rate (threshold = 90)                                                                    |                                                               | 100%                                     | 2                                  | 2.00                                 |
| Foster Hm Recruitment (threshold = 100)                                                                      |                                                               | 100%                                     | 2                                  | 2.00                                 |
| Active Agency Accreditation                                                                                  |                                                               | 0%                                       | 4                                  | 0.00                                 |
| Staff Clinical Licensure                                                                                     |                                                               | 0%                                       | 5                                  | 0.00                                 |
| Incentives Total                                                                                             | 5.04                                                          |                                          | 24                                 | 7.66                                 |
| Maximum total                                                                                                | Maximum total combined incentive credit allowed is 10 points. |                                          | Incentives Awarded                 | 7.66                                 |
| *Performance calculation descriptions can be found in the FY 2017 RBWO PBP Measurements and Standards Guide. |                                                               |                                          |                                    |                                      |