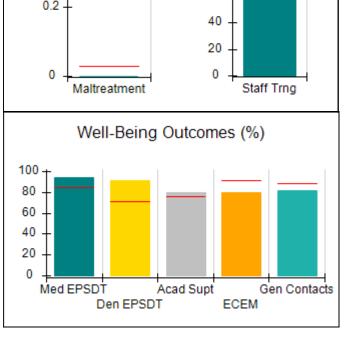

# Performance-Based Placement Measures RBWO Provider GA+SCORECARD - CPA

Report Quarter: Q2 FY2017

| Provider/Program Name: All God's Children - (861) - CPA |                                    |                                          |                                    |                                      |  |
|---------------------------------------------------------|------------------------------------|------------------------------------------|------------------------------------|--------------------------------------|--|
| 1671 Meriweather Dr., Watkinsville, G                   | SA 30677                           | Quarterly Scores (Grades)                |                                    | Current Quarter<br>Score (Grade)     |  |
| Phone: 706-316-2421                                     |                                    | Q1: 95.46 (A)                            | Q2: 99.18 (A+)                     | 99.18%                               |  |
| Vendor ID# 35219                                        |                                    | Q3: N/A                                  | Q4: N/A                            | (A+)                                 |  |
| # New Foster Homes During Quarter: 0                    |                                    | # Children in Care During<br>Quarter: 13 | # Placements During<br>Quarter: 13 | # Children in Care On<br>Last Day: 9 |  |
|                                                         | Avg<br>Performance All<br>CPAs (%) | Provider<br>Performance (%)*             | Possible Points<br>(Weight)        | Provider Points<br>Earned            |  |
| OPM Monitoring Reviews                                  |                                    |                                          |                                    |                                      |  |
| Annual Comprehensive Reviews                            | 87%                                | Not Yet Conducted                        |                                    |                                      |  |
| Safety Reviews                                          | 95%                                | 99%                                      | 15                                 | 14.80                                |  |
| Monitoring Sub-Total                                    |                                    |                                          | 15                                 | 14.80                                |  |
| CPA Safety Outcomes                                     |                                    |                                          |                                    |                                      |  |
| Incidence of Maltreatment                               | 0.03%                              | No Substantiated<br>Reports              | 10                                 | 10.00                                |  |
| Staff Training                                          | 82%                                | 60%                                      | 10                                 | 6.00                                 |  |
| Safety Sub-Total                                        |                                    |                                          | 20                                 | 16.00                                |  |
| CPA Permanency Outcomes                                 |                                    |                                          |                                    |                                      |  |
| Placement Stability                                     | 92%                                | 100%                                     | 15                                 | 15.00                                |  |
| Permanency Sub-Total                                    |                                    |                                          | 15                                 | 15.00                                |  |
| CPA Well-Being Outcomes                                 |                                    |                                          |                                    |                                      |  |
| EPSDT Medical Visits                                    | 84%                                | 100%                                     | 4                                  | 4.00                                 |  |
| EPSDT Dental Visits                                     | 71%                                | 100%                                     | 4                                  | 4.00                                 |  |
| Academic Supports                                       | 76%                                | 28%                                      | 3                                  | 0.84                                 |  |
| Provider ECEM Visits                                    | 91%                                | 100%                                     | 7                                  | 7.00                                 |  |
| Provider General Contacts                               | 88%                                | 100%                                     | 7                                  | 7.00                                 |  |
| Placements with Siblings                                | 57%                                | Not Eligible                             | Not Scored                         | Not Scored                           |  |
| Placements within Legal County                          | 14%                                | 0%                                       | Not Scored                         | Not Scored                           |  |
| Well-Being Sub-Total                                    |                                    |                                          | 25                                 | 22.84                                |  |
| *Performance calculation descriptions can be            | e found in the FY 20°              | 17 RBWO PBP Measurement                  | ents and Standards Guide           |                                      |  |
| Monitoring & Outcomes: Possible Points = 75             |                                    | Points Ear                               | ned: 68.64                         |                                      |  |