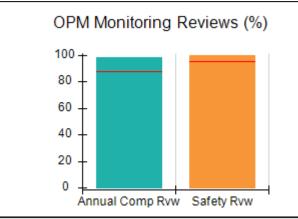

-6652                                     | Q1: 102.65 (A+)                          | Q2: 103.47 (A+)                    | 103.47%                               |  |
| dor ID# 133541                                        | Q3: N/A                                  | Q4: N/A                            | (A+)                                  |  |
| ew Foster Homes During Quarter: 4                     | # Children in Care During<br>Quarter: 29 | # Placements During<br>Quarter: 29 | # Children in Care On Last<br>Day: 23 |  |
| w Foster Homes During Quarter: 4                      |                                          |                                    |                                       |  |

## **Quarterly Provider Comparisons to All CPAs**





0

Staff Trng

0

Maltreatment













# Performance-Based Placement Measures RBWO Provider GA+SCORECARD - CPA

Report Quarter: Q2 FY2017

| Provider/Program Name: Bloom Our Youth - (5208) - CPA      |                                    |                                          |                                    |                                       |
|------------------------------------------------------------|------------------------------------|------------------------------------------|------------------------------------|---------------------------------------|
| 150 Marquis Dr, Fayetteville, GA 30214 Phone: 770-460-6652 |                                    | Quarterly Sco                            | ores (Grades)                      | Current Quarter<br>Score (Grade)      |
|