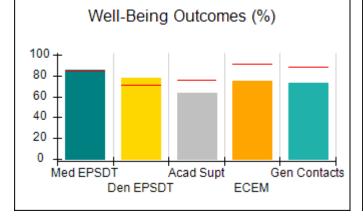

# Performance-Based Placement Measures RBWO Provider GA+SCORECARD - CPA

Report Quarter: Q2 FY2017

| Provider/Program Name: All God's Children - (861) - CPA |                                    |                                          |                                    |                                      |  |
|---------------------------------------------------------|------------------------------------|------------------------------------------|------------------------------------|--------------------------------------|--|
| 1671 Meriweather Dr., Watkinsville, G                   | SA 30677                           | Quarterly Scores (Grades)                |                                    | Current Quarter<br>Score (Grade)     |  |
| Phone: 706-316-2421                                     |                                    | Q1: 95.46 (A)                            | Q2: 99.18 (A+)                     | 99.18%                               |  |
| Vendor ID# 35219                                        |                                    | Q3: N/A                                  | Q4: N/A                            | (A+)                                 |  |
| # New Foster Homes During Quarter: 0                    |                                    | # Children in Care During<br>Quarter: 13 | # Placements During<br>Quarter: 13 | # Children in Care On<br>Last Day: 9 |  |
|                                                         | Avg<br>Performance All<br>CPAs (%) | Provider<br>Performance (%)*             | Possible Points<br>(Weight)        | Provider Points<br>Earned            |  |
| OPM Monitoring Reviews                                  |                                    |                                          |                                    |                                      |  |
| Annual Comprehensive Reviews                            | 87%                                | Not Yet Conducted                        |                                    |                                      |  |
| Safety Reviews                                          | 95%                                | 99%                                      | 15                                 | 14.80                                |  |
| Monitoring Sub-Total                                    |                                    |                                          | 15                                 | 14.80                                |  |
| CPA Safety Outcomes                                     |                                    |                                          |                                    |                                      |  |
| Incidence of Maltreatment                               | 0.03%                              | No Substantiated<br>Reports              | 10                                 | 10.00                                |  |
| Staff Training                                          | 82%                                | 60%                                      | 10                                 | 6.00                                 |  |
| Safety Sub-Total                                        |                                    |                                          | 20                                 | 16.00                                |  |
| CPA Permanency Outcomes                                 |                                    |                                          |                                    |                                      |  |
| Placement Stability                                     | 92%                                | 100%                                     | 15                                 | 15.00                                |  |
| Permanency Sub-Total                                    |                                    |                                          | 15                                 | 15.00                                |  |
| CPA Well-Being Outcomes                                 |                                    |                                          |                                    |                                      |  |
| EPSDT Medical Visits                                    | 84%                                | 100%                                     | 4                                  | 4.00                                 |  |
| EPSDT Dental Visits                                     | 71%                                | 100%                                     | 4                                  | 4.00                                 |  |
| Academic Supports                                       | 76%                                | 28%                                      | 3                                  | 0.84                                 |  |
| Provider ECEM Visits                                    | 91%                                | 100%                                     | 7                                  | 7.00                                 |  |
| Provider General Contacts                               | 88%                                | 100%                                     | 7                                  | 7.00                                 |  |
| Placements with Siblings                                | 57%                                | Not Eligible                             | Not Scored                         | Not Scored                           |  |
| Placements within Legal County                          | 14%                                | 0%                                       | Not Scored                         | Not Scored                           |  |
| Well-Being Sub-Total                                    |                                    |                                          | 25                                 | 22.84                                |  |
| *Performance calculation descriptions can be            | e found in the FY 20°              | 17 RBWO PBP Measurement                  | ents and Standards Guide           |                                      |  |
| Monitoring & Outcomes: Possible Points = 75             |                                    | Points Ear                               | ned: 68.64                         |                                      |  |