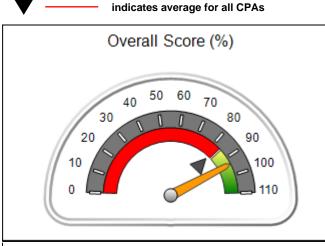

## Performance-Based Placement Measures RBWO Provider GA+SCORECARD - CPA

Report Quarter: Q2 FY2017

| Provider/Program Name: All God's Children - (861) - CPA               |                                                                        |                                                                                                                       |  |  |  |  |
|-----------------------------------------------------------------------|------------------------------------------------------------------------|-----------------------------------------------------------------------------------------------------------------------|--|--|--|--|
| 671 Meriweather Dr., Watkinsville, GA 30677 Quarterly Scores (Grades) |                                                                        |                                                                                                                       |  |  |  |  |
| Q1: 95.46 (A)                                                         | Q2: 99.18 (A+)                                                         | 99.18%                                                                                                                |  |  |  |  |
| Q3: N/A                                                               | Q4: N/A                                                                | (A+)                                                                                                                  |  |  |  |  |
| # Children in Care During<br>Quarter: 13                              | # Placements During<br>Quarter: 13                                     | # Children in Care On Last<br>Day: 9                                                                                  |  |  |  |  |
|                                                                       | Quarterly Sco<br>Q1: 95.46 (A)<br>Q3: N/A<br># Children in Care During | Quarterly Scores (Grades) Q1: 95.46 (A) Q2: 99.18 (A+) Q3: N/A Q4: N/A  # Children in Care During # Placements During |  |  |  |  |

# Performance-Based Placement Measures RBWO Provider GA+SCORECARD - CPA

Report Quarter: Q2 FY2017

| Provider/Program Name: All God's Children - (861) - CPA |                                    |                                          |                                    |                                      |  |
|---------------------------------------------------------|------------------------------------|------------------------------------------|------------------------------------|--------------------------------------|--|
| 1671 Meriweather Dr., Watkinsville, G                   | SA 30677                           | Quarterly Scores (Grades)                |                                    | Current Quarter<br>Score (Grade)     |  |
| Phone: 706-316-2421                                     |                                    | Q1: 95.46 (A)                            | Q2: 99.18 (A+)                     | 99.18%                               |  |
| Vendor ID# 35219                                        |                                    | Q3: N/A                                  | Q4: N/A                            | (A+)                                 |  |
| # New Foster Homes During Quarter: 0                    |                                    | # Children in Care During<br>Quarter: 13 | # Placements During<br>Quarter: 13 | # Children in Care On<br>Last Day: 9 |  |
|                                                         | Avg<br>Performance All<br>CPAs (%) | Provider<br>Performance (%)*             | Possible Points<br>(Weight)        | Provider Points<br>Earned            |  |
| OPM Monitoring Reviews                                  |                                    |                                          |                                    |                                      |  |
| Annual Comprehensive Reviews                            | 87%                                | Not Yet Conducted                        |                                    |                                      |  |
| Safety Reviews                                          | 95%                                | 99%                                      | 15                                 | 14.80                                |  |
| Monitoring Sub-Total                                    |                                    |                                          | 15                                 | 14.80                                |  |
| CPA Safety Outcomes                                     |                                    |                                          |                                    |                                      |  |
| Incidence of Maltreatment                               | 0.03%                              | No Substantiated<br>Reports              | 10                                 | 10.00                                |  |
| Staff Training                                          | 82%                                | 60%                                      | 10                                 | 6.00                                 |  |
| Safety Sub-Total                                        |                                    |                                          | 20                                 | 16.00                                |  |
| CPA Permanency Outcomes                                 |                                    |                                          |                                    |                                      |  |
| Placement Stability                                     | 92%                                | 100%                                     | 15                                 | 15.00                                |  |
| Permanency Sub-Total                                    |                                    |                                          | 15                                 | 15.00                                |  |
| CPA Well-Being Outcomes                                 |                                    |                                          |                                    |                                      |  |
| EPSDT Medical Visits                                    | 84%                                | 100%                                     | 4                                  | 4.00                                 |  |
| EPSDT Dental Visits                                     | 71%                                | 100%                                     | 4                                  | 4.00                                 |  |
| Academic Supports                                       | 76%                                | 28%                                      | 3                                  | 0.84                                 |  |
| Provider ECEM Visits                                    | 91%                                | 100%                                     | 7                                  | 7.00                                 |  |
| Provider General Contacts                               | 88%                                | 100%                                     | 7                                  | 7.00                                 |  |
| Placements with Siblings                                | 57%                                | Not Eligible                             | Not Scored                         | Not Scored                           |  |
| Placements within Legal County                          | 14%                                | 0%                                       | Not Scored                         | Not Scored                           |  |
| Well-Being Sub-Total                                    |                                    |                                          | 25                                 | 22.84                                |  |
| *Performance calculation descriptions can be            | e found in the FY 20°              | 17 RBWO PBP Measurement                  | ents and Standards Guide           |                                      |  |
| Monitoring & Outcomes: Possible Points = 75             |                                    | Points Ear                               | ned: 68.64                         |                                      |  |

| Monitoring & Outcomes: Possible Points = 75 | itoring & Outcomes: Possible Points = 75 Points Earned: 68.64 |          |
|---------------------------------------------|---------------------------------------------------------------|----------|
| Score                                       | Before Incentives Credit                                      | 91.52%   |
|                                             | Incentives Awarded                                            | 7.66 pts |
|                                             | PBP Verification                                              | N/A pts  |
|                                             | Total Score                                                   | 99.18%   |