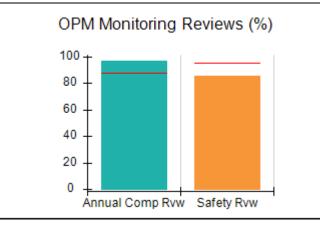

# Performance-Based Placement Measures RBWO Provider GA+SCORECARD - CPA

Report Quarter: Q2 FY2017

| Provider/Program Name: All God's Children - (861) - CPA |                                    |                                          |                                    |                                      |  |
|---------------------------------------------------------|------------------------------------|------------------------------------------|------------------------------------|--------------------------------------|--|
| 1671 Meriweather Dr., Watkinsville, G                   | SA 30677                           | Quarterly Scores (Grades)                |                                    | Current Quarter<br>Score (Grade)     |  |
| Phone: 706-316-2421                                     |                                    | Q1: 95.46 (A)                            | Q2: 99.18 (A+)                     | 99.18%                               |  |
| Vendor ID# 35219                                        |                                    | Q3: N/A                                  | Q4: N/A                            | (A+)                                 |  |
| # New Foster Homes During Quarter: 0                    |                                    | # Children in Care During<br>Quarter: 13 | # Placements During<br>Quarter: 13 | # Children in Care On<br>Last Day: 9 |  |
|                                                         | Avg<br>Performance All<br>CPAs (%) | Provider<br>Performance (%)*             | Possible Points<br>(Weight)        | Provider Points<br>Earned            |  |
| OPM Monitoring Reviews                                  |                                    |                                          |                                    |                                      |  |
| Annual Comprehensive Reviews                            | 87%                                | Not Yet Conducted                        |                                    |                                      |  |
| Safety Reviews                                          | 95%                                | 99%                                      | 15                                 | 14.80                                |  |
| Monitoring Sub-Total                                    |                                    |                                          | 15                                 | 14.80                                |  |
| CPA Safety Outcomes                                     |                                    |                                          |                                    |                                      |  |
| Incidence of Maltreatment                               | 0.03%                              | No Substantiated<br>Reports              | 10                                 | 10.00                                |  |
| Staff Training                                          | 82%                                | 60%                                      | 10                                 | 6.00                                 |  |
| Safety Sub-Total                                        |                                    |                                          | 20                                 | 16.00                                |  |
| CPA Permanency Outcomes                                 |                                    |                                          |                                    |                                      |  |
| Placement Stability                                     | 92%                                | 100%                                     | 15                                 | 15.00                                |  |
| Permanency Sub-Total                                    |                                    |                                          | 15                                 | 15.00                                |  |
| CPA Well-Being Outcomes                                 |                                    |                                          |                                    |                                      |  |
| EPSDT Medical Visits                                    | 84%                                | 100%                                     | 4                                  | 4.00                                 |  |
| EPSDT Dental Visits                                     | 71%                                | 100%                                     | 4                                  | 4.00                                 |  |
| Academic Supports                                       | 76%                                | 28%                                      | 3                                  | 0.84                                 |  |
| Provider ECEM Visits                                    | 91%                                | 100%                                     | 7                                  | 7.00                                 |  |
| Provider General Contacts                               | 88%                                | 100%                                     | 7                                  | 7.00                                 |  |
| Placements with Siblings                                | 57%                                | Not Eligible                             | Not Scored                         | Not Scored                           |  |
| Placements within Legal County                          | 14%                                | 0%                                       | Not Scored                         | Not Scored                           |  |
| Well-Being Sub-Total                                    |                                    |                                          | 25                                 | 22.84                                |  |
| *Performance calculation descriptions can be            | e found in the FY 20°              | 17 RBWO PBP Measurement                  | ents and Standards Guide           |                                      |  |
| Monitoring & Outcomes: Possible Points = 75             |                                    | Points Ear                               | ned: 68.64                         |                                      |  |