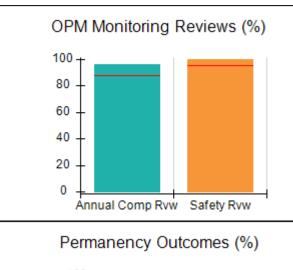

# Performance-Based Placement Measures RBWO Provider GA+SCORECARD - CPA

Report Quarter: Q2 FY2017

| Provider/Program Name: All God's Children - (861) - CPA |                                    |                                          |                                    |                                      |  |
|---------------------------------------------------------|------------------------------------|------------------------------------------|------------------------------------|--------------------------------------|--|
| 1671 Meriweather Dr., Watkinsville, G                   | SA 30677                           | Quarterly Scores (Grades)                |                                    | Current Quarter<br>Score (Grade)     |  |
| Phone: 706-316-2421                                     |                                    | Q1: 95.46 (A)                            | Q2: 99.18 (A+)                     | 99.18%                               |  |
| Vendor ID# 35219                                        |                                    | Q3: N/A                                  | Q4: N/A                            | (A+)                                 |  |
| # New Foster Homes During Quarter: 0                    |                                    | # Children in Care During<br>Quarter: 13 | # Placements During<br>Quarter: 13 | # Children in Care On<br>Last Day: 9 |  |
|                                                         | Avg<br>Performance All<br>CPAs (%) | Provider<br>Performance (%)*             | Possible Points<br>(Weight)        | Provider Points<br>Earned            |  |
| OPM Monitoring Reviews                                  |                                    |                                          |                                    |                                      |  |
| Annual Comprehensive Reviews                            | 87%                                | Not Yet Conducted                        |                                    |                                      |  |
| Safety Reviews                                          | 95%                                | 99%                                      | 15                                 | 14.80                                |  |
| Monitoring Sub-Total                                    |                                    |                                          | 15                                 | 14.80                                |  |
| CPA Safety Outcomes                                     |                                    |                                          |                                    |                                      |  |
| Incidence of Maltreatment                               | 0.03%                              | No Substantiated<br>Reports              | 10                                 | 10.00                                |  |
| Staff Training                                          | 82%                                | 60%                                      | 10                                 | 6.00                                 |  |
| Safety Sub-Total                                        |                                    |                                          | 20                                 | 16.00                                |  |
| CPA Permanency Outcomes                                 |                                    |                                          |                                    |                                      |  |
| Placement Stability                                     | 92%                                | 100%                                     | 15                                 | 15.00                                |  |
| Permanency Sub-Total                                    |                                    |                                          | 15                                 | 15.00                                |  |
| CPA Well-Being Outcomes                                 |                                    |                                          |                                    |                                      |  |
| EPSDT Medical Visits                                    | 84%                                | 100%                                     | 4                                  | 4.00                                 |  |
| EPSDT Dental Visits                                     | 71%                                | 100%                                     | 4                                  | 4.00                                 |  |
| Academic Supports                                       | 76%                                | 28%                                      | 3                                  | 0.84                                 |  |
| Provider ECEM Visits                                    | 91%                                | 100%                                     | 7                                  | 7.00                                 |  |
| Provider General Contacts                               | 88%                                | 100%                                     | 7                                  | 7.00                                 |  |
| Placements with Siblings                                | 57%                                | Not Eligible                             | Not Scored                         | Not Scored                           |  |
| Placements within Legal County                          | 14%                                | 0%                                       | Not Scored                         | Not Scored                           |  |
| Well-Being Sub-Total                                    |                                    |                                          | 25                                 | 22.84                                |  |
| *Performance calculation descriptions can be            | e found in the FY 20°              | 17 RBWO PBP Measurement                  | ents and Standards Guide           |                                      |  |
| Monitoring & Outcomes: Possible Points = 75             |                                    | Points Ear                               | ned: 68.64                         |                                      |  |