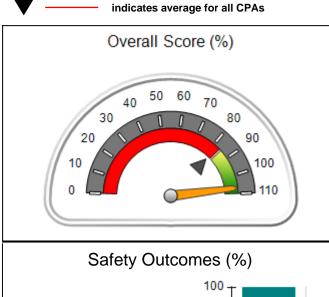

## Performance-Based Placement Measures RBWO Provider GA+SCORECARD - CPA

Report Quarter: Q2 FY2017

| Provider/Program Name: All God's Children - (861) - CPA               |                                                                        |                                                                                                                       |  |  |  |  |
|-----------------------------------------------------------------------|------------------------------------------------------------------------|-----------------------------------------------------------------------------------------------------------------------|--|--|--|--|
| 671 Meriweather Dr., Watkinsville, GA 30677 Quarterly Scores (Grades) |                                                                        |                                                                                                                       |  |  |  |  |
| Q1: 95.46 (A)                                                         | Q2: 99.18 (A+)                                                         | 99.18%                                                                                                                |  |  |  |  |
| Q3: N/A                                                               | Q4: N/A                                                                | (A+)                                                                                                                  |  |  |  |  |
| # Children in Care During<br>Quarter: 13                              | # Placements During<br>Quarter: 13                                     | # Children in Care On Last<br>Day: 9                                                                                  |  |  |  |  |
|                                                                       | Quarterly Sco<br>Q1: 95.46 (A)<br>Q3: N/A<br># Children in Care During | Quarterly Scores (Grades) Q1: 95.46 (A) Q2: 99.18 (A+) Q3: N/A Q4: N/A  # Children in Care During # Placements During |  |  |  |  |

# Performance-Based Placement Measures RBWO Provider GA+SCORECARD - CPA

Report Quarter: Q2 FY2017

| Provider/Program Name: All God's Children - (861) - CPA |                                    |                                          |                                    |                                      |  |
|---------------------------------------------------------|------------------------------------|------------------------------------------|------------------------------------|--------------------------------------|--|
| 1671 Meriweather Dr., Watkinsville, G                   | SA 30677                           | Quarterly Scores (Grades)                |                                    | Current Quarter<br>Score (Grade)     |  |
| Phone: 706-316-2421                                     |                                    | Q1: 95.46 (A)                            | Q2: 99.18 (A+)                     | 99.18%                               |  |
| Vendor ID# 35219                                        |                                    | Q3: N/A                                  | Q4: N/A                            | (A+)                                 |  |
| # New Foster Homes During Quarter: 0                    |                                    | # Children in Care During<br>Quarter: 13 | # Placements During<br>Quarter: 13 | # Children in Care On<br>Last Day: 9 |  |
|                                                         | Avg<br>Performance All<br>CPAs (%) | Provider<br>Performance (%)*             | Possible Points<br>(Weight)        | Provider Points<br>Earned            |  |
| OPM Monitoring Reviews                                  |                                    |                                          |                                    |                                      |  |
| Annual Comprehensive Reviews                            | 87%                                | Not Yet Conducted                        |                                    |                                      |  |
| Safety Reviews                                          | 95%                                | 99%                                      | 15                                 | 14.80                                |  |
| Monitoring Sub-Total                                    |                                    |                                          | 15                                 | 14.80                                |  |
| CPA Safety Outcomes                                     |                                    |                                          |                                    |                                      |  |
| Incidence of Maltreatment                               | 0.03%                              | No Substantiated<br>Reports              | 10                                 | 10.00                                |  |
| Staff Training                                          | 82%                                | 60%                                      | 10                                 | 6.00                                 |  |
| Safety Sub-Total                                        |                                    |                                          | 20                                 | 16.00                                |  |
| CPA Permanency Outcomes                                 |                                    |                                          |                                    |                                      |  |
| Placement Stability                                     | 92%                                | 100%                                     | 15                                 | 15.00                                |  |
| Permanency Sub-Total                                    |                                    |                                          | 15                                 | 15.00                                |  |
| CPA Well-Being Outcomes                                 |                                    |                                          |                                    |                                      |  |
| EPSDT Medical Visits                                    | 84%                                | 100%                                     | 4                                  | 4.00                                 |  |
| EPSDT Dental Visits                                     | 71%                                | 100%                                     | 4                                  | 4.00                                 |  |
| Academic Supports                                       | 76%                                | 28%                                      | 3                                  | 0.84                                 |  |
| Provider ECEM Visits                                    | 91%                                | 100%                                     | 7                                  | 7.00                                 |  |
| Provider General Contacts                               | 88%                                | 100%                                     | 7                                  | 7.00                                 |  |
| Placements with Siblings                                | 57%                                | Not Eligible                             | Not Scored                         | Not Scored                           |  |
| Placements within Legal County                          | 14%                                | 0%                                       | Not Scored                         | Not Scored                           |  |
| Well-Being Sub-Total                                    |                                    |                                          | 25                                 | 22.84                                |  |
| *Performance calculation descriptions can be            | e found in the FY 20°              | 17 RBWO PBP Measurement                  | ents and Standards Guide           |                                      |  |
| Monitoring & Outcomes: Possible Points = 75             |                                    | Points Ear                               | ned: 68.64                         |                                      |  |

| Monitoring & Outcomes: Possible Points = 75 | itoring & Outcomes: Possible Points = 75 Points Earned: 68.64 |          |
|---------------------------------------------|---------------------------------------------------------------|----------|
| Score                                       | Before Incentives Credit                                      | 91.52%   |
|                                             | Incentives Awarded                                            | 7.66 pts |
|                                             | PBP Verification                                              | N/A pts  |
|                                             | Total Score                                                   | 99.18%   |