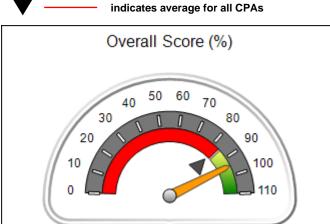

## Performance-Based Placement Measures RBWO Provider GA+SCORECARD - CPA

Report Quarter: Q2 FY2017

| Provider/Program Name: All God's Children - (861) - CPA               |                                                                        |                                                                                                                       |  |  |  |  |
|-----------------------------------------------------------------------|------------------------------------------------------------------------|-----------------------------------------------------------------------------------------------------------------------|--|--|--|--|
| 671 Meriweather Dr., Watkinsville, GA 30677 Quarterly Scores (Grades) |                                                                        |                                                                                                                       |  |  |  |  |
| Q1: 95.46 (A)                                                         | Q2: 99.18 (A+)                                                         | 99.18%                                                                                                                |  |  |  |  |
| Q3: N/A                                                               | Q4: N/A                                                                | (A+)                                                                                                                  |  |  |  |  |
| # Children in Care During<br>Quarter: 13                              | # Placements During<br>Quarter: 13                                     | # Children in Care On Last<br>Day: 9                                                                                  |  |  |  |  |
|                                                                       | Quarterly Sco<br>Q1: 95.46 (A)<br>Q3: N/A<br># Children in Care During | Quarterly Scores (Grades) Q1: 95.46 (A) Q2: 99.18 (A+) Q3: N/A Q4: N/A  # Children in Care During # Placements During |  |  |  |  |

# Performance-Based Placement Measures RBWO Provider GA+SCORECARD - CPA

Report Quarter: Q2 FY2017

| Provider/Program Name: All God's Children - (861) - CPA |                                    |                                          |                                    |                                      |  |
|---------------------------------------------------------|------------------------------------|------------------------------------------|------------------------------------|--------------------------------------|--|
| 1671 Meriweather Dr., Watkinsville, G                   | SA 30677                           | Quarterly Scores (Grades)                |                                    | Current Quarter<br>Score (Grade)     |  |
| Phone: 706-316-2421                                     |                                    | Q1: 95.46 (A)                            | Q2: 99.18 (A+)                     | 99.18%                               |  |
| Vendor ID# 35219                                        |                                    | Q3: N/A                                  | Q4: N/A                            | (A+)                                 |  |
| # New Foster Homes During Quarter: 0                    |                                    | # Children in Care During<br>Quarter: 13 | # Placements During<br>Quarter: 13 | # Children in Care On<br>Last Day: 9 |  |
|                                                         | Avg<br>Performance All<br>CPAs (%) | Provider<br>Performance (%)*             | Possible Points<br>(Weight)        | Provider Points<br>Earned            |  |
| OPM Monitoring Reviews                                  |                                    |                                          |                                    |                                      |  |
| Annual Comprehensive Reviews                            | 87%                                | Not Yet Conducted                        |                                    |                                      |  |
| Safety Reviews                                          | 95%                                | 99%                                      | 15                                 | 14.80                                |  |
| Monitoring Sub-Total                                    |                                    |                                          | 15                                 | 14.80                                |  |
| CPA Safety Outcomes                                     |                                    |                                          |                                    |                                      |  |
| Incidence of Maltreatment                               | 0.03%                              | No Substantiated<br>Reports              | 10                                 | 10.00                                |  |
| Staff Training                                          | 82%                                | 60%                                      | 10                                 | 6.00                                 |  |
| Safety Sub-Total                                        |                                    |                                          | 20                                 | 16.00                                |  |
| CPA Permanency Outcomes                                 |                                    |                                          |                                    |                                      |  |
| Placement Stability                                     | 92%                                | 100%                                     | 15                                 | 15.00                                |  |
| Permanency Sub-Total                                    |                                    |                                          | 15                                 | 15.00                                |  |
| CPA Well-Being Outcomes                                 |                                    |                                          |                                    |                                      |  |
| EPSDT Medical Visits                                    | 84%                                | 100%                                     | 4                                  | 4.00                                 |  |
| EPSDT Dental Visits                                     | 71%                                | 100%                                     | 4                                  | 4.00                                 |  |
| Academic Supports                                       | 76%                                | 28%                                      | 3                                  | 0.84                                 |  |
| Provider ECEM Visits                                    | 91%                                | 100%                                     | 7                                  | 7.00                                 |  |
| Provider General Contacts                               | 88%                                | 100%                                     | 7                                  | 7.00                                 |  |
| Placements with Siblings                                | 57%                                | Not Eligible                             | Not Scored                         | Not Scored                           |  |
| Placements within Legal County                          | 14%                                | 0%                                       | Not Scored                         | Not Scored                           |  |
| Well-Being Sub-Total                                    |                                    |                                          | 25                                 | 22.84                                |  |
| *Performance calculation descriptions can be            | e found in the FY 20°              | 17 RBWO PBP Measurement                  | ents and Standards Guide           |                                      |  |
| Monitoring & Outcomes: Possible Points = 75             |                                    | Points Ear                               | ned: 68.64                         |                                      |  |