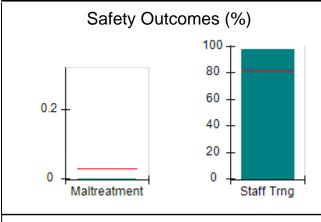

# Performance-Based Placement Measures RBWO Provider GA+SCORECARD - CPA

Report Quarter: Q2 FY2017

| Provider/Program Name: All God's Children - (861) - CPA |                                    |                                          |                                    |                                      |  |
|---------------------------------------------------------|------------------------------------|------------------------------------------|------------------------------------|--------------------------------------|--|
| 1671 Meriweather Dr., Watkinsville, G                   | SA 30677                           | Quarterly Scores (Grades)                |                                    | Current Quarter<br>Score (Grade)     |  |
| Phone: 706-316-2421                                     |                                    | Q1: 95.46 (A)                            | Q2: 99.18 (A+)                     | 99.18%                               |  |
| Vendor ID# 35219                                        |                                    | Q3: N/A                                  | Q4: N/A                            | (A+)                                 |  |
| # New Foster Homes During Quarter: 0                    |                                    | # Children in Care During<br>Quarter: 13 | # Placements During<br>Quarter: 13 | # Children in Care On<br>Last Day: 9 |  |
|                                                         | Avg<br>Performance All<br>CPAs (%) | Provider<br>Performance (%)*             | Possible Points<br>(Weight)        | Provider Points<br>Earned            |  |
| OPM Monitoring Reviews                                  |                                    |                                          |                                    |                                      |  |
| Annual Comprehensive Reviews                            | 87%                                | Not Yet Conducted                        |                                    |                                      |  |
| Safety Reviews                                          | 95%                                | 99%                                      | 15                                 | 14.80                                |  |
| Monitoring Sub-Total                                    |                                    |                                          | 15                                 | 14.80                                |  |
| CPA Safety Outcomes                                     |                                    |                                          |                                    |                                      |  |
| Incidence of Maltreatment                               | 0.03%                              | No Substantiated<br>Reports              | 10                                 | 10.00                                |  |
| Staff Training                                          | 82%                                | 60%                                      | 10                                 | 6.00                                 |  |
| Safety Sub-Total                                        |                                    |                                          | 20                                 | 16.00                                |  |
| CPA Permanency Outcomes                                 |                                    |                                          |                                    |                                      |  |
| Placement Stability                                     | 92%                                | 100%                                     | 15                                 | 15.00                                |  |
| Permanency Sub-Total                                    |                                    |                                          | 15                                 | 15.00                                |  |
| CPA Well-Being Outcomes                                 |                                    |                                          |                                    |                                      |  |
| EPSDT Medical Visits                                    | 84%                                | 100%                                     | 4                                  | 4.00                                 |  |
| EPSDT Dental Visits                                     | 71%                                | 100%                                     | 4                                  | 4.00                                 |  |
| Academic Supports                                       | 76%                                | 28%                                      | 3                                  | 0.84                                 |  |
| Provider ECEM Visits                                    | 91%                                | 100%                                     | 7                                  | 7.00                                 |  |
| Provider General Contacts                               | 88%                                | 100%                                     | 7                                  | 7.00                                 |  |
| Placements with Siblings                                | 57%                                | Not Eligible                             | Not Scored                         | Not Scored                           |  |
| Placements within Legal County                          | 14%                                | 0%                                       | Not Scored                         | Not Scored                           |  |
| Well-Being Sub-Total                                    |                                    |                                          | 25                                 | 22.84                                |  |
| *Performance calculation descriptions can be            | e found in the FY 20°              | 17 RBWO PBP Measurement                  | ents and Standards Guide           |                                      |  |
| Monitoring & Outcomes: Possible Points = 75             |                                    | Points Ear                               | ned: 68.64                         |                                      |  |