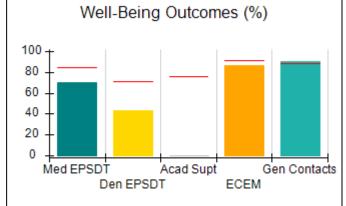

# Performance-Based Placement Measures RBWO Provider GA+SCORECARD - CPA

Report Quarter: Q2 FY2017

| Provider/Program Name: All God's Children - (861) - CPA |                                    |                                          |                                    |                                      |  |
|---------------------------------------------------------|------------------------------------|------------------------------------------|------------------------------------|--------------------------------------|--|
| 1671 Meriweather Dr., Watkinsville, G                   | SA 30677                           | Quarterly Scores (Grades)                |                                    | Current Quarter<br>Score (Grade)     |  |
| Phone: 706-316-2421                                     |                                    | Q1: 95.46 (A)                            | Q2: 99.18 (A+)                     | 99.18%                               |  |
| Vendor ID# 35219                                        |                                    | Q3: N/A                                  | Q4: N/A                            | (A+)                                 |  |
| # New Foster Homes During Quarter: 0                    |                                    | # Children in Care During<br>Quarter: 13 | # Placements During<br>Quarter: 13 | # Children in Care On<br>Last Day: 9 |  |
|                                                         | Avg<br>Performance All<br>CPAs (%) | Provider<br>Performance (%)*             | Possible Points<br>(Weight)        | Provider Points<br>Earned            |  |
| OPM Monitoring Reviews                                  |                                    |                                          |                                    |                                      |  |
| Annual Comprehensive Reviews                            | 87%                                | Not Yet Conducted                        |                                    |                                      |  |
| Safety Reviews                                          | 95%                                | 99%                                      | 15                                 | 14.80                                |  |
| Monitoring Sub-Total                                    |                                    |                                          | 15                                 | 14.80                                |  |
| CPA Safety Outcomes                                     |                                    |                                          |                                    |                                      |  |
| Incidence of Maltreatment                               | 0.03%                              | No Substantiated<br>Reports              | 10                                 | 10.00                                |  |
| Staff Training                                          | 82%                                | 60%                                      | 10                                 | 6.00                                 |  |
| Safety Sub-Total                                        |                                    |                                          | 20                                 | 16.00                                |  |
| CPA Permanency Outcomes                                 |                                    |                                          |                                    |                                      |  |
| Placement Stability                                     | 92%                                | 100%                                     | 15                                 | 15.00                                |  |
| Permanency Sub-Total                                    |                                    |                                          | 15                                 | 15.00                                |  |
| CPA Well-Being Outcomes                                 |                                    |                                          |                                    |                                      |  |
| EPSDT Medical Visits                                    | 84%                                | 100%                                     | 4                                  | 4.00                                 |  |
| EPSDT Dental Visits                                     | 71%                                | 100%                                     | 4                                  | 4.00                                 |  |
| Academic Supports                                       | 76%                                | 28%                                      | 3                                  | 0.84                                 |  |
| Provider ECEM Visits                                    | 91%                                | 100%                                     | 7                                  | 7.00                                 |  |
| Provider General Contacts                               | 88%                                | 100%                                     | 7                                  | 7.00                                 |  |
| Placements with Siblings                                | 57%                                | Not Eligible                             | Not Scored                         | Not Scored                           |  |
| Placements within Legal County                          | 14%                                | 0%                                       | Not Scored                         | Not Scored                           |  |
| Well-Being Sub-Total                                    |                                    |                                          | 25                                 | 22.84                                |  |
| *Performance calculation descriptions can be            | e found in the FY 20°              | 17 RBWO PBP Measurement                  | ents and Standards Guide           |                                      |  |
| Monitoring & Outcomes: Possible Points = 75             |                                    | Points Ear                               | ned: 68.64                         |                                      |  |