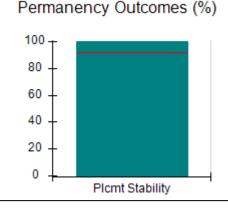

# Performance-Based Placement Measures RBWO Provider GA+SCORECARD - CPA

Report Quarter: Q2 FY2017

| Provider/Program Name: All God's Children - (861) - CPA |                                    |                                          |                                    |                                      |  |
|---------------------------------------------------------|------------------------------------|------------------------------------------|------------------------------------|--------------------------------------|--|
| 1671 Meriweather Dr., Watkinsville, G                   | SA 30677                           | Quarterly Scores (Grades)                |                                    | Current Quarter<br>Score (Grade)     |  |
| Phone: 706-316-2421                                     |                                    | Q1: 95.46 (A)                            | Q2: 99.18 (A+)                     | 99.18%                               |  |
| Vendor ID# 35219                                        |                                    | Q3: N/A                                  | Q4: N/A                            | (A+)                                 |  |
| # New Foster Homes During Quarter: 0                    |                                    | # Children in Care During<br>Quarter: 13 | # Placements During<br>Quarter: 13 | # Children in Care On<br>Last Day: 9 |  |
|                                                         | Avg<br>Performance All<br>CPAs (%) | Provider<br>Performance (%)*             | Possible Points<br>(Weight)        | Provider Points<br>Earned            |  |
| OPM Monitoring Reviews                                  |                                    |                                          |                                    |                                      |  |
| Annual Comprehensive Reviews                            | 87%                                | Not Yet Conducted                        |                                    |                                      |  |
| Safety Reviews                                          | 95%                                | 99%                                      | 15                                 | 14.80                                |  |
| Monitoring Sub-Total                                    |                                    |                                          | 15                                 | 14.80                                |  |
| CPA Safety Outcomes                                     |                                    |                                          |                                    |                                      |  |
| Incidence of Maltreatment                               | 0.03%                              | No Substantiated<br>Reports              | 10                                 | 10.00                                |  |
| Staff Training                                          | 82%                                | 60%                                      | 10                                 | 6.00                                 |  |
| Safety Sub-Total                                        |                                    |                                          | 20                                 | 16.00                                |  |
| CPA Permanency Outcomes                                 |                                    |                                          |                                    |                                      |  |
| Placement Stability                                     | 92%                                | 100%                                     | 15                                 | 15.00                                |  |
| Permanency Sub-Total                                    |                                    |                                          | 15                                 | 15.00                                |  |
| CPA Well-Being Outcomes                                 |                                    |                                          |                                    |                                      |  |
| EPSDT Medical Visits                                    | 84%                                | 100%                                     | 4                                  | 4.00                                 |  |
| EPSDT Dental Visits                                     | 71%                                | 100%                                     | 4                                  | 4.00                                 |  |
| Academic Supports                                       | 76%                                | 28%                                      | 3                                  | 0.84                                 |  |
| Provider ECEM Visits                                    | 91%                                | 100%                                     | 7                                  | 7.00                                 |  |
| Provider General Contacts                               | 88%                                | 100%                                     | 7                                  | 7.00                                 |  |
| Placements with Siblings                                | 57%                                | Not Eligible                             | Not Scored                         | Not Scored                           |  |
| Placements within Legal County                          | 14%                                | 0%                                       | Not Scored                         | Not Scored                           |  |
| Well-Being Sub-Total                                    |                                    |                                          | 25                                 | 22.84                                |  |
| *Performance calculation descriptions can be            | e found in the FY 20°              | 17 RBWO PBP Measurement                  | ents and Standards Guide           |                                      |  |
| Monitoring & Outcomes: Possible Points = 75             |                                    | Points Ear                               | ned: 68.64                         |                                      |  |