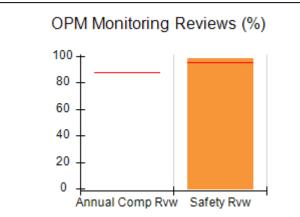

# Performance-Based Placement Measures RBWO Provider GA+SCORECARD - CPA

Report Quarter: Q2 FY2017

| Provider/Program Name: All God's Children - (861) - CPA |                                    |                                          |                                    |                                      |  |
|---------------------------------------------------------|------------------------------------|------------------------------------------|------------------------------------|--------------------------------------|--|
| 1671 Meriweather Dr., Watkinsville, G                   | SA 30677                           | Quarterly Scores (Grades)                |                                    | Current Quarter<br>Score (Grade)     |  |
| Phone: 706-316-2421                                     |                                    | Q1: 95.46 (A)                            | Q2: 99.18 (A+)                     | 99.18%                               |  |
| Vendor ID# 35219                                        |                                    | Q3: N/A                                  | Q4: N/A                            | (A+)                                 |  |
| # New Foster Homes During Quarter: 0                    |                                    | # Children in Care During<br>Quarter: 13 | # Placements During<br>Quarter: 13 | # Children in Care On<br>Last Day: 9 |  |
|                                                         | Avg<br>Performance All<br>CPAs (%) | Provider<br>Performance (%)*             | Possible Points<br>(Weight)        | Provider Points<br>Earned            |  |
| OPM Monitoring Reviews                                  |                                    |                                          |                                    |                                      |  |
| Annual Comprehensive Reviews                            | 87%                                | Not Yet Conducted                        |                                    |                                      |  |
| Safety Reviews                                          | 95%                                | 99%                                      | 15                                 | 14.80                                |  |
| Monitoring Sub-Total                                    |                                    |                                          | 15                                 | 14.80                                |  |
| CPA Safety Outcomes                                     |                                    |                                          |                                    |                                      |  |
| Incidence of Maltreatment                               | 0.03%                              | No Substantiated<br>Reports              | 10                                 | 10.00                                |  |
| Staff Training                                          | 82%                                | 60%                                      | 10                                 | 6.00                                 |  |
| Safety Sub-Total                                        |                                    |                                          | 20                                 | 16.00                                |  |
| CPA Permanency Outcomes                                 |                                    |                                          |                                    |                                      |  |
| Placement Stability                                     | 92%                                | 100%                                     | 15                                 | 15.00                                |  |
| Permanency Sub-Total                                    |                                    |                                          | 15                                 | 15.00                                |  |
| CPA Well-Being Outcomes                                 |                                    |                                          |                                    |                                      |  |
| EPSDT Medical Visits                                    | 84%                                | 100%                                     | 4                                  | 4.00                                 |  |
| EPSDT Dental Visits                                     | 71%                                | 100%                                     | 4                                  | 4.00                                 |  |
| Academic Supports                                       | 76%                                | 28%                                      | 3                                  | 0.84                                 |  |
| Provider ECEM Visits                                    | 91%                                | 100%                                     | 7                                  | 7.00                                 |  |
| Provider General Contacts                               | 88%                                | 100%                                     | 7                                  | 7.00                                 |  |
| Placements with Siblings                                | 57%                                | Not Eligible                             | Not Scored                         | Not Scored                           |  |
| Placements within Legal County                          | 14%                                | 0%                                       | Not Scored                         | Not Scored                           |  |
| Well-Being Sub-Total                                    |                                    |                                          | 25                                 | 22.84                                |  |
| *Performance calculation descriptions can be            | e found in the FY 20°              | 17 RBWO PBP Measurement                  | ents and Standards Guide           |                                      |  |
| Monitoring & Outcomes: Possible Points = 75             |                                    | Points Ear                               | ned: 68.64                         |                                      |  |