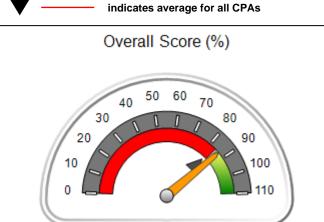

# Performance-Based Placement Measures RBWO Provider GA+SCORECARD - CPA

Report Quarter: Q2 FY2017

| Provider/Program Name: All God's Children - (861) - CPA |                                    |                                          |                                    |                                      |  |
|---------------------------------------------------------|------------------------------------|------------------------------------------|------------------------------------|--------------------------------------|--|
| 1671 Meriweather Dr., Watkinsville, G                   | SA 30677                           | Quarterly Scores (Grades)                |                                    | Current Quarter<br>Score (Grade)     |  |
| Phone: 706-316-2421                                     |                                    | Q1: 95.46 (A)                            | Q2: 99.18 (A+)                     | 99.18%                               |  |
| Vendor ID# 35219                                        |                                    | Q3: N/A                                  | Q4: N/A                            | (A+)                                 |  |
| # New Foster Homes During Quarter: 0                    |                                    | # Children in Care During<br>Quarter: 13 | # Placements During<br>Quarter: 13 | # Children in Care On<br>Last Day: 9 |  |
|                                                         | Avg<br>Performance All<br>CPAs (%) | Provider<br>Performance (%)*             | Possible Points<br>(Weight)        | Provider Points<br>Earned            |  |
| OPM Monitoring Reviews                                  |                                    |                                          |                                    |                                      |  |
| Annual Comprehensive Reviews                            | 87%                                | Not Yet Conducted                        |                                    |                                      |  |
| Safety Reviews                                          | 95%                                | 99%                                      | 15                                 | 14.80                                |  |
| Monitoring Sub-Total                                    |                                    |                                          | 15                                 | 14.80                                |  |
| CPA Safety Outcomes                                     |                                    |                                          |                                    |                                      |  |
| Incidence of Maltreatment                               | 0.03%                              | No Substantiated<br>Reports              | 10                                 | 10.00                                |  |
| Staff Training                                          | 82%                                | 60%                                      | 10                                 | 6.00                                 |  |
| Safety Sub-Total                                        |                                    |                                          | 20                                 | 16.00                                |  |
| CPA Permanency Outcomes                                 |                                    |                                          |                                    |                                      |  |
| Placement Stability                                     | 92%                                | 100%                                     | 15                                 | 15.00                                |  |
| Permanency Sub-Total                                    |                                    |                                          | 15                                 | 15.00                                |  |
| CPA Well-Being Outcomes                                 |                                    |                                          |                                    |                                      |  |
| EPSDT Medical Visits                                    | 84%                                | 100%                                     | 4                                  | 4.00                                 |  |
| EPSDT Dental Visits                                     | 71%                                | 100%                                     | 4                                  | 4.00                                 |  |
| Academic Supports                                       | 76%                                | 28%                                      | 3                                  | 0.84                                 |  |
| Provider ECEM Visits                                    | 91%                                | 100%                                     | 7                                  | 7.00                                 |  |
| Provider General Contacts                               | 88%                                | 100%                                     | 7                                  | 7.00                                 |  |
| Placements with Siblings                                | 57%                                | Not Eligible                             | Not Scored                         | Not Scored                           |  |
| Placements within Legal County                          | 14%                                | 0%                                       | Not Scored                         | Not Scored                           |  |
| Well-Being Sub-Total                                    |                                    |                                          | 25                                 | 22.84                                |  |
| *Performance calculation descriptions can be            | e found in the FY 20°              | 17 RBWO PBP Measurement                  | ents and Standards Guide           |                                      |  |
| Monitoring & Outcomes: Possible Points = 75             |                                    | Points Ear                               | ned: 68.64                         |                                      |  |

| Monitoring & Outcomes: Possible Points = 75 | itoring & Outcomes: Possible Points = 75 Points Earned: 68.64 |          |
|---------------------------------------------|---------------------------------------------------------------|----------|
| Score                                       | Before Incentives Credit                                      | 91.52%   |
|                                             | Incentives Awarded                                            | 7.66 pts |
|                                             | PBP Verification                                              | N/A pts  |
|                                             | Total Score                                                   | 99.18%   |