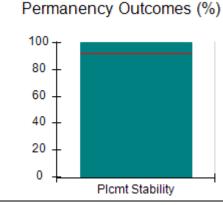

# Performance-Based Placement Measures RBWO Provider GA+SCORECARD - CPA

Report Quarter: Q2 FY2017

| Provider/Program Name: All God's Children - (861) - CPA |                                    |                                          |                                    |                                      |  |
|---------------------------------------------------------|------------------------------------|------------------------------------------|------------------------------------|--------------------------------------|--|
| 1671 Meriweather Dr., Watkinsville, G                   | SA 30677                           | Quarterly Scores (Grades)                |                                    | Current Quarter<br>Score (Grade)     |  |
| Phone: 706-316-2421                                     |                                    | Q1: 95.46 (A)                            | Q2: 99.18 (A+)                     | 99.18%                               |  |
| Vendor ID# 35219                                        |                                    | Q3: N/A                                  | Q4: N/A                            | (A+)                                 |  |
| # New Foster Homes During Quarter: 0                    |                                    | # Children in Care During<br>Quarter: 13 | # Placements During<br>Quarter: 13 | # Children in Care On<br>Last Day: 9 |  |
|                                                         | Avg<br>Performance All<br>CPAs (%) | Provider<br>Performance (%)*             | Possible Points<br>(Weight)        | Provider Points<br>Earned            |  |
| OPM Monitoring Reviews                                  |                                    |                                          |                                    |                                      |  |
| Annual Comprehensive Reviews                            | 87%                                | Not Yet Conducted                        |                                    |                                      |  |
| Safety Reviews                                          | 95%                                | 99%                                      | 15                                 | 14.80                                |  |
| Monitoring Sub-Total                                    |                                    |                                          | 15                                 | 14.80                                |  |
| CPA Safety Outcomes                                     |                                    |                                          |                                    |                                      |  |
| Incidence of Maltreatment                               | 0.03%                              | No Substantiated<br>Reports              | 10                                 | 10.00                                |  |
| Staff Training                                          | 82%                                | 60%                                      | 10                                 | 6.00                                 |  |
| Safety Sub-Total                                        |                                    |                                          | 20                                 | 16.00                                |  |
| CPA Permanency Outcomes                                 |                                    |                                          |                                    |                                      |  |
| Placement Stability                                     | 92%                                | 100%                                     | 15                                 | 15.00                                |  |
| Permanency Sub-Total                                    |                                    |                                          | 15                                 | 15.00                                |  |
| CPA Well-Being Outcomes                                 |                                    |                                          |                                    |                                      |  |
| EPSDT Medical Visits                                    | 84%                                | 100%                                     | 4                                  | 4.00                                 |  |
| EPSDT Dental Visits                                     | 71%                                | 100%                                     | 4                                  | 4.00                                 |  |
| Academic Supports                                       | 76%                                | 28%                                      | 3                                  | 0.84                                 |  |
| Provider ECEM Visits                                    | 91%                                | 100%                                     | 7                                  | 7.00                                 |  |
| Provider General Contacts                               | 88%                                | 100%                                     | 7                                  | 7.00                                 |  |
| Placements with Siblings                                | 57%                                | Not Eligible                             | Not Scored                         | Not Scored                           |  |
| Placements within Legal County                          | 14%                                | 0%                                       | Not Scored                         | Not Scored                           |  |
| Well-Being Sub-Total                                    |                                    |                                          | 25                                 | 22.84                                |  |
| *Performance calculation descriptions can be            | e found in the FY 20°              | 17 RBWO PBP Measurement                  | ents and Standards Guide           |                                      |  |
| Monitoring & Outcomes: Possible Points = 75             |                                    | Points Ear                               | ned: 68.64                         |                                      |  |