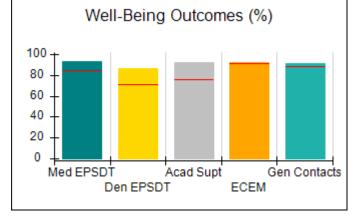

# Performance-Based Placement Measures RBWO Provider GA+SCORECARD - CPA

Report Quarter: Q2 FY2017

| Provider/Program Name: All God's Children - (861) - CPA |                                    |                                          |                                    |                                      |  |
|---------------------------------------------------------|------------------------------------|------------------------------------------|------------------------------------|--------------------------------------|--|
| 1671 Meriweather Dr., Watkinsville, G                   | SA 30677                           | Quarterly Scores (Grades)                |                                    | Current Quarter<br>Score (Grade)     |  |
| Phone: 706-316-2421                                     |                                    | Q1: 95.46 (A)                            | Q2: 99.18 (A+)                     | 99.18%                               |  |
| Vendor ID# 35219                                        |                                    | Q3: N/A                                  | Q4: N/A                            | (A+)                                 |  |
| # New Foster Homes During Quarter: 0                    |                                    | # Children in Care During<br>Quarter: 13 | # Placements During<br>Quarter: 13 | # Children in Care On<br>Last Day: 9 |  |
|                                                         | Avg<br>Performance All<br>CPAs (%) | Provider<br>Performance (%)*             | Possible Points<br>(Weight)        | Provider Points<br>Earned            |  |
| OPM Monitoring Reviews                                  |                                    |                                          |                                    |                                      |  |
| Annual Comprehensive Reviews                            | 87%                                | Not Yet Conducted                        |                                    |                                      |  |
| Safety Reviews                                          | 95%                                | 99%                                      | 15                                 | 14.80                                |  |
| Monitoring Sub-Total                                    |                                    |                                          | 15                                 | 14.80                                |  |
| CPA Safety Outcomes                                     |                                    |                                          |                                    |                                      |  |
| Incidence of Maltreatment                               | 0.03%                              | No Substantiated<br>Reports              | 10                                 | 10.00                                |  |
| Staff Training                                          | 82%                                | 60%                                      | 10                                 | 6.00                                 |  |
| Safety Sub-Total                                        |                                    |                                          | 20                                 | 16.00                                |  |
| CPA Permanency Outcomes                                 |                                    |                                          |                                    |                                      |  |
| Placement Stability                                     | 92%                                | 100%                                     | 15                                 | 15.00                                |  |
| Permanency Sub-Total                                    |                                    |                                          | 15                                 | 15.00                                |  |
| CPA Well-Being Outcomes                                 |                                    |                                          |                                    |                                      |  |
| EPSDT Medical Visits                                    | 84%                                | 100%                                     | 4                                  | 4.00                                 |  |
| EPSDT Dental Visits                                     | 71%                                | 100%                                     | 4                                  | 4.00                                 |  |
| Academic Supports                                       | 76%                                | 28%                                      | 3                                  | 0.84                                 |  |
| Provider ECEM Visits                                    | 91%                                | 100%                                     | 7                                  | 7.00                                 |  |
| Provider General Contacts                               | 88%                                | 100%                                     | 7                                  | 7.00                                 |  |
| Placements with Siblings                                | 57%                                | Not Eligible                             | Not Scored                         | Not Scored                           |  |
| Placements within Legal County                          | 14%                                | 0%                                       | Not Scored                         | Not Scored                           |  |
| Well-Being Sub-Total                                    |                                    |                                          | 25                                 | 22.84                                |  |
| *Performance calculation descriptions can be            | e found in the FY 20°              | 17 RBWO PBP Measurement                  | ents and Standards Guide           |                                      |  |
| Monitoring & Outcomes: Possible Points = 75             |                                    | Points Ear                               | ned: 68.64                         |                                      |  |