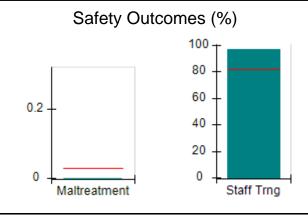

# Performance-Based Placement Measures RBWO Provider GA+SCORECARD - CPA

Report Quarter: Q2 FY2017

| Provider/Program Name: All God's Children - (861) - CPA |                                    |                                          |                                    |                                      |  |
|---------------------------------------------------------|------------------------------------|------------------------------------------|------------------------------------|--------------------------------------|--|
| 1671 Meriweather Dr., Watkinsville, G                   | SA 30677                           | Quarterly Scores (Grades)                |                                    | Current Quarter<br>Score (Grade)     |  |
| Phone: 706-316-2421                                     |                                    | Q1: 95.46 (A)                            | Q2: 99.18 (A+)                     | 99.18%                               |  |
| Vendor ID# 35219                                        |                                    | Q3: N/A                                  | Q4: N/A                            | (A+)                                 |  |
| # New Foster Homes During Quarter: 0                    |                                    | # Children in Care During<br>Quarter: 13 | # Placements During<br>Quarter: 13 | # Children in Care On<br>Last Day: 9 |  |
|                                                         | Avg<br>Performance All<br>CPAs (%) | Provider<br>Performance (%)*             | Possible Points<br>(Weight)        | Provider Points<br>Earned            |  |
| OPM Monitoring Reviews                                  |                                    |                                          |                                    |                                      |  |
| Annual Comprehensive Reviews                            | 87%                                | Not Yet Conducted                        |                                    |                                      |  |
| Safety Reviews                                          | 95%                                | 99%                                      | 15                                 | 14.80                                |  |
| Monitoring Sub-Total                                    |                                    |                                          | 15                                 | 14.80                                |  |
| CPA Safety Outcomes                                     |                                    |                                          |                                    |                                      |  |
| Incidence of Maltreatment                               | 0.03%                              | No Substantiated<br>Reports              | 10                                 | 10.00                                |  |
| Staff Training                                          | 82%                                | 60%                                      | 10                                 | 6.00                                 |  |
| Safety Sub-Total                                        |                                    |                                          | 20                                 | 16.00                                |  |
| CPA Permanency Outcomes                                 |                                    |                                          |                                    |                                      |  |
| Placement Stability                                     | 92%                                | 100%                                     | 15                                 | 15.00                                |  |
| Permanency Sub-Total                                    |                                    |                                          | 15                                 | 15.00                                |  |
| CPA Well-Being Outcomes                                 |                                    |                                          |                                    |                                      |  |
| EPSDT Medical Visits                                    | 84%                                | 100%                                     | 4                                  | 4.00                                 |  |
| EPSDT Dental Visits                                     | 71%                                | 100%                                     | 4                                  | 4.00                                 |  |
| Academic Supports                                       | 76%                                | 28%                                      | 3                                  | 0.84                                 |  |
| Provider ECEM Visits                                    | 91%                                | 100%                                     | 7                                  | 7.00                                 |  |
| Provider General Contacts                               | 88%                                | 100%                                     | 7                                  | 7.00                                 |  |
| Placements with Siblings                                | 57%                                | Not Eligible                             | Not Scored                         | Not Scored                           |  |
| Placements within Legal County                          | 14%                                | 0%                                       | Not Scored                         | Not Scored                           |  |
| Well-Being Sub-Total                                    |                                    |                                          | 25                                 | 22.84                                |  |
| *Performance calculation descriptions can be            | e found in the FY 20°              | 17 RBWO PBP Measurement                  | ents and Standards Guide           |                                      |  |
| Monitoring & Outcomes: Possible Points = 75             |                                    | Points Ear                               | ned: 68.64                         |                                      |  |