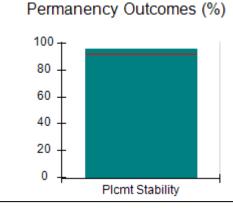

# Performance-Based Placement Measures RBWO Provider GA+SCORECARD - CPA

Report Quarter: Q2 FY2017

| Provider/Program Name: All God's Children - (861) - CPA |                                    |                                          |                                    |                                      |  |
|---------------------------------------------------------|------------------------------------|------------------------------------------|------------------------------------|--------------------------------------|--|
| 1671 Meriweather Dr., Watkinsville, G                   | SA 30677                           | Quarterly Scores (Grades)                |                                    | Current Quarter<br>Score (Grade)     |  |
| Phone: 706-316-2421                                     |                                    | Q1: 95.46 (A)                            | Q2: 99.18 (A+)                     | 99.18%                               |  |
| Vendor ID# 35219                                        |                                    | Q3: N/A                                  | Q4: N/A                            | (A+)                                 |  |
| # New Foster Homes During Quarter: 0                    |                                    | # Children in Care During<br>Quarter: 13 | # Placements During<br>Quarter: 13 | # Children in Care On<br>Last Day: 9 |  |
|                                                         | Avg<br>Performance All<br>CPAs (%) | Provider<br>Performance (%)*             | Possible Points<br>(Weight)        | Provider Points<br>Earned            |  |
| OPM Monitoring Reviews                                  |                                    |                                          |                                    |                                      |  |
| Annual Comprehensive Reviews                            | 87%                                | Not Yet Conducted                        |                                    |                                      |  |
| Safety Reviews                                          | 95%                                | 99%                                      | 15                                 | 14.80                                |  |
| Monitoring Sub-Total                                    |                                    |                                          | 15                                 | 14.80                                |  |
| CPA Safety Outcomes                                     |                                    |                                          |                                    |                                      |  |
| Incidence of Maltreatment                               | 0.03%                              | No Substantiated<br>Reports              | 10                                 | 10.00                                |  |
| Staff Training                                          | 82%                                | 60%                                      | 10                                 | 6.00                                 |  |
| Safety Sub-Total                                        |                                    |                                          | 20                                 | 16.00                                |  |
| CPA Permanency Outcomes                                 |                                    |                                          |                                    |                                      |  |
| Placement Stability                                     | 92%                                | 100%                                     | 15                                 | 15.00                                |  |
| Permanency Sub-Total                                    |                                    |                                          | 15                                 | 15.00                                |  |
| CPA Well-Being Outcomes                                 |                                    |                                          |                                    |                                      |  |
| EPSDT Medical Visits                                    | 84%                                | 100%                                     | 4                                  | 4.00                                 |  |
| EPSDT Dental Visits                                     | 71%                                | 100%                                     | 4                                  | 4.00                                 |  |
| Academic Supports                                       | 76%                                | 28%                                      | 3                                  | 0.84                                 |  |
| Provider ECEM Visits                                    | 91%                                | 100%                                     | 7                                  | 7.00                                 |  |
| Provider General Contacts                               | 88%                                | 100%                                     | 7                                  | 7.00                                 |  |
| Placements with Siblings                                | 57%                                | Not Eligible                             | Not Scored                         | Not Scored                           |  |
| Placements within Legal County                          | 14%                                | 0%                                       | Not Scored                         | Not Scored                           |  |
| Well-Being Sub-Total                                    |                                    |                                          | 25                                 | 22.84                                |  |
| *Performance calculation descriptions can be            | e found in the FY 20°              | 17 RBWO PBP Measurement                  | ents and Standards Guide           |                                      |  |
| Monitoring & Outcomes: Possible Points = 75             |                                    | Points Ear                               | ned: 68.64                         |                                      |  |