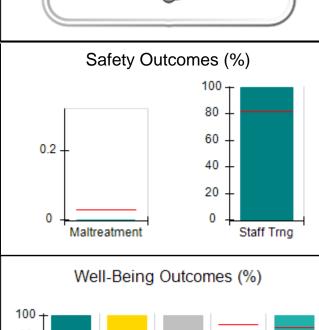

# Performance-Based Placement Measures RBWO Provider GA+SCORECARD - CPA

Report Quarter: Q2 FY2017

| Provider/Program Name: All God's Children - (861) - CPA |                                    |                                          |                                    |                                      |  |
|---------------------------------------------------------|------------------------------------|------------------------------------------|------------------------------------|--------------------------------------|--|
| 1671 Meriweather Dr., Watkinsville, G                   | SA 30677                           | Quarterly Scores (Grades)                |                                    | Current Quarter<br>Score (Grade)     |  |
| Phone: 706-316-2421                                     |                                    | Q1: 95.46 (A)                            | Q2: 99.18 (A+)                     | 99.18%                               |  |
| Vendor ID# 35219                                        |                                    | Q3: N/A                                  | Q4: N/A                            | (A+)                                 |  |
| # New Foster Homes During Quarter: 0                    |                                    | # Children in Care During<br>Quarter: 13 | # Placements During<br>Quarter: 13 | # Children in Care On<br>Last Day: 9 |  |
|                                                         | Avg<br>Performance All<br>CPAs (%) | Provider<br>Performance (%)*             | Possible Points<br>(Weight)        | Provider Points<br>Earned            |  |
| OPM Monitoring Reviews                                  |                                    |                                          |                                    |                                      |  |
| Annual Comprehensive Reviews                            | 87%                                | Not Yet Conducted                        |                                    |                                      |  |
| Safety Reviews                                          | 95%                                | 99%                                      | 15                                 | 14.80                                |  |
| Monitoring Sub-Total                                    |                                    |                                          | 15                                 | 14.80                                |  |
| CPA Safety Outcomes                                     |                                    |                                          |                                    |                                      |  |
| Incidence of Maltreatment                               | 0.03%                              | No Substantiated<br>Reports              | 10                                 | 10.00                                |  |
| Staff Training                                          | 82%                                | 60%                                      | 10                                 | 6.00                                 |  |
| Safety Sub-Total                                        |                                    |                                          | 20                                 | 16.00                                |  |
| CPA Permanency Outcomes                                 |                                    |                                          |                                    |                                      |  |
| Placement Stability                                     | 92%                                | 100%                                     | 15                                 | 15.00                                |  |
| Permanency Sub-Total                                    |                                    |                                          | 15                                 | 15.00                                |  |
| CPA Well-Being Outcomes                                 |                                    |                                          |                                    |                                      |  |
| EPSDT Medical Visits                                    | 84%                                | 100%                                     | 4                                  | 4.00                                 |  |
| EPSDT Dental Visits                                     | 71%                                | 100%                                     | 4                                  | 4.00                                 |  |
| Academic Supports                                       | 76%                                | 28%                                      | 3                                  | 0.84                                 |  |
| Provider ECEM Visits                                    | 91%                                | 100%                                     | 7                                  | 7.00                                 |  |
| Provider General Contacts                               | 88%                                | 100%                                     | 7                                  | 7.00                                 |  |
| Placements with Siblings                                | 57%                                | Not Eligible                             | Not Scored                         | Not Scored                           |  |
| Placements within Legal County                          | 14%                                | 0%                                       | Not Scored                         | Not Scored                           |  |
| Well-Being Sub-Total                                    |                                    |                                          | 25                                 | 22.84                                |  |
| *Performance calculation descriptions can be            | e found in the FY 20°              | 17 RBWO PBP Measurement                  | ents and Standards Guide           |                                      |  |
| Monitoring & Outcomes: Possible Points = 75             |                                    | Points Ear                               | ned: 68.64                         |                                      |  |