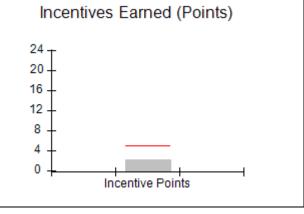

| Monitoring & Outcomes: Possible Points = 75 | itoring & Outcomes: Possible Points = 75 Points Earned: 68.64 |          |
|---------------------------------------------|---------------------------------------------------------------|----------|
| Score                                       | Before Incentives Credit                                      | 91.52%   |
|                                             | Incentives Awarded                                            | 7.66 pts |
|                                             | PBP Verification                                              | N/A pts  |
|                                             | Total Score                                                   | 99.18%   |

# Performance-Based Placement Measures RBWO Provider GA+SCORECARD - CPA

Report Quarter: Q2 FY2017

| # New Foster Homes During Quarter: 0                                                                         |                                                               | # Children in Care During<br>Quarter: 13 | # Placements During<br>Quarter: 13 | # Children in Care On<br>Last Day: 9 |
|--------------------------------------------------------------------------------------------------------------|---------------------------------------------------------------|------------------------------------------|------------------------------------|--------------------------------------|
| CPA Incentive Credits                                                                                        | Avg<br>Performance All<br>CPAs (%)                            | Provider<br>Performance (%)*             | Possible Points<br>(Weight)        | Provider Points<br>Earned            |
| Early EPSDT Medical Visits                                                                                   |                                                               | 100%                                     | 2                                  | 2.00                                 |
| Early EPSDT Dental Visits                                                                                    |                                                               | 83%                                      | 2                                  | 1.66                                 |
| Permanency Contacts                                                                                          |                                                               | 0%                                       | 5                                  | 0.00                                 |
| Additional Academic Supports                                                                                 |                                                               | 0%                                       | 2                                  | 0.00                                 |
| Foster Hm Retention Rate (threshold = 90)                                                                    |                                                               | 100%                                     | 2                                  | 2.00                                 |
| Foster Hm Recruitment (threshold = 100)                                                                      |                                                               | 100%                                     | 2                                  | 2.00                                 |
| Active Agency Accreditation                                                                                  |                                                               | 0%                                       | 4                                  | 0.00                                 |
| Staff Clinical Licensure                                                                                     |                                                               | 0%                                       | 5                                  | 0.00                                 |
| Incentives Total                                                                                             | 5.04                                                          |                                          | 24                                 | 7.66                                 |
| Maximum total                                                                                                | Maximum total combined incentive credit allowed is 10 points. |                                          | Incentives Awarded                 | 7.66                                 |
| *Performance calculation descriptions can be found in the FY 2017 RBWO PBP Measurements and Standards Guide. |                                                               |                                          |                                    |                                      |