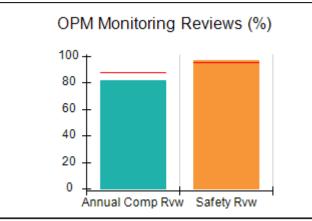

# Performance-Based Placement Measures RBWO Provider GA+SCORECARD - CPA

Report Quarter: Q2 FY2017

| Provider/Program Name: All God's Children - (861) - CPA |                                    |                                          |                                    |                                      |  |
|---------------------------------------------------------|------------------------------------|------------------------------------------|------------------------------------|--------------------------------------|--|
| 1671 Meriweather Dr., Watkinsville, G                   | SA 30677                           | Quarterly Scores (Grades)                |                                    | Current Quarter<br>Score (Grade)     |  |
| Phone: 706-316-2421                                     |                                    | Q1: 95.46 (A)                            | Q2: 99.18 (A+)                     | 99.18%                               |  |
| Vendor ID# 35219                                        |                                    | Q3: N/A                                  | Q4: N/A                            | (A+)                                 |  |
| # New Foster Homes During Quarter: 0                    |                                    | # Children in Care During<br>Quarter: 13 | # Placements During<br>Quarter: 13 | # Children in Care On<br>Last Day: 9 |  |
|                                                         | Avg<br>Performance All<br>CPAs (%) | Provider<br>Performance (%)*             | Possible Points<br>(Weight)        | Provider Points<br>Earned            |  |
| OPM Monitoring Reviews                                  |                                    |                                          |                                    |                                      |  |
| Annual Comprehensive Reviews                            | 87%                                | Not Yet Conducted                        |                                    |                                      |  |
| Safety Reviews                                          | 95%                                | 99%                                      | 15                                 | 14.80                                |  |
| Monitoring Sub-Total                                    |                                    |                                          | 15                                 | 14.80                                |  |
| CPA Safety Outcomes                                     |                                    |                                          |                                    |                                      |  |
| Incidence of Maltreatment                               | 0.03%                              | No Substantiated<br>Reports              | 10                                 | 10.00                                |  |
| Staff Training                                          | 82%                                | 60%                                      | 10                                 | 6.00                                 |  |
| Safety Sub-Total                                        |                                    |                                          | 20                                 | 16.00                                |  |
| CPA Permanency Outcomes                                 |                                    |                                          |                                    |                                      |  |
| Placement Stability                                     | 92%                                | 100%                                     | 15                                 | 15.00                                |  |
| Permanency Sub-Total                                    |                                    |                                          | 15                                 | 15.00                                |  |
| CPA Well-Being Outcomes                                 |                                    |                                          |                                    |                                      |  |
| EPSDT Medical Visits                                    | 84%                                | 100%                                     | 4                                  | 4.00                                 |  |
| EPSDT Dental Visits                                     | 71%                                | 100%                                     | 4                                  | 4.00                                 |  |
| Academic Supports                                       | 76%                                | 28%                                      | 3                                  | 0.84                                 |  |
| Provider ECEM Visits                                    | 91%                                | 100%                                     | 7                                  | 7.00                                 |  |
| Provider General Contacts                               | 88%                                | 100%                                     | 7                                  | 7.00                                 |  |
| Placements with Siblings                                | 57%                                | Not Eligible                             | Not Scored                         | Not Scored                           |  |
| Placements within Legal County                          | 14%                                | 0%                                       | Not Scored                         | Not Scored                           |  |
| Well-Being Sub-Total                                    |                                    |                                          | 25                                 | 22.84                                |  |
| *Performance calculation descriptions can be            | e found in the FY 20°              | 17 RBWO PBP Measurement                  | ents and Standards Guide           |                                      |  |
| Monitoring & Outcomes: Possible Points = 75             |                                    | Points Ear                               | ned: 68.64                         |                                      |  |