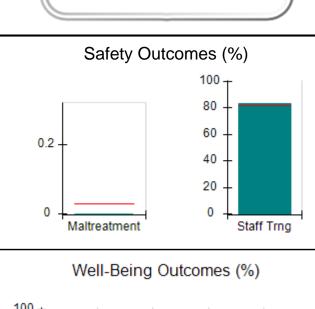

# Performance-Based Placement Measures RBWO Provider GA+SCORECARD - CPA

Report Quarter: Q2 FY2017

| Provider/Program Name: All God's Children - (861) - CPA |                                    |                                          |                                    |                                      |  |
|---------------------------------------------------------|------------------------------------|------------------------------------------|------------------------------------|--------------------------------------|--|
| 1671 Meriweather Dr., Watkinsville, G                   | SA 30677                           | Quarterly Scores (Grades)                |                                    | Current Quarter<br>Score (Grade)     |  |
| Phone: 706-316-2421                                     |                                    | Q1: 95.46 (A)                            | Q2: 99.18 (A+)                     | 99.18%                               |  |
| Vendor ID# 35219                                        |                                    | Q3: N/A                                  | Q4: N/A                            | (A+)                                 |  |
| # New Foster Homes During Quarter: 0                    |                                    | # Children in Care During<br>Quarter: 13 | # Placements During<br>Quarter: 13 | # Children in Care On<br>Last Day: 9 |  |
|                                                         | Avg<br>Performance All<br>CPAs (%) | Provider<br>Performance (%)*             | Possible Points<br>(Weight)        | Provider Points<br>Earned            |  |
| OPM Monitoring Reviews                                  |                                    |                                          |                                    |                                      |  |
| Annual Comprehensive Reviews                            | 87%                                | Not Yet Conducted                        |                                    |                                      |  |
| Safety Reviews                                          | 95%                                | 99%                                      | 15                                 | 14.80                                |  |
| Monitoring Sub-Total                                    |                                    |                                          | 15                                 | 14.80                                |  |
| CPA Safety Outcomes                                     |                                    |                                          |                                    |                                      |  |
| Incidence of Maltreatment                               | 0.03%                              | No Substantiated<br>Reports              | 10                                 | 10.00                                |  |
| Staff Training                                          | 82%                                | 60%                                      | 10                                 | 6.00                                 |  |
| Safety Sub-Total                                        |                                    |                                          | 20                                 | 16.00                                |  |
| CPA Permanency Outcomes                                 |                                    |                                          |                                    |                                      |  |
| Placement Stability                                     | 92%                                | 100%                                     | 15                                 | 15.00                                |  |
| Permanency Sub-Total                                    |                                    |                                          | 15                                 | 15.00                                |  |
| CPA Well-Being Outcomes                                 |                                    |                                          |                                    |                                      |  |
| EPSDT Medical Visits                                    | 84%                                | 100%                                     | 4                                  | 4.00                                 |  |
| EPSDT Dental Visits                                     | 71%                                | 100%                                     | 4                                  | 4.00                                 |  |
| Academic Supports                                       | 76%                                | 28%                                      | 3                                  | 0.84                                 |  |
| Provider ECEM Visits                                    | 91%                                | 100%                                     | 7                                  | 7.00                                 |  |
| Provider General Contacts                               | 88%                                | 100%                                     | 7                                  | 7.00                                 |  |
| Placements with Siblings                                | 57%                                | Not Eligible                             | Not Scored                         | Not Scored                           |  |
| Placements within Legal County                          | 14%                                | 0%                                       | Not Scored                         | Not Scored                           |  |
| Well-Being Sub-Total                                    |                                    |                                          | 25                                 | 22.84                                |  |
| *Performance calculation descriptions can be            | e found in the FY 20°              | 17 RBWO PBP Measurement                  | ents and Standards Guide           |                                      |  |
| Monitoring & Outcomes: Possible Points = 75             |                                    | Points Ear                               | ned: 68.64                         |                                      |  |