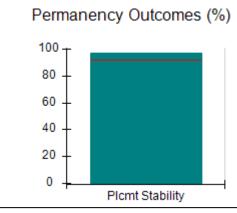

# Performance-Based Placement Measures RBWO Provider GA+SCORECARD - CPA

Report Quarter: Q2 FY2017

| Provider/Program Name: All God's Children - (861) - CPA |                                    |                                          |                                    |                                      |  |
|---------------------------------------------------------|------------------------------------|------------------------------------------|------------------------------------|--------------------------------------|--|
| 1671 Meriweather Dr., Watkinsville, G                   | SA 30677                           | Quarterly Scores (Grades)                |                                    | Current Quarter<br>Score (Grade)     |  |
| Phone: 706-316-2421                                     |                                    | Q1: 95.46 (A)                            | Q2: 99.18 (A+)                     | 99.18%                               |  |
| Vendor ID# 35219                                        |                                    | Q3: N/A                                  | Q4: N/A                            | (A+)                                 |  |
| # New Foster Homes During Quarter: 0                    |                                    | # Children in Care During<br>Quarter: 13 | # Placements During<br>Quarter: 13 | # Children in Care On<br>Last Day: 9 |  |
|                                                         | Avg<br>Performance All<br>CPAs (%) | Provider<br>Performance (%)*             | Possible Points<br>(Weight)        | Provider Points<br>Earned            |  |
| OPM Monitoring Reviews                                  |                                    |                                          |                                    |                                      |  |
| Annual Comprehensive Reviews                            | 87%                                | Not Yet Conducted                        |                                    |                                      |  |
| Safety Reviews                                          | 95%                                | 99%                                      | 15                                 | 14.80                                |  |
| Monitoring Sub-Total                                    |                                    |                                          | 15                                 | 14.80                                |  |
| CPA Safety Outcomes                                     |                                    |                                          |                                    |                                      |  |
| Incidence of Maltreatment                               | 0.03%                              | No Substantiated<br>Reports              | 10                                 | 10.00                                |  |
| Staff Training                                          | 82%                                | 60%                                      | 10                                 | 6.00                                 |  |
| Safety Sub-Total                                        |                                    |                                          | 20                                 | 16.00                                |  |
| CPA Permanency Outcomes                                 |                                    |                                          |                                    |                                      |  |
| Placement Stability                                     | 92%                                | 100%                                     | 15                                 | 15.00                                |  |
| Permanency Sub-Total                                    |                                    |                                          | 15                                 | 15.00                                |  |
| CPA Well-Being Outcomes                                 |                                    |                                          |                                    |                                      |  |
| EPSDT Medical Visits                                    | 84%                                | 100%                                     | 4                                  | 4.00                                 |  |
| EPSDT Dental Visits                                     | 71%                                | 100%                                     | 4                                  | 4.00                                 |  |
| Academic Supports                                       | 76%                                | 28%                                      | 3                                  | 0.84                                 |  |
| Provider ECEM Visits                                    | 91%                                | 100%                                     | 7                                  | 7.00                                 |  |
| Provider General Contacts                               | 88%                                | 100%                                     | 7                                  | 7.00                                 |  |
| Placements with Siblings                                | 57%                                | Not Eligible                             | Not Scored                         | Not Scored                           |  |
| Placements within Legal County                          | 14%                                | 0%                                       | Not Scored                         | Not Scored                           |  |
| Well-Being Sub-Total                                    |                                    |                                          | 25                                 | 22.84                                |  |
| *Performance calculation descriptions can be            | e found in the FY 20°              | 17 RBWO PBP Measurement                  | ents and Standards Guide           |                                      |  |
| Monitoring & Outcomes: Possible Points = 75             |                                    | Points Ear                               | ned: 68.64                         |                                      |  |