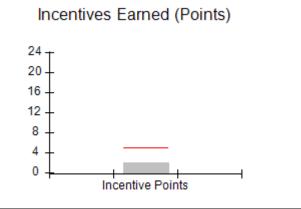

| Monitoring & Outcomes: Possible Points = 75 | itoring & Outcomes: Possible Points = 75 Points Earned: 68.64 |          |
|---------------------------------------------|---------------------------------------------------------------|----------|
| Score                                       | Before Incentives Credit                                      | 91.52%   |
|                                             | Incentives Awarded                                            | 7.66 pts |
|                                             | PBP Verification                                              | N/A pts  |
|                                             | Total Score                                                   | 99.18%   |

# Performance-Based Placement Measures RBWO Provider GA+SCORECARD - CPA

Report Quarter: Q2 FY2017

| # New Foster Homes During Quarter: 0                                                                         |                                                               | # Children in Care During<br>Quarter: 13 | # Placements During<br>Quarter: 13 | # Children in Care On<br>Last Day: 9 |
|--------------------------------------------------------------------------------------------------------------|---------------------------------------------------------------|------------------------------------------|------------------------------------|--------------------------------------|
| CPA Incentive Credits                                                                                        | Avg<br>Performance All<br>CPAs (%)                            | Provider<br>Performance (%)*             | Possible Points<br>(Weight)        | Provider Points<br>Earned            |
| Early EPSDT Medical Visits                                                                                   |                                                               | 100%                                     | 2                                  | 2.00                                 |
| Early EPSDT Dental Visits                                                                                    |                                                               | 83%                                      | 2                                  | 1.66                                 |
| Permanency Contacts                                                                                          |                                                               | 0%                                       | 5                                  | 0.00                                 |
| Additional Academic Supports                                                                                 |                                                               | 0%                                       | 2                                  | 0.00                                 |
| Foster Hm Retention Rate (threshold = 90)                                                                    |                                                               | 100%                                     | 2                                  | 2.00                                 |
| Foster Hm Recruitment (threshold = 100)                                                                      |                                                               | 100%                                     | 2                                  | 2.00                                 |
| Active Agency Accreditation                                                                                  |                                                               | 0%                                       | 4                                  | 0.00                                 |
| Staff Clinical Licensure                                                                                     |                                                               | 0%                                       | 5                                  | 0.00                                 |
| Incentives Total                                                                                             | 5.04                                                          |                                          | 24                                 | 7.66                                 |
| Maximum total                                                                                                | Maximum total combined incentive credit allowed is 10 points. |                                          | Incentives Awarded                 | 7.66                                 |
| *Performance calculation descriptions can be found in the FY 2017 RBWO PBP Measurements and Standards Guide. |                                                               |                                          |                                    |                                      |