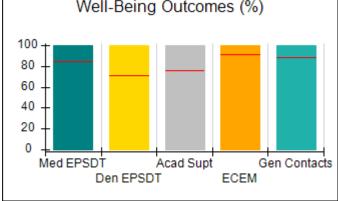

# Performance-Based Placement Measures RBWO Provider GA+SCORECARD - CPA

Report Quarter: Q2 FY2017

| Provider/Program Name: All God's Children - (861) - CPA |                                    |                                          |                                    |                                      |  |
|---------------------------------------------------------|------------------------------------|------------------------------------------|------------------------------------|--------------------------------------|--|
| 1671 Meriweather Dr., Watkinsville, G                   | SA 30677                           | Quarterly Scores (Grades)                |                                    | Current Quarter<br>Score (Grade)     |  |
| Phone: 706-316-2421                                     |                                    | Q1: 95.46 (A)                            | Q2: 99.18 (A+)                     | 99.18%                               |  |
| Vendor ID# 35219                                        |                                    | Q3: N/A                                  | Q4: N/A                            | (A+)                                 |  |
| # New Foster Homes During Quarter: 0                    |                                    | # Children in Care During<br>Quarter: 13 | # Placements During<br>Quarter: 13 | # Children in Care On<br>Last Day: 9 |  |
|                                                         | Avg<br>Performance All<br>CPAs (%) | Provider<br>Performance (%)*             | Possible Points<br>(Weight)        | Provider Points<br>Earned            |  |
| OPM Monitoring Reviews                                  |                                    |                                          |                                    |                                      |  |
| Annual Comprehensive Reviews                            | 87%                                | Not Yet Conducted                        |                                    |                                      |  |
| Safety Reviews                                          | 95%                                | 99%                                      | 15                                 | 14.80                                |  |
| Monitoring Sub-Total                                    |                                    |                                          | 15                                 | 14.80                                |  |
| CPA Safety Outcomes                                     |                                    |                                          |                                    |                                      |  |
| Incidence of Maltreatment                               | 0.03%                              | No Substantiated<br>Reports              | 10                                 | 10.00                                |  |
| Staff Training                                          | 82%                                | 60%                                      | 10                                 | 6.00                                 |  |
| Safety Sub-Total                                        |                                    |                                          | 20                                 | 16.00                                |  |
| CPA Permanency Outcomes                                 |                                    |                                          |                                    |                                      |  |
| Placement Stability                                     | 92%                                | 100%                                     | 15                                 | 15.00                                |  |
| Permanency Sub-Total                                    |                                    |                                          | 15                                 | 15.00                                |  |
| CPA Well-Being Outcomes                                 |                                    |                                          |                                    |                                      |  |
| EPSDT Medical Visits                                    | 84%                                | 100%                                     | 4                                  | 4.00                                 |  |
| EPSDT Dental Visits                                     | 71%                                | 100%                                     | 4                                  | 4.00                                 |  |
| Academic Supports                                       | 76%                                | 28%                                      | 3                                  | 0.84                                 |  |
| Provider ECEM Visits                                    | 91%                                | 100%                                     | 7                                  | 7.00                                 |  |
| Provider General Contacts                               | 88%                                | 100%                                     | 7                                  | 7.00                                 |  |
| Placements with Siblings                                | 57%                                | Not Eligible                             | Not Scored                         | Not Scored                           |  |
| Placements within Legal County                          | 14%                                | 0%                                       | Not Scored                         | Not Scored                           |  |
| Well-Being Sub-Total                                    |                                    |                                          | 25                                 | 22.84                                |  |
| *Performance calculation descriptions can be            | e found in the FY 20°              | 17 RBWO PBP Measurement                  | ents and Standards Guide           |                                      |  |
| Monitoring & Outcomes: Possible Points = 75             |                                    | Points Ear                               | ned: 68.64                         |                                      |  |