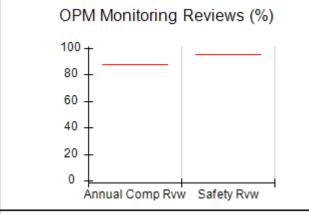

# Performance-Based Placement Measures RBWO Provider GA+SCORECARD - CPA

Report Quarter: Q2 FY2017

| Provider/Program Name: All God's Children - (861) - CPA |                                    |                                          |                                    |                                      |  |
|---------------------------------------------------------|------------------------------------|------------------------------------------|------------------------------------|--------------------------------------|--|
| 1671 Meriweather Dr., Watkinsville, G                   | SA 30677                           | Quarterly Scores (Grades)                |                                    | Current Quarter<br>Score (Grade)     |  |
| Phone: 706-316-2421                                     |                                    | Q1: 95.46 (A)                            | Q2: 99.18 (A+)                     | 99.18%                               |  |
| Vendor ID# 35219                                        |                                    | Q3: N/A                                  | Q4: N/A                            | (A+)                                 |  |
| # New Foster Homes During Quarter: 0                    |                                    | # Children in Care During<br>Quarter: 13 | # Placements During<br>Quarter: 13 | # Children in Care On<br>Last Day: 9 |  |
|                                                         | Avg<br>Performance All<br>CPAs (%) | Provider<br>Performance (%)*             | Possible Points<br>(Weight)        | Provider Points<br>Earned            |  |
| OPM Monitoring Reviews                                  |                                    |                                          |                                    |                                      |  |
| Annual Comprehensive Reviews                            | 87%                                | Not Yet Conducted                        |                                    |                                      |  |
| Safety Reviews                                          | 95%                                | 99%                                      | 15                                 | 14.80                                |  |
| Monitoring Sub-Total                                    |                                    |                                          | 15                                 | 14.80                                |  |
| CPA Safety Outcomes                                     |                                    |                                          |                                    |                                      |  |
| Incidence of Maltreatment                               | 0.03%                              | No Substantiated<br>Reports              | 10                                 | 10.00                                |  |
| Staff Training                                          | 82%                                | 60%                                      | 10                                 | 6.00                                 |  |
| Safety Sub-Total                                        |                                    |                                          | 20                                 | 16.00                                |  |
| CPA Permanency Outcomes                                 |                                    |                                          |                                    |                                      |  |
| Placement Stability                                     | 92%                                | 100%                                     | 15                                 | 15.00                                |  |
| Permanency Sub-Total                                    |                                    |                                          | 15                                 | 15.00                                |  |
| CPA Well-Being Outcomes                                 |                                    |                                          |                                    |                                      |  |
| EPSDT Medical Visits                                    | 84%                                | 100%                                     | 4                                  | 4.00                                 |  |
| EPSDT Dental Visits                                     | 71%                                | 100%                                     | 4                                  | 4.00                                 |  |
| Academic Supports                                       | 76%                                | 28%                                      | 3                                  | 0.84                                 |  |
| Provider ECEM Visits                                    | 91%                                | 100%                                     | 7                                  | 7.00                                 |  |
| Provider General Contacts                               | 88%                                | 100%                                     | 7                                  | 7.00                                 |  |
| Placements with Siblings                                | 57%                                | Not Eligible                             | Not Scored                         | Not Scored                           |  |
| Placements within Legal County                          | 14%                                | 0%                                       | Not Scored                         | Not Scored                           |  |
| Well-Being Sub-Total                                    |                                    |                                          | 25                                 | 22.84                                |  |
| *Performance calculation descriptions can be            | e found in the FY 20°              | 17 RBWO PBP Measurement                  | ents and Standards Guide           |                                      |  |
| Monitoring & Outcomes: Possible Points = 75             |                                    | Points Ear                               | ned: 68.64                         |                                      |  |