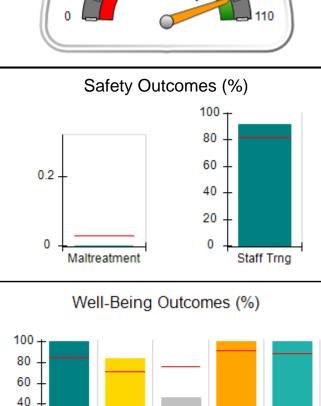

# Performance-Based Placement Measures RBWO Provider GA+SCORECARD - CPA

Report Quarter: Q2 FY2017

| Provider/Program Name: All God's Children - (861) - CPA |                                    |                                          |                                    |                                      |  |
|---------------------------------------------------------|------------------------------------|------------------------------------------|------------------------------------|--------------------------------------|--|
| 1671 Meriweather Dr., Watkinsville, G                   | SA 30677                           | Quarterly Scores (Grades)                |                                    | Current Quarter<br>Score (Grade)     |  |
| Phone: 706-316-2421                                     |                                    | Q1: 95.46 (A)                            | Q2: 99.18 (A+)                     | 99.18%                               |  |
| Vendor ID# 35219                                        |                                    | Q3: N/A                                  | Q4: N/A                            | (A+)                                 |  |
| # New Foster Homes During Quarter: 0                    |                                    | # Children in Care During<br>Quarter: 13 | # Placements During<br>Quarter: 13 | # Children in Care On<br>Last Day: 9 |  |
|                                                         | Avg<br>Performance All<br>CPAs (%) | Provider<br>Performance (%)*             | Possible Points<br>(Weight)        | Provider Points<br>Earned            |  |
| OPM Monitoring Reviews                                  |                                    |                                          |                                    |                                      |  |
| Annual Comprehensive Reviews                            | 87%                                | Not Yet Conducted                        |                                    |                                      |  |
| Safety Reviews                                          | 95%                                | 99%                                      | 15                                 | 14.80                                |  |
| Monitoring Sub-Total                                    |                                    |                                          | 15                                 | 14.80                                |  |
| CPA Safety Outcomes                                     |                                    |                                          |                                    |                                      |  |
| Incidence of Maltreatment                               | 0.03%                              | No Substantiated<br>Reports              | 10                                 | 10.00                                |  |
| Staff Training                                          | 82%                                | 60%                                      | 10                                 | 6.00                                 |  |
| Safety Sub-Total                                        |                                    |                                          | 20                                 | 16.00                                |  |
| CPA Permanency Outcomes                                 |                                    |                                          |                                    |                                      |  |
| Placement Stability                                     | 92%                                | 100%                                     | 15                                 | 15.00                                |  |
| Permanency Sub-Total                                    |                                    |                                          | 15                                 | 15.00                                |  |
| CPA Well-Being Outcomes                                 |                                    |                                          |                                    |                                      |  |
| EPSDT Medical Visits                                    | 84%                                | 100%                                     | 4                                  | 4.00                                 |  |
| EPSDT Dental Visits                                     | 71%                                | 100%                                     | 4                                  | 4.00                                 |  |
| Academic Supports                                       | 76%                                | 28%                                      | 3                                  | 0.84                                 |  |
| Provider ECEM Visits                                    | 91%                                | 100%                                     | 7                                  | 7.00                                 |  |
| Provider General Contacts                               | 88%                                | 100%                                     | 7                                  | 7.00                                 |  |
| Placements with Siblings                                | 57%                                | Not Eligible                             | Not Scored                         | Not Scored                           |  |
| Placements within Legal County                          | 14%                                | 0%                                       | Not Scored                         | Not Scored                           |  |
| Well-Being Sub-Total                                    |                                    |                                          | 25                                 | 22.84                                |  |
| *Performance calculation descriptions can be            | e found in the FY 20°              | 17 RBWO PBP Measurement                  | ents and Standards Guide           |                                      |  |
| Monitoring & Outcomes: Possible Points = 75             |                                    | Points Ear                               | ned: 68.64                         |                                      |  |