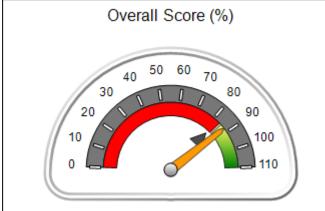

| Monitoring & Outcomes: Possible Points = 75 | itoring & Outcomes: Possible Points = 75 Points Earned: 68.64 |          |
|---------------------------------------------|---------------------------------------------------------------|----------|
| Score                                       | Before Incentives Credit                                      | 91.52%   |
|                                             | Incentives Awarded                                            | 7.66 pts |
|                                             | PBP Verification                                              | N/A pts  |
|                                             | Total Score                                                   | 99.18%   |