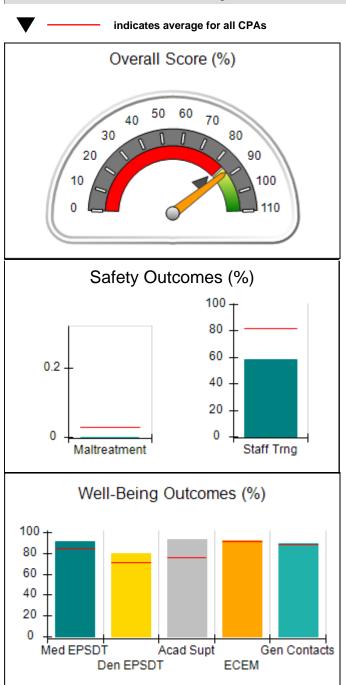

# Performance-Based Placement Measures RBWO Provider GA+SCORECARD - CPA

Report Quarter: Q2 FY2017

| Provider/Program Name: All God's Children - (861) - CPA |                                    |                                          |                                    |                                      |  |
|---------------------------------------------------------|------------------------------------|------------------------------------------|------------------------------------|--------------------------------------|--|
| 1671 Meriweather Dr., Watkinsville, G                   | SA 30677                           | Quarterly Scores (Grades)                |                                    | Current Quarter<br>Score (Grade)     |  |
| Phone: 706-316-2421                                     |                                    | Q1: 95.46 (A)                            | Q2: 99.18 (A+)                     | 99.18%                               |  |
| Vendor ID# 35219                                        |                                    | Q3: N/A                                  | Q4: N/A                            | (A+)                                 |  |
| # New Foster Homes During Quarter: 0                    |                                    | # Children in Care During<br>Quarter: 13 | # Placements During<br>Quarter: 13 | # Children in Care On<br>Last Day: 9 |  |
|                                                         | Avg<br>Performance All<br>CPAs (%) | Provider<br>Performance (%)*             | Possible Points<br>(Weight)        | Provider Points<br>Earned            |  |
| OPM Monitoring Reviews                                  |                                    |                                          |                                    |                                      |  |
| Annual Comprehensive Reviews                            | 87%                                | Not Yet Conducted                        |                                    |                                      |  |
| Safety Reviews                                          | 95%                                | 99%                                      | 15                                 | 14.80                                |  |
| Monitoring Sub-Total                                    |                                    |                                          | 15                                 | 14.80                                |  |
| CPA Safety Outcomes                                     |                                    |                                          |                                    |                                      |  |
| Incidence of Maltreatment                               | 0.03%                              | No Substantiated<br>Reports              | 10                                 | 10.00                                |  |
| Staff Training                                          | 82%                                | 60%                                      | 10                                 | 6.00                                 |  |
| Safety Sub-Total                                        |                                    |                                          | 20                                 | 16.00                                |  |
| CPA Permanency Outcomes                                 |                                    |                                          |                                    |                                      |  |
| Placement Stability                                     | 92%                                | 100%                                     | 15                                 | 15.00                                |  |
| Permanency Sub-Total                                    |                                    |                                          | 15                                 | 15.00                                |  |
| CPA Well-Being Outcomes                                 |                                    |                                          |                                    |                                      |  |
| EPSDT Medical Visits                                    | 84%                                | 100%                                     | 4                                  | 4.00                                 |  |
| EPSDT Dental Visits                                     | 71%                                | 100%                                     | 4                                  | 4.00                                 |  |
| Academic Supports                                       | 76%                                | 28%                                      | 3                                  | 0.84                                 |  |
| Provider ECEM Visits                                    | 91%                                | 100%                                     | 7                                  | 7.00                                 |  |
| Provider General Contacts                               | 88%                                | 100%                                     | 7                                  | 7.00                                 |  |
| Placements with Siblings                                | 57%                                | Not Eligible                             | Not Scored                         | Not Scored                           |  |
| Placements within Legal County                          | 14%                                | 0%                                       | Not Scored                         | Not Scored                           |  |
| Well-Being Sub-Total                                    |                                    |                                          | 25                                 | 22.84                                |  |
| *Performance calculation descriptions can be            | e found in the FY 20°              | 17 RBWO PBP Measurement                  | ents and Standards Guide           |                                      |  |
| Monitoring & Outcomes: Possible Points = 75             |                                    | Points Ear                               | ned: 68.64                         |                                      |  |