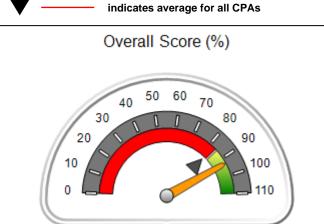

# Performance-Based Placement Measures RBWO Provider GA+SCORECARD - CPA

Report Quarter: Q2 FY2017

| Provider/Program Name: All God's Children - (861) - CPA |                                    |                                          |                                    |                                      |  |
|---------------------------------------------------------|------------------------------------|------------------------------------------|------------------------------------|--------------------------------------|--|
| 1671 Meriweather Dr., Watkinsville, G                   | SA 30677                           | Quarterly Scores (Grades)                |                                    | Current Quarter<br>Score (Grade)     |  |
| Phone: 706-316-2421                                     |                                    | Q1: 95.46 (A)                            | Q2: 99.18 (A+)                     | 99.18%                               |  |
| Vendor ID# 35219                                        |                                    | Q3: N/A                                  | Q4: N/A                            | (A+)                                 |  |
| # New Foster Homes During Quarter: 0                    |                                    | # Children in Care During<br>Quarter: 13 | # Placements During<br>Quarter: 13 | # Children in Care On<br>Last Day: 9 |  |
|                                                         | Avg<br>Performance All<br>CPAs (%) | Provider<br>Performance (%)*             | Possible Points<br>(Weight)        | Provider Points<br>Earned            |  |
| OPM Monitoring Reviews                                  |                                    |                                          |                                    |                                      |  |
| Annual Comprehensive Reviews                            | 87%                                | Not Yet Conducted                        |                                    |                                      |  |
| Safety Reviews                                          | 95%                                | 99%                                      | 15                                 | 14.80                                |  |
| Monitoring Sub-Total                                    |                                    |                                          | 15                                 | 14.80                                |  |
| CPA Safety Outcomes                                     |                                    |                                          |                                    |                                      |  |
| Incidence of Maltreatment                               | 0.03%                              | No Substantiated<br>Reports              | 10                                 | 10.00                                |  |
| Staff Training                                          | 82%                                | 60%                                      | 10                                 | 6.00                                 |  |
| Safety Sub-Total                                        |                                    |                                          | 20                                 | 16.00                                |  |
| CPA Permanency Outcomes                                 |                                    |                                          |                                    |                                      |  |
| Placement Stability                                     | 92%                                | 100%                                     | 15                                 | 15.00                                |  |
| Permanency Sub-Total                                    |                                    |                                          | 15                                 | 15.00                                |  |
| CPA Well-Being Outcomes                                 |                                    |                                          |                                    |                                      |  |
| EPSDT Medical Visits                                    | 84%                                | 100%                                     | 4                                  | 4.00                                 |  |
| EPSDT Dental Visits                                     | 71%                                | 100%                                     | 4                                  | 4.00                                 |  |
| Academic Supports                                       | 76%                                | 28%                                      | 3                                  | 0.84                                 |  |
| Provider ECEM Visits                                    | 91%                                | 100%                                     | 7                                  | 7.00                                 |  |
| Provider General Contacts                               | 88%                                | 100%                                     | 7                                  | 7.00                                 |  |
| Placements with Siblings                                | 57%                                | Not Eligible                             | Not Scored                         | Not Scored                           |  |
| Placements within Legal County                          | 14%                                | 0%                                       | Not Scored                         | Not Scored                           |  |
| Well-Being Sub-Total                                    |                                    |                                          | 25                                 | 22.84                                |  |
| *Performance calculation descriptions can be            | e found in the FY 20°              | 17 RBWO PBP Measurement                  | ents and Standards Guide           |                                      |  |
| Monitoring & Outcomes: Possible Points = 75             |                                    | Points Ear                               | ned: 68.64                         |                                      |  |

| Monitoring & Outcomes: Possible Points = 75 | itoring & Outcomes: Possible Points = 75 Points Earned: 68.64 |          |
|---------------------------------------------|---------------------------------------------------------------|----------|
| Score                                       | Before Incentives Credit                                      | 91.52%   |
|                                             | Incentives Awarded                                            | 7.66 pts |
|                                             | PBP Verification                                              | N/A pts  |
|                                             | Total Score                                                   | 99.18%   |