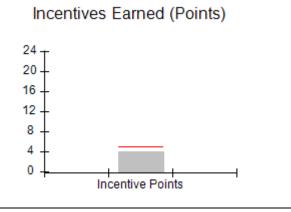

# Performance-Based Placement Measures RBWO Provider GA+SCORECARD - CPA

Report Quarter: Q2 FY2017

| # New Foster Homes During Quarter: 0                                                                         |                                                               | # Children in Care During<br>Quarter: 13 | # Placements During<br>Quarter: 13 | # Children in Care On<br>Last Day: 9 |
|--------------------------------------------------------------------------------------------------------------|---------------------------------------------------------------|------------------------------------------|------------------------------------|--------------------------------------|
| CPA Incentive Credits                                                                                        | Avg<br>Performance All<br>CPAs (%)                            | Provider<br>Performance (%)*             | Possible Points<br>(Weight)        | Provider Points<br>Earned            |
| Early EPSDT Medical Visits                                                                                   |                                                               | 100%                                     | 2                                  | 2.00                                 |
| Early EPSDT Dental Visits                                                                                    |                                                               | 83%                                      | 2                                  | 1.66                                 |
| Permanency Contacts                                                                                          |                                                               | 0%                                       | 5                                  | 0.00                                 |
| Additional Academic Supports                                                                                 |                                                               | 0%                                       | 2                                  | 0.00                                 |
| Foster Hm Retention Rate (threshold = 90)                                                                    |                                                               | 100%                                     | 2                                  | 2.00                                 |
| Foster Hm Recruitment (threshold = 100)                                                                      |                                                               | 100%                                     | 2                                  | 2.00                                 |
| Active Agency Accreditation                                                                                  |                                                               | 0%                                       | 4                                  | 0.00                                 |
| Staff Clinical Licensure                                                                                     |                                                               | 0%                                       | 5                                  | 0.00                                 |
| Incentives Total                                                                                             | 5.04                                                          |                                          | 24                                 | 7.66                                 |
| Maximum total                                                                                                | Maximum total combined incentive credit allowed is 10 points. |                                          | Incentives Awarded                 | 7.66                                 |
| *Performance calculation descriptions can be found in the FY 2017 RBWO PBP Measurements and Standards Guide. |                                                               |                                          |                                    |                                      |