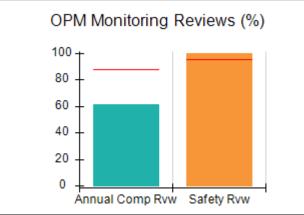

# Performance-Based Placement Measures RBWO Provider GA+SCORECARD - CPA

Report Quarter: Q2 FY2017

| Provider/Program Name: All God's Children - (861) - CPA |                                    |                                          |                                    |                                      |  |
|---------------------------------------------------------|------------------------------------|------------------------------------------|------------------------------------|--------------------------------------|--|
| 1671 Meriweather Dr., Watkinsville, G                   | SA 30677                           | Quarterly Scores (Grades)                |                                    | Current Quarter<br>Score (Grade)     |  |
| Phone: 706-316-2421                                     |                                    | Q1: 95.46 (A)                            | Q2: 99.18 (A+)                     | 99.18%                               |  |
| Vendor ID# 35219                                        |                                    | Q3: N/A                                  | Q4: N/A                            | (A+)                                 |  |
| # New Foster Homes During Quarter: 0                    |                                    | # Children in Care During<br>Quarter: 13 | # Placements During<br>Quarter: 13 | # Children in Care On<br>Last Day: 9 |  |
|                                                         | Avg<br>Performance All<br>CPAs (%) | Provider<br>Performance (%)*             | Possible Points<br>(Weight)        | Provider Points<br>Earned            |  |
| OPM Monitoring Reviews                                  |                                    |                                          |                                    |                                      |  |
| Annual Comprehensive Reviews                            | 87%                                | Not Yet Conducted                        |                                    |                                      |  |
| Safety Reviews                                          | 95%                                | 99%                                      | 15                                 | 14.80                                |  |
| Monitoring Sub-Total                                    |                                    |                                          | 15                                 | 14.80                                |  |
| CPA Safety Outcomes                                     |                                    |                                          |                                    |                                      |  |
| Incidence of Maltreatment                               | 0.03%                              | No Substantiated<br>Reports              | 10                                 | 10.00                                |  |
| Staff Training                                          | 82%                                | 60%                                      | 10                                 | 6.00                                 |  |
| Safety Sub-Total                                        |                                    |                                          | 20                                 | 16.00                                |  |
| CPA Permanency Outcomes                                 |                                    |                                          |                                    |                                      |  |
| Placement Stability                                     | 92%                                | 100%                                     | 15                                 | 15.00                                |  |
| Permanency Sub-Total                                    |                                    |                                          | 15                                 | 15.00                                |  |
| CPA Well-Being Outcomes                                 |                                    |                                          |                                    |                                      |  |
| EPSDT Medical Visits                                    | 84%                                | 100%                                     | 4                                  | 4.00                                 |  |
| EPSDT Dental Visits                                     | 71%                                | 100%                                     | 4                                  | 4.00                                 |  |
| Academic Supports                                       | 76%                                | 28%                                      | 3                                  | 0.84                                 |  |
| Provider ECEM Visits                                    | 91%                                | 100%                                     | 7                                  | 7.00                                 |  |
| Provider General Contacts                               | 88%                                | 100%                                     | 7                                  | 7.00                                 |  |
| Placements with Siblings                                | 57%                                | Not Eligible                             | Not Scored                         | Not Scored                           |  |
| Placements within Legal County                          | 14%                                | 0%                                       | Not Scored                         | Not Scored                           |  |
| Well-Being Sub-Total                                    |                                    |                                          | 25                                 | 22.84                                |  |
| *Performance calculation descriptions can be            | e found in the FY 20°              | 17 RBWO PBP Measurement                  | ents and Standards Guide           |                                      |  |
| Monitoring & Outcomes: Possible Points = 75             |                                    | Points Ear                               | ned: 68.64                         |                                      |  |