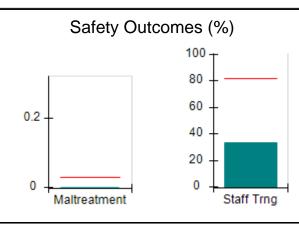

# Performance-Based Placement Measures RBWO Provider GA+SCORECARD - CPA

Report Quarter: Q2 FY2017

| Provider/Program Name: All God's Children - (861) - CPA |                                    |                                          |                                    |                                      |  |
|---------------------------------------------------------|------------------------------------|------------------------------------------|------------------------------------|--------------------------------------|--|
| 1671 Meriweather Dr., Watkinsville, G                   | SA 30677                           | Quarterly Scores (Grades)                |                                    | Current Quarter<br>Score (Grade)     |  |
| Phone: 706-316-2421                                     |                                    | Q1: 95.46 (A)                            | Q2: 99.18 (A+)                     | 99.18%                               |  |
| Vendor ID# 35219                                        |                                    | Q3: N/A                                  | Q4: N/A                            | (A+)                                 |  |
| # New Foster Homes During Quarter: 0                    |                                    | # Children in Care During<br>Quarter: 13 | # Placements During<br>Quarter: 13 | # Children in Care On<br>Last Day: 9 |  |
|                                                         | Avg<br>Performance All<br>CPAs (%) | Provider<br>Performance (%)*             | Possible Points<br>(Weight)        | Provider Points<br>Earned            |  |
| OPM Monitoring Reviews                                  |                                    |                                          |                                    |                                      |  |
| Annual Comprehensive Reviews                            | 87%                                | Not Yet Conducted                        |                                    |                                      |  |
| Safety Reviews                                          | 95%                                | 99%                                      | 15                                 | 14.80                                |  |
| Monitoring Sub-Total                                    |                                    |                                          | 15                                 | 14.80                                |  |
| CPA Safety Outcomes                                     |                                    |                                          |                                    |                                      |  |
| Incidence of Maltreatment                               | 0.03%                              | No Substantiated<br>Reports              | 10                                 | 10.00                                |  |
| Staff Training                                          | 82%                                | 60%                                      | 10                                 | 6.00                                 |  |
| Safety Sub-Total                                        |                                    |                                          | 20                                 | 16.00                                |  |
| CPA Permanency Outcomes                                 |                                    |                                          |                                    |                                      |  |
| Placement Stability                                     | 92%                                | 100%                                     | 15                                 | 15.00                                |  |
| Permanency Sub-Total                                    |                                    |                                          | 15                                 | 15.00                                |  |
| CPA Well-Being Outcomes                                 |                                    |                                          |                                    |                                      |  |
| EPSDT Medical Visits                                    | 84%                                | 100%                                     | 4                                  | 4.00                                 |  |
| EPSDT Dental Visits                                     | 71%                                | 100%                                     | 4                                  | 4.00                                 |  |
| Academic Supports                                       | 76%                                | 28%                                      | 3                                  | 0.84                                 |  |
| Provider ECEM Visits                                    | 91%                                | 100%                                     | 7                                  | 7.00                                 |  |
| Provider General Contacts                               | 88%                                | 100%                                     | 7                                  | 7.00                                 |  |
| Placements with Siblings                                | 57%                                | Not Eligible                             | Not Scored                         | Not Scored                           |  |
| Placements within Legal County                          | 14%                                | 0%                                       | Not Scored                         | Not Scored                           |  |
| Well-Being Sub-Total                                    |                                    |                                          | 25                                 | 22.84                                |  |
| *Performance calculation descriptions can be            | e found in the FY 20°              | 17 RBWO PBP Measurement                  | ents and Standards Guide           |                                      |  |
| Monitoring & Outcomes: Possible Points = 75             |                                    | Points Ear                               | ned: 68.64                         |                                      |  |