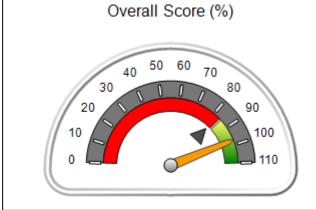

# Performance-Based Placement Measures RBWO Provider GA+SCORECARD - CPA

Report Quarter: Q2 FY2017

| Provider/Program Name: All God's Children - (861) - CPA |                                    |                                          |                                    |                                      |  |
|---------------------------------------------------------|------------------------------------|------------------------------------------|------------------------------------|--------------------------------------|--|
| 1671 Meriweather Dr., Watkinsville, G                   | SA 30677                           | Quarterly Scores (Grades)                |                                    | Current Quarter<br>Score (Grade)     |  |
| Phone: 706-316-2421                                     |                                    | Q1: 95.46 (A)                            | Q2: 99.18 (A+)                     | 99.18%                               |  |
| Vendor ID# 35219                                        |                                    | Q3: N/A                                  | Q4: N/A                            | (A+)                                 |  |
| # New Foster Homes During Quarter: 0                    |                                    | # Children in Care During<br>Quarter: 13 | # Placements During<br>Quarter: 13 | # Children in Care On<br>Last Day: 9 |  |
|                                                         | Avg<br>Performance All<br>CPAs (%) | Provider<br>Performance (%)*             | Possible Points<br>(Weight)        | Provider Points<br>Earned            |  |
| OPM Monitoring Reviews                                  |                                    |                                          |                                    |                                      |  |
| Annual Comprehensive Reviews                            | 87%                                | Not Yet Conducted                        |                                    |                                      |  |
| Safety Reviews                                          | 95%                                | 99%                                      | 15                                 | 14.80                                |  |
| Monitoring Sub-Total                                    |                                    |                                          | 15                                 | 14.80                                |  |
| CPA Safety Outcomes                                     |                                    |                                          |                                    |                                      |  |
| Incidence of Maltreatment                               | 0.03%                              | No Substantiated<br>Reports              | 10                                 | 10.00                                |  |
| Staff Training                                          | 82%                                | 60%                                      | 10                                 | 6.00                                 |  |
| Safety Sub-Total                                        |                                    |                                          | 20                                 | 16.00                                |  |
| CPA Permanency Outcomes                                 |                                    |                                          |                                    |                                      |  |
| Placement Stability                                     | 92%                                | 100%                                     | 15                                 | 15.00                                |  |
| Permanency Sub-Total                                    |                                    |                                          | 15                                 | 15.00                                |  |
| CPA Well-Being Outcomes                                 |                                    |                                          |                                    |                                      |  |
| EPSDT Medical Visits                                    | 84%                                | 100%                                     | 4                                  | 4.00                                 |  |
| EPSDT Dental Visits                                     | 71%                                | 100%                                     | 4                                  | 4.00                                 |  |
| Academic Supports                                       | 76%                                | 28%                                      | 3                                  | 0.84                                 |  |
| Provider ECEM Visits                                    | 91%                                | 100%                                     | 7                                  | 7.00                                 |  |
| Provider General Contacts                               | 88%                                | 100%                                     | 7                                  | 7.00                                 |  |
| Placements with Siblings                                | 57%                                | Not Eligible                             | Not Scored                         | Not Scored                           |  |
| Placements within Legal County                          | 14%                                | 0%                                       | Not Scored                         | Not Scored                           |  |
| Well-Being Sub-Total                                    |                                    |                                          | 25                                 | 22.84                                |  |
| *Performance calculation descriptions can be            | e found in the FY 20°              | 17 RBWO PBP Measurement                  | ents and Standards Guide           |                                      |  |
| Monitoring & Outcomes: Possible Points = 75             |                                    | Points Ear                               | ned: 68.64                         |                                      |  |