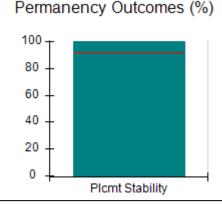

# Performance-Based Placement Measures RBWO Provider GA+SCORECARD - CPA

Report Quarter: Q2 FY2017

| Provider/Program Name: All God's Children - (861) - CPA |                                    |                                          |                                    |                                      |  |
|---------------------------------------------------------|------------------------------------|------------------------------------------|------------------------------------|--------------------------------------|--|
| 1671 Meriweather Dr., Watkinsville, G                   | SA 30677                           | Quarterly Scores (Grades)                |                                    | Current Quarter<br>Score (Grade)     |  |
| Phone: 706-316-2421                                     |                                    | Q1: 95.46 (A)                            | Q2: 99.18 (A+)                     | 99.18%                               |  |
| Vendor ID# 35219                                        |                                    | Q3: N/A                                  | Q4: N/A                            | (A+)                                 |  |
| # New Foster Homes During Quarter: 0                    |                                    | # Children in Care During<br>Quarter: 13 | # Placements During<br>Quarter: 13 | # Children in Care On<br>Last Day: 9 |  |
|                                                         | Avg<br>Performance All<br>CPAs (%) | Provider<br>Performance (%)*             | Possible Points<br>(Weight)        | Provider Points<br>Earned            |  |
| OPM Monitoring Reviews                                  |                                    |                                          |                                    |                                      |  |
| Annual Comprehensive Reviews                            | 87%                                | Not Yet Conducted                        |                                    |                                      |  |
| Safety Reviews                                          | 95%                                | 99%                                      | 15                                 | 14.80                                |  |
| Monitoring Sub-Total                                    |                                    |                                          | 15                                 | 14.80                                |  |
| CPA Safety Outcomes                                     |                                    |                                          |                                    |                                      |  |
| Incidence of Maltreatment                               | 0.03%                              | No Substantiated<br>Reports              | 10                                 | 10.00                                |  |
| Staff Training                                          | 82%                                | 60%                                      | 10                                 | 6.00                                 |  |
| Safety Sub-Total                                        |                                    |                                          | 20                                 | 16.00                                |  |
| CPA Permanency Outcomes                                 |                                    |                                          |                                    |                                      |  |
| Placement Stability                                     | 92%                                | 100%                                     | 15                                 | 15.00                                |  |
| Permanency Sub-Total                                    |                                    |                                          | 15                                 | 15.00                                |  |
| CPA Well-Being Outcomes                                 |                                    |                                          |                                    |                                      |  |
| EPSDT Medical Visits                                    | 84%                                | 100%                                     | 4                                  | 4.00                                 |  |
| EPSDT Dental Visits                                     | 71%                                | 100%                                     | 4                                  | 4.00                                 |  |
| Academic Supports                                       | 76%                                | 28%                                      | 3                                  | 0.84                                 |  |
| Provider ECEM Visits                                    | 91%                                | 100%                                     | 7                                  | 7.00                                 |  |
| Provider General Contacts                               | 88%                                | 100%                                     | 7                                  | 7.00                                 |  |
| Placements with Siblings                                | 57%                                | Not Eligible                             | Not Scored                         | Not Scored                           |  |
| Placements within Legal County                          | 14%                                | 0%                                       | Not Scored                         | Not Scored                           |  |
| Well-Being Sub-Total                                    |                                    |                                          | 25                                 | 22.84                                |  |
| *Performance calculation descriptions can be            | e found in the FY 20°              | 17 RBWO PBP Measurement                  | ents and Standards Guide           |                                      |  |
| Monitoring & Outcomes: Possible Points = 75             |                                    | Points Ear                               | ned: 68.64                         |                                      |  |