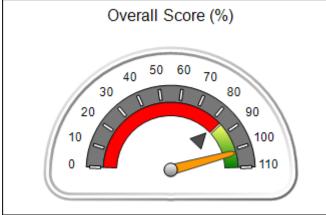

# Performance-Based Placement Measures RBWO Provider GA+SCORECARD - CPA

Report Quarter: Q2 FY2017

| Provider/Program Name: All God's Children - (861) - CPA |                                    |                                          |                                    |                                      |  |
|---------------------------------------------------------|------------------------------------|------------------------------------------|------------------------------------|--------------------------------------|--|
| 1671 Meriweather Dr., Watkinsville, G                   | SA 30677                           | Quarterly Scores (Grades)                |                                    | Current Quarter<br>Score (Grade)     |  |
| Phone: 706-316-2421                                     |                                    | Q1: 95.46 (A)                            | Q2: 99.18 (A+)                     | 99.18%                               |  |
| Vendor ID# 35219                                        |                                    | Q3: N/A                                  | Q4: N/A                            | (A+)                                 |  |
| # New Foster Homes During Quarter: 0                    |                                    | # Children in Care During<br>Quarter: 13 | # Placements During<br>Quarter: 13 | # Children in Care On<br>Last Day: 9 |  |
|                                                         | Avg<br>Performance All<br>CPAs (%) | Provider<br>Performance (%)*             | Possible Points<br>(Weight)        | Provider Points<br>Earned            |  |
| OPM Monitoring Reviews                                  |                                    |                                          |                                    |                                      |  |
| Annual Comprehensive Reviews                            | 87%                                | Not Yet Conducted                        |                                    |                                      |  |
| Safety Reviews                                          | 95%                                | 99%                                      | 15                                 | 14.80                                |  |
| Monitoring Sub-Total                                    |                                    |                                          | 15                                 | 14.80                                |  |
| CPA Safety Outcomes                                     |                                    |                                          |                                    |                                      |  |
| Incidence of Maltreatment                               | 0.03%                              | No Substantiated<br>Reports              | 10                                 | 10.00                                |  |
| Staff Training                                          | 82%                                | 60%                                      | 10                                 | 6.00                                 |  |
| Safety Sub-Total                                        |                                    |                                          | 20                                 | 16.00                                |  |
| CPA Permanency Outcomes                                 |                                    |                                          |                                    |                                      |  |
| Placement Stability                                     | 92%                                | 100%                                     | 15                                 | 15.00                                |  |
| Permanency Sub-Total                                    |                                    |                                          | 15                                 | 15.00                                |  |
| CPA Well-Being Outcomes                                 |                                    |                                          |                                    |                                      |  |
| EPSDT Medical Visits                                    | 84%                                | 100%                                     | 4                                  | 4.00                                 |  |
| EPSDT Dental Visits                                     | 71%                                | 100%                                     | 4                                  | 4.00                                 |  |
| Academic Supports                                       | 76%                                | 28%                                      | 3                                  | 0.84                                 |  |
| Provider ECEM Visits                                    | 91%                                | 100%                                     | 7                                  | 7.00                                 |  |
| Provider General Contacts                               | 88%                                | 100%                                     | 7                                  | 7.00                                 |  |
| Placements with Siblings                                | 57%                                | Not Eligible                             | Not Scored                         | Not Scored                           |  |
| Placements within Legal County                          | 14%                                | 0%                                       | Not Scored                         | Not Scored                           |  |
| Well-Being Sub-Total                                    |                                    |                                          | 25                                 | 22.84                                |  |
| *Performance calculation descriptions can be            | e found in the FY 20°              | 17 RBWO PBP Measurement                  | ents and Standards Guide           |                                      |  |
| Monitoring & Outcomes: Possible Points = 75             |                                    | Points Ear                               | ned: 68.64                         |                                      |  |

| Monitoring & Outcomes: Possible Points = 75 | itoring & Outcomes: Possible Points = 75 Points Earned: 68.64 |          |
|---------------------------------------------|---------------------------------------------------------------|----------|
| Score                                       | Before Incentives Credit                                      | 91.52%   |
|                                             | Incentives Awarded                                            | 7.66 pts |
|                                             | PBP Verification                                              | N/A pts  |
|                                             | Total Score                                                   | 99.18%   |