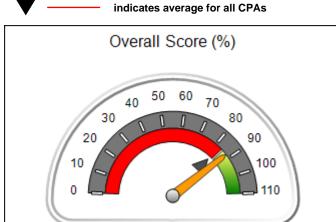

# Performance-Based Placement Measures RBWO Provider GA+SCORECARD - CPA

Report Quarter: Q2 FY2017

| Provider/Program Name: All God's Children - (861) - CPA |                                    |                                          |                                    |                                      |  |
|---------------------------------------------------------|------------------------------------|------------------------------------------|------------------------------------|--------------------------------------|--|
| 1671 Meriweather Dr., Watkinsville, G                   | SA 30677                           | Quarterly Scores (Grades)                |                                    | Current Quarter<br>Score (Grade)     |  |
| Phone: 706-316-2421                                     |                                    | Q1: 95.46 (A)                            | Q2: 99.18 (A+)                     | 99.18%                               |  |
| Vendor ID# 35219                                        |                                    | Q3: N/A                                  | Q4: N/A                            | (A+)                                 |  |
| # New Foster Homes During Quarter: 0                    |                                    | # Children in Care During<br>Quarter: 13 | # Placements During<br>Quarter: 13 | # Children in Care On<br>Last Day: 9 |  |
|                                                         | Avg<br>Performance All<br>CPAs (%) | Provider<br>Performance (%)*             | Possible Points<br>(Weight)        | Provider Points<br>Earned            |  |
| OPM Monitoring Reviews                                  |                                    |                                          |                                    |                                      |  |
| Annual Comprehensive Reviews                            | 87%                                | Not Yet Conducted                        |                                    |                                      |  |
| Safety Reviews                                          | 95%                                | 99%                                      | 15                                 | 14.80                                |  |
| Monitoring Sub-Total                                    |                                    |                                          | 15                                 | 14.80                                |  |
| CPA Safety Outcomes                                     |                                    |                                          |                                    |                                      |  |
| Incidence of Maltreatment                               | 0.03%                              | No Substantiated<br>Reports              | 10                                 | 10.00                                |  |
| Staff Training                                          | 82%                                | 60%                                      | 10                                 | 6.00                                 |  |
| Safety Sub-Total                                        |                                    |                                          | 20                                 | 16.00                                |  |
| CPA Permanency Outcomes                                 |                                    |                                          |                                    |                                      |  |
| Placement Stability                                     | 92%                                | 100%                                     | 15                                 | 15.00                                |  |
| Permanency Sub-Total                                    |                                    |                                          | 15                                 | 15.00                                |  |
| CPA Well-Being Outcomes                                 |                                    |                                          |                                    |                                      |  |
| EPSDT Medical Visits                                    | 84%                                | 100%                                     | 4                                  | 4.00                                 |  |
| EPSDT Dental Visits                                     | 71%                                | 100%                                     | 4                                  | 4.00                                 |  |
| Academic Supports                                       | 76%                                | 28%                                      | 3                                  | 0.84                                 |  |
| Provider ECEM Visits                                    | 91%                                | 100%                                     | 7                                  | 7.00                                 |  |
| Provider General Contacts                               | 88%                                | 100%                                     | 7                                  | 7.00                                 |  |
| Placements with Siblings                                | 57%                                | Not Eligible                             | Not Scored                         | Not Scored                           |  |
| Placements within Legal County                          | 14%                                | 0%                                       | Not Scored                         | Not Scored                           |  |
| Well-Being Sub-Total                                    |                                    |                                          | 25                                 | 22.84                                |  |
| *Performance calculation descriptions can be            | e found in the FY 20°              | 17 RBWO PBP Measurement                  | ents and Standards Guide           |                                      |  |
| Monitoring & Outcomes: Possible Points = 75             |                                    | Points Ear                               | ned: 68.64                         |                                      |  |

| Monitoring & Outcomes: Possible Points = 75 | itoring & Outcomes: Possible Points = 75 Points Earned: 68.64 |          |
|---------------------------------------------|---------------------------------------------------------------|----------|
| Score                                       | Before Incentives Credit                                      | 91.52%   |
|                                             | Incentives Awarded                                            | 7.66 pts |
|                                             | PBP Verification                                              | N/A pts  |
|                                             | Total Score                                                   | 99.18%   |