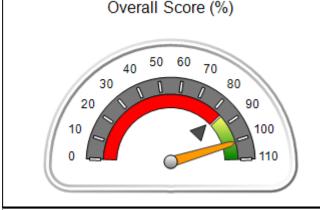

# Performance-Based Placement Measures RBWO Provider GA+SCORECARD - CPA

Report Quarter: Q2 FY2017

| Provider/Program Name: All God's Children - (861) - CPA |                                    |                                          |                                    |                                      |  |
|---------------------------------------------------------|------------------------------------|------------------------------------------|------------------------------------|--------------------------------------|--|
| 1671 Meriweather Dr., Watkinsville, G                   | SA 30677                           | Quarterly Scores (Grades)                |                                    | Current Quarter<br>Score (Grade)     |  |
| Phone: 706-316-2421                                     |                                    | Q1: 95.46 (A)                            | Q2: 99.18 (A+)                     | 99.18%                               |  |
| Vendor ID# 35219                                        |                                    | Q3: N/A                                  | Q4: N/A                            | (A+)                                 |  |
| # New Foster Homes During Quarter: 0                    |                                    | # Children in Care During<br>Quarter: 13 | # Placements During<br>Quarter: 13 | # Children in Care On<br>Last Day: 9 |  |
|                                                         | Avg<br>Performance All<br>CPAs (%) | Provider<br>Performance (%)*             | Possible Points<br>(Weight)        | Provider Points<br>Earned            |  |
| OPM Monitoring Reviews                                  |                                    |                                          |                                    |                                      |  |
| Annual Comprehensive Reviews                            | 87%                                | Not Yet Conducted                        |                                    |                                      |  |
| Safety Reviews                                          | 95%                                | 99%                                      | 15                                 | 14.80                                |  |
| Monitoring Sub-Total                                    |                                    |                                          | 15                                 | 14.80                                |  |
| CPA Safety Outcomes                                     |                                    |                                          |                                    |                                      |  |
| Incidence of Maltreatment                               | 0.03%                              | No Substantiated<br>Reports              | 10                                 | 10.00                                |  |
| Staff Training                                          | 82%                                | 60%                                      | 10                                 | 6.00                                 |  |
| Safety Sub-Total                                        |                                    |                                          | 20                                 | 16.00                                |  |
| CPA Permanency Outcomes                                 |                                    |                                          |                                    |                                      |  |
| Placement Stability                                     | 92%                                | 100%                                     | 15                                 | 15.00                                |  |
| Permanency Sub-Total                                    |                                    |                                          | 15                                 | 15.00                                |  |
| CPA Well-Being Outcomes                                 |                                    |                                          |                                    |                                      |  |
| EPSDT Medical Visits                                    | 84%                                | 100%                                     | 4                                  | 4.00                                 |  |
| EPSDT Dental Visits                                     | 71%                                | 100%                                     | 4                                  | 4.00                                 |  |
| Academic Supports                                       | 76%                                | 28%                                      | 3                                  | 0.84                                 |  |
| Provider ECEM Visits                                    | 91%                                | 100%                                     | 7                                  | 7.00                                 |  |
| Provider General Contacts                               | 88%                                | 100%                                     | 7                                  | 7.00                                 |  |
| Placements with Siblings                                | 57%                                | Not Eligible                             | Not Scored                         | Not Scored                           |  |
| Placements within Legal County                          | 14%                                | 0%                                       | Not Scored                         | Not Scored                           |  |
| Well-Being Sub-Total                                    |                                    |                                          | 25                                 | 22.84                                |  |
| *Performance calculation descriptions can be            | e found in the FY 20°              | 17 RBWO PBP Measurement                  | ents and Standards Guide           |                                      |  |
| Monitoring & Outcomes: Possible Points = 75             |                                    | Points Ear                               | ned: 68.64                         |                                      |  |

| Monitoring & Outcomes: Possible Points = 75 | itoring & Outcomes: Possible Points = 75 Points Earned: 68.64 |          |
|---------------------------------------------|---------------------------------------------------------------|----------|
| Score                                       | Before Incentives Credit                                      | 91.52%   |
|                                             | Incentives Awarded                                            | 7.66 pts |
|                                             | PBP Verification                                              | N/A pts  |
|                                             | Total Score                                                   | 99.18%   |