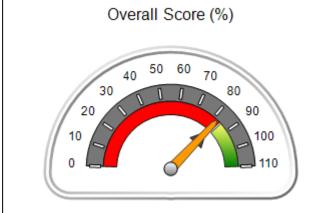

## Performance-Based Placement Measures RBWO Provider GA+SCORECARD - CPA

Report Quarter: Q2 FY2017

| Provider/Program Name: All God's Children - (861) - CPA               |                                                                        |                                                                                                                       |  |  |  |  |
|-----------------------------------------------------------------------|------------------------------------------------------------------------|-----------------------------------------------------------------------------------------------------------------------|--|--|--|--|
| 671 Meriweather Dr., Watkinsville, GA 30677 Quarterly Scores (Grades) |                                                                        |                                                                                                                       |  |  |  |  |
| Q1: 95.46 (A)                                                         | Q2: 99.18 (A+)                                                         | 99.18%                                                                                                                |  |  |  |  |
| Q3: N/A                                                               | Q4: N/A                                                                | (A+)                                                                                                                  |  |  |  |  |
| # Children in Care During<br>Quarter: 13                              | # Placements During<br>Quarter: 13                                     | # Children in Care On Last<br>Day: 9                                                                                  |  |  |  |  |
|                                                                       | Quarterly Sco<br>Q1: 95.46 (A)<br>Q3: N/A<br># Children in Care During | Quarterly Scores (Grades) Q1: 95.46 (A) Q2: 99.18 (A+) Q3: N/A Q4: N/A  # Children in Care During # Placements During |  |  |  |  |

| Monitoring & Outcomes: Possible Points = 75 | itoring & Outcomes: Possible Points = 75 Points Earned: 68.64 |          |
|---------------------------------------------|---------------------------------------------------------------|----------|
| Score                                       | Before Incentives Credit                                      | 91.52%   |
|                                             | Incentives Awarded                                            | 7.66 pts |
|                                             | PBP Verification                                              | N/A pts  |
|                                             | Total Score                                                   | 99.18%   |