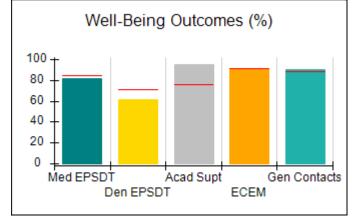

# Performance-Based Placement Measures RBWO Provider GA+SCORECARD - CPA

Report Quarter: Q2 FY2017

| Provider/Program Name: All God's Children - (861) - CPA |                                    |                                          |                                    |                                      |  |
|---------------------------------------------------------|------------------------------------|------------------------------------------|------------------------------------|--------------------------------------|--|
| 1671 Meriweather Dr., Watkinsville, G                   | SA 30677                           | Quarterly Scores (Grades)                |                                    | Current Quarter<br>Score (Grade)     |  |
| Phone: 706-316-2421                                     |                                    | Q1: 95.46 (A)                            | Q2: 99.18 (A+)                     | 99.18%                               |  |
| Vendor ID# 35219                                        |                                    | Q3: N/A                                  | Q4: N/A                            | (A+)                                 |  |
| # New Foster Homes During Quarter: 0                    |                                    | # Children in Care During<br>Quarter: 13 | # Placements During<br>Quarter: 13 | # Children in Care On<br>Last Day: 9 |  |
|                                                         | Avg<br>Performance All<br>CPAs (%) | Provider<br>Performance (%)*             | Possible Points<br>(Weight)        | Provider Points<br>Earned            |  |
| OPM Monitoring Reviews                                  |                                    |                                          |                                    |                                      |  |
| Annual Comprehensive Reviews                            | 87%                                | Not Yet Conducted                        |                                    |                                      |  |
| Safety Reviews                                          | 95%                                | 99%                                      | 15                                 | 14.80                                |  |
| Monitoring Sub-Total                                    |                                    |                                          | 15                                 | 14.80                                |  |
| CPA Safety Outcomes                                     |                                    |                                          |                                    |                                      |  |
| Incidence of Maltreatment                               | 0.03%                              | No Substantiated<br>Reports              | 10                                 | 10.00                                |  |
| Staff Training                                          | 82%                                | 60%                                      | 10                                 | 6.00                                 |  |
| Safety Sub-Total                                        |                                    |                                          | 20                                 | 16.00                                |  |
| CPA Permanency Outcomes                                 |                                    |                                          |                                    |                                      |  |
| Placement Stability                                     | 92%                                | 100%                                     | 15                                 | 15.00                                |  |
| Permanency Sub-Total                                    |                                    |                                          | 15                                 | 15.00                                |  |
| CPA Well-Being Outcomes                                 |                                    |                                          |                                    |                                      |  |
| EPSDT Medical Visits                                    | 84%                                | 100%                                     | 4                                  | 4.00                                 |  |
| EPSDT Dental Visits                                     | 71%                                | 100%                                     | 4                                  | 4.00                                 |  |
| Academic Supports                                       | 76%                                | 28%                                      | 3                                  | 0.84                                 |  |
| Provider ECEM Visits                                    | 91%                                | 100%                                     | 7                                  | 7.00                                 |  |
| Provider General Contacts                               | 88%                                | 100%                                     | 7                                  | 7.00                                 |  |
| Placements with Siblings                                | 57%                                | Not Eligible                             | Not Scored                         | Not Scored                           |  |
| Placements within Legal County                          | 14%                                | 0%                                       | Not Scored                         | Not Scored                           |  |
| Well-Being Sub-Total                                    |                                    |                                          | 25                                 | 22.84                                |  |
| *Performance calculation descriptions can be            | e found in the FY 20°              | 17 RBWO PBP Measurement                  | ents and Standards Guide           |                                      |  |
| Monitoring & Outcomes: Possible Points = 75             |                                    | Points Ear                               | ned: 68.64                         |                                      |  |