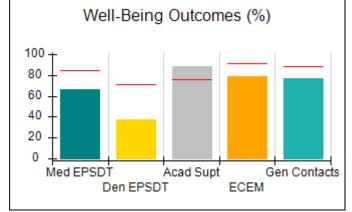

# Performance-Based Placement Measures RBWO Provider GA+SCORECARD - CPA

Report Quarter: Q2 FY2017

| Provider/Program Name: All God's Children - (861) - CPA |                                    |                                          |                                    |                                      |  |
|---------------------------------------------------------|------------------------------------|------------------------------------------|------------------------------------|--------------------------------------|--|
| 1671 Meriweather Dr., Watkinsville, G                   | SA 30677                           | Quarterly Scores (Grades)                |                                    | Current Quarter<br>Score (Grade)     |  |
| Phone: 706-316-2421                                     |                                    | Q1: 95.46 (A)                            | Q2: 99.18 (A+)                     | 99.18%                               |  |
| Vendor ID# 35219                                        |                                    | Q3: N/A                                  | Q4: N/A                            | (A+)                                 |  |
| # New Foster Homes During Quarter: 0                    |                                    | # Children in Care During<br>Quarter: 13 | # Placements During<br>Quarter: 13 | # Children in Care On<br>Last Day: 9 |  |
|                                                         | Avg<br>Performance All<br>CPAs (%) | Provider<br>Performance (%)*             | Possible Points<br>(Weight)        | Provider Points<br>Earned            |  |
| OPM Monitoring Reviews                                  |                                    |                                          |                                    |                                      |  |
| Annual Comprehensive Reviews                            | 87%                                | Not Yet Conducted                        |                                    |                                      |  |
| Safety Reviews                                          | 95%                                | 99%                                      | 15                                 | 14.80                                |  |
| Monitoring Sub-Total                                    |                                    |                                          | 15                                 | 14.80                                |  |
| CPA Safety Outcomes                                     |                                    |                                          |                                    |                                      |  |
| Incidence of Maltreatment                               | 0.03%                              | No Substantiated<br>Reports              | 10                                 | 10.00                                |  |
| Staff Training                                          | 82%                                | 60%                                      | 10                                 | 6.00                                 |  |
| Safety Sub-Total                                        |                                    |                                          | 20                                 | 16.00                                |  |
| CPA Permanency Outcomes                                 |                                    |                                          |                                    |                                      |  |
| Placement Stability                                     | 92%                                | 100%                                     | 15                                 | 15.00                                |  |
| Permanency Sub-Total                                    |                                    |                                          | 15                                 | 15.00                                |  |
| CPA Well-Being Outcomes                                 |                                    |                                          |                                    |                                      |  |
| EPSDT Medical Visits                                    | 84%                                | 100%                                     | 4                                  | 4.00                                 |  |
| EPSDT Dental Visits                                     | 71%                                | 100%                                     | 4                                  | 4.00                                 |  |
| Academic Supports                                       | 76%                                | 28%                                      | 3                                  | 0.84                                 |  |
| Provider ECEM Visits                                    | 91%                                | 100%                                     | 7                                  | 7.00                                 |  |
| Provider General Contacts                               | 88%                                | 100%                                     | 7                                  | 7.00                                 |  |
| Placements with Siblings                                | 57%                                | Not Eligible                             | Not Scored                         | Not Scored                           |  |
| Placements within Legal County                          | 14%                                | 0%                                       | Not Scored                         | Not Scored                           |  |
| Well-Being Sub-Total                                    |                                    |                                          | 25                                 | 22.84                                |  |
| *Performance calculation descriptions can be            | e found in the FY 20°              | 17 RBWO PBP Measurement                  | ents and Standards Guide           |                                      |  |
| Monitoring & Outcomes: Possible Points = 75             |                                    | Points Ear                               | ned: 68.64                         |                                      |  |