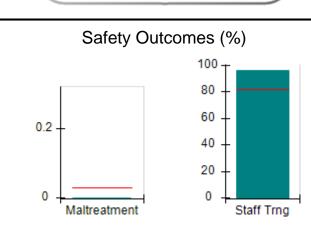

# Performance-Based Placement Measures RBWO Provider GA+SCORECARD - CPA

Report Quarter: Q2 FY2017

| Provider/Program Name: All God's Children - (861) - CPA |                                    |                                          |                                    |                                      |  |
|---------------------------------------------------------|------------------------------------|------------------------------------------|------------------------------------|--------------------------------------|--|
| 1671 Meriweather Dr., Watkinsville, G                   | SA 30677                           | Quarterly Scores (Grades)                |                                    | Current Quarter<br>Score (Grade)     |  |
| Phone: 706-316-2421                                     |                                    | Q1: 95.46 (A)                            | Q2: 99.18 (A+)                     | 99.18%                               |  |
| Vendor ID# 35219                                        |                                    | Q3: N/A                                  | Q4: N/A                            | (A+)                                 |  |
| # New Foster Homes During Quarter: 0                    |                                    | # Children in Care During<br>Quarter: 13 | # Placements During<br>Quarter: 13 | # Children in Care On<br>Last Day: 9 |  |
|                                                         | Avg<br>Performance All<br>CPAs (%) | Provider<br>Performance (%)*             | Possible Points<br>(Weight)        | Provider Points<br>Earned            |  |
| OPM Monitoring Reviews                                  |                                    |                                          |                                    |                                      |  |
| Annual Comprehensive Reviews                            | 87%                                | Not Yet Conducted                        |                                    |                                      |  |
| Safety Reviews                                          | 95%                                | 99%                                      | 15                                 | 14.80                                |  |
| Monitoring Sub-Total                                    |                                    |                                          | 15                                 | 14.80                                |  |
| CPA Safety Outcomes                                     |                                    |                                          |                                    |                                      |  |
| Incidence of Maltreatment                               | 0.03%                              | No Substantiated<br>Reports              | 10                                 | 10.00                                |  |
| Staff Training                                          | 82%                                | 60%                                      | 10                                 | 6.00                                 |  |
| Safety Sub-Total                                        |                                    |                                          | 20                                 | 16.00                                |  |
| CPA Permanency Outcomes                                 |                                    |                                          |                                    |                                      |  |
| Placement Stability                                     | 92%                                | 100%                                     | 15                                 | 15.00                                |  |
| Permanency Sub-Total                                    |                                    |                                          | 15                                 | 15.00                                |  |
| CPA Well-Being Outcomes                                 |                                    |                                          |                                    |                                      |  |
| EPSDT Medical Visits                                    | 84%                                | 100%                                     | 4                                  | 4.00                                 |  |
| EPSDT Dental Visits                                     | 71%                                | 100%                                     | 4                                  | 4.00                                 |  |
| Academic Supports                                       | 76%                                | 28%                                      | 3                                  | 0.84                                 |  |
| Provider ECEM Visits                                    | 91%                                | 100%                                     | 7                                  | 7.00                                 |  |
| Provider General Contacts                               | 88%                                | 100%                                     | 7                                  | 7.00                                 |  |
| Placements with Siblings                                | 57%                                | Not Eligible                             | Not Scored                         | Not Scored                           |  |
| Placements within Legal County                          | 14%                                | 0%                                       | Not Scored                         | Not Scored                           |  |
| Well-Being Sub-Total                                    |                                    |                                          | 25                                 | 22.84                                |  |
| *Performance calculation descriptions can be            | e found in the FY 20°              | 17 RBWO PBP Measurement                  | ents and Standards Guide           |                                      |  |
| Monitoring & Outcomes: Possible Points = 75             |                                    | Points Ear                               | ned: 68.64                         |                                      |  |