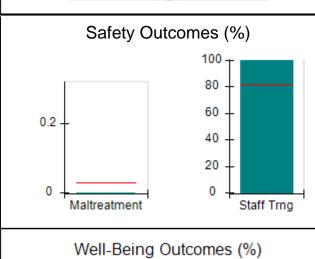

# Performance-Based Placement Measures RBWO Provider GA+SCORECARD - CPA

Report Quarter: Q2 FY2017

| Provider/Program Name: All God's Children - (861) - CPA |                                    |                                          |                                    |                                      |  |
|---------------------------------------------------------|------------------------------------|------------------------------------------|------------------------------------|--------------------------------------|--|
| 1671 Meriweather Dr., Watkinsville, G                   | SA 30677                           | Quarterly Scores (Grades)                |                                    | Current Quarter<br>Score (Grade)     |  |
| Phone: 706-316-2421                                     |                                    | Q1: 95.46 (A)                            | Q2: 99.18 (A+)                     | 99.18%                               |  |
| Vendor ID# 35219                                        |                                    | Q3: N/A                                  | Q4: N/A                            | (A+)                                 |  |
| # New Foster Homes During Quarter: 0                    |                                    | # Children in Care During<br>Quarter: 13 | # Placements During<br>Quarter: 13 | # Children in Care On<br>Last Day: 9 |  |
|                                                         | Avg<br>Performance All<br>CPAs (%) | Provider<br>Performance (%)*             | Possible Points<br>(Weight)        | Provider Points<br>Earned            |  |
| OPM Monitoring Reviews                                  |                                    |                                          |                                    |                                      |  |
| Annual Comprehensive Reviews                            | 87%                                | Not Yet Conducted                        |                                    |                                      |  |
| Safety Reviews                                          | 95%                                | 99%                                      | 15                                 | 14.80                                |  |
| Monitoring Sub-Total                                    |                                    |                                          | 15                                 | 14.80                                |  |
| CPA Safety Outcomes                                     |                                    |                                          |                                    |                                      |  |
| Incidence of Maltreatment                               | 0.03%                              | No Substantiated<br>Reports              | 10                                 | 10.00                                |  |
| Staff Training                                          | 82%                                | 60%                                      | 10                                 | 6.00                                 |  |
| Safety Sub-Total                                        |                                    |                                          | 20                                 | 16.00                                |  |
| CPA Permanency Outcomes                                 |                                    |                                          |                                    |                                      |  |
| Placement Stability                                     | 92%                                | 100%                                     | 15                                 | 15.00                                |  |
| Permanency Sub-Total                                    |                                    |                                          | 15                                 | 15.00                                |  |
| CPA Well-Being Outcomes                                 |                                    |                                          |                                    |                                      |  |
| EPSDT Medical Visits                                    | 84%                                | 100%                                     | 4                                  | 4.00                                 |  |
| EPSDT Dental Visits                                     | 71%                                | 100%                                     | 4                                  | 4.00                                 |  |
| Academic Supports                                       | 76%                                | 28%                                      | 3                                  | 0.84                                 |  |
| Provider ECEM Visits                                    | 91%                                | 100%                                     | 7                                  | 7.00                                 |  |
| Provider General Contacts                               | 88%                                | 100%                                     | 7                                  | 7.00                                 |  |
| Placements with Siblings                                | 57%                                | Not Eligible                             | Not Scored                         | Not Scored                           |  |
| Placements within Legal County                          | 14%                                | 0%                                       | Not Scored                         | Not Scored                           |  |
| Well-Being Sub-Total                                    |                                    |                                          | 25                                 | 22.84                                |  |
| *Performance calculation descriptions can be            | e found in the FY 20°              | 17 RBWO PBP Measurement                  | ents and Standards Guide           |                                      |  |
| Monitoring & Outcomes: Possible Points = 75             |                                    | Points Ear                               | ned: 68.64                         |                                      |  |