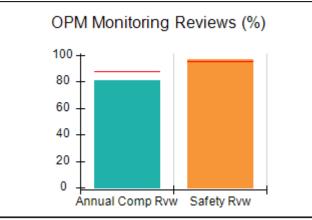

# Performance-Based Placement Measures RBWO Provider GA+SCORECARD - CPA

Report Quarter: Q2 FY2017

| Provider/Program Name: All God's Children - (861) - CPA |                                    |                                          |                                    |                                      |  |
|---------------------------------------------------------|------------------------------------|------------------------------------------|------------------------------------|--------------------------------------|--|
| 1671 Meriweather Dr., Watkinsville, G                   | SA 30677                           | Quarterly Scores (Grades)                |                                    | Current Quarter<br>Score (Grade)     |  |
| Phone: 706-316-2421                                     |                                    | Q1: 95.46 (A)                            | Q2: 99.18 (A+)                     | 99.18%                               |  |
| Vendor ID# 35219                                        |                                    | Q3: N/A                                  | Q4: N/A                            | (A+)                                 |  |
| # New Foster Homes During Quarter: 0                    |                                    | # Children in Care During<br>Quarter: 13 | # Placements During<br>Quarter: 13 | # Children in Care On<br>Last Day: 9 |  |
|                                                         | Avg<br>Performance All<br>CPAs (%) | Provider<br>Performance (%)*             | Possible Points<br>(Weight)        | Provider Points<br>Earned            |  |
| OPM Monitoring Reviews                                  |                                    |                                          |                                    |                                      |  |
| Annual Comprehensive Reviews                            | 87%                                | Not Yet Conducted                        |                                    |                                      |  |
| Safety Reviews                                          | 95%                                | 99%                                      | 15                                 | 14.80                                |  |
| Monitoring Sub-Total                                    |                                    |                                          | 15                                 | 14.80                                |  |
| CPA Safety Outcomes                                     |                                    |                                          |                                    |                                      |  |
| Incidence of Maltreatment                               | 0.03%                              | No Substantiated<br>Reports              | 10                                 | 10.00                                |  |
| Staff Training                                          | 82%                                | 60%                                      | 10                                 | 6.00                                 |  |
| Safety Sub-Total                                        |                                    |                                          | 20                                 | 16.00                                |  |
| CPA Permanency Outcomes                                 |                                    |                                          |                                    |                                      |  |
| Placement Stability                                     | 92%                                | 100%                                     | 15                                 | 15.00                                |  |
| Permanency Sub-Total                                    |                                    |                                          | 15                                 | 15.00                                |  |
| CPA Well-Being Outcomes                                 |                                    |                                          |                                    |                                      |  |
| EPSDT Medical Visits                                    | 84%                                | 100%                                     | 4                                  | 4.00                                 |  |
| EPSDT Dental Visits                                     | 71%                                | 100%                                     | 4                                  | 4.00                                 |  |
| Academic Supports                                       | 76%                                | 28%                                      | 3                                  | 0.84                                 |  |
| Provider ECEM Visits                                    | 91%                                | 100%                                     | 7                                  | 7.00                                 |  |
| Provider General Contacts                               | 88%                                | 100%                                     | 7                                  | 7.00                                 |  |
| Placements with Siblings                                | 57%                                | Not Eligible                             | Not Scored                         | Not Scored                           |  |
| Placements within Legal County                          | 14%                                | 0%                                       | Not Scored                         | Not Scored                           |  |
| Well-Being Sub-Total                                    |                                    |                                          | 25                                 | 22.84                                |  |
| *Performance calculation descriptions can be            | e found in the FY 20°              | 17 RBWO PBP Measurement                  | ents and Standards Guide           |                                      |  |
| Monitoring & Outcomes: Possible Points = 75             |                                    | Points Ear                               | ned: 68.64                         |                                      |  |