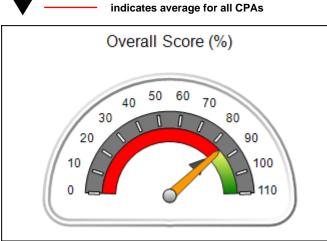

## Performance-Based Placement Measures RBWO Provider GA+SCORECARD - CPA

Report Quarter: Q2 FY2017

| Provider/Program Name: All God's Children - (861) - CPA               |                                                                        |                                                                                                                       |  |  |  |  |
|-----------------------------------------------------------------------|------------------------------------------------------------------------|-----------------------------------------------------------------------------------------------------------------------|--|--|--|--|
| 671 Meriweather Dr., Watkinsville, GA 30677 Quarterly Scores (Grades) |                                                                        |                                                                                                                       |  |  |  |  |
| Q1: 95.46 (A)                                                         | Q2: 99.18 (A+)                                                         | 99.18%                                                                                                                |  |  |  |  |
| Q3: N/A                                                               | Q4: N/A                                                                | (A+)                                                                                                                  |  |  |  |  |
| # Children in Care During<br>Quarter: 13                              | # Placements During<br>Quarter: 13                                     | # Children in Care On Last<br>Day: 9                                                                                  |  |  |  |  |
|                                                                       | Quarterly Sco<br>Q1: 95.46 (A)<br>Q3: N/A<br># Children in Care During | Quarterly Scores (Grades) Q1: 95.46 (A) Q2: 99.18 (A+) Q3: N/A Q4: N/A  # Children in Care During # Placements During |  |  |  |  |

# Performance-Based Placement Measures RBWO Provider GA+SCORECARD - CPA

Report Quarter: Q2 FY2017

| Provider/Program Name: All God's Children - (861) - CPA |                                    |                                          |                                    |                                      |  |
|---------------------------------------------------------|------------------------------------|------------------------------------------|------------------------------------|--------------------------------------|--|
| 1671 Meriweather Dr., Watkinsville, G                   | SA 30677                           | Quarterly Scores (Grades)                |                                    | Current Quarter<br>Score (Grade)     |  |
| Phone: 706-316-2421                                     |                                    | Q1: 95.46 (A)                            | Q2: 99.18 (A+)                     | 99.18%                               |  |
| Vendor ID# 35219                                        |                                    | Q3: N/A                                  | Q4: N/A                            | (A+)                                 |  |
| # New Foster Homes During Quarter: 0                    |                                    | # Children in Care During<br>Quarter: 13 | # Placements During<br>Quarter: 13 | # Children in Care On<br>Last Day: 9 |  |
|                                                         | Avg<br>Performance All<br>CPAs (%) | Provider<br>Performance (%)*             | Possible Points<br>(Weight)        | Provider Points<br>Earned            |  |
| OPM Monitoring Reviews                                  |                                    |                                          |                                    |                                      |  |
| Annual Comprehensive Reviews                            | 87%                                | Not Yet Conducted                        |                                    |                                      |  |
| Safety Reviews                                          | 95%                                | 99%                                      | 15                                 | 14.80                                |  |
| Monitoring Sub-Total                                    |                                    |                                          | 15                                 | 14.80                                |  |
| CPA Safety Outcomes                                     |                                    |                                          |                                    |                                      |  |
| Incidence of Maltreatment                               | 0.03%                              | No Substantiated<br>Reports              | 10                                 | 10.00                                |  |
| Staff Training                                          | 82%                                | 60%                                      | 10                                 | 6.00                                 |  |
| Safety Sub-Total                                        |                                    |                                          | 20                                 | 16.00                                |  |
| CPA Permanency Outcomes                                 |                                    |                                          |                                    |                                      |  |
| Placement Stability                                     | 92%                                | 100%                                     | 15                                 | 15.00                                |  |
| Permanency Sub-Total                                    |                                    |                                          | 15                                 | 15.00                                |  |
| CPA Well-Being Outcomes                                 |                                    |                                          |                                    |                                      |  |
| EPSDT Medical Visits                                    | 84%                                | 100%                                     | 4                                  | 4.00                                 |  |
| EPSDT Dental Visits                                     | 71%                                | 100%                                     | 4                                  | 4.00                                 |  |
| Academic Supports                                       | 76%                                | 28%                                      | 3                                  | 0.84                                 |  |
| Provider ECEM Visits                                    | 91%                                | 100%                                     | 7                                  | 7.00                                 |  |
| Provider General Contacts                               | 88%                                | 100%                                     | 7                                  | 7.00                                 |  |
| Placements with Siblings                                | 57%                                | Not Eligible                             | Not Scored                         | Not Scored                           |  |
| Placements within Legal County                          | 14%                                | 0%                                       | Not Scored                         | Not Scored                           |  |
| Well-Being Sub-Total                                    |                                    |                                          | 25                                 | 22.84                                |  |
| *Performance calculation descriptions can be            | e found in the FY 20°              | 17 RBWO PBP Measurement                  | ents and Standards Guide           |                                      |  |
| Monitoring & Outcomes: Possible Points = 75             |                                    | Points Ear                               | ned: 68.64                         |                                      |  |

| Monitoring & Outcomes: Possible Points = 75 | itoring & Outcomes: Possible Points = 75 Points Earned: 68.64 |          |
|---------------------------------------------|---------------------------------------------------------------|----------|
| Score                                       | Before Incentives Credit                                      | 91.52%   |
|                                             | Incentives Awarded                                            | 7.66 pts |
|                                             | PBP Verification                                              | N/A pts  |
|                                             | Total Score                                                   | 99.18%   |