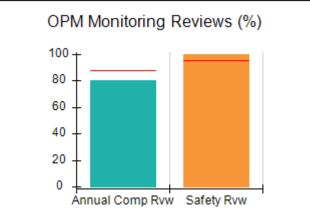

# Performance-Based Placement Measures RBWO Provider GA+SCORECARD - CPA

Report Quarter: Q2 FY2017

| Provider/Program Name: All God's Children - (861) - CPA |                                    |                                          |                                    |                                      |  |
|---------------------------------------------------------|------------------------------------|------------------------------------------|------------------------------------|--------------------------------------|--|
| 1671 Meriweather Dr., Watkinsville, G                   | SA 30677                           | Quarterly Scores (Grades)                |                                    | Current Quarter<br>Score (Grade)     |  |
| Phone: 706-316-2421                                     |                                    | Q1: 95.46 (A)                            | Q2: 99.18 (A+)                     | 99.18%                               |  |
| Vendor ID# 35219                                        |                                    | Q3: N/A                                  | Q4: N/A                            | (A+)                                 |  |
| # New Foster Homes During Quarter: 0                    |                                    | # Children in Care During<br>Quarter: 13 | # Placements During<br>Quarter: 13 | # Children in Care On<br>Last Day: 9 |  |
|                                                         | Avg<br>Performance All<br>CPAs (%) | Provider<br>Performance (%)*             | Possible Points<br>(Weight)        | Provider Points<br>Earned            |  |
| OPM Monitoring Reviews                                  |                                    |                                          |                                    |                                      |  |
| Annual Comprehensive Reviews                            | 87%                                | Not Yet Conducted                        |                                    |                                      |  |
| Safety Reviews                                          | 95%                                | 99%                                      | 15                                 | 14.80                                |  |
| Monitoring Sub-Total                                    |                                    |                                          | 15                                 | 14.80                                |  |
| CPA Safety Outcomes                                     |                                    |                                          |                                    |                                      |  |
| Incidence of Maltreatment                               | 0.03%                              | No Substantiated<br>Reports              | 10                                 | 10.00                                |  |
| Staff Training                                          | 82%                                | 60%                                      | 10                                 | 6.00                                 |  |
| Safety Sub-Total                                        |                                    |                                          | 20                                 | 16.00                                |  |
| CPA Permanency Outcomes                                 |                                    |                                          |                                    |                                      |  |
| Placement Stability                                     | 92%                                | 100%                                     | 15                                 | 15.00                                |  |
| Permanency Sub-Total                                    |                                    |                                          | 15                                 | 15.00                                |  |
| CPA Well-Being Outcomes                                 |                                    |                                          |                                    |                                      |  |
| EPSDT Medical Visits                                    | 84%                                | 100%                                     | 4                                  | 4.00                                 |  |
| EPSDT Dental Visits                                     | 71%                                | 100%                                     | 4                                  | 4.00                                 |  |
| Academic Supports                                       | 76%                                | 28%                                      | 3                                  | 0.84                                 |  |
| Provider ECEM Visits                                    | 91%                                | 100%                                     | 7                                  | 7.00                                 |  |
| Provider General Contacts                               | 88%                                | 100%                                     | 7                                  | 7.00                                 |  |
| Placements with Siblings                                | 57%                                | Not Eligible                             | Not Scored                         | Not Scored                           |  |
| Placements within Legal County                          | 14%                                | 0%                                       | Not Scored                         | Not Scored                           |  |
| Well-Being Sub-Total                                    |                                    |                                          | 25                                 | 22.84                                |  |
| *Performance calculation descriptions can be            | e found in the FY 20°              | 17 RBWO PBP Measurement                  | ents and Standards Guide           |                                      |  |
| Monitoring & Outcomes: Possible Points = 75             |                                    | Points Ear                               | ned: 68.64                         |                                      |  |