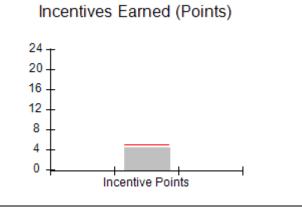

# Performance-Based Placement Measures RBWO Provider GA+SCORECARD - CPA

Report Quarter: Q2 FY2017

| # New Foster Homes During Quarter: 0                                                                         |                                                               | # Children in Care During<br>Quarter: 13 | # Placements During<br>Quarter: 13 | # Children in Care On<br>Last Day: 9 |
|--------------------------------------------------------------------------------------------------------------|---------------------------------------------------------------|------------------------------------------|------------------------------------|--------------------------------------|
| CPA Incentive Credits                                                                                        | Avg<br>Performance All<br>CPAs (%)                            | Provider<br>Performance (%)*             | Possible Points<br>(Weight)        | Provider Points<br>Earned            |
| Early EPSDT Medical Visits                                                                                   |                                                               | 100%                                     | 2                                  | 2.00                                 |
| Early EPSDT Dental Visits                                                                                    |                                                               | 83%                                      | 2                                  | 1.66                                 |
| Permanency Contacts                                                                                          |                                                               | 0%                                       | 5                                  | 0.00                                 |
| Additional Academic Supports                                                                                 |                                                               | 0%                                       | 2                                  | 0.00                                 |
| Foster Hm Retention Rate (threshold = 90)                                                                    |                                                               | 100%                                     | 2                                  | 2.00                                 |
| Foster Hm Recruitment (threshold = 100)                                                                      |                                                               | 100%                                     | 2                                  | 2.00                                 |
| Active Agency Accreditation                                                                                  |                                                               | 0%                                       | 4                                  | 0.00                                 |
| Staff Clinical Licensure                                                                                     |                                                               | 0%                                       | 5                                  | 0.00                                 |
| Incentives Total                                                                                             | 5.04                                                          |                                          | 24                                 | 7.66                                 |
| Maximum total                                                                                                | Maximum total combined incentive credit allowed is 10 points. |                                          | Incentives Awarded                 | 7.66                                 |
| *Performance calculation descriptions can be found in the FY 2017 RBWO PBP Measurements and Standards Guide. |                                                               |                                          |                                    |                                      |