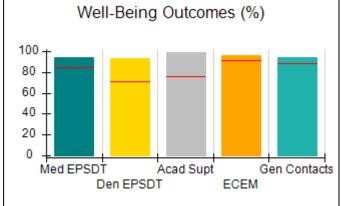

# Performance-Based Placement Measures RBWO Provider GA+SCORECARD - CPA

Report Quarter: Q2 FY2017

| Provider/Program Name: All God's Children - (861) - CPA |                                    |                                          |                                    |                                      |  |
|---------------------------------------------------------|------------------------------------|------------------------------------------|------------------------------------|--------------------------------------|--|
| 1671 Meriweather Dr., Watkinsville, G                   | SA 30677                           | Quarterly Scores (Grades)                |                                    | Current Quarter<br>Score (Grade)     |  |
| Phone: 706-316-2421                                     |                                    | Q1: 95.46 (A)                            | Q2: 99.18 (A+)                     | 99.18%                               |  |
| Vendor ID# 35219                                        |                                    | Q3: N/A                                  | Q4: N/A                            | (A+)                                 |  |
| # New Foster Homes During Quarter: 0                    |                                    | # Children in Care During<br>Quarter: 13 | # Placements During<br>Quarter: 13 | # Children in Care On<br>Last Day: 9 |  |
|                                                         | Avg<br>Performance All<br>CPAs (%) | Provider<br>Performance (%)*             | Possible Points<br>(Weight)        | Provider Points<br>Earned            |  |
| OPM Monitoring Reviews                                  |                                    |                                          |                                    |                                      |  |
| Annual Comprehensive Reviews                            | 87%                                | Not Yet Conducted                        |                                    |                                      |  |
| Safety Reviews                                          | 95%                                | 99%                                      | 15                                 | 14.80                                |  |
| Monitoring Sub-Total                                    |                                    |                                          | 15                                 | 14.80                                |  |
| CPA Safety Outcomes                                     |                                    |                                          |                                    |                                      |  |
| Incidence of Maltreatment                               | 0.03%                              | No Substantiated<br>Reports              | 10                                 | 10.00                                |  |
| Staff Training                                          | 82%                                | 60%                                      | 10                                 | 6.00                                 |  |
| Safety Sub-Total                                        |                                    |                                          | 20                                 | 16.00                                |  |
| CPA Permanency Outcomes                                 |                                    |                                          |                                    |                                      |  |
| Placement Stability                                     | 92%                                | 100%                                     | 15                                 | 15.00                                |  |
| Permanency Sub-Total                                    |                                    |                                          | 15                                 | 15.00                                |  |
| CPA Well-Being Outcomes                                 |                                    |                                          |                                    |                                      |  |
| EPSDT Medical Visits                                    | 84%                                | 100%                                     | 4                                  | 4.00                                 |  |
| EPSDT Dental Visits                                     | 71%                                | 100%                                     | 4                                  | 4.00                                 |  |
| Academic Supports                                       | 76%                                | 28%                                      | 3                                  | 0.84                                 |  |
| Provider ECEM Visits                                    | 91%                                | 100%                                     | 7                                  | 7.00                                 |  |
| Provider General Contacts                               | 88%                                | 100%                                     | 7                                  | 7.00                                 |  |
| Placements with Siblings                                | 57%                                | Not Eligible                             | Not Scored                         | Not Scored                           |  |
| Placements within Legal County                          | 14%                                | 0%                                       | Not Scored                         | Not Scored                           |  |
| Well-Being Sub-Total                                    |                                    |                                          | 25                                 | 22.84                                |  |
| *Performance calculation descriptions can be            | e found in the FY 20°              | 17 RBWO PBP Measurement                  | ents and Standards Guide           |                                      |  |
| Monitoring & Outcomes: Possible Points = 75             |                                    | Points Ear                               | ned: 68.64                         |                                      |  |