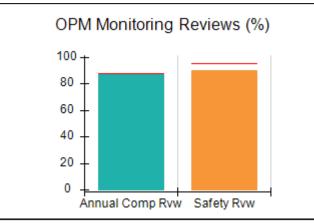

# Performance-Based Placement Measures RBWO Provider GA+SCORECARD - CPA

Report Quarter: Q2 FY2017

| Provider/Program Name: All God's Children - (861) - CPA |                                    |                                          |                                    |                                      |  |
|---------------------------------------------------------|------------------------------------|------------------------------------------|------------------------------------|--------------------------------------|--|
| 1671 Meriweather Dr., Watkinsville, G                   | SA 30677                           | Quarterly Scores (Grades)                |                                    | Current Quarter<br>Score (Grade)     |  |
| Phone: 706-316-2421                                     |                                    | Q1: 95.46 (A)                            | Q2: 99.18 (A+)                     | 99.18%                               |  |
| Vendor ID# 35219                                        |                                    | Q3: N/A                                  | Q4: N/A                            | (A+)                                 |  |
| # New Foster Homes During Quarter: 0                    |                                    | # Children in Care During<br>Quarter: 13 | # Placements During<br>Quarter: 13 | # Children in Care On<br>Last Day: 9 |  |
|                                                         | Avg<br>Performance All<br>CPAs (%) | Provider<br>Performance (%)*             | Possible Points<br>(Weight)        | Provider Points<br>Earned            |  |
| OPM Monitoring Reviews                                  |                                    |                                          |                                    |                                      |  |
| Annual Comprehensive Reviews                            | 87%                                | Not Yet Conducted                        |                                    |                                      |  |
| Safety Reviews                                          | 95%                                | 99%                                      | 15                                 | 14.80                                |  |
| Monitoring Sub-Total                                    |                                    |                                          | 15                                 | 14.80                                |  |
| CPA Safety Outcomes                                     |                                    |                                          |                                    |                                      |  |
| Incidence of Maltreatment                               | 0.03%                              | No Substantiated<br>Reports              | 10                                 | 10.00                                |  |
| Staff Training                                          | 82%                                | 60%                                      | 10                                 | 6.00                                 |  |
| Safety Sub-Total                                        |                                    |                                          | 20                                 | 16.00                                |  |
| CPA Permanency Outcomes                                 |                                    |                                          |                                    |                                      |  |
| Placement Stability                                     | 92%                                | 100%                                     | 15                                 | 15.00                                |  |
| Permanency Sub-Total                                    |                                    |                                          | 15                                 | 15.00                                |  |
| CPA Well-Being Outcomes                                 |                                    |                                          |                                    |                                      |  |
| EPSDT Medical Visits                                    | 84%                                | 100%                                     | 4                                  | 4.00                                 |  |
| EPSDT Dental Visits                                     | 71%                                | 100%                                     | 4                                  | 4.00                                 |  |
| Academic Supports                                       | 76%                                | 28%                                      | 3                                  | 0.84                                 |  |
| Provider ECEM Visits                                    | 91%                                | 100%                                     | 7                                  | 7.00                                 |  |
| Provider General Contacts                               | 88%                                | 100%                                     | 7                                  | 7.00                                 |  |
| Placements with Siblings                                | 57%                                | Not Eligible                             | Not Scored                         | Not Scored                           |  |
| Placements within Legal County                          | 14%                                | 0%                                       | Not Scored                         | Not Scored                           |  |
| Well-Being Sub-Total                                    |                                    |                                          | 25                                 | 22.84                                |  |
| *Performance calculation descriptions can be            | e found in the FY 20°              | 17 RBWO PBP Measurement                  | ents and Standards Guide           |                                      |  |
| Monitoring & Outcomes: Possible Points = 75             |                                    | Points Ear                               | ned: 68.64                         |                                      |  |