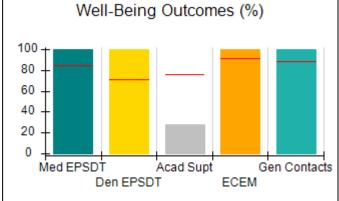

# Performance-Based Placement Measures RBWO Provider GA+SCORECARD - CPA

Report Quarter: Q2 FY2017

| Provider/Program Name: All God's Children - (861) - CPA |                                    |                                          |                                    |                                      |  |
|---------------------------------------------------------|------------------------------------|------------------------------------------|------------------------------------|--------------------------------------|--|
| 1671 Meriweather Dr., Watkinsville, G                   | SA 30677                           | Quarterly Scores (Grades)                |                                    | Current Quarter<br>Score (Grade)     |  |
| Phone: 706-316-2421                                     |                                    | Q1: 95.46 (A)                            | Q2: 99.18 (A+)                     | 99.18%                               |  |
| Vendor ID# 35219                                        |                                    | Q3: N/A                                  | Q4: N/A                            | (A+)                                 |  |
| # New Foster Homes During Quarter: 0                    |                                    | # Children in Care During<br>Quarter: 13 | # Placements During<br>Quarter: 13 | # Children in Care On<br>Last Day: 9 |  |
|                                                         | Avg<br>Performance All<br>CPAs (%) | Provider<br>Performance (%)*             | Possible Points<br>(Weight)        | Provider Points<br>Earned            |  |
| OPM Monitoring Reviews                                  |                                    |                                          |                                    |                                      |  |
| Annual Comprehensive Reviews                            | 87%                                | Not Yet Conducted                        |                                    |                                      |  |
| Safety Reviews                                          | 95%                                | 99%                                      | 15                                 | 14.80                                |  |
| Monitoring Sub-Total                                    |                                    |                                          | 15                                 | 14.80                                |  |
| CPA Safety Outcomes                                     |                                    |                                          |                                    |                                      |  |
| Incidence of Maltreatment                               | 0.03%                              | No Substantiated<br>Reports              | 10                                 | 10.00                                |  |
| Staff Training                                          | 82%                                | 60%                                      | 10                                 | 6.00                                 |  |
| Safety Sub-Total                                        |                                    |                                          | 20                                 | 16.00                                |  |
| CPA Permanency Outcomes                                 |                                    |                                          |                                    |                                      |  |
| Placement Stability                                     | 92%                                | 100%                                     | 15                                 | 15.00                                |  |
| Permanency Sub-Total                                    |                                    |                                          | 15                                 | 15.00                                |  |
| CPA Well-Being Outcomes                                 |                                    |                                          |                                    |                                      |  |
| EPSDT Medical Visits                                    | 84%                                | 100%                                     | 4                                  | 4.00                                 |  |
| EPSDT Dental Visits                                     | 71%                                | 100%                                     | 4                                  | 4.00                                 |  |
| Academic Supports                                       | 76%                                | 28%                                      | 3                                  | 0.84                                 |  |
| Provider ECEM Visits                                    | 91%                                | 100%                                     | 7                                  | 7.00                                 |  |
| Provider General Contacts                               | 88%                                | 100%                                     | 7                                  | 7.00                                 |  |
| Placements with Siblings                                | 57%                                | Not Eligible                             | Not Scored                         | Not Scored                           |  |
| Placements within Legal County                          | 14%                                | 0%                                       | Not Scored                         | Not Scored                           |  |
| Well-Being Sub-Total                                    |                                    |                                          | 25                                 | 22.84                                |  |
| *Performance calculation descriptions can be            | e found in the FY 20°              | 17 RBWO PBP Measurement                  | ents and Standards Guide           |                                      |  |
| Monitoring & Outcomes: Possible Points = 75             |                                    | Points Ear                               | ned: 68.64                         |                                      |  |