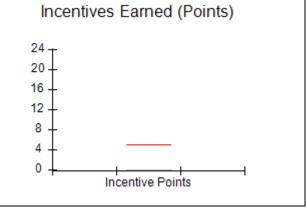

# Performance-Based Placement Measures RBWO Provider GA+SCORECARD - CPA

Report Quarter: Q2 FY2017

| # New Foster Homes During Quarter: 0                                                                         |                                                               | # Children in Care During<br>Quarter: 13 | # Placements During<br>Quarter: 13 | # Children in Care On<br>Last Day: 9 |
|--------------------------------------------------------------------------------------------------------------|---------------------------------------------------------------|------------------------------------------|------------------------------------|--------------------------------------|
| CPA Incentive Credits                                                                                        | Avg<br>Performance All<br>CPAs (%)                            | Provider<br>Performance (%)*             | Possible Points<br>(Weight)        | Provider Points<br>Earned            |
| Early EPSDT Medical Visits                                                                                   |                                                               | 100%                                     | 2                                  | 2.00                                 |
| Early EPSDT Dental Visits                                                                                    |                                                               | 83%                                      | 2                                  | 1.66                                 |
| Permanency Contacts                                                                                          |                                                               | 0%                                       | 5                                  | 0.00                                 |
| Additional Academic Supports                                                                                 |                                                               | 0%                                       | 2                                  | 0.00                                 |
| Foster Hm Retention Rate (threshold = 90)                                                                    |                                                               | 100%                                     | 2                                  | 2.00                                 |
| Foster Hm Recruitment (threshold = 100)                                                                      |                                                               | 100%                                     | 2                                  | 2.00                                 |
| Active Agency Accreditation                                                                                  |                                                               | 0%                                       | 4                                  | 0.00                                 |
| Staff Clinical Licensure                                                                                     |                                                               | 0%                                       | 5                                  | 0.00                                 |
| Incentives Total                                                                                             | 5.04                                                          |                                          | 24                                 | 7.66                                 |
| Maximum total                                                                                                | Maximum total combined incentive credit allowed is 10 points. |                                          | Incentives Awarded                 | 7.66                                 |
| *Performance calculation descriptions can be found in the FY 2017 RBWO PBP Measurements and Standards Guide. |                                                               |                                          |                                    |                                      |