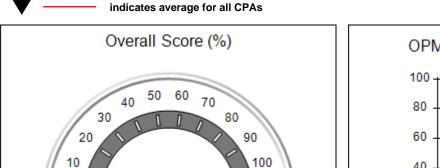

## Performance-Based Placement Measures RBWO Provider GA+SCORECARD - CPA

Report Quarter: Q2 FY2017

| Provider/Program Name: All God's Children - (861) - CPA               |                                                                        |                                                                                                                       |  |  |  |  |
|-----------------------------------------------------------------------|------------------------------------------------------------------------|-----------------------------------------------------------------------------------------------------------------------|--|--|--|--|
| 671 Meriweather Dr., Watkinsville, GA 30677 Quarterly Scores (Grades) |                                                                        |                                                                                                                       |  |  |  |  |
| Q1: 95.46 (A)                                                         | Q2: 99.18 (A+)                                                         | 99.18%                                                                                                                |  |  |  |  |
| Q3: N/A                                                               | Q4: N/A                                                                | (A+)                                                                                                                  |  |  |  |  |
| # Children in Care During<br>Quarter: 13                              | # Placements During<br>Quarter: 13                                     | # Children in Care On Last<br>Day: 9                                                                                  |  |  |  |  |
|                                                                       | Quarterly Sco<br>Q1: 95.46 (A)<br>Q3: N/A<br># Children in Care During | Quarterly Scores (Grades) Q1: 95.46 (A) Q2: 99.18 (A+) Q3: N/A Q4: N/A  # Children in Care During # Placements During |  |  |  |  |

# Performance-Based Placement Measures RBWO Provider GA+SCORECARD - CPA

Report Quarter: Q2 FY2017

| Provider/Program Name: All God's Children - (861) - CPA |                                    |                                          |                                    |                                      |  |
|---------------------------------------------------------|------------------------------------|------------------------------------------|------------------------------------|--------------------------------------|--|
| 1671 Meriweather Dr., Watkinsville, G                   | SA 30677                           | Quarterly Scores (Grades)                |                                    | Current Quarter<br>Score (Grade)     |  |
| Phone: 706-316-2421                                     |                                    | Q1: 95.46 (A)                            | Q2: 99.18 (A+)                     | 99.18%                               |  |
| Vendor ID# 35219                                        |                                    | Q3: N/A                                  | Q4: N/A                            | (A+)                                 |  |
| # New Foster Homes During Quarter: 0                    |                                    | # Children in Care During<br>Quarter: 13 | # Placements During<br>Quarter: 13 | # Children in Care On<br>Last Day: 9 |  |
|                                                         | Avg<br>Performance All<br>CPAs (%) | Provider<br>Performance (%)*             | Possible Points<br>(Weight)        | Provider Points<br>Earned            |  |
| OPM Monitoring Reviews                                  |                                    |                                          |                                    |                                      |  |
| Annual Comprehensive Reviews                            | 87%                                | Not Yet Conducted                        |                                    |                                      |  |
| Safety Reviews                                          | 95%                                | 99%                                      | 15                                 | 14.80                                |  |
| Monitoring Sub-Total                                    |                                    |                                          | 15                                 | 14.80                                |  |
| CPA Safety Outcomes                                     |                                    |                                          |                                    |                                      |  |
| Incidence of Maltreatment                               | 0.03%                              | No Substantiated<br>Reports              | 10                                 | 10.00                                |  |
| Staff Training                                          | 82%                                | 60%                                      | 10                                 | 6.00                                 |  |
| Safety Sub-Total                                        |                                    |                                          | 20                                 | 16.00                                |  |
| CPA Permanency Outcomes                                 |                                    |                                          |                                    |                                      |  |
| Placement Stability                                     | 92%                                | 100%                                     | 15                                 | 15.00                                |  |
| Permanency Sub-Total                                    |                                    |                                          | 15                                 | 15.00                                |  |
| CPA Well-Being Outcomes                                 |                                    |                                          |                                    |                                      |  |
| EPSDT Medical Visits                                    | 84%                                | 100%                                     | 4                                  | 4.00                                 |  |
| EPSDT Dental Visits                                     | 71%                                | 100%                                     | 4                                  | 4.00                                 |  |
| Academic Supports                                       | 76%                                | 28%                                      | 3                                  | 0.84                                 |  |
| Provider ECEM Visits                                    | 91%                                | 100%                                     | 7                                  | 7.00                                 |  |
| Provider General Contacts                               | 88%                                | 100%                                     | 7                                  | 7.00                                 |  |
| Placements with Siblings                                | 57%                                | Not Eligible                             | Not Scored                         | Not Scored                           |  |
| Placements within Legal County                          | 14%                                | 0%                                       | Not Scored                         | Not Scored                           |  |
| Well-Being Sub-Total                                    |                                    |                                          | 25                                 | 22.84                                |  |
| *Performance calculation descriptions can be            | e found in the FY 20°              | 17 RBWO PBP Measurement                  | ents and Standards Guide           |                                      |  |
| Monitoring & Outcomes: Possible Points = 75             |                                    | Points Ear                               | ned: 68.64                         |                                      |  |

| Monitoring & Outcomes: Possible Points = 75 | itoring & Outcomes: Possible Points = 75 Points Earned: 68.64 |          |
|---------------------------------------------|---------------------------------------------------------------|----------|
| Score                                       | Before Incentives Credit                                      | 91.52%   |
|                                             | Incentives Awarded                                            | 7.66 pts |
|                                             | PBP Verification                                              | N/A pts  |
|                                             | Total Score                                                   | 99.18%   |