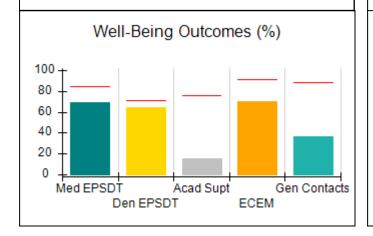

# Performance-Based Placement Measures RBWO Provider GA+SCORECARD - CPA

Report Quarter: Q2 FY2017

| Provider/Program Name: All God's Children - (861) - CPA |                                    |                                          |                                    |                                      |  |
|---------------------------------------------------------|------------------------------------|------------------------------------------|------------------------------------|--------------------------------------|--|
| 1671 Meriweather Dr., Watkinsville, G                   | SA 30677                           | Quarterly Scores (Grades)                |                                    | Current Quarter<br>Score (Grade)     |  |
| Phone: 706-316-2421                                     |                                    | Q1: 95.46 (A)                            | Q2: 99.18 (A+)                     | 99.18%                               |  |
| Vendor ID# 35219                                        |                                    | Q3: N/A                                  | Q4: N/A                            | (A+)                                 |  |
| # New Foster Homes During Quarter: 0                    |                                    | # Children in Care During<br>Quarter: 13 | # Placements During<br>Quarter: 13 | # Children in Care On<br>Last Day: 9 |  |
|                                                         | Avg<br>Performance All<br>CPAs (%) | Provider<br>Performance (%)*             | Possible Points<br>(Weight)        | Provider Points<br>Earned            |  |
| OPM Monitoring Reviews                                  |                                    |                                          |                                    |                                      |  |
| Annual Comprehensive Reviews                            | 87%                                | Not Yet Conducted                        |                                    |                                      |  |
| Safety Reviews                                          | 95%                                | 99%                                      | 15                                 | 14.80                                |  |
| Monitoring Sub-Total                                    |                                    |                                          | 15                                 | 14.80                                |  |
| CPA Safety Outcomes                                     |                                    |                                          |                                    |                                      |  |
| Incidence of Maltreatment                               | 0.03%                              | No Substantiated<br>Reports              | 10                                 | 10.00                                |  |
| Staff Training                                          | 82%                                | 60%                                      | 10                                 | 6.00                                 |  |
| Safety Sub-Total                                        |                                    |                                          | 20                                 | 16.00                                |  |
| CPA Permanency Outcomes                                 |                                    |                                          |                                    |                                      |  |
| Placement Stability                                     | 92%                                | 100%                                     | 15                                 | 15.00                                |  |
| Permanency Sub-Total                                    |                                    |                                          | 15                                 | 15.00                                |  |
| CPA Well-Being Outcomes                                 |                                    |                                          |                                    |                                      |  |
| EPSDT Medical Visits                                    | 84%                                | 100%                                     | 4                                  | 4.00                                 |  |
| EPSDT Dental Visits                                     | 71%                                | 100%                                     | 4                                  | 4.00                                 |  |
| Academic Supports                                       | 76%                                | 28%                                      | 3                                  | 0.84                                 |  |
| Provider ECEM Visits                                    | 91%                                | 100%                                     | 7                                  | 7.00                                 |  |
| Provider General Contacts                               | 88%                                | 100%                                     | 7                                  | 7.00                                 |  |
| Placements with Siblings                                | 57%                                | Not Eligible                             | Not Scored                         | Not Scored                           |  |
| Placements within Legal County                          | 14%                                | 0%                                       | Not Scored                         | Not Scored                           |  |
| Well-Being Sub-Total                                    |                                    |                                          | 25                                 | 22.84                                |  |
| *Performance calculation descriptions can be            | e found in the FY 20°              | 17 RBWO PBP Measurement                  | ents and Standards Guide           |                                      |  |
| Monitoring & Outcomes: Possible Points = 75             |                                    | Points Ear                               | ned: 68.64                         |                                      |  |