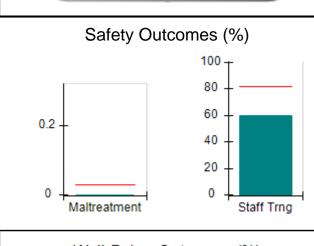

# Performance-Based Placement Measures RBWO Provider GA+SCORECARD - CPA

Report Quarter: Q2 FY2017

| Provider/Program Name: All God's Children - (861) - CPA |                                    |                                          |                                    |                                      |  |
|---------------------------------------------------------|------------------------------------|------------------------------------------|------------------------------------|--------------------------------------|--|
| 1671 Meriweather Dr., Watkinsville, G                   | SA 30677                           | Quarterly Scores (Grades)                |                                    | Current Quarter<br>Score (Grade)     |  |
| Phone: 706-316-2421                                     |                                    | Q1: 95.46 (A)                            | Q2: 99.18 (A+)                     | 99.18%                               |  |
| Vendor ID# 35219                                        |                                    | Q3: N/A                                  | Q4: N/A                            | (A+)                                 |  |
| # New Foster Homes During Quarter: 0                    |                                    | # Children in Care During<br>Quarter: 13 | # Placements During<br>Quarter: 13 | # Children in Care On<br>Last Day: 9 |  |
|                                                         | Avg<br>Performance All<br>CPAs (%) | Provider<br>Performance (%)*             | Possible Points<br>(Weight)        | Provider Points<br>Earned            |  |
| OPM Monitoring Reviews                                  |                                    |                                          |                                    |                                      |  |
| Annual Comprehensive Reviews                            | 87%                                | Not Yet Conducted                        |                                    |                                      |  |
| Safety Reviews                                          | 95%                                | 99%                                      | 15                                 | 14.80                                |  |
| Monitoring Sub-Total                                    |                                    |                                          | 15                                 | 14.80                                |  |
| CPA Safety Outcomes                                     |                                    |                                          |                                    |                                      |  |
| Incidence of Maltreatment                               | 0.03%                              | No Substantiated<br>Reports              | 10                                 | 10.00                                |  |
| Staff Training                                          | 82%                                | 60%                                      | 10                                 | 6.00                                 |  |
| Safety Sub-Total                                        |                                    |                                          | 20                                 | 16.00                                |  |
| CPA Permanency Outcomes                                 |                                    |                                          |                                    |                                      |  |
| Placement Stability                                     | 92%                                | 100%                                     | 15                                 | 15.00                                |  |
| Permanency Sub-Total                                    |                                    |                                          | 15                                 | 15.00                                |  |
| CPA Well-Being Outcomes                                 |                                    |                                          |                                    |                                      |  |
| EPSDT Medical Visits                                    | 84%                                | 100%                                     | 4                                  | 4.00                                 |  |
| EPSDT Dental Visits                                     | 71%                                | 100%                                     | 4                                  | 4.00                                 |  |
| Academic Supports                                       | 76%                                | 28%                                      | 3                                  | 0.84                                 |  |
| Provider ECEM Visits                                    | 91%                                | 100%                                     | 7                                  | 7.00                                 |  |
| Provider General Contacts                               | 88%                                | 100%                                     | 7                                  | 7.00                                 |  |
| Placements with Siblings                                | 57%                                | Not Eligible                             | Not Scored                         | Not Scored                           |  |
| Placements within Legal County                          | 14%                                | 0%                                       | Not Scored                         | Not Scored                           |  |
| Well-Being Sub-Total                                    |                                    |                                          | 25                                 | 22.84                                |  |
| *Performance calculation descriptions can be            | e found in the FY 20°              | 17 RBWO PBP Measurement                  | ents and Standards Guide           |                                      |  |
| Monitoring & Outcomes: Possible Points = 75             |                                    | Points Ear                               | ned: 68.64                         |                                      |  |