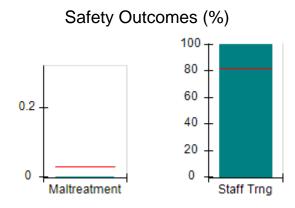

# Performance-Based Placement Measures RBWO Provider GA+SCORECARD - CPA

Report Quarter: Q2 FY2017

| Provider/Program Name: All God's Children - (861) - CPA |                                    |                                          |                                    |                                      |  |
|---------------------------------------------------------|------------------------------------|------------------------------------------|------------------------------------|--------------------------------------|--|
| 1671 Meriweather Dr., Watkinsville, G                   | SA 30677                           | Quarterly Scores (Grades)                |                                    | Current Quarter<br>Score (Grade)     |  |
| Phone: 706-316-2421                                     |                                    | Q1: 95.46 (A)                            | Q2: 99.18 (A+)                     | 99.18%                               |  |
| Vendor ID# 35219                                        |                                    | Q3: N/A                                  | Q4: N/A                            | (A+)                                 |  |
| # New Foster Homes During Quarter: 0                    |                                    | # Children in Care During<br>Quarter: 13 | # Placements During<br>Quarter: 13 | # Children in Care On<br>Last Day: 9 |  |
|                                                         | Avg<br>Performance All<br>CPAs (%) | Provider<br>Performance (%)*             | Possible Points<br>(Weight)        | Provider Points<br>Earned            |  |
| OPM Monitoring Reviews                                  |                                    |                                          |                                    |                                      |  |
| Annual Comprehensive Reviews                            | 87%                                | Not Yet Conducted                        |                                    |                                      |  |
| Safety Reviews                                          | 95%                                | 99%                                      | 15                                 | 14.80                                |  |
| Monitoring Sub-Total                                    |                                    |                                          | 15                                 | 14.80                                |  |
| CPA Safety Outcomes                                     |                                    |                                          |                                    |                                      |  |
| Incidence of Maltreatment                               | 0.03%                              | No Substantiated<br>Reports              | 10                                 | 10.00                                |  |
| Staff Training                                          | 82%                                | 60%                                      | 10                                 | 6.00                                 |  |
| Safety Sub-Total                                        |                                    |                                          | 20                                 | 16.00                                |  |
| CPA Permanency Outcomes                                 |                                    |                                          |                                    |                                      |  |
| Placement Stability                                     | 92%                                | 100%                                     | 15                                 | 15.00                                |  |
| Permanency Sub-Total                                    |                                    |                                          | 15                                 | 15.00                                |  |
| CPA Well-Being Outcomes                                 |                                    |                                          |                                    |                                      |  |
| EPSDT Medical Visits                                    | 84%                                | 100%                                     | 4                                  | 4.00                                 |  |
| EPSDT Dental Visits                                     | 71%                                | 100%                                     | 4                                  | 4.00                                 |  |
| Academic Supports                                       | 76%                                | 28%                                      | 3                                  | 0.84                                 |  |
| Provider ECEM Visits                                    | 91%                                | 100%                                     | 7                                  | 7.00                                 |  |
| Provider General Contacts                               | 88%                                | 100%                                     | 7                                  | 7.00                                 |  |
| Placements with Siblings                                | 57%                                | Not Eligible                             | Not Scored                         | Not Scored                           |  |
| Placements within Legal County                          | 14%                                | 0%                                       | Not Scored                         | Not Scored                           |  |
| Well-Being Sub-Total                                    |                                    |                                          | 25                                 | 22.84                                |  |
| *Performance calculation descriptions can be            | e found in the FY 20°              | 17 RBWO PBP Measurement                  | ents and Standards Guide           |                                      |  |
| Monitoring & Outcomes: Possible Points = 75             |                                    | Points Ear                               | ned: 68.64                         |                                      |  |