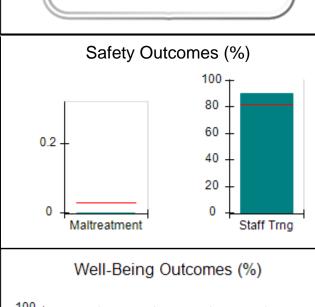

|  |  |  |  |
| Q3: N/A                                                                           | Q4: N/A                                          | (A)                                                                                          |  |  |  |  |
| # Children in Care During<br>Quarter: 43                                          | # Placements During<br>Quarter: 47               | # Children in Care On Last<br>Day: 40                                                        |  |  |  |  |
|                                                                                   | Q1: 98.94 (A+) Q3: N/A # Children in Care During | Q1: 98.94 (A+) Q2: 95.32 (A)  Q3: N/A Q4: N/A  # Children in Care During # Placements During |  |  |  |  |

















# Performance-Based Placement Measures RBWO Provider GA+SCORECARD - CPA

Report Quarter: Q2 FY2017

| Provider/Program Name: Mentor Network - Mentor Augusta (737) - CPA |                                    |                                          |                                    |                                       |  |
|--------------------------------------------------------------------|------------------------------------|------------------------------------------|------------------------------------|---------------------------------------|--|
| 4210 Columbia Rd., Martinez, GA 30907 Phone: 706-868-5268          |                                    | Quarterly Scores (Grades)                |                                    | Current Quarter<br>Score (Grade)