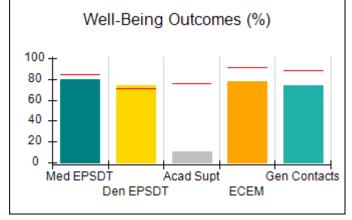

# Performance-Based Placement Measures RBWO Provider GA+SCORECARD - CPA

Report Quarter: Q2 FY2017

| Provider/Program Name: All God's Children - (861) - CPA |                                    |                                          |                                    |                                      |  |
|---------------------------------------------------------|------------------------------------|------------------------------------------|------------------------------------|--------------------------------------|--|
| 1671 Meriweather Dr., Watkinsville, G                   | SA 30677                           | Quarterly Scores (Grades)                |                                    | Current Quarter<br>Score (Grade)     |  |
| Phone: 706-316-2421                                     |                                    | Q1: 95.46 (A)                            | Q2: 99.18 (A+)                     | 99.18%                               |  |
| Vendor ID# 35219                                        |                                    | Q3: N/A                                  | Q4: N/A                            | (A+)                                 |  |
| # New Foster Homes During Quarter: 0                    |                                    | # Children in Care During<br>Quarter: 13 | # Placements During<br>Quarter: 13 | # Children in Care On<br>Last Day: 9 |  |
|                                                         | Avg<br>Performance All<br>CPAs (%) | Provider<br>Performance (%)*             | Possible Points<br>(Weight)        | Provider Points<br>Earned            |  |
| OPM Monitoring Reviews                                  |                                    |                                          |                                    |                                      |  |
| Annual Comprehensive Reviews                            | 87%                                | Not Yet Conducted                        |                                    |                                      |  |
| Safety Reviews                                          | 95%                                | 99%                                      | 15                                 | 14.80                                |  |
| Monitoring Sub-Total                                    |                                    |                                          | 15                                 | 14.80                                |  |
| CPA Safety Outcomes                                     |                                    |                                          |                                    |                                      |  |
| Incidence of Maltreatment                               | 0.03%                              | No Substantiated<br>Reports              | 10                                 | 10.00                                |  |
| Staff Training                                          | 82%                                | 60%                                      | 10                                 | 6.00                                 |  |
| Safety Sub-Total                                        |                                    |                                          | 20                                 | 16.00                                |  |
| CPA Permanency Outcomes                                 |                                    |                                          |                                    |                                      |  |
| Placement Stability                                     | 92%                                | 100%                                     | 15                                 | 15.00                                |  |
| Permanency Sub-Total                                    |                                    |                                          | 15                                 | 15.00                                |  |
| CPA Well-Being Outcomes                                 |                                    |                                          |                                    |                                      |  |
| EPSDT Medical Visits                                    | 84%                                | 100%                                     | 4                                  | 4.00                                 |  |
| EPSDT Dental Visits                                     | 71%                                | 100%                                     | 4                                  | 4.00                                 |  |
| Academic Supports                                       | 76%                                | 28%                                      | 3                                  | 0.84                                 |  |
| Provider ECEM Visits                                    | 91%                                | 100%                                     | 7                                  | 7.00                                 |  |
| Provider General Contacts                               | 88%                                | 100%                                     | 7                                  | 7.00                                 |  |
| Placements with Siblings                                | 57%                                | Not Eligible                             | Not Scored                         | Not Scored                           |  |
| Placements within Legal County                          | 14%                                | 0%                                       | Not Scored                         | Not Scored                           |  |
| Well-Being Sub-Total                                    |                                    |                                          | 25                                 | 22.84                                |  |
| *Performance calculation descriptions can be            | e found in the FY 20°              | 17 RBWO PBP Measurement                  | ents and Standards Guide           |                                      |  |
| Monitoring & Outcomes: Possible Points = 75             |                                    | Points Ear                               | ned: 68.64                         |                                      |  |