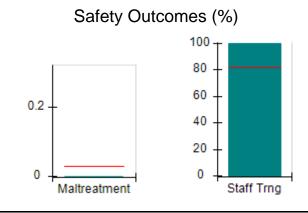

# Performance-Based Placement Measures RBWO Provider GA+SCORECARD - CPA

Report Quarter: Q2 FY2017

| Provider/Program Name: All God's Children - (861) - CPA |                                    |                                          |                                    |                                      |  |
|---------------------------------------------------------|------------------------------------|------------------------------------------|------------------------------------|--------------------------------------|--|
| 1671 Meriweather Dr., Watkinsville, G                   | SA 30677                           | Quarterly Scores (Grades)                |                                    | Current Quarter<br>Score (Grade)     |  |
| Phone: 706-316-2421                                     |                                    | Q1: 95.46 (A)                            | Q2: 99.18 (A+)                     | 99.18%                               |  |
| Vendor ID# 35219                                        |                                    | Q3: N/A                                  | Q4: N/A                            | (A+)                                 |  |
| # New Foster Homes During Quarter: 0                    |                                    | # Children in Care During<br>Quarter: 13 | # Placements During<br>Quarter: 13 | # Children in Care On<br>Last Day: 9 |  |
|                                                         | Avg<br>Performance All<br>CPAs (%) | Provider<br>Performance (%)*             | Possible Points<br>(Weight)        | Provider Points<br>Earned            |  |
| OPM Monitoring Reviews                                  |                                    |                                          |                                    |                                      |  |
| Annual Comprehensive Reviews                            | 87%                                | Not Yet Conducted                        |                                    |                                      |  |
| Safety Reviews                                          | 95%                                | 99%                                      | 15                                 | 14.80                                |  |
| Monitoring Sub-Total                                    |                                    |                                          | 15                                 | 14.80                                |  |
| CPA Safety Outcomes                                     |                                    |                                          |                                    |                                      |  |
| Incidence of Maltreatment                               | 0.03%                              | No Substantiated<br>Reports              | 10                                 | 10.00                                |  |
| Staff Training                                          | 82%                                | 60%                                      | 10                                 | 6.00                                 |  |
| Safety Sub-Total                                        |                                    |                                          | 20                                 | 16.00                                |  |
| CPA Permanency Outcomes                                 |                                    |                                          |                                    |                                      |  |
| Placement Stability                                     | 92%                                | 100%                                     | 15                                 | 15.00                                |  |
| Permanency Sub-Total                                    |                                    |                                          | 15                                 | 15.00                                |  |
| CPA Well-Being Outcomes                                 |                                    |                                          |                                    |                                      |  |
| EPSDT Medical Visits                                    | 84%                                | 100%                                     | 4                                  | 4.00                                 |  |
| EPSDT Dental Visits                                     | 71%                                | 100%                                     | 4                                  | 4.00                                 |  |
| Academic Supports                                       | 76%                                | 28%                                      | 3                                  | 0.84                                 |  |
| Provider ECEM Visits                                    | 91%                                | 100%                                     | 7                                  | 7.00                                 |  |
| Provider General Contacts                               | 88%                                | 100%                                     | 7                                  | 7.00                                 |  |
| Placements with Siblings                                | 57%                                | Not Eligible                             | Not Scored                         | Not Scored                           |  |
| Placements within Legal County                          | 14%                                | 0%                                       | Not Scored                         | Not Scored                           |  |
| Well-Being Sub-Total                                    |                                    |                                          | 25                                 | 22.84                                |  |
| *Performance calculation descriptions can be            | e found in the FY 20°              | 17 RBWO PBP Measurement                  | ents and Standards Guide           |                                      |  |
| Monitoring & Outcomes: Possible Points = 75             |                                    | Points Ear                               | ned: 68.64                         |                                      |  |