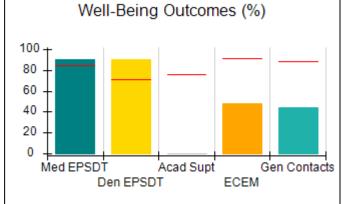

# Performance-Based Placement Measures RBWO Provider GA+SCORECARD - CPA

Report Quarter: Q2 FY2017

| Provider/Program Name: All God's Children - (861) - CPA |                                    |                                          |                                    |                                      |  |
|---------------------------------------------------------|------------------------------------|------------------------------------------|------------------------------------|--------------------------------------|--|
| 1671 Meriweather Dr., Watkinsville, G                   | SA 30677                           | Quarterly Scores (Grades)                |                                    | Current Quarter<br>Score (Grade)     |  |
| Phone: 706-316-2421                                     |                                    | Q1: 95.46 (A)                            | Q2: 99.18 (A+)                     | 99.18%                               |  |
| Vendor ID# 35219                                        |                                    | Q3: N/A                                  | Q4: N/A                            | (A+)                                 |  |
| # New Foster Homes During Quarter: 0                    |                                    | # Children in Care During<br>Quarter: 13 | # Placements During<br>Quarter: 13 | # Children in Care On<br>Last Day: 9 |  |
|                                                         | Avg<br>Performance All<br>CPAs (%) | Provider<br>Performance (%)*             | Possible Points<br>(Weight)        | Provider Points<br>Earned            |  |
| OPM Monitoring Reviews                                  |                                    |                                          |                                    |                                      |  |
| Annual Comprehensive Reviews                            | 87%                                | Not Yet Conducted                        |                                    |                                      |  |
| Safety Reviews                                          | 95%                                | 99%                                      | 15                                 | 14.80                                |  |
| Monitoring Sub-Total                                    |                                    |                                          | 15                                 | 14.80                                |  |
| CPA Safety Outcomes                                     |                                    |                                          |                                    |                                      |  |
| Incidence of Maltreatment                               | 0.03%                              | No Substantiated<br>Reports              | 10                                 | 10.00                                |  |
| Staff Training                                          | 82%                                | 60%                                      | 10                                 | 6.00                                 |  |
| Safety Sub-Total                                        |                                    |                                          | 20                                 | 16.00                                |  |
| CPA Permanency Outcomes                                 |                                    |                                          |                                    |                                      |  |
| Placement Stability                                     | 92%                                | 100%                                     | 15                                 | 15.00                                |  |
| Permanency Sub-Total                                    |                                    |                                          | 15                                 | 15.00                                |  |
| CPA Well-Being Outcomes                                 |                                    |                                          |                                    |                                      |  |
| EPSDT Medical Visits                                    | 84%                                | 100%                                     | 4                                  | 4.00                                 |  |
| EPSDT Dental Visits                                     | 71%                                | 100%                                     | 4                                  | 4.00                                 |  |
| Academic Supports                                       | 76%                                | 28%                                      | 3                                  | 0.84                                 |  |
| Provider ECEM Visits                                    | 91%                                | 100%                                     | 7                                  | 7.00                                 |  |
| Provider General Contacts                               | 88%                                | 100%                                     | 7                                  | 7.00                                 |  |
| Placements with Siblings                                | 57%                                | Not Eligible                             | Not Scored                         | Not Scored                           |  |
| Placements within Legal County                          | 14%                                | 0%                                       | Not Scored                         | Not Scored                           |  |
| Well-Being Sub-Total                                    |                                    |                                          | 25                                 | 22.84                                |  |
| *Performance calculation descriptions can be            | e found in the FY 20°              | 17 RBWO PBP Measurement                  | ents and Standards Guide           |                                      |  |
| Monitoring & Outcomes: Possible Points = 75             |                                    | Points Ear                               | ned: 68.64                         |                                      |  |