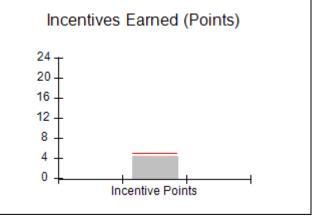

# Performance-Based Placement Measures RBWO Provider GA+SCORECARD - CPA

Report Quarter: Q2 FY2017

| Provider/Program Name: All God's Children - (861) - CPA |                                    |                                          |                                    |                                      |  |
|---------------------------------------------------------|------------------------------------|------------------------------------------|------------------------------------|--------------------------------------|--|
| 1671 Meriweather Dr., Watkinsville, G                   | SA 30677                           | Quarterly Scores (Grades)                |                                    | Current Quarter<br>Score (Grade)     |  |
| Phone: 706-316-2421                                     |                                    | Q1: 95.46 (A)                            | Q2: 99.18 (A+)                     | 99.18%                               |  |
| Vendor ID# 35219                                        |                                    | Q3: N/A                                  | Q4: N/A                            | (A+)                                 |  |
| # New Foster Homes During Quarter: 0                    |                                    | # Children in Care During<br>Quarter: 13 | # Placements During<br>Quarter: 13 | # Children in Care On<br>Last Day: 9 |  |
|                                                         | Avg<br>Performance All<br>CPAs (%) | Provider<br>Performance (%)*             | Possible Points<br>(Weight)        | Provider Points<br>Earned            |  |
| OPM Monitoring Reviews                                  |                                    |                                          |                                    |                                      |  |
| Annual Comprehensive Reviews                            | 87%                                | Not Yet Conducted                        |                                    |                                      |  |
| Safety Reviews                                          | 95%                                | 99%                                      | 15                                 | 14.80                                |  |
| Monitoring Sub-Total                                    |                                    |                                          | 15                                 | 14.80                                |  |
| CPA Safety Outcomes                                     |                                    |                                          |                                    |                                      |  |
| Incidence of Maltreatment                               | 0.03%                              | No Substantiated<br>Reports              | 10                                 | 10.00                                |  |
| Staff Training                                          | 82%                                | 60%                                      | 10                                 | 6.00                                 |  |
| Safety Sub-Total                                        |                                    |                                          | 20                                 | 16.00                                |  |
| CPA Permanency Outcomes                                 |                                    |                                          |                                    |                                      |  |
| Placement Stability                                     | 92%                                | 100%                                     | 15                                 | 15.00                                |  |
| Permanency Sub-Total                                    |                                    |                                          | 15                                 | 15.00                                |  |
| CPA Well-Being Outcomes                                 |                                    |                                          |                                    |                                      |  |
| EPSDT Medical Visits                                    | 84%                                | 100%                                     | 4                                  | 4.00                                 |  |
| EPSDT Dental Visits                                     | 71%                                | 100%                                     | 4                                  | 4.00                                 |  |
| Academic Supports                                       | 76%                                | 28%                                      | 3                                  | 0.84                                 |  |
| Provider ECEM Visits                                    | 91%                                | 100%                                     | 7                                  | 7.00                                 |  |
| Provider General Contacts                               | 88%                                | 100%                                     | 7                                  | 7.00                                 |  |
| Placements with Siblings                                | 57%                                | Not Eligible                             | Not Scored                         | Not Scored                           |  |
| Placements within Legal County                          | 14%                                | 0%                                       | Not Scored                         | Not Scored                           |  |
| Well-Being Sub-Total                                    |                                    |                                          | 25                                 | 22.84                                |  |
| *Performance calculation descriptions can be            | e found in the FY 20°              | 17 RBWO PBP Measurement                  | ents and Standards Guide           |                                      |  |
| Monitoring & Outcomes: Possible Points = 75             |                                    | Points Ear                               | ned: 68.64                         |                                      |  |

# Performance-Based Placement Measures RBWO Provider GA+SCORECARD - CPA

Report Quarter: Q2 FY2017

| # New Foster Homes During Quarter: 0                                                                         |                                                               | # Children in Care During<br>Quarter: 13 | # Placements During<br>Quarter: 13 | # Children in Care On<br>Last Day: 9 |
|--------------------------------------------------------------------------------------------------------------|---------------------------------------------------------------|------------------------------------------|------------------------------------|--------------------------------------|
| CPA Incentive Credits                                                                                        | Avg<br>Performance All<br>CPAs (%)                            | Provider<br>Performance (%)*             | Possible Points<br>(Weight)        | Provider Points<br>Earned            |
| Early EPSDT Medical Visits                                                                                   |                                                               | 100%                                     | 2                                  | 2.00                                 |
| Early EPSDT Dental Visits                                                                                    |                                                               | 83%                                      | 2                                  | 1.66                                 |
| Permanency Contacts                                                                                          |                                                               | 0%                                       | 5                                  | 0.00                                 |
| Additional Academic Supports                                                                                 |                                                               | 0%                                       | 2                                  | 0.00                                 |
| Foster Hm Retention Rate (threshold = 90)                                                                    |                                                               | 100%                                     | 2                                  | 2.00                                 |
| Foster Hm Recruitment (threshold = 100)                                                                      |                                                               | 100%                                     | 2                                  | 2.00                                 |
| Active Agency Accreditation                                                                                  |                                                               | 0%                                       | 4                                  | 0.00                                 |
| Staff Clinical Licensure                                                                                     |                                                               | 0%                                       | 5                                  | 0.00                                 |
| Incentives Total                                                                                             | 5.04                                                          |                                          | 24                                 | 7.66                                 |
| Maximum total                                                                                                | Maximum total combined incentive credit allowed is 10 points. |                                          | Incentives Awarded                 | 7.66                                 |
| *Performance calculation descriptions can be found in the FY 2017 RBWO PBP Measurements and Standards Guide. |                                                               |                                          |                                    |                                      |