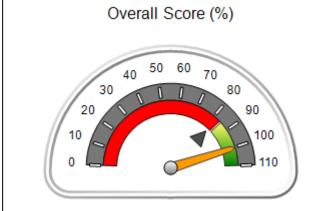

# Performance-Based Placement Measures RBWO Provider GA+SCORECARD - CPA

Report Quarter: Q2 FY2017

| Provider/Program Name: All God's Children - (861) - CPA |                                    |                                          |                                    |                                      |  |
|---------------------------------------------------------|------------------------------------|------------------------------------------|------------------------------------|--------------------------------------|--|
| 1671 Meriweather Dr., Watkinsville, G                   | SA 30677                           | Quarterly Scores (Grades)                |                                    | Current Quarter<br>Score (Grade)     |  |
| Phone: 706-316-2421                                     |                                    | Q1: 95.46 (A)                            | Q2: 99.18 (A+)                     | 99.18%                               |  |
| Vendor ID# 35219                                        |                                    | Q3: N/A                                  | Q4: N/A                            | (A+)                                 |  |
| # New Foster Homes During Quarter: 0                    |                                    | # Children in Care During<br>Quarter: 13 | # Placements During<br>Quarter: 13 | # Children in Care On<br>Last Day: 9 |  |
|                                                         | Avg<br>Performance All<br>CPAs (%) | Provider<br>Performance (%)*             | Possible Points<br>(Weight)        | Provider Points<br>Earned            |  |
| OPM Monitoring Reviews                                  |                                    |                                          |                                    |                                      |  |
| Annual Comprehensive Reviews                            | 87%                                | Not Yet Conducted                        |                                    |                                      |  |
| Safety Reviews                                          | 95%                                | 99%                                      | 15                                 | 14.80                                |  |
| Monitoring Sub-Total                                    |                                    |                                          | 15                                 | 14.80                                |  |
| CPA Safety Outcomes                                     |                                    |                                          |                                    |                                      |  |
| Incidence of Maltreatment                               | 0.03%                              | No Substantiated<br>Reports              | 10                                 | 10.00                                |  |
| Staff Training                                          | 82%                                | 60%                                      | 10                                 | 6.00                                 |  |
| Safety Sub-Total                                        |                                    |                                          | 20                                 | 16.00                                |  |
| CPA Permanency Outcomes                                 |                                    |                                          |                                    |                                      |  |
| Placement Stability                                     | 92%                                | 100%                                     | 15                                 | 15.00                                |  |
| Permanency Sub-Total                                    |                                    |                                          | 15                                 | 15.00                                |  |
| CPA Well-Being Outcomes                                 |                                    |                                          |                                    |                                      |  |
| EPSDT Medical Visits                                    | 84%                                | 100%                                     | 4                                  | 4.00                                 |  |
| EPSDT Dental Visits                                     | 71%                                | 100%                                     | 4                                  | 4.00                                 |  |
| Academic Supports                                       | 76%                                | 28%                                      | 3                                  | 0.84                                 |  |
| Provider ECEM Visits                                    | 91%                                | 100%                                     | 7                                  | 7.00                                 |  |
| Provider General Contacts                               | 88%                                | 100%                                     | 7                                  | 7.00                                 |  |
| Placements with Siblings                                | 57%                                | Not Eligible                             | Not Scored                         | Not Scored                           |  |
| Placements within Legal County                          | 14%                                | 0%                                       | Not Scored                         | Not Scored                           |  |
| Well-Being Sub-Total                                    |                                    |                                          | 25                                 | 22.84                                |  |
| *Performance calculation descriptions can be            | e found in the FY 20°              | 17 RBWO PBP Measurement                  | ents and Standards Guide           |                                      |  |
| Monitoring & Outcomes: Possible Points = 75             |                                    | Points Ear                               | ned: 68.64                         |                                      |  |

| Monitoring & Outcomes: Possible Points = 75 | itoring & Outcomes: Possible Points = 75 Points Earned: 68.64 |          |
|---------------------------------------------|---------------------------------------------------------------|----------|
| Score                                       | Before Incentives Credit                                      | 91.52%   |
|                                             | Incentives Awarded                                            | 7.66 pts |
|                                             | PBP Verification                                              | N/A pts  |
|                                             | Total Score                                                   | 99.18%   |