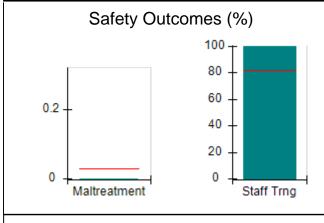

# Performance-Based Placement Measures RBWO Provider GA+SCORECARD - CPA

Report Quarter: Q2 FY2017

| Provider/Program Name: All God's Children - (861) - CPA |                                    |                                          |                                    |                                      |  |
|---------------------------------------------------------|------------------------------------|------------------------------------------|------------------------------------|--------------------------------------|--|
| 1671 Meriweather Dr., Watkinsville, G                   | SA 30677                           | Quarterly Scores (Grades)                |                                    | Current Quarter<br>Score (Grade)     |  |
| Phone: 706-316-2421                                     |                                    | Q1: 95.46 (A)                            | Q2: 99.18 (A+)                     | 99.18%                               |  |
| Vendor ID# 35219                                        |                                    | Q3: N/A                                  | Q4: N/A                            | (A+)                                 |  |
| # New Foster Homes During Quarter: 0                    |                                    | # Children in Care During<br>Quarter: 13 | # Placements During<br>Quarter: 13 | # Children in Care On<br>Last Day: 9 |  |
|                                                         | Avg<br>Performance All<br>CPAs (%) | Provider<br>Performance (%)*             | Possible Points<br>(Weight)        | Provider Points<br>Earned            |  |
| OPM Monitoring Reviews                                  |                                    |                                          |                                    |                                      |  |
| Annual Comprehensive Reviews                            | 87%                                | Not Yet Conducted                        |                                    |                                      |  |
| Safety Reviews                                          | 95%                                | 99%                                      | 15                                 | 14.80                                |  |
| Monitoring Sub-Total                                    |                                    |                                          | 15                                 | 14.80                                |  |
| CPA Safety Outcomes                                     |                                    |                                          |                                    |                                      |  |
| Incidence of Maltreatment                               | 0.03%                              | No Substantiated<br>Reports              | 10                                 | 10.00                                |  |
| Staff Training                                          | 82%                                | 60%                                      | 10                                 | 6.00                                 |  |
| Safety Sub-Total                                        |                                    |                                          | 20                                 | 16.00                                |  |
| CPA Permanency Outcomes                                 |                                    |                                          |                                    |                                      |  |
| Placement Stability                                     | 92%                                | 100%                                     | 15                                 | 15.00                                |  |
| Permanency Sub-Total                                    |                                    |                                          | 15                                 | 15.00                                |  |
| CPA Well-Being Outcomes                                 |                                    |                                          |                                    |                                      |  |
| EPSDT Medical Visits                                    | 84%                                | 100%                                     | 4                                  | 4.00                                 |  |
| EPSDT Dental Visits                                     | 71%                                | 100%                                     | 4                                  | 4.00                                 |  |
| Academic Supports                                       | 76%                                | 28%                                      | 3                                  | 0.84                                 |  |
| Provider ECEM Visits                                    | 91%                                | 100%                                     | 7                                  | 7.00                                 |  |
| Provider General Contacts                               | 88%                                | 100%                                     | 7                                  | 7.00                                 |  |
| Placements with Siblings                                | 57%                                | Not Eligible                             | Not Scored                         | Not Scored                           |  |
| Placements within Legal County                          | 14%                                | 0%                                       | Not Scored                         | Not Scored                           |  |
| Well-Being Sub-Total                                    |                                    |                                          | 25                                 | 22.84                                |  |
| *Performance calculation descriptions can be            | e found in the FY 20°              | 17 RBWO PBP Measurement                  | ents and Standards Guide           |                                      |  |
| Monitoring & Outcomes: Possible Points = 75             |                                    | Points Ear                               | ned: 68.64                         |                                      |  |