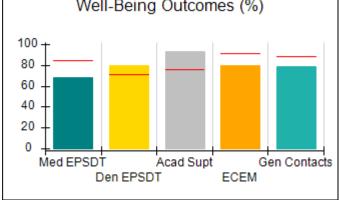

# Performance-Based Placement Measures RBWO Provider GA+SCORECARD - CPA

Report Quarter: Q2 FY2017

| Provider/Program Name: All God's Children - (861) - CPA |                                    |                                          |                                    |                                      |  |
|---------------------------------------------------------|------------------------------------|------------------------------------------|------------------------------------|--------------------------------------|--|
| 1671 Meriweather Dr., Watkinsville, G                   | SA 30677                           | Quarterly Scores (Grades)                |                                    | Current Quarter<br>Score (Grade)     |  |
| Phone: 706-316-2421                                     |                                    | Q1: 95.46 (A)                            | Q2: 99.18 (A+)                     | 99.18%                               |  |
| Vendor ID# 35219                                        |                                    | Q3: N/A                                  | Q4: N/A                            | (A+)                                 |  |
| # New Foster Homes During Quarter: 0                    |                                    | # Children in Care During<br>Quarter: 13 | # Placements During<br>Quarter: 13 | # Children in Care On<br>Last Day: 9 |  |
|                                                         | Avg<br>Performance All<br>CPAs (%) | Provider<br>Performance (%)*             | Possible Points<br>(Weight)        | Provider Points<br>Earned            |  |
| OPM Monitoring Reviews                                  |                                    |                                          |                                    |                                      |  |
| Annual Comprehensive Reviews                            | 87%                                | Not Yet Conducted                        |                                    |                                      |  |
| Safety Reviews                                          | 95%                                | 99%                                      | 15                                 | 14.80                                |  |
| Monitoring Sub-Total                                    |                                    |                                          | 15                                 | 14.80                                |  |
| CPA Safety Outcomes                                     |                                    |                                          |                                    |                                      |  |
| Incidence of Maltreatment                               | 0.03%                              | No Substantiated<br>Reports              | 10                                 | 10.00                                |  |
| Staff Training                                          | 82%                                | 60%                                      | 10                                 | 6.00                                 |  |
| Safety Sub-Total                                        |                                    |                                          | 20                                 | 16.00                                |  |
| CPA Permanency Outcomes                                 |                                    |                                          |                                    |                                      |  |
| Placement Stability                                     | 92%                                | 100%                                     | 15                                 | 15.00                                |  |
| Permanency Sub-Total                                    |                                    |                                          | 15                                 | 15.00                                |  |
| CPA Well-Being Outcomes                                 |                                    |                                          |                                    |                                      |  |
| EPSDT Medical Visits                                    | 84%                                | 100%                                     | 4                                  | 4.00                                 |  |
| EPSDT Dental Visits                                     | 71%                                | 100%                                     | 4                                  | 4.00                                 |  |
| Academic Supports                                       | 76%                                | 28%                                      | 3                                  | 0.84                                 |  |
| Provider ECEM Visits                                    | 91%                                | 100%                                     | 7                                  | 7.00                                 |  |
| Provider General Contacts                               | 88%                                | 100%                                     | 7                                  | 7.00                                 |  |
| Placements with Siblings                                | 57%                                | Not Eligible                             | Not Scored                         | Not Scored                           |  |
| Placements within Legal County                          | 14%                                | 0%                                       | Not Scored                         | Not Scored                           |  |
| Well-Being Sub-Total                                    |                                    |                                          | 25                                 | 22.84                                |  |
| *Performance calculation descriptions can be            | e found in the FY 20°              | 17 RBWO PBP Measurement                  | ents and Standards Guide           |                                      |  |
| Monitoring & Outcomes: Possible Points = 75             |                                    | Points Ear                               | ned: 68.64                         |                                      |  |