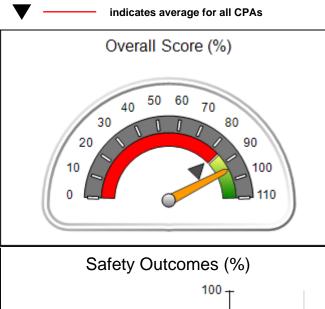

# Performance-Based Placement Measures RBWO Provider GA+SCORECARD - CPA

Report Quarter: Q2 FY2017

| Provider/Program Name: All God's Children - (861) - CPA |                                    |                                          |                                    |                                      |  |
|---------------------------------------------------------|------------------------------------|------------------------------------------|------------------------------------|--------------------------------------|--|
| 1671 Meriweather Dr., Watkinsville, G                   | SA 30677                           | Quarterly Scores (Grades)                |                                    | Current Quarter<br>Score (Grade)     |  |
| Phone: 706-316-2421                                     |                                    | Q1: 95.46 (A)                            | Q2: 99.18 (A+)                     | 99.18%                               |  |
| Vendor ID# 35219                                        |                                    | Q3: N/A                                  | Q4: N/A                            | (A+)                                 |  |
| # New Foster Homes During Quarter: 0                    |                                    | # Children in Care During<br>Quarter: 13 | # Placements During<br>Quarter: 13 | # Children in Care On<br>Last Day: 9 |  |
|                                                         | Avg<br>Performance All<br>CPAs (%) | Provider<br>Performance (%)*             | Possible Points<br>(Weight)        | Provider Points<br>Earned            |  |
| OPM Monitoring Reviews                                  |                                    |                                          |                                    |                                      |  |
| Annual Comprehensive Reviews                            | 87%                                | Not Yet Conducted                        |                                    |                                      |  |
| Safety Reviews                                          | 95%                                | 99%                                      | 15                                 | 14.80                                |  |
| Monitoring Sub-Total                                    |                                    |                                          | 15                                 | 14.80                                |  |
| CPA Safety Outcomes                                     |                                    |                                          |                                    |                                      |  |
| Incidence of Maltreatment                               | 0.03%                              | No Substantiated<br>Reports              | 10                                 | 10.00                                |  |
| Staff Training                                          | 82%                                | 60%                                      | 10                                 | 6.00                                 |  |
| Safety Sub-Total                                        |                                    |                                          | 20                                 | 16.00                                |  |
| CPA Permanency Outcomes                                 |                                    |                                          |                                    |                                      |  |
| Placement Stability                                     | 92%                                | 100%                                     | 15                                 | 15.00                                |  |
| Permanency Sub-Total                                    |                                    |                                          | 15                                 | 15.00                                |  |
| CPA Well-Being Outcomes                                 |                                    |                                          |                                    |                                      |  |
| EPSDT Medical Visits                                    | 84%                                | 100%                                     | 4                                  | 4.00                                 |  |
| EPSDT Dental Visits                                     | 71%                                | 100%                                     | 4                                  | 4.00                                 |  |
| Academic Supports                                       | 76%                                | 28%                                      | 3                                  | 0.84                                 |  |
| Provider ECEM Visits                                    | 91%                                | 100%                                     | 7                                  | 7.00                                 |  |
| Provider General Contacts                               | 88%                                | 100%                                     | 7                                  | 7.00                                 |  |
| Placements with Siblings                                | 57%                                | Not Eligible                             | Not Scored                         | Not Scored                           |  |
| Placements within Legal County                          | 14%                                | 0%                                       | Not Scored                         | Not Scored                           |  |
| Well-Being Sub-Total                                    |                                    |                                          | 25                                 | 22.84                                |  |
| *Performance calculation descriptions can be            | e found in the FY 20°              | 17 RBWO PBP Measurement                  | ents and Standards Guide           |                                      |  |
| Monitoring & Outcomes: Possible Points = 75             |                                    | Points Ear                               | ned: 68.64                         |                                      |  |