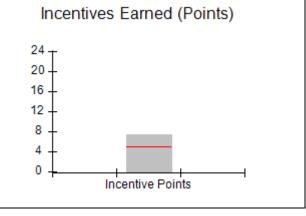

# Performance-Based Placement Measures RBWO Provider GA+SCORECARD - CPA

Report Quarter: Q2 FY2017

| # New Foster Homes During Quarter: 0                                                                         |                                                               | # Children in Care During<br>Quarter: 13 | # Placements During<br>Quarter: 13 | # Children in Care On<br>Last Day: 9 |
|--------------------------------------------------------------------------------------------------------------|---------------------------------------------------------------|------------------------------------------|------------------------------------|--------------------------------------|
| CPA Incentive Credits                                                                                        | Avg<br>Performance All<br>CPAs (%)                            | Provider<br>Performance (%)*             | Possible Points<br>(Weight)        | Provider Points<br>Earned            |
| Early EPSDT Medical Visits                                                                                   |                                                               | 100%                                     | 2                                  | 2.00                                 |
| Early EPSDT Dental Visits                                                                                    |                                                               | 83%                                      | 2                                  | 1.66                                 |
| Permanency Contacts                                                                                          |                                                               | 0%                                       | 5                                  | 0.00                                 |
| Additional Academic Supports                                                                                 |                                                               | 0%                                       | 2                                  | 0.00                                 |
| Foster Hm Retention Rate (threshold = 90)                                                                    |                                                               | 100%                                     | 2                                  | 2.00                                 |
| Foster Hm Recruitment (threshold = 100)                                                                      |                                                               | 100%                                     | 2                                  | 2.00                                 |
| Active Agency Accreditation                                                                                  |                                                               | 0%                                       | 4                                  | 0.00                                 |
| Staff Clinical Licensure                                                                                     |                                                               | 0%                                       | 5                                  | 0.00                                 |
| Incentives Total                                                                                             | 5.04                                                          |                                          | 24                                 | 7.66                                 |
| Maximum total                                                                                                | Maximum total combined incentive credit allowed is 10 points. |                                          | Incentives Awarded                 | 7.66                                 |
| *Performance calculation descriptions can be found in the FY 2017 RBWO PBP Measurements and Standards Guide. |                                                               |                                          |                                    |                                      |