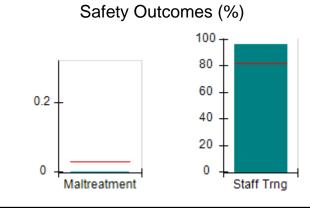

# Performance-Based Placement Measures RBWO Provider GA+SCORECARD - CPA

Report Quarter: Q2 FY2017

| Provider/Program Name: All God's Children - (861) - CPA |                                    |                                          |                                    |                                      |  |
|---------------------------------------------------------|------------------------------------|------------------------------------------|------------------------------------|--------------------------------------|--|
| 1671 Meriweather Dr., Watkinsville, G                   | SA 30677                           | Quarterly Scores (Grades)                |                                    | Current Quarter<br>Score (Grade)     |  |
| Phone: 706-316-2421                                     |                                    | Q1: 95.46 (A)                            | Q2: 99.18 (A+)                     | 99.18%                               |  |
| Vendor ID# 35219                                        |                                    | Q3: N/A                                  | Q4: N/A                            | (A+)                                 |  |
| # New Foster Homes During Quarter: 0                    |                                    | # Children in Care During<br>Quarter: 13 | # Placements During<br>Quarter: 13 | # Children in Care On<br>Last Day: 9 |  |
|                                                         | Avg<br>Performance All<br>CPAs (%) | Provider<br>Performance (%)*             | Possible Points<br>(Weight)        | Provider Points<br>Earned            |  |
| OPM Monitoring Reviews                                  |                                    |                                          |                                    |                                      |  |
| Annual Comprehensive Reviews                            | 87%                                | Not Yet Conducted                        |                                    |                                      |  |
| Safety Reviews                                          | 95%                                | 99%                                      | 15                                 | 14.80                                |  |
| Monitoring Sub-Total                                    |                                    |                                          | 15                                 | 14.80                                |  |
| CPA Safety Outcomes                                     |                                    |                                          |                                    |                                      |  |
| Incidence of Maltreatment                               | 0.03%                              | No Substantiated<br>Reports              | 10                                 | 10.00                                |  |
| Staff Training                                          | 82%                                | 60%                                      | 10                                 | 6.00                                 |  |
| Safety Sub-Total                                        |                                    |                                          | 20                                 | 16.00                                |  |
| CPA Permanency Outcomes                                 |                                    |                                          |                                    |                                      |  |
| Placement Stability                                     | 92%                                | 100%                                     | 15                                 | 15.00                                |  |
| Permanency Sub-Total                                    |                                    |                                          | 15                                 | 15.00                                |  |
| CPA Well-Being Outcomes                                 |                                    |                                          |                                    |                                      |  |
| EPSDT Medical Visits                                    | 84%                                | 100%                                     | 4                                  | 4.00                                 |  |
| EPSDT Dental Visits                                     | 71%                                | 100%                                     | 4                                  | 4.00                                 |  |
| Academic Supports                                       | 76%                                | 28%                                      | 3                                  | 0.84                                 |  |
| Provider ECEM Visits                                    | 91%                                | 100%                                     | 7                                  | 7.00                                 |  |
| Provider General Contacts                               | 88%                                | 100%                                     | 7                                  | 7.00                                 |  |
| Placements with Siblings                                | 57%                                | Not Eligible                             | Not Scored                         | Not Scored                           |  |
| Placements within Legal County                          | 14%                                | 0%                                       | Not Scored                         | Not Scored                           |  |
| Well-Being Sub-Total                                    |                                    |                                          | 25                                 | 22.84                                |  |
| *Performance calculation descriptions can be            | e found in the FY 20°              | 17 RBWO PBP Measurement                  | ents and Standards Guide           |                                      |  |
| Monitoring & Outcomes: Possible Points = 75             |                                    | Points Ear                               | ned: 68.64                         |                                      |  |