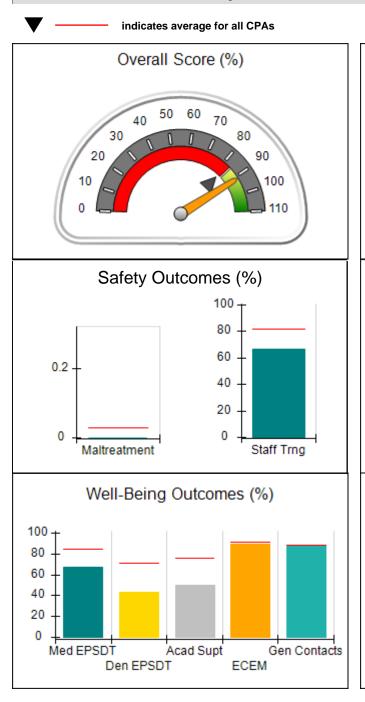

# Performance-Based Placement Measures RBWO Provider GA+SCORECARD - CPA

Report Quarter: Q2 FY2017

| Provider/Program Name: All God's Children - (861) - CPA |                                    |                                          |                                    |                                      |  |
|---------------------------------------------------------|------------------------------------|------------------------------------------|------------------------------------|--------------------------------------|--|
| 1671 Meriweather Dr., Watkinsville, G                   | SA 30677                           | Quarterly Scores (Grades)                |                                    | Current Quarter<br>Score (Grade)     |  |
| Phone: 706-316-2421                                     |                                    | Q1: 95.46 (A)                            | Q2: 99.18 (A+)                     | 99.18%                               |  |
| Vendor ID# 35219                                        |                                    | Q3: N/A                                  | Q4: N/A                            | (A+)                                 |  |
| # New Foster Homes During Quarter: 0                    |                                    | # Children in Care During<br>Quarter: 13 | # Placements During<br>Quarter: 13 | # Children in Care On<br>Last Day: 9 |  |
|                                                         | Avg<br>Performance All<br>CPAs (%) | Provider<br>Performance (%)*             | Possible Points<br>(Weight)        | Provider Points<br>Earned            |  |
| OPM Monitoring Reviews                                  |                                    |                                          |                                    |                                      |  |
| Annual Comprehensive Reviews                            | 87%                                | Not Yet Conducted                        |                                    |                                      |  |
| Safety Reviews                                          | 95%                                | 99%                                      | 15                                 | 14.80                                |  |
| Monitoring Sub-Total                                    |                                    |                                          | 15                                 | 14.80                                |  |
| CPA Safety Outcomes                                     |                                    |                                          |                                    |                                      |  |
| Incidence of Maltreatment                               | 0.03%                              | No Substantiated<br>Reports              | 10                                 | 10.00                                |  |
| Staff Training                                          | 82%                                | 60%                                      | 10                                 | 6.00                                 |  |
| Safety Sub-Total                                        |                                    |                                          | 20                                 | 16.00                                |  |
| CPA Permanency Outcomes                                 |                                    |                                          |                                    |                                      |  |
| Placement Stability                                     | 92%                                | 100%                                     | 15                                 | 15.00                                |  |
| Permanency Sub-Total                                    |                                    |                                          | 15                                 | 15.00                                |  |
| CPA Well-Being Outcomes                                 |                                    |                                          |                                    |                                      |  |
| EPSDT Medical Visits                                    | 84%                                | 100%                                     | 4                                  | 4.00                                 |  |
| EPSDT Dental Visits                                     | 71%                                | 100%                                     | 4                                  | 4.00                                 |  |
| Academic Supports                                       | 76%                                | 28%                                      | 3                                  | 0.84                                 |  |
| Provider ECEM Visits                                    | 91%                                | 100%                                     | 7                                  | 7.00                                 |  |
| Provider General Contacts                               | 88%                                | 100%                                     | 7                                  | 7.00                                 |  |
| Placements with Siblings                                | 57%                                | Not Eligible                             | Not Scored                         | Not Scored                           |  |
| Placements within Legal County                          | 14%                                | 0%                                       | Not Scored                         | Not Scored                           |  |
| Well-Being Sub-Total                                    |                                    |                                          | 25                                 | 22.84                                |  |
| *Performance calculation descriptions can be            | e found in the FY 20°              | 17 RBWO PBP Measurement                  | ents and Standards Guide           |                                      |  |
| Monitoring & Outcomes: Possible Points = 75             |                                    | Points Ear                               | ned: 68.64                         |                                      |  |

| Monitoring & Outcomes: Possible Points = 75 | itoring & Outcomes: Possible Points = 75 Points Earned: 68.64 |          |
|---------------------------------------------|---------------------------------------------------------------|----------|
| Score                                       | Before Incentives Credit                                      | 91.52%   |
|                                             | Incentives Awarded                                            | 7.66 pts |
|                                             | PBP Verification                                              | N/A pts  |
|                                             | Total Score                                                   | 99.18%   |

# Performance-Based Placement Measures RBWO Provider GA+SCORECARD - CPA

Report Quarter: Q2 FY2017

| # New Foster Homes During Quarter: 0                                                                         |                                                               | # Children in Care During<br>Quarter: 13 | # Placements During<br>Quarter: 13 | # Children in Care On<br>Last Day: 9 |
|--------------------------------------------------------------------------------------------------------------|---------------------------------------------------------------|------------------------------------------|------------------------------------|--------------------------------------|
| CPA Incentive Credits                                                                                        | Avg<br>Performance All<br>CPAs (%)                            | Provider<br>Performance (%)*             | Possible Points<br>(Weight)        | Provider Points<br>Earned            |
| Early EPSDT Medical Visits                                                                                   |                                                               | 100%                                     | 2                                  | 2.00                                 |
| Early EPSDT Dental Visits                                                                                    |                                                               | 83%                                      | 2                                  | 1.66                                 |
| Permanency Contacts                                                                                          |                                                               | 0%                                       | 5                                  | 0.00                                 |
| Additional Academic Supports                                                                                 |                                                               | 0%                                       | 2                                  | 0.00                                 |
| Foster Hm Retention Rate (threshold = 90)                                                                    |                                                               | 100%                                     | 2                                  | 2.00                                 |
| Foster Hm Recruitment (threshold = 100)                                                                      |                                                               | 100%                                     | 2                                  | 2.00                                 |
| Active Agency Accreditation                                                                                  |                                                               | 0%                                       | 4                                  | 0.00                                 |
| Staff Clinical Licensure                                                                                     |                                                               | 0%                                       | 5                                  | 0.00                                 |
| Incentives Total                                                                                             | 5.04                                                          |                                          | 24                                 | 7.66                                 |
| Maximum total                                                                                                | Maximum total combined incentive credit allowed is 10 points. |                                          | Incentives Awarded                 | 7.66                                 |
| *Performance calculation descriptions can be found in the FY 2017 RBWO PBP Measurements and Standards Guide. |                                                               |                                          |                                    |                                      |