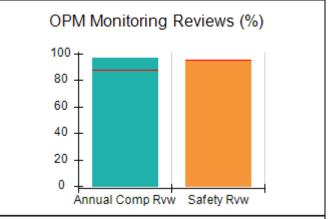

# Performance-Based Placement Measures RBWO Provider GA+SCORECARD - CPA

Report Quarter: Q2 FY2017

| Provider/Program Name: All God's Children - (861) - CPA |                                    |                                          |                                    |                                      |  |
|---------------------------------------------------------|------------------------------------|------------------------------------------|------------------------------------|--------------------------------------|--|
| 1671 Meriweather Dr., Watkinsville, G                   | SA 30677                           | Quarterly Scores (Grades)                |                                    | Current Quarter<br>Score (Grade)     |  |
| Phone: 706-316-2421                                     |                                    | Q1: 95.46 (A)                            | Q2: 99.18 (A+)                     | 99.18%                               |  |
| Vendor ID# 35219                                        |                                    | Q3: N/A                                  | Q4: N/A                            | (A+)                                 |  |
| # New Foster Homes During Quarter: 0                    |                                    | # Children in Care During<br>Quarter: 13 | # Placements During<br>Quarter: 13 | # Children in Care On<br>Last Day: 9 |  |
|                                                         | Avg<br>Performance All<br>CPAs (%) | Provider<br>Performance (%)*             | Possible Points<br>(Weight)        | Provider Points<br>Earned            |  |
| OPM Monitoring Reviews                                  |                                    |                                          |                                    |                                      |  |
| Annual Comprehensive Reviews                            | 87%                                | Not Yet Conducted                        |                                    |                                      |  |
| Safety Reviews                                          | 95%                                | 99%                                      | 15                                 | 14.80                                |  |
| Monitoring Sub-Total                                    |                                    |                                          | 15                                 | 14.80                                |  |
| CPA Safety Outcomes                                     |                                    |                                          |                                    |                                      |  |
| Incidence of Maltreatment                               | 0.03%                              | No Substantiated<br>Reports              | 10                                 | 10.00                                |  |
| Staff Training                                          | 82%                                | 60%                                      | 10                                 | 6.00                                 |  |
| Safety Sub-Total                                        |                                    |                                          | 20                                 | 16.00                                |  |
| CPA Permanency Outcomes                                 |                                    |                                          |                                    |                                      |  |
| Placement Stability                                     | 92%                                | 100%                                     | 15                                 | 15.00                                |  |
| Permanency Sub-Total                                    |                                    |                                          | 15                                 | 15.00                                |  |
| CPA Well-Being Outcomes                                 |                                    |                                          |                                    |                                      |  |
| EPSDT Medical Visits                                    | 84%                                | 100%                                     | 4                                  | 4.00                                 |  |
| EPSDT Dental Visits                                     | 71%                                | 100%                                     | 4                                  | 4.00                                 |  |
| Academic Supports                                       | 76%                                | 28%                                      | 3                                  | 0.84                                 |  |
| Provider ECEM Visits                                    | 91%                                | 100%                                     | 7                                  | 7.00                                 |  |
| Provider General Contacts                               | 88%                                | 100%                                     | 7                                  | 7.00                                 |  |
| Placements with Siblings                                | 57%                                | Not Eligible                             | Not Scored                         | Not Scored                           |  |
| Placements within Legal County                          | 14%                                | 0%                                       | Not Scored                         | Not Scored                           |  |
| Well-Being Sub-Total                                    |                                    |                                          | 25                                 | 22.84                                |  |
| *Performance calculation descriptions can be            | e found in the FY 20°              | 17 RBWO PBP Measurement                  | ents and Standards Guide           |                                      |  |
| Monitoring & Outcomes: Possible Points = 75             |                                    | Points Ear                               | ned: 68.64                         |                                      |  |