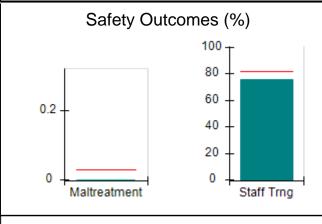

# Performance-Based Placement Measures RBWO Provider GA+SCORECARD - CPA

Report Quarter: Q2 FY2017

| Provider/Program Name: All God's Children - (861) - CPA |                                    |                                          |                                    |                                      |  |
|---------------------------------------------------------|------------------------------------|------------------------------------------|------------------------------------|--------------------------------------|--|
| 1671 Meriweather Dr., Watkinsville, G                   | SA 30677                           | Quarterly Scores (Grades)                |                                    | Current Quarter<br>Score (Grade)     |  |
| Phone: 706-316-2421                                     |                                    | Q1: 95.46 (A)                            | Q2: 99.18 (A+)                     | 99.18%                               |  |
| Vendor ID# 35219                                        |                                    | Q3: N/A                                  | Q4: N/A                            | (A+)                                 |  |
| # New Foster Homes During Quarter: 0                    |                                    | # Children in Care During<br>Quarter: 13 | # Placements During<br>Quarter: 13 | # Children in Care On<br>Last Day: 9 |  |
|                                                         | Avg<br>Performance All<br>CPAs (%) | Provider<br>Performance (%)*             | Possible Points<br>(Weight)        | Provider Points<br>Earned            |  |
| OPM Monitoring Reviews                                  |                                    |                                          |                                    |                                      |  |
| Annual Comprehensive Reviews                            | 87%                                | Not Yet Conducted                        |                                    |                                      |  |
| Safety Reviews                                          | 95%                                | 99%                                      | 15                                 | 14.80                                |  |
| Monitoring Sub-Total                                    |                                    |                                          | 15                                 | 14.80                                |  |
| CPA Safety Outcomes                                     |                                    |                                          |                                    |                                      |  |
| Incidence of Maltreatment                               | 0.03%                              | No Substantiated<br>Reports              | 10                                 | 10.00                                |  |
| Staff Training                                          | 82%                                | 60%                                      | 10                                 | 6.00                                 |  |
| Safety Sub-Total                                        |                                    |                                          | 20                                 | 16.00                                |  |
| CPA Permanency Outcomes                                 |                                    |                                          |                                    |                                      |  |
| Placement Stability                                     | 92%                                | 100%                                     | 15                                 | 15.00                                |  |
| Permanency Sub-Total                                    |                                    |                                          | 15                                 | 15.00                                |  |
| CPA Well-Being Outcomes                                 |                                    |                                          |                                    |                                      |  |
| EPSDT Medical Visits                                    | 84%                                | 100%                                     | 4                                  | 4.00                                 |  |
| EPSDT Dental Visits                                     | 71%                                | 100%                                     | 4                                  | 4.00                                 |  |
| Academic Supports                                       | 76%                                | 28%                                      | 3                                  | 0.84                                 |  |
| Provider ECEM Visits                                    | 91%                                | 100%                                     | 7                                  | 7.00                                 |  |
| Provider General Contacts                               | 88%                                | 100%                                     | 7                                  | 7.00                                 |  |
| Placements with Siblings                                | 57%                                | Not Eligible                             | Not Scored                         | Not Scored                           |  |
| Placements within Legal County                          | 14%                                | 0%                                       | Not Scored                         | Not Scored                           |  |
| Well-Being Sub-Total                                    |                                    |                                          | 25                                 | 22.84                                |  |
| *Performance calculation descriptions can be            | e found in the FY 20°              | 17 RBWO PBP Measurement                  | ents and Standards Guide           |                                      |  |
| Monitoring & Outcomes: Possible Points = 75             |                                    | Points Ear                               | ned: 68.64                         |                                      |  |