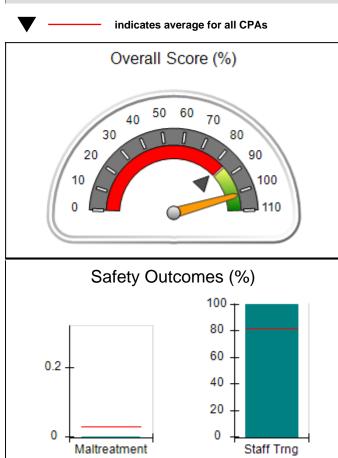

# Performance-Based Placement Measures RBWO Provider GA+SCORECARD - CPA

Report Quarter: Q2 FY2017

| Provider/Program Name: All God's Children - (861) - CPA |                                    |                                          |                                    |                                      |  |
|---------------------------------------------------------|------------------------------------|------------------------------------------|------------------------------------|--------------------------------------|--|
| 1671 Meriweather Dr., Watkinsville, G                   | SA 30677                           | Quarterly Scores (Grades)                |                                    | Current Quarter<br>Score (Grade)     |  |
| Phone: 706-316-2421                                     |                                    | Q1: 95.46 (A)                            | Q2: 99.18 (A+)                     | 99.18%                               |  |
| Vendor ID# 35219                                        |                                    | Q3: N/A                                  | Q4: N/A                            | (A+)                                 |  |
| # New Foster Homes During Quarter: 0                    |                                    | # Children in Care During<br>Quarter: 13 | # Placements During<br>Quarter: 13 | # Children in Care On<br>Last Day: 9 |  |
|                                                         | Avg<br>Performance All<br>CPAs (%) | Provider<br>Performance (%)*             | Possible Points<br>(Weight)        | Provider Points<br>Earned            |  |
| OPM Monitoring Reviews                                  |                                    |                                          |                                    |                                      |  |
| Annual Comprehensive Reviews                            | 87%                                | Not Yet Conducted                        |                                    |                                      |  |
| Safety Reviews                                          | 95%                                | 99%                                      | 15                                 | 14.80                                |  |
| Monitoring Sub-Total                                    |                                    |                                          | 15                                 | 14.80                                |  |
| CPA Safety Outcomes                                     |                                    |                                          |                                    |                                      |  |
| Incidence of Maltreatment                               | 0.03%                              | No Substantiated<br>Reports              | 10                                 | 10.00                                |  |
| Staff Training                                          | 82%                                | 60%                                      | 10                                 | 6.00                                 |  |
| Safety Sub-Total                                        |                                    |                                          | 20                                 | 16.00                                |  |
| CPA Permanency Outcomes                                 |                                    |                                          |                                    |                                      |  |
| Placement Stability                                     | 92%                                | 100%                                     | 15                                 | 15.00                                |  |
| Permanency Sub-Total                                    |                                    |                                          | 15                                 | 15.00                                |  |
| CPA Well-Being Outcomes                                 |                                    |                                          |                                    |                                      |  |
| EPSDT Medical Visits                                    | 84%                                | 100%                                     | 4                                  | 4.00                                 |  |
| EPSDT Dental Visits                                     | 71%                                | 100%                                     | 4                                  | 4.00                                 |  |
| Academic Supports                                       | 76%                                | 28%                                      | 3                                  | 0.84                                 |  |
| Provider ECEM Visits                                    | 91%                                | 100%                                     | 7                                  | 7.00                                 |  |
| Provider General Contacts                               | 88%                                | 100%                                     | 7                                  | 7.00                                 |  |
| Placements with Siblings                                | 57%                                | Not Eligible                             | Not Scored                         | Not Scored                           |  |
| Placements within Legal County                          | 14%                                | 0%                                       | Not Scored                         | Not Scored                           |  |
| Well-Being Sub-Total                                    |                                    |                                          | 25                                 | 22.84                                |  |
| *Performance calculation descriptions can be            | e found in the FY 20°              | 17 RBWO PBP Measurement                  | ents and Standards Guide           |                                      |  |
| Monitoring & Outcomes: Possible Points = 75             |                                    | Points Ear                               | ned: 68.64                         |                                      |  |

| Monitoring & Outcomes: Possible Points = 75 | itoring & Outcomes: Possible Points = 75 Points Earned: 68.64 |          |
|---------------------------------------------|---------------------------------------------------------------|----------|
| Score                                       | Before Incentives Credit                                      | 91.52%   |
|                                             | Incentives Awarded                                            | 7.66 pts |
|                                             | PBP Verification                                              | N/A pts  |
|                                             | Total Score                                                   | 99.18%   |