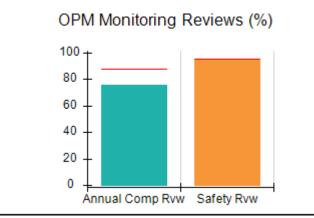

# Performance-Based Placement Measures RBWO Provider GA+SCORECARD - CPA

Report Quarter: Q2 FY2017

| Provider/Program Name: All God's Children - (861) - CPA |                                    |                                          |                                    |                                      |  |
|---------------------------------------------------------|------------------------------------|------------------------------------------|------------------------------------|--------------------------------------|--|
| 1671 Meriweather Dr., Watkinsville, G                   | SA 30677                           | Quarterly Scores (Grades)                |                                    | Current Quarter<br>Score (Grade)     |  |
| Phone: 706-316-2421                                     |                                    | Q1: 95.46 (A)                            | Q2: 99.18 (A+)                     | 99.18%                               |  |
| Vendor ID# 35219                                        |                                    | Q3: N/A                                  | Q4: N/A                            | (A+)                                 |  |
| # New Foster Homes During Quarter: 0                    |                                    | # Children in Care During<br>Quarter: 13 | # Placements During<br>Quarter: 13 | # Children in Care On<br>Last Day: 9 |  |
|                                                         | Avg<br>Performance All<br>CPAs (%) | Provider<br>Performance (%)*             | Possible Points<br>(Weight)        | Provider Points<br>Earned            |  |
| OPM Monitoring Reviews                                  |                                    |                                          |                                    |                                      |  |
| Annual Comprehensive Reviews                            | 87%                                | Not Yet Conducted                        |                                    |                                      |  |
| Safety Reviews                                          | 95%                                | 99%                                      | 15                                 | 14.80                                |  |
| Monitoring Sub-Total                                    |                                    |                                          | 15                                 | 14.80                                |  |
| CPA Safety Outcomes                                     |                                    |                                          |                                    |                                      |  |
| Incidence of Maltreatment                               | 0.03%                              | No Substantiated<br>Reports              | 10                                 | 10.00                                |  |
| Staff Training                                          | 82%                                | 60%                                      | 10                                 | 6.00                                 |  |
| Safety Sub-Total                                        |                                    |                                          | 20                                 | 16.00                                |  |
| CPA Permanency Outcomes                                 |                                    |                                          |                                    |                                      |  |
| Placement Stability                                     | 92%                                | 100%                                     | 15                                 | 15.00                                |  |
| Permanency Sub-Total                                    |                                    |                                          | 15                                 | 15.00                                |  |
| CPA Well-Being Outcomes                                 |                                    |                                          |                                    |                                      |  |
| EPSDT Medical Visits                                    | 84%                                | 100%                                     | 4                                  | 4.00                                 |  |
| EPSDT Dental Visits                                     | 71%                                | 100%                                     | 4                                  | 4.00                                 |  |
| Academic Supports                                       | 76%                                | 28%                                      | 3                                  | 0.84                                 |  |
| Provider ECEM Visits                                    | 91%                                | 100%                                     | 7                                  | 7.00                                 |  |
| Provider General Contacts                               | 88%                                | 100%                                     | 7                                  | 7.00                                 |  |
| Placements with Siblings                                | 57%                                | Not Eligible                             | Not Scored                         | Not Scored                           |  |
| Placements within Legal County                          | 14%                                | 0%                                       | Not Scored                         | Not Scored                           |  |
| Well-Being Sub-Total                                    |                                    |                                          | 25                                 | 22.84                                |  |
| *Performance calculation descriptions can be            | e found in the FY 20°              | 17 RBWO PBP Measurement                  | ents and Standards Guide           |                                      |  |
| Monitoring & Outcomes: Possible Points = 75             |                                    | Points Ear                               | ned: 68.64                         |                                      |  |