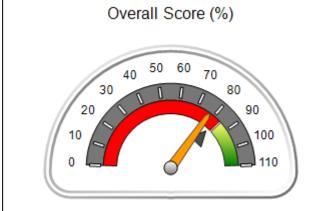

# Performance-Based Placement Measures RBWO Provider GA+SCORECARD - CPA

Report Quarter: Q2 FY2017

| Provider/Program Name: All God's Children - (861) - CPA |                                    |                                          |                                    |                                      |  |
|---------------------------------------------------------|------------------------------------|------------------------------------------|------------------------------------|--------------------------------------|--|
| 1671 Meriweather Dr., Watkinsville, G                   | SA 30677                           | Quarterly Scores (Grades)                |                                    | Current Quarter<br>Score (Grade)     |  |
| Phone: 706-316-2421                                     |                                    | Q1: 95.46 (A)                            | Q2: 99.18 (A+)                     | 99.18%                               |  |
| Vendor ID# 35219                                        |                                    | Q3: N/A                                  | Q4: N/A                            | (A+)                                 |  |
| # New Foster Homes During Quarter: 0                    |                                    | # Children in Care During<br>Quarter: 13 | # Placements During<br>Quarter: 13 | # Children in Care On<br>Last Day: 9 |  |
|                                                         | Avg<br>Performance All<br>CPAs (%) | Provider<br>Performance (%)*             | Possible Points<br>(Weight)        | Provider Points<br>Earned            |  |
| OPM Monitoring Reviews                                  |                                    |                                          |                                    |                                      |  |
| Annual Comprehensive Reviews                            | 87%                                | Not Yet Conducted                        |                                    |                                      |  |
| Safety Reviews                                          | 95%                                | 99%                                      | 15                                 | 14.80                                |  |
| Monitoring Sub-Total                                    |                                    |                                          | 15                                 | 14.80                                |  |
| CPA Safety Outcomes                                     |                                    |                                          |                                    |                                      |  |
| Incidence of Maltreatment                               | 0.03%                              | No Substantiated<br>Reports              | 10                                 | 10.00                                |  |
| Staff Training                                          | 82%                                | 60%                                      | 10                                 | 6.00                                 |  |
| Safety Sub-Total                                        |                                    |                                          | 20                                 | 16.00                                |  |
| CPA Permanency Outcomes                                 |                                    |                                          |                                    |                                      |  |
| Placement Stability                                     | 92%                                | 100%                                     | 15                                 | 15.00                                |  |
| Permanency Sub-Total                                    |                                    |                                          | 15                                 | 15.00                                |  |
| CPA Well-Being Outcomes                                 |                                    |                                          |                                    |                                      |  |
| EPSDT Medical Visits                                    | 84%                                | 100%                                     | 4                                  | 4.00                                 |  |
| EPSDT Dental Visits                                     | 71%                                | 100%                                     | 4                                  | 4.00                                 |  |
| Academic Supports                                       | 76%                                | 28%                                      | 3                                  | 0.84                                 |  |
| Provider ECEM Visits                                    | 91%                                | 100%                                     | 7                                  | 7.00                                 |  |
| Provider General Contacts                               | 88%                                | 100%                                     | 7                                  | 7.00                                 |  |
| Placements with Siblings                                | 57%                                | Not Eligible                             | Not Scored                         | Not Scored                           |  |
| Placements within Legal County                          | 14%                                | 0%                                       | Not Scored                         | Not Scored                           |  |
| Well-Being Sub-Total                                    |                                    |                                          | 25                                 | 22.84                                |  |
| *Performance calculation descriptions can be            | e found in the FY 20°              | 17 RBWO PBP Measurement                  | ents and Standards Guide           |                                      |  |
| Monitoring & Outcomes: Possible Points = 75             |                                    | Points Ear                               | ned: 68.64                         |                                      |  |

| Monitoring & Outcomes: Possible Points = 75 | itoring & Outcomes: Possible Points = 75 Points Earned: 68.64 |          |
|---------------------------------------------|---------------------------------------------------------------|----------|
| Score                                       | Before Incentives Credit                                      | 91.52%   |
|                                             | Incentives Awarded                                            | 7.66 pts |
|                                             | PBP Verification                                              | N/A pts  |
|                                             | Total Score                                                   | 99.18%   |