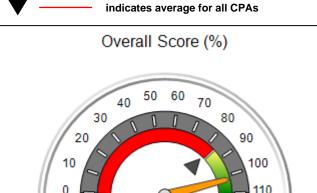

# Performance-Based Placement Measures RBWO Provider GA+SCORECARD - CPA

Report Quarter: Q2 FY2017

| Provider/Program Name: All God's Children - (861) - CPA |                                    |                                          |                                    |                                      |  |
|---------------------------------------------------------|------------------------------------|------------------------------------------|------------------------------------|--------------------------------------|--|
| 1671 Meriweather Dr., Watkinsville, G                   | SA 30677                           | Quarterly Scores (Grades)                |                                    | Current Quarter<br>Score (Grade)     |  |
| Phone: 706-316-2421                                     |                                    | Q1: 95.46 (A)                            | Q2: 99.18 (A+)                     | 99.18%                               |  |
| Vendor ID# 35219                                        |                                    | Q3: N/A                                  | Q4: N/A                            | (A+)                                 |  |
| # New Foster Homes During Quarter: 0                    |                                    | # Children in Care During<br>Quarter: 13 | # Placements During<br>Quarter: 13 | # Children in Care On<br>Last Day: 9 |  |
|                                                         | Avg<br>Performance All<br>CPAs (%) | Provider<br>Performance (%)*             | Possible Points<br>(Weight)        | Provider Points<br>Earned            |  |
| OPM Monitoring Reviews                                  |                                    |                                          |                                    |                                      |  |
| Annual Comprehensive Reviews                            | 87%                                | Not Yet Conducted                        |                                    |                                      |  |
| Safety Reviews                                          | 95%                                | 99%                                      | 15                                 | 14.80                                |  |
| Monitoring Sub-Total                                    |                                    |                                          | 15                                 | 14.80                                |  |
| CPA Safety Outcomes                                     |                                    |                                          |                                    |                                      |  |
| Incidence of Maltreatment                               | 0.03%                              | No Substantiated<br>Reports              | 10                                 | 10.00                                |  |
| Staff Training                                          | 82%                                | 60%                                      | 10                                 | 6.00                                 |  |
| Safety Sub-Total                                        |                                    |                                          | 20                                 | 16.00                                |  |
| CPA Permanency Outcomes                                 |                                    |                                          |                                    |                                      |  |
| Placement Stability                                     | 92%                                | 100%                                     | 15                                 | 15.00                                |  |
| Permanency Sub-Total                                    |                                    |                                          | 15                                 | 15.00                                |  |
| CPA Well-Being Outcomes                                 |                                    |                                          |                                    |                                      |  |
| EPSDT Medical Visits                                    | 84%                                | 100%                                     | 4                                  | 4.00                                 |  |
| EPSDT Dental Visits                                     | 71%                                | 100%                                     | 4                                  | 4.00                                 |  |
| Academic Supports                                       | 76%                                | 28%                                      | 3                                  | 0.84                                 |  |
| Provider ECEM Visits                                    | 91%                                | 100%                                     | 7                                  | 7.00                                 |  |
| Provider General Contacts                               | 88%                                | 100%                                     | 7                                  | 7.00                                 |  |
| Placements with Siblings                                | 57%                                | Not Eligible                             | Not Scored                         | Not Scored                           |  |
| Placements within Legal County                          | 14%                                | 0%                                       | Not Scored                         | Not Scored                           |  |
| Well-Being Sub-Total                                    |                                    |                                          | 25                                 | 22.84                                |  |
| *Performance calculation descriptions can be            | e found in the FY 20°              | 17 RBWO PBP Measurement                  | ents and Standards Guide           |                                      |  |
| Monitoring & Outcomes: Possible Points = 75             |                                    | Points Ear                               | ned: 68.64                         |                                      |  |

| Monitoring & Outcomes: Possible Points = 75 | itoring & Outcomes: Possible Points = 75 Points Earned: 68.64 |          |
|---------------------------------------------|---------------------------------------------------------------|----------|
| Score                                       | Before Incentives Credit                                      | 91.52%   |
|                                             | Incentives Awarded                                            | 7.66 pts |
|                                             | PBP Verification                                              | N/A pts  |
|                                             | Total Score                                                   | 99.18%   |