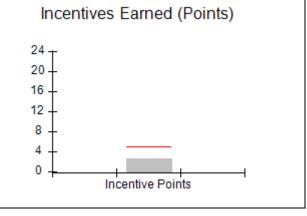

# Performance-Based Placement Measures RBWO Provider GA+SCORECARD - CPA

Report Quarter: Q2 FY2017

| # New Foster Homes During Quarter: 0                                                                         |                                                               | # Children in Care During<br>Quarter: 13 | # Placements During<br>Quarter: 13 | # Children in Care On<br>Last Day: 9 |
|--------------------------------------------------------------------------------------------------------------|---------------------------------------------------------------|------------------------------------------|------------------------------------|--------------------------------------|
| CPA Incentive Credits                                                                                        | Avg<br>Performance All<br>CPAs (%)                            | Provider<br>Performance (%)*             | Possible Points<br>(Weight)        | Provider Points<br>Earned            |
| Early EPSDT Medical Visits                                                                                   |                                                               | 100%                                     | 2                                  | 2.00                                 |
| Early EPSDT Dental Visits                                                                                    |                                                               | 83%                                      | 2                                  | 1.66                                 |
| Permanency Contacts                                                                                          |                                                               | 0%                                       | 5                                  | 0.00                                 |
| Additional Academic Supports                                                                                 |                                                               | 0%                                       | 2                                  | 0.00                                 |
| Foster Hm Retention Rate (threshold = 90)                                                                    |                                                               | 100%                                     | 2                                  | 2.00                                 |
| Foster Hm Recruitment (threshold = 100)                                                                      |                                                               | 100%                                     | 2                                  | 2.00                                 |
| Active Agency Accreditation                                                                                  |                                                               | 0%                                       | 4                                  | 0.00                                 |
| Staff Clinical Licensure                                                                                     |                                                               | 0%                                       | 5                                  | 0.00                                 |
| Incentives Total                                                                                             | 5.04                                                          |                                          | 24                                 | 7.66                                 |
| Maximum total                                                                                                | Maximum total combined incentive credit allowed is 10 points. |                                          | Incentives Awarded                 | 7.66                                 |
| *Performance calculation descriptions can be found in the FY 2017 RBWO PBP Measurements and Standards Guide. |                                                               |                                          |                                    |                                      |