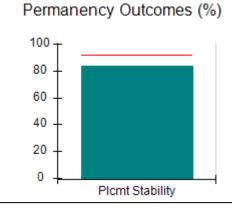

# Performance-Based Placement Measures RBWO Provider GA+SCORECARD - CPA

Report Quarter: Q2 FY2017

| Provider/Program Name: All God's Children - (861) - CPA |                                    |                                          |                                    |                                      |  |
|---------------------------------------------------------|------------------------------------|------------------------------------------|------------------------------------|--------------------------------------|--|
| 1671 Meriweather Dr., Watkinsville, G                   | SA 30677                           | Quarterly Scores (Grades)                |                                    | Current Quarter<br>Score (Grade)     |  |
| Phone: 706-316-2421                                     |                                    | Q1: 95.46 (A)                            | Q2: 99.18 (A+)                     | 99.18%                               |  |
| Vendor ID# 35219                                        |                                    | Q3: N/A                                  | Q4: N/A                            | (A+)                                 |  |
| # New Foster Homes During Quarter: 0                    |                                    | # Children in Care During<br>Quarter: 13 | # Placements During<br>Quarter: 13 | # Children in Care On<br>Last Day: 9 |  |
|                                                         | Avg<br>Performance All<br>CPAs (%) | Provider<br>Performance (%)*             | Possible Points<br>(Weight)        | Provider Points<br>Earned            |  |
| OPM Monitoring Reviews                                  |                                    |                                          |                                    |                                      |  |
| Annual Comprehensive Reviews                            | 87%                                | Not Yet Conducted                        |                                    |                                      |  |
| Safety Reviews                                          | 95%                                | 99%                                      | 15                                 | 14.80                                |  |
| Monitoring Sub-Total                                    |                                    |                                          | 15                                 | 14.80                                |  |
| CPA Safety Outcomes                                     |                                    |                                          |                                    |                                      |  |
| Incidence of Maltreatment                               | 0.03%                              | No Substantiated<br>Reports              | 10                                 | 10.00                                |  |
| Staff Training                                          | 82%                                | 60%                                      | 10                                 | 6.00                                 |  |
| Safety Sub-Total                                        |                                    |                                          | 20                                 | 16.00                                |  |
| CPA Permanency Outcomes                                 |                                    |                                          |                                    |                                      |  |
| Placement Stability                                     | 92%                                | 100%                                     | 15                                 | 15.00                                |  |
| Permanency Sub-Total                                    |                                    |                                          | 15                                 | 15.00                                |  |
| CPA Well-Being Outcomes                                 |                                    |                                          |                                    |                                      |  |
| EPSDT Medical Visits                                    | 84%                                | 100%                                     | 4                                  | 4.00                                 |  |
| EPSDT Dental Visits                                     | 71%                                | 100%                                     | 4                                  | 4.00                                 |  |
| Academic Supports                                       | 76%                                | 28%                                      | 3                                  | 0.84                                 |  |
| Provider ECEM Visits                                    | 91%                                | 100%                                     | 7                                  | 7.00                                 |  |
| Provider General Contacts                               | 88%                                | 100%                                     | 7                                  | 7.00                                 |  |
| Placements with Siblings                                | 57%                                | Not Eligible                             | Not Scored                         | Not Scored                           |  |
| Placements within Legal County                          | 14%                                | 0%                                       | Not Scored                         | Not Scored                           |  |
| Well-Being Sub-Total                                    |                                    |                                          | 25                                 | 22.84                                |  |
| *Performance calculation descriptions can be            | e found in the FY 20°              | 17 RBWO PBP Measurement                  | ents and Standards Guide           |                                      |  |
| Monitoring & Outcomes: Possible Points = 75             |                                    | Points Ear                               | ned: 68.64                         |                                      |  |