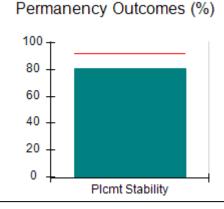

# Performance-Based Placement Measures RBWO Provider GA+SCORECARD - CPA

Report Quarter: Q2 FY2017

| Provider/Program Name: All God's Children - (861) - CPA |                                    |                                          |                                    |                                      |  |
|---------------------------------------------------------|------------------------------------|------------------------------------------|------------------------------------|--------------------------------------|--|
| 1671 Meriweather Dr., Watkinsville, G                   | SA 30677                           | Quarterly Scores (Grades)                |                                    | Current Quarter<br>Score (Grade)     |  |
| Phone: 706-316-2421                                     |                                    | Q1: 95.46 (A)                            | Q2: 99.18 (A+)                     | 99.18%                               |  |
| Vendor ID# 35219                                        |                                    | Q3: N/A                                  | Q4: N/A                            | (A+)                                 |  |
| # New Foster Homes During Quarter: 0                    |                                    | # Children in Care During<br>Quarter: 13 | # Placements During<br>Quarter: 13 | # Children in Care On<br>Last Day: 9 |  |
|                                                         | Avg<br>Performance All<br>CPAs (%) | Provider<br>Performance (%)*             | Possible Points<br>(Weight)        | Provider Points<br>Earned            |  |
| OPM Monitoring Reviews                                  |                                    |                                          |                                    |                                      |  |
| Annual Comprehensive Reviews                            | 87%                                | Not Yet Conducted                        |                                    |                                      |  |
| Safety Reviews                                          | 95%                                | 99%                                      | 15                                 | 14.80                                |  |
| Monitoring Sub-Total                                    |                                    |                                          | 15                                 | 14.80                                |  |
| CPA Safety Outcomes                                     |                                    |                                          |                                    |                                      |  |
| Incidence of Maltreatment                               | 0.03%                              | No Substantiated<br>Reports              | 10                                 | 10.00                                |  |
| Staff Training                                          | 82%                                | 60%                                      | 10                                 | 6.00                                 |  |
| Safety Sub-Total                                        |                                    |                                          | 20                                 | 16.00                                |  |
| CPA Permanency Outcomes                                 |                                    |                                          |                                    |                                      |  |
| Placement Stability                                     | 92%                                | 100%                                     | 15                                 | 15.00                                |  |
| Permanency Sub-Total                                    |                                    |                                          | 15                                 | 15.00                                |  |
| CPA Well-Being Outcomes                                 |                                    |                                          |                                    |                                      |  |
| EPSDT Medical Visits                                    | 84%                                | 100%                                     | 4                                  | 4.00                                 |  |
| EPSDT Dental Visits                                     | 71%                                | 100%                                     | 4                                  | 4.00                                 |  |
| Academic Supports                                       | 76%                                | 28%                                      | 3                                  | 0.84                                 |  |
| Provider ECEM Visits                                    | 91%                                | 100%                                     | 7                                  | 7.00                                 |  |
| Provider General Contacts                               | 88%                                | 100%                                     | 7                                  | 7.00                                 |  |
| Placements with Siblings                                | 57%                                | Not Eligible                             | Not Scored                         | Not Scored                           |  |
| Placements within Legal County                          | 14%                                | 0%                                       | Not Scored                         | Not Scored                           |  |
| Well-Being Sub-Total                                    |                                    |                                          | 25                                 | 22.84                                |  |
| *Performance calculation descriptions can be            | e found in the FY 20°              | 17 RBWO PBP Measurement                  | ents and Standards Guide           |                                      |  |
| Monitoring & Outcomes: Possible Points = 75             |                                    | Points Ear                               | ned: 68.64                         |                                      |  |