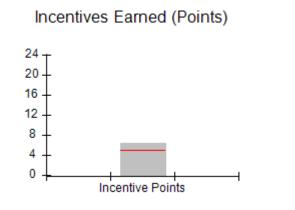

# Performance-Based Placement Measures RBWO Provider GA+SCORECARD - CPA

Report Quarter: Q2 FY2017

| # New Foster Homes During Quarter: 0                                                                         |                                                               | # Children in Care During<br>Quarter: 13 | # Placements During<br>Quarter: 13 | # Children in Care On<br>Last Day: 9 |
|--------------------------------------------------------------------------------------------------------------|---------------------------------------------------------------|------------------------------------------|------------------------------------|--------------------------------------|
| CPA Incentive Credits                                                                                        | Avg<br>Performance All<br>CPAs (%)                            | Provider<br>Performance (%)*             | Possible Points<br>(Weight)        | Provider Points<br>Earned            |
| Early EPSDT Medical Visits                                                                                   |                                                               | 100%                                     | 2                                  | 2.00                                 |
| Early EPSDT Dental Visits                                                                                    |                                                               | 83%                                      | 2                                  | 1.66                                 |
| Permanency Contacts                                                                                          |                                                               | 0%                                       | 5                                  | 0.00                                 |
| Additional Academic Supports                                                                                 |                                                               | 0%                                       | 2                                  | 0.00                                 |
| Foster Hm Retention Rate (threshold = 90)                                                                    |                                                               | 100%                                     | 2                                  | 2.00                                 |
| Foster Hm Recruitment (threshold = 100)                                                                      |                                                               | 100%                                     | 2                                  | 2.00                                 |
| Active Agency Accreditation                                                                                  |                                                               | 0%                                       | 4                                  | 0.00                                 |
| Staff Clinical Licensure                                                                                     |                                                               | 0%                                       | 5                                  | 0.00                                 |
| Incentives Total                                                                                             | 5.04                                                          |                                          | 24                                 | 7.66                                 |
| Maximum total                                                                                                | Maximum total combined incentive credit allowed is 10 points. |                                          | Incentives Awarded                 | 7.66                                 |
| *Performance calculation descriptions can be found in the FY 2017 RBWO PBP Measurements and Standards Guide. |                                                               |                                          |                                    |                                      |