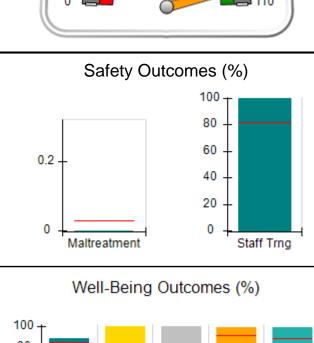

# Performance-Based Placement Measures RBWO Provider GA+SCORECARD - CPA

Report Quarter: Q2 FY2017

| Provider/Program Name: All God's Children - (861) - CPA |                                    |                                          |                                    |                                      |  |
|---------------------------------------------------------|------------------------------------|------------------------------------------|------------------------------------|--------------------------------------|--|
| 1671 Meriweather Dr., Watkinsville, G                   | SA 30677                           | Quarterly Scores (Grades)                |                                    | Current Quarter<br>Score (Grade)     |  |
| Phone: 706-316-2421                                     |                                    | Q1: 95.46 (A)                            | Q2: 99.18 (A+)                     | 99.18%                               |  |
| Vendor ID# 35219                                        |                                    | Q3: N/A                                  | Q4: N/A                            | (A+)                                 |  |
| # New Foster Homes During Quarter: 0                    |                                    | # Children in Care During<br>Quarter: 13 | # Placements During<br>Quarter: 13 | # Children in Care On<br>Last Day: 9 |  |
|                                                         | Avg<br>Performance All<br>CPAs (%) | Provider<br>Performance (%)*             | Possible Points<br>(Weight)        | Provider Points<br>Earned            |  |
| OPM Monitoring Reviews                                  |                                    |                                          |                                    |                                      |  |
| Annual Comprehensive Reviews                            | 87%                                | Not Yet Conducted                        |                                    |                                      |  |
| Safety Reviews                                          | 95%                                | 99%                                      | 15                                 | 14.80                                |  |
| Monitoring Sub-Total                                    |                                    |                                          | 15                                 | 14.80                                |  |
| CPA Safety Outcomes                                     |                                    |                                          |                                    |                                      |  |
| Incidence of Maltreatment                               | 0.03%                              | No Substantiated<br>Reports              | 10                                 | 10.00                                |  |
| Staff Training                                          | 82%                                | 60%                                      | 10                                 | 6.00                                 |  |
| Safety Sub-Total                                        |                                    |                                          | 20                                 | 16.00                                |  |
| CPA Permanency Outcomes                                 |                                    |                                          |                                    |                                      |  |
| Placement Stability                                     | 92%                                | 100%                                     | 15                                 | 15.00                                |  |
| Permanency Sub-Total                                    |                                    |                                          | 15                                 | 15.00                                |  |
| CPA Well-Being Outcomes                                 |                                    |                                          |                                    |                                      |  |
| EPSDT Medical Visits                                    | 84%                                | 100%                                     | 4                                  | 4.00                                 |  |
| EPSDT Dental Visits                                     | 71%                                | 100%                                     | 4                                  | 4.00                                 |  |
| Academic Supports                                       | 76%                                | 28%                                      | 3                                  | 0.84                                 |  |
| Provider ECEM Visits                                    | 91%                                | 100%                                     | 7                                  | 7.00                                 |  |
| Provider General Contacts                               | 88%                                | 100%                                     | 7                                  | 7.00                                 |  |
| Placements with Siblings                                | 57%                                | Not Eligible                             | Not Scored                         | Not Scored                           |  |
| Placements within Legal County                          | 14%                                | 0%                                       | Not Scored                         | Not Scored                           |  |
| Well-Being Sub-Total                                    |                                    |                                          | 25                                 | 22.84                                |  |
| *Performance calculation descriptions can be            | e found in the FY 20°              | 17 RBWO PBP Measurement                  | ents and Standards Guide           |                                      |  |
| Monitoring & Outcomes: Possible Points = 75             |                                    | Points Ear                               | ned: 68.64                         |                                      |  |