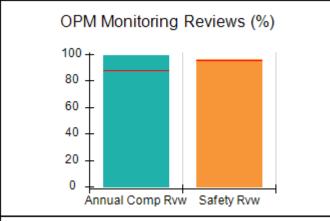

# Performance-Based Placement Measures RBWO Provider GA+SCORECARD - CPA

Report Quarter: Q2 FY2017

| Provider/Program Name: All God's Children - (861) - CPA |                                    |                                          |                                    |                                      |  |
|---------------------------------------------------------|------------------------------------|------------------------------------------|------------------------------------|--------------------------------------|--|
| 1671 Meriweather Dr., Watkinsville, G                   | SA 30677                           | Quarterly Scores (Grades)                |                                    | Current Quarter<br>Score (Grade)     |  |
| Phone: 706-316-2421                                     |                                    | Q1: 95.46 (A)                            | Q2: 99.18 (A+)                     | 99.18%                               |  |
| Vendor ID# 35219                                        |                                    | Q3: N/A                                  | Q4: N/A                            | (A+)                                 |  |
| # New Foster Homes During Quarter: 0                    |                                    | # Children in Care During<br>Quarter: 13 | # Placements During<br>Quarter: 13 | # Children in Care On<br>Last Day: 9 |  |
|                                                         | Avg<br>Performance All<br>CPAs (%) | Provider<br>Performance (%)*             | Possible Points<br>(Weight)        | Provider Points<br>Earned            |  |
| OPM Monitoring Reviews                                  |                                    |                                          |                                    |                                      |  |
| Annual Comprehensive Reviews                            | 87%                                | Not Yet Conducted                        |                                    |                                      |  |
| Safety Reviews                                          | 95%                                | 99%                                      | 15                                 | 14.80                                |  |
| Monitoring Sub-Total                                    |                                    |                                          | 15                                 | 14.80                                |  |
| CPA Safety Outcomes                                     |                                    |                                          |                                    |                                      |  |
| Incidence of Maltreatment                               | 0.03%                              | No Substantiated<br>Reports              | 10                                 | 10.00                                |  |
| Staff Training                                          | 82%                                | 60%                                      | 10                                 | 6.00                                 |  |
| Safety Sub-Total                                        |                                    |                                          | 20                                 | 16.00                                |  |
| CPA Permanency Outcomes                                 |                                    |                                          |                                    |                                      |  |
| Placement Stability                                     | 92%                                | 100%                                     | 15                                 | 15.00                                |  |
| Permanency Sub-Total                                    |                                    |                                          | 15                                 | 15.00                                |  |
| CPA Well-Being Outcomes                                 |                                    |                                          |                                    |                                      |  |
| EPSDT Medical Visits                                    | 84%                                | 100%                                     | 4                                  | 4.00                                 |  |
| EPSDT Dental Visits                                     | 71%                                | 100%                                     | 4                                  | 4.00                                 |  |
| Academic Supports                                       | 76%                                | 28%                                      | 3                                  | 0.84                                 |  |
| Provider ECEM Visits                                    | 91%                                | 100%                                     | 7                                  | 7.00                                 |  |
| Provider General Contacts                               | 88%                                | 100%                                     | 7                                  | 7.00                                 |  |
| Placements with Siblings                                | 57%                                | Not Eligible                             | Not Scored                         | Not Scored                           |  |
| Placements within Legal County                          | 14%                                | 0%                                       | Not Scored                         | Not Scored                           |  |
| Well-Being Sub-Total                                    |                                    |                                          | 25                                 | 22.84                                |  |
| *Performance calculation descriptions can be            | e found in the FY 20°              | 17 RBWO PBP Measurement                  | ents and Standards Guide           |                                      |  |
| Monitoring & Outcomes: Possible Points = 75             |                                    | Points Ear                               | ned: 68.64                         |                                      |  |