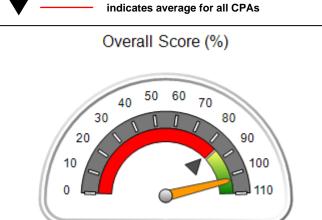

## Performance-Based Placement Measures RBWO Provider GA+SCORECARD - CPA

Report Quarter: Q2 FY2017

| Provider/Program Name: All God's Children - (861) - CPA               |                                                                        |                                                                                                                       |  |  |  |  |
|-----------------------------------------------------------------------|------------------------------------------------------------------------|-----------------------------------------------------------------------------------------------------------------------|--|--|--|--|
| 671 Meriweather Dr., Watkinsville, GA 30677 Quarterly Scores (Grades) |                                                                        |                                                                                                                       |  |  |  |  |
| Q1: 95.46 (A)                                                         | Q2: 99.18 (A+)                                                         | 99.18%                                                                                                                |  |  |  |  |
| Q3: N/A                                                               | Q4: N/A                                                                | (A+)                                                                                                                  |  |  |  |  |
| # Children in Care During<br>Quarter: 13                              | # Placements During<br>Quarter: 13                                     | # Children in Care On Last<br>Day: 9                                                                                  |  |  |  |  |
|                                                                       | Quarterly Sco<br>Q1: 95.46 (A)<br>Q3: N/A<br># Children in Care During | Quarterly Scores (Grades) Q1: 95.46 (A) Q2: 99.18 (A+) Q3: N/A Q4: N/A  # Children in Care During # Placements During |  |  |  |  |

# Performance-Based Placement Measures RBWO Provider GA+SCORECARD - CPA

Report Quarter: Q2 FY2017

| Provider/Program Name: All God's Children - (861) - CPA |                                    |                                          |                                    |                                      |  |
|---------------------------------------------------------|------------------------------------|------------------------------------------|------------------------------------|--------------------------------------|--|
| 1671 Meriweather Dr., Watkinsville, G                   | SA 30677                           | Quarterly Scores (Grades)                |                                    | Current Quarter<br>Score (Grade)     |  |
| Phone: 706-316-2421                                     |                                    | Q1: 95.46 (A)                            | Q2: 99.18 (A+)                     | 99.18%                               |  |
| Vendor ID# 35219                                        |                                    | Q3: N/A                                  | Q4: N/A                            | (A+)                                 |  |
| # New Foster Homes During Quarter: 0                    |                                    | # Children in Care During<br>Quarter: 13 | # Placements During<br>Quarter: 13 | # Children in Care On<br>Last Day: 9 |  |
|                                                         | Avg<br>Performance All<br>CPAs (%) | Provider<br>Performance (%)*             | Possible Points<br>(Weight)        | Provider Points<br>Earned            |  |
| OPM Monitoring Reviews                                  |                                    |                                          |                                    |                                      |  |
| Annual Comprehensive Reviews                            | 87%                                | Not Yet Conducted                        |                                    |                                      |  |
| Safety Reviews                                          | 95%                                | 99%                                      | 15                                 | 14.80                                |  |
| Monitoring Sub-Total                                    |                                    |                                          | 15                                 | 14.80                                |  |
| CPA Safety Outcomes                                     |                                    |                                          |                                    |                                      |  |
| Incidence of Maltreatment                               | 0.03%                              | No Substantiated<br>Reports              | 10                                 | 10.00                                |  |
| Staff Training                                          | 82%                                | 60%                                      | 10                                 | 6.00                                 |  |
| Safety Sub-Total                                        |                                    |                                          | 20                                 | 16.00                                |  |
| CPA Permanency Outcomes                                 |                                    |                                          |                                    |                                      |  |
| Placement Stability                                     | 92%                                | 100%                                     | 15                                 | 15.00                                |  |
| Permanency Sub-Total                                    |                                    |                                          | 15                                 | 15.00                                |  |
| CPA Well-Being Outcomes                                 |                                    |                                          |                                    |                                      |  |
| EPSDT Medical Visits                                    | 84%                                | 100%                                     | 4                                  | 4.00                                 |  |
| EPSDT Dental Visits                                     | 71%                                | 100%                                     | 4                                  | 4.00                                 |  |
| Academic Supports                                       | 76%                                | 28%                                      | 3                                  | 0.84                                 |  |
| Provider ECEM Visits                                    | 91%                                | 100%                                     | 7                                  | 7.00                                 |  |
| Provider General Contacts                               | 88%                                | 100%                                     | 7                                  | 7.00                                 |  |
| Placements with Siblings                                | 57%                                | Not Eligible                             | Not Scored                         | Not Scored                           |  |
| Placements within Legal County                          | 14%                                | 0%                                       | Not Scored                         | Not Scored                           |  |
| Well-Being Sub-Total                                    |                                    |                                          | 25                                 | 22.84                                |  |
| *Performance calculation descriptions can be            | e found in the FY 20°              | 17 RBWO PBP Measurement                  | ents and Standards Guide           |                                      |  |
| Monitoring & Outcomes: Possible Points = 75             |                                    | Points Ear                               | ned: 68.64                         |                                      |  |