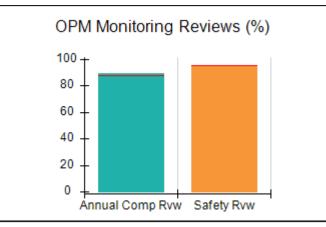

# Performance-Based Placement Measures RBWO Provider GA+SCORECARD - CPA

Report Quarter: Q2 FY2017

| Provider/Program Name: All God's Children - (861) - CPA |                                    |                                          |                                    |                                      |  |
|---------------------------------------------------------|------------------------------------|------------------------------------------|------------------------------------|--------------------------------------|--|
| 1671 Meriweather Dr., Watkinsville, G                   | SA 30677                           | Quarterly Scores (Grades)                |                                    | Current Quarter<br>Score (Grade)     |  |
| Phone: 706-316-2421                                     |                                    | Q1: 95.46 (A)                            | Q2: 99.18 (A+)                     | 99.18%                               |  |
| Vendor ID# 35219                                        |                                    | Q3: N/A                                  | Q4: N/A                            | (A+)                                 |  |
| # New Foster Homes During Quarter: 0                    |                                    | # Children in Care During<br>Quarter: 13 | # Placements During<br>Quarter: 13 | # Children in Care On<br>Last Day: 9 |  |
|                                                         | Avg<br>Performance All<br>CPAs (%) | Provider<br>Performance (%)*             | Possible Points<br>(Weight)        | Provider Points<br>Earned            |  |
| OPM Monitoring Reviews                                  |                                    |                                          |                                    |                                      |  |
| Annual Comprehensive Reviews                            | 87%                                | Not Yet Conducted                        |                                    |                                      |  |
| Safety Reviews                                          | 95%                                | 99%                                      | 15                                 | 14.80                                |  |
| Monitoring Sub-Total                                    |                                    |                                          | 15                                 | 14.80                                |  |
| CPA Safety Outcomes                                     |                                    |                                          |                                    |                                      |  |
| Incidence of Maltreatment                               | 0.03%                              | No Substantiated<br>Reports              | 10                                 | 10.00                                |  |
| Staff Training                                          | 82%                                | 60%                                      | 10                                 | 6.00                                 |  |
| Safety Sub-Total                                        |                                    |                                          | 20                                 | 16.00                                |  |
| CPA Permanency Outcomes                                 |                                    |                                          |                                    |                                      |  |
| Placement Stability                                     | 92%                                | 100%                                     | 15                                 | 15.00                                |  |
| Permanency Sub-Total                                    |                                    |                                          | 15                                 | 15.00                                |  |
| CPA Well-Being Outcomes                                 |                                    |                                          |                                    |                                      |  |
| EPSDT Medical Visits                                    | 84%                                | 100%                                     | 4                                  | 4.00                                 |  |
| EPSDT Dental Visits                                     | 71%                                | 100%                                     | 4                                  | 4.00                                 |  |
| Academic Supports                                       | 76%                                | 28%                                      | 3                                  | 0.84                                 |  |
| Provider ECEM Visits                                    | 91%                                | 100%                                     | 7                                  | 7.00                                 |  |
| Provider General Contacts                               | 88%                                | 100%                                     | 7                                  | 7.00                                 |  |
| Placements with Siblings                                | 57%                                | Not Eligible                             | Not Scored                         | Not Scored                           |  |
| Placements within Legal County                          | 14%                                | 0%                                       | Not Scored                         | Not Scored                           |  |
| Well-Being Sub-Total                                    |                                    |                                          | 25                                 | 22.84                                |  |
| *Performance calculation descriptions can be            | e found in the FY 20°              | 17 RBWO PBP Measurement                  | ents and Standards Guide           |                                      |  |
| Monitoring & Outcomes: Possible Points = 75             |                                    | Points Ear                               | ned: 68.64                         |                                      |  |