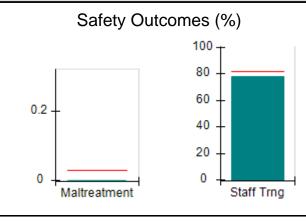

# Performance-Based Placement Measures RBWO Provider GA+SCORECARD - CPA

Report Quarter: Q2 FY2017

| Provider/Program Name: All God's Children - (861) - CPA |                                    |                                          |                                    |                                      |  |
|---------------------------------------------------------|------------------------------------|------------------------------------------|------------------------------------|--------------------------------------|--|
| 1671 Meriweather Dr., Watkinsville, G                   | SA 30677                           | Quarterly Scores (Grades)                |                                    | Current Quarter<br>Score (Grade)     |  |
| Phone: 706-316-2421                                     |                                    | Q1: 95.46 (A)                            | Q2: 99.18 (A+)                     | 99.18%                               |  |
| Vendor ID# 35219                                        |                                    | Q3: N/A                                  | Q4: N/A                            | (A+)                                 |  |
| # New Foster Homes During Quarter: 0                    |                                    | # Children in Care During<br>Quarter: 13 | # Placements During<br>Quarter: 13 | # Children in Care On<br>Last Day: 9 |  |
|                                                         | Avg<br>Performance All<br>CPAs (%) | Provider<br>Performance (%)*             | Possible Points<br>(Weight)        | Provider Points<br>Earned            |  |
| OPM Monitoring Reviews                                  |                                    |                                          |                                    |                                      |  |
| Annual Comprehensive Reviews                            | 87%                                | Not Yet Conducted                        |                                    |                                      |  |
| Safety Reviews                                          | 95%                                | 99%                                      | 15                                 | 14.80                                |  |
| Monitoring Sub-Total                                    |                                    |                                          | 15                                 | 14.80                                |  |
| CPA Safety Outcomes                                     |                                    |                                          |                                    |                                      |  |
| Incidence of Maltreatment                               | 0.03%                              | No Substantiated<br>Reports              | 10                                 | 10.00                                |  |
| Staff Training                                          | 82%                                | 60%                                      | 10                                 | 6.00                                 |  |
| Safety Sub-Total                                        |                                    |                                          | 20                                 | 16.00                                |  |
| CPA Permanency Outcomes                                 |                                    |                                          |                                    |                                      |  |
| Placement Stability                                     | 92%                                | 100%                                     | 15                                 | 15.00                                |  |
| Permanency Sub-Total                                    |                                    |                                          | 15                                 | 15.00                                |  |
| CPA Well-Being Outcomes                                 |                                    |                                          |                                    |                                      |  |
| EPSDT Medical Visits                                    | 84%                                | 100%                                     | 4                                  | 4.00                                 |  |
| EPSDT Dental Visits                                     | 71%                                | 100%                                     | 4                                  | 4.00                                 |  |
| Academic Supports                                       | 76%                                | 28%                                      | 3                                  | 0.84                                 |  |
| Provider ECEM Visits                                    | 91%                                | 100%                                     | 7                                  | 7.00                                 |  |
| Provider General Contacts                               | 88%                                | 100%                                     | 7                                  | 7.00                                 |  |
| Placements with Siblings                                | 57%                                | Not Eligible                             | Not Scored                         | Not Scored                           |  |
| Placements within Legal County                          | 14%                                | 0%                                       | Not Scored                         | Not Scored                           |  |
| Well-Being Sub-Total                                    |                                    |                                          | 25                                 | 22.84                                |  |
| *Performance calculation descriptions can be            | e found in the FY 20°              | 17 RBWO PBP Measurement                  | ents and Standards Guide           |                                      |  |
| Monitoring & Outcomes: Possible Points = 75             |                                    | Points Ear                               | ned: 68.64                         |                                      |  |