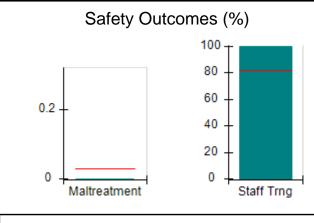

### **Quarterly Provider Comparisons to All CPAs**

# Performance-Based Placement Measures RBWO Provider GA+SCORECARD - CPA

Report Quarter: Q2 FY2017

| Provider/Program Name: All God's Children - (861) - CPA |                                    |                                          |                                    |                                      |  |
|---------------------------------------------------------|------------------------------------|------------------------------------------|------------------------------------|--------------------------------------|--|
| 1671 Meriweather Dr., Watkinsville, G                   | SA 30677                           | Quarterly Scores (Grades)                |                                    | Current Quarter<br>Score (Grade)     |  |
| Phone: 706-316-2421                                     |                                    | Q1: 95.46 (A)                            | Q2: 99.18 (A+)                     | 99.18%                               |  |
| Vendor ID# 35219                                        |                                    | Q3: N/A                                  | Q4: N/A                            | (A+)                                 |  |
| # New Foster Homes During Quarter: 0                    |                                    | # Children in Care During<br>Quarter: 13 | # Placements During<br>Quarter: 13 | # Children in Care On<br>Last Day: 9 |  |
|                                                         | Avg<br>Performance All<br>CPAs (%) | Provider<br>Performance (%)*             | Possible Points<br>(Weight)        | Provider Points<br>Earned            |  |
| OPM Monitoring Reviews                                  |                                    |                                          |                                    |                                      |  |
| Annual Comprehensive Reviews                            | 87%                                | Not Yet Conducted                        |                                    |                                      |  |
| Safety Reviews                                          | 95%                                | 99%                                      | 15                                 | 14.80                                |  |
| Monitoring Sub-Total                                    |                                    |                                          | 15                                 | 14.80                                |  |
| CPA Safety Outcomes                                     |                                    |                                          |                                    |                                      |  |
| Incidence of Maltreatment                               | 0.03%                              | No Substantiated<br>Reports              | 10                                 | 10.00                                |  |
| Staff Training                                          | 82%                                | 60%                                      | 10                                 | 6.00                                 |  |
| Safety Sub-Total                                        |                                    |                                          | 20                                 | 16.00                                |  |
| CPA Permanency Outcomes                                 |                                    |                                          |                                    |                                      |  |
| Placement Stability                                     | 92%                                | 100%                                     | 15                                 | 15.00                                |  |
| Permanency Sub-Total                                    |                                    |                                          | 15                                 | 15.00                                |  |
| CPA Well-Being Outcomes                                 |                                    |                                          |                                    |                                      |  |
| EPSDT Medical Visits                                    | 84%                                | 100%                                     | 4                                  | 4.00                                 |  |
| EPSDT Dental Visits                                     | 71%                                | 100%                                     | 4                                  | 4.00                                 |  |
| Academic Supports                                       | 76%                                | 28%                                      | 3                                  | 0.84                                 |  |
| Provider ECEM Visits                                    | 91%                                | 100%                                     | 7                                  | 7.00                                 |  |
| Provider General Contacts                               | 88%                                | 100%                                     | 7                                  | 7.00                                 |  |
| Placements with Siblings                                | 57%                                | Not Eligible                             | Not Scored                         | Not Scored                           |  |
| Placements within Legal County                          | 14%                                | 0%                                       | Not Scored                         | Not Scored                           |  |
| Well-Being Sub-Total                                    |                                    |                                          | 25                                 | 22.84                                |  |
| *Performance calculation descriptions can be            | e found in the FY 20°              | 17 RBWO PBP Measurement                  | ents and Standards Guide           |                                      |  |
| Monitoring & Outcomes: Possible Points = 75             |                                    | Points Ear                               | ned: 68.64                         |                                      |  |