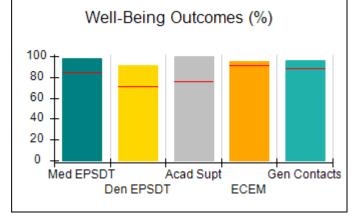

# Performance-Based Placement Measures RBWO Provider GA+SCORECARD - CPA

Report Quarter: Q2 FY2017

| Provider/Program Name: All God's Children - (861) - CPA |                                    |                                          |                                    |                                      |  |
|---------------------------------------------------------|------------------------------------|------------------------------------------|------------------------------------|--------------------------------------|--|
| 1671 Meriweather Dr., Watkinsville, G                   | SA 30677                           | Quarterly Scores (Grades)                |                                    | Current Quarter<br>Score (Grade)     |  |
| Phone: 706-316-2421                                     |                                    | Q1: 95.46 (A)                            | Q2: 99.18 (A+)                     | 99.18%                               |  |
| Vendor ID# 35219                                        |                                    | Q3: N/A                                  | Q4: N/A                            | (A+)                                 |  |
| # New Foster Homes During Quarter: 0                    |                                    | # Children in Care During<br>Quarter: 13 | # Placements During<br>Quarter: 13 | # Children in Care On<br>Last Day: 9 |  |
|                                                         | Avg<br>Performance All<br>CPAs (%) | Provider<br>Performance (%)*             | Possible Points<br>(Weight)        | Provider Points<br>Earned            |  |
| OPM Monitoring Reviews                                  |                                    |                                          |                                    |                                      |  |
| Annual Comprehensive Reviews                            | 87%                                | Not Yet Conducted                        |                                    |                                      |  |
| Safety Reviews                                          | 95%                                | 99%                                      | 15                                 | 14.80                                |  |
| Monitoring Sub-Total                                    |                                    |                                          | 15                                 | 14.80                                |  |
| CPA Safety Outcomes                                     |                                    |                                          |                                    |                                      |  |
| Incidence of Maltreatment                               | 0.03%                              | No Substantiated<br>Reports              | 10                                 | 10.00                                |  |
| Staff Training                                          | 82%                                | 60%                                      | 10                                 | 6.00                                 |  |
| Safety Sub-Total                                        |                                    |                                          | 20                                 | 16.00                                |  |
| CPA Permanency Outcomes                                 |                                    |                                          |                                    |                                      |  |
| Placement Stability                                     | 92%                                | 100%                                     | 15                                 | 15.00                                |  |
| Permanency Sub-Total                                    |                                    |                                          | 15                                 | 15.00                                |  |
| CPA Well-Being Outcomes                                 |                                    |                                          |                                    |                                      |  |
| EPSDT Medical Visits                                    | 84%                                | 100%                                     | 4                                  | 4.00                                 |  |
| EPSDT Dental Visits                                     | 71%                                | 100%                                     | 4                                  | 4.00                                 |  |
| Academic Supports                                       | 76%                                | 28%                                      | 3                                  | 0.84                                 |  |
| Provider ECEM Visits                                    | 91%                                | 100%                                     | 7                                  | 7.00                                 |  |
| Provider General Contacts                               | 88%                                | 100%                                     | 7                                  | 7.00                                 |  |
| Placements with Siblings                                | 57%                                | Not Eligible                             | Not Scored                         | Not Scored                           |  |
| Placements within Legal County                          | 14%                                | 0%                                       | Not Scored                         | Not Scored                           |  |
| Well-Being Sub-Total                                    |                                    |                                          | 25                                 | 22.84                                |  |
| *Performance calculation descriptions can be            | e found in the FY 20°              | 17 RBWO PBP Measurement                  | ents and Standards Guide           |                                      |  |
| Monitoring & Outcomes: Possible Points = 75             |                                    | Points Ear                               | ned: 68.64                         |                                      |  |