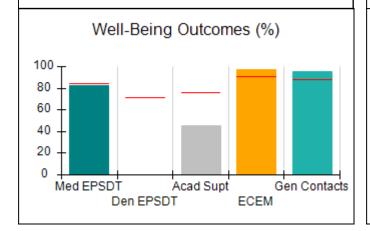

# Performance-Based Placement Measures RBWO Provider GA+SCORECARD - CPA

Report Quarter: Q2 FY2017

| Provider/Program Name: All God's Children - (861) - CPA |                                    |                                          |                                    |                                      |  |
|---------------------------------------------------------|------------------------------------|------------------------------------------|------------------------------------|--------------------------------------|--|
| 1671 Meriweather Dr., Watkinsville, G                   | SA 30677                           | Quarterly Scores (Grades)                |                                    | Current Quarter<br>Score (Grade)     |  |
| Phone: 706-316-2421                                     |                                    | Q1: 95.46 (A)                            | Q2: 99.18 (A+)                     | 99.18%                               |  |
| Vendor ID# 35219                                        |                                    | Q3: N/A                                  | Q4: N/A                            | (A+)                                 |  |
| # New Foster Homes During Quarter: 0                    |                                    | # Children in Care During<br>Quarter: 13 | # Placements During<br>Quarter: 13 | # Children in Care On<br>Last Day: 9 |  |
|                                                         | Avg<br>Performance All<br>CPAs (%) | Provider<br>Performance (%)*             | Possible Points<br>(Weight)        | Provider Points<br>Earned            |  |
| OPM Monitoring Reviews                                  |                                    |                                          |                                    |                                      |  |
| Annual Comprehensive Reviews                            | 87%                                | Not Yet Conducted                        |                                    |                                      |  |
| Safety Reviews                                          | 95%                                | 99%                                      | 15                                 | 14.80                                |  |
| Monitoring Sub-Total                                    |                                    |                                          | 15                                 | 14.80                                |  |
| CPA Safety Outcomes                                     |                                    |                                          |                                    |                                      |  |
| Incidence of Maltreatment                               | 0.03%                              | No Substantiated<br>Reports              | 10                                 | 10.00                                |  |
| Staff Training                                          | 82%                                | 60%                                      | 10                                 | 6.00                                 |  |
| Safety Sub-Total                                        |                                    |                                          | 20                                 | 16.00                                |  |
| CPA Permanency Outcomes                                 |                                    |                                          |                                    |                                      |  |
| Placement Stability                                     | 92%                                | 100%                                     | 15                                 | 15.00                                |  |
| Permanency Sub-Total                                    |                                    |                                          | 15                                 | 15.00                                |  |
| CPA Well-Being Outcomes                                 |                                    |                                          |                                    |                                      |  |
| EPSDT Medical Visits                                    | 84%                                | 100%                                     | 4                                  | 4.00                                 |  |
| EPSDT Dental Visits                                     | 71%                                | 100%                                     | 4                                  | 4.00                                 |  |
| Academic Supports                                       | 76%                                | 28%                                      | 3                                  | 0.84                                 |  |
| Provider ECEM Visits                                    | 91%                                | 100%                                     | 7                                  | 7.00                                 |  |
| Provider General Contacts                               | 88%                                | 100%                                     | 7                                  | 7.00                                 |  |
| Placements with Siblings                                | 57%                                | Not Eligible                             | Not Scored                         | Not Scored                           |  |
| Placements within Legal County                          | 14%                                | 0%                                       | Not Scored                         | Not Scored                           |  |
| Well-Being Sub-Total                                    |                                    |                                          | 25                                 | 22.84                                |  |
| *Performance calculation descriptions can be            | e found in the FY 20°              | 17 RBWO PBP Measurement                  | ents and Standards Guide           |                                      |  |
| Monitoring & Outcomes: Possible Points = 75             |                                    | Points Ear                               | ned: 68.64                         |                                      |  |