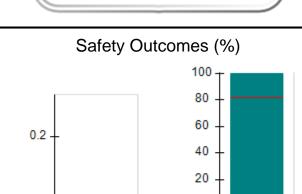

<br>(Grade)      |  |
| one: 770-460-6652                                     | Q1: 102.65 (A+)                          | Q2: 103.47 (A+)                    | 103.47%                               |  |
| dor ID# 133541                                        | Q3: N/A                                  | Q4: N/A                            | (A+)                                  |  |
| ew Foster Homes During Quarter: 4                     | # Children in Care During<br>Quarter: 29 | # Placements During<br>Quarter: 29 | # Children in Care On Last<br>Day: 23 |  |
| w Foster Homes During Quarter: 4                      |                                          |                                    |                                       |  |

## **Quarterly Provider Comparisons to All CPAs**





0

Staff Trng

0

Maltreatment













# Performance-Based Placement Measures RBWO Provider GA+SCORECARD - CPA

Report Quarter: Q2 FY2017

| Provider/Program Name: Bloom Our Youth - (5208) - CPA      |                                    |                                          |                                    |                                       |
|------------------------------------------------------------|------------------------------------|------------------------------------------|------------------------------------|---------------------------------------|
| 150 Marquis Dr, Fayetteville, GA 30214 Phone: 770-460-6652 |                                    | Quarterly Sco                            | ores (Grades)                      | Current Quarter<br>Score (Grade)