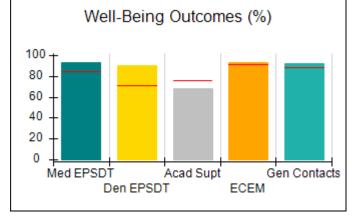

# Performance-Based Placement Measures RBWO Provider GA+SCORECARD - CPA

Report Quarter: Q2 FY2017

| Provider/Program Name: All God's Children - (861) - CPA |                                    |                                          |                                    |                                      |  |
|---------------------------------------------------------|------------------------------------|------------------------------------------|------------------------------------|--------------------------------------|--|
| 1671 Meriweather Dr., Watkinsville, G                   | SA 30677                           | Quarterly Scores (Grades)                |                                    | Current Quarter<br>Score (Grade)     |  |
| Phone: 706-316-2421                                     |                                    | Q1: 95.46 (A)                            | Q2: 99.18 (A+)                     | 99.18%                               |  |
| Vendor ID# 35219                                        |                                    | Q3: N/A                                  | Q4: N/A                            | (A+)                                 |  |
| # New Foster Homes During Quarter: 0                    |                                    | # Children in Care During<br>Quarter: 13 | # Placements During<br>Quarter: 13 | # Children in Care On<br>Last Day: 9 |  |
|                                                         | Avg<br>Performance All<br>CPAs (%) | Provider<br>Performance (%)*             | Possible Points<br>(Weight)        | Provider Points<br>Earned            |  |
| OPM Monitoring Reviews                                  |                                    |                                          |                                    |                                      |  |
| Annual Comprehensive Reviews                            | 87%                                | Not Yet Conducted                        |                                    |                                      |  |
| Safety Reviews                                          | 95%                                | 99%                                      | 15                                 | 14.80                                |  |
| Monitoring Sub-Total                                    |                                    |                                          | 15                                 | 14.80                                |  |
| CPA Safety Outcomes                                     |                                    |                                          |                                    |                                      |  |
| Incidence of Maltreatment                               | 0.03%                              | No Substantiated<br>Reports              | 10                                 | 10.00                                |  |
| Staff Training                                          | 82%                                | 60%                                      | 10                                 | 6.00                                 |  |
| Safety Sub-Total                                        |                                    |                                          | 20                                 | 16.00                                |  |
| CPA Permanency Outcomes                                 |                                    |                                          |                                    |                                      |  |
| Placement Stability                                     | 92%                                | 100%                                     | 15                                 | 15.00                                |  |
| Permanency Sub-Total                                    |                                    |                                          | 15                                 | 15.00                                |  |
| CPA Well-Being Outcomes                                 |                                    |                                          |                                    |                                      |  |
| EPSDT Medical Visits                                    | 84%                                | 100%                                     | 4                                  | 4.00                                 |  |
| EPSDT Dental Visits                                     | 71%                                | 100%                                     | 4                                  | 4.00                                 |  |
| Academic Supports                                       | 76%                                | 28%                                      | 3                                  | 0.84                                 |  |
| Provider ECEM Visits                                    | 91%                                | 100%                                     | 7                                  | 7.00                                 |  |
| Provider General Contacts                               | 88%                                | 100%                                     | 7                                  | 7.00                                 |  |
| Placements with Siblings                                | 57%                                | Not Eligible                             | Not Scored                         | Not Scored                           |  |
| Placements within Legal County                          | 14%                                | 0%                                       | Not Scored                         | Not Scored                           |  |
| Well-Being Sub-Total                                    |                                    |                                          | 25                                 | 22.84                                |  |
| *Performance calculation descriptions can be            | e found in the FY 20°              | 17 RBWO PBP Measurement                  | ents and Standards Guide           |                                      |  |
| Monitoring & Outcomes: Possible Points = 75             |                                    | Points Ear                               | ned: 68.64                         |                                      |  |