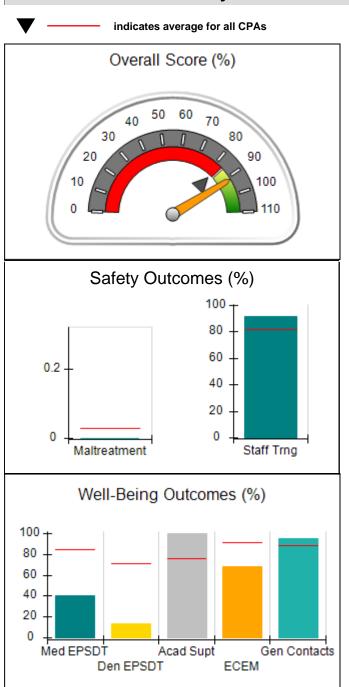

# Performance-Based Placement Measures RBWO Provider GA+SCORECARD - CPA

Report Quarter: Q2 FY2017

| Provider/Program Name: All God's Children - (861) - CPA |                                    |                                          |                                    |                                      |  |
|---------------------------------------------------------|------------------------------------|------------------------------------------|------------------------------------|--------------------------------------|--|
| 1671 Meriweather Dr., Watkinsville, G                   | SA 30677                           | Quarterly Scores (Grades)                |                                    | Current Quarter<br>Score (Grade)     |  |
| Phone: 706-316-2421                                     |                                    | Q1: 95.46 (A)                            | Q2: 99.18 (A+)                     | 99.18%                               |  |
| Vendor ID# 35219                                        |                                    | Q3: N/A                                  | Q4: N/A                            | (A+)                                 |  |
| # New Foster Homes During Quarter: 0                    |                                    | # Children in Care During<br>Quarter: 13 | # Placements During<br>Quarter: 13 | # Children in Care On<br>Last Day: 9 |  |
|                                                         | Avg<br>Performance All<br>CPAs (%) | Provider<br>Performance (%)*             | Possible Points<br>(Weight)        | Provider Points<br>Earned            |  |
| OPM Monitoring Reviews                                  |                                    |                                          |                                    |                                      |  |
| Annual Comprehensive Reviews                            | 87%                                | Not Yet Conducted                        |                                    |                                      |  |
| Safety Reviews                                          | 95%                                | 99%                                      | 15                                 | 14.80                                |  |
| Monitoring Sub-Total                                    |                                    |                                          | 15                                 | 14.80                                |  |
| CPA Safety Outcomes                                     |                                    |                                          |                                    |                                      |  |
| Incidence of Maltreatment                               | 0.03%                              | No Substantiated<br>Reports              | 10                                 | 10.00                                |  |
| Staff Training                                          | 82%                                | 60%                                      | 10                                 | 6.00                                 |  |
| Safety Sub-Total                                        |                                    |                                          | 20                                 | 16.00                                |  |
| CPA Permanency Outcomes                                 |                                    |                                          |                                    |                                      |  |
| Placement Stability                                     | 92%                                | 100%                                     | 15                                 | 15.00                                |  |
| Permanency Sub-Total                                    |                                    |                                          | 15                                 | 15.00                                |  |
| CPA Well-Being Outcomes                                 |                                    |                                          |                                    |                                      |  |
| EPSDT Medical Visits                                    | 84%                                | 100%                                     | 4                                  | 4.00                                 |  |
| EPSDT Dental Visits                                     | 71%                                | 100%                                     | 4                                  | 4.00                                 |  |
| Academic Supports                                       | 76%                                | 28%                                      | 3                                  | 0.84                                 |  |
| Provider ECEM Visits                                    | 91%                                | 100%                                     | 7                                  | 7.00                                 |  |
| Provider General Contacts                               | 88%                                | 100%                                     | 7                                  | 7.00                                 |  |
| Placements with Siblings                                | 57%                                | Not Eligible                             | Not Scored                         | Not Scored                           |  |
| Placements within Legal County                          | 14%                                | 0%                                       | Not Scored                         | Not Scored                           |  |
| Well-Being Sub-Total                                    |                                    |                                          | 25                                 | 22.84                                |  |
| *Performance calculation descriptions can be            | e found in the FY 20°              | 17 RBWO PBP Measurement                  | ents and Standards Guide           |                                      |  |
| Monitoring & Outcomes: Possible Points = 75             |                                    | Points Ear                               | ned: 68.64                         |                                      |  |