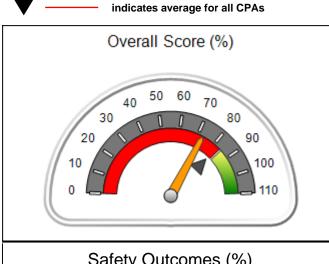

# Performance-Based Placement Measures RBWO Provider GA+SCORECARD - CPA

Report Quarter: Q2 FY2017

| Provider/Program Name: All God's Children - (861) - CPA |                                    |                                          |                                    |                                      |  |
|---------------------------------------------------------|------------------------------------|------------------------------------------|------------------------------------|--------------------------------------|--|
| 1671 Meriweather Dr., Watkinsville, G                   | SA 30677                           | Quarterly Scores (Grades)                |                                    | Current Quarter<br>Score (Grade)     |  |
| Phone: 706-316-2421                                     |                                    | Q1: 95.46 (A)                            | Q2: 99.18 (A+)                     | 99.18%                               |  |
| Vendor ID# 35219                                        |                                    | Q3: N/A                                  | Q4: N/A                            | (A+)                                 |  |
| # New Foster Homes During Quarter: 0                    |                                    | # Children in Care During<br>Quarter: 13 | # Placements During<br>Quarter: 13 | # Children in Care On<br>Last Day: 9 |  |
|                                                         | Avg<br>Performance All<br>CPAs (%) | Provider<br>Performance (%)*             | Possible Points<br>(Weight)        | Provider Points<br>Earned            |  |
| OPM Monitoring Reviews                                  |                                    |                                          |                                    |                                      |  |
| Annual Comprehensive Reviews                            | 87%                                | Not Yet Conducted                        |                                    |                                      |  |
| Safety Reviews                                          | 95%                                | 99%                                      | 15                                 | 14.80                                |  |
| Monitoring Sub-Total                                    |                                    |                                          | 15                                 | 14.80                                |  |
| CPA Safety Outcomes                                     |                                    |                                          |                                    |                                      |  |
| Incidence of Maltreatment                               | 0.03%                              | No Substantiated<br>Reports              | 10                                 | 10.00                                |  |
| Staff Training                                          | 82%                                | 60%                                      | 10                                 | 6.00                                 |  |
| Safety Sub-Total                                        |                                    |                                          | 20                                 | 16.00                                |  |
| CPA Permanency Outcomes                                 |                                    |                                          |                                    |                                      |  |
| Placement Stability                                     | 92%                                | 100%                                     | 15                                 | 15.00                                |  |
| Permanency Sub-Total                                    |                                    |                                          | 15                                 | 15.00                                |  |
| CPA Well-Being Outcomes                                 |                                    |                                          |                                    |                                      |  |
| EPSDT Medical Visits                                    | 84%                                | 100%                                     | 4                                  | 4.00                                 |  |
| EPSDT Dental Visits                                     | 71%                                | 100%                                     | 4                                  | 4.00                                 |  |
| Academic Supports                                       | 76%                                | 28%                                      | 3                                  | 0.84                                 |  |
| Provider ECEM Visits                                    | 91%                                | 100%                                     | 7                                  | 7.00                                 |  |
| Provider General Contacts                               | 88%                                | 100%                                     | 7                                  | 7.00                                 |  |
| Placements with Siblings                                | 57%                                | Not Eligible                             | Not Scored                         | Not Scored                           |  |
| Placements within Legal County                          | 14%                                | 0%                                       | Not Scored                         | Not Scored                           |  |
| Well-Being Sub-Total                                    |                                    |                                          | 25                                 | 22.84                                |  |
| *Performance calculation descriptions can be            | e found in the FY 20°              | 17 RBWO PBP Measurement                  | ents and Standards Guide           |                                      |  |
| Monitoring & Outcomes: Possible Points = 75             |                                    | Points Ear                               | ned: 68.64                         |                                      |  |

| Monitoring & Outcomes: Possible Points = 75 | itoring & Outcomes: Possible Points = 75 Points Earned: 68.64 |          |
|---------------------------------------------|---------------------------------------------------------------|----------|
| Score                                       | Before Incentives Credit                                      | 91.52%   |
|                                             | Incentives Awarded                                            | 7.66 pts |
|                                             | PBP Verification                                              | N/A pts  |
|                                             | Total Score                                                   | 99.18%   |