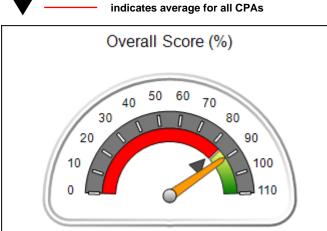

# Performance-Based Placement Measures RBWO Provider GA+SCORECARD - CPA

Report Quarter: Q2 FY2017

| Provider/Program Name: All God's Children - (861) - CPA |                                    |                                          |                                    |                                      |  |
|---------------------------------------------------------|------------------------------------|------------------------------------------|------------------------------------|--------------------------------------|--|
| 1671 Meriweather Dr., Watkinsville, G                   | SA 30677                           | Quarterly Scores (Grades)                |                                    | Current Quarter<br>Score (Grade)     |  |
| Phone: 706-316-2421                                     |                                    | Q1: 95.46 (A)                            | Q2: 99.18 (A+)                     | 99.18%                               |  |
| Vendor ID# 35219                                        |                                    | Q3: N/A                                  | Q4: N/A                            | (A+)                                 |  |
| # New Foster Homes During Quarter: 0                    |                                    | # Children in Care During<br>Quarter: 13 | # Placements During<br>Quarter: 13 | # Children in Care On<br>Last Day: 9 |  |
|                                                         | Avg<br>Performance All<br>CPAs (%) | Provider<br>Performance (%)*             | Possible Points<br>(Weight)        | Provider Points<br>Earned            |  |
| OPM Monitoring Reviews                                  |                                    |                                          |                                    |                                      |  |
| Annual Comprehensive Reviews                            | 87%                                | Not Yet Conducted                        |                                    |                                      |  |
| Safety Reviews                                          | 95%                                | 99%                                      | 15                                 | 14.80                                |  |
| Monitoring Sub-Total                                    |                                    |                                          | 15                                 | 14.80                                |  |
| CPA Safety Outcomes                                     |                                    |                                          |                                    |                                      |  |
| Incidence of Maltreatment                               | 0.03%                              | No Substantiated<br>Reports              | 10                                 | 10.00                                |  |
| Staff Training                                          | 82%                                | 60%                                      | 10                                 | 6.00                                 |  |
| Safety Sub-Total                                        |                                    |                                          | 20                                 | 16.00                                |  |
| CPA Permanency Outcomes                                 |                                    |                                          |                                    |                                      |  |
| Placement Stability                                     | 92%                                | 100%                                     | 15                                 | 15.00                                |  |
| Permanency Sub-Total                                    |                                    |                                          | 15                                 | 15.00                                |  |
| CPA Well-Being Outcomes                                 |                                    |                                          |                                    |                                      |  |
| EPSDT Medical Visits                                    | 84%                                | 100%                                     | 4                                  | 4.00                                 |  |
| EPSDT Dental Visits                                     | 71%                                | 100%                                     | 4                                  | 4.00                                 |  |
| Academic Supports                                       | 76%                                | 28%                                      | 3                                  | 0.84                                 |  |
| Provider ECEM Visits                                    | 91%                                | 100%                                     | 7                                  | 7.00                                 |  |
| Provider General Contacts                               | 88%                                | 100%                                     | 7                                  | 7.00                                 |  |
| Placements with Siblings                                | 57%                                | Not Eligible                             | Not Scored                         | Not Scored                           |  |
| Placements within Legal County                          | 14%                                | 0%                                       | Not Scored                         | Not Scored                           |  |
| Well-Being Sub-Total                                    |                                    |                                          | 25                                 | 22.84                                |  |
| *Performance calculation descriptions can be            | e found in the FY 20°              | 17 RBWO PBP Measurement                  | ents and Standards Guide           |                                      |  |
| Monitoring & Outcomes: Possible Points = 75             |                                    | Points Ear                               | ned: 68.64                         |                                      |  |

| Monitoring & Outcomes: Possible Points = 75 | itoring & Outcomes: Possible Points = 75 Points Earned: 68.64 |          |
|---------------------------------------------|---------------------------------------------------------------|----------|
| Score                                       | Before Incentives Credit                                      | 91.52%   |
|                                             | Incentives Awarded                                            | 7.66 pts |
|                                             | PBP Verification                                              | N/A pts  |
|                                             | Total Score                                                   | 99.18%   |