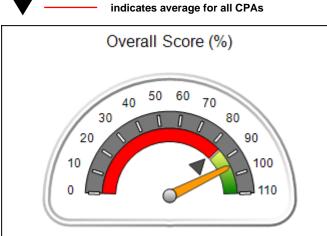

# Performance-Based Placement Measures RBWO Provider GA+SCORECARD - CPA

Report Quarter: Q2 FY2017

| Provider/Program Name: All God's Children - (861) - CPA |                                    |                                          |                                    |                                      |  |
|---------------------------------------------------------|------------------------------------|------------------------------------------|------------------------------------|--------------------------------------|--|
| 1671 Meriweather Dr., Watkinsville, G                   | SA 30677                           | Quarterly Scores (Grades)                |                                    | Current Quarter<br>Score (Grade)     |  |
| Phone: 706-316-2421                                     |                                    | Q1: 95.46 (A)                            | Q2: 99.18 (A+)                     | 99.18%                               |  |
| Vendor ID# 35219                                        |                                    | Q3: N/A                                  | Q4: N/A                            | (A+)                                 |  |
| # New Foster Homes During Quarter: 0                    |                                    | # Children in Care During<br>Quarter: 13 | # Placements During<br>Quarter: 13 | # Children in Care On<br>Last Day: 9 |  |
|                                                         | Avg<br>Performance All<br>CPAs (%) | Provider<br>Performance (%)*             | Possible Points<br>(Weight)        | Provider Points<br>Earned            |  |
| OPM Monitoring Reviews                                  |                                    |                                          |                                    |                                      |  |
| Annual Comprehensive Reviews                            | 87%                                | Not Yet Conducted                        |                                    |                                      |  |
| Safety Reviews                                          | 95%                                | 99%                                      | 15                                 | 14.80                                |  |
| Monitoring Sub-Total                                    |                                    |                                          | 15                                 | 14.80                                |  |
| CPA Safety Outcomes                                     |                                    |                                          |                                    |                                      |  |
| Incidence of Maltreatment                               | 0.03%                              | No Substantiated<br>Reports              | 10                                 | 10.00                                |  |
| Staff Training                                          | 82%                                | 60%                                      | 10                                 | 6.00                                 |  |
| Safety Sub-Total                                        |                                    |                                          | 20                                 | 16.00                                |  |
| CPA Permanency Outcomes                                 |                                    |                                          |                                    |                                      |  |
| Placement Stability                                     | 92%                                | 100%                                     | 15                                 | 15.00                                |  |
| Permanency Sub-Total                                    |                                    |                                          | 15                                 | 15.00                                |  |
| CPA Well-Being Outcomes                                 |                                    |                                          |                                    |                                      |  |
| EPSDT Medical Visits                                    | 84%                                | 100%                                     | 4                                  | 4.00                                 |  |
| EPSDT Dental Visits                                     | 71%                                | 100%                                     | 4                                  | 4.00                                 |  |
| Academic Supports                                       | 76%                                | 28%                                      | 3                                  | 0.84                                 |  |
| Provider ECEM Visits                                    | 91%                                | 100%                                     | 7                                  | 7.00                                 |  |
| Provider General Contacts                               | 88%                                | 100%                                     | 7                                  | 7.00                                 |  |
| Placements with Siblings                                | 57%                                | Not Eligible                             | Not Scored                         | Not Scored                           |  |
| Placements within Legal County                          | 14%                                | 0%                                       | Not Scored                         | Not Scored                           |  |
| Well-Being Sub-Total                                    |                                    |                                          | 25                                 | 22.84                                |  |
| *Performance calculation descriptions can be            | e found in the FY 20°              | 17 RBWO PBP Measurement                  | ents and Standards Guide           |                                      |  |
| Monitoring & Outcomes: Possible Points = 75             |                                    | Points Ear                               | ned: 68.64                         |                                      |  |

| Monitoring & Outcomes: Possible Points = 75 | itoring & Outcomes: Possible Points = 75 Points Earned: 68.64 |          |
|---------------------------------------------|---------------------------------------------------------------|----------|
| Score                                       | Before Incentives Credit                                      | 91.52%   |
|                                             | Incentives Awarded                                            | 7.66 pts |
|                                             | PBP Verification                                              | N/A pts  |
|                                             | Total Score                                                   | 99.18%   |