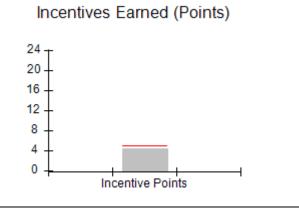

# Performance-Based Placement Measures RBWO Provider GA+SCORECARD - CPA

Report Quarter: Q2 FY2017

| # New Foster Homes During Quarter: 0                                                                         |                                                               | # Children in Care During<br>Quarter: 13 | # Placements During<br>Quarter: 13 | # Children in Care On<br>Last Day: 9 |
|--------------------------------------------------------------------------------------------------------------|---------------------------------------------------------------|------------------------------------------|------------------------------------|--------------------------------------|
| CPA Incentive Credits                                                                                        | Avg<br>Performance All<br>CPAs (%)                            | Provider<br>Performance (%)*             | Possible Points<br>(Weight)        | Provider Points<br>Earned            |
| Early EPSDT Medical Visits                                                                                   |                                                               | 100%                                     | 2                                  | 2.00                                 |
| Early EPSDT Dental Visits                                                                                    |                                                               | 83%                                      | 2                                  | 1.66                                 |
| Permanency Contacts                                                                                          |                                                               | 0%                                       | 5                                  | 0.00                                 |
| Additional Academic Supports                                                                                 |                                                               | 0%                                       | 2                                  | 0.00                                 |
| Foster Hm Retention Rate (threshold = 90)                                                                    |                                                               | 100%                                     | 2                                  | 2.00                                 |
| Foster Hm Recruitment (threshold = 100)                                                                      |                                                               | 100%                                     | 2                                  | 2.00                                 |
| Active Agency Accreditation                                                                                  |                                                               | 0%                                       | 4                                  | 0.00                                 |
| Staff Clinical Licensure                                                                                     |                                                               | 0%                                       | 5                                  | 0.00                                 |
| Incentives Total                                                                                             | 5.04                                                          |                                          | 24                                 | 7.66                                 |
| Maximum total                                                                                                | Maximum total combined incentive credit allowed is 10 points. |                                          | Incentives Awarded                 | 7.66                                 |
| *Performance calculation descriptions can be found in the FY 2017 RBWO PBP Measurements and Standards Guide. |                                                               |                                          |                                    |                                      |