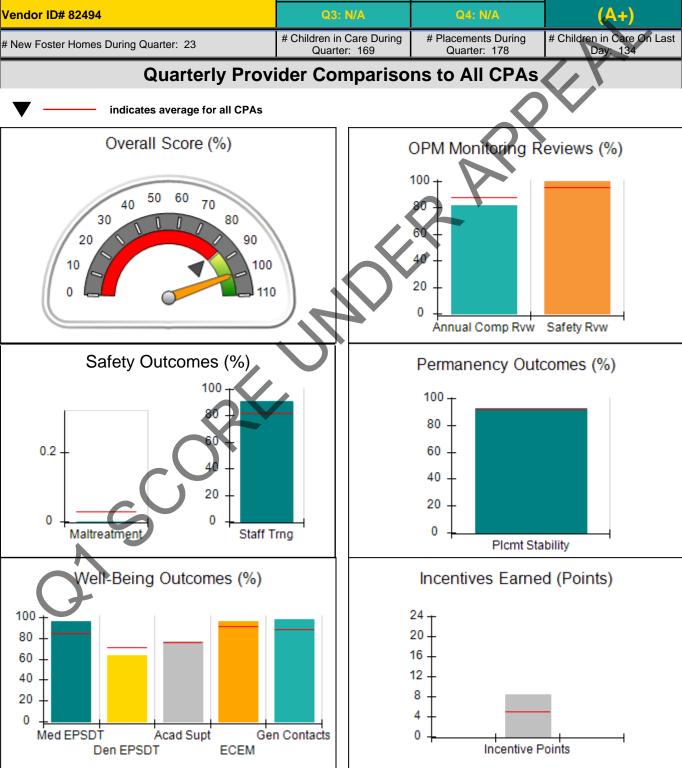

## Performance-Based Placement Measures RBWO Provider GA+SCORECARD - CPA

Report Quarter: Q2 FY2017

| Provider/Program Name: All God's Children - (861) - CPA               |                                                                        |                                                                                                                       |  |  |  |  |
|-----------------------------------------------------------------------|------------------------------------------------------------------------|-----------------------------------------------------------------------------------------------------------------------|--|--|--|--|
| 671 Meriweather Dr., Watkinsville, GA 30677 Quarterly Scores (Grades) |                                                                        |                                                                                                                       |  |  |  |  |
| Q1: 95.46 (A)                                                         | Q2: 99.18 (A+)                                                         | 99.18%                                                                                                                |  |  |  |  |
| Q3: N/A                                                               | Q4: N/A                                                                | (A+)                                                                                                                  |  |  |  |  |
| # Children in Care During<br>Quarter: 13                              | # Placements During<br>Quarter: 13                                     | # Children in Care On Last<br>Day: 9                                                                                  |  |  |  |  |
|                                                                       | Quarterly Sco<br>Q1: 95.46 (A)<br>Q3: N/A<br># Children in Care During | Quarterly Scores (Grades) Q1: 95.46 (A) Q2: 99.18 (A+) Q3: N/A Q4: N/A  # Children in Care During # Placements During |  |  |  |  |

# Performance-Based Placement Measures RBWO Provider GA+SCORECARD - CPA

Report Quarter: Q2 FY2017

| Provider/Program Name: All God's Children - (861) - CPA |                                    |                                          |                                    |                                      |  |
|---------------------------------------------------------|------------------------------------|------------------------------------------|------------------------------------|--------------------------------------|--|
| 1671 Meriweather Dr., Watkinsville, G                   | SA 30677                           | Quarterly Scores (Grades)                |                                    | Current Quarter<br>Score (Grade)     |  |
| Phone: 706-316-2421                                     |                                    | Q1: 95.46 (A)                            | Q2: 99.18 (A+)                     | 99.18%                               |  |
| Vendor ID# 35219                                        |                                    | Q3: N/A                                  | Q4: N/A                            | (A+)                                 |  |
| # New Foster Homes During Quarter: 0                    |                                    | # Children in Care During<br>Quarter: 13 | # Placements During<br>Quarter: 13 | # Children in Care On<br>Last Day: 9 |  |
|                                                         | Avg<br>Performance All<br>CPAs (%) | Provider<br>Performance (%)*             | Possible Points<br>(Weight)        | Provider Points<br>Earned            |  |
| OPM Monitoring Reviews                                  |                                    |                                          |                                    |                                      |  |
| Annual Comprehensive Reviews                            | 87%                                | Not Yet Conducted                        |                                    |                                      |  |
| Safety Reviews                                          | 95%                                | 99%                                      | 15                                 | 14.80                                |  |
| Monitoring Sub-Total                                    |                                    |                                          | 15                                 | 14.80                                |  |
| CPA Safety Outcomes                                     |                                    |                                          |                                    |                                      |  |
| Incidence of Maltreatment                               | 0.03%                              | No Substantiated<br>Reports              | 10                                 | 10.00                                |  |
| Staff Training                                          | 82%                                | 60%                                      | 10                                 | 6.00                                 |  |
| Safety Sub-Total                                        |                                    |                                          | 20                                 | 16.00                                |  |
| CPA Permanency Outcomes                                 |                                    |                                          |                                    |                                      |  |
| Placement Stability                                     | 92%                                | 100%                                     | 15                                 | 15.00                                |  |
| Permanency Sub-Total                                    |                                    |                                          | 15                                 | 15.00                                |  |
| CPA Well-Being Outcomes                                 |                                    |                                          |                                    |                                      |  |
| EPSDT Medical Visits                                    | 84%                                | 100%                                     | 4                                  | 4.00                                 |  |
| EPSDT Dental Visits                                     | 71%                                | 100%                                     | 4                                  | 4.00                                 |  |
| Academic Supports                                       | 76%                                | 28%                                      | 3                                  | 0.84                                 |  |
| Provider ECEM Visits                                    | 91%                                | 100%                                     | 7                                  | 7.00                                 |  |
| Provider General Contacts                               | 88%                                | 100%                                     | 7                                  | 7.00                                 |  |
| Placements with Siblings                                | 57%                                | Not Eligible                             | Not Scored                         | Not Scored                           |  |
| Placements within Legal County                          | 14%                                | 0%                                       | Not Scored                         | Not Scored                           |  |
| Well-Being Sub-Total                                    |                                    |                                          | 25                                 | 22.84                                |  |
| *Performance calculation descriptions can be            | e found in the FY 20°              | 17 RBWO PBP Measurement                  | ents and Standards Guide           |                                      |  |
| Monitoring & Outcomes: Possible Points = 75             |                                    | Points Ear                               | ned: 68.64                         |                                      |  |

| Monitoring & Outcomes: Possible Points = 75 | itoring & Outcomes: Possible Points = 75 Points Earned: 68.64 |          |
|---------------------------------------------|---------------------------------------------------------------|----------|
| Score                                       | Before Incentives Credit                                      | 91.52%   |
|                                             | Incentives Awarded                                            | 7.66 pts |
|                                             | PBP Verification                                              | N/A pts  |
|                                             | Total Score                                                   | 99.18%   |

# Performance-Based Placement Measures RBWO Provider GA+SCORECARD - CPA

Report Quarter: Q2 FY2017

| # New Foster Homes During Quarter: 0                                                                         |                                                               | # Children in Care During<br>Quarter: 13 | # Placements During<br>Quarter: 13 | # Children in Care On<br>Last Day: 9 |
|--------------------------------------------------------------------------------------------------------------|---------------------------------------------------------------|------------------------------------------|------------------------------------|--------------------------------------|
| CPA Incentive Credits                                                                                        | Avg<br>Performance All<br>CPAs (%)                            | Provider<br>Performance (%)*             | Possible Points<br>(Weight)        | Provider Points<br>Earned            |
| Early EPSDT Medical Visits                                                                                   |                                                               | 100%                                     | 2                                  | 2.00                                 |
| Early EPSDT Dental Visits                                                                                    |                                                               | 83%                                      | 2                                  | 1.66                                 |
| Permanency Contacts                                                                                          |                                                               | 0%                                       | 5                                  | 0.00                                 |
| Additional Academic Supports                                                                                 |                                                               | 0%                                       | 2                                  | 0.00                                 |
| Foster Hm Retention Rate (threshold = 90)                                                                    |                                                               | 100%                                     | 2                                  | 2.00                                 |
| Foster Hm Recruitment (threshold = 100)                                                                      |                                                               | 100%                                     | 2                                  | 2.00                                 |
| Active Agency Accreditation                                                                                  |                                                               | 0%                                       | 4                                  | 0.00                                 |
| Staff Clinical Licensure                                                                                     |                                                               | 0%                                       | 5                                  | 0.00                                 |
| Incentives Total                                                                                             | 5.04                                                          |                                          | 24                                 | 7.66                                 |
| Maximum total                                                                                                | Maximum total combined incentive credit allowed is 10 points. |                                          | Incentives Awarded                 | 7.66                                 |
| *Performance calculation descriptions can be found in the FY 2017 RBWO PBP Measurements and Standards Guide. |                                                               |                                          |                                    |                                      |