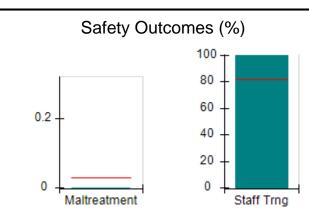

# Performance-Based Placement Measures RBWO Provider GA+SCORECARD - CPA

Report Quarter: Q2 FY2017

| Provider/Program Name: All God's Children - (861) - CPA |                                    |                                          |                                    |                                      |  |
|---------------------------------------------------------|------------------------------------|------------------------------------------|------------------------------------|--------------------------------------|--|
| 1671 Meriweather Dr., Watkinsville, G                   | SA 30677                           | Quarterly Scores (Grades)                |                                    | Current Quarter<br>Score (Grade)     |  |
| Phone: 706-316-2421                                     |                                    | Q1: 95.46 (A)                            | Q2: 99.18 (A+)                     | 99.18%                               |  |
| Vendor ID# 35219                                        |                                    | Q3: N/A                                  | Q4: N/A                            | (A+)                                 |  |
| # New Foster Homes During Quarter: 0                    |                                    | # Children in Care During<br>Quarter: 13 | # Placements During<br>Quarter: 13 | # Children in Care On<br>Last Day: 9 |  |
|                                                         | Avg<br>Performance All<br>CPAs (%) | Provider<br>Performance (%)*             | Possible Points<br>(Weight)        | Provider Points<br>Earned            |  |
| OPM Monitoring Reviews                                  |                                    |                                          |                                    |                                      |  |
| Annual Comprehensive Reviews                            | 87%                                | Not Yet Conducted                        |                                    |                                      |  |
| Safety Reviews                                          | 95%                                | 99%                                      | 15                                 | 14.80                                |  |
| Monitoring Sub-Total                                    |                                    |                                          | 15                                 | 14.80                                |  |
| CPA Safety Outcomes                                     |                                    |                                          |                                    |                                      |  |
| Incidence of Maltreatment                               | 0.03%                              | No Substantiated<br>Reports              | 10                                 | 10.00                                |  |
| Staff Training                                          | 82%                                | 60%                                      | 10                                 | 6.00                                 |  |
| Safety Sub-Total                                        |                                    |                                          | 20                                 | 16.00                                |  |
| CPA Permanency Outcomes                                 |                                    |                                          |                                    |                                      |  |
| Placement Stability                                     | 92%                                | 100%                                     | 15                                 | 15.00                                |  |
| Permanency Sub-Total                                    |                                    |                                          | 15                                 | 15.00                                |  |
| CPA Well-Being Outcomes                                 |                                    |                                          |                                    |                                      |  |
| EPSDT Medical Visits                                    | 84%                                | 100%                                     | 4                                  | 4.00                                 |  |
| EPSDT Dental Visits                                     | 71%                                | 100%                                     | 4                                  | 4.00                                 |  |
| Academic Supports                                       | 76%                                | 28%                                      | 3                                  | 0.84                                 |  |
| Provider ECEM Visits                                    | 91%                                | 100%                                     | 7                                  | 7.00                                 |  |
| Provider General Contacts                               | 88%                                | 100%                                     | 7                                  | 7.00                                 |  |
| Placements with Siblings                                | 57%                                | Not Eligible                             | Not Scored                         | Not Scored                           |  |
| Placements within Legal County                          | 14%                                | 0%                                       | Not Scored                         | Not Scored                           |  |
| Well-Being Sub-Total                                    |                                    |                                          | 25                                 | 22.84                                |  |
| *Performance calculation descriptions can be            | e found in the FY 20°              | 17 RBWO PBP Measurement                  | ents and Standards Guide           |                                      |  |
| Monitoring & Outcomes: Possible Points = 75             |                                    | Points Ear                               | ned: 68.64                         |                                      |  |