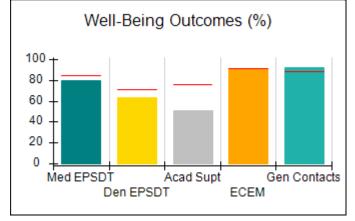

# Performance-Based Placement Measures RBWO Provider GA+SCORECARD - CPA

Report Quarter: Q2 FY2017

| Provider/Program Name: All God's Children - (861) - CPA |                                    |                                          |                                    |                                      |  |
|---------------------------------------------------------|------------------------------------|------------------------------------------|------------------------------------|--------------------------------------|--|
| 1671 Meriweather Dr., Watkinsville, G                   | SA 30677                           | Quarterly Scores (Grades)                |                                    | Current Quarter<br>Score (Grade)     |  |
| Phone: 706-316-2421                                     |                                    | Q1: 95.46 (A)                            | Q2: 99.18 (A+)                     | 99.18%                               |  |
| Vendor ID# 35219                                        |                                    | Q3: N/A                                  | Q4: N/A                            | (A+)                                 |  |
| # New Foster Homes During Quarter: 0                    |                                    | # Children in Care During<br>Quarter: 13 | # Placements During<br>Quarter: 13 | # Children in Care On<br>Last Day: 9 |  |
|                                                         | Avg<br>Performance All<br>CPAs (%) | Provider<br>Performance (%)*             | Possible Points<br>(Weight)        | Provider Points<br>Earned            |  |
| OPM Monitoring Reviews                                  |                                    |                                          |                                    |                                      |  |
| Annual Comprehensive Reviews                            | 87%                                | Not Yet Conducted                        |                                    |                                      |  |
| Safety Reviews                                          | 95%                                | 99%                                      | 15                                 | 14.80                                |  |
| Monitoring Sub-Total                                    |                                    |                                          | 15                                 | 14.80                                |  |
| CPA Safety Outcomes                                     |                                    |                                          |                                    |                                      |  |
| Incidence of Maltreatment                               | 0.03%                              | No Substantiated<br>Reports              | 10                                 | 10.00                                |  |
| Staff Training                                          | 82%                                | 60%                                      | 10                                 | 6.00                                 |  |
| Safety Sub-Total                                        |                                    |                                          | 20                                 | 16.00                                |  |
| CPA Permanency Outcomes                                 |                                    |                                          |                                    |                                      |  |
| Placement Stability                                     | 92%                                | 100%                                     | 15                                 | 15.00                                |  |
| Permanency Sub-Total                                    |                                    |                                          | 15                                 | 15.00                                |  |
| CPA Well-Being Outcomes                                 |                                    |                                          |                                    |                                      |  |
| EPSDT Medical Visits                                    | 84%                                | 100%                                     | 4                                  | 4.00                                 |  |
| EPSDT Dental Visits                                     | 71%                                | 100%                                     | 4                                  | 4.00                                 |  |
| Academic Supports                                       | 76%                                | 28%                                      | 3                                  | 0.84                                 |  |
| Provider ECEM Visits                                    | 91%                                | 100%                                     | 7                                  | 7.00                                 |  |
| Provider General Contacts                               | 88%                                | 100%                                     | 7                                  | 7.00                                 |  |
| Placements with Siblings                                | 57%                                | Not Eligible                             | Not Scored                         | Not Scored                           |  |
| Placements within Legal County                          | 14%                                | 0%                                       | Not Scored                         | Not Scored                           |  |
| Well-Being Sub-Total                                    |                                    |                                          | 25                                 | 22.84                                |  |
| *Performance calculation descriptions can be            | e found in the FY 20°              | 17 RBWO PBP Measurement                  | ents and Standards Guide           |                                      |  |
| Monitoring & Outcomes: Possible Points = 75             |                                    | Points Ear                               | ned: 68.64                         |                                      |  |