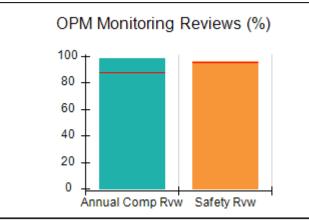

# Performance-Based Placement Measures RBWO Provider GA+SCORECARD - CPA

Report Quarter: Q2 FY2017

| Provider/Program Name: All God's Children - (861) - CPA |                                    |                                          |                                    |                                      |  |
|---------------------------------------------------------|------------------------------------|------------------------------------------|------------------------------------|--------------------------------------|--|
| 1671 Meriweather Dr., Watkinsville, G                   | SA 30677                           | Quarterly Scores (Grades)                |                                    | Current Quarter<br>Score (Grade)     |  |
| Phone: 706-316-2421                                     |                                    | Q1: 95.46 (A)                            | Q2: 99.18 (A+)                     | 99.18%                               |  |
| Vendor ID# 35219                                        |                                    | Q3: N/A                                  | Q4: N/A                            | (A+)                                 |  |
| # New Foster Homes During Quarter: 0                    |                                    | # Children in Care During<br>Quarter: 13 | # Placements During<br>Quarter: 13 | # Children in Care On<br>Last Day: 9 |  |
|                                                         | Avg<br>Performance All<br>CPAs (%) | Provider<br>Performance (%)*             | Possible Points<br>(Weight)        | Provider Points<br>Earned            |  |
| OPM Monitoring Reviews                                  |                                    |                                          |                                    |                                      |  |
| Annual Comprehensive Reviews                            | 87%                                | Not Yet Conducted                        |                                    |                                      |  |
| Safety Reviews                                          | 95%                                | 99%                                      | 15                                 | 14.80                                |  |
| Monitoring Sub-Total                                    |                                    |                                          | 15                                 | 14.80                                |  |
| CPA Safety Outcomes                                     |                                    |                                          |                                    |                                      |  |
| Incidence of Maltreatment                               | 0.03%                              | No Substantiated<br>Reports              | 10                                 | 10.00                                |  |
| Staff Training                                          | 82%                                | 60%                                      | 10                                 | 6.00                                 |  |
| Safety Sub-Total                                        |                                    |                                          | 20                                 | 16.00                                |  |
| CPA Permanency Outcomes                                 |                                    |                                          |                                    |                                      |  |
| Placement Stability                                     | 92%                                | 100%                                     | 15                                 | 15.00                                |  |
| Permanency Sub-Total                                    |                                    |                                          | 15                                 | 15.00                                |  |
| CPA Well-Being Outcomes                                 |                                    |                                          |                                    |                                      |  |
| EPSDT Medical Visits                                    | 84%                                | 100%                                     | 4                                  | 4.00                                 |  |
| EPSDT Dental Visits                                     | 71%                                | 100%                                     | 4                                  | 4.00                                 |  |
| Academic Supports                                       | 76%                                | 28%                                      | 3                                  | 0.84                                 |  |
| Provider ECEM Visits                                    | 91%                                | 100%                                     | 7                                  | 7.00                                 |  |
| Provider General Contacts                               | 88%                                | 100%                                     | 7                                  | 7.00                                 |  |
| Placements with Siblings                                | 57%                                | Not Eligible                             | Not Scored                         | Not Scored                           |  |
| Placements within Legal County                          | 14%                                | 0%                                       | Not Scored                         | Not Scored                           |  |
| Well-Being Sub-Total                                    |                                    |                                          | 25                                 | 22.84                                |  |
| *Performance calculation descriptions can be            | e found in the FY 20°              | 17 RBWO PBP Measurement                  | ents and Standards Guide           |                                      |  |
| Monitoring & Outcomes: Possible Points = 75             |                                    | Points Ear                               | ned: 68.64                         |                                      |  |