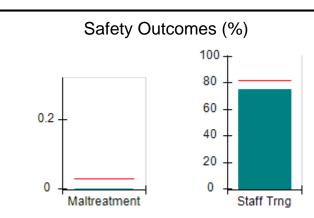

# Performance-Based Placement Measures RBWO Provider GA+SCORECARD - CPA

Report Quarter: Q2 FY2017

| Provider/Program Name: All God's Children - (861) - CPA |                                    |                                          |                                    |                                      |  |
|---------------------------------------------------------|------------------------------------|------------------------------------------|------------------------------------|--------------------------------------|--|
| 1671 Meriweather Dr., Watkinsville, G                   | SA 30677                           | Quarterly Scores (Grades)                |                                    | Current Quarter<br>Score (Grade)     |  |
| Phone: 706-316-2421                                     |                                    | Q1: 95.46 (A)                            | Q2: 99.18 (A+)                     | 99.18%                               |  |
| Vendor ID# 35219                                        |                                    | Q3: N/A                                  | Q4: N/A                            | (A+)                                 |  |
| # New Foster Homes During Quarter: 0                    |                                    | # Children in Care During<br>Quarter: 13 | # Placements During<br>Quarter: 13 | # Children in Care On<br>Last Day: 9 |  |
|                                                         | Avg<br>Performance All<br>CPAs (%) | Provider<br>Performance (%)*             | Possible Points<br>(Weight)        | Provider Points<br>Earned            |  |
| OPM Monitoring Reviews                                  |                                    |                                          |                                    |                                      |  |
| Annual Comprehensive Reviews                            | 87%                                | Not Yet Conducted                        |                                    |                                      |  |
| Safety Reviews                                          | 95%                                | 99%                                      | 15                                 | 14.80                                |  |
| Monitoring Sub-Total                                    |                                    |                                          | 15                                 | 14.80                                |  |
| CPA Safety Outcomes                                     |                                    |                                          |                                    |                                      |  |
| Incidence of Maltreatment                               | 0.03%                              | No Substantiated<br>Reports              | 10                                 | 10.00                                |  |
| Staff Training                                          | 82%                                | 60%                                      | 10                                 | 6.00                                 |  |
| Safety Sub-Total                                        |                                    |                                          | 20                                 | 16.00                                |  |
| CPA Permanency Outcomes                                 |                                    |                                          |                                    |                                      |  |
| Placement Stability                                     | 92%                                | 100%                                     | 15                                 | 15.00                                |  |
| Permanency Sub-Total                                    |                                    |                                          | 15                                 | 15.00                                |  |
| CPA Well-Being Outcomes                                 |                                    |                                          |                                    |                                      |  |
| EPSDT Medical Visits                                    | 84%                                | 100%                                     | 4                                  | 4.00                                 |  |
| EPSDT Dental Visits                                     | 71%                                | 100%                                     | 4                                  | 4.00                                 |  |
| Academic Supports                                       | 76%                                | 28%                                      | 3                                  | 0.84                                 |  |
| Provider ECEM Visits                                    | 91%                                | 100%                                     | 7                                  | 7.00                                 |  |
| Provider General Contacts                               | 88%                                | 100%                                     | 7                                  | 7.00                                 |  |
| Placements with Siblings                                | 57%                                | Not Eligible                             | Not Scored                         | Not Scored                           |  |
| Placements within Legal County                          | 14%                                | 0%                                       | Not Scored                         | Not Scored                           |  |
| Well-Being Sub-Total                                    |                                    |                                          | 25                                 | 22.84                                |  |
| *Performance calculation descriptions can be            | e found in the FY 20°              | 17 RBWO PBP Measurement                  | ents and Standards Guide           |                                      |  |
| Monitoring & Outcomes: Possible Points = 75             |                                    | Points Ear                               | ned: 68.64                         |                                      |  |