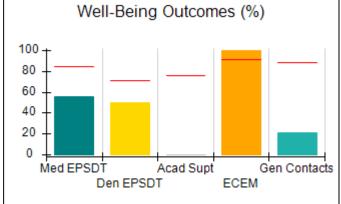

# Performance-Based Placement Measures RBWO Provider GA+SCORECARD - CPA

Report Quarter: Q2 FY2017

| Provider/Program Name: All God's Children - (861) - CPA |                                    |                                          |                                    |                                      |  |
|---------------------------------------------------------|------------------------------------|------------------------------------------|------------------------------------|--------------------------------------|--|
| 1671 Meriweather Dr., Watkinsville, G                   | SA 30677                           | Quarterly Scores (Grades)                |                                    | Current Quarter<br>Score (Grade)     |  |
| Phone: 706-316-2421                                     |                                    | Q1: 95.46 (A)                            | Q2: 99.18 (A+)                     | 99.18%                               |  |
| Vendor ID# 35219                                        |                                    | Q3: N/A                                  | Q4: N/A                            | (A+)                                 |  |
| # New Foster Homes During Quarter: 0                    |                                    | # Children in Care During<br>Quarter: 13 | # Placements During<br>Quarter: 13 | # Children in Care On<br>Last Day: 9 |  |
|                                                         | Avg<br>Performance All<br>CPAs (%) | Provider<br>Performance (%)*             | Possible Points<br>(Weight)        | Provider Points<br>Earned            |  |
| OPM Monitoring Reviews                                  |                                    |                                          |                                    |                                      |  |
| Annual Comprehensive Reviews                            | 87%                                | Not Yet Conducted                        |                                    |                                      |  |
| Safety Reviews                                          | 95%                                | 99%                                      | 15                                 | 14.80                                |  |
| Monitoring Sub-Total                                    |                                    |                                          | 15                                 | 14.80                                |  |
| CPA Safety Outcomes                                     |                                    |                                          |                                    |                                      |  |
| Incidence of Maltreatment                               | 0.03%                              | No Substantiated<br>Reports              | 10                                 | 10.00                                |  |
| Staff Training                                          | 82%                                | 60%                                      | 10                                 | 6.00                                 |  |
| Safety Sub-Total                                        |                                    |                                          | 20                                 | 16.00                                |  |
| CPA Permanency Outcomes                                 |                                    |                                          |                                    |                                      |  |
| Placement Stability                                     | 92%                                | 100%                                     | 15                                 | 15.00                                |  |
| Permanency Sub-Total                                    |                                    |                                          | 15                                 | 15.00                                |  |
| CPA Well-Being Outcomes                                 |                                    |                                          |                                    |                                      |  |
| EPSDT Medical Visits                                    | 84%                                | 100%                                     | 4                                  | 4.00                                 |  |
| EPSDT Dental Visits                                     | 71%                                | 100%                                     | 4                                  | 4.00                                 |  |
| Academic Supports                                       | 76%                                | 28%                                      | 3                                  | 0.84                                 |  |
| Provider ECEM Visits                                    | 91%                                | 100%                                     | 7                                  | 7.00                                 |  |
| Provider General Contacts                               | 88%                                | 100%                                     | 7                                  | 7.00                                 |  |
| Placements with Siblings                                | 57%                                | Not Eligible                             | Not Scored                         | Not Scored                           |  |
| Placements within Legal County                          | 14%                                | 0%                                       | Not Scored                         | Not Scored                           |  |
| Well-Being Sub-Total                                    |                                    |                                          | 25                                 | 22.84                                |  |
| *Performance calculation descriptions can be            | e found in the FY 20°              | 17 RBWO PBP Measurement                  | ents and Standards Guide           |                                      |  |
| Monitoring & Outcomes: Possible Points = 75             |                                    | Points Ear                               | ned: 68.64                         |                                      |  |