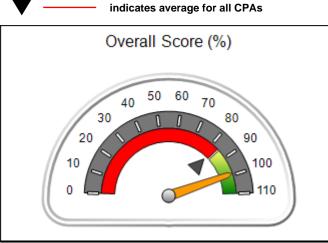

## Performance-Based Placement Measures RBWO Provider GA+SCORECARD - CPA

Report Quarter: Q2 FY2017

| Provider/Program Name: All God's Children - (861) - CPA               |                                                                        |                                                                                                                       |  |  |  |  |
|-----------------------------------------------------------------------|------------------------------------------------------------------------|-----------------------------------------------------------------------------------------------------------------------|--|--|--|--|
| 671 Meriweather Dr., Watkinsville, GA 30677 Quarterly Scores (Grades) |                                                                        |                                                                                                                       |  |  |  |  |
| Q1: 95.46 (A)                                                         | Q2: 99.18 (A+)                                                         | 99.18%                                                                                                                |  |  |  |  |
| Q3: N/A                                                               | Q4: N/A                                                                | (A+)                                                                                                                  |  |  |  |  |
| # Children in Care During<br>Quarter: 13                              | # Placements During<br>Quarter: 13                                     | # Children in Care On Last<br>Day: 9                                                                                  |  |  |  |  |
|                                                                       | Quarterly Sco<br>Q1: 95.46 (A)<br>Q3: N/A<br># Children in Care During | Quarterly Scores (Grades) Q1: 95.46 (A) Q2: 99.18 (A+) Q3: N/A Q4: N/A  # Children in Care During # Placements During |  |  |  |  |

# Performance-Based Placement Measures RBWO Provider GA+SCORECARD - CPA

Report Quarter: Q2 FY2017

| Provider/Program Name: All God's Children - (861) - CPA |                                    |                                          |                                    |                                      |  |
|---------------------------------------------------------|------------------------------------|------------------------------------------|------------------------------------|--------------------------------------|--|
| 1671 Meriweather Dr., Watkinsville, G                   | SA 30677                           | Quarterly Scores (Grades)                |                                    | Current Quarter<br>Score (Grade)     |  |
| Phone: 706-316-2421                                     |                                    | Q1: 95.46 (A)                            | Q2: 99.18 (A+)                     | 99.18%                               |  |
| Vendor ID# 35219                                        |                                    | Q3: N/A                                  | Q4: N/A                            | (A+)                                 |  |
| # New Foster Homes During Quarter: 0                    |                                    | # Children in Care During<br>Quarter: 13 | # Placements During<br>Quarter: 13 | # Children in Care On<br>Last Day: 9 |  |
|                                                         | Avg<br>Performance All<br>CPAs (%) | Provider<br>Performance (%)*             | Possible Points<br>(Weight)        | Provider Points<br>Earned            |  |
| OPM Monitoring Reviews                                  |                                    |                                          |                                    |                                      |  |
| Annual Comprehensive Reviews                            | 87%                                | Not Yet Conducted                        |                                    |                                      |  |
| Safety Reviews                                          | 95%                                | 99%                                      | 15                                 | 14.80                                |  |
| Monitoring Sub-Total                                    |                                    |                                          | 15                                 | 14.80                                |  |
| CPA Safety Outcomes                                     |                                    |                                          |                                    |                                      |  |
| Incidence of Maltreatment                               | 0.03%                              | No Substantiated<br>Reports              | 10                                 | 10.00                                |  |
| Staff Training                                          | 82%                                | 60%                                      | 10                                 | 6.00                                 |  |
| Safety Sub-Total                                        |                                    |                                          | 20                                 | 16.00                                |  |
| CPA Permanency Outcomes                                 |                                    |                                          |                                    |                                      |  |
| Placement Stability                                     | 92%                                | 100%                                     | 15                                 | 15.00                                |  |
| Permanency Sub-Total                                    |                                    |                                          | 15                                 | 15.00                                |  |
| CPA Well-Being Outcomes                                 |                                    |                                          |                                    |                                      |  |
| EPSDT Medical Visits                                    | 84%                                | 100%                                     | 4                                  | 4.00                                 |  |
| EPSDT Dental Visits                                     | 71%                                | 100%                                     | 4                                  | 4.00                                 |  |
| Academic Supports                                       | 76%                                | 28%                                      | 3                                  | 0.84                                 |  |
| Provider ECEM Visits                                    | 91%                                | 100%                                     | 7                                  | 7.00                                 |  |
| Provider General Contacts                               | 88%                                | 100%                                     | 7                                  | 7.00                                 |  |
| Placements with Siblings                                | 57%                                | Not Eligible                             | Not Scored                         | Not Scored                           |  |
| Placements within Legal County                          | 14%                                | 0%                                       | Not Scored                         | Not Scored                           |  |
| Well-Being Sub-Total                                    |                                    |                                          | 25                                 | 22.84                                |  |
| *Performance calculation descriptions can be            | e found in the FY 20°              | 17 RBWO PBP Measurement                  | ents and Standards Guide           |                                      |  |
| Monitoring & Outcomes: Possible Points = 75             |                                    | Points Ear                               | ned: 68.64                         |                                      |  |

| Monitoring & Outcomes: Possible Points = 75 | itoring & Outcomes: Possible Points = 75 Points Earned: 68.64 |          |
|---------------------------------------------|---------------------------------------------------------------|----------|
| Score                                       | Before Incentives Credit                                      | 91.52%   |
|                                             | Incentives Awarded                                            | 7.66 pts |
|                                             | PBP Verification                                              | N/A pts  |
|                                             | Total Score                                                   | 99.18%   |