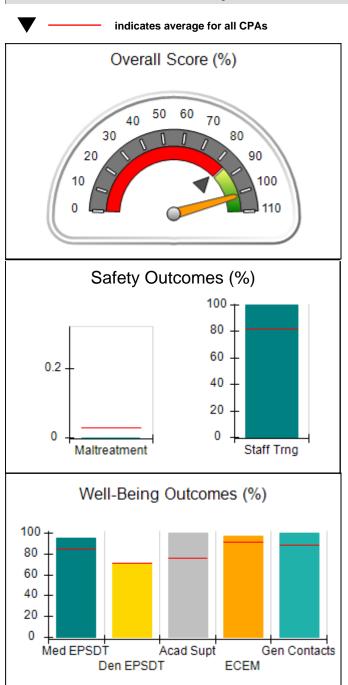

# Performance-Based Placement Measures RBWO Provider GA+SCORECARD - CPA

Report Quarter: Q2 FY2017

| Provider/Program Name: All God's Children - (861) - CPA |                                    |                                          |                                    |                                      |  |
|---------------------------------------------------------|------------------------------------|------------------------------------------|------------------------------------|--------------------------------------|--|
| 1671 Meriweather Dr., Watkinsville, G                   | SA 30677                           | Quarterly Scores (Grades)                |                                    | Current Quarter<br>Score (Grade)     |  |
| Phone: 706-316-2421                                     |                                    | Q1: 95.46 (A)                            | Q2: 99.18 (A+)                     | 99.18%                               |  |
| Vendor ID# 35219                                        |                                    | Q3: N/A                                  | Q4: N/A                            | (A+)                                 |  |
| # New Foster Homes During Quarter: 0                    |                                    | # Children in Care During<br>Quarter: 13 | # Placements During<br>Quarter: 13 | # Children in Care On<br>Last Day: 9 |  |
|                                                         | Avg<br>Performance All<br>CPAs (%) | Provider<br>Performance (%)*             | Possible Points<br>(Weight)        | Provider Points<br>Earned            |  |
| OPM Monitoring Reviews                                  |                                    |                                          |                                    |                                      |  |
| Annual Comprehensive Reviews                            | 87%                                | Not Yet Conducted                        |                                    |                                      |  |
| Safety Reviews                                          | 95%                                | 99%                                      | 15                                 | 14.80                                |  |
| Monitoring Sub-Total                                    |                                    |                                          | 15                                 | 14.80                                |  |
| CPA Safety Outcomes                                     |                                    |                                          |                                    |                                      |  |
| Incidence of Maltreatment                               | 0.03%                              | No Substantiated<br>Reports              | 10                                 | 10.00                                |  |
| Staff Training                                          | 82%                                | 60%                                      | 10                                 | 6.00                                 |  |
| Safety Sub-Total                                        |                                    |                                          | 20                                 | 16.00                                |  |
| CPA Permanency Outcomes                                 |                                    |                                          |                                    |                                      |  |
| Placement Stability                                     | 92%                                | 100%                                     | 15                                 | 15.00                                |  |
| Permanency Sub-Total                                    |                                    |                                          | 15                                 | 15.00                                |  |
| CPA Well-Being Outcomes                                 |                                    |                                          |                                    |                                      |  |
| EPSDT Medical Visits                                    | 84%                                | 100%                                     | 4                                  | 4.00                                 |  |
| EPSDT Dental Visits                                     | 71%                                | 100%                                     | 4                                  | 4.00                                 |  |
| Academic Supports                                       | 76%                                | 28%                                      | 3                                  | 0.84                                 |  |
| Provider ECEM Visits                                    | 91%                                | 100%                                     | 7                                  | 7.00                                 |  |
| Provider General Contacts                               | 88%                                | 100%                                     | 7                                  | 7.00                                 |  |
| Placements with Siblings                                | 57%                                | Not Eligible                             | Not Scored                         | Not Scored                           |  |
| Placements within Legal County                          | 14%                                | 0%                                       | Not Scored                         | Not Scored                           |  |
| Well-Being Sub-Total                                    |                                    |                                          | 25                                 | 22.84                                |  |
| *Performance calculation descriptions can be            | e found in the FY 20°              | 17 RBWO PBP Measurement                  | ents and Standards Guide           |                                      |  |
| Monitoring & Outcomes: Possible Points = 75             |                                    | Points Ear                               | ned: 68.64                         |                                      |  |