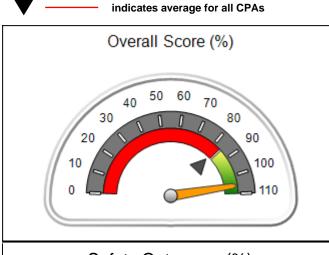

# Performance-Based Placement Measures RBWO Provider GA+SCORECARD - CPA

Report Quarter: Q2 FY2017

| Provider/Program Name: All God's Children - (861) - CPA |                                    |                                          |                                    |                                      |  |
|---------------------------------------------------------|------------------------------------|------------------------------------------|------------------------------------|--------------------------------------|--|
| 1671 Meriweather Dr., Watkinsville, G                   | SA 30677                           | Quarterly Scores (Grades)                |                                    | Current Quarter<br>Score (Grade)     |  |
| Phone: 706-316-2421                                     |                                    | Q1: 95.46 (A)                            | Q2: 99.18 (A+)                     | 99.18%                               |  |
| Vendor ID# 35219                                        |                                    | Q3: N/A                                  | Q4: N/A                            | (A+)                                 |  |
| # New Foster Homes During Quarter: 0                    |                                    | # Children in Care During<br>Quarter: 13 | # Placements During<br>Quarter: 13 | # Children in Care On<br>Last Day: 9 |  |
|                                                         | Avg<br>Performance All<br>CPAs (%) | Provider<br>Performance (%)*             | Possible Points<br>(Weight)        | Provider Points<br>Earned            |  |
| OPM Monitoring Reviews                                  |                                    |                                          |                                    |                                      |  |
| Annual Comprehensive Reviews                            | 87%                                | Not Yet Conducted                        |                                    |                                      |  |
| Safety Reviews                                          | 95%                                | 99%                                      | 15                                 | 14.80                                |  |
| Monitoring Sub-Total                                    |                                    |                                          | 15                                 | 14.80                                |  |
| CPA Safety Outcomes                                     |                                    |                                          |                                    |                                      |  |
| Incidence of Maltreatment                               | 0.03%                              | No Substantiated<br>Reports              | 10                                 | 10.00                                |  |
| Staff Training                                          | 82%                                | 60%                                      | 10                                 | 6.00                                 |  |
| Safety Sub-Total                                        |                                    |                                          | 20                                 | 16.00                                |  |
| CPA Permanency Outcomes                                 |                                    |                                          |                                    |                                      |  |
| Placement Stability                                     | 92%                                | 100%                                     | 15                                 | 15.00                                |  |
| Permanency Sub-Total                                    |                                    |                                          | 15                                 | 15.00                                |  |
| CPA Well-Being Outcomes                                 |                                    |                                          |                                    |                                      |  |
| EPSDT Medical Visits                                    | 84%                                | 100%                                     | 4                                  | 4.00                                 |  |
| EPSDT Dental Visits                                     | 71%                                | 100%                                     | 4                                  | 4.00                                 |  |
| Academic Supports                                       | 76%                                | 28%                                      | 3                                  | 0.84                                 |  |
| Provider ECEM Visits                                    | 91%                                | 100%                                     | 7                                  | 7.00                                 |  |
| Provider General Contacts                               | 88%                                | 100%                                     | 7                                  | 7.00                                 |  |
| Placements with Siblings                                | 57%                                | Not Eligible                             | Not Scored                         | Not Scored                           |  |
| Placements within Legal County                          | 14%                                | 0%                                       | Not Scored                         | Not Scored                           |  |
| Well-Being Sub-Total                                    |                                    |                                          | 25                                 | 22.84                                |  |
| *Performance calculation descriptions can be            | e found in the FY 20°              | 17 RBWO PBP Measurement                  | ents and Standards Guide           |                                      |  |
| Monitoring & Outcomes: Possible Points = 75             |                                    | Points Ear                               | ned: 68.64                         |                                      |  |