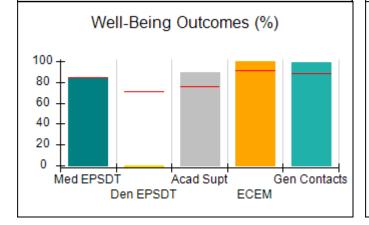

# Performance-Based Placement Measures RBWO Provider GA+SCORECARD - CPA

Report Quarter: Q2 FY2017

| Provider/Program Name: All God's Children - (861) - CPA |                                    |                                          |                                    |                                      |  |
|---------------------------------------------------------|------------------------------------|------------------------------------------|------------------------------------|--------------------------------------|--|
| 1671 Meriweather Dr., Watkinsville, G                   | SA 30677                           | Quarterly Scores (Grades)                |                                    | Current Quarter<br>Score (Grade)     |  |
| Phone: 706-316-2421                                     |                                    | Q1: 95.46 (A)                            | Q2: 99.18 (A+)                     | 99.18%                               |  |
| Vendor ID# 35219                                        |                                    | Q3: N/A                                  | Q4: N/A                            | (A+)                                 |  |
| # New Foster Homes During Quarter: 0                    |                                    | # Children in Care During<br>Quarter: 13 | # Placements During<br>Quarter: 13 | # Children in Care On<br>Last Day: 9 |  |
|                                                         | Avg<br>Performance All<br>CPAs (%) | Provider<br>Performance (%)*             | Possible Points<br>(Weight)        | Provider Points<br>Earned            |  |
| OPM Monitoring Reviews                                  |                                    |                                          |                                    |                                      |  |
| Annual Comprehensive Reviews                            | 87%                                | Not Yet Conducted                        |                                    |                                      |  |
| Safety Reviews                                          | 95%                                | 99%                                      | 15                                 | 14.80                                |  |
| Monitoring Sub-Total                                    |                                    |                                          | 15                                 | 14.80                                |  |
| CPA Safety Outcomes                                     |                                    |                                          |                                    |                                      |  |
| Incidence of Maltreatment                               | 0.03%                              | No Substantiated<br>Reports              | 10                                 | 10.00                                |  |
| Staff Training                                          | 82%                                | 60%                                      | 10                                 | 6.00                                 |  |
| Safety Sub-Total                                        |                                    |                                          | 20                                 | 16.00                                |  |
| CPA Permanency Outcomes                                 |                                    |                                          |                                    |                                      |  |
| Placement Stability                                     | 92%                                | 100%                                     | 15                                 | 15.00                                |  |
| Permanency Sub-Total                                    |                                    |                                          | 15                                 | 15.00                                |  |
| CPA Well-Being Outcomes                                 |                                    |                                          |                                    |                                      |  |
| EPSDT Medical Visits                                    | 84%                                | 100%                                     | 4                                  | 4.00                                 |  |
| EPSDT Dental Visits                                     | 71%                                | 100%                                     | 4                                  | 4.00                                 |  |
| Academic Supports                                       | 76%                                | 28%                                      | 3                                  | 0.84                                 |  |
| Provider ECEM Visits                                    | 91%                                | 100%                                     | 7                                  | 7.00                                 |  |
| Provider General Contacts                               | 88%                                | 100%                                     | 7                                  | 7.00                                 |  |
| Placements with Siblings                                | 57%                                | Not Eligible                             | Not Scored                         | Not Scored                           |  |
| Placements within Legal County                          | 14%                                | 0%                                       | Not Scored                         | Not Scored                           |  |
| Well-Being Sub-Total                                    |                                    |                                          | 25                                 | 22.84                                |  |
| *Performance calculation descriptions can be            | e found in the FY 20°              | 17 RBWO PBP Measurement                  | ents and Standards Guide           |                                      |  |
| Monitoring & Outcomes: Possible Points = 75             |                                    | Points Ear                               | ned: 68.64                         |                                      |  |