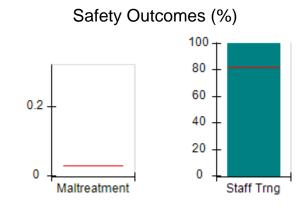

# Performance-Based Placement Measures RBWO Provider GA+SCORECARD - CPA

Report Quarter: Q2 FY2017

| Provider/Program Name: All God's Children - (861) - CPA |                                    |                                          |                                    |                                      |  |
|---------------------------------------------------------|------------------------------------|------------------------------------------|------------------------------------|--------------------------------------|--|
| 1671 Meriweather Dr., Watkinsville, G                   | SA 30677                           | Quarterly Scores (Grades)                |                                    | Current Quarter<br>Score (Grade)     |  |
| Phone: 706-316-2421                                     |                                    | Q1: 95.46 (A)                            | Q2: 99.18 (A+)                     | 99.18%                               |  |
| Vendor ID# 35219                                        |                                    | Q3: N/A                                  | Q4: N/A                            | (A+)                                 |  |
| # New Foster Homes During Quarter: 0                    |                                    | # Children in Care During<br>Quarter: 13 | # Placements During<br>Quarter: 13 | # Children in Care On<br>Last Day: 9 |  |
|                                                         | Avg<br>Performance All<br>CPAs (%) | Provider<br>Performance (%)*             | Possible Points<br>(Weight)        | Provider Points<br>Earned            |  |
| OPM Monitoring Reviews                                  |                                    |                                          |                                    |                                      |  |
| Annual Comprehensive Reviews                            | 87%                                | Not Yet Conducted                        |                                    |                                      |  |
| Safety Reviews                                          | 95%                                | 99%                                      | 15                                 | 14.80                                |  |
| Monitoring Sub-Total                                    |                                    |                                          | 15                                 | 14.80                                |  |
| CPA Safety Outcomes                                     |                                    |                                          |                                    |                                      |  |
| Incidence of Maltreatment                               | 0.03%                              | No Substantiated<br>Reports              | 10                                 | 10.00                                |  |
| Staff Training                                          | 82%                                | 60%                                      | 10                                 | 6.00                                 |  |
| Safety Sub-Total                                        |                                    |                                          | 20                                 | 16.00                                |  |
| CPA Permanency Outcomes                                 |                                    |                                          |                                    |                                      |  |
| Placement Stability                                     | 92%                                | 100%                                     | 15                                 | 15.00                                |  |
| Permanency Sub-Total                                    |                                    |                                          | 15                                 | 15.00                                |  |
| CPA Well-Being Outcomes                                 |                                    |                                          |                                    |                                      |  |
| EPSDT Medical Visits                                    | 84%                                | 100%                                     | 4                                  | 4.00                                 |  |
| EPSDT Dental Visits                                     | 71%                                | 100%                                     | 4                                  | 4.00                                 |  |
| Academic Supports                                       | 76%                                | 28%                                      | 3                                  | 0.84                                 |  |
| Provider ECEM Visits                                    | 91%                                | 100%                                     | 7                                  | 7.00                                 |  |
| Provider General Contacts                               | 88%                                | 100%                                     | 7                                  | 7.00                                 |  |
| Placements with Siblings                                | 57%                                | Not Eligible                             | Not Scored                         | Not Scored                           |  |
| Placements within Legal County                          | 14%                                | 0%                                       | Not Scored                         | Not Scored                           |  |
| Well-Being Sub-Total                                    |                                    |                                          | 25                                 | 22.84                                |  |
| *Performance calculation descriptions can be            | e found in the FY 20°              | 17 RBWO PBP Measurement                  | ents and Standards Guide           |                                      |  |
| Monitoring & Outcomes: Possible Points = 75             |                                    | Points Ear                               | ned: 68.64                         |                                      |  |