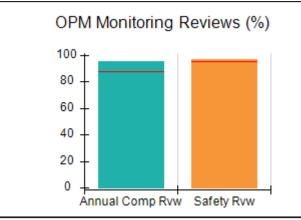

# Performance-Based Placement Measures RBWO Provider GA+SCORECARD - CPA

Report Quarter: Q2 FY2017

| Provider/Program Name: All God's Children - (861) - CPA |                                    |                                          |                                    |                                      |  |
|---------------------------------------------------------|------------------------------------|------------------------------------------|------------------------------------|--------------------------------------|--|
| 1671 Meriweather Dr., Watkinsville, G                   | SA 30677                           | Quarterly Scores (Grades)                |                                    | Current Quarter<br>Score (Grade)     |  |
| Phone: 706-316-2421                                     |                                    | Q1: 95.46 (A)                            | Q2: 99.18 (A+)                     | 99.18%                               |  |
| Vendor ID# 35219                                        |                                    | Q3: N/A                                  | Q4: N/A                            | (A+)                                 |  |
| # New Foster Homes During Quarter: 0                    |                                    | # Children in Care During<br>Quarter: 13 | # Placements During<br>Quarter: 13 | # Children in Care On<br>Last Day: 9 |  |
|                                                         | Avg<br>Performance All<br>CPAs (%) | Provider<br>Performance (%)*             | Possible Points<br>(Weight)        | Provider Points<br>Earned            |  |
| OPM Monitoring Reviews                                  |                                    |                                          |                                    |                                      |  |
| Annual Comprehensive Reviews                            | 87%                                | Not Yet Conducted                        |                                    |                                      |  |
| Safety Reviews                                          | 95%                                | 99%                                      | 15                                 | 14.80                                |  |
| Monitoring Sub-Total                                    |                                    |                                          | 15                                 | 14.80                                |  |
| CPA Safety Outcomes                                     |                                    |                                          |                                    |                                      |  |
| Incidence of Maltreatment                               | 0.03%                              | No Substantiated<br>Reports              | 10                                 | 10.00                                |  |
| Staff Training                                          | 82%                                | 60%                                      | 10                                 | 6.00                                 |  |
| Safety Sub-Total                                        |                                    |                                          | 20                                 | 16.00                                |  |
| CPA Permanency Outcomes                                 |                                    |                                          |                                    |                                      |  |
| Placement Stability                                     | 92%                                | 100%                                     | 15                                 | 15.00                                |  |
| Permanency Sub-Total                                    |                                    |                                          | 15                                 | 15.00                                |  |
| CPA Well-Being Outcomes                                 |                                    |                                          |                                    |                                      |  |
| EPSDT Medical Visits                                    | 84%                                | 100%                                     | 4                                  | 4.00                                 |  |
| EPSDT Dental Visits                                     | 71%                                | 100%                                     | 4                                  | 4.00                                 |  |
| Academic Supports                                       | 76%                                | 28%                                      | 3                                  | 0.84                                 |  |
| Provider ECEM Visits                                    | 91%                                | 100%                                     | 7                                  | 7.00                                 |  |
| Provider General Contacts                               | 88%                                | 100%                                     | 7                                  | 7.00                                 |  |
| Placements with Siblings                                | 57%                                | Not Eligible                             | Not Scored                         | Not Scored                           |  |
| Placements within Legal County                          | 14%                                | 0%                                       | Not Scored                         | Not Scored                           |  |
| Well-Being Sub-Total                                    |                                    |                                          | 25                                 | 22.84                                |  |
| *Performance calculation descriptions can be            | e found in the FY 20°              | 17 RBWO PBP Measurement                  | ents and Standards Guide           |                                      |  |
| Monitoring & Outcomes: Possible Points = 75             |                                    | Points Ear                               | ned: 68.64                         |                                      |  |