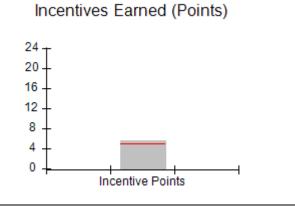

| Monitoring & Outcomes: Possible Points = 75 | itoring & Outcomes: Possible Points = 75 Points Earned: 68.64 |          |
|---------------------------------------------|---------------------------------------------------------------|----------|
| Score                                       | Before Incentives Credit                                      | 91.52%   |
|                                             | Incentives Awarded                                            | 7.66 pts |
|                                             | PBP Verification                                              | N/A pts  |
|                                             | Total Score                                                   | 99.18%   |