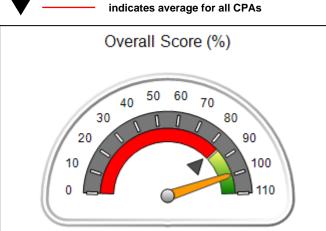

## Performance-Based Placement Measures RBWO Provider GA+SCORECARD - CPA

Report Quarter: Q2 FY2017

| Provider/Program Name: All God's Children - (861) - CPA               |                                                                        |                                                                                                                       |  |  |  |  |
|-----------------------------------------------------------------------|------------------------------------------------------------------------|-----------------------------------------------------------------------------------------------------------------------|--|--|--|--|
| 671 Meriweather Dr., Watkinsville, GA 30677 Quarterly Scores (Grades) |                                                                        |                                                                                                                       |  |  |  |  |
| Q1: 95.46 (A)                                                         | Q2: 99.18 (A+)                                                         | 99.18%                                                                                                                |  |  |  |  |
| Q3: N/A                                                               | Q4: N/A                                                                | (A+)                                                                                                                  |  |  |  |  |
| # Children in Care During<br>Quarter: 13                              | # Placements During<br>Quarter: 13                                     | # Children in Care On Last<br>Day: 9                                                                                  |  |  |  |  |
|                                                                       | Quarterly Sco<br>Q1: 95.46 (A)<br>Q3: N/A<br># Children in Care During | Quarterly Scores (Grades) Q1: 95.46 (A) Q2: 99.18 (A+) Q3: N/A Q4: N/A  # Children in Care During # Placements During |  |  |  |  |

# Performance-Based Placement Measures RBWO Provider GA+SCORECARD - CPA

Report Quarter: Q2 FY2017

| Provider/Program Name: All God's Children - (861) - CPA |                                    |                                          |                                    |                                      |  |
|---------------------------------------------------------|------------------------------------|------------------------------------------|------------------------------------|--------------------------------------|--|
| 1671 Meriweather Dr., Watkinsville, G                   | SA 30677                           | Quarterly Scores (Grades)                |                                    | Current Quarter<br>Score (Grade)     |  |
| Phone: 706-316-2421                                     |                                    | Q1: 95.46 (A)                            | Q2: 99.18 (A+)                     | 99.18%                               |  |
| Vendor ID# 35219                                        |                                    | Q3: N/A                                  | Q4: N/A                            | (A+)                                 |  |
| # New Foster Homes During Quarter: 0                    |                                    | # Children in Care During<br>Quarter: 13 | # Placements During<br>Quarter: 13 | # Children in Care On<br>Last Day: 9 |  |
|                                                         | Avg<br>Performance All<br>CPAs (%) | Provider<br>Performance (%)*             | Possible Points<br>(Weight)        | Provider Points<br>Earned            |  |
| OPM Monitoring Reviews                                  |                                    |                                          |                                    |                                      |  |
| Annual Comprehensive Reviews                            | 87%                                | Not Yet Conducted                        |                                    |                                      |  |
| Safety Reviews                                          | 95%                                | 99%                                      | 15                                 | 14.80                                |  |
| Monitoring Sub-Total                                    |                                    |                                          | 15                                 | 14.80                                |  |
| CPA Safety Outcomes                                     |                                    |                                          |                                    |                                      |  |
| Incidence of Maltreatment                               | 0.03%                              | No Substantiated<br>Reports              | 10                                 | 10.00                                |  |
| Staff Training                                          | 82%                                | 60%                                      | 10                                 | 6.00                                 |  |
| Safety Sub-Total                                        |                                    |                                          | 20                                 | 16.00                                |  |
| CPA Permanency Outcomes                                 |                                    |                                          |                                    |                                      |  |
| Placement Stability                                     | 92%                                | 100%                                     | 15                                 | 15.00                                |  |
| Permanency Sub-Total                                    |                                    |                                          | 15                                 | 15.00                                |  |
| CPA Well-Being Outcomes                                 |                                    |                                          |                                    |                                      |  |
| EPSDT Medical Visits                                    | 84%                                | 100%                                     | 4                                  | 4.00                                 |  |
| EPSDT Dental Visits                                     | 71%                                | 100%                                     | 4                                  | 4.00                                 |  |
| Academic Supports                                       | 76%                                | 28%                                      | 3                                  | 0.84                                 |  |
| Provider ECEM Visits                                    | 91%                                | 100%                                     | 7                                  | 7.00                                 |  |
| Provider General Contacts                               | 88%                                | 100%                                     | 7                                  | 7.00                                 |  |
| Placements with Siblings                                | 57%                                | Not Eligible                             | Not Scored                         | Not Scored                           |  |
| Placements within Legal County                          | 14%                                | 0%                                       | Not Scored                         | Not Scored                           |  |
| Well-Being Sub-Total                                    |                                    |                                          | 25                                 | 22.84                                |  |
| *Performance calculation descriptions can be            | e found in the FY 20°              | 17 RBWO PBP Measurement                  | ents and Standards Guide           |                                      |  |
| Monitoring & Outcomes: Possible Points = 75             |                                    | Points Ear                               | ned: 68.64                         |                                      |  |

| Monitoring & Outcomes: Possible Points = 75 | itoring & Outcomes: Possible Points = 75 Points Earned: 68.64 |          |
|---------------------------------------------|---------------------------------------------------------------|----------|
| Score                                       | Before Incentives Credit                                      | 91.52%   |
|                                             | Incentives Awarded                                            | 7.66 pts |
|                                             | PBP Verification                                              | N/A pts  |
|                                             | Total Score                                                   | 99.18%   |