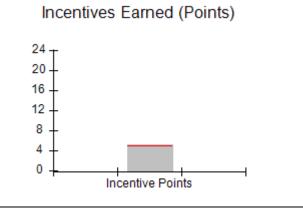

| Monitoring & Outcomes: Possible Points = 75 | itoring & Outcomes: Possible Points = 75 Points Earned: 68.64 |          |
|---------------------------------------------|---------------------------------------------------------------|----------|
| Score                                       | Before Incentives Credit                                      | 91.52%   |
|                                             | Incentives Awarded                                            | 7.66 pts |
|                                             | PBP Verification                                              | N/A pts  |
|                                             | Total Score                                                   | 99.18%   |

# Performance-Based Placement Measures RBWO Provider GA+SCORECARD - CPA

Report Quarter: Q2 FY2017

| # New Foster Homes During Quarter: 0                                                                         |                                                               | # Children in Care During<br>Quarter: 13 | # Placements During<br>Quarter: 13 | # Children in Care On<br>Last Day: 9 |
|--------------------------------------------------------------------------------------------------------------|---------------------------------------------------------------|------------------------------------------|------------------------------------|--------------------------------------|
| CPA Incentive Credits                                                                                        | Avg<br>Performance All<br>CPAs (%)                            | Provider<br>Performance (%)*             | Possible Points<br>(Weight)        | Provider Points<br>Earned            |
| Early EPSDT Medical Visits                                                                                   |                                                               | 100%                                     | 2                                  | 2.00                                 |
| Early EPSDT Dental Visits                                                                                    |                                                               | 83%                                      | 2                                  | 1.66                                 |
| Permanency Contacts                                                                                          |                                                               | 0%                                       | 5                                  | 0.00                                 |
| Additional Academic Supports                                                                                 |                                                               | 0%                                       | 2                                  | 0.00                                 |
| Foster Hm Retention Rate (threshold = 90)                                                                    |                                                               | 100%                                     | 2                                  | 2.00                                 |
| Foster Hm Recruitment (threshold = 100)                                                                      |                                                               | 100%                                     | 2                                  | 2.00                                 |
| Active Agency Accreditation                                                                                  |                                                               | 0%                                       | 4                                  | 0.00                                 |
| Staff Clinical Licensure                                                                                     |                                                               | 0%                                       | 5                                  | 0.00                                 |
| Incentives Total                                                                                             | 5.04                                                          |                                          | 24                                 | 7.66                                 |
| Maximum total                                                                                                | Maximum total combined incentive credit allowed is 10 points. |                                          | Incentives Awarded                 | 7.66                                 |
| *Performance calculation descriptions can be found in the FY 2017 RBWO PBP Measurements and Standards Guide. |                                                               |                                          |                                    |                                      |