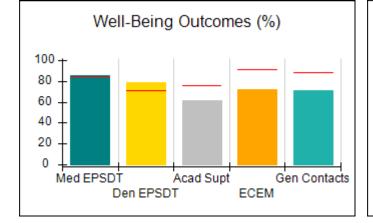

# Performance-Based Placement Measures RBWO Provider GA+SCORECARD - CPA

Report Quarter: Q2 FY2017

| Provider/Program Name: All God's Children - (861) - CPA |                                    |                                          |                                    |                                      |  |
|---------------------------------------------------------|------------------------------------|------------------------------------------|------------------------------------|--------------------------------------|--|
| 1671 Meriweather Dr., Watkinsville, G                   | SA 30677                           | Quarterly Scores (Grades)                |                                    | Current Quarter<br>Score (Grade)     |  |
| Phone: 706-316-2421                                     |                                    | Q1: 95.46 (A)                            | Q2: 99.18 (A+)                     | 99.18%                               |  |
| Vendor ID# 35219                                        |                                    | Q3: N/A                                  | Q4: N/A                            | (A+)                                 |  |
| # New Foster Homes During Quarter: 0                    |                                    | # Children in Care During<br>Quarter: 13 | # Placements During<br>Quarter: 13 | # Children in Care On<br>Last Day: 9 |  |
|                                                         | Avg<br>Performance All<br>CPAs (%) | Provider<br>Performance (%)*             | Possible Points<br>(Weight)        | Provider Points<br>Earned            |  |
| OPM Monitoring Reviews                                  |                                    |                                          |                                    |                                      |  |
| Annual Comprehensive Reviews                            | 87%                                | Not Yet Conducted                        |                                    |                                      |  |
| Safety Reviews                                          | 95%                                | 99%                                      | 15                                 | 14.80                                |  |
| Monitoring Sub-Total                                    |                                    |                                          | 15                                 | 14.80                                |  |
| CPA Safety Outcomes                                     |                                    |                                          |                                    |                                      |  |
| Incidence of Maltreatment                               | 0.03%                              | No Substantiated<br>Reports              | 10                                 | 10.00                                |  |
| Staff Training                                          | 82%                                | 60%                                      | 10                                 | 6.00                                 |  |
| Safety Sub-Total                                        |                                    |                                          | 20                                 | 16.00                                |  |
| CPA Permanency Outcomes                                 |                                    |                                          |                                    |                                      |  |
| Placement Stability                                     | 92%                                | 100%                                     | 15                                 | 15.00                                |  |
| Permanency Sub-Total                                    |                                    |                                          | 15                                 | 15.00                                |  |
| CPA Well-Being Outcomes                                 |                                    |                                          |                                    |                                      |  |
| EPSDT Medical Visits                                    | 84%                                | 100%                                     | 4                                  | 4.00                                 |  |
| EPSDT Dental Visits                                     | 71%                                | 100%                                     | 4                                  | 4.00                                 |  |
| Academic Supports                                       | 76%                                | 28%                                      | 3                                  | 0.84                                 |  |
| Provider ECEM Visits                                    | 91%                                | 100%                                     | 7                                  | 7.00                                 |  |
| Provider General Contacts                               | 88%                                | 100%                                     | 7                                  | 7.00                                 |  |
| Placements with Siblings                                | 57%                                | Not Eligible                             | Not Scored                         | Not Scored                           |  |
| Placements within Legal County                          | 14%                                | 0%                                       | Not Scored                         | Not Scored                           |  |
| Well-Being Sub-Total                                    |                                    |                                          | 25                                 | 22.84                                |  |
| *Performance calculation descriptions can be            | e found in the FY 20°              | 17 RBWO PBP Measurement                  | ents and Standards Guide           |                                      |  |
| Monitoring & Outcomes: Possible Points = 75             |                                    | Points Ear                               | ned: 68.64                         |                                      |  |