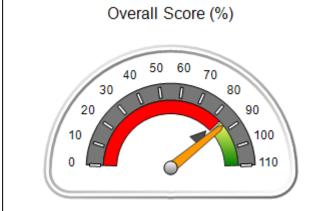

## Performance-Based Placement Measures RBWO Provider GA+SCORECARD - CPA

Report Quarter: Q2 FY2017

| Provider/Program Name: All God's Children - (861) - CPA               |                                                                        |                                                                                                                       |  |  |  |  |
|-----------------------------------------------------------------------|------------------------------------------------------------------------|-----------------------------------------------------------------------------------------------------------------------|--|--|--|--|
| 671 Meriweather Dr., Watkinsville, GA 30677 Quarterly Scores (Grades) |                                                                        |                                                                                                                       |  |  |  |  |
| Q1: 95.46 (A)                                                         | Q2: 99.18 (A+)                                                         | 99.18%                                                                                                                |  |  |  |  |
| Q3: N/A                                                               | Q4: N/A                                                                | (A+)                                                                                                                  |  |  |  |  |
| # Children in Care During<br>Quarter: 13                              | # Placements During<br>Quarter: 13                                     | # Children in Care On Last<br>Day: 9                                                                                  |  |  |  |  |
|                                                                       | Quarterly Sco<br>Q1: 95.46 (A)<br>Q3: N/A<br># Children in Care During | Quarterly Scores (Grades) Q1: 95.46 (A) Q2: 99.18 (A+) Q3: N/A Q4: N/A  # Children in Care During # Placements During |  |  |  |  |

# Performance-Based Placement Measures RBWO Provider GA+SCORECARD - CPA

Report Quarter: Q2 FY2017

| Provider/Program Name: All God's Children - (861) - CPA |                                    |                                          |                                    |                                      |  |
|---------------------------------------------------------|------------------------------------|------------------------------------------|------------------------------------|--------------------------------------|--|
| 1671 Meriweather Dr., Watkinsville, G                   | SA 30677                           | Quarterly Scores (Grades)                |                                    | Current Quarter<br>Score (Grade)     |  |
| Phone: 706-316-2421                                     |                                    | Q1: 95.46 (A)                            | Q2: 99.18 (A+)                     | 99.18%                               |  |
| Vendor ID# 35219                                        |                                    | Q3: N/A                                  | Q4: N/A                            | (A+)                                 |  |
| # New Foster Homes During Quarter: 0                    |                                    | # Children in Care During<br>Quarter: 13 | # Placements During<br>Quarter: 13 | # Children in Care On<br>Last Day: 9 |  |
|                                                         | Avg<br>Performance All<br>CPAs (%) | Provider<br>Performance (%)*             | Possible Points<br>(Weight)        | Provider Points<br>Earned            |  |
| OPM Monitoring Reviews                                  |                                    |                                          |                                    |                                      |  |
| Annual Comprehensive Reviews                            | 87%                                | Not Yet Conducted                        |                                    |                                      |  |
| Safety Reviews                                          | 95%                                | 99%                                      | 15                                 | 14.80                                |  |
| Monitoring Sub-Total                                    |                                    |                                          | 15                                 | 14.80                                |  |
| CPA Safety Outcomes                                     |                                    |                                          |                                    |                                      |  |
| Incidence of Maltreatment                               | 0.03%                              | No Substantiated<br>Reports              | 10                                 | 10.00                                |  |
| Staff Training                                          | 82%                                | 60%                                      | 10                                 | 6.00                                 |  |
| Safety Sub-Total                                        |                                    |                                          | 20                                 | 16.00                                |  |
| CPA Permanency Outcomes                                 |                                    |                                          |                                    |                                      |  |
| Placement Stability                                     | 92%                                | 100%                                     | 15                                 | 15.00                                |  |
| Permanency Sub-Total                                    |                                    |                                          | 15                                 | 15.00                                |  |
| CPA Well-Being Outcomes                                 |                                    |                                          |                                    |                                      |  |
| EPSDT Medical Visits                                    | 84%                                | 100%                                     | 4                                  | 4.00                                 |  |
| EPSDT Dental Visits                                     | 71%                                | 100%                                     | 4                                  | 4.00                                 |  |
| Academic Supports                                       | 76%                                | 28%                                      | 3                                  | 0.84                                 |  |
| Provider ECEM Visits                                    | 91%                                | 100%                                     | 7                                  | 7.00                                 |  |
| Provider General Contacts                               | 88%                                | 100%                                     | 7                                  | 7.00                                 |  |
| Placements with Siblings                                | 57%                                | Not Eligible                             | Not Scored                         | Not Scored                           |  |
| Placements within Legal County                          | 14%                                | 0%                                       | Not Scored                         | Not Scored                           |  |
| Well-Being Sub-Total                                    |                                    |                                          | 25                                 | 22.84                                |  |
| *Performance calculation descriptions can be            | e found in the FY 20°              | 17 RBWO PBP Measurement                  | ents and Standards Guide           |                                      |  |
| Monitoring & Outcomes: Possible Points = 75             |                                    | Points Ear                               | ned: 68.64                         |                                      |  |

| Monitoring & Outcomes: Possible Points = 75 | itoring & Outcomes: Possible Points = 75 Points Earned: 68.64 |          |
|---------------------------------------------|---------------------------------------------------------------|----------|
| Score                                       | Before Incentives Credit                                      | 91.52%   |
|                                             | Incentives Awarded                                            | 7.66 pts |
|                                             | PBP Verification                                              | N/A pts  |
|                                             | Total Score                                                   | 99.18%   |