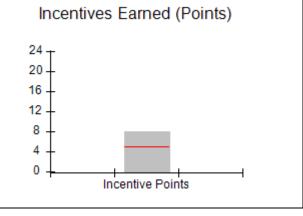

| Monitoring & Outcomes: Possible Points = 75 | itoring & Outcomes: Possible Points = 75 Points Earned: 68.64 |          |
|---------------------------------------------|---------------------------------------------------------------|----------|
| Score                                       | Before Incentives Credit                                      | 91.52%   |
|                                             | Incentives Awarded                                            | 7.66 pts |
|                                             | PBP Verification                                              | N/A pts  |
|                                             | Total Score                                                   | 99.18%   |

# Performance-Based Placement Measures RBWO Provider GA+SCORECARD - CPA

Report Quarter: Q2 FY2017

| # New Foster Homes During Quarter: 0                                                                         |                                                               | # Children in Care During<br>Quarter: 13 | # Placements During<br>Quarter: 13 | # Children in Care On<br>Last Day: 9 |
|--------------------------------------------------------------------------------------------------------------|---------------------------------------------------------------|------------------------------------------|------------------------------------|--------------------------------------|
| CPA Incentive Credits                                                                                        | Avg<br>Performance All<br>CPAs (%)                            | Provider<br>Performance (%)*             | Possible Points<br>(Weight)        | Provider Points<br>Earned            |
| Early EPSDT Medical Visits                                                                                   |                                                               | 100%                                     | 2                                  | 2.00                                 |
| Early EPSDT Dental Visits                                                                                    |                                                               | 83%                                      | 2                                  | 1.66                                 |
| Permanency Contacts                                                                                          |                                                               | 0%                                       | 5                                  | 0.00                                 |
| Additional Academic Supports                                                                                 |                                                               | 0%                                       | 2                                  | 0.00                                 |
| Foster Hm Retention Rate (threshold = 90)                                                                    |                                                               | 100%                                     | 2                                  | 2.00                                 |
| Foster Hm Recruitment (threshold = 100)                                                                      |                                                               | 100%                                     | 2                                  | 2.00                                 |
| Active Agency Accreditation                                                                                  |                                                               | 0%                                       | 4                                  | 0.00                                 |
| Staff Clinical Licensure                                                                                     |                                                               | 0%                                       | 5                                  | 0.00                                 |
| Incentives Total                                                                                             | 5.04                                                          |                                          | 24                                 | 7.66                                 |
| Maximum total                                                                                                | Maximum total combined incentive credit allowed is 10 points. |                                          | Incentives Awarded                 | 7.66                                 |
| *Performance calculation descriptions can be found in the FY 2017 RBWO PBP Measurements and Standards Guide. |                                                               |                                          |                                    |                                      |