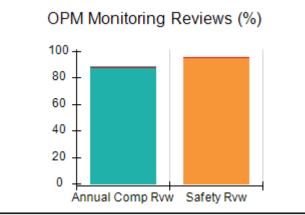

# Performance-Based Placement Measures RBWO Provider GA+SCORECARD - CPA

Report Quarter: Q2 FY2017

| Provider/Program Name: All God's Children - (861) - CPA |                                    |                                          |                                    |                                      |  |
|---------------------------------------------------------|------------------------------------|------------------------------------------|------------------------------------|--------------------------------------|--|
| 1671 Meriweather Dr., Watkinsville, G                   | SA 30677                           | Quarterly Scores (Grades)                |                                    | Current Quarter<br>Score (Grade)     |  |
| Phone: 706-316-2421                                     |                                    | Q1: 95.46 (A)                            | Q2: 99.18 (A+)                     | 99.18%                               |  |
| Vendor ID# 35219                                        |                                    | Q3: N/A                                  | Q4: N/A                            | (A+)                                 |  |
| # New Foster Homes During Quarter: 0                    |                                    | # Children in Care During<br>Quarter: 13 | # Placements During<br>Quarter: 13 | # Children in Care On<br>Last Day: 9 |  |
|                                                         | Avg<br>Performance All<br>CPAs (%) | Provider<br>Performance (%)*             | Possible Points<br>(Weight)        | Provider Points<br>Earned            |  |
| OPM Monitoring Reviews                                  |                                    |                                          |                                    |                                      |  |
| Annual Comprehensive Reviews                            | 87%                                | Not Yet Conducted                        |                                    |                                      |  |
| Safety Reviews                                          | 95%                                | 99%                                      | 15                                 | 14.80                                |  |
| Monitoring Sub-Total                                    |                                    |                                          | 15                                 | 14.80                                |  |
| CPA Safety Outcomes                                     |                                    |                                          |                                    |                                      |  |
| Incidence of Maltreatment                               | 0.03%                              | No Substantiated<br>Reports              | 10                                 | 10.00                                |  |
| Staff Training                                          | 82%                                | 60%                                      | 10                                 | 6.00                                 |  |
| Safety Sub-Total                                        |                                    |                                          | 20                                 | 16.00                                |  |
| CPA Permanency Outcomes                                 |                                    |                                          |                                    |                                      |  |
| Placement Stability                                     | 92%                                | 100%                                     | 15                                 | 15.00                                |  |
| Permanency Sub-Total                                    |                                    |                                          | 15                                 | 15.00                                |  |
| CPA Well-Being Outcomes                                 |                                    |                                          |                                    |                                      |  |
| EPSDT Medical Visits                                    | 84%                                | 100%                                     | 4                                  | 4.00                                 |  |
| EPSDT Dental Visits                                     | 71%                                | 100%                                     | 4                                  | 4.00                                 |  |
| Academic Supports                                       | 76%                                | 28%                                      | 3                                  | 0.84                                 |  |
| Provider ECEM Visits                                    | 91%                                | 100%                                     | 7                                  | 7.00                                 |  |
| Provider General Contacts                               | 88%                                | 100%                                     | 7                                  | 7.00                                 |  |
| Placements with Siblings                                | 57%                                | Not Eligible                             | Not Scored                         | Not Scored                           |  |
| Placements within Legal County                          | 14%                                | 0%                                       | Not Scored                         | Not Scored                           |  |
| Well-Being Sub-Total                                    |                                    |                                          | 25                                 | 22.84                                |  |
| *Performance calculation descriptions can be            | e found in the FY 20°              | 17 RBWO PBP Measurement                  | ents and Standards Guide           |                                      |  |
| Monitoring & Outcomes: Possible Points = 75             |                                    | Points Ear                               | ned: 68.64                         |                                      |  |