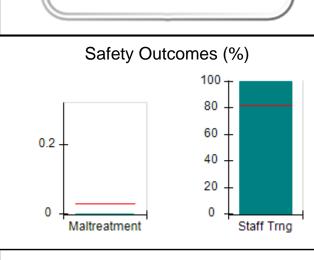

# Performance-Based Placement Measures RBWO Provider GA+SCORECARD - CPA

Report Quarter: Q2 FY2017

| Provider/Program Name: All God's Children - (861) - CPA |                                    |                                          |                                    |                                      |  |
|---------------------------------------------------------|------------------------------------|------------------------------------------|------------------------------------|--------------------------------------|--|
| 1671 Meriweather Dr., Watkinsville, G                   | SA 30677                           | Quarterly Scores (Grades)                |                                    | Current Quarter<br>Score (Grade)     |  |
| Phone: 706-316-2421                                     |                                    | Q1: 95.46 (A)                            | Q2: 99.18 (A+)                     | 99.18%                               |  |
| Vendor ID# 35219                                        |                                    | Q3: N/A                                  | Q4: N/A                            | (A+)                                 |  |
| # New Foster Homes During Quarter: 0                    |                                    | # Children in Care During<br>Quarter: 13 | # Placements During<br>Quarter: 13 | # Children in Care On<br>Last Day: 9 |  |
|                                                         | Avg<br>Performance All<br>CPAs (%) | Provider<br>Performance (%)*             | Possible Points<br>(Weight)        | Provider Points<br>Earned            |  |
| OPM Monitoring Reviews                                  |                                    |                                          |                                    |                                      |  |
| Annual Comprehensive Reviews                            | 87%                                | Not Yet Conducted                        |                                    |                                      |  |
| Safety Reviews                                          | 95%                                | 99%                                      | 15                                 | 14.80                                |  |
| Monitoring Sub-Total                                    |                                    |                                          | 15                                 | 14.80                                |  |
| CPA Safety Outcomes                                     |                                    |                                          |                                    |                                      |  |
| Incidence of Maltreatment                               | 0.03%                              | No Substantiated<br>Reports              | 10                                 | 10.00                                |  |
| Staff Training                                          | 82%                                | 60%                                      | 10                                 | 6.00                                 |  |
| Safety Sub-Total                                        |                                    |                                          | 20                                 | 16.00                                |  |
| CPA Permanency Outcomes                                 |                                    |                                          |                                    |                                      |  |
| Placement Stability                                     | 92%                                | 100%                                     | 15                                 | 15.00                                |  |
| Permanency Sub-Total                                    |                                    |                                          | 15                                 | 15.00                                |  |
| CPA Well-Being Outcomes                                 |                                    |                                          |                                    |                                      |  |
| EPSDT Medical Visits                                    | 84%                                | 100%                                     | 4                                  | 4.00                                 |  |
| EPSDT Dental Visits                                     | 71%                                | 100%                                     | 4                                  | 4.00                                 |  |
| Academic Supports                                       | 76%                                | 28%                                      | 3                                  | 0.84                                 |  |
| Provider ECEM Visits                                    | 91%                                | 100%                                     | 7                                  | 7.00                                 |  |
| Provider General Contacts                               | 88%                                | 100%                                     | 7                                  | 7.00                                 |  |
| Placements with Siblings                                | 57%                                | Not Eligible                             | Not Scored                         | Not Scored                           |  |
| Placements within Legal County                          | 14%                                | 0%                                       | Not Scored                         | Not Scored                           |  |
| Well-Being Sub-Total                                    |                                    |                                          | 25                                 | 22.84                                |  |
| *Performance calculation descriptions can be            | e found in the FY 20°              | 17 RBWO PBP Measurement                  | ents and Standards Guide           |                                      |  |
| Monitoring & Outcomes: Possible Points = 75             |                                    | Points Ear                               | ned: 68.64                         |                                      |  |