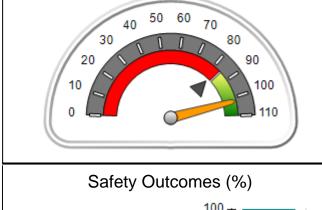

# Performance-Based Placement Measures RBWO Provider GA+SCORECARD - CPA

Report Quarter: Q2 FY2017

| Provider/Program Name: All God's Children - (861) - CPA |                                    |                                          |                                    |                                      |  |
|---------------------------------------------------------|------------------------------------|------------------------------------------|------------------------------------|--------------------------------------|--|
| 1671 Meriweather Dr., Watkinsville, G                   | SA 30677                           | Quarterly Scores (Grades)                |                                    | Current Quarter<br>Score (Grade)     |  |
| Phone: 706-316-2421                                     |                                    | Q1: 95.46 (A)                            | Q2: 99.18 (A+)                     | 99.18%                               |  |
| Vendor ID# 35219                                        |                                    | Q3: N/A                                  | Q4: N/A                            | (A+)                                 |  |
| # New Foster Homes During Quarter: 0                    |                                    | # Children in Care During<br>Quarter: 13 | # Placements During<br>Quarter: 13 | # Children in Care On<br>Last Day: 9 |  |
|                                                         | Avg<br>Performance All<br>CPAs (%) | Provider<br>Performance (%)*             | Possible Points<br>(Weight)        | Provider Points<br>Earned            |  |
| OPM Monitoring Reviews                                  |                                    |                                          |                                    |                                      |  |
| Annual Comprehensive Reviews                            | 87%                                | Not Yet Conducted                        |                                    |                                      |  |
| Safety Reviews                                          | 95%                                | 99%                                      | 15                                 | 14.80                                |  |
| Monitoring Sub-Total                                    |                                    |                                          | 15                                 | 14.80                                |  |
| CPA Safety Outcomes                                     |                                    |                                          |                                    |                                      |  |
| Incidence of Maltreatment                               | 0.03%                              | No Substantiated<br>Reports              | 10                                 | 10.00                                |  |
| Staff Training                                          | 82%                                | 60%                                      | 10                                 | 6.00                                 |  |
| Safety Sub-Total                                        |                                    |                                          | 20                                 | 16.00                                |  |
| CPA Permanency Outcomes                                 |                                    |                                          |                                    |                                      |  |
| Placement Stability                                     | 92%                                | 100%                                     | 15                                 | 15.00                                |  |
| Permanency Sub-Total                                    |                                    |                                          | 15                                 | 15.00                                |  |
| CPA Well-Being Outcomes                                 |                                    |                                          |                                    |                                      |  |
| EPSDT Medical Visits                                    | 84%                                | 100%                                     | 4                                  | 4.00                                 |  |
| EPSDT Dental Visits                                     | 71%                                | 100%                                     | 4                                  | 4.00                                 |  |
| Academic Supports                                       | 76%                                | 28%                                      | 3                                  | 0.84                                 |  |
| Provider ECEM Visits                                    | 91%                                | 100%                                     | 7                                  | 7.00                                 |  |
| Provider General Contacts                               | 88%                                | 100%                                     | 7                                  | 7.00                                 |  |
| Placements with Siblings                                | 57%                                | Not Eligible                             | Not Scored                         | Not Scored                           |  |
| Placements within Legal County                          | 14%                                | 0%                                       | Not Scored                         | Not Scored                           |  |
| Well-Being Sub-Total                                    |                                    |                                          | 25                                 | 22.84                                |  |
| *Performance calculation descriptions can be            | e found in the FY 20°              | 17 RBWO PBP Measurement                  | ents and Standards Guide           |                                      |  |
| Monitoring & Outcomes: Possible Points = 75             |                                    | Points Ear                               | ned: 68.64                         |                                      |  |