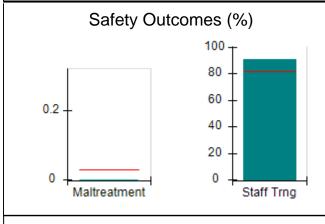

# Performance-Based Placement Measures RBWO Provider GA+SCORECARD - CPA

Report Quarter: Q2 FY2017

| Provider/Program Name: All God's Children - (861) - CPA |                                    |                                          |                                    |                                      |  |
|---------------------------------------------------------|------------------------------------|------------------------------------------|------------------------------------|--------------------------------------|--|
| 1671 Meriweather Dr., Watkinsville, G                   | SA 30677                           | Quarterly Scores (Grades)                |                                    | Current Quarter<br>Score (Grade)     |  |
| Phone: 706-316-2421                                     |                                    | Q1: 95.46 (A)                            | Q2: 99.18 (A+)                     | 99.18%                               |  |
| Vendor ID# 35219                                        |                                    | Q3: N/A                                  | Q4: N/A                            | (A+)                                 |  |
| # New Foster Homes During Quarter: 0                    |                                    | # Children in Care During<br>Quarter: 13 | # Placements During<br>Quarter: 13 | # Children in Care On<br>Last Day: 9 |  |
|                                                         | Avg<br>Performance All<br>CPAs (%) | Provider<br>Performance (%)*             | Possible Points<br>(Weight)        | Provider Points<br>Earned            |  |
| OPM Monitoring Reviews                                  |                                    |                                          |                                    |                                      |  |
| Annual Comprehensive Reviews                            | 87%                                | Not Yet Conducted                        |                                    |                                      |  |
| Safety Reviews                                          | 95%                                | 99%                                      | 15                                 | 14.80                                |  |
| Monitoring Sub-Total                                    |                                    |                                          | 15                                 | 14.80                                |  |
| CPA Safety Outcomes                                     |                                    |                                          |                                    |                                      |  |
| Incidence of Maltreatment                               | 0.03%                              | No Substantiated<br>Reports              | 10                                 | 10.00                                |  |
| Staff Training                                          | 82%                                | 60%                                      | 10                                 | 6.00                                 |  |
| Safety Sub-Total                                        |                                    |                                          | 20                                 | 16.00                                |  |
| CPA Permanency Outcomes                                 |                                    |                                          |                                    |                                      |  |
| Placement Stability                                     | 92%                                | 100%                                     | 15                                 | 15.00                                |  |
| Permanency Sub-Total                                    |                                    |                                          | 15                                 | 15.00                                |  |
| CPA Well-Being Outcomes                                 |                                    |                                          |                                    |                                      |  |
| EPSDT Medical Visits                                    | 84%                                | 100%                                     | 4                                  | 4.00                                 |  |
| EPSDT Dental Visits                                     | 71%                                | 100%                                     | 4                                  | 4.00                                 |  |
| Academic Supports                                       | 76%                                | 28%                                      | 3                                  | 0.84                                 |  |
| Provider ECEM Visits                                    | 91%                                | 100%                                     | 7                                  | 7.00                                 |  |
| Provider General Contacts                               | 88%                                | 100%                                     | 7                                  | 7.00                                 |  |
| Placements with Siblings                                | 57%                                | Not Eligible                             | Not Scored                         | Not Scored                           |  |
| Placements within Legal County                          | 14%                                | 0%                                       | Not Scored                         | Not Scored                           |  |
| Well-Being Sub-Total                                    |                                    |                                          | 25                                 | 22.84                                |  |
| *Performance calculation descriptions can be            | e found in the FY 20°              | 17 RBWO PBP Measurement                  | ents and Standards Guide           |                                      |  |
| Monitoring & Outcomes: Possible Points = 75             |                                    | Points Ear                               | ned: 68.64                         |                                      |  |