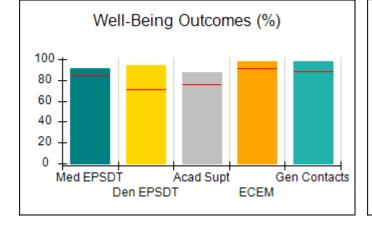

# Performance-Based Placement Measures RBWO Provider GA+SCORECARD - CPA

Report Quarter: Q2 FY2017

| Provider/Program Name: All God's Children - (861) - CPA |                                    |                                          |                                    |                                      |  |
|---------------------------------------------------------|------------------------------------|------------------------------------------|------------------------------------|--------------------------------------|--|
| 1671 Meriweather Dr., Watkinsville, G                   | SA 30677                           | Quarterly Scores (Grades)                |                                    | Current Quarter<br>Score (Grade)     |  |
| Phone: 706-316-2421                                     |                                    | Q1: 95.46 (A)                            | Q2: 99.18 (A+)                     | 99.18%                               |  |
| Vendor ID# 35219                                        |                                    | Q3: N/A                                  | Q4: N/A                            | (A+)                                 |  |
| # New Foster Homes During Quarter: 0                    |                                    | # Children in Care During<br>Quarter: 13 | # Placements During<br>Quarter: 13 | # Children in Care On<br>Last Day: 9 |  |
|                                                         | Avg<br>Performance All<br>CPAs (%) | Provider<br>Performance (%)*             | Possible Points<br>(Weight)        | Provider Points<br>Earned            |  |
| OPM Monitoring Reviews                                  |                                    |                                          |                                    |                                      |  |
| Annual Comprehensive Reviews                            | 87%                                | Not Yet Conducted                        |                                    |                                      |  |
| Safety Reviews                                          | 95%                                | 99%                                      | 15                                 | 14.80                                |  |
| Monitoring Sub-Total                                    |                                    |                                          | 15                                 | 14.80                                |  |
| CPA Safety Outcomes                                     |                                    |                                          |                                    |                                      |  |
| Incidence of Maltreatment                               | 0.03%                              | No Substantiated<br>Reports              | 10                                 | 10.00                                |  |
| Staff Training                                          | 82%                                | 60%                                      | 10                                 | 6.00                                 |  |
| Safety Sub-Total                                        |                                    |                                          | 20                                 | 16.00                                |  |
| CPA Permanency Outcomes                                 |                                    |                                          |                                    |                                      |  |
| Placement Stability                                     | 92%                                | 100%                                     | 15                                 | 15.00                                |  |
| Permanency Sub-Total                                    |                                    |                                          | 15                                 | 15.00                                |  |
| CPA Well-Being Outcomes                                 |                                    |                                          |                                    |                                      |  |
| EPSDT Medical Visits                                    | 84%                                | 100%                                     | 4                                  | 4.00                                 |  |
| EPSDT Dental Visits                                     | 71%                                | 100%                                     | 4                                  | 4.00                                 |  |
| Academic Supports                                       | 76%                                | 28%                                      | 3                                  | 0.84                                 |  |
| Provider ECEM Visits                                    | 91%                                | 100%                                     | 7                                  | 7.00                                 |  |
| Provider General Contacts                               | 88%                                | 100%                                     | 7                                  | 7.00                                 |  |
| Placements with Siblings                                | 57%                                | Not Eligible                             | Not Scored                         | Not Scored                           |  |
| Placements within Legal County                          | 14%                                | 0%                                       | Not Scored                         | Not Scored                           |  |
| Well-Being Sub-Total                                    |                                    |                                          | 25                                 | 22.84                                |  |
| *Performance calculation descriptions can be            | e found in the FY 20°              | 17 RBWO PBP Measurement                  | ents and Standards Guide           |                                      |  |
| Monitoring & Outcomes: Possible Points = 75             |                                    | Points Ear                               | ned: 68.64                         |                                      |  |