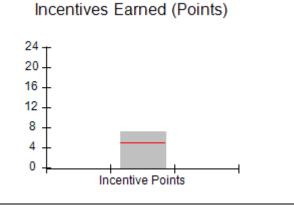

# Performance-Based Placement Measures RBWO Provider GA+SCORECARD - CPA

Report Quarter: Q2 FY2017

| # New Foster Homes During Quarter: 0                                                                         |                                                               | # Children in Care During<br>Quarter: 13 | # Placements During<br>Quarter: 13 | # Children in Care On<br>Last Day: 9 |
|--------------------------------------------------------------------------------------------------------------|---------------------------------------------------------------|------------------------------------------|------------------------------------|--------------------------------------|
| CPA Incentive Credits                                                                                        | Avg<br>Performance All<br>CPAs (%)                            | Provider<br>Performance (%)*             | Possible Points<br>(Weight)        | Provider Points<br>Earned            |
| Early EPSDT Medical Visits                                                                                   |                                                               | 100%                                     | 2                                  | 2.00                                 |
| Early EPSDT Dental Visits                                                                                    |                                                               | 83%                                      | 2                                  | 1.66                                 |
| Permanency Contacts                                                                                          |                                                               | 0%                                       | 5                                  | 0.00                                 |
| Additional Academic Supports                                                                                 |                                                               | 0%                                       | 2                                  | 0.00                                 |
| Foster Hm Retention Rate (threshold = 90)                                                                    |                                                               | 100%                                     | 2                                  | 2.00                                 |
| Foster Hm Recruitment (threshold = 100)                                                                      |                                                               | 100%                                     | 2                                  | 2.00                                 |
| Active Agency Accreditation                                                                                  |                                                               | 0%                                       | 4                                  | 0.00                                 |
| Staff Clinical Licensure                                                                                     |                                                               | 0%                                       | 5                                  | 0.00                                 |
| Incentives Total                                                                                             | 5.04                                                          |                                          | 24                                 | 7.66                                 |
| Maximum total                                                                                                | Maximum total combined incentive credit allowed is 10 points. |                                          | Incentives Awarded                 | 7.66                                 |
| *Performance calculation descriptions can be found in the FY 2017 RBWO PBP Measurements and Standards Guide. |                                                               |                                          |                                    |                                      |