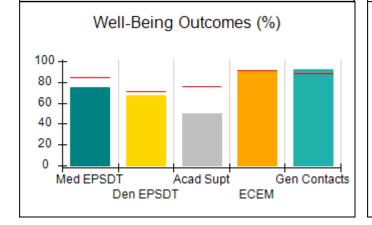

# Performance-Based Placement Measures RBWO Provider GA+SCORECARD - CPA

Report Quarter: Q2 FY2017

| Provider/Program Name: All God's Children - (861) - CPA |                                    |                                          |                                    |                                      |  |
|---------------------------------------------------------|------------------------------------|------------------------------------------|------------------------------------|--------------------------------------|--|
| 1671 Meriweather Dr., Watkinsville, G                   | SA 30677                           | Quarterly Scores (Grades)                |                                    | Current Quarter<br>Score (Grade)     |  |
| Phone: 706-316-2421                                     |                                    | Q1: 95.46 (A)                            | Q2: 99.18 (A+)                     | 99.18%                               |  |
| Vendor ID# 35219                                        |                                    | Q3: N/A                                  | Q4: N/A                            | (A+)                                 |  |
| # New Foster Homes During Quarter: 0                    |                                    | # Children in Care During<br>Quarter: 13 | # Placements During<br>Quarter: 13 | # Children in Care On<br>Last Day: 9 |  |
|                                                         | Avg<br>Performance All<br>CPAs (%) | Provider<br>Performance (%)*             | Possible Points<br>(Weight)        | Provider Points<br>Earned            |  |
| OPM Monitoring Reviews                                  |                                    |                                          |                                    |                                      |  |
| Annual Comprehensive Reviews                            | 87%                                | Not Yet Conducted                        |                                    |                                      |  |
| Safety Reviews                                          | 95%                                | 99%                                      | 15                                 | 14.80                                |  |
| Monitoring Sub-Total                                    |                                    |                                          | 15                                 | 14.80                                |  |
| CPA Safety Outcomes                                     |                                    |                                          |                                    |                                      |  |
| Incidence of Maltreatment                               | 0.03%                              | No Substantiated<br>Reports              | 10                                 | 10.00                                |  |
| Staff Training                                          | 82%                                | 60%                                      | 10                                 | 6.00                                 |  |
| Safety Sub-Total                                        |                                    |                                          | 20                                 | 16.00                                |  |
| CPA Permanency Outcomes                                 |                                    |                                          |                                    |                                      |  |
| Placement Stability                                     | 92%                                | 100%                                     | 15                                 | 15.00                                |  |
| Permanency Sub-Total                                    |                                    |                                          | 15                                 | 15.00                                |  |
| CPA Well-Being Outcomes                                 |                                    |                                          |                                    |                                      |  |
| EPSDT Medical Visits                                    | 84%                                | 100%                                     | 4                                  | 4.00                                 |  |
| EPSDT Dental Visits                                     | 71%                                | 100%                                     | 4                                  | 4.00                                 |  |
| Academic Supports                                       | 76%                                | 28%                                      | 3                                  | 0.84                                 |  |
| Provider ECEM Visits                                    | 91%                                | 100%                                     | 7                                  | 7.00                                 |  |
| Provider General Contacts                               | 88%                                | 100%                                     | 7                                  | 7.00                                 |  |
| Placements with Siblings                                | 57%                                | Not Eligible                             | Not Scored                         | Not Scored                           |  |
| Placements within Legal County                          | 14%                                | 0%                                       | Not Scored                         | Not Scored                           |  |
| Well-Being Sub-Total                                    |                                    |                                          | 25                                 | 22.84                                |  |
| *Performance calculation descriptions can be            | e found in the FY 20°              | 17 RBWO PBP Measurement                  | ents and Standards Guide           |                                      |  |
| Monitoring & Outcomes: Possible Points = 75             |                                    | Points Ear                               | ned: 68.64                         |                                      |  |