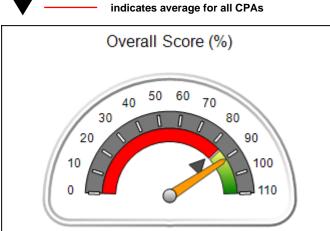

# Performance-Based Placement Measures RBWO Provider GA+SCORECARD - CPA

Report Quarter: Q2 FY2017

| Provider/Program Name: All God's Children - (861) - CPA |                                    |                                          |                                    |                                      |  |
|---------------------------------------------------------|------------------------------------|------------------------------------------|------------------------------------|--------------------------------------|--|
| 1671 Meriweather Dr., Watkinsville, G                   | SA 30677                           | Quarterly Scores (Grades)                |                                    | Current Quarter<br>Score (Grade)     |  |
| Phone: 706-316-2421                                     |                                    | Q1: 95.46 (A)                            | Q2: 99.18 (A+)                     | 99.18%                               |  |
| Vendor ID# 35219                                        |                                    | Q3: N/A                                  | Q4: N/A                            | (A+)                                 |  |
| # New Foster Homes During Quarter: 0                    |                                    | # Children in Care During<br>Quarter: 13 | # Placements During<br>Quarter: 13 | # Children in Care On<br>Last Day: 9 |  |
|                                                         | Avg<br>Performance All<br>CPAs (%) | Provider<br>Performance (%)*             | Possible Points<br>(Weight)        | Provider Points<br>Earned            |  |
| OPM Monitoring Reviews                                  |                                    |                                          |                                    |                                      |  |
| Annual Comprehensive Reviews                            | 87%                                | Not Yet Conducted                        |                                    |                                      |  |
| Safety Reviews                                          | 95%                                | 99%                                      | 15                                 | 14.80                                |  |
| Monitoring Sub-Total                                    |                                    |                                          | 15                                 | 14.80                                |  |
| CPA Safety Outcomes                                     |                                    |                                          |                                    |                                      |  |
| Incidence of Maltreatment                               | 0.03%                              | No Substantiated<br>Reports              | 10                                 | 10.00                                |  |
| Staff Training                                          | 82%                                | 60%                                      | 10                                 | 6.00                                 |  |
| Safety Sub-Total                                        |                                    |                                          | 20                                 | 16.00                                |  |
| CPA Permanency Outcomes                                 |                                    |                                          |                                    |                                      |  |
| Placement Stability                                     | 92%                                | 100%                                     | 15                                 | 15.00                                |  |
| Permanency Sub-Total                                    |                                    |                                          | 15                                 | 15.00                                |  |
| CPA Well-Being Outcomes                                 |                                    |                                          |                                    |                                      |  |
| EPSDT Medical Visits                                    | 84%                                | 100%                                     | 4                                  | 4.00                                 |  |
| EPSDT Dental Visits                                     | 71%                                | 100%                                     | 4                                  | 4.00                                 |  |
| Academic Supports                                       | 76%                                | 28%                                      | 3                                  | 0.84                                 |  |
| Provider ECEM Visits                                    | 91%                                | 100%                                     | 7                                  | 7.00                                 |  |
| Provider General Contacts                               | 88%                                | 100%                                     | 7                                  | 7.00                                 |  |
| Placements with Siblings                                | 57%                                | Not Eligible                             | Not Scored                         | Not Scored                           |  |
| Placements within Legal County                          | 14%                                | 0%                                       | Not Scored                         | Not Scored                           |  |
| Well-Being Sub-Total                                    |                                    |                                          | 25                                 | 22.84                                |  |
| *Performance calculation descriptions can be            | e found in the FY 20°              | 17 RBWO PBP Measurement                  | ents and Standards Guide           |                                      |  |
| Monitoring & Outcomes: Possible Points = 75             |                                    | Points Ear                               | ned: 68.64                         |                                      |  |

| Monitoring & Outcomes: Possible Points = 75 | itoring & Outcomes: Possible Points = 75 Points Earned: 68.64 |          |
|---------------------------------------------|---------------------------------------------------------------|----------|
| Score                                       | Before Incentives Credit                                      | 91.52%   |
|                                             | Incentives Awarded                                            | 7.66 pts |
|                                             | PBP Verification                                              | N/A pts  |
|                                             | Total Score                                                   | 99.18%   |