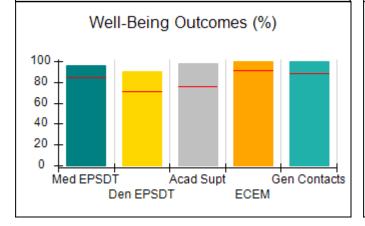

# Performance-Based Placement Measures RBWO Provider GA+SCORECARD - CPA

Report Quarter: Q2 FY2017

| Provider/Program Name: All God's Children - (861) - CPA |                                    |                                          |                                    |                                      |  |
|---------------------------------------------------------|------------------------------------|------------------------------------------|------------------------------------|--------------------------------------|--|
| 1671 Meriweather Dr., Watkinsville, G                   | SA 30677                           | Quarterly Scores (Grades)                |                                    | Current Quarter<br>Score (Grade)     |  |
| Phone: 706-316-2421                                     |                                    | Q1: 95.46 (A)                            | Q2: 99.18 (A+)                     | 99.18%                               |  |
| Vendor ID# 35219                                        |                                    | Q3: N/A                                  | Q4: N/A                            | (A+)                                 |  |
| # New Foster Homes During Quarter: 0                    |                                    | # Children in Care During<br>Quarter: 13 | # Placements During<br>Quarter: 13 | # Children in Care On<br>Last Day: 9 |  |
|                                                         | Avg<br>Performance All<br>CPAs (%) | Provider<br>Performance (%)*             | Possible Points<br>(Weight)        | Provider Points<br>Earned            |  |
| OPM Monitoring Reviews                                  |                                    |                                          |                                    |                                      |  |
| Annual Comprehensive Reviews                            | 87%                                | Not Yet Conducted                        |                                    |                                      |  |
| Safety Reviews                                          | 95%                                | 99%                                      | 15                                 | 14.80                                |  |
| Monitoring Sub-Total                                    |                                    |                                          | 15                                 | 14.80                                |  |
| CPA Safety Outcomes                                     |                                    |                                          |                                    |                                      |  |
| Incidence of Maltreatment                               | 0.03%                              | No Substantiated<br>Reports              | 10                                 | 10.00                                |  |
| Staff Training                                          | 82%                                | 60%                                      | 10                                 | 6.00                                 |  |
| Safety Sub-Total                                        |                                    |                                          | 20                                 | 16.00                                |  |
| CPA Permanency Outcomes                                 |                                    |                                          |                                    |                                      |  |
| Placement Stability                                     | 92%                                | 100%                                     | 15                                 | 15.00                                |  |
| Permanency Sub-Total                                    |                                    |                                          | 15                                 | 15.00                                |  |
| CPA Well-Being Outcomes                                 |                                    |                                          |                                    |                                      |  |
| EPSDT Medical Visits                                    | 84%                                | 100%                                     | 4                                  | 4.00                                 |  |
| EPSDT Dental Visits                                     | 71%                                | 100%                                     | 4                                  | 4.00                                 |  |
| Academic Supports                                       | 76%                                | 28%                                      | 3                                  | 0.84                                 |  |
| Provider ECEM Visits                                    | 91%                                | 100%                                     | 7                                  | 7.00                                 |  |
| Provider General Contacts                               | 88%                                | 100%                                     | 7                                  | 7.00                                 |  |
| Placements with Siblings                                | 57%                                | Not Eligible                             | Not Scored                         | Not Scored                           |  |
| Placements within Legal County                          | 14%                                | 0%                                       | Not Scored                         | Not Scored                           |  |
| Well-Being Sub-Total                                    |                                    |                                          | 25                                 | 22.84                                |  |
| *Performance calculation descriptions can be            | e found in the FY 20°              | 17 RBWO PBP Measurement                  | ents and Standards Guide           |                                      |  |
| Monitoring & Outcomes: Possible Points = 75             |                                    | Points Ear                               | ned: 68.64                         |                                      |  |