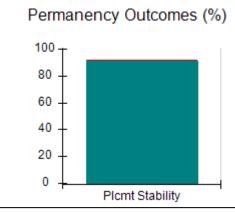

# Performance-Based Placement Measures RBWO Provider GA+SCORECARD - CPA

Report Quarter: Q2 FY2017

| Provider/Program Name: All God's Children - (861) - CPA |                                    |                                          |                                    |                                      |  |
|---------------------------------------------------------|------------------------------------|------------------------------------------|------------------------------------|--------------------------------------|--|
| 1671 Meriweather Dr., Watkinsville, G                   | SA 30677                           | Quarterly Scores (Grades)                |                                    | Current Quarter<br>Score (Grade)     |  |
| Phone: 706-316-2421                                     |                                    | Q1: 95.46 (A)                            | Q2: 99.18 (A+)                     | 99.18%                               |  |
| Vendor ID# 35219                                        |                                    | Q3: N/A                                  | Q4: N/A                            | (A+)                                 |  |
| # New Foster Homes During Quarter: 0                    |                                    | # Children in Care During<br>Quarter: 13 | # Placements During<br>Quarter: 13 | # Children in Care On<br>Last Day: 9 |  |
|                                                         | Avg<br>Performance All<br>CPAs (%) | Provider<br>Performance (%)*             | Possible Points<br>(Weight)        | Provider Points<br>Earned            |  |
| OPM Monitoring Reviews                                  |                                    |                                          |                                    |                                      |  |
| Annual Comprehensive Reviews                            | 87%                                | Not Yet Conducted                        |                                    |                                      |  |
| Safety Reviews                                          | 95%                                | 99%                                      | 15                                 | 14.80                                |  |
| Monitoring Sub-Total                                    |                                    |                                          | 15                                 | 14.80                                |  |
| CPA Safety Outcomes                                     |                                    |                                          |                                    |                                      |  |
| Incidence of Maltreatment                               | 0.03%                              | No Substantiated<br>Reports              | 10                                 | 10.00                                |  |
| Staff Training                                          | 82%                                | 60%                                      | 10                                 | 6.00                                 |  |
| Safety Sub-Total                                        |                                    |                                          | 20                                 | 16.00                                |  |
| CPA Permanency Outcomes                                 |                                    |                                          |                                    |                                      |  |
| Placement Stability                                     | 92%                                | 100%                                     | 15                                 | 15.00                                |  |
| Permanency Sub-Total                                    |                                    |                                          | 15                                 | 15.00                                |  |
| CPA Well-Being Outcomes                                 |                                    |                                          |                                    |                                      |  |
| EPSDT Medical Visits                                    | 84%                                | 100%                                     | 4                                  | 4.00                                 |  |
| EPSDT Dental Visits                                     | 71%                                | 100%                                     | 4                                  | 4.00                                 |  |
| Academic Supports                                       | 76%                                | 28%                                      | 3                                  | 0.84                                 |  |
| Provider ECEM Visits                                    | 91%                                | 100%                                     | 7                                  | 7.00                                 |  |
| Provider General Contacts                               | 88%                                | 100%                                     | 7                                  | 7.00                                 |  |
| Placements with Siblings                                | 57%                                | Not Eligible                             | Not Scored                         | Not Scored                           |  |
| Placements within Legal County                          | 14%                                | 0%                                       | Not Scored                         | Not Scored                           |  |
| Well-Being Sub-Total                                    |                                    |                                          | 25                                 | 22.84                                |  |
| *Performance calculation descriptions can be            | e found in the FY 20°              | 17 RBWO PBP Measurement                  | ents and Standards Guide           |                                      |  |
| Monitoring & Outcomes: Possible Points = 75             |                                    | Points Ear                               | ned: 68.64                         |                                      |  |