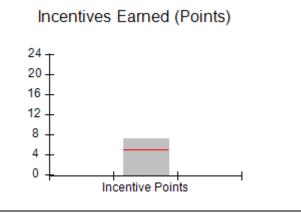

| Monitoring & Outcomes: Possible Points = 75 | itoring & Outcomes: Possible Points = 75 Points Earned: 68.64 |          |
|---------------------------------------------|---------------------------------------------------------------|----------|
| Score                                       | Before Incentives Credit                                      | 91.52%   |
|                                             | Incentives Awarded                                            | 7.66 pts |
|                                             | PBP Verification                                              | N/A pts  |
|                                             | Total Score                                                   | 99.18%   |

# Performance-Based Placement Measures RBWO Provider GA+SCORECARD - CPA

Report Quarter: Q2 FY2017

| # New Foster Homes During Quarter: 0                                                                         |                                                               | # Children in Care During<br>Quarter: 13 | # Placements During<br>Quarter: 13 | # Children in Care On<br>Last Day: 9 |
|--------------------------------------------------------------------------------------------------------------|---------------------------------------------------------------|------------------------------------------|------------------------------------|--------------------------------------|
| CPA Incentive Credits                                                                                        | Avg<br>Performance All<br>CPAs (%)                            | Provider<br>Performance (%)*             | Possible Points<br>(Weight)        | Provider Points<br>Earned            |
| Early EPSDT Medical Visits                                                                                   |                                                               | 100%                                     | 2                                  | 2.00                                 |
| Early EPSDT Dental Visits                                                                                    |                                                               | 83%                                      | 2                                  | 1.66                                 |
| Permanency Contacts                                                                                          |                                                               | 0%                                       | 5                                  | 0.00                                 |
| Additional Academic Supports                                                                                 |                                                               | 0%                                       | 2                                  | 0.00                                 |
| Foster Hm Retention Rate (threshold = 90)                                                                    |                                                               | 100%                                     | 2                                  | 2.00                                 |
| Foster Hm Recruitment (threshold = 100)                                                                      |                                                               | 100%                                     | 2                                  | 2.00                                 |
| Active Agency Accreditation                                                                                  |                                                               | 0%                                       | 4                                  | 0.00                                 |
| Staff Clinical Licensure                                                                                     |                                                               | 0%                                       | 5                                  | 0.00                                 |
| Incentives Total                                                                                             | 5.04                                                          |                                          | 24                                 | 7.66                                 |
| Maximum total                                                                                                | Maximum total combined incentive credit allowed is 10 points. |                                          | Incentives Awarded                 | 7.66                                 |
| *Performance calculation descriptions can be found in the FY 2017 RBWO PBP Measurements and Standards Guide. |                                                               |                                          |                                    |                                      |