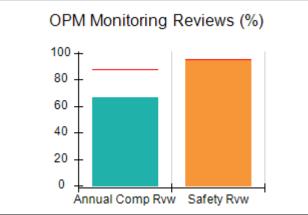

# Performance-Based Placement Measures RBWO Provider GA+SCORECARD - CPA

Report Quarter: Q2 FY2017

| Provider/Program Name: All God's Children - (861) - CPA |                                    |                                          |                                    |                                      |  |
|---------------------------------------------------------|------------------------------------|------------------------------------------|------------------------------------|--------------------------------------|--|
| 1671 Meriweather Dr., Watkinsville, G                   | SA 30677                           | Quarterly Scores (Grades)                |                                    | Current Quarter<br>Score (Grade)     |  |
| Phone: 706-316-2421                                     |                                    | Q1: 95.46 (A)                            | Q2: 99.18 (A+)                     | 99.18%                               |  |
| Vendor ID# 35219                                        |                                    | Q3: N/A                                  | Q4: N/A                            | (A+)                                 |  |
| # New Foster Homes During Quarter: 0                    |                                    | # Children in Care During<br>Quarter: 13 | # Placements During<br>Quarter: 13 | # Children in Care On<br>Last Day: 9 |  |
|                                                         | Avg<br>Performance All<br>CPAs (%) | Provider<br>Performance (%)*             | Possible Points<br>(Weight)        | Provider Points<br>Earned            |  |
| OPM Monitoring Reviews                                  |                                    |                                          |                                    |                                      |  |
| Annual Comprehensive Reviews                            | 87%                                | Not Yet Conducted                        |                                    |                                      |  |
| Safety Reviews                                          | 95%                                | 99%                                      | 15                                 | 14.80                                |  |
| Monitoring Sub-Total                                    |                                    |                                          | 15                                 | 14.80                                |  |
| CPA Safety Outcomes                                     |                                    |                                          |                                    |                                      |  |
| Incidence of Maltreatment                               | 0.03%                              | No Substantiated<br>Reports              | 10                                 | 10.00                                |  |
| Staff Training                                          | 82%                                | 60%                                      | 10                                 | 6.00                                 |  |
| Safety Sub-Total                                        |                                    |                                          | 20                                 | 16.00                                |  |
| CPA Permanency Outcomes                                 |                                    |                                          |                                    |                                      |  |
| Placement Stability                                     | 92%                                | 100%                                     | 15                                 | 15.00                                |  |
| Permanency Sub-Total                                    |                                    |                                          | 15                                 | 15.00                                |  |
| CPA Well-Being Outcomes                                 |                                    |                                          |                                    |                                      |  |
| EPSDT Medical Visits                                    | 84%                                | 100%                                     | 4                                  | 4.00                                 |  |
| EPSDT Dental Visits                                     | 71%                                | 100%                                     | 4                                  | 4.00                                 |  |
| Academic Supports                                       | 76%                                | 28%                                      | 3                                  | 0.84                                 |  |
| Provider ECEM Visits                                    | 91%                                | 100%                                     | 7                                  | 7.00                                 |  |
| Provider General Contacts                               | 88%                                | 100%                                     | 7                                  | 7.00                                 |  |
| Placements with Siblings                                | 57%                                | Not Eligible                             | Not Scored                         | Not Scored                           |  |
| Placements within Legal County                          | 14%                                | 0%                                       | Not Scored                         | Not Scored                           |  |
| Well-Being Sub-Total                                    |                                    |                                          | 25                                 | 22.84                                |  |
| *Performance calculation descriptions can be            | e found in the FY 20°              | 17 RBWO PBP Measurement                  | ents and Standards Guide           |                                      |  |
| Monitoring & Outcomes: Possible Points = 75             |                                    | Points Ear                               | ned: 68.64                         |                                      |  |