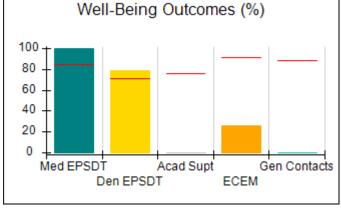

# Performance-Based Placement Measures RBWO Provider GA+SCORECARD - CPA

Report Quarter: Q2 FY2017

| Provider/Program Name: All God's Children - (861) - CPA |                                    |                                          |                                    |                                      |  |
|---------------------------------------------------------|------------------------------------|------------------------------------------|------------------------------------|--------------------------------------|--|
| 1671 Meriweather Dr., Watkinsville, G                   | SA 30677                           | Quarterly Scores (Grades)                |                                    | Current Quarter<br>Score (Grade)     |  |
| Phone: 706-316-2421                                     |                                    | Q1: 95.46 (A)                            | Q2: 99.18 (A+)                     | 99.18%                               |  |
| Vendor ID# 35219                                        |                                    | Q3: N/A                                  | Q4: N/A                            | (A+)                                 |  |
| # New Foster Homes During Quarter: 0                    |                                    | # Children in Care During<br>Quarter: 13 | # Placements During<br>Quarter: 13 | # Children in Care On<br>Last Day: 9 |  |
|                                                         | Avg<br>Performance All<br>CPAs (%) | Provider<br>Performance (%)*             | Possible Points<br>(Weight)        | Provider Points<br>Earned            |  |
| OPM Monitoring Reviews                                  |                                    |                                          |                                    |                                      |  |
| Annual Comprehensive Reviews                            | 87%                                | Not Yet Conducted                        |                                    |                                      |  |
| Safety Reviews                                          | 95%                                | 99%                                      | 15                                 | 14.80                                |  |
| Monitoring Sub-Total                                    |                                    |                                          | 15                                 | 14.80                                |  |
| CPA Safety Outcomes                                     |                                    |                                          |                                    |                                      |  |
| Incidence of Maltreatment                               | 0.03%                              | No Substantiated<br>Reports              | 10                                 | 10.00                                |  |
| Staff Training                                          | 82%                                | 60%                                      | 10                                 | 6.00                                 |  |
| Safety Sub-Total                                        |                                    |                                          | 20                                 | 16.00                                |  |
| CPA Permanency Outcomes                                 |                                    |                                          |                                    |                                      |  |
| Placement Stability                                     | 92%                                | 100%                                     | 15                                 | 15.00                                |  |
| Permanency Sub-Total                                    |                                    |                                          | 15                                 | 15.00                                |  |
| CPA Well-Being Outcomes                                 |                                    |                                          |                                    |                                      |  |
| EPSDT Medical Visits                                    | 84%                                | 100%                                     | 4                                  | 4.00                                 |  |
| EPSDT Dental Visits                                     | 71%                                | 100%                                     | 4                                  | 4.00                                 |  |
| Academic Supports                                       | 76%                                | 28%                                      | 3                                  | 0.84                                 |  |
| Provider ECEM Visits                                    | 91%                                | 100%                                     | 7                                  | 7.00                                 |  |
| Provider General Contacts                               | 88%                                | 100%                                     | 7                                  | 7.00                                 |  |
| Placements with Siblings                                | 57%                                | Not Eligible                             | Not Scored                         | Not Scored                           |  |
| Placements within Legal County                          | 14%                                | 0%                                       | Not Scored                         | Not Scored                           |  |
| Well-Being Sub-Total                                    |                                    |                                          | 25                                 | 22.84                                |  |
| *Performance calculation descriptions can be            | e found in the FY 20°              | 17 RBWO PBP Measurement                  | ents and Standards Guide           |                                      |  |
| Monitoring & Outcomes: Possible Points = 75             |                                    | Points Ear                               | ned: 68.64                         |                                      |  |