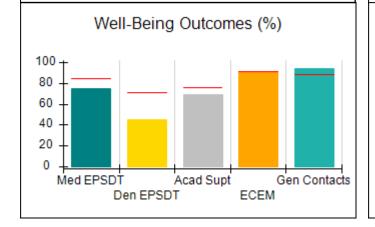

# Performance-Based Placement Measures RBWO Provider GA+SCORECARD - CPA

Report Quarter: Q2 FY2017

| Provider/Program Name: All God's Children - (861) - CPA |                                    |                                          |                                    |                                      |  |
|---------------------------------------------------------|------------------------------------|------------------------------------------|------------------------------------|--------------------------------------|--|
| 1671 Meriweather Dr., Watkinsville, G                   | SA 30677                           | Quarterly Scores (Grades)                |                                    | Current Quarter<br>Score (Grade)     |  |
| Phone: 706-316-2421                                     |                                    | Q1: 95.46 (A)                            | Q2: 99.18 (A+)                     | 99.18%                               |  |
| Vendor ID# 35219                                        |                                    | Q3: N/A                                  | Q4: N/A                            | (A+)                                 |  |
| # New Foster Homes During Quarter: 0                    |                                    | # Children in Care During<br>Quarter: 13 | # Placements During<br>Quarter: 13 | # Children in Care On<br>Last Day: 9 |  |
|                                                         | Avg<br>Performance All<br>CPAs (%) | Provider<br>Performance (%)*             | Possible Points<br>(Weight)        | Provider Points<br>Earned            |  |
| OPM Monitoring Reviews                                  |                                    |                                          |                                    |                                      |  |
| Annual Comprehensive Reviews                            | 87%                                | Not Yet Conducted                        |                                    |                                      |  |
| Safety Reviews                                          | 95%                                | 99%                                      | 15                                 | 14.80                                |  |
| Monitoring Sub-Total                                    |                                    |                                          | 15                                 | 14.80                                |  |
| CPA Safety Outcomes                                     |                                    |                                          |                                    |                                      |  |
| Incidence of Maltreatment                               | 0.03%                              | No Substantiated<br>Reports              | 10                                 | 10.00                                |  |
| Staff Training                                          | 82%                                | 60%                                      | 10                                 | 6.00                                 |  |
| Safety Sub-Total                                        |                                    |                                          | 20                                 | 16.00                                |  |
| CPA Permanency Outcomes                                 |                                    |                                          |                                    |                                      |  |
| Placement Stability                                     | 92%                                | 100%                                     | 15                                 | 15.00                                |  |
| Permanency Sub-Total                                    |                                    |                                          | 15                                 | 15.00                                |  |
| CPA Well-Being Outcomes                                 |                                    |                                          |                                    |                                      |  |
| EPSDT Medical Visits                                    | 84%                                | 100%                                     | 4                                  | 4.00                                 |  |
| EPSDT Dental Visits                                     | 71%                                | 100%                                     | 4                                  | 4.00                                 |  |
| Academic Supports                                       | 76%                                | 28%                                      | 3                                  | 0.84                                 |  |
| Provider ECEM Visits                                    | 91%                                | 100%                                     | 7                                  | 7.00                                 |  |
| Provider General Contacts                               | 88%                                | 100%                                     | 7                                  | 7.00                                 |  |
| Placements with Siblings                                | 57%                                | Not Eligible                             | Not Scored                         | Not Scored                           |  |
| Placements within Legal County                          | 14%                                | 0%                                       | Not Scored                         | Not Scored                           |  |
| Well-Being Sub-Total                                    |                                    |                                          | 25                                 | 22.84                                |  |
| *Performance calculation descriptions can be            | e found in the FY 20°              | 17 RBWO PBP Measurement                  | ents and Standards Guide           |                                      |  |
| Monitoring & Outcomes: Possible Points = 75             |                                    | Points Ear                               | ned: 68.64                         |                                      |  |