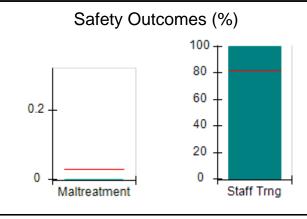

# Performance-Based Placement Measures RBWO Provider GA+SCORECARD - CPA

Report Quarter: Q2 FY2017

| Provider/Program Name: All God's Children - (861) - CPA |                                    |                                          |                                    |                                      |  |
|---------------------------------------------------------|------------------------------------|------------------------------------------|------------------------------------|--------------------------------------|--|
| 1671 Meriweather Dr., Watkinsville, G                   | SA 30677                           | Quarterly Scores (Grades)                |                                    | Current Quarter<br>Score (Grade)     |  |
| Phone: 706-316-2421                                     |                                    | Q1: 95.46 (A)                            | Q2: 99.18 (A+)                     | 99.18%                               |  |
| Vendor ID# 35219                                        |                                    | Q3: N/A                                  | Q4: N/A                            | (A+)                                 |  |
| # New Foster Homes During Quarter: 0                    |                                    | # Children in Care During<br>Quarter: 13 | # Placements During<br>Quarter: 13 | # Children in Care On<br>Last Day: 9 |  |
|                                                         | Avg<br>Performance All<br>CPAs (%) | Provider<br>Performance (%)*             | Possible Points<br>(Weight)        | Provider Points<br>Earned            |  |
| OPM Monitoring Reviews                                  |                                    |                                          |                                    |                                      |  |
| Annual Comprehensive Reviews                            | 87%                                | Not Yet Conducted                        |                                    |                                      |  |
| Safety Reviews                                          | 95%                                | 99%                                      | 15                                 | 14.80                                |  |
| Monitoring Sub-Total                                    |                                    |                                          | 15                                 | 14.80                                |  |
| CPA Safety Outcomes                                     |                                    |                                          |                                    |                                      |  |
| Incidence of Maltreatment                               | 0.03%                              | No Substantiated<br>Reports              | 10                                 | 10.00                                |  |
| Staff Training                                          | 82%                                | 60%                                      | 10                                 | 6.00                                 |  |
| Safety Sub-Total                                        |                                    |                                          | 20                                 | 16.00                                |  |
| CPA Permanency Outcomes                                 |                                    |                                          |                                    |                                      |  |
| Placement Stability                                     | 92%                                | 100%                                     | 15                                 | 15.00                                |  |
| Permanency Sub-Total                                    |                                    |                                          | 15                                 | 15.00                                |  |
| CPA Well-Being Outcomes                                 |                                    |                                          |                                    |                                      |  |
| EPSDT Medical Visits                                    | 84%                                | 100%                                     | 4                                  | 4.00                                 |  |
| EPSDT Dental Visits                                     | 71%                                | 100%                                     | 4                                  | 4.00                                 |  |
| Academic Supports                                       | 76%                                | 28%                                      | 3                                  | 0.84                                 |  |
| Provider ECEM Visits                                    | 91%                                | 100%                                     | 7                                  | 7.00                                 |  |
| Provider General Contacts                               | 88%                                | 100%                                     | 7                                  | 7.00                                 |  |
| Placements with Siblings                                | 57%                                | Not Eligible                             | Not Scored                         | Not Scored                           |  |
| Placements within Legal County                          | 14%                                | 0%                                       | Not Scored                         | Not Scored                           |  |
| Well-Being Sub-Total                                    |                                    |                                          | 25                                 | 22.84                                |  |
| *Performance calculation descriptions can be            | e found in the FY 20°              | 17 RBWO PBP Measurement                  | ents and Standards Guide           |                                      |  |
| Monitoring & Outcomes: Possible Points = 75             |                                    | Points Ear                               | ned: 68.64                         |                                      |  |