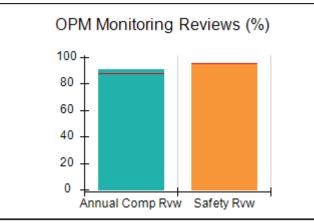

# Performance-Based Placement Measures RBWO Provider GA+SCORECARD - CPA

Report Quarter: Q2 FY2017

| Provider/Program Name: All God's Children - (861) - CPA |                                    |                                          |                                    |                                      |  |
|---------------------------------------------------------|------------------------------------|------------------------------------------|------------------------------------|--------------------------------------|--|
| 1671 Meriweather Dr., Watkinsville, G                   | SA 30677                           | Quarterly Scores (Grades)                |                                    | Current Quarter<br>Score (Grade)     |  |
| Phone: 706-316-2421                                     |                                    | Q1: 95.46 (A)                            | Q2: 99.18 (A+)                     | 99.18%                               |  |
| Vendor ID# 35219                                        |                                    | Q3: N/A                                  | Q4: N/A                            | (A+)                                 |  |
| # New Foster Homes During Quarter: 0                    |                                    | # Children in Care During<br>Quarter: 13 | # Placements During<br>Quarter: 13 | # Children in Care On<br>Last Day: 9 |  |
|                                                         | Avg<br>Performance All<br>CPAs (%) | Provider<br>Performance (%)*             | Possible Points<br>(Weight)        | Provider Points<br>Earned            |  |
| OPM Monitoring Reviews                                  |                                    |                                          |                                    |                                      |  |
| Annual Comprehensive Reviews                            | 87%                                | Not Yet Conducted                        |                                    |                                      |  |
| Safety Reviews                                          | 95%                                | 99%                                      | 15                                 | 14.80                                |  |
| Monitoring Sub-Total                                    |                                    |                                          | 15                                 | 14.80                                |  |
| CPA Safety Outcomes                                     |                                    |                                          |                                    |                                      |  |
| Incidence of Maltreatment                               | 0.03%                              | No Substantiated<br>Reports              | 10                                 | 10.00                                |  |
| Staff Training                                          | 82%                                | 60%                                      | 10                                 | 6.00                                 |  |
| Safety Sub-Total                                        |                                    |                                          | 20                                 | 16.00                                |  |
| CPA Permanency Outcomes                                 |                                    |                                          |                                    |                                      |  |
| Placement Stability                                     | 92%                                | 100%                                     | 15                                 | 15.00                                |  |
| Permanency Sub-Total                                    |                                    |                                          | 15                                 | 15.00                                |  |
| CPA Well-Being Outcomes                                 |                                    |                                          |                                    |                                      |  |
| EPSDT Medical Visits                                    | 84%                                | 100%                                     | 4                                  | 4.00                                 |  |
| EPSDT Dental Visits                                     | 71%                                | 100%                                     | 4                                  | 4.00                                 |  |
| Academic Supports                                       | 76%                                | 28%                                      | 3                                  | 0.84                                 |  |
| Provider ECEM Visits                                    | 91%                                | 100%                                     | 7                                  | 7.00                                 |  |
| Provider General Contacts                               | 88%                                | 100%                                     | 7                                  | 7.00                                 |  |
| Placements with Siblings                                | 57%                                | Not Eligible                             | Not Scored                         | Not Scored                           |  |
| Placements within Legal County                          | 14%                                | 0%                                       | Not Scored                         | Not Scored                           |  |
| Well-Being Sub-Total                                    |                                    |                                          | 25                                 | 22.84                                |  |
| *Performance calculation descriptions can be            | e found in the FY 20°              | 17 RBWO PBP Measurement                  | ents and Standards Guide           |                                      |  |
| Monitoring & Outcomes: Possible Points = 75             |                                    | Points Ear                               | ned: 68.64                         |                                      |  |