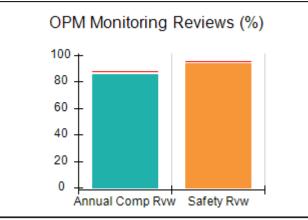

# Performance-Based Placement Measures RBWO Provider GA+SCORECARD - CPA

Report Quarter: Q2 FY2017

| Provider/Program Name: All God's Children - (861) - CPA |                                    |                                          |                                    |                                      |  |
|---------------------------------------------------------|------------------------------------|------------------------------------------|------------------------------------|--------------------------------------|--|
| 1671 Meriweather Dr., Watkinsville, G                   | SA 30677                           | Quarterly Scores (Grades)                |                                    | Current Quarter<br>Score (Grade)     |  |
| Phone: 706-316-2421                                     |                                    | Q1: 95.46 (A)                            | Q2: 99.18 (A+)                     | 99.18%                               |  |
| Vendor ID# 35219                                        |                                    | Q3: N/A                                  | Q4: N/A                            | (A+)                                 |  |
| # New Foster Homes During Quarter: 0                    |                                    | # Children in Care During<br>Quarter: 13 | # Placements During<br>Quarter: 13 | # Children in Care On<br>Last Day: 9 |  |
|                                                         | Avg<br>Performance All<br>CPAs (%) | Provider<br>Performance (%)*             | Possible Points<br>(Weight)        | Provider Points<br>Earned            |  |
| OPM Monitoring Reviews                                  |                                    |                                          |                                    |                                      |  |
| Annual Comprehensive Reviews                            | 87%                                | Not Yet Conducted                        |                                    |                                      |  |
| Safety Reviews                                          | 95%                                | 99%                                      | 15                                 | 14.80                                |  |
| Monitoring Sub-Total                                    |                                    |                                          | 15                                 | 14.80                                |  |
| CPA Safety Outcomes                                     |                                    |                                          |                                    |                                      |  |
| Incidence of Maltreatment                               | 0.03%                              | No Substantiated<br>Reports              | 10                                 | 10.00                                |  |
| Staff Training                                          | 82%                                | 60%                                      | 10                                 | 6.00                                 |  |
| Safety Sub-Total                                        |                                    |                                          | 20                                 | 16.00                                |  |
| CPA Permanency Outcomes                                 |                                    |                                          |                                    |                                      |  |
| Placement Stability                                     | 92%                                | 100%                                     | 15                                 | 15.00                                |  |
| Permanency Sub-Total                                    |                                    |                                          | 15                                 | 15.00                                |  |
| CPA Well-Being Outcomes                                 |                                    |                                          |                                    |                                      |  |
| EPSDT Medical Visits                                    | 84%                                | 100%                                     | 4                                  | 4.00                                 |  |
| EPSDT Dental Visits                                     | 71%                                | 100%                                     | 4                                  | 4.00                                 |  |
| Academic Supports                                       | 76%                                | 28%                                      | 3                                  | 0.84                                 |  |
| Provider ECEM Visits                                    | 91%                                | 100%                                     | 7                                  | 7.00                                 |  |
| Provider General Contacts                               | 88%                                | 100%                                     | 7                                  | 7.00                                 |  |
| Placements with Siblings                                | 57%                                | Not Eligible                             | Not Scored                         | Not Scored                           |  |
| Placements within Legal County                          | 14%                                | 0%                                       | Not Scored                         | Not Scored                           |  |
| Well-Being Sub-Total                                    |                                    |                                          | 25                                 | 22.84                                |  |
| *Performance calculation descriptions can be            | e found in the FY 20°              | 17 RBWO PBP Measurement                  | ents and Standards Guide           |                                      |  |
| Monitoring & Outcomes: Possible Points = 75             |                                    | Points Ear                               | ned: 68.64                         |                                      |  |