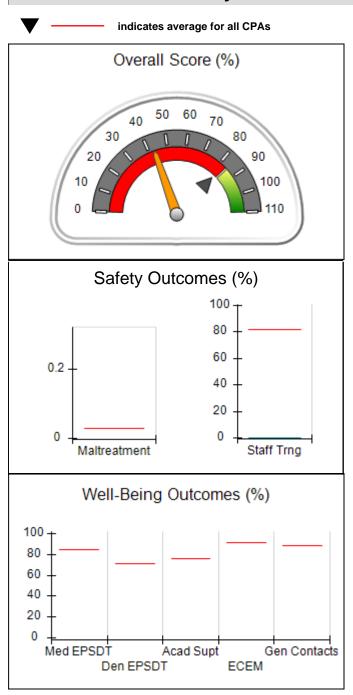

# Performance-Based Placement Measures RBWO Provider GA+SCORECARD - CPA

Report Quarter: Q2 FY2017

| Provider/Program Name: All God's Children - (861) - CPA |                                    |                                          |                                    |                                      |  |
|---------------------------------------------------------|------------------------------------|------------------------------------------|------------------------------------|--------------------------------------|--|
| 1671 Meriweather Dr., Watkinsville, G                   | SA 30677                           | Quarterly Scores (Grades)                |                                    | Current Quarter<br>Score (Grade)     |  |
| Phone: 706-316-2421                                     |                                    | Q1: 95.46 (A)                            | Q2: 99.18 (A+)                     | 99.18%                               |  |
| Vendor ID# 35219                                        |                                    | Q3: N/A                                  | Q4: N/A                            | (A+)                                 |  |
| # New Foster Homes During Quarter: 0                    |                                    | # Children in Care During<br>Quarter: 13 | # Placements During<br>Quarter: 13 | # Children in Care On<br>Last Day: 9 |  |
|                                                         | Avg<br>Performance All<br>CPAs (%) | Provider<br>Performance (%)*             | Possible Points<br>(Weight)        | Provider Points<br>Earned            |  |
| OPM Monitoring Reviews                                  |                                    |                                          |                                    |                                      |  |
| Annual Comprehensive Reviews                            | 87%                                | Not Yet Conducted                        |                                    |                                      |  |
| Safety Reviews                                          | 95%                                | 99%                                      | 15                                 | 14.80                                |  |
| Monitoring Sub-Total                                    |                                    |                                          | 15                                 | 14.80                                |  |
| CPA Safety Outcomes                                     |                                    |                                          |                                    |                                      |  |
| Incidence of Maltreatment                               | 0.03%                              | No Substantiated<br>Reports              | 10                                 | 10.00                                |  |
| Staff Training                                          | 82%                                | 60%                                      | 10                                 | 6.00                                 |  |
| Safety Sub-Total                                        |                                    |                                          | 20                                 | 16.00                                |  |
| CPA Permanency Outcomes                                 |                                    |                                          |                                    |                                      |  |
| Placement Stability                                     | 92%                                | 100%                                     | 15                                 | 15.00                                |  |
| Permanency Sub-Total                                    |                                    |                                          | 15                                 | 15.00                                |  |
| CPA Well-Being Outcomes                                 |                                    |                                          |                                    |                                      |  |
| EPSDT Medical Visits                                    | 84%                                | 100%                                     | 4                                  | 4.00                                 |  |
| EPSDT Dental Visits                                     | 71%                                | 100%                                     | 4                                  | 4.00                                 |  |
| Academic Supports                                       | 76%                                | 28%                                      | 3                                  | 0.84                                 |  |
| Provider ECEM Visits                                    | 91%                                | 100%                                     | 7                                  | 7.00                                 |  |
| Provider General Contacts                               | 88%                                | 100%                                     | 7                                  | 7.00                                 |  |
| Placements with Siblings                                | 57%                                | Not Eligible                             | Not Scored                         | Not Scored                           |  |
| Placements within Legal County                          | 14%                                | 0%                                       | Not Scored                         | Not Scored                           |  |
| Well-Being Sub-Total                                    |                                    |                                          | 25                                 | 22.84                                |  |
| *Performance calculation descriptions can be            | e found in the FY 20°              | 17 RBWO PBP Measurement                  | ents and Standards Guide           |                                      |  |
| Monitoring & Outcomes: Possible Points = 75             |                                    | Points Ear                               | ned: 68.64                         |                                      |  |