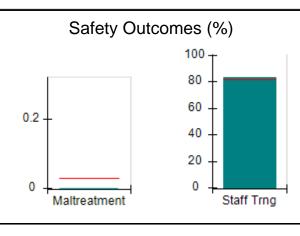

# Performance-Based Placement Measures RBWO Provider GA+SCORECARD - CPA

Report Quarter: Q2 FY2017

| Provider/Program Name: All God's Children - (861) - CPA |                                    |                                          |                                    |                                      |  |
|---------------------------------------------------------|------------------------------------|------------------------------------------|------------------------------------|--------------------------------------|--|
| 1671 Meriweather Dr., Watkinsville, G                   | SA 30677                           | Quarterly Scores (Grades)                |                                    | Current Quarter<br>Score (Grade)     |  |
| Phone: 706-316-2421                                     |                                    | Q1: 95.46 (A)                            | Q2: 99.18 (A+)                     | 99.18%                               |  |
| Vendor ID# 35219                                        |                                    | Q3: N/A                                  | Q4: N/A                            | (A+)                                 |  |
| # New Foster Homes During Quarter: 0                    |                                    | # Children in Care During<br>Quarter: 13 | # Placements During<br>Quarter: 13 | # Children in Care On<br>Last Day: 9 |  |
|                                                         | Avg<br>Performance All<br>CPAs (%) | Provider<br>Performance (%)*             | Possible Points<br>(Weight)        | Provider Points<br>Earned            |  |
| OPM Monitoring Reviews                                  |                                    |                                          |                                    |                                      |  |
| Annual Comprehensive Reviews                            | 87%                                | Not Yet Conducted                        |                                    |                                      |  |
| Safety Reviews                                          | 95%                                | 99%                                      | 15                                 | 14.80                                |  |
| Monitoring Sub-Total                                    |                                    |                                          | 15                                 | 14.80                                |  |
| CPA Safety Outcomes                                     |                                    |                                          |                                    |                                      |  |
| Incidence of Maltreatment                               | 0.03%                              | No Substantiated<br>Reports              | 10                                 | 10.00                                |  |
| Staff Training                                          | 82%                                | 60%                                      | 10                                 | 6.00                                 |  |
| Safety Sub-Total                                        |                                    |                                          | 20                                 | 16.00                                |  |
| CPA Permanency Outcomes                                 |                                    |                                          |                                    |                                      |  |
| Placement Stability                                     | 92%                                | 100%                                     | 15                                 | 15.00                                |  |
| Permanency Sub-Total                                    |                                    |                                          | 15                                 | 15.00                                |  |
| CPA Well-Being Outcomes                                 |                                    |                                          |                                    |                                      |  |
| EPSDT Medical Visits                                    | 84%                                | 100%                                     | 4                                  | 4.00                                 |  |
| EPSDT Dental Visits                                     | 71%                                | 100%                                     | 4                                  | 4.00                                 |  |
| Academic Supports                                       | 76%                                | 28%                                      | 3                                  | 0.84                                 |  |
| Provider ECEM Visits                                    | 91%                                | 100%                                     | 7                                  | 7.00                                 |  |
| Provider General Contacts                               | 88%                                | 100%                                     | 7                                  | 7.00                                 |  |
| Placements with Siblings                                | 57%                                | Not Eligible                             | Not Scored                         | Not Scored                           |  |
| Placements within Legal County                          | 14%                                | 0%                                       | Not Scored                         | Not Scored                           |  |
| Well-Being Sub-Total                                    |                                    |                                          | 25                                 | 22.84                                |  |
| *Performance calculation descriptions can be            | e found in the FY 20°              | 17 RBWO PBP Measurement                  | ents and Standards Guide           |                                      |  |
| Monitoring & Outcomes: Possible Points = 75             |                                    | Points Ear                               | ned: 68.64                         |                                      |  |