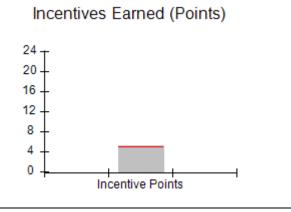

# Performance-Based Placement Measures RBWO Provider GA+SCORECARD - CPA

Report Quarter: Q2 FY2017

| # New Foster Homes During Quarter: 0                                                                         |                                                               | # Children in Care During<br>Quarter: 13 | # Placements During<br>Quarter: 13 | # Children in Care On<br>Last Day: 9 |
|--------------------------------------------------------------------------------------------------------------|---------------------------------------------------------------|------------------------------------------|------------------------------------|--------------------------------------|
| CPA Incentive Credits                                                                                        | Avg<br>Performance All<br>CPAs (%)                            | Provider<br>Performance (%)*             | Possible Points<br>(Weight)        | Provider Points<br>Earned            |
| Early EPSDT Medical Visits                                                                                   |                                                               | 100%                                     | 2                                  | 2.00                                 |
| Early EPSDT Dental Visits                                                                                    |                                                               | 83%                                      | 2                                  | 1.66                                 |
| Permanency Contacts                                                                                          |                                                               | 0%                                       | 5                                  | 0.00                                 |
| Additional Academic Supports                                                                                 |                                                               | 0%                                       | 2                                  | 0.00                                 |
| Foster Hm Retention Rate (threshold = 90)                                                                    |                                                               | 100%                                     | 2                                  | 2.00                                 |
| Foster Hm Recruitment (threshold = 100)                                                                      |                                                               | 100%                                     | 2                                  | 2.00                                 |
| Active Agency Accreditation                                                                                  |                                                               | 0%                                       | 4                                  | 0.00                                 |
| Staff Clinical Licensure                                                                                     |                                                               | 0%                                       | 5                                  | 0.00                                 |
| Incentives Total                                                                                             | 5.04                                                          |                                          | 24                                 | 7.66                                 |
| Maximum total                                                                                                | Maximum total combined incentive credit allowed is 10 points. |                                          | Incentives Awarded                 | 7.66                                 |
| *Performance calculation descriptions can be found in the FY 2017 RBWO PBP Measurements and Standards Guide. |                                                               |                                          |                                    |                                      |