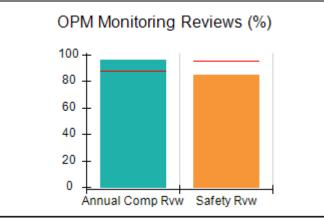

# Performance-Based Placement Measures RBWO Provider GA+SCORECARD - CPA

Report Quarter: Q2 FY2017

| Provider/Program Name: All God's Children - (861) - CPA |                                    |                                          |                                    |                                      |  |
|---------------------------------------------------------|------------------------------------|------------------------------------------|------------------------------------|--------------------------------------|--|
| 1671 Meriweather Dr., Watkinsville, G                   | SA 30677                           | Quarterly Scores (Grades)                |                                    | Current Quarter<br>Score (Grade)     |  |
| Phone: 706-316-2421                                     |                                    | Q1: 95.46 (A)                            | Q2: 99.18 (A+)                     | 99.18%                               |  |
| Vendor ID# 35219                                        |                                    | Q3: N/A                                  | Q4: N/A                            | (A+)                                 |  |
| # New Foster Homes During Quarter: 0                    |                                    | # Children in Care During<br>Quarter: 13 | # Placements During<br>Quarter: 13 | # Children in Care On<br>Last Day: 9 |  |
|                                                         | Avg<br>Performance All<br>CPAs (%) | Provider<br>Performance (%)*             | Possible Points<br>(Weight)        | Provider Points<br>Earned            |  |
| OPM Monitoring Reviews                                  |                                    |                                          |                                    |                                      |  |
| Annual Comprehensive Reviews                            | 87%                                | Not Yet Conducted                        |                                    |                                      |  |
| Safety Reviews                                          | 95%                                | 99%                                      | 15                                 | 14.80                                |  |
| Monitoring Sub-Total                                    |                                    |                                          | 15                                 | 14.80                                |  |
| CPA Safety Outcomes                                     |                                    |                                          |                                    |                                      |  |
| Incidence of Maltreatment                               | 0.03%                              | No Substantiated<br>Reports              | 10                                 | 10.00                                |  |
| Staff Training                                          | 82%                                | 60%                                      | 10                                 | 6.00                                 |  |
| Safety Sub-Total                                        |                                    |                                          | 20                                 | 16.00                                |  |
| CPA Permanency Outcomes                                 |                                    |                                          |                                    |                                      |  |
| Placement Stability                                     | 92%                                | 100%                                     | 15                                 | 15.00                                |  |
| Permanency Sub-Total                                    |                                    |                                          | 15                                 | 15.00                                |  |
| CPA Well-Being Outcomes                                 |                                    |                                          |                                    |                                      |  |
| EPSDT Medical Visits                                    | 84%                                | 100%                                     | 4                                  | 4.00                                 |  |
| EPSDT Dental Visits                                     | 71%                                | 100%                                     | 4                                  | 4.00                                 |  |
| Academic Supports                                       | 76%                                | 28%                                      | 3                                  | 0.84                                 |  |
| Provider ECEM Visits                                    | 91%                                | 100%                                     | 7                                  | 7.00                                 |  |
| Provider General Contacts                               | 88%                                | 100%                                     | 7                                  | 7.00                                 |  |
| Placements with Siblings                                | 57%                                | Not Eligible                             | Not Scored                         | Not Scored                           |  |
| Placements within Legal County                          | 14%                                | 0%                                       | Not Scored                         | Not Scored                           |  |
| Well-Being Sub-Total                                    |                                    |                                          | 25                                 | 22.84                                |  |
| *Performance calculation descriptions can be            | e found in the FY 20°              | 17 RBWO PBP Measurement                  | ents and Standards Guide           |                                      |  |
| Monitoring & Outcomes: Possible Points = 75             |                                    | Points Ear                               | ned: 68.64                         |                                      |  |