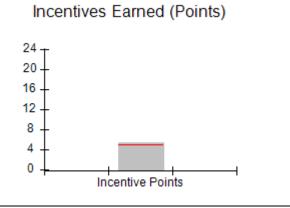

| Monitoring & Outcomes: Possible Points = 75 | itoring & Outcomes: Possible Points = 75 Points Earned: 68.64 |          |
|---------------------------------------------|---------------------------------------------------------------|----------|
| Score                                       | Before Incentives Credit                                      | 91.52%   |
|                                             | Incentives Awarded                                            | 7.66 pts |
|                                             | PBP Verification                                              | N/A pts  |
|                                             | Total Score                                                   | 99.18%   |

# Performance-Based Placement Measures RBWO Provider GA+SCORECARD - CPA

Report Quarter: Q2 FY2017

| # New Foster Homes During Quarter: 0                                                                         |                                                               | # Children in Care During<br>Quarter: 13 | # Placements During<br>Quarter: 13 | # Children in Care On<br>Last Day: 9 |
|--------------------------------------------------------------------------------------------------------------|---------------------------------------------------------------|------------------------------------------|------------------------------------|--------------------------------------|
| CPA Incentive Credits                                                                                        | Avg<br>Performance All<br>CPAs (%)                            | Provider<br>Performance (%)*             | Possible Points<br>(Weight)        | Provider Points<br>Earned            |
| Early EPSDT Medical Visits                                                                                   |                                                               | 100%                                     | 2                                  | 2.00                                 |
| Early EPSDT Dental Visits                                                                                    |                                                               | 83%                                      | 2                                  | 1.66                                 |
| Permanency Contacts                                                                                          |                                                               | 0%                                       | 5                                  | 0.00                                 |
| Additional Academic Supports                                                                                 |                                                               | 0%                                       | 2                                  | 0.00                                 |
| Foster Hm Retention Rate (threshold = 90)                                                                    |                                                               | 100%                                     | 2                                  | 2.00                                 |
| Foster Hm Recruitment (threshold = 100)                                                                      |                                                               | 100%                                     | 2                                  | 2.00                                 |
| Active Agency Accreditation                                                                                  |                                                               | 0%                                       | 4                                  | 0.00                                 |
| Staff Clinical Licensure                                                                                     |                                                               | 0%                                       | 5                                  | 0.00                                 |
| Incentives Total                                                                                             | 5.04                                                          |                                          | 24                                 | 7.66                                 |
| Maximum total                                                                                                | Maximum total combined incentive credit allowed is 10 points. |                                          | Incentives Awarded                 | 7.66                                 |
| *Performance calculation descriptions can be found in the FY 2017 RBWO PBP Measurements and Standards Guide. |                                                               |                                          |                                    |                                      |