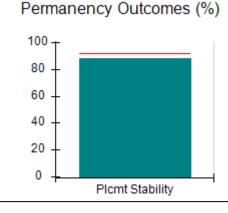

# Performance-Based Placement Measures RBWO Provider GA+SCORECARD - CPA

Report Quarter: Q2 FY2017

| Provider/Program Name: All God's Children - (861) - CPA |                                    |                                          |                                    |                                      |  |
|---------------------------------------------------------|------------------------------------|------------------------------------------|------------------------------------|--------------------------------------|--|
| 1671 Meriweather Dr., Watkinsville, G                   | SA 30677                           | Quarterly Scores (Grades)                |                                    | Current Quarter<br>Score (Grade)     |  |
| Phone: 706-316-2421                                     |                                    | Q1: 95.46 (A)                            | Q2: 99.18 (A+)                     | 99.18%                               |  |
| Vendor ID# 35219                                        |                                    | Q3: N/A                                  | Q4: N/A                            | (A+)                                 |  |
| # New Foster Homes During Quarter: 0                    |                                    | # Children in Care During<br>Quarter: 13 | # Placements During<br>Quarter: 13 | # Children in Care On<br>Last Day: 9 |  |
|                                                         | Avg<br>Performance All<br>CPAs (%) | Provider<br>Performance (%)*             | Possible Points<br>(Weight)        | Provider Points<br>Earned            |  |
| OPM Monitoring Reviews                                  |                                    |                                          |                                    |                                      |  |
| Annual Comprehensive Reviews                            | 87%                                | Not Yet Conducted                        |                                    |                                      |  |
| Safety Reviews                                          | 95%                                | 99%                                      | 15                                 | 14.80                                |  |
| Monitoring Sub-Total                                    |                                    |                                          | 15                                 | 14.80                                |  |
| CPA Safety Outcomes                                     |                                    |                                          |                                    |                                      |  |
| Incidence of Maltreatment                               | 0.03%                              | No Substantiated<br>Reports              | 10                                 | 10.00                                |  |
| Staff Training                                          | 82%                                | 60%                                      | 10                                 | 6.00                                 |  |
| Safety Sub-Total                                        |                                    |                                          | 20                                 | 16.00                                |  |
| CPA Permanency Outcomes                                 |                                    |                                          |                                    |                                      |  |
| Placement Stability                                     | 92%                                | 100%                                     | 15                                 | 15.00                                |  |
| Permanency Sub-Total                                    |                                    |                                          | 15                                 | 15.00                                |  |
| CPA Well-Being Outcomes                                 |                                    |                                          |                                    |                                      |  |
| EPSDT Medical Visits                                    | 84%                                | 100%                                     | 4                                  | 4.00                                 |  |
| EPSDT Dental Visits                                     | 71%                                | 100%                                     | 4                                  | 4.00                                 |  |
| Academic Supports                                       | 76%                                | 28%                                      | 3                                  | 0.84                                 |  |
| Provider ECEM Visits                                    | 91%                                | 100%                                     | 7                                  | 7.00                                 |  |
| Provider General Contacts                               | 88%                                | 100%                                     | 7                                  | 7.00                                 |  |
| Placements with Siblings                                | 57%                                | Not Eligible                             | Not Scored                         | Not Scored                           |  |
| Placements within Legal County                          | 14%                                | 0%                                       | Not Scored                         | Not Scored                           |  |
| Well-Being Sub-Total                                    |                                    |                                          | 25                                 | 22.84                                |  |
| *Performance calculation descriptions can be            | e found in the FY 20°              | 17 RBWO PBP Measurement                  | ents and Standards Guide           |                                      |  |
| Monitoring & Outcomes: Possible Points = 75             |                                    | Points Ear                               | ned: 68.64                         |                                      |  |