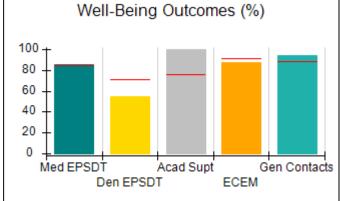

# Performance-Based Placement Measures RBWO Provider GA+SCORECARD - CPA

Report Quarter: Q2 FY2017

| Provider/Program Name: All God's Children - (861) - CPA |                                    |                                          |                                    |                                      |  |
|---------------------------------------------------------|------------------------------------|------------------------------------------|------------------------------------|--------------------------------------|--|
| 1671 Meriweather Dr., Watkinsville, G                   | SA 30677                           | Quarterly Scores (Grades)                |                                    | Current Quarter<br>Score (Grade)     |  |
| Phone: 706-316-2421                                     |                                    | Q1: 95.46 (A)                            | Q2: 99.18 (A+)                     | 99.18%                               |  |
| Vendor ID# 35219                                        |                                    | Q3: N/A                                  | Q4: N/A                            | (A+)                                 |  |
| # New Foster Homes During Quarter: 0                    |                                    | # Children in Care During<br>Quarter: 13 | # Placements During<br>Quarter: 13 | # Children in Care On<br>Last Day: 9 |  |
|                                                         | Avg<br>Performance All<br>CPAs (%) | Provider<br>Performance (%)*             | Possible Points<br>(Weight)        | Provider Points<br>Earned            |  |
| OPM Monitoring Reviews                                  |                                    |                                          |                                    |                                      |  |
| Annual Comprehensive Reviews                            | 87%                                | Not Yet Conducted                        |                                    |                                      |  |
| Safety Reviews                                          | 95%                                | 99%                                      | 15                                 | 14.80                                |  |
| Monitoring Sub-Total                                    |                                    |                                          | 15                                 | 14.80                                |  |
| CPA Safety Outcomes                                     |                                    |                                          |                                    |                                      |  |
| Incidence of Maltreatment                               | 0.03%                              | No Substantiated<br>Reports              | 10                                 | 10.00                                |  |
| Staff Training                                          | 82%                                | 60%                                      | 10                                 | 6.00                                 |  |
| Safety Sub-Total                                        |                                    |                                          | 20                                 | 16.00                                |  |
| CPA Permanency Outcomes                                 |                                    |                                          |                                    |                                      |  |
| Placement Stability                                     | 92%                                | 100%                                     | 15                                 | 15.00                                |  |
| Permanency Sub-Total                                    |                                    |                                          | 15                                 | 15.00                                |  |
| CPA Well-Being Outcomes                                 |                                    |                                          |                                    |                                      |  |
| EPSDT Medical Visits                                    | 84%                                | 100%                                     | 4                                  | 4.00                                 |  |
| EPSDT Dental Visits                                     | 71%                                | 100%                                     | 4                                  | 4.00                                 |  |
| Academic Supports                                       | 76%                                | 28%                                      | 3                                  | 0.84                                 |  |
| Provider ECEM Visits                                    | 91%                                | 100%                                     | 7                                  | 7.00                                 |  |
| Provider General Contacts                               | 88%                                | 100%                                     | 7                                  | 7.00                                 |  |
| Placements with Siblings                                | 57%                                | Not Eligible                             | Not Scored                         | Not Scored                           |  |
| Placements within Legal County                          | 14%                                | 0%                                       | Not Scored                         | Not Scored                           |  |
| Well-Being Sub-Total                                    |                                    |                                          | 25                                 | 22.84                                |  |
| *Performance calculation descriptions can be            | e found in the FY 20°              | 17 RBWO PBP Measurement                  | ents and Standards Guide           |                                      |  |
| Monitoring & Outcomes: Possible Points = 75             |                                    | Points Ear                               | ned: 68.64                         |                                      |  |