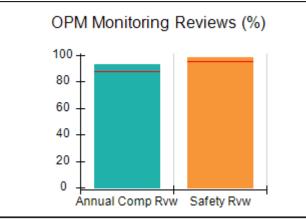

# Performance-Based Placement Measures RBWO Provider GA+SCORECARD - CPA

Report Quarter: Q2 FY2017

| Provider/Program Name: All God's Children - (861) - CPA |                                    |                                          |                                    |                                      |  |
|---------------------------------------------------------|------------------------------------|------------------------------------------|------------------------------------|--------------------------------------|--|
| 1671 Meriweather Dr., Watkinsville, G                   | SA 30677                           | Quarterly Scores (Grades)                |                                    | Current Quarter<br>Score (Grade)     |  |
| Phone: 706-316-2421                                     |                                    | Q1: 95.46 (A)                            | Q2: 99.18 (A+)                     | 99.18%                               |  |
| Vendor ID# 35219                                        |                                    | Q3: N/A                                  | Q4: N/A                            | (A+)                                 |  |
| # New Foster Homes During Quarter: 0                    |                                    | # Children in Care During<br>Quarter: 13 | # Placements During<br>Quarter: 13 | # Children in Care On<br>Last Day: 9 |  |
|                                                         | Avg<br>Performance All<br>CPAs (%) | Provider<br>Performance (%)*             | Possible Points<br>(Weight)        | Provider Points<br>Earned            |  |
| OPM Monitoring Reviews                                  |                                    |                                          |                                    |                                      |  |
| Annual Comprehensive Reviews                            | 87%                                | Not Yet Conducted                        |                                    |                                      |  |
| Safety Reviews                                          | 95%                                | 99%                                      | 15                                 | 14.80                                |  |
| Monitoring Sub-Total                                    |                                    |                                          | 15                                 | 14.80                                |  |
| CPA Safety Outcomes                                     |                                    |                                          |                                    |                                      |  |
| Incidence of Maltreatment                               | 0.03%                              | No Substantiated<br>Reports              | 10                                 | 10.00                                |  |
| Staff Training                                          | 82%                                | 60%                                      | 10                                 | 6.00                                 |  |
| Safety Sub-Total                                        |                                    |                                          | 20                                 | 16.00                                |  |
| CPA Permanency Outcomes                                 |                                    |                                          |                                    |                                      |  |
| Placement Stability                                     | 92%                                | 100%                                     | 15                                 | 15.00                                |  |
| Permanency Sub-Total                                    |                                    |                                          | 15                                 | 15.00                                |  |
| CPA Well-Being Outcomes                                 |                                    |                                          |                                    |                                      |  |
| EPSDT Medical Visits                                    | 84%                                | 100%                                     | 4                                  | 4.00                                 |  |
| EPSDT Dental Visits                                     | 71%                                | 100%                                     | 4                                  | 4.00                                 |  |
| Academic Supports                                       | 76%                                | 28%                                      | 3                                  | 0.84                                 |  |
| Provider ECEM Visits                                    | 91%                                | 100%                                     | 7                                  | 7.00                                 |  |
| Provider General Contacts                               | 88%                                | 100%                                     | 7                                  | 7.00                                 |  |
| Placements with Siblings                                | 57%                                | Not Eligible                             | Not Scored                         | Not Scored                           |  |
| Placements within Legal County                          | 14%                                | 0%                                       | Not Scored                         | Not Scored                           |  |
| Well-Being Sub-Total                                    |                                    |                                          | 25                                 | 22.84                                |  |
| *Performance calculation descriptions can be            | e found in the FY 20°              | 17 RBWO PBP Measurement                  | ents and Standards Guide           |                                      |  |
| Monitoring & Outcomes: Possible Points = 75             |                                    | Points Ear                               | ned: 68.64                         |                                      |  |