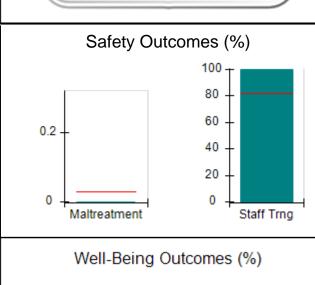

# Performance-Based Placement Measures RBWO Provider GA+SCORECARD - CPA

Report Quarter: Q2 FY2017

| Provider/Program Name: All God's Children - (861) - CPA |                                    |                                          |                                    |                                      |  |
|---------------------------------------------------------|------------------------------------|------------------------------------------|------------------------------------|--------------------------------------|--|
| 1671 Meriweather Dr., Watkinsville, G                   | SA 30677                           | Quarterly Scores (Grades)                |                                    | Current Quarter<br>Score (Grade)     |  |
| Phone: 706-316-2421                                     |                                    | Q1: 95.46 (A)                            | Q2: 99.18 (A+)                     | 99.18%                               |  |
| Vendor ID# 35219                                        |                                    | Q3: N/A                                  | Q4: N/A                            | (A+)                                 |  |
| # New Foster Homes During Quarter: 0                    |                                    | # Children in Care During<br>Quarter: 13 | # Placements During<br>Quarter: 13 | # Children in Care On<br>Last Day: 9 |  |
|                                                         | Avg<br>Performance All<br>CPAs (%) | Provider<br>Performance (%)*             | Possible Points<br>(Weight)        | Provider Points<br>Earned            |  |
| OPM Monitoring Reviews                                  |                                    |                                          |                                    |                                      |  |
| Annual Comprehensive Reviews                            | 87%                                | Not Yet Conducted                        |                                    |                                      |  |
| Safety Reviews                                          | 95%                                | 99%                                      | 15                                 | 14.80                                |  |
| Monitoring Sub-Total                                    |                                    |                                          | 15                                 | 14.80                                |  |
| CPA Safety Outcomes                                     |                                    |                                          |                                    |                                      |  |
| Incidence of Maltreatment                               | 0.03%                              | No Substantiated<br>Reports              | 10                                 | 10.00                                |  |
| Staff Training                                          | 82%                                | 60%                                      | 10                                 | 6.00                                 |  |
| Safety Sub-Total                                        |                                    |                                          | 20                                 | 16.00                                |  |
| CPA Permanency Outcomes                                 |                                    |                                          |                                    |                                      |  |
| Placement Stability                                     | 92%                                | 100%                                     | 15                                 | 15.00                                |  |
| Permanency Sub-Total                                    |                                    |                                          | 15                                 | 15.00                                |  |
| CPA Well-Being Outcomes                                 |                                    |                                          |                                    |                                      |  |
| EPSDT Medical Visits                                    | 84%                                | 100%                                     | 4                                  | 4.00                                 |  |
| EPSDT Dental Visits                                     | 71%                                | 100%                                     | 4                                  | 4.00                                 |  |
| Academic Supports                                       | 76%                                | 28%                                      | 3                                  | 0.84                                 |  |
| Provider ECEM Visits                                    | 91%                                | 100%                                     | 7                                  | 7.00                                 |  |
| Provider General Contacts                               | 88%                                | 100%                                     | 7                                  | 7.00                                 |  |
| Placements with Siblings                                | 57%                                | Not Eligible                             | Not Scored                         | Not Scored                           |  |
| Placements within Legal County                          | 14%                                | 0%                                       | Not Scored                         | Not Scored                           |  |
| Well-Being Sub-Total                                    |                                    |                                          | 25                                 | 22.84                                |  |
| *Performance calculation descriptions can be            | e found in the FY 20°              | 17 RBWO PBP Measurement                  | ents and Standards Guide           |                                      |  |
| Monitoring & Outcomes: Possible Points = 75             |                                    | Points Ear                               | ned: 68.64                         |                                      |  |