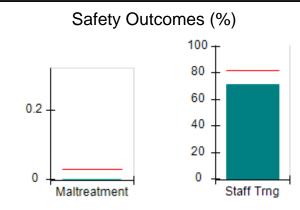

# Performance-Based Placement Measures RBWO Provider GA+SCORECARD - CPA

Report Quarter: Q2 FY2017

| Provider/Program Name: All God's Children - (861) - CPA |                                    |                                          |                                    |                                      |  |
|---------------------------------------------------------|------------------------------------|------------------------------------------|------------------------------------|--------------------------------------|--|
| 1671 Meriweather Dr., Watkinsville, G                   | SA 30677                           | Quarterly Scores (Grades)                |                                    | Current Quarter<br>Score (Grade)     |  |
| Phone: 706-316-2421                                     |                                    | Q1: 95.46 (A)                            | Q2: 99.18 (A+)                     | 99.18%                               |  |
| Vendor ID# 35219                                        |                                    | Q3: N/A                                  | Q4: N/A                            | (A+)                                 |  |
| # New Foster Homes During Quarter: 0                    |                                    | # Children in Care During<br>Quarter: 13 | # Placements During<br>Quarter: 13 | # Children in Care On<br>Last Day: 9 |  |
|                                                         | Avg<br>Performance All<br>CPAs (%) | Provider<br>Performance (%)*             | Possible Points<br>(Weight)        | Provider Points<br>Earned            |  |
| OPM Monitoring Reviews                                  |                                    |                                          |                                    |                                      |  |
| Annual Comprehensive Reviews                            | 87%                                | Not Yet Conducted                        |                                    |                                      |  |
| Safety Reviews                                          | 95%                                | 99%                                      | 15                                 | 14.80                                |  |
| Monitoring Sub-Total                                    |                                    |                                          | 15                                 | 14.80                                |  |
| CPA Safety Outcomes                                     |                                    |                                          |                                    |                                      |  |
| Incidence of Maltreatment                               | 0.03%                              | No Substantiated<br>Reports              | 10                                 | 10.00                                |  |
| Staff Training                                          | 82%                                | 60%                                      | 10                                 | 6.00                                 |  |
| Safety Sub-Total                                        |                                    |                                          | 20                                 | 16.00                                |  |
| CPA Permanency Outcomes                                 |                                    |                                          |                                    |                                      |  |
| Placement Stability                                     | 92%                                | 100%                                     | 15                                 | 15.00                                |  |
| Permanency Sub-Total                                    |                                    |                                          | 15                                 | 15.00                                |  |
| CPA Well-Being Outcomes                                 |                                    |                                          |                                    |                                      |  |
| EPSDT Medical Visits                                    | 84%                                | 100%                                     | 4                                  | 4.00                                 |  |
| EPSDT Dental Visits                                     | 71%                                | 100%                                     | 4                                  | 4.00                                 |  |
| Academic Supports                                       | 76%                                | 28%                                      | 3                                  | 0.84                                 |  |
| Provider ECEM Visits                                    | 91%                                | 100%                                     | 7                                  | 7.00                                 |  |
| Provider General Contacts                               | 88%                                | 100%                                     | 7                                  | 7.00                                 |  |
| Placements with Siblings                                | 57%                                | Not Eligible                             | Not Scored                         | Not Scored                           |  |
| Placements within Legal County                          | 14%                                | 0%                                       | Not Scored                         | Not Scored                           |  |
| Well-Being Sub-Total                                    |                                    |                                          | 25                                 | 22.84                                |  |
| *Performance calculation descriptions can be            | e found in the FY 20°              | 17 RBWO PBP Measurement                  | ents and Standards Guide           |                                      |  |
| Monitoring & Outcomes: Possible Points = 75             |                                    | Points Ear                               | ned: 68.64                         |                                      |  |