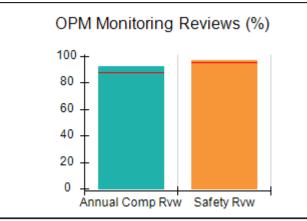

| 2200 North Patterson, Valdosta, GA 31602                             | Current Quarter Score (Grade)            |                                    |                                      |  |  |
| Phone: 229 244-1707                                                  | Q1: 102.03 (A+)                          | Q2: 103.66 (A+)                    | 103.66%                              |  |  |
| Vendor ID# 35275                                                     | Q3: N/A                                  | Q4: N/A                            | (A+)                                 |  |  |
| # New Foster Homes During Quarter: 2                                 | # Children in Care During<br>Quarter: 33 | # Placements During<br>Quarter: 33 | # Children in Care On Las<br>Day: 26 |  |  |

















# Performance-Based Placement Measures RBWO Provider GA+SCORECARD - CPA

Report Quarter: Q2 FY2017

| Provider/Program Name: Choices for Life Of GA - Valdosta (943) - CPA            |                                    |                                          |                                    |                                       |  |
|---------------------------------------------------------------------------------|------------------------------------|------------------------------------------|------------------------------------|---------------------------------------|--|
| 2200 North Patterson, Valdosta, GA 31602  Phone: 229 244-1707  Vendor ID# 35275 |                                    | Quarterly Scores (Grades)                |                                    | C