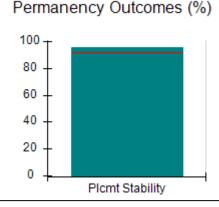

# Performance-Based Placement Measures RBWO Provider GA+SCORECARD - CPA

Report Quarter: Q2 FY2017

| Provider/Program Name: All God's Children - (861) - CPA |                                    |                                          |                                    |                                      |  |
|---------------------------------------------------------|------------------------------------|------------------------------------------|------------------------------------|--------------------------------------|--|
| 1671 Meriweather Dr., Watkinsville, G                   | SA 30677                           | Quarterly Scores (Grades)                |                                    | Current Quarter<br>Score (Grade)     |  |
| Phone: 706-316-2421                                     |                                    | Q1: 95.46 (A)                            | Q2: 99.18 (A+)                     | 99.18%                               |  |
| Vendor ID# 35219                                        |                                    | Q3: N/A                                  | Q4: N/A                            | (A+)                                 |  |
| # New Foster Homes During Quarter: 0                    |                                    | # Children in Care During<br>Quarter: 13 | # Placements During<br>Quarter: 13 | # Children in Care On<br>Last Day: 9 |  |
|                                                         | Avg<br>Performance All<br>CPAs (%) | Provider<br>Performance (%)*             | Possible Points<br>(Weight)        | Provider Points<br>Earned            |  |
| OPM Monitoring Reviews                                  |                                    |                                          |                                    |                                      |  |
| Annual Comprehensive Reviews                            | 87%                                | Not Yet Conducted                        |                                    |                                      |  |
| Safety Reviews                                          | 95%                                | 99%                                      | 15                                 | 14.80                                |  |
| Monitoring Sub-Total                                    |                                    |                                          | 15                                 | 14.80                                |  |
| CPA Safety Outcomes                                     |                                    |                                          |                                    |                                      |  |
| Incidence of Maltreatment                               | 0.03%                              | No Substantiated<br>Reports              | 10                                 | 10.00                                |  |
| Staff Training                                          | 82%                                | 60%                                      | 10                                 | 6.00                                 |  |
| Safety Sub-Total                                        |                                    |                                          | 20                                 | 16.00                                |  |
| CPA Permanency Outcomes                                 |                                    |                                          |                                    |                                      |  |
| Placement Stability                                     | 92%                                | 100%                                     | 15                                 | 15.00                                |  |
| Permanency Sub-Total                                    |                                    |                                          | 15                                 | 15.00                                |  |
| CPA Well-Being Outcomes                                 |                                    |                                          |                                    |                                      |  |
| EPSDT Medical Visits                                    | 84%                                | 100%                                     | 4                                  | 4.00                                 |  |
| EPSDT Dental Visits                                     | 71%                                | 100%                                     | 4                                  | 4.00                                 |  |
| Academic Supports                                       | 76%                                | 28%                                      | 3                                  | 0.84                                 |  |
| Provider ECEM Visits                                    | 91%                                | 100%                                     | 7                                  | 7.00                                 |  |
| Provider General Contacts                               | 88%                                | 100%                                     | 7                                  | 7.00                                 |  |
| Placements with Siblings                                | 57%                                | Not Eligible                             | Not Scored                         | Not Scored                           |  |
| Placements within Legal County                          | 14%                                | 0%                                       | Not Scored                         | Not Scored                           |  |
| Well-Being Sub-Total                                    |                                    |                                          | 25                                 | 22.84                                |  |
| *Performance calculation descriptions can be            | e found in the FY 20°              | 17 RBWO PBP Measurement                  | ents and Standards Guide           |                                      |  |
| Monitoring & Outcomes: Possible Points = 75             |                                    | Points Ear                               | ned: 68.64                         |                                      |  |