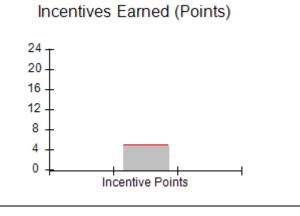

| Monitoring & Outcomes: Possible Points = 75 | itoring & Outcomes: Possible Points = 75 Points Earned: 68.64 |          |
|---------------------------------------------|---------------------------------------------------------------|----------|
| Score                                       | Before Incentives Credit                                      | 91.52%   |
|                                             | Incentives Awarded                                            | 7.66 pts |
|                                             | PBP Verification                                              | N/A pts  |
|                                             | Total Score                                                   | 99.18%   |