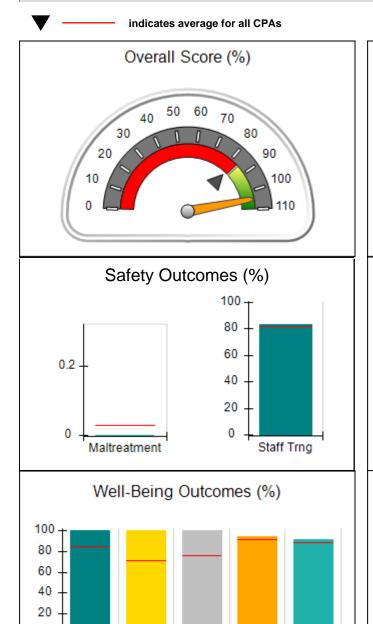

## Performance-Based Placement Measures RBWO Provider GA+SCORECARD - CPA

Report Quarter: Q2 FY2017

| Provider/Program Name: All God's Children - (861) - CPA               |                                                                        |                                                                                                                       |  |  |  |  |
|-----------------------------------------------------------------------|------------------------------------------------------------------------|-----------------------------------------------------------------------------------------------------------------------|--|--|--|--|
| 671 Meriweather Dr., Watkinsville, GA 30677 Quarterly Scores (Grades) |                                                                        |                                                                                                                       |  |  |  |  |
| Q1: 95.46 (A)                                                         | Q2: 99.18 (A+)                                                         | 99.18%                                                                                                                |  |  |  |  |
| Q3: N/A                                                               | Q4: N/A                                                                | (A+)                                                                                                                  |  |  |  |  |
| # Children in Care During<br>Quarter: 13                              | # Placements During<br>Quarter: 13                                     | # Children in Care On Last<br>Day: 9                                                                                  |  |  |  |  |
|                                                                       | Quarterly Sco<br>Q1: 95.46 (A)<br>Q3: N/A<br># Children in Care During | Quarterly Scores (Grades) Q1: 95.46 (A) Q2: 99.18 (A+) Q3: N/A Q4: N/A  # Children in Care During # Placements During |  |  |  |  |

# Performance-Based Placement Measures RBWO Provider GA+SCORECARD - CPA

Report Quarter: Q2 FY2017

| Provider/Program Name: All God's Children - (861) - CPA |                                    |                                          |                                    |                                      |  |
|---------------------------------------------------------|------------------------------------|------------------------------------------|------------------------------------|--------------------------------------|--|
| 1671 Meriweather Dr., Watkinsville, G                   | SA 30677                           | Quarterly Scores (Grades)                |                                    | Current Quarter<br>Score (Grade)     |  |
| Phone: 706-316-2421                                     |                                    | Q1: 95.46 (A)                            | Q2: 99.18 (A+)                     | 99.18%                               |  |
| Vendor ID# 35219                                        |                                    | Q3: N/A                                  | Q4: N/A                            | (A+)                                 |  |
| # New Foster Homes During Quarter: 0                    |                                    | # Children in Care During<br>Quarter: 13 | # Placements During<br>Quarter: 13 | # Children in Care On<br>Last Day: 9 |  |
|                                                         | Avg<br>Performance All<br>CPAs (%) | Provider<br>Performance (%)*             | Possible Points<br>(Weight)        | Provider Points<br>Earned            |  |
| OPM Monitoring Reviews                                  |                                    |                                          |                                    |                                      |  |
| Annual Comprehensive Reviews                            | 87%                                | Not Yet Conducted                        |                                    |                                      |  |
| Safety Reviews                                          | 95%                                | 99%                                      | 15                                 | 14.80                                |  |
| Monitoring Sub-Total                                    |                                    |                                          | 15                                 | 14.80                                |  |
| CPA Safety Outcomes                                     |                                    |                                          |                                    |                                      |  |
| Incidence of Maltreatment                               | 0.03%                              | No Substantiated<br>Reports              | 10                                 | 10.00                                |  |
| Staff Training                                          | 82%                                | 60%                                      | 10                                 | 6.00                                 |  |
| Safety Sub-Total                                        |                                    |                                          | 20                                 | 16.00                                |  |
| CPA Permanency Outcomes                                 |                                    |                                          |                                    |                                      |  |
| Placement Stability                                     | 92%                                | 100%                                     | 15                                 | 15.00                                |  |
| Permanency Sub-Total                                    |                                    |                                          | 15                                 | 15.00                                |  |
| CPA Well-Being Outcomes                                 |                                    |                                          |                                    |                                      |  |
| EPSDT Medical Visits                                    | 84%                                | 100%                                     | 4                                  | 4.00                                 |  |
| EPSDT Dental Visits                                     | 71%                                | 100%                                     | 4                                  | 4.00                                 |  |
| Academic Supports                                       | 76%                                | 28%                                      | 3                                  | 0.84                                 |  |
| Provider ECEM Visits                                    | 91%                                | 100%                                     | 7                                  | 7.00                                 |  |
| Provider General Contacts                               | 88%                                | 100%                                     | 7                                  | 7.00                                 |  |
| Placements with Siblings                                | 57%                                | Not Eligible                             | Not Scored                         | Not Scored                           |  |
| Placements within Legal County                          | 14%                                | 0%                                       | Not Scored                         | Not Scored                           |  |
| Well-Being Sub-Total                                    |                                    |                                          | 25                                 | 22.84                                |  |
| *Performance calculation descriptions can be            | e found in the FY 20°              | 17 RBWO PBP Measurement                  | ents and Standards Guide           |                                      |  |
| Monitoring & Outcomes: Possible Points = 75             |                                    | Points Ear                               | ned: 68.64                         |                                      |  |

| Monitoring & Outcomes: Possible Points = 75 | itoring & Outcomes: Possible Points = 75 Points Earned: 68.64 |          |
|---------------------------------------------|---------------------------------------------------------------|----------|
| Score                                       | Before Incentives Credit                                      | 91.52%   |
|                                             | Incentives Awarded                                            | 7.66 pts |
|                                             | PBP Verification                                              | N/A pts  |
|                                             | Total Score                                                   | 99.18%   |

# Performance-Based Placement Measures RBWO Provider GA+SCORECARD - CPA

Report Quarter: Q2 FY2017

| # New Foster Homes During Quarter: 0                                                                         |                                                               | # Children in Care During<br>Quarter: 13 | # Placements During<br>Quarter: 13 | # Children in Care On<br>Last Day: 9 |
|--------------------------------------------------------------------------------------------------------------|---------------------------------------------------------------|------------------------------------------|------------------------------------|--------------------------------------|
| CPA Incentive Credits                                                                                        | Avg<br>Performance All<br>CPAs (%)                            | Provider<br>Performance (%)*             | Possible Points<br>(Weight)        | Provider Points<br>Earned            |
| Early EPSDT Medical Visits                                                                                   |                                                               | 100%                                     | 2                                  | 2.00                                 |
| Early EPSDT Dental Visits                                                                                    |                                                               | 83%                                      | 2                                  | 1.66                                 |
| Permanency Contacts                                                                                          |                                                               | 0%                                       | 5                                  | 0.00                                 |
| Additional Academic Supports                                                                                 |                                                               | 0%                                       | 2                                  | 0.00                                 |
| Foster Hm Retention Rate (threshold = 90)                                                                    |                                                               | 100%                                     | 2                                  | 2.00                                 |
| Foster Hm Recruitment (threshold = 100)                                                                      |                                                               | 100%                                     | 2                                  | 2.00                                 |
| Active Agency Accreditation                                                                                  |                                                               | 0%                                       | 4                                  | 0.00                                 |
| Staff Clinical Licensure                                                                                     |                                                               | 0%                                       | 5                                  | 0.00                                 |
| Incentives Total                                                                                             | 5.04                                                          |                                          | 24                                 | 7.66                                 |
| Maximum total                                                                                                | Maximum total combined incentive credit allowed is 10 points. |                                          | Incentives Awarded                 | 7.66                                 |
| *Performance calculation descriptions can be found in the FY 2017 RBWO PBP Measurements and Standards Guide. |                                                               |                                          |                                    |                                      |

#### **Child Protective Services Investigations and Dispositions**

| Total Reports:                    | 0  |
|-----------------------------------|----|
| Number Screened In:               | 0  |
| Number Screened Out:              | 0  |
| Number Substantiated:             | 0  |
| Number Unsubstantiated:           | 1  |
| Number Active CPS Investigations: | -1 |