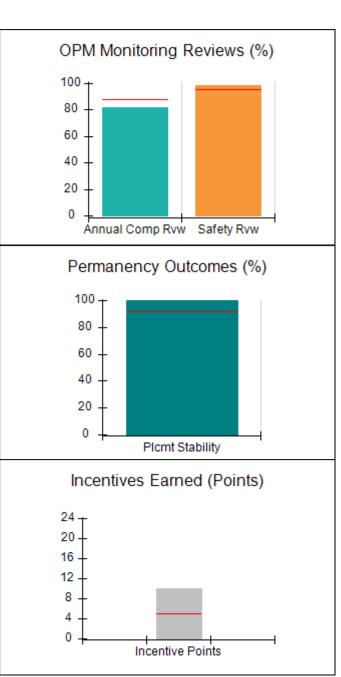

# Performance-Based Placement Measures RBWO Provider GA+SCORECARD - CPA

Report Quarter: Q2 FY2017

| Provider/Program Name: ALR Family Services, Inc (5140) - CPA |                                                              |                                          |                                    |                                       |  |
|--------------------------------------------------------------|--------------------------------------------------------------|------------------------------------------|------------------------------------|---------------------------------------|--|
| 1458 Airport Road, Hinesville, GA 31                         | Airport Road, Hinesville, GA 31313 Quarterly Scores (Grades) |                                          | Current Quarter<br>Score (Grade)   |                                       |  |
| Phone: 912-559-5536                                          |                                                              | Q1: 72.32 (C-)                           | Q2: 84.73 (B)                      | 84.73%                                |  |
| Vendor ID# 114739                                            |                                                              | Q3: N/A                                  | Q4: N/A                            | (B)                                   |  |
| # New Foster Homes During Quarter: 0                         |                                                              | # Children in Care During<br>Quarter: 11 | # Placements During<br>Quarter: 11 | # Children in Care On<br>Last Day: 10 |  |
|                                                              | Avg<br>Performance All<br>CPAs (%)                           | Provider<br>Performance (%)*             | Possible Points<br>(Weight)        | Provider Points<br>Earned             |  |
| OPM Monitoring Reviews                                       |                                                              |                                          |                                    |                                       |  |
| Annual Comprehensive Reviews                                 | 87%                                                          | 75%                                      | 25                                 | 18.65                                 |  |
| Safety Reviews                                               | 95%                                                          | 95%                                      | 15                                 | 14.24                                 |  |
| Monitoring Sub-Total                                         |                                                              |                                          | 40                                 | 32.89                                 |  |
| CPA Safety Outcomes                                          |                                                              |                                          |                                    |                                       |  |
| Incidence of Maltreatment                                    | 0.03%                                                        | No Substantiated<br>Reports              | 10                                 | 10.00                                 |  |
| Staff Training                                               | 82%                                                          | 100%                                     | 10                                 | 10.00                                 |  |
| Safety Sub-Total                                             |                                                              |                                          | 20                                 | 20.00                                 |  |
| CPA Permanency Outcomes                                      |                                                              |                                          |                                    |                                       |  |
| Placement Stability                                          | 92%                                                          | 100%                                     | 15                                 | 15.00                                 |  |
| Permanency Sub-Total                                         |                                                              |                                          | 15                                 | 15.00                                 |  |
| CPA Well-Being Outcomes                                      |                                                              |                                          |                                    |                                       |  |
| EPSDT Medical Visits                                         | 84%                                                          | 70%                                      | 4                                  | 2.80                                  |  |
| EPSDT Dental Visits                                          | 71%                                                          | 43%                                      | 4                                  | 1.72                                  |  |
| Academic Supports                                            | 76%                                                          | 0%                                       | 3                                  | 0.00                                  |  |
| Provider ECEM Visits                                         | 91%                                                          | 86%                                      | 7                                  | 6.02                                  |  |
| Provider General Contacts                                    | 88%                                                          | 90%                                      | 7                                  | 6.30                                  |  |
| Placements with Siblings                                     | 57%                                                          | 43%                                      | Not Scored                         | Not Scored                            |  |
| Placements within Legal County                               | 14%                                                          | 0%                                       | Not Scored                         | Not Scored                            |  |
| Well-Being Sub-Total                                         |                                                              |                                          | 25                                 | 16.84                                 |  |
| *Performance calculation descriptions can b                  | e found in the FY 201                                        | 17 RBWO PBP Measureme                    | ents and Standards Guide           |                                       |  |
| Monitoring & Outcome                                         | s: Possible Po                                               | ints = 100                               | Points Ear                         | ned: 84.73                            |  |
|                                                              |                                                              | Score Before I                           | ncentives Credit                   | 84.73%                                |  |