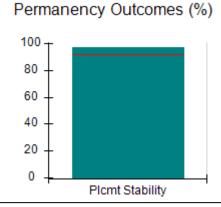

# Performance-Based Placement Measures RBWO Provider GA+SCORECARD - CPA

Report Quarter: Q2 FY2017

| Provider/Program Name: All God's Children - (861) - CPA |                                    |                                          |                                    |                                      |  |
|---------------------------------------------------------|------------------------------------|------------------------------------------|------------------------------------|--------------------------------------|--|
| 1671 Meriweather Dr., Watkinsville, G                   | SA 30677                           | Quarterly Scores (Grades)                |                                    | Current Quarter<br>Score (Grade)     |  |
| Phone: 706-316-2421                                     |                                    | Q1: 95.46 (A)                            | Q2: 99.18 (A+)                     | 99.18%                               |  |
| Vendor ID# 35219                                        |                                    | Q3: N/A                                  | Q4: N/A                            | (A+)                                 |  |
| # New Foster Homes During Quarter: 0                    |                                    | # Children in Care During<br>Quarter: 13 | # Placements During<br>Quarter: 13 | # Children in Care On<br>Last Day: 9 |  |
|                                                         | Avg<br>Performance All<br>CPAs (%) | Provider<br>Performance (%)*             | Possible Points<br>(Weight)        | Provider Points<br>Earned            |  |
| OPM Monitoring Reviews                                  |                                    |                                          |                                    |                                      |  |
| Annual Comprehensive Reviews                            | 87%                                | Not Yet Conducted                        |                                    |                                      |  |
| Safety Reviews                                          | 95%                                | 99%                                      | 15                                 | 14.80                                |  |
| Monitoring Sub-Total                                    |                                    |                                          | 15                                 | 14.80                                |  |
| CPA Safety Outcomes                                     |                                    |                                          |                                    |                                      |  |
| Incidence of Maltreatment                               | 0.03%                              | No Substantiated<br>Reports              | 10                                 | 10.00                                |  |
| Staff Training                                          | 82%                                | 60%                                      | 10                                 | 6.00                                 |  |
| Safety Sub-Total                                        |                                    |                                          | 20                                 | 16.00                                |  |
| CPA Permanency Outcomes                                 |                                    |                                          |                                    |                                      |  |
| Placement Stability                                     | 92%                                | 100%                                     | 15                                 | 15.00                                |  |
| Permanency Sub-Total                                    |                                    |                                          | 15                                 | 15.00                                |  |
| CPA Well-Being Outcomes                                 |                                    |                                          |                                    |                                      |  |
| EPSDT Medical Visits                                    | 84%                                | 100%                                     | 4                                  | 4.00                                 |  |
| EPSDT Dental Visits                                     | 71%                                | 100%                                     | 4                                  | 4.00                                 |  |
| Academic Supports                                       | 76%                                | 28%                                      | 3                                  | 0.84                                 |  |
| Provider ECEM Visits                                    | 91%                                | 100%                                     | 7                                  | 7.00                                 |  |
| Provider General Contacts                               | 88%                                | 100%                                     | 7                                  | 7.00                                 |  |
| Placements with Siblings                                | 57%                                | Not Eligible                             | Not Scored                         | Not Scored                           |  |
| Placements within Legal County                          | 14%                                | 0%                                       | Not Scored                         | Not Scored                           |  |
| Well-Being Sub-Total                                    |                                    |                                          | 25                                 | 22.84                                |  |
| *Performance calculation descriptions can be            | e found in the FY 20°              | 17 RBWO PBP Measurement                  | ents and Standards Guide           |                                      |  |
| Monitoring & Outcomes: Possible Points = 75             |                                    | Points Ear                               | ned: 68.64                         |                                      |  |