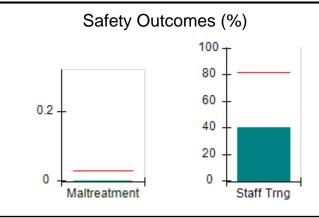

# Performance-Based Placement Measures RBWO Provider GA+SCORECARD - CPA

Report Quarter: Q2 FY2017

| Provider/Program Name: All God's Children - (861) - CPA |                                    |                                          |                                    |                                      |  |
|---------------------------------------------------------|------------------------------------|------------------------------------------|------------------------------------|--------------------------------------|--|
| 1671 Meriweather Dr., Watkinsville, G                   | SA 30677                           | Quarterly Scores (Grades)                |                                    | Current Quarter<br>Score (Grade)     |  |
| Phone: 706-316-2421                                     |                                    | Q1: 95.46 (A)                            | Q2: 99.18 (A+)                     | 99.18%                               |  |
| Vendor ID# 35219                                        |                                    | Q3: N/A                                  | Q4: N/A                            | (A+)                                 |  |
| # New Foster Homes During Quarter: 0                    |                                    | # Children in Care During<br>Quarter: 13 | # Placements During<br>Quarter: 13 | # Children in Care On<br>Last Day: 9 |  |
|                                                         | Avg<br>Performance All<br>CPAs (%) | Provider<br>Performance (%)*             | Possible Points<br>(Weight)        | Provider Points<br>Earned            |  |
| OPM Monitoring Reviews                                  |                                    |                                          |                                    |                                      |  |
| Annual Comprehensive Reviews                            | 87%                                | Not Yet Conducted                        |                                    |                                      |  |
| Safety Reviews                                          | 95%                                | 99%                                      | 15                                 | 14.80                                |  |
| Monitoring Sub-Total                                    |                                    |                                          | 15                                 | 14.80                                |  |
| CPA Safety Outcomes                                     |                                    |                                          |                                    |                                      |  |
| Incidence of Maltreatment                               | 0.03%                              | No Substantiated<br>Reports              | 10                                 | 10.00                                |  |
| Staff Training                                          | 82%                                | 60%                                      | 10                                 | 6.00                                 |  |
| Safety Sub-Total                                        |                                    |                                          | 20                                 | 16.00                                |  |
| CPA Permanency Outcomes                                 |                                    |                                          |                                    |                                      |  |
| Placement Stability                                     | 92%                                | 100%                                     | 15                                 | 15.00                                |  |
| Permanency Sub-Total                                    |                                    |                                          | 15                                 | 15.00                                |  |
| CPA Well-Being Outcomes                                 |                                    |                                          |                                    |                                      |  |
| EPSDT Medical Visits                                    | 84%                                | 100%                                     | 4                                  | 4.00                                 |  |
| EPSDT Dental Visits                                     | 71%                                | 100%                                     | 4                                  | 4.00                                 |  |
| Academic Supports                                       | 76%                                | 28%                                      | 3                                  | 0.84                                 |  |
| Provider ECEM Visits                                    | 91%                                | 100%                                     | 7                                  | 7.00                                 |  |
| Provider General Contacts                               | 88%                                | 100%                                     | 7                                  | 7.00                                 |  |
| Placements with Siblings                                | 57%                                | Not Eligible                             | Not Scored                         | Not Scored                           |  |
| Placements within Legal County                          | 14%                                | 0%                                       | Not Scored                         | Not Scored                           |  |
| Well-Being Sub-Total                                    |                                    |                                          | 25                                 | 22.84                                |  |
| *Performance calculation descriptions can be            | e found in the FY 20°              | 17 RBWO PBP Measurement                  | ents and Standards Guide           |                                      |  |
| Monitoring & Outcomes: Possible Points = 75             |                                    | Points Ear                               | ned: 68.64                         |                                      |  |