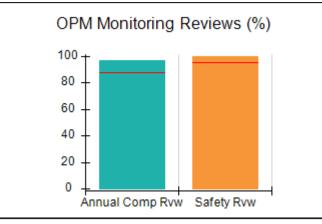

# Performance-Based Placement Measures RBWO Provider GA+SCORECARD - CPA

Report Quarter: Q2 FY2017

| Provider/Program Name: All God's Children - (861) - CPA |                                    |                                          |                                    |                                      |  |
|---------------------------------------------------------|------------------------------------|------------------------------------------|------------------------------------|--------------------------------------|--|
| 1671 Meriweather Dr., Watkinsville, G                   | SA 30677                           | Quarterly Scores (Grades)                |                                    | Current Quarter<br>Score (Grade)     |  |
| Phone: 706-316-2421                                     |                                    | Q1: 95.46 (A)                            | Q2: 99.18 (A+)                     | 99.18%                               |  |
| Vendor ID# 35219                                        |                                    | Q3: N/A                                  | Q4: N/A                            | (A+)                                 |  |
| # New Foster Homes During Quarter: 0                    |                                    | # Children in Care During<br>Quarter: 13 | # Placements During<br>Quarter: 13 | # Children in Care On<br>Last Day: 9 |  |
|                                                         | Avg<br>Performance All<br>CPAs (%) | Provider<br>Performance (%)*             | Possible Points<br>(Weight)        | Provider Points<br>Earned            |  |
| OPM Monitoring Reviews                                  |                                    |                                          |                                    |                                      |  |
| Annual Comprehensive Reviews                            | 87%                                | Not Yet Conducted                        |                                    |                                      |  |
| Safety Reviews                                          | 95%                                | 99%                                      | 15                                 | 14.80                                |  |
| Monitoring Sub-Total                                    |                                    |                                          | 15                                 | 14.80                                |  |
| CPA Safety Outcomes                                     |                                    |                                          |                                    |                                      |  |
| Incidence of Maltreatment                               | 0.03%                              | No Substantiated<br>Reports              | 10                                 | 10.00                                |  |
| Staff Training                                          | 82%                                | 60%                                      | 10                                 | 6.00                                 |  |
| Safety Sub-Total                                        |                                    |                                          | 20                                 | 16.00                                |  |
| CPA Permanency Outcomes                                 |                                    |                                          |                                    |                                      |  |
| Placement Stability                                     | 92%                                | 100%                                     | 15                                 | 15.00                                |  |
| Permanency Sub-Total                                    |                                    |                                          | 15                                 | 15.00                                |  |
| CPA Well-Being Outcomes                                 |                                    |                                          |                                    |                                      |  |
| EPSDT Medical Visits                                    | 84%                                | 100%                                     | 4                                  | 4.00                                 |  |
| EPSDT Dental Visits                                     | 71%                                | 100%                                     | 4                                  | 4.00                                 |  |
| Academic Supports                                       | 76%                                | 28%                                      | 3                                  | 0.84                                 |  |
| Provider ECEM Visits                                    | 91%                                | 100%                                     | 7                                  | 7.00                                 |  |
| Provider General Contacts                               | 88%                                | 100%                                     | 7                                  | 7.00                                 |  |
| Placements with Siblings                                | 57%                                | Not Eligible                             | Not Scored                         | Not Scored                           |  |
| Placements within Legal County                          | 14%                                | 0%                                       | Not Scored                         | Not Scored                           |  |
| Well-Being Sub-Total                                    |                                    |                                          | 25                                 | 22.84                                |  |
| *Performance calculation descriptions can be            | e found in the FY 20°              | 17 RBWO PBP Measurement                  | ents and Standards Guide           |                                      |  |
| Monitoring & Outcomes: Possible Points = 75             |                                    | Points Ear                               | ned: 68.64                         |                                      |  |