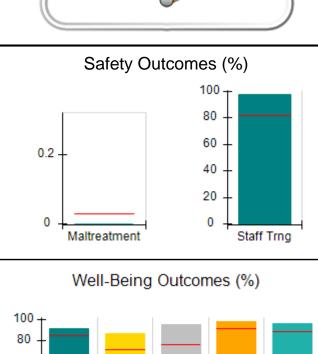

# Performance-Based Placement Measures RBWO Provider GA+SCORECARD - CPA

Report Quarter: Q2 FY2017

| Provider/Program Name: All God's Children - (861) - CPA |                                    |                                          |                                    |                                      |  |
|---------------------------------------------------------|------------------------------------|------------------------------------------|------------------------------------|--------------------------------------|--|
| 1671 Meriweather Dr., Watkinsville, G                   | SA 30677                           | Quarterly Scores (Grades)                |                                    | Current Quarter<br>Score (Grade)     |  |
| Phone: 706-316-2421                                     |                                    | Q1: 95.46 (A)                            | Q2: 99.18 (A+)                     | 99.18%                               |  |
| Vendor ID# 35219                                        |                                    | Q3: N/A                                  | Q4: N/A                            | (A+)                                 |  |
| # New Foster Homes During Quarter: 0                    |                                    | # Children in Care During<br>Quarter: 13 | # Placements During<br>Quarter: 13 | # Children in Care On<br>Last Day: 9 |  |
|                                                         | Avg<br>Performance All<br>CPAs (%) | Provider<br>Performance (%)*             | Possible Points<br>(Weight)        | Provider Points<br>Earned            |  |
| OPM Monitoring Reviews                                  |                                    |                                          |                                    |                                      |  |
| Annual Comprehensive Reviews                            | 87%                                | Not Yet Conducted                        |                                    |                                      |  |
| Safety Reviews                                          | 95%                                | 99%                                      | 15                                 | 14.80                                |  |
| Monitoring Sub-Total                                    |                                    |                                          | 15                                 | 14.80                                |  |
| CPA Safety Outcomes                                     |                                    |                                          |                                    |                                      |  |
| Incidence of Maltreatment                               | 0.03%                              | No Substantiated<br>Reports              | 10                                 | 10.00                                |  |
| Staff Training                                          | 82%                                | 60%                                      | 10                                 | 6.00                                 |  |
| Safety Sub-Total                                        |                                    |                                          | 20                                 | 16.00                                |  |
| CPA Permanency Outcomes                                 |                                    |                                          |                                    |                                      |  |
| Placement Stability                                     | 92%                                | 100%                                     | 15                                 | 15.00                                |  |
| Permanency Sub-Total                                    |                                    |                                          | 15                                 | 15.00                                |  |
| CPA Well-Being Outcomes                                 |                                    |                                          |                                    |                                      |  |
| EPSDT Medical Visits                                    | 84%                                | 100%                                     | 4                                  | 4.00                                 |  |
| EPSDT Dental Visits                                     | 71%                                | 100%                                     | 4                                  | 4.00                                 |  |
| Academic Supports                                       | 76%                                | 28%                                      | 3                                  | 0.84                                 |  |
| Provider ECEM Visits                                    | 91%                                | 100%                                     | 7                                  | 7.00                                 |  |
| Provider General Contacts                               | 88%                                | 100%                                     | 7                                  | 7.00                                 |  |
| Placements with Siblings                                | 57%                                | Not Eligible                             | Not Scored                         | Not Scored                           |  |
| Placements within Legal County                          | 14%                                | 0%                                       | Not Scored                         | Not Scored                           |  |
| Well-Being Sub-Total                                    |                                    |                                          | 25                                 | 22.84                                |  |
| *Performance calculation descriptions can be            | e found in the FY 20°              | 17 RBWO PBP Measurement                  | ents and Standards Guide           |                                      |  |
| Monitoring & Outcomes: Possible Points = 75             |                                    | Points Ear                               | ned: 68.64                         |                                      |  |