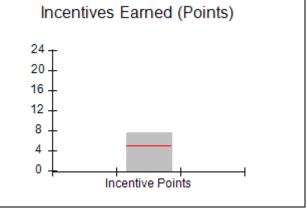

### **Quarterly Provider Comparisons to All CPAs**

# Performance-Based Placement Measures RBWO Provider GA+SCORECARD - CPA

Report Quarter: Q2 FY2017

| # New Foster Homes During Quarter: 0                                                                         |                                                               | # Children in Care During<br>Quarter: 13 | # Placements During<br>Quarter: 13 | # Children in Care On<br>Last Day: 9 |
|--------------------------------------------------------------------------------------------------------------|---------------------------------------------------------------|------------------------------------------|------------------------------------|--------------------------------------|
| CPA Incentive Credits                                                                                        | Avg<br>Performance All<br>CPAs (%)                            | Provider<br>Performance (%)*             | Possible Points<br>(Weight)        | Provider Points<br>Earned            |
| Early EPSDT Medical Visits                                                                                   |                                                               | 100%                                     | 2                                  | 2.00                                 |
| Early EPSDT Dental Visits                                                                                    |                                                               | 83%                                      | 2                                  | 1.66                                 |
| Permanency Contacts                                                                                          |                                                               | 0%                                       | 5                                  | 0.00                                 |
| Additional Academic Supports                                                                                 |                                                               | 0%                                       | 2                                  | 0.00                                 |
| Foster Hm Retention Rate (threshold = 90)                                                                    |                                                               | 100%                                     | 2                                  | 2.00                                 |
| Foster Hm Recruitment (threshold = 100)                                                                      |                                                               | 100%                                     | 2                                  | 2.00                                 |
| Active Agency Accreditation                                                                                  |                                                               | 0%                                       | 4                                  | 0.00                                 |
| Staff Clinical Licensure                                                                                     |                                                               | 0%                                       | 5                                  | 0.00                                 |
| Incentives Total                                                                                             | 5.04                                                          |                                          | 24                                 | 7.66                                 |
| Maximum total                                                                                                | Maximum total combined incentive credit allowed is 10 points. |                                          | Incentives Awarded                 | 7.66                                 |
| *Performance calculation descriptions can be found in the FY 2017 RBWO PBP Measurements and Standards Guide. |                                                               |                                          |                                    |                                      |