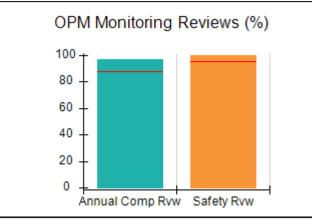

# Performance-Based Placement Measures RBWO Provider GA+SCORECARD - CPA

Report Quarter: Q2 FY2017

| Provider/Program Name: All God's Children - (861) - CPA |                                    |                                          |                                    |                                      |  |
|---------------------------------------------------------|------------------------------------|------------------------------------------|------------------------------------|--------------------------------------|--|
| 1671 Meriweather Dr., Watkinsville, G                   | SA 30677                           | Quarterly Scores (Grades)                |                                    | Current Quarter<br>Score (Grade)     |  |
| Phone: 706-316-2421                                     |                                    | Q1: 95.46 (A)                            | Q2: 99.18 (A+)                     | 99.18%                               |  |
| Vendor ID# 35219                                        |                                    | Q3: N/A                                  | Q4: N/A                            | (A+)                                 |  |
| # New Foster Homes During Quarter: 0                    |                                    | # Children in Care During<br>Quarter: 13 | # Placements During<br>Quarter: 13 | # Children in Care On<br>Last Day: 9 |  |
|                                                         | Avg<br>Performance All<br>CPAs (%) | Provider<br>Performance (%)*             | Possible Points<br>(Weight)        | Provider Points<br>Earned            |  |
| OPM Monitoring Reviews                                  |                                    |                                          |                                    |                                      |  |
| Annual Comprehensive Reviews                            | 87%                                | Not Yet Conducted                        |                                    |                                      |  |
| Safety Reviews                                          | 95%                                | 99%                                      | 15                                 | 14.80                                |  |
| Monitoring Sub-Total                                    |                                    |                                          | 15                                 | 14.80                                |  |
| CPA Safety Outcomes                                     |                                    |                                          |                                    |                                      |  |
| Incidence of Maltreatment                               | 0.03%                              | No Substantiated<br>Reports              | 10                                 | 10.00                                |  |
| Staff Training                                          | 82%                                | 60%                                      | 10                                 | 6.00                                 |  |
| Safety Sub-Total                                        |                                    |                                          | 20                                 | 16.00                                |  |
| CPA Permanency Outcomes                                 |                                    |                                          |                                    |                                      |  |
| Placement Stability                                     | 92%                                | 100%                                     | 15                                 | 15.00                                |  |
| Permanency Sub-Total                                    |                                    |                                          | 15                                 | 15.00                                |  |
| CPA Well-Being Outcomes                                 |                                    |                                          |                                    |                                      |  |
| EPSDT Medical Visits                                    | 84%                                | 100%                                     | 4                                  | 4.00                                 |  |
| EPSDT Dental Visits                                     | 71%                                | 100%                                     | 4                                  | 4.00                                 |  |
| Academic Supports                                       | 76%                                | 28%                                      | 3                                  | 0.84                                 |  |
| Provider ECEM Visits                                    | 91%                                | 100%                                     | 7                                  | 7.00                                 |  |
| Provider General Contacts                               | 88%                                | 100%                                     | 7                                  | 7.00                                 |  |
| Placements with Siblings                                | 57%                                | Not Eligible                             | Not Scored                         | Not Scored                           |  |
| Placements within Legal County                          | 14%                                | 0%                                       | Not Scored                         | Not Scored                           |  |
| Well-Being Sub-Total                                    |                                    |                                          | 25                                 | 22.84                                |  |
| *Performance calculation descriptions can be            | e found in the FY 20°              | 17 RBWO PBP Measurement                  | ents and Standards Guide           |                                      |  |
| Monitoring & Outcomes: Possible Points = 75             |                                    | Points Ear                               | ned: 68.64                         |                                      |  |