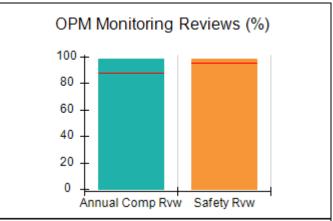

# Performance-Based Placement Measures RBWO Provider GA+SCORECARD - CPA

Report Quarter: Q2 FY2017

| Provider/Program Name: All God's Children - (861) - CPA |                                    |                                          |                                    |                                      |  |
|---------------------------------------------------------|------------------------------------|------------------------------------------|------------------------------------|--------------------------------------|--|
| 1671 Meriweather Dr., Watkinsville, G                   | SA 30677                           | Quarterly Scores (Grades)                |                                    | Current Quarter<br>Score (Grade)     |  |
| Phone: 706-316-2421                                     |                                    | Q1: 95.46 (A)                            | Q2: 99.18 (A+)                     | 99.18%                               |  |
| Vendor ID# 35219                                        |                                    | Q3: N/A                                  | Q4: N/A                            | (A+)                                 |  |
| # New Foster Homes During Quarter: 0                    |                                    | # Children in Care During<br>Quarter: 13 | # Placements During<br>Quarter: 13 | # Children in Care On<br>Last Day: 9 |  |
|                                                         | Avg<br>Performance All<br>CPAs (%) | Provider<br>Performance (%)*             | Possible Points<br>(Weight)        | Provider Points<br>Earned            |  |
| OPM Monitoring Reviews                                  |                                    |                                          |                                    |                                      |  |
| Annual Comprehensive Reviews                            | 87%                                | Not Yet Conducted                        |                                    |                                      |  |
| Safety Reviews                                          | 95%                                | 99%                                      | 15                                 | 14.80                                |  |
| Monitoring Sub-Total                                    |                                    |                                          | 15                                 | 14.80                                |  |
| CPA Safety Outcomes                                     |                                    |                                          |                                    |                                      |  |
| Incidence of Maltreatment                               | 0.03%                              | No Substantiated<br>Reports              | 10                                 | 10.00                                |  |
| Staff Training                                          | 82%                                | 60%                                      | 10                                 | 6.00                                 |  |
| Safety Sub-Total                                        |                                    |                                          | 20                                 | 16.00                                |  |
| CPA Permanency Outcomes                                 |                                    |                                          |                                    |                                      |  |
| Placement Stability                                     | 92%                                | 100%                                     | 15                                 | 15.00                                |  |
| Permanency Sub-Total                                    |                                    |                                          | 15                                 | 15.00                                |  |
| CPA Well-Being Outcomes                                 |                                    |                                          |                                    |                                      |  |
| EPSDT Medical Visits                                    | 84%                                | 100%                                     | 4                                  | 4.00                                 |  |
| EPSDT Dental Visits                                     | 71%                                | 100%                                     | 4                                  | 4.00                                 |  |
| Academic Supports                                       | 76%                                | 28%                                      | 3                                  | 0.84                                 |  |
| Provider ECEM Visits                                    | 91%                                | 100%                                     | 7                                  | 7.00                                 |  |
| Provider General Contacts                               | 88%                                | 100%                                     | 7                                  | 7.00                                 |  |
| Placements with Siblings                                | 57%                                | Not Eligible                             | Not Scored                         | Not Scored                           |  |
| Placements within Legal County                          | 14%                                | 0%                                       | Not Scored                         | Not Scored                           |  |
| Well-Being Sub-Total                                    |                                    |                                          | 25                                 | 22.84                                |  |
| *Performance calculation descriptions can be            | e found in the FY 20°              | 17 RBWO PBP Measurement                  | ents and Standards Guide           |                                      |  |
| Monitoring & Outcomes: Possible Points = 75             |                                    | Points Ear                               | ned: 68.64                         |                                      |  |