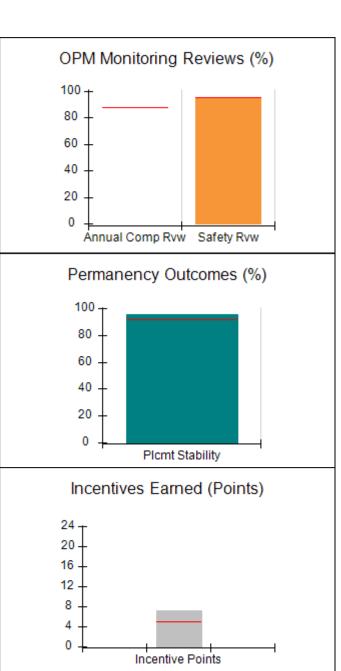

# Performance-Based Placement Measures RBWO Provider GA+SCORECARD - CPA

Report Quarter: Q2 FY2017

| Provider/Program Name: All God's Children - (861) - CPA |                                    |                                          |                                    |                                      |  |
|---------------------------------------------------------|------------------------------------|------------------------------------------|------------------------------------|--------------------------------------|--|
| 1671 Meriweather Dr., Watkinsville, G                   | SA 30677                           | Quarterly Scores (Grades)                |                                    | Current Quarter<br>Score (Grade)     |  |
| Phone: 706-316-2421                                     |                                    | Q1: 95.46 (A)                            | Q2: 99.18 (A+)                     | 99.18%                               |  |
| Vendor ID# 35219                                        |                                    | Q3: N/A                                  | Q4: N/A                            | (A+)                                 |  |
| # New Foster Homes During Quarter: 0                    |                                    | # Children in Care During<br>Quarter: 13 | # Placements During<br>Quarter: 13 | # Children in Care On<br>Last Day: 9 |  |
|                                                         | Avg<br>Performance All<br>CPAs (%) | Provider<br>Performance (%)*             | Possible Points<br>(Weight)        | Provider Points<br>Earned            |  |
| OPM Monitoring Reviews                                  |                                    |                                          |                                    |                                      |  |
| Annual Comprehensive Reviews                            | 87%                                | Not Yet Conducted                        |                                    |                                      |  |
| Safety Reviews                                          | 95%                                | 99%                                      | 15                                 | 14.80                                |  |
| Monitoring Sub-Total                                    |                                    |                                          | 15                                 | 14.80                                |  |
| CPA Safety Outcomes                                     |                                    |                                          |                                    |                                      |  |
| Incidence of Maltreatment                               | 0.03%                              | No Substantiated<br>Reports              | 10                                 | 10.00                                |  |
| Staff Training                                          | 82%                                | 60%                                      | 10                                 | 6.00                                 |  |
| Safety Sub-Total                                        |                                    |                                          | 20                                 | 16.00                                |  |
| CPA Permanency Outcomes                                 |                                    |                                          |                                    |                                      |  |
| Placement Stability                                     | 92%                                | 100%                                     | 15                                 | 15.00                                |  |
| Permanency Sub-Total                                    |                                    |                                          | 15                                 | 15.00                                |  |
| CPA Well-Being Outcomes                                 |                                    |                                          |                                    |                                      |  |
| EPSDT Medical Visits                                    | 84%                                | 100%                                     | 4                                  | 4.00                                 |  |
| EPSDT Dental Visits                                     | 71%                                | 100%                                     | 4                                  | 4.00                                 |  |
| Academic Supports                                       | 76%                                | 28%                                      | 3                                  | 0.84                                 |  |
| Provider ECEM Visits                                    | 91%                                | 100%                                     | 7                                  | 7.00                                 |  |
| Provider General Contacts                               | 88%                                | 100%                                     | 7                                  | 7.00                                 |  |
| Placements with Siblings                                | 57%                                | Not Eligible                             | Not Scored                         | Not Scored                           |  |
| Placements within Legal County                          | 14%                                | 0%                                       | Not Scored                         | Not Scored                           |  |
| Well-Being Sub-Total                                    |                                    |                                          | 25                                 | 22.84                                |  |
| *Performance calculation descriptions can be            | e found in the FY 20°              | 17 RBWO PBP Measurement                  | ents and Standards Guide           |                                      |  |
| Monitoring & Outcomes: Possible Points = 75             |                                    | Points Ear                               | ned: 68.64                         |                                      |  |

| Monitoring & Outcomes: Possible Points = 75 | itoring & Outcomes: Possible Points = 75 Points Earned: 68.64 |          |
|---------------------------------------------|---------------------------------------------------------------|----------|
| Score                                       | Before Incentives Credit                                      | 91.52%   |
|                                             | Incentives Awarded                                            | 7.66 pts |
|                                             | PBP Verification                                              | N/A pts  |
|                                             | Total Score                                                   | 99.18%   |

# Performance-Based Placement Measures RBWO Provider GA+SCORECARD - CPA

Report Quarter: Q2 FY2017

| # New Foster Homes During Quarter: 0                                                                         |                                                               | # Children in Care During<br>Quarter: 13 | # Placements During<br>Quarter: 13 | # Children in Care On<br>Last Day: 9 |
|--------------------------------------------------------------------------------------------------------------|---------------------------------------------------------------|------------------------------------------|------------------------------------|--------------------------------------|
| CPA Incentive Credits                                                                                        | Avg<br>Performance All<br>CPAs (%)                            | Provider<br>Performance (%)*             | Possible Points<br>(Weight)        | Provider Points<br>Earned            |
| Early EPSDT Medical Visits                                                                                   |                                                               | 100%                                     | 2                                  | 2.00                                 |
| Early EPSDT Dental Visits                                                                                    |                                                               | 83%                                      | 2                                  | 1.66                                 |
| Permanency Contacts                                                                                          |                                                               | 0%                                       | 5                                  | 0.00                                 |
| Additional Academic Supports                                                                                 |                                                               | 0%                                       | 2                                  | 0.00                                 |
| Foster Hm Retention Rate (threshold = 90)                                                                    |                                                               | 100%                                     | 2                                  | 2.00                                 |
| Foster Hm Recruitment (threshold = 100)                                                                      |                                                               | 100%                                     | 2                                  | 2.00                                 |
| Active Agency Accreditation                                                                                  |                                                               | 0%                                       | 4                                  | 0.00                                 |
| Staff Clinical Licensure                                                                                     |                                                               | 0%                                       | 5                                  | 0.00                                 |
| Incentives Total                                                                                             | 5.04                                                          |                                          | 24                                 | 7.66                                 |
| Maximum total                                                                                                | Maximum total combined incentive credit allowed is 10 points. |                                          | Incentives Awarded                 | 7.66                                 |
| *Performance calculation descriptions can be found in the FY 2017 RBWO PBP Measurements and Standards Guide. |                                                               |                                          |                                    |                                      |