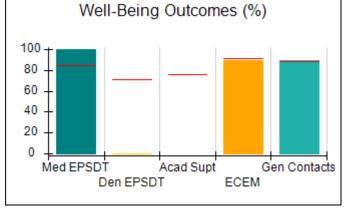

# Performance-Based Placement Measures RBWO Provider GA+SCORECARD - CPA

Report Quarter: Q2 FY2017

| Provider/Program Name: All God's Children - (861) - CPA |                                    |                                          |                                    |                                      |  |
|---------------------------------------------------------|------------------------------------|------------------------------------------|------------------------------------|--------------------------------------|--|
| 1671 Meriweather Dr., Watkinsville, G                   | SA 30677                           | Quarterly Scores (Grades)                |                                    | Current Quarter<br>Score (Grade)     |  |
| Phone: 706-316-2421                                     |                                    | Q1: 95.46 (A)                            | Q2: 99.18 (A+)                     | 99.18%                               |  |
| Vendor ID# 35219                                        |                                    | Q3: N/A                                  | Q4: N/A                            | (A+)                                 |  |
| # New Foster Homes During Quarter: 0                    |                                    | # Children in Care During<br>Quarter: 13 | # Placements During<br>Quarter: 13 | # Children in Care On<br>Last Day: 9 |  |
|                                                         | Avg<br>Performance All<br>CPAs (%) | Provider<br>Performance (%)*             | Possible Points<br>(Weight)        | Provider Points<br>Earned            |  |
| OPM Monitoring Reviews                                  |                                    |                                          |                                    |                                      |  |
| Annual Comprehensive Reviews                            | 87%                                | Not Yet Conducted                        |                                    |                                      |  |
| Safety Reviews                                          | 95%                                | 99%                                      | 15                                 | 14.80                                |  |
| Monitoring Sub-Total                                    |                                    |                                          | 15                                 | 14.80                                |  |
| CPA Safety Outcomes                                     |                                    |                                          |                                    |                                      |  |
| Incidence of Maltreatment                               | 0.03%                              | No Substantiated<br>Reports              | 10                                 | 10.00                                |  |
| Staff Training                                          | 82%                                | 60%                                      | 10                                 | 6.00                                 |  |
| Safety Sub-Total                                        |                                    |                                          | 20                                 | 16.00                                |  |
| CPA Permanency Outcomes                                 |                                    |                                          |                                    |                                      |  |
| Placement Stability                                     | 92%                                | 100%                                     | 15                                 | 15.00                                |  |
| Permanency Sub-Total                                    |                                    |                                          | 15                                 | 15.00                                |  |
| CPA Well-Being Outcomes                                 |                                    |                                          |                                    |                                      |  |
| EPSDT Medical Visits                                    | 84%                                | 100%                                     | 4                                  | 4.00                                 |  |
| EPSDT Dental Visits                                     | 71%                                | 100%                                     | 4                                  | 4.00                                 |  |
| Academic Supports                                       | 76%                                | 28%                                      | 3                                  | 0.84                                 |  |
| Provider ECEM Visits                                    | 91%                                | 100%                                     | 7                                  | 7.00                                 |  |
| Provider General Contacts                               | 88%                                | 100%                                     | 7                                  | 7.00                                 |  |
| Placements with Siblings                                | 57%                                | Not Eligible                             | Not Scored                         | Not Scored                           |  |
| Placements within Legal County                          | 14%                                | 0%                                       | Not Scored                         | Not Scored                           |  |
| Well-Being Sub-Total                                    |                                    |                                          | 25                                 | 22.84                                |  |
| *Performance calculation descriptions can be            | e found in the FY 20°              | 17 RBWO PBP Measurement                  | ents and Standards Guide           |                                      |  |
| Monitoring & Outcomes: Possible Points = 75             |                                    | Points Ear                               | ned: 68.64                         |                                      |  |