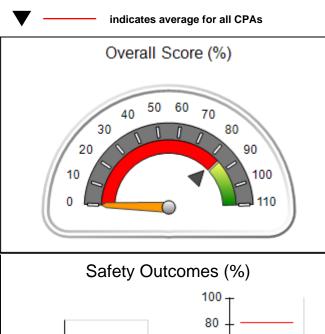

## Performance-Based Placement Measures RBWO Provider GA+SCORECARD - CPA

Report Quarter: Q2 FY2017

| Provider/Program Name: All God's Children - (861) - CPA               |                                                                        |                                                                                                                       |  |  |  |  |
|-----------------------------------------------------------------------|------------------------------------------------------------------------|-----------------------------------------------------------------------------------------------------------------------|--|--|--|--|
| 671 Meriweather Dr., Watkinsville, GA 30677 Quarterly Scores (Grades) |                                                                        |                                                                                                                       |  |  |  |  |
| Q1: 95.46 (A)                                                         | Q2: 99.18 (A+)                                                         | 99.18%                                                                                                                |  |  |  |  |
| Q3: N/A                                                               | Q4: N/A                                                                | (A+)                                                                                                                  |  |  |  |  |
| # Children in Care During<br>Quarter: 13                              | # Placements During<br>Quarter: 13                                     | # Children in Care On Last<br>Day: 9                                                                                  |  |  |  |  |
|                                                                       | Quarterly Sco<br>Q1: 95.46 (A)<br>Q3: N/A<br># Children in Care During | Quarterly Scores (Grades) Q1: 95.46 (A) Q2: 99.18 (A+) Q3: N/A Q4: N/A  # Children in Care During # Placements During |  |  |  |  |

# Performance-Based Placement Measures RBWO Provider GA+SCORECARD - CPA

Report Quarter: Q2 FY2017

| Provider/Program Name: All God's Children - (861) - CPA |                                    |                                          |                                    |                                      |  |
|---------------------------------------------------------|------------------------------------|------------------------------------------|------------------------------------|--------------------------------------|--|
| 1671 Meriweather Dr., Watkinsville, G                   | SA 30677                           | Quarterly Scores (Grades)                |                                    | Current Quarter<br>Score (Grade)     |  |
| Phone: 706-316-2421                                     |                                    | Q1: 95.46 (A)                            | Q2: 99.18 (A+)                     | 99.18%                               |  |
| Vendor ID# 35219                                        |                                    | Q3: N/A                                  | Q4: N/A                            | (A+)                                 |  |
| # New Foster Homes During Quarter: 0                    |                                    | # Children in Care During<br>Quarter: 13 | # Placements During<br>Quarter: 13 | # Children in Care On<br>Last Day: 9 |  |
|                                                         | Avg<br>Performance All<br>CPAs (%) | Provider<br>Performance (%)*             | Possible Points<br>(Weight)        | Provider Points<br>Earned            |  |
| OPM Monitoring Reviews                                  |                                    |                                          |                                    |                                      |  |
| Annual Comprehensive Reviews                            | 87%                                | Not Yet Conducted                        |                                    |                                      |  |
| Safety Reviews                                          | 95%                                | 99%                                      | 15                                 | 14.80                                |  |
| Monitoring Sub-Total                                    |                                    |                                          | 15                                 | 14.80                                |  |
| CPA Safety Outcomes                                     |                                    |                                          |                                    |                                      |  |
| Incidence of Maltreatment                               | 0.03%                              | No Substantiated<br>Reports              | 10                                 | 10.00                                |  |
| Staff Training                                          | 82%                                | 60%                                      | 10                                 | 6.00                                 |  |
| Safety Sub-Total                                        |                                    |                                          | 20                                 | 16.00                                |  |
| CPA Permanency Outcomes                                 |                                    |                                          |                                    |                                      |  |
| Placement Stability                                     | 92%                                | 100%                                     | 15                                 | 15.00                                |  |
| Permanency Sub-Total                                    |                                    |                                          | 15                                 | 15.00                                |  |
| CPA Well-Being Outcomes                                 |                                    |                                          |                                    |                                      |  |
| EPSDT Medical Visits                                    | 84%                                | 100%                                     | 4                                  | 4.00                                 |  |
| EPSDT Dental Visits                                     | 71%                                | 100%                                     | 4                                  | 4.00                                 |  |
| Academic Supports                                       | 76%                                | 28%                                      | 3                                  | 0.84                                 |  |
| Provider ECEM Visits                                    | 91%                                | 100%                                     | 7                                  | 7.00                                 |  |
| Provider General Contacts                               | 88%                                | 100%                                     | 7                                  | 7.00                                 |  |
| Placements with Siblings                                | 57%                                | Not Eligible                             | Not Scored                         | Not Scored                           |  |
| Placements within Legal County                          | 14%                                | 0%                                       | Not Scored                         | Not Scored                           |  |
| Well-Being Sub-Total                                    |                                    |                                          | 25                                 | 22.84                                |  |
| *Performance calculation descriptions can be            | e found in the FY 20°              | 17 RBWO PBP Measurement                  | ents and Standards Guide           |                                      |  |
| Monitoring & Outcomes: Possible Points = 75             |                                    | Points Ear                               | ned: 68.64                         |                                      |  |