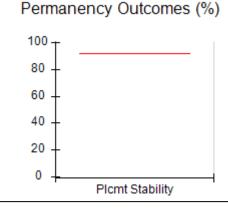

# Performance-Based Placement Measures RBWO Provider GA+SCORECARD - CPA

Report Quarter: Q2 FY2017

| Provider/Program Name: All God's Children - (861) - CPA |                                    |                                          |                                    |                                      |  |
|---------------------------------------------------------|------------------------------------|------------------------------------------|------------------------------------|--------------------------------------|--|
| 1671 Meriweather Dr., Watkinsville, G                   | SA 30677                           | Quarterly Scores (Grades)                |                                    | Current Quarter<br>Score (Grade)     |  |
| Phone: 706-316-2421                                     |                                    | Q1: 95.46 (A)                            | Q2: 99.18 (A+)                     | 99.18%                               |  |
| Vendor ID# 35219                                        |                                    | Q3: N/A                                  | Q4: N/A                            | (A+)                                 |  |
| # New Foster Homes During Quarter: 0                    |                                    | # Children in Care During<br>Quarter: 13 | # Placements During<br>Quarter: 13 | # Children in Care On<br>Last Day: 9 |  |
|                                                         | Avg<br>Performance All<br>CPAs (%) | Provider<br>Performance (%)*             | Possible Points<br>(Weight)        | Provider Points<br>Earned            |  |
| OPM Monitoring Reviews                                  |                                    |                                          |                                    |                                      |  |
| Annual Comprehensive Reviews                            | 87%                                | Not Yet Conducted                        |                                    |                                      |  |
| Safety Reviews                                          | 95%                                | 99%                                      | 15                                 | 14.80                                |  |
| Monitoring Sub-Total                                    |                                    |                                          | 15                                 | 14.80                                |  |
| CPA Safety Outcomes                                     |                                    |                                          |                                    |                                      |  |
| Incidence of Maltreatment                               | 0.03%                              | No Substantiated<br>Reports              | 10                                 | 10.00                                |  |
| Staff Training                                          | 82%                                | 60%                                      | 10                                 | 6.00                                 |  |
| Safety Sub-Total                                        |                                    |                                          | 20                                 | 16.00                                |  |
| CPA Permanency Outcomes                                 |                                    |                                          |                                    |                                      |  |
| Placement Stability                                     | 92%                                | 100%                                     | 15                                 | 15.00                                |  |
| Permanency Sub-Total                                    |                                    |                                          | 15                                 | 15.00                                |  |
| CPA Well-Being Outcomes                                 |                                    |                                          |                                    |                                      |  |
| EPSDT Medical Visits                                    | 84%                                | 100%                                     | 4                                  | 4.00                                 |  |
| EPSDT Dental Visits                                     | 71%                                | 100%                                     | 4                                  | 4.00                                 |  |
| Academic Supports                                       | 76%                                | 28%                                      | 3                                  | 0.84                                 |  |
| Provider ECEM Visits                                    | 91%                                | 100%                                     | 7                                  | 7.00                                 |  |
| Provider General Contacts                               | 88%                                | 100%                                     | 7                                  | 7.00                                 |  |
| Placements with Siblings                                | 57%                                | Not Eligible                             | Not Scored                         | Not Scored                           |  |
| Placements within Legal County                          | 14%                                | 0%                                       | Not Scored                         | Not Scored                           |  |
| Well-Being Sub-Total                                    |                                    |                                          | 25                                 | 22.84                                |  |
| *Performance calculation descriptions can be            | e found in the FY 20°              | 17 RBWO PBP Measurement                  | ents and Standards Guide           |                                      |  |
| Monitoring & Outcomes: Possible Points = 75             |                                    | Points Ear                               | ned: 68.64                         |                                      |  |