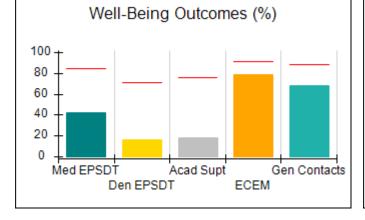

# Performance-Based Placement Measures RBWO Provider GA+SCORECARD - CPA

Report Quarter: Q2 FY2017

| Provider/Program Name: All God's Children - (861) - CPA |                                    |                                          |                                    |                                      |  |
|---------------------------------------------------------|------------------------------------|------------------------------------------|------------------------------------|--------------------------------------|--|
| 1671 Meriweather Dr., Watkinsville, G                   | SA 30677                           | Quarterly Scores (Grades)                |                                    | Current Quarter<br>Score (Grade)     |  |
| Phone: 706-316-2421                                     |                                    | Q1: 95.46 (A)                            | Q2: 99.18 (A+)                     | 99.18%                               |  |
| Vendor ID# 35219                                        |                                    | Q3: N/A                                  | Q4: N/A                            | (A+)                                 |  |
| # New Foster Homes During Quarter: 0                    |                                    | # Children in Care During<br>Quarter: 13 | # Placements During<br>Quarter: 13 | # Children in Care On<br>Last Day: 9 |  |
|                                                         | Avg<br>Performance All<br>CPAs (%) | Provider<br>Performance (%)*             | Possible Points<br>(Weight)        | Provider Points<br>Earned            |  |
| OPM Monitoring Reviews                                  |                                    |                                          |                                    |                                      |  |
| Annual Comprehensive Reviews                            | 87%                                | Not Yet Conducted                        |                                    |                                      |  |
| Safety Reviews                                          | 95%                                | 99%                                      | 15                                 | 14.80                                |  |
| Monitoring Sub-Total                                    |                                    |                                          | 15                                 | 14.80                                |  |
| CPA Safety Outcomes                                     |                                    |                                          |                                    |                                      |  |
| Incidence of Maltreatment                               | 0.03%                              | No Substantiated<br>Reports              | 10                                 | 10.00                                |  |
| Staff Training                                          | 82%                                | 60%                                      | 10                                 | 6.00                                 |  |
| Safety Sub-Total                                        |                                    |                                          | 20                                 | 16.00                                |  |
| CPA Permanency Outcomes                                 |                                    |                                          |                                    |                                      |  |
| Placement Stability                                     | 92%                                | 100%                                     | 15                                 | 15.00                                |  |
| Permanency Sub-Total                                    |                                    |                                          | 15                                 | 15.00                                |  |
| CPA Well-Being Outcomes                                 |                                    |                                          |                                    |                                      |  |
| EPSDT Medical Visits                                    | 84%                                | 100%                                     | 4                                  | 4.00                                 |  |
| EPSDT Dental Visits                                     | 71%                                | 100%                                     | 4                                  | 4.00                                 |  |
| Academic Supports                                       | 76%                                | 28%                                      | 3                                  | 0.84                                 |  |
| Provider ECEM Visits                                    | 91%                                | 100%                                     | 7                                  | 7.00                                 |  |
| Provider General Contacts                               | 88%                                | 100%                                     | 7                                  | 7.00                                 |  |
| Placements with Siblings                                | 57%                                | Not Eligible                             | Not Scored                         | Not Scored                           |  |
| Placements within Legal County                          | 14%                                | 0%                                       | Not Scored                         | Not Scored                           |  |
| Well-Being Sub-Total                                    |                                    |                                          | 25                                 | 22.84                                |  |
| *Performance calculation descriptions can be            | e found in the FY 20°              | 17 RBWO PBP Measurement                  | ents and Standards Guide           |                                      |  |
| Monitoring & Outcomes: Possible Points = 75             |                                    | Points Ear                               | ned: 68.64                         |                                      |  |