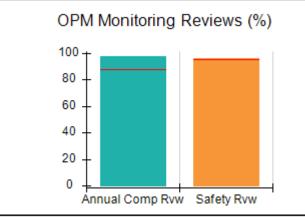

# Performance-Based Placement Measures RBWO Provider GA+SCORECARD - CPA

Report Quarter: Q2 FY2017

| Provider/Program Name: All God's Children - (861) - CPA |                                    |                                          |                                    |                                      |  |
|---------------------------------------------------------|------------------------------------|------------------------------------------|------------------------------------|--------------------------------------|--|
| 1671 Meriweather Dr., Watkinsville, G                   | SA 30677                           | Quarterly Scores (Grades)                |                                    | Current Quarter<br>Score (Grade)     |  |
| Phone: 706-316-2421                                     |                                    | Q1: 95.46 (A)                            | Q2: 99.18 (A+)                     | 99.18%                               |  |
| Vendor ID# 35219                                        |                                    | Q3: N/A                                  | Q4: N/A                            | (A+)                                 |  |
| # New Foster Homes During Quarter: 0                    |                                    | # Children in Care During<br>Quarter: 13 | # Placements During<br>Quarter: 13 | # Children in Care On<br>Last Day: 9 |  |
|                                                         | Avg<br>Performance All<br>CPAs (%) | Provider<br>Performance (%)*             | Possible Points<br>(Weight)        | Provider Points<br>Earned            |  |
| OPM Monitoring Reviews                                  |                                    |                                          |                                    |                                      |  |
| Annual Comprehensive Reviews                            | 87%                                | Not Yet Conducted                        |                                    |                                      |  |
| Safety Reviews                                          | 95%                                | 99%                                      | 15                                 | 14.80                                |  |
| Monitoring Sub-Total                                    |                                    |                                          | 15                                 | 14.80                                |  |
| CPA Safety Outcomes                                     |                                    |                                          |                                    |                                      |  |
| Incidence of Maltreatment                               | 0.03%                              | No Substantiated<br>Reports              | 10                                 | 10.00                                |  |
| Staff Training                                          | 82%                                | 60%                                      | 10                                 | 6.00                                 |  |
| Safety Sub-Total                                        |                                    |                                          | 20                                 | 16.00                                |  |
| CPA Permanency Outcomes                                 |                                    |                                          |                                    |                                      |  |
| Placement Stability                                     | 92%                                | 100%                                     | 15                                 | 15.00                                |  |
| Permanency Sub-Total                                    |                                    |                                          | 15                                 | 15.00                                |  |
| CPA Well-Being Outcomes                                 |                                    |                                          |                                    |                                      |  |
| EPSDT Medical Visits                                    | 84%                                | 100%                                     | 4                                  | 4.00                                 |  |
| EPSDT Dental Visits                                     | 71%                                | 100%                                     | 4                                  | 4.00                                 |  |
| Academic Supports                                       | 76%                                | 28%                                      | 3                                  | 0.84                                 |  |
| Provider ECEM Visits                                    | 91%                                | 100%                                     | 7                                  | 7.00                                 |  |
| Provider General Contacts                               | 88%                                | 100%                                     | 7                                  | 7.00                                 |  |
| Placements with Siblings                                | 57%                                | Not Eligible                             | Not Scored                         | Not Scored                           |  |
| Placements within Legal County                          | 14%                                | 0%                                       | Not Scored                         | Not Scored                           |  |
| Well-Being Sub-Total                                    |                                    |                                          | 25                                 | 22.84                                |  |
| *Performance calculation descriptions can be            | e found in the FY 20°              | 17 RBWO PBP Measurement                  | ents and Standards Guide           |                                      |  |
| Monitoring & Outcomes: Possible Points = 75             |                                    | Points Ear                               | ned: 68.64                         |                                      |  |