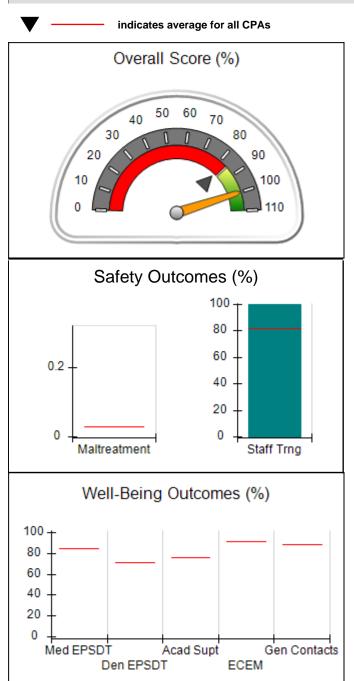

# Performance-Based Placement Measures RBWO Provider GA+SCORECARD - CPA

Report Quarter: Q2 FY2017

| Provider/Program Name: All God's Children - (861) - CPA |                                    |                                          |                                    |                                      |  |
|---------------------------------------------------------|------------------------------------|------------------------------------------|------------------------------------|--------------------------------------|--|
| 1671 Meriweather Dr., Watkinsville, G                   | SA 30677                           | Quarterly Scores (Grades)                |                                    | Current Quarter<br>Score (Grade)     |  |
| Phone: 706-316-2421                                     |                                    | Q1: 95.46 (A)                            | Q2: 99.18 (A+)                     | 99.18%                               |  |
| Vendor ID# 35219                                        |                                    | Q3: N/A                                  | Q4: N/A                            | (A+)                                 |  |
| # New Foster Homes During Quarter: 0                    |                                    | # Children in Care During<br>Quarter: 13 | # Placements During<br>Quarter: 13 | # Children in Care On<br>Last Day: 9 |  |
|                                                         | Avg<br>Performance All<br>CPAs (%) | Provider<br>Performance (%)*             | Possible Points<br>(Weight)        | Provider Points<br>Earned            |  |
| OPM Monitoring Reviews                                  |                                    |                                          |                                    |                                      |  |
| Annual Comprehensive Reviews                            | 87%                                | Not Yet Conducted                        |                                    |                                      |  |
| Safety Reviews                                          | 95%                                | 99%                                      | 15                                 | 14.80                                |  |
| Monitoring Sub-Total                                    |                                    |                                          | 15                                 | 14.80                                |  |
| CPA Safety Outcomes                                     |                                    |                                          |                                    |                                      |  |
| Incidence of Maltreatment                               | 0.03%                              | No Substantiated<br>Reports              | 10                                 | 10.00                                |  |
| Staff Training                                          | 82%                                | 60%                                      | 10                                 | 6.00                                 |  |
| Safety Sub-Total                                        |                                    |                                          | 20                                 | 16.00                                |  |
| CPA Permanency Outcomes                                 |                                    |                                          |                                    |                                      |  |
| Placement Stability                                     | 92%                                | 100%                                     | 15                                 | 15.00                                |  |
| Permanency Sub-Total                                    |                                    |                                          | 15                                 | 15.00                                |  |
| CPA Well-Being Outcomes                                 |                                    |                                          |                                    |                                      |  |
| EPSDT Medical Visits                                    | 84%                                | 100%                                     | 4                                  | 4.00                                 |  |
| EPSDT Dental Visits                                     | 71%                                | 100%                                     | 4                                  | 4.00                                 |  |
| Academic Supports                                       | 76%                                | 28%                                      | 3                                  | 0.84                                 |  |
| Provider ECEM Visits                                    | 91%                                | 100%                                     | 7                                  | 7.00                                 |  |
| Provider General Contacts                               | 88%                                | 100%                                     | 7                                  | 7.00                                 |  |
| Placements with Siblings                                | 57%                                | Not Eligible                             | Not Scored                         | Not Scored                           |  |
| Placements within Legal County                          | 14%                                | 0%                                       | Not Scored                         | Not Scored                           |  |
| Well-Being Sub-Total                                    |                                    |                                          | 25                                 | 22.84                                |  |
| *Performance calculation descriptions can be            | e found in the FY 20°              | 17 RBWO PBP Measurement                  | ents and Standards Guide           |                                      |  |
| Monitoring & Outcomes: Possible Points = 75             |                                    | Points Ear                               | ned: 68.64                         |                                      |  |