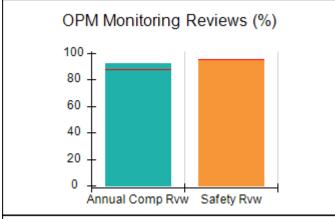

# Performance-Based Placement Measures RBWO Provider GA+SCORECARD - CPA

Report Quarter: Q2 FY2017

| Provider/Program Name: All God's Children - (861) - CPA |                                    |                                          |                                    |                                      |  |
|---------------------------------------------------------|------------------------------------|------------------------------------------|------------------------------------|--------------------------------------|--|
| 1671 Meriweather Dr., Watkinsville, G                   | SA 30677                           | Quarterly Scores (Grades)                |                                    | Current Quarter<br>Score (Grade)     |  |
| Phone: 706-316-2421                                     |                                    | Q1: 95.46 (A)                            | Q2: 99.18 (A+)                     | 99.18%                               |  |
| Vendor ID# 35219                                        |                                    | Q3: N/A                                  | Q4: N/A                            | (A+)                                 |  |
| # New Foster Homes During Quarter: 0                    |                                    | # Children in Care During<br>Quarter: 13 | # Placements During<br>Quarter: 13 | # Children in Care On<br>Last Day: 9 |  |
|                                                         | Avg<br>Performance All<br>CPAs (%) | Provider<br>Performance (%)*             | Possible Points<br>(Weight)        | Provider Points<br>Earned            |  |
| OPM Monitoring Reviews                                  |                                    |                                          |                                    |                                      |  |
| Annual Comprehensive Reviews                            | 87%                                | Not Yet Conducted                        |                                    |                                      |  |
| Safety Reviews                                          | 95%                                | 99%                                      | 15                                 | 14.80                                |  |
| Monitoring Sub-Total                                    |                                    |                                          | 15                                 | 14.80                                |  |
| CPA Safety Outcomes                                     |                                    |                                          |                                    |                                      |  |
| Incidence of Maltreatment                               | 0.03%                              | No Substantiated<br>Reports              | 10                                 | 10.00                                |  |
| Staff Training                                          | 82%                                | 60%                                      | 10                                 | 6.00                                 |  |
| Safety Sub-Total                                        |                                    |                                          | 20                                 | 16.00                                |  |
| CPA Permanency Outcomes                                 |                                    |                                          |                                    |                                      |  |
| Placement Stability                                     | 92%                                | 100%                                     | 15                                 | 15.00                                |  |
| Permanency Sub-Total                                    |                                    |                                          | 15                                 | 15.00                                |  |
| CPA Well-Being Outcomes                                 |                                    |                                          |                                    |                                      |  |
| EPSDT Medical Visits                                    | 84%                                | 100%                                     | 4                                  | 4.00                                 |  |
| EPSDT Dental Visits                                     | 71%                                | 100%                                     | 4                                  | 4.00                                 |  |
| Academic Supports                                       | 76%                                | 28%                                      | 3                                  | 0.84                                 |  |
| Provider ECEM Visits                                    | 91%                                | 100%                                     | 7                                  | 7.00                                 |  |
| Provider General Contacts                               | 88%                                | 100%                                     | 7                                  | 7.00                                 |  |
| Placements with Siblings                                | 57%                                | Not Eligible                             | Not Scored                         | Not Scored                           |  |
| Placements within Legal County                          | 14%                                | 0%                                       | Not Scored                         | Not Scored                           |  |
| Well-Being Sub-Total                                    |                                    |                                          | 25                                 | 22.84                                |  |
| *Performance calculation descriptions can be            | e found in the FY 20°              | 17 RBWO PBP Measurement                  | ents and Standards Guide           |                                      |  |
| Monitoring & Outcomes: Possible Points = 75             |                                    | Points Ear                               | ned: 68.64                         |                                      |  |