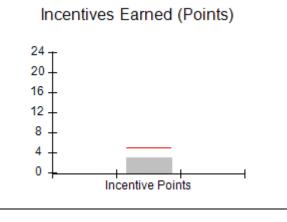

| Monitoring & Outcomes: Possible Points = 75 | itoring & Outcomes: Possible Points = 75 Points Earned: 68.64 |          |
|---------------------------------------------|---------------------------------------------------------------|----------|
| Score                                       | Before Incentives Credit                                      | 91.52%   |
|                                             | Incentives Awarded                                            | 7.66 pts |
|                                             | PBP Verification                                              | N/A pts  |
|                                             | Total Score                                                   | 99.18%   |

# Performance-Based Placement Measures RBWO Provider GA+SCORECARD - CPA

Report Quarter: Q2 FY2017

| # New Foster Homes During Quarter: 0                                                                         |                                                               | # Children in Care During<br>Quarter: 13 | # Placements During<br>Quarter: 13 | # Children in Care On<br>Last Day: 9 |
|--------------------------------------------------------------------------------------------------------------|---------------------------------------------------------------|------------------------------------------|------------------------------------|--------------------------------------|
| CPA Incentive Credits                                                                                        | Avg<br>Performance All<br>CPAs (%)                            | Provider<br>Performance (%)*             | Possible Points<br>(Weight)        | Provider Points<br>Earned            |
| Early EPSDT Medical Visits                                                                                   |                                                               | 100%                                     | 2                                  | 2.00                                 |
| Early EPSDT Dental Visits                                                                                    |                                                               | 83%                                      | 2                                  | 1.66                                 |
| Permanency Contacts                                                                                          |                                                               | 0%                                       | 5                                  | 0.00                                 |
| Additional Academic Supports                                                                                 |                                                               | 0%                                       | 2                                  | 0.00                                 |
| Foster Hm Retention Rate (threshold = 90)                                                                    |                                                               | 100%                                     | 2                                  | 2.00                                 |
| Foster Hm Recruitment (threshold = 100)                                                                      |                                                               | 100%                                     | 2                                  | 2.00                                 |
| Active Agency Accreditation                                                                                  |                                                               | 0%                                       | 4                                  | 0.00                                 |
| Staff Clinical Licensure                                                                                     |                                                               | 0%                                       | 5                                  | 0.00                                 |
| Incentives Total                                                                                             | 5.04                                                          |                                          | 24                                 | 7.66                                 |
| Maximum total                                                                                                | Maximum total combined incentive credit allowed is 10 points. |                                          | Incentives Awarded                 | 7.66                                 |
| *Performance calculation descriptions can be found in the FY 2017 RBWO PBP Measurements and Standards Guide. |                                                               |                                          |                                    |                                      |