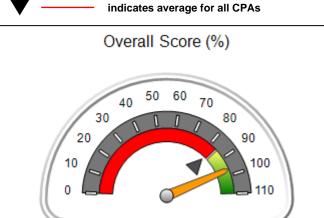

# Performance-Based Placement Measures RBWO Provider GA+SCORECARD - CPA

Report Quarter: Q2 FY2017

| Provider/Program Name: All God's Children - (861) - CPA |                                    |                                          |                                    |                                      |  |
|---------------------------------------------------------|------------------------------------|------------------------------------------|------------------------------------|--------------------------------------|--|
| 1671 Meriweather Dr., Watkinsville, G                   | SA 30677                           | Quarterly Scores (Grades)                |                                    | Current Quarter<br>Score (Grade)     |  |
| Phone: 706-316-2421                                     |                                    | Q1: 95.46 (A)                            | Q2: 99.18 (A+)                     | 99.18%                               |  |
| Vendor ID# 35219                                        |                                    | Q3: N/A                                  | Q4: N/A                            | (A+)                                 |  |
| # New Foster Homes During Quarter: 0                    |                                    | # Children in Care During<br>Quarter: 13 | # Placements During<br>Quarter: 13 | # Children in Care On<br>Last Day: 9 |  |
|                                                         | Avg<br>Performance All<br>CPAs (%) | Provider<br>Performance (%)*             | Possible Points<br>(Weight)        | Provider Points<br>Earned            |  |
| OPM Monitoring Reviews                                  |                                    |                                          |                                    |                                      |  |
| Annual Comprehensive Reviews                            | 87%                                | Not Yet Conducted                        |                                    |                                      |  |
| Safety Reviews                                          | 95%                                | 99%                                      | 15                                 | 14.80                                |  |
| Monitoring Sub-Total                                    |                                    |                                          | 15                                 | 14.80                                |  |
| CPA Safety Outcomes                                     |                                    |                                          |                                    |                                      |  |
| Incidence of Maltreatment                               | 0.03%                              | No Substantiated<br>Reports              | 10                                 | 10.00                                |  |
| Staff Training                                          | 82%                                | 60%                                      | 10                                 | 6.00                                 |  |
| Safety Sub-Total                                        |                                    |                                          | 20                                 | 16.00                                |  |
| CPA Permanency Outcomes                                 |                                    |                                          |                                    |                                      |  |
| Placement Stability                                     | 92%                                | 100%                                     | 15                                 | 15.00                                |  |
| Permanency Sub-Total                                    |                                    |                                          | 15                                 | 15.00                                |  |
| CPA Well-Being Outcomes                                 |                                    |                                          |                                    |                                      |  |
| EPSDT Medical Visits                                    | 84%                                | 100%                                     | 4                                  | 4.00                                 |  |
| EPSDT Dental Visits                                     | 71%                                | 100%                                     | 4                                  | 4.00                                 |  |
| Academic Supports                                       | 76%                                | 28%                                      | 3                                  | 0.84                                 |  |
| Provider ECEM Visits                                    | 91%                                | 100%                                     | 7                                  | 7.00                                 |  |
| Provider General Contacts                               | 88%                                | 100%                                     | 7                                  | 7.00                                 |  |
| Placements with Siblings                                | 57%                                | Not Eligible                             | Not Scored                         | Not Scored                           |  |
| Placements within Legal County                          | 14%                                | 0%                                       | Not Scored                         | Not Scored                           |  |
| Well-Being Sub-Total                                    |                                    |                                          | 25                                 | 22.84                                |  |
| *Performance calculation descriptions can be            | e found in the FY 20°              | 17 RBWO PBP Measurement                  | ents and Standards Guide           |                                      |  |
| Monitoring & Outcomes: Possible Points = 75             |                                    | Points Ear                               | ned: 68.64                         |                                      |  |

| Monitoring & Outcomes: Possible Points = 75 | itoring & Outcomes: Possible Points = 75 Points Earned: 68.64 |          |
|---------------------------------------------|---------------------------------------------------------------|----------|
| Score                                       | Before Incentives Credit                                      | 91.52%   |
|                                             | Incentives Awarded                                            | 7.66 pts |
|                                             | PBP Verification                                              | N/A pts  |
|                                             | Total Score                                                   | 99.18%   |