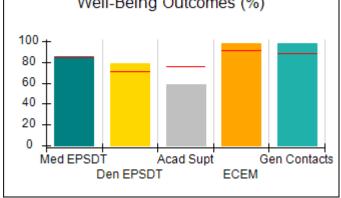

# Performance-Based Placement Measures RBWO Provider GA+SCORECARD - CPA

Report Quarter: Q2 FY2017

| Provider/Program Name: All God's Children - (861) - CPA |                                    |                                          |                                    |                                      |  |
|---------------------------------------------------------|------------------------------------|------------------------------------------|------------------------------------|--------------------------------------|--|
| 1671 Meriweather Dr., Watkinsville, G                   | SA 30677                           | Quarterly Scores (Grades)                |                                    | Current Quarter<br>Score (Grade)     |  |
| Phone: 706-316-2421                                     |                                    | Q1: 95.46 (A)                            | Q2: 99.18 (A+)                     | 99.18%                               |  |
| Vendor ID# 35219                                        |                                    | Q3: N/A                                  | Q4: N/A                            | (A+)                                 |  |
| # New Foster Homes During Quarter: 0                    |                                    | # Children in Care During<br>Quarter: 13 | # Placements During<br>Quarter: 13 | # Children in Care On<br>Last Day: 9 |  |
|                                                         | Avg<br>Performance All<br>CPAs (%) | Provider<br>Performance (%)*             | Possible Points<br>(Weight)        | Provider Points<br>Earned            |  |
| OPM Monitoring Reviews                                  |                                    |                                          |                                    |                                      |  |
| Annual Comprehensive Reviews                            | 87%                                | Not Yet Conducted                        |                                    |                                      |  |
| Safety Reviews                                          | 95%                                | 99%                                      | 15                                 | 14.80                                |  |
| Monitoring Sub-Total                                    |                                    |                                          | 15                                 | 14.80                                |  |
| CPA Safety Outcomes                                     |                                    |                                          |                                    |                                      |  |
| Incidence of Maltreatment                               | 0.03%                              | No Substantiated<br>Reports              | 10                                 | 10.00                                |  |
| Staff Training                                          | 82%                                | 60%                                      | 10                                 | 6.00                                 |  |
| Safety Sub-Total                                        |                                    |                                          | 20                                 | 16.00                                |  |
| CPA Permanency Outcomes                                 |                                    |                                          |                                    |                                      |  |
| Placement Stability                                     | 92%                                | 100%                                     | 15                                 | 15.00                                |  |
| Permanency Sub-Total                                    |                                    |                                          | 15                                 | 15.00                                |  |
| CPA Well-Being Outcomes                                 |                                    |                                          |                                    |                                      |  |
| EPSDT Medical Visits                                    | 84%                                | 100%                                     | 4                                  | 4.00                                 |  |
| EPSDT Dental Visits                                     | 71%                                | 100%                                     | 4                                  | 4.00                                 |  |
| Academic Supports                                       | 76%                                | 28%                                      | 3                                  | 0.84                                 |  |
| Provider ECEM Visits                                    | 91%                                | 100%                                     | 7                                  | 7.00                                 |  |
| Provider General Contacts                               | 88%                                | 100%                                     | 7                                  | 7.00                                 |  |
| Placements with Siblings                                | 57%                                | Not Eligible                             | Not Scored                         | Not Scored                           |  |
| Placements within Legal County                          | 14%                                | 0%                                       | Not Scored                         | Not Scored                           |  |
| Well-Being Sub-Total                                    |                                    |                                          | 25                                 | 22.84                                |  |
| *Performance calculation descriptions can be            | e found in the FY 20°              | 17 RBWO PBP Measurement                  | ents and Standards Guide           |                                      |  |
| Monitoring & Outcomes: Possible Points = 75             |                                    | Points Ear                               | ned: 68.64                         |                                      |  |