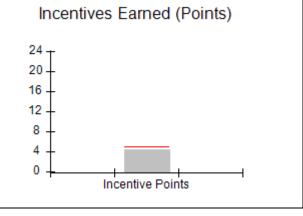

| Monitoring & Outcomes: Possible Points = 75 | itoring & Outcomes: Possible Points = 75 Points Earned: 68.64 |          |
|---------------------------------------------|---------------------------------------------------------------|----------|
| Score                                       | Before Incentives Credit                                      | 91.52%   |
|                                             | Incentives Awarded                                            | 7.66 pts |
|                                             | PBP Verification                                              | N/A pts  |
|                                             | Total Score                                                   | 99.18%   |

# Performance-Based Placement Measures RBWO Provider GA+SCORECARD - CPA

Report Quarter: Q2 FY2017

| # New Foster Homes During Quarter: 0                                                                         |                                                               | # Children in Care During<br>Quarter: 13 | # Placements During<br>Quarter: 13 | # Children in Care On<br>Last Day: 9 |
|--------------------------------------------------------------------------------------------------------------|---------------------------------------------------------------|------------------------------------------|------------------------------------|--------------------------------------|
| CPA Incentive Credits                                                                                        | Avg<br>Performance All<br>CPAs (%)                            | Provider<br>Performance (%)*             | Possible Points<br>(Weight)        | Provider Points<br>Earned            |
| Early EPSDT Medical Visits                                                                                   |                                                               | 100%                                     | 2                                  | 2.00                                 |
| Early EPSDT Dental Visits                                                                                    |                                                               | 83%                                      | 2                                  | 1.66                                 |
| Permanency Contacts                                                                                          |                                                               | 0%                                       | 5                                  | 0.00                                 |
| Additional Academic Supports                                                                                 |                                                               | 0%                                       | 2                                  | 0.00                                 |
| Foster Hm Retention Rate (threshold = 90)                                                                    |                                                               | 100%                                     | 2                                  | 2.00                                 |
| Foster Hm Recruitment (threshold = 100)                                                                      |                                                               | 100%                                     | 2                                  | 2.00                                 |
| Active Agency Accreditation                                                                                  |                                                               | 0%                                       | 4                                  | 0.00                                 |
| Staff Clinical Licensure                                                                                     |                                                               | 0%                                       | 5                                  | 0.00                                 |
| Incentives Total                                                                                             | 5.04                                                          |                                          | 24                                 | 7.66                                 |
| Maximum total                                                                                                | Maximum total combined incentive credit allowed is 10 points. |                                          | Incentives Awarded                 | 7.66                                 |
| *Performance calculation descriptions can be found in the FY 2017 RBWO PBP Measurements and Standards Guide. |                                                               |                                          |                                    |                                      |