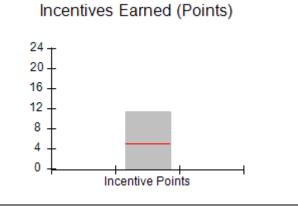

# Performance-Based Placement Measures RBWO Provider GA+SCORECARD - CPA

Report Quarter: Q2 FY2017

| # New Foster Homes During Quarter: 0                                                                         |                                                               | # Children in Care During<br>Quarter: 13 | # Placements During<br>Quarter: 13 | # Children in Care On<br>Last Day: 9 |
|--------------------------------------------------------------------------------------------------------------|---------------------------------------------------------------|------------------------------------------|------------------------------------|--------------------------------------|
| CPA Incentive Credits                                                                                        | Avg<br>Performance All<br>CPAs (%)                            | Provider<br>Performance (%)*             | Possible Points<br>(Weight)        | Provider Points<br>Earned            |
| Early EPSDT Medical Visits                                                                                   |                                                               | 100%                                     | 2                                  | 2.00                                 |
| Early EPSDT Dental Visits                                                                                    |                                                               | 83%                                      | 2                                  | 1.66                                 |
| Permanency Contacts                                                                                          |                                                               | 0%                                       | 5                                  | 0.00                                 |
| Additional Academic Supports                                                                                 |                                                               | 0%                                       | 2                                  | 0.00                                 |
| Foster Hm Retention Rate (threshold = 90)                                                                    |                                                               | 100%                                     | 2                                  | 2.00                                 |
| Foster Hm Recruitment (threshold = 100)                                                                      |                                                               | 100%                                     | 2                                  | 2.00                                 |
| Active Agency Accreditation                                                                                  |                                                               | 0%                                       | 4                                  | 0.00                                 |
| Staff Clinical Licensure                                                                                     |                                                               | 0%                                       | 5                                  | 0.00                                 |
| Incentives Total                                                                                             | 5.04                                                          |                                          | 24                                 | 7.66                                 |
| Maximum total                                                                                                | Maximum total combined incentive credit allowed is 10 points. |                                          | Incentives Awarded                 | 7.66                                 |
| *Performance calculation descriptions can be found in the FY 2017 RBWO PBP Measurements and Standards Guide. |                                                               |                                          |                                    |                                      |