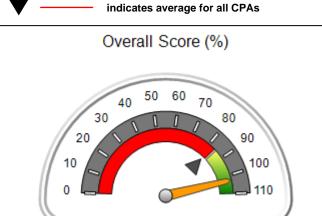

## Performance-Based Placement Measures RBWO Provider GA+SCORECARD - CPA

Report Quarter: Q2 FY2017

| Provider/Program Name: All God's Children - (861) - CPA               |                                                                        |                                                                                                                       |  |  |  |  |
|-----------------------------------------------------------------------|------------------------------------------------------------------------|-----------------------------------------------------------------------------------------------------------------------|--|--|--|--|
| 671 Meriweather Dr., Watkinsville, GA 30677 Quarterly Scores (Grades) |                                                                        |                                                                                                                       |  |  |  |  |
| Q1: 95.46 (A)                                                         | Q2: 99.18 (A+)                                                         | 99.18%                                                                                                                |  |  |  |  |
| Q3: N/A                                                               | Q4: N/A                                                                | (A+)                                                                                                                  |  |  |  |  |
| # Children in Care During<br>Quarter: 13                              | # Placements During<br>Quarter: 13                                     | # Children in Care On Last<br>Day: 9                                                                                  |  |  |  |  |
|                                                                       | Quarterly Sco<br>Q1: 95.46 (A)<br>Q3: N/A<br># Children in Care During | Quarterly Scores (Grades) Q1: 95.46 (A) Q2: 99.18 (A+) Q3: N/A Q4: N/A  # Children in Care During # Placements During |  |  |  |  |

# Performance-Based Placement Measures RBWO Provider GA+SCORECARD - CPA

Report Quarter: Q2 FY2017

| Provider/Program Name: All God's Children - (861) - CPA |                                    |                                          |                                    |                                      |  |
|---------------------------------------------------------|------------------------------------|------------------------------------------|------------------------------------|--------------------------------------|--|
| 1671 Meriweather Dr., Watkinsville, G                   | SA 30677                           | Quarterly Scores (Grades)                |                                    | Current Quarter<br>Score (Grade)     |  |
| Phone: 706-316-2421                                     |                                    | Q1: 95.46 (A)                            | Q2: 99.18 (A+)                     | 99.18%                               |  |
| Vendor ID# 35219                                        |                                    | Q3: N/A                                  | Q4: N/A                            | (A+)                                 |  |
| # New Foster Homes During Quarter: 0                    |                                    | # Children in Care During<br>Quarter: 13 | # Placements During<br>Quarter: 13 | # Children in Care On<br>Last Day: 9 |  |
|                                                         | Avg<br>Performance All<br>CPAs (%) | Provider<br>Performance (%)*             | Possible Points<br>(Weight)        | Provider Points<br>Earned            |  |
| OPM Monitoring Reviews                                  |                                    |                                          |                                    |                                      |  |
| Annual Comprehensive Reviews                            | 87%                                | Not Yet Conducted                        |                                    |                                      |  |
| Safety Reviews                                          | 95%                                | 99%                                      | 15                                 | 14.80                                |  |
| Monitoring Sub-Total                                    |                                    |                                          | 15                                 | 14.80                                |  |
| CPA Safety Outcomes                                     |                                    |                                          |                                    |                                      |  |
| Incidence of Maltreatment                               | 0.03%                              | No Substantiated<br>Reports              | 10                                 | 10.00                                |  |
| Staff Training                                          | 82%                                | 60%                                      | 10                                 | 6.00                                 |  |
| Safety Sub-Total                                        |                                    |                                          | 20                                 | 16.00                                |  |
| CPA Permanency Outcomes                                 |                                    |                                          |                                    |                                      |  |
| Placement Stability                                     | 92%                                | 100%                                     | 15                                 | 15.00                                |  |
| Permanency Sub-Total                                    |                                    |                                          | 15                                 | 15.00                                |  |
| CPA Well-Being Outcomes                                 |                                    |                                          |                                    |                                      |  |
| EPSDT Medical Visits                                    | 84%                                | 100%                                     | 4                                  | 4.00                                 |  |
| EPSDT Dental Visits                                     | 71%                                | 100%                                     | 4                                  | 4.00                                 |  |
| Academic Supports                                       | 76%                                | 28%                                      | 3                                  | 0.84                                 |  |
| Provider ECEM Visits                                    | 91%                                | 100%                                     | 7                                  | 7.00                                 |  |
| Provider General Contacts                               | 88%                                | 100%                                     | 7                                  | 7.00                                 |  |
| Placements with Siblings                                | 57%                                | Not Eligible                             | Not Scored                         | Not Scored                           |  |
| Placements within Legal County                          | 14%                                | 0%                                       | Not Scored                         | Not Scored                           |  |
| Well-Being Sub-Total                                    |                                    |                                          | 25                                 | 22.84                                |  |
| *Performance calculation descriptions can be            | e found in the FY 20°              | 17 RBWO PBP Measurement                  | ents and Standards Guide           |                                      |  |
| Monitoring & Outcomes: Possible Points = 75             |                                    | Points Ear                               | ned: 68.64                         |                                      |  |