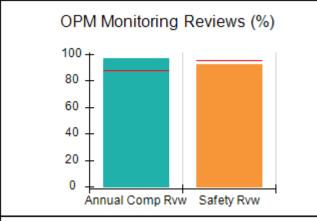

# Performance-Based Placement Measures RBWO Provider GA+SCORECARD - CPA

Report Quarter: Q2 FY2017

| Provider/Program Name: All God's Children - (861) - CPA |                                    |                                          |                                    |                                      |  |
|---------------------------------------------------------|------------------------------------|------------------------------------------|------------------------------------|--------------------------------------|--|
| 1671 Meriweather Dr., Watkinsville, G                   | SA 30677                           | Quarterly Scores (Grades)                |                                    | Current Quarter<br>Score (Grade)     |  |
| Phone: 706-316-2421                                     |                                    | Q1: 95.46 (A)                            | Q2: 99.18 (A+)                     | 99.18%                               |  |
| Vendor ID# 35219                                        |                                    | Q3: N/A                                  | Q4: N/A                            | (A+)                                 |  |
| # New Foster Homes During Quarter: 0                    |                                    | # Children in Care During<br>Quarter: 13 | # Placements During<br>Quarter: 13 | # Children in Care On<br>Last Day: 9 |  |
|                                                         | Avg<br>Performance All<br>CPAs (%) | Provider<br>Performance (%)*             | Possible Points<br>(Weight)        | Provider Points<br>Earned            |  |
| OPM Monitoring Reviews                                  |                                    |                                          |                                    |                                      |  |
| Annual Comprehensive Reviews                            | 87%                                | Not Yet Conducted                        |                                    |                                      |  |
| Safety Reviews                                          | 95%                                | 99%                                      | 15                                 | 14.80                                |  |
| Monitoring Sub-Total                                    |                                    |                                          | 15                                 | 14.80                                |  |
| CPA Safety Outcomes                                     |                                    |                                          |                                    |                                      |  |
| Incidence of Maltreatment                               | 0.03%                              | No Substantiated<br>Reports              | 10                                 | 10.00                                |  |
| Staff Training                                          | 82%                                | 60%                                      | 10                                 | 6.00                                 |  |
| Safety Sub-Total                                        |                                    |                                          | 20                                 | 16.00                                |  |
| CPA Permanency Outcomes                                 |                                    |                                          |                                    |                                      |  |
| Placement Stability                                     | 92%                                | 100%                                     | 15                                 | 15.00                                |  |
| Permanency Sub-Total                                    |                                    |                                          | 15                                 | 15.00                                |  |
| CPA Well-Being Outcomes                                 |                                    |                                          |                                    |                                      |  |
| EPSDT Medical Visits                                    | 84%                                | 100%                                     | 4                                  | 4.00                                 |  |
| EPSDT Dental Visits                                     | 71%                                | 100%                                     | 4                                  | 4.00                                 |  |
| Academic Supports                                       | 76%                                | 28%                                      | 3                                  | 0.84                                 |  |
| Provider ECEM Visits                                    | 91%                                | 100%                                     | 7                                  | 7.00                                 |  |
| Provider General Contacts                               | 88%                                | 100%                                     | 7                                  | 7.00                                 |  |
| Placements with Siblings                                | 57%                                | Not Eligible                             | Not Scored                         | Not Scored                           |  |
| Placements within Legal County                          | 14%                                | 0%                                       | Not Scored                         | Not Scored                           |  |
| Well-Being Sub-Total                                    |                                    |                                          | 25                                 | 22.84                                |  |
| *Performance calculation descriptions can be            | e found in the FY 20°              | 17 RBWO PBP Measurement                  | ents and Standards Guide           |                                      |  |
| Monitoring & Outcomes: Possible Points = 75             |                                    | Points Ear                               | ned: 68.64                         |                                      |  |