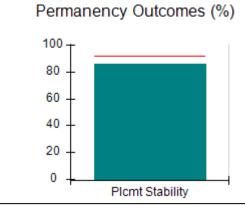

# Performance-Based Placement Measures RBWO Provider GA+SCORECARD - CPA

Report Quarter: Q2 FY2017

| Provider/Program Name: All God's Children - (861) - CPA |                                    |                                          |                                    |                                      |  |
|---------------------------------------------------------|------------------------------------|------------------------------------------|------------------------------------|--------------------------------------|--|
| 1671 Meriweather Dr., Watkinsville, G                   | SA 30677                           | Quarterly Scores (Grades)                |                                    | Current Quarter<br>Score (Grade)     |  |
| Phone: 706-316-2421                                     |                                    | Q1: 95.46 (A)                            | Q2: 99.18 (A+)                     | 99.18%                               |  |
| Vendor ID# 35219                                        |                                    | Q3: N/A                                  | Q4: N/A                            | (A+)                                 |  |
| # New Foster Homes During Quarter: 0                    |                                    | # Children in Care During<br>Quarter: 13 | # Placements During<br>Quarter: 13 | # Children in Care On<br>Last Day: 9 |  |
|                                                         | Avg<br>Performance All<br>CPAs (%) | Provider<br>Performance (%)*             | Possible Points<br>(Weight)        | Provider Points<br>Earned            |  |
| OPM Monitoring Reviews                                  |                                    |                                          |                                    |                                      |  |
| Annual Comprehensive Reviews                            | 87%                                | Not Yet Conducted                        |                                    |                                      |  |
| Safety Reviews                                          | 95%                                | 99%                                      | 15                                 | 14.80                                |  |
| Monitoring Sub-Total                                    |                                    |                                          | 15                                 | 14.80                                |  |
| CPA Safety Outcomes                                     |                                    |                                          |                                    |                                      |  |
| Incidence of Maltreatment                               | 0.03%                              | No Substantiated<br>Reports              | 10                                 | 10.00                                |  |
| Staff Training                                          | 82%                                | 60%                                      | 10                                 | 6.00                                 |  |
| Safety Sub-Total                                        |                                    |                                          | 20                                 | 16.00                                |  |
| CPA Permanency Outcomes                                 |                                    |                                          |                                    |                                      |  |
| Placement Stability                                     | 92%                                | 100%                                     | 15                                 | 15.00                                |  |
| Permanency Sub-Total                                    |                                    |                                          | 15                                 | 15.00                                |  |
| CPA Well-Being Outcomes                                 |                                    |                                          |                                    |                                      |  |
| EPSDT Medical Visits                                    | 84%                                | 100%                                     | 4                                  | 4.00                                 |  |
| EPSDT Dental Visits                                     | 71%                                | 100%                                     | 4                                  | 4.00                                 |  |
| Academic Supports                                       | 76%                                | 28%                                      | 3                                  | 0.84                                 |  |
| Provider ECEM Visits                                    | 91%                                | 100%                                     | 7                                  | 7.00                                 |  |
| Provider General Contacts                               | 88%                                | 100%                                     | 7                                  | 7.00                                 |  |
| Placements with Siblings                                | 57%                                | Not Eligible                             | Not Scored                         | Not Scored                           |  |
| Placements within Legal County                          | 14%                                | 0%                                       | Not Scored                         | Not Scored                           |  |
| Well-Being Sub-Total                                    |                                    |                                          | 25                                 | 22.84                                |  |
| *Performance calculation descriptions can be            | e found in the FY 20°              | 17 RBWO PBP Measurement                  | ents and Standards Guide           |                                      |  |
| Monitoring & Outcomes: Possible Points = 75             |                                    | Points Ear                               | ned: 68.64                         |                                      |  |