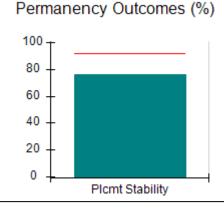

# Performance-Based Placement Measures RBWO Provider GA+SCORECARD - CPA

Report Quarter: Q2 FY2017

| Provider/Program Name: All God's Children - (861) - CPA |                                    |                                          |                                    |                                      |  |
|---------------------------------------------------------|------------------------------------|------------------------------------------|------------------------------------|--------------------------------------|--|
| 1671 Meriweather Dr., Watkinsville, G                   | SA 30677                           | Quarterly Scores (Grades)                |                                    | Current Quarter<br>Score (Grade)     |  |
| Phone: 706-316-2421                                     |                                    | Q1: 95.46 (A)                            | Q2: 99.18 (A+)                     | 99.18%                               |  |
| Vendor ID# 35219                                        |                                    | Q3: N/A                                  | Q4: N/A                            | (A+)                                 |  |
| # New Foster Homes During Quarter: 0                    |                                    | # Children in Care During<br>Quarter: 13 | # Placements During<br>Quarter: 13 | # Children in Care On<br>Last Day: 9 |  |
|                                                         | Avg<br>Performance All<br>CPAs (%) | Provider<br>Performance (%)*             | Possible Points<br>(Weight)        | Provider Points<br>Earned            |  |
| OPM Monitoring Reviews                                  |                                    |                                          |                                    |                                      |  |
| Annual Comprehensive Reviews                            | 87%                                | Not Yet Conducted                        |                                    |                                      |  |
| Safety Reviews                                          | 95%                                | 99%                                      | 15                                 | 14.80                                |  |
| Monitoring Sub-Total                                    |                                    |                                          | 15                                 | 14.80                                |  |
| CPA Safety Outcomes                                     |                                    |                                          |                                    |                                      |  |
| Incidence of Maltreatment                               | 0.03%                              | No Substantiated<br>Reports              | 10                                 | 10.00                                |  |
| Staff Training                                          | 82%                                | 60%                                      | 10                                 | 6.00                                 |  |
| Safety Sub-Total                                        |                                    |                                          | 20                                 | 16.00                                |  |
| CPA Permanency Outcomes                                 |                                    |                                          |                                    |                                      |  |
| Placement Stability                                     | 92%                                | 100%                                     | 15                                 | 15.00                                |  |
| Permanency Sub-Total                                    |                                    |                                          | 15                                 | 15.00                                |  |
| CPA Well-Being Outcomes                                 |                                    |                                          |                                    |                                      |  |
| EPSDT Medical Visits                                    | 84%                                | 100%                                     | 4                                  | 4.00                                 |  |
| EPSDT Dental Visits                                     | 71%                                | 100%                                     | 4                                  | 4.00                                 |  |
| Academic Supports                                       | 76%                                | 28%                                      | 3                                  | 0.84                                 |  |
| Provider ECEM Visits                                    | 91%                                | 100%                                     | 7                                  | 7.00                                 |  |
| Provider General Contacts                               | 88%                                | 100%                                     | 7                                  | 7.00                                 |  |
| Placements with Siblings                                | 57%                                | Not Eligible                             | Not Scored                         | Not Scored                           |  |
| Placements within Legal County                          | 14%                                | 0%                                       | Not Scored                         | Not Scored                           |  |
| Well-Being Sub-Total                                    |                                    |                                          | 25                                 | 22.84                                |  |
| *Performance calculation descriptions can be            | e found in the FY 20°              | 17 RBWO PBP Measurement                  | ents and Standards Guide           |                                      |  |
| Monitoring & Outcomes: Possible Points = 75             |                                    | Points Ear                               | ned: 68.64                         |                                      |  |