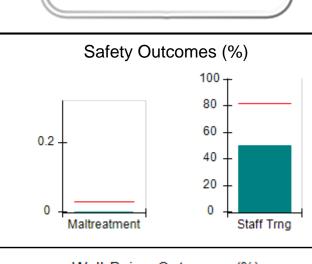

# Performance-Based Placement Measures RBWO Provider GA+SCORECARD - CPA

Report Quarter: Q2 FY2017

| Provider/Program Name: All God's Children - (861) - CPA |                                    |                                          |                                    |                                      |  |
|---------------------------------------------------------|------------------------------------|------------------------------------------|------------------------------------|--------------------------------------|--|
| 1671 Meriweather Dr., Watkinsville, G                   | SA 30677                           | Quarterly Scores (Grades)                |                                    | Current Quarter<br>Score (Grade)     |  |
| Phone: 706-316-2421                                     |                                    | Q1: 95.46 (A)                            | Q2: 99.18 (A+)                     | 99.18%                               |  |
| Vendor ID# 35219                                        |                                    | Q3: N/A                                  | Q4: N/A                            | (A+)                                 |  |
| # New Foster Homes During Quarter: 0                    |                                    | # Children in Care During<br>Quarter: 13 | # Placements During<br>Quarter: 13 | # Children in Care On<br>Last Day: 9 |  |
|                                                         | Avg<br>Performance All<br>CPAs (%) | Provider<br>Performance (%)*             | Possible Points<br>(Weight)        | Provider Points<br>Earned            |  |
| OPM Monitoring Reviews                                  |                                    |                                          |                                    |                                      |  |
| Annual Comprehensive Reviews                            | 87%                                | Not Yet Conducted                        |                                    |                                      |  |
| Safety Reviews                                          | 95%                                | 99%                                      | 15                                 | 14.80                                |  |
| Monitoring Sub-Total                                    |                                    |                                          | 15                                 | 14.80                                |  |
| CPA Safety Outcomes                                     |                                    |                                          |                                    |                                      |  |
| Incidence of Maltreatment                               | 0.03%                              | No Substantiated<br>Reports              | 10                                 | 10.00                                |  |
| Staff Training                                          | 82%                                | 60%                                      | 10                                 | 6.00                                 |  |
| Safety Sub-Total                                        |                                    |                                          | 20                                 | 16.00                                |  |
| CPA Permanency Outcomes                                 |                                    |                                          |                                    |                                      |  |
| Placement Stability                                     | 92%                                | 100%                                     | 15                                 | 15.00                                |  |
| Permanency Sub-Total                                    |                                    |                                          | 15                                 | 15.00                                |  |
| CPA Well-Being Outcomes                                 |                                    |                                          |                                    |                                      |  |
| EPSDT Medical Visits                                    | 84%                                | 100%                                     | 4                                  | 4.00                                 |  |
| EPSDT Dental Visits                                     | 71%                                | 100%                                     | 4                                  | 4.00                                 |  |
| Academic Supports                                       | 76%                                | 28%                                      | 3                                  | 0.84                                 |  |
| Provider ECEM Visits                                    | 91%                                | 100%                                     | 7                                  | 7.00                                 |  |
| Provider General Contacts                               | 88%                                | 100%                                     | 7                                  | 7.00                                 |  |
| Placements with Siblings                                | 57%                                | Not Eligible                             | Not Scored                         | Not Scored                           |  |
| Placements within Legal County                          | 14%                                | 0%                                       | Not Scored                         | Not Scored                           |  |
| Well-Being Sub-Total                                    |                                    |                                          | 25                                 | 22.84                                |  |
| *Performance calculation descriptions can be            | e found in the FY 20°              | 17 RBWO PBP Measurement                  | ents and Standards Guide           |                                      |  |
| Monitoring & Outcomes: Possible Points = 75             |                                    | Points Ear                               | ned: 68.64                         |                                      |  |