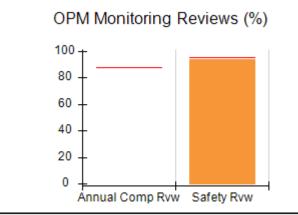

# Performance-Based Placement Measures RBWO Provider GA+SCORECARD - CPA

Report Quarter: Q2 FY2017

| Provider/Program Name: All God's Children - (861) - CPA |                                    |                                          |                                    |                                      |  |
|---------------------------------------------------------|------------------------------------|------------------------------------------|------------------------------------|--------------------------------------|--|
| 1671 Meriweather Dr., Watkinsville, G                   | SA 30677                           | Quarterly Scores (Grades)                |                                    | Current Quarter<br>Score (Grade)     |  |
| Phone: 706-316-2421                                     |                                    | Q1: 95.46 (A)                            | Q2: 99.18 (A+)                     | 99.18%                               |  |
| Vendor ID# 35219                                        |                                    | Q3: N/A                                  | Q4: N/A                            | (A+)                                 |  |
| # New Foster Homes During Quarter: 0                    |                                    | # Children in Care During<br>Quarter: 13 | # Placements During<br>Quarter: 13 | # Children in Care On<br>Last Day: 9 |  |
|                                                         | Avg<br>Performance All<br>CPAs (%) | Provider<br>Performance (%)*             | Possible Points<br>(Weight)        | Provider Points<br>Earned            |  |
| OPM Monitoring Reviews                                  |                                    |                                          |                                    |                                      |  |
| Annual Comprehensive Reviews                            | 87%                                | Not Yet Conducted                        |                                    |                                      |  |
| Safety Reviews                                          | 95%                                | 99%                                      | 15                                 | 14.80                                |  |
| Monitoring Sub-Total                                    |                                    |                                          | 15                                 | 14.80                                |  |
| CPA Safety Outcomes                                     |                                    |                                          |                                    |                                      |  |
| Incidence of Maltreatment                               | 0.03%                              | No Substantiated<br>Reports              | 10                                 | 10.00                                |  |
| Staff Training                                          | 82%                                | 60%                                      | 10                                 | 6.00                                 |  |
| Safety Sub-Total                                        |                                    |                                          | 20                                 | 16.00                                |  |
| CPA Permanency Outcomes                                 |                                    |                                          |                                    |                                      |  |
| Placement Stability                                     | 92%                                | 100%                                     | 15                                 | 15.00                                |  |
| Permanency Sub-Total                                    |                                    |                                          | 15                                 | 15.00                                |  |
| CPA Well-Being Outcomes                                 |                                    |                                          |                                    |                                      |  |
| EPSDT Medical Visits                                    | 84%                                | 100%                                     | 4                                  | 4.00                                 |  |
| EPSDT Dental Visits                                     | 71%                                | 100%                                     | 4                                  | 4.00                                 |  |
| Academic Supports                                       | 76%                                | 28%                                      | 3                                  | 0.84                                 |  |
| Provider ECEM Visits                                    | 91%                                | 100%                                     | 7                                  | 7.00                                 |  |
| Provider General Contacts                               | 88%                                | 100%                                     | 7                                  | 7.00                                 |  |
| Placements with Siblings                                | 57%                                | Not Eligible                             | Not Scored                         | Not Scored                           |  |
| Placements within Legal County                          | 14%                                | 0%                                       | Not Scored                         | Not Scored                           |  |
| Well-Being Sub-Total                                    |                                    |                                          | 25                                 | 22.84                                |  |
| *Performance calculation descriptions can be            | e found in the FY 20°              | 17 RBWO PBP Measurement                  | ents and Standards Guide           |                                      |  |
| Monitoring & Outcomes: Possible Points = 75             |                                    | Points Ear                               | ned: 68.64                         |                                      |  |