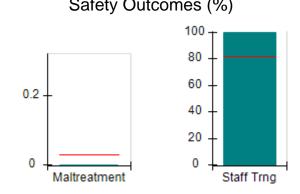

# Performance-Based Placement Measures RBWO Provider GA+SCORECARD - CPA

Report Quarter: Q2 FY2017

| Provider/Program Name: All God's Children - (861) - CPA |                                    |                                          |                                    |                                      |  |
|---------------------------------------------------------|------------------------------------|------------------------------------------|------------------------------------|--------------------------------------|--|
| 1671 Meriweather Dr., Watkinsville, G                   | SA 30677                           | Quarterly Scores (Grades)                |                                    | Current Quarter<br>Score (Grade)     |  |
| Phone: 706-316-2421                                     |                                    | Q1: 95.46 (A)                            | Q2: 99.18 (A+)                     | 99.18%                               |  |
| Vendor ID# 35219                                        |                                    | Q3: N/A                                  | Q4: N/A                            | (A+)                                 |  |
| # New Foster Homes During Quarter: 0                    |                                    | # Children in Care During<br>Quarter: 13 | # Placements During<br>Quarter: 13 | # Children in Care On<br>Last Day: 9 |  |
|                                                         | Avg<br>Performance All<br>CPAs (%) | Provider<br>Performance (%)*             | Possible Points<br>(Weight)        | Provider Points<br>Earned            |  |
| OPM Monitoring Reviews                                  |                                    |                                          |                                    |                                      |  |
| Annual Comprehensive Reviews                            | 87%                                | Not Yet Conducted                        |                                    |                                      |  |
| Safety Reviews                                          | 95%                                | 99%                                      | 15                                 | 14.80                                |  |
| Monitoring Sub-Total                                    |                                    |                                          | 15                                 | 14.80                                |  |
| CPA Safety Outcomes                                     |                                    |                                          |                                    |                                      |  |
| Incidence of Maltreatment                               | 0.03%                              | No Substantiated<br>Reports              | 10                                 | 10.00                                |  |
| Staff Training                                          | 82%                                | 60%                                      | 10                                 | 6.00                                 |  |
| Safety Sub-Total                                        |                                    |                                          | 20                                 | 16.00                                |  |
| CPA Permanency Outcomes                                 |                                    |                                          |                                    |                                      |  |
| Placement Stability                                     | 92%                                | 100%                                     | 15                                 | 15.00                                |  |
| Permanency Sub-Total                                    |                                    |                                          | 15                                 | 15.00                                |  |
| CPA Well-Being Outcomes                                 |                                    |                                          |                                    |                                      |  |
| EPSDT Medical Visits                                    | 84%                                | 100%                                     | 4                                  | 4.00                                 |  |
| EPSDT Dental Visits                                     | 71%                                | 100%                                     | 4                                  | 4.00                                 |  |
| Academic Supports                                       | 76%                                | 28%                                      | 3                                  | 0.84                                 |  |
| Provider ECEM Visits                                    | 91%                                | 100%                                     | 7                                  | 7.00                                 |  |
| Provider General Contacts                               | 88%                                | 100%                                     | 7                                  | 7.00                                 |  |
| Placements with Siblings                                | 57%                                | Not Eligible                             | Not Scored                         | Not Scored                           |  |
| Placements within Legal County                          | 14%                                | 0%                                       | Not Scored                         | Not Scored                           |  |
| Well-Being Sub-Total                                    |                                    |                                          | 25                                 | 22.84                                |  |
| *Performance calculation descriptions can be            | e found in the FY 20°              | 17 RBWO PBP Measurement                  | ents and Standards Guide           |                                      |  |
| Monitoring & Outcomes: Possible Points = 75             |                                    | Points Ear                               | ned: 68.64                         |                                      |  |