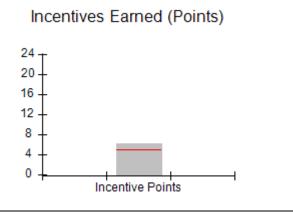

# Performance-Based Placement Measures RBWO Provider GA+SCORECARD - CPA

Report Quarter: Q2 FY2017

| Provider/Program Name: All God's Children - (861) - CPA |                                    |                                          |                                    |                                      |  |
|---------------------------------------------------------|------------------------------------|------------------------------------------|------------------------------------|--------------------------------------|--|
| 1671 Meriweather Dr., Watkinsville, G                   | SA 30677                           | Quarterly Scores (Grades)                |                                    | Current Quarter<br>Score (Grade)     |  |
| Phone: 706-316-2421                                     |                                    | Q1: 95.46 (A)                            | Q2: 99.18 (A+)                     | 99.18%                               |  |
| Vendor ID# 35219                                        |                                    | Q3: N/A                                  | Q4: N/A                            | (A+)                                 |  |
| # New Foster Homes During Quarter: 0                    |                                    | # Children in Care During<br>Quarter: 13 | # Placements During<br>Quarter: 13 | # Children in Care On<br>Last Day: 9 |  |
|                                                         | Avg<br>Performance All<br>CPAs (%) | Provider<br>Performance (%)*             | Possible Points<br>(Weight)        | Provider Points<br>Earned            |  |
| OPM Monitoring Reviews                                  |                                    |                                          |                                    |                                      |  |
| Annual Comprehensive Reviews                            | 87%                                | Not Yet Conducted                        |                                    |                                      |  |
| Safety Reviews                                          | 95%                                | 99%                                      | 15                                 | 14.80                                |  |
| Monitoring Sub-Total                                    |                                    |                                          | 15                                 | 14.80                                |  |
| CPA Safety Outcomes                                     |                                    |                                          |                                    |                                      |  |
| Incidence of Maltreatment                               | 0.03%                              | No Substantiated<br>Reports              | 10                                 | 10.00                                |  |
| Staff Training                                          | 82%                                | 60%                                      | 10                                 | 6.00                                 |  |
| Safety Sub-Total                                        |                                    |                                          | 20                                 | 16.00                                |  |
| CPA Permanency Outcomes                                 |                                    |                                          |                                    |                                      |  |
| Placement Stability                                     | 92%                                | 100%                                     | 15                                 | 15.00                                |  |
| Permanency Sub-Total                                    |                                    |                                          | 15                                 | 15.00                                |  |
| CPA Well-Being Outcomes                                 |                                    |                                          |                                    |                                      |  |
| EPSDT Medical Visits                                    | 84%                                | 100%                                     | 4                                  | 4.00                                 |  |
| EPSDT Dental Visits                                     | 71%                                | 100%                                     | 4                                  | 4.00                                 |  |
| Academic Supports                                       | 76%                                | 28%                                      | 3                                  | 0.84                                 |  |
| Provider ECEM Visits                                    | 91%                                | 100%                                     | 7                                  | 7.00                                 |  |
| Provider General Contacts                               | 88%                                | 100%                                     | 7                                  | 7.00                                 |  |
| Placements with Siblings                                | 57%                                | Not Eligible                             | Not Scored                         | Not Scored                           |  |
| Placements within Legal County                          | 14%                                | 0%                                       | Not Scored                         | Not Scored                           |  |
| Well-Being Sub-Total                                    |                                    |                                          | 25                                 | 22.84                                |  |
| *Performance calculation descriptions can be            | e found in the FY 20°              | 17 RBWO PBP Measurement                  | ents and Standards Guide           |                                      |  |
| Monitoring & Outcomes: Possible Points = 75             |                                    | Points Ear                               | ned: 68.64                         |                                      |  |