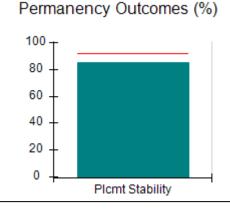

# Performance-Based Placement Measures RBWO Provider GA+SCORECARD - CPA

Report Quarter: Q2 FY2017

| Provider/Program Name: All God's Children - (861) - CPA |                                    |                                          |                                    |                                      |  |
|---------------------------------------------------------|------------------------------------|------------------------------------------|------------------------------------|--------------------------------------|--|
| 1671 Meriweather Dr., Watkinsville, G                   | SA 30677                           | Quarterly Scores (Grades)                |                                    | Current Quarter<br>Score (Grade)     |  |
| Phone: 706-316-2421                                     |                                    | Q1: 95.46 (A)                            | Q2: 99.18 (A+)                     | 99.18%                               |  |
| Vendor ID# 35219                                        |                                    | Q3: N/A                                  | Q4: N/A                            | (A+)                                 |  |
| # New Foster Homes During Quarter: 0                    |                                    | # Children in Care During<br>Quarter: 13 | # Placements During<br>Quarter: 13 | # Children in Care On<br>Last Day: 9 |  |
|                                                         | Avg<br>Performance All<br>CPAs (%) | Provider<br>Performance (%)*             | Possible Points<br>(Weight)        | Provider Points<br>Earned            |  |
| OPM Monitoring Reviews                                  |                                    |                                          |                                    |                                      |  |
| Annual Comprehensive Reviews                            | 87%                                | Not Yet Conducted                        |                                    |                                      |  |
| Safety Reviews                                          | 95%                                | 99%                                      | 15                                 | 14.80                                |  |
| Monitoring Sub-Total                                    |                                    |                                          | 15                                 | 14.80                                |  |
| CPA Safety Outcomes                                     |                                    |                                          |                                    |                                      |  |
| Incidence of Maltreatment                               | 0.03%                              | No Substantiated<br>Reports              | 10                                 | 10.00                                |  |
| Staff Training                                          | 82%                                | 60%                                      | 10                                 | 6.00                                 |  |
| Safety Sub-Total                                        |                                    |                                          | 20                                 | 16.00                                |  |
| CPA Permanency Outcomes                                 |                                    |                                          |                                    |                                      |  |
| Placement Stability                                     | 92%                                | 100%                                     | 15                                 | 15.00                                |  |
| Permanency Sub-Total                                    |                                    |                                          | 15                                 | 15.00                                |  |
| CPA Well-Being Outcomes                                 |                                    |                                          |                                    |                                      |  |
| EPSDT Medical Visits                                    | 84%                                | 100%                                     | 4                                  | 4.00                                 |  |
| EPSDT Dental Visits                                     | 71%                                | 100%                                     | 4                                  | 4.00                                 |  |
| Academic Supports                                       | 76%                                | 28%                                      | 3                                  | 0.84                                 |  |
| Provider ECEM Visits                                    | 91%                                | 100%                                     | 7                                  | 7.00                                 |  |
| Provider General Contacts                               | 88%                                | 100%                                     | 7                                  | 7.00                                 |  |
| Placements with Siblings                                | 57%                                | Not Eligible                             | Not Scored                         | Not Scored                           |  |
| Placements within Legal County                          | 14%                                | 0%                                       | Not Scored                         | Not Scored                           |  |
| Well-Being Sub-Total                                    |                                    |                                          | 25                                 | 22.84                                |  |
| *Performance calculation descriptions can be            | e found in the FY 20°              | 17 RBWO PBP Measurement                  | ents and Standards Guide           |                                      |  |
| Monitoring & Outcomes: Possible Points = 75             |                                    | Points Ear                               | ned: 68.64                         |                                      |  |