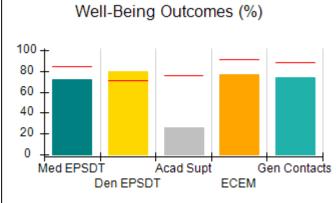

# Performance-Based Placement Measures RBWO Provider GA+SCORECARD - CPA

Report Quarter: Q2 FY2017

| Provider/Program Name: All God's Children - (861) - CPA |                                    |                                          |                                    |                                      |  |
|---------------------------------------------------------|------------------------------------|------------------------------------------|------------------------------------|--------------------------------------|--|
| 1671 Meriweather Dr., Watkinsville, G                   | SA 30677                           | Quarterly Scores (Grades)                |                                    | Current Quarter<br>Score (Grade)     |  |
| Phone: 706-316-2421                                     |                                    | Q1: 95.46 (A)                            | Q2: 99.18 (A+)                     | 99.18%                               |  |
| Vendor ID# 35219                                        |                                    | Q3: N/A                                  | Q4: N/A                            | (A+)                                 |  |
| # New Foster Homes During Quarter: 0                    |                                    | # Children in Care During<br>Quarter: 13 | # Placements During<br>Quarter: 13 | # Children in Care On<br>Last Day: 9 |  |
|                                                         | Avg<br>Performance All<br>CPAs (%) | Provider<br>Performance (%)*             | Possible Points<br>(Weight)        | Provider Points<br>Earned            |  |
| OPM Monitoring Reviews                                  |                                    |                                          |                                    |                                      |  |
| Annual Comprehensive Reviews                            | 87%                                | Not Yet Conducted                        |                                    |                                      |  |
| Safety Reviews                                          | 95%                                | 99%                                      | 15                                 | 14.80                                |  |
| Monitoring Sub-Total                                    |                                    |                                          | 15                                 | 14.80                                |  |
| CPA Safety Outcomes                                     |                                    |                                          |                                    |                                      |  |
| Incidence of Maltreatment                               | 0.03%                              | No Substantiated<br>Reports              | 10                                 | 10.00                                |  |
| Staff Training                                          | 82%                                | 60%                                      | 10                                 | 6.00                                 |  |
| Safety Sub-Total                                        |                                    |                                          | 20                                 | 16.00                                |  |
| CPA Permanency Outcomes                                 |                                    |                                          |                                    |                                      |  |
| Placement Stability                                     | 92%                                | 100%                                     | 15                                 | 15.00                                |  |
| Permanency Sub-Total                                    |                                    |                                          | 15                                 | 15.00                                |  |
| CPA Well-Being Outcomes                                 |                                    |                                          |                                    |                                      |  |
| EPSDT Medical Visits                                    | 84%                                | 100%                                     | 4                                  | 4.00                                 |  |
| EPSDT Dental Visits                                     | 71%                                | 100%                                     | 4                                  | 4.00                                 |  |
| Academic Supports                                       | 76%                                | 28%                                      | 3                                  | 0.84                                 |  |
| Provider ECEM Visits                                    | 91%                                | 100%                                     | 7                                  | 7.00                                 |  |
| Provider General Contacts                               | 88%                                | 100%                                     | 7                                  | 7.00                                 |  |
| Placements with Siblings                                | 57%                                | Not Eligible                             | Not Scored                         | Not Scored                           |  |
| Placements within Legal County                          | 14%                                | 0%                                       | Not Scored                         | Not Scored                           |  |
| Well-Being Sub-Total                                    |                                    |                                          | 25                                 | 22.84                                |  |
| *Performance calculation descriptions can be            | e found in the FY 20°              | 17 RBWO PBP Measurement                  | ents and Standards Guide           |                                      |  |
| Monitoring & Outcomes: Possible Points = 75             |                                    | Points Ear                               | ned: 68.64                         |                                      |  |