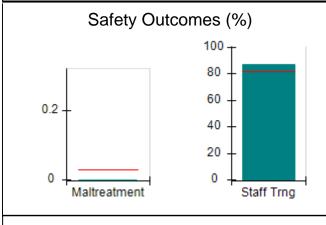

# Performance-Based Placement Measures RBWO Provider GA+SCORECARD - CPA

Report Quarter: Q2 FY2017

| Provider/Program Name: All God's Children - (861) - CPA |                                    |                                          |                                    |                                      |  |
|---------------------------------------------------------|------------------------------------|------------------------------------------|------------------------------------|--------------------------------------|--|
| 1671 Meriweather Dr., Watkinsville, G                   | SA 30677                           | Quarterly Scores (Grades)                |                                    | Current Quarter<br>Score (Grade)     |  |
| Phone: 706-316-2421                                     |                                    | Q1: 95.46 (A)                            | Q2: 99.18 (A+)                     | 99.18%                               |  |
| Vendor ID# 35219                                        |                                    | Q3: N/A                                  | Q4: N/A                            | (A+)                                 |  |
| # New Foster Homes During Quarter: 0                    |                                    | # Children in Care During<br>Quarter: 13 | # Placements During<br>Quarter: 13 | # Children in Care On<br>Last Day: 9 |  |
|                                                         | Avg<br>Performance All<br>CPAs (%) | Provider<br>Performance (%)*             | Possible Points<br>(Weight)        | Provider Points<br>Earned            |  |
| OPM Monitoring Reviews                                  |                                    |                                          |                                    |                                      |  |
| Annual Comprehensive Reviews                            | 87%                                | Not Yet Conducted                        |                                    |                                      |  |
| Safety Reviews                                          | 95%                                | 99%                                      | 15                                 | 14.80                                |  |
| Monitoring Sub-Total                                    |                                    |                                          | 15                                 | 14.80                                |  |
| CPA Safety Outcomes                                     |                                    |                                          |                                    |                                      |  |
| Incidence of Maltreatment                               | 0.03%                              | No Substantiated<br>Reports              | 10                                 | 10.00                                |  |
| Staff Training                                          | 82%                                | 60%                                      | 10                                 | 6.00                                 |  |
| Safety Sub-Total                                        |                                    |                                          | 20                                 | 16.00                                |  |
| CPA Permanency Outcomes                                 |                                    |                                          |                                    |                                      |  |
| Placement Stability                                     | 92%                                | 100%                                     | 15                                 | 15.00                                |  |
| Permanency Sub-Total                                    |                                    |                                          | 15                                 | 15.00                                |  |
| CPA Well-Being Outcomes                                 |                                    |                                          |                                    |                                      |  |
| EPSDT Medical Visits                                    | 84%                                | 100%                                     | 4                                  | 4.00                                 |  |
| EPSDT Dental Visits                                     | 71%                                | 100%                                     | 4                                  | 4.00                                 |  |
| Academic Supports                                       | 76%                                | 28%                                      | 3                                  | 0.84                                 |  |
| Provider ECEM Visits                                    | 91%                                | 100%                                     | 7                                  | 7.00                                 |  |
| Provider General Contacts                               | 88%                                | 100%                                     | 7                                  | 7.00                                 |  |
| Placements with Siblings                                | 57%                                | Not Eligible                             | Not Scored                         | Not Scored                           |  |
| Placements within Legal County                          | 14%                                | 0%                                       | Not Scored                         | Not Scored                           |  |
| Well-Being Sub-Total                                    |                                    |                                          | 25                                 | 22.84                                |  |
| *Performance calculation descriptions can be            | e found in the FY 20°              | 17 RBWO PBP Measurement                  | ents and Standards Guide           |                                      |  |
| Monitoring & Outcomes: Possible Points = 75             |                                    | Points Ear                               | ned: 68.64                         |                                      |  |