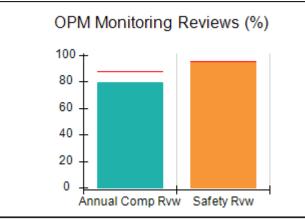

# Performance-Based Placement Measures RBWO Provider GA+SCORECARD - CPA

Report Quarter: Q2 FY2017

| Provider/Program Name: All God's Children - (861) - CPA |                                    |                                          |                                    |                                      |  |
|---------------------------------------------------------|------------------------------------|------------------------------------------|------------------------------------|--------------------------------------|--|
| 1671 Meriweather Dr., Watkinsville, G                   | SA 30677                           | Quarterly Scores (Grades)                |                                    | Current Quarter<br>Score (Grade)     |  |
| Phone: 706-316-2421                                     |                                    | Q1: 95.46 (A)                            | Q2: 99.18 (A+)                     | 99.18%                               |  |
| Vendor ID# 35219                                        |                                    | Q3: N/A                                  | Q4: N/A                            | (A+)                                 |  |
| # New Foster Homes During Quarter: 0                    |                                    | # Children in Care During<br>Quarter: 13 | # Placements During<br>Quarter: 13 | # Children in Care On<br>Last Day: 9 |  |
|                                                         | Avg<br>Performance All<br>CPAs (%) | Provider<br>Performance (%)*             | Possible Points<br>(Weight)        | Provider Points<br>Earned            |  |
| OPM Monitoring Reviews                                  |                                    |                                          |                                    |                                      |  |
| Annual Comprehensive Reviews                            | 87%                                | Not Yet Conducted                        |                                    |                                      |  |
| Safety Reviews                                          | 95%                                | 99%                                      | 15                                 | 14.80                                |  |
| Monitoring Sub-Total                                    |                                    |                                          | 15                                 | 14.80                                |  |
| CPA Safety Outcomes                                     |                                    |                                          |                                    |                                      |  |
| Incidence of Maltreatment                               | 0.03%                              | No Substantiated<br>Reports              | 10                                 | 10.00                                |  |
| Staff Training                                          | 82%                                | 60%                                      | 10                                 | 6.00                                 |  |
| Safety Sub-Total                                        |                                    |                                          | 20                                 | 16.00                                |  |
| CPA Permanency Outcomes                                 |                                    |                                          |                                    |                                      |  |
| Placement Stability                                     | 92%                                | 100%                                     | 15                                 | 15.00                                |  |
| Permanency Sub-Total                                    |                                    |                                          | 15                                 | 15.00                                |  |
| CPA Well-Being Outcomes                                 |                                    |                                          |                                    |                                      |  |
| EPSDT Medical Visits                                    | 84%                                | 100%                                     | 4                                  | 4.00                                 |  |
| EPSDT Dental Visits                                     | 71%                                | 100%                                     | 4                                  | 4.00                                 |  |
| Academic Supports                                       | 76%                                | 28%                                      | 3                                  | 0.84                                 |  |
| Provider ECEM Visits                                    | 91%                                | 100%                                     | 7                                  | 7.00                                 |  |
| Provider General Contacts                               | 88%                                | 100%                                     | 7                                  | 7.00                                 |  |
| Placements with Siblings                                | 57%                                | Not Eligible                             | Not Scored                         | Not Scored                           |  |
| Placements within Legal County                          | 14%                                | 0%                                       | Not Scored                         | Not Scored                           |  |
| Well-Being Sub-Total                                    |                                    |                                          | 25                                 | 22.84                                |  |
| *Performance calculation descriptions can be            | e found in the FY 20°              | 17 RBWO PBP Measurement                  | ents and Standards Guide           |                                      |  |
| Monitoring & Outcomes: Possible Points = 75             |                                    | Points Ear                               | ned: 68.64                         |                                      |  |