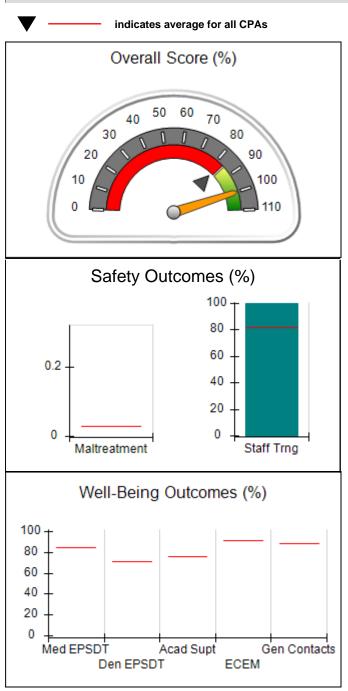

# Performance-Based Placement Measures RBWO Provider GA+SCORECARD - CPA

Report Quarter: Q2 FY2017

| Provider/Program Name: All God's Children - (861) - CPA |                                    |                                          |                                    |                                      |  |
|---------------------------------------------------------|------------------------------------|------------------------------------------|------------------------------------|--------------------------------------|--|
| 1671 Meriweather Dr., Watkinsville, G                   | SA 30677                           | Quarterly Scores (Grades)                |                                    | Current Quarter<br>Score (Grade)     |  |
| Phone: 706-316-2421                                     |                                    | Q1: 95.46 (A)                            | Q2: 99.18 (A+)                     | 99.18%                               |  |
| Vendor ID# 35219                                        |                                    | Q3: N/A                                  | Q4: N/A                            | (A+)                                 |  |
| # New Foster Homes During Quarter: 0                    |                                    | # Children in Care During<br>Quarter: 13 | # Placements During<br>Quarter: 13 | # Children in Care On<br>Last Day: 9 |  |
|                                                         | Avg<br>Performance All<br>CPAs (%) | Provider<br>Performance (%)*             | Possible Points<br>(Weight)        | Provider Points<br>Earned            |  |
| OPM Monitoring Reviews                                  |                                    |                                          |                                    |                                      |  |
| Annual Comprehensive Reviews                            | 87%                                | Not Yet Conducted                        |                                    |                                      |  |
| Safety Reviews                                          | 95%                                | 99%                                      | 15                                 | 14.80                                |  |
| Monitoring Sub-Total                                    |                                    |                                          | 15                                 | 14.80                                |  |
| CPA Safety Outcomes                                     |                                    |                                          |                                    |                                      |  |
| Incidence of Maltreatment                               | 0.03%                              | No Substantiated<br>Reports              | 10                                 | 10.00                                |  |
| Staff Training                                          | 82%                                | 60%                                      | 10                                 | 6.00                                 |  |
| Safety Sub-Total                                        |                                    |                                          | 20                                 | 16.00                                |  |
| CPA Permanency Outcomes                                 |                                    |                                          |                                    |                                      |  |
| Placement Stability                                     | 92%                                | 100%                                     | 15                                 | 15.00                                |  |
| Permanency Sub-Total                                    |                                    |                                          | 15                                 | 15.00                                |  |
| CPA Well-Being Outcomes                                 |                                    |                                          |                                    |                                      |  |
| EPSDT Medical Visits                                    | 84%                                | 100%                                     | 4                                  | 4.00                                 |  |
| EPSDT Dental Visits                                     | 71%                                | 100%                                     | 4                                  | 4.00                                 |  |
| Academic Supports                                       | 76%                                | 28%                                      | 3                                  | 0.84                                 |  |
| Provider ECEM Visits                                    | 91%                                | 100%                                     | 7                                  | 7.00                                 |  |
| Provider General Contacts                               | 88%                                | 100%                                     | 7                                  | 7.00                                 |  |
| Placements with Siblings                                | 57%                                | Not Eligible                             | Not Scored                         | Not Scored                           |  |
| Placements within Legal County                          | 14%                                | 0%                                       | Not Scored                         | Not Scored                           |  |
| Well-Being Sub-Total                                    |                                    |                                          | 25                                 | 22.84                                |  |
| *Performance calculation descriptions can be            | e found in the FY 20°              | 17 RBWO PBP Measurement                  | ents and Standards Guide           |                                      |  |
| Monitoring & Outcomes: Possible Points = 75             |                                    | Points Ear                               | ned: 68.64                         |                                      |  |