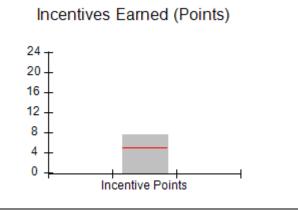

# Performance-Based Placement Measures RBWO Provider GA+SCORECARD - CPA

Report Quarter: Q2 FY2017

| # New Foster Homes During Quarter: 0                                                                         |                                                               | # Children in Care During<br>Quarter: 13 | # Placements During<br>Quarter: 13 | # Children in Care On<br>Last Day: 9 |
|--------------------------------------------------------------------------------------------------------------|---------------------------------------------------------------|------------------------------------------|------------------------------------|--------------------------------------|
| CPA Incentive Credits                                                                                        | Avg<br>Performance All<br>CPAs (%)                            | Provider<br>Performance (%)*             | Possible Points<br>(Weight)        | Provider Points<br>Earned            |
| Early EPSDT Medical Visits                                                                                   |                                                               | 100%                                     | 2                                  | 2.00                                 |
| Early EPSDT Dental Visits                                                                                    |                                                               | 83%                                      | 2                                  | 1.66                                 |
| Permanency Contacts                                                                                          |                                                               | 0%                                       | 5                                  | 0.00                                 |
| Additional Academic Supports                                                                                 |                                                               | 0%                                       | 2                                  | 0.00                                 |
| Foster Hm Retention Rate (threshold = 90)                                                                    |                                                               | 100%                                     | 2                                  | 2.00                                 |
| Foster Hm Recruitment (threshold = 100)                                                                      |                                                               | 100%                                     | 2                                  | 2.00                                 |
| Active Agency Accreditation                                                                                  |                                                               | 0%                                       | 4                                  | 0.00                                 |
| Staff Clinical Licensure                                                                                     |                                                               | 0%                                       | 5                                  | 0.00                                 |
| Incentives Total                                                                                             | 5.04                                                          |                                          | 24                                 | 7.66                                 |
| Maximum total                                                                                                | Maximum total combined incentive credit allowed is 10 points. |                                          | Incentives Awarded                 | 7.66                                 |
| *Performance calculation descriptions can be found in the FY 2017 RBWO PBP Measurements and Standards Guide. |                                                               |                                          |                                    |                                      |