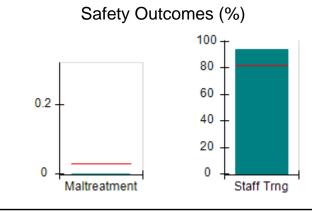

# Performance-Based Placement Measures RBWO Provider GA+SCORECARD - CPA

Report Quarter: Q2 FY2017

| Provider/Program Name: All God's Children - (861) - CPA |                                    |                                          |                                    |                                      |  |
|---------------------------------------------------------|------------------------------------|------------------------------------------|------------------------------------|--------------------------------------|--|
| 1671 Meriweather Dr., Watkinsville, G                   | SA 30677                           | Quarterly Scores (Grades)                |                                    | Current Quarter<br>Score (Grade)     |  |
| Phone: 706-316-2421                                     |                                    | Q1: 95.46 (A)                            | Q2: 99.18 (A+)                     | 99.18%                               |  |
| Vendor ID# 35219                                        |                                    | Q3: N/A                                  | Q4: N/A                            | (A+)                                 |  |
| # New Foster Homes During Quarter: 0                    |                                    | # Children in Care During<br>Quarter: 13 | # Placements During<br>Quarter: 13 | # Children in Care On<br>Last Day: 9 |  |
|                                                         | Avg<br>Performance All<br>CPAs (%) | Provider<br>Performance (%)*             | Possible Points<br>(Weight)        | Provider Points<br>Earned            |  |
| OPM Monitoring Reviews                                  |                                    |                                          |                                    |                                      |  |
| Annual Comprehensive Reviews                            | 87%                                | Not Yet Conducted                        |                                    |                                      |  |
| Safety Reviews                                          | 95%                                | 99%                                      | 15                                 | 14.80                                |  |
| Monitoring Sub-Total                                    |                                    |                                          | 15                                 | 14.80                                |  |
| CPA Safety Outcomes                                     |                                    |                                          |                                    |                                      |  |
| Incidence of Maltreatment                               | 0.03%                              | No Substantiated<br>Reports              | 10                                 | 10.00                                |  |
| Staff Training                                          | 82%                                | 60%                                      | 10                                 | 6.00                                 |  |
| Safety Sub-Total                                        |                                    |                                          | 20                                 | 16.00                                |  |
| CPA Permanency Outcomes                                 |                                    |                                          |                                    |                                      |  |
| Placement Stability                                     | 92%                                | 100%                                     | 15                                 | 15.00                                |  |
| Permanency Sub-Total                                    |                                    |                                          | 15                                 | 15.00                                |  |
| CPA Well-Being Outcomes                                 |                                    |                                          |                                    |                                      |  |
| EPSDT Medical Visits                                    | 84%                                | 100%                                     | 4                                  | 4.00                                 |  |
| EPSDT Dental Visits                                     | 71%                                | 100%                                     | 4                                  | 4.00                                 |  |
| Academic Supports                                       | 76%                                | 28%                                      | 3                                  | 0.84                                 |  |
| Provider ECEM Visits                                    | 91%                                | 100%                                     | 7                                  | 7.00                                 |  |
| Provider General Contacts                               | 88%                                | 100%                                     | 7                                  | 7.00                                 |  |
| Placements with Siblings                                | 57%                                | Not Eligible                             | Not Scored                         | Not Scored                           |  |
| Placements within Legal County                          | 14%                                | 0%                                       | Not Scored                         | Not Scored                           |  |
| Well-Being Sub-Total                                    |                                    |                                          | 25                                 | 22.84                                |  |
| *Performance calculation descriptions can be            | e found in the FY 20°              | 17 RBWO PBP Measurement                  | ents and Standards Guide           |                                      |  |
| Monitoring & Outcomes: Possible Points = 75             |                                    | Points Ear                               | ned: 68.64                         |                                      |  |