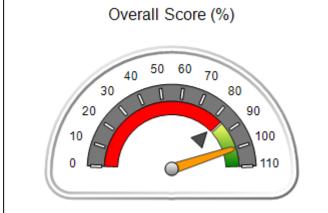

## Performance-Based Placement Measures RBWO Provider GA+SCORECARD - CPA

Report Quarter: Q2 FY2017

| Provider/Program Name: All God's Children - (861) - CPA               |                                                                        |                                                                                                                       |  |  |  |  |
|-----------------------------------------------------------------------|------------------------------------------------------------------------|-----------------------------------------------------------------------------------------------------------------------|--|--|--|--|
| 671 Meriweather Dr., Watkinsville, GA 30677 Quarterly Scores (Grades) |                                                                        |                                                                                                                       |  |  |  |  |
| Q1: 95.46 (A)                                                         | Q2: 99.18 (A+)                                                         | 99.18%                                                                                                                |  |  |  |  |
| Q3: N/A                                                               | Q4: N/A                                                                | (A+)                                                                                                                  |  |  |  |  |
| # Children in Care During<br>Quarter: 13                              | # Placements During<br>Quarter: 13                                     | # Children in Care On Last<br>Day: 9                                                                                  |  |  |  |  |
|                                                                       | Quarterly Sco<br>Q1: 95.46 (A)<br>Q3: N/A<br># Children in Care During | Quarterly Scores (Grades) Q1: 95.46 (A) Q2: 99.18 (A+) Q3: N/A Q4: N/A  # Children in Care During # Placements During |  |  |  |  |

# Performance-Based Placement Measures RBWO Provider GA+SCORECARD - CPA

Report Quarter: Q2 FY2017

| Provider/Program Name: All God's Children - (861) - CPA |                                    |                                          |                                    |                                      |  |
|---------------------------------------------------------|------------------------------------|------------------------------------------|------------------------------------|--------------------------------------|--|
| 1671 Meriweather Dr., Watkinsville, G                   | SA 30677                           | Quarterly Scores (Grades)                |                                    | Current Quarter<br>Score (Grade)     |  |
| Phone: 706-316-2421                                     |                                    | Q1: 95.46 (A)                            | Q2: 99.18 (A+)                     | 99.18%                               |  |
| Vendor ID# 35219                                        |                                    | Q3: N/A                                  | Q4: N/A                            | (A+)                                 |  |
| # New Foster Homes During Quarter: 0                    |                                    | # Children in Care During<br>Quarter: 13 | # Placements During<br>Quarter: 13 | # Children in Care On<br>Last Day: 9 |  |
|                                                         | Avg<br>Performance All<br>CPAs (%) | Provider<br>Performance (%)*             | Possible Points<br>(Weight)        | Provider Points<br>Earned            |  |
| OPM Monitoring Reviews                                  |                                    |                                          |                                    |                                      |  |
| Annual Comprehensive Reviews                            | 87%                                | Not Yet Conducted                        |                                    |                                      |  |
| Safety Reviews                                          | 95%                                | 99%                                      | 15                                 | 14.80                                |  |
| Monitoring Sub-Total                                    |                                    |                                          | 15                                 | 14.80                                |  |
| CPA Safety Outcomes                                     |                                    |                                          |                                    |                                      |  |
| Incidence of Maltreatment                               | 0.03%                              | No Substantiated<br>Reports              | 10                                 | 10.00                                |  |
| Staff Training                                          | 82%                                | 60%                                      | 10                                 | 6.00                                 |  |
| Safety Sub-Total                                        |                                    |                                          | 20                                 | 16.00                                |  |
| CPA Permanency Outcomes                                 |                                    |                                          |                                    |                                      |  |
| Placement Stability                                     | 92%                                | 100%                                     | 15                                 | 15.00                                |  |
| Permanency Sub-Total                                    |                                    |                                          | 15                                 | 15.00                                |  |
| CPA Well-Being Outcomes                                 |                                    |                                          |                                    |                                      |  |
| EPSDT Medical Visits                                    | 84%                                | 100%                                     | 4                                  | 4.00                                 |  |
| EPSDT Dental Visits                                     | 71%                                | 100%                                     | 4                                  | 4.00                                 |  |
| Academic Supports                                       | 76%                                | 28%                                      | 3                                  | 0.84                                 |  |
| Provider ECEM Visits                                    | 91%                                | 100%                                     | 7                                  | 7.00                                 |  |
| Provider General Contacts                               | 88%                                | 100%                                     | 7                                  | 7.00                                 |  |
| Placements with Siblings                                | 57%                                | Not Eligible                             | Not Scored                         | Not Scored                           |  |
| Placements within Legal County                          | 14%                                | 0%                                       | Not Scored                         | Not Scored                           |  |
| Well-Being Sub-Total                                    |                                    |                                          | 25                                 | 22.84                                |  |
| *Performance calculation descriptions can be            | e found in the FY 20°              | 17 RBWO PBP Measurement                  | ents and Standards Guide           |                                      |  |
| Monitoring & Outcomes: Possible Points = 75             |                                    | Points Ear                               | ned: 68.64                         |                                      |  |