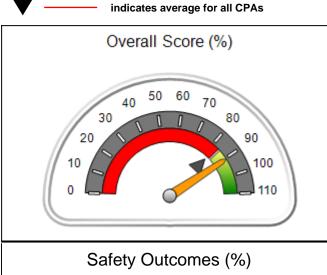

# Performance-Based Placement Measures RBWO Provider GA+SCORECARD - CPA

Report Quarter: Q2 FY2017

| Provider/Program Name: All God's Children - (861) - CPA |                                    |                                          |                                    |                                      |  |
|---------------------------------------------------------|------------------------------------|------------------------------------------|------------------------------------|--------------------------------------|--|
| 1671 Meriweather Dr., Watkinsville, G                   | SA 30677                           | Quarterly Scores (Grades)                |                                    | Current Quarter<br>Score (Grade)     |  |
| Phone: 706-316-2421                                     |                                    | Q1: 95.46 (A)                            | Q2: 99.18 (A+)                     | 99.18%                               |  |
| Vendor ID# 35219                                        |                                    | Q3: N/A                                  | Q4: N/A                            | (A+)                                 |  |
| # New Foster Homes During Quarter: 0                    |                                    | # Children in Care During<br>Quarter: 13 | # Placements During<br>Quarter: 13 | # Children in Care On<br>Last Day: 9 |  |
|                                                         | Avg<br>Performance All<br>CPAs (%) | Provider<br>Performance (%)*             | Possible Points<br>(Weight)        | Provider Points<br>Earned            |  |
| OPM Monitoring Reviews                                  |                                    |                                          |                                    |                                      |  |
| Annual Comprehensive Reviews                            | 87%                                | Not Yet Conducted                        |                                    |                                      |  |
| Safety Reviews                                          | 95%                                | 99%                                      | 15                                 | 14.80                                |  |
| Monitoring Sub-Total                                    |                                    |                                          | 15                                 | 14.80                                |  |
| CPA Safety Outcomes                                     |                                    |                                          |                                    |                                      |  |
| Incidence of Maltreatment                               | 0.03%                              | No Substantiated<br>Reports              | 10                                 | 10.00                                |  |
| Staff Training                                          | 82%                                | 60%                                      | 10                                 | 6.00                                 |  |
| Safety Sub-Total                                        |                                    |                                          | 20                                 | 16.00                                |  |
| CPA Permanency Outcomes                                 |                                    |                                          |                                    |                                      |  |
| Placement Stability                                     | 92%                                | 100%                                     | 15                                 | 15.00                                |  |
| Permanency Sub-Total                                    |                                    |                                          | 15                                 | 15.00                                |  |
| CPA Well-Being Outcomes                                 |                                    |                                          |                                    |                                      |  |
| EPSDT Medical Visits                                    | 84%                                | 100%                                     | 4                                  | 4.00                                 |  |
| EPSDT Dental Visits                                     | 71%                                | 100%                                     | 4                                  | 4.00                                 |  |
| Academic Supports                                       | 76%                                | 28%                                      | 3                                  | 0.84                                 |  |
| Provider ECEM Visits                                    | 91%                                | 100%                                     | 7                                  | 7.00                                 |  |
| Provider General Contacts                               | 88%                                | 100%                                     | 7                                  | 7.00                                 |  |
| Placements with Siblings                                | 57%                                | Not Eligible                             | Not Scored                         | Not Scored                           |  |
| Placements within Legal County                          | 14%                                | 0%                                       | Not Scored                         | Not Scored                           |  |
| Well-Being Sub-Total                                    |                                    |                                          | 25                                 | 22.84                                |  |
| *Performance calculation descriptions can be            | e found in the FY 20°              | 17 RBWO PBP Measurement                  | ents and Standards Guide           |                                      |  |
| Monitoring & Outcomes: Possible Points = 75             |                                    | Points Ear                               | ned: 68.64                         |                                      |  |

| Monitoring & Outcomes: Possible Points = 75 | itoring & Outcomes: Possible Points = 75 Points Earned: 68.64 |          |
|---------------------------------------------|---------------------------------------------------------------|----------|
| Score                                       | Before Incentives Credit                                      | 91.52%   |
|                                             | Incentives Awarded                                            | 7.66 pts |
|                                             | PBP Verification                                              | N/A pts  |
|                                             | Total Score                                                   | 99.18%   |