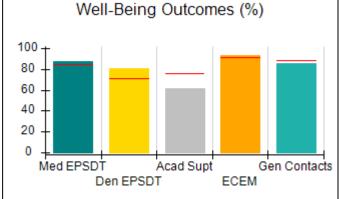

# Performance-Based Placement Measures RBWO Provider GA+SCORECARD - CPA

Report Quarter: Q2 FY2017

| Provider/Program Name: All God's Children - (861) - CPA |                                    |                                          |                                    |                                      |  |
|---------------------------------------------------------|------------------------------------|------------------------------------------|------------------------------------|--------------------------------------|--|
| 1671 Meriweather Dr., Watkinsville, G                   | SA 30677                           | Quarterly Scores (Grades)                |                                    | Current Quarter<br>Score (Grade)     |  |
| Phone: 706-316-2421                                     |                                    | Q1: 95.46 (A)                            | Q2: 99.18 (A+)                     | 99.18%                               |  |
| Vendor ID# 35219                                        |                                    | Q3: N/A                                  | Q4: N/A                            | (A+)                                 |  |
| # New Foster Homes During Quarter: 0                    |                                    | # Children in Care During<br>Quarter: 13 | # Placements During<br>Quarter: 13 | # Children in Care On<br>Last Day: 9 |  |
|                                                         | Avg<br>Performance All<br>CPAs (%) | Provider<br>Performance (%)*             | Possible Points<br>(Weight)        | Provider Points<br>Earned            |  |
| OPM Monitoring Reviews                                  |                                    |                                          |                                    |                                      |  |
| Annual Comprehensive Reviews                            | 87%                                | Not Yet Conducted                        |                                    |                                      |  |
| Safety Reviews                                          | 95%                                | 99%                                      | 15                                 | 14.80                                |  |
| Monitoring Sub-Total                                    |                                    |                                          | 15                                 | 14.80                                |  |
| CPA Safety Outcomes                                     |                                    |                                          |                                    |                                      |  |
| Incidence of Maltreatment                               | 0.03%                              | No Substantiated<br>Reports              | 10                                 | 10.00                                |  |
| Staff Training                                          | 82%                                | 60%                                      | 10                                 | 6.00                                 |  |
| Safety Sub-Total                                        |                                    |                                          | 20                                 | 16.00                                |  |
| CPA Permanency Outcomes                                 |                                    |                                          |                                    |                                      |  |
| Placement Stability                                     | 92%                                | 100%                                     | 15                                 | 15.00                                |  |
| Permanency Sub-Total                                    |                                    |                                          | 15                                 | 15.00                                |  |
| CPA Well-Being Outcomes                                 |                                    |                                          |                                    |                                      |  |
| EPSDT Medical Visits                                    | 84%                                | 100%                                     | 4                                  | 4.00                                 |  |
| EPSDT Dental Visits                                     | 71%                                | 100%                                     | 4                                  | 4.00                                 |  |
| Academic Supports                                       | 76%                                | 28%                                      | 3                                  | 0.84                                 |  |
| Provider ECEM Visits                                    | 91%                                | 100%                                     | 7                                  | 7.00                                 |  |
| Provider General Contacts                               | 88%                                | 100%                                     | 7                                  | 7.00                                 |  |
| Placements with Siblings                                | 57%                                | Not Eligible                             | Not Scored                         | Not Scored                           |  |
| Placements within Legal County                          | 14%                                | 0%                                       | Not Scored                         | Not Scored                           |  |
| Well-Being Sub-Total                                    |                                    |                                          | 25                                 | 22.84                                |  |
| *Performance calculation descriptions can be            | e found in the FY 20°              | 17 RBWO PBP Measurement                  | ents and Standards Guide           |                                      |  |
| Monitoring & Outcomes: Possible Points = 75             |                                    | Points Ear                               | ned: 68.64                         |                                      |  |