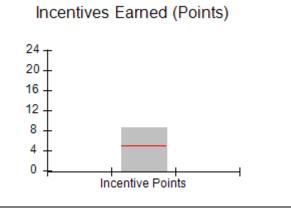

# Performance-Based Placement Measures RBWO Provider GA+SCORECARD - CPA

Report Quarter: Q2 FY2017

| # New Foster Homes During Quarter: 0                                                                         |                                                               | # Children in Care During<br>Quarter: 13 | # Placements During<br>Quarter: 13 | # Children in Care On<br>Last Day: 9 |
|--------------------------------------------------------------------------------------------------------------|---------------------------------------------------------------|------------------------------------------|------------------------------------|--------------------------------------|
| CPA Incentive Credits                                                                                        | Avg<br>Performance All<br>CPAs (%)                            | Provider<br>Performance (%)*             | Possible Points<br>(Weight)        | Provider Points<br>Earned            |
| Early EPSDT Medical Visits                                                                                   |                                                               | 100%                                     | 2                                  | 2.00                                 |
| Early EPSDT Dental Visits                                                                                    |                                                               | 83%                                      | 2                                  | 1.66                                 |
| Permanency Contacts                                                                                          |                                                               | 0%                                       | 5                                  | 0.00                                 |
| Additional Academic Supports                                                                                 |                                                               | 0%                                       | 2                                  | 0.00                                 |
| Foster Hm Retention Rate (threshold = 90)                                                                    |                                                               | 100%                                     | 2                                  | 2.00                                 |
| Foster Hm Recruitment (threshold = 100)                                                                      |                                                               | 100%                                     | 2                                  | 2.00                                 |
| Active Agency Accreditation                                                                                  |                                                               | 0%                                       | 4                                  | 0.00                                 |
| Staff Clinical Licensure                                                                                     |                                                               | 0%                                       | 5                                  | 0.00                                 |
| Incentives Total                                                                                             | 5.04                                                          |                                          | 24                                 | 7.66                                 |
| Maximum total                                                                                                | Maximum total combined incentive credit allowed is 10 points. |                                          | Incentives Awarded                 | 7.66                                 |
| *Performance calculation descriptions can be found in the FY 2017 RBWO PBP Measurements and Standards Guide. |                                                               |                                          |                                    |                                      |