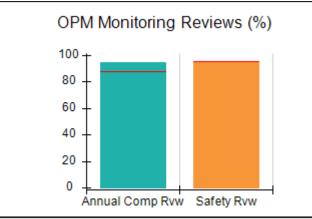

# Performance-Based Placement Measures RBWO Provider GA+SCORECARD - CPA

Report Quarter: Q2 FY2017

| Provider/Program Name: All God's Children - (861) - CPA |                                    |                                          |                                    |                                      |  |
|---------------------------------------------------------|------------------------------------|------------------------------------------|------------------------------------|--------------------------------------|--|
| 1671 Meriweather Dr., Watkinsville, G                   | SA 30677                           | Quarterly Scores (Grades)                |                                    | Current Quarter<br>Score (Grade)     |  |
| Phone: 706-316-2421                                     |                                    | Q1: 95.46 (A)                            | Q2: 99.18 (A+)                     | 99.18%                               |  |
| Vendor ID# 35219                                        |                                    | Q3: N/A                                  | Q4: N/A                            | (A+)                                 |  |
| # New Foster Homes During Quarter: 0                    |                                    | # Children in Care During<br>Quarter: 13 | # Placements During<br>Quarter: 13 | # Children in Care On<br>Last Day: 9 |  |
|                                                         | Avg<br>Performance All<br>CPAs (%) | Provider<br>Performance (%)*             | Possible Points<br>(Weight)        | Provider Points<br>Earned            |  |
| OPM Monitoring Reviews                                  |                                    |                                          |                                    |                                      |  |
| Annual Comprehensive Reviews                            | 87%                                | Not Yet Conducted                        |                                    |                                      |  |
| Safety Reviews                                          | 95%                                | 99%                                      | 15                                 | 14.80                                |  |
| Monitoring Sub-Total                                    |                                    |                                          | 15                                 | 14.80                                |  |
| CPA Safety Outcomes                                     |                                    |                                          |                                    |                                      |  |
| Incidence of Maltreatment                               | 0.03%                              | No Substantiated<br>Reports              | 10                                 | 10.00                                |  |
| Staff Training                                          | 82%                                | 60%                                      | 10                                 | 6.00                                 |  |
| Safety Sub-Total                                        |                                    |                                          | 20                                 | 16.00                                |  |
| CPA Permanency Outcomes                                 |                                    |                                          |                                    |                                      |  |
| Placement Stability                                     | 92%                                | 100%                                     | 15                                 | 15.00                                |  |
| Permanency Sub-Total                                    |                                    |                                          | 15                                 | 15.00                                |  |
| CPA Well-Being Outcomes                                 |                                    |                                          |                                    |                                      |  |
| EPSDT Medical Visits                                    | 84%                                | 100%                                     | 4                                  | 4.00                                 |  |
| EPSDT Dental Visits                                     | 71%                                | 100%                                     | 4                                  | 4.00                                 |  |
| Academic Supports                                       | 76%                                | 28%                                      | 3                                  | 0.84                                 |  |
| Provider ECEM Visits                                    | 91%                                | 100%                                     | 7                                  | 7.00                                 |  |
| Provider General Contacts                               | 88%                                | 100%                                     | 7                                  | 7.00                                 |  |
| Placements with Siblings                                | 57%                                | Not Eligible                             | Not Scored                         | Not Scored                           |  |
| Placements within Legal County                          | 14%                                | 0%                                       | Not Scored                         | Not Scored                           |  |
| Well-Being Sub-Total                                    |                                    |                                          | 25                                 | 22.84                                |  |
| *Performance calculation descriptions can be            | e found in the FY 20°              | 17 RBWO PBP Measurement                  | ents and Standards Guide           |                                      |  |
| Monitoring & Outcomes: Possible Points = 75             |                                    | Points Ear                               | ned: 68.64                         |                                      |  |