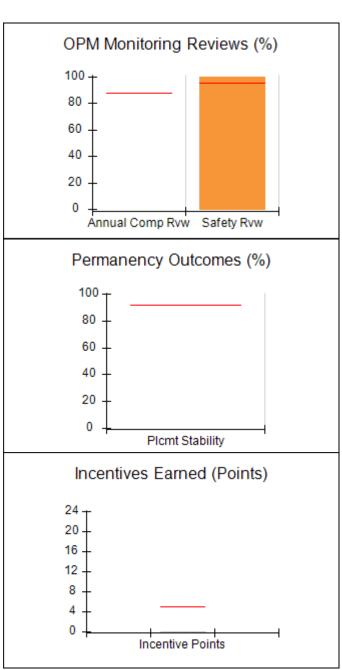

# Performance-Based Placement Measures RBWO Provider GA+SCORECARD - CPA

Report Quarter: Q2 FY2017

| Provider/Program Name: All God's Children - (861) - CPA |                                    |                                          |                                    |                                      |  |
|---------------------------------------------------------|------------------------------------|------------------------------------------|------------------------------------|--------------------------------------|--|
| 1671 Meriweather Dr., Watkinsville, G                   | SA 30677                           | Quarterly Scores (Grades)                |                                    | Current Quarter<br>Score (Grade)     |  |
| Phone: 706-316-2421                                     |                                    | Q1: 95.46 (A)                            | Q2: 99.18 (A+)                     | 99.18%                               |  |
| Vendor ID# 35219                                        |                                    | Q3: N/A                                  | Q4: N/A                            | (A+)                                 |  |
| # New Foster Homes During Quarter: 0                    |                                    | # Children in Care During<br>Quarter: 13 | # Placements During<br>Quarter: 13 | # Children in Care On<br>Last Day: 9 |  |
|                                                         | Avg<br>Performance All<br>CPAs (%) | Provider<br>Performance (%)*             | Possible Points<br>(Weight)        | Provider Points<br>Earned            |  |
| OPM Monitoring Reviews                                  |                                    |                                          |                                    |                                      |  |
| Annual Comprehensive Reviews                            | 87%                                | Not Yet Conducted                        |                                    |                                      |  |
| Safety Reviews                                          | 95%                                | 99%                                      | 15                                 | 14.80                                |  |
| Monitoring Sub-Total                                    |                                    |                                          | 15                                 | 14.80                                |  |
| CPA Safety Outcomes                                     |                                    |                                          |                                    |                                      |  |
| Incidence of Maltreatment                               | 0.03%                              | No Substantiated<br>Reports              | 10                                 | 10.00                                |  |
| Staff Training                                          | 82%                                | 60%                                      | 10                                 | 6.00                                 |  |
| Safety Sub-Total                                        |                                    |                                          | 20                                 | 16.00                                |  |
| CPA Permanency Outcomes                                 |                                    |                                          |                                    |                                      |  |
| Placement Stability                                     | 92%                                | 100%                                     | 15                                 | 15.00                                |  |
| Permanency Sub-Total                                    |                                    |                                          | 15                                 | 15.00                                |  |
| CPA Well-Being Outcomes                                 |                                    |                                          |                                    |                                      |  |
| EPSDT Medical Visits                                    | 84%                                | 100%                                     | 4                                  | 4.00                                 |  |
| EPSDT Dental Visits                                     | 71%                                | 100%                                     | 4                                  | 4.00                                 |  |
| Academic Supports                                       | 76%                                | 28%                                      | 3                                  | 0.84                                 |  |
| Provider ECEM Visits                                    | 91%                                | 100%                                     | 7                                  | 7.00                                 |  |
| Provider General Contacts                               | 88%                                | 100%                                     | 7                                  | 7.00                                 |  |
| Placements with Siblings                                | 57%                                | Not Eligible                             | Not Scored                         | Not Scored                           |  |
| Placements within Legal County                          | 14%                                | 0%                                       | Not Scored                         | Not Scored                           |  |
| Well-Being Sub-Total                                    |                                    |                                          | 25                                 | 22.84                                |  |
| *Performance calculation descriptions can be            | e found in the FY 20°              | 17 RBWO PBP Measurement                  | ents and Standards Guide           |                                      |  |
| Monitoring & Outcomes: Possible Points = 75             |                                    | Points Ear                               | ned: 68.64                         |                                      |  |