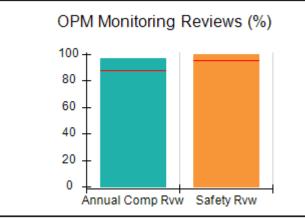

# Performance-Based Placement Measures RBWO Provider GA+SCORECARD - CPA

Report Quarter: Q2 FY2017

| Provider/Program Name: All God's Children - (861) - CPA |                                    |                                          |                                    |                                      |  |
|---------------------------------------------------------|------------------------------------|------------------------------------------|------------------------------------|--------------------------------------|--|
| 1671 Meriweather Dr., Watkinsville, G                   | SA 30677                           | Quarterly Scores (Grades)                |                                    | Current Quarter<br>Score (Grade)     |  |
| Phone: 706-316-2421                                     |                                    | Q1: 95.46 (A)                            | Q2: 99.18 (A+)                     | 99.18%                               |  |
| Vendor ID# 35219                                        |                                    | Q3: N/A                                  | Q4: N/A                            | (A+)                                 |  |
| # New Foster Homes During Quarter: 0                    |                                    | # Children in Care During<br>Quarter: 13 | # Placements During<br>Quarter: 13 | # Children in Care On<br>Last Day: 9 |  |
|                                                         | Avg<br>Performance All<br>CPAs (%) | Provider<br>Performance (%)*             | Possible Points<br>(Weight)        | Provider Points<br>Earned            |  |
| OPM Monitoring Reviews                                  |                                    |                                          |                                    |                                      |  |
| Annual Comprehensive Reviews                            | 87%                                | Not Yet Conducted                        |                                    |                                      |  |
| Safety Reviews                                          | 95%                                | 99%                                      | 15                                 | 14.80                                |  |
| Monitoring Sub-Total                                    |                                    |                                          | 15                                 | 14.80                                |  |
| CPA Safety Outcomes                                     |                                    |                                          |                                    |                                      |  |
| Incidence of Maltreatment                               | 0.03%                              | No Substantiated<br>Reports              | 10                                 | 10.00                                |  |
| Staff Training                                          | 82%                                | 60%                                      | 10                                 | 6.00                                 |  |
| Safety Sub-Total                                        |                                    |                                          | 20                                 | 16.00                                |  |
| CPA Permanency Outcomes                                 |                                    |                                          |                                    |                                      |  |
| Placement Stability                                     | 92%                                | 100%                                     | 15                                 | 15.00                                |  |
| Permanency Sub-Total                                    |                                    |                                          | 15                                 | 15.00                                |  |
| CPA Well-Being Outcomes                                 |                                    |                                          |                                    |                                      |  |
| EPSDT Medical Visits                                    | 84%                                | 100%                                     | 4                                  | 4.00                                 |  |
| EPSDT Dental Visits                                     | 71%                                | 100%                                     | 4                                  | 4.00                                 |  |
| Academic Supports                                       | 76%                                | 28%                                      | 3                                  | 0.84                                 |  |
| Provider ECEM Visits                                    | 91%                                | 100%                                     | 7                                  | 7.00                                 |  |
| Provider General Contacts                               | 88%                                | 100%                                     | 7                                  | 7.00                                 |  |
| Placements with Siblings                                | 57%                                | Not Eligible                             | Not Scored                         | Not Scored                           |  |
| Placements within Legal County                          | 14%                                | 0%                                       | Not Scored                         | Not Scored                           |  |
| Well-Being Sub-Total                                    |                                    |                                          | 25                                 | 22.84                                |  |
| *Performance calculation descriptions can be            | e found in the FY 20°              | 17 RBWO PBP Measurement                  | ents and Standards Guide           |                                      |  |
| Monitoring & Outcomes: Possible Points = 75             |                                    | Points Ear                               | ned: 68.64                         |                                      |  |