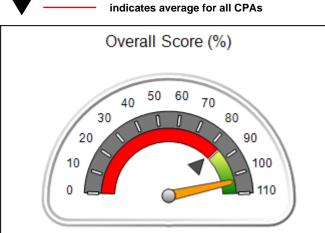

re<br>(Grade)      |  |
| one: 770-460-6652                                     | Q1: 102.65 (A+)                          | Q2: 103.47 (A+)                    | 103.47%                               |  |
| dor ID# 133541                                        | Q3: N/A                                  | Q4: N/A                            | (A+)                                  |  |
| ew Foster Homes During Quarter: 4                     | # Children in Care During<br>Quarter: 29 | # Placements During<br>Quarter: 29 | # Children in Care On Last<br>Day: 23 |  |
| w Foster Homes During Quarter: 4                      |                                          |                                    |                                       |  |

## **Quarterly Provider Comparisons to All CPAs**





0

Staff Trng

0

Maltreatment













# Performance-Based Placement Measures RBWO Provider GA+SCORECARD - CPA

Report Quarter: Q2 FY2017

| Provider/Program Name: Bloom Our Youth - (5208) - CPA      |                                    |                                          |                                    |                                       |
|------------------------------------------------------------|------------------------------------|------------------------------------------|------------------------------------|---------------------------------------|
| 150 Marquis Dr, Fayetteville, GA 30214 Phone: 770-460-6652 |                                    | Quarterly Sco                            | ores (Grades)                      | Current Quarter<br>Score (Grade)