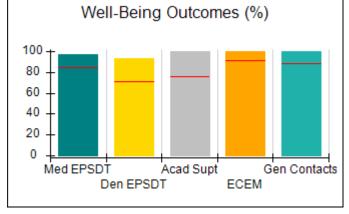

# Performance-Based Placement Measures RBWO Provider GA+SCORECARD - CPA

Report Quarter: Q2 FY2017

| Provider/Program Name: All God's Children - (861) - CPA |                                    |                                          |                                    |                                      |  |
|---------------------------------------------------------|------------------------------------|------------------------------------------|------------------------------------|--------------------------------------|--|
| 1671 Meriweather Dr., Watkinsville, G                   | SA 30677                           | Quarterly Scores (Grades)                |                                    | Current Quarter<br>Score (Grade)     |  |
| Phone: 706-316-2421                                     |                                    | Q1: 95.46 (A)                            | Q2: 99.18 (A+)                     | 99.18%                               |  |
| Vendor ID# 35219                                        |                                    | Q3: N/A                                  | Q4: N/A                            | (A+)                                 |  |
| # New Foster Homes During Quarter: 0                    |                                    | # Children in Care During<br>Quarter: 13 | # Placements During<br>Quarter: 13 | # Children in Care On<br>Last Day: 9 |  |
|                                                         | Avg<br>Performance All<br>CPAs (%) | Provider<br>Performance (%)*             | Possible Points<br>(Weight)        | Provider Points<br>Earned            |  |
| OPM Monitoring Reviews                                  |                                    |                                          |                                    |                                      |  |
| Annual Comprehensive Reviews                            | 87%                                | Not Yet Conducted                        |                                    |                                      |  |
| Safety Reviews                                          | 95%                                | 99%                                      | 15                                 | 14.80                                |  |
| Monitoring Sub-Total                                    |                                    |                                          | 15                                 | 14.80                                |  |
| CPA Safety Outcomes                                     |                                    |                                          |                                    |                                      |  |
| Incidence of Maltreatment                               | 0.03%                              | No Substantiated<br>Reports              | 10                                 | 10.00                                |  |
| Staff Training                                          | 82%                                | 60%                                      | 10                                 | 6.00                                 |  |
| Safety Sub-Total                                        |                                    |                                          | 20                                 | 16.00                                |  |
| CPA Permanency Outcomes                                 |                                    |                                          |                                    |                                      |  |
| Placement Stability                                     | 92%                                | 100%                                     | 15                                 | 15.00                                |  |
| Permanency Sub-Total                                    |                                    |                                          | 15                                 | 15.00                                |  |
| CPA Well-Being Outcomes                                 |                                    |                                          |                                    |                                      |  |
| EPSDT Medical Visits                                    | 84%                                | 100%                                     | 4                                  | 4.00                                 |  |
| EPSDT Dental Visits                                     | 71%                                | 100%                                     | 4                                  | 4.00                                 |  |
| Academic Supports                                       | 76%                                | 28%                                      | 3                                  | 0.84                                 |  |
| Provider ECEM Visits                                    | 91%                                | 100%                                     | 7                                  | 7.00                                 |  |
| Provider General Contacts                               | 88%                                | 100%                                     | 7                                  | 7.00                                 |  |
| Placements with Siblings                                | 57%                                | Not Eligible                             | Not Scored                         | Not Scored                           |  |
| Placements within Legal County                          | 14%                                | 0%                                       | Not Scored                         | Not Scored                           |  |
| Well-Being Sub-Total                                    |                                    |                                          | 25                                 | 22.84                                |  |
| *Performance calculation descriptions can be            | e found in the FY 20°              | 17 RBWO PBP Measurement                  | ents and Standards Guide           |                                      |  |
| Monitoring & Outcomes: Possible Points = 75             |                                    | Points Ear                               | ned: 68.64                         |                                      |  |