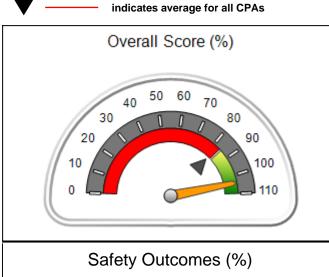

# Performance-Based Placement Measures RBWO Provider GA+SCORECARD - CPA

Report Quarter: Q2 FY2017

| Provider/Program Name: All God's Children - (861) - CPA |                                    |                                          |                                    |                                      |  |
|---------------------------------------------------------|------------------------------------|------------------------------------------|------------------------------------|--------------------------------------|--|
| 1671 Meriweather Dr., Watkinsville, G                   | SA 30677                           | Quarterly Scores (Grades)                |                                    | Current Quarter<br>Score (Grade)     |  |
| Phone: 706-316-2421                                     |                                    | Q1: 95.46 (A)                            | Q2: 99.18 (A+)                     | 99.18%                               |  |
| Vendor ID# 35219                                        |                                    | Q3: N/A                                  | Q4: N/A                            | (A+)                                 |  |
| # New Foster Homes During Quarter: 0                    |                                    | # Children in Care During<br>Quarter: 13 | # Placements During<br>Quarter: 13 | # Children in Care On<br>Last Day: 9 |  |
|                                                         | Avg<br>Performance All<br>CPAs (%) | Provider<br>Performance (%)*             | Possible Points<br>(Weight)        | Provider Points<br>Earned            |  |
| OPM Monitoring Reviews                                  |                                    |                                          |                                    |                                      |  |
| Annual Comprehensive Reviews                            | 87%                                | Not Yet Conducted                        |                                    |                                      |  |
| Safety Reviews                                          | 95%                                | 99%                                      | 15                                 | 14.80                                |  |
| Monitoring Sub-Total                                    |                                    |                                          | 15                                 | 14.80                                |  |
| CPA Safety Outcomes                                     |                                    |                                          |                                    |                                      |  |
| Incidence of Maltreatment                               | 0.03%                              | No Substantiated<br>Reports              | 10                                 | 10.00                                |  |
| Staff Training                                          | 82%                                | 60%                                      | 10                                 | 6.00                                 |  |
| Safety Sub-Total                                        |                                    |                                          | 20                                 | 16.00                                |  |
| CPA Permanency Outcomes                                 |                                    |                                          |                                    |                                      |  |
| Placement Stability                                     | 92%                                | 100%                                     | 15                                 | 15.00                                |  |
| Permanency Sub-Total                                    |                                    |                                          | 15                                 | 15.00                                |  |
| CPA Well-Being Outcomes                                 |                                    |                                          |                                    |                                      |  |
| EPSDT Medical Visits                                    | 84%                                | 100%                                     | 4                                  | 4.00                                 |  |
| EPSDT Dental Visits                                     | 71%                                | 100%                                     | 4                                  | 4.00                                 |  |
| Academic Supports                                       | 76%                                | 28%                                      | 3                                  | 0.84                                 |  |
| Provider ECEM Visits                                    | 91%                                | 100%                                     | 7                                  | 7.00                                 |  |
| Provider General Contacts                               | 88%                                | 100%                                     | 7                                  | 7.00                                 |  |
| Placements with Siblings                                | 57%                                | Not Eligible                             | Not Scored                         | Not Scored                           |  |
| Placements within Legal County                          | 14%                                | 0%                                       | Not Scored                         | Not Scored                           |  |
| Well-Being Sub-Total                                    |                                    |                                          | 25                                 | 22.84                                |  |
| *Performance calculation descriptions can be            | e found in the FY 20°              | 17 RBWO PBP Measurement                  | ents and Standards Guide           |                                      |  |
| Monitoring & Outcomes: Possible Points = 75             |                                    | Points Ear                               | ned: 68.64                         |                                      |  |