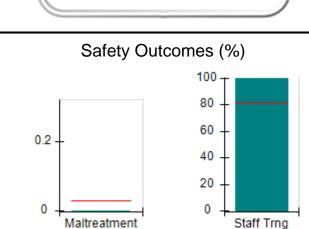

# Performance-Based Placement Measures RBWO Provider GA+SCORECARD - CPA

Report Quarter: Q2 FY2017

| Provider/Program Name: All God's Children - (861) - CPA |                                    |                                          |                                    |                                      |  |
|---------------------------------------------------------|------------------------------------|------------------------------------------|------------------------------------|--------------------------------------|--|
| 1671 Meriweather Dr., Watkinsville, G                   | SA 30677                           | Quarterly Scores (Grades)                |                                    | Current Quarter<br>Score (Grade)     |  |
| Phone: 706-316-2421                                     |                                    | Q1: 95.46 (A)                            | Q2: 99.18 (A+)                     | 99.18%                               |  |
| Vendor ID# 35219                                        |                                    | Q3: N/A                                  | Q4: N/A                            | (A+)                                 |  |
| # New Foster Homes During Quarter: 0                    |                                    | # Children in Care During<br>Quarter: 13 | # Placements During<br>Quarter: 13 | # Children in Care On<br>Last Day: 9 |  |
|                                                         | Avg<br>Performance All<br>CPAs (%) | Provider<br>Performance (%)*             | Possible Points<br>(Weight)        | Provider Points<br>Earned            |  |
| OPM Monitoring Reviews                                  |                                    |                                          |                                    |                                      |  |
| Annual Comprehensive Reviews                            | 87%                                | Not Yet Conducted                        |                                    |                                      |  |
| Safety Reviews                                          | 95%                                | 99%                                      | 15                                 | 14.80                                |  |
| Monitoring Sub-Total                                    |                                    |                                          | 15                                 | 14.80                                |  |
| CPA Safety Outcomes                                     |                                    |                                          |                                    |                                      |  |
| Incidence of Maltreatment                               | 0.03%                              | No Substantiated<br>Reports              | 10                                 | 10.00                                |  |
| Staff Training                                          | 82%                                | 60%                                      | 10                                 | 6.00                                 |  |
| Safety Sub-Total                                        |                                    |                                          | 20                                 | 16.00                                |  |
| CPA Permanency Outcomes                                 |                                    |                                          |                                    |                                      |  |
| Placement Stability                                     | 92%                                | 100%                                     | 15                                 | 15.00                                |  |
| Permanency Sub-Total                                    |                                    |                                          | 15                                 | 15.00                                |  |
| CPA Well-Being Outcomes                                 |                                    |                                          |                                    |                                      |  |
| EPSDT Medical Visits                                    | 84%                                | 100%                                     | 4                                  | 4.00                                 |  |
| EPSDT Dental Visits                                     | 71%                                | 100%                                     | 4                                  | 4.00                                 |  |
| Academic Supports                                       | 76%                                | 28%                                      | 3                                  | 0.84                                 |  |
| Provider ECEM Visits                                    | 91%                                | 100%                                     | 7                                  | 7.00                                 |  |
| Provider General Contacts                               | 88%                                | 100%                                     | 7                                  | 7.00                                 |  |
| Placements with Siblings                                | 57%                                | Not Eligible                             | Not Scored                         | Not Scored                           |  |
| Placements within Legal County                          | 14%                                | 0%                                       | Not Scored                         | Not Scored                           |  |
| Well-Being Sub-Total                                    |                                    |                                          | 25                                 | 22.84                                |  |
| *Performance calculation descriptions can be            | e found in the FY 20°              | 17 RBWO PBP Measurement                  | ents and Standards Guide           |                                      |  |
| Monitoring & Outcomes: Possible Points = 75             |                                    | Points Ear                               | ned: 68.64                         |                                      |  |