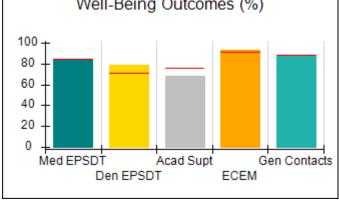

# Performance-Based Placement Measures RBWO Provider GA+SCORECARD - CPA

Report Quarter: Q2 FY2017

| Provider/Program Name: All God's Children - (861) - CPA |                                    |                                          |                                    |                                      |  |
|---------------------------------------------------------|------------------------------------|------------------------------------------|------------------------------------|--------------------------------------|--|
| 1671 Meriweather Dr., Watkinsville, G                   | SA 30677                           | Quarterly Scores (Grades)                |                                    | Current Quarter<br>Score (Grade)     |  |
| Phone: 706-316-2421                                     |                                    | Q1: 95.46 (A)                            | Q2: 99.18 (A+)                     | 99.18%                               |  |
| Vendor ID# 35219                                        |                                    | Q3: N/A                                  | Q4: N/A                            | (A+)                                 |  |
| # New Foster Homes During Quarter: 0                    |                                    | # Children in Care During<br>Quarter: 13 | # Placements During<br>Quarter: 13 | # Children in Care On<br>Last Day: 9 |  |
|                                                         | Avg<br>Performance All<br>CPAs (%) | Provider<br>Performance (%)*             | Possible Points<br>(Weight)        | Provider Points<br>Earned            |  |
| OPM Monitoring Reviews                                  |                                    |                                          |                                    |                                      |  |
| Annual Comprehensive Reviews                            | 87%                                | Not Yet Conducted                        |                                    |                                      |  |
| Safety Reviews                                          | 95%                                | 99%                                      | 15                                 | 14.80                                |  |
| Monitoring Sub-Total                                    |                                    |                                          | 15                                 | 14.80                                |  |
| CPA Safety Outcomes                                     |                                    |                                          |                                    |                                      |  |
| Incidence of Maltreatment                               | 0.03%                              | No Substantiated<br>Reports              | 10                                 | 10.00                                |  |
| Staff Training                                          | 82%                                | 60%                                      | 10                                 | 6.00                                 |  |
| Safety Sub-Total                                        |                                    |                                          | 20                                 | 16.00                                |  |
| CPA Permanency Outcomes                                 |                                    |                                          |                                    |                                      |  |
| Placement Stability                                     | 92%                                | 100%                                     | 15                                 | 15.00                                |  |
| Permanency Sub-Total                                    |                                    |                                          | 15                                 | 15.00                                |  |
| CPA Well-Being Outcomes                                 |                                    |                                          |                                    |                                      |  |
| EPSDT Medical Visits                                    | 84%                                | 100%                                     | 4                                  | 4.00                                 |  |
| EPSDT Dental Visits                                     | 71%                                | 100%                                     | 4                                  | 4.00                                 |  |
| Academic Supports                                       | 76%                                | 28%                                      | 3                                  | 0.84                                 |  |
| Provider ECEM Visits                                    | 91%                                | 100%                                     | 7                                  | 7.00                                 |  |
| Provider General Contacts                               | 88%                                | 100%                                     | 7                                  | 7.00                                 |  |
| Placements with Siblings                                | 57%                                | Not Eligible                             | Not Scored                         | Not Scored                           |  |
| Placements within Legal County                          | 14%                                | 0%                                       | Not Scored                         | Not Scored                           |  |
| Well-Being Sub-Total                                    |                                    |                                          | 25                                 | 22.84                                |  |
| *Performance calculation descriptions can be            | e found in the FY 20°              | 17 RBWO PBP Measurement                  | ents and Standards Guide           |                                      |  |
| Monitoring & Outcomes: Possible Points = 75             |                                    | Points Ear                               | ned: 68.64                         |                                      |  |