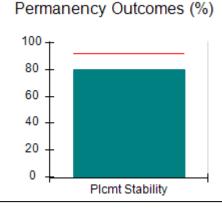

# Performance-Based Placement Measures RBWO Provider GA+SCORECARD - CPA

Report Quarter: Q2 FY2017

| Provider/Program Name: All God's Children - (861) - CPA |                                    |                                          |                                    |                                      |  |
|---------------------------------------------------------|------------------------------------|------------------------------------------|------------------------------------|--------------------------------------|--|
| 1671 Meriweather Dr., Watkinsville, G                   | SA 30677                           | Quarterly Scores (Grades)                |                                    | Current Quarter<br>Score (Grade)     |  |
| Phone: 706-316-2421                                     |                                    | Q1: 95.46 (A)                            | Q2: 99.18 (A+)                     | 99.18%                               |  |
| Vendor ID# 35219                                        |                                    | Q3: N/A                                  | Q4: N/A                            | (A+)                                 |  |
| # New Foster Homes During Quarter: 0                    |                                    | # Children in Care During<br>Quarter: 13 | # Placements During<br>Quarter: 13 | # Children in Care On<br>Last Day: 9 |  |
|                                                         | Avg<br>Performance All<br>CPAs (%) | Provider<br>Performance (%)*             | Possible Points<br>(Weight)        | Provider Points<br>Earned            |  |
| OPM Monitoring Reviews                                  |                                    |                                          |                                    |                                      |  |
| Annual Comprehensive Reviews                            | 87%                                | Not Yet Conducted                        |                                    |                                      |  |
| Safety Reviews                                          | 95%                                | 99%                                      | 15                                 | 14.80                                |  |
| Monitoring Sub-Total                                    |                                    |                                          | 15                                 | 14.80                                |  |
| CPA Safety Outcomes                                     |                                    |                                          |                                    |                                      |  |
| Incidence of Maltreatment                               | 0.03%                              | No Substantiated<br>Reports              | 10                                 | 10.00                                |  |
| Staff Training                                          | 82%                                | 60%                                      | 10                                 | 6.00                                 |  |
| Safety Sub-Total                                        |                                    |                                          | 20                                 | 16.00                                |  |
| CPA Permanency Outcomes                                 |                                    |                                          |                                    |                                      |  |
| Placement Stability                                     | 92%                                | 100%                                     | 15                                 | 15.00                                |  |
| Permanency Sub-Total                                    |                                    |                                          | 15                                 | 15.00                                |  |
| CPA Well-Being Outcomes                                 |                                    |                                          |                                    |                                      |  |
| EPSDT Medical Visits                                    | 84%                                | 100%                                     | 4                                  | 4.00                                 |  |
| EPSDT Dental Visits                                     | 71%                                | 100%                                     | 4                                  | 4.00                                 |  |
| Academic Supports                                       | 76%                                | 28%                                      | 3                                  | 0.84                                 |  |
| Provider ECEM Visits                                    | 91%                                | 100%                                     | 7                                  | 7.00                                 |  |
| Provider General Contacts                               | 88%                                | 100%                                     | 7                                  | 7.00                                 |  |
| Placements with Siblings                                | 57%                                | Not Eligible                             | Not Scored                         | Not Scored                           |  |
| Placements within Legal County                          | 14%                                | 0%                                       | Not Scored                         | Not Scored                           |  |
| Well-Being Sub-Total                                    |                                    |                                          | 25                                 | 22.84                                |  |
| *Performance calculation descriptions can be            | e found in the FY 20°              | 17 RBWO PBP Measurement                  | ents and Standards Guide           |                                      |  |
| Monitoring & Outcomes: Possible Points = 75             |                                    | Points Ear                               | ned: 68.64                         |                                      |  |