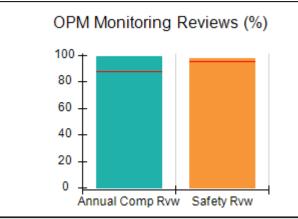

# Performance-Based Placement Measures RBWO Provider GA+SCORECARD - CPA

Report Quarter: Q2 FY2017

| Provider/Program Name: All God's Children - (861) - CPA |                                    |                                          |                                    |                                      |  |
|---------------------------------------------------------|------------------------------------|------------------------------------------|------------------------------------|--------------------------------------|--|
| 1671 Meriweather Dr., Watkinsville, G                   | SA 30677                           | Quarterly Scores (Grades)                |                                    | Current Quarter<br>Score (Grade)     |  |
| Phone: 706-316-2421                                     |                                    | Q1: 95.46 (A)                            | Q2: 99.18 (A+)                     | 99.18%                               |  |
| Vendor ID# 35219                                        |                                    | Q3: N/A                                  | Q4: N/A                            | (A+)                                 |  |
| # New Foster Homes During Quarter: 0                    |                                    | # Children in Care During<br>Quarter: 13 | # Placements During<br>Quarter: 13 | # Children in Care On<br>Last Day: 9 |  |
|                                                         | Avg<br>Performance All<br>CPAs (%) | Provider<br>Performance (%)*             | Possible Points<br>(Weight)        | Provider Points<br>Earned            |  |
| OPM Monitoring Reviews                                  |                                    |                                          |                                    |                                      |  |
| Annual Comprehensive Reviews                            | 87%                                | Not Yet Conducted                        |                                    |                                      |  |
| Safety Reviews                                          | 95%                                | 99%                                      | 15                                 | 14.80                                |  |
| Monitoring Sub-Total                                    |                                    |                                          | 15                                 | 14.80                                |  |
| CPA Safety Outcomes                                     |                                    |                                          |                                    |                                      |  |
| Incidence of Maltreatment                               | 0.03%                              | No Substantiated<br>Reports              | 10                                 | 10.00                                |  |
| Staff Training                                          | 82%                                | 60%                                      | 10                                 | 6.00                                 |  |
| Safety Sub-Total                                        |                                    |                                          | 20                                 | 16.00                                |  |
| CPA Permanency Outcomes                                 |                                    |                                          |                                    |                                      |  |
| Placement Stability                                     | 92%                                | 100%                                     | 15                                 | 15.00                                |  |
| Permanency Sub-Total                                    |                                    |                                          | 15                                 | 15.00                                |  |
| CPA Well-Being Outcomes                                 |                                    |                                          |                                    |                                      |  |
| EPSDT Medical Visits                                    | 84%                                | 100%                                     | 4                                  | 4.00                                 |  |
| EPSDT Dental Visits                                     | 71%                                | 100%                                     | 4                                  | 4.00                                 |  |
| Academic Supports                                       | 76%                                | 28%                                      | 3                                  | 0.84                                 |  |
| Provider ECEM Visits                                    | 91%                                | 100%                                     | 7                                  | 7.00                                 |  |
| Provider General Contacts                               | 88%                                | 100%                                     | 7                                  | 7.00                                 |  |
| Placements with Siblings                                | 57%                                | Not Eligible                             | Not Scored                         | Not Scored                           |  |
| Placements within Legal County                          | 14%                                | 0%                                       | Not Scored                         | Not Scored                           |  |
| Well-Being Sub-Total                                    |                                    |                                          | 25                                 | 22.84                                |  |
| *Performance calculation descriptions can be            | e found in the FY 20°              | 17 RBWO PBP Measurement                  | ents and Standards Guide           |                                      |  |
| Monitoring & Outcomes: Possible Points = 75             |                                    | Points Ear                               | ned: 68.64                         |                                      |  |