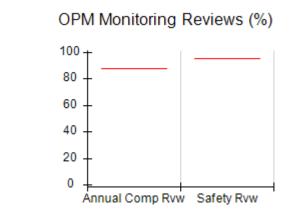

# Performance-Based Placement Measures RBWO Provider GA+SCORECARD - CPA

Report Quarter: Q2 FY2017

| Provider/Program Name: All God's Children - (861) - CPA |                                    |                                          |                                    |                                      |  |
|---------------------------------------------------------|------------------------------------|------------------------------------------|------------------------------------|--------------------------------------|--|
| 1671 Meriweather Dr., Watkinsville, G                   | SA 30677                           | Quarterly Scores (Grades)                |                                    | Current Quarter<br>Score (Grade)     |  |
| Phone: 706-316-2421                                     |                                    | Q1: 95.46 (A)                            | Q2: 99.18 (A+)                     | 99.18%                               |  |
| Vendor ID# 35219                                        |                                    | Q3: N/A                                  | Q4: N/A                            | (A+)                                 |  |
| # New Foster Homes During Quarter: 0                    |                                    | # Children in Care During<br>Quarter: 13 | # Placements During<br>Quarter: 13 | # Children in Care On<br>Last Day: 9 |  |
|                                                         | Avg<br>Performance All<br>CPAs (%) | Provider<br>Performance (%)*             | Possible Points<br>(Weight)        | Provider Points<br>Earned            |  |
| OPM Monitoring Reviews                                  |                                    |                                          |                                    |                                      |  |
| Annual Comprehensive Reviews                            | 87%                                | Not Yet Conducted                        |                                    |                                      |  |
| Safety Reviews                                          | 95%                                | 99%                                      | 15                                 | 14.80                                |  |
| Monitoring Sub-Total                                    |                                    |                                          | 15                                 | 14.80                                |  |
| CPA Safety Outcomes                                     |                                    |                                          |                                    |                                      |  |
| Incidence of Maltreatment                               | 0.03%                              | No Substantiated<br>Reports              | 10                                 | 10.00                                |  |
| Staff Training                                          | 82%                                | 60%                                      | 10                                 | 6.00                                 |  |
| Safety Sub-Total                                        |                                    |                                          | 20                                 | 16.00                                |  |
| CPA Permanency Outcomes                                 |                                    |                                          |                                    |                                      |  |
| Placement Stability                                     | 92%                                | 100%                                     | 15                                 | 15.00                                |  |
| Permanency Sub-Total                                    |                                    |                                          | 15                                 | 15.00                                |  |
| CPA Well-Being Outcomes                                 |                                    |                                          |                                    |                                      |  |
| EPSDT Medical Visits                                    | 84%                                | 100%                                     | 4                                  | 4.00                                 |  |
| EPSDT Dental Visits                                     | 71%                                | 100%                                     | 4                                  | 4.00                                 |  |
| Academic Supports                                       | 76%                                | 28%                                      | 3                                  | 0.84                                 |  |
| Provider ECEM Visits                                    | 91%                                | 100%                                     | 7                                  | 7.00                                 |  |
| Provider General Contacts                               | 88%                                | 100%                                     | 7                                  | 7.00                                 |  |
| Placements with Siblings                                | 57%                                | Not Eligible                             | Not Scored                         | Not Scored                           |  |
| Placements within Legal County                          | 14%                                | 0%                                       | Not Scored                         | Not Scored                           |  |
| Well-Being Sub-Total                                    |                                    |                                          | 25                                 | 22.84                                |  |
| *Performance calculation descriptions can be            | e found in the FY 20°              | 17 RBWO PBP Measurement                  | ents and Standards Guide           |                                      |  |
| Monitoring & Outcomes: Possible Points = 75             |                                    | Points Ear                               | ned: 68.64                         |                                      |  |