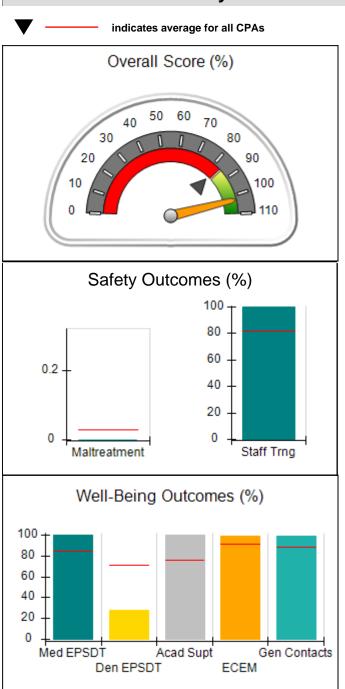

# Performance-Based Placement Measures RBWO Provider GA+SCORECARD - CPA

Report Quarter: Q2 FY2017

| Provider/Program Name: All God's Children - (861) - CPA |                                    |                                          |                                    |                                      |  |
|---------------------------------------------------------|------------------------------------|------------------------------------------|------------------------------------|--------------------------------------|--|
| 1671 Meriweather Dr., Watkinsville, G                   | SA 30677                           | Quarterly Scores (Grades)                |                                    | Current Quarter<br>Score (Grade)     |  |
| Phone: 706-316-2421                                     |                                    | Q1: 95.46 (A)                            | Q2: 99.18 (A+)                     | 99.18%                               |  |
| Vendor ID# 35219                                        |                                    | Q3: N/A                                  | Q4: N/A                            | (A+)                                 |  |
| # New Foster Homes During Quarter: 0                    |                                    | # Children in Care During<br>Quarter: 13 | # Placements During<br>Quarter: 13 | # Children in Care On<br>Last Day: 9 |  |
|                                                         | Avg<br>Performance All<br>CPAs (%) | Provider<br>Performance (%)*             | Possible Points<br>(Weight)        | Provider Points<br>Earned            |  |
| OPM Monitoring Reviews                                  |                                    |                                          |                                    |                                      |  |
| Annual Comprehensive Reviews                            | 87%                                | Not Yet Conducted                        |                                    |                                      |  |
| Safety Reviews                                          | 95%                                | 99%                                      | 15                                 | 14.80                                |  |
| Monitoring Sub-Total                                    |                                    |                                          | 15                                 | 14.80                                |  |
| CPA Safety Outcomes                                     |                                    |                                          |                                    |                                      |  |
| Incidence of Maltreatment                               | 0.03%                              | No Substantiated<br>Reports              | 10                                 | 10.00                                |  |
| Staff Training                                          | 82%                                | 60%                                      | 10                                 | 6.00                                 |  |
| Safety Sub-Total                                        |                                    |                                          | 20                                 | 16.00                                |  |
| CPA Permanency Outcomes                                 |                                    |                                          |                                    |                                      |  |
| Placement Stability                                     | 92%                                | 100%                                     | 15                                 | 15.00                                |  |
| Permanency Sub-Total                                    |                                    |                                          | 15                                 | 15.00                                |  |
| CPA Well-Being Outcomes                                 |                                    |                                          |                                    |                                      |  |
| EPSDT Medical Visits                                    | 84%                                | 100%                                     | 4                                  | 4.00                                 |  |
| EPSDT Dental Visits                                     | 71%                                | 100%                                     | 4                                  | 4.00                                 |  |
| Academic Supports                                       | 76%                                | 28%                                      | 3                                  | 0.84                                 |  |
| Provider ECEM Visits                                    | 91%                                | 100%                                     | 7                                  | 7.00                                 |  |
| Provider General Contacts                               | 88%                                | 100%                                     | 7                                  | 7.00                                 |  |
| Placements with Siblings                                | 57%                                | Not Eligible                             | Not Scored                         | Not Scored                           |  |
| Placements within Legal County                          | 14%                                | 0%                                       | Not Scored                         | Not Scored                           |  |
| Well-Being Sub-Total                                    |                                    |                                          | 25                                 | 22.84                                |  |
| *Performance calculation descriptions can be            | e found in the FY 20°              | 17 RBWO PBP Measurement                  | ents and Standards Guide           |                                      |  |
| Monitoring & Outcomes: Possible Points = 75             |                                    | Points Ear                               | ned: 68.64                         |                                      |  |

| Monitoring & Outcomes: Possible Points = 75 | itoring & Outcomes: Possible Points = 75 Points Earned: 68.64 |          |
|---------------------------------------------|---------------------------------------------------------------|----------|
| Score                                       | Before Incentives Credit                                      | 91.52%   |
|                                             | Incentives Awarded                                            | 7.66 pts |
|                                             | PBP Verification                                              | N/A pts  |
|                                             | Total Score                                                   | 99.18%   |