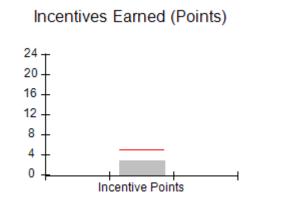

| Monitoring & Outcomes: Possible Points = 75 | itoring & Outcomes: Possible Points = 75 Points Earned: 68.64 |          |
|---------------------------------------------|---------------------------------------------------------------|----------|
| Score                                       | Before Incentives Credit                                      | 91.52%   |
|                                             | Incentives Awarded                                            | 7.66 pts |
|                                             | PBP Verification                                              | N/A pts  |
|                                             | Total Score                                                   | 99.18%   |

# Performance-Based Placement Measures RBWO Provider GA+SCORECARD - CPA

Report Quarter: Q2 FY2017

| # New Foster Homes During Quarter: 0                                                                         |                                                               | # Children in Care During<br>Quarter: 13 | # Placements During<br>Quarter: 13 | # Children in Care On<br>Last Day: 9 |
|--------------------------------------------------------------------------------------------------------------|---------------------------------------------------------------|------------------------------------------|------------------------------------|--------------------------------------|
| CPA Incentive Credits                                                                                        | Avg<br>Performance All<br>CPAs (%)                            | Provider<br>Performance (%)*             | Possible Points<br>(Weight)        | Provider Points<br>Earned            |
| Early EPSDT Medical Visits                                                                                   |                                                               | 100%                                     | 2                                  | 2.00                                 |
| Early EPSDT Dental Visits                                                                                    |                                                               | 83%                                      | 2                                  | 1.66                                 |
| Permanency Contacts                                                                                          |                                                               | 0%                                       | 5                                  | 0.00                                 |
| Additional Academic Supports                                                                                 |                                                               | 0%                                       | 2                                  | 0.00                                 |
| Foster Hm Retention Rate (threshold = 90)                                                                    |                                                               | 100%                                     | 2                                  | 2.00                                 |
| Foster Hm Recruitment (threshold = 100)                                                                      |                                                               | 100%                                     | 2                                  | 2.00                                 |
| Active Agency Accreditation                                                                                  |                                                               | 0%                                       | 4                                  | 0.00                                 |
| Staff Clinical Licensure                                                                                     |                                                               | 0%                                       | 5                                  | 0.00                                 |
| Incentives Total                                                                                             | 5.04                                                          |                                          | 24                                 | 7.66                                 |
| Maximum total                                                                                                | Maximum total combined incentive credit allowed is 10 points. |                                          | Incentives Awarded                 | 7.66                                 |
| *Performance calculation descriptions can be found in the FY 2017 RBWO PBP Measurements and Standards Guide. |                                                               |                                          |                                    |                                      |