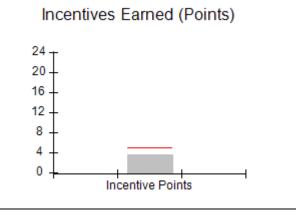

# Performance-Based Placement Measures RBWO Provider GA+SCORECARD - CPA

Report Quarter: Q2 FY2017

| # New Foster Homes During Quarter: 0                                                                         |                                                               | # Children in Care During<br>Quarter: 13 | # Placements During<br>Quarter: 13 | # Children in Care On<br>Last Day: 9 |
|--------------------------------------------------------------------------------------------------------------|---------------------------------------------------------------|------------------------------------------|------------------------------------|--------------------------------------|
| CPA Incentive Credits                                                                                        | Avg<br>Performance All<br>CPAs (%)                            | Provider<br>Performance (%)*             | Possible Points<br>(Weight)        | Provider Points<br>Earned            |
| Early EPSDT Medical Visits                                                                                   |                                                               | 100%                                     | 2                                  | 2.00                                 |
| Early EPSDT Dental Visits                                                                                    |                                                               | 83%                                      | 2                                  | 1.66                                 |
| Permanency Contacts                                                                                          |                                                               | 0%                                       | 5                                  | 0.00                                 |
| Additional Academic Supports                                                                                 |                                                               | 0%                                       | 2                                  | 0.00                                 |
| Foster Hm Retention Rate (threshold = 90)                                                                    |                                                               | 100%                                     | 2                                  | 2.00                                 |
| Foster Hm Recruitment (threshold = 100)                                                                      |                                                               | 100%                                     | 2                                  | 2.00                                 |
| Active Agency Accreditation                                                                                  |                                                               | 0%                                       | 4                                  | 0.00                                 |
| Staff Clinical Licensure                                                                                     |                                                               | 0%                                       | 5                                  | 0.00                                 |
| Incentives Total                                                                                             | 5.04                                                          |                                          | 24                                 | 7.66                                 |
| Maximum total                                                                                                | Maximum total combined incentive credit allowed is 10 points. |                                          | Incentives Awarded                 | 7.66                                 |
| *Performance calculation descriptions can be found in the FY 2017 RBWO PBP Measurements and Standards Guide. |                                                               |                                          |                                    |                                      |