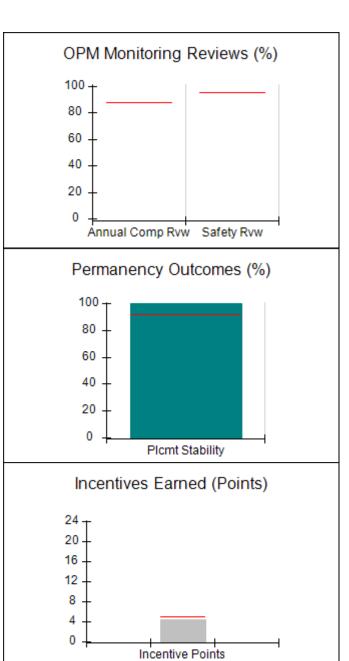

# Performance-Based Placement Measures RBWO Provider GA+SCORECARD - CPA

Report Quarter: Q2 FY2017

| Provider/Program Name: All God's Children - (861) - CPA |                                    |                                          |                                    |                                      |  |
|---------------------------------------------------------|------------------------------------|------------------------------------------|------------------------------------|--------------------------------------|--|
| 1671 Meriweather Dr., Watkinsville, G                   | SA 30677                           | Quarterly Scores (Grades)                |                                    | Current Quarter<br>Score (Grade)     |  |
| Phone: 706-316-2421                                     |                                    | Q1: 95.46 (A)                            | Q2: 99.18 (A+)                     | 99.18%                               |  |
| Vendor ID# 35219                                        |                                    | Q3: N/A                                  | Q4: N/A                            | (A+)                                 |  |
| # New Foster Homes During Quarter: 0                    |                                    | # Children in Care During<br>Quarter: 13 | # Placements During<br>Quarter: 13 | # Children in Care On<br>Last Day: 9 |  |
|                                                         | Avg<br>Performance All<br>CPAs (%) | Provider<br>Performance (%)*             | Possible Points<br>(Weight)        | Provider Points<br>Earned            |  |
| OPM Monitoring Reviews                                  |                                    |                                          |                                    |                                      |  |
| Annual Comprehensive Reviews                            | 87%                                | Not Yet Conducted                        |                                    |                                      |  |
| Safety Reviews                                          | 95%                                | 99%                                      | 15                                 | 14.80                                |  |
| Monitoring Sub-Total                                    |                                    |                                          | 15                                 | 14.80                                |  |
| CPA Safety Outcomes                                     |                                    |                                          |                                    |                                      |  |
| Incidence of Maltreatment                               | 0.03%                              | No Substantiated<br>Reports              | 10                                 | 10.00                                |  |
| Staff Training                                          | 82%                                | 60%                                      | 10                                 | 6.00                                 |  |
| Safety Sub-Total                                        |                                    |                                          | 20                                 | 16.00                                |  |
| CPA Permanency Outcomes                                 |                                    |                                          |                                    |                                      |  |
| Placement Stability                                     | 92%                                | 100%                                     | 15                                 | 15.00                                |  |
| Permanency Sub-Total                                    |                                    |                                          | 15                                 | 15.00                                |  |
| CPA Well-Being Outcomes                                 |                                    |                                          |                                    |                                      |  |
| EPSDT Medical Visits                                    | 84%                                | 100%                                     | 4                                  | 4.00                                 |  |
| EPSDT Dental Visits                                     | 71%                                | 100%                                     | 4                                  | 4.00                                 |  |
| Academic Supports                                       | 76%                                | 28%                                      | 3                                  | 0.84                                 |  |
| Provider ECEM Visits                                    | 91%                                | 100%                                     | 7                                  | 7.00                                 |  |
| Provider General Contacts                               | 88%                                | 100%                                     | 7                                  | 7.00                                 |  |
| Placements with Siblings                                | 57%                                | Not Eligible                             | Not Scored                         | Not Scored                           |  |
| Placements within Legal County                          | 14%                                | 0%                                       | Not Scored                         | Not Scored                           |  |
| Well-Being Sub-Total                                    |                                    |                                          | 25                                 | 22.84                                |  |
| *Performance calculation descriptions can be            | e found in the FY 20°              | 17 RBWO PBP Measurement                  | ents and Standards Guide           |                                      |  |
| Monitoring & Outcomes: Possible Points = 75             |                                    | Points Ear                               | ned: 68.64                         |                                      |  |

| Monitoring & Outcomes: Possible Points = 75 | itoring & Outcomes: Possible Points = 75 Points Earned: 68.64 |          |
|---------------------------------------------|---------------------------------------------------------------|----------|
| Score                                       | Before Incentives Credit                                      | 91.52%   |
|                                             | Incentives Awarded                                            | 7.66 pts |
|                                             | PBP Verification                                              | N/A pts  |
|                                             | Total Score                                                   | 99.18%   |

# Performance-Based Placement Measures RBWO Provider GA+SCORECARD - CPA

Report Quarter: Q2 FY2017

| # New Foster Homes During Quarter: 0                                                                         |                                                               | # Children in Care During<br>Quarter: 13 | # Placements During<br>Quarter: 13 | # Children in Care On<br>Last Day: 9 |
|--------------------------------------------------------------------------------------------------------------|---------------------------------------------------------------|------------------------------------------|------------------------------------|--------------------------------------|
| CPA Incentive Credits                                                                                        | Avg<br>Performance All<br>CPAs (%)                            | Provider<br>Performance (%)*             | Possible Points<br>(Weight)        | Provider Points<br>Earned            |
| Early EPSDT Medical Visits                                                                                   |                                                               | 100%                                     | 2                                  | 2.00                                 |
| Early EPSDT Dental Visits                                                                                    |                                                               | 83%                                      | 2                                  | 1.66                                 |
| Permanency Contacts                                                                                          |                                                               | 0%                                       | 5                                  | 0.00                                 |
| Additional Academic Supports                                                                                 |                                                               | 0%                                       | 2                                  | 0.00                                 |
| Foster Hm Retention Rate (threshold = 90)                                                                    |                                                               | 100%                                     | 2                                  | 2.00                                 |
| Foster Hm Recruitment (threshold = 100)                                                                      |                                                               | 100%                                     | 2                                  | 2.00                                 |
| Active Agency Accreditation                                                                                  |                                                               | 0%                                       | 4                                  | 0.00                                 |
| Staff Clinical Licensure                                                                                     |                                                               | 0%                                       | 5                                  | 0.00                                 |
| Incentives Total                                                                                             | 5.04                                                          |                                          | 24                                 | 7.66                                 |
| Maximum total                                                                                                | Maximum total combined incentive credit allowed is 10 points. |                                          | Incentives Awarded                 | 7.66                                 |
| *Performance calculation descriptions can be found in the FY 2017 RBWO PBP Measurements and Standards Guide. |                                                               |                                          |                                    |                                      |