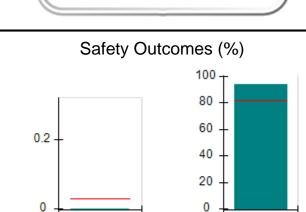

# Performance-Based Placement Measures RBWO Provider GA+SCORECARD - CPA

Report Quarter: Q2 FY2017

| Provider/Program Name: All God's Children - (861) - CPA |                                    |                                          |                                    |                                      |  |
|---------------------------------------------------------|------------------------------------|------------------------------------------|------------------------------------|--------------------------------------|--|
| 1671 Meriweather Dr., Watkinsville, G                   | SA 30677                           | Quarterly Scores (Grades)                |                                    | Current Quarter<br>Score (Grade)     |  |
| Phone: 706-316-2421                                     |                                    | Q1: 95.46 (A)                            | Q2: 99.18 (A+)                     | 99.18%                               |  |
| Vendor ID# 35219                                        |                                    | Q3: N/A                                  | Q4: N/A                            | (A+)                                 |  |
| # New Foster Homes During Quarter: 0                    |                                    | # Children in Care During<br>Quarter: 13 | # Placements During<br>Quarter: 13 | # Children in Care On<br>Last Day: 9 |  |
|                                                         | Avg<br>Performance All<br>CPAs (%) | Provider<br>Performance (%)*             | Possible Points<br>(Weight)        | Provider Points<br>Earned            |  |
| OPM Monitoring Reviews                                  |                                    |                                          |                                    |                                      |  |
| Annual Comprehensive Reviews                            | 87%                                | Not Yet Conducted                        |                                    |                                      |  |
| Safety Reviews                                          | 95%                                | 99%                                      | 15                                 | 14.80                                |  |
| Monitoring Sub-Total                                    |                                    |                                          | 15                                 | 14.80                                |  |
| CPA Safety Outcomes                                     |                                    |                                          |                                    |                                      |  |
| Incidence of Maltreatment                               | 0.03%                              | No Substantiated<br>Reports              | 10                                 | 10.00                                |  |
| Staff Training                                          | 82%                                | 60%                                      | 10                                 | 6.00                                 |  |
| Safety Sub-Total                                        |                                    |                                          | 20                                 | 16.00                                |  |
| CPA Permanency Outcomes                                 |                                    |                                          |                                    |                                      |  |
| Placement Stability                                     | 92%                                | 100%                                     | 15                                 | 15.00                                |  |
| Permanency Sub-Total                                    |                                    |                                          | 15                                 | 15.00                                |  |
| CPA Well-Being Outcomes                                 |                                    |                                          |                                    |                                      |  |
| EPSDT Medical Visits                                    | 84%                                | 100%                                     | 4                                  | 4.00                                 |  |
| EPSDT Dental Visits                                     | 71%                                | 100%                                     | 4                                  | 4.00                                 |  |
| Academic Supports                                       | 76%                                | 28%                                      | 3                                  | 0.84                                 |  |
| Provider ECEM Visits                                    | 91%                                | 100%                                     | 7                                  | 7.00                                 |  |
| Provider General Contacts                               | 88%                                | 100%                                     | 7                                  | 7.00                                 |  |
| Placements with Siblings                                | 57%                                | Not Eligible                             | Not Scored                         | Not Scored                           |  |
| Placements within Legal County                          | 14%                                | 0%                                       | Not Scored                         | Not Scored                           |  |
| Well-Being Sub-Total                                    |                                    |                                          | 25                                 | 22.84                                |  |
| *Performance calculation descriptions can be            | e found in the FY 20°              | 17 RBWO PBP Measurement                  | ents and Standards Guide           |                                      |  |
| Monitoring & Outcomes: Possible Points = 75             |                                    | Points Ear                               | ned: 68.64                         |                                      |  |