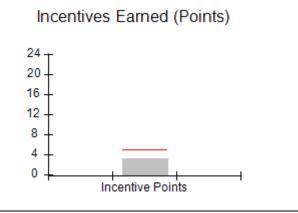

# Performance-Based Placement Measures RBWO Provider GA+SCORECARD - CPA

Report Quarter: Q2 FY2017

| Provider/Program Name: All God's Children - (861) - CPA |                                    |                                          |                                    |                                      |  |
|---------------------------------------------------------|------------------------------------|------------------------------------------|------------------------------------|--------------------------------------|--|
| 1671 Meriweather Dr., Watkinsville, G                   | SA 30677                           | Quarterly Scores (Grades)                |                                    | Current Quarter<br>Score (Grade)     |  |
| Phone: 706-316-2421                                     |                                    | Q1: 95.46 (A)                            | Q2: 99.18 (A+)                     | 99.18%                               |  |
| Vendor ID# 35219                                        |                                    | Q3: N/A                                  | Q4: N/A                            | (A+)                                 |  |
| # New Foster Homes During Quarter: 0                    |                                    | # Children in Care During<br>Quarter: 13 | # Placements During<br>Quarter: 13 | # Children in Care On<br>Last Day: 9 |  |
|                                                         | Avg<br>Performance All<br>CPAs (%) | Provider<br>Performance (%)*             | Possible Points<br>(Weight)        | Provider Points<br>Earned            |  |
| OPM Monitoring Reviews                                  |                                    |                                          |                                    |                                      |  |
| Annual Comprehensive Reviews                            | 87%                                | Not Yet Conducted                        |                                    |                                      |  |
| Safety Reviews                                          | 95%                                | 99%                                      | 15                                 | 14.80                                |  |
| Monitoring Sub-Total                                    |                                    |                                          | 15                                 | 14.80                                |  |
| CPA Safety Outcomes                                     |                                    |                                          |                                    |                                      |  |
| Incidence of Maltreatment                               | 0.03%                              | No Substantiated<br>Reports              | 10                                 | 10.00                                |  |
| Staff Training                                          | 82%                                | 60%                                      | 10                                 | 6.00                                 |  |
| Safety Sub-Total                                        |                                    |                                          | 20                                 | 16.00                                |  |
| CPA Permanency Outcomes                                 |                                    |                                          |                                    |                                      |  |
| Placement Stability                                     | 92%                                | 100%                                     | 15                                 | 15.00                                |  |
| Permanency Sub-Total                                    |                                    |                                          | 15                                 | 15.00                                |  |
| CPA Well-Being Outcomes                                 |                                    |                                          |                                    |                                      |  |
| EPSDT Medical Visits                                    | 84%                                | 100%                                     | 4                                  | 4.00                                 |  |
| EPSDT Dental Visits                                     | 71%                                | 100%                                     | 4                                  | 4.00                                 |  |
| Academic Supports                                       | 76%                                | 28%                                      | 3                                  | 0.84                                 |  |
| Provider ECEM Visits                                    | 91%                                | 100%                                     | 7                                  | 7.00                                 |  |
| Provider General Contacts                               | 88%                                | 100%                                     | 7                                  | 7.00                                 |  |
| Placements with Siblings                                | 57%                                | Not Eligible                             | Not Scored                         | Not Scored                           |  |
| Placements within Legal County                          | 14%                                | 0%                                       | Not Scored                         | Not Scored                           |  |
| Well-Being Sub-Total                                    |                                    |                                          | 25                                 | 22.84                                |  |
| *Performance calculation descriptions can be            | e found in the FY 20°              | 17 RBWO PBP Measurement                  | ents and Standards Guide           |                                      |  |
| Monitoring & Outcomes: Possible Points = 75             |                                    | Points Ear                               | ned: 68.64                         |                                      |  |

| Monitoring & Outcomes: Possible Points = 75 | itoring & Outcomes: Possible Points = 75 Points Earned: 68.64 |          |
|---------------------------------------------|---------------------------------------------------------------|----------|
| Score                                       | Before Incentives Credit                                      | 91.52%   |
|                                             | Incentives Awarded                                            | 7.66 pts |
|                                             | PBP Verification                                              | N/A pts  |
|                                             | Total Score                                                   | 99.18%   |

# Performance-Based Placement Measures RBWO Provider GA+SCORECARD - CPA

Report Quarter: Q2 FY2017

| # New Foster Homes During Quarter: 0                                                                         |                                                               | # Children in Care During<br>Quarter: 13 | # Placements During<br>Quarter: 13 | # Children in Care On<br>Last Day: 9 |
|--------------------------------------------------------------------------------------------------------------|---------------------------------------------------------------|------------------------------------------|------------------------------------|--------------------------------------|
| CPA Incentive Credits                                                                                        | Avg<br>Performance All<br>CPAs (%)                            | Provider<br>Performance (%)*             | Possible Points<br>(Weight)        | Provider Points<br>Earned            |
| Early EPSDT Medical Visits                                                                                   |                                                               | 100%                                     | 2                                  | 2.00                                 |
| Early EPSDT Dental Visits                                                                                    |                                                               | 83%                                      | 2                                  | 1.66                                 |
| Permanency Contacts                                                                                          |                                                               | 0%                                       | 5                                  | 0.00                                 |
| Additional Academic Supports                                                                                 |                                                               | 0%                                       | 2                                  | 0.00                                 |
| Foster Hm Retention Rate (threshold = 90)                                                                    |                                                               | 100%                                     | 2                                  | 2.00                                 |
| Foster Hm Recruitment (threshold = 100)                                                                      |                                                               | 100%                                     | 2                                  | 2.00                                 |
| Active Agency Accreditation                                                                                  |                                                               | 0%                                       | 4                                  | 0.00                                 |
| Staff Clinical Licensure                                                                                     |                                                               | 0%                                       | 5                                  | 0.00                                 |
| Incentives Total                                                                                             | 5.04                                                          |                                          | 24                                 | 7.66                                 |
| Maximum total                                                                                                | Maximum total combined incentive credit allowed is 10 points. |                                          | Incentives Awarded                 | 7.66                                 |
| *Performance calculation descriptions can be found in the FY 2017 RBWO PBP Measurements and Standards Guide. |                                                               |                                          |                                    |                                      |