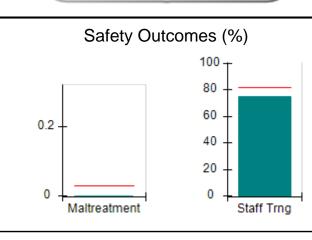

# Performance-Based Placement Measures RBWO Provider GA+SCORECARD - CPA

Report Quarter: Q2 FY2017

| Provider/Program Name: All God's Children - (861) - CPA |                                    |                                          |                                    |                                      |  |
|---------------------------------------------------------|------------------------------------|------------------------------------------|------------------------------------|--------------------------------------|--|
| 1671 Meriweather Dr., Watkinsville, G                   | SA 30677                           | Quarterly Scores (Grades)                |                                    | Current Quarter<br>Score (Grade)     |  |
| Phone: 706-316-2421                                     |                                    | Q1: 95.46 (A)                            | Q2: 99.18 (A+)                     | 99.18%                               |  |
| Vendor ID# 35219                                        |                                    | Q3: N/A                                  | Q4: N/A                            | (A+)                                 |  |
| # New Foster Homes During Quarter: 0                    |                                    | # Children in Care During<br>Quarter: 13 | # Placements During<br>Quarter: 13 | # Children in Care On<br>Last Day: 9 |  |
|                                                         | Avg<br>Performance All<br>CPAs (%) | Provider<br>Performance (%)*             | Possible Points<br>(Weight)        | Provider Points<br>Earned            |  |
| OPM Monitoring Reviews                                  |                                    |                                          |                                    |                                      |  |
| Annual Comprehensive Reviews                            | 87%                                | Not Yet Conducted                        |                                    |                                      |  |
| Safety Reviews                                          | 95%                                | 99%                                      | 15                                 | 14.80                                |  |
| Monitoring Sub-Total                                    |                                    |                                          | 15                                 | 14.80                                |  |
| CPA Safety Outcomes                                     |                                    |                                          |                                    |                                      |  |
| Incidence of Maltreatment                               | 0.03%                              | No Substantiated<br>Reports              | 10                                 | 10.00                                |  |
| Staff Training                                          | 82%                                | 60%                                      | 10                                 | 6.00                                 |  |
| Safety Sub-Total                                        |                                    |                                          | 20                                 | 16.00                                |  |
| CPA Permanency Outcomes                                 |                                    |                                          |                                    |                                      |  |
| Placement Stability                                     | 92%                                | 100%                                     | 15                                 | 15.00                                |  |
| Permanency Sub-Total                                    |                                    |                                          | 15                                 | 15.00                                |  |
| CPA Well-Being Outcomes                                 |                                    |                                          |                                    |                                      |  |
| EPSDT Medical Visits                                    | 84%                                | 100%                                     | 4                                  | 4.00                                 |  |
| EPSDT Dental Visits                                     | 71%                                | 100%                                     | 4                                  | 4.00                                 |  |
| Academic Supports                                       | 76%                                | 28%                                      | 3                                  | 0.84                                 |  |
| Provider ECEM Visits                                    | 91%                                | 100%                                     | 7                                  | 7.00                                 |  |
| Provider General Contacts                               | 88%                                | 100%                                     | 7                                  | 7.00                                 |  |
| Placements with Siblings                                | 57%                                | Not Eligible                             | Not Scored                         | Not Scored                           |  |
| Placements within Legal County                          | 14%                                | 0%                                       | Not Scored                         | Not Scored                           |  |
| Well-Being Sub-Total                                    |                                    |                                          | 25                                 | 22.84                                |  |
| *Performance calculation descriptions can be            | e found in the FY 20°              | 17 RBWO PBP Measurement                  | ents and Standards Guide           |                                      |  |
| Monitoring & Outcomes: Possible Points = 75             |                                    | Points Ear                               | ned: 68.64                         |                                      |  |