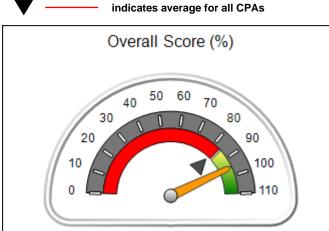

|  |  |  |  |
| Q3: N/A                                                                           | Q4: N/A                                          | (A)                                                                                          |  |  |  |  |
| # Children in Care During<br>Quarter: 43                                          | # Placements During<br>Quarter: 47               | # Children in Care On Last<br>Day: 40                                                        |  |  |  |  |
|                                                                                   | Q1: 98.94 (A+) Q3: N/A # Children in Care During | Q1: 98.94 (A+) Q2: 95.32 (A)  Q3: N/A Q4: N/A  # Children in Care During # Placements During |  |  |  |  |

















# Performance-Based Placement Measures RBWO Provider GA+SCORECARD - CPA

Report Quarter: Q2 FY2017

| Provider/Program Name: Mentor Network - Mentor Augusta (737) - CPA |                                    |                                          |                                    |                                       |  |
|--------------------------------------------------------------------|------------------------------------|------------------------------------------|------------------------------------|---------------------------------------|--|
| 4210 Columbia Rd., Martinez, GA 30907 Phone: 706-868-5268          |                                    | Quarterly Scores (Grades)                |                                    | Current Quarter<br>Score (Grade)