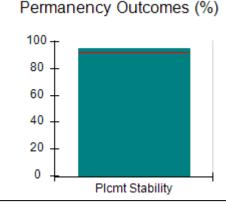

# Performance-Based Placement Measures RBWO Provider GA+SCORECARD - CPA

Report Quarter: Q2 FY2017

| Provider/Program Name: All God's Children - (861) - CPA |                                    |                                          |                                    |                                      |  |
|---------------------------------------------------------|------------------------------------|------------------------------------------|------------------------------------|--------------------------------------|--|
| 1671 Meriweather Dr., Watkinsville, G                   | SA 30677                           | Quarterly Scores (Grades)                |                                    | Current Quarter<br>Score (Grade)     |  |
| Phone: 706-316-2421                                     |                                    | Q1: 95.46 (A)                            | Q2: 99.18 (A+)                     | 99.18%                               |  |
| Vendor ID# 35219                                        |                                    | Q3: N/A                                  | Q4: N/A                            | (A+)                                 |  |
| # New Foster Homes During Quarter: 0                    |                                    | # Children in Care During<br>Quarter: 13 | # Placements During<br>Quarter: 13 | # Children in Care On<br>Last Day: 9 |  |
|                                                         | Avg<br>Performance All<br>CPAs (%) | Provider<br>Performance (%)*             | Possible Points<br>(Weight)        | Provider Points<br>Earned            |  |
| OPM Monitoring Reviews                                  |                                    |                                          |                                    |                                      |  |
| Annual Comprehensive Reviews                            | 87%                                | Not Yet Conducted                        |                                    |                                      |  |
| Safety Reviews                                          | 95%                                | 99%                                      | 15                                 | 14.80                                |  |
| Monitoring Sub-Total                                    |                                    |                                          | 15                                 | 14.80                                |  |
| CPA Safety Outcomes                                     |                                    |                                          |                                    |                                      |  |
| Incidence of Maltreatment                               | 0.03%                              | No Substantiated<br>Reports              | 10                                 | 10.00                                |  |
| Staff Training                                          | 82%                                | 60%                                      | 10                                 | 6.00                                 |  |
| Safety Sub-Total                                        |                                    |                                          | 20                                 | 16.00                                |  |
| CPA Permanency Outcomes                                 |                                    |                                          |                                    |                                      |  |
| Placement Stability                                     | 92%                                | 100%                                     | 15                                 | 15.00                                |  |
| Permanency Sub-Total                                    |                                    |                                          | 15                                 | 15.00                                |  |
| CPA Well-Being Outcomes                                 |                                    |                                          |                                    |                                      |  |
| EPSDT Medical Visits                                    | 84%                                | 100%                                     | 4                                  | 4.00                                 |  |
| EPSDT Dental Visits                                     | 71%                                | 100%                                     | 4                                  | 4.00                                 |  |
| Academic Supports                                       | 76%                                | 28%                                      | 3                                  | 0.84                                 |  |
| Provider ECEM Visits                                    | 91%                                | 100%                                     | 7                                  | 7.00                                 |  |
| Provider General Contacts                               | 88%                                | 100%                                     | 7                                  | 7.00                                 |  |
| Placements with Siblings                                | 57%                                | Not Eligible                             | Not Scored                         | Not Scored                           |  |
| Placements within Legal County                          | 14%                                | 0%                                       | Not Scored                         | Not Scored                           |  |
| Well-Being Sub-Total                                    |                                    |                                          | 25                                 | 22.84                                |  |
| *Performance calculation descriptions can be            | e found in the FY 20°              | 17 RBWO PBP Measurement                  | ents and Standards Guide           |                                      |  |
| Monitoring & Outcomes: Possible Points = 75             |                                    | Points Ear                               | ned: 68.64                         |                                      |  |