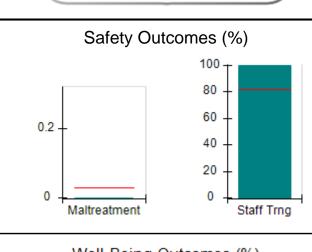

# Performance-Based Placement Measures RBWO Provider GA+SCORECARD - CPA

Report Quarter: Q2 FY2017

| Provider/Program Name: All God's Children - (861) - CPA |                                    |                                          |                                    |                                      |  |
|---------------------------------------------------------|------------------------------------|------------------------------------------|------------------------------------|--------------------------------------|--|
| 1671 Meriweather Dr., Watkinsville, G                   | SA 30677                           | Quarterly Scores (Grades)                |                                    | Current Quarter<br>Score (Grade)     |  |
| Phone: 706-316-2421                                     |                                    | Q1: 95.46 (A)                            | Q2: 99.18 (A+)                     | 99.18%                               |  |
| Vendor ID# 35219                                        |                                    | Q3: N/A                                  | Q4: N/A                            | (A+)                                 |  |
| # New Foster Homes During Quarter: 0                    |                                    | # Children in Care During<br>Quarter: 13 | # Placements During<br>Quarter: 13 | # Children in Care On<br>Last Day: 9 |  |
|                                                         | Avg<br>Performance All<br>CPAs (%) | Provider<br>Performance (%)*             | Possible Points<br>(Weight)        | Provider Points<br>Earned            |  |
| OPM Monitoring Reviews                                  |                                    |                                          |                                    |                                      |  |
| Annual Comprehensive Reviews                            | 87%                                | Not Yet Conducted                        |                                    |                                      |  |
| Safety Reviews                                          | 95%                                | 99%                                      | 15                                 | 14.80                                |  |
| Monitoring Sub-Total                                    |                                    |                                          | 15                                 | 14.80                                |  |
| CPA Safety Outcomes                                     |                                    |                                          |                                    |                                      |  |
| Incidence of Maltreatment                               | 0.03%                              | No Substantiated<br>Reports              | 10                                 | 10.00                                |  |
| Staff Training                                          | 82%                                | 60%                                      | 10                                 | 6.00                                 |  |
| Safety Sub-Total                                        |                                    |                                          | 20                                 | 16.00                                |  |
| CPA Permanency Outcomes                                 |                                    |                                          |                                    |                                      |  |
| Placement Stability                                     | 92%                                | 100%                                     | 15                                 | 15.00                                |  |
| Permanency Sub-Total                                    |                                    |                                          | 15                                 | 15.00                                |  |
| CPA Well-Being Outcomes                                 |                                    |                                          |                                    |                                      |  |
| EPSDT Medical Visits                                    | 84%                                | 100%                                     | 4                                  | 4.00                                 |  |
| EPSDT Dental Visits                                     | 71%                                | 100%                                     | 4                                  | 4.00                                 |  |
| Academic Supports                                       | 76%                                | 28%                                      | 3                                  | 0.84                                 |  |
| Provider ECEM Visits                                    | 91%                                | 100%                                     | 7                                  | 7.00                                 |  |
| Provider General Contacts                               | 88%                                | 100%                                     | 7                                  | 7.00                                 |  |
| Placements with Siblings                                | 57%                                | Not Eligible                             | Not Scored                         | Not Scored                           |  |
| Placements within Legal County                          | 14%                                | 0%                                       | Not Scored                         | Not Scored                           |  |
| Well-Being Sub-Total                                    |                                    |                                          | 25                                 | 22.84                                |  |
| *Performance calculation descriptions can be            | e found in the FY 20°              | 17 RBWO PBP Measurement                  | ents and Standards Guide           |                                      |  |
| Monitoring & Outcomes: Possible Points = 75             |                                    | Points Ear                               | ned: 68.64                         |                                      |  |