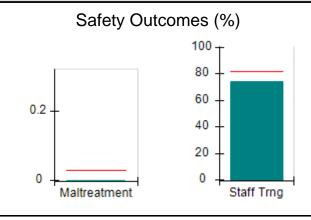

# Performance-Based Placement Measures RBWO Provider GA+SCORECARD - CPA

Report Quarter: Q2 FY2017

| Provider/Program Name: All God's Children - (861) - CPA |                                    |                                          |                                    |                                      |  |
|---------------------------------------------------------|------------------------------------|------------------------------------------|------------------------------------|--------------------------------------|--|
| 1671 Meriweather Dr., Watkinsville, G                   | SA 30677                           | Quarterly Scores (Grades)                |                                    | Current Quarter<br>Score (Grade)     |  |
| Phone: 706-316-2421                                     |                                    | Q1: 95.46 (A)                            | Q2: 99.18 (A+)                     | 99.18%                               |  |
| Vendor ID# 35219                                        |                                    | Q3: N/A                                  | Q4: N/A                            | (A+)                                 |  |
| # New Foster Homes During Quarter: 0                    |                                    | # Children in Care During<br>Quarter: 13 | # Placements During<br>Quarter: 13 | # Children in Care On<br>Last Day: 9 |  |
|                                                         | Avg<br>Performance All<br>CPAs (%) | Provider<br>Performance (%)*             | Possible Points<br>(Weight)        | Provider Points<br>Earned            |  |
| OPM Monitoring Reviews                                  |                                    |                                          |                                    |                                      |  |
| Annual Comprehensive Reviews                            | 87%                                | Not Yet Conducted                        |                                    |                                      |  |
| Safety Reviews                                          | 95%                                | 99%                                      | 15                                 | 14.80                                |  |
| Monitoring Sub-Total                                    |                                    |                                          | 15                                 | 14.80                                |  |
| CPA Safety Outcomes                                     |                                    |                                          |                                    |                                      |  |
| Incidence of Maltreatment                               | 0.03%                              | No Substantiated<br>Reports              | 10                                 | 10.00                                |  |
| Staff Training                                          | 82%                                | 60%                                      | 10                                 | 6.00                                 |  |
| Safety Sub-Total                                        |                                    |                                          | 20                                 | 16.00                                |  |
| CPA Permanency Outcomes                                 |                                    |                                          |                                    |                                      |  |
| Placement Stability                                     | 92%                                | 100%                                     | 15                                 | 15.00                                |  |
| Permanency Sub-Total                                    |                                    |                                          | 15                                 | 15.00                                |  |
| CPA Well-Being Outcomes                                 |                                    |                                          |                                    |                                      |  |
| EPSDT Medical Visits                                    | 84%                                | 100%                                     | 4                                  | 4.00                                 |  |
| EPSDT Dental Visits                                     | 71%                                | 100%                                     | 4                                  | 4.00                                 |  |
| Academic Supports                                       | 76%                                | 28%                                      | 3                                  | 0.84                                 |  |
| Provider ECEM Visits                                    | 91%                                | 100%                                     | 7                                  | 7.00                                 |  |
| Provider General Contacts                               | 88%                                | 100%                                     | 7                                  | 7.00                                 |  |
| Placements with Siblings                                | 57%                                | Not Eligible                             | Not Scored                         | Not Scored                           |  |
| Placements within Legal County                          | 14%                                | 0%                                       | Not Scored                         | Not Scored                           |  |
| Well-Being Sub-Total                                    |                                    |                                          | 25                                 | 22.84                                |  |
| *Performance calculation descriptions can be            | e found in the FY 20°              | 17 RBWO PBP Measurement                  | ents and Standards Guide           |                                      |  |
| Monitoring & Outcomes: Possible Points = 75             |                                    | Points Ear                               | ned: 68.64                         |                                      |  |