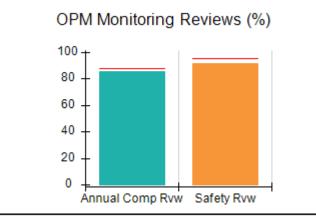

# Performance-Based Placement Measures RBWO Provider GA+SCORECARD - CPA

Report Quarter: Q2 FY2017

| Provider/Program Name: All God's Children - (861) - CPA |                                    |                                          |                                    |                                      |  |
|---------------------------------------------------------|------------------------------------|------------------------------------------|------------------------------------|--------------------------------------|--|
| 1671 Meriweather Dr., Watkinsville, G                   | SA 30677                           | Quarterly Scores (Grades)                |                                    | Current Quarter<br>Score (Grade)     |  |
| Phone: 706-316-2421                                     |                                    | Q1: 95.46 (A)                            | Q2: 99.18 (A+)                     | 99.18%                               |  |
| Vendor ID# 35219                                        |                                    | Q3: N/A                                  | Q4: N/A                            | (A+)                                 |  |
| # New Foster Homes During Quarter: 0                    |                                    | # Children in Care During<br>Quarter: 13 | # Placements During<br>Quarter: 13 | # Children in Care On<br>Last Day: 9 |  |
|                                                         | Avg<br>Performance All<br>CPAs (%) | Provider<br>Performance (%)*             | Possible Points<br>(Weight)        | Provider Points<br>Earned            |  |
| OPM Monitoring Reviews                                  |                                    |                                          |                                    |                                      |  |
| Annual Comprehensive Reviews                            | 87%                                | Not Yet Conducted                        |                                    |                                      |  |
| Safety Reviews                                          | 95%                                | 99%                                      | 15                                 | 14.80                                |  |
| Monitoring Sub-Total                                    |                                    |                                          | 15                                 | 14.80                                |  |
| CPA Safety Outcomes                                     |                                    |                                          |                                    |                                      |  |
| Incidence of Maltreatment                               | 0.03%                              | No Substantiated<br>Reports              | 10                                 | 10.00                                |  |
| Staff Training                                          | 82%                                | 60%                                      | 10                                 | 6.00                                 |  |
| Safety Sub-Total                                        |                                    |                                          | 20                                 | 16.00                                |  |
| CPA Permanency Outcomes                                 |                                    |                                          |                                    |                                      |  |
| Placement Stability                                     | 92%                                | 100%                                     | 15                                 | 15.00                                |  |
| Permanency Sub-Total                                    |                                    |                                          | 15                                 | 15.00                                |  |
| CPA Well-Being Outcomes                                 |                                    |                                          |                                    |                                      |  |
| EPSDT Medical Visits                                    | 84%                                | 100%                                     | 4                                  | 4.00                                 |  |
| EPSDT Dental Visits                                     | 71%                                | 100%                                     | 4                                  | 4.00                                 |  |
| Academic Supports                                       | 76%                                | 28%                                      | 3                                  | 0.84                                 |  |
| Provider ECEM Visits                                    | 91%                                | 100%                                     | 7                                  | 7.00                                 |  |
| Provider General Contacts                               | 88%                                | 100%                                     | 7                                  | 7.00                                 |  |
| Placements with Siblings                                | 57%                                | Not Eligible                             | Not Scored                         | Not Scored                           |  |
| Placements within Legal County                          | 14%                                | 0%                                       | Not Scored                         | Not Scored                           |  |
| Well-Being Sub-Total                                    |                                    |                                          | 25                                 | 22.84                                |  |
| *Performance calculation descriptions can be            | e found in the FY 20°              | 17 RBWO PBP Measurement                  | ents and Standards Guide           |                                      |  |
| Monitoring & Outcomes: Possible Points = 75             |                                    | Points Ear                               | ned: 68.64                         |                                      |  |