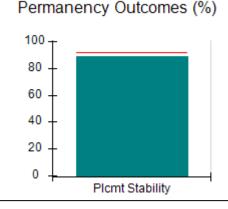

# Performance-Based Placement Measures RBWO Provider GA+SCORECARD - CPA

Report Quarter: Q2 FY2017

| Provider/Program Name: All God's Children - (861) - CPA |                                    |                                          |                                    |                                      |  |
|---------------------------------------------------------|------------------------------------|------------------------------------------|------------------------------------|--------------------------------------|--|
| 1671 Meriweather Dr., Watkinsville, G                   | SA 30677                           | Quarterly Scores (Grades)                |                                    | Current Quarter<br>Score (Grade)     |  |
| Phone: 706-316-2421                                     |                                    | Q1: 95.46 (A)                            | Q2: 99.18 (A+)                     | 99.18%                               |  |
| Vendor ID# 35219                                        |                                    | Q3: N/A                                  | Q4: N/A                            | (A+)                                 |  |
| # New Foster Homes During Quarter: 0                    |                                    | # Children in Care During<br>Quarter: 13 | # Placements During<br>Quarter: 13 | # Children in Care On<br>Last Day: 9 |  |
|                                                         | Avg<br>Performance All<br>CPAs (%) | Provider<br>Performance (%)*             | Possible Points<br>(Weight)        | Provider Points<br>Earned            |  |
| OPM Monitoring Reviews                                  |                                    |                                          |                                    |                                      |  |
| Annual Comprehensive Reviews                            | 87%                                | Not Yet Conducted                        |                                    |                                      |  |
| Safety Reviews                                          | 95%                                | 99%                                      | 15                                 | 14.80                                |  |
| Monitoring Sub-Total                                    |                                    |                                          | 15                                 | 14.80                                |  |
| CPA Safety Outcomes                                     |                                    |                                          |                                    |                                      |  |
| Incidence of Maltreatment                               | 0.03%                              | No Substantiated<br>Reports              | 10                                 | 10.00                                |  |
| Staff Training                                          | 82%                                | 60%                                      | 10                                 | 6.00                                 |  |
| Safety Sub-Total                                        |                                    |                                          | 20                                 | 16.00                                |  |
| CPA Permanency Outcomes                                 |                                    |                                          |                                    |                                      |  |
| Placement Stability                                     | 92%                                | 100%                                     | 15                                 | 15.00                                |  |
| Permanency Sub-Total                                    |                                    |                                          | 15                                 | 15.00                                |  |
| CPA Well-Being Outcomes                                 |                                    |                                          |                                    |                                      |  |
| EPSDT Medical Visits                                    | 84%                                | 100%                                     | 4                                  | 4.00                                 |  |
| EPSDT Dental Visits                                     | 71%                                | 100%                                     | 4                                  | 4.00                                 |  |
| Academic Supports                                       | 76%                                | 28%                                      | 3                                  | 0.84                                 |  |
| Provider ECEM Visits                                    | 91%                                | 100%                                     | 7                                  | 7.00                                 |  |
| Provider General Contacts                               | 88%                                | 100%                                     | 7                                  | 7.00                                 |  |
| Placements with Siblings                                | 57%                                | Not Eligible                             | Not Scored                         | Not Scored                           |  |
| Placements within Legal County                          | 14%                                | 0%                                       | Not Scored                         | Not Scored                           |  |
| Well-Being Sub-Total                                    |                                    |                                          | 25                                 | 22.84                                |  |
| *Performance calculation descriptions can be            | e found in the FY 20°              | 17 RBWO PBP Measurement                  | ents and Standards Guide           |                                      |  |
| Monitoring & Outcomes: Possible Points = 75             |                                    | Points Ear                               | ned: 68.64                         |                                      |  |