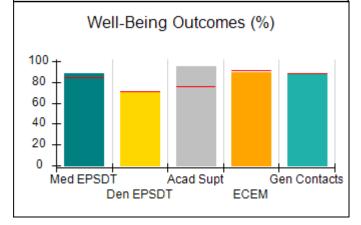

# Performance-Based Placement Measures RBWO Provider GA+SCORECARD - CPA

Report Quarter: Q2 FY2017

| Provider/Program Name: All God's Children - (861) - CPA |                                    |                                          |                                    |                                      |  |
|---------------------------------------------------------|------------------------------------|------------------------------------------|------------------------------------|--------------------------------------|--|
| 1671 Meriweather Dr., Watkinsville, G                   | SA 30677                           | Quarterly Scores (Grades)                |                                    | Current Quarter<br>Score (Grade)     |  |
| Phone: 706-316-2421                                     |                                    | Q1: 95.46 (A)                            | Q2: 99.18 (A+)                     | 99.18%                               |  |
| Vendor ID# 35219                                        |                                    | Q3: N/A                                  | Q4: N/A                            | (A+)                                 |  |
| # New Foster Homes During Quarter: 0                    |                                    | # Children in Care During<br>Quarter: 13 | # Placements During<br>Quarter: 13 | # Children in Care On<br>Last Day: 9 |  |
|                                                         | Avg<br>Performance All<br>CPAs (%) | Provider<br>Performance (%)*             | Possible Points<br>(Weight)        | Provider Points<br>Earned            |  |
| OPM Monitoring Reviews                                  |                                    |                                          |                                    |                                      |  |
| Annual Comprehensive Reviews                            | 87%                                | Not Yet Conducted                        |                                    |                                      |  |
| Safety Reviews                                          | 95%                                | 99%                                      | 15                                 | 14.80                                |  |
| Monitoring Sub-Total                                    |                                    |                                          | 15                                 | 14.80                                |  |
| CPA Safety Outcomes                                     |                                    |                                          |                                    |                                      |  |
| Incidence of Maltreatment                               | 0.03%                              | No Substantiated<br>Reports              | 10                                 | 10.00                                |  |
| Staff Training                                          | 82%                                | 60%                                      | 10                                 | 6.00                                 |  |
| Safety Sub-Total                                        |                                    |                                          | 20                                 | 16.00                                |  |
| CPA Permanency Outcomes                                 |                                    |                                          |                                    |                                      |  |
| Placement Stability                                     | 92%                                | 100%                                     | 15                                 | 15.00                                |  |
| Permanency Sub-Total                                    |                                    |                                          | 15                                 | 15.00                                |  |
| CPA Well-Being Outcomes                                 |                                    |                                          |                                    |                                      |  |
| EPSDT Medical Visits                                    | 84%                                | 100%                                     | 4                                  | 4.00                                 |  |
| EPSDT Dental Visits                                     | 71%                                | 100%                                     | 4                                  | 4.00                                 |  |
| Academic Supports                                       | 76%                                | 28%                                      | 3                                  | 0.84                                 |  |
| Provider ECEM Visits                                    | 91%                                | 100%                                     | 7                                  | 7.00                                 |  |
| Provider General Contacts                               | 88%                                | 100%                                     | 7                                  | 7.00                                 |  |
| Placements with Siblings                                | 57%                                | Not Eligible                             | Not Scored                         | Not Scored                           |  |
| Placements within Legal County                          | 14%                                | 0%                                       | Not Scored                         | Not Scored                           |  |
| Well-Being Sub-Total                                    |                                    |                                          | 25                                 | 22.84                                |  |
| *Performance calculation descriptions can be            | e found in the FY 20°              | 17 RBWO PBP Measurement                  | ents and Standards Guide           |                                      |  |
| Monitoring & Outcomes: Possible Points = 75             |                                    | Points Ear                               | ned: 68.64                         |                                      |  |