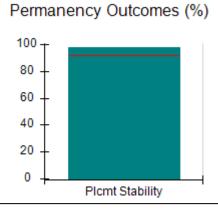

# Performance-Based Placement Measures RBWO Provider GA+SCORECARD - CPA

Report Quarter: Q2 FY2017

| Provider/Program Name: All God's Children - (861) - CPA |                                    |                                          |                                    |                                      |  |
|---------------------------------------------------------|------------------------------------|------------------------------------------|------------------------------------|--------------------------------------|--|
| 1671 Meriweather Dr., Watkinsville, G                   | SA 30677                           | Quarterly Scores (Grades)                |                                    | Current Quarter<br>Score (Grade)     |  |
| Phone: 706-316-2421                                     |                                    | Q1: 95.46 (A)                            | Q2: 99.18 (A+)                     | 99.18%                               |  |
| Vendor ID# 35219                                        |                                    | Q3: N/A                                  | Q4: N/A                            | (A+)                                 |  |
| # New Foster Homes During Quarter: 0                    |                                    | # Children in Care During<br>Quarter: 13 | # Placements During<br>Quarter: 13 | # Children in Care On<br>Last Day: 9 |  |
|                                                         | Avg<br>Performance All<br>CPAs (%) | Provider<br>Performance (%)*             | Possible Points<br>(Weight)        | Provider Points<br>Earned            |  |
| OPM Monitoring Reviews                                  |                                    |                                          |                                    |                                      |  |
| Annual Comprehensive Reviews                            | 87%                                | Not Yet Conducted                        |                                    |                                      |  |
| Safety Reviews                                          | 95%                                | 99%                                      | 15                                 | 14.80                                |  |
| Monitoring Sub-Total                                    |                                    |                                          | 15                                 | 14.80                                |  |
| CPA Safety Outcomes                                     |                                    |                                          |                                    |                                      |  |
| Incidence of Maltreatment                               | 0.03%                              | No Substantiated<br>Reports              | 10                                 | 10.00                                |  |
| Staff Training                                          | 82%                                | 60%                                      | 10                                 | 6.00                                 |  |
| Safety Sub-Total                                        |                                    |                                          | 20                                 | 16.00                                |  |
| CPA Permanency Outcomes                                 |                                    |                                          |                                    |                                      |  |
| Placement Stability                                     | 92%                                | 100%                                     | 15                                 | 15.00                                |  |
| Permanency Sub-Total                                    |                                    |                                          | 15                                 | 15.00                                |  |
| CPA Well-Being Outcomes                                 |                                    |                                          |                                    |                                      |  |
| EPSDT Medical Visits                                    | 84%                                | 100%                                     | 4                                  | 4.00                                 |  |
| EPSDT Dental Visits                                     | 71%                                | 100%                                     | 4                                  | 4.00                                 |  |
| Academic Supports                                       | 76%                                | 28%                                      | 3                                  | 0.84                                 |  |
| Provider ECEM Visits                                    | 91%                                | 100%                                     | 7                                  | 7.00                                 |  |
| Provider General Contacts                               | 88%                                | 100%                                     | 7                                  | 7.00                                 |  |
| Placements with Siblings                                | 57%                                | Not Eligible                             | Not Scored                         | Not Scored                           |  |
| Placements within Legal County                          | 14%                                | 0%                                       | Not Scored                         | Not Scored                           |  |
| Well-Being Sub-Total                                    |                                    |                                          | 25                                 | 22.84                                |  |
| *Performance calculation descriptions can be            | e found in the FY 20°              | 17 RBWO PBP Measurement                  | ents and Standards Guide           |                                      |  |
| Monitoring & Outcomes: Possible Points = 75             |                                    | Points Ear                               | ned: 68.64                         |                                      |  |