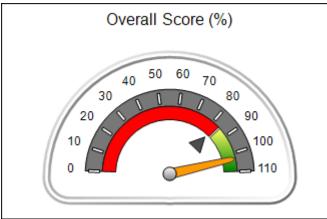

| Monitoring & Outcomes: Possible Points = 75 | itoring & Outcomes: Possible Points = 75 Points Earned: 68.64 |          |
|---------------------------------------------|---------------------------------------------------------------|----------|
| Score                                       | Before Incentives Credit                                      | 91.52%   |
|                                             | Incentives Awarded                                            | 7.66 pts |
|                                             | PBP Verification                                              | N/A pts  |
|                                             | Total Score                                                   | 99.18%   |