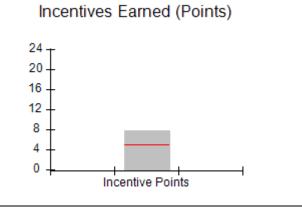

# Performance-Based Placement Measures RBWO Provider GA+SCORECARD - CPA

Report Quarter: Q2 FY2017

| # New Foster Homes During Quarter: 0                                                                         |                                                               | # Children in Care During<br>Quarter: 13 | # Placements During<br>Quarter: 13 | # Children in Care On<br>Last Day: 9 |
|--------------------------------------------------------------------------------------------------------------|---------------------------------------------------------------|------------------------------------------|------------------------------------|--------------------------------------|
| CPA Incentive Credits                                                                                        | Avg<br>Performance All<br>CPAs (%)                            | Provider<br>Performance (%)*             | Possible Points<br>(Weight)        | Provider Points<br>Earned            |
| Early EPSDT Medical Visits                                                                                   |                                                               | 100%                                     | 2                                  | 2.00                                 |
| Early EPSDT Dental Visits                                                                                    |                                                               | 83%                                      | 2                                  | 1.66                                 |
| Permanency Contacts                                                                                          |                                                               | 0%                                       | 5                                  | 0.00                                 |
| Additional Academic Supports                                                                                 |                                                               | 0%                                       | 2                                  | 0.00                                 |
| Foster Hm Retention Rate (threshold = 90)                                                                    |                                                               | 100%                                     | 2                                  | 2.00                                 |
| Foster Hm Recruitment (threshold = 100)                                                                      |                                                               | 100%                                     | 2                                  | 2.00                                 |
| Active Agency Accreditation                                                                                  |                                                               | 0%                                       | 4                                  | 0.00                                 |
| Staff Clinical Licensure                                                                                     |                                                               | 0%                                       | 5                                  | 0.00                                 |
| Incentives Total                                                                                             | 5.04                                                          |                                          | 24                                 | 7.66                                 |
| Maximum total                                                                                                | Maximum total combined incentive credit allowed is 10 points. |                                          | Incentives Awarded                 | 7.66                                 |
| *Performance calculation descriptions can be found in the FY 2017 RBWO PBP Measurements and Standards Guide. |                                                               |                                          |                                    |                                      |