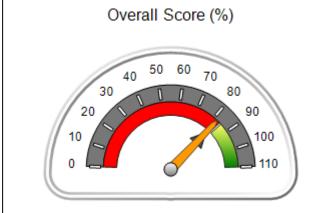

# Performance-Based Placement Measures RBWO Provider GA+SCORECARD - CPA

Report Quarter: Q2 FY2017

| Provider/Program Name: All God's Children - (861) - CPA |                                    |                                          |                                    |                                      |  |
|---------------------------------------------------------|------------------------------------|------------------------------------------|------------------------------------|--------------------------------------|--|
| 1671 Meriweather Dr., Watkinsville, G                   | SA 30677                           | Quarterly Scores (Grades)                |                                    | Current Quarter<br>Score (Grade)     |  |
| Phone: 706-316-2421                                     |                                    | Q1: 95.46 (A)                            | Q2: 99.18 (A+)                     | 99.18%                               |  |
| Vendor ID# 35219                                        |                                    | Q3: N/A                                  | Q4: N/A                            | (A+)                                 |  |
| # New Foster Homes During Quarter: 0                    |                                    | # Children in Care During<br>Quarter: 13 | # Placements During<br>Quarter: 13 | # Children in Care On<br>Last Day: 9 |  |
|                                                         | Avg<br>Performance All<br>CPAs (%) | Provider<br>Performance (%)*             | Possible Points<br>(Weight)        | Provider Points<br>Earned            |  |
| OPM Monitoring Reviews                                  |                                    |                                          |                                    |                                      |  |
| Annual Comprehensive Reviews                            | 87%                                | Not Yet Conducted                        |                                    |                                      |  |
| Safety Reviews                                          | 95%                                | 99%                                      | 15                                 | 14.80                                |  |
| Monitoring Sub-Total                                    |                                    |                                          | 15                                 | 14.80                                |  |
| CPA Safety Outcomes                                     |                                    |                                          |                                    |                                      |  |
| Incidence of Maltreatment                               | 0.03%                              | No Substantiated<br>Reports              | 10                                 | 10.00                                |  |
| Staff Training                                          | 82%                                | 60%                                      | 10                                 | 6.00                                 |  |
| Safety Sub-Total                                        |                                    |                                          | 20                                 | 16.00                                |  |
| CPA Permanency Outcomes                                 |                                    |                                          |                                    |                                      |  |
| Placement Stability                                     | 92%                                | 100%                                     | 15                                 | 15.00                                |  |
| Permanency Sub-Total                                    |                                    |                                          | 15                                 | 15.00                                |  |
| CPA Well-Being Outcomes                                 |                                    |                                          |                                    |                                      |  |
| EPSDT Medical Visits                                    | 84%                                | 100%                                     | 4                                  | 4.00                                 |  |
| EPSDT Dental Visits                                     | 71%                                | 100%                                     | 4                                  | 4.00                                 |  |
| Academic Supports                                       | 76%                                | 28%                                      | 3                                  | 0.84                                 |  |
| Provider ECEM Visits                                    | 91%                                | 100%                                     | 7                                  | 7.00                                 |  |
| Provider General Contacts                               | 88%                                | 100%                                     | 7                                  | 7.00                                 |  |
| Placements with Siblings                                | 57%                                | Not Eligible                             | Not Scored                         | Not Scored                           |  |
| Placements within Legal County                          | 14%                                | 0%                                       | Not Scored                         | Not Scored                           |  |
| Well-Being Sub-Total                                    |                                    |                                          | 25                                 | 22.84                                |  |
| *Performance calculation descriptions can be            | e found in the FY 20°              | 17 RBWO PBP Measurement                  | ents and Standards Guide           |                                      |  |
| Monitoring & Outcomes: Possible Points = 75             |                                    | Points Ear                               | ned: 68.64                         |                                      |  |

| Monitoring & Outcomes: Possible Points = 75 | itoring & Outcomes: Possible Points = 75 Points Earned: 68.64 |          |
|---------------------------------------------|---------------------------------------------------------------|----------|
| Score                                       | Before Incentives Credit                                      | 91.52%   |
|                                             | Incentives Awarded                                            | 7.66 pts |
|                                             | PBP Verification                                              | N/A pts  |
|                                             | Total Score                                                   | 99.18%   |