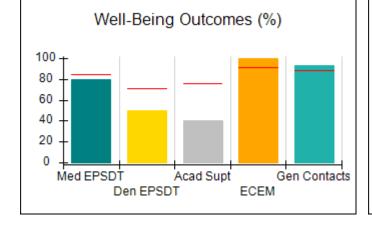

# Performance-Based Placement Measures RBWO Provider GA+SCORECARD - CPA

Report Quarter: Q2 FY2017

| Provider/Program Name: All God's Children - (861) - CPA |                                    |                                          |                                    |                                      |  |
|---------------------------------------------------------|------------------------------------|------------------------------------------|------------------------------------|--------------------------------------|--|
| 1671 Meriweather Dr., Watkinsville, G                   | SA 30677                           | Quarterly Scores (Grades)                |                                    | Current Quarter<br>Score (Grade)     |  |
| Phone: 706-316-2421                                     |                                    | Q1: 95.46 (A)                            | Q2: 99.18 (A+)                     | 99.18%                               |  |
| Vendor ID# 35219                                        |                                    | Q3: N/A                                  | Q4: N/A                            | (A+)                                 |  |
| # New Foster Homes During Quarter: 0                    |                                    | # Children in Care During<br>Quarter: 13 | # Placements During<br>Quarter: 13 | # Children in Care On<br>Last Day: 9 |  |
|                                                         | Avg<br>Performance All<br>CPAs (%) | Provider<br>Performance (%)*             | Possible Points<br>(Weight)        | Provider Points<br>Earned            |  |
| OPM Monitoring Reviews                                  |                                    |                                          |                                    |                                      |  |
| Annual Comprehensive Reviews                            | 87%                                | Not Yet Conducted                        |                                    |                                      |  |
| Safety Reviews                                          | 95%                                | 99%                                      | 15                                 | 14.80                                |  |
| Monitoring Sub-Total                                    |                                    |                                          | 15                                 | 14.80                                |  |
| CPA Safety Outcomes                                     |                                    |                                          |                                    |                                      |  |
| Incidence of Maltreatment                               | 0.03%                              | No Substantiated<br>Reports              | 10                                 | 10.00                                |  |
| Staff Training                                          | 82%                                | 60%                                      | 10                                 | 6.00                                 |  |
| Safety Sub-Total                                        |                                    |                                          | 20                                 | 16.00                                |  |
| CPA Permanency Outcomes                                 |                                    |                                          |                                    |                                      |  |
| Placement Stability                                     | 92%                                | 100%                                     | 15                                 | 15.00                                |  |
| Permanency Sub-Total                                    |                                    |                                          | 15                                 | 15.00                                |  |
| CPA Well-Being Outcomes                                 |                                    |                                          |                                    |                                      |  |
| EPSDT Medical Visits                                    | 84%                                | 100%                                     | 4                                  | 4.00                                 |  |
| EPSDT Dental Visits                                     | 71%                                | 100%                                     | 4                                  | 4.00                                 |  |
| Academic Supports                                       | 76%                                | 28%                                      | 3                                  | 0.84                                 |  |
| Provider ECEM Visits                                    | 91%                                | 100%                                     | 7                                  | 7.00                                 |  |
| Provider General Contacts                               | 88%                                | 100%                                     | 7                                  | 7.00                                 |  |
| Placements with Siblings                                | 57%                                | Not Eligible                             | Not Scored                         | Not Scored                           |  |
| Placements within Legal County                          | 14%                                | 0%                                       | Not Scored                         | Not Scored                           |  |
| Well-Being Sub-Total                                    |                                    |                                          | 25                                 | 22.84                                |  |
| *Performance calculation descriptions can be            | e found in the FY 20°              | 17 RBWO PBP Measurement                  | ents and Standards Guide           |                                      |  |
| Monitoring & Outcomes: Possible Points = 75             |                                    | Points Ear                               | ned: 68.64                         |                                      |  |