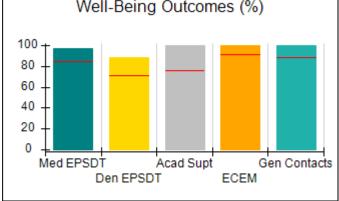

-|
| 2200 North Patterson, Valdosta, GA 31602                             | Current Quarter Score (Grade)            |                                    |                                      |  |  |
| Phone: 229 244-1707                                                  | Q1: 102.03 (A+)                          | Q2: 103.66 (A+)                    | 103.66%                              |  |  |
| Vendor ID# 35275                                                     | Q3: N/A                                  | Q4: N/A                            | (A+)                                 |  |  |
| # New Foster Homes During Quarter: 2                                 | # Children in Care During<br>Quarter: 33 | # Placements During<br>Quarter: 33 | # Children in Care On Las<br>Day: 26 |  |  |

















# Performance-Based Placement Measures RBWO Provider GA+SCORECARD - CPA

Report Quarter: Q2 FY2017

| Provider/Program Name: Choices for Life Of GA - Valdosta (943) - CPA            |                                    |                                          |                                    |                                       |  |
|---------------------------------------------------------------------------------|------------------------------------|------------------------------------------|------------------------------------|---------------------------------------|--|
| 2200 North Patterson, Valdosta, GA 31602  Phone: 229 244-1707  Vendor ID# 35275 |                                    | Quarterly Scores (Grades)                |                                    |