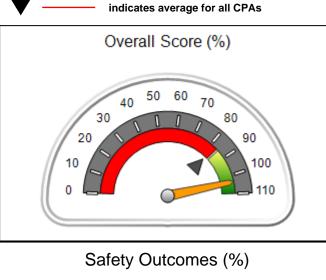

--|--|
| 2200 North Patterson, Valdosta, GA 31602                             | Current Quarter Score (Grade)            |                                    |                                      |  |  |
| Phone: 229 244-1707                                                  | Q1: 102.03 (A+)                          | Q2: 103.66 (A+)                    | 103.66%                              |  |  |
| Vendor ID# 35275                                                     | Q3: N/A                                  | Q4: N/A                            | (A+)                                 |  |  |
| # New Foster Homes During Quarter: 2                                 | # Children in Care During<br>Quarter: 33 | # Placements During<br>Quarter: 33 | # Children in Care On Las<br>Day: 26 |  |  |

















# Performance-Based Placement Measures RBWO Provider GA+SCORECARD - CPA

Report Quarter: Q2 FY2017

| Provider/Program Name: Choices for Life Of GA - Valdosta (943) - CPA            |                                    |                                          |                                    |                                       |  |
|---------------------------------------------------------------------------------|------------------------------------|------------------------------------------|------------------------------------|---------------------------------------|--|
| 2200 North Patterson, Valdosta, GA 31602  Phone: 229 244-1707  Vendor ID# 35275 |                                    | Quarterly Scores (Grades)                |