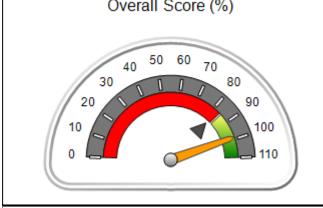

# Performance-Based Placement Measures RBWO Provider GA+SCORECARD - CPA

Report Quarter: Q2 FY2017

| Provider/Program Name: All God's Children - (861) - CPA |                                    |                                          |                                    |                                      |  |
|---------------------------------------------------------|------------------------------------|------------------------------------------|------------------------------------|--------------------------------------|--|
| 1671 Meriweather Dr., Watkinsville, G                   | SA 30677                           | Quarterly Scores (Grades)                |                                    | Current Quarter<br>Score (Grade)     |  |
| Phone: 706-316-2421                                     |                                    | Q1: 95.46 (A)                            | Q2: 99.18 (A+)                     | 99.18%                               |  |
| Vendor ID# 35219                                        |                                    | Q3: N/A                                  | Q4: N/A                            | (A+)                                 |  |
| # New Foster Homes During Quarter: 0                    |                                    | # Children in Care During<br>Quarter: 13 | # Placements During<br>Quarter: 13 | # Children in Care On<br>Last Day: 9 |  |
|                                                         | Avg<br>Performance All<br>CPAs (%) | Provider<br>Performance (%)*             | Possible Points<br>(Weight)        | Provider Points<br>Earned            |  |
| OPM Monitoring Reviews                                  |                                    |                                          |                                    |                                      |  |
| Annual Comprehensive Reviews                            | 87%                                | Not Yet Conducted                        |                                    |                                      |  |
| Safety Reviews                                          | 95%                                | 99%                                      | 15                                 | 14.80                                |  |
| Monitoring Sub-Total                                    |                                    |                                          | 15                                 | 14.80                                |  |
| CPA Safety Outcomes                                     |                                    |                                          |                                    |                                      |  |
| Incidence of Maltreatment                               | 0.03%                              | No Substantiated<br>Reports              | 10                                 | 10.00                                |  |
| Staff Training                                          | 82%                                | 60%                                      | 10                                 | 6.00                                 |  |
| Safety Sub-Total                                        |                                    |                                          | 20                                 | 16.00                                |  |
| CPA Permanency Outcomes                                 |                                    |                                          |                                    |                                      |  |
| Placement Stability                                     | 92%                                | 100%                                     | 15                                 | 15.00                                |  |
| Permanency Sub-Total                                    |                                    |                                          | 15                                 | 15.00                                |  |
| CPA Well-Being Outcomes                                 |                                    |                                          |                                    |                                      |  |
| EPSDT Medical Visits                                    | 84%                                | 100%                                     | 4                                  | 4.00                                 |  |
| EPSDT Dental Visits                                     | 71%                                | 100%                                     | 4                                  | 4.00                                 |  |
| Academic Supports                                       | 76%                                | 28%                                      | 3                                  | 0.84                                 |  |
| Provider ECEM Visits                                    | 91%                                | 100%                                     | 7                                  | 7.00                                 |  |
| Provider General Contacts                               | 88%                                | 100%                                     | 7                                  | 7.00                                 |  |
| Placements with Siblings                                | 57%                                | Not Eligible                             | Not Scored                         | Not Scored                           |  |
| Placements within Legal County                          | 14%                                | 0%                                       | Not Scored                         | Not Scored                           |  |
| Well-Being Sub-Total                                    |                                    |                                          | 25                                 | 22.84                                |  |
| *Performance calculation descriptions can be            | e found in the FY 20°              | 17 RBWO PBP Measurement                  | ents and Standards Guide           |                                      |  |
| Monitoring & Outcomes: Possible Points = 75             |                                    | Points Ear                               | ned: 68.64                         |                                      |  |

| Monitoring & Outcomes: Possible Points = 75 | itoring & Outcomes: Possible Points = 75 Points Earned: 68.64 |          |
|---------------------------------------------|---------------------------------------------------------------|----------|
| Score                                       | Before Incentives Credit                                      | 91.52%   |
|                                             | Incentives Awarded                                            | 7.66 pts |
|                                             | PBP Verification                                              | N/A pts  |
|                                             | Total Score                                                   | 99.18%   |