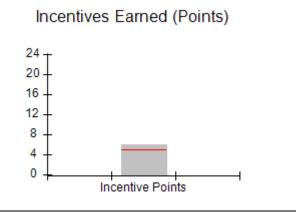

# Performance-Based Placement Measures RBWO Provider GA+SCORECARD - CPA

Report Quarter: Q2 FY2017

| # New Foster Homes During Quarter: 0                                                                         |                                                               | # Children in Care During<br>Quarter: 13 | # Placements During<br>Quarter: 13 | # Children in Care On<br>Last Day: 9 |
|--------------------------------------------------------------------------------------------------------------|---------------------------------------------------------------|------------------------------------------|------------------------------------|--------------------------------------|
| CPA Incentive Credits                                                                                        | Avg<br>Performance All<br>CPAs (%)                            | Provider<br>Performance (%)*             | Possible Points<br>(Weight)        | Provider Points<br>Earned            |
| Early EPSDT Medical Visits                                                                                   |                                                               | 100%                                     | 2                                  | 2.00                                 |
| Early EPSDT Dental Visits                                                                                    |                                                               | 83%                                      | 2                                  | 1.66                                 |
| Permanency Contacts                                                                                          |                                                               | 0%                                       | 5                                  | 0.00                                 |
| Additional Academic Supports                                                                                 |                                                               | 0%                                       | 2                                  | 0.00                                 |
| Foster Hm Retention Rate (threshold = 90)                                                                    |                                                               | 100%                                     | 2                                  | 2.00                                 |
| Foster Hm Recruitment (threshold = 100)                                                                      |                                                               | 100%                                     | 2                                  | 2.00                                 |
| Active Agency Accreditation                                                                                  |                                                               | 0%                                       | 4                                  | 0.00                                 |
| Staff Clinical Licensure                                                                                     |                                                               | 0%                                       | 5                                  | 0.00                                 |
| Incentives Total                                                                                             | 5.04                                                          |                                          | 24                                 | 7.66                                 |
| Maximum total                                                                                                | Maximum total combined incentive credit allowed is 10 points. |                                          | Incentives Awarded                 | 7.66                                 |
| *Performance calculation descriptions can be found in the FY 2017 RBWO PBP Measurements and Standards Guide. |                                                               |                                          |                                    |                                      |