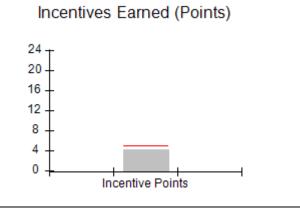

| Monitoring & Outcomes: Possible Points = 75 | itoring & Outcomes: Possible Points = 75 Points Earned: 68.64 |          |
|---------------------------------------------|---------------------------------------------------------------|----------|
| Score                                       | Before Incentives Credit                                      | 91.52%   |
|                                             | Incentives Awarded                                            | 7.66 pts |
|                                             | PBP Verification                                              | N/A pts  |
|                                             | Total Score                                                   | 99.18%   |

# Performance-Based Placement Measures RBWO Provider GA+SCORECARD - CPA

Report Quarter: Q2 FY2017

| # New Foster Homes During Quarter: 0                                                                         |                                                               | # Children in Care During<br>Quarter: 13 | # Placements During<br>Quarter: 13 | # Children in Care On<br>Last Day: 9 |
|--------------------------------------------------------------------------------------------------------------|---------------------------------------------------------------|------------------------------------------|------------------------------------|--------------------------------------|
| CPA Incentive Credits                                                                                        | Avg<br>Performance All<br>CPAs (%)                            | Provider<br>Performance (%)*             | Possible Points<br>(Weight)        | Provider Points<br>Earned            |
| Early EPSDT Medical Visits                                                                                   |                                                               | 100%                                     | 2                                  | 2.00                                 |
| Early EPSDT Dental Visits                                                                                    |                                                               | 83%                                      | 2                                  | 1.66                                 |
| Permanency Contacts                                                                                          |                                                               | 0%                                       | 5                                  | 0.00                                 |
| Additional Academic Supports                                                                                 |                                                               | 0%                                       | 2                                  | 0.00                                 |
| Foster Hm Retention Rate (threshold = 90)                                                                    |                                                               | 100%                                     | 2                                  | 2.00                                 |
| Foster Hm Recruitment (threshold = 100)                                                                      |                                                               | 100%                                     | 2                                  | 2.00                                 |
| Active Agency Accreditation                                                                                  |                                                               | 0%                                       | 4                                  | 0.00                                 |
| Staff Clinical Licensure                                                                                     |                                                               | 0%                                       | 5                                  | 0.00                                 |
| Incentives Total                                                                                             | 5.04                                                          |                                          | 24                                 | 7.66                                 |
| Maximum total                                                                                                | Maximum total combined incentive credit allowed is 10 points. |                                          | Incentives Awarded                 | 7.66                                 |
| *Performance calculation descriptions can be found in the FY 2017 RBWO PBP Measurements and Standards Guide. |                                                               |                                          |                                    |                                      |