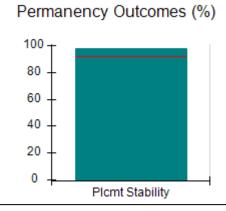

# Performance-Based Placement Measures RBWO Provider GA+SCORECARD - CPA

Report Quarter: Q2 FY2017

| Provider/Program Name: All God's Children - (861) - CPA |                                    |                                          |                                    |                                      |  |
|---------------------------------------------------------|------------------------------------|------------------------------------------|------------------------------------|--------------------------------------|--|
| 1671 Meriweather Dr., Watkinsville, G                   | SA 30677                           | Quarterly Scores (Grades)                |                                    | Current Quarter<br>Score (Grade)     |  |
| Phone: 706-316-2421                                     |                                    | Q1: 95.46 (A)                            | Q2: 99.18 (A+)                     | 99.18%                               |  |
| Vendor ID# 35219                                        |                                    | Q3: N/A                                  | Q4: N/A                            | (A+)                                 |  |
| # New Foster Homes During Quarter: 0                    |                                    | # Children in Care During<br>Quarter: 13 | # Placements During<br>Quarter: 13 | # Children in Care On<br>Last Day: 9 |  |
|                                                         | Avg<br>Performance All<br>CPAs (%) | Provider<br>Performance (%)*             | Possible Points<br>(Weight)        | Provider Points<br>Earned            |  |
| OPM Monitoring Reviews                                  |                                    |                                          |                                    |                                      |  |
| Annual Comprehensive Reviews                            | 87%                                | Not Yet Conducted                        |                                    |                                      |  |
| Safety Reviews                                          | 95%                                | 99%                                      | 15                                 | 14.80                                |  |
| Monitoring Sub-Total                                    |                                    |                                          | 15                                 | 14.80                                |  |
| CPA Safety Outcomes                                     |                                    |                                          |                                    |                                      |  |
| Incidence of Maltreatment                               | 0.03%                              | No Substantiated<br>Reports              | 10                                 | 10.00                                |  |
| Staff Training                                          | 82%                                | 60%                                      | 10                                 | 6.00                                 |  |
| Safety Sub-Total                                        |                                    |                                          | 20                                 | 16.00                                |  |
| CPA Permanency Outcomes                                 |                                    |                                          |                                    |                                      |  |
| Placement Stability                                     | 92%                                | 100%                                     | 15                                 | 15.00                                |  |
| Permanency Sub-Total                                    |                                    |                                          | 15                                 | 15.00                                |  |
| CPA Well-Being Outcomes                                 |                                    |                                          |                                    |                                      |  |
| EPSDT Medical Visits                                    | 84%                                | 100%                                     | 4                                  | 4.00                                 |  |
| EPSDT Dental Visits                                     | 71%                                | 100%                                     | 4                                  | 4.00                                 |  |
| Academic Supports                                       | 76%                                | 28%                                      | 3                                  | 0.84                                 |  |
| Provider ECEM Visits                                    | 91%                                | 100%                                     | 7                                  | 7.00                                 |  |
| Provider General Contacts                               | 88%                                | 100%                                     | 7                                  | 7.00                                 |  |
| Placements with Siblings                                | 57%                                | Not Eligible                             | Not Scored                         | Not Scored                           |  |
| Placements within Legal County                          | 14%                                | 0%                                       | Not Scored                         | Not Scored                           |  |
| Well-Being Sub-Total                                    |                                    |                                          | 25                                 | 22.84                                |  |
| *Performance calculation descriptions can be            | e found in the FY 20°              | 17 RBWO PBP Measurement                  | ents and Standards Guide           |                                      |  |
| Monitoring & Outcomes: Possible Points = 75             |                                    | Points Ear                               | ned: 68.64                         |                                      |  |