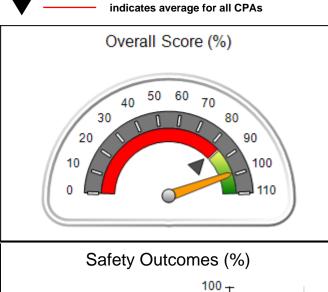

# Performance-Based Placement Measures RBWO Provider GA+SCORECARD - CPA

Report Quarter: Q2 FY2017

| Provider/Program Name: All God's Children - (861) - CPA |                                    |                                          |                                    |                                      |  |
|---------------------------------------------------------|------------------------------------|------------------------------------------|------------------------------------|--------------------------------------|--|
| 1671 Meriweather Dr., Watkinsville, G                   | SA 30677                           | Quarterly Scores (Grades)                |                                    | Current Quarter<br>Score (Grade)     |  |
| Phone: 706-316-2421                                     |                                    | Q1: 95.46 (A)                            | Q2: 99.18 (A+)                     | 99.18%                               |  |
| Vendor ID# 35219                                        |                                    | Q3: N/A                                  | Q4: N/A                            | (A+)                                 |  |
| # New Foster Homes During Quarter: 0                    |                                    | # Children in Care During<br>Quarter: 13 | # Placements During<br>Quarter: 13 | # Children in Care On<br>Last Day: 9 |  |
|                                                         | Avg<br>Performance All<br>CPAs (%) | Provider<br>Performance (%)*             | Possible Points<br>(Weight)        | Provider Points<br>Earned            |  |
| OPM Monitoring Reviews                                  |                                    |                                          |                                    |                                      |  |
| Annual Comprehensive Reviews                            | 87%                                | Not Yet Conducted                        |                                    |                                      |  |
| Safety Reviews                                          | 95%                                | 99%                                      | 15                                 | 14.80                                |  |
| Monitoring Sub-Total                                    |                                    |                                          | 15                                 | 14.80                                |  |
| CPA Safety Outcomes                                     |                                    |                                          |                                    |                                      |  |
| Incidence of Maltreatment                               | 0.03%                              | No Substantiated<br>Reports              | 10                                 | 10.00                                |  |
| Staff Training                                          | 82%                                | 60%                                      | 10                                 | 6.00                                 |  |
| Safety Sub-Total                                        |                                    |                                          | 20                                 | 16.00                                |  |
| CPA Permanency Outcomes                                 |                                    |                                          |                                    |                                      |  |
| Placement Stability                                     | 92%                                | 100%                                     | 15                                 | 15.00                                |  |
| Permanency Sub-Total                                    |                                    |                                          | 15                                 | 15.00                                |  |
| CPA Well-Being Outcomes                                 |                                    |                                          |                                    |                                      |  |
| EPSDT Medical Visits                                    | 84%                                | 100%                                     | 4                                  | 4.00                                 |  |
| EPSDT Dental Visits                                     | 71%                                | 100%                                     | 4                                  | 4.00                                 |  |
| Academic Supports                                       | 76%                                | 28%                                      | 3                                  | 0.84                                 |  |
| Provider ECEM Visits                                    | 91%                                | 100%                                     | 7                                  | 7.00                                 |  |
| Provider General Contacts                               | 88%                                | 100%                                     | 7                                  | 7.00                                 |  |
| Placements with Siblings                                | 57%                                | Not Eligible                             | Not Scored                         | Not Scored                           |  |
| Placements within Legal County                          | 14%                                | 0%                                       | Not Scored                         | Not Scored                           |  |
| Well-Being Sub-Total                                    |                                    |                                          | 25                                 | 22.84                                |  |
| *Performance calculation descriptions can be            | e found in the FY 20°              | 17 RBWO PBP Measurement                  | ents and Standards Guide           |                                      |  |
| Monitoring & Outcomes: Possible Points = 75             |                                    | Points Ear                               | ned: 68.64                         |                                      |  |