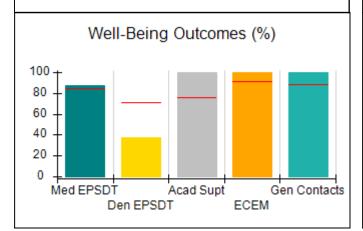

# Performance-Based Placement Measures RBWO Provider GA+SCORECARD - CPA

Report Quarter: Q2 FY2017

| Provider/Program Name: All God's Children - (861) - CPA |                                    |                                          |                                    |                                      |  |
|---------------------------------------------------------|------------------------------------|------------------------------------------|------------------------------------|--------------------------------------|--|
| 1671 Meriweather Dr., Watkinsville, G                   | SA 30677                           | Quarterly Scores (Grades)                |                                    | Current Quarter<br>Score (Grade)     |  |
| Phone: 706-316-2421                                     |                                    | Q1: 95.46 (A)                            | Q2: 99.18 (A+)                     | 99.18%                               |  |
| Vendor ID# 35219                                        |                                    | Q3: N/A                                  | Q4: N/A                            | (A+)                                 |  |
| # New Foster Homes During Quarter: 0                    |                                    | # Children in Care During<br>Quarter: 13 | # Placements During<br>Quarter: 13 | # Children in Care On<br>Last Day: 9 |  |
|                                                         | Avg<br>Performance All<br>CPAs (%) | Provider<br>Performance (%)*             | Possible Points<br>(Weight)        | Provider Points<br>Earned            |  |
| OPM Monitoring Reviews                                  |                                    |                                          |                                    |                                      |  |
| Annual Comprehensive Reviews                            | 87%                                | Not Yet Conducted                        |                                    |                                      |  |
| Safety Reviews                                          | 95%                                | 99%                                      | 15                                 | 14.80                                |  |
| Monitoring Sub-Total                                    |                                    |                                          | 15                                 | 14.80                                |  |
| CPA Safety Outcomes                                     |                                    |                                          |                                    |                                      |  |
| Incidence of Maltreatment                               | 0.03%                              | No Substantiated<br>Reports              | 10                                 | 10.00                                |  |
| Staff Training                                          | 82%                                | 60%                                      | 10                                 | 6.00                                 |  |
| Safety Sub-Total                                        |                                    |                                          | 20                                 | 16.00                                |  |
| CPA Permanency Outcomes                                 |                                    |                                          |                                    |                                      |  |
| Placement Stability                                     | 92%                                | 100%                                     | 15                                 | 15.00                                |  |
| Permanency Sub-Total                                    |                                    |                                          | 15                                 | 15.00                                |  |
| CPA Well-Being Outcomes                                 |                                    |                                          |                                    |                                      |  |
| EPSDT Medical Visits                                    | 84%                                | 100%                                     | 4                                  | 4.00                                 |  |
| EPSDT Dental Visits                                     | 71%                                | 100%                                     | 4                                  | 4.00                                 |  |
| Academic Supports                                       | 76%                                | 28%                                      | 3                                  | 0.84                                 |  |
| Provider ECEM Visits                                    | 91%                                | 100%                                     | 7                                  | 7.00                                 |  |
| Provider General Contacts                               | 88%                                | 100%                                     | 7                                  | 7.00                                 |  |
| Placements with Siblings                                | 57%                                | Not Eligible                             | Not Scored                         | Not Scored                           |  |
| Placements within Legal County                          | 14%                                | 0%                                       | Not Scored                         | Not Scored                           |  |
| Well-Being Sub-Total                                    |                                    |                                          | 25                                 | 22.84                                |  |
| *Performance calculation descriptions can be            | e found in the FY 20°              | 17 RBWO PBP Measurement                  | ents and Standards Guide           |                                      |  |
| Monitoring & Outcomes: Possible Points = 75             |                                    | Points Ear                               | ned: 68.64                         |                                      |  |