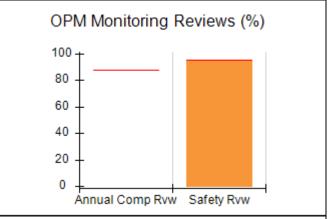

# Performance-Based Placement Measures RBWO Provider GA+SCORECARD - CPA

Report Quarter: Q2 FY2017

| Provider/Program Name: All God's Children - (861) - CPA |                                    |                                          |                                    |                                      |  |
|---------------------------------------------------------|------------------------------------|------------------------------------------|------------------------------------|--------------------------------------|--|
| 1671 Meriweather Dr., Watkinsville, G                   | SA 30677                           | Quarterly Scores (Grades)                |                                    | Current Quarter<br>Score (Grade)     |  |
| Phone: 706-316-2421                                     |                                    | Q1: 95.46 (A)                            | Q2: 99.18 (A+)                     | 99.18%                               |  |
| Vendor ID# 35219                                        |                                    | Q3: N/A                                  | Q4: N/A                            | (A+)                                 |  |
| # New Foster Homes During Quarter: 0                    |                                    | # Children in Care During<br>Quarter: 13 | # Placements During<br>Quarter: 13 | # Children in Care On<br>Last Day: 9 |  |
|                                                         | Avg<br>Performance All<br>CPAs (%) | Provider<br>Performance (%)*             | Possible Points<br>(Weight)        | Provider Points<br>Earned            |  |
| OPM Monitoring Reviews                                  |                                    |                                          |                                    |                                      |  |
| Annual Comprehensive Reviews                            | 87%                                | Not Yet Conducted                        |                                    |                                      |  |
| Safety Reviews                                          | 95%                                | 99%                                      | 15                                 | 14.80                                |  |
| Monitoring Sub-Total                                    |                                    |                                          | 15                                 | 14.80                                |  |
| CPA Safety Outcomes                                     |                                    |                                          |                                    |                                      |  |
| Incidence of Maltreatment                               | 0.03%                              | No Substantiated<br>Reports              | 10                                 | 10.00                                |  |
| Staff Training                                          | 82%                                | 60%                                      | 10                                 | 6.00                                 |  |
| Safety Sub-Total                                        |                                    |                                          | 20                                 | 16.00                                |  |
| CPA Permanency Outcomes                                 |                                    |                                          |                                    |                                      |  |
| Placement Stability                                     | 92%                                | 100%                                     | 15                                 | 15.00                                |  |
| Permanency Sub-Total                                    |                                    |                                          | 15                                 | 15.00                                |  |
| CPA Well-Being Outcomes                                 |                                    |                                          |                                    |                                      |  |
| EPSDT Medical Visits                                    | 84%                                | 100%                                     | 4                                  | 4.00                                 |  |
| EPSDT Dental Visits                                     | 71%                                | 100%                                     | 4                                  | 4.00                                 |  |
| Academic Supports                                       | 76%                                | 28%                                      | 3                                  | 0.84                                 |  |
| Provider ECEM Visits                                    | 91%                                | 100%                                     | 7                                  | 7.00                                 |  |
| Provider General Contacts                               | 88%                                | 100%                                     | 7                                  | 7.00                                 |  |
| Placements with Siblings                                | 57%                                | Not Eligible                             | Not Scored                         | Not Scored                           |  |
| Placements within Legal County                          | 14%                                | 0%                                       | Not Scored                         | Not Scored                           |  |
| Well-Being Sub-Total                                    |                                    |                                          | 25                                 | 22.84                                |  |
| *Performance calculation descriptions can be            | e found in the FY 20°              | 17 RBWO PBP Measurement                  | ents and Standards Guide           |                                      |  |
| Monitoring & Outcomes: Possible Points = 75             |                                    | Points Ear                               | ned: 68.64                         |                                      |  |