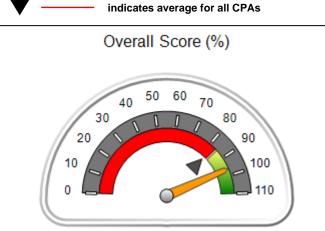

# Performance-Based Placement Measures RBWO Provider GA+SCORECARD - CPA

Report Quarter: Q2 FY2017

| Provider/Program Name: All God's Children - (861) - CPA |                                    |                                          |                                    |                                      |  |
|---------------------------------------------------------|------------------------------------|------------------------------------------|------------------------------------|--------------------------------------|--|
| 1671 Meriweather Dr., Watkinsville, G                   | SA 30677                           | Quarterly Scores (Grades)                |                                    | Current Quarter<br>Score (Grade)     |  |
| Phone: 706-316-2421                                     |                                    | Q1: 95.46 (A)                            | Q2: 99.18 (A+)                     | 99.18%                               |  |
| Vendor ID# 35219                                        |                                    | Q3: N/A                                  | Q4: N/A                            | (A+)                                 |  |
| # New Foster Homes During Quarter: 0                    |                                    | # Children in Care During<br>Quarter: 13 | # Placements During<br>Quarter: 13 | # Children in Care On<br>Last Day: 9 |  |
|                                                         | Avg<br>Performance All<br>CPAs (%) | Provider<br>Performance (%)*             | Possible Points<br>(Weight)        | Provider Points<br>Earned            |  |
| OPM Monitoring Reviews                                  |                                    |                                          |                                    |                                      |  |
| Annual Comprehensive Reviews                            | 87%                                | Not Yet Conducted                        |                                    |                                      |  |
| Safety Reviews                                          | 95%                                | 99%                                      | 15                                 | 14.80                                |  |
| Monitoring Sub-Total                                    |                                    |                                          | 15                                 | 14.80                                |  |
| CPA Safety Outcomes                                     |                                    |                                          |                                    |                                      |  |
| Incidence of Maltreatment                               | 0.03%                              | No Substantiated<br>Reports              | 10                                 | 10.00                                |  |
| Staff Training                                          | 82%                                | 60%                                      | 10                                 | 6.00                                 |  |
| Safety Sub-Total                                        |                                    |                                          | 20                                 | 16.00                                |  |
| CPA Permanency Outcomes                                 |                                    |                                          |                                    |                                      |  |
| Placement Stability                                     | 92%                                | 100%                                     | 15                                 | 15.00                                |  |
| Permanency Sub-Total                                    |                                    |                                          | 15                                 | 15.00                                |  |
| CPA Well-Being Outcomes                                 |                                    |                                          |                                    |                                      |  |
| EPSDT Medical Visits                                    | 84%                                | 100%                                     | 4                                  | 4.00                                 |  |
| EPSDT Dental Visits                                     | 71%                                | 100%                                     | 4                                  | 4.00                                 |  |
| Academic Supports                                       | 76%                                | 28%                                      | 3                                  | 0.84                                 |  |
| Provider ECEM Visits                                    | 91%                                | 100%                                     | 7                                  | 7.00                                 |  |
| Provider General Contacts                               | 88%                                | 100%                                     | 7                                  | 7.00                                 |  |
| Placements with Siblings                                | 57%                                | Not Eligible                             | Not Scored                         | Not Scored                           |  |
| Placements within Legal County                          | 14%                                | 0%                                       | Not Scored                         | Not Scored                           |  |
| Well-Being Sub-Total                                    |                                    |                                          | 25                                 | 22.84                                |  |
| *Performance calculation descriptions can be            | e found in the FY 20°              | 17 RBWO PBP Measurement                  | ents and Standards Guide           |                                      |  |
| Monitoring & Outcomes: Possible Points = 75             |                                    | Points Ear                               | ned: 68.64                         |                                      |  |

| Monitoring & Outcomes: Possible Points = 75 | itoring & Outcomes: Possible Points = 75 Points Earned: 68.64 |          |
|---------------------------------------------|---------------------------------------------------------------|----------|
| Score                                       | Before Incentives Credit                                      | 91.52%   |
|                                             | Incentives Awarded                                            | 7.66 pts |
|                                             | PBP Verification                                              | N/A pts  |
|                                             | Total Score                                                   | 99.18%   |