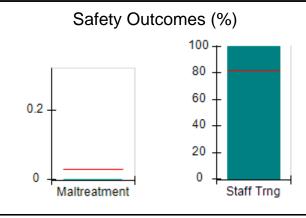

# Performance-Based Placement Measures RBWO Provider GA+SCORECARD - CPA

Report Quarter: Q2 FY2017

| Provider/Program Name: All God's Children - (861) - CPA |                                    |                                          |                                    |                                      |  |
|---------------------------------------------------------|------------------------------------|------------------------------------------|------------------------------------|--------------------------------------|--|
| 1671 Meriweather Dr., Watkinsville, G                   | SA 30677                           | Quarterly Scores (Grades)                |                                    | Current Quarter<br>Score (Grade)     |  |
| Phone: 706-316-2421                                     |                                    | Q1: 95.46 (A)                            | Q2: 99.18 (A+)                     | 99.18%                               |  |
| Vendor ID# 35219                                        |                                    | Q3: N/A                                  | Q4: N/A                            | (A+)                                 |  |
| # New Foster Homes During Quarter: 0                    |                                    | # Children in Care During<br>Quarter: 13 | # Placements During<br>Quarter: 13 | # Children in Care On<br>Last Day: 9 |  |
|                                                         | Avg<br>Performance All<br>CPAs (%) | Provider<br>Performance (%)*             | Possible Points<br>(Weight)        | Provider Points<br>Earned            |  |
| OPM Monitoring Reviews                                  |                                    |                                          |                                    |                                      |  |
| Annual Comprehensive Reviews                            | 87%                                | Not Yet Conducted                        |                                    |                                      |  |
| Safety Reviews                                          | 95%                                | 99%                                      | 15                                 | 14.80                                |  |
| Monitoring Sub-Total                                    |                                    |                                          | 15                                 | 14.80                                |  |
| CPA Safety Outcomes                                     |                                    |                                          |                                    |                                      |  |
| Incidence of Maltreatment                               | 0.03%                              | No Substantiated<br>Reports              | 10                                 | 10.00                                |  |
| Staff Training                                          | 82%                                | 60%                                      | 10                                 | 6.00                                 |  |
| Safety Sub-Total                                        |                                    |                                          | 20                                 | 16.00                                |  |
| CPA Permanency Outcomes                                 |                                    |                                          |                                    |                                      |  |
| Placement Stability                                     | 92%                                | 100%                                     | 15                                 | 15.00                                |  |
| Permanency Sub-Total                                    |                                    |                                          | 15                                 | 15.00                                |  |
| CPA Well-Being Outcomes                                 |                                    |                                          |                                    |                                      |  |
| EPSDT Medical Visits                                    | 84%                                | 100%                                     | 4                                  | 4.00                                 |  |
| EPSDT Dental Visits                                     | 71%                                | 100%                                     | 4                                  | 4.00                                 |  |
| Academic Supports                                       | 76%                                | 28%                                      | 3                                  | 0.84                                 |  |
| Provider ECEM Visits                                    | 91%                                | 100%                                     | 7                                  | 7.00                                 |  |
| Provider General Contacts                               | 88%                                | 100%                                     | 7                                  | 7.00                                 |  |
| Placements with Siblings                                | 57%                                | Not Eligible                             | Not Scored                         | Not Scored                           |  |
| Placements within Legal County                          | 14%                                | 0%                                       | Not Scored                         | Not Scored                           |  |
| Well-Being Sub-Total                                    |                                    |                                          | 25                                 | 22.84                                |  |
| *Performance calculation descriptions can be            | e found in the FY 20°              | 17 RBWO PBP Measurement                  | ents and Standards Guide           |                                      |  |
| Monitoring & Outcomes: Possible Points = 75             |                                    | Points Ear                               | ned: 68.64                         |                                      |  |