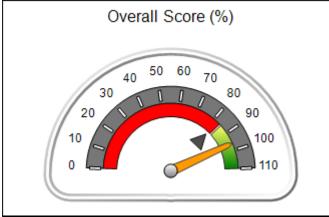

# Performance-Based Placement Measures RBWO Provider GA+SCORECARD - CPA

Report Quarter: Q2 FY2017

| Provider/Program Name: All God's Children - (861) - CPA |                                    |                                          |                                    |                                      |  |
|---------------------------------------------------------|------------------------------------|------------------------------------------|------------------------------------|--------------------------------------|--|
| 1671 Meriweather Dr., Watkinsville, G                   | SA 30677                           | Quarterly Scores (Grades)                |                                    | Current Quarter<br>Score (Grade)     |  |
| Phone: 706-316-2421                                     |                                    | Q1: 95.46 (A)                            | Q2: 99.18 (A+)                     | 99.18%                               |  |
| Vendor ID# 35219                                        |                                    | Q3: N/A                                  | Q4: N/A                            | (A+)                                 |  |
| # New Foster Homes During Quarter: 0                    |                                    | # Children in Care During<br>Quarter: 13 | # Placements During<br>Quarter: 13 | # Children in Care On<br>Last Day: 9 |  |
|                                                         | Avg<br>Performance All<br>CPAs (%) | Provider<br>Performance (%)*             | Possible Points<br>(Weight)        | Provider Points<br>Earned            |  |
| OPM Monitoring Reviews                                  |                                    |                                          |                                    |                                      |  |
| Annual Comprehensive Reviews                            | 87%                                | Not Yet Conducted                        |                                    |                                      |  |
| Safety Reviews                                          | 95%                                | 99%                                      | 15                                 | 14.80                                |  |
| Monitoring Sub-Total                                    |                                    |                                          | 15                                 | 14.80                                |  |
| CPA Safety Outcomes                                     |                                    |                                          |                                    |                                      |  |
| Incidence of Maltreatment                               | 0.03%                              | No Substantiated<br>Reports              | 10                                 | 10.00                                |  |
| Staff Training                                          | 82%                                | 60%                                      | 10                                 | 6.00                                 |  |
| Safety Sub-Total                                        |                                    |                                          | 20                                 | 16.00                                |  |
| CPA Permanency Outcomes                                 |                                    |                                          |                                    |                                      |  |
| Placement Stability                                     | 92%                                | 100%                                     | 15                                 | 15.00                                |  |
| Permanency Sub-Total                                    |                                    |                                          | 15                                 | 15.00                                |  |
| CPA Well-Being Outcomes                                 |                                    |                                          |                                    |                                      |  |
| EPSDT Medical Visits                                    | 84%                                | 100%                                     | 4                                  | 4.00                                 |  |
| EPSDT Dental Visits                                     | 71%                                | 100%                                     | 4                                  | 4.00                                 |  |
| Academic Supports                                       | 76%                                | 28%                                      | 3                                  | 0.84                                 |  |
| Provider ECEM Visits                                    | 91%                                | 100%                                     | 7                                  | 7.00                                 |  |
| Provider General Contacts                               | 88%                                | 100%                                     | 7                                  | 7.00                                 |  |
| Placements with Siblings                                | 57%                                | Not Eligible                             | Not Scored                         | Not Scored                           |  |
| Placements within Legal County                          | 14%                                | 0%                                       | Not Scored                         | Not Scored                           |  |
| Well-Being Sub-Total                                    |                                    |                                          | 25                                 | 22.84                                |  |
| *Performance calculation descriptions can be            | e found in the FY 20°              | 17 RBWO PBP Measurement                  | ents and Standards Guide           |                                      |  |
| Monitoring & Outcomes: Possible Points = 75             |                                    | Points Ear                               | ned: 68.64                         |                                      |  |

| Monitoring & Outcomes: Possible Points = 75 | itoring & Outcomes: Possible Points = 75 Points Earned: 68.64 |          |
|---------------------------------------------|---------------------------------------------------------------|----------|
| Score                                       | Before Incentives Credit                                      | 91.52%   |
|                                             | Incentives Awarded                                            | 7.66 pts |
|                                             | PBP Verification                                              | N/A pts  |
|                                             | Total Score                                                   | 99.18%   |