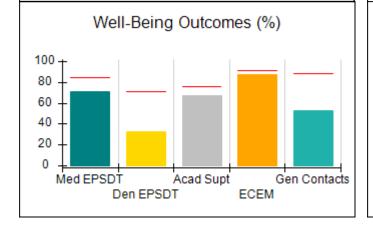

# Performance-Based Placement Measures RBWO Provider GA+SCORECARD - CPA

Report Quarter: Q2 FY2017

| Provider/Program Name: All God's Children - (861) - CPA |                                    |                                          |                                    |                                      |  |
|---------------------------------------------------------|------------------------------------|------------------------------------------|------------------------------------|--------------------------------------|--|
| 1671 Meriweather Dr., Watkinsville, G                   | SA 30677                           | Quarterly Scores (Grades)                |                                    | Current Quarter<br>Score (Grade)     |  |
| Phone: 706-316-2421                                     |                                    | Q1: 95.46 (A)                            | Q2: 99.18 (A+)                     | 99.18%                               |  |
| Vendor ID# 35219                                        |                                    | Q3: N/A                                  | Q4: N/A                            | (A+)                                 |  |
| # New Foster Homes During Quarter: 0                    |                                    | # Children in Care During<br>Quarter: 13 | # Placements During<br>Quarter: 13 | # Children in Care On<br>Last Day: 9 |  |
|                                                         | Avg<br>Performance All<br>CPAs (%) | Provider<br>Performance (%)*             | Possible Points<br>(Weight)        | Provider Points<br>Earned            |  |
| OPM Monitoring Reviews                                  |                                    |                                          |                                    |                                      |  |
| Annual Comprehensive Reviews                            | 87%                                | Not Yet Conducted                        |                                    |                                      |  |
| Safety Reviews                                          | 95%                                | 99%                                      | 15                                 | 14.80                                |  |
| Monitoring Sub-Total                                    |                                    |                                          | 15                                 | 14.80                                |  |
| CPA Safety Outcomes                                     |                                    |                                          |                                    |                                      |  |
| Incidence of Maltreatment                               | 0.03%                              | No Substantiated<br>Reports              | 10                                 | 10.00                                |  |
| Staff Training                                          | 82%                                | 60%                                      | 10                                 | 6.00                                 |  |
| Safety Sub-Total                                        |                                    |                                          | 20                                 | 16.00                                |  |
| CPA Permanency Outcomes                                 |                                    |                                          |                                    |                                      |  |
| Placement Stability                                     | 92%                                | 100%                                     | 15                                 | 15.00                                |  |
| Permanency Sub-Total                                    |                                    |                                          | 15                                 | 15.00                                |  |
| CPA Well-Being Outcomes                                 |                                    |                                          |                                    |                                      |  |
| EPSDT Medical Visits                                    | 84%                                | 100%                                     | 4                                  | 4.00                                 |  |
| EPSDT Dental Visits                                     | 71%                                | 100%                                     | 4                                  | 4.00                                 |  |
| Academic Supports                                       | 76%                                | 28%                                      | 3                                  | 0.84                                 |  |
| Provider ECEM Visits                                    | 91%                                | 100%                                     | 7                                  | 7.00                                 |  |
| Provider General Contacts                               | 88%                                | 100%                                     | 7                                  | 7.00                                 |  |
| Placements with Siblings                                | 57%                                | Not Eligible                             | Not Scored                         | Not Scored                           |  |
| Placements within Legal County                          | 14%                                | 0%                                       | Not Scored                         | Not Scored                           |  |
| Well-Being Sub-Total                                    |                                    |                                          | 25                                 | 22.84                                |  |
| *Performance calculation descriptions can be            | e found in the FY 20°              | 17 RBWO PBP Measurement                  | ents and Standards Guide           |                                      |  |
| Monitoring & Outcomes: Possible Points = 75             |                                    | Points Ear                               | ned: 68.64                         |                                      |  |