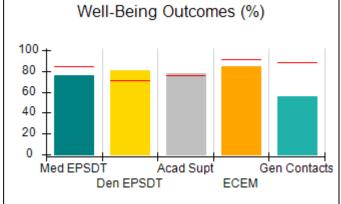

# Performance-Based Placement Measures RBWO Provider GA+SCORECARD - CPA

Report Quarter: Q2 FY2017

| Provider/Program Name: All God's Children - (861) - CPA |                                    |                                          |                                    |                                      |  |
|---------------------------------------------------------|------------------------------------|------------------------------------------|------------------------------------|--------------------------------------|--|
| 1671 Meriweather Dr., Watkinsville, G                   | SA 30677                           | Quarterly Scores (Grades)                |                                    | Current Quarter<br>Score (Grade)     |  |
| Phone: 706-316-2421                                     |                                    | Q1: 95.46 (A)                            | Q2: 99.18 (A+)                     | 99.18%                               |  |
| Vendor ID# 35219                                        |                                    | Q3: N/A                                  | Q4: N/A                            | (A+)                                 |  |
| # New Foster Homes During Quarter: 0                    |                                    | # Children in Care During<br>Quarter: 13 | # Placements During<br>Quarter: 13 | # Children in Care On<br>Last Day: 9 |  |
|                                                         | Avg<br>Performance All<br>CPAs (%) | Provider<br>Performance (%)*             | Possible Points<br>(Weight)        | Provider Points<br>Earned            |  |
| OPM Monitoring Reviews                                  |                                    |                                          |                                    |                                      |  |
| Annual Comprehensive Reviews                            | 87%                                | Not Yet Conducted                        |                                    |                                      |  |
| Safety Reviews                                          | 95%                                | 99%                                      | 15                                 | 14.80                                |  |
| Monitoring Sub-Total                                    |                                    |                                          | 15                                 | 14.80                                |  |
| CPA Safety Outcomes                                     |                                    |                                          |                                    |                                      |  |
| Incidence of Maltreatment                               | 0.03%                              | No Substantiated<br>Reports              | 10                                 | 10.00                                |  |
| Staff Training                                          | 82%                                | 60%                                      | 10                                 | 6.00                                 |  |
| Safety Sub-Total                                        |                                    |                                          | 20                                 | 16.00                                |  |
| CPA Permanency Outcomes                                 |                                    |                                          |                                    |                                      |  |
| Placement Stability                                     | 92%                                | 100%                                     | 15                                 | 15.00                                |  |
| Permanency Sub-Total                                    |                                    |                                          | 15                                 | 15.00                                |  |
| CPA Well-Being Outcomes                                 |                                    |                                          |                                    |                                      |  |
| EPSDT Medical Visits                                    | 84%                                | 100%                                     | 4                                  | 4.00                                 |  |
| EPSDT Dental Visits                                     | 71%                                | 100%                                     | 4                                  | 4.00                                 |  |
| Academic Supports                                       | 76%                                | 28%                                      | 3                                  | 0.84                                 |  |
| Provider ECEM Visits                                    | 91%                                | 100%                                     | 7                                  | 7.00                                 |  |
| Provider General Contacts                               | 88%                                | 100%                                     | 7                                  | 7.00                                 |  |
| Placements with Siblings                                | 57%                                | Not Eligible                             | Not Scored                         | Not Scored                           |  |
| Placements within Legal County                          | 14%                                | 0%                                       | Not Scored                         | Not Scored                           |  |
| Well-Being Sub-Total                                    |                                    |                                          | 25                                 | 22.84                                |  |
| *Performance calculation descriptions can be            | e found in the FY 20°              | 17 RBWO PBP Measurement                  | ents and Standards Guide           |                                      |  |
| Monitoring & Outcomes: Possible Points = 75             |                                    | Points Ear                               | ned: 68.64                         |                                      |  |