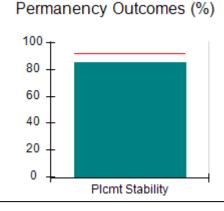

# Performance-Based Placement Measures RBWO Provider GA+SCORECARD - CPA

Report Quarter: Q2 FY2017

| Provider/Program Name: All God's Children - (861) - CPA |                                    |                                          |                                    |                                      |  |
|---------------------------------------------------------|------------------------------------|------------------------------------------|------------------------------------|--------------------------------------|--|
| 1671 Meriweather Dr., Watkinsville, G                   | SA 30677                           | Quarterly Scores (Grades)                |                                    | Current Quarter<br>Score (Grade)     |  |
| Phone: 706-316-2421                                     |                                    | Q1: 95.46 (A)                            | Q2: 99.18 (A+)                     | 99.18%                               |  |
| Vendor ID# 35219                                        |                                    | Q3: N/A                                  | Q4: N/A                            | (A+)                                 |  |
| # New Foster Homes During Quarter: 0                    |                                    | # Children in Care During<br>Quarter: 13 | # Placements During<br>Quarter: 13 | # Children in Care On<br>Last Day: 9 |  |
|                                                         | Avg<br>Performance All<br>CPAs (%) | Provider<br>Performance (%)*             | Possible Points<br>(Weight)        | Provider Points<br>Earned            |  |
| OPM Monitoring Reviews                                  |                                    |                                          |                                    |                                      |  |
| Annual Comprehensive Reviews                            | 87%                                | Not Yet Conducted                        |                                    |                                      |  |
| Safety Reviews                                          | 95%                                | 99%                                      | 15                                 | 14.80                                |  |
| Monitoring Sub-Total                                    |                                    |                                          | 15                                 | 14.80                                |  |
| CPA Safety Outcomes                                     |                                    |                                          |                                    |                                      |  |
| Incidence of Maltreatment                               | 0.03%                              | No Substantiated<br>Reports              | 10                                 | 10.00                                |  |
| Staff Training                                          | 82%                                | 60%                                      | 10                                 | 6.00                                 |  |
| Safety Sub-Total                                        |                                    |                                          | 20                                 | 16.00                                |  |
| CPA Permanency Outcomes                                 |                                    |                                          |                                    |                                      |  |
| Placement Stability                                     | 92%                                | 100%                                     | 15                                 | 15.00                                |  |
| Permanency Sub-Total                                    |                                    |                                          | 15                                 | 15.00                                |  |
| CPA Well-Being Outcomes                                 |                                    |                                          |                                    |                                      |  |
| EPSDT Medical Visits                                    | 84%                                | 100%                                     | 4                                  | 4.00                                 |  |
| EPSDT Dental Visits                                     | 71%                                | 100%                                     | 4                                  | 4.00                                 |  |
| Academic Supports                                       | 76%                                | 28%                                      | 3                                  | 0.84                                 |  |
| Provider ECEM Visits                                    | 91%                                | 100%                                     | 7                                  | 7.00                                 |  |
| Provider General Contacts                               | 88%                                | 100%                                     | 7                                  | 7.00                                 |  |
| Placements with Siblings                                | 57%                                | Not Eligible                             | Not Scored                         | Not Scored                           |  |
| Placements within Legal County                          | 14%                                | 0%                                       | Not Scored                         | Not Scored                           |  |
| Well-Being Sub-Total                                    |                                    |                                          | 25                                 | 22.84                                |  |
| *Performance calculation descriptions can be            | e found in the FY 20°              | 17 RBWO PBP Measurement                  | ents and Standards Guide           |                                      |  |
| Monitoring & Outcomes: Possible Points = 75             |                                    | Points Ear                               | ned: 68.64                         |                                      |  |