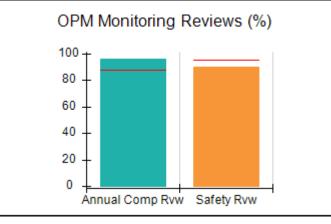

# Performance-Based Placement Measures RBWO Provider GA+SCORECARD - CPA

Report Quarter: Q2 FY2017

| Provider/Program Name: All God's Children - (861) - CPA |                                    |                                          |                                    |                                      |  |
|---------------------------------------------------------|------------------------------------|------------------------------------------|------------------------------------|--------------------------------------|--|
| 1671 Meriweather Dr., Watkinsville, G                   | SA 30677                           | Quarterly Scores (Grades)                |                                    | Current Quarter<br>Score (Grade)     |  |
| Phone: 706-316-2421                                     |                                    | Q1: 95.46 (A)                            | Q2: 99.18 (A+)                     | 99.18%                               |  |
| Vendor ID# 35219                                        |                                    | Q3: N/A                                  | Q4: N/A                            | (A+)                                 |  |
| # New Foster Homes During Quarter: 0                    |                                    | # Children in Care During<br>Quarter: 13 | # Placements During<br>Quarter: 13 | # Children in Care On<br>Last Day: 9 |  |
|                                                         | Avg<br>Performance All<br>CPAs (%) | Provider<br>Performance (%)*             | Possible Points<br>(Weight)        | Provider Points<br>Earned            |  |
| OPM Monitoring Reviews                                  |                                    |                                          |                                    |                                      |  |
| Annual Comprehensive Reviews                            | 87%                                | Not Yet Conducted                        |                                    |                                      |  |
| Safety Reviews                                          | 95%                                | 99%                                      | 15                                 | 14.80                                |  |
| Monitoring Sub-Total                                    |                                    |                                          | 15                                 | 14.80                                |  |
| CPA Safety Outcomes                                     |                                    |                                          |                                    |                                      |  |
| Incidence of Maltreatment                               | 0.03%                              | No Substantiated<br>Reports              | 10                                 | 10.00                                |  |
| Staff Training                                          | 82%                                | 60%                                      | 10                                 | 6.00                                 |  |
| Safety Sub-Total                                        |                                    |                                          | 20                                 | 16.00                                |  |
| CPA Permanency Outcomes                                 |                                    |                                          |                                    |                                      |  |
| Placement Stability                                     | 92%                                | 100%                                     | 15                                 | 15.00                                |  |
| Permanency Sub-Total                                    |                                    |                                          | 15                                 | 15.00                                |  |
| CPA Well-Being Outcomes                                 |                                    |                                          |                                    |                                      |  |
| EPSDT Medical Visits                                    | 84%                                | 100%                                     | 4                                  | 4.00                                 |  |
| EPSDT Dental Visits                                     | 71%                                | 100%                                     | 4                                  | 4.00                                 |  |
| Academic Supports                                       | 76%                                | 28%                                      | 3                                  | 0.84                                 |  |
| Provider ECEM Visits                                    | 91%                                | 100%                                     | 7                                  | 7.00                                 |  |
| Provider General Contacts                               | 88%                                | 100%                                     | 7                                  | 7.00                                 |  |
| Placements with Siblings                                | 57%                                | Not Eligible                             | Not Scored                         | Not Scored                           |  |
| Placements within Legal County                          | 14%                                | 0%                                       | Not Scored                         | Not Scored                           |  |
| Well-Being Sub-Total                                    |                                    |                                          | 25                                 | 22.84                                |  |
| *Performance calculation descriptions can be            | e found in the FY 20°              | 17 RBWO PBP Measurement                  | ents and Standards Guide           |                                      |  |
| Monitoring & Outcomes: Possible Points = 75             |                                    | Points Ear                               | ned: 68.64                         |                                      |  |