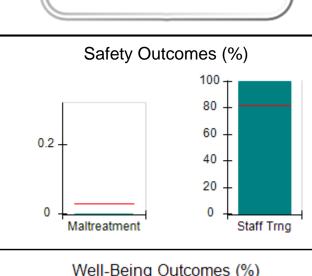

# Performance-Based Placement Measures RBWO Provider GA+SCORECARD - CPA

Report Quarter: Q2 FY2017

| Provider/Program Name: All God's Children - (861) - CPA |                                    |                                          |                                    |                                      |  |
|---------------------------------------------------------|------------------------------------|------------------------------------------|------------------------------------|--------------------------------------|--|
| 1671 Meriweather Dr., Watkinsville, G                   | SA 30677                           | Quarterly Scores (Grades)                |                                    | Current Quarter<br>Score (Grade)     |  |
| Phone: 706-316-2421                                     |                                    | Q1: 95.46 (A)                            | Q2: 99.18 (A+)                     | 99.18%                               |  |
| Vendor ID# 35219                                        |                                    | Q3: N/A                                  | Q4: N/A                            | (A+)                                 |  |
| # New Foster Homes During Quarter: 0                    |                                    | # Children in Care During<br>Quarter: 13 | # Placements During<br>Quarter: 13 | # Children in Care On<br>Last Day: 9 |  |
|                                                         | Avg<br>Performance All<br>CPAs (%) | Provider<br>Performance (%)*             | Possible Points<br>(Weight)        | Provider Points<br>Earned            |  |
| OPM Monitoring Reviews                                  |                                    |                                          |                                    |                                      |  |
| Annual Comprehensive Reviews                            | 87%                                | Not Yet Conducted                        |                                    |                                      |  |
| Safety Reviews                                          | 95%                                | 99%                                      | 15                                 | 14.80                                |  |
| Monitoring Sub-Total                                    |                                    |                                          | 15                                 | 14.80                                |  |
| CPA Safety Outcomes                                     |                                    |                                          |                                    |                                      |  |
| Incidence of Maltreatment                               | 0.03%                              | No Substantiated<br>Reports              | 10                                 | 10.00                                |  |
| Staff Training                                          | 82%                                | 60%                                      | 10                                 | 6.00                                 |  |
| Safety Sub-Total                                        |                                    |                                          | 20                                 | 16.00                                |  |
| CPA Permanency Outcomes                                 |                                    |                                          |                                    |                                      |  |
| Placement Stability                                     | 92%                                | 100%                                     | 15                                 | 15.00                                |  |
| Permanency Sub-Total                                    |                                    |                                          | 15                                 | 15.00                                |  |
| CPA Well-Being Outcomes                                 |                                    |                                          |                                    |                                      |  |
| EPSDT Medical Visits                                    | 84%                                | 100%                                     | 4                                  | 4.00                                 |  |
| EPSDT Dental Visits                                     | 71%                                | 100%                                     | 4                                  | 4.00                                 |  |
| Academic Supports                                       | 76%                                | 28%                                      | 3                                  | 0.84                                 |  |
| Provider ECEM Visits                                    | 91%                                | 100%                                     | 7                                  | 7.00                                 |  |
| Provider General Contacts                               | 88%                                | 100%                                     | 7                                  | 7.00                                 |  |
| Placements with Siblings                                | 57%                                | Not Eligible                             | Not Scored                         | Not Scored                           |  |
| Placements within Legal County                          | 14%                                | 0%                                       | Not Scored                         | Not Scored                           |  |
| Well-Being Sub-Total                                    |                                    |                                          | 25                                 | 22.84                                |  |
| *Performance calculation descriptions can be            | e found in the FY 20°              | 17 RBWO PBP Measurement                  | ents and Standards Guide           |                                      |  |
| Monitoring & Outcomes: Possible Points = 75             |                                    | Points Ear                               | ned: 68.64                         |                                      |  |