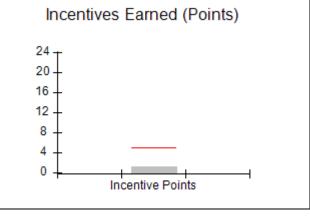

# Performance-Based Placement Measures RBWO Provider GA+SCORECARD - CPA

Report Quarter: Q2 FY2017

| # New Foster Homes During Quarter: 0                                                                         |                                                               | # Children in Care During<br>Quarter: 13 | # Placements During<br>Quarter: 13 | # Children in Care On<br>Last Day: 9 |
|--------------------------------------------------------------------------------------------------------------|---------------------------------------------------------------|------------------------------------------|------------------------------------|--------------------------------------|
| CPA Incentive Credits                                                                                        | Avg<br>Performance All<br>CPAs (%)                            | Provider<br>Performance (%)*             | Possible Points<br>(Weight)        | Provider Points<br>Earned            |
| Early EPSDT Medical Visits                                                                                   |                                                               | 100%                                     | 2                                  | 2.00                                 |
| Early EPSDT Dental Visits                                                                                    |                                                               | 83%                                      | 2                                  | 1.66                                 |
| Permanency Contacts                                                                                          |                                                               | 0%                                       | 5                                  | 0.00                                 |
| Additional Academic Supports                                                                                 |                                                               | 0%                                       | 2                                  | 0.00                                 |
| Foster Hm Retention Rate (threshold = 90)                                                                    |                                                               | 100%                                     | 2                                  | 2.00                                 |
| Foster Hm Recruitment (threshold = 100)                                                                      |                                                               | 100%                                     | 2                                  | 2.00                                 |
| Active Agency Accreditation                                                                                  |                                                               | 0%                                       | 4                                  | 0.00                                 |
| Staff Clinical Licensure                                                                                     |                                                               | 0%                                       | 5                                  | 0.00                                 |
| Incentives Total                                                                                             | 5.04                                                          |                                          | 24                                 | 7.66                                 |
| Maximum total                                                                                                | Maximum total combined incentive credit allowed is 10 points. |                                          | Incentives Awarded                 | 7.66                                 |
| *Performance calculation descriptions can be found in the FY 2017 RBWO PBP Measurements and Standards Guide. |                                                               |                                          |                                    |                                      |