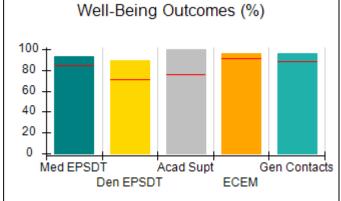

# Performance-Based Placement Measures RBWO Provider GA+SCORECARD - CPA

Report Quarter: Q2 FY2017

| Provider/Program Name: All God's Children - (861) - CPA |                                    |                                          |                                    |                                      |  |
|---------------------------------------------------------|------------------------------------|------------------------------------------|------------------------------------|--------------------------------------|--|
| 1671 Meriweather Dr., Watkinsville, G                   | SA 30677                           | Quarterly Scores (Grades)                |                                    | Current Quarter<br>Score (Grade)     |  |
| Phone: 706-316-2421                                     |                                    | Q1: 95.46 (A)                            | Q2: 99.18 (A+)                     | 99.18%                               |  |
| Vendor ID# 35219                                        |                                    | Q3: N/A                                  | Q4: N/A                            | (A+)                                 |  |
| # New Foster Homes During Quarter: 0                    |                                    | # Children in Care During<br>Quarter: 13 | # Placements During<br>Quarter: 13 | # Children in Care On<br>Last Day: 9 |  |
|                                                         | Avg<br>Performance All<br>CPAs (%) | Provider<br>Performance (%)*             | Possible Points<br>(Weight)        | Provider Points<br>Earned            |  |
| OPM Monitoring Reviews                                  |                                    |                                          |                                    |                                      |  |
| Annual Comprehensive Reviews                            | 87%                                | Not Yet Conducted                        |                                    |                                      |  |
| Safety Reviews                                          | 95%                                | 99%                                      | 15                                 | 14.80                                |  |
| Monitoring Sub-Total                                    |                                    |                                          | 15                                 | 14.80                                |  |
| CPA Safety Outcomes                                     |                                    |                                          |                                    |                                      |  |
| Incidence of Maltreatment                               | 0.03%                              | No Substantiated<br>Reports              | 10                                 | 10.00                                |  |
| Staff Training                                          | 82%                                | 60%                                      | 10                                 | 6.00                                 |  |
| Safety Sub-Total                                        |                                    |                                          | 20                                 | 16.00                                |  |
| CPA Permanency Outcomes                                 |                                    |                                          |                                    |                                      |  |
| Placement Stability                                     | 92%                                | 100%                                     | 15                                 | 15.00                                |  |
| Permanency Sub-Total                                    |                                    |                                          | 15                                 | 15.00                                |  |
| CPA Well-Being Outcomes                                 |                                    |                                          |                                    |                                      |  |
| EPSDT Medical Visits                                    | 84%                                | 100%                                     | 4                                  | 4.00                                 |  |
| EPSDT Dental Visits                                     | 71%                                | 100%                                     | 4                                  | 4.00                                 |  |
| Academic Supports                                       | 76%                                | 28%                                      | 3                                  | 0.84                                 |  |
| Provider ECEM Visits                                    | 91%                                | 100%                                     | 7                                  | 7.00                                 |  |
| Provider General Contacts                               | 88%                                | 100%                                     | 7                                  | 7.00                                 |  |
| Placements with Siblings                                | 57%                                | Not Eligible                             | Not Scored                         | Not Scored                           |  |
| Placements within Legal County                          | 14%                                | 0%                                       | Not Scored                         | Not Scored                           |  |
| Well-Being Sub-Total                                    |                                    |                                          | 25                                 | 22.84                                |  |
| *Performance calculation descriptions can be            | e found in the FY 20°              | 17 RBWO PBP Measurement                  | ents and Standards Guide           |                                      |  |
| Monitoring & Outcomes: Possible Points = 75             |                                    | Points Ear                               | ned: 68.64                         |                                      |  |