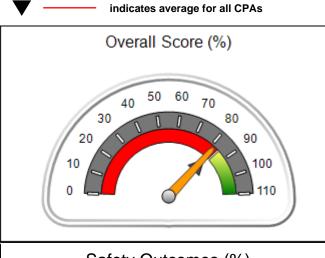

# Performance-Based Placement Measures RBWO Provider GA+SCORECARD - CPA

Report Quarter: Q2 FY2017

| Provider/Program Name: All God's Children - (861) - CPA |                                    |                                          |                                    |                                      |  |
|---------------------------------------------------------|------------------------------------|------------------------------------------|------------------------------------|--------------------------------------|--|
| 1671 Meriweather Dr., Watkinsville, G                   | SA 30677                           | Quarterly Scores (Grades)                |                                    | Current Quarter<br>Score (Grade)     |  |
| Phone: 706-316-2421                                     |                                    | Q1: 95.46 (A)                            | Q2: 99.18 (A+)                     | 99.18%                               |  |
| Vendor ID# 35219                                        |                                    | Q3: N/A                                  | Q4: N/A                            | (A+)                                 |  |
| # New Foster Homes During Quarter: 0                    |                                    | # Children in Care During<br>Quarter: 13 | # Placements During<br>Quarter: 13 | # Children in Care On<br>Last Day: 9 |  |
|                                                         | Avg<br>Performance All<br>CPAs (%) | Provider<br>Performance (%)*             | Possible Points<br>(Weight)        | Provider Points<br>Earned            |  |
| OPM Monitoring Reviews                                  |                                    |                                          |                                    |                                      |  |
| Annual Comprehensive Reviews                            | 87%                                | Not Yet Conducted                        |                                    |                                      |  |
| Safety Reviews                                          | 95%                                | 99%                                      | 15                                 | 14.80                                |  |
| Monitoring Sub-Total                                    |                                    |                                          | 15                                 | 14.80                                |  |
| CPA Safety Outcomes                                     |                                    |                                          |                                    |                                      |  |
| Incidence of Maltreatment                               | 0.03%                              | No Substantiated<br>Reports              | 10                                 | 10.00                                |  |
| Staff Training                                          | 82%                                | 60%                                      | 10                                 | 6.00                                 |  |
| Safety Sub-Total                                        |                                    |                                          | 20                                 | 16.00                                |  |
| CPA Permanency Outcomes                                 |                                    |                                          |                                    |                                      |  |
| Placement Stability                                     | 92%                                | 100%                                     | 15                                 | 15.00                                |  |
| Permanency Sub-Total                                    |                                    |                                          | 15                                 | 15.00                                |  |
| CPA Well-Being Outcomes                                 |                                    |                                          |                                    |                                      |  |
| EPSDT Medical Visits                                    | 84%                                | 100%                                     | 4                                  | 4.00                                 |  |
| EPSDT Dental Visits                                     | 71%                                | 100%                                     | 4                                  | 4.00                                 |  |
| Academic Supports                                       | 76%                                | 28%                                      | 3                                  | 0.84                                 |  |
| Provider ECEM Visits                                    | 91%                                | 100%                                     | 7                                  | 7.00                                 |  |
| Provider General Contacts                               | 88%                                | 100%                                     | 7                                  | 7.00                                 |  |
| Placements with Siblings                                | 57%                                | Not Eligible                             | Not Scored                         | Not Scored                           |  |
| Placements within Legal County                          | 14%                                | 0%                                       | Not Scored                         | Not Scored                           |  |
| Well-Being Sub-Total                                    |                                    |                                          | 25                                 | 22.84                                |  |
| *Performance calculation descriptions can be            | e found in the FY 20°              | 17 RBWO PBP Measurement                  | ents and Standards Guide           |                                      |  |
| Monitoring & Outcomes: Possible Points = 75             |                                    | Points Ear                               | ned: 68.64                         |                                      |  |

| Monitoring & Outcomes: Possible Points = 75 | itoring & Outcomes: Possible Points = 75 Points Earned: 68.64 |          |
|---------------------------------------------|---------------------------------------------------------------|----------|
| Score                                       | Before Incentives Credit                                      | 91.52%   |
|                                             | Incentives Awarded                                            | 7.66 pts |
|                                             | PBP Verification                                              | N/A pts  |
|                                             | Total Score                                                   | 99.18%   |