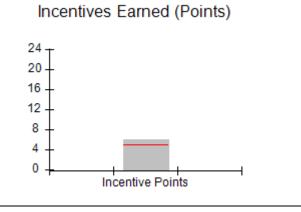

| Monitoring & Outcomes: Possible Points = 75 | itoring & Outcomes: Possible Points = 75 Points Earned: 68.64 |          |
|---------------------------------------------|---------------------------------------------------------------|----------|
| Score                                       | Before Incentives Credit                                      | 91.52%   |
|                                             | Incentives Awarded                                            | 7.66 pts |
|                                             | PBP Verification                                              | N/A pts  |
|                                             | Total Score                                                   | 99.18%   |

# Performance-Based Placement Measures RBWO Provider GA+SCORECARD - CPA

Report Quarter: Q2 FY2017

| # New Foster Homes During Quarter: 0                                                                         |                                                               | # Children in Care During<br>Quarter: 13 | # Placements During<br>Quarter: 13 | # Children in Care On<br>Last Day: 9 |
|--------------------------------------------------------------------------------------------------------------|---------------------------------------------------------------|------------------------------------------|------------------------------------|--------------------------------------|
| CPA Incentive Credits                                                                                        | Avg<br>Performance All<br>CPAs (%)                            | Provider<br>Performance (%)*             | Possible Points<br>(Weight)        | Provider Points<br>Earned            |
| Early EPSDT Medical Visits                                                                                   |                                                               | 100%                                     | 2                                  | 2.00                                 |
| Early EPSDT Dental Visits                                                                                    |                                                               | 83%                                      | 2                                  | 1.66                                 |
| Permanency Contacts                                                                                          |                                                               | 0%                                       | 5                                  | 0.00                                 |
| Additional Academic Supports                                                                                 |                                                               | 0%                                       | 2                                  | 0.00                                 |
| Foster Hm Retention Rate (threshold = 90)                                                                    |                                                               | 100%                                     | 2                                  | 2.00                                 |
| Foster Hm Recruitment (threshold = 100)                                                                      |                                                               | 100%                                     | 2                                  | 2.00                                 |
| Active Agency Accreditation                                                                                  |                                                               | 0%                                       | 4                                  | 0.00                                 |
| Staff Clinical Licensure                                                                                     |                                                               | 0%                                       | 5                                  | 0.00                                 |
| Incentives Total                                                                                             | 5.04                                                          |                                          | 24                                 | 7.66                                 |
| Maximum total                                                                                                | Maximum total combined incentive credit allowed is 10 points. |                                          | Incentives Awarded                 | 7.66                                 |
| *Performance calculation descriptions can be found in the FY 2017 RBWO PBP Measurements and Standards Guide. |                                                               |                                          |                                    |                                      |