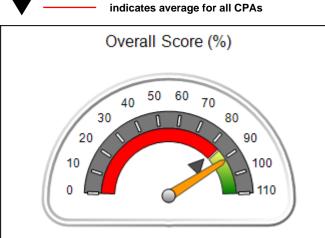

# Performance-Based Placement Measures RBWO Provider GA+SCORECARD - CPA

Report Quarter: Q2 FY2017

| Provider/Program Name: All God's Children - (861) - CPA |                                    |                                          |                                    |                                      |  |
|---------------------------------------------------------|------------------------------------|------------------------------------------|------------------------------------|--------------------------------------|--|
| 1671 Meriweather Dr., Watkinsville, G                   | SA 30677                           | Quarterly Scores (Grades)                |                                    | Current Quarter<br>Score (Grade)     |  |
| Phone: 706-316-2421                                     |                                    | Q1: 95.46 (A)                            | Q2: 99.18 (A+)                     | 99.18%                               |  |
| Vendor ID# 35219                                        |                                    | Q3: N/A                                  | Q4: N/A                            | (A+)                                 |  |
| # New Foster Homes During Quarter: 0                    |                                    | # Children in Care During<br>Quarter: 13 | # Placements During<br>Quarter: 13 | # Children in Care On<br>Last Day: 9 |  |
|                                                         | Avg<br>Performance All<br>CPAs (%) | Provider<br>Performance (%)*             | Possible Points<br>(Weight)        | Provider Points<br>Earned            |  |
| OPM Monitoring Reviews                                  |                                    |                                          |                                    |                                      |  |
| Annual Comprehensive Reviews                            | 87%                                | Not Yet Conducted                        |                                    |                                      |  |
| Safety Reviews                                          | 95%                                | 99%                                      | 15                                 | 14.80                                |  |
| Monitoring Sub-Total                                    |                                    |                                          | 15                                 | 14.80                                |  |
| CPA Safety Outcomes                                     |                                    |                                          |                                    |                                      |  |
| Incidence of Maltreatment                               | 0.03%                              | No Substantiated<br>Reports              | 10                                 | 10.00                                |  |
| Staff Training                                          | 82%                                | 60%                                      | 10                                 | 6.00                                 |  |
| Safety Sub-Total                                        |                                    |                                          | 20                                 | 16.00                                |  |
| CPA Permanency Outcomes                                 |                                    |                                          |                                    |                                      |  |
| Placement Stability                                     | 92%                                | 100%                                     | 15                                 | 15.00                                |  |
| Permanency Sub-Total                                    |                                    |                                          | 15                                 | 15.00                                |  |
| CPA Well-Being Outcomes                                 |                                    |                                          |                                    |                                      |  |
| EPSDT Medical Visits                                    | 84%                                | 100%                                     | 4                                  | 4.00                                 |  |
| EPSDT Dental Visits                                     | 71%                                | 100%                                     | 4                                  | 4.00                                 |  |
| Academic Supports                                       | 76%                                | 28%                                      | 3                                  | 0.84                                 |  |
| Provider ECEM Visits                                    | 91%                                | 100%                                     | 7                                  | 7.00                                 |  |
| Provider General Contacts                               | 88%                                | 100%                                     | 7                                  | 7.00                                 |  |
| Placements with Siblings                                | 57%                                | Not Eligible                             | Not Scored                         | Not Scored                           |  |
| Placements within Legal County                          | 14%                                | 0%                                       | Not Scored                         | Not Scored                           |  |
| Well-Being Sub-Total                                    |                                    |                                          | 25                                 | 22.84                                |  |
| *Performance calculation descriptions can be            | e found in the FY 20°              | 17 RBWO PBP Measurement                  | ents and Standards Guide           |                                      |  |
| Monitoring & Outcomes: Possible Points = 75             |                                    | Points Ear                               | ned: 68.64                         |                                      |  |

| Monitoring & Outcomes: Possible Points = 75 | itoring & Outcomes: Possible Points = 75 Points Earned: 68.64 |          |
|---------------------------------------------|---------------------------------------------------------------|----------|
| Score                                       | Before Incentives Credit                                      | 91.52%   |
|                                             | Incentives Awarded                                            | 7.66 pts |
|                                             | PBP Verification                                              | N/A pts  |
|                                             | Total Score                                                   | 99.18%   |