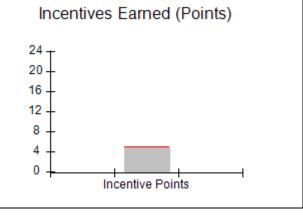

# Performance-Based Placement Measures RBWO Provider GA+SCORECARD - CPA

Report Quarter: Q2 FY2017

| # New Foster Homes During Quarter: 0                                                                         |                                                               | # Children in Care During<br>Quarter: 13 | # Placements During<br>Quarter: 13 | # Children in Care On<br>Last Day: 9 |
|--------------------------------------------------------------------------------------------------------------|---------------------------------------------------------------|------------------------------------------|------------------------------------|--------------------------------------|
| CPA Incentive Credits                                                                                        | Avg<br>Performance All<br>CPAs (%)                            | Provider<br>Performance (%)*             | Possible Points<br>(Weight)        | Provider Points<br>Earned            |
| Early EPSDT Medical Visits                                                                                   |                                                               | 100%                                     | 2                                  | 2.00                                 |
| Early EPSDT Dental Visits                                                                                    |                                                               | 83%                                      | 2                                  | 1.66                                 |
| Permanency Contacts                                                                                          |                                                               | 0%                                       | 5                                  | 0.00                                 |
| Additional Academic Supports                                                                                 |                                                               | 0%                                       | 2                                  | 0.00                                 |
| Foster Hm Retention Rate (threshold = 90)                                                                    |                                                               | 100%                                     | 2                                  | 2.00                                 |
| Foster Hm Recruitment (threshold = 100)                                                                      |                                                               | 100%                                     | 2                                  | 2.00                                 |
| Active Agency Accreditation                                                                                  |                                                               | 0%                                       | 4                                  | 0.00                                 |
| Staff Clinical Licensure                                                                                     |                                                               | 0%                                       | 5                                  | 0.00                                 |
| Incentives Total                                                                                             | 5.04                                                          |                                          | 24                                 | 7.66                                 |
| Maximum total                                                                                                | Maximum total combined incentive credit allowed is 10 points. |                                          | Incentives Awarded                 | 7.66                                 |
| *Performance calculation descriptions can be found in the FY 2017 RBWO PBP Measurements and Standards Guide. |                                                               |                                          |                                    |                                      |