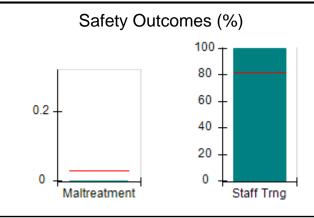

# Performance-Based Placement Measures RBWO Provider GA+SCORECARD - CPA

Report Quarter: Q2 FY2017

| Provider/Program Name: All God's Children - (861) - CPA |                                    |                                          |                                    |                                      |  |
|---------------------------------------------------------|------------------------------------|------------------------------------------|------------------------------------|--------------------------------------|--|
| 1671 Meriweather Dr., Watkinsville, G                   | SA 30677                           | Quarterly Scores (Grades)                |                                    | Current Quarter<br>Score (Grade)     |  |
| Phone: 706-316-2421                                     |                                    | Q1: 95.46 (A)                            | Q2: 99.18 (A+)                     | 99.18%                               |  |
| Vendor ID# 35219                                        |                                    | Q3: N/A                                  | Q4: N/A                            | (A+)                                 |  |
| # New Foster Homes During Quarter: 0                    |                                    | # Children in Care During<br>Quarter: 13 | # Placements During<br>Quarter: 13 | # Children in Care On<br>Last Day: 9 |  |
|                                                         | Avg<br>Performance All<br>CPAs (%) | Provider<br>Performance (%)*             | Possible Points<br>(Weight)        | Provider Points<br>Earned            |  |
| OPM Monitoring Reviews                                  |                                    |                                          |                                    |                                      |  |
| Annual Comprehensive Reviews                            | 87%                                | Not Yet Conducted                        |                                    |                                      |  |
| Safety Reviews                                          | 95%                                | 99%                                      | 15                                 | 14.80                                |  |
| Monitoring Sub-Total                                    |                                    |                                          | 15                                 | 14.80                                |  |
| CPA Safety Outcomes                                     |                                    |                                          |                                    |                                      |  |
| Incidence of Maltreatment                               | 0.03%                              | No Substantiated<br>Reports              | 10                                 | 10.00                                |  |
| Staff Training                                          | 82%                                | 60%                                      | 10                                 | 6.00                                 |  |
| Safety Sub-Total                                        |                                    |                                          | 20                                 | 16.00                                |  |
| CPA Permanency Outcomes                                 |                                    |                                          |                                    |                                      |  |
| Placement Stability                                     | 92%                                | 100%                                     | 15                                 | 15.00                                |  |
| Permanency Sub-Total                                    |                                    |                                          | 15                                 | 15.00                                |  |
| CPA Well-Being Outcomes                                 |                                    |                                          |                                    |                                      |  |
| EPSDT Medical Visits                                    | 84%                                | 100%                                     | 4                                  | 4.00                                 |  |
| EPSDT Dental Visits                                     | 71%                                | 100%                                     | 4                                  | 4.00                                 |  |
| Academic Supports                                       | 76%                                | 28%                                      | 3                                  | 0.84                                 |  |
| Provider ECEM Visits                                    | 91%                                | 100%                                     | 7                                  | 7.00                                 |  |
| Provider General Contacts                               | 88%                                | 100%                                     | 7                                  | 7.00                                 |  |
| Placements with Siblings                                | 57%                                | Not Eligible                             | Not Scored                         | Not Scored                           |  |
| Placements within Legal County                          | 14%                                | 0%                                       | Not Scored                         | Not Scored                           |  |
| Well-Being Sub-Total                                    |                                    |                                          | 25                                 | 22.84                                |  |
| *Performance calculation descriptions can be            | e found in the FY 20°              | 17 RBWO PBP Measurement                  | ents and Standards Guide           |                                      |  |
| Monitoring & Outcomes: Possible Points = 75             |                                    | Points Ear                               | ned: 68.64                         |                                      |  |