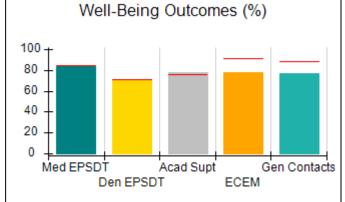

# Performance-Based Placement Measures RBWO Provider GA+SCORECARD - CPA

Report Quarter: Q2 FY2017

| Provider/Program Name: All God's Children - (861) - CPA |                                    |                                          |                                    |                                      |  |
|---------------------------------------------------------|------------------------------------|------------------------------------------|------------------------------------|--------------------------------------|--|
| 1671 Meriweather Dr., Watkinsville, G                   | SA 30677                           | Quarterly Scores (Grades)                |                                    | Current Quarter<br>Score (Grade)     |  |
| Phone: 706-316-2421                                     |                                    | Q1: 95.46 (A)                            | Q2: 99.18 (A+)                     | 99.18%                               |  |
| Vendor ID# 35219                                        |                                    | Q3: N/A                                  | Q4: N/A                            | (A+)                                 |  |
| # New Foster Homes During Quarter: 0                    |                                    | # Children in Care During<br>Quarter: 13 | # Placements During<br>Quarter: 13 | # Children in Care On<br>Last Day: 9 |  |
|                                                         | Avg<br>Performance All<br>CPAs (%) | Provider<br>Performance (%)*             | Possible Points<br>(Weight)        | Provider Points<br>Earned            |  |
| OPM Monitoring Reviews                                  |                                    |                                          |                                    |                                      |  |
| Annual Comprehensive Reviews                            | 87%                                | Not Yet Conducted                        |                                    |                                      |  |
| Safety Reviews                                          | 95%                                | 99%                                      | 15                                 | 14.80                                |  |
| Monitoring Sub-Total                                    |                                    |                                          | 15                                 | 14.80                                |  |
| CPA Safety Outcomes                                     |                                    |                                          |                                    |                                      |  |
| Incidence of Maltreatment                               | 0.03%                              | No Substantiated<br>Reports              | 10                                 | 10.00                                |  |
| Staff Training                                          | 82%                                | 60%                                      | 10                                 | 6.00                                 |  |
| Safety Sub-Total                                        |                                    |                                          | 20                                 | 16.00                                |  |
| CPA Permanency Outcomes                                 |                                    |                                          |                                    |                                      |  |
| Placement Stability                                     | 92%                                | 100%                                     | 15                                 | 15.00                                |  |
| Permanency Sub-Total                                    |                                    |                                          | 15                                 | 15.00                                |  |
| CPA Well-Being Outcomes                                 |                                    |                                          |                                    |                                      |  |
| EPSDT Medical Visits                                    | 84%                                | 100%                                     | 4                                  | 4.00                                 |  |
| EPSDT Dental Visits                                     | 71%                                | 100%                                     | 4                                  | 4.00                                 |  |
| Academic Supports                                       | 76%                                | 28%                                      | 3                                  | 0.84                                 |  |
| Provider ECEM Visits                                    | 91%                                | 100%                                     | 7                                  | 7.00                                 |  |
| Provider General Contacts                               | 88%                                | 100%                                     | 7                                  | 7.00                                 |  |
| Placements with Siblings                                | 57%                                | Not Eligible                             | Not Scored                         | Not Scored                           |  |
| Placements within Legal County                          | 14%                                | 0%                                       | Not Scored                         | Not Scored                           |  |
| Well-Being Sub-Total                                    |                                    |                                          | 25                                 | 22.84                                |  |
| *Performance calculation descriptions can be            | e found in the FY 20°              | 17 RBWO PBP Measurement                  | ents and Standards Guide           |                                      |  |
| Monitoring & Outcomes: Possible Points = 75             |                                    | Points Ear                               | ned: 68.64                         |                                      |  |