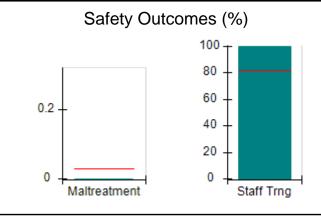

# Performance-Based Placement Measures RBWO Provider GA+SCORECARD - CPA

Report Quarter: Q2 FY2017

| Provider/Program Name: All God's Children - (861) - CPA |                                    |                                          |                                    |                                      |  |
|---------------------------------------------------------|------------------------------------|------------------------------------------|------------------------------------|--------------------------------------|--|
| 1671 Meriweather Dr., Watkinsville, G                   | SA 30677                           | Quarterly Scores (Grades)                |                                    | Current Quarter<br>Score (Grade)     |  |
| Phone: 706-316-2421                                     |                                    | Q1: 95.46 (A)                            | Q2: 99.18 (A+)                     | 99.18%                               |  |
| Vendor ID# 35219                                        |                                    | Q3: N/A                                  | Q4: N/A                            | (A+)                                 |  |
| # New Foster Homes During Quarter: 0                    |                                    | # Children in Care During<br>Quarter: 13 | # Placements During<br>Quarter: 13 | # Children in Care On<br>Last Day: 9 |  |
|                                                         | Avg<br>Performance All<br>CPAs (%) | Provider<br>Performance (%)*             | Possible Points<br>(Weight)        | Provider Points<br>Earned            |  |
| OPM Monitoring Reviews                                  |                                    |                                          |                                    |                                      |  |
| Annual Comprehensive Reviews                            | 87%                                | Not Yet Conducted                        |                                    |                                      |  |
| Safety Reviews                                          | 95%                                | 99%                                      | 15                                 | 14.80                                |  |
| Monitoring Sub-Total                                    |                                    |                                          | 15                                 | 14.80                                |  |
| CPA Safety Outcomes                                     |                                    |                                          |                                    |                                      |  |
| Incidence of Maltreatment                               | 0.03%                              | No Substantiated<br>Reports              | 10                                 | 10.00                                |  |
| Staff Training                                          | 82%                                | 60%                                      | 10                                 | 6.00                                 |  |
| Safety Sub-Total                                        |                                    |                                          | 20                                 | 16.00                                |  |
| CPA Permanency Outcomes                                 |                                    |                                          |                                    |                                      |  |
| Placement Stability                                     | 92%                                | 100%                                     | 15                                 | 15.00                                |  |
| Permanency Sub-Total                                    |                                    |                                          | 15                                 | 15.00                                |  |
| CPA Well-Being Outcomes                                 |                                    |                                          |                                    |                                      |  |
| EPSDT Medical Visits                                    | 84%                                | 100%                                     | 4                                  | 4.00                                 |  |
| EPSDT Dental Visits                                     | 71%                                | 100%                                     | 4                                  | 4.00                                 |  |
| Academic Supports                                       | 76%                                | 28%                                      | 3                                  | 0.84                                 |  |
| Provider ECEM Visits                                    | 91%                                | 100%                                     | 7                                  | 7.00                                 |  |
| Provider General Contacts                               | 88%                                | 100%                                     | 7                                  | 7.00                                 |  |
| Placements with Siblings                                | 57%                                | Not Eligible                             | Not Scored                         | Not Scored                           |  |
| Placements within Legal County                          | 14%                                | 0%                                       | Not Scored                         | Not Scored                           |  |
| Well-Being Sub-Total                                    |                                    |                                          | 25                                 | 22.84                                |  |
| *Performance calculation descriptions can be            | e found in the FY 20°              | 17 RBWO PBP Measurement                  | ents and Standards Guide           |                                      |  |
| Monitoring & Outcomes: Possible Points = 75             |                                    | Points Ear                               | ned: 68.64                         |                                      |  |