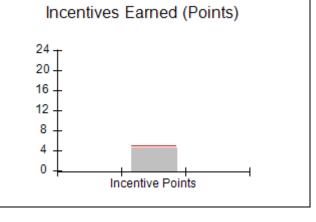

# Performance-Based Placement Measures RBWO Provider GA+SCORECARD - CPA

Report Quarter: Q2 FY2017

| # New Foster Homes During Quarter: 0                                                                         |                                                               | # Children in Care During<br>Quarter: 13 | # Placements During<br>Quarter: 13 | # Children in Care On<br>Last Day: 9 |
|--------------------------------------------------------------------------------------------------------------|---------------------------------------------------------------|------------------------------------------|------------------------------------|--------------------------------------|
| CPA Incentive Credits                                                                                        | Avg<br>Performance All<br>CPAs (%)                            | Provider<br>Performance (%)*             | Possible Points<br>(Weight)        | Provider Points<br>Earned            |
| Early EPSDT Medical Visits                                                                                   |                                                               | 100%                                     | 2                                  | 2.00                                 |
| Early EPSDT Dental Visits                                                                                    |                                                               | 83%                                      | 2                                  | 1.66                                 |
| Permanency Contacts                                                                                          |                                                               | 0%                                       | 5                                  | 0.00                                 |
| Additional Academic Supports                                                                                 |                                                               | 0%                                       | 2                                  | 0.00                                 |
| Foster Hm Retention Rate (threshold = 90)                                                                    |                                                               | 100%                                     | 2                                  | 2.00                                 |
| Foster Hm Recruitment (threshold = 100)                                                                      |                                                               | 100%                                     | 2                                  | 2.00                                 |
| Active Agency Accreditation                                                                                  |                                                               | 0%                                       | 4                                  | 0.00                                 |
| Staff Clinical Licensure                                                                                     |                                                               | 0%                                       | 5                                  | 0.00                                 |
| Incentives Total                                                                                             | 5.04                                                          |                                          | 24                                 | 7.66                                 |
| Maximum total                                                                                                | Maximum total combined incentive credit allowed is 10 points. |                                          | Incentives Awarded                 | 7.66                                 |
| *Performance calculation descriptions can be found in the FY 2017 RBWO PBP Measurements and Standards Guide. |                                                               |                                          |                                    |                                      |