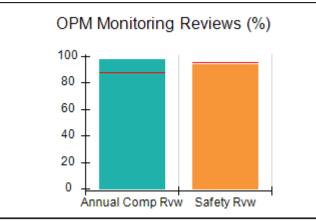

# Performance-Based Placement Measures RBWO Provider GA+SCORECARD - CPA

Report Quarter: Q2 FY2017

| Provider/Program Name: All God's Children - (861) - CPA |                                    |                                          |                                    |                                      |  |
|---------------------------------------------------------|------------------------------------|------------------------------------------|------------------------------------|--------------------------------------|--|
| 1671 Meriweather Dr., Watkinsville, G                   | SA 30677                           | Quarterly Scores (Grades)                |                                    | Current Quarter<br>Score (Grade)     |  |
| Phone: 706-316-2421                                     |                                    | Q1: 95.46 (A)                            | Q2: 99.18 (A+)                     | 99.18%                               |  |
| Vendor ID# 35219                                        |                                    | Q3: N/A                                  | Q4: N/A                            | (A+)                                 |  |
| # New Foster Homes During Quarter: 0                    |                                    | # Children in Care During<br>Quarter: 13 | # Placements During<br>Quarter: 13 | # Children in Care On<br>Last Day: 9 |  |
|                                                         | Avg<br>Performance All<br>CPAs (%) | Provider<br>Performance (%)*             | Possible Points<br>(Weight)        | Provider Points<br>Earned            |  |
| OPM Monitoring Reviews                                  |                                    |                                          |                                    |                                      |  |
| Annual Comprehensive Reviews                            | 87%                                | Not Yet Conducted                        |                                    |                                      |  |
| Safety Reviews                                          | 95%                                | 99%                                      | 15                                 | 14.80                                |  |
| Monitoring Sub-Total                                    |                                    |                                          | 15                                 | 14.80                                |  |
| CPA Safety Outcomes                                     |                                    |                                          |                                    |                                      |  |
| Incidence of Maltreatment                               | 0.03%                              | No Substantiated<br>Reports              | 10                                 | 10.00                                |  |
| Staff Training                                          | 82%                                | 60%                                      | 10                                 | 6.00                                 |  |
| Safety Sub-Total                                        |                                    |                                          | 20                                 | 16.00                                |  |
| CPA Permanency Outcomes                                 |                                    |                                          |                                    |                                      |  |
| Placement Stability                                     | 92%                                | 100%                                     | 15                                 | 15.00                                |  |
| Permanency Sub-Total                                    |                                    |                                          | 15                                 | 15.00                                |  |
| CPA Well-Being Outcomes                                 |                                    |                                          |                                    |                                      |  |
| EPSDT Medical Visits                                    | 84%                                | 100%                                     | 4                                  | 4.00                                 |  |
| EPSDT Dental Visits                                     | 71%                                | 100%                                     | 4                                  | 4.00                                 |  |
| Academic Supports                                       | 76%                                | 28%                                      | 3                                  | 0.84                                 |  |
| Provider ECEM Visits                                    | 91%                                | 100%                                     | 7                                  | 7.00                                 |  |
| Provider General Contacts                               | 88%                                | 100%                                     | 7                                  | 7.00                                 |  |
| Placements with Siblings                                | 57%                                | Not Eligible                             | Not Scored                         | Not Scored                           |  |
| Placements within Legal County                          | 14%                                | 0%                                       | Not Scored                         | Not Scored                           |  |
| Well-Being Sub-Total                                    |                                    |                                          | 25                                 | 22.84                                |  |
| *Performance calculation descriptions can be            | e found in the FY 20°              | 17 RBWO PBP Measurement                  | ents and Standards Guide           |                                      |  |
| Monitoring & Outcomes: Possible Points = 75             |                                    | Points Ear                               | ned: 68.64                         |                                      |  |