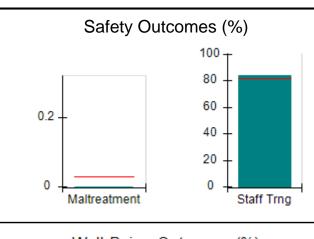

# Performance-Based Placement Measures RBWO Provider GA+SCORECARD - CPA

Report Quarter: Q2 FY2017

| Provider/Program Name: All God's Children - (861) - CPA |                                    |                                          |                                    |                                      |  |
|---------------------------------------------------------|------------------------------------|------------------------------------------|------------------------------------|--------------------------------------|--|
| 1671 Meriweather Dr., Watkinsville, G                   | SA 30677                           | Quarterly Scores (Grades)                |                                    | Current Quarter<br>Score (Grade)     |  |
| Phone: 706-316-2421                                     |                                    | Q1: 95.46 (A)                            | Q2: 99.18 (A+)                     | 99.18%                               |  |
| Vendor ID# 35219                                        |                                    | Q3: N/A                                  | Q4: N/A                            | (A+)                                 |  |
| # New Foster Homes During Quarter: 0                    |                                    | # Children in Care During<br>Quarter: 13 | # Placements During<br>Quarter: 13 | # Children in Care On<br>Last Day: 9 |  |
|                                                         | Avg<br>Performance All<br>CPAs (%) | Provider<br>Performance (%)*             | Possible Points<br>(Weight)        | Provider Points<br>Earned            |  |
| OPM Monitoring Reviews                                  |                                    |                                          |                                    |                                      |  |
| Annual Comprehensive Reviews                            | 87%                                | Not Yet Conducted                        |                                    |                                      |  |
| Safety Reviews                                          | 95%                                | 99%                                      | 15                                 | 14.80                                |  |
| Monitoring Sub-Total                                    |                                    |                                          | 15                                 | 14.80                                |  |
| CPA Safety Outcomes                                     |                                    |                                          |                                    |                                      |  |
| Incidence of Maltreatment                               | 0.03%                              | No Substantiated<br>Reports              | 10                                 | 10.00                                |  |
| Staff Training                                          | 82%                                | 60%                                      | 10                                 | 6.00                                 |  |
| Safety Sub-Total                                        |                                    |                                          | 20                                 | 16.00                                |  |
| CPA Permanency Outcomes                                 |                                    |                                          |                                    |                                      |  |
| Placement Stability                                     | 92%                                | 100%                                     | 15                                 | 15.00                                |  |
| Permanency Sub-Total                                    |                                    |                                          | 15                                 | 15.00                                |  |
| CPA Well-Being Outcomes                                 |                                    |                                          |                                    |                                      |  |
| EPSDT Medical Visits                                    | 84%                                | 100%                                     | 4                                  | 4.00                                 |  |
| EPSDT Dental Visits                                     | 71%                                | 100%                                     | 4                                  | 4.00                                 |  |
| Academic Supports                                       | 76%                                | 28%                                      | 3                                  | 0.84                                 |  |
| Provider ECEM Visits                                    | 91%                                | 100%                                     | 7                                  | 7.00                                 |  |
| Provider General Contacts                               | 88%                                | 100%                                     | 7                                  | 7.00                                 |  |
| Placements with Siblings                                | 57%                                | Not Eligible                             | Not Scored                         | Not Scored                           |  |
| Placements within Legal County                          | 14%                                | 0%                                       | Not Scored                         | Not Scored                           |  |
| Well-Being Sub-Total                                    |                                    |                                          | 25                                 | 22.84                                |  |
| *Performance calculation descriptions can be            | e found in the FY 20°              | 17 RBWO PBP Measurement                  | ents and Standards Guide           |                                      |  |
| Monitoring & Outcomes: Possible Points = 75             |                                    | Points Ear                               | ned: 68.64                         |                                      |  |