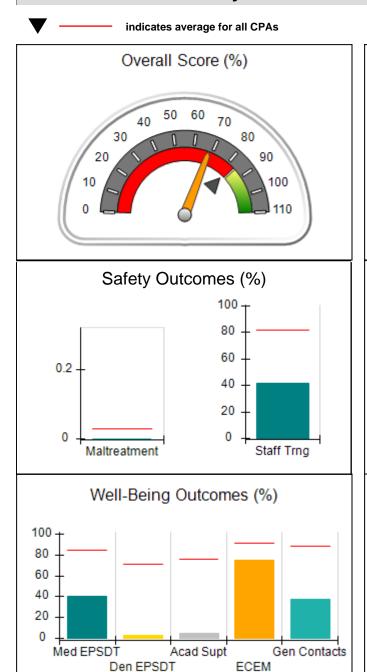

# Performance-Based Placement Measures RBWO Provider GA+SCORECARD - CPA

Report Quarter: Q2 FY2017

| Provider/Program Name: All God's Children - (861) - CPA |                                    |                                          |                                    |                                      |  |
|---------------------------------------------------------|------------------------------------|------------------------------------------|------------------------------------|--------------------------------------|--|
| 1671 Meriweather Dr., Watkinsville, G                   | SA 30677                           | Quarterly Scores (Grades)                |                                    | Current Quarter<br>Score (Grade)     |  |
| Phone: 706-316-2421                                     |                                    | Q1: 95.46 (A)                            | Q2: 99.18 (A+)                     | 99.18%                               |  |
| Vendor ID# 35219                                        |                                    | Q3: N/A                                  | Q4: N/A                            | (A+)                                 |  |
| # New Foster Homes During Quarter: 0                    |                                    | # Children in Care During<br>Quarter: 13 | # Placements During<br>Quarter: 13 | # Children in Care On<br>Last Day: 9 |  |
|                                                         | Avg<br>Performance All<br>CPAs (%) | Provider<br>Performance (%)*             | Possible Points<br>(Weight)        | Provider Points<br>Earned            |  |
| OPM Monitoring Reviews                                  |                                    |                                          |                                    |                                      |  |
| Annual Comprehensive Reviews                            | 87%                                | Not Yet Conducted                        |                                    |                                      |  |
| Safety Reviews                                          | 95%                                | 99%                                      | 15                                 | 14.80                                |  |
| Monitoring Sub-Total                                    |                                    |                                          | 15                                 | 14.80                                |  |
| CPA Safety Outcomes                                     |                                    |                                          |                                    |                                      |  |
| Incidence of Maltreatment                               | 0.03%                              | No Substantiated<br>Reports              | 10                                 | 10.00                                |  |
| Staff Training                                          | 82%                                | 60%                                      | 10                                 | 6.00                                 |  |
| Safety Sub-Total                                        |                                    |                                          | 20                                 | 16.00                                |  |
| CPA Permanency Outcomes                                 |                                    |                                          |                                    |                                      |  |
| Placement Stability                                     | 92%                                | 100%                                     | 15                                 | 15.00                                |  |
| Permanency Sub-Total                                    |                                    |                                          | 15                                 | 15.00                                |  |
| CPA Well-Being Outcomes                                 |                                    |                                          |                                    |                                      |  |
| EPSDT Medical Visits                                    | 84%                                | 100%                                     | 4                                  | 4.00                                 |  |
| EPSDT Dental Visits                                     | 71%                                | 100%                                     | 4                                  | 4.00                                 |  |
| Academic Supports                                       | 76%                                | 28%                                      | 3                                  | 0.84                                 |  |
| Provider ECEM Visits                                    | 91%                                | 100%                                     | 7                                  | 7.00                                 |  |
| Provider General Contacts                               | 88%                                | 100%                                     | 7                                  | 7.00                                 |  |
| Placements with Siblings                                | 57%                                | Not Eligible                             | Not Scored                         | Not Scored                           |  |
| Placements within Legal County                          | 14%                                | 0%                                       | Not Scored                         | Not Scored                           |  |
| Well-Being Sub-Total                                    |                                    |                                          | 25                                 | 22.84                                |  |
| *Performance calculation descriptions can be            | e found in the FY 20°              | 17 RBWO PBP Measurement                  | ents and Standards Guide           |                                      |  |
| Monitoring & Outcomes: Possible Points = 75             |                                    | Points Ear                               | ned: 68.64                         |                                      |  |

| Monitoring & Outcomes: Possible Points = 75 | itoring & Outcomes: Possible Points = 75 Points Earned: 68.64 |          |
|---------------------------------------------|---------------------------------------------------------------|----------|
| Score                                       | Before Incentives Credit                                      | 91.52%   |
|                                             | Incentives Awarded                                            | 7.66 pts |
|                                             | PBP Verification                                              | N/A pts  |
|                                             | Total Score                                                   | 99.18%   |

# Performance-Based Placement Measures RBWO Provider GA+SCORECARD - CPA

Report Quarter: Q2 FY2017

| # New Foster Homes During Quarter: 0                                                                         |                                                               | # Children in Care During<br>Quarter: 13 | # Placements During<br>Quarter: 13 | # Children in Care On<br>Last Day: 9 |
|--------------------------------------------------------------------------------------------------------------|---------------------------------------------------------------|------------------------------------------|------------------------------------|--------------------------------------|
| CPA Incentive Credits                                                                                        | Avg<br>Performance All<br>CPAs (%)                            | Provider<br>Performance (%)*             | Possible Points<br>(Weight)        | Provider Points<br>Earned            |
| Early EPSDT Medical Visits                                                                                   |                                                               | 100%                                     | 2                                  | 2.00                                 |
| Early EPSDT Dental Visits                                                                                    |                                                               | 83%                                      | 2                                  | 1.66                                 |
| Permanency Contacts                                                                                          |                                                               | 0%                                       | 5                                  | 0.00                                 |
| Additional Academic Supports                                                                                 |                                                               | 0%                                       | 2                                  | 0.00                                 |
| Foster Hm Retention Rate (threshold = 90)                                                                    |                                                               | 100%                                     | 2                                  | 2.00                                 |
| Foster Hm Recruitment (threshold = 100)                                                                      |                                                               | 100%                                     | 2                                  | 2.00                                 |
| Active Agency Accreditation                                                                                  |                                                               | 0%                                       | 4                                  | 0.00                                 |
| Staff Clinical Licensure                                                                                     |                                                               | 0%                                       | 5                                  | 0.00                                 |
| Incentives Total                                                                                             | 5.04                                                          |                                          | 24                                 | 7.66                                 |
| Maximum total                                                                                                | Maximum total combined incentive credit allowed is 10 points. |                                          | Incentives Awarded                 | 7.66                                 |
| *Performance calculation descriptions can be found in the FY 2017 RBWO PBP Measurements and Standards Guide. |                                                               |                                          |                                    |                                      |