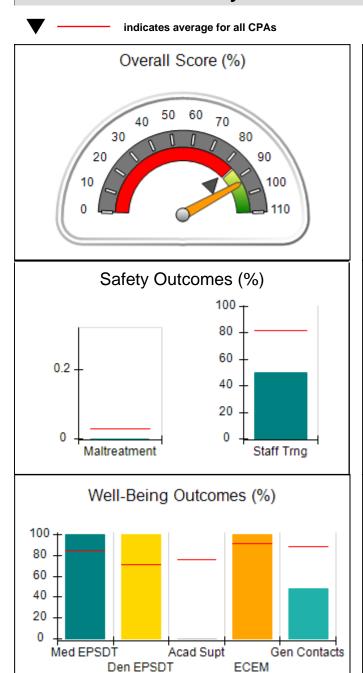

# Performance-Based Placement Measures RBWO Provider GA+SCORECARD - CPA

Report Quarter: Q2 FY2017

| Provider/Program Name: All God's Children - (861) - CPA |                                    |                                          |                                    |                                      |  |
|---------------------------------------------------------|------------------------------------|------------------------------------------|------------------------------------|--------------------------------------|--|
| 1671 Meriweather Dr., Watkinsville, G                   | SA 30677                           | Quarterly Scores (Grades)                |                                    | Current Quarter<br>Score (Grade)     |  |
| Phone: 706-316-2421                                     |                                    | Q1: 95.46 (A)                            | Q2: 99.18 (A+)                     | 99.18%                               |  |
| Vendor ID# 35219                                        |                                    | Q3: N/A                                  | Q4: N/A                            | (A+)                                 |  |
| # New Foster Homes During Quarter: 0                    |                                    | # Children in Care During<br>Quarter: 13 | # Placements During<br>Quarter: 13 | # Children in Care On<br>Last Day: 9 |  |
|                                                         | Avg<br>Performance All<br>CPAs (%) | Provider<br>Performance (%)*             | Possible Points<br>(Weight)        | Provider Points<br>Earned            |  |
| OPM Monitoring Reviews                                  |                                    |                                          |                                    |                                      |  |
| Annual Comprehensive Reviews                            | 87%                                | Not Yet Conducted                        |                                    |                                      |  |
| Safety Reviews                                          | 95%                                | 99%                                      | 15                                 | 14.80                                |  |
| Monitoring Sub-Total                                    |                                    |                                          | 15                                 | 14.80                                |  |
| CPA Safety Outcomes                                     |                                    |                                          |                                    |                                      |  |
| Incidence of Maltreatment                               | 0.03%                              | No Substantiated<br>Reports              | 10                                 | 10.00                                |  |
| Staff Training                                          | 82%                                | 60%                                      | 10                                 | 6.00                                 |  |
| Safety Sub-Total                                        |                                    |                                          | 20                                 | 16.00                                |  |
| CPA Permanency Outcomes                                 |                                    |                                          |                                    |                                      |  |
| Placement Stability                                     | 92%                                | 100%                                     | 15                                 | 15.00                                |  |
| Permanency Sub-Total                                    |                                    |                                          | 15                                 | 15.00                                |  |
| CPA Well-Being Outcomes                                 |                                    |                                          |                                    |                                      |  |
| EPSDT Medical Visits                                    | 84%                                | 100%                                     | 4                                  | 4.00                                 |  |
| EPSDT Dental Visits                                     | 71%                                | 100%                                     | 4                                  | 4.00                                 |  |
| Academic Supports                                       | 76%                                | 28%                                      | 3                                  | 0.84                                 |  |
| Provider ECEM Visits                                    | 91%                                | 100%                                     | 7                                  | 7.00                                 |  |
| Provider General Contacts                               | 88%                                | 100%                                     | 7                                  | 7.00                                 |  |
| Placements with Siblings                                | 57%                                | Not Eligible                             | Not Scored                         | Not Scored                           |  |
| Placements within Legal County                          | 14%                                | 0%                                       | Not Scored                         | Not Scored                           |  |
| Well-Being Sub-Total                                    |                                    |                                          | 25                                 | 22.84                                |  |
| *Performance calculation descriptions can be            | e found in the FY 20°              | 17 RBWO PBP Measurement                  | ents and Standards Guide           |                                      |  |
| Monitoring & Outcomes: Possible Points = 75             |                                    | Points Ear                               | ned: 68.64                         |                                      |  |