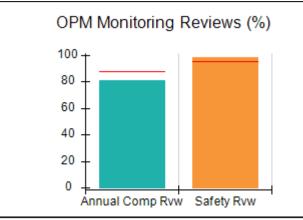

# Performance-Based Placement Measures RBWO Provider GA+SCORECARD - CPA

Report Quarter: Q2 FY2017

| Provider/Program Name: All God's Children - (861) - CPA |                                    |                                          |                                    |                                      |  |
|---------------------------------------------------------|------------------------------------|------------------------------------------|------------------------------------|--------------------------------------|--|
| 1671 Meriweather Dr., Watkinsville, G                   | SA 30677                           | Quarterly Scores (Grades)                |                                    | Current Quarter<br>Score (Grade)     |  |
| Phone: 706-316-2421                                     |                                    | Q1: 95.46 (A)                            | Q2: 99.18 (A+)                     | 99.18%                               |  |
| Vendor ID# 35219                                        |                                    | Q3: N/A                                  | Q4: N/A                            | (A+)                                 |  |
| # New Foster Homes During Quarter: 0                    |                                    | # Children in Care During<br>Quarter: 13 | # Placements During<br>Quarter: 13 | # Children in Care On<br>Last Day: 9 |  |
|                                                         | Avg<br>Performance All<br>CPAs (%) | Provider<br>Performance (%)*             | Possible Points<br>(Weight)        | Provider Points<br>Earned            |  |
| OPM Monitoring Reviews                                  |                                    |                                          |                                    |                                      |  |
| Annual Comprehensive Reviews                            | 87%                                | Not Yet Conducted                        |                                    |                                      |  |
| Safety Reviews                                          | 95%                                | 99%                                      | 15                                 | 14.80                                |  |
| Monitoring Sub-Total                                    |                                    |                                          | 15                                 | 14.80                                |  |
| CPA Safety Outcomes                                     |                                    |                                          |                                    |                                      |  |
| Incidence of Maltreatment                               | 0.03%                              | No Substantiated<br>Reports              | 10                                 | 10.00                                |  |
| Staff Training                                          | 82%                                | 60%                                      | 10                                 | 6.00                                 |  |
| Safety Sub-Total                                        |                                    |                                          | 20                                 | 16.00                                |  |
| CPA Permanency Outcomes                                 |                                    |                                          |                                    |                                      |  |
| Placement Stability                                     | 92%                                | 100%                                     | 15                                 | 15.00                                |  |
| Permanency Sub-Total                                    |                                    |                                          | 15                                 | 15.00                                |  |
| CPA Well-Being Outcomes                                 |                                    |                                          |                                    |                                      |  |
| EPSDT Medical Visits                                    | 84%                                | 100%                                     | 4                                  | 4.00                                 |  |
| EPSDT Dental Visits                                     | 71%                                | 100%                                     | 4                                  | 4.00                                 |  |
| Academic Supports                                       | 76%                                | 28%                                      | 3                                  | 0.84                                 |  |
| Provider ECEM Visits                                    | 91%                                | 100%                                     | 7                                  | 7.00                                 |  |
| Provider General Contacts                               | 88%                                | 100%                                     | 7                                  | 7.00                                 |  |
| Placements with Siblings                                | 57%                                | Not Eligible                             | Not Scored                         | Not Scored                           |  |
| Placements within Legal County                          | 14%                                | 0%                                       | Not Scored                         | Not Scored                           |  |
| Well-Being Sub-Total                                    |                                    |                                          | 25                                 | 22.84                                |  |
| *Performance calculation descriptions can be            | e found in the FY 20°              | 17 RBWO PBP Measurement                  | ents and Standards Guide           |                                      |  |
| Monitoring & Outcomes: Possible Points = 75             |                                    | Points Ear                               | ned: 68.64                         |                                      |  |