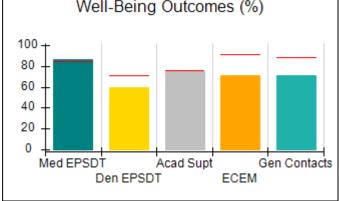

# Performance-Based Placement Measures RBWO Provider GA+SCORECARD - CPA

Report Quarter: Q2 FY2017

| Provider/Program Name: All God's Children - (861) - CPA |                                    |                                          |                                    |                                      |  |
|---------------------------------------------------------|------------------------------------|------------------------------------------|------------------------------------|--------------------------------------|--|
| 1671 Meriweather Dr., Watkinsville, G                   | SA 30677                           | Quarterly Scores (Grades)                |                                    | Current Quarter<br>Score (Grade)     |  |
| Phone: 706-316-2421                                     |                                    | Q1: 95.46 (A)                            | Q2: 99.18 (A+)                     | 99.18%                               |  |
| Vendor ID# 35219                                        |                                    | Q3: N/A                                  | Q4: N/A                            | (A+)                                 |  |
| # New Foster Homes During Quarter: 0                    |                                    | # Children in Care During<br>Quarter: 13 | # Placements During<br>Quarter: 13 | # Children in Care On<br>Last Day: 9 |  |
|                                                         | Avg<br>Performance All<br>CPAs (%) | Provider<br>Performance (%)*             | Possible Points<br>(Weight)        | Provider Points<br>Earned            |  |
| OPM Monitoring Reviews                                  |                                    |                                          |                                    |                                      |  |
| Annual Comprehensive Reviews                            | 87%                                | Not Yet Conducted                        |                                    |                                      |  |
| Safety Reviews                                          | 95%                                | 99%                                      | 15                                 | 14.80                                |  |
| Monitoring Sub-Total                                    |                                    |                                          | 15                                 | 14.80                                |  |
| CPA Safety Outcomes                                     |                                    |                                          |                                    |                                      |  |
| Incidence of Maltreatment                               | 0.03%                              | No Substantiated<br>Reports              | 10                                 | 10.00                                |  |
| Staff Training                                          | 82%                                | 60%                                      | 10                                 | 6.00                                 |  |
| Safety Sub-Total                                        |                                    |                                          | 20                                 | 16.00                                |  |
| CPA Permanency Outcomes                                 |                                    |                                          |                                    |                                      |  |
| Placement Stability                                     | 92%                                | 100%                                     | 15                                 | 15.00                                |  |
| Permanency Sub-Total                                    |                                    |                                          | 15                                 | 15.00                                |  |
| CPA Well-Being Outcomes                                 |                                    |                                          |                                    |                                      |  |
| EPSDT Medical Visits                                    | 84%                                | 100%                                     | 4                                  | 4.00                                 |  |
| EPSDT Dental Visits                                     | 71%                                | 100%                                     | 4                                  | 4.00                                 |  |
| Academic Supports                                       | 76%                                | 28%                                      | 3                                  | 0.84                                 |  |
| Provider ECEM Visits                                    | 91%                                | 100%                                     | 7                                  | 7.00                                 |  |
| Provider General Contacts                               | 88%                                | 100%                                     | 7                                  | 7.00                                 |  |
| Placements with Siblings                                | 57%                                | Not Eligible                             | Not Scored                         | Not Scored                           |  |
| Placements within Legal County                          | 14%                                | 0%                                       | Not Scored                         | Not Scored                           |  |
| Well-Being Sub-Total                                    |                                    |                                          | 25                                 | 22.84                                |  |
| *Performance calculation descriptions can be            | e found in the FY 20°              | 17 RBWO PBP Measurement                  | ents and Standards Guide           |                                      |  |
| Monitoring & Outcomes: Possible Points = 75             |                                    | Points Ear                               | ned: 68.64                         |                                      |  |