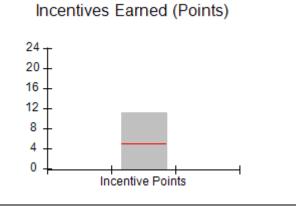

# Performance-Based Placement Measures RBWO Provider GA+SCORECARD - CPA

Report Quarter: Q2 FY2017

| # New Foster Homes During Quarter: 0                                                                         |                                                               | # Children in Care During<br>Quarter: 13 | # Placements During<br>Quarter: 13 | # Children in Care On<br>Last Day: 9 |
|--------------------------------------------------------------------------------------------------------------|---------------------------------------------------------------|------------------------------------------|------------------------------------|--------------------------------------|
| CPA Incentive Credits                                                                                        | Avg<br>Performance All<br>CPAs (%)                            | Provider<br>Performance (%)*             | Possible Points<br>(Weight)        | Provider Points<br>Earned            |
| Early EPSDT Medical Visits                                                                                   |                                                               | 100%                                     | 2                                  | 2.00                                 |
| Early EPSDT Dental Visits                                                                                    |                                                               | 83%                                      | 2                                  | 1.66                                 |
| Permanency Contacts                                                                                          |                                                               | 0%                                       | 5                                  | 0.00                                 |
| Additional Academic Supports                                                                                 |                                                               | 0%                                       | 2                                  | 0.00                                 |
| Foster Hm Retention Rate (threshold = 90)                                                                    |                                                               | 100%                                     | 2                                  | 2.00                                 |
| Foster Hm Recruitment (threshold = 100)                                                                      |                                                               | 100%                                     | 2                                  | 2.00                                 |
| Active Agency Accreditation                                                                                  |                                                               | 0%                                       | 4                                  | 0.00                                 |
| Staff Clinical Licensure                                                                                     |                                                               | 0%                                       | 5                                  | 0.00                                 |
| Incentives Total                                                                                             | 5.04                                                          |                                          | 24                                 | 7.66                                 |
| Maximum total                                                                                                | Maximum total combined incentive credit allowed is 10 points. |                                          | Incentives Awarded                 | 7.66                                 |
| *Performance calculation descriptions can be found in the FY 2017 RBWO PBP Measurements and Standards Guide. |                                                               |                                          |                                    |                                      |