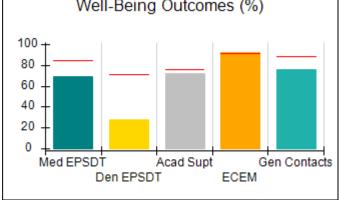

# Performance-Based Placement Measures RBWO Provider GA+SCORECARD - CPA

Report Quarter: Q2 FY2017

| Provider/Program Name: All God's Children - (861) - CPA |                                    |                                          |                                    |                                      |  |
|---------------------------------------------------------|------------------------------------|------------------------------------------|------------------------------------|--------------------------------------|--|
| 1671 Meriweather Dr., Watkinsville, G                   | SA 30677                           | Quarterly Scores (Grades)                |                                    | Current Quarter<br>Score (Grade)     |  |
| Phone: 706-316-2421                                     |                                    | Q1: 95.46 (A)                            | Q2: 99.18 (A+)                     | 99.18%                               |  |
| Vendor ID# 35219                                        |                                    | Q3: N/A                                  | Q4: N/A                            | (A+)                                 |  |
| # New Foster Homes During Quarter: 0                    |                                    | # Children in Care During<br>Quarter: 13 | # Placements During<br>Quarter: 13 | # Children in Care On<br>Last Day: 9 |  |
|                                                         | Avg<br>Performance All<br>CPAs (%) | Provider<br>Performance (%)*             | Possible Points<br>(Weight)        | Provider Points<br>Earned            |  |
| OPM Monitoring Reviews                                  |                                    |                                          |                                    |                                      |  |
| Annual Comprehensive Reviews                            | 87%                                | Not Yet Conducted                        |                                    |                                      |  |
| Safety Reviews                                          | 95%                                | 99%                                      | 15                                 | 14.80                                |  |
| Monitoring Sub-Total                                    |                                    |                                          | 15                                 | 14.80                                |  |
| CPA Safety Outcomes                                     |                                    |                                          |                                    |                                      |  |
| Incidence of Maltreatment                               | 0.03%                              | No Substantiated<br>Reports              | 10                                 | 10.00                                |  |
| Staff Training                                          | 82%                                | 60%                                      | 10                                 | 6.00                                 |  |
| Safety Sub-Total                                        |                                    |                                          | 20                                 | 16.00                                |  |
| CPA Permanency Outcomes                                 |                                    |                                          |                                    |                                      |  |
| Placement Stability                                     | 92%                                | 100%                                     | 15                                 | 15.00                                |  |
| Permanency Sub-Total                                    |                                    |                                          | 15                                 | 15.00                                |  |
| CPA Well-Being Outcomes                                 |                                    |                                          |                                    |                                      |  |
| EPSDT Medical Visits                                    | 84%                                | 100%                                     | 4                                  | 4.00                                 |  |
| EPSDT Dental Visits                                     | 71%                                | 100%                                     | 4                                  | 4.00                                 |  |
| Academic Supports                                       | 76%                                | 28%                                      | 3                                  | 0.84                                 |  |
| Provider ECEM Visits                                    | 91%                                | 100%                                     | 7                                  | 7.00                                 |  |
| Provider General Contacts                               | 88%                                | 100%                                     | 7                                  | 7.00                                 |  |
| Placements with Siblings                                | 57%                                | Not Eligible                             | Not Scored                         | Not Scored                           |  |
| Placements within Legal County                          | 14%                                | 0%                                       | Not Scored                         | Not Scored                           |  |
| Well-Being Sub-Total                                    |                                    |                                          | 25                                 | 22.84                                |  |
| *Performance calculation descriptions can be            | e found in the FY 20°              | 17 RBWO PBP Measurement                  | ents and Standards Guide           |                                      |  |
| Monitoring & Outcomes: Possible Points = 75             |                                    | Points Ear                               | ned: 68.64                         |                                      |  |