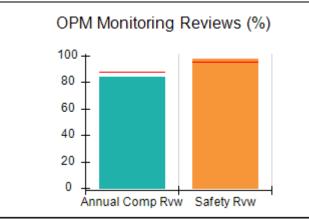

# Performance-Based Placement Measures RBWO Provider GA+SCORECARD - CPA

Report Quarter: Q2 FY2017

| Provider/Program Name: All God's Children - (861) - CPA |                                    |                                          |                                    |                                      |  |
|---------------------------------------------------------|------------------------------------|------------------------------------------|------------------------------------|--------------------------------------|--|
| 1671 Meriweather Dr., Watkinsville, G                   | SA 30677                           | Quarterly Scores (Grades)                |                                    | Current Quarter<br>Score (Grade)     |  |
| Phone: 706-316-2421                                     |                                    | Q1: 95.46 (A)                            | Q2: 99.18 (A+)                     | 99.18%                               |  |
| Vendor ID# 35219                                        |                                    | Q3: N/A                                  | Q4: N/A                            | (A+)                                 |  |
| # New Foster Homes During Quarter: 0                    |                                    | # Children in Care During<br>Quarter: 13 | # Placements During<br>Quarter: 13 | # Children in Care On<br>Last Day: 9 |  |
|                                                         | Avg<br>Performance All<br>CPAs (%) | Provider<br>Performance (%)*             | Possible Points<br>(Weight)        | Provider Points<br>Earned            |  |
| OPM Monitoring Reviews                                  |                                    |                                          |                                    |                                      |  |
| Annual Comprehensive Reviews                            | 87%                                | Not Yet Conducted                        |                                    |                                      |  |
| Safety Reviews                                          | 95%                                | 99%                                      | 15                                 | 14.80                                |  |
| Monitoring Sub-Total                                    |                                    |                                          | 15                                 | 14.80                                |  |
| CPA Safety Outcomes                                     |                                    |                                          |                                    |                                      |  |
| Incidence of Maltreatment                               | 0.03%                              | No Substantiated<br>Reports              | 10                                 | 10.00                                |  |
| Staff Training                                          | 82%                                | 60%                                      | 10                                 | 6.00                                 |  |
| Safety Sub-Total                                        |                                    |                                          | 20                                 | 16.00                                |  |
| CPA Permanency Outcomes                                 |                                    |                                          |                                    |                                      |  |
| Placement Stability                                     | 92%                                | 100%                                     | 15                                 | 15.00                                |  |
| Permanency Sub-Total                                    |                                    |                                          | 15                                 | 15.00                                |  |
| CPA Well-Being Outcomes                                 |                                    |                                          |                                    |                                      |  |
| EPSDT Medical Visits                                    | 84%                                | 100%                                     | 4                                  | 4.00                                 |  |
| EPSDT Dental Visits                                     | 71%                                | 100%                                     | 4                                  | 4.00                                 |  |
| Academic Supports                                       | 76%                                | 28%                                      | 3                                  | 0.84                                 |  |
| Provider ECEM Visits                                    | 91%                                | 100%                                     | 7                                  | 7.00                                 |  |
| Provider General Contacts                               | 88%                                | 100%                                     | 7                                  | 7.00                                 |  |
| Placements with Siblings                                | 57%                                | Not Eligible                             | Not Scored                         | Not Scored                           |  |
| Placements within Legal County                          | 14%                                | 0%                                       | Not Scored                         | Not Scored                           |  |
| Well-Being Sub-Total                                    |                                    |                                          | 25                                 | 22.84                                |  |
| *Performance calculation descriptions can be            | e found in the FY 20°              | 17 RBWO PBP Measurement                  | ents and Standards Guide           |                                      |  |
| Monitoring & Outcomes: Possible Points = 75             |                                    | Points Ear                               | ned: 68.64                         |                                      |  |