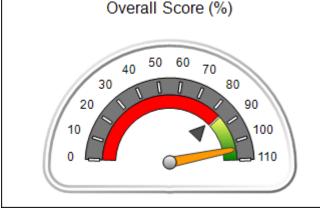

# Performance-Based Placement Measures RBWO Provider GA+SCORECARD - CPA

Report Quarter: Q2 FY2017

| Provider/Program Name: All God's Children - (861) - CPA |                                    |                                          |                                    |                                      |  |
|---------------------------------------------------------|------------------------------------|------------------------------------------|------------------------------------|--------------------------------------|--|
| 1671 Meriweather Dr., Watkinsville, G                   | SA 30677                           | Quarterly Scores (Grades)                |                                    | Current Quarter<br>Score (Grade)     |  |
| Phone: 706-316-2421                                     |                                    | Q1: 95.46 (A)                            | Q2: 99.18 (A+)                     | 99.18%                               |  |
| Vendor ID# 35219                                        |                                    | Q3: N/A                                  | Q4: N/A                            | (A+)                                 |  |
| # New Foster Homes During Quarter: 0                    |                                    | # Children in Care During<br>Quarter: 13 | # Placements During<br>Quarter: 13 | # Children in Care On<br>Last Day: 9 |  |
|                                                         | Avg<br>Performance All<br>CPAs (%) | Provider<br>Performance (%)*             | Possible Points<br>(Weight)        | Provider Points<br>Earned            |  |
| OPM Monitoring Reviews                                  |                                    |                                          |                                    |                                      |  |
| Annual Comprehensive Reviews                            | 87%                                | Not Yet Conducted                        |                                    |                                      |  |
| Safety Reviews                                          | 95%                                | 99%                                      | 15                                 | 14.80                                |  |
| Monitoring Sub-Total                                    |                                    |                                          | 15                                 | 14.80                                |  |
| CPA Safety Outcomes                                     |                                    |                                          |                                    |                                      |  |
| Incidence of Maltreatment                               | 0.03%                              | No Substantiated<br>Reports              | 10                                 | 10.00                                |  |
| Staff Training                                          | 82%                                | 60%                                      | 10                                 | 6.00                                 |  |
| Safety Sub-Total                                        |                                    |                                          | 20                                 | 16.00                                |  |
| CPA Permanency Outcomes                                 |                                    |                                          |                                    |                                      |  |
| Placement Stability                                     | 92%                                | 100%                                     | 15                                 | 15.00                                |  |
| Permanency Sub-Total                                    |                                    |                                          | 15                                 | 15.00                                |  |
| CPA Well-Being Outcomes                                 |                                    |                                          |                                    |                                      |  |
| EPSDT Medical Visits                                    | 84%                                | 100%                                     | 4                                  | 4.00                                 |  |
| EPSDT Dental Visits                                     | 71%                                | 100%                                     | 4                                  | 4.00                                 |  |
| Academic Supports                                       | 76%                                | 28%                                      | 3                                  | 0.84                                 |  |
| Provider ECEM Visits                                    | 91%                                | 100%                                     | 7                                  | 7.00                                 |  |
| Provider General Contacts                               | 88%                                | 100%                                     | 7                                  | 7.00                                 |  |
| Placements with Siblings                                | 57%                                | Not Eligible                             | Not Scored                         | Not Scored                           |  |
| Placements within Legal County                          | 14%                                | 0%                                       | Not Scored                         | Not Scored                           |  |
| Well-Being Sub-Total                                    |                                    |                                          | 25                                 | 22.84                                |  |
| *Performance calculation descriptions can be            | e found in the FY 20°              | 17 RBWO PBP Measurement                  | ents and Standards Guide           |                                      |  |
| Monitoring & Outcomes: Possible Points = 75             |                                    | Points Ear                               | ned: 68.64                         |                                      |  |

| Monitoring & Outcomes: Possible Points = 75 | itoring & Outcomes: Possible Points = 75 Points Earned: 68.64 |          |
|---------------------------------------------|---------------------------------------------------------------|----------|
| Score                                       | Before Incentives Credit                                      | 91.52%   |
|                                             | Incentives Awarded                                            | 7.66 pts |
|                                             | PBP Verification                                              | N/A pts  |
|                                             | Total Score                                                   | 99.18%   |