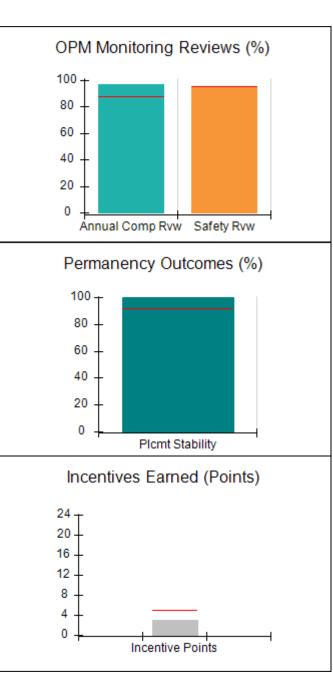

# Performance-Based Placement Measures RBWO Provider GA+SCORECARD - CPA

Report Quarter: Q2 FY2017

| Provider/Program Name: All God's Children - (861) - CPA |                                    |                                          |                                    |                                      |  |
|---------------------------------------------------------|------------------------------------|------------------------------------------|------------------------------------|--------------------------------------|--|
| 1671 Meriweather Dr., Watkinsville, G                   | SA 30677                           | Quarterly Scores (Grades)                |                                    | Current Quarter<br>Score (Grade)     |  |
| Phone: 706-316-2421                                     |                                    | Q1: 95.46 (A)                            | Q2: 99.18 (A+)                     | 99.18%                               |  |
| Vendor ID# 35219                                        |                                    | Q3: N/A                                  | Q4: N/A                            | (A+)                                 |  |
| # New Foster Homes During Quarter: 0                    |                                    | # Children in Care During<br>Quarter: 13 | # Placements During<br>Quarter: 13 | # Children in Care On<br>Last Day: 9 |  |
|                                                         | Avg<br>Performance All<br>CPAs (%) | Provider<br>Performance (%)*             | Possible Points<br>(Weight)        | Provider Points<br>Earned            |  |
| OPM Monitoring Reviews                                  |                                    |                                          |                                    |                                      |  |
| Annual Comprehensive Reviews                            | 87%                                | Not Yet Conducted                        |                                    |                                      |  |
| Safety Reviews                                          | 95%                                | 99%                                      | 15                                 | 14.80                                |  |
| Monitoring Sub-Total                                    |                                    |                                          | 15                                 | 14.80                                |  |
| CPA Safety Outcomes                                     |                                    |                                          |                                    |                                      |  |
| Incidence of Maltreatment                               | 0.03%                              | No Substantiated<br>Reports              | 10                                 | 10.00                                |  |
| Staff Training                                          | 82%                                | 60%                                      | 10                                 | 6.00                                 |  |
| Safety Sub-Total                                        |                                    |                                          | 20                                 | 16.00                                |  |
| CPA Permanency Outcomes                                 |                                    |                                          |                                    |                                      |  |
| Placement Stability                                     | 92%                                | 100%                                     | 15                                 | 15.00                                |  |
| Permanency Sub-Total                                    |                                    |                                          | 15                                 | 15.00                                |  |
| CPA Well-Being Outcomes                                 |                                    |                                          |                                    |                                      |  |
| EPSDT Medical Visits                                    | 84%                                | 100%                                     | 4                                  | 4.00                                 |  |
| EPSDT Dental Visits                                     | 71%                                | 100%                                     | 4                                  | 4.00                                 |  |
| Academic Supports                                       | 76%                                | 28%                                      | 3                                  | 0.84                                 |  |
| Provider ECEM Visits                                    | 91%                                | 100%                                     | 7                                  | 7.00                                 |  |
| Provider General Contacts                               | 88%                                | 100%                                     | 7                                  | 7.00                                 |  |
| Placements with Siblings                                | 57%                                | Not Eligible                             | Not Scored                         | Not Scored                           |  |
| Placements within Legal County                          | 14%                                | 0%                                       | Not Scored                         | Not Scored                           |  |
| Well-Being Sub-Total                                    |                                    |                                          | 25                                 | 22.84                                |  |
| *Performance calculation descriptions can be            | e found in the FY 20°              | 17 RBWO PBP Measurement                  | ents and Standards Guide           |                                      |  |
| Monitoring & Outcomes: Possible Points = 75             |                                    | Points Ear                               | ned: 68.64                         |                                      |  |

| Monitoring & Outcomes: Possible Points = 75 | itoring & Outcomes: Possible Points = 75 Points Earned: 68.64 |          |
|---------------------------------------------|---------------------------------------------------------------|----------|
| Score                                       | Before Incentives Credit                                      | 91.52%   |
|                                             | Incentives Awarded                                            | 7.66 pts |
|                                             | PBP Verification                                              | N/A pts  |
|                                             | Total Score                                                   | 99.18%   |

# Performance-Based Placement Measures RBWO Provider GA+SCORECARD - CPA

Report Quarter: Q2 FY2017

| # New Foster Homes During Quarter: 0                                                                         |                                                               | # Children in Care During<br>Quarter: 13 | # Placements During<br>Quarter: 13 | # Children in Care On<br>Last Day: 9 |
|--------------------------------------------------------------------------------------------------------------|---------------------------------------------------------------|------------------------------------------|------------------------------------|--------------------------------------|
| CPA Incentive Credits                                                                                        | Avg<br>Performance All<br>CPAs (%)                            | Provider<br>Performance (%)*             | Possible Points<br>(Weight)        | Provider Points<br>Earned            |
| Early EPSDT Medical Visits                                                                                   |                                                               | 100%                                     | 2                                  | 2.00                                 |
| Early EPSDT Dental Visits                                                                                    |                                                               | 83%                                      | 2                                  | 1.66                                 |
| Permanency Contacts                                                                                          |                                                               | 0%                                       | 5                                  | 0.00                                 |
| Additional Academic Supports                                                                                 |                                                               | 0%                                       | 2                                  | 0.00                                 |
| Foster Hm Retention Rate (threshold = 90)                                                                    |                                                               | 100%                                     | 2                                  | 2.00                                 |
| Foster Hm Recruitment (threshold = 100)                                                                      |                                                               | 100%                                     | 2                                  | 2.00                                 |
| Active Agency Accreditation                                                                                  |                                                               | 0%                                       | 4                                  | 0.00                                 |
| Staff Clinical Licensure                                                                                     |                                                               | 0%                                       | 5                                  | 0.00                                 |
| Incentives Total                                                                                             | 5.04                                                          |                                          | 24                                 | 7.66                                 |
| Maximum total                                                                                                | Maximum total combined incentive credit allowed is 10 points. |                                          | Incentives Awarded                 | 7.66                                 |
| *Performance calculation descriptions can be found in the FY 2017 RBWO PBP Measurements and Standards Guide. |                                                               |                                          |                                    |                                      |