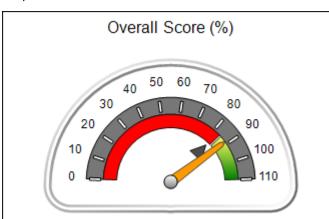

# Performance-Based Placement Measures RBWO Provider GA+SCORECARD - CPA

Report Quarter: Q2 FY2017

| Provider/Program Name: ALR Family Services, Inc (5140) - CPA |                                                              |                                          |                                    |                                       |  |
|--------------------------------------------------------------|--------------------------------------------------------------|------------------------------------------|------------------------------------|---------------------------------------|--|
| 1458 Airport Road, Hinesville, GA 31                         | Airport Road, Hinesville, GA 31313 Quarterly Scores (Grades) |                                          | Current Quarter<br>Score (Grade)   |                                       |  |
| Phone: 912-559-5536                                          |                                                              | Q1: 72.32 (C-)                           | Q2: 84.73 (B)                      | 84.73%                                |  |
| Vendor ID# 114739                                            |                                                              | Q3: N/A                                  | Q4: N/A                            | (B)                                   |  |
| # New Foster Homes During Quarter: 0                         |                                                              | # Children in Care During<br>Quarter: 11 | # Placements During<br>Quarter: 11 | # Children in Care On<br>Last Day: 10 |  |
|                                                              | Avg<br>Performance All<br>CPAs (%)                           | Provider<br>Performance (%)*             | Possible Points<br>(Weight)        | Provider Points<br>Earned             |  |
| OPM Monitoring Reviews                                       |                                                              |                                          |                                    |                                       |  |
| Annual Comprehensive Reviews                                 | 87%                                                          | 75%                                      | 25                                 | 18.65                                 |  |
| Safety Reviews                                               | 95%                                                          | 95%                                      | 15                                 | 14.24                                 |  |
| Monitoring Sub-Total                                         |                                                              |                                          | 40                                 | 32.89                                 |  |
| CPA Safety Outcomes                                          |                                                              |                                          |                                    |                                       |  |
| Incidence of Maltreatment                                    | 0.03%                                                        | No Substantiated<br>Reports              | 10                                 | 10.00                                 |  |
| Staff Training                                               | 82%                                                          | 100%                                     | 10                                 | 10.00                                 |  |
| Safety Sub-Total                                             |                                                              |                                          | 20                                 | 20.00                                 |  |
| CPA Permanency Outcomes                                      |                                                              |                                          |                                    |                                       |  |
| Placement Stability                                          | 92%                                                          | 100%                                     | 15                                 | 15.00                                 |  |
| Permanency Sub-Total                                         |                                                              |                                          | 15                                 | 15.00                                 |  |
| CPA Well-Being Outcomes                                      |                                                              |                                          |                                    |                                       |  |
| EPSDT Medical Visits                                         | 84%                                                          | 70%                                      | 4                                  | 2.80                                  |  |
| EPSDT Dental Visits                                          | 71%                                                          | 43%                                      | 4                                  | 1.72                                  |  |
| Academic Supports                                            | 76%                                                          | 0%                                       | 3                                  | 0.00                                  |  |
| Provider ECEM Visits                                         | 91%                                                          | 86%                                      | 7                                  | 6.02                                  |  |
| Provider General Contacts                                    | 88%                                                          | 90%                                      | 7                                  | 6.30                                  |  |
| Placements with Siblings                                     | 57%                                                          | 43%                                      | Not Scored                         | Not Scored                            |  |
| Placements within Legal County                               | 14%                                                          | 0%                                       | Not Scored                         | Not Scored                            |  |
| Well-Being Sub-Total                                         |                                                              |                                          | 25                                 | 16.84                                 |  |
| *Performance calculation descriptions can b                  | e found in the FY 201                                        | 17 RBWO PBP Measureme                    | ents and Standards Guide           |                                       |  |
| Monitoring & Outcome                                         | s: Possible Po                                               | ints = 100                               | Points Ear                         | ned: 84.73                            |  |
|                                                              |                                                              | Score Before I                           | ncentives Credit                   | 84.73%                                |  |

| Monitoring & Outcomes: Possible Points = 100 | Points Earned: 84.73 |          |
|----------------------------------------------|----------------------|----------|
| Score Before                                 | Incentives Credit    | 84.73%   |
| Inc                                          | centives Awarded     | 0.00 pts |
|                                              | PBP Verification     | N/A pts  |
|                                              | Total Score          | 84.73%   |