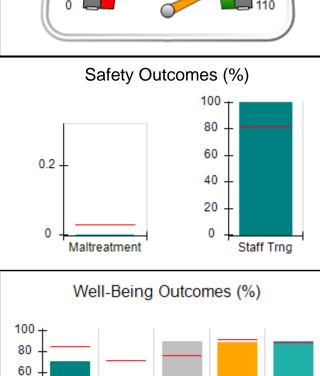

# Performance-Based Placement Measures RBWO Provider GA+SCORECARD - CPA

Report Quarter: Q2 FY2017

| Provider/Program Name: All God's Children - (861) - CPA |                                    |                                          |                                    |                                      |  |
|---------------------------------------------------------|------------------------------------|------------------------------------------|------------------------------------|--------------------------------------|--|
| 1671 Meriweather Dr., Watkinsville, G                   | SA 30677                           | Quarterly Scores (Grades)                |                                    | Current Quarter<br>Score (Grade)     |  |
| Phone: 706-316-2421                                     |                                    | Q1: 95.46 (A)                            | Q2: 99.18 (A+)                     | 99.18%                               |  |
| Vendor ID# 35219                                        |                                    | Q3: N/A                                  | Q4: N/A                            | (A+)                                 |  |
| # New Foster Homes During Quarter: 0                    |                                    | # Children in Care During<br>Quarter: 13 | # Placements During<br>Quarter: 13 | # Children in Care On<br>Last Day: 9 |  |
|                                                         | Avg<br>Performance All<br>CPAs (%) | Provider<br>Performance (%)*             | Possible Points<br>(Weight)        | Provider Points<br>Earned            |  |
| OPM Monitoring Reviews                                  |                                    |                                          |                                    |                                      |  |
| Annual Comprehensive Reviews                            | 87%                                | Not Yet Conducted                        |                                    |                                      |  |
| Safety Reviews                                          | 95%                                | 99%                                      | 15                                 | 14.80                                |  |
| Monitoring Sub-Total                                    |                                    |                                          | 15                                 | 14.80                                |  |
| CPA Safety Outcomes                                     |                                    |                                          |                                    |                                      |  |
| Incidence of Maltreatment                               | 0.03%                              | No Substantiated<br>Reports              | 10                                 | 10.00                                |  |
| Staff Training                                          | 82%                                | 60%                                      | 10                                 | 6.00                                 |  |
| Safety Sub-Total                                        |                                    |                                          | 20                                 | 16.00                                |  |
| CPA Permanency Outcomes                                 |                                    |                                          |                                    |                                      |  |
| Placement Stability                                     | 92%                                | 100%                                     | 15                                 | 15.00                                |  |
| Permanency Sub-Total                                    |                                    |                                          | 15                                 | 15.00                                |  |
| CPA Well-Being Outcomes                                 |                                    |                                          |                                    |                                      |  |
| EPSDT Medical Visits                                    | 84%                                | 100%                                     | 4                                  | 4.00                                 |  |
| EPSDT Dental Visits                                     | 71%                                | 100%                                     | 4                                  | 4.00                                 |  |
| Academic Supports                                       | 76%                                | 28%                                      | 3                                  | 0.84                                 |  |
| Provider ECEM Visits                                    | 91%                                | 100%                                     | 7                                  | 7.00                                 |  |
| Provider General Contacts                               | 88%                                | 100%                                     | 7                                  | 7.00                                 |  |
| Placements with Siblings                                | 57%                                | Not Eligible                             | Not Scored                         | Not Scored                           |  |
| Placements within Legal County                          | 14%                                | 0%                                       | Not Scored                         | Not Scored                           |  |
| Well-Being Sub-Total                                    |                                    |                                          | 25                                 | 22.84                                |  |
| *Performance calculation descriptions can be            | e found in the FY 20°              | 17 RBWO PBP Measurement                  | ents and Standards Guide           |                                      |  |
| Monitoring & Outcomes: Possible Points = 75             |                                    | Points Ear                               | ned: 68.64                         |                                      |  |