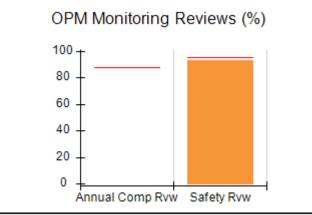

# Performance-Based Placement Measures RBWO Provider GA+SCORECARD - CPA

Report Quarter: Q2 FY2017

| Provider/Program Name: All God's Children - (861) - CPA |                                    |                                          |                                    |                                      |  |
|---------------------------------------------------------|------------------------------------|------------------------------------------|------------------------------------|--------------------------------------|--|
| 1671 Meriweather Dr., Watkinsville, G                   | SA 30677                           | Quarterly Scores (Grades)                |                                    | Current Quarter<br>Score (Grade)     |  |
| Phone: 706-316-2421                                     |                                    | Q1: 95.46 (A)                            | Q2: 99.18 (A+)                     | 99.18%                               |  |
| Vendor ID# 35219                                        |                                    | Q3: N/A                                  | Q4: N/A                            | (A+)                                 |  |
| # New Foster Homes During Quarter: 0                    |                                    | # Children in Care During<br>Quarter: 13 | # Placements During<br>Quarter: 13 | # Children in Care On<br>Last Day: 9 |  |
|                                                         | Avg<br>Performance All<br>CPAs (%) | Provider<br>Performance (%)*             | Possible Points<br>(Weight)        | Provider Points<br>Earned            |  |
| OPM Monitoring Reviews                                  |                                    |                                          |                                    |                                      |  |
| Annual Comprehensive Reviews                            | 87%                                | Not Yet Conducted                        |                                    |                                      |  |
| Safety Reviews                                          | 95%                                | 99%                                      | 15                                 | 14.80                                |  |
| Monitoring Sub-Total                                    |                                    |                                          | 15                                 | 14.80                                |  |
| CPA Safety Outcomes                                     |                                    |                                          |                                    |                                      |  |
| Incidence of Maltreatment                               | 0.03%                              | No Substantiated<br>Reports              | 10                                 | 10.00                                |  |
| Staff Training                                          | 82%                                | 60%                                      | 10                                 | 6.00                                 |  |
| Safety Sub-Total                                        |                                    |                                          | 20                                 | 16.00                                |  |
| CPA Permanency Outcomes                                 |                                    |                                          |                                    |                                      |  |
| Placement Stability                                     | 92%                                | 100%                                     | 15                                 | 15.00                                |  |
| Permanency Sub-Total                                    |                                    |                                          | 15                                 | 15.00                                |  |
| CPA Well-Being Outcomes                                 |                                    |                                          |                                    |                                      |  |
| EPSDT Medical Visits                                    | 84%                                | 100%                                     | 4                                  | 4.00                                 |  |
| EPSDT Dental Visits                                     | 71%                                | 100%                                     | 4                                  | 4.00                                 |  |
| Academic Supports                                       | 76%                                | 28%                                      | 3                                  | 0.84                                 |  |
| Provider ECEM Visits                                    | 91%                                | 100%                                     | 7                                  | 7.00                                 |  |
| Provider General Contacts                               | 88%                                | 100%                                     | 7                                  | 7.00                                 |  |
| Placements with Siblings                                | 57%                                | Not Eligible                             | Not Scored                         | Not Scored                           |  |
| Placements within Legal County                          | 14%                                | 0%                                       | Not Scored                         | Not Scored                           |  |
| Well-Being Sub-Total                                    |                                    |                                          | 25                                 | 22.84                                |  |
| *Performance calculation descriptions can be            | e found in the FY 20°              | 17 RBWO PBP Measurement                  | ents and Standards Guide           |                                      |  |
| Monitoring & Outcomes: Possible Points = 75             |                                    | Points Ear                               | ned: 68.64                         |                                      |  |