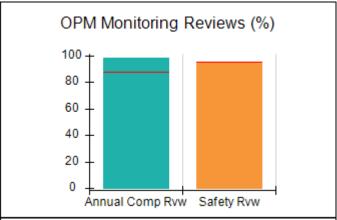

# Performance-Based Placement Measures RBWO Provider GA+SCORECARD - CPA

Report Quarter: Q2 FY2017

| Provider/Program Name: All God's Children - (861) - CPA |                                    |                                          |                                    |                                      |  |
|---------------------------------------------------------|------------------------------------|------------------------------------------|------------------------------------|--------------------------------------|--|
| 1671 Meriweather Dr., Watkinsville, G                   | SA 30677                           | Quarterly Scores (Grades)                |                                    | Current Quarter<br>Score (Grade)     |  |
| Phone: 706-316-2421                                     |                                    | Q1: 95.46 (A)                            | Q2: 99.18 (A+)                     | 99.18%                               |  |
| Vendor ID# 35219                                        |                                    | Q3: N/A                                  | Q4: N/A                            | (A+)                                 |  |
| # New Foster Homes During Quarter: 0                    |                                    | # Children in Care During<br>Quarter: 13 | # Placements During<br>Quarter: 13 | # Children in Care On<br>Last Day: 9 |  |
|                                                         | Avg<br>Performance All<br>CPAs (%) | Provider<br>Performance (%)*             | Possible Points<br>(Weight)        | Provider Points<br>Earned            |  |
| OPM Monitoring Reviews                                  |                                    |                                          |                                    |                                      |  |
| Annual Comprehensive Reviews                            | 87%                                | Not Yet Conducted                        |                                    |                                      |  |
| Safety Reviews                                          | 95%                                | 99%                                      | 15                                 | 14.80                                |  |
| Monitoring Sub-Total                                    |                                    |                                          | 15                                 | 14.80                                |  |
| CPA Safety Outcomes                                     |                                    |                                          |                                    |                                      |  |
| Incidence of Maltreatment                               | 0.03%                              | No Substantiated<br>Reports              | 10                                 | 10.00                                |  |
| Staff Training                                          | 82%                                | 60%                                      | 10                                 | 6.00                                 |  |
| Safety Sub-Total                                        |                                    |                                          | 20                                 | 16.00                                |  |
| CPA Permanency Outcomes                                 |                                    |                                          |                                    |                                      |  |
| Placement Stability                                     | 92%                                | 100%                                     | 15                                 | 15.00                                |  |
| Permanency Sub-Total                                    |                                    |                                          | 15                                 | 15.00                                |  |
| CPA Well-Being Outcomes                                 |                                    |                                          |                                    |                                      |  |
| EPSDT Medical Visits                                    | 84%                                | 100%                                     | 4                                  | 4.00                                 |  |
| EPSDT Dental Visits                                     | 71%                                | 100%                                     | 4                                  | 4.00                                 |  |
| Academic Supports                                       | 76%                                | 28%                                      | 3                                  | 0.84                                 |  |
| Provider ECEM Visits                                    | 91%                                | 100%                                     | 7                                  | 7.00                                 |  |
| Provider General Contacts                               | 88%                                | 100%                                     | 7                                  | 7.00                                 |  |
| Placements with Siblings                                | 57%                                | Not Eligible                             | Not Scored                         | Not Scored                           |  |
| Placements within Legal County                          | 14%                                | 0%                                       | Not Scored                         | Not Scored                           |  |
| Well-Being Sub-Total                                    |                                    |                                          | 25                                 | 22.84                                |  |
| *Performance calculation descriptions can be            | e found in the FY 20°              | 17 RBWO PBP Measurement                  | ents and Standards Guide           |                                      |  |
| Monitoring & Outcomes: Possible Points = 75             |                                    | Points Ear                               | ned: 68.64                         |                                      |  |