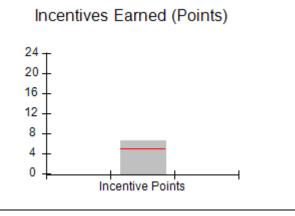

| Monitoring & Outcomes: Possible Points = 75 | itoring & Outcomes: Possible Points = 75 Points Earned: 68.64 |          |
|---------------------------------------------|---------------------------------------------------------------|----------|
| Score                                       | Before Incentives Credit                                      | 91.52%   |
|                                             | Incentives Awarded                                            | 7.66 pts |
|                                             | PBP Verification                                              | N/A pts  |
|                                             | Total Score                                                   | 99.18%   |

# Performance-Based Placement Measures RBWO Provider GA+SCORECARD - CPA

Report Quarter: Q2 FY2017

| # New Foster Homes During Quarter: 0                                                                         |                                                               | # Children in Care During<br>Quarter: 13 | # Placements During<br>Quarter: 13 | # Children in Care On<br>Last Day: 9 |
|--------------------------------------------------------------------------------------------------------------|---------------------------------------------------------------|------------------------------------------|------------------------------------|--------------------------------------|
| CPA Incentive Credits                                                                                        | Avg<br>Performance All<br>CPAs (%)                            | Provider<br>Performance (%)*             | Possible Points<br>(Weight)        | Provider Points<br>Earned            |
| Early EPSDT Medical Visits                                                                                   |                                                               | 100%                                     | 2                                  | 2.00                                 |
| Early EPSDT Dental Visits                                                                                    |                                                               | 83%                                      | 2                                  | 1.66                                 |
| Permanency Contacts                                                                                          |                                                               | 0%                                       | 5                                  | 0.00                                 |
| Additional Academic Supports                                                                                 |                                                               | 0%                                       | 2                                  | 0.00                                 |
| Foster Hm Retention Rate (threshold = 90)                                                                    |                                                               | 100%                                     | 2                                  | 2.00                                 |
| Foster Hm Recruitment (threshold = 100)                                                                      |                                                               | 100%                                     | 2                                  | 2.00                                 |
| Active Agency Accreditation                                                                                  |                                                               | 0%                                       | 4                                  | 0.00                                 |
| Staff Clinical Licensure                                                                                     |                                                               | 0%                                       | 5                                  | 0.00                                 |
| Incentives Total                                                                                             | 5.04                                                          |                                          | 24                                 | 7.66                                 |
| Maximum total                                                                                                | Maximum total combined incentive credit allowed is 10 points. |                                          | Incentives Awarded                 | 7.66                                 |
| *Performance calculation descriptions can be found in the FY 2017 RBWO PBP Measurements and Standards Guide. |                                                               |                                          |                                    |                                      |