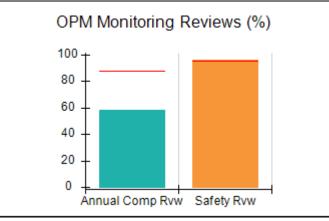

# Performance-Based Placement Measures RBWO Provider GA+SCORECARD - CPA

Report Quarter: Q2 FY2017

| Provider/Program Name: All God's Children - (861) - CPA |                                    |                                          |                                    |                                      |  |
|---------------------------------------------------------|------------------------------------|------------------------------------------|------------------------------------|--------------------------------------|--|
| 1671 Meriweather Dr., Watkinsville, G                   | SA 30677                           | Quarterly Scores (Grades)                |                                    | Current Quarter<br>Score (Grade)     |  |
| Phone: 706-316-2421                                     |                                    | Q1: 95.46 (A)                            | Q2: 99.18 (A+)                     | 99.18%                               |  |
| Vendor ID# 35219                                        |                                    | Q3: N/A                                  | Q4: N/A                            | (A+)                                 |  |
| # New Foster Homes During Quarter: 0                    |                                    | # Children in Care During<br>Quarter: 13 | # Placements During<br>Quarter: 13 | # Children in Care On<br>Last Day: 9 |  |
|                                                         | Avg<br>Performance All<br>CPAs (%) | Provider<br>Performance (%)*             | Possible Points<br>(Weight)        | Provider Points<br>Earned            |  |
| OPM Monitoring Reviews                                  |                                    |                                          |                                    |                                      |  |
| Annual Comprehensive Reviews                            | 87%                                | Not Yet Conducted                        |                                    |                                      |  |
| Safety Reviews                                          | 95%                                | 99%                                      | 15                                 | 14.80                                |  |
| Monitoring Sub-Total                                    |                                    |                                          | 15                                 | 14.80                                |  |
| CPA Safety Outcomes                                     |                                    |                                          |                                    |                                      |  |
| Incidence of Maltreatment                               | 0.03%                              | No Substantiated<br>Reports              | 10                                 | 10.00                                |  |
| Staff Training                                          | 82%                                | 60%                                      | 10                                 | 6.00                                 |  |
| Safety Sub-Total                                        |                                    |                                          | 20                                 | 16.00                                |  |
| CPA Permanency Outcomes                                 |                                    |                                          |                                    |                                      |  |
| Placement Stability                                     | 92%                                | 100%                                     | 15                                 | 15.00                                |  |
| Permanency Sub-Total                                    |                                    |                                          | 15                                 | 15.00                                |  |
| CPA Well-Being Outcomes                                 |                                    |                                          |                                    |                                      |  |
| EPSDT Medical Visits                                    | 84%                                | 100%                                     | 4                                  | 4.00                                 |  |
| EPSDT Dental Visits                                     | 71%                                | 100%                                     | 4                                  | 4.00                                 |  |
| Academic Supports                                       | 76%                                | 28%                                      | 3                                  | 0.84                                 |  |
| Provider ECEM Visits                                    | 91%                                | 100%                                     | 7                                  | 7.00                                 |  |
| Provider General Contacts                               | 88%                                | 100%                                     | 7                                  | 7.00                                 |  |
| Placements with Siblings                                | 57%                                | Not Eligible                             | Not Scored                         | Not Scored                           |  |
| Placements within Legal County                          | 14%                                | 0%                                       | Not Scored                         | Not Scored                           |  |
| Well-Being Sub-Total                                    |                                    |                                          | 25                                 | 22.84                                |  |
| *Performance calculation descriptions can be            | e found in the FY 20°              | 17 RBWO PBP Measurement                  | ents and Standards Guide           |                                      |  |
| Monitoring & Outcomes: Possible Points = 75             |                                    | Points Ear                               | ned: 68.64                         |                                      |  |