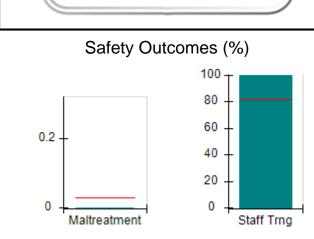

# Performance-Based Placement Measures RBWO Provider GA+SCORECARD - CPA

Report Quarter: Q2 FY2017

| Provider/Program Name: All God's Children - (861) - CPA |                                    |                                          |                                    |                                      |  |
|---------------------------------------------------------|------------------------------------|------------------------------------------|------------------------------------|--------------------------------------|--|
| 1671 Meriweather Dr., Watkinsville, G                   | SA 30677                           | Quarterly Scores (Grades)                |                                    | Current Quarter<br>Score (Grade)     |  |
| Phone: 706-316-2421                                     |                                    | Q1: 95.46 (A)                            | Q2: 99.18 (A+)                     | 99.18%                               |  |
| Vendor ID# 35219                                        |                                    | Q3: N/A                                  | Q4: N/A                            | (A+)                                 |  |
| # New Foster Homes During Quarter: 0                    |                                    | # Children in Care During<br>Quarter: 13 | # Placements During<br>Quarter: 13 | # Children in Care On<br>Last Day: 9 |  |
|                                                         | Avg<br>Performance All<br>CPAs (%) | Provider<br>Performance (%)*             | Possible Points<br>(Weight)        | Provider Points<br>Earned            |  |
| OPM Monitoring Reviews                                  |                                    |                                          |                                    |                                      |  |
| Annual Comprehensive Reviews                            | 87%                                | Not Yet Conducted                        |                                    |                                      |  |
| Safety Reviews                                          | 95%                                | 99%                                      | 15                                 | 14.80                                |  |
| Monitoring Sub-Total                                    |                                    |                                          | 15                                 | 14.80                                |  |
| CPA Safety Outcomes                                     |                                    |                                          |                                    |                                      |  |
| Incidence of Maltreatment                               | 0.03%                              | No Substantiated<br>Reports              | 10                                 | 10.00                                |  |
| Staff Training                                          | 82%                                | 60%                                      | 10                                 | 6.00                                 |  |
| Safety Sub-Total                                        |                                    |                                          | 20                                 | 16.00                                |  |
| CPA Permanency Outcomes                                 |                                    |                                          |                                    |                                      |  |
| Placement Stability                                     | 92%                                | 100%                                     | 15                                 | 15.00                                |  |
| Permanency Sub-Total                                    |                                    |                                          | 15                                 | 15.00                                |  |
| CPA Well-Being Outcomes                                 |                                    |                                          |                                    |                                      |  |
| EPSDT Medical Visits                                    | 84%                                | 100%                                     | 4                                  | 4.00                                 |  |
| EPSDT Dental Visits                                     | 71%                                | 100%                                     | 4                                  | 4.00                                 |  |
| Academic Supports                                       | 76%                                | 28%                                      | 3                                  | 0.84                                 |  |
| Provider ECEM Visits                                    | 91%                                | 100%                                     | 7                                  | 7.00                                 |  |
| Provider General Contacts                               | 88%                                | 100%                                     | 7                                  | 7.00                                 |  |
| Placements with Siblings                                | 57%                                | Not Eligible                             | Not Scored                         | Not Scored                           |  |
| Placements within Legal County                          | 14%                                | 0%                                       | Not Scored                         | Not Scored                           |  |
| Well-Being Sub-Total                                    |                                    |                                          | 25                                 | 22.84                                |  |
| *Performance calculation descriptions can be            | e found in the FY 20°              | 17 RBWO PBP Measurement                  | ents and Standards Guide           |                                      |  |
| Monitoring & Outcomes: Possible Points = 75             |                                    | Points Ear                               | ned: 68.64                         |                                      |  |