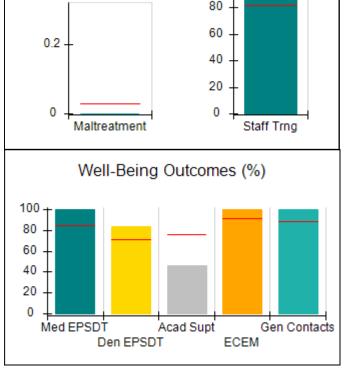

# Performance-Based Placement Measures RBWO Provider GA+SCORECARD - CPA

Report Quarter: Q2 FY2017

| Provider/Program Name: All God's Children - (861) - CPA |                                    |                                          |                                    |                                      |  |
|---------------------------------------------------------|------------------------------------|------------------------------------------|------------------------------------|--------------------------------------|--|
| 1671 Meriweather Dr., Watkinsville, G                   | SA 30677                           | Quarterly Scores (Grades)                |                                    | Current Quarter<br>Score (Grade)     |  |
| Phone: 706-316-2421                                     |                                    | Q1: 95.46 (A)                            | Q2: 99.18 (A+)                     | 99.18%                               |  |
| Vendor ID# 35219                                        |                                    | Q3: N/A                                  | Q4: N/A                            | (A+)                                 |  |
| # New Foster Homes During Quarter: 0                    |                                    | # Children in Care During<br>Quarter: 13 | # Placements During<br>Quarter: 13 | # Children in Care On<br>Last Day: 9 |  |
|                                                         | Avg<br>Performance All<br>CPAs (%) | Provider<br>Performance (%)*             | Possible Points<br>(Weight)        | Provider Points<br>Earned            |  |
| OPM Monitoring Reviews                                  |                                    |                                          |                                    |                                      |  |
| Annual Comprehensive Reviews                            | 87%                                | Not Yet Conducted                        |                                    |                                      |  |
| Safety Reviews                                          | 95%                                | 99%                                      | 15                                 | 14.80                                |  |
| Monitoring Sub-Total                                    |                                    |                                          | 15                                 | 14.80                                |  |
| CPA Safety Outcomes                                     |                                    |                                          |                                    |                                      |  |
| Incidence of Maltreatment                               | 0.03%                              | No Substantiated<br>Reports              | 10                                 | 10.00                                |  |
| Staff Training                                          | 82%                                | 60%                                      | 10                                 | 6.00                                 |  |
| Safety Sub-Total                                        |                                    |                                          | 20                                 | 16.00                                |  |
| CPA Permanency Outcomes                                 |                                    |                                          |                                    |                                      |  |
| Placement Stability                                     | 92%                                | 100%                                     | 15                                 | 15.00                                |  |
| Permanency Sub-Total                                    |                                    |                                          | 15                                 | 15.00                                |  |
| CPA Well-Being Outcomes                                 |                                    |                                          |                                    |                                      |  |
| EPSDT Medical Visits                                    | 84%                                | 100%                                     | 4                                  | 4.00                                 |  |
| EPSDT Dental Visits                                     | 71%                                | 100%                                     | 4                                  | 4.00                                 |  |
| Academic Supports                                       | 76%                                | 28%                                      | 3                                  | 0.84                                 |  |
| Provider ECEM Visits                                    | 91%                                | 100%                                     | 7                                  | 7.00                                 |  |
| Provider General Contacts                               | 88%                                | 100%                                     | 7                                  | 7.00                                 |  |
| Placements with Siblings                                | 57%                                | Not Eligible                             | Not Scored                         | Not Scored                           |  |
| Placements within Legal County                          | 14%                                | 0%                                       | Not Scored                         | Not Scored                           |  |
| Well-Being Sub-Total                                    |                                    |                                          | 25                                 | 22.84                                |  |
| *Performance calculation descriptions can be            | e found in the FY 20°              | 17 RBWO PBP Measurement                  | ents and Standards Guide           |                                      |  |
| Monitoring & Outcomes: Possible Points = 75             |                                    | Points Ear                               | ned: 68.64                         |                                      |  |