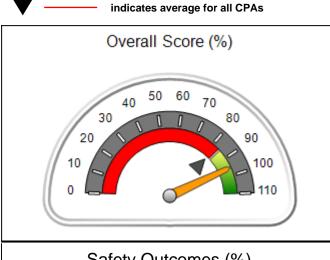

# Performance-Based Placement Measures RBWO Provider GA+SCORECARD - CPA

Report Quarter: Q2 FY2017

| Provider/Program Name: All God's Children - (861) - CPA |                                    |                                          |                                    |                                      |  |
|---------------------------------------------------------|------------------------------------|------------------------------------------|------------------------------------|--------------------------------------|--|
| 1671 Meriweather Dr., Watkinsville, G                   | SA 30677                           | Quarterly Scores (Grades)                |                                    | Current Quarter<br>Score (Grade)     |  |
| Phone: 706-316-2421                                     |                                    | Q1: 95.46 (A)                            | Q2: 99.18 (A+)                     | 99.18%                               |  |
| Vendor ID# 35219                                        |                                    | Q3: N/A                                  | Q4: N/A                            | (A+)                                 |  |
| # New Foster Homes During Quarter: 0                    |                                    | # Children in Care During<br>Quarter: 13 | # Placements During<br>Quarter: 13 | # Children in Care On<br>Last Day: 9 |  |
|                                                         | Avg<br>Performance All<br>CPAs (%) | Provider<br>Performance (%)*             | Possible Points<br>(Weight)        | Provider Points<br>Earned            |  |
| OPM Monitoring Reviews                                  |                                    |                                          |                                    |                                      |  |
| Annual Comprehensive Reviews                            | 87%                                | Not Yet Conducted                        |                                    |                                      |  |
| Safety Reviews                                          | 95%                                | 99%                                      | 15                                 | 14.80                                |  |
| Monitoring Sub-Total                                    |                                    |                                          | 15                                 | 14.80                                |  |
| CPA Safety Outcomes                                     |                                    |                                          |                                    |                                      |  |
| Incidence of Maltreatment                               | 0.03%                              | No Substantiated<br>Reports              | 10                                 | 10.00                                |  |
| Staff Training                                          | 82%                                | 60%                                      | 10                                 | 6.00                                 |  |
| Safety Sub-Total                                        |                                    |                                          | 20                                 | 16.00                                |  |
| CPA Permanency Outcomes                                 |                                    |                                          |                                    |                                      |  |
| Placement Stability                                     | 92%                                | 100%                                     | 15                                 | 15.00                                |  |
| Permanency Sub-Total                                    |                                    |                                          | 15                                 | 15.00                                |  |
| CPA Well-Being Outcomes                                 |                                    |                                          |                                    |                                      |  |
| EPSDT Medical Visits                                    | 84%                                | 100%                                     | 4                                  | 4.00                                 |  |
| EPSDT Dental Visits                                     | 71%                                | 100%                                     | 4                                  | 4.00                                 |  |
| Academic Supports                                       | 76%                                | 28%                                      | 3                                  | 0.84                                 |  |
| Provider ECEM Visits                                    | 91%                                | 100%                                     | 7                                  | 7.00                                 |  |
| Provider General Contacts                               | 88%                                | 100%                                     | 7                                  | 7.00                                 |  |
| Placements with Siblings                                | 57%                                | Not Eligible                             | Not Scored                         | Not Scored                           |  |
| Placements within Legal County                          | 14%                                | 0%                                       | Not Scored                         | Not Scored                           |  |
| Well-Being Sub-Total                                    |                                    |                                          | 25                                 | 22.84                                |  |
| *Performance calculation descriptions can be            | e found in the FY 20°              | 17 RBWO PBP Measurement                  | ents and Standards Guide           |                                      |  |
| Monitoring & Outcomes: Possible Points = 75             |                                    | Points Ear                               | ned: 68.64                         |                                      |  |