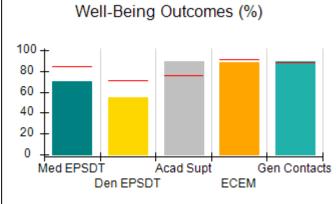

# Performance-Based Placement Measures RBWO Provider GA+SCORECARD - CPA

Report Quarter: Q2 FY2017

| Provider/Program Name: All God's Children - (861) - CPA |                                    |                                          |                                    |                                      |  |
|---------------------------------------------------------|------------------------------------|------------------------------------------|------------------------------------|--------------------------------------|--|
| 1671 Meriweather Dr., Watkinsville, G                   | SA 30677                           | Quarterly Scores (Grades)                |                                    | Current Quarter<br>Score (Grade)     |  |
| Phone: 706-316-2421                                     |                                    | Q1: 95.46 (A)                            | Q2: 99.18 (A+)                     | 99.18%                               |  |
| Vendor ID# 35219                                        |                                    | Q3: N/A                                  | Q4: N/A                            | (A+)                                 |  |
| # New Foster Homes During Quarter: 0                    |                                    | # Children in Care During<br>Quarter: 13 | # Placements During<br>Quarter: 13 | # Children in Care On<br>Last Day: 9 |  |
|                                                         | Avg<br>Performance All<br>CPAs (%) | Provider<br>Performance (%)*             | Possible Points<br>(Weight)        | Provider Points<br>Earned            |  |
| OPM Monitoring Reviews                                  |                                    |                                          |                                    |                                      |  |
| Annual Comprehensive Reviews                            | 87%                                | Not Yet Conducted                        |                                    |                                      |  |
| Safety Reviews                                          | 95%                                | 99%                                      | 15                                 | 14.80                                |  |
| Monitoring Sub-Total                                    |                                    |                                          | 15                                 | 14.80                                |  |
| CPA Safety Outcomes                                     |                                    |                                          |                                    |                                      |  |
| Incidence of Maltreatment                               | 0.03%                              | No Substantiated<br>Reports              | 10                                 | 10.00                                |  |
| Staff Training                                          | 82%                                | 60%                                      | 10                                 | 6.00                                 |  |
| Safety Sub-Total                                        |                                    |                                          | 20                                 | 16.00                                |  |
| CPA Permanency Outcomes                                 |                                    |                                          |                                    |                                      |  |
| Placement Stability                                     | 92%                                | 100%                                     | 15                                 | 15.00                                |  |
| Permanency Sub-Total                                    |                                    |                                          | 15                                 | 15.00                                |  |
| CPA Well-Being Outcomes                                 |                                    |                                          |                                    |                                      |  |
| EPSDT Medical Visits                                    | 84%                                | 100%                                     | 4                                  | 4.00                                 |  |
| EPSDT Dental Visits                                     | 71%                                | 100%                                     | 4                                  | 4.00                                 |  |
| Academic Supports                                       | 76%                                | 28%                                      | 3                                  | 0.84                                 |  |
| Provider ECEM Visits                                    | 91%                                | 100%                                     | 7                                  | 7.00                                 |  |
| Provider General Contacts                               | 88%                                | 100%                                     | 7                                  | 7.00                                 |  |
| Placements with Siblings                                | 57%                                | Not Eligible                             | Not Scored                         | Not Scored                           |  |
| Placements within Legal County                          | 14%                                | 0%                                       | Not Scored                         | Not Scored                           |  |
| Well-Being Sub-Total                                    |                                    |                                          | 25                                 | 22.84                                |  |
| *Performance calculation descriptions can be            | e found in the FY 20°              | 17 RBWO PBP Measurement                  | ents and Standards Guide           |                                      |  |
| Monitoring & Outcomes: Possible Points = 75             |                                    | Points Ear                               | ned: 68.64                         |                                      |  |