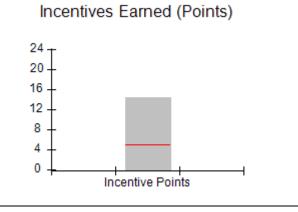

# Performance-Based Placement Measures RBWO Provider GA+SCORECARD - CPA

Report Quarter: Q2 FY2017

| # New Foster Homes During Quarter: 0                                                                         |                                                               | # Children in Care During<br>Quarter: 13 | # Placements During<br>Quarter: 13 | # Children in Care On<br>Last Day: 9 |
|--------------------------------------------------------------------------------------------------------------|---------------------------------------------------------------|------------------------------------------|------------------------------------|--------------------------------------|
| CPA Incentive Credits                                                                                        | Avg<br>Performance All<br>CPAs (%)                            | Provider<br>Performance (%)*             | Possible Points<br>(Weight)        | Provider Points<br>Earned            |
| Early EPSDT Medical Visits                                                                                   |                                                               | 100%                                     | 2                                  | 2.00                                 |
| Early EPSDT Dental Visits                                                                                    |                                                               | 83%                                      | 2                                  | 1.66                                 |
| Permanency Contacts                                                                                          |                                                               | 0%                                       | 5                                  | 0.00                                 |
| Additional Academic Supports                                                                                 |                                                               | 0%                                       | 2                                  | 0.00                                 |
| Foster Hm Retention Rate (threshold = 90)                                                                    |                                                               | 100%                                     | 2                                  | 2.00                                 |
| Foster Hm Recruitment (threshold = 100)                                                                      |                                                               | 100%                                     | 2                                  | 2.00                                 |
| Active Agency Accreditation                                                                                  |                                                               | 0%                                       | 4                                  | 0.00                                 |
| Staff Clinical Licensure                                                                                     |                                                               | 0%                                       | 5                                  | 0.00                                 |
| Incentives Total                                                                                             | 5.04                                                          |                                          | 24                                 | 7.66                                 |
| Maximum total                                                                                                | Maximum total combined incentive credit allowed is 10 points. |                                          | Incentives Awarded                 | 7.66                                 |
| *Performance calculation descriptions can be found in the FY 2017 RBWO PBP Measurements and Standards Guide. |                                                               |                                          |                                    |                                      |