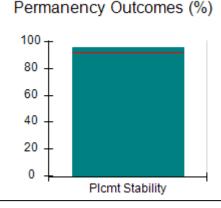

# Performance-Based Placement Measures RBWO Provider GA+SCORECARD - CPA

Report Quarter: Q2 FY2017

| Provider/Program Name: All God's Children - (861) - CPA |                                    |                                          |                                    |                                      |  |
|---------------------------------------------------------|------------------------------------|------------------------------------------|------------------------------------|--------------------------------------|--|
| 1671 Meriweather Dr., Watkinsville, G                   | SA 30677                           | Quarterly Scores (Grades)                |                                    | Current Quarter<br>Score (Grade)     |  |
| Phone: 706-316-2421                                     |                                    | Q1: 95.46 (A)                            | Q2: 99.18 (A+)                     | 99.18%                               |  |
| Vendor ID# 35219                                        |                                    | Q3: N/A                                  | Q4: N/A                            | (A+)                                 |  |
| # New Foster Homes During Quarter: 0                    |                                    | # Children in Care During<br>Quarter: 13 | # Placements During<br>Quarter: 13 | # Children in Care On<br>Last Day: 9 |  |
|                                                         | Avg<br>Performance All<br>CPAs (%) | Provider<br>Performance (%)*             | Possible Points<br>(Weight)        | Provider Points<br>Earned            |  |
| OPM Monitoring Reviews                                  |                                    |                                          |                                    |                                      |  |
| Annual Comprehensive Reviews                            | 87%                                | Not Yet Conducted                        |                                    |                                      |  |
| Safety Reviews                                          | 95%                                | 99%                                      | 15                                 | 14.80                                |  |
| Monitoring Sub-Total                                    |                                    |                                          | 15                                 | 14.80                                |  |
| CPA Safety Outcomes                                     |                                    |                                          |                                    |                                      |  |
| Incidence of Maltreatment                               | 0.03%                              | No Substantiated<br>Reports              | 10                                 | 10.00                                |  |
| Staff Training                                          | 82%                                | 60%                                      | 10                                 | 6.00                                 |  |
| Safety Sub-Total                                        |                                    |                                          | 20                                 | 16.00                                |  |
| CPA Permanency Outcomes                                 |                                    |                                          |                                    |                                      |  |
| Placement Stability                                     | 92%                                | 100%                                     | 15                                 | 15.00                                |  |
| Permanency Sub-Total                                    |                                    |                                          | 15                                 | 15.00                                |  |
| CPA Well-Being Outcomes                                 |                                    |                                          |                                    |                                      |  |
| EPSDT Medical Visits                                    | 84%                                | 100%                                     | 4                                  | 4.00                                 |  |
| EPSDT Dental Visits                                     | 71%                                | 100%                                     | 4                                  | 4.00                                 |  |
| Academic Supports                                       | 76%                                | 28%                                      | 3                                  | 0.84                                 |  |
| Provider ECEM Visits                                    | 91%                                | 100%                                     | 7                                  | 7.00                                 |  |
| Provider General Contacts                               | 88%                                | 100%                                     | 7                                  | 7.00                                 |  |
| Placements with Siblings                                | 57%                                | Not Eligible                             | Not Scored                         | Not Scored                           |  |
| Placements within Legal County                          | 14%                                | 0%                                       | Not Scored                         | Not Scored                           |  |
| Well-Being Sub-Total                                    |                                    |                                          | 25                                 | 22.84                                |  |
| *Performance calculation descriptions can be            | e found in the FY 20°              | 17 RBWO PBP Measurement                  | ents and Standards Guide           |                                      |  |
| Monitoring & Outcomes: Possible Points = 75             |                                    | Points Ear                               | ned: 68.64                         |                                      |  |