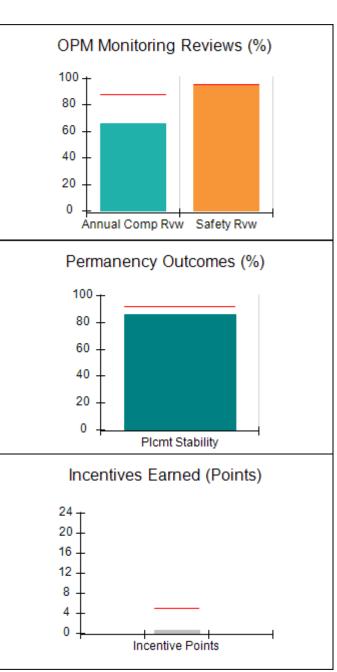

# Performance-Based Placement Measures RBWO Provider GA+SCORECARD - CPA

Report Quarter: Q2 FY2017

| Provider/Program Name: All God's Children - (861) - CPA |                                    |                                          |                                    |                                      |  |
|---------------------------------------------------------|------------------------------------|------------------------------------------|------------------------------------|--------------------------------------|--|
| 1671 Meriweather Dr., Watkinsville, G                   | SA 30677                           | Quarterly Scores (Grades)                |                                    | Current Quarter<br>Score (Grade)     |  |
| Phone: 706-316-2421                                     |                                    | Q1: 95.46 (A)                            | Q2: 99.18 (A+)                     | 99.18%                               |  |
| Vendor ID# 35219                                        |                                    | Q3: N/A                                  | Q4: N/A                            | (A+)                                 |  |
| # New Foster Homes During Quarter: 0                    |                                    | # Children in Care During<br>Quarter: 13 | # Placements During<br>Quarter: 13 | # Children in Care On<br>Last Day: 9 |  |
|                                                         | Avg<br>Performance All<br>CPAs (%) | Provider<br>Performance (%)*             | Possible Points<br>(Weight)        | Provider Points<br>Earned            |  |
| OPM Monitoring Reviews                                  |                                    |                                          |                                    |                                      |  |
| Annual Comprehensive Reviews                            | 87%                                | Not Yet Conducted                        |                                    |                                      |  |
| Safety Reviews                                          | 95%                                | 99%                                      | 15                                 | 14.80                                |  |
| Monitoring Sub-Total                                    |                                    |                                          | 15                                 | 14.80                                |  |
| CPA Safety Outcomes                                     |                                    |                                          |                                    |                                      |  |
| Incidence of Maltreatment                               | 0.03%                              | No Substantiated<br>Reports              | 10                                 | 10.00                                |  |
| Staff Training                                          | 82%                                | 60%                                      | 10                                 | 6.00                                 |  |
| Safety Sub-Total                                        |                                    |                                          | 20                                 | 16.00                                |  |
| CPA Permanency Outcomes                                 |                                    |                                          |                                    |                                      |  |
| Placement Stability                                     | 92%                                | 100%                                     | 15                                 | 15.00                                |  |
| Permanency Sub-Total                                    |                                    |                                          | 15                                 | 15.00                                |  |
| CPA Well-Being Outcomes                                 |                                    |                                          |                                    |                                      |  |
| EPSDT Medical Visits                                    | 84%                                | 100%                                     | 4                                  | 4.00                                 |  |
| EPSDT Dental Visits                                     | 71%                                | 100%                                     | 4                                  | 4.00                                 |  |
| Academic Supports                                       | 76%                                | 28%                                      | 3                                  | 0.84                                 |  |
| Provider ECEM Visits                                    | 91%                                | 100%                                     | 7                                  | 7.00                                 |  |
| Provider General Contacts                               | 88%                                | 100%                                     | 7                                  | 7.00                                 |  |
| Placements with Siblings                                | 57%                                | Not Eligible                             | Not Scored                         | Not Scored                           |  |
| Placements within Legal County                          | 14%                                | 0%                                       | Not Scored                         | Not Scored                           |  |
| Well-Being Sub-Total                                    |                                    |                                          | 25                                 | 22.84                                |  |
| *Performance calculation descriptions can be            | e found in the FY 20°              | 17 RBWO PBP Measurement                  | ents and Standards Guide           |                                      |  |
| Monitoring & Outcomes: Possible Points = 75             |                                    | Points Ear                               | ned: 68.64                         |                                      |  |

| Monitoring & Outcomes: Possible Points = 75 | itoring & Outcomes: Possible Points = 75 Points Earned: 68.64 |          |
|---------------------------------------------|---------------------------------------------------------------|----------|
| Score                                       | Before Incentives Credit                                      | 91.52%   |
|                                             | Incentives Awarded                                            | 7.66 pts |
|                                             | PBP Verification                                              | N/A pts  |
|                                             | Total Score                                                   | 99.18%   |