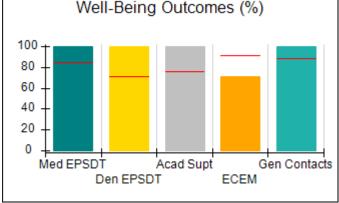

# Performance-Based Placement Measures RBWO Provider GA+SCORECARD - CPA

Report Quarter: Q2 FY2017

| Provider/Program Name: All God's Children - (861) - CPA |                                    |                                          |                                    |                                      |  |
|---------------------------------------------------------|------------------------------------|------------------------------------------|------------------------------------|--------------------------------------|--|
| 1671 Meriweather Dr., Watkinsville, G                   | SA 30677                           | Quarterly Scores (Grades)                |                                    | Current Quarter<br>Score (Grade)     |  |
| Phone: 706-316-2421                                     |                                    | Q1: 95.46 (A)                            | Q2: 99.18 (A+)                     | 99.18%                               |  |
| Vendor ID# 35219                                        |                                    | Q3: N/A                                  | Q4: N/A                            | (A+)                                 |  |
| # New Foster Homes During Quarter: 0                    |                                    | # Children in Care During<br>Quarter: 13 | # Placements During<br>Quarter: 13 | # Children in Care On<br>Last Day: 9 |  |
|                                                         | Avg<br>Performance All<br>CPAs (%) | Provider<br>Performance (%)*             | Possible Points<br>(Weight)        | Provider Points<br>Earned            |  |
| OPM Monitoring Reviews                                  |                                    |                                          |                                    |                                      |  |
| Annual Comprehensive Reviews                            | 87%                                | Not Yet Conducted                        |                                    |                                      |  |
| Safety Reviews                                          | 95%                                | 99%                                      | 15                                 | 14.80                                |  |
| Monitoring Sub-Total                                    |                                    |                                          | 15                                 | 14.80                                |  |
| CPA Safety Outcomes                                     |                                    |                                          |                                    |                                      |  |
| Incidence of Maltreatment                               | 0.03%                              | No Substantiated<br>Reports              | 10                                 | 10.00                                |  |
| Staff Training                                          | 82%                                | 60%                                      | 10                                 | 6.00                                 |  |
| Safety Sub-Total                                        |                                    |                                          | 20                                 | 16.00                                |  |
| CPA Permanency Outcomes                                 |                                    |                                          |                                    |                                      |  |
| Placement Stability                                     | 92%                                | 100%                                     | 15                                 | 15.00                                |  |
| Permanency Sub-Total                                    |                                    |                                          | 15                                 | 15.00                                |  |
| CPA Well-Being Outcomes                                 |                                    |                                          |                                    |                                      |  |
| EPSDT Medical Visits                                    | 84%                                | 100%                                     | 4                                  | 4.00                                 |  |
| EPSDT Dental Visits                                     | 71%                                | 100%                                     | 4                                  | 4.00                                 |  |
| Academic Supports                                       | 76%                                | 28%                                      | 3                                  | 0.84                                 |  |
| Provider ECEM Visits                                    | 91%                                | 100%                                     | 7                                  | 7.00                                 |  |
| Provider General Contacts                               | 88%                                | 100%                                     | 7                                  | 7.00                                 |  |
| Placements with Siblings                                | 57%                                | Not Eligible                             | Not Scored                         | Not Scored                           |  |
| Placements within Legal County                          | 14%                                | 0%                                       | Not Scored                         | Not Scored                           |  |
| Well-Being Sub-Total                                    |                                    |                                          | 25                                 | 22.84                                |  |
| *Performance calculation descriptions can be            | e found in the FY 20°              | 17 RBWO PBP Measurement                  | ents and Standards Guide           |                                      |  |
| Monitoring & Outcomes: Possible Points = 75             |                                    | Points Ear                               | ned: 68.64                         |                                      |  |