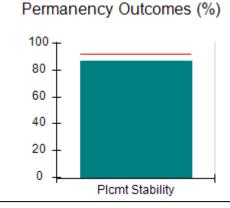

# Performance-Based Placement Measures RBWO Provider GA+SCORECARD - CPA

Report Quarter: Q2 FY2017

| Provider/Program Name: All God's Children - (861) - CPA |                                    |                                          |                                    |                                      |  |
|---------------------------------------------------------|------------------------------------|------------------------------------------|------------------------------------|--------------------------------------|--|
| 1671 Meriweather Dr., Watkinsville, G                   | SA 30677                           | Quarterly Scores (Grades)                |                                    | Current Quarter<br>Score (Grade)     |  |
| Phone: 706-316-2421                                     |                                    | Q1: 95.46 (A)                            | Q2: 99.18 (A+)                     | 99.18%                               |  |
| Vendor ID# 35219                                        |                                    | Q3: N/A                                  | Q4: N/A                            | (A+)                                 |  |
| # New Foster Homes During Quarter: 0                    |                                    | # Children in Care During<br>Quarter: 13 | # Placements During<br>Quarter: 13 | # Children in Care On<br>Last Day: 9 |  |
|                                                         | Avg<br>Performance All<br>CPAs (%) | Provider<br>Performance (%)*             | Possible Points<br>(Weight)        | Provider Points<br>Earned            |  |
| OPM Monitoring Reviews                                  |                                    |                                          |                                    |                                      |  |
| Annual Comprehensive Reviews                            | 87%                                | Not Yet Conducted                        |                                    |                                      |  |
| Safety Reviews                                          | 95%                                | 99%                                      | 15                                 | 14.80                                |  |
| Monitoring Sub-Total                                    |                                    |                                          | 15                                 | 14.80                                |  |
| CPA Safety Outcomes                                     |                                    |                                          |                                    |                                      |  |
| Incidence of Maltreatment                               | 0.03%                              | No Substantiated<br>Reports              | 10                                 | 10.00                                |  |
| Staff Training                                          | 82%                                | 60%                                      | 10                                 | 6.00                                 |  |
| Safety Sub-Total                                        |                                    |                                          | 20                                 | 16.00                                |  |
| CPA Permanency Outcomes                                 |                                    |                                          |                                    |                                      |  |
| Placement Stability                                     | 92%                                | 100%                                     | 15                                 | 15.00                                |  |
| Permanency Sub-Total                                    |                                    |                                          | 15                                 | 15.00                                |  |
| CPA Well-Being Outcomes                                 |                                    |                                          |                                    |                                      |  |
| EPSDT Medical Visits                                    | 84%                                | 100%                                     | 4                                  | 4.00                                 |  |
| EPSDT Dental Visits                                     | 71%                                | 100%                                     | 4                                  | 4.00                                 |  |
| Academic Supports                                       | 76%                                | 28%                                      | 3                                  | 0.84                                 |  |
| Provider ECEM Visits                                    | 91%                                | 100%                                     | 7                                  | 7.00                                 |  |
| Provider General Contacts                               | 88%                                | 100%                                     | 7                                  | 7.00                                 |  |
| Placements with Siblings                                | 57%                                | Not Eligible                             | Not Scored                         | Not Scored                           |  |
| Placements within Legal County                          | 14%                                | 0%                                       | Not Scored                         | Not Scored                           |  |
| Well-Being Sub-Total                                    |                                    |                                          | 25                                 | 22.84                                |  |
| *Performance calculation descriptions can be            | e found in the FY 20°              | 17 RBWO PBP Measurement                  | ents and Standards Guide           |                                      |  |
| Monitoring & Outcomes: Possible Points = 75             |                                    | Points Ear                               | ned: 68.64                         |                                      |  |