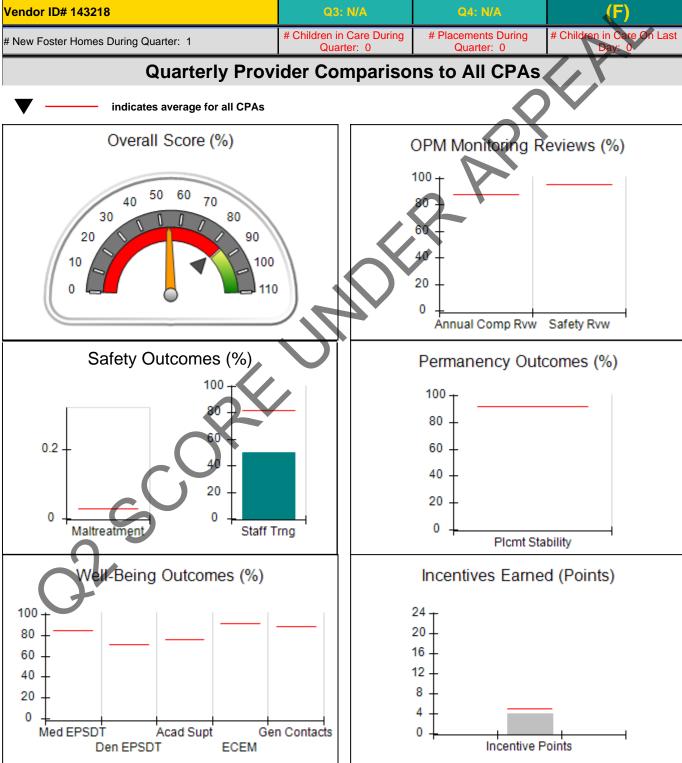

# Performance-Based Placement Measures RBWO Provider GA+SCORECARD - CPA

Report Quarter: Q2 FY2017

| Provider/Program Name: Benchmark Family Services, Inc - Augusta (5150) - CPA |                |                               |        |  |  |
|------------------------------------------------------------------------------|----------------|-------------------------------|--------|--|--|
| 4389 West Maysfield Drive, Augusta, GA 30909                                 | Quarterly Sco  | Current Quarter Score (Grade) |        |  |  |
| Phone: (706) 868-7200                                                        | Q1: 93.06 (A-) | Q2: 86.90 (B)                 | 86.90% |  |  |
| Vendor ID# 115566                                                            | Q3: N/A        | Q4: N/A                       | (B)    |  |  |

# Performance-Based Placement Measures RBWO Provider GA+SCORECARD - CPA

**Report Quarter: Q2 FY2017** 

| Provider/Program Name: Benchmark Family Services, Inc - Augusta (5150) - CPA |                                    |                                          |                                    |                                       |
|------------------------------------------------------------------------------|------------------------------------|------------------------------------------|------------------------------------|---------------------------------------|
| 4389 West Maysfield Drive, Augusta, GA 30909                                 |                                    | Quarterly Sco                            | ores (Grades)                      | Current Quarter<br>Score (Grade)      |
| Phone: (706) 868-7200                                                        |                                    | Q1: 93.06 (A-)                           | Q2: 86.90 (B)                      | 86.90%                                |
| Vendor ID# 115566                                                            |                                    | Q3: N/A                                  | Q4: N/A                            | (B)                                   |
| # New Foster Homes During Quarter: 2                                         |                                    | # Children in Care During<br>Quarter: 26 | # Placements During<br>Quarter: 26 | # Children in Care On<br>Last Day: 21 |
|                                                                              | Avg<br>Performance All<br>CPAs (%) | Provider<br>Performance (%)*             | Possible Points<br>(Weight)        | Provider Points<br>Earned             |
| OPM Monitoring Reviews                                                       |                                    |                                          |                                    |                                       |
| Annual Comprehensive Reviews                                                 | 87%                                | 97%                                      | 25                                 | 24.17                                 |
| Safety Reviews                                                               | 95%                                | 92%                                      | 15                                 | 13.86                                 |
| Monitoring Sub-Total                                                         |                                    |                                          | 40                                 | 38.02                                 |
| CPA Safety Outcomes                                                          |                                    |                                          |                                    |                                       |
| Incidence of Maltreatment                                                    | 0.03%                              | 1 Substantiated<br>Report                | 10                                 | 0.00                                  |
| Staff Training                                                               | 82%                                | 95%                                      | 10                                 | 9.50                                  |
| Safety Sub-Total                                                             |                                    |                                          | 20                                 | 9.50                                  |
| CPA Permanency Outcomes                                                      |                                    |                                          |                                    |                                       |
| Placement Stability                                                          | 92%                                | 92%                                      | 15                                 | 13.80                                 |
| Permanency Sub-Total                                                         |                                    |                                          | 15                                 | 13.80                                 |
| CPA Well-Being Outcomes                                                      |                                    |                                          |                                    |                                       |
| EPSDT Medical Visits                                                         | 84%                                | 83%                                      | 4                                  | 3.32                                  |
| EPSDT Dental Visits                                                          | 71%                                | 71%                                      | 4                                  | 2.84                                  |
| Academic Supports                                                            | 76%                                | 78%                                      | 3                                  | 2.34                                  |
| Provider ECEM Visits                                                         | 91%                                | 78%                                      | 7                                  | 5.46                                  |
| Provider General Contacts                                                    | 88%                                | 77%                                      | 7                                  | 5.39                                  |
| Placements with Siblings                                                     | 57%                                | 21%                                      | Not Scored                         | Not Scored                            |
| Placements within Legal County                                               | 14%                                | 50%                                      | Not Scored                         | Not Scored                            |
| Well-Being Sub-Total                                                         |                                    |                                          | 25                                 | 19.35                                 |
| *Performance calculation descriptions can b                                  | e found in the FY 20°              | 17 RBWO PBP Measureme                    | ents and Standards Guide           |                                       |
| Monitoring & Outcome                                                         | s: Possible Po                     | ints = 100                               | Points Ear                         | ned: 80.67                            |
|                                                                              |                                    | Score Before I                           | ncentives Credit                   | 80.67%                                |
|                                                                              | Incentives Awarded 6.23 pts        |                                          |                                    |                                       |

Provider/Program Name: Benchmark Family Services, Inc - Augusta (5150) - CPA

**PBP Verification** 

**Total Score** 

N/A pts

86.90%

# Performance-Based Placement Measures RBWO Provider GA+SCORECARD - CPA

Report Quarter: Q2 FY2017

| # New Foster Homes During Quarter: 2                          |                                                                                                              | # Children in Care During<br>Quarter: 26 | # Placements During<br>Quarter: 26 | # Children in Care On<br>Last Day: 21 |  |
|---------------------------------------------------------------|--------------------------------------------------------------------------------------------------------------|------------------------------------------|------------------------------------|---------------------------------------|--|
| CPA Incentive Credits                                         | Avg<br>Performance All<br>CPAs (%)                                                                           | Provider<br>Performance (%)*             | Possible Points<br>(Weight)        | Provider Points<br>Earned             |  |
| Early EPSDT Medical Visits                                    |                                                                                                              | 33%                                      | 2                                  | 0.66                                  |  |
| Early EPSDT Dental Visits                                     |                                                                                                              | 33%                                      | 2                                  | 0.66                                  |  |
| Permanency Contacts                                           |                                                                                                              | 5%                                       | 5                                  | 0.25                                  |  |
| Additional Academic Supports                                  |                                                                                                              | 33%                                      | 2                                  | 0.66                                  |  |
| Foster Hm Retention Rate (threshold = 90)                     |                                                                                                              | 80%                                      | 2                                  | 0.00                                  |  |
| Foster Hm Recruitment (threshold = 100)                       |                                                                                                              | 100%                                     | 2                                  | 2.00                                  |  |
| Active Agency Accreditation                                   |                                                                                                              | 50%                                      | 4                                  | 2.00                                  |  |
| Staff Clinical Licensure                                      |                                                                                                              | 0%                                       | 5                                  | 0.00                                  |  |
| Incentives Total                                              | 5.04                                                                                                         |                                          | 24                                 | 6.23                                  |  |
| Maximum total combined incentive credit allowed is 10 points. |                                                                                                              | Incentives Awarded                       | 6.23                               |                                       |  |
| *Performance calculation descriptions can b                   | *Performance calculation descriptions can be found in the FY 2017 RBWO PBP Measurements and Standards Guide. |                                          |                                    |                                       |  |