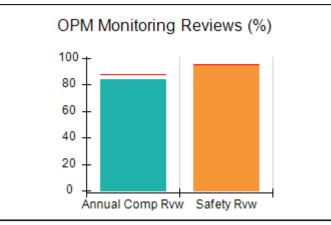

# Performance-Based Placement Measures RBWO Provider GA+SCORECARD - CPA

Report Quarter: Q2 FY2017

| Provider/Program Name: All God's Children - (861) - CPA |                                    |                                          |                                    |                                      |  |
|---------------------------------------------------------|------------------------------------|------------------------------------------|------------------------------------|--------------------------------------|--|
| 1671 Meriweather Dr., Watkinsville, G                   | SA 30677                           | Quarterly Scores (Grades)                |                                    | Current Quarter<br>Score (Grade)     |  |
| Phone: 706-316-2421                                     |                                    | Q1: 95.46 (A)                            | Q2: 99.18 (A+)                     | 99.18%                               |  |
| Vendor ID# 35219                                        |                                    | Q3: N/A                                  | Q4: N/A                            | (A+)                                 |  |
| # New Foster Homes During Quarter: 0                    |                                    | # Children in Care During<br>Quarter: 13 | # Placements During<br>Quarter: 13 | # Children in Care On<br>Last Day: 9 |  |
|                                                         | Avg<br>Performance All<br>CPAs (%) | Provider<br>Performance (%)*             | Possible Points<br>(Weight)        | Provider Points<br>Earned            |  |
| OPM Monitoring Reviews                                  |                                    |                                          |                                    |                                      |  |
| Annual Comprehensive Reviews                            | 87%                                | Not Yet Conducted                        |                                    |                                      |  |
| Safety Reviews                                          | 95%                                | 99%                                      | 15                                 | 14.80                                |  |
| Monitoring Sub-Total                                    |                                    |                                          | 15                                 | 14.80                                |  |
| CPA Safety Outcomes                                     |                                    |                                          |                                    |                                      |  |
| Incidence of Maltreatment                               | 0.03%                              | No Substantiated<br>Reports              | 10                                 | 10.00                                |  |
| Staff Training                                          | 82%                                | 60%                                      | 10                                 | 6.00                                 |  |
| Safety Sub-Total                                        |                                    |                                          | 20                                 | 16.00                                |  |
| CPA Permanency Outcomes                                 |                                    |                                          |                                    |                                      |  |
| Placement Stability                                     | 92%                                | 100%                                     | 15                                 | 15.00                                |  |
| Permanency Sub-Total                                    |                                    |                                          | 15                                 | 15.00                                |  |
| CPA Well-Being Outcomes                                 |                                    |                                          |                                    |                                      |  |
| EPSDT Medical Visits                                    | 84%                                | 100%                                     | 4                                  | 4.00                                 |  |
| EPSDT Dental Visits                                     | 71%                                | 100%                                     | 4                                  | 4.00                                 |  |
| Academic Supports                                       | 76%                                | 28%                                      | 3                                  | 0.84                                 |  |
| Provider ECEM Visits                                    | 91%                                | 100%                                     | 7                                  | 7.00                                 |  |
| Provider General Contacts                               | 88%                                | 100%                                     | 7                                  | 7.00                                 |  |
| Placements with Siblings                                | 57%                                | Not Eligible                             | Not Scored                         | Not Scored                           |  |
| Placements within Legal County                          | 14%                                | 0%                                       | Not Scored                         | Not Scored                           |  |
| Well-Being Sub-Total                                    |                                    |                                          | 25                                 | 22.84                                |  |
| *Performance calculation descriptions can be            | e found in the FY 20°              | 17 RBWO PBP Measurement                  | ents and Standards Guide           |                                      |  |
| Monitoring & Outcomes: Possible Points = 75             |                                    | Points Ear                               | ned: 68.64                         |                                      |  |