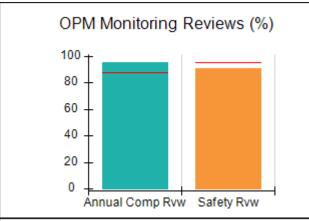

# Performance-Based Placement Measures RBWO Provider GA+SCORECARD - CPA

Report Quarter: Q2 FY2017

| Provider/Program Name: All God's Children - (861) - CPA |                                    |                                          |                                    |                                      |  |
|---------------------------------------------------------|------------------------------------|------------------------------------------|------------------------------------|--------------------------------------|--|
| 1671 Meriweather Dr., Watkinsville, G                   | SA 30677                           | Quarterly Scores (Grades)                |                                    | Current Quarter<br>Score (Grade)     |  |
| Phone: 706-316-2421                                     |                                    | Q1: 95.46 (A)                            | Q2: 99.18 (A+)                     | 99.18%                               |  |
| Vendor ID# 35219                                        |                                    | Q3: N/A                                  | Q4: N/A                            | (A+)                                 |  |
| # New Foster Homes During Quarter: 0                    |                                    | # Children in Care During<br>Quarter: 13 | # Placements During<br>Quarter: 13 | # Children in Care On<br>Last Day: 9 |  |
|                                                         | Avg<br>Performance All<br>CPAs (%) | Provider<br>Performance (%)*             | Possible Points<br>(Weight)        | Provider Points<br>Earned            |  |
| OPM Monitoring Reviews                                  |                                    |                                          |                                    |                                      |  |
| Annual Comprehensive Reviews                            | 87%                                | Not Yet Conducted                        |                                    |                                      |  |
| Safety Reviews                                          | 95%                                | 99%                                      | 15                                 | 14.80                                |  |
| Monitoring Sub-Total                                    |                                    |                                          | 15                                 | 14.80                                |  |
| CPA Safety Outcomes                                     |                                    |                                          |                                    |                                      |  |
| Incidence of Maltreatment                               | 0.03%                              | No Substantiated<br>Reports              | 10                                 | 10.00                                |  |
| Staff Training                                          | 82%                                | 60%                                      | 10                                 | 6.00                                 |  |
| Safety Sub-Total                                        |                                    |                                          | 20                                 | 16.00                                |  |
| CPA Permanency Outcomes                                 |                                    |                                          |                                    |                                      |  |
| Placement Stability                                     | 92%                                | 100%                                     | 15                                 | 15.00                                |  |
| Permanency Sub-Total                                    |                                    |                                          | 15                                 | 15.00                                |  |
| CPA Well-Being Outcomes                                 |                                    |                                          |                                    |                                      |  |
| EPSDT Medical Visits                                    | 84%                                | 100%                                     | 4                                  | 4.00                                 |  |
| EPSDT Dental Visits                                     | 71%                                | 100%                                     | 4                                  | 4.00                                 |  |
| Academic Supports                                       | 76%                                | 28%                                      | 3                                  | 0.84                                 |  |
| Provider ECEM Visits                                    | 91%                                | 100%                                     | 7                                  | 7.00                                 |  |
| Provider General Contacts                               | 88%                                | 100%                                     | 7                                  | 7.00                                 |  |
| Placements with Siblings                                | 57%                                | Not Eligible                             | Not Scored                         | Not Scored                           |  |
| Placements within Legal County                          | 14%                                | 0%                                       | Not Scored                         | Not Scored                           |  |
| Well-Being Sub-Total                                    |                                    |                                          | 25                                 | 22.84                                |  |
| *Performance calculation descriptions can be            | e found in the FY 20°              | 17 RBWO PBP Measurement                  | ents and Standards Guide           |                                      |  |
| Monitoring & Outcomes: Possible Points = 75             |                                    | Points Ear                               | ned: 68.64                         |                                      |  |