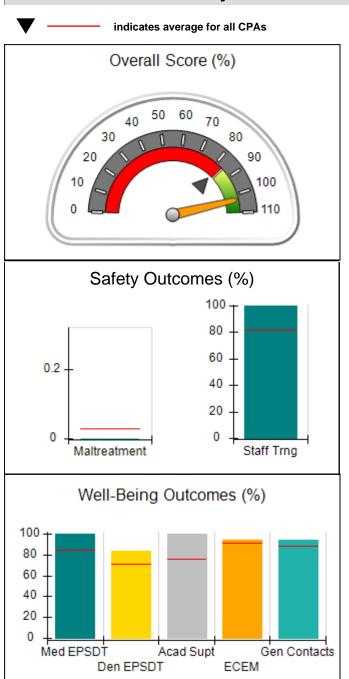

# Performance-Based Placement Measures RBWO Provider GA+SCORECARD - CPA

Report Quarter: Q2 FY2017

| Provider/Program Name: All God's Children - (861) - CPA |                                    |                                          |                                    |                                      |  |
|---------------------------------------------------------|------------------------------------|------------------------------------------|------------------------------------|--------------------------------------|--|
| 1671 Meriweather Dr., Watkinsville, G                   | SA 30677                           | Quarterly Scores (Grades)                |                                    | Current Quarter<br>Score (Grade)     |  |
| Phone: 706-316-2421                                     |                                    | Q1: 95.46 (A)                            | Q2: 99.18 (A+)                     | 99.18%                               |  |
| Vendor ID# 35219                                        |                                    | Q3: N/A                                  | Q4: N/A                            | (A+)                                 |  |
| # New Foster Homes During Quarter: 0                    |                                    | # Children in Care During<br>Quarter: 13 | # Placements During<br>Quarter: 13 | # Children in Care On<br>Last Day: 9 |  |
|                                                         | Avg<br>Performance All<br>CPAs (%) | Provider<br>Performance (%)*             | Possible Points<br>(Weight)        | Provider Points<br>Earned            |  |
| OPM Monitoring Reviews                                  |                                    |                                          |                                    |                                      |  |
| Annual Comprehensive Reviews                            | 87%                                | Not Yet Conducted                        |                                    |                                      |  |
| Safety Reviews                                          | 95%                                | 99%                                      | 15                                 | 14.80                                |  |
| Monitoring Sub-Total                                    |                                    |                                          | 15                                 | 14.80                                |  |
| CPA Safety Outcomes                                     |                                    |                                          |                                    |                                      |  |
| Incidence of Maltreatment                               | 0.03%                              | No Substantiated<br>Reports              | 10                                 | 10.00                                |  |
| Staff Training                                          | 82%                                | 60%                                      | 10                                 | 6.00                                 |  |
| Safety Sub-Total                                        |                                    |                                          | 20                                 | 16.00                                |  |
| CPA Permanency Outcomes                                 |                                    |                                          |                                    |                                      |  |
| Placement Stability                                     | 92%                                | 100%                                     | 15                                 | 15.00                                |  |
| Permanency Sub-Total                                    |                                    |                                          | 15                                 | 15.00                                |  |
| CPA Well-Being Outcomes                                 |                                    |                                          |                                    |                                      |  |
| EPSDT Medical Visits                                    | 84%                                | 100%                                     | 4                                  | 4.00                                 |  |
| EPSDT Dental Visits                                     | 71%                                | 100%                                     | 4                                  | 4.00                                 |  |
| Academic Supports                                       | 76%                                | 28%                                      | 3                                  | 0.84                                 |  |
| Provider ECEM Visits                                    | 91%                                | 100%                                     | 7                                  | 7.00                                 |  |
| Provider General Contacts                               | 88%                                | 100%                                     | 7                                  | 7.00                                 |  |
| Placements with Siblings                                | 57%                                | Not Eligible                             | Not Scored                         | Not Scored                           |  |
| Placements within Legal County                          | 14%                                | 0%                                       | Not Scored                         | Not Scored                           |  |
| Well-Being Sub-Total                                    |                                    |                                          | 25                                 | 22.84                                |  |
| *Performance calculation descriptions can be            | e found in the FY 20°              | 17 RBWO PBP Measurement                  | ents and Standards Guide           |                                      |  |
| Monitoring & Outcomes: Possible Points = 75             |                                    | Points Ear                               | ned: 68.64                         |                                      |  |

| Monitoring & Outcomes: Possible Points = 75 | itoring & Outcomes: Possible Points = 75 Points Earned: 68.64 |          |
|---------------------------------------------|---------------------------------------------------------------|----------|
| Score                                       | Before Incentives Credit                                      | 91.52%   |
|                                             | Incentives Awarded                                            | 7.66 pts |
|                                             | PBP Verification                                              | N/A pts  |
|                                             | Total Score                                                   | 99.18%   |

# Performance-Based Placement Measures RBWO Provider GA+SCORECARD - CPA

Report Quarter: Q2 FY2017

| # New Foster Homes During Quarter: 0                                                                         |                                                               | # Children in Care During<br>Quarter: 13 | # Placements During<br>Quarter: 13 | # Children in Care On<br>Last Day: 9 |
|--------------------------------------------------------------------------------------------------------------|---------------------------------------------------------------|------------------------------------------|------------------------------------|--------------------------------------|
| CPA Incentive Credits                                                                                        | Avg<br>Performance All<br>CPAs (%)                            | Provider<br>Performance (%)*             | Possible Points<br>(Weight)        | Provider Points<br>Earned            |
| Early EPSDT Medical Visits                                                                                   |                                                               | 100%                                     | 2                                  | 2.00                                 |
| Early EPSDT Dental Visits                                                                                    |                                                               | 83%                                      | 2                                  | 1.66                                 |
| Permanency Contacts                                                                                          |                                                               | 0%                                       | 5                                  | 0.00                                 |
| Additional Academic Supports                                                                                 |                                                               | 0%                                       | 2                                  | 0.00                                 |
| Foster Hm Retention Rate (threshold = 90)                                                                    |                                                               | 100%                                     | 2                                  | 2.00                                 |
| Foster Hm Recruitment (threshold = 100)                                                                      |                                                               | 100%                                     | 2                                  | 2.00                                 |
| Active Agency Accreditation                                                                                  |                                                               | 0%                                       | 4                                  | 0.00                                 |
| Staff Clinical Licensure                                                                                     |                                                               | 0%                                       | 5                                  | 0.00                                 |
| Incentives Total                                                                                             | 5.04                                                          |                                          | 24                                 | 7.66                                 |
| Maximum total                                                                                                | Maximum total combined incentive credit allowed is 10 points. |                                          | Incentives Awarded                 | 7.66                                 |
| *Performance calculation descriptions can be found in the FY 2017 RBWO PBP Measurements and Standards Guide. |                                                               |                                          |                                    |                                      |