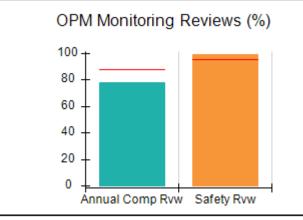

# Performance-Based Placement Measures RBWO Provider GA+SCORECARD - CPA

Report Quarter: Q2 FY2017

| Provider/Program Name: All God's Children - (861) - CPA |                                    |                                          |                                    |                                      |  |
|---------------------------------------------------------|------------------------------------|------------------------------------------|------------------------------------|--------------------------------------|--|
| 1671 Meriweather Dr., Watkinsville, G                   | SA 30677                           | Quarterly Scores (Grades)                |                                    | Current Quarter<br>Score (Grade)     |  |
| Phone: 706-316-2421                                     |                                    | Q1: 95.46 (A)                            | Q2: 99.18 (A+)                     | 99.18%                               |  |
| Vendor ID# 35219                                        |                                    | Q3: N/A                                  | Q4: N/A                            | (A+)                                 |  |
| # New Foster Homes During Quarter: 0                    |                                    | # Children in Care During<br>Quarter: 13 | # Placements During<br>Quarter: 13 | # Children in Care On<br>Last Day: 9 |  |
|                                                         | Avg<br>Performance All<br>CPAs (%) | Provider<br>Performance (%)*             | Possible Points<br>(Weight)        | Provider Points<br>Earned            |  |
| OPM Monitoring Reviews                                  |                                    |                                          |                                    |                                      |  |
| Annual Comprehensive Reviews                            | 87%                                | Not Yet Conducted                        |                                    |                                      |  |
| Safety Reviews                                          | 95%                                | 99%                                      | 15                                 | 14.80                                |  |
| Monitoring Sub-Total                                    |                                    |                                          | 15                                 | 14.80                                |  |
| CPA Safety Outcomes                                     |                                    |                                          |                                    |                                      |  |
| Incidence of Maltreatment                               | 0.03%                              | No Substantiated<br>Reports              | 10                                 | 10.00                                |  |
| Staff Training                                          | 82%                                | 60%                                      | 10                                 | 6.00                                 |  |
| Safety Sub-Total                                        |                                    |                                          | 20                                 | 16.00                                |  |
| CPA Permanency Outcomes                                 |                                    |                                          |                                    |                                      |  |
| Placement Stability                                     | 92%                                | 100%                                     | 15                                 | 15.00                                |  |
| Permanency Sub-Total                                    |                                    |                                          | 15                                 | 15.00                                |  |
| CPA Well-Being Outcomes                                 |                                    |                                          |                                    |                                      |  |
| EPSDT Medical Visits                                    | 84%                                | 100%                                     | 4                                  | 4.00                                 |  |
| EPSDT Dental Visits                                     | 71%                                | 100%                                     | 4                                  | 4.00                                 |  |
| Academic Supports                                       | 76%                                | 28%                                      | 3                                  | 0.84                                 |  |
| Provider ECEM Visits                                    | 91%                                | 100%                                     | 7                                  | 7.00                                 |  |
| Provider General Contacts                               | 88%                                | 100%                                     | 7                                  | 7.00                                 |  |
| Placements with Siblings                                | 57%                                | Not Eligible                             | Not Scored                         | Not Scored                           |  |
| Placements within Legal County                          | 14%                                | 0%                                       | Not Scored                         | Not Scored                           |  |
| Well-Being Sub-Total                                    |                                    |                                          | 25                                 | 22.84                                |  |
| *Performance calculation descriptions can be            | e found in the FY 20°              | 17 RBWO PBP Measurement                  | ents and Standards Guide           |                                      |  |
| Monitoring & Outcomes: Possible Points = 75             |                                    | Points Ear                               | ned: 68.64                         |                                      |  |