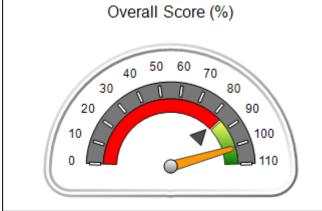

| Monitoring & Outcomes: Possible Points = 75 | itoring & Outcomes: Possible Points = 75 Points Earned: 68.64 |          |
|---------------------------------------------|---------------------------------------------------------------|----------|
| Score                                       | Before Incentives Credit                                      | 91.52%   |
|                                             | Incentives Awarded                                            | 7.66 pts |
|                                             | PBP Verification                                              | N/A pts  |
|                                             | Total Score                                                   | 99.18%   |