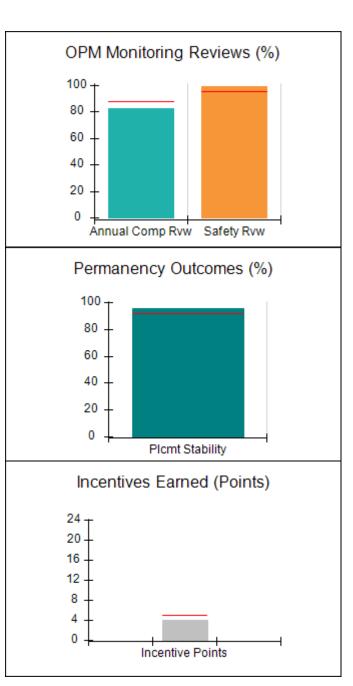

# Performance-Based Placement Measures RBWO Provider GA+SCORECARD - CPA

Report Quarter: Q2 FY2017

| Provider/Program Name: All God's Children - (861) - CPA |                                    |                                          |                                    |                                      |  |
|---------------------------------------------------------|------------------------------------|------------------------------------------|------------------------------------|--------------------------------------|--|
| 1671 Meriweather Dr., Watkinsville, G                   | SA 30677                           | Quarterly Scores (Grades)                |                                    | Current Quarter<br>Score (Grade)     |  |
| Phone: 706-316-2421                                     |                                    | Q1: 95.46 (A)                            | Q2: 99.18 (A+)                     | 99.18%                               |  |
| Vendor ID# 35219                                        |                                    | Q3: N/A                                  | Q4: N/A                            | (A+)                                 |  |
| # New Foster Homes During Quarter: 0                    |                                    | # Children in Care During<br>Quarter: 13 | # Placements During<br>Quarter: 13 | # Children in Care On<br>Last Day: 9 |  |
|                                                         | Avg<br>Performance All<br>CPAs (%) | Provider<br>Performance (%)*             | Possible Points<br>(Weight)        | Provider Points<br>Earned            |  |
| OPM Monitoring Reviews                                  |                                    |                                          |                                    |                                      |  |
| Annual Comprehensive Reviews                            | 87%                                | Not Yet Conducted                        |                                    |                                      |  |
| Safety Reviews                                          | 95%                                | 99%                                      | 15                                 | 14.80                                |  |
| Monitoring Sub-Total                                    |                                    |                                          | 15                                 | 14.80                                |  |
| CPA Safety Outcomes                                     |                                    |                                          |                                    |                                      |  |
| Incidence of Maltreatment                               | 0.03%                              | No Substantiated<br>Reports              | 10                                 | 10.00                                |  |
| Staff Training                                          | 82%                                | 60%                                      | 10                                 | 6.00                                 |  |
| Safety Sub-Total                                        |                                    |                                          | 20                                 | 16.00                                |  |
| CPA Permanency Outcomes                                 |                                    |                                          |                                    |                                      |  |
| Placement Stability                                     | 92%                                | 100%                                     | 15                                 | 15.00                                |  |
| Permanency Sub-Total                                    |                                    |                                          | 15                                 | 15.00                                |  |
| CPA Well-Being Outcomes                                 |                                    |                                          |                                    |                                      |  |
| EPSDT Medical Visits                                    | 84%                                | 100%                                     | 4                                  | 4.00                                 |  |
| EPSDT Dental Visits                                     | 71%                                | 100%                                     | 4                                  | 4.00                                 |  |
| Academic Supports                                       | 76%                                | 28%                                      | 3                                  | 0.84                                 |  |
| Provider ECEM Visits                                    | 91%                                | 100%                                     | 7                                  | 7.00                                 |  |
| Provider General Contacts                               | 88%                                | 100%                                     | 7                                  | 7.00                                 |  |
| Placements with Siblings                                | 57%                                | Not Eligible                             | Not Scored                         | Not Scored                           |  |
| Placements within Legal County                          | 14%                                | 0%                                       | Not Scored                         | Not Scored                           |  |
| Well-Being Sub-Total                                    |                                    |                                          | 25                                 | 22.84                                |  |
| *Performance calculation descriptions can be            | e found in the FY 20°              | 17 RBWO PBP Measurement                  | ents and Standards Guide           |                                      |  |
| Monitoring & Outcomes: Possible Points = 75             |                                    | Points Ear                               | ned: 68.64                         |                                      |  |

# Performance-Based Placement Measures RBWO Provider GA+SCORECARD - CPA

Report Quarter: Q2 FY2017

| # New Foster Homes During Quarter: 0                                                                         |                                                               | # Children in Care During<br>Quarter: 13 | # Placements During<br>Quarter: 13 | # Children in Care On<br>Last Day: 9 |
|--------------------------------------------------------------------------------------------------------------|---------------------------------------------------------------|------------------------------------------|------------------------------------|--------------------------------------|
| CPA Incentive Credits                                                                                        | Avg<br>Performance All<br>CPAs (%)                            | Provider<br>Performance (%)*             | Possible Points<br>(Weight)        | Provider Points<br>Earned            |
| Early EPSDT Medical Visits                                                                                   |                                                               | 100%                                     | 2                                  | 2.00                                 |
| Early EPSDT Dental Visits                                                                                    |                                                               | 83%                                      | 2                                  | 1.66                                 |
| Permanency Contacts                                                                                          |                                                               | 0%                                       | 5                                  | 0.00                                 |
| Additional Academic Supports                                                                                 |                                                               | 0%                                       | 2                                  | 0.00                                 |
| Foster Hm Retention Rate (threshold = 90)                                                                    |                                                               | 100%                                     | 2                                  | 2.00                                 |
| Foster Hm Recruitment (threshold = 100)                                                                      |                                                               | 100%                                     | 2                                  | 2.00                                 |
| Active Agency Accreditation                                                                                  |                                                               | 0%                                       | 4                                  | 0.00                                 |
| Staff Clinical Licensure                                                                                     |                                                               | 0%                                       | 5                                  | 0.00                                 |
| Incentives Total                                                                                             | 5.04                                                          |                                          | 24                                 | 7.66                                 |
| Maximum total                                                                                                | Maximum total combined incentive credit allowed is 10 points. |                                          | Incentives Awarded                 | 7.66                                 |
| *Performance calculation descriptions can be found in the FY 2017 RBWO PBP Measurements and Standards Guide. |                                                               |                                          |                                    |                                      |