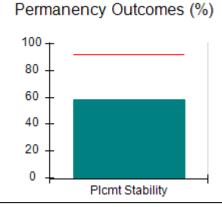

# Performance-Based Placement Measures RBWO Provider GA+SCORECARD - CPA

Report Quarter: Q2 FY2017

| Provider/Program Name: All God's Children - (861) - CPA |                                    |                                          |                                    |                                      |  |
|---------------------------------------------------------|------------------------------------|------------------------------------------|------------------------------------|--------------------------------------|--|
| 1671 Meriweather Dr., Watkinsville, G                   | SA 30677                           | Quarterly Scores (Grades)                |                                    | Current Quarter<br>Score (Grade)     |  |
| Phone: 706-316-2421                                     |                                    | Q1: 95.46 (A)                            | Q2: 99.18 (A+)                     | 99.18%                               |  |
| Vendor ID# 35219                                        |                                    | Q3: N/A                                  | Q4: N/A                            | (A+)                                 |  |
| # New Foster Homes During Quarter: 0                    |                                    | # Children in Care During<br>Quarter: 13 | # Placements During<br>Quarter: 13 | # Children in Care On<br>Last Day: 9 |  |
|                                                         | Avg<br>Performance All<br>CPAs (%) | Provider<br>Performance (%)*             | Possible Points<br>(Weight)        | Provider Points<br>Earned            |  |
| OPM Monitoring Reviews                                  |                                    |                                          |                                    |                                      |  |
| Annual Comprehensive Reviews                            | 87%                                | Not Yet Conducted                        |                                    |                                      |  |
| Safety Reviews                                          | 95%                                | 99%                                      | 15                                 | 14.80                                |  |
| Monitoring Sub-Total                                    |                                    |                                          | 15                                 | 14.80                                |  |
| CPA Safety Outcomes                                     |                                    |                                          |                                    |                                      |  |
| Incidence of Maltreatment                               | 0.03%                              | No Substantiated<br>Reports              | 10                                 | 10.00                                |  |
| Staff Training                                          | 82%                                | 60%                                      | 10                                 | 6.00                                 |  |
| Safety Sub-Total                                        |                                    |                                          | 20                                 | 16.00                                |  |
| CPA Permanency Outcomes                                 |                                    |                                          |                                    |                                      |  |
| Placement Stability                                     | 92%                                | 100%                                     | 15                                 | 15.00                                |  |
| Permanency Sub-Total                                    |                                    |                                          | 15                                 | 15.00                                |  |
| CPA Well-Being Outcomes                                 |                                    |                                          |                                    |                                      |  |
| EPSDT Medical Visits                                    | 84%                                | 100%                                     | 4                                  | 4.00                                 |  |
| EPSDT Dental Visits                                     | 71%                                | 100%                                     | 4                                  | 4.00                                 |  |
| Academic Supports                                       | 76%                                | 28%                                      | 3                                  | 0.84                                 |  |
| Provider ECEM Visits                                    | 91%                                | 100%                                     | 7                                  | 7.00                                 |  |
| Provider General Contacts                               | 88%                                | 100%                                     | 7                                  | 7.00                                 |  |
| Placements with Siblings                                | 57%                                | Not Eligible                             | Not Scored                         | Not Scored                           |  |
| Placements within Legal County                          | 14%                                | 0%                                       | Not Scored                         | Not Scored                           |  |
| Well-Being Sub-Total                                    |                                    |                                          | 25                                 | 22.84                                |  |
| *Performance calculation descriptions can be            | e found in the FY 20°              | 17 RBWO PBP Measurement                  | ents and Standards Guide           |                                      |  |
| Monitoring & Outcomes: Possible Points = 75             |                                    | Points Ear                               | ned: 68.64                         |                                      |  |