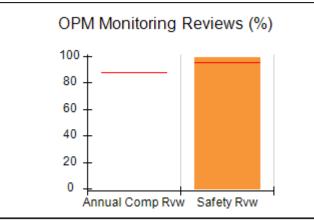

# Performance-Based Placement Measures RBWO Provider GA+SCORECARD - CPA

Report Quarter: Q2 FY2017

| Provider/Program Name: All God's Children - (861) - CPA |                                    |                                          |                                    |                                      |  |
|---------------------------------------------------------|------------------------------------|------------------------------------------|------------------------------------|--------------------------------------|--|
| 1671 Meriweather Dr., Watkinsville, G                   | SA 30677                           | Quarterly Scores (Grades)                |                                    | Current Quarter<br>Score (Grade)     |  |
| Phone: 706-316-2421                                     |                                    | Q1: 95.46 (A)                            | Q2: 99.18 (A+)                     | 99.18%                               |  |
| Vendor ID# 35219                                        |                                    | Q3: N/A                                  | Q4: N/A                            | (A+)                                 |  |
| # New Foster Homes During Quarter: 0                    |                                    | # Children in Care During<br>Quarter: 13 | # Placements During<br>Quarter: 13 | # Children in Care On<br>Last Day: 9 |  |
|                                                         | Avg<br>Performance All<br>CPAs (%) | Provider<br>Performance (%)*             | Possible Points<br>(Weight)        | Provider Points<br>Earned            |  |
| OPM Monitoring Reviews                                  |                                    |                                          |                                    |                                      |  |
| Annual Comprehensive Reviews                            | 87%                                | Not Yet Conducted                        |                                    |                                      |  |
| Safety Reviews                                          | 95%                                | 99%                                      | 15                                 | 14.80                                |  |
| Monitoring Sub-Total                                    |                                    |                                          | 15                                 | 14.80                                |  |
| CPA Safety Outcomes                                     |                                    |                                          |                                    |                                      |  |
| Incidence of Maltreatment                               | 0.03%                              | No Substantiated<br>Reports              | 10                                 | 10.00                                |  |
| Staff Training                                          | 82%                                | 60%                                      | 10                                 | 6.00                                 |  |
| Safety Sub-Total                                        |                                    |                                          | 20                                 | 16.00                                |  |
| CPA Permanency Outcomes                                 |                                    |                                          |                                    |                                      |  |
| Placement Stability                                     | 92%                                | 100%                                     | 15                                 | 15.00                                |  |
| Permanency Sub-Total                                    |                                    |                                          | 15                                 | 15.00                                |  |
| CPA Well-Being Outcomes                                 |                                    |                                          |                                    |                                      |  |
| EPSDT Medical Visits                                    | 84%                                | 100%                                     | 4                                  | 4.00                                 |  |
| EPSDT Dental Visits                                     | 71%                                | 100%                                     | 4                                  | 4.00                                 |  |
| Academic Supports                                       | 76%                                | 28%                                      | 3                                  | 0.84                                 |  |
| Provider ECEM Visits                                    | 91%                                | 100%                                     | 7                                  | 7.00                                 |  |
| Provider General Contacts                               | 88%                                | 100%                                     | 7                                  | 7.00                                 |  |
| Placements with Siblings                                | 57%                                | Not Eligible                             | Not Scored                         | Not Scored                           |  |
| Placements within Legal County                          | 14%                                | 0%                                       | Not Scored                         | Not Scored                           |  |
| Well-Being Sub-Total                                    |                                    |                                          | 25                                 | 22.84                                |  |
| *Performance calculation descriptions can be            | e found in the FY 20°              | 17 RBWO PBP Measurement                  | ents and Standards Guide           |                                      |  |
| Monitoring & Outcomes: Possible Points = 75             |                                    | Points Ear                               | ned: 68.64                         |                                      |  |