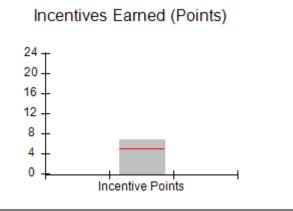

| Monitoring & Outcomes: Possible Points = 75 | itoring & Outcomes: Possible Points = 75 Points Earned: 68.64 |          |
|---------------------------------------------|---------------------------------------------------------------|----------|
| Score                                       | Before Incentives Credit                                      | 91.52%   |
|                                             | Incentives Awarded                                            | 7.66 pts |
|                                             | PBP Verification                                              | N/A pts  |
|                                             | Total Score                                                   | 99.18%   |

# Performance-Based Placement Measures RBWO Provider GA+SCORECARD - CPA

Report Quarter: Q2 FY2017

| # New Foster Homes During Quarter: 0                                                                         |                                                               | # Children in Care During<br>Quarter: 13 | # Placements During<br>Quarter: 13 | # Children in Care On<br>Last Day: 9 |
|--------------------------------------------------------------------------------------------------------------|---------------------------------------------------------------|------------------------------------------|------------------------------------|--------------------------------------|
| CPA Incentive Credits                                                                                        | Avg<br>Performance All<br>CPAs (%)                            | Provider<br>Performance (%)*             | Possible Points<br>(Weight)        | Provider Points<br>Earned            |
| Early EPSDT Medical Visits                                                                                   |                                                               | 100%                                     | 2                                  | 2.00                                 |
| Early EPSDT Dental Visits                                                                                    |                                                               | 83%                                      | 2                                  | 1.66                                 |
| Permanency Contacts                                                                                          |                                                               | 0%                                       | 5                                  | 0.00                                 |
| Additional Academic Supports                                                                                 |                                                               | 0%                                       | 2                                  | 0.00                                 |
| Foster Hm Retention Rate (threshold = 90)                                                                    |                                                               | 100%                                     | 2                                  | 2.00                                 |
| Foster Hm Recruitment (threshold = 100)                                                                      |                                                               | 100%                                     | 2                                  | 2.00                                 |
| Active Agency Accreditation                                                                                  |                                                               | 0%                                       | 4                                  | 0.00                                 |
| Staff Clinical Licensure                                                                                     |                                                               | 0%                                       | 5                                  | 0.00                                 |
| Incentives Total                                                                                             | 5.04                                                          |                                          | 24                                 | 7.66                                 |
| Maximum total                                                                                                | Maximum total combined incentive credit allowed is 10 points. |                                          | Incentives Awarded                 | 7.66                                 |
| *Performance calculation descriptions can be found in the FY 2017 RBWO PBP Measurements and Standards Guide. |                                                               |                                          |                                    |                                      |