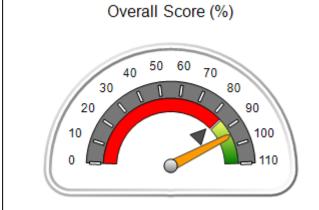

| Monitoring & Outcomes: Possible Points = 75 | itoring & Outcomes: Possible Points = 75 Points Earned: 68.64 |          |
|---------------------------------------------|---------------------------------------------------------------|----------|
| Score                                       | Before Incentives Credit                                      | 91.52%   |
|                                             | Incentives Awarded                                            | 7.66 pts |
|                                             | PBP Verification                                              | N/A pts  |
|                                             | Total Score                                                   | 99.18%   |