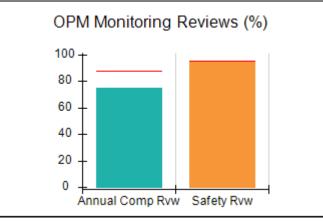

# Performance-Based Placement Measures RBWO Provider GA+SCORECARD - CPA

Report Quarter: Q2 FY2017

| Provider/Program Name: All God's Children - (861) - CPA |                                    |                                          |                                    |                                      |  |
|---------------------------------------------------------|------------------------------------|------------------------------------------|------------------------------------|--------------------------------------|--|
| 1671 Meriweather Dr., Watkinsville, G                   | SA 30677                           | Quarterly Scores (Grades)                |                                    | Current Quarter<br>Score (Grade)     |  |
| Phone: 706-316-2421                                     |                                    | Q1: 95.46 (A)                            | Q2: 99.18 (A+)                     | 99.18%                               |  |
| Vendor ID# 35219                                        |                                    | Q3: N/A                                  | Q4: N/A                            | (A+)                                 |  |
| # New Foster Homes During Quarter: 0                    |                                    | # Children in Care During<br>Quarter: 13 | # Placements During<br>Quarter: 13 | # Children in Care On<br>Last Day: 9 |  |
|                                                         | Avg<br>Performance All<br>CPAs (%) | Provider<br>Performance (%)*             | Possible Points<br>(Weight)        | Provider Points<br>Earned            |  |
| OPM Monitoring Reviews                                  |                                    |                                          |                                    |                                      |  |
| Annual Comprehensive Reviews                            | 87%                                | Not Yet Conducted                        |                                    |                                      |  |
| Safety Reviews                                          | 95%                                | 99%                                      | 15                                 | 14.80                                |  |
| Monitoring Sub-Total                                    |                                    |                                          | 15                                 | 14.80                                |  |
| CPA Safety Outcomes                                     |                                    |                                          |                                    |                                      |  |
| Incidence of Maltreatment                               | 0.03%                              | No Substantiated<br>Reports              | 10                                 | 10.00                                |  |
| Staff Training                                          | 82%                                | 60%                                      | 10                                 | 6.00                                 |  |
| Safety Sub-Total                                        |                                    |                                          | 20                                 | 16.00                                |  |
| CPA Permanency Outcomes                                 |                                    |                                          |                                    |                                      |  |
| Placement Stability                                     | 92%                                | 100%                                     | 15                                 | 15.00                                |  |
| Permanency Sub-Total                                    |                                    |                                          | 15                                 | 15.00                                |  |
| CPA Well-Being Outcomes                                 |                                    |                                          |                                    |                                      |  |
| EPSDT Medical Visits                                    | 84%                                | 100%                                     | 4                                  | 4.00                                 |  |
| EPSDT Dental Visits                                     | 71%                                | 100%                                     | 4                                  | 4.00                                 |  |
| Academic Supports                                       | 76%                                | 28%                                      | 3                                  | 0.84                                 |  |
| Provider ECEM Visits                                    | 91%                                | 100%                                     | 7                                  | 7.00                                 |  |
| Provider General Contacts                               | 88%                                | 100%                                     | 7                                  | 7.00                                 |  |
| Placements with Siblings                                | 57%                                | Not Eligible                             | Not Scored                         | Not Scored                           |  |
| Placements within Legal County                          | 14%                                | 0%                                       | Not Scored                         | Not Scored                           |  |
| Well-Being Sub-Total                                    |                                    |                                          | 25                                 | 22.84                                |  |
| *Performance calculation descriptions can be            | e found in the FY 20°              | 17 RBWO PBP Measurement                  | ents and Standards Guide           |                                      |  |
| Monitoring & Outcomes: Possible Points = 75             |                                    | Points Ear                               | ned: 68.64                         |                                      |  |