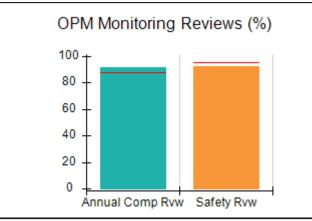

# Performance-Based Placement Measures RBWO Provider GA+SCORECARD - CPA

Report Quarter: Q2 FY2017

| Provider/Program Name: All God's Children - (861) - CPA |                                    |                                          |                                    |                                      |  |
|---------------------------------------------------------|------------------------------------|------------------------------------------|------------------------------------|--------------------------------------|--|
| 1671 Meriweather Dr., Watkinsville, G                   | SA 30677                           | Quarterly Scores (Grades)                |                                    | Current Quarter<br>Score (Grade)     |  |
| Phone: 706-316-2421                                     |                                    | Q1: 95.46 (A)                            | Q2: 99.18 (A+)                     | 99.18%                               |  |
| Vendor ID# 35219                                        |                                    | Q3: N/A                                  | Q4: N/A                            | (A+)                                 |  |
| # New Foster Homes During Quarter: 0                    |                                    | # Children in Care During<br>Quarter: 13 | # Placements During<br>Quarter: 13 | # Children in Care On<br>Last Day: 9 |  |
|                                                         | Avg<br>Performance All<br>CPAs (%) | Provider<br>Performance (%)*             | Possible Points<br>(Weight)        | Provider Points<br>Earned            |  |
| OPM Monitoring Reviews                                  |                                    |                                          |                                    |                                      |  |
| Annual Comprehensive Reviews                            | 87%                                | Not Yet Conducted                        |                                    |                                      |  |
| Safety Reviews                                          | 95%                                | 99%                                      | 15                                 | 14.80                                |  |
| Monitoring Sub-Total                                    |                                    |                                          | 15                                 | 14.80                                |  |
| CPA Safety Outcomes                                     |                                    |                                          |                                    |                                      |  |
| Incidence of Maltreatment                               | 0.03%                              | No Substantiated<br>Reports              | 10                                 | 10.00                                |  |
| Staff Training                                          | 82%                                | 60%                                      | 10                                 | 6.00                                 |  |
| Safety Sub-Total                                        |                                    |                                          | 20                                 | 16.00                                |  |
| CPA Permanency Outcomes                                 |                                    |                                          |                                    |                                      |  |
| Placement Stability                                     | 92%                                | 100%                                     | 15                                 | 15.00                                |  |
| Permanency Sub-Total                                    |                                    |                                          | 15                                 | 15.00                                |  |
| CPA Well-Being Outcomes                                 |                                    |                                          |                                    |                                      |  |
| EPSDT Medical Visits                                    | 84%                                | 100%                                     | 4                                  | 4.00                                 |  |
| EPSDT Dental Visits                                     | 71%                                | 100%                                     | 4                                  | 4.00                                 |  |
| Academic Supports                                       | 76%                                | 28%                                      | 3                                  | 0.84                                 |  |
| Provider ECEM Visits                                    | 91%                                | 100%                                     | 7                                  | 7.00                                 |  |
| Provider General Contacts                               | 88%                                | 100%                                     | 7                                  | 7.00                                 |  |
| Placements with Siblings                                | 57%                                | Not Eligible                             | Not Scored                         | Not Scored                           |  |
| Placements within Legal County                          | 14%                                | 0%                                       | Not Scored                         | Not Scored                           |  |
| Well-Being Sub-Total                                    |                                    |                                          | 25                                 | 22.84                                |  |
| *Performance calculation descriptions can be            | e found in the FY 20°              | 17 RBWO PBP Measurement                  | ents and Standards Guide           |                                      |  |
| Monitoring & Outcomes: Possible Points = 75             |                                    | Points Ear                               | ned: 68.64                         |                                      |  |