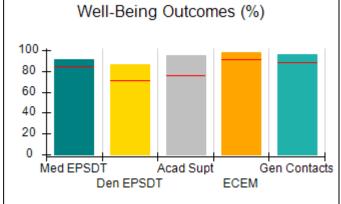

# Performance-Based Placement Measures RBWO Provider GA+SCORECARD - CPA

Report Quarter: Q2 FY2017

| Provider/Program Name: All God's Children - (861) - CPA |                                    |                                          |                                    |                                      |  |
|---------------------------------------------------------|------------------------------------|------------------------------------------|------------------------------------|--------------------------------------|--|
| 1671 Meriweather Dr., Watkinsville, G                   | SA 30677                           | Quarterly Scores (Grades)                |                                    | Current Quarter<br>Score (Grade)     |  |
| Phone: 706-316-2421                                     |                                    | Q1: 95.46 (A)                            | Q2: 99.18 (A+)                     | 99.18%                               |  |
| Vendor ID# 35219                                        |                                    | Q3: N/A                                  | Q4: N/A                            | (A+)                                 |  |
| # New Foster Homes During Quarter: 0                    |                                    | # Children in Care During<br>Quarter: 13 | # Placements During<br>Quarter: 13 | # Children in Care On<br>Last Day: 9 |  |
|                                                         | Avg<br>Performance All<br>CPAs (%) | Provider<br>Performance (%)*             | Possible Points<br>(Weight)        | Provider Points<br>Earned            |  |
| OPM Monitoring Reviews                                  |                                    |                                          |                                    |                                      |  |
| Annual Comprehensive Reviews                            | 87%                                | Not Yet Conducted                        |                                    |                                      |  |
| Safety Reviews                                          | 95%                                | 99%                                      | 15                                 | 14.80                                |  |
| Monitoring Sub-Total                                    |                                    |                                          | 15                                 | 14.80                                |  |
| CPA Safety Outcomes                                     |                                    |                                          |                                    |                                      |  |
| Incidence of Maltreatment                               | 0.03%                              | No Substantiated<br>Reports              | 10                                 | 10.00                                |  |
| Staff Training                                          | 82%                                | 60%                                      | 10                                 | 6.00                                 |  |
| Safety Sub-Total                                        |                                    |                                          | 20                                 | 16.00                                |  |
| CPA Permanency Outcomes                                 |                                    |                                          |                                    |                                      |  |
| Placement Stability                                     | 92%                                | 100%                                     | 15                                 | 15.00                                |  |
| Permanency Sub-Total                                    |                                    |                                          | 15                                 | 15.00                                |  |
| CPA Well-Being Outcomes                                 |                                    |                                          |                                    |                                      |  |
| EPSDT Medical Visits                                    | 84%                                | 100%                                     | 4                                  | 4.00                                 |  |
| EPSDT Dental Visits                                     | 71%                                | 100%                                     | 4                                  | 4.00                                 |  |
| Academic Supports                                       | 76%                                | 28%                                      | 3                                  | 0.84                                 |  |
| Provider ECEM Visits                                    | 91%                                | 100%                                     | 7                                  | 7.00                                 |  |
| Provider General Contacts                               | 88%                                | 100%                                     | 7                                  | 7.00                                 |  |
| Placements with Siblings                                | 57%                                | Not Eligible                             | Not Scored                         | Not Scored                           |  |
| Placements within Legal County                          | 14%                                | 0%                                       | Not Scored                         | Not Scored                           |  |
| Well-Being Sub-Total                                    |                                    |                                          | 25                                 | 22.84                                |  |
| *Performance calculation descriptions can be            | e found in the FY 20°              | 17 RBWO PBP Measurement                  | ents and Standards Guide           |                                      |  |
| Monitoring & Outcomes: Possible Points = 75             |                                    | Points Ear                               | ned: 68.64                         |                                      |  |