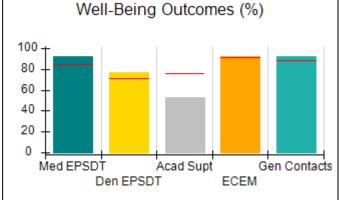

|  |  |  |  |
| Q3: N/A                                                                           | Q4: N/A                                          | (A)                                                                                          |  |  |  |  |
| # Children in Care During<br>Quarter: 43                                          | # Placements During<br>Quarter: 47               | # Children in Care On Last<br>Day: 40                                                        |  |  |  |  |
|                                                                                   | Q1: 98.94 (A+) Q3: N/A # Children in Care During | Q1: 98.94 (A+) Q2: 95.32 (A)  Q3: N/A Q4: N/A  # Children in Care During # Placements During |  |  |  |  |

















# Performance-Based Placement Measures RBWO Provider GA+SCORECARD - CPA

Report Quarter: Q2 FY2017

| Provider/Program Name: Mentor Network - Mentor Augusta (737) - CPA |                                    |                                          |                                    |                                       |  |
|--------------------------------------------------------------------|------------------------------------|------------------------------------------|------------------------------------|---------------------------------------|--|
| 4210 Columbia Rd., Martinez, GA 30907 Phone: 706-868-5268          |                                    | Quarterly Scores (Grades)                |                                    | Current Quarter<br>Score (Grade)