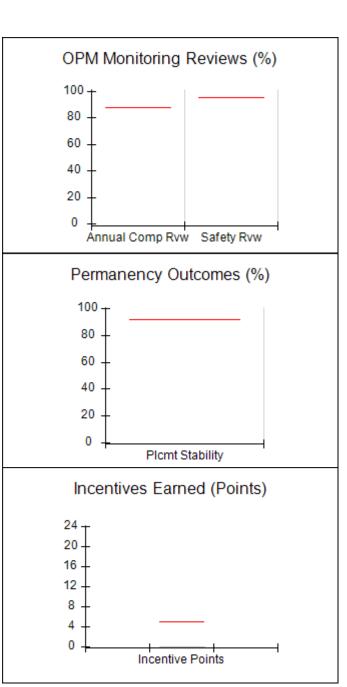

# Performance-Based Placement Measures RBWO Provider GA+SCORECARD - CPA

Report Quarter: Q2 FY2017

| Provider/Program Name: All God's Children - (861) - CPA |                                    |                                          |                                    |                                      |  |
|---------------------------------------------------------|------------------------------------|------------------------------------------|------------------------------------|--------------------------------------|--|
| 1671 Meriweather Dr., Watkinsville, G                   | SA 30677                           | Quarterly Scores (Grades)                |                                    | Current Quarter<br>Score (Grade)     |  |
| Phone: 706-316-2421                                     |                                    | Q1: 95.46 (A)                            | Q2: 99.18 (A+)                     | 99.18%                               |  |
| Vendor ID# 35219                                        |                                    | Q3: N/A                                  | Q4: N/A                            | (A+)                                 |  |
| # New Foster Homes During Quarter: 0                    |                                    | # Children in Care During<br>Quarter: 13 | # Placements During<br>Quarter: 13 | # Children in Care On<br>Last Day: 9 |  |
|                                                         | Avg<br>Performance All<br>CPAs (%) | Provider<br>Performance (%)*             | Possible Points<br>(Weight)        | Provider Points<br>Earned            |  |
| OPM Monitoring Reviews                                  |                                    |                                          |                                    |                                      |  |
| Annual Comprehensive Reviews                            | 87%                                | Not Yet Conducted                        |                                    |                                      |  |
| Safety Reviews                                          | 95%                                | 99%                                      | 15                                 | 14.80                                |  |
| Monitoring Sub-Total                                    |                                    |                                          | 15                                 | 14.80                                |  |
| CPA Safety Outcomes                                     |                                    |                                          |                                    |                                      |  |
| Incidence of Maltreatment                               | 0.03%                              | No Substantiated<br>Reports              | 10                                 | 10.00                                |  |
| Staff Training                                          | 82%                                | 60%                                      | 10                                 | 6.00                                 |  |
| Safety Sub-Total                                        |                                    |                                          | 20                                 | 16.00                                |  |
| CPA Permanency Outcomes                                 |                                    |                                          |                                    |                                      |  |
| Placement Stability                                     | 92%                                | 100%                                     | 15                                 | 15.00                                |  |
| Permanency Sub-Total                                    |                                    |                                          | 15                                 | 15.00                                |  |
| CPA Well-Being Outcomes                                 |                                    |                                          |                                    |                                      |  |
| EPSDT Medical Visits                                    | 84%                                | 100%                                     | 4                                  | 4.00                                 |  |
| EPSDT Dental Visits                                     | 71%                                | 100%                                     | 4                                  | 4.00                                 |  |
| Academic Supports                                       | 76%                                | 28%                                      | 3                                  | 0.84                                 |  |
| Provider ECEM Visits                                    | 91%                                | 100%                                     | 7                                  | 7.00                                 |  |
| Provider General Contacts                               | 88%                                | 100%                                     | 7                                  | 7.00                                 |  |
| Placements with Siblings                                | 57%                                | Not Eligible                             | Not Scored                         | Not Scored                           |  |
| Placements within Legal County                          | 14%                                | 0%                                       | Not Scored                         | Not Scored                           |  |
| Well-Being Sub-Total                                    |                                    |                                          | 25                                 | 22.84                                |  |
| *Performance calculation descriptions can be            | e found in the FY 20°              | 17 RBWO PBP Measurement                  | ents and Standards Guide           |                                      |  |
| Monitoring & Outcomes: Possible Points = 75             |                                    | Points Ear                               | ned: 68.64                         |                                      |  |