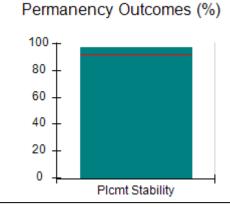

# Performance-Based Placement Measures RBWO Provider GA+SCORECARD - CPA

Report Quarter: Q2 FY2017

| Provider/Program Name: All God's Children - (861) - CPA |                                    |                                          |                                    |                                      |  |
|---------------------------------------------------------|------------------------------------|------------------------------------------|------------------------------------|--------------------------------------|--|
| 1671 Meriweather Dr., Watkinsville, G                   | SA 30677                           | Quarterly Scores (Grades)                |                                    | Current Quarter<br>Score (Grade)     |  |
| Phone: 706-316-2421                                     |                                    | Q1: 95.46 (A)                            | Q2: 99.18 (A+)                     | 99.18%                               |  |
| Vendor ID# 35219                                        |                                    | Q3: N/A                                  | Q4: N/A                            | (A+)                                 |  |
| # New Foster Homes During Quarter: 0                    |                                    | # Children in Care During<br>Quarter: 13 | # Placements During<br>Quarter: 13 | # Children in Care On<br>Last Day: 9 |  |
|                                                         | Avg<br>Performance All<br>CPAs (%) | Provider<br>Performance (%)*             | Possible Points<br>(Weight)        | Provider Points<br>Earned            |  |
| OPM Monitoring Reviews                                  |                                    |                                          |                                    |                                      |  |
| Annual Comprehensive Reviews                            | 87%                                | Not Yet Conducted                        |                                    |                                      |  |
| Safety Reviews                                          | 95%                                | 99%                                      | 15                                 | 14.80                                |  |
| Monitoring Sub-Total                                    |                                    |                                          | 15                                 | 14.80                                |  |
| CPA Safety Outcomes                                     |                                    |                                          |                                    |                                      |  |
| Incidence of Maltreatment                               | 0.03%                              | No Substantiated<br>Reports              | 10                                 | 10.00                                |  |
| Staff Training                                          | 82%                                | 60%                                      | 10                                 | 6.00                                 |  |
| Safety Sub-Total                                        |                                    |                                          | 20                                 | 16.00                                |  |
| CPA Permanency Outcomes                                 |                                    |                                          |                                    |                                      |  |
| Placement Stability                                     | 92%                                | 100%                                     | 15                                 | 15.00                                |  |
| Permanency Sub-Total                                    |                                    |                                          | 15                                 | 15.00                                |  |
| CPA Well-Being Outcomes                                 |                                    |                                          |                                    |                                      |  |
| EPSDT Medical Visits                                    | 84%                                | 100%                                     | 4                                  | 4.00                                 |  |
| EPSDT Dental Visits                                     | 71%                                | 100%                                     | 4                                  | 4.00                                 |  |
| Academic Supports                                       | 76%                                | 28%                                      | 3                                  | 0.84                                 |  |
| Provider ECEM Visits                                    | 91%                                | 100%                                     | 7                                  | 7.00                                 |  |
| Provider General Contacts                               | 88%                                | 100%                                     | 7                                  | 7.00                                 |  |
| Placements with Siblings                                | 57%                                | Not Eligible                             | Not Scored                         | Not Scored                           |  |
| Placements within Legal County                          | 14%                                | 0%                                       | Not Scored                         | Not Scored                           |  |
| Well-Being Sub-Total                                    |                                    |                                          | 25                                 | 22.84                                |  |
| *Performance calculation descriptions can be            | e found in the FY 20°              | 17 RBWO PBP Measurement                  | ents and Standards Guide           |                                      |  |
| Monitoring & Outcomes: Possible Points = 75             |                                    | Points Ear                               | ned: 68.64                         |                                      |  |