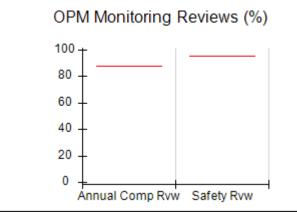

# Performance-Based Placement Measures RBWO Provider GA+SCORECARD - CPA

Report Quarter: Q2 FY2017

| Provider/Program Name: All God's Children - (861) - CPA |                                    |                                          |                                    |                                      |  |
|---------------------------------------------------------|------------------------------------|------------------------------------------|------------------------------------|--------------------------------------|--|
| 1671 Meriweather Dr., Watkinsville, G                   | SA 30677                           | Quarterly Scores (Grades)                |                                    | Current Quarter<br>Score (Grade)     |  |
| Phone: 706-316-2421                                     |                                    | Q1: 95.46 (A)                            | Q2: 99.18 (A+)                     | 99.18%                               |  |
| Vendor ID# 35219                                        |                                    | Q3: N/A                                  | Q4: N/A                            | (A+)                                 |  |
| # New Foster Homes During Quarter: 0                    |                                    | # Children in Care During<br>Quarter: 13 | # Placements During<br>Quarter: 13 | # Children in Care On<br>Last Day: 9 |  |
|                                                         | Avg<br>Performance All<br>CPAs (%) | Provider<br>Performance (%)*             | Possible Points<br>(Weight)        | Provider Points<br>Earned            |  |
| OPM Monitoring Reviews                                  |                                    |                                          |                                    |                                      |  |
| Annual Comprehensive Reviews                            | 87%                                | Not Yet Conducted                        |                                    |                                      |  |
| Safety Reviews                                          | 95%                                | 99%                                      | 15                                 | 14.80                                |  |
| Monitoring Sub-Total                                    |                                    |                                          | 15                                 | 14.80                                |  |
| CPA Safety Outcomes                                     |                                    |                                          |                                    |                                      |  |
| Incidence of Maltreatment                               | 0.03%                              | No Substantiated<br>Reports              | 10                                 | 10.00                                |  |
| Staff Training                                          | 82%                                | 60%                                      | 10                                 | 6.00                                 |  |
| Safety Sub-Total                                        |                                    |                                          | 20                                 | 16.00                                |  |
| CPA Permanency Outcomes                                 |                                    |                                          |                                    |                                      |  |
| Placement Stability                                     | 92%                                | 100%                                     | 15                                 | 15.00                                |  |
| Permanency Sub-Total                                    |                                    |                                          | 15                                 | 15.00                                |  |
| CPA Well-Being Outcomes                                 |                                    |                                          |                                    |                                      |  |
| EPSDT Medical Visits                                    | 84%                                | 100%                                     | 4                                  | 4.00                                 |  |
| EPSDT Dental Visits                                     | 71%                                | 100%                                     | 4                                  | 4.00                                 |  |
| Academic Supports                                       | 76%                                | 28%                                      | 3                                  | 0.84                                 |  |
| Provider ECEM Visits                                    | 91%                                | 100%                                     | 7                                  | 7.00                                 |  |
| Provider General Contacts                               | 88%                                | 100%                                     | 7                                  | 7.00                                 |  |
| Placements with Siblings                                | 57%                                | Not Eligible                             | Not Scored                         | Not Scored                           |  |
| Placements within Legal County                          | 14%                                | 0%                                       | Not Scored                         | Not Scored                           |  |
| Well-Being Sub-Total                                    |                                    |                                          | 25                                 | 22.84                                |  |
| *Performance calculation descriptions can be            | e found in the FY 20°              | 17 RBWO PBP Measurement                  | ents and Standards Guide           |                                      |  |
| Monitoring & Outcomes: Possible Points = 75             |                                    | Points Ear                               | ned: 68.64                         |                                      |  |