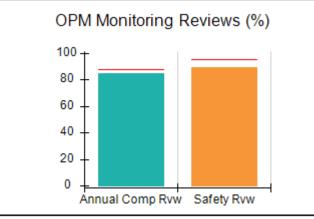

# Performance-Based Placement Measures RBWO Provider GA+SCORECARD - CPA

Report Quarter: Q2 FY2017

| Provider/Program Name: All God's Children - (861) - CPA |                                    |                                          |                                    |                                      |  |
|---------------------------------------------------------|------------------------------------|------------------------------------------|------------------------------------|--------------------------------------|--|
| 1671 Meriweather Dr., Watkinsville, G                   | SA 30677                           | Quarterly Scores (Grades)                |                                    | Current Quarter<br>Score (Grade)     |  |
| Phone: 706-316-2421                                     |                                    | Q1: 95.46 (A)                            | Q2: 99.18 (A+)                     | 99.18%                               |  |
| Vendor ID# 35219                                        |                                    | Q3: N/A                                  | Q4: N/A                            | (A+)                                 |  |
| # New Foster Homes During Quarter: 0                    |                                    | # Children in Care During<br>Quarter: 13 | # Placements During<br>Quarter: 13 | # Children in Care On<br>Last Day: 9 |  |
|                                                         | Avg<br>Performance All<br>CPAs (%) | Provider<br>Performance (%)*             | Possible Points<br>(Weight)        | Provider Points<br>Earned            |  |
| OPM Monitoring Reviews                                  |                                    |                                          |                                    |                                      |  |
| Annual Comprehensive Reviews                            | 87%                                | Not Yet Conducted                        |                                    |                                      |  |
| Safety Reviews                                          | 95%                                | 99%                                      | 15                                 | 14.80                                |  |
| Monitoring Sub-Total                                    |                                    |                                          | 15                                 | 14.80                                |  |
| CPA Safety Outcomes                                     |                                    |                                          |                                    |                                      |  |
| Incidence of Maltreatment                               | 0.03%                              | No Substantiated<br>Reports              | 10                                 | 10.00                                |  |
| Staff Training                                          | 82%                                | 60%                                      | 10                                 | 6.00                                 |  |
| Safety Sub-Total                                        |                                    |                                          | 20                                 | 16.00                                |  |
| CPA Permanency Outcomes                                 |                                    |                                          |                                    |                                      |  |
| Placement Stability                                     | 92%                                | 100%                                     | 15                                 | 15.00                                |  |
| Permanency Sub-Total                                    |                                    |                                          | 15                                 | 15.00                                |  |
| CPA Well-Being Outcomes                                 |                                    |                                          |                                    |                                      |  |
| EPSDT Medical Visits                                    | 84%                                | 100%                                     | 4                                  | 4.00                                 |  |
| EPSDT Dental Visits                                     | 71%                                | 100%                                     | 4                                  | 4.00                                 |  |
| Academic Supports                                       | 76%                                | 28%                                      | 3                                  | 0.84                                 |  |
| Provider ECEM Visits                                    | 91%                                | 100%                                     | 7                                  | 7.00                                 |  |
| Provider General Contacts                               | 88%                                | 100%                                     | 7                                  | 7.00                                 |  |
| Placements with Siblings                                | 57%                                | Not Eligible                             | Not Scored                         | Not Scored                           |  |
| Placements within Legal County                          | 14%                                | 0%                                       | Not Scored                         | Not Scored                           |  |
| Well-Being Sub-Total                                    |                                    |                                          | 25                                 | 22.84                                |  |
| *Performance calculation descriptions can be            | e found in the FY 20°              | 17 RBWO PBP Measurement                  | ents and Standards Guide           |                                      |  |
| Monitoring & Outcomes: Possible Points = 75             |                                    | Points Ear                               | ned: 68.64                         |                                      |  |