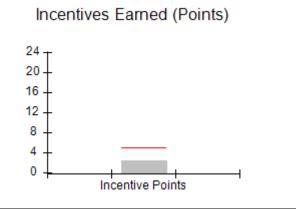

# Performance-Based Placement Measures RBWO Provider GA+SCORECARD - CPA

Report Quarter: Q2 FY2017

| # New Foster Homes During Quarter: 0                                                                         |                                                               | # Children in Care During<br>Quarter: 13 | # Placements During<br>Quarter: 13 | # Children in Care On<br>Last Day: 9 |
|--------------------------------------------------------------------------------------------------------------|---------------------------------------------------------------|------------------------------------------|------------------------------------|--------------------------------------|
| CPA Incentive Credits                                                                                        | Avg<br>Performance All<br>CPAs (%)                            | Provider<br>Performance (%)*             | Possible Points<br>(Weight)        | Provider Points<br>Earned            |
| Early EPSDT Medical Visits                                                                                   |                                                               | 100%                                     | 2                                  | 2.00                                 |
| Early EPSDT Dental Visits                                                                                    |                                                               | 83%                                      | 2                                  | 1.66                                 |
| Permanency Contacts                                                                                          |                                                               | 0%                                       | 5                                  | 0.00                                 |
| Additional Academic Supports                                                                                 |                                                               | 0%                                       | 2                                  | 0.00                                 |
| Foster Hm Retention Rate (threshold = 90)                                                                    |                                                               | 100%                                     | 2                                  | 2.00                                 |
| Foster Hm Recruitment (threshold = 100)                                                                      |                                                               | 100%                                     | 2                                  | 2.00                                 |
| Active Agency Accreditation                                                                                  |                                                               | 0%                                       | 4                                  | 0.00                                 |
| Staff Clinical Licensure                                                                                     |                                                               | 0%                                       | 5                                  | 0.00                                 |
| Incentives Total                                                                                             | 5.04                                                          |                                          | 24                                 | 7.66                                 |
| Maximum total                                                                                                | Maximum total combined incentive credit allowed is 10 points. |                                          | Incentives Awarded                 | 7.66                                 |
| *Performance calculation descriptions can be found in the FY 2017 RBWO PBP Measurements and Standards Guide. |                                                               |                                          |                                    |                                      |