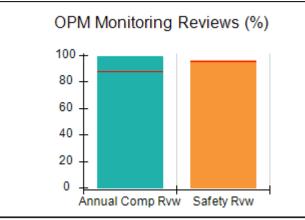

|  |  |  |  |
| Q3: N/A                                                                           | Q4: N/A                                          | (A)                                                                                          |  |  |  |  |
| # Children in Care During<br>Quarter: 43                                          | # Placements During<br>Quarter: 47               | # Children in Care On Last<br>Day: 40                                                        |  |  |  |  |
|                                                                                   | Q1: 98.94 (A+) Q3: N/A # Children in Care During | Q1: 98.94 (A+) Q2: 95.32 (A)  Q3: N/A Q4: N/A  # Children in Care During # Placements During |  |  |  |  |

















# Performance-Based Placement Measures RBWO Provider GA+SCORECARD - CPA

Report Quarter: Q2 FY2017

| Provider/Program Name: Mentor Network - Mentor Augusta (737) - CPA |                                    |                                          |                                    |                                       |  |
|--------------------------------------------------------------------|------------------------------------|------------------------------------------|------------------------------------|---------------------------------------|--|
| 4210 Columbia Rd., Martinez, GA 30907 Phone: 706-868-5268          |                                    | Quarterly Scores (Grades)                |                                    | Current Quarter<br>Score (Grade)      |