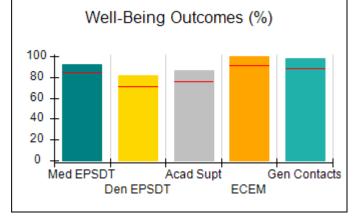

# Performance-Based Placement Measures RBWO Provider GA+SCORECARD - CPA

Report Quarter: Q2 FY2017

| Provider/Program Name: All God's Children - (861) - CPA |                                    |                                          |                                    |                                      |  |
|---------------------------------------------------------|------------------------------------|------------------------------------------|------------------------------------|--------------------------------------|--|
| 1671 Meriweather Dr., Watkinsville, G                   | SA 30677                           | Quarterly Scores (Grades)                |                                    | Current Quarter<br>Score (Grade)     |  |
| Phone: 706-316-2421                                     |                                    | Q1: 95.46 (A)                            | Q2: 99.18 (A+)                     | 99.18%                               |  |
| Vendor ID# 35219                                        |                                    | Q3: N/A                                  | Q4: N/A                            | (A+)                                 |  |
| # New Foster Homes During Quarter: 0                    |                                    | # Children in Care During<br>Quarter: 13 | # Placements During<br>Quarter: 13 | # Children in Care On<br>Last Day: 9 |  |
|                                                         | Avg<br>Performance All<br>CPAs (%) | Provider<br>Performance (%)*             | Possible Points<br>(Weight)        | Provider Points<br>Earned            |  |
| OPM Monitoring Reviews                                  |                                    |                                          |                                    |                                      |  |
| Annual Comprehensive Reviews                            | 87%                                | Not Yet Conducted                        |                                    |                                      |  |
| Safety Reviews                                          | 95%                                | 99%                                      | 15                                 | 14.80                                |  |
| Monitoring Sub-Total                                    |                                    |                                          | 15                                 | 14.80                                |  |
| CPA Safety Outcomes                                     |                                    |                                          |                                    |                                      |  |
| Incidence of Maltreatment                               | 0.03%                              | No Substantiated<br>Reports              | 10                                 | 10.00                                |  |
| Staff Training                                          | 82%                                | 60%                                      | 10                                 | 6.00                                 |  |
| Safety Sub-Total                                        |                                    |                                          | 20                                 | 16.00                                |  |
| CPA Permanency Outcomes                                 |                                    |                                          |                                    |                                      |  |
| Placement Stability                                     | 92%                                | 100%                                     | 15                                 | 15.00                                |  |
| Permanency Sub-Total                                    |                                    |                                          | 15                                 | 15.00                                |  |
| CPA Well-Being Outcomes                                 |                                    |                                          |                                    |                                      |  |
| EPSDT Medical Visits                                    | 84%                                | 100%                                     | 4                                  | 4.00                                 |  |
| EPSDT Dental Visits                                     | 71%                                | 100%                                     | 4                                  | 4.00                                 |  |
| Academic Supports                                       | 76%                                | 28%                                      | 3                                  | 0.84                                 |  |
| Provider ECEM Visits                                    | 91%                                | 100%                                     | 7                                  | 7.00                                 |  |
| Provider General Contacts                               | 88%                                | 100%                                     | 7                                  | 7.00                                 |  |
| Placements with Siblings                                | 57%                                | Not Eligible                             | Not Scored                         | Not Scored                           |  |
| Placements within Legal County                          | 14%                                | 0%                                       | Not Scored                         | Not Scored                           |  |
| Well-Being Sub-Total                                    |                                    |                                          | 25                                 | 22.84                                |  |
| *Performance calculation descriptions can be            | e found in the FY 20°              | 17 RBWO PBP Measurement                  | ents and Standards Guide           |                                      |  |
| Monitoring & Outcomes: Possible Points = 75             |                                    | Points Ear                               | ned: 68.64                         |                                      |  |