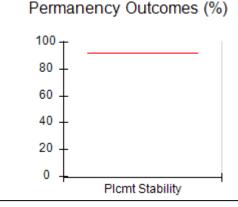

# Performance-Based Placement Measures RBWO Provider GA+SCORECARD - CPA

Report Quarter: Q2 FY2017

| Provider/Program Name: All God's Children - (861) - CPA |                                    |                                          |                                    |                                      |  |
|---------------------------------------------------------|------------------------------------|------------------------------------------|------------------------------------|--------------------------------------|--|
| 1671 Meriweather Dr., Watkinsville, G                   | SA 30677                           | Quarterly Scores (Grades)                |                                    | Current Quarter<br>Score (Grade)     |  |
| Phone: 706-316-2421                                     |                                    | Q1: 95.46 (A)                            | Q2: 99.18 (A+)                     | 99.18%                               |  |
| Vendor ID# 35219                                        |                                    | Q3: N/A                                  | Q4: N/A                            | (A+)                                 |  |
| # New Foster Homes During Quarter: 0                    |                                    | # Children in Care During<br>Quarter: 13 | # Placements During<br>Quarter: 13 | # Children in Care On<br>Last Day: 9 |  |
|                                                         | Avg<br>Performance All<br>CPAs (%) | Provider<br>Performance (%)*             | Possible Points<br>(Weight)        | Provider Points<br>Earned            |  |
| OPM Monitoring Reviews                                  |                                    |                                          |                                    |                                      |  |
| Annual Comprehensive Reviews                            | 87%                                | Not Yet Conducted                        |                                    |                                      |  |
| Safety Reviews                                          | 95%                                | 99%                                      | 15                                 | 14.80                                |  |
| Monitoring Sub-Total                                    |                                    |                                          | 15                                 | 14.80                                |  |
| CPA Safety Outcomes                                     |                                    |                                          |                                    |                                      |  |
| Incidence of Maltreatment                               | 0.03%                              | No Substantiated<br>Reports              | 10                                 | 10.00                                |  |
| Staff Training                                          | 82%                                | 60%                                      | 10                                 | 6.00                                 |  |
| Safety Sub-Total                                        |                                    |                                          | 20                                 | 16.00                                |  |
| CPA Permanency Outcomes                                 |                                    |                                          |                                    |                                      |  |
| Placement Stability                                     | 92%                                | 100%                                     | 15                                 | 15.00                                |  |
| Permanency Sub-Total                                    |                                    |                                          | 15                                 | 15.00                                |  |
| CPA Well-Being Outcomes                                 |                                    |                                          |                                    |                                      |  |
| EPSDT Medical Visits                                    | 84%                                | 100%                                     | 4                                  | 4.00                                 |  |
| EPSDT Dental Visits                                     | 71%                                | 100%                                     | 4                                  | 4.00                                 |  |
| Academic Supports                                       | 76%                                | 28%                                      | 3                                  | 0.84                                 |  |
| Provider ECEM Visits                                    | 91%                                | 100%                                     | 7                                  | 7.00                                 |  |
| Provider General Contacts                               | 88%                                | 100%                                     | 7                                  | 7.00                                 |  |
| Placements with Siblings                                | 57%                                | Not Eligible                             | Not Scored                         | Not Scored                           |  |
| Placements within Legal County                          | 14%                                | 0%                                       | Not Scored                         | Not Scored                           |  |
| Well-Being Sub-Total                                    |                                    |                                          | 25                                 | 22.84                                |  |
| *Performance calculation descriptions can be            | e found in the FY 20°              | 17 RBWO PBP Measurement                  | ents and Standards Guide           |                                      |  |
| Monitoring & Outcomes: Possible Points = 75             |                                    | Points Ear                               | ned: 68.64                         |                                      |  |