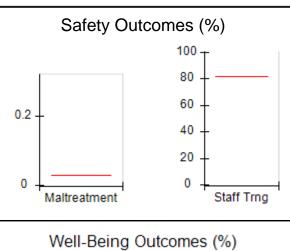

# Performance-Based Placement Measures RBWO Provider GA+SCORECARD - CPA

Report Quarter: Q2 FY2017

| Provider/Program Name: All God's Children - (861) - CPA |                                    |                                          |                                    |                                      |  |
|---------------------------------------------------------|------------------------------------|------------------------------------------|------------------------------------|--------------------------------------|--|
| 1671 Meriweather Dr., Watkinsville, G                   | SA 30677                           | Quarterly Scores (Grades)                |                                    | Current Quarter<br>Score (Grade)     |  |
| Phone: 706-316-2421                                     |                                    | Q1: 95.46 (A)                            | Q2: 99.18 (A+)                     | 99.18%                               |  |
| Vendor ID# 35219                                        |                                    | Q3: N/A                                  | Q4: N/A                            | (A+)                                 |  |
| # New Foster Homes During Quarter: 0                    |                                    | # Children in Care During<br>Quarter: 13 | # Placements During<br>Quarter: 13 | # Children in Care On<br>Last Day: 9 |  |
|                                                         | Avg<br>Performance All<br>CPAs (%) | Provider<br>Performance (%)*             | Possible Points<br>(Weight)        | Provider Points<br>Earned            |  |
| OPM Monitoring Reviews                                  |                                    |                                          |                                    |                                      |  |
| Annual Comprehensive Reviews                            | 87%                                | Not Yet Conducted                        |                                    |                                      |  |
| Safety Reviews                                          | 95%                                | 99%                                      | 15                                 | 14.80                                |  |
| Monitoring Sub-Total                                    |                                    |                                          | 15                                 | 14.80                                |  |
| CPA Safety Outcomes                                     |                                    |                                          |                                    |                                      |  |
| Incidence of Maltreatment                               | 0.03%                              | No Substantiated<br>Reports              | 10                                 | 10.00                                |  |
| Staff Training                                          | 82%                                | 60%                                      | 10                                 | 6.00                                 |  |
| Safety Sub-Total                                        |                                    |                                          | 20                                 | 16.00                                |  |
| CPA Permanency Outcomes                                 |                                    |                                          |                                    |                                      |  |
| Placement Stability                                     | 92%                                | 100%                                     | 15                                 | 15.00                                |  |
| Permanency Sub-Total                                    |                                    |                                          | 15                                 | 15.00                                |  |
| CPA Well-Being Outcomes                                 |                                    |                                          |                                    |                                      |  |
| EPSDT Medical Visits                                    | 84%                                | 100%                                     | 4                                  | 4.00                                 |  |
| EPSDT Dental Visits                                     | 71%                                | 100%                                     | 4                                  | 4.00                                 |  |
| Academic Supports                                       | 76%                                | 28%                                      | 3                                  | 0.84                                 |  |
| Provider ECEM Visits                                    | 91%                                | 100%                                     | 7                                  | 7.00                                 |  |
| Provider General Contacts                               | 88%                                | 100%                                     | 7                                  | 7.00                                 |  |
| Placements with Siblings                                | 57%                                | Not Eligible                             | Not Scored                         | Not Scored                           |  |
| Placements within Legal County                          | 14%                                | 0%                                       | Not Scored                         | Not Scored                           |  |
| Well-Being Sub-Total                                    |                                    |                                          | 25                                 | 22.84                                |  |
| *Performance calculation descriptions can be            | e found in the FY 20°              | 17 RBWO PBP Measurement                  | ents and Standards Guide           |                                      |  |
| Monitoring & Outcomes: Possible Points = 75             |                                    | Points Ear                               | ned: 68.64                         |                                      |  |