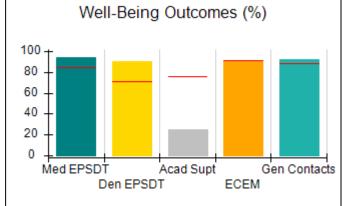

# Performance-Based Placement Measures RBWO Provider GA+SCORECARD - CPA

Report Quarter: Q2 FY2017

| Provider/Program Name: All God's Children - (861) - CPA |                                    |                                          |                                    |                                      |  |
|---------------------------------------------------------|------------------------------------|------------------------------------------|------------------------------------|--------------------------------------|--|
| 1671 Meriweather Dr., Watkinsville, G                   | SA 30677                           | Quarterly Scores (Grades)                |                                    | Current Quarter<br>Score (Grade)     |  |
| Phone: 706-316-2421                                     |                                    | Q1: 95.46 (A)                            | Q2: 99.18 (A+)                     | 99.18%                               |  |
| Vendor ID# 35219                                        |                                    | Q3: N/A                                  | Q4: N/A                            | (A+)                                 |  |
| # New Foster Homes During Quarter: 0                    |                                    | # Children in Care During<br>Quarter: 13 | # Placements During<br>Quarter: 13 | # Children in Care On<br>Last Day: 9 |  |
|                                                         | Avg<br>Performance All<br>CPAs (%) | Provider<br>Performance (%)*             | Possible Points<br>(Weight)        | Provider Points<br>Earned            |  |
| OPM Monitoring Reviews                                  |                                    |                                          |                                    |                                      |  |
| Annual Comprehensive Reviews                            | 87%                                | Not Yet Conducted                        |                                    |                                      |  |
| Safety Reviews                                          | 95%                                | 99%                                      | 15                                 | 14.80                                |  |
| Monitoring Sub-Total                                    |                                    |                                          | 15                                 | 14.80                                |  |
| CPA Safety Outcomes                                     |                                    |                                          |                                    |                                      |  |
| Incidence of Maltreatment                               | 0.03%                              | No Substantiated<br>Reports              | 10                                 | 10.00                                |  |
| Staff Training                                          | 82%                                | 60%                                      | 10                                 | 6.00                                 |  |
| Safety Sub-Total                                        |                                    |                                          | 20                                 | 16.00                                |  |
| CPA Permanency Outcomes                                 |                                    |                                          |                                    |                                      |  |
| Placement Stability                                     | 92%                                | 100%                                     | 15                                 | 15.00                                |  |
| Permanency Sub-Total                                    |                                    |                                          | 15                                 | 15.00                                |  |
| CPA Well-Being Outcomes                                 |                                    |                                          |                                    |                                      |  |
| EPSDT Medical Visits                                    | 84%                                | 100%                                     | 4                                  | 4.00                                 |  |
| EPSDT Dental Visits                                     | 71%                                | 100%                                     | 4                                  | 4.00                                 |  |
| Academic Supports                                       | 76%                                | 28%                                      | 3                                  | 0.84                                 |  |
| Provider ECEM Visits                                    | 91%                                | 100%                                     | 7                                  | 7.00                                 |  |
| Provider General Contacts                               | 88%                                | 100%                                     | 7                                  | 7.00                                 |  |
| Placements with Siblings                                | 57%                                | Not Eligible                             | Not Scored                         | Not Scored                           |  |
| Placements within Legal County                          | 14%                                | 0%                                       | Not Scored                         | Not Scored                           |  |
| Well-Being Sub-Total                                    |                                    |                                          | 25                                 | 22.84                                |  |
| *Performance calculation descriptions can be            | e found in the FY 20°              | 17 RBWO PBP Measurement                  | ents and Standards Guide           |                                      |  |
| Monitoring & Outcomes: Possible Points = 75             |                                    | Points Ear                               | ned: 68.64                         |                                      |  |