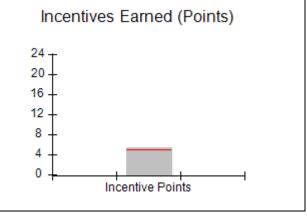

| Monitoring & Outcomes: Possible Points = 75 | itoring & Outcomes: Possible Points = 75 Points Earned: 68.64 |          |
|---------------------------------------------|---------------------------------------------------------------|----------|
| Score                                       | Before Incentives Credit                                      | 91.52%   |
|                                             | Incentives Awarded                                            | 7.66 pts |
|                                             | PBP Verification                                              | N/A pts  |
|                                             | Total Score                                                   | 99.18%   |

# Performance-Based Placement Measures RBWO Provider GA+SCORECARD - CPA

Report Quarter: Q2 FY2017

| # New Foster Homes During Quarter: 0                                                                         |                                                               | # Children in Care During<br>Quarter: 13 | # Placements During<br>Quarter: 13 | # Children in Care On<br>Last Day: 9 |
|--------------------------------------------------------------------------------------------------------------|---------------------------------------------------------------|------------------------------------------|------------------------------------|--------------------------------------|
| CPA Incentive Credits                                                                                        | Avg<br>Performance All<br>CPAs (%)                            | Provider<br>Performance (%)*             | Possible Points<br>(Weight)        | Provider Points<br>Earned            |
| Early EPSDT Medical Visits                                                                                   |                                                               | 100%                                     | 2                                  | 2.00                                 |
| Early EPSDT Dental Visits                                                                                    |                                                               | 83%                                      | 2                                  | 1.66                                 |
| Permanency Contacts                                                                                          |                                                               | 0%                                       | 5                                  | 0.00                                 |
| Additional Academic Supports                                                                                 |                                                               | 0%                                       | 2                                  | 0.00                                 |
| Foster Hm Retention Rate (threshold = 90)                                                                    |                                                               | 100%                                     | 2                                  | 2.00                                 |
| Foster Hm Recruitment (threshold = 100)                                                                      |                                                               | 100%                                     | 2                                  | 2.00                                 |
| Active Agency Accreditation                                                                                  |                                                               | 0%                                       | 4                                  | 0.00                                 |
| Staff Clinical Licensure                                                                                     |                                                               | 0%                                       | 5                                  | 0.00                                 |
| Incentives Total                                                                                             | 5.04                                                          |                                          | 24                                 | 7.66                                 |
| Maximum total                                                                                                | Maximum total combined incentive credit allowed is 10 points. |                                          | Incentives Awarded                 | 7.66                                 |
| *Performance calculation descriptions can be found in the FY 2017 RBWO PBP Measurements and Standards Guide. |                                                               |                                          |                                    |                                      |