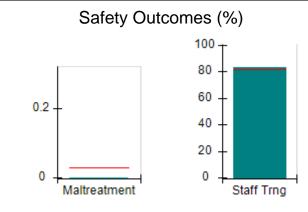

# Performance-Based Placement Measures RBWO Provider GA+SCORECARD - CPA

Report Quarter: Q2 FY2017

| Provider/Program Name: All God's Children - (861) - CPA |                                    |                                          |                                    |                                      |  |
|---------------------------------------------------------|------------------------------------|------------------------------------------|------------------------------------|--------------------------------------|--|
| 1671 Meriweather Dr., Watkinsville, G                   | SA 30677                           | Quarterly Scores (Grades)                |                                    | Current Quarter<br>Score (Grade)     |  |
| Phone: 706-316-2421                                     |                                    | Q1: 95.46 (A)                            | Q2: 99.18 (A+)                     | 99.18%                               |  |
| Vendor ID# 35219                                        |                                    | Q3: N/A                                  | Q4: N/A                            | (A+)                                 |  |
| # New Foster Homes During Quarter: 0                    |                                    | # Children in Care During<br>Quarter: 13 | # Placements During<br>Quarter: 13 | # Children in Care On<br>Last Day: 9 |  |
|                                                         | Avg<br>Performance All<br>CPAs (%) | Provider<br>Performance (%)*             | Possible Points<br>(Weight)        | Provider Points<br>Earned            |  |
| OPM Monitoring Reviews                                  |                                    |                                          |                                    |                                      |  |
| Annual Comprehensive Reviews                            | 87%                                | Not Yet Conducted                        |                                    |                                      |  |
| Safety Reviews                                          | 95%                                | 99%                                      | 15                                 | 14.80                                |  |
| Monitoring Sub-Total                                    |                                    |                                          | 15                                 | 14.80                                |  |
| CPA Safety Outcomes                                     |                                    |                                          |                                    |                                      |  |
| Incidence of Maltreatment                               | 0.03%                              | No Substantiated<br>Reports              | 10                                 | 10.00                                |  |
| Staff Training                                          | 82%                                | 60%                                      | 10                                 | 6.00                                 |  |
| Safety Sub-Total                                        |                                    |                                          | 20                                 | 16.00                                |  |
| CPA Permanency Outcomes                                 |                                    |                                          |                                    |                                      |  |
| Placement Stability                                     | 92%                                | 100%                                     | 15                                 | 15.00                                |  |
| Permanency Sub-Total                                    |                                    |                                          | 15                                 | 15.00                                |  |
| CPA Well-Being Outcomes                                 |                                    |                                          |                                    |                                      |  |
| EPSDT Medical Visits                                    | 84%                                | 100%                                     | 4                                  | 4.00                                 |  |
| EPSDT Dental Visits                                     | 71%                                | 100%                                     | 4                                  | 4.00                                 |  |
| Academic Supports                                       | 76%                                | 28%                                      | 3                                  | 0.84                                 |  |
| Provider ECEM Visits                                    | 91%                                | 100%                                     | 7                                  | 7.00                                 |  |
| Provider General Contacts                               | 88%                                | 100%                                     | 7                                  | 7.00                                 |  |
| Placements with Siblings                                | 57%                                | Not Eligible                             | Not Scored                         | Not Scored                           |  |
| Placements within Legal County                          | 14%                                | 0%                                       | Not Scored                         | Not Scored                           |  |
| Well-Being Sub-Total                                    |                                    |                                          | 25                                 | 22.84                                |  |
| *Performance calculation descriptions can be            | e found in the FY 20°              | 17 RBWO PBP Measurement                  | ents and Standards Guide           |                                      |  |
| Monitoring & Outcomes: Possible Points = 75             |                                    | Points Ear                               | ned: 68.64                         |                                      |  |