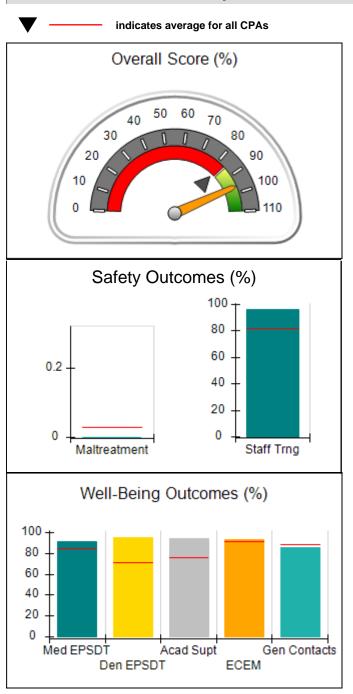

## Performance-Based Placement Measures RBWO Provider GA+SCORECARD - CPA

Report Quarter: Q2 FY2017

| Provider/Program Name: ALR Family Services, Inc (5140) - CPA |                                                                         |                                                                                                               |  |  |  |  |
|--------------------------------------------------------------|-------------------------------------------------------------------------|---------------------------------------------------------------------------------------------------------------|--|--|--|--|
| Quarterly Sco                                                | Quarterly Scores (Grades)                                               |                                                                                                               |  |  |  |  |
| Q1: 72.32 (C-)                                               | Q2: 84.73 (B)                                                           | 84.73%                                                                                                        |  |  |  |  |
| Q3: N/A                                                      | Q4: N/A                                                                 | (B)                                                                                                           |  |  |  |  |
| # Children in Care During<br>Quarter: 11                     | # Placements During<br>Quarter: 11                                      | # Children in Care On Last<br>Day: 10                                                                         |  |  |  |  |
|                                                              | Quarterly Sco<br>Q1: 72.32 (C-)<br>Q3: N/A<br># Children in Care During | Quarterly Scores (Grades) Q1: 72.32 (C-) Q2: 84.73 (B) Q3: N/A  # Children in Care During # Placements During |  |  |  |  |

# Performance-Based Placement Measures RBWO Provider GA+SCORECARD - CPA

Report Quarter: Q2 FY2017

| Provider/Program Name: ALR Family Services, Inc (5140) - CPA |                                                              |                                          |                                    |                                       |  |
|--------------------------------------------------------------|--------------------------------------------------------------|------------------------------------------|------------------------------------|---------------------------------------|--|
| 1458 Airport Road, Hinesville, GA 31                         | Airport Road, Hinesville, GA 31313 Quarterly Scores (Grades) |                                          | Current Quarter<br>Score (Grade)   |                                       |  |
| Phone: 912-559-5536                                          |                                                              | Q1: 72.32 (C-)                           | Q2: 84.73 (B)                      | 84.73%                                |  |
| Vendor ID# 114739                                            |                                                              | Q3: N/A                                  | Q4: N/A                            | (B)                                   |  |
| # New Foster Homes During Quarter: 0                         |                                                              | # Children in Care During<br>Quarter: 11 | # Placements During<br>Quarter: 11 | # Children in Care On<br>Last Day: 10 |  |
|                                                              | Avg<br>Performance All<br>CPAs (%)                           | Provider<br>Performance (%)*             | Possible Points<br>(Weight)        | Provider Points<br>Earned             |  |
| OPM Monitoring Reviews                                       |                                                              |                                          |                                    |                                       |  |
| Annual Comprehensive Reviews                                 | 87%                                                          | 75%                                      | 25                                 | 18.65                                 |  |
| Safety Reviews                                               | 95%                                                          | 95%                                      | 15                                 | 14.24                                 |  |
| Monitoring Sub-Total                                         |                                                              |                                          | 40                                 | 32.89                                 |  |
| CPA Safety Outcomes                                          |                                                              |                                          |                                    |                                       |  |
| Incidence of Maltreatment                                    | 0.03%                                                        | No Substantiated<br>Reports              | 10                                 | 10.00                                 |  |
| Staff Training                                               | 82%                                                          | 100%                                     | 10                                 | 10.00                                 |  |
| Safety Sub-Total                                             |                                                              |                                          | 20                                 | 20.00                                 |  |
| CPA Permanency Outcomes                                      |                                                              |                                          |                                    |                                       |  |
| Placement Stability                                          | 92%                                                          | 100%                                     | 15                                 | 15.00                                 |  |
| Permanency Sub-Total                                         |                                                              |                                          | 15                                 | 15.00                                 |  |
| CPA Well-Being Outcomes                                      |                                                              |                                          |                                    |                                       |  |
| EPSDT Medical Visits                                         | 84%                                                          | 70%                                      | 4                                  | 2.80                                  |  |
| EPSDT Dental Visits                                          | 71%                                                          | 43%                                      | 4                                  | 1.72                                  |  |
| Academic Supports                                            | 76%                                                          | 0%                                       | 3                                  | 0.00                                  |  |
| Provider ECEM Visits                                         | 91%                                                          | 86%                                      | 7                                  | 6.02                                  |  |
| Provider General Contacts                                    | 88%                                                          | 90%                                      | 7                                  | 6.30                                  |  |
| Placements with Siblings                                     | 57%                                                          | 43%                                      | Not Scored                         | Not Scored                            |  |
| Placements within Legal County                               | 14%                                                          | 0%                                       | Not Scored                         | Not Scored                            |  |
| Well-Being Sub-Total                                         |                                                              |                                          | 25                                 | 16.84                                 |  |
| *Performance calculation descriptions can b                  | e found in the FY 201                                        | 17 RBWO PBP Measureme                    | ents and Standards Guide           |                                       |  |
| Monitoring & Outcome                                         | s: Possible Po                                               | ints = 100                               | Points Ear                         | ned: 84.73                            |  |
|                                                              |                                                              | Score Before I                           | ncentives Credit                   | 84.73%                                |  |

| Monitoring & Outcomes: Possible Points = 100 | Points Earned: 84.73 |          |
|----------------------------------------------|----------------------|----------|
| Score Before                                 | Incentives Credit    | 84.73%   |
| Inc                                          | centives Awarded     | 0.00 pts |
|                                              | PBP Verification     | N/A pts  |
|                                              | Total Score          | 84.73%   |

# Performance-Based Placement Measures RBWO Provider GA+SCORECARD - CPA

Report Quarter: Q2 FY2017

| # New Foster Homes During Quarter: 0                                                                         |                                    | # Children in Care During<br>Quarter: 11 | # Placements During<br>Quarter: 11 | # Children in Care On<br>Last Day: 10 |
|--------------------------------------------------------------------------------------------------------------|------------------------------------|------------------------------------------|------------------------------------|---------------------------------------|
| CPA Incentive Credits                                                                                        | Avg<br>Performance All<br>CPAs (%) | Provider<br>Performance (%)*             | Possible Points<br>(Weight)        | Provider Points<br>Earned             |
| Early EPSDT Medical Visits                                                                                   |                                    | 0%                                       | 2                                  | 0.00                                  |
| Early EPSDT Dental Visits                                                                                    |                                    | 0%                                       | 2                                  | 0.00                                  |
| Permanency Contacts                                                                                          |                                    | 0%                                       | 5                                  | 0.00                                  |
| Additional Academic Supports                                                                                 |                                    | 0%                                       | 2                                  | 0.00                                  |
| Foster Hm Retention Rate (threshold = 90)                                                                    |                                    | 0%                                       | 2                                  | 0.00                                  |
| Foster Hm Recruitment (threshold = 100)                                                                      |                                    | 0%                                       | 2                                  | 0.00                                  |
| Active Agency Accreditation                                                                                  |                                    | 0%                                       | 4                                  | 0.00                                  |
| Staff Clinical Licensure                                                                                     |                                    | 0%                                       | 5                                  | 0.00                                  |
| Incentives Total                                                                                             | 5.04                               |                                          | 24                                 | 0.00                                  |
| Maximum total combined incentive credit allowed is 10 points.                                                |                                    | Incentives Awarded                       | 0.00                               |                                       |
| *Performance calculation descriptions can be found in the FY 2017 RBWO PBP Measurements and Standards Guide. |                                    |                                          |                                    |                                       |

#### **Child Protective Services Investigations and Dispositions**

| Total Reports:                    | 0 |
|-----------------------------------|---|
| Number Screened In:               | 0 |
| Number Screened Out:              | 0 |
| Number Substantiated:             | 0 |
| Number Unsubstantiated:           | 0 |
| Number Active CPS Investigations: | 0 |