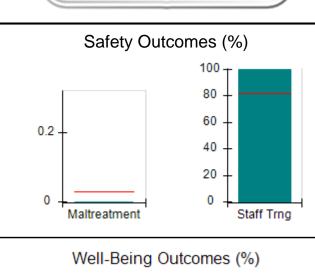

|--|
| 2200 North Patterson, Valdosta, GA 31602                             | Current Quarter Score (Grade)            |                                    |                                      |  |  |
| Phone: 229 244-1707                                                  | Q1: 102.03 (A+)                          | Q2: 103.66 (A+)                    | 103.66%                              |  |  |
| Vendor ID# 35275                                                     | Q3: N/A                                  | Q4: N/A                            | (A+)                                 |  |  |
| # New Foster Homes During Quarter: 2                                 | # Children in Care During<br>Quarter: 33 | # Placements During<br>Quarter: 33 | # Children in Care On Las<br>Day: 26 |  |  |

















# Performance-Based Placement Measures RBWO Provider GA+SCORECARD - CPA

Report Quarter: Q2 FY2017

| Provider/Program Name: Choices for Life Of GA - Valdosta (943) - CPA            |                                    |                                          |                                    |                                       |  |
|---------------------------------------------------------------------------------|------------------------------------|------------------------------------------|------------------------------------|---------------------------------------|--|
| 2200 North Patterson, Valdosta, GA 31602  Phone: 229 244-1707  Vendor ID# 35275 |                                    | Quarterly Scores (Grades)                |