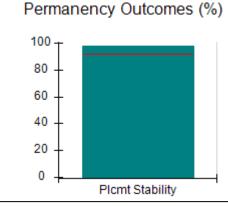

# Performance-Based Placement Measures RBWO Provider GA+SCORECARD - CPA

Report Quarter: Q2 FY2017

| Provider/Program Name: All God's Children - (861) - CPA |                                    |                                          |                                    |                                      |  |
|---------------------------------------------------------|------------------------------------|------------------------------------------|------------------------------------|--------------------------------------|--|
| 1671 Meriweather Dr., Watkinsville, G                   | SA 30677                           | Quarterly Scores (Grades)                |                                    | Current Quarter<br>Score (Grade)     |  |
| Phone: 706-316-2421                                     |                                    | Q1: 95.46 (A)                            | Q2: 99.18 (A+)                     | 99.18%                               |  |
| Vendor ID# 35219                                        |                                    | Q3: N/A                                  | Q4: N/A                            | (A+)                                 |  |
| # New Foster Homes During Quarter: 0                    |                                    | # Children in Care During<br>Quarter: 13 | # Placements During<br>Quarter: 13 | # Children in Care On<br>Last Day: 9 |  |
|                                                         | Avg<br>Performance All<br>CPAs (%) | Provider<br>Performance (%)*             | Possible Points<br>(Weight)        | Provider Points<br>Earned            |  |
| OPM Monitoring Reviews                                  |                                    |                                          |                                    |                                      |  |
| Annual Comprehensive Reviews                            | 87%                                | Not Yet Conducted                        |                                    |                                      |  |
| Safety Reviews                                          | 95%                                | 99%                                      | 15                                 | 14.80                                |  |
| Monitoring Sub-Total                                    |                                    |                                          | 15                                 | 14.80                                |  |
| CPA Safety Outcomes                                     |                                    |                                          |                                    |                                      |  |
| Incidence of Maltreatment                               | 0.03%                              | No Substantiated<br>Reports              | 10                                 | 10.00                                |  |
| Staff Training                                          | 82%                                | 60%                                      | 10                                 | 6.00                                 |  |
| Safety Sub-Total                                        |                                    |                                          | 20                                 | 16.00                                |  |
| CPA Permanency Outcomes                                 |                                    |                                          |                                    |                                      |  |
| Placement Stability                                     | 92%                                | 100%                                     | 15                                 | 15.00                                |  |
| Permanency Sub-Total                                    |                                    |                                          | 15                                 | 15.00                                |  |
| CPA Well-Being Outcomes                                 |                                    |                                          |                                    |                                      |  |
| EPSDT Medical Visits                                    | 84%                                | 100%                                     | 4                                  | 4.00                                 |  |
| EPSDT Dental Visits                                     | 71%                                | 100%                                     | 4                                  | 4.00                                 |  |
| Academic Supports                                       | 76%                                | 28%                                      | 3                                  | 0.84                                 |  |
| Provider ECEM Visits                                    | 91%                                | 100%                                     | 7                                  | 7.00                                 |  |
| Provider General Contacts                               | 88%                                | 100%                                     | 7                                  | 7.00                                 |  |
| Placements with Siblings                                | 57%                                | Not Eligible                             | Not Scored                         | Not Scored                           |  |
| Placements within Legal County                          | 14%                                | 0%                                       | Not Scored                         | Not Scored                           |  |
| Well-Being Sub-Total                                    |                                    |                                          | 25                                 | 22.84                                |  |
| *Performance calculation descriptions can be            | e found in the FY 20°              | 17 RBWO PBP Measurement                  | ents and Standards Guide           |                                      |  |
| Monitoring & Outcomes: Possible Points = 75             |                                    | Points Ear                               | ned: 68.64                         |                                      |  |