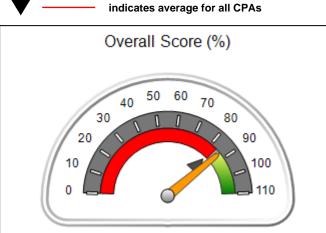

## Performance-Based Placement Measures RBWO Provider GA+SCORECARD - CPA

Report Quarter: Q2 FY2017

| Provider/Program Name: All God's Children - (861) - CPA               |                                                                        |                                                                                                                       |  |  |  |  |
|-----------------------------------------------------------------------|------------------------------------------------------------------------|-----------------------------------------------------------------------------------------------------------------------|--|--|--|--|
| 671 Meriweather Dr., Watkinsville, GA 30677 Quarterly Scores (Grades) |                                                                        |                                                                                                                       |  |  |  |  |
| Q1: 95.46 (A)                                                         | Q2: 99.18 (A+)                                                         | 99.18%                                                                                                                |  |  |  |  |
| Q3: N/A                                                               | Q4: N/A                                                                | (A+)                                                                                                                  |  |  |  |  |
| # Children in Care During<br>Quarter: 13                              | # Placements During<br>Quarter: 13                                     | # Children in Care On Last<br>Day: 9                                                                                  |  |  |  |  |
|                                                                       | Quarterly Sco<br>Q1: 95.46 (A)<br>Q3: N/A<br># Children in Care During | Quarterly Scores (Grades) Q1: 95.46 (A) Q2: 99.18 (A+) Q3: N/A Q4: N/A  # Children in Care During # Placements During |  |  |  |  |

# Performance-Based Placement Measures RBWO Provider GA+SCORECARD - CPA

Report Quarter: Q2 FY2017

| Provider/Program Name: All God's Children - (861) - CPA |                                    |                                          |                                    |                                      |  |
|---------------------------------------------------------|------------------------------------|------------------------------------------|------------------------------------|--------------------------------------|--|
| 1671 Meriweather Dr., Watkinsville, G                   | SA 30677                           | Quarterly Scores (Grades)                |                                    | Current Quarter<br>Score (Grade)     |  |
| Phone: 706-316-2421                                     |                                    | Q1: 95.46 (A)                            | Q2: 99.18 (A+)                     | 99.18%                               |  |
| Vendor ID# 35219                                        |                                    | Q3: N/A                                  | Q4: N/A                            | (A+)                                 |  |
| # New Foster Homes During Quarter: 0                    |                                    | # Children in Care During<br>Quarter: 13 | # Placements During<br>Quarter: 13 | # Children in Care On<br>Last Day: 9 |  |
|                                                         | Avg<br>Performance All<br>CPAs (%) | Provider<br>Performance (%)*             | Possible Points<br>(Weight)        | Provider Points<br>Earned            |  |
| OPM Monitoring Reviews                                  |                                    |                                          |                                    |                                      |  |
| Annual Comprehensive Reviews                            | 87%                                | Not Yet Conducted                        |                                    |                                      |  |
| Safety Reviews                                          | 95%                                | 99%                                      | 15                                 | 14.80                                |  |
| Monitoring Sub-Total                                    |                                    |                                          | 15                                 | 14.80                                |  |
| CPA Safety Outcomes                                     |                                    |                                          |                                    |                                      |  |
| Incidence of Maltreatment                               | 0.03%                              | No Substantiated<br>Reports              | 10                                 | 10.00                                |  |
| Staff Training                                          | 82%                                | 60%                                      | 10                                 | 6.00                                 |  |
| Safety Sub-Total                                        |                                    |                                          | 20                                 | 16.00                                |  |
| CPA Permanency Outcomes                                 |                                    |                                          |                                    |                                      |  |
| Placement Stability                                     | 92%                                | 100%                                     | 15                                 | 15.00                                |  |
| Permanency Sub-Total                                    |                                    |                                          | 15                                 | 15.00                                |  |
| CPA Well-Being Outcomes                                 |                                    |                                          |                                    |                                      |  |
| EPSDT Medical Visits                                    | 84%                                | 100%                                     | 4                                  | 4.00                                 |  |
| EPSDT Dental Visits                                     | 71%                                | 100%                                     | 4                                  | 4.00                                 |  |
| Academic Supports                                       | 76%                                | 28%                                      | 3                                  | 0.84                                 |  |
| Provider ECEM Visits                                    | 91%                                | 100%                                     | 7                                  | 7.00                                 |  |
| Provider General Contacts                               | 88%                                | 100%                                     | 7                                  | 7.00                                 |  |
| Placements with Siblings                                | 57%                                | Not Eligible                             | Not Scored                         | Not Scored                           |  |
| Placements within Legal County                          | 14%                                | 0%                                       | Not Scored                         | Not Scored                           |  |
| Well-Being Sub-Total                                    |                                    |                                          | 25                                 | 22.84                                |  |
| *Performance calculation descriptions can be            | e found in the FY 20°              | 17 RBWO PBP Measurement                  | ents and Standards Guide           |                                      |  |
| Monitoring & Outcomes: Possible Points = 75             |                                    | Points Ear                               | ned: 68.64                         |                                      |  |

| Monitoring & Outcomes: Possible Points = 75 | itoring & Outcomes: Possible Points = 75 Points Earned: 68.64 |          |
|---------------------------------------------|---------------------------------------------------------------|----------|
| Score                                       | Before Incentives Credit                                      | 91.52%   |
|                                             | Incentives Awarded                                            | 7.66 pts |
|                                             | PBP Verification                                              | N/A pts  |
|                                             | Total Score                                                   | 99.18%   |