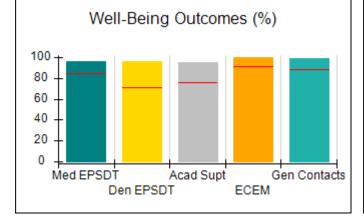

# Performance-Based Placement Measures RBWO Provider GA+SCORECARD - CPA

Report Quarter: Q2 FY2017

| Provider/Program Name: All God's Children - (861) - CPA |                                    |                                          |                                    |                                      |  |
|---------------------------------------------------------|------------------------------------|------------------------------------------|------------------------------------|--------------------------------------|--|
| 1671 Meriweather Dr., Watkinsville, G                   | SA 30677                           | Quarterly Scores (Grades)                |                                    | Current Quarter<br>Score (Grade)     |  |
| Phone: 706-316-2421                                     |                                    | Q1: 95.46 (A)                            | Q2: 99.18 (A+)                     | 99.18%                               |  |
| Vendor ID# 35219                                        |                                    | Q3: N/A                                  | Q4: N/A                            | (A+)                                 |  |
| # New Foster Homes During Quarter: 0                    |                                    | # Children in Care During<br>Quarter: 13 | # Placements During<br>Quarter: 13 | # Children in Care On<br>Last Day: 9 |  |
|                                                         | Avg<br>Performance All<br>CPAs (%) | Provider<br>Performance (%)*             | Possible Points<br>(Weight)        | Provider Points<br>Earned            |  |
| OPM Monitoring Reviews                                  |                                    |                                          |                                    |                                      |  |
| Annual Comprehensive Reviews                            | 87%                                | Not Yet Conducted                        |                                    |                                      |  |
| Safety Reviews                                          | 95%                                | 99%                                      | 15                                 | 14.80                                |  |
| Monitoring Sub-Total                                    |                                    |                                          | 15                                 | 14.80                                |  |
| CPA Safety Outcomes                                     |                                    |                                          |                                    |                                      |  |
| Incidence of Maltreatment                               | 0.03%                              | No Substantiated<br>Reports              | 10                                 | 10.00                                |  |
| Staff Training                                          | 82%                                | 60%                                      | 10                                 | 6.00                                 |  |
| Safety Sub-Total                                        |                                    |                                          | 20                                 | 16.00                                |  |
| CPA Permanency Outcomes                                 |                                    |                                          |                                    |                                      |  |
| Placement Stability                                     | 92%                                | 100%                                     | 15                                 | 15.00                                |  |
| Permanency Sub-Total                                    |                                    |                                          | 15                                 | 15.00                                |  |
| CPA Well-Being Outcomes                                 |                                    |                                          |                                    |                                      |  |
| EPSDT Medical Visits                                    | 84%                                | 100%                                     | 4                                  | 4.00                                 |  |
| EPSDT Dental Visits                                     | 71%                                | 100%                                     | 4                                  | 4.00                                 |  |
| Academic Supports                                       | 76%                                | 28%                                      | 3                                  | 0.84                                 |  |
| Provider ECEM Visits                                    | 91%                                | 100%                                     | 7                                  | 7.00                                 |  |
| Provider General Contacts                               | 88%                                | 100%                                     | 7                                  | 7.00                                 |  |
| Placements with Siblings                                | 57%                                | Not Eligible                             | Not Scored                         | Not Scored                           |  |
| Placements within Legal County                          | 14%                                | 0%                                       | Not Scored                         | Not Scored                           |  |
| Well-Being Sub-Total                                    |                                    |                                          | 25                                 | 22.84                                |  |
| *Performance calculation descriptions can be            | e found in the FY 20°              | 17 RBWO PBP Measurement                  | ents and Standards Guide           |                                      |  |
| Monitoring & Outcomes: Possible Points = 75             |                                    | Points Ear                               | ned: 68.64                         |                                      |  |