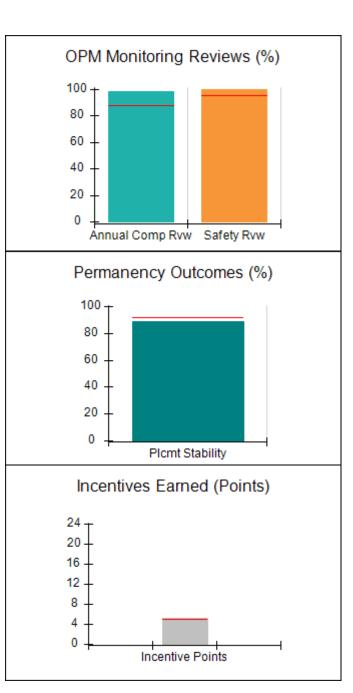

# Performance-Based Placement Measures RBWO Provider GA+SCORECARD - CPA

Report Quarter: Q2 FY2017

| Provider/Program Name: ALR Family Services, Inc (5140) - CPA |                                                              |                                          |                                    |                                       |  |
|--------------------------------------------------------------|--------------------------------------------------------------|------------------------------------------|------------------------------------|---------------------------------------|--|
| 1458 Airport Road, Hinesville, GA 31                         | Airport Road, Hinesville, GA 31313 Quarterly Scores (Grades) |                                          | Current Quarter<br>Score (Grade)   |                                       |  |
| Phone: 912-559-5536                                          |                                                              | Q1: 72.32 (C-)                           | Q2: 84.73 (B)                      | 84.73%                                |  |
| Vendor ID# 114739                                            |                                                              | Q3: N/A                                  | Q4: N/A                            | (B)                                   |  |
| # New Foster Homes During Quarter: 0                         |                                                              | # Children in Care During<br>Quarter: 11 | # Placements During<br>Quarter: 11 | # Children in Care On<br>Last Day: 10 |  |
|                                                              | Avg<br>Performance All<br>CPAs (%)                           | Provider<br>Performance (%)*             | Possible Points<br>(Weight)        | Provider Points<br>Earned             |  |
| OPM Monitoring Reviews                                       |                                                              |                                          |                                    |                                       |  |
| Annual Comprehensive Reviews                                 | 87%                                                          | 75%                                      | 25                                 | 18.65                                 |  |
| Safety Reviews                                               | 95%                                                          | 95%                                      | 15                                 | 14.24                                 |  |
| Monitoring Sub-Total                                         |                                                              |                                          | 40                                 | 32.89                                 |  |
| CPA Safety Outcomes                                          |                                                              |                                          |                                    |                                       |  |
| Incidence of Maltreatment                                    | 0.03%                                                        | No Substantiated<br>Reports              | 10                                 | 10.00                                 |  |
| Staff Training                                               | 82%                                                          | 100%                                     | 10                                 | 10.00                                 |  |
| Safety Sub-Total                                             |                                                              |                                          | 20                                 | 20.00                                 |  |
| CPA Permanency Outcomes                                      |                                                              |                                          |                                    |                                       |  |
| Placement Stability                                          | 92%                                                          | 100%                                     | 15                                 | 15.00                                 |  |
| Permanency Sub-Total                                         |                                                              |                                          | 15                                 | 15.00                                 |  |
| CPA Well-Being Outcomes                                      |                                                              |                                          |                                    |                                       |  |
| EPSDT Medical Visits                                         | 84%                                                          | 70%                                      | 4                                  | 2.80                                  |  |
| EPSDT Dental Visits                                          | 71%                                                          | 43%                                      | 4                                  | 1.72                                  |  |
| Academic Supports                                            | 76%                                                          | 0%                                       | 3                                  | 0.00                                  |  |
| Provider ECEM Visits                                         | 91%                                                          | 86%                                      | 7                                  | 6.02                                  |  |
| Provider General Contacts                                    | 88%                                                          | 90%                                      | 7                                  | 6.30                                  |  |
| Placements with Siblings                                     | 57%                                                          | 43%                                      | Not Scored                         | Not Scored                            |  |
| Placements within Legal County                               | 14%                                                          | 0%                                       | Not Scored                         | Not Scored                            |  |
| Well-Being Sub-Total                                         |                                                              |                                          | 25                                 | 16.84                                 |  |
| *Performance calculation descriptions can b                  | e found in the FY 201                                        | 17 RBWO PBP Measureme                    | ents and Standards Guide           |                                       |  |
| Monitoring & Outcome                                         | s: Possible Po                                               | ints = 100                               | Points Ear                         | ned: 84.73                            |  |
|                                                              |                                                              | Score Before I                           | ncentives Credit                   | 84.73%                                |  |

# Performance-Based Placement Measures RBWO Provider GA+SCORECARD - CPA

Report Quarter: Q2 FY2017

| # New Foster Homes During Quarter: 0                                                                         |                                                               | # Children in Care During<br>Quarter: 13 | # Placements During<br>Quarter: 13 | # Children in Care On<br>Last Day: 9 |
|--------------------------------------------------------------------------------------------------------------|---------------------------------------------------------------|------------------------------------------|------------------------------------|--------------------------------------|
| CPA Incentive Credits                                                                                        | Avg<br>Performance All<br>CPAs (%)                            | Provider<br>Performance (%)*             | Possible Points<br>(Weight)        | Provider Points<br>Earned            |
| Early EPSDT Medical Visits                                                                                   |                                                               | 100%                                     | 2                                  | 2.00                                 |
| Early EPSDT Dental Visits                                                                                    |                                                               | 83%                                      | 2                                  | 1.66                                 |
| Permanency Contacts                                                                                          |                                                               | 0%                                       | 5                                  | 0.00                                 |
| Additional Academic Supports                                                                                 |                                                               | 0%                                       | 2                                  | 0.00                                 |
| Foster Hm Retention Rate (threshold = 90)                                                                    |                                                               | 100%                                     | 2                                  | 2.00                                 |
| Foster Hm Recruitment (threshold = 100)                                                                      |                                                               | 100%                                     | 2                                  | 2.00                                 |
| Active Agency Accreditation                                                                                  |                                                               | 0%                                       | 4                                  | 0.00                                 |
| Staff Clinical Licensure                                                                                     |                                                               | 0%                                       | 5                                  | 0.00                                 |
| Incentives Total                                                                                             | 5.04                                                          |                                          | 24                                 | 7.66                                 |
| Maximum total                                                                                                | Maximum total combined incentive credit allowed is 10 points. |                                          | Incentives Awarded                 | 7.66                                 |
| *Performance calculation descriptions can be found in the FY 2017 RBWO PBP Measurements and Standards Guide. |                                                               |                                          |                                    |                                      |