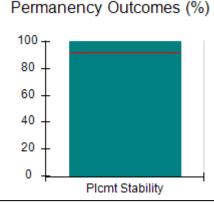

# Performance-Based Placement Measures RBWO Provider GA+SCORECARD - CPA

Report Quarter: Q2 FY2017

| Provider/Program Name: All God's Children - (861) - CPA |                                    |                                          |                                    |                                      |  |
|---------------------------------------------------------|------------------------------------|------------------------------------------|------------------------------------|--------------------------------------|--|
| 1671 Meriweather Dr., Watkinsville, G                   | SA 30677                           | Quarterly Scores (Grades)                |                                    | Current Quarter<br>Score (Grade)     |  |
| Phone: 706-316-2421                                     |                                    | Q1: 95.46 (A)                            | Q2: 99.18 (A+)                     | 99.18%                               |  |
| Vendor ID# 35219                                        |                                    | Q3: N/A                                  | Q4: N/A                            | (A+)                                 |  |
| # New Foster Homes During Quarter: 0                    |                                    | # Children in Care During<br>Quarter: 13 | # Placements During<br>Quarter: 13 | # Children in Care On<br>Last Day: 9 |  |
|                                                         | Avg<br>Performance All<br>CPAs (%) | Provider<br>Performance (%)*             | Possible Points<br>(Weight)        | Provider Points<br>Earned            |  |
| OPM Monitoring Reviews                                  |                                    |                                          |                                    |                                      |  |
| Annual Comprehensive Reviews                            | 87%                                | Not Yet Conducted                        |                                    |                                      |  |
| Safety Reviews                                          | 95%                                | 99%                                      | 15                                 | 14.80                                |  |
| Monitoring Sub-Total                                    |                                    |                                          | 15                                 | 14.80                                |  |
| CPA Safety Outcomes                                     |                                    |                                          |                                    |                                      |  |
| Incidence of Maltreatment                               | 0.03%                              | No Substantiated<br>Reports              | 10                                 | 10.00                                |  |
| Staff Training                                          | 82%                                | 60%                                      | 10                                 | 6.00                                 |  |
| Safety Sub-Total                                        |                                    |                                          | 20                                 | 16.00                                |  |
| CPA Permanency Outcomes                                 |                                    |                                          |                                    |                                      |  |
| Placement Stability                                     | 92%                                | 100%                                     | 15                                 | 15.00                                |  |
| Permanency Sub-Total                                    |                                    |                                          | 15                                 | 15.00                                |  |
| CPA Well-Being Outcomes                                 |                                    |                                          |                                    |                                      |  |
| EPSDT Medical Visits                                    | 84%                                | 100%                                     | 4                                  | 4.00                                 |  |
| EPSDT Dental Visits                                     | 71%                                | 100%                                     | 4                                  | 4.00                                 |  |
| Academic Supports                                       | 76%                                | 28%                                      | 3                                  | 0.84                                 |  |
| Provider ECEM Visits                                    | 91%                                | 100%                                     | 7                                  | 7.00                                 |  |
| Provider General Contacts                               | 88%                                | 100%                                     | 7                                  | 7.00                                 |  |
| Placements with Siblings                                | 57%                                | Not Eligible                             | Not Scored                         | Not Scored                           |  |
| Placements within Legal County                          | 14%                                | 0%                                       | Not Scored                         | Not Scored                           |  |
| Well-Being Sub-Total                                    |                                    |                                          | 25                                 | 22.84                                |  |
| *Performance calculation descriptions can be            | e found in the FY 20°              | 17 RBWO PBP Measurement                  | ents and Standards Guide           |                                      |  |
| Monitoring & Outcomes: Possible Points = 75             |                                    | Points Ear                               | ned: 68.64                         |                                      |  |