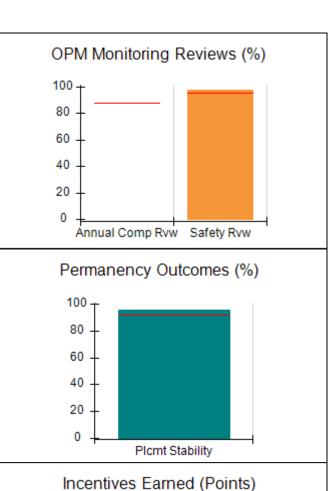

# Performance-Based Placement Measures RBWO Provider GA+SCORECARD - CPA

Report Quarter: Q2 FY2017

| Provider/Program Name: All God's Children - (861) - CPA |                                    |                                          |                                    |                                      |  |
|---------------------------------------------------------|------------------------------------|------------------------------------------|------------------------------------|--------------------------------------|--|
| 1671 Meriweather Dr., Watkinsville, G                   | SA 30677                           | Quarterly Scores (Grades)                |                                    | Current Quarter<br>Score (Grade)     |  |
| Phone: 706-316-2421                                     |                                    | Q1: 95.46 (A)                            | Q2: 99.18 (A+)                     | 99.18%                               |  |
| Vendor ID# 35219                                        |                                    | Q3: N/A                                  | Q4: N/A                            | (A+)                                 |  |
| # New Foster Homes During Quarter: 0                    |                                    | # Children in Care During<br>Quarter: 13 | # Placements During<br>Quarter: 13 | # Children in Care On<br>Last Day: 9 |  |
|                                                         | Avg<br>Performance All<br>CPAs (%) | Provider<br>Performance (%)*             | Possible Points<br>(Weight)        | Provider Points<br>Earned            |  |
| OPM Monitoring Reviews                                  |                                    |                                          |                                    |                                      |  |
| Annual Comprehensive Reviews                            | 87%                                | Not Yet Conducted                        |                                    |                                      |  |
| Safety Reviews                                          | 95%                                | 99%                                      | 15                                 | 14.80                                |  |
| Monitoring Sub-Total                                    |                                    |                                          | 15                                 | 14.80                                |  |
| CPA Safety Outcomes                                     |                                    |                                          |                                    |                                      |  |
| Incidence of Maltreatment                               | 0.03%                              | No Substantiated<br>Reports              | 10                                 | 10.00                                |  |
| Staff Training                                          | 82%                                | 60%                                      | 10                                 | 6.00                                 |  |
| Safety Sub-Total                                        |                                    |                                          | 20                                 | 16.00                                |  |
| CPA Permanency Outcomes                                 |                                    |                                          |                                    |                                      |  |
| Placement Stability                                     | 92%                                | 100%                                     | 15                                 | 15.00                                |  |
| Permanency Sub-Total                                    |                                    |                                          | 15                                 | 15.00                                |  |
| CPA Well-Being Outcomes                                 |                                    |                                          |                                    |                                      |  |
| EPSDT Medical Visits                                    | 84%                                | 100%                                     | 4                                  | 4.00                                 |  |
| EPSDT Dental Visits                                     | 71%                                | 100%                                     | 4                                  | 4.00                                 |  |
| Academic Supports                                       | 76%                                | 28%                                      | 3                                  | 0.84                                 |  |
| Provider ECEM Visits                                    | 91%                                | 100%                                     | 7                                  | 7.00                                 |  |
| Provider General Contacts                               | 88%                                | 100%                                     | 7                                  | 7.00                                 |  |
| Placements with Siblings                                | 57%                                | Not Eligible                             | Not Scored                         | Not Scored                           |  |
| Placements within Legal County                          | 14%                                | 0%                                       | Not Scored                         | Not Scored                           |  |
| Well-Being Sub-Total                                    |                                    |                                          | 25                                 | 22.84                                |  |
| *Performance calculation descriptions can be            | e found in the FY 20°              | 17 RBWO PBP Measurement                  | ents and Standards Guide           |                                      |  |
| Monitoring & Outcomes: Possible Points = 75             |                                    | Points Ear                               | ned: 68.64                         |                                      |  |