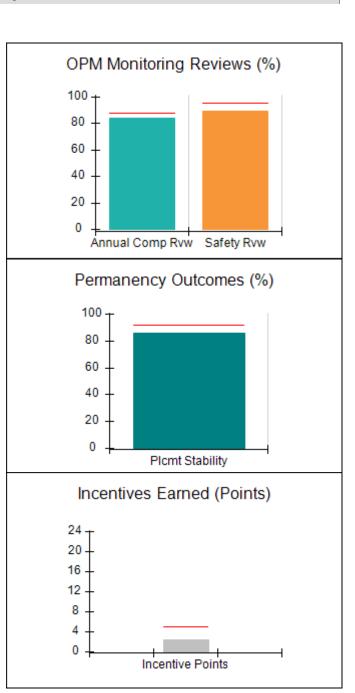

# Performance-Based Placement Measures RBWO Provider GA+SCORECARD - CPA

Report Quarter: Q2 FY2017

| Provider/Program Name: All God's Children - (861) - CPA |                                    |                                          |                                    |                                      |  |
|---------------------------------------------------------|------------------------------------|------------------------------------------|------------------------------------|--------------------------------------|--|
| 1671 Meriweather Dr., Watkinsville, G                   | SA 30677                           | Quarterly Scores (Grades)                |                                    | Current Quarter<br>Score (Grade)     |  |
| Phone: 706-316-2421                                     |                                    | Q1: 95.46 (A)                            | Q2: 99.18 (A+)                     | 99.18%                               |  |
| Vendor ID# 35219                                        |                                    | Q3: N/A                                  | Q4: N/A                            | (A+)                                 |  |
| # New Foster Homes During Quarter: 0                    |                                    | # Children in Care During<br>Quarter: 13 | # Placements During<br>Quarter: 13 | # Children in Care On<br>Last Day: 9 |  |
|                                                         | Avg<br>Performance All<br>CPAs (%) | Provider<br>Performance (%)*             | Possible Points<br>(Weight)        | Provider Points<br>Earned            |  |
| OPM Monitoring Reviews                                  |                                    |                                          |                                    |                                      |  |
| Annual Comprehensive Reviews                            | 87%                                | Not Yet Conducted                        |                                    |                                      |  |
| Safety Reviews                                          | 95%                                | 99%                                      | 15                                 | 14.80                                |  |
| Monitoring Sub-Total                                    |                                    |                                          | 15                                 | 14.80                                |  |
| CPA Safety Outcomes                                     |                                    |                                          |                                    |                                      |  |
| Incidence of Maltreatment                               | 0.03%                              | No Substantiated<br>Reports              | 10                                 | 10.00                                |  |
| Staff Training                                          | 82%                                | 60%                                      | 10                                 | 6.00                                 |  |
| Safety Sub-Total                                        |                                    |                                          | 20                                 | 16.00                                |  |
| CPA Permanency Outcomes                                 |                                    |                                          |                                    |                                      |  |
| Placement Stability                                     | 92%                                | 100%                                     | 15                                 | 15.00                                |  |
| Permanency Sub-Total                                    |                                    |                                          | 15                                 | 15.00                                |  |
| CPA Well-Being Outcomes                                 |                                    |                                          |                                    |                                      |  |
| EPSDT Medical Visits                                    | 84%                                | 100%                                     | 4                                  | 4.00                                 |  |
| EPSDT Dental Visits                                     | 71%                                | 100%                                     | 4                                  | 4.00                                 |  |
| Academic Supports                                       | 76%                                | 28%                                      | 3                                  | 0.84                                 |  |
| Provider ECEM Visits                                    | 91%                                | 100%                                     | 7                                  | 7.00                                 |  |
| Provider General Contacts                               | 88%                                | 100%                                     | 7                                  | 7.00                                 |  |
| Placements with Siblings                                | 57%                                | Not Eligible                             | Not Scored                         | Not Scored                           |  |
| Placements within Legal County                          | 14%                                | 0%                                       | Not Scored                         | Not Scored                           |  |
| Well-Being Sub-Total                                    |                                    |                                          | 25                                 | 22.84                                |  |
| *Performance calculation descriptions can be            | e found in the FY 20°              | 17 RBWO PBP Measurement                  | ents and Standards Guide           |                                      |  |
| Monitoring & Outcomes: Possible Points = 75             |                                    | Points Ear                               | ned: 68.64                         |                                      |  |

| Monitoring & Outcomes: Possible Points = 75 | itoring & Outcomes: Possible Points = 75 Points Earned: 68.64 |          |
|---------------------------------------------|---------------------------------------------------------------|----------|
| Score                                       | Before Incentives Credit                                      | 91.52%   |
|                                             | Incentives Awarded                                            | 7.66 pts |
|                                             | PBP Verification                                              | N/A pts  |
|                                             | Total Score                                                   | 99.18%   |

# Performance-Based Placement Measures RBWO Provider GA+SCORECARD - CPA

Report Quarter: Q2 FY2017

| # New Foster Homes During Quarter: 0                                                                         |                                                               | # Children in Care During<br>Quarter: 13 | # Placements During<br>Quarter: 13 | # Children in Care On<br>Last Day: 9 |
|--------------------------------------------------------------------------------------------------------------|---------------------------------------------------------------|------------------------------------------|------------------------------------|--------------------------------------|
| CPA Incentive Credits                                                                                        | Avg<br>Performance All<br>CPAs (%)                            | Provider<br>Performance (%)*             | Possible Points<br>(Weight)        | Provider Points<br>Earned            |
| Early EPSDT Medical Visits                                                                                   |                                                               | 100%                                     | 2                                  | 2.00                                 |
| Early EPSDT Dental Visits                                                                                    |                                                               | 83%                                      | 2                                  | 1.66                                 |
| Permanency Contacts                                                                                          |                                                               | 0%                                       | 5                                  | 0.00                                 |
| Additional Academic Supports                                                                                 |                                                               | 0%                                       | 2                                  | 0.00                                 |
| Foster Hm Retention Rate (threshold = 90)                                                                    |                                                               | 100%                                     | 2                                  | 2.00                                 |
| Foster Hm Recruitment (threshold = 100)                                                                      |                                                               | 100%                                     | 2                                  | 2.00                                 |
| Active Agency Accreditation                                                                                  |                                                               | 0%                                       | 4                                  | 0.00                                 |
| Staff Clinical Licensure                                                                                     |                                                               | 0%                                       | 5                                  | 0.00                                 |
| Incentives Total                                                                                             | 5.04                                                          |                                          | 24                                 | 7.66                                 |
| Maximum total                                                                                                | Maximum total combined incentive credit allowed is 10 points. |                                          | Incentives Awarded                 | 7.66                                 |
| *Performance calculation descriptions can be found in the FY 2017 RBWO PBP Measurements and Standards Guide. |                                                               |                                          |                                    |                                      |