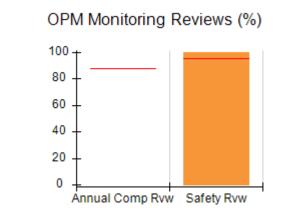

# Performance-Based Placement Measures RBWO Provider GA+SCORECARD - CPA

Report Quarter: Q2 FY2017

| Provider/Program Name: All God's Children - (861) - CPA |                                    |                                          |                                    |                                      |  |
|---------------------------------------------------------|------------------------------------|------------------------------------------|------------------------------------|--------------------------------------|--|
| 1671 Meriweather Dr., Watkinsville, G                   | SA 30677                           | Quarterly Scores (Grades)                |                                    | Current Quarter<br>Score (Grade)     |  |
| Phone: 706-316-2421                                     |                                    | Q1: 95.46 (A)                            | Q2: 99.18 (A+)                     | 99.18%                               |  |
| Vendor ID# 35219                                        |                                    | Q3: N/A                                  | Q4: N/A                            | (A+)                                 |  |
| # New Foster Homes During Quarter: 0                    |                                    | # Children in Care During<br>Quarter: 13 | # Placements During<br>Quarter: 13 | # Children in Care On<br>Last Day: 9 |  |
|                                                         | Avg<br>Performance All<br>CPAs (%) | Provider<br>Performance (%)*             | Possible Points<br>(Weight)        | Provider Points<br>Earned            |  |
| OPM Monitoring Reviews                                  |                                    |                                          |                                    |                                      |  |
| Annual Comprehensive Reviews                            | 87%                                | Not Yet Conducted                        |                                    |                                      |  |
| Safety Reviews                                          | 95%                                | 99%                                      | 15                                 | 14.80                                |  |
| Monitoring Sub-Total                                    |                                    |                                          | 15                                 | 14.80                                |  |
| CPA Safety Outcomes                                     |                                    |                                          |                                    |                                      |  |
| Incidence of Maltreatment                               | 0.03%                              | No Substantiated<br>Reports              | 10                                 | 10.00                                |  |
| Staff Training                                          | 82%                                | 60%                                      | 10                                 | 6.00                                 |  |
| Safety Sub-Total                                        |                                    |                                          | 20                                 | 16.00                                |  |
| CPA Permanency Outcomes                                 |                                    |                                          |                                    |                                      |  |
| Placement Stability                                     | 92%                                | 100%                                     | 15                                 | 15.00                                |  |
| Permanency Sub-Total                                    |                                    |                                          | 15                                 | 15.00                                |  |
| CPA Well-Being Outcomes                                 |                                    |                                          |                                    |                                      |  |
| EPSDT Medical Visits                                    | 84%                                | 100%                                     | 4                                  | 4.00                                 |  |
| EPSDT Dental Visits                                     | 71%                                | 100%                                     | 4                                  | 4.00                                 |  |
| Academic Supports                                       | 76%                                | 28%                                      | 3                                  | 0.84                                 |  |
| Provider ECEM Visits                                    | 91%                                | 100%                                     | 7                                  | 7.00                                 |  |
| Provider General Contacts                               | 88%                                | 100%                                     | 7                                  | 7.00                                 |  |
| Placements with Siblings                                | 57%                                | Not Eligible                             | Not Scored                         | Not Scored                           |  |
| Placements within Legal County                          | 14%                                | 0%                                       | Not Scored                         | Not Scored                           |  |
| Well-Being Sub-Total                                    |                                    |                                          | 25                                 | 22.84                                |  |
| *Performance calculation descriptions can be            | e found in the FY 20°              | 17 RBWO PBP Measurement                  | ents and Standards Guide           |                                      |  |
| Monitoring & Outcomes: Possible Points = 75             |                                    | Points Ear                               | ned: 68.64                         |                                      |  |