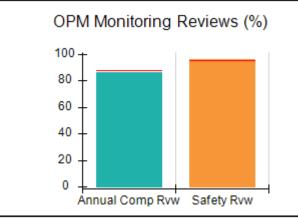

# Performance-Based Placement Measures RBWO Provider GA+SCORECARD - CPA

Report Quarter: Q2 FY2017

| Provider/Program Name: All God's Children - (861) - CPA |                                    |                                          |                                    |                                      |  |
|---------------------------------------------------------|------------------------------------|------------------------------------------|------------------------------------|--------------------------------------|--|
| 1671 Meriweather Dr., Watkinsville, G                   | SA 30677                           | Quarterly Scores (Grades)                |                                    | Current Quarter<br>Score (Grade)     |  |
| Phone: 706-316-2421                                     |                                    | Q1: 95.46 (A)                            | Q2: 99.18 (A+)                     | 99.18%                               |  |
| Vendor ID# 35219                                        |                                    | Q3: N/A                                  | Q4: N/A                            | (A+)                                 |  |
| # New Foster Homes During Quarter: 0                    |                                    | # Children in Care During<br>Quarter: 13 | # Placements During<br>Quarter: 13 | # Children in Care On<br>Last Day: 9 |  |
|                                                         | Avg<br>Performance All<br>CPAs (%) | Provider<br>Performance (%)*             | Possible Points<br>(Weight)        | Provider Points<br>Earned            |  |
| OPM Monitoring Reviews                                  |                                    |                                          |                                    |                                      |  |
| Annual Comprehensive Reviews                            | 87%                                | Not Yet Conducted                        |                                    |                                      |  |
| Safety Reviews                                          | 95%                                | 99%                                      | 15                                 | 14.80                                |  |
| Monitoring Sub-Total                                    |                                    |                                          | 15                                 | 14.80                                |  |
| CPA Safety Outcomes                                     |                                    |                                          |                                    |                                      |  |
| Incidence of Maltreatment                               | 0.03%                              | No Substantiated<br>Reports              | 10                                 | 10.00                                |  |
| Staff Training                                          | 82%                                | 60%                                      | 10                                 | 6.00                                 |  |
| Safety Sub-Total                                        |                                    |                                          | 20                                 | 16.00                                |  |
| CPA Permanency Outcomes                                 |                                    |                                          |                                    |                                      |  |
| Placement Stability                                     | 92%                                | 100%                                     | 15                                 | 15.00                                |  |
| Permanency Sub-Total                                    |                                    |                                          | 15                                 | 15.00                                |  |
| CPA Well-Being Outcomes                                 |                                    |                                          |                                    |                                      |  |
| EPSDT Medical Visits                                    | 84%                                | 100%                                     | 4                                  | 4.00                                 |  |
| EPSDT Dental Visits                                     | 71%                                | 100%                                     | 4                                  | 4.00                                 |  |
| Academic Supports                                       | 76%                                | 28%                                      | 3                                  | 0.84                                 |  |
| Provider ECEM Visits                                    | 91%                                | 100%                                     | 7                                  | 7.00                                 |  |
| Provider General Contacts                               | 88%                                | 100%                                     | 7                                  | 7.00                                 |  |
| Placements with Siblings                                | 57%                                | Not Eligible                             | Not Scored                         | Not Scored                           |  |
| Placements within Legal County                          | 14%                                | 0%                                       | Not Scored                         | Not Scored                           |  |
| Well-Being Sub-Total                                    |                                    |                                          | 25                                 | 22.84                                |  |
| *Performance calculation descriptions can be            | e found in the FY 20°              | 17 RBWO PBP Measurement                  | ents and Standards Guide           |                                      |  |
| Monitoring & Outcomes: Possible Points = 75             |                                    | Points Ear                               | ned: 68.64                         |                                      |  |