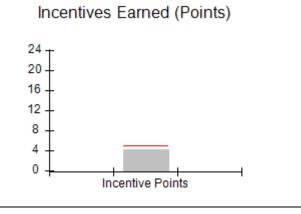

# Performance-Based Placement Measures RBWO Provider GA+SCORECARD - CPA

Report Quarter: Q2 FY2017

| # New Foster Homes During Quarter: 0                                                                         |                                                               | # Children in Care During<br>Quarter: 13 | # Placements During<br>Quarter: 13 | # Children in Care On<br>Last Day: 9 |
|--------------------------------------------------------------------------------------------------------------|---------------------------------------------------------------|------------------------------------------|------------------------------------|--------------------------------------|
| CPA Incentive Credits                                                                                        | Avg<br>Performance All<br>CPAs (%)                            | Provider<br>Performance (%)*             | Possible Points<br>(Weight)        | Provider Points<br>Earned            |
| Early EPSDT Medical Visits                                                                                   |                                                               | 100%                                     | 2                                  | 2.00                                 |
| Early EPSDT Dental Visits                                                                                    |                                                               | 83%                                      | 2                                  | 1.66                                 |
| Permanency Contacts                                                                                          |                                                               | 0%                                       | 5                                  | 0.00                                 |
| Additional Academic Supports                                                                                 |                                                               | 0%                                       | 2                                  | 0.00                                 |
| Foster Hm Retention Rate (threshold = 90)                                                                    |                                                               | 100%                                     | 2                                  | 2.00                                 |
| Foster Hm Recruitment (threshold = 100)                                                                      |                                                               | 100%                                     | 2                                  | 2.00                                 |
| Active Agency Accreditation                                                                                  |                                                               | 0%                                       | 4                                  | 0.00                                 |
| Staff Clinical Licensure                                                                                     |                                                               | 0%                                       | 5                                  | 0.00                                 |
| Incentives Total                                                                                             | 5.04                                                          |                                          | 24                                 | 7.66                                 |
| Maximum total                                                                                                | Maximum total combined incentive credit allowed is 10 points. |                                          | Incentives Awarded                 | 7.66                                 |
| *Performance calculation descriptions can be found in the FY 2017 RBWO PBP Measurements and Standards Guide. |                                                               |                                          |                                    |                                      |