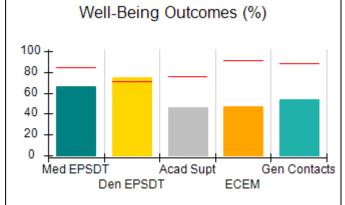

# Performance-Based Placement Measures RBWO Provider GA+SCORECARD - CPA

Report Quarter: Q2 FY2017

| Provider/Program Name: All God's Children - (861) - CPA |                                    |                                          |                                    |                                      |  |
|---------------------------------------------------------|------------------------------------|------------------------------------------|------------------------------------|--------------------------------------|--|
| 1671 Meriweather Dr., Watkinsville, G                   | SA 30677                           | Quarterly Scores (Grades)                |                                    | Current Quarter<br>Score (Grade)     |  |
| Phone: 706-316-2421                                     |                                    | Q1: 95.46 (A)                            | Q2: 99.18 (A+)                     | 99.18%                               |  |
| Vendor ID# 35219                                        |                                    | Q3: N/A                                  | Q4: N/A                            | (A+)                                 |  |
| # New Foster Homes During Quarter: 0                    |                                    | # Children in Care During<br>Quarter: 13 | # Placements During<br>Quarter: 13 | # Children in Care On<br>Last Day: 9 |  |
|                                                         | Avg<br>Performance All<br>CPAs (%) | Provider<br>Performance (%)*             | Possible Points<br>(Weight)        | Provider Points<br>Earned            |  |
| OPM Monitoring Reviews                                  |                                    |                                          |                                    |                                      |  |
| Annual Comprehensive Reviews                            | 87%                                | Not Yet Conducted                        |                                    |                                      |  |
| Safety Reviews                                          | 95%                                | 99%                                      | 15                                 | 14.80                                |  |
| Monitoring Sub-Total                                    |                                    |                                          | 15                                 | 14.80                                |  |
| CPA Safety Outcomes                                     |                                    |                                          |                                    |                                      |  |
| Incidence of Maltreatment                               | 0.03%                              | No Substantiated<br>Reports              | 10                                 | 10.00                                |  |
| Staff Training                                          | 82%                                | 60%                                      | 10                                 | 6.00                                 |  |
| Safety Sub-Total                                        |                                    |                                          | 20                                 | 16.00                                |  |
| CPA Permanency Outcomes                                 |                                    |                                          |                                    |                                      |  |
| Placement Stability                                     | 92%                                | 100%                                     | 15                                 | 15.00                                |  |
| Permanency Sub-Total                                    |                                    |                                          | 15                                 | 15.00                                |  |
| CPA Well-Being Outcomes                                 |                                    |                                          |                                    |                                      |  |
| EPSDT Medical Visits                                    | 84%                                | 100%                                     | 4                                  | 4.00                                 |  |
| EPSDT Dental Visits                                     | 71%                                | 100%                                     | 4                                  | 4.00                                 |  |
| Academic Supports                                       | 76%                                | 28%                                      | 3                                  | 0.84                                 |  |
| Provider ECEM Visits                                    | 91%                                | 100%                                     | 7                                  | 7.00                                 |  |
| Provider General Contacts                               | 88%                                | 100%                                     | 7                                  | 7.00                                 |  |
| Placements with Siblings                                | 57%                                | Not Eligible                             | Not Scored                         | Not Scored                           |  |
| Placements within Legal County                          | 14%                                | 0%                                       | Not Scored                         | Not Scored                           |  |
| Well-Being Sub-Total                                    |                                    |                                          | 25                                 | 22.84                                |  |
| *Performance calculation descriptions can be            | e found in the FY 20°              | 17 RBWO PBP Measurement                  | ents and Standards Guide           |                                      |  |
| Monitoring & Outcomes: Possible Points = 75             |                                    | Points Ear                               | ned: 68.64                         |                                      |  |