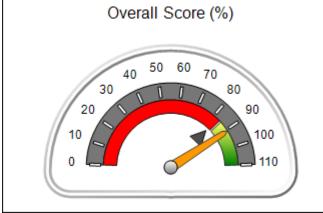

# Performance-Based Placement Measures RBWO Provider GA+SCORECARD - CPA

Report Quarter: Q2 FY2017

| Provider/Program Name: All God's Children - (861) - CPA |                                    |                                          |                                    |                                      |  |
|---------------------------------------------------------|------------------------------------|------------------------------------------|------------------------------------|--------------------------------------|--|
| 1671 Meriweather Dr., Watkinsville, G                   | SA 30677                           | Quarterly Scores (Grades)                |                                    | Current Quarter<br>Score (Grade)     |  |
| Phone: 706-316-2421                                     |                                    | Q1: 95.46 (A)                            | Q2: 99.18 (A+)                     | 99.18%                               |  |
| Vendor ID# 35219                                        |                                    | Q3: N/A                                  | Q4: N/A                            | (A+)                                 |  |
| # New Foster Homes During Quarter: 0                    |                                    | # Children in Care During<br>Quarter: 13 | # Placements During<br>Quarter: 13 | # Children in Care On<br>Last Day: 9 |  |
|                                                         | Avg<br>Performance All<br>CPAs (%) | Provider<br>Performance (%)*             | Possible Points<br>(Weight)        | Provider Points<br>Earned            |  |
| OPM Monitoring Reviews                                  |                                    |                                          |                                    |                                      |  |
| Annual Comprehensive Reviews                            | 87%                                | Not Yet Conducted                        |                                    |                                      |  |
| Safety Reviews                                          | 95%                                | 99%                                      | 15                                 | 14.80                                |  |
| Monitoring Sub-Total                                    |                                    |                                          | 15                                 | 14.80                                |  |
| CPA Safety Outcomes                                     |                                    |                                          |                                    |                                      |  |
| Incidence of Maltreatment                               | 0.03%                              | No Substantiated<br>Reports              | 10                                 | 10.00                                |  |
| Staff Training                                          | 82%                                | 60%                                      | 10                                 | 6.00                                 |  |
| Safety Sub-Total                                        |                                    |                                          | 20                                 | 16.00                                |  |
| CPA Permanency Outcomes                                 |                                    |                                          |                                    |                                      |  |
| Placement Stability                                     | 92%                                | 100%                                     | 15                                 | 15.00                                |  |
| Permanency Sub-Total                                    |                                    |                                          | 15                                 | 15.00                                |  |
| CPA Well-Being Outcomes                                 |                                    |                                          |                                    |                                      |  |
| EPSDT Medical Visits                                    | 84%                                | 100%                                     | 4                                  | 4.00                                 |  |
| EPSDT Dental Visits                                     | 71%                                | 100%                                     | 4                                  | 4.00                                 |  |
| Academic Supports                                       | 76%                                | 28%                                      | 3                                  | 0.84                                 |  |
| Provider ECEM Visits                                    | 91%                                | 100%                                     | 7                                  | 7.00                                 |  |
| Provider General Contacts                               | 88%                                | 100%                                     | 7                                  | 7.00                                 |  |
| Placements with Siblings                                | 57%                                | Not Eligible                             | Not Scored                         | Not Scored                           |  |
| Placements within Legal County                          | 14%                                | 0%                                       | Not Scored                         | Not Scored                           |  |
| Well-Being Sub-Total                                    |                                    |                                          | 25                                 | 22.84                                |  |
| *Performance calculation descriptions can be            | e found in the FY 20°              | 17 RBWO PBP Measurement                  | ents and Standards Guide           |                                      |  |
| Monitoring & Outcomes: Possible Points = 75             |                                    | Points Ear                               | ned: 68.64                         |                                      |  |

| Monitoring & Outcomes: Possible Points = 75 | itoring & Outcomes: Possible Points = 75 Points Earned: 68.64 |          |
|---------------------------------------------|---------------------------------------------------------------|----------|
| Score                                       | Before Incentives Credit                                      | 91.52%   |
|                                             | Incentives Awarded                                            | 7.66 pts |
|                                             | PBP Verification                                              | N/A pts  |
|                                             | Total Score                                                   | 99.18%   |