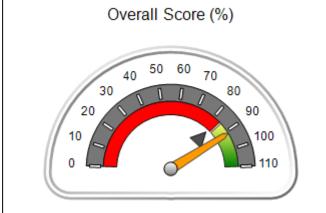

## Performance-Based Placement Measures RBWO Provider GA+SCORECARD - CPA

Report Quarter: Q2 FY2017

| Provider/Program Name: All God's Children - (861) - CPA               |                                                                        |                                                                                                                       |  |  |  |  |
|-----------------------------------------------------------------------|------------------------------------------------------------------------|-----------------------------------------------------------------------------------------------------------------------|--|--|--|--|
| 671 Meriweather Dr., Watkinsville, GA 30677 Quarterly Scores (Grades) |                                                                        |                                                                                                                       |  |  |  |  |
| Q1: 95.46 (A)                                                         | Q2: 99.18 (A+)                                                         | 99.18%                                                                                                                |  |  |  |  |
| Q3: N/A                                                               | Q4: N/A                                                                | (A+)                                                                                                                  |  |  |  |  |
| # Children in Care During<br>Quarter: 13                              | # Placements During<br>Quarter: 13                                     | # Children in Care On Last<br>Day: 9                                                                                  |  |  |  |  |
|                                                                       | Quarterly Sco<br>Q1: 95.46 (A)<br>Q3: N/A<br># Children in Care During | Quarterly Scores (Grades) Q1: 95.46 (A) Q2: 99.18 (A+) Q3: N/A Q4: N/A  # Children in Care During # Placements During |  |  |  |  |

# Performance-Based Placement Measures RBWO Provider GA+SCORECARD - CPA

Report Quarter: Q2 FY2017

| Provider/Program Name: All God's Children - (861) - CPA |                                    |                                          |                                    |                                      |  |
|---------------------------------------------------------|------------------------------------|------------------------------------------|------------------------------------|--------------------------------------|--|
| 1671 Meriweather Dr., Watkinsville, G                   | SA 30677                           | Quarterly Scores (Grades)                |                                    | Current Quarter<br>Score (Grade)     |  |
| Phone: 706-316-2421                                     |                                    | Q1: 95.46 (A)                            | Q2: 99.18 (A+)                     | 99.18%                               |  |
| Vendor ID# 35219                                        |                                    | Q3: N/A                                  | Q4: N/A                            | (A+)                                 |  |
| # New Foster Homes During Quarter: 0                    |                                    | # Children in Care During<br>Quarter: 13 | # Placements During<br>Quarter: 13 | # Children in Care On<br>Last Day: 9 |  |
|                                                         | Avg<br>Performance All<br>CPAs (%) | Provider<br>Performance (%)*             | Possible Points<br>(Weight)        | Provider Points<br>Earned            |  |
| OPM Monitoring Reviews                                  |                                    |                                          |                                    |                                      |  |
| Annual Comprehensive Reviews                            | 87%                                | Not Yet Conducted                        |                                    |                                      |  |
| Safety Reviews                                          | 95%                                | 99%                                      | 15                                 | 14.80                                |  |
| Monitoring Sub-Total                                    |                                    |                                          | 15                                 | 14.80                                |  |
| CPA Safety Outcomes                                     |                                    |                                          |                                    |                                      |  |
| Incidence of Maltreatment                               | 0.03%                              | No Substantiated<br>Reports              | 10                                 | 10.00                                |  |
| Staff Training                                          | 82%                                | 60%                                      | 10                                 | 6.00                                 |  |
| Safety Sub-Total                                        |                                    |                                          | 20                                 | 16.00                                |  |
| CPA Permanency Outcomes                                 |                                    |                                          |                                    |                                      |  |
| Placement Stability                                     | 92%                                | 100%                                     | 15                                 | 15.00                                |  |
| Permanency Sub-Total                                    |                                    |                                          | 15                                 | 15.00                                |  |
| CPA Well-Being Outcomes                                 |                                    |                                          |                                    |                                      |  |
| EPSDT Medical Visits                                    | 84%                                | 100%                                     | 4                                  | 4.00                                 |  |
| EPSDT Dental Visits                                     | 71%                                | 100%                                     | 4                                  | 4.00                                 |  |
| Academic Supports                                       | 76%                                | 28%                                      | 3                                  | 0.84                                 |  |
| Provider ECEM Visits                                    | 91%                                | 100%                                     | 7                                  | 7.00                                 |  |
| Provider General Contacts                               | 88%                                | 100%                                     | 7                                  | 7.00                                 |  |
| Placements with Siblings                                | 57%                                | Not Eligible                             | Not Scored                         | Not Scored                           |  |
| Placements within Legal County                          | 14%                                | 0%                                       | Not Scored                         | Not Scored                           |  |
| Well-Being Sub-Total                                    |                                    |                                          | 25                                 | 22.84                                |  |
| *Performance calculation descriptions can be            | e found in the FY 20°              | 17 RBWO PBP Measurement                  | ents and Standards Guide           |                                      |  |
| Monitoring & Outcomes: Possible Points = 75             |                                    | Points Ear                               | ned: 68.64                         |                                      |  |