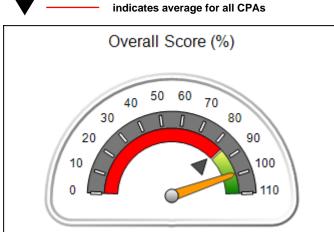

## Performance-Based Placement Measures RBWO Provider GA+SCORECARD - CPA

Report Quarter: Q2 FY2017

| Provider/Program Name: All God's Children - (861) - CPA               |                                                                        |                                                                                                                       |  |  |  |  |
|-----------------------------------------------------------------------|------------------------------------------------------------------------|-----------------------------------------------------------------------------------------------------------------------|--|--|--|--|
| 671 Meriweather Dr., Watkinsville, GA 30677 Quarterly Scores (Grades) |                                                                        |                                                                                                                       |  |  |  |  |
| Q1: 95.46 (A)                                                         | Q2: 99.18 (A+)                                                         | 99.18%                                                                                                                |  |  |  |  |
| Q3: N/A                                                               | Q4: N/A                                                                | (A+)                                                                                                                  |  |  |  |  |
| # Children in Care During<br>Quarter: 13                              | # Placements During<br>Quarter: 13                                     | # Children in Care On Last<br>Day: 9                                                                                  |  |  |  |  |
|                                                                       | Quarterly Sco<br>Q1: 95.46 (A)<br>Q3: N/A<br># Children in Care During | Quarterly Scores (Grades) Q1: 95.46 (A) Q2: 99.18 (A+) Q3: N/A Q4: N/A  # Children in Care During # Placements During |  |  |  |  |

# Performance-Based Placement Measures RBWO Provider GA+SCORECARD - CPA

Report Quarter: Q2 FY2017

| Provider/Program Name: All God's Children - (861) - CPA |                                    |                                          |                                    |                                      |  |
|---------------------------------------------------------|------------------------------------|------------------------------------------|------------------------------------|--------------------------------------|--|
| 1671 Meriweather Dr., Watkinsville, G                   | SA 30677                           | Quarterly Scores (Grades)                |                                    | Current Quarter<br>Score (Grade)     |  |
| Phone: 706-316-2421                                     |                                    | Q1: 95.46 (A)                            | Q2: 99.18 (A+)                     | 99.18%                               |  |
| Vendor ID# 35219                                        |                                    | Q3: N/A                                  | Q4: N/A                            | (A+)                                 |  |
| # New Foster Homes During Quarter: 0                    |                                    | # Children in Care During<br>Quarter: 13 | # Placements During<br>Quarter: 13 | # Children in Care On<br>Last Day: 9 |  |
|                                                         | Avg<br>Performance All<br>CPAs (%) | Provider<br>Performance (%)*             | Possible Points<br>(Weight)        | Provider Points<br>Earned            |  |
| OPM Monitoring Reviews                                  |                                    |                                          |                                    |                                      |  |
| Annual Comprehensive Reviews                            | 87%                                | Not Yet Conducted                        |                                    |                                      |  |
| Safety Reviews                                          | 95%                                | 99%                                      | 15                                 | 14.80                                |  |
| Monitoring Sub-Total                                    |                                    |                                          | 15                                 | 14.80                                |  |
| CPA Safety Outcomes                                     |                                    |                                          |                                    |                                      |  |
| Incidence of Maltreatment                               | 0.03%                              | No Substantiated<br>Reports              | 10                                 | 10.00                                |  |
| Staff Training                                          | 82%                                | 60%                                      | 10                                 | 6.00                                 |  |
| Safety Sub-Total                                        |                                    |                                          | 20                                 | 16.00                                |  |
| CPA Permanency Outcomes                                 |                                    |                                          |                                    |                                      |  |
| Placement Stability                                     | 92%                                | 100%                                     | 15                                 | 15.00                                |  |
| Permanency Sub-Total                                    |                                    |                                          | 15                                 | 15.00                                |  |
| CPA Well-Being Outcomes                                 |                                    |                                          |                                    |                                      |  |
| EPSDT Medical Visits                                    | 84%                                | 100%                                     | 4                                  | 4.00                                 |  |
| EPSDT Dental Visits                                     | 71%                                | 100%                                     | 4                                  | 4.00                                 |  |
| Academic Supports                                       | 76%                                | 28%                                      | 3                                  | 0.84                                 |  |
| Provider ECEM Visits                                    | 91%                                | 100%                                     | 7                                  | 7.00                                 |  |
| Provider General Contacts                               | 88%                                | 100%                                     | 7                                  | 7.00                                 |  |
| Placements with Siblings                                | 57%                                | Not Eligible                             | Not Scored                         | Not Scored                           |  |
| Placements within Legal County                          | 14%                                | 0%                                       | Not Scored                         | Not Scored                           |  |
| Well-Being Sub-Total                                    |                                    |                                          | 25                                 | 22.84                                |  |
| *Performance calculation descriptions can be            | e found in the FY 20°              | 17 RBWO PBP Measurement                  | ents and Standards Guide           |                                      |  |
| Monitoring & Outcomes: Possible Points = 75             |                                    | Points Ear                               | ned: 68.64                         |                                      |  |