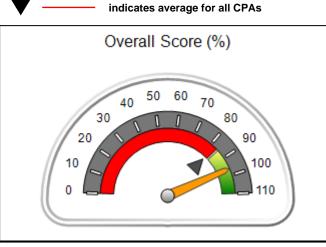

# Performance-Based Placement Measures RBWO Provider GA+SCORECARD - CPA

Report Quarter: Q2 FY2017

| Provider/Program Name: All God's Children - (861) - CPA |                                    |                                          |                                    |                                      |  |
|---------------------------------------------------------|------------------------------------|------------------------------------------|------------------------------------|--------------------------------------|--|
| 1671 Meriweather Dr., Watkinsville, G                   | SA 30677                           | Quarterly Scores (Grades)                |                                    | Current Quarter<br>Score (Grade)     |  |
| Phone: 706-316-2421                                     |                                    | Q1: 95.46 (A)                            | Q2: 99.18 (A+)                     | 99.18%                               |  |
| Vendor ID# 35219                                        |                                    | Q3: N/A                                  | Q4: N/A                            | (A+)                                 |  |
| # New Foster Homes During Quarter: 0                    |                                    | # Children in Care During<br>Quarter: 13 | # Placements During<br>Quarter: 13 | # Children in Care On<br>Last Day: 9 |  |
|                                                         | Avg<br>Performance All<br>CPAs (%) | Provider<br>Performance (%)*             | Possible Points<br>(Weight)        | Provider Points<br>Earned            |  |
| OPM Monitoring Reviews                                  |                                    |                                          |                                    |                                      |  |
| Annual Comprehensive Reviews                            | 87%                                | Not Yet Conducted                        |                                    |                                      |  |
| Safety Reviews                                          | 95%                                | 99%                                      | 15                                 | 14.80                                |  |
| Monitoring Sub-Total                                    |                                    |                                          | 15                                 | 14.80                                |  |
| CPA Safety Outcomes                                     |                                    |                                          |                                    |                                      |  |
| Incidence of Maltreatment                               | 0.03%                              | No Substantiated<br>Reports              | 10                                 | 10.00                                |  |
| Staff Training                                          | 82%                                | 60%                                      | 10                                 | 6.00                                 |  |
| Safety Sub-Total                                        |                                    |                                          | 20                                 | 16.00                                |  |
| CPA Permanency Outcomes                                 |                                    |                                          |                                    |                                      |  |
| Placement Stability                                     | 92%                                | 100%                                     | 15                                 | 15.00                                |  |
| Permanency Sub-Total                                    |                                    |                                          | 15                                 | 15.00                                |  |
| CPA Well-Being Outcomes                                 |                                    |                                          |                                    |                                      |  |
| EPSDT Medical Visits                                    | 84%                                | 100%                                     | 4                                  | 4.00                                 |  |
| EPSDT Dental Visits                                     | 71%                                | 100%                                     | 4                                  | 4.00                                 |  |
| Academic Supports                                       | 76%                                | 28%                                      | 3                                  | 0.84                                 |  |
| Provider ECEM Visits                                    | 91%                                | 100%                                     | 7                                  | 7.00                                 |  |
| Provider General Contacts                               | 88%                                | 100%                                     | 7                                  | 7.00                                 |  |
| Placements with Siblings                                | 57%                                | Not Eligible                             | Not Scored                         | Not Scored                           |  |
| Placements within Legal County                          | 14%                                | 0%                                       | Not Scored                         | Not Scored                           |  |
| Well-Being Sub-Total                                    |                                    |                                          | 25                                 | 22.84                                |  |
| *Performance calculation descriptions can be            | e found in the FY 20°              | 17 RBWO PBP Measurement                  | ents and Standards Guide           |                                      |  |
| Monitoring & Outcomes: Possible Points = 75             |                                    | Points Ear                               | ned: 68.64                         |                                      |  |