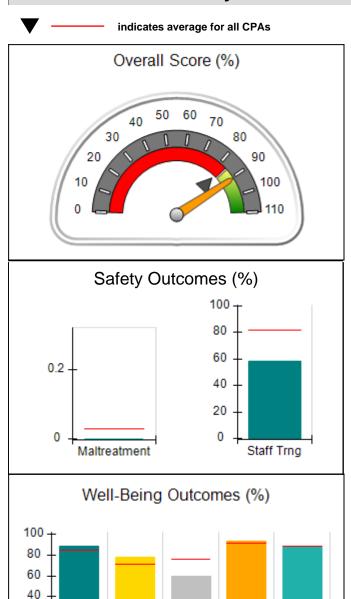

# Performance-Based Placement Measures RBWO Provider GA+SCORECARD - CPA

Report Quarter: Q2 FY2017

| Provider/Program Name: All God's Children - (861) - CPA |                                    |                                          |                                    |                                      |  |
|---------------------------------------------------------|------------------------------------|------------------------------------------|------------------------------------|--------------------------------------|--|
| 1671 Meriweather Dr., Watkinsville, G                   | SA 30677                           | Quarterly Scores (Grades)                |                                    | Current Quarter<br>Score (Grade)     |  |
| Phone: 706-316-2421                                     |                                    | Q1: 95.46 (A)                            | Q2: 99.18 (A+)                     | 99.18%                               |  |
| Vendor ID# 35219                                        |                                    | Q3: N/A                                  | Q4: N/A                            | (A+)                                 |  |
| # New Foster Homes During Quarter: 0                    |                                    | # Children in Care During<br>Quarter: 13 | # Placements During<br>Quarter: 13 | # Children in Care On<br>Last Day: 9 |  |
|                                                         | Avg<br>Performance All<br>CPAs (%) | Provider<br>Performance (%)*             | Possible Points<br>(Weight)        | Provider Points<br>Earned            |  |
| OPM Monitoring Reviews                                  |                                    |                                          |                                    |                                      |  |
| Annual Comprehensive Reviews                            | 87%                                | Not Yet Conducted                        |                                    |                                      |  |
| Safety Reviews                                          | 95%                                | 99%                                      | 15                                 | 14.80                                |  |
| Monitoring Sub-Total                                    |                                    |                                          | 15                                 | 14.80                                |  |
| CPA Safety Outcomes                                     |                                    |                                          |                                    |                                      |  |
| Incidence of Maltreatment                               | 0.03%                              | No Substantiated<br>Reports              | 10                                 | 10.00                                |  |
| Staff Training                                          | 82%                                | 60%                                      | 10                                 | 6.00                                 |  |
| Safety Sub-Total                                        |                                    |                                          | 20                                 | 16.00                                |  |
| CPA Permanency Outcomes                                 |                                    |                                          |                                    |                                      |  |
| Placement Stability                                     | 92%                                | 100%                                     | 15                                 | 15.00                                |  |
| Permanency Sub-Total                                    |                                    |                                          | 15                                 | 15.00                                |  |
| CPA Well-Being Outcomes                                 |                                    |                                          |                                    |                                      |  |
| EPSDT Medical Visits                                    | 84%                                | 100%                                     | 4                                  | 4.00                                 |  |
| EPSDT Dental Visits                                     | 71%                                | 100%                                     | 4                                  | 4.00                                 |  |
| Academic Supports                                       | 76%                                | 28%                                      | 3                                  | 0.84                                 |  |
| Provider ECEM Visits                                    | 91%                                | 100%                                     | 7                                  | 7.00                                 |  |
| Provider General Contacts                               | 88%                                | 100%                                     | 7                                  | 7.00                                 |  |
| Placements with Siblings                                | 57%                                | Not Eligible                             | Not Scored                         | Not Scored                           |  |
| Placements within Legal County                          | 14%                                | 0%                                       | Not Scored                         | Not Scored                           |  |
| Well-Being Sub-Total                                    |                                    |                                          | 25                                 | 22.84                                |  |
| *Performance calculation descriptions can be            | e found in the FY 20°              | 17 RBWO PBP Measurement                  | ents and Standards Guide           |                                      |  |
| Monitoring & Outcomes: Possible Points = 75             |                                    | Points Ear                               | ned: 68.64                         |                                      |  |

| Monitoring & Outcomes: Possible Points = 75 | itoring & Outcomes: Possible Points = 75 Points Earned: 68.64 |          |
|---------------------------------------------|---------------------------------------------------------------|----------|
| Score                                       | Before Incentives Credit                                      | 91.52%   |
|                                             | Incentives Awarded                                            | 7.66 pts |
|                                             | PBP Verification                                              | N/A pts  |
|                                             | Total Score                                                   | 99.18%   |

# Performance-Based Placement Measures RBWO Provider GA+SCORECARD - CPA

Report Quarter: Q2 FY2017

| # New Foster Homes During Quarter: 0                                                                         |                                                               | # Children in Care During<br>Quarter: 13 | # Placements During<br>Quarter: 13 | # Children in Care On<br>Last Day: 9 |
|--------------------------------------------------------------------------------------------------------------|---------------------------------------------------------------|------------------------------------------|------------------------------------|--------------------------------------|
| CPA Incentive Credits                                                                                        | Avg<br>Performance All<br>CPAs (%)                            | Provider<br>Performance (%)*             | Possible Points<br>(Weight)        | Provider Points<br>Earned            |
| Early EPSDT Medical Visits                                                                                   |                                                               | 100%                                     | 2                                  | 2.00                                 |
| Early EPSDT Dental Visits                                                                                    |                                                               | 83%                                      | 2                                  | 1.66                                 |
| Permanency Contacts                                                                                          |                                                               | 0%                                       | 5                                  | 0.00                                 |
| Additional Academic Supports                                                                                 |                                                               | 0%                                       | 2                                  | 0.00                                 |
| Foster Hm Retention Rate (threshold = 90)                                                                    |                                                               | 100%                                     | 2                                  | 2.00                                 |
| Foster Hm Recruitment (threshold = 100)                                                                      |                                                               | 100%                                     | 2                                  | 2.00                                 |
| Active Agency Accreditation                                                                                  |                                                               | 0%                                       | 4                                  | 0.00                                 |
| Staff Clinical Licensure                                                                                     |                                                               | 0%                                       | 5                                  | 0.00                                 |
| Incentives Total                                                                                             | 5.04                                                          |                                          | 24                                 | 7.66                                 |
| Maximum total                                                                                                | Maximum total combined incentive credit allowed is 10 points. |                                          | Incentives Awarded                 | 7.66                                 |
| *Performance calculation descriptions can be found in the FY 2017 RBWO PBP Measurements and Standards Guide. |                                                               |                                          |                                    |                                      |