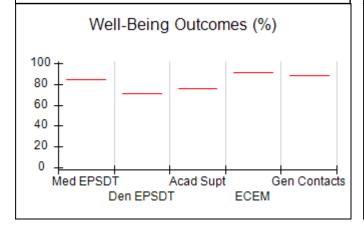

# Performance-Based Placement Measures RBWO Provider GA+SCORECARD - CPA

Report Quarter: Q2 FY2017

| Provider/Program Name: All God's Children - (861) - CPA |                                    |                                          |                                    |                                      |  |
|---------------------------------------------------------|------------------------------------|------------------------------------------|------------------------------------|--------------------------------------|--|
| 1671 Meriweather Dr., Watkinsville, G                   | SA 30677                           | Quarterly Scores (Grades)                |                                    | Current Quarter<br>Score (Grade)     |  |
| Phone: 706-316-2421                                     |                                    | Q1: 95.46 (A)                            | Q2: 99.18 (A+)                     | 99.18%                               |  |
| Vendor ID# 35219                                        |                                    | Q3: N/A                                  | Q4: N/A                            | (A+)                                 |  |
| # New Foster Homes During Quarter: 0                    |                                    | # Children in Care During<br>Quarter: 13 | # Placements During<br>Quarter: 13 | # Children in Care On<br>Last Day: 9 |  |
|                                                         | Avg<br>Performance All<br>CPAs (%) | Provider<br>Performance (%)*             | Possible Points<br>(Weight)        | Provider Points<br>Earned            |  |
| OPM Monitoring Reviews                                  |                                    |                                          |                                    |                                      |  |
| Annual Comprehensive Reviews                            | 87%                                | Not Yet Conducted                        |                                    |                                      |  |
| Safety Reviews                                          | 95%                                | 99%                                      | 15                                 | 14.80                                |  |
| Monitoring Sub-Total                                    |                                    |                                          | 15                                 | 14.80                                |  |
| CPA Safety Outcomes                                     |                                    |                                          |                                    |                                      |  |
| Incidence of Maltreatment                               | 0.03%                              | No Substantiated<br>Reports              | 10                                 | 10.00                                |  |
| Staff Training                                          | 82%                                | 60%                                      | 10                                 | 6.00                                 |  |
| Safety Sub-Total                                        |                                    |                                          | 20                                 | 16.00                                |  |
| CPA Permanency Outcomes                                 |                                    |                                          |                                    |                                      |  |
| Placement Stability                                     | 92%                                | 100%                                     | 15                                 | 15.00                                |  |
| Permanency Sub-Total                                    |                                    |                                          | 15                                 | 15.00                                |  |
| CPA Well-Being Outcomes                                 |                                    |                                          |                                    |                                      |  |
| EPSDT Medical Visits                                    | 84%                                | 100%                                     | 4                                  | 4.00                                 |  |
| EPSDT Dental Visits                                     | 71%                                | 100%                                     | 4                                  | 4.00                                 |  |
| Academic Supports                                       | 76%                                | 28%                                      | 3                                  | 0.84                                 |  |
| Provider ECEM Visits                                    | 91%                                | 100%                                     | 7                                  | 7.00                                 |  |
| Provider General Contacts                               | 88%                                | 100%                                     | 7                                  | 7.00                                 |  |
| Placements with Siblings                                | 57%                                | Not Eligible                             | Not Scored                         | Not Scored                           |  |
| Placements within Legal County                          | 14%                                | 0%                                       | Not Scored                         | Not Scored                           |  |
| Well-Being Sub-Total                                    |                                    |                                          | 25                                 | 22.84                                |  |
| *Performance calculation descriptions can be            | e found in the FY 20°              | 17 RBWO PBP Measurement                  | ents and Standards Guide           |                                      |  |
| Monitoring & Outcomes: Possible Points = 75             |                                    | Points Ear                               | ned: 68.64                         |                                      |  |