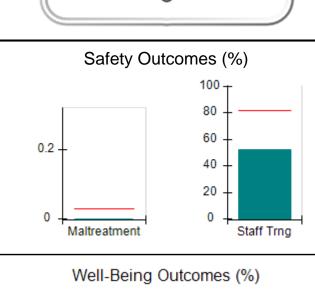

# Performance-Based Placement Measures RBWO Provider GA+SCORECARD - CPA

Report Quarter: Q2 FY2017

| Provider/Program Name: All God's Children - (861) - CPA |                                    |                                          |                                    |                                      |  |
|---------------------------------------------------------|------------------------------------|------------------------------------------|------------------------------------|--------------------------------------|--|
| 1671 Meriweather Dr., Watkinsville, G                   | SA 30677                           | Quarterly Scores (Grades)                |                                    | Current Quarter<br>Score (Grade)     |  |
| Phone: 706-316-2421                                     |                                    | Q1: 95.46 (A)                            | Q2: 99.18 (A+)                     | 99.18%                               |  |
| Vendor ID# 35219                                        |                                    | Q3: N/A                                  | Q4: N/A                            | (A+)                                 |  |
| # New Foster Homes During Quarter: 0                    |                                    | # Children in Care During<br>Quarter: 13 | # Placements During<br>Quarter: 13 | # Children in Care On<br>Last Day: 9 |  |
|                                                         | Avg<br>Performance All<br>CPAs (%) | Provider<br>Performance (%)*             | Possible Points<br>(Weight)        | Provider Points<br>Earned            |  |
| OPM Monitoring Reviews                                  |                                    |                                          |                                    |                                      |  |
| Annual Comprehensive Reviews                            | 87%                                | Not Yet Conducted                        |                                    |                                      |  |
| Safety Reviews                                          | 95%                                | 99%                                      | 15                                 | 14.80                                |  |
| Monitoring Sub-Total                                    |                                    |                                          | 15                                 | 14.80                                |  |
| CPA Safety Outcomes                                     |                                    |                                          |                                    |                                      |  |
| Incidence of Maltreatment                               | 0.03%                              | No Substantiated<br>Reports              | 10                                 | 10.00                                |  |
| Staff Training                                          | 82%                                | 60%                                      | 10                                 | 6.00                                 |  |
| Safety Sub-Total                                        |                                    |                                          | 20                                 | 16.00                                |  |
| CPA Permanency Outcomes                                 |                                    |                                          |                                    |                                      |  |
| Placement Stability                                     | 92%                                | 100%                                     | 15                                 | 15.00                                |  |
| Permanency Sub-Total                                    |                                    |                                          | 15                                 | 15.00                                |  |
| CPA Well-Being Outcomes                                 |                                    |                                          |                                    |                                      |  |
| EPSDT Medical Visits                                    | 84%                                | 100%                                     | 4                                  | 4.00                                 |  |
| EPSDT Dental Visits                                     | 71%                                | 100%                                     | 4                                  | 4.00                                 |  |
| Academic Supports                                       | 76%                                | 28%                                      | 3                                  | 0.84                                 |  |
| Provider ECEM Visits                                    | 91%                                | 100%                                     | 7                                  | 7.00                                 |  |
| Provider General Contacts                               | 88%                                | 100%                                     | 7                                  | 7.00                                 |  |
| Placements with Siblings                                | 57%                                | Not Eligible                             | Not Scored                         | Not Scored                           |  |
| Placements within Legal County                          | 14%                                | 0%                                       | Not Scored                         | Not Scored                           |  |
| Well-Being Sub-Total                                    |                                    |                                          | 25                                 | 22.84                                |  |
| *Performance calculation descriptions can be            | e found in the FY 20°              | 17 RBWO PBP Measurement                  | ents and Standards Guide           |                                      |  |
| Monitoring & Outcomes: Possible Points = 75             |                                    | Points Ear                               | ned: 68.64                         |                                      |  |