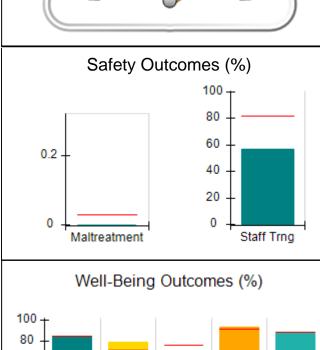

# Performance-Based Placement Measures RBWO Provider GA+SCORECARD - CPA

Report Quarter: Q2 FY2017

| Provider/Program Name: All God's Children - (861) - CPA |                                    |                                          |                                    |                                      |  |
|---------------------------------------------------------|------------------------------------|------------------------------------------|------------------------------------|--------------------------------------|--|
| 1671 Meriweather Dr., Watkinsville, G                   | SA 30677                           | Quarterly Scores (Grades)                |                                    | Current Quarter<br>Score (Grade)     |  |
| Phone: 706-316-2421                                     |                                    | Q1: 95.46 (A)                            | Q2: 99.18 (A+)                     | 99.18%                               |  |
| Vendor ID# 35219                                        |                                    | Q3: N/A                                  | Q4: N/A                            | (A+)                                 |  |
| # New Foster Homes During Quarter: 0                    |                                    | # Children in Care During<br>Quarter: 13 | # Placements During<br>Quarter: 13 | # Children in Care On<br>Last Day: 9 |  |
|                                                         | Avg<br>Performance All<br>CPAs (%) | Provider<br>Performance (%)*             | Possible Points<br>(Weight)        | Provider Points<br>Earned            |  |
| OPM Monitoring Reviews                                  |                                    |                                          |                                    |                                      |  |
| Annual Comprehensive Reviews                            | 87%                                | Not Yet Conducted                        |                                    |                                      |  |
| Safety Reviews                                          | 95%                                | 99%                                      | 15                                 | 14.80                                |  |
| Monitoring Sub-Total                                    |                                    |                                          | 15                                 | 14.80                                |  |
| CPA Safety Outcomes                                     |                                    |                                          |                                    |                                      |  |
| Incidence of Maltreatment                               | 0.03%                              | No Substantiated<br>Reports              | 10                                 | 10.00                                |  |
| Staff Training                                          | 82%                                | 60%                                      | 10                                 | 6.00                                 |  |
| Safety Sub-Total                                        |                                    |                                          | 20                                 | 16.00                                |  |
| CPA Permanency Outcomes                                 |                                    |                                          |                                    |                                      |  |
| Placement Stability                                     | 92%                                | 100%                                     | 15                                 | 15.00                                |  |
| Permanency Sub-Total                                    |                                    |                                          | 15                                 | 15.00                                |  |
| CPA Well-Being Outcomes                                 |                                    |                                          |                                    |                                      |  |
| EPSDT Medical Visits                                    | 84%                                | 100%                                     | 4                                  | 4.00                                 |  |
| EPSDT Dental Visits                                     | 71%                                | 100%                                     | 4                                  | 4.00                                 |  |
| Academic Supports                                       | 76%                                | 28%                                      | 3                                  | 0.84                                 |  |
| Provider ECEM Visits                                    | 91%                                | 100%                                     | 7                                  | 7.00                                 |  |
| Provider General Contacts                               | 88%                                | 100%                                     | 7                                  | 7.00                                 |  |
| Placements with Siblings                                | 57%                                | Not Eligible                             | Not Scored                         | Not Scored                           |  |
| Placements within Legal County                          | 14%                                | 0%                                       | Not Scored                         | Not Scored                           |  |
| Well-Being Sub-Total                                    |                                    |                                          | 25                                 | 22.84                                |  |
| *Performance calculation descriptions can be            | e found in the FY 20°              | 17 RBWO PBP Measurement                  | ents and Standards Guide           |                                      |  |
| Monitoring & Outcomes: Possible Points = 75             |                                    | Points Ear                               | ned: 68.64                         |                                      |  |