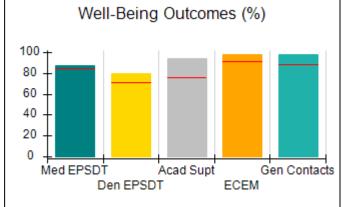

# Performance-Based Placement Measures RBWO Provider GA+SCORECARD - CPA

Report Quarter: Q2 FY2017

| Provider/Program Name: All God's Children - (861) - CPA |                                    |                                          |                                    |                                      |  |
|---------------------------------------------------------|------------------------------------|------------------------------------------|------------------------------------|--------------------------------------|--|
| 1671 Meriweather Dr., Watkinsville, G                   | SA 30677                           | Quarterly Scores (Grades)                |                                    | Current Quarter<br>Score (Grade)     |  |
| Phone: 706-316-2421                                     |                                    | Q1: 95.46 (A)                            | Q2: 99.18 (A+)                     | 99.18%                               |  |
| Vendor ID# 35219                                        |                                    | Q3: N/A                                  | Q4: N/A                            | (A+)                                 |  |
| # New Foster Homes During Quarter: 0                    |                                    | # Children in Care During<br>Quarter: 13 | # Placements During<br>Quarter: 13 | # Children in Care On<br>Last Day: 9 |  |
|                                                         | Avg<br>Performance All<br>CPAs (%) | Provider<br>Performance (%)*             | Possible Points<br>(Weight)        | Provider Points<br>Earned            |  |
| OPM Monitoring Reviews                                  |                                    |                                          |                                    |                                      |  |
| Annual Comprehensive Reviews                            | 87%                                | Not Yet Conducted                        |                                    |                                      |  |
| Safety Reviews                                          | 95%                                | 99%                                      | 15                                 | 14.80                                |  |
| Monitoring Sub-Total                                    |                                    |                                          | 15                                 | 14.80                                |  |
| CPA Safety Outcomes                                     |                                    |                                          |                                    |                                      |  |
| Incidence of Maltreatment                               | 0.03%                              | No Substantiated<br>Reports              | 10                                 | 10.00                                |  |
| Staff Training                                          | 82%                                | 60%                                      | 10                                 | 6.00                                 |  |
| Safety Sub-Total                                        |                                    |                                          | 20                                 | 16.00                                |  |
| CPA Permanency Outcomes                                 |                                    |                                          |                                    |                                      |  |
| Placement Stability                                     | 92%                                | 100%                                     | 15                                 | 15.00                                |  |
| Permanency Sub-Total                                    |                                    |                                          | 15                                 | 15.00                                |  |
| CPA Well-Being Outcomes                                 |                                    |                                          |                                    |                                      |  |
| EPSDT Medical Visits                                    | 84%                                | 100%                                     | 4                                  | 4.00                                 |  |
| EPSDT Dental Visits                                     | 71%                                | 100%                                     | 4                                  | 4.00                                 |  |
| Academic Supports                                       | 76%                                | 28%                                      | 3                                  | 0.84                                 |  |
| Provider ECEM Visits                                    | 91%                                | 100%                                     | 7                                  | 7.00                                 |  |
| Provider General Contacts                               | 88%                                | 100%                                     | 7                                  | 7.00                                 |  |
| Placements with Siblings                                | 57%                                | Not Eligible                             | Not Scored                         | Not Scored                           |  |
| Placements within Legal County                          | 14%                                | 0%                                       | Not Scored                         | Not Scored                           |  |
| Well-Being Sub-Total                                    |                                    |                                          | 25                                 | 22.84                                |  |
| *Performance calculation descriptions can be            | e found in the FY 20°              | 17 RBWO PBP Measurement                  | ents and Standards Guide           |                                      |  |
| Monitoring & Outcomes: Possible Points = 75             |                                    | Points Ear                               | ned: 68.64                         |                                      |  |