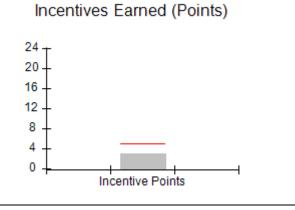

# Performance-Based Placement Measures RBWO Provider GA+SCORECARD - CPA

Report Quarter: Q2 FY2017

| # New Foster Homes During Quarter: 0                                                                         |                                                               | # Children in Care During<br>Quarter: 13 | # Placements During<br>Quarter: 13 | # Children in Care On<br>Last Day: 9 |
|--------------------------------------------------------------------------------------------------------------|---------------------------------------------------------------|------------------------------------------|------------------------------------|--------------------------------------|
| CPA Incentive Credits                                                                                        | Avg<br>Performance All<br>CPAs (%)                            | Provider<br>Performance (%)*             | Possible Points<br>(Weight)        | Provider Points<br>Earned            |
| Early EPSDT Medical Visits                                                                                   |                                                               | 100%                                     | 2                                  | 2.00                                 |
| Early EPSDT Dental Visits                                                                                    |                                                               | 83%                                      | 2                                  | 1.66                                 |
| Permanency Contacts                                                                                          |                                                               | 0%                                       | 5                                  | 0.00                                 |
| Additional Academic Supports                                                                                 |                                                               | 0%                                       | 2                                  | 0.00                                 |
| Foster Hm Retention Rate (threshold = 90)                                                                    |                                                               | 100%                                     | 2                                  | 2.00                                 |
| Foster Hm Recruitment (threshold = 100)                                                                      |                                                               | 100%                                     | 2                                  | 2.00                                 |
| Active Agency Accreditation                                                                                  |                                                               | 0%                                       | 4                                  | 0.00                                 |
| Staff Clinical Licensure                                                                                     |                                                               | 0%                                       | 5                                  | 0.00                                 |
| Incentives Total                                                                                             | 5.04                                                          |                                          | 24                                 | 7.66                                 |
| Maximum total                                                                                                | Maximum total combined incentive credit allowed is 10 points. |                                          | Incentives Awarded                 | 7.66                                 |
| *Performance calculation descriptions can be found in the FY 2017 RBWO PBP Measurements and Standards Guide. |                                                               |                                          |                                    |                                      |