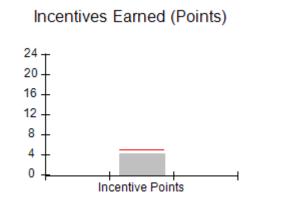

# Performance-Based Placement Measures RBWO Provider GA+SCORECARD - CPA

Report Quarter: Q2 FY2017

| # New Foster Homes During Quarter: 0                                                                         |                                                               | # Children in Care During<br>Quarter: 13 | # Placements During<br>Quarter: 13 | # Children in Care On<br>Last Day: 9 |
|--------------------------------------------------------------------------------------------------------------|---------------------------------------------------------------|------------------------------------------|------------------------------------|--------------------------------------|
| CPA Incentive Credits                                                                                        | Avg<br>Performance All<br>CPAs (%)                            | Provider<br>Performance (%)*             | Possible Points<br>(Weight)        | Provider Points<br>Earned            |
| Early EPSDT Medical Visits                                                                                   |                                                               | 100%                                     | 2                                  | 2.00                                 |
| Early EPSDT Dental Visits                                                                                    |                                                               | 83%                                      | 2                                  | 1.66                                 |
| Permanency Contacts                                                                                          |                                                               | 0%                                       | 5                                  | 0.00                                 |
| Additional Academic Supports                                                                                 |                                                               | 0%                                       | 2                                  | 0.00                                 |
| Foster Hm Retention Rate (threshold = 90)                                                                    |                                                               | 100%                                     | 2                                  | 2.00                                 |
| Foster Hm Recruitment (threshold = 100)                                                                      |                                                               | 100%                                     | 2                                  | 2.00                                 |
| Active Agency Accreditation                                                                                  |                                                               | 0%                                       | 4                                  | 0.00                                 |
| Staff Clinical Licensure                                                                                     |                                                               | 0%                                       | 5                                  | 0.00                                 |
| Incentives Total                                                                                             | 5.04                                                          |                                          | 24                                 | 7.66                                 |
| Maximum total                                                                                                | Maximum total combined incentive credit allowed is 10 points. |                                          | Incentives Awarded                 | 7.66                                 |
| *Performance calculation descriptions can be found in the FY 2017 RBWO PBP Measurements and Standards Guide. |                                                               |                                          |                                    |                                      |