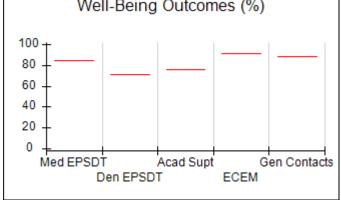

# Performance-Based Placement Measures RBWO Provider GA+SCORECARD - CPA

Report Quarter: Q2 FY2017

| Provider/Program Name: All God's Children - (861) - CPA |                                    |                                          |                                    |                                      |  |
|---------------------------------------------------------|------------------------------------|------------------------------------------|------------------------------------|--------------------------------------|--|
| 1671 Meriweather Dr., Watkinsville, G                   | SA 30677                           | Quarterly Scores (Grades)                |                                    | Current Quarter<br>Score (Grade)     |  |
| Phone: 706-316-2421                                     |                                    | Q1: 95.46 (A)                            | Q2: 99.18 (A+)                     | 99.18%                               |  |
| Vendor ID# 35219                                        |                                    | Q3: N/A                                  | Q4: N/A                            | (A+)                                 |  |
| # New Foster Homes During Quarter: 0                    |                                    | # Children in Care During<br>Quarter: 13 | # Placements During<br>Quarter: 13 | # Children in Care On<br>Last Day: 9 |  |
|                                                         | Avg<br>Performance All<br>CPAs (%) | Provider<br>Performance (%)*             | Possible Points<br>(Weight)        | Provider Points<br>Earned            |  |
| OPM Monitoring Reviews                                  |                                    |                                          |                                    |                                      |  |
| Annual Comprehensive Reviews                            | 87%                                | Not Yet Conducted                        |                                    |                                      |  |
| Safety Reviews                                          | 95%                                | 99%                                      | 15                                 | 14.80                                |  |
| Monitoring Sub-Total                                    |                                    |                                          | 15                                 | 14.80                                |  |
| CPA Safety Outcomes                                     |                                    |                                          |                                    |                                      |  |
| Incidence of Maltreatment                               | 0.03%                              | No Substantiated<br>Reports              | 10                                 | 10.00                                |  |
| Staff Training                                          | 82%                                | 60%                                      | 10                                 | 6.00                                 |  |
| Safety Sub-Total                                        |                                    |                                          | 20                                 | 16.00                                |  |
| CPA Permanency Outcomes                                 |                                    |                                          |                                    |                                      |  |
| Placement Stability                                     | 92%                                | 100%                                     | 15                                 | 15.00                                |  |
| Permanency Sub-Total                                    |                                    |                                          | 15                                 | 15.00                                |  |
| CPA Well-Being Outcomes                                 |                                    |                                          |                                    |                                      |  |
| EPSDT Medical Visits                                    | 84%                                | 100%                                     | 4                                  | 4.00                                 |  |
| EPSDT Dental Visits                                     | 71%                                | 100%                                     | 4                                  | 4.00                                 |  |
| Academic Supports                                       | 76%                                | 28%                                      | 3                                  | 0.84                                 |  |
| Provider ECEM Visits                                    | 91%                                | 100%                                     | 7                                  | 7.00                                 |  |
| Provider General Contacts                               | 88%                                | 100%                                     | 7                                  | 7.00                                 |  |
| Placements with Siblings                                | 57%                                | Not Eligible                             | Not Scored                         | Not Scored                           |  |
| Placements within Legal County                          | 14%                                | 0%                                       | Not Scored                         | Not Scored                           |  |
| Well-Being Sub-Total                                    |                                    |                                          | 25                                 | 22.84                                |  |
| *Performance calculation descriptions can be            | e found in the FY 20°              | 17 RBWO PBP Measurement                  | ents and Standards Guide           |                                      |  |
| Monitoring & Outcomes: Possible Points = 75             |                                    | Points Ear                               | ned: 68.64                         |                                      |  |