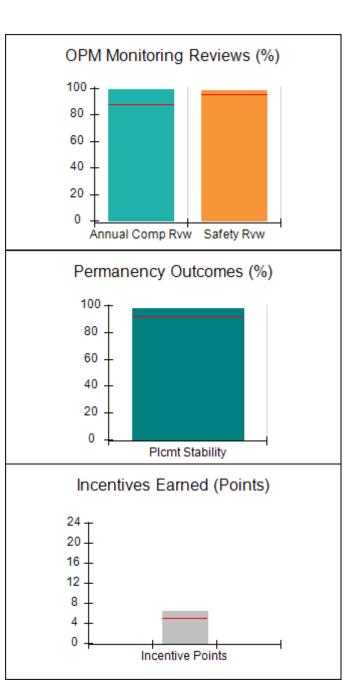

# Performance-Based Placement Measures RBWO Provider GA+SCORECARD - CPA

Report Quarter: Q2 FY2017

| Provider/Program Name: ALR Family Services, Inc (5140) - CPA |                                                              |                                          |                                    |                                       |  |
|--------------------------------------------------------------|--------------------------------------------------------------|------------------------------------------|------------------------------------|---------------------------------------|--|
| 1458 Airport Road, Hinesville, GA 31                         | Airport Road, Hinesville, GA 31313 Quarterly Scores (Grades) |                                          | Current Quarter<br>Score (Grade)   |                                       |  |
| Phone: 912-559-5536                                          |                                                              | Q1: 72.32 (C-)                           | Q2: 84.73 (B)                      | 84.73%                                |  |
| Vendor ID# 114739                                            |                                                              | Q3: N/A                                  | Q4: N/A                            | (B)                                   |  |
| # New Foster Homes During Quarter: 0                         |                                                              | # Children in Care During<br>Quarter: 11 | # Placements During<br>Quarter: 11 | # Children in Care On<br>Last Day: 10 |  |
|                                                              | Avg<br>Performance All<br>CPAs (%)                           | Provider<br>Performance (%)*             | Possible Points<br>(Weight)        | Provider Points<br>Earned             |  |
| OPM Monitoring Reviews                                       |                                                              |                                          |                                    |                                       |  |
| Annual Comprehensive Reviews                                 | 87%                                                          | 75%                                      | 25                                 | 18.65                                 |  |
| Safety Reviews                                               | 95%                                                          | 95%                                      | 15                                 | 14.24                                 |  |
| Monitoring Sub-Total                                         |                                                              |                                          | 40                                 | 32.89                                 |  |
| CPA Safety Outcomes                                          |                                                              |                                          |                                    |                                       |  |
| Incidence of Maltreatment                                    | 0.03%                                                        | No Substantiated<br>Reports              | 10                                 | 10.00                                 |  |
| Staff Training                                               | 82%                                                          | 100%                                     | 10                                 | 10.00                                 |  |
| Safety Sub-Total                                             |                                                              |                                          | 20                                 | 20.00                                 |  |
| CPA Permanency Outcomes                                      |                                                              |                                          |                                    |                                       |  |
| Placement Stability                                          | 92%                                                          | 100%                                     | 15                                 | 15.00                                 |  |
| Permanency Sub-Total                                         |                                                              |                                          | 15                                 | 15.00                                 |  |
| CPA Well-Being Outcomes                                      |                                                              |                                          |                                    |                                       |  |
| EPSDT Medical Visits                                         | 84%                                                          | 70%                                      | 4                                  | 2.80                                  |  |
| EPSDT Dental Visits                                          | 71%                                                          | 43%                                      | 4                                  | 1.72                                  |  |
| Academic Supports                                            | 76%                                                          | 0%                                       | 3                                  | 0.00                                  |  |
| Provider ECEM Visits                                         | 91%                                                          | 86%                                      | 7                                  | 6.02                                  |  |
| Provider General Contacts                                    | 88%                                                          | 90%                                      | 7                                  | 6.30                                  |  |
| Placements with Siblings                                     | 57%                                                          | 43%                                      | Not Scored                         | Not Scored                            |  |
| Placements within Legal County                               | 14%                                                          | 0%                                       | Not Scored                         | Not Scored                            |  |
| Well-Being Sub-Total                                         |                                                              |                                          | 25                                 | 16.84                                 |  |
| *Performance calculation descriptions can b                  | e found in the FY 201                                        | 17 RBWO PBP Measureme                    | ents and Standards Guide           |                                       |  |
| Monitoring & Outcome                                         | s: Possible Po                                               | ints = 100                               | Points Ear                         | ned: 84.73                            |  |
|                                                              |                                                              | Score Before I                           | ncentives Credit                   | 84.73%                                |  |

| Monitoring & Outcomes: Possible Points = 100 | Points Earned: 84.73 |          |
|----------------------------------------------|----------------------|----------|
| Score Before                                 | Incentives Credit    | 84.73%   |
| Inc                                          | centives Awarded     | 0.00 pts |
|                                              | PBP Verification     | N/A pts  |
|                                              | Total Score          | 84.73%   |

# Performance-Based Placement Measures RBWO Provider GA+SCORECARD - CPA

Report Quarter: Q2 FY2017

| # New Foster Homes During Quarter: 0                                                                         |                                    | # Children in Care During<br>Quarter: 11 | # Placements During<br>Quarter: 11 | # Children in Care On<br>Last Day: 10 |
|--------------------------------------------------------------------------------------------------------------|------------------------------------|------------------------------------------|------------------------------------|---------------------------------------|
| CPA Incentive Credits                                                                                        | Avg<br>Performance All<br>CPAs (%) | Provider<br>Performance (%)*             | Possible Points<br>(Weight)        | Provider Points<br>Earned             |
| Early EPSDT Medical Visits                                                                                   |                                    | 0%                                       | 2                                  | 0.00                                  |
| Early EPSDT Dental Visits                                                                                    |                                    | 0%                                       | 2                                  | 0.00                                  |
| Permanency Contacts                                                                                          |                                    | 0%                                       | 5                                  | 0.00                                  |
| Additional Academic Supports                                                                                 |                                    | 0%                                       | 2                                  | 0.00                                  |
| Foster Hm Retention Rate (threshold = 90)                                                                    |                                    | 0%                                       | 2                                  | 0.00                                  |
| Foster Hm Recruitment (threshold = 100)                                                                      |                                    | 0%                                       | 2                                  | 0.00                                  |
| Active Agency Accreditation                                                                                  |                                    | 0%                                       | 4                                  | 0.00                                  |
| Staff Clinical Licensure                                                                                     |                                    | 0%                                       | 5                                  | 0.00                                  |
| Incentives Total                                                                                             | 5.04                               |                                          | 24                                 | 0.00                                  |
| Maximum total combined incentive credit allowed is 10 points.                                                |                                    | Incentives Awarded                       | 0.00                               |                                       |
| *Performance calculation descriptions can be found in the FY 2017 RBWO PBP Measurements and Standards Guide. |                                    |                                          |                                    |                                       |