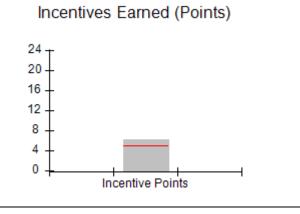

| Monitoring & Outcomes: Possible Points = 75 | itoring & Outcomes: Possible Points = 75 Points Earned: 68.64 |          |
|---------------------------------------------|---------------------------------------------------------------|----------|
| Score                                       | Before Incentives Credit                                      | 91.52%   |
|                                             | Incentives Awarded                                            | 7.66 pts |
|                                             | PBP Verification                                              | N/A pts  |
|                                             | Total Score                                                   | 99.18%   |

# Performance-Based Placement Measures RBWO Provider GA+SCORECARD - CPA

Report Quarter: Q2 FY2017

| # New Foster Homes During Quarter: 0                                                                         |                                                               | # Children in Care During<br>Quarter: 13 | # Placements During<br>Quarter: 13 | # Children in Care On<br>Last Day: 9 |
|--------------------------------------------------------------------------------------------------------------|---------------------------------------------------------------|------------------------------------------|------------------------------------|--------------------------------------|
| CPA Incentive Credits                                                                                        | Avg<br>Performance All<br>CPAs (%)                            | Provider<br>Performance (%)*             | Possible Points<br>(Weight)        | Provider Points<br>Earned            |
| Early EPSDT Medical Visits                                                                                   |                                                               | 100%                                     | 2                                  | 2.00                                 |
| Early EPSDT Dental Visits                                                                                    |                                                               | 83%                                      | 2                                  | 1.66                                 |
| Permanency Contacts                                                                                          |                                                               | 0%                                       | 5                                  | 0.00                                 |
| Additional Academic Supports                                                                                 |                                                               | 0%                                       | 2                                  | 0.00                                 |
| Foster Hm Retention Rate (threshold = 90)                                                                    |                                                               | 100%                                     | 2                                  | 2.00                                 |
| Foster Hm Recruitment (threshold = 100)                                                                      |                                                               | 100%                                     | 2                                  | 2.00                                 |
| Active Agency Accreditation                                                                                  |                                                               | 0%                                       | 4                                  | 0.00                                 |
| Staff Clinical Licensure                                                                                     |                                                               | 0%                                       | 5                                  | 0.00                                 |
| Incentives Total                                                                                             | 5.04                                                          |                                          | 24                                 | 7.66                                 |
| Maximum total                                                                                                | Maximum total combined incentive credit allowed is 10 points. |                                          | Incentives Awarded                 | 7.66                                 |
| *Performance calculation descriptions can be found in the FY 2017 RBWO PBP Measurements and Standards Guide. |                                                               |                                          |                                    |                                      |