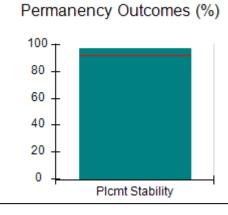

# Performance-Based Placement Measures RBWO Provider GA+SCORECARD - CPA

Report Quarter: Q2 FY2017

| Provider/Program Name: All God's Children - (861) - CPA |                                    |                                          |                                    |                                      |  |
|---------------------------------------------------------|------------------------------------|------------------------------------------|------------------------------------|--------------------------------------|--|
| 1671 Meriweather Dr., Watkinsville, G                   | SA 30677                           | Quarterly Scores (Grades)                |                                    | Current Quarter<br>Score (Grade)     |  |
| Phone: 706-316-2421                                     |                                    | Q1: 95.46 (A)                            | Q2: 99.18 (A+)                     | 99.18%                               |  |
| Vendor ID# 35219                                        |                                    | Q3: N/A                                  | Q4: N/A                            | (A+)                                 |  |
| # New Foster Homes During Quarter: 0                    |                                    | # Children in Care During<br>Quarter: 13 | # Placements During<br>Quarter: 13 | # Children in Care On<br>Last Day: 9 |  |
|                                                         | Avg<br>Performance All<br>CPAs (%) | Provider<br>Performance (%)*             | Possible Points<br>(Weight)        | Provider Points<br>Earned            |  |
| OPM Monitoring Reviews                                  |                                    |                                          |                                    |                                      |  |
| Annual Comprehensive Reviews                            | 87%                                | Not Yet Conducted                        |                                    |                                      |  |
| Safety Reviews                                          | 95%                                | 99%                                      | 15                                 | 14.80                                |  |
| Monitoring Sub-Total                                    |                                    |                                          | 15                                 | 14.80                                |  |
| CPA Safety Outcomes                                     |                                    |                                          |                                    |                                      |  |
| Incidence of Maltreatment                               | 0.03%                              | No Substantiated<br>Reports              | 10                                 | 10.00                                |  |
| Staff Training                                          | 82%                                | 60%                                      | 10                                 | 6.00                                 |  |
| Safety Sub-Total                                        |                                    |                                          | 20                                 | 16.00                                |  |
| CPA Permanency Outcomes                                 |                                    |                                          |                                    |                                      |  |
| Placement Stability                                     | 92%                                | 100%                                     | 15                                 | 15.00                                |  |
| Permanency Sub-Total                                    |                                    |                                          | 15                                 | 15.00                                |  |
| CPA Well-Being Outcomes                                 |                                    |                                          |                                    |                                      |  |
| EPSDT Medical Visits                                    | 84%                                | 100%                                     | 4                                  | 4.00                                 |  |
| EPSDT Dental Visits                                     | 71%                                | 100%                                     | 4                                  | 4.00                                 |  |
| Academic Supports                                       | 76%                                | 28%                                      | 3                                  | 0.84                                 |  |
| Provider ECEM Visits                                    | 91%                                | 100%                                     | 7                                  | 7.00                                 |  |
| Provider General Contacts                               | 88%                                | 100%                                     | 7                                  | 7.00                                 |  |
| Placements with Siblings                                | 57%                                | Not Eligible                             | Not Scored                         | Not Scored                           |  |
| Placements within Legal County                          | 14%                                | 0%                                       | Not Scored                         | Not Scored                           |  |
| Well-Being Sub-Total                                    |                                    |                                          | 25                                 | 22.84                                |  |
| *Performance calculation descriptions can be            | e found in the FY 20°              | 17 RBWO PBP Measurement                  | ents and Standards Guide           |                                      |  |
| Monitoring & Outcomes: Possible Points = 75             |                                    | Points Ear                               | ned: 68.64                         |                                      |  |