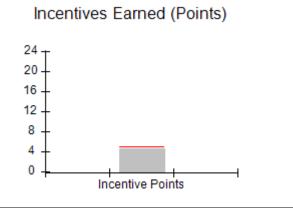

| Monitoring & Outcomes: Possible Points = 75 | itoring & Outcomes: Possible Points = 75 Points Earned: 68.64 |          |
|---------------------------------------------|---------------------------------------------------------------|----------|
| Score                                       | Before Incentives Credit                                      | 91.52%   |
|                                             | Incentives Awarded                                            | 7.66 pts |
|                                             | PBP Verification                                              | N/A pts  |
|                                             | Total Score                                                   | 99.18%   |

# Performance-Based Placement Measures RBWO Provider GA+SCORECARD - CPA

Report Quarter: Q2 FY2017

| # New Foster Homes During Quarter: 0                                                                         |                                                               | # Children in Care During<br>Quarter: 13 | # Placements During<br>Quarter: 13 | # Children in Care On<br>Last Day: 9 |
|--------------------------------------------------------------------------------------------------------------|---------------------------------------------------------------|------------------------------------------|------------------------------------|--------------------------------------|
| CPA Incentive Credits                                                                                        | Avg<br>Performance All<br>CPAs (%)                            | Provider<br>Performance (%)*             | Possible Points<br>(Weight)        | Provider Points<br>Earned            |
| Early EPSDT Medical Visits                                                                                   |                                                               | 100%                                     | 2                                  | 2.00                                 |
| Early EPSDT Dental Visits                                                                                    |                                                               | 83%                                      | 2                                  | 1.66                                 |
| Permanency Contacts                                                                                          |                                                               | 0%                                       | 5                                  | 0.00                                 |
| Additional Academic Supports                                                                                 |                                                               | 0%                                       | 2                                  | 0.00                                 |
| Foster Hm Retention Rate (threshold = 90)                                                                    |                                                               | 100%                                     | 2                                  | 2.00                                 |
| Foster Hm Recruitment (threshold = 100)                                                                      |                                                               | 100%                                     | 2                                  | 2.00                                 |
| Active Agency Accreditation                                                                                  |                                                               | 0%                                       | 4                                  | 0.00                                 |
| Staff Clinical Licensure                                                                                     |                                                               | 0%                                       | 5                                  | 0.00                                 |
| Incentives Total                                                                                             | 5.04                                                          |                                          | 24                                 | 7.66                                 |
| Maximum total                                                                                                | Maximum total combined incentive credit allowed is 10 points. |                                          | Incentives Awarded                 | 7.66                                 |
| *Performance calculation descriptions can be found in the FY 2017 RBWO PBP Measurements and Standards Guide. |                                                               |                                          |                                    |                                      |