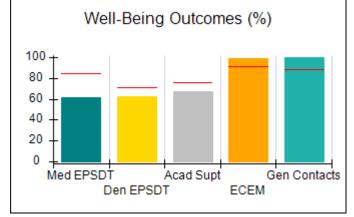

# Performance-Based Placement Measures RBWO Provider GA+SCORECARD - CPA

Report Quarter: Q2 FY2017

| Provider/Program Name: All God's Children - (861) - CPA |                                    |                                          |                                    |                                      |  |
|---------------------------------------------------------|------------------------------------|------------------------------------------|------------------------------------|--------------------------------------|--|
| 1671 Meriweather Dr., Watkinsville, G                   | SA 30677                           | Quarterly Scores (Grades)                |                                    | Current Quarter<br>Score (Grade)     |  |
| Phone: 706-316-2421                                     |                                    | Q1: 95.46 (A)                            | Q2: 99.18 (A+)                     | 99.18%                               |  |
| Vendor ID# 35219                                        |                                    | Q3: N/A                                  | Q4: N/A                            | (A+)                                 |  |
| # New Foster Homes During Quarter: 0                    |                                    | # Children in Care During<br>Quarter: 13 | # Placements During<br>Quarter: 13 | # Children in Care On<br>Last Day: 9 |  |
|                                                         | Avg<br>Performance All<br>CPAs (%) | Provider<br>Performance (%)*             | Possible Points<br>(Weight)        | Provider Points<br>Earned            |  |
| OPM Monitoring Reviews                                  |                                    |                                          |                                    |                                      |  |
| Annual Comprehensive Reviews                            | 87%                                | Not Yet Conducted                        |                                    |                                      |  |
| Safety Reviews                                          | 95%                                | 99%                                      | 15                                 | 14.80                                |  |
| Monitoring Sub-Total                                    |                                    |                                          | 15                                 | 14.80                                |  |
| CPA Safety Outcomes                                     |                                    |                                          |                                    |                                      |  |
| Incidence of Maltreatment                               | 0.03%                              | No Substantiated<br>Reports              | 10                                 | 10.00                                |  |
| Staff Training                                          | 82%                                | 60%                                      | 10                                 | 6.00                                 |  |
| Safety Sub-Total                                        |                                    |                                          | 20                                 | 16.00                                |  |
| CPA Permanency Outcomes                                 |                                    |                                          |                                    |                                      |  |
| Placement Stability                                     | 92%                                | 100%                                     | 15                                 | 15.00                                |  |
| Permanency Sub-Total                                    |                                    |                                          | 15                                 | 15.00                                |  |
| CPA Well-Being Outcomes                                 |                                    |                                          |                                    |                                      |  |
| EPSDT Medical Visits                                    | 84%                                | 100%                                     | 4                                  | 4.00                                 |  |
| EPSDT Dental Visits                                     | 71%                                | 100%                                     | 4                                  | 4.00                                 |  |
| Academic Supports                                       | 76%                                | 28%                                      | 3                                  | 0.84                                 |  |
| Provider ECEM Visits                                    | 91%                                | 100%                                     | 7                                  | 7.00                                 |  |
| Provider General Contacts                               | 88%                                | 100%                                     | 7                                  | 7.00                                 |  |
| Placements with Siblings                                | 57%                                | Not Eligible                             | Not Scored                         | Not Scored                           |  |
| Placements within Legal County                          | 14%                                | 0%                                       | Not Scored                         | Not Scored                           |  |
| Well-Being Sub-Total                                    |                                    |                                          | 25                                 | 22.84                                |  |
| *Performance calculation descriptions can be            | e found in the FY 20°              | 17 RBWO PBP Measurement                  | ents and Standards Guide           |                                      |  |
| Monitoring & Outcomes: Possible Points = 75             |                                    | Points Ear                               | ned: 68.64                         |                                      |  |