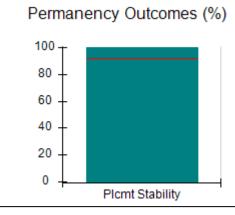

### **Quarterly Provider Comparisons to All CPAs**

# Performance-Based Placement Measures RBWO Provider GA+SCORECARD - CPA

Report Quarter: Q2 FY2017

| Provider/Program Name: All God's Children - (861) - CPA |                                    |                                          |                                    |                                      |  |
|---------------------------------------------------------|------------------------------------|------------------------------------------|------------------------------------|--------------------------------------|--|
| 1671 Meriweather Dr., Watkinsville, G                   | SA 30677                           | Quarterly Scores (Grades)                |                                    | Current Quarter<br>Score (Grade)     |  |
| Phone: 706-316-2421                                     |                                    | Q1: 95.46 (A)                            | Q2: 99.18 (A+)                     | 99.18%                               |  |
| Vendor ID# 35219                                        |                                    | Q3: N/A                                  | Q4: N/A                            | (A+)                                 |  |
| # New Foster Homes During Quarter: 0                    |                                    | # Children in Care During<br>Quarter: 13 | # Placements During<br>Quarter: 13 | # Children in Care On<br>Last Day: 9 |  |
|                                                         | Avg<br>Performance All<br>CPAs (%) | Provider<br>Performance (%)*             | Possible Points<br>(Weight)        | Provider Points<br>Earned            |  |
| OPM Monitoring Reviews                                  |                                    |                                          |                                    |                                      |  |
| Annual Comprehensive Reviews                            | 87%                                | Not Yet Conducted                        |                                    |                                      |  |
| Safety Reviews                                          | 95%                                | 99%                                      | 15                                 | 14.80                                |  |
| Monitoring Sub-Total                                    |                                    |                                          | 15                                 | 14.80                                |  |
| CPA Safety Outcomes                                     |                                    |                                          |                                    |                                      |  |
| Incidence of Maltreatment                               | 0.03%                              | No Substantiated<br>Reports              | 10                                 | 10.00                                |  |
| Staff Training                                          | 82%                                | 60%                                      | 10                                 | 6.00                                 |  |
| Safety Sub-Total                                        |                                    |                                          | 20                                 | 16.00                                |  |
| CPA Permanency Outcomes                                 |                                    |                                          |                                    |                                      |  |
| Placement Stability                                     | 92%                                | 100%                                     | 15                                 | 15.00                                |  |
| Permanency Sub-Total                                    |                                    |                                          | 15                                 | 15.00                                |  |
| CPA Well-Being Outcomes                                 |                                    |                                          |                                    |                                      |  |
| EPSDT Medical Visits                                    | 84%                                | 100%                                     | 4                                  | 4.00                                 |  |
| EPSDT Dental Visits                                     | 71%                                | 100%                                     | 4                                  | 4.00                                 |  |
| Academic Supports                                       | 76%                                | 28%                                      | 3                                  | 0.84                                 |  |
| Provider ECEM Visits                                    | 91%                                | 100%                                     | 7                                  | 7.00                                 |  |
| Provider General Contacts                               | 88%                                | 100%                                     | 7                                  | 7.00                                 |  |
| Placements with Siblings                                | 57%                                | Not Eligible                             | Not Scored                         | Not Scored                           |  |
| Placements within Legal County                          | 14%                                | 0%                                       | Not Scored                         | Not Scored                           |  |
| Well-Being Sub-Total                                    |                                    |                                          | 25                                 | 22.84                                |  |
| *Performance calculation descriptions can be            | e found in the FY 20°              | 17 RBWO PBP Measurement                  | ents and Standards Guide           |                                      |  |
| Monitoring & Outcomes: Possible Points = 75             |                                    | Points Ear                               | ned: 68.64                         |                                      |  |