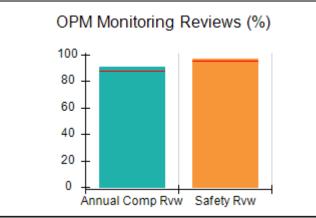

# Performance-Based Placement Measures RBWO Provider GA+SCORECARD - CPA

Report Quarter: Q2 FY2017

| Provider/Program Name: All God's Children - (861) - CPA |                                    |                                          |                                    |                                      |  |
|---------------------------------------------------------|------------------------------------|------------------------------------------|------------------------------------|--------------------------------------|--|
| 1671 Meriweather Dr., Watkinsville, G                   | SA 30677                           | Quarterly Scores (Grades)                |                                    | Current Quarter<br>Score (Grade)     |  |
| Phone: 706-316-2421                                     |                                    | Q1: 95.46 (A)                            | Q2: 99.18 (A+)                     | 99.18%                               |  |
| Vendor ID# 35219                                        |                                    | Q3: N/A                                  | Q4: N/A                            | (A+)                                 |  |
| # New Foster Homes During Quarter: 0                    |                                    | # Children in Care During<br>Quarter: 13 | # Placements During<br>Quarter: 13 | # Children in Care On<br>Last Day: 9 |  |
|                                                         | Avg<br>Performance All<br>CPAs (%) | Provider<br>Performance (%)*             | Possible Points<br>(Weight)        | Provider Points<br>Earned            |  |
| OPM Monitoring Reviews                                  |                                    |                                          |                                    |                                      |  |
| Annual Comprehensive Reviews                            | 87%                                | Not Yet Conducted                        |                                    |                                      |  |
| Safety Reviews                                          | 95%                                | 99%                                      | 15                                 | 14.80                                |  |
| Monitoring Sub-Total                                    |                                    |                                          | 15                                 | 14.80                                |  |
| CPA Safety Outcomes                                     |                                    |                                          |                                    |                                      |  |
| Incidence of Maltreatment                               | 0.03%                              | No Substantiated<br>Reports              | 10                                 | 10.00                                |  |
| Staff Training                                          | 82%                                | 60%                                      | 10                                 | 6.00                                 |  |
| Safety Sub-Total                                        |                                    |                                          | 20                                 | 16.00                                |  |
| CPA Permanency Outcomes                                 |                                    |                                          |                                    |                                      |  |
| Placement Stability                                     | 92%                                | 100%                                     | 15                                 | 15.00                                |  |
| Permanency Sub-Total                                    |                                    |                                          | 15                                 | 15.00                                |  |
| CPA Well-Being Outcomes                                 |                                    |                                          |                                    |                                      |  |
| EPSDT Medical Visits                                    | 84%                                | 100%                                     | 4                                  | 4.00                                 |  |
| EPSDT Dental Visits                                     | 71%                                | 100%                                     | 4                                  | 4.00                                 |  |
| Academic Supports                                       | 76%                                | 28%                                      | 3                                  | 0.84                                 |  |
| Provider ECEM Visits                                    | 91%                                | 100%                                     | 7                                  | 7.00                                 |  |
| Provider General Contacts                               | 88%                                | 100%                                     | 7                                  | 7.00                                 |  |
| Placements with Siblings                                | 57%                                | Not Eligible                             | Not Scored                         | Not Scored                           |  |
| Placements within Legal County                          | 14%                                | 0%                                       | Not Scored                         | Not Scored                           |  |
| Well-Being Sub-Total                                    |                                    |                                          | 25                                 | 22.84                                |  |
| *Performance calculation descriptions can be            | e found in the FY 20°              | 17 RBWO PBP Measurement                  | ents and Standards Guide           |                                      |  |
| Monitoring & Outcomes: Possible Points = 75             |                                    | Points Ear                               | ned: 68.64                         |                                      |  |