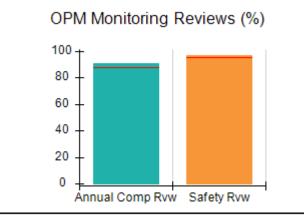

# Performance-Based Placement Measures RBWO Provider GA+SCORECARD - CPA

Report Quarter: Q2 FY2017

| Provider/Program Name: All God's Children - (861) - CPA |                                    |                                          |                                    |                                      |  |
|---------------------------------------------------------|------------------------------------|------------------------------------------|------------------------------------|--------------------------------------|--|
| 1671 Meriweather Dr., Watkinsville, G                   | SA 30677                           | Quarterly Scores (Grades)                |                                    | Current Quarter<br>Score (Grade)     |  |
| Phone: 706-316-2421                                     |                                    | Q1: 95.46 (A)                            | Q2: 99.18 (A+)                     | 99.18%                               |  |
| Vendor ID# 35219                                        |                                    | Q3: N/A                                  | Q4: N/A                            | (A+)                                 |  |
| # New Foster Homes During Quarter: 0                    |                                    | # Children in Care During<br>Quarter: 13 | # Placements During<br>Quarter: 13 | # Children in Care On<br>Last Day: 9 |  |
|                                                         | Avg<br>Performance All<br>CPAs (%) | Provider<br>Performance (%)*             | Possible Points<br>(Weight)        | Provider Points<br>Earned            |  |
| OPM Monitoring Reviews                                  |                                    |                                          |                                    |                                      |  |
| Annual Comprehensive Reviews                            | 87%                                | Not Yet Conducted                        |                                    |                                      |  |
| Safety Reviews                                          | 95%                                | 99%                                      | 15                                 | 14.80                                |  |
| Monitoring Sub-Total                                    |                                    |                                          | 15                                 | 14.80                                |  |
| CPA Safety Outcomes                                     |                                    |                                          |                                    |                                      |  |
| Incidence of Maltreatment                               | 0.03%                              | No Substantiated<br>Reports              | 10                                 | 10.00                                |  |
| Staff Training                                          | 82%                                | 60%                                      | 10                                 | 6.00                                 |  |
| Safety Sub-Total                                        |                                    |                                          | 20                                 | 16.00                                |  |
| CPA Permanency Outcomes                                 |                                    |                                          |                                    |                                      |  |
| Placement Stability                                     | 92%                                | 100%                                     | 15                                 | 15.00                                |  |
| Permanency Sub-Total                                    |                                    |                                          | 15                                 | 15.00                                |  |
| CPA Well-Being Outcomes                                 |                                    |                                          |                                    |                                      |  |
| EPSDT Medical Visits                                    | 84%                                | 100%                                     | 4                                  | 4.00                                 |  |
| EPSDT Dental Visits                                     | 71%                                | 100%                                     | 4                                  | 4.00                                 |  |
| Academic Supports                                       | 76%                                | 28%                                      | 3                                  | 0.84                                 |  |
| Provider ECEM Visits                                    | 91%                                | 100%                                     | 7                                  | 7.00                                 |  |
| Provider General Contacts                               | 88%                                | 100%                                     | 7                                  | 7.00                                 |  |
| Placements with Siblings                                | 57%                                | Not Eligible                             | Not Scored                         | Not Scored                           |  |
| Placements within Legal County                          | 14%                                | 0%                                       | Not Scored                         | Not Scored                           |  |
| Well-Being Sub-Total                                    |                                    |                                          | 25                                 | 22.84                                |  |
| *Performance calculation descriptions can be            | e found in the FY 20°              | 17 RBWO PBP Measurement                  | ents and Standards Guide           |                                      |  |
| Monitoring & Outcomes: Possible Points = 75             |                                    | Points Ear                               | ned: 68.64                         |                                      |  |