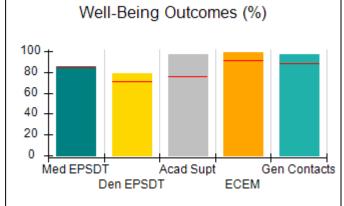

# Performance-Based Placement Measures RBWO Provider GA+SCORECARD - CPA

Report Quarter: Q2 FY2017

| Provider/Program Name: All God's Children - (861) - CPA |                                    |                                          |                                    |                                      |  |
|---------------------------------------------------------|------------------------------------|------------------------------------------|------------------------------------|--------------------------------------|--|
| 1671 Meriweather Dr., Watkinsville, G                   | SA 30677                           | Quarterly Scores (Grades)                |                                    | Current Quarter<br>Score (Grade)     |  |
| Phone: 706-316-2421                                     |                                    | Q1: 95.46 (A)                            | Q2: 99.18 (A+)                     | 99.18%                               |  |
| Vendor ID# 35219                                        |                                    | Q3: N/A                                  | Q4: N/A                            | (A+)                                 |  |
| # New Foster Homes During Quarter: 0                    |                                    | # Children in Care During<br>Quarter: 13 | # Placements During<br>Quarter: 13 | # Children in Care On<br>Last Day: 9 |  |
|                                                         | Avg<br>Performance All<br>CPAs (%) | Provider<br>Performance (%)*             | Possible Points<br>(Weight)        | Provider Points<br>Earned            |  |
| OPM Monitoring Reviews                                  |                                    |                                          |                                    |                                      |  |
| Annual Comprehensive Reviews                            | 87%                                | Not Yet Conducted                        |                                    |                                      |  |
| Safety Reviews                                          | 95%                                | 99%                                      | 15                                 | 14.80                                |  |
| Monitoring Sub-Total                                    |                                    |                                          | 15                                 | 14.80                                |  |
| CPA Safety Outcomes                                     |                                    |                                          |                                    |                                      |  |
| Incidence of Maltreatment                               | 0.03%                              | No Substantiated<br>Reports              | 10                                 | 10.00                                |  |
| Staff Training                                          | 82%                                | 60%                                      | 10                                 | 6.00                                 |  |
| Safety Sub-Total                                        |                                    |                                          | 20                                 | 16.00                                |  |
| CPA Permanency Outcomes                                 |                                    |                                          |                                    |                                      |  |
| Placement Stability                                     | 92%                                | 100%                                     | 15                                 | 15.00                                |  |
| Permanency Sub-Total                                    |                                    |                                          | 15                                 | 15.00                                |  |
| CPA Well-Being Outcomes                                 |                                    |                                          |                                    |                                      |  |
| EPSDT Medical Visits                                    | 84%                                | 100%                                     | 4                                  | 4.00                                 |  |
| EPSDT Dental Visits                                     | 71%                                | 100%                                     | 4                                  | 4.00                                 |  |
| Academic Supports                                       | 76%                                | 28%                                      | 3                                  | 0.84                                 |  |
| Provider ECEM Visits                                    | 91%                                | 100%                                     | 7                                  | 7.00                                 |  |
| Provider General Contacts                               | 88%                                | 100%                                     | 7                                  | 7.00                                 |  |
| Placements with Siblings                                | 57%                                | Not Eligible                             | Not Scored                         | Not Scored                           |  |
| Placements within Legal County                          | 14%                                | 0%                                       | Not Scored                         | Not Scored                           |  |
| Well-Being Sub-Total                                    |                                    |                                          | 25                                 | 22.84                                |  |
| *Performance calculation descriptions can be            | e found in the FY 20°              | 17 RBWO PBP Measurement                  | ents and Standards Guide           |                                      |  |
| Monitoring & Outcomes: Possible Points = 75             |                                    | Points Ear                               | ned: 68.64                         |                                      |  |