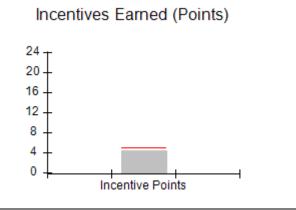

| Monitoring & Outcomes: Possible Points = 75 | itoring & Outcomes: Possible Points = 75 Points Earned: 68.64 |          |
|---------------------------------------------|---------------------------------------------------------------|----------|
| Score                                       | Before Incentives Credit                                      | 91.52%   |
|                                             | Incentives Awarded                                            | 7.66 pts |
|                                             | PBP Verification                                              | N/A pts  |
|                                             | Total Score                                                   | 99.18%   |

# Performance-Based Placement Measures RBWO Provider GA+SCORECARD - CPA

Report Quarter: Q2 FY2017

| # New Foster Homes During Quarter: 0                                                                         |                                                               | # Children in Care During<br>Quarter: 13 | # Placements During<br>Quarter: 13 | # Children in Care On<br>Last Day: 9 |
|--------------------------------------------------------------------------------------------------------------|---------------------------------------------------------------|------------------------------------------|------------------------------------|--------------------------------------|
| CPA Incentive Credits                                                                                        | Avg<br>Performance All<br>CPAs (%)                            | Provider<br>Performance (%)*             | Possible Points<br>(Weight)        | Provider Points<br>Earned            |
| Early EPSDT Medical Visits                                                                                   |                                                               | 100%                                     | 2                                  | 2.00                                 |
| Early EPSDT Dental Visits                                                                                    |                                                               | 83%                                      | 2                                  | 1.66                                 |
| Permanency Contacts                                                                                          |                                                               | 0%                                       | 5                                  | 0.00                                 |
| Additional Academic Supports                                                                                 |                                                               | 0%                                       | 2                                  | 0.00                                 |
| Foster Hm Retention Rate (threshold = 90)                                                                    |                                                               | 100%                                     | 2                                  | 2.00                                 |
| Foster Hm Recruitment (threshold = 100)                                                                      |                                                               | 100%                                     | 2                                  | 2.00                                 |
| Active Agency Accreditation                                                                                  |                                                               | 0%                                       | 4                                  | 0.00                                 |
| Staff Clinical Licensure                                                                                     |                                                               | 0%                                       | 5                                  | 0.00                                 |
| Incentives Total                                                                                             | 5.04                                                          |                                          | 24                                 | 7.66                                 |
| Maximum total                                                                                                | Maximum total combined incentive credit allowed is 10 points. |                                          | Incentives Awarded                 | 7.66                                 |
| *Performance calculation descriptions can be found in the FY 2017 RBWO PBP Measurements and Standards Guide. |                                                               |                                          |                                    |                                      |