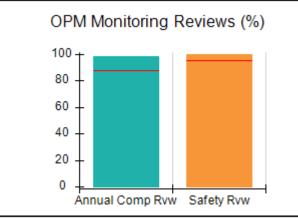

# Performance-Based Placement Measures RBWO Provider GA+SCORECARD - CPA

Report Quarter: Q2 FY2017

| Provider/Program Name: All God's Children - (861) - CPA |                                    |                                          |                                    |                                      |  |
|---------------------------------------------------------|------------------------------------|------------------------------------------|------------------------------------|--------------------------------------|--|
| 1671 Meriweather Dr., Watkinsville, G                   | SA 30677                           | Quarterly Scores (Grades)                |                                    | Current Quarter<br>Score (Grade)     |  |
| Phone: 706-316-2421                                     |                                    | Q1: 95.46 (A)                            | Q2: 99.18 (A+)                     | 99.18%                               |  |
| Vendor ID# 35219                                        |                                    | Q3: N/A                                  | Q4: N/A                            | (A+)                                 |  |
| # New Foster Homes During Quarter: 0                    |                                    | # Children in Care During<br>Quarter: 13 | # Placements During<br>Quarter: 13 | # Children in Care On<br>Last Day: 9 |  |
|                                                         | Avg<br>Performance All<br>CPAs (%) | Provider<br>Performance (%)*             | Possible Points<br>(Weight)        | Provider Points<br>Earned            |  |
| OPM Monitoring Reviews                                  |                                    |                                          |                                    |                                      |  |
| Annual Comprehensive Reviews                            | 87%                                | Not Yet Conducted                        |                                    |                                      |  |
| Safety Reviews                                          | 95%                                | 99%                                      | 15                                 | 14.80                                |  |
| Monitoring Sub-Total                                    |                                    |                                          | 15                                 | 14.80                                |  |
| CPA Safety Outcomes                                     |                                    |                                          |                                    |                                      |  |
| Incidence of Maltreatment                               | 0.03%                              | No Substantiated<br>Reports              | 10                                 | 10.00                                |  |
| Staff Training                                          | 82%                                | 60%                                      | 10                                 | 6.00                                 |  |
| Safety Sub-Total                                        |                                    |                                          | 20                                 | 16.00                                |  |
| CPA Permanency Outcomes                                 |                                    |                                          |                                    |                                      |  |
| Placement Stability                                     | 92%                                | 100%                                     | 15                                 | 15.00                                |  |
| Permanency Sub-Total                                    |                                    |                                          | 15                                 | 15.00                                |  |
| CPA Well-Being Outcomes                                 |                                    |                                          |                                    |                                      |  |
| EPSDT Medical Visits                                    | 84%                                | 100%                                     | 4                                  | 4.00                                 |  |
| EPSDT Dental Visits                                     | 71%                                | 100%                                     | 4                                  | 4.00                                 |  |
| Academic Supports                                       | 76%                                | 28%                                      | 3                                  | 0.84                                 |  |
| Provider ECEM Visits                                    | 91%                                | 100%                                     | 7                                  | 7.00                                 |  |
| Provider General Contacts                               | 88%                                | 100%                                     | 7                                  | 7.00                                 |  |
| Placements with Siblings                                | 57%                                | Not Eligible                             | Not Scored                         | Not Scored                           |  |
| Placements within Legal County                          | 14%                                | 0%                                       | Not Scored                         | Not Scored                           |  |
| Well-Being Sub-Total                                    |                                    |                                          | 25                                 | 22.84                                |  |
| *Performance calculation descriptions can be            | e found in the FY 20°              | 17 RBWO PBP Measurement                  | ents and Standards Guide           |                                      |  |
| Monitoring & Outcomes: Possible Points = 75             |                                    | Points Ear                               | ned: 68.64                         |                                      |  |