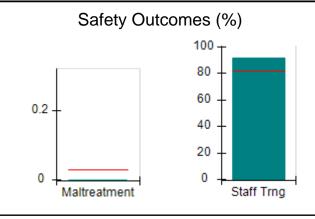

# Performance-Based Placement Measures RBWO Provider GA+SCORECARD - CPA

Report Quarter: Q2 FY2017

| Provider/Program Name: All God's Children - (861) - CPA |                                    |                                          |                                    |                                      |  |
|---------------------------------------------------------|------------------------------------|------------------------------------------|------------------------------------|--------------------------------------|--|
| 1671 Meriweather Dr., Watkinsville, G                   | SA 30677                           | Quarterly Scores (Grades)                |                                    | Current Quarter<br>Score (Grade)     |  |
| Phone: 706-316-2421                                     |                                    | Q1: 95.46 (A)                            | Q2: 99.18 (A+)                     | 99.18%                               |  |
| Vendor ID# 35219                                        |                                    | Q3: N/A                                  | Q4: N/A                            | (A+)                                 |  |
| # New Foster Homes During Quarter: 0                    |                                    | # Children in Care During<br>Quarter: 13 | # Placements During<br>Quarter: 13 | # Children in Care On<br>Last Day: 9 |  |
|                                                         | Avg<br>Performance All<br>CPAs (%) | Provider<br>Performance (%)*             | Possible Points<br>(Weight)        | Provider Points<br>Earned            |  |
| OPM Monitoring Reviews                                  |                                    |                                          |                                    |                                      |  |
| Annual Comprehensive Reviews                            | 87%                                | Not Yet Conducted                        |                                    |                                      |  |
| Safety Reviews                                          | 95%                                | 99%                                      | 15                                 | 14.80                                |  |
| Monitoring Sub-Total                                    |                                    |                                          | 15                                 | 14.80                                |  |
| CPA Safety Outcomes                                     |                                    |                                          |                                    |                                      |  |
| Incidence of Maltreatment                               | 0.03%                              | No Substantiated<br>Reports              | 10                                 | 10.00                                |  |
| Staff Training                                          | 82%                                | 60%                                      | 10                                 | 6.00                                 |  |
| Safety Sub-Total                                        |                                    |                                          | 20                                 | 16.00                                |  |
| CPA Permanency Outcomes                                 |                                    |                                          |                                    |                                      |  |
| Placement Stability                                     | 92%                                | 100%                                     | 15                                 | 15.00                                |  |
| Permanency Sub-Total                                    |                                    |                                          | 15                                 | 15.00                                |  |
| CPA Well-Being Outcomes                                 |                                    |                                          |                                    |                                      |  |
| EPSDT Medical Visits                                    | 84%                                | 100%                                     | 4                                  | 4.00                                 |  |
| EPSDT Dental Visits                                     | 71%                                | 100%                                     | 4                                  | 4.00                                 |  |
| Academic Supports                                       | 76%                                | 28%                                      | 3                                  | 0.84                                 |  |
| Provider ECEM Visits                                    | 91%                                | 100%                                     | 7                                  | 7.00                                 |  |
| Provider General Contacts                               | 88%                                | 100%                                     | 7                                  | 7.00                                 |  |
| Placements with Siblings                                | 57%                                | Not Eligible                             | Not Scored                         | Not Scored                           |  |
| Placements within Legal County                          | 14%                                | 0%                                       | Not Scored                         | Not Scored                           |  |
| Well-Being Sub-Total                                    |                                    |                                          | 25                                 | 22.84                                |  |
| *Performance calculation descriptions can be            | e found in the FY 20°              | 17 RBWO PBP Measurement                  | ents and Standards Guide           |                                      |  |
| Monitoring & Outcomes: Possible Points = 75             |                                    | Points Ear                               | ned: 68.64                         |                                      |  |