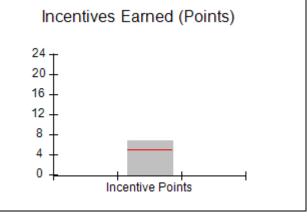

# Performance-Based Placement Measures RBWO Provider GA+SCORECARD - CPA

Report Quarter: Q2 FY2017

| # New Foster Homes During Quarter: 0                                                                         |                                                               | # Children in Care During<br>Quarter: 13 | # Placements During<br>Quarter: 13 | # Children in Care On<br>Last Day: 9 |
|--------------------------------------------------------------------------------------------------------------|---------------------------------------------------------------|------------------------------------------|------------------------------------|--------------------------------------|
| CPA Incentive Credits                                                                                        | Avg<br>Performance All<br>CPAs (%)                            | Provider<br>Performance (%)*             | Possible Points<br>(Weight)        | Provider Points<br>Earned            |
| Early EPSDT Medical Visits                                                                                   |                                                               | 100%                                     | 2                                  | 2.00                                 |
| Early EPSDT Dental Visits                                                                                    |                                                               | 83%                                      | 2                                  | 1.66                                 |
| Permanency Contacts                                                                                          |                                                               | 0%                                       | 5                                  | 0.00                                 |
| Additional Academic Supports                                                                                 |                                                               | 0%                                       | 2                                  | 0.00                                 |
| Foster Hm Retention Rate (threshold = 90)                                                                    |                                                               | 100%                                     | 2                                  | 2.00                                 |
| Foster Hm Recruitment (threshold = 100)                                                                      |                                                               | 100%                                     | 2                                  | 2.00                                 |
| Active Agency Accreditation                                                                                  |                                                               | 0%                                       | 4                                  | 0.00                                 |
| Staff Clinical Licensure                                                                                     |                                                               | 0%                                       | 5                                  | 0.00                                 |
| Incentives Total                                                                                             | 5.04                                                          |                                          | 24                                 | 7.66                                 |
| Maximum total                                                                                                | Maximum total combined incentive credit allowed is 10 points. |                                          | Incentives Awarded                 | 7.66                                 |
| *Performance calculation descriptions can be found in the FY 2017 RBWO PBP Measurements and Standards Guide. |                                                               |                                          |                                    |                                      |