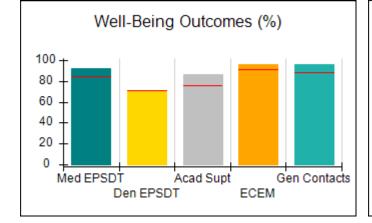

60-6652                                     | Q1: 102.65 (A+)                          | Q2: 103.47 (A+)                    | 103.47%                               |  |
| dor ID# 133541                                        | Q3: N/A                                  | Q4: N/A                            | (A+)                                  |  |
| ew Foster Homes During Quarter: 4                     | # Children in Care During<br>Quarter: 29 | # Placements During<br>Quarter: 29 | # Children in Care On Last<br>Day: 23 |  |
| w Foster Homes During Quarter: 4                      |                                          |                                    |                                       |  |

## **Quarterly Provider Comparisons to All CPAs**





0

Staff Trng

0

Maltreatment













# Performance-Based Placement Measures RBWO Provider GA+SCORECARD - CPA

Report Quarter: Q2 FY2017

| Provider/Program Name: Bloom Our Youth - (5208) - CPA      |                                    |                                          |                                    |                                       |
|------------------------------------------------------------|------------------------------------|------------------------------------------|------------------------------------|---------------------------------------|
| 150 Marquis Dr, Fayetteville, GA 30214 Phone: 770-460-6652 |                                    | Quarterly Sco                            | ores (Grades)                      | Current Quarter<br>Score (Grade)      |
|