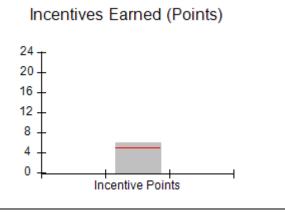

| Monitoring & Outcomes: Possible Points = 75 | itoring & Outcomes: Possible Points = 75 Points Earned: 68.64 |          |
|---------------------------------------------|---------------------------------------------------------------|----------|
| Score                                       | Before Incentives Credit                                      | 91.52%   |
|                                             | Incentives Awarded                                            | 7.66 pts |
|                                             | PBP Verification                                              | N/A pts  |
|                                             | Total Score                                                   | 99.18%   |

# Performance-Based Placement Measures RBWO Provider GA+SCORECARD - CPA

Report Quarter: Q2 FY2017

| # New Foster Homes During Quarter: 0                                                                         |                                                               | # Children in Care During<br>Quarter: 13 | # Placements During<br>Quarter: 13 | # Children in Care On<br>Last Day: 9 |
|--------------------------------------------------------------------------------------------------------------|---------------------------------------------------------------|------------------------------------------|------------------------------------|--------------------------------------|
| CPA Incentive Credits                                                                                        | Avg<br>Performance All<br>CPAs (%)                            | Provider<br>Performance (%)*             | Possible Points<br>(Weight)        | Provider Points<br>Earned            |
| Early EPSDT Medical Visits                                                                                   |                                                               | 100%                                     | 2                                  | 2.00                                 |
| Early EPSDT Dental Visits                                                                                    |                                                               | 83%                                      | 2                                  | 1.66                                 |
| Permanency Contacts                                                                                          |                                                               | 0%                                       | 5                                  | 0.00                                 |
| Additional Academic Supports                                                                                 |                                                               | 0%                                       | 2                                  | 0.00                                 |
| Foster Hm Retention Rate (threshold = 90)                                                                    |                                                               | 100%                                     | 2                                  | 2.00                                 |
| Foster Hm Recruitment (threshold = 100)                                                                      |                                                               | 100%                                     | 2                                  | 2.00                                 |
| Active Agency Accreditation                                                                                  |                                                               | 0%                                       | 4                                  | 0.00                                 |
| Staff Clinical Licensure                                                                                     |                                                               | 0%                                       | 5                                  | 0.00                                 |
| Incentives Total                                                                                             | 5.04                                                          |                                          | 24                                 | 7.66                                 |
| Maximum total                                                                                                | Maximum total combined incentive credit allowed is 10 points. |                                          | Incentives Awarded                 | 7.66                                 |
| *Performance calculation descriptions can be found in the FY 2017 RBWO PBP Measurements and Standards Guide. |                                                               |                                          |                                    |                                      |