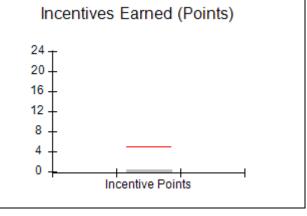

| Monitoring & Outcomes: Possible Points = 75 | itoring & Outcomes: Possible Points = 75 Points Earned: 68.64 |          |
|---------------------------------------------|---------------------------------------------------------------|----------|
| Score                                       | Before Incentives Credit                                      | 91.52%   |
|                                             | Incentives Awarded                                            | 7.66 pts |
|                                             | PBP Verification                                              | N/A pts  |
|                                             | Total Score                                                   | 99.18%   |

# Performance-Based Placement Measures RBWO Provider GA+SCORECARD - CPA

Report Quarter: Q2 FY2017

| # New Foster Homes During Quarter: 0                                                                         |                                                               | # Children in Care During<br>Quarter: 13 | # Placements During<br>Quarter: 13 | # Children in Care On<br>Last Day: 9 |
|--------------------------------------------------------------------------------------------------------------|---------------------------------------------------------------|------------------------------------------|------------------------------------|--------------------------------------|
| CPA Incentive Credits                                                                                        | Avg<br>Performance All<br>CPAs (%)                            | Provider<br>Performance (%)*             | Possible Points<br>(Weight)        | Provider Points<br>Earned            |
| Early EPSDT Medical Visits                                                                                   |                                                               | 100%                                     | 2                                  | 2.00                                 |
| Early EPSDT Dental Visits                                                                                    |                                                               | 83%                                      | 2                                  | 1.66                                 |
| Permanency Contacts                                                                                          |                                                               | 0%                                       | 5                                  | 0.00                                 |
| Additional Academic Supports                                                                                 |                                                               | 0%                                       | 2                                  | 0.00                                 |
| Foster Hm Retention Rate (threshold = 90)                                                                    |                                                               | 100%                                     | 2                                  | 2.00                                 |
| Foster Hm Recruitment (threshold = 100)                                                                      |                                                               | 100%                                     | 2                                  | 2.00                                 |
| Active Agency Accreditation                                                                                  |                                                               | 0%                                       | 4                                  | 0.00                                 |
| Staff Clinical Licensure                                                                                     |                                                               | 0%                                       | 5                                  | 0.00                                 |
| Incentives Total                                                                                             | 5.04                                                          |                                          | 24                                 | 7.66                                 |
| Maximum total                                                                                                | Maximum total combined incentive credit allowed is 10 points. |                                          | Incentives Awarded                 | 7.66                                 |
| *Performance calculation descriptions can be found in the FY 2017 RBWO PBP Measurements and Standards Guide. |                                                               |                                          |                                    |                                      |