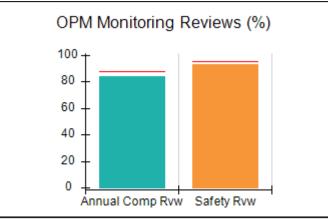

# Performance-Based Placement Measures RBWO Provider GA+SCORECARD - CPA

Report Quarter: Q2 FY2017

| Provider/Program Name: All God's Children - (861) - CPA |                                    |                                          |                                    |                                      |  |
|---------------------------------------------------------|------------------------------------|------------------------------------------|------------------------------------|--------------------------------------|--|
| 1671 Meriweather Dr., Watkinsville, G                   | SA 30677                           | Quarterly Scores (Grades)                |                                    | Current Quarter<br>Score (Grade)     |  |
| Phone: 706-316-2421                                     |                                    | Q1: 95.46 (A)                            | Q2: 99.18 (A+)                     | 99.18%                               |  |
| Vendor ID# 35219                                        |                                    | Q3: N/A                                  | Q4: N/A                            | (A+)                                 |  |
| # New Foster Homes During Quarter: 0                    |                                    | # Children in Care During<br>Quarter: 13 | # Placements During<br>Quarter: 13 | # Children in Care On<br>Last Day: 9 |  |
|                                                         | Avg<br>Performance All<br>CPAs (%) | Provider<br>Performance (%)*             | Possible Points<br>(Weight)        | Provider Points<br>Earned            |  |
| OPM Monitoring Reviews                                  |                                    |                                          |                                    |                                      |  |
| Annual Comprehensive Reviews                            | 87%                                | Not Yet Conducted                        |                                    |                                      |  |
| Safety Reviews                                          | 95%                                | 99%                                      | 15                                 | 14.80                                |  |
| Monitoring Sub-Total                                    |                                    |                                          | 15                                 | 14.80                                |  |
| CPA Safety Outcomes                                     |                                    |                                          |                                    |                                      |  |
| Incidence of Maltreatment                               | 0.03%                              | No Substantiated<br>Reports              | 10                                 | 10.00                                |  |
| Staff Training                                          | 82%                                | 60%                                      | 10                                 | 6.00                                 |  |
| Safety Sub-Total                                        |                                    |                                          | 20                                 | 16.00                                |  |
| CPA Permanency Outcomes                                 |                                    |                                          |                                    |                                      |  |
| Placement Stability                                     | 92%                                | 100%                                     | 15                                 | 15.00                                |  |
| Permanency Sub-Total                                    |                                    |                                          | 15                                 | 15.00                                |  |
| CPA Well-Being Outcomes                                 |                                    |                                          |                                    |                                      |  |
| EPSDT Medical Visits                                    | 84%                                | 100%                                     | 4                                  | 4.00                                 |  |
| EPSDT Dental Visits                                     | 71%                                | 100%                                     | 4                                  | 4.00                                 |  |
| Academic Supports                                       | 76%                                | 28%                                      | 3                                  | 0.84                                 |  |
| Provider ECEM Visits                                    | 91%                                | 100%                                     | 7                                  | 7.00                                 |  |
| Provider General Contacts                               | 88%                                | 100%                                     | 7                                  | 7.00                                 |  |
| Placements with Siblings                                | 57%                                | Not Eligible                             | Not Scored                         | Not Scored                           |  |
| Placements within Legal County                          | 14%                                | 0%                                       | Not Scored                         | Not Scored                           |  |
| Well-Being Sub-Total                                    |                                    |                                          | 25                                 | 22.84                                |  |
| *Performance calculation descriptions can be            | e found in the FY 20°              | 17 RBWO PBP Measurement                  | ents and Standards Guide           |                                      |  |
| Monitoring & Outcomes: Possible Points = 75             |                                    | Points Ear                               | ned: 68.64                         |                                      |  |