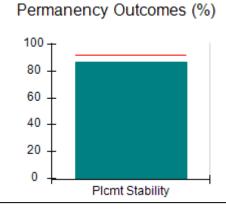

# Performance-Based Placement Measures RBWO Provider GA+SCORECARD - CPA

Report Quarter: Q2 FY2017

| Provider/Program Name: All God's Children - (861) - CPA |                                    |                                          |                                    |                                      |  |
|---------------------------------------------------------|------------------------------------|------------------------------------------|------------------------------------|--------------------------------------|--|
| 1671 Meriweather Dr., Watkinsville, G                   | SA 30677                           | Quarterly Scores (Grades)                |                                    | Current Quarter<br>Score (Grade)     |  |
| Phone: 706-316-2421                                     |                                    | Q1: 95.46 (A)                            | Q2: 99.18 (A+)                     | 99.18%                               |  |
| Vendor ID# 35219                                        |                                    | Q3: N/A                                  | Q4: N/A                            | (A+)                                 |  |
| # New Foster Homes During Quarter: 0                    |                                    | # Children in Care During<br>Quarter: 13 | # Placements During<br>Quarter: 13 | # Children in Care On<br>Last Day: 9 |  |
|                                                         | Avg<br>Performance All<br>CPAs (%) | Provider<br>Performance (%)*             | Possible Points<br>(Weight)        | Provider Points<br>Earned            |  |
| OPM Monitoring Reviews                                  |                                    |                                          |                                    |                                      |  |
| Annual Comprehensive Reviews                            | 87%                                | Not Yet Conducted                        |                                    |                                      |  |
| Safety Reviews                                          | 95%                                | 99%                                      | 15                                 | 14.80                                |  |
| Monitoring Sub-Total                                    |                                    |                                          | 15                                 | 14.80                                |  |
| CPA Safety Outcomes                                     |                                    |                                          |                                    |                                      |  |
| Incidence of Maltreatment                               | 0.03%                              | No Substantiated<br>Reports              | 10                                 | 10.00                                |  |
| Staff Training                                          | 82%                                | 60%                                      | 10                                 | 6.00                                 |  |
| Safety Sub-Total                                        |                                    |                                          | 20                                 | 16.00                                |  |
| CPA Permanency Outcomes                                 |                                    |                                          |                                    |                                      |  |
| Placement Stability                                     | 92%                                | 100%                                     | 15                                 | 15.00                                |  |
| Permanency Sub-Total                                    |                                    |                                          | 15                                 | 15.00                                |  |
| CPA Well-Being Outcomes                                 |                                    |                                          |                                    |                                      |  |
| EPSDT Medical Visits                                    | 84%                                | 100%                                     | 4                                  | 4.00                                 |  |
| EPSDT Dental Visits                                     | 71%                                | 100%                                     | 4                                  | 4.00                                 |  |
| Academic Supports                                       | 76%                                | 28%                                      | 3                                  | 0.84                                 |  |
| Provider ECEM Visits                                    | 91%                                | 100%                                     | 7                                  | 7.00                                 |  |
| Provider General Contacts                               | 88%                                | 100%                                     | 7                                  | 7.00                                 |  |
| Placements with Siblings                                | 57%                                | Not Eligible                             | Not Scored                         | Not Scored                           |  |
| Placements within Legal County                          | 14%                                | 0%                                       | Not Scored                         | Not Scored                           |  |
| Well-Being Sub-Total                                    |                                    |                                          | 25                                 | 22.84                                |  |
| *Performance calculation descriptions can be            | e found in the FY 20°              | 17 RBWO PBP Measurement                  | ents and Standards Guide           |                                      |  |
| Monitoring & Outcomes: Possible Points = 75             |                                    | Points Ear                               | ned: 68.64                         |                                      |  |