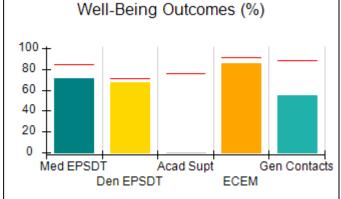

# Performance-Based Placement Measures RBWO Provider GA+SCORECARD - CPA

Report Quarter: Q2 FY2017

| Provider/Program Name: All God's Children - (861) - CPA |                                    |                                          |                                    |                                      |  |
|---------------------------------------------------------|------------------------------------|------------------------------------------|------------------------------------|--------------------------------------|--|
| 1671 Meriweather Dr., Watkinsville, G                   | SA 30677                           | Quarterly Scores (Grades)                |                                    | Current Quarter<br>Score (Grade)     |  |
| Phone: 706-316-2421                                     |                                    | Q1: 95.46 (A)                            | Q2: 99.18 (A+)                     | 99.18%                               |  |
| Vendor ID# 35219                                        |                                    | Q3: N/A                                  | Q4: N/A                            | (A+)                                 |  |
| # New Foster Homes During Quarter: 0                    |                                    | # Children in Care During<br>Quarter: 13 | # Placements During<br>Quarter: 13 | # Children in Care On<br>Last Day: 9 |  |
|                                                         | Avg<br>Performance All<br>CPAs (%) | Provider<br>Performance (%)*             | Possible Points<br>(Weight)        | Provider Points<br>Earned            |  |
| OPM Monitoring Reviews                                  |                                    |                                          |                                    |                                      |  |
| Annual Comprehensive Reviews                            | 87%                                | Not Yet Conducted                        |                                    |                                      |  |
| Safety Reviews                                          | 95%                                | 99%                                      | 15                                 | 14.80                                |  |
| Monitoring Sub-Total                                    |                                    |                                          | 15                                 | 14.80                                |  |
| CPA Safety Outcomes                                     |                                    |                                          |                                    |                                      |  |
| Incidence of Maltreatment                               | 0.03%                              | No Substantiated<br>Reports              | 10                                 | 10.00                                |  |
| Staff Training                                          | 82%                                | 60%                                      | 10                                 | 6.00                                 |  |
| Safety Sub-Total                                        |                                    |                                          | 20                                 | 16.00                                |  |
| CPA Permanency Outcomes                                 |                                    |                                          |                                    |                                      |  |
| Placement Stability                                     | 92%                                | 100%                                     | 15                                 | 15.00                                |  |
| Permanency Sub-Total                                    |                                    |                                          | 15                                 | 15.00                                |  |
| CPA Well-Being Outcomes                                 |                                    |                                          |                                    |                                      |  |
| EPSDT Medical Visits                                    | 84%                                | 100%                                     | 4                                  | 4.00                                 |  |
| EPSDT Dental Visits                                     | 71%                                | 100%                                     | 4                                  | 4.00                                 |  |
| Academic Supports                                       | 76%                                | 28%                                      | 3                                  | 0.84                                 |  |
| Provider ECEM Visits                                    | 91%                                | 100%                                     | 7                                  | 7.00                                 |  |
| Provider General Contacts                               | 88%                                | 100%                                     | 7                                  | 7.00                                 |  |
| Placements with Siblings                                | 57%                                | Not Eligible                             | Not Scored                         | Not Scored                           |  |
| Placements within Legal County                          | 14%                                | 0%                                       | Not Scored                         | Not Scored                           |  |
| Well-Being Sub-Total                                    |                                    |                                          | 25                                 | 22.84                                |  |
| *Performance calculation descriptions can be            | e found in the FY 20°              | 17 RBWO PBP Measurement                  | ents and Standards Guide           |                                      |  |
| Monitoring & Outcomes: Possible Points = 75             |                                    | Points Ear                               | ned: 68.64                         |                                      |  |