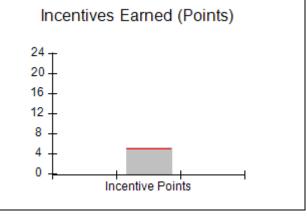

| Monitoring & Outcomes: Possible Points = 75 | itoring & Outcomes: Possible Points = 75 Points Earned: 68.64 |          |
|---------------------------------------------|---------------------------------------------------------------|----------|
| Score                                       | Before Incentives Credit                                      | 91.52%   |
|                                             | Incentives Awarded                                            | 7.66 pts |
|                                             | PBP Verification                                              | N/A pts  |
|                                             | Total Score                                                   | 99.18%   |

# Performance-Based Placement Measures RBWO Provider GA+SCORECARD - CPA

Report Quarter: Q2 FY2017

| # New Foster Homes During Quarter: 0                                                                         |                                                               | # Children in Care During<br>Quarter: 13 | # Placements During<br>Quarter: 13 | # Children in Care On<br>Last Day: 9 |
|--------------------------------------------------------------------------------------------------------------|---------------------------------------------------------------|------------------------------------------|------------------------------------|--------------------------------------|
| CPA Incentive Credits                                                                                        | Avg<br>Performance All<br>CPAs (%)                            | Provider<br>Performance (%)*             | Possible Points<br>(Weight)        | Provider Points<br>Earned            |
| Early EPSDT Medical Visits                                                                                   |                                                               | 100%                                     | 2                                  | 2.00                                 |
| Early EPSDT Dental Visits                                                                                    |                                                               | 83%                                      | 2                                  | 1.66                                 |
| Permanency Contacts                                                                                          |                                                               | 0%                                       | 5                                  | 0.00                                 |
| Additional Academic Supports                                                                                 |                                                               | 0%                                       | 2                                  | 0.00                                 |
| Foster Hm Retention Rate (threshold = 90)                                                                    |                                                               | 100%                                     | 2                                  | 2.00                                 |
| Foster Hm Recruitment (threshold = 100)                                                                      |                                                               | 100%                                     | 2                                  | 2.00                                 |
| Active Agency Accreditation                                                                                  |                                                               | 0%                                       | 4                                  | 0.00                                 |
| Staff Clinical Licensure                                                                                     |                                                               | 0%                                       | 5                                  | 0.00                                 |
| Incentives Total                                                                                             | 5.04                                                          |                                          | 24                                 | 7.66                                 |
| Maximum total                                                                                                | Maximum total combined incentive credit allowed is 10 points. |                                          | Incentives Awarded                 | 7.66                                 |
| *Performance calculation descriptions can be found in the FY 2017 RBWO PBP Measurements and Standards Guide. |                                                               |                                          |                                    |                                      |