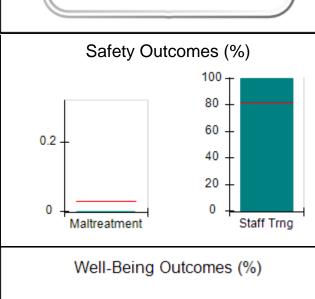

# Performance-Based Placement Measures RBWO Provider GA+SCORECARD - CPA

Report Quarter: Q2 FY2017

| Provider/Program Name: All God's Children - (861) - CPA |                                    |                                          |                                    |                                      |  |
|---------------------------------------------------------|------------------------------------|------------------------------------------|------------------------------------|--------------------------------------|--|
| 1671 Meriweather Dr., Watkinsville, G                   | SA 30677                           | Quarterly Scores (Grades)                |                                    | Current Quarter<br>Score (Grade)     |  |
| Phone: 706-316-2421                                     |                                    | Q1: 95.46 (A)                            | Q2: 99.18 (A+)                     | 99.18%                               |  |
| Vendor ID# 35219                                        |                                    | Q3: N/A                                  | Q4: N/A                            | (A+)                                 |  |
| # New Foster Homes During Quarter: 0                    |                                    | # Children in Care During<br>Quarter: 13 | # Placements During<br>Quarter: 13 | # Children in Care On<br>Last Day: 9 |  |
|                                                         | Avg<br>Performance All<br>CPAs (%) | Provider<br>Performance (%)*             | Possible Points<br>(Weight)        | Provider Points<br>Earned            |  |
| OPM Monitoring Reviews                                  |                                    |                                          |                                    |                                      |  |
| Annual Comprehensive Reviews                            | 87%                                | Not Yet Conducted                        |                                    |                                      |  |
| Safety Reviews                                          | 95%                                | 99%                                      | 15                                 | 14.80                                |  |
| Monitoring Sub-Total                                    |                                    |                                          | 15                                 | 14.80                                |  |
| CPA Safety Outcomes                                     |                                    |                                          |                                    |                                      |  |
| Incidence of Maltreatment                               | 0.03%                              | No Substantiated<br>Reports              | 10                                 | 10.00                                |  |
| Staff Training                                          | 82%                                | 60%                                      | 10                                 | 6.00                                 |  |
| Safety Sub-Total                                        |                                    |                                          | 20                                 | 16.00                                |  |
| CPA Permanency Outcomes                                 |                                    |                                          |                                    |                                      |  |
| Placement Stability                                     | 92%                                | 100%                                     | 15                                 | 15.00                                |  |
| Permanency Sub-Total                                    |                                    |                                          | 15                                 | 15.00                                |  |
| CPA Well-Being Outcomes                                 |                                    |                                          |                                    |                                      |  |
| EPSDT Medical Visits                                    | 84%                                | 100%                                     | 4                                  | 4.00                                 |  |
| EPSDT Dental Visits                                     | 71%                                | 100%                                     | 4                                  | 4.00                                 |  |
| Academic Supports                                       | 76%                                | 28%                                      | 3                                  | 0.84                                 |  |
| Provider ECEM Visits                                    | 91%                                | 100%                                     | 7                                  | 7.00                                 |  |
| Provider General Contacts                               | 88%                                | 100%                                     | 7                                  | 7.00                                 |  |
| Placements with Siblings                                | 57%                                | Not Eligible                             | Not Scored                         | Not Scored                           |  |
| Placements within Legal County                          | 14%                                | 0%                                       | Not Scored                         | Not Scored                           |  |
| Well-Being Sub-Total                                    |                                    |                                          | 25                                 | 22.84                                |  |
| *Performance calculation descriptions can be            | e found in the FY 20°              | 17 RBWO PBP Measurement                  | ents and Standards Guide           |                                      |  |
| Monitoring & Outcomes: Possible Points = 75             |                                    | Points Ear                               | ned: 68.64                         |                                      |  |