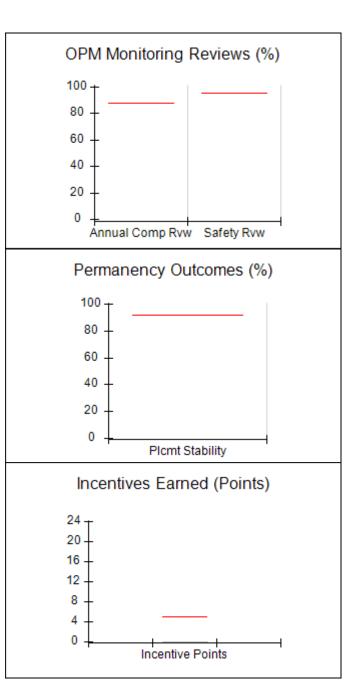

# Performance-Based Placement Measures RBWO Provider GA+SCORECARD - CPA

Report Quarter: Q2 FY2017

| Provider/Program Name: All God's Children - (861) - CPA |                                    |                                          |                                    |                                      |  |
|---------------------------------------------------------|------------------------------------|------------------------------------------|------------------------------------|--------------------------------------|--|
| 1671 Meriweather Dr., Watkinsville, G                   | SA 30677                           | Quarterly Scores (Grades)                |                                    | Current Quarter<br>Score (Grade)     |  |
| Phone: 706-316-2421                                     |                                    | Q1: 95.46 (A)                            | Q2: 99.18 (A+)                     | 99.18%                               |  |
| Vendor ID# 35219                                        |                                    | Q3: N/A                                  | Q4: N/A                            | (A+)                                 |  |
| # New Foster Homes During Quarter: 0                    |                                    | # Children in Care During<br>Quarter: 13 | # Placements During<br>Quarter: 13 | # Children in Care On<br>Last Day: 9 |  |
|                                                         | Avg<br>Performance All<br>CPAs (%) | Provider<br>Performance (%)*             | Possible Points<br>(Weight)        | Provider Points<br>Earned            |  |
| OPM Monitoring Reviews                                  |                                    |                                          |                                    |                                      |  |
| Annual Comprehensive Reviews                            | 87%                                | Not Yet Conducted                        |                                    |                                      |  |
| Safety Reviews                                          | 95%                                | 99%                                      | 15                                 | 14.80                                |  |
| Monitoring Sub-Total                                    |                                    |                                          | 15                                 | 14.80                                |  |
| CPA Safety Outcomes                                     |                                    |                                          |                                    |                                      |  |
| Incidence of Maltreatment                               | 0.03%                              | No Substantiated<br>Reports              | 10                                 | 10.00                                |  |
| Staff Training                                          | 82%                                | 60%                                      | 10                                 | 6.00                                 |  |
| Safety Sub-Total                                        |                                    |                                          | 20                                 | 16.00                                |  |
| CPA Permanency Outcomes                                 |                                    |                                          |                                    |                                      |  |
| Placement Stability                                     | 92%                                | 100%                                     | 15                                 | 15.00                                |  |
| Permanency Sub-Total                                    |                                    |                                          | 15                                 | 15.00                                |  |
| CPA Well-Being Outcomes                                 |                                    |                                          |                                    |                                      |  |
| EPSDT Medical Visits                                    | 84%                                | 100%                                     | 4                                  | 4.00                                 |  |
| EPSDT Dental Visits                                     | 71%                                | 100%                                     | 4                                  | 4.00                                 |  |
| Academic Supports                                       | 76%                                | 28%                                      | 3                                  | 0.84                                 |  |
| Provider ECEM Visits                                    | 91%                                | 100%                                     | 7                                  | 7.00                                 |  |
| Provider General Contacts                               | 88%                                | 100%                                     | 7                                  | 7.00                                 |  |
| Placements with Siblings                                | 57%                                | Not Eligible                             | Not Scored                         | Not Scored                           |  |
| Placements within Legal County                          | 14%                                | 0%                                       | Not Scored                         | Not Scored                           |  |
| Well-Being Sub-Total                                    |                                    |                                          | 25                                 | 22.84                                |  |
| *Performance calculation descriptions can be            | e found in the FY 20°              | 17 RBWO PBP Measurement                  | ents and Standards Guide           |                                      |  |
| Monitoring & Outcomes: Possible Points = 75             |                                    | Points Ear                               | ned: 68.64                         |                                      |  |

# Performance-Based Placement Measures RBWO Provider GA+SCORECARD - CPA

Report Quarter: Q2 FY2017

| # New Foster Homes During Quarter: 0                                                                         |                                                               | # Children in Care During<br>Quarter: 13 | # Placements During<br>Quarter: 13 | # Children in Care On<br>Last Day: 9 |
|--------------------------------------------------------------------------------------------------------------|---------------------------------------------------------------|------------------------------------------|------------------------------------|--------------------------------------|
| CPA Incentive Credits                                                                                        | Avg<br>Performance All<br>CPAs (%)                            | Provider<br>Performance (%)*             | Possible Points<br>(Weight)        | Provider Points<br>Earned            |
| Early EPSDT Medical Visits                                                                                   |                                                               | 100%                                     | 2                                  | 2.00                                 |
| Early EPSDT Dental Visits                                                                                    |                                                               | 83%                                      | 2                                  | 1.66                                 |
| Permanency Contacts                                                                                          |                                                               | 0%                                       | 5                                  | 0.00                                 |
| Additional Academic Supports                                                                                 |                                                               | 0%                                       | 2                                  | 0.00                                 |
| Foster Hm Retention Rate (threshold = 90)                                                                    |                                                               | 100%                                     | 2                                  | 2.00                                 |
| Foster Hm Recruitment (threshold = 100)                                                                      |                                                               | 100%                                     | 2                                  | 2.00                                 |
| Active Agency Accreditation                                                                                  |                                                               | 0%                                       | 4                                  | 0.00                                 |
| Staff Clinical Licensure                                                                                     |                                                               | 0%                                       | 5                                  | 0.00                                 |
| Incentives Total                                                                                             | 5.04                                                          |                                          | 24                                 | 7.66                                 |
| Maximum total                                                                                                | Maximum total combined incentive credit allowed is 10 points. |                                          | Incentives Awarded                 | 7.66                                 |
| *Performance calculation descriptions can be found in the FY 2017 RBWO PBP Measurements and Standards Guide. |                                                               |                                          |                                    |                                      |