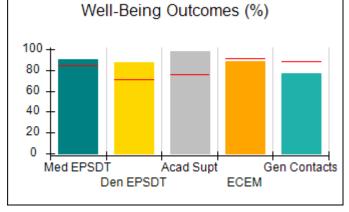

# Performance-Based Placement Measures RBWO Provider GA+SCORECARD - CPA

Report Quarter: Q2 FY2017

| Provider/Program Name: All God's Children - (861) - CPA |                                    |                                          |                                    |                                      |  |
|---------------------------------------------------------|------------------------------------|------------------------------------------|------------------------------------|--------------------------------------|--|
| 1671 Meriweather Dr., Watkinsville, G                   | SA 30677                           | Quarterly Scores (Grades)                |                                    | Current Quarter<br>Score (Grade)     |  |
| Phone: 706-316-2421                                     |                                    | Q1: 95.46 (A)                            | Q2: 99.18 (A+)                     | 99.18%                               |  |
| Vendor ID# 35219                                        |                                    | Q3: N/A                                  | Q4: N/A                            | (A+)                                 |  |
| # New Foster Homes During Quarter: 0                    |                                    | # Children in Care During<br>Quarter: 13 | # Placements During<br>Quarter: 13 | # Children in Care On<br>Last Day: 9 |  |
|                                                         | Avg<br>Performance All<br>CPAs (%) | Provider<br>Performance (%)*             | Possible Points<br>(Weight)        | Provider Points<br>Earned            |  |
| OPM Monitoring Reviews                                  |                                    |                                          |                                    |                                      |  |
| Annual Comprehensive Reviews                            | 87%                                | Not Yet Conducted                        |                                    |                                      |  |
| Safety Reviews                                          | 95%                                | 99%                                      | 15                                 | 14.80                                |  |
| Monitoring Sub-Total                                    |                                    |                                          | 15                                 | 14.80                                |  |
| CPA Safety Outcomes                                     |                                    |                                          |                                    |                                      |  |
| Incidence of Maltreatment                               | 0.03%                              | No Substantiated<br>Reports              | 10                                 | 10.00                                |  |
| Staff Training                                          | 82%                                | 60%                                      | 10                                 | 6.00                                 |  |
| Safety Sub-Total                                        |                                    |                                          | 20                                 | 16.00                                |  |
| CPA Permanency Outcomes                                 |                                    |                                          |                                    |                                      |  |
| Placement Stability                                     | 92%                                | 100%                                     | 15                                 | 15.00                                |  |
| Permanency Sub-Total                                    |                                    |                                          | 15                                 | 15.00                                |  |
| CPA Well-Being Outcomes                                 |                                    |                                          |                                    |                                      |  |
| EPSDT Medical Visits                                    | 84%                                | 100%                                     | 4                                  | 4.00                                 |  |
| EPSDT Dental Visits                                     | 71%                                | 100%                                     | 4                                  | 4.00                                 |  |
| Academic Supports                                       | 76%                                | 28%                                      | 3                                  | 0.84                                 |  |
| Provider ECEM Visits                                    | 91%                                | 100%                                     | 7                                  | 7.00                                 |  |
| Provider General Contacts                               | 88%                                | 100%                                     | 7                                  | 7.00                                 |  |
| Placements with Siblings                                | 57%                                | Not Eligible                             | Not Scored                         | Not Scored                           |  |
| Placements within Legal County                          | 14%                                | 0%                                       | Not Scored                         | Not Scored                           |  |
| Well-Being Sub-Total                                    |                                    |                                          | 25                                 | 22.84                                |  |
| *Performance calculation descriptions can be            | e found in the FY 20°              | 17 RBWO PBP Measurement                  | ents and Standards Guide           |                                      |  |
| Monitoring & Outcomes: Possible Points = 75             |                                    | Points Ear                               | ned: 68.64                         |                                      |  |