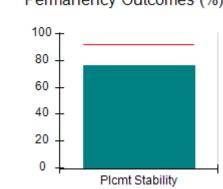

# Performance-Based Placement Measures RBWO Provider GA+SCORECARD - CPA

Report Quarter: Q2 FY2017

| Provider/Program Name: All God's Children - (861) - CPA |                                    |                                          |                                    |                                      |  |
|---------------------------------------------------------|------------------------------------|------------------------------------------|------------------------------------|--------------------------------------|--|
| 1671 Meriweather Dr., Watkinsville, G                   | SA 30677                           | Quarterly Scores (Grades)                |                                    | Current Quarter<br>Score (Grade)     |  |
| Phone: 706-316-2421                                     |                                    | Q1: 95.46 (A)                            | Q2: 99.18 (A+)                     | 99.18%                               |  |
| Vendor ID# 35219                                        |                                    | Q3: N/A                                  | Q4: N/A                            | (A+)                                 |  |
| # New Foster Homes During Quarter: 0                    |                                    | # Children in Care During<br>Quarter: 13 | # Placements During<br>Quarter: 13 | # Children in Care On<br>Last Day: 9 |  |
|                                                         | Avg<br>Performance All<br>CPAs (%) | Provider<br>Performance (%)*             | Possible Points<br>(Weight)        | Provider Points<br>Earned            |  |
| OPM Monitoring Reviews                                  |                                    |                                          |                                    |                                      |  |
| Annual Comprehensive Reviews                            | 87%                                | Not Yet Conducted                        |                                    |                                      |  |
| Safety Reviews                                          | 95%                                | 99%                                      | 15                                 | 14.80                                |  |
| Monitoring Sub-Total                                    |                                    |                                          | 15                                 | 14.80                                |  |
| CPA Safety Outcomes                                     |                                    |                                          |                                    |                                      |  |
| Incidence of Maltreatment                               | 0.03%                              | No Substantiated<br>Reports              | 10                                 | 10.00                                |  |
| Staff Training                                          | 82%                                | 60%                                      | 10                                 | 6.00                                 |  |
| Safety Sub-Total                                        |                                    |                                          | 20                                 | 16.00                                |  |
| CPA Permanency Outcomes                                 |                                    |                                          |                                    |                                      |  |
| Placement Stability                                     | 92%                                | 100%                                     | 15                                 | 15.00                                |  |
| Permanency Sub-Total                                    |                                    |                                          | 15                                 | 15.00                                |  |
| CPA Well-Being Outcomes                                 |                                    |                                          |                                    |                                      |  |
| EPSDT Medical Visits                                    | 84%                                | 100%                                     | 4                                  | 4.00                                 |  |
| EPSDT Dental Visits                                     | 71%                                | 100%                                     | 4                                  | 4.00                                 |  |
| Academic Supports                                       | 76%                                | 28%                                      | 3                                  | 0.84                                 |  |
| Provider ECEM Visits                                    | 91%                                | 100%                                     | 7                                  | 7.00                                 |  |
| Provider General Contacts                               | 88%                                | 100%                                     | 7                                  | 7.00                                 |  |
| Placements with Siblings                                | 57%                                | Not Eligible                             | Not Scored                         | Not Scored                           |  |
| Placements within Legal County                          | 14%                                | 0%                                       | Not Scored                         | Not Scored                           |  |
| Well-Being Sub-Total                                    |                                    |                                          | 25                                 | 22.84                                |  |
| *Performance calculation descriptions can be            | e found in the FY 20°              | 17 RBWO PBP Measurement                  | ents and Standards Guide           |                                      |  |
| Monitoring & Outcomes: Possible Points = 75             |                                    | Points Ear                               | ned: 68.64                         |                                      |  |