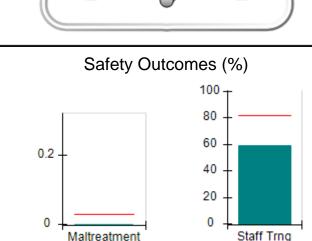

# Performance-Based Placement Measures RBWO Provider GA+SCORECARD - CPA

Report Quarter: Q2 FY2017

| Provider/Program Name: All God's Children - (861) - CPA |                                    |                                          |                                    |                                      |  |
|---------------------------------------------------------|------------------------------------|------------------------------------------|------------------------------------|--------------------------------------|--|
| 1671 Meriweather Dr., Watkinsville, G                   | SA 30677                           | Quarterly Scores (Grades)                |                                    | Current Quarter<br>Score (Grade)     |  |
| Phone: 706-316-2421                                     |                                    | Q1: 95.46 (A)                            | Q2: 99.18 (A+)                     | 99.18%                               |  |
| Vendor ID# 35219                                        |                                    | Q3: N/A                                  | Q4: N/A                            | (A+)                                 |  |
| # New Foster Homes During Quarter: 0                    |                                    | # Children in Care During<br>Quarter: 13 | # Placements During<br>Quarter: 13 | # Children in Care On<br>Last Day: 9 |  |
|                                                         | Avg<br>Performance All<br>CPAs (%) | Provider<br>Performance (%)*             | Possible Points<br>(Weight)        | Provider Points<br>Earned            |  |
| OPM Monitoring Reviews                                  |                                    |                                          |                                    |                                      |  |
| Annual Comprehensive Reviews                            | 87%                                | Not Yet Conducted                        |                                    |                                      |  |
| Safety Reviews                                          | 95%                                | 99%                                      | 15                                 | 14.80                                |  |
| Monitoring Sub-Total                                    |                                    |                                          | 15                                 | 14.80                                |  |
| CPA Safety Outcomes                                     |                                    |                                          |                                    |                                      |  |
| Incidence of Maltreatment                               | 0.03%                              | No Substantiated<br>Reports              | 10                                 | 10.00                                |  |
| Staff Training                                          | 82%                                | 60%                                      | 10                                 | 6.00                                 |  |
| Safety Sub-Total                                        |                                    |                                          | 20                                 | 16.00                                |  |
| CPA Permanency Outcomes                                 |                                    |                                          |                                    |                                      |  |
| Placement Stability                                     | 92%                                | 100%                                     | 15                                 | 15.00                                |  |
| Permanency Sub-Total                                    |                                    |                                          | 15                                 | 15.00                                |  |
| CPA Well-Being Outcomes                                 |                                    |                                          |                                    |                                      |  |
| EPSDT Medical Visits                                    | 84%                                | 100%                                     | 4                                  | 4.00                                 |  |
| EPSDT Dental Visits                                     | 71%                                | 100%                                     | 4                                  | 4.00                                 |  |
| Academic Supports                                       | 76%                                | 28%                                      | 3                                  | 0.84                                 |  |
| Provider ECEM Visits                                    | 91%                                | 100%                                     | 7                                  | 7.00                                 |  |
| Provider General Contacts                               | 88%                                | 100%                                     | 7                                  | 7.00                                 |  |
| Placements with Siblings                                | 57%                                | Not Eligible                             | Not Scored                         | Not Scored                           |  |
| Placements within Legal County                          | 14%                                | 0%                                       | Not Scored                         | Not Scored                           |  |
| Well-Being Sub-Total                                    |                                    |                                          | 25                                 | 22.84                                |  |
| *Performance calculation descriptions can be            | e found in the FY 20°              | 17 RBWO PBP Measurement                  | ents and Standards Guide           |                                      |  |
| Monitoring & Outcomes: Possible Points = 75             |                                    | Points Ear                               | ned: 68.64                         |                                      |  |