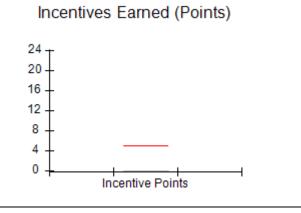

| Monitoring & Outcomes: Possible Points = 75 | itoring & Outcomes: Possible Points = 75 Points Earned: 68.64 |          |
|---------------------------------------------|---------------------------------------------------------------|----------|
| Score                                       | Before Incentives Credit                                      | 91.52%   |
|                                             | Incentives Awarded                                            | 7.66 pts |
|                                             | PBP Verification                                              | N/A pts  |
|                                             | Total Score                                                   | 99.18%   |

# Performance-Based Placement Measures RBWO Provider GA+SCORECARD - CPA

Report Quarter: Q2 FY2017

| # New Foster Homes During Quarter: 0                                                                         |                                                               | # Children in Care During<br>Quarter: 13 | # Placements During<br>Quarter: 13 | # Children in Care On<br>Last Day: 9 |
|--------------------------------------------------------------------------------------------------------------|---------------------------------------------------------------|------------------------------------------|------------------------------------|--------------------------------------|
| CPA Incentive Credits                                                                                        | Avg<br>Performance All<br>CPAs (%)                            | Provider<br>Performance (%)*             | Possible Points<br>(Weight)        | Provider Points<br>Earned            |
| Early EPSDT Medical Visits                                                                                   |                                                               | 100%                                     | 2                                  | 2.00                                 |
| Early EPSDT Dental Visits                                                                                    |                                                               | 83%                                      | 2                                  | 1.66                                 |
| Permanency Contacts                                                                                          |                                                               | 0%                                       | 5                                  | 0.00                                 |
| Additional Academic Supports                                                                                 |                                                               | 0%                                       | 2                                  | 0.00                                 |
| Foster Hm Retention Rate (threshold = 90)                                                                    |                                                               | 100%                                     | 2                                  | 2.00                                 |
| Foster Hm Recruitment (threshold = 100)                                                                      |                                                               | 100%                                     | 2                                  | 2.00                                 |
| Active Agency Accreditation                                                                                  |                                                               | 0%                                       | 4                                  | 0.00                                 |
| Staff Clinical Licensure                                                                                     |                                                               | 0%                                       | 5                                  | 0.00                                 |
| Incentives Total                                                                                             | 5.04                                                          |                                          | 24                                 | 7.66                                 |
| Maximum total                                                                                                | Maximum total combined incentive credit allowed is 10 points. |                                          | Incentives Awarded                 | 7.66                                 |
| *Performance calculation descriptions can be found in the FY 2017 RBWO PBP Measurements and Standards Guide. |                                                               |                                          |                                    |                                      |