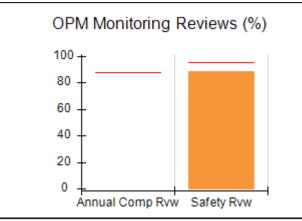

# Performance-Based Placement Measures RBWO Provider GA+SCORECARD - CPA

Report Quarter: Q2 FY2017

| Provider/Program Name: All God's Children - (861) - CPA |                                    |                                          |                                    |                                      |  |
|---------------------------------------------------------|------------------------------------|------------------------------------------|------------------------------------|--------------------------------------|--|
| 1671 Meriweather Dr., Watkinsville, G                   | SA 30677                           | Quarterly Scores (Grades)                |                                    | Current Quarter<br>Score (Grade)     |  |
| Phone: 706-316-2421                                     |                                    | Q1: 95.46 (A)                            | Q2: 99.18 (A+)                     | 99.18%                               |  |
| Vendor ID# 35219                                        |                                    | Q3: N/A                                  | Q4: N/A                            | (A+)                                 |  |
| # New Foster Homes During Quarter: 0                    |                                    | # Children in Care During<br>Quarter: 13 | # Placements During<br>Quarter: 13 | # Children in Care On<br>Last Day: 9 |  |
|                                                         | Avg<br>Performance All<br>CPAs (%) | Provider<br>Performance (%)*             | Possible Points<br>(Weight)        | Provider Points<br>Earned            |  |
| OPM Monitoring Reviews                                  |                                    |                                          |                                    |                                      |  |
| Annual Comprehensive Reviews                            | 87%                                | Not Yet Conducted                        |                                    |                                      |  |
| Safety Reviews                                          | 95%                                | 99%                                      | 15                                 | 14.80                                |  |
| Monitoring Sub-Total                                    |                                    |                                          | 15                                 | 14.80                                |  |
| CPA Safety Outcomes                                     |                                    |                                          |                                    |                                      |  |
| Incidence of Maltreatment                               | 0.03%                              | No Substantiated<br>Reports              | 10                                 | 10.00                                |  |
| Staff Training                                          | 82%                                | 60%                                      | 10                                 | 6.00                                 |  |
| Safety Sub-Total                                        |                                    |                                          | 20                                 | 16.00                                |  |
| CPA Permanency Outcomes                                 |                                    |                                          |                                    |                                      |  |
| Placement Stability                                     | 92%                                | 100%                                     | 15                                 | 15.00                                |  |
| Permanency Sub-Total                                    |                                    |                                          | 15                                 | 15.00                                |  |
| CPA Well-Being Outcomes                                 |                                    |                                          |                                    |                                      |  |
| EPSDT Medical Visits                                    | 84%                                | 100%                                     | 4                                  | 4.00                                 |  |
| EPSDT Dental Visits                                     | 71%                                | 100%                                     | 4                                  | 4.00                                 |  |
| Academic Supports                                       | 76%                                | 28%                                      | 3                                  | 0.84                                 |  |
| Provider ECEM Visits                                    | 91%                                | 100%                                     | 7                                  | 7.00                                 |  |
| Provider General Contacts                               | 88%                                | 100%                                     | 7                                  | 7.00                                 |  |
| Placements with Siblings                                | 57%                                | Not Eligible                             | Not Scored                         | Not Scored                           |  |
| Placements within Legal County                          | 14%                                | 0%                                       | Not Scored                         | Not Scored                           |  |
| Well-Being Sub-Total                                    |                                    |                                          | 25                                 | 22.84                                |  |
| *Performance calculation descriptions can be            | e found in the FY 20°              | 17 RBWO PBP Measurement                  | ents and Standards Guide           |                                      |  |
| Monitoring & Outcomes: Possible Points = 75             |                                    | Points Ear                               | ned: 68.64                         |                                      |  |