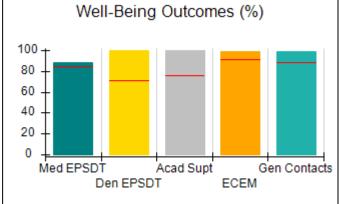

# Performance-Based Placement Measures RBWO Provider GA+SCORECARD - CPA

Report Quarter: Q2 FY2017

| Provider/Program Name: All God's Children - (861) - CPA |                                    |                                          |                                    |                                      |  |
|---------------------------------------------------------|------------------------------------|------------------------------------------|------------------------------------|--------------------------------------|--|
| 1671 Meriweather Dr., Watkinsville, G                   | SA 30677                           | Quarterly Scores (Grades)                |                                    | Current Quarter<br>Score (Grade)     |  |
| Phone: 706-316-2421                                     |                                    | Q1: 95.46 (A)                            | Q2: 99.18 (A+)                     | 99.18%                               |  |
| Vendor ID# 35219                                        |                                    | Q3: N/A                                  | Q4: N/A                            | (A+)                                 |  |
| # New Foster Homes During Quarter: 0                    |                                    | # Children in Care During<br>Quarter: 13 | # Placements During<br>Quarter: 13 | # Children in Care On<br>Last Day: 9 |  |
|                                                         | Avg<br>Performance All<br>CPAs (%) | Provider<br>Performance (%)*             | Possible Points<br>(Weight)        | Provider Points<br>Earned            |  |
| OPM Monitoring Reviews                                  |                                    |                                          |                                    |                                      |  |
| Annual Comprehensive Reviews                            | 87%                                | Not Yet Conducted                        |                                    |                                      |  |
| Safety Reviews                                          | 95%                                | 99%                                      | 15                                 | 14.80                                |  |
| Monitoring Sub-Total                                    |                                    |                                          | 15                                 | 14.80                                |  |
| CPA Safety Outcomes                                     |                                    |                                          |                                    |                                      |  |
| Incidence of Maltreatment                               | 0.03%                              | No Substantiated<br>Reports              | 10                                 | 10.00                                |  |
| Staff Training                                          | 82%                                | 60%                                      | 10                                 | 6.00                                 |  |
| Safety Sub-Total                                        |                                    |                                          | 20                                 | 16.00                                |  |
| CPA Permanency Outcomes                                 |                                    |                                          |                                    |                                      |  |
| Placement Stability                                     | 92%                                | 100%                                     | 15                                 | 15.00                                |  |
| Permanency Sub-Total                                    |                                    |                                          | 15                                 | 15.00                                |  |
| CPA Well-Being Outcomes                                 |                                    |                                          |                                    |                                      |  |
| EPSDT Medical Visits                                    | 84%                                | 100%                                     | 4                                  | 4.00                                 |  |
| EPSDT Dental Visits                                     | 71%                                | 100%                                     | 4                                  | 4.00                                 |  |
| Academic Supports                                       | 76%                                | 28%                                      | 3                                  | 0.84                                 |  |
| Provider ECEM Visits                                    | 91%                                | 100%                                     | 7                                  | 7.00                                 |  |
| Provider General Contacts                               | 88%                                | 100%                                     | 7                                  | 7.00                                 |  |
| Placements with Siblings                                | 57%                                | Not Eligible                             | Not Scored                         | Not Scored                           |  |
| Placements within Legal County                          | 14%                                | 0%                                       | Not Scored                         | Not Scored                           |  |
| Well-Being Sub-Total                                    |                                    |                                          | 25                                 | 22.84                                |  |
| *Performance calculation descriptions can be            | e found in the FY 20°              | 17 RBWO PBP Measurement                  | ents and Standards Guide           |                                      |  |
| Monitoring & Outcomes: Possible Points = 75             |                                    | Points Ear                               | ned: 68.64                         |                                      |  |