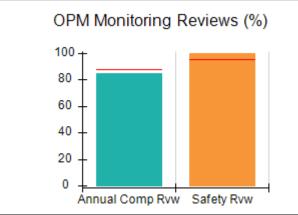

# Performance-Based Placement Measures RBWO Provider GA+SCORECARD - CPA

Report Quarter: Q2 FY2017

| Provider/Program Name: All God's Children - (861) - CPA |                                    |                                          |                                    |                                      |  |
|---------------------------------------------------------|------------------------------------|------------------------------------------|------------------------------------|--------------------------------------|--|
| 1671 Meriweather Dr., Watkinsville, G                   | SA 30677                           | Quarterly Scores (Grades)                |                                    | Current Quarter<br>Score (Grade)     |  |
| Phone: 706-316-2421                                     |                                    | Q1: 95.46 (A)                            | Q2: 99.18 (A+)                     | 99.18%                               |  |
| Vendor ID# 35219                                        |                                    | Q3: N/A                                  | Q4: N/A                            | (A+)                                 |  |
| # New Foster Homes During Quarter: 0                    |                                    | # Children in Care During<br>Quarter: 13 | # Placements During<br>Quarter: 13 | # Children in Care On<br>Last Day: 9 |  |
|                                                         | Avg<br>Performance All<br>CPAs (%) | Provider<br>Performance (%)*             | Possible Points<br>(Weight)        | Provider Points<br>Earned            |  |
| OPM Monitoring Reviews                                  |                                    |                                          |                                    |                                      |  |
| Annual Comprehensive Reviews                            | 87%                                | Not Yet Conducted                        |                                    |                                      |  |
| Safety Reviews                                          | 95%                                | 99%                                      | 15                                 | 14.80                                |  |
| Monitoring Sub-Total                                    |                                    |                                          | 15                                 | 14.80                                |  |
| CPA Safety Outcomes                                     |                                    |                                          |                                    |                                      |  |
| Incidence of Maltreatment                               | 0.03%                              | No Substantiated<br>Reports              | 10                                 | 10.00                                |  |
| Staff Training                                          | 82%                                | 60%                                      | 10                                 | 6.00                                 |  |
| Safety Sub-Total                                        |                                    |                                          | 20                                 | 16.00                                |  |
| CPA Permanency Outcomes                                 |                                    |                                          |                                    |                                      |  |
| Placement Stability                                     | 92%                                | 100%                                     | 15                                 | 15.00                                |  |
| Permanency Sub-Total                                    |                                    |                                          | 15                                 | 15.00                                |  |
| CPA Well-Being Outcomes                                 |                                    |                                          |                                    |                                      |  |
| EPSDT Medical Visits                                    | 84%                                | 100%                                     | 4                                  | 4.00                                 |  |
| EPSDT Dental Visits                                     | 71%                                | 100%                                     | 4                                  | 4.00                                 |  |
| Academic Supports                                       | 76%                                | 28%                                      | 3                                  | 0.84                                 |  |
| Provider ECEM Visits                                    | 91%                                | 100%                                     | 7                                  | 7.00                                 |  |
| Provider General Contacts                               | 88%                                | 100%                                     | 7                                  | 7.00                                 |  |
| Placements with Siblings                                | 57%                                | Not Eligible                             | Not Scored                         | Not Scored                           |  |
| Placements within Legal County                          | 14%                                | 0%                                       | Not Scored                         | Not Scored                           |  |
| Well-Being Sub-Total                                    |                                    |                                          | 25                                 | 22.84                                |  |
| *Performance calculation descriptions can be            | e found in the FY 20°              | 17 RBWO PBP Measurement                  | ents and Standards Guide           |                                      |  |
| Monitoring & Outcomes: Possible Points = 75             |                                    | Points Ear                               | ned: 68.64                         |                                      |  |