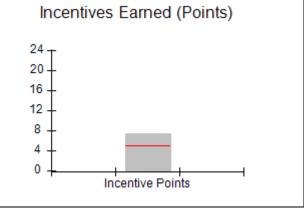

| Monitoring & Outcomes: Possible Points = 75 | itoring & Outcomes: Possible Points = 75 Points Earned: 68.64 |          |
|---------------------------------------------|---------------------------------------------------------------|----------|
| Score                                       | Before Incentives Credit                                      | 91.52%   |
|                                             | Incentives Awarded                                            | 7.66 pts |
|                                             | PBP Verification                                              | N/A pts  |
|                                             | Total Score                                                   | 99.18%   |

# Performance-Based Placement Measures RBWO Provider GA+SCORECARD - CPA

Report Quarter: Q2 FY2017

| # New Foster Homes During Quarter: 0                                                                         |                                                               | # Children in Care During<br>Quarter: 13 | # Placements During<br>Quarter: 13 | # Children in Care On<br>Last Day: 9 |
|--------------------------------------------------------------------------------------------------------------|---------------------------------------------------------------|------------------------------------------|------------------------------------|--------------------------------------|
| CPA Incentive Credits                                                                                        | Avg<br>Performance All<br>CPAs (%)                            | Provider<br>Performance (%)*             | Possible Points<br>(Weight)        | Provider Points<br>Earned            |
| Early EPSDT Medical Visits                                                                                   |                                                               | 100%                                     | 2                                  | 2.00                                 |
| Early EPSDT Dental Visits                                                                                    |                                                               | 83%                                      | 2                                  | 1.66                                 |
| Permanency Contacts                                                                                          |                                                               | 0%                                       | 5                                  | 0.00                                 |
| Additional Academic Supports                                                                                 |                                                               | 0%                                       | 2                                  | 0.00                                 |
| Foster Hm Retention Rate (threshold = 90)                                                                    |                                                               | 100%                                     | 2                                  | 2.00                                 |
| Foster Hm Recruitment (threshold = 100)                                                                      |                                                               | 100%                                     | 2                                  | 2.00                                 |
| Active Agency Accreditation                                                                                  |                                                               | 0%                                       | 4                                  | 0.00                                 |
| Staff Clinical Licensure                                                                                     |                                                               | 0%                                       | 5                                  | 0.00                                 |
| Incentives Total                                                                                             | 5.04                                                          |                                          | 24                                 | 7.66                                 |
| Maximum total                                                                                                | Maximum total combined incentive credit allowed is 10 points. |                                          | Incentives Awarded                 | 7.66                                 |
| *Performance calculation descriptions can be found in the FY 2017 RBWO PBP Measurements and Standards Guide. |                                                               |                                          |                                    |                                      |