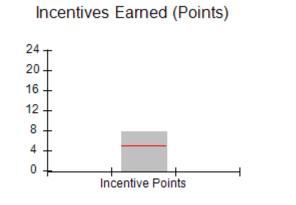

# Performance-Based Placement Measures RBWO Provider GA+SCORECARD - CPA

Report Quarter: Q2 FY2017

| # New Foster Homes During Quarter: 0                                                                         |                                                               | # Children in Care During<br>Quarter: 13 | # Placements During<br>Quarter: 13 | # Children in Care On<br>Last Day: 9 |
|--------------------------------------------------------------------------------------------------------------|---------------------------------------------------------------|------------------------------------------|------------------------------------|--------------------------------------|
| CPA Incentive Credits                                                                                        | Avg<br>Performance All<br>CPAs (%)                            | Provider<br>Performance (%)*             | Possible Points<br>(Weight)        | Provider Points<br>Earned            |
| Early EPSDT Medical Visits                                                                                   |                                                               | 100%                                     | 2                                  | 2.00                                 |
| Early EPSDT Dental Visits                                                                                    |                                                               | 83%                                      | 2                                  | 1.66                                 |
| Permanency Contacts                                                                                          |                                                               | 0%                                       | 5                                  | 0.00                                 |
| Additional Academic Supports                                                                                 |                                                               | 0%                                       | 2                                  | 0.00                                 |
| Foster Hm Retention Rate (threshold = 90)                                                                    |                                                               | 100%                                     | 2                                  | 2.00                                 |
| Foster Hm Recruitment (threshold = 100)                                                                      |                                                               | 100%                                     | 2                                  | 2.00                                 |
| Active Agency Accreditation                                                                                  |                                                               | 0%                                       | 4                                  | 0.00                                 |
| Staff Clinical Licensure                                                                                     |                                                               | 0%                                       | 5                                  | 0.00                                 |
| Incentives Total                                                                                             | 5.04                                                          |                                          | 24                                 | 7.66                                 |
| Maximum total                                                                                                | Maximum total combined incentive credit allowed is 10 points. |                                          | Incentives Awarded                 | 7.66                                 |
| *Performance calculation descriptions can be found in the FY 2017 RBWO PBP Measurements and Standards Guide. |                                                               |                                          |                                    |                                      |