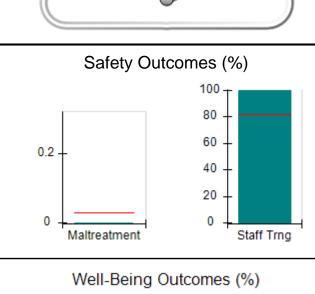

# Performance-Based Placement Measures RBWO Provider GA+SCORECARD - CPA

Report Quarter: Q2 FY2017

| Provider/Program Name: All God's Children - (861) - CPA |                                    |                                          |                                    |                                      |  |
|---------------------------------------------------------|------------------------------------|------------------------------------------|------------------------------------|--------------------------------------|--|
| 1671 Meriweather Dr., Watkinsville, G                   | SA 30677                           | Quarterly Scores (Grades)                |                                    | Current Quarter<br>Score (Grade)     |  |
| Phone: 706-316-2421                                     |                                    | Q1: 95.46 (A)                            | Q2: 99.18 (A+)                     | 99.18%                               |  |
| Vendor ID# 35219                                        |                                    | Q3: N/A                                  | Q4: N/A                            | (A+)                                 |  |
| # New Foster Homes During Quarter: 0                    |                                    | # Children in Care During<br>Quarter: 13 | # Placements During<br>Quarter: 13 | # Children in Care On<br>Last Day: 9 |  |
|                                                         | Avg<br>Performance All<br>CPAs (%) | Provider<br>Performance (%)*             | Possible Points<br>(Weight)        | Provider Points<br>Earned            |  |
| OPM Monitoring Reviews                                  |                                    |                                          |                                    |                                      |  |
| Annual Comprehensive Reviews                            | 87%                                | Not Yet Conducted                        |                                    |                                      |  |
| Safety Reviews                                          | 95%                                | 99%                                      | 15                                 | 14.80                                |  |
| Monitoring Sub-Total                                    |                                    |                                          | 15                                 | 14.80                                |  |
| CPA Safety Outcomes                                     |                                    |                                          |                                    |                                      |  |
| Incidence of Maltreatment                               | 0.03%                              | No Substantiated<br>Reports              | 10                                 | 10.00                                |  |
| Staff Training                                          | 82%                                | 60%                                      | 10                                 | 6.00                                 |  |
| Safety Sub-Total                                        |                                    |                                          | 20                                 | 16.00                                |  |
| CPA Permanency Outcomes                                 |                                    |                                          |                                    |                                      |  |
| Placement Stability                                     | 92%                                | 100%                                     | 15                                 | 15.00                                |  |
| Permanency Sub-Total                                    |                                    |                                          | 15                                 | 15.00                                |  |
| CPA Well-Being Outcomes                                 |                                    |                                          |                                    |                                      |  |
| EPSDT Medical Visits                                    | 84%                                | 100%                                     | 4                                  | 4.00                                 |  |
| EPSDT Dental Visits                                     | 71%                                | 100%                                     | 4                                  | 4.00                                 |  |
| Academic Supports                                       | 76%                                | 28%                                      | 3                                  | 0.84                                 |  |
| Provider ECEM Visits                                    | 91%                                | 100%                                     | 7                                  | 7.00                                 |  |
| Provider General Contacts                               | 88%                                | 100%                                     | 7                                  | 7.00                                 |  |
| Placements with Siblings                                | 57%                                | Not Eligible                             | Not Scored                         | Not Scored                           |  |
| Placements within Legal County                          | 14%                                | 0%                                       | Not Scored                         | Not Scored                           |  |
| Well-Being Sub-Total                                    |                                    |                                          | 25                                 | 22.84                                |  |
| *Performance calculation descriptions can be            | e found in the FY 20°              | 17 RBWO PBP Measurement                  | ents and Standards Guide           |                                      |  |
| Monitoring & Outcomes: Possible Points = 75             |                                    | Points Ear                               | ned: 68.64                         |                                      |  |