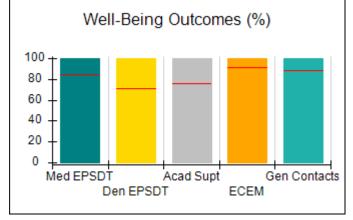

# Performance-Based Placement Measures RBWO Provider GA+SCORECARD - CPA

Report Quarter: Q2 FY2017

| Provider/Program Name: All God's Children - (861) - CPA |                                    |                                          |                                    |                                      |  |
|---------------------------------------------------------|------------------------------------|------------------------------------------|------------------------------------|--------------------------------------|--|
| 1671 Meriweather Dr., Watkinsville, G                   | SA 30677                           | Quarterly Scores (Grades)                |                                    | Current Quarter<br>Score (Grade)     |  |
| Phone: 706-316-2421                                     |                                    | Q1: 95.46 (A)                            | Q2: 99.18 (A+)                     | 99.18%                               |  |
| Vendor ID# 35219                                        |                                    | Q3: N/A                                  | Q4: N/A                            | (A+)                                 |  |
| # New Foster Homes During Quarter: 0                    |                                    | # Children in Care During<br>Quarter: 13 | # Placements During<br>Quarter: 13 | # Children in Care On<br>Last Day: 9 |  |
|                                                         | Avg<br>Performance All<br>CPAs (%) | Provider<br>Performance (%)*             | Possible Points<br>(Weight)        | Provider Points<br>Earned            |  |
| OPM Monitoring Reviews                                  |                                    |                                          |                                    |                                      |  |
| Annual Comprehensive Reviews                            | 87%                                | Not Yet Conducted                        |                                    |                                      |  |
| Safety Reviews                                          | 95%                                | 99%                                      | 15                                 | 14.80                                |  |
| Monitoring Sub-Total                                    |                                    |                                          | 15                                 | 14.80                                |  |
| CPA Safety Outcomes                                     |                                    |                                          |                                    |                                      |  |
| Incidence of Maltreatment                               | 0.03%                              | No Substantiated<br>Reports              | 10                                 | 10.00                                |  |
| Staff Training                                          | 82%                                | 60%                                      | 10                                 | 6.00                                 |  |
| Safety Sub-Total                                        |                                    |                                          | 20                                 | 16.00                                |  |
| CPA Permanency Outcomes                                 |                                    |                                          |                                    |                                      |  |
| Placement Stability                                     | 92%                                | 100%                                     | 15                                 | 15.00                                |  |
| Permanency Sub-Total                                    |                                    |                                          | 15                                 | 15.00                                |  |
| CPA Well-Being Outcomes                                 |                                    |                                          |                                    |                                      |  |
| EPSDT Medical Visits                                    | 84%                                | 100%                                     | 4                                  | 4.00                                 |  |
| EPSDT Dental Visits                                     | 71%                                | 100%                                     | 4                                  | 4.00                                 |  |
| Academic Supports                                       | 76%                                | 28%                                      | 3                                  | 0.84                                 |  |
| Provider ECEM Visits                                    | 91%                                | 100%                                     | 7                                  | 7.00                                 |  |
| Provider General Contacts                               | 88%                                | 100%                                     | 7                                  | 7.00                                 |  |
| Placements with Siblings                                | 57%                                | Not Eligible                             | Not Scored                         | Not Scored                           |  |
| Placements within Legal County                          | 14%                                | 0%                                       | Not Scored                         | Not Scored                           |  |
| Well-Being Sub-Total                                    |                                    |                                          | 25                                 | 22.84                                |  |
| *Performance calculation descriptions can be            | e found in the FY 20°              | 17 RBWO PBP Measurement                  | ents and Standards Guide           |                                      |  |
| Monitoring & Outcomes: Possible Points = 75             |                                    | Points Ear                               | ned: 68.64                         |                                      |  |