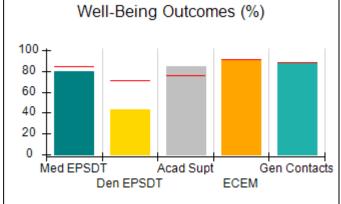

# Performance-Based Placement Measures RBWO Provider GA+SCORECARD - CPA

Report Quarter: Q2 FY2017

| Provider/Program Name: All God's Children - (861) - CPA |                                    |                                          |                                    |                                      |  |
|---------------------------------------------------------|------------------------------------|------------------------------------------|------------------------------------|--------------------------------------|--|
| 1671 Meriweather Dr., Watkinsville, G                   | SA 30677                           | Quarterly Scores (Grades)                |                                    | Current Quarter<br>Score (Grade)     |  |
| Phone: 706-316-2421                                     |                                    | Q1: 95.46 (A)                            | Q2: 99.18 (A+)                     | 99.18%                               |  |
| Vendor ID# 35219                                        |                                    | Q3: N/A                                  | Q4: N/A                            | (A+)                                 |  |
| # New Foster Homes During Quarter: 0                    |                                    | # Children in Care During<br>Quarter: 13 | # Placements During<br>Quarter: 13 | # Children in Care On<br>Last Day: 9 |  |
|                                                         | Avg<br>Performance All<br>CPAs (%) | Provider<br>Performance (%)*             | Possible Points<br>(Weight)        | Provider Points<br>Earned            |  |
| OPM Monitoring Reviews                                  |                                    |                                          |                                    |                                      |  |
| Annual Comprehensive Reviews                            | 87%                                | Not Yet Conducted                        |                                    |                                      |  |
| Safety Reviews                                          | 95%                                | 99%                                      | 15                                 | 14.80                                |  |
| Monitoring Sub-Total                                    |                                    |                                          | 15                                 | 14.80                                |  |
| CPA Safety Outcomes                                     |                                    |                                          |                                    |                                      |  |
| Incidence of Maltreatment                               | 0.03%                              | No Substantiated<br>Reports              | 10                                 | 10.00                                |  |
| Staff Training                                          | 82%                                | 60%                                      | 10                                 | 6.00                                 |  |
| Safety Sub-Total                                        |                                    |                                          | 20                                 | 16.00                                |  |
| CPA Permanency Outcomes                                 |                                    |                                          |                                    |                                      |  |
| Placement Stability                                     | 92%                                | 100%                                     | 15                                 | 15.00                                |  |
| Permanency Sub-Total                                    |                                    |                                          | 15                                 | 15.00                                |  |
| CPA Well-Being Outcomes                                 |                                    |                                          |                                    |                                      |  |
| EPSDT Medical Visits                                    | 84%                                | 100%                                     | 4                                  | 4.00                                 |  |
| EPSDT Dental Visits                                     | 71%                                | 100%                                     | 4                                  | 4.00                                 |  |
| Academic Supports                                       | 76%                                | 28%                                      | 3                                  | 0.84                                 |  |
| Provider ECEM Visits                                    | 91%                                | 100%                                     | 7                                  | 7.00                                 |  |
| Provider General Contacts                               | 88%                                | 100%                                     | 7                                  | 7.00                                 |  |
| Placements with Siblings                                | 57%                                | Not Eligible                             | Not Scored                         | Not Scored                           |  |
| Placements within Legal County                          | 14%                                | 0%                                       | Not Scored                         | Not Scored                           |  |
| Well-Being Sub-Total                                    |                                    |                                          | 25                                 | 22.84                                |  |
| *Performance calculation descriptions can be            | e found in the FY 20°              | 17 RBWO PBP Measurement                  | ents and Standards Guide           |                                      |  |
| Monitoring & Outcomes: Possible Points = 75             |                                    | Points Ear                               | ned: 68.64                         |                                      |  |