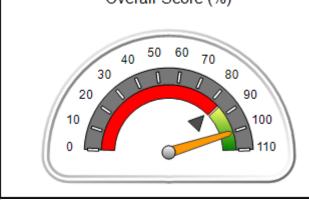

## Performance-Based Placement Measures RBWO Provider GA+SCORECARD - CPA

Report Quarter: Q2 FY2017

| Provider/Program Name: All God's Children - (861) - CPA               |                                                                        |                                                                                                                       |  |  |  |  |
|-----------------------------------------------------------------------|------------------------------------------------------------------------|-----------------------------------------------------------------------------------------------------------------------|--|--|--|--|
| 671 Meriweather Dr., Watkinsville, GA 30677 Quarterly Scores (Grades) |                                                                        |                                                                                                                       |  |  |  |  |
| Q1: 95.46 (A)                                                         | Q2: 99.18 (A+)                                                         | 99.18%                                                                                                                |  |  |  |  |
| Q3: N/A                                                               | Q4: N/A                                                                | (A+)                                                                                                                  |  |  |  |  |
| # Children in Care During<br>Quarter: 13                              | # Placements During<br>Quarter: 13                                     | # Children in Care On Last<br>Day: 9                                                                                  |  |  |  |  |
|                                                                       | Quarterly Sco<br>Q1: 95.46 (A)<br>Q3: N/A<br># Children in Care During | Quarterly Scores (Grades) Q1: 95.46 (A) Q2: 99.18 (A+) Q3: N/A Q4: N/A  # Children in Care During # Placements During |  |  |  |  |

# Performance-Based Placement Measures RBWO Provider GA+SCORECARD - CPA

Report Quarter: Q2 FY2017

| Provider/Program Name: All God's Children - (861) - CPA |                                    |                                          |                                    |                                      |  |
|---------------------------------------------------------|------------------------------------|------------------------------------------|------------------------------------|--------------------------------------|--|
| 1671 Meriweather Dr., Watkinsville, G                   | SA 30677                           | Quarterly Scores (Grades)                |                                    | Current Quarter<br>Score (Grade)     |  |
| Phone: 706-316-2421                                     |                                    | Q1: 95.46 (A)                            | Q2: 99.18 (A+)                     | 99.18%                               |  |
| Vendor ID# 35219                                        |                                    | Q3: N/A                                  | Q4: N/A                            | (A+)                                 |  |
| # New Foster Homes During Quarter: 0                    |                                    | # Children in Care During<br>Quarter: 13 | # Placements During<br>Quarter: 13 | # Children in Care On<br>Last Day: 9 |  |
|                                                         | Avg<br>Performance All<br>CPAs (%) | Provider<br>Performance (%)*             | Possible Points<br>(Weight)        | Provider Points<br>Earned            |  |
| OPM Monitoring Reviews                                  |                                    |                                          |                                    |                                      |  |
| Annual Comprehensive Reviews                            | 87%                                | Not Yet Conducted                        |                                    |                                      |  |
| Safety Reviews                                          | 95%                                | 99%                                      | 15                                 | 14.80                                |  |
| Monitoring Sub-Total                                    |                                    |                                          | 15                                 | 14.80                                |  |
| CPA Safety Outcomes                                     |                                    |                                          |                                    |                                      |  |
| Incidence of Maltreatment                               | 0.03%                              | No Substantiated<br>Reports              | 10                                 | 10.00                                |  |
| Staff Training                                          | 82%                                | 60%                                      | 10                                 | 6.00                                 |  |
| Safety Sub-Total                                        |                                    |                                          | 20                                 | 16.00                                |  |
| CPA Permanency Outcomes                                 |                                    |                                          |                                    |                                      |  |
| Placement Stability                                     | 92%                                | 100%                                     | 15                                 | 15.00                                |  |
| Permanency Sub-Total                                    |                                    |                                          | 15                                 | 15.00                                |  |
| CPA Well-Being Outcomes                                 |                                    |                                          |                                    |                                      |  |
| EPSDT Medical Visits                                    | 84%                                | 100%                                     | 4                                  | 4.00                                 |  |
| EPSDT Dental Visits                                     | 71%                                | 100%                                     | 4                                  | 4.00                                 |  |
| Academic Supports                                       | 76%                                | 28%                                      | 3                                  | 0.84                                 |  |
| Provider ECEM Visits                                    | 91%                                | 100%                                     | 7                                  | 7.00                                 |  |
| Provider General Contacts                               | 88%                                | 100%                                     | 7                                  | 7.00                                 |  |
| Placements with Siblings                                | 57%                                | Not Eligible                             | Not Scored                         | Not Scored                           |  |
| Placements within Legal County                          | 14%                                | 0%                                       | Not Scored                         | Not Scored                           |  |
| Well-Being Sub-Total                                    |                                    |                                          | 25                                 | 22.84                                |  |
| *Performance calculation descriptions can be            | e found in the FY 20°              | 17 RBWO PBP Measurement                  | ents and Standards Guide           |                                      |  |
| Monitoring & Outcomes: Possible Points = 75             |                                    | Points Ear                               | ned: 68.64                         |                                      |  |

| Monitoring & Outcomes: Possible Points = 75 | itoring & Outcomes: Possible Points = 75 Points Earned: 68.64 |          |
|---------------------------------------------|---------------------------------------------------------------|----------|
| Score                                       | Before Incentives Credit                                      | 91.52%   |
|                                             | Incentives Awarded                                            | 7.66 pts |
|                                             | PBP Verification                                              | N/A pts  |
|                                             | Total Score                                                   | 99.18%   |