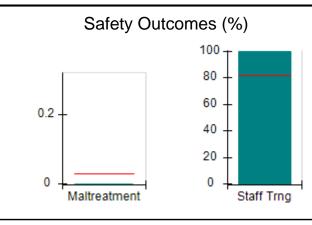

# Performance-Based Placement Measures RBWO Provider GA+SCORECARD - CPA

Report Quarter: Q2 FY2017

| Provider/Program Name: All God's Children - (861) - CPA |                                    |                                          |                                    |                                      |  |
|---------------------------------------------------------|------------------------------------|------------------------------------------|------------------------------------|--------------------------------------|--|
| 1671 Meriweather Dr., Watkinsville, G                   | SA 30677                           | Quarterly Scores (Grades)                |                                    | Current Quarter<br>Score (Grade)     |  |
| Phone: 706-316-2421                                     |                                    | Q1: 95.46 (A)                            | Q2: 99.18 (A+)                     | 99.18%                               |  |
| Vendor ID# 35219                                        |                                    | Q3: N/A                                  | Q4: N/A                            | (A+)                                 |  |
| # New Foster Homes During Quarter: 0                    |                                    | # Children in Care During<br>Quarter: 13 | # Placements During<br>Quarter: 13 | # Children in Care On<br>Last Day: 9 |  |
|                                                         | Avg<br>Performance All<br>CPAs (%) | Provider<br>Performance (%)*             | Possible Points<br>(Weight)        | Provider Points<br>Earned            |  |
| OPM Monitoring Reviews                                  |                                    |                                          |                                    |                                      |  |
| Annual Comprehensive Reviews                            | 87%                                | Not Yet Conducted                        |                                    |                                      |  |
| Safety Reviews                                          | 95%                                | 99%                                      | 15                                 | 14.80                                |  |
| Monitoring Sub-Total                                    |                                    |                                          | 15                                 | 14.80                                |  |
| CPA Safety Outcomes                                     |                                    |                                          |                                    |                                      |  |
| Incidence of Maltreatment                               | 0.03%                              | No Substantiated<br>Reports              | 10                                 | 10.00                                |  |
| Staff Training                                          | 82%                                | 60%                                      | 10                                 | 6.00                                 |  |
| Safety Sub-Total                                        |                                    |                                          | 20                                 | 16.00                                |  |
| CPA Permanency Outcomes                                 |                                    |                                          |                                    |                                      |  |
| Placement Stability                                     | 92%                                | 100%                                     | 15                                 | 15.00                                |  |
| Permanency Sub-Total                                    |                                    |                                          | 15                                 | 15.00                                |  |
| CPA Well-Being Outcomes                                 |                                    |                                          |                                    |                                      |  |
| EPSDT Medical Visits                                    | 84%                                | 100%                                     | 4                                  | 4.00                                 |  |
| EPSDT Dental Visits                                     | 71%                                | 100%                                     | 4                                  | 4.00                                 |  |
| Academic Supports                                       | 76%                                | 28%                                      | 3                                  | 0.84                                 |  |
| Provider ECEM Visits                                    | 91%                                | 100%                                     | 7                                  | 7.00                                 |  |
| Provider General Contacts                               | 88%                                | 100%                                     | 7                                  | 7.00                                 |  |
| Placements with Siblings                                | 57%                                | Not Eligible                             | Not Scored                         | Not Scored                           |  |
| Placements within Legal County                          | 14%                                | 0%                                       | Not Scored                         | Not Scored                           |  |
| Well-Being Sub-Total                                    |                                    |                                          | 25                                 | 22.84                                |  |
| *Performance calculation descriptions can be            | e found in the FY 20°              | 17 RBWO PBP Measurement                  | ents and Standards Guide           |                                      |  |
| Monitoring & Outcomes: Possible Points = 75             |                                    | Points Ear                               | ned: 68.64                         |                                      |  |