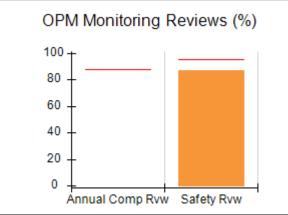

# Performance-Based Placement Measures RBWO Provider GA+SCORECARD - CPA

Report Quarter: Q2 FY2017

| Provider/Program Name: All God's Children - (861) - CPA |                                    |                                          |                                    |                                      |  |
|---------------------------------------------------------|------------------------------------|------------------------------------------|------------------------------------|--------------------------------------|--|
| 1671 Meriweather Dr., Watkinsville, G                   | SA 30677                           | Quarterly Scores (Grades)                |                                    | Current Quarter<br>Score (Grade)     |  |
| Phone: 706-316-2421                                     |                                    | Q1: 95.46 (A)                            | Q2: 99.18 (A+)                     | 99.18%                               |  |
| Vendor ID# 35219                                        |                                    | Q3: N/A                                  | Q4: N/A                            | (A+)                                 |  |
| # New Foster Homes During Quarter: 0                    |                                    | # Children in Care During<br>Quarter: 13 | # Placements During<br>Quarter: 13 | # Children in Care On<br>Last Day: 9 |  |
|                                                         | Avg<br>Performance All<br>CPAs (%) | Provider<br>Performance (%)*             | Possible Points<br>(Weight)        | Provider Points<br>Earned            |  |
| OPM Monitoring Reviews                                  |                                    |                                          |                                    |                                      |  |
| Annual Comprehensive Reviews                            | 87%                                | Not Yet Conducted                        |                                    |                                      |  |
| Safety Reviews                                          | 95%                                | 99%                                      | 15                                 | 14.80                                |  |
| Monitoring Sub-Total                                    |                                    |                                          | 15                                 | 14.80                                |  |
| CPA Safety Outcomes                                     |                                    |                                          |                                    |                                      |  |
| Incidence of Maltreatment                               | 0.03%                              | No Substantiated<br>Reports              | 10                                 | 10.00                                |  |
| Staff Training                                          | 82%                                | 60%                                      | 10                                 | 6.00                                 |  |
| Safety Sub-Total                                        |                                    |                                          | 20                                 | 16.00                                |  |
| CPA Permanency Outcomes                                 |                                    |                                          |                                    |                                      |  |
| Placement Stability                                     | 92%                                | 100%                                     | 15                                 | 15.00                                |  |
| Permanency Sub-Total                                    |                                    |                                          | 15                                 | 15.00                                |  |
| CPA Well-Being Outcomes                                 |                                    |                                          |                                    |                                      |  |
| EPSDT Medical Visits                                    | 84%                                | 100%                                     | 4                                  | 4.00                                 |  |
| EPSDT Dental Visits                                     | 71%                                | 100%                                     | 4                                  | 4.00                                 |  |
| Academic Supports                                       | 76%                                | 28%                                      | 3                                  | 0.84                                 |  |
| Provider ECEM Visits                                    | 91%                                | 100%                                     | 7                                  | 7.00                                 |  |
| Provider General Contacts                               | 88%                                | 100%                                     | 7                                  | 7.00                                 |  |
| Placements with Siblings                                | 57%                                | Not Eligible                             | Not Scored                         | Not Scored                           |  |
| Placements within Legal County                          | 14%                                | 0%                                       | Not Scored                         | Not Scored                           |  |
| Well-Being Sub-Total                                    |                                    |                                          | 25                                 | 22.84                                |  |
| *Performance calculation descriptions can be            | e found in the FY 20°              | 17 RBWO PBP Measurement                  | ents and Standards Guide           |                                      |  |
| Monitoring & Outcomes: Possible Points = 75             |                                    | Points Ear                               | ned: 68.64                         |                                      |  |