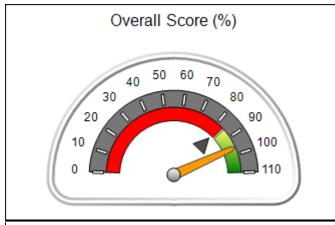

## Performance-Based Placement Measures RBWO Provider GA+SCORECARD - CPA

Report Quarter: Q2 FY2017

| Provider/Program Name: All God's Children - (861) - CPA               |                                                                        |                                                                                                                       |  |  |  |  |
|-----------------------------------------------------------------------|------------------------------------------------------------------------|-----------------------------------------------------------------------------------------------------------------------|--|--|--|--|
| 671 Meriweather Dr., Watkinsville, GA 30677 Quarterly Scores (Grades) |                                                                        |                                                                                                                       |  |  |  |  |
| Q1: 95.46 (A)                                                         | Q2: 99.18 (A+)                                                         | 99.18%                                                                                                                |  |  |  |  |
| Q3: N/A                                                               | Q4: N/A                                                                | (A+)                                                                                                                  |  |  |  |  |
| # Children in Care During<br>Quarter: 13                              | # Placements During<br>Quarter: 13                                     | # Children in Care On Last<br>Day: 9                                                                                  |  |  |  |  |
|                                                                       | Quarterly Sco<br>Q1: 95.46 (A)<br>Q3: N/A<br># Children in Care During | Quarterly Scores (Grades) Q1: 95.46 (A) Q2: 99.18 (A+) Q3: N/A Q4: N/A  # Children in Care During # Placements During |  |  |  |  |

# Performance-Based Placement Measures RBWO Provider GA+SCORECARD - CPA

Report Quarter: Q2 FY2017

| Provider/Program Name: All God's Children - (861) - CPA |                                    |                                          |                                    |                                      |  |
|---------------------------------------------------------|------------------------------------|------------------------------------------|------------------------------------|--------------------------------------|--|
| 1671 Meriweather Dr., Watkinsville, G                   | SA 30677                           | Quarterly Scores (Grades)                |                                    | Current Quarter<br>Score (Grade)     |  |
| Phone: 706-316-2421                                     |                                    | Q1: 95.46 (A)                            | Q2: 99.18 (A+)                     | 99.18%                               |  |
| Vendor ID# 35219                                        |                                    | Q3: N/A                                  | Q4: N/A                            | (A+)                                 |  |
| # New Foster Homes During Quarter: 0                    |                                    | # Children in Care During<br>Quarter: 13 | # Placements During<br>Quarter: 13 | # Children in Care On<br>Last Day: 9 |  |
|                                                         | Avg<br>Performance All<br>CPAs (%) | Provider<br>Performance (%)*             | Possible Points<br>(Weight)        | Provider Points<br>Earned            |  |
| OPM Monitoring Reviews                                  |                                    |                                          |                                    |                                      |  |
| Annual Comprehensive Reviews                            | 87%                                | Not Yet Conducted                        |                                    |                                      |  |
| Safety Reviews                                          | 95%                                | 99%                                      | 15                                 | 14.80                                |  |
| Monitoring Sub-Total                                    |                                    |                                          | 15                                 | 14.80                                |  |
| CPA Safety Outcomes                                     |                                    |                                          |                                    |                                      |  |
| Incidence of Maltreatment                               | 0.03%                              | No Substantiated<br>Reports              | 10                                 | 10.00                                |  |
| Staff Training                                          | 82%                                | 60%                                      | 10                                 | 6.00                                 |  |
| Safety Sub-Total                                        |                                    |                                          | 20                                 | 16.00                                |  |
| CPA Permanency Outcomes                                 |                                    |                                          |                                    |                                      |  |
| Placement Stability                                     | 92%                                | 100%                                     | 15                                 | 15.00                                |  |
| Permanency Sub-Total                                    |                                    |                                          | 15                                 | 15.00                                |  |
| CPA Well-Being Outcomes                                 |                                    |                                          |                                    |                                      |  |
| EPSDT Medical Visits                                    | 84%                                | 100%                                     | 4                                  | 4.00                                 |  |
| EPSDT Dental Visits                                     | 71%                                | 100%                                     | 4                                  | 4.00                                 |  |
| Academic Supports                                       | 76%                                | 28%                                      | 3                                  | 0.84                                 |  |
| Provider ECEM Visits                                    | 91%                                | 100%                                     | 7                                  | 7.00                                 |  |
| Provider General Contacts                               | 88%                                | 100%                                     | 7                                  | 7.00                                 |  |
| Placements with Siblings                                | 57%                                | Not Eligible                             | Not Scored                         | Not Scored                           |  |
| Placements within Legal County                          | 14%                                | 0%                                       | Not Scored                         | Not Scored                           |  |
| Well-Being Sub-Total                                    |                                    |                                          | 25                                 | 22.84                                |  |
| *Performance calculation descriptions can be            | e found in the FY 20°              | 17 RBWO PBP Measurement                  | ents and Standards Guide           |                                      |  |
| Monitoring & Outcomes: Possible Points = 75             |                                    | Points Ear                               | ned: 68.64                         |                                      |  |

| Monitoring & Outcomes: Possible Points = 75 | itoring & Outcomes: Possible Points = 75 Points Earned: 68.64 |          |
|---------------------------------------------|---------------------------------------------------------------|----------|
| Score                                       | Before Incentives Credit                                      | 91.52%   |
|                                             | Incentives Awarded                                            | 7.66 pts |
|                                             | PBP Verification                                              | N/A pts  |
|                                             | Total Score                                                   | 99.18%   |