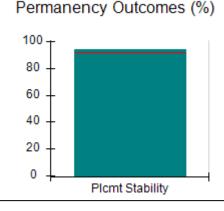

# Performance-Based Placement Measures RBWO Provider GA+SCORECARD - CPA

Report Quarter: Q2 FY2017

| Provider/Program Name: All God's Children - (861) - CPA |                                    |                                          |                                    |                                      |  |
|---------------------------------------------------------|------------------------------------|------------------------------------------|------------------------------------|--------------------------------------|--|
| 1671 Meriweather Dr., Watkinsville, G                   | SA 30677                           | Quarterly Scores (Grades)                |                                    | Current Quarter<br>Score (Grade)     |  |
| Phone: 706-316-2421                                     |                                    | Q1: 95.46 (A)                            | Q2: 99.18 (A+)                     | 99.18%                               |  |
| Vendor ID# 35219                                        |                                    | Q3: N/A                                  | Q4: N/A                            | (A+)                                 |  |
| # New Foster Homes During Quarter: 0                    |                                    | # Children in Care During<br>Quarter: 13 | # Placements During<br>Quarter: 13 | # Children in Care On<br>Last Day: 9 |  |
|                                                         | Avg<br>Performance All<br>CPAs (%) | Provider<br>Performance (%)*             | Possible Points<br>(Weight)        | Provider Points<br>Earned            |  |
| OPM Monitoring Reviews                                  |                                    |                                          |                                    |                                      |  |
| Annual Comprehensive Reviews                            | 87%                                | Not Yet Conducted                        |                                    |                                      |  |
| Safety Reviews                                          | 95%                                | 99%                                      | 15                                 | 14.80                                |  |
| Monitoring Sub-Total                                    |                                    |                                          | 15                                 | 14.80                                |  |
| CPA Safety Outcomes                                     |                                    |                                          |                                    |                                      |  |
| Incidence of Maltreatment                               | 0.03%                              | No Substantiated<br>Reports              | 10                                 | 10.00                                |  |
| Staff Training                                          | 82%                                | 60%                                      | 10                                 | 6.00                                 |  |
| Safety Sub-Total                                        |                                    |                                          | 20                                 | 16.00                                |  |
| CPA Permanency Outcomes                                 |                                    |                                          |                                    |                                      |  |
| Placement Stability                                     | 92%                                | 100%                                     | 15                                 | 15.00                                |  |
| Permanency Sub-Total                                    |                                    |                                          | 15                                 | 15.00                                |  |
| CPA Well-Being Outcomes                                 |                                    |                                          |                                    |                                      |  |
| EPSDT Medical Visits                                    | 84%                                | 100%                                     | 4                                  | 4.00                                 |  |
| EPSDT Dental Visits                                     | 71%                                | 100%                                     | 4                                  | 4.00                                 |  |
| Academic Supports                                       | 76%                                | 28%                                      | 3                                  | 0.84                                 |  |
| Provider ECEM Visits                                    | 91%                                | 100%                                     | 7                                  | 7.00                                 |  |
| Provider General Contacts                               | 88%                                | 100%                                     | 7                                  | 7.00                                 |  |
| Placements with Siblings                                | 57%                                | Not Eligible                             | Not Scored                         | Not Scored                           |  |
| Placements within Legal County                          | 14%                                | 0%                                       | Not Scored                         | Not Scored                           |  |
| Well-Being Sub-Total                                    |                                    |                                          | 25                                 | 22.84                                |  |
| *Performance calculation descriptions can be            | e found in the FY 20°              | 17 RBWO PBP Measurement                  | ents and Standards Guide           |                                      |  |
| Monitoring & Outcomes: Possible Points = 75             |                                    | Points Ear                               | ned: 68.64                         |                                      |  |