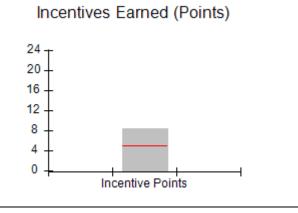

| Monitoring & Outcomes: Possible Points = 75 | itoring & Outcomes: Possible Points = 75 Points Earned: 68.64 |          |
|---------------------------------------------|---------------------------------------------------------------|----------|
| Score                                       | Before Incentives Credit                                      | 91.52%   |
|                                             | Incentives Awarded                                            | 7.66 pts |
|                                             | PBP Verification                                              | N/A pts  |
|                                             | Total Score                                                   | 99.18%   |

# Performance-Based Placement Measures RBWO Provider GA+SCORECARD - CPA

Report Quarter: Q2 FY2017

| # New Foster Homes During Quarter: 0                                                                         |                                                               | # Children in Care During<br>Quarter: 13 | # Placements During<br>Quarter: 13 | # Children in Care On<br>Last Day: 9 |
|--------------------------------------------------------------------------------------------------------------|---------------------------------------------------------------|------------------------------------------|------------------------------------|--------------------------------------|
| CPA Incentive Credits                                                                                        | Avg<br>Performance All<br>CPAs (%)                            | Provider<br>Performance (%)*             | Possible Points<br>(Weight)        | Provider Points<br>Earned            |
| Early EPSDT Medical Visits                                                                                   |                                                               | 100%                                     | 2                                  | 2.00                                 |
| Early EPSDT Dental Visits                                                                                    |                                                               | 83%                                      | 2                                  | 1.66                                 |
| Permanency Contacts                                                                                          |                                                               | 0%                                       | 5                                  | 0.00                                 |
| Additional Academic Supports                                                                                 |                                                               | 0%                                       | 2                                  | 0.00                                 |
| Foster Hm Retention Rate (threshold = 90)                                                                    |                                                               | 100%                                     | 2                                  | 2.00                                 |
| Foster Hm Recruitment (threshold = 100)                                                                      |                                                               | 100%                                     | 2                                  | 2.00                                 |
| Active Agency Accreditation                                                                                  |                                                               | 0%                                       | 4                                  | 0.00                                 |
| Staff Clinical Licensure                                                                                     |                                                               | 0%                                       | 5                                  | 0.00                                 |
| Incentives Total                                                                                             | 5.04                                                          |                                          | 24                                 | 7.66                                 |
| Maximum total                                                                                                | Maximum total combined incentive credit allowed is 10 points. |                                          | Incentives Awarded                 | 7.66                                 |
| *Performance calculation descriptions can be found in the FY 2017 RBWO PBP Measurements and Standards Guide. |                                                               |                                          |                                    |                                      |