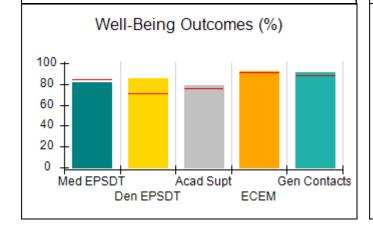

# Performance-Based Placement Measures RBWO Provider GA+SCORECARD - CPA

Report Quarter: Q2 FY2017

| Provider/Program Name: All God's Children - (861) - CPA |                                    |                                          |                                    |                                      |  |
|---------------------------------------------------------|------------------------------------|------------------------------------------|------------------------------------|--------------------------------------|--|
| 1671 Meriweather Dr., Watkinsville, G                   | SA 30677                           | Quarterly Scores (Grades)                |                                    | Current Quarter<br>Score (Grade)     |  |
| Phone: 706-316-2421                                     |                                    | Q1: 95.46 (A)                            | Q2: 99.18 (A+)                     | 99.18%                               |  |
| Vendor ID# 35219                                        |                                    | Q3: N/A                                  | Q4: N/A                            | (A+)                                 |  |
| # New Foster Homes During Quarter: 0                    |                                    | # Children in Care During<br>Quarter: 13 | # Placements During<br>Quarter: 13 | # Children in Care On<br>Last Day: 9 |  |
|                                                         | Avg<br>Performance All<br>CPAs (%) | Provider<br>Performance (%)*             | Possible Points<br>(Weight)        | Provider Points<br>Earned            |  |
| OPM Monitoring Reviews                                  |                                    |                                          |                                    |                                      |  |
| Annual Comprehensive Reviews                            | 87%                                | Not Yet Conducted                        |                                    |                                      |  |
| Safety Reviews                                          | 95%                                | 99%                                      | 15                                 | 14.80                                |  |
| Monitoring Sub-Total                                    |                                    |                                          | 15                                 | 14.80                                |  |
| CPA Safety Outcomes                                     |                                    |                                          |                                    |                                      |  |
| Incidence of Maltreatment                               | 0.03%                              | No Substantiated<br>Reports              | 10                                 | 10.00                                |  |
| Staff Training                                          | 82%                                | 60%                                      | 10                                 | 6.00                                 |  |
| Safety Sub-Total                                        |                                    |                                          | 20                                 | 16.00                                |  |
| CPA Permanency Outcomes                                 |                                    |                                          |                                    |                                      |  |
| Placement Stability                                     | 92%                                | 100%                                     | 15                                 | 15.00                                |  |
| Permanency Sub-Total                                    |                                    |                                          | 15                                 | 15.00                                |  |
| CPA Well-Being Outcomes                                 |                                    |                                          |                                    |                                      |  |
| EPSDT Medical Visits                                    | 84%                                | 100%                                     | 4                                  | 4.00                                 |  |
| EPSDT Dental Visits                                     | 71%                                | 100%                                     | 4                                  | 4.00                                 |  |
| Academic Supports                                       | 76%                                | 28%                                      | 3                                  | 0.84                                 |  |
| Provider ECEM Visits                                    | 91%                                | 100%                                     | 7                                  | 7.00                                 |  |
| Provider General Contacts                               | 88%                                | 100%                                     | 7                                  | 7.00                                 |  |
| Placements with Siblings                                | 57%                                | Not Eligible                             | Not Scored                         | Not Scored                           |  |
| Placements within Legal County                          | 14%                                | 0%                                       | Not Scored                         | Not Scored                           |  |
| Well-Being Sub-Total                                    |                                    |                                          | 25                                 | 22.84                                |  |
| *Performance calculation descriptions can be            | e found in the FY 20°              | 17 RBWO PBP Measurement                  | ents and Standards Guide           |                                      |  |
| Monitoring & Outcomes: Possible Points = 75             |                                    | Points Ear                               | ned: 68.64                         |                                      |  |