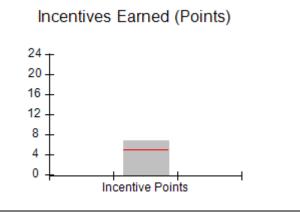

| Monitoring & Outcomes: Possible Points = 75 | itoring & Outcomes: Possible Points = 75 Points Earned: 68.64 |          |
|---------------------------------------------|---------------------------------------------------------------|----------|
| Score                                       | Before Incentives Credit                                      | 91.52%   |
|                                             | Incentives Awarded                                            | 7.66 pts |
|                                             | PBP Verification                                              | N/A pts  |
|                                             | Total Score                                                   | 99.18%   |

# Performance-Based Placement Measures RBWO Provider GA+SCORECARD - CPA

Report Quarter: Q2 FY2017

| # New Foster Homes During Quarter: 0                                                                         |                                                               | # Children in Care During<br>Quarter: 13 | # Placements During<br>Quarter: 13 | # Children in Care On<br>Last Day: 9 |
|--------------------------------------------------------------------------------------------------------------|---------------------------------------------------------------|------------------------------------------|------------------------------------|--------------------------------------|
| CPA Incentive Credits                                                                                        | Avg<br>Performance All<br>CPAs (%)                            | Provider<br>Performance (%)*             | Possible Points<br>(Weight)        | Provider Points<br>Earned            |
| Early EPSDT Medical Visits                                                                                   |                                                               | 100%                                     | 2                                  | 2.00                                 |
| Early EPSDT Dental Visits                                                                                    |                                                               | 83%                                      | 2                                  | 1.66                                 |
| Permanency Contacts                                                                                          |                                                               | 0%                                       | 5                                  | 0.00                                 |
| Additional Academic Supports                                                                                 |                                                               | 0%                                       | 2                                  | 0.00                                 |
| Foster Hm Retention Rate (threshold = 90)                                                                    |                                                               | 100%                                     | 2                                  | 2.00                                 |
| Foster Hm Recruitment (threshold = 100)                                                                      |                                                               | 100%                                     | 2                                  | 2.00                                 |
| Active Agency Accreditation                                                                                  |                                                               | 0%                                       | 4                                  | 0.00                                 |
| Staff Clinical Licensure                                                                                     |                                                               | 0%                                       | 5                                  | 0.00                                 |
| Incentives Total                                                                                             | 5.04                                                          |                                          | 24                                 | 7.66                                 |
| Maximum total                                                                                                | Maximum total combined incentive credit allowed is 10 points. |                                          | Incentives Awarded                 | 7.66                                 |
| *Performance calculation descriptions can be found in the FY 2017 RBWO PBP Measurements and Standards Guide. |                                                               |                                          |                                    |                                      |