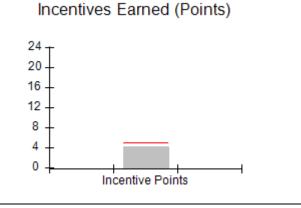

| Monitoring & Outcomes: Possible Points = 75 | itoring & Outcomes: Possible Points = 75 Points Earned: 68.64 |          |
|---------------------------------------------|---------------------------------------------------------------|----------|
| Score                                       | Before Incentives Credit                                      | 91.52%   |
|                                             | Incentives Awarded                                            | 7.66 pts |
|                                             | PBP Verification                                              | N/A pts  |
|                                             | Total Score                                                   | 99.18%   |

# Performance-Based Placement Measures RBWO Provider GA+SCORECARD - CPA

Report Quarter: Q2 FY2017

| # New Foster Homes During Quarter: 0                                                                         |                                                               | # Children in Care During<br>Quarter: 13 | # Placements During<br>Quarter: 13 | # Children in Care On<br>Last Day: 9 |
|--------------------------------------------------------------------------------------------------------------|---------------------------------------------------------------|------------------------------------------|------------------------------------|--------------------------------------|
| CPA Incentive Credits                                                                                        | Avg<br>Performance All<br>CPAs (%)                            | Provider<br>Performance (%)*             | Possible Points<br>(Weight)        | Provider Points<br>Earned            |
| Early EPSDT Medical Visits                                                                                   |                                                               | 100%                                     | 2                                  | 2.00                                 |
| Early EPSDT Dental Visits                                                                                    |                                                               | 83%                                      | 2                                  | 1.66                                 |
| Permanency Contacts                                                                                          |                                                               | 0%                                       | 5                                  | 0.00                                 |
| Additional Academic Supports                                                                                 |                                                               | 0%                                       | 2                                  | 0.00                                 |
| Foster Hm Retention Rate (threshold = 90)                                                                    |                                                               | 100%                                     | 2                                  | 2.00                                 |
| Foster Hm Recruitment (threshold = 100)                                                                      |                                                               | 100%                                     | 2                                  | 2.00                                 |
| Active Agency Accreditation                                                                                  |                                                               | 0%                                       | 4                                  | 0.00                                 |
| Staff Clinical Licensure                                                                                     |                                                               | 0%                                       | 5                                  | 0.00                                 |
| Incentives Total                                                                                             | 5.04                                                          |                                          | 24                                 | 7.66                                 |
| Maximum total                                                                                                | Maximum total combined incentive credit allowed is 10 points. |                                          | Incentives Awarded                 | 7.66                                 |
| *Performance calculation descriptions can be found in the FY 2017 RBWO PBP Measurements and Standards Guide. |                                                               |                                          |                                    |                                      |