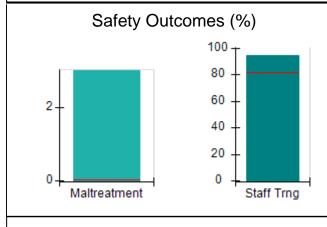

# Performance-Based Placement Measures RBWO Provider GA+SCORECARD - CPA

Report Quarter: Q2 FY2017

| Provider/Program Name: All God's Children - (861) - CPA |                                    |                                          |                                    |                                      |  |
|---------------------------------------------------------|------------------------------------|------------------------------------------|------------------------------------|--------------------------------------|--|
| 1671 Meriweather Dr., Watkinsville, G                   | SA 30677                           | Quarterly Scores (Grades)                |                                    | Current Quarter<br>Score (Grade)     |  |
| Phone: 706-316-2421                                     |                                    | Q1: 95.46 (A)                            | Q2: 99.18 (A+)                     | 99.18%                               |  |
| Vendor ID# 35219                                        |                                    | Q3: N/A                                  | Q4: N/A                            | (A+)                                 |  |
| # New Foster Homes During Quarter: 0                    |                                    | # Children in Care During<br>Quarter: 13 | # Placements During<br>Quarter: 13 | # Children in Care On<br>Last Day: 9 |  |
|                                                         | Avg<br>Performance All<br>CPAs (%) | Provider<br>Performance (%)*             | Possible Points<br>(Weight)        | Provider Points<br>Earned            |  |
| OPM Monitoring Reviews                                  |                                    |                                          |                                    |                                      |  |
| Annual Comprehensive Reviews                            | 87%                                | Not Yet Conducted                        |                                    |                                      |  |
| Safety Reviews                                          | 95%                                | 99%                                      | 15                                 | 14.80                                |  |
| Monitoring Sub-Total                                    |                                    |                                          | 15                                 | 14.80                                |  |
| CPA Safety Outcomes                                     |                                    |                                          |                                    |                                      |  |
| Incidence of Maltreatment                               | 0.03%                              | No Substantiated<br>Reports              | 10                                 | 10.00                                |  |
| Staff Training                                          | 82%                                | 60%                                      | 10                                 | 6.00                                 |  |
| Safety Sub-Total                                        |                                    |                                          | 20                                 | 16.00                                |  |
| CPA Permanency Outcomes                                 |                                    |                                          |                                    |                                      |  |
| Placement Stability                                     | 92%                                | 100%                                     | 15                                 | 15.00                                |  |
| Permanency Sub-Total                                    |                                    |                                          | 15                                 | 15.00                                |  |
| CPA Well-Being Outcomes                                 |                                    |                                          |                                    |                                      |  |
| EPSDT Medical Visits                                    | 84%                                | 100%                                     | 4                                  | 4.00                                 |  |
| EPSDT Dental Visits                                     | 71%                                | 100%                                     | 4                                  | 4.00                                 |  |
| Academic Supports                                       | 76%                                | 28%                                      | 3                                  | 0.84                                 |  |
| Provider ECEM Visits                                    | 91%                                | 100%                                     | 7                                  | 7.00                                 |  |
| Provider General Contacts                               | 88%                                | 100%                                     | 7                                  | 7.00                                 |  |
| Placements with Siblings                                | 57%                                | Not Eligible                             | Not Scored                         | Not Scored                           |  |
| Placements within Legal County                          | 14%                                | 0%                                       | Not Scored                         | Not Scored                           |  |
| Well-Being Sub-Total                                    |                                    |                                          | 25                                 | 22.84                                |  |
| *Performance calculation descriptions can be            | e found in the FY 20°              | 17 RBWO PBP Measurement                  | ents and Standards Guide           |                                      |  |
| Monitoring & Outcomes: Possible Points = 75             |                                    | Points Ear                               | ned: 68.64                         |                                      |  |