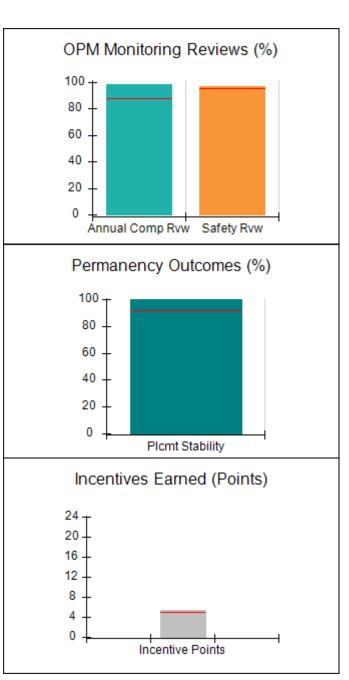

# Performance-Based Placement Measures RBWO Provider GA+SCORECARD - CPA

Report Quarter: Q2 FY2017

| Provider/Program Name: All God's Children - (861) - CPA |                                    |                                          |                                    |                                      |  |
|---------------------------------------------------------|------------------------------------|------------------------------------------|------------------------------------|--------------------------------------|--|
| 1671 Meriweather Dr., Watkinsville, G                   | SA 30677                           | Quarterly Scores (Grades)                |                                    | Current Quarter<br>Score (Grade)     |  |
| Phone: 706-316-2421                                     |                                    | Q1: 95.46 (A)                            | Q2: 99.18 (A+)                     | 99.18%                               |  |
| Vendor ID# 35219                                        |                                    | Q3: N/A                                  | Q4: N/A                            | (A+)                                 |  |
| # New Foster Homes During Quarter: 0                    |                                    | # Children in Care During<br>Quarter: 13 | # Placements During<br>Quarter: 13 | # Children in Care On<br>Last Day: 9 |  |
|                                                         | Avg<br>Performance All<br>CPAs (%) | Provider<br>Performance (%)*             | Possible Points<br>(Weight)        | Provider Points<br>Earned            |  |
| OPM Monitoring Reviews                                  |                                    |                                          |                                    |                                      |  |
| Annual Comprehensive Reviews                            | 87%                                | Not Yet Conducted                        |                                    |                                      |  |
| Safety Reviews                                          | 95%                                | 99%                                      | 15                                 | 14.80                                |  |
| Monitoring Sub-Total                                    |                                    |                                          | 15                                 | 14.80                                |  |
| CPA Safety Outcomes                                     |                                    |                                          |                                    |                                      |  |
| Incidence of Maltreatment                               | 0.03%                              | No Substantiated<br>Reports              | 10                                 | 10.00                                |  |
| Staff Training                                          | 82%                                | 60%                                      | 10                                 | 6.00                                 |  |
| Safety Sub-Total                                        |                                    |                                          | 20                                 | 16.00                                |  |
| CPA Permanency Outcomes                                 |                                    |                                          |                                    |                                      |  |
| Placement Stability                                     | 92%                                | 100%                                     | 15                                 | 15.00                                |  |
| Permanency Sub-Total                                    |                                    |                                          | 15                                 | 15.00                                |  |
| CPA Well-Being Outcomes                                 |                                    |                                          |                                    |                                      |  |
| EPSDT Medical Visits                                    | 84%                                | 100%                                     | 4                                  | 4.00                                 |  |
| EPSDT Dental Visits                                     | 71%                                | 100%                                     | 4                                  | 4.00                                 |  |
| Academic Supports                                       | 76%                                | 28%                                      | 3                                  | 0.84                                 |  |
| Provider ECEM Visits                                    | 91%                                | 100%                                     | 7                                  | 7.00                                 |  |
| Provider General Contacts                               | 88%                                | 100%                                     | 7                                  | 7.00                                 |  |
| Placements with Siblings                                | 57%                                | Not Eligible                             | Not Scored                         | Not Scored                           |  |
| Placements within Legal County                          | 14%                                | 0%                                       | Not Scored                         | Not Scored                           |  |
| Well-Being Sub-Total                                    |                                    |                                          | 25                                 | 22.84                                |  |
| *Performance calculation descriptions can be            | e found in the FY 20°              | 17 RBWO PBP Measurement                  | ents and Standards Guide           |                                      |  |
| Monitoring & Outcomes: Possible Points = 75             |                                    | Points Ear                               | ned: 68.64                         |                                      |  |

# Performance-Based Placement Measures RBWO Provider GA+SCORECARD - CPA

Report Quarter: Q2 FY2017

| # New Foster Homes During Quarter: 0                                                                         |                                                               | # Children in Care During<br>Quarter: 13 | # Placements During<br>Quarter: 13 | # Children in Care On<br>Last Day: 9 |
|--------------------------------------------------------------------------------------------------------------|---------------------------------------------------------------|------------------------------------------|------------------------------------|--------------------------------------|
| CPA Incentive Credits                                                                                        | Avg<br>Performance All<br>CPAs (%)                            | Provider<br>Performance (%)*             | Possible Points<br>(Weight)        | Provider Points<br>Earned            |
| Early EPSDT Medical Visits                                                                                   |                                                               | 100%                                     | 2                                  | 2.00                                 |
| Early EPSDT Dental Visits                                                                                    |                                                               | 83%                                      | 2                                  | 1.66                                 |
| Permanency Contacts                                                                                          |                                                               | 0%                                       | 5                                  | 0.00                                 |
| Additional Academic Supports                                                                                 |                                                               | 0%                                       | 2                                  | 0.00                                 |
| Foster Hm Retention Rate (threshold = 90)                                                                    |                                                               | 100%                                     | 2                                  | 2.00                                 |
| Foster Hm Recruitment (threshold = 100)                                                                      |                                                               | 100%                                     | 2                                  | 2.00                                 |
| Active Agency Accreditation                                                                                  |                                                               | 0%                                       | 4                                  | 0.00                                 |
| Staff Clinical Licensure                                                                                     |                                                               | 0%                                       | 5                                  | 0.00                                 |
| Incentives Total                                                                                             | 5.04                                                          |                                          | 24                                 | 7.66                                 |
| Maximum total                                                                                                | Maximum total combined incentive credit allowed is 10 points. |                                          | Incentives Awarded                 | 7.66                                 |
| *Performance calculation descriptions can be found in the FY 2017 RBWO PBP Measurements and Standards Guide. |                                                               |                                          |                                    |                                      |