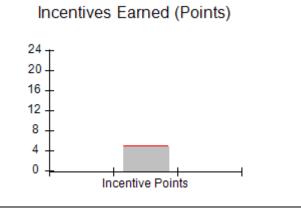

# Performance-Based Placement Measures RBWO Provider GA+SCORECARD - CPA

Report Quarter: Q2 FY2017

| # New Foster Homes During Quarter: 0                                                                         |                                                               | # Children in Care During<br>Quarter: 13 | # Placements During<br>Quarter: 13 | # Children in Care On<br>Last Day: 9 |
|--------------------------------------------------------------------------------------------------------------|---------------------------------------------------------------|------------------------------------------|------------------------------------|--------------------------------------|
| CPA Incentive Credits                                                                                        | Avg<br>Performance All<br>CPAs (%)                            | Provider<br>Performance (%)*             | Possible Points<br>(Weight)        | Provider Points<br>Earned            |
| Early EPSDT Medical Visits                                                                                   |                                                               | 100%                                     | 2                                  | 2.00                                 |
| Early EPSDT Dental Visits                                                                                    |                                                               | 83%                                      | 2                                  | 1.66                                 |
| Permanency Contacts                                                                                          |                                                               | 0%                                       | 5                                  | 0.00                                 |
| Additional Academic Supports                                                                                 |                                                               | 0%                                       | 2                                  | 0.00                                 |
| Foster Hm Retention Rate (threshold = 90)                                                                    |                                                               | 100%                                     | 2                                  | 2.00                                 |
| Foster Hm Recruitment (threshold = 100)                                                                      |                                                               | 100%                                     | 2                                  | 2.00                                 |
| Active Agency Accreditation                                                                                  |                                                               | 0%                                       | 4                                  | 0.00                                 |
| Staff Clinical Licensure                                                                                     |                                                               | 0%                                       | 5                                  | 0.00                                 |
| Incentives Total                                                                                             | 5.04                                                          |                                          | 24                                 | 7.66                                 |
| Maximum total                                                                                                | Maximum total combined incentive credit allowed is 10 points. |                                          | Incentives Awarded                 | 7.66                                 |
| *Performance calculation descriptions can be found in the FY 2017 RBWO PBP Measurements and Standards Guide. |                                                               |                                          |                                    |                                      |