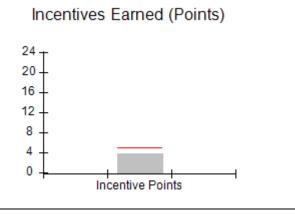

| Monitoring & Outcomes: Possible Points = 75 | itoring & Outcomes: Possible Points = 75 Points Earned: 68.64 |          |
|---------------------------------------------|---------------------------------------------------------------|----------|
| Score                                       | Before Incentives Credit                                      | 91.52%   |
|                                             | Incentives Awarded                                            | 7.66 pts |
|                                             | PBP Verification                                              | N/A pts  |
|                                             | Total Score                                                   | 99.18%   |

# Performance-Based Placement Measures RBWO Provider GA+SCORECARD - CPA

Report Quarter: Q2 FY2017

| # New Foster Homes During Quarter: 0                                                                         |                                                               | # Children in Care During<br>Quarter: 13 | # Placements During<br>Quarter: 13 | # Children in Care On<br>Last Day: 9 |
|--------------------------------------------------------------------------------------------------------------|---------------------------------------------------------------|------------------------------------------|------------------------------------|--------------------------------------|
| CPA Incentive Credits                                                                                        | Avg<br>Performance All<br>CPAs (%)                            | Provider<br>Performance (%)*             | Possible Points<br>(Weight)        | Provider Points<br>Earned            |
| Early EPSDT Medical Visits                                                                                   |                                                               | 100%                                     | 2                                  | 2.00                                 |
| Early EPSDT Dental Visits                                                                                    |                                                               | 83%                                      | 2                                  | 1.66                                 |
| Permanency Contacts                                                                                          |                                                               | 0%                                       | 5                                  | 0.00                                 |
| Additional Academic Supports                                                                                 |                                                               | 0%                                       | 2                                  | 0.00                                 |
| Foster Hm Retention Rate (threshold = 90)                                                                    |                                                               | 100%                                     | 2                                  | 2.00                                 |
| Foster Hm Recruitment (threshold = 100)                                                                      |                                                               | 100%                                     | 2                                  | 2.00                                 |
| Active Agency Accreditation                                                                                  |                                                               | 0%                                       | 4                                  | 0.00                                 |
| Staff Clinical Licensure                                                                                     |                                                               | 0%                                       | 5                                  | 0.00                                 |
| Incentives Total                                                                                             | 5.04                                                          |                                          | 24                                 | 7.66                                 |
| Maximum total                                                                                                | Maximum total combined incentive credit allowed is 10 points. |                                          | Incentives Awarded                 | 7.66                                 |
| *Performance calculation descriptions can be found in the FY 2017 RBWO PBP Measurements and Standards Guide. |                                                               |                                          |                                    |                                      |