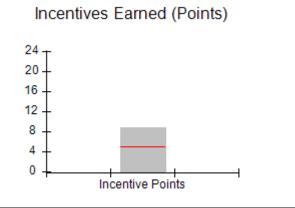

# Performance-Based Placement Measures RBWO Provider GA+SCORECARD - CPA

Report Quarter: Q2 FY2017

| # New Foster Homes During Quarter: 0                                                                         |                                                               | # Children in Care During<br>Quarter: 13 | # Placements During<br>Quarter: 13 | # Children in Care On<br>Last Day: 9 |
|--------------------------------------------------------------------------------------------------------------|---------------------------------------------------------------|------------------------------------------|------------------------------------|--------------------------------------|
| CPA Incentive Credits                                                                                        | Avg<br>Performance All<br>CPAs (%)                            | Provider<br>Performance (%)*             | Possible Points<br>(Weight)        | Provider Points<br>Earned            |
| Early EPSDT Medical Visits                                                                                   |                                                               | 100%                                     | 2                                  | 2.00                                 |
| Early EPSDT Dental Visits                                                                                    |                                                               | 83%                                      | 2                                  | 1.66                                 |
| Permanency Contacts                                                                                          |                                                               | 0%                                       | 5                                  | 0.00                                 |
| Additional Academic Supports                                                                                 |                                                               | 0%                                       | 2                                  | 0.00                                 |
| Foster Hm Retention Rate (threshold = 90)                                                                    |                                                               | 100%                                     | 2                                  | 2.00                                 |
| Foster Hm Recruitment (threshold = 100)                                                                      |                                                               | 100%                                     | 2                                  | 2.00                                 |
| Active Agency Accreditation                                                                                  |                                                               | 0%                                       | 4                                  | 0.00                                 |
| Staff Clinical Licensure                                                                                     |                                                               | 0%                                       | 5                                  | 0.00                                 |
| Incentives Total                                                                                             | 5.04                                                          |                                          | 24                                 | 7.66                                 |
| Maximum total                                                                                                | Maximum total combined incentive credit allowed is 10 points. |                                          | Incentives Awarded                 | 7.66                                 |
| *Performance calculation descriptions can be found in the FY 2017 RBWO PBP Measurements and Standards Guide. |                                                               |                                          |                                    |                                      |