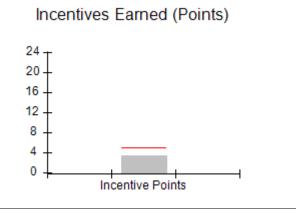

# Performance-Based Placement Measures RBWO Provider GA+SCORECARD - CPA

Report Quarter: Q2 FY2017

| # New Foster Homes During Quarter: 0                                                                         |                                                               | # Children in Care During<br>Quarter: 13 | # Placements During<br>Quarter: 13 | # Children in Care On<br>Last Day: 9 |
|--------------------------------------------------------------------------------------------------------------|---------------------------------------------------------------|------------------------------------------|------------------------------------|--------------------------------------|
| CPA Incentive Credits                                                                                        | Avg<br>Performance All<br>CPAs (%)                            | Provider<br>Performance (%)*             | Possible Points<br>(Weight)        | Provider Points<br>Earned            |
| Early EPSDT Medical Visits                                                                                   |                                                               | 100%                                     | 2                                  | 2.00                                 |
| Early EPSDT Dental Visits                                                                                    |                                                               | 83%                                      | 2                                  | 1.66                                 |
| Permanency Contacts                                                                                          |                                                               | 0%                                       | 5                                  | 0.00                                 |
| Additional Academic Supports                                                                                 |                                                               | 0%                                       | 2                                  | 0.00                                 |
| Foster Hm Retention Rate (threshold = 90)                                                                    |                                                               | 100%                                     | 2                                  | 2.00                                 |
| Foster Hm Recruitment (threshold = 100)                                                                      |                                                               | 100%                                     | 2                                  | 2.00                                 |
| Active Agency Accreditation                                                                                  |                                                               | 0%                                       | 4                                  | 0.00                                 |
| Staff Clinical Licensure                                                                                     |                                                               | 0%                                       | 5                                  | 0.00                                 |
| Incentives Total                                                                                             | 5.04                                                          |                                          | 24                                 | 7.66                                 |
| Maximum total                                                                                                | Maximum total combined incentive credit allowed is 10 points. |                                          | Incentives Awarded                 | 7.66                                 |
| *Performance calculation descriptions can be found in the FY 2017 RBWO PBP Measurements and Standards Guide. |                                                               |                                          |                                    |                                      |