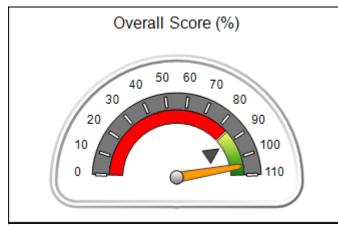

# Performance-Based Placement Measures RBWO Provider GA+SCORECARD - CPA

| 1671 Meriweather Dr., Watkinsville, ( | GA 30677                           | Quarterly Scores (Grades)               |                                   | Current Quarter<br>Score (Grade)     |
|---------------------------------------|------------------------------------|-----------------------------------------|-----------------------------------|--------------------------------------|
| Phone: 706-316-2421                   |                                    | Q1: 93.52 (A-)                          | Q2: 84.40 (B)                     | 93.24%                               |
| Vendor ID# 35219                      |                                    | Q3: 95.57 (A)                           | Q4: 93.24 (A-)                    | (A-)                                 |
| # New Foster Homes During Quarter: 1  |                                    | # Children in Care During<br>Quarter: 5 | # Placements During<br>Quarter: 5 | # Children in Care On<br>Last Day: 4 |
|                                       | Avg<br>Performance All<br>CPAs (%) | Provider<br>Performance (%)*            | Possible Points<br>(Weight)       | Provider Points<br>Earned            |
| OPM Monitoring Reviews                |                                    |                                         |                                   |                                      |
| Annual Comprehensive Reviews          | 82%                                | 91%                                     | 25                                | 22.82                                |
| Safety Reviews                        | 87%                                | 100%                                    | 15                                | 15.00                                |
| Monitoring Sub-Tota                   |                                    |                                         | 40                                | 37.82                                |
| CPA Safety Outcomes                   |                                    |                                         |                                   |                                      |
| Incidence of Maltreatment             | 0.02%                              | No Substantiated<br>Reports             | 10                                | 10.00                                |
| Staff Training                        | 67%                                | 50%                                     | 5                                 | 2.50                                 |
| Staff Safety Checks                   | 86%                                | 100%                                    | 5                                 | 5.00                                 |
| Safety Sub-Tota                       |                                    |                                         | 20                                | 17.50                                |
| CPA Permanency Outcomes               |                                    |                                         |                                   |                                      |
| Placement Stability                   | 93%                                | 100%                                    | 15                                | 15.00                                |
| Permanency Sub-Tota                   |                                    |                                         | 15                                | 15.00                                |
| CPA Well-Being Outcomes               |                                    |                                         |                                   |                                      |
| EPSDT Medical Visits                  | 86%                                | 100%                                    | 4                                 | 4.00                                 |
| EPSDT Dental Visits                   | 79%                                | 100%                                    | 4                                 | 4.00                                 |
| Academic Supports                     | 82%                                | 0%                                      | 3                                 | 0.00                                 |
| Provider ECEM Visits                  | 90%                                | 56%                                     | 7                                 | 3.92                                 |
| Provider General Contacts             | 89%                                | 100%                                    | 7                                 | 7.00                                 |
| Placements with Siblings              | 68%                                | 100%                                    | Not Scored                        | Not Scored                           |
| Placements within Legal County        | 18%                                | 0%                                      | Not Scored                        | Not Scored                           |
| Well-Being Sub-Tota                   |                                    |                                         | 25                                | 18.92                                |

| Monitoring & Outcomes: Possible Points = 100 | ible Points = 100 Points Earned: 89.24 |          |
|----------------------------------------------|----------------------------------------|----------|
| Score Before I                               | ncentives Credit                       | 89.24%   |
| Incentives Awarded 4                         |                                        | 4.00 pts |
|                                              | PBP Verification                       |          |
|                                              | Total Score                            | 93.24%   |