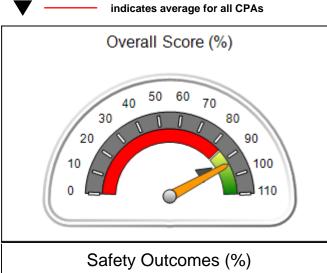

| Monitoring & Outcomes: Possible Points = 100 | ible Points = 100 Points Earned: 89.24 |          |
|----------------------------------------------|----------------------------------------|----------|
| Score Before I                               | ncentives Credit                       | 89.24%   |
| Incentives Awarded 4                         |                                        | 4.00 pts |
|                                              | PBP Verification                       |          |
|                                              | Total Score                            | 93.24%   |