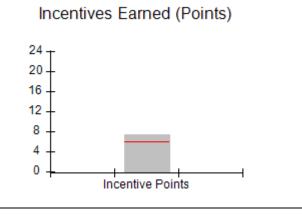

| Monitoring & Outcomes: Possible Points = 100 | ible Points = 100 Points Earned: 89.24 |          |
|----------------------------------------------|----------------------------------------|----------|
| Score Before I                               | ncentives Credit                       | 89.24%   |
| Incentives Awarded 4                         |                                        | 4.00 pts |
|                                              | PBP Verification                       |          |
|                                              | Total Score                            | 93.24%   |

### Provider/Program Name: All God's Children - (861) - CPA

| # New Foster Homes During Quarter: 1             |                                    | # Children in Care During<br>Quarter: 5 | # Placements During<br>Quarter: 5 | # Children in Care On<br>Last Day: 4 |
|--------------------------------------------------|------------------------------------|-----------------------------------------|-----------------------------------|--------------------------------------|
| CPA Incentive Credits                            | Avg<br>Performance All<br>CPAs (%) | Provider<br>Performance (%)*            | Possible Points<br>(Weight)       | Provider Points<br>Earned            |
| Early EPSDT Medical Visits                       |                                    | 100%                                    | 2                                 | 2.00                                 |
| Early EPSDT Dental Visits                        |                                    | Not Eligible                            | 2                                 |                                      |
| Permanency Contacts                              |                                    | 0%                                      | 5                                 | 0.00                                 |
| Additional Academic Supports                     |                                    | 0%                                      | 2                                 | 0.00                                 |
| HS Grad/GED/Prof or Trade<br>Certificate/College |                                    | N/A                                     | 10/5/5/1                          |                                      |
| EYSS Agreement                                   |                                    | Not Eligible                            | 5                                 |                                      |
| Community Connections                            |                                    | Not Eligible                            | 4                                 |                                      |
| Foster Hm Retention Rate (threshold = 90)        |                                    | 0%                                      | 2                                 | 0.00                                 |
| Foster Hm Recruitment (threshold = 100)          |                                    | 100%                                    | 2                                 | 2.00                                 |
| Active Agency Accreditation                      |                                    | 0%                                      | 4                                 | 0.00                                 |
| Staff Clinical Licensure                         |                                    | 0%                                      | 5                                 | 0.00                                 |
| Incentives Total                                 | 5.87                               |                                         |                                   | 4.00                                 |
| Maximum total                                    | combined incentive                 | credit allowed is 10 points.            | Incentives Awarded                | 4.00                                 |
| Incentives Total                                 | combined incentive                 | credit allowed is 10 points.            | Incentives Awarded                |                                      |