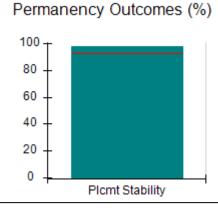

# Performance-Based Placement Measures RBWO Provider GA+SCORECARD - CPA

| 1671 Meriweather Dr., Watkinsville, ( | GA 30677                           | Quarterly Scores (Grades)               |                                   | Current Quarter<br>Score (Grade)     |
|---------------------------------------|------------------------------------|-----------------------------------------|-----------------------------------|--------------------------------------|
| Phone: 706-316-2421                   |                                    | Q1: 93.52 (A-)                          | Q2: 84.40 (B)                     | 93.24%                               |
| Vendor ID# 35219                      |                                    | Q3: 95.57 (A)                           | Q4: 93.24 (A-)                    | (A-)                                 |
| # New Foster Homes During Quarter: 1  |                                    | # Children in Care During<br>Quarter: 5 | # Placements During<br>Quarter: 5 | # Children in Care On<br>Last Day: 4 |
|                                       | Avg<br>Performance All<br>CPAs (%) | Provider<br>Performance (%)*            | Possible Points<br>(Weight)       | Provider Points<br>Earned            |
| OPM Monitoring Reviews                |                                    |                                         |                                   |                                      |
| Annual Comprehensive Reviews          | 82%                                | 91%                                     | 25                                | 22.82                                |
| Safety Reviews                        | 87%                                | 100%                                    | 15                                | 15.00                                |
| Monitoring Sub-Tota                   |                                    |                                         | 40                                | 37.82                                |
| CPA Safety Outcomes                   |                                    |                                         |                                   |                                      |
| Incidence of Maltreatment             | 0.02%                              | No Substantiated<br>Reports             | 10                                | 10.00                                |
| Staff Training                        | 67%                                | 50%                                     | 5                                 | 2.50                                 |
| Staff Safety Checks                   | 86%                                | 100%                                    | 5                                 | 5.00                                 |
| Safety Sub-Tota                       |                                    |                                         | 20                                | 17.50                                |
| CPA Permanency Outcomes               |                                    |                                         |                                   |                                      |
| Placement Stability                   | 93%                                | 100%                                    | 15                                | 15.00                                |
| Permanency Sub-Tota                   |                                    |                                         | 15                                | 15.00                                |
| CPA Well-Being Outcomes               |                                    |                                         |                                   |                                      |
| EPSDT Medical Visits                  | 86%                                | 100%                                    | 4                                 | 4.00                                 |
| EPSDT Dental Visits                   | 79%                                | 100%                                    | 4                                 | 4.00                                 |
| Academic Supports                     | 82%                                | 0%                                      | 3                                 | 0.00                                 |
| Provider ECEM Visits                  | 90%                                | 56%                                     | 7                                 | 3.92                                 |
| Provider General Contacts             | 89%                                | 100%                                    | 7                                 | 7.00                                 |
| Placements with Siblings              | 68%                                | 100%                                    | Not Scored                        | Not Scored                           |
| Placements within Legal County        | 18%                                | 0%                                      | Not Scored                        | Not Scored                           |
| Well-Being Sub-Tota                   |                                    |                                         | 25                                | 18.92                                |