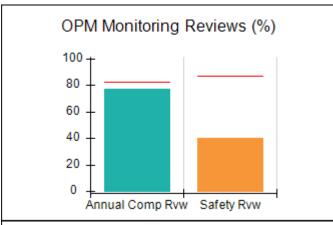

# Performance-Based Placement Measures RBWO Provider GA+SCORECARD - CPA

| 1671 Meriweather Dr., Watkinsville, ( | GA 30677                           | Quarterly Scores (Grades)               |                                   | Current Quarter<br>Score (Grade)     |
|---------------------------------------|------------------------------------|-----------------------------------------|-----------------------------------|--------------------------------------|
| Phone: 706-316-2421                   |                                    | Q1: 93.52 (A-)                          | Q2: 84.40 (B)                     | 93.24%                               |
| Vendor ID# 35219                      |                                    | Q3: 95.57 (A)                           | Q4: 93.24 (A-)                    | (A-)                                 |
| # New Foster Homes During Quarter: 1  |                                    | # Children in Care During<br>Quarter: 5 | # Placements During<br>Quarter: 5 | # Children in Care On<br>Last Day: 4 |
|                                       | Avg<br>Performance All<br>CPAs (%) | Provider<br>Performance (%)*            | Possible Points<br>(Weight)       | Provider Points<br>Earned            |
| OPM Monitoring Reviews                |                                    |                                         |                                   |                                      |
| Annual Comprehensive Reviews          | 82%                                | 91%                                     | 25                                | 22.82                                |
| Safety Reviews                        | 87%                                | 100%                                    | 15                                | 15.00                                |
| Monitoring Sub-Tota                   |                                    |                                         | 40                                | 37.82                                |
| CPA Safety Outcomes                   |                                    |                                         |                                   |                                      |
| Incidence of Maltreatment             | 0.02%                              | No Substantiated<br>Reports             | 10                                | 10.00                                |
| Staff Training                        | 67%                                | 50%                                     | 5                                 | 2.50                                 |
| Staff Safety Checks                   | 86%                                | 100%                                    | 5                                 | 5.00                                 |
| Safety Sub-Tota                       |                                    |                                         | 20                                | 17.50                                |
| CPA Permanency Outcomes               |                                    |                                         |                                   |                                      |
| Placement Stability                   | 93%                                | 100%                                    | 15                                | 15.00                                |
| Permanency Sub-Tota                   |                                    |                                         | 15                                | 15.00                                |
| CPA Well-Being Outcomes               |                                    |                                         |                                   |                                      |
| EPSDT Medical Visits                  | 86%                                | 100%                                    | 4                                 | 4.00                                 |
| EPSDT Dental Visits                   | 79%                                | 100%                                    | 4                                 | 4.00                                 |
| Academic Supports                     | 82%                                | 0%                                      | 3                                 | 0.00                                 |
| Provider ECEM Visits                  | 90%                                | 56%                                     | 7                                 | 3.92                                 |
| Provider General Contacts             | 89%                                | 100%                                    | 7                                 | 7.00                                 |
| Placements with Siblings              | 68%                                | 100%                                    | Not Scored                        | Not Scored                           |
| Placements within Legal County        | 18%                                | 0%                                      | Not Scored                        | Not Scored                           |
| Well-Being Sub-Tota                   |                                    |                                         | 25                                | 18.92                                |