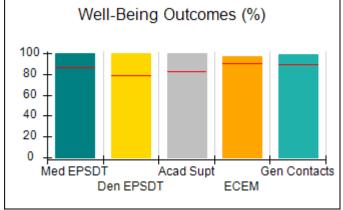

# Performance-Based Placement Measures RBWO Provider GA+SCORECARD - CPA

| 1671 Meriweather Dr., Watkinsville, ( | GA 30677                           | Quarterly Scores (Grades)               |                                   | Current Quarter<br>Score (Grade)     |
|---------------------------------------|------------------------------------|-----------------------------------------|-----------------------------------|--------------------------------------|
| Phone: 706-316-2421                   |                                    | Q1: 93.52 (A-)                          | Q2: 84.40 (B)                     | 93.24%                               |
| Vendor ID# 35219                      |                                    | Q3: 95.57 (A)                           | Q4: 93.24 (A-)                    | (A-)                                 |
| # New Foster Homes During Quarter: 1  |                                    | # Children in Care During<br>Quarter: 5 | # Placements During<br>Quarter: 5 | # Children in Care On<br>Last Day: 4 |
|                                       | Avg<br>Performance All<br>CPAs (%) | Provider<br>Performance (%)*            | Possible Points<br>(Weight)       | Provider Points<br>Earned            |
| OPM Monitoring Reviews                |                                    |                                         |                                   |                                      |
| Annual Comprehensive Reviews          | 82%                                | 91%                                     | 25                                | 22.82                                |
| Safety Reviews                        | 87%                                | 100%                                    | 15                                | 15.00                                |
| Monitoring Sub-Tota                   |                                    |                                         | 40                                | 37.82                                |
| CPA Safety Outcomes                   |                                    |                                         |                                   |                                      |
| Incidence of Maltreatment             | 0.02%                              | No Substantiated<br>Reports             | 10                                | 10.00                                |
| Staff Training                        | 67%                                | 50%                                     | 5                                 | 2.50                                 |
| Staff Safety Checks                   | 86%                                | 100%                                    | 5                                 | 5.00                                 |
| Safety Sub-Tota                       |                                    |                                         | 20                                | 17.50                                |
| CPA Permanency Outcomes               |                                    |                                         |                                   |                                      |
| Placement Stability                   | 93%                                | 100%                                    | 15                                | 15.00                                |
| Permanency Sub-Tota                   |                                    |                                         | 15                                | 15.00                                |
| CPA Well-Being Outcomes               |                                    |                                         |                                   |                                      |
| EPSDT Medical Visits                  | 86%                                | 100%                                    | 4                                 | 4.00                                 |
| EPSDT Dental Visits                   | 79%                                | 100%                                    | 4                                 | 4.00                                 |
| Academic Supports                     | 82%                                | 0%                                      | 3                                 | 0.00                                 |
| Provider ECEM Visits                  | 90%                                | 56%                                     | 7                                 | 3.92                                 |
| Provider General Contacts             | 89%                                | 100%                                    | 7                                 | 7.00                                 |
| Placements with Siblings              | 68%                                | 100%                                    | Not Scored                        | Not Scored                           |
| Placements within Legal County        | 18%                                | 0%                                      | Not Scored                        | Not Scored                           |
| Well-Being Sub-Tota                   |                                    |                                         | 25                                | 18.92                                |