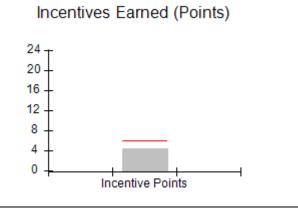

| Monitoring & Outcomes: Possible Points = 100 | ible Points = 100 Points Earned: 89.24 |          |
|----------------------------------------------|----------------------------------------|----------|
| Score Before I                               | ncentives Credit                       | 89.24%   |
| Incentives Awarded 4                         |                                        | 4.00 pts |
|                                              | PBP Verification                       |          |
|                                              | Total Score                            | 93.24%   |