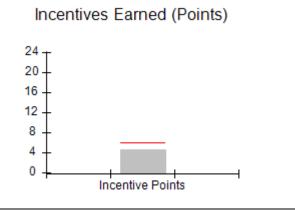

### Provider/Program Name: All God's Children - (861) - CPA

| # New Foster Homes During Quarter: 1             |                                    | # Children in Care During<br>Quarter: 5 | # Placements During<br>Quarter: 5 | # Children in Care On<br>Last Day: 4 |
|--------------------------------------------------|------------------------------------|-----------------------------------------|-----------------------------------|--------------------------------------|
| CPA Incentive Credits                            | Avg<br>Performance All<br>CPAs (%) | Provider<br>Performance (%)*            | Possible Points<br>(Weight)       | Provider Points<br>Earned            |
| Early EPSDT Medical Visits                       |                                    | 100%                                    | 2                                 | 2.00                                 |
| Early EPSDT Dental Visits                        |                                    | Not Eligible                            | 2                                 |                                      |
| Permanency Contacts                              |                                    | 0%                                      | 5                                 | 0.00                                 |
| Additional Academic Supports                     |                                    | 0%                                      | 2                                 | 0.00                                 |
| HS Grad/GED/Prof or Trade<br>Certificate/College |                                    | N/A                                     | 10/5/5/1                          |                                      |
| EYSS Agreement                                   |                                    | Not Eligible                            | 5                                 |                                      |
| Community Connections                            |                                    | Not Eligible                            | 4                                 |                                      |
| Foster Hm Retention Rate (threshold = 90)        |                                    | 0%                                      | 2                                 | 0.00                                 |
| Foster Hm Recruitment (threshold = 100)          |                                    | 100%                                    | 2                                 | 2.00                                 |
| Active Agency Accreditation                      |                                    | 0%                                      | 4                                 | 0.00                                 |
| Staff Clinical Licensure                         |                                    | 0%                                      | 5                                 | 0.00                                 |
| Incentives Total                                 | 5.87                               |                                         |                                   | 4.00                                 |
| Maximum total                                    | combined incentive                 | credit allowed is 10 points.            | Incentives Awarded                | 4.00                                 |
| Incentives Total                                 | combined incentive                 | credit allowed is 10 points.            | Incentives Awarded                |                                      |