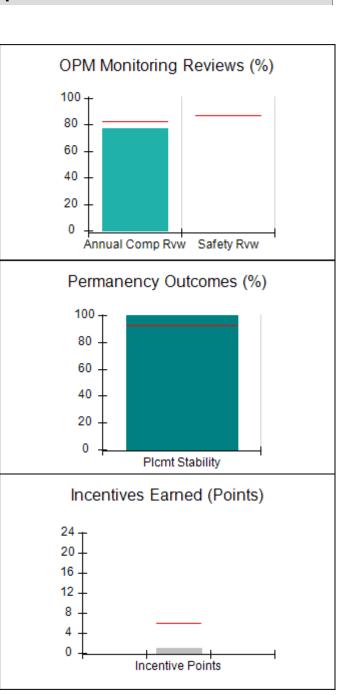

# Performance-Based Placement Measures RBWO Provider GA+SCORECARD - CPA

| Provider/Program Name: A                    | LR Family Se                       | rvices, Inc (51                          | 40) - CPA                          |                                      |
|---------------------------------------------|------------------------------------|------------------------------------------|------------------------------------|--------------------------------------|
| 1518 Airport Road, Hinesville, GA 31313     |                                    | Quarterly Scores (Grades)                |                                    | Current Quarter<br>Score (Grade)     |
| Phone: 912-559-5536                         |                                    | Q1: 95.65 (A)                            | Q2: 98.33 (A+)                     | 91.67%                               |
| Vendor ID# 114739                           |                                    | Q3: 98.90 (A+)                           | Q4: 91.67 (A-)                     | (A-)                                 |
| # New Foster Homes During Quarter: 0        |                                    | # Children in Care During<br>Quarter: 11 | # Placements During<br>Quarter: 11 | # Children in Care On<br>Last Day: 8 |
|                                             | Avg<br>Performance All<br>CPAs (%) | Provider<br>Performance (%)*             | Possible Points<br>(Weight)        | Provider Points<br>Earned            |
| OPM Monitoring Reviews                      |                                    |                                          |                                    |                                      |
| Annual Comprehensive Reviews                | 82%                                | 76%                                      | 25                                 | 19.04                                |
| Safety Reviews                              | 87%                                | 100%                                     | 15                                 | 15.00                                |
| Monitoring Sub-Total                        |                                    |                                          | 40                                 | 34.04                                |
| CPA Safety Outcomes                         |                                    |                                          |                                    |                                      |
| Incidence of Maltreatment                   | 0.02%                              | No Substantiated<br>Reports              | 10                                 | 10.00                                |
| Staff Training                              | 67%                                | 0%                                       | 5                                  | 0.00                                 |
| Staff Safety Checks                         | 86%                                | 100%                                     | 5                                  | 5.00                                 |
| Safety Sub-Total                            |                                    |                                          | 20                                 | 15.00                                |
| CPA Permanency Outcomes                     |                                    |                                          |                                    |                                      |
| Placement Stability                         | 93%                                | 73%                                      | 15                                 | 10.95                                |
| Permanency Sub-Total                        |                                    |                                          | 15                                 | 10.95                                |
| CPA Well-Being Outcomes                     |                                    |                                          |                                    |                                      |
| EPSDT Medical Visits                        | 86%                                | 88%                                      | 4                                  | 3.52                                 |
| EPSDT Dental Visits                         | 79%                                | 100%                                     | 4                                  | 4.00                                 |
| Academic Supports                           | 82%                                | 100%                                     | 3                                  | 3.00                                 |
| Provider ECEM Visits                        | 90%                                | 96%                                      | 7                                  | 6.72                                 |
| Provider General Contacts                   | 89%                                | 92%                                      | 7                                  | 6.44                                 |
| Placements with Siblings                    | 68%                                | 43%                                      | Not Scored                         | Not Scored                           |
| Placements within Legal County              | 18%                                | Not Eligible                             | Not Scored                         | Not Scored                           |
| Well-Being Sub-Total                        |                                    |                                          | 25                                 | 23.68                                |
| *Performance calculation descriptions can b | e found in the FY 201              | 19 RBWO PBP Measureme                    | ents and Standards Guide           |                                      |

| Monitoring & Outcomes: Possible Points = 100 | Possible Points = 100 Points Earned: 83.67 |          |
|----------------------------------------------|--------------------------------------------|----------|
| Score Before I                               | ncentives Credit                           | 83.67%   |
| Incentives Awarded                           |                                            | 8.00 pts |
|                                              | PBP Verification                           |          |
|                                              | Total Score                                | 91.67%   |

### Provider/Program Name: ALR Family Services, Inc. - (5140) - CPA

| Avg          | Provider                     | Possible Points                                                                      |                                                                            |
|--------------|------------------------------|--------------------------------------------------------------------------------------|----------------------------------------------------------------------------|
| PAs (%)      | Performance (%)*             | (Weight)                                                                             | Provider Points<br>Earned                                                  |
|              | 100%                         | 2                                                                                    | 2.00                                                                       |
|              | 100%                         | 2                                                                                    | 2.00                                                                       |
|              | None Planned                 | 5                                                                                    |                                                                            |
|              | 100%                         | 2                                                                                    | 2.00                                                                       |
|              | N/A                          | 10/5/5/1                                                                             |                                                                            |
|              | Not Eligible                 | 5                                                                                    |                                                                            |
|              | 0%                           | 4                                                                                    | 0.00                                                                       |
|              | 100%                         | 2                                                                                    | 2.00                                                                       |
|              | 0%                           | 2                                                                                    | 0.00                                                                       |
|              | 0%                           | 4                                                                                    | 0.00                                                                       |
|              | 0%                           | 5                                                                                    | 0.00                                                                       |
| 5.87         |                              |                                                                                      | 8.00                                                                       |
| ed incentive | credit allowed is 10 points. | Incentives Awarded                                                                   | 8.00                                                                       |
|              | ed incentive                 | 100% N/A Not Eligible 0% 100% 0% 0% 5.87  led incentive credit allowed is 10 points. | 100% 2  N/A 10/5/5/1  Not Eligible 5  0% 4  100% 2  0% 2  0% 4  0% 5  5.87 |