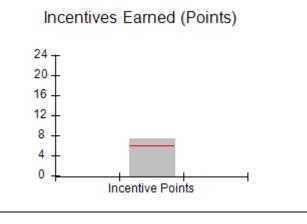

| Monitoring & Outcomes: Possible Points = 100 | ible Points = 100 Points Earned: 89.24 |          |
|----------------------------------------------|----------------------------------------|----------|
| Score Before I                               | ncentives Credit                       | 89.24%   |
| Incentives Awarded 4                         |                                        | 4.00 pts |
|                                              | PBP Verification                       |          |
|                                              | Total Score                            | 93.24%   |