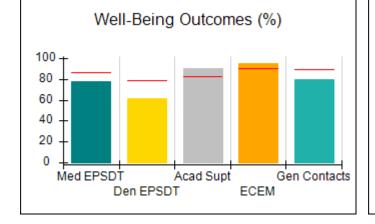

# Performance-Based Placement Measures RBWO Provider GA+SCORECARD - CPA

| 1671 Meriweather Dr., Watkinsville, ( | GA 30677                           | Quarterly Scores (Grades)               |                                   | Current Quarter<br>Score (Grade)     |
|---------------------------------------|------------------------------------|-----------------------------------------|-----------------------------------|--------------------------------------|
| Phone: 706-316-2421                   |                                    | Q1: 93.52 (A-)                          | Q2: 84.40 (B)                     | 93.24%                               |
| Vendor ID# 35219                      |                                    | Q3: 95.57 (A)                           | Q4: 93.24 (A-)                    | (A-)                                 |
| # New Foster Homes During Quarter: 1  |                                    | # Children in Care During<br>Quarter: 5 | # Placements During<br>Quarter: 5 | # Children in Care On<br>Last Day: 4 |
|                                       | Avg<br>Performance All<br>CPAs (%) | Provider<br>Performance (%)*            | Possible Points<br>(Weight)       | Provider Points<br>Earned            |
| OPM Monitoring Reviews                |                                    |                                         |                                   |                                      |
| Annual Comprehensive Reviews          | 82%                                | 91%                                     | 25                                | 22.82                                |
| Safety Reviews                        | 87%                                | 100%                                    | 15                                | 15.00                                |
| Monitoring Sub-Tota                   |                                    |                                         | 40                                | 37.82                                |
| CPA Safety Outcomes                   |                                    |                                         |                                   |                                      |
| Incidence of Maltreatment             | 0.02%                              | No Substantiated<br>Reports             | 10                                | 10.00                                |
| Staff Training                        | 67%                                | 50%                                     | 5                                 | 2.50                                 |
| Staff Safety Checks                   | 86%                                | 100%                                    | 5                                 | 5.00                                 |
| Safety Sub-Tota                       |                                    |                                         | 20                                | 17.50                                |
| CPA Permanency Outcomes               |                                    |                                         |                                   |                                      |
| Placement Stability                   | 93%                                | 100%                                    | 15                                | 15.00                                |
| Permanency Sub-Tota                   |                                    |                                         | 15                                | 15.00                                |
| CPA Well-Being Outcomes               |                                    |                                         |                                   |                                      |
| EPSDT Medical Visits                  | 86%                                | 100%                                    | 4                                 | 4.00                                 |
| EPSDT Dental Visits                   | 79%                                | 100%                                    | 4                                 | 4.00                                 |
| Academic Supports                     | 82%                                | 0%                                      | 3                                 | 0.00                                 |
| Provider ECEM Visits                  | 90%                                | 56%                                     | 7                                 | 3.92                                 |
| Provider General Contacts             | 89%                                | 100%                                    | 7                                 | 7.00                                 |
| Placements with Siblings              | 68%                                | 100%                                    | Not Scored                        | Not Scored                           |
| Placements within Legal County        | 18%                                | 0%                                      | Not Scored                        | Not Scored                           |
| Well-Being Sub-Tota                   |                                    |                                         | 25                                | 18.92                                |