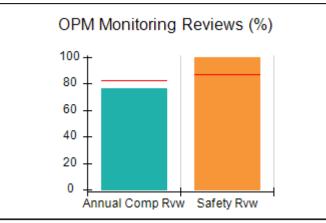

# Performance-Based Placement Measures RBWO Provider GA+SCORECARD - CPA

| 1671 Meriweather Dr., Watkinsville, ( | GA 30677                           | Quarterly Scores (Grades)               |                                   | Current Quarter<br>Score (Grade)     |
|---------------------------------------|------------------------------------|-----------------------------------------|-----------------------------------|--------------------------------------|
| Phone: 706-316-2421                   |                                    | Q1: 93.52 (A-)                          | Q2: 84.40 (B)                     | 93.24%                               |
| Vendor ID# 35219                      |                                    | Q3: 95.57 (A)                           | Q4: 93.24 (A-)                    | (A-)                                 |
| # New Foster Homes During Quarter: 1  |                                    | # Children in Care During<br>Quarter: 5 | # Placements During<br>Quarter: 5 | # Children in Care On<br>Last Day: 4 |
|                                       | Avg<br>Performance All<br>CPAs (%) | Provider<br>Performance (%)*            | Possible Points<br>(Weight)       | Provider Points<br>Earned            |
| OPM Monitoring Reviews                |                                    |                                         |                                   |                                      |
| Annual Comprehensive Reviews          | 82%                                | 91%                                     | 25                                | 22.82                                |
| Safety Reviews                        | 87%                                | 100%                                    | 15                                | 15.00                                |
| Monitoring Sub-Tota                   |                                    |                                         | 40                                | 37.82                                |
| CPA Safety Outcomes                   |                                    |                                         |                                   |                                      |
| Incidence of Maltreatment             | 0.02%                              | No Substantiated<br>Reports             | 10                                | 10.00                                |
| Staff Training                        | 67%                                | 50%                                     | 5                                 | 2.50                                 |
| Staff Safety Checks                   | 86%                                | 100%                                    | 5                                 | 5.00                                 |
| Safety Sub-Tota                       |                                    |                                         | 20                                | 17.50                                |
| CPA Permanency Outcomes               |                                    |                                         |                                   |                                      |
| Placement Stability                   | 93%                                | 100%                                    | 15                                | 15.00                                |
| Permanency Sub-Tota                   |                                    |                                         | 15                                | 15.00                                |
| CPA Well-Being Outcomes               |                                    |                                         |                                   |                                      |
| EPSDT Medical Visits                  | 86%                                | 100%                                    | 4                                 | 4.00                                 |
| EPSDT Dental Visits                   | 79%                                | 100%                                    | 4                                 | 4.00                                 |
| Academic Supports                     | 82%                                | 0%                                      | 3                                 | 0.00                                 |
| Provider ECEM Visits                  | 90%                                | 56%                                     | 7                                 | 3.92                                 |
| Provider General Contacts             | 89%                                | 100%                                    | 7                                 | 7.00                                 |
| Placements with Siblings              | 68%                                | 100%                                    | Not Scored                        | Not Scored                           |
| Placements within Legal County        | 18%                                | 0%                                      | Not Scored                        | Not Scored                           |
| Well-Being Sub-Tota                   |                                    |                                         | 25                                | 18.92                                |