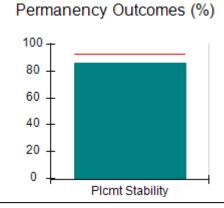

# Performance-Based Placement Measures RBWO Provider GA+SCORECARD - CPA

| 1671 Meriweather Dr., Watkinsville, ( | GA 30677                           | Quarterly Scores (Grades)               |                                   | Current Quarter<br>Score (Grade)     |
|---------------------------------------|------------------------------------|-----------------------------------------|-----------------------------------|--------------------------------------|
| Phone: 706-316-2421                   |                                    | Q1: 93.52 (A-)                          | Q2: 84.40 (B)                     | 93.24%                               |
| Vendor ID# 35219                      |                                    | Q3: 95.57 (A)                           | Q4: 93.24 (A-)                    | (A-)                                 |
| # New Foster Homes During Quarter: 1  |                                    | # Children in Care During<br>Quarter: 5 | # Placements During<br>Quarter: 5 | # Children in Care On<br>Last Day: 4 |
|                                       | Avg<br>Performance All<br>CPAs (%) | Provider<br>Performance (%)*            | Possible Points<br>(Weight)       | Provider Points<br>Earned            |
| OPM Monitoring Reviews                |                                    |                                         |                                   |                                      |
| Annual Comprehensive Reviews          | 82%                                | 91%                                     | 25                                | 22.82                                |
| Safety Reviews                        | 87%                                | 100%                                    | 15                                | 15.00                                |
| Monitoring Sub-Tota                   |                                    |                                         | 40                                | 37.82                                |
| CPA Safety Outcomes                   |                                    |                                         |                                   |                                      |
| Incidence of Maltreatment             | 0.02%                              | No Substantiated<br>Reports             | 10                                | 10.00                                |
| Staff Training                        | 67%                                | 50%                                     | 5                                 | 2.50                                 |
| Staff Safety Checks                   | 86%                                | 100%                                    | 5                                 | 5.00                                 |
| Safety Sub-Tota                       |                                    |                                         | 20                                | 17.50                                |
| CPA Permanency Outcomes               |                                    |                                         |                                   |                                      |
| Placement Stability                   | 93%                                | 100%                                    | 15                                | 15.00                                |
| Permanency Sub-Tota                   |                                    |                                         | 15                                | 15.00                                |
| CPA Well-Being Outcomes               |                                    |                                         |                                   |                                      |
| EPSDT Medical Visits                  | 86%                                | 100%                                    | 4                                 | 4.00                                 |
| EPSDT Dental Visits                   | 79%                                | 100%                                    | 4                                 | 4.00                                 |
| Academic Supports                     | 82%                                | 0%                                      | 3                                 | 0.00                                 |
| Provider ECEM Visits                  | 90%                                | 56%                                     | 7                                 | 3.92                                 |
| Provider General Contacts             | 89%                                | 100%                                    | 7                                 | 7.00                                 |
| Placements with Siblings              | 68%                                | 100%                                    | Not Scored                        | Not Scored                           |
| Placements within Legal County        | 18%                                | 0%                                      | Not Scored                        | Not Scored                           |
| Well-Being Sub-Tota                   |                                    |                                         | 25                                | 18.92                                |

# Performance-Based Placement Measures RBWO Provider GA+SCORECARD - CPA

| Provider/Program Name: A                    | LR Family Se                       | rvices, Inc (51                          | 40) - CPA                          |                                      |
|---------------------------------------------|------------------------------------|------------------------------------------|------------------------------------|--------------------------------------|
| 1518 Airport Road, Hinesville, GA 31313     |                                    | Quarterly Scores (Grades)                |                                    | Current Quarter<br>Score (Grade)     |
| Phone: 912-559-5536                         |                                    | Q1: 95.65 (A)                            | Q2: 98.33 (A+)                     | 91.67%                               |
| Vendor ID# 114739                           |                                    | Q3: 98.90 (A+)                           | Q4: 91.67 (A-)                     | (A-)                                 |
| # New Foster Homes During Quarter: 0        |                                    | # Children in Care During<br>Quarter: 11 | # Placements During<br>Quarter: 11 | # Children in Care On<br>Last Day: 8 |
|                                             | Avg<br>Performance All<br>CPAs (%) | Provider<br>Performance (%)*             | Possible Points<br>(Weight)        | Provider Points<br>Earned            |
| OPM Monitoring Reviews                      |                                    |                                          |                                    |                                      |
| Annual Comprehensive Reviews                | 82%                                | 76%                                      | 25                                 | 19.04                                |
| Safety Reviews                              | 87%                                | 100%                                     | 15                                 | 15.00                                |
| Monitoring Sub-Total                        |                                    |                                          | 40                                 | 34.04                                |
| CPA Safety Outcomes                         |                                    |                                          |                                    |                                      |
| Incidence of Maltreatment                   | 0.02%                              | No Substantiated<br>Reports              | 10                                 | 10.00                                |
| Staff Training                              | 67%                                | 0%                                       | 5                                  | 0.00                                 |
| Staff Safety Checks                         | 86%                                | 100%                                     | 5                                  | 5.00                                 |
| Safety Sub-Total                            |                                    |                                          | 20                                 | 15.00                                |
| CPA Permanency Outcomes                     |                                    |                                          |                                    |                                      |
| Placement Stability                         | 93%                                | 73%                                      | 15                                 | 10.95                                |
| Permanency Sub-Total                        |                                    |                                          | 15                                 | 10.95                                |
| CPA Well-Being Outcomes                     |                                    |                                          |                                    |                                      |
| EPSDT Medical Visits                        | 86%                                | 88%                                      | 4                                  | 3.52                                 |
| EPSDT Dental Visits                         | 79%                                | 100%                                     | 4                                  | 4.00                                 |
| Academic Supports                           | 82%                                | 100%                                     | 3                                  | 3.00                                 |
| Provider ECEM Visits                        | 90%                                | 96%                                      | 7                                  | 6.72                                 |
| Provider General Contacts                   | 89%                                | 92%                                      | 7                                  | 6.44                                 |
| Placements with Siblings                    | 68%                                | 43%                                      | Not Scored                         | Not Scored                           |
| Placements within Legal County              | 18%                                | Not Eligible                             | Not Scored                         | Not Scored                           |
| Well-Being Sub-Total                        |                                    |                                          | 25                                 | 23.68                                |
| *Performance calculation descriptions can b | e found in the FY 201              | 19 RBWO PBP Measureme                    | ents and Standards Guide           |                                      |

# Performance-Based Placement Measures RBWO Provider GA+SCORECARD - CPA

| Provider/Program Name: Bethany Christian Services - Bogart (5215) - CPA |                                    |                                           |                                     |                                        |
|-------------------------------------------------------------------------|------------------------------------|-------------------------------------------|-------------------------------------|----------------------------------------|
| 188 Ben Burton Circle, Bogart, GA 30622                                 |                                    | Quarterly Sco                             | Current Quarter<br>Score (Grade)    |                                        |
| Phone: 770-274-3412                                                     |                                    | Q1: 96.31 (A)                             | Q2: 88.03 (B+)                      | 90.07%                                 |
| Vendor ID# 135987                                                       |                                    | Q3: 91.27 (A-)                            | Q4: 90.07 (A-)                      | (A-)                                   |
| # New Foster Homes During Quarter: 7                                    |                                    | # Children in Care During<br>Quarter: 136 | # Placements During<br>Quarter: 145 | # Children in Care On<br>Last Day: 105 |
|                                                                         | Avg<br>Performance All<br>CPAs (%) | Provider<br>Performance (%)*              | Possible Points<br>(Weight)         | Provider Points<br>Earned              |
| OPM Monitoring Reviews                                                  |                                    |                                           |                                     |                                        |
| Annual Comprehensive Reviews                                            | 82%                                | 93%                                       | 25                                  | 23.37                                  |
| Safety Reviews                                                          | 87%                                | 85%                                       | 15                                  | 12.75                                  |
| Monitoring Sub-Tota                                                     |                                    |                                           | 40                                  | 36.12                                  |
| CPA Safety Outcomes                                                     |                                    |                                           |                                     |                                        |
| Incidence of Maltreatment                                               | 0.02%                              | No Substantiated<br>Reports               | 10                                  | 10.00                                  |
| Staff Training                                                          | 67%                                | 50%                                       | 5                                   | 2.50                                   |
| Staff Safety Checks                                                     | 86%                                | 73%                                       | 5                                   | 3.65                                   |
| Safety Sub-Tota                                                         |                                    |                                           | 20                                  | 16.15                                  |
| CPA Permanency Outcomes                                                 |                                    |                                           |                                     |                                        |
| Placement Stability                                                     | 93%                                | 91%                                       | 15                                  | 13.65                                  |
| Permanency Sub-Tota                                                     |                                    |                                           | 15                                  | 13.65                                  |
| CPA Well-Being Outcomes                                                 |                                    |                                           |                                     |                                        |
| EPSDT Medical Visits                                                    | 86%                                | 59%                                       | 4                                   | 2.36                                   |
| EPSDT Dental Visits                                                     | 79%                                | 50%                                       | 4                                   | 2.00                                   |
| Academic Supports                                                       | 82%                                | 16%                                       | 3                                   | 0.48                                   |
| Provider ECEM Visits                                                    | 90%                                | 67%                                       | 7                                   | 4.69                                   |
| Provider General Contacts                                               | 89%                                | 66%                                       | 7                                   | 4.62                                   |
| Placements with Siblings                                                | 68%                                | 90%                                       | Not Scored                          | Not Scored                             |
| Placements within Legal County                                          | 18%                                | 17%                                       | Not Scored                          | Not Scored                             |
| Well-Being Sub-Tota                                                     |                                    |                                           | 25                                  | 14.15                                  |
| *Performance calculation descriptions can b                             | e found in the FY 20°              | 19 RBWO PBP Measureme                     | ents and Standards Guide            |                                        |

# Performance-Based Placement Measures RBWO Provider GA+SCORECARD - CPA

|                                      |                                    | Quarterly Sco                           | ores (Grades)                     | Current Quarter<br>Score (Grade)     |  |
|--------------------------------------|------------------------------------|-----------------------------------------|-----------------------------------|--------------------------------------|--|
|                                      |                                    | Q1: 102.53 (A+)                         | Q2: 97.50 (A+)                    | 83.10%                               |  |
| Vendor ID# 35248                     |                                    | Q3: 96.60 (A)                           | Q4: 83.10 (B-)                    | (B-)                                 |  |
| # New Foster Homes During Quarter: 0 |                                    | # Children in Care During<br>Quarter: 7 | # Placements During<br>Quarter: 7 | # Children in Care On<br>Last Day: 7 |  |
|                                      | Avg<br>Performance All<br>CPAs (%) | Provider<br>Performance (%)*            | Possible Points<br>(Weight)       | Provider Points<br>Earned            |  |
| OPM Monitoring Reviews               |                                    |                                         |                                   |                                      |  |
| Annual Comprehensive Reviews         | 82%                                | 90%                                     | 25                                | 22.62                                |  |
| Safety Reviews                       | 87%                                | 88%                                     | 15                                | 13.13                                |  |
| Monitoring Sub-Total                 |                                    |                                         | 40                                | 35.75                                |  |
| CPA Safety Outcomes                  |                                    |                                         |                                   |                                      |  |
| Incidence of Maltreatment            | 0.02%                              | No Substantiated<br>Reports             | 10                                | 10.00                                |  |
| Staff Training                       | 67%                                | 100%                                    | 5                                 | 5.00                                 |  |
| Staff Safety Checks                  | 86%                                | 100%                                    | 5                                 | 5.00                                 |  |
| Safety Sub-Total                     |                                    |                                         | 20                                | 20.00                                |  |
| CPA Permanency Outcomes              |                                    |                                         |                                   |                                      |  |
| Placement Stability                  | 93%                                | 100%                                    | 15                                | 15.00                                |  |
| Permanency Sub-Total                 |                                    |                                         | 15                                | 15.00                                |  |
| CPA Well-Being Outcomes              |                                    |                                         |                                   |                                      |  |
| EPSDT Medical Visits                 | 86%                                | 71%                                     | 4                                 | 2.84                                 |  |
| EPSDT Dental Visits                  | 79%                                | 43%                                     | 4                                 | 1.72                                 |  |
| Academic Supports                    | 82%                                | 20%                                     | 3                                 | 0.60                                 |  |
| Provider ECEM Visits                 | 90%                                | 38%                                     | 7                                 | 2.66                                 |  |
| Provider General Contacts            | 89%                                | 29%                                     | 7                                 | 2.03                                 |  |
| Placements with Siblings             | 68%                                | 86%                                     | Not Scored                        | Not Scored                           |  |
| Placements within Legal County       | 18%                                | Not Eligible                            | Not Scored                        | Not Scored                           |  |
| Well-Being Sub-Total                 |                                    |                                         | 25                                | 9.85                                 |  |