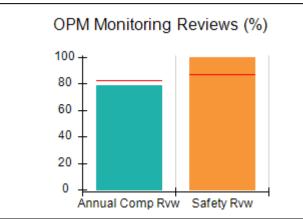

# Performance-Based Placement Measures RBWO Provider GA+SCORECARD - CPA

| 1671 Meriweather Dr., Watkinsville, ( | GA 30677                           | Quarterly Scores (Grades)               |                                   | Current Quarter<br>Score (Grade)     |
|---------------------------------------|------------------------------------|-----------------------------------------|-----------------------------------|--------------------------------------|
| Phone: 706-316-2421                   |                                    | Q1: 93.52 (A-)                          | Q2: 84.40 (B)                     | 93.24%                               |
| Vendor ID# 35219                      |                                    | Q3: 95.57 (A)                           | Q4: 93.24 (A-)                    | (A-)                                 |
| # New Foster Homes During Quarter: 1  |                                    | # Children in Care During<br>Quarter: 5 | # Placements During<br>Quarter: 5 | # Children in Care On<br>Last Day: 4 |
|                                       | Avg<br>Performance All<br>CPAs (%) | Provider<br>Performance (%)*            | Possible Points<br>(Weight)       | Provider Points<br>Earned            |
| OPM Monitoring Reviews                |                                    |                                         |                                   |                                      |
| Annual Comprehensive Reviews          | 82%                                | 91%                                     | 25                                | 22.82                                |
| Safety Reviews                        | 87%                                | 100%                                    | 15                                | 15.00                                |
| Monitoring Sub-Tota                   |                                    |                                         | 40                                | 37.82                                |
| CPA Safety Outcomes                   |                                    |                                         |                                   |                                      |
| Incidence of Maltreatment             | 0.02%                              | No Substantiated<br>Reports             | 10                                | 10.00                                |
| Staff Training                        | 67%                                | 50%                                     | 5                                 | 2.50                                 |
| Staff Safety Checks                   | 86%                                | 100%                                    | 5                                 | 5.00                                 |
| Safety Sub-Tota                       |                                    |                                         | 20                                | 17.50                                |
| CPA Permanency Outcomes               |                                    |                                         |                                   |                                      |
| Placement Stability                   | 93%                                | 100%                                    | 15                                | 15.00                                |
| Permanency Sub-Tota                   |                                    |                                         | 15                                | 15.00                                |
| CPA Well-Being Outcomes               |                                    |                                         |                                   |                                      |
| EPSDT Medical Visits                  | 86%                                | 100%                                    | 4                                 | 4.00                                 |
| EPSDT Dental Visits                   | 79%                                | 100%                                    | 4                                 | 4.00                                 |
| Academic Supports                     | 82%                                | 0%                                      | 3                                 | 0.00                                 |
| Provider ECEM Visits                  | 90%                                | 56%                                     | 7                                 | 3.92                                 |
| Provider General Contacts             | 89%                                | 100%                                    | 7                                 | 7.00                                 |
| Placements with Siblings              | 68%                                | 100%                                    | Not Scored                        | Not Scored                           |
| Placements within Legal County        | 18%                                | 0%                                      | Not Scored                        | Not Scored                           |
| Well-Being Sub-Tota                   |                                    |                                         | 25                                | 18.92                                |