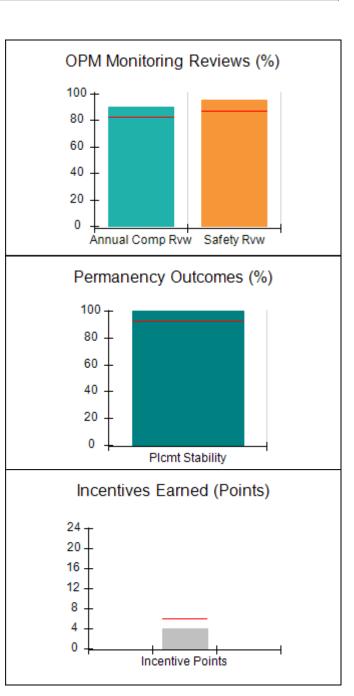

# Performance-Based Placement Measures RBWO Provider GA+SCORECARD - CPA

| Provider/Program Name: A                    | LR Family Se                       | rvices, Inc (51                          | 40) - CPA                          |                                      |
|---------------------------------------------|------------------------------------|------------------------------------------|------------------------------------|--------------------------------------|
| 1518 Airport Road, Hinesville, GA 31313     |                                    | Quarterly Scores (Grades)                |                                    | Current Quarter<br>Score (Grade)     |
| Phone: 912-559-5536                         |                                    | Q1: 95.65 (A)                            | Q2: 98.33 (A+)                     | 91.67%                               |
| Vendor ID# 114739                           |                                    | Q3: 98.90 (A+)                           | Q4: 91.67 (A-)                     | (A-)                                 |
| # New Foster Homes During Quarter: 0        |                                    | # Children in Care During<br>Quarter: 11 | # Placements During<br>Quarter: 11 | # Children in Care On<br>Last Day: 8 |
|                                             | Avg<br>Performance All<br>CPAs (%) | Provider<br>Performance (%)*             | Possible Points<br>(Weight)        | Provider Points<br>Earned            |
| OPM Monitoring Reviews                      |                                    |                                          |                                    |                                      |
| Annual Comprehensive Reviews                | 82%                                | 76%                                      | 25                                 | 19.04                                |
| Safety Reviews                              | 87%                                | 100%                                     | 15                                 | 15.00                                |
| Monitoring Sub-Total                        |                                    |                                          | 40                                 | 34.04                                |
| CPA Safety Outcomes                         |                                    |                                          |                                    |                                      |
| Incidence of Maltreatment                   | 0.02%                              | No Substantiated<br>Reports              | 10                                 | 10.00                                |
| Staff Training                              | 67%                                | 0%                                       | 5                                  | 0.00                                 |
| Staff Safety Checks                         | 86%                                | 100%                                     | 5                                  | 5.00                                 |
| Safety Sub-Total                            |                                    |                                          | 20                                 | 15.00                                |
| CPA Permanency Outcomes                     |                                    |                                          |                                    |                                      |
| Placement Stability                         | 93%                                | 73%                                      | 15                                 | 10.95                                |
| Permanency Sub-Total                        |                                    |                                          | 15                                 | 10.95                                |
| CPA Well-Being Outcomes                     |                                    |                                          |                                    |                                      |
| EPSDT Medical Visits                        | 86%                                | 88%                                      | 4                                  | 3.52                                 |
| EPSDT Dental Visits                         | 79%                                | 100%                                     | 4                                  | 4.00                                 |
| Academic Supports                           | 82%                                | 100%                                     | 3                                  | 3.00                                 |
| Provider ECEM Visits                        | 90%                                | 96%                                      | 7                                  | 6.72                                 |
| Provider General Contacts                   | 89%                                | 92%                                      | 7                                  | 6.44                                 |
| Placements with Siblings                    | 68%                                | 43%                                      | Not Scored                         | Not Scored                           |
| Placements within Legal County              | 18%                                | Not Eligible                             | Not Scored                         | Not Scored                           |
| Well-Being Sub-Total                        |                                    |                                          | 25                                 | 23.68                                |
| *Performance calculation descriptions can b | e found in the FY 201              | 19 RBWO PBP Measureme                    | ents and Standards Guide           |                                      |

| Monitoring & Outcomes: Possible Points = 100 | Possible Points = 100 Points Earned: 83.67 |          |
|----------------------------------------------|--------------------------------------------|----------|
| Score Before I                               | ncentives Credit                           | 83.67%   |
| Incentives Awarded                           |                                            | 8.00 pts |
|                                              | PBP Verification                           |          |
|                                              | Total Score                                | 91.67%   |

### Provider/Program Name: ALR Family Services, Inc. - (5140) - CPA

| Avg          | Provider                     | Possible Points                                                                      |                                                                            |
|--------------|------------------------------|--------------------------------------------------------------------------------------|----------------------------------------------------------------------------|
| PAs (%)      | Performance (%)*             | (Weight)                                                                             | Provider Points<br>Earned                                                  |
|              | 100%                         | 2                                                                                    | 2.00                                                                       |
|              | 100%                         | 2                                                                                    | 2.00                                                                       |
|              | None Planned                 | 5                                                                                    |                                                                            |
|              | 100%                         | 2                                                                                    | 2.00                                                                       |
|              | N/A                          | 10/5/5/1                                                                             |                                                                            |
|              | Not Eligible                 | 5                                                                                    |                                                                            |
|              | 0%                           | 4                                                                                    | 0.00                                                                       |
|              | 100%                         | 2                                                                                    | 2.00                                                                       |
|              | 0%                           | 2                                                                                    | 0.00                                                                       |
|              | 0%                           | 4                                                                                    | 0.00                                                                       |
|              | 0%                           | 5                                                                                    | 0.00                                                                       |
| 5.87         |                              |                                                                                      | 8.00                                                                       |
| ed incentive | credit allowed is 10 points. | Incentives Awarded                                                                   | 8.00                                                                       |
|              | ed incentive                 | 100% N/A Not Eligible 0% 100% 0% 0% 5.87  led incentive credit allowed is 10 points. | 100% 2  N/A 10/5/5/1  Not Eligible 5  0% 4  100% 2  0% 2  0% 4  0% 5  5.87 |