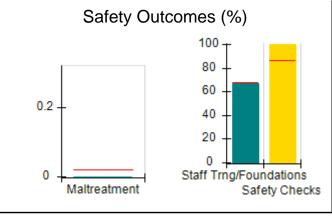

# Performance-Based Placement Measures RBWO Provider GA+SCORECARD - CPA

| 1671 Meriweather Dr., Watkinsville, ( | GA 30677                           | Quarterly Scores (Grades)               |                                   | Current Quarter<br>Score (Grade)     |
|---------------------------------------|------------------------------------|-----------------------------------------|-----------------------------------|--------------------------------------|
| Phone: 706-316-2421                   |                                    | Q1: 93.52 (A-)                          | Q2: 84.40 (B)                     | 93.24%                               |
| Vendor ID# 35219                      |                                    | Q3: 95.57 (A)                           | Q4: 93.24 (A-)                    | (A-)                                 |
| # New Foster Homes During Quarter: 1  |                                    | # Children in Care During<br>Quarter: 5 | # Placements During<br>Quarter: 5 | # Children in Care On<br>Last Day: 4 |
|                                       | Avg<br>Performance All<br>CPAs (%) | Provider<br>Performance (%)*            | Possible Points<br>(Weight)       | Provider Points<br>Earned            |
| OPM Monitoring Reviews                |                                    |                                         |                                   |                                      |
| Annual Comprehensive Reviews          | 82%                                | 91%                                     | 25                                | 22.82                                |
| Safety Reviews                        | 87%                                | 100%                                    | 15                                | 15.00                                |
| Monitoring Sub-Tota                   |                                    |                                         | 40                                | 37.82                                |
| CPA Safety Outcomes                   |                                    |                                         |                                   |                                      |
| Incidence of Maltreatment             | 0.02%                              | No Substantiated<br>Reports             | 10                                | 10.00                                |
| Staff Training                        | 67%                                | 50%                                     | 5                                 | 2.50                                 |
| Staff Safety Checks                   | 86%                                | 100%                                    | 5                                 | 5.00                                 |
| Safety Sub-Tota                       |                                    |                                         | 20                                | 17.50                                |
| CPA Permanency Outcomes               |                                    |                                         |                                   |                                      |
| Placement Stability                   | 93%                                | 100%                                    | 15                                | 15.00                                |
| Permanency Sub-Tota                   |                                    |                                         | 15                                | 15.00                                |
| CPA Well-Being Outcomes               |                                    |                                         |                                   |                                      |
| EPSDT Medical Visits                  | 86%                                | 100%                                    | 4                                 | 4.00                                 |
| EPSDT Dental Visits                   | 79%                                | 100%                                    | 4                                 | 4.00                                 |
| Academic Supports                     | 82%                                | 0%                                      | 3                                 | 0.00                                 |
| Provider ECEM Visits                  | 90%                                | 56%                                     | 7                                 | 3.92                                 |
| Provider General Contacts             | 89%                                | 100%                                    | 7                                 | 7.00                                 |
| Placements with Siblings              | 68%                                | 100%                                    | Not Scored                        | Not Scored                           |
| Placements within Legal County        | 18%                                | 0%                                      | Not Scored                        | Not Scored                           |
| Well-Being Sub-Tota                   |                                    |                                         | 25                                | 18.92                                |