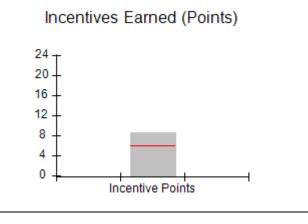

| Monitoring & Outcomes: Possible Points = 100 | ible Points = 100 Points Earned: 89.24 |          |
|----------------------------------------------|----------------------------------------|----------|
| Score Before I                               | ncentives Credit                       | 89.24%   |
| Incentives Awarded 4                         |                                        | 4.00 pts |
|                                              | PBP Verification                       |          |
|                                              | Total Score                            | 93.24%   |