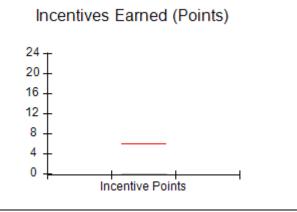

### Provider/Program Name: All God's Children - (861) - CPA

| # New Foster Homes During Quarter: 1             |                                    | # Children in Care During<br>Quarter: 5 | # Placements During<br>Quarter: 5 | # Children in Care On<br>Last Day: 4 |
|--------------------------------------------------|------------------------------------|-----------------------------------------|-----------------------------------|--------------------------------------|
| CPA Incentive Credits                            | Avg<br>Performance All<br>CPAs (%) | Provider<br>Performance (%)*            | Possible Points<br>(Weight)       | Provider Points<br>Earned            |
| Early EPSDT Medical Visits                       |                                    | 100%                                    | 2                                 | 2.00                                 |
| Early EPSDT Dental Visits                        |                                    | Not Eligible                            | 2                                 |                                      |
| Permanency Contacts                              |                                    | 0%                                      | 5                                 | 0.00                                 |
| Additional Academic Supports                     |                                    | 0%                                      | 2                                 | 0.00                                 |
| HS Grad/GED/Prof or Trade<br>Certificate/College |                                    | N/A                                     | 10/5/5/1                          |                                      |
| EYSS Agreement                                   |                                    | Not Eligible                            | 5                                 |                                      |
| Community Connections                            |                                    | Not Eligible                            | 4                                 |                                      |
| Foster Hm Retention Rate (threshold = 90)        |                                    | 0%                                      | 2                                 | 0.00                                 |
| Foster Hm Recruitment (threshold = 100)          |                                    | 100%                                    | 2                                 | 2.00                                 |
| Active Agency Accreditation                      |                                    | 0%                                      | 4                                 | 0.00                                 |
| Staff Clinical Licensure                         |                                    | 0%                                      | 5                                 | 0.00                                 |
| Incentives Total                                 | 5.87                               |                                         |                                   | 4.00                                 |
| Maximum total                                    | combined incentive                 | credit allowed is 10 points.            | Incentives Awarded                | 4.00                                 |
| Incentives Total                                 | combined incentive                 | credit allowed is 10 points.            | Incentives Awarded                |                                      |