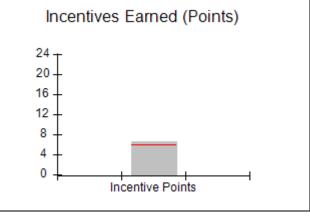

### Provider/Program Name: All God's Children - (861) - CPA

| # New Foster Homes During Quarter: 1             |                                    | # Children in Care During<br>Quarter: 5 | # Placements During<br>Quarter: 5 | # Children in Care On<br>Last Day: 4 |
|--------------------------------------------------|------------------------------------|-----------------------------------------|-----------------------------------|--------------------------------------|
| CPA Incentive Credits                            | Avg<br>Performance All<br>CPAs (%) | Provider<br>Performance (%)*            | Possible Points<br>(Weight)       | Provider Points<br>Earned            |
| Early EPSDT Medical Visits                       |                                    | 100%                                    | 2                                 | 2.00                                 |
| Early EPSDT Dental Visits                        |                                    | Not Eligible                            | 2                                 |                                      |
| Permanency Contacts                              |                                    | 0%                                      | 5                                 | 0.00                                 |
| Additional Academic Supports                     |                                    | 0%                                      | 2                                 | 0.00                                 |
| HS Grad/GED/Prof or Trade<br>Certificate/College |                                    | N/A                                     | 10/5/5/1                          |                                      |
| EYSS Agreement                                   |                                    | Not Eligible                            | 5                                 |                                      |
| Community Connections                            |                                    | Not Eligible                            | 4                                 |                                      |
| Foster Hm Retention Rate (threshold = 90)        |                                    | 0%                                      | 2                                 | 0.00                                 |
| Foster Hm Recruitment (threshold = 100)          |                                    | 100%                                    | 2                                 | 2.00                                 |
| Active Agency Accreditation                      |                                    | 0%                                      | 4                                 | 0.00                                 |
| Staff Clinical Licensure                         |                                    | 0%                                      | 5                                 | 0.00                                 |
| Incentives Total                                 | 5.87                               |                                         |                                   | 4.00                                 |
| Maximum total                                    | combined incentive                 | credit allowed is 10 points.            | Incentives Awarded                | 4.00                                 |
| Incentives Total                                 | combined incentive                 | credit allowed is 10 points.            | Incentives Awarded                |                                      |