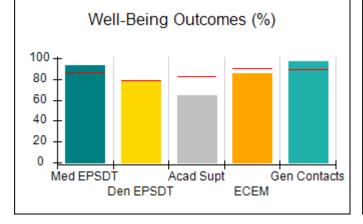

# Performance-Based Placement Measures RBWO Provider GA+SCORECARD - CPA

| 1671 Meriweather Dr., Watkinsville, ( | GA 30677                           | Quarterly Scores (Grades)               |                                   | Current Quarter<br>Score (Grade)     |
|---------------------------------------|------------------------------------|-----------------------------------------|-----------------------------------|--------------------------------------|
| Phone: 706-316-2421                   |                                    | Q1: 93.52 (A-)                          | Q2: 84.40 (B)                     | 93.24%                               |
| Vendor ID# 35219                      |                                    | Q3: 95.57 (A)                           | Q4: 93.24 (A-)                    | (A-)                                 |
| # New Foster Homes During Quarter: 1  |                                    | # Children in Care During<br>Quarter: 5 | # Placements During<br>Quarter: 5 | # Children in Care On<br>Last Day: 4 |
|                                       | Avg<br>Performance All<br>CPAs (%) | Provider<br>Performance (%)*            | Possible Points<br>(Weight)       | Provider Points<br>Earned            |
| OPM Monitoring Reviews                |                                    |                                         |                                   |                                      |
| Annual Comprehensive Reviews          | 82%                                | 91%                                     | 25                                | 22.82                                |
| Safety Reviews                        | 87%                                | 100%                                    | 15                                | 15.00                                |
| Monitoring Sub-Tota                   |                                    |                                         | 40                                | 37.82                                |
| CPA Safety Outcomes                   |                                    |                                         |                                   |                                      |
| Incidence of Maltreatment             | 0.02%                              | No Substantiated<br>Reports             | 10                                | 10.00                                |
| Staff Training                        | 67%                                | 50%                                     | 5                                 | 2.50                                 |
| Staff Safety Checks                   | 86%                                | 100%                                    | 5                                 | 5.00                                 |
| Safety Sub-Tota                       |                                    |                                         | 20                                | 17.50                                |
| CPA Permanency Outcomes               |                                    |                                         |                                   |                                      |
| Placement Stability                   | 93%                                | 100%                                    | 15                                | 15.00                                |
| Permanency Sub-Tota                   |                                    |                                         | 15                                | 15.00                                |
| CPA Well-Being Outcomes               |                                    |                                         |                                   |                                      |
| EPSDT Medical Visits                  | 86%                                | 100%                                    | 4                                 | 4.00                                 |
| EPSDT Dental Visits                   | 79%                                | 100%                                    | 4                                 | 4.00                                 |
| Academic Supports                     | 82%                                | 0%                                      | 3                                 | 0.00                                 |
| Provider ECEM Visits                  | 90%                                | 56%                                     | 7                                 | 3.92                                 |
| Provider General Contacts             | 89%                                | 100%                                    | 7                                 | 7.00                                 |
| Placements with Siblings              | 68%                                | 100%                                    | Not Scored                        | Not Scored                           |
| Placements within Legal County        | 18%                                | 0%                                      | Not Scored                        | Not Scored                           |
| Well-Being Sub-Tota                   |                                    |                                         | 25                                | 18.92                                |