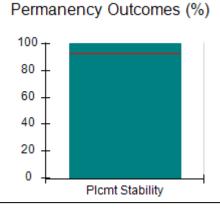

# Performance-Based Placement Measures RBWO Provider GA+SCORECARD - CPA

| 1671 Meriweather Dr., Watkinsville, ( | GA 30677                           | Quarterly Scores (Grades)               |                                   | Current Quarter<br>Score (Grade)     |
|---------------------------------------|------------------------------------|-----------------------------------------|-----------------------------------|--------------------------------------|
| Phone: 706-316-2421                   |                                    | Q1: 93.52 (A-)                          | Q2: 84.40 (B)                     | 93.24%                               |
| Vendor ID# 35219                      |                                    | Q3: 95.57 (A)                           | Q4: 93.24 (A-)                    | (A-)                                 |
| # New Foster Homes During Quarter: 1  |                                    | # Children in Care During<br>Quarter: 5 | # Placements During<br>Quarter: 5 | # Children in Care On<br>Last Day: 4 |
|                                       | Avg<br>Performance All<br>CPAs (%) | Provider<br>Performance (%)*            | Possible Points<br>(Weight)       | Provider Points<br>Earned            |
| OPM Monitoring Reviews                |                                    |                                         |                                   |                                      |
| Annual Comprehensive Reviews          | 82%                                | 91%                                     | 25                                | 22.82                                |
| Safety Reviews                        | 87%                                | 100%                                    | 15                                | 15.00                                |
| Monitoring Sub-Tota                   |                                    |                                         | 40                                | 37.82                                |
| CPA Safety Outcomes                   |                                    |                                         |                                   |                                      |
| Incidence of Maltreatment             | 0.02%                              | No Substantiated<br>Reports             | 10                                | 10.00                                |
| Staff Training                        | 67%                                | 50%                                     | 5                                 | 2.50                                 |
| Staff Safety Checks                   | 86%                                | 100%                                    | 5                                 | 5.00                                 |
| Safety Sub-Tota                       |                                    |                                         | 20                                | 17.50                                |
| CPA Permanency Outcomes               |                                    |                                         |                                   |                                      |
| Placement Stability                   | 93%                                | 100%                                    | 15                                | 15.00                                |
| Permanency Sub-Tota                   |                                    |                                         | 15                                | 15.00                                |
| CPA Well-Being Outcomes               |                                    |                                         |                                   |                                      |
| EPSDT Medical Visits                  | 86%                                | 100%                                    | 4                                 | 4.00                                 |
| EPSDT Dental Visits                   | 79%                                | 100%                                    | 4                                 | 4.00                                 |
| Academic Supports                     | 82%                                | 0%                                      | 3                                 | 0.00                                 |
| Provider ECEM Visits                  | 90%                                | 56%                                     | 7                                 | 3.92                                 |
| Provider General Contacts             | 89%                                | 100%                                    | 7                                 | 7.00                                 |
| Placements with Siblings              | 68%                                | 100%                                    | Not Scored                        | Not Scored                           |
| Placements within Legal County        | 18%                                | 0%                                      | Not Scored                        | Not Scored                           |
| Well-Being Sub-Tota                   |                                    |                                         | 25                                | 18.92                                |