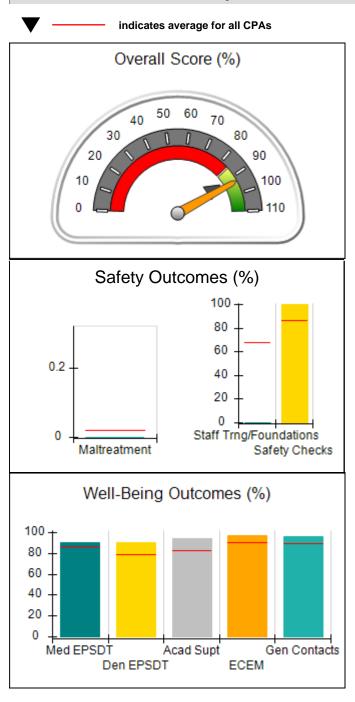

# Performance-Based Placement Measures RBWO Provider GA+SCORECARD - CPA

| 1671 Meriweather Dr., Watkinsville, ( | GA 30677                           | Quarterly Scores (Grades)               |                                   | Current Quarter<br>Score (Grade)     |
|---------------------------------------|------------------------------------|-----------------------------------------|-----------------------------------|--------------------------------------|
| Phone: 706-316-2421                   |                                    | Q1: 93.52 (A-)                          | Q2: 84.40 (B)                     | 93.24%                               |
| Vendor ID# 35219                      |                                    | Q3: 95.57 (A)                           | Q4: 93.24 (A-)                    | (A-)                                 |
| # New Foster Homes During Quarter: 1  |                                    | # Children in Care During<br>Quarter: 5 | # Placements During<br>Quarter: 5 | # Children in Care On<br>Last Day: 4 |
|                                       | Avg<br>Performance All<br>CPAs (%) | Provider<br>Performance (%)*            | Possible Points<br>(Weight)       | Provider Points<br>Earned            |
| OPM Monitoring Reviews                |                                    |                                         |                                   |                                      |
| Annual Comprehensive Reviews          | 82%                                | 91%                                     | 25                                | 22.82                                |
| Safety Reviews                        | 87%                                | 100%                                    | 15                                | 15.00                                |
| Monitoring Sub-Tota                   |                                    |                                         | 40                                | 37.82                                |
| CPA Safety Outcomes                   |                                    |                                         |                                   |                                      |
| Incidence of Maltreatment             | 0.02%                              | No Substantiated<br>Reports             | 10                                | 10.00                                |
| Staff Training                        | 67%                                | 50%                                     | 5                                 | 2.50                                 |
| Staff Safety Checks                   | 86%                                | 100%                                    | 5                                 | 5.00                                 |
| Safety Sub-Tota                       |                                    |                                         | 20                                | 17.50                                |
| CPA Permanency Outcomes               |                                    |                                         |                                   |                                      |
| Placement Stability                   | 93%                                | 100%                                    | 15                                | 15.00                                |
| Permanency Sub-Tota                   |                                    |                                         | 15                                | 15.00                                |
| CPA Well-Being Outcomes               |                                    |                                         |                                   |                                      |
| EPSDT Medical Visits                  | 86%                                | 100%                                    | 4                                 | 4.00                                 |
| EPSDT Dental Visits                   | 79%                                | 100%                                    | 4                                 | 4.00                                 |
| Academic Supports                     | 82%                                | 0%                                      | 3                                 | 0.00                                 |
| Provider ECEM Visits                  | 90%                                | 56%                                     | 7                                 | 3.92                                 |
| Provider General Contacts             | 89%                                | 100%                                    | 7                                 | 7.00                                 |
| Placements with Siblings              | 68%                                | 100%                                    | Not Scored                        | Not Scored                           |
| Placements within Legal County        | 18%                                | 0%                                      | Not Scored                        | Not Scored                           |
| Well-Being Sub-Tota                   |                                    |                                         | 25                                | 18.92                                |

| Monitoring & Outcomes: Possible Points = 100 | ible Points = 100 Points Earned: 89.24 |          |
|----------------------------------------------|----------------------------------------|----------|
| Score Before I                               | ncentives Credit                       | 89.24%   |
| Incentives Awarded 4                         |                                        | 4.00 pts |
|                                              | PBP Verification                       |          |
|                                              | Total Score                            | 93.24%   |

### Provider/Program Name: All God's Children - (861) - CPA

| # New Foster Homes During Quarter: 1             |                                    | # Children in Care During<br>Quarter: 5 | # Placements During<br>Quarter: 5 | # Children in Care On<br>Last Day: 4 |
|--------------------------------------------------|------------------------------------|-----------------------------------------|-----------------------------------|--------------------------------------|
| CPA Incentive Credits                            | Avg<br>Performance All<br>CPAs (%) | Provider<br>Performance (%)*            | Possible Points<br>(Weight)       | Provider Points<br>Earned            |
| Early EPSDT Medical Visits                       |                                    | 100%                                    | 2                                 | 2.00                                 |
| Early EPSDT Dental Visits                        |                                    | Not Eligible                            | 2                                 |                                      |
| Permanency Contacts                              |                                    | 0%                                      | 5                                 | 0.00                                 |
| Additional Academic Supports                     |                                    | 0%                                      | 2                                 | 0.00                                 |
| HS Grad/GED/Prof or Trade<br>Certificate/College |                                    | N/A                                     | 10/5/5/1                          |                                      |
| EYSS Agreement                                   |                                    | Not Eligible                            | 5                                 |                                      |
| Community Connections                            |                                    | Not Eligible                            | 4                                 |                                      |
| Foster Hm Retention Rate (threshold = 90)        |                                    | 0%                                      | 2                                 | 0.00                                 |
| Foster Hm Recruitment (threshold = 100)          |                                    | 100%                                    | 2                                 | 2.00                                 |
| Active Agency Accreditation                      |                                    | 0%                                      | 4                                 | 0.00                                 |
| Staff Clinical Licensure                         |                                    | 0%                                      | 5                                 | 0.00                                 |
| Incentives Total                                 | 5.87                               |                                         |                                   | 4.00                                 |
| Maximum total                                    | combined incentive                 | credit allowed is 10 points.            | Incentives Awarded                | 4.00                                 |
| Incentives Total                                 | combined incentive                 | credit allowed is 10 points.            | Incentives Awarded                |                                      |