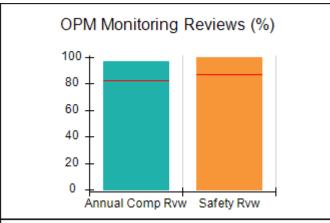

# Performance-Based Placement Measures RBWO Provider GA+SCORECARD - CPA

| 1671 Meriweather Dr., Watkinsville, ( | GA 30677                           | Quarterly Scores (Grades)               |                                   | Current Quarter<br>Score (Grade)     |
|---------------------------------------|------------------------------------|-----------------------------------------|-----------------------------------|--------------------------------------|
| Phone: 706-316-2421                   |                                    | Q1: 93.52 (A-)                          | Q2: 84.40 (B)                     | 93.24%                               |
| Vendor ID# 35219                      |                                    | Q3: 95.57 (A)                           | Q4: 93.24 (A-)                    | (A-)                                 |
| # New Foster Homes During Quarter: 1  |                                    | # Children in Care During<br>Quarter: 5 | # Placements During<br>Quarter: 5 | # Children in Care On<br>Last Day: 4 |
|                                       | Avg<br>Performance All<br>CPAs (%) | Provider<br>Performance (%)*            | Possible Points<br>(Weight)       | Provider Points<br>Earned            |
| OPM Monitoring Reviews                |                                    |                                         |                                   |                                      |
| Annual Comprehensive Reviews          | 82%                                | 91%                                     | 25                                | 22.82                                |
| Safety Reviews                        | 87%                                | 100%                                    | 15                                | 15.00                                |
| Monitoring Sub-Tota                   |                                    |                                         | 40                                | 37.82                                |
| CPA Safety Outcomes                   |                                    |                                         |                                   |                                      |
| Incidence of Maltreatment             | 0.02%                              | No Substantiated<br>Reports             | 10                                | 10.00                                |
| Staff Training                        | 67%                                | 50%                                     | 5                                 | 2.50                                 |
| Staff Safety Checks                   | 86%                                | 100%                                    | 5                                 | 5.00                                 |
| Safety Sub-Tota                       |                                    |                                         | 20                                | 17.50                                |
| CPA Permanency Outcomes               |                                    |                                         |                                   |                                      |
| Placement Stability                   | 93%                                | 100%                                    | 15                                | 15.00                                |
| Permanency Sub-Tota                   |                                    |                                         | 15                                | 15.00                                |
| CPA Well-Being Outcomes               |                                    |                                         |                                   |                                      |
| EPSDT Medical Visits                  | 86%                                | 100%                                    | 4                                 | 4.00                                 |
| EPSDT Dental Visits                   | 79%                                | 100%                                    | 4                                 | 4.00                                 |
| Academic Supports                     | 82%                                | 0%                                      | 3                                 | 0.00                                 |
| Provider ECEM Visits                  | 90%                                | 56%                                     | 7                                 | 3.92                                 |
| Provider General Contacts             | 89%                                | 100%                                    | 7                                 | 7.00                                 |
| Placements with Siblings              | 68%                                | 100%                                    | Not Scored                        | Not Scored                           |
| Placements within Legal County        | 18%                                | 0%                                      | Not Scored                        | Not Scored                           |
| Well-Being Sub-Tota                   |                                    |                                         | 25                                | 18.92                                |