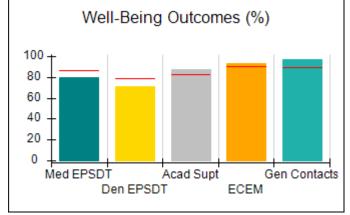

# Performance-Based Placement Measures RBWO Provider GA+SCORECARD - CPA

| 1671 Meriweather Dr., Watkinsville, ( | GA 30677                           | Quarterly Scores (Grades)               |                                   | Current Quarter<br>Score (Grade)     |
|---------------------------------------|------------------------------------|-----------------------------------------|-----------------------------------|--------------------------------------|
| Phone: 706-316-2421                   |                                    | Q1: 93.52 (A-)                          | Q2: 84.40 (B)                     | 93.24%                               |
| Vendor ID# 35219                      |                                    | Q3: 95.57 (A)                           | Q4: 93.24 (A-)                    | (A-)                                 |
| # New Foster Homes During Quarter: 1  |                                    | # Children in Care During<br>Quarter: 5 | # Placements During<br>Quarter: 5 | # Children in Care On<br>Last Day: 4 |
|                                       | Avg<br>Performance All<br>CPAs (%) | Provider<br>Performance (%)*            | Possible Points<br>(Weight)       | Provider Points<br>Earned            |
| OPM Monitoring Reviews                |                                    |                                         |                                   |                                      |
| Annual Comprehensive Reviews          | 82%                                | 91%                                     | 25                                | 22.82                                |
| Safety Reviews                        | 87%                                | 100%                                    | 15                                | 15.00                                |
| Monitoring Sub-Tota                   |                                    |                                         | 40                                | 37.82                                |
| CPA Safety Outcomes                   |                                    |                                         |                                   |                                      |
| Incidence of Maltreatment             | 0.02%                              | No Substantiated<br>Reports             | 10                                | 10.00                                |
| Staff Training                        | 67%                                | 50%                                     | 5                                 | 2.50                                 |
| Staff Safety Checks                   | 86%                                | 100%                                    | 5                                 | 5.00                                 |
| Safety Sub-Tota                       |                                    |                                         | 20                                | 17.50                                |
| CPA Permanency Outcomes               |                                    |                                         |                                   |                                      |
| Placement Stability                   | 93%                                | 100%                                    | 15                                | 15.00                                |
| Permanency Sub-Tota                   |                                    |                                         | 15                                | 15.00                                |
| CPA Well-Being Outcomes               |                                    |                                         |                                   |                                      |
| EPSDT Medical Visits                  | 86%                                | 100%                                    | 4                                 | 4.00                                 |
| EPSDT Dental Visits                   | 79%                                | 100%                                    | 4                                 | 4.00                                 |
| Academic Supports                     | 82%                                | 0%                                      | 3                                 | 0.00                                 |
| Provider ECEM Visits                  | 90%                                | 56%                                     | 7                                 | 3.92                                 |
| Provider General Contacts             | 89%                                | 100%                                    | 7                                 | 7.00                                 |
| Placements with Siblings              | 68%                                | 100%                                    | Not Scored                        | Not Scored                           |
| Placements within Legal County        | 18%                                | 0%                                      | Not Scored                        | Not Scored                           |
| Well-Being Sub-Tota                   |                                    |                                         | 25                                | 18.92                                |