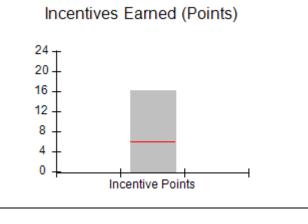

| Monitoring & Outcomes: Possible Points = 100 | ible Points = 100 Points Earned: 89.24 |          |
|----------------------------------------------|----------------------------------------|----------|
| Score Before I                               | ncentives Credit                       | 89.24%   |
| Incentives Awarded 4                         |                                        | 4.00 pts |
|                                              | PBP Verification                       |          |
|                                              | Total Score                            | 93.24%   |