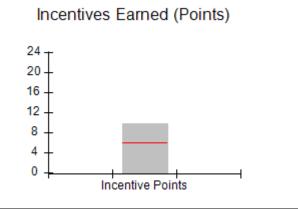

| Monitoring & Outcomes: Possible Points = 100 | ible Points = 100 Points Earned: 89.24 |          |
|----------------------------------------------|----------------------------------------|----------|
| Score Before I                               | ncentives Credit                       | 89.24%   |
| Incentives Awarded 4                         |                                        | 4.00 pts |
|                                              | PBP Verification                       |          |
|                                              | Total Score                            | 93.24%   |