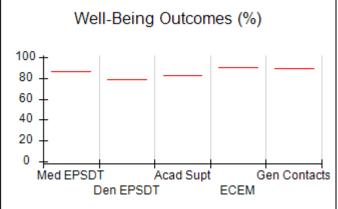

# Performance-Based Placement Measures RBWO Provider GA+SCORECARD - CPA

| 1671 Meriweather Dr., Watkinsville, ( | GA 30677                           | Quarterly Scores (Grades)               |                                   | Current Quarter<br>Score (Grade)     |
|---------------------------------------|------------------------------------|-----------------------------------------|-----------------------------------|--------------------------------------|
| Phone: 706-316-2421                   |                                    | Q1: 93.52 (A-)                          | Q2: 84.40 (B)                     | 93.24%                               |
| Vendor ID# 35219                      |                                    | Q3: 95.57 (A)                           | Q4: 93.24 (A-)                    | (A-)                                 |
| # New Foster Homes During Quarter: 1  |                                    | # Children in Care During<br>Quarter: 5 | # Placements During<br>Quarter: 5 | # Children in Care On<br>Last Day: 4 |
|                                       | Avg<br>Performance All<br>CPAs (%) | Provider<br>Performance (%)*            | Possible Points<br>(Weight)       | Provider Points<br>Earned            |
| OPM Monitoring Reviews                |                                    |                                         |                                   |                                      |
| Annual Comprehensive Reviews          | 82%                                | 91%                                     | 25                                | 22.82                                |
| Safety Reviews                        | 87%                                | 100%                                    | 15                                | 15.00                                |
| Monitoring Sub-Tota                   |                                    |                                         | 40                                | 37.82                                |
| CPA Safety Outcomes                   |                                    |                                         |                                   |                                      |
| Incidence of Maltreatment             | 0.02%                              | No Substantiated<br>Reports             | 10                                | 10.00                                |
| Staff Training                        | 67%                                | 50%                                     | 5                                 | 2.50                                 |
| Staff Safety Checks                   | 86%                                | 100%                                    | 5                                 | 5.00                                 |
| Safety Sub-Tota                       |                                    |                                         | 20                                | 17.50                                |
| CPA Permanency Outcomes               |                                    |                                         |                                   |                                      |
| Placement Stability                   | 93%                                | 100%                                    | 15                                | 15.00                                |
| Permanency Sub-Tota                   |                                    |                                         | 15                                | 15.00                                |
| CPA Well-Being Outcomes               |                                    |                                         |                                   |                                      |
| EPSDT Medical Visits                  | 86%                                | 100%                                    | 4                                 | 4.00                                 |
| EPSDT Dental Visits                   | 79%                                | 100%                                    | 4                                 | 4.00                                 |
| Academic Supports                     | 82%                                | 0%                                      | 3                                 | 0.00                                 |
| Provider ECEM Visits                  | 90%                                | 56%                                     | 7                                 | 3.92                                 |
| Provider General Contacts             | 89%                                | 100%                                    | 7                                 | 7.00                                 |
| Placements with Siblings              | 68%                                | 100%                                    | Not Scored                        | Not Scored                           |
| Placements within Legal County        | 18%                                | 0%                                      | Not Scored                        | Not Scored                           |
| Well-Being Sub-Tota                   |                                    |                                         | 25                                | 18.92                                |