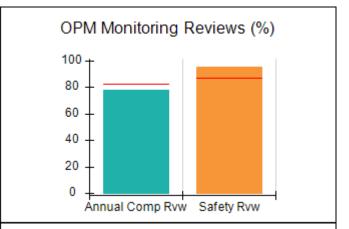

# Performance-Based Placement Measures RBWO Provider GA+SCORECARD - CPA

| 1671 Meriweather Dr., Watkinsville, ( | GA 30677                           | Quarterly Scores (Grades)               |                                   | Current Quarter<br>Score (Grade)     |
|---------------------------------------|------------------------------------|-----------------------------------------|-----------------------------------|--------------------------------------|
| Phone: 706-316-2421                   |                                    | Q1: 93.52 (A-)                          | Q2: 84.40 (B)                     | 93.24%                               |
| Vendor ID# 35219                      |                                    | Q3: 95.57 (A)                           | Q4: 93.24 (A-)                    | (A-)                                 |
| # New Foster Homes During Quarter: 1  |                                    | # Children in Care During<br>Quarter: 5 | # Placements During<br>Quarter: 5 | # Children in Care On<br>Last Day: 4 |
|                                       | Avg<br>Performance All<br>CPAs (%) | Provider<br>Performance (%)*            | Possible Points<br>(Weight)       | Provider Points<br>Earned            |
| OPM Monitoring Reviews                |                                    |                                         |                                   |                                      |
| Annual Comprehensive Reviews          | 82%                                | 91%                                     | 25                                | 22.82                                |
| Safety Reviews                        | 87%                                | 100%                                    | 15                                | 15.00                                |
| Monitoring Sub-Tota                   |                                    |                                         | 40                                | 37.82                                |
| CPA Safety Outcomes                   |                                    |                                         |                                   |                                      |
| Incidence of Maltreatment             | 0.02%                              | No Substantiated<br>Reports             | 10                                | 10.00                                |
| Staff Training                        | 67%                                | 50%                                     | 5                                 | 2.50                                 |
| Staff Safety Checks                   | 86%                                | 100%                                    | 5                                 | 5.00                                 |
| Safety Sub-Tota                       |                                    |                                         | 20                                | 17.50                                |
| CPA Permanency Outcomes               |                                    |                                         |                                   |                                      |
| Placement Stability                   | 93%                                | 100%                                    | 15                                | 15.00                                |
| Permanency Sub-Tota                   |                                    |                                         | 15                                | 15.00                                |
| CPA Well-Being Outcomes               |                                    |                                         |                                   |                                      |
| EPSDT Medical Visits                  | 86%                                | 100%                                    | 4                                 | 4.00                                 |
| EPSDT Dental Visits                   | 79%                                | 100%                                    | 4                                 | 4.00                                 |
| Academic Supports                     | 82%                                | 0%                                      | 3                                 | 0.00                                 |
| Provider ECEM Visits                  | 90%                                | 56%                                     | 7                                 | 3.92                                 |
| Provider General Contacts             | 89%                                | 100%                                    | 7                                 | 7.00                                 |
| Placements with Siblings              | 68%                                | 100%                                    | Not Scored                        | Not Scored                           |
| Placements within Legal County        | 18%                                | 0%                                      | Not Scored                        | Not Scored                           |
| Well-Being Sub-Tota                   |                                    |                                         | 25                                | 18.92                                |