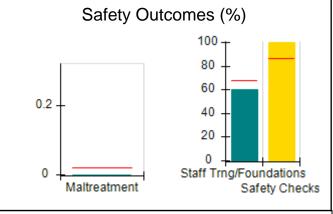

# Performance-Based Placement Measures RBWO Provider GA+SCORECARD - CPA

| 1671 Meriweather Dr., Watkinsville, ( | GA 30677                           | Quarterly Scores (Grades)               |                                   | Current Quarter<br>Score (Grade)     |
|---------------------------------------|------------------------------------|-----------------------------------------|-----------------------------------|--------------------------------------|
| Phone: 706-316-2421                   |                                    | Q1: 93.52 (A-)                          | Q2: 84.40 (B)                     | 93.24%                               |
| Vendor ID# 35219                      |                                    | Q3: 95.57 (A)                           | Q4: 93.24 (A-)                    | (A-)                                 |
| # New Foster Homes During Quarter: 1  |                                    | # Children in Care During<br>Quarter: 5 | # Placements During<br>Quarter: 5 | # Children in Care On<br>Last Day: 4 |
|                                       | Avg<br>Performance All<br>CPAs (%) | Provider<br>Performance (%)*            | Possible Points<br>(Weight)       | Provider Points<br>Earned            |
| OPM Monitoring Reviews                |                                    |                                         |                                   |                                      |
| Annual Comprehensive Reviews          | 82%                                | 91%                                     | 25                                | 22.82                                |
| Safety Reviews                        | 87%                                | 100%                                    | 15                                | 15.00                                |
| Monitoring Sub-Tota                   |                                    |                                         | 40                                | 37.82                                |
| CPA Safety Outcomes                   |                                    |                                         |                                   |                                      |
| Incidence of Maltreatment             | 0.02%                              | No Substantiated<br>Reports             | 10                                | 10.00                                |
| Staff Training                        | 67%                                | 50%                                     | 5                                 | 2.50                                 |
| Staff Safety Checks                   | 86%                                | 100%                                    | 5                                 | 5.00                                 |
| Safety Sub-Tota                       |                                    |                                         | 20                                | 17.50                                |
| CPA Permanency Outcomes               |                                    |                                         |                                   |                                      |
| Placement Stability                   | 93%                                | 100%                                    | 15                                | 15.00                                |
| Permanency Sub-Tota                   |                                    |                                         | 15                                | 15.00                                |
| CPA Well-Being Outcomes               |                                    |                                         |                                   |                                      |
| EPSDT Medical Visits                  | 86%                                | 100%                                    | 4                                 | 4.00                                 |
| EPSDT Dental Visits                   | 79%                                | 100%                                    | 4                                 | 4.00                                 |
| Academic Supports                     | 82%                                | 0%                                      | 3                                 | 0.00                                 |
| Provider ECEM Visits                  | 90%                                | 56%                                     | 7                                 | 3.92                                 |
| Provider General Contacts             | 89%                                | 100%                                    | 7                                 | 7.00                                 |
| Placements with Siblings              | 68%                                | 100%                                    | Not Scored                        | Not Scored                           |
| Placements within Legal County        | 18%                                | 0%                                      | Not Scored                        | Not Scored                           |
| Well-Being Sub-Tota                   |                                    |                                         | 25                                | 18.92                                |

# Performance-Based Placement Measures RBWO Provider GA+SCORECARD - CPA

| Provider/Program Name: A                    | LR Family Se                       | rvices, Inc (51                          | 40) - CPA                          |                                      |
|---------------------------------------------|------------------------------------|------------------------------------------|------------------------------------|--------------------------------------|
| 1518 Airport Road, Hinesville, GA 31313     |                                    | Quarterly Scores (Grades)                |                                    | Current Quarter<br>Score (Grade)     |
| Phone: 912-559-5536                         |                                    | Q1: 95.65 (A)                            | Q2: 98.33 (A+)                     | 91.67%                               |
| Vendor ID# 114739                           |                                    | Q3: 98.90 (A+)                           | Q4: 91.67 (A-)                     | (A-)                                 |
| # New Foster Homes During Quarter: 0        |                                    | # Children in Care During<br>Quarter: 11 | # Placements During<br>Quarter: 11 | # Children in Care On<br>Last Day: 8 |
|                                             | Avg<br>Performance All<br>CPAs (%) | Provider<br>Performance (%)*             | Possible Points<br>(Weight)        | Provider Points<br>Earned            |
| OPM Monitoring Reviews                      |                                    |                                          |                                    |                                      |
| Annual Comprehensive Reviews                | 82%                                | 76%                                      | 25                                 | 19.04                                |
| Safety Reviews                              | 87%                                | 100%                                     | 15                                 | 15.00                                |
| Monitoring Sub-Total                        |                                    |                                          | 40                                 | 34.04                                |
| CPA Safety Outcomes                         |                                    |                                          |                                    |                                      |
| Incidence of Maltreatment                   | 0.02%                              | No Substantiated<br>Reports              | 10                                 | 10.00                                |
| Staff Training                              | 67%                                | 0%                                       | 5                                  | 0.00                                 |
| Staff Safety Checks                         | 86%                                | 100%                                     | 5                                  | 5.00                                 |
| Safety Sub-Total                            |                                    |                                          | 20                                 | 15.00                                |
| CPA Permanency Outcomes                     |                                    |                                          |                                    |                                      |
| Placement Stability                         | 93%                                | 73%                                      | 15                                 | 10.95                                |
| Permanency Sub-Total                        |                                    |                                          | 15                                 | 10.95                                |
| CPA Well-Being Outcomes                     |                                    |                                          |                                    |                                      |
| EPSDT Medical Visits                        | 86%                                | 88%                                      | 4                                  | 3.52                                 |
| EPSDT Dental Visits                         | 79%                                | 100%                                     | 4                                  | 4.00                                 |
| Academic Supports                           | 82%                                | 100%                                     | 3                                  | 3.00                                 |
| Provider ECEM Visits                        | 90%                                | 96%                                      | 7                                  | 6.72                                 |
| Provider General Contacts                   | 89%                                | 92%                                      | 7                                  | 6.44                                 |
| Placements with Siblings                    | 68%                                | 43%                                      | Not Scored                         | Not Scored                           |
| Placements within Legal County              | 18%                                | Not Eligible                             | Not Scored                         | Not Scored                           |
| Well-Being Sub-Total                        |                                    |                                          | 25                                 | 23.68                                |
| *Performance calculation descriptions can b | e found in the FY 201              | 19 RBWO PBP Measureme                    | ents and Standards Guide           |                                      |