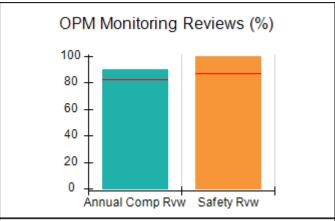

# Performance-Based Placement Measures RBWO Provider GA+SCORECARD - CPA

| 1671 Meriweather Dr., Watkinsville, ( | GA 30677                           | Quarterly Scores (Grades)               |                                   | Current Quarter<br>Score (Grade)     |
|---------------------------------------|------------------------------------|-----------------------------------------|-----------------------------------|--------------------------------------|
| Phone: 706-316-2421                   |                                    | Q1: 93.52 (A-)                          | Q2: 84.40 (B)                     | 93.24%                               |
| Vendor ID# 35219                      |                                    | Q3: 95.57 (A)                           | Q4: 93.24 (A-)                    | (A-)                                 |
| # New Foster Homes During Quarter: 1  |                                    | # Children in Care During<br>Quarter: 5 | # Placements During<br>Quarter: 5 | # Children in Care On<br>Last Day: 4 |
|                                       | Avg<br>Performance All<br>CPAs (%) | Provider<br>Performance (%)*            | Possible Points<br>(Weight)       | Provider Points<br>Earned            |
| OPM Monitoring Reviews                |                                    |                                         |                                   |                                      |
| Annual Comprehensive Reviews          | 82%                                | 91%                                     | 25                                | 22.82                                |
| Safety Reviews                        | 87%                                | 100%                                    | 15                                | 15.00                                |
| Monitoring Sub-Tota                   |                                    |                                         | 40                                | 37.82                                |
| CPA Safety Outcomes                   |                                    |                                         |                                   |                                      |
| Incidence of Maltreatment             | 0.02%                              | No Substantiated<br>Reports             | 10                                | 10.00                                |
| Staff Training                        | 67%                                | 50%                                     | 5                                 | 2.50                                 |
| Staff Safety Checks                   | 86%                                | 100%                                    | 5                                 | 5.00                                 |
| Safety Sub-Tota                       |                                    |                                         | 20                                | 17.50                                |
| CPA Permanency Outcomes               |                                    |                                         |                                   |                                      |
| Placement Stability                   | 93%                                | 100%                                    | 15                                | 15.00                                |
| Permanency Sub-Tota                   |                                    |                                         | 15                                | 15.00                                |
| CPA Well-Being Outcomes               |                                    |                                         |                                   |                                      |
| EPSDT Medical Visits                  | 86%                                | 100%                                    | 4                                 | 4.00                                 |
| EPSDT Dental Visits                   | 79%                                | 100%                                    | 4                                 | 4.00                                 |
| Academic Supports                     | 82%                                | 0%                                      | 3                                 | 0.00                                 |
| Provider ECEM Visits                  | 90%                                | 56%                                     | 7                                 | 3.92                                 |
| Provider General Contacts             | 89%                                | 100%                                    | 7                                 | 7.00                                 |
| Placements with Siblings              | 68%                                | 100%                                    | Not Scored                        | Not Scored                           |
| Placements within Legal County        | 18%                                | 0%                                      | Not Scored                        | Not Scored                           |
| Well-Being Sub-Tota                   |                                    |                                         | 25                                | 18.92                                |