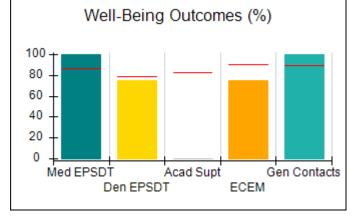

# Performance-Based Placement Measures RBWO Provider GA+SCORECARD - CPA

| 1671 Meriweather Dr., Watkinsville, ( | GA 30677                           | Quarterly Scores (Grades)               |                                   | Current Quarter<br>Score (Grade)     |
|---------------------------------------|------------------------------------|-----------------------------------------|-----------------------------------|--------------------------------------|
| Phone: 706-316-2421                   |                                    | Q1: 93.52 (A-)                          | Q2: 84.40 (B)                     | 93.24%                               |
| Vendor ID# 35219                      |                                    | Q3: 95.57 (A)                           | Q4: 93.24 (A-)                    | (A-)                                 |
| # New Foster Homes During Quarter: 1  |                                    | # Children in Care During<br>Quarter: 5 | # Placements During<br>Quarter: 5 | # Children in Care On<br>Last Day: 4 |
|                                       | Avg<br>Performance All<br>CPAs (%) | Provider<br>Performance (%)*            | Possible Points<br>(Weight)       | Provider Points<br>Earned            |
| OPM Monitoring Reviews                |                                    |                                         |                                   |                                      |
| Annual Comprehensive Reviews          | 82%                                | 91%                                     | 25                                | 22.82                                |
| Safety Reviews                        | 87%                                | 100%                                    | 15                                | 15.00                                |
| Monitoring Sub-Tota                   |                                    |                                         | 40                                | 37.82                                |
| CPA Safety Outcomes                   |                                    |                                         |                                   |                                      |
| Incidence of Maltreatment             | 0.02%                              | No Substantiated<br>Reports             | 10                                | 10.00                                |
| Staff Training                        | 67%                                | 50%                                     | 5                                 | 2.50                                 |
| Staff Safety Checks                   | 86%                                | 100%                                    | 5                                 | 5.00                                 |
| Safety Sub-Tota                       |                                    |                                         | 20                                | 17.50                                |
| CPA Permanency Outcomes               |                                    |                                         |                                   |                                      |
| Placement Stability                   | 93%                                | 100%                                    | 15                                | 15.00                                |
| Permanency Sub-Tota                   |                                    |                                         | 15                                | 15.00                                |
| CPA Well-Being Outcomes               |                                    |                                         |                                   |                                      |
| EPSDT Medical Visits                  | 86%                                | 100%                                    | 4                                 | 4.00                                 |
| EPSDT Dental Visits                   | 79%                                | 100%                                    | 4                                 | 4.00                                 |
| Academic Supports                     | 82%                                | 0%                                      | 3                                 | 0.00                                 |
| Provider ECEM Visits                  | 90%                                | 56%                                     | 7                                 | 3.92                                 |
| Provider General Contacts             | 89%                                | 100%                                    | 7                                 | 7.00                                 |
| Placements with Siblings              | 68%                                | 100%                                    | Not Scored                        | Not Scored                           |
| Placements within Legal County        | 18%                                | 0%                                      | Not Scored                        | Not Scored                           |
| Well-Being Sub-Tota                   |                                    |                                         | 25                                | 18.92                                |