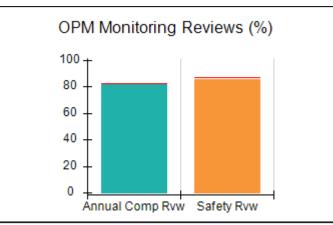

# Performance-Based Placement Measures RBWO Provider GA+SCORECARD - CPA

| 1671 Meriweather Dr., Watkinsville, ( | GA 30677                           | Quarterly Scores (Grades)               |                                   | Current Quarter<br>Score (Grade)     |
|---------------------------------------|------------------------------------|-----------------------------------------|-----------------------------------|--------------------------------------|
| Phone: 706-316-2421                   |                                    | Q1: 93.52 (A-)                          | Q2: 84.40 (B)                     | 93.24%                               |
| Vendor ID# 35219                      |                                    | Q3: 95.57 (A)                           | Q4: 93.24 (A-)                    | (A-)                                 |
| # New Foster Homes During Quarter: 1  |                                    | # Children in Care During<br>Quarter: 5 | # Placements During<br>Quarter: 5 | # Children in Care On<br>Last Day: 4 |
|                                       | Avg<br>Performance All<br>CPAs (%) | Provider<br>Performance (%)*            | Possible Points<br>(Weight)       | Provider Points<br>Earned            |
| OPM Monitoring Reviews                |                                    |                                         |                                   |                                      |
| Annual Comprehensive Reviews          | 82%                                | 91%                                     | 25                                | 22.82                                |
| Safety Reviews                        | 87%                                | 100%                                    | 15                                | 15.00                                |
| Monitoring Sub-Tota                   |                                    |                                         | 40                                | 37.82                                |
| CPA Safety Outcomes                   |                                    |                                         |                                   |                                      |
| Incidence of Maltreatment             | 0.02%                              | No Substantiated<br>Reports             | 10                                | 10.00                                |
| Staff Training                        | 67%                                | 50%                                     | 5                                 | 2.50                                 |
| Staff Safety Checks                   | 86%                                | 100%                                    | 5                                 | 5.00                                 |
| Safety Sub-Tota                       |                                    |                                         | 20                                | 17.50                                |
| CPA Permanency Outcomes               |                                    |                                         |                                   |                                      |
| Placement Stability                   | 93%                                | 100%                                    | 15                                | 15.00                                |
| Permanency Sub-Tota                   |                                    |                                         | 15                                | 15.00                                |
| CPA Well-Being Outcomes               |                                    |                                         |                                   |                                      |
| EPSDT Medical Visits                  | 86%                                | 100%                                    | 4                                 | 4.00                                 |
| EPSDT Dental Visits                   | 79%                                | 100%                                    | 4                                 | 4.00                                 |
| Academic Supports                     | 82%                                | 0%                                      | 3                                 | 0.00                                 |
| Provider ECEM Visits                  | 90%                                | 56%                                     | 7                                 | 3.92                                 |
| Provider General Contacts             | 89%                                | 100%                                    | 7                                 | 7.00                                 |
| Placements with Siblings              | 68%                                | 100%                                    | Not Scored                        | Not Scored                           |
| Placements within Legal County        | 18%                                | 0%                                      | Not Scored                        | Not Scored                           |
| Well-Being Sub-Tota                   |                                    |                                         | 25                                | 18.92                                |