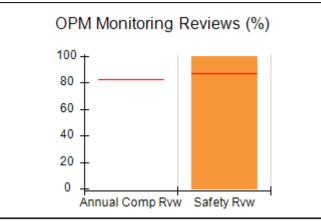

# Performance-Based Placement Measures RBWO Provider GA+SCORECARD - CPA

| 1671 Meriweather Dr., Watkinsville, ( | GA 30677                           | Quarterly Scores (Grades)               |                                   | Current Quarter<br>Score (Grade)     |
|---------------------------------------|------------------------------------|-----------------------------------------|-----------------------------------|--------------------------------------|
| Phone: 706-316-2421                   |                                    | Q1: 93.52 (A-)                          | Q2: 84.40 (B)                     | 93.24%                               |
| Vendor ID# 35219                      |                                    | Q3: 95.57 (A)                           | Q4: 93.24 (A-)                    | (A-)                                 |
| # New Foster Homes During Quarter: 1  |                                    | # Children in Care During<br>Quarter: 5 | # Placements During<br>Quarter: 5 | # Children in Care On<br>Last Day: 4 |
|                                       | Avg<br>Performance All<br>CPAs (%) | Provider<br>Performance (%)*            | Possible Points<br>(Weight)       | Provider Points<br>Earned            |
| OPM Monitoring Reviews                |                                    |                                         |                                   |                                      |
| Annual Comprehensive Reviews          | 82%                                | 91%                                     | 25                                | 22.82                                |
| Safety Reviews                        | 87%                                | 100%                                    | 15                                | 15.00                                |
| Monitoring Sub-Tota                   |                                    |                                         | 40                                | 37.82                                |
| CPA Safety Outcomes                   |                                    |                                         |                                   |                                      |
| Incidence of Maltreatment             | 0.02%                              | No Substantiated<br>Reports             | 10                                | 10.00                                |
| Staff Training                        | 67%                                | 50%                                     | 5                                 | 2.50                                 |
| Staff Safety Checks                   | 86%                                | 100%                                    | 5                                 | 5.00                                 |
| Safety Sub-Tota                       |                                    |                                         | 20                                | 17.50                                |
| CPA Permanency Outcomes               |                                    |                                         |                                   |                                      |
| Placement Stability                   | 93%                                | 100%                                    | 15                                | 15.00                                |
| Permanency Sub-Tota                   |                                    |                                         | 15                                | 15.00                                |
| CPA Well-Being Outcomes               |                                    |                                         |                                   |                                      |
| EPSDT Medical Visits                  | 86%                                | 100%                                    | 4                                 | 4.00                                 |
| EPSDT Dental Visits                   | 79%                                | 100%                                    | 4                                 | 4.00                                 |
| Academic Supports                     | 82%                                | 0%                                      | 3                                 | 0.00                                 |
| Provider ECEM Visits                  | 90%                                | 56%                                     | 7                                 | 3.92                                 |
| Provider General Contacts             | 89%                                | 100%                                    | 7                                 | 7.00                                 |
| Placements with Siblings              | 68%                                | 100%                                    | Not Scored                        | Not Scored                           |
| Placements within Legal County        | 18%                                | 0%                                      | Not Scored                        | Not Scored                           |
| Well-Being Sub-Tota                   |                                    |                                         | 25                                | 18.92                                |