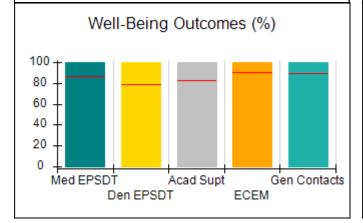

# Performance-Based Placement Measures RBWO Provider GA+SCORECARD - CPA

| 1671 Meriweather Dr., Watkinsville, ( | GA 30677                           | Quarterly Scores (Grades)               |                                   | Current Quarter<br>Score (Grade)     |
|---------------------------------------|------------------------------------|-----------------------------------------|-----------------------------------|--------------------------------------|
| Phone: 706-316-2421                   |                                    | Q1: 93.52 (A-)                          | Q2: 84.40 (B)                     | 93.24%                               |
| Vendor ID# 35219                      |                                    | Q3: 95.57 (A)                           | Q4: 93.24 (A-)                    | (A-)                                 |
| # New Foster Homes During Quarter: 1  |                                    | # Children in Care During<br>Quarter: 5 | # Placements During<br>Quarter: 5 | # Children in Care On<br>Last Day: 4 |
|                                       | Avg<br>Performance All<br>CPAs (%) | Provider<br>Performance (%)*            | Possible Points<br>(Weight)       | Provider Points<br>Earned            |
| OPM Monitoring Reviews                |                                    |                                         |                                   |                                      |
| Annual Comprehensive Reviews          | 82%                                | 91%                                     | 25                                | 22.82                                |
| Safety Reviews                        | 87%                                | 100%                                    | 15                                | 15.00                                |
| Monitoring Sub-Tota                   |                                    |                                         | 40                                | 37.82                                |
| CPA Safety Outcomes                   |                                    |                                         |                                   |                                      |
| Incidence of Maltreatment             | 0.02%                              | No Substantiated<br>Reports             | 10                                | 10.00                                |
| Staff Training                        | 67%                                | 50%                                     | 5                                 | 2.50                                 |
| Staff Safety Checks                   | 86%                                | 100%                                    | 5                                 | 5.00                                 |
| Safety Sub-Tota                       |                                    |                                         | 20                                | 17.50                                |
| CPA Permanency Outcomes               |                                    |                                         |                                   |                                      |
| Placement Stability                   | 93%                                | 100%                                    | 15                                | 15.00                                |
| Permanency Sub-Tota                   |                                    |                                         | 15                                | 15.00                                |
| CPA Well-Being Outcomes               |                                    |                                         |                                   |                                      |
| EPSDT Medical Visits                  | 86%                                | 100%                                    | 4                                 | 4.00                                 |
| EPSDT Dental Visits                   | 79%                                | 100%                                    | 4                                 | 4.00                                 |
| Academic Supports                     | 82%                                | 0%                                      | 3                                 | 0.00                                 |
| Provider ECEM Visits                  | 90%                                | 56%                                     | 7                                 | 3.92                                 |
| Provider General Contacts             | 89%                                | 100%                                    | 7                                 | 7.00                                 |
| Placements with Siblings              | 68%                                | 100%                                    | Not Scored                        | Not Scored                           |
| Placements within Legal County        | 18%                                | 0%                                      | Not Scored                        | Not Scored                           |
| Well-Being Sub-Tota                   |                                    |                                         | 25                                | 18.92                                |