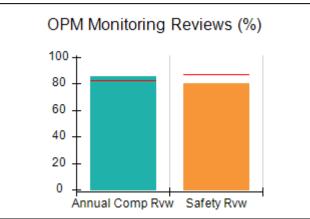

# Performance-Based Placement Measures RBWO Provider GA+SCORECARD - CPA

| 1671 Meriweather Dr., Watkinsville, ( | GA 30677                           | Quarterly Scores (Grades)               |                                   | Current Quarter<br>Score (Grade)     |
|---------------------------------------|------------------------------------|-----------------------------------------|-----------------------------------|--------------------------------------|
| Phone: 706-316-2421                   |                                    | Q1: 93.52 (A-)                          | Q2: 84.40 (B)                     | 93.24%                               |
| Vendor ID# 35219                      |                                    | Q3: 95.57 (A)                           | Q4: 93.24 (A-)                    | (A-)                                 |
| # New Foster Homes During Quarter: 1  |                                    | # Children in Care During<br>Quarter: 5 | # Placements During<br>Quarter: 5 | # Children in Care On<br>Last Day: 4 |
|                                       | Avg<br>Performance All<br>CPAs (%) | Provider<br>Performance (%)*            | Possible Points<br>(Weight)       | Provider Points<br>Earned            |
| OPM Monitoring Reviews                |                                    |                                         |                                   |                                      |
| Annual Comprehensive Reviews          | 82%                                | 91%                                     | 25                                | 22.82                                |
| Safety Reviews                        | 87%                                | 100%                                    | 15                                | 15.00                                |
| Monitoring Sub-Tota                   |                                    |                                         | 40                                | 37.82                                |
| CPA Safety Outcomes                   |                                    |                                         |                                   |                                      |
| Incidence of Maltreatment             | 0.02%                              | No Substantiated<br>Reports             | 10                                | 10.00                                |
| Staff Training                        | 67%                                | 50%                                     | 5                                 | 2.50                                 |
| Staff Safety Checks                   | 86%                                | 100%                                    | 5                                 | 5.00                                 |
| Safety Sub-Tota                       |                                    |                                         | 20                                | 17.50                                |
| CPA Permanency Outcomes               |                                    |                                         |                                   |                                      |
| Placement Stability                   | 93%                                | 100%                                    | 15                                | 15.00                                |
| Permanency Sub-Tota                   |                                    |                                         | 15                                | 15.00                                |
| CPA Well-Being Outcomes               |                                    |                                         |                                   |                                      |
| EPSDT Medical Visits                  | 86%                                | 100%                                    | 4                                 | 4.00                                 |
| EPSDT Dental Visits                   | 79%                                | 100%                                    | 4                                 | 4.00                                 |
| Academic Supports                     | 82%                                | 0%                                      | 3                                 | 0.00                                 |
| Provider ECEM Visits                  | 90%                                | 56%                                     | 7                                 | 3.92                                 |
| Provider General Contacts             | 89%                                | 100%                                    | 7                                 | 7.00                                 |
| Placements with Siblings              | 68%                                | 100%                                    | Not Scored                        | Not Scored                           |
| Placements within Legal County        | 18%                                | 0%                                      | Not Scored                        | Not Scored                           |
| Well-Being Sub-Tota                   |                                    |                                         | 25                                | 18.92                                |