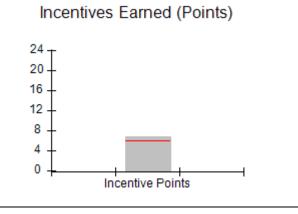

| Monitoring & Outcomes: Possible Points = 100 | ible Points = 100 Points Earned: 89.24 |          |
|----------------------------------------------|----------------------------------------|----------|
| Score Before I                               | ncentives Credit                       | 89.24%   |
| Incentives Awarded 4                         |                                        | 4.00 pts |
|                                              | PBP Verification                       |          |
|                                              | Total Score                            | 93.24%   |