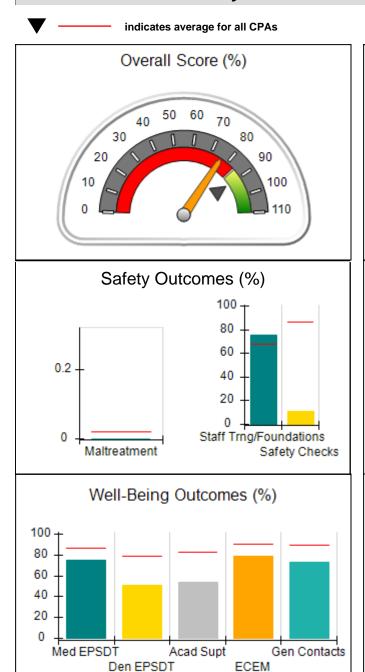

# Performance-Based Placement Measures RBWO Provider GA+SCORECARD - CPA

| 1671 Meriweather Dr., Watkinsville, ( | GA 30677                           | Quarterly Scores (Grades)               |                                   | Current Quarter<br>Score (Grade)     |
|---------------------------------------|------------------------------------|-----------------------------------------|-----------------------------------|--------------------------------------|
| Phone: 706-316-2421                   |                                    | Q1: 93.52 (A-)                          | Q2: 84.40 (B)                     | 93.24%                               |
| Vendor ID# 35219                      |                                    | Q3: 95.57 (A)                           | Q4: 93.24 (A-)                    | (A-)                                 |
| # New Foster Homes During Quarter: 1  |                                    | # Children in Care During<br>Quarter: 5 | # Placements During<br>Quarter: 5 | # Children in Care On<br>Last Day: 4 |
|                                       | Avg<br>Performance All<br>CPAs (%) | Provider<br>Performance (%)*            | Possible Points<br>(Weight)       | Provider Points<br>Earned            |
| OPM Monitoring Reviews                |                                    |                                         |                                   |                                      |
| Annual Comprehensive Reviews          | 82%                                | 91%                                     | 25                                | 22.82                                |
| Safety Reviews                        | 87%                                | 100%                                    | 15                                | 15.00                                |
| Monitoring Sub-Tota                   |                                    |                                         | 40                                | 37.82                                |
| CPA Safety Outcomes                   |                                    |                                         |                                   |                                      |
| Incidence of Maltreatment             | 0.02%                              | No Substantiated<br>Reports             | 10                                | 10.00                                |
| Staff Training                        | 67%                                | 50%                                     | 5                                 | 2.50                                 |
| Staff Safety Checks                   | 86%                                | 100%                                    | 5                                 | 5.00                                 |
| Safety Sub-Tota                       |                                    |                                         | 20                                | 17.50                                |
| CPA Permanency Outcomes               |                                    |                                         |                                   |                                      |
| Placement Stability                   | 93%                                | 100%                                    | 15                                | 15.00                                |
| Permanency Sub-Tota                   |                                    |                                         | 15                                | 15.00                                |
| CPA Well-Being Outcomes               |                                    |                                         |                                   |                                      |
| EPSDT Medical Visits                  | 86%                                | 100%                                    | 4                                 | 4.00                                 |
| EPSDT Dental Visits                   | 79%                                | 100%                                    | 4                                 | 4.00                                 |
| Academic Supports                     | 82%                                | 0%                                      | 3                                 | 0.00                                 |
| Provider ECEM Visits                  | 90%                                | 56%                                     | 7                                 | 3.92                                 |
| Provider General Contacts             | 89%                                | 100%                                    | 7                                 | 7.00                                 |
| Placements with Siblings              | 68%                                | 100%                                    | Not Scored                        | Not Scored                           |
| Placements within Legal County        | 18%                                | 0%                                      | Not Scored                        | Not Scored                           |
| Well-Being Sub-Tota                   |                                    |                                         | 25                                | 18.92                                |

| Monitoring & Outcomes: Possible Points = 100 | ible Points = 100 Points Earned: 89.24 |          |
|----------------------------------------------|----------------------------------------|----------|
| Score Before I                               | ncentives Credit                       | 89.24%   |
| Incentives Awarded 4                         |                                        | 4.00 pts |
|                                              | PBP Verification                       |          |
|                                              | Total Score                            | 93.24%   |

### Provider/Program Name: All God's Children - (861) - CPA

| # New Foster Homes During Quarter: 1             |                                    | # Children in Care During<br>Quarter: 5 | # Placements During<br>Quarter: 5 | # Children in Care On<br>Last Day: 4 |
|--------------------------------------------------|------------------------------------|-----------------------------------------|-----------------------------------|--------------------------------------|
| CPA Incentive Credits                            | Avg<br>Performance All<br>CPAs (%) | Provider<br>Performance (%)*            | Possible Points<br>(Weight)       | Provider Points<br>Earned            |
| Early EPSDT Medical Visits                       |                                    | 100%                                    | 2                                 | 2.00                                 |
| Early EPSDT Dental Visits                        |                                    | Not Eligible                            | 2                                 |                                      |
| Permanency Contacts                              |                                    | 0%                                      | 5                                 | 0.00                                 |
| Additional Academic Supports                     |                                    | 0%                                      | 2                                 | 0.00                                 |
| HS Grad/GED/Prof or Trade<br>Certificate/College |                                    | N/A                                     | 10/5/5/1                          |                                      |
| EYSS Agreement                                   |                                    | Not Eligible                            | 5                                 |                                      |
| Community Connections                            |                                    | Not Eligible                            | 4                                 |                                      |
| Foster Hm Retention Rate (threshold = 90)        |                                    | 0%                                      | 2                                 | 0.00                                 |
| Foster Hm Recruitment (threshold = 100)          |                                    | 100%                                    | 2                                 | 2.00                                 |
| Active Agency Accreditation                      |                                    | 0%                                      | 4                                 | 0.00                                 |
| Staff Clinical Licensure                         |                                    | 0%                                      | 5                                 | 0.00                                 |
| Incentives Total                                 | 5.87                               |                                         |                                   | 4.00                                 |
| Maximum total                                    | combined incentive                 | credit allowed is 10 points.            | Incentives Awarded                | 4.00                                 |
| Incentives Total                                 | combined incentive                 | credit allowed is 10 points.            | Incentives Awarded                |                                      |