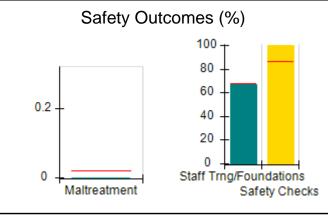

# Performance-Based Placement Measures RBWO Provider GA+SCORECARD - CPA

| 1671 Meriweather Dr., Watkinsville, ( | GA 30677                           | Quarterly Scores (Grades)               |                                   | Current Quarter<br>Score (Grade)     |
|---------------------------------------|------------------------------------|-----------------------------------------|-----------------------------------|--------------------------------------|
| Phone: 706-316-2421                   |                                    | Q1: 93.52 (A-)                          | Q2: 84.40 (B)                     | 93.24%                               |
| Vendor ID# 35219                      |                                    | Q3: 95.57 (A)                           | Q4: 93.24 (A-)                    | (A-)                                 |
| # New Foster Homes During Quarter: 1  |                                    | # Children in Care During<br>Quarter: 5 | # Placements During<br>Quarter: 5 | # Children in Care On<br>Last Day: 4 |
|                                       | Avg<br>Performance All<br>CPAs (%) | Provider<br>Performance (%)*            | Possible Points<br>(Weight)       | Provider Points<br>Earned            |
| OPM Monitoring Reviews                |                                    |                                         |                                   |                                      |
| Annual Comprehensive Reviews          | 82%                                | 91%                                     | 25                                | 22.82                                |
| Safety Reviews                        | 87%                                | 100%                                    | 15                                | 15.00                                |
| Monitoring Sub-Tota                   |                                    |                                         | 40                                | 37.82                                |
| CPA Safety Outcomes                   |                                    |                                         |                                   |                                      |
| Incidence of Maltreatment             | 0.02%                              | No Substantiated<br>Reports             | 10                                | 10.00                                |
| Staff Training                        | 67%                                | 50%                                     | 5                                 | 2.50                                 |
| Staff Safety Checks                   | 86%                                | 100%                                    | 5                                 | 5.00                                 |
| Safety Sub-Tota                       |                                    |                                         | 20                                | 17.50                                |
| CPA Permanency Outcomes               |                                    |                                         |                                   |                                      |
| Placement Stability                   | 93%                                | 100%                                    | 15                                | 15.00                                |
| Permanency Sub-Tota                   |                                    |                                         | 15                                | 15.00                                |
| CPA Well-Being Outcomes               |                                    |                                         |                                   |                                      |
| EPSDT Medical Visits                  | 86%                                | 100%                                    | 4                                 | 4.00                                 |
| EPSDT Dental Visits                   | 79%                                | 100%                                    | 4                                 | 4.00                                 |
| Academic Supports                     | 82%                                | 0%                                      | 3                                 | 0.00                                 |
| Provider ECEM Visits                  | 90%                                | 56%                                     | 7                                 | 3.92                                 |
| Provider General Contacts             | 89%                                | 100%                                    | 7                                 | 7.00                                 |
| Placements with Siblings              | 68%                                | 100%                                    | Not Scored                        | Not Scored                           |
| Placements within Legal County        | 18%                                | 0%                                      | Not Scored                        | Not Scored                           |
| Well-Being Sub-Tota                   |                                    |                                         | 25                                | 18.92                                |