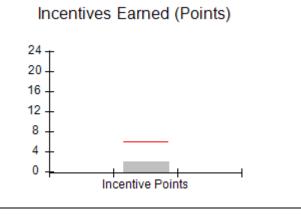

| Monitoring & Outcomes: Possible Points = 100 | ible Points = 100 Points Earned: 89.24 |          |
|----------------------------------------------|----------------------------------------|----------|
| Score Before I                               | ncentives Credit                       | 89.24%   |
| Incentives Awarded 4                         |                                        | 4.00 pts |
|                                              | PBP Verification                       |          |
|                                              | Total Score                            | 93.24%   |