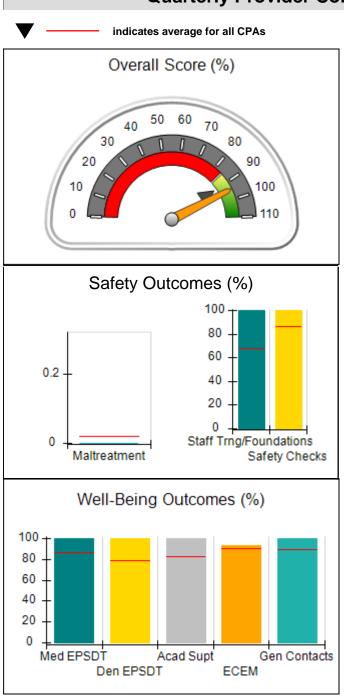

# Performance-Based Placement Measures RBWO Provider GA+SCORECARD - CPA

| 1671 Meriweather Dr., Watkinsville, ( | GA 30677                           | Quarterly Scores (Grades)               |                                   | Current Quarter<br>Score (Grade)     |
|---------------------------------------|------------------------------------|-----------------------------------------|-----------------------------------|--------------------------------------|
| Phone: 706-316-2421                   |                                    | Q1: 93.52 (A-)                          | Q2: 84.40 (B)                     | 93.24%                               |
| Vendor ID# 35219                      |                                    | Q3: 95.57 (A)                           | Q4: 93.24 (A-)                    | (A-)                                 |
| # New Foster Homes During Quarter: 1  |                                    | # Children in Care During<br>Quarter: 5 | # Placements During<br>Quarter: 5 | # Children in Care On<br>Last Day: 4 |
|                                       | Avg<br>Performance All<br>CPAs (%) | Provider<br>Performance (%)*            | Possible Points<br>(Weight)       | Provider Points<br>Earned            |
| OPM Monitoring Reviews                |                                    |                                         |                                   |                                      |
| Annual Comprehensive Reviews          | 82%                                | 91%                                     | 25                                | 22.82                                |
| Safety Reviews                        | 87%                                | 100%                                    | 15                                | 15.00                                |
| Monitoring Sub-Tota                   |                                    |                                         | 40                                | 37.82                                |
| CPA Safety Outcomes                   |                                    |                                         |                                   |                                      |
| Incidence of Maltreatment             | 0.02%                              | No Substantiated<br>Reports             | 10                                | 10.00                                |
| Staff Training                        | 67%                                | 50%                                     | 5                                 | 2.50                                 |
| Staff Safety Checks                   | 86%                                | 100%                                    | 5                                 | 5.00                                 |
| Safety Sub-Tota                       |                                    |                                         | 20                                | 17.50                                |
| CPA Permanency Outcomes               |                                    |                                         |                                   |                                      |
| Placement Stability                   | 93%                                | 100%                                    | 15                                | 15.00                                |
| Permanency Sub-Tota                   |                                    |                                         | 15                                | 15.00                                |
| CPA Well-Being Outcomes               |                                    |                                         |                                   |                                      |
| EPSDT Medical Visits                  | 86%                                | 100%                                    | 4                                 | 4.00                                 |
| EPSDT Dental Visits                   | 79%                                | 100%                                    | 4                                 | 4.00                                 |
| Academic Supports                     | 82%                                | 0%                                      | 3                                 | 0.00                                 |
| Provider ECEM Visits                  | 90%                                | 56%                                     | 7                                 | 3.92                                 |
| Provider General Contacts             | 89%                                | 100%                                    | 7                                 | 7.00                                 |
| Placements with Siblings              | 68%                                | 100%                                    | Not Scored                        | Not Scored                           |
| Placements within Legal County        | 18%                                | 0%                                      | Not Scored                        | Not Scored                           |
| Well-Being Sub-Tota                   |                                    |                                         | 25                                | 18.92                                |

| Monitoring & Outcomes: Possible Points = 100 | ible Points = 100 Points Earned: 89.24 |          |
|----------------------------------------------|----------------------------------------|----------|
| Score Before I                               | ncentives Credit                       | 89.24%   |
| Incentives Awarded 4                         |                                        | 4.00 pts |
|                                              | PBP Verification                       |          |
|                                              | Total Score                            | 93.24%   |

### Provider/Program Name: All God's Children - (861) - CPA

| # New Foster Homes During Quarter: 1             |                                    | # Children in Care During<br>Quarter: 5 | # Placements During<br>Quarter: 5 | # Children in Care On<br>Last Day: 4 |
|--------------------------------------------------|------------------------------------|-----------------------------------------|-----------------------------------|--------------------------------------|
| CPA Incentive Credits                            | Avg<br>Performance All<br>CPAs (%) | Provider<br>Performance (%)*            | Possible Points<br>(Weight)       | Provider Points<br>Earned            |
| Early EPSDT Medical Visits                       |                                    | 100%                                    | 2                                 | 2.00                                 |
| Early EPSDT Dental Visits                        |                                    | Not Eligible                            | 2                                 |                                      |
| Permanency Contacts                              |                                    | 0%                                      | 5                                 | 0.00                                 |
| Additional Academic Supports                     |                                    | 0%                                      | 2                                 | 0.00                                 |
| HS Grad/GED/Prof or Trade<br>Certificate/College |                                    | N/A                                     | 10/5/5/1                          |                                      |
| EYSS Agreement                                   |                                    | Not Eligible                            | 5                                 |                                      |
| Community Connections                            |                                    | Not Eligible                            | 4                                 |                                      |
| Foster Hm Retention Rate (threshold = 90)        |                                    | 0%                                      | 2                                 | 0.00                                 |
| Foster Hm Recruitment (threshold = 100)          |                                    | 100%                                    | 2                                 | 2.00                                 |
| Active Agency Accreditation                      |                                    | 0%                                      | 4                                 | 0.00                                 |
| Staff Clinical Licensure                         |                                    | 0%                                      | 5                                 | 0.00                                 |
| Incentives Total                                 | 5.87                               |                                         |                                   | 4.00                                 |
| Maximum total                                    | combined incentive                 | credit allowed is 10 points.            | Incentives Awarded                | 4.00                                 |
| Incentives Total                                 | combined incentive                 | credit allowed is 10 points.            | Incentives Awarded                |                                      |