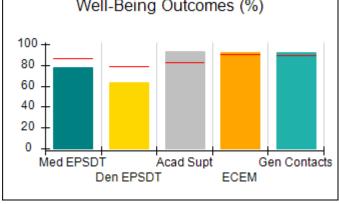

# Performance-Based Placement Measures RBWO Provider GA+SCORECARD - CPA

| 1671 Meriweather Dr., Watkinsville, ( | GA 30677                           | Quarterly Scores (Grades)               |                                   | Current Quarter<br>Score (Grade)     |
|---------------------------------------|------------------------------------|-----------------------------------------|-----------------------------------|--------------------------------------|
| Phone: 706-316-2421                   |                                    | Q1: 93.52 (A-)                          | Q2: 84.40 (B)                     | 93.24%                               |
| Vendor ID# 35219                      |                                    | Q3: 95.57 (A)                           | Q4: 93.24 (A-)                    | (A-)                                 |
| # New Foster Homes During Quarter: 1  |                                    | # Children in Care During<br>Quarter: 5 | # Placements During<br>Quarter: 5 | # Children in Care On<br>Last Day: 4 |
|                                       | Avg<br>Performance All<br>CPAs (%) | Provider<br>Performance (%)*            | Possible Points<br>(Weight)       | Provider Points<br>Earned            |
| OPM Monitoring Reviews                |                                    |                                         |                                   |                                      |
| Annual Comprehensive Reviews          | 82%                                | 91%                                     | 25                                | 22.82                                |
| Safety Reviews                        | 87%                                | 100%                                    | 15                                | 15.00                                |
| Monitoring Sub-Tota                   |                                    |                                         | 40                                | 37.82                                |
| CPA Safety Outcomes                   |                                    |                                         |                                   |                                      |
| Incidence of Maltreatment             | 0.02%                              | No Substantiated<br>Reports             | 10                                | 10.00                                |
| Staff Training                        | 67%                                | 50%                                     | 5                                 | 2.50                                 |
| Staff Safety Checks                   | 86%                                | 100%                                    | 5                                 | 5.00                                 |
| Safety Sub-Tota                       |                                    |                                         | 20                                | 17.50                                |
| CPA Permanency Outcomes               |                                    |                                         |                                   |                                      |
| Placement Stability                   | 93%                                | 100%                                    | 15                                | 15.00                                |
| Permanency Sub-Tota                   |                                    |                                         | 15                                | 15.00                                |
| CPA Well-Being Outcomes               |                                    |                                         |                                   |                                      |
| EPSDT Medical Visits                  | 86%                                | 100%                                    | 4                                 | 4.00                                 |
| EPSDT Dental Visits                   | 79%                                | 100%                                    | 4                                 | 4.00                                 |
| Academic Supports                     | 82%                                | 0%                                      | 3                                 | 0.00                                 |
| Provider ECEM Visits                  | 90%                                | 56%                                     | 7                                 | 3.92                                 |
| Provider General Contacts             | 89%                                | 100%                                    | 7                                 | 7.00                                 |
| Placements with Siblings              | 68%                                | 100%                                    | Not Scored                        | Not Scored                           |
| Placements within Legal County        | 18%                                | 0%                                      | Not Scored                        | Not Scored                           |
| Well-Being Sub-Tota                   |                                    |                                         | 25                                | 18.92                                |