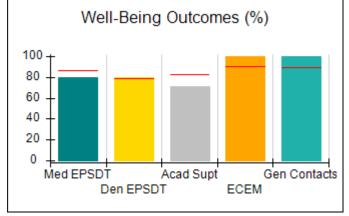

# Performance-Based Placement Measures RBWO Provider GA+SCORECARD - CPA

| 1671 Meriweather Dr., Watkinsville, ( | GA 30677                           | Quarterly Scores (Grades)               |                                   | Current Quarter<br>Score (Grade)     |
|---------------------------------------|------------------------------------|-----------------------------------------|-----------------------------------|--------------------------------------|
| Phone: 706-316-2421                   |                                    | Q1: 93.52 (A-)                          | Q2: 84.40 (B)                     | 93.24%                               |
| Vendor ID# 35219                      |                                    | Q3: 95.57 (A)                           | Q4: 93.24 (A-)                    | (A-)                                 |
| # New Foster Homes During Quarter: 1  |                                    | # Children in Care During<br>Quarter: 5 | # Placements During<br>Quarter: 5 | # Children in Care On<br>Last Day: 4 |
|                                       | Avg<br>Performance All<br>CPAs (%) | Provider<br>Performance (%)*            | Possible Points<br>(Weight)       | Provider Points<br>Earned            |
| OPM Monitoring Reviews                |                                    |                                         |                                   |                                      |
| Annual Comprehensive Reviews          | 82%                                | 91%                                     | 25                                | 22.82                                |
| Safety Reviews                        | 87%                                | 100%                                    | 15                                | 15.00                                |
| Monitoring Sub-Tota                   |                                    |                                         | 40                                | 37.82                                |
| CPA Safety Outcomes                   |                                    |                                         |                                   |                                      |
| Incidence of Maltreatment             | 0.02%                              | No Substantiated<br>Reports             | 10                                | 10.00                                |
| Staff Training                        | 67%                                | 50%                                     | 5                                 | 2.50                                 |
| Staff Safety Checks                   | 86%                                | 100%                                    | 5                                 | 5.00                                 |
| Safety Sub-Tota                       |                                    |                                         | 20                                | 17.50                                |
| CPA Permanency Outcomes               |                                    |                                         |                                   |                                      |
| Placement Stability                   | 93%                                | 100%                                    | 15                                | 15.00                                |
| Permanency Sub-Tota                   |                                    |                                         | 15                                | 15.00                                |
| CPA Well-Being Outcomes               |                                    |                                         |                                   |                                      |
| EPSDT Medical Visits                  | 86%                                | 100%                                    | 4                                 | 4.00                                 |
| EPSDT Dental Visits                   | 79%                                | 100%                                    | 4                                 | 4.00                                 |
| Academic Supports                     | 82%                                | 0%                                      | 3                                 | 0.00                                 |
| Provider ECEM Visits                  | 90%                                | 56%                                     | 7                                 | 3.92                                 |
| Provider General Contacts             | 89%                                | 100%                                    | 7                                 | 7.00                                 |
| Placements with Siblings              | 68%                                | 100%                                    | Not Scored                        | Not Scored                           |
| Placements within Legal County        | 18%                                | 0%                                      | Not Scored                        | Not Scored                           |
| Well-Being Sub-Tota                   |                                    |                                         | 25                                | 18.92                                |