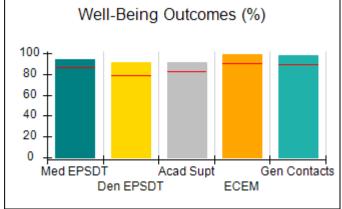

# Performance-Based Placement Measures RBWO Provider GA+SCORECARD - CPA

| 1671 Meriweather Dr., Watkinsville, ( | GA 30677                           | Quarterly Scores (Grades)               |                                   | Current Quarter<br>Score (Grade)     |
|---------------------------------------|------------------------------------|-----------------------------------------|-----------------------------------|--------------------------------------|
| Phone: 706-316-2421                   |                                    | Q1: 93.52 (A-)                          | Q2: 84.40 (B)                     | 93.24%                               |
| Vendor ID# 35219                      |                                    | Q3: 95.57 (A)                           | Q4: 93.24 (A-)                    | (A-)                                 |
| # New Foster Homes During Quarter: 1  |                                    | # Children in Care During<br>Quarter: 5 | # Placements During<br>Quarter: 5 | # Children in Care On<br>Last Day: 4 |
|                                       | Avg<br>Performance All<br>CPAs (%) | Provider<br>Performance (%)*            | Possible Points<br>(Weight)       | Provider Points<br>Earned            |
| OPM Monitoring Reviews                |                                    |                                         |                                   |                                      |
| Annual Comprehensive Reviews          | 82%                                | 91%                                     | 25                                | 22.82                                |
| Safety Reviews                        | 87%                                | 100%                                    | 15                                | 15.00                                |
| Monitoring Sub-Tota                   |                                    |                                         | 40                                | 37.82                                |
| CPA Safety Outcomes                   |                                    |                                         |                                   |                                      |
| Incidence of Maltreatment             | 0.02%                              | No Substantiated<br>Reports             | 10                                | 10.00                                |
| Staff Training                        | 67%                                | 50%                                     | 5                                 | 2.50                                 |
| Staff Safety Checks                   | 86%                                | 100%                                    | 5                                 | 5.00                                 |
| Safety Sub-Tota                       |                                    |                                         | 20                                | 17.50                                |
| CPA Permanency Outcomes               |                                    |                                         |                                   |                                      |
| Placement Stability                   | 93%                                | 100%                                    | 15                                | 15.00                                |
| Permanency Sub-Tota                   |                                    |                                         | 15                                | 15.00                                |
| CPA Well-Being Outcomes               |                                    |                                         |                                   |                                      |
| EPSDT Medical Visits                  | 86%                                | 100%                                    | 4                                 | 4.00                                 |
| EPSDT Dental Visits                   | 79%                                | 100%                                    | 4                                 | 4.00                                 |
| Academic Supports                     | 82%                                | 0%                                      | 3                                 | 0.00                                 |
| Provider ECEM Visits                  | 90%                                | 56%                                     | 7                                 | 3.92                                 |
| Provider General Contacts             | 89%                                | 100%                                    | 7                                 | 7.00                                 |
| Placements with Siblings              | 68%                                | 100%                                    | Not Scored                        | Not Scored                           |
| Placements within Legal County        | 18%                                | 0%                                      | Not Scored                        | Not Scored                           |
| Well-Being Sub-Tota                   |                                    |                                         | 25                                | 18.92                                |