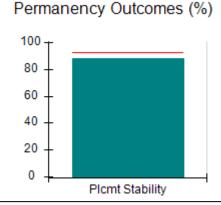

# Performance-Based Placement Measures RBWO Provider GA+SCORECARD - CPA

| 1671 Meriweather Dr., Watkinsville, ( | GA 30677                           | Quarterly Scores (Grades)               |                                   | Current Quarter<br>Score (Grade)     |
|---------------------------------------|------------------------------------|-----------------------------------------|-----------------------------------|--------------------------------------|
| Phone: 706-316-2421                   |                                    | Q1: 93.52 (A-)                          | Q2: 84.40 (B)                     | 93.24%                               |
| Vendor ID# 35219                      |                                    | Q3: 95.57 (A)                           | Q4: 93.24 (A-)                    | (A-)                                 |
| # New Foster Homes During Quarter: 1  |                                    | # Children in Care During<br>Quarter: 5 | # Placements During<br>Quarter: 5 | # Children in Care On<br>Last Day: 4 |
|                                       | Avg<br>Performance All<br>CPAs (%) | Provider<br>Performance (%)*            | Possible Points<br>(Weight)       | Provider Points<br>Earned            |
| OPM Monitoring Reviews                |                                    |                                         |                                   |                                      |
| Annual Comprehensive Reviews          | 82%                                | 91%                                     | 25                                | 22.82                                |
| Safety Reviews                        | 87%                                | 100%                                    | 15                                | 15.00                                |
| Monitoring Sub-Tota                   |                                    |                                         | 40                                | 37.82                                |
| CPA Safety Outcomes                   |                                    |                                         |                                   |                                      |
| Incidence of Maltreatment             | 0.02%                              | No Substantiated<br>Reports             | 10                                | 10.00                                |
| Staff Training                        | 67%                                | 50%                                     | 5                                 | 2.50                                 |
| Staff Safety Checks                   | 86%                                | 100%                                    | 5                                 | 5.00                                 |
| Safety Sub-Tota                       |                                    |                                         | 20                                | 17.50                                |
| CPA Permanency Outcomes               |                                    |                                         |                                   |                                      |
| Placement Stability                   | 93%                                | 100%                                    | 15                                | 15.00                                |
| Permanency Sub-Tota                   |                                    |                                         | 15                                | 15.00                                |
| CPA Well-Being Outcomes               |                                    |                                         |                                   |                                      |
| EPSDT Medical Visits                  | 86%                                | 100%                                    | 4                                 | 4.00                                 |
| EPSDT Dental Visits                   | 79%                                | 100%                                    | 4                                 | 4.00                                 |
| Academic Supports                     | 82%                                | 0%                                      | 3                                 | 0.00                                 |
| Provider ECEM Visits                  | 90%                                | 56%                                     | 7                                 | 3.92                                 |
| Provider General Contacts             | 89%                                | 100%                                    | 7                                 | 7.00                                 |
| Placements with Siblings              | 68%                                | 100%                                    | Not Scored                        | Not Scored                           |
| Placements within Legal County        | 18%                                | 0%                                      | Not Scored                        | Not Scored                           |
| Well-Being Sub-Tota                   |                                    |                                         | 25                                | 18.92                                |