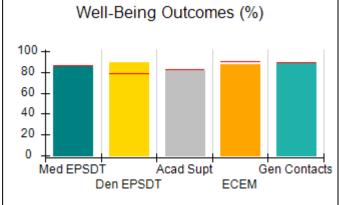

# Performance-Based Placement Measures RBWO Provider GA+SCORECARD - CPA

| 1671 Meriweather Dr., Watkinsville, ( | GA 30677                           | Quarterly Scores (Grades)               |                                   | Current Quarter<br>Score (Grade)     |
|---------------------------------------|------------------------------------|-----------------------------------------|-----------------------------------|--------------------------------------|
| Phone: 706-316-2421                   |                                    | Q1: 93.52 (A-)                          | Q2: 84.40 (B)                     | 93.24%                               |
| Vendor ID# 35219                      |                                    | Q3: 95.57 (A)                           | Q4: 93.24 (A-)                    | (A-)                                 |
| # New Foster Homes During Quarter: 1  |                                    | # Children in Care During<br>Quarter: 5 | # Placements During<br>Quarter: 5 | # Children in Care On<br>Last Day: 4 |
|                                       | Avg<br>Performance All<br>CPAs (%) | Provider<br>Performance (%)*            | Possible Points<br>(Weight)       | Provider Points<br>Earned            |
| OPM Monitoring Reviews                |                                    |                                         |                                   |                                      |
| Annual Comprehensive Reviews          | 82%                                | 91%                                     | 25                                | 22.82                                |
| Safety Reviews                        | 87%                                | 100%                                    | 15                                | 15.00                                |
| Monitoring Sub-Tota                   |                                    |                                         | 40                                | 37.82                                |
| CPA Safety Outcomes                   |                                    |                                         |                                   |                                      |
| Incidence of Maltreatment             | 0.02%                              | No Substantiated<br>Reports             | 10                                | 10.00                                |
| Staff Training                        | 67%                                | 50%                                     | 5                                 | 2.50                                 |
| Staff Safety Checks                   | 86%                                | 100%                                    | 5                                 | 5.00                                 |
| Safety Sub-Tota                       |                                    |                                         | 20                                | 17.50                                |
| CPA Permanency Outcomes               |                                    |                                         |                                   |                                      |
| Placement Stability                   | 93%                                | 100%                                    | 15                                | 15.00                                |
| Permanency Sub-Tota                   |                                    |                                         | 15                                | 15.00                                |
| CPA Well-Being Outcomes               |                                    |                                         |                                   |                                      |
| EPSDT Medical Visits                  | 86%                                | 100%                                    | 4                                 | 4.00                                 |
| EPSDT Dental Visits                   | 79%                                | 100%                                    | 4                                 | 4.00                                 |
| Academic Supports                     | 82%                                | 0%                                      | 3                                 | 0.00                                 |
| Provider ECEM Visits                  | 90%                                | 56%                                     | 7                                 | 3.92                                 |
| Provider General Contacts             | 89%                                | 100%                                    | 7                                 | 7.00                                 |
| Placements with Siblings              | 68%                                | 100%                                    | Not Scored                        | Not Scored                           |
| Placements within Legal County        | 18%                                | 0%                                      | Not Scored                        | Not Scored                           |
| Well-Being Sub-Tota                   |                                    |                                         | 25                                | 18.92                                |