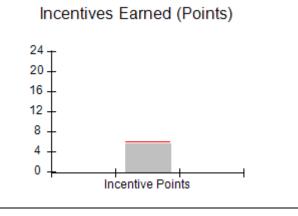

### Provider/Program Name: All God's Children - (861) - CPA

| # New Foster Homes During Quarter: 1             |                                    | # Children in Care During<br>Quarter: 5 | # Placements During<br>Quarter: 5 | # Children in Care On<br>Last Day: 4 |
|--------------------------------------------------|------------------------------------|-----------------------------------------|-----------------------------------|--------------------------------------|
| CPA Incentive Credits                            | Avg<br>Performance All<br>CPAs (%) | Provider<br>Performance (%)*            | Possible Points<br>(Weight)       | Provider Points<br>Earned            |
| Early EPSDT Medical Visits                       |                                    | 100%                                    | 2                                 | 2.00                                 |
| Early EPSDT Dental Visits                        |                                    | Not Eligible                            | 2                                 |                                      |
| Permanency Contacts                              |                                    | 0%                                      | 5                                 | 0.00                                 |
| Additional Academic Supports                     |                                    | 0%                                      | 2                                 | 0.00                                 |
| HS Grad/GED/Prof or Trade<br>Certificate/College |                                    | N/A                                     | 10/5/5/1                          |                                      |
| EYSS Agreement                                   |                                    | Not Eligible                            | 5                                 |                                      |
| Community Connections                            |                                    | Not Eligible                            | 4                                 |                                      |
| Foster Hm Retention Rate (threshold = 90)        |                                    | 0%                                      | 2                                 | 0.00                                 |
| Foster Hm Recruitment (threshold = 100)          |                                    | 100%                                    | 2                                 | 2.00                                 |
| Active Agency Accreditation                      |                                    | 0%                                      | 4                                 | 0.00                                 |
| Staff Clinical Licensure                         |                                    | 0%                                      | 5                                 | 0.00                                 |
| Incentives Total                                 | 5.87                               |                                         |                                   | 4.00                                 |
| Maximum total                                    | combined incentive                 | credit allowed is 10 points.            | Incentives Awarded                | 4.00                                 |
| Incentives Total                                 | combined incentive                 | credit allowed is 10 points.            | Incentives Awarded                |                                      |