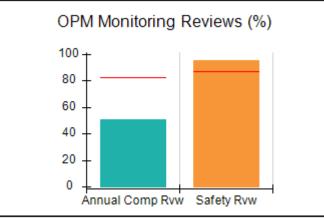

# Performance-Based Placement Measures RBWO Provider GA+SCORECARD - CPA

| 1671 Meriweather Dr., Watkinsville, ( | GA 30677                           | Quarterly Scores (Grades)               |                                   | Current Quarter<br>Score (Grade)     |
|---------------------------------------|------------------------------------|-----------------------------------------|-----------------------------------|--------------------------------------|
| Phone: 706-316-2421                   |                                    | Q1: 93.52 (A-)                          | Q2: 84.40 (B)                     | 93.24%                               |
| Vendor ID# 35219                      |                                    | Q3: 95.57 (A)                           | Q4: 93.24 (A-)                    | (A-)                                 |
| # New Foster Homes During Quarter: 1  |                                    | # Children in Care During<br>Quarter: 5 | # Placements During<br>Quarter: 5 | # Children in Care On<br>Last Day: 4 |
|                                       | Avg<br>Performance All<br>CPAs (%) | Provider<br>Performance (%)*            | Possible Points<br>(Weight)       | Provider Points<br>Earned            |
| OPM Monitoring Reviews                |                                    |                                         |                                   |                                      |
| Annual Comprehensive Reviews          | 82%                                | 91%                                     | 25                                | 22.82                                |
| Safety Reviews                        | 87%                                | 100%                                    | 15                                | 15.00                                |
| Monitoring Sub-Tota                   |                                    |                                         | 40                                | 37.82                                |
| CPA Safety Outcomes                   |                                    |                                         |                                   |                                      |
| Incidence of Maltreatment             | 0.02%                              | No Substantiated<br>Reports             | 10                                | 10.00                                |
| Staff Training                        | 67%                                | 50%                                     | 5                                 | 2.50                                 |
| Staff Safety Checks                   | 86%                                | 100%                                    | 5                                 | 5.00                                 |
| Safety Sub-Tota                       |                                    |                                         | 20                                | 17.50                                |
| CPA Permanency Outcomes               |                                    |                                         |                                   |                                      |
| Placement Stability                   | 93%                                | 100%                                    | 15                                | 15.00                                |
| Permanency Sub-Tota                   |                                    |                                         | 15                                | 15.00                                |
| CPA Well-Being Outcomes               |                                    |                                         |                                   |                                      |
| EPSDT Medical Visits                  | 86%                                | 100%                                    | 4                                 | 4.00                                 |
| EPSDT Dental Visits                   | 79%                                | 100%                                    | 4                                 | 4.00                                 |
| Academic Supports                     | 82%                                | 0%                                      | 3                                 | 0.00                                 |
| Provider ECEM Visits                  | 90%                                | 56%                                     | 7                                 | 3.92                                 |
| Provider General Contacts             | 89%                                | 100%                                    | 7                                 | 7.00                                 |
| Placements with Siblings              | 68%                                | 100%                                    | Not Scored                        | Not Scored                           |
| Placements within Legal County        | 18%                                | 0%                                      | Not Scored                        | Not Scored                           |
| Well-Being Sub-Tota                   |                                    |                                         | 25                                | 18.92                                |

# Performance-Based Placement Measures RBWO Provider GA+SCORECARD - CPA

| Provider/Program Name: A                    | LR Family Se                       | rvices, Inc (51                          | 40) - CPA                          |                                      |
|---------------------------------------------|------------------------------------|------------------------------------------|------------------------------------|--------------------------------------|
| 1518 Airport Road, Hinesville, GA 31313     |                                    | Quarterly Scores (Grades)                |                                    | Current Quarter<br>Score (Grade)     |
| Phone: 912-559-5536                         |                                    | Q1: 95.65 (A)                            | Q2: 98.33 (A+)                     | 91.67%                               |
| Vendor ID# 114739                           |                                    | Q3: 98.90 (A+)                           | Q4: 91.67 (A-)                     | (A-)                                 |
| # New Foster Homes During Quarter: 0        |                                    | # Children in Care During<br>Quarter: 11 | # Placements During<br>Quarter: 11 | # Children in Care On<br>Last Day: 8 |
|                                             | Avg<br>Performance All<br>CPAs (%) | Provider<br>Performance (%)*             | Possible Points<br>(Weight)        | Provider Points<br>Earned            |
| OPM Monitoring Reviews                      |                                    |                                          |                                    |                                      |
| Annual Comprehensive Reviews                | 82%                                | 76%                                      | 25                                 | 19.04                                |
| Safety Reviews                              | 87%                                | 100%                                     | 15                                 | 15.00                                |
| Monitoring Sub-Total                        |                                    |                                          | 40                                 | 34.04                                |
| CPA Safety Outcomes                         |                                    |                                          |                                    |                                      |
| Incidence of Maltreatment                   | 0.02%                              | No Substantiated<br>Reports              | 10                                 | 10.00                                |
| Staff Training                              | 67%                                | 0%                                       | 5                                  | 0.00                                 |
| Staff Safety Checks                         | 86%                                | 100%                                     | 5                                  | 5.00                                 |
| Safety Sub-Total                            |                                    |                                          | 20                                 | 15.00                                |
| CPA Permanency Outcomes                     |                                    |                                          |                                    |                                      |
| Placement Stability                         | 93%                                | 73%                                      | 15                                 | 10.95                                |
| Permanency Sub-Total                        |                                    |                                          | 15                                 | 10.95                                |
| CPA Well-Being Outcomes                     |                                    |                                          |                                    |                                      |
| EPSDT Medical Visits                        | 86%                                | 88%                                      | 4                                  | 3.52                                 |
| EPSDT Dental Visits                         | 79%                                | 100%                                     | 4                                  | 4.00                                 |
| Academic Supports                           | 82%                                | 100%                                     | 3                                  | 3.00                                 |
| Provider ECEM Visits                        | 90%                                | 96%                                      | 7                                  | 6.72                                 |
| Provider General Contacts                   | 89%                                | 92%                                      | 7                                  | 6.44                                 |
| Placements with Siblings                    | 68%                                | 43%                                      | Not Scored                         | Not Scored                           |
| Placements within Legal County              | 18%                                | Not Eligible                             | Not Scored                         | Not Scored                           |
| Well-Being Sub-Total                        |                                    |                                          | 25                                 | 23.68                                |
| *Performance calculation descriptions can b | e found in the FY 201              | 19 RBWO PBP Measureme                    | ents and Standards Guide           |                                      |