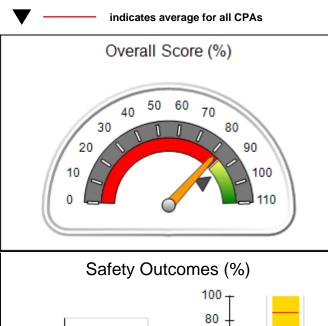

# Performance-Based Placement Measures RBWO Provider GA+SCORECARD - CPA

| 1671 Meriweather Dr., Watkinsville, ( | GA 30677                           | Quarterly Scores (Grades)               |                                   | Current Quarter<br>Score (Grade)     |
|---------------------------------------|------------------------------------|-----------------------------------------|-----------------------------------|--------------------------------------|
| Phone: 706-316-2421                   |                                    | Q1: 93.52 (A-)                          | Q2: 84.40 (B)                     | 93.24%                               |
| Vendor ID# 35219                      |                                    | Q3: 95.57 (A)                           | Q4: 93.24 (A-)                    | (A-)                                 |
| # New Foster Homes During Quarter: 1  |                                    | # Children in Care During<br>Quarter: 5 | # Placements During<br>Quarter: 5 | # Children in Care On<br>Last Day: 4 |
|                                       | Avg<br>Performance All<br>CPAs (%) | Provider<br>Performance (%)*            | Possible Points<br>(Weight)       | Provider Points<br>Earned            |
| OPM Monitoring Reviews                |                                    |                                         |                                   |                                      |
| Annual Comprehensive Reviews          | 82%                                | 91%                                     | 25                                | 22.82                                |
| Safety Reviews                        | 87%                                | 100%                                    | 15                                | 15.00                                |
| Monitoring Sub-Tota                   |                                    |                                         | 40                                | 37.82                                |
| CPA Safety Outcomes                   |                                    |                                         |                                   |                                      |
| Incidence of Maltreatment             | 0.02%                              | No Substantiated<br>Reports             | 10                                | 10.00                                |
| Staff Training                        | 67%                                | 50%                                     | 5                                 | 2.50                                 |
| Staff Safety Checks                   | 86%                                | 100%                                    | 5                                 | 5.00                                 |
| Safety Sub-Tota                       |                                    |                                         | 20                                | 17.50                                |
| CPA Permanency Outcomes               |                                    |                                         |                                   |                                      |
| Placement Stability                   | 93%                                | 100%                                    | 15                                | 15.00                                |
| Permanency Sub-Tota                   |                                    |                                         | 15                                | 15.00                                |
| CPA Well-Being Outcomes               |                                    |                                         |                                   |                                      |
| EPSDT Medical Visits                  | 86%                                | 100%                                    | 4                                 | 4.00                                 |
| EPSDT Dental Visits                   | 79%                                | 100%                                    | 4                                 | 4.00                                 |
| Academic Supports                     | 82%                                | 0%                                      | 3                                 | 0.00                                 |
| Provider ECEM Visits                  | 90%                                | 56%                                     | 7                                 | 3.92                                 |
| Provider General Contacts             | 89%                                | 100%                                    | 7                                 | 7.00                                 |
| Placements with Siblings              | 68%                                | 100%                                    | Not Scored                        | Not Scored                           |
| Placements within Legal County        | 18%                                | 0%                                      | Not Scored                        | Not Scored                           |
| Well-Being Sub-Tota                   |                                    |                                         | 25                                | 18.92                                |

| Monitoring & Outcomes: Possible Points = 100 | ible Points = 100 Points Earned: 89.24 |          |
|----------------------------------------------|----------------------------------------|----------|
| Score Before I                               | ncentives Credit                       | 89.24%   |
| Incentives Awarded 4                         |                                        | 4.00 pts |
|                                              | PBP Verification                       |          |
|                                              | Total Score                            | 93.24%   |