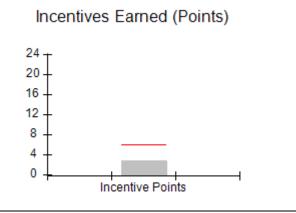

### Provider/Program Name: All God's Children - (861) - CPA

| # New Foster Homes During Quarter: 1             |                                    | # Children in Care During<br>Quarter: 5 | # Placements During<br>Quarter: 5 | # Children in Care On<br>Last Day: 4 |
|--------------------------------------------------|------------------------------------|-----------------------------------------|-----------------------------------|--------------------------------------|
| CPA Incentive Credits                            | Avg<br>Performance All<br>CPAs (%) | Provider<br>Performance (%)*            | Possible Points<br>(Weight)       | Provider Points<br>Earned            |
| Early EPSDT Medical Visits                       |                                    | 100%                                    | 2                                 | 2.00                                 |
| Early EPSDT Dental Visits                        |                                    | Not Eligible                            | 2                                 |                                      |
| Permanency Contacts                              |                                    | 0%                                      | 5                                 | 0.00                                 |
| Additional Academic Supports                     |                                    | 0%                                      | 2                                 | 0.00                                 |
| HS Grad/GED/Prof or Trade<br>Certificate/College |                                    | N/A                                     | 10/5/5/1                          |                                      |
| EYSS Agreement                                   |                                    | Not Eligible                            | 5                                 |                                      |
| Community Connections                            |                                    | Not Eligible                            | 4                                 |                                      |
| Foster Hm Retention Rate (threshold = 90)        |                                    | 0%                                      | 2                                 | 0.00                                 |
| Foster Hm Recruitment (threshold = 100)          |                                    | 100%                                    | 2                                 | 2.00                                 |
| Active Agency Accreditation                      |                                    | 0%                                      | 4                                 | 0.00                                 |
| Staff Clinical Licensure                         |                                    | 0%                                      | 5                                 | 0.00                                 |
| Incentives Total                                 | 5.87                               |                                         |                                   | 4.00                                 |
| Maximum total                                    | combined incentive                 | credit allowed is 10 points.            | Incentives Awarded                | 4.00                                 |
| Incentives Total                                 | combined incentive                 | credit allowed is 10 points.            | Incentives Awarded                |                                      |