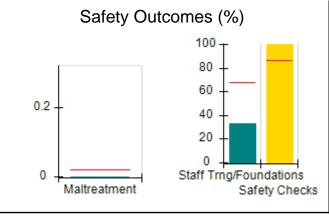

# Performance-Based Placement Measures RBWO Provider GA+SCORECARD - CPA

| 1671 Meriweather Dr., Watkinsville, ( | GA 30677                           | Quarterly Scores (Grades)               |                                   | Current Quarter<br>Score (Grade)     |
|---------------------------------------|------------------------------------|-----------------------------------------|-----------------------------------|--------------------------------------|
| Phone: 706-316-2421                   |                                    | Q1: 93.52 (A-)                          | Q2: 84.40 (B)                     | 93.24%                               |
| Vendor ID# 35219                      |                                    | Q3: 95.57 (A)                           | Q4: 93.24 (A-)                    | (A-)                                 |
| # New Foster Homes During Quarter: 1  |                                    | # Children in Care During<br>Quarter: 5 | # Placements During<br>Quarter: 5 | # Children in Care On<br>Last Day: 4 |
|                                       | Avg<br>Performance All<br>CPAs (%) | Provider<br>Performance (%)*            | Possible Points<br>(Weight)       | Provider Points<br>Earned            |
| OPM Monitoring Reviews                |                                    |                                         |                                   |                                      |
| Annual Comprehensive Reviews          | 82%                                | 91%                                     | 25                                | 22.82                                |
| Safety Reviews                        | 87%                                | 100%                                    | 15                                | 15.00                                |
| Monitoring Sub-Tota                   |                                    |                                         | 40                                | 37.82                                |
| CPA Safety Outcomes                   |                                    |                                         |                                   |                                      |
| Incidence of Maltreatment             | 0.02%                              | No Substantiated<br>Reports             | 10                                | 10.00                                |
| Staff Training                        | 67%                                | 50%                                     | 5                                 | 2.50                                 |
| Staff Safety Checks                   | 86%                                | 100%                                    | 5                                 | 5.00                                 |
| Safety Sub-Tota                       |                                    |                                         | 20                                | 17.50                                |
| CPA Permanency Outcomes               |                                    |                                         |                                   |                                      |
| Placement Stability                   | 93%                                | 100%                                    | 15                                | 15.00                                |
| Permanency Sub-Tota                   |                                    |                                         | 15                                | 15.00                                |
| CPA Well-Being Outcomes               |                                    |                                         |                                   |                                      |
| EPSDT Medical Visits                  | 86%                                | 100%                                    | 4                                 | 4.00                                 |
| EPSDT Dental Visits                   | 79%                                | 100%                                    | 4                                 | 4.00                                 |
| Academic Supports                     | 82%                                | 0%                                      | 3                                 | 0.00                                 |
| Provider ECEM Visits                  | 90%                                | 56%                                     | 7                                 | 3.92                                 |
| Provider General Contacts             | 89%                                | 100%                                    | 7                                 | 7.00                                 |
| Placements with Siblings              | 68%                                | 100%                                    | Not Scored                        | Not Scored                           |
| Placements within Legal County        | 18%                                | 0%                                      | Not Scored                        | Not Scored                           |
| Well-Being Sub-Tota                   |                                    |                                         | 25                                | 18.92                                |