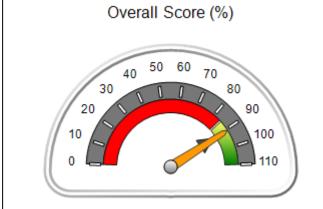

# Performance-Based Placement Measures RBWO Provider GA+SCORECARD - CPA

| 1671 Meriweather Dr., Watkinsville, ( | GA 30677                           | Quarterly Scores (Grades)               |                                   | Current Quarter<br>Score (Grade)     |
|---------------------------------------|------------------------------------|-----------------------------------------|-----------------------------------|--------------------------------------|
| Phone: 706-316-2421                   |                                    | Q1: 93.52 (A-)                          | Q2: 84.40 (B)                     | 93.24%                               |
| Vendor ID# 35219                      |                                    | Q3: 95.57 (A)                           | Q4: 93.24 (A-)                    | (A-)                                 |
| # New Foster Homes During Quarter: 1  |                                    | # Children in Care During<br>Quarter: 5 | # Placements During<br>Quarter: 5 | # Children in Care On<br>Last Day: 4 |
|                                       | Avg<br>Performance All<br>CPAs (%) | Provider<br>Performance (%)*            | Possible Points<br>(Weight)       | Provider Points<br>Earned            |
| OPM Monitoring Reviews                |                                    |                                         |                                   |                                      |
| Annual Comprehensive Reviews          | 82%                                | 91%                                     | 25                                | 22.82                                |
| Safety Reviews                        | 87%                                | 100%                                    | 15                                | 15.00                                |
| Monitoring Sub-Tota                   |                                    |                                         | 40                                | 37.82                                |
| CPA Safety Outcomes                   |                                    |                                         |                                   |                                      |
| Incidence of Maltreatment             | 0.02%                              | No Substantiated<br>Reports             | 10                                | 10.00                                |
| Staff Training                        | 67%                                | 50%                                     | 5                                 | 2.50                                 |
| Staff Safety Checks                   | 86%                                | 100%                                    | 5                                 | 5.00                                 |
| Safety Sub-Tota                       |                                    |                                         | 20                                | 17.50                                |
| CPA Permanency Outcomes               |                                    |                                         |                                   |                                      |
| Placement Stability                   | 93%                                | 100%                                    | 15                                | 15.00                                |
| Permanency Sub-Tota                   |                                    |                                         | 15                                | 15.00                                |
| CPA Well-Being Outcomes               |                                    |                                         |                                   |                                      |
| EPSDT Medical Visits                  | 86%                                | 100%                                    | 4                                 | 4.00                                 |
| EPSDT Dental Visits                   | 79%                                | 100%                                    | 4                                 | 4.00                                 |
| Academic Supports                     | 82%                                | 0%                                      | 3                                 | 0.00                                 |
| Provider ECEM Visits                  | 90%                                | 56%                                     | 7                                 | 3.92                                 |
| Provider General Contacts             | 89%                                | 100%                                    | 7                                 | 7.00                                 |
| Placements with Siblings              | 68%                                | 100%                                    | Not Scored                        | Not Scored                           |
| Placements within Legal County        | 18%                                | 0%                                      | Not Scored                        | Not Scored                           |
| Well-Being Sub-Tota                   |                                    |                                         | 25                                | 18.92                                |

| Monitoring & Outcomes: Possible Points = 100 | ible Points = 100 Points Earned: 89.24 |          |
|----------------------------------------------|----------------------------------------|----------|
| Score Before I                               | ncentives Credit                       | 89.24%   |
| Incentives Awarded 4                         |                                        | 4.00 pts |
|                                              | PBP Verification                       |          |
|                                              | Total Score                            | 93.24%   |