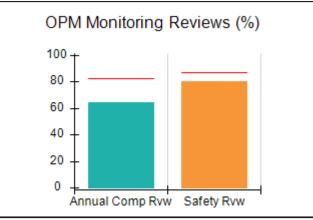

# Performance-Based Placement Measures RBWO Provider GA+SCORECARD - CPA

| 1671 Meriweather Dr., Watkinsville, ( | GA 30677                           | Quarterly Scores (Grades)               |                                   | Current Quarter<br>Score (Grade)     |
|---------------------------------------|------------------------------------|-----------------------------------------|-----------------------------------|--------------------------------------|
| Phone: 706-316-2421                   |                                    | Q1: 93.52 (A-)                          | Q2: 84.40 (B)                     | 93.24%                               |
| Vendor ID# 35219                      |                                    | Q3: 95.57 (A)                           | Q4: 93.24 (A-)                    | (A-)                                 |
| # New Foster Homes During Quarter: 1  |                                    | # Children in Care During<br>Quarter: 5 | # Placements During<br>Quarter: 5 | # Children in Care On<br>Last Day: 4 |
|                                       | Avg<br>Performance All<br>CPAs (%) | Provider<br>Performance (%)*            | Possible Points<br>(Weight)       | Provider Points<br>Earned            |
| OPM Monitoring Reviews                |                                    |                                         |                                   |                                      |
| Annual Comprehensive Reviews          | 82%                                | 91%                                     | 25                                | 22.82                                |
| Safety Reviews                        | 87%                                | 100%                                    | 15                                | 15.00                                |
| Monitoring Sub-Tota                   |                                    |                                         | 40                                | 37.82                                |
| CPA Safety Outcomes                   |                                    |                                         |                                   |                                      |
| Incidence of Maltreatment             | 0.02%                              | No Substantiated<br>Reports             | 10                                | 10.00                                |
| Staff Training                        | 67%                                | 50%                                     | 5                                 | 2.50                                 |
| Staff Safety Checks                   | 86%                                | 100%                                    | 5                                 | 5.00                                 |
| Safety Sub-Tota                       |                                    |                                         | 20                                | 17.50                                |
| CPA Permanency Outcomes               |                                    |                                         |                                   |                                      |
| Placement Stability                   | 93%                                | 100%                                    | 15                                | 15.00                                |
| Permanency Sub-Tota                   |                                    |                                         | 15                                | 15.00                                |
| CPA Well-Being Outcomes               |                                    |                                         |                                   |                                      |
| EPSDT Medical Visits                  | 86%                                | 100%                                    | 4                                 | 4.00                                 |
| EPSDT Dental Visits                   | 79%                                | 100%                                    | 4                                 | 4.00                                 |
| Academic Supports                     | 82%                                | 0%                                      | 3                                 | 0.00                                 |
| Provider ECEM Visits                  | 90%                                | 56%                                     | 7                                 | 3.92                                 |
| Provider General Contacts             | 89%                                | 100%                                    | 7                                 | 7.00                                 |
| Placements with Siblings              | 68%                                | 100%                                    | Not Scored                        | Not Scored                           |
| Placements within Legal County        | 18%                                | 0%                                      | Not Scored                        | Not Scored                           |
| Well-Being Sub-Tota                   |                                    |                                         | 25                                | 18.92                                |