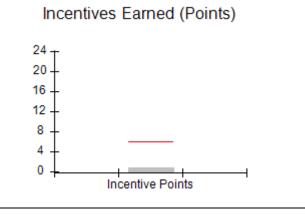

### Provider/Program Name: All God's Children - (861) - CPA

| # New Foster Homes During Quarter: 1             |                                    | # Children in Care During<br>Quarter: 5 | # Placements During<br>Quarter: 5 | # Children in Care On<br>Last Day: 4 |
|--------------------------------------------------|------------------------------------|-----------------------------------------|-----------------------------------|--------------------------------------|
| CPA Incentive Credits                            | Avg<br>Performance All<br>CPAs (%) | Provider<br>Performance (%)*            | Possible Points<br>(Weight)       | Provider Points<br>Earned            |
| Early EPSDT Medical Visits                       |                                    | 100%                                    | 2                                 | 2.00                                 |
| Early EPSDT Dental Visits                        |                                    | Not Eligible                            | 2                                 |                                      |
| Permanency Contacts                              |                                    | 0%                                      | 5                                 | 0.00                                 |
| Additional Academic Supports                     |                                    | 0%                                      | 2                                 | 0.00                                 |
| HS Grad/GED/Prof or Trade<br>Certificate/College |                                    | N/A                                     | 10/5/5/1                          |                                      |
| EYSS Agreement                                   |                                    | Not Eligible                            | 5                                 |                                      |
| Community Connections                            |                                    | Not Eligible                            | 4                                 |                                      |
| Foster Hm Retention Rate (threshold = 90)        |                                    | 0%                                      | 2                                 | 0.00                                 |
| Foster Hm Recruitment (threshold = 100)          |                                    | 100%                                    | 2                                 | 2.00                                 |
| Active Agency Accreditation                      |                                    | 0%                                      | 4                                 | 0.00                                 |
| Staff Clinical Licensure                         |                                    | 0%                                      | 5                                 | 0.00                                 |
| Incentives Total                                 | 5.87                               |                                         |                                   | 4.00                                 |
| Maximum total                                    | combined incentive                 | credit allowed is 10 points.            | Incentives Awarded                | 4.00                                 |
| Incentives Total                                 | combined incentive                 | credit allowed is 10 points.            | Incentives Awarded                |                                      |