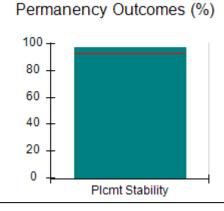

# Performance-Based Placement Measures RBWO Provider GA+SCORECARD - CPA

| 1671 Meriweather Dr., Watkinsville, ( | GA 30677                           | Quarterly Scores (Grades)               |                                   | Current Quarter<br>Score (Grade)     |
|---------------------------------------|------------------------------------|-----------------------------------------|-----------------------------------|--------------------------------------|
| Phone: 706-316-2421                   |                                    | Q1: 93.52 (A-)                          | Q2: 84.40 (B)                     | 93.24%                               |
| Vendor ID# 35219                      |                                    | Q3: 95.57 (A)                           | Q4: 93.24 (A-)                    | (A-)                                 |
| # New Foster Homes During Quarter: 1  |                                    | # Children in Care During<br>Quarter: 5 | # Placements During<br>Quarter: 5 | # Children in Care On<br>Last Day: 4 |
|                                       | Avg<br>Performance All<br>CPAs (%) | Provider<br>Performance (%)*            | Possible Points<br>(Weight)       | Provider Points<br>Earned            |
| OPM Monitoring Reviews                |                                    |                                         |                                   |                                      |
| Annual Comprehensive Reviews          | 82%                                | 91%                                     | 25                                | 22.82                                |
| Safety Reviews                        | 87%                                | 100%                                    | 15                                | 15.00                                |
| Monitoring Sub-Tota                   |                                    |                                         | 40                                | 37.82                                |
| CPA Safety Outcomes                   |                                    |                                         |                                   |                                      |
| Incidence of Maltreatment             | 0.02%                              | No Substantiated<br>Reports             | 10                                | 10.00                                |
| Staff Training                        | 67%                                | 50%                                     | 5                                 | 2.50                                 |
| Staff Safety Checks                   | 86%                                | 100%                                    | 5                                 | 5.00                                 |
| Safety Sub-Tota                       |                                    |                                         | 20                                | 17.50                                |
| CPA Permanency Outcomes               |                                    |                                         |                                   |                                      |
| Placement Stability                   | 93%                                | 100%                                    | 15                                | 15.00                                |
| Permanency Sub-Tota                   |                                    |                                         | 15                                | 15.00                                |
| CPA Well-Being Outcomes               |                                    |                                         |                                   |                                      |
| EPSDT Medical Visits                  | 86%                                | 100%                                    | 4                                 | 4.00                                 |
| EPSDT Dental Visits                   | 79%                                | 100%                                    | 4                                 | 4.00                                 |
| Academic Supports                     | 82%                                | 0%                                      | 3                                 | 0.00                                 |
| Provider ECEM Visits                  | 90%                                | 56%                                     | 7                                 | 3.92                                 |
| Provider General Contacts             | 89%                                | 100%                                    | 7                                 | 7.00                                 |
| Placements with Siblings              | 68%                                | 100%                                    | Not Scored                        | Not Scored                           |
| Placements within Legal County        | 18%                                | 0%                                      | Not Scored                        | Not Scored                           |
| Well-Being Sub-Tota                   |                                    |                                         | 25                                | 18.92                                |