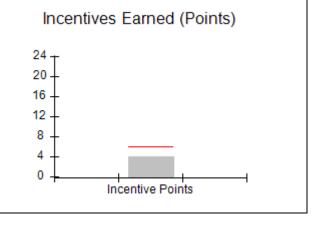

### Provider/Program Name: All God's Children - (861) - CPA

| # New Foster Homes During Quarter: 1             |                                    | # Children in Care During<br>Quarter: 5 | # Placements During<br>Quarter: 5 | # Children in Care On<br>Last Day: 4 |
|--------------------------------------------------|------------------------------------|-----------------------------------------|-----------------------------------|--------------------------------------|
| CPA Incentive Credits                            | Avg<br>Performance All<br>CPAs (%) | Provider<br>Performance (%)*            | Possible Points<br>(Weight)       | Provider Points<br>Earned            |
| Early EPSDT Medical Visits                       |                                    | 100%                                    | 2                                 | 2.00                                 |
| Early EPSDT Dental Visits                        |                                    | Not Eligible                            | 2                                 |                                      |
| Permanency Contacts                              |                                    | 0%                                      | 5                                 | 0.00                                 |
| Additional Academic Supports                     |                                    | 0%                                      | 2                                 | 0.00                                 |
| HS Grad/GED/Prof or Trade<br>Certificate/College |                                    | N/A                                     | 10/5/5/1                          |                                      |
| EYSS Agreement                                   |                                    | Not Eligible                            | 5                                 |                                      |
| Community Connections                            |                                    | Not Eligible                            | 4                                 |                                      |
| Foster Hm Retention Rate (threshold = 90)        |                                    | 0%                                      | 2                                 | 0.00                                 |
| Foster Hm Recruitment (threshold = 100)          |                                    | 100%                                    | 2                                 | 2.00                                 |
| Active Agency Accreditation                      |                                    | 0%                                      | 4                                 | 0.00                                 |
| Staff Clinical Licensure                         |                                    | 0%                                      | 5                                 | 0.00                                 |
| Incentives Total                                 | 5.87                               |                                         |                                   | 4.00                                 |
| Maximum total                                    | combined incentive                 | credit allowed is 10 points.            | Incentives Awarded                | 4.00                                 |
| Incentives Total                                 | combined incentive                 | credit allowed is 10 points.            | Incentives Awarded                |                                      |