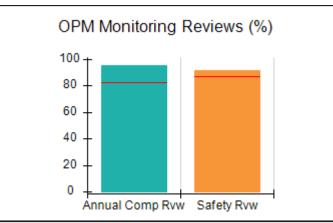

# Performance-Based Placement Measures RBWO Provider GA+SCORECARD - CPA

| 1671 Meriweather Dr., Watkinsville, ( | GA 30677                           | Quarterly Scores (Grades)               |                                   | Current Quarter<br>Score (Grade)     |
|---------------------------------------|------------------------------------|-----------------------------------------|-----------------------------------|--------------------------------------|
| Phone: 706-316-2421                   |                                    | Q1: 93.52 (A-)                          | Q2: 84.40 (B)                     | 93.24%                               |
| Vendor ID# 35219                      |                                    | Q3: 95.57 (A)                           | Q4: 93.24 (A-)                    | (A-)                                 |
| # New Foster Homes During Quarter: 1  |                                    | # Children in Care During<br>Quarter: 5 | # Placements During<br>Quarter: 5 | # Children in Care On<br>Last Day: 4 |
|                                       | Avg<br>Performance All<br>CPAs (%) | Provider<br>Performance (%)*            | Possible Points<br>(Weight)       | Provider Points<br>Earned            |
| OPM Monitoring Reviews                |                                    |                                         |                                   |                                      |
| Annual Comprehensive Reviews          | 82%                                | 91%                                     | 25                                | 22.82                                |
| Safety Reviews                        | 87%                                | 100%                                    | 15                                | 15.00                                |
| Monitoring Sub-Tota                   |                                    |                                         | 40                                | 37.82                                |
| CPA Safety Outcomes                   |                                    |                                         |                                   |                                      |
| Incidence of Maltreatment             | 0.02%                              | No Substantiated<br>Reports             | 10                                | 10.00                                |
| Staff Training                        | 67%                                | 50%                                     | 5                                 | 2.50                                 |
| Staff Safety Checks                   | 86%                                | 100%                                    | 5                                 | 5.00                                 |
| Safety Sub-Tota                       |                                    |                                         | 20                                | 17.50                                |
| CPA Permanency Outcomes               |                                    |                                         |                                   |                                      |
| Placement Stability                   | 93%                                | 100%                                    | 15                                | 15.00                                |
| Permanency Sub-Tota                   |                                    |                                         | 15                                | 15.00                                |
| CPA Well-Being Outcomes               |                                    |                                         |                                   |                                      |
| EPSDT Medical Visits                  | 86%                                | 100%                                    | 4                                 | 4.00                                 |
| EPSDT Dental Visits                   | 79%                                | 100%                                    | 4                                 | 4.00                                 |
| Academic Supports                     | 82%                                | 0%                                      | 3                                 | 0.00                                 |
| Provider ECEM Visits                  | 90%                                | 56%                                     | 7                                 | 3.92                                 |
| Provider General Contacts             | 89%                                | 100%                                    | 7                                 | 7.00                                 |
| Placements with Siblings              | 68%                                | 100%                                    | Not Scored                        | Not Scored                           |
| Placements within Legal County        | 18%                                | 0%                                      | Not Scored                        | Not Scored                           |
| Well-Being Sub-Tota                   |                                    |                                         | 25                                | 18.92                                |