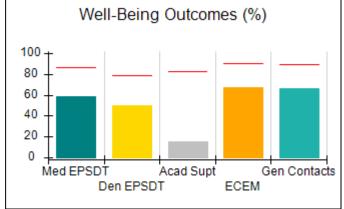

# Performance-Based Placement Measures RBWO Provider GA+SCORECARD - CPA

| 1671 Meriweather Dr., Watkinsville, ( | GA 30677                           | Quarterly Scores (Grades)               |                                   | Current Quarter<br>Score (Grade)     |
|---------------------------------------|------------------------------------|-----------------------------------------|-----------------------------------|--------------------------------------|
| Phone: 706-316-2421                   |                                    | Q1: 93.52 (A-)                          | Q2: 84.40 (B)                     | 93.24%                               |
| Vendor ID# 35219                      |                                    | Q3: 95.57 (A)                           | Q4: 93.24 (A-)                    | (A-)                                 |
| # New Foster Homes During Quarter: 1  |                                    | # Children in Care During<br>Quarter: 5 | # Placements During<br>Quarter: 5 | # Children in Care On<br>Last Day: 4 |
|                                       | Avg<br>Performance All<br>CPAs (%) | Provider<br>Performance (%)*            | Possible Points<br>(Weight)       | Provider Points<br>Earned            |
| OPM Monitoring Reviews                |                                    |                                         |                                   |                                      |
| Annual Comprehensive Reviews          | 82%                                | 91%                                     | 25                                | 22.82                                |
| Safety Reviews                        | 87%                                | 100%                                    | 15                                | 15.00                                |
| Monitoring Sub-Tota                   |                                    |                                         | 40                                | 37.82                                |
| CPA Safety Outcomes                   |                                    |                                         |                                   |                                      |
| Incidence of Maltreatment             | 0.02%                              | No Substantiated<br>Reports             | 10                                | 10.00                                |
| Staff Training                        | 67%                                | 50%                                     | 5                                 | 2.50                                 |
| Staff Safety Checks                   | 86%                                | 100%                                    | 5                                 | 5.00                                 |
| Safety Sub-Tota                       |                                    |                                         | 20                                | 17.50                                |
| CPA Permanency Outcomes               |                                    |                                         |                                   |                                      |
| Placement Stability                   | 93%                                | 100%                                    | 15                                | 15.00                                |
| Permanency Sub-Tota                   |                                    |                                         | 15                                | 15.00                                |
| CPA Well-Being Outcomes               |                                    |                                         |                                   |                                      |
| EPSDT Medical Visits                  | 86%                                | 100%                                    | 4                                 | 4.00                                 |
| EPSDT Dental Visits                   | 79%                                | 100%                                    | 4                                 | 4.00                                 |
| Academic Supports                     | 82%                                | 0%                                      | 3                                 | 0.00                                 |
| Provider ECEM Visits                  | 90%                                | 56%                                     | 7                                 | 3.92                                 |
| Provider General Contacts             | 89%                                | 100%                                    | 7                                 | 7.00                                 |
| Placements with Siblings              | 68%                                | 100%                                    | Not Scored                        | Not Scored                           |
| Placements within Legal County        | 18%                                | 0%                                      | Not Scored                        | Not Scored                           |
| Well-Being Sub-Tota                   |                                    |                                         | 25                                | 18.92                                |