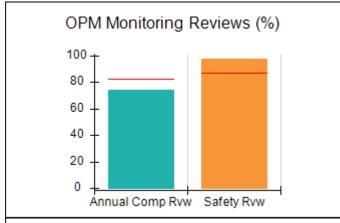

# Performance-Based Placement Measures RBWO Provider GA+SCORECARD - CPA

| 1671 Meriweather Dr., Watkinsville, ( | GA 30677                           | Quarterly Scores (Grades)               |                                   | Current Quarter<br>Score (Grade)     |
|---------------------------------------|------------------------------------|-----------------------------------------|-----------------------------------|--------------------------------------|
| Phone: 706-316-2421                   |                                    | Q1: 93.52 (A-)                          | Q2: 84.40 (B)                     | 93.24%                               |
| Vendor ID# 35219                      |                                    | Q3: 95.57 (A)                           | Q4: 93.24 (A-)                    | (A-)                                 |
| # New Foster Homes During Quarter: 1  |                                    | # Children in Care During<br>Quarter: 5 | # Placements During<br>Quarter: 5 | # Children in Care On<br>Last Day: 4 |
|                                       | Avg<br>Performance All<br>CPAs (%) | Provider<br>Performance (%)*            | Possible Points<br>(Weight)       | Provider Points<br>Earned            |
| OPM Monitoring Reviews                |                                    |                                         |                                   |                                      |
| Annual Comprehensive Reviews          | 82%                                | 91%                                     | 25                                | 22.82                                |
| Safety Reviews                        | 87%                                | 100%                                    | 15                                | 15.00                                |
| Monitoring Sub-Tota                   |                                    |                                         | 40                                | 37.82                                |
| CPA Safety Outcomes                   |                                    |                                         |                                   |                                      |
| Incidence of Maltreatment             | 0.02%                              | No Substantiated<br>Reports             | 10                                | 10.00                                |
| Staff Training                        | 67%                                | 50%                                     | 5                                 | 2.50                                 |
| Staff Safety Checks                   | 86%                                | 100%                                    | 5                                 | 5.00                                 |
| Safety Sub-Tota                       |                                    |                                         | 20                                | 17.50                                |
| CPA Permanency Outcomes               |                                    |                                         |                                   |                                      |
| Placement Stability                   | 93%                                | 100%                                    | 15                                | 15.00                                |
| Permanency Sub-Tota                   |                                    |                                         | 15                                | 15.00                                |
| CPA Well-Being Outcomes               |                                    |                                         |                                   |                                      |
| EPSDT Medical Visits                  | 86%                                | 100%                                    | 4                                 | 4.00                                 |
| EPSDT Dental Visits                   | 79%                                | 100%                                    | 4                                 | 4.00                                 |
| Academic Supports                     | 82%                                | 0%                                      | 3                                 | 0.00                                 |
| Provider ECEM Visits                  | 90%                                | 56%                                     | 7                                 | 3.92                                 |
| Provider General Contacts             | 89%                                | 100%                                    | 7                                 | 7.00                                 |
| Placements with Siblings              | 68%                                | 100%                                    | Not Scored                        | Not Scored                           |
| Placements within Legal County        | 18%                                | 0%                                      | Not Scored                        | Not Scored                           |
| Well-Being Sub-Tota                   |                                    |                                         | 25                                | 18.92                                |