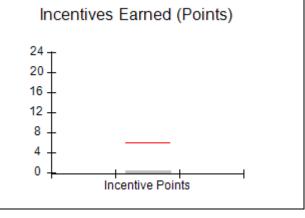

| Monitoring & Outcomes: Possible Points = 100 | ible Points = 100 Points Earned: 89.24 |          |
|----------------------------------------------|----------------------------------------|----------|
| Score Before I                               | ncentives Credit                       | 89.24%   |
| Incentives Awarded 4                         |                                        | 4.00 pts |
|                                              | PBP Verification                       |          |
|                                              | Total Score                            | 93.24%   |