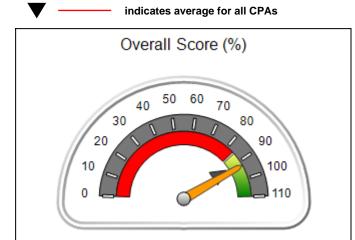

# Performance-Based Placement Measures RBWO Provider GA+SCORECARD - CPA

| 1671 Meriweather Dr., Watkinsville, ( | GA 30677                           | Quarterly Scores (Grades)               |                                   | Current Quarter<br>Score (Grade)     |
|---------------------------------------|------------------------------------|-----------------------------------------|-----------------------------------|--------------------------------------|
| Phone: 706-316-2421                   |                                    | Q1: 93.52 (A-)                          | Q2: 84.40 (B)                     | 93.24%                               |
| Vendor ID# 35219                      |                                    | Q3: 95.57 (A)                           | Q4: 93.24 (A-)                    | (A-)                                 |
| # New Foster Homes During Quarter: 1  |                                    | # Children in Care During<br>Quarter: 5 | # Placements During<br>Quarter: 5 | # Children in Care On<br>Last Day: 4 |
|                                       | Avg<br>Performance All<br>CPAs (%) | Provider<br>Performance (%)*            | Possible Points<br>(Weight)       | Provider Points<br>Earned            |
| OPM Monitoring Reviews                |                                    |                                         |                                   |                                      |
| Annual Comprehensive Reviews          | 82%                                | 91%                                     | 25                                | 22.82                                |
| Safety Reviews                        | 87%                                | 100%                                    | 15                                | 15.00                                |
| Monitoring Sub-Tota                   |                                    |                                         | 40                                | 37.82                                |
| CPA Safety Outcomes                   |                                    |                                         |                                   |                                      |
| Incidence of Maltreatment             | 0.02%                              | No Substantiated<br>Reports             | 10                                | 10.00                                |
| Staff Training                        | 67%                                | 50%                                     | 5                                 | 2.50                                 |
| Staff Safety Checks                   | 86%                                | 100%                                    | 5                                 | 5.00                                 |
| Safety Sub-Tota                       |                                    |                                         | 20                                | 17.50                                |
| CPA Permanency Outcomes               |                                    |                                         |                                   |                                      |
| Placement Stability                   | 93%                                | 100%                                    | 15                                | 15.00                                |
| Permanency Sub-Tota                   |                                    |                                         | 15                                | 15.00                                |
| CPA Well-Being Outcomes               |                                    |                                         |                                   |                                      |
| EPSDT Medical Visits                  | 86%                                | 100%                                    | 4                                 | 4.00                                 |
| EPSDT Dental Visits                   | 79%                                | 100%                                    | 4                                 | 4.00                                 |
| Academic Supports                     | 82%                                | 0%                                      | 3                                 | 0.00                                 |
| Provider ECEM Visits                  | 90%                                | 56%                                     | 7                                 | 3.92                                 |
| Provider General Contacts             | 89%                                | 100%                                    | 7                                 | 7.00                                 |
| Placements with Siblings              | 68%                                | 100%                                    | Not Scored                        | Not Scored                           |
| Placements within Legal County        | 18%                                | 0%                                      | Not Scored                        | Not Scored                           |
| Well-Being Sub-Tota                   |                                    |                                         | 25                                | 18.92                                |

| Monitoring & Outcomes: Possible Points = 100 | ible Points = 100 Points Earned: 89.24 |          |
|----------------------------------------------|----------------------------------------|----------|
| Score Before I                               | ncentives Credit                       | 89.24%   |
| Incentives Awarded 4                         |                                        | 4.00 pts |
|                                              | PBP Verification                       |          |
|                                              | Total Score                            | 93.24%   |