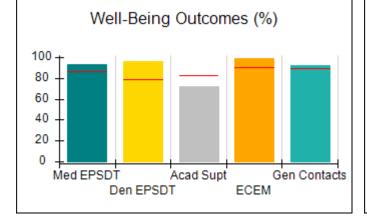

# Performance-Based Placement Measures RBWO Provider GA+SCORECARD - CPA

| 1671 Meriweather Dr., Watkinsville, ( | GA 30677                           | Quarterly Scores (Grades)               |                                   | Current Quarter<br>Score (Grade)     |
|---------------------------------------|------------------------------------|-----------------------------------------|-----------------------------------|--------------------------------------|
| Phone: 706-316-2421                   |                                    | Q1: 93.52 (A-)                          | Q2: 84.40 (B)                     | 93.24%                               |
| Vendor ID# 35219                      |                                    | Q3: 95.57 (A)                           | Q4: 93.24 (A-)                    | (A-)                                 |
| # New Foster Homes During Quarter: 1  |                                    | # Children in Care During<br>Quarter: 5 | # Placements During<br>Quarter: 5 | # Children in Care On<br>Last Day: 4 |
|                                       | Avg<br>Performance All<br>CPAs (%) | Provider<br>Performance (%)*            | Possible Points<br>(Weight)       | Provider Points<br>Earned            |
| OPM Monitoring Reviews                |                                    |                                         |                                   |                                      |
| Annual Comprehensive Reviews          | 82%                                | 91%                                     | 25                                | 22.82                                |
| Safety Reviews                        | 87%                                | 100%                                    | 15                                | 15.00                                |
| Monitoring Sub-Tota                   |                                    |                                         | 40                                | 37.82                                |
| CPA Safety Outcomes                   |                                    |                                         |                                   |                                      |
| Incidence of Maltreatment             | 0.02%                              | No Substantiated<br>Reports             | 10                                | 10.00                                |
| Staff Training                        | 67%                                | 50%                                     | 5                                 | 2.50                                 |
| Staff Safety Checks                   | 86%                                | 100%                                    | 5                                 | 5.00                                 |
| Safety Sub-Tota                       |                                    |                                         | 20                                | 17.50                                |
| CPA Permanency Outcomes               |                                    |                                         |                                   |                                      |
| Placement Stability                   | 93%                                | 100%                                    | 15                                | 15.00                                |
| Permanency Sub-Tota                   |                                    |                                         | 15                                | 15.00                                |
| CPA Well-Being Outcomes               |                                    |                                         |                                   |                                      |
| EPSDT Medical Visits                  | 86%                                | 100%                                    | 4                                 | 4.00                                 |
| EPSDT Dental Visits                   | 79%                                | 100%                                    | 4                                 | 4.00                                 |
| Academic Supports                     | 82%                                | 0%                                      | 3                                 | 0.00                                 |
| Provider ECEM Visits                  | 90%                                | 56%                                     | 7                                 | 3.92                                 |
| Provider General Contacts             | 89%                                | 100%                                    | 7                                 | 7.00                                 |
| Placements with Siblings              | 68%                                | 100%                                    | Not Scored                        | Not Scored                           |
| Placements within Legal County        | 18%                                | 0%                                      | Not Scored                        | Not Scored                           |
| Well-Being Sub-Tota                   |                                    |                                         | 25                                | 18.92                                |