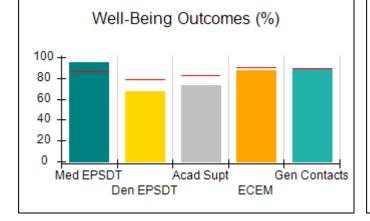

# Performance-Based Placement Measures RBWO Provider GA+SCORECARD - CPA

| 1671 Meriweather Dr., Watkinsville, ( | GA 30677                           | Quarterly Scores (Grades)               |                                   | Current Quarter<br>Score (Grade)     |
|---------------------------------------|------------------------------------|-----------------------------------------|-----------------------------------|--------------------------------------|
| Phone: 706-316-2421                   |                                    | Q1: 93.52 (A-)                          | Q2: 84.40 (B)                     | 93.24%                               |
| Vendor ID# 35219                      |                                    | Q3: 95.57 (A)                           | Q4: 93.24 (A-)                    | (A-)                                 |
| # New Foster Homes During Quarter: 1  |                                    | # Children in Care During<br>Quarter: 5 | # Placements During<br>Quarter: 5 | # Children in Care On<br>Last Day: 4 |
|                                       | Avg<br>Performance All<br>CPAs (%) | Provider<br>Performance (%)*            | Possible Points<br>(Weight)       | Provider Points<br>Earned            |
| OPM Monitoring Reviews                |                                    |                                         |                                   |                                      |
| Annual Comprehensive Reviews          | 82%                                | 91%                                     | 25                                | 22.82                                |
| Safety Reviews                        | 87%                                | 100%                                    | 15                                | 15.00                                |
| Monitoring Sub-Tota                   |                                    |                                         | 40                                | 37.82                                |
| CPA Safety Outcomes                   |                                    |                                         |                                   |                                      |
| Incidence of Maltreatment             | 0.02%                              | No Substantiated<br>Reports             | 10                                | 10.00                                |
| Staff Training                        | 67%                                | 50%                                     | 5                                 | 2.50                                 |
| Staff Safety Checks                   | 86%                                | 100%                                    | 5                                 | 5.00                                 |
| Safety Sub-Tota                       |                                    |                                         | 20                                | 17.50                                |
| CPA Permanency Outcomes               |                                    |                                         |                                   |                                      |
| Placement Stability                   | 93%                                | 100%                                    | 15                                | 15.00                                |
| Permanency Sub-Tota                   |                                    |                                         | 15                                | 15.00                                |
| CPA Well-Being Outcomes               |                                    |                                         |                                   |                                      |
| EPSDT Medical Visits                  | 86%                                | 100%                                    | 4                                 | 4.00                                 |
| EPSDT Dental Visits                   | 79%                                | 100%                                    | 4                                 | 4.00                                 |
| Academic Supports                     | 82%                                | 0%                                      | 3                                 | 0.00                                 |
| Provider ECEM Visits                  | 90%                                | 56%                                     | 7                                 | 3.92                                 |
| Provider General Contacts             | 89%                                | 100%                                    | 7                                 | 7.00                                 |
| Placements with Siblings              | 68%                                | 100%                                    | Not Scored                        | Not Scored                           |
| Placements within Legal County        | 18%                                | 0%                                      | Not Scored                        | Not Scored                           |
| Well-Being Sub-Tota                   |                                    |                                         | 25                                | 18.92                                |