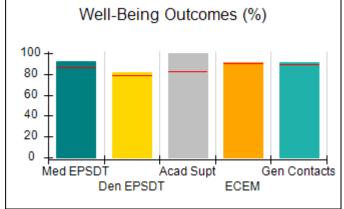

# Performance-Based Placement Measures RBWO Provider GA+SCORECARD - CPA

| 1671 Meriweather Dr., Watkinsville, ( | GA 30677                           | Quarterly Scores (Grades)               |                                   | Current Quarter<br>Score (Grade)     |
|---------------------------------------|------------------------------------|-----------------------------------------|-----------------------------------|--------------------------------------|
| Phone: 706-316-2421                   |                                    | Q1: 93.52 (A-)                          | Q2: 84.40 (B)                     | 93.24%                               |
| Vendor ID# 35219                      |                                    | Q3: 95.57 (A)                           | Q4: 93.24 (A-)                    | (A-)                                 |
| # New Foster Homes During Quarter: 1  |                                    | # Children in Care During<br>Quarter: 5 | # Placements During<br>Quarter: 5 | # Children in Care On<br>Last Day: 4 |
|                                       | Avg<br>Performance All<br>CPAs (%) | Provider<br>Performance (%)*            | Possible Points<br>(Weight)       | Provider Points<br>Earned            |
| OPM Monitoring Reviews                |                                    |                                         |                                   |                                      |
| Annual Comprehensive Reviews          | 82%                                | 91%                                     | 25                                | 22.82                                |
| Safety Reviews                        | 87%                                | 100%                                    | 15                                | 15.00                                |
| Monitoring Sub-Tota                   |                                    |                                         | 40                                | 37.82                                |
| CPA Safety Outcomes                   |                                    |                                         |                                   |                                      |
| Incidence of Maltreatment             | 0.02%                              | No Substantiated<br>Reports             | 10                                | 10.00                                |
| Staff Training                        | 67%                                | 50%                                     | 5                                 | 2.50                                 |
| Staff Safety Checks                   | 86%                                | 100%                                    | 5                                 | 5.00                                 |
| Safety Sub-Tota                       |                                    |                                         | 20                                | 17.50                                |
| CPA Permanency Outcomes               |                                    |                                         |                                   |                                      |
| Placement Stability                   | 93%                                | 100%                                    | 15                                | 15.00                                |
| Permanency Sub-Tota                   |                                    |                                         | 15                                | 15.00                                |
| CPA Well-Being Outcomes               |                                    |                                         |                                   |                                      |
| EPSDT Medical Visits                  | 86%                                | 100%                                    | 4                                 | 4.00                                 |
| EPSDT Dental Visits                   | 79%                                | 100%                                    | 4                                 | 4.00                                 |
| Academic Supports                     | 82%                                | 0%                                      | 3                                 | 0.00                                 |
| Provider ECEM Visits                  | 90%                                | 56%                                     | 7                                 | 3.92                                 |
| Provider General Contacts             | 89%                                | 100%                                    | 7                                 | 7.00                                 |
| Placements with Siblings              | 68%                                | 100%                                    | Not Scored                        | Not Scored                           |
| Placements within Legal County        | 18%                                | 0%                                      | Not Scored                        | Not Scored                           |
| Well-Being Sub-Tota                   |                                    |                                         | 25                                | 18.92                                |