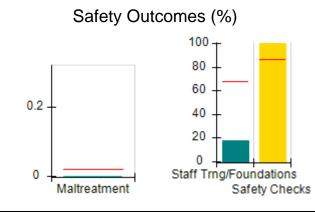

# Performance-Based Placement Measures RBWO Provider GA+SCORECARD - CPA

| 1671 Meriweather Dr., Watkinsville, ( | GA 30677                           | Quarterly Scores (Grades)               |                                   | Current Quarter<br>Score (Grade)     |
|---------------------------------------|------------------------------------|-----------------------------------------|-----------------------------------|--------------------------------------|
| Phone: 706-316-2421                   |                                    | Q1: 93.52 (A-)                          | Q2: 84.40 (B)                     | 93.24%                               |
| Vendor ID# 35219                      |                                    | Q3: 95.57 (A)                           | Q4: 93.24 (A-)                    | (A-)                                 |
| # New Foster Homes During Quarter: 1  |                                    | # Children in Care During<br>Quarter: 5 | # Placements During<br>Quarter: 5 | # Children in Care On<br>Last Day: 4 |
|                                       | Avg<br>Performance All<br>CPAs (%) | Provider<br>Performance (%)*            | Possible Points<br>(Weight)       | Provider Points<br>Earned            |
| OPM Monitoring Reviews                |                                    |                                         |                                   |                                      |
| Annual Comprehensive Reviews          | 82%                                | 91%                                     | 25                                | 22.82                                |
| Safety Reviews                        | 87%                                | 100%                                    | 15                                | 15.00                                |
| Monitoring Sub-Tota                   |                                    |                                         | 40                                | 37.82                                |
| CPA Safety Outcomes                   |                                    |                                         |                                   |                                      |
| Incidence of Maltreatment             | 0.02%                              | No Substantiated<br>Reports             | 10                                | 10.00                                |
| Staff Training                        | 67%                                | 50%                                     | 5                                 | 2.50                                 |
| Staff Safety Checks                   | 86%                                | 100%                                    | 5                                 | 5.00                                 |
| Safety Sub-Tota                       |                                    |                                         | 20                                | 17.50                                |
| CPA Permanency Outcomes               |                                    |                                         |                                   |                                      |
| Placement Stability                   | 93%                                | 100%                                    | 15                                | 15.00                                |
| Permanency Sub-Tota                   |                                    |                                         | 15                                | 15.00                                |
| CPA Well-Being Outcomes               |                                    |                                         |                                   |                                      |
| EPSDT Medical Visits                  | 86%                                | 100%                                    | 4                                 | 4.00                                 |
| EPSDT Dental Visits                   | 79%                                | 100%                                    | 4                                 | 4.00                                 |
| Academic Supports                     | 82%                                | 0%                                      | 3                                 | 0.00                                 |
| Provider ECEM Visits                  | 90%                                | 56%                                     | 7                                 | 3.92                                 |
| Provider General Contacts             | 89%                                | 100%                                    | 7                                 | 7.00                                 |
| Placements with Siblings              | 68%                                | 100%                                    | Not Scored                        | Not Scored                           |
| Placements within Legal County        | 18%                                | 0%                                      | Not Scored                        | Not Scored                           |
| Well-Being Sub-Tota                   |                                    |                                         | 25                                | 18.92                                |