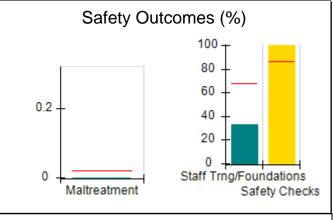

# Performance-Based Placement Measures RBWO Provider GA+SCORECARD - CPA

| 1671 Meriweather Dr., Watkinsville, ( | GA 30677                           | Quarterly Scores (Grades)               |                                   | Current Quarter<br>Score (Grade)     |
|---------------------------------------|------------------------------------|-----------------------------------------|-----------------------------------|--------------------------------------|
| Phone: 706-316-2421                   |                                    | Q1: 93.52 (A-)                          | Q2: 84.40 (B)                     | 93.24%                               |
| Vendor ID# 35219                      |                                    | Q3: 95.57 (A)                           | Q4: 93.24 (A-)                    | (A-)                                 |
| # New Foster Homes During Quarter: 1  |                                    | # Children in Care During<br>Quarter: 5 | # Placements During<br>Quarter: 5 | # Children in Care On<br>Last Day: 4 |
|                                       | Avg<br>Performance All<br>CPAs (%) | Provider<br>Performance (%)*            | Possible Points<br>(Weight)       | Provider Points<br>Earned            |
| OPM Monitoring Reviews                |                                    |                                         |                                   |                                      |
| Annual Comprehensive Reviews          | 82%                                | 91%                                     | 25                                | 22.82                                |
| Safety Reviews                        | 87%                                | 100%                                    | 15                                | 15.00                                |
| Monitoring Sub-Tota                   |                                    |                                         | 40                                | 37.82                                |
| CPA Safety Outcomes                   |                                    |                                         |                                   |                                      |
| Incidence of Maltreatment             | 0.02%                              | No Substantiated<br>Reports             | 10                                | 10.00                                |
| Staff Training                        | 67%                                | 50%                                     | 5                                 | 2.50                                 |
| Staff Safety Checks                   | 86%                                | 100%                                    | 5                                 | 5.00                                 |
| Safety Sub-Tota                       |                                    |                                         | 20                                | 17.50                                |
| CPA Permanency Outcomes               |                                    |                                         |                                   |                                      |
| Placement Stability                   | 93%                                | 100%                                    | 15                                | 15.00                                |
| Permanency Sub-Tota                   |                                    |                                         | 15                                | 15.00                                |
| CPA Well-Being Outcomes               |                                    |                                         |                                   |                                      |
| EPSDT Medical Visits                  | 86%                                | 100%                                    | 4                                 | 4.00                                 |
| EPSDT Dental Visits                   | 79%                                | 100%                                    | 4                                 | 4.00                                 |
| Academic Supports                     | 82%                                | 0%                                      | 3                                 | 0.00                                 |
| Provider ECEM Visits                  | 90%                                | 56%                                     | 7                                 | 3.92                                 |
| Provider General Contacts             | 89%                                | 100%                                    | 7                                 | 7.00                                 |
| Placements with Siblings              | 68%                                | 100%                                    | Not Scored                        | Not Scored                           |
| Placements within Legal County        | 18%                                | 0%                                      | Not Scored                        | Not Scored                           |
| Well-Being Sub-Tota                   |                                    |                                         | 25                                | 18.92                                |