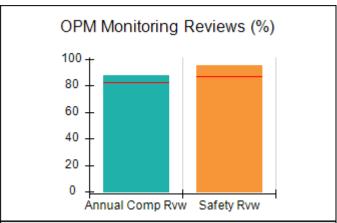

# Performance-Based Placement Measures RBWO Provider GA+SCORECARD - CPA

| 1671 Meriweather Dr., Watkinsville, ( | GA 30677                           | Quarterly Scores (Grades)               |                                   | Current Quarter<br>Score (Grade)     |
|---------------------------------------|------------------------------------|-----------------------------------------|-----------------------------------|--------------------------------------|
| Phone: 706-316-2421                   |                                    | Q1: 93.52 (A-)                          | Q2: 84.40 (B)                     | 93.24%                               |
| Vendor ID# 35219                      |                                    | Q3: 95.57 (A)                           | Q4: 93.24 (A-)                    | (A-)                                 |
| # New Foster Homes During Quarter: 1  |                                    | # Children in Care During<br>Quarter: 5 | # Placements During<br>Quarter: 5 | # Children in Care On<br>Last Day: 4 |
|                                       | Avg<br>Performance All<br>CPAs (%) | Provider<br>Performance (%)*            | Possible Points<br>(Weight)       | Provider Points<br>Earned            |
| OPM Monitoring Reviews                |                                    |                                         |                                   |                                      |
| Annual Comprehensive Reviews          | 82%                                | 91%                                     | 25                                | 22.82                                |
| Safety Reviews                        | 87%                                | 100%                                    | 15                                | 15.00                                |
| Monitoring Sub-Tota                   |                                    |                                         | 40                                | 37.82                                |
| CPA Safety Outcomes                   |                                    |                                         |                                   |                                      |
| Incidence of Maltreatment             | 0.02%                              | No Substantiated<br>Reports             | 10                                | 10.00                                |
| Staff Training                        | 67%                                | 50%                                     | 5                                 | 2.50                                 |
| Staff Safety Checks                   | 86%                                | 100%                                    | 5                                 | 5.00                                 |
| Safety Sub-Tota                       |                                    |                                         | 20                                | 17.50                                |
| CPA Permanency Outcomes               |                                    |                                         |                                   |                                      |
| Placement Stability                   | 93%                                | 100%                                    | 15                                | 15.00                                |
| Permanency Sub-Tota                   |                                    |                                         | 15                                | 15.00                                |
| CPA Well-Being Outcomes               |                                    |                                         |                                   |                                      |
| EPSDT Medical Visits                  | 86%                                | 100%                                    | 4                                 | 4.00                                 |
| EPSDT Dental Visits                   | 79%                                | 100%                                    | 4                                 | 4.00                                 |
| Academic Supports                     | 82%                                | 0%                                      | 3                                 | 0.00                                 |
| Provider ECEM Visits                  | 90%                                | 56%                                     | 7                                 | 3.92                                 |
| Provider General Contacts             | 89%                                | 100%                                    | 7                                 | 7.00                                 |
| Placements with Siblings              | 68%                                | 100%                                    | Not Scored                        | Not Scored                           |
| Placements within Legal County        | 18%                                | 0%                                      | Not Scored                        | Not Scored                           |
| Well-Being Sub-Tota                   |                                    |                                         | 25                                | 18.92                                |