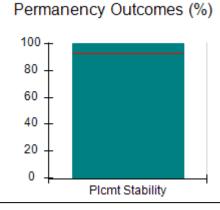

# Performance-Based Placement Measures RBWO Provider GA+SCORECARD - CPA

| 1671 Meriweather Dr., Watkinsville, ( | GA 30677                           | Quarterly Scores (Grades)               |                                   | Current Quarter<br>Score (Grade)     |
|---------------------------------------|------------------------------------|-----------------------------------------|-----------------------------------|--------------------------------------|
| Phone: 706-316-2421                   |                                    | Q1: 93.52 (A-)                          | Q2: 84.40 (B)                     | 93.24%                               |
| Vendor ID# 35219                      |                                    | Q3: 95.57 (A)                           | Q4: 93.24 (A-)                    | (A-)                                 |
| # New Foster Homes During Quarter: 1  |                                    | # Children in Care During<br>Quarter: 5 | # Placements During<br>Quarter: 5 | # Children in Care On<br>Last Day: 4 |
|                                       | Avg<br>Performance All<br>CPAs (%) | Provider<br>Performance (%)*            | Possible Points<br>(Weight)       | Provider Points<br>Earned            |
| OPM Monitoring Reviews                |                                    |                                         |                                   |                                      |
| Annual Comprehensive Reviews          | 82%                                | 91%                                     | 25                                | 22.82                                |
| Safety Reviews                        | 87%                                | 100%                                    | 15                                | 15.00                                |
| Monitoring Sub-Tota                   |                                    |                                         | 40                                | 37.82                                |
| CPA Safety Outcomes                   |                                    |                                         |                                   |                                      |
| Incidence of Maltreatment             | 0.02%                              | No Substantiated<br>Reports             | 10                                | 10.00                                |
| Staff Training                        | 67%                                | 50%                                     | 5                                 | 2.50                                 |
| Staff Safety Checks                   | 86%                                | 100%                                    | 5                                 | 5.00                                 |
| Safety Sub-Tota                       |                                    |                                         | 20                                | 17.50                                |
| CPA Permanency Outcomes               |                                    |                                         |                                   |                                      |
| Placement Stability                   | 93%                                | 100%                                    | 15                                | 15.00                                |
| Permanency Sub-Tota                   |                                    |                                         | 15                                | 15.00                                |
| CPA Well-Being Outcomes               |                                    |                                         |                                   |                                      |
| EPSDT Medical Visits                  | 86%                                | 100%                                    | 4                                 | 4.00                                 |
| EPSDT Dental Visits                   | 79%                                | 100%                                    | 4                                 | 4.00                                 |
| Academic Supports                     | 82%                                | 0%                                      | 3                                 | 0.00                                 |
| Provider ECEM Visits                  | 90%                                | 56%                                     | 7                                 | 3.92                                 |
| Provider General Contacts             | 89%                                | 100%                                    | 7                                 | 7.00                                 |
| Placements with Siblings              | 68%                                | 100%                                    | Not Scored                        | Not Scored                           |
| Placements within Legal County        | 18%                                | 0%                                      | Not Scored                        | Not Scored                           |
| Well-Being Sub-Tota                   |                                    |                                         | 25                                | 18.92                                |