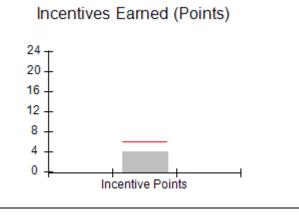

### Provider/Program Name: All God's Children - (861) - CPA

| # New Foster Homes During Quarter: 1             |                                    | # Children in Care During<br>Quarter: 5 | # Placements During<br>Quarter: 5 | # Children in Care On<br>Last Day: 4 |
|--------------------------------------------------|------------------------------------|-----------------------------------------|-----------------------------------|--------------------------------------|
| CPA Incentive Credits                            | Avg<br>Performance All<br>CPAs (%) | Provider<br>Performance (%)*            | Possible Points<br>(Weight)       | Provider Points<br>Earned            |
| Early EPSDT Medical Visits                       |                                    | 100%                                    | 2                                 | 2.00                                 |
| Early EPSDT Dental Visits                        |                                    | Not Eligible                            | 2                                 |                                      |
| Permanency Contacts                              |                                    | 0%                                      | 5                                 | 0.00                                 |
| Additional Academic Supports                     |                                    | 0%                                      | 2                                 | 0.00                                 |
| HS Grad/GED/Prof or Trade<br>Certificate/College |                                    | N/A                                     | 10/5/5/1                          |                                      |
| EYSS Agreement                                   |                                    | Not Eligible                            | 5                                 |                                      |
| Community Connections                            |                                    | Not Eligible                            | 4                                 |                                      |
| Foster Hm Retention Rate (threshold = 90)        |                                    | 0%                                      | 2                                 | 0.00                                 |
| Foster Hm Recruitment (threshold = 100)          |                                    | 100%                                    | 2                                 | 2.00                                 |
| Active Agency Accreditation                      |                                    | 0%                                      | 4                                 | 0.00                                 |
| Staff Clinical Licensure                         |                                    | 0%                                      | 5                                 | 0.00                                 |
| Incentives Total                                 | 5.87                               |                                         |                                   | 4.00                                 |
| Maximum total                                    | combined incentive                 | credit allowed is 10 points.            | Incentives Awarded                | 4.00                                 |
| Incentives Total                                 | combined incentive                 | credit allowed is 10 points.            | Incentives Awarded                |                                      |