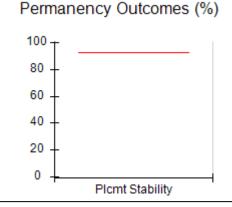

# Performance-Based Placement Measures RBWO Provider GA+SCORECARD - CPA

| 1671 Meriweather Dr., Watkinsville, ( | GA 30677                           | Quarterly Scores (Grades)               |                                   | Current Quarter<br>Score (Grade)     |
|---------------------------------------|------------------------------------|-----------------------------------------|-----------------------------------|--------------------------------------|
| Phone: 706-316-2421                   |                                    | Q1: 93.52 (A-)                          | Q2: 84.40 (B)                     | 93.24%                               |
| Vendor ID# 35219                      |                                    | Q3: 95.57 (A)                           | Q4: 93.24 (A-)                    | (A-)                                 |
| # New Foster Homes During Quarter: 1  |                                    | # Children in Care During<br>Quarter: 5 | # Placements During<br>Quarter: 5 | # Children in Care On<br>Last Day: 4 |
|                                       | Avg<br>Performance All<br>CPAs (%) | Provider<br>Performance (%)*            | Possible Points<br>(Weight)       | Provider Points<br>Earned            |
| OPM Monitoring Reviews                |                                    |                                         |                                   |                                      |
| Annual Comprehensive Reviews          | 82%                                | 91%                                     | 25                                | 22.82                                |
| Safety Reviews                        | 87%                                | 100%                                    | 15                                | 15.00                                |
| Monitoring Sub-Tota                   |                                    |                                         | 40                                | 37.82                                |
| CPA Safety Outcomes                   |                                    |                                         |                                   |                                      |
| Incidence of Maltreatment             | 0.02%                              | No Substantiated<br>Reports             | 10                                | 10.00                                |
| Staff Training                        | 67%                                | 50%                                     | 5                                 | 2.50                                 |
| Staff Safety Checks                   | 86%                                | 100%                                    | 5                                 | 5.00                                 |
| Safety Sub-Tota                       |                                    |                                         | 20                                | 17.50                                |
| CPA Permanency Outcomes               |                                    |                                         |                                   |                                      |
| Placement Stability                   | 93%                                | 100%                                    | 15                                | 15.00                                |
| Permanency Sub-Tota                   |                                    |                                         | 15                                | 15.00                                |
| CPA Well-Being Outcomes               |                                    |                                         |                                   |                                      |
| EPSDT Medical Visits                  | 86%                                | 100%                                    | 4                                 | 4.00                                 |
| EPSDT Dental Visits                   | 79%                                | 100%                                    | 4                                 | 4.00                                 |
| Academic Supports                     | 82%                                | 0%                                      | 3                                 | 0.00                                 |
| Provider ECEM Visits                  | 90%                                | 56%                                     | 7                                 | 3.92                                 |
| Provider General Contacts             | 89%                                | 100%                                    | 7                                 | 7.00                                 |
| Placements with Siblings              | 68%                                | 100%                                    | Not Scored                        | Not Scored                           |
| Placements within Legal County        | 18%                                | 0%                                      | Not Scored                        | Not Scored                           |
| Well-Being Sub-Tota                   |                                    |                                         | 25                                | 18.92                                |