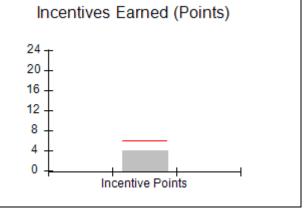

### Provider/Program Name: All God's Children - (861) - CPA

| # New Foster Homes During Quarter: 1             |                                    | # Children in Care During<br>Quarter: 5 | # Placements During<br>Quarter: 5 | # Children in Care On<br>Last Day: 4 |
|--------------------------------------------------|------------------------------------|-----------------------------------------|-----------------------------------|--------------------------------------|
| CPA Incentive Credits                            | Avg<br>Performance All<br>CPAs (%) | Provider<br>Performance (%)*            | Possible Points<br>(Weight)       | Provider Points<br>Earned            |
| Early EPSDT Medical Visits                       |                                    | 100%                                    | 2                                 | 2.00                                 |
| Early EPSDT Dental Visits                        |                                    | Not Eligible                            | 2                                 |                                      |
| Permanency Contacts                              |                                    | 0%                                      | 5                                 | 0.00                                 |
| Additional Academic Supports                     |                                    | 0%                                      | 2                                 | 0.00                                 |
| HS Grad/GED/Prof or Trade<br>Certificate/College |                                    | N/A                                     | 10/5/5/1                          |                                      |
| EYSS Agreement                                   |                                    | Not Eligible                            | 5                                 |                                      |
| Community Connections                            |                                    | Not Eligible                            | 4                                 |                                      |
| Foster Hm Retention Rate (threshold = 90)        |                                    | 0%                                      | 2                                 | 0.00                                 |
| Foster Hm Recruitment (threshold = 100)          |                                    | 100%                                    | 2                                 | 2.00                                 |
| Active Agency Accreditation                      |                                    | 0%                                      | 4                                 | 0.00                                 |
| Staff Clinical Licensure                         |                                    | 0%                                      | 5                                 | 0.00                                 |
| Incentives Total                                 | 5.87                               |                                         |                                   | 4.00                                 |
| Maximum total                                    | combined incentive                 | credit allowed is 10 points.            | Incentives Awarded                | 4.00                                 |
| Incentives Total                                 | combined incentive                 | credit allowed is 10 points.            | Incentives Awarded                |                                      |