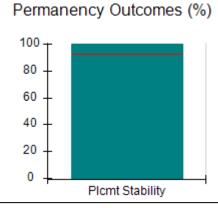

# Performance-Based Placement Measures RBWO Provider GA+SCORECARD - CPA

| 1671 Meriweather Dr., Watkinsville, ( | GA 30677                           | Quarterly Scores (Grades)               |                                   | Current Quarter<br>Score (Grade)     |
|---------------------------------------|------------------------------------|-----------------------------------------|-----------------------------------|--------------------------------------|
| Phone: 706-316-2421                   |                                    | Q1: 93.52 (A-)                          | Q2: 84.40 (B)                     | 93.24%                               |
| Vendor ID# 35219                      |                                    | Q3: 95.57 (A)                           | Q4: 93.24 (A-)                    | (A-)                                 |
| # New Foster Homes During Quarter: 1  |                                    | # Children in Care During<br>Quarter: 5 | # Placements During<br>Quarter: 5 | # Children in Care On<br>Last Day: 4 |
|                                       | Avg<br>Performance All<br>CPAs (%) | Provider<br>Performance (%)*            | Possible Points<br>(Weight)       | Provider Points<br>Earned            |
| OPM Monitoring Reviews                |                                    |                                         |                                   |                                      |
| Annual Comprehensive Reviews          | 82%                                | 91%                                     | 25                                | 22.82                                |
| Safety Reviews                        | 87%                                | 100%                                    | 15                                | 15.00                                |
| Monitoring Sub-Tota                   |                                    |                                         | 40                                | 37.82                                |
| CPA Safety Outcomes                   |                                    |                                         |                                   |                                      |
| Incidence of Maltreatment             | 0.02%                              | No Substantiated<br>Reports             | 10                                | 10.00                                |
| Staff Training                        | 67%                                | 50%                                     | 5                                 | 2.50                                 |
| Staff Safety Checks                   | 86%                                | 100%                                    | 5                                 | 5.00                                 |
| Safety Sub-Tota                       |                                    |                                         | 20                                | 17.50                                |
| CPA Permanency Outcomes               |                                    |                                         |                                   |                                      |
| Placement Stability                   | 93%                                | 100%                                    | 15                                | 15.00                                |
| Permanency Sub-Tota                   |                                    |                                         | 15                                | 15.00                                |
| CPA Well-Being Outcomes               |                                    |                                         |                                   |                                      |
| EPSDT Medical Visits                  | 86%                                | 100%                                    | 4                                 | 4.00                                 |
| EPSDT Dental Visits                   | 79%                                | 100%                                    | 4                                 | 4.00                                 |
| Academic Supports                     | 82%                                | 0%                                      | 3                                 | 0.00                                 |
| Provider ECEM Visits                  | 90%                                | 56%                                     | 7                                 | 3.92                                 |
| Provider General Contacts             | 89%                                | 100%                                    | 7                                 | 7.00                                 |
| Placements with Siblings              | 68%                                | 100%                                    | Not Scored                        | Not Scored                           |
| Placements within Legal County        | 18%                                | 0%                                      | Not Scored                        | Not Scored                           |
| Well-Being Sub-Tota                   |                                    |                                         | 25                                | 18.92                                |