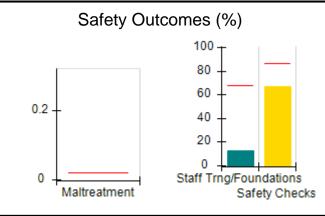

# Performance-Based Placement Measures RBWO Provider GA+SCORECARD - CPA

| 1671 Meriweather Dr., Watkinsville, ( | GA 30677                           | Quarterly Scores (Grades)               |                                   | Current Quarter<br>Score (Grade)     |
|---------------------------------------|------------------------------------|-----------------------------------------|-----------------------------------|--------------------------------------|
| Phone: 706-316-2421                   |                                    | Q1: 93.52 (A-)                          | Q2: 84.40 (B)                     | 93.24%                               |
| Vendor ID# 35219                      |                                    | Q3: 95.57 (A)                           | Q4: 93.24 (A-)                    | (A-)                                 |
| # New Foster Homes During Quarter: 1  |                                    | # Children in Care During<br>Quarter: 5 | # Placements During<br>Quarter: 5 | # Children in Care On<br>Last Day: 4 |
|                                       | Avg<br>Performance All<br>CPAs (%) | Provider<br>Performance (%)*            | Possible Points<br>(Weight)       | Provider Points<br>Earned            |
| OPM Monitoring Reviews                |                                    |                                         |                                   |                                      |
| Annual Comprehensive Reviews          | 82%                                | 91%                                     | 25                                | 22.82                                |
| Safety Reviews                        | 87%                                | 100%                                    | 15                                | 15.00                                |
| Monitoring Sub-Tota                   |                                    |                                         | 40                                | 37.82                                |
| CPA Safety Outcomes                   |                                    |                                         |                                   |                                      |
| Incidence of Maltreatment             | 0.02%                              | No Substantiated<br>Reports             | 10                                | 10.00                                |
| Staff Training                        | 67%                                | 50%                                     | 5                                 | 2.50                                 |
| Staff Safety Checks                   | 86%                                | 100%                                    | 5                                 | 5.00                                 |
| Safety Sub-Tota                       |                                    |                                         | 20                                | 17.50                                |
| CPA Permanency Outcomes               |                                    |                                         |                                   |                                      |
| Placement Stability                   | 93%                                | 100%                                    | 15                                | 15.00                                |
| Permanency Sub-Tota                   |                                    |                                         | 15                                | 15.00                                |
| CPA Well-Being Outcomes               |                                    |                                         |                                   |                                      |
| EPSDT Medical Visits                  | 86%                                | 100%                                    | 4                                 | 4.00                                 |
| EPSDT Dental Visits                   | 79%                                | 100%                                    | 4                                 | 4.00                                 |
| Academic Supports                     | 82%                                | 0%                                      | 3                                 | 0.00                                 |
| Provider ECEM Visits                  | 90%                                | 56%                                     | 7                                 | 3.92                                 |
| Provider General Contacts             | 89%                                | 100%                                    | 7                                 | 7.00                                 |
| Placements with Siblings              | 68%                                | 100%                                    | Not Scored                        | Not Scored                           |
| Placements within Legal County        | 18%                                | 0%                                      | Not Scored                        | Not Scored                           |
| Well-Being Sub-Tota                   |                                    |                                         | 25                                | 18.92                                |