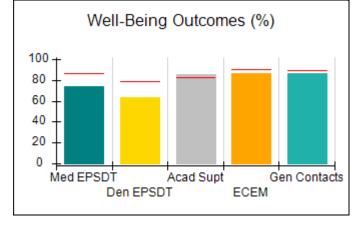

# Performance-Based Placement Measures RBWO Provider GA+SCORECARD - CPA

| 1671 Meriweather Dr., Watkinsville, ( | GA 30677                           | Quarterly Scores (Grades)               |                                   | Current Quarter<br>Score (Grade)     |
|---------------------------------------|------------------------------------|-----------------------------------------|-----------------------------------|--------------------------------------|
| Phone: 706-316-2421                   |                                    | Q1: 93.52 (A-)                          | Q2: 84.40 (B)                     | 93.24%                               |
| Vendor ID# 35219                      |                                    | Q3: 95.57 (A)                           | Q4: 93.24 (A-)                    | (A-)                                 |
| # New Foster Homes During Quarter: 1  |                                    | # Children in Care During<br>Quarter: 5 | # Placements During<br>Quarter: 5 | # Children in Care On<br>Last Day: 4 |
|                                       | Avg<br>Performance All<br>CPAs (%) | Provider<br>Performance (%)*            | Possible Points<br>(Weight)       | Provider Points<br>Earned            |
| OPM Monitoring Reviews                |                                    |                                         |                                   |                                      |
| Annual Comprehensive Reviews          | 82%                                | 91%                                     | 25                                | 22.82                                |
| Safety Reviews                        | 87%                                | 100%                                    | 15                                | 15.00                                |
| Monitoring Sub-Tota                   |                                    |                                         | 40                                | 37.82                                |
| CPA Safety Outcomes                   |                                    |                                         |                                   |                                      |
| Incidence of Maltreatment             | 0.02%                              | No Substantiated<br>Reports             | 10                                | 10.00                                |
| Staff Training                        | 67%                                | 50%                                     | 5                                 | 2.50                                 |
| Staff Safety Checks                   | 86%                                | 100%                                    | 5                                 | 5.00                                 |
| Safety Sub-Tota                       |                                    |                                         | 20                                | 17.50                                |
| CPA Permanency Outcomes               |                                    |                                         |                                   |                                      |
| Placement Stability                   | 93%                                | 100%                                    | 15                                | 15.00                                |
| Permanency Sub-Tota                   |                                    |                                         | 15                                | 15.00                                |
| CPA Well-Being Outcomes               |                                    |                                         |                                   |                                      |
| EPSDT Medical Visits                  | 86%                                | 100%                                    | 4                                 | 4.00                                 |
| EPSDT Dental Visits                   | 79%                                | 100%                                    | 4                                 | 4.00                                 |
| Academic Supports                     | 82%                                | 0%                                      | 3                                 | 0.00                                 |
| Provider ECEM Visits                  | 90%                                | 56%                                     | 7                                 | 3.92                                 |
| Provider General Contacts             | 89%                                | 100%                                    | 7                                 | 7.00                                 |
| Placements with Siblings              | 68%                                | 100%                                    | Not Scored                        | Not Scored                           |
| Placements within Legal County        | 18%                                | 0%                                      | Not Scored                        | Not Scored                           |
| Well-Being Sub-Tota                   |                                    |                                         | 25                                | 18.92                                |