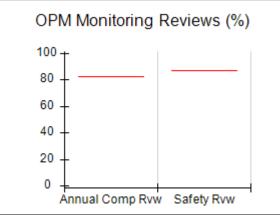

# Performance-Based Placement Measures RBWO Provider GA+SCORECARD - CPA

| 1671 Meriweather Dr., Watkinsville, ( | GA 30677                           | Quarterly Scores (Grades)               |                                   | Current Quarter<br>Score (Grade)     |
|---------------------------------------|------------------------------------|-----------------------------------------|-----------------------------------|--------------------------------------|
| Phone: 706-316-2421                   |                                    | Q1: 93.52 (A-)                          | Q2: 84.40 (B)                     | 93.24%                               |
| Vendor ID# 35219                      |                                    | Q3: 95.57 (A)                           | Q4: 93.24 (A-)                    | (A-)                                 |
| # New Foster Homes During Quarter: 1  |                                    | # Children in Care During<br>Quarter: 5 | # Placements During<br>Quarter: 5 | # Children in Care On<br>Last Day: 4 |
|                                       | Avg<br>Performance All<br>CPAs (%) | Provider<br>Performance (%)*            | Possible Points<br>(Weight)       | Provider Points<br>Earned            |
| OPM Monitoring Reviews                |                                    |                                         |                                   |                                      |
| Annual Comprehensive Reviews          | 82%                                | 91%                                     | 25                                | 22.82                                |
| Safety Reviews                        | 87%                                | 100%                                    | 15                                | 15.00                                |
| Monitoring Sub-Tota                   |                                    |                                         | 40                                | 37.82                                |
| CPA Safety Outcomes                   |                                    |                                         |                                   |                                      |
| Incidence of Maltreatment             | 0.02%                              | No Substantiated<br>Reports             | 10                                | 10.00                                |
| Staff Training                        | 67%                                | 50%                                     | 5                                 | 2.50                                 |
| Staff Safety Checks                   | 86%                                | 100%                                    | 5                                 | 5.00                                 |
| Safety Sub-Tota                       |                                    |                                         | 20                                | 17.50                                |
| CPA Permanency Outcomes               |                                    |                                         |                                   |                                      |
| Placement Stability                   | 93%                                | 100%                                    | 15                                | 15.00                                |
| Permanency Sub-Tota                   |                                    |                                         | 15                                | 15.00                                |
| CPA Well-Being Outcomes               |                                    |                                         |                                   |                                      |
| EPSDT Medical Visits                  | 86%                                | 100%                                    | 4                                 | 4.00                                 |
| EPSDT Dental Visits                   | 79%                                | 100%                                    | 4                                 | 4.00                                 |
| Academic Supports                     | 82%                                | 0%                                      | 3                                 | 0.00                                 |
| Provider ECEM Visits                  | 90%                                | 56%                                     | 7                                 | 3.92                                 |
| Provider General Contacts             | 89%                                | 100%                                    | 7                                 | 7.00                                 |
| Placements with Siblings              | 68%                                | 100%                                    | Not Scored                        | Not Scored                           |
| Placements within Legal County        | 18%                                | 0%                                      | Not Scored                        | Not Scored                           |
| Well-Being Sub-Tota                   |                                    |                                         | 25                                | 18.92                                |