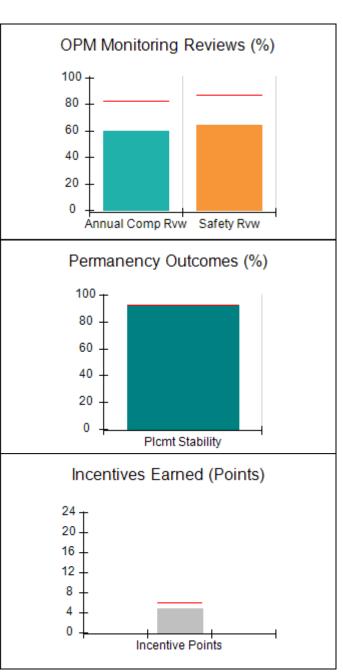

# Performance-Based Placement Measures RBWO Provider GA+SCORECARD - CPA

| 1671 Meriweather Dr., Watkinsville, ( | GA 30677                           | Quarterly Scores (Grades)               |                                   | Current Quarter<br>Score (Grade)     |
|---------------------------------------|------------------------------------|-----------------------------------------|-----------------------------------|--------------------------------------|
| Phone: 706-316-2421                   |                                    | Q1: 93.52 (A-)                          | Q2: 84.40 (B)                     | 93.24%                               |
| Vendor ID# 35219                      |                                    | Q3: 95.57 (A)                           | Q4: 93.24 (A-)                    | (A-)                                 |
| # New Foster Homes During Quarter: 1  |                                    | # Children in Care During<br>Quarter: 5 | # Placements During<br>Quarter: 5 | # Children in Care On<br>Last Day: 4 |
|                                       | Avg<br>Performance All<br>CPAs (%) | Provider<br>Performance (%)*            | Possible Points<br>(Weight)       | Provider Points<br>Earned            |
| OPM Monitoring Reviews                |                                    |                                         |                                   |                                      |
| Annual Comprehensive Reviews          | 82%                                | 91%                                     | 25                                | 22.82                                |
| Safety Reviews                        | 87%                                | 100%                                    | 15                                | 15.00                                |
| Monitoring Sub-Tota                   |                                    |                                         | 40                                | 37.82                                |
| CPA Safety Outcomes                   |                                    |                                         |                                   |                                      |
| Incidence of Maltreatment             | 0.02%                              | No Substantiated<br>Reports             | 10                                | 10.00                                |
| Staff Training                        | 67%                                | 50%                                     | 5                                 | 2.50                                 |
| Staff Safety Checks                   | 86%                                | 100%                                    | 5                                 | 5.00                                 |
| Safety Sub-Tota                       |                                    |                                         | 20                                | 17.50                                |
| CPA Permanency Outcomes               |                                    |                                         |                                   |                                      |
| Placement Stability                   | 93%                                | 100%                                    | 15                                | 15.00                                |
| Permanency Sub-Tota                   |                                    |                                         | 15                                | 15.00                                |
| CPA Well-Being Outcomes               |                                    |                                         |                                   |                                      |
| EPSDT Medical Visits                  | 86%                                | 100%                                    | 4                                 | 4.00                                 |
| EPSDT Dental Visits                   | 79%                                | 100%                                    | 4                                 | 4.00                                 |
| Academic Supports                     | 82%                                | 0%                                      | 3                                 | 0.00                                 |
| Provider ECEM Visits                  | 90%                                | 56%                                     | 7                                 | 3.92                                 |
| Provider General Contacts             | 89%                                | 100%                                    | 7                                 | 7.00                                 |
| Placements with Siblings              | 68%                                | 100%                                    | Not Scored                        | Not Scored                           |
| Placements within Legal County        | 18%                                | 0%                                      | Not Scored                        | Not Scored                           |
| Well-Being Sub-Tota                   |                                    |                                         | 25                                | 18.92                                |

### Provider/Program Name: All God's Children - (861) - CPA

| # New Foster Homes During Quarter: 1             |                                    | # Children in Care During<br>Quarter: 5 | # Placements During<br>Quarter: 5 | # Children in Care On<br>Last Day: 4 |
|--------------------------------------------------|------------------------------------|-----------------------------------------|-----------------------------------|--------------------------------------|
| CPA Incentive Credits                            | Avg<br>Performance All<br>CPAs (%) | Provider<br>Performance (%)*            | Possible Points<br>(Weight)       | Provider Points<br>Earned            |
| Early EPSDT Medical Visits                       |                                    | 100%                                    | 2                                 | 2.00                                 |
| Early EPSDT Dental Visits                        |                                    | Not Eligible                            | 2                                 |                                      |
| Permanency Contacts                              |                                    | 0%                                      | 5                                 | 0.00                                 |
| Additional Academic Supports                     |                                    | 0%                                      | 2                                 | 0.00                                 |
| HS Grad/GED/Prof or Trade<br>Certificate/College |                                    | N/A                                     | 10/5/5/1                          |                                      |
| EYSS Agreement                                   |                                    | Not Eligible                            | 5                                 |                                      |
| Community Connections                            |                                    | Not Eligible                            | 4                                 |                                      |
| Foster Hm Retention Rate (threshold = 90)        |                                    | 0%                                      | 2                                 | 0.00                                 |
| Foster Hm Recruitment (threshold = 100)          |                                    | 100%                                    | 2                                 | 2.00                                 |
| Active Agency Accreditation                      |                                    | 0%                                      | 4                                 | 0.00                                 |
| Staff Clinical Licensure                         |                                    | 0%                                      | 5                                 | 0.00                                 |
| Incentives Total                                 | 5.87                               |                                         |                                   | 4.00                                 |
| Maximum total                                    | combined incentive                 | credit allowed is 10 points.            | Incentives Awarded                | 4.00                                 |
| Incentives Total                                 | combined incentive                 | credit allowed is 10 points.            | Incentives Awarded                |                                      |