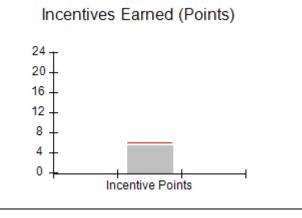

| Monitoring & Outcomes: Possible Points = 100 | ible Points = 100 Points Earned: 89.24 |          |
|----------------------------------------------|----------------------------------------|----------|
| Score Before I                               | ncentives Credit                       | 89.24%   |
| Incentives Awarded 4                         |                                        | 4.00 pts |
|                                              | PBP Verification                       |          |
|                                              | Total Score                            | 93.24%   |