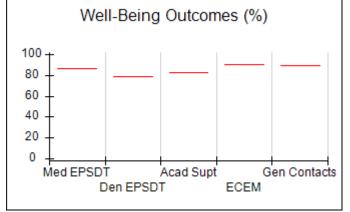

# Performance-Based Placement Measures RBWO Provider GA+SCORECARD - CPA

| 1671 Meriweather Dr., Watkinsville, ( | GA 30677                           | Quarterly Scores (Grades)               |                                   | Current Quarter<br>Score (Grade)     |
|---------------------------------------|------------------------------------|-----------------------------------------|-----------------------------------|--------------------------------------|
| Phone: 706-316-2421                   |                                    | Q1: 93.52 (A-)                          | Q2: 84.40 (B)                     | 93.24%                               |
| Vendor ID# 35219                      |                                    | Q3: 95.57 (A)                           | Q4: 93.24 (A-)                    | (A-)                                 |
| # New Foster Homes During Quarter: 1  |                                    | # Children in Care During<br>Quarter: 5 | # Placements During<br>Quarter: 5 | # Children in Care On<br>Last Day: 4 |
|                                       | Avg<br>Performance All<br>CPAs (%) | Provider<br>Performance (%)*            | Possible Points<br>(Weight)       | Provider Points<br>Earned            |
| OPM Monitoring Reviews                |                                    |                                         |                                   |                                      |
| Annual Comprehensive Reviews          | 82%                                | 91%                                     | 25                                | 22.82                                |
| Safety Reviews                        | 87%                                | 100%                                    | 15                                | 15.00                                |
| Monitoring Sub-Tota                   |                                    |                                         | 40                                | 37.82                                |
| CPA Safety Outcomes                   |                                    |                                         |                                   |                                      |
| Incidence of Maltreatment             | 0.02%                              | No Substantiated<br>Reports             | 10                                | 10.00                                |
| Staff Training                        | 67%                                | 50%                                     | 5                                 | 2.50                                 |
| Staff Safety Checks                   | 86%                                | 100%                                    | 5                                 | 5.00                                 |
| Safety Sub-Tota                       |                                    |                                         | 20                                | 17.50                                |
| CPA Permanency Outcomes               |                                    |                                         |                                   |                                      |
| Placement Stability                   | 93%                                | 100%                                    | 15                                | 15.00                                |
| Permanency Sub-Tota                   |                                    |                                         | 15                                | 15.00                                |
| CPA Well-Being Outcomes               |                                    |                                         |                                   |                                      |
| EPSDT Medical Visits                  | 86%                                | 100%                                    | 4                                 | 4.00                                 |
| EPSDT Dental Visits                   | 79%                                | 100%                                    | 4                                 | 4.00                                 |
| Academic Supports                     | 82%                                | 0%                                      | 3                                 | 0.00                                 |
| Provider ECEM Visits                  | 90%                                | 56%                                     | 7                                 | 3.92                                 |
| Provider General Contacts             | 89%                                | 100%                                    | 7                                 | 7.00                                 |
| Placements with Siblings              | 68%                                | 100%                                    | Not Scored                        | Not Scored                           |
| Placements within Legal County        | 18%                                | 0%                                      | Not Scored                        | Not Scored                           |
| Well-Being Sub-Tota                   |                                    |                                         | 25                                | 18.92                                |