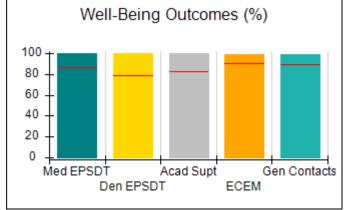

# Performance-Based Placement Measures RBWO Provider GA+SCORECARD - CPA

| 1671 Meriweather Dr., Watkinsville, ( | GA 30677                           | Quarterly Scores (Grades)               |                                   | Current Quarter<br>Score (Grade)     |
|---------------------------------------|------------------------------------|-----------------------------------------|-----------------------------------|--------------------------------------|
| Phone: 706-316-2421                   |                                    | Q1: 93.52 (A-)                          | Q2: 84.40 (B)                     | 93.24%                               |
| Vendor ID# 35219                      |                                    | Q3: 95.57 (A)                           | Q4: 93.24 (A-)                    | (A-)                                 |
| # New Foster Homes During Quarter: 1  |                                    | # Children in Care During<br>Quarter: 5 | # Placements During<br>Quarter: 5 | # Children in Care On<br>Last Day: 4 |
|                                       | Avg<br>Performance All<br>CPAs (%) | Provider<br>Performance (%)*            | Possible Points<br>(Weight)       | Provider Points<br>Earned            |
| OPM Monitoring Reviews                |                                    |                                         |                                   |                                      |
| Annual Comprehensive Reviews          | 82%                                | 91%                                     | 25                                | 22.82                                |
| Safety Reviews                        | 87%                                | 100%                                    | 15                                | 15.00                                |
| Monitoring Sub-Tota                   |                                    |                                         | 40                                | 37.82                                |
| CPA Safety Outcomes                   |                                    |                                         |                                   |                                      |
| Incidence of Maltreatment             | 0.02%                              | No Substantiated<br>Reports             | 10                                | 10.00                                |
| Staff Training                        | 67%                                | 50%                                     | 5                                 | 2.50                                 |
| Staff Safety Checks                   | 86%                                | 100%                                    | 5                                 | 5.00                                 |
| Safety Sub-Tota                       |                                    |                                         | 20                                | 17.50                                |
| CPA Permanency Outcomes               |                                    |                                         |                                   |                                      |
| Placement Stability                   | 93%                                | 100%                                    | 15                                | 15.00                                |
| Permanency Sub-Tota                   |                                    |                                         | 15                                | 15.00                                |
| CPA Well-Being Outcomes               |                                    |                                         |                                   |                                      |
| EPSDT Medical Visits                  | 86%                                | 100%                                    | 4                                 | 4.00                                 |
| EPSDT Dental Visits                   | 79%                                | 100%                                    | 4                                 | 4.00                                 |
| Academic Supports                     | 82%                                | 0%                                      | 3                                 | 0.00                                 |
| Provider ECEM Visits                  | 90%                                | 56%                                     | 7                                 | 3.92                                 |
| Provider General Contacts             | 89%                                | 100%                                    | 7                                 | 7.00                                 |
| Placements with Siblings              | 68%                                | 100%                                    | Not Scored                        | Not Scored                           |
| Placements within Legal County        | 18%                                | 0%                                      | Not Scored                        | Not Scored                           |
| Well-Being Sub-Tota                   |                                    |                                         | 25                                | 18.92                                |