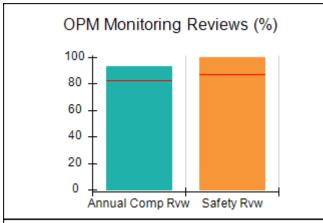

# Performance-Based Placement Measures RBWO Provider GA+SCORECARD - CPA

| 1671 Meriweather Dr., Watkinsville, ( | GA 30677                           | Quarterly Scores (Grades)               |                                   | Current Quarter<br>Score (Grade)     |
|---------------------------------------|------------------------------------|-----------------------------------------|-----------------------------------|--------------------------------------|
| Phone: 706-316-2421                   |                                    | Q1: 93.52 (A-)                          | Q2: 84.40 (B)                     | 93.24%                               |
| Vendor ID# 35219                      |                                    | Q3: 95.57 (A)                           | Q4: 93.24 (A-)                    | (A-)                                 |
| # New Foster Homes During Quarter: 1  |                                    | # Children in Care During<br>Quarter: 5 | # Placements During<br>Quarter: 5 | # Children in Care On<br>Last Day: 4 |
|                                       | Avg<br>Performance All<br>CPAs (%) | Provider<br>Performance (%)*            | Possible Points<br>(Weight)       | Provider Points<br>Earned            |
| OPM Monitoring Reviews                |                                    |                                         |                                   |                                      |
| Annual Comprehensive Reviews          | 82%                                | 91%                                     | 25                                | 22.82                                |
| Safety Reviews                        | 87%                                | 100%                                    | 15                                | 15.00                                |
| Monitoring Sub-Tota                   |                                    |                                         | 40                                | 37.82                                |
| CPA Safety Outcomes                   |                                    |                                         |                                   |                                      |
| Incidence of Maltreatment             | 0.02%                              | No Substantiated<br>Reports             | 10                                | 10.00                                |
| Staff Training                        | 67%                                | 50%                                     | 5                                 | 2.50                                 |
| Staff Safety Checks                   | 86%                                | 100%                                    | 5                                 | 5.00                                 |
| Safety Sub-Tota                       |                                    |                                         | 20                                | 17.50                                |
| CPA Permanency Outcomes               |                                    |                                         |                                   |                                      |
| Placement Stability                   | 93%                                | 100%                                    | 15                                | 15.00                                |
| Permanency Sub-Tota                   |                                    |                                         | 15                                | 15.00                                |
| CPA Well-Being Outcomes               |                                    |                                         |                                   |                                      |
| EPSDT Medical Visits                  | 86%                                | 100%                                    | 4                                 | 4.00                                 |
| EPSDT Dental Visits                   | 79%                                | 100%                                    | 4                                 | 4.00                                 |
| Academic Supports                     | 82%                                | 0%                                      | 3                                 | 0.00                                 |
| Provider ECEM Visits                  | 90%                                | 56%                                     | 7                                 | 3.92                                 |
| Provider General Contacts             | 89%                                | 100%                                    | 7                                 | 7.00                                 |
| Placements with Siblings              | 68%                                | 100%                                    | Not Scored                        | Not Scored                           |
| Placements within Legal County        | 18%                                | 0%                                      | Not Scored                        | Not Scored                           |
| Well-Being Sub-Tota                   |                                    |                                         | 25                                | 18.92                                |