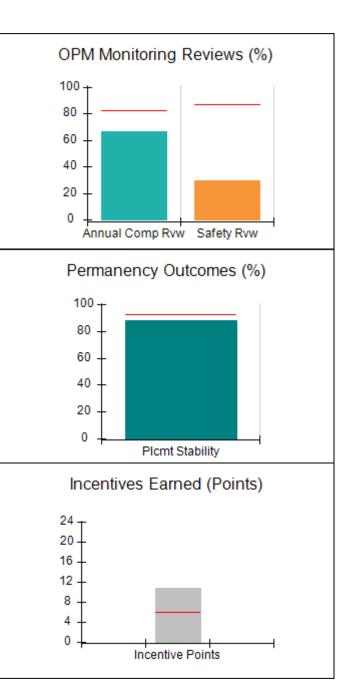

# Performance-Based Placement Measures RBWO Provider GA+SCORECARD - CPA

| 1671 Meriweather Dr., Watkinsville, ( | GA 30677                           | Quarterly Scores (Grades)               |                                   | Current Quarter<br>Score (Grade)     |
|---------------------------------------|------------------------------------|-----------------------------------------|-----------------------------------|--------------------------------------|
| Phone: 706-316-2421                   |                                    | Q1: 93.52 (A-)                          | Q2: 84.40 (B)                     | 93.24%                               |
| Vendor ID# 35219                      |                                    | Q3: 95.57 (A)                           | Q4: 93.24 (A-)                    | (A-)                                 |
| # New Foster Homes During Quarter: 1  |                                    | # Children in Care During<br>Quarter: 5 | # Placements During<br>Quarter: 5 | # Children in Care On<br>Last Day: 4 |
|                                       | Avg<br>Performance All<br>CPAs (%) | Provider<br>Performance (%)*            | Possible Points<br>(Weight)       | Provider Points<br>Earned            |
| OPM Monitoring Reviews                |                                    |                                         |                                   |                                      |
| Annual Comprehensive Reviews          | 82%                                | 91%                                     | 25                                | 22.82                                |
| Safety Reviews                        | 87%                                | 100%                                    | 15                                | 15.00                                |
| Monitoring Sub-Tota                   |                                    |                                         | 40                                | 37.82                                |
| CPA Safety Outcomes                   |                                    |                                         |                                   |                                      |
| Incidence of Maltreatment             | 0.02%                              | No Substantiated<br>Reports             | 10                                | 10.00                                |
| Staff Training                        | 67%                                | 50%                                     | 5                                 | 2.50                                 |
| Staff Safety Checks                   | 86%                                | 100%                                    | 5                                 | 5.00                                 |
| Safety Sub-Tota                       |                                    |                                         | 20                                | 17.50                                |
| CPA Permanency Outcomes               |                                    |                                         |                                   |                                      |
| Placement Stability                   | 93%                                | 100%                                    | 15                                | 15.00                                |
| Permanency Sub-Tota                   |                                    |                                         | 15                                | 15.00                                |
| CPA Well-Being Outcomes               |                                    |                                         |                                   |                                      |
| EPSDT Medical Visits                  | 86%                                | 100%                                    | 4                                 | 4.00                                 |
| EPSDT Dental Visits                   | 79%                                | 100%                                    | 4                                 | 4.00                                 |
| Academic Supports                     | 82%                                | 0%                                      | 3                                 | 0.00                                 |
| Provider ECEM Visits                  | 90%                                | 56%                                     | 7                                 | 3.92                                 |
| Provider General Contacts             | 89%                                | 100%                                    | 7                                 | 7.00                                 |
| Placements with Siblings              | 68%                                | 100%                                    | Not Scored                        | Not Scored                           |
| Placements within Legal County        | 18%                                | 0%                                      | Not Scored                        | Not Scored                           |
| Well-Being Sub-Tota                   |                                    |                                         | 25                                | 18.92                                |

| Monitoring & Outcomes: Possible Points = 100 | ible Points = 100 Points Earned: 89.24 |          |
|----------------------------------------------|----------------------------------------|----------|
| Score Before I                               | ncentives Credit                       | 89.24%   |
| Incentives Awarded 4                         |                                        | 4.00 pts |
|                                              | PBP Verification                       |          |
|                                              | Total Score                            | 93.24%   |

### Provider/Program Name: All God's Children - (861) - CPA

| # New Foster Homes During Quarter: 1             |                                    | # Children in Care During<br>Quarter: 5 | # Placements During<br>Quarter: 5 | # Children in Care On<br>Last Day: 4 |
|--------------------------------------------------|------------------------------------|-----------------------------------------|-----------------------------------|--------------------------------------|
| CPA Incentive Credits                            | Avg<br>Performance All<br>CPAs (%) | Provider<br>Performance (%)*            | Possible Points<br>(Weight)       | Provider Points<br>Earned            |
| Early EPSDT Medical Visits                       |                                    | 100%                                    | 2                                 | 2.00                                 |
| Early EPSDT Dental Visits                        |                                    | Not Eligible                            | 2                                 |                                      |
| Permanency Contacts                              |                                    | 0%                                      | 5                                 | 0.00                                 |
| Additional Academic Supports                     |                                    | 0%                                      | 2                                 | 0.00                                 |
| HS Grad/GED/Prof or Trade<br>Certificate/College |                                    | N/A                                     | 10/5/5/1                          |                                      |
| EYSS Agreement                                   |                                    | Not Eligible                            | 5                                 |                                      |
| Community Connections                            |                                    | Not Eligible                            | 4                                 |                                      |
| Foster Hm Retention Rate (threshold = 90)        |                                    | 0%                                      | 2                                 | 0.00                                 |
| Foster Hm Recruitment (threshold = 100)          |                                    | 100%                                    | 2                                 | 2.00                                 |
| Active Agency Accreditation                      |                                    | 0%                                      | 4                                 | 0.00                                 |
| Staff Clinical Licensure                         |                                    | 0%                                      | 5                                 | 0.00                                 |
| Incentives Total                                 | 5.87                               |                                         |                                   | 4.00                                 |
| Maximum total                                    | combined incentive                 | credit allowed is 10 points.            | Incentives Awarded                | 4.00                                 |
| Incentives Total                                 | combined incentive                 | credit allowed is 10 points.            | Incentives Awarded                |                                      |