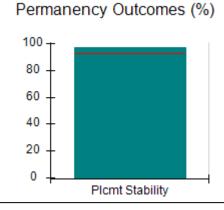

# Performance-Based Placement Measures RBWO Provider GA+SCORECARD - CPA

| 1671 Meriweather Dr., Watkinsville, ( | GA 30677                           | Quarterly Scores (Grades)               |                                   | Current Quarter<br>Score (Grade)     |
|---------------------------------------|------------------------------------|-----------------------------------------|-----------------------------------|--------------------------------------|
| Phone: 706-316-2421                   |                                    | Q1: 93.52 (A-)                          | Q2: 84.40 (B)                     | 93.24%                               |
| Vendor ID# 35219                      |                                    | Q3: 95.57 (A)                           | Q4: 93.24 (A-)                    | (A-)                                 |
| # New Foster Homes During Quarter: 1  |                                    | # Children in Care During<br>Quarter: 5 | # Placements During<br>Quarter: 5 | # Children in Care On<br>Last Day: 4 |
|                                       | Avg<br>Performance All<br>CPAs (%) | Provider<br>Performance (%)*            | Possible Points<br>(Weight)       | Provider Points<br>Earned            |
| OPM Monitoring Reviews                |                                    |                                         |                                   |                                      |
| Annual Comprehensive Reviews          | 82%                                | 91%                                     | 25                                | 22.82                                |
| Safety Reviews                        | 87%                                | 100%                                    | 15                                | 15.00                                |
| Monitoring Sub-Tota                   |                                    |                                         | 40                                | 37.82                                |
| CPA Safety Outcomes                   |                                    |                                         |                                   |                                      |
| Incidence of Maltreatment             | 0.02%                              | No Substantiated<br>Reports             | 10                                | 10.00                                |
| Staff Training                        | 67%                                | 50%                                     | 5                                 | 2.50                                 |
| Staff Safety Checks                   | 86%                                | 100%                                    | 5                                 | 5.00                                 |
| Safety Sub-Tota                       |                                    |                                         | 20                                | 17.50                                |
| CPA Permanency Outcomes               |                                    |                                         |                                   |                                      |
| Placement Stability                   | 93%                                | 100%                                    | 15                                | 15.00                                |
| Permanency Sub-Tota                   |                                    |                                         | 15                                | 15.00                                |
| CPA Well-Being Outcomes               |                                    |                                         |                                   |                                      |
| EPSDT Medical Visits                  | 86%                                | 100%                                    | 4                                 | 4.00                                 |
| EPSDT Dental Visits                   | 79%                                | 100%                                    | 4                                 | 4.00                                 |
| Academic Supports                     | 82%                                | 0%                                      | 3                                 | 0.00                                 |
| Provider ECEM Visits                  | 90%                                | 56%                                     | 7                                 | 3.92                                 |
| Provider General Contacts             | 89%                                | 100%                                    | 7                                 | 7.00                                 |
| Placements with Siblings              | 68%                                | 100%                                    | Not Scored                        | Not Scored                           |
| Placements within Legal County        | 18%                                | 0%                                      | Not Scored                        | Not Scored                           |
| Well-Being Sub-Tota                   |                                    |                                         | 25                                | 18.92                                |