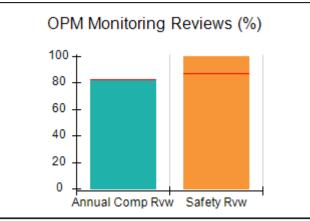

# Performance-Based Placement Measures RBWO Provider GA+SCORECARD - CPA

| 1671 Meriweather Dr., Watkinsville, ( | GA 30677                           | Quarterly Scores (Grades)               |                                   | Current Quarter<br>Score (Grade)     |
|---------------------------------------|------------------------------------|-----------------------------------------|-----------------------------------|--------------------------------------|
| Phone: 706-316-2421                   |                                    | Q1: 93.52 (A-)                          | Q2: 84.40 (B)                     | 93.24%                               |
| Vendor ID# 35219                      |                                    | Q3: 95.57 (A)                           | Q4: 93.24 (A-)                    | (A-)                                 |
| # New Foster Homes During Quarter: 1  |                                    | # Children in Care During<br>Quarter: 5 | # Placements During<br>Quarter: 5 | # Children in Care On<br>Last Day: 4 |
|                                       | Avg<br>Performance All<br>CPAs (%) | Provider<br>Performance (%)*            | Possible Points<br>(Weight)       | Provider Points<br>Earned            |
| OPM Monitoring Reviews                |                                    |                                         |                                   |                                      |
| Annual Comprehensive Reviews          | 82%                                | 91%                                     | 25                                | 22.82                                |
| Safety Reviews                        | 87%                                | 100%                                    | 15                                | 15.00                                |
| Monitoring Sub-Tota                   |                                    |                                         | 40                                | 37.82                                |
| CPA Safety Outcomes                   |                                    |                                         |                                   |                                      |
| Incidence of Maltreatment             | 0.02%                              | No Substantiated<br>Reports             | 10                                | 10.00                                |
| Staff Training                        | 67%                                | 50%                                     | 5                                 | 2.50                                 |
| Staff Safety Checks                   | 86%                                | 100%                                    | 5                                 | 5.00                                 |
| Safety Sub-Tota                       |                                    |                                         | 20                                | 17.50                                |
| CPA Permanency Outcomes               |                                    |                                         |                                   |                                      |
| Placement Stability                   | 93%                                | 100%                                    | 15                                | 15.00                                |
| Permanency Sub-Tota                   |                                    |                                         | 15                                | 15.00                                |
| CPA Well-Being Outcomes               |                                    |                                         |                                   |                                      |
| EPSDT Medical Visits                  | 86%                                | 100%                                    | 4                                 | 4.00                                 |
| EPSDT Dental Visits                   | 79%                                | 100%                                    | 4                                 | 4.00                                 |
| Academic Supports                     | 82%                                | 0%                                      | 3                                 | 0.00                                 |
| Provider ECEM Visits                  | 90%                                | 56%                                     | 7                                 | 3.92                                 |
| Provider General Contacts             | 89%                                | 100%                                    | 7                                 | 7.00                                 |
| Placements with Siblings              | 68%                                | 100%                                    | Not Scored                        | Not Scored                           |
| Placements within Legal County        | 18%                                | 0%                                      | Not Scored                        | Not Scored                           |
| Well-Being Sub-Tota                   |                                    |                                         | 25                                | 18.92                                |