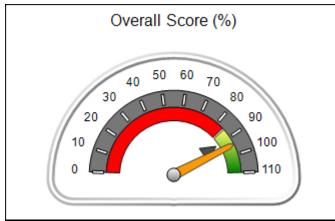

# Performance-Based Placement Measures RBWO Provider GA+SCORECARD - CPA

| 1671 Meriweather Dr., Watkinsville, ( | GA 30677                           | Quarterly Scores (Grades)               |                                   | Current Quarter<br>Score (Grade)     |
|---------------------------------------|------------------------------------|-----------------------------------------|-----------------------------------|--------------------------------------|
| Phone: 706-316-2421                   |                                    | Q1: 93.52 (A-)                          | Q2: 84.40 (B)                     | 93.24%                               |
| Vendor ID# 35219                      |                                    | Q3: 95.57 (A)                           | Q4: 93.24 (A-)                    | (A-)                                 |
| # New Foster Homes During Quarter: 1  |                                    | # Children in Care During<br>Quarter: 5 | # Placements During<br>Quarter: 5 | # Children in Care On<br>Last Day: 4 |
|                                       | Avg<br>Performance All<br>CPAs (%) | Provider<br>Performance (%)*            | Possible Points<br>(Weight)       | Provider Points<br>Earned            |
| OPM Monitoring Reviews                |                                    |                                         |                                   |                                      |
| Annual Comprehensive Reviews          | 82%                                | 91%                                     | 25                                | 22.82                                |
| Safety Reviews                        | 87%                                | 100%                                    | 15                                | 15.00                                |
| Monitoring Sub-Tota                   |                                    |                                         | 40                                | 37.82                                |
| CPA Safety Outcomes                   |                                    |                                         |                                   |                                      |
| Incidence of Maltreatment             | 0.02%                              | No Substantiated<br>Reports             | 10                                | 10.00                                |
| Staff Training                        | 67%                                | 50%                                     | 5                                 | 2.50                                 |
| Staff Safety Checks                   | 86%                                | 100%                                    | 5                                 | 5.00                                 |
| Safety Sub-Tota                       |                                    |                                         | 20                                | 17.50                                |
| CPA Permanency Outcomes               |                                    |                                         |                                   |                                      |
| Placement Stability                   | 93%                                | 100%                                    | 15                                | 15.00                                |
| Permanency Sub-Tota                   |                                    |                                         | 15                                | 15.00                                |
| CPA Well-Being Outcomes               |                                    |                                         |                                   |                                      |
| EPSDT Medical Visits                  | 86%                                | 100%                                    | 4                                 | 4.00                                 |
| EPSDT Dental Visits                   | 79%                                | 100%                                    | 4                                 | 4.00                                 |
| Academic Supports                     | 82%                                | 0%                                      | 3                                 | 0.00                                 |
| Provider ECEM Visits                  | 90%                                | 56%                                     | 7                                 | 3.92                                 |
| Provider General Contacts             | 89%                                | 100%                                    | 7                                 | 7.00                                 |
| Placements with Siblings              | 68%                                | 100%                                    | Not Scored                        | Not Scored                           |
| Placements within Legal County        | 18%                                | 0%                                      | Not Scored                        | Not Scored                           |
| Well-Being Sub-Tota                   |                                    |                                         | 25                                | 18.92                                |

| Monitoring & Outcomes: Possible Points = 100 | ible Points = 100 Points Earned: 89.24 |          |
|----------------------------------------------|----------------------------------------|----------|
| Score Before I                               | ncentives Credit                       | 89.24%   |
| Incentives Awarded 4                         |                                        | 4.00 pts |
|                                              | PBP Verification                       |          |
|                                              | Total Score                            | 93.24%   |