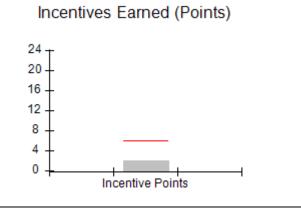

| Monitoring & Outcomes: Possible Points = 100 | ible Points = 100 Points Earned: 89.24 |          |
|----------------------------------------------|----------------------------------------|----------|
| Score Before I                               | ncentives Credit                       | 89.24%   |
| Incentives Awarded 4                         |                                        | 4.00 pts |
|                                              | PBP Verification                       |          |
|                                              | Total Score                            | 93.24%   |