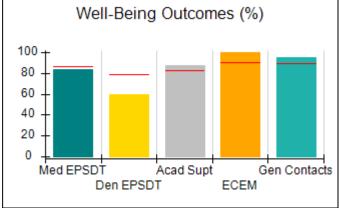

# Performance-Based Placement Measures RBWO Provider GA+SCORECARD - CPA

| 1671 Meriweather Dr., Watkinsville, ( | GA 30677                           | Quarterly Scores (Grades)               |                                   | Current Quarter<br>Score (Grade)     |
|---------------------------------------|------------------------------------|-----------------------------------------|-----------------------------------|--------------------------------------|
| Phone: 706-316-2421                   |                                    | Q1: 93.52 (A-)                          | Q2: 84.40 (B)                     | 93.24%                               |
| Vendor ID# 35219                      |                                    | Q3: 95.57 (A)                           | Q4: 93.24 (A-)                    | (A-)                                 |
| # New Foster Homes During Quarter: 1  |                                    | # Children in Care During<br>Quarter: 5 | # Placements During<br>Quarter: 5 | # Children in Care On<br>Last Day: 4 |
|                                       | Avg<br>Performance All<br>CPAs (%) | Provider<br>Performance (%)*            | Possible Points<br>(Weight)       | Provider Points<br>Earned            |
| OPM Monitoring Reviews                |                                    |                                         |                                   |                                      |
| Annual Comprehensive Reviews          | 82%                                | 91%                                     | 25                                | 22.82                                |
| Safety Reviews                        | 87%                                | 100%                                    | 15                                | 15.00                                |
| Monitoring Sub-Tota                   |                                    |                                         | 40                                | 37.82                                |
| CPA Safety Outcomes                   |                                    |                                         |                                   |                                      |
| Incidence of Maltreatment             | 0.02%                              | No Substantiated<br>Reports             | 10                                | 10.00                                |
| Staff Training                        | 67%                                | 50%                                     | 5                                 | 2.50                                 |
| Staff Safety Checks                   | 86%                                | 100%                                    | 5                                 | 5.00                                 |
| Safety Sub-Tota                       |                                    |                                         | 20                                | 17.50                                |
| CPA Permanency Outcomes               |                                    |                                         |                                   |                                      |
| Placement Stability                   | 93%                                | 100%                                    | 15                                | 15.00                                |
| Permanency Sub-Tota                   |                                    |                                         | 15                                | 15.00                                |
| CPA Well-Being Outcomes               |                                    |                                         |                                   |                                      |
| EPSDT Medical Visits                  | 86%                                | 100%                                    | 4                                 | 4.00                                 |
| EPSDT Dental Visits                   | 79%                                | 100%                                    | 4                                 | 4.00                                 |
| Academic Supports                     | 82%                                | 0%                                      | 3                                 | 0.00                                 |
| Provider ECEM Visits                  | 90%                                | 56%                                     | 7                                 | 3.92                                 |
| Provider General Contacts             | 89%                                | 100%                                    | 7                                 | 7.00                                 |
| Placements with Siblings              | 68%                                | 100%                                    | Not Scored                        | Not Scored                           |
| Placements within Legal County        | 18%                                | 0%                                      | Not Scored                        | Not Scored                           |
| Well-Being Sub-Tota                   |                                    |                                         | 25                                | 18.92                                |