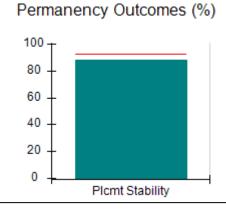

# Performance-Based Placement Measures RBWO Provider GA+SCORECARD - CPA

| 1671 Meriweather Dr., Watkinsville, ( | GA 30677                           | Quarterly Scores (Grades)               |                                   | Current Quarter<br>Score (Grade)     |
|---------------------------------------|------------------------------------|-----------------------------------------|-----------------------------------|--------------------------------------|
| Phone: 706-316-2421                   |                                    | Q1: 93.52 (A-)                          | Q2: 84.40 (B)                     | 93.24%                               |
| Vendor ID# 35219                      |                                    | Q3: 95.57 (A)                           | Q4: 93.24 (A-)                    | (A-)                                 |
| # New Foster Homes During Quarter: 1  |                                    | # Children in Care During<br>Quarter: 5 | # Placements During<br>Quarter: 5 | # Children in Care On<br>Last Day: 4 |
|                                       | Avg<br>Performance All<br>CPAs (%) | Provider<br>Performance (%)*            | Possible Points<br>(Weight)       | Provider Points<br>Earned            |
| OPM Monitoring Reviews                |                                    |                                         |                                   |                                      |
| Annual Comprehensive Reviews          | 82%                                | 91%                                     | 25                                | 22.82                                |
| Safety Reviews                        | 87%                                | 100%                                    | 15                                | 15.00                                |
| Monitoring Sub-Tota                   |                                    |                                         | 40                                | 37.82                                |
| CPA Safety Outcomes                   |                                    |                                         |                                   |                                      |
| Incidence of Maltreatment             | 0.02%                              | No Substantiated<br>Reports             | 10                                | 10.00                                |
| Staff Training                        | 67%                                | 50%                                     | 5                                 | 2.50                                 |
| Staff Safety Checks                   | 86%                                | 100%                                    | 5                                 | 5.00                                 |
| Safety Sub-Tota                       |                                    |                                         | 20                                | 17.50                                |
| CPA Permanency Outcomes               |                                    |                                         |                                   |                                      |
| Placement Stability                   | 93%                                | 100%                                    | 15                                | 15.00                                |
| Permanency Sub-Tota                   |                                    |                                         | 15                                | 15.00                                |
| CPA Well-Being Outcomes               |                                    |                                         |                                   |                                      |
| EPSDT Medical Visits                  | 86%                                | 100%                                    | 4                                 | 4.00                                 |
| EPSDT Dental Visits                   | 79%                                | 100%                                    | 4                                 | 4.00                                 |
| Academic Supports                     | 82%                                | 0%                                      | 3                                 | 0.00                                 |
| Provider ECEM Visits                  | 90%                                | 56%                                     | 7                                 | 3.92                                 |
| Provider General Contacts             | 89%                                | 100%                                    | 7                                 | 7.00                                 |
| Placements with Siblings              | 68%                                | 100%                                    | Not Scored                        | Not Scored                           |
| Placements within Legal County        | 18%                                | 0%                                      | Not Scored                        | Not Scored                           |
| Well-Being Sub-Tota                   |                                    |                                         | 25                                | 18.92                                |