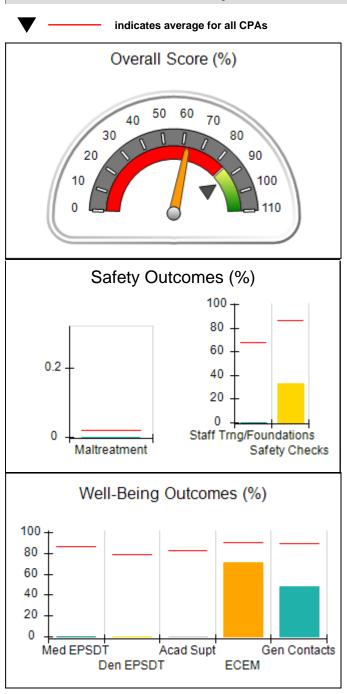

# Performance-Based Placement Measures RBWO Provider GA+SCORECARD - CPA

| 1671 Meriweather Dr., Watkinsville, ( | GA 30677                           | Quarterly Scores (Grades)               |                                   | Current Quarter<br>Score (Grade)     |
|---------------------------------------|------------------------------------|-----------------------------------------|-----------------------------------|--------------------------------------|
| Phone: 706-316-2421                   |                                    | Q1: 93.52 (A-)                          | Q2: 84.40 (B)                     | 93.24%                               |
| Vendor ID# 35219                      |                                    | Q3: 95.57 (A)                           | Q4: 93.24 (A-)                    | (A-)                                 |
| # New Foster Homes During Quarter: 1  |                                    | # Children in Care During<br>Quarter: 5 | # Placements During<br>Quarter: 5 | # Children in Care On<br>Last Day: 4 |
|                                       | Avg<br>Performance All<br>CPAs (%) | Provider<br>Performance (%)*            | Possible Points<br>(Weight)       | Provider Points<br>Earned            |
| OPM Monitoring Reviews                |                                    |                                         |                                   |                                      |
| Annual Comprehensive Reviews          | 82%                                | 91%                                     | 25                                | 22.82                                |
| Safety Reviews                        | 87%                                | 100%                                    | 15                                | 15.00                                |
| Monitoring Sub-Tota                   |                                    |                                         | 40                                | 37.82                                |
| CPA Safety Outcomes                   |                                    |                                         |                                   |                                      |
| Incidence of Maltreatment             | 0.02%                              | No Substantiated<br>Reports             | 10                                | 10.00                                |
| Staff Training                        | 67%                                | 50%                                     | 5                                 | 2.50                                 |
| Staff Safety Checks                   | 86%                                | 100%                                    | 5                                 | 5.00                                 |
| Safety Sub-Tota                       |                                    |                                         | 20                                | 17.50                                |
| CPA Permanency Outcomes               |                                    |                                         |                                   |                                      |
| Placement Stability                   | 93%                                | 100%                                    | 15                                | 15.00                                |
| Permanency Sub-Tota                   |                                    |                                         | 15                                | 15.00                                |
| CPA Well-Being Outcomes               |                                    |                                         |                                   |                                      |
| EPSDT Medical Visits                  | 86%                                | 100%                                    | 4                                 | 4.00                                 |
| EPSDT Dental Visits                   | 79%                                | 100%                                    | 4                                 | 4.00                                 |
| Academic Supports                     | 82%                                | 0%                                      | 3                                 | 0.00                                 |
| Provider ECEM Visits                  | 90%                                | 56%                                     | 7                                 | 3.92                                 |
| Provider General Contacts             | 89%                                | 100%                                    | 7                                 | 7.00                                 |
| Placements with Siblings              | 68%                                | 100%                                    | Not Scored                        | Not Scored                           |
| Placements within Legal County        | 18%                                | 0%                                      | Not Scored                        | Not Scored                           |
| Well-Being Sub-Tota                   |                                    |                                         | 25                                | 18.92                                |