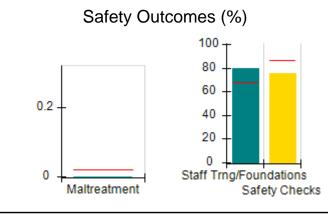

# Performance-Based Placement Measures RBWO Provider GA+SCORECARD - CPA

| 1671 Meriweather Dr., Watkinsville, ( | GA 30677                           | Quarterly Scores (Grades)               |                                   | Current Quarter<br>Score (Grade)     |
|---------------------------------------|------------------------------------|-----------------------------------------|-----------------------------------|--------------------------------------|
| Phone: 706-316-2421                   |                                    | Q1: 93.52 (A-)                          | Q2: 84.40 (B)                     | 93.24%                               |
| Vendor ID# 35219                      |                                    | Q3: 95.57 (A)                           | Q4: 93.24 (A-)                    | (A-)                                 |
| # New Foster Homes During Quarter: 1  |                                    | # Children in Care During<br>Quarter: 5 | # Placements During<br>Quarter: 5 | # Children in Care On<br>Last Day: 4 |
|                                       | Avg<br>Performance All<br>CPAs (%) | Provider<br>Performance (%)*            | Possible Points<br>(Weight)       | Provider Points<br>Earned            |
| OPM Monitoring Reviews                |                                    |                                         |                                   |                                      |
| Annual Comprehensive Reviews          | 82%                                | 91%                                     | 25                                | 22.82                                |
| Safety Reviews                        | 87%                                | 100%                                    | 15                                | 15.00                                |
| Monitoring Sub-Tota                   |                                    |                                         | 40                                | 37.82                                |
| CPA Safety Outcomes                   |                                    |                                         |                                   |                                      |
| Incidence of Maltreatment             | 0.02%                              | No Substantiated<br>Reports             | 10                                | 10.00                                |
| Staff Training                        | 67%                                | 50%                                     | 5                                 | 2.50                                 |
| Staff Safety Checks                   | 86%                                | 100%                                    | 5                                 | 5.00                                 |
| Safety Sub-Tota                       |                                    |                                         | 20                                | 17.50                                |
| CPA Permanency Outcomes               |                                    |                                         |                                   |                                      |
| Placement Stability                   | 93%                                | 100%                                    | 15                                | 15.00                                |
| Permanency Sub-Tota                   |                                    |                                         | 15                                | 15.00                                |
| CPA Well-Being Outcomes               |                                    |                                         |                                   |                                      |
| EPSDT Medical Visits                  | 86%                                | 100%                                    | 4                                 | 4.00                                 |
| EPSDT Dental Visits                   | 79%                                | 100%                                    | 4                                 | 4.00                                 |
| Academic Supports                     | 82%                                | 0%                                      | 3                                 | 0.00                                 |
| Provider ECEM Visits                  | 90%                                | 56%                                     | 7                                 | 3.92                                 |
| Provider General Contacts             | 89%                                | 100%                                    | 7                                 | 7.00                                 |
| Placements with Siblings              | 68%                                | 100%                                    | Not Scored                        | Not Scored                           |
| Placements within Legal County        | 18%                                | 0%                                      | Not Scored                        | Not Scored                           |
| Well-Being Sub-Tota                   |                                    |                                         | 25                                | 18.92                                |