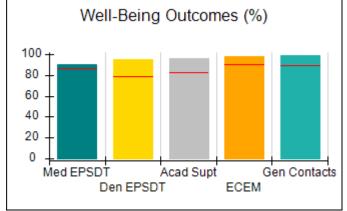

# Performance-Based Placement Measures RBWO Provider GA+SCORECARD - CPA

| 1671 Meriweather Dr., Watkinsville, ( | GA 30677                           | Quarterly Scores (Grades)               |                                   | Current Quarter<br>Score (Grade)     |
|---------------------------------------|------------------------------------|-----------------------------------------|-----------------------------------|--------------------------------------|
| Phone: 706-316-2421                   |                                    | Q1: 93.52 (A-)                          | Q2: 84.40 (B)                     | 93.24%                               |
| Vendor ID# 35219                      |                                    | Q3: 95.57 (A)                           | Q4: 93.24 (A-)                    | (A-)                                 |
| # New Foster Homes During Quarter: 1  |                                    | # Children in Care During<br>Quarter: 5 | # Placements During<br>Quarter: 5 | # Children in Care On<br>Last Day: 4 |
|                                       | Avg<br>Performance All<br>CPAs (%) | Provider<br>Performance (%)*            | Possible Points<br>(Weight)       | Provider Points<br>Earned            |
| OPM Monitoring Reviews                |                                    |                                         |                                   |                                      |
| Annual Comprehensive Reviews          | 82%                                | 91%                                     | 25                                | 22.82                                |
| Safety Reviews                        | 87%                                | 100%                                    | 15                                | 15.00                                |
| Monitoring Sub-Tota                   |                                    |                                         | 40                                | 37.82                                |
| CPA Safety Outcomes                   |                                    |                                         |                                   |                                      |
| Incidence of Maltreatment             | 0.02%                              | No Substantiated<br>Reports             | 10                                | 10.00                                |
| Staff Training                        | 67%                                | 50%                                     | 5                                 | 2.50                                 |
| Staff Safety Checks                   | 86%                                | 100%                                    | 5                                 | 5.00                                 |
| Safety Sub-Tota                       |                                    |                                         | 20                                | 17.50                                |
| CPA Permanency Outcomes               |                                    |                                         |                                   |                                      |
| Placement Stability                   | 93%                                | 100%                                    | 15                                | 15.00                                |
| Permanency Sub-Tota                   |                                    |                                         | 15                                | 15.00                                |
| CPA Well-Being Outcomes               |                                    |                                         |                                   |                                      |
| EPSDT Medical Visits                  | 86%                                | 100%                                    | 4                                 | 4.00                                 |
| EPSDT Dental Visits                   | 79%                                | 100%                                    | 4                                 | 4.00                                 |
| Academic Supports                     | 82%                                | 0%                                      | 3                                 | 0.00                                 |
| Provider ECEM Visits                  | 90%                                | 56%                                     | 7                                 | 3.92                                 |
| Provider General Contacts             | 89%                                | 100%                                    | 7                                 | 7.00                                 |
| Placements with Siblings              | 68%                                | 100%                                    | Not Scored                        | Not Scored                           |
| Placements within Legal County        | 18%                                | 0%                                      | Not Scored                        | Not Scored                           |
| Well-Being Sub-Tota                   |                                    |                                         | 25                                | 18.92                                |