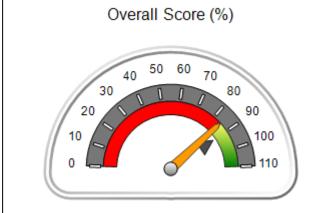

# Performance-Based Placement Measures RBWO Provider GA+SCORECARD - CPA

| 1671 Meriweather Dr., Watkinsville, ( | GA 30677                           | Quarterly Scores (Grades)               |                                   | Current Quarter<br>Score (Grade)     |
|---------------------------------------|------------------------------------|-----------------------------------------|-----------------------------------|--------------------------------------|
| Phone: 706-316-2421                   |                                    | Q1: 93.52 (A-)                          | Q2: 84.40 (B)                     | 93.24%                               |
| Vendor ID# 35219                      |                                    | Q3: 95.57 (A)                           | Q4: 93.24 (A-)                    | (A-)                                 |
| # New Foster Homes During Quarter: 1  |                                    | # Children in Care During<br>Quarter: 5 | # Placements During<br>Quarter: 5 | # Children in Care On<br>Last Day: 4 |
|                                       | Avg<br>Performance All<br>CPAs (%) | Provider<br>Performance (%)*            | Possible Points<br>(Weight)       | Provider Points<br>Earned            |
| OPM Monitoring Reviews                |                                    |                                         |                                   |                                      |
| Annual Comprehensive Reviews          | 82%                                | 91%                                     | 25                                | 22.82                                |
| Safety Reviews                        | 87%                                | 100%                                    | 15                                | 15.00                                |
| Monitoring Sub-Tota                   |                                    |                                         | 40                                | 37.82                                |
| CPA Safety Outcomes                   |                                    |                                         |                                   |                                      |
| Incidence of Maltreatment             | 0.02%                              | No Substantiated<br>Reports             | 10                                | 10.00                                |
| Staff Training                        | 67%                                | 50%                                     | 5                                 | 2.50                                 |
| Staff Safety Checks                   | 86%                                | 100%                                    | 5                                 | 5.00                                 |
| Safety Sub-Tota                       |                                    |                                         | 20                                | 17.50                                |
| CPA Permanency Outcomes               |                                    |                                         |                                   |                                      |
| Placement Stability                   | 93%                                | 100%                                    | 15                                | 15.00                                |
| Permanency Sub-Tota                   |                                    |                                         | 15                                | 15.00                                |
| CPA Well-Being Outcomes               |                                    |                                         |                                   |                                      |
| EPSDT Medical Visits                  | 86%                                | 100%                                    | 4                                 | 4.00                                 |
| EPSDT Dental Visits                   | 79%                                | 100%                                    | 4                                 | 4.00                                 |
| Academic Supports                     | 82%                                | 0%                                      | 3                                 | 0.00                                 |
| Provider ECEM Visits                  | 90%                                | 56%                                     | 7                                 | 3.92                                 |
| Provider General Contacts             | 89%                                | 100%                                    | 7                                 | 7.00                                 |
| Placements with Siblings              | 68%                                | 100%                                    | Not Scored                        | Not Scored                           |
| Placements within Legal County        | 18%                                | 0%                                      | Not Scored                        | Not Scored                           |
| Well-Being Sub-Tota                   |                                    |                                         | 25                                | 18.92                                |

| Monitoring & Outcomes: Possible Points = 100 | ible Points = 100 Points Earned: 89.24 |          |
|----------------------------------------------|----------------------------------------|----------|
| Score Before I                               | ncentives Credit                       | 89.24%   |
| Incentives Awarded 4                         |                                        | 4.00 pts |
|                                              | PBP Verification                       |          |
|                                              | Total Score                            | 93.24%   |