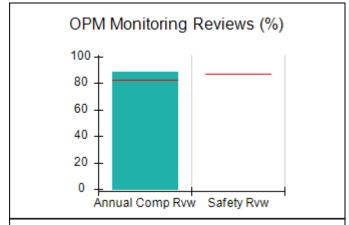

# Performance-Based Placement Measures RBWO Provider GA+SCORECARD - CPA

| 1671 Meriweather Dr., Watkinsville, ( | GA 30677                           | Quarterly Scores (Grades)               |                                   | Current Quarter<br>Score (Grade)     |
|---------------------------------------|------------------------------------|-----------------------------------------|-----------------------------------|--------------------------------------|
| Phone: 706-316-2421                   |                                    | Q1: 93.52 (A-)                          | Q2: 84.40 (B)                     | 93.24%                               |
| Vendor ID# 35219                      |                                    | Q3: 95.57 (A)                           | Q4: 93.24 (A-)                    | (A-)                                 |
| # New Foster Homes During Quarter: 1  |                                    | # Children in Care During<br>Quarter: 5 | # Placements During<br>Quarter: 5 | # Children in Care On<br>Last Day: 4 |
|                                       | Avg<br>Performance All<br>CPAs (%) | Provider<br>Performance (%)*            | Possible Points<br>(Weight)       | Provider Points<br>Earned            |
| OPM Monitoring Reviews                |                                    |                                         |                                   |                                      |
| Annual Comprehensive Reviews          | 82%                                | 91%                                     | 25                                | 22.82                                |
| Safety Reviews                        | 87%                                | 100%                                    | 15                                | 15.00                                |
| Monitoring Sub-Tota                   |                                    |                                         | 40                                | 37.82                                |
| CPA Safety Outcomes                   |                                    |                                         |                                   |                                      |
| Incidence of Maltreatment             | 0.02%                              | No Substantiated<br>Reports             | 10                                | 10.00                                |
| Staff Training                        | 67%                                | 50%                                     | 5                                 | 2.50                                 |
| Staff Safety Checks                   | 86%                                | 100%                                    | 5                                 | 5.00                                 |
| Safety Sub-Tota                       |                                    |                                         | 20                                | 17.50                                |
| CPA Permanency Outcomes               |                                    |                                         |                                   |                                      |
| Placement Stability                   | 93%                                | 100%                                    | 15                                | 15.00                                |
| Permanency Sub-Tota                   |                                    |                                         | 15                                | 15.00                                |
| CPA Well-Being Outcomes               |                                    |                                         |                                   |                                      |
| EPSDT Medical Visits                  | 86%                                | 100%                                    | 4                                 | 4.00                                 |
| EPSDT Dental Visits                   | 79%                                | 100%                                    | 4                                 | 4.00                                 |
| Academic Supports                     | 82%                                | 0%                                      | 3                                 | 0.00                                 |
| Provider ECEM Visits                  | 90%                                | 56%                                     | 7                                 | 3.92                                 |
| Provider General Contacts             | 89%                                | 100%                                    | 7                                 | 7.00                                 |
| Placements with Siblings              | 68%                                | 100%                                    | Not Scored                        | Not Scored                           |
| Placements within Legal County        | 18%                                | 0%                                      | Not Scored                        | Not Scored                           |
| Well-Being Sub-Tota                   |                                    |                                         | 25                                | 18.92                                |