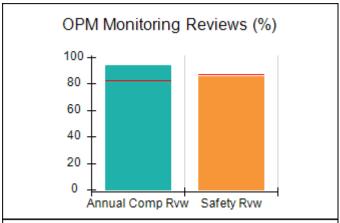

# Performance-Based Placement Measures RBWO Provider GA+SCORECARD - CPA

| 1671 Meriweather Dr., Watkinsville, ( | GA 30677                           | Quarterly Scores (Grades)               |                                   | Current Quarter<br>Score (Grade)     |
|---------------------------------------|------------------------------------|-----------------------------------------|-----------------------------------|--------------------------------------|
| Phone: 706-316-2421                   |                                    | Q1: 93.52 (A-)                          | Q2: 84.40 (B)                     | 93.24%                               |
| Vendor ID# 35219                      |                                    | Q3: 95.57 (A)                           | Q4: 93.24 (A-)                    | (A-)                                 |
| # New Foster Homes During Quarter: 1  |                                    | # Children in Care During<br>Quarter: 5 | # Placements During<br>Quarter: 5 | # Children in Care On<br>Last Day: 4 |
|                                       | Avg<br>Performance All<br>CPAs (%) | Provider<br>Performance (%)*            | Possible Points<br>(Weight)       | Provider Points<br>Earned            |
| OPM Monitoring Reviews                |                                    |                                         |                                   |                                      |
| Annual Comprehensive Reviews          | 82%                                | 91%                                     | 25                                | 22.82                                |
| Safety Reviews                        | 87%                                | 100%                                    | 15                                | 15.00                                |
| Monitoring Sub-Tota                   |                                    |                                         | 40                                | 37.82                                |
| CPA Safety Outcomes                   |                                    |                                         |                                   |                                      |
| Incidence of Maltreatment             | 0.02%                              | No Substantiated<br>Reports             | 10                                | 10.00                                |
| Staff Training                        | 67%                                | 50%                                     | 5                                 | 2.50                                 |
| Staff Safety Checks                   | 86%                                | 100%                                    | 5                                 | 5.00                                 |
| Safety Sub-Tota                       |                                    |                                         | 20                                | 17.50                                |
| CPA Permanency Outcomes               |                                    |                                         |                                   |                                      |
| Placement Stability                   | 93%                                | 100%                                    | 15                                | 15.00                                |
| Permanency Sub-Tota                   |                                    |                                         | 15                                | 15.00                                |
| CPA Well-Being Outcomes               |                                    |                                         |                                   |                                      |
| EPSDT Medical Visits                  | 86%                                | 100%                                    | 4                                 | 4.00                                 |
| EPSDT Dental Visits                   | 79%                                | 100%                                    | 4                                 | 4.00                                 |
| Academic Supports                     | 82%                                | 0%                                      | 3                                 | 0.00                                 |
| Provider ECEM Visits                  | 90%                                | 56%                                     | 7                                 | 3.92                                 |
| Provider General Contacts             | 89%                                | 100%                                    | 7                                 | 7.00                                 |
| Placements with Siblings              | 68%                                | 100%                                    | Not Scored                        | Not Scored                           |
| Placements within Legal County        | 18%                                | 0%                                      | Not Scored                        | Not Scored                           |
| Well-Being Sub-Tota                   |                                    |                                         | 25                                | 18.92                                |