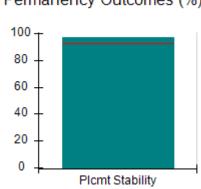

# Performance-Based Placement Measures RBWO Provider GA+SCORECARD - CPA

| 1671 Meriweather Dr., Watkinsville, ( | GA 30677                           | Quarterly Scores (Grades)               |                                   | Current Quarter<br>Score (Grade)     |
|---------------------------------------|------------------------------------|-----------------------------------------|-----------------------------------|--------------------------------------|
| Phone: 706-316-2421                   |                                    | Q1: 93.52 (A-)                          | Q2: 84.40 (B)                     | 93.24%                               |
| Vendor ID# 35219                      |                                    | Q3: 95.57 (A)                           | Q4: 93.24 (A-)                    | (A-)                                 |
| # New Foster Homes During Quarter: 1  |                                    | # Children in Care During<br>Quarter: 5 | # Placements During<br>Quarter: 5 | # Children in Care On<br>Last Day: 4 |
|                                       | Avg<br>Performance All<br>CPAs (%) | Provider<br>Performance (%)*            | Possible Points<br>(Weight)       | Provider Points<br>Earned            |
| OPM Monitoring Reviews                |                                    |                                         |                                   |                                      |
| Annual Comprehensive Reviews          | 82%                                | 91%                                     | 25                                | 22.82                                |
| Safety Reviews                        | 87%                                | 100%                                    | 15                                | 15.00                                |
| Monitoring Sub-Tota                   |                                    |                                         | 40                                | 37.82                                |
| CPA Safety Outcomes                   |                                    |                                         |                                   |                                      |
| Incidence of Maltreatment             | 0.02%                              | No Substantiated<br>Reports             | 10                                | 10.00                                |
| Staff Training                        | 67%                                | 50%                                     | 5                                 | 2.50                                 |
| Staff Safety Checks                   | 86%                                | 100%                                    | 5                                 | 5.00                                 |
| Safety Sub-Tota                       |                                    |                                         | 20                                | 17.50                                |
| CPA Permanency Outcomes               |                                    |                                         |                                   |                                      |
| Placement Stability                   | 93%                                | 100%                                    | 15                                | 15.00                                |
| Permanency Sub-Tota                   |                                    |                                         | 15                                | 15.00                                |
| CPA Well-Being Outcomes               |                                    |                                         |                                   |                                      |
| EPSDT Medical Visits                  | 86%                                | 100%                                    | 4                                 | 4.00                                 |
| EPSDT Dental Visits                   | 79%                                | 100%                                    | 4                                 | 4.00                                 |
| Academic Supports                     | 82%                                | 0%                                      | 3                                 | 0.00                                 |
| Provider ECEM Visits                  | 90%                                | 56%                                     | 7                                 | 3.92                                 |
| Provider General Contacts             | 89%                                | 100%                                    | 7                                 | 7.00                                 |
| Placements with Siblings              | 68%                                | 100%                                    | Not Scored                        | Not Scored                           |
| Placements within Legal County        | 18%                                | 0%                                      | Not Scored                        | Not Scored                           |
| Well-Being Sub-Tota                   |                                    |                                         | 25                                | 18.92                                |

# Performance-Based Placement Measures RBWO Provider GA+SCORECARD - CPA

| Provider/Program Name: A                    | LR Family Se                       | rvices, Inc (51                          | 40) - CPA                          |                                      |
|---------------------------------------------|------------------------------------|------------------------------------------|------------------------------------|--------------------------------------|
| 1518 Airport Road, Hinesville, GA 31313     |                                    | Quarterly Scores (Grades)                |                                    | Current Quarter<br>Score (Grade)     |
| Phone: 912-559-5536                         |                                    | Q1: 95.65 (A)                            | Q2: 98.33 (A+)                     | 91.67%                               |
| Vendor ID# 114739                           |                                    | Q3: 98.90 (A+)                           | Q4: 91.67 (A-)                     | (A-)                                 |
| # New Foster Homes During Quarter: 0        |                                    | # Children in Care During<br>Quarter: 11 | # Placements During<br>Quarter: 11 | # Children in Care On<br>Last Day: 8 |
|                                             | Avg<br>Performance All<br>CPAs (%) | Provider<br>Performance (%)*             | Possible Points<br>(Weight)        | Provider Points<br>Earned            |
| OPM Monitoring Reviews                      |                                    |                                          |                                    |                                      |
| Annual Comprehensive Reviews                | 82%                                | 76%                                      | 25                                 | 19.04                                |
| Safety Reviews                              | 87%                                | 100%                                     | 15                                 | 15.00                                |
| Monitoring Sub-Total                        |                                    |                                          | 40                                 | 34.04                                |
| CPA Safety Outcomes                         |                                    |                                          |                                    |                                      |
| Incidence of Maltreatment                   | 0.02%                              | No Substantiated<br>Reports              | 10                                 | 10.00                                |
| Staff Training                              | 67%                                | 0%                                       | 5                                  | 0.00                                 |
| Staff Safety Checks                         | 86%                                | 100%                                     | 5                                  | 5.00                                 |
| Safety Sub-Total                            |                                    |                                          | 20                                 | 15.00                                |
| CPA Permanency Outcomes                     |                                    |                                          |                                    |                                      |
| Placement Stability                         | 93%                                | 73%                                      | 15                                 | 10.95                                |
| Permanency Sub-Total                        |                                    |                                          | 15                                 | 10.95                                |
| CPA Well-Being Outcomes                     |                                    |                                          |                                    |                                      |
| EPSDT Medical Visits                        | 86%                                | 88%                                      | 4                                  | 3.52                                 |
| EPSDT Dental Visits                         | 79%                                | 100%                                     | 4                                  | 4.00                                 |
| Academic Supports                           | 82%                                | 100%                                     | 3                                  | 3.00                                 |
| Provider ECEM Visits                        | 90%                                | 96%                                      | 7                                  | 6.72                                 |
| Provider General Contacts                   | 89%                                | 92%                                      | 7                                  | 6.44                                 |
| Placements with Siblings                    | 68%                                | 43%                                      | Not Scored                         | Not Scored                           |
| Placements within Legal County              | 18%                                | Not Eligible                             | Not Scored                         | Not Scored                           |
| Well-Being Sub-Total                        |                                    |                                          | 25                                 | 23.68                                |
| *Performance calculation descriptions can b | e found in the FY 201              | 19 RBWO PBP Measureme                    | ents and Standards Guide           |                                      |