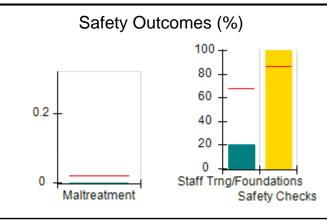

# Performance-Based Placement Measures RBWO Provider GA+SCORECARD - CPA

| 1671 Meriweather Dr., Watkinsville, ( | GA 30677                           | Quarterly Scores (Grades)               |                                   | Current Quarter<br>Score (Grade)     |
|---------------------------------------|------------------------------------|-----------------------------------------|-----------------------------------|--------------------------------------|
| Phone: 706-316-2421                   |                                    | Q1: 93.52 (A-)                          | Q2: 84.40 (B)                     | 93.24%                               |
| Vendor ID# 35219                      |                                    | Q3: 95.57 (A)                           | Q4: 93.24 (A-)                    | (A-)                                 |
| # New Foster Homes During Quarter: 1  |                                    | # Children in Care During<br>Quarter: 5 | # Placements During<br>Quarter: 5 | # Children in Care On<br>Last Day: 4 |
|                                       | Avg<br>Performance All<br>CPAs (%) | Provider<br>Performance (%)*            | Possible Points<br>(Weight)       | Provider Points<br>Earned            |
| OPM Monitoring Reviews                |                                    |                                         |                                   |                                      |
| Annual Comprehensive Reviews          | 82%                                | 91%                                     | 25                                | 22.82                                |
| Safety Reviews                        | 87%                                | 100%                                    | 15                                | 15.00                                |
| Monitoring Sub-Tota                   |                                    |                                         | 40                                | 37.82                                |
| CPA Safety Outcomes                   |                                    |                                         |                                   |                                      |
| Incidence of Maltreatment             | 0.02%                              | No Substantiated<br>Reports             | 10                                | 10.00                                |
| Staff Training                        | 67%                                | 50%                                     | 5                                 | 2.50                                 |
| Staff Safety Checks                   | 86%                                | 100%                                    | 5                                 | 5.00                                 |
| Safety Sub-Tota                       |                                    |                                         | 20                                | 17.50                                |
| CPA Permanency Outcomes               |                                    |                                         |                                   |                                      |
| Placement Stability                   | 93%                                | 100%                                    | 15                                | 15.00                                |
| Permanency Sub-Tota                   |                                    |                                         | 15                                | 15.00                                |
| CPA Well-Being Outcomes               |                                    |                                         |                                   |                                      |
| EPSDT Medical Visits                  | 86%                                | 100%                                    | 4                                 | 4.00                                 |
| EPSDT Dental Visits                   | 79%                                | 100%                                    | 4                                 | 4.00                                 |
| Academic Supports                     | 82%                                | 0%                                      | 3                                 | 0.00                                 |
| Provider ECEM Visits                  | 90%                                | 56%                                     | 7                                 | 3.92                                 |
| Provider General Contacts             | 89%                                | 100%                                    | 7                                 | 7.00                                 |
| Placements with Siblings              | 68%                                | 100%                                    | Not Scored                        | Not Scored                           |
| Placements within Legal County        | 18%                                | 0%                                      | Not Scored                        | Not Scored                           |
| Well-Being Sub-Tota                   |                                    |                                         | 25                                | 18.92                                |