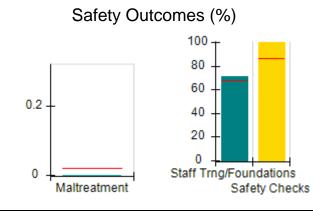

# Performance-Based Placement Measures RBWO Provider GA+SCORECARD - CPA

| 1671 Meriweather Dr., Watkinsville, ( | GA 30677                           | Quarterly Scores (Grades)               |                                   | Current Quarter<br>Score (Grade)     |
|---------------------------------------|------------------------------------|-----------------------------------------|-----------------------------------|--------------------------------------|
| Phone: 706-316-2421                   |                                    | Q1: 93.52 (A-)                          | Q2: 84.40 (B)                     | 93.24%                               |
| Vendor ID# 35219                      |                                    | Q3: 95.57 (A)                           | Q4: 93.24 (A-)                    | (A-)                                 |
| # New Foster Homes During Quarter: 1  |                                    | # Children in Care During<br>Quarter: 5 | # Placements During<br>Quarter: 5 | # Children in Care On<br>Last Day: 4 |
|                                       | Avg<br>Performance All<br>CPAs (%) | Provider<br>Performance (%)*            | Possible Points<br>(Weight)       | Provider Points<br>Earned            |
| OPM Monitoring Reviews                |                                    |                                         |                                   |                                      |
| Annual Comprehensive Reviews          | 82%                                | 91%                                     | 25                                | 22.82                                |
| Safety Reviews                        | 87%                                | 100%                                    | 15                                | 15.00                                |
| Monitoring Sub-Tota                   |                                    |                                         | 40                                | 37.82                                |
| CPA Safety Outcomes                   |                                    |                                         |                                   |                                      |
| Incidence of Maltreatment             | 0.02%                              | No Substantiated<br>Reports             | 10                                | 10.00                                |
| Staff Training                        | 67%                                | 50%                                     | 5                                 | 2.50                                 |
| Staff Safety Checks                   | 86%                                | 100%                                    | 5                                 | 5.00                                 |
| Safety Sub-Tota                       |                                    |                                         | 20                                | 17.50                                |
| CPA Permanency Outcomes               |                                    |                                         |                                   |                                      |
| Placement Stability                   | 93%                                | 100%                                    | 15                                | 15.00                                |
| Permanency Sub-Tota                   |                                    |                                         | 15                                | 15.00                                |
| CPA Well-Being Outcomes               |                                    |                                         |                                   |                                      |
| EPSDT Medical Visits                  | 86%                                | 100%                                    | 4                                 | 4.00                                 |
| EPSDT Dental Visits                   | 79%                                | 100%                                    | 4                                 | 4.00                                 |
| Academic Supports                     | 82%                                | 0%                                      | 3                                 | 0.00                                 |
| Provider ECEM Visits                  | 90%                                | 56%                                     | 7                                 | 3.92                                 |
| Provider General Contacts             | 89%                                | 100%                                    | 7                                 | 7.00                                 |
| Placements with Siblings              | 68%                                | 100%                                    | Not Scored                        | Not Scored                           |
| Placements within Legal County        | 18%                                | 0%                                      | Not Scored                        | Not Scored                           |
| Well-Being Sub-Tota                   |                                    |                                         | 25                                | 18.92                                |