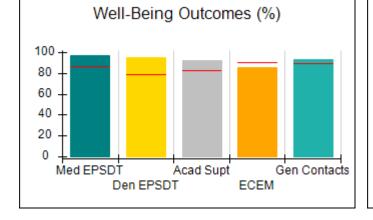

# Performance-Based Placement Measures RBWO Provider GA+SCORECARD - CPA

| 1671 Meriweather Dr., Watkinsville, ( | GA 30677                           | Quarterly Scores (Grades)               |                                   | Current Quarter<br>Score (Grade)     |
|---------------------------------------|------------------------------------|-----------------------------------------|-----------------------------------|--------------------------------------|
| Phone: 706-316-2421                   |                                    | Q1: 93.52 (A-)                          | Q2: 84.40 (B)                     | 93.24%                               |
| Vendor ID# 35219                      |                                    | Q3: 95.57 (A)                           | Q4: 93.24 (A-)                    | (A-)                                 |
| # New Foster Homes During Quarter: 1  |                                    | # Children in Care During<br>Quarter: 5 | # Placements During<br>Quarter: 5 | # Children in Care On<br>Last Day: 4 |
|                                       | Avg<br>Performance All<br>CPAs (%) | Provider<br>Performance (%)*            | Possible Points<br>(Weight)       | Provider Points<br>Earned            |
| OPM Monitoring Reviews                |                                    |                                         |                                   |                                      |
| Annual Comprehensive Reviews          | 82%                                | 91%                                     | 25                                | 22.82                                |
| Safety Reviews                        | 87%                                | 100%                                    | 15                                | 15.00                                |
| Monitoring Sub-Tota                   |                                    |                                         | 40                                | 37.82                                |
| CPA Safety Outcomes                   |                                    |                                         |                                   |                                      |
| Incidence of Maltreatment             | 0.02%                              | No Substantiated<br>Reports             | 10                                | 10.00                                |
| Staff Training                        | 67%                                | 50%                                     | 5                                 | 2.50                                 |
| Staff Safety Checks                   | 86%                                | 100%                                    | 5                                 | 5.00                                 |
| Safety Sub-Tota                       |                                    |                                         | 20                                | 17.50                                |
| CPA Permanency Outcomes               |                                    |                                         |                                   |                                      |
| Placement Stability                   | 93%                                | 100%                                    | 15                                | 15.00                                |
| Permanency Sub-Tota                   |                                    |                                         | 15                                | 15.00                                |
| CPA Well-Being Outcomes               |                                    |                                         |                                   |                                      |
| EPSDT Medical Visits                  | 86%                                | 100%                                    | 4                                 | 4.00                                 |
| EPSDT Dental Visits                   | 79%                                | 100%                                    | 4                                 | 4.00                                 |
| Academic Supports                     | 82%                                | 0%                                      | 3                                 | 0.00                                 |
| Provider ECEM Visits                  | 90%                                | 56%                                     | 7                                 | 3.92                                 |
| Provider General Contacts             | 89%                                | 100%                                    | 7                                 | 7.00                                 |
| Placements with Siblings              | 68%                                | 100%                                    | Not Scored                        | Not Scored                           |
| Placements within Legal County        | 18%                                | 0%                                      | Not Scored                        | Not Scored                           |
| Well-Being Sub-Tota                   |                                    |                                         | 25                                | 18.92                                |