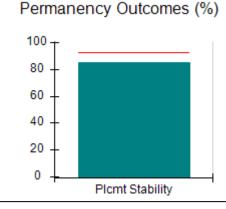

# Performance-Based Placement Measures RBWO Provider GA+SCORECARD - CPA

| 1671 Meriweather Dr., Watkinsville, ( | GA 30677                           | Quarterly Scores (Grades)               |                                   | Current Quarter<br>Score (Grade)     |
|---------------------------------------|------------------------------------|-----------------------------------------|-----------------------------------|--------------------------------------|
| Phone: 706-316-2421                   |                                    | Q1: 93.52 (A-)                          | Q2: 84.40 (B)                     | 93.24%                               |
| Vendor ID# 35219                      |                                    | Q3: 95.57 (A)                           | Q4: 93.24 (A-)                    | (A-)                                 |
| # New Foster Homes During Quarter: 1  |                                    | # Children in Care During<br>Quarter: 5 | # Placements During<br>Quarter: 5 | # Children in Care On<br>Last Day: 4 |
|                                       | Avg<br>Performance All<br>CPAs (%) | Provider<br>Performance (%)*            | Possible Points<br>(Weight)       | Provider Points<br>Earned            |
| OPM Monitoring Reviews                |                                    |                                         |                                   |                                      |
| Annual Comprehensive Reviews          | 82%                                | 91%                                     | 25                                | 22.82                                |
| Safety Reviews                        | 87%                                | 100%                                    | 15                                | 15.00                                |
| Monitoring Sub-Tota                   |                                    |                                         | 40                                | 37.82                                |
| CPA Safety Outcomes                   |                                    |                                         |                                   |                                      |
| Incidence of Maltreatment             | 0.02%                              | No Substantiated<br>Reports             | 10                                | 10.00                                |
| Staff Training                        | 67%                                | 50%                                     | 5                                 | 2.50                                 |
| Staff Safety Checks                   | 86%                                | 100%                                    | 5                                 | 5.00                                 |
| Safety Sub-Tota                       |                                    |                                         | 20                                | 17.50                                |
| CPA Permanency Outcomes               |                                    |                                         |                                   |                                      |
| Placement Stability                   | 93%                                | 100%                                    | 15                                | 15.00                                |
| Permanency Sub-Tota                   |                                    |                                         | 15                                | 15.00                                |
| CPA Well-Being Outcomes               |                                    |                                         |                                   |                                      |
| EPSDT Medical Visits                  | 86%                                | 100%                                    | 4                                 | 4.00                                 |
| EPSDT Dental Visits                   | 79%                                | 100%                                    | 4                                 | 4.00                                 |
| Academic Supports                     | 82%                                | 0%                                      | 3                                 | 0.00                                 |
| Provider ECEM Visits                  | 90%                                | 56%                                     | 7                                 | 3.92                                 |
| Provider General Contacts             | 89%                                | 100%                                    | 7                                 | 7.00                                 |
| Placements with Siblings              | 68%                                | 100%                                    | Not Scored                        | Not Scored                           |
| Placements within Legal County        | 18%                                | 0%                                      | Not Scored                        | Not Scored                           |
| Well-Being Sub-Tota                   |                                    |                                         | 25                                | 18.92                                |