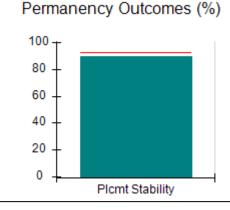

# Performance-Based Placement Measures RBWO Provider GA+SCORECARD - CPA

| 1671 Meriweather Dr., Watkinsville, ( | GA 30677                           | Quarterly Scores (Grades)               |                                   | Current Quarter<br>Score (Grade)     |
|---------------------------------------|------------------------------------|-----------------------------------------|-----------------------------------|--------------------------------------|
| Phone: 706-316-2421                   |                                    | Q1: 93.52 (A-)                          | Q2: 84.40 (B)                     | 93.24%                               |
| Vendor ID# 35219                      |                                    | Q3: 95.57 (A)                           | Q4: 93.24 (A-)                    | (A-)                                 |
| # New Foster Homes During Quarter: 1  |                                    | # Children in Care During<br>Quarter: 5 | # Placements During<br>Quarter: 5 | # Children in Care On<br>Last Day: 4 |
|                                       | Avg<br>Performance All<br>CPAs (%) | Provider<br>Performance (%)*            | Possible Points<br>(Weight)       | Provider Points<br>Earned            |
| OPM Monitoring Reviews                |                                    |                                         |                                   |                                      |
| Annual Comprehensive Reviews          | 82%                                | 91%                                     | 25                                | 22.82                                |
| Safety Reviews                        | 87%                                | 100%                                    | 15                                | 15.00                                |
| Monitoring Sub-Tota                   |                                    |                                         | 40                                | 37.82                                |
| CPA Safety Outcomes                   |                                    |                                         |                                   |                                      |
| Incidence of Maltreatment             | 0.02%                              | No Substantiated<br>Reports             | 10                                | 10.00                                |
| Staff Training                        | 67%                                | 50%                                     | 5                                 | 2.50                                 |
| Staff Safety Checks                   | 86%                                | 100%                                    | 5                                 | 5.00                                 |
| Safety Sub-Tota                       |                                    |                                         | 20                                | 17.50                                |
| CPA Permanency Outcomes               |                                    |                                         |                                   |                                      |
| Placement Stability                   | 93%                                | 100%                                    | 15                                | 15.00                                |
| Permanency Sub-Tota                   |                                    |                                         | 15                                | 15.00                                |
| CPA Well-Being Outcomes               |                                    |                                         |                                   |                                      |
| EPSDT Medical Visits                  | 86%                                | 100%                                    | 4                                 | 4.00                                 |
| EPSDT Dental Visits                   | 79%                                | 100%                                    | 4                                 | 4.00                                 |
| Academic Supports                     | 82%                                | 0%                                      | 3                                 | 0.00                                 |
| Provider ECEM Visits                  | 90%                                | 56%                                     | 7                                 | 3.92                                 |
| Provider General Contacts             | 89%                                | 100%                                    | 7                                 | 7.00                                 |
| Placements with Siblings              | 68%                                | 100%                                    | Not Scored                        | Not Scored                           |
| Placements within Legal County        | 18%                                | 0%                                      | Not Scored                        | Not Scored                           |
| Well-Being Sub-Tota                   |                                    |                                         | 25                                | 18.92                                |