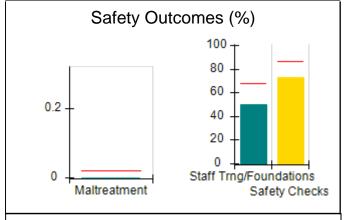

# Performance-Based Placement Measures RBWO Provider GA+SCORECARD - CPA

| Provider/Program Name: A                    | LR Family Se                       | rvices, Inc (51                          | 40) - CPA                          |                                      |
|---------------------------------------------|------------------------------------|------------------------------------------|------------------------------------|--------------------------------------|
| 1518 Airport Road, Hinesville, GA 31313     |                                    | Quarterly Scores (Grades)                |                                    | Current Quarter<br>Score (Grade)     |
| Phone: 912-559-5536                         |                                    | Q1: 95.65 (A)                            | Q2: 98.33 (A+)                     | 91.67%                               |
| Vendor ID# 114739                           |                                    | Q3: 98.90 (A+)                           | Q4: 91.67 (A-)                     | (A-)                                 |
| # New Foster Homes During Quarter: 0        |                                    | # Children in Care During<br>Quarter: 11 | # Placements During<br>Quarter: 11 | # Children in Care On<br>Last Day: 8 |
|                                             | Avg<br>Performance All<br>CPAs (%) | Provider<br>Performance (%)*             | Possible Points<br>(Weight)        | Provider Points<br>Earned            |
| OPM Monitoring Reviews                      |                                    |                                          |                                    |                                      |
| Annual Comprehensive Reviews                | 82%                                | 76%                                      | 25                                 | 19.04                                |
| Safety Reviews                              | 87%                                | 100%                                     | 15                                 | 15.00                                |
| Monitoring Sub-Total                        |                                    |                                          | 40                                 | 34.04                                |
| CPA Safety Outcomes                         |                                    |                                          |                                    |                                      |
| Incidence of Maltreatment                   | 0.02%                              | No Substantiated<br>Reports              | 10                                 | 10.00                                |
| Staff Training                              | 67%                                | 0%                                       | 5                                  | 0.00                                 |
| Staff Safety Checks                         | 86%                                | 100%                                     | 5                                  | 5.00                                 |
| Safety Sub-Total                            |                                    |                                          | 20                                 | 15.00                                |
| CPA Permanency Outcomes                     |                                    |                                          |                                    |                                      |
| Placement Stability                         | 93%                                | 73%                                      | 15                                 | 10.95                                |
| Permanency Sub-Total                        |                                    |                                          | 15                                 | 10.95                                |
| CPA Well-Being Outcomes                     |                                    |                                          |                                    |                                      |
| EPSDT Medical Visits                        | 86%                                | 88%                                      | 4                                  | 3.52                                 |
| EPSDT Dental Visits                         | 79%                                | 100%                                     | 4                                  | 4.00                                 |
| Academic Supports                           | 82%                                | 100%                                     | 3                                  | 3.00                                 |
| Provider ECEM Visits                        | 90%                                | 96%                                      | 7                                  | 6.72                                 |
| Provider General Contacts                   | 89%                                | 92%                                      | 7                                  | 6.44                                 |
| Placements with Siblings                    | 68%                                | 43%                                      | Not Scored                         | Not Scored                           |
| Placements within Legal County              | 18%                                | Not Eligible                             | Not Scored                         | Not Scored                           |
| Well-Being Sub-Total                        |                                    |                                          | 25                                 | 23.68                                |
| *Performance calculation descriptions can b | e found in the FY 201              | 19 RBWO PBP Measureme                    | ents and Standards Guide           |                                      |

| Monitoring & Outcomes: Possible Points = 100 | Possible Points = 100 Points Earned: 83.67 |          |
|----------------------------------------------|--------------------------------------------|----------|
| Score Before I                               | ncentives Credit                           | 83.67%   |
| Incentives Awarded                           |                                            | 8.00 pts |
|                                              | PBP Verification                           |          |
|                                              | Total Score                                | 91.67%   |