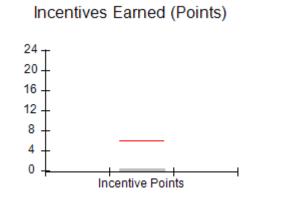

### Provider/Program Name: All God's Children - (861) - CPA

| # New Foster Homes During Quarter: 1             |                                    | # Children in Care During<br>Quarter: 5 | # Placements During<br>Quarter: 5 | # Children in Care On<br>Last Day: 4 |
|--------------------------------------------------|------------------------------------|-----------------------------------------|-----------------------------------|--------------------------------------|
| CPA Incentive Credits                            | Avg<br>Performance All<br>CPAs (%) | Provider<br>Performance (%)*            | Possible Points<br>(Weight)       | Provider Points<br>Earned            |
| Early EPSDT Medical Visits                       |                                    | 100%                                    | 2                                 | 2.00                                 |
| Early EPSDT Dental Visits                        |                                    | Not Eligible                            | 2                                 |                                      |
| Permanency Contacts                              |                                    | 0%                                      | 5                                 | 0.00                                 |
| Additional Academic Supports                     |                                    | 0%                                      | 2                                 | 0.00                                 |
| HS Grad/GED/Prof or Trade<br>Certificate/College |                                    | N/A                                     | 10/5/5/1                          |                                      |
| EYSS Agreement                                   |                                    | Not Eligible                            | 5                                 |                                      |
| Community Connections                            |                                    | Not Eligible                            | 4                                 |                                      |
| Foster Hm Retention Rate (threshold = 90)        |                                    | 0%                                      | 2                                 | 0.00                                 |
| Foster Hm Recruitment (threshold = 100)          |                                    | 100%                                    | 2                                 | 2.00                                 |
| Active Agency Accreditation                      |                                    | 0%                                      | 4                                 | 0.00                                 |
| Staff Clinical Licensure                         |                                    | 0%                                      | 5                                 | 0.00                                 |
| Incentives Total                                 | 5.87                               |                                         |                                   | 4.00                                 |
| Maximum total                                    | combined incentive                 | credit allowed is 10 points.            | Incentives Awarded                | 4.00                                 |
| Incentives Total                                 | combined incentive                 | credit allowed is 10 points.            | Incentives Awarded                |                                      |