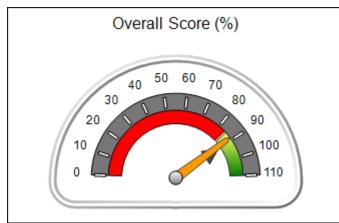

# Performance-Based Placement Measures RBWO Provider GA+SCORECARD - CPA

Report Quarter: Q4 FY2020

| Provider/Program Name: All God's Children - (861) - CPA |                                                          |                                   |                                      |  |  |
|---------------------------------------------------------|----------------------------------------------------------|-----------------------------------|--------------------------------------|--|--|
| 1671 Meriweather Dr., Watkinsville, GA 30677            | Quarterly Scores (Grades)  Current Quarter Score (Grade) |                                   |                                      |  |  |
| Phone: 706-316-2421                                     | Q1: 93.52 (A-)                                           | Q1: 93.52 (A-) Q2: 84.40 (B)      |                                      |  |  |
| Vendor ID# 35219                                        | Q3: 95.57 (A)                                            | (A-)                              |                                      |  |  |
| # New Foster Homes During Quarter: 1                    | # Children in Care During<br>Quarter: 5                  | # Placements During<br>Quarter: 5 | # Children in Care On Last<br>Day: 4 |  |  |

# Performance-Based Placement Measures RBWO Provider GA+SCORECARD - CPA

| 1671 Meriweather Dr., Watkinsville, ( | GA 30677                           | Quarterly Scores (Grades)               |                                   | Current Quarter<br>Score (Grade)     |
|---------------------------------------|------------------------------------|-----------------------------------------|-----------------------------------|--------------------------------------|
| Phone: 706-316-2421                   |                                    | Q1: 93.52 (A-)                          | Q2: 84.40 (B)                     | 93.24%                               |
| Vendor ID# 35219                      |                                    | Q3: 95.57 (A)                           | Q4: 93.24 (A-)                    | (A-)                                 |
| # New Foster Homes During Quarter: 1  |                                    | # Children in Care During<br>Quarter: 5 | # Placements During<br>Quarter: 5 | # Children in Care On<br>Last Day: 4 |
|                                       | Avg<br>Performance All<br>CPAs (%) | Provider<br>Performance (%)*            | Possible Points<br>(Weight)       | Provider Points<br>Earned            |
| OPM Monitoring Reviews                |                                    |                                         |                                   |                                      |
| Annual Comprehensive Reviews          | 82%                                | 91%                                     | 25                                | 22.82                                |
| Safety Reviews                        | 87%                                | 100%                                    | 15                                | 15.00                                |
| Monitoring Sub-Tota                   |                                    |                                         | 40                                | 37.82                                |
| CPA Safety Outcomes                   |                                    |                                         |                                   |                                      |
| Incidence of Maltreatment             | 0.02%                              | No Substantiated<br>Reports             | 10                                | 10.00                                |
| Staff Training                        | 67%                                | 50%                                     | 5                                 | 2.50                                 |
| Staff Safety Checks                   | 86%                                | 100%                                    | 5                                 | 5.00                                 |
| Safety Sub-Tota                       |                                    |                                         | 20                                | 17.50                                |
| CPA Permanency Outcomes               |                                    |                                         |                                   |                                      |
| Placement Stability                   | 93%                                | 100%                                    | 15                                | 15.00                                |
| Permanency Sub-Tota                   |                                    |                                         | 15                                | 15.00                                |
| CPA Well-Being Outcomes               |                                    |                                         |                                   |                                      |
| EPSDT Medical Visits                  | 86%                                | 100%                                    | 4                                 | 4.00                                 |
| EPSDT Dental Visits                   | 79%                                | 100%                                    | 4                                 | 4.00                                 |
| Academic Supports                     | 82%                                | 0%                                      | 3                                 | 0.00                                 |
| Provider ECEM Visits                  | 90%                                | 56%                                     | 7                                 | 3.92                                 |
| Provider General Contacts             | 89%                                | 100%                                    | 7                                 | 7.00                                 |
| Placements with Siblings              | 68%                                | 100%                                    | Not Scored                        | Not Scored                           |
| Placements within Legal County        | 18%                                | 0%                                      | Not Scored                        | Not Scored                           |
| Well-Being Sub-Tota                   |                                    |                                         | 25                                | 18.92                                |

| Monitoring & Outcomes: Possible Points = 100 | ible Points = 100 Points Earned: 89.24 |          |
|----------------------------------------------|----------------------------------------|----------|
| Score Before I                               | ncentives Credit                       | 89.24%   |
| Incentives Awarded 4                         |                                        | 4.00 pts |
|                                              | PBP Verification                       |          |
|                                              | Total Score                            | 93.24%   |

# Performance-Based Placement Measures RBWO Provider GA+SCORECARD - CPA

Report Quarter: Q4 FY2020

| Provider/Program Name: ALR Family Services, Inc (5140) - CPA |                                                         |                                    |                                      |  |  |
|--------------------------------------------------------------|---------------------------------------------------------|------------------------------------|--------------------------------------|--|--|
| 1518 Airport Road, Hinesville, GA 31313                      | Quarterly Scores (Grades) Current Quarter Score (Grade) |                                    |                                      |  |  |
| Phone: 912-559-5536                                          | Q1: 95.65 (A)                                           | Q1: 95.65 (A) Q2: 98.33 (A+)       |                                      |  |  |
| Vendor ID# 114739                                            | Q3: 98.90 (A+)                                          | Q4: 91.67 (A-)                     | (A-)                                 |  |  |
| # New Foster Homes During Quarter: 0                         | # Children in Care During<br>Quarter: 11                | # Placements During<br>Quarter: 11 | # Children in Care On Last<br>Day: 8 |  |  |

# Performance-Based Placement Measures RBWO Provider GA+SCORECARD - CPA

| Provider/Program Name: A                    | LR Family Se                       | rvices, Inc (51                          | 40) - CPA                          |                                      |
|---------------------------------------------|------------------------------------|------------------------------------------|------------------------------------|--------------------------------------|
| 1518 Airport Road, Hinesville, GA 31313     |                                    | Quarterly Scores (Grades)                |                                    | Current Quarter<br>Score (Grade)     |
| Phone: 912-559-5536                         |                                    | Q1: 95.65 (A)                            | Q2: 98.33 (A+)                     | 91.67%                               |
| Vendor ID# 114739                           |                                    | Q3: 98.90 (A+)                           | Q4: 91.67 (A-)                     | (A-)                                 |
| # New Foster Homes During Quarter: 0        |                                    | # Children in Care During<br>Quarter: 11 | # Placements During<br>Quarter: 11 | # Children in Care On<br>Last Day: 8 |
|                                             | Avg<br>Performance All<br>CPAs (%) | Provider<br>Performance (%)*             | Possible Points<br>(Weight)        | Provider Points<br>Earned            |
| OPM Monitoring Reviews                      |                                    |                                          |                                    |                                      |
| Annual Comprehensive Reviews                | 82%                                | 76%                                      | 25                                 | 19.04                                |
| Safety Reviews                              | 87%                                | 100%                                     | 15                                 | 15.00                                |
| Monitoring Sub-Total                        |                                    |                                          | 40                                 | 34.04                                |
| CPA Safety Outcomes                         |                                    |                                          |                                    |                                      |
| Incidence of Maltreatment                   | 0.02%                              | No Substantiated<br>Reports              | 10                                 | 10.00                                |
| Staff Training                              | 67%                                | 0%                                       | 5                                  | 0.00                                 |
| Staff Safety Checks                         | 86%                                | 100%                                     | 5                                  | 5.00                                 |
| Safety Sub-Total                            |                                    |                                          | 20                                 | 15.00                                |
| CPA Permanency Outcomes                     |                                    |                                          |                                    |                                      |
| Placement Stability                         | 93%                                | 73%                                      | 15                                 | 10.95                                |
| Permanency Sub-Total                        |                                    |                                          | 15                                 | 10.95                                |
| CPA Well-Being Outcomes                     |                                    |                                          |                                    |                                      |
| EPSDT Medical Visits                        | 86%                                | 88%                                      | 4                                  | 3.52                                 |
| EPSDT Dental Visits                         | 79%                                | 100%                                     | 4                                  | 4.00                                 |
| Academic Supports                           | 82%                                | 100%                                     | 3                                  | 3.00                                 |
| Provider ECEM Visits                        | 90%                                | 96%                                      | 7                                  | 6.72                                 |
| Provider General Contacts                   | 89%                                | 92%                                      | 7                                  | 6.44                                 |
| Placements with Siblings                    | 68%                                | 43%                                      | Not Scored                         | Not Scored                           |
| Placements within Legal County              | 18%                                | Not Eligible                             | Not Scored                         | Not Scored                           |
| Well-Being Sub-Total                        |                                    |                                          | 25                                 | 23.68                                |
| *Performance calculation descriptions can b | e found in the FY 201              | 19 RBWO PBP Measureme                    | ents and Standards Guide           |                                      |

| Monitoring & Outcomes: Possible Points = 100 | Possible Points = 100 Points Earned: 83.67 |          |
|----------------------------------------------|--------------------------------------------|----------|
| Score Before I                               | ncentives Credit                           | 83.67%   |
| Incentives Awarded                           |                                            | 8.00 pts |
|                                              | PBP Verification                           |          |
|                                              | Total Score                                | 91.67%   |