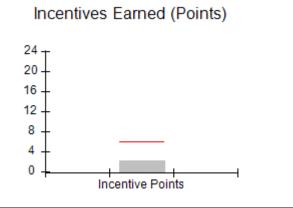

### Provider/Program Name: All God's Children - (861) - CPA

| # New Foster Homes During Quarter: 1             |                                    | # Children in Care During<br>Quarter: 5 | # Placements During<br>Quarter: 5 | # Children in Care On<br>Last Day: 4 |
|--------------------------------------------------|------------------------------------|-----------------------------------------|-----------------------------------|--------------------------------------|
| CPA Incentive Credits                            | Avg<br>Performance All<br>CPAs (%) | Provider<br>Performance (%)*            | Possible Points<br>(Weight)       | Provider Points<br>Earned            |
| Early EPSDT Medical Visits                       |                                    | 100%                                    | 2                                 | 2.00                                 |
| Early EPSDT Dental Visits                        |                                    | Not Eligible                            | 2                                 |                                      |
| Permanency Contacts                              |                                    | 0%                                      | 5                                 | 0.00                                 |
| Additional Academic Supports                     |                                    | 0%                                      | 2                                 | 0.00                                 |
| HS Grad/GED/Prof or Trade<br>Certificate/College |                                    | N/A                                     | 10/5/5/1                          |                                      |
| EYSS Agreement                                   |                                    | Not Eligible                            | 5                                 |                                      |
| Community Connections                            |                                    | Not Eligible                            | 4                                 |                                      |
| Foster Hm Retention Rate (threshold = 90)        |                                    | 0%                                      | 2                                 | 0.00                                 |
| Foster Hm Recruitment (threshold = 100)          |                                    | 100%                                    | 2                                 | 2.00                                 |
| Active Agency Accreditation                      |                                    | 0%                                      | 4                                 | 0.00                                 |
| Staff Clinical Licensure                         |                                    | 0%                                      | 5                                 | 0.00                                 |
| Incentives Total                                 | 5.87                               |                                         |                                   | 4.00                                 |
| Maximum total                                    | combined incentive                 | credit allowed is 10 points.            | Incentives Awarded                | 4.00                                 |
| Incentives Total                                 | combined incentive                 | credit allowed is 10 points.            | Incentives Awarded                |                                      |