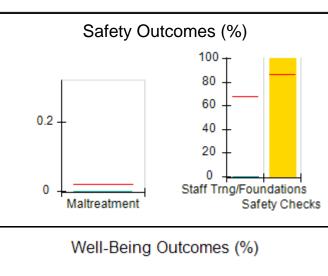

# Performance-Based Placement Measures RBWO Provider GA+SCORECARD - CPA

| 1671 Meriweather Dr., Watkinsville, ( | GA 30677                           | Quarterly Scores (Grades)               |                                   | Current Quarter<br>Score (Grade)     |
|---------------------------------------|------------------------------------|-----------------------------------------|-----------------------------------|--------------------------------------|
| Phone: 706-316-2421                   |                                    | Q1: 93.52 (A-)                          | Q2: 84.40 (B)                     | 93.24%                               |
| Vendor ID# 35219                      |                                    | Q3: 95.57 (A)                           | Q4: 93.24 (A-)                    | (A-)                                 |
| # New Foster Homes During Quarter: 1  |                                    | # Children in Care During<br>Quarter: 5 | # Placements During<br>Quarter: 5 | # Children in Care On<br>Last Day: 4 |
|                                       | Avg<br>Performance All<br>CPAs (%) | Provider<br>Performance (%)*            | Possible Points<br>(Weight)       | Provider Points<br>Earned            |
| OPM Monitoring Reviews                |                                    |                                         |                                   |                                      |
| Annual Comprehensive Reviews          | 82%                                | 91%                                     | 25                                | 22.82                                |
| Safety Reviews                        | 87%                                | 100%                                    | 15                                | 15.00                                |
| Monitoring Sub-Tota                   |                                    |                                         | 40                                | 37.82                                |
| CPA Safety Outcomes                   |                                    |                                         |                                   |                                      |
| Incidence of Maltreatment             | 0.02%                              | No Substantiated<br>Reports             | 10                                | 10.00                                |
| Staff Training                        | 67%                                | 50%                                     | 5                                 | 2.50                                 |
| Staff Safety Checks                   | 86%                                | 100%                                    | 5                                 | 5.00                                 |
| Safety Sub-Tota                       |                                    |                                         | 20                                | 17.50                                |
| CPA Permanency Outcomes               |                                    |                                         |                                   |                                      |
| Placement Stability                   | 93%                                | 100%                                    | 15                                | 15.00                                |
| Permanency Sub-Tota                   |                                    |                                         | 15                                | 15.00                                |
| CPA Well-Being Outcomes               |                                    |                                         |                                   |                                      |
| EPSDT Medical Visits                  | 86%                                | 100%                                    | 4                                 | 4.00                                 |
| EPSDT Dental Visits                   | 79%                                | 100%                                    | 4                                 | 4.00                                 |
| Academic Supports                     | 82%                                | 0%                                      | 3                                 | 0.00                                 |
| Provider ECEM Visits                  | 90%                                | 56%                                     | 7                                 | 3.92                                 |
| Provider General Contacts             | 89%                                | 100%                                    | 7                                 | 7.00                                 |
| Placements with Siblings              | 68%                                | 100%                                    | Not Scored                        | Not Scored                           |
| Placements within Legal County        | 18%                                | 0%                                      | Not Scored                        | Not Scored                           |
| Well-Being Sub-Tota                   |                                    |                                         | 25                                | 18.92                                |