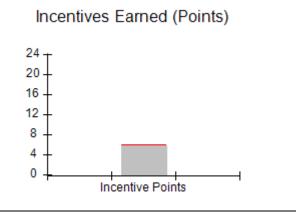

### Provider/Program Name: All God's Children - (861) - CPA

| # New Foster Homes During Quarter: 1             |                                    | # Children in Care During<br>Quarter: 5 | # Placements During<br>Quarter: 5 | # Children in Care On<br>Last Day: 4 |
|--------------------------------------------------|------------------------------------|-----------------------------------------|-----------------------------------|--------------------------------------|
| CPA Incentive Credits                            | Avg<br>Performance All<br>CPAs (%) | Provider<br>Performance (%)*            | Possible Points<br>(Weight)       | Provider Points<br>Earned            |
| Early EPSDT Medical Visits                       |                                    | 100%                                    | 2                                 | 2.00                                 |
| Early EPSDT Dental Visits                        |                                    | Not Eligible                            | 2                                 |                                      |
| Permanency Contacts                              |                                    | 0%                                      | 5                                 | 0.00                                 |
| Additional Academic Supports                     |                                    | 0%                                      | 2                                 | 0.00                                 |
| HS Grad/GED/Prof or Trade<br>Certificate/College |                                    | N/A                                     | 10/5/5/1                          |                                      |
| EYSS Agreement                                   |                                    | Not Eligible                            | 5                                 |                                      |
| Community Connections                            |                                    | Not Eligible                            | 4                                 |                                      |
| Foster Hm Retention Rate (threshold = 90)        |                                    | 0%                                      | 2                                 | 0.00                                 |
| Foster Hm Recruitment (threshold = 100)          |                                    | 100%                                    | 2                                 | 2.00                                 |
| Active Agency Accreditation                      |                                    | 0%                                      | 4                                 | 0.00                                 |
| Staff Clinical Licensure                         |                                    | 0%                                      | 5                                 | 0.00                                 |
| Incentives Total                                 | 5.87                               |                                         |                                   | 4.00                                 |
| Maximum total                                    | combined incentive                 | credit allowed is 10 points.            | Incentives Awarded                | 4.00                                 |
| Incentives Total                                 | combined incentive                 | credit allowed is 10 points.            | Incentives Awarded                |                                      |