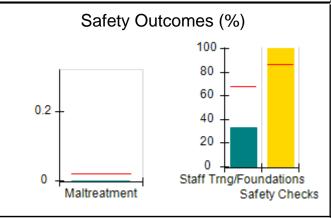

# Performance-Based Placement Measures RBWO Provider GA+SCORECARD - CPA

| 1671 Meriweather Dr., Watkinsville, ( | GA 30677                           | Quarterly Scores (Grades)               |                                   | Current Quarter<br>Score (Grade)     |
|---------------------------------------|------------------------------------|-----------------------------------------|-----------------------------------|--------------------------------------|
| Phone: 706-316-2421                   |                                    | Q1: 93.52 (A-)                          | Q2: 84.40 (B)                     | 93.24%                               |
| Vendor ID# 35219                      |                                    | Q3: 95.57 (A)                           | Q4: 93.24 (A-)                    | (A-)                                 |
| # New Foster Homes During Quarter: 1  |                                    | # Children in Care During<br>Quarter: 5 | # Placements During<br>Quarter: 5 | # Children in Care On<br>Last Day: 4 |
|                                       | Avg<br>Performance All<br>CPAs (%) | Provider<br>Performance (%)*            | Possible Points<br>(Weight)       | Provider Points<br>Earned            |
| OPM Monitoring Reviews                |                                    |                                         |                                   |                                      |
| Annual Comprehensive Reviews          | 82%                                | 91%                                     | 25                                | 22.82                                |
| Safety Reviews                        | 87%                                | 100%                                    | 15                                | 15.00                                |
| Monitoring Sub-Tota                   |                                    |                                         | 40                                | 37.82                                |
| CPA Safety Outcomes                   |                                    |                                         |                                   |                                      |
| Incidence of Maltreatment             | 0.02%                              | No Substantiated<br>Reports             | 10                                | 10.00                                |
| Staff Training                        | 67%                                | 50%                                     | 5                                 | 2.50                                 |
| Staff Safety Checks                   | 86%                                | 100%                                    | 5                                 | 5.00                                 |
| Safety Sub-Tota                       |                                    |                                         | 20                                | 17.50                                |
| CPA Permanency Outcomes               |                                    |                                         |                                   |                                      |
| Placement Stability                   | 93%                                | 100%                                    | 15                                | 15.00                                |
| Permanency Sub-Tota                   |                                    |                                         | 15                                | 15.00                                |
| CPA Well-Being Outcomes               |                                    |                                         |                                   |                                      |
| EPSDT Medical Visits                  | 86%                                | 100%                                    | 4                                 | 4.00                                 |
| EPSDT Dental Visits                   | 79%                                | 100%                                    | 4                                 | 4.00                                 |
| Academic Supports                     | 82%                                | 0%                                      | 3                                 | 0.00                                 |
| Provider ECEM Visits                  | 90%                                | 56%                                     | 7                                 | 3.92                                 |
| Provider General Contacts             | 89%                                | 100%                                    | 7                                 | 7.00                                 |
| Placements with Siblings              | 68%                                | 100%                                    | Not Scored                        | Not Scored                           |
| Placements within Legal County        | 18%                                | 0%                                      | Not Scored                        | Not Scored                           |
| Well-Being Sub-Tota                   |                                    |                                         | 25                                | 18.92                                |