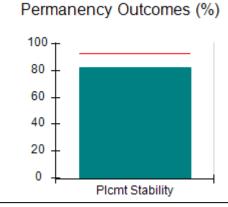

# Performance-Based Placement Measures RBWO Provider GA+SCORECARD - CPA

| 1671 Meriweather Dr., Watkinsville, ( | GA 30677                           | Quarterly Scores (Grades)               |                                   | Current Quarter<br>Score (Grade)     |
|---------------------------------------|------------------------------------|-----------------------------------------|-----------------------------------|--------------------------------------|
| Phone: 706-316-2421                   |                                    | Q1: 93.52 (A-)                          | Q2: 84.40 (B)                     | 93.24%                               |
| Vendor ID# 35219                      |                                    | Q3: 95.57 (A)                           | Q4: 93.24 (A-)                    | (A-)                                 |
| # New Foster Homes During Quarter: 1  |                                    | # Children in Care During<br>Quarter: 5 | # Placements During<br>Quarter: 5 | # Children in Care On<br>Last Day: 4 |
|                                       | Avg<br>Performance All<br>CPAs (%) | Provider<br>Performance (%)*            | Possible Points<br>(Weight)       | Provider Points<br>Earned            |
| OPM Monitoring Reviews                |                                    |                                         |                                   |                                      |
| Annual Comprehensive Reviews          | 82%                                | 91%                                     | 25                                | 22.82                                |
| Safety Reviews                        | 87%                                | 100%                                    | 15                                | 15.00                                |
| Monitoring Sub-Tota                   |                                    |                                         | 40                                | 37.82                                |
| CPA Safety Outcomes                   |                                    |                                         |                                   |                                      |
| Incidence of Maltreatment             | 0.02%                              | No Substantiated<br>Reports             | 10                                | 10.00                                |
| Staff Training                        | 67%                                | 50%                                     | 5                                 | 2.50                                 |
| Staff Safety Checks                   | 86%                                | 100%                                    | 5                                 | 5.00                                 |
| Safety Sub-Tota                       |                                    |                                         | 20                                | 17.50                                |
| CPA Permanency Outcomes               |                                    |                                         |                                   |                                      |
| Placement Stability                   | 93%                                | 100%                                    | 15                                | 15.00                                |
| Permanency Sub-Tota                   |                                    |                                         | 15                                | 15.00                                |
| CPA Well-Being Outcomes               |                                    |                                         |                                   |                                      |
| EPSDT Medical Visits                  | 86%                                | 100%                                    | 4                                 | 4.00                                 |
| EPSDT Dental Visits                   | 79%                                | 100%                                    | 4                                 | 4.00                                 |
| Academic Supports                     | 82%                                | 0%                                      | 3                                 | 0.00                                 |
| Provider ECEM Visits                  | 90%                                | 56%                                     | 7                                 | 3.92                                 |
| Provider General Contacts             | 89%                                | 100%                                    | 7                                 | 7.00                                 |
| Placements with Siblings              | 68%                                | 100%                                    | Not Scored                        | Not Scored                           |
| Placements within Legal County        | 18%                                | 0%                                      | Not Scored                        | Not Scored                           |
| Well-Being Sub-Tota                   |                                    |                                         | 25                                | 18.92                                |