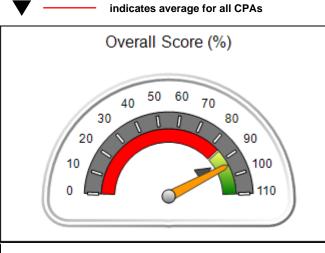

# Performance-Based Placement Measures RBWO Provider GA+SCORECARD - CPA

| 1671 Meriweather Dr., Watkinsville, ( | GA 30677                           | Quarterly Scores (Grades)               |                                   | Current Quarter<br>Score (Grade)     |
|---------------------------------------|------------------------------------|-----------------------------------------|-----------------------------------|--------------------------------------|
| Phone: 706-316-2421                   |                                    | Q1: 93.52 (A-)                          | Q2: 84.40 (B)                     | 93.24%                               |
| Vendor ID# 35219                      |                                    | Q3: 95.57 (A)                           | Q4: 93.24 (A-)                    | (A-)                                 |
| # New Foster Homes During Quarter: 1  |                                    | # Children in Care During<br>Quarter: 5 | # Placements During<br>Quarter: 5 | # Children in Care On<br>Last Day: 4 |
|                                       | Avg<br>Performance All<br>CPAs (%) | Provider<br>Performance (%)*            | Possible Points<br>(Weight)       | Provider Points<br>Earned            |
| OPM Monitoring Reviews                |                                    |                                         |                                   |                                      |
| Annual Comprehensive Reviews          | 82%                                | 91%                                     | 25                                | 22.82                                |
| Safety Reviews                        | 87%                                | 100%                                    | 15                                | 15.00                                |
| Monitoring Sub-Tota                   |                                    |                                         | 40                                | 37.82                                |
| CPA Safety Outcomes                   |                                    |                                         |                                   |                                      |
| Incidence of Maltreatment             | 0.02%                              | No Substantiated<br>Reports             | 10                                | 10.00                                |
| Staff Training                        | 67%                                | 50%                                     | 5                                 | 2.50                                 |
| Staff Safety Checks                   | 86%                                | 100%                                    | 5                                 | 5.00                                 |
| Safety Sub-Tota                       |                                    |                                         | 20                                | 17.50                                |
| CPA Permanency Outcomes               |                                    |                                         |                                   |                                      |
| Placement Stability                   | 93%                                | 100%                                    | 15                                | 15.00                                |
| Permanency Sub-Tota                   |                                    |                                         | 15                                | 15.00                                |
| CPA Well-Being Outcomes               |                                    |                                         |                                   |                                      |
| EPSDT Medical Visits                  | 86%                                | 100%                                    | 4                                 | 4.00                                 |
| EPSDT Dental Visits                   | 79%                                | 100%                                    | 4                                 | 4.00                                 |
| Academic Supports                     | 82%                                | 0%                                      | 3                                 | 0.00                                 |
| Provider ECEM Visits                  | 90%                                | 56%                                     | 7                                 | 3.92                                 |
| Provider General Contacts             | 89%                                | 100%                                    | 7                                 | 7.00                                 |
| Placements with Siblings              | 68%                                | 100%                                    | Not Scored                        | Not Scored                           |
| Placements within Legal County        | 18%                                | 0%                                      | Not Scored                        | Not Scored                           |
| Well-Being Sub-Tota                   |                                    |                                         | 25                                | 18.92                                |

| Monitoring & Outcomes: Possible Points = 100 | ible Points = 100 Points Earned: 89.24 |          |
|----------------------------------------------|----------------------------------------|----------|
| Score Before I                               | ncentives Credit                       | 89.24%   |
| Incentives Awarded 4                         |                                        | 4.00 pts |
|                                              | PBP Verification                       |          |
|                                              | Total Score                            | 93.24%   |