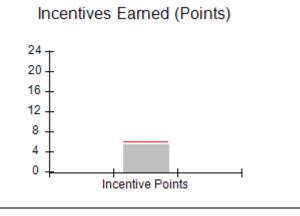

| Monitoring & Outcomes: Possible Points = 100 | ible Points = 100 Points Earned: 89.24 |          |
|----------------------------------------------|----------------------------------------|----------|
| Score Before I                               | ncentives Credit                       | 89.24%   |
| Incentives Awarded 4                         |                                        | 4.00 pts |
|                                              | PBP Verification                       |          |
|                                              | Total Score                            | 93.24%   |