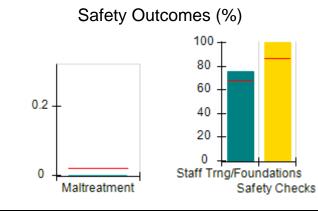

# Performance-Based Placement Measures RBWO Provider GA+SCORECARD - CPA

| 1671 Meriweather Dr., Watkinsville, ( | GA 30677                           | Quarterly Scores (Grades)               |                                   | Current Quarter<br>Score (Grade)     |
|---------------------------------------|------------------------------------|-----------------------------------------|-----------------------------------|--------------------------------------|
| Phone: 706-316-2421                   |                                    | Q1: 93.52 (A-)                          | Q2: 84.40 (B)                     | 93.24%                               |
| Vendor ID# 35219                      |                                    | Q3: 95.57 (A)                           | Q4: 93.24 (A-)                    | (A-)                                 |
| # New Foster Homes During Quarter: 1  |                                    | # Children in Care During<br>Quarter: 5 | # Placements During<br>Quarter: 5 | # Children in Care On<br>Last Day: 4 |
|                                       | Avg<br>Performance All<br>CPAs (%) | Provider<br>Performance (%)*            | Possible Points<br>(Weight)       | Provider Points<br>Earned            |
| OPM Monitoring Reviews                |                                    |                                         |                                   |                                      |
| Annual Comprehensive Reviews          | 82%                                | 91%                                     | 25                                | 22.82                                |
| Safety Reviews                        | 87%                                | 100%                                    | 15                                | 15.00                                |
| Monitoring Sub-Tota                   |                                    |                                         | 40                                | 37.82                                |
| CPA Safety Outcomes                   |                                    |                                         |                                   |                                      |
| Incidence of Maltreatment             | 0.02%                              | No Substantiated<br>Reports             | 10                                | 10.00                                |
| Staff Training                        | 67%                                | 50%                                     | 5                                 | 2.50                                 |
| Staff Safety Checks                   | 86%                                | 100%                                    | 5                                 | 5.00                                 |
| Safety Sub-Tota                       |                                    |                                         | 20                                | 17.50                                |
| CPA Permanency Outcomes               |                                    |                                         |                                   |                                      |
| Placement Stability                   | 93%                                | 100%                                    | 15                                | 15.00                                |
| Permanency Sub-Tota                   |                                    |                                         | 15                                | 15.00                                |
| CPA Well-Being Outcomes               |                                    |                                         |                                   |                                      |
| EPSDT Medical Visits                  | 86%                                | 100%                                    | 4                                 | 4.00                                 |
| EPSDT Dental Visits                   | 79%                                | 100%                                    | 4                                 | 4.00                                 |
| Academic Supports                     | 82%                                | 0%                                      | 3                                 | 0.00                                 |
| Provider ECEM Visits                  | 90%                                | 56%                                     | 7                                 | 3.92                                 |
| Provider General Contacts             | 89%                                | 100%                                    | 7                                 | 7.00                                 |
| Placements with Siblings              | 68%                                | 100%                                    | Not Scored                        | Not Scored                           |
| Placements within Legal County        | 18%                                | 0%                                      | Not Scored                        | Not Scored                           |
| Well-Being Sub-Tota                   |                                    |                                         | 25                                | 18.92                                |