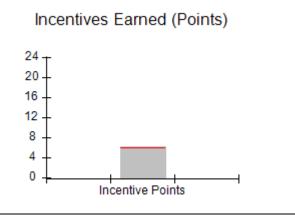

### Provider/Program Name: All God's Children - (861) - CPA

| # New Foster Homes During Quarter: 1             |                                    | # Children in Care During<br>Quarter: 5 | # Placements During<br>Quarter: 5 | # Children in Care On<br>Last Day: 4 |
|--------------------------------------------------|------------------------------------|-----------------------------------------|-----------------------------------|--------------------------------------|
| CPA Incentive Credits                            | Avg<br>Performance All<br>CPAs (%) | Provider<br>Performance (%)*            | Possible Points<br>(Weight)       | Provider Points<br>Earned            |
| Early EPSDT Medical Visits                       |                                    | 100%                                    | 2                                 | 2.00                                 |
| Early EPSDT Dental Visits                        |                                    | Not Eligible                            | 2                                 |                                      |
| Permanency Contacts                              |                                    | 0%                                      | 5                                 | 0.00                                 |
| Additional Academic Supports                     |                                    | 0%                                      | 2                                 | 0.00                                 |
| HS Grad/GED/Prof or Trade<br>Certificate/College |                                    | N/A                                     | 10/5/5/1                          |                                      |
| EYSS Agreement                                   |                                    | Not Eligible                            | 5                                 |                                      |
| Community Connections                            |                                    | Not Eligible                            | 4                                 |                                      |
| Foster Hm Retention Rate (threshold = 90)        |                                    | 0%                                      | 2                                 | 0.00                                 |
| Foster Hm Recruitment (threshold = 100)          |                                    | 100%                                    | 2                                 | 2.00                                 |
| Active Agency Accreditation                      |                                    | 0%                                      | 4                                 | 0.00                                 |
| Staff Clinical Licensure                         |                                    | 0%                                      | 5                                 | 0.00                                 |
| Incentives Total                                 | 5.87                               |                                         |                                   | 4.00                                 |
| Maximum total                                    | combined incentive                 | credit allowed is 10 points.            | Incentives Awarded                | 4.00                                 |
| Incentives Total                                 | combined incentive                 | credit allowed is 10 points.            | Incentives Awarded                |                                      |