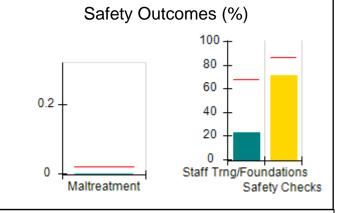

# Performance-Based Placement Measures RBWO Provider GA+SCORECARD - CPA

| 1671 Meriweather Dr., Watkinsville, ( | GA 30677                           | Quarterly Scores (Grades)               |                                   | Current Quarter<br>Score (Grade)     |
|---------------------------------------|------------------------------------|-----------------------------------------|-----------------------------------|--------------------------------------|
| Phone: 706-316-2421                   |                                    | Q1: 93.52 (A-)                          | Q2: 84.40 (B)                     | 93.24%                               |
| Vendor ID# 35219                      |                                    | Q3: 95.57 (A)                           | Q4: 93.24 (A-)                    | (A-)                                 |
| # New Foster Homes During Quarter: 1  |                                    | # Children in Care During<br>Quarter: 5 | # Placements During<br>Quarter: 5 | # Children in Care On<br>Last Day: 4 |
|                                       | Avg<br>Performance All<br>CPAs (%) | Provider<br>Performance (%)*            | Possible Points<br>(Weight)       | Provider Points<br>Earned            |
| OPM Monitoring Reviews                |                                    |                                         |                                   |                                      |
| Annual Comprehensive Reviews          | 82%                                | 91%                                     | 25                                | 22.82                                |
| Safety Reviews                        | 87%                                | 100%                                    | 15                                | 15.00                                |
| Monitoring Sub-Tota                   |                                    |                                         | 40                                | 37.82                                |
| CPA Safety Outcomes                   |                                    |                                         |                                   |                                      |
| Incidence of Maltreatment             | 0.02%                              | No Substantiated<br>Reports             | 10                                | 10.00                                |
| Staff Training                        | 67%                                | 50%                                     | 5                                 | 2.50                                 |
| Staff Safety Checks                   | 86%                                | 100%                                    | 5                                 | 5.00                                 |
| Safety Sub-Tota                       |                                    |                                         | 20                                | 17.50                                |
| CPA Permanency Outcomes               |                                    |                                         |                                   |                                      |
| Placement Stability                   | 93%                                | 100%                                    | 15                                | 15.00                                |
| Permanency Sub-Tota                   |                                    |                                         | 15                                | 15.00                                |
| CPA Well-Being Outcomes               |                                    |                                         |                                   |                                      |
| EPSDT Medical Visits                  | 86%                                | 100%                                    | 4                                 | 4.00                                 |
| EPSDT Dental Visits                   | 79%                                | 100%                                    | 4                                 | 4.00                                 |
| Academic Supports                     | 82%                                | 0%                                      | 3                                 | 0.00                                 |
| Provider ECEM Visits                  | 90%                                | 56%                                     | 7                                 | 3.92                                 |
| Provider General Contacts             | 89%                                | 100%                                    | 7                                 | 7.00                                 |
| Placements with Siblings              | 68%                                | 100%                                    | Not Scored                        | Not Scored                           |
| Placements within Legal County        | 18%                                | 0%                                      | Not Scored                        | Not Scored                           |
| Well-Being Sub-Tota                   |                                    |                                         | 25                                | 18.92                                |