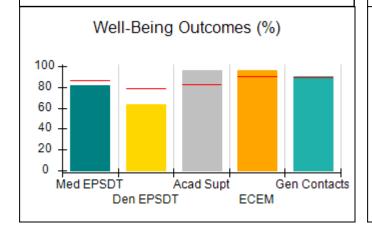

# Performance-Based Placement Measures RBWO Provider GA+SCORECARD - CPA

| 1671 Meriweather Dr., Watkinsville, ( | GA 30677                           | Quarterly Scores (Grades)               |                                   | Current Quarter<br>Score (Grade)     |
|---------------------------------------|------------------------------------|-----------------------------------------|-----------------------------------|--------------------------------------|
| Phone: 706-316-2421                   |                                    | Q1: 93.52 (A-)                          | Q2: 84.40 (B)                     | 93.24%                               |
| Vendor ID# 35219                      |                                    | Q3: 95.57 (A)                           | Q4: 93.24 (A-)                    | (A-)                                 |
| # New Foster Homes During Quarter: 1  |                                    | # Children in Care During<br>Quarter: 5 | # Placements During<br>Quarter: 5 | # Children in Care On<br>Last Day: 4 |
|                                       | Avg<br>Performance All<br>CPAs (%) | Provider<br>Performance (%)*            | Possible Points<br>(Weight)       | Provider Points<br>Earned            |
| OPM Monitoring Reviews                |                                    |                                         |                                   |                                      |
| Annual Comprehensive Reviews          | 82%                                | 91%                                     | 25                                | 22.82                                |
| Safety Reviews                        | 87%                                | 100%                                    | 15                                | 15.00                                |
| Monitoring Sub-Tota                   |                                    |                                         | 40                                | 37.82                                |
| CPA Safety Outcomes                   |                                    |                                         |                                   |                                      |
| Incidence of Maltreatment             | 0.02%                              | No Substantiated<br>Reports             | 10                                | 10.00                                |
| Staff Training                        | 67%                                | 50%                                     | 5                                 | 2.50                                 |
| Staff Safety Checks                   | 86%                                | 100%                                    | 5                                 | 5.00                                 |
| Safety Sub-Tota                       |                                    |                                         | 20                                | 17.50                                |
| CPA Permanency Outcomes               |                                    |                                         |                                   |                                      |
| Placement Stability                   | 93%                                | 100%                                    | 15                                | 15.00                                |
| Permanency Sub-Tota                   |                                    |                                         | 15                                | 15.00                                |
| CPA Well-Being Outcomes               |                                    |                                         |                                   |                                      |
| EPSDT Medical Visits                  | 86%                                | 100%                                    | 4                                 | 4.00                                 |
| EPSDT Dental Visits                   | 79%                                | 100%                                    | 4                                 | 4.00                                 |
| Academic Supports                     | 82%                                | 0%                                      | 3                                 | 0.00                                 |
| Provider ECEM Visits                  | 90%                                | 56%                                     | 7                                 | 3.92                                 |
| Provider General Contacts             | 89%                                | 100%                                    | 7                                 | 7.00                                 |
| Placements with Siblings              | 68%                                | 100%                                    | Not Scored                        | Not Scored                           |
| Placements within Legal County        | 18%                                | 0%                                      | Not Scored                        | Not Scored                           |
| Well-Being Sub-Tota                   |                                    |                                         | 25                                | 18.92                                |