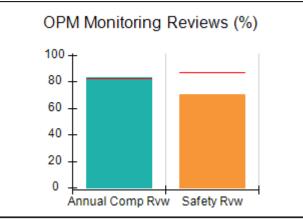

# Performance-Based Placement Measures RBWO Provider GA+SCORECARD - CPA

| 1671 Meriweather Dr., Watkinsville, ( | GA 30677                           | Quarterly Scores (Grades)               |                                   | Current Quarter<br>Score (Grade)     |
|---------------------------------------|------------------------------------|-----------------------------------------|-----------------------------------|--------------------------------------|
| Phone: 706-316-2421                   |                                    | Q1: 93.52 (A-)                          | Q2: 84.40 (B)                     | 93.24%                               |
| Vendor ID# 35219                      |                                    | Q3: 95.57 (A)                           | Q4: 93.24 (A-)                    | (A-)                                 |
| # New Foster Homes During Quarter: 1  |                                    | # Children in Care During<br>Quarter: 5 | # Placements During<br>Quarter: 5 | # Children in Care On<br>Last Day: 4 |
|                                       | Avg<br>Performance All<br>CPAs (%) | Provider<br>Performance (%)*            | Possible Points<br>(Weight)       | Provider Points<br>Earned            |
| OPM Monitoring Reviews                |                                    |                                         |                                   |                                      |
| Annual Comprehensive Reviews          | 82%                                | 91%                                     | 25                                | 22.82                                |
| Safety Reviews                        | 87%                                | 100%                                    | 15                                | 15.00                                |
| Monitoring Sub-Tota                   |                                    |                                         | 40                                | 37.82                                |
| CPA Safety Outcomes                   |                                    |                                         |                                   |                                      |
| Incidence of Maltreatment             | 0.02%                              | No Substantiated<br>Reports             | 10                                | 10.00                                |
| Staff Training                        | 67%                                | 50%                                     | 5                                 | 2.50                                 |
| Staff Safety Checks                   | 86%                                | 100%                                    | 5                                 | 5.00                                 |
| Safety Sub-Tota                       |                                    |                                         | 20                                | 17.50                                |
| CPA Permanency Outcomes               |                                    |                                         |                                   |                                      |
| Placement Stability                   | 93%                                | 100%                                    | 15                                | 15.00                                |
| Permanency Sub-Tota                   |                                    |                                         | 15                                | 15.00                                |
| CPA Well-Being Outcomes               |                                    |                                         |                                   |                                      |
| EPSDT Medical Visits                  | 86%                                | 100%                                    | 4                                 | 4.00                                 |
| EPSDT Dental Visits                   | 79%                                | 100%                                    | 4                                 | 4.00                                 |
| Academic Supports                     | 82%                                | 0%                                      | 3                                 | 0.00                                 |
| Provider ECEM Visits                  | 90%                                | 56%                                     | 7                                 | 3.92                                 |
| Provider General Contacts             | 89%                                | 100%                                    | 7                                 | 7.00                                 |
| Placements with Siblings              | 68%                                | 100%                                    | Not Scored                        | Not Scored                           |
| Placements within Legal County        | 18%                                | 0%                                      | Not Scored                        | Not Scored                           |
| Well-Being Sub-Tota                   |                                    |                                         | 25                                | 18.92                                |