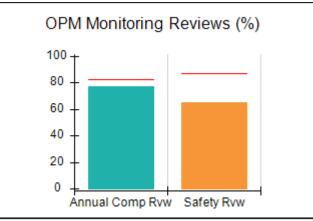

# Performance-Based Placement Measures RBWO Provider GA+SCORECARD - CPA

| 1671 Meriweather Dr., Watkinsville, ( | GA 30677                           | Quarterly Scores (Grades)               |                                   | Current Quarter<br>Score (Grade)     |
|---------------------------------------|------------------------------------|-----------------------------------------|-----------------------------------|--------------------------------------|
| Phone: 706-316-2421                   |                                    | Q1: 93.52 (A-)                          | Q2: 84.40 (B)                     | 93.24%                               |
| Vendor ID# 35219                      |                                    | Q3: 95.57 (A)                           | Q4: 93.24 (A-)                    | (A-)                                 |
| # New Foster Homes During Quarter: 1  |                                    | # Children in Care During<br>Quarter: 5 | # Placements During<br>Quarter: 5 | # Children in Care On<br>Last Day: 4 |
|                                       | Avg<br>Performance All<br>CPAs (%) | Provider<br>Performance (%)*            | Possible Points<br>(Weight)       | Provider Points<br>Earned            |
| OPM Monitoring Reviews                |                                    |                                         |                                   |                                      |
| Annual Comprehensive Reviews          | 82%                                | 91%                                     | 25                                | 22.82                                |
| Safety Reviews                        | 87%                                | 100%                                    | 15                                | 15.00                                |
| Monitoring Sub-Tota                   |                                    |                                         | 40                                | 37.82                                |
| CPA Safety Outcomes                   |                                    |                                         |                                   |                                      |
| Incidence of Maltreatment             | 0.02%                              | No Substantiated<br>Reports             | 10                                | 10.00                                |
| Staff Training                        | 67%                                | 50%                                     | 5                                 | 2.50                                 |
| Staff Safety Checks                   | 86%                                | 100%                                    | 5                                 | 5.00                                 |
| Safety Sub-Tota                       |                                    |                                         | 20                                | 17.50                                |
| CPA Permanency Outcomes               |                                    |                                         |                                   |                                      |
| Placement Stability                   | 93%                                | 100%                                    | 15                                | 15.00                                |
| Permanency Sub-Tota                   |                                    |                                         | 15                                | 15.00                                |
| CPA Well-Being Outcomes               |                                    |                                         |                                   |                                      |
| EPSDT Medical Visits                  | 86%                                | 100%                                    | 4                                 | 4.00                                 |
| EPSDT Dental Visits                   | 79%                                | 100%                                    | 4                                 | 4.00                                 |
| Academic Supports                     | 82%                                | 0%                                      | 3                                 | 0.00                                 |
| Provider ECEM Visits                  | 90%                                | 56%                                     | 7                                 | 3.92                                 |
| Provider General Contacts             | 89%                                | 100%                                    | 7                                 | 7.00                                 |
| Placements with Siblings              | 68%                                | 100%                                    | Not Scored                        | Not Scored                           |
| Placements within Legal County        | 18%                                | 0%                                      | Not Scored                        | Not Scored                           |
| Well-Being Sub-Tota                   |                                    |                                         | 25                                | 18.92                                |