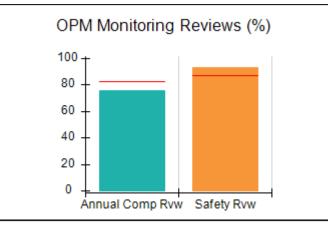

# Performance-Based Placement Measures RBWO Provider GA+SCORECARD - CPA

| 1671 Meriweather Dr., Watkinsville, ( | GA 30677                           | Quarterly Scores (Grades)               |                                   | Current Quarter<br>Score (Grade)     |
|---------------------------------------|------------------------------------|-----------------------------------------|-----------------------------------|--------------------------------------|
| Phone: 706-316-2421                   |                                    | Q1: 93.52 (A-)                          | Q2: 84.40 (B)                     | 93.24%                               |
| Vendor ID# 35219                      |                                    | Q3: 95.57 (A)                           | Q4: 93.24 (A-)                    | (A-)                                 |
| # New Foster Homes During Quarter: 1  |                                    | # Children in Care During<br>Quarter: 5 | # Placements During<br>Quarter: 5 | # Children in Care On<br>Last Day: 4 |
|                                       | Avg<br>Performance All<br>CPAs (%) | Provider<br>Performance (%)*            | Possible Points<br>(Weight)       | Provider Points<br>Earned            |
| OPM Monitoring Reviews                |                                    |                                         |                                   |                                      |
| Annual Comprehensive Reviews          | 82%                                | 91%                                     | 25                                | 22.82                                |
| Safety Reviews                        | 87%                                | 100%                                    | 15                                | 15.00                                |
| Monitoring Sub-Tota                   |                                    |                                         | 40                                | 37.82                                |
| CPA Safety Outcomes                   |                                    |                                         |                                   |                                      |
| Incidence of Maltreatment             | 0.02%                              | No Substantiated<br>Reports             | 10                                | 10.00                                |
| Staff Training                        | 67%                                | 50%                                     | 5                                 | 2.50                                 |
| Staff Safety Checks                   | 86%                                | 100%                                    | 5                                 | 5.00                                 |
| Safety Sub-Tota                       |                                    |                                         | 20                                | 17.50                                |
| CPA Permanency Outcomes               |                                    |                                         |                                   |                                      |
| Placement Stability                   | 93%                                | 100%                                    | 15                                | 15.00                                |
| Permanency Sub-Tota                   |                                    |                                         | 15                                | 15.00                                |
| CPA Well-Being Outcomes               |                                    |                                         |                                   |                                      |
| EPSDT Medical Visits                  | 86%                                | 100%                                    | 4                                 | 4.00                                 |
| EPSDT Dental Visits                   | 79%                                | 100%                                    | 4                                 | 4.00                                 |
| Academic Supports                     | 82%                                | 0%                                      | 3                                 | 0.00                                 |
| Provider ECEM Visits                  | 90%                                | 56%                                     | 7                                 | 3.92                                 |
| Provider General Contacts             | 89%                                | 100%                                    | 7                                 | 7.00                                 |
| Placements with Siblings              | 68%                                | 100%                                    | Not Scored                        | Not Scored                           |
| Placements within Legal County        | 18%                                | 0%                                      | Not Scored                        | Not Scored                           |
| Well-Being Sub-Tota                   |                                    |                                         | 25                                | 18.92                                |