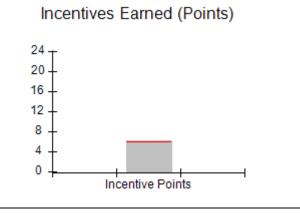

| Monitoring & Outcomes: Possible Points = 100 | ible Points = 100 Points Earned: 89.24 |          |
|----------------------------------------------|----------------------------------------|----------|
| Score Before I                               | ncentives Credit                       | 89.24%   |
| Incentives Awarded 4                         |                                        | 4.00 pts |
|                                              | PBP Verification                       |          |
|                                              | Total Score                            | 93.24%   |