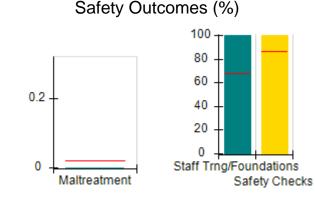

# Performance-Based Placement Measures RBWO Provider GA+SCORECARD - CPA

| 1671 Meriweather Dr., Watkinsville, ( | GA 30677                           | Quarterly Scores (Grades)               |                                   | Current Quarter<br>Score (Grade)     |
|---------------------------------------|------------------------------------|-----------------------------------------|-----------------------------------|--------------------------------------|
| Phone: 706-316-2421                   |                                    | Q1: 93.52 (A-)                          | Q2: 84.40 (B)                     | 93.24%                               |
| Vendor ID# 35219                      |                                    | Q3: 95.57 (A)                           | Q4: 93.24 (A-)                    | (A-)                                 |
| # New Foster Homes During Quarter: 1  |                                    | # Children in Care During<br>Quarter: 5 | # Placements During<br>Quarter: 5 | # Children in Care On<br>Last Day: 4 |
|                                       | Avg<br>Performance All<br>CPAs (%) | Provider<br>Performance (%)*            | Possible Points<br>(Weight)       | Provider Points<br>Earned            |
| OPM Monitoring Reviews                |                                    |                                         |                                   |                                      |
| Annual Comprehensive Reviews          | 82%                                | 91%                                     | 25                                | 22.82                                |
| Safety Reviews                        | 87%                                | 100%                                    | 15                                | 15.00                                |
| Monitoring Sub-Tota                   |                                    |                                         | 40                                | 37.82                                |
| CPA Safety Outcomes                   |                                    |                                         |                                   |                                      |
| Incidence of Maltreatment             | 0.02%                              | No Substantiated<br>Reports             | 10                                | 10.00                                |
| Staff Training                        | 67%                                | 50%                                     | 5                                 | 2.50                                 |
| Staff Safety Checks                   | 86%                                | 100%                                    | 5                                 | 5.00                                 |
| Safety Sub-Tota                       |                                    |                                         | 20                                | 17.50                                |
| CPA Permanency Outcomes               |                                    |                                         |                                   |                                      |
| Placement Stability                   | 93%                                | 100%                                    | 15                                | 15.00                                |
| Permanency Sub-Tota                   |                                    |                                         | 15                                | 15.00                                |
| CPA Well-Being Outcomes               |                                    |                                         |                                   |                                      |
| EPSDT Medical Visits                  | 86%                                | 100%                                    | 4                                 | 4.00                                 |
| EPSDT Dental Visits                   | 79%                                | 100%                                    | 4                                 | 4.00                                 |
| Academic Supports                     | 82%                                | 0%                                      | 3                                 | 0.00                                 |
| Provider ECEM Visits                  | 90%                                | 56%                                     | 7                                 | 3.92                                 |
| Provider General Contacts             | 89%                                | 100%                                    | 7                                 | 7.00                                 |
| Placements with Siblings              | 68%                                | 100%                                    | Not Scored                        | Not Scored                           |
| Placements within Legal County        | 18%                                | 0%                                      | Not Scored                        | Not Scored                           |
| Well-Being Sub-Tota                   |                                    |                                         | 25                                | 18.92                                |