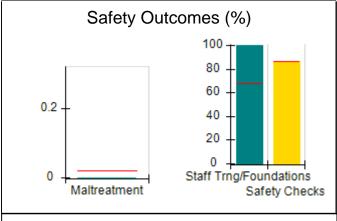

# Performance-Based Placement Measures RBWO Provider GA+SCORECARD - CPA

| 1671 Meriweather Dr., Watkinsville, ( | GA 30677                           | Quarterly Scores (Grades)               |                                   | Current Quarter<br>Score (Grade)     |
|---------------------------------------|------------------------------------|-----------------------------------------|-----------------------------------|--------------------------------------|
| Phone: 706-316-2421                   |                                    | Q1: 93.52 (A-)                          | Q2: 84.40 (B)                     | 93.24%                               |
| Vendor ID# 35219                      |                                    | Q3: 95.57 (A)                           | Q4: 93.24 (A-)                    | (A-)                                 |
| # New Foster Homes During Quarter: 1  |                                    | # Children in Care During<br>Quarter: 5 | # Placements During<br>Quarter: 5 | # Children in Care On<br>Last Day: 4 |
|                                       | Avg<br>Performance All<br>CPAs (%) | Provider<br>Performance (%)*            | Possible Points<br>(Weight)       | Provider Points<br>Earned            |
| OPM Monitoring Reviews                |                                    |                                         |                                   |                                      |
| Annual Comprehensive Reviews          | 82%                                | 91%                                     | 25                                | 22.82                                |
| Safety Reviews                        | 87%                                | 100%                                    | 15                                | 15.00                                |
| Monitoring Sub-Tota                   |                                    |                                         | 40                                | 37.82                                |
| CPA Safety Outcomes                   |                                    |                                         |                                   |                                      |
| Incidence of Maltreatment             | 0.02%                              | No Substantiated<br>Reports             | 10                                | 10.00                                |
| Staff Training                        | 67%                                | 50%                                     | 5                                 | 2.50                                 |
| Staff Safety Checks                   | 86%                                | 100%                                    | 5                                 | 5.00                                 |
| Safety Sub-Tota                       |                                    |                                         | 20                                | 17.50                                |
| CPA Permanency Outcomes               |                                    |                                         |                                   |                                      |
| Placement Stability                   | 93%                                | 100%                                    | 15                                | 15.00                                |
| Permanency Sub-Tota                   |                                    |                                         | 15                                | 15.00                                |
| CPA Well-Being Outcomes               |                                    |                                         |                                   |                                      |
| EPSDT Medical Visits                  | 86%                                | 100%                                    | 4                                 | 4.00                                 |
| EPSDT Dental Visits                   | 79%                                | 100%                                    | 4                                 | 4.00                                 |
| Academic Supports                     | 82%                                | 0%                                      | 3                                 | 0.00                                 |
| Provider ECEM Visits                  | 90%                                | 56%                                     | 7                                 | 3.92                                 |
| Provider General Contacts             | 89%                                | 100%                                    | 7                                 | 7.00                                 |
| Placements with Siblings              | 68%                                | 100%                                    | Not Scored                        | Not Scored                           |
| Placements within Legal County        | 18%                                | 0%                                      | Not Scored                        | Not Scored                           |
| Well-Being Sub-Tota                   |                                    |                                         | 25                                | 18.92                                |