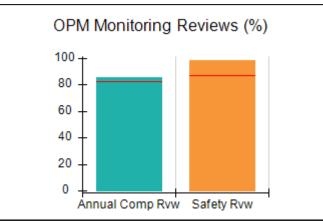

# Performance-Based Placement Measures RBWO Provider GA+SCORECARD - CPA

| 1671 Meriweather Dr., Watkinsville, ( | GA 30677                           | Quarterly Scores (Grades)               |                                   | Current Quarter<br>Score (Grade)     |
|---------------------------------------|------------------------------------|-----------------------------------------|-----------------------------------|--------------------------------------|
| Phone: 706-316-2421                   |                                    | Q1: 93.52 (A-)                          | Q2: 84.40 (B)                     | 93.24%                               |
| Vendor ID# 35219                      |                                    | Q3: 95.57 (A)                           | Q4: 93.24 (A-)                    | (A-)                                 |
| # New Foster Homes During Quarter: 1  |                                    | # Children in Care During<br>Quarter: 5 | # Placements During<br>Quarter: 5 | # Children in Care On<br>Last Day: 4 |
|                                       | Avg<br>Performance All<br>CPAs (%) | Provider<br>Performance (%)*            | Possible Points<br>(Weight)       | Provider Points<br>Earned            |
| OPM Monitoring Reviews                |                                    |                                         |                                   |                                      |
| Annual Comprehensive Reviews          | 82%                                | 91%                                     | 25                                | 22.82                                |
| Safety Reviews                        | 87%                                | 100%                                    | 15                                | 15.00                                |
| Monitoring Sub-Tota                   |                                    |                                         | 40                                | 37.82                                |
| CPA Safety Outcomes                   |                                    |                                         |                                   |                                      |
| Incidence of Maltreatment             | 0.02%                              | No Substantiated<br>Reports             | 10                                | 10.00                                |
| Staff Training                        | 67%                                | 50%                                     | 5                                 | 2.50                                 |
| Staff Safety Checks                   | 86%                                | 100%                                    | 5                                 | 5.00                                 |
| Safety Sub-Tota                       |                                    |                                         | 20                                | 17.50                                |
| CPA Permanency Outcomes               |                                    |                                         |                                   |                                      |
| Placement Stability                   | 93%                                | 100%                                    | 15                                | 15.00                                |
| Permanency Sub-Tota                   |                                    |                                         | 15                                | 15.00                                |
| CPA Well-Being Outcomes               |                                    |                                         |                                   |                                      |
| EPSDT Medical Visits                  | 86%                                | 100%                                    | 4                                 | 4.00                                 |
| EPSDT Dental Visits                   | 79%                                | 100%                                    | 4                                 | 4.00                                 |
| Academic Supports                     | 82%                                | 0%                                      | 3                                 | 0.00                                 |
| Provider ECEM Visits                  | 90%                                | 56%                                     | 7                                 | 3.92                                 |
| Provider General Contacts             | 89%                                | 100%                                    | 7                                 | 7.00                                 |
| Placements with Siblings              | 68%                                | 100%                                    | Not Scored                        | Not Scored                           |
| Placements within Legal County        | 18%                                | 0%                                      | Not Scored                        | Not Scored                           |
| Well-Being Sub-Tota                   |                                    |                                         | 25                                | 18.92                                |