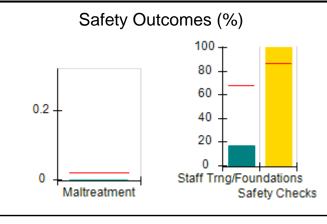

# Performance-Based Placement Measures RBWO Provider GA+SCORECARD - CPA

| 1671 Meriweather Dr., Watkinsville, ( | GA 30677                           | Quarterly Scores (Grades)               |                                   | Current Quarter<br>Score (Grade)     |
|---------------------------------------|------------------------------------|-----------------------------------------|-----------------------------------|--------------------------------------|
| Phone: 706-316-2421                   |                                    | Q1: 93.52 (A-)                          | Q2: 84.40 (B)                     | 93.24%                               |
| Vendor ID# 35219                      |                                    | Q3: 95.57 (A)                           | Q4: 93.24 (A-)                    | (A-)                                 |
| # New Foster Homes During Quarter: 1  |                                    | # Children in Care During<br>Quarter: 5 | # Placements During<br>Quarter: 5 | # Children in Care On<br>Last Day: 4 |
|                                       | Avg<br>Performance All<br>CPAs (%) | Provider<br>Performance (%)*            | Possible Points<br>(Weight)       | Provider Points<br>Earned            |
| OPM Monitoring Reviews                |                                    |                                         |                                   |                                      |
| Annual Comprehensive Reviews          | 82%                                | 91%                                     | 25                                | 22.82                                |
| Safety Reviews                        | 87%                                | 100%                                    | 15                                | 15.00                                |
| Monitoring Sub-Tota                   |                                    |                                         | 40                                | 37.82                                |
| CPA Safety Outcomes                   |                                    |                                         |                                   |                                      |
| Incidence of Maltreatment             | 0.02%                              | No Substantiated<br>Reports             | 10                                | 10.00                                |
| Staff Training                        | 67%                                | 50%                                     | 5                                 | 2.50                                 |
| Staff Safety Checks                   | 86%                                | 100%                                    | 5                                 | 5.00                                 |
| Safety Sub-Tota                       |                                    |                                         | 20                                | 17.50                                |
| CPA Permanency Outcomes               |                                    |                                         |                                   |                                      |
| Placement Stability                   | 93%                                | 100%                                    | 15                                | 15.00                                |
| Permanency Sub-Tota                   |                                    |                                         | 15                                | 15.00                                |
| CPA Well-Being Outcomes               |                                    |                                         |                                   |                                      |
| EPSDT Medical Visits                  | 86%                                | 100%                                    | 4                                 | 4.00                                 |
| EPSDT Dental Visits                   | 79%                                | 100%                                    | 4                                 | 4.00                                 |
| Academic Supports                     | 82%                                | 0%                                      | 3                                 | 0.00                                 |
| Provider ECEM Visits                  | 90%                                | 56%                                     | 7                                 | 3.92                                 |
| Provider General Contacts             | 89%                                | 100%                                    | 7                                 | 7.00                                 |
| Placements with Siblings              | 68%                                | 100%                                    | Not Scored                        | Not Scored                           |
| Placements within Legal County        | 18%                                | 0%                                      | Not Scored                        | Not Scored                           |
| Well-Being Sub-Tota                   |                                    |                                         | 25                                | 18.92                                |