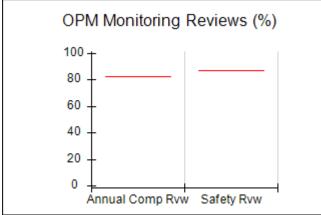

# Performance-Based Placement Measures RBWO Provider GA+SCORECARD - CPA

| 1671 Meriweather Dr., Watkinsville, ( | GA 30677                           | Quarterly Scores (Grades)               |                                   | Current Quarter<br>Score (Grade)     |
|---------------------------------------|------------------------------------|-----------------------------------------|-----------------------------------|--------------------------------------|
| Phone: 706-316-2421                   |                                    | Q1: 93.52 (A-)                          | Q2: 84.40 (B)                     | 93.24%                               |
| Vendor ID# 35219                      |                                    | Q3: 95.57 (A)                           | Q4: 93.24 (A-)                    | (A-)                                 |
| # New Foster Homes During Quarter: 1  |                                    | # Children in Care During<br>Quarter: 5 | # Placements During<br>Quarter: 5 | # Children in Care On<br>Last Day: 4 |
|                                       | Avg<br>Performance All<br>CPAs (%) | Provider<br>Performance (%)*            | Possible Points<br>(Weight)       | Provider Points<br>Earned            |
| OPM Monitoring Reviews                |                                    |                                         |                                   |                                      |
| Annual Comprehensive Reviews          | 82%                                | 91%                                     | 25                                | 22.82                                |
| Safety Reviews                        | 87%                                | 100%                                    | 15                                | 15.00                                |
| Monitoring Sub-Tota                   |                                    |                                         | 40                                | 37.82                                |
| CPA Safety Outcomes                   |                                    |                                         |                                   |                                      |
| Incidence of Maltreatment             | 0.02%                              | No Substantiated<br>Reports             | 10                                | 10.00                                |
| Staff Training                        | 67%                                | 50%                                     | 5                                 | 2.50                                 |
| Staff Safety Checks                   | 86%                                | 100%                                    | 5                                 | 5.00                                 |
| Safety Sub-Tota                       |                                    |                                         | 20                                | 17.50                                |
| CPA Permanency Outcomes               |                                    |                                         |                                   |                                      |
| Placement Stability                   | 93%                                | 100%                                    | 15                                | 15.00                                |
| Permanency Sub-Tota                   |                                    |                                         | 15                                | 15.00                                |
| CPA Well-Being Outcomes               |                                    |                                         |                                   |                                      |
| EPSDT Medical Visits                  | 86%                                | 100%                                    | 4                                 | 4.00                                 |
| EPSDT Dental Visits                   | 79%                                | 100%                                    | 4                                 | 4.00                                 |
| Academic Supports                     | 82%                                | 0%                                      | 3                                 | 0.00                                 |
| Provider ECEM Visits                  | 90%                                | 56%                                     | 7                                 | 3.92                                 |
| Provider General Contacts             | 89%                                | 100%                                    | 7                                 | 7.00                                 |
| Placements with Siblings              | 68%                                | 100%                                    | Not Scored                        | Not Scored                           |
| Placements within Legal County        | 18%                                | 0%                                      | Not Scored                        | Not Scored                           |
| Well-Being Sub-Tota                   |                                    |                                         | 25                                | 18.92                                |