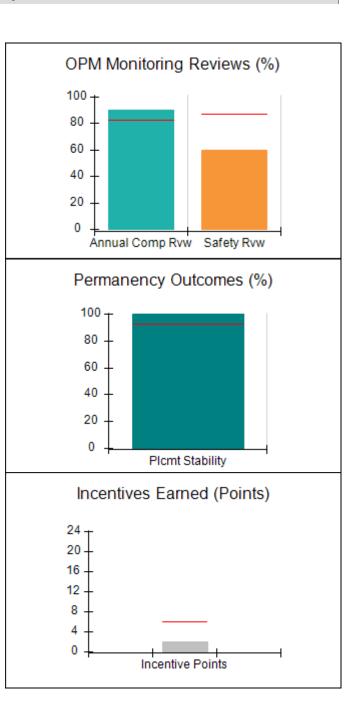

# Performance-Based Placement Measures RBWO Provider GA+SCORECARD - CPA

| 1671 Meriweather Dr., Watkinsville, ( | GA 30677                           | Quarterly Scores (Grades)               |                                   | Current Quarter<br>Score (Grade)     |
|---------------------------------------|------------------------------------|-----------------------------------------|-----------------------------------|--------------------------------------|
| Phone: 706-316-2421                   |                                    | Q1: 93.52 (A-)                          | Q2: 84.40 (B)                     | 93.24%                               |
| Vendor ID# 35219                      |                                    | Q3: 95.57 (A)                           | Q4: 93.24 (A-)                    | (A-)                                 |
| # New Foster Homes During Quarter: 1  |                                    | # Children in Care During<br>Quarter: 5 | # Placements During<br>Quarter: 5 | # Children in Care On<br>Last Day: 4 |
|                                       | Avg<br>Performance All<br>CPAs (%) | Provider<br>Performance (%)*            | Possible Points<br>(Weight)       | Provider Points<br>Earned            |
| OPM Monitoring Reviews                |                                    |                                         |                                   |                                      |
| Annual Comprehensive Reviews          | 82%                                | 91%                                     | 25                                | 22.82                                |
| Safety Reviews                        | 87%                                | 100%                                    | 15                                | 15.00                                |
| Monitoring Sub-Tota                   |                                    |                                         | 40                                | 37.82                                |
| CPA Safety Outcomes                   |                                    |                                         |                                   |                                      |
| Incidence of Maltreatment             | 0.02%                              | No Substantiated<br>Reports             | 10                                | 10.00                                |
| Staff Training                        | 67%                                | 50%                                     | 5                                 | 2.50                                 |
| Staff Safety Checks                   | 86%                                | 100%                                    | 5                                 | 5.00                                 |
| Safety Sub-Tota                       |                                    |                                         | 20                                | 17.50                                |
| CPA Permanency Outcomes               |                                    |                                         |                                   |                                      |
| Placement Stability                   | 93%                                | 100%                                    | 15                                | 15.00                                |
| Permanency Sub-Tota                   |                                    |                                         | 15                                | 15.00                                |
| CPA Well-Being Outcomes               |                                    |                                         |                                   |                                      |
| EPSDT Medical Visits                  | 86%                                | 100%                                    | 4                                 | 4.00                                 |
| EPSDT Dental Visits                   | 79%                                | 100%                                    | 4                                 | 4.00                                 |
| Academic Supports                     | 82%                                | 0%                                      | 3                                 | 0.00                                 |
| Provider ECEM Visits                  | 90%                                | 56%                                     | 7                                 | 3.92                                 |
| Provider General Contacts             | 89%                                | 100%                                    | 7                                 | 7.00                                 |
| Placements with Siblings              | 68%                                | 100%                                    | Not Scored                        | Not Scored                           |
| Placements within Legal County        | 18%                                | 0%                                      | Not Scored                        | Not Scored                           |
| Well-Being Sub-Tota                   |                                    |                                         | 25                                | 18.92                                |

| Monitoring & Outcomes: Possible Points = 100 | Possible Points = 100 Points Earned: 83.67 |          |
|----------------------------------------------|--------------------------------------------|----------|
| Score Before I                               | ncentives Credit                           | 83.67%   |
| Incentives Awarded                           |                                            | 8.00 pts |
|                                              | PBP Verification                           |          |
|                                              | Total Score                                | 91.67%   |