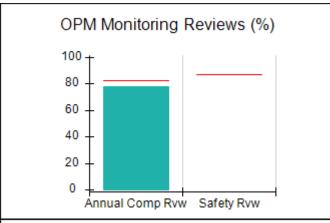

# Performance-Based Placement Measures RBWO Provider GA+SCORECARD - CPA

| 1671 Meriweather Dr., Watkinsville, ( | GA 30677                           | Quarterly Scores (Grades)               |                                   | Current Quarter<br>Score (Grade)     |
|---------------------------------------|------------------------------------|-----------------------------------------|-----------------------------------|--------------------------------------|
| Phone: 706-316-2421                   |                                    | Q1: 93.52 (A-)                          | Q2: 84.40 (B)                     | 93.24%                               |
| Vendor ID# 35219                      |                                    | Q3: 95.57 (A)                           | Q4: 93.24 (A-)                    | (A-)                                 |
| # New Foster Homes During Quarter: 1  |                                    | # Children in Care During<br>Quarter: 5 | # Placements During<br>Quarter: 5 | # Children in Care On<br>Last Day: 4 |
|                                       | Avg<br>Performance All<br>CPAs (%) | Provider<br>Performance (%)*            | Possible Points<br>(Weight)       | Provider Points<br>Earned            |
| OPM Monitoring Reviews                |                                    |                                         |                                   |                                      |
| Annual Comprehensive Reviews          | 82%                                | 91%                                     | 25                                | 22.82                                |
| Safety Reviews                        | 87%                                | 100%                                    | 15                                | 15.00                                |
| Monitoring Sub-Tota                   |                                    |                                         | 40                                | 37.82                                |
| CPA Safety Outcomes                   |                                    |                                         |                                   |                                      |
| Incidence of Maltreatment             | 0.02%                              | No Substantiated<br>Reports             | 10                                | 10.00                                |
| Staff Training                        | 67%                                | 50%                                     | 5                                 | 2.50                                 |
| Staff Safety Checks                   | 86%                                | 100%                                    | 5                                 | 5.00                                 |
| Safety Sub-Tota                       |                                    |                                         | 20                                | 17.50                                |
| CPA Permanency Outcomes               |                                    |                                         |                                   |                                      |
| Placement Stability                   | 93%                                | 100%                                    | 15                                | 15.00                                |
| Permanency Sub-Tota                   |                                    |                                         | 15                                | 15.00                                |
| CPA Well-Being Outcomes               |                                    |                                         |                                   |                                      |
| EPSDT Medical Visits                  | 86%                                | 100%                                    | 4                                 | 4.00                                 |
| EPSDT Dental Visits                   | 79%                                | 100%                                    | 4                                 | 4.00                                 |
| Academic Supports                     | 82%                                | 0%                                      | 3                                 | 0.00                                 |
| Provider ECEM Visits                  | 90%                                | 56%                                     | 7                                 | 3.92                                 |
| Provider General Contacts             | 89%                                | 100%                                    | 7                                 | 7.00                                 |
| Placements with Siblings              | 68%                                | 100%                                    | Not Scored                        | Not Scored                           |
| Placements within Legal County        | 18%                                | 0%                                      | Not Scored                        | Not Scored                           |
| Well-Being Sub-Tota                   |                                    |                                         | 25                                | 18.92                                |