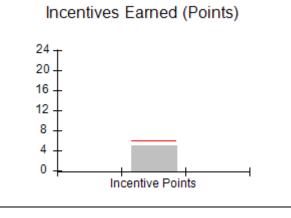

### Provider/Program Name: All God's Children - (861) - CPA

| # New Foster Homes During Quarter: 1             |                                    | # Children in Care During<br>Quarter: 5 | # Placements During<br>Quarter: 5 | # Children in Care On<br>Last Day: 4 |
|--------------------------------------------------|------------------------------------|-----------------------------------------|-----------------------------------|--------------------------------------|
| CPA Incentive Credits                            | Avg<br>Performance All<br>CPAs (%) | Provider<br>Performance (%)*            | Possible Points<br>(Weight)       | Provider Points<br>Earned            |
| Early EPSDT Medical Visits                       |                                    | 100%                                    | 2                                 | 2.00                                 |
| Early EPSDT Dental Visits                        |                                    | Not Eligible                            | 2                                 |                                      |
| Permanency Contacts                              |                                    | 0%                                      | 5                                 | 0.00                                 |
| Additional Academic Supports                     |                                    | 0%                                      | 2                                 | 0.00                                 |
| HS Grad/GED/Prof or Trade<br>Certificate/College |                                    | N/A                                     | 10/5/5/1                          |                                      |
| EYSS Agreement                                   |                                    | Not Eligible                            | 5                                 |                                      |
| Community Connections                            |                                    | Not Eligible                            | 4                                 |                                      |
| Foster Hm Retention Rate (threshold = 90)        |                                    | 0%                                      | 2                                 | 0.00                                 |
| Foster Hm Recruitment (threshold = 100)          |                                    | 100%                                    | 2                                 | 2.00                                 |
| Active Agency Accreditation                      |                                    | 0%                                      | 4                                 | 0.00                                 |
| Staff Clinical Licensure                         |                                    | 0%                                      | 5                                 | 0.00                                 |
| Incentives Total                                 | 5.87                               |                                         |                                   | 4.00                                 |
| Maximum total                                    | combined incentive                 | credit allowed is 10 points.            | Incentives Awarded                | 4.00                                 |
| Incentives Total                                 | combined incentive                 | credit allowed is 10 points.            | Incentives Awarded                |                                      |

### Provider/Program Name: ALR Family Services, Inc. - (5140) - CPA

| Avg          | Provider                     | Possible Points                                                                      |                                                                            |
|--------------|------------------------------|--------------------------------------------------------------------------------------|----------------------------------------------------------------------------|
| PAs (%)      | Performance (%)*             | (Weight)                                                                             | Provider Points<br>Earned                                                  |
|              | 100%                         | 2                                                                                    | 2.00                                                                       |
|              | 100%                         | 2                                                                                    | 2.00                                                                       |
|              | None Planned                 | 5                                                                                    |                                                                            |
|              | 100%                         | 2                                                                                    | 2.00                                                                       |
|              | N/A                          | 10/5/5/1                                                                             |                                                                            |
|              | Not Eligible                 | 5                                                                                    |                                                                            |
|              | 0%                           | 4                                                                                    | 0.00                                                                       |
|              | 100%                         | 2                                                                                    | 2.00                                                                       |
|              | 0%                           | 2                                                                                    | 0.00                                                                       |
|              | 0%                           | 4                                                                                    | 0.00                                                                       |
|              | 0%                           | 5                                                                                    | 0.00                                                                       |
| 5.87         |                              |                                                                                      | 8.00                                                                       |
| ed incentive | credit allowed is 10 points. | Incentives Awarded                                                                   | 8.00                                                                       |
|              | ed incentive                 | 100% N/A Not Eligible 0% 100% 0% 0% 5.87  led incentive credit allowed is 10 points. | 100% 2  N/A 10/5/5/1  Not Eligible 5  0% 4  100% 2  0% 2  0% 4  0% 5  5.87 |

### Provider/Program Name: Bethany Christian Services - Atlanta (573) - CPA

| # New Foster Homes During Quarter: 8             |                                    | # Children in Care During<br>Quarter: 101 | # Placements During<br>Quarter: 105 | # Children in Care On<br>Last Day: 76 |
|--------------------------------------------------|------------------------------------|-------------------------------------------|-------------------------------------|---------------------------------------|
| CPA Incentive Credits                            | Avg<br>Performance All<br>CPAs (%) | Provider<br>Performance (%)*              | Possible Points<br>(Weight)         | Provider Points<br>Earned             |
| Early EPSDT Medical Visits                       |                                    | 30%                                       | 2                                   | 0.60                                  |
| Early EPSDT Dental Visits                        |                                    | 7%                                        | 2                                   | 0.14                                  |
| Permanency Contacts                              |                                    | 0%                                        | 5                                   | 0.00                                  |
| Additional Academic Supports                     |                                    | 0%                                        | 2                                   | 0.00                                  |
| HS Grad/GED/Prof or Trade<br>Certificate/College |                                    | N/A                                       | 10/5/5/1                            |                                       |
| EYSS Agreement                                   |                                    | 100%                                      | 5                                   | 5.00                                  |
| Community Connections                            |                                    | 0%                                        | 4                                   | 0.00                                  |
| Foster Hm Retention Rate (threshold = 90)        |                                    | 89%                                       | 2                                   | 0.00                                  |
| Foster Hm Recruitment (threshold = 100)          |                                    | 150%                                      | 2                                   | 2.00                                  |
| Active Agency Accreditation                      |                                    | 50%                                       | 4                                   | 2.00                                  |
| Staff Clinical Licensure                         |                                    | 20%                                       | 5                                   | 1.00                                  |
| Incentives Total                                 | 5.87                               |                                           |                                     | 10.74                                 |
| Maximum total                                    | combined incentive                 | credit allowed is 10 points.              | Incentives Awarded                  | 10.00                                 |
| *Performance calculation descriptions can be     |                                    | · ·                                       |                                     |                                       |

### Provider/Program Name: Bethany Christian Services - Bogart (5215) - CPA

| # New Foster Homes During Quarter: 7                                                                         |                                    | # Children in Care During<br>Quarter: 136 | # Placements During<br>Quarter: 145 | # Children in Care On<br>Last Day: 105 |  |
|--------------------------------------------------------------------------------------------------------------|------------------------------------|-------------------------------------------|-------------------------------------|----------------------------------------|--|
| CPA Incentive Credits                                                                                        | Avg<br>Performance All<br>CPAs (%) | Provider<br>Performance (%)*              | Possible Points<br>(Weight)         | Provider Points<br>Earned              |  |
| Early EPSDT Medical Visits                                                                                   |                                    | 3%                                        | 2                                   | 0.06                                   |  |
| Early EPSDT Dental Visits                                                                                    |                                    | 5%                                        | 2                                   | 0.10                                   |  |
| Permanency Contacts                                                                                          |                                    | 0%                                        | 5                                   | 0.00                                   |  |
| Additional Academic Supports                                                                                 |                                    | 1%                                        | 2                                   | 0.02                                   |  |
| HS Grad/GED/Prof or Trade<br>Certificate/College                                                             |                                    | N/A                                       | 10/5/5/1                            | 10.00                                  |  |
| EYSS Agreement                                                                                               |                                    | Not Eligible                              | 5                                   |                                        |  |
| Community Connections                                                                                        |                                    | 0%                                        | 4                                   | 0.00                                   |  |
| Foster Hm Retention Rate (threshold = 90)                                                                    |                                    | 76%                                       | 2                                   | 0.00                                   |  |
| Foster Hm Recruitment (threshold = 100)                                                                      |                                    | 225%                                      | 2                                   | 2.00                                   |  |
| Active Agency Accreditation                                                                                  |                                    | 50%                                       | 4                                   | 2.00                                   |  |
| Staff Clinical Licensure                                                                                     |                                    | 40%                                       | 5                                   | 2.00                                   |  |
| Incentives Total                                                                                             | 5.87                               |                                           |                                     | 16.18                                  |  |
| Maximum total                                                                                                | combined incentive                 | credit allowed is 10 points.              | Incentives Awarded                  | 10.00                                  |  |
| *Performance calculation descriptions can be found in the FY 2019 RBWO PBP Measurements and Standards Guide. |                                    |                                           |                                     |                                        |  |

### Provider/Program Name: Bethany Christian Services - Columbus (574) - CPA

| # New Foster Homes During Quarter: 0             |                                    | # Children in Care During<br>Quarter: 7 | # Placements During<br>Quarter: 7 | # Children in Care On<br>Last Day: 7 |
|--------------------------------------------------|------------------------------------|-----------------------------------------|-----------------------------------|--------------------------------------|
| CPA Incentive Credits                            | Avg<br>Performance All<br>CPAs (%) | Provider<br>Performance (%)*            | Possible Points<br>(Weight)       | Provider Points<br>Earned            |
| Early EPSDT Medical Visits                       |                                    | 0%                                      | 2                                 | 0.00                                 |
| Early EPSDT Dental Visits                        |                                    | 0%                                      | 2                                 | 0.00                                 |
| Permanency Contacts                              |                                    | None Planned                            | 5                                 |                                      |
| Additional Academic Supports                     |                                    | 0%                                      | 2                                 | 0.00                                 |
| HS Grad/GED/Prof or Trade<br>Certificate/College |                                    | N/A                                     | 10/5/5/1                          |                                      |
| EYSS Agreement                                   |                                    | Not Eligible                            | 5                                 |                                      |
| Community Connections                            |                                    | 0%                                      | 4                                 | 0.00                                 |
| Foster Hm Retention Rate (threshold = 90)        |                                    | 75%                                     | 2                                 | 0.00                                 |
| Foster Hm Recruitment (threshold = 100)          |                                    | 0%                                      | 2                                 | 0.00                                 |
| Active Agency Accreditation                      |                                    | 50%                                     | 4                                 | 2.00                                 |
| Staff Clinical Licensure                         |                                    | 10%                                     | 5                                 | 0.50                                 |
| Incentives Total                                 | 5.87                               |                                         |                                   | 2.50                                 |
| Maximum total                                    | combined incentive                 | credit allowed is 10 points.            | Incentives Awarded                | 2.50                                 |