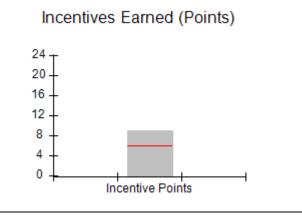

| Monitoring & Outcomes: Possible Points = 100 | ible Points = 100 Points Earned: 89.24 |          |
|----------------------------------------------|----------------------------------------|----------|
| Score Before I                               | ncentives Credit                       | 89.24%   |
| Incentives Awarded 4                         |                                        | 4.00 pts |
|                                              | PBP Verification                       |          |
|                                              | Total Score                            | 93.24%   |