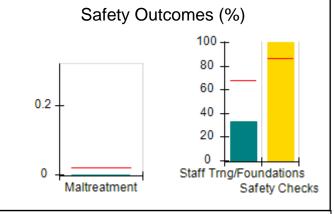

# Performance-Based Placement Measures RBWO Provider GA+SCORECARD - CPA

| 1671 Meriweather Dr., Watkinsville, ( | GA 30677                           | Quarterly Scores (Grades)               |                                   | Current Quarter<br>Score (Grade)     |
|---------------------------------------|------------------------------------|-----------------------------------------|-----------------------------------|--------------------------------------|
| Phone: 706-316-2421                   |                                    | Q1: 93.52 (A-)                          | Q2: 84.40 (B)                     | 93.24%                               |
| Vendor ID# 35219                      |                                    | Q3: 95.57 (A)                           | Q4: 93.24 (A-)                    | (A-)                                 |
| # New Foster Homes During Quarter: 1  |                                    | # Children in Care During<br>Quarter: 5 | # Placements During<br>Quarter: 5 | # Children in Care On<br>Last Day: 4 |
|                                       | Avg<br>Performance All<br>CPAs (%) | Provider<br>Performance (%)*            | Possible Points<br>(Weight)       | Provider Points<br>Earned            |
| OPM Monitoring Reviews                |                                    |                                         |                                   |                                      |
| Annual Comprehensive Reviews          | 82%                                | 91%                                     | 25                                | 22.82                                |
| Safety Reviews                        | 87%                                | 100%                                    | 15                                | 15.00                                |
| Monitoring Sub-Tota                   |                                    |                                         | 40                                | 37.82                                |
| CPA Safety Outcomes                   |                                    |                                         |                                   |                                      |
| Incidence of Maltreatment             | 0.02%                              | No Substantiated<br>Reports             | 10                                | 10.00                                |
| Staff Training                        | 67%                                | 50%                                     | 5                                 | 2.50                                 |
| Staff Safety Checks                   | 86%                                | 100%                                    | 5                                 | 5.00                                 |
| Safety Sub-Tota                       |                                    |                                         | 20                                | 17.50                                |
| CPA Permanency Outcomes               |                                    |                                         |                                   |                                      |
| Placement Stability                   | 93%                                | 100%                                    | 15                                | 15.00                                |
| Permanency Sub-Tota                   |                                    |                                         | 15                                | 15.00                                |
| CPA Well-Being Outcomes               |                                    |                                         |                                   |                                      |
| EPSDT Medical Visits                  | 86%                                | 100%                                    | 4                                 | 4.00                                 |
| EPSDT Dental Visits                   | 79%                                | 100%                                    | 4                                 | 4.00                                 |
| Academic Supports                     | 82%                                | 0%                                      | 3                                 | 0.00                                 |
| Provider ECEM Visits                  | 90%                                | 56%                                     | 7                                 | 3.92                                 |
| Provider General Contacts             | 89%                                | 100%                                    | 7                                 | 7.00                                 |
| Placements with Siblings              | 68%                                | 100%                                    | Not Scored                        | Not Scored                           |
| Placements within Legal County        | 18%                                | 0%                                      | Not Scored                        | Not Scored                           |
| Well-Being Sub-Tota                   |                                    |                                         | 25                                | 18.92                                |

#### Child Protective Services Investigations and Dispositions

| Total Reports:                    | 0 |
|-----------------------------------|---|
| Number Screened In:               | 0 |
| Number Screened Out:              | 0 |
| Number Substantiated:             | 0 |
| Number Unsubstantiated:           | 0 |
| Number Active CPS Investigations: | 0 |