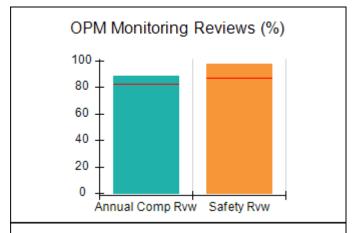

# Performance-Based Placement Measures RBWO Provider GA+SCORECARD - CPA

| 1671 Meriweather Dr., Watkinsville, ( | GA 30677                           | Quarterly Scores (Grades)               |                                   | Current Quarter<br>Score (Grade)     |
|---------------------------------------|------------------------------------|-----------------------------------------|-----------------------------------|--------------------------------------|
| Phone: 706-316-2421                   |                                    | Q1: 93.52 (A-)                          | Q2: 84.40 (B)                     | 93.24%                               |
| Vendor ID# 35219                      |                                    | Q3: 95.57 (A)                           | Q4: 93.24 (A-)                    | (A-)                                 |
| # New Foster Homes During Quarter: 1  |                                    | # Children in Care During<br>Quarter: 5 | # Placements During<br>Quarter: 5 | # Children in Care On<br>Last Day: 4 |
|                                       | Avg<br>Performance All<br>CPAs (%) | Provider<br>Performance (%)*            | Possible Points<br>(Weight)       | Provider Points<br>Earned            |
| OPM Monitoring Reviews                |                                    |                                         |                                   |                                      |
| Annual Comprehensive Reviews          | 82%                                | 91%                                     | 25                                | 22.82                                |
| Safety Reviews                        | 87%                                | 100%                                    | 15                                | 15.00                                |
| Monitoring Sub-Tota                   |                                    |                                         | 40                                | 37.82                                |
| CPA Safety Outcomes                   |                                    |                                         |                                   |                                      |
| Incidence of Maltreatment             | 0.02%                              | No Substantiated<br>Reports             | 10                                | 10.00                                |
| Staff Training                        | 67%                                | 50%                                     | 5                                 | 2.50                                 |
| Staff Safety Checks                   | 86%                                | 100%                                    | 5                                 | 5.00                                 |
| Safety Sub-Tota                       |                                    |                                         | 20                                | 17.50                                |
| CPA Permanency Outcomes               |                                    |                                         |                                   |                                      |
| Placement Stability                   | 93%                                | 100%                                    | 15                                | 15.00                                |
| Permanency Sub-Tota                   |                                    |                                         | 15                                | 15.00                                |
| CPA Well-Being Outcomes               |                                    |                                         |                                   |                                      |
| EPSDT Medical Visits                  | 86%                                | 100%                                    | 4                                 | 4.00                                 |
| EPSDT Dental Visits                   | 79%                                | 100%                                    | 4                                 | 4.00                                 |
| Academic Supports                     | 82%                                | 0%                                      | 3                                 | 0.00                                 |
| Provider ECEM Visits                  | 90%                                | 56%                                     | 7                                 | 3.92                                 |
| Provider General Contacts             | 89%                                | 100%                                    | 7                                 | 7.00                                 |
| Placements with Siblings              | 68%                                | 100%                                    | Not Scored                        | Not Scored                           |
| Placements within Legal County        | 18%                                | 0%                                      | Not Scored                        | Not Scored                           |
| Well-Being Sub-Tota                   |                                    |                                         | 25                                | 18.92                                |