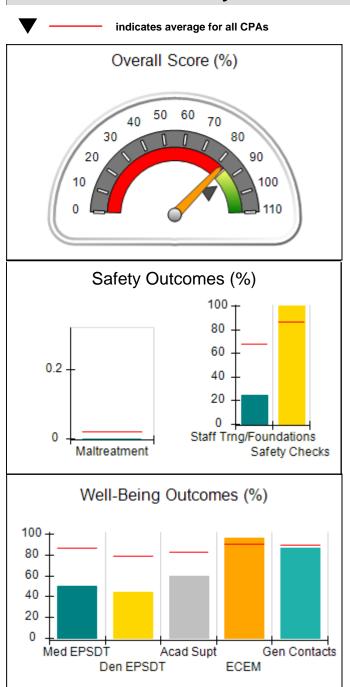

# Performance-Based Placement Measures RBWO Provider GA+SCORECARD - CPA

| 1671 Meriweather Dr., Watkinsville, ( | GA 30677                           | Quarterly Scores (Grades)               |                                   | Current Quarter<br>Score (Grade)     |
|---------------------------------------|------------------------------------|-----------------------------------------|-----------------------------------|--------------------------------------|
| Phone: 706-316-2421                   |                                    | Q1: 93.52 (A-)                          | Q2: 84.40 (B)                     | 93.24%                               |
| Vendor ID# 35219                      |                                    | Q3: 95.57 (A)                           | Q4: 93.24 (A-)                    | (A-)                                 |
| # New Foster Homes During Quarter: 1  |                                    | # Children in Care During<br>Quarter: 5 | # Placements During<br>Quarter: 5 | # Children in Care On<br>Last Day: 4 |
|                                       | Avg<br>Performance All<br>CPAs (%) | Provider<br>Performance (%)*            | Possible Points<br>(Weight)       | Provider Points<br>Earned            |
| OPM Monitoring Reviews                |                                    |                                         |                                   |                                      |
| Annual Comprehensive Reviews          | 82%                                | 91%                                     | 25                                | 22.82                                |
| Safety Reviews                        | 87%                                | 100%                                    | 15                                | 15.00                                |
| Monitoring Sub-Tota                   |                                    |                                         | 40                                | 37.82                                |
| CPA Safety Outcomes                   |                                    |                                         |                                   |                                      |
| Incidence of Maltreatment             | 0.02%                              | No Substantiated<br>Reports             | 10                                | 10.00                                |
| Staff Training                        | 67%                                | 50%                                     | 5                                 | 2.50                                 |
| Staff Safety Checks                   | 86%                                | 100%                                    | 5                                 | 5.00                                 |
| Safety Sub-Tota                       |                                    |                                         | 20                                | 17.50                                |
| CPA Permanency Outcomes               |                                    |                                         |                                   |                                      |
| Placement Stability                   | 93%                                | 100%                                    | 15                                | 15.00                                |
| Permanency Sub-Tota                   |                                    |                                         | 15                                | 15.00                                |
| CPA Well-Being Outcomes               |                                    |                                         |                                   |                                      |
| EPSDT Medical Visits                  | 86%                                | 100%                                    | 4                                 | 4.00                                 |
| EPSDT Dental Visits                   | 79%                                | 100%                                    | 4                                 | 4.00                                 |
| Academic Supports                     | 82%                                | 0%                                      | 3                                 | 0.00                                 |
| Provider ECEM Visits                  | 90%                                | 56%                                     | 7                                 | 3.92                                 |
| Provider General Contacts             | 89%                                | 100%                                    | 7                                 | 7.00                                 |
| Placements with Siblings              | 68%                                | 100%                                    | Not Scored                        | Not Scored                           |
| Placements within Legal County        | 18%                                | 0%                                      | Not Scored                        | Not Scored                           |
| Well-Being Sub-Tota                   |                                    |                                         | 25                                | 18.92                                |

| Monitoring & Outcomes: Possible Points = 100 | ible Points = 100 Points Earned: 89.24 |          |
|----------------------------------------------|----------------------------------------|----------|
| Score Before I                               | ncentives Credit                       | 89.24%   |
| Incentives Awarded 4                         |                                        | 4.00 pts |
|                                              | PBP Verification                       |          |
|                                              | Total Score                            | 93.24%   |

### Provider/Program Name: All God's Children - (861) - CPA

| # New Foster Homes During Quarter: 1             |                                    | # Children in Care During<br>Quarter: 5 | # Placements During<br>Quarter: 5 | # Children in Care On<br>Last Day: 4 |
|--------------------------------------------------|------------------------------------|-----------------------------------------|-----------------------------------|--------------------------------------|
| CPA Incentive Credits                            | Avg<br>Performance All<br>CPAs (%) | Provider<br>Performance (%)*            | Possible Points<br>(Weight)       | Provider Points<br>Earned            |
| Early EPSDT Medical Visits                       |                                    | 100%                                    | 2                                 | 2.00                                 |
| Early EPSDT Dental Visits                        |                                    | Not Eligible                            | 2                                 |                                      |
| Permanency Contacts                              |                                    | 0%                                      | 5                                 | 0.00                                 |
| Additional Academic Supports                     |                                    | 0%                                      | 2                                 | 0.00                                 |
| HS Grad/GED/Prof or Trade<br>Certificate/College |                                    | N/A                                     | 10/5/5/1                          |                                      |
| EYSS Agreement                                   |                                    | Not Eligible                            | 5                                 |                                      |
| Community Connections                            |                                    | Not Eligible                            | 4                                 |                                      |
| Foster Hm Retention Rate (threshold = 90)        |                                    | 0%                                      | 2                                 | 0.00                                 |
| Foster Hm Recruitment (threshold = 100)          |                                    | 100%                                    | 2                                 | 2.00                                 |
| Active Agency Accreditation                      |                                    | 0%                                      | 4                                 | 0.00                                 |
| Staff Clinical Licensure                         |                                    | 0%                                      | 5                                 | 0.00                                 |
| Incentives Total                                 | 5.87                               |                                         |                                   | 4.00                                 |
| Maximum total                                    | combined incentive                 | credit allowed is 10 points.            | Incentives Awarded                | 4.00                                 |
| Incentives Total                                 | combined incentive                 | credit allowed is 10 points.            | Incentives Awarded                |                                      |