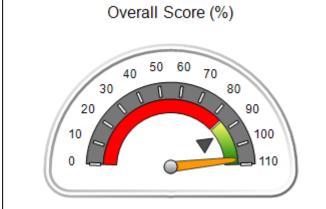

# Performance-Based Placement Measures RBWO Provider GA+SCORECARD - CPA

| 1671 Meriweather Dr., Watkinsville, ( | GA 30677                           | Quarterly Scores (Grades)               |                                   | Current Quarter<br>Score (Grade)     |
|---------------------------------------|------------------------------------|-----------------------------------------|-----------------------------------|--------------------------------------|
| Phone: 706-316-2421                   |                                    | Q1: 93.52 (A-)                          | Q2: 84.40 (B)                     | 93.24%                               |
| Vendor ID# 35219                      |                                    | Q3: 95.57 (A)                           | Q4: 93.24 (A-)                    | (A-)                                 |
| # New Foster Homes During Quarter: 1  |                                    | # Children in Care During<br>Quarter: 5 | # Placements During<br>Quarter: 5 | # Children in Care On<br>Last Day: 4 |
|                                       | Avg<br>Performance All<br>CPAs (%) | Provider<br>Performance (%)*            | Possible Points<br>(Weight)       | Provider Points<br>Earned            |
| OPM Monitoring Reviews                |                                    |                                         |                                   |                                      |
| Annual Comprehensive Reviews          | 82%                                | 91%                                     | 25                                | 22.82                                |
| Safety Reviews                        | 87%                                | 100%                                    | 15                                | 15.00                                |
| Monitoring Sub-Tota                   |                                    |                                         | 40                                | 37.82                                |
| CPA Safety Outcomes                   |                                    |                                         |                                   |                                      |
| Incidence of Maltreatment             | 0.02%                              | No Substantiated<br>Reports             | 10                                | 10.00                                |
| Staff Training                        | 67%                                | 50%                                     | 5                                 | 2.50                                 |
| Staff Safety Checks                   | 86%                                | 100%                                    | 5                                 | 5.00                                 |
| Safety Sub-Tota                       |                                    |                                         | 20                                | 17.50                                |
| CPA Permanency Outcomes               |                                    |                                         |                                   |                                      |
| Placement Stability                   | 93%                                | 100%                                    | 15                                | 15.00                                |
| Permanency Sub-Tota                   |                                    |                                         | 15                                | 15.00                                |
| CPA Well-Being Outcomes               |                                    |                                         |                                   |                                      |
| EPSDT Medical Visits                  | 86%                                | 100%                                    | 4                                 | 4.00                                 |
| EPSDT Dental Visits                   | 79%                                | 100%                                    | 4                                 | 4.00                                 |
| Academic Supports                     | 82%                                | 0%                                      | 3                                 | 0.00                                 |
| Provider ECEM Visits                  | 90%                                | 56%                                     | 7                                 | 3.92                                 |
| Provider General Contacts             | 89%                                | 100%                                    | 7                                 | 7.00                                 |
| Placements with Siblings              | 68%                                | 100%                                    | Not Scored                        | Not Scored                           |
| Placements within Legal County        | 18%                                | 0%                                      | Not Scored                        | Not Scored                           |
| Well-Being Sub-Tota                   |                                    |                                         | 25                                | 18.92                                |