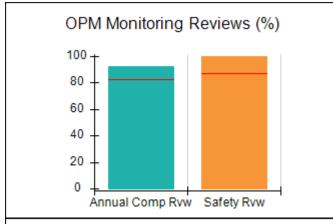

# Performance-Based Placement Measures RBWO Provider GA+SCORECARD - CPA

| 1671 Meriweather Dr., Watkinsville, ( | GA 30677                           | Quarterly Scores (Grades)               |                                   | Current Quarter<br>Score (Grade)     |
|---------------------------------------|------------------------------------|-----------------------------------------|-----------------------------------|--------------------------------------|
| Phone: 706-316-2421                   |                                    | Q1: 93.52 (A-)                          | Q2: 84.40 (B)                     | 93.24%                               |
| Vendor ID# 35219                      |                                    | Q3: 95.57 (A)                           | Q4: 93.24 (A-)                    | (A-)                                 |
| # New Foster Homes During Quarter: 1  |                                    | # Children in Care During<br>Quarter: 5 | # Placements During<br>Quarter: 5 | # Children in Care On<br>Last Day: 4 |
|                                       | Avg<br>Performance All<br>CPAs (%) | Provider<br>Performance (%)*            | Possible Points<br>(Weight)       | Provider Points<br>Earned            |
| OPM Monitoring Reviews                |                                    |                                         |                                   |                                      |
| Annual Comprehensive Reviews          | 82%                                | 91%                                     | 25                                | 22.82                                |
| Safety Reviews                        | 87%                                | 100%                                    | 15                                | 15.00                                |
| Monitoring Sub-Tota                   |                                    |                                         | 40                                | 37.82                                |
| CPA Safety Outcomes                   |                                    |                                         |                                   |                                      |
| Incidence of Maltreatment             | 0.02%                              | No Substantiated<br>Reports             | 10                                | 10.00                                |
| Staff Training                        | 67%                                | 50%                                     | 5                                 | 2.50                                 |
| Staff Safety Checks                   | 86%                                | 100%                                    | 5                                 | 5.00                                 |
| Safety Sub-Tota                       |                                    |                                         | 20                                | 17.50                                |
| CPA Permanency Outcomes               |                                    |                                         |                                   |                                      |
| Placement Stability                   | 93%                                | 100%                                    | 15                                | 15.00                                |
| Permanency Sub-Tota                   |                                    |                                         | 15                                | 15.00                                |
| CPA Well-Being Outcomes               |                                    |                                         |                                   |                                      |
| EPSDT Medical Visits                  | 86%                                | 100%                                    | 4                                 | 4.00                                 |
| EPSDT Dental Visits                   | 79%                                | 100%                                    | 4                                 | 4.00                                 |
| Academic Supports                     | 82%                                | 0%                                      | 3                                 | 0.00                                 |
| Provider ECEM Visits                  | 90%                                | 56%                                     | 7                                 | 3.92                                 |
| Provider General Contacts             | 89%                                | 100%                                    | 7                                 | 7.00                                 |
| Placements with Siblings              | 68%                                | 100%                                    | Not Scored                        | Not Scored                           |
| Placements within Legal County        | 18%                                | 0%                                      | Not Scored                        | Not Scored                           |
| Well-Being Sub-Tota                   |                                    |                                         | 25                                | 18.92                                |