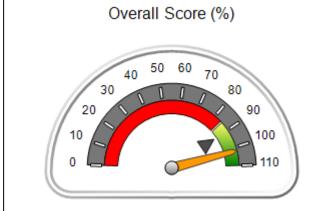

# Performance-Based Placement Measures RBWO Provider GA+SCORECARD - CPA

| 1671 Meriweather Dr., Watkinsville, ( | GA 30677                           | Quarterly Scores (Grades)               |                                   | Current Quarter<br>Score (Grade)     |
|---------------------------------------|------------------------------------|-----------------------------------------|-----------------------------------|--------------------------------------|
| Phone: 706-316-2421                   |                                    | Q1: 93.52 (A-)                          | Q2: 84.40 (B)                     | 93.24%                               |
| Vendor ID# 35219                      |                                    | Q3: 95.57 (A)                           | Q4: 93.24 (A-)                    | (A-)                                 |
| # New Foster Homes During Quarter: 1  |                                    | # Children in Care During<br>Quarter: 5 | # Placements During<br>Quarter: 5 | # Children in Care On<br>Last Day: 4 |
|                                       | Avg<br>Performance All<br>CPAs (%) | Provider<br>Performance (%)*            | Possible Points<br>(Weight)       | Provider Points<br>Earned            |
| OPM Monitoring Reviews                |                                    |                                         |                                   |                                      |
| Annual Comprehensive Reviews          | 82%                                | 91%                                     | 25                                | 22.82                                |
| Safety Reviews                        | 87%                                | 100%                                    | 15                                | 15.00                                |
| Monitoring Sub-Tota                   |                                    |                                         | 40                                | 37.82                                |
| CPA Safety Outcomes                   |                                    |                                         |                                   |                                      |
| Incidence of Maltreatment             | 0.02%                              | No Substantiated<br>Reports             | 10                                | 10.00                                |
| Staff Training                        | 67%                                | 50%                                     | 5                                 | 2.50                                 |
| Staff Safety Checks                   | 86%                                | 100%                                    | 5                                 | 5.00                                 |
| Safety Sub-Tota                       |                                    |                                         | 20                                | 17.50                                |
| CPA Permanency Outcomes               |                                    |                                         |                                   |                                      |
| Placement Stability                   | 93%                                | 100%                                    | 15                                | 15.00                                |
| Permanency Sub-Tota                   |                                    |                                         | 15                                | 15.00                                |
| CPA Well-Being Outcomes               |                                    |                                         |                                   |                                      |
| EPSDT Medical Visits                  | 86%                                | 100%                                    | 4                                 | 4.00                                 |
| EPSDT Dental Visits                   | 79%                                | 100%                                    | 4                                 | 4.00                                 |
| Academic Supports                     | 82%                                | 0%                                      | 3                                 | 0.00                                 |
| Provider ECEM Visits                  | 90%                                | 56%                                     | 7                                 | 3.92                                 |
| Provider General Contacts             | 89%                                | 100%                                    | 7                                 | 7.00                                 |
| Placements with Siblings              | 68%                                | 100%                                    | Not Scored                        | Not Scored                           |
| Placements within Legal County        | 18%                                | 0%                                      | Not Scored                        | Not Scored                           |
| Well-Being Sub-Tota                   |                                    |                                         | 25                                | 18.92                                |

| Monitoring & Outcomes: Possible Points = 100 | ible Points = 100 Points Earned: 89.24 |          |
|----------------------------------------------|----------------------------------------|----------|
| Score Before I                               | ncentives Credit                       | 89.24%   |
| Incentives Awarded 4                         |                                        | 4.00 pts |
|                                              | PBP Verification                       |          |
|                                              | Total Score                            | 93.24%   |