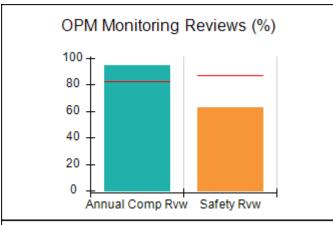

# Performance-Based Placement Measures RBWO Provider GA+SCORECARD - CPA

| 1671 Meriweather Dr., Watkinsville, ( | GA 30677                           | Quarterly Scores (Grades)               |                                   | Current Quarter<br>Score (Grade)     |
|---------------------------------------|------------------------------------|-----------------------------------------|-----------------------------------|--------------------------------------|
| Phone: 706-316-2421                   |                                    | Q1: 93.52 (A-)                          | Q2: 84.40 (B)                     | 93.24%                               |
| Vendor ID# 35219                      |                                    | Q3: 95.57 (A)                           | Q4: 93.24 (A-)                    | (A-)                                 |
| # New Foster Homes During Quarter: 1  |                                    | # Children in Care During<br>Quarter: 5 | # Placements During<br>Quarter: 5 | # Children in Care On<br>Last Day: 4 |
|                                       | Avg<br>Performance All<br>CPAs (%) | Provider<br>Performance (%)*            | Possible Points<br>(Weight)       | Provider Points<br>Earned            |
| OPM Monitoring Reviews                |                                    |                                         |                                   |                                      |
| Annual Comprehensive Reviews          | 82%                                | 91%                                     | 25                                | 22.82                                |
| Safety Reviews                        | 87%                                | 100%                                    | 15                                | 15.00                                |
| Monitoring Sub-Tota                   |                                    |                                         | 40                                | 37.82                                |
| CPA Safety Outcomes                   |                                    |                                         |                                   |                                      |
| Incidence of Maltreatment             | 0.02%                              | No Substantiated<br>Reports             | 10                                | 10.00                                |
| Staff Training                        | 67%                                | 50%                                     | 5                                 | 2.50                                 |
| Staff Safety Checks                   | 86%                                | 100%                                    | 5                                 | 5.00                                 |
| Safety Sub-Tota                       |                                    |                                         | 20                                | 17.50                                |
| CPA Permanency Outcomes               |                                    |                                         |                                   |                                      |
| Placement Stability                   | 93%                                | 100%                                    | 15                                | 15.00                                |
| Permanency Sub-Tota                   |                                    |                                         | 15                                | 15.00                                |
| CPA Well-Being Outcomes               |                                    |                                         |                                   |                                      |
| EPSDT Medical Visits                  | 86%                                | 100%                                    | 4                                 | 4.00                                 |
| EPSDT Dental Visits                   | 79%                                | 100%                                    | 4                                 | 4.00                                 |
| Academic Supports                     | 82%                                | 0%                                      | 3                                 | 0.00                                 |
| Provider ECEM Visits                  | 90%                                | 56%                                     | 7                                 | 3.92                                 |
| Provider General Contacts             | 89%                                | 100%                                    | 7                                 | 7.00                                 |
| Placements with Siblings              | 68%                                | 100%                                    | Not Scored                        | Not Scored                           |
| Placements within Legal County        | 18%                                | 0%                                      | Not Scored                        | Not Scored                           |
| Well-Being Sub-Tota                   |                                    |                                         | 25                                | 18.92                                |