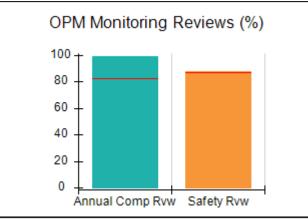

# Performance-Based Placement Measures RBWO Provider GA+SCORECARD - CPA

| 1671 Meriweather Dr., Watkinsville, ( | GA 30677                           | Quarterly Scores (Grades)               |                                   | Current Quarter<br>Score (Grade)     |
|---------------------------------------|------------------------------------|-----------------------------------------|-----------------------------------|--------------------------------------|
| Phone: 706-316-2421                   |                                    | Q1: 93.52 (A-)                          | Q2: 84.40 (B)                     | 93.24%                               |
| Vendor ID# 35219                      |                                    | Q3: 95.57 (A)                           | Q4: 93.24 (A-)                    | (A-)                                 |
| # New Foster Homes During Quarter: 1  |                                    | # Children in Care During<br>Quarter: 5 | # Placements During<br>Quarter: 5 | # Children in Care On<br>Last Day: 4 |
|                                       | Avg<br>Performance All<br>CPAs (%) | Provider<br>Performance (%)*            | Possible Points<br>(Weight)       | Provider Points<br>Earned            |
| OPM Monitoring Reviews                |                                    |                                         |                                   |                                      |
| Annual Comprehensive Reviews          | 82%                                | 91%                                     | 25                                | 22.82                                |
| Safety Reviews                        | 87%                                | 100%                                    | 15                                | 15.00                                |
| Monitoring Sub-Tota                   |                                    |                                         | 40                                | 37.82                                |
| CPA Safety Outcomes                   |                                    |                                         |                                   |                                      |
| Incidence of Maltreatment             | 0.02%                              | No Substantiated<br>Reports             | 10                                | 10.00                                |
| Staff Training                        | 67%                                | 50%                                     | 5                                 | 2.50                                 |
| Staff Safety Checks                   | 86%                                | 100%                                    | 5                                 | 5.00                                 |
| Safety Sub-Tota                       |                                    |                                         | 20                                | 17.50                                |
| CPA Permanency Outcomes               |                                    |                                         |                                   |                                      |
| Placement Stability                   | 93%                                | 100%                                    | 15                                | 15.00                                |
| Permanency Sub-Tota                   |                                    |                                         | 15                                | 15.00                                |
| CPA Well-Being Outcomes               |                                    |                                         |                                   |                                      |
| EPSDT Medical Visits                  | 86%                                | 100%                                    | 4                                 | 4.00                                 |
| EPSDT Dental Visits                   | 79%                                | 100%                                    | 4                                 | 4.00                                 |
| Academic Supports                     | 82%                                | 0%                                      | 3                                 | 0.00                                 |
| Provider ECEM Visits                  | 90%                                | 56%                                     | 7                                 | 3.92                                 |
| Provider General Contacts             | 89%                                | 100%                                    | 7                                 | 7.00                                 |
| Placements with Siblings              | 68%                                | 100%                                    | Not Scored                        | Not Scored                           |
| Placements within Legal County        | 18%                                | 0%                                      | Not Scored                        | Not Scored                           |
| Well-Being Sub-Tota                   |                                    |                                         | 25                                | 18.92                                |