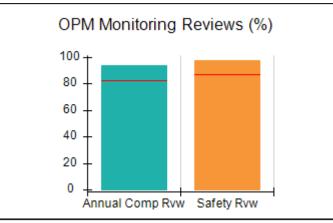

# Performance-Based Placement Measures RBWO Provider GA+SCORECARD - CPA

| 1671 Meriweather Dr., Watkinsville, ( | GA 30677                           | Quarterly Scores (Grades)               |                                   | Current Quarter<br>Score (Grade)     |
|---------------------------------------|------------------------------------|-----------------------------------------|-----------------------------------|--------------------------------------|
| Phone: 706-316-2421                   |                                    | Q1: 93.52 (A-)                          | Q2: 84.40 (B)                     | 93.24%                               |
| Vendor ID# 35219                      |                                    | Q3: 95.57 (A)                           | Q4: 93.24 (A-)                    | (A-)                                 |
| # New Foster Homes During Quarter: 1  |                                    | # Children in Care During<br>Quarter: 5 | # Placements During<br>Quarter: 5 | # Children in Care On<br>Last Day: 4 |
|                                       | Avg<br>Performance All<br>CPAs (%) | Provider<br>Performance (%)*            | Possible Points<br>(Weight)       | Provider Points<br>Earned            |
| OPM Monitoring Reviews                |                                    |                                         |                                   |                                      |
| Annual Comprehensive Reviews          | 82%                                | 91%                                     | 25                                | 22.82                                |
| Safety Reviews                        | 87%                                | 100%                                    | 15                                | 15.00                                |
| Monitoring Sub-Tota                   |                                    |                                         | 40                                | 37.82                                |
| CPA Safety Outcomes                   |                                    |                                         |                                   |                                      |
| Incidence of Maltreatment             | 0.02%                              | No Substantiated<br>Reports             | 10                                | 10.00                                |
| Staff Training                        | 67%                                | 50%                                     | 5                                 | 2.50                                 |
| Staff Safety Checks                   | 86%                                | 100%                                    | 5                                 | 5.00                                 |
| Safety Sub-Tota                       |                                    |                                         | 20                                | 17.50                                |
| CPA Permanency Outcomes               |                                    |                                         |                                   |                                      |
| Placement Stability                   | 93%                                | 100%                                    | 15                                | 15.00                                |
| Permanency Sub-Tota                   |                                    |                                         | 15                                | 15.00                                |
| CPA Well-Being Outcomes               |                                    |                                         |                                   |                                      |
| EPSDT Medical Visits                  | 86%                                | 100%                                    | 4                                 | 4.00                                 |
| EPSDT Dental Visits                   | 79%                                | 100%                                    | 4                                 | 4.00                                 |
| Academic Supports                     | 82%                                | 0%                                      | 3                                 | 0.00                                 |
| Provider ECEM Visits                  | 90%                                | 56%                                     | 7                                 | 3.92                                 |
| Provider General Contacts             | 89%                                | 100%                                    | 7                                 | 7.00                                 |
| Placements with Siblings              | 68%                                | 100%                                    | Not Scored                        | Not Scored                           |
| Placements within Legal County        | 18%                                | 0%                                      | Not Scored                        | Not Scored                           |
| Well-Being Sub-Tota                   |                                    |                                         | 25                                | 18.92                                |