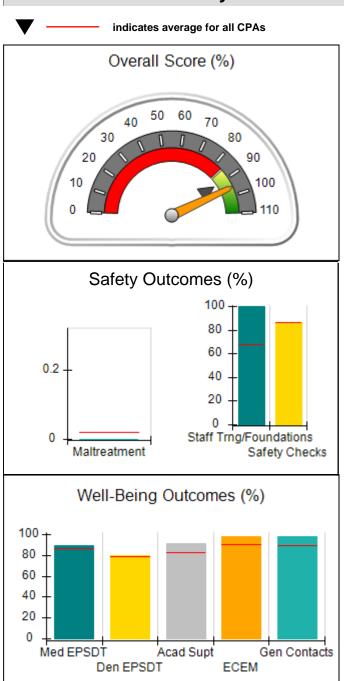

# Performance-Based Placement Measures RBWO Provider GA+SCORECARD - CPA

| Provider/Program Name: Bethany Christian Services - Bogart (5215) - CPA |                                    |                                           |                                     |                                        |
|-------------------------------------------------------------------------|------------------------------------|-------------------------------------------|-------------------------------------|----------------------------------------|
| 188 Ben Burton Circle, Bogart, GA 30622                                 |                                    | Quarterly Sco                             | Current Quarter<br>Score (Grade)    |                                        |
| Phone: 770-274-3412                                                     |                                    | Q1: 96.31 (A)                             | Q2: 88.03 (B+)                      | 90.07%                                 |
| Vendor ID# 135987                                                       |                                    | Q3: 91.27 (A-)                            | Q4: 90.07 (A-)                      | (A-)                                   |
| # New Foster Homes During Quarter: 7                                    |                                    | # Children in Care During<br>Quarter: 136 | # Placements During<br>Quarter: 145 | # Children in Care On<br>Last Day: 105 |
|                                                                         | Avg<br>Performance All<br>CPAs (%) | Provider<br>Performance (%)*              | Possible Points<br>(Weight)         | Provider Points<br>Earned              |
| OPM Monitoring Reviews                                                  |                                    |                                           |                                     |                                        |
| Annual Comprehensive Reviews                                            | 82%                                | 93%                                       | 25                                  | 23.37                                  |
| Safety Reviews                                                          | 87%                                | 85%                                       | 15                                  | 12.75                                  |
| Monitoring Sub-Tota                                                     |                                    |                                           | 40                                  | 36.12                                  |
| CPA Safety Outcomes                                                     |                                    |                                           |                                     |                                        |
| Incidence of Maltreatment                                               | 0.02%                              | No Substantiated<br>Reports               | 10                                  | 10.00                                  |
| Staff Training                                                          | 67%                                | 50%                                       | 5                                   | 2.50                                   |
| Staff Safety Checks                                                     | 86%                                | 73%                                       | 5                                   | 3.65                                   |
| Safety Sub-Tota                                                         |                                    |                                           | 20                                  | 16.15                                  |
| CPA Permanency Outcomes                                                 |                                    |                                           |                                     |                                        |
| Placement Stability                                                     | 93%                                | 91%                                       | 15                                  | 13.65                                  |
| Permanency Sub-Tota                                                     |                                    |                                           | 15                                  | 13.65                                  |
| CPA Well-Being Outcomes                                                 |                                    |                                           |                                     |                                        |
| EPSDT Medical Visits                                                    | 86%                                | 59%                                       | 4                                   | 2.36                                   |
| EPSDT Dental Visits                                                     | 79%                                | 50%                                       | 4                                   | 2.00                                   |
| Academic Supports                                                       | 82%                                | 16%                                       | 3                                   | 0.48                                   |
| Provider ECEM Visits                                                    | 90%                                | 67%                                       | 7                                   | 4.69                                   |
| Provider General Contacts                                               | 89%                                | 66%                                       | 7                                   | 4.62                                   |
| Placements with Siblings                                                | 68%                                | 90%                                       | Not Scored                          | Not Scored                             |
| Placements within Legal County                                          | 18%                                | 17%                                       | Not Scored                          | Not Scored                             |
| Well-Being Sub-Tota                                                     |                                    |                                           | 25                                  | 14.15                                  |
| *Performance calculation descriptions can b                             | e found in the FY 20°              | 19 RBWO PBP Measureme                     | ents and Standards Guide            |                                        |

### Provider/Program Name: Bethany Christian Services - Bogart (5215) - CPA

| # New Foster Homes During Quarter: 7                                                                         |                                    | # Children in Care During<br>Quarter: 136 | # Placements During<br>Quarter: 145 | # Children in Care On<br>Last Day: 105 |  |
|--------------------------------------------------------------------------------------------------------------|------------------------------------|-------------------------------------------|-------------------------------------|----------------------------------------|--|
| CPA Incentive Credits                                                                                        | Avg<br>Performance All<br>CPAs (%) | Provider<br>Performance (%)*              | Possible Points<br>(Weight)         | Provider Points<br>Earned              |  |
| Early EPSDT Medical Visits                                                                                   |                                    | 3%                                        | 2                                   | 0.06                                   |  |
| Early EPSDT Dental Visits                                                                                    |                                    | 5%                                        | 2                                   | 0.10                                   |  |
| Permanency Contacts                                                                                          |                                    | 0%                                        | 5                                   | 0.00                                   |  |
| Additional Academic Supports                                                                                 |                                    | 1%                                        | 2                                   | 0.02                                   |  |
| HS Grad/GED/Prof or Trade<br>Certificate/College                                                             |                                    | N/A                                       | 10/5/5/1                            | 10.00                                  |  |
| EYSS Agreement                                                                                               |                                    | Not Eligible                              | 5                                   |                                        |  |
| Community Connections                                                                                        |                                    | 0%                                        | 4                                   | 0.00                                   |  |
| Foster Hm Retention Rate (threshold = 90)                                                                    |                                    | 76%                                       | 2                                   | 0.00                                   |  |
| Foster Hm Recruitment (threshold = 100)                                                                      |                                    | 225%                                      | 2                                   | 2.00                                   |  |
| Active Agency Accreditation                                                                                  |                                    | 50%                                       | 4                                   | 2.00                                   |  |
| Staff Clinical Licensure                                                                                     |                                    | 40%                                       | 5                                   | 2.00                                   |  |
| Incentives Total                                                                                             | 5.87                               |                                           |                                     | 16.18                                  |  |
| Maximum total                                                                                                | combined incentive                 | credit allowed is 10 points.              | Incentives Awarded                  | 10.00                                  |  |
| *Performance calculation descriptions can be found in the FY 2019 RBWO PBP Measurements and Standards Guide. |                                    |                                           |                                     |                                        |  |