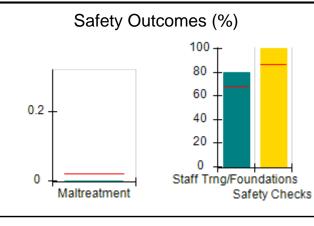

# Performance-Based Placement Measures RBWO Provider GA+SCORECARD - CPA

| 1671 Meriweather Dr., Watkinsville, ( | GA 30677                           | Quarterly Scores (Grades)               |                                   | Current Quarter<br>Score (Grade)     |
|---------------------------------------|------------------------------------|-----------------------------------------|-----------------------------------|--------------------------------------|
| Phone: 706-316-2421                   |                                    | Q1: 93.52 (A-)                          | Q2: 84.40 (B)                     | 93.24%                               |
| Vendor ID# 35219                      |                                    | Q3: 95.57 (A)                           | Q4: 93.24 (A-)                    | (A-)                                 |
| # New Foster Homes During Quarter: 1  |                                    | # Children in Care During<br>Quarter: 5 | # Placements During<br>Quarter: 5 | # Children in Care On<br>Last Day: 4 |
|                                       | Avg<br>Performance All<br>CPAs (%) | Provider<br>Performance (%)*            | Possible Points<br>(Weight)       | Provider Points<br>Earned            |
| OPM Monitoring Reviews                |                                    |                                         |                                   |                                      |
| Annual Comprehensive Reviews          | 82%                                | 91%                                     | 25                                | 22.82                                |
| Safety Reviews                        | 87%                                | 100%                                    | 15                                | 15.00                                |
| Monitoring Sub-Tota                   |                                    |                                         | 40                                | 37.82                                |
| CPA Safety Outcomes                   |                                    |                                         |                                   |                                      |
| Incidence of Maltreatment             | 0.02%                              | No Substantiated<br>Reports             | 10                                | 10.00                                |
| Staff Training                        | 67%                                | 50%                                     | 5                                 | 2.50                                 |
| Staff Safety Checks                   | 86%                                | 100%                                    | 5                                 | 5.00                                 |
| Safety Sub-Tota                       |                                    |                                         | 20                                | 17.50                                |
| CPA Permanency Outcomes               |                                    |                                         |                                   |                                      |
| Placement Stability                   | 93%                                | 100%                                    | 15                                | 15.00                                |
| Permanency Sub-Tota                   |                                    |                                         | 15                                | 15.00                                |
| CPA Well-Being Outcomes               |                                    |                                         |                                   |                                      |
| EPSDT Medical Visits                  | 86%                                | 100%                                    | 4                                 | 4.00                                 |
| EPSDT Dental Visits                   | 79%                                | 100%                                    | 4                                 | 4.00                                 |
| Academic Supports                     | 82%                                | 0%                                      | 3                                 | 0.00                                 |
| Provider ECEM Visits                  | 90%                                | 56%                                     | 7                                 | 3.92                                 |
| Provider General Contacts             | 89%                                | 100%                                    | 7                                 | 7.00                                 |
| Placements with Siblings              | 68%                                | 100%                                    | Not Scored                        | Not Scored                           |
| Placements within Legal County        | 18%                                | 0%                                      | Not Scored                        | Not Scored                           |
| Well-Being Sub-Tota                   |                                    |                                         | 25                                | 18.92                                |