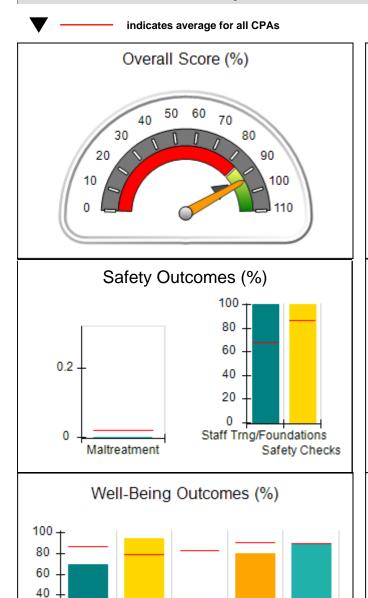

# Performance-Based Placement Measures RBWO Provider GA+SCORECARD - CPA

| 1671 Meriweather Dr., Watkinsville, ( | GA 30677                           | Quarterly Scores (Grades)               |                                   | Current Quarter<br>Score (Grade)     |
|---------------------------------------|------------------------------------|-----------------------------------------|-----------------------------------|--------------------------------------|
| Phone: 706-316-2421                   |                                    | Q1: 93.52 (A-)                          | Q2: 84.40 (B)                     | 93.24%                               |
| Vendor ID# 35219                      |                                    | Q3: 95.57 (A)                           | Q4: 93.24 (A-)                    | (A-)                                 |
| # New Foster Homes During Quarter: 1  |                                    | # Children in Care During<br>Quarter: 5 | # Placements During<br>Quarter: 5 | # Children in Care On<br>Last Day: 4 |
|                                       | Avg<br>Performance All<br>CPAs (%) | Provider<br>Performance (%)*            | Possible Points<br>(Weight)       | Provider Points<br>Earned            |
| OPM Monitoring Reviews                |                                    |                                         |                                   |                                      |
| Annual Comprehensive Reviews          | 82%                                | 91%                                     | 25                                | 22.82                                |
| Safety Reviews                        | 87%                                | 100%                                    | 15                                | 15.00                                |
| Monitoring Sub-Tota                   |                                    |                                         | 40                                | 37.82                                |
| CPA Safety Outcomes                   |                                    |                                         |                                   |                                      |
| Incidence of Maltreatment             | 0.02%                              | No Substantiated<br>Reports             | 10                                | 10.00                                |
| Staff Training                        | 67%                                | 50%                                     | 5                                 | 2.50                                 |
| Staff Safety Checks                   | 86%                                | 100%                                    | 5                                 | 5.00                                 |
| Safety Sub-Tota                       |                                    |                                         | 20                                | 17.50                                |
| CPA Permanency Outcomes               |                                    |                                         |                                   |                                      |
| Placement Stability                   | 93%                                | 100%                                    | 15                                | 15.00                                |
| Permanency Sub-Tota                   |                                    |                                         | 15                                | 15.00                                |
| CPA Well-Being Outcomes               |                                    |                                         |                                   |                                      |
| EPSDT Medical Visits                  | 86%                                | 100%                                    | 4                                 | 4.00                                 |
| EPSDT Dental Visits                   | 79%                                | 100%                                    | 4                                 | 4.00                                 |
| Academic Supports                     | 82%                                | 0%                                      | 3                                 | 0.00                                 |
| Provider ECEM Visits                  | 90%                                | 56%                                     | 7                                 | 3.92                                 |
| Provider General Contacts             | 89%                                | 100%                                    | 7                                 | 7.00                                 |
| Placements with Siblings              | 68%                                | 100%                                    | Not Scored                        | Not Scored                           |
| Placements within Legal County        | 18%                                | 0%                                      | Not Scored                        | Not Scored                           |
| Well-Being Sub-Tota                   |                                    |                                         | 25                                | 18.92                                |

| Monitoring & Outcomes: Possible Points = 100 | ible Points = 100 Points Earned: 89.24 |          |
|----------------------------------------------|----------------------------------------|----------|
| Score Before I                               | ncentives Credit                       | 89.24%   |
| Incentives Awarded 4                         |                                        | 4.00 pts |
|                                              | PBP Verification                       |          |
|                                              | Total Score                            | 93.24%   |

### Provider/Program Name: All God's Children - (861) - CPA

| # New Foster Homes During Quarter: 1             |                                    | # Children in Care During<br>Quarter: 5 | # Placements During<br>Quarter: 5 | # Children in Care On<br>Last Day: 4 |
|--------------------------------------------------|------------------------------------|-----------------------------------------|-----------------------------------|--------------------------------------|
| CPA Incentive Credits                            | Avg<br>Performance All<br>CPAs (%) | Provider<br>Performance (%)*            | Possible Points<br>(Weight)       | Provider Points<br>Earned            |
| Early EPSDT Medical Visits                       |                                    | 100%                                    | 2                                 | 2.00                                 |
| Early EPSDT Dental Visits                        |                                    | Not Eligible                            | 2                                 |                                      |
| Permanency Contacts                              |                                    | 0%                                      | 5                                 | 0.00                                 |
| Additional Academic Supports                     |                                    | 0%                                      | 2                                 | 0.00                                 |
| HS Grad/GED/Prof or Trade<br>Certificate/College |                                    | N/A                                     | 10/5/5/1                          |                                      |
| EYSS Agreement                                   |                                    | Not Eligible                            | 5                                 |                                      |
| Community Connections                            |                                    | Not Eligible                            | 4                                 |                                      |
| Foster Hm Retention Rate (threshold = 90)        |                                    | 0%                                      | 2                                 | 0.00                                 |
| Foster Hm Recruitment (threshold = 100)          |                                    | 100%                                    | 2                                 | 2.00                                 |
| Active Agency Accreditation                      |                                    | 0%                                      | 4                                 | 0.00                                 |
| Staff Clinical Licensure                         |                                    | 0%                                      | 5                                 | 0.00                                 |
| Incentives Total                                 | 5.87                               |                                         |                                   | 4.00                                 |
| Maximum total                                    | combined incentive                 | credit allowed is 10 points.            | Incentives Awarded                | 4.00                                 |
| Incentives Total                                 | combined incentive                 | credit allowed is 10 points.            | Incentives Awarded                |                                      |