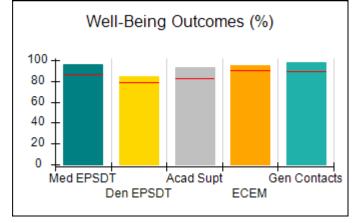

# Performance-Based Placement Measures RBWO Provider GA+SCORECARD - CPA

| 1671 Meriweather Dr., Watkinsville, ( | GA 30677                           | Quarterly Scores (Grades)               |                                   | Current Quarter<br>Score (Grade)     |
|---------------------------------------|------------------------------------|-----------------------------------------|-----------------------------------|--------------------------------------|
| Phone: 706-316-2421                   |                                    | Q1: 93.52 (A-)                          | Q2: 84.40 (B)                     | 93.24%                               |
| Vendor ID# 35219                      |                                    | Q3: 95.57 (A)                           | Q4: 93.24 (A-)                    | (A-)                                 |
| # New Foster Homes During Quarter: 1  |                                    | # Children in Care During<br>Quarter: 5 | # Placements During<br>Quarter: 5 | # Children in Care On<br>Last Day: 4 |
|                                       | Avg<br>Performance All<br>CPAs (%) | Provider<br>Performance (%)*            | Possible Points<br>(Weight)       | Provider Points<br>Earned            |
| OPM Monitoring Reviews                |                                    |                                         |                                   |                                      |
| Annual Comprehensive Reviews          | 82%                                | 91%                                     | 25                                | 22.82                                |
| Safety Reviews                        | 87%                                | 100%                                    | 15                                | 15.00                                |
| Monitoring Sub-Tota                   |                                    |                                         | 40                                | 37.82                                |
| CPA Safety Outcomes                   |                                    |                                         |                                   |                                      |
| Incidence of Maltreatment             | 0.02%                              | No Substantiated<br>Reports             | 10                                | 10.00                                |
| Staff Training                        | 67%                                | 50%                                     | 5                                 | 2.50                                 |
| Staff Safety Checks                   | 86%                                | 100%                                    | 5                                 | 5.00                                 |
| Safety Sub-Tota                       |                                    |                                         | 20                                | 17.50                                |
| CPA Permanency Outcomes               |                                    |                                         |                                   |                                      |
| Placement Stability                   | 93%                                | 100%                                    | 15                                | 15.00                                |
| Permanency Sub-Tota                   |                                    |                                         | 15                                | 15.00                                |
| CPA Well-Being Outcomes               |                                    |                                         |                                   |                                      |
| EPSDT Medical Visits                  | 86%                                | 100%                                    | 4                                 | 4.00                                 |
| EPSDT Dental Visits                   | 79%                                | 100%                                    | 4                                 | 4.00                                 |
| Academic Supports                     | 82%                                | 0%                                      | 3                                 | 0.00                                 |
| Provider ECEM Visits                  | 90%                                | 56%                                     | 7                                 | 3.92                                 |
| Provider General Contacts             | 89%                                | 100%                                    | 7                                 | 7.00                                 |
| Placements with Siblings              | 68%                                | 100%                                    | Not Scored                        | Not Scored                           |
| Placements within Legal County        | 18%                                | 0%                                      | Not Scored                        | Not Scored                           |
| Well-Being Sub-Tota                   |                                    |                                         | 25                                | 18.92                                |