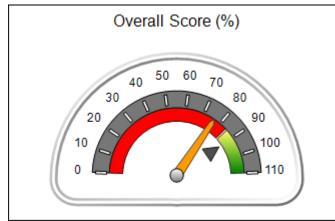

| Monitoring & Outcomes: Possible Points = 100 | ible Points = 100 Points Earned: 89.24 |          |
|----------------------------------------------|----------------------------------------|----------|
| Score Before I                               | ncentives Credit                       | 89.24%   |
| Incentives Awarded 4                         |                                        | 4.00 pts |
|                                              | PBP Verification                       |          |
|                                              | Total Score                            | 93.24%   |