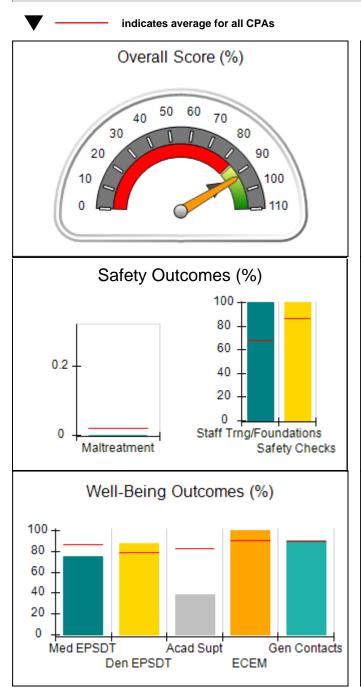

# Performance-Based Placement Measures RBWO Provider GA+SCORECARD - CPA

| 1671 Meriweather Dr., Watkinsville, ( | GA 30677                           | Quarterly Scores (Grades)               |                                   | Current Quarter<br>Score (Grade)     |
|---------------------------------------|------------------------------------|-----------------------------------------|-----------------------------------|--------------------------------------|
| Phone: 706-316-2421                   |                                    | Q1: 93.52 (A-)                          | Q2: 84.40 (B)                     | 93.24%                               |
| Vendor ID# 35219                      |                                    | Q3: 95.57 (A)                           | Q4: 93.24 (A-)                    | (A-)                                 |
| # New Foster Homes During Quarter: 1  |                                    | # Children in Care During<br>Quarter: 5 | # Placements During<br>Quarter: 5 | # Children in Care On<br>Last Day: 4 |
|                                       | Avg<br>Performance All<br>CPAs (%) | Provider<br>Performance (%)*            | Possible Points<br>(Weight)       | Provider Points<br>Earned            |
| OPM Monitoring Reviews                |                                    |                                         |                                   |                                      |
| Annual Comprehensive Reviews          | 82%                                | 91%                                     | 25                                | 22.82                                |
| Safety Reviews                        | 87%                                | 100%                                    | 15                                | 15.00                                |
| Monitoring Sub-Tota                   |                                    |                                         | 40                                | 37.82                                |
| CPA Safety Outcomes                   |                                    |                                         |                                   |                                      |
| Incidence of Maltreatment             | 0.02%                              | No Substantiated<br>Reports             | 10                                | 10.00                                |
| Staff Training                        | 67%                                | 50%                                     | 5                                 | 2.50                                 |
| Staff Safety Checks                   | 86%                                | 100%                                    | 5                                 | 5.00                                 |
| Safety Sub-Tota                       |                                    |                                         | 20                                | 17.50                                |
| CPA Permanency Outcomes               |                                    |                                         |                                   |                                      |
| Placement Stability                   | 93%                                | 100%                                    | 15                                | 15.00                                |
| Permanency Sub-Tota                   |                                    |                                         | 15                                | 15.00                                |
| CPA Well-Being Outcomes               |                                    |                                         |                                   |                                      |
| EPSDT Medical Visits                  | 86%                                | 100%                                    | 4                                 | 4.00                                 |
| EPSDT Dental Visits                   | 79%                                | 100%                                    | 4                                 | 4.00                                 |
| Academic Supports                     | 82%                                | 0%                                      | 3                                 | 0.00                                 |
| Provider ECEM Visits                  | 90%                                | 56%                                     | 7                                 | 3.92                                 |
| Provider General Contacts             | 89%                                | 100%                                    | 7                                 | 7.00                                 |
| Placements with Siblings              | 68%                                | 100%                                    | Not Scored                        | Not Scored                           |
| Placements within Legal County        | 18%                                | 0%                                      | Not Scored                        | Not Scored                           |
| Well-Being Sub-Tota                   |                                    |                                         | 25                                | 18.92                                |