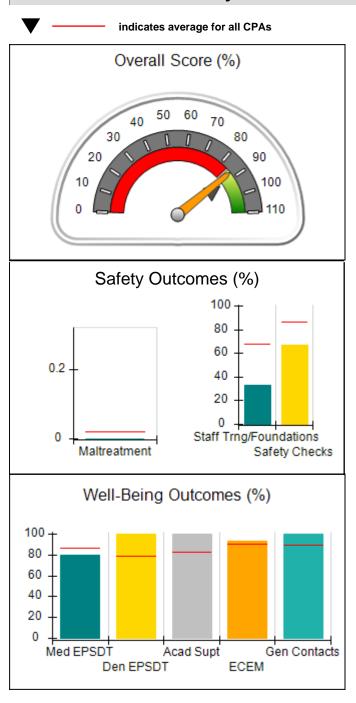

# Performance-Based Placement Measures RBWO Provider GA+SCORECARD - CPA

| Provider/Program Name: A                    | LR Family Se                       | rvices, Inc (51                          | 40) - CPA                          |                                      |
|---------------------------------------------|------------------------------------|------------------------------------------|------------------------------------|--------------------------------------|
| 1518 Airport Road, Hinesville, GA 31313     |                                    | Quarterly Scores (Grades)                |                                    | Current Quarter<br>Score (Grade)     |
| Phone: 912-559-5536                         |                                    | Q1: 95.65 (A)                            | Q2: 98.33 (A+)                     | 91.67%                               |
| Vendor ID# 114739                           |                                    | Q3: 98.90 (A+)                           | Q4: 91.67 (A-)                     | (A-)                                 |
| # New Foster Homes During Quarter: 0        |                                    | # Children in Care During<br>Quarter: 11 | # Placements During<br>Quarter: 11 | # Children in Care On<br>Last Day: 8 |
|                                             | Avg<br>Performance All<br>CPAs (%) | Provider<br>Performance (%)*             | Possible Points<br>(Weight)        | Provider Points<br>Earned            |
| OPM Monitoring Reviews                      |                                    |                                          |                                    |                                      |
| Annual Comprehensive Reviews                | 82%                                | 76%                                      | 25                                 | 19.04                                |
| Safety Reviews                              | 87%                                | 100%                                     | 15                                 | 15.00                                |
| Monitoring Sub-Total                        |                                    |                                          | 40                                 | 34.04                                |
| CPA Safety Outcomes                         |                                    |                                          |                                    |                                      |
| Incidence of Maltreatment                   | 0.02%                              | No Substantiated<br>Reports              | 10                                 | 10.00                                |
| Staff Training                              | 67%                                | 0%                                       | 5                                  | 0.00                                 |
| Staff Safety Checks                         | 86%                                | 100%                                     | 5                                  | 5.00                                 |
| Safety Sub-Total                            |                                    |                                          | 20                                 | 15.00                                |
| CPA Permanency Outcomes                     |                                    |                                          |                                    |                                      |
| Placement Stability                         | 93%                                | 73%                                      | 15                                 | 10.95                                |
| Permanency Sub-Total                        |                                    |                                          | 15                                 | 10.95                                |
| CPA Well-Being Outcomes                     |                                    |                                          |                                    |                                      |
| EPSDT Medical Visits                        | 86%                                | 88%                                      | 4                                  | 3.52                                 |
| EPSDT Dental Visits                         | 79%                                | 100%                                     | 4                                  | 4.00                                 |
| Academic Supports                           | 82%                                | 100%                                     | 3                                  | 3.00                                 |
| Provider ECEM Visits                        | 90%                                | 96%                                      | 7                                  | 6.72                                 |
| Provider General Contacts                   | 89%                                | 92%                                      | 7                                  | 6.44                                 |
| Placements with Siblings                    | 68%                                | 43%                                      | Not Scored                         | Not Scored                           |
| Placements within Legal County              | 18%                                | Not Eligible                             | Not Scored                         | Not Scored                           |
| Well-Being Sub-Total                        |                                    |                                          | 25                                 | 23.68                                |
| *Performance calculation descriptions can b | e found in the FY 201              | 19 RBWO PBP Measureme                    | ents and Standards Guide           |                                      |

| Monitoring & Outcomes: Possible Points = 100 | Possible Points = 100 Points Earned: 83.67 |          |
|----------------------------------------------|--------------------------------------------|----------|
| Score Before I                               | ncentives Credit                           | 83.67%   |
| Incentives Awarded                           |                                            | 8.00 pts |
|                                              | PBP Verification                           |          |
|                                              | Total Score                                | 91.67%   |