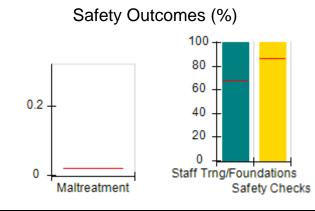

# Performance-Based Placement Measures RBWO Provider GA+SCORECARD - CPA

| Provider/Program Name: A                    | LR Family Se                       | rvices, Inc (51                          | 40) - CPA                          |                                      |
|---------------------------------------------|------------------------------------|------------------------------------------|------------------------------------|--------------------------------------|
| 1518 Airport Road, Hinesville, GA 31313     |                                    | Quarterly Scores (Grades)                |                                    | Current Quarter<br>Score (Grade)     |
| Phone: 912-559-5536                         |                                    | Q1: 95.65 (A)                            | Q2: 98.33 (A+)                     | 91.67%                               |
| Vendor ID# 114739                           |                                    | Q3: 98.90 (A+)                           | Q4: 91.67 (A-)                     | (A-)                                 |
| # New Foster Homes During Quarter: 0        |                                    | # Children in Care During<br>Quarter: 11 | # Placements During<br>Quarter: 11 | # Children in Care On<br>Last Day: 8 |
|                                             | Avg<br>Performance All<br>CPAs (%) | Provider<br>Performance (%)*             | Possible Points<br>(Weight)        | Provider Points<br>Earned            |
| OPM Monitoring Reviews                      |                                    |                                          |                                    |                                      |
| Annual Comprehensive Reviews                | 82%                                | 76%                                      | 25                                 | 19.04                                |
| Safety Reviews                              | 87%                                | 100%                                     | 15                                 | 15.00                                |
| Monitoring Sub-Total                        |                                    |                                          | 40                                 | 34.04                                |
| CPA Safety Outcomes                         |                                    |                                          |                                    |                                      |
| Incidence of Maltreatment                   | 0.02%                              | No Substantiated<br>Reports              | 10                                 | 10.00                                |
| Staff Training                              | 67%                                | 0%                                       | 5                                  | 0.00                                 |
| Staff Safety Checks                         | 86%                                | 100%                                     | 5                                  | 5.00                                 |
| Safety Sub-Total                            |                                    |                                          | 20                                 | 15.00                                |
| CPA Permanency Outcomes                     |                                    |                                          |                                    |                                      |
| Placement Stability                         | 93%                                | 73%                                      | 15                                 | 10.95                                |
| Permanency Sub-Total                        |                                    |                                          | 15                                 | 10.95                                |
| CPA Well-Being Outcomes                     |                                    |                                          |                                    |                                      |
| EPSDT Medical Visits                        | 86%                                | 88%                                      | 4                                  | 3.52                                 |
| EPSDT Dental Visits                         | 79%                                | 100%                                     | 4                                  | 4.00                                 |
| Academic Supports                           | 82%                                | 100%                                     | 3                                  | 3.00                                 |
| Provider ECEM Visits                        | 90%                                | 96%                                      | 7                                  | 6.72                                 |
| Provider General Contacts                   | 89%                                | 92%                                      | 7                                  | 6.44                                 |
| Placements with Siblings                    | 68%                                | 43%                                      | Not Scored                         | Not Scored                           |
| Placements within Legal County              | 18%                                | Not Eligible                             | Not Scored                         | Not Scored                           |
| Well-Being Sub-Total                        |                                    |                                          | 25                                 | 23.68                                |
| *Performance calculation descriptions can b | e found in the FY 201              | 19 RBWO PBP Measureme                    | ents and Standards Guide           |                                      |