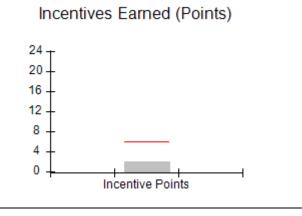

| Monitoring & Outcomes: Possible Points = 100 | ible Points = 100 Points Earned: 89.24 |          |
|----------------------------------------------|----------------------------------------|----------|
| Score Before I                               | ncentives Credit                       | 89.24%   |
| Incentives Awarded 4                         |                                        | 4.00 pts |
|                                              | PBP Verification                       |          |
|                                              | Total Score                            | 93.24%   |

### Provider/Program Name: All God's Children - (861) - CPA

| # New Foster Homes During Quarter: 1             |                                    | # Children in Care During<br>Quarter: 5 | # Placements During<br>Quarter: 5 | # Children in Care On<br>Last Day: 4 |
|--------------------------------------------------|------------------------------------|-----------------------------------------|-----------------------------------|--------------------------------------|
| CPA Incentive Credits                            | Avg<br>Performance All<br>CPAs (%) | Provider<br>Performance (%)*            | Possible Points<br>(Weight)       | Provider Points<br>Earned            |
| Early EPSDT Medical Visits                       |                                    | 100%                                    | 2                                 | 2.00                                 |
| Early EPSDT Dental Visits                        |                                    | Not Eligible                            | 2                                 |                                      |
| Permanency Contacts                              |                                    | 0%                                      | 5                                 | 0.00                                 |
| Additional Academic Supports                     |                                    | 0%                                      | 2                                 | 0.00                                 |
| HS Grad/GED/Prof or Trade<br>Certificate/College |                                    | N/A                                     | 10/5/5/1                          |                                      |
| EYSS Agreement                                   |                                    | Not Eligible                            | 5                                 |                                      |
| Community Connections                            |                                    | Not Eligible                            | 4                                 |                                      |
| Foster Hm Retention Rate (threshold = 90)        |                                    | 0%                                      | 2                                 | 0.00                                 |
| Foster Hm Recruitment (threshold = 100)          |                                    | 100%                                    | 2                                 | 2.00                                 |
| Active Agency Accreditation                      |                                    | 0%                                      | 4                                 | 0.00                                 |
| Staff Clinical Licensure                         |                                    | 0%                                      | 5                                 | 0.00                                 |
| Incentives Total                                 | 5.87                               |                                         |                                   | 4.00                                 |
| Maximum total                                    | combined incentive                 | credit allowed is 10 points.            | Incentives Awarded                | 4.00                                 |
| Incentives Total                                 | combined incentive                 | credit allowed is 10 points.            | Incentives Awarded                |                                      |