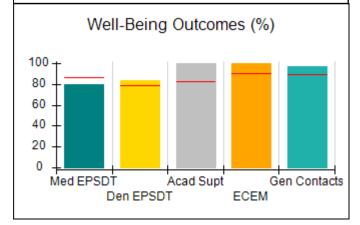

# Performance-Based Placement Measures RBWO Provider GA+SCORECARD - CPA

| 1671 Meriweather Dr., Watkinsville, ( | GA 30677                           | Quarterly Scores (Grades)               |                                   | Current Quarter<br>Score (Grade)     |
|---------------------------------------|------------------------------------|-----------------------------------------|-----------------------------------|--------------------------------------|
| Phone: 706-316-2421                   |                                    | Q1: 93.52 (A-)                          | Q2: 84.40 (B)                     | 93.24%                               |
| Vendor ID# 35219                      |                                    | Q3: 95.57 (A)                           | Q4: 93.24 (A-)                    | (A-)                                 |
| # New Foster Homes During Quarter: 1  |                                    | # Children in Care During<br>Quarter: 5 | # Placements During<br>Quarter: 5 | # Children in Care On<br>Last Day: 4 |
|                                       | Avg<br>Performance All<br>CPAs (%) | Provider<br>Performance (%)*            | Possible Points<br>(Weight)       | Provider Points<br>Earned            |
| OPM Monitoring Reviews                |                                    |                                         |                                   |                                      |
| Annual Comprehensive Reviews          | 82%                                | 91%                                     | 25                                | 22.82                                |
| Safety Reviews                        | 87%                                | 100%                                    | 15                                | 15.00                                |
| Monitoring Sub-Tota                   |                                    |                                         | 40                                | 37.82                                |
| CPA Safety Outcomes                   |                                    |                                         |                                   |                                      |
| Incidence of Maltreatment             | 0.02%                              | No Substantiated<br>Reports             | 10                                | 10.00                                |
| Staff Training                        | 67%                                | 50%                                     | 5                                 | 2.50                                 |
| Staff Safety Checks                   | 86%                                | 100%                                    | 5                                 | 5.00                                 |
| Safety Sub-Tota                       |                                    |                                         | 20                                | 17.50                                |
| CPA Permanency Outcomes               |                                    |                                         |                                   |                                      |
| Placement Stability                   | 93%                                | 100%                                    | 15                                | 15.00                                |
| Permanency Sub-Tota                   |                                    |                                         | 15                                | 15.00                                |
| CPA Well-Being Outcomes               |                                    |                                         |                                   |                                      |
| EPSDT Medical Visits                  | 86%                                | 100%                                    | 4                                 | 4.00                                 |
| EPSDT Dental Visits                   | 79%                                | 100%                                    | 4                                 | 4.00                                 |
| Academic Supports                     | 82%                                | 0%                                      | 3                                 | 0.00                                 |
| Provider ECEM Visits                  | 90%                                | 56%                                     | 7                                 | 3.92                                 |
| Provider General Contacts             | 89%                                | 100%                                    | 7                                 | 7.00                                 |
| Placements with Siblings              | 68%                                | 100%                                    | Not Scored                        | Not Scored                           |
| Placements within Legal County        | 18%                                | 0%                                      | Not Scored                        | Not Scored                           |
| Well-Being Sub-Tota                   |                                    |                                         | 25                                | 18.92                                |