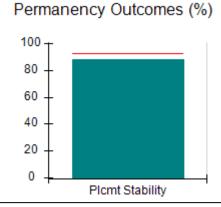

# Performance-Based Placement Measures RBWO Provider GA+SCORECARD - CPA

| 1671 Meriweather Dr., Watkinsville, ( | GA 30677                           | Quarterly Scores (Grades)               |                                   | Current Quarter<br>Score (Grade)     |
|---------------------------------------|------------------------------------|-----------------------------------------|-----------------------------------|--------------------------------------|
| Phone: 706-316-2421                   |                                    | Q1: 93.52 (A-)                          | Q2: 84.40 (B)                     | 93.24%                               |
| Vendor ID# 35219                      |                                    | Q3: 95.57 (A)                           | Q4: 93.24 (A-)                    | (A-)                                 |
| # New Foster Homes During Quarter: 1  |                                    | # Children in Care During<br>Quarter: 5 | # Placements During<br>Quarter: 5 | # Children in Care On<br>Last Day: 4 |
|                                       | Avg<br>Performance All<br>CPAs (%) | Provider<br>Performance (%)*            | Possible Points<br>(Weight)       | Provider Points<br>Earned            |
| OPM Monitoring Reviews                |                                    |                                         |                                   |                                      |
| Annual Comprehensive Reviews          | 82%                                | 91%                                     | 25                                | 22.82                                |
| Safety Reviews                        | 87%                                | 100%                                    | 15                                | 15.00                                |
| Monitoring Sub-Tota                   |                                    |                                         | 40                                | 37.82                                |
| CPA Safety Outcomes                   |                                    |                                         |                                   |                                      |
| Incidence of Maltreatment             | 0.02%                              | No Substantiated<br>Reports             | 10                                | 10.00                                |
| Staff Training                        | 67%                                | 50%                                     | 5                                 | 2.50                                 |
| Staff Safety Checks                   | 86%                                | 100%                                    | 5                                 | 5.00                                 |
| Safety Sub-Tota                       |                                    |                                         | 20                                | 17.50                                |
| CPA Permanency Outcomes               |                                    |                                         |                                   |                                      |
| Placement Stability                   | 93%                                | 100%                                    | 15                                | 15.00                                |
| Permanency Sub-Tota                   |                                    |                                         | 15                                | 15.00                                |
| CPA Well-Being Outcomes               |                                    |                                         |                                   |                                      |
| EPSDT Medical Visits                  | 86%                                | 100%                                    | 4                                 | 4.00                                 |
| EPSDT Dental Visits                   | 79%                                | 100%                                    | 4                                 | 4.00                                 |
| Academic Supports                     | 82%                                | 0%                                      | 3                                 | 0.00                                 |
| Provider ECEM Visits                  | 90%                                | 56%                                     | 7                                 | 3.92                                 |
| Provider General Contacts             | 89%                                | 100%                                    | 7                                 | 7.00                                 |
| Placements with Siblings              | 68%                                | 100%                                    | Not Scored                        | Not Scored                           |
| Placements within Legal County        | 18%                                | 0%                                      | Not Scored                        | Not Scored                           |
| Well-Being Sub-Tota                   |                                    |                                         | 25                                | 18.92                                |