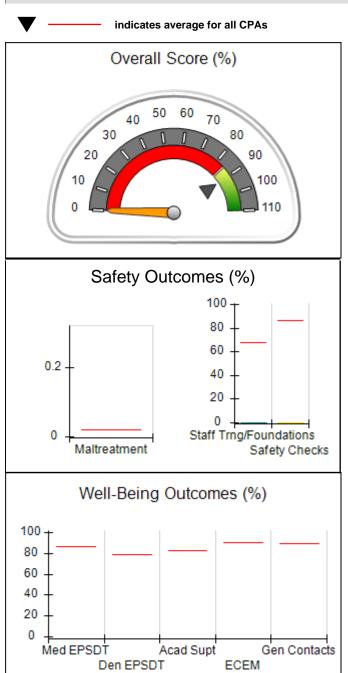

# Performance-Based Placement Measures RBWO Provider GA+SCORECARD - CPA

| 1671 Meriweather Dr., Watkinsville, ( | GA 30677                           | Quarterly Scores (Grades)               |                                   | Current Quarter<br>Score (Grade)     |
|---------------------------------------|------------------------------------|-----------------------------------------|-----------------------------------|--------------------------------------|
| Phone: 706-316-2421                   |                                    | Q1: 93.52 (A-)                          | Q2: 84.40 (B)                     | 93.24%                               |
| Vendor ID# 35219                      |                                    | Q3: 95.57 (A)                           | Q4: 93.24 (A-)                    | (A-)                                 |
| # New Foster Homes During Quarter: 1  |                                    | # Children in Care During<br>Quarter: 5 | # Placements During<br>Quarter: 5 | # Children in Care On<br>Last Day: 4 |
|                                       | Avg<br>Performance All<br>CPAs (%) | Provider<br>Performance (%)*            | Possible Points<br>(Weight)       | Provider Points<br>Earned            |
| OPM Monitoring Reviews                |                                    |                                         |                                   |                                      |
| Annual Comprehensive Reviews          | 82%                                | 91%                                     | 25                                | 22.82                                |
| Safety Reviews                        | 87%                                | 100%                                    | 15                                | 15.00                                |
| Monitoring Sub-Tota                   |                                    |                                         | 40                                | 37.82                                |
| CPA Safety Outcomes                   |                                    |                                         |                                   |                                      |
| Incidence of Maltreatment             | 0.02%                              | No Substantiated<br>Reports             | 10                                | 10.00                                |
| Staff Training                        | 67%                                | 50%                                     | 5                                 | 2.50                                 |
| Staff Safety Checks                   | 86%                                | 100%                                    | 5                                 | 5.00                                 |
| Safety Sub-Tota                       |                                    |                                         | 20                                | 17.50                                |
| CPA Permanency Outcomes               |                                    |                                         |                                   |                                      |
| Placement Stability                   | 93%                                | 100%                                    | 15                                | 15.00                                |
| Permanency Sub-Tota                   |                                    |                                         | 15                                | 15.00                                |
| CPA Well-Being Outcomes               |                                    |                                         |                                   |                                      |
| EPSDT Medical Visits                  | 86%                                | 100%                                    | 4                                 | 4.00                                 |
| EPSDT Dental Visits                   | 79%                                | 100%                                    | 4                                 | 4.00                                 |
| Academic Supports                     | 82%                                | 0%                                      | 3                                 | 0.00                                 |
| Provider ECEM Visits                  | 90%                                | 56%                                     | 7                                 | 3.92                                 |
| Provider General Contacts             | 89%                                | 100%                                    | 7                                 | 7.00                                 |
| Placements with Siblings              | 68%                                | 100%                                    | Not Scored                        | Not Scored                           |
| Placements within Legal County        | 18%                                | 0%                                      | Not Scored                        | Not Scored                           |
| Well-Being Sub-Tota                   |                                    |                                         | 25                                | 18.92                                |