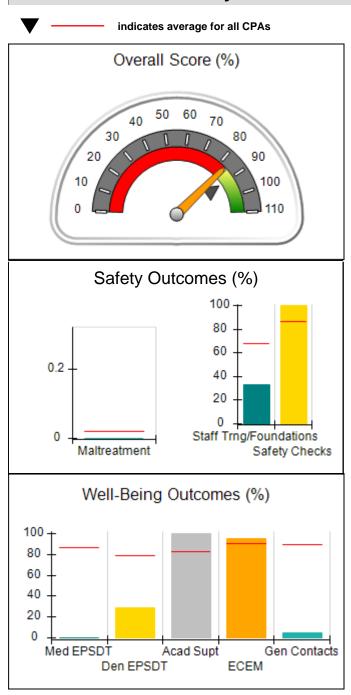

# Performance-Based Placement Measures RBWO Provider GA+SCORECARD - CPA

| Provider/Program Name: A                    | LR Family Se                       | rvices, Inc (51                          | 40) - CPA                          |                                      |
|---------------------------------------------|------------------------------------|------------------------------------------|------------------------------------|--------------------------------------|
| 1518 Airport Road, Hinesville, GA 31313     |                                    | Quarterly Scores (Grades)                |                                    | Current Quarter<br>Score (Grade)     |
| Phone: 912-559-5536                         |                                    | Q1: 95.65 (A)                            | Q2: 98.33 (A+)                     | 91.67%                               |
| Vendor ID# 114739                           |                                    | Q3: 98.90 (A+)                           | Q4: 91.67 (A-)                     | (A-)                                 |
| # New Foster Homes During Quarter: 0        |                                    | # Children in Care During<br>Quarter: 11 | # Placements During<br>Quarter: 11 | # Children in Care On<br>Last Day: 8 |
|                                             | Avg<br>Performance All<br>CPAs (%) | Provider<br>Performance (%)*             | Possible Points<br>(Weight)        | Provider Points<br>Earned            |
| OPM Monitoring Reviews                      |                                    |                                          |                                    |                                      |
| Annual Comprehensive Reviews                | 82%                                | 76%                                      | 25                                 | 19.04                                |
| Safety Reviews                              | 87%                                | 100%                                     | 15                                 | 15.00                                |
| Monitoring Sub-Total                        |                                    |                                          | 40                                 | 34.04                                |
| CPA Safety Outcomes                         |                                    |                                          |                                    |                                      |
| Incidence of Maltreatment                   | 0.02%                              | No Substantiated<br>Reports              | 10                                 | 10.00                                |
| Staff Training                              | 67%                                | 0%                                       | 5                                  | 0.00                                 |
| Staff Safety Checks                         | 86%                                | 100%                                     | 5                                  | 5.00                                 |
| Safety Sub-Total                            |                                    |                                          | 20                                 | 15.00                                |
| CPA Permanency Outcomes                     |                                    |                                          |                                    |                                      |
| Placement Stability                         | 93%                                | 73%                                      | 15                                 | 10.95                                |
| Permanency Sub-Total                        |                                    |                                          | 15                                 | 10.95                                |
| CPA Well-Being Outcomes                     |                                    |                                          |                                    |                                      |
| EPSDT Medical Visits                        | 86%                                | 88%                                      | 4                                  | 3.52                                 |
| EPSDT Dental Visits                         | 79%                                | 100%                                     | 4                                  | 4.00                                 |
| Academic Supports                           | 82%                                | 100%                                     | 3                                  | 3.00                                 |
| Provider ECEM Visits                        | 90%                                | 96%                                      | 7                                  | 6.72                                 |
| Provider General Contacts                   | 89%                                | 92%                                      | 7                                  | 6.44                                 |
| Placements with Siblings                    | 68%                                | 43%                                      | Not Scored                         | Not Scored                           |
| Placements within Legal County              | 18%                                | Not Eligible                             | Not Scored                         | Not Scored                           |
| Well-Being Sub-Total                        |                                    |                                          | 25                                 | 23.68                                |
| *Performance calculation descriptions can b | e found in the FY 201              | 19 RBWO PBP Measureme                    | ents and Standards Guide           |                                      |

| Monitoring & Outcomes: Possible Points = 100 | Possible Points = 100 Points Earned: 83.67 |          |
|----------------------------------------------|--------------------------------------------|----------|
| Score Before I                               | ncentives Credit                           | 83.67%   |
| Incentives Awarded                           |                                            | 8.00 pts |
|                                              | PBP Verification                           |          |
|                                              | Total Score                                | 91.67%   |

### Provider/Program Name: ALR Family Services, Inc. - (5140) - CPA

| Avg          | Provider                     | Possible Points                                                                      |                                                                            |
|--------------|------------------------------|--------------------------------------------------------------------------------------|----------------------------------------------------------------------------|
| PAs (%)      | Performance (%)*             | (Weight)                                                                             | Provider Points<br>Earned                                                  |
|              | 100%                         | 2                                                                                    | 2.00                                                                       |
|              | 100%                         | 2                                                                                    | 2.00                                                                       |
|              | None Planned                 | 5                                                                                    |                                                                            |
|              | 100%                         | 2                                                                                    | 2.00                                                                       |
|              | N/A                          | 10/5/5/1                                                                             |                                                                            |
|              | Not Eligible                 | 5                                                                                    |                                                                            |
|              | 0%                           | 4                                                                                    | 0.00                                                                       |
|              | 100%                         | 2                                                                                    | 2.00                                                                       |
|              | 0%                           | 2                                                                                    | 0.00                                                                       |
|              | 0%                           | 4                                                                                    | 0.00                                                                       |
|              | 0%                           | 5                                                                                    | 0.00                                                                       |
| 5.87         |                              |                                                                                      | 8.00                                                                       |
| ed incentive | credit allowed is 10 points. | Incentives Awarded                                                                   | 8.00                                                                       |
|              | ed incentive                 | 100% N/A Not Eligible 0% 100% 0% 0% 5.87  led incentive credit allowed is 10 points. | 100% 2  N/A 10/5/5/1  Not Eligible 5  0% 4  100% 2  0% 2  0% 4  0% 5  5.87 |