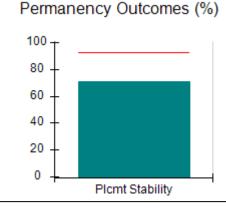

# Performance-Based Placement Measures RBWO Provider GA+SCORECARD - CPA

| 1671 Meriweather Dr., Watkinsville, ( | GA 30677                           | Quarterly Scores (Grades)               |                                   | Current Quarter<br>Score (Grade)     |
|---------------------------------------|------------------------------------|-----------------------------------------|-----------------------------------|--------------------------------------|
| Phone: 706-316-2421                   |                                    | Q1: 93.52 (A-)                          | Q2: 84.40 (B)                     | 93.24%                               |
| Vendor ID# 35219                      |                                    | Q3: 95.57 (A)                           | Q4: 93.24 (A-)                    | (A-)                                 |
| # New Foster Homes During Quarter: 1  |                                    | # Children in Care During<br>Quarter: 5 | # Placements During<br>Quarter: 5 | # Children in Care On<br>Last Day: 4 |
|                                       | Avg<br>Performance All<br>CPAs (%) | Provider<br>Performance (%)*            | Possible Points<br>(Weight)       | Provider Points<br>Earned            |
| OPM Monitoring Reviews                |                                    |                                         |                                   |                                      |
| Annual Comprehensive Reviews          | 82%                                | 91%                                     | 25                                | 22.82                                |
| Safety Reviews                        | 87%                                | 100%                                    | 15                                | 15.00                                |
| Monitoring Sub-Tota                   |                                    |                                         | 40                                | 37.82                                |
| CPA Safety Outcomes                   |                                    |                                         |                                   |                                      |
| Incidence of Maltreatment             | 0.02%                              | No Substantiated<br>Reports             | 10                                | 10.00                                |
| Staff Training                        | 67%                                | 50%                                     | 5                                 | 2.50                                 |
| Staff Safety Checks                   | 86%                                | 100%                                    | 5                                 | 5.00                                 |
| Safety Sub-Tota                       |                                    |                                         | 20                                | 17.50                                |
| CPA Permanency Outcomes               |                                    |                                         |                                   |                                      |
| Placement Stability                   | 93%                                | 100%                                    | 15                                | 15.00                                |
| Permanency Sub-Tota                   |                                    |                                         | 15                                | 15.00                                |
| CPA Well-Being Outcomes               |                                    |                                         |                                   |                                      |
| EPSDT Medical Visits                  | 86%                                | 100%                                    | 4                                 | 4.00                                 |
| EPSDT Dental Visits                   | 79%                                | 100%                                    | 4                                 | 4.00                                 |
| Academic Supports                     | 82%                                | 0%                                      | 3                                 | 0.00                                 |
| Provider ECEM Visits                  | 90%                                | 56%                                     | 7                                 | 3.92                                 |
| Provider General Contacts             | 89%                                | 100%                                    | 7                                 | 7.00                                 |
| Placements with Siblings              | 68%                                | 100%                                    | Not Scored                        | Not Scored                           |
| Placements within Legal County        | 18%                                | 0%                                      | Not Scored                        | Not Scored                           |
| Well-Being Sub-Tota                   |                                    |                                         | 25                                | 18.92                                |