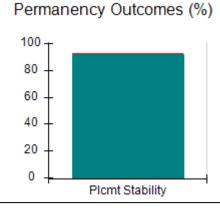

# Performance-Based Placement Measures RBWO Provider GA+SCORECARD - CPA

| 1671 Meriweather Dr., Watkinsville, ( | GA 30677                           | Quarterly Scores (Grades)               |                                   | Current Quarter<br>Score (Grade)     |
|---------------------------------------|------------------------------------|-----------------------------------------|-----------------------------------|--------------------------------------|
| Phone: 706-316-2421                   |                                    | Q1: 93.52 (A-)                          | Q2: 84.40 (B)                     | 93.24%                               |
| Vendor ID# 35219                      |                                    | Q3: 95.57 (A)                           | Q4: 93.24 (A-)                    | (A-)                                 |
| # New Foster Homes During Quarter: 1  |                                    | # Children in Care During<br>Quarter: 5 | # Placements During<br>Quarter: 5 | # Children in Care On<br>Last Day: 4 |
|                                       | Avg<br>Performance All<br>CPAs (%) | Provider<br>Performance (%)*            | Possible Points<br>(Weight)       | Provider Points<br>Earned            |
| OPM Monitoring Reviews                |                                    |                                         |                                   |                                      |
| Annual Comprehensive Reviews          | 82%                                | 91%                                     | 25                                | 22.82                                |
| Safety Reviews                        | 87%                                | 100%                                    | 15                                | 15.00                                |
| Monitoring Sub-Tota                   |                                    |                                         | 40                                | 37.82                                |
| CPA Safety Outcomes                   |                                    |                                         |                                   |                                      |
| Incidence of Maltreatment             | 0.02%                              | No Substantiated<br>Reports             | 10                                | 10.00                                |
| Staff Training                        | 67%                                | 50%                                     | 5                                 | 2.50                                 |
| Staff Safety Checks                   | 86%                                | 100%                                    | 5                                 | 5.00                                 |
| Safety Sub-Tota                       |                                    |                                         | 20                                | 17.50                                |
| CPA Permanency Outcomes               |                                    |                                         |                                   |                                      |
| Placement Stability                   | 93%                                | 100%                                    | 15                                | 15.00                                |
| Permanency Sub-Tota                   |                                    |                                         | 15                                | 15.00                                |
| CPA Well-Being Outcomes               |                                    |                                         |                                   |                                      |
| EPSDT Medical Visits                  | 86%                                | 100%                                    | 4                                 | 4.00                                 |
| EPSDT Dental Visits                   | 79%                                | 100%                                    | 4                                 | 4.00                                 |
| Academic Supports                     | 82%                                | 0%                                      | 3                                 | 0.00                                 |
| Provider ECEM Visits                  | 90%                                | 56%                                     | 7                                 | 3.92                                 |
| Provider General Contacts             | 89%                                | 100%                                    | 7                                 | 7.00                                 |
| Placements with Siblings              | 68%                                | 100%                                    | Not Scored                        | Not Scored                           |
| Placements within Legal County        | 18%                                | 0%                                      | Not Scored                        | Not Scored                           |
| Well-Being Sub-Tota                   |                                    |                                         | 25                                | 18.92                                |