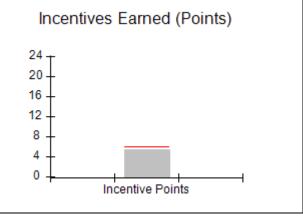

### Provider/Program Name: All God's Children - (861) - CPA

| # New Foster Homes During Quarter: 1             |                                    | # Children in Care During<br>Quarter: 5 | # Placements During<br>Quarter: 5 | # Children in Care On<br>Last Day: 4 |
|--------------------------------------------------|------------------------------------|-----------------------------------------|-----------------------------------|--------------------------------------|
| CPA Incentive Credits                            | Avg<br>Performance All<br>CPAs (%) | Provider<br>Performance (%)*            | Possible Points<br>(Weight)       | Provider Points<br>Earned            |
| Early EPSDT Medical Visits                       |                                    | 100%                                    | 2                                 | 2.00                                 |
| Early EPSDT Dental Visits                        |                                    | Not Eligible                            | 2                                 |                                      |
| Permanency Contacts                              |                                    | 0%                                      | 5                                 | 0.00                                 |
| Additional Academic Supports                     |                                    | 0%                                      | 2                                 | 0.00                                 |
| HS Grad/GED/Prof or Trade<br>Certificate/College |                                    | N/A                                     | 10/5/5/1                          |                                      |
| EYSS Agreement                                   |                                    | Not Eligible                            | 5                                 |                                      |
| Community Connections                            |                                    | Not Eligible                            | 4                                 |                                      |
| Foster Hm Retention Rate (threshold = 90)        |                                    | 0%                                      | 2                                 | 0.00                                 |
| Foster Hm Recruitment (threshold = 100)          |                                    | 100%                                    | 2                                 | 2.00                                 |
| Active Agency Accreditation                      |                                    | 0%                                      | 4                                 | 0.00                                 |
| Staff Clinical Licensure                         |                                    | 0%                                      | 5                                 | 0.00                                 |
| Incentives Total                                 | 5.87                               |                                         |                                   | 4.00                                 |
| Maximum total                                    | combined incentive                 | credit allowed is 10 points.            | Incentives Awarded                | 4.00                                 |
| Incentives Total                                 | combined incentive                 | credit allowed is 10 points.            | Incentives Awarded                |                                      |