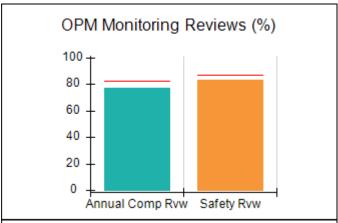

# Performance-Based Placement Measures RBWO Provider GA+SCORECARD - CPA

| 1671 Meriweather Dr., Watkinsville, ( | GA 30677                           | Quarterly Scores (Grades)               |                                   | Current Quarter<br>Score (Grade)     |
|---------------------------------------|------------------------------------|-----------------------------------------|-----------------------------------|--------------------------------------|
| Phone: 706-316-2421                   |                                    | Q1: 93.52 (A-)                          | Q2: 84.40 (B)                     | 93.24%                               |
| Vendor ID# 35219                      |                                    | Q3: 95.57 (A)                           | Q4: 93.24 (A-)                    | (A-)                                 |
| # New Foster Homes During Quarter: 1  |                                    | # Children in Care During<br>Quarter: 5 | # Placements During<br>Quarter: 5 | # Children in Care On<br>Last Day: 4 |
|                                       | Avg<br>Performance All<br>CPAs (%) | Provider<br>Performance (%)*            | Possible Points<br>(Weight)       | Provider Points<br>Earned            |
| OPM Monitoring Reviews                |                                    |                                         |                                   |                                      |
| Annual Comprehensive Reviews          | 82%                                | 91%                                     | 25                                | 22.82                                |
| Safety Reviews                        | 87%                                | 100%                                    | 15                                | 15.00                                |
| Monitoring Sub-Tota                   |                                    |                                         | 40                                | 37.82                                |
| CPA Safety Outcomes                   |                                    |                                         |                                   |                                      |
| Incidence of Maltreatment             | 0.02%                              | No Substantiated<br>Reports             | 10                                | 10.00                                |
| Staff Training                        | 67%                                | 50%                                     | 5                                 | 2.50                                 |
| Staff Safety Checks                   | 86%                                | 100%                                    | 5                                 | 5.00                                 |
| Safety Sub-Tota                       |                                    |                                         | 20                                | 17.50                                |
| CPA Permanency Outcomes               |                                    |                                         |                                   |                                      |
| Placement Stability                   | 93%                                | 100%                                    | 15                                | 15.00                                |
| Permanency Sub-Tota                   |                                    |                                         | 15                                | 15.00                                |
| CPA Well-Being Outcomes               |                                    |                                         |                                   |                                      |
| EPSDT Medical Visits                  | 86%                                | 100%                                    | 4                                 | 4.00                                 |
| EPSDT Dental Visits                   | 79%                                | 100%                                    | 4                                 | 4.00                                 |
| Academic Supports                     | 82%                                | 0%                                      | 3                                 | 0.00                                 |
| Provider ECEM Visits                  | 90%                                | 56%                                     | 7                                 | 3.92                                 |
| Provider General Contacts             | 89%                                | 100%                                    | 7                                 | 7.00                                 |
| Placements with Siblings              | 68%                                | 100%                                    | Not Scored                        | Not Scored                           |
| Placements within Legal County        | 18%                                | 0%                                      | Not Scored                        | Not Scored                           |
| Well-Being Sub-Tota                   |                                    |                                         | 25                                | 18.92                                |