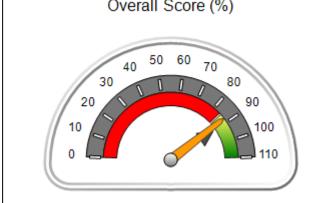

# Performance-Based Placement Measures RBWO Provider GA+SCORECARD - CPA

| 1671 Meriweather Dr., Watkinsville, ( | GA 30677                           | Quarterly Scores (Grades)               |                                   | Current Quarter<br>Score (Grade)     |
|---------------------------------------|------------------------------------|-----------------------------------------|-----------------------------------|--------------------------------------|
| Phone: 706-316-2421                   |                                    | Q1: 93.52 (A-)                          | Q2: 84.40 (B)                     | 93.24%                               |
| Vendor ID# 35219                      |                                    | Q3: 95.57 (A)                           | Q4: 93.24 (A-)                    | (A-)                                 |
| # New Foster Homes During Quarter: 1  |                                    | # Children in Care During<br>Quarter: 5 | # Placements During<br>Quarter: 5 | # Children in Care On<br>Last Day: 4 |
|                                       | Avg<br>Performance All<br>CPAs (%) | Provider<br>Performance (%)*            | Possible Points<br>(Weight)       | Provider Points<br>Earned            |
| OPM Monitoring Reviews                |                                    |                                         |                                   |                                      |
| Annual Comprehensive Reviews          | 82%                                | 91%                                     | 25                                | 22.82                                |
| Safety Reviews                        | 87%                                | 100%                                    | 15                                | 15.00                                |
| Monitoring Sub-Tota                   |                                    |                                         | 40                                | 37.82                                |
| CPA Safety Outcomes                   |                                    |                                         |                                   |                                      |
| Incidence of Maltreatment             | 0.02%                              | No Substantiated<br>Reports             | 10                                | 10.00                                |
| Staff Training                        | 67%                                | 50%                                     | 5                                 | 2.50                                 |
| Staff Safety Checks                   | 86%                                | 100%                                    | 5                                 | 5.00                                 |
| Safety Sub-Tota                       |                                    |                                         | 20                                | 17.50                                |
| CPA Permanency Outcomes               |                                    |                                         |                                   |                                      |
| Placement Stability                   | 93%                                | 100%                                    | 15                                | 15.00                                |
| Permanency Sub-Tota                   |                                    |                                         | 15                                | 15.00                                |
| CPA Well-Being Outcomes               |                                    |                                         |                                   |                                      |
| EPSDT Medical Visits                  | 86%                                | 100%                                    | 4                                 | 4.00                                 |
| EPSDT Dental Visits                   | 79%                                | 100%                                    | 4                                 | 4.00                                 |
| Academic Supports                     | 82%                                | 0%                                      | 3                                 | 0.00                                 |
| Provider ECEM Visits                  | 90%                                | 56%                                     | 7                                 | 3.92                                 |
| Provider General Contacts             | 89%                                | 100%                                    | 7                                 | 7.00                                 |
| Placements with Siblings              | 68%                                | 100%                                    | Not Scored                        | Not Scored                           |
| Placements within Legal County        | 18%                                | 0%                                      | Not Scored                        | Not Scored                           |
| Well-Being Sub-Tota                   |                                    |                                         | 25                                | 18.92                                |