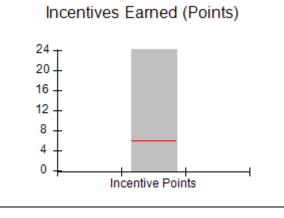

# Performance-Based Placement Measures RBWO Provider GA+SCORECARD - CPA

| 1671 Meriweather Dr., Watkinsville, ( | GA 30677                           | Quarterly Scores (Grades)               |                                   | Current Quarter<br>Score (Grade)     |
|---------------------------------------|------------------------------------|-----------------------------------------|-----------------------------------|--------------------------------------|
| Phone: 706-316-2421                   |                                    | Q1: 93.52 (A-)                          | Q2: 84.40 (B)                     | 93.24%                               |
| Vendor ID# 35219                      |                                    | Q3: 95.57 (A)                           | Q4: 93.24 (A-)                    | (A-)                                 |
| # New Foster Homes During Quarter: 1  |                                    | # Children in Care During<br>Quarter: 5 | # Placements During<br>Quarter: 5 | # Children in Care On<br>Last Day: 4 |
|                                       | Avg<br>Performance All<br>CPAs (%) | Provider<br>Performance (%)*            | Possible Points<br>(Weight)       | Provider Points<br>Earned            |
| OPM Monitoring Reviews                |                                    |                                         |                                   |                                      |
| Annual Comprehensive Reviews          | 82%                                | 91%                                     | 25                                | 22.82                                |
| Safety Reviews                        | 87%                                | 100%                                    | 15                                | 15.00                                |
| Monitoring Sub-Tota                   |                                    |                                         | 40                                | 37.82                                |
| CPA Safety Outcomes                   |                                    |                                         |                                   |                                      |
| Incidence of Maltreatment             | 0.02%                              | No Substantiated<br>Reports             | 10                                | 10.00                                |
| Staff Training                        | 67%                                | 50%                                     | 5                                 | 2.50                                 |
| Staff Safety Checks                   | 86%                                | 100%                                    | 5                                 | 5.00                                 |
| Safety Sub-Tota                       |                                    |                                         | 20                                | 17.50                                |
| CPA Permanency Outcomes               |                                    |                                         |                                   |                                      |
| Placement Stability                   | 93%                                | 100%                                    | 15                                | 15.00                                |
| Permanency Sub-Tota                   |                                    |                                         | 15                                | 15.00                                |
| CPA Well-Being Outcomes               |                                    |                                         |                                   |                                      |
| EPSDT Medical Visits                  | 86%                                | 100%                                    | 4                                 | 4.00                                 |
| EPSDT Dental Visits                   | 79%                                | 100%                                    | 4                                 | 4.00                                 |
| Academic Supports                     | 82%                                | 0%                                      | 3                                 | 0.00                                 |
| Provider ECEM Visits                  | 90%                                | 56%                                     | 7                                 | 3.92                                 |
| Provider General Contacts             | 89%                                | 100%                                    | 7                                 | 7.00                                 |
| Placements with Siblings              | 68%                                | 100%                                    | Not Scored                        | Not Scored                           |
| Placements within Legal County        | 18%                                | 0%                                      | Not Scored                        | Not Scored                           |
| Well-Being Sub-Tota                   |                                    |                                         | 25                                | 18.92                                |

| Monitoring & Outcomes: Possible Points = 100 | ible Points = 100 Points Earned: 89.24 |          |
|----------------------------------------------|----------------------------------------|----------|
| Score Before I                               | ncentives Credit                       | 89.24%   |
| Incentives Awarded 4                         |                                        | 4.00 pts |
|                                              | PBP Verification                       |          |
|                                              | Total Score                            | 93.24%   |