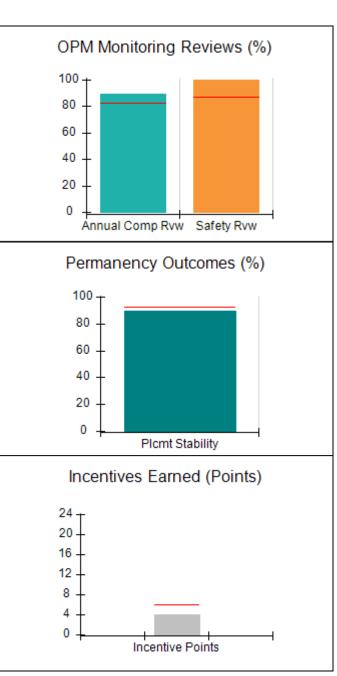

# Performance-Based Placement Measures RBWO Provider GA+SCORECARD - CPA

| Provider/Program Name: A                    | LR Family Se                       | rvices, Inc (51                          | 40) - CPA                          |                                      |
|---------------------------------------------|------------------------------------|------------------------------------------|------------------------------------|--------------------------------------|
| 1518 Airport Road, Hinesville, GA 31313     |                                    | Quarterly Scores (Grades)                |                                    | Current Quarter<br>Score (Grade)     |
| Phone: 912-559-5536                         |                                    | Q1: 95.65 (A)                            | Q2: 98.33 (A+)                     | 91.67%                               |
| Vendor ID# 114739                           |                                    | Q3: 98.90 (A+)                           | Q4: 91.67 (A-)                     | (A-)                                 |
| # New Foster Homes During Quarter: 0        |                                    | # Children in Care During<br>Quarter: 11 | # Placements During<br>Quarter: 11 | # Children in Care On<br>Last Day: 8 |
|                                             | Avg<br>Performance All<br>CPAs (%) | Provider<br>Performance (%)*             | Possible Points<br>(Weight)        | Provider Points<br>Earned            |
| OPM Monitoring Reviews                      |                                    |                                          |                                    |                                      |
| Annual Comprehensive Reviews                | 82%                                | 76%                                      | 25                                 | 19.04                                |
| Safety Reviews                              | 87%                                | 100%                                     | 15                                 | 15.00                                |
| Monitoring Sub-Total                        |                                    |                                          | 40                                 | 34.04                                |
| CPA Safety Outcomes                         |                                    |                                          |                                    |                                      |
| Incidence of Maltreatment                   | 0.02%                              | No Substantiated<br>Reports              | 10                                 | 10.00                                |
| Staff Training                              | 67%                                | 0%                                       | 5                                  | 0.00                                 |
| Staff Safety Checks                         | 86%                                | 100%                                     | 5                                  | 5.00                                 |
| Safety Sub-Total                            |                                    |                                          | 20                                 | 15.00                                |
| CPA Permanency Outcomes                     |                                    |                                          |                                    |                                      |
| Placement Stability                         | 93%                                | 73%                                      | 15                                 | 10.95                                |
| Permanency Sub-Total                        |                                    |                                          | 15                                 | 10.95                                |
| CPA Well-Being Outcomes                     |                                    |                                          |                                    |                                      |
| EPSDT Medical Visits                        | 86%                                | 88%                                      | 4                                  | 3.52                                 |
| EPSDT Dental Visits                         | 79%                                | 100%                                     | 4                                  | 4.00                                 |
| Academic Supports                           | 82%                                | 100%                                     | 3                                  | 3.00                                 |
| Provider ECEM Visits                        | 90%                                | 96%                                      | 7                                  | 6.72                                 |
| Provider General Contacts                   | 89%                                | 92%                                      | 7                                  | 6.44                                 |
| Placements with Siblings                    | 68%                                | 43%                                      | Not Scored                         | Not Scored                           |
| Placements within Legal County              | 18%                                | Not Eligible                             | Not Scored                         | Not Scored                           |
| Well-Being Sub-Total                        |                                    |                                          | 25                                 | 23.68                                |
| *Performance calculation descriptions can b | e found in the FY 201              | 19 RBWO PBP Measureme                    | ents and Standards Guide           |                                      |

| Monitoring & Outcomes: Possible Points = 100 | Possible Points = 100 Points Earned: 83.67 |          |
|----------------------------------------------|--------------------------------------------|----------|
| Score Before I                               | ncentives Credit                           | 83.67%   |
| Incentives Awarded                           |                                            | 8.00 pts |
|                                              | PBP Verification                           |          |
|                                              | Total Score                                | 91.67%   |

### Provider/Program Name: ALR Family Services, Inc. - (5140) - CPA

| Avg          | Provider                     | Possible Points                                                                      |                                                                            |
|--------------|------------------------------|--------------------------------------------------------------------------------------|----------------------------------------------------------------------------|
| PAs (%)      | Performance (%)*             | (Weight)                                                                             | Provider Points<br>Earned                                                  |
|              | 100%                         | 2                                                                                    | 2.00                                                                       |
|              | 100%                         | 2                                                                                    | 2.00                                                                       |
|              | None Planned                 | 5                                                                                    |                                                                            |
|              | 100%                         | 2                                                                                    | 2.00                                                                       |
|              | N/A                          | 10/5/5/1                                                                             |                                                                            |
|              | Not Eligible                 | 5                                                                                    |                                                                            |
|              | 0%                           | 4                                                                                    | 0.00                                                                       |
|              | 100%                         | 2                                                                                    | 2.00                                                                       |
|              | 0%                           | 2                                                                                    | 0.00                                                                       |
|              | 0%                           | 4                                                                                    | 0.00                                                                       |
|              | 0%                           | 5                                                                                    | 0.00                                                                       |
| 5.87         |                              |                                                                                      | 8.00                                                                       |
| ed incentive | credit allowed is 10 points. | Incentives Awarded                                                                   | 8.00                                                                       |
|              | ed incentive                 | 100% N/A Not Eligible 0% 100% 0% 0% 5.87  led incentive credit allowed is 10 points. | 100% 2  N/A 10/5/5/1  Not Eligible 5  0% 4  100% 2  0% 2  0% 4  0% 5  5.87 |