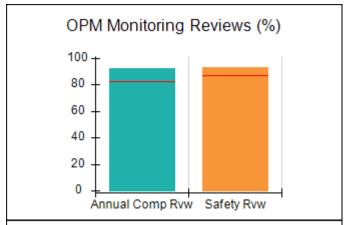

# Performance-Based Placement Measures RBWO Provider GA+SCORECARD - CPA

| 1671 Meriweather Dr., Watkinsville, ( | GA 30677                           | Quarterly Scores (Grades)               |                                   | Current Quarter<br>Score (Grade)     |
|---------------------------------------|------------------------------------|-----------------------------------------|-----------------------------------|--------------------------------------|
| Phone: 706-316-2421                   |                                    | Q1: 93.52 (A-)                          | Q2: 84.40 (B)                     | 93.24%                               |
| Vendor ID# 35219                      |                                    | Q3: 95.57 (A)                           | Q4: 93.24 (A-)                    | (A-)                                 |
| # New Foster Homes During Quarter: 1  |                                    | # Children in Care During<br>Quarter: 5 | # Placements During<br>Quarter: 5 | # Children in Care On<br>Last Day: 4 |
|                                       | Avg<br>Performance All<br>CPAs (%) | Provider<br>Performance (%)*            | Possible Points<br>(Weight)       | Provider Points<br>Earned            |
| OPM Monitoring Reviews                |                                    |                                         |                                   |                                      |
| Annual Comprehensive Reviews          | 82%                                | 91%                                     | 25                                | 22.82                                |
| Safety Reviews                        | 87%                                | 100%                                    | 15                                | 15.00                                |
| Monitoring Sub-Tota                   |                                    |                                         | 40                                | 37.82                                |
| CPA Safety Outcomes                   |                                    |                                         |                                   |                                      |
| Incidence of Maltreatment             | 0.02%                              | No Substantiated<br>Reports             | 10                                | 10.00                                |
| Staff Training                        | 67%                                | 50%                                     | 5                                 | 2.50                                 |
| Staff Safety Checks                   | 86%                                | 100%                                    | 5                                 | 5.00                                 |
| Safety Sub-Tota                       |                                    |                                         | 20                                | 17.50                                |
| CPA Permanency Outcomes               |                                    |                                         |                                   |                                      |
| Placement Stability                   | 93%                                | 100%                                    | 15                                | 15.00                                |
| Permanency Sub-Tota                   |                                    |                                         | 15                                | 15.00                                |
| CPA Well-Being Outcomes               |                                    |                                         |                                   |                                      |
| EPSDT Medical Visits                  | 86%                                | 100%                                    | 4                                 | 4.00                                 |
| EPSDT Dental Visits                   | 79%                                | 100%                                    | 4                                 | 4.00                                 |
| Academic Supports                     | 82%                                | 0%                                      | 3                                 | 0.00                                 |
| Provider ECEM Visits                  | 90%                                | 56%                                     | 7                                 | 3.92                                 |
| Provider General Contacts             | 89%                                | 100%                                    | 7                                 | 7.00                                 |
| Placements with Siblings              | 68%                                | 100%                                    | Not Scored                        | Not Scored                           |
| Placements within Legal County        | 18%                                | 0%                                      | Not Scored                        | Not Scored                           |
| Well-Being Sub-Tota                   |                                    |                                         | 25                                | 18.92                                |