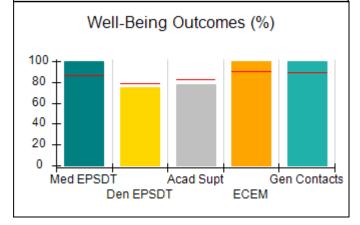

# Performance-Based Placement Measures RBWO Provider GA+SCORECARD - CPA

| 1671 Meriweather Dr., Watkinsville, ( | GA 30677                           | Quarterly Scores (Grades)               |                                   | Current Quarter<br>Score (Grade)     |
|---------------------------------------|------------------------------------|-----------------------------------------|-----------------------------------|--------------------------------------|
| Phone: 706-316-2421                   |                                    | Q1: 93.52 (A-)                          | Q2: 84.40 (B)                     | 93.24%                               |
| Vendor ID# 35219                      |                                    | Q3: 95.57 (A)                           | Q4: 93.24 (A-)                    | (A-)                                 |
| # New Foster Homes During Quarter: 1  |                                    | # Children in Care During<br>Quarter: 5 | # Placements During<br>Quarter: 5 | # Children in Care On<br>Last Day: 4 |
|                                       | Avg<br>Performance All<br>CPAs (%) | Provider<br>Performance (%)*            | Possible Points<br>(Weight)       | Provider Points<br>Earned            |
| OPM Monitoring Reviews                |                                    |                                         |                                   |                                      |
| Annual Comprehensive Reviews          | 82%                                | 91%                                     | 25                                | 22.82                                |
| Safety Reviews                        | 87%                                | 100%                                    | 15                                | 15.00                                |
| Monitoring Sub-Tota                   |                                    |                                         | 40                                | 37.82                                |
| CPA Safety Outcomes                   |                                    |                                         |                                   |                                      |
| Incidence of Maltreatment             | 0.02%                              | No Substantiated<br>Reports             | 10                                | 10.00                                |
| Staff Training                        | 67%                                | 50%                                     | 5                                 | 2.50                                 |
| Staff Safety Checks                   | 86%                                | 100%                                    | 5                                 | 5.00                                 |
| Safety Sub-Tota                       |                                    |                                         | 20                                | 17.50                                |
| CPA Permanency Outcomes               |                                    |                                         |                                   |                                      |
| Placement Stability                   | 93%                                | 100%                                    | 15                                | 15.00                                |
| Permanency Sub-Tota                   |                                    |                                         | 15                                | 15.00                                |
| CPA Well-Being Outcomes               |                                    |                                         |                                   |                                      |
| EPSDT Medical Visits                  | 86%                                | 100%                                    | 4                                 | 4.00                                 |
| EPSDT Dental Visits                   | 79%                                | 100%                                    | 4                                 | 4.00                                 |
| Academic Supports                     | 82%                                | 0%                                      | 3                                 | 0.00                                 |
| Provider ECEM Visits                  | 90%                                | 56%                                     | 7                                 | 3.92                                 |
| Provider General Contacts             | 89%                                | 100%                                    | 7                                 | 7.00                                 |
| Placements with Siblings              | 68%                                | 100%                                    | Not Scored                        | Not Scored                           |
| Placements within Legal County        | 18%                                | 0%                                      | Not Scored                        | Not Scored                           |
| Well-Being Sub-Tota                   |                                    |                                         | 25                                | 18.92                                |