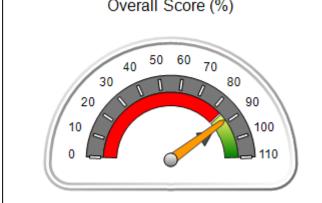

# Performance-Based Placement Measures RBWO Provider GA+SCORECARD - CPA

| 1671 Meriweather Dr., Watkinsville, ( | GA 30677                           | Quarterly Scores (Grades)               |                                   | Current Quarter<br>Score (Grade)     |
|---------------------------------------|------------------------------------|-----------------------------------------|-----------------------------------|--------------------------------------|
| Phone: 706-316-2421                   |                                    | Q1: 93.52 (A-)                          | Q2: 84.40 (B)                     | 93.24%                               |
| Vendor ID# 35219                      |                                    | Q3: 95.57 (A)                           | Q4: 93.24 (A-)                    | (A-)                                 |
| # New Foster Homes During Quarter: 1  |                                    | # Children in Care During<br>Quarter: 5 | # Placements During<br>Quarter: 5 | # Children in Care On<br>Last Day: 4 |
|                                       | Avg<br>Performance All<br>CPAs (%) | Provider<br>Performance (%)*            | Possible Points<br>(Weight)       | Provider Points<br>Earned            |
| OPM Monitoring Reviews                |                                    |                                         |                                   |                                      |
| Annual Comprehensive Reviews          | 82%                                | 91%                                     | 25                                | 22.82                                |
| Safety Reviews                        | 87%                                | 100%                                    | 15                                | 15.00                                |
| Monitoring Sub-Tota                   |                                    |                                         | 40                                | 37.82                                |
| CPA Safety Outcomes                   |                                    |                                         |                                   |                                      |
| Incidence of Maltreatment             | 0.02%                              | No Substantiated<br>Reports             | 10                                | 10.00                                |
| Staff Training                        | 67%                                | 50%                                     | 5                                 | 2.50                                 |
| Staff Safety Checks                   | 86%                                | 100%                                    | 5                                 | 5.00                                 |
| Safety Sub-Tota                       |                                    |                                         | 20                                | 17.50                                |
| CPA Permanency Outcomes               |                                    |                                         |                                   |                                      |
| Placement Stability                   | 93%                                | 100%                                    | 15                                | 15.00                                |
| Permanency Sub-Tota                   |                                    |                                         | 15                                | 15.00                                |
| CPA Well-Being Outcomes               |                                    |                                         |                                   |                                      |
| EPSDT Medical Visits                  | 86%                                | 100%                                    | 4                                 | 4.00                                 |
| EPSDT Dental Visits                   | 79%                                | 100%                                    | 4                                 | 4.00                                 |
| Academic Supports                     | 82%                                | 0%                                      | 3                                 | 0.00                                 |
| Provider ECEM Visits                  | 90%                                | 56%                                     | 7                                 | 3.92                                 |
| Provider General Contacts             | 89%                                | 100%                                    | 7                                 | 7.00                                 |
| Placements with Siblings              | 68%                                | 100%                                    | Not Scored                        | Not Scored                           |
| Placements within Legal County        | 18%                                | 0%                                      | Not Scored                        | Not Scored                           |
| Well-Being Sub-Tota                   |                                    |                                         | 25                                | 18.92                                |

| Monitoring & Outcomes: Possible Points = 100 | ible Points = 100 Points Earned: 89.24 |          |
|----------------------------------------------|----------------------------------------|----------|
| Score Before I                               | ncentives Credit                       | 89.24%   |
| Incentives Awarded 4                         |                                        | 4.00 pts |
|                                              | PBP Verification                       |          |
|                                              | Total Score                            | 93.24%   |