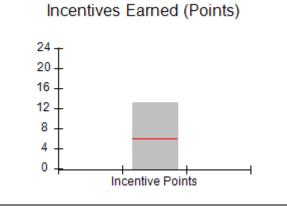

# Performance-Based Placement Measures RBWO Provider GA+SCORECARD - CPA

| 1671 Meriweather Dr., Watkinsville, ( | GA 30677                           | Quarterly Scores (Grades)               |                                   | Current Quarter<br>Score (Grade)     |
|---------------------------------------|------------------------------------|-----------------------------------------|-----------------------------------|--------------------------------------|
| Phone: 706-316-2421                   |                                    | Q1: 93.52 (A-)                          | Q2: 84.40 (B)                     | 93.24%                               |
| Vendor ID# 35219                      |                                    | Q3: 95.57 (A)                           | Q4: 93.24 (A-)                    | (A-)                                 |
| # New Foster Homes During Quarter: 1  |                                    | # Children in Care During<br>Quarter: 5 | # Placements During<br>Quarter: 5 | # Children in Care On<br>Last Day: 4 |
|                                       | Avg<br>Performance All<br>CPAs (%) | Provider<br>Performance (%)*            | Possible Points<br>(Weight)       | Provider Points<br>Earned            |
| OPM Monitoring Reviews                |                                    |                                         |                                   |                                      |
| Annual Comprehensive Reviews          | 82%                                | 91%                                     | 25                                | 22.82                                |
| Safety Reviews                        | 87%                                | 100%                                    | 15                                | 15.00                                |
| Monitoring Sub-Tota                   |                                    |                                         | 40                                | 37.82                                |
| CPA Safety Outcomes                   |                                    |                                         |                                   |                                      |
| Incidence of Maltreatment             | 0.02%                              | No Substantiated<br>Reports             | 10                                | 10.00                                |
| Staff Training                        | 67%                                | 50%                                     | 5                                 | 2.50                                 |
| Staff Safety Checks                   | 86%                                | 100%                                    | 5                                 | 5.00                                 |
| Safety Sub-Tota                       |                                    |                                         | 20                                | 17.50                                |
| CPA Permanency Outcomes               |                                    |                                         |                                   |                                      |
| Placement Stability                   | 93%                                | 100%                                    | 15                                | 15.00                                |
| Permanency Sub-Tota                   |                                    |                                         | 15                                | 15.00                                |
| CPA Well-Being Outcomes               |                                    |                                         |                                   |                                      |
| EPSDT Medical Visits                  | 86%                                | 100%                                    | 4                                 | 4.00                                 |
| EPSDT Dental Visits                   | 79%                                | 100%                                    | 4                                 | 4.00                                 |
| Academic Supports                     | 82%                                | 0%                                      | 3                                 | 0.00                                 |
| Provider ECEM Visits                  | 90%                                | 56%                                     | 7                                 | 3.92                                 |
| Provider General Contacts             | 89%                                | 100%                                    | 7                                 | 7.00                                 |
| Placements with Siblings              | 68%                                | 100%                                    | Not Scored                        | Not Scored                           |
| Placements within Legal County        | 18%                                | 0%                                      | Not Scored                        | Not Scored                           |
| Well-Being Sub-Tota                   |                                    |                                         | 25                                | 18.92                                |

### Provider/Program Name: All God's Children - (861) - CPA

| # New Foster Homes During Quarter: 1             |                                    | # Children in Care During<br>Quarter: 5 | # Placements During<br>Quarter: 5 | # Children in Care On<br>Last Day: 4 |
|--------------------------------------------------|------------------------------------|-----------------------------------------|-----------------------------------|--------------------------------------|
| CPA Incentive Credits                            | Avg<br>Performance All<br>CPAs (%) | Provider<br>Performance (%)*            | Possible Points<br>(Weight)       | Provider Points<br>Earned            |
| Early EPSDT Medical Visits                       |                                    | 100%                                    | 2                                 | 2.00                                 |
| Early EPSDT Dental Visits                        |                                    | Not Eligible                            | 2                                 |                                      |
| Permanency Contacts                              |                                    | 0%                                      | 5                                 | 0.00                                 |
| Additional Academic Supports                     |                                    | 0%                                      | 2                                 | 0.00                                 |
| HS Grad/GED/Prof or Trade<br>Certificate/College |                                    | N/A                                     | 10/5/5/1                          |                                      |
| EYSS Agreement                                   |                                    | Not Eligible                            | 5                                 |                                      |
| Community Connections                            |                                    | Not Eligible                            | 4                                 |                                      |
| Foster Hm Retention Rate (threshold = 90)        |                                    | 0%                                      | 2                                 | 0.00                                 |
| Foster Hm Recruitment (threshold = 100)          |                                    | 100%                                    | 2                                 | 2.00                                 |
| Active Agency Accreditation                      |                                    | 0%                                      | 4                                 | 0.00                                 |
| Staff Clinical Licensure                         |                                    | 0%                                      | 5                                 | 0.00                                 |
| Incentives Total                                 | 5.87                               |                                         |                                   | 4.00                                 |
| Maximum total                                    | combined incentive                 | credit allowed is 10 points.            | Incentives Awarded                | 4.00                                 |
| Incentives Total                                 | combined incentive                 | credit allowed is 10 points.            | Incentives Awarded                |                                      |