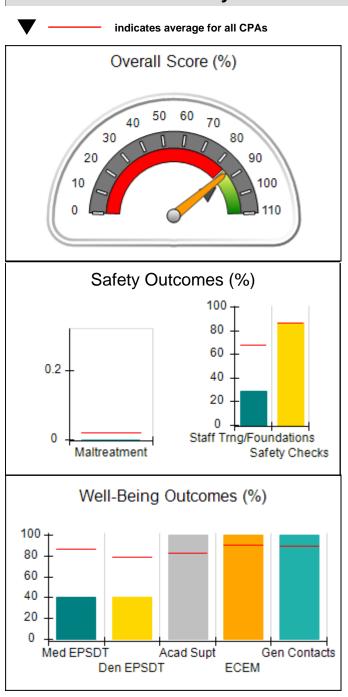

# Performance-Based Placement Measures RBWO Provider GA+SCORECARD - CPA

| Provider/Program Name: A                    | LR Family Se                       | rvices, Inc (51                          | 40) - CPA                          |                                      |
|---------------------------------------------|------------------------------------|------------------------------------------|------------------------------------|--------------------------------------|
| 1518 Airport Road, Hinesville, GA 31313     |                                    | Quarterly Scores (Grades)                |                                    | Current Quarter<br>Score (Grade)     |
| Phone: 912-559-5536                         |                                    | Q1: 95.65 (A)                            | Q2: 98.33 (A+)                     | 91.67%                               |
| Vendor ID# 114739                           |                                    | Q3: 98.90 (A+)                           | Q4: 91.67 (A-)                     | (A-)                                 |
| # New Foster Homes During Quarter: 0        |                                    | # Children in Care During<br>Quarter: 11 | # Placements During<br>Quarter: 11 | # Children in Care On<br>Last Day: 8 |
|                                             | Avg<br>Performance All<br>CPAs (%) | Provider<br>Performance (%)*             | Possible Points<br>(Weight)        | Provider Points<br>Earned            |
| OPM Monitoring Reviews                      |                                    |                                          |                                    |                                      |
| Annual Comprehensive Reviews                | 82%                                | 76%                                      | 25                                 | 19.04                                |
| Safety Reviews                              | 87%                                | 100%                                     | 15                                 | 15.00                                |
| Monitoring Sub-Total                        |                                    |                                          | 40                                 | 34.04                                |
| CPA Safety Outcomes                         |                                    |                                          |                                    |                                      |
| Incidence of Maltreatment                   | 0.02%                              | No Substantiated<br>Reports              | 10                                 | 10.00                                |
| Staff Training                              | 67%                                | 0%                                       | 5                                  | 0.00                                 |
| Staff Safety Checks                         | 86%                                | 100%                                     | 5                                  | 5.00                                 |
| Safety Sub-Total                            |                                    |                                          | 20                                 | 15.00                                |
| CPA Permanency Outcomes                     |                                    |                                          |                                    |                                      |
| Placement Stability                         | 93%                                | 73%                                      | 15                                 | 10.95                                |
| Permanency Sub-Total                        |                                    |                                          | 15                                 | 10.95                                |
| CPA Well-Being Outcomes                     |                                    |                                          |                                    |                                      |
| EPSDT Medical Visits                        | 86%                                | 88%                                      | 4                                  | 3.52                                 |
| EPSDT Dental Visits                         | 79%                                | 100%                                     | 4                                  | 4.00                                 |
| Academic Supports                           | 82%                                | 100%                                     | 3                                  | 3.00                                 |
| Provider ECEM Visits                        | 90%                                | 96%                                      | 7                                  | 6.72                                 |
| Provider General Contacts                   | 89%                                | 92%                                      | 7                                  | 6.44                                 |
| Placements with Siblings                    | 68%                                | 43%                                      | Not Scored                         | Not Scored                           |
| Placements within Legal County              | 18%                                | Not Eligible                             | Not Scored                         | Not Scored                           |
| Well-Being Sub-Total                        |                                    |                                          | 25                                 | 23.68                                |
| *Performance calculation descriptions can b | e found in the FY 201              | 19 RBWO PBP Measureme                    | ents and Standards Guide           |                                      |

| Monitoring & Outcomes: Possible Points = 100 | Possible Points = 100 Points Earned: 83.67 |          |
|----------------------------------------------|--------------------------------------------|----------|
| Score Before I                               | ncentives Credit                           | 83.67%   |
| Incentives Awarded                           |                                            | 8.00 pts |
|                                              | PBP Verification                           |          |
|                                              | Total Score                                | 91.67%   |

### Provider/Program Name: ALR Family Services, Inc. - (5140) - CPA

| Avg          | Provider                     | Possible Points                                                                      |                                                                            |
|--------------|------------------------------|--------------------------------------------------------------------------------------|----------------------------------------------------------------------------|
| PAs (%)      | Performance (%)*             | (Weight)                                                                             | Provider Points<br>Earned                                                  |
|              | 100%                         | 2                                                                                    | 2.00                                                                       |
|              | 100%                         | 2                                                                                    | 2.00                                                                       |
|              | None Planned                 | 5                                                                                    |                                                                            |
|              | 100%                         | 2                                                                                    | 2.00                                                                       |
|              | N/A                          | 10/5/5/1                                                                             |                                                                            |
|              | Not Eligible                 | 5                                                                                    |                                                                            |
|              | 0%                           | 4                                                                                    | 0.00                                                                       |
|              | 100%                         | 2                                                                                    | 2.00                                                                       |
|              | 0%                           | 2                                                                                    | 0.00                                                                       |
|              | 0%                           | 4                                                                                    | 0.00                                                                       |
|              | 0%                           | 5                                                                                    | 0.00                                                                       |
| 5.87         |                              |                                                                                      | 8.00                                                                       |
| ed incentive | credit allowed is 10 points. | Incentives Awarded                                                                   | 8.00                                                                       |
|              | ed incentive                 | 100% N/A Not Eligible 0% 100% 0% 0% 5.87  led incentive credit allowed is 10 points. | 100% 2  N/A 10/5/5/1  Not Eligible 5  0% 4  100% 2  0% 2  0% 4  0% 5  5.87 |