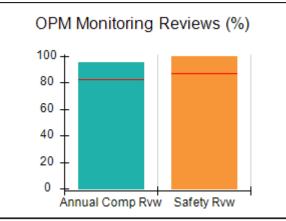

# Performance-Based Placement Measures RBWO Provider GA+SCORECARD - CPA

| 1671 Meriweather Dr., Watkinsville, ( | GA 30677                           | Quarterly Scores (Grades)               |                                   | Current Quarter<br>Score (Grade)     |
|---------------------------------------|------------------------------------|-----------------------------------------|-----------------------------------|--------------------------------------|
| Phone: 706-316-2421                   |                                    | Q1: 93.52 (A-)                          | Q2: 84.40 (B)                     | 93.24%                               |
| Vendor ID# 35219                      |                                    | Q3: 95.57 (A)                           | Q4: 93.24 (A-)                    | (A-)                                 |
| # New Foster Homes During Quarter: 1  |                                    | # Children in Care During<br>Quarter: 5 | # Placements During<br>Quarter: 5 | # Children in Care On<br>Last Day: 4 |
|                                       | Avg<br>Performance All<br>CPAs (%) | Provider<br>Performance (%)*            | Possible Points<br>(Weight)       | Provider Points<br>Earned            |
| OPM Monitoring Reviews                |                                    |                                         |                                   |                                      |
| Annual Comprehensive Reviews          | 82%                                | 91%                                     | 25                                | 22.82                                |
| Safety Reviews                        | 87%                                | 100%                                    | 15                                | 15.00                                |
| Monitoring Sub-Tota                   |                                    |                                         | 40                                | 37.82                                |
| CPA Safety Outcomes                   |                                    |                                         |                                   |                                      |
| Incidence of Maltreatment             | 0.02%                              | No Substantiated<br>Reports             | 10                                | 10.00                                |
| Staff Training                        | 67%                                | 50%                                     | 5                                 | 2.50                                 |
| Staff Safety Checks                   | 86%                                | 100%                                    | 5                                 | 5.00                                 |
| Safety Sub-Tota                       |                                    |                                         | 20                                | 17.50                                |
| CPA Permanency Outcomes               |                                    |                                         |                                   |                                      |
| Placement Stability                   | 93%                                | 100%                                    | 15                                | 15.00                                |
| Permanency Sub-Tota                   |                                    |                                         | 15                                | 15.00                                |
| CPA Well-Being Outcomes               |                                    |                                         |                                   |                                      |
| EPSDT Medical Visits                  | 86%                                | 100%                                    | 4                                 | 4.00                                 |
| EPSDT Dental Visits                   | 79%                                | 100%                                    | 4                                 | 4.00                                 |
| Academic Supports                     | 82%                                | 0%                                      | 3                                 | 0.00                                 |
| Provider ECEM Visits                  | 90%                                | 56%                                     | 7                                 | 3.92                                 |
| Provider General Contacts             | 89%                                | 100%                                    | 7                                 | 7.00                                 |
| Placements with Siblings              | 68%                                | 100%                                    | Not Scored                        | Not Scored                           |
| Placements within Legal County        | 18%                                | 0%                                      | Not Scored                        | Not Scored                           |
| Well-Being Sub-Tota                   |                                    |                                         | 25                                | 18.92                                |