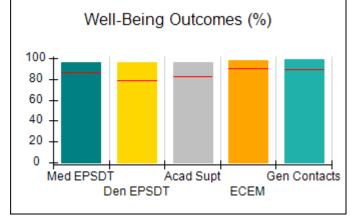

# Performance-Based Placement Measures RBWO Provider GA+SCORECARD - CPA

| 1671 Meriweather Dr., Watkinsville, ( | GA 30677                           | Quarterly Scores (Grades)               |                                   | Current Quarter<br>Score (Grade)     |
|---------------------------------------|------------------------------------|-----------------------------------------|-----------------------------------|--------------------------------------|
| Phone: 706-316-2421                   |                                    | Q1: 93.52 (A-)                          | Q2: 84.40 (B)                     | 93.24%                               |
| Vendor ID# 35219                      |                                    | Q3: 95.57 (A)                           | Q4: 93.24 (A-)                    | (A-)                                 |
| # New Foster Homes During Quarter: 1  |                                    | # Children in Care During<br>Quarter: 5 | # Placements During<br>Quarter: 5 | # Children in Care On<br>Last Day: 4 |
|                                       | Avg<br>Performance All<br>CPAs (%) | Provider<br>Performance (%)*            | Possible Points<br>(Weight)       | Provider Points<br>Earned            |
| OPM Monitoring Reviews                |                                    |                                         |                                   |                                      |
| Annual Comprehensive Reviews          | 82%                                | 91%                                     | 25                                | 22.82                                |
| Safety Reviews                        | 87%                                | 100%                                    | 15                                | 15.00                                |
| Monitoring Sub-Tota                   |                                    |                                         | 40                                | 37.82                                |
| CPA Safety Outcomes                   |                                    |                                         |                                   |                                      |
| Incidence of Maltreatment             | 0.02%                              | No Substantiated<br>Reports             | 10                                | 10.00                                |
| Staff Training                        | 67%                                | 50%                                     | 5                                 | 2.50                                 |
| Staff Safety Checks                   | 86%                                | 100%                                    | 5                                 | 5.00                                 |
| Safety Sub-Tota                       |                                    |                                         | 20                                | 17.50                                |
| CPA Permanency Outcomes               |                                    |                                         |                                   |                                      |
| Placement Stability                   | 93%                                | 100%                                    | 15                                | 15.00                                |
| Permanency Sub-Tota                   |                                    |                                         | 15                                | 15.00                                |
| CPA Well-Being Outcomes               |                                    |                                         |                                   |                                      |
| EPSDT Medical Visits                  | 86%                                | 100%                                    | 4                                 | 4.00                                 |
| EPSDT Dental Visits                   | 79%                                | 100%                                    | 4                                 | 4.00                                 |
| Academic Supports                     | 82%                                | 0%                                      | 3                                 | 0.00                                 |
| Provider ECEM Visits                  | 90%                                | 56%                                     | 7                                 | 3.92                                 |
| Provider General Contacts             | 89%                                | 100%                                    | 7                                 | 7.00                                 |
| Placements with Siblings              | 68%                                | 100%                                    | Not Scored                        | Not Scored                           |
| Placements within Legal County        | 18%                                | 0%                                      | Not Scored                        | Not Scored                           |
| Well-Being Sub-Tota                   |                                    |                                         | 25                                | 18.92                                |