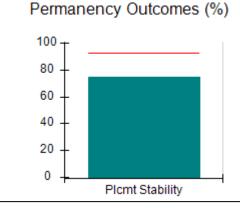

# Performance-Based Placement Measures RBWO Provider GA+SCORECARD - CPA

| 1671 Meriweather Dr., Watkinsville, ( | GA 30677                           | Quarterly Scores (Grades)               |                                   | Current Quarter<br>Score (Grade)     |
|---------------------------------------|------------------------------------|-----------------------------------------|-----------------------------------|--------------------------------------|
| Phone: 706-316-2421                   |                                    | Q1: 93.52 (A-)                          | Q2: 84.40 (B)                     | 93.24%                               |
| Vendor ID# 35219                      |                                    | Q3: 95.57 (A)                           | Q4: 93.24 (A-)                    | (A-)                                 |
| # New Foster Homes During Quarter: 1  |                                    | # Children in Care During<br>Quarter: 5 | # Placements During<br>Quarter: 5 | # Children in Care On<br>Last Day: 4 |
|                                       | Avg<br>Performance All<br>CPAs (%) | Provider<br>Performance (%)*            | Possible Points<br>(Weight)       | Provider Points<br>Earned            |
| OPM Monitoring Reviews                |                                    |                                         |                                   |                                      |
| Annual Comprehensive Reviews          | 82%                                | 91%                                     | 25                                | 22.82                                |
| Safety Reviews                        | 87%                                | 100%                                    | 15                                | 15.00                                |
| Monitoring Sub-Tota                   |                                    |                                         | 40                                | 37.82                                |
| CPA Safety Outcomes                   |                                    |                                         |                                   |                                      |
| Incidence of Maltreatment             | 0.02%                              | No Substantiated<br>Reports             | 10                                | 10.00                                |
| Staff Training                        | 67%                                | 50%                                     | 5                                 | 2.50                                 |
| Staff Safety Checks                   | 86%                                | 100%                                    | 5                                 | 5.00                                 |
| Safety Sub-Tota                       |                                    |                                         | 20                                | 17.50                                |
| CPA Permanency Outcomes               |                                    |                                         |                                   |                                      |
| Placement Stability                   | 93%                                | 100%                                    | 15                                | 15.00                                |
| Permanency Sub-Tota                   |                                    |                                         | 15                                | 15.00                                |
| CPA Well-Being Outcomes               |                                    |                                         |                                   |                                      |
| EPSDT Medical Visits                  | 86%                                | 100%                                    | 4                                 | 4.00                                 |
| EPSDT Dental Visits                   | 79%                                | 100%                                    | 4                                 | 4.00                                 |
| Academic Supports                     | 82%                                | 0%                                      | 3                                 | 0.00                                 |
| Provider ECEM Visits                  | 90%                                | 56%                                     | 7                                 | 3.92                                 |
| Provider General Contacts             | 89%                                | 100%                                    | 7                                 | 7.00                                 |
| Placements with Siblings              | 68%                                | 100%                                    | Not Scored                        | Not Scored                           |
| Placements within Legal County        | 18%                                | 0%                                      | Not Scored                        | Not Scored                           |
| Well-Being Sub-Tota                   |                                    |                                         | 25                                | 18.92                                |