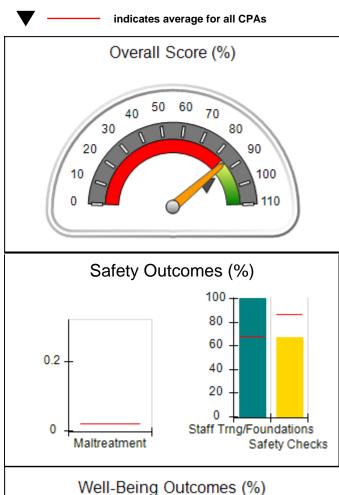

# Performance-Based Placement Measures RBWO Provider GA+SCORECARD - CPA

| 1671 Meriweather Dr., Watkinsville, ( | GA 30677                           | Quarterly Scores (Grades)               |                                   | Current Quarter<br>Score (Grade)     |
|---------------------------------------|------------------------------------|-----------------------------------------|-----------------------------------|--------------------------------------|
| Phone: 706-316-2421                   |                                    | Q1: 93.52 (A-)                          | Q2: 84.40 (B)                     | 93.24%                               |
| Vendor ID# 35219                      |                                    | Q3: 95.57 (A)                           | Q4: 93.24 (A-)                    | (A-)                                 |
| # New Foster Homes During Quarter: 1  |                                    | # Children in Care During<br>Quarter: 5 | # Placements During<br>Quarter: 5 | # Children in Care On<br>Last Day: 4 |
|                                       | Avg<br>Performance All<br>CPAs (%) | Provider<br>Performance (%)*            | Possible Points<br>(Weight)       | Provider Points<br>Earned            |
| OPM Monitoring Reviews                |                                    |                                         |                                   |                                      |
| Annual Comprehensive Reviews          | 82%                                | 91%                                     | 25                                | 22.82                                |
| Safety Reviews                        | 87%                                | 100%                                    | 15                                | 15.00                                |
| Monitoring Sub-Tota                   |                                    |                                         | 40                                | 37.82                                |
| CPA Safety Outcomes                   |                                    |                                         |                                   |                                      |
| Incidence of Maltreatment             | 0.02%                              | No Substantiated<br>Reports             | 10                                | 10.00                                |
| Staff Training                        | 67%                                | 50%                                     | 5                                 | 2.50                                 |
| Staff Safety Checks                   | 86%                                | 100%                                    | 5                                 | 5.00                                 |
| Safety Sub-Tota                       |                                    |                                         | 20                                | 17.50                                |
| CPA Permanency Outcomes               |                                    |                                         |                                   |                                      |
| Placement Stability                   | 93%                                | 100%                                    | 15                                | 15.00                                |
| Permanency Sub-Tota                   |                                    |                                         | 15                                | 15.00                                |
| CPA Well-Being Outcomes               |                                    |                                         |                                   |                                      |
| EPSDT Medical Visits                  | 86%                                | 100%                                    | 4                                 | 4.00                                 |
| EPSDT Dental Visits                   | 79%                                | 100%                                    | 4                                 | 4.00                                 |
| Academic Supports                     | 82%                                | 0%                                      | 3                                 | 0.00                                 |
| Provider ECEM Visits                  | 90%                                | 56%                                     | 7                                 | 3.92                                 |
| Provider General Contacts             | 89%                                | 100%                                    | 7                                 | 7.00                                 |
| Placements with Siblings              | 68%                                | 100%                                    | Not Scored                        | Not Scored                           |
| Placements within Legal County        | 18%                                | 0%                                      | Not Scored                        | Not Scored                           |
| Well-Being Sub-Tota                   |                                    |                                         | 25                                | 18.92                                |

| Monitoring & Outcomes: Possible Points = 100 | ible Points = 100 Points Earned: 89.24 |          |
|----------------------------------------------|----------------------------------------|----------|
| Score Before I                               | ncentives Credit                       | 89.24%   |
| Incentives Awarded 4                         |                                        | 4.00 pts |
|                                              | PBP Verification                       |          |
|                                              | Total Score                            | 93.24%   |