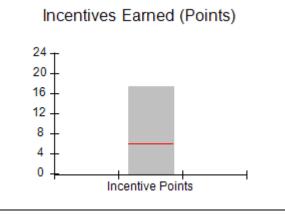

| Monitoring & Outcomes: Possible Points = 100 | ible Points = 100 Points Earned: 89.24 |          |
|----------------------------------------------|----------------------------------------|----------|
| Score Before I                               | ncentives Credit                       | 89.24%   |
| Incentives Awarded 4                         |                                        | 4.00 pts |
|                                              | PBP Verification                       |          |
|                                              | Total Score                            | 93.24%   |