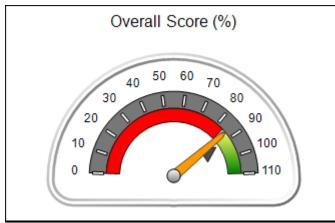

# Performance-Based Placement Measures RBWO Provider GA+SCORECARD - CPA

| 1671 Meriweather Dr., Watkinsville, ( | GA 30677                           | Quarterly Scores (Grades)               |                                   | Current Quarter<br>Score (Grade)     |
|---------------------------------------|------------------------------------|-----------------------------------------|-----------------------------------|--------------------------------------|
| Phone: 706-316-2421                   |                                    | Q1: 93.52 (A-)                          | Q2: 84.40 (B)                     | 93.24%                               |
| Vendor ID# 35219                      |                                    | Q3: 95.57 (A)                           | Q4: 93.24 (A-)                    | (A-)                                 |
| # New Foster Homes During Quarter: 1  |                                    | # Children in Care During<br>Quarter: 5 | # Placements During<br>Quarter: 5 | # Children in Care On<br>Last Day: 4 |
|                                       | Avg<br>Performance All<br>CPAs (%) | Provider<br>Performance (%)*            | Possible Points<br>(Weight)       | Provider Points<br>Earned            |
| OPM Monitoring Reviews                |                                    |                                         |                                   |                                      |
| Annual Comprehensive Reviews          | 82%                                | 91%                                     | 25                                | 22.82                                |
| Safety Reviews                        | 87%                                | 100%                                    | 15                                | 15.00                                |
| Monitoring Sub-Tota                   |                                    |                                         | 40                                | 37.82                                |
| CPA Safety Outcomes                   |                                    |                                         |                                   |                                      |
| Incidence of Maltreatment             | 0.02%                              | No Substantiated<br>Reports             | 10                                | 10.00                                |
| Staff Training                        | 67%                                | 50%                                     | 5                                 | 2.50                                 |
| Staff Safety Checks                   | 86%                                | 100%                                    | 5                                 | 5.00                                 |
| Safety Sub-Tota                       |                                    |                                         | 20                                | 17.50                                |
| CPA Permanency Outcomes               |                                    |                                         |                                   |                                      |
| Placement Stability                   | 93%                                | 100%                                    | 15                                | 15.00                                |
| Permanency Sub-Tota                   |                                    |                                         | 15                                | 15.00                                |
| CPA Well-Being Outcomes               |                                    |                                         |                                   |                                      |
| EPSDT Medical Visits                  | 86%                                | 100%                                    | 4                                 | 4.00                                 |
| EPSDT Dental Visits                   | 79%                                | 100%                                    | 4                                 | 4.00                                 |
| Academic Supports                     | 82%                                | 0%                                      | 3                                 | 0.00                                 |
| Provider ECEM Visits                  | 90%                                | 56%                                     | 7                                 | 3.92                                 |
| Provider General Contacts             | 89%                                | 100%                                    | 7                                 | 7.00                                 |
| Placements with Siblings              | 68%                                | 100%                                    | Not Scored                        | Not Scored                           |
| Placements within Legal County        | 18%                                | 0%                                      | Not Scored                        | Not Scored                           |
| Well-Being Sub-Tota                   |                                    |                                         | 25                                | 18.92                                |

| Monitoring & Outcomes: Possible Points = 100 | ible Points = 100 Points Earned: 89.24 |          |
|----------------------------------------------|----------------------------------------|----------|
| Score Before I                               | ncentives Credit                       | 89.24%   |
| Incentives Awarded 4                         |                                        | 4.00 pts |
|                                              | PBP Verification                       |          |
|                                              | Total Score                            | 93.24%   |