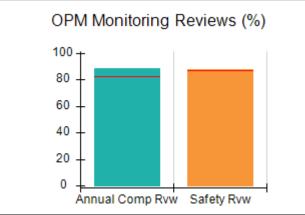

# Performance-Based Placement Measures RBWO Provider GA+SCORECARD - CPA

| 1671 Meriweather Dr., Watkinsville, ( | GA 30677                           | Quarterly Scores (Grades)               |                                   | Current Quarter<br>Score (Grade)     |
|---------------------------------------|------------------------------------|-----------------------------------------|-----------------------------------|--------------------------------------|
| Phone: 706-316-2421                   |                                    | Q1: 93.52 (A-)                          | Q2: 84.40 (B)                     | 93.24%                               |
| Vendor ID# 35219                      |                                    | Q3: 95.57 (A)                           | Q4: 93.24 (A-)                    | (A-)                                 |
| # New Foster Homes During Quarter: 1  |                                    | # Children in Care During<br>Quarter: 5 | # Placements During<br>Quarter: 5 | # Children in Care On<br>Last Day: 4 |
|                                       | Avg<br>Performance All<br>CPAs (%) | Provider<br>Performance (%)*            | Possible Points<br>(Weight)       | Provider Points<br>Earned            |
| OPM Monitoring Reviews                |                                    |                                         |                                   |                                      |
| Annual Comprehensive Reviews          | 82%                                | 91%                                     | 25                                | 22.82                                |
| Safety Reviews                        | 87%                                | 100%                                    | 15                                | 15.00                                |
| Monitoring Sub-Tota                   |                                    |                                         | 40                                | 37.82                                |
| CPA Safety Outcomes                   |                                    |                                         |                                   |                                      |
| Incidence of Maltreatment             | 0.02%                              | No Substantiated<br>Reports             | 10                                | 10.00                                |
| Staff Training                        | 67%                                | 50%                                     | 5                                 | 2.50                                 |
| Staff Safety Checks                   | 86%                                | 100%                                    | 5                                 | 5.00                                 |
| Safety Sub-Tota                       |                                    |                                         | 20                                | 17.50                                |
| CPA Permanency Outcomes               |                                    |                                         |                                   |                                      |
| Placement Stability                   | 93%                                | 100%                                    | 15                                | 15.00                                |
| Permanency Sub-Tota                   |                                    |                                         | 15                                | 15.00                                |
| CPA Well-Being Outcomes               |                                    |                                         |                                   |                                      |
| EPSDT Medical Visits                  | 86%                                | 100%                                    | 4                                 | 4.00                                 |
| EPSDT Dental Visits                   | 79%                                | 100%                                    | 4                                 | 4.00                                 |
| Academic Supports                     | 82%                                | 0%                                      | 3                                 | 0.00                                 |
| Provider ECEM Visits                  | 90%                                | 56%                                     | 7                                 | 3.92                                 |
| Provider General Contacts             | 89%                                | 100%                                    | 7                                 | 7.00                                 |
| Placements with Siblings              | 68%                                | 100%                                    | Not Scored                        | Not Scored                           |
| Placements within Legal County        | 18%                                | 0%                                      | Not Scored                        | Not Scored                           |
| Well-Being Sub-Tota                   |                                    |                                         | 25                                | 18.92                                |