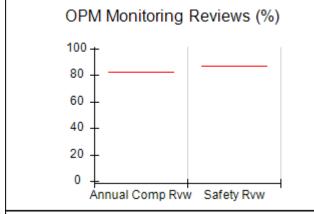

# Performance-Based Placement Measures RBWO Provider GA+SCORECARD - CPA

| 1671 Meriweather Dr., Watkinsville, ( | GA 30677                           | Quarterly Scores (Grades)               |                                   | Current Quarter<br>Score (Grade)     |
|---------------------------------------|------------------------------------|-----------------------------------------|-----------------------------------|--------------------------------------|
| Phone: 706-316-2421                   |                                    | Q1: 93.52 (A-)                          | Q2: 84.40 (B)                     | 93.24%                               |
| Vendor ID# 35219                      |                                    | Q3: 95.57 (A)                           | Q4: 93.24 (A-)                    | (A-)                                 |
| # New Foster Homes During Quarter: 1  |                                    | # Children in Care During<br>Quarter: 5 | # Placements During<br>Quarter: 5 | # Children in Care On<br>Last Day: 4 |
|                                       | Avg<br>Performance All<br>CPAs (%) | Provider<br>Performance (%)*            | Possible Points<br>(Weight)       | Provider Points<br>Earned            |
| OPM Monitoring Reviews                |                                    |                                         |                                   |                                      |
| Annual Comprehensive Reviews          | 82%                                | 91%                                     | 25                                | 22.82                                |
| Safety Reviews                        | 87%                                | 100%                                    | 15                                | 15.00                                |
| Monitoring Sub-Tota                   |                                    |                                         | 40                                | 37.82                                |
| CPA Safety Outcomes                   |                                    |                                         |                                   |                                      |
| Incidence of Maltreatment             | 0.02%                              | No Substantiated<br>Reports             | 10                                | 10.00                                |
| Staff Training                        | 67%                                | 50%                                     | 5                                 | 2.50                                 |
| Staff Safety Checks                   | 86%                                | 100%                                    | 5                                 | 5.00                                 |
| Safety Sub-Tota                       |                                    |                                         | 20                                | 17.50                                |
| CPA Permanency Outcomes               |                                    |                                         |                                   |                                      |
| Placement Stability                   | 93%                                | 100%                                    | 15                                | 15.00                                |
| Permanency Sub-Tota                   |                                    |                                         | 15                                | 15.00                                |
| CPA Well-Being Outcomes               |                                    |                                         |                                   |                                      |
| EPSDT Medical Visits                  | 86%                                | 100%                                    | 4                                 | 4.00                                 |
| EPSDT Dental Visits                   | 79%                                | 100%                                    | 4                                 | 4.00                                 |
| Academic Supports                     | 82%                                | 0%                                      | 3                                 | 0.00                                 |
| Provider ECEM Visits                  | 90%                                | 56%                                     | 7                                 | 3.92                                 |
| Provider General Contacts             | 89%                                | 100%                                    | 7                                 | 7.00                                 |
| Placements with Siblings              | 68%                                | 100%                                    | Not Scored                        | Not Scored                           |
| Placements within Legal County        | 18%                                | 0%                                      | Not Scored                        | Not Scored                           |
| Well-Being Sub-Tota                   |                                    |                                         | 25                                | 18.92                                |