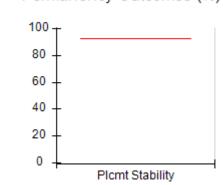

# Performance-Based Placement Measures RBWO Provider GA+SCORECARD - CPA

| 1671 Meriweather Dr., Watkinsville, ( | GA 30677                           | Quarterly Scores (Grades)               |                                   | Current Quarter<br>Score (Grade)     |
|---------------------------------------|------------------------------------|-----------------------------------------|-----------------------------------|--------------------------------------|
| Phone: 706-316-2421                   |                                    | Q1: 93.52 (A-)                          | Q2: 84.40 (B)                     | 93.24%                               |
| Vendor ID# 35219                      |                                    | Q3: 95.57 (A)                           | Q4: 93.24 (A-)                    | (A-)                                 |
| # New Foster Homes During Quarter: 1  |                                    | # Children in Care During<br>Quarter: 5 | # Placements During<br>Quarter: 5 | # Children in Care On<br>Last Day: 4 |
|                                       | Avg<br>Performance All<br>CPAs (%) | Provider<br>Performance (%)*            | Possible Points<br>(Weight)       | Provider Points<br>Earned            |
| OPM Monitoring Reviews                |                                    |                                         |                                   |                                      |
| Annual Comprehensive Reviews          | 82%                                | 91%                                     | 25                                | 22.82                                |
| Safety Reviews                        | 87%                                | 100%                                    | 15                                | 15.00                                |
| Monitoring Sub-Tota                   |                                    |                                         | 40                                | 37.82                                |
| CPA Safety Outcomes                   |                                    |                                         |                                   |                                      |
| Incidence of Maltreatment             | 0.02%                              | No Substantiated<br>Reports             | 10                                | 10.00                                |
| Staff Training                        | 67%                                | 50%                                     | 5                                 | 2.50                                 |
| Staff Safety Checks                   | 86%                                | 100%                                    | 5                                 | 5.00                                 |
| Safety Sub-Tota                       |                                    |                                         | 20                                | 17.50                                |
| CPA Permanency Outcomes               |                                    |                                         |                                   |                                      |
| Placement Stability                   | 93%                                | 100%                                    | 15                                | 15.00                                |
| Permanency Sub-Tota                   |                                    |                                         | 15                                | 15.00                                |
| CPA Well-Being Outcomes               |                                    |                                         |                                   |                                      |
| EPSDT Medical Visits                  | 86%                                | 100%                                    | 4                                 | 4.00                                 |
| EPSDT Dental Visits                   | 79%                                | 100%                                    | 4                                 | 4.00                                 |
| Academic Supports                     | 82%                                | 0%                                      | 3                                 | 0.00                                 |
| Provider ECEM Visits                  | 90%                                | 56%                                     | 7                                 | 3.92                                 |
| Provider General Contacts             | 89%                                | 100%                                    | 7                                 | 7.00                                 |
| Placements with Siblings              | 68%                                | 100%                                    | Not Scored                        | Not Scored                           |
| Placements within Legal County        | 18%                                | 0%                                      | Not Scored                        | Not Scored                           |
| Well-Being Sub-Tota                   |                                    |                                         | 25                                | 18.92                                |