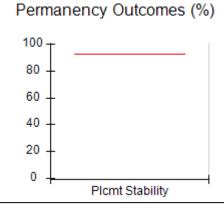

# Performance-Based Placement Measures RBWO Provider GA+SCORECARD - CPA

| 1671 Meriweather Dr., Watkinsville, ( | GA 30677                           | Quarterly Scores (Grades)               |                                   | Current Quarter<br>Score (Grade)     |
|---------------------------------------|------------------------------------|-----------------------------------------|-----------------------------------|--------------------------------------|
| Phone: 706-316-2421                   |                                    | Q1: 93.52 (A-)                          | Q2: 84.40 (B)                     | 93.24%                               |
| Vendor ID# 35219                      |                                    | Q3: 95.57 (A)                           | Q4: 93.24 (A-)                    | (A-)                                 |
| # New Foster Homes During Quarter: 1  |                                    | # Children in Care During<br>Quarter: 5 | # Placements During<br>Quarter: 5 | # Children in Care On<br>Last Day: 4 |
|                                       | Avg<br>Performance All<br>CPAs (%) | Provider<br>Performance (%)*            | Possible Points<br>(Weight)       | Provider Points<br>Earned            |
| OPM Monitoring Reviews                |                                    |                                         |                                   |                                      |
| Annual Comprehensive Reviews          | 82%                                | 91%                                     | 25                                | 22.82                                |
| Safety Reviews                        | 87%                                | 100%                                    | 15                                | 15.00                                |
| Monitoring Sub-Tota                   |                                    |                                         | 40                                | 37.82                                |
| CPA Safety Outcomes                   |                                    |                                         |                                   |                                      |
| Incidence of Maltreatment             | 0.02%                              | No Substantiated<br>Reports             | 10                                | 10.00                                |
| Staff Training                        | 67%                                | 50%                                     | 5                                 | 2.50                                 |
| Staff Safety Checks                   | 86%                                | 100%                                    | 5                                 | 5.00                                 |
| Safety Sub-Tota                       |                                    |                                         | 20                                | 17.50                                |
| CPA Permanency Outcomes               |                                    |                                         |                                   |                                      |
| Placement Stability                   | 93%                                | 100%                                    | 15                                | 15.00                                |
| Permanency Sub-Tota                   |                                    |                                         | 15                                | 15.00                                |
| CPA Well-Being Outcomes               |                                    |                                         |                                   |                                      |
| EPSDT Medical Visits                  | 86%                                | 100%                                    | 4                                 | 4.00                                 |
| EPSDT Dental Visits                   | 79%                                | 100%                                    | 4                                 | 4.00                                 |
| Academic Supports                     | 82%                                | 0%                                      | 3                                 | 0.00                                 |
| Provider ECEM Visits                  | 90%                                | 56%                                     | 7                                 | 3.92                                 |
| Provider General Contacts             | 89%                                | 100%                                    | 7                                 | 7.00                                 |
| Placements with Siblings              | 68%                                | 100%                                    | Not Scored                        | Not Scored                           |
| Placements within Legal County        | 18%                                | 0%                                      | Not Scored                        | Not Scored                           |
| Well-Being Sub-Tota                   |                                    |                                         | 25                                | 18.92                                |