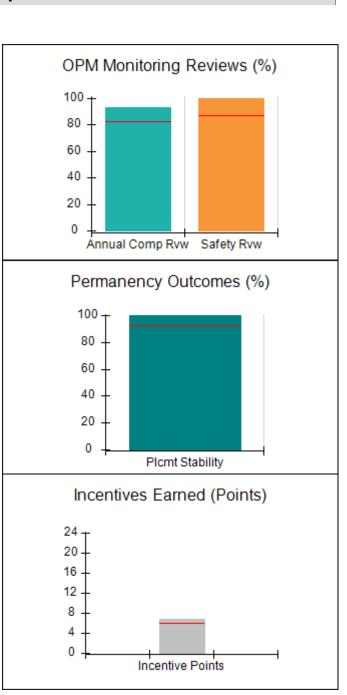

# Performance-Based Placement Measures RBWO Provider GA+SCORECARD - CPA

| 1671 Meriweather Dr., Watkinsville, ( | GA 30677                           | Quarterly Scores (Grades)               |                                   | Current Quarter<br>Score (Grade)     |
|---------------------------------------|------------------------------------|-----------------------------------------|-----------------------------------|--------------------------------------|
| Phone: 706-316-2421                   |                                    | Q1: 93.52 (A-)                          | Q2: 84.40 (B)                     | 93.24%                               |
| Vendor ID# 35219                      |                                    | Q3: 95.57 (A)                           | Q4: 93.24 (A-)                    | (A-)                                 |
| # New Foster Homes During Quarter: 1  |                                    | # Children in Care During<br>Quarter: 5 | # Placements During<br>Quarter: 5 | # Children in Care On<br>Last Day: 4 |
|                                       | Avg<br>Performance All<br>CPAs (%) | Provider<br>Performance (%)*            | Possible Points<br>(Weight)       | Provider Points<br>Earned            |
| OPM Monitoring Reviews                |                                    |                                         |                                   |                                      |
| Annual Comprehensive Reviews          | 82%                                | 91%                                     | 25                                | 22.82                                |
| Safety Reviews                        | 87%                                | 100%                                    | 15                                | 15.00                                |
| Monitoring Sub-Tota                   |                                    |                                         | 40                                | 37.82                                |
| CPA Safety Outcomes                   |                                    |                                         |                                   |                                      |
| Incidence of Maltreatment             | 0.02%                              | No Substantiated<br>Reports             | 10                                | 10.00                                |
| Staff Training                        | 67%                                | 50%                                     | 5                                 | 2.50                                 |
| Staff Safety Checks                   | 86%                                | 100%                                    | 5                                 | 5.00                                 |
| Safety Sub-Tota                       |                                    |                                         | 20                                | 17.50                                |
| CPA Permanency Outcomes               |                                    |                                         |                                   |                                      |
| Placement Stability                   | 93%                                | 100%                                    | 15                                | 15.00                                |
| Permanency Sub-Tota                   |                                    |                                         | 15                                | 15.00                                |
| CPA Well-Being Outcomes               |                                    |                                         |                                   |                                      |
| EPSDT Medical Visits                  | 86%                                | 100%                                    | 4                                 | 4.00                                 |
| EPSDT Dental Visits                   | 79%                                | 100%                                    | 4                                 | 4.00                                 |
| Academic Supports                     | 82%                                | 0%                                      | 3                                 | 0.00                                 |
| Provider ECEM Visits                  | 90%                                | 56%                                     | 7                                 | 3.92                                 |
| Provider General Contacts             | 89%                                | 100%                                    | 7                                 | 7.00                                 |
| Placements with Siblings              | 68%                                | 100%                                    | Not Scored                        | Not Scored                           |
| Placements within Legal County        | 18%                                | 0%                                      | Not Scored                        | Not Scored                           |
| Well-Being Sub-Tota                   |                                    |                                         | 25                                | 18.92                                |