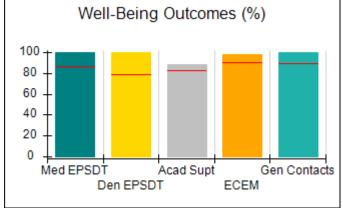

# Performance-Based Placement Measures RBWO Provider GA+SCORECARD - CPA

| 1671 Meriweather Dr., Watkinsville, ( | GA 30677                           | Quarterly Scores (Grades)               |                                   | Current Quarter<br>Score (Grade)     |
|---------------------------------------|------------------------------------|-----------------------------------------|-----------------------------------|--------------------------------------|
| Phone: 706-316-2421                   |                                    | Q1: 93.52 (A-)                          | Q2: 84.40 (B)                     | 93.24%                               |
| Vendor ID# 35219                      |                                    | Q3: 95.57 (A)                           | Q4: 93.24 (A-)                    | (A-)                                 |
| # New Foster Homes During Quarter: 1  |                                    | # Children in Care During<br>Quarter: 5 | # Placements During<br>Quarter: 5 | # Children in Care On<br>Last Day: 4 |
|                                       | Avg<br>Performance All<br>CPAs (%) | Provider<br>Performance (%)*            | Possible Points<br>(Weight)       | Provider Points<br>Earned            |
| OPM Monitoring Reviews                |                                    |                                         |                                   |                                      |
| Annual Comprehensive Reviews          | 82%                                | 91%                                     | 25                                | 22.82                                |
| Safety Reviews                        | 87%                                | 100%                                    | 15                                | 15.00                                |
| Monitoring Sub-Tota                   |                                    |                                         | 40                                | 37.82                                |
| CPA Safety Outcomes                   |                                    |                                         |                                   |                                      |
| Incidence of Maltreatment             | 0.02%                              | No Substantiated<br>Reports             | 10                                | 10.00                                |
| Staff Training                        | 67%                                | 50%                                     | 5                                 | 2.50                                 |
| Staff Safety Checks                   | 86%                                | 100%                                    | 5                                 | 5.00                                 |
| Safety Sub-Tota                       |                                    |                                         | 20                                | 17.50                                |
| CPA Permanency Outcomes               |                                    |                                         |                                   |                                      |
| Placement Stability                   | 93%                                | 100%                                    | 15                                | 15.00                                |
| Permanency Sub-Tota                   |                                    |                                         | 15                                | 15.00                                |
| CPA Well-Being Outcomes               |                                    |                                         |                                   |                                      |
| EPSDT Medical Visits                  | 86%                                | 100%                                    | 4                                 | 4.00                                 |
| EPSDT Dental Visits                   | 79%                                | 100%                                    | 4                                 | 4.00                                 |
| Academic Supports                     | 82%                                | 0%                                      | 3                                 | 0.00                                 |
| Provider ECEM Visits                  | 90%                                | 56%                                     | 7                                 | 3.92                                 |
| Provider General Contacts             | 89%                                | 100%                                    | 7                                 | 7.00                                 |
| Placements with Siblings              | 68%                                | 100%                                    | Not Scored                        | Not Scored                           |
| Placements within Legal County        | 18%                                | 0%                                      | Not Scored                        | Not Scored                           |
| Well-Being Sub-Tota                   |                                    |                                         | 25                                | 18.92                                |