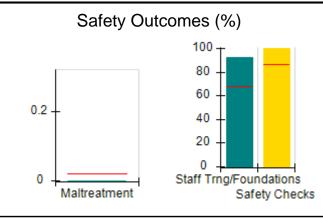

# Performance-Based Placement Measures RBWO Provider GA+SCORECARD - CPA

| 1671 Meriweather Dr., Watkinsville, ( | GA 30677                           | Quarterly Scores (Grades)               |                                   | Current Quarter<br>Score (Grade)     |
|---------------------------------------|------------------------------------|-----------------------------------------|-----------------------------------|--------------------------------------|
| Phone: 706-316-2421                   |                                    | Q1: 93.52 (A-)                          | Q2: 84.40 (B)                     | 93.24%                               |
| Vendor ID# 35219                      |                                    | Q3: 95.57 (A)                           | Q4: 93.24 (A-)                    | (A-)                                 |
| # New Foster Homes During Quarter: 1  |                                    | # Children in Care During<br>Quarter: 5 | # Placements During<br>Quarter: 5 | # Children in Care On<br>Last Day: 4 |
|                                       | Avg<br>Performance All<br>CPAs (%) | Provider<br>Performance (%)*            | Possible Points<br>(Weight)       | Provider Points<br>Earned            |
| OPM Monitoring Reviews                |                                    |                                         |                                   |                                      |
| Annual Comprehensive Reviews          | 82%                                | 91%                                     | 25                                | 22.82                                |
| Safety Reviews                        | 87%                                | 100%                                    | 15                                | 15.00                                |
| Monitoring Sub-Tota                   |                                    |                                         | 40                                | 37.82                                |
| CPA Safety Outcomes                   |                                    |                                         |                                   |                                      |
| Incidence of Maltreatment             | 0.02%                              | No Substantiated<br>Reports             | 10                                | 10.00                                |
| Staff Training                        | 67%                                | 50%                                     | 5                                 | 2.50                                 |
| Staff Safety Checks                   | 86%                                | 100%                                    | 5                                 | 5.00                                 |
| Safety Sub-Tota                       |                                    |                                         | 20                                | 17.50                                |
| CPA Permanency Outcomes               |                                    |                                         |                                   |                                      |
| Placement Stability                   | 93%                                | 100%                                    | 15                                | 15.00                                |
| Permanency Sub-Tota                   |                                    |                                         | 15                                | 15.00                                |
| CPA Well-Being Outcomes               |                                    |                                         |                                   |                                      |
| EPSDT Medical Visits                  | 86%                                | 100%                                    | 4                                 | 4.00                                 |
| EPSDT Dental Visits                   | 79%                                | 100%                                    | 4                                 | 4.00                                 |
| Academic Supports                     | 82%                                | 0%                                      | 3                                 | 0.00                                 |
| Provider ECEM Visits                  | 90%                                | 56%                                     | 7                                 | 3.92                                 |
| Provider General Contacts             | 89%                                | 100%                                    | 7                                 | 7.00                                 |
| Placements with Siblings              | 68%                                | 100%                                    | Not Scored                        | Not Scored                           |
| Placements within Legal County        | 18%                                | 0%                                      | Not Scored                        | Not Scored                           |
| Well-Being Sub-Tota                   |                                    |                                         | 25                                | 18.92                                |