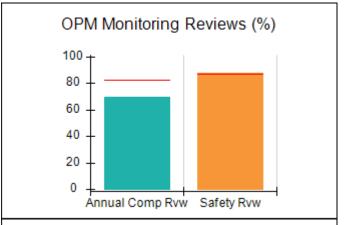

# Performance-Based Placement Measures RBWO Provider GA+SCORECARD - CPA

| 1671 Meriweather Dr., Watkinsville, ( | GA 30677                           | Quarterly Scores (Grades)               |                                   | Current Quarter<br>Score (Grade)     |
|---------------------------------------|------------------------------------|-----------------------------------------|-----------------------------------|--------------------------------------|
| Phone: 706-316-2421                   |                                    | Q1: 93.52 (A-)                          | Q2: 84.40 (B)                     | 93.24%                               |
| Vendor ID# 35219                      |                                    | Q3: 95.57 (A)                           | Q4: 93.24 (A-)                    | (A-)                                 |
| # New Foster Homes During Quarter: 1  |                                    | # Children in Care During<br>Quarter: 5 | # Placements During<br>Quarter: 5 | # Children in Care On<br>Last Day: 4 |
|                                       | Avg<br>Performance All<br>CPAs (%) | Provider<br>Performance (%)*            | Possible Points<br>(Weight)       | Provider Points<br>Earned            |
| OPM Monitoring Reviews                |                                    |                                         |                                   |                                      |
| Annual Comprehensive Reviews          | 82%                                | 91%                                     | 25                                | 22.82                                |
| Safety Reviews                        | 87%                                | 100%                                    | 15                                | 15.00                                |
| Monitoring Sub-Tota                   |                                    |                                         | 40                                | 37.82                                |
| CPA Safety Outcomes                   |                                    |                                         |                                   |                                      |
| Incidence of Maltreatment             | 0.02%                              | No Substantiated<br>Reports             | 10                                | 10.00                                |
| Staff Training                        | 67%                                | 50%                                     | 5                                 | 2.50                                 |
| Staff Safety Checks                   | 86%                                | 100%                                    | 5                                 | 5.00                                 |
| Safety Sub-Tota                       |                                    |                                         | 20                                | 17.50                                |
| CPA Permanency Outcomes               |                                    |                                         |                                   |                                      |
| Placement Stability                   | 93%                                | 100%                                    | 15                                | 15.00                                |
| Permanency Sub-Tota                   |                                    |                                         | 15                                | 15.00                                |
| CPA Well-Being Outcomes               |                                    |                                         |                                   |                                      |
| EPSDT Medical Visits                  | 86%                                | 100%                                    | 4                                 | 4.00                                 |
| EPSDT Dental Visits                   | 79%                                | 100%                                    | 4                                 | 4.00                                 |
| Academic Supports                     | 82%                                | 0%                                      | 3                                 | 0.00                                 |
| Provider ECEM Visits                  | 90%                                | 56%                                     | 7                                 | 3.92                                 |
| Provider General Contacts             | 89%                                | 100%                                    | 7                                 | 7.00                                 |
| Placements with Siblings              | 68%                                | 100%                                    | Not Scored                        | Not Scored                           |
| Placements within Legal County        | 18%                                | 0%                                      | Not Scored                        | Not Scored                           |
| Well-Being Sub-Tota                   |                                    |                                         | 25                                | 18.92                                |