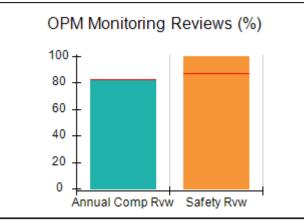

# Performance-Based Placement Measures RBWO Provider GA+SCORECARD - CPA

| 1671 Meriweather Dr., Watkinsville, ( | GA 30677                           | Quarterly Scores (Grades)               |                                   | Current Quarter<br>Score (Grade)     |
|---------------------------------------|------------------------------------|-----------------------------------------|-----------------------------------|--------------------------------------|
| Phone: 706-316-2421                   |                                    | Q1: 93.52 (A-)                          | Q2: 84.40 (B)                     | 93.24%                               |
| Vendor ID# 35219                      |                                    | Q3: 95.57 (A)                           | Q4: 93.24 (A-)                    | (A-)                                 |
| # New Foster Homes During Quarter: 1  |                                    | # Children in Care During<br>Quarter: 5 | # Placements During<br>Quarter: 5 | # Children in Care On<br>Last Day: 4 |
|                                       | Avg<br>Performance All<br>CPAs (%) | Provider<br>Performance (%)*            | Possible Points<br>(Weight)       | Provider Points<br>Earned            |
| OPM Monitoring Reviews                |                                    |                                         |                                   |                                      |
| Annual Comprehensive Reviews          | 82%                                | 91%                                     | 25                                | 22.82                                |
| Safety Reviews                        | 87%                                | 100%                                    | 15                                | 15.00                                |
| Monitoring Sub-Tota                   |                                    |                                         | 40                                | 37.82                                |
| CPA Safety Outcomes                   |                                    |                                         |                                   |                                      |
| Incidence of Maltreatment             | 0.02%                              | No Substantiated<br>Reports             | 10                                | 10.00                                |
| Staff Training                        | 67%                                | 50%                                     | 5                                 | 2.50                                 |
| Staff Safety Checks                   | 86%                                | 100%                                    | 5                                 | 5.00                                 |
| Safety Sub-Tota                       |                                    |                                         | 20                                | 17.50                                |
| CPA Permanency Outcomes               |                                    |                                         |                                   |                                      |
| Placement Stability                   | 93%                                | 100%                                    | 15                                | 15.00                                |
| Permanency Sub-Tota                   |                                    |                                         | 15                                | 15.00                                |
| CPA Well-Being Outcomes               |                                    |                                         |                                   |                                      |
| EPSDT Medical Visits                  | 86%                                | 100%                                    | 4                                 | 4.00                                 |
| EPSDT Dental Visits                   | 79%                                | 100%                                    | 4                                 | 4.00                                 |
| Academic Supports                     | 82%                                | 0%                                      | 3                                 | 0.00                                 |
| Provider ECEM Visits                  | 90%                                | 56%                                     | 7                                 | 3.92                                 |
| Provider General Contacts             | 89%                                | 100%                                    | 7                                 | 7.00                                 |
| Placements with Siblings              | 68%                                | 100%                                    | Not Scored                        | Not Scored                           |
| Placements within Legal County        | 18%                                | 0%                                      | Not Scored                        | Not Scored                           |
| Well-Being Sub-Tota                   |                                    |                                         | 25                                | 18.92                                |