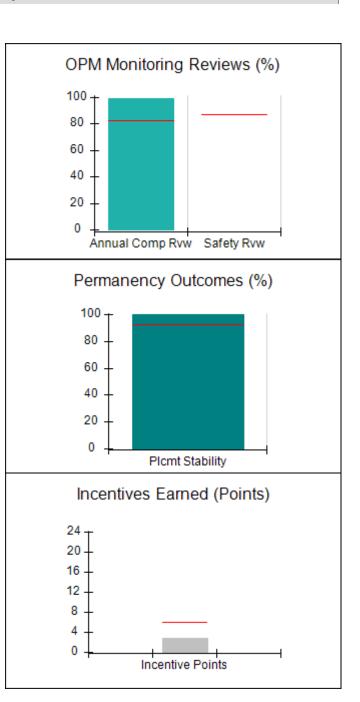

# Performance-Based Placement Measures RBWO Provider GA+SCORECARD - CPA

| 1671 Meriweather Dr., Watkinsville, ( | GA 30677                           | Quarterly Scores (Grades)               |                                   | Current Quarter<br>Score (Grade)     |
|---------------------------------------|------------------------------------|-----------------------------------------|-----------------------------------|--------------------------------------|
| Phone: 706-316-2421                   |                                    | Q1: 93.52 (A-)                          | Q2: 84.40 (B)                     | 93.24%                               |
| Vendor ID# 35219                      |                                    | Q3: 95.57 (A)                           | Q4: 93.24 (A-)                    | (A-)                                 |
| # New Foster Homes During Quarter: 1  |                                    | # Children in Care During<br>Quarter: 5 | # Placements During<br>Quarter: 5 | # Children in Care On<br>Last Day: 4 |
|                                       | Avg<br>Performance All<br>CPAs (%) | Provider<br>Performance (%)*            | Possible Points<br>(Weight)       | Provider Points<br>Earned            |
| OPM Monitoring Reviews                |                                    |                                         |                                   |                                      |
| Annual Comprehensive Reviews          | 82%                                | 91%                                     | 25                                | 22.82                                |
| Safety Reviews                        | 87%                                | 100%                                    | 15                                | 15.00                                |
| Monitoring Sub-Tota                   |                                    |                                         | 40                                | 37.82                                |
| CPA Safety Outcomes                   |                                    |                                         |                                   |                                      |
| Incidence of Maltreatment             | 0.02%                              | No Substantiated<br>Reports             | 10                                | 10.00                                |
| Staff Training                        | 67%                                | 50%                                     | 5                                 | 2.50                                 |
| Staff Safety Checks                   | 86%                                | 100%                                    | 5                                 | 5.00                                 |
| Safety Sub-Tota                       |                                    |                                         | 20                                | 17.50                                |
| CPA Permanency Outcomes               |                                    |                                         |                                   |                                      |
| Placement Stability                   | 93%                                | 100%                                    | 15                                | 15.00                                |
| Permanency Sub-Tota                   |                                    |                                         | 15                                | 15.00                                |
| CPA Well-Being Outcomes               |                                    |                                         |                                   |                                      |
| EPSDT Medical Visits                  | 86%                                | 100%                                    | 4                                 | 4.00                                 |
| EPSDT Dental Visits                   | 79%                                | 100%                                    | 4                                 | 4.00                                 |
| Academic Supports                     | 82%                                | 0%                                      | 3                                 | 0.00                                 |
| Provider ECEM Visits                  | 90%                                | 56%                                     | 7                                 | 3.92                                 |
| Provider General Contacts             | 89%                                | 100%                                    | 7                                 | 7.00                                 |
| Placements with Siblings              | 68%                                | 100%                                    | Not Scored                        | Not Scored                           |
| Placements within Legal County        | 18%                                | 0%                                      | Not Scored                        | Not Scored                           |
| Well-Being Sub-Tota                   |                                    |                                         | 25                                | 18.92                                |

| Monitoring & Outcomes: Possible Points = 100 | ible Points = 100 Points Earned: 89.24 |          |
|----------------------------------------------|----------------------------------------|----------|
| Score Before I                               | ncentives Credit                       | 89.24%   |
| Incentives Awarded 4                         |                                        | 4.00 pts |
|                                              | PBP Verification                       |          |
|                                              | Total Score                            | 93.24%   |

### Provider/Program Name: All God's Children - (861) - CPA

| # New Foster Homes During Quarter: 1             |                                    | # Children in Care During<br>Quarter: 5 | # Placements During<br>Quarter: 5 | # Children in Care On<br>Last Day: 4 |
|--------------------------------------------------|------------------------------------|-----------------------------------------|-----------------------------------|--------------------------------------|
| CPA Incentive Credits                            | Avg<br>Performance All<br>CPAs (%) | Provider<br>Performance (%)*            | Possible Points<br>(Weight)       | Provider Points<br>Earned            |
| Early EPSDT Medical Visits                       |                                    | 100%                                    | 2                                 | 2.00                                 |
| Early EPSDT Dental Visits                        |                                    | Not Eligible                            | 2                                 |                                      |
| Permanency Contacts                              |                                    | 0%                                      | 5                                 | 0.00                                 |
| Additional Academic Supports                     |                                    | 0%                                      | 2                                 | 0.00                                 |
| HS Grad/GED/Prof or Trade<br>Certificate/College |                                    | N/A                                     | 10/5/5/1                          |                                      |
| EYSS Agreement                                   |                                    | Not Eligible                            | 5                                 |                                      |
| Community Connections                            |                                    | Not Eligible                            | 4                                 |                                      |
| Foster Hm Retention Rate (threshold = 90)        |                                    | 0%                                      | 2                                 | 0.00                                 |
| Foster Hm Recruitment (threshold = 100)          |                                    | 100%                                    | 2                                 | 2.00                                 |
| Active Agency Accreditation                      |                                    | 0%                                      | 4                                 | 0.00                                 |
| Staff Clinical Licensure                         |                                    | 0%                                      | 5                                 | 0.00                                 |
| Incentives Total                                 | 5.87                               |                                         |                                   | 4.00                                 |
| Maximum total                                    | combined incentive                 | credit allowed is 10 points.            | Incentives Awarded                | 4.00                                 |
| Incentives Total                                 | combined incentive                 | credit allowed is 10 points.            | Incentives Awarded                |                                      |