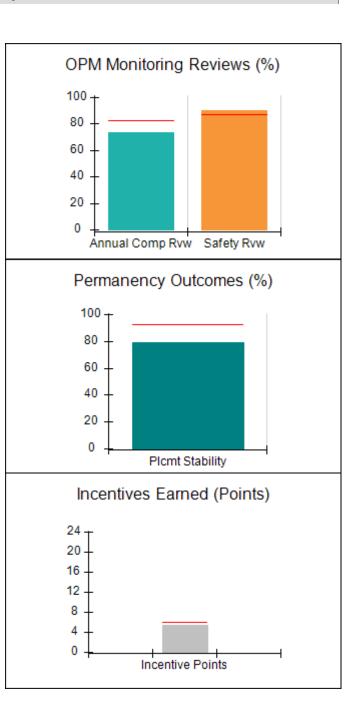

# Performance-Based Placement Measures RBWO Provider GA+SCORECARD - CPA

| 1671 Meriweather Dr., Watkinsville, ( | GA 30677                           | Quarterly Scores (Grades)               |                                   | Current Quarter<br>Score (Grade)     |
|---------------------------------------|------------------------------------|-----------------------------------------|-----------------------------------|--------------------------------------|
| Phone: 706-316-2421                   |                                    | Q1: 93.52 (A-)                          | Q2: 84.40 (B)                     | 93.24%                               |
| Vendor ID# 35219                      |                                    | Q3: 95.57 (A)                           | Q4: 93.24 (A-)                    | (A-)                                 |
| # New Foster Homes During Quarter: 1  |                                    | # Children in Care During<br>Quarter: 5 | # Placements During<br>Quarter: 5 | # Children in Care On<br>Last Day: 4 |
|                                       | Avg<br>Performance All<br>CPAs (%) | Provider<br>Performance (%)*            | Possible Points<br>(Weight)       | Provider Points<br>Earned            |
| OPM Monitoring Reviews                |                                    |                                         |                                   |                                      |
| Annual Comprehensive Reviews          | 82%                                | 91%                                     | 25                                | 22.82                                |
| Safety Reviews                        | 87%                                | 100%                                    | 15                                | 15.00                                |
| Monitoring Sub-Tota                   |                                    |                                         | 40                                | 37.82                                |
| CPA Safety Outcomes                   |                                    |                                         |                                   |                                      |
| Incidence of Maltreatment             | 0.02%                              | No Substantiated<br>Reports             | 10                                | 10.00                                |
| Staff Training                        | 67%                                | 50%                                     | 5                                 | 2.50                                 |
| Staff Safety Checks                   | 86%                                | 100%                                    | 5                                 | 5.00                                 |
| Safety Sub-Tota                       |                                    |                                         | 20                                | 17.50                                |
| CPA Permanency Outcomes               |                                    |                                         |                                   |                                      |
| Placement Stability                   | 93%                                | 100%                                    | 15                                | 15.00                                |
| Permanency Sub-Tota                   |                                    |                                         | 15                                | 15.00                                |
| CPA Well-Being Outcomes               |                                    |                                         |                                   |                                      |
| EPSDT Medical Visits                  | 86%                                | 100%                                    | 4                                 | 4.00                                 |
| EPSDT Dental Visits                   | 79%                                | 100%                                    | 4                                 | 4.00                                 |
| Academic Supports                     | 82%                                | 0%                                      | 3                                 | 0.00                                 |
| Provider ECEM Visits                  | 90%                                | 56%                                     | 7                                 | 3.92                                 |
| Provider General Contacts             | 89%                                | 100%                                    | 7                                 | 7.00                                 |
| Placements with Siblings              | 68%                                | 100%                                    | Not Scored                        | Not Scored                           |
| Placements within Legal County        | 18%                                | 0%                                      | Not Scored                        | Not Scored                           |
| Well-Being Sub-Tota                   |                                    |                                         | 25                                | 18.92                                |

| Monitoring & Outcomes: Possible Points = 100 | ible Points = 100 Points Earned: 89.24 |          |
|----------------------------------------------|----------------------------------------|----------|
| Score Before I                               | ncentives Credit                       | 89.24%   |
| Incentives Awarded 4                         |                                        | 4.00 pts |
|                                              | PBP Verification                       |          |
|                                              | Total Score                            | 93.24%   |

### Provider/Program Name: All God's Children - (861) - CPA

| # New Foster Homes During Quarter: 1             |                                    | # Children in Care During<br>Quarter: 5 | # Placements During<br>Quarter: 5 | # Children in Care On<br>Last Day: 4 |
|--------------------------------------------------|------------------------------------|-----------------------------------------|-----------------------------------|--------------------------------------|
| CPA Incentive Credits                            | Avg<br>Performance All<br>CPAs (%) | Provider<br>Performance (%)*            | Possible Points<br>(Weight)       | Provider Points<br>Earned            |
| Early EPSDT Medical Visits                       |                                    | 100%                                    | 2                                 | 2.00                                 |
| Early EPSDT Dental Visits                        |                                    | Not Eligible                            | 2                                 |                                      |
| Permanency Contacts                              |                                    | 0%                                      | 5                                 | 0.00                                 |
| Additional Academic Supports                     |                                    | 0%                                      | 2                                 | 0.00                                 |
| HS Grad/GED/Prof or Trade<br>Certificate/College |                                    | N/A                                     | 10/5/5/1                          |                                      |
| EYSS Agreement                                   |                                    | Not Eligible                            | 5                                 |                                      |
| Community Connections                            |                                    | Not Eligible                            | 4                                 |                                      |
| Foster Hm Retention Rate (threshold = 90)        |                                    | 0%                                      | 2                                 | 0.00                                 |
| Foster Hm Recruitment (threshold = 100)          |                                    | 100%                                    | 2                                 | 2.00                                 |
| Active Agency Accreditation                      |                                    | 0%                                      | 4                                 | 0.00                                 |
| Staff Clinical Licensure                         |                                    | 0%                                      | 5                                 | 0.00                                 |
| Incentives Total                                 | 5.87                               |                                         |                                   | 4.00                                 |
| Maximum total                                    | combined incentive                 | credit allowed is 10 points.            | Incentives Awarded                | 4.00                                 |
| Incentives Total                                 | combined incentive                 | credit allowed is 10 points.            | Incentives Awarded                |                                      |