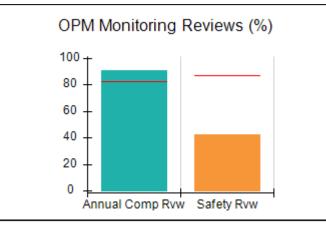

# Performance-Based Placement Measures RBWO Provider GA+SCORECARD - CPA

| 1671 Meriweather Dr., Watkinsville, ( | GA 30677                           | Quarterly Scores (Grades)               |                                   | Current Quarter<br>Score (Grade)     |
|---------------------------------------|------------------------------------|-----------------------------------------|-----------------------------------|--------------------------------------|
| Phone: 706-316-2421                   |                                    | Q1: 93.52 (A-)                          | Q2: 84.40 (B)                     | 93.24%                               |
| Vendor ID# 35219                      |                                    | Q3: 95.57 (A)                           | Q4: 93.24 (A-)                    | (A-)                                 |
| # New Foster Homes During Quarter: 1  |                                    | # Children in Care During<br>Quarter: 5 | # Placements During<br>Quarter: 5 | # Children in Care On<br>Last Day: 4 |
|                                       | Avg<br>Performance All<br>CPAs (%) | Provider<br>Performance (%)*            | Possible Points<br>(Weight)       | Provider Points<br>Earned            |
| OPM Monitoring Reviews                |                                    |                                         |                                   |                                      |
| Annual Comprehensive Reviews          | 82%                                | 91%                                     | 25                                | 22.82                                |
| Safety Reviews                        | 87%                                | 100%                                    | 15                                | 15.00                                |
| Monitoring Sub-Tota                   |                                    |                                         | 40                                | 37.82                                |
| CPA Safety Outcomes                   |                                    |                                         |                                   |                                      |
| Incidence of Maltreatment             | 0.02%                              | No Substantiated<br>Reports             | 10                                | 10.00                                |
| Staff Training                        | 67%                                | 50%                                     | 5                                 | 2.50                                 |
| Staff Safety Checks                   | 86%                                | 100%                                    | 5                                 | 5.00                                 |
| Safety Sub-Tota                       |                                    |                                         | 20                                | 17.50                                |
| CPA Permanency Outcomes               |                                    |                                         |                                   |                                      |
| Placement Stability                   | 93%                                | 100%                                    | 15                                | 15.00                                |
| Permanency Sub-Tota                   |                                    |                                         | 15                                | 15.00                                |
| CPA Well-Being Outcomes               |                                    |                                         |                                   |                                      |
| EPSDT Medical Visits                  | 86%                                | 100%                                    | 4                                 | 4.00                                 |
| EPSDT Dental Visits                   | 79%                                | 100%                                    | 4                                 | 4.00                                 |
| Academic Supports                     | 82%                                | 0%                                      | 3                                 | 0.00                                 |
| Provider ECEM Visits                  | 90%                                | 56%                                     | 7                                 | 3.92                                 |
| Provider General Contacts             | 89%                                | 100%                                    | 7                                 | 7.00                                 |
| Placements with Siblings              | 68%                                | 100%                                    | Not Scored                        | Not Scored                           |
| Placements within Legal County        | 18%                                | 0%                                      | Not Scored                        | Not Scored                           |
| Well-Being Sub-Tota                   |                                    |                                         | 25                                | 18.92                                |