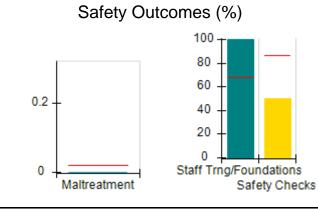

# Performance-Based Placement Measures RBWO Provider GA+SCORECARD - CPA

| 1671 Meriweather Dr., Watkinsville, ( | GA 30677                           | Quarterly Scores (Grades)               |                                   | Current Quarter<br>Score (Grade)     |
|---------------------------------------|------------------------------------|-----------------------------------------|-----------------------------------|--------------------------------------|
| Phone: 706-316-2421                   |                                    | Q1: 93.52 (A-)                          | Q2: 84.40 (B)                     | 93.24%                               |
| Vendor ID# 35219                      |                                    | Q3: 95.57 (A)                           | Q4: 93.24 (A-)                    | (A-)                                 |
| # New Foster Homes During Quarter: 1  |                                    | # Children in Care During<br>Quarter: 5 | # Placements During<br>Quarter: 5 | # Children in Care On<br>Last Day: 4 |
|                                       | Avg<br>Performance All<br>CPAs (%) | Provider<br>Performance (%)*            | Possible Points<br>(Weight)       | Provider Points<br>Earned            |
| OPM Monitoring Reviews                |                                    |                                         |                                   |                                      |
| Annual Comprehensive Reviews          | 82%                                | 91%                                     | 25                                | 22.82                                |
| Safety Reviews                        | 87%                                | 100%                                    | 15                                | 15.00                                |
| Monitoring Sub-Tota                   |                                    |                                         | 40                                | 37.82                                |
| CPA Safety Outcomes                   |                                    |                                         |                                   |                                      |
| Incidence of Maltreatment             | 0.02%                              | No Substantiated<br>Reports             | 10                                | 10.00                                |
| Staff Training                        | 67%                                | 50%                                     | 5                                 | 2.50                                 |
| Staff Safety Checks                   | 86%                                | 100%                                    | 5                                 | 5.00                                 |
| Safety Sub-Tota                       |                                    |                                         | 20                                | 17.50                                |
| CPA Permanency Outcomes               |                                    |                                         |                                   |                                      |
| Placement Stability                   | 93%                                | 100%                                    | 15                                | 15.00                                |
| Permanency Sub-Tota                   |                                    |                                         | 15                                | 15.00                                |
| CPA Well-Being Outcomes               |                                    |                                         |                                   |                                      |
| EPSDT Medical Visits                  | 86%                                | 100%                                    | 4                                 | 4.00                                 |
| EPSDT Dental Visits                   | 79%                                | 100%                                    | 4                                 | 4.00                                 |
| Academic Supports                     | 82%                                | 0%                                      | 3                                 | 0.00                                 |
| Provider ECEM Visits                  | 90%                                | 56%                                     | 7                                 | 3.92                                 |
| Provider General Contacts             | 89%                                | 100%                                    | 7                                 | 7.00                                 |
| Placements with Siblings              | 68%                                | 100%                                    | Not Scored                        | Not Scored                           |
| Placements within Legal County        | 18%                                | 0%                                      | Not Scored                        | Not Scored                           |
| Well-Being Sub-Tota                   |                                    |                                         | 25                                | 18.92                                |