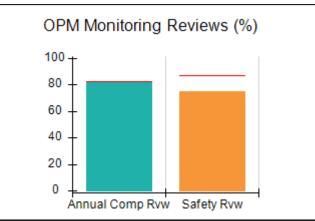

# Performance-Based Placement Measures RBWO Provider GA+SCORECARD - CPA

| 1671 Meriweather Dr., Watkinsville, ( | GA 30677                           | Quarterly Scores (Grades)               |                                   | Current Quarter<br>Score (Grade)     |
|---------------------------------------|------------------------------------|-----------------------------------------|-----------------------------------|--------------------------------------|
| Phone: 706-316-2421                   |                                    | Q1: 93.52 (A-)                          | Q2: 84.40 (B)                     | 93.24%                               |
| Vendor ID# 35219                      |                                    | Q3: 95.57 (A)                           | Q4: 93.24 (A-)                    | (A-)                                 |
| # New Foster Homes During Quarter: 1  |                                    | # Children in Care During<br>Quarter: 5 | # Placements During<br>Quarter: 5 | # Children in Care On<br>Last Day: 4 |
|                                       | Avg<br>Performance All<br>CPAs (%) | Provider<br>Performance (%)*            | Possible Points<br>(Weight)       | Provider Points<br>Earned            |
| OPM Monitoring Reviews                |                                    |                                         |                                   |                                      |
| Annual Comprehensive Reviews          | 82%                                | 91%                                     | 25                                | 22.82                                |
| Safety Reviews                        | 87%                                | 100%                                    | 15                                | 15.00                                |
| Monitoring Sub-Tota                   |                                    |                                         | 40                                | 37.82                                |
| CPA Safety Outcomes                   |                                    |                                         |                                   |                                      |
| Incidence of Maltreatment             | 0.02%                              | No Substantiated<br>Reports             | 10                                | 10.00                                |
| Staff Training                        | 67%                                | 50%                                     | 5                                 | 2.50                                 |
| Staff Safety Checks                   | 86%                                | 100%                                    | 5                                 | 5.00                                 |
| Safety Sub-Tota                       |                                    |                                         | 20                                | 17.50                                |
| CPA Permanency Outcomes               |                                    |                                         |                                   |                                      |
| Placement Stability                   | 93%                                | 100%                                    | 15                                | 15.00                                |
| Permanency Sub-Tota                   |                                    |                                         | 15                                | 15.00                                |
| CPA Well-Being Outcomes               |                                    |                                         |                                   |                                      |
| EPSDT Medical Visits                  | 86%                                | 100%                                    | 4                                 | 4.00                                 |
| EPSDT Dental Visits                   | 79%                                | 100%                                    | 4                                 | 4.00                                 |
| Academic Supports                     | 82%                                | 0%                                      | 3                                 | 0.00                                 |
| Provider ECEM Visits                  | 90%                                | 56%                                     | 7                                 | 3.92                                 |
| Provider General Contacts             | 89%                                | 100%                                    | 7                                 | 7.00                                 |
| Placements with Siblings              | 68%                                | 100%                                    | Not Scored                        | Not Scored                           |
| Placements within Legal County        | 18%                                | 0%                                      | Not Scored                        | Not Scored                           |
| Well-Being Sub-Tota                   |                                    |                                         | 25                                | 18.92                                |