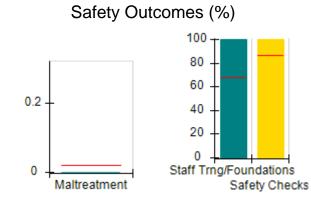

# Performance-Based Placement Measures RBWO Provider GA+SCORECARD - CPA

| 1671 Meriweather Dr., Watkinsville, ( | GA 30677                           | Quarterly Scores (Grades)               |                                   | Current Quarter<br>Score (Grade)     |
|---------------------------------------|------------------------------------|-----------------------------------------|-----------------------------------|--------------------------------------|
| Phone: 706-316-2421                   |                                    | Q1: 93.52 (A-)                          | Q2: 84.40 (B)                     | 93.24%                               |
| Vendor ID# 35219                      |                                    | Q3: 95.57 (A)                           | Q4: 93.24 (A-)                    | (A-)                                 |
| # New Foster Homes During Quarter: 1  |                                    | # Children in Care During<br>Quarter: 5 | # Placements During<br>Quarter: 5 | # Children in Care On<br>Last Day: 4 |
|                                       | Avg<br>Performance All<br>CPAs (%) | Provider<br>Performance (%)*            | Possible Points<br>(Weight)       | Provider Points<br>Earned            |
| OPM Monitoring Reviews                |                                    |                                         |                                   |                                      |
| Annual Comprehensive Reviews          | 82%                                | 91%                                     | 25                                | 22.82                                |
| Safety Reviews                        | 87%                                | 100%                                    | 15                                | 15.00                                |
| Monitoring Sub-Tota                   |                                    |                                         | 40                                | 37.82                                |
| CPA Safety Outcomes                   |                                    |                                         |                                   |                                      |
| Incidence of Maltreatment             | 0.02%                              | No Substantiated<br>Reports             | 10                                | 10.00                                |
| Staff Training                        | 67%                                | 50%                                     | 5                                 | 2.50                                 |
| Staff Safety Checks                   | 86%                                | 100%                                    | 5                                 | 5.00                                 |
| Safety Sub-Tota                       |                                    |                                         | 20                                | 17.50                                |
| CPA Permanency Outcomes               |                                    |                                         |                                   |                                      |
| Placement Stability                   | 93%                                | 100%                                    | 15                                | 15.00                                |
| Permanency Sub-Tota                   |                                    |                                         | 15                                | 15.00                                |
| CPA Well-Being Outcomes               |                                    |                                         |                                   |                                      |
| EPSDT Medical Visits                  | 86%                                | 100%                                    | 4                                 | 4.00                                 |
| EPSDT Dental Visits                   | 79%                                | 100%                                    | 4                                 | 4.00                                 |
| Academic Supports                     | 82%                                | 0%                                      | 3                                 | 0.00                                 |
| Provider ECEM Visits                  | 90%                                | 56%                                     | 7                                 | 3.92                                 |
| Provider General Contacts             | 89%                                | 100%                                    | 7                                 | 7.00                                 |
| Placements with Siblings              | 68%                                | 100%                                    | Not Scored                        | Not Scored                           |
| Placements within Legal County        | 18%                                | 0%                                      | Not Scored                        | Not Scored                           |
| Well-Being Sub-Tota                   |                                    |                                         | 25                                | 18.92                                |