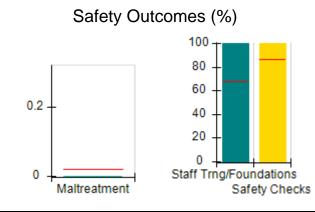

# Performance-Based Placement Measures RBWO Provider GA+SCORECARD - CPA

| 1671 Meriweather Dr., Watkinsville, ( | GA 30677                           | Quarterly Scores (Grades)               |                                   | Current Quarter<br>Score (Grade)     |
|---------------------------------------|------------------------------------|-----------------------------------------|-----------------------------------|--------------------------------------|
| Phone: 706-316-2421                   |                                    | Q1: 93.52 (A-)                          | Q2: 84.40 (B)                     | 93.24%                               |
| Vendor ID# 35219                      |                                    | Q3: 95.57 (A)                           | Q4: 93.24 (A-)                    | (A-)                                 |
| # New Foster Homes During Quarter: 1  |                                    | # Children in Care During<br>Quarter: 5 | # Placements During<br>Quarter: 5 | # Children in Care On<br>Last Day: 4 |
|                                       | Avg<br>Performance All<br>CPAs (%) | Provider<br>Performance (%)*            | Possible Points<br>(Weight)       | Provider Points<br>Earned            |
| OPM Monitoring Reviews                |                                    |                                         |                                   |                                      |
| Annual Comprehensive Reviews          | 82%                                | 91%                                     | 25                                | 22.82                                |
| Safety Reviews                        | 87%                                | 100%                                    | 15                                | 15.00                                |
| Monitoring Sub-Tota                   |                                    |                                         | 40                                | 37.82                                |
| CPA Safety Outcomes                   |                                    |                                         |                                   |                                      |
| Incidence of Maltreatment             | 0.02%                              | No Substantiated<br>Reports             | 10                                | 10.00                                |
| Staff Training                        | 67%                                | 50%                                     | 5                                 | 2.50                                 |
| Staff Safety Checks                   | 86%                                | 100%                                    | 5                                 | 5.00                                 |
| Safety Sub-Tota                       |                                    |                                         | 20                                | 17.50                                |
| CPA Permanency Outcomes               |                                    |                                         |                                   |                                      |
| Placement Stability                   | 93%                                | 100%                                    | 15                                | 15.00                                |
| Permanency Sub-Tota                   |                                    |                                         | 15                                | 15.00                                |
| CPA Well-Being Outcomes               |                                    |                                         |                                   |                                      |
| EPSDT Medical Visits                  | 86%                                | 100%                                    | 4                                 | 4.00                                 |
| EPSDT Dental Visits                   | 79%                                | 100%                                    | 4                                 | 4.00                                 |
| Academic Supports                     | 82%                                | 0%                                      | 3                                 | 0.00                                 |
| Provider ECEM Visits                  | 90%                                | 56%                                     | 7                                 | 3.92                                 |
| Provider General Contacts             | 89%                                | 100%                                    | 7                                 | 7.00                                 |
| Placements with Siblings              | 68%                                | 100%                                    | Not Scored                        | Not Scored                           |
| Placements within Legal County        | 18%                                | 0%                                      | Not Scored                        | Not Scored                           |
| Well-Being Sub-Tota                   |                                    |                                         | 25                                | 18.92                                |