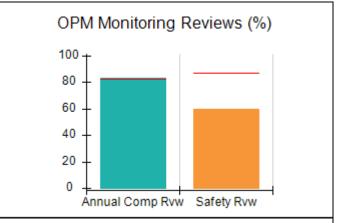

# Performance-Based Placement Measures RBWO Provider GA+SCORECARD - CPA

| 1671 Meriweather Dr., Watkinsville, ( | GA 30677                           | Quarterly Scores (Grades)               |                                   | Current Quarter<br>Score (Grade)     |
|---------------------------------------|------------------------------------|-----------------------------------------|-----------------------------------|--------------------------------------|
| Phone: 706-316-2421                   |                                    | Q1: 93.52 (A-)                          | Q2: 84.40 (B)                     | 93.24%                               |
| Vendor ID# 35219                      |                                    | Q3: 95.57 (A)                           | Q4: 93.24 (A-)                    | (A-)                                 |
| # New Foster Homes During Quarter: 1  |                                    | # Children in Care During<br>Quarter: 5 | # Placements During<br>Quarter: 5 | # Children in Care On<br>Last Day: 4 |
|                                       | Avg<br>Performance All<br>CPAs (%) | Provider<br>Performance (%)*            | Possible Points<br>(Weight)       | Provider Points<br>Earned            |
| OPM Monitoring Reviews                |                                    |                                         |                                   |                                      |
| Annual Comprehensive Reviews          | 82%                                | 91%                                     | 25                                | 22.82                                |
| Safety Reviews                        | 87%                                | 100%                                    | 15                                | 15.00                                |
| Monitoring Sub-Tota                   |                                    |                                         | 40                                | 37.82                                |
| CPA Safety Outcomes                   |                                    |                                         |                                   |                                      |
| Incidence of Maltreatment             | 0.02%                              | No Substantiated<br>Reports             | 10                                | 10.00                                |
| Staff Training                        | 67%                                | 50%                                     | 5                                 | 2.50                                 |
| Staff Safety Checks                   | 86%                                | 100%                                    | 5                                 | 5.00                                 |
| Safety Sub-Tota                       |                                    |                                         | 20                                | 17.50                                |
| CPA Permanency Outcomes               |                                    |                                         |                                   |                                      |
| Placement Stability                   | 93%                                | 100%                                    | 15                                | 15.00                                |
| Permanency Sub-Tota                   |                                    |                                         | 15                                | 15.00                                |
| CPA Well-Being Outcomes               |                                    |                                         |                                   |                                      |
| EPSDT Medical Visits                  | 86%                                | 100%                                    | 4                                 | 4.00                                 |
| EPSDT Dental Visits                   | 79%                                | 100%                                    | 4                                 | 4.00                                 |
| Academic Supports                     | 82%                                | 0%                                      | 3                                 | 0.00                                 |
| Provider ECEM Visits                  | 90%                                | 56%                                     | 7                                 | 3.92                                 |
| Provider General Contacts             | 89%                                | 100%                                    | 7                                 | 7.00                                 |
| Placements with Siblings              | 68%                                | 100%                                    | Not Scored                        | Not Scored                           |
| Placements within Legal County        | 18%                                | 0%                                      | Not Scored                        | Not Scored                           |
| Well-Being Sub-Tota                   |                                    |                                         | 25                                | 18.92                                |