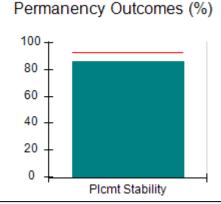

# Performance-Based Placement Measures RBWO Provider GA+SCORECARD - CPA

| 1671 Meriweather Dr., Watkinsville, ( | GA 30677                           | Quarterly Scores (Grades)               |                                   | Current Quarter<br>Score (Grade)     |
|---------------------------------------|------------------------------------|-----------------------------------------|-----------------------------------|--------------------------------------|
| Phone: 706-316-2421                   |                                    | Q1: 93.52 (A-)                          | Q2: 84.40 (B)                     | 93.24%                               |
| Vendor ID# 35219                      |                                    | Q3: 95.57 (A)                           | Q4: 93.24 (A-)                    | (A-)                                 |
| # New Foster Homes During Quarter: 1  |                                    | # Children in Care During<br>Quarter: 5 | # Placements During<br>Quarter: 5 | # Children in Care On<br>Last Day: 4 |
|                                       | Avg<br>Performance All<br>CPAs (%) | Provider<br>Performance (%)*            | Possible Points<br>(Weight)       | Provider Points<br>Earned            |
| OPM Monitoring Reviews                |                                    |                                         |                                   |                                      |
| Annual Comprehensive Reviews          | 82%                                | 91%                                     | 25                                | 22.82                                |
| Safety Reviews                        | 87%                                | 100%                                    | 15                                | 15.00                                |
| Monitoring Sub-Tota                   |                                    |                                         | 40                                | 37.82                                |
| CPA Safety Outcomes                   |                                    |                                         |                                   |                                      |
| Incidence of Maltreatment             | 0.02%                              | No Substantiated<br>Reports             | 10                                | 10.00                                |
| Staff Training                        | 67%                                | 50%                                     | 5                                 | 2.50                                 |
| Staff Safety Checks                   | 86%                                | 100%                                    | 5                                 | 5.00                                 |
| Safety Sub-Tota                       |                                    |                                         | 20                                | 17.50                                |
| CPA Permanency Outcomes               |                                    |                                         |                                   |                                      |
| Placement Stability                   | 93%                                | 100%                                    | 15                                | 15.00                                |
| Permanency Sub-Tota                   |                                    |                                         | 15                                | 15.00                                |
| CPA Well-Being Outcomes               |                                    |                                         |                                   |                                      |
| EPSDT Medical Visits                  | 86%                                | 100%                                    | 4                                 | 4.00                                 |
| EPSDT Dental Visits                   | 79%                                | 100%                                    | 4                                 | 4.00                                 |
| Academic Supports                     | 82%                                | 0%                                      | 3                                 | 0.00                                 |
| Provider ECEM Visits                  | 90%                                | 56%                                     | 7                                 | 3.92                                 |
| Provider General Contacts             | 89%                                | 100%                                    | 7                                 | 7.00                                 |
| Placements with Siblings              | 68%                                | 100%                                    | Not Scored                        | Not Scored                           |
| Placements within Legal County        | 18%                                | 0%                                      | Not Scored                        | Not Scored                           |
| Well-Being Sub-Tota                   |                                    |                                         | 25                                | 18.92                                |

# Performance-Based Placement Measures RBWO Provider GA+SCORECARD - CPA

| Provider/Program Name: A                    | LR Family Se                       | rvices, Inc (51                          | 40) - CPA                          |                                      |
|---------------------------------------------|------------------------------------|------------------------------------------|------------------------------------|--------------------------------------|
| 1518 Airport Road, Hinesville, GA 31313     |                                    | Quarterly Scores (Grades)                |                                    | Current Quarter<br>Score (Grade)     |
| Phone: 912-559-5536                         |                                    | Q1: 95.65 (A)                            | Q2: 98.33 (A+)                     | 91.67%                               |
| Vendor ID# 114739                           |                                    | Q3: 98.90 (A+)                           | Q4: 91.67 (A-)                     | (A-)                                 |
| # New Foster Homes During Quarter: 0        |                                    | # Children in Care During<br>Quarter: 11 | # Placements During<br>Quarter: 11 | # Children in Care On<br>Last Day: 8 |
|                                             | Avg<br>Performance All<br>CPAs (%) | Provider<br>Performance (%)*             | Possible Points<br>(Weight)        | Provider Points<br>Earned            |
| OPM Monitoring Reviews                      |                                    |                                          |                                    |                                      |
| Annual Comprehensive Reviews                | 82%                                | 76%                                      | 25                                 | 19.04                                |
| Safety Reviews                              | 87%                                | 100%                                     | 15                                 | 15.00                                |
| Monitoring Sub-Total                        |                                    |                                          | 40                                 | 34.04                                |
| CPA Safety Outcomes                         |                                    |                                          |                                    |                                      |
| Incidence of Maltreatment                   | 0.02%                              | No Substantiated<br>Reports              | 10                                 | 10.00                                |
| Staff Training                              | 67%                                | 0%                                       | 5                                  | 0.00                                 |
| Staff Safety Checks                         | 86%                                | 100%                                     | 5                                  | 5.00                                 |
| Safety Sub-Total                            |                                    |                                          | 20                                 | 15.00                                |
| CPA Permanency Outcomes                     |                                    |                                          |                                    |                                      |
| Placement Stability                         | 93%                                | 73%                                      | 15                                 | 10.95                                |
| Permanency Sub-Total                        |                                    |                                          | 15                                 | 10.95                                |
| CPA Well-Being Outcomes                     |                                    |                                          |                                    |                                      |
| EPSDT Medical Visits                        | 86%                                | 88%                                      | 4                                  | 3.52                                 |
| EPSDT Dental Visits                         | 79%                                | 100%                                     | 4                                  | 4.00                                 |
| Academic Supports                           | 82%                                | 100%                                     | 3                                  | 3.00                                 |
| Provider ECEM Visits                        | 90%                                | 96%                                      | 7                                  | 6.72                                 |
| Provider General Contacts                   | 89%                                | 92%                                      | 7                                  | 6.44                                 |
| Placements with Siblings                    | 68%                                | 43%                                      | Not Scored                         | Not Scored                           |
| Placements within Legal County              | 18%                                | Not Eligible                             | Not Scored                         | Not Scored                           |
| Well-Being Sub-Total                        |                                    |                                          | 25                                 | 23.68                                |
| *Performance calculation descriptions can b | e found in the FY 201              | 19 RBWO PBP Measureme                    | ents and Standards Guide           |                                      |