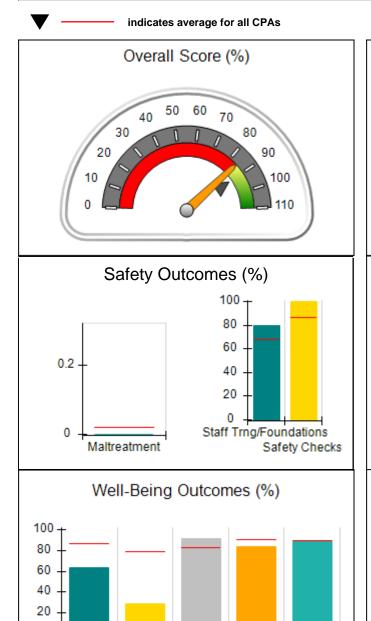

# Performance-Based Placement Measures RBWO Provider GA+SCORECARD - CPA

| 1671 Meriweather Dr., Watkinsville, ( | GA 30677                           | Quarterly Scores (Grades)               |                                   | Current Quarter<br>Score (Grade)     |
|---------------------------------------|------------------------------------|-----------------------------------------|-----------------------------------|--------------------------------------|
| Phone: 706-316-2421                   |                                    | Q1: 93.52 (A-)                          | Q2: 84.40 (B)                     | 93.24%                               |
| Vendor ID# 35219                      |                                    | Q3: 95.57 (A)                           | Q4: 93.24 (A-)                    | (A-)                                 |
| # New Foster Homes During Quarter: 1  |                                    | # Children in Care During<br>Quarter: 5 | # Placements During<br>Quarter: 5 | # Children in Care On<br>Last Day: 4 |
|                                       | Avg<br>Performance All<br>CPAs (%) | Provider<br>Performance (%)*            | Possible Points<br>(Weight)       | Provider Points<br>Earned            |
| OPM Monitoring Reviews                |                                    |                                         |                                   |                                      |
| Annual Comprehensive Reviews          | 82%                                | 91%                                     | 25                                | 22.82                                |
| Safety Reviews                        | 87%                                | 100%                                    | 15                                | 15.00                                |
| Monitoring Sub-Tota                   |                                    |                                         | 40                                | 37.82                                |
| CPA Safety Outcomes                   |                                    |                                         |                                   |                                      |
| Incidence of Maltreatment             | 0.02%                              | No Substantiated<br>Reports             | 10                                | 10.00                                |
| Staff Training                        | 67%                                | 50%                                     | 5                                 | 2.50                                 |
| Staff Safety Checks                   | 86%                                | 100%                                    | 5                                 | 5.00                                 |
| Safety Sub-Tota                       |                                    |                                         | 20                                | 17.50                                |
| CPA Permanency Outcomes               |                                    |                                         |                                   |                                      |
| Placement Stability                   | 93%                                | 100%                                    | 15                                | 15.00                                |
| Permanency Sub-Tota                   |                                    |                                         | 15                                | 15.00                                |
| CPA Well-Being Outcomes               |                                    |                                         |                                   |                                      |
| EPSDT Medical Visits                  | 86%                                | 100%                                    | 4                                 | 4.00                                 |
| EPSDT Dental Visits                   | 79%                                | 100%                                    | 4                                 | 4.00                                 |
| Academic Supports                     | 82%                                | 0%                                      | 3                                 | 0.00                                 |
| Provider ECEM Visits                  | 90%                                | 56%                                     | 7                                 | 3.92                                 |
| Provider General Contacts             | 89%                                | 100%                                    | 7                                 | 7.00                                 |
| Placements with Siblings              | 68%                                | 100%                                    | Not Scored                        | Not Scored                           |
| Placements within Legal County        | 18%                                | 0%                                      | Not Scored                        | Not Scored                           |
| Well-Being Sub-Tota                   |                                    |                                         | 25                                | 18.92                                |

# Performance-Based Placement Measures RBWO Provider GA+SCORECARD - CPA

| Provider/Program Name: A                    | LR Family Se                       | rvices, Inc (51                          | 40) - CPA                          |                                      |
|---------------------------------------------|------------------------------------|------------------------------------------|------------------------------------|--------------------------------------|
| 1518 Airport Road, Hinesville, GA 31313     |                                    | Quarterly Scores (Grades)                |                                    | Current Quarter<br>Score (Grade)     |
| Phone: 912-559-5536                         |                                    | Q1: 95.65 (A)                            | Q2: 98.33 (A+)                     | 91.67%                               |
| Vendor ID# 114739                           |                                    | Q3: 98.90 (A+)                           | Q4: 91.67 (A-)                     | (A-)                                 |
| # New Foster Homes During Quarter: 0        |                                    | # Children in Care During<br>Quarter: 11 | # Placements During<br>Quarter: 11 | # Children in Care On<br>Last Day: 8 |
|                                             | Avg<br>Performance All<br>CPAs (%) | Provider<br>Performance (%)*             | Possible Points<br>(Weight)        | Provider Points<br>Earned            |
| OPM Monitoring Reviews                      |                                    |                                          |                                    |                                      |
| Annual Comprehensive Reviews                | 82%                                | 76%                                      | 25                                 | 19.04                                |
| Safety Reviews                              | 87%                                | 100%                                     | 15                                 | 15.00                                |
| Monitoring Sub-Total                        |                                    |                                          | 40                                 | 34.04                                |
| CPA Safety Outcomes                         |                                    |                                          |                                    |                                      |
| Incidence of Maltreatment                   | 0.02%                              | No Substantiated<br>Reports              | 10                                 | 10.00                                |
| Staff Training                              | 67%                                | 0%                                       | 5                                  | 0.00                                 |
| Staff Safety Checks                         | 86%                                | 100%                                     | 5                                  | 5.00                                 |
| Safety Sub-Total                            |                                    |                                          | 20                                 | 15.00                                |
| CPA Permanency Outcomes                     |                                    |                                          |                                    |                                      |
| Placement Stability                         | 93%                                | 73%                                      | 15                                 | 10.95                                |
| Permanency Sub-Total                        |                                    |                                          | 15                                 | 10.95                                |
| CPA Well-Being Outcomes                     |                                    |                                          |                                    |                                      |
| EPSDT Medical Visits                        | 86%                                | 88%                                      | 4                                  | 3.52                                 |
| EPSDT Dental Visits                         | 79%                                | 100%                                     | 4                                  | 4.00                                 |
| Academic Supports                           | 82%                                | 100%                                     | 3                                  | 3.00                                 |
| Provider ECEM Visits                        | 90%                                | 96%                                      | 7                                  | 6.72                                 |
| Provider General Contacts                   | 89%                                | 92%                                      | 7                                  | 6.44                                 |
| Placements with Siblings                    | 68%                                | 43%                                      | Not Scored                         | Not Scored                           |
| Placements within Legal County              | 18%                                | Not Eligible                             | Not Scored                         | Not Scored                           |
| Well-Being Sub-Total                        |                                    |                                          | 25                                 | 23.68                                |
| *Performance calculation descriptions can b | e found in the FY 201              | 19 RBWO PBP Measureme                    | ents and Standards Guide           |                                      |