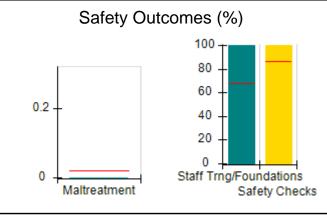

# Performance-Based Placement Measures RBWO Provider GA+SCORECARD - CPA

| 1671 Meriweather Dr., Watkinsville, ( | GA 30677                           | Quarterly Scores (Grades)               |                                   | Current Quarter<br>Score (Grade)     |
|---------------------------------------|------------------------------------|-----------------------------------------|-----------------------------------|--------------------------------------|
| Phone: 706-316-2421                   |                                    | Q1: 93.52 (A-)                          | Q2: 84.40 (B)                     | 93.24%                               |
| Vendor ID# 35219                      |                                    | Q3: 95.57 (A)                           | Q4: 93.24 (A-)                    | (A-)                                 |
| # New Foster Homes During Quarter: 1  |                                    | # Children in Care During<br>Quarter: 5 | # Placements During<br>Quarter: 5 | # Children in Care On<br>Last Day: 4 |
|                                       | Avg<br>Performance All<br>CPAs (%) | Provider<br>Performance (%)*            | Possible Points<br>(Weight)       | Provider Points<br>Earned            |
| OPM Monitoring Reviews                |                                    |                                         |                                   |                                      |
| Annual Comprehensive Reviews          | 82%                                | 91%                                     | 25                                | 22.82                                |
| Safety Reviews                        | 87%                                | 100%                                    | 15                                | 15.00                                |
| Monitoring Sub-Tota                   |                                    |                                         | 40                                | 37.82                                |
| CPA Safety Outcomes                   |                                    |                                         |                                   |                                      |
| Incidence of Maltreatment             | 0.02%                              | No Substantiated<br>Reports             | 10                                | 10.00                                |
| Staff Training                        | 67%                                | 50%                                     | 5                                 | 2.50                                 |
| Staff Safety Checks                   | 86%                                | 100%                                    | 5                                 | 5.00                                 |
| Safety Sub-Tota                       |                                    |                                         | 20                                | 17.50                                |
| CPA Permanency Outcomes               |                                    |                                         |                                   |                                      |
| Placement Stability                   | 93%                                | 100%                                    | 15                                | 15.00                                |
| Permanency Sub-Tota                   |                                    |                                         | 15                                | 15.00                                |
| CPA Well-Being Outcomes               |                                    |                                         |                                   |                                      |
| EPSDT Medical Visits                  | 86%                                | 100%                                    | 4                                 | 4.00                                 |
| EPSDT Dental Visits                   | 79%                                | 100%                                    | 4                                 | 4.00                                 |
| Academic Supports                     | 82%                                | 0%                                      | 3                                 | 0.00                                 |
| Provider ECEM Visits                  | 90%                                | 56%                                     | 7                                 | 3.92                                 |
| Provider General Contacts             | 89%                                | 100%                                    | 7                                 | 7.00                                 |
| Placements with Siblings              | 68%                                | 100%                                    | Not Scored                        | Not Scored                           |
| Placements within Legal County        | 18%                                | 0%                                      | Not Scored                        | Not Scored                           |
| Well-Being Sub-Tota                   |                                    |                                         | 25                                | 18.92                                |