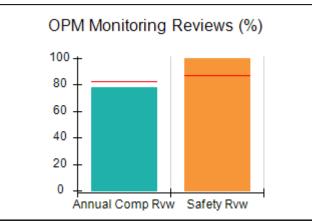

# Performance-Based Placement Measures RBWO Provider GA+SCORECARD - CPA

| 1671 Meriweather Dr., Watkinsville, ( | GA 30677                           | Quarterly Scores (Grades)               |                                   | Current Quarter<br>Score (Grade)     |
|---------------------------------------|------------------------------------|-----------------------------------------|-----------------------------------|--------------------------------------|
| Phone: 706-316-2421                   |                                    | Q1: 93.52 (A-)                          | Q2: 84.40 (B)                     | 93.24%                               |
| Vendor ID# 35219                      |                                    | Q3: 95.57 (A)                           | Q4: 93.24 (A-)                    | (A-)                                 |
| # New Foster Homes During Quarter: 1  |                                    | # Children in Care During<br>Quarter: 5 | # Placements During<br>Quarter: 5 | # Children in Care On<br>Last Day: 4 |
|                                       | Avg<br>Performance All<br>CPAs (%) | Provider<br>Performance (%)*            | Possible Points<br>(Weight)       | Provider Points<br>Earned            |
| OPM Monitoring Reviews                |                                    |                                         |                                   |                                      |
| Annual Comprehensive Reviews          | 82%                                | 91%                                     | 25                                | 22.82                                |
| Safety Reviews                        | 87%                                | 100%                                    | 15                                | 15.00                                |
| Monitoring Sub-Tota                   |                                    |                                         | 40                                | 37.82                                |
| CPA Safety Outcomes                   |                                    |                                         |                                   |                                      |
| Incidence of Maltreatment             | 0.02%                              | No Substantiated<br>Reports             | 10                                | 10.00                                |
| Staff Training                        | 67%                                | 50%                                     | 5                                 | 2.50                                 |
| Staff Safety Checks                   | 86%                                | 100%                                    | 5                                 | 5.00                                 |
| Safety Sub-Tota                       |                                    |                                         | 20                                | 17.50                                |
| CPA Permanency Outcomes               |                                    |                                         |                                   |                                      |
| Placement Stability                   | 93%                                | 100%                                    | 15                                | 15.00                                |
| Permanency Sub-Tota                   |                                    |                                         | 15                                | 15.00                                |
| CPA Well-Being Outcomes               |                                    |                                         |                                   |                                      |
| EPSDT Medical Visits                  | 86%                                | 100%                                    | 4                                 | 4.00                                 |
| EPSDT Dental Visits                   | 79%                                | 100%                                    | 4                                 | 4.00                                 |
| Academic Supports                     | 82%                                | 0%                                      | 3                                 | 0.00                                 |
| Provider ECEM Visits                  | 90%                                | 56%                                     | 7                                 | 3.92                                 |
| Provider General Contacts             | 89%                                | 100%                                    | 7                                 | 7.00                                 |
| Placements with Siblings              | 68%                                | 100%                                    | Not Scored                        | Not Scored                           |
| Placements within Legal County        | 18%                                | 0%                                      | Not Scored                        | Not Scored                           |
| Well-Being Sub-Tota                   |                                    |                                         | 25                                | 18.92                                |