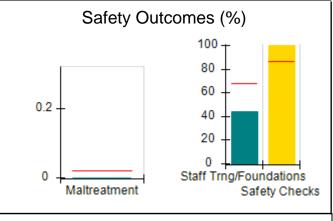

# Performance-Based Placement Measures RBWO Provider GA+SCORECARD - CPA

| 1671 Meriweather Dr., Watkinsville, ( | GA 30677                           | Quarterly Scores (Grades)               |                                   | Current Quarter<br>Score (Grade)     |
|---------------------------------------|------------------------------------|-----------------------------------------|-----------------------------------|--------------------------------------|
| Phone: 706-316-2421                   |                                    | Q1: 93.52 (A-)                          | Q2: 84.40 (B)                     | 93.24%                               |
| Vendor ID# 35219                      |                                    | Q3: 95.57 (A)                           | Q4: 93.24 (A-)                    | (A-)                                 |
| # New Foster Homes During Quarter: 1  |                                    | # Children in Care During<br>Quarter: 5 | # Placements During<br>Quarter: 5 | # Children in Care On<br>Last Day: 4 |
|                                       | Avg<br>Performance All<br>CPAs (%) | Provider<br>Performance (%)*            | Possible Points<br>(Weight)       | Provider Points<br>Earned            |
| OPM Monitoring Reviews                |                                    |                                         |                                   |                                      |
| Annual Comprehensive Reviews          | 82%                                | 91%                                     | 25                                | 22.82                                |
| Safety Reviews                        | 87%                                | 100%                                    | 15                                | 15.00                                |
| Monitoring Sub-Tota                   |                                    |                                         | 40                                | 37.82                                |
| CPA Safety Outcomes                   |                                    |                                         |                                   |                                      |
| Incidence of Maltreatment             | 0.02%                              | No Substantiated<br>Reports             | 10                                | 10.00                                |
| Staff Training                        | 67%                                | 50%                                     | 5                                 | 2.50                                 |
| Staff Safety Checks                   | 86%                                | 100%                                    | 5                                 | 5.00                                 |
| Safety Sub-Tota                       |                                    |                                         | 20                                | 17.50                                |
| CPA Permanency Outcomes               |                                    |                                         |                                   |                                      |
| Placement Stability                   | 93%                                | 100%                                    | 15                                | 15.00                                |
| Permanency Sub-Tota                   |                                    |                                         | 15                                | 15.00                                |
| CPA Well-Being Outcomes               |                                    |                                         |                                   |                                      |
| EPSDT Medical Visits                  | 86%                                | 100%                                    | 4                                 | 4.00                                 |
| EPSDT Dental Visits                   | 79%                                | 100%                                    | 4                                 | 4.00                                 |
| Academic Supports                     | 82%                                | 0%                                      | 3                                 | 0.00                                 |
| Provider ECEM Visits                  | 90%                                | 56%                                     | 7                                 | 3.92                                 |
| Provider General Contacts             | 89%                                | 100%                                    | 7                                 | 7.00                                 |
| Placements with Siblings              | 68%                                | 100%                                    | Not Scored                        | Not Scored                           |
| Placements within Legal County        | 18%                                | 0%                                      | Not Scored                        | Not Scored                           |
| Well-Being Sub-Tota                   |                                    |                                         | 25                                | 18.92                                |