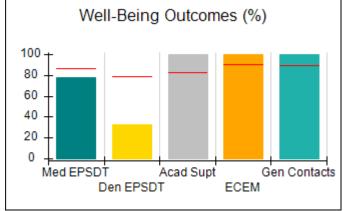

# Performance-Based Placement Measures RBWO Provider GA+SCORECARD - CPA

| 1671 Meriweather Dr., Watkinsville, ( | GA 30677                           | Quarterly Scores (Grades)               |                                   | Current Quarter<br>Score (Grade)     |
|---------------------------------------|------------------------------------|-----------------------------------------|-----------------------------------|--------------------------------------|
| Phone: 706-316-2421                   |                                    | Q1: 93.52 (A-)                          | Q2: 84.40 (B)                     | 93.24%                               |
| Vendor ID# 35219                      |                                    | Q3: 95.57 (A)                           | Q4: 93.24 (A-)                    | (A-)                                 |
| # New Foster Homes During Quarter: 1  |                                    | # Children in Care During<br>Quarter: 5 | # Placements During<br>Quarter: 5 | # Children in Care On<br>Last Day: 4 |
|                                       | Avg<br>Performance All<br>CPAs (%) | Provider<br>Performance (%)*            | Possible Points<br>(Weight)       | Provider Points<br>Earned            |
| OPM Monitoring Reviews                |                                    |                                         |                                   |                                      |
| Annual Comprehensive Reviews          | 82%                                | 91%                                     | 25                                | 22.82                                |
| Safety Reviews                        | 87%                                | 100%                                    | 15                                | 15.00                                |
| Monitoring Sub-Tota                   |                                    |                                         | 40                                | 37.82                                |
| CPA Safety Outcomes                   |                                    |                                         |                                   |                                      |
| Incidence of Maltreatment             | 0.02%                              | No Substantiated<br>Reports             | 10                                | 10.00                                |
| Staff Training                        | 67%                                | 50%                                     | 5                                 | 2.50                                 |
| Staff Safety Checks                   | 86%                                | 100%                                    | 5                                 | 5.00                                 |
| Safety Sub-Tota                       |                                    |                                         | 20                                | 17.50                                |
| CPA Permanency Outcomes               |                                    |                                         |                                   |                                      |
| Placement Stability                   | 93%                                | 100%                                    | 15                                | 15.00                                |
| Permanency Sub-Tota                   |                                    |                                         | 15                                | 15.00                                |
| CPA Well-Being Outcomes               |                                    |                                         |                                   |                                      |
| EPSDT Medical Visits                  | 86%                                | 100%                                    | 4                                 | 4.00                                 |
| EPSDT Dental Visits                   | 79%                                | 100%                                    | 4                                 | 4.00                                 |
| Academic Supports                     | 82%                                | 0%                                      | 3                                 | 0.00                                 |
| Provider ECEM Visits                  | 90%                                | 56%                                     | 7                                 | 3.92                                 |
| Provider General Contacts             | 89%                                | 100%                                    | 7                                 | 7.00                                 |
| Placements with Siblings              | 68%                                | 100%                                    | Not Scored                        | Not Scored                           |
| Placements within Legal County        | 18%                                | 0%                                      | Not Scored                        | Not Scored                           |
| Well-Being Sub-Tota                   |                                    |                                         | 25                                | 18.92                                |