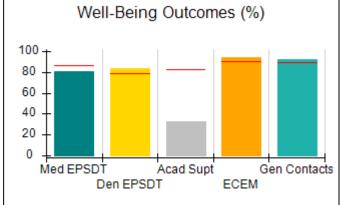

# Performance-Based Placement Measures RBWO Provider GA+SCORECARD - CPA

| 1671 Meriweather Dr., Watkinsville, ( | GA 30677                           | Quarterly Scores (Grades)               |                                   | Current Quarter<br>Score (Grade)     |
|---------------------------------------|------------------------------------|-----------------------------------------|-----------------------------------|--------------------------------------|
| Phone: 706-316-2421                   |                                    | Q1: 93.52 (A-)                          | Q2: 84.40 (B)                     | 93.24%                               |
| Vendor ID# 35219                      |                                    | Q3: 95.57 (A)                           | Q4: 93.24 (A-)                    | (A-)                                 |
| # New Foster Homes During Quarter: 1  |                                    | # Children in Care During<br>Quarter: 5 | # Placements During<br>Quarter: 5 | # Children in Care On<br>Last Day: 4 |
|                                       | Avg<br>Performance All<br>CPAs (%) | Provider<br>Performance (%)*            | Possible Points<br>(Weight)       | Provider Points<br>Earned            |
| OPM Monitoring Reviews                |                                    |                                         |                                   |                                      |
| Annual Comprehensive Reviews          | 82%                                | 91%                                     | 25                                | 22.82                                |
| Safety Reviews                        | 87%                                | 100%                                    | 15                                | 15.00                                |
| Monitoring Sub-Tota                   |                                    |                                         | 40                                | 37.82                                |
| CPA Safety Outcomes                   |                                    |                                         |                                   |                                      |
| Incidence of Maltreatment             | 0.02%                              | No Substantiated<br>Reports             | 10                                | 10.00                                |
| Staff Training                        | 67%                                | 50%                                     | 5                                 | 2.50                                 |
| Staff Safety Checks                   | 86%                                | 100%                                    | 5                                 | 5.00                                 |
| Safety Sub-Tota                       |                                    |                                         | 20                                | 17.50                                |
| CPA Permanency Outcomes               |                                    |                                         |                                   |                                      |
| Placement Stability                   | 93%                                | 100%                                    | 15                                | 15.00                                |
| Permanency Sub-Tota                   |                                    |                                         | 15                                | 15.00                                |
| CPA Well-Being Outcomes               |                                    |                                         |                                   |                                      |
| EPSDT Medical Visits                  | 86%                                | 100%                                    | 4                                 | 4.00                                 |
| EPSDT Dental Visits                   | 79%                                | 100%                                    | 4                                 | 4.00                                 |
| Academic Supports                     | 82%                                | 0%                                      | 3                                 | 0.00                                 |
| Provider ECEM Visits                  | 90%                                | 56%                                     | 7                                 | 3.92                                 |
| Provider General Contacts             | 89%                                | 100%                                    | 7                                 | 7.00                                 |
| Placements with Siblings              | 68%                                | 100%                                    | Not Scored                        | Not Scored                           |
| Placements within Legal County        | 18%                                | 0%                                      | Not Scored                        | Not Scored                           |
| Well-Being Sub-Tota                   |                                    |                                         | 25                                | 18.92                                |