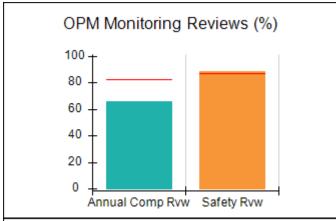

# Performance-Based Placement Measures RBWO Provider GA+SCORECARD - CPA

| 1671 Meriweather Dr., Watkinsville, ( | GA 30677                           | Quarterly Scores (Grades)               |                                   | Current Quarter<br>Score (Grade)     |
|---------------------------------------|------------------------------------|-----------------------------------------|-----------------------------------|--------------------------------------|
| Phone: 706-316-2421                   |                                    | Q1: 93.52 (A-)                          | Q2: 84.40 (B)                     | 93.24%                               |
| Vendor ID# 35219                      |                                    | Q3: 95.57 (A)                           | Q4: 93.24 (A-)                    | (A-)                                 |
| # New Foster Homes During Quarter: 1  |                                    | # Children in Care During<br>Quarter: 5 | # Placements During<br>Quarter: 5 | # Children in Care On<br>Last Day: 4 |
|                                       | Avg<br>Performance All<br>CPAs (%) | Provider<br>Performance (%)*            | Possible Points<br>(Weight)       | Provider Points<br>Earned            |
| OPM Monitoring Reviews                |                                    |                                         |                                   |                                      |
| Annual Comprehensive Reviews          | 82%                                | 91%                                     | 25                                | 22.82                                |
| Safety Reviews                        | 87%                                | 100%                                    | 15                                | 15.00                                |
| Monitoring Sub-Tota                   |                                    |                                         | 40                                | 37.82                                |
| CPA Safety Outcomes                   |                                    |                                         |                                   |                                      |
| Incidence of Maltreatment             | 0.02%                              | No Substantiated<br>Reports             | 10                                | 10.00                                |
| Staff Training                        | 67%                                | 50%                                     | 5                                 | 2.50                                 |
| Staff Safety Checks                   | 86%                                | 100%                                    | 5                                 | 5.00                                 |
| Safety Sub-Tota                       |                                    |                                         | 20                                | 17.50                                |
| CPA Permanency Outcomes               |                                    |                                         |                                   |                                      |
| Placement Stability                   | 93%                                | 100%                                    | 15                                | 15.00                                |
| Permanency Sub-Tota                   |                                    |                                         | 15                                | 15.00                                |
| CPA Well-Being Outcomes               |                                    |                                         |                                   |                                      |
| EPSDT Medical Visits                  | 86%                                | 100%                                    | 4                                 | 4.00                                 |
| EPSDT Dental Visits                   | 79%                                | 100%                                    | 4                                 | 4.00                                 |
| Academic Supports                     | 82%                                | 0%                                      | 3                                 | 0.00                                 |
| Provider ECEM Visits                  | 90%                                | 56%                                     | 7                                 | 3.92                                 |
| Provider General Contacts             | 89%                                | 100%                                    | 7                                 | 7.00                                 |
| Placements with Siblings              | 68%                                | 100%                                    | Not Scored                        | Not Scored                           |
| Placements within Legal County        | 18%                                | 0%                                      | Not Scored                        | Not Scored                           |
| Well-Being Sub-Tota                   |                                    |                                         | 25                                | 18.92                                |