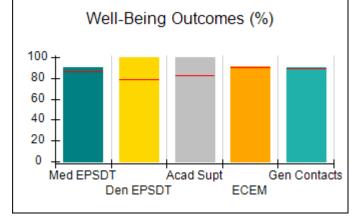

# Performance-Based Placement Measures RBWO Provider GA+SCORECARD - CPA

| 1671 Meriweather Dr., Watkinsville, ( | GA 30677                           | Quarterly Scores (Grades)               |                                   | Current Quarter<br>Score (Grade)     |
|---------------------------------------|------------------------------------|-----------------------------------------|-----------------------------------|--------------------------------------|
| Phone: 706-316-2421                   |                                    | Q1: 93.52 (A-)                          | Q2: 84.40 (B)                     | 93.24%                               |
| Vendor ID# 35219                      |                                    | Q3: 95.57 (A)                           | Q4: 93.24 (A-)                    | (A-)                                 |
| # New Foster Homes During Quarter: 1  |                                    | # Children in Care During<br>Quarter: 5 | # Placements During<br>Quarter: 5 | # Children in Care On<br>Last Day: 4 |
|                                       | Avg<br>Performance All<br>CPAs (%) | Provider<br>Performance (%)*            | Possible Points<br>(Weight)       | Provider Points<br>Earned            |
| OPM Monitoring Reviews                |                                    |                                         |                                   |                                      |
| Annual Comprehensive Reviews          | 82%                                | 91%                                     | 25                                | 22.82                                |
| Safety Reviews                        | 87%                                | 100%                                    | 15                                | 15.00                                |
| Monitoring Sub-Tota                   |                                    |                                         | 40                                | 37.82                                |
| CPA Safety Outcomes                   |                                    |                                         |                                   |                                      |
| Incidence of Maltreatment             | 0.02%                              | No Substantiated<br>Reports             | 10                                | 10.00                                |
| Staff Training                        | 67%                                | 50%                                     | 5                                 | 2.50                                 |
| Staff Safety Checks                   | 86%                                | 100%                                    | 5                                 | 5.00                                 |
| Safety Sub-Tota                       |                                    |                                         | 20                                | 17.50                                |
| CPA Permanency Outcomes               |                                    |                                         |                                   |                                      |
| Placement Stability                   | 93%                                | 100%                                    | 15                                | 15.00                                |
| Permanency Sub-Tota                   |                                    |                                         | 15                                | 15.00                                |
| CPA Well-Being Outcomes               |                                    |                                         |                                   |                                      |
| EPSDT Medical Visits                  | 86%                                | 100%                                    | 4                                 | 4.00                                 |
| EPSDT Dental Visits                   | 79%                                | 100%                                    | 4                                 | 4.00                                 |
| Academic Supports                     | 82%                                | 0%                                      | 3                                 | 0.00                                 |
| Provider ECEM Visits                  | 90%                                | 56%                                     | 7                                 | 3.92                                 |
| Provider General Contacts             | 89%                                | 100%                                    | 7                                 | 7.00                                 |
| Placements with Siblings              | 68%                                | 100%                                    | Not Scored                        | Not Scored                           |
| Placements within Legal County        | 18%                                | 0%                                      | Not Scored                        | Not Scored                           |
| Well-Being Sub-Tota                   |                                    |                                         | 25                                | 18.92                                |