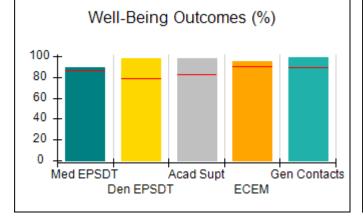

# Performance-Based Placement Measures RBWO Provider GA+SCORECARD - CPA

| 1671 Meriweather Dr., Watkinsville, ( | GA 30677                           | Quarterly Scores (Grades)               |                                   | Current Quarter<br>Score (Grade)     |
|---------------------------------------|------------------------------------|-----------------------------------------|-----------------------------------|--------------------------------------|
| Phone: 706-316-2421                   |                                    | Q1: 93.52 (A-)                          | Q2: 84.40 (B)                     | 93.24%                               |
| Vendor ID# 35219                      |                                    | Q3: 95.57 (A)                           | Q4: 93.24 (A-)                    | (A-)                                 |
| # New Foster Homes During Quarter: 1  |                                    | # Children in Care During<br>Quarter: 5 | # Placements During<br>Quarter: 5 | # Children in Care On<br>Last Day: 4 |
|                                       | Avg<br>Performance All<br>CPAs (%) | Provider<br>Performance (%)*            | Possible Points<br>(Weight)       | Provider Points<br>Earned            |
| OPM Monitoring Reviews                |                                    |                                         |                                   |                                      |
| Annual Comprehensive Reviews          | 82%                                | 91%                                     | 25                                | 22.82                                |
| Safety Reviews                        | 87%                                | 100%                                    | 15                                | 15.00                                |
| Monitoring Sub-Tota                   |                                    |                                         | 40                                | 37.82                                |
| CPA Safety Outcomes                   |                                    |                                         |                                   |                                      |
| Incidence of Maltreatment             | 0.02%                              | No Substantiated<br>Reports             | 10                                | 10.00                                |
| Staff Training                        | 67%                                | 50%                                     | 5                                 | 2.50                                 |
| Staff Safety Checks                   | 86%                                | 100%                                    | 5                                 | 5.00                                 |
| Safety Sub-Tota                       |                                    |                                         | 20                                | 17.50                                |
| CPA Permanency Outcomes               |                                    |                                         |                                   |                                      |
| Placement Stability                   | 93%                                | 100%                                    | 15                                | 15.00                                |
| Permanency Sub-Tota                   |                                    |                                         | 15                                | 15.00                                |
| CPA Well-Being Outcomes               |                                    |                                         |                                   |                                      |
| EPSDT Medical Visits                  | 86%                                | 100%                                    | 4                                 | 4.00                                 |
| EPSDT Dental Visits                   | 79%                                | 100%                                    | 4                                 | 4.00                                 |
| Academic Supports                     | 82%                                | 0%                                      | 3                                 | 0.00                                 |
| Provider ECEM Visits                  | 90%                                | 56%                                     | 7                                 | 3.92                                 |
| Provider General Contacts             | 89%                                | 100%                                    | 7                                 | 7.00                                 |
| Placements with Siblings              | 68%                                | 100%                                    | Not Scored                        | Not Scored                           |
| Placements within Legal County        | 18%                                | 0%                                      | Not Scored                        | Not Scored                           |
| Well-Being Sub-Tota                   |                                    |                                         | 25                                | 18.92                                |