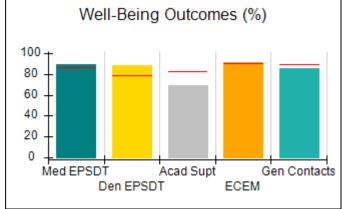

# Performance-Based Placement Measures RBWO Provider GA+SCORECARD - CPA

| 1671 Meriweather Dr., Watkinsville, ( | GA 30677                           | Quarterly Scores (Grades)               |                                   | Current Quarter<br>Score (Grade)     |
|---------------------------------------|------------------------------------|-----------------------------------------|-----------------------------------|--------------------------------------|
| Phone: 706-316-2421                   |                                    | Q1: 93.52 (A-)                          | Q2: 84.40 (B)                     | 93.24%                               |
| Vendor ID# 35219                      |                                    | Q3: 95.57 (A)                           | Q4: 93.24 (A-)                    | (A-)                                 |
| # New Foster Homes During Quarter: 1  |                                    | # Children in Care During<br>Quarter: 5 | # Placements During<br>Quarter: 5 | # Children in Care On<br>Last Day: 4 |
|                                       | Avg<br>Performance All<br>CPAs (%) | Provider<br>Performance (%)*            | Possible Points<br>(Weight)       | Provider Points<br>Earned            |
| OPM Monitoring Reviews                |                                    |                                         |                                   |                                      |
| Annual Comprehensive Reviews          | 82%                                | 91%                                     | 25                                | 22.82                                |
| Safety Reviews                        | 87%                                | 100%                                    | 15                                | 15.00                                |
| Monitoring Sub-Tota                   |                                    |                                         | 40                                | 37.82                                |
| CPA Safety Outcomes                   |                                    |                                         |                                   |                                      |
| Incidence of Maltreatment             | 0.02%                              | No Substantiated<br>Reports             | 10                                | 10.00                                |
| Staff Training                        | 67%                                | 50%                                     | 5                                 | 2.50                                 |
| Staff Safety Checks                   | 86%                                | 100%                                    | 5                                 | 5.00                                 |
| Safety Sub-Tota                       |                                    |                                         | 20                                | 17.50                                |
| CPA Permanency Outcomes               |                                    |                                         |                                   |                                      |
| Placement Stability                   | 93%                                | 100%                                    | 15                                | 15.00                                |
| Permanency Sub-Tota                   |                                    |                                         | 15                                | 15.00                                |
| CPA Well-Being Outcomes               |                                    |                                         |                                   |                                      |
| EPSDT Medical Visits                  | 86%                                | 100%                                    | 4                                 | 4.00                                 |
| EPSDT Dental Visits                   | 79%                                | 100%                                    | 4                                 | 4.00                                 |
| Academic Supports                     | 82%                                | 0%                                      | 3                                 | 0.00                                 |
| Provider ECEM Visits                  | 90%                                | 56%                                     | 7                                 | 3.92                                 |
| Provider General Contacts             | 89%                                | 100%                                    | 7                                 | 7.00                                 |
| Placements with Siblings              | 68%                                | 100%                                    | Not Scored                        | Not Scored                           |
| Placements within Legal County        | 18%                                | 0%                                      | Not Scored                        | Not Scored                           |
| Well-Being Sub-Tota                   |                                    |                                         | 25                                | 18.92                                |