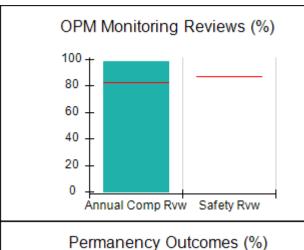

# Performance-Based Placement Measures RBWO Provider GA+SCORECARD - CPA

| 1671 Meriweather Dr., Watkinsville, ( | GA 30677                           | Quarterly Scores (Grades)               |                                   | Current Quarter<br>Score (Grade)     |
|---------------------------------------|------------------------------------|-----------------------------------------|-----------------------------------|--------------------------------------|
| Phone: 706-316-2421                   |                                    | Q1: 93.52 (A-)                          | Q2: 84.40 (B)                     | 93.24%                               |
| Vendor ID# 35219                      |                                    | Q3: 95.57 (A)                           | Q4: 93.24 (A-)                    | (A-)                                 |
| # New Foster Homes During Quarter: 1  |                                    | # Children in Care During<br>Quarter: 5 | # Placements During<br>Quarter: 5 | # Children in Care On<br>Last Day: 4 |
|                                       | Avg<br>Performance All<br>CPAs (%) | Provider<br>Performance (%)*            | Possible Points<br>(Weight)       | Provider Points<br>Earned            |
| OPM Monitoring Reviews                |                                    |                                         |                                   |                                      |
| Annual Comprehensive Reviews          | 82%                                | 91%                                     | 25                                | 22.82                                |
| Safety Reviews                        | 87%                                | 100%                                    | 15                                | 15.00                                |
| Monitoring Sub-Tota                   |                                    |                                         | 40                                | 37.82                                |
| CPA Safety Outcomes                   |                                    |                                         |                                   |                                      |
| Incidence of Maltreatment             | 0.02%                              | No Substantiated<br>Reports             | 10                                | 10.00                                |
| Staff Training                        | 67%                                | 50%                                     | 5                                 | 2.50                                 |
| Staff Safety Checks                   | 86%                                | 100%                                    | 5                                 | 5.00                                 |
| Safety Sub-Tota                       |                                    |                                         | 20                                | 17.50                                |
| CPA Permanency Outcomes               |                                    |                                         |                                   |                                      |
| Placement Stability                   | 93%                                | 100%                                    | 15                                | 15.00                                |
| Permanency Sub-Tota                   |                                    |                                         | 15                                | 15.00                                |
| CPA Well-Being Outcomes               |                                    |                                         |                                   |                                      |
| EPSDT Medical Visits                  | 86%                                | 100%                                    | 4                                 | 4.00                                 |
| EPSDT Dental Visits                   | 79%                                | 100%                                    | 4                                 | 4.00                                 |
| Academic Supports                     | 82%                                | 0%                                      | 3                                 | 0.00                                 |
| Provider ECEM Visits                  | 90%                                | 56%                                     | 7                                 | 3.92                                 |
| Provider General Contacts             | 89%                                | 100%                                    | 7                                 | 7.00                                 |
| Placements with Siblings              | 68%                                | 100%                                    | Not Scored                        | Not Scored                           |
| Placements within Legal County        | 18%                                | 0%                                      | Not Scored                        | Not Scored                           |
| Well-Being Sub-Tota                   |                                    |                                         | 25                                | 18.92                                |