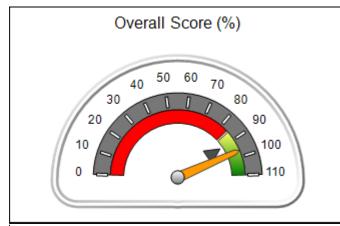

| Monitoring & Outcomes: Possible Points = 100 | ible Points = 100 Points Earned: 89.24 |          |
|----------------------------------------------|----------------------------------------|----------|
| Score Before I                               | ncentives Credit                       | 89.24%   |
| Incentives Awarded 4                         |                                        | 4.00 pts |
|                                              | PBP Verification                       |          |
|                                              | Total Score                            | 93.24%   |