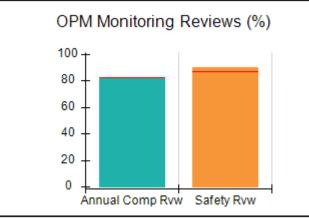

# Performance-Based Placement Measures RBWO Provider GA+SCORECARD - CPA

| 1671 Meriweather Dr., Watkinsville, ( | GA 30677                           | Quarterly Scores (Grades)               |                                   | Current Quarter<br>Score (Grade)     |
|---------------------------------------|------------------------------------|-----------------------------------------|-----------------------------------|--------------------------------------|
| Phone: 706-316-2421                   |                                    | Q1: 93.52 (A-)                          | Q2: 84.40 (B)                     | 93.24%                               |
| Vendor ID# 35219                      |                                    | Q3: 95.57 (A)                           | Q4: 93.24 (A-)                    | (A-)                                 |
| # New Foster Homes During Quarter: 1  |                                    | # Children in Care During<br>Quarter: 5 | # Placements During<br>Quarter: 5 | # Children in Care On<br>Last Day: 4 |
|                                       | Avg<br>Performance All<br>CPAs (%) | Provider<br>Performance (%)*            | Possible Points<br>(Weight)       | Provider Points<br>Earned            |
| OPM Monitoring Reviews                |                                    |                                         |                                   |                                      |
| Annual Comprehensive Reviews          | 82%                                | 91%                                     | 25                                | 22.82                                |
| Safety Reviews                        | 87%                                | 100%                                    | 15                                | 15.00                                |
| Monitoring Sub-Tota                   |                                    |                                         | 40                                | 37.82                                |
| CPA Safety Outcomes                   |                                    |                                         |                                   |                                      |
| Incidence of Maltreatment             | 0.02%                              | No Substantiated<br>Reports             | 10                                | 10.00                                |
| Staff Training                        | 67%                                | 50%                                     | 5                                 | 2.50                                 |
| Staff Safety Checks                   | 86%                                | 100%                                    | 5                                 | 5.00                                 |
| Safety Sub-Tota                       |                                    |                                         | 20                                | 17.50                                |
| CPA Permanency Outcomes               |                                    |                                         |                                   |                                      |
| Placement Stability                   | 93%                                | 100%                                    | 15                                | 15.00                                |
| Permanency Sub-Tota                   |                                    |                                         | 15                                | 15.00                                |
| CPA Well-Being Outcomes               |                                    |                                         |                                   |                                      |
| EPSDT Medical Visits                  | 86%                                | 100%                                    | 4                                 | 4.00                                 |
| EPSDT Dental Visits                   | 79%                                | 100%                                    | 4                                 | 4.00                                 |
| Academic Supports                     | 82%                                | 0%                                      | 3                                 | 0.00                                 |
| Provider ECEM Visits                  | 90%                                | 56%                                     | 7                                 | 3.92                                 |
| Provider General Contacts             | 89%                                | 100%                                    | 7                                 | 7.00                                 |
| Placements with Siblings              | 68%                                | 100%                                    | Not Scored                        | Not Scored                           |
| Placements within Legal County        | 18%                                | 0%                                      | Not Scored                        | Not Scored                           |
| Well-Being Sub-Tota                   |                                    |                                         | 25                                | 18.92                                |