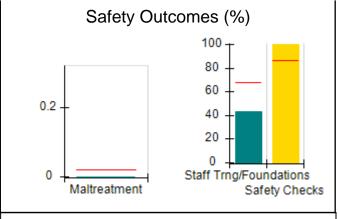

# Performance-Based Placement Measures RBWO Provider GA+SCORECARD - CPA

| 1671 Meriweather Dr., Watkinsville, ( | GA 30677                           | Quarterly Scores (Grades)               |                                   | Current Quarter<br>Score (Grade)     |
|---------------------------------------|------------------------------------|-----------------------------------------|-----------------------------------|--------------------------------------|
| Phone: 706-316-2421                   |                                    | Q1: 93.52 (A-)                          | Q2: 84.40 (B)                     | 93.24%                               |
| Vendor ID# 35219                      |                                    | Q3: 95.57 (A)                           | Q4: 93.24 (A-)                    | (A-)                                 |
| # New Foster Homes During Quarter: 1  |                                    | # Children in Care During<br>Quarter: 5 | # Placements During<br>Quarter: 5 | # Children in Care On<br>Last Day: 4 |
|                                       | Avg<br>Performance All<br>CPAs (%) | Provider<br>Performance (%)*            | Possible Points<br>(Weight)       | Provider Points<br>Earned            |
| OPM Monitoring Reviews                |                                    |                                         |                                   |                                      |
| Annual Comprehensive Reviews          | 82%                                | 91%                                     | 25                                | 22.82                                |
| Safety Reviews                        | 87%                                | 100%                                    | 15                                | 15.00                                |
| Monitoring Sub-Tota                   |                                    |                                         | 40                                | 37.82                                |
| CPA Safety Outcomes                   |                                    |                                         |                                   |                                      |
| Incidence of Maltreatment             | 0.02%                              | No Substantiated<br>Reports             | 10                                | 10.00                                |
| Staff Training                        | 67%                                | 50%                                     | 5                                 | 2.50                                 |
| Staff Safety Checks                   | 86%                                | 100%                                    | 5                                 | 5.00                                 |
| Safety Sub-Tota                       |                                    |                                         | 20                                | 17.50                                |
| CPA Permanency Outcomes               |                                    |                                         |                                   |                                      |
| Placement Stability                   | 93%                                | 100%                                    | 15                                | 15.00                                |
| Permanency Sub-Tota                   |                                    |                                         | 15                                | 15.00                                |
| CPA Well-Being Outcomes               |                                    |                                         |                                   |                                      |
| EPSDT Medical Visits                  | 86%                                | 100%                                    | 4                                 | 4.00                                 |
| EPSDT Dental Visits                   | 79%                                | 100%                                    | 4                                 | 4.00                                 |
| Academic Supports                     | 82%                                | 0%                                      | 3                                 | 0.00                                 |
| Provider ECEM Visits                  | 90%                                | 56%                                     | 7                                 | 3.92                                 |
| Provider General Contacts             | 89%                                | 100%                                    | 7                                 | 7.00                                 |
| Placements with Siblings              | 68%                                | 100%                                    | Not Scored                        | Not Scored                           |
| Placements within Legal County        | 18%                                | 0%                                      | Not Scored                        | Not Scored                           |
| Well-Being Sub-Tota                   |                                    |                                         | 25                                | 18.92                                |