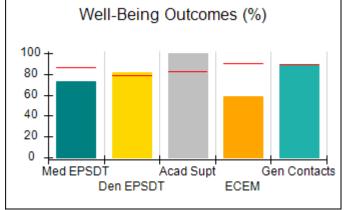

# Performance-Based Placement Measures RBWO Provider GA+SCORECARD - CPA

| 1671 Meriweather Dr., Watkinsville, ( | GA 30677                           | Quarterly Scores (Grades)               |                                   | Current Quarter<br>Score (Grade)     |
|---------------------------------------|------------------------------------|-----------------------------------------|-----------------------------------|--------------------------------------|
| Phone: 706-316-2421                   |                                    | Q1: 93.52 (A-)                          | Q2: 84.40 (B)                     | 93.24%                               |
| Vendor ID# 35219                      |                                    | Q3: 95.57 (A)                           | Q4: 93.24 (A-)                    | (A-)                                 |
| # New Foster Homes During Quarter: 1  |                                    | # Children in Care During<br>Quarter: 5 | # Placements During<br>Quarter: 5 | # Children in Care On<br>Last Day: 4 |
|                                       | Avg<br>Performance All<br>CPAs (%) | Provider<br>Performance (%)*            | Possible Points<br>(Weight)       | Provider Points<br>Earned            |
| OPM Monitoring Reviews                |                                    |                                         |                                   |                                      |
| Annual Comprehensive Reviews          | 82%                                | 91%                                     | 25                                | 22.82                                |
| Safety Reviews                        | 87%                                | 100%                                    | 15                                | 15.00                                |
| Monitoring Sub-Tota                   |                                    |                                         | 40                                | 37.82                                |
| CPA Safety Outcomes                   |                                    |                                         |                                   |                                      |
| Incidence of Maltreatment             | 0.02%                              | No Substantiated<br>Reports             | 10                                | 10.00                                |
| Staff Training                        | 67%                                | 50%                                     | 5                                 | 2.50                                 |
| Staff Safety Checks                   | 86%                                | 100%                                    | 5                                 | 5.00                                 |
| Safety Sub-Tota                       |                                    |                                         | 20                                | 17.50                                |
| CPA Permanency Outcomes               |                                    |                                         |                                   |                                      |
| Placement Stability                   | 93%                                | 100%                                    | 15                                | 15.00                                |
| Permanency Sub-Tota                   |                                    |                                         | 15                                | 15.00                                |
| CPA Well-Being Outcomes               |                                    |                                         |                                   |                                      |
| EPSDT Medical Visits                  | 86%                                | 100%                                    | 4                                 | 4.00                                 |
| EPSDT Dental Visits                   | 79%                                | 100%                                    | 4                                 | 4.00                                 |
| Academic Supports                     | 82%                                | 0%                                      | 3                                 | 0.00                                 |
| Provider ECEM Visits                  | 90%                                | 56%                                     | 7                                 | 3.92                                 |
| Provider General Contacts             | 89%                                | 100%                                    | 7                                 | 7.00                                 |
| Placements with Siblings              | 68%                                | 100%                                    | Not Scored                        | Not Scored                           |
| Placements within Legal County        | 18%                                | 0%                                      | Not Scored                        | Not Scored                           |
| Well-Being Sub-Tota                   |                                    |                                         | 25                                | 18.92                                |