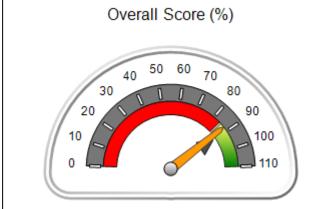

# Performance-Based Placement Measures RBWO Provider GA+SCORECARD - CPA

| 1671 Meriweather Dr., Watkinsville, ( | GA 30677                           | Quarterly Scores (Grades)               |                                   | Current Quarter<br>Score (Grade)     |
|---------------------------------------|------------------------------------|-----------------------------------------|-----------------------------------|--------------------------------------|
| Phone: 706-316-2421                   |                                    | Q1: 93.52 (A-)                          | Q2: 84.40 (B)                     | 93.24%                               |
| Vendor ID# 35219                      |                                    | Q3: 95.57 (A)                           | Q4: 93.24 (A-)                    | (A-)                                 |
| # New Foster Homes During Quarter: 1  |                                    | # Children in Care During<br>Quarter: 5 | # Placements During<br>Quarter: 5 | # Children in Care On<br>Last Day: 4 |
|                                       | Avg<br>Performance All<br>CPAs (%) | Provider<br>Performance (%)*            | Possible Points<br>(Weight)       | Provider Points<br>Earned            |
| OPM Monitoring Reviews                |                                    |                                         |                                   |                                      |
| Annual Comprehensive Reviews          | 82%                                | 91%                                     | 25                                | 22.82                                |
| Safety Reviews                        | 87%                                | 100%                                    | 15                                | 15.00                                |
| Monitoring Sub-Tota                   |                                    |                                         | 40                                | 37.82                                |
| CPA Safety Outcomes                   |                                    |                                         |                                   |                                      |
| Incidence of Maltreatment             | 0.02%                              | No Substantiated<br>Reports             | 10                                | 10.00                                |
| Staff Training                        | 67%                                | 50%                                     | 5                                 | 2.50                                 |
| Staff Safety Checks                   | 86%                                | 100%                                    | 5                                 | 5.00                                 |
| Safety Sub-Tota                       |                                    |                                         | 20                                | 17.50                                |
| CPA Permanency Outcomes               |                                    |                                         |                                   |                                      |
| Placement Stability                   | 93%                                | 100%                                    | 15                                | 15.00                                |
| Permanency Sub-Tota                   |                                    |                                         | 15                                | 15.00                                |
| CPA Well-Being Outcomes               |                                    |                                         |                                   |                                      |
| EPSDT Medical Visits                  | 86%                                | 100%                                    | 4                                 | 4.00                                 |
| EPSDT Dental Visits                   | 79%                                | 100%                                    | 4                                 | 4.00                                 |
| Academic Supports                     | 82%                                | 0%                                      | 3                                 | 0.00                                 |
| Provider ECEM Visits                  | 90%                                | 56%                                     | 7                                 | 3.92                                 |
| Provider General Contacts             | 89%                                | 100%                                    | 7                                 | 7.00                                 |
| Placements with Siblings              | 68%                                | 100%                                    | Not Scored                        | Not Scored                           |
| Placements within Legal County        | 18%                                | 0%                                      | Not Scored                        | Not Scored                           |
| Well-Being Sub-Tota                   |                                    |                                         | 25                                | 18.92                                |

| Monitoring & Outcomes: Possible Points = 100 | ible Points = 100 Points Earned: 89.24 |          |
|----------------------------------------------|----------------------------------------|----------|
| Score Before I                               | ncentives Credit                       | 89.24%   |
| Incentives Awarded 4                         |                                        | 4.00 pts |
|                                              | PBP Verification                       |          |
|                                              | Total Score                            | 93.24%   |