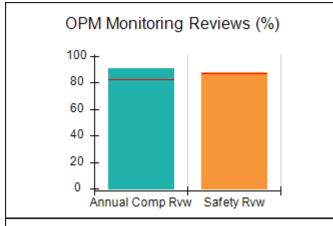

# Performance-Based Placement Measures RBWO Provider GA+SCORECARD - CPA

| 1671 Meriweather Dr., Watkinsville, ( | GA 30677                           | Quarterly Scores (Grades)               |                                   | Current Quarter<br>Score (Grade)     |
|---------------------------------------|------------------------------------|-----------------------------------------|-----------------------------------|--------------------------------------|
| Phone: 706-316-2421                   |                                    | Q1: 93.52 (A-)                          | Q2: 84.40 (B)                     | 93.24%                               |
| Vendor ID# 35219                      |                                    | Q3: 95.57 (A)                           | Q4: 93.24 (A-)                    | (A-)                                 |
| # New Foster Homes During Quarter: 1  |                                    | # Children in Care During<br>Quarter: 5 | # Placements During<br>Quarter: 5 | # Children in Care On<br>Last Day: 4 |
|                                       | Avg<br>Performance All<br>CPAs (%) | Provider<br>Performance (%)*            | Possible Points<br>(Weight)       | Provider Points<br>Earned            |
| OPM Monitoring Reviews                |                                    |                                         |                                   |                                      |
| Annual Comprehensive Reviews          | 82%                                | 91%                                     | 25                                | 22.82                                |
| Safety Reviews                        | 87%                                | 100%                                    | 15                                | 15.00                                |
| Monitoring Sub-Tota                   |                                    |                                         | 40                                | 37.82                                |
| CPA Safety Outcomes                   |                                    |                                         |                                   |                                      |
| Incidence of Maltreatment             | 0.02%                              | No Substantiated<br>Reports             | 10                                | 10.00                                |
| Staff Training                        | 67%                                | 50%                                     | 5                                 | 2.50                                 |
| Staff Safety Checks                   | 86%                                | 100%                                    | 5                                 | 5.00                                 |
| Safety Sub-Tota                       |                                    |                                         | 20                                | 17.50                                |
| CPA Permanency Outcomes               |                                    |                                         |                                   |                                      |
| Placement Stability                   | 93%                                | 100%                                    | 15                                | 15.00                                |
| Permanency Sub-Tota                   |                                    |                                         | 15                                | 15.00                                |
| CPA Well-Being Outcomes               |                                    |                                         |                                   |                                      |
| EPSDT Medical Visits                  | 86%                                | 100%                                    | 4                                 | 4.00                                 |
| EPSDT Dental Visits                   | 79%                                | 100%                                    | 4                                 | 4.00                                 |
| Academic Supports                     | 82%                                | 0%                                      | 3                                 | 0.00                                 |
| Provider ECEM Visits                  | 90%                                | 56%                                     | 7                                 | 3.92                                 |
| Provider General Contacts             | 89%                                | 100%                                    | 7                                 | 7.00                                 |
| Placements with Siblings              | 68%                                | 100%                                    | Not Scored                        | Not Scored                           |
| Placements within Legal County        | 18%                                | 0%                                      | Not Scored                        | Not Scored                           |
| Well-Being Sub-Tota                   |                                    |                                         | 25                                | 18.92                                |