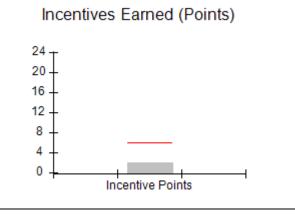

### Provider/Program Name: All God's Children - (861) - CPA

| # New Foster Homes During Quarter: 1             |                                    | # Children in Care During<br>Quarter: 5 | # Placements During<br>Quarter: 5 | # Children in Care On<br>Last Day: 4 |
|--------------------------------------------------|------------------------------------|-----------------------------------------|-----------------------------------|--------------------------------------|
| CPA Incentive Credits                            | Avg<br>Performance All<br>CPAs (%) | Provider<br>Performance (%)*            | Possible Points<br>(Weight)       | Provider Points<br>Earned            |
| Early EPSDT Medical Visits                       |                                    | 100%                                    | 2                                 | 2.00                                 |
| Early EPSDT Dental Visits                        |                                    | Not Eligible                            | 2                                 |                                      |
| Permanency Contacts                              |                                    | 0%                                      | 5                                 | 0.00                                 |
| Additional Academic Supports                     |                                    | 0%                                      | 2                                 | 0.00                                 |
| HS Grad/GED/Prof or Trade<br>Certificate/College |                                    | N/A                                     | 10/5/5/1                          |                                      |
| EYSS Agreement                                   |                                    | Not Eligible                            | 5                                 |                                      |
| Community Connections                            |                                    | Not Eligible                            | 4                                 |                                      |
| Foster Hm Retention Rate (threshold = 90)        |                                    | 0%                                      | 2                                 | 0.00                                 |
| Foster Hm Recruitment (threshold = 100)          |                                    | 100%                                    | 2                                 | 2.00                                 |
| Active Agency Accreditation                      |                                    | 0%                                      | 4                                 | 0.00                                 |
| Staff Clinical Licensure                         |                                    | 0%                                      | 5                                 | 0.00                                 |
| Incentives Total                                 | 5.87                               |                                         |                                   | 4.00                                 |
| Maximum total                                    | combined incentive                 | credit allowed is 10 points.            | Incentives Awarded                | 4.00                                 |
| Incentives Total                                 | combined incentive                 | credit allowed is 10 points.            | Incentives Awarded                |                                      |