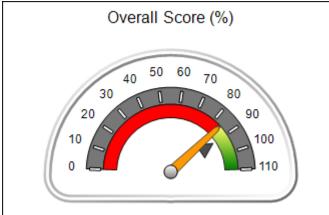

# Performance-Based Placement Measures RBWO Provider GA+SCORECARD - CPA

| Provider/Program Name: A                    | LR Family Se                       | rvices, Inc (51                          | 40) - CPA                          |                                      |
|---------------------------------------------|------------------------------------|------------------------------------------|------------------------------------|--------------------------------------|
| 1518 Airport Road, Hinesville, GA 31313     |                                    | Quarterly Scores (Grades)                |                                    | Current Quarter<br>Score (Grade)     |
| Phone: 912-559-5536                         |                                    | Q1: 95.65 (A)                            | Q2: 98.33 (A+)                     | 91.67%                               |
| Vendor ID# 114739                           |                                    | Q3: 98.90 (A+)                           | Q4: 91.67 (A-)                     | (A-)                                 |
| # New Foster Homes During Quarter: 0        |                                    | # Children in Care During<br>Quarter: 11 | # Placements During<br>Quarter: 11 | # Children in Care On<br>Last Day: 8 |
|                                             | Avg<br>Performance All<br>CPAs (%) | Provider<br>Performance (%)*             | Possible Points<br>(Weight)        | Provider Points<br>Earned            |
| OPM Monitoring Reviews                      |                                    |                                          |                                    |                                      |
| Annual Comprehensive Reviews                | 82%                                | 76%                                      | 25                                 | 19.04                                |
| Safety Reviews                              | 87%                                | 100%                                     | 15                                 | 15.00                                |
| Monitoring Sub-Total                        |                                    |                                          | 40                                 | 34.04                                |
| CPA Safety Outcomes                         |                                    |                                          |                                    |                                      |
| Incidence of Maltreatment                   | 0.02%                              | No Substantiated<br>Reports              | 10                                 | 10.00                                |
| Staff Training                              | 67%                                | 0%                                       | 5                                  | 0.00                                 |
| Staff Safety Checks                         | 86%                                | 100%                                     | 5                                  | 5.00                                 |
| Safety Sub-Total                            |                                    |                                          | 20                                 | 15.00                                |
| CPA Permanency Outcomes                     |                                    |                                          |                                    |                                      |
| Placement Stability                         | 93%                                | 73%                                      | 15                                 | 10.95                                |
| Permanency Sub-Total                        |                                    |                                          | 15                                 | 10.95                                |
| CPA Well-Being Outcomes                     |                                    |                                          |                                    |                                      |
| EPSDT Medical Visits                        | 86%                                | 88%                                      | 4                                  | 3.52                                 |
| EPSDT Dental Visits                         | 79%                                | 100%                                     | 4                                  | 4.00                                 |
| Academic Supports                           | 82%                                | 100%                                     | 3                                  | 3.00                                 |
| Provider ECEM Visits                        | 90%                                | 96%                                      | 7                                  | 6.72                                 |
| Provider General Contacts                   | 89%                                | 92%                                      | 7                                  | 6.44                                 |
| Placements with Siblings                    | 68%                                | 43%                                      | Not Scored                         | Not Scored                           |
| Placements within Legal County              | 18%                                | Not Eligible                             | Not Scored                         | Not Scored                           |
| Well-Being Sub-Total                        |                                    |                                          | 25                                 | 23.68                                |
| *Performance calculation descriptions can b | e found in the FY 201              | 19 RBWO PBP Measureme                    | ents and Standards Guide           |                                      |

| Monitoring & Outcomes: Possible Points = 100 | Possible Points = 100 Points Earned: 83.67 |          |
|----------------------------------------------|--------------------------------------------|----------|
| Score Before I                               | ncentives Credit                           | 83.67%   |
| Incentives Awarded                           |                                            | 8.00 pts |
|                                              | PBP Verification                           |          |
|                                              | Total Score                                | 91.67%   |