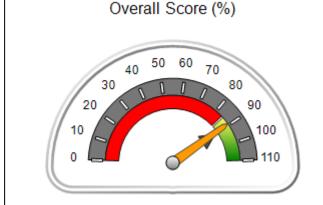

# Performance-Based Placement Measures RBWO Provider GA+SCORECARD - CPA

| 1671 Meriweather Dr., Watkinsville, ( | GA 30677                           | Quarterly Scores (Grades)               |                                   | Current Quarter<br>Score (Grade)     |
|---------------------------------------|------------------------------------|-----------------------------------------|-----------------------------------|--------------------------------------|
| Phone: 706-316-2421                   |                                    | Q1: 93.52 (A-)                          | Q2: 84.40 (B)                     | 93.24%                               |
| Vendor ID# 35219                      |                                    | Q3: 95.57 (A)                           | Q4: 93.24 (A-)                    | (A-)                                 |
| # New Foster Homes During Quarter: 1  |                                    | # Children in Care During<br>Quarter: 5 | # Placements During<br>Quarter: 5 | # Children in Care On<br>Last Day: 4 |
|                                       | Avg<br>Performance All<br>CPAs (%) | Provider<br>Performance (%)*            | Possible Points<br>(Weight)       | Provider Points<br>Earned            |
| OPM Monitoring Reviews                |                                    |                                         |                                   |                                      |
| Annual Comprehensive Reviews          | 82%                                | 91%                                     | 25                                | 22.82                                |
| Safety Reviews                        | 87%                                | 100%                                    | 15                                | 15.00                                |
| Monitoring Sub-Tota                   |                                    |                                         | 40                                | 37.82                                |
| CPA Safety Outcomes                   |                                    |                                         |                                   |                                      |
| Incidence of Maltreatment             | 0.02%                              | No Substantiated<br>Reports             | 10                                | 10.00                                |
| Staff Training                        | 67%                                | 50%                                     | 5                                 | 2.50                                 |
| Staff Safety Checks                   | 86%                                | 100%                                    | 5                                 | 5.00                                 |
| Safety Sub-Tota                       |                                    |                                         | 20                                | 17.50                                |
| CPA Permanency Outcomes               |                                    |                                         |                                   |                                      |
| Placement Stability                   | 93%                                | 100%                                    | 15                                | 15.00                                |
| Permanency Sub-Tota                   |                                    |                                         | 15                                | 15.00                                |
| CPA Well-Being Outcomes               |                                    |                                         |                                   |                                      |
| EPSDT Medical Visits                  | 86%                                | 100%                                    | 4                                 | 4.00                                 |
| EPSDT Dental Visits                   | 79%                                | 100%                                    | 4                                 | 4.00                                 |
| Academic Supports                     | 82%                                | 0%                                      | 3                                 | 0.00                                 |
| Provider ECEM Visits                  | 90%                                | 56%                                     | 7                                 | 3.92                                 |
| Provider General Contacts             | 89%                                | 100%                                    | 7                                 | 7.00                                 |
| Placements with Siblings              | 68%                                | 100%                                    | Not Scored                        | Not Scored                           |
| Placements within Legal County        | 18%                                | 0%                                      | Not Scored                        | Not Scored                           |
| Well-Being Sub-Tota                   |                                    |                                         | 25                                | 18.92                                |