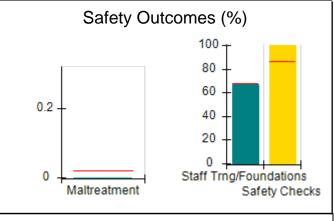

# Performance-Based Placement Measures RBWO Provider GA+SCORECARD - CPA

| 1671 Meriweather Dr., Watkinsville, ( | GA 30677                           | Quarterly Scores (Grades)               |                                   | Current Quarter<br>Score (Grade)     |
|---------------------------------------|------------------------------------|-----------------------------------------|-----------------------------------|--------------------------------------|
| Phone: 706-316-2421                   |                                    | Q1: 93.52 (A-)                          | Q2: 84.40 (B)                     | 93.24%                               |
| Vendor ID# 35219                      |                                    | Q3: 95.57 (A)                           | Q4: 93.24 (A-)                    | (A-)                                 |
| # New Foster Homes During Quarter: 1  |                                    | # Children in Care During<br>Quarter: 5 | # Placements During<br>Quarter: 5 | # Children in Care On<br>Last Day: 4 |
|                                       | Avg<br>Performance All<br>CPAs (%) | Provider<br>Performance (%)*            | Possible Points<br>(Weight)       | Provider Points<br>Earned            |
| OPM Monitoring Reviews                |                                    |                                         |                                   |                                      |
| Annual Comprehensive Reviews          | 82%                                | 91%                                     | 25                                | 22.82                                |
| Safety Reviews                        | 87%                                | 100%                                    | 15                                | 15.00                                |
| Monitoring Sub-Tota                   |                                    |                                         | 40                                | 37.82                                |
| CPA Safety Outcomes                   |                                    |                                         |                                   |                                      |
| Incidence of Maltreatment             | 0.02%                              | No Substantiated<br>Reports             | 10                                | 10.00                                |
| Staff Training                        | 67%                                | 50%                                     | 5                                 | 2.50                                 |
| Staff Safety Checks                   | 86%                                | 100%                                    | 5                                 | 5.00                                 |
| Safety Sub-Tota                       |                                    |                                         | 20                                | 17.50                                |
| CPA Permanency Outcomes               |                                    |                                         |                                   |                                      |
| Placement Stability                   | 93%                                | 100%                                    | 15                                | 15.00                                |
| Permanency Sub-Tota                   |                                    |                                         | 15                                | 15.00                                |
| CPA Well-Being Outcomes               |                                    |                                         |                                   |                                      |
| EPSDT Medical Visits                  | 86%                                | 100%                                    | 4                                 | 4.00                                 |
| EPSDT Dental Visits                   | 79%                                | 100%                                    | 4                                 | 4.00                                 |
| Academic Supports                     | 82%                                | 0%                                      | 3                                 | 0.00                                 |
| Provider ECEM Visits                  | 90%                                | 56%                                     | 7                                 | 3.92                                 |
| Provider General Contacts             | 89%                                | 100%                                    | 7                                 | 7.00                                 |
| Placements with Siblings              | 68%                                | 100%                                    | Not Scored                        | Not Scored                           |
| Placements within Legal County        | 18%                                | 0%                                      | Not Scored                        | Not Scored                           |
| Well-Being Sub-Tota                   |                                    |                                         | 25                                | 18.92                                |