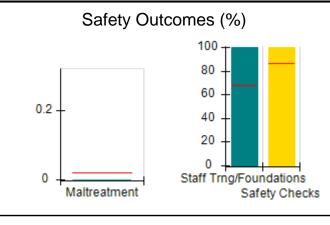

# Performance-Based Placement Measures RBWO Provider GA+SCORECARD - CPA

| 1671 Meriweather Dr., Watkinsville, ( | GA 30677                           | Quarterly Scores (Grades)               |                                   | Current Quarter<br>Score (Grade)     |
|---------------------------------------|------------------------------------|-----------------------------------------|-----------------------------------|--------------------------------------|
| Phone: 706-316-2421                   |                                    | Q1: 93.52 (A-)                          | Q2: 84.40 (B)                     | 93.24%                               |
| Vendor ID# 35219                      |                                    | Q3: 95.57 (A)                           | Q4: 93.24 (A-)                    | (A-)                                 |
| # New Foster Homes During Quarter: 1  |                                    | # Children in Care During<br>Quarter: 5 | # Placements During<br>Quarter: 5 | # Children in Care On<br>Last Day: 4 |
|                                       | Avg<br>Performance All<br>CPAs (%) | Provider<br>Performance (%)*            | Possible Points<br>(Weight)       | Provider Points<br>Earned            |
| OPM Monitoring Reviews                |                                    |                                         |                                   |                                      |
| Annual Comprehensive Reviews          | 82%                                | 91%                                     | 25                                | 22.82                                |
| Safety Reviews                        | 87%                                | 100%                                    | 15                                | 15.00                                |
| Monitoring Sub-Tota                   |                                    |                                         | 40                                | 37.82                                |
| CPA Safety Outcomes                   |                                    |                                         |                                   |                                      |
| Incidence of Maltreatment             | 0.02%                              | No Substantiated<br>Reports             | 10                                | 10.00                                |
| Staff Training                        | 67%                                | 50%                                     | 5                                 | 2.50                                 |
| Staff Safety Checks                   | 86%                                | 100%                                    | 5                                 | 5.00                                 |
| Safety Sub-Tota                       |                                    |                                         | 20                                | 17.50                                |
| CPA Permanency Outcomes               |                                    |                                         |                                   |                                      |
| Placement Stability                   | 93%                                | 100%                                    | 15                                | 15.00                                |
| Permanency Sub-Tota                   |                                    |                                         | 15                                | 15.00                                |
| CPA Well-Being Outcomes               |                                    |                                         |                                   |                                      |
| EPSDT Medical Visits                  | 86%                                | 100%                                    | 4                                 | 4.00                                 |
| EPSDT Dental Visits                   | 79%                                | 100%                                    | 4                                 | 4.00                                 |
| Academic Supports                     | 82%                                | 0%                                      | 3                                 | 0.00                                 |
| Provider ECEM Visits                  | 90%                                | 56%                                     | 7                                 | 3.92                                 |
| Provider General Contacts             | 89%                                | 100%                                    | 7                                 | 7.00                                 |
| Placements with Siblings              | 68%                                | 100%                                    | Not Scored                        | Not Scored                           |
| Placements within Legal County        | 18%                                | 0%                                      | Not Scored                        | Not Scored                           |
| Well-Being Sub-Tota                   |                                    |                                         | 25                                | 18.92                                |