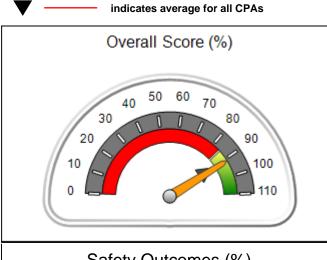

# Performance-Based Placement Measures RBWO Provider GA+SCORECARD - CPA

| 1671 Meriweather Dr., Watkinsville, ( | GA 30677                           | Quarterly Scores (Grades)               |                                   | Current Quarter<br>Score (Grade)     |
|---------------------------------------|------------------------------------|-----------------------------------------|-----------------------------------|--------------------------------------|
| Phone: 706-316-2421                   |                                    | Q1: 93.52 (A-)                          | Q2: 84.40 (B)                     | 93.24%                               |
| Vendor ID# 35219                      |                                    | Q3: 95.57 (A)                           | Q4: 93.24 (A-)                    | (A-)                                 |
| # New Foster Homes During Quarter: 1  |                                    | # Children in Care During<br>Quarter: 5 | # Placements During<br>Quarter: 5 | # Children in Care On<br>Last Day: 4 |
|                                       | Avg<br>Performance All<br>CPAs (%) | Provider<br>Performance (%)*            | Possible Points<br>(Weight)       | Provider Points<br>Earned            |
| OPM Monitoring Reviews                |                                    |                                         |                                   |                                      |
| Annual Comprehensive Reviews          | 82%                                | 91%                                     | 25                                | 22.82                                |
| Safety Reviews                        | 87%                                | 100%                                    | 15                                | 15.00                                |
| Monitoring Sub-Tota                   |                                    |                                         | 40                                | 37.82                                |
| CPA Safety Outcomes                   |                                    |                                         |                                   |                                      |
| Incidence of Maltreatment             | 0.02%                              | No Substantiated<br>Reports             | 10                                | 10.00                                |
| Staff Training                        | 67%                                | 50%                                     | 5                                 | 2.50                                 |
| Staff Safety Checks                   | 86%                                | 100%                                    | 5                                 | 5.00                                 |
| Safety Sub-Tota                       |                                    |                                         | 20                                | 17.50                                |
| CPA Permanency Outcomes               |                                    |                                         |                                   |                                      |
| Placement Stability                   | 93%                                | 100%                                    | 15                                | 15.00                                |
| Permanency Sub-Tota                   |                                    |                                         | 15                                | 15.00                                |
| CPA Well-Being Outcomes               |                                    |                                         |                                   |                                      |
| EPSDT Medical Visits                  | 86%                                | 100%                                    | 4                                 | 4.00                                 |
| EPSDT Dental Visits                   | 79%                                | 100%                                    | 4                                 | 4.00                                 |
| Academic Supports                     | 82%                                | 0%                                      | 3                                 | 0.00                                 |
| Provider ECEM Visits                  | 90%                                | 56%                                     | 7                                 | 3.92                                 |
| Provider General Contacts             | 89%                                | 100%                                    | 7                                 | 7.00                                 |
| Placements with Siblings              | 68%                                | 100%                                    | Not Scored                        | Not Scored                           |
| Placements within Legal County        | 18%                                | 0%                                      | Not Scored                        | Not Scored                           |
| Well-Being Sub-Tota                   |                                    |                                         | 25                                | 18.92                                |

| Monitoring & Outcomes: Possible Points = 100 | ible Points = 100 Points Earned: 89.24 |          |
|----------------------------------------------|----------------------------------------|----------|
| Score Before I                               | ncentives Credit                       | 89.24%   |
| Incentives Awarded 4                         |                                        | 4.00 pts |
|                                              | PBP Verification                       |          |
|                                              | Total Score                            | 93.24%   |