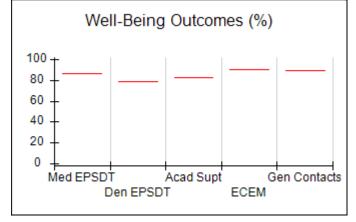

# Performance-Based Placement Measures RBWO Provider GA+SCORECARD - CPA

| 1671 Meriweather Dr., Watkinsville, ( | GA 30677                           | Quarterly Scores (Grades)               |                                   | Current Quarter<br>Score (Grade)     |
|---------------------------------------|------------------------------------|-----------------------------------------|-----------------------------------|--------------------------------------|
| Phone: 706-316-2421                   |                                    | Q1: 93.52 (A-)                          | Q2: 84.40 (B)                     | 93.24%                               |
| Vendor ID# 35219                      |                                    | Q3: 95.57 (A)                           | Q4: 93.24 (A-)                    | (A-)                                 |
| # New Foster Homes During Quarter: 1  |                                    | # Children in Care During<br>Quarter: 5 | # Placements During<br>Quarter: 5 | # Children in Care On<br>Last Day: 4 |
|                                       | Avg<br>Performance All<br>CPAs (%) | Provider<br>Performance (%)*            | Possible Points<br>(Weight)       | Provider Points<br>Earned            |
| OPM Monitoring Reviews                |                                    |                                         |                                   |                                      |
| Annual Comprehensive Reviews          | 82%                                | 91%                                     | 25                                | 22.82                                |
| Safety Reviews                        | 87%                                | 100%                                    | 15                                | 15.00                                |
| Monitoring Sub-Tota                   |                                    |                                         | 40                                | 37.82                                |
| CPA Safety Outcomes                   |                                    |                                         |                                   |                                      |
| Incidence of Maltreatment             | 0.02%                              | No Substantiated<br>Reports             | 10                                | 10.00                                |
| Staff Training                        | 67%                                | 50%                                     | 5                                 | 2.50                                 |
| Staff Safety Checks                   | 86%                                | 100%                                    | 5                                 | 5.00                                 |
| Safety Sub-Tota                       |                                    |                                         | 20                                | 17.50                                |
| CPA Permanency Outcomes               |                                    |                                         |                                   |                                      |
| Placement Stability                   | 93%                                | 100%                                    | 15                                | 15.00                                |
| Permanency Sub-Tota                   |                                    |                                         | 15                                | 15.00                                |
| CPA Well-Being Outcomes               |                                    |                                         |                                   |                                      |
| EPSDT Medical Visits                  | 86%                                | 100%                                    | 4                                 | 4.00                                 |
| EPSDT Dental Visits                   | 79%                                | 100%                                    | 4                                 | 4.00                                 |
| Academic Supports                     | 82%                                | 0%                                      | 3                                 | 0.00                                 |
| Provider ECEM Visits                  | 90%                                | 56%                                     | 7                                 | 3.92                                 |
| Provider General Contacts             | 89%                                | 100%                                    | 7                                 | 7.00                                 |
| Placements with Siblings              | 68%                                | 100%                                    | Not Scored                        | Not Scored                           |
| Placements within Legal County        | 18%                                | 0%                                      | Not Scored                        | Not Scored                           |
| Well-Being Sub-Tota                   |                                    |                                         | 25                                | 18.92                                |