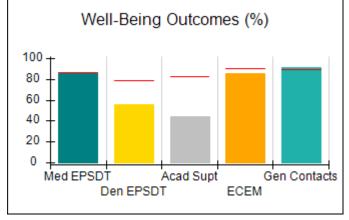

# Performance-Based Placement Measures RBWO Provider GA+SCORECARD - CPA

| 1671 Meriweather Dr., Watkinsville, ( | GA 30677                           | Quarterly Scores (Grades)               |                                   | Current Quarter<br>Score (Grade)     |
|---------------------------------------|------------------------------------|-----------------------------------------|-----------------------------------|--------------------------------------|
| Phone: 706-316-2421                   |                                    | Q1: 93.52 (A-)                          | Q2: 84.40 (B)                     | 93.24%                               |
| Vendor ID# 35219                      |                                    | Q3: 95.57 (A)                           | Q4: 93.24 (A-)                    | (A-)                                 |
| # New Foster Homes During Quarter: 1  |                                    | # Children in Care During<br>Quarter: 5 | # Placements During<br>Quarter: 5 | # Children in Care On<br>Last Day: 4 |
|                                       | Avg<br>Performance All<br>CPAs (%) | Provider<br>Performance (%)*            | Possible Points<br>(Weight)       | Provider Points<br>Earned            |
| OPM Monitoring Reviews                |                                    |                                         |                                   |                                      |
| Annual Comprehensive Reviews          | 82%                                | 91%                                     | 25                                | 22.82                                |
| Safety Reviews                        | 87%                                | 100%                                    | 15                                | 15.00                                |
| Monitoring Sub-Tota                   |                                    |                                         | 40                                | 37.82                                |
| CPA Safety Outcomes                   |                                    |                                         |                                   |                                      |
| Incidence of Maltreatment             | 0.02%                              | No Substantiated<br>Reports             | 10                                | 10.00                                |
| Staff Training                        | 67%                                | 50%                                     | 5                                 | 2.50                                 |
| Staff Safety Checks                   | 86%                                | 100%                                    | 5                                 | 5.00                                 |
| Safety Sub-Tota                       |                                    |                                         | 20                                | 17.50                                |
| CPA Permanency Outcomes               |                                    |                                         |                                   |                                      |
| Placement Stability                   | 93%                                | 100%                                    | 15                                | 15.00                                |
| Permanency Sub-Tota                   |                                    |                                         | 15                                | 15.00                                |
| CPA Well-Being Outcomes               |                                    |                                         |                                   |                                      |
| EPSDT Medical Visits                  | 86%                                | 100%                                    | 4                                 | 4.00                                 |
| EPSDT Dental Visits                   | 79%                                | 100%                                    | 4                                 | 4.00                                 |
| Academic Supports                     | 82%                                | 0%                                      | 3                                 | 0.00                                 |
| Provider ECEM Visits                  | 90%                                | 56%                                     | 7                                 | 3.92                                 |
| Provider General Contacts             | 89%                                | 100%                                    | 7                                 | 7.00                                 |
| Placements with Siblings              | 68%                                | 100%                                    | Not Scored                        | Not Scored                           |
| Placements within Legal County        | 18%                                | 0%                                      | Not Scored                        | Not Scored                           |
| Well-Being Sub-Tota                   |                                    |                                         | 25                                | 18.92                                |