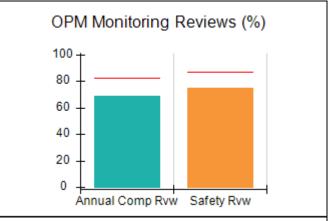

# Performance-Based Placement Measures RBWO Provider GA+SCORECARD - CPA

| 1671 Meriweather Dr., Watkinsville, ( | GA 30677                           | Quarterly Scores (Grades)               |                                   | Current Quarter<br>Score (Grade)     |
|---------------------------------------|------------------------------------|-----------------------------------------|-----------------------------------|--------------------------------------|
| Phone: 706-316-2421                   |                                    | Q1: 93.52 (A-)                          | Q2: 84.40 (B)                     | 93.24%                               |
| Vendor ID# 35219                      |                                    | Q3: 95.57 (A)                           | Q4: 93.24 (A-)                    | (A-)                                 |
| # New Foster Homes During Quarter: 1  |                                    | # Children in Care During<br>Quarter: 5 | # Placements During<br>Quarter: 5 | # Children in Care On<br>Last Day: 4 |
|                                       | Avg<br>Performance All<br>CPAs (%) | Provider<br>Performance (%)*            | Possible Points<br>(Weight)       | Provider Points<br>Earned            |
| OPM Monitoring Reviews                |                                    |                                         |                                   |                                      |
| Annual Comprehensive Reviews          | 82%                                | 91%                                     | 25                                | 22.82                                |
| Safety Reviews                        | 87%                                | 100%                                    | 15                                | 15.00                                |
| Monitoring Sub-Tota                   |                                    |                                         | 40                                | 37.82                                |
| CPA Safety Outcomes                   |                                    |                                         |                                   |                                      |
| Incidence of Maltreatment             | 0.02%                              | No Substantiated<br>Reports             | 10                                | 10.00                                |
| Staff Training                        | 67%                                | 50%                                     | 5                                 | 2.50                                 |
| Staff Safety Checks                   | 86%                                | 100%                                    | 5                                 | 5.00                                 |
| Safety Sub-Tota                       |                                    |                                         | 20                                | 17.50                                |
| CPA Permanency Outcomes               |                                    |                                         |                                   |                                      |
| Placement Stability                   | 93%                                | 100%                                    | 15                                | 15.00                                |
| Permanency Sub-Tota                   |                                    |                                         | 15                                | 15.00                                |
| CPA Well-Being Outcomes               |                                    |                                         |                                   |                                      |
| EPSDT Medical Visits                  | 86%                                | 100%                                    | 4                                 | 4.00                                 |
| EPSDT Dental Visits                   | 79%                                | 100%                                    | 4                                 | 4.00                                 |
| Academic Supports                     | 82%                                | 0%                                      | 3                                 | 0.00                                 |
| Provider ECEM Visits                  | 90%                                | 56%                                     | 7                                 | 3.92                                 |
| Provider General Contacts             | 89%                                | 100%                                    | 7                                 | 7.00                                 |
| Placements with Siblings              | 68%                                | 100%                                    | Not Scored                        | Not Scored                           |
| Placements within Legal County        | 18%                                | 0%                                      | Not Scored                        | Not Scored                           |
| Well-Being Sub-Tota                   |                                    |                                         | 25                                | 18.92                                |