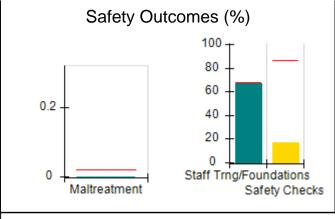

# Performance-Based Placement Measures RBWO Provider GA+SCORECARD - CPA

| 1671 Meriweather Dr., Watkinsville, ( | GA 30677                           | Quarterly Scores (Grades)               |                                   | Current Quarter<br>Score (Grade)     |
|---------------------------------------|------------------------------------|-----------------------------------------|-----------------------------------|--------------------------------------|
| Phone: 706-316-2421                   |                                    | Q1: 93.52 (A-)                          | Q2: 84.40 (B)                     | 93.24%                               |
| Vendor ID# 35219                      |                                    | Q3: 95.57 (A)                           | Q4: 93.24 (A-)                    | (A-)                                 |
| # New Foster Homes During Quarter: 1  |                                    | # Children in Care During<br>Quarter: 5 | # Placements During<br>Quarter: 5 | # Children in Care On<br>Last Day: 4 |
|                                       | Avg<br>Performance All<br>CPAs (%) | Provider<br>Performance (%)*            | Possible Points<br>(Weight)       | Provider Points<br>Earned            |
| OPM Monitoring Reviews                |                                    |                                         |                                   |                                      |
| Annual Comprehensive Reviews          | 82%                                | 91%                                     | 25                                | 22.82                                |
| Safety Reviews                        | 87%                                | 100%                                    | 15                                | 15.00                                |
| Monitoring Sub-Tota                   |                                    |                                         | 40                                | 37.82                                |
| CPA Safety Outcomes                   |                                    |                                         |                                   |                                      |
| Incidence of Maltreatment             | 0.02%                              | No Substantiated<br>Reports             | 10                                | 10.00                                |
| Staff Training                        | 67%                                | 50%                                     | 5                                 | 2.50                                 |
| Staff Safety Checks                   | 86%                                | 100%                                    | 5                                 | 5.00                                 |
| Safety Sub-Tota                       |                                    |                                         | 20                                | 17.50                                |
| CPA Permanency Outcomes               |                                    |                                         |                                   |                                      |
| Placement Stability                   | 93%                                | 100%                                    | 15                                | 15.00                                |
| Permanency Sub-Tota                   |                                    |                                         | 15                                | 15.00                                |
| CPA Well-Being Outcomes               |                                    |                                         |                                   |                                      |
| EPSDT Medical Visits                  | 86%                                | 100%                                    | 4                                 | 4.00                                 |
| EPSDT Dental Visits                   | 79%                                | 100%                                    | 4                                 | 4.00                                 |
| Academic Supports                     | 82%                                | 0%                                      | 3                                 | 0.00                                 |
| Provider ECEM Visits                  | 90%                                | 56%                                     | 7                                 | 3.92                                 |
| Provider General Contacts             | 89%                                | 100%                                    | 7                                 | 7.00                                 |
| Placements with Siblings              | 68%                                | 100%                                    | Not Scored                        | Not Scored                           |
| Placements within Legal County        | 18%                                | 0%                                      | Not Scored                        | Not Scored                           |
| Well-Being Sub-Tota                   |                                    |                                         | 25                                | 18.92                                |