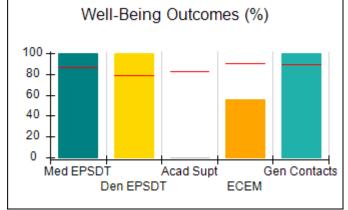

# Performance-Based Placement Measures RBWO Provider GA+SCORECARD - CPA

| 1671 Meriweather Dr., Watkinsville, ( | GA 30677                           | Quarterly Scores (Grades)               |                                   | Current Quarter<br>Score (Grade)     |
|---------------------------------------|------------------------------------|-----------------------------------------|-----------------------------------|--------------------------------------|
| Phone: 706-316-2421                   |                                    | Q1: 93.52 (A-)                          | Q2: 84.40 (B)                     | 93.24%                               |
| Vendor ID# 35219                      |                                    | Q3: 95.57 (A)                           | Q4: 93.24 (A-)                    | (A-)                                 |
| # New Foster Homes During Quarter: 1  |                                    | # Children in Care During<br>Quarter: 5 | # Placements During<br>Quarter: 5 | # Children in Care On<br>Last Day: 4 |
|                                       | Avg<br>Performance All<br>CPAs (%) | Provider<br>Performance (%)*            | Possible Points<br>(Weight)       | Provider Points<br>Earned            |
| OPM Monitoring Reviews                |                                    |                                         |                                   |                                      |
| Annual Comprehensive Reviews          | 82%                                | 91%                                     | 25                                | 22.82                                |
| Safety Reviews                        | 87%                                | 100%                                    | 15                                | 15.00                                |
| Monitoring Sub-Tota                   |                                    |                                         | 40                                | 37.82                                |
| CPA Safety Outcomes                   |                                    |                                         |                                   |                                      |
| Incidence of Maltreatment             | 0.02%                              | No Substantiated<br>Reports             | 10                                | 10.00                                |
| Staff Training                        | 67%                                | 50%                                     | 5                                 | 2.50                                 |
| Staff Safety Checks                   | 86%                                | 100%                                    | 5                                 | 5.00                                 |
| Safety Sub-Tota                       |                                    |                                         | 20                                | 17.50                                |
| CPA Permanency Outcomes               |                                    |                                         |                                   |                                      |
| Placement Stability                   | 93%                                | 100%                                    | 15                                | 15.00                                |
| Permanency Sub-Tota                   |                                    |                                         | 15                                | 15.00                                |
| CPA Well-Being Outcomes               |                                    |                                         |                                   |                                      |
| EPSDT Medical Visits                  | 86%                                | 100%                                    | 4                                 | 4.00                                 |
| EPSDT Dental Visits                   | 79%                                | 100%                                    | 4                                 | 4.00                                 |
| Academic Supports                     | 82%                                | 0%                                      | 3                                 | 0.00                                 |
| Provider ECEM Visits                  | 90%                                | 56%                                     | 7                                 | 3.92                                 |
| Provider General Contacts             | 89%                                | 100%                                    | 7                                 | 7.00                                 |
| Placements with Siblings              | 68%                                | 100%                                    | Not Scored                        | Not Scored                           |
| Placements within Legal County        | 18%                                | 0%                                      | Not Scored                        | Not Scored                           |
| Well-Being Sub-Tota                   |                                    |                                         | 25                                | 18.92                                |