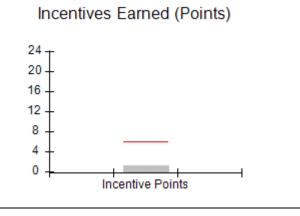

### Provider/Program Name: All God's Children - (861) - CPA

| # New Foster Homes During Quarter: 1             |                                    | # Children in Care During<br>Quarter: 5 | # Placements During<br>Quarter: 5 | # Children in Care On<br>Last Day: 4 |
|--------------------------------------------------|------------------------------------|-----------------------------------------|-----------------------------------|--------------------------------------|
| CPA Incentive Credits                            | Avg<br>Performance All<br>CPAs (%) | Provider<br>Performance (%)*            | Possible Points<br>(Weight)       | Provider Points<br>Earned            |
| Early EPSDT Medical Visits                       |                                    | 100%                                    | 2                                 | 2.00                                 |
| Early EPSDT Dental Visits                        |                                    | Not Eligible                            | 2                                 |                                      |
| Permanency Contacts                              |                                    | 0%                                      | 5                                 | 0.00                                 |
| Additional Academic Supports                     |                                    | 0%                                      | 2                                 | 0.00                                 |
| HS Grad/GED/Prof or Trade<br>Certificate/College |                                    | N/A                                     | 10/5/5/1                          |                                      |
| EYSS Agreement                                   |                                    | Not Eligible                            | 5                                 |                                      |
| Community Connections                            |                                    | Not Eligible                            | 4                                 |                                      |
| Foster Hm Retention Rate (threshold = 90)        |                                    | 0%                                      | 2                                 | 0.00                                 |
| Foster Hm Recruitment (threshold = 100)          |                                    | 100%                                    | 2                                 | 2.00                                 |
| Active Agency Accreditation                      |                                    | 0%                                      | 4                                 | 0.00                                 |
| Staff Clinical Licensure                         |                                    | 0%                                      | 5                                 | 0.00                                 |
| Incentives Total                                 | 5.87                               |                                         |                                   | 4.00                                 |
| Maximum total                                    | combined incentive                 | credit allowed is 10 points.            | Incentives Awarded                | 4.00                                 |
| Incentives Total                                 | combined incentive                 | credit allowed is 10 points.            | Incentives Awarded                |                                      |