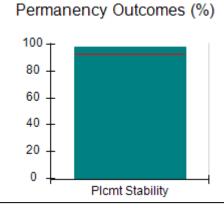

# Performance-Based Placement Measures RBWO Provider GA+SCORECARD - CPA

| 1671 Meriweather Dr., Watkinsville, ( | GA 30677                           | Quarterly Scores (Grades)               |                                   | Current Quarter<br>Score (Grade)     |
|---------------------------------------|------------------------------------|-----------------------------------------|-----------------------------------|--------------------------------------|
| Phone: 706-316-2421                   |                                    | Q1: 93.52 (A-)                          | Q2: 84.40 (B)                     | 93.24%                               |
| Vendor ID# 35219                      |                                    | Q3: 95.57 (A)                           | Q4: 93.24 (A-)                    | (A-)                                 |
| # New Foster Homes During Quarter: 1  |                                    | # Children in Care During<br>Quarter: 5 | # Placements During<br>Quarter: 5 | # Children in Care On<br>Last Day: 4 |
|                                       | Avg<br>Performance All<br>CPAs (%) | Provider<br>Performance (%)*            | Possible Points<br>(Weight)       | Provider Points<br>Earned            |
| OPM Monitoring Reviews                |                                    |                                         |                                   |                                      |
| Annual Comprehensive Reviews          | 82%                                | 91%                                     | 25                                | 22.82                                |
| Safety Reviews                        | 87%                                | 100%                                    | 15                                | 15.00                                |
| Monitoring Sub-Tota                   |                                    |                                         | 40                                | 37.82                                |
| CPA Safety Outcomes                   |                                    |                                         |                                   |                                      |
| Incidence of Maltreatment             | 0.02%                              | No Substantiated<br>Reports             | 10                                | 10.00                                |
| Staff Training                        | 67%                                | 50%                                     | 5                                 | 2.50                                 |
| Staff Safety Checks                   | 86%                                | 100%                                    | 5                                 | 5.00                                 |
| Safety Sub-Tota                       |                                    |                                         | 20                                | 17.50                                |
| CPA Permanency Outcomes               |                                    |                                         |                                   |                                      |
| Placement Stability                   | 93%                                | 100%                                    | 15                                | 15.00                                |
| Permanency Sub-Tota                   |                                    |                                         | 15                                | 15.00                                |
| CPA Well-Being Outcomes               |                                    |                                         |                                   |                                      |
| EPSDT Medical Visits                  | 86%                                | 100%                                    | 4                                 | 4.00                                 |
| EPSDT Dental Visits                   | 79%                                | 100%                                    | 4                                 | 4.00                                 |
| Academic Supports                     | 82%                                | 0%                                      | 3                                 | 0.00                                 |
| Provider ECEM Visits                  | 90%                                | 56%                                     | 7                                 | 3.92                                 |
| Provider General Contacts             | 89%                                | 100%                                    | 7                                 | 7.00                                 |
| Placements with Siblings              | 68%                                | 100%                                    | Not Scored                        | Not Scored                           |
| Placements within Legal County        | 18%                                | 0%                                      | Not Scored                        | Not Scored                           |
| Well-Being Sub-Tota                   |                                    |                                         | 25                                | 18.92                                |