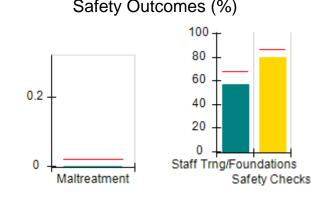

# Performance-Based Placement Measures RBWO Provider GA+SCORECARD - CPA

| 1671 Meriweather Dr., Watkinsville, ( | GA 30677                           | Quarterly Scores (Grades)               |                                   | Current Quarter<br>Score (Grade)     |
|---------------------------------------|------------------------------------|-----------------------------------------|-----------------------------------|--------------------------------------|
| Phone: 706-316-2421                   |                                    | Q1: 93.52 (A-)                          | Q2: 84.40 (B)                     | 93.24%                               |
| Vendor ID# 35219                      |                                    | Q3: 95.57 (A)                           | Q4: 93.24 (A-)                    | (A-)                                 |
| # New Foster Homes During Quarter: 1  |                                    | # Children in Care During<br>Quarter: 5 | # Placements During<br>Quarter: 5 | # Children in Care On<br>Last Day: 4 |
|                                       | Avg<br>Performance All<br>CPAs (%) | Provider<br>Performance (%)*            | Possible Points<br>(Weight)       | Provider Points<br>Earned            |
| OPM Monitoring Reviews                |                                    |                                         |                                   |                                      |
| Annual Comprehensive Reviews          | 82%                                | 91%                                     | 25                                | 22.82                                |
| Safety Reviews                        | 87%                                | 100%                                    | 15                                | 15.00                                |
| Monitoring Sub-Tota                   |                                    |                                         | 40                                | 37.82                                |
| CPA Safety Outcomes                   |                                    |                                         |                                   |                                      |
| Incidence of Maltreatment             | 0.02%                              | No Substantiated<br>Reports             | 10                                | 10.00                                |
| Staff Training                        | 67%                                | 50%                                     | 5                                 | 2.50                                 |
| Staff Safety Checks                   | 86%                                | 100%                                    | 5                                 | 5.00                                 |
| Safety Sub-Tota                       |                                    |                                         | 20                                | 17.50                                |
| CPA Permanency Outcomes               |                                    |                                         |                                   |                                      |
| Placement Stability                   | 93%                                | 100%                                    | 15                                | 15.00                                |
| Permanency Sub-Tota                   |                                    |                                         | 15                                | 15.00                                |
| CPA Well-Being Outcomes               |                                    |                                         |                                   |                                      |
| EPSDT Medical Visits                  | 86%                                | 100%                                    | 4                                 | 4.00                                 |
| EPSDT Dental Visits                   | 79%                                | 100%                                    | 4                                 | 4.00                                 |
| Academic Supports                     | 82%                                | 0%                                      | 3                                 | 0.00                                 |
| Provider ECEM Visits                  | 90%                                | 56%                                     | 7                                 | 3.92                                 |
| Provider General Contacts             | 89%                                | 100%                                    | 7                                 | 7.00                                 |
| Placements with Siblings              | 68%                                | 100%                                    | Not Scored                        | Not Scored                           |
| Placements within Legal County        | 18%                                | 0%                                      | Not Scored                        | Not Scored                           |
| Well-Being Sub-Tota                   |                                    |                                         | 25                                | 18.92                                |