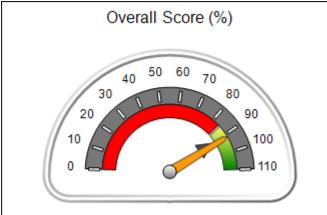

| Monitoring & Outcomes: Possible Points = 100 | ible Points = 100 Points Earned: 89.24 |          |
|----------------------------------------------|----------------------------------------|----------|
| Score Before I                               | ncentives Credit                       | 89.24%   |
| Incentives Awarded 4                         |                                        | 4.00 pts |
|                                              | PBP Verification                       |          |
|                                              | Total Score                            | 93.24%   |