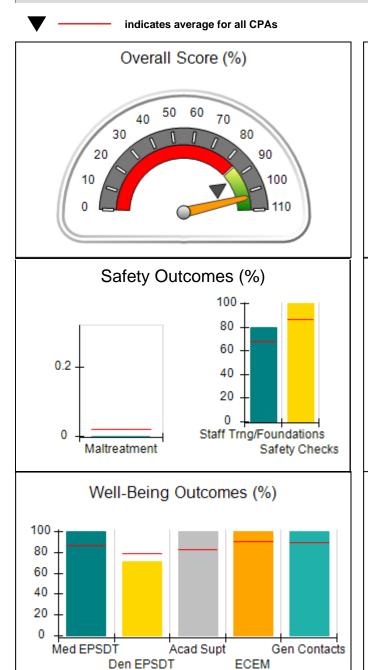

# Performance-Based Placement Measures RBWO Provider GA+SCORECARD - CPA

| 1671 Meriweather Dr., Watkinsville, ( | GA 30677                           | Quarterly Scores (Grades)               |                                   | Current Quarter<br>Score (Grade)     |
|---------------------------------------|------------------------------------|-----------------------------------------|-----------------------------------|--------------------------------------|
| Phone: 706-316-2421                   |                                    | Q1: 93.52 (A-)                          | Q2: 84.40 (B)                     | 93.24%                               |
| Vendor ID# 35219                      |                                    | Q3: 95.57 (A)                           | Q4: 93.24 (A-)                    | (A-)                                 |
| # New Foster Homes During Quarter: 1  |                                    | # Children in Care During<br>Quarter: 5 | # Placements During<br>Quarter: 5 | # Children in Care On<br>Last Day: 4 |
|                                       | Avg<br>Performance All<br>CPAs (%) | Provider<br>Performance (%)*            | Possible Points<br>(Weight)       | Provider Points<br>Earned            |
| OPM Monitoring Reviews                |                                    |                                         |                                   |                                      |
| Annual Comprehensive Reviews          | 82%                                | 91%                                     | 25                                | 22.82                                |
| Safety Reviews                        | 87%                                | 100%                                    | 15                                | 15.00                                |
| Monitoring Sub-Tota                   |                                    |                                         | 40                                | 37.82                                |
| CPA Safety Outcomes                   |                                    |                                         |                                   |                                      |
| Incidence of Maltreatment             | 0.02%                              | No Substantiated<br>Reports             | 10                                | 10.00                                |
| Staff Training                        | 67%                                | 50%                                     | 5                                 | 2.50                                 |
| Staff Safety Checks                   | 86%                                | 100%                                    | 5                                 | 5.00                                 |
| Safety Sub-Tota                       |                                    |                                         | 20                                | 17.50                                |
| CPA Permanency Outcomes               |                                    |                                         |                                   |                                      |
| Placement Stability                   | 93%                                | 100%                                    | 15                                | 15.00                                |
| Permanency Sub-Tota                   |                                    |                                         | 15                                | 15.00                                |
| CPA Well-Being Outcomes               |                                    |                                         |                                   |                                      |
| EPSDT Medical Visits                  | 86%                                | 100%                                    | 4                                 | 4.00                                 |
| EPSDT Dental Visits                   | 79%                                | 100%                                    | 4                                 | 4.00                                 |
| Academic Supports                     | 82%                                | 0%                                      | 3                                 | 0.00                                 |
| Provider ECEM Visits                  | 90%                                | 56%                                     | 7                                 | 3.92                                 |
| Provider General Contacts             | 89%                                | 100%                                    | 7                                 | 7.00                                 |
| Placements with Siblings              | 68%                                | 100%                                    | Not Scored                        | Not Scored                           |
| Placements within Legal County        | 18%                                | 0%                                      | Not Scored                        | Not Scored                           |
| Well-Being Sub-Tota                   |                                    |                                         | 25                                | 18.92                                |

| Monitoring & Outcomes: Possible Points = 100 | ible Points = 100 Points Earned: 89.24 |          |
|----------------------------------------------|----------------------------------------|----------|
| Score Before I                               | ncentives Credit                       | 89.24%   |
| Incentives Awarded 4                         |                                        | 4.00 pts |
|                                              | PBP Verification                       |          |
|                                              | Total Score                            | 93.24%   |

### Provider/Program Name: All God's Children - (861) - CPA

| # New Foster Homes During Quarter: 1             |                                    | # Children in Care During<br>Quarter: 5 | # Placements During<br>Quarter: 5 | # Children in Care On<br>Last Day: 4 |
|--------------------------------------------------|------------------------------------|-----------------------------------------|-----------------------------------|--------------------------------------|
| CPA Incentive Credits                            | Avg<br>Performance All<br>CPAs (%) | Provider<br>Performance (%)*            | Possible Points<br>(Weight)       | Provider Points<br>Earned            |
| Early EPSDT Medical Visits                       |                                    | 100%                                    | 2                                 | 2.00                                 |
| Early EPSDT Dental Visits                        |                                    | Not Eligible                            | 2                                 |                                      |
| Permanency Contacts                              |                                    | 0%                                      | 5                                 | 0.00                                 |
| Additional Academic Supports                     |                                    | 0%                                      | 2                                 | 0.00                                 |
| HS Grad/GED/Prof or Trade<br>Certificate/College |                                    | N/A                                     | 10/5/5/1                          |                                      |
| EYSS Agreement                                   |                                    | Not Eligible                            | 5                                 |                                      |
| Community Connections                            |                                    | Not Eligible                            | 4                                 |                                      |
| Foster Hm Retention Rate (threshold = 90)        |                                    | 0%                                      | 2                                 | 0.00                                 |
| Foster Hm Recruitment (threshold = 100)          |                                    | 100%                                    | 2                                 | 2.00                                 |
| Active Agency Accreditation                      |                                    | 0%                                      | 4                                 | 0.00                                 |
| Staff Clinical Licensure                         |                                    | 0%                                      | 5                                 | 0.00                                 |
| Incentives Total                                 | 5.87                               |                                         |                                   | 4.00                                 |
| Maximum total                                    | combined incentive                 | credit allowed is 10 points.            | Incentives Awarded                | 4.00                                 |
| Incentives Total                                 | combined incentive                 | credit allowed is 10 points.            | Incentives Awarded                |                                      |