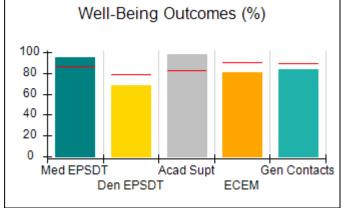

# Performance-Based Placement Measures RBWO Provider GA+SCORECARD - CPA

| 1671 Meriweather Dr., Watkinsville, ( | GA 30677                           | Quarterly Scores (Grades)               |                                   | Current Quarter<br>Score (Grade)     |
|---------------------------------------|------------------------------------|-----------------------------------------|-----------------------------------|--------------------------------------|
| Phone: 706-316-2421                   |                                    | Q1: 93.52 (A-)                          | Q2: 84.40 (B)                     | 93.24%                               |
| Vendor ID# 35219                      |                                    | Q3: 95.57 (A)                           | Q4: 93.24 (A-)                    | (A-)                                 |
| # New Foster Homes During Quarter: 1  |                                    | # Children in Care During<br>Quarter: 5 | # Placements During<br>Quarter: 5 | # Children in Care On<br>Last Day: 4 |
|                                       | Avg<br>Performance All<br>CPAs (%) | Provider<br>Performance (%)*            | Possible Points<br>(Weight)       | Provider Points<br>Earned            |
| OPM Monitoring Reviews                |                                    |                                         |                                   |                                      |
| Annual Comprehensive Reviews          | 82%                                | 91%                                     | 25                                | 22.82                                |
| Safety Reviews                        | 87%                                | 100%                                    | 15                                | 15.00                                |
| Monitoring Sub-Tota                   |                                    |                                         | 40                                | 37.82                                |
| CPA Safety Outcomes                   |                                    |                                         |                                   |                                      |
| Incidence of Maltreatment             | 0.02%                              | No Substantiated<br>Reports             | 10                                | 10.00                                |
| Staff Training                        | 67%                                | 50%                                     | 5                                 | 2.50                                 |
| Staff Safety Checks                   | 86%                                | 100%                                    | 5                                 | 5.00                                 |
| Safety Sub-Tota                       |                                    |                                         | 20                                | 17.50                                |
| CPA Permanency Outcomes               |                                    |                                         |                                   |                                      |
| Placement Stability                   | 93%                                | 100%                                    | 15                                | 15.00                                |
| Permanency Sub-Tota                   |                                    |                                         | 15                                | 15.00                                |
| CPA Well-Being Outcomes               |                                    |                                         |                                   |                                      |
| EPSDT Medical Visits                  | 86%                                | 100%                                    | 4                                 | 4.00                                 |
| EPSDT Dental Visits                   | 79%                                | 100%                                    | 4                                 | 4.00                                 |
| Academic Supports                     | 82%                                | 0%                                      | 3                                 | 0.00                                 |
| Provider ECEM Visits                  | 90%                                | 56%                                     | 7                                 | 3.92                                 |
| Provider General Contacts             | 89%                                | 100%                                    | 7                                 | 7.00                                 |
| Placements with Siblings              | 68%                                | 100%                                    | Not Scored                        | Not Scored                           |
| Placements within Legal County        | 18%                                | 0%                                      | Not Scored                        | Not Scored                           |
| Well-Being Sub-Tota                   |                                    |                                         | 25                                | 18.92                                |