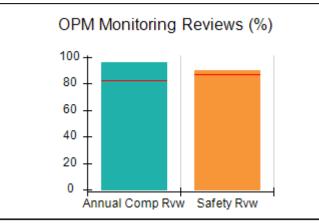

# Performance-Based Placement Measures RBWO Provider GA+SCORECARD - CPA

| 1671 Meriweather Dr., Watkinsville, ( | GA 30677                           | Quarterly Scores (Grades)               |                                   | Current Quarter<br>Score (Grade)     |
|---------------------------------------|------------------------------------|-----------------------------------------|-----------------------------------|--------------------------------------|
| Phone: 706-316-2421                   |                                    | Q1: 93.52 (A-)                          | Q2: 84.40 (B)                     | 93.24%                               |
| Vendor ID# 35219                      |                                    | Q3: 95.57 (A)                           | Q4: 93.24 (A-)                    | (A-)                                 |
| # New Foster Homes During Quarter: 1  |                                    | # Children in Care During<br>Quarter: 5 | # Placements During<br>Quarter: 5 | # Children in Care On<br>Last Day: 4 |
|                                       | Avg<br>Performance All<br>CPAs (%) | Provider<br>Performance (%)*            | Possible Points<br>(Weight)       | Provider Points<br>Earned            |
| OPM Monitoring Reviews                |                                    |                                         |                                   |                                      |
| Annual Comprehensive Reviews          | 82%                                | 91%                                     | 25                                | 22.82                                |
| Safety Reviews                        | 87%                                | 100%                                    | 15                                | 15.00                                |
| Monitoring Sub-Tota                   |                                    |                                         | 40                                | 37.82                                |
| CPA Safety Outcomes                   |                                    |                                         |                                   |                                      |
| Incidence of Maltreatment             | 0.02%                              | No Substantiated<br>Reports             | 10                                | 10.00                                |
| Staff Training                        | 67%                                | 50%                                     | 5                                 | 2.50                                 |
| Staff Safety Checks                   | 86%                                | 100%                                    | 5                                 | 5.00                                 |
| Safety Sub-Tota                       |                                    |                                         | 20                                | 17.50                                |
| CPA Permanency Outcomes               |                                    |                                         |                                   |                                      |
| Placement Stability                   | 93%                                | 100%                                    | 15                                | 15.00                                |
| Permanency Sub-Tota                   |                                    |                                         | 15                                | 15.00                                |
| CPA Well-Being Outcomes               |                                    |                                         |                                   |                                      |
| EPSDT Medical Visits                  | 86%                                | 100%                                    | 4                                 | 4.00                                 |
| EPSDT Dental Visits                   | 79%                                | 100%                                    | 4                                 | 4.00                                 |
| Academic Supports                     | 82%                                | 0%                                      | 3                                 | 0.00                                 |
| Provider ECEM Visits                  | 90%                                | 56%                                     | 7                                 | 3.92                                 |
| Provider General Contacts             | 89%                                | 100%                                    | 7                                 | 7.00                                 |
| Placements with Siblings              | 68%                                | 100%                                    | Not Scored                        | Not Scored                           |
| Placements within Legal County        | 18%                                | 0%                                      | Not Scored                        | Not Scored                           |
| Well-Being Sub-Tota                   |                                    |                                         | 25                                | 18.92                                |