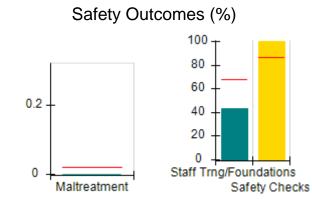

# Performance-Based Placement Measures RBWO Provider GA+SCORECARD - CPA

| 1671 Meriweather Dr., Watkinsville, ( | GA 30677                           | Quarterly Scores (Grades)               |                                   | Current Quarter<br>Score (Grade)     |
|---------------------------------------|------------------------------------|-----------------------------------------|-----------------------------------|--------------------------------------|
| Phone: 706-316-2421                   |                                    | Q1: 93.52 (A-)                          | Q2: 84.40 (B)                     | 93.24%                               |
| Vendor ID# 35219                      |                                    | Q3: 95.57 (A)                           | Q4: 93.24 (A-)                    | (A-)                                 |
| # New Foster Homes During Quarter: 1  |                                    | # Children in Care During<br>Quarter: 5 | # Placements During<br>Quarter: 5 | # Children in Care On<br>Last Day: 4 |
|                                       | Avg<br>Performance All<br>CPAs (%) | Provider<br>Performance (%)*            | Possible Points<br>(Weight)       | Provider Points<br>Earned            |
| OPM Monitoring Reviews                |                                    |                                         |                                   |                                      |
| Annual Comprehensive Reviews          | 82%                                | 91%                                     | 25                                | 22.82                                |
| Safety Reviews                        | 87%                                | 100%                                    | 15                                | 15.00                                |
| Monitoring Sub-Tota                   |                                    |                                         | 40                                | 37.82                                |
| CPA Safety Outcomes                   |                                    |                                         |                                   |                                      |
| Incidence of Maltreatment             | 0.02%                              | No Substantiated<br>Reports             | 10                                | 10.00                                |
| Staff Training                        | 67%                                | 50%                                     | 5                                 | 2.50                                 |
| Staff Safety Checks                   | 86%                                | 100%                                    | 5                                 | 5.00                                 |
| Safety Sub-Tota                       |                                    |                                         | 20                                | 17.50                                |
| CPA Permanency Outcomes               |                                    |                                         |                                   |                                      |
| Placement Stability                   | 93%                                | 100%                                    | 15                                | 15.00                                |
| Permanency Sub-Tota                   |                                    |                                         | 15                                | 15.00                                |
| CPA Well-Being Outcomes               |                                    |                                         |                                   |                                      |
| EPSDT Medical Visits                  | 86%                                | 100%                                    | 4                                 | 4.00                                 |
| EPSDT Dental Visits                   | 79%                                | 100%                                    | 4                                 | 4.00                                 |
| Academic Supports                     | 82%                                | 0%                                      | 3                                 | 0.00                                 |
| Provider ECEM Visits                  | 90%                                | 56%                                     | 7                                 | 3.92                                 |
| Provider General Contacts             | 89%                                | 100%                                    | 7                                 | 7.00                                 |
| Placements with Siblings              | 68%                                | 100%                                    | Not Scored                        | Not Scored                           |
| Placements within Legal County        | 18%                                | 0%                                      | Not Scored                        | Not Scored                           |
| Well-Being Sub-Tota                   |                                    |                                         | 25                                | 18.92                                |