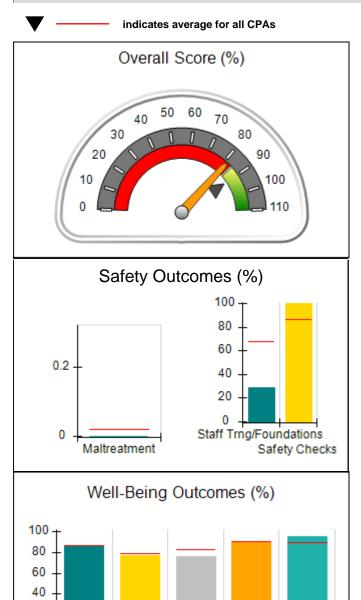

# Performance-Based Placement Measures RBWO Provider GA+SCORECARD - CPA

| Provider/Program Name: A                    | LR Family Se                       | rvices, Inc (51                          | 40) - CPA                          |                                      |
|---------------------------------------------|------------------------------------|------------------------------------------|------------------------------------|--------------------------------------|
| 1518 Airport Road, Hinesville, GA 31313     |                                    | Quarterly Scores (Grades)                |                                    | Current Quarter<br>Score (Grade)     |
| Phone: 912-559-5536                         |                                    | Q1: 95.65 (A)                            | Q2: 98.33 (A+)                     | 91.67%                               |
| Vendor ID# 114739                           |                                    | Q3: 98.90 (A+)                           | Q4: 91.67 (A-)                     | (A-)                                 |
| # New Foster Homes During Quarter: 0        |                                    | # Children in Care During<br>Quarter: 11 | # Placements During<br>Quarter: 11 | # Children in Care On<br>Last Day: 8 |
|                                             | Avg<br>Performance All<br>CPAs (%) | Provider<br>Performance (%)*             | Possible Points<br>(Weight)        | Provider Points<br>Earned            |
| OPM Monitoring Reviews                      |                                    |                                          |                                    |                                      |
| Annual Comprehensive Reviews                | 82%                                | 76%                                      | 25                                 | 19.04                                |
| Safety Reviews                              | 87%                                | 100%                                     | 15                                 | 15.00                                |
| Monitoring Sub-Total                        |                                    |                                          | 40                                 | 34.04                                |
| CPA Safety Outcomes                         |                                    |                                          |                                    |                                      |
| Incidence of Maltreatment                   | 0.02%                              | No Substantiated<br>Reports              | 10                                 | 10.00                                |
| Staff Training                              | 67%                                | 0%                                       | 5                                  | 0.00                                 |
| Staff Safety Checks                         | 86%                                | 100%                                     | 5                                  | 5.00                                 |
| Safety Sub-Total                            |                                    |                                          | 20                                 | 15.00                                |
| CPA Permanency Outcomes                     |                                    |                                          |                                    |                                      |
| Placement Stability                         | 93%                                | 73%                                      | 15                                 | 10.95                                |
| Permanency Sub-Total                        |                                    |                                          | 15                                 | 10.95                                |
| CPA Well-Being Outcomes                     |                                    |                                          |                                    |                                      |
| EPSDT Medical Visits                        | 86%                                | 88%                                      | 4                                  | 3.52                                 |
| EPSDT Dental Visits                         | 79%                                | 100%                                     | 4                                  | 4.00                                 |
| Academic Supports                           | 82%                                | 100%                                     | 3                                  | 3.00                                 |
| Provider ECEM Visits                        | 90%                                | 96%                                      | 7                                  | 6.72                                 |
| Provider General Contacts                   | 89%                                | 92%                                      | 7                                  | 6.44                                 |
| Placements with Siblings                    | 68%                                | 43%                                      | Not Scored                         | Not Scored                           |
| Placements within Legal County              | 18%                                | Not Eligible                             | Not Scored                         | Not Scored                           |
| Well-Being Sub-Total                        |                                    |                                          | 25                                 | 23.68                                |
| *Performance calculation descriptions can b | e found in the FY 201              | 19 RBWO PBP Measureme                    | ents and Standards Guide           |                                      |

### Provider/Program Name: ALR Family Services, Inc. - (5140) - CPA

| Avg          | Provider                     | Possible Points                                                                      |                                                                            |
|--------------|------------------------------|--------------------------------------------------------------------------------------|----------------------------------------------------------------------------|
| PAs (%)      | Performance (%)*             | (Weight)                                                                             | Provider Points<br>Earned                                                  |
|              | 100%                         | 2                                                                                    | 2.00                                                                       |
|              | 100%                         | 2                                                                                    | 2.00                                                                       |
|              | None Planned                 | 5                                                                                    |                                                                            |
|              | 100%                         | 2                                                                                    | 2.00                                                                       |
|              | N/A                          | 10/5/5/1                                                                             |                                                                            |
|              | Not Eligible                 | 5                                                                                    |                                                                            |
|              | 0%                           | 4                                                                                    | 0.00                                                                       |
|              | 100%                         | 2                                                                                    | 2.00                                                                       |
|              | 0%                           | 2                                                                                    | 0.00                                                                       |
|              | 0%                           | 4                                                                                    | 0.00                                                                       |
|              | 0%                           | 5                                                                                    | 0.00                                                                       |
| 5.87         |                              |                                                                                      | 8.00                                                                       |
| ed incentive | credit allowed is 10 points. | Incentives Awarded                                                                   | 8.00                                                                       |
|              | ed incentive                 | 100% N/A Not Eligible 0% 100% 0% 0% 5.87  led incentive credit allowed is 10 points. | 100% 2  N/A 10/5/5/1  Not Eligible 5  0% 4  100% 2  0% 2  0% 4  0% 5  5.87 |