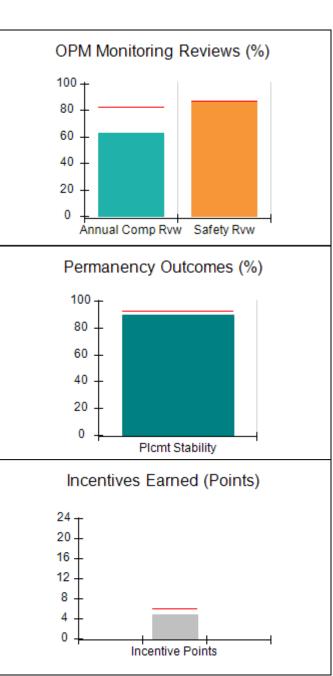

# Performance-Based Placement Measures RBWO Provider GA+SCORECARD - CPA

| 1671 Meriweather Dr., Watkinsville, ( | GA 30677                           | Quarterly Scores (Grades)               |                                   | Current Quarter<br>Score (Grade)     |
|---------------------------------------|------------------------------------|-----------------------------------------|-----------------------------------|--------------------------------------|
| Phone: 706-316-2421                   |                                    | Q1: 93.52 (A-)                          | Q2: 84.40 (B)                     | 93.24%                               |
| Vendor ID# 35219                      |                                    | Q3: 95.57 (A)                           | Q4: 93.24 (A-)                    | (A-)                                 |
| # New Foster Homes During Quarter: 1  |                                    | # Children in Care During<br>Quarter: 5 | # Placements During<br>Quarter: 5 | # Children in Care On<br>Last Day: 4 |
|                                       | Avg<br>Performance All<br>CPAs (%) | Provider<br>Performance (%)*            | Possible Points<br>(Weight)       | Provider Points<br>Earned            |
| OPM Monitoring Reviews                |                                    |                                         |                                   |                                      |
| Annual Comprehensive Reviews          | 82%                                | 91%                                     | 25                                | 22.82                                |
| Safety Reviews                        | 87%                                | 100%                                    | 15                                | 15.00                                |
| Monitoring Sub-Tota                   |                                    |                                         | 40                                | 37.82                                |
| CPA Safety Outcomes                   |                                    |                                         |                                   |                                      |
| Incidence of Maltreatment             | 0.02%                              | No Substantiated<br>Reports             | 10                                | 10.00                                |
| Staff Training                        | 67%                                | 50%                                     | 5                                 | 2.50                                 |
| Staff Safety Checks                   | 86%                                | 100%                                    | 5                                 | 5.00                                 |
| Safety Sub-Tota                       |                                    |                                         | 20                                | 17.50                                |
| CPA Permanency Outcomes               |                                    |                                         |                                   |                                      |
| Placement Stability                   | 93%                                | 100%                                    | 15                                | 15.00                                |
| Permanency Sub-Tota                   |                                    |                                         | 15                                | 15.00                                |
| CPA Well-Being Outcomes               |                                    |                                         |                                   |                                      |
| EPSDT Medical Visits                  | 86%                                | 100%                                    | 4                                 | 4.00                                 |
| EPSDT Dental Visits                   | 79%                                | 100%                                    | 4                                 | 4.00                                 |
| Academic Supports                     | 82%                                | 0%                                      | 3                                 | 0.00                                 |
| Provider ECEM Visits                  | 90%                                | 56%                                     | 7                                 | 3.92                                 |
| Provider General Contacts             | 89%                                | 100%                                    | 7                                 | 7.00                                 |
| Placements with Siblings              | 68%                                | 100%                                    | Not Scored                        | Not Scored                           |
| Placements within Legal County        | 18%                                | 0%                                      | Not Scored                        | Not Scored                           |
| Well-Being Sub-Tota                   |                                    |                                         | 25                                | 18.92                                |