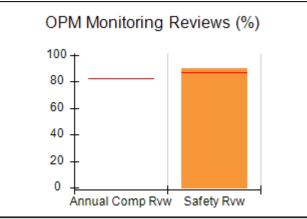

# Performance-Based Placement Measures RBWO Provider GA+SCORECARD - CPA

| 1671 Meriweather Dr., Watkinsville, ( | GA 30677                           | Quarterly Scores (Grades)               |                                   | Current Quarter<br>Score (Grade)     |
|---------------------------------------|------------------------------------|-----------------------------------------|-----------------------------------|--------------------------------------|
| Phone: 706-316-2421                   |                                    | Q1: 93.52 (A-)                          | Q2: 84.40 (B)                     | 93.24%                               |
| Vendor ID# 35219                      |                                    | Q3: 95.57 (A)                           | Q4: 93.24 (A-)                    | (A-)                                 |
| # New Foster Homes During Quarter: 1  |                                    | # Children in Care During<br>Quarter: 5 | # Placements During<br>Quarter: 5 | # Children in Care On<br>Last Day: 4 |
|                                       | Avg<br>Performance All<br>CPAs (%) | Provider<br>Performance (%)*            | Possible Points<br>(Weight)       | Provider Points<br>Earned            |
| OPM Monitoring Reviews                |                                    |                                         |                                   |                                      |
| Annual Comprehensive Reviews          | 82%                                | 91%                                     | 25                                | 22.82                                |
| Safety Reviews                        | 87%                                | 100%                                    | 15                                | 15.00                                |
| Monitoring Sub-Tota                   |                                    |                                         | 40                                | 37.82                                |
| CPA Safety Outcomes                   |                                    |                                         |                                   |                                      |
| Incidence of Maltreatment             | 0.02%                              | No Substantiated<br>Reports             | 10                                | 10.00                                |
| Staff Training                        | 67%                                | 50%                                     | 5                                 | 2.50                                 |
| Staff Safety Checks                   | 86%                                | 100%                                    | 5                                 | 5.00                                 |
| Safety Sub-Tota                       |                                    |                                         | 20                                | 17.50                                |
| CPA Permanency Outcomes               |                                    |                                         |                                   |                                      |
| Placement Stability                   | 93%                                | 100%                                    | 15                                | 15.00                                |
| Permanency Sub-Tota                   |                                    |                                         | 15                                | 15.00                                |
| CPA Well-Being Outcomes               |                                    |                                         |                                   |                                      |
| EPSDT Medical Visits                  | 86%                                | 100%                                    | 4                                 | 4.00                                 |
| EPSDT Dental Visits                   | 79%                                | 100%                                    | 4                                 | 4.00                                 |
| Academic Supports                     | 82%                                | 0%                                      | 3                                 | 0.00                                 |
| Provider ECEM Visits                  | 90%                                | 56%                                     | 7                                 | 3.92                                 |
| Provider General Contacts             | 89%                                | 100%                                    | 7                                 | 7.00                                 |
| Placements with Siblings              | 68%                                | 100%                                    | Not Scored                        | Not Scored                           |
| Placements within Legal County        | 18%                                | 0%                                      | Not Scored                        | Not Scored                           |
| Well-Being Sub-Tota                   |                                    |                                         | 25                                | 18.92                                |