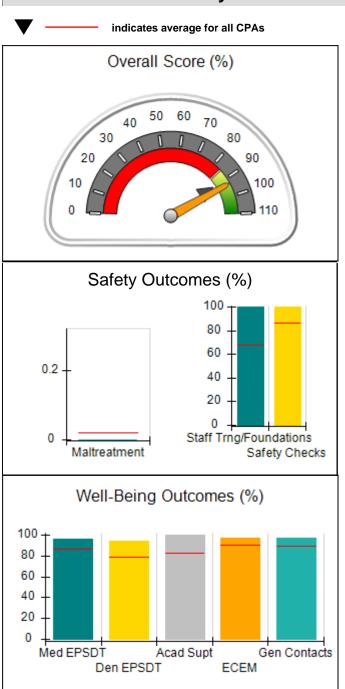

# Performance-Based Placement Measures RBWO Provider GA+SCORECARD - CPA

| 1671 Meriweather Dr., Watkinsville, ( | GA 30677                           | Quarterly Scores (Grades)               |                                   | Current Quarter<br>Score (Grade)     |
|---------------------------------------|------------------------------------|-----------------------------------------|-----------------------------------|--------------------------------------|
| Phone: 706-316-2421                   |                                    | Q1: 93.52 (A-)                          | Q2: 84.40 (B)                     | 93.24%                               |
| Vendor ID# 35219                      |                                    | Q3: 95.57 (A)                           | Q4: 93.24 (A-)                    | (A-)                                 |
| # New Foster Homes During Quarter: 1  |                                    | # Children in Care During<br>Quarter: 5 | # Placements During<br>Quarter: 5 | # Children in Care On<br>Last Day: 4 |
|                                       | Avg<br>Performance All<br>CPAs (%) | Provider<br>Performance (%)*            | Possible Points<br>(Weight)       | Provider Points<br>Earned            |
| OPM Monitoring Reviews                |                                    |                                         |                                   |                                      |
| Annual Comprehensive Reviews          | 82%                                | 91%                                     | 25                                | 22.82                                |
| Safety Reviews                        | 87%                                | 100%                                    | 15                                | 15.00                                |
| Monitoring Sub-Tota                   |                                    |                                         | 40                                | 37.82                                |
| CPA Safety Outcomes                   |                                    |                                         |                                   |                                      |
| Incidence of Maltreatment             | 0.02%                              | No Substantiated<br>Reports             | 10                                | 10.00                                |
| Staff Training                        | 67%                                | 50%                                     | 5                                 | 2.50                                 |
| Staff Safety Checks                   | 86%                                | 100%                                    | 5                                 | 5.00                                 |
| Safety Sub-Tota                       |                                    |                                         | 20                                | 17.50                                |
| CPA Permanency Outcomes               |                                    |                                         |                                   |                                      |
| Placement Stability                   | 93%                                | 100%                                    | 15                                | 15.00                                |
| Permanency Sub-Tota                   |                                    |                                         | 15                                | 15.00                                |
| CPA Well-Being Outcomes               |                                    |                                         |                                   |                                      |
| EPSDT Medical Visits                  | 86%                                | 100%                                    | 4                                 | 4.00                                 |
| EPSDT Dental Visits                   | 79%                                | 100%                                    | 4                                 | 4.00                                 |
| Academic Supports                     | 82%                                | 0%                                      | 3                                 | 0.00                                 |
| Provider ECEM Visits                  | 90%                                | 56%                                     | 7                                 | 3.92                                 |
| Provider General Contacts             | 89%                                | 100%                                    | 7                                 | 7.00                                 |
| Placements with Siblings              | 68%                                | 100%                                    | Not Scored                        | Not Scored                           |
| Placements within Legal County        | 18%                                | 0%                                      | Not Scored                        | Not Scored                           |
| Well-Being Sub-Tota                   |                                    |                                         | 25                                | 18.92                                |

| Monitoring & Outcomes: Possible Points = 100 | ible Points = 100 Points Earned: 89.24 |          |
|----------------------------------------------|----------------------------------------|----------|
| Score Before I                               | ncentives Credit                       | 89.24%   |
| Incentives Awarded 4                         |                                        | 4.00 pts |
|                                              | PBP Verification                       |          |
|                                              | Total Score                            | 93.24%   |

### Provider/Program Name: All God's Children - (861) - CPA

| # New Foster Homes During Quarter: 1             |                                    | # Children in Care During<br>Quarter: 5 | # Placements During<br>Quarter: 5 | # Children in Care On<br>Last Day: 4 |
|--------------------------------------------------|------------------------------------|-----------------------------------------|-----------------------------------|--------------------------------------|
| CPA Incentive Credits                            | Avg<br>Performance All<br>CPAs (%) | Provider<br>Performance (%)*            | Possible Points<br>(Weight)       | Provider Points<br>Earned            |
| Early EPSDT Medical Visits                       |                                    | 100%                                    | 2                                 | 2.00                                 |
| Early EPSDT Dental Visits                        |                                    | Not Eligible                            | 2                                 |                                      |
| Permanency Contacts                              |                                    | 0%                                      | 5                                 | 0.00                                 |
| Additional Academic Supports                     |                                    | 0%                                      | 2                                 | 0.00                                 |
| HS Grad/GED/Prof or Trade<br>Certificate/College |                                    | N/A                                     | 10/5/5/1                          |                                      |
| EYSS Agreement                                   |                                    | Not Eligible                            | 5                                 |                                      |
| Community Connections                            |                                    | Not Eligible                            | 4                                 |                                      |
| Foster Hm Retention Rate (threshold = 90)        |                                    | 0%                                      | 2                                 | 0.00                                 |
| Foster Hm Recruitment (threshold = 100)          |                                    | 100%                                    | 2                                 | 2.00                                 |
| Active Agency Accreditation                      |                                    | 0%                                      | 4                                 | 0.00                                 |
| Staff Clinical Licensure                         |                                    | 0%                                      | 5                                 | 0.00                                 |
| Incentives Total                                 | 5.87                               |                                         |                                   | 4.00                                 |
| Maximum total                                    | combined incentive                 | credit allowed is 10 points.            | Incentives Awarded                | 4.00                                 |
| Incentives Total                                 | combined incentive                 | credit allowed is 10 points.            | Incentives Awarded                |                                      |