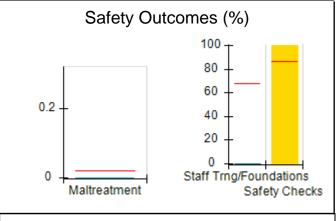

# Performance-Based Placement Measures RBWO Provider GA+SCORECARD - CPA

| 1671 Meriweather Dr., Watkinsville, ( | GA 30677                           | Quarterly Scores (Grades)               |                                   | Current Quarter<br>Score (Grade)     |
|---------------------------------------|------------------------------------|-----------------------------------------|-----------------------------------|--------------------------------------|
| Phone: 706-316-2421                   |                                    | Q1: 93.52 (A-)                          | Q2: 84.40 (B)                     | 93.24%                               |
| Vendor ID# 35219                      |                                    | Q3: 95.57 (A)                           | Q4: 93.24 (A-)                    | (A-)                                 |
| # New Foster Homes During Quarter: 1  |                                    | # Children in Care During<br>Quarter: 5 | # Placements During<br>Quarter: 5 | # Children in Care On<br>Last Day: 4 |
|                                       | Avg<br>Performance All<br>CPAs (%) | Provider<br>Performance (%)*            | Possible Points<br>(Weight)       | Provider Points<br>Earned            |
| OPM Monitoring Reviews                |                                    |                                         |                                   |                                      |
| Annual Comprehensive Reviews          | 82%                                | 91%                                     | 25                                | 22.82                                |
| Safety Reviews                        | 87%                                | 100%                                    | 15                                | 15.00                                |
| Monitoring Sub-Tota                   |                                    |                                         | 40                                | 37.82                                |
| CPA Safety Outcomes                   |                                    |                                         |                                   |                                      |
| Incidence of Maltreatment             | 0.02%                              | No Substantiated<br>Reports             | 10                                | 10.00                                |
| Staff Training                        | 67%                                | 50%                                     | 5                                 | 2.50                                 |
| Staff Safety Checks                   | 86%                                | 100%                                    | 5                                 | 5.00                                 |
| Safety Sub-Tota                       |                                    |                                         | 20                                | 17.50                                |
| CPA Permanency Outcomes               |                                    |                                         |                                   |                                      |
| Placement Stability                   | 93%                                | 100%                                    | 15                                | 15.00                                |
| Permanency Sub-Tota                   |                                    |                                         | 15                                | 15.00                                |
| CPA Well-Being Outcomes               |                                    |                                         |                                   |                                      |
| EPSDT Medical Visits                  | 86%                                | 100%                                    | 4                                 | 4.00                                 |
| EPSDT Dental Visits                   | 79%                                | 100%                                    | 4                                 | 4.00                                 |
| Academic Supports                     | 82%                                | 0%                                      | 3                                 | 0.00                                 |
| Provider ECEM Visits                  | 90%                                | 56%                                     | 7                                 | 3.92                                 |
| Provider General Contacts             | 89%                                | 100%                                    | 7                                 | 7.00                                 |
| Placements with Siblings              | 68%                                | 100%                                    | Not Scored                        | Not Scored                           |
| Placements within Legal County        | 18%                                | 0%                                      | Not Scored                        | Not Scored                           |
| Well-Being Sub-Tota                   |                                    |                                         | 25                                | 18.92                                |