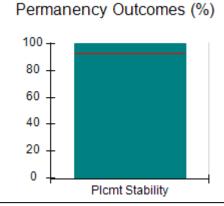

# Performance-Based Placement Measures RBWO Provider GA+SCORECARD - CPA

| 1671 Meriweather Dr., Watkinsville, ( | GA 30677                           | Quarterly Scores (Grades)               |                                   | Current Quarter<br>Score (Grade)     |
|---------------------------------------|------------------------------------|-----------------------------------------|-----------------------------------|--------------------------------------|
| Phone: 706-316-2421                   |                                    | Q1: 93.52 (A-)                          | Q2: 84.40 (B)                     | 93.24%                               |
| Vendor ID# 35219                      |                                    | Q3: 95.57 (A)                           | Q4: 93.24 (A-)                    | (A-)                                 |
| # New Foster Homes During Quarter: 1  |                                    | # Children in Care During<br>Quarter: 5 | # Placements During<br>Quarter: 5 | # Children in Care On<br>Last Day: 4 |
|                                       | Avg<br>Performance All<br>CPAs (%) | Provider<br>Performance (%)*            | Possible Points<br>(Weight)       | Provider Points<br>Earned            |
| OPM Monitoring Reviews                |                                    |                                         |                                   |                                      |
| Annual Comprehensive Reviews          | 82%                                | 91%                                     | 25                                | 22.82                                |
| Safety Reviews                        | 87%                                | 100%                                    | 15                                | 15.00                                |
| Monitoring Sub-Tota                   |                                    |                                         | 40                                | 37.82                                |
| CPA Safety Outcomes                   |                                    |                                         |                                   |                                      |
| Incidence of Maltreatment             | 0.02%                              | No Substantiated<br>Reports             | 10                                | 10.00                                |
| Staff Training                        | 67%                                | 50%                                     | 5                                 | 2.50                                 |
| Staff Safety Checks                   | 86%                                | 100%                                    | 5                                 | 5.00                                 |
| Safety Sub-Tota                       |                                    |                                         | 20                                | 17.50                                |
| CPA Permanency Outcomes               |                                    |                                         |                                   |                                      |
| Placement Stability                   | 93%                                | 100%                                    | 15                                | 15.00                                |
| Permanency Sub-Tota                   |                                    |                                         | 15                                | 15.00                                |
| CPA Well-Being Outcomes               |                                    |                                         |                                   |                                      |
| EPSDT Medical Visits                  | 86%                                | 100%                                    | 4                                 | 4.00                                 |
| EPSDT Dental Visits                   | 79%                                | 100%                                    | 4                                 | 4.00                                 |
| Academic Supports                     | 82%                                | 0%                                      | 3                                 | 0.00                                 |
| Provider ECEM Visits                  | 90%                                | 56%                                     | 7                                 | 3.92                                 |
| Provider General Contacts             | 89%                                | 100%                                    | 7                                 | 7.00                                 |
| Placements with Siblings              | 68%                                | 100%                                    | Not Scored                        | Not Scored                           |
| Placements within Legal County        | 18%                                | 0%                                      | Not Scored                        | Not Scored                           |
| Well-Being Sub-Tota                   |                                    |                                         | 25                                | 18.92                                |