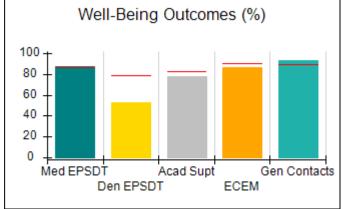

# Performance-Based Placement Measures RBWO Provider GA+SCORECARD - CPA

| 1671 Meriweather Dr., Watkinsville, ( | GA 30677                           | Quarterly Scores (Grades)               |                                   | Current Quarter<br>Score (Grade)     |
|---------------------------------------|------------------------------------|-----------------------------------------|-----------------------------------|--------------------------------------|
| Phone: 706-316-2421                   |                                    | Q1: 93.52 (A-)                          | Q2: 84.40 (B)                     | 93.24%                               |
| Vendor ID# 35219                      |                                    | Q3: 95.57 (A)                           | Q4: 93.24 (A-)                    | (A-)                                 |
| # New Foster Homes During Quarter: 1  |                                    | # Children in Care During<br>Quarter: 5 | # Placements During<br>Quarter: 5 | # Children in Care On<br>Last Day: 4 |
|                                       | Avg<br>Performance All<br>CPAs (%) | Provider<br>Performance (%)*            | Possible Points<br>(Weight)       | Provider Points<br>Earned            |
| OPM Monitoring Reviews                |                                    |                                         |                                   |                                      |
| Annual Comprehensive Reviews          | 82%                                | 91%                                     | 25                                | 22.82                                |
| Safety Reviews                        | 87%                                | 100%                                    | 15                                | 15.00                                |
| Monitoring Sub-Tota                   |                                    |                                         | 40                                | 37.82                                |
| CPA Safety Outcomes                   |                                    |                                         |                                   |                                      |
| Incidence of Maltreatment             | 0.02%                              | No Substantiated<br>Reports             | 10                                | 10.00                                |
| Staff Training                        | 67%                                | 50%                                     | 5                                 | 2.50                                 |
| Staff Safety Checks                   | 86%                                | 100%                                    | 5                                 | 5.00                                 |
| Safety Sub-Tota                       |                                    |                                         | 20                                | 17.50                                |
| CPA Permanency Outcomes               |                                    |                                         |                                   |                                      |
| Placement Stability                   | 93%                                | 100%                                    | 15                                | 15.00                                |
| Permanency Sub-Tota                   |                                    |                                         | 15                                | 15.00                                |
| CPA Well-Being Outcomes               |                                    |                                         |                                   |                                      |
| EPSDT Medical Visits                  | 86%                                | 100%                                    | 4                                 | 4.00                                 |
| EPSDT Dental Visits                   | 79%                                | 100%                                    | 4                                 | 4.00                                 |
| Academic Supports                     | 82%                                | 0%                                      | 3                                 | 0.00                                 |
| Provider ECEM Visits                  | 90%                                | 56%                                     | 7                                 | 3.92                                 |
| Provider General Contacts             | 89%                                | 100%                                    | 7                                 | 7.00                                 |
| Placements with Siblings              | 68%                                | 100%                                    | Not Scored                        | Not Scored                           |
| Placements within Legal County        | 18%                                | 0%                                      | Not Scored                        | Not Scored                           |
| Well-Being Sub-Tota                   |                                    |                                         | 25                                | 18.92                                |