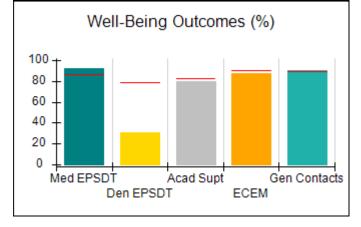

# Performance-Based Placement Measures RBWO Provider GA+SCORECARD - CPA

| 1671 Meriweather Dr., Watkinsville, ( | GA 30677                           | Quarterly Scores (Grades)               |                                   | Current Quarter<br>Score (Grade)     |
|---------------------------------------|------------------------------------|-----------------------------------------|-----------------------------------|--------------------------------------|
| Phone: 706-316-2421                   |                                    | Q1: 93.52 (A-)                          | Q2: 84.40 (B)                     | 93.24%                               |
| Vendor ID# 35219                      |                                    | Q3: 95.57 (A)                           | Q4: 93.24 (A-)                    | (A-)                                 |
| # New Foster Homes During Quarter: 1  |                                    | # Children in Care During<br>Quarter: 5 | # Placements During<br>Quarter: 5 | # Children in Care On<br>Last Day: 4 |
|                                       | Avg<br>Performance All<br>CPAs (%) | Provider<br>Performance (%)*            | Possible Points<br>(Weight)       | Provider Points<br>Earned            |
| OPM Monitoring Reviews                |                                    |                                         |                                   |                                      |
| Annual Comprehensive Reviews          | 82%                                | 91%                                     | 25                                | 22.82                                |
| Safety Reviews                        | 87%                                | 100%                                    | 15                                | 15.00                                |
| Monitoring Sub-Tota                   |                                    |                                         | 40                                | 37.82                                |
| CPA Safety Outcomes                   |                                    |                                         |                                   |                                      |
| Incidence of Maltreatment             | 0.02%                              | No Substantiated<br>Reports             | 10                                | 10.00                                |
| Staff Training                        | 67%                                | 50%                                     | 5                                 | 2.50                                 |
| Staff Safety Checks                   | 86%                                | 100%                                    | 5                                 | 5.00                                 |
| Safety Sub-Tota                       |                                    |                                         | 20                                | 17.50                                |
| CPA Permanency Outcomes               |                                    |                                         |                                   |                                      |
| Placement Stability                   | 93%                                | 100%                                    | 15                                | 15.00                                |
| Permanency Sub-Tota                   |                                    |                                         | 15                                | 15.00                                |
| CPA Well-Being Outcomes               |                                    |                                         |                                   |                                      |
| EPSDT Medical Visits                  | 86%                                | 100%                                    | 4                                 | 4.00                                 |
| EPSDT Dental Visits                   | 79%                                | 100%                                    | 4                                 | 4.00                                 |
| Academic Supports                     | 82%                                | 0%                                      | 3                                 | 0.00                                 |
| Provider ECEM Visits                  | 90%                                | 56%                                     | 7                                 | 3.92                                 |
| Provider General Contacts             | 89%                                | 100%                                    | 7                                 | 7.00                                 |
| Placements with Siblings              | 68%                                | 100%                                    | Not Scored                        | Not Scored                           |
| Placements within Legal County        | 18%                                | 0%                                      | Not Scored                        | Not Scored                           |
| Well-Being Sub-Tota                   |                                    |                                         | 25                                | 18.92                                |