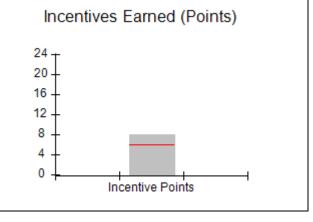

| Monitoring & Outcomes: Possible Points = 100 | ible Points = 100 Points Earned: 89.24 |          |
|----------------------------------------------|----------------------------------------|----------|
| Score Before I                               | ncentives Credit                       | 89.24%   |
| Incentives Awarded 4                         |                                        | 4.00 pts |
|                                              | PBP Verification                       |          |
|                                              | Total Score                            | 93.24%   |