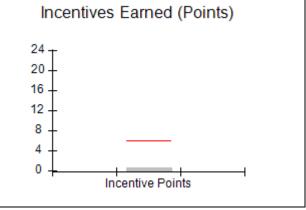

| Monitoring & Outcomes: Possible Points = 100 | ible Points = 100 Points Earned: 89.24 |          |
|----------------------------------------------|----------------------------------------|----------|
| Score Before I                               | ncentives Credit                       | 89.24%   |
| Incentives Awarded 4                         |                                        | 4.00 pts |
|                                              | PBP Verification                       |          |
|                                              | Total Score                            | 93.24%   |