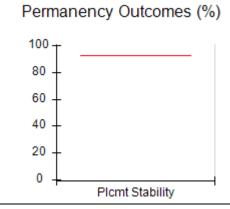

# Performance-Based Placement Measures RBWO Provider GA+SCORECARD - CPA

| 1671 Meriweather Dr., Watkinsville, ( | GA 30677                           | Quarterly Scores (Grades)               |                                   | Current Quarter<br>Score (Grade)     |
|---------------------------------------|------------------------------------|-----------------------------------------|-----------------------------------|--------------------------------------|
| Phone: 706-316-2421                   |                                    | Q1: 93.52 (A-)                          | Q2: 84.40 (B)                     | 93.24%                               |
| Vendor ID# 35219                      |                                    | Q3: 95.57 (A)                           | Q4: 93.24 (A-)                    | (A-)                                 |
| # New Foster Homes During Quarter: 1  |                                    | # Children in Care During<br>Quarter: 5 | # Placements During<br>Quarter: 5 | # Children in Care On<br>Last Day: 4 |
|                                       | Avg<br>Performance All<br>CPAs (%) | Provider<br>Performance (%)*            | Possible Points<br>(Weight)       | Provider Points<br>Earned            |
| OPM Monitoring Reviews                |                                    |                                         |                                   |                                      |
| Annual Comprehensive Reviews          | 82%                                | 91%                                     | 25                                | 22.82                                |
| Safety Reviews                        | 87%                                | 100%                                    | 15                                | 15.00                                |
| Monitoring Sub-Tota                   |                                    |                                         | 40                                | 37.82                                |
| CPA Safety Outcomes                   |                                    |                                         |                                   |                                      |
| Incidence of Maltreatment             | 0.02%                              | No Substantiated<br>Reports             | 10                                | 10.00                                |
| Staff Training                        | 67%                                | 50%                                     | 5                                 | 2.50                                 |
| Staff Safety Checks                   | 86%                                | 100%                                    | 5                                 | 5.00                                 |
| Safety Sub-Tota                       |                                    |                                         | 20                                | 17.50                                |
| CPA Permanency Outcomes               |                                    |                                         |                                   |                                      |
| Placement Stability                   | 93%                                | 100%                                    | 15                                | 15.00                                |
| Permanency Sub-Tota                   |                                    |                                         | 15                                | 15.00                                |
| CPA Well-Being Outcomes               |                                    |                                         |                                   |                                      |
| EPSDT Medical Visits                  | 86%                                | 100%                                    | 4                                 | 4.00                                 |
| EPSDT Dental Visits                   | 79%                                | 100%                                    | 4                                 | 4.00                                 |
| Academic Supports                     | 82%                                | 0%                                      | 3                                 | 0.00                                 |
| Provider ECEM Visits                  | 90%                                | 56%                                     | 7                                 | 3.92                                 |
| Provider General Contacts             | 89%                                | 100%                                    | 7                                 | 7.00                                 |
| Placements with Siblings              | 68%                                | 100%                                    | Not Scored                        | Not Scored                           |
| Placements within Legal County        | 18%                                | 0%                                      | Not Scored                        | Not Scored                           |
| Well-Being Sub-Tota                   |                                    |                                         | 25                                | 18.92                                |