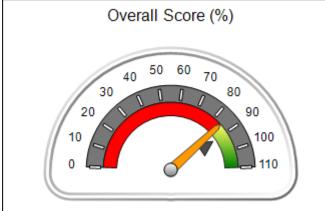

| Monitoring & Outcomes: Possible Points = 100 | ible Points = 100 Points Earned: 89.24 |          |
|----------------------------------------------|----------------------------------------|----------|
| Score Before I                               | ncentives Credit                       | 89.24%   |
| Incentives Awarded 4                         |                                        | 4.00 pts |
|                                              | PBP Verification                       |          |
|                                              | Total Score                            | 93.24%   |