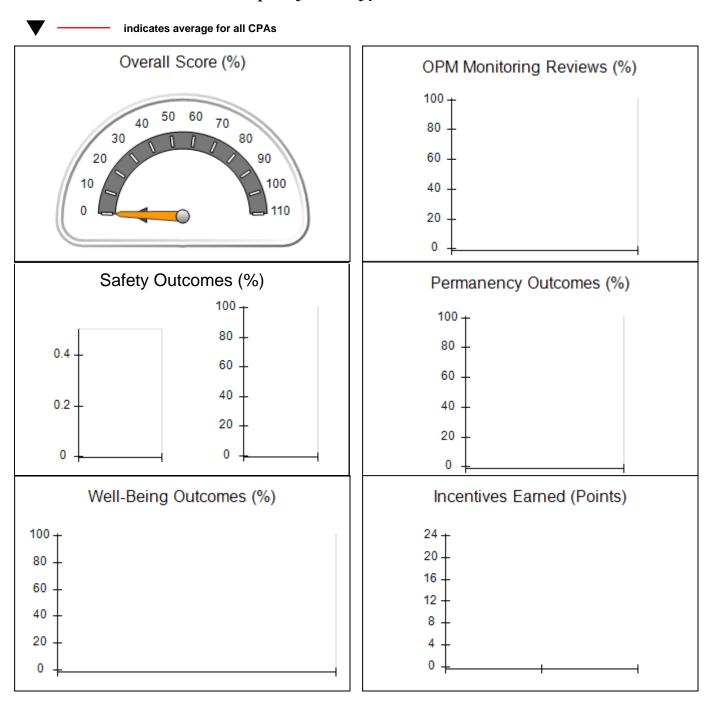

# Performance-Based Placement Measures RBWO Provider GA+SCORECARD - CPA

| 1671 Meriweather Dr., Watkinsville, ( | GA 30677                           | Quarterly Scores (Grades)               |                                   | Current Quarter<br>Score (Grade)     |
|---------------------------------------|------------------------------------|-----------------------------------------|-----------------------------------|--------------------------------------|
| Phone: 706-316-2421                   |                                    | Q1: 93.52 (A-)                          | Q2: 84.40 (B)                     | 93.24%                               |
| Vendor ID# 35219                      |                                    | Q3: 95.57 (A)                           | Q4: 93.24 (A-)                    | (A-)                                 |
| # New Foster Homes During Quarter: 1  |                                    | # Children in Care During<br>Quarter: 5 | # Placements During<br>Quarter: 5 | # Children in Care On<br>Last Day: 4 |
|                                       | Avg<br>Performance All<br>CPAs (%) | Provider<br>Performance (%)*            | Possible Points<br>(Weight)       | Provider Points<br>Earned            |
| OPM Monitoring Reviews                |                                    |                                         |                                   |                                      |
| Annual Comprehensive Reviews          | 82%                                | 91%                                     | 25                                | 22.82                                |
| Safety Reviews                        | 87%                                | 100%                                    | 15                                | 15.00                                |
| Monitoring Sub-Tota                   |                                    |                                         | 40                                | 37.82                                |
| CPA Safety Outcomes                   |                                    |                                         |                                   |                                      |
| Incidence of Maltreatment             | 0.02%                              | No Substantiated<br>Reports             | 10                                | 10.00                                |
| Staff Training                        | 67%                                | 50%                                     | 5                                 | 2.50                                 |
| Staff Safety Checks                   | 86%                                | 100%                                    | 5                                 | 5.00                                 |
| Safety Sub-Tota                       |                                    |                                         | 20                                | 17.50                                |
| CPA Permanency Outcomes               |                                    |                                         |                                   |                                      |
| Placement Stability                   | 93%                                | 100%                                    | 15                                | 15.00                                |
| Permanency Sub-Tota                   |                                    |                                         | 15                                | 15.00                                |
| CPA Well-Being Outcomes               |                                    |                                         |                                   |                                      |
| EPSDT Medical Visits                  | 86%                                | 100%                                    | 4                                 | 4.00                                 |
| EPSDT Dental Visits                   | 79%                                | 100%                                    | 4                                 | 4.00                                 |
| Academic Supports                     | 82%                                | 0%                                      | 3                                 | 0.00                                 |
| Provider ECEM Visits                  | 90%                                | 56%                                     | 7                                 | 3.92                                 |
| Provider General Contacts             | 89%                                | 100%                                    | 7                                 | 7.00                                 |
| Placements with Siblings              | 68%                                | 100%                                    | Not Scored                        | Not Scored                           |
| Placements within Legal County        | 18%                                | 0%                                      | Not Scored                        | Not Scored                           |
| Well-Being Sub-Tota                   |                                    |                                         | 25                                | 18.92                                |

| Monitoring & Outcomes: Possible Points = 100 | ible Points = 100 Points Earned: 89.24 |          |
|----------------------------------------------|----------------------------------------|----------|
| Score Before I                               | ncentives Credit                       | 89.24%   |
| Incentives Awarded 4                         |                                        | 4.00 pts |
|                                              | PBP Verification                       |          |
|                                              | Total Score                            | 93.24%   |