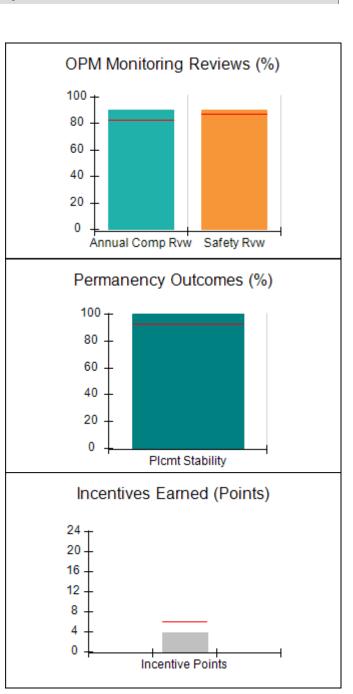

# Performance-Based Placement Measures RBWO Provider GA+SCORECARD - CPA

| Provider/Program Name: A                    | LR Family Se                       | rvices, Inc (51                          | 40) - CPA                          |                                      |
|---------------------------------------------|------------------------------------|------------------------------------------|------------------------------------|--------------------------------------|
| 1518 Airport Road, Hinesville, GA 31313     |                                    | Quarterly Scores (Grades)                |                                    | Current Quarter<br>Score (Grade)     |
| Phone: 912-559-5536                         |                                    | Q1: 95.65 (A)                            | Q2: 98.33 (A+)                     | 91.67%                               |
| Vendor ID# 114739                           |                                    | Q3: 98.90 (A+)                           | Q4: 91.67 (A-)                     | (A-)                                 |
| # New Foster Homes During Quarter: 0        |                                    | # Children in Care During<br>Quarter: 11 | # Placements During<br>Quarter: 11 | # Children in Care On<br>Last Day: 8 |
|                                             | Avg<br>Performance All<br>CPAs (%) | Provider<br>Performance (%)*             | Possible Points<br>(Weight)        | Provider Points<br>Earned            |
| OPM Monitoring Reviews                      |                                    |                                          |                                    |                                      |
| Annual Comprehensive Reviews                | 82%                                | 76%                                      | 25                                 | 19.04                                |
| Safety Reviews                              | 87%                                | 100%                                     | 15                                 | 15.00                                |
| Monitoring Sub-Total                        |                                    |                                          | 40                                 | 34.04                                |
| CPA Safety Outcomes                         |                                    |                                          |                                    |                                      |
| Incidence of Maltreatment                   | 0.02%                              | No Substantiated<br>Reports              | 10                                 | 10.00                                |
| Staff Training                              | 67%                                | 0%                                       | 5                                  | 0.00                                 |
| Staff Safety Checks                         | 86%                                | 100%                                     | 5                                  | 5.00                                 |
| Safety Sub-Total                            |                                    |                                          | 20                                 | 15.00                                |
| CPA Permanency Outcomes                     |                                    |                                          |                                    |                                      |
| Placement Stability                         | 93%                                | 73%                                      | 15                                 | 10.95                                |
| Permanency Sub-Total                        |                                    |                                          | 15                                 | 10.95                                |
| CPA Well-Being Outcomes                     |                                    |                                          |                                    |                                      |
| EPSDT Medical Visits                        | 86%                                | 88%                                      | 4                                  | 3.52                                 |
| EPSDT Dental Visits                         | 79%                                | 100%                                     | 4                                  | 4.00                                 |
| Academic Supports                           | 82%                                | 100%                                     | 3                                  | 3.00                                 |
| Provider ECEM Visits                        | 90%                                | 96%                                      | 7                                  | 6.72                                 |
| Provider General Contacts                   | 89%                                | 92%                                      | 7                                  | 6.44                                 |
| Placements with Siblings                    | 68%                                | 43%                                      | Not Scored                         | Not Scored                           |
| Placements within Legal County              | 18%                                | Not Eligible                             | Not Scored                         | Not Scored                           |
| Well-Being Sub-Total                        |                                    |                                          | 25                                 | 23.68                                |
| *Performance calculation descriptions can b | e found in the FY 201              | 19 RBWO PBP Measureme                    | ents and Standards Guide           |                                      |

### Provider/Program Name: ALR Family Services, Inc. - (5140) - CPA

| Avg          | Provider                     | Possible Points                                                                      |                                                                            |
|--------------|------------------------------|--------------------------------------------------------------------------------------|----------------------------------------------------------------------------|
| PAs (%)      | Performance (%)*             | (Weight)                                                                             | Provider Points<br>Earned                                                  |
|              | 100%                         | 2                                                                                    | 2.00                                                                       |
|              | 100%                         | 2                                                                                    | 2.00                                                                       |
|              | None Planned                 | 5                                                                                    |                                                                            |
|              | 100%                         | 2                                                                                    | 2.00                                                                       |
|              | N/A                          | 10/5/5/1                                                                             |                                                                            |
|              | Not Eligible                 | 5                                                                                    |                                                                            |
|              | 0%                           | 4                                                                                    | 0.00                                                                       |
|              | 100%                         | 2                                                                                    | 2.00                                                                       |
|              | 0%                           | 2                                                                                    | 0.00                                                                       |
|              | 0%                           | 4                                                                                    | 0.00                                                                       |
|              | 0%                           | 5                                                                                    | 0.00                                                                       |
| 5.87         |                              |                                                                                      | 8.00                                                                       |
| ed incentive | credit allowed is 10 points. | Incentives Awarded                                                                   | 8.00                                                                       |
|              | ed incentive                 | 100% N/A Not Eligible 0% 100% 0% 0% 5.87  led incentive credit allowed is 10 points. | 100% 2  N/A 10/5/5/1  Not Eligible 5  0% 4  100% 2  0% 2  0% 4  0% 5  5.87 |