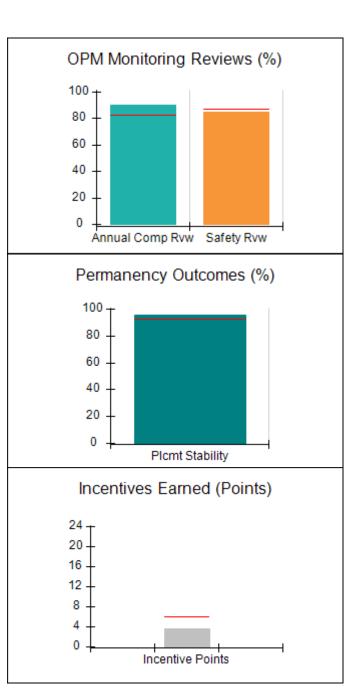

# Performance-Based Placement Measures RBWO Provider GA+SCORECARD - CPA

| 1671 Meriweather Dr., Watkinsville, ( | GA 30677                           | Quarterly Scores (Grades)               |                                   | Current Quarter<br>Score (Grade)     |
|---------------------------------------|------------------------------------|-----------------------------------------|-----------------------------------|--------------------------------------|
| Phone: 706-316-2421                   |                                    | Q1: 93.52 (A-)                          | Q2: 84.40 (B)                     | 93.24%                               |
| Vendor ID# 35219                      |                                    | Q3: 95.57 (A)                           | Q4: 93.24 (A-)                    | (A-)                                 |
| # New Foster Homes During Quarter: 1  |                                    | # Children in Care During<br>Quarter: 5 | # Placements During<br>Quarter: 5 | # Children in Care On<br>Last Day: 4 |
|                                       | Avg<br>Performance All<br>CPAs (%) | Provider<br>Performance (%)*            | Possible Points<br>(Weight)       | Provider Points<br>Earned            |
| OPM Monitoring Reviews                |                                    |                                         |                                   |                                      |
| Annual Comprehensive Reviews          | 82%                                | 91%                                     | 25                                | 22.82                                |
| Safety Reviews                        | 87%                                | 100%                                    | 15                                | 15.00                                |
| Monitoring Sub-Tota                   |                                    |                                         | 40                                | 37.82                                |
| CPA Safety Outcomes                   |                                    |                                         |                                   |                                      |
| Incidence of Maltreatment             | 0.02%                              | No Substantiated<br>Reports             | 10                                | 10.00                                |
| Staff Training                        | 67%                                | 50%                                     | 5                                 | 2.50                                 |
| Staff Safety Checks                   | 86%                                | 100%                                    | 5                                 | 5.00                                 |
| Safety Sub-Tota                       |                                    |                                         | 20                                | 17.50                                |
| CPA Permanency Outcomes               |                                    |                                         |                                   |                                      |
| Placement Stability                   | 93%                                | 100%                                    | 15                                | 15.00                                |
| Permanency Sub-Tota                   |                                    |                                         | 15                                | 15.00                                |
| CPA Well-Being Outcomes               |                                    |                                         |                                   |                                      |
| EPSDT Medical Visits                  | 86%                                | 100%                                    | 4                                 | 4.00                                 |
| EPSDT Dental Visits                   | 79%                                | 100%                                    | 4                                 | 4.00                                 |
| Academic Supports                     | 82%                                | 0%                                      | 3                                 | 0.00                                 |
| Provider ECEM Visits                  | 90%                                | 56%                                     | 7                                 | 3.92                                 |
| Provider General Contacts             | 89%                                | 100%                                    | 7                                 | 7.00                                 |
| Placements with Siblings              | 68%                                | 100%                                    | Not Scored                        | Not Scored                           |
| Placements within Legal County        | 18%                                | 0%                                      | Not Scored                        | Not Scored                           |
| Well-Being Sub-Tota                   |                                    |                                         | 25                                | 18.92                                |