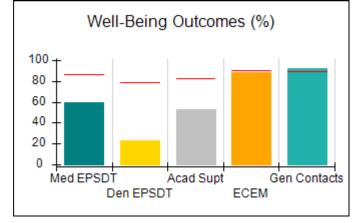

# Performance-Based Placement Measures RBWO Provider GA+SCORECARD - CPA

| 1671 Meriweather Dr., Watkinsville, ( | GA 30677                           | Quarterly Scores (Grades)               |                                   | Current Quarter<br>Score (Grade)     |
|---------------------------------------|------------------------------------|-----------------------------------------|-----------------------------------|--------------------------------------|
| Phone: 706-316-2421                   |                                    | Q1: 93.52 (A-)                          | Q2: 84.40 (B)                     | 93.24%                               |
| Vendor ID# 35219                      |                                    | Q3: 95.57 (A)                           | Q4: 93.24 (A-)                    | (A-)                                 |
| # New Foster Homes During Quarter: 1  |                                    | # Children in Care During<br>Quarter: 5 | # Placements During<br>Quarter: 5 | # Children in Care On<br>Last Day: 4 |
|                                       | Avg<br>Performance All<br>CPAs (%) | Provider<br>Performance (%)*            | Possible Points<br>(Weight)       | Provider Points<br>Earned            |
| OPM Monitoring Reviews                |                                    |                                         |                                   |                                      |
| Annual Comprehensive Reviews          | 82%                                | 91%                                     | 25                                | 22.82                                |
| Safety Reviews                        | 87%                                | 100%                                    | 15                                | 15.00                                |
| Monitoring Sub-Tota                   |                                    |                                         | 40                                | 37.82                                |
| CPA Safety Outcomes                   |                                    |                                         |                                   |                                      |
| Incidence of Maltreatment             | 0.02%                              | No Substantiated<br>Reports             | 10                                | 10.00                                |
| Staff Training                        | 67%                                | 50%                                     | 5                                 | 2.50                                 |
| Staff Safety Checks                   | 86%                                | 100%                                    | 5                                 | 5.00                                 |
| Safety Sub-Tota                       |                                    |                                         | 20                                | 17.50                                |
| CPA Permanency Outcomes               |                                    |                                         |                                   |                                      |
| Placement Stability                   | 93%                                | 100%                                    | 15                                | 15.00                                |
| Permanency Sub-Tota                   |                                    |                                         | 15                                | 15.00                                |
| CPA Well-Being Outcomes               |                                    |                                         |                                   |                                      |
| EPSDT Medical Visits                  | 86%                                | 100%                                    | 4                                 | 4.00                                 |
| EPSDT Dental Visits                   | 79%                                | 100%                                    | 4                                 | 4.00                                 |
| Academic Supports                     | 82%                                | 0%                                      | 3                                 | 0.00                                 |
| Provider ECEM Visits                  | 90%                                | 56%                                     | 7                                 | 3.92                                 |
| Provider General Contacts             | 89%                                | 100%                                    | 7                                 | 7.00                                 |
| Placements with Siblings              | 68%                                | 100%                                    | Not Scored                        | Not Scored                           |
| Placements within Legal County        | 18%                                | 0%                                      | Not Scored                        | Not Scored                           |
| Well-Being Sub-Tota                   |                                    |                                         | 25                                | 18.92                                |