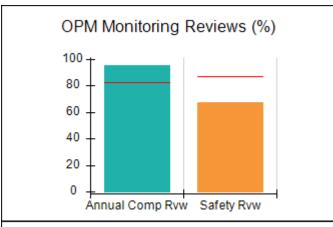

# Performance-Based Placement Measures RBWO Provider GA+SCORECARD - CPA

| 1671 Meriweather Dr., Watkinsville, ( | GA 30677                           | Quarterly Scores (Grades)               |                                   | Current Quarter<br>Score (Grade)     |
|---------------------------------------|------------------------------------|-----------------------------------------|-----------------------------------|--------------------------------------|
| Phone: 706-316-2421                   |                                    | Q1: 93.52 (A-)                          | Q2: 84.40 (B)                     | 93.24%                               |
| Vendor ID# 35219                      |                                    | Q3: 95.57 (A)                           | Q4: 93.24 (A-)                    | (A-)                                 |
| # New Foster Homes During Quarter: 1  |                                    | # Children in Care During<br>Quarter: 5 | # Placements During<br>Quarter: 5 | # Children in Care On<br>Last Day: 4 |
|                                       | Avg<br>Performance All<br>CPAs (%) | Provider<br>Performance (%)*            | Possible Points<br>(Weight)       | Provider Points<br>Earned            |
| OPM Monitoring Reviews                |                                    |                                         |                                   |                                      |
| Annual Comprehensive Reviews          | 82%                                | 91%                                     | 25                                | 22.82                                |
| Safety Reviews                        | 87%                                | 100%                                    | 15                                | 15.00                                |
| Monitoring Sub-Tota                   |                                    |                                         | 40                                | 37.82                                |
| CPA Safety Outcomes                   |                                    |                                         |                                   |                                      |
| Incidence of Maltreatment             | 0.02%                              | No Substantiated<br>Reports             | 10                                | 10.00                                |
| Staff Training                        | 67%                                | 50%                                     | 5                                 | 2.50                                 |
| Staff Safety Checks                   | 86%                                | 100%                                    | 5                                 | 5.00                                 |
| Safety Sub-Tota                       |                                    |                                         | 20                                | 17.50                                |
| CPA Permanency Outcomes               |                                    |                                         |                                   |                                      |
| Placement Stability                   | 93%                                | 100%                                    | 15                                | 15.00                                |
| Permanency Sub-Tota                   |                                    |                                         | 15                                | 15.00                                |
| CPA Well-Being Outcomes               |                                    |                                         |                                   |                                      |
| EPSDT Medical Visits                  | 86%                                | 100%                                    | 4                                 | 4.00                                 |
| EPSDT Dental Visits                   | 79%                                | 100%                                    | 4                                 | 4.00                                 |
| Academic Supports                     | 82%                                | 0%                                      | 3                                 | 0.00                                 |
| Provider ECEM Visits                  | 90%                                | 56%                                     | 7                                 | 3.92                                 |
| Provider General Contacts             | 89%                                | 100%                                    | 7                                 | 7.00                                 |
| Placements with Siblings              | 68%                                | 100%                                    | Not Scored                        | Not Scored                           |
| Placements within Legal County        | 18%                                | 0%                                      | Not Scored                        | Not Scored                           |
| Well-Being Sub-Tota                   |                                    |                                         | 25                                | 18.92                                |