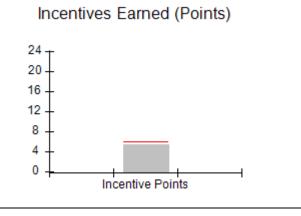

### Provider/Program Name: All God's Children - (861) - CPA

| # New Foster Homes During Quarter: 1             |                                    | # Children in Care During<br>Quarter: 5 | # Placements During<br>Quarter: 5 | # Children in Care On<br>Last Day: 4 |
|--------------------------------------------------|------------------------------------|-----------------------------------------|-----------------------------------|--------------------------------------|
| CPA Incentive Credits                            | Avg<br>Performance All<br>CPAs (%) | Provider<br>Performance (%)*            | Possible Points<br>(Weight)       | Provider Points<br>Earned            |
| Early EPSDT Medical Visits                       |                                    | 100%                                    | 2                                 | 2.00                                 |
| Early EPSDT Dental Visits                        |                                    | Not Eligible                            | 2                                 |                                      |
| Permanency Contacts                              |                                    | 0%                                      | 5                                 | 0.00                                 |
| Additional Academic Supports                     |                                    | 0%                                      | 2                                 | 0.00                                 |
| HS Grad/GED/Prof or Trade<br>Certificate/College |                                    | N/A                                     | 10/5/5/1                          |                                      |
| EYSS Agreement                                   |                                    | Not Eligible                            | 5                                 |                                      |
| Community Connections                            |                                    | Not Eligible                            | 4                                 |                                      |
| Foster Hm Retention Rate (threshold = 90)        |                                    | 0%                                      | 2                                 | 0.00                                 |
| Foster Hm Recruitment (threshold = 100)          |                                    | 100%                                    | 2                                 | 2.00                                 |
| Active Agency Accreditation                      |                                    | 0%                                      | 4                                 | 0.00                                 |
| Staff Clinical Licensure                         |                                    | 0%                                      | 5                                 | 0.00                                 |
| Incentives Total                                 | 5.87                               |                                         |                                   | 4.00                                 |
| Maximum total                                    | combined incentive                 | credit allowed is 10 points.            | Incentives Awarded                | 4.00                                 |
| Incentives Total                                 | combined incentive                 | credit allowed is 10 points.            | Incentives Awarded                |                                      |