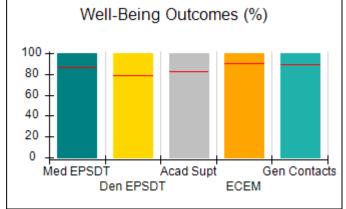

# Performance-Based Placement Measures RBWO Provider GA+SCORECARD - CPA

| 1671 Meriweather Dr., Watkinsville, ( | GA 30677                           | Quarterly Scores (Grades)               |                                   | Current Quarter<br>Score (Grade)     |
|---------------------------------------|------------------------------------|-----------------------------------------|-----------------------------------|--------------------------------------|
| Phone: 706-316-2421                   |                                    | Q1: 93.52 (A-)                          | Q2: 84.40 (B)                     | 93.24%                               |
| Vendor ID# 35219                      |                                    | Q3: 95.57 (A)                           | Q4: 93.24 (A-)                    | (A-)                                 |
| # New Foster Homes During Quarter: 1  |                                    | # Children in Care During<br>Quarter: 5 | # Placements During<br>Quarter: 5 | # Children in Care On<br>Last Day: 4 |
|                                       | Avg<br>Performance All<br>CPAs (%) | Provider<br>Performance (%)*            | Possible Points<br>(Weight)       | Provider Points<br>Earned            |
| OPM Monitoring Reviews                |                                    |                                         |                                   |                                      |
| Annual Comprehensive Reviews          | 82%                                | 91%                                     | 25                                | 22.82                                |
| Safety Reviews                        | 87%                                | 100%                                    | 15                                | 15.00                                |
| Monitoring Sub-Tota                   |                                    |                                         | 40                                | 37.82                                |
| CPA Safety Outcomes                   |                                    |                                         |                                   |                                      |
| Incidence of Maltreatment             | 0.02%                              | No Substantiated<br>Reports             | 10                                | 10.00                                |
| Staff Training                        | 67%                                | 50%                                     | 5                                 | 2.50                                 |
| Staff Safety Checks                   | 86%                                | 100%                                    | 5                                 | 5.00                                 |
| Safety Sub-Tota                       |                                    |                                         | 20                                | 17.50                                |
| CPA Permanency Outcomes               |                                    |                                         |                                   |                                      |
| Placement Stability                   | 93%                                | 100%                                    | 15                                | 15.00                                |
| Permanency Sub-Tota                   |                                    |                                         | 15                                | 15.00                                |
| CPA Well-Being Outcomes               |                                    |                                         |                                   |                                      |
| EPSDT Medical Visits                  | 86%                                | 100%                                    | 4                                 | 4.00                                 |
| EPSDT Dental Visits                   | 79%                                | 100%                                    | 4                                 | 4.00                                 |
| Academic Supports                     | 82%                                | 0%                                      | 3                                 | 0.00                                 |
| Provider ECEM Visits                  | 90%                                | 56%                                     | 7                                 | 3.92                                 |
| Provider General Contacts             | 89%                                | 100%                                    | 7                                 | 7.00                                 |
| Placements with Siblings              | 68%                                | 100%                                    | Not Scored                        | Not Scored                           |
| Placements within Legal County        | 18%                                | 0%                                      | Not Scored                        | Not Scored                           |
| Well-Being Sub-Tota                   |                                    |                                         | 25                                | 18.92                                |