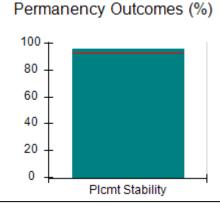

# Performance-Based Placement Measures RBWO Provider GA+SCORECARD - CPA

| 1671 Meriweather Dr., Watkinsville, ( | GA 30677                           | Quarterly Scores (Grades)               |                                   | Current Quarter<br>Score (Grade)     |
|---------------------------------------|------------------------------------|-----------------------------------------|-----------------------------------|--------------------------------------|
| Phone: 706-316-2421                   |                                    | Q1: 93.52 (A-)                          | Q2: 84.40 (B)                     | 93.24%                               |
| Vendor ID# 35219                      |                                    | Q3: 95.57 (A)                           | Q4: 93.24 (A-)                    | (A-)                                 |
| # New Foster Homes During Quarter: 1  |                                    | # Children in Care During<br>Quarter: 5 | # Placements During<br>Quarter: 5 | # Children in Care On<br>Last Day: 4 |
|                                       | Avg<br>Performance All<br>CPAs (%) | Provider<br>Performance (%)*            | Possible Points<br>(Weight)       | Provider Points<br>Earned            |
| OPM Monitoring Reviews                |                                    |                                         |                                   |                                      |
| Annual Comprehensive Reviews          | 82%                                | 91%                                     | 25                                | 22.82                                |
| Safety Reviews                        | 87%                                | 100%                                    | 15                                | 15.00                                |
| Monitoring Sub-Tota                   |                                    |                                         | 40                                | 37.82                                |
| CPA Safety Outcomes                   |                                    |                                         |                                   |                                      |
| Incidence of Maltreatment             | 0.02%                              | No Substantiated<br>Reports             | 10                                | 10.00                                |
| Staff Training                        | 67%                                | 50%                                     | 5                                 | 2.50                                 |
| Staff Safety Checks                   | 86%                                | 100%                                    | 5                                 | 5.00                                 |
| Safety Sub-Tota                       |                                    |                                         | 20                                | 17.50                                |
| CPA Permanency Outcomes               |                                    |                                         |                                   |                                      |
| Placement Stability                   | 93%                                | 100%                                    | 15                                | 15.00                                |
| Permanency Sub-Tota                   |                                    |                                         | 15                                | 15.00                                |
| CPA Well-Being Outcomes               |                                    |                                         |                                   |                                      |
| EPSDT Medical Visits                  | 86%                                | 100%                                    | 4                                 | 4.00                                 |
| EPSDT Dental Visits                   | 79%                                | 100%                                    | 4                                 | 4.00                                 |
| Academic Supports                     | 82%                                | 0%                                      | 3                                 | 0.00                                 |
| Provider ECEM Visits                  | 90%                                | 56%                                     | 7                                 | 3.92                                 |
| Provider General Contacts             | 89%                                | 100%                                    | 7                                 | 7.00                                 |
| Placements with Siblings              | 68%                                | 100%                                    | Not Scored                        | Not Scored                           |
| Placements within Legal County        | 18%                                | 0%                                      | Not Scored                        | Not Scored                           |
| Well-Being Sub-Tota                   |                                    |                                         | 25                                | 18.92                                |