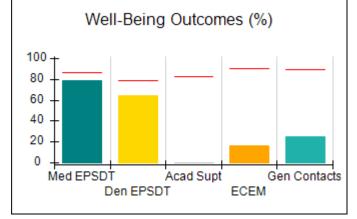

# Performance-Based Placement Measures RBWO Provider GA+SCORECARD - CPA

| 1671 Meriweather Dr., Watkinsville, ( | GA 30677                           | Quarterly Scores (Grades)               |                                   | Current Quarter<br>Score (Grade)     |
|---------------------------------------|------------------------------------|-----------------------------------------|-----------------------------------|--------------------------------------|
| Phone: 706-316-2421                   |                                    | Q1: 93.52 (A-)                          | Q2: 84.40 (B)                     | 93.24%                               |
| Vendor ID# 35219                      |                                    | Q3: 95.57 (A)                           | Q4: 93.24 (A-)                    | (A-)                                 |
| # New Foster Homes During Quarter: 1  |                                    | # Children in Care During<br>Quarter: 5 | # Placements During<br>Quarter: 5 | # Children in Care On<br>Last Day: 4 |
|                                       | Avg<br>Performance All<br>CPAs (%) | Provider<br>Performance (%)*            | Possible Points<br>(Weight)       | Provider Points<br>Earned            |
| OPM Monitoring Reviews                |                                    |                                         |                                   |                                      |
| Annual Comprehensive Reviews          | 82%                                | 91%                                     | 25                                | 22.82                                |
| Safety Reviews                        | 87%                                | 100%                                    | 15                                | 15.00                                |
| Monitoring Sub-Tota                   |                                    |                                         | 40                                | 37.82                                |
| CPA Safety Outcomes                   |                                    |                                         |                                   |                                      |
| Incidence of Maltreatment             | 0.02%                              | No Substantiated<br>Reports             | 10                                | 10.00                                |
| Staff Training                        | 67%                                | 50%                                     | 5                                 | 2.50                                 |
| Staff Safety Checks                   | 86%                                | 100%                                    | 5                                 | 5.00                                 |
| Safety Sub-Tota                       |                                    |                                         | 20                                | 17.50                                |
| CPA Permanency Outcomes               |                                    |                                         |                                   |                                      |
| Placement Stability                   | 93%                                | 100%                                    | 15                                | 15.00                                |
| Permanency Sub-Tota                   |                                    |                                         | 15                                | 15.00                                |
| CPA Well-Being Outcomes               |                                    |                                         |                                   |                                      |
| EPSDT Medical Visits                  | 86%                                | 100%                                    | 4                                 | 4.00                                 |
| EPSDT Dental Visits                   | 79%                                | 100%                                    | 4                                 | 4.00                                 |
| Academic Supports                     | 82%                                | 0%                                      | 3                                 | 0.00                                 |
| Provider ECEM Visits                  | 90%                                | 56%                                     | 7                                 | 3.92                                 |
| Provider General Contacts             | 89%                                | 100%                                    | 7                                 | 7.00                                 |
| Placements with Siblings              | 68%                                | 100%                                    | Not Scored                        | Not Scored                           |
| Placements within Legal County        | 18%                                | 0%                                      | Not Scored                        | Not Scored                           |
| Well-Being Sub-Tota                   |                                    |                                         | 25                                | 18.92                                |