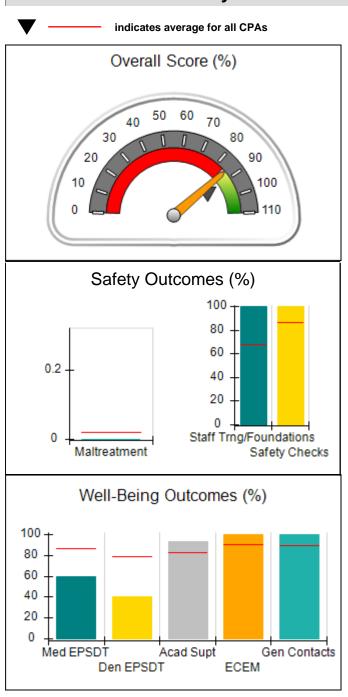

# Performance-Based Placement Measures RBWO Provider GA+SCORECARD - CPA

| Provider/Program Name: A                    | LR Family Se                       | rvices, Inc (51                          | 40) - CPA                          |                                      |
|---------------------------------------------|------------------------------------|------------------------------------------|------------------------------------|--------------------------------------|
| 1518 Airport Road, Hinesville, GA 31313     |                                    | Quarterly Scores (Grades)                |                                    | Current Quarter<br>Score (Grade)     |
| Phone: 912-559-5536                         |                                    | Q1: 95.65 (A)                            | Q2: 98.33 (A+)                     | 91.67%                               |
| Vendor ID# 114739                           |                                    | Q3: 98.90 (A+)                           | Q4: 91.67 (A-)                     | (A-)                                 |
| # New Foster Homes During Quarter: 0        |                                    | # Children in Care During<br>Quarter: 11 | # Placements During<br>Quarter: 11 | # Children in Care On<br>Last Day: 8 |
|                                             | Avg<br>Performance All<br>CPAs (%) | Provider<br>Performance (%)*             | Possible Points<br>(Weight)        | Provider Points<br>Earned            |
| OPM Monitoring Reviews                      |                                    |                                          |                                    |                                      |
| Annual Comprehensive Reviews                | 82%                                | 76%                                      | 25                                 | 19.04                                |
| Safety Reviews                              | 87%                                | 100%                                     | 15                                 | 15.00                                |
| Monitoring Sub-Total                        |                                    |                                          | 40                                 | 34.04                                |
| CPA Safety Outcomes                         |                                    |                                          |                                    |                                      |
| Incidence of Maltreatment                   | 0.02%                              | No Substantiated<br>Reports              | 10                                 | 10.00                                |
| Staff Training                              | 67%                                | 0%                                       | 5                                  | 0.00                                 |
| Staff Safety Checks                         | 86%                                | 100%                                     | 5                                  | 5.00                                 |
| Safety Sub-Total                            |                                    |                                          | 20                                 | 15.00                                |
| CPA Permanency Outcomes                     |                                    |                                          |                                    |                                      |
| Placement Stability                         | 93%                                | 73%                                      | 15                                 | 10.95                                |
| Permanency Sub-Total                        |                                    |                                          | 15                                 | 10.95                                |
| CPA Well-Being Outcomes                     |                                    |                                          |                                    |                                      |
| EPSDT Medical Visits                        | 86%                                | 88%                                      | 4                                  | 3.52                                 |
| EPSDT Dental Visits                         | 79%                                | 100%                                     | 4                                  | 4.00                                 |
| Academic Supports                           | 82%                                | 100%                                     | 3                                  | 3.00                                 |
| Provider ECEM Visits                        | 90%                                | 96%                                      | 7                                  | 6.72                                 |
| Provider General Contacts                   | 89%                                | 92%                                      | 7                                  | 6.44                                 |
| Placements with Siblings                    | 68%                                | 43%                                      | Not Scored                         | Not Scored                           |
| Placements within Legal County              | 18%                                | Not Eligible                             | Not Scored                         | Not Scored                           |
| Well-Being Sub-Total                        |                                    |                                          | 25                                 | 23.68                                |
| *Performance calculation descriptions can b | e found in the FY 201              | 19 RBWO PBP Measureme                    | ents and Standards Guide           |                                      |