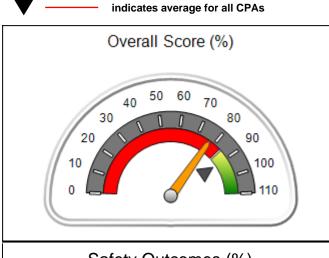

| Monitoring & Outcomes: Possible Points = 100 | ible Points = 100 Points Earned: 89.24 |          |
|----------------------------------------------|----------------------------------------|----------|
| Score Before I                               | ncentives Credit                       | 89.24%   |
| Incentives Awarded 4                         |                                        | 4.00 pts |
|                                              | PBP Verification                       |          |
|                                              | Total Score                            | 93.24%   |