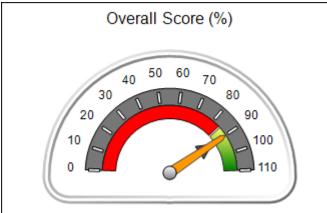

# Performance-Based Placement Measures RBWO Provider GA+SCORECARD - CPA

| Provider/Program Name: A                    | LR Family Se                       | rvices, Inc (51                          | 40) - CPA                          |                                      |
|---------------------------------------------|------------------------------------|------------------------------------------|------------------------------------|--------------------------------------|
| 1518 Airport Road, Hinesville, GA 31313     |                                    | Quarterly Scores (Grades)                |                                    | Current Quarter<br>Score (Grade)     |
| Phone: 912-559-5536                         |                                    | Q1: 95.65 (A)                            | Q2: 98.33 (A+)                     | 91.67%                               |
| Vendor ID# 114739                           |                                    | Q3: 98.90 (A+)                           | Q4: 91.67 (A-)                     | (A-)                                 |
| # New Foster Homes During Quarter: 0        |                                    | # Children in Care During<br>Quarter: 11 | # Placements During<br>Quarter: 11 | # Children in Care On<br>Last Day: 8 |
|                                             | Avg<br>Performance All<br>CPAs (%) | Provider<br>Performance (%)*             | Possible Points<br>(Weight)        | Provider Points<br>Earned            |
| OPM Monitoring Reviews                      |                                    |                                          |                                    |                                      |
| Annual Comprehensive Reviews                | 82%                                | 76%                                      | 25                                 | 19.04                                |
| Safety Reviews                              | 87%                                | 100%                                     | 15                                 | 15.00                                |
| Monitoring Sub-Total                        |                                    |                                          | 40                                 | 34.04                                |
| CPA Safety Outcomes                         |                                    |                                          |                                    |                                      |
| Incidence of Maltreatment                   | 0.02%                              | No Substantiated<br>Reports              | 10                                 | 10.00                                |
| Staff Training                              | 67%                                | 0%                                       | 5                                  | 0.00                                 |
| Staff Safety Checks                         | 86%                                | 100%                                     | 5                                  | 5.00                                 |
| Safety Sub-Total                            |                                    |                                          | 20                                 | 15.00                                |
| CPA Permanency Outcomes                     |                                    |                                          |                                    |                                      |
| Placement Stability                         | 93%                                | 73%                                      | 15                                 | 10.95                                |
| Permanency Sub-Total                        |                                    |                                          | 15                                 | 10.95                                |
| CPA Well-Being Outcomes                     |                                    |                                          |                                    |                                      |
| EPSDT Medical Visits                        | 86%                                | 88%                                      | 4                                  | 3.52                                 |
| EPSDT Dental Visits                         | 79%                                | 100%                                     | 4                                  | 4.00                                 |
| Academic Supports                           | 82%                                | 100%                                     | 3                                  | 3.00                                 |
| Provider ECEM Visits                        | 90%                                | 96%                                      | 7                                  | 6.72                                 |
| Provider General Contacts                   | 89%                                | 92%                                      | 7                                  | 6.44                                 |
| Placements with Siblings                    | 68%                                | 43%                                      | Not Scored                         | Not Scored                           |
| Placements within Legal County              | 18%                                | Not Eligible                             | Not Scored                         | Not Scored                           |
| Well-Being Sub-Total                        |                                    |                                          | 25                                 | 23.68                                |
| *Performance calculation descriptions can b | e found in the FY 201              | 19 RBWO PBP Measureme                    | ents and Standards Guide           |                                      |

| Monitoring & Outcomes: Possible Points = 100 | Possible Points = 100 Points Earned: 83.67 |          |
|----------------------------------------------|--------------------------------------------|----------|
| Score Before I                               | ncentives Credit                           | 83.67%   |
| Incentives Awarded                           |                                            | 8.00 pts |
|                                              | PBP Verification                           |          |
|                                              | Total Score                                | 91.67%   |