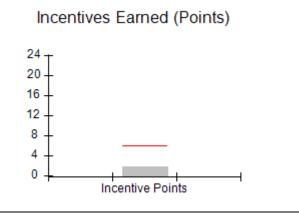

### Provider/Program Name: All God's Children - (861) - CPA

| # New Foster Homes During Quarter: 1             |                                    | # Children in Care During<br>Quarter: 5 | # Placements During<br>Quarter: 5 | # Children in Care On<br>Last Day: 4 |
|--------------------------------------------------|------------------------------------|-----------------------------------------|-----------------------------------|--------------------------------------|
| CPA Incentive Credits                            | Avg<br>Performance All<br>CPAs (%) | Provider<br>Performance (%)*            | Possible Points<br>(Weight)       | Provider Points<br>Earned            |
| Early EPSDT Medical Visits                       |                                    | 100%                                    | 2                                 | 2.00                                 |
| Early EPSDT Dental Visits                        |                                    | Not Eligible                            | 2                                 |                                      |
| Permanency Contacts                              |                                    | 0%                                      | 5                                 | 0.00                                 |
| Additional Academic Supports                     |                                    | 0%                                      | 2                                 | 0.00                                 |
| HS Grad/GED/Prof or Trade<br>Certificate/College |                                    | N/A                                     | 10/5/5/1                          |                                      |
| EYSS Agreement                                   |                                    | Not Eligible                            | 5                                 |                                      |
| Community Connections                            |                                    | Not Eligible                            | 4                                 |                                      |
| Foster Hm Retention Rate (threshold = 90)        |                                    | 0%                                      | 2                                 | 0.00                                 |
| Foster Hm Recruitment (threshold = 100)          |                                    | 100%                                    | 2                                 | 2.00                                 |
| Active Agency Accreditation                      |                                    | 0%                                      | 4                                 | 0.00                                 |
| Staff Clinical Licensure                         |                                    | 0%                                      | 5                                 | 0.00                                 |
| Incentives Total                                 | 5.87                               |                                         |                                   | 4.00                                 |
| Maximum total                                    | combined incentive                 | credit allowed is 10 points.            | Incentives Awarded                | 4.00                                 |
| Incentives Total                                 | combined incentive                 | credit allowed is 10 points.            | Incentives Awarded                |                                      |