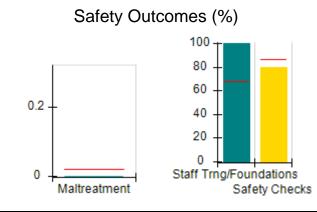

# Performance-Based Placement Measures RBWO Provider GA+SCORECARD - CPA

| 1671 Meriweather Dr., Watkinsville, ( | GA 30677                           | Quarterly Scores (Grades)               |                                   | Current Quarter<br>Score (Grade)     |
|---------------------------------------|------------------------------------|-----------------------------------------|-----------------------------------|--------------------------------------|
| Phone: 706-316-2421                   |                                    | Q1: 93.52 (A-)                          | Q2: 84.40 (B)                     | 93.24%                               |
| Vendor ID# 35219                      |                                    | Q3: 95.57 (A)                           | Q4: 93.24 (A-)                    | (A-)                                 |
| # New Foster Homes During Quarter: 1  |                                    | # Children in Care During<br>Quarter: 5 | # Placements During<br>Quarter: 5 | # Children in Care On<br>Last Day: 4 |
|                                       | Avg<br>Performance All<br>CPAs (%) | Provider<br>Performance (%)*            | Possible Points<br>(Weight)       | Provider Points<br>Earned            |
| OPM Monitoring Reviews                |                                    |                                         |                                   |                                      |
| Annual Comprehensive Reviews          | 82%                                | 91%                                     | 25                                | 22.82                                |
| Safety Reviews                        | 87%                                | 100%                                    | 15                                | 15.00                                |
| Monitoring Sub-Tota                   |                                    |                                         | 40                                | 37.82                                |
| CPA Safety Outcomes                   |                                    |                                         |                                   |                                      |
| Incidence of Maltreatment             | 0.02%                              | No Substantiated<br>Reports             | 10                                | 10.00                                |
| Staff Training                        | 67%                                | 50%                                     | 5                                 | 2.50                                 |
| Staff Safety Checks                   | 86%                                | 100%                                    | 5                                 | 5.00                                 |
| Safety Sub-Tota                       |                                    |                                         | 20                                | 17.50                                |
| CPA Permanency Outcomes               |                                    |                                         |                                   |                                      |
| Placement Stability                   | 93%                                | 100%                                    | 15                                | 15.00                                |
| Permanency Sub-Tota                   |                                    |                                         | 15                                | 15.00                                |
| CPA Well-Being Outcomes               |                                    |                                         |                                   |                                      |
| EPSDT Medical Visits                  | 86%                                | 100%                                    | 4                                 | 4.00                                 |
| EPSDT Dental Visits                   | 79%                                | 100%                                    | 4                                 | 4.00                                 |
| Academic Supports                     | 82%                                | 0%                                      | 3                                 | 0.00                                 |
| Provider ECEM Visits                  | 90%                                | 56%                                     | 7                                 | 3.92                                 |
| Provider General Contacts             | 89%                                | 100%                                    | 7                                 | 7.00                                 |
| Placements with Siblings              | 68%                                | 100%                                    | Not Scored                        | Not Scored                           |
| Placements within Legal County        | 18%                                | 0%                                      | Not Scored                        | Not Scored                           |
| Well-Being Sub-Tota                   |                                    |                                         | 25                                | 18.92                                |