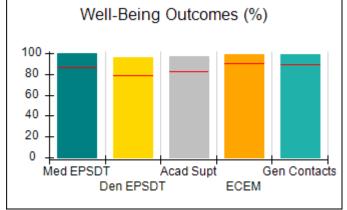

# Performance-Based Placement Measures RBWO Provider GA+SCORECARD - CPA

| 1671 Meriweather Dr., Watkinsville, ( | GA 30677                           | Quarterly Scores (Grades)               |                                   | Current Quarter<br>Score (Grade)     |
|---------------------------------------|------------------------------------|-----------------------------------------|-----------------------------------|--------------------------------------|
| Phone: 706-316-2421                   |                                    | Q1: 93.52 (A-)                          | Q2: 84.40 (B)                     | 93.24%                               |
| Vendor ID# 35219                      |                                    | Q3: 95.57 (A)                           | Q4: 93.24 (A-)                    | (A-)                                 |
| # New Foster Homes During Quarter: 1  |                                    | # Children in Care During<br>Quarter: 5 | # Placements During<br>Quarter: 5 | # Children in Care On<br>Last Day: 4 |
|                                       | Avg<br>Performance All<br>CPAs (%) | Provider<br>Performance (%)*            | Possible Points<br>(Weight)       | Provider Points<br>Earned            |
| OPM Monitoring Reviews                |                                    |                                         |                                   |                                      |
| Annual Comprehensive Reviews          | 82%                                | 91%                                     | 25                                | 22.82                                |
| Safety Reviews                        | 87%                                | 100%                                    | 15                                | 15.00                                |
| Monitoring Sub-Tota                   |                                    |                                         | 40                                | 37.82                                |
| CPA Safety Outcomes                   |                                    |                                         |                                   |                                      |
| Incidence of Maltreatment             | 0.02%                              | No Substantiated<br>Reports             | 10                                | 10.00                                |
| Staff Training                        | 67%                                | 50%                                     | 5                                 | 2.50                                 |
| Staff Safety Checks                   | 86%                                | 100%                                    | 5                                 | 5.00                                 |
| Safety Sub-Tota                       |                                    |                                         | 20                                | 17.50                                |
| CPA Permanency Outcomes               |                                    |                                         |                                   |                                      |
| Placement Stability                   | 93%                                | 100%                                    | 15                                | 15.00                                |
| Permanency Sub-Tota                   |                                    |                                         | 15                                | 15.00                                |
| CPA Well-Being Outcomes               |                                    |                                         |                                   |                                      |
| EPSDT Medical Visits                  | 86%                                | 100%                                    | 4                                 | 4.00                                 |
| EPSDT Dental Visits                   | 79%                                | 100%                                    | 4                                 | 4.00                                 |
| Academic Supports                     | 82%                                | 0%                                      | 3                                 | 0.00                                 |
| Provider ECEM Visits                  | 90%                                | 56%                                     | 7                                 | 3.92                                 |
| Provider General Contacts             | 89%                                | 100%                                    | 7                                 | 7.00                                 |
| Placements with Siblings              | 68%                                | 100%                                    | Not Scored                        | Not Scored                           |
| Placements within Legal County        | 18%                                | 0%                                      | Not Scored                        | Not Scored                           |
| Well-Being Sub-Tota                   |                                    |                                         | 25                                | 18.92                                |