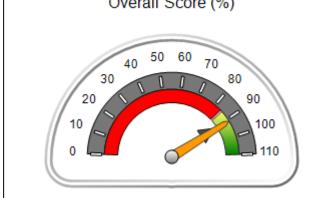

# Performance-Based Placement Measures RBWO Provider GA+SCORECARD - CPA

| 1671 Meriweather Dr., Watkinsville, ( | GA 30677                           | Quarterly Scores (Grades)               |                                   | Current Quarter<br>Score (Grade)     |
|---------------------------------------|------------------------------------|-----------------------------------------|-----------------------------------|--------------------------------------|
| Phone: 706-316-2421                   |                                    | Q1: 93.52 (A-)                          | Q2: 84.40 (B)                     | 93.24%                               |
| Vendor ID# 35219                      |                                    | Q3: 95.57 (A)                           | Q4: 93.24 (A-)                    | (A-)                                 |
| # New Foster Homes During Quarter: 1  |                                    | # Children in Care During<br>Quarter: 5 | # Placements During<br>Quarter: 5 | # Children in Care On<br>Last Day: 4 |
|                                       | Avg<br>Performance All<br>CPAs (%) | Provider<br>Performance (%)*            | Possible Points<br>(Weight)       | Provider Points<br>Earned            |
| OPM Monitoring Reviews                |                                    |                                         |                                   |                                      |
| Annual Comprehensive Reviews          | 82%                                | 91%                                     | 25                                | 22.82                                |
| Safety Reviews                        | 87%                                | 100%                                    | 15                                | 15.00                                |
| Monitoring Sub-Tota                   |                                    |                                         | 40                                | 37.82                                |
| CPA Safety Outcomes                   |                                    |                                         |                                   |                                      |
| Incidence of Maltreatment             | 0.02%                              | No Substantiated<br>Reports             | 10                                | 10.00                                |
| Staff Training                        | 67%                                | 50%                                     | 5                                 | 2.50                                 |
| Staff Safety Checks                   | 86%                                | 100%                                    | 5                                 | 5.00                                 |
| Safety Sub-Tota                       |                                    |                                         | 20                                | 17.50                                |
| CPA Permanency Outcomes               |                                    |                                         |                                   |                                      |
| Placement Stability                   | 93%                                | 100%                                    | 15                                | 15.00                                |
| Permanency Sub-Tota                   |                                    |                                         | 15                                | 15.00                                |
| CPA Well-Being Outcomes               |                                    |                                         |                                   |                                      |
| EPSDT Medical Visits                  | 86%                                | 100%                                    | 4                                 | 4.00                                 |
| EPSDT Dental Visits                   | 79%                                | 100%                                    | 4                                 | 4.00                                 |
| Academic Supports                     | 82%                                | 0%                                      | 3                                 | 0.00                                 |
| Provider ECEM Visits                  | 90%                                | 56%                                     | 7                                 | 3.92                                 |
| Provider General Contacts             | 89%                                | 100%                                    | 7                                 | 7.00                                 |
| Placements with Siblings              | 68%                                | 100%                                    | Not Scored                        | Not Scored                           |
| Placements within Legal County        | 18%                                | 0%                                      | Not Scored                        | Not Scored                           |
| Well-Being Sub-Tota                   |                                    |                                         | 25                                | 18.92                                |