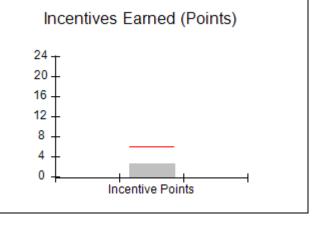

### Provider/Program Name: All God's Children - (861) - CPA

| # New Foster Homes During Quarter: 1             |                                    | # Children in Care During<br>Quarter: 5 | # Placements During<br>Quarter: 5 | # Children in Care On<br>Last Day: 4 |
|--------------------------------------------------|------------------------------------|-----------------------------------------|-----------------------------------|--------------------------------------|
| CPA Incentive Credits                            | Avg<br>Performance All<br>CPAs (%) | Provider<br>Performance (%)*            | Possible Points<br>(Weight)       | Provider Points<br>Earned            |
| Early EPSDT Medical Visits                       |                                    | 100%                                    | 2                                 | 2.00                                 |
| Early EPSDT Dental Visits                        |                                    | Not Eligible                            | 2                                 |                                      |
| Permanency Contacts                              |                                    | 0%                                      | 5                                 | 0.00                                 |
| Additional Academic Supports                     |                                    | 0%                                      | 2                                 | 0.00                                 |
| HS Grad/GED/Prof or Trade<br>Certificate/College |                                    | N/A                                     | 10/5/5/1                          |                                      |
| EYSS Agreement                                   |                                    | Not Eligible                            | 5                                 |                                      |
| Community Connections                            |                                    | Not Eligible                            | 4                                 |                                      |
| Foster Hm Retention Rate (threshold = 90)        |                                    | 0%                                      | 2                                 | 0.00                                 |
| Foster Hm Recruitment (threshold = 100)          |                                    | 100%                                    | 2                                 | 2.00                                 |
| Active Agency Accreditation                      |                                    | 0%                                      | 4                                 | 0.00                                 |
| Staff Clinical Licensure                         |                                    | 0%                                      | 5                                 | 0.00                                 |
| Incentives Total                                 | 5.87                               |                                         |                                   | 4.00                                 |
| Maximum total                                    | combined incentive                 | credit allowed is 10 points.            | Incentives Awarded                | 4.00                                 |
| Incentives Total                                 | combined incentive                 | credit allowed is 10 points.            | Incentives Awarded                |                                      |