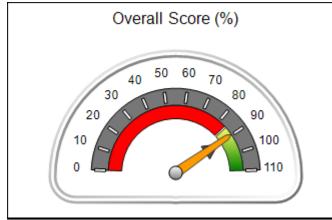

| Monitoring & Outcomes: Possible Points = 100 | ible Points = 100 Points Earned: 89.24 |          |
|----------------------------------------------|----------------------------------------|----------|
| Score Before I                               | ncentives Credit                       | 89.24%   |
| Incentives Awarded 4                         |                                        | 4.00 pts |
|                                              | PBP Verification                       |          |
|                                              | Total Score                            | 93.24%   |