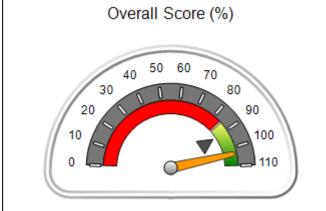

# Performance-Based Placement Measures RBWO Provider GA+SCORECARD - CPA

| 1671 Meriweather Dr., Watkinsville, ( | GA 30677                           | Quarterly Scores (Grades)               |                                   | Current Quarter<br>Score (Grade)     |
|---------------------------------------|------------------------------------|-----------------------------------------|-----------------------------------|--------------------------------------|
| Phone: 706-316-2421                   |                                    | Q1: 93.52 (A-)                          | Q2: 84.40 (B)                     | 93.24%                               |
| Vendor ID# 35219                      |                                    | Q3: 95.57 (A)                           | Q4: 93.24 (A-)                    | (A-)                                 |
| # New Foster Homes During Quarter: 1  |                                    | # Children in Care During<br>Quarter: 5 | # Placements During<br>Quarter: 5 | # Children in Care On<br>Last Day: 4 |
|                                       | Avg<br>Performance All<br>CPAs (%) | Provider<br>Performance (%)*            | Possible Points<br>(Weight)       | Provider Points<br>Earned            |
| OPM Monitoring Reviews                |                                    |                                         |                                   |                                      |
| Annual Comprehensive Reviews          | 82%                                | 91%                                     | 25                                | 22.82                                |
| Safety Reviews                        | 87%                                | 100%                                    | 15                                | 15.00                                |
| Monitoring Sub-Tota                   |                                    |                                         | 40                                | 37.82                                |
| CPA Safety Outcomes                   |                                    |                                         |                                   |                                      |
| Incidence of Maltreatment             | 0.02%                              | No Substantiated<br>Reports             | 10                                | 10.00                                |
| Staff Training                        | 67%                                | 50%                                     | 5                                 | 2.50                                 |
| Staff Safety Checks                   | 86%                                | 100%                                    | 5                                 | 5.00                                 |
| Safety Sub-Tota                       |                                    |                                         | 20                                | 17.50                                |
| CPA Permanency Outcomes               |                                    |                                         |                                   |                                      |
| Placement Stability                   | 93%                                | 100%                                    | 15                                | 15.00                                |
| Permanency Sub-Tota                   |                                    |                                         | 15                                | 15.00                                |
| CPA Well-Being Outcomes               |                                    |                                         |                                   |                                      |
| EPSDT Medical Visits                  | 86%                                | 100%                                    | 4                                 | 4.00                                 |
| EPSDT Dental Visits                   | 79%                                | 100%                                    | 4                                 | 4.00                                 |
| Academic Supports                     | 82%                                | 0%                                      | 3                                 | 0.00                                 |
| Provider ECEM Visits                  | 90%                                | 56%                                     | 7                                 | 3.92                                 |
| Provider General Contacts             | 89%                                | 100%                                    | 7                                 | 7.00                                 |
| Placements with Siblings              | 68%                                | 100%                                    | Not Scored                        | Not Scored                           |
| Placements within Legal County        | 18%                                | 0%                                      | Not Scored                        | Not Scored                           |
| Well-Being Sub-Tota                   |                                    |                                         | 25                                | 18.92                                |

| Monitoring & Outcomes: Possible Points = 100 | ible Points = 100 Points Earned: 89.24 |          |
|----------------------------------------------|----------------------------------------|----------|
| Score Before I                               | ncentives Credit                       | 89.24%   |
| Incentives Awarded 4                         |                                        | 4.00 pts |
|                                              | PBP Verification                       |          |
|                                              | Total Score                            | 93.24%   |