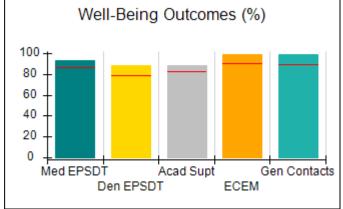

# Performance-Based Placement Measures RBWO Provider GA+SCORECARD - CPA

| 1671 Meriweather Dr., Watkinsville, ( | GA 30677                           | Quarterly Scores (Grades)               |                                   | Current Quarter<br>Score (Grade)     |
|---------------------------------------|------------------------------------|-----------------------------------------|-----------------------------------|--------------------------------------|
| Phone: 706-316-2421                   |                                    | Q1: 93.52 (A-)                          | Q2: 84.40 (B)                     | 93.24%                               |
| Vendor ID# 35219                      |                                    | Q3: 95.57 (A)                           | Q4: 93.24 (A-)                    | (A-)                                 |
| # New Foster Homes During Quarter: 1  |                                    | # Children in Care During<br>Quarter: 5 | # Placements During<br>Quarter: 5 | # Children in Care On<br>Last Day: 4 |
|                                       | Avg<br>Performance All<br>CPAs (%) | Provider<br>Performance (%)*            | Possible Points<br>(Weight)       | Provider Points<br>Earned            |
| OPM Monitoring Reviews                |                                    |                                         |                                   |                                      |
| Annual Comprehensive Reviews          | 82%                                | 91%                                     | 25                                | 22.82                                |
| Safety Reviews                        | 87%                                | 100%                                    | 15                                | 15.00                                |
| Monitoring Sub-Tota                   |                                    |                                         | 40                                | 37.82                                |
| CPA Safety Outcomes                   |                                    |                                         |                                   |                                      |
| Incidence of Maltreatment             | 0.02%                              | No Substantiated<br>Reports             | 10                                | 10.00                                |
| Staff Training                        | 67%                                | 50%                                     | 5                                 | 2.50                                 |
| Staff Safety Checks                   | 86%                                | 100%                                    | 5                                 | 5.00                                 |
| Safety Sub-Tota                       |                                    |                                         | 20                                | 17.50                                |
| CPA Permanency Outcomes               |                                    |                                         |                                   |                                      |
| Placement Stability                   | 93%                                | 100%                                    | 15                                | 15.00                                |
| Permanency Sub-Tota                   |                                    |                                         | 15                                | 15.00                                |
| CPA Well-Being Outcomes               |                                    |                                         |                                   |                                      |
| EPSDT Medical Visits                  | 86%                                | 100%                                    | 4                                 | 4.00                                 |
| EPSDT Dental Visits                   | 79%                                | 100%                                    | 4                                 | 4.00                                 |
| Academic Supports                     | 82%                                | 0%                                      | 3                                 | 0.00                                 |
| Provider ECEM Visits                  | 90%                                | 56%                                     | 7                                 | 3.92                                 |
| Provider General Contacts             | 89%                                | 100%                                    | 7                                 | 7.00                                 |
| Placements with Siblings              | 68%                                | 100%                                    | Not Scored                        | Not Scored                           |
| Placements within Legal County        | 18%                                | 0%                                      | Not Scored                        | Not Scored                           |
| Well-Being Sub-Tota                   |                                    |                                         | 25                                | 18.92                                |