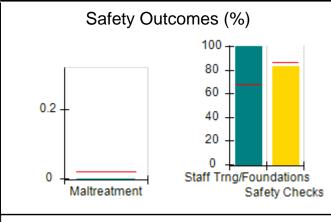

# Performance-Based Placement Measures RBWO Provider GA+SCORECARD - CPA

| 1671 Meriweather Dr., Watkinsville, ( | GA 30677                           | Quarterly Scores (Grades)               |                                   | Current Quarter<br>Score (Grade)     |
|---------------------------------------|------------------------------------|-----------------------------------------|-----------------------------------|--------------------------------------|
| Phone: 706-316-2421                   |                                    | Q1: 93.52 (A-)                          | Q2: 84.40 (B)                     | 93.24%                               |
| Vendor ID# 35219                      |                                    | Q3: 95.57 (A)                           | Q4: 93.24 (A-)                    | (A-)                                 |
| # New Foster Homes During Quarter: 1  |                                    | # Children in Care During<br>Quarter: 5 | # Placements During<br>Quarter: 5 | # Children in Care On<br>Last Day: 4 |
|                                       | Avg<br>Performance All<br>CPAs (%) | Provider<br>Performance (%)*            | Possible Points<br>(Weight)       | Provider Points<br>Earned            |
| OPM Monitoring Reviews                |                                    |                                         |                                   |                                      |
| Annual Comprehensive Reviews          | 82%                                | 91%                                     | 25                                | 22.82                                |
| Safety Reviews                        | 87%                                | 100%                                    | 15                                | 15.00                                |
| Monitoring Sub-Tota                   |                                    |                                         | 40                                | 37.82                                |
| CPA Safety Outcomes                   |                                    |                                         |                                   |                                      |
| Incidence of Maltreatment             | 0.02%                              | No Substantiated<br>Reports             | 10                                | 10.00                                |
| Staff Training                        | 67%                                | 50%                                     | 5                                 | 2.50                                 |
| Staff Safety Checks                   | 86%                                | 100%                                    | 5                                 | 5.00                                 |
| Safety Sub-Tota                       |                                    |                                         | 20                                | 17.50                                |
| CPA Permanency Outcomes               |                                    |                                         |                                   |                                      |
| Placement Stability                   | 93%                                | 100%                                    | 15                                | 15.00                                |
| Permanency Sub-Tota                   |                                    |                                         | 15                                | 15.00                                |
| CPA Well-Being Outcomes               |                                    |                                         |                                   |                                      |
| EPSDT Medical Visits                  | 86%                                | 100%                                    | 4                                 | 4.00                                 |
| EPSDT Dental Visits                   | 79%                                | 100%                                    | 4                                 | 4.00                                 |
| Academic Supports                     | 82%                                | 0%                                      | 3                                 | 0.00                                 |
| Provider ECEM Visits                  | 90%                                | 56%                                     | 7                                 | 3.92                                 |
| Provider General Contacts             | 89%                                | 100%                                    | 7                                 | 7.00                                 |
| Placements with Siblings              | 68%                                | 100%                                    | Not Scored                        | Not Scored                           |
| Placements within Legal County        | 18%                                | 0%                                      | Not Scored                        | Not Scored                           |
| Well-Being Sub-Tota                   |                                    |                                         | 25                                | 18.92                                |