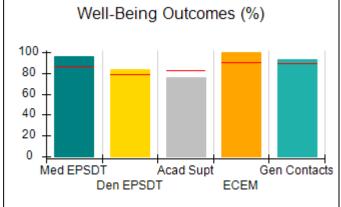

# Performance-Based Placement Measures RBWO Provider GA+SCORECARD - CPA

| 1671 Meriweather Dr., Watkinsville, ( | GA 30677                           | Quarterly Scores (Grades)               |                                   | Current Quarter<br>Score (Grade)     |
|---------------------------------------|------------------------------------|-----------------------------------------|-----------------------------------|--------------------------------------|
| Phone: 706-316-2421                   |                                    | Q1: 93.52 (A-)                          | Q2: 84.40 (B)                     | 93.24%                               |
| Vendor ID# 35219                      |                                    | Q3: 95.57 (A)                           | Q4: 93.24 (A-)                    | (A-)                                 |
| # New Foster Homes During Quarter: 1  |                                    | # Children in Care During<br>Quarter: 5 | # Placements During<br>Quarter: 5 | # Children in Care On<br>Last Day: 4 |
|                                       | Avg<br>Performance All<br>CPAs (%) | Provider<br>Performance (%)*            | Possible Points<br>(Weight)       | Provider Points<br>Earned            |
| OPM Monitoring Reviews                |                                    |                                         |                                   |                                      |
| Annual Comprehensive Reviews          | 82%                                | 91%                                     | 25                                | 22.82                                |
| Safety Reviews                        | 87%                                | 100%                                    | 15                                | 15.00                                |
| Monitoring Sub-Tota                   |                                    |                                         | 40                                | 37.82                                |
| CPA Safety Outcomes                   |                                    |                                         |                                   |                                      |
| Incidence of Maltreatment             | 0.02%                              | No Substantiated<br>Reports             | 10                                | 10.00                                |
| Staff Training                        | 67%                                | 50%                                     | 5                                 | 2.50                                 |
| Staff Safety Checks                   | 86%                                | 100%                                    | 5                                 | 5.00                                 |
| Safety Sub-Tota                       |                                    |                                         | 20                                | 17.50                                |
| CPA Permanency Outcomes               |                                    |                                         |                                   |                                      |
| Placement Stability                   | 93%                                | 100%                                    | 15                                | 15.00                                |
| Permanency Sub-Tota                   |                                    |                                         | 15                                | 15.00                                |
| CPA Well-Being Outcomes               |                                    |                                         |                                   |                                      |
| EPSDT Medical Visits                  | 86%                                | 100%                                    | 4                                 | 4.00                                 |
| EPSDT Dental Visits                   | 79%                                | 100%                                    | 4                                 | 4.00                                 |
| Academic Supports                     | 82%                                | 0%                                      | 3                                 | 0.00                                 |
| Provider ECEM Visits                  | 90%                                | 56%                                     | 7                                 | 3.92                                 |
| Provider General Contacts             | 89%                                | 100%                                    | 7                                 | 7.00                                 |
| Placements with Siblings              | 68%                                | 100%                                    | Not Scored                        | Not Scored                           |
| Placements within Legal County        | 18%                                | 0%                                      | Not Scored                        | Not Scored                           |
| Well-Being Sub-Tota                   |                                    |                                         | 25                                | 18.92                                |