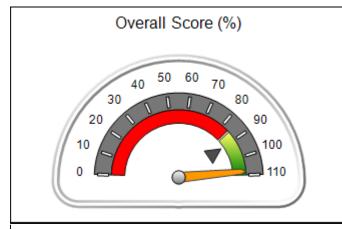

| Monitoring & Outcomes: Possible Points = 100 | ible Points = 100 Points Earned: 89.24 |          |
|----------------------------------------------|----------------------------------------|----------|
| Score Before I                               | ncentives Credit                       | 89.24%   |
| Incentives Awarded 4                         |                                        | 4.00 pts |
|                                              | PBP Verification                       |          |
|                                              | Total Score                            | 93.24%   |