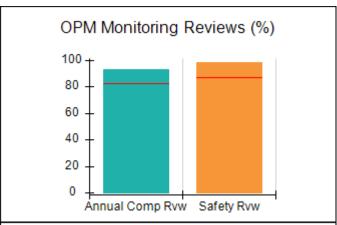

# Performance-Based Placement Measures RBWO Provider GA+SCORECARD - CPA

| 1671 Meriweather Dr., Watkinsville, ( | GA 30677                           | Quarterly Scores (Grades)               |                                   | Current Quarter<br>Score (Grade)     |
|---------------------------------------|------------------------------------|-----------------------------------------|-----------------------------------|--------------------------------------|
| Phone: 706-316-2421                   |                                    | Q1: 93.52 (A-)                          | Q2: 84.40 (B)                     | 93.24%                               |
| Vendor ID# 35219                      |                                    | Q3: 95.57 (A)                           | Q4: 93.24 (A-)                    | (A-)                                 |
| # New Foster Homes During Quarter: 1  |                                    | # Children in Care During<br>Quarter: 5 | # Placements During<br>Quarter: 5 | # Children in Care On<br>Last Day: 4 |
|                                       | Avg<br>Performance All<br>CPAs (%) | Provider<br>Performance (%)*            | Possible Points<br>(Weight)       | Provider Points<br>Earned            |
| OPM Monitoring Reviews                |                                    |                                         |                                   |                                      |
| Annual Comprehensive Reviews          | 82%                                | 91%                                     | 25                                | 22.82                                |
| Safety Reviews                        | 87%                                | 100%                                    | 15                                | 15.00                                |
| Monitoring Sub-Tota                   |                                    |                                         | 40                                | 37.82                                |
| CPA Safety Outcomes                   |                                    |                                         |                                   |                                      |
| Incidence of Maltreatment             | 0.02%                              | No Substantiated<br>Reports             | 10                                | 10.00                                |
| Staff Training                        | 67%                                | 50%                                     | 5                                 | 2.50                                 |
| Staff Safety Checks                   | 86%                                | 100%                                    | 5                                 | 5.00                                 |
| Safety Sub-Tota                       |                                    |                                         | 20                                | 17.50                                |
| CPA Permanency Outcomes               |                                    |                                         |                                   |                                      |
| Placement Stability                   | 93%                                | 100%                                    | 15                                | 15.00                                |
| Permanency Sub-Tota                   |                                    |                                         | 15                                | 15.00                                |
| CPA Well-Being Outcomes               |                                    |                                         |                                   |                                      |
| EPSDT Medical Visits                  | 86%                                | 100%                                    | 4                                 | 4.00                                 |
| EPSDT Dental Visits                   | 79%                                | 100%                                    | 4                                 | 4.00                                 |
| Academic Supports                     | 82%                                | 0%                                      | 3                                 | 0.00                                 |
| Provider ECEM Visits                  | 90%                                | 56%                                     | 7                                 | 3.92                                 |
| Provider General Contacts             | 89%                                | 100%                                    | 7                                 | 7.00                                 |
| Placements with Siblings              | 68%                                | 100%                                    | Not Scored                        | Not Scored                           |
| Placements within Legal County        | 18%                                | 0%                                      | Not Scored                        | Not Scored                           |
| Well-Being Sub-Tota                   |                                    |                                         | 25                                | 18.92                                |