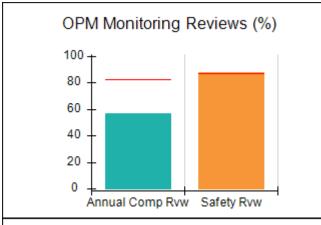

# Performance-Based Placement Measures RBWO Provider GA+SCORECARD - CPA

| 1671 Meriweather Dr., Watkinsville, ( | GA 30677                           | Quarterly Scores (Grades)               |                                   | Current Quarter<br>Score (Grade)     |
|---------------------------------------|------------------------------------|-----------------------------------------|-----------------------------------|--------------------------------------|
| Phone: 706-316-2421                   |                                    | Q1: 93.52 (A-)                          | Q2: 84.40 (B)                     | 93.24%                               |
| Vendor ID# 35219                      |                                    | Q3: 95.57 (A)                           | Q4: 93.24 (A-)                    | (A-)                                 |
| # New Foster Homes During Quarter: 1  |                                    | # Children in Care During<br>Quarter: 5 | # Placements During<br>Quarter: 5 | # Children in Care On<br>Last Day: 4 |
|                                       | Avg<br>Performance All<br>CPAs (%) | Provider<br>Performance (%)*            | Possible Points<br>(Weight)       | Provider Points<br>Earned            |
| OPM Monitoring Reviews                |                                    |                                         |                                   |                                      |
| Annual Comprehensive Reviews          | 82%                                | 91%                                     | 25                                | 22.82                                |
| Safety Reviews                        | 87%                                | 100%                                    | 15                                | 15.00                                |
| Monitoring Sub-Tota                   |                                    |                                         | 40                                | 37.82                                |
| CPA Safety Outcomes                   |                                    |                                         |                                   |                                      |
| Incidence of Maltreatment             | 0.02%                              | No Substantiated<br>Reports             | 10                                | 10.00                                |
| Staff Training                        | 67%                                | 50%                                     | 5                                 | 2.50                                 |
| Staff Safety Checks                   | 86%                                | 100%                                    | 5                                 | 5.00                                 |
| Safety Sub-Tota                       |                                    |                                         | 20                                | 17.50                                |
| CPA Permanency Outcomes               |                                    |                                         |                                   |                                      |
| Placement Stability                   | 93%                                | 100%                                    | 15                                | 15.00                                |
| Permanency Sub-Tota                   |                                    |                                         | 15                                | 15.00                                |
| CPA Well-Being Outcomes               |                                    |                                         |                                   |                                      |
| EPSDT Medical Visits                  | 86%                                | 100%                                    | 4                                 | 4.00                                 |
| EPSDT Dental Visits                   | 79%                                | 100%                                    | 4                                 | 4.00                                 |
| Academic Supports                     | 82%                                | 0%                                      | 3                                 | 0.00                                 |
| Provider ECEM Visits                  | 90%                                | 56%                                     | 7                                 | 3.92                                 |
| Provider General Contacts             | 89%                                | 100%                                    | 7                                 | 7.00                                 |
| Placements with Siblings              | 68%                                | 100%                                    | Not Scored                        | Not Scored                           |
| Placements within Legal County        | 18%                                | 0%                                      | Not Scored                        | Not Scored                           |
| Well-Being Sub-Tota                   |                                    |                                         | 25                                | 18.92                                |