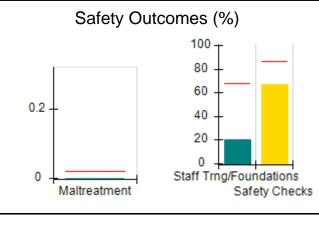

# Performance-Based Placement Measures RBWO Provider GA+SCORECARD - CPA

| 1671 Meriweather Dr., Watkinsville, ( | GA 30677                           | Quarterly Scores (Grades)               |                                   | Current Quarter<br>Score (Grade)     |
|---------------------------------------|------------------------------------|-----------------------------------------|-----------------------------------|--------------------------------------|
| Phone: 706-316-2421                   |                                    | Q1: 93.52 (A-)                          | Q2: 84.40 (B)                     | 93.24%                               |
| Vendor ID# 35219                      |                                    | Q3: 95.57 (A)                           | Q4: 93.24 (A-)                    | (A-)                                 |
| # New Foster Homes During Quarter: 1  |                                    | # Children in Care During<br>Quarter: 5 | # Placements During<br>Quarter: 5 | # Children in Care On<br>Last Day: 4 |
|                                       | Avg<br>Performance All<br>CPAs (%) | Provider<br>Performance (%)*            | Possible Points<br>(Weight)       | Provider Points<br>Earned            |
| OPM Monitoring Reviews                |                                    |                                         |                                   |                                      |
| Annual Comprehensive Reviews          | 82%                                | 91%                                     | 25                                | 22.82                                |
| Safety Reviews                        | 87%                                | 100%                                    | 15                                | 15.00                                |
| Monitoring Sub-Tota                   |                                    |                                         | 40                                | 37.82                                |
| CPA Safety Outcomes                   |                                    |                                         |                                   |                                      |
| Incidence of Maltreatment             | 0.02%                              | No Substantiated<br>Reports             | 10                                | 10.00                                |
| Staff Training                        | 67%                                | 50%                                     | 5                                 | 2.50                                 |
| Staff Safety Checks                   | 86%                                | 100%                                    | 5                                 | 5.00                                 |
| Safety Sub-Tota                       |                                    |                                         | 20                                | 17.50                                |
| CPA Permanency Outcomes               |                                    |                                         |                                   |                                      |
| Placement Stability                   | 93%                                | 100%                                    | 15                                | 15.00                                |
| Permanency Sub-Tota                   |                                    |                                         | 15                                | 15.00                                |
| CPA Well-Being Outcomes               |                                    |                                         |                                   |                                      |
| EPSDT Medical Visits                  | 86%                                | 100%                                    | 4                                 | 4.00                                 |
| EPSDT Dental Visits                   | 79%                                | 100%                                    | 4                                 | 4.00                                 |
| Academic Supports                     | 82%                                | 0%                                      | 3                                 | 0.00                                 |
| Provider ECEM Visits                  | 90%                                | 56%                                     | 7                                 | 3.92                                 |
| Provider General Contacts             | 89%                                | 100%                                    | 7                                 | 7.00                                 |
| Placements with Siblings              | 68%                                | 100%                                    | Not Scored                        | Not Scored                           |
| Placements within Legal County        | 18%                                | 0%                                      | Not Scored                        | Not Scored                           |
| Well-Being Sub-Tota                   |                                    |                                         | 25                                | 18.92                                |