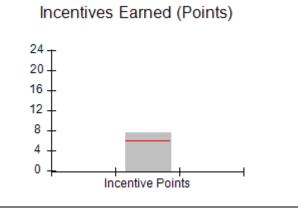

### Provider/Program Name: All God's Children - (861) - CPA

| # New Foster Homes During Quarter: 1             |                                    | # Children in Care During<br>Quarter: 5 | # Placements During<br>Quarter: 5 | # Children in Care On<br>Last Day: 4 |
|--------------------------------------------------|------------------------------------|-----------------------------------------|-----------------------------------|--------------------------------------|
| CPA Incentive Credits                            | Avg<br>Performance All<br>CPAs (%) | Provider<br>Performance (%)*            | Possible Points<br>(Weight)       | Provider Points<br>Earned            |
| Early EPSDT Medical Visits                       |                                    | 100%                                    | 2                                 | 2.00                                 |
| Early EPSDT Dental Visits                        |                                    | Not Eligible                            | 2                                 |                                      |
| Permanency Contacts                              |                                    | 0%                                      | 5                                 | 0.00                                 |
| Additional Academic Supports                     |                                    | 0%                                      | 2                                 | 0.00                                 |
| HS Grad/GED/Prof or Trade<br>Certificate/College |                                    | N/A                                     | 10/5/5/1                          |                                      |
| EYSS Agreement                                   |                                    | Not Eligible                            | 5                                 |                                      |
| Community Connections                            |                                    | Not Eligible                            | 4                                 |                                      |
| Foster Hm Retention Rate (threshold = 90)        |                                    | 0%                                      | 2                                 | 0.00                                 |
| Foster Hm Recruitment (threshold = 100)          |                                    | 100%                                    | 2                                 | 2.00                                 |
| Active Agency Accreditation                      |                                    | 0%                                      | 4                                 | 0.00                                 |
| Staff Clinical Licensure                         |                                    | 0%                                      | 5                                 | 0.00                                 |
| Incentives Total                                 | 5.87                               |                                         |                                   | 4.00                                 |
| Maximum total                                    | combined incentive                 | credit allowed is 10 points.            | Incentives Awarded                | 4.00                                 |
| Incentives Total                                 | combined incentive                 | credit allowed is 10 points.            | Incentives Awarded                |                                      |