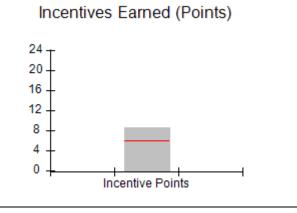

| Monitoring & Outcomes: Possible Points = 100 | ible Points = 100 Points Earned: 89.24 |          |
|----------------------------------------------|----------------------------------------|----------|
| Score Before I                               | ncentives Credit                       | 89.24%   |
| Incentives Awarded 4                         |                                        | 4.00 pts |
|                                              | PBP Verification                       |          |
|                                              | Total Score                            | 93.24%   |