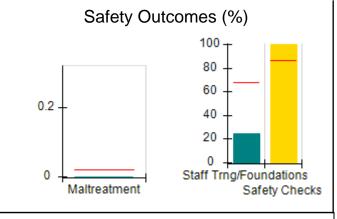

# Performance-Based Placement Measures RBWO Provider GA+SCORECARD - CPA

| 1671 Meriweather Dr., Watkinsville, ( | GA 30677                           | Quarterly Scores (Grades)               |                                   | Current Quarter<br>Score (Grade)     |
|---------------------------------------|------------------------------------|-----------------------------------------|-----------------------------------|--------------------------------------|
| Phone: 706-316-2421                   |                                    | Q1: 93.52 (A-)                          | Q2: 84.40 (B)                     | 93.24%                               |
| Vendor ID# 35219                      |                                    | Q3: 95.57 (A)                           | Q4: 93.24 (A-)                    | (A-)                                 |
| # New Foster Homes During Quarter: 1  |                                    | # Children in Care During<br>Quarter: 5 | # Placements During<br>Quarter: 5 | # Children in Care On<br>Last Day: 4 |
|                                       | Avg<br>Performance All<br>CPAs (%) | Provider<br>Performance (%)*            | Possible Points<br>(Weight)       | Provider Points<br>Earned            |
| OPM Monitoring Reviews                |                                    |                                         |                                   |                                      |
| Annual Comprehensive Reviews          | 82%                                | 91%                                     | 25                                | 22.82                                |
| Safety Reviews                        | 87%                                | 100%                                    | 15                                | 15.00                                |
| Monitoring Sub-Tota                   |                                    |                                         | 40                                | 37.82                                |
| CPA Safety Outcomes                   |                                    |                                         |                                   |                                      |
| Incidence of Maltreatment             | 0.02%                              | No Substantiated<br>Reports             | 10                                | 10.00                                |
| Staff Training                        | 67%                                | 50%                                     | 5                                 | 2.50                                 |
| Staff Safety Checks                   | 86%                                | 100%                                    | 5                                 | 5.00                                 |
| Safety Sub-Tota                       |                                    |                                         | 20                                | 17.50                                |
| CPA Permanency Outcomes               |                                    |                                         |                                   |                                      |
| Placement Stability                   | 93%                                | 100%                                    | 15                                | 15.00                                |
| Permanency Sub-Tota                   |                                    |                                         | 15                                | 15.00                                |
| CPA Well-Being Outcomes               |                                    |                                         |                                   |                                      |
| EPSDT Medical Visits                  | 86%                                | 100%                                    | 4                                 | 4.00                                 |
| EPSDT Dental Visits                   | 79%                                | 100%                                    | 4                                 | 4.00                                 |
| Academic Supports                     | 82%                                | 0%                                      | 3                                 | 0.00                                 |
| Provider ECEM Visits                  | 90%                                | 56%                                     | 7                                 | 3.92                                 |
| Provider General Contacts             | 89%                                | 100%                                    | 7                                 | 7.00                                 |
| Placements with Siblings              | 68%                                | 100%                                    | Not Scored                        | Not Scored                           |
| Placements within Legal County        | 18%                                | 0%                                      | Not Scored                        | Not Scored                           |
| Well-Being Sub-Tota                   |                                    |                                         | 25                                | 18.92                                |