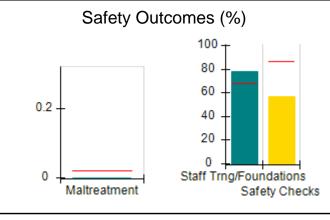

# Performance-Based Placement Measures RBWO Provider GA+SCORECARD - CPA

| 1671 Meriweather Dr., Watkinsville, ( | GA 30677                           | Quarterly Scores (Grades)               |                                   | Current Quarter<br>Score (Grade)     |
|---------------------------------------|------------------------------------|-----------------------------------------|-----------------------------------|--------------------------------------|
| Phone: 706-316-2421                   |                                    | Q1: 93.52 (A-)                          | Q2: 84.40 (B)                     | 93.24%                               |
| Vendor ID# 35219                      |                                    | Q3: 95.57 (A)                           | Q4: 93.24 (A-)                    | (A-)                                 |
| # New Foster Homes During Quarter: 1  |                                    | # Children in Care During<br>Quarter: 5 | # Placements During<br>Quarter: 5 | # Children in Care On<br>Last Day: 4 |
|                                       | Avg<br>Performance All<br>CPAs (%) | Provider<br>Performance (%)*            | Possible Points<br>(Weight)       | Provider Points<br>Earned            |
| OPM Monitoring Reviews                |                                    |                                         |                                   |                                      |
| Annual Comprehensive Reviews          | 82%                                | 91%                                     | 25                                | 22.82                                |
| Safety Reviews                        | 87%                                | 100%                                    | 15                                | 15.00                                |
| Monitoring Sub-Tota                   |                                    |                                         | 40                                | 37.82                                |
| CPA Safety Outcomes                   |                                    |                                         |                                   |                                      |
| Incidence of Maltreatment             | 0.02%                              | No Substantiated<br>Reports             | 10                                | 10.00                                |
| Staff Training                        | 67%                                | 50%                                     | 5                                 | 2.50                                 |
| Staff Safety Checks                   | 86%                                | 100%                                    | 5                                 | 5.00                                 |
| Safety Sub-Tota                       |                                    |                                         | 20                                | 17.50                                |
| CPA Permanency Outcomes               |                                    |                                         |                                   |                                      |
| Placement Stability                   | 93%                                | 100%                                    | 15                                | 15.00                                |
| Permanency Sub-Tota                   |                                    |                                         | 15                                | 15.00                                |
| CPA Well-Being Outcomes               |                                    |                                         |                                   |                                      |
| EPSDT Medical Visits                  | 86%                                | 100%                                    | 4                                 | 4.00                                 |
| EPSDT Dental Visits                   | 79%                                | 100%                                    | 4                                 | 4.00                                 |
| Academic Supports                     | 82%                                | 0%                                      | 3                                 | 0.00                                 |
| Provider ECEM Visits                  | 90%                                | 56%                                     | 7                                 | 3.92                                 |
| Provider General Contacts             | 89%                                | 100%                                    | 7                                 | 7.00                                 |
| Placements with Siblings              | 68%                                | 100%                                    | Not Scored                        | Not Scored                           |
| Placements within Legal County        | 18%                                | 0%                                      | Not Scored                        | Not Scored                           |
| Well-Being Sub-Tota                   |                                    |                                         | 25                                | 18.92                                |