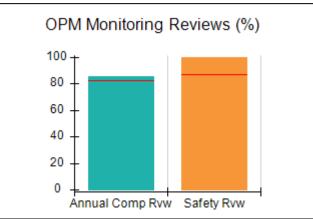

# Performance-Based Placement Measures RBWO Provider GA+SCORECARD - CPA

| 1671 Meriweather Dr., Watkinsville, ( | GA 30677                           | Quarterly Scores (Grades)               |                                   | Current Quarter<br>Score (Grade)     |
|---------------------------------------|------------------------------------|-----------------------------------------|-----------------------------------|--------------------------------------|
| Phone: 706-316-2421                   |                                    | Q1: 93.52 (A-)                          | Q2: 84.40 (B)                     | 93.24%                               |
| Vendor ID# 35219                      |                                    | Q3: 95.57 (A)                           | Q4: 93.24 (A-)                    | (A-)                                 |
| # New Foster Homes During Quarter: 1  |                                    | # Children in Care During<br>Quarter: 5 | # Placements During<br>Quarter: 5 | # Children in Care On<br>Last Day: 4 |
|                                       | Avg<br>Performance All<br>CPAs (%) | Provider<br>Performance (%)*            | Possible Points<br>(Weight)       | Provider Points<br>Earned            |
| OPM Monitoring Reviews                |                                    |                                         |                                   |                                      |
| Annual Comprehensive Reviews          | 82%                                | 91%                                     | 25                                | 22.82                                |
| Safety Reviews                        | 87%                                | 100%                                    | 15                                | 15.00                                |
| Monitoring Sub-Tota                   |                                    |                                         | 40                                | 37.82                                |
| CPA Safety Outcomes                   |                                    |                                         |                                   |                                      |
| Incidence of Maltreatment             | 0.02%                              | No Substantiated<br>Reports             | 10                                | 10.00                                |
| Staff Training                        | 67%                                | 50%                                     | 5                                 | 2.50                                 |
| Staff Safety Checks                   | 86%                                | 100%                                    | 5                                 | 5.00                                 |
| Safety Sub-Tota                       |                                    |                                         | 20                                | 17.50                                |
| CPA Permanency Outcomes               |                                    |                                         |                                   |                                      |
| Placement Stability                   | 93%                                | 100%                                    | 15                                | 15.00                                |
| Permanency Sub-Tota                   |                                    |                                         | 15                                | 15.00                                |
| CPA Well-Being Outcomes               |                                    |                                         |                                   |                                      |
| EPSDT Medical Visits                  | 86%                                | 100%                                    | 4                                 | 4.00                                 |
| EPSDT Dental Visits                   | 79%                                | 100%                                    | 4                                 | 4.00                                 |
| Academic Supports                     | 82%                                | 0%                                      | 3                                 | 0.00                                 |
| Provider ECEM Visits                  | 90%                                | 56%                                     | 7                                 | 3.92                                 |
| Provider General Contacts             | 89%                                | 100%                                    | 7                                 | 7.00                                 |
| Placements with Siblings              | 68%                                | 100%                                    | Not Scored                        | Not Scored                           |
| Placements within Legal County        | 18%                                | 0%                                      | Not Scored                        | Not Scored                           |
| Well-Being Sub-Tota                   |                                    |                                         | 25                                | 18.92                                |