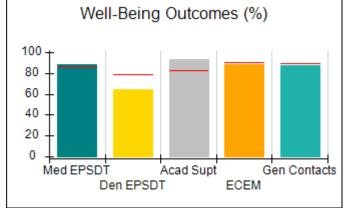

# Performance-Based Placement Measures RBWO Provider GA+SCORECARD - CPA

| 1671 Meriweather Dr., Watkinsville, ( | GA 30677                           | Quarterly Scores (Grades)               |                                   | Current Quarter<br>Score (Grade)     |
|---------------------------------------|------------------------------------|-----------------------------------------|-----------------------------------|--------------------------------------|
| Phone: 706-316-2421                   |                                    | Q1: 93.52 (A-)                          | Q2: 84.40 (B)                     | 93.24%                               |
| Vendor ID# 35219                      |                                    | Q3: 95.57 (A)                           | Q4: 93.24 (A-)                    | (A-)                                 |
| # New Foster Homes During Quarter: 1  |                                    | # Children in Care During<br>Quarter: 5 | # Placements During<br>Quarter: 5 | # Children in Care On<br>Last Day: 4 |
|                                       | Avg<br>Performance All<br>CPAs (%) | Provider<br>Performance (%)*            | Possible Points<br>(Weight)       | Provider Points<br>Earned            |
| OPM Monitoring Reviews                |                                    |                                         |                                   |                                      |
| Annual Comprehensive Reviews          | 82%                                | 91%                                     | 25                                | 22.82                                |
| Safety Reviews                        | 87%                                | 100%                                    | 15                                | 15.00                                |
| Monitoring Sub-Tota                   |                                    |                                         | 40                                | 37.82                                |
| CPA Safety Outcomes                   |                                    |                                         |                                   |                                      |
| Incidence of Maltreatment             | 0.02%                              | No Substantiated<br>Reports             | 10                                | 10.00                                |
| Staff Training                        | 67%                                | 50%                                     | 5                                 | 2.50                                 |
| Staff Safety Checks                   | 86%                                | 100%                                    | 5                                 | 5.00                                 |
| Safety Sub-Tota                       |                                    |                                         | 20                                | 17.50                                |
| CPA Permanency Outcomes               |                                    |                                         |                                   |                                      |
| Placement Stability                   | 93%                                | 100%                                    | 15                                | 15.00                                |
| Permanency Sub-Tota                   |                                    |                                         | 15                                | 15.00                                |
| CPA Well-Being Outcomes               |                                    |                                         |                                   |                                      |
| EPSDT Medical Visits                  | 86%                                | 100%                                    | 4                                 | 4.00                                 |
| EPSDT Dental Visits                   | 79%                                | 100%                                    | 4                                 | 4.00                                 |
| Academic Supports                     | 82%                                | 0%                                      | 3                                 | 0.00                                 |
| Provider ECEM Visits                  | 90%                                | 56%                                     | 7                                 | 3.92                                 |
| Provider General Contacts             | 89%                                | 100%                                    | 7                                 | 7.00                                 |
| Placements with Siblings              | 68%                                | 100%                                    | Not Scored                        | Not Scored                           |
| Placements within Legal County        | 18%                                | 0%                                      | Not Scored                        | Not Scored                           |
| Well-Being Sub-Tota                   |                                    |                                         | 25                                | 18.92                                |