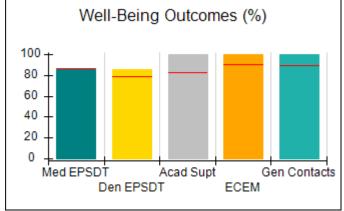

# Performance-Based Placement Measures RBWO Provider GA+SCORECARD - CPA

| 1671 Meriweather Dr., Watkinsville, ( | GA 30677                           | Quarterly Scores (Grades)               |                                   | Current Quarter<br>Score (Grade)     |
|---------------------------------------|------------------------------------|-----------------------------------------|-----------------------------------|--------------------------------------|
| Phone: 706-316-2421                   |                                    | Q1: 93.52 (A-)                          | Q2: 84.40 (B)                     | 93.24%                               |
| Vendor ID# 35219                      |                                    | Q3: 95.57 (A)                           | Q4: 93.24 (A-)                    | (A-)                                 |
| # New Foster Homes During Quarter: 1  |                                    | # Children in Care During<br>Quarter: 5 | # Placements During<br>Quarter: 5 | # Children in Care On<br>Last Day: 4 |
|                                       | Avg<br>Performance All<br>CPAs (%) | Provider<br>Performance (%)*            | Possible Points<br>(Weight)       | Provider Points<br>Earned            |
| OPM Monitoring Reviews                |                                    |                                         |                                   |                                      |
| Annual Comprehensive Reviews          | 82%                                | 91%                                     | 25                                | 22.82                                |
| Safety Reviews                        | 87%                                | 100%                                    | 15                                | 15.00                                |
| Monitoring Sub-Tota                   |                                    |                                         | 40                                | 37.82                                |
| CPA Safety Outcomes                   |                                    |                                         |                                   |                                      |
| Incidence of Maltreatment             | 0.02%                              | No Substantiated<br>Reports             | 10                                | 10.00                                |
| Staff Training                        | 67%                                | 50%                                     | 5                                 | 2.50                                 |
| Staff Safety Checks                   | 86%                                | 100%                                    | 5                                 | 5.00                                 |
| Safety Sub-Tota                       |                                    |                                         | 20                                | 17.50                                |
| CPA Permanency Outcomes               |                                    |                                         |                                   |                                      |
| Placement Stability                   | 93%                                | 100%                                    | 15                                | 15.00                                |
| Permanency Sub-Tota                   |                                    |                                         | 15                                | 15.00                                |
| CPA Well-Being Outcomes               |                                    |                                         |                                   |                                      |
| EPSDT Medical Visits                  | 86%                                | 100%                                    | 4                                 | 4.00                                 |
| EPSDT Dental Visits                   | 79%                                | 100%                                    | 4                                 | 4.00                                 |
| Academic Supports                     | 82%                                | 0%                                      | 3                                 | 0.00                                 |
| Provider ECEM Visits                  | 90%                                | 56%                                     | 7                                 | 3.92                                 |
| Provider General Contacts             | 89%                                | 100%                                    | 7                                 | 7.00                                 |
| Placements with Siblings              | 68%                                | 100%                                    | Not Scored                        | Not Scored                           |
| Placements within Legal County        | 18%                                | 0%                                      | Not Scored                        | Not Scored                           |
| Well-Being Sub-Tota                   |                                    |                                         | 25                                | 18.92                                |