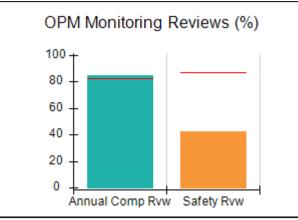

# Performance-Based Placement Measures RBWO Provider GA+SCORECARD - CPA

| 1671 Meriweather Dr., Watkinsville, ( | GA 30677                           | Quarterly Scores (Grades)               |                                   | Current Quarter<br>Score (Grade)     |
|---------------------------------------|------------------------------------|-----------------------------------------|-----------------------------------|--------------------------------------|
| Phone: 706-316-2421                   |                                    | Q1: 93.52 (A-)                          | Q2: 84.40 (B)                     | 93.24%                               |
| Vendor ID# 35219                      |                                    | Q3: 95.57 (A)                           | Q4: 93.24 (A-)                    | (A-)                                 |
| # New Foster Homes During Quarter: 1  |                                    | # Children in Care During<br>Quarter: 5 | # Placements During<br>Quarter: 5 | # Children in Care On<br>Last Day: 4 |
|                                       | Avg<br>Performance All<br>CPAs (%) | Provider<br>Performance (%)*            | Possible Points<br>(Weight)       | Provider Points<br>Earned            |
| OPM Monitoring Reviews                |                                    |                                         |                                   |                                      |
| Annual Comprehensive Reviews          | 82%                                | 91%                                     | 25                                | 22.82                                |
| Safety Reviews                        | 87%                                | 100%                                    | 15                                | 15.00                                |
| Monitoring Sub-Tota                   |                                    |                                         | 40                                | 37.82                                |
| CPA Safety Outcomes                   |                                    |                                         |                                   |                                      |
| Incidence of Maltreatment             | 0.02%                              | No Substantiated<br>Reports             | 10                                | 10.00                                |
| Staff Training                        | 67%                                | 50%                                     | 5                                 | 2.50                                 |
| Staff Safety Checks                   | 86%                                | 100%                                    | 5                                 | 5.00                                 |
| Safety Sub-Tota                       |                                    |                                         | 20                                | 17.50                                |
| CPA Permanency Outcomes               |                                    |                                         |                                   |                                      |
| Placement Stability                   | 93%                                | 100%                                    | 15                                | 15.00                                |
| Permanency Sub-Tota                   |                                    |                                         | 15                                | 15.00                                |
| CPA Well-Being Outcomes               |                                    |                                         |                                   |                                      |
| EPSDT Medical Visits                  | 86%                                | 100%                                    | 4                                 | 4.00                                 |
| EPSDT Dental Visits                   | 79%                                | 100%                                    | 4                                 | 4.00                                 |
| Academic Supports                     | 82%                                | 0%                                      | 3                                 | 0.00                                 |
| Provider ECEM Visits                  | 90%                                | 56%                                     | 7                                 | 3.92                                 |
| Provider General Contacts             | 89%                                | 100%                                    | 7                                 | 7.00                                 |
| Placements with Siblings              | 68%                                | 100%                                    | Not Scored                        | Not Scored                           |
| Placements within Legal County        | 18%                                | 0%                                      | Not Scored                        | Not Scored                           |
| Well-Being Sub-Tota                   |                                    |                                         | 25                                | 18.92                                |