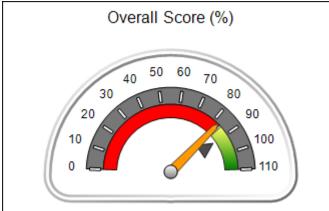

# Performance-Based Placement Measures RBWO Provider GA+SCORECARD - CPA

| 1671 Meriweather Dr., Watkinsville, ( | GA 30677                           | Quarterly Scores (Grades)               |                                   | Current Quarter<br>Score (Grade)     |
|---------------------------------------|------------------------------------|-----------------------------------------|-----------------------------------|--------------------------------------|
| Phone: 706-316-2421                   |                                    | Q1: 93.52 (A-)                          | Q2: 84.40 (B)                     | 93.24%                               |
| Vendor ID# 35219                      |                                    | Q3: 95.57 (A)                           | Q4: 93.24 (A-)                    | (A-)                                 |
| # New Foster Homes During Quarter: 1  |                                    | # Children in Care During<br>Quarter: 5 | # Placements During<br>Quarter: 5 | # Children in Care On<br>Last Day: 4 |
|                                       | Avg<br>Performance All<br>CPAs (%) | Provider<br>Performance (%)*            | Possible Points<br>(Weight)       | Provider Points<br>Earned            |
| OPM Monitoring Reviews                |                                    |                                         |                                   |                                      |
| Annual Comprehensive Reviews          | 82%                                | 91%                                     | 25                                | 22.82                                |
| Safety Reviews                        | 87%                                | 100%                                    | 15                                | 15.00                                |
| Monitoring Sub-Tota                   |                                    |                                         | 40                                | 37.82                                |
| CPA Safety Outcomes                   |                                    |                                         |                                   |                                      |
| Incidence of Maltreatment             | 0.02%                              | No Substantiated<br>Reports             | 10                                | 10.00                                |
| Staff Training                        | 67%                                | 50%                                     | 5                                 | 2.50                                 |
| Staff Safety Checks                   | 86%                                | 100%                                    | 5                                 | 5.00                                 |
| Safety Sub-Tota                       |                                    |                                         | 20                                | 17.50                                |
| CPA Permanency Outcomes               |                                    |                                         |                                   |                                      |
| Placement Stability                   | 93%                                | 100%                                    | 15                                | 15.00                                |
| Permanency Sub-Tota                   |                                    |                                         | 15                                | 15.00                                |
| CPA Well-Being Outcomes               |                                    |                                         |                                   |                                      |
| EPSDT Medical Visits                  | 86%                                | 100%                                    | 4                                 | 4.00                                 |
| EPSDT Dental Visits                   | 79%                                | 100%                                    | 4                                 | 4.00                                 |
| Academic Supports                     | 82%                                | 0%                                      | 3                                 | 0.00                                 |
| Provider ECEM Visits                  | 90%                                | 56%                                     | 7                                 | 3.92                                 |
| Provider General Contacts             | 89%                                | 100%                                    | 7                                 | 7.00                                 |
| Placements with Siblings              | 68%                                | 100%                                    | Not Scored                        | Not Scored                           |
| Placements within Legal County        | 18%                                | 0%                                      | Not Scored                        | Not Scored                           |
| Well-Being Sub-Tota                   |                                    |                                         | 25                                | 18.92                                |

| Monitoring & Outcomes: Possible Points = 100 | ible Points = 100 Points Earned: 89.24 |          |
|----------------------------------------------|----------------------------------------|----------|
| Score Before I                               | ncentives Credit                       | 89.24%   |
| Incentives Awarded 4                         |                                        | 4.00 pts |
|                                              | PBP Verification                       |          |
|                                              | Total Score                            | 93.24%   |