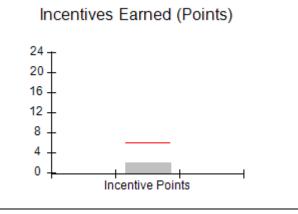

| Monitoring & Outcomes: Possible Points = 100 | ible Points = 100 Points Earned: 89.24 |          |
|----------------------------------------------|----------------------------------------|----------|
| Score Before I                               | ncentives Credit                       | 89.24%   |
| Incentives Awarded 4                         |                                        | 4.00 pts |
|                                              | PBP Verification                       |          |
|                                              | Total Score                            | 93.24%   |