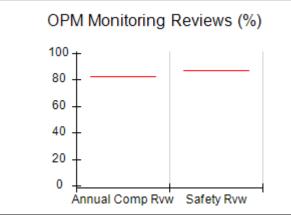

# Performance-Based Placement Measures RBWO Provider GA+SCORECARD - CPA

| 1671 Meriweather Dr., Watkinsville, ( | GA 30677                           | Quarterly Scores (Grades)               |                                   | Current Quarter<br>Score (Grade)     |
|---------------------------------------|------------------------------------|-----------------------------------------|-----------------------------------|--------------------------------------|
| Phone: 706-316-2421                   |                                    | Q1: 93.52 (A-)                          | Q2: 84.40 (B)                     | 93.24%                               |
| Vendor ID# 35219                      |                                    | Q3: 95.57 (A)                           | Q4: 93.24 (A-)                    | (A-)                                 |
| # New Foster Homes During Quarter: 1  |                                    | # Children in Care During<br>Quarter: 5 | # Placements During<br>Quarter: 5 | # Children in Care On<br>Last Day: 4 |
|                                       | Avg<br>Performance All<br>CPAs (%) | Provider<br>Performance (%)*            | Possible Points<br>(Weight)       | Provider Points<br>Earned            |
| OPM Monitoring Reviews                |                                    |                                         |                                   |                                      |
| Annual Comprehensive Reviews          | 82%                                | 91%                                     | 25                                | 22.82                                |
| Safety Reviews                        | 87%                                | 100%                                    | 15                                | 15.00                                |
| Monitoring Sub-Tota                   |                                    |                                         | 40                                | 37.82                                |
| CPA Safety Outcomes                   |                                    |                                         |                                   |                                      |
| Incidence of Maltreatment             | 0.02%                              | No Substantiated<br>Reports             | 10                                | 10.00                                |
| Staff Training                        | 67%                                | 50%                                     | 5                                 | 2.50                                 |
| Staff Safety Checks                   | 86%                                | 100%                                    | 5                                 | 5.00                                 |
| Safety Sub-Tota                       |                                    |                                         | 20                                | 17.50                                |
| CPA Permanency Outcomes               |                                    |                                         |                                   |                                      |
| Placement Stability                   | 93%                                | 100%                                    | 15                                | 15.00                                |
| Permanency Sub-Tota                   |                                    |                                         | 15                                | 15.00                                |
| CPA Well-Being Outcomes               |                                    |                                         |                                   |                                      |
| EPSDT Medical Visits                  | 86%                                | 100%                                    | 4                                 | 4.00                                 |
| EPSDT Dental Visits                   | 79%                                | 100%                                    | 4                                 | 4.00                                 |
| Academic Supports                     | 82%                                | 0%                                      | 3                                 | 0.00                                 |
| Provider ECEM Visits                  | 90%                                | 56%                                     | 7                                 | 3.92                                 |
| Provider General Contacts             | 89%                                | 100%                                    | 7                                 | 7.00                                 |
| Placements with Siblings              | 68%                                | 100%                                    | Not Scored                        | Not Scored                           |
| Placements within Legal County        | 18%                                | 0%                                      | Not Scored                        | Not Scored                           |
| Well-Being Sub-Tota                   |                                    |                                         | 25                                | 18.92                                |