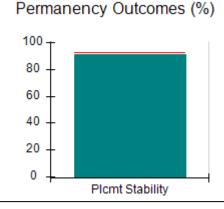

# Performance-Based Placement Measures RBWO Provider GA+SCORECARD - CPA

| 1671 Meriweather Dr., Watkinsville, ( | GA 30677                           | Quarterly Scores (Grades)               |                                   | Current Quarter<br>Score (Grade)     |
|---------------------------------------|------------------------------------|-----------------------------------------|-----------------------------------|--------------------------------------|
| Phone: 706-316-2421                   |                                    | Q1: 93.52 (A-)                          | Q2: 84.40 (B)                     | 93.24%                               |
| Vendor ID# 35219                      |                                    | Q3: 95.57 (A)                           | Q4: 93.24 (A-)                    | (A-)                                 |
| # New Foster Homes During Quarter: 1  |                                    | # Children in Care During<br>Quarter: 5 | # Placements During<br>Quarter: 5 | # Children in Care On<br>Last Day: 4 |
|                                       | Avg<br>Performance All<br>CPAs (%) | Provider<br>Performance (%)*            | Possible Points<br>(Weight)       | Provider Points<br>Earned            |
| OPM Monitoring Reviews                |                                    |                                         |                                   |                                      |
| Annual Comprehensive Reviews          | 82%                                | 91%                                     | 25                                | 22.82                                |
| Safety Reviews                        | 87%                                | 100%                                    | 15                                | 15.00                                |
| Monitoring Sub-Tota                   |                                    |                                         | 40                                | 37.82                                |
| CPA Safety Outcomes                   |                                    |                                         |                                   |                                      |
| Incidence of Maltreatment             | 0.02%                              | No Substantiated<br>Reports             | 10                                | 10.00                                |
| Staff Training                        | 67%                                | 50%                                     | 5                                 | 2.50                                 |
| Staff Safety Checks                   | 86%                                | 100%                                    | 5                                 | 5.00                                 |
| Safety Sub-Tota                       |                                    |                                         | 20                                | 17.50                                |
| CPA Permanency Outcomes               |                                    |                                         |                                   |                                      |
| Placement Stability                   | 93%                                | 100%                                    | 15                                | 15.00                                |
| Permanency Sub-Tota                   |                                    |                                         | 15                                | 15.00                                |
| CPA Well-Being Outcomes               |                                    |                                         |                                   |                                      |
| EPSDT Medical Visits                  | 86%                                | 100%                                    | 4                                 | 4.00                                 |
| EPSDT Dental Visits                   | 79%                                | 100%                                    | 4                                 | 4.00                                 |
| Academic Supports                     | 82%                                | 0%                                      | 3                                 | 0.00                                 |
| Provider ECEM Visits                  | 90%                                | 56%                                     | 7                                 | 3.92                                 |
| Provider General Contacts             | 89%                                | 100%                                    | 7                                 | 7.00                                 |
| Placements with Siblings              | 68%                                | 100%                                    | Not Scored                        | Not Scored                           |
| Placements within Legal County        | 18%                                | 0%                                      | Not Scored                        | Not Scored                           |
| Well-Being Sub-Tota                   |                                    |                                         | 25                                | 18.92                                |