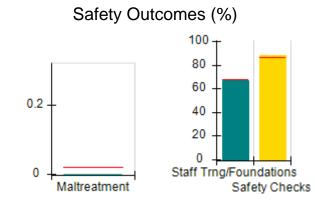

# Performance-Based Placement Measures RBWO Provider GA+SCORECARD - CPA

| 1671 Meriweather Dr., Watkinsville, ( | GA 30677                           | Quarterly Scores (Grades)               |                                   | Current Quarter<br>Score (Grade)     |
|---------------------------------------|------------------------------------|-----------------------------------------|-----------------------------------|--------------------------------------|
| Phone: 706-316-2421                   |                                    | Q1: 93.52 (A-)                          | Q2: 84.40 (B)                     | 93.24%                               |
| Vendor ID# 35219                      |                                    | Q3: 95.57 (A)                           | Q4: 93.24 (A-)                    | (A-)                                 |
| # New Foster Homes During Quarter: 1  |                                    | # Children in Care During<br>Quarter: 5 | # Placements During<br>Quarter: 5 | # Children in Care On<br>Last Day: 4 |
|                                       | Avg<br>Performance All<br>CPAs (%) | Provider<br>Performance (%)*            | Possible Points<br>(Weight)       | Provider Points<br>Earned            |
| OPM Monitoring Reviews                |                                    |                                         |                                   |                                      |
| Annual Comprehensive Reviews          | 82%                                | 91%                                     | 25                                | 22.82                                |
| Safety Reviews                        | 87%                                | 100%                                    | 15                                | 15.00                                |
| Monitoring Sub-Tota                   |                                    |                                         | 40                                | 37.82                                |
| CPA Safety Outcomes                   |                                    |                                         |                                   |                                      |
| Incidence of Maltreatment             | 0.02%                              | No Substantiated<br>Reports             | 10                                | 10.00                                |
| Staff Training                        | 67%                                | 50%                                     | 5                                 | 2.50                                 |
| Staff Safety Checks                   | 86%                                | 100%                                    | 5                                 | 5.00                                 |
| Safety Sub-Tota                       |                                    |                                         | 20                                | 17.50                                |
| CPA Permanency Outcomes               |                                    |                                         |                                   |                                      |
| Placement Stability                   | 93%                                | 100%                                    | 15                                | 15.00                                |
| Permanency Sub-Tota                   |                                    |                                         | 15                                | 15.00                                |
| CPA Well-Being Outcomes               |                                    |                                         |                                   |                                      |
| EPSDT Medical Visits                  | 86%                                | 100%                                    | 4                                 | 4.00                                 |
| EPSDT Dental Visits                   | 79%                                | 100%                                    | 4                                 | 4.00                                 |
| Academic Supports                     | 82%                                | 0%                                      | 3                                 | 0.00                                 |
| Provider ECEM Visits                  | 90%                                | 56%                                     | 7                                 | 3.92                                 |
| Provider General Contacts             | 89%                                | 100%                                    | 7                                 | 7.00                                 |
| Placements with Siblings              | 68%                                | 100%                                    | Not Scored                        | Not Scored                           |
| Placements within Legal County        | 18%                                | 0%                                      | Not Scored                        | Not Scored                           |
| Well-Being Sub-Tota                   |                                    |                                         | 25                                | 18.92                                |