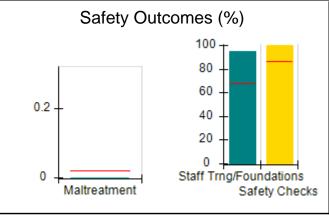

# Performance-Based Placement Measures RBWO Provider GA+SCORECARD - CPA

| 1671 Meriweather Dr., Watkinsville, ( | GA 30677                           | Quarterly Scores (Grades)               |                                   | Current Quarter<br>Score (Grade)     |
|---------------------------------------|------------------------------------|-----------------------------------------|-----------------------------------|--------------------------------------|
| Phone: 706-316-2421                   |                                    | Q1: 93.52 (A-)                          | Q2: 84.40 (B)                     | 93.24%                               |
| Vendor ID# 35219                      |                                    | Q3: 95.57 (A)                           | Q4: 93.24 (A-)                    | (A-)                                 |
| # New Foster Homes During Quarter: 1  |                                    | # Children in Care During<br>Quarter: 5 | # Placements During<br>Quarter: 5 | # Children in Care On<br>Last Day: 4 |
|                                       | Avg<br>Performance All<br>CPAs (%) | Provider<br>Performance (%)*            | Possible Points<br>(Weight)       | Provider Points<br>Earned            |
| OPM Monitoring Reviews                |                                    |                                         |                                   |                                      |
| Annual Comprehensive Reviews          | 82%                                | 91%                                     | 25                                | 22.82                                |
| Safety Reviews                        | 87%                                | 100%                                    | 15                                | 15.00                                |
| Monitoring Sub-Tota                   |                                    |                                         | 40                                | 37.82                                |
| CPA Safety Outcomes                   |                                    |                                         |                                   |                                      |
| Incidence of Maltreatment             | 0.02%                              | No Substantiated<br>Reports             | 10                                | 10.00                                |
| Staff Training                        | 67%                                | 50%                                     | 5                                 | 2.50                                 |
| Staff Safety Checks                   | 86%                                | 100%                                    | 5                                 | 5.00                                 |
| Safety Sub-Tota                       |                                    |                                         | 20                                | 17.50                                |
| CPA Permanency Outcomes               |                                    |                                         |                                   |                                      |
| Placement Stability                   | 93%                                | 100%                                    | 15                                | 15.00                                |
| Permanency Sub-Tota                   |                                    |                                         | 15                                | 15.00                                |
| CPA Well-Being Outcomes               |                                    |                                         |                                   |                                      |
| EPSDT Medical Visits                  | 86%                                | 100%                                    | 4                                 | 4.00                                 |
| EPSDT Dental Visits                   | 79%                                | 100%                                    | 4                                 | 4.00                                 |
| Academic Supports                     | 82%                                | 0%                                      | 3                                 | 0.00                                 |
| Provider ECEM Visits                  | 90%                                | 56%                                     | 7                                 | 3.92                                 |
| Provider General Contacts             | 89%                                | 100%                                    | 7                                 | 7.00                                 |
| Placements with Siblings              | 68%                                | 100%                                    | Not Scored                        | Not Scored                           |
| Placements within Legal County        | 18%                                | 0%                                      | Not Scored                        | Not Scored                           |
| Well-Being Sub-Tota                   |                                    |                                         | 25                                | 18.92                                |