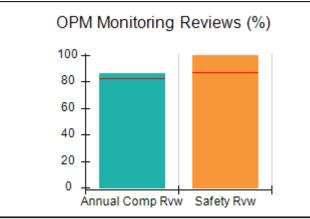

# Performance-Based Placement Measures RBWO Provider GA+SCORECARD - CPA

| 1671 Meriweather Dr., Watkinsville, ( | GA 30677                           | Quarterly Scores (Grades)               |                                   | Current Quarter<br>Score (Grade)     |
|---------------------------------------|------------------------------------|-----------------------------------------|-----------------------------------|--------------------------------------|
| Phone: 706-316-2421                   |                                    | Q1: 93.52 (A-)                          | Q2: 84.40 (B)                     | 93.24%                               |
| Vendor ID# 35219                      |                                    | Q3: 95.57 (A)                           | Q4: 93.24 (A-)                    | (A-)                                 |
| # New Foster Homes During Quarter: 1  |                                    | # Children in Care During<br>Quarter: 5 | # Placements During<br>Quarter: 5 | # Children in Care On<br>Last Day: 4 |
|                                       | Avg<br>Performance All<br>CPAs (%) | Provider<br>Performance (%)*            | Possible Points<br>(Weight)       | Provider Points<br>Earned            |
| OPM Monitoring Reviews                |                                    |                                         |                                   |                                      |
| Annual Comprehensive Reviews          | 82%                                | 91%                                     | 25                                | 22.82                                |
| Safety Reviews                        | 87%                                | 100%                                    | 15                                | 15.00                                |
| Monitoring Sub-Tota                   |                                    |                                         | 40                                | 37.82                                |
| CPA Safety Outcomes                   |                                    |                                         |                                   |                                      |
| Incidence of Maltreatment             | 0.02%                              | No Substantiated<br>Reports             | 10                                | 10.00                                |
| Staff Training                        | 67%                                | 50%                                     | 5                                 | 2.50                                 |
| Staff Safety Checks                   | 86%                                | 100%                                    | 5                                 | 5.00                                 |
| Safety Sub-Tota                       |                                    |                                         | 20                                | 17.50                                |
| CPA Permanency Outcomes               |                                    |                                         |                                   |                                      |
| Placement Stability                   | 93%                                | 100%                                    | 15                                | 15.00                                |
| Permanency Sub-Tota                   |                                    |                                         | 15                                | 15.00                                |
| CPA Well-Being Outcomes               |                                    |                                         |                                   |                                      |
| EPSDT Medical Visits                  | 86%                                | 100%                                    | 4                                 | 4.00                                 |
| EPSDT Dental Visits                   | 79%                                | 100%                                    | 4                                 | 4.00                                 |
| Academic Supports                     | 82%                                | 0%                                      | 3                                 | 0.00                                 |
| Provider ECEM Visits                  | 90%                                | 56%                                     | 7                                 | 3.92                                 |
| Provider General Contacts             | 89%                                | 100%                                    | 7                                 | 7.00                                 |
| Placements with Siblings              | 68%                                | 100%                                    | Not Scored                        | Not Scored                           |
| Placements within Legal County        | 18%                                | 0%                                      | Not Scored                        | Not Scored                           |
| Well-Being Sub-Tota                   |                                    |                                         | 25                                | 18.92                                |