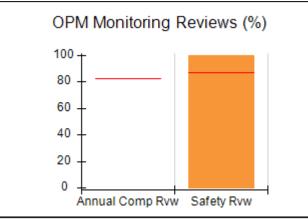

# Performance-Based Placement Measures RBWO Provider GA+SCORECARD - CPA

| 1671 Meriweather Dr., Watkinsville, ( | GA 30677                           | Quarterly Scores (Grades)               |                                   | Current Quarter<br>Score (Grade)     |
|---------------------------------------|------------------------------------|-----------------------------------------|-----------------------------------|--------------------------------------|
| Phone: 706-316-2421                   |                                    | Q1: 93.52 (A-)                          | Q2: 84.40 (B)                     | 93.24%                               |
| Vendor ID# 35219                      |                                    | Q3: 95.57 (A)                           | Q4: 93.24 (A-)                    | (A-)                                 |
| # New Foster Homes During Quarter: 1  |                                    | # Children in Care During<br>Quarter: 5 | # Placements During<br>Quarter: 5 | # Children in Care On<br>Last Day: 4 |
|                                       | Avg<br>Performance All<br>CPAs (%) | Provider<br>Performance (%)*            | Possible Points<br>(Weight)       | Provider Points<br>Earned            |
| OPM Monitoring Reviews                |                                    |                                         |                                   |                                      |
| Annual Comprehensive Reviews          | 82%                                | 91%                                     | 25                                | 22.82                                |
| Safety Reviews                        | 87%                                | 100%                                    | 15                                | 15.00                                |
| Monitoring Sub-Tota                   |                                    |                                         | 40                                | 37.82                                |
| CPA Safety Outcomes                   |                                    |                                         |                                   |                                      |
| Incidence of Maltreatment             | 0.02%                              | No Substantiated<br>Reports             | 10                                | 10.00                                |
| Staff Training                        | 67%                                | 50%                                     | 5                                 | 2.50                                 |
| Staff Safety Checks                   | 86%                                | 100%                                    | 5                                 | 5.00                                 |
| Safety Sub-Tota                       |                                    |                                         | 20                                | 17.50                                |
| CPA Permanency Outcomes               |                                    |                                         |                                   |                                      |
| Placement Stability                   | 93%                                | 100%                                    | 15                                | 15.00                                |
| Permanency Sub-Tota                   |                                    |                                         | 15                                | 15.00                                |
| CPA Well-Being Outcomes               |                                    |                                         |                                   |                                      |
| EPSDT Medical Visits                  | 86%                                | 100%                                    | 4                                 | 4.00                                 |
| EPSDT Dental Visits                   | 79%                                | 100%                                    | 4                                 | 4.00                                 |
| Academic Supports                     | 82%                                | 0%                                      | 3                                 | 0.00                                 |
| Provider ECEM Visits                  | 90%                                | 56%                                     | 7                                 | 3.92                                 |
| Provider General Contacts             | 89%                                | 100%                                    | 7                                 | 7.00                                 |
| Placements with Siblings              | 68%                                | 100%                                    | Not Scored                        | Not Scored                           |
| Placements within Legal County        | 18%                                | 0%                                      | Not Scored                        | Not Scored                           |
| Well-Being Sub-Tota                   |                                    |                                         | 25                                | 18.92                                |