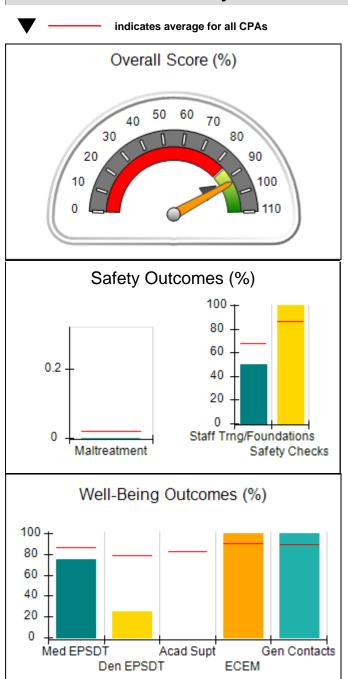

# Performance-Based Placement Measures RBWO Provider GA+SCORECARD - CPA

| 1671 Meriweather Dr., Watkinsville, ( | GA 30677                           | Quarterly Scores (Grades)               |                                   | Current Quarter<br>Score (Grade)     |
|---------------------------------------|------------------------------------|-----------------------------------------|-----------------------------------|--------------------------------------|
| Phone: 706-316-2421                   |                                    | Q1: 93.52 (A-)                          | Q2: 84.40 (B)                     | 93.24%                               |
| Vendor ID# 35219                      |                                    | Q3: 95.57 (A)                           | Q4: 93.24 (A-)                    | (A-)                                 |
| # New Foster Homes During Quarter: 1  |                                    | # Children in Care During<br>Quarter: 5 | # Placements During<br>Quarter: 5 | # Children in Care On<br>Last Day: 4 |
|                                       | Avg<br>Performance All<br>CPAs (%) | Provider<br>Performance (%)*            | Possible Points<br>(Weight)       | Provider Points<br>Earned            |
| OPM Monitoring Reviews                |                                    |                                         |                                   |                                      |
| Annual Comprehensive Reviews          | 82%                                | 91%                                     | 25                                | 22.82                                |
| Safety Reviews                        | 87%                                | 100%                                    | 15                                | 15.00                                |
| Monitoring Sub-Tota                   |                                    |                                         | 40                                | 37.82                                |
| CPA Safety Outcomes                   |                                    |                                         |                                   |                                      |
| Incidence of Maltreatment             | 0.02%                              | No Substantiated<br>Reports             | 10                                | 10.00                                |
| Staff Training                        | 67%                                | 50%                                     | 5                                 | 2.50                                 |
| Staff Safety Checks                   | 86%                                | 100%                                    | 5                                 | 5.00                                 |
| Safety Sub-Tota                       |                                    |                                         | 20                                | 17.50                                |
| CPA Permanency Outcomes               |                                    |                                         |                                   |                                      |
| Placement Stability                   | 93%                                | 100%                                    | 15                                | 15.00                                |
| Permanency Sub-Tota                   |                                    |                                         | 15                                | 15.00                                |
| CPA Well-Being Outcomes               |                                    |                                         |                                   |                                      |
| EPSDT Medical Visits                  | 86%                                | 100%                                    | 4                                 | 4.00                                 |
| EPSDT Dental Visits                   | 79%                                | 100%                                    | 4                                 | 4.00                                 |
| Academic Supports                     | 82%                                | 0%                                      | 3                                 | 0.00                                 |
| Provider ECEM Visits                  | 90%                                | 56%                                     | 7                                 | 3.92                                 |
| Provider General Contacts             | 89%                                | 100%                                    | 7                                 | 7.00                                 |
| Placements with Siblings              | 68%                                | 100%                                    | Not Scored                        | Not Scored                           |
| Placements within Legal County        | 18%                                | 0%                                      | Not Scored                        | Not Scored                           |
| Well-Being Sub-Tota                   |                                    |                                         | 25                                | 18.92                                |

| Monitoring & Outcomes: Possible Points = 100 | ible Points = 100 Points Earned: 89.24 |          |
|----------------------------------------------|----------------------------------------|----------|
| Score Before I                               | ncentives Credit                       | 89.24%   |
| Incentives Awarded 4                         |                                        | 4.00 pts |
|                                              | PBP Verification                       |          |
|                                              | Total Score                            | 93.24%   |