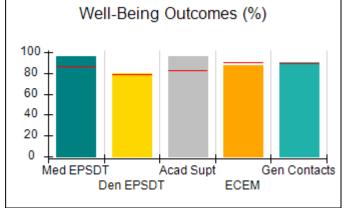

# Performance-Based Placement Measures RBWO Provider GA+SCORECARD - CPA

| 1671 Meriweather Dr., Watkinsville, ( | GA 30677                           | Quarterly Scores (Grades)               |                                   | Current Quarter<br>Score (Grade)     |
|---------------------------------------|------------------------------------|-----------------------------------------|-----------------------------------|--------------------------------------|
| Phone: 706-316-2421                   |                                    | Q1: 93.52 (A-)                          | Q2: 84.40 (B)                     | 93.24%                               |
| Vendor ID# 35219                      |                                    | Q3: 95.57 (A)                           | Q4: 93.24 (A-)                    | (A-)                                 |
| # New Foster Homes During Quarter: 1  |                                    | # Children in Care During<br>Quarter: 5 | # Placements During<br>Quarter: 5 | # Children in Care On<br>Last Day: 4 |
|                                       | Avg<br>Performance All<br>CPAs (%) | Provider<br>Performance (%)*            | Possible Points<br>(Weight)       | Provider Points<br>Earned            |
| OPM Monitoring Reviews                |                                    |                                         |                                   |                                      |
| Annual Comprehensive Reviews          | 82%                                | 91%                                     | 25                                | 22.82                                |
| Safety Reviews                        | 87%                                | 100%                                    | 15                                | 15.00                                |
| Monitoring Sub-Tota                   |                                    |                                         | 40                                | 37.82                                |
| CPA Safety Outcomes                   |                                    |                                         |                                   |                                      |
| Incidence of Maltreatment             | 0.02%                              | No Substantiated<br>Reports             | 10                                | 10.00                                |
| Staff Training                        | 67%                                | 50%                                     | 5                                 | 2.50                                 |
| Staff Safety Checks                   | 86%                                | 100%                                    | 5                                 | 5.00                                 |
| Safety Sub-Tota                       |                                    |                                         | 20                                | 17.50                                |
| CPA Permanency Outcomes               |                                    |                                         |                                   |                                      |
| Placement Stability                   | 93%                                | 100%                                    | 15                                | 15.00                                |
| Permanency Sub-Tota                   |                                    |                                         | 15                                | 15.00                                |
| CPA Well-Being Outcomes               |                                    |                                         |                                   |                                      |
| EPSDT Medical Visits                  | 86%                                | 100%                                    | 4                                 | 4.00                                 |
| EPSDT Dental Visits                   | 79%                                | 100%                                    | 4                                 | 4.00                                 |
| Academic Supports                     | 82%                                | 0%                                      | 3                                 | 0.00                                 |
| Provider ECEM Visits                  | 90%                                | 56%                                     | 7                                 | 3.92                                 |
| Provider General Contacts             | 89%                                | 100%                                    | 7                                 | 7.00                                 |
| Placements with Siblings              | 68%                                | 100%                                    | Not Scored                        | Not Scored                           |
| Placements within Legal County        | 18%                                | 0%                                      | Not Scored                        | Not Scored                           |
| Well-Being Sub-Tota                   |                                    |                                         | 25                                | 18.92                                |