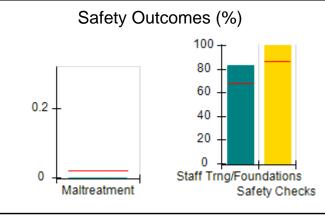

# Performance-Based Placement Measures RBWO Provider GA+SCORECARD - CPA

| 1671 Meriweather Dr., Watkinsville, ( | GA 30677                           | Quarterly Scores (Grades)               |                                   | Current Quarter<br>Score (Grade)     |
|---------------------------------------|------------------------------------|-----------------------------------------|-----------------------------------|--------------------------------------|
| Phone: 706-316-2421                   |                                    | Q1: 93.52 (A-)                          | Q2: 84.40 (B)                     | 93.24%                               |
| Vendor ID# 35219                      |                                    | Q3: 95.57 (A)                           | Q4: 93.24 (A-)                    | (A-)                                 |
| # New Foster Homes During Quarter: 1  |                                    | # Children in Care During<br>Quarter: 5 | # Placements During<br>Quarter: 5 | # Children in Care On<br>Last Day: 4 |
|                                       | Avg<br>Performance All<br>CPAs (%) | Provider<br>Performance (%)*            | Possible Points<br>(Weight)       | Provider Points<br>Earned            |
| OPM Monitoring Reviews                |                                    |                                         |                                   |                                      |
| Annual Comprehensive Reviews          | 82%                                | 91%                                     | 25                                | 22.82                                |
| Safety Reviews                        | 87%                                | 100%                                    | 15                                | 15.00                                |
| Monitoring Sub-Tota                   |                                    |                                         | 40                                | 37.82                                |
| CPA Safety Outcomes                   |                                    |                                         |                                   |                                      |
| Incidence of Maltreatment             | 0.02%                              | No Substantiated<br>Reports             | 10                                | 10.00                                |
| Staff Training                        | 67%                                | 50%                                     | 5                                 | 2.50                                 |
| Staff Safety Checks                   | 86%                                | 100%                                    | 5                                 | 5.00                                 |
| Safety Sub-Tota                       |                                    |                                         | 20                                | 17.50                                |
| CPA Permanency Outcomes               |                                    |                                         |                                   |                                      |
| Placement Stability                   | 93%                                | 100%                                    | 15                                | 15.00                                |
| Permanency Sub-Tota                   |                                    |                                         | 15                                | 15.00                                |
| CPA Well-Being Outcomes               |                                    |                                         |                                   |                                      |
| EPSDT Medical Visits                  | 86%                                | 100%                                    | 4                                 | 4.00                                 |
| EPSDT Dental Visits                   | 79%                                | 100%                                    | 4                                 | 4.00                                 |
| Academic Supports                     | 82%                                | 0%                                      | 3                                 | 0.00                                 |
| Provider ECEM Visits                  | 90%                                | 56%                                     | 7                                 | 3.92                                 |
| Provider General Contacts             | 89%                                | 100%                                    | 7                                 | 7.00                                 |
| Placements with Siblings              | 68%                                | 100%                                    | Not Scored                        | Not Scored                           |
| Placements within Legal County        | 18%                                | 0%                                      | Not Scored                        | Not Scored                           |
| Well-Being Sub-Tota                   |                                    |                                         | 25                                | 18.92                                |