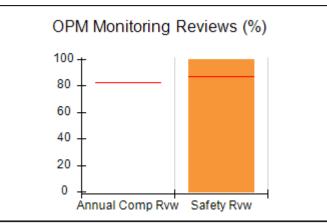

# Performance-Based Placement Measures RBWO Provider GA+SCORECARD - CPA

| 1671 Meriweather Dr., Watkinsville, ( | GA 30677                           | Quarterly Scores (Grades)               |                                   | Current Quarter<br>Score (Grade)     |
|---------------------------------------|------------------------------------|-----------------------------------------|-----------------------------------|--------------------------------------|
| Phone: 706-316-2421                   |                                    | Q1: 93.52 (A-)                          | Q2: 84.40 (B)                     | 93.24%                               |
| Vendor ID# 35219                      |                                    | Q3: 95.57 (A)                           | Q4: 93.24 (A-)                    | (A-)                                 |
| # New Foster Homes During Quarter: 1  |                                    | # Children in Care During<br>Quarter: 5 | # Placements During<br>Quarter: 5 | # Children in Care On<br>Last Day: 4 |
|                                       | Avg<br>Performance All<br>CPAs (%) | Provider<br>Performance (%)*            | Possible Points<br>(Weight)       | Provider Points<br>Earned            |
| OPM Monitoring Reviews                |                                    |                                         |                                   |                                      |
| Annual Comprehensive Reviews          | 82%                                | 91%                                     | 25                                | 22.82                                |
| Safety Reviews                        | 87%                                | 100%                                    | 15                                | 15.00                                |
| Monitoring Sub-Tota                   |                                    |                                         | 40                                | 37.82                                |
| CPA Safety Outcomes                   |                                    |                                         |                                   |                                      |
| Incidence of Maltreatment             | 0.02%                              | No Substantiated<br>Reports             | 10                                | 10.00                                |
| Staff Training                        | 67%                                | 50%                                     | 5                                 | 2.50                                 |
| Staff Safety Checks                   | 86%                                | 100%                                    | 5                                 | 5.00                                 |
| Safety Sub-Tota                       |                                    |                                         | 20                                | 17.50                                |
| CPA Permanency Outcomes               |                                    |                                         |                                   |                                      |
| Placement Stability                   | 93%                                | 100%                                    | 15                                | 15.00                                |
| Permanency Sub-Tota                   |                                    |                                         | 15                                | 15.00                                |
| CPA Well-Being Outcomes               |                                    |                                         |                                   |                                      |
| EPSDT Medical Visits                  | 86%                                | 100%                                    | 4                                 | 4.00                                 |
| EPSDT Dental Visits                   | 79%                                | 100%                                    | 4                                 | 4.00                                 |
| Academic Supports                     | 82%                                | 0%                                      | 3                                 | 0.00                                 |
| Provider ECEM Visits                  | 90%                                | 56%                                     | 7                                 | 3.92                                 |
| Provider General Contacts             | 89%                                | 100%                                    | 7                                 | 7.00                                 |
| Placements with Siblings              | 68%                                | 100%                                    | Not Scored                        | Not Scored                           |
| Placements within Legal County        | 18%                                | 0%                                      | Not Scored                        | Not Scored                           |
| Well-Being Sub-Tota                   |                                    |                                         | 25                                | 18.92                                |