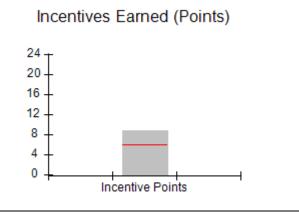

| Monitoring & Outcomes: Possible Points = 100 | ible Points = 100 Points Earned: 89.24 |          |
|----------------------------------------------|----------------------------------------|----------|
| Score Before I                               | ncentives Credit                       | 89.24%   |
| Incentives Awarded 4                         |                                        | 4.00 pts |
|                                              | PBP Verification                       |          |
|                                              | Total Score                            | 93.24%   |