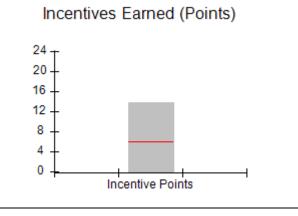

| Monitoring & Outcomes: Possible Points = 100 | ible Points = 100 Points Earned: 89.24 |          |
|----------------------------------------------|----------------------------------------|----------|
| Score Before I                               | ncentives Credit                       | 89.24%   |
| Incentives Awarded 4                         |                                        | 4.00 pts |
|                                              | PBP Verification                       |          |
|                                              | Total Score                            | 93.24%   |

### Provider/Program Name: All God's Children - (861) - CPA

| # New Foster Homes During Quarter: 1             |                                    | # Children in Care During<br>Quarter: 5 | # Placements During<br>Quarter: 5 | # Children in Care On<br>Last Day: 4 |
|--------------------------------------------------|------------------------------------|-----------------------------------------|-----------------------------------|--------------------------------------|
| CPA Incentive Credits                            | Avg<br>Performance All<br>CPAs (%) | Provider<br>Performance (%)*            | Possible Points<br>(Weight)       | Provider Points<br>Earned            |
| Early EPSDT Medical Visits                       |                                    | 100%                                    | 2                                 | 2.00                                 |
| Early EPSDT Dental Visits                        |                                    | Not Eligible                            | 2                                 |                                      |
| Permanency Contacts                              |                                    | 0%                                      | 5                                 | 0.00                                 |
| Additional Academic Supports                     |                                    | 0%                                      | 2                                 | 0.00                                 |
| HS Grad/GED/Prof or Trade<br>Certificate/College |                                    | N/A                                     | 10/5/5/1                          |                                      |
| EYSS Agreement                                   |                                    | Not Eligible                            | 5                                 |                                      |
| Community Connections                            |                                    | Not Eligible                            | 4                                 |                                      |
| Foster Hm Retention Rate (threshold = 90)        |                                    | 0%                                      | 2                                 | 0.00                                 |
| Foster Hm Recruitment (threshold = 100)          |                                    | 100%                                    | 2                                 | 2.00                                 |
| Active Agency Accreditation                      |                                    | 0%                                      | 4                                 | 0.00                                 |
| Staff Clinical Licensure                         |                                    | 0%                                      | 5                                 | 0.00                                 |
| Incentives Total                                 | 5.87                               |                                         |                                   | 4.00                                 |
| Maximum total                                    | combined incentive                 | credit allowed is 10 points.            | Incentives Awarded                | 4.00                                 |
| Incentives Total                                 | combined incentive                 | credit allowed is 10 points.            | Incentives Awarded                |                                      |