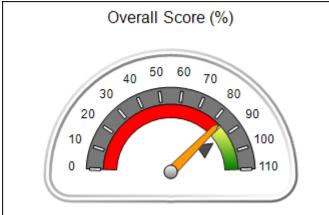

# Performance-Based Placement Measures RBWO Provider GA+SCORECARD - CPA

| 1671 Meriweather Dr., Watkinsville, ( | GA 30677                           | Quarterly Scores (Grades)               |                                   | Current Quarter<br>Score (Grade)     |
|---------------------------------------|------------------------------------|-----------------------------------------|-----------------------------------|--------------------------------------|
| Phone: 706-316-2421                   |                                    | Q1: 93.52 (A-)                          | Q2: 84.40 (B)                     | 93.24%                               |
| Vendor ID# 35219                      |                                    | Q3: 95.57 (A)                           | Q4: 93.24 (A-)                    | (A-)                                 |
| # New Foster Homes During Quarter: 1  |                                    | # Children in Care During<br>Quarter: 5 | # Placements During<br>Quarter: 5 | # Children in Care On<br>Last Day: 4 |
|                                       | Avg<br>Performance All<br>CPAs (%) | Provider<br>Performance (%)*            | Possible Points<br>(Weight)       | Provider Points<br>Earned            |
| OPM Monitoring Reviews                |                                    |                                         |                                   |                                      |
| Annual Comprehensive Reviews          | 82%                                | 91%                                     | 25                                | 22.82                                |
| Safety Reviews                        | 87%                                | 100%                                    | 15                                | 15.00                                |
| Monitoring Sub-Tota                   |                                    |                                         | 40                                | 37.82                                |
| CPA Safety Outcomes                   |                                    |                                         |                                   |                                      |
| Incidence of Maltreatment             | 0.02%                              | No Substantiated<br>Reports             | 10                                | 10.00                                |
| Staff Training                        | 67%                                | 50%                                     | 5                                 | 2.50                                 |
| Staff Safety Checks                   | 86%                                | 100%                                    | 5                                 | 5.00                                 |
| Safety Sub-Tota                       |                                    |                                         | 20                                | 17.50                                |
| CPA Permanency Outcomes               |                                    |                                         |                                   |                                      |
| Placement Stability                   | 93%                                | 100%                                    | 15                                | 15.00                                |
| Permanency Sub-Tota                   |                                    |                                         | 15                                | 15.00                                |
| CPA Well-Being Outcomes               |                                    |                                         |                                   |                                      |
| EPSDT Medical Visits                  | 86%                                | 100%                                    | 4                                 | 4.00                                 |
| EPSDT Dental Visits                   | 79%                                | 100%                                    | 4                                 | 4.00                                 |
| Academic Supports                     | 82%                                | 0%                                      | 3                                 | 0.00                                 |
| Provider ECEM Visits                  | 90%                                | 56%                                     | 7                                 | 3.92                                 |
| Provider General Contacts             | 89%                                | 100%                                    | 7                                 | 7.00                                 |
| Placements with Siblings              | 68%                                | 100%                                    | Not Scored                        | Not Scored                           |
| Placements within Legal County        | 18%                                | 0%                                      | Not Scored                        | Not Scored                           |
| Well-Being Sub-Tota                   |                                    |                                         | 25                                | 18.92                                |