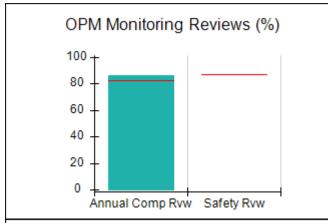

# Performance-Based Placement Measures RBWO Provider GA+SCORECARD - CPA

| 1671 Meriweather Dr., Watkinsville, ( | GA 30677                           | Quarterly Scores (Grades)               |                                   | Current Quarter<br>Score (Grade)     |
|---------------------------------------|------------------------------------|-----------------------------------------|-----------------------------------|--------------------------------------|
| Phone: 706-316-2421                   |                                    | Q1: 93.52 (A-)                          | Q2: 84.40 (B)                     | 93.24%                               |
| Vendor ID# 35219                      |                                    | Q3: 95.57 (A)                           | Q4: 93.24 (A-)                    | (A-)                                 |
| # New Foster Homes During Quarter: 1  |                                    | # Children in Care During<br>Quarter: 5 | # Placements During<br>Quarter: 5 | # Children in Care On<br>Last Day: 4 |
|                                       | Avg<br>Performance All<br>CPAs (%) | Provider<br>Performance (%)*            | Possible Points<br>(Weight)       | Provider Points<br>Earned            |
| OPM Monitoring Reviews                |                                    |                                         |                                   |                                      |
| Annual Comprehensive Reviews          | 82%                                | 91%                                     | 25                                | 22.82                                |
| Safety Reviews                        | 87%                                | 100%                                    | 15                                | 15.00                                |
| Monitoring Sub-Tota                   |                                    |                                         | 40                                | 37.82                                |
| CPA Safety Outcomes                   |                                    |                                         |                                   |                                      |
| Incidence of Maltreatment             | 0.02%                              | No Substantiated<br>Reports             | 10                                | 10.00                                |
| Staff Training                        | 67%                                | 50%                                     | 5                                 | 2.50                                 |
| Staff Safety Checks                   | 86%                                | 100%                                    | 5                                 | 5.00                                 |
| Safety Sub-Tota                       |                                    |                                         | 20                                | 17.50                                |
| CPA Permanency Outcomes               |                                    |                                         |                                   |                                      |
| Placement Stability                   | 93%                                | 100%                                    | 15                                | 15.00                                |
| Permanency Sub-Tota                   |                                    |                                         | 15                                | 15.00                                |
| CPA Well-Being Outcomes               |                                    |                                         |                                   |                                      |
| EPSDT Medical Visits                  | 86%                                | 100%                                    | 4                                 | 4.00                                 |
| EPSDT Dental Visits                   | 79%                                | 100%                                    | 4                                 | 4.00                                 |
| Academic Supports                     | 82%                                | 0%                                      | 3                                 | 0.00                                 |
| Provider ECEM Visits                  | 90%                                | 56%                                     | 7                                 | 3.92                                 |
| Provider General Contacts             | 89%                                | 100%                                    | 7                                 | 7.00                                 |
| Placements with Siblings              | 68%                                | 100%                                    | Not Scored                        | Not Scored                           |
| Placements within Legal County        | 18%                                | 0%                                      | Not Scored                        | Not Scored                           |
| Well-Being Sub-Tota                   |                                    |                                         | 25                                | 18.92                                |