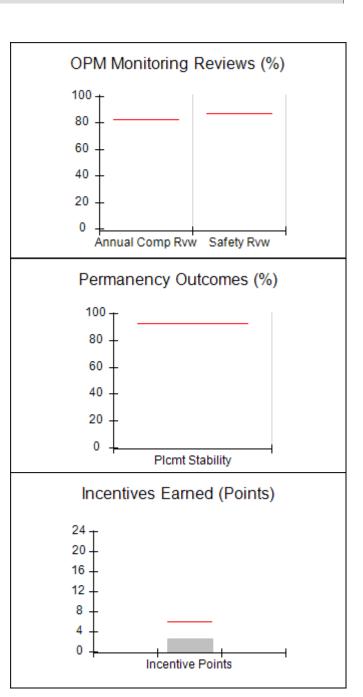

# Performance-Based Placement Measures RBWO Provider GA+SCORECARD - CPA

| 1671 Meriweather Dr., Watkinsville, ( | GA 30677                           | Quarterly Scores (Grades)               |                                   | Current Quarter<br>Score (Grade)     |
|---------------------------------------|------------------------------------|-----------------------------------------|-----------------------------------|--------------------------------------|
| Phone: 706-316-2421                   |                                    | Q1: 93.52 (A-)                          | Q2: 84.40 (B)                     | 93.24%                               |
| Vendor ID# 35219                      |                                    | Q3: 95.57 (A)                           | Q4: 93.24 (A-)                    | (A-)                                 |
| # New Foster Homes During Quarter: 1  |                                    | # Children in Care During<br>Quarter: 5 | # Placements During<br>Quarter: 5 | # Children in Care On<br>Last Day: 4 |
|                                       | Avg<br>Performance All<br>CPAs (%) | Provider<br>Performance (%)*            | Possible Points<br>(Weight)       | Provider Points<br>Earned            |
| OPM Monitoring Reviews                |                                    |                                         |                                   |                                      |
| Annual Comprehensive Reviews          | 82%                                | 91%                                     | 25                                | 22.82                                |
| Safety Reviews                        | 87%                                | 100%                                    | 15                                | 15.00                                |
| Monitoring Sub-Tota                   |                                    |                                         | 40                                | 37.82                                |
| CPA Safety Outcomes                   |                                    |                                         |                                   |                                      |
| Incidence of Maltreatment             | 0.02%                              | No Substantiated<br>Reports             | 10                                | 10.00                                |
| Staff Training                        | 67%                                | 50%                                     | 5                                 | 2.50                                 |
| Staff Safety Checks                   | 86%                                | 100%                                    | 5                                 | 5.00                                 |
| Safety Sub-Tota                       |                                    |                                         | 20                                | 17.50                                |
| CPA Permanency Outcomes               |                                    |                                         |                                   |                                      |
| Placement Stability                   | 93%                                | 100%                                    | 15                                | 15.00                                |
| Permanency Sub-Tota                   |                                    |                                         | 15                                | 15.00                                |
| CPA Well-Being Outcomes               |                                    |                                         |                                   |                                      |
| EPSDT Medical Visits                  | 86%                                | 100%                                    | 4                                 | 4.00                                 |
| EPSDT Dental Visits                   | 79%                                | 100%                                    | 4                                 | 4.00                                 |
| Academic Supports                     | 82%                                | 0%                                      | 3                                 | 0.00                                 |
| Provider ECEM Visits                  | 90%                                | 56%                                     | 7                                 | 3.92                                 |
| Provider General Contacts             | 89%                                | 100%                                    | 7                                 | 7.00                                 |
| Placements with Siblings              | 68%                                | 100%                                    | Not Scored                        | Not Scored                           |
| Placements within Legal County        | 18%                                | 0%                                      | Not Scored                        | Not Scored                           |
| Well-Being Sub-Tota                   |                                    |                                         | 25                                | 18.92                                |

| Monitoring & Outcomes: Possible Points = 100 | ible Points = 100 Points Earned: 89.24 |          |
|----------------------------------------------|----------------------------------------|----------|
| Score Before I                               | ncentives Credit                       | 89.24%   |
| Incentives Awarded 4                         |                                        | 4.00 pts |
|                                              | PBP Verification                       |          |
|                                              | Total Score                            | 93.24%   |