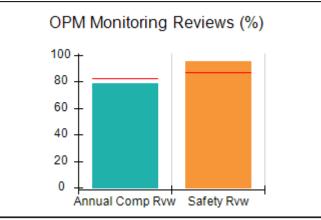

# Performance-Based Placement Measures RBWO Provider GA+SCORECARD - CPA

| 1671 Meriweather Dr., Watkinsville, ( | GA 30677                           | Quarterly Scores (Grades)               |                                   | Current Quarter<br>Score (Grade)     |
|---------------------------------------|------------------------------------|-----------------------------------------|-----------------------------------|--------------------------------------|
| Phone: 706-316-2421                   |                                    | Q1: 93.52 (A-)                          | Q2: 84.40 (B)                     | 93.24%                               |
| Vendor ID# 35219                      |                                    | Q3: 95.57 (A)                           | Q4: 93.24 (A-)                    | (A-)                                 |
| # New Foster Homes During Quarter: 1  |                                    | # Children in Care During<br>Quarter: 5 | # Placements During<br>Quarter: 5 | # Children in Care On<br>Last Day: 4 |
|                                       | Avg<br>Performance All<br>CPAs (%) | Provider<br>Performance (%)*            | Possible Points<br>(Weight)       | Provider Points<br>Earned            |
| OPM Monitoring Reviews                |                                    |                                         |                                   |                                      |
| Annual Comprehensive Reviews          | 82%                                | 91%                                     | 25                                | 22.82                                |
| Safety Reviews                        | 87%                                | 100%                                    | 15                                | 15.00                                |
| Monitoring Sub-Tota                   |                                    |                                         | 40                                | 37.82                                |
| CPA Safety Outcomes                   |                                    |                                         |                                   |                                      |
| Incidence of Maltreatment             | 0.02%                              | No Substantiated<br>Reports             | 10                                | 10.00                                |
| Staff Training                        | 67%                                | 50%                                     | 5                                 | 2.50                                 |
| Staff Safety Checks                   | 86%                                | 100%                                    | 5                                 | 5.00                                 |
| Safety Sub-Tota                       |                                    |                                         | 20                                | 17.50                                |
| CPA Permanency Outcomes               |                                    |                                         |                                   |                                      |
| Placement Stability                   | 93%                                | 100%                                    | 15                                | 15.00                                |
| Permanency Sub-Tota                   |                                    |                                         | 15                                | 15.00                                |
| CPA Well-Being Outcomes               |                                    |                                         |                                   |                                      |
| EPSDT Medical Visits                  | 86%                                | 100%                                    | 4                                 | 4.00                                 |
| EPSDT Dental Visits                   | 79%                                | 100%                                    | 4                                 | 4.00                                 |
| Academic Supports                     | 82%                                | 0%                                      | 3                                 | 0.00                                 |
| Provider ECEM Visits                  | 90%                                | 56%                                     | 7                                 | 3.92                                 |
| Provider General Contacts             | 89%                                | 100%                                    | 7                                 | 7.00                                 |
| Placements with Siblings              | 68%                                | 100%                                    | Not Scored                        | Not Scored                           |
| Placements within Legal County        | 18%                                | 0%                                      | Not Scored                        | Not Scored                           |
| Well-Being Sub-Tota                   |                                    |                                         | 25                                | 18.92                                |