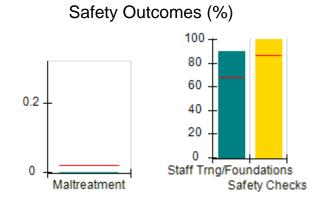

# Performance-Based Placement Measures RBWO Provider GA+SCORECARD - CPA

| 1671 Meriweather Dr., Watkinsville, ( | GA 30677                           | Quarterly Scores (Grades)               |                                   | Current Quarter<br>Score (Grade)     |
|---------------------------------------|------------------------------------|-----------------------------------------|-----------------------------------|--------------------------------------|
| Phone: 706-316-2421                   |                                    | Q1: 93.52 (A-)                          | Q2: 84.40 (B)                     | 93.24%                               |
| Vendor ID# 35219                      |                                    | Q3: 95.57 (A)                           | Q4: 93.24 (A-)                    | (A-)                                 |
| # New Foster Homes During Quarter: 1  |                                    | # Children in Care During<br>Quarter: 5 | # Placements During<br>Quarter: 5 | # Children in Care On<br>Last Day: 4 |
|                                       | Avg<br>Performance All<br>CPAs (%) | Provider<br>Performance (%)*            | Possible Points<br>(Weight)       | Provider Points<br>Earned            |
| OPM Monitoring Reviews                |                                    |                                         |                                   |                                      |
| Annual Comprehensive Reviews          | 82%                                | 91%                                     | 25                                | 22.82                                |
| Safety Reviews                        | 87%                                | 100%                                    | 15                                | 15.00                                |
| Monitoring Sub-Tota                   |                                    |                                         | 40                                | 37.82                                |
| CPA Safety Outcomes                   |                                    |                                         |                                   |                                      |
| Incidence of Maltreatment             | 0.02%                              | No Substantiated<br>Reports             | 10                                | 10.00                                |
| Staff Training                        | 67%                                | 50%                                     | 5                                 | 2.50                                 |
| Staff Safety Checks                   | 86%                                | 100%                                    | 5                                 | 5.00                                 |
| Safety Sub-Tota                       |                                    |                                         | 20                                | 17.50                                |
| CPA Permanency Outcomes               |                                    |                                         |                                   |                                      |
| Placement Stability                   | 93%                                | 100%                                    | 15                                | 15.00                                |
| Permanency Sub-Tota                   |                                    |                                         | 15                                | 15.00                                |
| CPA Well-Being Outcomes               |                                    |                                         |                                   |                                      |
| EPSDT Medical Visits                  | 86%                                | 100%                                    | 4                                 | 4.00                                 |
| EPSDT Dental Visits                   | 79%                                | 100%                                    | 4                                 | 4.00                                 |
| Academic Supports                     | 82%                                | 0%                                      | 3                                 | 0.00                                 |
| Provider ECEM Visits                  | 90%                                | 56%                                     | 7                                 | 3.92                                 |
| Provider General Contacts             | 89%                                | 100%                                    | 7                                 | 7.00                                 |
| Placements with Siblings              | 68%                                | 100%                                    | Not Scored                        | Not Scored                           |
| Placements within Legal County        | 18%                                | 0%                                      | Not Scored                        | Not Scored                           |
| Well-Being Sub-Tota                   |                                    |                                         | 25                                | 18.92                                |