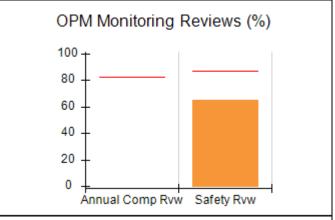

# Performance-Based Placement Measures RBWO Provider GA+SCORECARD - CPA

| 1671 Meriweather Dr., Watkinsville, ( | GA 30677                           | Quarterly Scores (Grades)               |                                   | Current Quarter<br>Score (Grade)     |
|---------------------------------------|------------------------------------|-----------------------------------------|-----------------------------------|--------------------------------------|
| Phone: 706-316-2421                   |                                    | Q1: 93.52 (A-)                          | Q2: 84.40 (B)                     | 93.24%                               |
| Vendor ID# 35219                      |                                    | Q3: 95.57 (A)                           | Q4: 93.24 (A-)                    | (A-)                                 |
| # New Foster Homes During Quarter: 1  |                                    | # Children in Care During<br>Quarter: 5 | # Placements During<br>Quarter: 5 | # Children in Care On<br>Last Day: 4 |
|                                       | Avg<br>Performance All<br>CPAs (%) | Provider<br>Performance (%)*            | Possible Points<br>(Weight)       | Provider Points<br>Earned            |
| OPM Monitoring Reviews                |                                    |                                         |                                   |                                      |
| Annual Comprehensive Reviews          | 82%                                | 91%                                     | 25                                | 22.82                                |
| Safety Reviews                        | 87%                                | 100%                                    | 15                                | 15.00                                |
| Monitoring Sub-Tota                   |                                    |                                         | 40                                | 37.82                                |
| CPA Safety Outcomes                   |                                    |                                         |                                   |                                      |
| Incidence of Maltreatment             | 0.02%                              | No Substantiated<br>Reports             | 10                                | 10.00                                |
| Staff Training                        | 67%                                | 50%                                     | 5                                 | 2.50                                 |
| Staff Safety Checks                   | 86%                                | 100%                                    | 5                                 | 5.00                                 |
| Safety Sub-Tota                       |                                    |                                         | 20                                | 17.50                                |
| CPA Permanency Outcomes               |                                    |                                         |                                   |                                      |
| Placement Stability                   | 93%                                | 100%                                    | 15                                | 15.00                                |
| Permanency Sub-Tota                   |                                    |                                         | 15                                | 15.00                                |
| CPA Well-Being Outcomes               |                                    |                                         |                                   |                                      |
| EPSDT Medical Visits                  | 86%                                | 100%                                    | 4                                 | 4.00                                 |
| EPSDT Dental Visits                   | 79%                                | 100%                                    | 4                                 | 4.00                                 |
| Academic Supports                     | 82%                                | 0%                                      | 3                                 | 0.00                                 |
| Provider ECEM Visits                  | 90%                                | 56%                                     | 7                                 | 3.92                                 |
| Provider General Contacts             | 89%                                | 100%                                    | 7                                 | 7.00                                 |
| Placements with Siblings              | 68%                                | 100%                                    | Not Scored                        | Not Scored                           |
| Placements within Legal County        | 18%                                | 0%                                      | Not Scored                        | Not Scored                           |
| Well-Being Sub-Tota                   |                                    |                                         | 25                                | 18.92                                |