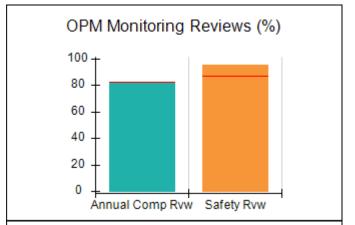

# Performance-Based Placement Measures RBWO Provider GA+SCORECARD - CPA

| 1671 Meriweather Dr., Watkinsville, ( | GA 30677                           | Quarterly Scores (Grades)               |                                   | Current Quarter<br>Score (Grade)     |
|---------------------------------------|------------------------------------|-----------------------------------------|-----------------------------------|--------------------------------------|
| Phone: 706-316-2421                   |                                    | Q1: 93.52 (A-)                          | Q2: 84.40 (B)                     | 93.24%                               |
| Vendor ID# 35219                      |                                    | Q3: 95.57 (A)                           | Q4: 93.24 (A-)                    | (A-)                                 |
| # New Foster Homes During Quarter: 1  |                                    | # Children in Care During<br>Quarter: 5 | # Placements During<br>Quarter: 5 | # Children in Care On<br>Last Day: 4 |
|                                       | Avg<br>Performance All<br>CPAs (%) | Provider<br>Performance (%)*            | Possible Points<br>(Weight)       | Provider Points<br>Earned            |
| OPM Monitoring Reviews                |                                    |                                         |                                   |                                      |
| Annual Comprehensive Reviews          | 82%                                | 91%                                     | 25                                | 22.82                                |
| Safety Reviews                        | 87%                                | 100%                                    | 15                                | 15.00                                |
| Monitoring Sub-Tota                   |                                    |                                         | 40                                | 37.82                                |
| CPA Safety Outcomes                   |                                    |                                         |                                   |                                      |
| Incidence of Maltreatment             | 0.02%                              | No Substantiated<br>Reports             | 10                                | 10.00                                |
| Staff Training                        | 67%                                | 50%                                     | 5                                 | 2.50                                 |
| Staff Safety Checks                   | 86%                                | 100%                                    | 5                                 | 5.00                                 |
| Safety Sub-Tota                       |                                    |                                         | 20                                | 17.50                                |
| CPA Permanency Outcomes               |                                    |                                         |                                   |                                      |
| Placement Stability                   | 93%                                | 100%                                    | 15                                | 15.00                                |
| Permanency Sub-Tota                   |                                    |                                         | 15                                | 15.00                                |
| CPA Well-Being Outcomes               |                                    |                                         |                                   |                                      |
| EPSDT Medical Visits                  | 86%                                | 100%                                    | 4                                 | 4.00                                 |
| EPSDT Dental Visits                   | 79%                                | 100%                                    | 4                                 | 4.00                                 |
| Academic Supports                     | 82%                                | 0%                                      | 3                                 | 0.00                                 |
| Provider ECEM Visits                  | 90%                                | 56%                                     | 7                                 | 3.92                                 |
| Provider General Contacts             | 89%                                | 100%                                    | 7                                 | 7.00                                 |
| Placements with Siblings              | 68%                                | 100%                                    | Not Scored                        | Not Scored                           |
| Placements within Legal County        | 18%                                | 0%                                      | Not Scored                        | Not Scored                           |
| Well-Being Sub-Tota                   |                                    |                                         | 25                                | 18.92                                |