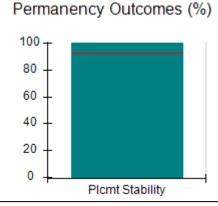

# Performance-Based Placement Measures RBWO Provider GA+SCORECARD - CPA

| 1671 Meriweather Dr., Watkinsville, ( | GA 30677                           | Quarterly Scores (Grades)               |                                   | Current Quarter<br>Score (Grade)     |
|---------------------------------------|------------------------------------|-----------------------------------------|-----------------------------------|--------------------------------------|
| Phone: 706-316-2421                   |                                    | Q1: 93.52 (A-)                          | Q2: 84.40 (B)                     | 93.24%                               |
| Vendor ID# 35219                      |                                    | Q3: 95.57 (A)                           | Q4: 93.24 (A-)                    | (A-)                                 |
| # New Foster Homes During Quarter: 1  |                                    | # Children in Care During<br>Quarter: 5 | # Placements During<br>Quarter: 5 | # Children in Care On<br>Last Day: 4 |
|                                       | Avg<br>Performance All<br>CPAs (%) | Provider<br>Performance (%)*            | Possible Points<br>(Weight)       | Provider Points<br>Earned            |
| OPM Monitoring Reviews                |                                    |                                         |                                   |                                      |
| Annual Comprehensive Reviews          | 82%                                | 91%                                     | 25                                | 22.82                                |
| Safety Reviews                        | 87%                                | 100%                                    | 15                                | 15.00                                |
| Monitoring Sub-Tota                   |                                    |                                         | 40                                | 37.82                                |
| CPA Safety Outcomes                   |                                    |                                         |                                   |                                      |
| Incidence of Maltreatment             | 0.02%                              | No Substantiated<br>Reports             | 10                                | 10.00                                |
| Staff Training                        | 67%                                | 50%                                     | 5                                 | 2.50                                 |
| Staff Safety Checks                   | 86%                                | 100%                                    | 5                                 | 5.00                                 |
| Safety Sub-Tota                       |                                    |                                         | 20                                | 17.50                                |
| CPA Permanency Outcomes               |                                    |                                         |                                   |                                      |
| Placement Stability                   | 93%                                | 100%                                    | 15                                | 15.00                                |
| Permanency Sub-Tota                   |                                    |                                         | 15                                | 15.00                                |
| CPA Well-Being Outcomes               |                                    |                                         |                                   |                                      |
| EPSDT Medical Visits                  | 86%                                | 100%                                    | 4                                 | 4.00                                 |
| EPSDT Dental Visits                   | 79%                                | 100%                                    | 4                                 | 4.00                                 |
| Academic Supports                     | 82%                                | 0%                                      | 3                                 | 0.00                                 |
| Provider ECEM Visits                  | 90%                                | 56%                                     | 7                                 | 3.92                                 |
| Provider General Contacts             | 89%                                | 100%                                    | 7                                 | 7.00                                 |
| Placements with Siblings              | 68%                                | 100%                                    | Not Scored                        | Not Scored                           |
| Placements within Legal County        | 18%                                | 0%                                      | Not Scored                        | Not Scored                           |
| Well-Being Sub-Tota                   |                                    |                                         | 25                                | 18.92                                |