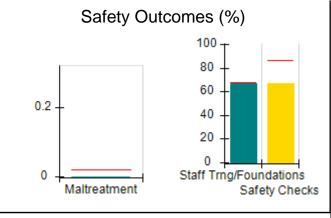

# Performance-Based Placement Measures RBWO Provider GA+SCORECARD - CPA

| 1671 Meriweather Dr., Watkinsville, ( | GA 30677                           | Quarterly Scores (Grades)               |                                   | Current Quarter<br>Score (Grade)     |
|---------------------------------------|------------------------------------|-----------------------------------------|-----------------------------------|--------------------------------------|
| Phone: 706-316-2421                   |                                    | Q1: 93.52 (A-)                          | Q2: 84.40 (B)                     | 93.24%                               |
| Vendor ID# 35219                      |                                    | Q3: 95.57 (A)                           | Q4: 93.24 (A-)                    | (A-)                                 |
| # New Foster Homes During Quarter: 1  |                                    | # Children in Care During<br>Quarter: 5 | # Placements During<br>Quarter: 5 | # Children in Care On<br>Last Day: 4 |
|                                       | Avg<br>Performance All<br>CPAs (%) | Provider<br>Performance (%)*            | Possible Points<br>(Weight)       | Provider Points<br>Earned            |
| OPM Monitoring Reviews                |                                    |                                         |                                   |                                      |
| Annual Comprehensive Reviews          | 82%                                | 91%                                     | 25                                | 22.82                                |
| Safety Reviews                        | 87%                                | 100%                                    | 15                                | 15.00                                |
| Monitoring Sub-Tota                   |                                    |                                         | 40                                | 37.82                                |
| CPA Safety Outcomes                   |                                    |                                         |                                   |                                      |
| Incidence of Maltreatment             | 0.02%                              | No Substantiated<br>Reports             | 10                                | 10.00                                |
| Staff Training                        | 67%                                | 50%                                     | 5                                 | 2.50                                 |
| Staff Safety Checks                   | 86%                                | 100%                                    | 5                                 | 5.00                                 |
| Safety Sub-Tota                       |                                    |                                         | 20                                | 17.50                                |
| CPA Permanency Outcomes               |                                    |                                         |                                   |                                      |
| Placement Stability                   | 93%                                | 100%                                    | 15                                | 15.00                                |
| Permanency Sub-Tota                   |                                    |                                         | 15                                | 15.00                                |
| CPA Well-Being Outcomes               |                                    |                                         |                                   |                                      |
| EPSDT Medical Visits                  | 86%                                | 100%                                    | 4                                 | 4.00                                 |
| EPSDT Dental Visits                   | 79%                                | 100%                                    | 4                                 | 4.00                                 |
| Academic Supports                     | 82%                                | 0%                                      | 3                                 | 0.00                                 |
| Provider ECEM Visits                  | 90%                                | 56%                                     | 7                                 | 3.92                                 |
| Provider General Contacts             | 89%                                | 100%                                    | 7                                 | 7.00                                 |
| Placements with Siblings              | 68%                                | 100%                                    | Not Scored                        | Not Scored                           |
| Placements within Legal County        | 18%                                | 0%                                      | Not Scored                        | Not Scored                           |
| Well-Being Sub-Tota                   |                                    |                                         | 25                                | 18.92                                |