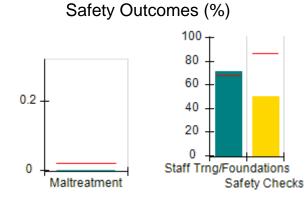

# Performance-Based Placement Measures RBWO Provider GA+SCORECARD - CPA

| 1671 Meriweather Dr., Watkinsville, ( | GA 30677                           | Quarterly Scores (Grades)               |                                   | Current Quarter<br>Score (Grade)     |
|---------------------------------------|------------------------------------|-----------------------------------------|-----------------------------------|--------------------------------------|
| Phone: 706-316-2421                   |                                    | Q1: 93.52 (A-)                          | Q2: 84.40 (B)                     | 93.24%                               |
| Vendor ID# 35219                      |                                    | Q3: 95.57 (A)                           | Q4: 93.24 (A-)                    | (A-)                                 |
| # New Foster Homes During Quarter: 1  |                                    | # Children in Care During<br>Quarter: 5 | # Placements During<br>Quarter: 5 | # Children in Care On<br>Last Day: 4 |
|                                       | Avg<br>Performance All<br>CPAs (%) | Provider<br>Performance (%)*            | Possible Points<br>(Weight)       | Provider Points<br>Earned            |
| OPM Monitoring Reviews                |                                    |                                         |                                   |                                      |
| Annual Comprehensive Reviews          | 82%                                | 91%                                     | 25                                | 22.82                                |
| Safety Reviews                        | 87%                                | 100%                                    | 15                                | 15.00                                |
| Monitoring Sub-Tota                   |                                    |                                         | 40                                | 37.82                                |
| CPA Safety Outcomes                   |                                    |                                         |                                   |                                      |
| Incidence of Maltreatment             | 0.02%                              | No Substantiated<br>Reports             | 10                                | 10.00                                |
| Staff Training                        | 67%                                | 50%                                     | 5                                 | 2.50                                 |
| Staff Safety Checks                   | 86%                                | 100%                                    | 5                                 | 5.00                                 |
| Safety Sub-Tota                       |                                    |                                         | 20                                | 17.50                                |
| CPA Permanency Outcomes               |                                    |                                         |                                   |                                      |
| Placement Stability                   | 93%                                | 100%                                    | 15                                | 15.00                                |
| Permanency Sub-Tota                   |                                    |                                         | 15                                | 15.00                                |
| CPA Well-Being Outcomes               |                                    |                                         |                                   |                                      |
| EPSDT Medical Visits                  | 86%                                | 100%                                    | 4                                 | 4.00                                 |
| EPSDT Dental Visits                   | 79%                                | 100%                                    | 4                                 | 4.00                                 |
| Academic Supports                     | 82%                                | 0%                                      | 3                                 | 0.00                                 |
| Provider ECEM Visits                  | 90%                                | 56%                                     | 7                                 | 3.92                                 |
| Provider General Contacts             | 89%                                | 100%                                    | 7                                 | 7.00                                 |
| Placements with Siblings              | 68%                                | 100%                                    | Not Scored                        | Not Scored                           |
| Placements within Legal County        | 18%                                | 0%                                      | Not Scored                        | Not Scored                           |
| Well-Being Sub-Tota                   |                                    |                                         | 25                                | 18.92                                |