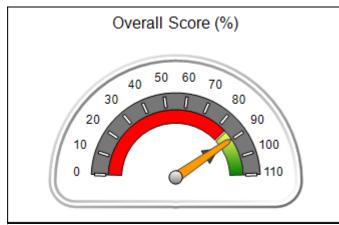

# Performance-Based Placement Measures RBWO Provider GA+SCORECARD - CPA

| 1671 Meriweather Dr., Watkinsville, ( | GA 30677                           | Quarterly Scores (Grades)               |                                   | Current Quarter<br>Score (Grade)     |
|---------------------------------------|------------------------------------|-----------------------------------------|-----------------------------------|--------------------------------------|
| Phone: 706-316-2421                   |                                    | Q1: 93.52 (A-)                          | Q2: 84.40 (B)                     | 93.24%                               |
| Vendor ID# 35219                      |                                    | Q3: 95.57 (A)                           | Q4: 93.24 (A-)                    | (A-)                                 |
| # New Foster Homes During Quarter: 1  |                                    | # Children in Care During<br>Quarter: 5 | # Placements During<br>Quarter: 5 | # Children in Care On<br>Last Day: 4 |
|                                       | Avg<br>Performance All<br>CPAs (%) | Provider<br>Performance (%)*            | Possible Points<br>(Weight)       | Provider Points<br>Earned            |
| OPM Monitoring Reviews                |                                    |                                         |                                   |                                      |
| Annual Comprehensive Reviews          | 82%                                | 91%                                     | 25                                | 22.82                                |
| Safety Reviews                        | 87%                                | 100%                                    | 15                                | 15.00                                |
| Monitoring Sub-Tota                   |                                    |                                         | 40                                | 37.82                                |
| CPA Safety Outcomes                   |                                    |                                         |                                   |                                      |
| Incidence of Maltreatment             | 0.02%                              | No Substantiated<br>Reports             | 10                                | 10.00                                |
| Staff Training                        | 67%                                | 50%                                     | 5                                 | 2.50                                 |
| Staff Safety Checks                   | 86%                                | 100%                                    | 5                                 | 5.00                                 |
| Safety Sub-Tota                       |                                    |                                         | 20                                | 17.50                                |
| CPA Permanency Outcomes               |                                    |                                         |                                   |                                      |
| Placement Stability                   | 93%                                | 100%                                    | 15                                | 15.00                                |
| Permanency Sub-Tota                   |                                    |                                         | 15                                | 15.00                                |
| CPA Well-Being Outcomes               |                                    |                                         |                                   |                                      |
| EPSDT Medical Visits                  | 86%                                | 100%                                    | 4                                 | 4.00                                 |
| EPSDT Dental Visits                   | 79%                                | 100%                                    | 4                                 | 4.00                                 |
| Academic Supports                     | 82%                                | 0%                                      | 3                                 | 0.00                                 |
| Provider ECEM Visits                  | 90%                                | 56%                                     | 7                                 | 3.92                                 |
| Provider General Contacts             | 89%                                | 100%                                    | 7                                 | 7.00                                 |
| Placements with Siblings              | 68%                                | 100%                                    | Not Scored                        | Not Scored                           |
| Placements within Legal County        | 18%                                | 0%                                      | Not Scored                        | Not Scored                           |
| Well-Being Sub-Tota                   |                                    |                                         | 25                                | 18.92                                |

| Monitoring & Outcomes: Possible Points = 100 | ible Points = 100 Points Earned: 89.24 |          |
|----------------------------------------------|----------------------------------------|----------|
| Score Before I                               | ncentives Credit                       | 89.24%   |
| Incentives Awarded 4                         |                                        | 4.00 pts |
|                                              | PBP Verification                       |          |
|                                              | Total Score                            | 93.24%   |