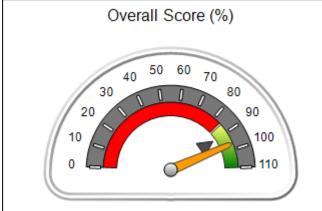

# Performance-Based Placement Measures RBWO Provider GA+SCORECARD - CPA

| 1671 Meriweather Dr., Watkinsville, ( | GA 30677                           | Quarterly Scores (Grades)               |                                   | Current Quarter<br>Score (Grade)     |
|---------------------------------------|------------------------------------|-----------------------------------------|-----------------------------------|--------------------------------------|
| Phone: 706-316-2421                   |                                    | Q1: 93.52 (A-)                          | Q2: 84.40 (B)                     | 93.24%                               |
| Vendor ID# 35219                      |                                    | Q3: 95.57 (A)                           | Q4: 93.24 (A-)                    | (A-)                                 |
| # New Foster Homes During Quarter: 1  |                                    | # Children in Care During<br>Quarter: 5 | # Placements During<br>Quarter: 5 | # Children in Care On<br>Last Day: 4 |
|                                       | Avg<br>Performance All<br>CPAs (%) | Provider<br>Performance (%)*            | Possible Points<br>(Weight)       | Provider Points<br>Earned            |
| OPM Monitoring Reviews                |                                    |                                         |                                   |                                      |
| Annual Comprehensive Reviews          | 82%                                | 91%                                     | 25                                | 22.82                                |
| Safety Reviews                        | 87%                                | 100%                                    | 15                                | 15.00                                |
| Monitoring Sub-Tota                   |                                    |                                         | 40                                | 37.82                                |
| CPA Safety Outcomes                   |                                    |                                         |                                   |                                      |
| Incidence of Maltreatment             | 0.02%                              | No Substantiated<br>Reports             | 10                                | 10.00                                |
| Staff Training                        | 67%                                | 50%                                     | 5                                 | 2.50                                 |
| Staff Safety Checks                   | 86%                                | 100%                                    | 5                                 | 5.00                                 |
| Safety Sub-Tota                       |                                    |                                         | 20                                | 17.50                                |
| CPA Permanency Outcomes               |                                    |                                         |                                   |                                      |
| Placement Stability                   | 93%                                | 100%                                    | 15                                | 15.00                                |
| Permanency Sub-Tota                   |                                    |                                         | 15                                | 15.00                                |
| CPA Well-Being Outcomes               |                                    |                                         |                                   |                                      |
| EPSDT Medical Visits                  | 86%                                | 100%                                    | 4                                 | 4.00                                 |
| EPSDT Dental Visits                   | 79%                                | 100%                                    | 4                                 | 4.00                                 |
| Academic Supports                     | 82%                                | 0%                                      | 3                                 | 0.00                                 |
| Provider ECEM Visits                  | 90%                                | 56%                                     | 7                                 | 3.92                                 |
| Provider General Contacts             | 89%                                | 100%                                    | 7                                 | 7.00                                 |
| Placements with Siblings              | 68%                                | 100%                                    | Not Scored                        | Not Scored                           |
| Placements within Legal County        | 18%                                | 0%                                      | Not Scored                        | Not Scored                           |
| Well-Being Sub-Tota                   |                                    |                                         | 25                                | 18.92                                |

| Monitoring & Outcomes: Possible Points = 100 | ible Points = 100 Points Earned: 89.24 |          |
|----------------------------------------------|----------------------------------------|----------|
| Score Before I                               | ncentives Credit                       | 89.24%   |
| Incentives Awarded 4                         |                                        | 4.00 pts |
|                                              | PBP Verification                       |          |
|                                              | Total Score                            | 93.24%   |