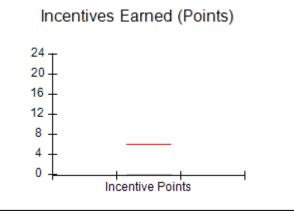

| Monitoring & Outcomes: Possible Points = 100 | ible Points = 100 Points Earned: 89.24 |          |
|----------------------------------------------|----------------------------------------|----------|
| Score Before I                               | ncentives Credit                       | 89.24%   |
| Incentives Awarded 4                         |                                        | 4.00 pts |
|                                              | PBP Verification                       |          |
|                                              | Total Score                            | 93.24%   |