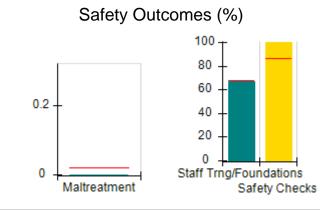

# Performance-Based Placement Measures RBWO Provider GA+SCORECARD - CPA

| 1671 Meriweather Dr., Watkinsville, ( | GA 30677                           | Quarterly Scores (Grades)               |                                   | Current Quarter<br>Score (Grade)     |
|---------------------------------------|------------------------------------|-----------------------------------------|-----------------------------------|--------------------------------------|
| Phone: 706-316-2421                   |                                    | Q1: 93.52 (A-)                          | Q2: 84.40 (B)                     | 93.24%                               |
| Vendor ID# 35219                      |                                    | Q3: 95.57 (A)                           | Q4: 93.24 (A-)                    | (A-)                                 |
| # New Foster Homes During Quarter: 1  |                                    | # Children in Care During<br>Quarter: 5 | # Placements During<br>Quarter: 5 | # Children in Care On<br>Last Day: 4 |
|                                       | Avg<br>Performance All<br>CPAs (%) | Provider<br>Performance (%)*            | Possible Points<br>(Weight)       | Provider Points<br>Earned            |
| OPM Monitoring Reviews                |                                    |                                         |                                   |                                      |
| Annual Comprehensive Reviews          | 82%                                | 91%                                     | 25                                | 22.82                                |
| Safety Reviews                        | 87%                                | 100%                                    | 15                                | 15.00                                |
| Monitoring Sub-Tota                   |                                    |                                         | 40                                | 37.82                                |
| CPA Safety Outcomes                   |                                    |                                         |                                   |                                      |
| Incidence of Maltreatment             | 0.02%                              | No Substantiated<br>Reports             | 10                                | 10.00                                |
| Staff Training                        | 67%                                | 50%                                     | 5                                 | 2.50                                 |
| Staff Safety Checks                   | 86%                                | 100%                                    | 5                                 | 5.00                                 |
| Safety Sub-Tota                       |                                    |                                         | 20                                | 17.50                                |
| CPA Permanency Outcomes               |                                    |                                         |                                   |                                      |
| Placement Stability                   | 93%                                | 100%                                    | 15                                | 15.00                                |
| Permanency Sub-Tota                   |                                    |                                         | 15                                | 15.00                                |
| CPA Well-Being Outcomes               |                                    |                                         |                                   |                                      |
| EPSDT Medical Visits                  | 86%                                | 100%                                    | 4                                 | 4.00                                 |
| EPSDT Dental Visits                   | 79%                                | 100%                                    | 4                                 | 4.00                                 |
| Academic Supports                     | 82%                                | 0%                                      | 3                                 | 0.00                                 |
| Provider ECEM Visits                  | 90%                                | 56%                                     | 7                                 | 3.92                                 |
| Provider General Contacts             | 89%                                | 100%                                    | 7                                 | 7.00                                 |
| Placements with Siblings              | 68%                                | 100%                                    | Not Scored                        | Not Scored                           |
| Placements within Legal County        | 18%                                | 0%                                      | Not Scored                        | Not Scored                           |
| Well-Being Sub-Tota                   |                                    |                                         | 25                                | 18.92                                |