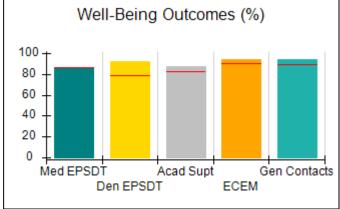

# Performance-Based Placement Measures RBWO Provider GA+SCORECARD - CPA

| 1671 Meriweather Dr., Watkinsville, ( | GA 30677                           | Quarterly Scores (Grades)               |                                   | Current Quarter<br>Score (Grade)     |
|---------------------------------------|------------------------------------|-----------------------------------------|-----------------------------------|--------------------------------------|
| Phone: 706-316-2421                   |                                    | Q1: 93.52 (A-)                          | Q2: 84.40 (B)                     | 93.24%                               |
| Vendor ID# 35219                      |                                    | Q3: 95.57 (A)                           | Q4: 93.24 (A-)                    | (A-)                                 |
| # New Foster Homes During Quarter: 1  |                                    | # Children in Care During<br>Quarter: 5 | # Placements During<br>Quarter: 5 | # Children in Care On<br>Last Day: 4 |
|                                       | Avg<br>Performance All<br>CPAs (%) | Provider<br>Performance (%)*            | Possible Points<br>(Weight)       | Provider Points<br>Earned            |
| OPM Monitoring Reviews                |                                    |                                         |                                   |                                      |
| Annual Comprehensive Reviews          | 82%                                | 91%                                     | 25                                | 22.82                                |
| Safety Reviews                        | 87%                                | 100%                                    | 15                                | 15.00                                |
| Monitoring Sub-Tota                   |                                    |                                         | 40                                | 37.82                                |
| CPA Safety Outcomes                   |                                    |                                         |                                   |                                      |
| Incidence of Maltreatment             | 0.02%                              | No Substantiated<br>Reports             | 10                                | 10.00                                |
| Staff Training                        | 67%                                | 50%                                     | 5                                 | 2.50                                 |
| Staff Safety Checks                   | 86%                                | 100%                                    | 5                                 | 5.00                                 |
| Safety Sub-Tota                       |                                    |                                         | 20                                | 17.50                                |
| CPA Permanency Outcomes               |                                    |                                         |                                   |                                      |
| Placement Stability                   | 93%                                | 100%                                    | 15                                | 15.00                                |
| Permanency Sub-Tota                   |                                    |                                         | 15                                | 15.00                                |
| CPA Well-Being Outcomes               |                                    |                                         |                                   |                                      |
| EPSDT Medical Visits                  | 86%                                | 100%                                    | 4                                 | 4.00                                 |
| EPSDT Dental Visits                   | 79%                                | 100%                                    | 4                                 | 4.00                                 |
| Academic Supports                     | 82%                                | 0%                                      | 3                                 | 0.00                                 |
| Provider ECEM Visits                  | 90%                                | 56%                                     | 7                                 | 3.92                                 |
| Provider General Contacts             | 89%                                | 100%                                    | 7                                 | 7.00                                 |
| Placements with Siblings              | 68%                                | 100%                                    | Not Scored                        | Not Scored                           |
| Placements within Legal County        | 18%                                | 0%                                      | Not Scored                        | Not Scored                           |
| Well-Being Sub-Tota                   |                                    |                                         | 25                                | 18.92                                |