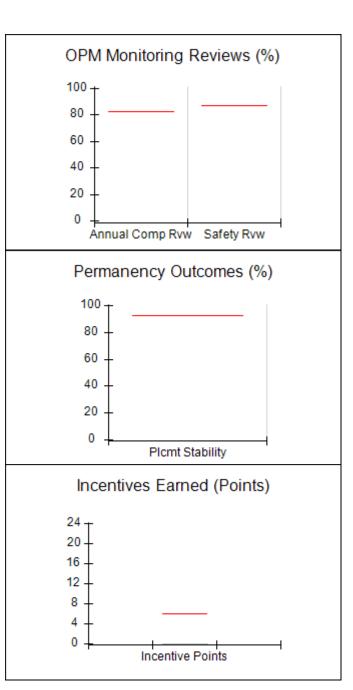

# Performance-Based Placement Measures RBWO Provider GA+SCORECARD - CPA

| 1671 Meriweather Dr., Watkinsville, ( | GA 30677                           | Quarterly Scores (Grades)               |                                   | Current Quarter<br>Score (Grade)     |
|---------------------------------------|------------------------------------|-----------------------------------------|-----------------------------------|--------------------------------------|
| Phone: 706-316-2421                   |                                    | Q1: 93.52 (A-)                          | Q2: 84.40 (B)                     | 93.24%                               |
| Vendor ID# 35219                      |                                    | Q3: 95.57 (A)                           | Q4: 93.24 (A-)                    | (A-)                                 |
| # New Foster Homes During Quarter: 1  |                                    | # Children in Care During<br>Quarter: 5 | # Placements During<br>Quarter: 5 | # Children in Care On<br>Last Day: 4 |
|                                       | Avg<br>Performance All<br>CPAs (%) | Provider<br>Performance (%)*            | Possible Points<br>(Weight)       | Provider Points<br>Earned            |
| OPM Monitoring Reviews                |                                    |                                         |                                   |                                      |
| Annual Comprehensive Reviews          | 82%                                | 91%                                     | 25                                | 22.82                                |
| Safety Reviews                        | 87%                                | 100%                                    | 15                                | 15.00                                |
| Monitoring Sub-Tota                   |                                    |                                         | 40                                | 37.82                                |
| CPA Safety Outcomes                   |                                    |                                         |                                   |                                      |
| Incidence of Maltreatment             | 0.02%                              | No Substantiated<br>Reports             | 10                                | 10.00                                |
| Staff Training                        | 67%                                | 50%                                     | 5                                 | 2.50                                 |
| Staff Safety Checks                   | 86%                                | 100%                                    | 5                                 | 5.00                                 |
| Safety Sub-Tota                       |                                    |                                         | 20                                | 17.50                                |
| CPA Permanency Outcomes               |                                    |                                         |                                   |                                      |
| Placement Stability                   | 93%                                | 100%                                    | 15                                | 15.00                                |
| Permanency Sub-Tota                   |                                    |                                         | 15                                | 15.00                                |
| CPA Well-Being Outcomes               |                                    |                                         |                                   |                                      |
| EPSDT Medical Visits                  | 86%                                | 100%                                    | 4                                 | 4.00                                 |
| EPSDT Dental Visits                   | 79%                                | 100%                                    | 4                                 | 4.00                                 |
| Academic Supports                     | 82%                                | 0%                                      | 3                                 | 0.00                                 |
| Provider ECEM Visits                  | 90%                                | 56%                                     | 7                                 | 3.92                                 |
| Provider General Contacts             | 89%                                | 100%                                    | 7                                 | 7.00                                 |
| Placements with Siblings              | 68%                                | 100%                                    | Not Scored                        | Not Scored                           |
| Placements within Legal County        | 18%                                | 0%                                      | Not Scored                        | Not Scored                           |
| Well-Being Sub-Tota                   |                                    |                                         | 25                                | 18.92                                |

### Provider/Program Name: All God's Children - (861) - CPA

| # New Foster Homes During Quarter: 1             |                                    | # Children in Care During<br>Quarter: 5 | # Placements During<br>Quarter: 5 | # Children in Care On<br>Last Day: 4 |
|--------------------------------------------------|------------------------------------|-----------------------------------------|-----------------------------------|--------------------------------------|
| CPA Incentive Credits                            | Avg<br>Performance All<br>CPAs (%) | Provider<br>Performance (%)*            | Possible Points<br>(Weight)       | Provider Points<br>Earned            |
| Early EPSDT Medical Visits                       |                                    | 100%                                    | 2                                 | 2.00                                 |
| Early EPSDT Dental Visits                        |                                    | Not Eligible                            | 2                                 |                                      |
| Permanency Contacts                              |                                    | 0%                                      | 5                                 | 0.00                                 |
| Additional Academic Supports                     |                                    | 0%                                      | 2                                 | 0.00                                 |
| HS Grad/GED/Prof or Trade<br>Certificate/College |                                    | N/A                                     | 10/5/5/1                          |                                      |
| EYSS Agreement                                   |                                    | Not Eligible                            | 5                                 |                                      |
| Community Connections                            |                                    | Not Eligible                            | 4                                 |                                      |
| Foster Hm Retention Rate (threshold = 90)        |                                    | 0%                                      | 2                                 | 0.00                                 |
| Foster Hm Recruitment (threshold = 100)          |                                    | 100%                                    | 2                                 | 2.00                                 |
| Active Agency Accreditation                      |                                    | 0%                                      | 4                                 | 0.00                                 |
| Staff Clinical Licensure                         |                                    | 0%                                      | 5                                 | 0.00                                 |
| Incentives Total                                 | 5.87                               |                                         |                                   | 4.00                                 |
| Maximum total                                    | combined incentive                 | credit allowed is 10 points.            | Incentives Awarded                | 4.00                                 |
| Incentives Total                                 | combined incentive                 | credit allowed is 10 points.            | Incentives Awarded                |                                      |