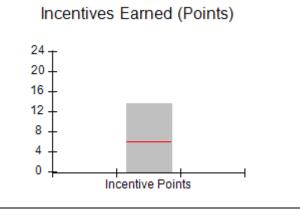

| Monitoring & Outcomes: Possible Points = 100 | ible Points = 100 Points Earned: 89.24 |          |
|----------------------------------------------|----------------------------------------|----------|
| Score Before I                               | ncentives Credit                       | 89.24%   |
| Incentives Awarded 4                         |                                        | 4.00 pts |
|                                              | PBP Verification                       |          |
|                                              | Total Score                            | 93.24%   |