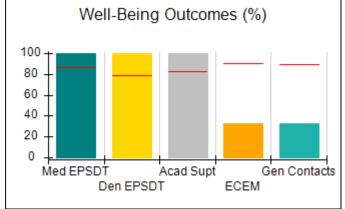

# Performance-Based Placement Measures RBWO Provider GA+SCORECARD - CPA

| 1671 Meriweather Dr., Watkinsville, ( | GA 30677                           | Quarterly Scores (Grades)               |                                   | Current Quarter<br>Score (Grade)     |
|---------------------------------------|------------------------------------|-----------------------------------------|-----------------------------------|--------------------------------------|
| Phone: 706-316-2421                   |                                    | Q1: 93.52 (A-)                          | Q2: 84.40 (B)                     | 93.24%                               |
| Vendor ID# 35219                      |                                    | Q3: 95.57 (A)                           | Q4: 93.24 (A-)                    | (A-)                                 |
| # New Foster Homes During Quarter: 1  |                                    | # Children in Care During<br>Quarter: 5 | # Placements During<br>Quarter: 5 | # Children in Care On<br>Last Day: 4 |
|                                       | Avg<br>Performance All<br>CPAs (%) | Provider<br>Performance (%)*            | Possible Points<br>(Weight)       | Provider Points<br>Earned            |
| OPM Monitoring Reviews                |                                    |                                         |                                   |                                      |
| Annual Comprehensive Reviews          | 82%                                | 91%                                     | 25                                | 22.82                                |
| Safety Reviews                        | 87%                                | 100%                                    | 15                                | 15.00                                |
| Monitoring Sub-Tota                   |                                    |                                         | 40                                | 37.82                                |
| CPA Safety Outcomes                   |                                    |                                         |                                   |                                      |
| Incidence of Maltreatment             | 0.02%                              | No Substantiated<br>Reports             | 10                                | 10.00                                |
| Staff Training                        | 67%                                | 50%                                     | 5                                 | 2.50                                 |
| Staff Safety Checks                   | 86%                                | 100%                                    | 5                                 | 5.00                                 |
| Safety Sub-Tota                       |                                    |                                         | 20                                | 17.50                                |
| CPA Permanency Outcomes               |                                    |                                         |                                   |                                      |
| Placement Stability                   | 93%                                | 100%                                    | 15                                | 15.00                                |
| Permanency Sub-Tota                   |                                    |                                         | 15                                | 15.00                                |
| CPA Well-Being Outcomes               |                                    |                                         |                                   |                                      |
| EPSDT Medical Visits                  | 86%                                | 100%                                    | 4                                 | 4.00                                 |
| EPSDT Dental Visits                   | 79%                                | 100%                                    | 4                                 | 4.00                                 |
| Academic Supports                     | 82%                                | 0%                                      | 3                                 | 0.00                                 |
| Provider ECEM Visits                  | 90%                                | 56%                                     | 7                                 | 3.92                                 |
| Provider General Contacts             | 89%                                | 100%                                    | 7                                 | 7.00                                 |
| Placements with Siblings              | 68%                                | 100%                                    | Not Scored                        | Not Scored                           |
| Placements within Legal County        | 18%                                | 0%                                      | Not Scored                        | Not Scored                           |
| Well-Being Sub-Tota                   |                                    |                                         | 25                                | 18.92                                |