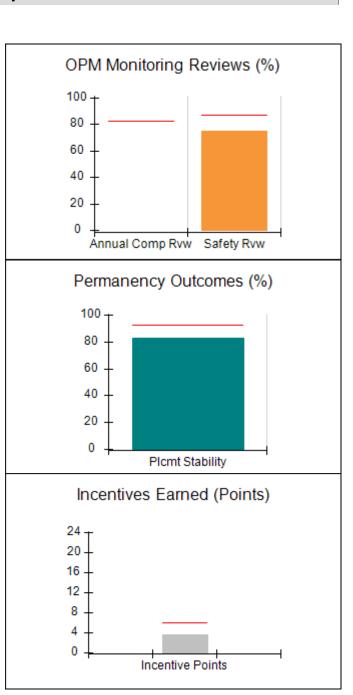

# Performance-Based Placement Measures RBWO Provider GA+SCORECARD - CPA

| 1671 Meriweather Dr., Watkinsville, ( | GA 30677                           | Quarterly Scores (Grades)               |                                   | Current Quarter<br>Score (Grade)     |
|---------------------------------------|------------------------------------|-----------------------------------------|-----------------------------------|--------------------------------------|
| Phone: 706-316-2421                   |                                    | Q1: 93.52 (A-)                          | Q2: 84.40 (B)                     | 93.24%                               |
| Vendor ID# 35219                      |                                    | Q3: 95.57 (A)                           | Q4: 93.24 (A-)                    | (A-)                                 |
| # New Foster Homes During Quarter: 1  |                                    | # Children in Care During<br>Quarter: 5 | # Placements During<br>Quarter: 5 | # Children in Care On<br>Last Day: 4 |
|                                       | Avg<br>Performance All<br>CPAs (%) | Provider<br>Performance (%)*            | Possible Points<br>(Weight)       | Provider Points<br>Earned            |
| OPM Monitoring Reviews                |                                    |                                         |                                   |                                      |
| Annual Comprehensive Reviews          | 82%                                | 91%                                     | 25                                | 22.82                                |
| Safety Reviews                        | 87%                                | 100%                                    | 15                                | 15.00                                |
| Monitoring Sub-Tota                   |                                    |                                         | 40                                | 37.82                                |
| CPA Safety Outcomes                   |                                    |                                         |                                   |                                      |
| Incidence of Maltreatment             | 0.02%                              | No Substantiated<br>Reports             | 10                                | 10.00                                |
| Staff Training                        | 67%                                | 50%                                     | 5                                 | 2.50                                 |
| Staff Safety Checks                   | 86%                                | 100%                                    | 5                                 | 5.00                                 |
| Safety Sub-Tota                       |                                    |                                         | 20                                | 17.50                                |
| CPA Permanency Outcomes               |                                    |                                         |                                   |                                      |
| Placement Stability                   | 93%                                | 100%                                    | 15                                | 15.00                                |
| Permanency Sub-Tota                   |                                    |                                         | 15                                | 15.00                                |
| CPA Well-Being Outcomes               |                                    |                                         |                                   |                                      |
| EPSDT Medical Visits                  | 86%                                | 100%                                    | 4                                 | 4.00                                 |
| EPSDT Dental Visits                   | 79%                                | 100%                                    | 4                                 | 4.00                                 |
| Academic Supports                     | 82%                                | 0%                                      | 3                                 | 0.00                                 |
| Provider ECEM Visits                  | 90%                                | 56%                                     | 7                                 | 3.92                                 |
| Provider General Contacts             | 89%                                | 100%                                    | 7                                 | 7.00                                 |
| Placements with Siblings              | 68%                                | 100%                                    | Not Scored                        | Not Scored                           |
| Placements within Legal County        | 18%                                | 0%                                      | Not Scored                        | Not Scored                           |
| Well-Being Sub-Tota                   |                                    |                                         | 25                                | 18.92                                |

| Monitoring & Outcomes: Possible Points = 100 | ible Points = 100 Points Earned: 89.24 |          |
|----------------------------------------------|----------------------------------------|----------|
| Score Before I                               | ncentives Credit                       | 89.24%   |
| Incentives Awarded 4                         |                                        | 4.00 pts |
|                                              | PBP Verification                       |          |
|                                              | Total Score                            | 93.24%   |

### Provider/Program Name: All God's Children - (861) - CPA

| # New Foster Homes During Quarter: 1             |                                    | # Children in Care During<br>Quarter: 5 | # Placements During<br>Quarter: 5 | # Children in Care On<br>Last Day: 4 |
|--------------------------------------------------|------------------------------------|-----------------------------------------|-----------------------------------|--------------------------------------|
| CPA Incentive Credits                            | Avg<br>Performance All<br>CPAs (%) | Provider<br>Performance (%)*            | Possible Points<br>(Weight)       | Provider Points<br>Earned            |
| Early EPSDT Medical Visits                       |                                    | 100%                                    | 2                                 | 2.00                                 |
| Early EPSDT Dental Visits                        |                                    | Not Eligible                            | 2                                 |                                      |
| Permanency Contacts                              |                                    | 0%                                      | 5                                 | 0.00                                 |
| Additional Academic Supports                     |                                    | 0%                                      | 2                                 | 0.00                                 |
| HS Grad/GED/Prof or Trade<br>Certificate/College |                                    | N/A                                     | 10/5/5/1                          |                                      |
| EYSS Agreement                                   |                                    | Not Eligible                            | 5                                 |                                      |
| Community Connections                            |                                    | Not Eligible                            | 4                                 |                                      |
| Foster Hm Retention Rate (threshold = 90)        |                                    | 0%                                      | 2                                 | 0.00                                 |
| Foster Hm Recruitment (threshold = 100)          |                                    | 100%                                    | 2                                 | 2.00                                 |
| Active Agency Accreditation                      |                                    | 0%                                      | 4                                 | 0.00                                 |
| Staff Clinical Licensure                         |                                    | 0%                                      | 5                                 | 0.00                                 |
| Incentives Total                                 | 5.87                               |                                         |                                   | 4.00                                 |
| Maximum total                                    | combined incentive                 | credit allowed is 10 points.            | Incentives Awarded                | 4.00                                 |
| Incentives Total                                 | combined incentive                 | credit allowed is 10 points.            | Incentives Awarded                |                                      |