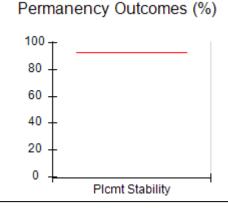

# Performance-Based Placement Measures RBWO Provider GA+SCORECARD - CPA

| 1671 Meriweather Dr., Watkinsville, ( | GA 30677                           | Quarterly Scores (Grades)               |                                   | Current Quarter<br>Score (Grade)     |
|---------------------------------------|------------------------------------|-----------------------------------------|-----------------------------------|--------------------------------------|
| Phone: 706-316-2421                   |                                    | Q1: 93.52 (A-)                          | Q2: 84.40 (B)                     | 93.24%                               |
| Vendor ID# 35219                      |                                    | Q3: 95.57 (A)                           | Q4: 93.24 (A-)                    | (A-)                                 |
| # New Foster Homes During Quarter: 1  |                                    | # Children in Care During<br>Quarter: 5 | # Placements During<br>Quarter: 5 | # Children in Care On<br>Last Day: 4 |
|                                       | Avg<br>Performance All<br>CPAs (%) | Provider<br>Performance (%)*            | Possible Points<br>(Weight)       | Provider Points<br>Earned            |
| OPM Monitoring Reviews                |                                    |                                         |                                   |                                      |
| Annual Comprehensive Reviews          | 82%                                | 91%                                     | 25                                | 22.82                                |
| Safety Reviews                        | 87%                                | 100%                                    | 15                                | 15.00                                |
| Monitoring Sub-Tota                   |                                    |                                         | 40                                | 37.82                                |
| CPA Safety Outcomes                   |                                    |                                         |                                   |                                      |
| Incidence of Maltreatment             | 0.02%                              | No Substantiated<br>Reports             | 10                                | 10.00                                |
| Staff Training                        | 67%                                | 50%                                     | 5                                 | 2.50                                 |
| Staff Safety Checks                   | 86%                                | 100%                                    | 5                                 | 5.00                                 |
| Safety Sub-Tota                       |                                    |                                         | 20                                | 17.50                                |
| CPA Permanency Outcomes               |                                    |                                         |                                   |                                      |
| Placement Stability                   | 93%                                | 100%                                    | 15                                | 15.00                                |
| Permanency Sub-Tota                   |                                    |                                         | 15                                | 15.00                                |
| CPA Well-Being Outcomes               |                                    |                                         |                                   |                                      |
| EPSDT Medical Visits                  | 86%                                | 100%                                    | 4                                 | 4.00                                 |
| EPSDT Dental Visits                   | 79%                                | 100%                                    | 4                                 | 4.00                                 |
| Academic Supports                     | 82%                                | 0%                                      | 3                                 | 0.00                                 |
| Provider ECEM Visits                  | 90%                                | 56%                                     | 7                                 | 3.92                                 |
| Provider General Contacts             | 89%                                | 100%                                    | 7                                 | 7.00                                 |
| Placements with Siblings              | 68%                                | 100%                                    | Not Scored                        | Not Scored                           |
| Placements within Legal County        | 18%                                | 0%                                      | Not Scored                        | Not Scored                           |
| Well-Being Sub-Tota                   |                                    |                                         | 25                                | 18.92                                |