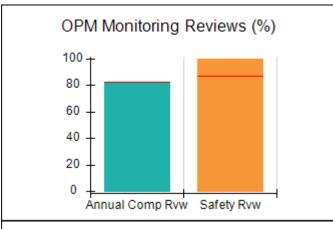

# Performance-Based Placement Measures RBWO Provider GA+SCORECARD - CPA

| 1671 Meriweather Dr., Watkinsville, ( | GA 30677                           | Quarterly Scores (Grades)               |                                   | Current Quarter<br>Score (Grade)     |
|---------------------------------------|------------------------------------|-----------------------------------------|-----------------------------------|--------------------------------------|
| Phone: 706-316-2421                   |                                    | Q1: 93.52 (A-)                          | Q2: 84.40 (B)                     | 93.24%                               |
| Vendor ID# 35219                      |                                    | Q3: 95.57 (A)                           | Q4: 93.24 (A-)                    | (A-)                                 |
| # New Foster Homes During Quarter: 1  |                                    | # Children in Care During<br>Quarter: 5 | # Placements During<br>Quarter: 5 | # Children in Care On<br>Last Day: 4 |
|                                       | Avg<br>Performance All<br>CPAs (%) | Provider<br>Performance (%)*            | Possible Points<br>(Weight)       | Provider Points<br>Earned            |
| OPM Monitoring Reviews                |                                    |                                         |                                   |                                      |
| Annual Comprehensive Reviews          | 82%                                | 91%                                     | 25                                | 22.82                                |
| Safety Reviews                        | 87%                                | 100%                                    | 15                                | 15.00                                |
| Monitoring Sub-Tota                   |                                    |                                         | 40                                | 37.82                                |
| CPA Safety Outcomes                   |                                    |                                         |                                   |                                      |
| Incidence of Maltreatment             | 0.02%                              | No Substantiated<br>Reports             | 10                                | 10.00                                |
| Staff Training                        | 67%                                | 50%                                     | 5                                 | 2.50                                 |
| Staff Safety Checks                   | 86%                                | 100%                                    | 5                                 | 5.00                                 |
| Safety Sub-Tota                       |                                    |                                         | 20                                | 17.50                                |
| CPA Permanency Outcomes               |                                    |                                         |                                   |                                      |
| Placement Stability                   | 93%                                | 100%                                    | 15                                | 15.00                                |
| Permanency Sub-Tota                   |                                    |                                         | 15                                | 15.00                                |
| CPA Well-Being Outcomes               |                                    |                                         |                                   |                                      |
| EPSDT Medical Visits                  | 86%                                | 100%                                    | 4                                 | 4.00                                 |
| EPSDT Dental Visits                   | 79%                                | 100%                                    | 4                                 | 4.00                                 |
| Academic Supports                     | 82%                                | 0%                                      | 3                                 | 0.00                                 |
| Provider ECEM Visits                  | 90%                                | 56%                                     | 7                                 | 3.92                                 |
| Provider General Contacts             | 89%                                | 100%                                    | 7                                 | 7.00                                 |
| Placements with Siblings              | 68%                                | 100%                                    | Not Scored                        | Not Scored                           |
| Placements within Legal County        | 18%                                | 0%                                      | Not Scored                        | Not Scored                           |
| Well-Being Sub-Tota                   |                                    |                                         | 25                                | 18.92                                |