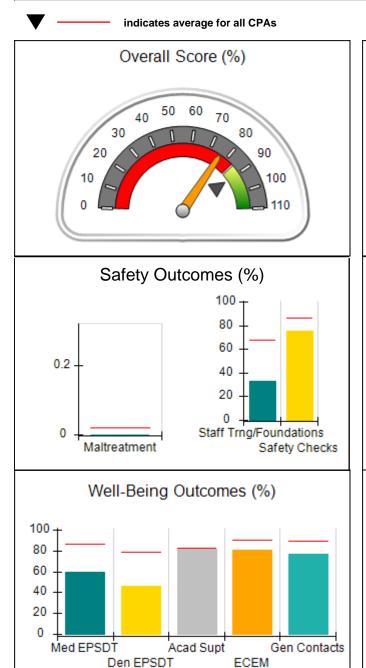

# Performance-Based Placement Measures RBWO Provider GA+SCORECARD - CPA

| 1671 Meriweather Dr., Watkinsville, ( | GA 30677                           | Quarterly Scores (Grades)               |                                   | Current Quarter<br>Score (Grade)     |
|---------------------------------------|------------------------------------|-----------------------------------------|-----------------------------------|--------------------------------------|
| Phone: 706-316-2421                   |                                    | Q1: 93.52 (A-)                          | Q2: 84.40 (B)                     | 93.24%                               |
| Vendor ID# 35219                      |                                    | Q3: 95.57 (A)                           | Q4: 93.24 (A-)                    | (A-)                                 |
| # New Foster Homes During Quarter: 1  |                                    | # Children in Care During<br>Quarter: 5 | # Placements During<br>Quarter: 5 | # Children in Care On<br>Last Day: 4 |
|                                       | Avg<br>Performance All<br>CPAs (%) | Provider<br>Performance (%)*            | Possible Points<br>(Weight)       | Provider Points<br>Earned            |
| OPM Monitoring Reviews                |                                    |                                         |                                   |                                      |
| Annual Comprehensive Reviews          | 82%                                | 91%                                     | 25                                | 22.82                                |
| Safety Reviews                        | 87%                                | 100%                                    | 15                                | 15.00                                |
| Monitoring Sub-Tota                   |                                    |                                         | 40                                | 37.82                                |
| CPA Safety Outcomes                   |                                    |                                         |                                   |                                      |
| Incidence of Maltreatment             | 0.02%                              | No Substantiated<br>Reports             | 10                                | 10.00                                |
| Staff Training                        | 67%                                | 50%                                     | 5                                 | 2.50                                 |
| Staff Safety Checks                   | 86%                                | 100%                                    | 5                                 | 5.00                                 |
| Safety Sub-Tota                       |                                    |                                         | 20                                | 17.50                                |
| CPA Permanency Outcomes               |                                    |                                         |                                   |                                      |
| Placement Stability                   | 93%                                | 100%                                    | 15                                | 15.00                                |
| Permanency Sub-Tota                   |                                    |                                         | 15                                | 15.00                                |
| CPA Well-Being Outcomes               |                                    |                                         |                                   |                                      |
| EPSDT Medical Visits                  | 86%                                | 100%                                    | 4                                 | 4.00                                 |
| EPSDT Dental Visits                   | 79%                                | 100%                                    | 4                                 | 4.00                                 |
| Academic Supports                     | 82%                                | 0%                                      | 3                                 | 0.00                                 |
| Provider ECEM Visits                  | 90%                                | 56%                                     | 7                                 | 3.92                                 |
| Provider General Contacts             | 89%                                | 100%                                    | 7                                 | 7.00                                 |
| Placements with Siblings              | 68%                                | 100%                                    | Not Scored                        | Not Scored                           |
| Placements within Legal County        | 18%                                | 0%                                      | Not Scored                        | Not Scored                           |
| Well-Being Sub-Tota                   |                                    |                                         | 25                                | 18.92                                |

| Monitoring & Outcomes: Possible Points = 100 | ible Points = 100 Points Earned: 89.24 |          |
|----------------------------------------------|----------------------------------------|----------|
| Score Before I                               | ncentives Credit                       | 89.24%   |
| Incentives Awarded 4                         |                                        | 4.00 pts |
|                                              | PBP Verification                       |          |
|                                              | Total Score                            | 93.24%   |