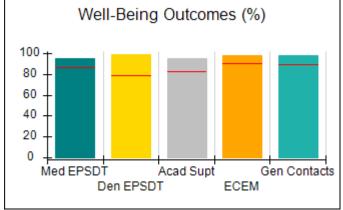

# Performance-Based Placement Measures RBWO Provider GA+SCORECARD - CPA

| 1671 Meriweather Dr., Watkinsville, ( | GA 30677                           | Quarterly Scores (Grades)               |                                   | Current Quarter<br>Score (Grade)     |
|---------------------------------------|------------------------------------|-----------------------------------------|-----------------------------------|--------------------------------------|
| Phone: 706-316-2421                   |                                    | Q1: 93.52 (A-)                          | Q2: 84.40 (B)                     | 93.24%                               |
| Vendor ID# 35219                      |                                    | Q3: 95.57 (A)                           | Q4: 93.24 (A-)                    | (A-)                                 |
| # New Foster Homes During Quarter: 1  |                                    | # Children in Care During<br>Quarter: 5 | # Placements During<br>Quarter: 5 | # Children in Care On<br>Last Day: 4 |
|                                       | Avg<br>Performance All<br>CPAs (%) | Provider<br>Performance (%)*            | Possible Points<br>(Weight)       | Provider Points<br>Earned            |
| OPM Monitoring Reviews                |                                    |                                         |                                   |                                      |
| Annual Comprehensive Reviews          | 82%                                | 91%                                     | 25                                | 22.82                                |
| Safety Reviews                        | 87%                                | 100%                                    | 15                                | 15.00                                |
| Monitoring Sub-Tota                   |                                    |                                         | 40                                | 37.82                                |
| CPA Safety Outcomes                   |                                    |                                         |                                   |                                      |
| Incidence of Maltreatment             | 0.02%                              | No Substantiated<br>Reports             | 10                                | 10.00                                |
| Staff Training                        | 67%                                | 50%                                     | 5                                 | 2.50                                 |
| Staff Safety Checks                   | 86%                                | 100%                                    | 5                                 | 5.00                                 |
| Safety Sub-Tota                       |                                    |                                         | 20                                | 17.50                                |
| CPA Permanency Outcomes               |                                    |                                         |                                   |                                      |
| Placement Stability                   | 93%                                | 100%                                    | 15                                | 15.00                                |
| Permanency Sub-Tota                   |                                    |                                         | 15                                | 15.00                                |
| CPA Well-Being Outcomes               |                                    |                                         |                                   |                                      |
| EPSDT Medical Visits                  | 86%                                | 100%                                    | 4                                 | 4.00                                 |
| EPSDT Dental Visits                   | 79%                                | 100%                                    | 4                                 | 4.00                                 |
| Academic Supports                     | 82%                                | 0%                                      | 3                                 | 0.00                                 |
| Provider ECEM Visits                  | 90%                                | 56%                                     | 7                                 | 3.92                                 |
| Provider General Contacts             | 89%                                | 100%                                    | 7                                 | 7.00                                 |
| Placements with Siblings              | 68%                                | 100%                                    | Not Scored                        | Not Scored                           |
| Placements within Legal County        | 18%                                | 0%                                      | Not Scored                        | Not Scored                           |
| Well-Being Sub-Tota                   |                                    |                                         | 25                                | 18.92                                |