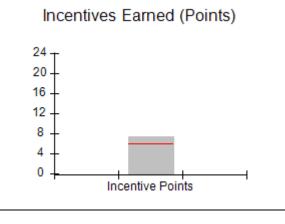

### Provider/Program Name: All God's Children - (861) - CPA

| # New Foster Homes During Quarter: 1             |                                    | # Children in Care During<br>Quarter: 5 | # Placements During<br>Quarter: 5 | # Children in Care On<br>Last Day: 4 |
|--------------------------------------------------|------------------------------------|-----------------------------------------|-----------------------------------|--------------------------------------|
| CPA Incentive Credits                            | Avg<br>Performance All<br>CPAs (%) | Provider<br>Performance (%)*            | Possible Points<br>(Weight)       | Provider Points<br>Earned            |
| Early EPSDT Medical Visits                       |                                    | 100%                                    | 2                                 | 2.00                                 |
| Early EPSDT Dental Visits                        |                                    | Not Eligible                            | 2                                 |                                      |
| Permanency Contacts                              |                                    | 0%                                      | 5                                 | 0.00                                 |
| Additional Academic Supports                     |                                    | 0%                                      | 2                                 | 0.00                                 |
| HS Grad/GED/Prof or Trade<br>Certificate/College |                                    | N/A                                     | 10/5/5/1                          |                                      |
| EYSS Agreement                                   |                                    | Not Eligible                            | 5                                 |                                      |
| Community Connections                            |                                    | Not Eligible                            | 4                                 |                                      |
| Foster Hm Retention Rate (threshold = 90)        |                                    | 0%                                      | 2                                 | 0.00                                 |
| Foster Hm Recruitment (threshold = 100)          |                                    | 100%                                    | 2                                 | 2.00                                 |
| Active Agency Accreditation                      |                                    | 0%                                      | 4                                 | 0.00                                 |
| Staff Clinical Licensure                         |                                    | 0%                                      | 5                                 | 0.00                                 |
| Incentives Total                                 | 5.87                               |                                         |                                   | 4.00                                 |
| Maximum total                                    | combined incentive                 | credit allowed is 10 points.            | Incentives Awarded                | 4.00                                 |
| Incentives Total                                 | combined incentive                 | credit allowed is 10 points.            | Incentives Awarded                |                                      |