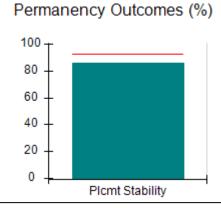

# Performance-Based Placement Measures RBWO Provider GA+SCORECARD - CPA

| 1671 Meriweather Dr., Watkinsville, ( | GA 30677                           | Quarterly Scores (Grades)               |                                   | Current Quarter<br>Score (Grade)     |
|---------------------------------------|------------------------------------|-----------------------------------------|-----------------------------------|--------------------------------------|
| Phone: 706-316-2421                   |                                    | Q1: 93.52 (A-)                          | Q2: 84.40 (B)                     | 93.24%                               |
| Vendor ID# 35219                      |                                    | Q3: 95.57 (A)                           | Q4: 93.24 (A-)                    | (A-)                                 |
| # New Foster Homes During Quarter: 1  |                                    | # Children in Care During<br>Quarter: 5 | # Placements During<br>Quarter: 5 | # Children in Care On<br>Last Day: 4 |
|                                       | Avg<br>Performance All<br>CPAs (%) | Provider<br>Performance (%)*            | Possible Points<br>(Weight)       | Provider Points<br>Earned            |
| OPM Monitoring Reviews                |                                    |                                         |                                   |                                      |
| Annual Comprehensive Reviews          | 82%                                | 91%                                     | 25                                | 22.82                                |
| Safety Reviews                        | 87%                                | 100%                                    | 15                                | 15.00                                |
| Monitoring Sub-Tota                   |                                    |                                         | 40                                | 37.82                                |
| CPA Safety Outcomes                   |                                    |                                         |                                   |                                      |
| Incidence of Maltreatment             | 0.02%                              | No Substantiated<br>Reports             | 10                                | 10.00                                |
| Staff Training                        | 67%                                | 50%                                     | 5                                 | 2.50                                 |
| Staff Safety Checks                   | 86%                                | 100%                                    | 5                                 | 5.00                                 |
| Safety Sub-Tota                       |                                    |                                         | 20                                | 17.50                                |
| CPA Permanency Outcomes               |                                    |                                         |                                   |                                      |
| Placement Stability                   | 93%                                | 100%                                    | 15                                | 15.00                                |
| Permanency Sub-Tota                   |                                    |                                         | 15                                | 15.00                                |
| CPA Well-Being Outcomes               |                                    |                                         |                                   |                                      |
| EPSDT Medical Visits                  | 86%                                | 100%                                    | 4                                 | 4.00                                 |
| EPSDT Dental Visits                   | 79%                                | 100%                                    | 4                                 | 4.00                                 |
| Academic Supports                     | 82%                                | 0%                                      | 3                                 | 0.00                                 |
| Provider ECEM Visits                  | 90%                                | 56%                                     | 7                                 | 3.92                                 |
| Provider General Contacts             | 89%                                | 100%                                    | 7                                 | 7.00                                 |
| Placements with Siblings              | 68%                                | 100%                                    | Not Scored                        | Not Scored                           |
| Placements within Legal County        | 18%                                | 0%                                      | Not Scored                        | Not Scored                           |
| Well-Being Sub-Tota                   |                                    |                                         | 25                                | 18.92                                |