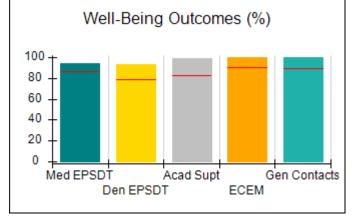

# Performance-Based Placement Measures RBWO Provider GA+SCORECARD - CPA

| 1671 Meriweather Dr., Watkinsville, ( | GA 30677                           | Quarterly Scores (Grades)               |                                   | Current Quarter<br>Score (Grade)     |
|---------------------------------------|------------------------------------|-----------------------------------------|-----------------------------------|--------------------------------------|
| Phone: 706-316-2421                   |                                    | Q1: 93.52 (A-)                          | Q2: 84.40 (B)                     | 93.24%                               |
| Vendor ID# 35219                      |                                    | Q3: 95.57 (A)                           | Q4: 93.24 (A-)                    | (A-)                                 |
| # New Foster Homes During Quarter: 1  |                                    | # Children in Care During<br>Quarter: 5 | # Placements During<br>Quarter: 5 | # Children in Care On<br>Last Day: 4 |
|                                       | Avg<br>Performance All<br>CPAs (%) | Provider<br>Performance (%)*            | Possible Points<br>(Weight)       | Provider Points<br>Earned            |
| OPM Monitoring Reviews                |                                    |                                         |                                   |                                      |
| Annual Comprehensive Reviews          | 82%                                | 91%                                     | 25                                | 22.82                                |
| Safety Reviews                        | 87%                                | 100%                                    | 15                                | 15.00                                |
| Monitoring Sub-Tota                   |                                    |                                         | 40                                | 37.82                                |
| CPA Safety Outcomes                   |                                    |                                         |                                   |                                      |
| Incidence of Maltreatment             | 0.02%                              | No Substantiated<br>Reports             | 10                                | 10.00                                |
| Staff Training                        | 67%                                | 50%                                     | 5                                 | 2.50                                 |
| Staff Safety Checks                   | 86%                                | 100%                                    | 5                                 | 5.00                                 |
| Safety Sub-Tota                       |                                    |                                         | 20                                | 17.50                                |
| CPA Permanency Outcomes               |                                    |                                         |                                   |                                      |
| Placement Stability                   | 93%                                | 100%                                    | 15                                | 15.00                                |
| Permanency Sub-Tota                   |                                    |                                         | 15                                | 15.00                                |
| CPA Well-Being Outcomes               |                                    |                                         |                                   |                                      |
| EPSDT Medical Visits                  | 86%                                | 100%                                    | 4                                 | 4.00                                 |
| EPSDT Dental Visits                   | 79%                                | 100%                                    | 4                                 | 4.00                                 |
| Academic Supports                     | 82%                                | 0%                                      | 3                                 | 0.00                                 |
| Provider ECEM Visits                  | 90%                                | 56%                                     | 7                                 | 3.92                                 |
| Provider General Contacts             | 89%                                | 100%                                    | 7                                 | 7.00                                 |
| Placements with Siblings              | 68%                                | 100%                                    | Not Scored                        | Not Scored                           |
| Placements within Legal County        | 18%                                | 0%                                      | Not Scored                        | Not Scored                           |
| Well-Being Sub-Tota                   |                                    |                                         | 25                                | 18.92                                |