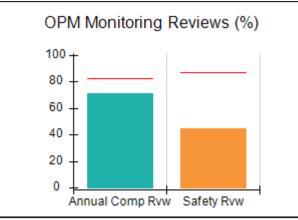

# Performance-Based Placement Measures RBWO Provider GA+SCORECARD - CPA

| 1671 Meriweather Dr., Watkinsville, ( | GA 30677                           | Quarterly Scores (Grades)               |                                   | Current Quarter<br>Score (Grade)     |
|---------------------------------------|------------------------------------|-----------------------------------------|-----------------------------------|--------------------------------------|
| Phone: 706-316-2421                   |                                    | Q1: 93.52 (A-)                          | Q2: 84.40 (B)                     | 93.24%                               |
| Vendor ID# 35219                      |                                    | Q3: 95.57 (A)                           | Q4: 93.24 (A-)                    | (A-)                                 |
| # New Foster Homes During Quarter: 1  |                                    | # Children in Care During<br>Quarter: 5 | # Placements During<br>Quarter: 5 | # Children in Care On<br>Last Day: 4 |
|                                       | Avg<br>Performance All<br>CPAs (%) | Provider<br>Performance (%)*            | Possible Points<br>(Weight)       | Provider Points<br>Earned            |
| OPM Monitoring Reviews                |                                    |                                         |                                   |                                      |
| Annual Comprehensive Reviews          | 82%                                | 91%                                     | 25                                | 22.82                                |
| Safety Reviews                        | 87%                                | 100%                                    | 15                                | 15.00                                |
| Monitoring Sub-Tota                   |                                    |                                         | 40                                | 37.82                                |
| CPA Safety Outcomes                   |                                    |                                         |                                   |                                      |
| Incidence of Maltreatment             | 0.02%                              | No Substantiated<br>Reports             | 10                                | 10.00                                |
| Staff Training                        | 67%                                | 50%                                     | 5                                 | 2.50                                 |
| Staff Safety Checks                   | 86%                                | 100%                                    | 5                                 | 5.00                                 |
| Safety Sub-Tota                       |                                    |                                         | 20                                | 17.50                                |
| CPA Permanency Outcomes               |                                    |                                         |                                   |                                      |
| Placement Stability                   | 93%                                | 100%                                    | 15                                | 15.00                                |
| Permanency Sub-Tota                   |                                    |                                         | 15                                | 15.00                                |
| CPA Well-Being Outcomes               |                                    |                                         |                                   |                                      |
| EPSDT Medical Visits                  | 86%                                | 100%                                    | 4                                 | 4.00                                 |
| EPSDT Dental Visits                   | 79%                                | 100%                                    | 4                                 | 4.00                                 |
| Academic Supports                     | 82%                                | 0%                                      | 3                                 | 0.00                                 |
| Provider ECEM Visits                  | 90%                                | 56%                                     | 7                                 | 3.92                                 |
| Provider General Contacts             | 89%                                | 100%                                    | 7                                 | 7.00                                 |
| Placements with Siblings              | 68%                                | 100%                                    | Not Scored                        | Not Scored                           |
| Placements within Legal County        | 18%                                | 0%                                      | Not Scored                        | Not Scored                           |
| Well-Being Sub-Tota                   |                                    |                                         | 25                                | 18.92                                |