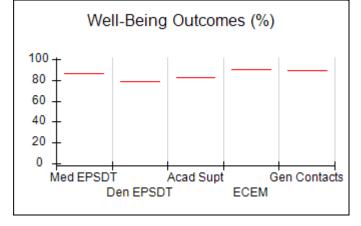

# Performance-Based Placement Measures RBWO Provider GA+SCORECARD - CPA

| 1671 Meriweather Dr., Watkinsville, ( | GA 30677                           | Quarterly Scores (Grades)               |                                   | Current Quarter<br>Score (Grade)     |
|---------------------------------------|------------------------------------|-----------------------------------------|-----------------------------------|--------------------------------------|
| Phone: 706-316-2421                   |                                    | Q1: 93.52 (A-)                          | Q2: 84.40 (B)                     | 93.24%                               |
| Vendor ID# 35219                      |                                    | Q3: 95.57 (A)                           | Q4: 93.24 (A-)                    | (A-)                                 |
| # New Foster Homes During Quarter: 1  |                                    | # Children in Care During<br>Quarter: 5 | # Placements During<br>Quarter: 5 | # Children in Care On<br>Last Day: 4 |
|                                       | Avg<br>Performance All<br>CPAs (%) | Provider<br>Performance (%)*            | Possible Points<br>(Weight)       | Provider Points<br>Earned            |
| OPM Monitoring Reviews                |                                    |                                         |                                   |                                      |
| Annual Comprehensive Reviews          | 82%                                | 91%                                     | 25                                | 22.82                                |
| Safety Reviews                        | 87%                                | 100%                                    | 15                                | 15.00                                |
| Monitoring Sub-Tota                   |                                    |                                         | 40                                | 37.82                                |
| CPA Safety Outcomes                   |                                    |                                         |                                   |                                      |
| Incidence of Maltreatment             | 0.02%                              | No Substantiated<br>Reports             | 10                                | 10.00                                |
| Staff Training                        | 67%                                | 50%                                     | 5                                 | 2.50                                 |
| Staff Safety Checks                   | 86%                                | 100%                                    | 5                                 | 5.00                                 |
| Safety Sub-Tota                       |                                    |                                         | 20                                | 17.50                                |
| CPA Permanency Outcomes               |                                    |                                         |                                   |                                      |
| Placement Stability                   | 93%                                | 100%                                    | 15                                | 15.00                                |
| Permanency Sub-Tota                   |                                    |                                         | 15                                | 15.00                                |
| CPA Well-Being Outcomes               |                                    |                                         |                                   |                                      |
| EPSDT Medical Visits                  | 86%                                | 100%                                    | 4                                 | 4.00                                 |
| EPSDT Dental Visits                   | 79%                                | 100%                                    | 4                                 | 4.00                                 |
| Academic Supports                     | 82%                                | 0%                                      | 3                                 | 0.00                                 |
| Provider ECEM Visits                  | 90%                                | 56%                                     | 7                                 | 3.92                                 |
| Provider General Contacts             | 89%                                | 100%                                    | 7                                 | 7.00                                 |
| Placements with Siblings              | 68%                                | 100%                                    | Not Scored                        | Not Scored                           |
| Placements within Legal County        | 18%                                | 0%                                      | Not Scored                        | Not Scored                           |
| Well-Being Sub-Tota                   |                                    |                                         | 25                                | 18.92                                |