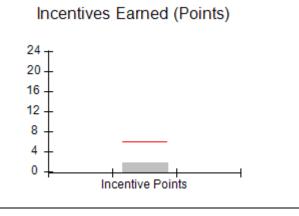

### Provider/Program Name: All God's Children - (861) - CPA

| # New Foster Homes During Quarter: 1             |                                    | # Children in Care During<br>Quarter: 5 | # Placements During<br>Quarter: 5 | # Children in Care On<br>Last Day: 4 |
|--------------------------------------------------|------------------------------------|-----------------------------------------|-----------------------------------|--------------------------------------|
| CPA Incentive Credits                            | Avg<br>Performance All<br>CPAs (%) | Provider<br>Performance (%)*            | Possible Points<br>(Weight)       | Provider Points<br>Earned            |
| Early EPSDT Medical Visits                       |                                    | 100%                                    | 2                                 | 2.00                                 |
| Early EPSDT Dental Visits                        |                                    | Not Eligible                            | 2                                 |                                      |
| Permanency Contacts                              |                                    | 0%                                      | 5                                 | 0.00                                 |
| Additional Academic Supports                     |                                    | 0%                                      | 2                                 | 0.00                                 |
| HS Grad/GED/Prof or Trade<br>Certificate/College |                                    | N/A                                     | 10/5/5/1                          |                                      |
| EYSS Agreement                                   |                                    | Not Eligible                            | 5                                 |                                      |
| Community Connections                            |                                    | Not Eligible                            | 4                                 |                                      |
| Foster Hm Retention Rate (threshold = 90)        |                                    | 0%                                      | 2                                 | 0.00                                 |
| Foster Hm Recruitment (threshold = 100)          |                                    | 100%                                    | 2                                 | 2.00                                 |
| Active Agency Accreditation                      |                                    | 0%                                      | 4                                 | 0.00                                 |
| Staff Clinical Licensure                         |                                    | 0%                                      | 5                                 | 0.00                                 |
| Incentives Total                                 | 5.87                               |                                         |                                   | 4.00                                 |
| Maximum total                                    | combined incentive                 | credit allowed is 10 points.            | Incentives Awarded                | 4.00                                 |
| Incentives Total                                 | combined incentive                 | credit allowed is 10 points.            | Incentives Awarded                |                                      |