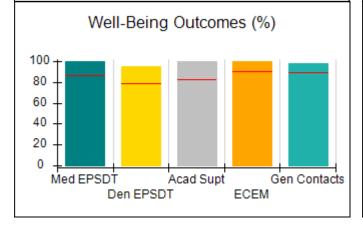

# Performance-Based Placement Measures RBWO Provider GA+SCORECARD - CPA

| 1671 Meriweather Dr., Watkinsville, ( | GA 30677                           | Quarterly Scores (Grades)               |                                   | Current Quarter<br>Score (Grade)     |
|---------------------------------------|------------------------------------|-----------------------------------------|-----------------------------------|--------------------------------------|
| Phone: 706-316-2421                   |                                    | Q1: 93.52 (A-)                          | Q2: 84.40 (B)                     | 93.24%                               |
| Vendor ID# 35219                      |                                    | Q3: 95.57 (A)                           | Q4: 93.24 (A-)                    | (A-)                                 |
| # New Foster Homes During Quarter: 1  |                                    | # Children in Care During<br>Quarter: 5 | # Placements During<br>Quarter: 5 | # Children in Care On<br>Last Day: 4 |
|                                       | Avg<br>Performance All<br>CPAs (%) | Provider<br>Performance (%)*            | Possible Points<br>(Weight)       | Provider Points<br>Earned            |
| OPM Monitoring Reviews                |                                    |                                         |                                   |                                      |
| Annual Comprehensive Reviews          | 82%                                | 91%                                     | 25                                | 22.82                                |
| Safety Reviews                        | 87%                                | 100%                                    | 15                                | 15.00                                |
| Monitoring Sub-Tota                   |                                    |                                         | 40                                | 37.82                                |
| CPA Safety Outcomes                   |                                    |                                         |                                   |                                      |
| Incidence of Maltreatment             | 0.02%                              | No Substantiated<br>Reports             | 10                                | 10.00                                |
| Staff Training                        | 67%                                | 50%                                     | 5                                 | 2.50                                 |
| Staff Safety Checks                   | 86%                                | 100%                                    | 5                                 | 5.00                                 |
| Safety Sub-Tota                       |                                    |                                         | 20                                | 17.50                                |
| CPA Permanency Outcomes               |                                    |                                         |                                   |                                      |
| Placement Stability                   | 93%                                | 100%                                    | 15                                | 15.00                                |
| Permanency Sub-Tota                   |                                    |                                         | 15                                | 15.00                                |
| CPA Well-Being Outcomes               |                                    |                                         |                                   |                                      |
| EPSDT Medical Visits                  | 86%                                | 100%                                    | 4                                 | 4.00                                 |
| EPSDT Dental Visits                   | 79%                                | 100%                                    | 4                                 | 4.00                                 |
| Academic Supports                     | 82%                                | 0%                                      | 3                                 | 0.00                                 |
| Provider ECEM Visits                  | 90%                                | 56%                                     | 7                                 | 3.92                                 |
| Provider General Contacts             | 89%                                | 100%                                    | 7                                 | 7.00                                 |
| Placements with Siblings              | 68%                                | 100%                                    | Not Scored                        | Not Scored                           |
| Placements within Legal County        | 18%                                | 0%                                      | Not Scored                        | Not Scored                           |
| Well-Being Sub-Tota                   |                                    |                                         | 25                                | 18.92                                |