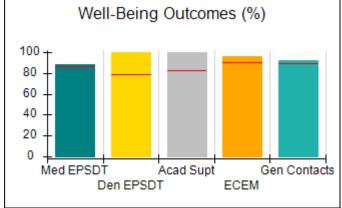

# Performance-Based Placement Measures RBWO Provider GA+SCORECARD - CPA

| 1671 Meriweather Dr., Watkinsville, ( | GA 30677                           | Quarterly Scores (Grades)               |                                   | Current Quarter<br>Score (Grade)     |
|---------------------------------------|------------------------------------|-----------------------------------------|-----------------------------------|--------------------------------------|
| Phone: 706-316-2421                   |                                    | Q1: 93.52 (A-)                          | Q2: 84.40 (B)                     | 93.24%                               |
| Vendor ID# 35219                      |                                    | Q3: 95.57 (A)                           | Q4: 93.24 (A-)                    | (A-)                                 |
| # New Foster Homes During Quarter: 1  |                                    | # Children in Care During<br>Quarter: 5 | # Placements During<br>Quarter: 5 | # Children in Care On<br>Last Day: 4 |
|                                       | Avg<br>Performance All<br>CPAs (%) | Provider<br>Performance (%)*            | Possible Points<br>(Weight)       | Provider Points<br>Earned            |
| OPM Monitoring Reviews                |                                    |                                         |                                   |                                      |
| Annual Comprehensive Reviews          | 82%                                | 91%                                     | 25                                | 22.82                                |
| Safety Reviews                        | 87%                                | 100%                                    | 15                                | 15.00                                |
| Monitoring Sub-Tota                   |                                    |                                         | 40                                | 37.82                                |
| CPA Safety Outcomes                   |                                    |                                         |                                   |                                      |
| Incidence of Maltreatment             | 0.02%                              | No Substantiated<br>Reports             | 10                                | 10.00                                |
| Staff Training                        | 67%                                | 50%                                     | 5                                 | 2.50                                 |
| Staff Safety Checks                   | 86%                                | 100%                                    | 5                                 | 5.00                                 |
| Safety Sub-Tota                       |                                    |                                         | 20                                | 17.50                                |
| CPA Permanency Outcomes               |                                    |                                         |                                   |                                      |
| Placement Stability                   | 93%                                | 100%                                    | 15                                | 15.00                                |
| Permanency Sub-Tota                   |                                    |                                         | 15                                | 15.00                                |
| CPA Well-Being Outcomes               |                                    |                                         |                                   |                                      |
| EPSDT Medical Visits                  | 86%                                | 100%                                    | 4                                 | 4.00                                 |
| EPSDT Dental Visits                   | 79%                                | 100%                                    | 4                                 | 4.00                                 |
| Academic Supports                     | 82%                                | 0%                                      | 3                                 | 0.00                                 |
| Provider ECEM Visits                  | 90%                                | 56%                                     | 7                                 | 3.92                                 |
| Provider General Contacts             | 89%                                | 100%                                    | 7                                 | 7.00                                 |
| Placements with Siblings              | 68%                                | 100%                                    | Not Scored                        | Not Scored                           |
| Placements within Legal County        | 18%                                | 0%                                      | Not Scored                        | Not Scored                           |
| Well-Being Sub-Tota                   |                                    |                                         | 25                                | 18.92                                |