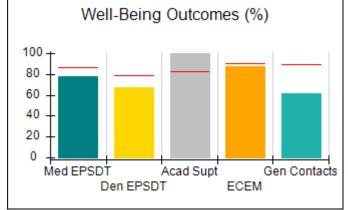

# Performance-Based Placement Measures RBWO Provider GA+SCORECARD - CPA

| 1671 Meriweather Dr., Watkinsville, ( | GA 30677                           | Quarterly Scores (Grades)               |                                   | Current Quarter<br>Score (Grade)     |
|---------------------------------------|------------------------------------|-----------------------------------------|-----------------------------------|--------------------------------------|
| Phone: 706-316-2421                   |                                    | Q1: 93.52 (A-)                          | Q2: 84.40 (B)                     | 93.24%                               |
| Vendor ID# 35219                      |                                    | Q3: 95.57 (A)                           | Q4: 93.24 (A-)                    | (A-)                                 |
| # New Foster Homes During Quarter: 1  |                                    | # Children in Care During<br>Quarter: 5 | # Placements During<br>Quarter: 5 | # Children in Care On<br>Last Day: 4 |
|                                       | Avg<br>Performance All<br>CPAs (%) | Provider<br>Performance (%)*            | Possible Points<br>(Weight)       | Provider Points<br>Earned            |
| OPM Monitoring Reviews                |                                    |                                         |                                   |                                      |
| Annual Comprehensive Reviews          | 82%                                | 91%                                     | 25                                | 22.82                                |
| Safety Reviews                        | 87%                                | 100%                                    | 15                                | 15.00                                |
| Monitoring Sub-Tota                   |                                    |                                         | 40                                | 37.82                                |
| CPA Safety Outcomes                   |                                    |                                         |                                   |                                      |
| Incidence of Maltreatment             | 0.02%                              | No Substantiated<br>Reports             | 10                                | 10.00                                |
| Staff Training                        | 67%                                | 50%                                     | 5                                 | 2.50                                 |
| Staff Safety Checks                   | 86%                                | 100%                                    | 5                                 | 5.00                                 |
| Safety Sub-Tota                       |                                    |                                         | 20                                | 17.50                                |
| CPA Permanency Outcomes               |                                    |                                         |                                   |                                      |
| Placement Stability                   | 93%                                | 100%                                    | 15                                | 15.00                                |
| Permanency Sub-Tota                   |                                    |                                         | 15                                | 15.00                                |
| CPA Well-Being Outcomes               |                                    |                                         |                                   |                                      |
| EPSDT Medical Visits                  | 86%                                | 100%                                    | 4                                 | 4.00                                 |
| EPSDT Dental Visits                   | 79%                                | 100%                                    | 4                                 | 4.00                                 |
| Academic Supports                     | 82%                                | 0%                                      | 3                                 | 0.00                                 |
| Provider ECEM Visits                  | 90%                                | 56%                                     | 7                                 | 3.92                                 |
| Provider General Contacts             | 89%                                | 100%                                    | 7                                 | 7.00                                 |
| Placements with Siblings              | 68%                                | 100%                                    | Not Scored                        | Not Scored                           |
| Placements within Legal County        | 18%                                | 0%                                      | Not Scored                        | Not Scored                           |
| Well-Being Sub-Tota                   |                                    |                                         | 25                                | 18.92                                |