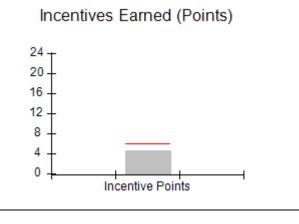

### Provider/Program Name: All God's Children - (861) - CPA

| # New Foster Homes During Quarter: 1             |                                    | # Children in Care During<br>Quarter: 5 | # Placements During<br>Quarter: 5 | # Children in Care On<br>Last Day: 4 |
|--------------------------------------------------|------------------------------------|-----------------------------------------|-----------------------------------|--------------------------------------|
| CPA Incentive Credits                            | Avg<br>Performance All<br>CPAs (%) | Provider<br>Performance (%)*            | Possible Points<br>(Weight)       | Provider Points<br>Earned            |
| Early EPSDT Medical Visits                       |                                    | 100%                                    | 2                                 | 2.00                                 |
| Early EPSDT Dental Visits                        |                                    | Not Eligible                            | 2                                 |                                      |
| Permanency Contacts                              |                                    | 0%                                      | 5                                 | 0.00                                 |
| Additional Academic Supports                     |                                    | 0%                                      | 2                                 | 0.00                                 |
| HS Grad/GED/Prof or Trade<br>Certificate/College |                                    | N/A                                     | 10/5/5/1                          |                                      |
| EYSS Agreement                                   |                                    | Not Eligible                            | 5                                 |                                      |
| Community Connections                            |                                    | Not Eligible                            | 4                                 |                                      |
| Foster Hm Retention Rate (threshold = 90)        |                                    | 0%                                      | 2                                 | 0.00                                 |
| Foster Hm Recruitment (threshold = 100)          |                                    | 100%                                    | 2                                 | 2.00                                 |
| Active Agency Accreditation                      |                                    | 0%                                      | 4                                 | 0.00                                 |
| Staff Clinical Licensure                         |                                    | 0%                                      | 5                                 | 0.00                                 |
| Incentives Total                                 | 5.87                               |                                         |                                   | 4.00                                 |
| Maximum total                                    | combined incentive                 | credit allowed is 10 points.            | Incentives Awarded                | 4.00                                 |
| Incentives Total                                 | combined incentive                 | credit allowed is 10 points.            | Incentives Awarded                |                                      |