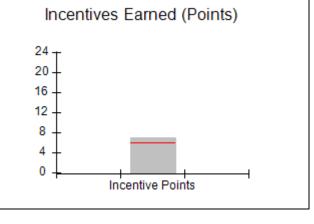

### Provider/Program Name: All God's Children - (861) - CPA

| # New Foster Homes During Quarter: 1             |                                    | # Children in Care During<br>Quarter: 5 | # Placements During<br>Quarter: 5 | # Children in Care On<br>Last Day: 4 |
|--------------------------------------------------|------------------------------------|-----------------------------------------|-----------------------------------|--------------------------------------|
| CPA Incentive Credits                            | Avg<br>Performance All<br>CPAs (%) | Provider<br>Performance (%)*            | Possible Points<br>(Weight)       | Provider Points<br>Earned            |
| Early EPSDT Medical Visits                       |                                    | 100%                                    | 2                                 | 2.00                                 |
| Early EPSDT Dental Visits                        |                                    | Not Eligible                            | 2                                 |                                      |
| Permanency Contacts                              |                                    | 0%                                      | 5                                 | 0.00                                 |
| Additional Academic Supports                     |                                    | 0%                                      | 2                                 | 0.00                                 |
| HS Grad/GED/Prof or Trade<br>Certificate/College |                                    | N/A                                     | 10/5/5/1                          |                                      |
| EYSS Agreement                                   |                                    | Not Eligible                            | 5                                 |                                      |
| Community Connections                            |                                    | Not Eligible                            | 4                                 |                                      |
| Foster Hm Retention Rate (threshold = 90)        |                                    | 0%                                      | 2                                 | 0.00                                 |
| Foster Hm Recruitment (threshold = 100)          |                                    | 100%                                    | 2                                 | 2.00                                 |
| Active Agency Accreditation                      |                                    | 0%                                      | 4                                 | 0.00                                 |
| Staff Clinical Licensure                         |                                    | 0%                                      | 5                                 | 0.00                                 |
| Incentives Total                                 | 5.87                               |                                         |                                   | 4.00                                 |
| Maximum total                                    | combined incentive                 | credit allowed is 10 points.            | Incentives Awarded                | 4.00                                 |
| Incentives Total                                 | combined incentive                 | credit allowed is 10 points.            | Incentives Awarded                |                                      |