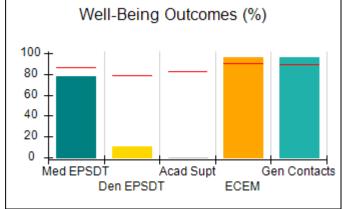

# Performance-Based Placement Measures RBWO Provider GA+SCORECARD - CPA

| 1671 Meriweather Dr., Watkinsville, ( | GA 30677                           | Quarterly Scores (Grades)               |                                   | Current Quarter<br>Score (Grade)     |
|---------------------------------------|------------------------------------|-----------------------------------------|-----------------------------------|--------------------------------------|
| Phone: 706-316-2421                   |                                    | Q1: 93.52 (A-)                          | Q2: 84.40 (B)                     | 93.24%                               |
| Vendor ID# 35219                      |                                    | Q3: 95.57 (A)                           | Q4: 93.24 (A-)                    | (A-)                                 |
| # New Foster Homes During Quarter: 1  |                                    | # Children in Care During<br>Quarter: 5 | # Placements During<br>Quarter: 5 | # Children in Care On<br>Last Day: 4 |
|                                       | Avg<br>Performance All<br>CPAs (%) | Provider<br>Performance (%)*            | Possible Points<br>(Weight)       | Provider Points<br>Earned            |
| OPM Monitoring Reviews                |                                    |                                         |                                   |                                      |
| Annual Comprehensive Reviews          | 82%                                | 91%                                     | 25                                | 22.82                                |
| Safety Reviews                        | 87%                                | 100%                                    | 15                                | 15.00                                |
| Monitoring Sub-Tota                   |                                    |                                         | 40                                | 37.82                                |
| CPA Safety Outcomes                   |                                    |                                         |                                   |                                      |
| Incidence of Maltreatment             | 0.02%                              | No Substantiated<br>Reports             | 10                                | 10.00                                |
| Staff Training                        | 67%                                | 50%                                     | 5                                 | 2.50                                 |
| Staff Safety Checks                   | 86%                                | 100%                                    | 5                                 | 5.00                                 |
| Safety Sub-Tota                       |                                    |                                         | 20                                | 17.50                                |
| CPA Permanency Outcomes               |                                    |                                         |                                   |                                      |
| Placement Stability                   | 93%                                | 100%                                    | 15                                | 15.00                                |
| Permanency Sub-Tota                   |                                    |                                         | 15                                | 15.00                                |
| CPA Well-Being Outcomes               |                                    |                                         |                                   |                                      |
| EPSDT Medical Visits                  | 86%                                | 100%                                    | 4                                 | 4.00                                 |
| EPSDT Dental Visits                   | 79%                                | 100%                                    | 4                                 | 4.00                                 |
| Academic Supports                     | 82%                                | 0%                                      | 3                                 | 0.00                                 |
| Provider ECEM Visits                  | 90%                                | 56%                                     | 7                                 | 3.92                                 |
| Provider General Contacts             | 89%                                | 100%                                    | 7                                 | 7.00                                 |
| Placements with Siblings              | 68%                                | 100%                                    | Not Scored                        | Not Scored                           |
| Placements within Legal County        | 18%                                | 0%                                      | Not Scored                        | Not Scored                           |
| Well-Being Sub-Tota                   |                                    |                                         | 25                                | 18.92                                |