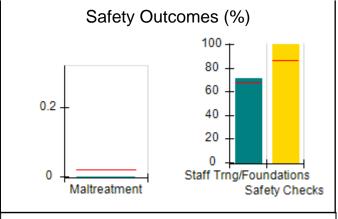

# Performance-Based Placement Measures RBWO Provider GA+SCORECARD - CPA

| 1671 Meriweather Dr., Watkinsville, ( | GA 30677                           | Quarterly Scores (Grades)               |                                   | Current Quarter<br>Score (Grade)     |
|---------------------------------------|------------------------------------|-----------------------------------------|-----------------------------------|--------------------------------------|
| Phone: 706-316-2421                   |                                    | Q1: 93.52 (A-)                          | Q2: 84.40 (B)                     | 93.24%                               |
| Vendor ID# 35219                      |                                    | Q3: 95.57 (A)                           | Q4: 93.24 (A-)                    | (A-)                                 |
| # New Foster Homes During Quarter: 1  |                                    | # Children in Care During<br>Quarter: 5 | # Placements During<br>Quarter: 5 | # Children in Care On<br>Last Day: 4 |
|                                       | Avg<br>Performance All<br>CPAs (%) | Provider<br>Performance (%)*            | Possible Points<br>(Weight)       | Provider Points<br>Earned            |
| OPM Monitoring Reviews                |                                    |                                         |                                   |                                      |
| Annual Comprehensive Reviews          | 82%                                | 91%                                     | 25                                | 22.82                                |
| Safety Reviews                        | 87%                                | 100%                                    | 15                                | 15.00                                |
| Monitoring Sub-Tota                   |                                    |                                         | 40                                | 37.82                                |
| CPA Safety Outcomes                   |                                    |                                         |                                   |                                      |
| Incidence of Maltreatment             | 0.02%                              | No Substantiated<br>Reports             | 10                                | 10.00                                |
| Staff Training                        | 67%                                | 50%                                     | 5                                 | 2.50                                 |
| Staff Safety Checks                   | 86%                                | 100%                                    | 5                                 | 5.00                                 |
| Safety Sub-Tota                       |                                    |                                         | 20                                | 17.50                                |
| CPA Permanency Outcomes               |                                    |                                         |                                   |                                      |
| Placement Stability                   | 93%                                | 100%                                    | 15                                | 15.00                                |
| Permanency Sub-Tota                   |                                    |                                         | 15                                | 15.00                                |
| CPA Well-Being Outcomes               |                                    |                                         |                                   |                                      |
| EPSDT Medical Visits                  | 86%                                | 100%                                    | 4                                 | 4.00                                 |
| EPSDT Dental Visits                   | 79%                                | 100%                                    | 4                                 | 4.00                                 |
| Academic Supports                     | 82%                                | 0%                                      | 3                                 | 0.00                                 |
| Provider ECEM Visits                  | 90%                                | 56%                                     | 7                                 | 3.92                                 |
| Provider General Contacts             | 89%                                | 100%                                    | 7                                 | 7.00                                 |
| Placements with Siblings              | 68%                                | 100%                                    | Not Scored                        | Not Scored                           |
| Placements within Legal County        | 18%                                | 0%                                      | Not Scored                        | Not Scored                           |
| Well-Being Sub-Tota                   |                                    |                                         | 25                                | 18.92                                |