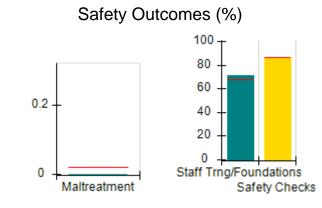

# Performance-Based Placement Measures RBWO Provider GA+SCORECARD - CPA

| 1671 Meriweather Dr., Watkinsville, ( | GA 30677                           | Quarterly Scores (Grades)               |                                   | Current Quarter<br>Score (Grade)     |
|---------------------------------------|------------------------------------|-----------------------------------------|-----------------------------------|--------------------------------------|
| Phone: 706-316-2421                   |                                    | Q1: 93.52 (A-)                          | Q2: 84.40 (B)                     | 93.24%                               |
| Vendor ID# 35219                      |                                    | Q3: 95.57 (A)                           | Q4: 93.24 (A-)                    | (A-)                                 |
| # New Foster Homes During Quarter: 1  |                                    | # Children in Care During<br>Quarter: 5 | # Placements During<br>Quarter: 5 | # Children in Care On<br>Last Day: 4 |
|                                       | Avg<br>Performance All<br>CPAs (%) | Provider<br>Performance (%)*            | Possible Points<br>(Weight)       | Provider Points<br>Earned            |
| OPM Monitoring Reviews                |                                    |                                         |                                   |                                      |
| Annual Comprehensive Reviews          | 82%                                | 91%                                     | 25                                | 22.82                                |
| Safety Reviews                        | 87%                                | 100%                                    | 15                                | 15.00                                |
| Monitoring Sub-Tota                   |                                    |                                         | 40                                | 37.82                                |
| CPA Safety Outcomes                   |                                    |                                         |                                   |                                      |
| Incidence of Maltreatment             | 0.02%                              | No Substantiated<br>Reports             | 10                                | 10.00                                |
| Staff Training                        | 67%                                | 50%                                     | 5                                 | 2.50                                 |
| Staff Safety Checks                   | 86%                                | 100%                                    | 5                                 | 5.00                                 |
| Safety Sub-Tota                       |                                    |                                         | 20                                | 17.50                                |
| CPA Permanency Outcomes               |                                    |                                         |                                   |                                      |
| Placement Stability                   | 93%                                | 100%                                    | 15                                | 15.00                                |
| Permanency Sub-Tota                   |                                    |                                         | 15                                | 15.00                                |
| CPA Well-Being Outcomes               |                                    |                                         |                                   |                                      |
| EPSDT Medical Visits                  | 86%                                | 100%                                    | 4                                 | 4.00                                 |
| EPSDT Dental Visits                   | 79%                                | 100%                                    | 4                                 | 4.00                                 |
| Academic Supports                     | 82%                                | 0%                                      | 3                                 | 0.00                                 |
| Provider ECEM Visits                  | 90%                                | 56%                                     | 7                                 | 3.92                                 |
| Provider General Contacts             | 89%                                | 100%                                    | 7                                 | 7.00                                 |
| Placements with Siblings              | 68%                                | 100%                                    | Not Scored                        | Not Scored                           |
| Placements within Legal County        | 18%                                | 0%                                      | Not Scored                        | Not Scored                           |
| Well-Being Sub-Tota                   |                                    |                                         | 25                                | 18.92                                |