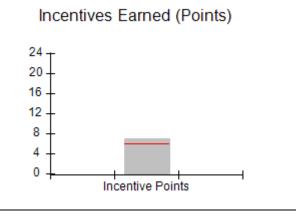

| Monitoring & Outcomes: Possible Points = 100 | ible Points = 100 Points Earned: 89.24 |          |
|----------------------------------------------|----------------------------------------|----------|
| Score Before I                               | ncentives Credit                       | 89.24%   |
| Incentives Awarded 4                         |                                        | 4.00 pts |
|                                              | PBP Verification                       |          |
|                                              | Total Score                            | 93.24%   |