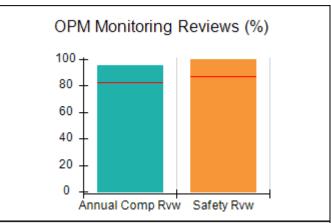

# Performance-Based Placement Measures RBWO Provider GA+SCORECARD - CPA

| Provider/Program Name: A                    | LR Family Se                       | rvices, Inc (51                          | 40) - CPA                          |                                      |
|---------------------------------------------|------------------------------------|------------------------------------------|------------------------------------|--------------------------------------|
| 1518 Airport Road, Hinesville, GA 31313     |                                    | Quarterly Scores (Grades)                |                                    | Current Quarter<br>Score (Grade)     |
| Phone: 912-559-5536                         |                                    | Q1: 95.65 (A)                            | Q2: 98.33 (A+)                     | 91.67%                               |
| Vendor ID# 114739                           |                                    | Q3: 98.90 (A+)                           | Q4: 91.67 (A-)                     | (A-)                                 |
| # New Foster Homes During Quarter: 0        |                                    | # Children in Care During<br>Quarter: 11 | # Placements During<br>Quarter: 11 | # Children in Care On<br>Last Day: 8 |
|                                             | Avg<br>Performance All<br>CPAs (%) | Provider<br>Performance (%)*             | Possible Points<br>(Weight)        | Provider Points<br>Earned            |
| OPM Monitoring Reviews                      |                                    |                                          |                                    |                                      |
| Annual Comprehensive Reviews                | 82%                                | 76%                                      | 25                                 | 19.04                                |
| Safety Reviews                              | 87%                                | 100%                                     | 15                                 | 15.00                                |
| Monitoring Sub-Total                        |                                    |                                          | 40                                 | 34.04                                |
| CPA Safety Outcomes                         |                                    |                                          |                                    |                                      |
| Incidence of Maltreatment                   | 0.02%                              | No Substantiated<br>Reports              | 10                                 | 10.00                                |
| Staff Training                              | 67%                                | 0%                                       | 5                                  | 0.00                                 |
| Staff Safety Checks                         | 86%                                | 100%                                     | 5                                  | 5.00                                 |
| Safety Sub-Total                            |                                    |                                          | 20                                 | 15.00                                |
| CPA Permanency Outcomes                     |                                    |                                          |                                    |                                      |
| Placement Stability                         | 93%                                | 73%                                      | 15                                 | 10.95                                |
| Permanency Sub-Total                        |                                    |                                          | 15                                 | 10.95                                |
| CPA Well-Being Outcomes                     |                                    |                                          |                                    |                                      |
| EPSDT Medical Visits                        | 86%                                | 88%                                      | 4                                  | 3.52                                 |
| EPSDT Dental Visits                         | 79%                                | 100%                                     | 4                                  | 4.00                                 |
| Academic Supports                           | 82%                                | 100%                                     | 3                                  | 3.00                                 |
| Provider ECEM Visits                        | 90%                                | 96%                                      | 7                                  | 6.72                                 |
| Provider General Contacts                   | 89%                                | 92%                                      | 7                                  | 6.44                                 |
| Placements with Siblings                    | 68%                                | 43%                                      | Not Scored                         | Not Scored                           |
| Placements within Legal County              | 18%                                | Not Eligible                             | Not Scored                         | Not Scored                           |
| Well-Being Sub-Total                        |                                    |                                          | 25                                 | 23.68                                |
| *Performance calculation descriptions can b | e found in the FY 201              | 19 RBWO PBP Measureme                    | ents and Standards Guide           |                                      |