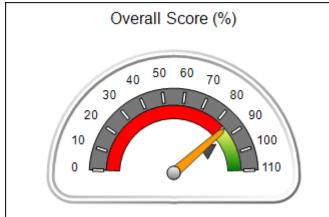

# Performance-Based Placement Measures RBWO Provider GA+SCORECARD - CPA

| 1671 Meriweather Dr., Watkinsville, ( | GA 30677                           | Quarterly Scores (Grades)               |                                   | Current Quarter<br>Score (Grade)     |
|---------------------------------------|------------------------------------|-----------------------------------------|-----------------------------------|--------------------------------------|
| Phone: 706-316-2421                   |                                    | Q1: 93.52 (A-)                          | Q2: 84.40 (B)                     | 93.24%                               |
| Vendor ID# 35219                      |                                    | Q3: 95.57 (A)                           | Q4: 93.24 (A-)                    | (A-)                                 |
| # New Foster Homes During Quarter: 1  |                                    | # Children in Care During<br>Quarter: 5 | # Placements During<br>Quarter: 5 | # Children in Care On<br>Last Day: 4 |
|                                       | Avg<br>Performance All<br>CPAs (%) | Provider<br>Performance (%)*            | Possible Points<br>(Weight)       | Provider Points<br>Earned            |
| OPM Monitoring Reviews                |                                    |                                         |                                   |                                      |
| Annual Comprehensive Reviews          | 82%                                | 91%                                     | 25                                | 22.82                                |
| Safety Reviews                        | 87%                                | 100%                                    | 15                                | 15.00                                |
| Monitoring Sub-Tota                   |                                    |                                         | 40                                | 37.82                                |
| CPA Safety Outcomes                   |                                    |                                         |                                   |                                      |
| Incidence of Maltreatment             | 0.02%                              | No Substantiated<br>Reports             | 10                                | 10.00                                |
| Staff Training                        | 67%                                | 50%                                     | 5                                 | 2.50                                 |
| Staff Safety Checks                   | 86%                                | 100%                                    | 5                                 | 5.00                                 |
| Safety Sub-Tota                       |                                    |                                         | 20                                | 17.50                                |
| CPA Permanency Outcomes               |                                    |                                         |                                   |                                      |
| Placement Stability                   | 93%                                | 100%                                    | 15                                | 15.00                                |
| Permanency Sub-Tota                   |                                    |                                         | 15                                | 15.00                                |
| CPA Well-Being Outcomes               |                                    |                                         |                                   |                                      |
| EPSDT Medical Visits                  | 86%                                | 100%                                    | 4                                 | 4.00                                 |
| EPSDT Dental Visits                   | 79%                                | 100%                                    | 4                                 | 4.00                                 |
| Academic Supports                     | 82%                                | 0%                                      | 3                                 | 0.00                                 |
| Provider ECEM Visits                  | 90%                                | 56%                                     | 7                                 | 3.92                                 |
| Provider General Contacts             | 89%                                | 100%                                    | 7                                 | 7.00                                 |
| Placements with Siblings              | 68%                                | 100%                                    | Not Scored                        | Not Scored                           |
| Placements within Legal County        | 18%                                | 0%                                      | Not Scored                        | Not Scored                           |
| Well-Being Sub-Tota                   |                                    |                                         | 25                                | 18.92                                |

| Monitoring & Outcomes: Possible Points = 100 | ible Points = 100 Points Earned: 89.24 |          |
|----------------------------------------------|----------------------------------------|----------|
| Score Before I                               | ncentives Credit                       | 89.24%   |
| Incentives Awarded 4                         |                                        | 4.00 pts |
|                                              | PBP Verification                       |          |
|                                              | Total Score                            | 93.24%   |