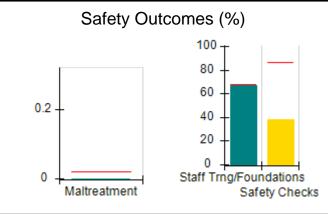

# Performance-Based Placement Measures RBWO Provider GA+SCORECARD - CPA

| 1671 Meriweather Dr., Watkinsville, ( | GA 30677                           | Quarterly Scores (Grades)               |                                   | Current Quarter<br>Score (Grade)     |
|---------------------------------------|------------------------------------|-----------------------------------------|-----------------------------------|--------------------------------------|
| Phone: 706-316-2421                   |                                    | Q1: 93.52 (A-)                          | Q2: 84.40 (B)                     | 93.24%                               |
| Vendor ID# 35219                      |                                    | Q3: 95.57 (A)                           | Q4: 93.24 (A-)                    | (A-)                                 |
| # New Foster Homes During Quarter: 1  |                                    | # Children in Care During<br>Quarter: 5 | # Placements During<br>Quarter: 5 | # Children in Care On<br>Last Day: 4 |
|                                       | Avg<br>Performance All<br>CPAs (%) | Provider<br>Performance (%)*            | Possible Points<br>(Weight)       | Provider Points<br>Earned            |
| OPM Monitoring Reviews                |                                    |                                         |                                   |                                      |
| Annual Comprehensive Reviews          | 82%                                | 91%                                     | 25                                | 22.82                                |
| Safety Reviews                        | 87%                                | 100%                                    | 15                                | 15.00                                |
| Monitoring Sub-Tota                   |                                    |                                         | 40                                | 37.82                                |
| CPA Safety Outcomes                   |                                    |                                         |                                   |                                      |
| Incidence of Maltreatment             | 0.02%                              | No Substantiated<br>Reports             | 10                                | 10.00                                |
| Staff Training                        | 67%                                | 50%                                     | 5                                 | 2.50                                 |
| Staff Safety Checks                   | 86%                                | 100%                                    | 5                                 | 5.00                                 |
| Safety Sub-Tota                       |                                    |                                         | 20                                | 17.50                                |
| CPA Permanency Outcomes               |                                    |                                         |                                   |                                      |
| Placement Stability                   | 93%                                | 100%                                    | 15                                | 15.00                                |
| Permanency Sub-Tota                   |                                    |                                         | 15                                | 15.00                                |
| CPA Well-Being Outcomes               |                                    |                                         |                                   |                                      |
| EPSDT Medical Visits                  | 86%                                | 100%                                    | 4                                 | 4.00                                 |
| EPSDT Dental Visits                   | 79%                                | 100%                                    | 4                                 | 4.00                                 |
| Academic Supports                     | 82%                                | 0%                                      | 3                                 | 0.00                                 |
| Provider ECEM Visits                  | 90%                                | 56%                                     | 7                                 | 3.92                                 |
| Provider General Contacts             | 89%                                | 100%                                    | 7                                 | 7.00                                 |
| Placements with Siblings              | 68%                                | 100%                                    | Not Scored                        | Not Scored                           |
| Placements within Legal County        | 18%                                | 0%                                      | Not Scored                        | Not Scored                           |
| Well-Being Sub-Tota                   |                                    |                                         | 25                                | 18.92                                |