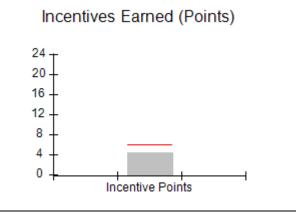

### Provider/Program Name: All God's Children - (861) - CPA

| # New Foster Homes During Quarter: 1             |                                    | # Children in Care During<br>Quarter: 5 | # Placements During<br>Quarter: 5 | # Children in Care On<br>Last Day: 4 |
|--------------------------------------------------|------------------------------------|-----------------------------------------|-----------------------------------|--------------------------------------|
| CPA Incentive Credits                            | Avg<br>Performance All<br>CPAs (%) | Provider<br>Performance (%)*            | Possible Points<br>(Weight)       | Provider Points<br>Earned            |
| Early EPSDT Medical Visits                       |                                    | 100%                                    | 2                                 | 2.00                                 |
| Early EPSDT Dental Visits                        |                                    | Not Eligible                            | 2                                 |                                      |
| Permanency Contacts                              |                                    | 0%                                      | 5                                 | 0.00                                 |
| Additional Academic Supports                     |                                    | 0%                                      | 2                                 | 0.00                                 |
| HS Grad/GED/Prof or Trade<br>Certificate/College |                                    | N/A                                     | 10/5/5/1                          |                                      |
| EYSS Agreement                                   |                                    | Not Eligible                            | 5                                 |                                      |
| Community Connections                            |                                    | Not Eligible                            | 4                                 |                                      |
| Foster Hm Retention Rate (threshold = 90)        |                                    | 0%                                      | 2                                 | 0.00                                 |
| Foster Hm Recruitment (threshold = 100)          |                                    | 100%                                    | 2                                 | 2.00                                 |
| Active Agency Accreditation                      |                                    | 0%                                      | 4                                 | 0.00                                 |
| Staff Clinical Licensure                         |                                    | 0%                                      | 5                                 | 0.00                                 |
| Incentives Total                                 | 5.87                               |                                         |                                   | 4.00                                 |
| Maximum total                                    | combined incentive                 | credit allowed is 10 points.            | Incentives Awarded                | 4.00                                 |
| Incentives Total                                 | combined incentive                 | credit allowed is 10 points.            | Incentives Awarded                |                                      |