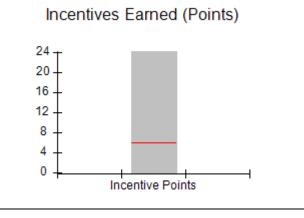

### Provider/Program Name: All God's Children - (861) - CPA

| # New Foster Homes During Quarter: 1             |                                    | # Children in Care During<br>Quarter: 5 | # Placements During<br>Quarter: 5 | # Children in Care On<br>Last Day: 4 |
|--------------------------------------------------|------------------------------------|-----------------------------------------|-----------------------------------|--------------------------------------|
| CPA Incentive Credits                            | Avg<br>Performance All<br>CPAs (%) | Provider<br>Performance (%)*            | Possible Points<br>(Weight)       | Provider Points<br>Earned            |
| Early EPSDT Medical Visits                       |                                    | 100%                                    | 2                                 | 2.00                                 |
| Early EPSDT Dental Visits                        |                                    | Not Eligible                            | 2                                 |                                      |
| Permanency Contacts                              |                                    | 0%                                      | 5                                 | 0.00                                 |
| Additional Academic Supports                     |                                    | 0%                                      | 2                                 | 0.00                                 |
| HS Grad/GED/Prof or Trade<br>Certificate/College |                                    | N/A                                     | 10/5/5/1                          |                                      |
| EYSS Agreement                                   |                                    | Not Eligible                            | 5                                 |                                      |
| Community Connections                            |                                    | Not Eligible                            | 4                                 |                                      |
| Foster Hm Retention Rate (threshold = 90)        |                                    | 0%                                      | 2                                 | 0.00                                 |
| Foster Hm Recruitment (threshold = 100)          |                                    | 100%                                    | 2                                 | 2.00                                 |
| Active Agency Accreditation                      |                                    | 0%                                      | 4                                 | 0.00                                 |
| Staff Clinical Licensure                         |                                    | 0%                                      | 5                                 | 0.00                                 |
| Incentives Total                                 | 5.87                               |                                         |                                   | 4.00                                 |
| Maximum total                                    | combined incentive                 | credit allowed is 10 points.            | Incentives Awarded                | 4.00                                 |
| Incentives Total                                 | combined incentive                 | credit allowed is 10 points.            | Incentives Awarded                |                                      |