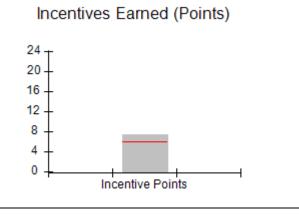

| Monitoring & Outcomes: Possible Points = 100 | ible Points = 100 Points Earned: 89.24 |          |
|----------------------------------------------|----------------------------------------|----------|
| Score Before I                               | ncentives Credit                       | 89.24%   |
| Incentives Awarded 4                         |                                        | 4.00 pts |
|                                              | PBP Verification                       |          |
|                                              | Total Score                            | 93.24%   |