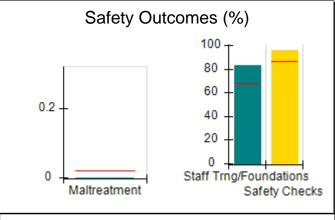

# Performance-Based Placement Measures RBWO Provider GA+SCORECARD - CPA

| 1671 Meriweather Dr., Watkinsville, ( | GA 30677                           | Quarterly Scores (Grades)               |                                   | Current Quarter<br>Score (Grade)     |
|---------------------------------------|------------------------------------|-----------------------------------------|-----------------------------------|--------------------------------------|
| Phone: 706-316-2421                   |                                    | Q1: 93.52 (A-)                          | Q2: 84.40 (B)                     | 93.24%                               |
| Vendor ID# 35219                      |                                    | Q3: 95.57 (A)                           | Q4: 93.24 (A-)                    | (A-)                                 |
| # New Foster Homes During Quarter: 1  |                                    | # Children in Care During<br>Quarter: 5 | # Placements During<br>Quarter: 5 | # Children in Care On<br>Last Day: 4 |
|                                       | Avg<br>Performance All<br>CPAs (%) | Provider<br>Performance (%)*            | Possible Points<br>(Weight)       | Provider Points<br>Earned            |
| OPM Monitoring Reviews                |                                    |                                         |                                   |                                      |
| Annual Comprehensive Reviews          | 82%                                | 91%                                     | 25                                | 22.82                                |
| Safety Reviews                        | 87%                                | 100%                                    | 15                                | 15.00                                |
| Monitoring Sub-Tota                   |                                    |                                         | 40                                | 37.82                                |
| CPA Safety Outcomes                   |                                    |                                         |                                   |                                      |
| Incidence of Maltreatment             | 0.02%                              | No Substantiated<br>Reports             | 10                                | 10.00                                |
| Staff Training                        | 67%                                | 50%                                     | 5                                 | 2.50                                 |
| Staff Safety Checks                   | 86%                                | 100%                                    | 5                                 | 5.00                                 |
| Safety Sub-Tota                       |                                    |                                         | 20                                | 17.50                                |
| CPA Permanency Outcomes               |                                    |                                         |                                   |                                      |
| Placement Stability                   | 93%                                | 100%                                    | 15                                | 15.00                                |
| Permanency Sub-Tota                   |                                    |                                         | 15                                | 15.00                                |
| CPA Well-Being Outcomes               |                                    |                                         |                                   |                                      |
| EPSDT Medical Visits                  | 86%                                | 100%                                    | 4                                 | 4.00                                 |
| EPSDT Dental Visits                   | 79%                                | 100%                                    | 4                                 | 4.00                                 |
| Academic Supports                     | 82%                                | 0%                                      | 3                                 | 0.00                                 |
| Provider ECEM Visits                  | 90%                                | 56%                                     | 7                                 | 3.92                                 |
| Provider General Contacts             | 89%                                | 100%                                    | 7                                 | 7.00                                 |
| Placements with Siblings              | 68%                                | 100%                                    | Not Scored                        | Not Scored                           |
| Placements within Legal County        | 18%                                | 0%                                      | Not Scored                        | Not Scored                           |
| Well-Being Sub-Tota                   |                                    |                                         | 25                                | 18.92                                |