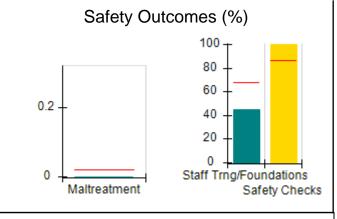

# Performance-Based Placement Measures RBWO Provider GA+SCORECARD - CPA

| 1671 Meriweather Dr., Watkinsville, ( | GA 30677                           | Quarterly Scores (Grades)               |                                   | Current Quarter<br>Score (Grade)     |
|---------------------------------------|------------------------------------|-----------------------------------------|-----------------------------------|--------------------------------------|
| Phone: 706-316-2421                   |                                    | Q1: 93.52 (A-)                          | Q2: 84.40 (B)                     | 93.24%                               |
| Vendor ID# 35219                      |                                    | Q3: 95.57 (A)                           | Q4: 93.24 (A-)                    | (A-)                                 |
| # New Foster Homes During Quarter: 1  |                                    | # Children in Care During<br>Quarter: 5 | # Placements During<br>Quarter: 5 | # Children in Care On<br>Last Day: 4 |
|                                       | Avg<br>Performance All<br>CPAs (%) | Provider<br>Performance (%)*            | Possible Points<br>(Weight)       | Provider Points<br>Earned            |
| OPM Monitoring Reviews                |                                    |                                         |                                   |                                      |
| Annual Comprehensive Reviews          | 82%                                | 91%                                     | 25                                | 22.82                                |
| Safety Reviews                        | 87%                                | 100%                                    | 15                                | 15.00                                |
| Monitoring Sub-Tota                   |                                    |                                         | 40                                | 37.82                                |
| CPA Safety Outcomes                   |                                    |                                         |                                   |                                      |
| Incidence of Maltreatment             | 0.02%                              | No Substantiated<br>Reports             | 10                                | 10.00                                |
| Staff Training                        | 67%                                | 50%                                     | 5                                 | 2.50                                 |
| Staff Safety Checks                   | 86%                                | 100%                                    | 5                                 | 5.00                                 |
| Safety Sub-Tota                       |                                    |                                         | 20                                | 17.50                                |
| CPA Permanency Outcomes               |                                    |                                         |                                   |                                      |
| Placement Stability                   | 93%                                | 100%                                    | 15                                | 15.00                                |
| Permanency Sub-Tota                   |                                    |                                         | 15                                | 15.00                                |
| CPA Well-Being Outcomes               |                                    |                                         |                                   |                                      |
| EPSDT Medical Visits                  | 86%                                | 100%                                    | 4                                 | 4.00                                 |
| EPSDT Dental Visits                   | 79%                                | 100%                                    | 4                                 | 4.00                                 |
| Academic Supports                     | 82%                                | 0%                                      | 3                                 | 0.00                                 |
| Provider ECEM Visits                  | 90%                                | 56%                                     | 7                                 | 3.92                                 |
| Provider General Contacts             | 89%                                | 100%                                    | 7                                 | 7.00                                 |
| Placements with Siblings              | 68%                                | 100%                                    | Not Scored                        | Not Scored                           |
| Placements within Legal County        | 18%                                | 0%                                      | Not Scored                        | Not Scored                           |
| Well-Being Sub-Tota                   |                                    |                                         | 25                                | 18.92                                |