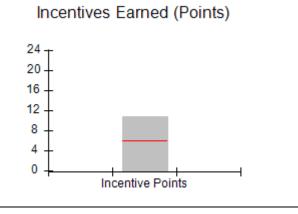

### Provider/Program Name: All God's Children - (861) - CPA

| # New Foster Homes During Quarter: 1             |                                    | # Children in Care During<br>Quarter: 5 | # Placements During<br>Quarter: 5 | # Children in Care On<br>Last Day: 4 |
|--------------------------------------------------|------------------------------------|-----------------------------------------|-----------------------------------|--------------------------------------|
| CPA Incentive Credits                            | Avg<br>Performance All<br>CPAs (%) | Provider<br>Performance (%)*            | Possible Points<br>(Weight)       | Provider Points<br>Earned            |
| Early EPSDT Medical Visits                       |                                    | 100%                                    | 2                                 | 2.00                                 |
| Early EPSDT Dental Visits                        |                                    | Not Eligible                            | 2                                 |                                      |
| Permanency Contacts                              |                                    | 0%                                      | 5                                 | 0.00                                 |
| Additional Academic Supports                     |                                    | 0%                                      | 2                                 | 0.00                                 |
| HS Grad/GED/Prof or Trade<br>Certificate/College |                                    | N/A                                     | 10/5/5/1                          |                                      |
| EYSS Agreement                                   |                                    | Not Eligible                            | 5                                 |                                      |
| Community Connections                            |                                    | Not Eligible                            | 4                                 |                                      |
| Foster Hm Retention Rate (threshold = 90)        |                                    | 0%                                      | 2                                 | 0.00                                 |
| Foster Hm Recruitment (threshold = 100)          |                                    | 100%                                    | 2                                 | 2.00                                 |
| Active Agency Accreditation                      |                                    | 0%                                      | 4                                 | 0.00                                 |
| Staff Clinical Licensure                         |                                    | 0%                                      | 5                                 | 0.00                                 |
| Incentives Total                                 | 5.87                               |                                         |                                   | 4.00                                 |
| Maximum total                                    | combined incentive                 | credit allowed is 10 points.            | Incentives Awarded                | 4.00                                 |
| Incentives Total                                 | combined incentive                 | credit allowed is 10 points.            | Incentives Awarded                |                                      |