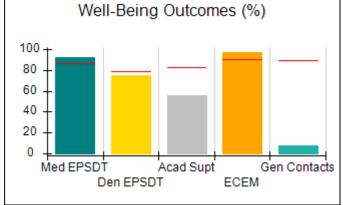

# Performance-Based Placement Measures RBWO Provider GA+SCORECARD - CPA

| 1671 Meriweather Dr., Watkinsville, ( | GA 30677                           | Quarterly Scores (Grades)               |                                   | Current Quarter<br>Score (Grade)     |
|---------------------------------------|------------------------------------|-----------------------------------------|-----------------------------------|--------------------------------------|
| Phone: 706-316-2421                   |                                    | Q1: 93.52 (A-)                          | Q2: 84.40 (B)                     | 93.24%                               |
| Vendor ID# 35219                      |                                    | Q3: 95.57 (A)                           | Q4: 93.24 (A-)                    | (A-)                                 |
| # New Foster Homes During Quarter: 1  |                                    | # Children in Care During<br>Quarter: 5 | # Placements During<br>Quarter: 5 | # Children in Care On<br>Last Day: 4 |
|                                       | Avg<br>Performance All<br>CPAs (%) | Provider<br>Performance (%)*            | Possible Points<br>(Weight)       | Provider Points<br>Earned            |
| OPM Monitoring Reviews                |                                    |                                         |                                   |                                      |
| Annual Comprehensive Reviews          | 82%                                | 91%                                     | 25                                | 22.82                                |
| Safety Reviews                        | 87%                                | 100%                                    | 15                                | 15.00                                |
| Monitoring Sub-Tota                   |                                    |                                         | 40                                | 37.82                                |
| CPA Safety Outcomes                   |                                    |                                         |                                   |                                      |
| Incidence of Maltreatment             | 0.02%                              | No Substantiated<br>Reports             | 10                                | 10.00                                |
| Staff Training                        | 67%                                | 50%                                     | 5                                 | 2.50                                 |
| Staff Safety Checks                   | 86%                                | 100%                                    | 5                                 | 5.00                                 |
| Safety Sub-Tota                       |                                    |                                         | 20                                | 17.50                                |
| CPA Permanency Outcomes               |                                    |                                         |                                   |                                      |
| Placement Stability                   | 93%                                | 100%                                    | 15                                | 15.00                                |
| Permanency Sub-Tota                   |                                    |                                         | 15                                | 15.00                                |
| CPA Well-Being Outcomes               |                                    |                                         |                                   |                                      |
| EPSDT Medical Visits                  | 86%                                | 100%                                    | 4                                 | 4.00                                 |
| EPSDT Dental Visits                   | 79%                                | 100%                                    | 4                                 | 4.00                                 |
| Academic Supports                     | 82%                                | 0%                                      | 3                                 | 0.00                                 |
| Provider ECEM Visits                  | 90%                                | 56%                                     | 7                                 | 3.92                                 |
| Provider General Contacts             | 89%                                | 100%                                    | 7                                 | 7.00                                 |
| Placements with Siblings              | 68%                                | 100%                                    | Not Scored                        | Not Scored                           |
| Placements within Legal County        | 18%                                | 0%                                      | Not Scored                        | Not Scored                           |
| Well-Being Sub-Tota                   |                                    |                                         | 25                                | 18.92                                |