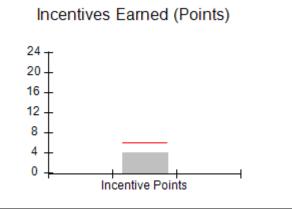

# Performance-Based Placement Measures RBWO Provider GA+SCORECARD - CPA

| 1671 Meriweather Dr., Watkinsville, ( | GA 30677                           | Quarterly Scores (Grades)               |                                   | Current Quarter<br>Score (Grade)     |
|---------------------------------------|------------------------------------|-----------------------------------------|-----------------------------------|--------------------------------------|
| Phone: 706-316-2421                   |                                    | Q1: 93.52 (A-)                          | Q2: 84.40 (B)                     | 93.24%                               |
| Vendor ID# 35219                      |                                    | Q3: 95.57 (A)                           | Q4: 93.24 (A-)                    | (A-)                                 |
| # New Foster Homes During Quarter: 1  |                                    | # Children in Care During<br>Quarter: 5 | # Placements During<br>Quarter: 5 | # Children in Care On<br>Last Day: 4 |
|                                       | Avg<br>Performance All<br>CPAs (%) | Provider<br>Performance (%)*            | Possible Points<br>(Weight)       | Provider Points<br>Earned            |
| OPM Monitoring Reviews                |                                    |                                         |                                   |                                      |
| Annual Comprehensive Reviews          | 82%                                | 91%                                     | 25                                | 22.82                                |
| Safety Reviews                        | 87%                                | 100%                                    | 15                                | 15.00                                |
| Monitoring Sub-Tota                   |                                    |                                         | 40                                | 37.82                                |
| CPA Safety Outcomes                   |                                    |                                         |                                   |                                      |
| Incidence of Maltreatment             | 0.02%                              | No Substantiated<br>Reports             | 10                                | 10.00                                |
| Staff Training                        | 67%                                | 50%                                     | 5                                 | 2.50                                 |
| Staff Safety Checks                   | 86%                                | 100%                                    | 5                                 | 5.00                                 |
| Safety Sub-Tota                       |                                    |                                         | 20                                | 17.50                                |
| CPA Permanency Outcomes               |                                    |                                         |                                   |                                      |
| Placement Stability                   | 93%                                | 100%                                    | 15                                | 15.00                                |
| Permanency Sub-Tota                   |                                    |                                         | 15                                | 15.00                                |
| CPA Well-Being Outcomes               |                                    |                                         |                                   |                                      |
| EPSDT Medical Visits                  | 86%                                | 100%                                    | 4                                 | 4.00                                 |
| EPSDT Dental Visits                   | 79%                                | 100%                                    | 4                                 | 4.00                                 |
| Academic Supports                     | 82%                                | 0%                                      | 3                                 | 0.00                                 |
| Provider ECEM Visits                  | 90%                                | 56%                                     | 7                                 | 3.92                                 |
| Provider General Contacts             | 89%                                | 100%                                    | 7                                 | 7.00                                 |
| Placements with Siblings              | 68%                                | 100%                                    | Not Scored                        | Not Scored                           |
| Placements within Legal County        | 18%                                | 0%                                      | Not Scored                        | Not Scored                           |
| Well-Being Sub-Tota                   |                                    |                                         | 25                                | 18.92                                |

| Monitoring & Outcomes: Possible Points = 100 | ible Points = 100 Points Earned: 89.24 |          |
|----------------------------------------------|----------------------------------------|----------|
| Score Before I                               | ncentives Credit                       | 89.24%   |
| Incentives Awarded 4                         |                                        | 4.00 pts |
|                                              | PBP Verification                       |          |
|                                              | Total Score                            | 93.24%   |