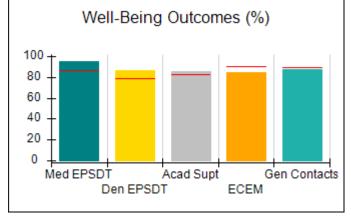

# Performance-Based Placement Measures RBWO Provider GA+SCORECARD - CPA

| 1671 Meriweather Dr., Watkinsville, ( | GA 30677                           | Quarterly Scores (Grades)               |                                   | Current Quarter<br>Score (Grade)     |
|---------------------------------------|------------------------------------|-----------------------------------------|-----------------------------------|--------------------------------------|
| Phone: 706-316-2421                   |                                    | Q1: 93.52 (A-)                          | Q2: 84.40 (B)                     | 93.24%                               |
| Vendor ID# 35219                      |                                    | Q3: 95.57 (A)                           | Q4: 93.24 (A-)                    | (A-)                                 |
| # New Foster Homes During Quarter: 1  |                                    | # Children in Care During<br>Quarter: 5 | # Placements During<br>Quarter: 5 | # Children in Care On<br>Last Day: 4 |
|                                       | Avg<br>Performance All<br>CPAs (%) | Provider<br>Performance (%)*            | Possible Points<br>(Weight)       | Provider Points<br>Earned            |
| OPM Monitoring Reviews                |                                    |                                         |                                   |                                      |
| Annual Comprehensive Reviews          | 82%                                | 91%                                     | 25                                | 22.82                                |
| Safety Reviews                        | 87%                                | 100%                                    | 15                                | 15.00                                |
| Monitoring Sub-Tota                   |                                    |                                         | 40                                | 37.82                                |
| CPA Safety Outcomes                   |                                    |                                         |                                   |                                      |
| Incidence of Maltreatment             | 0.02%                              | No Substantiated<br>Reports             | 10                                | 10.00                                |
| Staff Training                        | 67%                                | 50%                                     | 5                                 | 2.50                                 |
| Staff Safety Checks                   | 86%                                | 100%                                    | 5                                 | 5.00                                 |
| Safety Sub-Tota                       |                                    |                                         | 20                                | 17.50                                |
| CPA Permanency Outcomes               |                                    |                                         |                                   |                                      |
| Placement Stability                   | 93%                                | 100%                                    | 15                                | 15.00                                |
| Permanency Sub-Tota                   |                                    |                                         | 15                                | 15.00                                |
| CPA Well-Being Outcomes               |                                    |                                         |                                   |                                      |
| EPSDT Medical Visits                  | 86%                                | 100%                                    | 4                                 | 4.00                                 |
| EPSDT Dental Visits                   | 79%                                | 100%                                    | 4                                 | 4.00                                 |
| Academic Supports                     | 82%                                | 0%                                      | 3                                 | 0.00                                 |
| Provider ECEM Visits                  | 90%                                | 56%                                     | 7                                 | 3.92                                 |
| Provider General Contacts             | 89%                                | 100%                                    | 7                                 | 7.00                                 |
| Placements with Siblings              | 68%                                | 100%                                    | Not Scored                        | Not Scored                           |
| Placements within Legal County        | 18%                                | 0%                                      | Not Scored                        | Not Scored                           |
| Well-Being Sub-Tota                   |                                    |                                         | 25                                | 18.92                                |