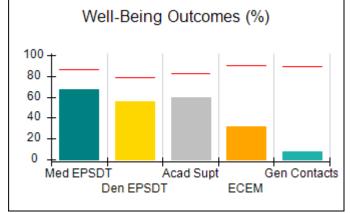

# Performance-Based Placement Measures RBWO Provider GA+SCORECARD - CPA

| 1671 Meriweather Dr., Watkinsville, ( | GA 30677                           | Quarterly Scores (Grades)               |                                   | Current Quarter<br>Score (Grade)     |
|---------------------------------------|------------------------------------|-----------------------------------------|-----------------------------------|--------------------------------------|
| Phone: 706-316-2421                   |                                    | Q1: 93.52 (A-)                          | Q2: 84.40 (B)                     | 93.24%                               |
| Vendor ID# 35219                      |                                    | Q3: 95.57 (A)                           | Q4: 93.24 (A-)                    | (A-)                                 |
| # New Foster Homes During Quarter: 1  |                                    | # Children in Care During<br>Quarter: 5 | # Placements During<br>Quarter: 5 | # Children in Care On<br>Last Day: 4 |
|                                       | Avg<br>Performance All<br>CPAs (%) | Provider<br>Performance (%)*            | Possible Points<br>(Weight)       | Provider Points<br>Earned            |
| OPM Monitoring Reviews                |                                    |                                         |                                   |                                      |
| Annual Comprehensive Reviews          | 82%                                | 91%                                     | 25                                | 22.82                                |
| Safety Reviews                        | 87%                                | 100%                                    | 15                                | 15.00                                |
| Monitoring Sub-Tota                   |                                    |                                         | 40                                | 37.82                                |
| CPA Safety Outcomes                   |                                    |                                         |                                   |                                      |
| Incidence of Maltreatment             | 0.02%                              | No Substantiated<br>Reports             | 10                                | 10.00                                |
| Staff Training                        | 67%                                | 50%                                     | 5                                 | 2.50                                 |
| Staff Safety Checks                   | 86%                                | 100%                                    | 5                                 | 5.00                                 |
| Safety Sub-Tota                       |                                    |                                         | 20                                | 17.50                                |
| CPA Permanency Outcomes               |                                    |                                         |                                   |                                      |
| Placement Stability                   | 93%                                | 100%                                    | 15                                | 15.00                                |
| Permanency Sub-Tota                   |                                    |                                         | 15                                | 15.00                                |
| CPA Well-Being Outcomes               |                                    |                                         |                                   |                                      |
| EPSDT Medical Visits                  | 86%                                | 100%                                    | 4                                 | 4.00                                 |
| EPSDT Dental Visits                   | 79%                                | 100%                                    | 4                                 | 4.00                                 |
| Academic Supports                     | 82%                                | 0%                                      | 3                                 | 0.00                                 |
| Provider ECEM Visits                  | 90%                                | 56%                                     | 7                                 | 3.92                                 |
| Provider General Contacts             | 89%                                | 100%                                    | 7                                 | 7.00                                 |
| Placements with Siblings              | 68%                                | 100%                                    | Not Scored                        | Not Scored                           |
| Placements within Legal County        | 18%                                | 0%                                      | Not Scored                        | Not Scored                           |
| Well-Being Sub-Tota                   |                                    |                                         | 25                                | 18.92                                |