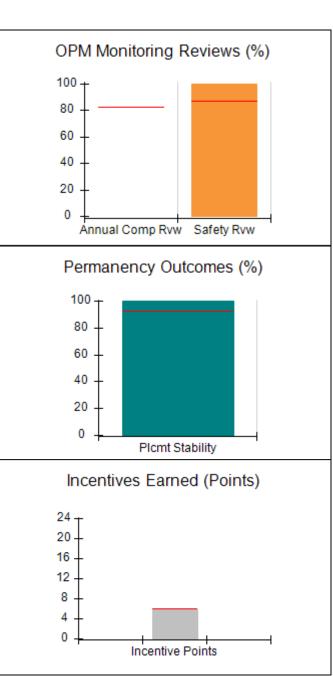

# Performance-Based Placement Measures RBWO Provider GA+SCORECARD - CPA

| 1671 Meriweather Dr., Watkinsville, ( | GA 30677                           | Quarterly Scores (Grades)               |                                   | Current Quarter<br>Score (Grade)     |
|---------------------------------------|------------------------------------|-----------------------------------------|-----------------------------------|--------------------------------------|
| Phone: 706-316-2421                   |                                    | Q1: 93.52 (A-)                          | Q2: 84.40 (B)                     | 93.24%                               |
| Vendor ID# 35219                      |                                    | Q3: 95.57 (A)                           | Q4: 93.24 (A-)                    | (A-)                                 |
| # New Foster Homes During Quarter: 1  |                                    | # Children in Care During<br>Quarter: 5 | # Placements During<br>Quarter: 5 | # Children in Care On<br>Last Day: 4 |
|                                       | Avg<br>Performance All<br>CPAs (%) | Provider<br>Performance (%)*            | Possible Points<br>(Weight)       | Provider Points<br>Earned            |
| OPM Monitoring Reviews                |                                    |                                         |                                   |                                      |
| Annual Comprehensive Reviews          | 82%                                | 91%                                     | 25                                | 22.82                                |
| Safety Reviews                        | 87%                                | 100%                                    | 15                                | 15.00                                |
| Monitoring Sub-Tota                   |                                    |                                         | 40                                | 37.82                                |
| CPA Safety Outcomes                   |                                    |                                         |                                   |                                      |
| Incidence of Maltreatment             | 0.02%                              | No Substantiated<br>Reports             | 10                                | 10.00                                |
| Staff Training                        | 67%                                | 50%                                     | 5                                 | 2.50                                 |
| Staff Safety Checks                   | 86%                                | 100%                                    | 5                                 | 5.00                                 |
| Safety Sub-Tota                       |                                    |                                         | 20                                | 17.50                                |
| CPA Permanency Outcomes               |                                    |                                         |                                   |                                      |
| Placement Stability                   | 93%                                | 100%                                    | 15                                | 15.00                                |
| Permanency Sub-Tota                   |                                    |                                         | 15                                | 15.00                                |
| CPA Well-Being Outcomes               |                                    |                                         |                                   |                                      |
| EPSDT Medical Visits                  | 86%                                | 100%                                    | 4                                 | 4.00                                 |
| EPSDT Dental Visits                   | 79%                                | 100%                                    | 4                                 | 4.00                                 |
| Academic Supports                     | 82%                                | 0%                                      | 3                                 | 0.00                                 |
| Provider ECEM Visits                  | 90%                                | 56%                                     | 7                                 | 3.92                                 |
| Provider General Contacts             | 89%                                | 100%                                    | 7                                 | 7.00                                 |
| Placements with Siblings              | 68%                                | 100%                                    | Not Scored                        | Not Scored                           |
| Placements within Legal County        | 18%                                | 0%                                      | Not Scored                        | Not Scored                           |
| Well-Being Sub-Tota                   |                                    |                                         | 25                                | 18.92                                |

| Monitoring & Outcomes: Possible Points = 100 | ible Points = 100 Points Earned: 89.24 |          |
|----------------------------------------------|----------------------------------------|----------|
| Score Before I                               | ncentives Credit                       | 89.24%   |
| Incentives Awarded 4                         |                                        | 4.00 pts |
|                                              | PBP Verification                       |          |
|                                              | Total Score                            | 93.24%   |

### Provider/Program Name: All God's Children - (861) - CPA

| # New Foster Homes During Quarter: 1             |                                    | # Children in Care During<br>Quarter: 5 | # Placements During<br>Quarter: 5 | # Children in Care On<br>Last Day: 4 |
|--------------------------------------------------|------------------------------------|-----------------------------------------|-----------------------------------|--------------------------------------|
| CPA Incentive Credits                            | Avg<br>Performance All<br>CPAs (%) | Provider<br>Performance (%)*            | Possible Points<br>(Weight)       | Provider Points<br>Earned            |
| Early EPSDT Medical Visits                       |                                    | 100%                                    | 2                                 | 2.00                                 |
| Early EPSDT Dental Visits                        |                                    | Not Eligible                            | 2                                 |                                      |
| Permanency Contacts                              |                                    | 0%                                      | 5                                 | 0.00                                 |
| Additional Academic Supports                     |                                    | 0%                                      | 2                                 | 0.00                                 |
| HS Grad/GED/Prof or Trade<br>Certificate/College |                                    | N/A                                     | 10/5/5/1                          |                                      |
| EYSS Agreement                                   |                                    | Not Eligible                            | 5                                 |                                      |
| Community Connections                            |                                    | Not Eligible                            | 4                                 |                                      |
| Foster Hm Retention Rate (threshold = 90)        |                                    | 0%                                      | 2                                 | 0.00                                 |
| Foster Hm Recruitment (threshold = 100)          |                                    | 100%                                    | 2                                 | 2.00                                 |
| Active Agency Accreditation                      |                                    | 0%                                      | 4                                 | 0.00                                 |
| Staff Clinical Licensure                         |                                    | 0%                                      | 5                                 | 0.00                                 |
| Incentives Total                                 | 5.87                               |                                         |                                   | 4.00                                 |
| Maximum total                                    | combined incentive                 | credit allowed is 10 points.            | Incentives Awarded                | 4.00                                 |
| Incentives Total                                 | combined incentive                 | credit allowed is 10 points.            | Incentives Awarded                |                                      |