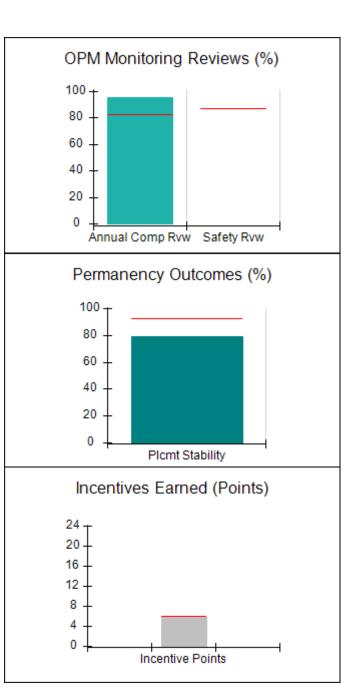

# Performance-Based Placement Measures RBWO Provider GA+SCORECARD - CPA

| Provider/Program Name: A                    | LR Family Se                       | rvices, Inc (51                          | 40) - CPA                          |                                      |
|---------------------------------------------|------------------------------------|------------------------------------------|------------------------------------|--------------------------------------|
| 1518 Airport Road, Hinesville, GA 31313     |                                    | Quarterly Scores (Grades)                |                                    | Current Quarter<br>Score (Grade)     |
| Phone: 912-559-5536                         |                                    | Q1: 95.65 (A)                            | Q2: 98.33 (A+)                     | 91.67%                               |
| Vendor ID# 114739                           |                                    | Q3: 98.90 (A+)                           | Q4: 91.67 (A-)                     | (A-)                                 |
| # New Foster Homes During Quarter: 0        |                                    | # Children in Care During<br>Quarter: 11 | # Placements During<br>Quarter: 11 | # Children in Care On<br>Last Day: 8 |
|                                             | Avg<br>Performance All<br>CPAs (%) | Provider<br>Performance (%)*             | Possible Points<br>(Weight)        | Provider Points<br>Earned            |
| OPM Monitoring Reviews                      |                                    |                                          |                                    |                                      |
| Annual Comprehensive Reviews                | 82%                                | 76%                                      | 25                                 | 19.04                                |
| Safety Reviews                              | 87%                                | 100%                                     | 15                                 | 15.00                                |
| Monitoring Sub-Total                        |                                    |                                          | 40                                 | 34.04                                |
| CPA Safety Outcomes                         |                                    |                                          |                                    |                                      |
| Incidence of Maltreatment                   | 0.02%                              | No Substantiated<br>Reports              | 10                                 | 10.00                                |
| Staff Training                              | 67%                                | 0%                                       | 5                                  | 0.00                                 |
| Staff Safety Checks                         | 86%                                | 100%                                     | 5                                  | 5.00                                 |
| Safety Sub-Total                            |                                    |                                          | 20                                 | 15.00                                |
| CPA Permanency Outcomes                     |                                    |                                          |                                    |                                      |
| Placement Stability                         | 93%                                | 73%                                      | 15                                 | 10.95                                |
| Permanency Sub-Total                        |                                    |                                          | 15                                 | 10.95                                |
| CPA Well-Being Outcomes                     |                                    |                                          |                                    |                                      |
| EPSDT Medical Visits                        | 86%                                | 88%                                      | 4                                  | 3.52                                 |
| EPSDT Dental Visits                         | 79%                                | 100%                                     | 4                                  | 4.00                                 |
| Academic Supports                           | 82%                                | 100%                                     | 3                                  | 3.00                                 |
| Provider ECEM Visits                        | 90%                                | 96%                                      | 7                                  | 6.72                                 |
| Provider General Contacts                   | 89%                                | 92%                                      | 7                                  | 6.44                                 |
| Placements with Siblings                    | 68%                                | 43%                                      | Not Scored                         | Not Scored                           |
| Placements within Legal County              | 18%                                | Not Eligible                             | Not Scored                         | Not Scored                           |
| Well-Being Sub-Total                        |                                    |                                          | 25                                 | 23.68                                |
| *Performance calculation descriptions can b | e found in the FY 201              | 19 RBWO PBP Measureme                    | ents and Standards Guide           |                                      |

| Monitoring & Outcomes: Possible Points = 100 | Possible Points = 100 Points Earned: 83.67 |          |
|----------------------------------------------|--------------------------------------------|----------|
| Score Before I                               | ncentives Credit                           | 83.67%   |
| Incentives Awarded                           |                                            | 8.00 pts |
|                                              | PBP Verification                           |          |
|                                              | Total Score                                | 91.67%   |

### Provider/Program Name: ALR Family Services, Inc. - (5140) - CPA

| Avg          | Provider                     | Possible Points                                                                      |                                                                            |
|--------------|------------------------------|--------------------------------------------------------------------------------------|----------------------------------------------------------------------------|
| PAs (%)      | Performance (%)*             | (Weight)                                                                             | Provider Points<br>Earned                                                  |
|              | 100%                         | 2                                                                                    | 2.00                                                                       |
|              | 100%                         | 2                                                                                    | 2.00                                                                       |
|              | None Planned                 | 5                                                                                    |                                                                            |
|              | 100%                         | 2                                                                                    | 2.00                                                                       |
|              | N/A                          | 10/5/5/1                                                                             |                                                                            |
|              | Not Eligible                 | 5                                                                                    |                                                                            |
|              | 0%                           | 4                                                                                    | 0.00                                                                       |
|              | 100%                         | 2                                                                                    | 2.00                                                                       |
|              | 0%                           | 2                                                                                    | 0.00                                                                       |
|              | 0%                           | 4                                                                                    | 0.00                                                                       |
|              | 0%                           | 5                                                                                    | 0.00                                                                       |
| 5.87         |                              |                                                                                      | 8.00                                                                       |
| ed incentive | credit allowed is 10 points. | Incentives Awarded                                                                   | 8.00                                                                       |
|              | ed incentive                 | 100% N/A Not Eligible 0% 100% 0% 0% 5.87  led incentive credit allowed is 10 points. | 100% 2  N/A 10/5/5/1  Not Eligible 5  0% 4  100% 2  0% 2  0% 4  0% 5  5.87 |