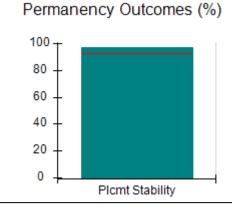

# Performance-Based Placement Measures RBWO Provider GA+SCORECARD - CPA

| 1671 Meriweather Dr., Watkinsville, ( | GA 30677                           | Quarterly Scores (Grades)               |                                   | Current Quarter<br>Score (Grade)     |
|---------------------------------------|------------------------------------|-----------------------------------------|-----------------------------------|--------------------------------------|
| Phone: 706-316-2421                   |                                    | Q1: 93.52 (A-)                          | Q2: 84.40 (B)                     | 93.24%                               |
| Vendor ID# 35219                      |                                    | Q3: 95.57 (A)                           | Q4: 93.24 (A-)                    | (A-)                                 |
| # New Foster Homes During Quarter: 1  |                                    | # Children in Care During<br>Quarter: 5 | # Placements During<br>Quarter: 5 | # Children in Care On<br>Last Day: 4 |
|                                       | Avg<br>Performance All<br>CPAs (%) | Provider<br>Performance (%)*            | Possible Points<br>(Weight)       | Provider Points<br>Earned            |
| OPM Monitoring Reviews                |                                    |                                         |                                   |                                      |
| Annual Comprehensive Reviews          | 82%                                | 91%                                     | 25                                | 22.82                                |
| Safety Reviews                        | 87%                                | 100%                                    | 15                                | 15.00                                |
| Monitoring Sub-Tota                   |                                    |                                         | 40                                | 37.82                                |
| CPA Safety Outcomes                   |                                    |                                         |                                   |                                      |
| Incidence of Maltreatment             | 0.02%                              | No Substantiated<br>Reports             | 10                                | 10.00                                |
| Staff Training                        | 67%                                | 50%                                     | 5                                 | 2.50                                 |
| Staff Safety Checks                   | 86%                                | 100%                                    | 5                                 | 5.00                                 |
| Safety Sub-Tota                       |                                    |                                         | 20                                | 17.50                                |
| CPA Permanency Outcomes               |                                    |                                         |                                   |                                      |
| Placement Stability                   | 93%                                | 100%                                    | 15                                | 15.00                                |
| Permanency Sub-Tota                   |                                    |                                         | 15                                | 15.00                                |
| CPA Well-Being Outcomes               |                                    |                                         |                                   |                                      |
| EPSDT Medical Visits                  | 86%                                | 100%                                    | 4                                 | 4.00                                 |
| EPSDT Dental Visits                   | 79%                                | 100%                                    | 4                                 | 4.00                                 |
| Academic Supports                     | 82%                                | 0%                                      | 3                                 | 0.00                                 |
| Provider ECEM Visits                  | 90%                                | 56%                                     | 7                                 | 3.92                                 |
| Provider General Contacts             | 89%                                | 100%                                    | 7                                 | 7.00                                 |
| Placements with Siblings              | 68%                                | 100%                                    | Not Scored                        | Not Scored                           |
| Placements within Legal County        | 18%                                | 0%                                      | Not Scored                        | Not Scored                           |
| Well-Being Sub-Tota                   |                                    |                                         | 25                                | 18.92                                |