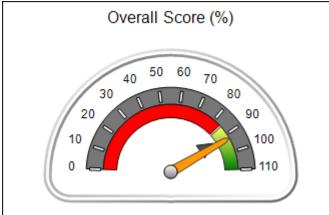

# Performance-Based Placement Measures RBWO Provider GA+SCORECARD - CPA

| 1671 Meriweather Dr., Watkinsville, ( | GA 30677                           | Quarterly Scores (Grades)               |                                   | Current Quarter<br>Score (Grade)     |
|---------------------------------------|------------------------------------|-----------------------------------------|-----------------------------------|--------------------------------------|
| Phone: 706-316-2421                   |                                    | Q1: 93.52 (A-)                          | Q2: 84.40 (B)                     | 93.24%                               |
| Vendor ID# 35219                      |                                    | Q3: 95.57 (A)                           | Q4: 93.24 (A-)                    | (A-)                                 |
| # New Foster Homes During Quarter: 1  |                                    | # Children in Care During<br>Quarter: 5 | # Placements During<br>Quarter: 5 | # Children in Care On<br>Last Day: 4 |
|                                       | Avg<br>Performance All<br>CPAs (%) | Provider<br>Performance (%)*            | Possible Points<br>(Weight)       | Provider Points<br>Earned            |
| OPM Monitoring Reviews                |                                    |                                         |                                   |                                      |
| Annual Comprehensive Reviews          | 82%                                | 91%                                     | 25                                | 22.82                                |
| Safety Reviews                        | 87%                                | 100%                                    | 15                                | 15.00                                |
| Monitoring Sub-Tota                   |                                    |                                         | 40                                | 37.82                                |
| CPA Safety Outcomes                   |                                    |                                         |                                   |                                      |
| Incidence of Maltreatment             | 0.02%                              | No Substantiated<br>Reports             | 10                                | 10.00                                |
| Staff Training                        | 67%                                | 50%                                     | 5                                 | 2.50                                 |
| Staff Safety Checks                   | 86%                                | 100%                                    | 5                                 | 5.00                                 |
| Safety Sub-Tota                       |                                    |                                         | 20                                | 17.50                                |
| CPA Permanency Outcomes               |                                    |                                         |                                   |                                      |
| Placement Stability                   | 93%                                | 100%                                    | 15                                | 15.00                                |
| Permanency Sub-Tota                   |                                    |                                         | 15                                | 15.00                                |
| CPA Well-Being Outcomes               |                                    |                                         |                                   |                                      |
| EPSDT Medical Visits                  | 86%                                | 100%                                    | 4                                 | 4.00                                 |
| EPSDT Dental Visits                   | 79%                                | 100%                                    | 4                                 | 4.00                                 |
| Academic Supports                     | 82%                                | 0%                                      | 3                                 | 0.00                                 |
| Provider ECEM Visits                  | 90%                                | 56%                                     | 7                                 | 3.92                                 |
| Provider General Contacts             | 89%                                | 100%                                    | 7                                 | 7.00                                 |
| Placements with Siblings              | 68%                                | 100%                                    | Not Scored                        | Not Scored                           |
| Placements within Legal County        | 18%                                | 0%                                      | Not Scored                        | Not Scored                           |
| Well-Being Sub-Tota                   |                                    |                                         | 25                                | 18.92                                |

| Monitoring & Outcomes: Possible Points = 100 | ible Points = 100 Points Earned: 89.24 |          |
|----------------------------------------------|----------------------------------------|----------|
| Score Before I                               | ncentives Credit                       | 89.24%   |
| Incentives Awarded 4                         |                                        | 4.00 pts |
|                                              | PBP Verification                       |          |
|                                              | Total Score                            | 93.24%   |