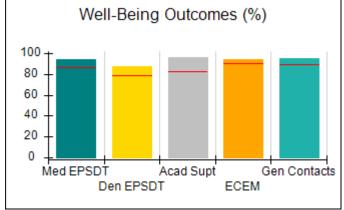

# Performance-Based Placement Measures RBWO Provider GA+SCORECARD - CPA

| 1671 Meriweather Dr., Watkinsville, ( | GA 30677                           | Quarterly Scores (Grades)               |                                   | Current Quarter<br>Score (Grade)     |
|---------------------------------------|------------------------------------|-----------------------------------------|-----------------------------------|--------------------------------------|
| Phone: 706-316-2421                   |                                    | Q1: 93.52 (A-)                          | Q2: 84.40 (B)                     | 93.24%                               |
| Vendor ID# 35219                      |                                    | Q3: 95.57 (A)                           | Q4: 93.24 (A-)                    | (A-)                                 |
| # New Foster Homes During Quarter: 1  |                                    | # Children in Care During<br>Quarter: 5 | # Placements During<br>Quarter: 5 | # Children in Care On<br>Last Day: 4 |
|                                       | Avg<br>Performance All<br>CPAs (%) | Provider<br>Performance (%)*            | Possible Points<br>(Weight)       | Provider Points<br>Earned            |
| OPM Monitoring Reviews                |                                    |                                         |                                   |                                      |
| Annual Comprehensive Reviews          | 82%                                | 91%                                     | 25                                | 22.82                                |
| Safety Reviews                        | 87%                                | 100%                                    | 15                                | 15.00                                |
| Monitoring Sub-Tota                   |                                    |                                         | 40                                | 37.82                                |
| CPA Safety Outcomes                   |                                    |                                         |                                   |                                      |
| Incidence of Maltreatment             | 0.02%                              | No Substantiated<br>Reports             | 10                                | 10.00                                |
| Staff Training                        | 67%                                | 50%                                     | 5                                 | 2.50                                 |
| Staff Safety Checks                   | 86%                                | 100%                                    | 5                                 | 5.00                                 |
| Safety Sub-Tota                       |                                    |                                         | 20                                | 17.50                                |
| CPA Permanency Outcomes               |                                    |                                         |                                   |                                      |
| Placement Stability                   | 93%                                | 100%                                    | 15                                | 15.00                                |
| Permanency Sub-Tota                   |                                    |                                         | 15                                | 15.00                                |
| CPA Well-Being Outcomes               |                                    |                                         |                                   |                                      |
| EPSDT Medical Visits                  | 86%                                | 100%                                    | 4                                 | 4.00                                 |
| EPSDT Dental Visits                   | 79%                                | 100%                                    | 4                                 | 4.00                                 |
| Academic Supports                     | 82%                                | 0%                                      | 3                                 | 0.00                                 |
| Provider ECEM Visits                  | 90%                                | 56%                                     | 7                                 | 3.92                                 |
| Provider General Contacts             | 89%                                | 100%                                    | 7                                 | 7.00                                 |
| Placements with Siblings              | 68%                                | 100%                                    | Not Scored                        | Not Scored                           |
| Placements within Legal County        | 18%                                | 0%                                      | Not Scored                        | Not Scored                           |
| Well-Being Sub-Tota                   |                                    |                                         | 25                                | 18.92                                |