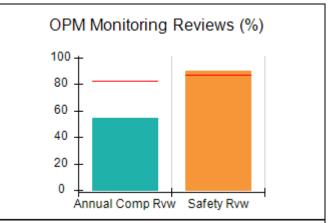

# Performance-Based Placement Measures RBWO Provider GA+SCORECARD - CPA

| 1671 Meriweather Dr., Watkinsville, ( | GA 30677                           | Quarterly Scores (Grades)               |                                   | Current Quarter<br>Score (Grade)     |
|---------------------------------------|------------------------------------|-----------------------------------------|-----------------------------------|--------------------------------------|
| Phone: 706-316-2421                   |                                    | Q1: 93.52 (A-)                          | Q2: 84.40 (B)                     | 93.24%                               |
| Vendor ID# 35219                      |                                    | Q3: 95.57 (A)                           | Q4: 93.24 (A-)                    | (A-)                                 |
| # New Foster Homes During Quarter: 1  |                                    | # Children in Care During<br>Quarter: 5 | # Placements During<br>Quarter: 5 | # Children in Care On<br>Last Day: 4 |
|                                       | Avg<br>Performance All<br>CPAs (%) | Provider<br>Performance (%)*            | Possible Points<br>(Weight)       | Provider Points<br>Earned            |
| OPM Monitoring Reviews                |                                    |                                         |                                   |                                      |
| Annual Comprehensive Reviews          | 82%                                | 91%                                     | 25                                | 22.82                                |
| Safety Reviews                        | 87%                                | 100%                                    | 15                                | 15.00                                |
| Monitoring Sub-Tota                   |                                    |                                         | 40                                | 37.82                                |
| CPA Safety Outcomes                   |                                    |                                         |                                   |                                      |
| Incidence of Maltreatment             | 0.02%                              | No Substantiated<br>Reports             | 10                                | 10.00                                |
| Staff Training                        | 67%                                | 50%                                     | 5                                 | 2.50                                 |
| Staff Safety Checks                   | 86%                                | 100%                                    | 5                                 | 5.00                                 |
| Safety Sub-Tota                       |                                    |                                         | 20                                | 17.50                                |
| CPA Permanency Outcomes               |                                    |                                         |                                   |                                      |
| Placement Stability                   | 93%                                | 100%                                    | 15                                | 15.00                                |
| Permanency Sub-Tota                   |                                    |                                         | 15                                | 15.00                                |
| CPA Well-Being Outcomes               |                                    |                                         |                                   |                                      |
| EPSDT Medical Visits                  | 86%                                | 100%                                    | 4                                 | 4.00                                 |
| EPSDT Dental Visits                   | 79%                                | 100%                                    | 4                                 | 4.00                                 |
| Academic Supports                     | 82%                                | 0%                                      | 3                                 | 0.00                                 |
| Provider ECEM Visits                  | 90%                                | 56%                                     | 7                                 | 3.92                                 |
| Provider General Contacts             | 89%                                | 100%                                    | 7                                 | 7.00                                 |
| Placements with Siblings              | 68%                                | 100%                                    | Not Scored                        | Not Scored                           |
| Placements within Legal County        | 18%                                | 0%                                      | Not Scored                        | Not Scored                           |
| Well-Being Sub-Tota                   |                                    |                                         | 25                                | 18.92                                |