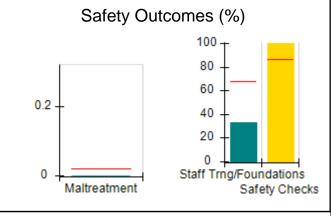

# Performance-Based Placement Measures RBWO Provider GA+SCORECARD - CPA

| 1671 Meriweather Dr., Watkinsville, ( | GA 30677                           | Quarterly Scores (Grades)               |                                   | Current Quarter<br>Score (Grade)     |
|---------------------------------------|------------------------------------|-----------------------------------------|-----------------------------------|--------------------------------------|
| Phone: 706-316-2421                   |                                    | Q1: 93.52 (A-)                          | Q2: 84.40 (B)                     | 93.24%                               |
| Vendor ID# 35219                      |                                    | Q3: 95.57 (A)                           | Q4: 93.24 (A-)                    | (A-)                                 |
| # New Foster Homes During Quarter: 1  |                                    | # Children in Care During<br>Quarter: 5 | # Placements During<br>Quarter: 5 | # Children in Care On<br>Last Day: 4 |
|                                       | Avg<br>Performance All<br>CPAs (%) | Provider<br>Performance (%)*            | Possible Points<br>(Weight)       | Provider Points<br>Earned            |
| OPM Monitoring Reviews                |                                    |                                         |                                   |                                      |
| Annual Comprehensive Reviews          | 82%                                | 91%                                     | 25                                | 22.82                                |
| Safety Reviews                        | 87%                                | 100%                                    | 15                                | 15.00                                |
| Monitoring Sub-Tota                   |                                    |                                         | 40                                | 37.82                                |
| CPA Safety Outcomes                   |                                    |                                         |                                   |                                      |
| Incidence of Maltreatment             | 0.02%                              | No Substantiated<br>Reports             | 10                                | 10.00                                |
| Staff Training                        | 67%                                | 50%                                     | 5                                 | 2.50                                 |
| Staff Safety Checks                   | 86%                                | 100%                                    | 5                                 | 5.00                                 |
| Safety Sub-Tota                       |                                    |                                         | 20                                | 17.50                                |
| CPA Permanency Outcomes               |                                    |                                         |                                   |                                      |
| Placement Stability                   | 93%                                | 100%                                    | 15                                | 15.00                                |
| Permanency Sub-Tota                   |                                    |                                         | 15                                | 15.00                                |
| CPA Well-Being Outcomes               |                                    |                                         |                                   |                                      |
| EPSDT Medical Visits                  | 86%                                | 100%                                    | 4                                 | 4.00                                 |
| EPSDT Dental Visits                   | 79%                                | 100%                                    | 4                                 | 4.00                                 |
| Academic Supports                     | 82%                                | 0%                                      | 3                                 | 0.00                                 |
| Provider ECEM Visits                  | 90%                                | 56%                                     | 7                                 | 3.92                                 |
| Provider General Contacts             | 89%                                | 100%                                    | 7                                 | 7.00                                 |
| Placements with Siblings              | 68%                                | 100%                                    | Not Scored                        | Not Scored                           |
| Placements within Legal County        | 18%                                | 0%                                      | Not Scored                        | Not Scored                           |
| Well-Being Sub-Tota                   |                                    |                                         | 25                                | 18.92                                |