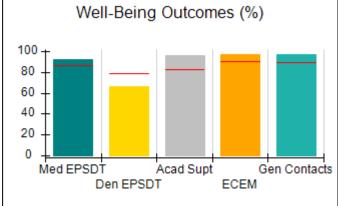

# Performance-Based Placement Measures RBWO Provider GA+SCORECARD - CPA

| 1671 Meriweather Dr., Watkinsville, ( | GA 30677                           | Quarterly Scores (Grades)               |                                   | Current Quarter<br>Score (Grade)     |
|---------------------------------------|------------------------------------|-----------------------------------------|-----------------------------------|--------------------------------------|
| Phone: 706-316-2421                   |                                    | Q1: 93.52 (A-)                          | Q2: 84.40 (B)                     | 93.24%                               |
| Vendor ID# 35219                      |                                    | Q3: 95.57 (A)                           | Q4: 93.24 (A-)                    | (A-)                                 |
| # New Foster Homes During Quarter: 1  |                                    | # Children in Care During<br>Quarter: 5 | # Placements During<br>Quarter: 5 | # Children in Care On<br>Last Day: 4 |
|                                       | Avg<br>Performance All<br>CPAs (%) | Provider<br>Performance (%)*            | Possible Points<br>(Weight)       | Provider Points<br>Earned            |
| OPM Monitoring Reviews                |                                    |                                         |                                   |                                      |
| Annual Comprehensive Reviews          | 82%                                | 91%                                     | 25                                | 22.82                                |
| Safety Reviews                        | 87%                                | 100%                                    | 15                                | 15.00                                |
| Monitoring Sub-Tota                   |                                    |                                         | 40                                | 37.82                                |
| CPA Safety Outcomes                   |                                    |                                         |                                   |                                      |
| Incidence of Maltreatment             | 0.02%                              | No Substantiated<br>Reports             | 10                                | 10.00                                |
| Staff Training                        | 67%                                | 50%                                     | 5                                 | 2.50                                 |
| Staff Safety Checks                   | 86%                                | 100%                                    | 5                                 | 5.00                                 |
| Safety Sub-Tota                       |                                    |                                         | 20                                | 17.50                                |
| CPA Permanency Outcomes               |                                    |                                         |                                   |                                      |
| Placement Stability                   | 93%                                | 100%                                    | 15                                | 15.00                                |
| Permanency Sub-Tota                   |                                    |                                         | 15                                | 15.00                                |
| CPA Well-Being Outcomes               |                                    |                                         |                                   |                                      |
| EPSDT Medical Visits                  | 86%                                | 100%                                    | 4                                 | 4.00                                 |
| EPSDT Dental Visits                   | 79%                                | 100%                                    | 4                                 | 4.00                                 |
| Academic Supports                     | 82%                                | 0%                                      | 3                                 | 0.00                                 |
| Provider ECEM Visits                  | 90%                                | 56%                                     | 7                                 | 3.92                                 |
| Provider General Contacts             | 89%                                | 100%                                    | 7                                 | 7.00                                 |
| Placements with Siblings              | 68%                                | 100%                                    | Not Scored                        | Not Scored                           |
| Placements within Legal County        | 18%                                | 0%                                      | Not Scored                        | Not Scored                           |
| Well-Being Sub-Tota                   |                                    |                                         | 25                                | 18.92                                |