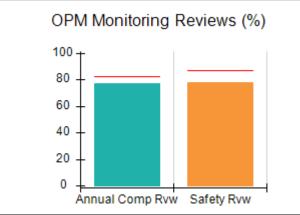

# Performance-Based Placement Measures RBWO Provider GA+SCORECARD - CPA

| 1671 Meriweather Dr., Watkinsville, ( | GA 30677                           | Quarterly Scores (Grades)               |                                   | Current Quarter<br>Score (Grade)     |
|---------------------------------------|------------------------------------|-----------------------------------------|-----------------------------------|--------------------------------------|
| Phone: 706-316-2421                   |                                    | Q1: 93.52 (A-)                          | Q2: 84.40 (B)                     | 93.24%                               |
| Vendor ID# 35219                      |                                    | Q3: 95.57 (A)                           | Q4: 93.24 (A-)                    | (A-)                                 |
| # New Foster Homes During Quarter: 1  |                                    | # Children in Care During<br>Quarter: 5 | # Placements During<br>Quarter: 5 | # Children in Care On<br>Last Day: 4 |
|                                       | Avg<br>Performance All<br>CPAs (%) | Provider<br>Performance (%)*            | Possible Points<br>(Weight)       | Provider Points<br>Earned            |
| OPM Monitoring Reviews                |                                    |                                         |                                   |                                      |
| Annual Comprehensive Reviews          | 82%                                | 91%                                     | 25                                | 22.82                                |
| Safety Reviews                        | 87%                                | 100%                                    | 15                                | 15.00                                |
| Monitoring Sub-Tota                   |                                    |                                         | 40                                | 37.82                                |
| CPA Safety Outcomes                   |                                    |                                         |                                   |                                      |
| Incidence of Maltreatment             | 0.02%                              | No Substantiated<br>Reports             | 10                                | 10.00                                |
| Staff Training                        | 67%                                | 50%                                     | 5                                 | 2.50                                 |
| Staff Safety Checks                   | 86%                                | 100%                                    | 5                                 | 5.00                                 |
| Safety Sub-Tota                       |                                    |                                         | 20                                | 17.50                                |
| CPA Permanency Outcomes               |                                    |                                         |                                   |                                      |
| Placement Stability                   | 93%                                | 100%                                    | 15                                | 15.00                                |
| Permanency Sub-Tota                   |                                    |                                         | 15                                | 15.00                                |
| CPA Well-Being Outcomes               |                                    |                                         |                                   |                                      |
| EPSDT Medical Visits                  | 86%                                | 100%                                    | 4                                 | 4.00                                 |
| EPSDT Dental Visits                   | 79%                                | 100%                                    | 4                                 | 4.00                                 |
| Academic Supports                     | 82%                                | 0%                                      | 3                                 | 0.00                                 |
| Provider ECEM Visits                  | 90%                                | 56%                                     | 7                                 | 3.92                                 |
| Provider General Contacts             | 89%                                | 100%                                    | 7                                 | 7.00                                 |
| Placements with Siblings              | 68%                                | 100%                                    | Not Scored                        | Not Scored                           |
| Placements within Legal County        | 18%                                | 0%                                      | Not Scored                        | Not Scored                           |
| Well-Being Sub-Tota                   |                                    |                                         | 25                                | 18.92                                |