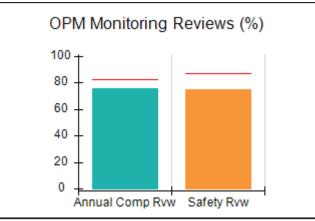

# Performance-Based Placement Measures RBWO Provider GA+SCORECARD - CPA

| 1671 Meriweather Dr., Watkinsville, ( | GA 30677                           | Quarterly Scores (Grades)               |                                   | Current Quarter<br>Score (Grade)     |
|---------------------------------------|------------------------------------|-----------------------------------------|-----------------------------------|--------------------------------------|
| Phone: 706-316-2421                   |                                    | Q1: 93.52 (A-)                          | Q2: 84.40 (B)                     | 93.24%                               |
| Vendor ID# 35219                      |                                    | Q3: 95.57 (A)                           | Q4: 93.24 (A-)                    | (A-)                                 |
| # New Foster Homes During Quarter: 1  |                                    | # Children in Care During<br>Quarter: 5 | # Placements During<br>Quarter: 5 | # Children in Care On<br>Last Day: 4 |
|                                       | Avg<br>Performance All<br>CPAs (%) | Provider<br>Performance (%)*            | Possible Points<br>(Weight)       | Provider Points<br>Earned            |
| OPM Monitoring Reviews                |                                    |                                         |                                   |                                      |
| Annual Comprehensive Reviews          | 82%                                | 91%                                     | 25                                | 22.82                                |
| Safety Reviews                        | 87%                                | 100%                                    | 15                                | 15.00                                |
| Monitoring Sub-Tota                   |                                    |                                         | 40                                | 37.82                                |
| CPA Safety Outcomes                   |                                    |                                         |                                   |                                      |
| Incidence of Maltreatment             | 0.02%                              | No Substantiated<br>Reports             | 10                                | 10.00                                |
| Staff Training                        | 67%                                | 50%                                     | 5                                 | 2.50                                 |
| Staff Safety Checks                   | 86%                                | 100%                                    | 5                                 | 5.00                                 |
| Safety Sub-Tota                       |                                    |                                         | 20                                | 17.50                                |
| CPA Permanency Outcomes               |                                    |                                         |                                   |                                      |
| Placement Stability                   | 93%                                | 100%                                    | 15                                | 15.00                                |
| Permanency Sub-Tota                   |                                    |                                         | 15                                | 15.00                                |
| CPA Well-Being Outcomes               |                                    |                                         |                                   |                                      |
| EPSDT Medical Visits                  | 86%                                | 100%                                    | 4                                 | 4.00                                 |
| EPSDT Dental Visits                   | 79%                                | 100%                                    | 4                                 | 4.00                                 |
| Academic Supports                     | 82%                                | 0%                                      | 3                                 | 0.00                                 |
| Provider ECEM Visits                  | 90%                                | 56%                                     | 7                                 | 3.92                                 |
| Provider General Contacts             | 89%                                | 100%                                    | 7                                 | 7.00                                 |
| Placements with Siblings              | 68%                                | 100%                                    | Not Scored                        | Not Scored                           |
| Placements within Legal County        | 18%                                | 0%                                      | Not Scored                        | Not Scored                           |
| Well-Being Sub-Tota                   |                                    |                                         | 25                                | 18.92                                |