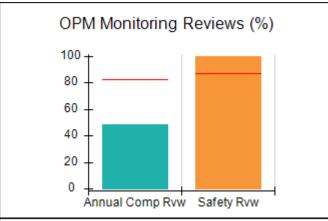

# Performance-Based Placement Measures RBWO Provider GA+SCORECARD - CPA

| 1671 Meriweather Dr., Watkinsville, ( | GA 30677                           | Quarterly Scores (Grades)               |                                   | Current Quarter<br>Score (Grade)     |
|---------------------------------------|------------------------------------|-----------------------------------------|-----------------------------------|--------------------------------------|
| Phone: 706-316-2421                   |                                    | Q1: 93.52 (A-)                          | Q2: 84.40 (B)                     | 93.24%                               |
| Vendor ID# 35219                      |                                    | Q3: 95.57 (A)                           | Q4: 93.24 (A-)                    | (A-)                                 |
| # New Foster Homes During Quarter: 1  |                                    | # Children in Care During<br>Quarter: 5 | # Placements During<br>Quarter: 5 | # Children in Care On<br>Last Day: 4 |
|                                       | Avg<br>Performance All<br>CPAs (%) | Provider<br>Performance (%)*            | Possible Points<br>(Weight)       | Provider Points<br>Earned            |
| OPM Monitoring Reviews                |                                    |                                         |                                   |                                      |
| Annual Comprehensive Reviews          | 82%                                | 91%                                     | 25                                | 22.82                                |
| Safety Reviews                        | 87%                                | 100%                                    | 15                                | 15.00                                |
| Monitoring Sub-Tota                   |                                    |                                         | 40                                | 37.82                                |
| CPA Safety Outcomes                   |                                    |                                         |                                   |                                      |
| Incidence of Maltreatment             | 0.02%                              | No Substantiated<br>Reports             | 10                                | 10.00                                |
| Staff Training                        | 67%                                | 50%                                     | 5                                 | 2.50                                 |
| Staff Safety Checks                   | 86%                                | 100%                                    | 5                                 | 5.00                                 |
| Safety Sub-Tota                       |                                    |                                         | 20                                | 17.50                                |
| CPA Permanency Outcomes               |                                    |                                         |                                   |                                      |
| Placement Stability                   | 93%                                | 100%                                    | 15                                | 15.00                                |
| Permanency Sub-Tota                   |                                    |                                         | 15                                | 15.00                                |
| CPA Well-Being Outcomes               |                                    |                                         |                                   |                                      |
| EPSDT Medical Visits                  | 86%                                | 100%                                    | 4                                 | 4.00                                 |
| EPSDT Dental Visits                   | 79%                                | 100%                                    | 4                                 | 4.00                                 |
| Academic Supports                     | 82%                                | 0%                                      | 3                                 | 0.00                                 |
| Provider ECEM Visits                  | 90%                                | 56%                                     | 7                                 | 3.92                                 |
| Provider General Contacts             | 89%                                | 100%                                    | 7                                 | 7.00                                 |
| Placements with Siblings              | 68%                                | 100%                                    | Not Scored                        | Not Scored                           |
| Placements within Legal County        | 18%                                | 0%                                      | Not Scored                        | Not Scored                           |
| Well-Being Sub-Tota                   |                                    |                                         | 25                                | 18.92                                |