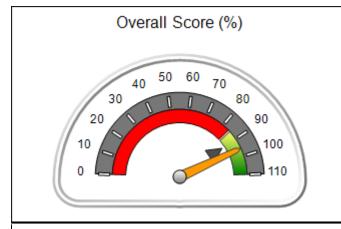

# Performance-Based Placement Measures RBWO Provider GA+SCORECARD - CPA

| 1671 Meriweather Dr., Watkinsville, ( | GA 30677                           | Quarterly Scores (Grades)               |                                   | Current Quarter<br>Score (Grade)     |
|---------------------------------------|------------------------------------|-----------------------------------------|-----------------------------------|--------------------------------------|
| Phone: 706-316-2421                   |                                    | Q1: 93.52 (A-)                          | Q2: 84.40 (B)                     | 93.24%                               |
| Vendor ID# 35219                      |                                    | Q3: 95.57 (A)                           | Q4: 93.24 (A-)                    | (A-)                                 |
| # New Foster Homes During Quarter: 1  |                                    | # Children in Care During<br>Quarter: 5 | # Placements During<br>Quarter: 5 | # Children in Care On<br>Last Day: 4 |
|                                       | Avg<br>Performance All<br>CPAs (%) | Provider<br>Performance (%)*            | Possible Points<br>(Weight)       | Provider Points<br>Earned            |
| OPM Monitoring Reviews                |                                    |                                         |                                   |                                      |
| Annual Comprehensive Reviews          | 82%                                | 91%                                     | 25                                | 22.82                                |
| Safety Reviews                        | 87%                                | 100%                                    | 15                                | 15.00                                |
| Monitoring Sub-Tota                   |                                    |                                         | 40                                | 37.82                                |
| CPA Safety Outcomes                   |                                    |                                         |                                   |                                      |
| Incidence of Maltreatment             | 0.02%                              | No Substantiated<br>Reports             | 10                                | 10.00                                |
| Staff Training                        | 67%                                | 50%                                     | 5                                 | 2.50                                 |
| Staff Safety Checks                   | 86%                                | 100%                                    | 5                                 | 5.00                                 |
| Safety Sub-Tota                       |                                    |                                         | 20                                | 17.50                                |
| CPA Permanency Outcomes               |                                    |                                         |                                   |                                      |
| Placement Stability                   | 93%                                | 100%                                    | 15                                | 15.00                                |
| Permanency Sub-Tota                   |                                    |                                         | 15                                | 15.00                                |
| CPA Well-Being Outcomes               |                                    |                                         |                                   |                                      |
| EPSDT Medical Visits                  | 86%                                | 100%                                    | 4                                 | 4.00                                 |
| EPSDT Dental Visits                   | 79%                                | 100%                                    | 4                                 | 4.00                                 |
| Academic Supports                     | 82%                                | 0%                                      | 3                                 | 0.00                                 |
| Provider ECEM Visits                  | 90%                                | 56%                                     | 7                                 | 3.92                                 |
| Provider General Contacts             | 89%                                | 100%                                    | 7                                 | 7.00                                 |
| Placements with Siblings              | 68%                                | 100%                                    | Not Scored                        | Not Scored                           |
| Placements within Legal County        | 18%                                | 0%                                      | Not Scored                        | Not Scored                           |
| Well-Being Sub-Tota                   |                                    |                                         | 25                                | 18.92                                |

| Monitoring & Outcomes: Possible Points = 100 | ible Points = 100 Points Earned: 89.24 |          |
|----------------------------------------------|----------------------------------------|----------|
| Score Before I                               | ncentives Credit                       | 89.24%   |
| Incentives Awarded 4                         |                                        | 4.00 pts |
|                                              | PBP Verification                       |          |
|                                              | Total Score                            | 93.24%   |