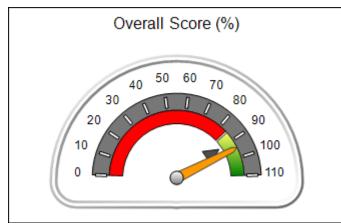

| Monitoring & Outcomes: Possible Points = 100 | ible Points = 100 Points Earned: 89.24 |          |
|----------------------------------------------|----------------------------------------|----------|
| Score Before I                               | ncentives Credit                       | 89.24%   |
| Incentives Awarded 4                         |                                        | 4.00 pts |
|                                              | PBP Verification                       |          |
|                                              | Total Score                            | 93.24%   |