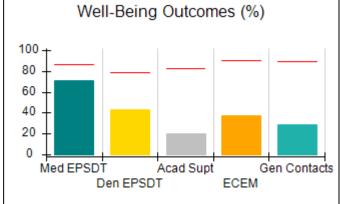

# Performance-Based Placement Measures RBWO Provider GA+SCORECARD - CPA

| 1671 Meriweather Dr., Watkinsville, ( | GA 30677                           | Quarterly Scores (Grades)               |                                   | Current Quarter<br>Score (Grade)     |
|---------------------------------------|------------------------------------|-----------------------------------------|-----------------------------------|--------------------------------------|
| Phone: 706-316-2421                   |                                    | Q1: 93.52 (A-)                          | Q2: 84.40 (B)                     | 93.24%                               |
| Vendor ID# 35219                      |                                    | Q3: 95.57 (A)                           | Q4: 93.24 (A-)                    | (A-)                                 |
| # New Foster Homes During Quarter: 1  |                                    | # Children in Care During<br>Quarter: 5 | # Placements During<br>Quarter: 5 | # Children in Care On<br>Last Day: 4 |
|                                       | Avg<br>Performance All<br>CPAs (%) | Provider<br>Performance (%)*            | Possible Points<br>(Weight)       | Provider Points<br>Earned            |
| OPM Monitoring Reviews                |                                    |                                         |                                   |                                      |
| Annual Comprehensive Reviews          | 82%                                | 91%                                     | 25                                | 22.82                                |
| Safety Reviews                        | 87%                                | 100%                                    | 15                                | 15.00                                |
| Monitoring Sub-Tota                   |                                    |                                         | 40                                | 37.82                                |
| CPA Safety Outcomes                   |                                    |                                         |                                   |                                      |
| Incidence of Maltreatment             | 0.02%                              | No Substantiated<br>Reports             | 10                                | 10.00                                |
| Staff Training                        | 67%                                | 50%                                     | 5                                 | 2.50                                 |
| Staff Safety Checks                   | 86%                                | 100%                                    | 5                                 | 5.00                                 |
| Safety Sub-Tota                       |                                    |                                         | 20                                | 17.50                                |
| CPA Permanency Outcomes               |                                    |                                         |                                   |                                      |
| Placement Stability                   | 93%                                | 100%                                    | 15                                | 15.00                                |
| Permanency Sub-Tota                   |                                    |                                         | 15                                | 15.00                                |
| CPA Well-Being Outcomes               |                                    |                                         |                                   |                                      |
| EPSDT Medical Visits                  | 86%                                | 100%                                    | 4                                 | 4.00                                 |
| EPSDT Dental Visits                   | 79%                                | 100%                                    | 4                                 | 4.00                                 |
| Academic Supports                     | 82%                                | 0%                                      | 3                                 | 0.00                                 |
| Provider ECEM Visits                  | 90%                                | 56%                                     | 7                                 | 3.92                                 |
| Provider General Contacts             | 89%                                | 100%                                    | 7                                 | 7.00                                 |
| Placements with Siblings              | 68%                                | 100%                                    | Not Scored                        | Not Scored                           |
| Placements within Legal County        | 18%                                | 0%                                      | Not Scored                        | Not Scored                           |
| Well-Being Sub-Tota                   |                                    |                                         | 25                                | 18.92                                |