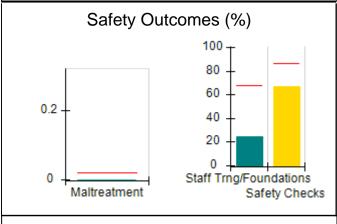

# Performance-Based Placement Measures RBWO Provider GA+SCORECARD - CPA

| 1671 Meriweather Dr., Watkinsville, ( | GA 30677                           | Quarterly Scores (Grades)               |                                   | Current Quarter<br>Score (Grade)     |
|---------------------------------------|------------------------------------|-----------------------------------------|-----------------------------------|--------------------------------------|
| Phone: 706-316-2421                   |                                    | Q1: 93.52 (A-)                          | Q2: 84.40 (B)                     | 93.24%                               |
| Vendor ID# 35219                      |                                    | Q3: 95.57 (A)                           | Q4: 93.24 (A-)                    | (A-)                                 |
| # New Foster Homes During Quarter: 1  |                                    | # Children in Care During<br>Quarter: 5 | # Placements During<br>Quarter: 5 | # Children in Care On<br>Last Day: 4 |
|                                       | Avg<br>Performance All<br>CPAs (%) | Provider<br>Performance (%)*            | Possible Points<br>(Weight)       | Provider Points<br>Earned            |
| OPM Monitoring Reviews                |                                    |                                         |                                   |                                      |
| Annual Comprehensive Reviews          | 82%                                | 91%                                     | 25                                | 22.82                                |
| Safety Reviews                        | 87%                                | 100%                                    | 15                                | 15.00                                |
| Monitoring Sub-Tota                   |                                    |                                         | 40                                | 37.82                                |
| CPA Safety Outcomes                   |                                    |                                         |                                   |                                      |
| Incidence of Maltreatment             | 0.02%                              | No Substantiated<br>Reports             | 10                                | 10.00                                |
| Staff Training                        | 67%                                | 50%                                     | 5                                 | 2.50                                 |
| Staff Safety Checks                   | 86%                                | 100%                                    | 5                                 | 5.00                                 |
| Safety Sub-Tota                       |                                    |                                         | 20                                | 17.50                                |
| CPA Permanency Outcomes               |                                    |                                         |                                   |                                      |
| Placement Stability                   | 93%                                | 100%                                    | 15                                | 15.00                                |
| Permanency Sub-Tota                   |                                    |                                         | 15                                | 15.00                                |
| CPA Well-Being Outcomes               |                                    |                                         |                                   |                                      |
| EPSDT Medical Visits                  | 86%                                | 100%                                    | 4                                 | 4.00                                 |
| EPSDT Dental Visits                   | 79%                                | 100%                                    | 4                                 | 4.00                                 |
| Academic Supports                     | 82%                                | 0%                                      | 3                                 | 0.00                                 |
| Provider ECEM Visits                  | 90%                                | 56%                                     | 7                                 | 3.92                                 |
| Provider General Contacts             | 89%                                | 100%                                    | 7                                 | 7.00                                 |
| Placements with Siblings              | 68%                                | 100%                                    | Not Scored                        | Not Scored                           |
| Placements within Legal County        | 18%                                | 0%                                      | Not Scored                        | Not Scored                           |
| Well-Being Sub-Tota                   |                                    |                                         | 25                                | 18.92                                |