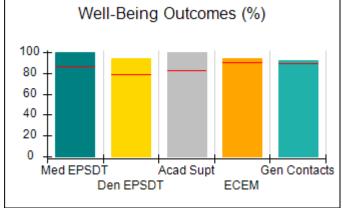

# Performance-Based Placement Measures RBWO Provider GA+SCORECARD - CPA

| 1671 Meriweather Dr., Watkinsville, ( | GA 30677                           | Quarterly Scores (Grades)               |                                   | Current Quarter<br>Score (Grade)     |
|---------------------------------------|------------------------------------|-----------------------------------------|-----------------------------------|--------------------------------------|
| Phone: 706-316-2421                   |                                    | Q1: 93.52 (A-)                          | Q2: 84.40 (B)                     | 93.24%                               |
| Vendor ID# 35219                      |                                    | Q3: 95.57 (A)                           | Q4: 93.24 (A-)                    | (A-)                                 |
| # New Foster Homes During Quarter: 1  |                                    | # Children in Care During<br>Quarter: 5 | # Placements During<br>Quarter: 5 | # Children in Care On<br>Last Day: 4 |
|                                       | Avg<br>Performance All<br>CPAs (%) | Provider<br>Performance (%)*            | Possible Points<br>(Weight)       | Provider Points<br>Earned            |
| OPM Monitoring Reviews                |                                    |                                         |                                   |                                      |
| Annual Comprehensive Reviews          | 82%                                | 91%                                     | 25                                | 22.82                                |
| Safety Reviews                        | 87%                                | 100%                                    | 15                                | 15.00                                |
| Monitoring Sub-Tota                   |                                    |                                         | 40                                | 37.82                                |
| CPA Safety Outcomes                   |                                    |                                         |                                   |                                      |
| Incidence of Maltreatment             | 0.02%                              | No Substantiated<br>Reports             | 10                                | 10.00                                |
| Staff Training                        | 67%                                | 50%                                     | 5                                 | 2.50                                 |
| Staff Safety Checks                   | 86%                                | 100%                                    | 5                                 | 5.00                                 |
| Safety Sub-Tota                       |                                    |                                         | 20                                | 17.50                                |
| CPA Permanency Outcomes               |                                    |                                         |                                   |                                      |
| Placement Stability                   | 93%                                | 100%                                    | 15                                | 15.00                                |
| Permanency Sub-Tota                   |                                    |                                         | 15                                | 15.00                                |
| CPA Well-Being Outcomes               |                                    |                                         |                                   |                                      |
| EPSDT Medical Visits                  | 86%                                | 100%                                    | 4                                 | 4.00                                 |
| EPSDT Dental Visits                   | 79%                                | 100%                                    | 4                                 | 4.00                                 |
| Academic Supports                     | 82%                                | 0%                                      | 3                                 | 0.00                                 |
| Provider ECEM Visits                  | 90%                                | 56%                                     | 7                                 | 3.92                                 |
| Provider General Contacts             | 89%                                | 100%                                    | 7                                 | 7.00                                 |
| Placements with Siblings              | 68%                                | 100%                                    | Not Scored                        | Not Scored                           |
| Placements within Legal County        | 18%                                | 0%                                      | Not Scored                        | Not Scored                           |
| Well-Being Sub-Tota                   |                                    |                                         | 25                                | 18.92                                |