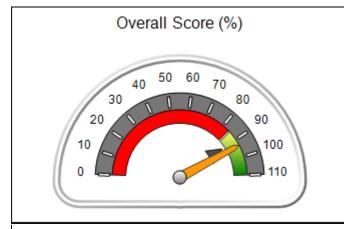

| Monitoring & Outcomes: Possible Points = 100 | ible Points = 100 Points Earned: 89.24 |          |
|----------------------------------------------|----------------------------------------|----------|
| Score Before I                               | ncentives Credit                       | 89.24%   |
| Incentives Awarded 4                         |                                        | 4.00 pts |
|                                              | PBP Verification                       |          |
|                                              | Total Score                            | 93.24%   |