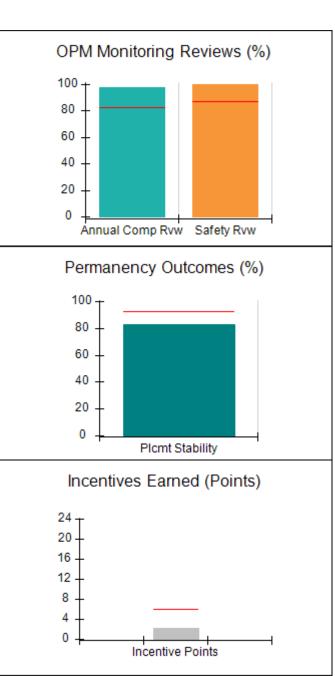

# Performance-Based Placement Measures RBWO Provider GA+SCORECARD - CPA

| 1671 Meriweather Dr., Watkinsville, ( | GA 30677                           | Quarterly Scores (Grades)               |                                   | Current Quarter<br>Score (Grade)     |
|---------------------------------------|------------------------------------|-----------------------------------------|-----------------------------------|--------------------------------------|
| Phone: 706-316-2421                   |                                    | Q1: 93.52 (A-)                          | Q2: 84.40 (B)                     | 93.24%                               |
| Vendor ID# 35219                      |                                    | Q3: 95.57 (A)                           | Q4: 93.24 (A-)                    | (A-)                                 |
| # New Foster Homes During Quarter: 1  |                                    | # Children in Care During<br>Quarter: 5 | # Placements During<br>Quarter: 5 | # Children in Care On<br>Last Day: 4 |
|                                       | Avg<br>Performance All<br>CPAs (%) | Provider<br>Performance (%)*            | Possible Points<br>(Weight)       | Provider Points<br>Earned            |
| OPM Monitoring Reviews                |                                    |                                         |                                   |                                      |
| Annual Comprehensive Reviews          | 82%                                | 91%                                     | 25                                | 22.82                                |
| Safety Reviews                        | 87%                                | 100%                                    | 15                                | 15.00                                |
| Monitoring Sub-Tota                   |                                    |                                         | 40                                | 37.82                                |
| CPA Safety Outcomes                   |                                    |                                         |                                   |                                      |
| Incidence of Maltreatment             | 0.02%                              | No Substantiated<br>Reports             | 10                                | 10.00                                |
| Staff Training                        | 67%                                | 50%                                     | 5                                 | 2.50                                 |
| Staff Safety Checks                   | 86%                                | 100%                                    | 5                                 | 5.00                                 |
| Safety Sub-Tota                       |                                    |                                         | 20                                | 17.50                                |
| CPA Permanency Outcomes               |                                    |                                         |                                   |                                      |
| Placement Stability                   | 93%                                | 100%                                    | 15                                | 15.00                                |
| Permanency Sub-Tota                   |                                    |                                         | 15                                | 15.00                                |
| CPA Well-Being Outcomes               |                                    |                                         |                                   |                                      |
| EPSDT Medical Visits                  | 86%                                | 100%                                    | 4                                 | 4.00                                 |
| EPSDT Dental Visits                   | 79%                                | 100%                                    | 4                                 | 4.00                                 |
| Academic Supports                     | 82%                                | 0%                                      | 3                                 | 0.00                                 |
| Provider ECEM Visits                  | 90%                                | 56%                                     | 7                                 | 3.92                                 |
| Provider General Contacts             | 89%                                | 100%                                    | 7                                 | 7.00                                 |
| Placements with Siblings              | 68%                                | 100%                                    | Not Scored                        | Not Scored                           |
| Placements within Legal County        | 18%                                | 0%                                      | Not Scored                        | Not Scored                           |
| Well-Being Sub-Tota                   |                                    |                                         | 25                                | 18.92                                |

| Monitoring & Outcomes: Possible Points = 100 | ible Points = 100 Points Earned: 89.24 |          |
|----------------------------------------------|----------------------------------------|----------|
| Score Before I                               | ncentives Credit                       | 89.24%   |
| Incentives Awarded 4                         |                                        | 4.00 pts |
|                                              | PBP Verification                       |          |
|                                              | Total Score                            | 93.24%   |

### Provider/Program Name: All God's Children - (861) - CPA

| # New Foster Homes During Quarter: 1             |                                    | # Children in Care During<br>Quarter: 5 | # Placements During<br>Quarter: 5 | # Children in Care On<br>Last Day: 4 |
|--------------------------------------------------|------------------------------------|-----------------------------------------|-----------------------------------|--------------------------------------|
| CPA Incentive Credits                            | Avg<br>Performance All<br>CPAs (%) | Provider<br>Performance (%)*            | Possible Points<br>(Weight)       | Provider Points<br>Earned            |
| Early EPSDT Medical Visits                       |                                    | 100%                                    | 2                                 | 2.00                                 |
| Early EPSDT Dental Visits                        |                                    | Not Eligible                            | 2                                 |                                      |
| Permanency Contacts                              |                                    | 0%                                      | 5                                 | 0.00                                 |
| Additional Academic Supports                     |                                    | 0%                                      | 2                                 | 0.00                                 |
| HS Grad/GED/Prof or Trade<br>Certificate/College |                                    | N/A                                     | 10/5/5/1                          |                                      |
| EYSS Agreement                                   |                                    | Not Eligible                            | 5                                 |                                      |
| Community Connections                            |                                    | Not Eligible                            | 4                                 |                                      |
| Foster Hm Retention Rate (threshold = 90)        |                                    | 0%                                      | 2                                 | 0.00                                 |
| Foster Hm Recruitment (threshold = 100)          |                                    | 100%                                    | 2                                 | 2.00                                 |
| Active Agency Accreditation                      |                                    | 0%                                      | 4                                 | 0.00                                 |
| Staff Clinical Licensure                         |                                    | 0%                                      | 5                                 | 0.00                                 |
| Incentives Total                                 | 5.87                               |                                         |                                   | 4.00                                 |
| Maximum total                                    | combined incentive                 | credit allowed is 10 points.            | Incentives Awarded                | 4.00                                 |
| Incentives Total                                 | combined incentive                 | credit allowed is 10 points.            | Incentives Awarded                |                                      |