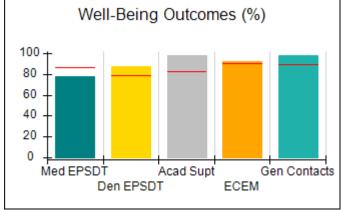

# Performance-Based Placement Measures RBWO Provider GA+SCORECARD - CPA

| 1671 Meriweather Dr., Watkinsville, ( | GA 30677                           | Quarterly Scores (Grades)               |                                   | Current Quarter<br>Score (Grade)     |
|---------------------------------------|------------------------------------|-----------------------------------------|-----------------------------------|--------------------------------------|
| Phone: 706-316-2421                   |                                    | Q1: 93.52 (A-)                          | Q2: 84.40 (B)                     | 93.24%                               |
| Vendor ID# 35219                      |                                    | Q3: 95.57 (A)                           | Q4: 93.24 (A-)                    | (A-)                                 |
| # New Foster Homes During Quarter: 1  |                                    | # Children in Care During<br>Quarter: 5 | # Placements During<br>Quarter: 5 | # Children in Care On<br>Last Day: 4 |
|                                       | Avg<br>Performance All<br>CPAs (%) | Provider<br>Performance (%)*            | Possible Points<br>(Weight)       | Provider Points<br>Earned            |
| OPM Monitoring Reviews                |                                    |                                         |                                   |                                      |
| Annual Comprehensive Reviews          | 82%                                | 91%                                     | 25                                | 22.82                                |
| Safety Reviews                        | 87%                                | 100%                                    | 15                                | 15.00                                |
| Monitoring Sub-Tota                   |                                    |                                         | 40                                | 37.82                                |
| CPA Safety Outcomes                   |                                    |                                         |                                   |                                      |
| Incidence of Maltreatment             | 0.02%                              | No Substantiated<br>Reports             | 10                                | 10.00                                |
| Staff Training                        | 67%                                | 50%                                     | 5                                 | 2.50                                 |
| Staff Safety Checks                   | 86%                                | 100%                                    | 5                                 | 5.00                                 |
| Safety Sub-Tota                       |                                    |                                         | 20                                | 17.50                                |
| CPA Permanency Outcomes               |                                    |                                         |                                   |                                      |
| Placement Stability                   | 93%                                | 100%                                    | 15                                | 15.00                                |
| Permanency Sub-Tota                   |                                    |                                         | 15                                | 15.00                                |
| CPA Well-Being Outcomes               |                                    |                                         |                                   |                                      |
| EPSDT Medical Visits                  | 86%                                | 100%                                    | 4                                 | 4.00                                 |
| EPSDT Dental Visits                   | 79%                                | 100%                                    | 4                                 | 4.00                                 |
| Academic Supports                     | 82%                                | 0%                                      | 3                                 | 0.00                                 |
| Provider ECEM Visits                  | 90%                                | 56%                                     | 7                                 | 3.92                                 |
| Provider General Contacts             | 89%                                | 100%                                    | 7                                 | 7.00                                 |
| Placements with Siblings              | 68%                                | 100%                                    | Not Scored                        | Not Scored                           |
| Placements within Legal County        | 18%                                | 0%                                      | Not Scored                        | Not Scored                           |
| Well-Being Sub-Tota                   |                                    |                                         | 25                                | 18.92                                |