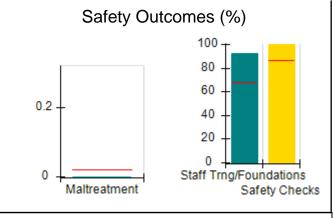

# Performance-Based Placement Measures RBWO Provider GA+SCORECARD - CPA

| 1671 Meriweather Dr., Watkinsville, ( | GA 30677                           | Quarterly Scores (Grades)               |                                   | Current Quarter<br>Score (Grade)     |
|---------------------------------------|------------------------------------|-----------------------------------------|-----------------------------------|--------------------------------------|
| Phone: 706-316-2421                   |                                    | Q1: 93.52 (A-)                          | Q2: 84.40 (B)                     | 93.24%                               |
| Vendor ID# 35219                      |                                    | Q3: 95.57 (A)                           | Q4: 93.24 (A-)                    | (A-)                                 |
| # New Foster Homes During Quarter: 1  |                                    | # Children in Care During<br>Quarter: 5 | # Placements During<br>Quarter: 5 | # Children in Care On<br>Last Day: 4 |
|                                       | Avg<br>Performance All<br>CPAs (%) | Provider<br>Performance (%)*            | Possible Points<br>(Weight)       | Provider Points<br>Earned            |
| OPM Monitoring Reviews                |                                    |                                         |                                   |                                      |
| Annual Comprehensive Reviews          | 82%                                | 91%                                     | 25                                | 22.82                                |
| Safety Reviews                        | 87%                                | 100%                                    | 15                                | 15.00                                |
| Monitoring Sub-Tota                   |                                    |                                         | 40                                | 37.82                                |
| CPA Safety Outcomes                   |                                    |                                         |                                   |                                      |
| Incidence of Maltreatment             | 0.02%                              | No Substantiated<br>Reports             | 10                                | 10.00                                |
| Staff Training                        | 67%                                | 50%                                     | 5                                 | 2.50                                 |
| Staff Safety Checks                   | 86%                                | 100%                                    | 5                                 | 5.00                                 |
| Safety Sub-Tota                       |                                    |                                         | 20                                | 17.50                                |
| CPA Permanency Outcomes               |                                    |                                         |                                   |                                      |
| Placement Stability                   | 93%                                | 100%                                    | 15                                | 15.00                                |
| Permanency Sub-Tota                   |                                    |                                         | 15                                | 15.00                                |
| CPA Well-Being Outcomes               |                                    |                                         |                                   |                                      |
| EPSDT Medical Visits                  | 86%                                | 100%                                    | 4                                 | 4.00                                 |
| EPSDT Dental Visits                   | 79%                                | 100%                                    | 4                                 | 4.00                                 |
| Academic Supports                     | 82%                                | 0%                                      | 3                                 | 0.00                                 |
| Provider ECEM Visits                  | 90%                                | 56%                                     | 7                                 | 3.92                                 |
| Provider General Contacts             | 89%                                | 100%                                    | 7                                 | 7.00                                 |
| Placements with Siblings              | 68%                                | 100%                                    | Not Scored                        | Not Scored                           |
| Placements within Legal County        | 18%                                | 0%                                      | Not Scored                        | Not Scored                           |
| Well-Being Sub-Tota                   |                                    |                                         | 25                                | 18.92                                |