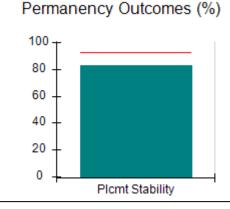

# Performance-Based Placement Measures RBWO Provider GA+SCORECARD - CPA

| 1671 Meriweather Dr., Watkinsville, ( | GA 30677                           | Quarterly Scores (Grades)               |                                   | Current Quarter<br>Score (Grade)     |
|---------------------------------------|------------------------------------|-----------------------------------------|-----------------------------------|--------------------------------------|
| Phone: 706-316-2421                   |                                    | Q1: 93.52 (A-)                          | Q2: 84.40 (B)                     | 93.24%                               |
| Vendor ID# 35219                      |                                    | Q3: 95.57 (A)                           | Q4: 93.24 (A-)                    | (A-)                                 |
| # New Foster Homes During Quarter: 1  |                                    | # Children in Care During<br>Quarter: 5 | # Placements During<br>Quarter: 5 | # Children in Care On<br>Last Day: 4 |
|                                       | Avg<br>Performance All<br>CPAs (%) | Provider<br>Performance (%)*            | Possible Points<br>(Weight)       | Provider Points<br>Earned            |
| OPM Monitoring Reviews                |                                    |                                         |                                   |                                      |
| Annual Comprehensive Reviews          | 82%                                | 91%                                     | 25                                | 22.82                                |
| Safety Reviews                        | 87%                                | 100%                                    | 15                                | 15.00                                |
| Monitoring Sub-Tota                   |                                    |                                         | 40                                | 37.82                                |
| CPA Safety Outcomes                   |                                    |                                         |                                   |                                      |
| Incidence of Maltreatment             | 0.02%                              | No Substantiated<br>Reports             | 10                                | 10.00                                |
| Staff Training                        | 67%                                | 50%                                     | 5                                 | 2.50                                 |
| Staff Safety Checks                   | 86%                                | 100%                                    | 5                                 | 5.00                                 |
| Safety Sub-Tota                       |                                    |                                         | 20                                | 17.50                                |
| CPA Permanency Outcomes               |                                    |                                         |                                   |                                      |
| Placement Stability                   | 93%                                | 100%                                    | 15                                | 15.00                                |
| Permanency Sub-Tota                   |                                    |                                         | 15                                | 15.00                                |
| CPA Well-Being Outcomes               |                                    |                                         |                                   |                                      |
| EPSDT Medical Visits                  | 86%                                | 100%                                    | 4                                 | 4.00                                 |
| EPSDT Dental Visits                   | 79%                                | 100%                                    | 4                                 | 4.00                                 |
| Academic Supports                     | 82%                                | 0%                                      | 3                                 | 0.00                                 |
| Provider ECEM Visits                  | 90%                                | 56%                                     | 7                                 | 3.92                                 |
| Provider General Contacts             | 89%                                | 100%                                    | 7                                 | 7.00                                 |
| Placements with Siblings              | 68%                                | 100%                                    | Not Scored                        | Not Scored                           |
| Placements within Legal County        | 18%                                | 0%                                      | Not Scored                        | Not Scored                           |
| Well-Being Sub-Tota                   |                                    |                                         | 25                                | 18.92                                |