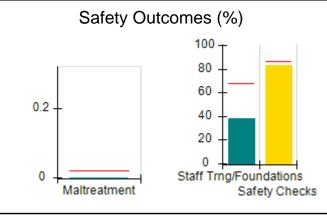

# Performance-Based Placement Measures RBWO Provider GA+SCORECARD - CPA

| 1671 Meriweather Dr., Watkinsville, ( | GA 30677                           | Quarterly Scores (Grades)               |                                   | Current Quarter<br>Score (Grade)     |
|---------------------------------------|------------------------------------|-----------------------------------------|-----------------------------------|--------------------------------------|
| Phone: 706-316-2421                   |                                    | Q1: 93.52 (A-)                          | Q2: 84.40 (B)                     | 93.24%                               |
| Vendor ID# 35219                      |                                    | Q3: 95.57 (A)                           | Q4: 93.24 (A-)                    | (A-)                                 |
| # New Foster Homes During Quarter: 1  |                                    | # Children in Care During<br>Quarter: 5 | # Placements During<br>Quarter: 5 | # Children in Care On<br>Last Day: 4 |
|                                       | Avg<br>Performance All<br>CPAs (%) | Provider<br>Performance (%)*            | Possible Points<br>(Weight)       | Provider Points<br>Earned            |
| OPM Monitoring Reviews                |                                    |                                         |                                   |                                      |
| Annual Comprehensive Reviews          | 82%                                | 91%                                     | 25                                | 22.82                                |
| Safety Reviews                        | 87%                                | 100%                                    | 15                                | 15.00                                |
| Monitoring Sub-Tota                   |                                    |                                         | 40                                | 37.82                                |
| CPA Safety Outcomes                   |                                    |                                         |                                   |                                      |
| Incidence of Maltreatment             | 0.02%                              | No Substantiated<br>Reports             | 10                                | 10.00                                |
| Staff Training                        | 67%                                | 50%                                     | 5                                 | 2.50                                 |
| Staff Safety Checks                   | 86%                                | 100%                                    | 5                                 | 5.00                                 |
| Safety Sub-Tota                       |                                    |                                         | 20                                | 17.50                                |
| CPA Permanency Outcomes               |                                    |                                         |                                   |                                      |
| Placement Stability                   | 93%                                | 100%                                    | 15                                | 15.00                                |
| Permanency Sub-Tota                   |                                    |                                         | 15                                | 15.00                                |
| CPA Well-Being Outcomes               |                                    |                                         |                                   |                                      |
| EPSDT Medical Visits                  | 86%                                | 100%                                    | 4                                 | 4.00                                 |
| EPSDT Dental Visits                   | 79%                                | 100%                                    | 4                                 | 4.00                                 |
| Academic Supports                     | 82%                                | 0%                                      | 3                                 | 0.00                                 |
| Provider ECEM Visits                  | 90%                                | 56%                                     | 7                                 | 3.92                                 |
| Provider General Contacts             | 89%                                | 100%                                    | 7                                 | 7.00                                 |
| Placements with Siblings              | 68%                                | 100%                                    | Not Scored                        | Not Scored                           |
| Placements within Legal County        | 18%                                | 0%                                      | Not Scored                        | Not Scored                           |
| Well-Being Sub-Tota                   |                                    |                                         | 25                                | 18.92                                |