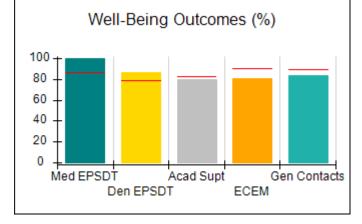

# Performance-Based Placement Measures RBWO Provider GA+SCORECARD - CPA

| 1671 Meriweather Dr., Watkinsville, ( | GA 30677                           | Quarterly Scores (Grades)               |                                   | Current Quarter<br>Score (Grade)     |
|---------------------------------------|------------------------------------|-----------------------------------------|-----------------------------------|--------------------------------------|
| Phone: 706-316-2421                   |                                    | Q1: 93.52 (A-)                          | Q2: 84.40 (B)                     | 93.24%                               |
| Vendor ID# 35219                      |                                    | Q3: 95.57 (A)                           | Q4: 93.24 (A-)                    | (A-)                                 |
| # New Foster Homes During Quarter: 1  |                                    | # Children in Care During<br>Quarter: 5 | # Placements During<br>Quarter: 5 | # Children in Care On<br>Last Day: 4 |
|                                       | Avg<br>Performance All<br>CPAs (%) | Provider<br>Performance (%)*            | Possible Points<br>(Weight)       | Provider Points<br>Earned            |
| OPM Monitoring Reviews                |                                    |                                         |                                   |                                      |
| Annual Comprehensive Reviews          | 82%                                | 91%                                     | 25                                | 22.82                                |
| Safety Reviews                        | 87%                                | 100%                                    | 15                                | 15.00                                |
| Monitoring Sub-Tota                   |                                    |                                         | 40                                | 37.82                                |
| CPA Safety Outcomes                   |                                    |                                         |                                   |                                      |
| Incidence of Maltreatment             | 0.02%                              | No Substantiated<br>Reports             | 10                                | 10.00                                |
| Staff Training                        | 67%                                | 50%                                     | 5                                 | 2.50                                 |
| Staff Safety Checks                   | 86%                                | 100%                                    | 5                                 | 5.00                                 |
| Safety Sub-Tota                       |                                    |                                         | 20                                | 17.50                                |
| CPA Permanency Outcomes               |                                    |                                         |                                   |                                      |
| Placement Stability                   | 93%                                | 100%                                    | 15                                | 15.00                                |
| Permanency Sub-Tota                   |                                    |                                         | 15                                | 15.00                                |
| CPA Well-Being Outcomes               |                                    |                                         |                                   |                                      |
| EPSDT Medical Visits                  | 86%                                | 100%                                    | 4                                 | 4.00                                 |
| EPSDT Dental Visits                   | 79%                                | 100%                                    | 4                                 | 4.00                                 |
| Academic Supports                     | 82%                                | 0%                                      | 3                                 | 0.00                                 |
| Provider ECEM Visits                  | 90%                                | 56%                                     | 7                                 | 3.92                                 |
| Provider General Contacts             | 89%                                | 100%                                    | 7                                 | 7.00                                 |
| Placements with Siblings              | 68%                                | 100%                                    | Not Scored                        | Not Scored                           |
| Placements within Legal County        | 18%                                | 0%                                      | Not Scored                        | Not Scored                           |
| Well-Being Sub-Tota                   |                                    |                                         | 25                                | 18.92                                |