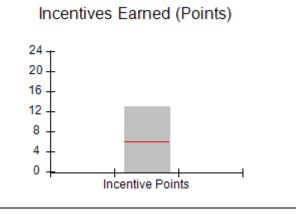

### Provider/Program Name: All God's Children - (861) - CPA

| # New Foster Homes During Quarter: 1             |                                    | # Children in Care During<br>Quarter: 5 | # Placements During<br>Quarter: 5 | # Children in Care On<br>Last Day: 4 |
|--------------------------------------------------|------------------------------------|-----------------------------------------|-----------------------------------|--------------------------------------|
| CPA Incentive Credits                            | Avg<br>Performance All<br>CPAs (%) | Provider<br>Performance (%)*            | Possible Points<br>(Weight)       | Provider Points<br>Earned            |
| Early EPSDT Medical Visits                       |                                    | 100%                                    | 2                                 | 2.00                                 |
| Early EPSDT Dental Visits                        |                                    | Not Eligible                            | 2                                 |                                      |
| Permanency Contacts                              |                                    | 0%                                      | 5                                 | 0.00                                 |
| Additional Academic Supports                     |                                    | 0%                                      | 2                                 | 0.00                                 |
| HS Grad/GED/Prof or Trade<br>Certificate/College |                                    | N/A                                     | 10/5/5/1                          |                                      |
| EYSS Agreement                                   |                                    | Not Eligible                            | 5                                 |                                      |
| Community Connections                            |                                    | Not Eligible                            | 4                                 |                                      |
| Foster Hm Retention Rate (threshold = 90)        |                                    | 0%                                      | 2                                 | 0.00                                 |
| Foster Hm Recruitment (threshold = 100)          |                                    | 100%                                    | 2                                 | 2.00                                 |
| Active Agency Accreditation                      |                                    | 0%                                      | 4                                 | 0.00                                 |
| Staff Clinical Licensure                         |                                    | 0%                                      | 5                                 | 0.00                                 |
| Incentives Total                                 | 5.87                               |                                         |                                   | 4.00                                 |
| Maximum total                                    | combined incentive                 | credit allowed is 10 points.            | Incentives Awarded                | 4.00                                 |
| Incentives Total                                 | combined incentive                 | credit allowed is 10 points.            | Incentives Awarded                |                                      |