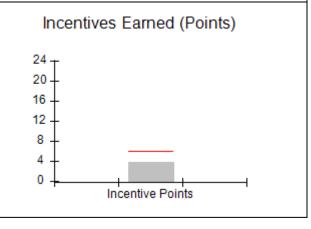

# Performance-Based Placement Measures RBWO Provider GA+SCORECARD - CPA

| 1671 Meriweather Dr., Watkinsville, ( | GA 30677                           | Quarterly Scores (Grades)               |                                   | Current Quarter<br>Score (Grade)     |
|---------------------------------------|------------------------------------|-----------------------------------------|-----------------------------------|--------------------------------------|
| Phone: 706-316-2421                   |                                    | Q1: 93.52 (A-)                          | Q2: 84.40 (B)                     | 93.24%                               |
| Vendor ID# 35219                      |                                    | Q3: 95.57 (A)                           | Q4: 93.24 (A-)                    | (A-)                                 |
| # New Foster Homes During Quarter: 1  |                                    | # Children in Care During<br>Quarter: 5 | # Placements During<br>Quarter: 5 | # Children in Care On<br>Last Day: 4 |
|                                       | Avg<br>Performance All<br>CPAs (%) | Provider<br>Performance (%)*            | Possible Points<br>(Weight)       | Provider Points<br>Earned            |
| OPM Monitoring Reviews                |                                    |                                         |                                   |                                      |
| Annual Comprehensive Reviews          | 82%                                | 91%                                     | 25                                | 22.82                                |
| Safety Reviews                        | 87%                                | 100%                                    | 15                                | 15.00                                |
| Monitoring Sub-Tota                   |                                    |                                         | 40                                | 37.82                                |
| CPA Safety Outcomes                   |                                    |                                         |                                   |                                      |
| Incidence of Maltreatment             | 0.02%                              | No Substantiated<br>Reports             | 10                                | 10.00                                |
| Staff Training                        | 67%                                | 50%                                     | 5                                 | 2.50                                 |
| Staff Safety Checks                   | 86%                                | 100%                                    | 5                                 | 5.00                                 |
| Safety Sub-Tota                       |                                    |                                         | 20                                | 17.50                                |
| CPA Permanency Outcomes               |                                    |                                         |                                   |                                      |
| Placement Stability                   | 93%                                | 100%                                    | 15                                | 15.00                                |
| Permanency Sub-Tota                   |                                    |                                         | 15                                | 15.00                                |
| CPA Well-Being Outcomes               |                                    |                                         |                                   |                                      |
| EPSDT Medical Visits                  | 86%                                | 100%                                    | 4                                 | 4.00                                 |
| EPSDT Dental Visits                   | 79%                                | 100%                                    | 4                                 | 4.00                                 |
| Academic Supports                     | 82%                                | 0%                                      | 3                                 | 0.00                                 |
| Provider ECEM Visits                  | 90%                                | 56%                                     | 7                                 | 3.92                                 |
| Provider General Contacts             | 89%                                | 100%                                    | 7                                 | 7.00                                 |
| Placements with Siblings              | 68%                                | 100%                                    | Not Scored                        | Not Scored                           |
| Placements within Legal County        | 18%                                | 0%                                      | Not Scored                        | Not Scored                           |
| Well-Being Sub-Tota                   |                                    |                                         | 25                                | 18.92                                |

### Provider/Program Name: All God's Children - (861) - CPA

| # New Foster Homes During Quarter: 1             |                                    | # Children in Care During<br>Quarter: 5 | # Placements During<br>Quarter: 5 | # Children in Care On<br>Last Day: 4 |
|--------------------------------------------------|------------------------------------|-----------------------------------------|-----------------------------------|--------------------------------------|
| CPA Incentive Credits                            | Avg<br>Performance All<br>CPAs (%) | Provider<br>Performance (%)*            | Possible Points<br>(Weight)       | Provider Points<br>Earned            |
| Early EPSDT Medical Visits                       |                                    | 100%                                    | 2                                 | 2.00                                 |
| Early EPSDT Dental Visits                        |                                    | Not Eligible                            | 2                                 |                                      |
| Permanency Contacts                              |                                    | 0%                                      | 5                                 | 0.00                                 |
| Additional Academic Supports                     |                                    | 0%                                      | 2                                 | 0.00                                 |
| HS Grad/GED/Prof or Trade<br>Certificate/College |                                    | N/A                                     | 10/5/5/1                          |                                      |
| EYSS Agreement                                   |                                    | Not Eligible                            | 5                                 |                                      |
| Community Connections                            |                                    | Not Eligible                            | 4                                 |                                      |
| Foster Hm Retention Rate (threshold = 90)        |                                    | 0%                                      | 2                                 | 0.00                                 |
| Foster Hm Recruitment (threshold = 100)          |                                    | 100%                                    | 2                                 | 2.00                                 |
| Active Agency Accreditation                      |                                    | 0%                                      | 4                                 | 0.00                                 |
| Staff Clinical Licensure                         |                                    | 0%                                      | 5                                 | 0.00                                 |
| Incentives Total                                 | 5.87                               |                                         |                                   | 4.00                                 |
| Maximum total                                    | combined incentive                 | credit allowed is 10 points.            | Incentives Awarded                | 4.00                                 |
| Incentives Total                                 | combined incentive                 | credit allowed is 10 points.            | Incentives Awarded                |                                      |

# Performance-Based Placement Measures RBWO Provider GA+SCORECARD - CPA

| Provider/Program Name: A                    | LR Family Se                       | rvices, Inc (51                          | 40) - CPA                          |                                      |
|---------------------------------------------|------------------------------------|------------------------------------------|------------------------------------|--------------------------------------|
| 1518 Airport Road, Hinesville, GA 31313     |                                    | Quarterly Scores (Grades)                |                                    | Current Quarter<br>Score (Grade)     |
| Phone: 912-559-5536                         |                                    | Q1: 95.65 (A)                            | Q2: 98.33 (A+)                     | 91.67%                               |
| Vendor ID# 114739                           |                                    | Q3: 98.90 (A+)                           | Q4: 91.67 (A-)                     | (A-)                                 |
| # New Foster Homes During Quarter: 0        |                                    | # Children in Care During<br>Quarter: 11 | # Placements During<br>Quarter: 11 | # Children in Care On<br>Last Day: 8 |
|                                             | Avg<br>Performance All<br>CPAs (%) | Provider<br>Performance (%)*             | Possible Points<br>(Weight)        | Provider Points<br>Earned            |
| OPM Monitoring Reviews                      |                                    |                                          |                                    |                                      |
| Annual Comprehensive Reviews                | 82%                                | 76%                                      | 25                                 | 19.04                                |
| Safety Reviews                              | 87%                                | 100%                                     | 15                                 | 15.00                                |
| Monitoring Sub-Total                        |                                    |                                          | 40                                 | 34.04                                |
| CPA Safety Outcomes                         |                                    |                                          |                                    |                                      |
| Incidence of Maltreatment                   | 0.02%                              | No Substantiated<br>Reports              | 10                                 | 10.00                                |
| Staff Training                              | 67%                                | 0%                                       | 5                                  | 0.00                                 |
| Staff Safety Checks                         | 86%                                | 100%                                     | 5                                  | 5.00                                 |
| Safety Sub-Total                            |                                    |                                          | 20                                 | 15.00                                |
| CPA Permanency Outcomes                     |                                    |                                          |                                    |                                      |
| Placement Stability                         | 93%                                | 73%                                      | 15                                 | 10.95                                |
| Permanency Sub-Total                        |                                    |                                          | 15                                 | 10.95                                |
| CPA Well-Being Outcomes                     |                                    |                                          |                                    |                                      |
| EPSDT Medical Visits                        | 86%                                | 88%                                      | 4                                  | 3.52                                 |
| EPSDT Dental Visits                         | 79%                                | 100%                                     | 4                                  | 4.00                                 |
| Academic Supports                           | 82%                                | 100%                                     | 3                                  | 3.00                                 |
| Provider ECEM Visits                        | 90%                                | 96%                                      | 7                                  | 6.72                                 |
| Provider General Contacts                   | 89%                                | 92%                                      | 7                                  | 6.44                                 |
| Placements with Siblings                    | 68%                                | 43%                                      | Not Scored                         | Not Scored                           |
| Placements within Legal County              | 18%                                | Not Eligible                             | Not Scored                         | Not Scored                           |
| Well-Being Sub-Total                        |                                    |                                          | 25                                 | 23.68                                |
| *Performance calculation descriptions can b | e found in the FY 201              | 19 RBWO PBP Measureme                    | ents and Standards Guide           |                                      |

### Provider/Program Name: ALR Family Services, Inc. - (5140) - CPA

| Avg          | Provider                     | Possible Points                                                                      |                                                                            |
|--------------|------------------------------|--------------------------------------------------------------------------------------|----------------------------------------------------------------------------|
| PAs (%)      | Performance (%)*             | (Weight)                                                                             | Provider Points<br>Earned                                                  |
|              | 100%                         | 2                                                                                    | 2.00                                                                       |
|              | 100%                         | 2                                                                                    | 2.00                                                                       |
|              | None Planned                 | 5                                                                                    |                                                                            |
|              | 100%                         | 2                                                                                    | 2.00                                                                       |
|              | N/A                          | 10/5/5/1                                                                             |                                                                            |
|              | Not Eligible                 | 5                                                                                    |                                                                            |
|              | 0%                           | 4                                                                                    | 0.00                                                                       |
|              | 100%                         | 2                                                                                    | 2.00                                                                       |
|              | 0%                           | 2                                                                                    | 0.00                                                                       |
|              | 0%                           | 4                                                                                    | 0.00                                                                       |
|              | 0%                           | 5                                                                                    | 0.00                                                                       |
| 5.87         |                              |                                                                                      | 8.00                                                                       |
| ed incentive | credit allowed is 10 points. | Incentives Awarded                                                                   | 8.00                                                                       |
|              | ed incentive                 | 100% N/A Not Eligible 0% 100% 0% 0% 5.87  led incentive credit allowed is 10 points. | 100% 2  N/A 10/5/5/1  Not Eligible 5  0% 4  100% 2  0% 2  0% 4  0% 5  5.87 |