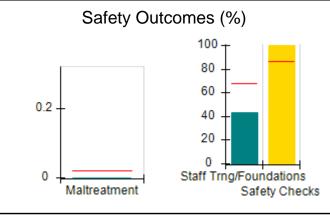

# Performance-Based Placement Measures RBWO Provider GA+SCORECARD - CPA

| 1671 Meriweather Dr., Watkinsville, ( | GA 30677                           | Quarterly Scores (Grades)               |                                   | Current Quarter<br>Score (Grade)     |
|---------------------------------------|------------------------------------|-----------------------------------------|-----------------------------------|--------------------------------------|
| Phone: 706-316-2421                   |                                    | Q1: 93.52 (A-)                          | Q2: 84.40 (B)                     | 93.24%                               |
| Vendor ID# 35219                      |                                    | Q3: 95.57 (A)                           | Q4: 93.24 (A-)                    | (A-)                                 |
| # New Foster Homes During Quarter: 1  |                                    | # Children in Care During<br>Quarter: 5 | # Placements During<br>Quarter: 5 | # Children in Care On<br>Last Day: 4 |
|                                       | Avg<br>Performance All<br>CPAs (%) | Provider<br>Performance (%)*            | Possible Points<br>(Weight)       | Provider Points<br>Earned            |
| OPM Monitoring Reviews                |                                    |                                         |                                   |                                      |
| Annual Comprehensive Reviews          | 82%                                | 91%                                     | 25                                | 22.82                                |
| Safety Reviews                        | 87%                                | 100%                                    | 15                                | 15.00                                |
| Monitoring Sub-Tota                   |                                    |                                         | 40                                | 37.82                                |
| CPA Safety Outcomes                   |                                    |                                         |                                   |                                      |
| Incidence of Maltreatment             | 0.02%                              | No Substantiated<br>Reports             | 10                                | 10.00                                |
| Staff Training                        | 67%                                | 50%                                     | 5                                 | 2.50                                 |
| Staff Safety Checks                   | 86%                                | 100%                                    | 5                                 | 5.00                                 |
| Safety Sub-Tota                       |                                    |                                         | 20                                | 17.50                                |
| CPA Permanency Outcomes               |                                    |                                         |                                   |                                      |
| Placement Stability                   | 93%                                | 100%                                    | 15                                | 15.00                                |
| Permanency Sub-Tota                   |                                    |                                         | 15                                | 15.00                                |
| CPA Well-Being Outcomes               |                                    |                                         |                                   |                                      |
| EPSDT Medical Visits                  | 86%                                | 100%                                    | 4                                 | 4.00                                 |
| EPSDT Dental Visits                   | 79%                                | 100%                                    | 4                                 | 4.00                                 |
| Academic Supports                     | 82%                                | 0%                                      | 3                                 | 0.00                                 |
| Provider ECEM Visits                  | 90%                                | 56%                                     | 7                                 | 3.92                                 |
| Provider General Contacts             | 89%                                | 100%                                    | 7                                 | 7.00                                 |
| Placements with Siblings              | 68%                                | 100%                                    | Not Scored                        | Not Scored                           |
| Placements within Legal County        | 18%                                | 0%                                      | Not Scored                        | Not Scored                           |
| Well-Being Sub-Tota                   |                                    |                                         | 25                                | 18.92                                |