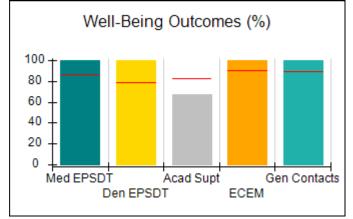

# Performance-Based Placement Measures RBWO Provider GA+SCORECARD - CPA

| 1671 Meriweather Dr., Watkinsville, ( | GA 30677                           | Quarterly Scores (Grades)               |                                   | Current Quarter<br>Score (Grade)     |
|---------------------------------------|------------------------------------|-----------------------------------------|-----------------------------------|--------------------------------------|
| Phone: 706-316-2421                   |                                    | Q1: 93.52 (A-)                          | Q2: 84.40 (B)                     | 93.24%                               |
| Vendor ID# 35219                      |                                    | Q3: 95.57 (A)                           | Q4: 93.24 (A-)                    | (A-)                                 |
| # New Foster Homes During Quarter: 1  |                                    | # Children in Care During<br>Quarter: 5 | # Placements During<br>Quarter: 5 | # Children in Care On<br>Last Day: 4 |
|                                       | Avg<br>Performance All<br>CPAs (%) | Provider<br>Performance (%)*            | Possible Points<br>(Weight)       | Provider Points<br>Earned            |
| OPM Monitoring Reviews                |                                    |                                         |                                   |                                      |
| Annual Comprehensive Reviews          | 82%                                | 91%                                     | 25                                | 22.82                                |
| Safety Reviews                        | 87%                                | 100%                                    | 15                                | 15.00                                |
| Monitoring Sub-Tota                   |                                    |                                         | 40                                | 37.82                                |
| CPA Safety Outcomes                   |                                    |                                         |                                   |                                      |
| Incidence of Maltreatment             | 0.02%                              | No Substantiated<br>Reports             | 10                                | 10.00                                |
| Staff Training                        | 67%                                | 50%                                     | 5                                 | 2.50                                 |
| Staff Safety Checks                   | 86%                                | 100%                                    | 5                                 | 5.00                                 |
| Safety Sub-Tota                       |                                    |                                         | 20                                | 17.50                                |
| CPA Permanency Outcomes               |                                    |                                         |                                   |                                      |
| Placement Stability                   | 93%                                | 100%                                    | 15                                | 15.00                                |
| Permanency Sub-Tota                   |                                    |                                         | 15                                | 15.00                                |
| CPA Well-Being Outcomes               |                                    |                                         |                                   |                                      |
| EPSDT Medical Visits                  | 86%                                | 100%                                    | 4                                 | 4.00                                 |
| EPSDT Dental Visits                   | 79%                                | 100%                                    | 4                                 | 4.00                                 |
| Academic Supports                     | 82%                                | 0%                                      | 3                                 | 0.00                                 |
| Provider ECEM Visits                  | 90%                                | 56%                                     | 7                                 | 3.92                                 |
| Provider General Contacts             | 89%                                | 100%                                    | 7                                 | 7.00                                 |
| Placements with Siblings              | 68%                                | 100%                                    | Not Scored                        | Not Scored                           |
| Placements within Legal County        | 18%                                | 0%                                      | Not Scored                        | Not Scored                           |
| Well-Being Sub-Tota                   |                                    |                                         | 25                                | 18.92                                |