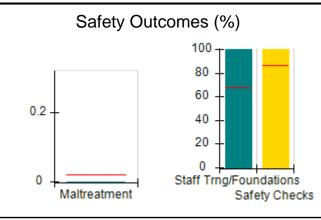

# Performance-Based Placement Measures RBWO Provider GA+SCORECARD - CPA

| 1671 Meriweather Dr., Watkinsville, ( | GA 30677                           | Quarterly Scores (Grades)               |                                   | Current Quarter<br>Score (Grade)     |
|---------------------------------------|------------------------------------|-----------------------------------------|-----------------------------------|--------------------------------------|
| Phone: 706-316-2421                   |                                    | Q1: 93.52 (A-)                          | Q2: 84.40 (B)                     | 93.24%                               |
| Vendor ID# 35219                      |                                    | Q3: 95.57 (A)                           | Q4: 93.24 (A-)                    | (A-)                                 |
| # New Foster Homes During Quarter: 1  |                                    | # Children in Care During<br>Quarter: 5 | # Placements During<br>Quarter: 5 | # Children in Care On<br>Last Day: 4 |
|                                       | Avg<br>Performance All<br>CPAs (%) | Provider<br>Performance (%)*            | Possible Points<br>(Weight)       | Provider Points<br>Earned            |
| OPM Monitoring Reviews                |                                    |                                         |                                   |                                      |
| Annual Comprehensive Reviews          | 82%                                | 91%                                     | 25                                | 22.82                                |
| Safety Reviews                        | 87%                                | 100%                                    | 15                                | 15.00                                |
| Monitoring Sub-Tota                   |                                    |                                         | 40                                | 37.82                                |
| CPA Safety Outcomes                   |                                    |                                         |                                   |                                      |
| Incidence of Maltreatment             | 0.02%                              | No Substantiated<br>Reports             | 10                                | 10.00                                |
| Staff Training                        | 67%                                | 50%                                     | 5                                 | 2.50                                 |
| Staff Safety Checks                   | 86%                                | 100%                                    | 5                                 | 5.00                                 |
| Safety Sub-Tota                       |                                    |                                         | 20                                | 17.50                                |
| CPA Permanency Outcomes               |                                    |                                         |                                   |                                      |
| Placement Stability                   | 93%                                | 100%                                    | 15                                | 15.00                                |
| Permanency Sub-Tota                   |                                    |                                         | 15                                | 15.00                                |
| CPA Well-Being Outcomes               |                                    |                                         |                                   |                                      |
| EPSDT Medical Visits                  | 86%                                | 100%                                    | 4                                 | 4.00                                 |
| EPSDT Dental Visits                   | 79%                                | 100%                                    | 4                                 | 4.00                                 |
| Academic Supports                     | 82%                                | 0%                                      | 3                                 | 0.00                                 |
| Provider ECEM Visits                  | 90%                                | 56%                                     | 7                                 | 3.92                                 |
| Provider General Contacts             | 89%                                | 100%                                    | 7                                 | 7.00                                 |
| Placements with Siblings              | 68%                                | 100%                                    | Not Scored                        | Not Scored                           |
| Placements within Legal County        | 18%                                | 0%                                      | Not Scored                        | Not Scored                           |
| Well-Being Sub-Tota                   |                                    |                                         | 25                                | 18.92                                |