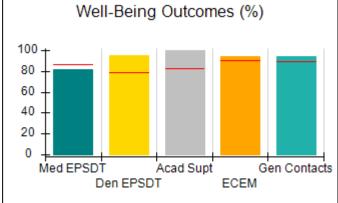

# Performance-Based Placement Measures RBWO Provider GA+SCORECARD - CPA

| 1671 Meriweather Dr., Watkinsville, ( | GA 30677                           | Quarterly Scores (Grades)               |                                   | Current Quarter<br>Score (Grade)     |
|---------------------------------------|------------------------------------|-----------------------------------------|-----------------------------------|--------------------------------------|
| Phone: 706-316-2421                   |                                    | Q1: 93.52 (A-)                          | Q2: 84.40 (B)                     | 93.24%                               |
| Vendor ID# 35219                      |                                    | Q3: 95.57 (A)                           | Q4: 93.24 (A-)                    | (A-)                                 |
| # New Foster Homes During Quarter: 1  |                                    | # Children in Care During<br>Quarter: 5 | # Placements During<br>Quarter: 5 | # Children in Care On<br>Last Day: 4 |
|                                       | Avg<br>Performance All<br>CPAs (%) | Provider<br>Performance (%)*            | Possible Points<br>(Weight)       | Provider Points<br>Earned            |
| OPM Monitoring Reviews                |                                    |                                         |                                   |                                      |
| Annual Comprehensive Reviews          | 82%                                | 91%                                     | 25                                | 22.82                                |
| Safety Reviews                        | 87%                                | 100%                                    | 15                                | 15.00                                |
| Monitoring Sub-Tota                   |                                    |                                         | 40                                | 37.82                                |
| CPA Safety Outcomes                   |                                    |                                         |                                   |                                      |
| Incidence of Maltreatment             | 0.02%                              | No Substantiated<br>Reports             | 10                                | 10.00                                |
| Staff Training                        | 67%                                | 50%                                     | 5                                 | 2.50                                 |
| Staff Safety Checks                   | 86%                                | 100%                                    | 5                                 | 5.00                                 |
| Safety Sub-Tota                       |                                    |                                         | 20                                | 17.50                                |
| CPA Permanency Outcomes               |                                    |                                         |                                   |                                      |
| Placement Stability                   | 93%                                | 100%                                    | 15                                | 15.00                                |
| Permanency Sub-Tota                   |                                    |                                         | 15                                | 15.00                                |
| CPA Well-Being Outcomes               |                                    |                                         |                                   |                                      |
| EPSDT Medical Visits                  | 86%                                | 100%                                    | 4                                 | 4.00                                 |
| EPSDT Dental Visits                   | 79%                                | 100%                                    | 4                                 | 4.00                                 |
| Academic Supports                     | 82%                                | 0%                                      | 3                                 | 0.00                                 |
| Provider ECEM Visits                  | 90%                                | 56%                                     | 7                                 | 3.92                                 |
| Provider General Contacts             | 89%                                | 100%                                    | 7                                 | 7.00                                 |
| Placements with Siblings              | 68%                                | 100%                                    | Not Scored                        | Not Scored                           |
| Placements within Legal County        | 18%                                | 0%                                      | Not Scored                        | Not Scored                           |
| Well-Being Sub-Tota                   |                                    |                                         | 25                                | 18.92                                |