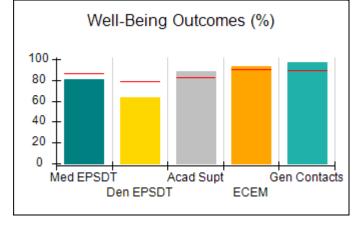

# Performance-Based Placement Measures RBWO Provider GA+SCORECARD - CPA

| 1671 Meriweather Dr., Watkinsville, ( | GA 30677                           | Quarterly Scores (Grades)               |                                   | Current Quarter<br>Score (Grade)     |
|---------------------------------------|------------------------------------|-----------------------------------------|-----------------------------------|--------------------------------------|
| Phone: 706-316-2421                   |                                    | Q1: 93.52 (A-)                          | Q2: 84.40 (B)                     | 93.24%                               |
| Vendor ID# 35219                      |                                    | Q3: 95.57 (A)                           | Q4: 93.24 (A-)                    | (A-)                                 |
| # New Foster Homes During Quarter: 1  |                                    | # Children in Care During<br>Quarter: 5 | # Placements During<br>Quarter: 5 | # Children in Care On<br>Last Day: 4 |
|                                       | Avg<br>Performance All<br>CPAs (%) | Provider<br>Performance (%)*            | Possible Points<br>(Weight)       | Provider Points<br>Earned            |
| OPM Monitoring Reviews                |                                    |                                         |                                   |                                      |
| Annual Comprehensive Reviews          | 82%                                | 91%                                     | 25                                | 22.82                                |
| Safety Reviews                        | 87%                                | 100%                                    | 15                                | 15.00                                |
| Monitoring Sub-Tota                   |                                    |                                         | 40                                | 37.82                                |
| CPA Safety Outcomes                   |                                    |                                         |                                   |                                      |
| Incidence of Maltreatment             | 0.02%                              | No Substantiated<br>Reports             | 10                                | 10.00                                |
| Staff Training                        | 67%                                | 50%                                     | 5                                 | 2.50                                 |
| Staff Safety Checks                   | 86%                                | 100%                                    | 5                                 | 5.00                                 |
| Safety Sub-Tota                       |                                    |                                         | 20                                | 17.50                                |
| CPA Permanency Outcomes               |                                    |                                         |                                   |                                      |
| Placement Stability                   | 93%                                | 100%                                    | 15                                | 15.00                                |
| Permanency Sub-Tota                   |                                    |                                         | 15                                | 15.00                                |
| CPA Well-Being Outcomes               |                                    |                                         |                                   |                                      |
| EPSDT Medical Visits                  | 86%                                | 100%                                    | 4                                 | 4.00                                 |
| EPSDT Dental Visits                   | 79%                                | 100%                                    | 4                                 | 4.00                                 |
| Academic Supports                     | 82%                                | 0%                                      | 3                                 | 0.00                                 |
| Provider ECEM Visits                  | 90%                                | 56%                                     | 7                                 | 3.92                                 |
| Provider General Contacts             | 89%                                | 100%                                    | 7                                 | 7.00                                 |
| Placements with Siblings              | 68%                                | 100%                                    | Not Scored                        | Not Scored                           |
| Placements within Legal County        | 18%                                | 0%                                      | Not Scored                        | Not Scored                           |
| Well-Being Sub-Tota                   |                                    |                                         | 25                                | 18.92                                |