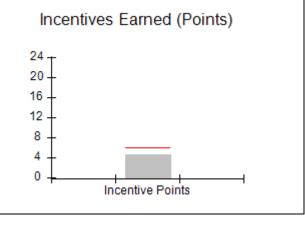

| Monitoring & Outcomes: Possible Points = 100 | ible Points = 100 Points Earned: 89.24 |          |
|----------------------------------------------|----------------------------------------|----------|
| Score Before I                               | ncentives Credit                       | 89.24%   |
| Incentives Awarded 4                         |                                        | 4.00 pts |
|                                              | PBP Verification                       |          |
|                                              | Total Score                            | 93.24%   |

| Monitoring & Outcomes: Possible Points = 100 | Possible Points = 100 Points Earned: 83.67 |          |
|----------------------------------------------|--------------------------------------------|----------|
| Score Before I                               | ncentives Credit                           | 83.67%   |
| Incentives Awarded                           |                                            | 8.00 pts |
|                                              | PBP Verification                           |          |
|                                              | Total Score                                | 91.67%   |