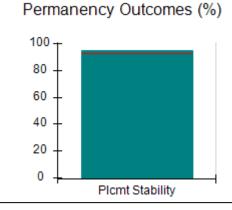

# Performance-Based Placement Measures RBWO Provider GA+SCORECARD - CPA

| 1671 Meriweather Dr., Watkinsville, ( | GA 30677                           | Quarterly Scores (Grades)               |                                   | Current Quarter<br>Score (Grade)     |
|---------------------------------------|------------------------------------|-----------------------------------------|-----------------------------------|--------------------------------------|
| Phone: 706-316-2421                   |                                    | Q1: 93.52 (A-)                          | Q2: 84.40 (B)                     | 93.24%                               |
| Vendor ID# 35219                      |                                    | Q3: 95.57 (A)                           | Q4: 93.24 (A-)                    | (A-)                                 |
| # New Foster Homes During Quarter: 1  |                                    | # Children in Care During<br>Quarter: 5 | # Placements During<br>Quarter: 5 | # Children in Care On<br>Last Day: 4 |
|                                       | Avg<br>Performance All<br>CPAs (%) | Provider<br>Performance (%)*            | Possible Points<br>(Weight)       | Provider Points<br>Earned            |
| OPM Monitoring Reviews                |                                    |                                         |                                   |                                      |
| Annual Comprehensive Reviews          | 82%                                | 91%                                     | 25                                | 22.82                                |
| Safety Reviews                        | 87%                                | 100%                                    | 15                                | 15.00                                |
| Monitoring Sub-Tota                   |                                    |                                         | 40                                | 37.82                                |
| CPA Safety Outcomes                   |                                    |                                         |                                   |                                      |
| Incidence of Maltreatment             | 0.02%                              | No Substantiated<br>Reports             | 10                                | 10.00                                |
| Staff Training                        | 67%                                | 50%                                     | 5                                 | 2.50                                 |
| Staff Safety Checks                   | 86%                                | 100%                                    | 5                                 | 5.00                                 |
| Safety Sub-Tota                       |                                    |                                         | 20                                | 17.50                                |
| CPA Permanency Outcomes               |                                    |                                         |                                   |                                      |
| Placement Stability                   | 93%                                | 100%                                    | 15                                | 15.00                                |
| Permanency Sub-Tota                   |                                    |                                         | 15                                | 15.00                                |
| CPA Well-Being Outcomes               |                                    |                                         |                                   |                                      |
| EPSDT Medical Visits                  | 86%                                | 100%                                    | 4                                 | 4.00                                 |
| EPSDT Dental Visits                   | 79%                                | 100%                                    | 4                                 | 4.00                                 |
| Academic Supports                     | 82%                                | 0%                                      | 3                                 | 0.00                                 |
| Provider ECEM Visits                  | 90%                                | 56%                                     | 7                                 | 3.92                                 |
| Provider General Contacts             | 89%                                | 100%                                    | 7                                 | 7.00                                 |
| Placements with Siblings              | 68%                                | 100%                                    | Not Scored                        | Not Scored                           |
| Placements within Legal County        | 18%                                | 0%                                      | Not Scored                        | Not Scored                           |
| Well-Being Sub-Tota                   |                                    |                                         | 25                                | 18.92                                |