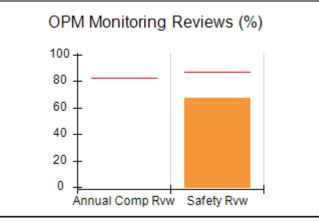

# Performance-Based Placement Measures RBWO Provider GA+SCORECARD - CPA

| 1671 Meriweather Dr., Watkinsville, ( | GA 30677                           | Quarterly Scores (Grades)               |                                   | Current Quarter<br>Score (Grade)     |
|---------------------------------------|------------------------------------|-----------------------------------------|-----------------------------------|--------------------------------------|
| Phone: 706-316-2421                   |                                    | Q1: 93.52 (A-)                          | Q2: 84.40 (B)                     | 93.24%                               |
| Vendor ID# 35219                      |                                    | Q3: 95.57 (A)                           | Q4: 93.24 (A-)                    | (A-)                                 |
| # New Foster Homes During Quarter: 1  |                                    | # Children in Care During<br>Quarter: 5 | # Placements During<br>Quarter: 5 | # Children in Care On<br>Last Day: 4 |
|                                       | Avg<br>Performance All<br>CPAs (%) | Provider<br>Performance (%)*            | Possible Points<br>(Weight)       | Provider Points<br>Earned            |
| OPM Monitoring Reviews                |                                    |                                         |                                   |                                      |
| Annual Comprehensive Reviews          | 82%                                | 91%                                     | 25                                | 22.82                                |
| Safety Reviews                        | 87%                                | 100%                                    | 15                                | 15.00                                |
| Monitoring Sub-Tota                   |                                    |                                         | 40                                | 37.82                                |
| CPA Safety Outcomes                   |                                    |                                         |                                   |                                      |
| Incidence of Maltreatment             | 0.02%                              | No Substantiated<br>Reports             | 10                                | 10.00                                |
| Staff Training                        | 67%                                | 50%                                     | 5                                 | 2.50                                 |
| Staff Safety Checks                   | 86%                                | 100%                                    | 5                                 | 5.00                                 |
| Safety Sub-Tota                       |                                    |                                         | 20                                | 17.50                                |
| CPA Permanency Outcomes               |                                    |                                         |                                   |                                      |
| Placement Stability                   | 93%                                | 100%                                    | 15                                | 15.00                                |
| Permanency Sub-Tota                   |                                    |                                         | 15                                | 15.00                                |
| CPA Well-Being Outcomes               |                                    |                                         |                                   |                                      |
| EPSDT Medical Visits                  | 86%                                | 100%                                    | 4                                 | 4.00                                 |
| EPSDT Dental Visits                   | 79%                                | 100%                                    | 4                                 | 4.00                                 |
| Academic Supports                     | 82%                                | 0%                                      | 3                                 | 0.00                                 |
| Provider ECEM Visits                  | 90%                                | 56%                                     | 7                                 | 3.92                                 |
| Provider General Contacts             | 89%                                | 100%                                    | 7                                 | 7.00                                 |
| Placements with Siblings              | 68%                                | 100%                                    | Not Scored                        | Not Scored                           |
| Placements within Legal County        | 18%                                | 0%                                      | Not Scored                        | Not Scored                           |
| Well-Being Sub-Tota                   |                                    |                                         | 25                                | 18.92                                |