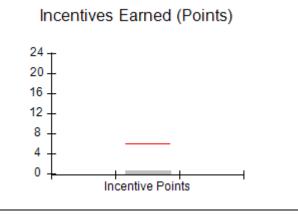

### Provider/Program Name: All God's Children - (861) - CPA

| # New Foster Homes During Quarter: 1             |                                    | # Children in Care During<br>Quarter: 5 | # Placements During<br>Quarter: 5 | # Children in Care On<br>Last Day: 4 |
|--------------------------------------------------|------------------------------------|-----------------------------------------|-----------------------------------|--------------------------------------|
| CPA Incentive Credits                            | Avg<br>Performance All<br>CPAs (%) | Provider<br>Performance (%)*            | Possible Points<br>(Weight)       | Provider Points<br>Earned            |
| Early EPSDT Medical Visits                       |                                    | 100%                                    | 2                                 | 2.00                                 |
| Early EPSDT Dental Visits                        |                                    | Not Eligible                            | 2                                 |                                      |
| Permanency Contacts                              |                                    | 0%                                      | 5                                 | 0.00                                 |
| Additional Academic Supports                     |                                    | 0%                                      | 2                                 | 0.00                                 |
| HS Grad/GED/Prof or Trade<br>Certificate/College |                                    | N/A                                     | 10/5/5/1                          |                                      |
| EYSS Agreement                                   |                                    | Not Eligible                            | 5                                 |                                      |
| Community Connections                            |                                    | Not Eligible                            | 4                                 |                                      |
| Foster Hm Retention Rate (threshold = 90)        |                                    | 0%                                      | 2                                 | 0.00                                 |
| Foster Hm Recruitment (threshold = 100)          |                                    | 100%                                    | 2                                 | 2.00                                 |
| Active Agency Accreditation                      |                                    | 0%                                      | 4                                 | 0.00                                 |
| Staff Clinical Licensure                         |                                    | 0%                                      | 5                                 | 0.00                                 |
| Incentives Total                                 | 5.87                               |                                         |                                   | 4.00                                 |
| Maximum total                                    | combined incentive                 | credit allowed is 10 points.            | Incentives Awarded                | 4.00                                 |
| Incentives Total                                 | combined incentive                 | credit allowed is 10 points.            | Incentives Awarded                |                                      |