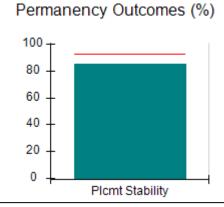

# Performance-Based Placement Measures RBWO Provider GA+SCORECARD - CPA

| 1671 Meriweather Dr., Watkinsville, ( | GA 30677                           | Quarterly Scores (Grades)               |                                   | Current Quarter<br>Score (Grade)     |
|---------------------------------------|------------------------------------|-----------------------------------------|-----------------------------------|--------------------------------------|
| Phone: 706-316-2421                   |                                    | Q1: 93.52 (A-)                          | Q2: 84.40 (B)                     | 93.24%                               |
| Vendor ID# 35219                      |                                    | Q3: 95.57 (A)                           | Q4: 93.24 (A-)                    | (A-)                                 |
| # New Foster Homes During Quarter: 1  |                                    | # Children in Care During<br>Quarter: 5 | # Placements During<br>Quarter: 5 | # Children in Care On<br>Last Day: 4 |
|                                       | Avg<br>Performance All<br>CPAs (%) | Provider<br>Performance (%)*            | Possible Points<br>(Weight)       | Provider Points<br>Earned            |
| OPM Monitoring Reviews                |                                    |                                         |                                   |                                      |
| Annual Comprehensive Reviews          | 82%                                | 91%                                     | 25                                | 22.82                                |
| Safety Reviews                        | 87%                                | 100%                                    | 15                                | 15.00                                |
| Monitoring Sub-Tota                   |                                    |                                         | 40                                | 37.82                                |
| CPA Safety Outcomes                   |                                    |                                         |                                   |                                      |
| Incidence of Maltreatment             | 0.02%                              | No Substantiated<br>Reports             | 10                                | 10.00                                |
| Staff Training                        | 67%                                | 50%                                     | 5                                 | 2.50                                 |
| Staff Safety Checks                   | 86%                                | 100%                                    | 5                                 | 5.00                                 |
| Safety Sub-Tota                       |                                    |                                         | 20                                | 17.50                                |
| CPA Permanency Outcomes               |                                    |                                         |                                   |                                      |
| Placement Stability                   | 93%                                | 100%                                    | 15                                | 15.00                                |
| Permanency Sub-Tota                   |                                    |                                         | 15                                | 15.00                                |
| CPA Well-Being Outcomes               |                                    |                                         |                                   |                                      |
| EPSDT Medical Visits                  | 86%                                | 100%                                    | 4                                 | 4.00                                 |
| EPSDT Dental Visits                   | 79%                                | 100%                                    | 4                                 | 4.00                                 |
| Academic Supports                     | 82%                                | 0%                                      | 3                                 | 0.00                                 |
| Provider ECEM Visits                  | 90%                                | 56%                                     | 7                                 | 3.92                                 |
| Provider General Contacts             | 89%                                | 100%                                    | 7                                 | 7.00                                 |
| Placements with Siblings              | 68%                                | 100%                                    | Not Scored                        | Not Scored                           |
| Placements within Legal County        | 18%                                | 0%                                      | Not Scored                        | Not Scored                           |
| Well-Being Sub-Tota                   |                                    |                                         | 25                                | 18.92                                |