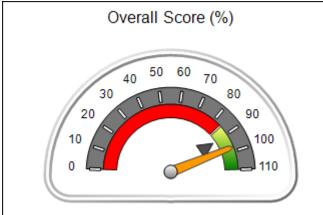

# Performance-Based Placement Measures RBWO Provider GA+SCORECARD - CPA

Report Quarter: Q4 FY2020

| Provider/Program Name: All God's Children - (861) - CPA |                                                          |                                   |                                      |  |  |
|---------------------------------------------------------|----------------------------------------------------------|-----------------------------------|--------------------------------------|--|--|
| 1671 Meriweather Dr., Watkinsville, GA 30677            | Quarterly Scores (Grades)  Current Quarter Score (Grade) |                                   |                                      |  |  |
| Phone: 706-316-2421                                     | Q1: 93.52 (A-)                                           | Q1: 93.52 (A-) Q2: 84.40 (B)      |                                      |  |  |
| Vendor ID# 35219                                        | Q3: 95.57 (A)                                            | (A-)                              |                                      |  |  |
| # New Foster Homes During Quarter: 1                    | # Children in Care During<br>Quarter: 5                  | # Placements During<br>Quarter: 5 | # Children in Care On Last<br>Day: 4 |  |  |

# Performance-Based Placement Measures RBWO Provider GA+SCORECARD - CPA

| 1671 Meriweather Dr., Watkinsville, ( | GA 30677                           | Quarterly Scores (Grades)               |                                   | Current Quarter<br>Score (Grade)     |
|---------------------------------------|------------------------------------|-----------------------------------------|-----------------------------------|--------------------------------------|
| Phone: 706-316-2421                   |                                    | Q1: 93.52 (A-)                          | Q2: 84.40 (B)                     | 93.24%                               |
| Vendor ID# 35219                      |                                    | Q3: 95.57 (A)                           | Q4: 93.24 (A-)                    | (A-)                                 |
| # New Foster Homes During Quarter: 1  |                                    | # Children in Care During<br>Quarter: 5 | # Placements During<br>Quarter: 5 | # Children in Care On<br>Last Day: 4 |
|                                       | Avg<br>Performance All<br>CPAs (%) | Provider<br>Performance (%)*            | Possible Points<br>(Weight)       | Provider Points<br>Earned            |
| OPM Monitoring Reviews                |                                    |                                         |                                   |                                      |
| Annual Comprehensive Reviews          | 82%                                | 91%                                     | 25                                | 22.82                                |
| Safety Reviews                        | 87%                                | 100%                                    | 15                                | 15.00                                |
| Monitoring Sub-Tota                   |                                    |                                         | 40                                | 37.82                                |
| CPA Safety Outcomes                   |                                    |                                         |                                   |                                      |
| Incidence of Maltreatment             | 0.02%                              | No Substantiated<br>Reports             | 10                                | 10.00                                |
| Staff Training                        | 67%                                | 50%                                     | 5                                 | 2.50                                 |
| Staff Safety Checks                   | 86%                                | 100%                                    | 5                                 | 5.00                                 |
| Safety Sub-Tota                       |                                    |                                         | 20                                | 17.50                                |
| CPA Permanency Outcomes               |                                    |                                         |                                   |                                      |
| Placement Stability                   | 93%                                | 100%                                    | 15                                | 15.00                                |
| Permanency Sub-Tota                   |                                    |                                         | 15                                | 15.00                                |
| CPA Well-Being Outcomes               |                                    |                                         |                                   |                                      |
| EPSDT Medical Visits                  | 86%                                | 100%                                    | 4                                 | 4.00                                 |
| EPSDT Dental Visits                   | 79%                                | 100%                                    | 4                                 | 4.00                                 |
| Academic Supports                     | 82%                                | 0%                                      | 3                                 | 0.00                                 |
| Provider ECEM Visits                  | 90%                                | 56%                                     | 7                                 | 3.92                                 |
| Provider General Contacts             | 89%                                | 100%                                    | 7                                 | 7.00                                 |
| Placements with Siblings              | 68%                                | 100%                                    | Not Scored                        | Not Scored                           |
| Placements within Legal County        | 18%                                | 0%                                      | Not Scored                        | Not Scored                           |
| Well-Being Sub-Tota                   |                                    |                                         | 25                                | 18.92                                |

| Monitoring & Outcomes: Possible Points = 100 | ible Points = 100 Points Earned: 89.24 |          |
|----------------------------------------------|----------------------------------------|----------|
| Score Before I                               | ncentives Credit                       | 89.24%   |
| Incentives Awarded 4                         |                                        | 4.00 pts |
|                                              | PBP Verification                       |          |
|                                              | Total Score                            | 93.24%   |