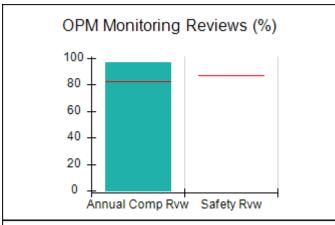

# Performance-Based Placement Measures RBWO Provider GA+SCORECARD - CPA

| 1671 Meriweather Dr., Watkinsville, ( | GA 30677                           | Quarterly Scores (Grades)               |                                   | Current Quarter<br>Score (Grade)     |
|---------------------------------------|------------------------------------|-----------------------------------------|-----------------------------------|--------------------------------------|
| Phone: 706-316-2421                   |                                    | Q1: 93.52 (A-)                          | Q2: 84.40 (B)                     | 93.24%                               |
| Vendor ID# 35219                      |                                    | Q3: 95.57 (A)                           | Q4: 93.24 (A-)                    | (A-)                                 |
| # New Foster Homes During Quarter: 1  |                                    | # Children in Care During<br>Quarter: 5 | # Placements During<br>Quarter: 5 | # Children in Care On<br>Last Day: 4 |
|                                       | Avg<br>Performance All<br>CPAs (%) | Provider<br>Performance (%)*            | Possible Points<br>(Weight)       | Provider Points<br>Earned            |
| OPM Monitoring Reviews                |                                    |                                         |                                   |                                      |
| Annual Comprehensive Reviews          | 82%                                | 91%                                     | 25                                | 22.82                                |
| Safety Reviews                        | 87%                                | 100%                                    | 15                                | 15.00                                |
| Monitoring Sub-Tota                   |                                    |                                         | 40                                | 37.82                                |
| CPA Safety Outcomes                   |                                    |                                         |                                   |                                      |
| Incidence of Maltreatment             | 0.02%                              | No Substantiated<br>Reports             | 10                                | 10.00                                |
| Staff Training                        | 67%                                | 50%                                     | 5                                 | 2.50                                 |
| Staff Safety Checks                   | 86%                                | 100%                                    | 5                                 | 5.00                                 |
| Safety Sub-Tota                       |                                    |                                         | 20                                | 17.50                                |
| CPA Permanency Outcomes               |                                    |                                         |                                   |                                      |
| Placement Stability                   | 93%                                | 100%                                    | 15                                | 15.00                                |
| Permanency Sub-Tota                   |                                    |                                         | 15                                | 15.00                                |
| CPA Well-Being Outcomes               |                                    |                                         |                                   |                                      |
| EPSDT Medical Visits                  | 86%                                | 100%                                    | 4                                 | 4.00                                 |
| EPSDT Dental Visits                   | 79%                                | 100%                                    | 4                                 | 4.00                                 |
| Academic Supports                     | 82%                                | 0%                                      | 3                                 | 0.00                                 |
| Provider ECEM Visits                  | 90%                                | 56%                                     | 7                                 | 3.92                                 |
| Provider General Contacts             | 89%                                | 100%                                    | 7                                 | 7.00                                 |
| Placements with Siblings              | 68%                                | 100%                                    | Not Scored                        | Not Scored                           |
| Placements within Legal County        | 18%                                | 0%                                      | Not Scored                        | Not Scored                           |
| Well-Being Sub-Tota                   |                                    |                                         | 25                                | 18.92                                |