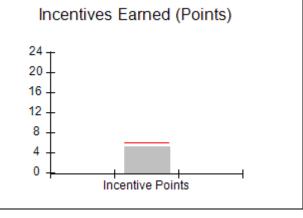

### Provider/Program Name: All God's Children - (861) - CPA

| # New Foster Homes During Quarter: 1             |                                    | # Children in Care During<br>Quarter: 5 | # Placements During<br>Quarter: 5 | # Children in Care On<br>Last Day: 4 |
|--------------------------------------------------|------------------------------------|-----------------------------------------|-----------------------------------|--------------------------------------|
| CPA Incentive Credits                            | Avg<br>Performance All<br>CPAs (%) | Provider<br>Performance (%)*            | Possible Points<br>(Weight)       | Provider Points<br>Earned            |
| Early EPSDT Medical Visits                       |                                    | 100%                                    | 2                                 | 2.00                                 |
| Early EPSDT Dental Visits                        |                                    | Not Eligible                            | 2                                 |                                      |
| Permanency Contacts                              |                                    | 0%                                      | 5                                 | 0.00                                 |
| Additional Academic Supports                     |                                    | 0%                                      | 2                                 | 0.00                                 |
| HS Grad/GED/Prof or Trade<br>Certificate/College |                                    | N/A                                     | 10/5/5/1                          |                                      |
| EYSS Agreement                                   |                                    | Not Eligible                            | 5                                 |                                      |
| Community Connections                            |                                    | Not Eligible                            | 4                                 |                                      |
| Foster Hm Retention Rate (threshold = 90)        |                                    | 0%                                      | 2                                 | 0.00                                 |
| Foster Hm Recruitment (threshold = 100)          |                                    | 100%                                    | 2                                 | 2.00                                 |
| Active Agency Accreditation                      |                                    | 0%                                      | 4                                 | 0.00                                 |
| Staff Clinical Licensure                         |                                    | 0%                                      | 5                                 | 0.00                                 |
| Incentives Total                                 | 5.87                               |                                         |                                   | 4.00                                 |
| Maximum total                                    | combined incentive                 | credit allowed is 10 points.            | Incentives Awarded                | 4.00                                 |
| Incentives Total                                 | combined incentive                 | credit allowed is 10 points.            | Incentives Awarded                |                                      |