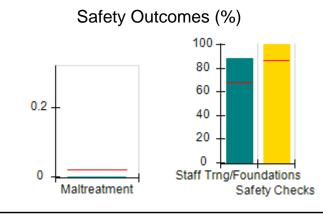

# Performance-Based Placement Measures RBWO Provider GA+SCORECARD - CPA

| 1671 Meriweather Dr., Watkinsville, ( | GA 30677                           | Quarterly Scores (Grades)               |                                   | Current Quarter<br>Score (Grade)     |
|---------------------------------------|------------------------------------|-----------------------------------------|-----------------------------------|--------------------------------------|
| Phone: 706-316-2421                   |                                    | Q1: 93.52 (A-)                          | Q2: 84.40 (B)                     | 93.24%                               |
| Vendor ID# 35219                      |                                    | Q3: 95.57 (A)                           | Q4: 93.24 (A-)                    | (A-)                                 |
| # New Foster Homes During Quarter: 1  |                                    | # Children in Care During<br>Quarter: 5 | # Placements During<br>Quarter: 5 | # Children in Care On<br>Last Day: 4 |
|                                       | Avg<br>Performance All<br>CPAs (%) | Provider<br>Performance (%)*            | Possible Points<br>(Weight)       | Provider Points<br>Earned            |
| OPM Monitoring Reviews                |                                    |                                         |                                   |                                      |
| Annual Comprehensive Reviews          | 82%                                | 91%                                     | 25                                | 22.82                                |
| Safety Reviews                        | 87%                                | 100%                                    | 15                                | 15.00                                |
| Monitoring Sub-Tota                   |                                    |                                         | 40                                | 37.82                                |
| CPA Safety Outcomes                   |                                    |                                         |                                   |                                      |
| Incidence of Maltreatment             | 0.02%                              | No Substantiated<br>Reports             | 10                                | 10.00                                |
| Staff Training                        | 67%                                | 50%                                     | 5                                 | 2.50                                 |
| Staff Safety Checks                   | 86%                                | 100%                                    | 5                                 | 5.00                                 |
| Safety Sub-Tota                       |                                    |                                         | 20                                | 17.50                                |
| CPA Permanency Outcomes               |                                    |                                         |                                   |                                      |
| Placement Stability                   | 93%                                | 100%                                    | 15                                | 15.00                                |
| Permanency Sub-Tota                   |                                    |                                         | 15                                | 15.00                                |
| CPA Well-Being Outcomes               |                                    |                                         |                                   |                                      |
| EPSDT Medical Visits                  | 86%                                | 100%                                    | 4                                 | 4.00                                 |
| EPSDT Dental Visits                   | 79%                                | 100%                                    | 4                                 | 4.00                                 |
| Academic Supports                     | 82%                                | 0%                                      | 3                                 | 0.00                                 |
| Provider ECEM Visits                  | 90%                                | 56%                                     | 7                                 | 3.92                                 |
| Provider General Contacts             | 89%                                | 100%                                    | 7                                 | 7.00                                 |
| Placements with Siblings              | 68%                                | 100%                                    | Not Scored                        | Not Scored                           |
| Placements within Legal County        | 18%                                | 0%                                      | Not Scored                        | Not Scored                           |
| Well-Being Sub-Tota                   |                                    |                                         | 25                                | 18.92                                |