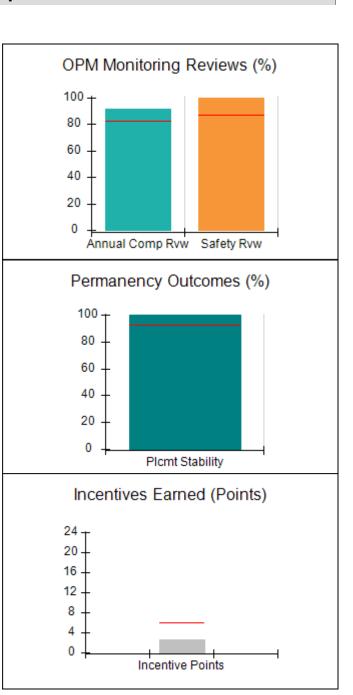

# Performance-Based Placement Measures RBWO Provider GA+SCORECARD - CPA

| 1671 Meriweather Dr., Watkinsville, ( | GA 30677                           | Quarterly Scores (Grades)               |                                   | Current Quarter<br>Score (Grade)     |
|---------------------------------------|------------------------------------|-----------------------------------------|-----------------------------------|--------------------------------------|
| Phone: 706-316-2421                   |                                    | Q1: 93.52 (A-)                          | Q2: 84.40 (B)                     | 93.24%                               |
| Vendor ID# 35219                      |                                    | Q3: 95.57 (A)                           | Q4: 93.24 (A-)                    | (A-)                                 |
| # New Foster Homes During Quarter: 1  |                                    | # Children in Care During<br>Quarter: 5 | # Placements During<br>Quarter: 5 | # Children in Care On<br>Last Day: 4 |
|                                       | Avg<br>Performance All<br>CPAs (%) | Provider<br>Performance (%)*            | Possible Points<br>(Weight)       | Provider Points<br>Earned            |
| OPM Monitoring Reviews                |                                    |                                         |                                   |                                      |
| Annual Comprehensive Reviews          | 82%                                | 91%                                     | 25                                | 22.82                                |
| Safety Reviews                        | 87%                                | 100%                                    | 15                                | 15.00                                |
| Monitoring Sub-Tota                   |                                    |                                         | 40                                | 37.82                                |
| CPA Safety Outcomes                   |                                    |                                         |                                   |                                      |
| Incidence of Maltreatment             | 0.02%                              | No Substantiated<br>Reports             | 10                                | 10.00                                |
| Staff Training                        | 67%                                | 50%                                     | 5                                 | 2.50                                 |
| Staff Safety Checks                   | 86%                                | 100%                                    | 5                                 | 5.00                                 |
| Safety Sub-Tota                       |                                    |                                         | 20                                | 17.50                                |
| CPA Permanency Outcomes               |                                    |                                         |                                   |                                      |
| Placement Stability                   | 93%                                | 100%                                    | 15                                | 15.00                                |
| Permanency Sub-Tota                   |                                    |                                         | 15                                | 15.00                                |
| CPA Well-Being Outcomes               |                                    |                                         |                                   |                                      |
| EPSDT Medical Visits                  | 86%                                | 100%                                    | 4                                 | 4.00                                 |
| EPSDT Dental Visits                   | 79%                                | 100%                                    | 4                                 | 4.00                                 |
| Academic Supports                     | 82%                                | 0%                                      | 3                                 | 0.00                                 |
| Provider ECEM Visits                  | 90%                                | 56%                                     | 7                                 | 3.92                                 |
| Provider General Contacts             | 89%                                | 100%                                    | 7                                 | 7.00                                 |
| Placements with Siblings              | 68%                                | 100%                                    | Not Scored                        | Not Scored                           |
| Placements within Legal County        | 18%                                | 0%                                      | Not Scored                        | Not Scored                           |
| Well-Being Sub-Tota                   |                                    |                                         | 25                                | 18.92                                |