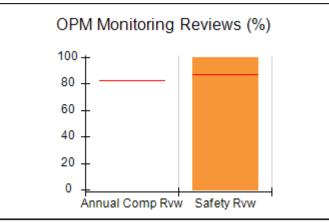

# Performance-Based Placement Measures RBWO Provider GA+SCORECARD - CPA

| 1671 Meriweather Dr., Watkinsville, ( | GA 30677                           | Quarterly Scores (Grades)               |                                   | Current Quarter<br>Score (Grade)     |
|---------------------------------------|------------------------------------|-----------------------------------------|-----------------------------------|--------------------------------------|
| Phone: 706-316-2421                   |                                    | Q1: 93.52 (A-)                          | Q2: 84.40 (B)                     | 93.24%                               |
| Vendor ID# 35219                      |                                    | Q3: 95.57 (A)                           | Q4: 93.24 (A-)                    | (A-)                                 |
| # New Foster Homes During Quarter: 1  |                                    | # Children in Care During<br>Quarter: 5 | # Placements During<br>Quarter: 5 | # Children in Care On<br>Last Day: 4 |
|                                       | Avg<br>Performance All<br>CPAs (%) | Provider<br>Performance (%)*            | Possible Points<br>(Weight)       | Provider Points<br>Earned            |
| OPM Monitoring Reviews                |                                    |                                         |                                   |                                      |
| Annual Comprehensive Reviews          | 82%                                | 91%                                     | 25                                | 22.82                                |
| Safety Reviews                        | 87%                                | 100%                                    | 15                                | 15.00                                |
| Monitoring Sub-Tota                   |                                    |                                         | 40                                | 37.82                                |
| CPA Safety Outcomes                   |                                    |                                         |                                   |                                      |
| Incidence of Maltreatment             | 0.02%                              | No Substantiated<br>Reports             | 10                                | 10.00                                |
| Staff Training                        | 67%                                | 50%                                     | 5                                 | 2.50                                 |
| Staff Safety Checks                   | 86%                                | 100%                                    | 5                                 | 5.00                                 |
| Safety Sub-Tota                       |                                    |                                         | 20                                | 17.50                                |
| CPA Permanency Outcomes               |                                    |                                         |                                   |                                      |
| Placement Stability                   | 93%                                | 100%                                    | 15                                | 15.00                                |
| Permanency Sub-Tota                   |                                    |                                         | 15                                | 15.00                                |
| CPA Well-Being Outcomes               |                                    |                                         |                                   |                                      |
| EPSDT Medical Visits                  | 86%                                | 100%                                    | 4                                 | 4.00                                 |
| EPSDT Dental Visits                   | 79%                                | 100%                                    | 4                                 | 4.00                                 |
| Academic Supports                     | 82%                                | 0%                                      | 3                                 | 0.00                                 |
| Provider ECEM Visits                  | 90%                                | 56%                                     | 7                                 | 3.92                                 |
| Provider General Contacts             | 89%                                | 100%                                    | 7                                 | 7.00                                 |
| Placements with Siblings              | 68%                                | 100%                                    | Not Scored                        | Not Scored                           |
| Placements within Legal County        | 18%                                | 0%                                      | Not Scored                        | Not Scored                           |
| Well-Being Sub-Tota                   |                                    |                                         | 25                                | 18.92                                |