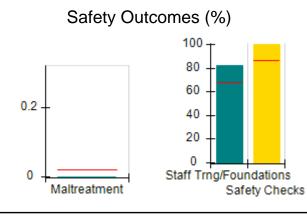

# Performance-Based Placement Measures RBWO Provider GA+SCORECARD - CPA

| 1671 Meriweather Dr., Watkinsville, ( | GA 30677                           | Quarterly Scores (Grades)               |                                   | Current Quarter<br>Score (Grade)     |
|---------------------------------------|------------------------------------|-----------------------------------------|-----------------------------------|--------------------------------------|
| Phone: 706-316-2421                   |                                    | Q1: 93.52 (A-)                          | Q2: 84.40 (B)                     | 93.24%                               |
| Vendor ID# 35219                      |                                    | Q3: 95.57 (A)                           | Q4: 93.24 (A-)                    | (A-)                                 |
| # New Foster Homes During Quarter: 1  |                                    | # Children in Care During<br>Quarter: 5 | # Placements During<br>Quarter: 5 | # Children in Care On<br>Last Day: 4 |
|                                       | Avg<br>Performance All<br>CPAs (%) | Provider<br>Performance (%)*            | Possible Points<br>(Weight)       | Provider Points<br>Earned            |
| OPM Monitoring Reviews                |                                    |                                         |                                   |                                      |
| Annual Comprehensive Reviews          | 82%                                | 91%                                     | 25                                | 22.82                                |
| Safety Reviews                        | 87%                                | 100%                                    | 15                                | 15.00                                |
| Monitoring Sub-Tota                   |                                    |                                         | 40                                | 37.82                                |
| CPA Safety Outcomes                   |                                    |                                         |                                   |                                      |
| Incidence of Maltreatment             | 0.02%                              | No Substantiated<br>Reports             | 10                                | 10.00                                |
| Staff Training                        | 67%                                | 50%                                     | 5                                 | 2.50                                 |
| Staff Safety Checks                   | 86%                                | 100%                                    | 5                                 | 5.00                                 |
| Safety Sub-Tota                       |                                    |                                         | 20                                | 17.50                                |
| CPA Permanency Outcomes               |                                    |                                         |                                   |                                      |
| Placement Stability                   | 93%                                | 100%                                    | 15                                | 15.00                                |
| Permanency Sub-Tota                   |                                    |                                         | 15                                | 15.00                                |
| CPA Well-Being Outcomes               |                                    |                                         |                                   |                                      |
| EPSDT Medical Visits                  | 86%                                | 100%                                    | 4                                 | 4.00                                 |
| EPSDT Dental Visits                   | 79%                                | 100%                                    | 4                                 | 4.00                                 |
| Academic Supports                     | 82%                                | 0%                                      | 3                                 | 0.00                                 |
| Provider ECEM Visits                  | 90%                                | 56%                                     | 7                                 | 3.92                                 |
| Provider General Contacts             | 89%                                | 100%                                    | 7                                 | 7.00                                 |
| Placements with Siblings              | 68%                                | 100%                                    | Not Scored                        | Not Scored                           |
| Placements within Legal County        | 18%                                | 0%                                      | Not Scored                        | Not Scored                           |
| Well-Being Sub-Tota                   |                                    |                                         | 25                                | 18.92                                |