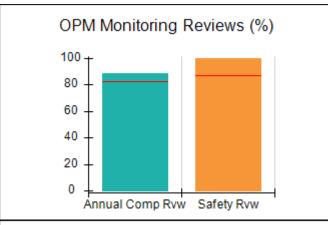

# Performance-Based Placement Measures RBWO Provider GA+SCORECARD - CPA

| 1671 Meriweather Dr., Watkinsville, ( | GA 30677                           | Quarterly Scores (Grades)               |                                   | Current Quarter<br>Score (Grade)     |
|---------------------------------------|------------------------------------|-----------------------------------------|-----------------------------------|--------------------------------------|
| Phone: 706-316-2421                   |                                    | Q1: 93.52 (A-)                          | Q2: 84.40 (B)                     | 93.24%                               |
| Vendor ID# 35219                      |                                    | Q3: 95.57 (A)                           | Q4: 93.24 (A-)                    | (A-)                                 |
| # New Foster Homes During Quarter: 1  |                                    | # Children in Care During<br>Quarter: 5 | # Placements During<br>Quarter: 5 | # Children in Care On<br>Last Day: 4 |
|                                       | Avg<br>Performance All<br>CPAs (%) | Provider<br>Performance (%)*            | Possible Points<br>(Weight)       | Provider Points<br>Earned            |
| OPM Monitoring Reviews                |                                    |                                         |                                   |                                      |
| Annual Comprehensive Reviews          | 82%                                | 91%                                     | 25                                | 22.82                                |
| Safety Reviews                        | 87%                                | 100%                                    | 15                                | 15.00                                |
| Monitoring Sub-Tota                   |                                    |                                         | 40                                | 37.82                                |
| CPA Safety Outcomes                   |                                    |                                         |                                   |                                      |
| Incidence of Maltreatment             | 0.02%                              | No Substantiated<br>Reports             | 10                                | 10.00                                |
| Staff Training                        | 67%                                | 50%                                     | 5                                 | 2.50                                 |
| Staff Safety Checks                   | 86%                                | 100%                                    | 5                                 | 5.00                                 |
| Safety Sub-Tota                       |                                    |                                         | 20                                | 17.50                                |
| CPA Permanency Outcomes               |                                    |                                         |                                   |                                      |
| Placement Stability                   | 93%                                | 100%                                    | 15                                | 15.00                                |
| Permanency Sub-Tota                   |                                    |                                         | 15                                | 15.00                                |
| CPA Well-Being Outcomes               |                                    |                                         |                                   |                                      |
| EPSDT Medical Visits                  | 86%                                | 100%                                    | 4                                 | 4.00                                 |
| EPSDT Dental Visits                   | 79%                                | 100%                                    | 4                                 | 4.00                                 |
| Academic Supports                     | 82%                                | 0%                                      | 3                                 | 0.00                                 |
| Provider ECEM Visits                  | 90%                                | 56%                                     | 7                                 | 3.92                                 |
| Provider General Contacts             | 89%                                | 100%                                    | 7                                 | 7.00                                 |
| Placements with Siblings              | 68%                                | 100%                                    | Not Scored                        | Not Scored                           |
| Placements within Legal County        | 18%                                | 0%                                      | Not Scored                        | Not Scored                           |
| Well-Being Sub-Tota                   |                                    |                                         | 25                                | 18.92                                |