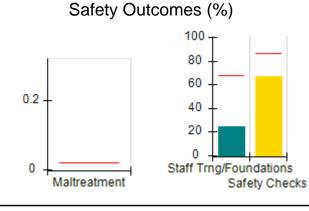

# Performance-Based Placement Measures RBWO Provider GA+SCORECARD - CPA

| 1671 Meriweather Dr., Watkinsville, ( | GA 30677                           | Quarterly Scores (Grades)               |                                   | Current Quarter<br>Score (Grade)     |
|---------------------------------------|------------------------------------|-----------------------------------------|-----------------------------------|--------------------------------------|
| Phone: 706-316-2421                   |                                    | Q1: 93.52 (A-)                          | Q2: 84.40 (B)                     | 93.24%                               |
| Vendor ID# 35219                      |                                    | Q3: 95.57 (A)                           | Q4: 93.24 (A-)                    | (A-)                                 |
| # New Foster Homes During Quarter: 1  |                                    | # Children in Care During<br>Quarter: 5 | # Placements During<br>Quarter: 5 | # Children in Care On<br>Last Day: 4 |
|                                       | Avg<br>Performance All<br>CPAs (%) | Provider<br>Performance (%)*            | Possible Points<br>(Weight)       | Provider Points<br>Earned            |
| OPM Monitoring Reviews                |                                    |                                         |                                   |                                      |
| Annual Comprehensive Reviews          | 82%                                | 91%                                     | 25                                | 22.82                                |
| Safety Reviews                        | 87%                                | 100%                                    | 15                                | 15.00                                |
| Monitoring Sub-Tota                   |                                    |                                         | 40                                | 37.82                                |
| CPA Safety Outcomes                   |                                    |                                         |                                   |                                      |
| Incidence of Maltreatment             | 0.02%                              | No Substantiated<br>Reports             | 10                                | 10.00                                |
| Staff Training                        | 67%                                | 50%                                     | 5                                 | 2.50                                 |
| Staff Safety Checks                   | 86%                                | 100%                                    | 5                                 | 5.00                                 |
| Safety Sub-Tota                       |                                    |                                         | 20                                | 17.50                                |
| CPA Permanency Outcomes               |                                    |                                         |                                   |                                      |
| Placement Stability                   | 93%                                | 100%                                    | 15                                | 15.00                                |
| Permanency Sub-Tota                   |                                    |                                         | 15                                | 15.00                                |
| CPA Well-Being Outcomes               |                                    |                                         |                                   |                                      |
| EPSDT Medical Visits                  | 86%                                | 100%                                    | 4                                 | 4.00                                 |
| EPSDT Dental Visits                   | 79%                                | 100%                                    | 4                                 | 4.00                                 |
| Academic Supports                     | 82%                                | 0%                                      | 3                                 | 0.00                                 |
| Provider ECEM Visits                  | 90%                                | 56%                                     | 7                                 | 3.92                                 |
| Provider General Contacts             | 89%                                | 100%                                    | 7                                 | 7.00                                 |
| Placements with Siblings              | 68%                                | 100%                                    | Not Scored                        | Not Scored                           |
| Placements within Legal County        | 18%                                | 0%                                      | Not Scored                        | Not Scored                           |
| Well-Being Sub-Tota                   |                                    |                                         | 25                                | 18.92                                |