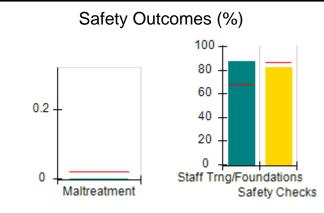

# Performance-Based Placement Measures RBWO Provider GA+SCORECARD - CPA

| 1671 Meriweather Dr., Watkinsville, ( | GA 30677                           | Quarterly Scores (Grades)               |                                   | Current Quarter<br>Score (Grade)     |
|---------------------------------------|------------------------------------|-----------------------------------------|-----------------------------------|--------------------------------------|
| Phone: 706-316-2421                   |                                    | Q1: 93.52 (A-)                          | Q2: 84.40 (B)                     | 93.24%                               |
| Vendor ID# 35219                      |                                    | Q3: 95.57 (A)                           | Q4: 93.24 (A-)                    | (A-)                                 |
| # New Foster Homes During Quarter: 1  |                                    | # Children in Care During<br>Quarter: 5 | # Placements During<br>Quarter: 5 | # Children in Care On<br>Last Day: 4 |
|                                       | Avg<br>Performance All<br>CPAs (%) | Provider<br>Performance (%)*            | Possible Points<br>(Weight)       | Provider Points<br>Earned            |
| OPM Monitoring Reviews                |                                    |                                         |                                   |                                      |
| Annual Comprehensive Reviews          | 82%                                | 91%                                     | 25                                | 22.82                                |
| Safety Reviews                        | 87%                                | 100%                                    | 15                                | 15.00                                |
| Monitoring Sub-Tota                   |                                    |                                         | 40                                | 37.82                                |
| CPA Safety Outcomes                   |                                    |                                         |                                   |                                      |
| Incidence of Maltreatment             | 0.02%                              | No Substantiated<br>Reports             | 10                                | 10.00                                |
| Staff Training                        | 67%                                | 50%                                     | 5                                 | 2.50                                 |
| Staff Safety Checks                   | 86%                                | 100%                                    | 5                                 | 5.00                                 |
| Safety Sub-Tota                       |                                    |                                         | 20                                | 17.50                                |
| CPA Permanency Outcomes               |                                    |                                         |                                   |                                      |
| Placement Stability                   | 93%                                | 100%                                    | 15                                | 15.00                                |
| Permanency Sub-Tota                   |                                    |                                         | 15                                | 15.00                                |
| CPA Well-Being Outcomes               |                                    |                                         |                                   |                                      |
| EPSDT Medical Visits                  | 86%                                | 100%                                    | 4                                 | 4.00                                 |
| EPSDT Dental Visits                   | 79%                                | 100%                                    | 4                                 | 4.00                                 |
| Academic Supports                     | 82%                                | 0%                                      | 3                                 | 0.00                                 |
| Provider ECEM Visits                  | 90%                                | 56%                                     | 7                                 | 3.92                                 |
| Provider General Contacts             | 89%                                | 100%                                    | 7                                 | 7.00                                 |
| Placements with Siblings              | 68%                                | 100%                                    | Not Scored                        | Not Scored                           |
| Placements within Legal County        | 18%                                | 0%                                      | Not Scored                        | Not Scored                           |
| Well-Being Sub-Tota                   |                                    |                                         | 25                                | 18.92                                |

# Performance-Based Placement Measures RBWO Provider GA+SCORECARD - CPA

| Provider/Program Name: A                    | LR Family Se                       | rvices, Inc (51                          | 40) - CPA                          |                                      |
|---------------------------------------------|------------------------------------|------------------------------------------|------------------------------------|--------------------------------------|
| 1518 Airport Road, Hinesville, GA 31313     |                                    | Quarterly Scores (Grades)                |                                    | Current Quarter<br>Score (Grade)     |
| Phone: 912-559-5536                         |                                    | Q1: 95.65 (A)                            | Q2: 98.33 (A+)                     | 91.67%                               |
| Vendor ID# 114739                           |                                    | Q3: 98.90 (A+)                           | Q4: 91.67 (A-)                     | (A-)                                 |
| # New Foster Homes During Quarter: 0        |                                    | # Children in Care During<br>Quarter: 11 | # Placements During<br>Quarter: 11 | # Children in Care On<br>Last Day: 8 |
|                                             | Avg<br>Performance All<br>CPAs (%) | Provider<br>Performance (%)*             | Possible Points<br>(Weight)        | Provider Points<br>Earned            |
| OPM Monitoring Reviews                      |                                    |                                          |                                    |                                      |
| Annual Comprehensive Reviews                | 82%                                | 76%                                      | 25                                 | 19.04                                |
| Safety Reviews                              | 87%                                | 100%                                     | 15                                 | 15.00                                |
| Monitoring Sub-Total                        |                                    |                                          | 40                                 | 34.04                                |
| CPA Safety Outcomes                         |                                    |                                          |                                    |                                      |
| Incidence of Maltreatment                   | 0.02%                              | No Substantiated<br>Reports              | 10                                 | 10.00                                |
| Staff Training                              | 67%                                | 0%                                       | 5                                  | 0.00                                 |
| Staff Safety Checks                         | 86%                                | 100%                                     | 5                                  | 5.00                                 |
| Safety Sub-Total                            |                                    |                                          | 20                                 | 15.00                                |
| CPA Permanency Outcomes                     |                                    |                                          |                                    |                                      |
| Placement Stability                         | 93%                                | 73%                                      | 15                                 | 10.95                                |
| Permanency Sub-Total                        |                                    |                                          | 15                                 | 10.95                                |
| CPA Well-Being Outcomes                     |                                    |                                          |                                    |                                      |
| EPSDT Medical Visits                        | 86%                                | 88%                                      | 4                                  | 3.52                                 |
| EPSDT Dental Visits                         | 79%                                | 100%                                     | 4                                  | 4.00                                 |
| Academic Supports                           | 82%                                | 100%                                     | 3                                  | 3.00                                 |
| Provider ECEM Visits                        | 90%                                | 96%                                      | 7                                  | 6.72                                 |
| Provider General Contacts                   | 89%                                | 92%                                      | 7                                  | 6.44                                 |
| Placements with Siblings                    | 68%                                | 43%                                      | Not Scored                         | Not Scored                           |
| Placements within Legal County              | 18%                                | Not Eligible                             | Not Scored                         | Not Scored                           |
| Well-Being Sub-Total                        |                                    |                                          | 25                                 | 23.68                                |
| *Performance calculation descriptions can b | e found in the FY 201              | 19 RBWO PBP Measureme                    | ents and Standards Guide           |                                      |

# Performance-Based Placement Measures RBWO Provider GA+SCORECARD - CPA

| Provider/Program Name: Bethany Christian Services - Bogart (5215) - CPA |                                    |                                           |                                     |                                        |
|-------------------------------------------------------------------------|------------------------------------|-------------------------------------------|-------------------------------------|----------------------------------------|
| 188 Ben Burton Circle, Bogart, GA 30622                                 |                                    | Quarterly Sco                             | Current Quarter<br>Score (Grade)    |                                        |
| Phone: 770-274-3412                                                     |                                    | Q1: 96.31 (A)                             | Q2: 88.03 (B+)                      | 90.07%                                 |
| Vendor ID# 135987                                                       |                                    | Q3: 91.27 (A-)                            | Q4: 90.07 (A-)                      | (A-)                                   |
| # New Foster Homes During Quarter: 7                                    |                                    | # Children in Care During<br>Quarter: 136 | # Placements During<br>Quarter: 145 | # Children in Care On<br>Last Day: 105 |
|                                                                         | Avg<br>Performance All<br>CPAs (%) | Provider<br>Performance (%)*              | Possible Points<br>(Weight)         | Provider Points<br>Earned              |
| OPM Monitoring Reviews                                                  |                                    |                                           |                                     |                                        |
| Annual Comprehensive Reviews                                            | 82%                                | 93%                                       | 25                                  | 23.37                                  |
| Safety Reviews                                                          | 87%                                | 85%                                       | 15                                  | 12.75                                  |
| Monitoring Sub-Tota                                                     |                                    |                                           | 40                                  | 36.12                                  |
| CPA Safety Outcomes                                                     |                                    |                                           |                                     |                                        |
| Incidence of Maltreatment                                               | 0.02%                              | No Substantiated<br>Reports               | 10                                  | 10.00                                  |
| Staff Training                                                          | 67%                                | 50%                                       | 5                                   | 2.50                                   |
| Staff Safety Checks                                                     | 86%                                | 73%                                       | 5                                   | 3.65                                   |
| Safety Sub-Tota                                                         |                                    |                                           | 20                                  | 16.15                                  |
| CPA Permanency Outcomes                                                 |                                    |                                           |                                     |                                        |
| Placement Stability                                                     | 93%                                | 91%                                       | 15                                  | 13.65                                  |
| Permanency Sub-Tota                                                     |                                    |                                           | 15                                  | 13.65                                  |
| CPA Well-Being Outcomes                                                 |                                    |                                           |                                     |                                        |
| EPSDT Medical Visits                                                    | 86%                                | 59%                                       | 4                                   | 2.36                                   |
| EPSDT Dental Visits                                                     | 79%                                | 50%                                       | 4                                   | 2.00                                   |
| Academic Supports                                                       | 82%                                | 16%                                       | 3                                   | 0.48                                   |
| Provider ECEM Visits                                                    | 90%                                | 67%                                       | 7                                   | 4.69                                   |
| Provider General Contacts                                               | 89%                                | 66%                                       | 7                                   | 4.62                                   |
| Placements with Siblings                                                | 68%                                | 90%                                       | Not Scored                          | Not Scored                             |
| Placements within Legal County                                          | 18%                                | 17%                                       | Not Scored                          | Not Scored                             |
| Well-Being Sub-Tota                                                     |                                    |                                           | 25                                  | 14.15                                  |
| *Performance calculation descriptions can b                             | e found in the FY 20°              | 19 RBWO PBP Measureme                     | ents and Standards Guide            |                                        |

# Performance-Based Placement Measures RBWO Provider GA+SCORECARD - CPA

|                                      |                                    | Quarterly Sco                           | ores (Grades)                     | Current Quarter<br>Score (Grade)     |  |
|--------------------------------------|------------------------------------|-----------------------------------------|-----------------------------------|--------------------------------------|--|
|                                      |                                    | Q1: 102.53 (A+)                         | Q2: 97.50 (A+)                    | 83.10%                               |  |
| Vendor ID# 35248                     |                                    | Q3: 96.60 (A)                           | Q4: 83.10 (B-)                    | (B-)                                 |  |
| # New Foster Homes During Quarter: 0 |                                    | # Children in Care During<br>Quarter: 7 | # Placements During<br>Quarter: 7 | # Children in Care On<br>Last Day: 7 |  |
|                                      | Avg<br>Performance All<br>CPAs (%) | Provider<br>Performance (%)*            | Possible Points<br>(Weight)       | Provider Points<br>Earned            |  |
| OPM Monitoring Reviews               |                                    |                                         |                                   |                                      |  |
| Annual Comprehensive Reviews         | 82%                                | 90%                                     | 25                                | 22.62                                |  |
| Safety Reviews                       | 87%                                | 88%                                     | 15                                | 13.13                                |  |
| Monitoring Sub-Total                 |                                    |                                         | 40                                | 35.75                                |  |
| CPA Safety Outcomes                  |                                    |                                         |                                   |                                      |  |
| Incidence of Maltreatment            | 0.02%                              | No Substantiated<br>Reports             | 10                                | 10.00                                |  |
| Staff Training                       | 67%                                | 100%                                    | 5                                 | 5.00                                 |  |
| Staff Safety Checks                  | 86%                                | 100%                                    | 5                                 | 5.00                                 |  |
| Safety Sub-Total                     |                                    |                                         | 20                                | 20.00                                |  |
| CPA Permanency Outcomes              |                                    |                                         |                                   |                                      |  |
| Placement Stability                  | 93%                                | 100%                                    | 15                                | 15.00                                |  |
| Permanency Sub-Total                 |                                    |                                         | 15                                | 15.00                                |  |
| CPA Well-Being Outcomes              |                                    |                                         |                                   |                                      |  |
| EPSDT Medical Visits                 | 86%                                | 71%                                     | 4                                 | 2.84                                 |  |
| EPSDT Dental Visits                  | 79%                                | 43%                                     | 4                                 | 1.72                                 |  |
| Academic Supports                    | 82%                                | 20%                                     | 3                                 | 0.60                                 |  |
| Provider ECEM Visits                 | 90%                                | 38%                                     | 7                                 | 2.66                                 |  |
| Provider General Contacts            | 89%                                | 29%                                     | 7                                 | 2.03                                 |  |
| Placements with Siblings             | 68%                                | 86%                                     | Not Scored                        | Not Scored                           |  |
| Placements within Legal County       | 18%                                | Not Eligible                            | Not Scored                        | Not Scored                           |  |
| Well-Being Sub-Total                 |                                    |                                         | 25                                | 9.85                                 |  |