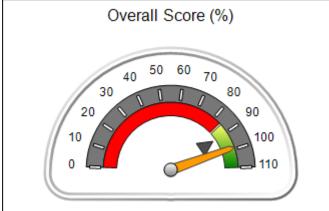

# Performance-Based Placement Measures RBWO Provider GA+SCORECARD - CPA

| 1671 Meriweather Dr., Watkinsville, ( | GA 30677                           | Quarterly Scores (Grades)               |                                   | Current Quarter<br>Score (Grade)     |
|---------------------------------------|------------------------------------|-----------------------------------------|-----------------------------------|--------------------------------------|
| Phone: 706-316-2421                   |                                    | Q1: 93.52 (A-)                          | Q2: 84.40 (B)                     | 93.24%                               |
| Vendor ID# 35219                      |                                    | Q3: 95.57 (A)                           | Q4: 93.24 (A-)                    | (A-)                                 |
| # New Foster Homes During Quarter: 1  |                                    | # Children in Care During<br>Quarter: 5 | # Placements During<br>Quarter: 5 | # Children in Care On<br>Last Day: 4 |
|                                       | Avg<br>Performance All<br>CPAs (%) | Provider<br>Performance (%)*            | Possible Points<br>(Weight)       | Provider Points<br>Earned            |
| OPM Monitoring Reviews                |                                    |                                         |                                   |                                      |
| Annual Comprehensive Reviews          | 82%                                | 91%                                     | 25                                | 22.82                                |
| Safety Reviews                        | 87%                                | 100%                                    | 15                                | 15.00                                |
| Monitoring Sub-Tota                   |                                    |                                         | 40                                | 37.82                                |
| CPA Safety Outcomes                   |                                    |                                         |                                   |                                      |
| Incidence of Maltreatment             | 0.02%                              | No Substantiated<br>Reports             | 10                                | 10.00                                |
| Staff Training                        | 67%                                | 50%                                     | 5                                 | 2.50                                 |
| Staff Safety Checks                   | 86%                                | 100%                                    | 5                                 | 5.00                                 |
| Safety Sub-Tota                       |                                    |                                         | 20                                | 17.50                                |
| CPA Permanency Outcomes               |                                    |                                         |                                   |                                      |
| Placement Stability                   | 93%                                | 100%                                    | 15                                | 15.00                                |
| Permanency Sub-Tota                   |                                    |                                         | 15                                | 15.00                                |
| CPA Well-Being Outcomes               |                                    |                                         |                                   |                                      |
| EPSDT Medical Visits                  | 86%                                | 100%                                    | 4                                 | 4.00                                 |
| EPSDT Dental Visits                   | 79%                                | 100%                                    | 4                                 | 4.00                                 |
| Academic Supports                     | 82%                                | 0%                                      | 3                                 | 0.00                                 |
| Provider ECEM Visits                  | 90%                                | 56%                                     | 7                                 | 3.92                                 |
| Provider General Contacts             | 89%                                | 100%                                    | 7                                 | 7.00                                 |
| Placements with Siblings              | 68%                                | 100%                                    | Not Scored                        | Not Scored                           |
| Placements within Legal County        | 18%                                | 0%                                      | Not Scored                        | Not Scored                           |
| Well-Being Sub-Tota                   |                                    |                                         | 25                                | 18.92                                |