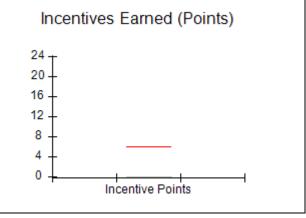

### Provider/Program Name: All God's Children - (861) - CPA

| # New Foster Homes During Quarter: 1             |                                    | # Children in Care During<br>Quarter: 5 | # Placements During<br>Quarter: 5 | # Children in Care On<br>Last Day: 4 |
|--------------------------------------------------|------------------------------------|-----------------------------------------|-----------------------------------|--------------------------------------|
| CPA Incentive Credits                            | Avg<br>Performance All<br>CPAs (%) | Provider<br>Performance (%)*            | Possible Points<br>(Weight)       | Provider Points<br>Earned            |
| Early EPSDT Medical Visits                       |                                    | 100%                                    | 2                                 | 2.00                                 |
| Early EPSDT Dental Visits                        |                                    | Not Eligible                            | 2                                 |                                      |
| Permanency Contacts                              |                                    | 0%                                      | 5                                 | 0.00                                 |
| Additional Academic Supports                     |                                    | 0%                                      | 2                                 | 0.00                                 |
| HS Grad/GED/Prof or Trade<br>Certificate/College |                                    | N/A                                     | 10/5/5/1                          |                                      |
| EYSS Agreement                                   |                                    | Not Eligible                            | 5                                 |                                      |
| Community Connections                            |                                    | Not Eligible                            | 4                                 |                                      |
| Foster Hm Retention Rate (threshold = 90)        |                                    | 0%                                      | 2                                 | 0.00                                 |
| Foster Hm Recruitment (threshold = 100)          |                                    | 100%                                    | 2                                 | 2.00                                 |
| Active Agency Accreditation                      |                                    | 0%                                      | 4                                 | 0.00                                 |
| Staff Clinical Licensure                         |                                    | 0%                                      | 5                                 | 0.00                                 |
| Incentives Total                                 | 5.87                               |                                         |                                   | 4.00                                 |
| Maximum total                                    | combined incentive                 | credit allowed is 10 points.            | Incentives Awarded                | 4.00                                 |
| Incentives Total                                 | combined incentive                 | credit allowed is 10 points.            | Incentives Awarded                |                                      |

### Provider/Program Name: ALR Family Services, Inc. - (5140) - CPA

| Avg          | Provider                     | Possible Points                                                                      |                                                                            |
|--------------|------------------------------|--------------------------------------------------------------------------------------|----------------------------------------------------------------------------|
| PAs (%)      | Performance (%)*             | (Weight)                                                                             | Provider Points<br>Earned                                                  |
|              | 100%                         | 2                                                                                    | 2.00                                                                       |
|              | 100%                         | 2                                                                                    | 2.00                                                                       |
|              | None Planned                 | 5                                                                                    |                                                                            |
|              | 100%                         | 2                                                                                    | 2.00                                                                       |
|              | N/A                          | 10/5/5/1                                                                             |                                                                            |
|              | Not Eligible                 | 5                                                                                    |                                                                            |
|              | 0%                           | 4                                                                                    | 0.00                                                                       |
|              | 100%                         | 2                                                                                    | 2.00                                                                       |
|              | 0%                           | 2                                                                                    | 0.00                                                                       |
|              | 0%                           | 4                                                                                    | 0.00                                                                       |
|              | 0%                           | 5                                                                                    | 0.00                                                                       |
| 5.87         |                              |                                                                                      | 8.00                                                                       |
| ed incentive | credit allowed is 10 points. | Incentives Awarded                                                                   | 8.00                                                                       |
|              | ed incentive                 | 100% N/A Not Eligible 0% 100% 0% 0% 5.87  led incentive credit allowed is 10 points. | 100% 2  N/A 10/5/5/1  Not Eligible 5  0% 4  100% 2  0% 2  0% 4  0% 5  5.87 |