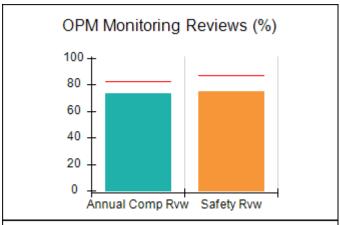

# Performance-Based Placement Measures RBWO Provider GA+SCORECARD - CPA

| 1671 Meriweather Dr., Watkinsville, ( | GA 30677                           | Quarterly Scores (Grades)               |                                   | Current Quarter<br>Score (Grade)     |
|---------------------------------------|------------------------------------|-----------------------------------------|-----------------------------------|--------------------------------------|
| Phone: 706-316-2421                   |                                    | Q1: 93.52 (A-)                          | Q2: 84.40 (B)                     | 93.24%                               |
| Vendor ID# 35219                      |                                    | Q3: 95.57 (A)                           | Q4: 93.24 (A-)                    | (A-)                                 |
| # New Foster Homes During Quarter: 1  |                                    | # Children in Care During<br>Quarter: 5 | # Placements During<br>Quarter: 5 | # Children in Care On<br>Last Day: 4 |
|                                       | Avg<br>Performance All<br>CPAs (%) | Provider<br>Performance (%)*            | Possible Points<br>(Weight)       | Provider Points<br>Earned            |
| OPM Monitoring Reviews                |                                    |                                         |                                   |                                      |
| Annual Comprehensive Reviews          | 82%                                | 91%                                     | 25                                | 22.82                                |
| Safety Reviews                        | 87%                                | 100%                                    | 15                                | 15.00                                |
| Monitoring Sub-Tota                   |                                    |                                         | 40                                | 37.82                                |
| CPA Safety Outcomes                   |                                    |                                         |                                   |                                      |
| Incidence of Maltreatment             | 0.02%                              | No Substantiated<br>Reports             | 10                                | 10.00                                |
| Staff Training                        | 67%                                | 50%                                     | 5                                 | 2.50                                 |
| Staff Safety Checks                   | 86%                                | 100%                                    | 5                                 | 5.00                                 |
| Safety Sub-Tota                       |                                    |                                         | 20                                | 17.50                                |
| CPA Permanency Outcomes               |                                    |                                         |                                   |                                      |
| Placement Stability                   | 93%                                | 100%                                    | 15                                | 15.00                                |
| Permanency Sub-Tota                   |                                    |                                         | 15                                | 15.00                                |
| CPA Well-Being Outcomes               |                                    |                                         |                                   |                                      |
| EPSDT Medical Visits                  | 86%                                | 100%                                    | 4                                 | 4.00                                 |
| EPSDT Dental Visits                   | 79%                                | 100%                                    | 4                                 | 4.00                                 |
| Academic Supports                     | 82%                                | 0%                                      | 3                                 | 0.00                                 |
| Provider ECEM Visits                  | 90%                                | 56%                                     | 7                                 | 3.92                                 |
| Provider General Contacts             | 89%                                | 100%                                    | 7                                 | 7.00                                 |
| Placements with Siblings              | 68%                                | 100%                                    | Not Scored                        | Not Scored                           |
| Placements within Legal County        | 18%                                | 0%                                      | Not Scored                        | Not Scored                           |
| Well-Being Sub-Tota                   |                                    |                                         | 25                                | 18.92                                |