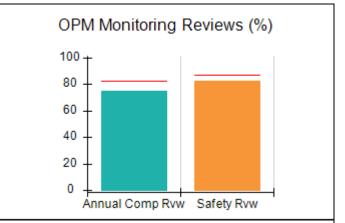

# Performance-Based Placement Measures RBWO Provider GA+SCORECARD - CPA

| Provider/Program Name: A                    | LR Family Se                       | rvices, Inc (51                          | 40) - CPA                          |                                      |
|---------------------------------------------|------------------------------------|------------------------------------------|------------------------------------|--------------------------------------|
| 1518 Airport Road, Hinesville, GA 31313     |                                    | Quarterly Scores (Grades)                |                                    | Current Quarter<br>Score (Grade)     |
| Phone: 912-559-5536                         |                                    | Q1: 95.65 (A)                            | Q2: 98.33 (A+)                     | 91.67%                               |
| Vendor ID# 114739                           |                                    | Q3: 98.90 (A+)                           | Q4: 91.67 (A-)                     | (A-)                                 |
| # New Foster Homes During Quarter: 0        |                                    | # Children in Care During<br>Quarter: 11 | # Placements During<br>Quarter: 11 | # Children in Care On<br>Last Day: 8 |
|                                             | Avg<br>Performance All<br>CPAs (%) | Provider<br>Performance (%)*             | Possible Points<br>(Weight)        | Provider Points<br>Earned            |
| OPM Monitoring Reviews                      |                                    |                                          |                                    |                                      |
| Annual Comprehensive Reviews                | 82%                                | 76%                                      | 25                                 | 19.04                                |
| Safety Reviews                              | 87%                                | 100%                                     | 15                                 | 15.00                                |
| Monitoring Sub-Total                        |                                    |                                          | 40                                 | 34.04                                |
| CPA Safety Outcomes                         |                                    |                                          |                                    |                                      |
| Incidence of Maltreatment                   | 0.02%                              | No Substantiated<br>Reports              | 10                                 | 10.00                                |
| Staff Training                              | 67%                                | 0%                                       | 5                                  | 0.00                                 |
| Staff Safety Checks                         | 86%                                | 100%                                     | 5                                  | 5.00                                 |
| Safety Sub-Total                            |                                    |                                          | 20                                 | 15.00                                |
| CPA Permanency Outcomes                     |                                    |                                          |                                    |                                      |
| Placement Stability                         | 93%                                | 73%                                      | 15                                 | 10.95                                |
| Permanency Sub-Total                        |                                    |                                          | 15                                 | 10.95                                |
| CPA Well-Being Outcomes                     |                                    |                                          |                                    |                                      |
| EPSDT Medical Visits                        | 86%                                | 88%                                      | 4                                  | 3.52                                 |
| EPSDT Dental Visits                         | 79%                                | 100%                                     | 4                                  | 4.00                                 |
| Academic Supports                           | 82%                                | 100%                                     | 3                                  | 3.00                                 |
| Provider ECEM Visits                        | 90%                                | 96%                                      | 7                                  | 6.72                                 |
| Provider General Contacts                   | 89%                                | 92%                                      | 7                                  | 6.44                                 |
| Placements with Siblings                    | 68%                                | 43%                                      | Not Scored                         | Not Scored                           |
| Placements within Legal County              | 18%                                | Not Eligible                             | Not Scored                         | Not Scored                           |
| Well-Being Sub-Total                        |                                    |                                          | 25                                 | 23.68                                |
| *Performance calculation descriptions can b | e found in the FY 201              | 19 RBWO PBP Measureme                    | ents and Standards Guide           |                                      |