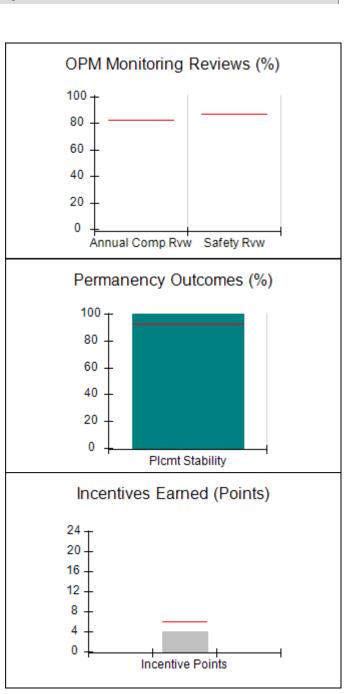

# Performance-Based Placement Measures RBWO Provider GA+SCORECARD - CPA

| 1671 Meriweather Dr., Watkinsville, ( | GA 30677                           | Quarterly Scores (Grades)               |                                   | Current Quarter<br>Score (Grade)     |
|---------------------------------------|------------------------------------|-----------------------------------------|-----------------------------------|--------------------------------------|
| Phone: 706-316-2421                   |                                    | Q1: 93.52 (A-)                          | Q2: 84.40 (B)                     | 93.24%                               |
| Vendor ID# 35219                      |                                    | Q3: 95.57 (A)                           | Q4: 93.24 (A-)                    | (A-)                                 |
| # New Foster Homes During Quarter: 1  |                                    | # Children in Care During<br>Quarter: 5 | # Placements During<br>Quarter: 5 | # Children in Care On<br>Last Day: 4 |
|                                       | Avg<br>Performance All<br>CPAs (%) | Provider<br>Performance (%)*            | Possible Points<br>(Weight)       | Provider Points<br>Earned            |
| OPM Monitoring Reviews                |                                    |                                         |                                   |                                      |
| Annual Comprehensive Reviews          | 82%                                | 91%                                     | 25                                | 22.82                                |
| Safety Reviews                        | 87%                                | 100%                                    | 15                                | 15.00                                |
| Monitoring Sub-Tota                   |                                    |                                         | 40                                | 37.82                                |
| CPA Safety Outcomes                   |                                    |                                         |                                   |                                      |
| Incidence of Maltreatment             | 0.02%                              | No Substantiated<br>Reports             | 10                                | 10.00                                |
| Staff Training                        | 67%                                | 50%                                     | 5                                 | 2.50                                 |
| Staff Safety Checks                   | 86%                                | 100%                                    | 5                                 | 5.00                                 |
| Safety Sub-Tota                       |                                    |                                         | 20                                | 17.50                                |
| CPA Permanency Outcomes               |                                    |                                         |                                   |                                      |
| Placement Stability                   | 93%                                | 100%                                    | 15                                | 15.00                                |
| Permanency Sub-Tota                   |                                    |                                         | 15                                | 15.00                                |
| CPA Well-Being Outcomes               |                                    |                                         |                                   |                                      |
| EPSDT Medical Visits                  | 86%                                | 100%                                    | 4                                 | 4.00                                 |
| EPSDT Dental Visits                   | 79%                                | 100%                                    | 4                                 | 4.00                                 |
| Academic Supports                     | 82%                                | 0%                                      | 3                                 | 0.00                                 |
| Provider ECEM Visits                  | 90%                                | 56%                                     | 7                                 | 3.92                                 |
| Provider General Contacts             | 89%                                | 100%                                    | 7                                 | 7.00                                 |
| Placements with Siblings              | 68%                                | 100%                                    | Not Scored                        | Not Scored                           |
| Placements within Legal County        | 18%                                | 0%                                      | Not Scored                        | Not Scored                           |
| Well-Being Sub-Tota                   |                                    |                                         | 25                                | 18.92                                |