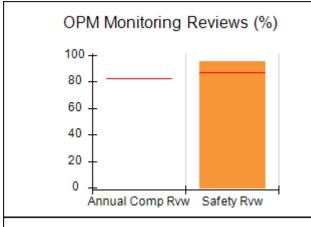

# Performance-Based Placement Measures RBWO Provider GA+SCORECARD - CPA

| 1671 Meriweather Dr., Watkinsville, ( | GA 30677                           | Quarterly Scores (Grades)               |                                   | Current Quarter<br>Score (Grade)     |
|---------------------------------------|------------------------------------|-----------------------------------------|-----------------------------------|--------------------------------------|
| Phone: 706-316-2421                   |                                    | Q1: 93.52 (A-)                          | Q2: 84.40 (B)                     | 93.24%                               |
| Vendor ID# 35219                      |                                    | Q3: 95.57 (A)                           | Q4: 93.24 (A-)                    | (A-)                                 |
| # New Foster Homes During Quarter: 1  |                                    | # Children in Care During<br>Quarter: 5 | # Placements During<br>Quarter: 5 | # Children in Care On<br>Last Day: 4 |
|                                       | Avg<br>Performance All<br>CPAs (%) | Provider<br>Performance (%)*            | Possible Points<br>(Weight)       | Provider Points<br>Earned            |
| OPM Monitoring Reviews                |                                    |                                         |                                   |                                      |
| Annual Comprehensive Reviews          | 82%                                | 91%                                     | 25                                | 22.82                                |
| Safety Reviews                        | 87%                                | 100%                                    | 15                                | 15.00                                |
| Monitoring Sub-Tota                   |                                    |                                         | 40                                | 37.82                                |
| CPA Safety Outcomes                   |                                    |                                         |                                   |                                      |
| Incidence of Maltreatment             | 0.02%                              | No Substantiated<br>Reports             | 10                                | 10.00                                |
| Staff Training                        | 67%                                | 50%                                     | 5                                 | 2.50                                 |
| Staff Safety Checks                   | 86%                                | 100%                                    | 5                                 | 5.00                                 |
| Safety Sub-Tota                       |                                    |                                         | 20                                | 17.50                                |
| CPA Permanency Outcomes               |                                    |                                         |                                   |                                      |
| Placement Stability                   | 93%                                | 100%                                    | 15                                | 15.00                                |
| Permanency Sub-Tota                   |                                    |                                         | 15                                | 15.00                                |
| CPA Well-Being Outcomes               |                                    |                                         |                                   |                                      |
| EPSDT Medical Visits                  | 86%                                | 100%                                    | 4                                 | 4.00                                 |
| EPSDT Dental Visits                   | 79%                                | 100%                                    | 4                                 | 4.00                                 |
| Academic Supports                     | 82%                                | 0%                                      | 3                                 | 0.00                                 |
| Provider ECEM Visits                  | 90%                                | 56%                                     | 7                                 | 3.92                                 |
| Provider General Contacts             | 89%                                | 100%                                    | 7                                 | 7.00                                 |
| Placements with Siblings              | 68%                                | 100%                                    | Not Scored                        | Not Scored                           |
| Placements within Legal County        | 18%                                | 0%                                      | Not Scored                        | Not Scored                           |
| Well-Being Sub-Tota                   |                                    |                                         | 25                                | 18.92                                |