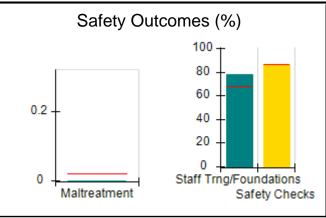

# Performance-Based Placement Measures RBWO Provider GA+SCORECARD - CPA

| 1671 Meriweather Dr., Watkinsville, ( | GA 30677                           | Quarterly Scores (Grades)               |                                   | Current Quarter<br>Score (Grade)     |
|---------------------------------------|------------------------------------|-----------------------------------------|-----------------------------------|--------------------------------------|
| Phone: 706-316-2421                   |                                    | Q1: 93.52 (A-)                          | Q2: 84.40 (B)                     | 93.24%                               |
| Vendor ID# 35219                      |                                    | Q3: 95.57 (A)                           | Q4: 93.24 (A-)                    | (A-)                                 |
| # New Foster Homes During Quarter: 1  |                                    | # Children in Care During<br>Quarter: 5 | # Placements During<br>Quarter: 5 | # Children in Care On<br>Last Day: 4 |
|                                       | Avg<br>Performance All<br>CPAs (%) | Provider<br>Performance (%)*            | Possible Points<br>(Weight)       | Provider Points<br>Earned            |
| OPM Monitoring Reviews                |                                    |                                         |                                   |                                      |
| Annual Comprehensive Reviews          | 82%                                | 91%                                     | 25                                | 22.82                                |
| Safety Reviews                        | 87%                                | 100%                                    | 15                                | 15.00                                |
| Monitoring Sub-Tota                   |                                    |                                         | 40                                | 37.82                                |
| CPA Safety Outcomes                   |                                    |                                         |                                   |                                      |
| Incidence of Maltreatment             | 0.02%                              | No Substantiated<br>Reports             | 10                                | 10.00                                |
| Staff Training                        | 67%                                | 50%                                     | 5                                 | 2.50                                 |
| Staff Safety Checks                   | 86%                                | 100%                                    | 5                                 | 5.00                                 |
| Safety Sub-Tota                       |                                    |                                         | 20                                | 17.50                                |
| CPA Permanency Outcomes               |                                    |                                         |                                   |                                      |
| Placement Stability                   | 93%                                | 100%                                    | 15                                | 15.00                                |
| Permanency Sub-Tota                   |                                    |                                         | 15                                | 15.00                                |
| CPA Well-Being Outcomes               |                                    |                                         |                                   |                                      |
| EPSDT Medical Visits                  | 86%                                | 100%                                    | 4                                 | 4.00                                 |
| EPSDT Dental Visits                   | 79%                                | 100%                                    | 4                                 | 4.00                                 |
| Academic Supports                     | 82%                                | 0%                                      | 3                                 | 0.00                                 |
| Provider ECEM Visits                  | 90%                                | 56%                                     | 7                                 | 3.92                                 |
| Provider General Contacts             | 89%                                | 100%                                    | 7                                 | 7.00                                 |
| Placements with Siblings              | 68%                                | 100%                                    | Not Scored                        | Not Scored                           |
| Placements within Legal County        | 18%                                | 0%                                      | Not Scored                        | Not Scored                           |
| Well-Being Sub-Tota                   |                                    |                                         | 25                                | 18.92                                |