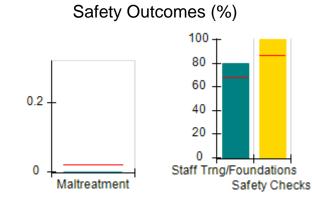

# Performance-Based Placement Measures RBWO Provider GA+SCORECARD - CPA

| 1671 Meriweather Dr., Watkinsville, ( | GA 30677                           | Quarterly Scores (Grades)               |                                   | Current Quarter<br>Score (Grade)     |
|---------------------------------------|------------------------------------|-----------------------------------------|-----------------------------------|--------------------------------------|
| Phone: 706-316-2421                   |                                    | Q1: 93.52 (A-)                          | Q2: 84.40 (B)                     | 93.24%                               |
| Vendor ID# 35219                      |                                    | Q3: 95.57 (A)                           | Q4: 93.24 (A-)                    | (A-)                                 |
| # New Foster Homes During Quarter: 1  |                                    | # Children in Care During<br>Quarter: 5 | # Placements During<br>Quarter: 5 | # Children in Care On<br>Last Day: 4 |
|                                       | Avg<br>Performance All<br>CPAs (%) | Provider<br>Performance (%)*            | Possible Points<br>(Weight)       | Provider Points<br>Earned            |
| OPM Monitoring Reviews                |                                    |                                         |                                   |                                      |
| Annual Comprehensive Reviews          | 82%                                | 91%                                     | 25                                | 22.82                                |
| Safety Reviews                        | 87%                                | 100%                                    | 15                                | 15.00                                |
| Monitoring Sub-Tota                   |                                    |                                         | 40                                | 37.82                                |
| CPA Safety Outcomes                   |                                    |                                         |                                   |                                      |
| Incidence of Maltreatment             | 0.02%                              | No Substantiated<br>Reports             | 10                                | 10.00                                |
| Staff Training                        | 67%                                | 50%                                     | 5                                 | 2.50                                 |
| Staff Safety Checks                   | 86%                                | 100%                                    | 5                                 | 5.00                                 |
| Safety Sub-Tota                       |                                    |                                         | 20                                | 17.50                                |
| CPA Permanency Outcomes               |                                    |                                         |                                   |                                      |
| Placement Stability                   | 93%                                | 100%                                    | 15                                | 15.00                                |
| Permanency Sub-Tota                   |                                    |                                         | 15                                | 15.00                                |
| CPA Well-Being Outcomes               |                                    |                                         |                                   |                                      |
| EPSDT Medical Visits                  | 86%                                | 100%                                    | 4                                 | 4.00                                 |
| EPSDT Dental Visits                   | 79%                                | 100%                                    | 4                                 | 4.00                                 |
| Academic Supports                     | 82%                                | 0%                                      | 3                                 | 0.00                                 |
| Provider ECEM Visits                  | 90%                                | 56%                                     | 7                                 | 3.92                                 |
| Provider General Contacts             | 89%                                | 100%                                    | 7                                 | 7.00                                 |
| Placements with Siblings              | 68%                                | 100%                                    | Not Scored                        | Not Scored                           |
| Placements within Legal County        | 18%                                | 0%                                      | Not Scored                        | Not Scored                           |
| Well-Being Sub-Tota                   |                                    |                                         | 25                                | 18.92                                |