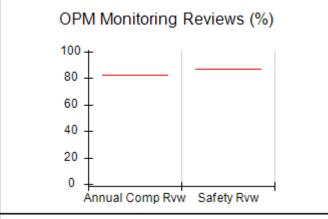

# Performance-Based Placement Measures RBWO Provider GA+SCORECARD - CPA

| 1671 Meriweather Dr., Watkinsville, ( | GA 30677                           | Quarterly Scores (Grades)               |                                   | Current Quarter<br>Score (Grade)     |
|---------------------------------------|------------------------------------|-----------------------------------------|-----------------------------------|--------------------------------------|
| Phone: 706-316-2421                   |                                    | Q1: 93.52 (A-)                          | Q2: 84.40 (B)                     | 93.24%                               |
| Vendor ID# 35219                      |                                    | Q3: 95.57 (A)                           | Q4: 93.24 (A-)                    | (A-)                                 |
| # New Foster Homes During Quarter: 1  |                                    | # Children in Care During<br>Quarter: 5 | # Placements During<br>Quarter: 5 | # Children in Care On<br>Last Day: 4 |
|                                       | Avg<br>Performance All<br>CPAs (%) | Provider<br>Performance (%)*            | Possible Points<br>(Weight)       | Provider Points<br>Earned            |
| OPM Monitoring Reviews                |                                    |                                         |                                   |                                      |
| Annual Comprehensive Reviews          | 82%                                | 91%                                     | 25                                | 22.82                                |
| Safety Reviews                        | 87%                                | 100%                                    | 15                                | 15.00                                |
| Monitoring Sub-Tota                   |                                    |                                         | 40                                | 37.82                                |
| CPA Safety Outcomes                   |                                    |                                         |                                   |                                      |
| Incidence of Maltreatment             | 0.02%                              | No Substantiated<br>Reports             | 10                                | 10.00                                |
| Staff Training                        | 67%                                | 50%                                     | 5                                 | 2.50                                 |
| Staff Safety Checks                   | 86%                                | 100%                                    | 5                                 | 5.00                                 |
| Safety Sub-Tota                       |                                    |                                         | 20                                | 17.50                                |
| CPA Permanency Outcomes               |                                    |                                         |                                   |                                      |
| Placement Stability                   | 93%                                | 100%                                    | 15                                | 15.00                                |
| Permanency Sub-Tota                   |                                    |                                         | 15                                | 15.00                                |
| CPA Well-Being Outcomes               |                                    |                                         |                                   |                                      |
| EPSDT Medical Visits                  | 86%                                | 100%                                    | 4                                 | 4.00                                 |
| EPSDT Dental Visits                   | 79%                                | 100%                                    | 4                                 | 4.00                                 |
| Academic Supports                     | 82%                                | 0%                                      | 3                                 | 0.00                                 |
| Provider ECEM Visits                  | 90%                                | 56%                                     | 7                                 | 3.92                                 |
| Provider General Contacts             | 89%                                | 100%                                    | 7                                 | 7.00                                 |
| Placements with Siblings              | 68%                                | 100%                                    | Not Scored                        | Not Scored                           |
| Placements within Legal County        | 18%                                | 0%                                      | Not Scored                        | Not Scored                           |
| Well-Being Sub-Tota                   |                                    |                                         | 25                                | 18.92                                |