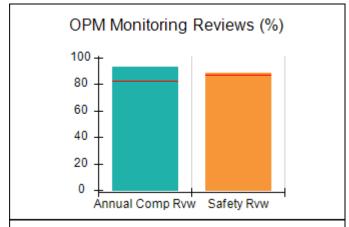

# Performance-Based Placement Measures RBWO Provider GA+SCORECARD - CPA

| 1671 Meriweather Dr., Watkinsville, ( | GA 30677                           | Quarterly Scores (Grades)               |                                   | Current Quarter<br>Score (Grade)     |
|---------------------------------------|------------------------------------|-----------------------------------------|-----------------------------------|--------------------------------------|
| Phone: 706-316-2421                   |                                    | Q1: 93.52 (A-)                          | Q2: 84.40 (B)                     | 93.24%                               |
| Vendor ID# 35219                      |                                    | Q3: 95.57 (A)                           | Q4: 93.24 (A-)                    | (A-)                                 |
| # New Foster Homes During Quarter: 1  |                                    | # Children in Care During<br>Quarter: 5 | # Placements During<br>Quarter: 5 | # Children in Care On<br>Last Day: 4 |
|                                       | Avg<br>Performance All<br>CPAs (%) | Provider<br>Performance (%)*            | Possible Points<br>(Weight)       | Provider Points<br>Earned            |
| OPM Monitoring Reviews                |                                    |                                         |                                   |                                      |
| Annual Comprehensive Reviews          | 82%                                | 91%                                     | 25                                | 22.82                                |
| Safety Reviews                        | 87%                                | 100%                                    | 15                                | 15.00                                |
| Monitoring Sub-Tota                   |                                    |                                         | 40                                | 37.82                                |
| CPA Safety Outcomes                   |                                    |                                         |                                   |                                      |
| Incidence of Maltreatment             | 0.02%                              | No Substantiated<br>Reports             | 10                                | 10.00                                |
| Staff Training                        | 67%                                | 50%                                     | 5                                 | 2.50                                 |
| Staff Safety Checks                   | 86%                                | 100%                                    | 5                                 | 5.00                                 |
| Safety Sub-Tota                       |                                    |                                         | 20                                | 17.50                                |
| CPA Permanency Outcomes               |                                    |                                         |                                   |                                      |
| Placement Stability                   | 93%                                | 100%                                    | 15                                | 15.00                                |
| Permanency Sub-Tota                   |                                    |                                         | 15                                | 15.00                                |
| CPA Well-Being Outcomes               |                                    |                                         |                                   |                                      |
| EPSDT Medical Visits                  | 86%                                | 100%                                    | 4                                 | 4.00                                 |
| EPSDT Dental Visits                   | 79%                                | 100%                                    | 4                                 | 4.00                                 |
| Academic Supports                     | 82%                                | 0%                                      | 3                                 | 0.00                                 |
| Provider ECEM Visits                  | 90%                                | 56%                                     | 7                                 | 3.92                                 |
| Provider General Contacts             | 89%                                | 100%                                    | 7                                 | 7.00                                 |
| Placements with Siblings              | 68%                                | 100%                                    | Not Scored                        | Not Scored                           |
| Placements within Legal County        | 18%                                | 0%                                      | Not Scored                        | Not Scored                           |
| Well-Being Sub-Tota                   |                                    |                                         | 25                                | 18.92                                |