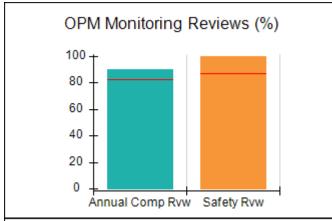

# Performance-Based Placement Measures RBWO Provider GA+SCORECARD - CPA

| 1671 Meriweather Dr., Watkinsville, ( | GA 30677                           | Quarterly Scores (Grades)               |                                   | Current Quarter<br>Score (Grade)     |
|---------------------------------------|------------------------------------|-----------------------------------------|-----------------------------------|--------------------------------------|
| Phone: 706-316-2421                   |                                    | Q1: 93.52 (A-)                          | Q2: 84.40 (B)                     | 93.24%                               |
| Vendor ID# 35219                      |                                    | Q3: 95.57 (A)                           | Q4: 93.24 (A-)                    | (A-)                                 |
| # New Foster Homes During Quarter: 1  |                                    | # Children in Care During<br>Quarter: 5 | # Placements During<br>Quarter: 5 | # Children in Care On<br>Last Day: 4 |
|                                       | Avg<br>Performance All<br>CPAs (%) | Provider<br>Performance (%)*            | Possible Points<br>(Weight)       | Provider Points<br>Earned            |
| OPM Monitoring Reviews                |                                    |                                         |                                   |                                      |
| Annual Comprehensive Reviews          | 82%                                | 91%                                     | 25                                | 22.82                                |
| Safety Reviews                        | 87%                                | 100%                                    | 15                                | 15.00                                |
| Monitoring Sub-Tota                   |                                    |                                         | 40                                | 37.82                                |
| CPA Safety Outcomes                   |                                    |                                         |                                   |                                      |
| Incidence of Maltreatment             | 0.02%                              | No Substantiated<br>Reports             | 10                                | 10.00                                |
| Staff Training                        | 67%                                | 50%                                     | 5                                 | 2.50                                 |
| Staff Safety Checks                   | 86%                                | 100%                                    | 5                                 | 5.00                                 |
| Safety Sub-Tota                       |                                    |                                         | 20                                | 17.50                                |
| CPA Permanency Outcomes               |                                    |                                         |                                   |                                      |
| Placement Stability                   | 93%                                | 100%                                    | 15                                | 15.00                                |
| Permanency Sub-Tota                   |                                    |                                         | 15                                | 15.00                                |
| CPA Well-Being Outcomes               |                                    |                                         |                                   |                                      |
| EPSDT Medical Visits                  | 86%                                | 100%                                    | 4                                 | 4.00                                 |
| EPSDT Dental Visits                   | 79%                                | 100%                                    | 4                                 | 4.00                                 |
| Academic Supports                     | 82%                                | 0%                                      | 3                                 | 0.00                                 |
| Provider ECEM Visits                  | 90%                                | 56%                                     | 7                                 | 3.92                                 |
| Provider General Contacts             | 89%                                | 100%                                    | 7                                 | 7.00                                 |
| Placements with Siblings              | 68%                                | 100%                                    | Not Scored                        | Not Scored                           |
| Placements within Legal County        | 18%                                | 0%                                      | Not Scored                        | Not Scored                           |
| Well-Being Sub-Tota                   |                                    |                                         | 25                                | 18.92                                |