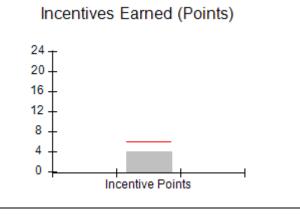

| Monitoring & Outcomes: Possible Points = 100 | ible Points = 100 Points Earned: 89.24 |          |
|----------------------------------------------|----------------------------------------|----------|
| Score Before I                               | ncentives Credit                       | 89.24%   |
| Incentives Awarded 4                         |                                        | 4.00 pts |
|                                              | PBP Verification                       |          |
|                                              | Total Score                            | 93.24%   |