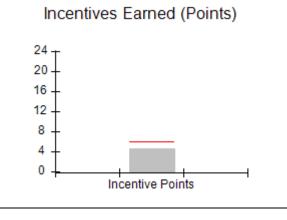

| Monitoring & Outcomes: Possible Points = 100 | ible Points = 100 Points Earned: 89.24 |          |
|----------------------------------------------|----------------------------------------|----------|
| Score Before I                               | ncentives Credit                       | 89.24%   |
| Incentives Awarded 4                         |                                        | 4.00 pts |
|                                              | PBP Verification                       |          |
|                                              | Total Score                            | 93.24%   |