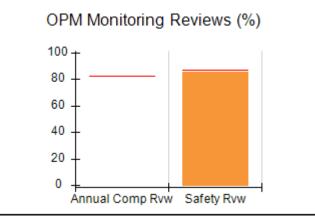

# Performance-Based Placement Measures RBWO Provider GA+SCORECARD - CPA

| 1671 Meriweather Dr., Watkinsville, ( | GA 30677                           | Quarterly Scores (Grades)               |                                   | Current Quarter<br>Score (Grade)     |
|---------------------------------------|------------------------------------|-----------------------------------------|-----------------------------------|--------------------------------------|
| Phone: 706-316-2421                   |                                    | Q1: 93.52 (A-)                          | Q2: 84.40 (B)                     | 93.24%                               |
| Vendor ID# 35219                      |                                    | Q3: 95.57 (A)                           | Q4: 93.24 (A-)                    | (A-)                                 |
| # New Foster Homes During Quarter: 1  |                                    | # Children in Care During<br>Quarter: 5 | # Placements During<br>Quarter: 5 | # Children in Care On<br>Last Day: 4 |
|                                       | Avg<br>Performance All<br>CPAs (%) | Provider<br>Performance (%)*            | Possible Points<br>(Weight)       | Provider Points<br>Earned            |
| OPM Monitoring Reviews                |                                    |                                         |                                   |                                      |
| Annual Comprehensive Reviews          | 82%                                | 91%                                     | 25                                | 22.82                                |
| Safety Reviews                        | 87%                                | 100%                                    | 15                                | 15.00                                |
| Monitoring Sub-Tota                   |                                    |                                         | 40                                | 37.82                                |
| CPA Safety Outcomes                   |                                    |                                         |                                   |                                      |
| Incidence of Maltreatment             | 0.02%                              | No Substantiated<br>Reports             | 10                                | 10.00                                |
| Staff Training                        | 67%                                | 50%                                     | 5                                 | 2.50                                 |
| Staff Safety Checks                   | 86%                                | 100%                                    | 5                                 | 5.00                                 |
| Safety Sub-Tota                       |                                    |                                         | 20                                | 17.50                                |
| CPA Permanency Outcomes               |                                    |                                         |                                   |                                      |
| Placement Stability                   | 93%                                | 100%                                    | 15                                | 15.00                                |
| Permanency Sub-Tota                   |                                    |                                         | 15                                | 15.00                                |
| CPA Well-Being Outcomes               |                                    |                                         |                                   |                                      |
| EPSDT Medical Visits                  | 86%                                | 100%                                    | 4                                 | 4.00                                 |
| EPSDT Dental Visits                   | 79%                                | 100%                                    | 4                                 | 4.00                                 |
| Academic Supports                     | 82%                                | 0%                                      | 3                                 | 0.00                                 |
| Provider ECEM Visits                  | 90%                                | 56%                                     | 7                                 | 3.92                                 |
| Provider General Contacts             | 89%                                | 100%                                    | 7                                 | 7.00                                 |
| Placements with Siblings              | 68%                                | 100%                                    | Not Scored                        | Not Scored                           |
| Placements within Legal County        | 18%                                | 0%                                      | Not Scored                        | Not Scored                           |
| Well-Being Sub-Tota                   |                                    |                                         | 25                                | 18.92                                |