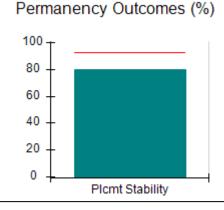

# Performance-Based Placement Measures RBWO Provider GA+SCORECARD - CPA

| 1671 Meriweather Dr., Watkinsville, ( | GA 30677                           | Quarterly Scores (Grades)               |                                   | Current Quarter<br>Score (Grade)     |
|---------------------------------------|------------------------------------|-----------------------------------------|-----------------------------------|--------------------------------------|
| Phone: 706-316-2421                   |                                    | Q1: 93.52 (A-)                          | Q2: 84.40 (B)                     | 93.24%                               |
| Vendor ID# 35219                      |                                    | Q3: 95.57 (A)                           | Q4: 93.24 (A-)                    | (A-)                                 |
| # New Foster Homes During Quarter: 1  |                                    | # Children in Care During<br>Quarter: 5 | # Placements During<br>Quarter: 5 | # Children in Care On<br>Last Day: 4 |
|                                       | Avg<br>Performance All<br>CPAs (%) | Provider<br>Performance (%)*            | Possible Points<br>(Weight)       | Provider Points<br>Earned            |
| OPM Monitoring Reviews                |                                    |                                         |                                   |                                      |
| Annual Comprehensive Reviews          | 82%                                | 91%                                     | 25                                | 22.82                                |
| Safety Reviews                        | 87%                                | 100%                                    | 15                                | 15.00                                |
| Monitoring Sub-Tota                   |                                    |                                         | 40                                | 37.82                                |
| CPA Safety Outcomes                   |                                    |                                         |                                   |                                      |
| Incidence of Maltreatment             | 0.02%                              | No Substantiated<br>Reports             | 10                                | 10.00                                |
| Staff Training                        | 67%                                | 50%                                     | 5                                 | 2.50                                 |
| Staff Safety Checks                   | 86%                                | 100%                                    | 5                                 | 5.00                                 |
| Safety Sub-Tota                       |                                    |                                         | 20                                | 17.50                                |
| CPA Permanency Outcomes               |                                    |                                         |                                   |                                      |
| Placement Stability                   | 93%                                | 100%                                    | 15                                | 15.00                                |
| Permanency Sub-Tota                   |                                    |                                         | 15                                | 15.00                                |
| CPA Well-Being Outcomes               |                                    |                                         |                                   |                                      |
| EPSDT Medical Visits                  | 86%                                | 100%                                    | 4                                 | 4.00                                 |
| EPSDT Dental Visits                   | 79%                                | 100%                                    | 4                                 | 4.00                                 |
| Academic Supports                     | 82%                                | 0%                                      | 3                                 | 0.00                                 |
| Provider ECEM Visits                  | 90%                                | 56%                                     | 7                                 | 3.92                                 |
| Provider General Contacts             | 89%                                | 100%                                    | 7                                 | 7.00                                 |
| Placements with Siblings              | 68%                                | 100%                                    | Not Scored                        | Not Scored                           |
| Placements within Legal County        | 18%                                | 0%                                      | Not Scored                        | Not Scored                           |
| Well-Being Sub-Tota                   |                                    |                                         | 25                                | 18.92                                |