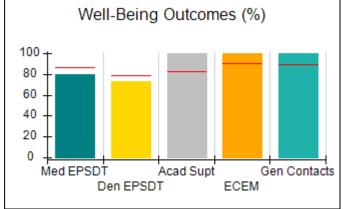

# Performance-Based Placement Measures RBWO Provider GA+SCORECARD - CPA

| 1671 Meriweather Dr., Watkinsville, ( | GA 30677                           | Quarterly Scores (Grades)               |                                   | Current Quarter<br>Score (Grade)     |
|---------------------------------------|------------------------------------|-----------------------------------------|-----------------------------------|--------------------------------------|
| Phone: 706-316-2421                   |                                    | Q1: 93.52 (A-)                          | Q2: 84.40 (B)                     | 93.24%                               |
| Vendor ID# 35219                      |                                    | Q3: 95.57 (A)                           | Q4: 93.24 (A-)                    | (A-)                                 |
| # New Foster Homes During Quarter: 1  |                                    | # Children in Care During<br>Quarter: 5 | # Placements During<br>Quarter: 5 | # Children in Care On<br>Last Day: 4 |
|                                       | Avg<br>Performance All<br>CPAs (%) | Provider<br>Performance (%)*            | Possible Points<br>(Weight)       | Provider Points<br>Earned            |
| OPM Monitoring Reviews                |                                    |                                         |                                   |                                      |
| Annual Comprehensive Reviews          | 82%                                | 91%                                     | 25                                | 22.82                                |
| Safety Reviews                        | 87%                                | 100%                                    | 15                                | 15.00                                |
| Monitoring Sub-Tota                   |                                    |                                         | 40                                | 37.82                                |
| CPA Safety Outcomes                   |                                    |                                         |                                   |                                      |
| Incidence of Maltreatment             | 0.02%                              | No Substantiated<br>Reports             | 10                                | 10.00                                |
| Staff Training                        | 67%                                | 50%                                     | 5                                 | 2.50                                 |
| Staff Safety Checks                   | 86%                                | 100%                                    | 5                                 | 5.00                                 |
| Safety Sub-Tota                       |                                    |                                         | 20                                | 17.50                                |
| CPA Permanency Outcomes               |                                    |                                         |                                   |                                      |
| Placement Stability                   | 93%                                | 100%                                    | 15                                | 15.00                                |
| Permanency Sub-Tota                   |                                    |                                         | 15                                | 15.00                                |
| CPA Well-Being Outcomes               |                                    |                                         |                                   |                                      |
| EPSDT Medical Visits                  | 86%                                | 100%                                    | 4                                 | 4.00                                 |
| EPSDT Dental Visits                   | 79%                                | 100%                                    | 4                                 | 4.00                                 |
| Academic Supports                     | 82%                                | 0%                                      | 3                                 | 0.00                                 |
| Provider ECEM Visits                  | 90%                                | 56%                                     | 7                                 | 3.92                                 |
| Provider General Contacts             | 89%                                | 100%                                    | 7                                 | 7.00                                 |
| Placements with Siblings              | 68%                                | 100%                                    | Not Scored                        | Not Scored                           |
| Placements within Legal County        | 18%                                | 0%                                      | Not Scored                        | Not Scored                           |
| Well-Being Sub-Tota                   |                                    |                                         | 25                                | 18.92                                |