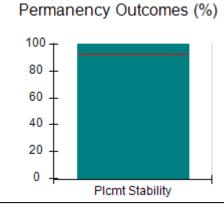

# Performance-Based Placement Measures RBWO Provider GA+SCORECARD - CPA

| 1671 Meriweather Dr., Watkinsville, ( | GA 30677                           | Quarterly Scores (Grades)               |                                   | Current Quarter<br>Score (Grade)     |
|---------------------------------------|------------------------------------|-----------------------------------------|-----------------------------------|--------------------------------------|
| Phone: 706-316-2421                   |                                    | Q1: 93.52 (A-)                          | Q2: 84.40 (B)                     | 93.24%                               |
| Vendor ID# 35219                      |                                    | Q3: 95.57 (A)                           | Q4: 93.24 (A-)                    | (A-)                                 |
| # New Foster Homes During Quarter: 1  |                                    | # Children in Care During<br>Quarter: 5 | # Placements During<br>Quarter: 5 | # Children in Care On<br>Last Day: 4 |
|                                       | Avg<br>Performance All<br>CPAs (%) | Provider<br>Performance (%)*            | Possible Points<br>(Weight)       | Provider Points<br>Earned            |
| OPM Monitoring Reviews                |                                    |                                         |                                   |                                      |
| Annual Comprehensive Reviews          | 82%                                | 91%                                     | 25                                | 22.82                                |
| Safety Reviews                        | 87%                                | 100%                                    | 15                                | 15.00                                |
| Monitoring Sub-Tota                   |                                    |                                         | 40                                | 37.82                                |
| CPA Safety Outcomes                   |                                    |                                         |                                   |                                      |
| Incidence of Maltreatment             | 0.02%                              | No Substantiated<br>Reports             | 10                                | 10.00                                |
| Staff Training                        | 67%                                | 50%                                     | 5                                 | 2.50                                 |
| Staff Safety Checks                   | 86%                                | 100%                                    | 5                                 | 5.00                                 |
| Safety Sub-Tota                       |                                    |                                         | 20                                | 17.50                                |
| CPA Permanency Outcomes               |                                    |                                         |                                   |                                      |
| Placement Stability                   | 93%                                | 100%                                    | 15                                | 15.00                                |
| Permanency Sub-Tota                   |                                    |                                         | 15                                | 15.00                                |
| CPA Well-Being Outcomes               |                                    |                                         |                                   |                                      |
| EPSDT Medical Visits                  | 86%                                | 100%                                    | 4                                 | 4.00                                 |
| EPSDT Dental Visits                   | 79%                                | 100%                                    | 4                                 | 4.00                                 |
| Academic Supports                     | 82%                                | 0%                                      | 3                                 | 0.00                                 |
| Provider ECEM Visits                  | 90%                                | 56%                                     | 7                                 | 3.92                                 |
| Provider General Contacts             | 89%                                | 100%                                    | 7                                 | 7.00                                 |
| Placements with Siblings              | 68%                                | 100%                                    | Not Scored                        | Not Scored                           |
| Placements within Legal County        | 18%                                | 0%                                      | Not Scored                        | Not Scored                           |
| Well-Being Sub-Tota                   |                                    |                                         | 25                                | 18.92                                |