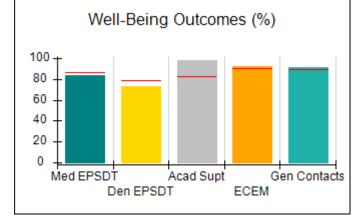

# Performance-Based Placement Measures RBWO Provider GA+SCORECARD - CPA

| 1671 Meriweather Dr., Watkinsville, ( | GA 30677                           | Quarterly Scores (Grades)               |                                   | Current Quarter<br>Score (Grade)     |
|---------------------------------------|------------------------------------|-----------------------------------------|-----------------------------------|--------------------------------------|
| Phone: 706-316-2421                   |                                    | Q1: 93.52 (A-)                          | Q2: 84.40 (B)                     | 93.24%                               |
| Vendor ID# 35219                      |                                    | Q3: 95.57 (A)                           | Q4: 93.24 (A-)                    | (A-)                                 |
| # New Foster Homes During Quarter: 1  |                                    | # Children in Care During<br>Quarter: 5 | # Placements During<br>Quarter: 5 | # Children in Care On<br>Last Day: 4 |
|                                       | Avg<br>Performance All<br>CPAs (%) | Provider<br>Performance (%)*            | Possible Points<br>(Weight)       | Provider Points<br>Earned            |
| OPM Monitoring Reviews                |                                    |                                         |                                   |                                      |
| Annual Comprehensive Reviews          | 82%                                | 91%                                     | 25                                | 22.82                                |
| Safety Reviews                        | 87%                                | 100%                                    | 15                                | 15.00                                |
| Monitoring Sub-Tota                   |                                    |                                         | 40                                | 37.82                                |
| CPA Safety Outcomes                   |                                    |                                         |                                   |                                      |
| Incidence of Maltreatment             | 0.02%                              | No Substantiated<br>Reports             | 10                                | 10.00                                |
| Staff Training                        | 67%                                | 50%                                     | 5                                 | 2.50                                 |
| Staff Safety Checks                   | 86%                                | 100%                                    | 5                                 | 5.00                                 |
| Safety Sub-Tota                       |                                    |                                         | 20                                | 17.50                                |
| CPA Permanency Outcomes               |                                    |                                         |                                   |                                      |
| Placement Stability                   | 93%                                | 100%                                    | 15                                | 15.00                                |
| Permanency Sub-Tota                   |                                    |                                         | 15                                | 15.00                                |
| CPA Well-Being Outcomes               |                                    |                                         |                                   |                                      |
| EPSDT Medical Visits                  | 86%                                | 100%                                    | 4                                 | 4.00                                 |
| EPSDT Dental Visits                   | 79%                                | 100%                                    | 4                                 | 4.00                                 |
| Academic Supports                     | 82%                                | 0%                                      | 3                                 | 0.00                                 |
| Provider ECEM Visits                  | 90%                                | 56%                                     | 7                                 | 3.92                                 |
| Provider General Contacts             | 89%                                | 100%                                    | 7                                 | 7.00                                 |
| Placements with Siblings              | 68%                                | 100%                                    | Not Scored                        | Not Scored                           |
| Placements within Legal County        | 18%                                | 0%                                      | Not Scored                        | Not Scored                           |
| Well-Being Sub-Tota                   |                                    |                                         | 25                                | 18.92                                |