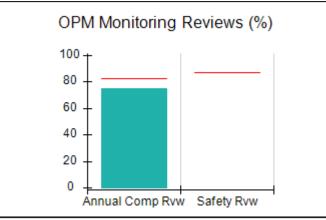

# Performance-Based Placement Measures RBWO Provider GA+SCORECARD - CPA

| Provider/Program Name: A                    | LR Family Se                       | rvices, Inc (51                          | 40) - CPA                          |                                      |
|---------------------------------------------|------------------------------------|------------------------------------------|------------------------------------|--------------------------------------|
| 1518 Airport Road, Hinesville, GA 31313     |                                    | Quarterly Scores (Grades)                |                                    | Current Quarter<br>Score (Grade)     |
| Phone: 912-559-5536                         |                                    | Q1: 95.65 (A)                            | Q2: 98.33 (A+)                     | 91.67%                               |
| Vendor ID# 114739                           |                                    | Q3: 98.90 (A+)                           | Q4: 91.67 (A-)                     | (A-)                                 |
| # New Foster Homes During Quarter: 0        |                                    | # Children in Care During<br>Quarter: 11 | # Placements During<br>Quarter: 11 | # Children in Care On<br>Last Day: 8 |
|                                             | Avg<br>Performance All<br>CPAs (%) | Provider<br>Performance (%)*             | Possible Points<br>(Weight)        | Provider Points<br>Earned            |
| OPM Monitoring Reviews                      |                                    |                                          |                                    |                                      |
| Annual Comprehensive Reviews                | 82%                                | 76%                                      | 25                                 | 19.04                                |
| Safety Reviews                              | 87%                                | 100%                                     | 15                                 | 15.00                                |
| Monitoring Sub-Total                        |                                    |                                          | 40                                 | 34.04                                |
| CPA Safety Outcomes                         |                                    |                                          |                                    |                                      |
| Incidence of Maltreatment                   | 0.02%                              | No Substantiated<br>Reports              | 10                                 | 10.00                                |
| Staff Training                              | 67%                                | 0%                                       | 5                                  | 0.00                                 |
| Staff Safety Checks                         | 86%                                | 100%                                     | 5                                  | 5.00                                 |
| Safety Sub-Total                            |                                    |                                          | 20                                 | 15.00                                |
| CPA Permanency Outcomes                     |                                    |                                          |                                    |                                      |
| Placement Stability                         | 93%                                | 73%                                      | 15                                 | 10.95                                |
| Permanency Sub-Total                        |                                    |                                          | 15                                 | 10.95                                |
| CPA Well-Being Outcomes                     |                                    |                                          |                                    |                                      |
| EPSDT Medical Visits                        | 86%                                | 88%                                      | 4                                  | 3.52                                 |
| EPSDT Dental Visits                         | 79%                                | 100%                                     | 4                                  | 4.00                                 |
| Academic Supports                           | 82%                                | 100%                                     | 3                                  | 3.00                                 |
| Provider ECEM Visits                        | 90%                                | 96%                                      | 7                                  | 6.72                                 |
| Provider General Contacts                   | 89%                                | 92%                                      | 7                                  | 6.44                                 |
| Placements with Siblings                    | 68%                                | 43%                                      | Not Scored                         | Not Scored                           |
| Placements within Legal County              | 18%                                | Not Eligible                             | Not Scored                         | Not Scored                           |
| Well-Being Sub-Total                        |                                    |                                          | 25                                 | 23.68                                |
| *Performance calculation descriptions can b | e found in the FY 201              | 19 RBWO PBP Measureme                    | ents and Standards Guide           |                                      |