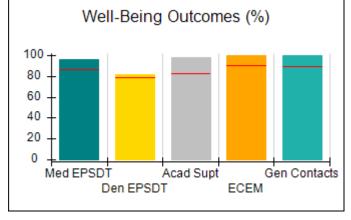

# Performance-Based Placement Measures RBWO Provider GA+SCORECARD - CPA

| 1671 Meriweather Dr., Watkinsville, ( | GA 30677                           | Quarterly Scores (Grades)               |                                   | Current Quarter<br>Score (Grade)     |
|---------------------------------------|------------------------------------|-----------------------------------------|-----------------------------------|--------------------------------------|
| Phone: 706-316-2421                   |                                    | Q1: 93.52 (A-)                          | Q2: 84.40 (B)                     | 93.24%                               |
| Vendor ID# 35219                      |                                    | Q3: 95.57 (A)                           | Q4: 93.24 (A-)                    | (A-)                                 |
| # New Foster Homes During Quarter: 1  |                                    | # Children in Care During<br>Quarter: 5 | # Placements During<br>Quarter: 5 | # Children in Care On<br>Last Day: 4 |
|                                       | Avg<br>Performance All<br>CPAs (%) | Provider<br>Performance (%)*            | Possible Points<br>(Weight)       | Provider Points<br>Earned            |
| OPM Monitoring Reviews                |                                    |                                         |                                   |                                      |
| Annual Comprehensive Reviews          | 82%                                | 91%                                     | 25                                | 22.82                                |
| Safety Reviews                        | 87%                                | 100%                                    | 15                                | 15.00                                |
| Monitoring Sub-Tota                   |                                    |                                         | 40                                | 37.82                                |
| CPA Safety Outcomes                   |                                    |                                         |                                   |                                      |
| Incidence of Maltreatment             | 0.02%                              | No Substantiated<br>Reports             | 10                                | 10.00                                |
| Staff Training                        | 67%                                | 50%                                     | 5                                 | 2.50                                 |
| Staff Safety Checks                   | 86%                                | 100%                                    | 5                                 | 5.00                                 |
| Safety Sub-Tota                       |                                    |                                         | 20                                | 17.50                                |
| CPA Permanency Outcomes               |                                    |                                         |                                   |                                      |
| Placement Stability                   | 93%                                | 100%                                    | 15                                | 15.00                                |
| Permanency Sub-Tota                   |                                    |                                         | 15                                | 15.00                                |
| CPA Well-Being Outcomes               |                                    |                                         |                                   |                                      |
| EPSDT Medical Visits                  | 86%                                | 100%                                    | 4                                 | 4.00                                 |
| EPSDT Dental Visits                   | 79%                                | 100%                                    | 4                                 | 4.00                                 |
| Academic Supports                     | 82%                                | 0%                                      | 3                                 | 0.00                                 |
| Provider ECEM Visits                  | 90%                                | 56%                                     | 7                                 | 3.92                                 |
| Provider General Contacts             | 89%                                | 100%                                    | 7                                 | 7.00                                 |
| Placements with Siblings              | 68%                                | 100%                                    | Not Scored                        | Not Scored                           |
| Placements within Legal County        | 18%                                | 0%                                      | Not Scored                        | Not Scored                           |
| Well-Being Sub-Tota                   |                                    |                                         | 25                                | 18.92                                |

# Performance-Based Placement Measures RBWO Provider GA+SCORECARD - CPA

| Provider/Program Name: A                    | LR Family Se                       | rvices, Inc (51                          | 40) - CPA                          |                                      |
|---------------------------------------------|------------------------------------|------------------------------------------|------------------------------------|--------------------------------------|
| 1518 Airport Road, Hinesville, GA 31313     |                                    | Quarterly Scores (Grades)                |                                    | Current Quarter<br>Score (Grade)     |
| Phone: 912-559-5536                         |                                    | Q1: 95.65 (A)                            | Q2: 98.33 (A+)                     | 91.67%                               |
| Vendor ID# 114739                           |                                    | Q3: 98.90 (A+)                           | Q4: 91.67 (A-)                     | (A-)                                 |
| # New Foster Homes During Quarter: 0        |                                    | # Children in Care During<br>Quarter: 11 | # Placements During<br>Quarter: 11 | # Children in Care On<br>Last Day: 8 |
|                                             | Avg<br>Performance All<br>CPAs (%) | Provider<br>Performance (%)*             | Possible Points<br>(Weight)        | Provider Points<br>Earned            |
| OPM Monitoring Reviews                      |                                    |                                          |                                    |                                      |
| Annual Comprehensive Reviews                | 82%                                | 76%                                      | 25                                 | 19.04                                |
| Safety Reviews                              | 87%                                | 100%                                     | 15                                 | 15.00                                |
| Monitoring Sub-Total                        |                                    |                                          | 40                                 | 34.04                                |
| CPA Safety Outcomes                         |                                    |                                          |                                    |                                      |
| Incidence of Maltreatment                   | 0.02%                              | No Substantiated<br>Reports              | 10                                 | 10.00                                |
| Staff Training                              | 67%                                | 0%                                       | 5                                  | 0.00                                 |
| Staff Safety Checks                         | 86%                                | 100%                                     | 5                                  | 5.00                                 |
| Safety Sub-Total                            |                                    |                                          | 20                                 | 15.00                                |
| CPA Permanency Outcomes                     |                                    |                                          |                                    |                                      |
| Placement Stability                         | 93%                                | 73%                                      | 15                                 | 10.95                                |
| Permanency Sub-Total                        |                                    |                                          | 15                                 | 10.95                                |
| CPA Well-Being Outcomes                     |                                    |                                          |                                    |                                      |
| EPSDT Medical Visits                        | 86%                                | 88%                                      | 4                                  | 3.52                                 |
| EPSDT Dental Visits                         | 79%                                | 100%                                     | 4                                  | 4.00                                 |
| Academic Supports                           | 82%                                | 100%                                     | 3                                  | 3.00                                 |
| Provider ECEM Visits                        | 90%                                | 96%                                      | 7                                  | 6.72                                 |
| Provider General Contacts                   | 89%                                | 92%                                      | 7                                  | 6.44                                 |
| Placements with Siblings                    | 68%                                | 43%                                      | Not Scored                         | Not Scored                           |
| Placements within Legal County              | 18%                                | Not Eligible                             | Not Scored                         | Not Scored                           |
| Well-Being Sub-Total                        |                                    |                                          | 25                                 | 23.68                                |
| *Performance calculation descriptions can b | e found in the FY 201              | 19 RBWO PBP Measureme                    | ents and Standards Guide           |                                      |