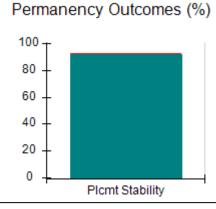

# Performance-Based Placement Measures RBWO Provider GA+SCORECARD - CPA

| 1671 Meriweather Dr., Watkinsville, ( | GA 30677                           | Quarterly Scores (Grades)               |                                   | Current Quarter<br>Score (Grade)     |
|---------------------------------------|------------------------------------|-----------------------------------------|-----------------------------------|--------------------------------------|
| Phone: 706-316-2421                   |                                    | Q1: 93.52 (A-)                          | Q2: 84.40 (B)                     | 93.24%                               |
| Vendor ID# 35219                      |                                    | Q3: 95.57 (A)                           | Q4: 93.24 (A-)                    | (A-)                                 |
| # New Foster Homes During Quarter: 1  |                                    | # Children in Care During<br>Quarter: 5 | # Placements During<br>Quarter: 5 | # Children in Care On<br>Last Day: 4 |
|                                       | Avg<br>Performance All<br>CPAs (%) | Provider<br>Performance (%)*            | Possible Points<br>(Weight)       | Provider Points<br>Earned            |
| OPM Monitoring Reviews                |                                    |                                         |                                   |                                      |
| Annual Comprehensive Reviews          | 82%                                | 91%                                     | 25                                | 22.82                                |
| Safety Reviews                        | 87%                                | 100%                                    | 15                                | 15.00                                |
| Monitoring Sub-Tota                   |                                    |                                         | 40                                | 37.82                                |
| CPA Safety Outcomes                   |                                    |                                         |                                   |                                      |
| Incidence of Maltreatment             | 0.02%                              | No Substantiated<br>Reports             | 10                                | 10.00                                |
| Staff Training                        | 67%                                | 50%                                     | 5                                 | 2.50                                 |
| Staff Safety Checks                   | 86%                                | 100%                                    | 5                                 | 5.00                                 |
| Safety Sub-Tota                       |                                    |                                         | 20                                | 17.50                                |
| CPA Permanency Outcomes               |                                    |                                         |                                   |                                      |
| Placement Stability                   | 93%                                | 100%                                    | 15                                | 15.00                                |
| Permanency Sub-Tota                   |                                    |                                         | 15                                | 15.00                                |
| CPA Well-Being Outcomes               |                                    |                                         |                                   |                                      |
| EPSDT Medical Visits                  | 86%                                | 100%                                    | 4                                 | 4.00                                 |
| EPSDT Dental Visits                   | 79%                                | 100%                                    | 4                                 | 4.00                                 |
| Academic Supports                     | 82%                                | 0%                                      | 3                                 | 0.00                                 |
| Provider ECEM Visits                  | 90%                                | 56%                                     | 7                                 | 3.92                                 |
| Provider General Contacts             | 89%                                | 100%                                    | 7                                 | 7.00                                 |
| Placements with Siblings              | 68%                                | 100%                                    | Not Scored                        | Not Scored                           |
| Placements within Legal County        | 18%                                | 0%                                      | Not Scored                        | Not Scored                           |
| Well-Being Sub-Tota                   |                                    |                                         | 25                                | 18.92                                |