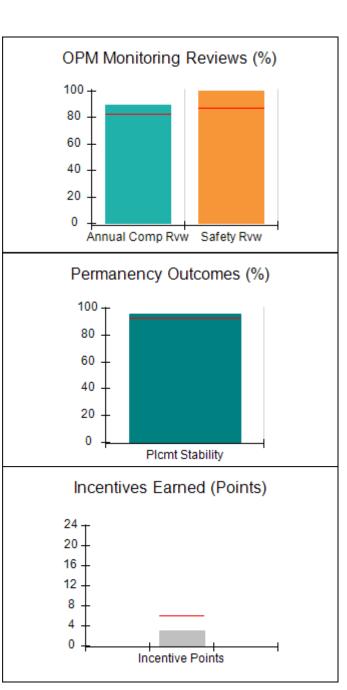

# Performance-Based Placement Measures RBWO Provider GA+SCORECARD - CPA

| 1671 Meriweather Dr., Watkinsville, ( | GA 30677                           | Quarterly Scores (Grades)               |                                   | Current Quarter<br>Score (Grade)     |
|---------------------------------------|------------------------------------|-----------------------------------------|-----------------------------------|--------------------------------------|
| Phone: 706-316-2421                   |                                    | Q1: 93.52 (A-)                          | Q2: 84.40 (B)                     | 93.24%                               |
| Vendor ID# 35219                      |                                    | Q3: 95.57 (A)                           | Q4: 93.24 (A-)                    | (A-)                                 |
| # New Foster Homes During Quarter: 1  |                                    | # Children in Care During<br>Quarter: 5 | # Placements During<br>Quarter: 5 | # Children in Care On<br>Last Day: 4 |
|                                       | Avg<br>Performance All<br>CPAs (%) | Provider<br>Performance (%)*            | Possible Points<br>(Weight)       | Provider Points<br>Earned            |
| OPM Monitoring Reviews                |                                    |                                         |                                   |                                      |
| Annual Comprehensive Reviews          | 82%                                | 91%                                     | 25                                | 22.82                                |
| Safety Reviews                        | 87%                                | 100%                                    | 15                                | 15.00                                |
| Monitoring Sub-Tota                   |                                    |                                         | 40                                | 37.82                                |
| CPA Safety Outcomes                   |                                    |                                         |                                   |                                      |
| Incidence of Maltreatment             | 0.02%                              | No Substantiated<br>Reports             | 10                                | 10.00                                |
| Staff Training                        | 67%                                | 50%                                     | 5                                 | 2.50                                 |
| Staff Safety Checks                   | 86%                                | 100%                                    | 5                                 | 5.00                                 |
| Safety Sub-Tota                       |                                    |                                         | 20                                | 17.50                                |
| CPA Permanency Outcomes               |                                    |                                         |                                   |                                      |
| Placement Stability                   | 93%                                | 100%                                    | 15                                | 15.00                                |
| Permanency Sub-Tota                   |                                    |                                         | 15                                | 15.00                                |
| CPA Well-Being Outcomes               |                                    |                                         |                                   |                                      |
| EPSDT Medical Visits                  | 86%                                | 100%                                    | 4                                 | 4.00                                 |
| EPSDT Dental Visits                   | 79%                                | 100%                                    | 4                                 | 4.00                                 |
| Academic Supports                     | 82%                                | 0%                                      | 3                                 | 0.00                                 |
| Provider ECEM Visits                  | 90%                                | 56%                                     | 7                                 | 3.92                                 |
| Provider General Contacts             | 89%                                | 100%                                    | 7                                 | 7.00                                 |
| Placements with Siblings              | 68%                                | 100%                                    | Not Scored                        | Not Scored                           |
| Placements within Legal County        | 18%                                | 0%                                      | Not Scored                        | Not Scored                           |
| Well-Being Sub-Tota                   |                                    |                                         | 25                                | 18.92                                |

### Provider/Program Name: All God's Children - (861) - CPA

| # New Foster Homes During Quarter: 1             |                                    | # Children in Care During<br>Quarter: 5 | # Placements During<br>Quarter: 5 | # Children in Care On<br>Last Day: 4 |
|--------------------------------------------------|------------------------------------|-----------------------------------------|-----------------------------------|--------------------------------------|
| CPA Incentive Credits                            | Avg<br>Performance All<br>CPAs (%) | Provider<br>Performance (%)*            | Possible Points<br>(Weight)       | Provider Points<br>Earned            |
| Early EPSDT Medical Visits                       |                                    | 100%                                    | 2                                 | 2.00                                 |
| Early EPSDT Dental Visits                        |                                    | Not Eligible                            | 2                                 |                                      |
| Permanency Contacts                              |                                    | 0%                                      | 5                                 | 0.00                                 |
| Additional Academic Supports                     |                                    | 0%                                      | 2                                 | 0.00                                 |
| HS Grad/GED/Prof or Trade<br>Certificate/College |                                    | N/A                                     | 10/5/5/1                          |                                      |
| EYSS Agreement                                   |                                    | Not Eligible                            | 5                                 |                                      |
| Community Connections                            |                                    | Not Eligible                            | 4                                 |                                      |
| Foster Hm Retention Rate (threshold = 90)        |                                    | 0%                                      | 2                                 | 0.00                                 |
| Foster Hm Recruitment (threshold = 100)          |                                    | 100%                                    | 2                                 | 2.00                                 |
| Active Agency Accreditation                      |                                    | 0%                                      | 4                                 | 0.00                                 |
| Staff Clinical Licensure                         |                                    | 0%                                      | 5                                 | 0.00                                 |
| Incentives Total                                 | 5.87                               |                                         |                                   | 4.00                                 |
| Maximum total                                    | combined incentive                 | credit allowed is 10 points.            | Incentives Awarded                | 4.00                                 |
| Incentives Total                                 | combined incentive                 | credit allowed is 10 points.            | Incentives Awarded                |                                      |