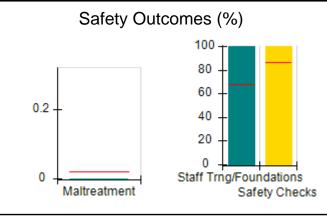

# Performance-Based Placement Measures RBWO Provider GA+SCORECARD - CPA

| 1671 Meriweather Dr., Watkinsville, ( | GA 30677                           | Quarterly Scores (Grades)               |                                   | Current Quarter<br>Score (Grade)     |
|---------------------------------------|------------------------------------|-----------------------------------------|-----------------------------------|--------------------------------------|
| Phone: 706-316-2421                   |                                    | Q1: 93.52 (A-)                          | Q2: 84.40 (B)                     | 93.24%                               |
| Vendor ID# 35219                      |                                    | Q3: 95.57 (A)                           | Q4: 93.24 (A-)                    | (A-)                                 |
| # New Foster Homes During Quarter: 1  |                                    | # Children in Care During<br>Quarter: 5 | # Placements During<br>Quarter: 5 | # Children in Care On<br>Last Day: 4 |
|                                       | Avg<br>Performance All<br>CPAs (%) | Provider<br>Performance (%)*            | Possible Points<br>(Weight)       | Provider Points<br>Earned            |
| OPM Monitoring Reviews                |                                    |                                         |                                   |                                      |
| Annual Comprehensive Reviews          | 82%                                | 91%                                     | 25                                | 22.82                                |
| Safety Reviews                        | 87%                                | 100%                                    | 15                                | 15.00                                |
| Monitoring Sub-Tota                   |                                    |                                         | 40                                | 37.82                                |
| CPA Safety Outcomes                   |                                    |                                         |                                   |                                      |
| Incidence of Maltreatment             | 0.02%                              | No Substantiated<br>Reports             | 10                                | 10.00                                |
| Staff Training                        | 67%                                | 50%                                     | 5                                 | 2.50                                 |
| Staff Safety Checks                   | 86%                                | 100%                                    | 5                                 | 5.00                                 |
| Safety Sub-Tota                       |                                    |                                         | 20                                | 17.50                                |
| CPA Permanency Outcomes               |                                    |                                         |                                   |                                      |
| Placement Stability                   | 93%                                | 100%                                    | 15                                | 15.00                                |
| Permanency Sub-Tota                   |                                    |                                         | 15                                | 15.00                                |
| CPA Well-Being Outcomes               |                                    |                                         |                                   |                                      |
| EPSDT Medical Visits                  | 86%                                | 100%                                    | 4                                 | 4.00                                 |
| EPSDT Dental Visits                   | 79%                                | 100%                                    | 4                                 | 4.00                                 |
| Academic Supports                     | 82%                                | 0%                                      | 3                                 | 0.00                                 |
| Provider ECEM Visits                  | 90%                                | 56%                                     | 7                                 | 3.92                                 |
| Provider General Contacts             | 89%                                | 100%                                    | 7                                 | 7.00                                 |
| Placements with Siblings              | 68%                                | 100%                                    | Not Scored                        | Not Scored                           |
| Placements within Legal County        | 18%                                | 0%                                      | Not Scored                        | Not Scored                           |
| Well-Being Sub-Tota                   |                                    |                                         | 25                                | 18.92                                |