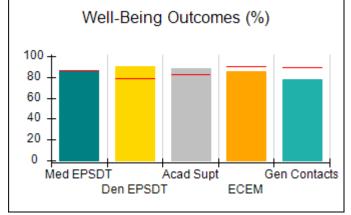

# Performance-Based Placement Measures RBWO Provider GA+SCORECARD - CPA

| 1671 Meriweather Dr., Watkinsville, ( | GA 30677                           | Quarterly Scores (Grades)               |                                   | Current Quarter<br>Score (Grade)     |
|---------------------------------------|------------------------------------|-----------------------------------------|-----------------------------------|--------------------------------------|
| Phone: 706-316-2421                   |                                    | Q1: 93.52 (A-)                          | Q2: 84.40 (B)                     | 93.24%                               |
| Vendor ID# 35219                      |                                    | Q3: 95.57 (A)                           | Q4: 93.24 (A-)                    | (A-)                                 |
| # New Foster Homes During Quarter: 1  |                                    | # Children in Care During<br>Quarter: 5 | # Placements During<br>Quarter: 5 | # Children in Care On<br>Last Day: 4 |
|                                       | Avg<br>Performance All<br>CPAs (%) | Provider<br>Performance (%)*            | Possible Points<br>(Weight)       | Provider Points<br>Earned            |
| OPM Monitoring Reviews                |                                    |                                         |                                   |                                      |
| Annual Comprehensive Reviews          | 82%                                | 91%                                     | 25                                | 22.82                                |
| Safety Reviews                        | 87%                                | 100%                                    | 15                                | 15.00                                |
| Monitoring Sub-Tota                   |                                    |                                         | 40                                | 37.82                                |
| CPA Safety Outcomes                   |                                    |                                         |                                   |                                      |
| Incidence of Maltreatment             | 0.02%                              | No Substantiated<br>Reports             | 10                                | 10.00                                |
| Staff Training                        | 67%                                | 50%                                     | 5                                 | 2.50                                 |
| Staff Safety Checks                   | 86%                                | 100%                                    | 5                                 | 5.00                                 |
| Safety Sub-Tota                       |                                    |                                         | 20                                | 17.50                                |
| CPA Permanency Outcomes               |                                    |                                         |                                   |                                      |
| Placement Stability                   | 93%                                | 100%                                    | 15                                | 15.00                                |
| Permanency Sub-Tota                   |                                    |                                         | 15                                | 15.00                                |
| CPA Well-Being Outcomes               |                                    |                                         |                                   |                                      |
| EPSDT Medical Visits                  | 86%                                | 100%                                    | 4                                 | 4.00                                 |
| EPSDT Dental Visits                   | 79%                                | 100%                                    | 4                                 | 4.00                                 |
| Academic Supports                     | 82%                                | 0%                                      | 3                                 | 0.00                                 |
| Provider ECEM Visits                  | 90%                                | 56%                                     | 7                                 | 3.92                                 |
| Provider General Contacts             | 89%                                | 100%                                    | 7                                 | 7.00                                 |
| Placements with Siblings              | 68%                                | 100%                                    | Not Scored                        | Not Scored                           |
| Placements within Legal County        | 18%                                | 0%                                      | Not Scored                        | Not Scored                           |
| Well-Being Sub-Tota                   |                                    |                                         | 25                                | 18.92                                |

# Performance-Based Placement Measures RBWO Provider GA+SCORECARD - CPA

| Provider/Program Name: A                    | LR Family Se                       | rvices, Inc (51                          | 40) - CPA                          |                                      |
|---------------------------------------------|------------------------------------|------------------------------------------|------------------------------------|--------------------------------------|
| 1518 Airport Road, Hinesville, GA 31313     |                                    | Quarterly Scores (Grades)                |                                    | Current Quarter<br>Score (Grade)     |
| Phone: 912-559-5536                         |                                    | Q1: 95.65 (A)                            | Q2: 98.33 (A+)                     | 91.67%                               |
| Vendor ID# 114739                           |                                    | Q3: 98.90 (A+)                           | Q4: 91.67 (A-)                     | (A-)                                 |
| # New Foster Homes During Quarter: 0        |                                    | # Children in Care During<br>Quarter: 11 | # Placements During<br>Quarter: 11 | # Children in Care On<br>Last Day: 8 |
|                                             | Avg<br>Performance All<br>CPAs (%) | Provider<br>Performance (%)*             | Possible Points<br>(Weight)        | Provider Points<br>Earned            |
| OPM Monitoring Reviews                      |                                    |                                          |                                    |                                      |
| Annual Comprehensive Reviews                | 82%                                | 76%                                      | 25                                 | 19.04                                |
| Safety Reviews                              | 87%                                | 100%                                     | 15                                 | 15.00                                |
| Monitoring Sub-Total                        |                                    |                                          | 40                                 | 34.04                                |
| CPA Safety Outcomes                         |                                    |                                          |                                    |                                      |
| Incidence of Maltreatment                   | 0.02%                              | No Substantiated<br>Reports              | 10                                 | 10.00                                |
| Staff Training                              | 67%                                | 0%                                       | 5                                  | 0.00                                 |
| Staff Safety Checks                         | 86%                                | 100%                                     | 5                                  | 5.00                                 |
| Safety Sub-Total                            |                                    |                                          | 20                                 | 15.00                                |
| CPA Permanency Outcomes                     |                                    |                                          |                                    |                                      |
| Placement Stability                         | 93%                                | 73%                                      | 15                                 | 10.95                                |
| Permanency Sub-Total                        |                                    |                                          | 15                                 | 10.95                                |
| CPA Well-Being Outcomes                     |                                    |                                          |                                    |                                      |
| EPSDT Medical Visits                        | 86%                                | 88%                                      | 4                                  | 3.52                                 |
| EPSDT Dental Visits                         | 79%                                | 100%                                     | 4                                  | 4.00                                 |
| Academic Supports                           | 82%                                | 100%                                     | 3                                  | 3.00                                 |
| Provider ECEM Visits                        | 90%                                | 96%                                      | 7                                  | 6.72                                 |
| Provider General Contacts                   | 89%                                | 92%                                      | 7                                  | 6.44                                 |
| Placements with Siblings                    | 68%                                | 43%                                      | Not Scored                         | Not Scored                           |
| Placements within Legal County              | 18%                                | Not Eligible                             | Not Scored                         | Not Scored                           |
| Well-Being Sub-Total                        |                                    |                                          | 25                                 | 23.68                                |
| *Performance calculation descriptions can b | e found in the FY 201              | 19 RBWO PBP Measureme                    | ents and Standards Guide           |                                      |