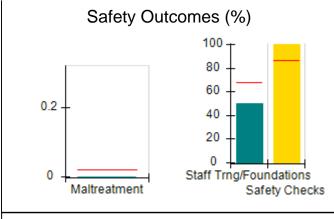

# Performance-Based Placement Measures RBWO Provider GA+SCORECARD - CPA

| 1671 Meriweather Dr., Watkinsville, ( | GA 30677                           | Quarterly Scores (Grades)               |                                   | Current Quarter<br>Score (Grade)     |
|---------------------------------------|------------------------------------|-----------------------------------------|-----------------------------------|--------------------------------------|
| Phone: 706-316-2421                   |                                    | Q1: 93.52 (A-)                          | Q2: 84.40 (B)                     | 93.24%                               |
| Vendor ID# 35219                      |                                    | Q3: 95.57 (A)                           | Q4: 93.24 (A-)                    | (A-)                                 |
| # New Foster Homes During Quarter: 1  |                                    | # Children in Care During<br>Quarter: 5 | # Placements During<br>Quarter: 5 | # Children in Care On<br>Last Day: 4 |
|                                       | Avg<br>Performance All<br>CPAs (%) | Provider<br>Performance (%)*            | Possible Points<br>(Weight)       | Provider Points<br>Earned            |
| OPM Monitoring Reviews                |                                    |                                         |                                   |                                      |
| Annual Comprehensive Reviews          | 82%                                | 91%                                     | 25                                | 22.82                                |
| Safety Reviews                        | 87%                                | 100%                                    | 15                                | 15.00                                |
| Monitoring Sub-Tota                   |                                    |                                         | 40                                | 37.82                                |
| CPA Safety Outcomes                   |                                    |                                         |                                   |                                      |
| Incidence of Maltreatment             | 0.02%                              | No Substantiated<br>Reports             | 10                                | 10.00                                |
| Staff Training                        | 67%                                | 50%                                     | 5                                 | 2.50                                 |
| Staff Safety Checks                   | 86%                                | 100%                                    | 5                                 | 5.00                                 |
| Safety Sub-Tota                       |                                    |                                         | 20                                | 17.50                                |
| CPA Permanency Outcomes               |                                    |                                         |                                   |                                      |
| Placement Stability                   | 93%                                | 100%                                    | 15                                | 15.00                                |
| Permanency Sub-Tota                   |                                    |                                         | 15                                | 15.00                                |
| CPA Well-Being Outcomes               |                                    |                                         |                                   |                                      |
| EPSDT Medical Visits                  | 86%                                | 100%                                    | 4                                 | 4.00                                 |
| EPSDT Dental Visits                   | 79%                                | 100%                                    | 4                                 | 4.00                                 |
| Academic Supports                     | 82%                                | 0%                                      | 3                                 | 0.00                                 |
| Provider ECEM Visits                  | 90%                                | 56%                                     | 7                                 | 3.92                                 |
| Provider General Contacts             | 89%                                | 100%                                    | 7                                 | 7.00                                 |
| Placements with Siblings              | 68%                                | 100%                                    | Not Scored                        | Not Scored                           |
| Placements within Legal County        | 18%                                | 0%                                      | Not Scored                        | Not Scored                           |
| Well-Being Sub-Tota                   |                                    |                                         | 25                                | 18.92                                |