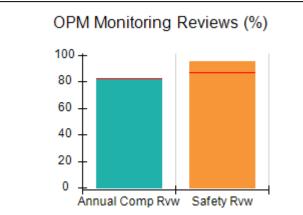

# Performance-Based Placement Measures RBWO Provider GA+SCORECARD - CPA

| 1671 Meriweather Dr., Watkinsville, ( | GA 30677                           | Quarterly Scores (Grades)               |                                   | Current Quarter<br>Score (Grade)     |
|---------------------------------------|------------------------------------|-----------------------------------------|-----------------------------------|--------------------------------------|
| Phone: 706-316-2421                   |                                    | Q1: 93.52 (A-)                          | Q2: 84.40 (B)                     | 93.24%                               |
| Vendor ID# 35219                      |                                    | Q3: 95.57 (A)                           | Q4: 93.24 (A-)                    | (A-)                                 |
| # New Foster Homes During Quarter: 1  |                                    | # Children in Care During<br>Quarter: 5 | # Placements During<br>Quarter: 5 | # Children in Care On<br>Last Day: 4 |
|                                       | Avg<br>Performance All<br>CPAs (%) | Provider<br>Performance (%)*            | Possible Points<br>(Weight)       | Provider Points<br>Earned            |
| OPM Monitoring Reviews                |                                    |                                         |                                   |                                      |
| Annual Comprehensive Reviews          | 82%                                | 91%                                     | 25                                | 22.82                                |
| Safety Reviews                        | 87%                                | 100%                                    | 15                                | 15.00                                |
| Monitoring Sub-Tota                   |                                    |                                         | 40                                | 37.82                                |
| CPA Safety Outcomes                   |                                    |                                         |                                   |                                      |
| Incidence of Maltreatment             | 0.02%                              | No Substantiated<br>Reports             | 10                                | 10.00                                |
| Staff Training                        | 67%                                | 50%                                     | 5                                 | 2.50                                 |
| Staff Safety Checks                   | 86%                                | 100%                                    | 5                                 | 5.00                                 |
| Safety Sub-Tota                       |                                    |                                         | 20                                | 17.50                                |
| CPA Permanency Outcomes               |                                    |                                         |                                   |                                      |
| Placement Stability                   | 93%                                | 100%                                    | 15                                | 15.00                                |
| Permanency Sub-Tota                   |                                    |                                         | 15                                | 15.00                                |
| CPA Well-Being Outcomes               |                                    |                                         |                                   |                                      |
| EPSDT Medical Visits                  | 86%                                | 100%                                    | 4                                 | 4.00                                 |
| EPSDT Dental Visits                   | 79%                                | 100%                                    | 4                                 | 4.00                                 |
| Academic Supports                     | 82%                                | 0%                                      | 3                                 | 0.00                                 |
| Provider ECEM Visits                  | 90%                                | 56%                                     | 7                                 | 3.92                                 |
| Provider General Contacts             | 89%                                | 100%                                    | 7                                 | 7.00                                 |
| Placements with Siblings              | 68%                                | 100%                                    | Not Scored                        | Not Scored                           |
| Placements within Legal County        | 18%                                | 0%                                      | Not Scored                        | Not Scored                           |
| Well-Being Sub-Tota                   |                                    |                                         | 25                                | 18.92                                |