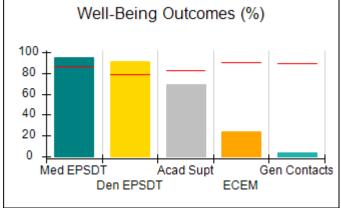

# Performance-Based Placement Measures RBWO Provider GA+SCORECARD - CPA

| 1671 Meriweather Dr., Watkinsville, ( | GA 30677                           | Quarterly Scores (Grades)               |                                   | Current Quarter<br>Score (Grade)     |
|---------------------------------------|------------------------------------|-----------------------------------------|-----------------------------------|--------------------------------------|
| Phone: 706-316-2421                   |                                    | Q1: 93.52 (A-)                          | Q2: 84.40 (B)                     | 93.24%                               |
| Vendor ID# 35219                      |                                    | Q3: 95.57 (A)                           | Q4: 93.24 (A-)                    | (A-)                                 |
| # New Foster Homes During Quarter: 1  |                                    | # Children in Care During<br>Quarter: 5 | # Placements During<br>Quarter: 5 | # Children in Care On<br>Last Day: 4 |
|                                       | Avg<br>Performance All<br>CPAs (%) | Provider<br>Performance (%)*            | Possible Points<br>(Weight)       | Provider Points<br>Earned            |
| OPM Monitoring Reviews                |                                    |                                         |                                   |                                      |
| Annual Comprehensive Reviews          | 82%                                | 91%                                     | 25                                | 22.82                                |
| Safety Reviews                        | 87%                                | 100%                                    | 15                                | 15.00                                |
| Monitoring Sub-Tota                   |                                    |                                         | 40                                | 37.82                                |
| CPA Safety Outcomes                   |                                    |                                         |                                   |                                      |
| Incidence of Maltreatment             | 0.02%                              | No Substantiated<br>Reports             | 10                                | 10.00                                |
| Staff Training                        | 67%                                | 50%                                     | 5                                 | 2.50                                 |
| Staff Safety Checks                   | 86%                                | 100%                                    | 5                                 | 5.00                                 |
| Safety Sub-Tota                       |                                    |                                         | 20                                | 17.50                                |
| CPA Permanency Outcomes               |                                    |                                         |                                   |                                      |
| Placement Stability                   | 93%                                | 100%                                    | 15                                | 15.00                                |
| Permanency Sub-Tota                   |                                    |                                         | 15                                | 15.00                                |
| CPA Well-Being Outcomes               |                                    |                                         |                                   |                                      |
| EPSDT Medical Visits                  | 86%                                | 100%                                    | 4                                 | 4.00                                 |
| EPSDT Dental Visits                   | 79%                                | 100%                                    | 4                                 | 4.00                                 |
| Academic Supports                     | 82%                                | 0%                                      | 3                                 | 0.00                                 |
| Provider ECEM Visits                  | 90%                                | 56%                                     | 7                                 | 3.92                                 |
| Provider General Contacts             | 89%                                | 100%                                    | 7                                 | 7.00                                 |
| Placements with Siblings              | 68%                                | 100%                                    | Not Scored                        | Not Scored                           |
| Placements within Legal County        | 18%                                | 0%                                      | Not Scored                        | Not Scored                           |
| Well-Being Sub-Tota                   |                                    |                                         | 25                                | 18.92                                |