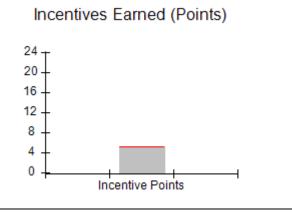

# Performance-Based Placement Measures RBWO Provider GA+SCORECARD - CPA

Report Quarter: Q3 FY2018

| # New Foster Homes During Quarter: 1                                                |                                    | # Children in Care During<br>Quarter: 10 | # Placements During<br>Quarter: 10 | # Children in Care On<br>Last Day: 8 |
|-------------------------------------------------------------------------------------|------------------------------------|------------------------------------------|------------------------------------|--------------------------------------|
| CPA Incentive Credits                                                               | Avg<br>Performance All<br>CPAs (%) | Provider<br>Performance (%)*             | Possible Points<br>(Weight)        | Provider Points<br>Earned            |
| Early EPSDT Medical Visits                                                          |                                    | 0%                                       | 2                                  | 0.00                                 |
| Early EPSDT Dental Visits                                                           |                                    | 0%                                       | 2                                  | 0.00                                 |
| Permanency Contacts                                                                 |                                    | 0%                                       | 5                                  | 0.00                                 |
| Additional Academic Supports                                                        |                                    | 56%                                      | 2                                  | 1.12                                 |
| Foster Hm Retention Rate (threshold = 90)                                           |                                    | 83%                                      | 2                                  | 0.00                                 |
| Foster Hm Recruitment (threshold = 100)                                             |                                    | 0%                                       | 2                                  | 0.00                                 |
| Active Agency Accreditation                                                         |                                    | 0%                                       | 4                                  | 0.00                                 |
| Staff Clinical Licensure                                                            |                                    | 0%                                       | 5                                  | 0.00                                 |
| Incentives Total                                                                    | 5.21                               |                                          | 24                                 | 1.12                                 |
| Maximum total                                                                       | combined incentive                 | credit allowed is 10 points.             | Incentives Awarded                 | 1.12                                 |
| *Performance calculation descriptions can be found in the FY 2017 RBWO PBP Measurem |                                    |                                          | ents and Standards Guide.          |                                      |