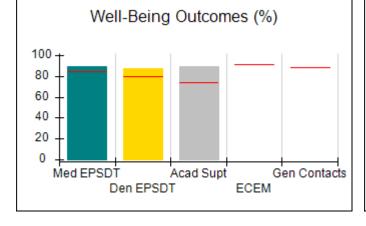

# Performance-Based Placement Measures RBWO Provider GA+SCORECARD - CPA

| Provider/Program Name: All God's Children - (861) - CPA          |                                    |                                          |                                    |                                      |
|------------------------------------------------------------------|------------------------------------|------------------------------------------|------------------------------------|--------------------------------------|
| 1671 Meriweather Dr., Watkinsville, GA 30677 Phone: 706-316-2421 |                                    | Quarterly Scores (Grades)                |                                    | Current Quarter<br>Score (Grade)     |
|                                                                  |                                    | Q1: 97.83 (A+)                           | Q2: 96.58 (A)                      | 89.45%                               |
| Vendor ID# 35219                                                 |                                    | Q3: 89.45 (B+)                           | Q4: (N/A)                          | (B+)                                 |
| # New Foster Homes During Quarter: 1                             |                                    | # Children in Care During<br>Quarter: 10 | # Placements During<br>Quarter: 10 | # Children in Care On<br>Last Day: 8 |
|                                                                  | Avg<br>Performance All<br>CPAs (%) | Provider<br>Performance (%)*             | Possible Points<br>(Weight)        | Provider Points<br>Earned            |
| OPM Monitoring Reviews                                           |                                    |                                          |                                    | ,                                    |
| Annual Comprehensive Reviews                                     | 88%                                | 86%                                      | 25                                 | 21.60                                |
| Safety Reviews                                                   | 94%                                | 98%                                      | 15                                 | 14.72                                |
| Monitoring Sub-Total                                             |                                    |                                          | 40                                 | 36.31                                |
| CPA Safety Outcomes                                              |                                    |                                          |                                    |                                      |
| Incidence of Maltreatment                                        | 0.02%                              | No Substantiated<br>Reports              | 10                                 | 10.00                                |
| Staff Training                                                   | 90%                                | 100%                                     | 10                                 | 5.00                                 |
| Safety Sub-Total                                                 |                                    |                                          | 20                                 | 20.00                                |
| CPA Permanency Outcomes                                          |                                    |                                          |                                    |                                      |
| Placement Stability                                              | 92%                                | 80%                                      | 15                                 | 12.00                                |
| Permanency Sub-Total                                             |                                    |                                          | 15                                 | 12.00                                |
| CPA Well-Being Outcomes                                          |                                    |                                          |                                    |                                      |
| EPSDT Medical Visits                                             | 85%                                | 70%                                      | 4                                  | 2.80                                 |
| EPSDT Dental Visits                                              | 79%                                | 60%                                      | 4                                  | 2.40                                 |
| Academic Supports                                                | 74%                                | 81%                                      | 3                                  | 2.43                                 |
| Provider ECEM Visits                                             | 91%                                | 89%                                      | 7                                  | 6.23                                 |
| Provider General Contacts                                        | 88%                                | 88%                                      | 7                                  | 6.16                                 |
| Placements with Siblings                                         | 64%                                | Not Eligible                             | Not Scored                         | Not Scored                           |
| Placements within Legal County                                   | 19%                                | Not Eligible                             | Not Scored                         | Not Scored                           |
| Well-Being Sub-Total                                             |                                    |                                          | 25                                 | 20.02                                |
| *Performance calculation descriptions can b                      | e found in the FY 20°              | 17 RBWO PBP Measureme                    | ents and Standards Guide           |                                      |
| Monitoring & Outcome                                             | s: Possible Po                     | ints = 100                               | Points Ear                         | rned: 88.33                          |