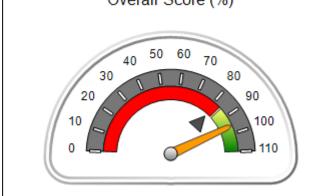

# Performance-Based Placement Measures RBWO Provider GA+SCORECARD - CPA

| Provider/Program Name: All God's Children - (861) - CPA          |                                    |                                          |                                    |                                      |
|------------------------------------------------------------------|------------------------------------|------------------------------------------|------------------------------------|--------------------------------------|
| 1671 Meriweather Dr., Watkinsville, GA 30677 Phone: 706-316-2421 |                                    | Quarterly Scores (Grades)                |                                    | Current Quarter<br>Score (Grade)     |
|                                                                  |                                    | Q1: 97.83 (A+)                           | Q2: 96.58 (A)                      | 89.45%                               |
| Vendor ID# 35219                                                 |                                    | Q3: 89.45 (B+)                           | Q4: (N/A)                          | (B+)                                 |
| # New Foster Homes During Quarter: 1                             |                                    | # Children in Care During<br>Quarter: 10 | # Placements During<br>Quarter: 10 | # Children in Care On<br>Last Day: 8 |
|                                                                  | Avg<br>Performance All<br>CPAs (%) | Provider<br>Performance (%)*             | Possible Points<br>(Weight)        | Provider Points<br>Earned            |
| OPM Monitoring Reviews                                           |                                    |                                          |                                    | ,                                    |
| Annual Comprehensive Reviews                                     | 88%                                | 86%                                      | 25                                 | 21.60                                |
| Safety Reviews                                                   | 94%                                | 98%                                      | 15                                 | 14.72                                |
| Monitoring Sub-Total                                             |                                    |                                          | 40                                 | 36.31                                |
| CPA Safety Outcomes                                              |                                    |                                          |                                    |                                      |
| Incidence of Maltreatment                                        | 0.02%                              | No Substantiated<br>Reports              | 10                                 | 10.00                                |
| Staff Training                                                   | 90%                                | 100%                                     | 10                                 | 5.00                                 |
| Safety Sub-Total                                                 |                                    |                                          | 20                                 | 20.00                                |
| CPA Permanency Outcomes                                          |                                    |                                          |                                    |                                      |
| Placement Stability                                              | 92%                                | 80%                                      | 15                                 | 12.00                                |
| Permanency Sub-Total                                             |                                    |                                          | 15                                 | 12.00                                |
| CPA Well-Being Outcomes                                          |                                    |                                          |                                    |                                      |
| EPSDT Medical Visits                                             | 85%                                | 70%                                      | 4                                  | 2.80                                 |
| EPSDT Dental Visits                                              | 79%                                | 60%                                      | 4                                  | 2.40                                 |
| Academic Supports                                                | 74%                                | 81%                                      | 3                                  | 2.43                                 |
| Provider ECEM Visits                                             | 91%                                | 89%                                      | 7                                  | 6.23                                 |
| Provider General Contacts                                        | 88%                                | 88%                                      | 7                                  | 6.16                                 |
| Placements with Siblings                                         | 64%                                | Not Eligible                             | Not Scored                         | Not Scored                           |
| Placements within Legal County                                   | 19%                                | Not Eligible                             | Not Scored                         | Not Scored                           |
| Well-Being Sub-Total                                             |                                    |                                          | 25                                 | 20.02                                |
| *Performance calculation descriptions can b                      | e found in the FY 20°              | 17 RBWO PBP Measureme                    | ents and Standards Guide           |                                      |
| Monitoring & Outcome                                             | s: Possible Po                     | ints = 100                               | Points Ear                         | rned: 88.33                          |

| d: 88.33 | Points Earned:   | Possible Points = 100 | Monitoring & Outcomes: |
|----------|------------------|-----------------------|------------------------|
| 88.33%   | ncentives Credit | Score Before I        |                        |
| 1.12 pts | entives Awarded  | Inc                   |                        |
| N/A pts  | PBP Verification |                       |                        |
| 89.45%   | Total Score      |                       |                        |