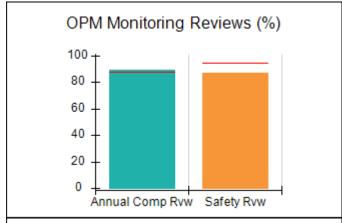

# Performance-Based Placement Measures RBWO Provider GA+SCORECARD - CPA

| Provider/Program Name: All God's Children - (861) - CPA          |                                    |                                          |                                    |                                      |
|------------------------------------------------------------------|------------------------------------|------------------------------------------|------------------------------------|--------------------------------------|
| 1671 Meriweather Dr., Watkinsville, GA 30677 Phone: 706-316-2421 |                                    | Quarterly Scores (Grades)                |                                    | Current Quarter<br>Score (Grade)     |
|                                                                  |                                    | Q1: 97.83 (A+)                           | Q2: 96.58 (A)                      | 89.45%                               |
| Vendor ID# 35219                                                 |                                    | Q3: 89.45 (B+)                           | Q4: (N/A)                          | (B+)                                 |
| # New Foster Homes During Quarter: 1                             |                                    | # Children in Care During<br>Quarter: 10 | # Placements During<br>Quarter: 10 | # Children in Care On<br>Last Day: 8 |
|                                                                  | Avg<br>Performance All<br>CPAs (%) | Provider<br>Performance (%)*             | Possible Points<br>(Weight)        | Provider Points<br>Earned            |
| OPM Monitoring Reviews                                           |                                    |                                          |                                    | ,                                    |
| Annual Comprehensive Reviews                                     | 88%                                | 86%                                      | 25                                 | 21.60                                |
| Safety Reviews                                                   | 94%                                | 98%                                      | 15                                 | 14.72                                |
| Monitoring Sub-Total                                             |                                    |                                          | 40                                 | 36.31                                |
| CPA Safety Outcomes                                              |                                    |                                          |                                    |                                      |
| Incidence of Maltreatment                                        | 0.02%                              | No Substantiated<br>Reports              | 10                                 | 10.00                                |
| Staff Training                                                   | 90%                                | 100%                                     | 10                                 | 5.00                                 |
| Safety Sub-Total                                                 |                                    |                                          | 20                                 | 20.00                                |
| CPA Permanency Outcomes                                          |                                    |                                          |                                    |                                      |
| Placement Stability                                              | 92%                                | 80%                                      | 15                                 | 12.00                                |
| Permanency Sub-Total                                             |                                    |                                          | 15                                 | 12.00                                |
| CPA Well-Being Outcomes                                          |                                    |                                          |                                    |                                      |
| EPSDT Medical Visits                                             | 85%                                | 70%                                      | 4                                  | 2.80                                 |
| EPSDT Dental Visits                                              | 79%                                | 60%                                      | 4                                  | 2.40                                 |
| Academic Supports                                                | 74%                                | 81%                                      | 3                                  | 2.43                                 |
| Provider ECEM Visits                                             | 91%                                | 89%                                      | 7                                  | 6.23                                 |
| Provider General Contacts                                        | 88%                                | 88%                                      | 7                                  | 6.16                                 |
| Placements with Siblings                                         | 64%                                | Not Eligible                             | Not Scored                         | Not Scored                           |
| Placements within Legal County                                   | 19%                                | Not Eligible                             | Not Scored                         | Not Scored                           |
| Well-Being Sub-Total                                             |                                    |                                          | 25                                 | 20.02                                |
| *Performance calculation descriptions can b                      | e found in the FY 20°              | 17 RBWO PBP Measureme                    | ents and Standards Guide           |                                      |
| Monitoring & Outcome                                             | s: Possible Po                     | ints = 100                               | Points Ear                         | rned: 88.33                          |