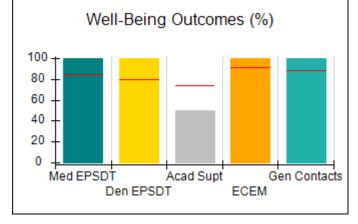

# Performance-Based Placement Measures RBWO Provider GA+SCORECARD - CPA

| Provider/Program Name: All God's Children - (861) - CPA          |                                    |                                          |                                    |                                      |
|------------------------------------------------------------------|------------------------------------|------------------------------------------|------------------------------------|--------------------------------------|
| 1671 Meriweather Dr., Watkinsville, GA 30677 Phone: 706-316-2421 |                                    | Quarterly Scores (Grades)                |                                    | Current Quarter<br>Score (Grade)     |
|                                                                  |                                    | Q1: 97.83 (A+)                           | Q2: 96.58 (A)                      | 89.45%                               |
| Vendor ID# 35219                                                 |                                    | Q3: 89.45 (B+)                           | Q4: (N/A)                          | (B+)                                 |
| # New Foster Homes During Quarter: 1                             |                                    | # Children in Care During<br>Quarter: 10 | # Placements During<br>Quarter: 10 | # Children in Care On<br>Last Day: 8 |
|                                                                  | Avg<br>Performance All<br>CPAs (%) | Provider<br>Performance (%)*             | Possible Points<br>(Weight)        | Provider Points<br>Earned            |
| OPM Monitoring Reviews                                           |                                    |                                          |                                    | ,                                    |
| Annual Comprehensive Reviews                                     | 88%                                | 86%                                      | 25                                 | 21.60                                |
| Safety Reviews                                                   | 94%                                | 98%                                      | 15                                 | 14.72                                |
| Monitoring Sub-Total                                             |                                    |                                          | 40                                 | 36.31                                |
| CPA Safety Outcomes                                              |                                    |                                          |                                    |                                      |
| Incidence of Maltreatment                                        | 0.02%                              | No Substantiated<br>Reports              | 10                                 | 10.00                                |
| Staff Training                                                   | 90%                                | 100%                                     | 10                                 | 5.00                                 |
| Safety Sub-Total                                                 |                                    |                                          | 20                                 | 20.00                                |
| CPA Permanency Outcomes                                          |                                    |                                          |                                    |                                      |
| Placement Stability                                              | 92%                                | 80%                                      | 15                                 | 12.00                                |
| Permanency Sub-Total                                             |                                    |                                          | 15                                 | 12.00                                |
| CPA Well-Being Outcomes                                          |                                    |                                          |                                    |                                      |
| EPSDT Medical Visits                                             | 85%                                | 70%                                      | 4                                  | 2.80                                 |
| EPSDT Dental Visits                                              | 79%                                | 60%                                      | 4                                  | 2.40                                 |
| Academic Supports                                                | 74%                                | 81%                                      | 3                                  | 2.43                                 |
| Provider ECEM Visits                                             | 91%                                | 89%                                      | 7                                  | 6.23                                 |
| Provider General Contacts                                        | 88%                                | 88%                                      | 7                                  | 6.16                                 |
| Placements with Siblings                                         | 64%                                | Not Eligible                             | Not Scored                         | Not Scored                           |
| Placements within Legal County                                   | 19%                                | Not Eligible                             | Not Scored                         | Not Scored                           |
| Well-Being Sub-Total                                             |                                    |                                          | 25                                 | 20.02                                |
| *Performance calculation descriptions can b                      | e found in the FY 20°              | 17 RBWO PBP Measureme                    | ents and Standards Guide           |                                      |
| Monitoring & Outcome                                             | s: Possible Po                     | ints = 100                               | Points Ear                         | rned: 88.33                          |