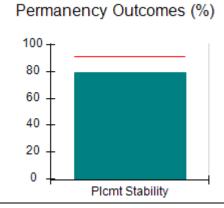

# Performance-Based Placement Measures RBWO Provider GA+SCORECARD - CPA

| Provider/Program Name: All God's Children - (861) - CPA          |                                    |                                          |                                    |                                      |
|------------------------------------------------------------------|------------------------------------|------------------------------------------|------------------------------------|--------------------------------------|
| 1671 Meriweather Dr., Watkinsville, GA 30677 Phone: 706-316-2421 |                                    | Quarterly Scores (Grades)                |                                    | Current Quarter<br>Score (Grade)     |
|                                                                  |                                    | Q1: 97.83 (A+)                           | Q2: 96.58 (A)                      | 89.45%                               |
| Vendor ID# 35219                                                 |                                    | Q3: 89.45 (B+)                           | Q4: (N/A)                          | (B+)                                 |
| # New Foster Homes During Quarter: 1                             |                                    | # Children in Care During<br>Quarter: 10 | # Placements During<br>Quarter: 10 | # Children in Care On<br>Last Day: 8 |
|                                                                  | Avg<br>Performance All<br>CPAs (%) | Provider<br>Performance (%)*             | Possible Points<br>(Weight)        | Provider Points<br>Earned            |
| OPM Monitoring Reviews                                           |                                    |                                          |                                    | ,                                    |
| Annual Comprehensive Reviews                                     | 88%                                | 86%                                      | 25                                 | 21.60                                |
| Safety Reviews                                                   | 94%                                | 98%                                      | 15                                 | 14.72                                |
| Monitoring Sub-Total                                             |                                    |                                          | 40                                 | 36.31                                |
| CPA Safety Outcomes                                              |                                    |                                          |                                    |                                      |
| Incidence of Maltreatment                                        | 0.02%                              | No Substantiated<br>Reports              | 10                                 | 10.00                                |
| Staff Training                                                   | 90%                                | 100%                                     | 10                                 | 5.00                                 |
| Safety Sub-Total                                                 |                                    |                                          | 20                                 | 20.00                                |
| CPA Permanency Outcomes                                          |                                    |                                          |                                    |                                      |
| Placement Stability                                              | 92%                                | 80%                                      | 15                                 | 12.00                                |
| Permanency Sub-Total                                             |                                    |                                          | 15                                 | 12.00                                |
| CPA Well-Being Outcomes                                          |                                    |                                          |                                    |                                      |
| EPSDT Medical Visits                                             | 85%                                | 70%                                      | 4                                  | 2.80                                 |
| EPSDT Dental Visits                                              | 79%                                | 60%                                      | 4                                  | 2.40                                 |
| Academic Supports                                                | 74%                                | 81%                                      | 3                                  | 2.43                                 |
| Provider ECEM Visits                                             | 91%                                | 89%                                      | 7                                  | 6.23                                 |
| Provider General Contacts                                        | 88%                                | 88%                                      | 7                                  | 6.16                                 |
| Placements with Siblings                                         | 64%                                | Not Eligible                             | Not Scored                         | Not Scored                           |
| Placements within Legal County                                   | 19%                                | Not Eligible                             | Not Scored                         | Not Scored                           |
| Well-Being Sub-Total                                             |                                    |                                          | 25                                 | 20.02                                |
| *Performance calculation descriptions can b                      | e found in the FY 20°              | 17 RBWO PBP Measureme                    | ents and Standards Guide           |                                      |
| Monitoring & Outcome                                             | s: Possible Po                     | ints = 100                               | Points Ear                         | rned: 88.33                          |