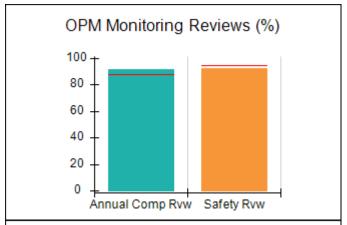

# Performance-Based Placement Measures RBWO Provider GA+SCORECARD - CPA

| Provider/Program Name: All God's Children - (861) - CPA          |                                    |                                          |                                    |                                      |
|------------------------------------------------------------------|------------------------------------|------------------------------------------|------------------------------------|--------------------------------------|
| 1671 Meriweather Dr., Watkinsville, GA 30677 Phone: 706-316-2421 |                                    | Quarterly Scores (Grades)                |                                    | Current Quarter<br>Score (Grade)     |
|                                                                  |                                    | Q1: 97.83 (A+)                           | Q2: 96.58 (A)                      | 89.45%                               |
| Vendor ID# 35219                                                 |                                    | Q3: 89.45 (B+)                           | Q4: (N/A)                          | (B+)                                 |
| # New Foster Homes During Quarter: 1                             |                                    | # Children in Care During<br>Quarter: 10 | # Placements During<br>Quarter: 10 | # Children in Care On<br>Last Day: 8 |
|                                                                  | Avg<br>Performance All<br>CPAs (%) | Provider<br>Performance (%)*             | Possible Points<br>(Weight)        | Provider Points<br>Earned            |
| OPM Monitoring Reviews                                           |                                    |                                          |                                    | ,                                    |
| Annual Comprehensive Reviews                                     | 88%                                | 86%                                      | 25                                 | 21.60                                |
| Safety Reviews                                                   | 94%                                | 98%                                      | 15                                 | 14.72                                |
| Monitoring Sub-Total                                             |                                    |                                          | 40                                 | 36.31                                |
| CPA Safety Outcomes                                              |                                    |                                          |                                    |                                      |
| Incidence of Maltreatment                                        | 0.02%                              | No Substantiated<br>Reports              | 10                                 | 10.00                                |
| Staff Training                                                   | 90%                                | 100%                                     | 10                                 | 5.00                                 |
| Safety Sub-Total                                                 |                                    |                                          | 20                                 | 20.00                                |
| CPA Permanency Outcomes                                          |                                    |                                          |                                    |                                      |
| Placement Stability                                              | 92%                                | 80%                                      | 15                                 | 12.00                                |
| Permanency Sub-Total                                             |                                    |                                          | 15                                 | 12.00                                |
| CPA Well-Being Outcomes                                          |                                    |                                          |                                    |                                      |
| EPSDT Medical Visits                                             | 85%                                | 70%                                      | 4                                  | 2.80                                 |
| EPSDT Dental Visits                                              | 79%                                | 60%                                      | 4                                  | 2.40                                 |
| Academic Supports                                                | 74%                                | 81%                                      | 3                                  | 2.43                                 |
| Provider ECEM Visits                                             | 91%                                | 89%                                      | 7                                  | 6.23                                 |
| Provider General Contacts                                        | 88%                                | 88%                                      | 7                                  | 6.16                                 |
| Placements with Siblings                                         | 64%                                | Not Eligible                             | Not Scored                         | Not Scored                           |
| Placements within Legal County                                   | 19%                                | Not Eligible                             | Not Scored                         | Not Scored                           |
| Well-Being Sub-Total                                             |                                    |                                          | 25                                 | 20.02                                |
| *Performance calculation descriptions can b                      | e found in the FY 20°              | 17 RBWO PBP Measureme                    | ents and Standards Guide           |                                      |
| Monitoring & Outcome                                             | s: Possible Po                     | ints = 100                               | Points Ear                         | rned: 88.33                          |