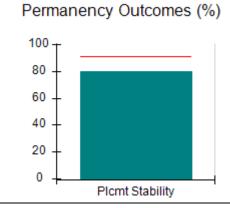

# Performance-Based Placement Measures RBWO Provider GA+SCORECARD - CPA

| Provider/Program Name: All God's Children - (861) - CPA          |                                    |                                          |                                    |                                      |
|------------------------------------------------------------------|------------------------------------|------------------------------------------|------------------------------------|--------------------------------------|
| 1671 Meriweather Dr., Watkinsville, GA 30677 Phone: 706-316-2421 |                                    | Quarterly Scores (Grades)                |                                    | Current Quarter<br>Score (Grade)     |
|                                                                  |                                    | Q1: 97.83 (A+)                           | Q2: 96.58 (A)                      | 89.45%                               |
| Vendor ID# 35219                                                 |                                    | Q3: 89.45 (B+)                           | Q4: (N/A)                          | (B+)                                 |
| # New Foster Homes During Quarter: 1                             |                                    | # Children in Care During<br>Quarter: 10 | # Placements During<br>Quarter: 10 | # Children in Care On<br>Last Day: 8 |
|                                                                  | Avg<br>Performance All<br>CPAs (%) | Provider<br>Performance (%)*             | Possible Points<br>(Weight)        | Provider Points<br>Earned            |
| OPM Monitoring Reviews                                           |                                    |                                          |                                    | ,                                    |
| Annual Comprehensive Reviews                                     | 88%                                | 86%                                      | 25                                 | 21.60                                |
| Safety Reviews                                                   | 94%                                | 98%                                      | 15                                 | 14.72                                |
| Monitoring Sub-Total                                             |                                    |                                          | 40                                 | 36.31                                |
| CPA Safety Outcomes                                              |                                    |                                          |                                    |                                      |
| Incidence of Maltreatment                                        | 0.02%                              | No Substantiated<br>Reports              | 10                                 | 10.00                                |
| Staff Training                                                   | 90%                                | 100%                                     | 10                                 | 5.00                                 |
| Safety Sub-Total                                                 |                                    |                                          | 20                                 | 20.00                                |
| CPA Permanency Outcomes                                          |                                    |                                          |                                    |                                      |
| Placement Stability                                              | 92%                                | 80%                                      | 15                                 | 12.00                                |
| Permanency Sub-Total                                             |                                    |                                          | 15                                 | 12.00                                |
| CPA Well-Being Outcomes                                          |                                    |                                          |                                    |                                      |
| EPSDT Medical Visits                                             | 85%                                | 70%                                      | 4                                  | 2.80                                 |
| EPSDT Dental Visits                                              | 79%                                | 60%                                      | 4                                  | 2.40                                 |
| Academic Supports                                                | 74%                                | 81%                                      | 3                                  | 2.43                                 |
| Provider ECEM Visits                                             | 91%                                | 89%                                      | 7                                  | 6.23                                 |
| Provider General Contacts                                        | 88%                                | 88%                                      | 7                                  | 6.16                                 |
| Placements with Siblings                                         | 64%                                | Not Eligible                             | Not Scored                         | Not Scored                           |
| Placements within Legal County                                   | 19%                                | Not Eligible                             | Not Scored                         | Not Scored                           |
| Well-Being Sub-Total                                             |                                    |                                          | 25                                 | 20.02                                |
| *Performance calculation descriptions can b                      | e found in the FY 20°              | 17 RBWO PBP Measureme                    | ents and Standards Guide           |                                      |
| Monitoring & Outcome                                             | s: Possible Po                     | ints = 100                               | Points Ear                         | rned: 88.33                          |