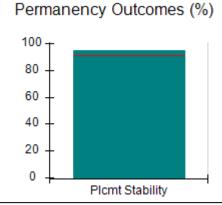

# Performance-Based Placement Measures RBWO Provider GA+SCORECARD - CPA

| Provider/Program Name: All God's Children - (861) - CPA          |                                    |                                          |                                    |                                      |
|------------------------------------------------------------------|------------------------------------|------------------------------------------|------------------------------------|--------------------------------------|
| 1671 Meriweather Dr., Watkinsville, GA 30677 Phone: 706-316-2421 |                                    | Quarterly Scores (Grades)                |                                    | Current Quarter<br>Score (Grade)     |
|                                                                  |                                    | Q1: 97.83 (A+)                           | Q2: 96.58 (A)                      | 89.45%                               |
| Vendor ID# 35219                                                 |                                    | Q3: 89.45 (B+)                           | Q4: (N/A)                          | (B+)                                 |
| # New Foster Homes During Quarter: 1                             |                                    | # Children in Care During<br>Quarter: 10 | # Placements During<br>Quarter: 10 | # Children in Care On<br>Last Day: 8 |
|                                                                  | Avg<br>Performance All<br>CPAs (%) | Provider<br>Performance (%)*             | Possible Points<br>(Weight)        | Provider Points<br>Earned            |
| OPM Monitoring Reviews                                           |                                    |                                          |                                    | ,                                    |
| Annual Comprehensive Reviews                                     | 88%                                | 86%                                      | 25                                 | 21.60                                |
| Safety Reviews                                                   | 94%                                | 98%                                      | 15                                 | 14.72                                |
| Monitoring Sub-Total                                             |                                    |                                          | 40                                 | 36.31                                |
| CPA Safety Outcomes                                              |                                    |                                          |                                    |                                      |
| Incidence of Maltreatment                                        | 0.02%                              | No Substantiated<br>Reports              | 10                                 | 10.00                                |
| Staff Training                                                   | 90%                                | 100%                                     | 10                                 | 5.00                                 |
| Safety Sub-Total                                                 |                                    |                                          | 20                                 | 20.00                                |
| CPA Permanency Outcomes                                          |                                    |                                          |                                    |                                      |
| Placement Stability                                              | 92%                                | 80%                                      | 15                                 | 12.00                                |
| Permanency Sub-Total                                             |                                    |                                          | 15                                 | 12.00                                |
| CPA Well-Being Outcomes                                          |                                    |                                          |                                    |                                      |
| EPSDT Medical Visits                                             | 85%                                | 70%                                      | 4                                  | 2.80                                 |
| EPSDT Dental Visits                                              | 79%                                | 60%                                      | 4                                  | 2.40                                 |
| Academic Supports                                                | 74%                                | 81%                                      | 3                                  | 2.43                                 |
| Provider ECEM Visits                                             | 91%                                | 89%                                      | 7                                  | 6.23                                 |
| Provider General Contacts                                        | 88%                                | 88%                                      | 7                                  | 6.16                                 |
| Placements with Siblings                                         | 64%                                | Not Eligible                             | Not Scored                         | Not Scored                           |
| Placements within Legal County                                   | 19%                                | Not Eligible                             | Not Scored                         | Not Scored                           |
| Well-Being Sub-Total                                             |                                    |                                          | 25                                 | 20.02                                |
| *Performance calculation descriptions can b                      | e found in the FY 20°              | 17 RBWO PBP Measureme                    | ents and Standards Guide           |                                      |
| Monitoring & Outcome                                             | s: Possible Po                     | ints = 100                               | Points Ear                         | rned: 88.33                          |