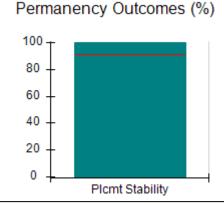

# Performance-Based Placement Measures RBWO Provider GA+SCORECARD - CPA

| Provider/Program Name: All God's Children - (861) - CPA          |                                    |                                          |                                    |                                      |
|------------------------------------------------------------------|------------------------------------|------------------------------------------|------------------------------------|--------------------------------------|
| 1671 Meriweather Dr., Watkinsville, GA 30677 Phone: 706-316-2421 |                                    | Quarterly Scores (Grades)                |                                    | Current Quarter<br>Score (Grade)     |
|                                                                  |                                    | Q1: 97.83 (A+)                           | Q2: 96.58 (A)                      | 89.45%                               |
| Vendor ID# 35219                                                 |                                    | Q3: 89.45 (B+)                           | Q4: (N/A)                          | (B+)                                 |
| # New Foster Homes During Quarter: 1                             |                                    | # Children in Care During<br>Quarter: 10 | # Placements During<br>Quarter: 10 | # Children in Care On<br>Last Day: 8 |
|                                                                  | Avg<br>Performance All<br>CPAs (%) | Provider<br>Performance (%)*             | Possible Points<br>(Weight)        | Provider Points<br>Earned            |
| OPM Monitoring Reviews                                           |                                    |                                          |                                    | ,                                    |
| Annual Comprehensive Reviews                                     | 88%                                | 86%                                      | 25                                 | 21.60                                |
| Safety Reviews                                                   | 94%                                | 98%                                      | 15                                 | 14.72                                |
| Monitoring Sub-Total                                             |                                    |                                          | 40                                 | 36.31                                |
| CPA Safety Outcomes                                              |                                    |                                          |                                    |                                      |
| Incidence of Maltreatment                                        | 0.02%                              | No Substantiated<br>Reports              | 10                                 | 10.00                                |
| Staff Training                                                   | 90%                                | 100%                                     | 10                                 | 5.00                                 |
| Safety Sub-Total                                                 |                                    |                                          | 20                                 | 20.00                                |
| CPA Permanency Outcomes                                          |                                    |                                          |                                    |                                      |
| Placement Stability                                              | 92%                                | 80%                                      | 15                                 | 12.00                                |
| Permanency Sub-Total                                             |                                    |                                          | 15                                 | 12.00                                |
| CPA Well-Being Outcomes                                          |                                    |                                          |                                    |                                      |
| EPSDT Medical Visits                                             | 85%                                | 70%                                      | 4                                  | 2.80                                 |
| EPSDT Dental Visits                                              | 79%                                | 60%                                      | 4                                  | 2.40                                 |
| Academic Supports                                                | 74%                                | 81%                                      | 3                                  | 2.43                                 |
| Provider ECEM Visits                                             | 91%                                | 89%                                      | 7                                  | 6.23                                 |
| Provider General Contacts                                        | 88%                                | 88%                                      | 7                                  | 6.16                                 |
| Placements with Siblings                                         | 64%                                | Not Eligible                             | Not Scored                         | Not Scored                           |
| Placements within Legal County                                   | 19%                                | Not Eligible                             | Not Scored                         | Not Scored                           |
| Well-Being Sub-Total                                             |                                    |                                          | 25                                 | 20.02                                |
| *Performance calculation descriptions can b                      | e found in the FY 20°              | 17 RBWO PBP Measureme                    | ents and Standards Guide           |                                      |
| Monitoring & Outcome                                             | s: Possible Po                     | ints = 100                               | Points Ear                         | rned: 88.33                          |