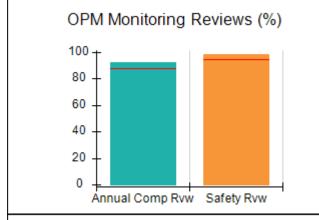

# Performance-Based Placement Measures RBWO Provider GA+SCORECARD - CPA

| Provider/Program Name: All God's Children - (861) - CPA          |                                    |                                          |                                    |                                      |
|------------------------------------------------------------------|------------------------------------|------------------------------------------|------------------------------------|--------------------------------------|
| 1671 Meriweather Dr., Watkinsville, GA 30677 Phone: 706-316-2421 |                                    | Quarterly Scores (Grades)                |                                    | Current Quarter<br>Score (Grade)     |
|                                                                  |                                    | Q1: 97.83 (A+)                           | Q2: 96.58 (A)                      | 89.45%                               |
| Vendor ID# 35219                                                 |                                    | Q3: 89.45 (B+)                           | Q4: (N/A)                          | (B+)                                 |
| # New Foster Homes During Quarter: 1                             |                                    | # Children in Care During<br>Quarter: 10 | # Placements During<br>Quarter: 10 | # Children in Care On<br>Last Day: 8 |
|                                                                  | Avg<br>Performance All<br>CPAs (%) | Provider<br>Performance (%)*             | Possible Points<br>(Weight)        | Provider Points<br>Earned            |
| OPM Monitoring Reviews                                           |                                    |                                          |                                    | ,                                    |
| Annual Comprehensive Reviews                                     | 88%                                | 86%                                      | 25                                 | 21.60                                |
| Safety Reviews                                                   | 94%                                | 98%                                      | 15                                 | 14.72                                |
| Monitoring Sub-Total                                             |                                    |                                          | 40                                 | 36.31                                |
| CPA Safety Outcomes                                              |                                    |                                          |                                    |                                      |
| Incidence of Maltreatment                                        | 0.02%                              | No Substantiated<br>Reports              | 10                                 | 10.00                                |
| Staff Training                                                   | 90%                                | 100%                                     | 10                                 | 5.00                                 |
| Safety Sub-Total                                                 |                                    |                                          | 20                                 | 20.00                                |
| CPA Permanency Outcomes                                          |                                    |                                          |                                    |                                      |
| Placement Stability                                              | 92%                                | 80%                                      | 15                                 | 12.00                                |
| Permanency Sub-Total                                             |                                    |                                          | 15                                 | 12.00                                |
| CPA Well-Being Outcomes                                          |                                    |                                          |                                    |                                      |
| EPSDT Medical Visits                                             | 85%                                | 70%                                      | 4                                  | 2.80                                 |
| EPSDT Dental Visits                                              | 79%                                | 60%                                      | 4                                  | 2.40                                 |
| Academic Supports                                                | 74%                                | 81%                                      | 3                                  | 2.43                                 |
| Provider ECEM Visits                                             | 91%                                | 89%                                      | 7                                  | 6.23                                 |
| Provider General Contacts                                        | 88%                                | 88%                                      | 7                                  | 6.16                                 |
| Placements with Siblings                                         | 64%                                | Not Eligible                             | Not Scored                         | Not Scored                           |
| Placements within Legal County                                   | 19%                                | Not Eligible                             | Not Scored                         | Not Scored                           |
| Well-Being Sub-Total                                             |                                    |                                          | 25                                 | 20.02                                |
| *Performance calculation descriptions can b                      | e found in the FY 20°              | 17 RBWO PBP Measureme                    | ents and Standards Guide           |                                      |
| Monitoring & Outcome                                             | s: Possible Po                     | ints = 100                               | Points Ear                         | rned: 88.33                          |