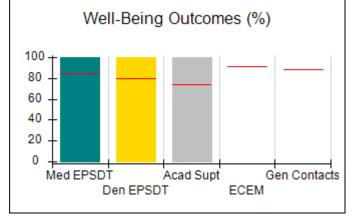

# Performance-Based Placement Measures RBWO Provider GA+SCORECARD - CPA

| Provider/Program Name: All God's Children - (861) - CPA          |                                    |                                          |                                    |                                      |
|------------------------------------------------------------------|------------------------------------|------------------------------------------|------------------------------------|--------------------------------------|
| 1671 Meriweather Dr., Watkinsville, GA 30677 Phone: 706-316-2421 |                                    | Quarterly Scores (Grades)                |                                    | Current Quarter<br>Score (Grade)     |
|                                                                  |                                    | Q1: 97.83 (A+)                           | Q2: 96.58 (A)                      | 89.45%                               |
| Vendor ID# 35219                                                 |                                    | Q3: 89.45 (B+)                           | Q4: (N/A)                          | (B+)                                 |
| # New Foster Homes During Quarter: 1                             |                                    | # Children in Care During<br>Quarter: 10 | # Placements During<br>Quarter: 10 | # Children in Care On<br>Last Day: 8 |
|                                                                  | Avg<br>Performance All<br>CPAs (%) | Provider<br>Performance (%)*             | Possible Points<br>(Weight)        | Provider Points<br>Earned            |
| OPM Monitoring Reviews                                           |                                    |                                          |                                    | ,                                    |
| Annual Comprehensive Reviews                                     | 88%                                | 86%                                      | 25                                 | 21.60                                |
| Safety Reviews                                                   | 94%                                | 98%                                      | 15                                 | 14.72                                |
| Monitoring Sub-Total                                             |                                    |                                          | 40                                 | 36.31                                |
| CPA Safety Outcomes                                              |                                    |                                          |                                    |                                      |
| Incidence of Maltreatment                                        | 0.02%                              | No Substantiated<br>Reports              | 10                                 | 10.00                                |
| Staff Training                                                   | 90%                                | 100%                                     | 10                                 | 5.00                                 |
| Safety Sub-Total                                                 |                                    |                                          | 20                                 | 20.00                                |
| CPA Permanency Outcomes                                          |                                    |                                          |                                    |                                      |
| Placement Stability                                              | 92%                                | 80%                                      | 15                                 | 12.00                                |
| Permanency Sub-Total                                             |                                    |                                          | 15                                 | 12.00                                |
| CPA Well-Being Outcomes                                          |                                    |                                          |                                    |                                      |
| EPSDT Medical Visits                                             | 85%                                | 70%                                      | 4                                  | 2.80                                 |
| EPSDT Dental Visits                                              | 79%                                | 60%                                      | 4                                  | 2.40                                 |
| Academic Supports                                                | 74%                                | 81%                                      | 3                                  | 2.43                                 |
| Provider ECEM Visits                                             | 91%                                | 89%                                      | 7                                  | 6.23                                 |
| Provider General Contacts                                        | 88%                                | 88%                                      | 7                                  | 6.16                                 |
| Placements with Siblings                                         | 64%                                | Not Eligible                             | Not Scored                         | Not Scored                           |
| Placements within Legal County                                   | 19%                                | Not Eligible                             | Not Scored                         | Not Scored                           |
| Well-Being Sub-Total                                             |                                    |                                          | 25                                 | 20.02                                |
| *Performance calculation descriptions can b                      | e found in the FY 20°              | 17 RBWO PBP Measureme                    | ents and Standards Guide           |                                      |
| Monitoring & Outcome                                             | s: Possible Po                     | ints = 100                               | Points Ear                         | rned: 88.33                          |