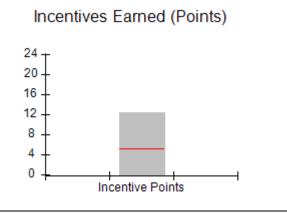

# Performance-Based Placement Measures RBWO Provider GA+SCORECARD - CPA

Report Quarter: Q3 FY2018

| # New Foster Homes During Quarter: 1                                                |                                    | # Children in Care During<br>Quarter: 10 | # Placements During<br>Quarter: 10 | # Children in Care On<br>Last Day: 8 |
|-------------------------------------------------------------------------------------|------------------------------------|------------------------------------------|------------------------------------|--------------------------------------|
| CPA Incentive Credits                                                               | Avg<br>Performance All<br>CPAs (%) | Provider<br>Performance (%)*             | Possible Points<br>(Weight)        | Provider Points<br>Earned            |
| Early EPSDT Medical Visits                                                          |                                    | 0%                                       | 2                                  | 0.00                                 |
| Early EPSDT Dental Visits                                                           |                                    | 0%                                       | 2                                  | 0.00                                 |
| Permanency Contacts                                                                 |                                    | 0%                                       | 5                                  | 0.00                                 |
| Additional Academic Supports                                                        |                                    | 56%                                      | 2                                  | 1.12                                 |
| Foster Hm Retention Rate (threshold = 90)                                           |                                    | 83%                                      | 2                                  | 0.00                                 |
| Foster Hm Recruitment (threshold = 100)                                             |                                    | 0%                                       | 2                                  | 0.00                                 |
| Active Agency Accreditation                                                         |                                    | 0%                                       | 4                                  | 0.00                                 |
| Staff Clinical Licensure                                                            |                                    | 0%                                       | 5                                  | 0.00                                 |
| Incentives Total                                                                    | 5.21                               |                                          | 24                                 | 1.12                                 |
| Maximum total                                                                       | combined incentive                 | credit allowed is 10 points.             | Incentives Awarded                 | 1.12                                 |
| *Performance calculation descriptions can be found in the FY 2017 RBWO PBP Measurem |                                    |                                          | ents and Standards Guide.          |                                      |