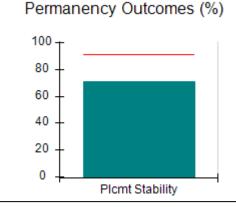

# Performance-Based Placement Measures RBWO Provider GA+SCORECARD - CPA

| Provider/Program Name: All God's Children - (861) - CPA          |                                    |                                          |                                    |                                      |
|------------------------------------------------------------------|------------------------------------|------------------------------------------|------------------------------------|--------------------------------------|
| 1671 Meriweather Dr., Watkinsville, GA 30677 Phone: 706-316-2421 |                                    | Quarterly Scores (Grades)                |                                    | Current Quarter<br>Score (Grade)     |
|                                                                  |                                    | Q1: 97.83 (A+)                           | Q2: 96.58 (A)                      | 89.45%                               |
| Vendor ID# 35219                                                 |                                    | Q3: 89.45 (B+)                           | Q4: (N/A)                          | (B+)                                 |
| # New Foster Homes During Quarter: 1                             |                                    | # Children in Care During<br>Quarter: 10 | # Placements During<br>Quarter: 10 | # Children in Care On<br>Last Day: 8 |
|                                                                  | Avg<br>Performance All<br>CPAs (%) | Provider<br>Performance (%)*             | Possible Points<br>(Weight)        | Provider Points<br>Earned            |
| OPM Monitoring Reviews                                           |                                    |                                          |                                    | ,                                    |
| Annual Comprehensive Reviews                                     | 88%                                | 86%                                      | 25                                 | 21.60                                |
| Safety Reviews                                                   | 94%                                | 98%                                      | 15                                 | 14.72                                |
| Monitoring Sub-Total                                             |                                    |                                          | 40                                 | 36.31                                |
| CPA Safety Outcomes                                              |                                    |                                          |                                    |                                      |
| Incidence of Maltreatment                                        | 0.02%                              | No Substantiated<br>Reports              | 10                                 | 10.00                                |
| Staff Training                                                   | 90%                                | 100%                                     | 10                                 | 5.00                                 |
| Safety Sub-Total                                                 |                                    |                                          | 20                                 | 20.00                                |
| CPA Permanency Outcomes                                          |                                    |                                          |                                    |                                      |
| Placement Stability                                              | 92%                                | 80%                                      | 15                                 | 12.00                                |
| Permanency Sub-Total                                             |                                    |                                          | 15                                 | 12.00                                |
| CPA Well-Being Outcomes                                          |                                    |                                          |                                    |                                      |
| EPSDT Medical Visits                                             | 85%                                | 70%                                      | 4                                  | 2.80                                 |
| EPSDT Dental Visits                                              | 79%                                | 60%                                      | 4                                  | 2.40                                 |
| Academic Supports                                                | 74%                                | 81%                                      | 3                                  | 2.43                                 |
| Provider ECEM Visits                                             | 91%                                | 89%                                      | 7                                  | 6.23                                 |
| Provider General Contacts                                        | 88%                                | 88%                                      | 7                                  | 6.16                                 |
| Placements with Siblings                                         | 64%                                | Not Eligible                             | Not Scored                         | Not Scored                           |
| Placements within Legal County                                   | 19%                                | Not Eligible                             | Not Scored                         | Not Scored                           |
| Well-Being Sub-Total                                             |                                    |                                          | 25                                 | 20.02                                |
| *Performance calculation descriptions can b                      | e found in the FY 20°              | 17 RBWO PBP Measureme                    | ents and Standards Guide           |                                      |
| Monitoring & Outcome                                             | s: Possible Po                     | ints = 100                               | Points Ear                         | rned: 88.33                          |