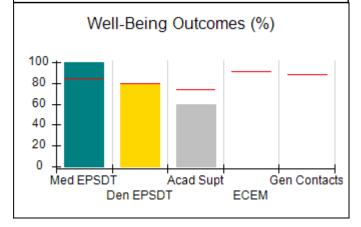

# Performance-Based Placement Measures RBWO Provider GA+SCORECARD - CPA

Report Quarter: Q3 FY2018

| Provider/Program Name: ALR Family Services, Inc (5140) - CPA |                                    |                                          |                                    |                                       |
|--------------------------------------------------------------|------------------------------------|------------------------------------------|------------------------------------|---------------------------------------|
| 1518 Airport Road, Hinesville, GA 31313                      |                                    | Quarterly Scores (Grades)                |                                    | Current Quarter<br>Score (Grade)      |
| Phone: 912-877-7928                                          |                                    | Q1: 88.25 (B+)                           | Q2: 90.76 (A-)                     | 93.02%                                |
| Vendor ID# 114739                                            |                                    | Q3: 93.02 (A-)                           | Q4: N/A                            | (A-)                                  |
| # New Foster Homes During Quarter: 1                         |                                    | # Children in Care During<br>Quarter: 28 | # Placements During<br>Quarter: 31 | # Children in Care On<br>Last Day: 25 |
|                                                              | Avg<br>Performance All<br>CPAs (%) | Provider<br>Performance (%)*             | Possible Points<br>(Weight)        | Provider Points<br>Earned             |
| OPM Monitoring Reviews                                       |                                    |                                          |                                    |                                       |
| Annual Comprehensive Reviews                                 | 88%                                | 73%                                      | 25                                 | 18.37                                 |
| Safety Reviews                                               | 94%                                | 96%                                      | 15                                 | 14.37                                 |
| Monitoring Sub-Tota                                          |                                    |                                          | 40                                 | 32.74                                 |
| CPA Safety Outcomes                                          |                                    |                                          |                                    |                                       |
| Incidence of Maltreatment                                    | 0.02%                              | No Substantiated<br>Reports              | 10                                 | 10.00                                 |
| Staff Training                                               | 90%                                | 100%                                     | 5                                  | 5.00                                  |
| Staff Safety Checks                                          | 92%                                | 100%                                     | 5                                  | 5.00                                  |
| Safety Sub-Tota                                              |                                    |                                          | 20                                 | 20.00                                 |
| <b>CPA Permanency Outcomes</b>                               |                                    |                                          |                                    |                                       |
| Placement Stability                                          | 92%                                | 89%                                      | 15                                 | 13.35                                 |
| Permanency Sub-Tota                                          |                                    |                                          | 15                                 | 13.35                                 |
| CPA Well-Being Outcomes                                      |                                    |                                          |                                    |                                       |
| EPSDT Medical Visits                                         | 85%                                | 80%                                      | 4                                  | 3.20                                  |
| EPSDT Dental Visits                                          | 79%                                | 96%                                      | 4                                  | 3.84                                  |
| Academic Supports                                            | 74%                                | 51%                                      | 3                                  | 1.53                                  |
| Provider ECEM Visits                                         | 91%                                | 96%                                      | 7                                  | 6.72                                  |
| Provider General Contacts                                    | 88%                                | 92%                                      | 7                                  | 6.44                                  |
| Placements with Siblings                                     | 64%                                | 53%                                      | Not Scored                         | Not Scored                            |
| Placements within Legal County                               | 19%                                | 75%                                      | Not Scored                         | Not Scored                            |
| Well-Being Sub-Tota                                          |                                    |                                          | 25                                 | 21.73                                 |
| *Performance calculation descriptions can b                  | e found in the FY 20°              | 18 RBWO PBP Measureme                    | ents and Standards Guide           |                                       |