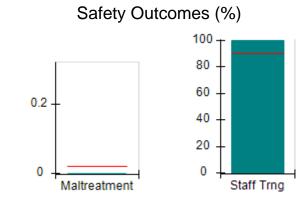

# Performance-Based Placement Measures RBWO Provider GA+SCORECARD - CPA

| Provider/Program Name: All God's Children - (861) - CPA          |                                    |                                          |                                    |                                      |
|------------------------------------------------------------------|------------------------------------|------------------------------------------|------------------------------------|--------------------------------------|
| 1671 Meriweather Dr., Watkinsville, GA 30677 Phone: 706-316-2421 |                                    | Quarterly Scores (Grades)                |                                    | Current Quarter<br>Score (Grade)     |
|                                                                  |                                    | Q1: 97.83 (A+)                           | Q2: 96.58 (A)                      | 89.45%                               |
| Vendor ID# 35219                                                 |                                    | Q3: 89.45 (B+)                           | Q4: (N/A)                          | (B+)                                 |
| # New Foster Homes During Quarter: 1                             |                                    | # Children in Care During<br>Quarter: 10 | # Placements During<br>Quarter: 10 | # Children in Care On<br>Last Day: 8 |
|                                                                  | Avg<br>Performance All<br>CPAs (%) | Provider<br>Performance (%)*             | Possible Points<br>(Weight)        | Provider Points<br>Earned            |
| OPM Monitoring Reviews                                           |                                    |                                          |                                    | ,                                    |
| Annual Comprehensive Reviews                                     | 88%                                | 86%                                      | 25                                 | 21.60                                |
| Safety Reviews                                                   | 94%                                | 98%                                      | 15                                 | 14.72                                |
| Monitoring Sub-Total                                             |                                    |                                          | 40                                 | 36.31                                |
| CPA Safety Outcomes                                              |                                    |                                          |                                    |                                      |
| Incidence of Maltreatment                                        | 0.02%                              | No Substantiated<br>Reports              | 10                                 | 10.00                                |
| Staff Training                                                   | 90%                                | 100%                                     | 10                                 | 5.00                                 |
| Safety Sub-Total                                                 |                                    |                                          | 20                                 | 20.00                                |
| CPA Permanency Outcomes                                          |                                    |                                          |                                    |                                      |
| Placement Stability                                              | 92%                                | 80%                                      | 15                                 | 12.00                                |
| Permanency Sub-Total                                             |                                    |                                          | 15                                 | 12.00                                |
| CPA Well-Being Outcomes                                          |                                    |                                          |                                    |                                      |
| EPSDT Medical Visits                                             | 85%                                | 70%                                      | 4                                  | 2.80                                 |
| EPSDT Dental Visits                                              | 79%                                | 60%                                      | 4                                  | 2.40                                 |
| Academic Supports                                                | 74%                                | 81%                                      | 3                                  | 2.43                                 |
| Provider ECEM Visits                                             | 91%                                | 89%                                      | 7                                  | 6.23                                 |
| Provider General Contacts                                        | 88%                                | 88%                                      | 7                                  | 6.16                                 |
| Placements with Siblings                                         | 64%                                | Not Eligible                             | Not Scored                         | Not Scored                           |
| Placements within Legal County                                   | 19%                                | Not Eligible                             | Not Scored                         | Not Scored                           |
| Well-Being Sub-Total                                             |                                    |                                          | 25                                 | 20.02                                |
| *Performance calculation descriptions can b                      | e found in the FY 20°              | 17 RBWO PBP Measureme                    | ents and Standards Guide           |                                      |
| Monitoring & Outcome                                             | s: Possible Po                     | ints = 100                               | Points Ear                         | rned: 88.33                          |