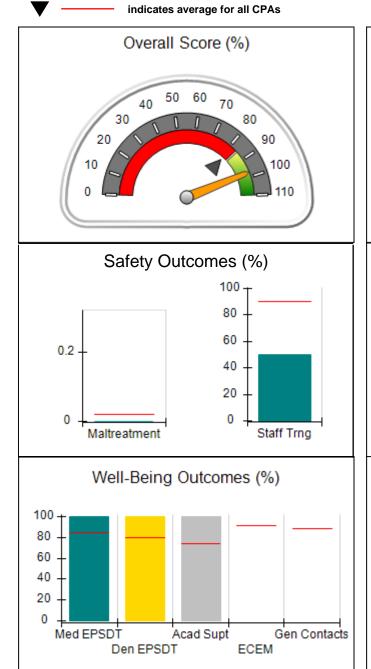

# Performance-Based Placement Measures RBWO Provider GA+SCORECARD - CPA

| Provider/Program Name: All God's Children - (861) - CPA          |                                    |                                          |                                    |                                      |
|------------------------------------------------------------------|------------------------------------|------------------------------------------|------------------------------------|--------------------------------------|
| 1671 Meriweather Dr., Watkinsville, GA 30677 Phone: 706-316-2421 |                                    | Quarterly Scores (Grades)                |                                    | Current Quarter<br>Score (Grade)     |
|                                                                  |                                    | Q1: 97.83 (A+)                           | Q2: 96.58 (A)                      | 89.45%                               |
| Vendor ID# 35219                                                 |                                    | Q3: 89.45 (B+)                           | Q4: (N/A)                          | (B+)                                 |
| # New Foster Homes During Quarter: 1                             |                                    | # Children in Care During<br>Quarter: 10 | # Placements During<br>Quarter: 10 | # Children in Care On<br>Last Day: 8 |
|                                                                  | Avg<br>Performance All<br>CPAs (%) | Provider<br>Performance (%)*             | Possible Points<br>(Weight)        | Provider Points<br>Earned            |
| OPM Monitoring Reviews                                           |                                    |                                          |                                    | ,                                    |
| Annual Comprehensive Reviews                                     | 88%                                | 86%                                      | 25                                 | 21.60                                |
| Safety Reviews                                                   | 94%                                | 98%                                      | 15                                 | 14.72                                |
| Monitoring Sub-Total                                             |                                    |                                          | 40                                 | 36.31                                |
| CPA Safety Outcomes                                              |                                    |                                          |                                    |                                      |
| Incidence of Maltreatment                                        | 0.02%                              | No Substantiated<br>Reports              | 10                                 | 10.00                                |
| Staff Training                                                   | 90%                                | 100%                                     | 10                                 | 5.00                                 |
| Safety Sub-Total                                                 |                                    |                                          | 20                                 | 20.00                                |
| CPA Permanency Outcomes                                          |                                    |                                          |                                    |                                      |
| Placement Stability                                              | 92%                                | 80%                                      | 15                                 | 12.00                                |
| Permanency Sub-Total                                             |                                    |                                          | 15                                 | 12.00                                |
| CPA Well-Being Outcomes                                          |                                    |                                          |                                    |                                      |
| EPSDT Medical Visits                                             | 85%                                | 70%                                      | 4                                  | 2.80                                 |
| EPSDT Dental Visits                                              | 79%                                | 60%                                      | 4                                  | 2.40                                 |
| Academic Supports                                                | 74%                                | 81%                                      | 3                                  | 2.43                                 |
| Provider ECEM Visits                                             | 91%                                | 89%                                      | 7                                  | 6.23                                 |
| Provider General Contacts                                        | 88%                                | 88%                                      | 7                                  | 6.16                                 |
| Placements with Siblings                                         | 64%                                | Not Eligible                             | Not Scored                         | Not Scored                           |
| Placements within Legal County                                   | 19%                                | Not Eligible                             | Not Scored                         | Not Scored                           |
| Well-Being Sub-Total                                             |                                    |                                          | 25                                 | 20.02                                |
| *Performance calculation descriptions can b                      | e found in the FY 20°              | 17 RBWO PBP Measureme                    | ents and Standards Guide           |                                      |
| Monitoring & Outcome                                             | s: Possible Po                     | ints = 100                               | Points Ear                         | rned: 88.33                          |