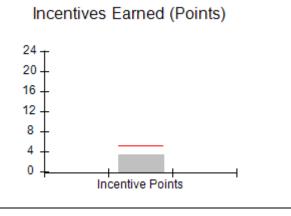

# Performance-Based Placement Measures RBWO Provider GA+SCORECARD - CPA

Report Quarter: Q3 FY2018

| # New Foster Homes During Quarter: 1                                                |                                    | # Children in Care During<br>Quarter: 10 | # Placements During<br>Quarter: 10 | # Children in Care On<br>Last Day: 8 |
|-------------------------------------------------------------------------------------|------------------------------------|------------------------------------------|------------------------------------|--------------------------------------|
| CPA Incentive Credits                                                               | Avg<br>Performance All<br>CPAs (%) | Provider<br>Performance (%)*             | Possible Points<br>(Weight)        | Provider Points<br>Earned            |
| Early EPSDT Medical Visits                                                          |                                    | 0%                                       | 2                                  | 0.00                                 |
| Early EPSDT Dental Visits                                                           |                                    | 0%                                       | 2                                  | 0.00                                 |
| Permanency Contacts                                                                 |                                    | 0%                                       | 5                                  | 0.00                                 |
| Additional Academic Supports                                                        |                                    | 56%                                      | 2                                  | 1.12                                 |
| Foster Hm Retention Rate (threshold = 90)                                           |                                    | 83%                                      | 2                                  | 0.00                                 |
| Foster Hm Recruitment (threshold = 100)                                             |                                    | 0%                                       | 2                                  | 0.00                                 |
| Active Agency Accreditation                                                         |                                    | 0%                                       | 4                                  | 0.00                                 |
| Staff Clinical Licensure                                                            |                                    | 0%                                       | 5                                  | 0.00                                 |
| Incentives Total                                                                    | 5.21                               |                                          | 24                                 | 1.12                                 |
| Maximum total                                                                       | combined incentive                 | credit allowed is 10 points.             | Incentives Awarded                 | 1.12                                 |
| *Performance calculation descriptions can be found in the FY 2017 RBWO PBP Measurem |                                    |                                          | ents and Standards Guide.          |                                      |