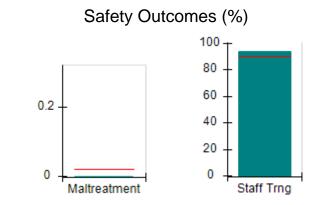

# Performance-Based Placement Measures RBWO Provider GA+SCORECARD - CPA

| Provider/Program Name: All God's Children - (861) - CPA          |                                    |                                          |                                    |                                      |
|------------------------------------------------------------------|------------------------------------|------------------------------------------|------------------------------------|--------------------------------------|
| 1671 Meriweather Dr., Watkinsville, GA 30677 Phone: 706-316-2421 |                                    | Quarterly Scores (Grades)                |                                    | Current Quarter<br>Score (Grade)     |
|                                                                  |                                    | Q1: 97.83 (A+)                           | Q2: 96.58 (A)                      | 89.45%                               |
| Vendor ID# 35219                                                 |                                    | Q3: 89.45 (B+)                           | Q4: (N/A)                          | (B+)                                 |
| # New Foster Homes During Quarter: 1                             |                                    | # Children in Care During<br>Quarter: 10 | # Placements During<br>Quarter: 10 | # Children in Care On<br>Last Day: 8 |
|                                                                  | Avg<br>Performance All<br>CPAs (%) | Provider<br>Performance (%)*             | Possible Points<br>(Weight)        | Provider Points<br>Earned            |
| OPM Monitoring Reviews                                           |                                    |                                          |                                    | ,                                    |
| Annual Comprehensive Reviews                                     | 88%                                | 86%                                      | 25                                 | 21.60                                |
| Safety Reviews                                                   | 94%                                | 98%                                      | 15                                 | 14.72                                |
| Monitoring Sub-Total                                             |                                    |                                          | 40                                 | 36.31                                |
| CPA Safety Outcomes                                              |                                    |                                          |                                    |                                      |
| Incidence of Maltreatment                                        | 0.02%                              | No Substantiated<br>Reports              | 10                                 | 10.00                                |
| Staff Training                                                   | 90%                                | 100%                                     | 10                                 | 5.00                                 |
| Safety Sub-Total                                                 |                                    |                                          | 20                                 | 20.00                                |
| CPA Permanency Outcomes                                          |                                    |                                          |                                    |                                      |
| Placement Stability                                              | 92%                                | 80%                                      | 15                                 | 12.00                                |
| Permanency Sub-Total                                             |                                    |                                          | 15                                 | 12.00                                |
| CPA Well-Being Outcomes                                          |                                    |                                          |                                    |                                      |
| EPSDT Medical Visits                                             | 85%                                | 70%                                      | 4                                  | 2.80                                 |
| EPSDT Dental Visits                                              | 79%                                | 60%                                      | 4                                  | 2.40                                 |
| Academic Supports                                                | 74%                                | 81%                                      | 3                                  | 2.43                                 |
| Provider ECEM Visits                                             | 91%                                | 89%                                      | 7                                  | 6.23                                 |
| Provider General Contacts                                        | 88%                                | 88%                                      | 7                                  | 6.16                                 |
| Placements with Siblings                                         | 64%                                | Not Eligible                             | Not Scored                         | Not Scored                           |
| Placements within Legal County                                   | 19%                                | Not Eligible                             | Not Scored                         | Not Scored                           |
| Well-Being Sub-Total                                             |                                    |                                          | 25                                 | 20.02                                |
| *Performance calculation descriptions can b                      | e found in the FY 20°              | 17 RBWO PBP Measureme                    | ents and Standards Guide           |                                      |
| Monitoring & Outcome                                             | s: Possible Po                     | ints = 100                               | Points Ear                         | rned: 88.33                          |