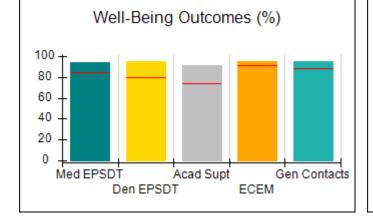

# Performance-Based Placement Measures RBWO Provider GA+SCORECARD - CPA

| Provider/Program Name: All God's Children - (861) - CPA          |                                    |                                          |                                    |                                      |
|------------------------------------------------------------------|------------------------------------|------------------------------------------|------------------------------------|--------------------------------------|
| 1671 Meriweather Dr., Watkinsville, GA 30677 Phone: 706-316-2421 |                                    | Quarterly Scores (Grades)                |                                    | Current Quarter<br>Score (Grade)     |
|                                                                  |                                    | Q1: 97.83 (A+)                           | Q2: 96.58 (A)                      | 89.45%                               |
| Vendor ID# 35219                                                 |                                    | Q3: 89.45 (B+)                           | Q4: (N/A)                          | (B+)                                 |
| # New Foster Homes During Quarter: 1                             |                                    | # Children in Care During<br>Quarter: 10 | # Placements During<br>Quarter: 10 | # Children in Care On<br>Last Day: 8 |
|                                                                  | Avg<br>Performance All<br>CPAs (%) | Provider<br>Performance (%)*             | Possible Points<br>(Weight)        | Provider Points<br>Earned            |
| OPM Monitoring Reviews                                           |                                    |                                          |                                    | ,                                    |
| Annual Comprehensive Reviews                                     | 88%                                | 86%                                      | 25                                 | 21.60                                |
| Safety Reviews                                                   | 94%                                | 98%                                      | 15                                 | 14.72                                |
| Monitoring Sub-Total                                             |                                    |                                          | 40                                 | 36.31                                |
| CPA Safety Outcomes                                              |                                    |                                          |                                    |                                      |
| Incidence of Maltreatment                                        | 0.02%                              | No Substantiated<br>Reports              | 10                                 | 10.00                                |
| Staff Training                                                   | 90%                                | 100%                                     | 10                                 | 5.00                                 |
| Safety Sub-Total                                                 |                                    |                                          | 20                                 | 20.00                                |
| CPA Permanency Outcomes                                          |                                    |                                          |                                    |                                      |
| Placement Stability                                              | 92%                                | 80%                                      | 15                                 | 12.00                                |
| Permanency Sub-Total                                             |                                    |                                          | 15                                 | 12.00                                |
| CPA Well-Being Outcomes                                          |                                    |                                          |                                    |                                      |
| EPSDT Medical Visits                                             | 85%                                | 70%                                      | 4                                  | 2.80                                 |
| EPSDT Dental Visits                                              | 79%                                | 60%                                      | 4                                  | 2.40                                 |
| Academic Supports                                                | 74%                                | 81%                                      | 3                                  | 2.43                                 |
| Provider ECEM Visits                                             | 91%                                | 89%                                      | 7                                  | 6.23                                 |
| Provider General Contacts                                        | 88%                                | 88%                                      | 7                                  | 6.16                                 |
| Placements with Siblings                                         | 64%                                | Not Eligible                             | Not Scored                         | Not Scored                           |
| Placements within Legal County                                   | 19%                                | Not Eligible                             | Not Scored                         | Not Scored                           |
| Well-Being Sub-Total                                             |                                    |                                          | 25                                 | 20.02                                |
| *Performance calculation descriptions can b                      | e found in the FY 20°              | 17 RBWO PBP Measureme                    | ents and Standards Guide           |                                      |
| Monitoring & Outcome                                             | s: Possible Po                     | ints = 100                               | Points Ear                         | rned: 88.33                          |