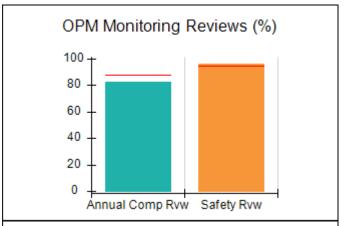

# Performance-Based Placement Measures RBWO Provider GA+SCORECARD - CPA

| Provider/Program Name: All God's Children - (861) - CPA          |                                    |                                          |                                    |                                      |
|------------------------------------------------------------------|------------------------------------|------------------------------------------|------------------------------------|--------------------------------------|
| 1671 Meriweather Dr., Watkinsville, GA 30677 Phone: 706-316-2421 |                                    | Quarterly Scores (Grades)                |                                    | Current Quarter<br>Score (Grade)     |
|                                                                  |                                    | Q1: 97.83 (A+)                           | Q2: 96.58 (A)                      | 89.45%                               |
| Vendor ID# 35219                                                 |                                    | Q3: 89.45 (B+)                           | Q4: (N/A)                          | (B+)                                 |
| # New Foster Homes During Quarter: 1                             |                                    | # Children in Care During<br>Quarter: 10 | # Placements During<br>Quarter: 10 | # Children in Care On<br>Last Day: 8 |
|                                                                  | Avg<br>Performance All<br>CPAs (%) | Provider<br>Performance (%)*             | Possible Points<br>(Weight)        | Provider Points<br>Earned            |
| OPM Monitoring Reviews                                           |                                    |                                          |                                    | ,                                    |
| Annual Comprehensive Reviews                                     | 88%                                | 86%                                      | 25                                 | 21.60                                |
| Safety Reviews                                                   | 94%                                | 98%                                      | 15                                 | 14.72                                |
| Monitoring Sub-Total                                             |                                    |                                          | 40                                 | 36.31                                |
| CPA Safety Outcomes                                              |                                    |                                          |                                    |                                      |
| Incidence of Maltreatment                                        | 0.02%                              | No Substantiated<br>Reports              | 10                                 | 10.00                                |
| Staff Training                                                   | 90%                                | 100%                                     | 10                                 | 5.00                                 |
| Safety Sub-Total                                                 |                                    |                                          | 20                                 | 20.00                                |
| CPA Permanency Outcomes                                          |                                    |                                          |                                    |                                      |
| Placement Stability                                              | 92%                                | 80%                                      | 15                                 | 12.00                                |
| Permanency Sub-Total                                             |                                    |                                          | 15                                 | 12.00                                |
| CPA Well-Being Outcomes                                          |                                    |                                          |                                    |                                      |
| EPSDT Medical Visits                                             | 85%                                | 70%                                      | 4                                  | 2.80                                 |
| EPSDT Dental Visits                                              | 79%                                | 60%                                      | 4                                  | 2.40                                 |
| Academic Supports                                                | 74%                                | 81%                                      | 3                                  | 2.43                                 |
| Provider ECEM Visits                                             | 91%                                | 89%                                      | 7                                  | 6.23                                 |
| Provider General Contacts                                        | 88%                                | 88%                                      | 7                                  | 6.16                                 |
| Placements with Siblings                                         | 64%                                | Not Eligible                             | Not Scored                         | Not Scored                           |
| Placements within Legal County                                   | 19%                                | Not Eligible                             | Not Scored                         | Not Scored                           |
| Well-Being Sub-Total                                             |                                    |                                          | 25                                 | 20.02                                |
| *Performance calculation descriptions can b                      | e found in the FY 20°              | 17 RBWO PBP Measureme                    | ents and Standards Guide           |                                      |
| Monitoring & Outcome                                             | s: Possible Po                     | ints = 100                               | Points Ear                         | rned: 88.33                          |