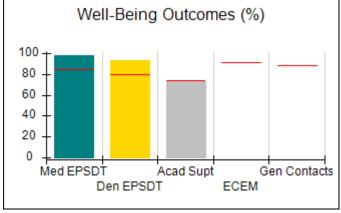

# Performance-Based Placement Measures RBWO Provider GA+SCORECARD - CPA

| Provider/Program Name: All God's Children - (861) - CPA          |                                    |                                          |                                    |                                      |
|------------------------------------------------------------------|------------------------------------|------------------------------------------|------------------------------------|--------------------------------------|
| 1671 Meriweather Dr., Watkinsville, GA 30677 Phone: 706-316-2421 |                                    | Quarterly Scores (Grades)                |                                    | Current Quarter<br>Score (Grade)     |
|                                                                  |                                    | Q1: 97.83 (A+)                           | Q2: 96.58 (A)                      | 89.45%                               |
| Vendor ID# 35219                                                 |                                    | Q3: 89.45 (B+)                           | Q4: (N/A)                          | (B+)                                 |
| # New Foster Homes During Quarter: 1                             |                                    | # Children in Care During<br>Quarter: 10 | # Placements During<br>Quarter: 10 | # Children in Care On<br>Last Day: 8 |
|                                                                  | Avg<br>Performance All<br>CPAs (%) | Provider<br>Performance (%)*             | Possible Points<br>(Weight)        | Provider Points<br>Earned            |
| OPM Monitoring Reviews                                           |                                    |                                          |                                    | ,                                    |
| Annual Comprehensive Reviews                                     | 88%                                | 86%                                      | 25                                 | 21.60                                |
| Safety Reviews                                                   | 94%                                | 98%                                      | 15                                 | 14.72                                |
| Monitoring Sub-Total                                             |                                    |                                          | 40                                 | 36.31                                |
| CPA Safety Outcomes                                              |                                    |                                          |                                    |                                      |
| Incidence of Maltreatment                                        | 0.02%                              | No Substantiated<br>Reports              | 10                                 | 10.00                                |
| Staff Training                                                   | 90%                                | 100%                                     | 10                                 | 5.00                                 |
| Safety Sub-Total                                                 |                                    |                                          | 20                                 | 20.00                                |
| CPA Permanency Outcomes                                          |                                    |                                          |                                    |                                      |
| Placement Stability                                              | 92%                                | 80%                                      | 15                                 | 12.00                                |
| Permanency Sub-Total                                             |                                    |                                          | 15                                 | 12.00                                |
| CPA Well-Being Outcomes                                          |                                    |                                          |                                    |                                      |
| EPSDT Medical Visits                                             | 85%                                | 70%                                      | 4                                  | 2.80                                 |
| EPSDT Dental Visits                                              | 79%                                | 60%                                      | 4                                  | 2.40                                 |
| Academic Supports                                                | 74%                                | 81%                                      | 3                                  | 2.43                                 |
| Provider ECEM Visits                                             | 91%                                | 89%                                      | 7                                  | 6.23                                 |
| Provider General Contacts                                        | 88%                                | 88%                                      | 7                                  | 6.16                                 |
| Placements with Siblings                                         | 64%                                | Not Eligible                             | Not Scored                         | Not Scored                           |
| Placements within Legal County                                   | 19%                                | Not Eligible                             | Not Scored                         | Not Scored                           |
| Well-Being Sub-Total                                             |                                    |                                          | 25                                 | 20.02                                |
| *Performance calculation descriptions can b                      | e found in the FY 20°              | 17 RBWO PBP Measureme                    | ents and Standards Guide           |                                      |
| Monitoring & Outcome                                             | s: Possible Po                     | ints = 100                               | Points Ear                         | rned: 88.33                          |