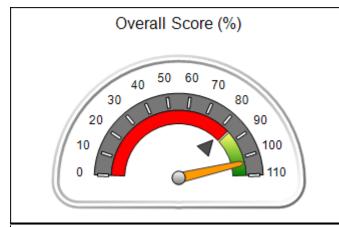

# Performance-Based Placement Measures RBWO Provider GA+SCORECARD - CPA

| Provider/Program Name: All God's Children - (861) - CPA          |                                    |                                          |                                    |                                      |
|------------------------------------------------------------------|------------------------------------|------------------------------------------|------------------------------------|--------------------------------------|
| 1671 Meriweather Dr., Watkinsville, GA 30677 Phone: 706-316-2421 |                                    | Quarterly Scores (Grades)                |                                    | Current Quarter<br>Score (Grade)     |
|                                                                  |                                    | Q1: 97.83 (A+)                           | Q2: 96.58 (A)                      | 89.45%                               |
| Vendor ID# 35219                                                 |                                    | Q3: 89.45 (B+)                           | Q4: (N/A)                          | (B+)                                 |
| # New Foster Homes During Quarter: 1                             |                                    | # Children in Care During<br>Quarter: 10 | # Placements During<br>Quarter: 10 | # Children in Care On<br>Last Day: 8 |
|                                                                  | Avg<br>Performance All<br>CPAs (%) | Provider<br>Performance (%)*             | Possible Points<br>(Weight)        | Provider Points<br>Earned            |
| OPM Monitoring Reviews                                           |                                    |                                          |                                    | ,                                    |
| Annual Comprehensive Reviews                                     | 88%                                | 86%                                      | 25                                 | 21.60                                |
| Safety Reviews                                                   | 94%                                | 98%                                      | 15                                 | 14.72                                |
| Monitoring Sub-Total                                             |                                    |                                          | 40                                 | 36.31                                |
| CPA Safety Outcomes                                              |                                    |                                          |                                    |                                      |
| Incidence of Maltreatment                                        | 0.02%                              | No Substantiated<br>Reports              | 10                                 | 10.00                                |
| Staff Training                                                   | 90%                                | 100%                                     | 10                                 | 5.00                                 |
| Safety Sub-Total                                                 |                                    |                                          | 20                                 | 20.00                                |
| CPA Permanency Outcomes                                          |                                    |                                          |                                    |                                      |
| Placement Stability                                              | 92%                                | 80%                                      | 15                                 | 12.00                                |
| Permanency Sub-Total                                             |                                    |                                          | 15                                 | 12.00                                |
| CPA Well-Being Outcomes                                          |                                    |                                          |                                    |                                      |
| EPSDT Medical Visits                                             | 85%                                | 70%                                      | 4                                  | 2.80                                 |
| EPSDT Dental Visits                                              | 79%                                | 60%                                      | 4                                  | 2.40                                 |
| Academic Supports                                                | 74%                                | 81%                                      | 3                                  | 2.43                                 |
| Provider ECEM Visits                                             | 91%                                | 89%                                      | 7                                  | 6.23                                 |
| Provider General Contacts                                        | 88%                                | 88%                                      | 7                                  | 6.16                                 |
| Placements with Siblings                                         | 64%                                | Not Eligible                             | Not Scored                         | Not Scored                           |
| Placements within Legal County                                   | 19%                                | Not Eligible                             | Not Scored                         | Not Scored                           |
| Well-Being Sub-Total                                             |                                    |                                          | 25                                 | 20.02                                |
| *Performance calculation descriptions can b                      | e found in the FY 20°              | 17 RBWO PBP Measureme                    | ents and Standards Guide           |                                      |
| Monitoring & Outcome                                             | s: Possible Po                     | ints = 100                               | Points Ear                         | rned: 88.33                          |