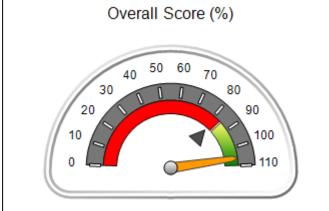

# Performance-Based Placement Measures RBWO Provider GA+SCORECARD - CPA

Report Quarter: Q3 FY2018

| Provider/Program Name: All God's Children - (861) - CPA |                                                          |                                    |                                      |  |  |  |
|---------------------------------------------------------|----------------------------------------------------------|------------------------------------|--------------------------------------|--|--|--|
| 1671 Meriweather Dr., Watkinsville, GA 30677            | Quarterly Scores (Grades)  Current Quarter Score (Grade) |                                    |                                      |  |  |  |
| Phone: 706-316-2421                                     | Q1: 97.83 (A+)                                           | Q2: 96.58 (A)                      | 89.45%                               |  |  |  |
| Vendor ID# 35219                                        | Q3: 89.45 (B+)                                           | Q4: (N/A)                          | (B+)                                 |  |  |  |
| # New Foster Homes During Quarter: 1                    | # Children in Care During<br>Quarter: 10                 | # Placements During<br>Quarter: 10 | # Children in Care On Last<br>Day: 8 |  |  |  |

# Performance-Based Placement Measures RBWO Provider GA+SCORECARD - CPA

| Provider/Program Name: All God's Children - (861) - CPA          |                                    |                                          |                                    |                                      |
|------------------------------------------------------------------|------------------------------------|------------------------------------------|------------------------------------|--------------------------------------|
| 1671 Meriweather Dr., Watkinsville, GA 30677 Phone: 706-316-2421 |                                    | Quarterly Scores (Grades)                |                                    | Current Quarter<br>Score (Grade)     |
|                                                                  |                                    | Q1: 97.83 (A+)                           | Q2: 96.58 (A)                      | 89.45%                               |
| Vendor ID# 35219                                                 |                                    | Q3: 89.45 (B+)                           | Q4: (N/A)                          | (B+)                                 |
| # New Foster Homes During Quarter: 1                             |                                    | # Children in Care During<br>Quarter: 10 | # Placements During<br>Quarter: 10 | # Children in Care On<br>Last Day: 8 |
|                                                                  | Avg<br>Performance All<br>CPAs (%) | Provider<br>Performance (%)*             | Possible Points<br>(Weight)        | Provider Points<br>Earned            |
| OPM Monitoring Reviews                                           |                                    |                                          |                                    | ,                                    |
| Annual Comprehensive Reviews                                     | 88%                                | 86%                                      | 25                                 | 21.60                                |
| Safety Reviews                                                   | 94%                                | 98%                                      | 15                                 | 14.72                                |
| Monitoring Sub-Total                                             |                                    |                                          | 40                                 | 36.31                                |
| CPA Safety Outcomes                                              |                                    |                                          |                                    |                                      |
| Incidence of Maltreatment                                        | 0.02%                              | No Substantiated<br>Reports              | 10                                 | 10.00                                |
| Staff Training                                                   | 90%                                | 100%                                     | 10                                 | 5.00                                 |
| Safety Sub-Total                                                 |                                    |                                          | 20                                 | 20.00                                |
| CPA Permanency Outcomes                                          |                                    |                                          |                                    |                                      |
| Placement Stability                                              | 92%                                | 80%                                      | 15                                 | 12.00                                |
| Permanency Sub-Total                                             |                                    |                                          | 15                                 | 12.00                                |
| CPA Well-Being Outcomes                                          |                                    |                                          |                                    |                                      |
| EPSDT Medical Visits                                             | 85%                                | 70%                                      | 4                                  | 2.80                                 |
| EPSDT Dental Visits                                              | 79%                                | 60%                                      | 4                                  | 2.40                                 |
| Academic Supports                                                | 74%                                | 81%                                      | 3                                  | 2.43                                 |
| Provider ECEM Visits                                             | 91%                                | 89%                                      | 7                                  | 6.23                                 |
| Provider General Contacts                                        | 88%                                | 88%                                      | 7                                  | 6.16                                 |
| Placements with Siblings                                         | 64%                                | Not Eligible                             | Not Scored                         | Not Scored                           |
| Placements within Legal County                                   | 19%                                | Not Eligible                             | Not Scored                         | Not Scored                           |
| Well-Being Sub-Total                                             |                                    |                                          | 25                                 | 20.02                                |
| *Performance calculation descriptions can b                      | e found in the FY 20°              | 17 RBWO PBP Measureme                    | ents and Standards Guide           |                                      |
| Monitoring & Outcome                                             | s: Possible Po                     | ints = 100                               | Points Ear                         | rned: 88.33                          |

| d: 88.33 | Points Earned:   | Possible Points = 100 | Monitoring & Outcomes: |
|----------|------------------|-----------------------|------------------------|
| 88.33%   | ncentives Credit | Score Before I        |                        |
| 1.12 pts | entives Awarded  | Inc                   |                        |
| N/A pts  | PBP Verification |                       |                        |
| 89.45%   | Total Score      |                       |                        |