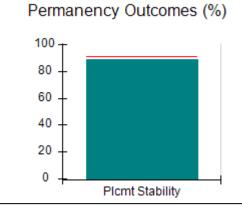

# Performance-Based Placement Measures RBWO Provider GA+SCORECARD - CPA

| Provider/Program Name: All God's Children - (861) - CPA          |                                    |                                          |                                    |                                      |
|------------------------------------------------------------------|------------------------------------|------------------------------------------|------------------------------------|--------------------------------------|
| 1671 Meriweather Dr., Watkinsville, GA 30677 Phone: 706-316-2421 |                                    | Quarterly Scores (Grades)                |                                    | Current Quarter<br>Score (Grade)     |
|                                                                  |                                    | Q1: 97.83 (A+)                           | Q2: 96.58 (A)                      | 89.45%                               |
| Vendor ID# 35219                                                 |                                    | Q3: 89.45 (B+)                           | Q4: (N/A)                          | (B+)                                 |
| # New Foster Homes During Quarter: 1                             |                                    | # Children in Care During<br>Quarter: 10 | # Placements During<br>Quarter: 10 | # Children in Care On<br>Last Day: 8 |
|                                                                  | Avg<br>Performance All<br>CPAs (%) | Provider<br>Performance (%)*             | Possible Points<br>(Weight)        | Provider Points<br>Earned            |
| OPM Monitoring Reviews                                           |                                    |                                          |                                    | ,                                    |
| Annual Comprehensive Reviews                                     | 88%                                | 86%                                      | 25                                 | 21.60                                |
| Safety Reviews                                                   | 94%                                | 98%                                      | 15                                 | 14.72                                |
| Monitoring Sub-Total                                             |                                    |                                          | 40                                 | 36.31                                |
| CPA Safety Outcomes                                              |                                    |                                          |                                    |                                      |
| Incidence of Maltreatment                                        | 0.02%                              | No Substantiated<br>Reports              | 10                                 | 10.00                                |
| Staff Training                                                   | 90%                                | 100%                                     | 10                                 | 5.00                                 |
| Safety Sub-Total                                                 |                                    |                                          | 20                                 | 20.00                                |
| CPA Permanency Outcomes                                          |                                    |                                          |                                    |                                      |
| Placement Stability                                              | 92%                                | 80%                                      | 15                                 | 12.00                                |
| Permanency Sub-Total                                             |                                    |                                          | 15                                 | 12.00                                |
| CPA Well-Being Outcomes                                          |                                    |                                          |                                    |                                      |
| EPSDT Medical Visits                                             | 85%                                | 70%                                      | 4                                  | 2.80                                 |
| EPSDT Dental Visits                                              | 79%                                | 60%                                      | 4                                  | 2.40                                 |
| Academic Supports                                                | 74%                                | 81%                                      | 3                                  | 2.43                                 |
| Provider ECEM Visits                                             | 91%                                | 89%                                      | 7                                  | 6.23                                 |
| Provider General Contacts                                        | 88%                                | 88%                                      | 7                                  | 6.16                                 |
| Placements with Siblings                                         | 64%                                | Not Eligible                             | Not Scored                         | Not Scored                           |
| Placements within Legal County                                   | 19%                                | Not Eligible                             | Not Scored                         | Not Scored                           |
| Well-Being Sub-Total                                             |                                    |                                          | 25                                 | 20.02                                |
| *Performance calculation descriptions can b                      | e found in the FY 20°              | 17 RBWO PBP Measureme                    | ents and Standards Guide           |                                      |
| Monitoring & Outcome                                             | s: Possible Po                     | ints = 100                               | Points Ear                         | rned: 88.33                          |

# Performance-Based Placement Measures RBWO Provider GA+SCORECARD - CPA

Report Quarter: Q3 FY2018

| Provider/Program Name: ALR Family Services, Inc (5140) - CPA |                                    |                                          |                                    |                                       |
|--------------------------------------------------------------|------------------------------------|------------------------------------------|------------------------------------|---------------------------------------|
| 1518 Airport Road, Hinesville, GA 31313                      |                                    | Quarterly Scores (Grades)                |                                    | Current Quarter<br>Score (Grade)      |
| Phone: 912-877-7928                                          |                                    | Q1: 88.25 (B+)                           | Q2: 90.76 (A-)                     | 93.02%                                |
| Vendor ID# 114739                                            |                                    | Q3: 93.02 (A-)                           | Q4: N/A                            | (A-)                                  |
| # New Foster Homes During Quarter: 1                         |                                    | # Children in Care During<br>Quarter: 28 | # Placements During<br>Quarter: 31 | # Children in Care On<br>Last Day: 25 |
|                                                              | Avg<br>Performance All<br>CPAs (%) | Provider<br>Performance (%)*             | Possible Points<br>(Weight)        | Provider Points<br>Earned             |
| OPM Monitoring Reviews                                       |                                    |                                          |                                    |                                       |
| Annual Comprehensive Reviews                                 | 88%                                | 73%                                      | 25                                 | 18.37                                 |
| Safety Reviews                                               | 94%                                | 96%                                      | 15                                 | 14.37                                 |
| Monitoring Sub-Tota                                          |                                    |                                          | 40                                 | 32.74                                 |
| CPA Safety Outcomes                                          |                                    |                                          |                                    |                                       |
| Incidence of Maltreatment                                    | 0.02%                              | No Substantiated<br>Reports              | 10                                 | 10.00                                 |
| Staff Training                                               | 90%                                | 100%                                     | 5                                  | 5.00                                  |
| Staff Safety Checks                                          | 92%                                | 100%                                     | 5                                  | 5.00                                  |
| Safety Sub-Tota                                              |                                    |                                          | 20                                 | 20.00                                 |
| <b>CPA Permanency Outcomes</b>                               |                                    |                                          |                                    |                                       |
| Placement Stability                                          | 92%                                | 89%                                      | 15                                 | 13.35                                 |
| Permanency Sub-Tota                                          |                                    |                                          | 15                                 | 13.35                                 |
| CPA Well-Being Outcomes                                      |                                    |                                          |                                    |                                       |
| EPSDT Medical Visits                                         | 85%                                | 80%                                      | 4                                  | 3.20                                  |
| EPSDT Dental Visits                                          | 79%                                | 96%                                      | 4                                  | 3.84                                  |
| Academic Supports                                            | 74%                                | 51%                                      | 3                                  | 1.53                                  |
| Provider ECEM Visits                                         | 91%                                | 96%                                      | 7                                  | 6.72                                  |
| Provider General Contacts                                    | 88%                                | 92%                                      | 7                                  | 6.44                                  |
| Placements with Siblings                                     | 64%                                | 53%                                      | Not Scored                         | Not Scored                            |
| Placements within Legal County                               | 19%                                | 75%                                      | Not Scored                         | Not Scored                            |
| Well-Being Sub-Tota                                          |                                    |                                          | 25                                 | 21.73                                 |
| *Performance calculation descriptions can b                  | e found in the FY 20°              | 18 RBWO PBP Measureme                    | ents and Standards Guide           |                                       |