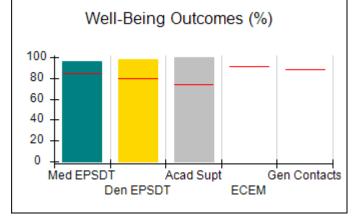

# Performance-Based Placement Measures RBWO Provider GA+SCORECARD - CPA

Report Quarter: Q3 FY2018

| Provider/Program Name: ALR Family Services, Inc (5140) - CPA |                                    |                                          |                                    |                                       |
|--------------------------------------------------------------|------------------------------------|------------------------------------------|------------------------------------|---------------------------------------|
| 1518 Airport Road, Hinesville, GA 31313                      |                                    | Quarterly Scores (Grades)                |                                    | Current Quarter<br>Score (Grade)      |
| Phone: 912-877-7928                                          |                                    | Q1: 88.25 (B+)                           | Q2: 90.76 (A-)                     | 93.02%                                |
| Vendor ID# 114739                                            |                                    | Q3: 93.02 (A-)                           | Q4: N/A                            | (A-)                                  |
| # New Foster Homes During Quarter: 1                         |                                    | # Children in Care During<br>Quarter: 28 | # Placements During<br>Quarter: 31 | # Children in Care On<br>Last Day: 25 |
|                                                              | Avg<br>Performance All<br>CPAs (%) | Provider<br>Performance (%)*             | Possible Points<br>(Weight)        | Provider Points<br>Earned             |
| OPM Monitoring Reviews                                       |                                    |                                          |                                    |                                       |
| Annual Comprehensive Reviews                                 | 88%                                | 73%                                      | 25                                 | 18.37                                 |
| Safety Reviews                                               | 94%                                | 96%                                      | 15                                 | 14.37                                 |
| Monitoring Sub-Tota                                          |                                    |                                          | 40                                 | 32.74                                 |
| CPA Safety Outcomes                                          |                                    |                                          |                                    |                                       |
| Incidence of Maltreatment                                    | 0.02%                              | No Substantiated<br>Reports              | 10                                 | 10.00                                 |
| Staff Training                                               | 90%                                | 100%                                     | 5                                  | 5.00                                  |
| Staff Safety Checks                                          | 92%                                | 100%                                     | 5                                  | 5.00                                  |
| Safety Sub-Tota                                              |                                    |                                          | 20                                 | 20.00                                 |
| <b>CPA Permanency Outcomes</b>                               |                                    |                                          |                                    |                                       |
| Placement Stability                                          | 92%                                | 89%                                      | 15                                 | 13.35                                 |
| Permanency Sub-Tota                                          |                                    |                                          | 15                                 | 13.35                                 |
| CPA Well-Being Outcomes                                      |                                    |                                          |                                    |                                       |
| EPSDT Medical Visits                                         | 85%                                | 80%                                      | 4                                  | 3.20                                  |
| EPSDT Dental Visits                                          | 79%                                | 96%                                      | 4                                  | 3.84                                  |
| Academic Supports                                            | 74%                                | 51%                                      | 3                                  | 1.53                                  |
| Provider ECEM Visits                                         | 91%                                | 96%                                      | 7                                  | 6.72                                  |
| Provider General Contacts                                    | 88%                                | 92%                                      | 7                                  | 6.44                                  |
| Placements with Siblings                                     | 64%                                | 53%                                      | Not Scored                         | Not Scored                            |
| Placements within Legal County                               | 19%                                | 75%                                      | Not Scored                         | Not Scored                            |
| Well-Being Sub-Tota                                          |                                    |                                          | 25                                 | 21.73                                 |
| *Performance calculation descriptions can b                  | e found in the FY 20°              | 18 RBWO PBP Measureme                    | ents and Standards Guide           |                                       |