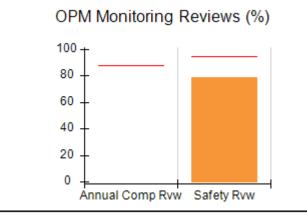

# Performance-Based Placement Measures RBWO Provider GA+SCORECARD - CPA

| Provider/Program Name: All God's Children - (861) - CPA          |                                    |                                          |                                    |                                      |
|------------------------------------------------------------------|------------------------------------|------------------------------------------|------------------------------------|--------------------------------------|
| 1671 Meriweather Dr., Watkinsville, GA 30677 Phone: 706-316-2421 |                                    | Quarterly Scores (Grades)                |                                    | Current Quarter<br>Score (Grade)     |
|                                                                  |                                    | Q1: 97.83 (A+)                           | Q2: 96.58 (A)                      | 89.45%                               |
| Vendor ID# 35219                                                 |                                    | Q3: 89.45 (B+)                           | Q4: (N/A)                          | (B+)                                 |
| # New Foster Homes During Quarter: 1                             |                                    | # Children in Care During<br>Quarter: 10 | # Placements During<br>Quarter: 10 | # Children in Care On<br>Last Day: 8 |
|                                                                  | Avg<br>Performance All<br>CPAs (%) | Provider<br>Performance (%)*             | Possible Points<br>(Weight)        | Provider Points<br>Earned            |
| OPM Monitoring Reviews                                           |                                    |                                          |                                    | ,                                    |
| Annual Comprehensive Reviews                                     | 88%                                | 86%                                      | 25                                 | 21.60                                |
| Safety Reviews                                                   | 94%                                | 98%                                      | 15                                 | 14.72                                |
| Monitoring Sub-Total                                             |                                    |                                          | 40                                 | 36.31                                |
| CPA Safety Outcomes                                              |                                    |                                          |                                    |                                      |
| Incidence of Maltreatment                                        | 0.02%                              | No Substantiated<br>Reports              | 10                                 | 10.00                                |
| Staff Training                                                   | 90%                                | 100%                                     | 10                                 | 5.00                                 |
| Safety Sub-Total                                                 |                                    |                                          | 20                                 | 20.00                                |
| CPA Permanency Outcomes                                          |                                    |                                          |                                    |                                      |
| Placement Stability                                              | 92%                                | 80%                                      | 15                                 | 12.00                                |
| Permanency Sub-Total                                             |                                    |                                          | 15                                 | 12.00                                |
| CPA Well-Being Outcomes                                          |                                    |                                          |                                    |                                      |
| EPSDT Medical Visits                                             | 85%                                | 70%                                      | 4                                  | 2.80                                 |
| EPSDT Dental Visits                                              | 79%                                | 60%                                      | 4                                  | 2.40                                 |
| Academic Supports                                                | 74%                                | 81%                                      | 3                                  | 2.43                                 |
| Provider ECEM Visits                                             | 91%                                | 89%                                      | 7                                  | 6.23                                 |
| Provider General Contacts                                        | 88%                                | 88%                                      | 7                                  | 6.16                                 |
| Placements with Siblings                                         | 64%                                | Not Eligible                             | Not Scored                         | Not Scored                           |
| Placements within Legal County                                   | 19%                                | Not Eligible                             | Not Scored                         | Not Scored                           |
| Well-Being Sub-Total                                             |                                    |                                          | 25                                 | 20.02                                |
| *Performance calculation descriptions can b                      | e found in the FY 20°              | 17 RBWO PBP Measureme                    | ents and Standards Guide           |                                      |
| Monitoring & Outcome                                             | s: Possible Po                     | ints = 100                               | Points Ear                         | rned: 88.33                          |