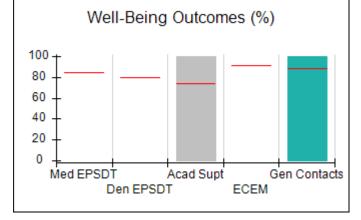

# Performance-Based Placement Measures RBWO Provider GA+SCORECARD - CPA

| Provider/Program Name: All God's Children - (861) - CPA          |                                    |                                          |                                    |                                      |
|------------------------------------------------------------------|------------------------------------|------------------------------------------|------------------------------------|--------------------------------------|
| 1671 Meriweather Dr., Watkinsville, GA 30677 Phone: 706-316-2421 |                                    | Quarterly Scores (Grades)                |                                    | Current Quarter<br>Score (Grade)     |
|                                                                  |                                    | Q1: 97.83 (A+)                           | Q2: 96.58 (A)                      | 89.45%                               |
| Vendor ID# 35219                                                 |                                    | Q3: 89.45 (B+)                           | Q4: (N/A)                          | (B+)                                 |
| # New Foster Homes During Quarter: 1                             |                                    | # Children in Care During<br>Quarter: 10 | # Placements During<br>Quarter: 10 | # Children in Care On<br>Last Day: 8 |
|                                                                  | Avg<br>Performance All<br>CPAs (%) | Provider<br>Performance (%)*             | Possible Points<br>(Weight)        | Provider Points<br>Earned            |
| OPM Monitoring Reviews                                           |                                    |                                          |                                    | ,                                    |
| Annual Comprehensive Reviews                                     | 88%                                | 86%                                      | 25                                 | 21.60                                |
| Safety Reviews                                                   | 94%                                | 98%                                      | 15                                 | 14.72                                |
| Monitoring Sub-Total                                             |                                    |                                          | 40                                 | 36.31                                |
| CPA Safety Outcomes                                              |                                    |                                          |                                    |                                      |
| Incidence of Maltreatment                                        | 0.02%                              | No Substantiated<br>Reports              | 10                                 | 10.00                                |
| Staff Training                                                   | 90%                                | 100%                                     | 10                                 | 5.00                                 |
| Safety Sub-Total                                                 |                                    |                                          | 20                                 | 20.00                                |
| CPA Permanency Outcomes                                          |                                    |                                          |                                    |                                      |
| Placement Stability                                              | 92%                                | 80%                                      | 15                                 | 12.00                                |
| Permanency Sub-Total                                             |                                    |                                          | 15                                 | 12.00                                |
| CPA Well-Being Outcomes                                          |                                    |                                          |                                    |                                      |
| EPSDT Medical Visits                                             | 85%                                | 70%                                      | 4                                  | 2.80                                 |
| EPSDT Dental Visits                                              | 79%                                | 60%                                      | 4                                  | 2.40                                 |
| Academic Supports                                                | 74%                                | 81%                                      | 3                                  | 2.43                                 |
| Provider ECEM Visits                                             | 91%                                | 89%                                      | 7                                  | 6.23                                 |
| Provider General Contacts                                        | 88%                                | 88%                                      | 7                                  | 6.16                                 |
| Placements with Siblings                                         | 64%                                | Not Eligible                             | Not Scored                         | Not Scored                           |
| Placements within Legal County                                   | 19%                                | Not Eligible                             | Not Scored                         | Not Scored                           |
| Well-Being Sub-Total                                             |                                    |                                          | 25                                 | 20.02                                |
| *Performance calculation descriptions can b                      | e found in the FY 20°              | 17 RBWO PBP Measureme                    | ents and Standards Guide           |                                      |
| Monitoring & Outcome                                             | s: Possible Po                     | ints = 100                               | Points Ear                         | rned: 88.33                          |