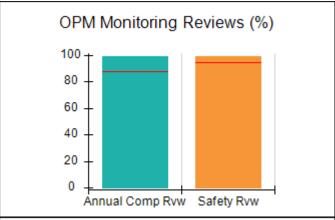

# Performance-Based Placement Measures RBWO Provider GA+SCORECARD - CPA

| Provider/Program Name: All God's Children - (861) - CPA          |                                    |                                          |                                    |                                      |
|------------------------------------------------------------------|------------------------------------|------------------------------------------|------------------------------------|--------------------------------------|
| 1671 Meriweather Dr., Watkinsville, GA 30677 Phone: 706-316-2421 |                                    | Quarterly Scores (Grades)                |                                    | Current Quarter<br>Score (Grade)     |
|                                                                  |                                    | Q1: 97.83 (A+)                           | Q2: 96.58 (A)                      | 89.45%                               |
| Vendor ID# 35219                                                 |                                    | Q3: 89.45 (B+)                           | Q4: (N/A)                          | (B+)                                 |
| # New Foster Homes During Quarter: 1                             |                                    | # Children in Care During<br>Quarter: 10 | # Placements During<br>Quarter: 10 | # Children in Care On<br>Last Day: 8 |
|                                                                  | Avg<br>Performance All<br>CPAs (%) | Provider<br>Performance (%)*             | Possible Points<br>(Weight)        | Provider Points<br>Earned            |
| OPM Monitoring Reviews                                           |                                    |                                          |                                    | ,                                    |
| Annual Comprehensive Reviews                                     | 88%                                | 86%                                      | 25                                 | 21.60                                |
| Safety Reviews                                                   | 94%                                | 98%                                      | 15                                 | 14.72                                |
| Monitoring Sub-Total                                             |                                    |                                          | 40                                 | 36.31                                |
| CPA Safety Outcomes                                              |                                    |                                          |                                    |                                      |
| Incidence of Maltreatment                                        | 0.02%                              | No Substantiated<br>Reports              | 10                                 | 10.00                                |
| Staff Training                                                   | 90%                                | 100%                                     | 10                                 | 5.00                                 |
| Safety Sub-Total                                                 |                                    |                                          | 20                                 | 20.00                                |
| CPA Permanency Outcomes                                          |                                    |                                          |                                    |                                      |
| Placement Stability                                              | 92%                                | 80%                                      | 15                                 | 12.00                                |
| Permanency Sub-Total                                             |                                    |                                          | 15                                 | 12.00                                |
| CPA Well-Being Outcomes                                          |                                    |                                          |                                    |                                      |
| EPSDT Medical Visits                                             | 85%                                | 70%                                      | 4                                  | 2.80                                 |
| EPSDT Dental Visits                                              | 79%                                | 60%                                      | 4                                  | 2.40                                 |
| Academic Supports                                                | 74%                                | 81%                                      | 3                                  | 2.43                                 |
| Provider ECEM Visits                                             | 91%                                | 89%                                      | 7                                  | 6.23                                 |
| Provider General Contacts                                        | 88%                                | 88%                                      | 7                                  | 6.16                                 |
| Placements with Siblings                                         | 64%                                | Not Eligible                             | Not Scored                         | Not Scored                           |
| Placements within Legal County                                   | 19%                                | Not Eligible                             | Not Scored                         | Not Scored                           |
| Well-Being Sub-Total                                             |                                    |                                          | 25                                 | 20.02                                |
| *Performance calculation descriptions can b                      | e found in the FY 20°              | 17 RBWO PBP Measureme                    | ents and Standards Guide           |                                      |
| Monitoring & Outcome                                             | s: Possible Po                     | ints = 100                               | Points Ear                         | rned: 88.33                          |