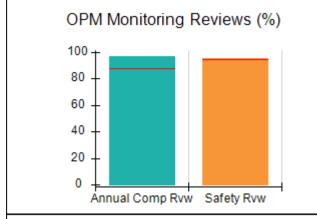

# Performance-Based Placement Measures RBWO Provider GA+SCORECARD - CPA

| Provider/Program Name: All God's Children - (861) - CPA          |                                    |                                          |                                    |                                      |
|------------------------------------------------------------------|------------------------------------|------------------------------------------|------------------------------------|--------------------------------------|
| 1671 Meriweather Dr., Watkinsville, GA 30677 Phone: 706-316-2421 |                                    | Quarterly Scores (Grades)                |                                    | Current Quarter<br>Score (Grade)     |
|                                                                  |                                    | Q1: 97.83 (A+)                           | Q2: 96.58 (A)                      | 89.45%                               |
| Vendor ID# 35219                                                 |                                    | Q3: 89.45 (B+)                           | Q4: (N/A)                          | (B+)                                 |
| # New Foster Homes During Quarter: 1                             |                                    | # Children in Care During<br>Quarter: 10 | # Placements During<br>Quarter: 10 | # Children in Care On<br>Last Day: 8 |
|                                                                  | Avg<br>Performance All<br>CPAs (%) | Provider<br>Performance (%)*             | Possible Points<br>(Weight)        | Provider Points<br>Earned            |
| OPM Monitoring Reviews                                           |                                    |                                          |                                    | ,                                    |
| Annual Comprehensive Reviews                                     | 88%                                | 86%                                      | 25                                 | 21.60                                |
| Safety Reviews                                                   | 94%                                | 98%                                      | 15                                 | 14.72                                |
| Monitoring Sub-Total                                             |                                    |                                          | 40                                 | 36.31                                |
| CPA Safety Outcomes                                              |                                    |                                          |                                    |                                      |
| Incidence of Maltreatment                                        | 0.02%                              | No Substantiated<br>Reports              | 10                                 | 10.00                                |
| Staff Training                                                   | 90%                                | 100%                                     | 10                                 | 5.00                                 |
| Safety Sub-Total                                                 |                                    |                                          | 20                                 | 20.00                                |
| CPA Permanency Outcomes                                          |                                    |                                          |                                    |                                      |
| Placement Stability                                              | 92%                                | 80%                                      | 15                                 | 12.00                                |
| Permanency Sub-Total                                             |                                    |                                          | 15                                 | 12.00                                |
| CPA Well-Being Outcomes                                          |                                    |                                          |                                    |                                      |
| EPSDT Medical Visits                                             | 85%                                | 70%                                      | 4                                  | 2.80                                 |
| EPSDT Dental Visits                                              | 79%                                | 60%                                      | 4                                  | 2.40                                 |
| Academic Supports                                                | 74%                                | 81%                                      | 3                                  | 2.43                                 |
| Provider ECEM Visits                                             | 91%                                | 89%                                      | 7                                  | 6.23                                 |
| Provider General Contacts                                        | 88%                                | 88%                                      | 7                                  | 6.16                                 |
| Placements with Siblings                                         | 64%                                | Not Eligible                             | Not Scored                         | Not Scored                           |
| Placements within Legal County                                   | 19%                                | Not Eligible                             | Not Scored                         | Not Scored                           |
| Well-Being Sub-Total                                             |                                    |                                          | 25                                 | 20.02                                |
| *Performance calculation descriptions can b                      | e found in the FY 20°              | 17 RBWO PBP Measureme                    | ents and Standards Guide           |                                      |
| Monitoring & Outcome                                             | s: Possible Po                     | ints = 100                               | Points Ear                         | rned: 88.33                          |