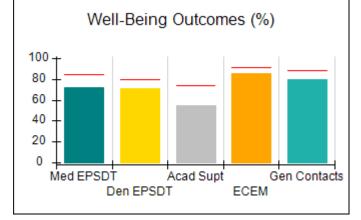

# Performance-Based Placement Measures RBWO Provider GA+SCORECARD - CPA

| Provider/Program Name: All God's Children - (861) - CPA          |                                    |                                          |                                    |                                      |
|------------------------------------------------------------------|------------------------------------|------------------------------------------|------------------------------------|--------------------------------------|
| 1671 Meriweather Dr., Watkinsville, GA 30677 Phone: 706-316-2421 |                                    | Quarterly Scores (Grades)                |                                    | Current Quarter<br>Score (Grade)     |
|                                                                  |                                    | Q1: 97.83 (A+)                           | Q2: 96.58 (A)                      | 89.45%                               |
| Vendor ID# 35219                                                 |                                    | Q3: 89.45 (B+)                           | Q4: (N/A)                          | (B+)                                 |
| # New Foster Homes During Quarter: 1                             |                                    | # Children in Care During<br>Quarter: 10 | # Placements During<br>Quarter: 10 | # Children in Care On<br>Last Day: 8 |
|                                                                  | Avg<br>Performance All<br>CPAs (%) | Provider<br>Performance (%)*             | Possible Points<br>(Weight)        | Provider Points<br>Earned            |
| OPM Monitoring Reviews                                           |                                    |                                          |                                    | ,                                    |
| Annual Comprehensive Reviews                                     | 88%                                | 86%                                      | 25                                 | 21.60                                |
| Safety Reviews                                                   | 94%                                | 98%                                      | 15                                 | 14.72                                |
| Monitoring Sub-Total                                             |                                    |                                          | 40                                 | 36.31                                |
| CPA Safety Outcomes                                              |                                    |                                          |                                    |                                      |
| Incidence of Maltreatment                                        | 0.02%                              | No Substantiated<br>Reports              | 10                                 | 10.00                                |
| Staff Training                                                   | 90%                                | 100%                                     | 10                                 | 5.00                                 |
| Safety Sub-Total                                                 |                                    |                                          | 20                                 | 20.00                                |
| CPA Permanency Outcomes                                          |                                    |                                          |                                    |                                      |
| Placement Stability                                              | 92%                                | 80%                                      | 15                                 | 12.00                                |
| Permanency Sub-Total                                             |                                    |                                          | 15                                 | 12.00                                |
| CPA Well-Being Outcomes                                          |                                    |                                          |                                    |                                      |
| EPSDT Medical Visits                                             | 85%                                | 70%                                      | 4                                  | 2.80                                 |
| EPSDT Dental Visits                                              | 79%                                | 60%                                      | 4                                  | 2.40                                 |
| Academic Supports                                                | 74%                                | 81%                                      | 3                                  | 2.43                                 |
| Provider ECEM Visits                                             | 91%                                | 89%                                      | 7                                  | 6.23                                 |
| Provider General Contacts                                        | 88%                                | 88%                                      | 7                                  | 6.16                                 |
| Placements with Siblings                                         | 64%                                | Not Eligible                             | Not Scored                         | Not Scored                           |
| Placements within Legal County                                   | 19%                                | Not Eligible                             | Not Scored                         | Not Scored                           |
| Well-Being Sub-Total                                             |                                    |                                          | 25                                 | 20.02                                |
| *Performance calculation descriptions can b                      | e found in the FY 20°              | 17 RBWO PBP Measureme                    | ents and Standards Guide           |                                      |
| Monitoring & Outcome                                             | s: Possible Po                     | ints = 100                               | Points Ear                         | rned: 88.33                          |