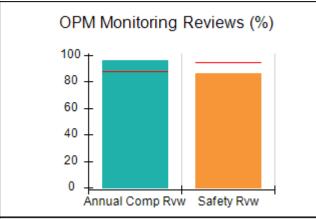

# Performance-Based Placement Measures RBWO Provider GA+SCORECARD - CPA

| Provider/Program Name: All God's Children - (861) - CPA          |                                    |                                          |                                    |                                      |
|------------------------------------------------------------------|------------------------------------|------------------------------------------|------------------------------------|--------------------------------------|
| 1671 Meriweather Dr., Watkinsville, GA 30677 Phone: 706-316-2421 |                                    | Quarterly Scores (Grades)                |                                    | Current Quarter<br>Score (Grade)     |
|                                                                  |                                    | Q1: 97.83 (A+)                           | Q2: 96.58 (A)                      | 89.45%                               |
| Vendor ID# 35219                                                 |                                    | Q3: 89.45 (B+)                           | Q4: (N/A)                          | (B+)                                 |
| # New Foster Homes During Quarter: 1                             |                                    | # Children in Care During<br>Quarter: 10 | # Placements During<br>Quarter: 10 | # Children in Care On<br>Last Day: 8 |
|                                                                  | Avg<br>Performance All<br>CPAs (%) | Provider<br>Performance (%)*             | Possible Points<br>(Weight)        | Provider Points<br>Earned            |
| OPM Monitoring Reviews                                           |                                    |                                          |                                    | ,                                    |
| Annual Comprehensive Reviews                                     | 88%                                | 86%                                      | 25                                 | 21.60                                |
| Safety Reviews                                                   | 94%                                | 98%                                      | 15                                 | 14.72                                |
| Monitoring Sub-Total                                             |                                    |                                          | 40                                 | 36.31                                |
| CPA Safety Outcomes                                              |                                    |                                          |                                    |                                      |
| Incidence of Maltreatment                                        | 0.02%                              | No Substantiated<br>Reports              | 10                                 | 10.00                                |
| Staff Training                                                   | 90%                                | 100%                                     | 10                                 | 5.00                                 |
| Safety Sub-Total                                                 |                                    |                                          | 20                                 | 20.00                                |
| CPA Permanency Outcomes                                          |                                    |                                          |                                    |                                      |
| Placement Stability                                              | 92%                                | 80%                                      | 15                                 | 12.00                                |
| Permanency Sub-Total                                             |                                    |                                          | 15                                 | 12.00                                |
| CPA Well-Being Outcomes                                          |                                    |                                          |                                    |                                      |
| EPSDT Medical Visits                                             | 85%                                | 70%                                      | 4                                  | 2.80                                 |
| EPSDT Dental Visits                                              | 79%                                | 60%                                      | 4                                  | 2.40                                 |
| Academic Supports                                                | 74%                                | 81%                                      | 3                                  | 2.43                                 |
| Provider ECEM Visits                                             | 91%                                | 89%                                      | 7                                  | 6.23                                 |
| Provider General Contacts                                        | 88%                                | 88%                                      | 7                                  | 6.16                                 |
| Placements with Siblings                                         | 64%                                | Not Eligible                             | Not Scored                         | Not Scored                           |
| Placements within Legal County                                   | 19%                                | Not Eligible                             | Not Scored                         | Not Scored                           |
| Well-Being Sub-Total                                             |                                    |                                          | 25                                 | 20.02                                |
| *Performance calculation descriptions can b                      | e found in the FY 20°              | 17 RBWO PBP Measureme                    | ents and Standards Guide           |                                      |
| Monitoring & Outcome                                             | s: Possible Po                     | ints = 100                               | Points Ear                         | rned: 88.33                          |