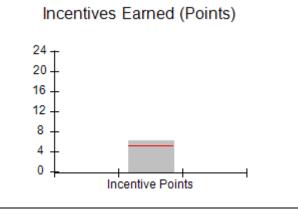

# Performance-Based Placement Measures RBWO Provider GA+SCORECARD - CPA

Report Quarter: Q3 FY2018

| # New Foster Homes During Quarter: 1                                                |                                    | # Children in Care During<br>Quarter: 10 | # Placements During<br>Quarter: 10 | # Children in Care On<br>Last Day: 8 |
|-------------------------------------------------------------------------------------|------------------------------------|------------------------------------------|------------------------------------|--------------------------------------|
| CPA Incentive Credits                                                               | Avg<br>Performance All<br>CPAs (%) | Provider<br>Performance (%)*             | Possible Points<br>(Weight)        | Provider Points<br>Earned            |
| Early EPSDT Medical Visits                                                          |                                    | 0%                                       | 2                                  | 0.00                                 |
| Early EPSDT Dental Visits                                                           |                                    | 0%                                       | 2                                  | 0.00                                 |
| Permanency Contacts                                                                 |                                    | 0%                                       | 5                                  | 0.00                                 |
| Additional Academic Supports                                                        |                                    | 56%                                      | 2                                  | 1.12                                 |
| Foster Hm Retention Rate (threshold = 90)                                           |                                    | 83%                                      | 2                                  | 0.00                                 |
| Foster Hm Recruitment (threshold = 100)                                             |                                    | 0%                                       | 2                                  | 0.00                                 |
| Active Agency Accreditation                                                         |                                    | 0%                                       | 4                                  | 0.00                                 |
| Staff Clinical Licensure                                                            |                                    | 0%                                       | 5                                  | 0.00                                 |
| Incentives Total                                                                    | 5.21                               |                                          | 24                                 | 1.12                                 |
| Maximum total                                                                       | combined incentive                 | credit allowed is 10 points.             | Incentives Awarded                 | 1.12                                 |
| *Performance calculation descriptions can be found in the FY 2017 RBWO PBP Measurem |                                    |                                          | ents and Standards Guide.          |                                      |