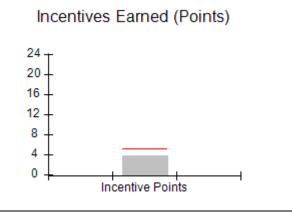

# Performance-Based Placement Measures RBWO Provider GA+SCORECARD - CPA

Report Quarter: Q3 FY2018

| # New Foster Homes During Quarter: 1                                                |                                    | # Children in Care During<br>Quarter: 10 | # Placements During<br>Quarter: 10 | # Children in Care On<br>Last Day: 8 |
|-------------------------------------------------------------------------------------|------------------------------------|------------------------------------------|------------------------------------|--------------------------------------|
| CPA Incentive Credits                                                               | Avg<br>Performance All<br>CPAs (%) | Provider<br>Performance (%)*             | Possible Points<br>(Weight)        | Provider Points<br>Earned            |
| Early EPSDT Medical Visits                                                          |                                    | 0%                                       | 2                                  | 0.00                                 |
| Early EPSDT Dental Visits                                                           |                                    | 0%                                       | 2                                  | 0.00                                 |
| Permanency Contacts                                                                 |                                    | 0%                                       | 5                                  | 0.00                                 |
| Additional Academic Supports                                                        |                                    | 56%                                      | 2                                  | 1.12                                 |
| Foster Hm Retention Rate (threshold = 90)                                           |                                    | 83%                                      | 2                                  | 0.00                                 |
| Foster Hm Recruitment (threshold = 100)                                             |                                    | 0%                                       | 2                                  | 0.00                                 |
| Active Agency Accreditation                                                         |                                    | 0%                                       | 4                                  | 0.00                                 |
| Staff Clinical Licensure                                                            |                                    | 0%                                       | 5                                  | 0.00                                 |
| Incentives Total                                                                    | 5.21                               |                                          | 24                                 | 1.12                                 |
| Maximum total                                                                       | combined incentive                 | credit allowed is 10 points.             | Incentives Awarded                 | 1.12                                 |
| *Performance calculation descriptions can be found in the FY 2017 RBWO PBP Measurem |                                    |                                          | ents and Standards Guide.          |                                      |