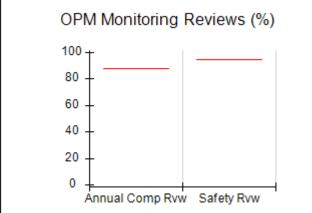

# Performance-Based Placement Measures RBWO Provider GA+SCORECARD - CPA

| Provider/Program Name: All God's Children - (861) - CPA          |                                    |                                          |                                    |                                      |
|------------------------------------------------------------------|------------------------------------|------------------------------------------|------------------------------------|--------------------------------------|
| 1671 Meriweather Dr., Watkinsville, GA 30677 Phone: 706-316-2421 |                                    | Quarterly Scores (Grades)                |                                    | Current Quarter<br>Score (Grade)     |
|                                                                  |                                    | Q1: 97.83 (A+)                           | Q2: 96.58 (A)                      | 89.45%                               |
| Vendor ID# 35219                                                 |                                    | Q3: 89.45 (B+)                           | Q4: (N/A)                          | (B+)                                 |
| # New Foster Homes During Quarter: 1                             |                                    | # Children in Care During<br>Quarter: 10 | # Placements During<br>Quarter: 10 | # Children in Care On<br>Last Day: 8 |
|                                                                  | Avg<br>Performance All<br>CPAs (%) | Provider<br>Performance (%)*             | Possible Points<br>(Weight)        | Provider Points<br>Earned            |
| OPM Monitoring Reviews                                           |                                    |                                          |                                    | ,                                    |
| Annual Comprehensive Reviews                                     | 88%                                | 86%                                      | 25                                 | 21.60                                |
| Safety Reviews                                                   | 94%                                | 98%                                      | 15                                 | 14.72                                |
| Monitoring Sub-Total                                             |                                    |                                          | 40                                 | 36.31                                |
| CPA Safety Outcomes                                              |                                    |                                          |                                    |                                      |
| Incidence of Maltreatment                                        | 0.02%                              | No Substantiated<br>Reports              | 10                                 | 10.00                                |
| Staff Training                                                   | 90%                                | 100%                                     | 10                                 | 5.00                                 |
| Safety Sub-Total                                                 |                                    |                                          | 20                                 | 20.00                                |
| CPA Permanency Outcomes                                          |                                    |                                          |                                    |                                      |
| Placement Stability                                              | 92%                                | 80%                                      | 15                                 | 12.00                                |
| Permanency Sub-Total                                             |                                    |                                          | 15                                 | 12.00                                |
| CPA Well-Being Outcomes                                          |                                    |                                          |                                    |                                      |
| EPSDT Medical Visits                                             | 85%                                | 70%                                      | 4                                  | 2.80                                 |
| EPSDT Dental Visits                                              | 79%                                | 60%                                      | 4                                  | 2.40                                 |
| Academic Supports                                                | 74%                                | 81%                                      | 3                                  | 2.43                                 |
| Provider ECEM Visits                                             | 91%                                | 89%                                      | 7                                  | 6.23                                 |
| Provider General Contacts                                        | 88%                                | 88%                                      | 7                                  | 6.16                                 |
| Placements with Siblings                                         | 64%                                | Not Eligible                             | Not Scored                         | Not Scored                           |
| Placements within Legal County                                   | 19%                                | Not Eligible                             | Not Scored                         | Not Scored                           |
| Well-Being Sub-Total                                             |                                    |                                          | 25                                 | 20.02                                |
| *Performance calculation descriptions can b                      | e found in the FY 20°              | 17 RBWO PBP Measureme                    | ents and Standards Guide           |                                      |
| Monitoring & Outcome                                             | s: Possible Po                     | ints = 100                               | Points Ear                         | rned: 88.33                          |