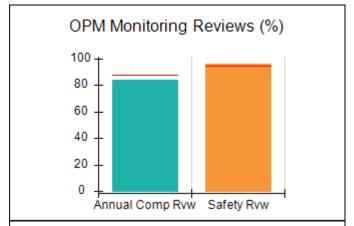

# Performance-Based Placement Measures RBWO Provider GA+SCORECARD - CPA

| Provider/Program Name: All God's Children - (861) - CPA          |                                    |                                          |                                    |                                      |
|------------------------------------------------------------------|------------------------------------|------------------------------------------|------------------------------------|--------------------------------------|
| 1671 Meriweather Dr., Watkinsville, GA 30677 Phone: 706-316-2421 |                                    | Quarterly Scores (Grades)                |                                    | Current Quarter<br>Score (Grade)     |
|                                                                  |                                    | Q1: 97.83 (A+)                           | Q2: 96.58 (A)                      | 89.45%                               |
| Vendor ID# 35219                                                 |                                    | Q3: 89.45 (B+)                           | Q4: (N/A)                          | (B+)                                 |
| # New Foster Homes During Quarter: 1                             |                                    | # Children in Care During<br>Quarter: 10 | # Placements During<br>Quarter: 10 | # Children in Care On<br>Last Day: 8 |
|                                                                  | Avg<br>Performance All<br>CPAs (%) | Provider<br>Performance (%)*             | Possible Points<br>(Weight)        | Provider Points<br>Earned            |
| OPM Monitoring Reviews                                           |                                    |                                          |                                    | ,                                    |
| Annual Comprehensive Reviews                                     | 88%                                | 86%                                      | 25                                 | 21.60                                |
| Safety Reviews                                                   | 94%                                | 98%                                      | 15                                 | 14.72                                |
| Monitoring Sub-Total                                             |                                    |                                          | 40                                 | 36.31                                |
| CPA Safety Outcomes                                              |                                    |                                          |                                    |                                      |
| Incidence of Maltreatment                                        | 0.02%                              | No Substantiated<br>Reports              | 10                                 | 10.00                                |
| Staff Training                                                   | 90%                                | 100%                                     | 10                                 | 5.00                                 |
| Safety Sub-Total                                                 |                                    |                                          | 20                                 | 20.00                                |
| CPA Permanency Outcomes                                          |                                    |                                          |                                    |                                      |
| Placement Stability                                              | 92%                                | 80%                                      | 15                                 | 12.00                                |
| Permanency Sub-Total                                             |                                    |                                          | 15                                 | 12.00                                |
| CPA Well-Being Outcomes                                          |                                    |                                          |                                    |                                      |
| EPSDT Medical Visits                                             | 85%                                | 70%                                      | 4                                  | 2.80                                 |
| EPSDT Dental Visits                                              | 79%                                | 60%                                      | 4                                  | 2.40                                 |
| Academic Supports                                                | 74%                                | 81%                                      | 3                                  | 2.43                                 |
| Provider ECEM Visits                                             | 91%                                | 89%                                      | 7                                  | 6.23                                 |
| Provider General Contacts                                        | 88%                                | 88%                                      | 7                                  | 6.16                                 |
| Placements with Siblings                                         | 64%                                | Not Eligible                             | Not Scored                         | Not Scored                           |
| Placements within Legal County                                   | 19%                                | Not Eligible                             | Not Scored                         | Not Scored                           |
| Well-Being Sub-Total                                             |                                    |                                          | 25                                 | 20.02                                |
| *Performance calculation descriptions can b                      | e found in the FY 20°              | 17 RBWO PBP Measureme                    | ents and Standards Guide           |                                      |
| Monitoring & Outcome                                             | s: Possible Po                     | ints = 100                               | Points Ear                         | rned: 88.33                          |