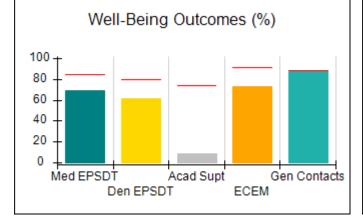

# Performance-Based Placement Measures RBWO Provider GA+SCORECARD - CPA

| Provider/Program Name: All God's Children - (861) - CPA          |                                    |                                          |                                    |                                      |
|------------------------------------------------------------------|------------------------------------|------------------------------------------|------------------------------------|--------------------------------------|
| 1671 Meriweather Dr., Watkinsville, GA 30677 Phone: 706-316-2421 |                                    | Quarterly Scores (Grades)                |                                    | Current Quarter<br>Score (Grade)     |
|                                                                  |                                    | Q1: 97.83 (A+)                           | Q2: 96.58 (A)                      | 89.45%                               |
| Vendor ID# 35219                                                 |                                    | Q3: 89.45 (B+)                           | Q4: (N/A)                          | (B+)                                 |
| # New Foster Homes During Quarter: 1                             |                                    | # Children in Care During<br>Quarter: 10 | # Placements During<br>Quarter: 10 | # Children in Care On<br>Last Day: 8 |
|                                                                  | Avg<br>Performance All<br>CPAs (%) | Provider<br>Performance (%)*             | Possible Points<br>(Weight)        | Provider Points<br>Earned            |
| OPM Monitoring Reviews                                           |                                    |                                          |                                    | ,                                    |
| Annual Comprehensive Reviews                                     | 88%                                | 86%                                      | 25                                 | 21.60                                |
| Safety Reviews                                                   | 94%                                | 98%                                      | 15                                 | 14.72                                |
| Monitoring Sub-Total                                             |                                    |                                          | 40                                 | 36.31                                |
| CPA Safety Outcomes                                              |                                    |                                          |                                    |                                      |
| Incidence of Maltreatment                                        | 0.02%                              | No Substantiated<br>Reports              | 10                                 | 10.00                                |
| Staff Training                                                   | 90%                                | 100%                                     | 10                                 | 5.00                                 |
| Safety Sub-Total                                                 |                                    |                                          | 20                                 | 20.00                                |
| CPA Permanency Outcomes                                          |                                    |                                          |                                    |                                      |
| Placement Stability                                              | 92%                                | 80%                                      | 15                                 | 12.00                                |
| Permanency Sub-Total                                             |                                    |                                          | 15                                 | 12.00                                |
| CPA Well-Being Outcomes                                          |                                    |                                          |                                    |                                      |
| EPSDT Medical Visits                                             | 85%                                | 70%                                      | 4                                  | 2.80                                 |
| EPSDT Dental Visits                                              | 79%                                | 60%                                      | 4                                  | 2.40                                 |
| Academic Supports                                                | 74%                                | 81%                                      | 3                                  | 2.43                                 |
| Provider ECEM Visits                                             | 91%                                | 89%                                      | 7                                  | 6.23                                 |
| Provider General Contacts                                        | 88%                                | 88%                                      | 7                                  | 6.16                                 |
| Placements with Siblings                                         | 64%                                | Not Eligible                             | Not Scored                         | Not Scored                           |
| Placements within Legal County                                   | 19%                                | Not Eligible                             | Not Scored                         | Not Scored                           |
| Well-Being Sub-Total                                             |                                    |                                          | 25                                 | 20.02                                |
| *Performance calculation descriptions can b                      | e found in the FY 20°              | 17 RBWO PBP Measureme                    | ents and Standards Guide           |                                      |
| Monitoring & Outcome                                             | s: Possible Po                     | ints = 100                               | Points Ear                         | rned: 88.33                          |