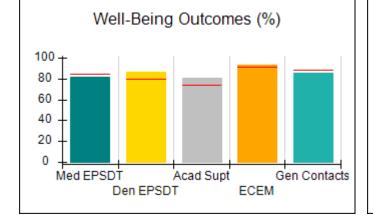

# Performance-Based Placement Measures RBWO Provider GA+SCORECARD - CPA

| Provider/Program Name: All God's Children - (861) - CPA          |                                    |                                          |                                    |                                      |
|------------------------------------------------------------------|------------------------------------|------------------------------------------|------------------------------------|--------------------------------------|
| 1671 Meriweather Dr., Watkinsville, GA 30677 Phone: 706-316-2421 |                                    | Quarterly Scores (Grades)                |                                    | Current Quarter<br>Score (Grade)     |
|                                                                  |                                    | Q1: 97.83 (A+)                           | Q2: 96.58 (A)                      | 89.45%                               |
| Vendor ID# 35219                                                 |                                    | Q3: 89.45 (B+)                           | Q4: (N/A)                          | (B+)                                 |
| # New Foster Homes During Quarter: 1                             |                                    | # Children in Care During<br>Quarter: 10 | # Placements During<br>Quarter: 10 | # Children in Care On<br>Last Day: 8 |
|                                                                  | Avg<br>Performance All<br>CPAs (%) | Provider<br>Performance (%)*             | Possible Points<br>(Weight)        | Provider Points<br>Earned            |
| OPM Monitoring Reviews                                           |                                    |                                          |                                    | ,                                    |
| Annual Comprehensive Reviews                                     | 88%                                | 86%                                      | 25                                 | 21.60                                |
| Safety Reviews                                                   | 94%                                | 98%                                      | 15                                 | 14.72                                |
| Monitoring Sub-Total                                             |                                    |                                          | 40                                 | 36.31                                |
| CPA Safety Outcomes                                              |                                    |                                          |                                    |                                      |
| Incidence of Maltreatment                                        | 0.02%                              | No Substantiated<br>Reports              | 10                                 | 10.00                                |
| Staff Training                                                   | 90%                                | 100%                                     | 10                                 | 5.00                                 |
| Safety Sub-Total                                                 |                                    |                                          | 20                                 | 20.00                                |
| CPA Permanency Outcomes                                          |                                    |                                          |                                    |                                      |
| Placement Stability                                              | 92%                                | 80%                                      | 15                                 | 12.00                                |
| Permanency Sub-Total                                             |                                    |                                          | 15                                 | 12.00                                |
| CPA Well-Being Outcomes                                          |                                    |                                          |                                    |                                      |
| EPSDT Medical Visits                                             | 85%                                | 70%                                      | 4                                  | 2.80                                 |
| EPSDT Dental Visits                                              | 79%                                | 60%                                      | 4                                  | 2.40                                 |
| Academic Supports                                                | 74%                                | 81%                                      | 3                                  | 2.43                                 |
| Provider ECEM Visits                                             | 91%                                | 89%                                      | 7                                  | 6.23                                 |
| Provider General Contacts                                        | 88%                                | 88%                                      | 7                                  | 6.16                                 |
| Placements with Siblings                                         | 64%                                | Not Eligible                             | Not Scored                         | Not Scored                           |
| Placements within Legal County                                   | 19%                                | Not Eligible                             | Not Scored                         | Not Scored                           |
| Well-Being Sub-Total                                             |                                    |                                          | 25                                 | 20.02                                |
| *Performance calculation descriptions can b                      | e found in the FY 20°              | 17 RBWO PBP Measureme                    | ents and Standards Guide           |                                      |
| Monitoring & Outcome                                             | s: Possible Po                     | ints = 100                               | Points Ear                         | rned: 88.33                          |