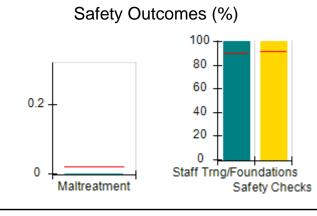

# Performance-Based Placement Measures RBWO Provider GA+SCORECARD - CPA

| Provider/Program Name: All God's Children - (861) - CPA          |                                    |                                          |                                    |                                      |
|------------------------------------------------------------------|------------------------------------|------------------------------------------|------------------------------------|--------------------------------------|
| 1671 Meriweather Dr., Watkinsville, GA 30677 Phone: 706-316-2421 |                                    | Quarterly Scores (Grades)                |                                    | Current Quarter<br>Score (Grade)     |
|                                                                  |                                    | Q1: 97.83 (A+)                           | Q2: 96.58 (A)                      | 89.45%                               |
| Vendor ID# 35219                                                 |                                    | Q3: 89.45 (B+)                           | Q4: (N/A)                          | (B+)                                 |
| # New Foster Homes During Quarter: 1                             |                                    | # Children in Care During<br>Quarter: 10 | # Placements During<br>Quarter: 10 | # Children in Care On<br>Last Day: 8 |
|                                                                  | Avg<br>Performance All<br>CPAs (%) | Provider<br>Performance (%)*             | Possible Points<br>(Weight)        | Provider Points<br>Earned            |
| OPM Monitoring Reviews                                           |                                    |                                          |                                    | ,                                    |
| Annual Comprehensive Reviews                                     | 88%                                | 86%                                      | 25                                 | 21.60                                |
| Safety Reviews                                                   | 94%                                | 98%                                      | 15                                 | 14.72                                |
| Monitoring Sub-Total                                             |                                    |                                          | 40                                 | 36.31                                |
| CPA Safety Outcomes                                              |                                    |                                          |                                    |                                      |
| Incidence of Maltreatment                                        | 0.02%                              | No Substantiated<br>Reports              | 10                                 | 10.00                                |
| Staff Training                                                   | 90%                                | 100%                                     | 10                                 | 5.00                                 |
| Safety Sub-Total                                                 |                                    |                                          | 20                                 | 20.00                                |
| CPA Permanency Outcomes                                          |                                    |                                          |                                    |                                      |
| Placement Stability                                              | 92%                                | 80%                                      | 15                                 | 12.00                                |
| Permanency Sub-Total                                             |                                    |                                          | 15                                 | 12.00                                |
| CPA Well-Being Outcomes                                          |                                    |                                          |                                    |                                      |
| EPSDT Medical Visits                                             | 85%                                | 70%                                      | 4                                  | 2.80                                 |
| EPSDT Dental Visits                                              | 79%                                | 60%                                      | 4                                  | 2.40                                 |
| Academic Supports                                                | 74%                                | 81%                                      | 3                                  | 2.43                                 |
| Provider ECEM Visits                                             | 91%                                | 89%                                      | 7                                  | 6.23                                 |
| Provider General Contacts                                        | 88%                                | 88%                                      | 7                                  | 6.16                                 |
| Placements with Siblings                                         | 64%                                | Not Eligible                             | Not Scored                         | Not Scored                           |
| Placements within Legal County                                   | 19%                                | Not Eligible                             | Not Scored                         | Not Scored                           |
| Well-Being Sub-Total                                             |                                    |                                          | 25                                 | 20.02                                |
| *Performance calculation descriptions can b                      | e found in the FY 20°              | 17 RBWO PBP Measureme                    | ents and Standards Guide           |                                      |
| Monitoring & Outcome                                             | s: Possible Po                     | ints = 100                               | Points Ear                         | rned: 88.33                          |