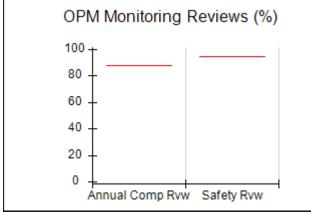

# Performance-Based Placement Measures RBWO Provider GA+SCORECARD - CPA

| Provider/Program Name: All God's Children - (861) - CPA          |                                    |                                          |                                    |                                      |
|------------------------------------------------------------------|------------------------------------|------------------------------------------|------------------------------------|--------------------------------------|
| 1671 Meriweather Dr., Watkinsville, GA 30677 Phone: 706-316-2421 |                                    | Quarterly Scores (Grades)                |                                    | Current Quarter<br>Score (Grade)     |
|                                                                  |                                    | Q1: 97.83 (A+)                           | Q2: 96.58 (A)                      | 89.45%                               |
| Vendor ID# 35219                                                 |                                    | Q3: 89.45 (B+)                           | Q4: (N/A)                          | (B+)                                 |
| # New Foster Homes During Quarter: 1                             |                                    | # Children in Care During<br>Quarter: 10 | # Placements During<br>Quarter: 10 | # Children in Care On<br>Last Day: 8 |
|                                                                  | Avg<br>Performance All<br>CPAs (%) | Provider<br>Performance (%)*             | Possible Points<br>(Weight)        | Provider Points<br>Earned            |
| OPM Monitoring Reviews                                           |                                    |                                          |                                    | ,                                    |
| Annual Comprehensive Reviews                                     | 88%                                | 86%                                      | 25                                 | 21.60                                |
| Safety Reviews                                                   | 94%                                | 98%                                      | 15                                 | 14.72                                |
| Monitoring Sub-Total                                             |                                    |                                          | 40                                 | 36.31                                |
| CPA Safety Outcomes                                              |                                    |                                          |                                    |                                      |
| Incidence of Maltreatment                                        | 0.02%                              | No Substantiated<br>Reports              | 10                                 | 10.00                                |
| Staff Training                                                   | 90%                                | 100%                                     | 10                                 | 5.00                                 |
| Safety Sub-Total                                                 |                                    |                                          | 20                                 | 20.00                                |
| CPA Permanency Outcomes                                          |                                    |                                          |                                    |                                      |
| Placement Stability                                              | 92%                                | 80%                                      | 15                                 | 12.00                                |
| Permanency Sub-Total                                             |                                    |                                          | 15                                 | 12.00                                |
| CPA Well-Being Outcomes                                          |                                    |                                          |                                    |                                      |
| EPSDT Medical Visits                                             | 85%                                | 70%                                      | 4                                  | 2.80                                 |
| EPSDT Dental Visits                                              | 79%                                | 60%                                      | 4                                  | 2.40                                 |
| Academic Supports                                                | 74%                                | 81%                                      | 3                                  | 2.43                                 |
| Provider ECEM Visits                                             | 91%                                | 89%                                      | 7                                  | 6.23                                 |
| Provider General Contacts                                        | 88%                                | 88%                                      | 7                                  | 6.16                                 |
| Placements with Siblings                                         | 64%                                | Not Eligible                             | Not Scored                         | Not Scored                           |
| Placements within Legal County                                   | 19%                                | Not Eligible                             | Not Scored                         | Not Scored                           |
| Well-Being Sub-Total                                             |                                    |                                          | 25                                 | 20.02                                |
| *Performance calculation descriptions can b                      | e found in the FY 20°              | 17 RBWO PBP Measureme                    | ents and Standards Guide           |                                      |
| Monitoring & Outcome                                             | s: Possible Po                     | ints = 100                               | Points Ear                         | rned: 88.33                          |