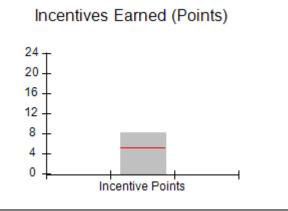

# Performance-Based Placement Measures RBWO Provider GA+SCORECARD - CPA

Report Quarter: Q3 FY2018

| # New Foster Homes During Quarter: 1                                                |                                    | # Children in Care During<br>Quarter: 10 | # Placements During<br>Quarter: 10 | # Children in Care On<br>Last Day: 8 |
|-------------------------------------------------------------------------------------|------------------------------------|------------------------------------------|------------------------------------|--------------------------------------|
| CPA Incentive Credits                                                               | Avg<br>Performance All<br>CPAs (%) | Provider<br>Performance (%)*             | Possible Points<br>(Weight)        | Provider Points<br>Earned            |
| Early EPSDT Medical Visits                                                          |                                    | 0%                                       | 2                                  | 0.00                                 |
| Early EPSDT Dental Visits                                                           |                                    | 0%                                       | 2                                  | 0.00                                 |
| Permanency Contacts                                                                 |                                    | 0%                                       | 5                                  | 0.00                                 |
| Additional Academic Supports                                                        |                                    | 56%                                      | 2                                  | 1.12                                 |
| Foster Hm Retention Rate (threshold = 90)                                           |                                    | 83%                                      | 2                                  | 0.00                                 |
| Foster Hm Recruitment (threshold = 100)                                             |                                    | 0%                                       | 2                                  | 0.00                                 |
| Active Agency Accreditation                                                         |                                    | 0%                                       | 4                                  | 0.00                                 |
| Staff Clinical Licensure                                                            |                                    | 0%                                       | 5                                  | 0.00                                 |
| Incentives Total                                                                    | 5.21                               |                                          | 24                                 | 1.12                                 |
| Maximum total                                                                       | combined incentive                 | credit allowed is 10 points.             | Incentives Awarded                 | 1.12                                 |
| *Performance calculation descriptions can be found in the FY 2017 RBWO PBP Measurem |                                    |                                          | ents and Standards Guide.          |                                      |