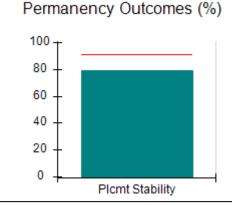

# Performance-Based Placement Measures RBWO Provider GA+SCORECARD - CPA

| Provider/Program Name: All God's Children - (861) - CPA          |                                    |                                          |                                    |                                      |
|------------------------------------------------------------------|------------------------------------|------------------------------------------|------------------------------------|--------------------------------------|
| 1671 Meriweather Dr., Watkinsville, GA 30677 Phone: 706-316-2421 |                                    | Quarterly Scores (Grades)                |                                    | Current Quarter<br>Score (Grade)     |
|                                                                  |                                    | Q1: 97.83 (A+)                           | Q2: 96.58 (A)                      | 89.45%                               |
| Vendor ID# 35219                                                 |                                    | Q3: 89.45 (B+)                           | Q4: (N/A)                          | (B+)                                 |
| # New Foster Homes During Quarter: 1                             |                                    | # Children in Care During<br>Quarter: 10 | # Placements During<br>Quarter: 10 | # Children in Care On<br>Last Day: 8 |
|                                                                  | Avg<br>Performance All<br>CPAs (%) | Provider<br>Performance (%)*             | Possible Points<br>(Weight)        | Provider Points<br>Earned            |
| OPM Monitoring Reviews                                           |                                    |                                          |                                    | ,                                    |
| Annual Comprehensive Reviews                                     | 88%                                | 86%                                      | 25                                 | 21.60                                |
| Safety Reviews                                                   | 94%                                | 98%                                      | 15                                 | 14.72                                |
| Monitoring Sub-Total                                             |                                    |                                          | 40                                 | 36.31                                |
| CPA Safety Outcomes                                              |                                    |                                          |                                    |                                      |
| Incidence of Maltreatment                                        | 0.02%                              | No Substantiated<br>Reports              | 10                                 | 10.00                                |
| Staff Training                                                   | 90%                                | 100%                                     | 10                                 | 5.00                                 |
| Safety Sub-Total                                                 |                                    |                                          | 20                                 | 20.00                                |
| CPA Permanency Outcomes                                          |                                    |                                          |                                    |                                      |
| Placement Stability                                              | 92%                                | 80%                                      | 15                                 | 12.00                                |
| Permanency Sub-Total                                             |                                    |                                          | 15                                 | 12.00                                |
| CPA Well-Being Outcomes                                          |                                    |                                          |                                    |                                      |
| EPSDT Medical Visits                                             | 85%                                | 70%                                      | 4                                  | 2.80                                 |
| EPSDT Dental Visits                                              | 79%                                | 60%                                      | 4                                  | 2.40                                 |
| Academic Supports                                                | 74%                                | 81%                                      | 3                                  | 2.43                                 |
| Provider ECEM Visits                                             | 91%                                | 89%                                      | 7                                  | 6.23                                 |
| Provider General Contacts                                        | 88%                                | 88%                                      | 7                                  | 6.16                                 |
| Placements with Siblings                                         | 64%                                | Not Eligible                             | Not Scored                         | Not Scored                           |
| Placements within Legal County                                   | 19%                                | Not Eligible                             | Not Scored                         | Not Scored                           |
| Well-Being Sub-Total                                             |                                    |                                          | 25                                 | 20.02                                |
| *Performance calculation descriptions can b                      | e found in the FY 20°              | 17 RBWO PBP Measureme                    | ents and Standards Guide           |                                      |
| Monitoring & Outcome                                             | s: Possible Po                     | ints = 100                               | Points Ear                         | rned: 88.33                          |