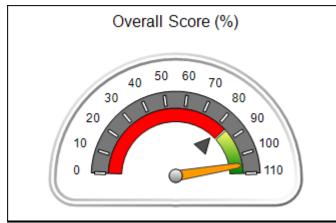

# Performance-Based Placement Measures RBWO Provider GA+SCORECARD - CPA

| Provider/Program Name: All God's Children - (861) - CPA          |                                    |                                          |                                    |                                      |
|------------------------------------------------------------------|------------------------------------|------------------------------------------|------------------------------------|--------------------------------------|
| 1671 Meriweather Dr., Watkinsville, GA 30677 Phone: 706-316-2421 |                                    | Quarterly Scores (Grades)                |                                    | Current Quarter<br>Score (Grade)     |
|                                                                  |                                    | Q1: 97.83 (A+)                           | Q2: 96.58 (A)                      | 89.45%                               |
| Vendor ID# 35219                                                 |                                    | Q3: 89.45 (B+)                           | Q4: (N/A)                          | (B+)                                 |
| # New Foster Homes During Quarter: 1                             |                                    | # Children in Care During<br>Quarter: 10 | # Placements During<br>Quarter: 10 | # Children in Care On<br>Last Day: 8 |
|                                                                  | Avg<br>Performance All<br>CPAs (%) | Provider<br>Performance (%)*             | Possible Points<br>(Weight)        | Provider Points<br>Earned            |
| OPM Monitoring Reviews                                           |                                    |                                          |                                    | ,                                    |
| Annual Comprehensive Reviews                                     | 88%                                | 86%                                      | 25                                 | 21.60                                |
| Safety Reviews                                                   | 94%                                | 98%                                      | 15                                 | 14.72                                |
| Monitoring Sub-Total                                             |                                    |                                          | 40                                 | 36.31                                |
| CPA Safety Outcomes                                              |                                    |                                          |                                    |                                      |
| Incidence of Maltreatment                                        | 0.02%                              | No Substantiated<br>Reports              | 10                                 | 10.00                                |
| Staff Training                                                   | 90%                                | 100%                                     | 10                                 | 5.00                                 |
| Safety Sub-Total                                                 |                                    |                                          | 20                                 | 20.00                                |
| CPA Permanency Outcomes                                          |                                    |                                          |                                    |                                      |
| Placement Stability                                              | 92%                                | 80%                                      | 15                                 | 12.00                                |
| Permanency Sub-Total                                             |                                    |                                          | 15                                 | 12.00                                |
| CPA Well-Being Outcomes                                          |                                    |                                          |                                    |                                      |
| EPSDT Medical Visits                                             | 85%                                | 70%                                      | 4                                  | 2.80                                 |
| EPSDT Dental Visits                                              | 79%                                | 60%                                      | 4                                  | 2.40                                 |
| Academic Supports                                                | 74%                                | 81%                                      | 3                                  | 2.43                                 |
| Provider ECEM Visits                                             | 91%                                | 89%                                      | 7                                  | 6.23                                 |
| Provider General Contacts                                        | 88%                                | 88%                                      | 7                                  | 6.16                                 |
| Placements with Siblings                                         | 64%                                | Not Eligible                             | Not Scored                         | Not Scored                           |
| Placements within Legal County                                   | 19%                                | Not Eligible                             | Not Scored                         | Not Scored                           |
| Well-Being Sub-Total                                             |                                    |                                          | 25                                 | 20.02                                |
| *Performance calculation descriptions can b                      | e found in the FY 20°              | 17 RBWO PBP Measureme                    | ents and Standards Guide           |                                      |
| Monitoring & Outcome                                             | s: Possible Po                     | ints = 100                               | Points Ear                         | rned: 88.33                          |