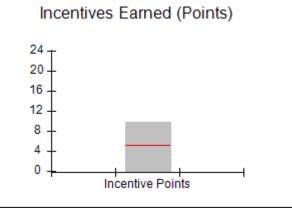

# Performance-Based Placement Measures RBWO Provider GA+SCORECARD - CPA

Report Quarter: Q3 FY2018

| # New Foster Homes During Quarter: 1                                                |                                    | # Children in Care During<br>Quarter: 10 | # Placements During<br>Quarter: 10 | # Children in Care On<br>Last Day: 8 |
|-------------------------------------------------------------------------------------|------------------------------------|------------------------------------------|------------------------------------|--------------------------------------|
| CPA Incentive Credits                                                               | Avg<br>Performance All<br>CPAs (%) | Provider<br>Performance (%)*             | Possible Points<br>(Weight)        | Provider Points<br>Earned            |
| Early EPSDT Medical Visits                                                          |                                    | 0%                                       | 2                                  | 0.00                                 |
| Early EPSDT Dental Visits                                                           |                                    | 0%                                       | 2                                  | 0.00                                 |
| Permanency Contacts                                                                 |                                    | 0%                                       | 5                                  | 0.00                                 |
| Additional Academic Supports                                                        |                                    | 56%                                      | 2                                  | 1.12                                 |
| Foster Hm Retention Rate (threshold = 90)                                           |                                    | 83%                                      | 2                                  | 0.00                                 |
| Foster Hm Recruitment (threshold = 100)                                             |                                    | 0%                                       | 2                                  | 0.00                                 |
| Active Agency Accreditation                                                         |                                    | 0%                                       | 4                                  | 0.00                                 |
| Staff Clinical Licensure                                                            |                                    | 0%                                       | 5                                  | 0.00                                 |
| Incentives Total                                                                    | 5.21                               |                                          | 24                                 | 1.12                                 |
| Maximum total                                                                       | combined incentive                 | credit allowed is 10 points.             | Incentives Awarded                 | 1.12                                 |
| *Performance calculation descriptions can be found in the FY 2017 RBWO PBP Measurem |                                    |                                          | ents and Standards Guide.          |                                      |