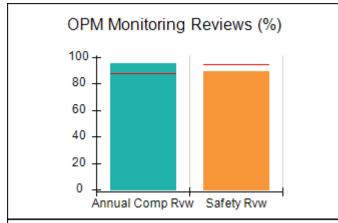

# Performance-Based Placement Measures RBWO Provider GA+SCORECARD - CPA

| Provider/Program Name: All God's Children - (861) - CPA          |                                    |                                          |                                    |                                      |
|------------------------------------------------------------------|------------------------------------|------------------------------------------|------------------------------------|--------------------------------------|
| 1671 Meriweather Dr., Watkinsville, GA 30677 Phone: 706-316-2421 |                                    | Quarterly Scores (Grades)                |                                    | Current Quarter<br>Score (Grade)     |
|                                                                  |                                    | Q1: 97.83 (A+)                           | Q2: 96.58 (A)                      | 89.45%                               |
| Vendor ID# 35219                                                 |                                    | Q3: 89.45 (B+)                           | Q4: (N/A)                          | (B+)                                 |
| # New Foster Homes During Quarter: 1                             |                                    | # Children in Care During<br>Quarter: 10 | # Placements During<br>Quarter: 10 | # Children in Care On<br>Last Day: 8 |
|                                                                  | Avg<br>Performance All<br>CPAs (%) | Provider<br>Performance (%)*             | Possible Points<br>(Weight)        | Provider Points<br>Earned            |
| OPM Monitoring Reviews                                           |                                    |                                          |                                    | ,                                    |
| Annual Comprehensive Reviews                                     | 88%                                | 86%                                      | 25                                 | 21.60                                |
| Safety Reviews                                                   | 94%                                | 98%                                      | 15                                 | 14.72                                |
| Monitoring Sub-Total                                             |                                    |                                          | 40                                 | 36.31                                |
| CPA Safety Outcomes                                              |                                    |                                          |                                    |                                      |
| Incidence of Maltreatment                                        | 0.02%                              | No Substantiated<br>Reports              | 10                                 | 10.00                                |
| Staff Training                                                   | 90%                                | 100%                                     | 10                                 | 5.00                                 |
| Safety Sub-Total                                                 |                                    |                                          | 20                                 | 20.00                                |
| CPA Permanency Outcomes                                          |                                    |                                          |                                    |                                      |
| Placement Stability                                              | 92%                                | 80%                                      | 15                                 | 12.00                                |
| Permanency Sub-Total                                             |                                    |                                          | 15                                 | 12.00                                |
| CPA Well-Being Outcomes                                          |                                    |                                          |                                    |                                      |
| EPSDT Medical Visits                                             | 85%                                | 70%                                      | 4                                  | 2.80                                 |
| EPSDT Dental Visits                                              | 79%                                | 60%                                      | 4                                  | 2.40                                 |
| Academic Supports                                                | 74%                                | 81%                                      | 3                                  | 2.43                                 |
| Provider ECEM Visits                                             | 91%                                | 89%                                      | 7                                  | 6.23                                 |
| Provider General Contacts                                        | 88%                                | 88%                                      | 7                                  | 6.16                                 |
| Placements with Siblings                                         | 64%                                | Not Eligible                             | Not Scored                         | Not Scored                           |
| Placements within Legal County                                   | 19%                                | Not Eligible                             | Not Scored                         | Not Scored                           |
| Well-Being Sub-Total                                             |                                    |                                          | 25                                 | 20.02                                |
| *Performance calculation descriptions can b                      | e found in the FY 20°              | 17 RBWO PBP Measureme                    | ents and Standards Guide           |                                      |
| Monitoring & Outcome                                             | s: Possible Po                     | ints = 100                               | Points Ear                         | rned: 88.33                          |