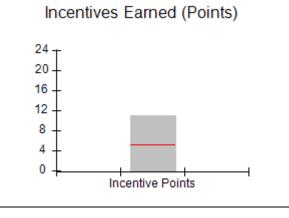

# Performance-Based Placement Measures RBWO Provider GA+SCORECARD - CPA

Report Quarter: Q3 FY2018

| # New Foster Homes During Quarter: 1                                                |                                    | # Children in Care During<br>Quarter: 10 | # Placements During<br>Quarter: 10 | # Children in Care On<br>Last Day: 8 |
|-------------------------------------------------------------------------------------|------------------------------------|------------------------------------------|------------------------------------|--------------------------------------|
| CPA Incentive Credits                                                               | Avg<br>Performance All<br>CPAs (%) | Provider<br>Performance (%)*             | Possible Points<br>(Weight)        | Provider Points<br>Earned            |
| Early EPSDT Medical Visits                                                          |                                    | 0%                                       | 2                                  | 0.00                                 |
| Early EPSDT Dental Visits                                                           |                                    | 0%                                       | 2                                  | 0.00                                 |
| Permanency Contacts                                                                 |                                    | 0%                                       | 5                                  | 0.00                                 |
| Additional Academic Supports                                                        |                                    | 56%                                      | 2                                  | 1.12                                 |
| Foster Hm Retention Rate (threshold = 90)                                           |                                    | 83%                                      | 2                                  | 0.00                                 |
| Foster Hm Recruitment (threshold = 100)                                             |                                    | 0%                                       | 2                                  | 0.00                                 |
| Active Agency Accreditation                                                         |                                    | 0%                                       | 4                                  | 0.00                                 |
| Staff Clinical Licensure                                                            |                                    | 0%                                       | 5                                  | 0.00                                 |
| Incentives Total                                                                    | 5.21                               |                                          | 24                                 | 1.12                                 |
| Maximum total                                                                       | combined incentive                 | credit allowed is 10 points.             | Incentives Awarded                 | 1.12                                 |
| *Performance calculation descriptions can be found in the FY 2017 RBWO PBP Measurem |                                    |                                          | ents and Standards Guide.          |                                      |