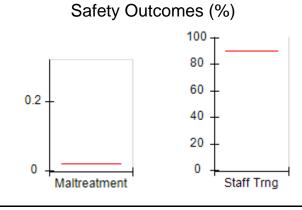

# Performance-Based Placement Measures RBWO Provider GA+SCORECARD - CPA

| Provider/Program Name: All God's Children - (861) - CPA          |                                    |                                          |                                    |                                      |
|------------------------------------------------------------------|------------------------------------|------------------------------------------|------------------------------------|--------------------------------------|
| 1671 Meriweather Dr., Watkinsville, GA 30677 Phone: 706-316-2421 |                                    | Quarterly Scores (Grades)                |                                    | Current Quarter<br>Score (Grade)     |
|                                                                  |                                    | Q1: 97.83 (A+)                           | Q2: 96.58 (A)                      | 89.45%                               |
| Vendor ID# 35219                                                 |                                    | Q3: 89.45 (B+)                           | Q4: (N/A)                          | (B+)                                 |
| # New Foster Homes During Quarter: 1                             |                                    | # Children in Care During<br>Quarter: 10 | # Placements During<br>Quarter: 10 | # Children in Care On<br>Last Day: 8 |
|                                                                  | Avg<br>Performance All<br>CPAs (%) | Provider<br>Performance (%)*             | Possible Points<br>(Weight)        | Provider Points<br>Earned            |
| OPM Monitoring Reviews                                           |                                    |                                          |                                    | ,                                    |
| Annual Comprehensive Reviews                                     | 88%                                | 86%                                      | 25                                 | 21.60                                |
| Safety Reviews                                                   | 94%                                | 98%                                      | 15                                 | 14.72                                |
| Monitoring Sub-Total                                             |                                    |                                          | 40                                 | 36.31                                |
| CPA Safety Outcomes                                              |                                    |                                          |                                    |                                      |
| Incidence of Maltreatment                                        | 0.02%                              | No Substantiated<br>Reports              | 10                                 | 10.00                                |
| Staff Training                                                   | 90%                                | 100%                                     | 10                                 | 5.00                                 |
| Safety Sub-Total                                                 |                                    |                                          | 20                                 | 20.00                                |
| CPA Permanency Outcomes                                          |                                    |                                          |                                    |                                      |
| Placement Stability                                              | 92%                                | 80%                                      | 15                                 | 12.00                                |
| Permanency Sub-Total                                             |                                    |                                          | 15                                 | 12.00                                |
| CPA Well-Being Outcomes                                          |                                    |                                          |                                    |                                      |
| EPSDT Medical Visits                                             | 85%                                | 70%                                      | 4                                  | 2.80                                 |
| EPSDT Dental Visits                                              | 79%                                | 60%                                      | 4                                  | 2.40                                 |
| Academic Supports                                                | 74%                                | 81%                                      | 3                                  | 2.43                                 |
| Provider ECEM Visits                                             | 91%                                | 89%                                      | 7                                  | 6.23                                 |
| Provider General Contacts                                        | 88%                                | 88%                                      | 7                                  | 6.16                                 |
| Placements with Siblings                                         | 64%                                | Not Eligible                             | Not Scored                         | Not Scored                           |
| Placements within Legal County                                   | 19%                                | Not Eligible                             | Not Scored                         | Not Scored                           |
| Well-Being Sub-Total                                             |                                    |                                          | 25                                 | 20.02                                |
| *Performance calculation descriptions can b                      | e found in the FY 20°              | 17 RBWO PBP Measureme                    | ents and Standards Guide           |                                      |
| Monitoring & Outcome                                             | s: Possible Po                     | ints = 100                               | Points Ear                         | rned: 88.33                          |