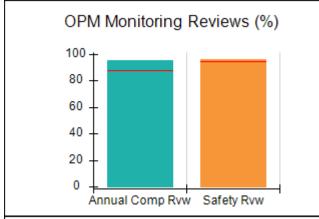

# Performance-Based Placement Measures RBWO Provider GA+SCORECARD - CPA

| Provider/Program Name: All God's Children - (861) - CPA          |                                    |                                          |                                    |                                      |
|------------------------------------------------------------------|------------------------------------|------------------------------------------|------------------------------------|--------------------------------------|
| 1671 Meriweather Dr., Watkinsville, GA 30677 Phone: 706-316-2421 |                                    | Quarterly Scores (Grades)                |                                    | Current Quarter<br>Score (Grade)     |
|                                                                  |                                    | Q1: 97.83 (A+)                           | Q2: 96.58 (A)                      | 89.45%                               |
| Vendor ID# 35219                                                 |                                    | Q3: 89.45 (B+)                           | Q4: (N/A)                          | (B+)                                 |
| # New Foster Homes During Quarter: 1                             |                                    | # Children in Care During<br>Quarter: 10 | # Placements During<br>Quarter: 10 | # Children in Care On<br>Last Day: 8 |
|                                                                  | Avg<br>Performance All<br>CPAs (%) | Provider<br>Performance (%)*             | Possible Points<br>(Weight)        | Provider Points<br>Earned            |
| OPM Monitoring Reviews                                           |                                    |                                          |                                    | ,                                    |
| Annual Comprehensive Reviews                                     | 88%                                | 86%                                      | 25                                 | 21.60                                |
| Safety Reviews                                                   | 94%                                | 98%                                      | 15                                 | 14.72                                |
| Monitoring Sub-Total                                             |                                    |                                          | 40                                 | 36.31                                |
| CPA Safety Outcomes                                              |                                    |                                          |                                    |                                      |
| Incidence of Maltreatment                                        | 0.02%                              | No Substantiated<br>Reports              | 10                                 | 10.00                                |
| Staff Training                                                   | 90%                                | 100%                                     | 10                                 | 5.00                                 |
| Safety Sub-Total                                                 |                                    |                                          | 20                                 | 20.00                                |
| CPA Permanency Outcomes                                          |                                    |                                          |                                    |                                      |
| Placement Stability                                              | 92%                                | 80%                                      | 15                                 | 12.00                                |
| Permanency Sub-Total                                             |                                    |                                          | 15                                 | 12.00                                |
| CPA Well-Being Outcomes                                          |                                    |                                          |                                    |                                      |
| EPSDT Medical Visits                                             | 85%                                | 70%                                      | 4                                  | 2.80                                 |
| EPSDT Dental Visits                                              | 79%                                | 60%                                      | 4                                  | 2.40                                 |
| Academic Supports                                                | 74%                                | 81%                                      | 3                                  | 2.43                                 |
| Provider ECEM Visits                                             | 91%                                | 89%                                      | 7                                  | 6.23                                 |
| Provider General Contacts                                        | 88%                                | 88%                                      | 7                                  | 6.16                                 |
| Placements with Siblings                                         | 64%                                | Not Eligible                             | Not Scored                         | Not Scored                           |
| Placements within Legal County                                   | 19%                                | Not Eligible                             | Not Scored                         | Not Scored                           |
| Well-Being Sub-Total                                             |                                    |                                          | 25                                 | 20.02                                |
| *Performance calculation descriptions can b                      | e found in the FY 20°              | 17 RBWO PBP Measureme                    | ents and Standards Guide           |                                      |
| Monitoring & Outcome                                             | s: Possible Po                     | ints = 100                               | Points Ear                         | rned: 88.33                          |