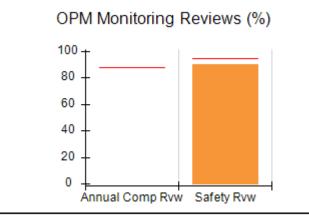

# Performance-Based Placement Measures RBWO Provider GA+SCORECARD - CPA

| Provider/Program Name: All God's Children - (861) - CPA          |                                    |                                          |                                    |                                      |
|------------------------------------------------------------------|------------------------------------|------------------------------------------|------------------------------------|--------------------------------------|
| 1671 Meriweather Dr., Watkinsville, GA 30677 Phone: 706-316-2421 |                                    | Quarterly Scores (Grades)                |                                    | Current Quarter<br>Score (Grade)     |
|                                                                  |                                    | Q1: 97.83 (A+)                           | Q2: 96.58 (A)                      | 89.45%                               |
| Vendor ID# 35219                                                 |                                    | Q3: 89.45 (B+)                           | Q4: (N/A)                          | (B+)                                 |
| # New Foster Homes During Quarter: 1                             |                                    | # Children in Care During<br>Quarter: 10 | # Placements During<br>Quarter: 10 | # Children in Care On<br>Last Day: 8 |
|                                                                  | Avg<br>Performance All<br>CPAs (%) | Provider<br>Performance (%)*             | Possible Points<br>(Weight)        | Provider Points<br>Earned            |
| OPM Monitoring Reviews                                           |                                    |                                          |                                    | ,                                    |
| Annual Comprehensive Reviews                                     | 88%                                | 86%                                      | 25                                 | 21.60                                |
| Safety Reviews                                                   | 94%                                | 98%                                      | 15                                 | 14.72                                |
| Monitoring Sub-Total                                             |                                    |                                          | 40                                 | 36.31                                |
| CPA Safety Outcomes                                              |                                    |                                          |                                    |                                      |
| Incidence of Maltreatment                                        | 0.02%                              | No Substantiated<br>Reports              | 10                                 | 10.00                                |
| Staff Training                                                   | 90%                                | 100%                                     | 10                                 | 5.00                                 |
| Safety Sub-Total                                                 |                                    |                                          | 20                                 | 20.00                                |
| CPA Permanency Outcomes                                          |                                    |                                          |                                    |                                      |
| Placement Stability                                              | 92%                                | 80%                                      | 15                                 | 12.00                                |
| Permanency Sub-Total                                             |                                    |                                          | 15                                 | 12.00                                |
| CPA Well-Being Outcomes                                          |                                    |                                          |                                    |                                      |
| EPSDT Medical Visits                                             | 85%                                | 70%                                      | 4                                  | 2.80                                 |
| EPSDT Dental Visits                                              | 79%                                | 60%                                      | 4                                  | 2.40                                 |
| Academic Supports                                                | 74%                                | 81%                                      | 3                                  | 2.43                                 |
| Provider ECEM Visits                                             | 91%                                | 89%                                      | 7                                  | 6.23                                 |
| Provider General Contacts                                        | 88%                                | 88%                                      | 7                                  | 6.16                                 |
| Placements with Siblings                                         | 64%                                | Not Eligible                             | Not Scored                         | Not Scored                           |
| Placements within Legal County                                   | 19%                                | Not Eligible                             | Not Scored                         | Not Scored                           |
| Well-Being Sub-Total                                             |                                    |                                          | 25                                 | 20.02                                |
| *Performance calculation descriptions can b                      | e found in the FY 20°              | 17 RBWO PBP Measureme                    | ents and Standards Guide           |                                      |
| Monitoring & Outcome                                             | s: Possible Po                     | ints = 100                               | Points Ear                         | rned: 88.33                          |