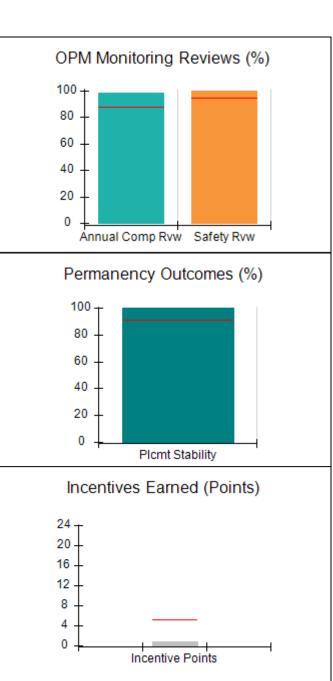

# Performance-Based Placement Measures RBWO Provider GA+SCORECARD - CPA

| Provider/Program Name: All God's Children - (861) - CPA          |                                    |                                          |                                    |                                      |
|------------------------------------------------------------------|------------------------------------|------------------------------------------|------------------------------------|--------------------------------------|
| 1671 Meriweather Dr., Watkinsville, GA 30677 Phone: 706-316-2421 |                                    | Quarterly Scores (Grades)                |                                    | Current Quarter<br>Score (Grade)     |
|                                                                  |                                    | Q1: 97.83 (A+)                           | Q2: 96.58 (A)                      | 89.45%                               |
| Vendor ID# 35219                                                 |                                    | Q3: 89.45 (B+)                           | Q4: (N/A)                          | (B+)                                 |
| # New Foster Homes During Quarter: 1                             |                                    | # Children in Care During<br>Quarter: 10 | # Placements During<br>Quarter: 10 | # Children in Care On<br>Last Day: 8 |
|                                                                  | Avg<br>Performance All<br>CPAs (%) | Provider<br>Performance (%)*             | Possible Points<br>(Weight)        | Provider Points<br>Earned            |
| OPM Monitoring Reviews                                           |                                    |                                          |                                    | ,                                    |
| Annual Comprehensive Reviews                                     | 88%                                | 86%                                      | 25                                 | 21.60                                |
| Safety Reviews                                                   | 94%                                | 98%                                      | 15                                 | 14.72                                |
| Monitoring Sub-Total                                             |                                    |                                          | 40                                 | 36.31                                |
| CPA Safety Outcomes                                              |                                    |                                          |                                    |                                      |
| Incidence of Maltreatment                                        | 0.02%                              | No Substantiated<br>Reports              | 10                                 | 10.00                                |
| Staff Training                                                   | 90%                                | 100%                                     | 10                                 | 5.00                                 |
| Safety Sub-Total                                                 |                                    |                                          | 20                                 | 20.00                                |
| CPA Permanency Outcomes                                          |                                    |                                          |                                    |                                      |
| Placement Stability                                              | 92%                                | 80%                                      | 15                                 | 12.00                                |
| Permanency Sub-Total                                             |                                    |                                          | 15                                 | 12.00                                |
| CPA Well-Being Outcomes                                          |                                    |                                          |                                    |                                      |
| EPSDT Medical Visits                                             | 85%                                | 70%                                      | 4                                  | 2.80                                 |
| EPSDT Dental Visits                                              | 79%                                | 60%                                      | 4                                  | 2.40                                 |
| Academic Supports                                                | 74%                                | 81%                                      | 3                                  | 2.43                                 |
| Provider ECEM Visits                                             | 91%                                | 89%                                      | 7                                  | 6.23                                 |
| Provider General Contacts                                        | 88%                                | 88%                                      | 7                                  | 6.16                                 |
| Placements with Siblings                                         | 64%                                | Not Eligible                             | Not Scored                         | Not Scored                           |
| Placements within Legal County                                   | 19%                                | Not Eligible                             | Not Scored                         | Not Scored                           |
| Well-Being Sub-Total                                             |                                    |                                          | 25                                 | 20.02                                |
| *Performance calculation descriptions can b                      | e found in the FY 20°              | 17 RBWO PBP Measureme                    | ents and Standards Guide           |                                      |
| Monitoring & Outcome                                             | s: Possible Po                     | ints = 100                               | Points Ear                         | rned: 88.33                          |

| d: 88.33 | Points Earned:   | Possible Points = 100 | Monitoring & Outcomes: |
|----------|------------------|-----------------------|------------------------|
| 88.33%   | ncentives Credit | Score Before I        |                        |
| 1.12 pts | entives Awarded  | Inc                   |                        |
| N/A pts  | PBP Verification |                       |                        |
| 89.45%   | Total Score      |                       |                        |