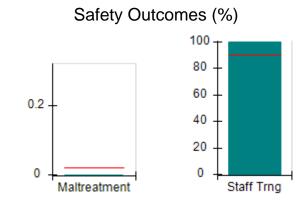

# Performance-Based Placement Measures RBWO Provider GA+SCORECARD - CPA

| Provider/Program Name: All God's Children - (861) - CPA          |                                    |                                          |                                    |                                      |
|------------------------------------------------------------------|------------------------------------|------------------------------------------|------------------------------------|--------------------------------------|
| 1671 Meriweather Dr., Watkinsville, GA 30677 Phone: 706-316-2421 |                                    | Quarterly Scores (Grades)                |                                    | Current Quarter<br>Score (Grade)     |
|                                                                  |                                    | Q1: 97.83 (A+)                           | Q2: 96.58 (A)                      | 89.45%                               |
| Vendor ID# 35219                                                 |                                    | Q3: 89.45 (B+)                           | Q4: (N/A)                          | (B+)                                 |
| # New Foster Homes During Quarter: 1                             |                                    | # Children in Care During<br>Quarter: 10 | # Placements During<br>Quarter: 10 | # Children in Care On<br>Last Day: 8 |
|                                                                  | Avg<br>Performance All<br>CPAs (%) | Provider<br>Performance (%)*             | Possible Points<br>(Weight)        | Provider Points<br>Earned            |
| OPM Monitoring Reviews                                           |                                    |                                          |                                    | ,                                    |
| Annual Comprehensive Reviews                                     | 88%                                | 86%                                      | 25                                 | 21.60                                |
| Safety Reviews                                                   | 94%                                | 98%                                      | 15                                 | 14.72                                |
| Monitoring Sub-Total                                             |                                    |                                          | 40                                 | 36.31                                |
| CPA Safety Outcomes                                              |                                    |                                          |                                    |                                      |
| Incidence of Maltreatment                                        | 0.02%                              | No Substantiated<br>Reports              | 10                                 | 10.00                                |
| Staff Training                                                   | 90%                                | 100%                                     | 10                                 | 5.00                                 |
| Safety Sub-Total                                                 |                                    |                                          | 20                                 | 20.00                                |
| CPA Permanency Outcomes                                          |                                    |                                          |                                    |                                      |
| Placement Stability                                              | 92%                                | 80%                                      | 15                                 | 12.00                                |
| Permanency Sub-Total                                             |                                    |                                          | 15                                 | 12.00                                |
| CPA Well-Being Outcomes                                          |                                    |                                          |                                    |                                      |
| EPSDT Medical Visits                                             | 85%                                | 70%                                      | 4                                  | 2.80                                 |
| EPSDT Dental Visits                                              | 79%                                | 60%                                      | 4                                  | 2.40                                 |
| Academic Supports                                                | 74%                                | 81%                                      | 3                                  | 2.43                                 |
| Provider ECEM Visits                                             | 91%                                | 89%                                      | 7                                  | 6.23                                 |
| Provider General Contacts                                        | 88%                                | 88%                                      | 7                                  | 6.16                                 |
| Placements with Siblings                                         | 64%                                | Not Eligible                             | Not Scored                         | Not Scored                           |
| Placements within Legal County                                   | 19%                                | Not Eligible                             | Not Scored                         | Not Scored                           |
| Well-Being Sub-Total                                             |                                    |                                          | 25                                 | 20.02                                |
| *Performance calculation descriptions can b                      | e found in the FY 20°              | 17 RBWO PBP Measureme                    | ents and Standards Guide           |                                      |
| Monitoring & Outcome                                             | s: Possible Po                     | ints = 100                               | Points Ear                         | rned: 88.33                          |