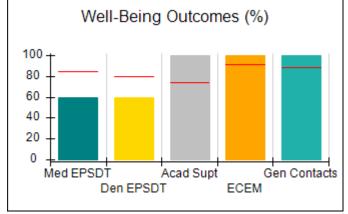

# Performance-Based Placement Measures RBWO Provider GA+SCORECARD - CPA

| Provider/Program Name: All God's Children - (861) - CPA          |                                    |                                          |                                    |                                      |
|------------------------------------------------------------------|------------------------------------|------------------------------------------|------------------------------------|--------------------------------------|
| 1671 Meriweather Dr., Watkinsville, GA 30677 Phone: 706-316-2421 |                                    | Quarterly Scores (Grades)                |                                    | Current Quarter<br>Score (Grade)     |
|                                                                  |                                    | Q1: 97.83 (A+)                           | Q2: 96.58 (A)                      | 89.45%                               |
| Vendor ID# 35219                                                 |                                    | Q3: 89.45 (B+)                           | Q4: (N/A)                          | (B+)                                 |
| # New Foster Homes During Quarter: 1                             |                                    | # Children in Care During<br>Quarter: 10 | # Placements During<br>Quarter: 10 | # Children in Care On<br>Last Day: 8 |
|                                                                  | Avg<br>Performance All<br>CPAs (%) | Provider<br>Performance (%)*             | Possible Points<br>(Weight)        | Provider Points<br>Earned            |
| OPM Monitoring Reviews                                           |                                    |                                          |                                    | ,                                    |
| Annual Comprehensive Reviews                                     | 88%                                | 86%                                      | 25                                 | 21.60                                |
| Safety Reviews                                                   | 94%                                | 98%                                      | 15                                 | 14.72                                |
| Monitoring Sub-Total                                             |                                    |                                          | 40                                 | 36.31                                |
| CPA Safety Outcomes                                              |                                    |                                          |                                    |                                      |
| Incidence of Maltreatment                                        | 0.02%                              | No Substantiated<br>Reports              | 10                                 | 10.00                                |
| Staff Training                                                   | 90%                                | 100%                                     | 10                                 | 5.00                                 |
| Safety Sub-Total                                                 |                                    |                                          | 20                                 | 20.00                                |
| CPA Permanency Outcomes                                          |                                    |                                          |                                    |                                      |
| Placement Stability                                              | 92%                                | 80%                                      | 15                                 | 12.00                                |
| Permanency Sub-Total                                             |                                    |                                          | 15                                 | 12.00                                |
| CPA Well-Being Outcomes                                          |                                    |                                          |                                    |                                      |
| EPSDT Medical Visits                                             | 85%                                | 70%                                      | 4                                  | 2.80                                 |
| EPSDT Dental Visits                                              | 79%                                | 60%                                      | 4                                  | 2.40                                 |
| Academic Supports                                                | 74%                                | 81%                                      | 3                                  | 2.43                                 |
| Provider ECEM Visits                                             | 91%                                | 89%                                      | 7                                  | 6.23                                 |
| Provider General Contacts                                        | 88%                                | 88%                                      | 7                                  | 6.16                                 |
| Placements with Siblings                                         | 64%                                | Not Eligible                             | Not Scored                         | Not Scored                           |
| Placements within Legal County                                   | 19%                                | Not Eligible                             | Not Scored                         | Not Scored                           |
| Well-Being Sub-Total                                             |                                    |                                          | 25                                 | 20.02                                |
| *Performance calculation descriptions can b                      | e found in the FY 20°              | 17 RBWO PBP Measureme                    | ents and Standards Guide           |                                      |
| Monitoring & Outcome                                             | s: Possible Po                     | ints = 100                               | Points Ear                         | rned: 88.33                          |