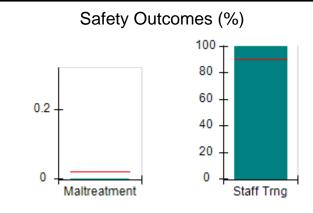

# Performance-Based Placement Measures RBWO Provider GA+SCORECARD - CPA

| Provider/Program Name: All God's Children - (861) - CPA          |                                    |                                          |                                    |                                      |
|------------------------------------------------------------------|------------------------------------|------------------------------------------|------------------------------------|--------------------------------------|
| 1671 Meriweather Dr., Watkinsville, GA 30677 Phone: 706-316-2421 |                                    | Quarterly Scores (Grades)                |                                    | Current Quarter<br>Score (Grade)     |
|                                                                  |                                    | Q1: 97.83 (A+)                           | Q2: 96.58 (A)                      | 89.45%                               |
| Vendor ID# 35219                                                 |                                    | Q3: 89.45 (B+)                           | Q4: (N/A)                          | (B+)                                 |
| # New Foster Homes During Quarter: 1                             |                                    | # Children in Care During<br>Quarter: 10 | # Placements During<br>Quarter: 10 | # Children in Care On<br>Last Day: 8 |
|                                                                  | Avg<br>Performance All<br>CPAs (%) | Provider<br>Performance (%)*             | Possible Points<br>(Weight)        | Provider Points<br>Earned            |
| OPM Monitoring Reviews                                           |                                    |                                          |                                    | ,                                    |
| Annual Comprehensive Reviews                                     | 88%                                | 86%                                      | 25                                 | 21.60                                |
| Safety Reviews                                                   | 94%                                | 98%                                      | 15                                 | 14.72                                |
| Monitoring Sub-Total                                             |                                    |                                          | 40                                 | 36.31                                |
| CPA Safety Outcomes                                              |                                    |                                          |                                    |                                      |
| Incidence of Maltreatment                                        | 0.02%                              | No Substantiated<br>Reports              | 10                                 | 10.00                                |
| Staff Training                                                   | 90%                                | 100%                                     | 10                                 | 5.00                                 |
| Safety Sub-Total                                                 |                                    |                                          | 20                                 | 20.00                                |
| CPA Permanency Outcomes                                          |                                    |                                          |                                    |                                      |
| Placement Stability                                              | 92%                                | 80%                                      | 15                                 | 12.00                                |
| Permanency Sub-Total                                             |                                    |                                          | 15                                 | 12.00                                |
| CPA Well-Being Outcomes                                          |                                    |                                          |                                    |                                      |
| EPSDT Medical Visits                                             | 85%                                | 70%                                      | 4                                  | 2.80                                 |
| EPSDT Dental Visits                                              | 79%                                | 60%                                      | 4                                  | 2.40                                 |
| Academic Supports                                                | 74%                                | 81%                                      | 3                                  | 2.43                                 |
| Provider ECEM Visits                                             | 91%                                | 89%                                      | 7                                  | 6.23                                 |
| Provider General Contacts                                        | 88%                                | 88%                                      | 7                                  | 6.16                                 |
| Placements with Siblings                                         | 64%                                | Not Eligible                             | Not Scored                         | Not Scored                           |
| Placements within Legal County                                   | 19%                                | Not Eligible                             | Not Scored                         | Not Scored                           |
| Well-Being Sub-Total                                             |                                    |                                          | 25                                 | 20.02                                |
| *Performance calculation descriptions can b                      | e found in the FY 20°              | 17 RBWO PBP Measureme                    | ents and Standards Guide           |                                      |
| Monitoring & Outcome                                             | s: Possible Po                     | ints = 100                               | Points Ear                         | rned: 88.33                          |