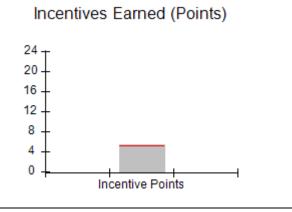

| d: 88.33 | Points Earned:   | Possible Points = 100 | Monitoring & Outcomes: |
|----------|------------------|-----------------------|------------------------|
| 88.33%   | ncentives Credit | Score Before I        |                        |
| 1.12 pts | entives Awarded  | Inc                   |                        |
| N/A pts  | PBP Verification |                       |                        |
| 89.45%   | Total Score      |                       |                        |

# Performance-Based Placement Measures RBWO Provider GA+SCORECARD - CPA

Report Quarter: Q3 FY2018

| # New Foster Homes During Quarter: 1                                                |                                    | # Children in Care During<br>Quarter: 10 | # Placements During<br>Quarter: 10 | # Children in Care On<br>Last Day: 8 |
|-------------------------------------------------------------------------------------|------------------------------------|------------------------------------------|------------------------------------|--------------------------------------|
| CPA Incentive Credits                                                               | Avg<br>Performance All<br>CPAs (%) | Provider<br>Performance (%)*             | Possible Points<br>(Weight)        | Provider Points<br>Earned            |
| Early EPSDT Medical Visits                                                          |                                    | 0%                                       | 2                                  | 0.00                                 |
| Early EPSDT Dental Visits                                                           |                                    | 0%                                       | 2                                  | 0.00                                 |
| Permanency Contacts                                                                 |                                    | 0%                                       | 5                                  | 0.00                                 |
| Additional Academic Supports                                                        |                                    | 56%                                      | 2                                  | 1.12                                 |
| Foster Hm Retention Rate (threshold = 90)                                           |                                    | 83%                                      | 2                                  | 0.00                                 |
| Foster Hm Recruitment (threshold = 100)                                             |                                    | 0%                                       | 2                                  | 0.00                                 |
| Active Agency Accreditation                                                         |                                    | 0%                                       | 4                                  | 0.00                                 |
| Staff Clinical Licensure                                                            |                                    | 0%                                       | 5                                  | 0.00                                 |
| Incentives Total                                                                    | 5.21                               |                                          | 24                                 | 1.12                                 |
| Maximum total                                                                       | combined incentive                 | credit allowed is 10 points.             | Incentives Awarded                 | 1.12                                 |
| *Performance calculation descriptions can be found in the FY 2017 RBWO PBP Measurem |                                    |                                          | ents and Standards Guide.          |                                      |