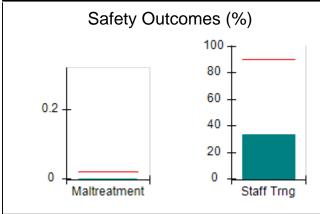

# Performance-Based Placement Measures RBWO Provider GA+SCORECARD - CPA

| Provider/Program Name: All God's Children - (861) - CPA          |                                    |                                          |                                    |                                      |
|------------------------------------------------------------------|------------------------------------|------------------------------------------|------------------------------------|--------------------------------------|
| 1671 Meriweather Dr., Watkinsville, GA 30677 Phone: 706-316-2421 |                                    | Quarterly Scores (Grades)                |                                    | Current Quarter<br>Score (Grade)     |
|                                                                  |                                    | Q1: 97.83 (A+)                           | Q2: 96.58 (A)                      | 89.45%                               |
| Vendor ID# 35219                                                 |                                    | Q3: 89.45 (B+)                           | Q4: (N/A)                          | (B+)                                 |
| # New Foster Homes During Quarter: 1                             |                                    | # Children in Care During<br>Quarter: 10 | # Placements During<br>Quarter: 10 | # Children in Care On<br>Last Day: 8 |
|                                                                  | Avg<br>Performance All<br>CPAs (%) | Provider<br>Performance (%)*             | Possible Points<br>(Weight)        | Provider Points<br>Earned            |
| OPM Monitoring Reviews                                           |                                    |                                          |                                    | ,                                    |
| Annual Comprehensive Reviews                                     | 88%                                | 86%                                      | 25                                 | 21.60                                |
| Safety Reviews                                                   | 94%                                | 98%                                      | 15                                 | 14.72                                |
| Monitoring Sub-Total                                             |                                    |                                          | 40                                 | 36.31                                |
| CPA Safety Outcomes                                              |                                    |                                          |                                    |                                      |
| Incidence of Maltreatment                                        | 0.02%                              | No Substantiated<br>Reports              | 10                                 | 10.00                                |
| Staff Training                                                   | 90%                                | 100%                                     | 10                                 | 5.00                                 |
| Safety Sub-Total                                                 |                                    |                                          | 20                                 | 20.00                                |
| CPA Permanency Outcomes                                          |                                    |                                          |                                    |                                      |
| Placement Stability                                              | 92%                                | 80%                                      | 15                                 | 12.00                                |
| Permanency Sub-Total                                             |                                    |                                          | 15                                 | 12.00                                |
| CPA Well-Being Outcomes                                          |                                    |                                          |                                    |                                      |
| EPSDT Medical Visits                                             | 85%                                | 70%                                      | 4                                  | 2.80                                 |
| EPSDT Dental Visits                                              | 79%                                | 60%                                      | 4                                  | 2.40                                 |
| Academic Supports                                                | 74%                                | 81%                                      | 3                                  | 2.43                                 |
| Provider ECEM Visits                                             | 91%                                | 89%                                      | 7                                  | 6.23                                 |
| Provider General Contacts                                        | 88%                                | 88%                                      | 7                                  | 6.16                                 |
| Placements with Siblings                                         | 64%                                | Not Eligible                             | Not Scored                         | Not Scored                           |
| Placements within Legal County                                   | 19%                                | Not Eligible                             | Not Scored                         | Not Scored                           |
| Well-Being Sub-Total                                             |                                    |                                          | 25                                 | 20.02                                |
| *Performance calculation descriptions can b                      | e found in the FY 20°              | 17 RBWO PBP Measureme                    | ents and Standards Guide           |                                      |
| Monitoring & Outcome                                             | s: Possible Po                     | ints = 100                               | Points Ear                         | rned: 88.33                          |