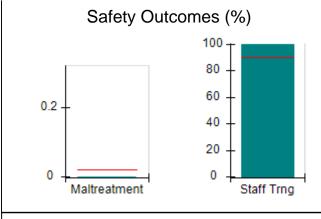

# Performance-Based Placement Measures RBWO Provider GA+SCORECARD - CPA

| Provider/Program Name: All God's Children - (861) - CPA          |                                    |                                          |                                    |                                      |
|------------------------------------------------------------------|------------------------------------|------------------------------------------|------------------------------------|--------------------------------------|
| 1671 Meriweather Dr., Watkinsville, GA 30677 Phone: 706-316-2421 |                                    | Quarterly Scores (Grades)                |                                    | Current Quarter<br>Score (Grade)     |
|                                                                  |                                    | Q1: 97.83 (A+)                           | Q2: 96.58 (A)                      | 89.45%                               |
| Vendor ID# 35219                                                 |                                    | Q3: 89.45 (B+)                           | Q4: (N/A)                          | (B+)                                 |
| # New Foster Homes During Quarter: 1                             |                                    | # Children in Care During<br>Quarter: 10 | # Placements During<br>Quarter: 10 | # Children in Care On<br>Last Day: 8 |
|                                                                  | Avg<br>Performance All<br>CPAs (%) | Provider<br>Performance (%)*             | Possible Points<br>(Weight)        | Provider Points<br>Earned            |
| OPM Monitoring Reviews                                           |                                    |                                          |                                    | ,                                    |
| Annual Comprehensive Reviews                                     | 88%                                | 86%                                      | 25                                 | 21.60                                |
| Safety Reviews                                                   | 94%                                | 98%                                      | 15                                 | 14.72                                |
| Monitoring Sub-Total                                             |                                    |                                          | 40                                 | 36.31                                |
| CPA Safety Outcomes                                              |                                    |                                          |                                    |                                      |
| Incidence of Maltreatment                                        | 0.02%                              | No Substantiated<br>Reports              | 10                                 | 10.00                                |
| Staff Training                                                   | 90%                                | 100%                                     | 10                                 | 5.00                                 |
| Safety Sub-Total                                                 |                                    |                                          | 20                                 | 20.00                                |
| CPA Permanency Outcomes                                          |                                    |                                          |                                    |                                      |
| Placement Stability                                              | 92%                                | 80%                                      | 15                                 | 12.00                                |
| Permanency Sub-Total                                             |                                    |                                          | 15                                 | 12.00                                |
| CPA Well-Being Outcomes                                          |                                    |                                          |                                    |                                      |
| EPSDT Medical Visits                                             | 85%                                | 70%                                      | 4                                  | 2.80                                 |
| EPSDT Dental Visits                                              | 79%                                | 60%                                      | 4                                  | 2.40                                 |
| Academic Supports                                                | 74%                                | 81%                                      | 3                                  | 2.43                                 |
| Provider ECEM Visits                                             | 91%                                | 89%                                      | 7                                  | 6.23                                 |
| Provider General Contacts                                        | 88%                                | 88%                                      | 7                                  | 6.16                                 |
| Placements with Siblings                                         | 64%                                | Not Eligible                             | Not Scored                         | Not Scored                           |
| Placements within Legal County                                   | 19%                                | Not Eligible                             | Not Scored                         | Not Scored                           |
| Well-Being Sub-Total                                             |                                    |                                          | 25                                 | 20.02                                |
| *Performance calculation descriptions can b                      | e found in the FY 20°              | 17 RBWO PBP Measureme                    | ents and Standards Guide           |                                      |
| Monitoring & Outcome                                             | s: Possible Po                     | ints = 100                               | Points Ear                         | rned: 88.33                          |