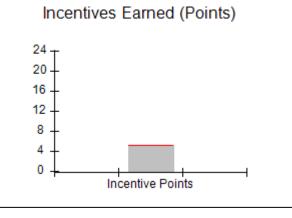

# Performance-Based Placement Measures RBWO Provider GA+SCORECARD - CPA

Report Quarter: Q3 FY2018

| # New Foster Homes During Quarter: 1                                                |                                    | # Children in Care During<br>Quarter: 10 | # Placements During<br>Quarter: 10 | # Children in Care On<br>Last Day: 8 |
|-------------------------------------------------------------------------------------|------------------------------------|------------------------------------------|------------------------------------|--------------------------------------|
| CPA Incentive Credits                                                               | Avg<br>Performance All<br>CPAs (%) | Provider<br>Performance (%)*             | Possible Points<br>(Weight)        | Provider Points<br>Earned            |
| Early EPSDT Medical Visits                                                          |                                    | 0%                                       | 2                                  | 0.00                                 |
| Early EPSDT Dental Visits                                                           |                                    | 0%                                       | 2                                  | 0.00                                 |
| Permanency Contacts                                                                 |                                    | 0%                                       | 5                                  | 0.00                                 |
| Additional Academic Supports                                                        |                                    | 56%                                      | 2                                  | 1.12                                 |
| Foster Hm Retention Rate (threshold = 90)                                           |                                    | 83%                                      | 2                                  | 0.00                                 |
| Foster Hm Recruitment (threshold = 100)                                             |                                    | 0%                                       | 2                                  | 0.00                                 |
| Active Agency Accreditation                                                         |                                    | 0%                                       | 4                                  | 0.00                                 |
| Staff Clinical Licensure                                                            |                                    | 0%                                       | 5                                  | 0.00                                 |
| Incentives Total                                                                    | 5.21                               |                                          | 24                                 | 1.12                                 |
| Maximum total                                                                       | combined incentive                 | credit allowed is 10 points.             | Incentives Awarded                 | 1.12                                 |
| *Performance calculation descriptions can be found in the FY 2017 RBWO PBP Measurem |                                    |                                          | ents and Standards Guide.          |                                      |