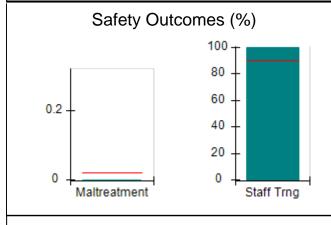

# Performance-Based Placement Measures RBWO Provider GA+SCORECARD - CPA

| Provider/Program Name: All God's Children - (861) - CPA          |                                    |                                          |                                    |                                      |
|------------------------------------------------------------------|------------------------------------|------------------------------------------|------------------------------------|--------------------------------------|
| 1671 Meriweather Dr., Watkinsville, GA 30677 Phone: 706-316-2421 |                                    | Quarterly Scores (Grades)                |                                    | Current Quarter<br>Score (Grade)     |
|                                                                  |                                    | Q1: 97.83 (A+)                           | Q2: 96.58 (A)                      | 89.45%                               |
| Vendor ID# 35219                                                 |                                    | Q3: 89.45 (B+)                           | Q4: (N/A)                          | (B+)                                 |
| # New Foster Homes During Quarter: 1                             |                                    | # Children in Care During<br>Quarter: 10 | # Placements During<br>Quarter: 10 | # Children in Care On<br>Last Day: 8 |
|                                                                  | Avg<br>Performance All<br>CPAs (%) | Provider<br>Performance (%)*             | Possible Points<br>(Weight)        | Provider Points<br>Earned            |
| OPM Monitoring Reviews                                           |                                    |                                          |                                    | ,                                    |
| Annual Comprehensive Reviews                                     | 88%                                | 86%                                      | 25                                 | 21.60                                |
| Safety Reviews                                                   | 94%                                | 98%                                      | 15                                 | 14.72                                |
| Monitoring Sub-Total                                             |                                    |                                          | 40                                 | 36.31                                |
| CPA Safety Outcomes                                              |                                    |                                          |                                    |                                      |
| Incidence of Maltreatment                                        | 0.02%                              | No Substantiated<br>Reports              | 10                                 | 10.00                                |
| Staff Training                                                   | 90%                                | 100%                                     | 10                                 | 5.00                                 |
| Safety Sub-Total                                                 |                                    |                                          | 20                                 | 20.00                                |
| CPA Permanency Outcomes                                          |                                    |                                          |                                    |                                      |
| Placement Stability                                              | 92%                                | 80%                                      | 15                                 | 12.00                                |
| Permanency Sub-Total                                             |                                    |                                          | 15                                 | 12.00                                |
| CPA Well-Being Outcomes                                          |                                    |                                          |                                    |                                      |
| EPSDT Medical Visits                                             | 85%                                | 70%                                      | 4                                  | 2.80                                 |
| EPSDT Dental Visits                                              | 79%                                | 60%                                      | 4                                  | 2.40                                 |
| Academic Supports                                                | 74%                                | 81%                                      | 3                                  | 2.43                                 |
| Provider ECEM Visits                                             | 91%                                | 89%                                      | 7                                  | 6.23                                 |
| Provider General Contacts                                        | 88%                                | 88%                                      | 7                                  | 6.16                                 |
| Placements with Siblings                                         | 64%                                | Not Eligible                             | Not Scored                         | Not Scored                           |
| Placements within Legal County                                   | 19%                                | Not Eligible                             | Not Scored                         | Not Scored                           |
| Well-Being Sub-Total                                             |                                    |                                          | 25                                 | 20.02                                |
| *Performance calculation descriptions can b                      | e found in the FY 20°              | 17 RBWO PBP Measureme                    | ents and Standards Guide           |                                      |
| Monitoring & Outcome                                             | s: Possible Po                     | ints = 100                               | Points Ear                         | rned: 88.33                          |