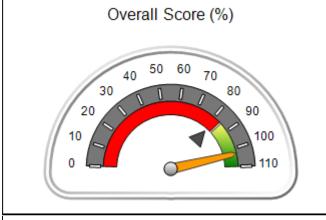

# Performance-Based Placement Measures RBWO Provider GA+SCORECARD - CPA

| Provider/Program Name: All God's Children - (861) - CPA          |                                    |                                          |                                    |                                      |
|------------------------------------------------------------------|------------------------------------|------------------------------------------|------------------------------------|--------------------------------------|
| 1671 Meriweather Dr., Watkinsville, GA 30677 Phone: 706-316-2421 |                                    | Quarterly Scores (Grades)                |                                    | Current Quarter<br>Score (Grade)     |
|                                                                  |                                    | Q1: 97.83 (A+)                           | Q2: 96.58 (A)                      | 89.45%                               |
| Vendor ID# 35219                                                 |                                    | Q3: 89.45 (B+)                           | Q4: (N/A)                          | (B+)                                 |
| # New Foster Homes During Quarter: 1                             |                                    | # Children in Care During<br>Quarter: 10 | # Placements During<br>Quarter: 10 | # Children in Care On<br>Last Day: 8 |
|                                                                  | Avg<br>Performance All<br>CPAs (%) | Provider<br>Performance (%)*             | Possible Points<br>(Weight)        | Provider Points<br>Earned            |
| OPM Monitoring Reviews                                           |                                    |                                          |                                    | ,                                    |
| Annual Comprehensive Reviews                                     | 88%                                | 86%                                      | 25                                 | 21.60                                |
| Safety Reviews                                                   | 94%                                | 98%                                      | 15                                 | 14.72                                |
| Monitoring Sub-Total                                             |                                    |                                          | 40                                 | 36.31                                |
| CPA Safety Outcomes                                              |                                    |                                          |                                    |                                      |
| Incidence of Maltreatment                                        | 0.02%                              | No Substantiated<br>Reports              | 10                                 | 10.00                                |
| Staff Training                                                   | 90%                                | 100%                                     | 10                                 | 5.00                                 |
| Safety Sub-Total                                                 |                                    |                                          | 20                                 | 20.00                                |
| CPA Permanency Outcomes                                          |                                    |                                          |                                    |                                      |
| Placement Stability                                              | 92%                                | 80%                                      | 15                                 | 12.00                                |
| Permanency Sub-Total                                             |                                    |                                          | 15                                 | 12.00                                |
| CPA Well-Being Outcomes                                          |                                    |                                          |                                    |                                      |
| EPSDT Medical Visits                                             | 85%                                | 70%                                      | 4                                  | 2.80                                 |
| EPSDT Dental Visits                                              | 79%                                | 60%                                      | 4                                  | 2.40                                 |
| Academic Supports                                                | 74%                                | 81%                                      | 3                                  | 2.43                                 |
| Provider ECEM Visits                                             | 91%                                | 89%                                      | 7                                  | 6.23                                 |
| Provider General Contacts                                        | 88%                                | 88%                                      | 7                                  | 6.16                                 |
| Placements with Siblings                                         | 64%                                | Not Eligible                             | Not Scored                         | Not Scored                           |
| Placements within Legal County                                   | 19%                                | Not Eligible                             | Not Scored                         | Not Scored                           |
| Well-Being Sub-Total                                             |                                    |                                          | 25                                 | 20.02                                |
| *Performance calculation descriptions can b                      | e found in the FY 20°              | 17 RBWO PBP Measureme                    | ents and Standards Guide           |                                      |
| Monitoring & Outcome                                             | s: Possible Po                     | ints = 100                               | Points Ear                         | rned: 88.33                          |

| d: 88.33 | Points Earned:   | Possible Points = 100 | Monitoring & Outcomes: |
|----------|------------------|-----------------------|------------------------|
| 88.33%   | ncentives Credit | Score Before I        |                        |
| 1.12 pts | entives Awarded  | Inc                   |                        |
| N/A pts  | PBP Verification |                       |                        |
| 89.45%   | Total Score      |                       |                        |