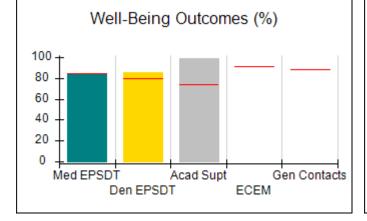

# Performance-Based Placement Measures RBWO Provider GA+SCORECARD - CPA

| Provider/Program Name: All God's Children - (861) - CPA          |                                    |                                          |                                    |                                      |
|------------------------------------------------------------------|------------------------------------|------------------------------------------|------------------------------------|--------------------------------------|
| 1671 Meriweather Dr., Watkinsville, GA 30677 Phone: 706-316-2421 |                                    | Quarterly Scores (Grades)                |                                    | Current Quarter<br>Score (Grade)     |
|                                                                  |                                    | Q1: 97.83 (A+)                           | Q2: 96.58 (A)                      | 89.45%                               |
| Vendor ID# 35219                                                 |                                    | Q3: 89.45 (B+)                           | Q4: (N/A)                          | (B+)                                 |
| # New Foster Homes During Quarter: 1                             |                                    | # Children in Care During<br>Quarter: 10 | # Placements During<br>Quarter: 10 | # Children in Care On<br>Last Day: 8 |
|                                                                  | Avg<br>Performance All<br>CPAs (%) | Provider<br>Performance (%)*             | Possible Points<br>(Weight)        | Provider Points<br>Earned            |
| OPM Monitoring Reviews                                           |                                    |                                          |                                    | ,                                    |
| Annual Comprehensive Reviews                                     | 88%                                | 86%                                      | 25                                 | 21.60                                |
| Safety Reviews                                                   | 94%                                | 98%                                      | 15                                 | 14.72                                |
| Monitoring Sub-Total                                             |                                    |                                          | 40                                 | 36.31                                |
| CPA Safety Outcomes                                              |                                    |                                          |                                    |                                      |
| Incidence of Maltreatment                                        | 0.02%                              | No Substantiated<br>Reports              | 10                                 | 10.00                                |
| Staff Training                                                   | 90%                                | 100%                                     | 10                                 | 5.00                                 |
| Safety Sub-Total                                                 |                                    |                                          | 20                                 | 20.00                                |
| CPA Permanency Outcomes                                          |                                    |                                          |                                    |                                      |
| Placement Stability                                              | 92%                                | 80%                                      | 15                                 | 12.00                                |
| Permanency Sub-Total                                             |                                    |                                          | 15                                 | 12.00                                |
| CPA Well-Being Outcomes                                          |                                    |                                          |                                    |                                      |
| EPSDT Medical Visits                                             | 85%                                | 70%                                      | 4                                  | 2.80                                 |
| EPSDT Dental Visits                                              | 79%                                | 60%                                      | 4                                  | 2.40                                 |
| Academic Supports                                                | 74%                                | 81%                                      | 3                                  | 2.43                                 |
| Provider ECEM Visits                                             | 91%                                | 89%                                      | 7                                  | 6.23                                 |
| Provider General Contacts                                        | 88%                                | 88%                                      | 7                                  | 6.16                                 |
| Placements with Siblings                                         | 64%                                | Not Eligible                             | Not Scored                         | Not Scored                           |
| Placements within Legal County                                   | 19%                                | Not Eligible                             | Not Scored                         | Not Scored                           |
| Well-Being Sub-Total                                             |                                    |                                          | 25                                 | 20.02                                |
| *Performance calculation descriptions can b                      | e found in the FY 20°              | 17 RBWO PBP Measureme                    | ents and Standards Guide           |                                      |
| Monitoring & Outcome                                             | s: Possible Po                     | ints = 100                               | Points Ear                         | rned: 88.33                          |