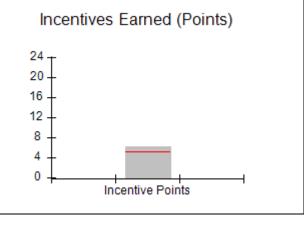

# Performance-Based Placement Measures RBWO Provider GA+SCORECARD - CPA

Report Quarter: Q3 FY2018

| # New Foster Homes During Quarter: 1                                                |                                    | # Children in Care During<br>Quarter: 10 | # Placements During<br>Quarter: 10 | # Children in Care On<br>Last Day: 8 |
|-------------------------------------------------------------------------------------|------------------------------------|------------------------------------------|------------------------------------|--------------------------------------|
| CPA Incentive Credits                                                               | Avg<br>Performance All<br>CPAs (%) | Provider<br>Performance (%)*             | Possible Points<br>(Weight)        | Provider Points<br>Earned            |
| Early EPSDT Medical Visits                                                          |                                    | 0%                                       | 2                                  | 0.00                                 |
| Early EPSDT Dental Visits                                                           |                                    | 0%                                       | 2                                  | 0.00                                 |
| Permanency Contacts                                                                 |                                    | 0%                                       | 5                                  | 0.00                                 |
| Additional Academic Supports                                                        |                                    | 56%                                      | 2                                  | 1.12                                 |
| Foster Hm Retention Rate (threshold = 90)                                           |                                    | 83%                                      | 2                                  | 0.00                                 |
| Foster Hm Recruitment (threshold = 100)                                             |                                    | 0%                                       | 2                                  | 0.00                                 |
| Active Agency Accreditation                                                         |                                    | 0%                                       | 4                                  | 0.00                                 |
| Staff Clinical Licensure                                                            |                                    | 0%                                       | 5                                  | 0.00                                 |
| Incentives Total                                                                    | 5.21                               |                                          | 24                                 | 1.12                                 |
| Maximum total                                                                       | combined incentive                 | credit allowed is 10 points.             | Incentives Awarded                 | 1.12                                 |
| *Performance calculation descriptions can be found in the FY 2017 RBWO PBP Measurem |                                    |                                          | ents and Standards Guide.          |                                      |