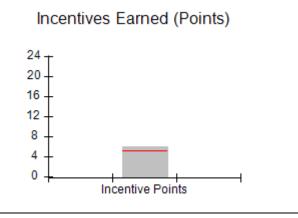

# Performance-Based Placement Measures RBWO Provider GA+SCORECARD - CPA

Report Quarter: Q3 FY2018

| # New Foster Homes During Quarter: 1                                                |                                    | # Children in Care During<br>Quarter: 10 | # Placements During<br>Quarter: 10 | # Children in Care On<br>Last Day: 8 |
|-------------------------------------------------------------------------------------|------------------------------------|------------------------------------------|------------------------------------|--------------------------------------|
| CPA Incentive Credits                                                               | Avg<br>Performance All<br>CPAs (%) | Provider<br>Performance (%)*             | Possible Points<br>(Weight)        | Provider Points<br>Earned            |
| Early EPSDT Medical Visits                                                          |                                    | 0%                                       | 2                                  | 0.00                                 |
| Early EPSDT Dental Visits                                                           |                                    | 0%                                       | 2                                  | 0.00                                 |
| Permanency Contacts                                                                 |                                    | 0%                                       | 5                                  | 0.00                                 |
| Additional Academic Supports                                                        |                                    | 56%                                      | 2                                  | 1.12                                 |
| Foster Hm Retention Rate (threshold = 90)                                           |                                    | 83%                                      | 2                                  | 0.00                                 |
| Foster Hm Recruitment (threshold = 100)                                             |                                    | 0%                                       | 2                                  | 0.00                                 |
| Active Agency Accreditation                                                         |                                    | 0%                                       | 4                                  | 0.00                                 |
| Staff Clinical Licensure                                                            |                                    | 0%                                       | 5                                  | 0.00                                 |
| Incentives Total                                                                    | 5.21                               |                                          | 24                                 | 1.12                                 |
| Maximum total                                                                       | combined incentive                 | credit allowed is 10 points.             | Incentives Awarded                 | 1.12                                 |
| *Performance calculation descriptions can be found in the FY 2017 RBWO PBP Measurem |                                    |                                          | ents and Standards Guide.          |                                      |