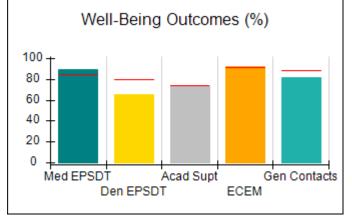

# Performance-Based Placement Measures RBWO Provider GA+SCORECARD - CPA

| Provider/Program Name: All God's Children - (861) - CPA          |                                    |                                          |                                    |                                      |
|------------------------------------------------------------------|------------------------------------|------------------------------------------|------------------------------------|--------------------------------------|
| 1671 Meriweather Dr., Watkinsville, GA 30677 Phone: 706-316-2421 |                                    | Quarterly Scores (Grades)                |                                    | Current Quarter<br>Score (Grade)     |
|                                                                  |                                    | Q1: 97.83 (A+)                           | Q2: 96.58 (A)                      | 89.45%                               |
| Vendor ID# 35219                                                 |                                    | Q3: 89.45 (B+)                           | Q4: (N/A)                          | (B+)                                 |
| # New Foster Homes During Quarter: 1                             |                                    | # Children in Care During<br>Quarter: 10 | # Placements During<br>Quarter: 10 | # Children in Care On<br>Last Day: 8 |
|                                                                  | Avg<br>Performance All<br>CPAs (%) | Provider<br>Performance (%)*             | Possible Points<br>(Weight)        | Provider Points<br>Earned            |
| OPM Monitoring Reviews                                           |                                    |                                          |                                    | ,                                    |
| Annual Comprehensive Reviews                                     | 88%                                | 86%                                      | 25                                 | 21.60                                |
| Safety Reviews                                                   | 94%                                | 98%                                      | 15                                 | 14.72                                |
| Monitoring Sub-Total                                             |                                    |                                          | 40                                 | 36.31                                |
| CPA Safety Outcomes                                              |                                    |                                          |                                    |                                      |
| Incidence of Maltreatment                                        | 0.02%                              | No Substantiated<br>Reports              | 10                                 | 10.00                                |
| Staff Training                                                   | 90%                                | 100%                                     | 10                                 | 5.00                                 |
| Safety Sub-Total                                                 |                                    |                                          | 20                                 | 20.00                                |
| CPA Permanency Outcomes                                          |                                    |                                          |                                    |                                      |
| Placement Stability                                              | 92%                                | 80%                                      | 15                                 | 12.00                                |
| Permanency Sub-Total                                             |                                    |                                          | 15                                 | 12.00                                |
| CPA Well-Being Outcomes                                          |                                    |                                          |                                    |                                      |
| EPSDT Medical Visits                                             | 85%                                | 70%                                      | 4                                  | 2.80                                 |
| EPSDT Dental Visits                                              | 79%                                | 60%                                      | 4                                  | 2.40                                 |
| Academic Supports                                                | 74%                                | 81%                                      | 3                                  | 2.43                                 |
| Provider ECEM Visits                                             | 91%                                | 89%                                      | 7                                  | 6.23                                 |
| Provider General Contacts                                        | 88%                                | 88%                                      | 7                                  | 6.16                                 |
| Placements with Siblings                                         | 64%                                | Not Eligible                             | Not Scored                         | Not Scored                           |
| Placements within Legal County                                   | 19%                                | Not Eligible                             | Not Scored                         | Not Scored                           |
| Well-Being Sub-Total                                             |                                    |                                          | 25                                 | 20.02                                |
| *Performance calculation descriptions can b                      | e found in the FY 20°              | 17 RBWO PBP Measureme                    | ents and Standards Guide           |                                      |
| Monitoring & Outcome                                             | s: Possible Po                     | ints = 100                               | Points Ear                         | rned: 88.33                          |