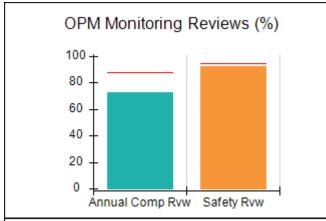

# Performance-Based Placement Measures RBWO Provider GA+SCORECARD - CPA

| Provider/Program Name: All God's Children - (861) - CPA          |                                    |                                          |                                    |                                      |
|------------------------------------------------------------------|------------------------------------|------------------------------------------|------------------------------------|--------------------------------------|
| 1671 Meriweather Dr., Watkinsville, GA 30677 Phone: 706-316-2421 |                                    | Quarterly Scores (Grades)                |                                    | Current Quarter<br>Score (Grade)     |
|                                                                  |                                    | Q1: 97.83 (A+)                           | Q2: 96.58 (A)                      | 89.45%                               |
| Vendor ID# 35219                                                 |                                    | Q3: 89.45 (B+)                           | Q4: (N/A)                          | (B+)                                 |
| # New Foster Homes During Quarter: 1                             |                                    | # Children in Care During<br>Quarter: 10 | # Placements During<br>Quarter: 10 | # Children in Care On<br>Last Day: 8 |
|                                                                  | Avg<br>Performance All<br>CPAs (%) | Provider<br>Performance (%)*             | Possible Points<br>(Weight)        | Provider Points<br>Earned            |
| OPM Monitoring Reviews                                           |                                    |                                          |                                    | ,                                    |
| Annual Comprehensive Reviews                                     | 88%                                | 86%                                      | 25                                 | 21.60                                |
| Safety Reviews                                                   | 94%                                | 98%                                      | 15                                 | 14.72                                |
| Monitoring Sub-Total                                             |                                    |                                          | 40                                 | 36.31                                |
| CPA Safety Outcomes                                              |                                    |                                          |                                    |                                      |
| Incidence of Maltreatment                                        | 0.02%                              | No Substantiated<br>Reports              | 10                                 | 10.00                                |
| Staff Training                                                   | 90%                                | 100%                                     | 10                                 | 5.00                                 |
| Safety Sub-Total                                                 |                                    |                                          | 20                                 | 20.00                                |
| CPA Permanency Outcomes                                          |                                    |                                          |                                    |                                      |
| Placement Stability                                              | 92%                                | 80%                                      | 15                                 | 12.00                                |
| Permanency Sub-Total                                             |                                    |                                          | 15                                 | 12.00                                |
| CPA Well-Being Outcomes                                          |                                    |                                          |                                    |                                      |
| EPSDT Medical Visits                                             | 85%                                | 70%                                      | 4                                  | 2.80                                 |
| EPSDT Dental Visits                                              | 79%                                | 60%                                      | 4                                  | 2.40                                 |
| Academic Supports                                                | 74%                                | 81%                                      | 3                                  | 2.43                                 |
| Provider ECEM Visits                                             | 91%                                | 89%                                      | 7                                  | 6.23                                 |
| Provider General Contacts                                        | 88%                                | 88%                                      | 7                                  | 6.16                                 |
| Placements with Siblings                                         | 64%                                | Not Eligible                             | Not Scored                         | Not Scored                           |
| Placements within Legal County                                   | 19%                                | Not Eligible                             | Not Scored                         | Not Scored                           |
| Well-Being Sub-Total                                             |                                    |                                          | 25                                 | 20.02                                |
| *Performance calculation descriptions can b                      | e found in the FY 20°              | 17 RBWO PBP Measureme                    | ents and Standards Guide           |                                      |
| Monitoring & Outcome                                             | s: Possible Po                     | ints = 100                               | Points Ear                         | rned: 88.33                          |