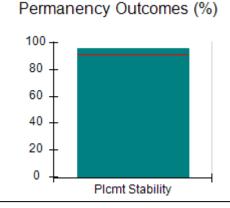

# Performance-Based Placement Measures RBWO Provider GA+SCORECARD - CPA

| Provider/Program Name: All God's Children - (861) - CPA          |                                    |                                          |                                    |                                      |
|------------------------------------------------------------------|------------------------------------|------------------------------------------|------------------------------------|--------------------------------------|
| 1671 Meriweather Dr., Watkinsville, GA 30677 Phone: 706-316-2421 |                                    | Quarterly Scores (Grades)                |                                    | Current Quarter<br>Score (Grade)     |
|                                                                  |                                    | Q1: 97.83 (A+)                           | Q2: 96.58 (A)                      | 89.45%                               |
| Vendor ID# 35219                                                 |                                    | Q3: 89.45 (B+)                           | Q4: (N/A)                          | (B+)                                 |
| # New Foster Homes During Quarter: 1                             |                                    | # Children in Care During<br>Quarter: 10 | # Placements During<br>Quarter: 10 | # Children in Care On<br>Last Day: 8 |
|                                                                  | Avg<br>Performance All<br>CPAs (%) | Provider<br>Performance (%)*             | Possible Points<br>(Weight)        | Provider Points<br>Earned            |
| OPM Monitoring Reviews                                           |                                    |                                          |                                    | ,                                    |
| Annual Comprehensive Reviews                                     | 88%                                | 86%                                      | 25                                 | 21.60                                |
| Safety Reviews                                                   | 94%                                | 98%                                      | 15                                 | 14.72                                |
| Monitoring Sub-Total                                             |                                    |                                          | 40                                 | 36.31                                |
| CPA Safety Outcomes                                              |                                    |                                          |                                    |                                      |
| Incidence of Maltreatment                                        | 0.02%                              | No Substantiated<br>Reports              | 10                                 | 10.00                                |
| Staff Training                                                   | 90%                                | 100%                                     | 10                                 | 5.00                                 |
| Safety Sub-Total                                                 |                                    |                                          | 20                                 | 20.00                                |
| CPA Permanency Outcomes                                          |                                    |                                          |                                    |                                      |
| Placement Stability                                              | 92%                                | 80%                                      | 15                                 | 12.00                                |
| Permanency Sub-Total                                             |                                    |                                          | 15                                 | 12.00                                |
| CPA Well-Being Outcomes                                          |                                    |                                          |                                    |                                      |
| EPSDT Medical Visits                                             | 85%                                | 70%                                      | 4                                  | 2.80                                 |
| EPSDT Dental Visits                                              | 79%                                | 60%                                      | 4                                  | 2.40                                 |
| Academic Supports                                                | 74%                                | 81%                                      | 3                                  | 2.43                                 |
| Provider ECEM Visits                                             | 91%                                | 89%                                      | 7                                  | 6.23                                 |
| Provider General Contacts                                        | 88%                                | 88%                                      | 7                                  | 6.16                                 |
| Placements with Siblings                                         | 64%                                | Not Eligible                             | Not Scored                         | Not Scored                           |
| Placements within Legal County                                   | 19%                                | Not Eligible                             | Not Scored                         | Not Scored                           |
| Well-Being Sub-Total                                             |                                    |                                          | 25                                 | 20.02                                |
| *Performance calculation descriptions can b                      | e found in the FY 20°              | 17 RBWO PBP Measureme                    | ents and Standards Guide           |                                      |
| Monitoring & Outcome                                             | s: Possible Po                     | ints = 100                               | Points Ear                         | rned: 88.33                          |