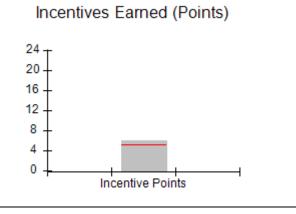

# Performance-Based Placement Measures RBWO Provider GA+SCORECARD - CPA

Report Quarter: Q3 FY2018

| # New Foster Homes During Quarter: 1                                                |                                    | # Children in Care During<br>Quarter: 10 | # Placements During<br>Quarter: 10 | # Children in Care On<br>Last Day: 8 |
|-------------------------------------------------------------------------------------|------------------------------------|------------------------------------------|------------------------------------|--------------------------------------|
| CPA Incentive Credits                                                               | Avg<br>Performance All<br>CPAs (%) | Provider<br>Performance (%)*             | Possible Points<br>(Weight)        | Provider Points<br>Earned            |
| Early EPSDT Medical Visits                                                          |                                    | 0%                                       | 2                                  | 0.00                                 |
| Early EPSDT Dental Visits                                                           |                                    | 0%                                       | 2                                  | 0.00                                 |
| Permanency Contacts                                                                 |                                    | 0%                                       | 5                                  | 0.00                                 |
| Additional Academic Supports                                                        |                                    | 56%                                      | 2                                  | 1.12                                 |
| Foster Hm Retention Rate (threshold = 90)                                           |                                    | 83%                                      | 2                                  | 0.00                                 |
| Foster Hm Recruitment (threshold = 100)                                             |                                    | 0%                                       | 2                                  | 0.00                                 |
| Active Agency Accreditation                                                         |                                    | 0%                                       | 4                                  | 0.00                                 |
| Staff Clinical Licensure                                                            |                                    | 0%                                       | 5                                  | 0.00                                 |
| Incentives Total                                                                    | 5.21                               |                                          | 24                                 | 1.12                                 |
| Maximum total                                                                       | combined incentive                 | credit allowed is 10 points.             | Incentives Awarded                 | 1.12                                 |
| *Performance calculation descriptions can be found in the FY 2017 RBWO PBP Measurem |                                    |                                          | ents and Standards Guide.          |                                      |