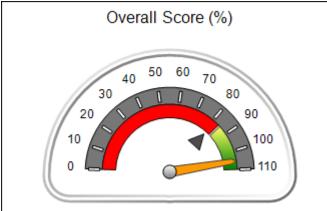

| d: 88.33 | Points Earned:   | Possible Points = 100 | Monitoring & Outcomes: |
|----------|------------------|-----------------------|------------------------|
| 88.33%   | ncentives Credit | Score Before I        |                        |
| 1.12 pts | entives Awarded  | Inc                   |                        |
| N/A pts  | PBP Verification |                       |                        |
| 89.45%   | Total Score      |                       |                        |