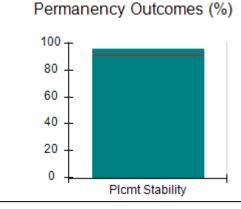

# Performance-Based Placement Measures RBWO Provider GA+SCORECARD - CPA

| Provider/Program Name: All God's Children - (861) - CPA          |                                    |                                          |                                    |                                      |
|------------------------------------------------------------------|------------------------------------|------------------------------------------|------------------------------------|--------------------------------------|
| 1671 Meriweather Dr., Watkinsville, GA 30677 Phone: 706-316-2421 |                                    | Quarterly Scores (Grades)                |                                    | Current Quarter<br>Score (Grade)     |
|                                                                  |                                    | Q1: 97.83 (A+)                           | Q2: 96.58 (A)                      | 89.45%                               |
| Vendor ID# 35219                                                 |                                    | Q3: 89.45 (B+)                           | Q4: (N/A)                          | (B+)                                 |
| # New Foster Homes During Quarter: 1                             |                                    | # Children in Care During<br>Quarter: 10 | # Placements During<br>Quarter: 10 | # Children in Care On<br>Last Day: 8 |
|                                                                  | Avg<br>Performance All<br>CPAs (%) | Provider<br>Performance (%)*             | Possible Points<br>(Weight)        | Provider Points<br>Earned            |
| OPM Monitoring Reviews                                           |                                    |                                          |                                    | ,                                    |
| Annual Comprehensive Reviews                                     | 88%                                | 86%                                      | 25                                 | 21.60                                |
| Safety Reviews                                                   | 94%                                | 98%                                      | 15                                 | 14.72                                |
| Monitoring Sub-Total                                             |                                    |                                          | 40                                 | 36.31                                |
| CPA Safety Outcomes                                              |                                    |                                          |                                    |                                      |
| Incidence of Maltreatment                                        | 0.02%                              | No Substantiated<br>Reports              | 10                                 | 10.00                                |
| Staff Training                                                   | 90%                                | 100%                                     | 10                                 | 5.00                                 |
| Safety Sub-Total                                                 |                                    |                                          | 20                                 | 20.00                                |
| CPA Permanency Outcomes                                          |                                    |                                          |                                    |                                      |
| Placement Stability                                              | 92%                                | 80%                                      | 15                                 | 12.00                                |
| Permanency Sub-Total                                             |                                    |                                          | 15                                 | 12.00                                |
| CPA Well-Being Outcomes                                          |                                    |                                          |                                    |                                      |
| EPSDT Medical Visits                                             | 85%                                | 70%                                      | 4                                  | 2.80                                 |
| EPSDT Dental Visits                                              | 79%                                | 60%                                      | 4                                  | 2.40                                 |
| Academic Supports                                                | 74%                                | 81%                                      | 3                                  | 2.43                                 |
| Provider ECEM Visits                                             | 91%                                | 89%                                      | 7                                  | 6.23                                 |
| Provider General Contacts                                        | 88%                                | 88%                                      | 7                                  | 6.16                                 |
| Placements with Siblings                                         | 64%                                | Not Eligible                             | Not Scored                         | Not Scored                           |
| Placements within Legal County                                   | 19%                                | Not Eligible                             | Not Scored                         | Not Scored                           |
| Well-Being Sub-Total                                             |                                    |                                          | 25                                 | 20.02                                |
| *Performance calculation descriptions can b                      | e found in the FY 20°              | 17 RBWO PBP Measureme                    | ents and Standards Guide           |                                      |
| Monitoring & Outcome                                             | s: Possible Po                     | ints = 100                               | Points Ear                         | rned: 88.33                          |