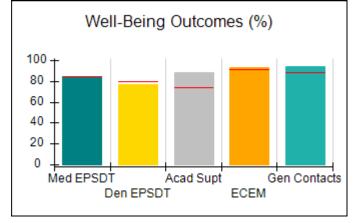

# Performance-Based Placement Measures RBWO Provider GA+SCORECARD - CPA

| Provider/Program Name: All God's Children - (861) - CPA          |                                    |                                          |                                    |                                      |
|------------------------------------------------------------------|------------------------------------|------------------------------------------|------------------------------------|--------------------------------------|
| 1671 Meriweather Dr., Watkinsville, GA 30677 Phone: 706-316-2421 |                                    | Quarterly Scores (Grades)                |                                    | Current Quarter<br>Score (Grade)     |
|                                                                  |                                    | Q1: 97.83 (A+)                           | Q2: 96.58 (A)                      | 89.45%                               |
| Vendor ID# 35219                                                 |                                    | Q3: 89.45 (B+)                           | Q4: (N/A)                          | (B+)                                 |
| # New Foster Homes During Quarter: 1                             |                                    | # Children in Care During<br>Quarter: 10 | # Placements During<br>Quarter: 10 | # Children in Care On<br>Last Day: 8 |
|                                                                  | Avg<br>Performance All<br>CPAs (%) | Provider<br>Performance (%)*             | Possible Points<br>(Weight)        | Provider Points<br>Earned            |
| OPM Monitoring Reviews                                           |                                    |                                          |                                    | ,                                    |
| Annual Comprehensive Reviews                                     | 88%                                | 86%                                      | 25                                 | 21.60                                |
| Safety Reviews                                                   | 94%                                | 98%                                      | 15                                 | 14.72                                |
| Monitoring Sub-Total                                             |                                    |                                          | 40                                 | 36.31                                |
| CPA Safety Outcomes                                              |                                    |                                          |                                    |                                      |
| Incidence of Maltreatment                                        | 0.02%                              | No Substantiated<br>Reports              | 10                                 | 10.00                                |
| Staff Training                                                   | 90%                                | 100%                                     | 10                                 | 5.00                                 |
| Safety Sub-Total                                                 |                                    |                                          | 20                                 | 20.00                                |
| CPA Permanency Outcomes                                          |                                    |                                          |                                    |                                      |
| Placement Stability                                              | 92%                                | 80%                                      | 15                                 | 12.00                                |
| Permanency Sub-Total                                             |                                    |                                          | 15                                 | 12.00                                |
| CPA Well-Being Outcomes                                          |                                    |                                          |                                    |                                      |
| EPSDT Medical Visits                                             | 85%                                | 70%                                      | 4                                  | 2.80                                 |
| EPSDT Dental Visits                                              | 79%                                | 60%                                      | 4                                  | 2.40                                 |
| Academic Supports                                                | 74%                                | 81%                                      | 3                                  | 2.43                                 |
| Provider ECEM Visits                                             | 91%                                | 89%                                      | 7                                  | 6.23                                 |
| Provider General Contacts                                        | 88%                                | 88%                                      | 7                                  | 6.16                                 |
| Placements with Siblings                                         | 64%                                | Not Eligible                             | Not Scored                         | Not Scored                           |
| Placements within Legal County                                   | 19%                                | Not Eligible                             | Not Scored                         | Not Scored                           |
| Well-Being Sub-Total                                             |                                    |                                          | 25                                 | 20.02                                |
| *Performance calculation descriptions can b                      | e found in the FY 20°              | 17 RBWO PBP Measureme                    | ents and Standards Guide           |                                      |
| Monitoring & Outcome                                             | s: Possible Po                     | ints = 100                               | Points Ear                         | rned: 88.33                          |