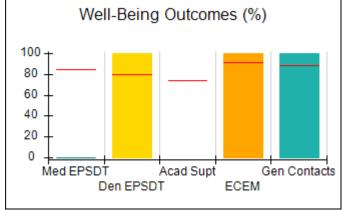

# Performance-Based Placement Measures RBWO Provider GA+SCORECARD - CPA

| Provider/Program Name: All God's Children - (861) - CPA          |                                    |                                          |                                    |                                      |
|------------------------------------------------------------------|------------------------------------|------------------------------------------|------------------------------------|--------------------------------------|
| 1671 Meriweather Dr., Watkinsville, GA 30677 Phone: 706-316-2421 |                                    | Quarterly Scores (Grades)                |                                    | Current Quarter<br>Score (Grade)     |
|                                                                  |                                    | Q1: 97.83 (A+)                           | Q2: 96.58 (A)                      | 89.45%                               |
| Vendor ID# 35219                                                 |                                    | Q3: 89.45 (B+)                           | Q4: (N/A)                          | (B+)                                 |
| # New Foster Homes During Quarter: 1                             |                                    | # Children in Care During<br>Quarter: 10 | # Placements During<br>Quarter: 10 | # Children in Care On<br>Last Day: 8 |
|                                                                  | Avg<br>Performance All<br>CPAs (%) | Provider<br>Performance (%)*             | Possible Points<br>(Weight)        | Provider Points<br>Earned            |
| OPM Monitoring Reviews                                           |                                    |                                          |                                    | ,                                    |
| Annual Comprehensive Reviews                                     | 88%                                | 86%                                      | 25                                 | 21.60                                |
| Safety Reviews                                                   | 94%                                | 98%                                      | 15                                 | 14.72                                |
| Monitoring Sub-Total                                             |                                    |                                          | 40                                 | 36.31                                |
| CPA Safety Outcomes                                              |                                    |                                          |                                    |                                      |
| Incidence of Maltreatment                                        | 0.02%                              | No Substantiated<br>Reports              | 10                                 | 10.00                                |
| Staff Training                                                   | 90%                                | 100%                                     | 10                                 | 5.00                                 |
| Safety Sub-Total                                                 |                                    |                                          | 20                                 | 20.00                                |
| CPA Permanency Outcomes                                          |                                    |                                          |                                    |                                      |
| Placement Stability                                              | 92%                                | 80%                                      | 15                                 | 12.00                                |
| Permanency Sub-Total                                             |                                    |                                          | 15                                 | 12.00                                |
| CPA Well-Being Outcomes                                          |                                    |                                          |                                    |                                      |
| EPSDT Medical Visits                                             | 85%                                | 70%                                      | 4                                  | 2.80                                 |
| EPSDT Dental Visits                                              | 79%                                | 60%                                      | 4                                  | 2.40                                 |
| Academic Supports                                                | 74%                                | 81%                                      | 3                                  | 2.43                                 |
| Provider ECEM Visits                                             | 91%                                | 89%                                      | 7                                  | 6.23                                 |
| Provider General Contacts                                        | 88%                                | 88%                                      | 7                                  | 6.16                                 |
| Placements with Siblings                                         | 64%                                | Not Eligible                             | Not Scored                         | Not Scored                           |
| Placements within Legal County                                   | 19%                                | Not Eligible                             | Not Scored                         | Not Scored                           |
| Well-Being Sub-Total                                             |                                    |                                          | 25                                 | 20.02                                |
| *Performance calculation descriptions can b                      | e found in the FY 20°              | 17 RBWO PBP Measureme                    | ents and Standards Guide           |                                      |
| Monitoring & Outcome                                             | s: Possible Po                     | ints = 100                               | Points Ear                         | rned: 88.33                          |