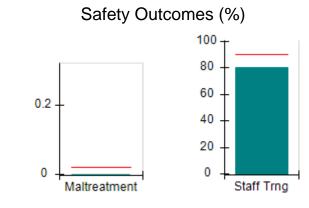

# Performance-Based Placement Measures RBWO Provider GA+SCORECARD - CPA

| Provider/Program Name: All God's Children - (861) - CPA          |                                    |                                          |                                    |                                      |
|------------------------------------------------------------------|------------------------------------|------------------------------------------|------------------------------------|--------------------------------------|
| 1671 Meriweather Dr., Watkinsville, GA 30677 Phone: 706-316-2421 |                                    | Quarterly Scores (Grades)                |                                    | Current Quarter<br>Score (Grade)     |
|                                                                  |                                    | Q1: 97.83 (A+)                           | Q2: 96.58 (A)                      | 89.45%                               |
| Vendor ID# 35219                                                 |                                    | Q3: 89.45 (B+)                           | Q4: (N/A)                          | (B+)                                 |
| # New Foster Homes During Quarter: 1                             |                                    | # Children in Care During<br>Quarter: 10 | # Placements During<br>Quarter: 10 | # Children in Care On<br>Last Day: 8 |
|                                                                  | Avg<br>Performance All<br>CPAs (%) | Provider<br>Performance (%)*             | Possible Points<br>(Weight)        | Provider Points<br>Earned            |
| OPM Monitoring Reviews                                           |                                    |                                          |                                    | ,                                    |
| Annual Comprehensive Reviews                                     | 88%                                | 86%                                      | 25                                 | 21.60                                |
| Safety Reviews                                                   | 94%                                | 98%                                      | 15                                 | 14.72                                |
| Monitoring Sub-Total                                             |                                    |                                          | 40                                 | 36.31                                |
| CPA Safety Outcomes                                              |                                    |                                          |                                    |                                      |
| Incidence of Maltreatment                                        | 0.02%                              | No Substantiated<br>Reports              | 10                                 | 10.00                                |
| Staff Training                                                   | 90%                                | 100%                                     | 10                                 | 5.00                                 |
| Safety Sub-Total                                                 |                                    |                                          | 20                                 | 20.00                                |
| CPA Permanency Outcomes                                          |                                    |                                          |                                    |                                      |
| Placement Stability                                              | 92%                                | 80%                                      | 15                                 | 12.00                                |
| Permanency Sub-Total                                             |                                    |                                          | 15                                 | 12.00                                |
| CPA Well-Being Outcomes                                          |                                    |                                          |                                    |                                      |
| EPSDT Medical Visits                                             | 85%                                | 70%                                      | 4                                  | 2.80                                 |
| EPSDT Dental Visits                                              | 79%                                | 60%                                      | 4                                  | 2.40                                 |
| Academic Supports                                                | 74%                                | 81%                                      | 3                                  | 2.43                                 |
| Provider ECEM Visits                                             | 91%                                | 89%                                      | 7                                  | 6.23                                 |
| Provider General Contacts                                        | 88%                                | 88%                                      | 7                                  | 6.16                                 |
| Placements with Siblings                                         | 64%                                | Not Eligible                             | Not Scored                         | Not Scored                           |
| Placements within Legal County                                   | 19%                                | Not Eligible                             | Not Scored                         | Not Scored                           |
| Well-Being Sub-Total                                             |                                    |                                          | 25                                 | 20.02                                |
| *Performance calculation descriptions can b                      | e found in the FY 20°              | 17 RBWO PBP Measureme                    | ents and Standards Guide           |                                      |
| Monitoring & Outcome                                             | s: Possible Po                     | ints = 100                               | Points Ear                         | rned: 88.33                          |