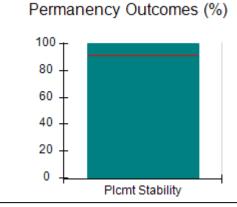

# Performance-Based Placement Measures RBWO Provider GA+SCORECARD - CPA

| Provider/Program Name: All God's Children - (861) - CPA          |                                    |                                          |                                    |                                      |
|------------------------------------------------------------------|------------------------------------|------------------------------------------|------------------------------------|--------------------------------------|
| 1671 Meriweather Dr., Watkinsville, GA 30677 Phone: 706-316-2421 |                                    | Quarterly Scores (Grades)                |                                    | Current Quarter<br>Score (Grade)     |
|                                                                  |                                    | Q1: 97.83 (A+)                           | Q2: 96.58 (A)                      | 89.45%                               |
| Vendor ID# 35219                                                 |                                    | Q3: 89.45 (B+)                           | Q4: (N/A)                          | (B+)                                 |
| # New Foster Homes During Quarter: 1                             |                                    | # Children in Care During<br>Quarter: 10 | # Placements During<br>Quarter: 10 | # Children in Care On<br>Last Day: 8 |
|                                                                  | Avg<br>Performance All<br>CPAs (%) | Provider<br>Performance (%)*             | Possible Points<br>(Weight)        | Provider Points<br>Earned            |
| OPM Monitoring Reviews                                           |                                    |                                          |                                    | ,                                    |
| Annual Comprehensive Reviews                                     | 88%                                | 86%                                      | 25                                 | 21.60                                |
| Safety Reviews                                                   | 94%                                | 98%                                      | 15                                 | 14.72                                |
| Monitoring Sub-Total                                             |                                    |                                          | 40                                 | 36.31                                |
| CPA Safety Outcomes                                              |                                    |                                          |                                    |                                      |
| Incidence of Maltreatment                                        | 0.02%                              | No Substantiated<br>Reports              | 10                                 | 10.00                                |
| Staff Training                                                   | 90%                                | 100%                                     | 10                                 | 5.00                                 |
| Safety Sub-Total                                                 |                                    |                                          | 20                                 | 20.00                                |
| CPA Permanency Outcomes                                          |                                    |                                          |                                    |                                      |
| Placement Stability                                              | 92%                                | 80%                                      | 15                                 | 12.00                                |
| Permanency Sub-Total                                             |                                    |                                          | 15                                 | 12.00                                |
| CPA Well-Being Outcomes                                          |                                    |                                          |                                    |                                      |
| EPSDT Medical Visits                                             | 85%                                | 70%                                      | 4                                  | 2.80                                 |
| EPSDT Dental Visits                                              | 79%                                | 60%                                      | 4                                  | 2.40                                 |
| Academic Supports                                                | 74%                                | 81%                                      | 3                                  | 2.43                                 |
| Provider ECEM Visits                                             | 91%                                | 89%                                      | 7                                  | 6.23                                 |
| Provider General Contacts                                        | 88%                                | 88%                                      | 7                                  | 6.16                                 |
| Placements with Siblings                                         | 64%                                | Not Eligible                             | Not Scored                         | Not Scored                           |
| Placements within Legal County                                   | 19%                                | Not Eligible                             | Not Scored                         | Not Scored                           |
| Well-Being Sub-Total                                             |                                    |                                          | 25                                 | 20.02                                |
| *Performance calculation descriptions can b                      | e found in the FY 20°              | 17 RBWO PBP Measureme                    | ents and Standards Guide           |                                      |
| Monitoring & Outcome                                             | s: Possible Po                     | ints = 100                               | Points Ear                         | rned: 88.33                          |