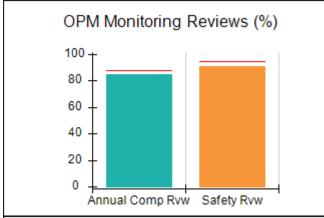

# Performance-Based Placement Measures RBWO Provider GA+SCORECARD - CPA

| Provider/Program Name: All God's Children - (861) - CPA          |                                    |                                          |                                    |                                      |
|------------------------------------------------------------------|------------------------------------|------------------------------------------|------------------------------------|--------------------------------------|
| 1671 Meriweather Dr., Watkinsville, GA 30677 Phone: 706-316-2421 |                                    | Quarterly Scores (Grades)                |                                    | Current Quarter<br>Score (Grade)     |
|                                                                  |                                    | Q1: 97.83 (A+)                           | Q2: 96.58 (A)                      | 89.45%                               |
| Vendor ID# 35219                                                 |                                    | Q3: 89.45 (B+)                           | Q4: (N/A)                          | (B+)                                 |
| # New Foster Homes During Quarter: 1                             |                                    | # Children in Care During<br>Quarter: 10 | # Placements During<br>Quarter: 10 | # Children in Care On<br>Last Day: 8 |
|                                                                  | Avg<br>Performance All<br>CPAs (%) | Provider<br>Performance (%)*             | Possible Points<br>(Weight)        | Provider Points<br>Earned            |
| OPM Monitoring Reviews                                           |                                    |                                          |                                    | ,                                    |
| Annual Comprehensive Reviews                                     | 88%                                | 86%                                      | 25                                 | 21.60                                |
| Safety Reviews                                                   | 94%                                | 98%                                      | 15                                 | 14.72                                |
| Monitoring Sub-Total                                             |                                    |                                          | 40                                 | 36.31                                |
| CPA Safety Outcomes                                              |                                    |                                          |                                    |                                      |
| Incidence of Maltreatment                                        | 0.02%                              | No Substantiated<br>Reports              | 10                                 | 10.00                                |
| Staff Training                                                   | 90%                                | 100%                                     | 10                                 | 5.00                                 |
| Safety Sub-Total                                                 |                                    |                                          | 20                                 | 20.00                                |
| CPA Permanency Outcomes                                          |                                    |                                          |                                    |                                      |
| Placement Stability                                              | 92%                                | 80%                                      | 15                                 | 12.00                                |
| Permanency Sub-Total                                             |                                    |                                          | 15                                 | 12.00                                |
| CPA Well-Being Outcomes                                          |                                    |                                          |                                    |                                      |
| EPSDT Medical Visits                                             | 85%                                | 70%                                      | 4                                  | 2.80                                 |
| EPSDT Dental Visits                                              | 79%                                | 60%                                      | 4                                  | 2.40                                 |
| Academic Supports                                                | 74%                                | 81%                                      | 3                                  | 2.43                                 |
| Provider ECEM Visits                                             | 91%                                | 89%                                      | 7                                  | 6.23                                 |
| Provider General Contacts                                        | 88%                                | 88%                                      | 7                                  | 6.16                                 |
| Placements with Siblings                                         | 64%                                | Not Eligible                             | Not Scored                         | Not Scored                           |
| Placements within Legal County                                   | 19%                                | Not Eligible                             | Not Scored                         | Not Scored                           |
| Well-Being Sub-Total                                             |                                    |                                          | 25                                 | 20.02                                |
| *Performance calculation descriptions can b                      | e found in the FY 20°              | 17 RBWO PBP Measureme                    | ents and Standards Guide           |                                      |
| Monitoring & Outcome                                             | s: Possible Po                     | ints = 100                               | Points Ear                         | rned: 88.33                          |