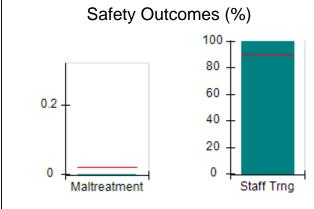

# Performance-Based Placement Measures RBWO Provider GA+SCORECARD - CPA

| Provider/Program Name: All God's Children - (861) - CPA          |                                    |                                          |                                    |                                      |
|------------------------------------------------------------------|------------------------------------|------------------------------------------|------------------------------------|--------------------------------------|
| 1671 Meriweather Dr., Watkinsville, GA 30677 Phone: 706-316-2421 |                                    | Quarterly Scores (Grades)                |                                    | Current Quarter<br>Score (Grade)     |
|                                                                  |                                    | Q1: 97.83 (A+)                           | Q2: 96.58 (A)                      | 89.45%                               |
| Vendor ID# 35219                                                 |                                    | Q3: 89.45 (B+)                           | Q4: (N/A)                          | (B+)                                 |
| # New Foster Homes During Quarter: 1                             |                                    | # Children in Care During<br>Quarter: 10 | # Placements During<br>Quarter: 10 | # Children in Care On<br>Last Day: 8 |
|                                                                  | Avg<br>Performance All<br>CPAs (%) | Provider<br>Performance (%)*             | Possible Points<br>(Weight)        | Provider Points<br>Earned            |
| OPM Monitoring Reviews                                           |                                    |                                          |                                    | ,                                    |
| Annual Comprehensive Reviews                                     | 88%                                | 86%                                      | 25                                 | 21.60                                |
| Safety Reviews                                                   | 94%                                | 98%                                      | 15                                 | 14.72                                |
| Monitoring Sub-Total                                             |                                    |                                          | 40                                 | 36.31                                |
| CPA Safety Outcomes                                              |                                    |                                          |                                    |                                      |
| Incidence of Maltreatment                                        | 0.02%                              | No Substantiated<br>Reports              | 10                                 | 10.00                                |
| Staff Training                                                   | 90%                                | 100%                                     | 10                                 | 5.00                                 |
| Safety Sub-Total                                                 |                                    |                                          | 20                                 | 20.00                                |
| CPA Permanency Outcomes                                          |                                    |                                          |                                    |                                      |
| Placement Stability                                              | 92%                                | 80%                                      | 15                                 | 12.00                                |
| Permanency Sub-Total                                             |                                    |                                          | 15                                 | 12.00                                |
| CPA Well-Being Outcomes                                          |                                    |                                          |                                    |                                      |
| EPSDT Medical Visits                                             | 85%                                | 70%                                      | 4                                  | 2.80                                 |
| EPSDT Dental Visits                                              | 79%                                | 60%                                      | 4                                  | 2.40                                 |
| Academic Supports                                                | 74%                                | 81%                                      | 3                                  | 2.43                                 |
| Provider ECEM Visits                                             | 91%                                | 89%                                      | 7                                  | 6.23                                 |
| Provider General Contacts                                        | 88%                                | 88%                                      | 7                                  | 6.16                                 |
| Placements with Siblings                                         | 64%                                | Not Eligible                             | Not Scored                         | Not Scored                           |
| Placements within Legal County                                   | 19%                                | Not Eligible                             | Not Scored                         | Not Scored                           |
| Well-Being Sub-Total                                             |                                    |                                          | 25                                 | 20.02                                |
| *Performance calculation descriptions can b                      | e found in the FY 20°              | 17 RBWO PBP Measureme                    | ents and Standards Guide           |                                      |
| Monitoring & Outcome                                             | s: Possible Po                     | ints = 100                               | Points Ear                         | rned: 88.33                          |