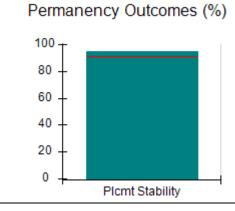

# Performance-Based Placement Measures RBWO Provider GA+SCORECARD - CPA

| Provider/Program Name: All God's Children - (861) - CPA          |                                    |                                          |                                    |                                      |
|------------------------------------------------------------------|------------------------------------|------------------------------------------|------------------------------------|--------------------------------------|
| 1671 Meriweather Dr., Watkinsville, GA 30677 Phone: 706-316-2421 |                                    | Quarterly Scores (Grades)                |                                    | Current Quarter<br>Score (Grade)     |
|                                                                  |                                    | Q1: 97.83 (A+)                           | Q2: 96.58 (A)                      | 89.45%                               |
| Vendor ID# 35219                                                 |                                    | Q3: 89.45 (B+)                           | Q4: (N/A)                          | (B+)                                 |
| # New Foster Homes During Quarter: 1                             |                                    | # Children in Care During<br>Quarter: 10 | # Placements During<br>Quarter: 10 | # Children in Care On<br>Last Day: 8 |
|                                                                  | Avg<br>Performance All<br>CPAs (%) | Provider<br>Performance (%)*             | Possible Points<br>(Weight)        | Provider Points<br>Earned            |
| OPM Monitoring Reviews                                           |                                    |                                          |                                    | ,                                    |
| Annual Comprehensive Reviews                                     | 88%                                | 86%                                      | 25                                 | 21.60                                |
| Safety Reviews                                                   | 94%                                | 98%                                      | 15                                 | 14.72                                |
| Monitoring Sub-Total                                             |                                    |                                          | 40                                 | 36.31                                |
| CPA Safety Outcomes                                              |                                    |                                          |                                    |                                      |
| Incidence of Maltreatment                                        | 0.02%                              | No Substantiated<br>Reports              | 10                                 | 10.00                                |
| Staff Training                                                   | 90%                                | 100%                                     | 10                                 | 5.00                                 |
| Safety Sub-Total                                                 |                                    |                                          | 20                                 | 20.00                                |
| CPA Permanency Outcomes                                          |                                    |                                          |                                    |                                      |
| Placement Stability                                              | 92%                                | 80%                                      | 15                                 | 12.00                                |
| Permanency Sub-Total                                             |                                    |                                          | 15                                 | 12.00                                |
| CPA Well-Being Outcomes                                          |                                    |                                          |                                    |                                      |
| EPSDT Medical Visits                                             | 85%                                | 70%                                      | 4                                  | 2.80                                 |
| EPSDT Dental Visits                                              | 79%                                | 60%                                      | 4                                  | 2.40                                 |
| Academic Supports                                                | 74%                                | 81%                                      | 3                                  | 2.43                                 |
| Provider ECEM Visits                                             | 91%                                | 89%                                      | 7                                  | 6.23                                 |
| Provider General Contacts                                        | 88%                                | 88%                                      | 7                                  | 6.16                                 |
| Placements with Siblings                                         | 64%                                | Not Eligible                             | Not Scored                         | Not Scored                           |
| Placements within Legal County                                   | 19%                                | Not Eligible                             | Not Scored                         | Not Scored                           |
| Well-Being Sub-Total                                             |                                    |                                          | 25                                 | 20.02                                |
| *Performance calculation descriptions can b                      | e found in the FY 20°              | 17 RBWO PBP Measureme                    | ents and Standards Guide           |                                      |
| Monitoring & Outcome                                             | s: Possible Po                     | ints = 100                               | Points Ear                         | rned: 88.33                          |