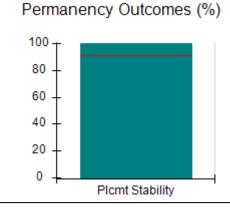

# Performance-Based Placement Measures RBWO Provider GA+SCORECARD - CPA

| Provider/Program Name: All God's Children - (861) - CPA          |                                    |                                          |                                    |                                      |
|------------------------------------------------------------------|------------------------------------|------------------------------------------|------------------------------------|--------------------------------------|
| 1671 Meriweather Dr., Watkinsville, GA 30677 Phone: 706-316-2421 |                                    | Quarterly Scores (Grades)                |                                    | Current Quarter<br>Score (Grade)     |
|                                                                  |                                    | Q1: 97.83 (A+)                           | Q2: 96.58 (A)                      | 89.45%                               |
| Vendor ID# 35219                                                 |                                    | Q3: 89.45 (B+)                           | Q4: (N/A)                          | (B+)                                 |
| # New Foster Homes During Quarter: 1                             |                                    | # Children in Care During<br>Quarter: 10 | # Placements During<br>Quarter: 10 | # Children in Care On<br>Last Day: 8 |
|                                                                  | Avg<br>Performance All<br>CPAs (%) | Provider<br>Performance (%)*             | Possible Points<br>(Weight)        | Provider Points<br>Earned            |
| OPM Monitoring Reviews                                           |                                    |                                          |                                    | ,                                    |
| Annual Comprehensive Reviews                                     | 88%                                | 86%                                      | 25                                 | 21.60                                |
| Safety Reviews                                                   | 94%                                | 98%                                      | 15                                 | 14.72                                |
| Monitoring Sub-Total                                             |                                    |                                          | 40                                 | 36.31                                |
| CPA Safety Outcomes                                              |                                    |                                          |                                    |                                      |
| Incidence of Maltreatment                                        | 0.02%                              | No Substantiated<br>Reports              | 10                                 | 10.00                                |
| Staff Training                                                   | 90%                                | 100%                                     | 10                                 | 5.00                                 |
| Safety Sub-Total                                                 |                                    |                                          | 20                                 | 20.00                                |
| CPA Permanency Outcomes                                          |                                    |                                          |                                    |                                      |
| Placement Stability                                              | 92%                                | 80%                                      | 15                                 | 12.00                                |
| Permanency Sub-Total                                             |                                    |                                          | 15                                 | 12.00                                |
| CPA Well-Being Outcomes                                          |                                    |                                          |                                    |                                      |
| EPSDT Medical Visits                                             | 85%                                | 70%                                      | 4                                  | 2.80                                 |
| EPSDT Dental Visits                                              | 79%                                | 60%                                      | 4                                  | 2.40                                 |
| Academic Supports                                                | 74%                                | 81%                                      | 3                                  | 2.43                                 |
| Provider ECEM Visits                                             | 91%                                | 89%                                      | 7                                  | 6.23                                 |
| Provider General Contacts                                        | 88%                                | 88%                                      | 7                                  | 6.16                                 |
| Placements with Siblings                                         | 64%                                | Not Eligible                             | Not Scored                         | Not Scored                           |
| Placements within Legal County                                   | 19%                                | Not Eligible                             | Not Scored                         | Not Scored                           |
| Well-Being Sub-Total                                             |                                    |                                          | 25                                 | 20.02                                |
| *Performance calculation descriptions can b                      | e found in the FY 20°              | 17 RBWO PBP Measureme                    | ents and Standards Guide           |                                      |
| Monitoring & Outcome                                             | s: Possible Po                     | ints = 100                               | Points Ear                         | rned: 88.33                          |