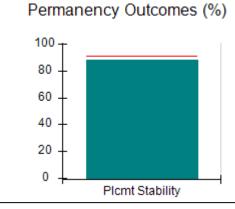

# Performance-Based Placement Measures RBWO Provider GA+SCORECARD - CPA

| Provider/Program Name: All God's Children - (861) - CPA          |                                    |                                          |                                    |                                      |
|------------------------------------------------------------------|------------------------------------|------------------------------------------|------------------------------------|--------------------------------------|
| 1671 Meriweather Dr., Watkinsville, GA 30677 Phone: 706-316-2421 |                                    | Quarterly Scores (Grades)                |                                    | Current Quarter<br>Score (Grade)     |
|                                                                  |                                    | Q1: 97.83 (A+)                           | Q2: 96.58 (A)                      | 89.45%                               |
| Vendor ID# 35219                                                 |                                    | Q3: 89.45 (B+)                           | Q4: (N/A)                          | (B+)                                 |
| # New Foster Homes During Quarter: 1                             |                                    | # Children in Care During<br>Quarter: 10 | # Placements During<br>Quarter: 10 | # Children in Care On<br>Last Day: 8 |
|                                                                  | Avg<br>Performance All<br>CPAs (%) | Provider<br>Performance (%)*             | Possible Points<br>(Weight)        | Provider Points<br>Earned            |
| OPM Monitoring Reviews                                           |                                    |                                          |                                    | ,                                    |
| Annual Comprehensive Reviews                                     | 88%                                | 86%                                      | 25                                 | 21.60                                |
| Safety Reviews                                                   | 94%                                | 98%                                      | 15                                 | 14.72                                |
| Monitoring Sub-Total                                             |                                    |                                          | 40                                 | 36.31                                |
| CPA Safety Outcomes                                              |                                    |                                          |                                    |                                      |
| Incidence of Maltreatment                                        | 0.02%                              | No Substantiated<br>Reports              | 10                                 | 10.00                                |
| Staff Training                                                   | 90%                                | 100%                                     | 10                                 | 5.00                                 |
| Safety Sub-Total                                                 |                                    |                                          | 20                                 | 20.00                                |
| CPA Permanency Outcomes                                          |                                    |                                          |                                    |                                      |
| Placement Stability                                              | 92%                                | 80%                                      | 15                                 | 12.00                                |
| Permanency Sub-Total                                             |                                    |                                          | 15                                 | 12.00                                |
| CPA Well-Being Outcomes                                          |                                    |                                          |                                    |                                      |
| EPSDT Medical Visits                                             | 85%                                | 70%                                      | 4                                  | 2.80                                 |
| EPSDT Dental Visits                                              | 79%                                | 60%                                      | 4                                  | 2.40                                 |
| Academic Supports                                                | 74%                                | 81%                                      | 3                                  | 2.43                                 |
| Provider ECEM Visits                                             | 91%                                | 89%                                      | 7                                  | 6.23                                 |
| Provider General Contacts                                        | 88%                                | 88%                                      | 7                                  | 6.16                                 |
| Placements with Siblings                                         | 64%                                | Not Eligible                             | Not Scored                         | Not Scored                           |
| Placements within Legal County                                   | 19%                                | Not Eligible                             | Not Scored                         | Not Scored                           |
| Well-Being Sub-Total                                             |                                    |                                          | 25                                 | 20.02                                |
| *Performance calculation descriptions can b                      | e found in the FY 20°              | 17 RBWO PBP Measureme                    | ents and Standards Guide           |                                      |
| Monitoring & Outcome                                             | s: Possible Po                     | ints = 100                               | Points Ear                         | rned: 88.33                          |