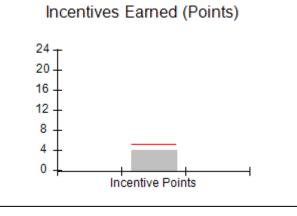

# Performance-Based Placement Measures RBWO Provider GA+SCORECARD - CPA

Report Quarter: Q3 FY2018

| # New Foster Homes During Quarter: 1                                                |                                    | # Children in Care During<br>Quarter: 10 | # Placements During<br>Quarter: 10 | # Children in Care On<br>Last Day: 8 |
|-------------------------------------------------------------------------------------|------------------------------------|------------------------------------------|------------------------------------|--------------------------------------|
| CPA Incentive Credits                                                               | Avg<br>Performance All<br>CPAs (%) | Provider<br>Performance (%)*             | Possible Points<br>(Weight)        | Provider Points<br>Earned            |
| Early EPSDT Medical Visits                                                          |                                    | 0%                                       | 2                                  | 0.00                                 |
| Early EPSDT Dental Visits                                                           |                                    | 0%                                       | 2                                  | 0.00                                 |
| Permanency Contacts                                                                 |                                    | 0%                                       | 5                                  | 0.00                                 |
| Additional Academic Supports                                                        |                                    | 56%                                      | 2                                  | 1.12                                 |
| Foster Hm Retention Rate (threshold = 90)                                           |                                    | 83%                                      | 2                                  | 0.00                                 |
| Foster Hm Recruitment (threshold = 100)                                             |                                    | 0%                                       | 2                                  | 0.00                                 |
| Active Agency Accreditation                                                         |                                    | 0%                                       | 4                                  | 0.00                                 |
| Staff Clinical Licensure                                                            |                                    | 0%                                       | 5                                  | 0.00                                 |
| Incentives Total                                                                    | 5.21                               |                                          | 24                                 | 1.12                                 |
| Maximum total                                                                       | combined incentive                 | credit allowed is 10 points.             | Incentives Awarded                 | 1.12                                 |
| *Performance calculation descriptions can be found in the FY 2017 RBWO PBP Measurem |                                    |                                          | ents and Standards Guide.          |                                      |