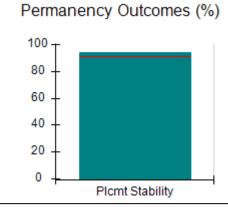

# Performance-Based Placement Measures RBWO Provider GA+SCORECARD - CPA

| Provider/Program Name: All God's Children - (861) - CPA          |                                    |                                          |                                    |                                      |
|------------------------------------------------------------------|------------------------------------|------------------------------------------|------------------------------------|--------------------------------------|
| 1671 Meriweather Dr., Watkinsville, GA 30677 Phone: 706-316-2421 |                                    | Quarterly Scores (Grades)                |                                    | Current Quarter<br>Score (Grade)     |
|                                                                  |                                    | Q1: 97.83 (A+)                           | Q2: 96.58 (A)                      | 89.45%                               |
| Vendor ID# 35219                                                 |                                    | Q3: 89.45 (B+)                           | Q4: (N/A)                          | (B+)                                 |
| # New Foster Homes During Quarter: 1                             |                                    | # Children in Care During<br>Quarter: 10 | # Placements During<br>Quarter: 10 | # Children in Care On<br>Last Day: 8 |
|                                                                  | Avg<br>Performance All<br>CPAs (%) | Provider<br>Performance (%)*             | Possible Points<br>(Weight)        | Provider Points<br>Earned            |
| OPM Monitoring Reviews                                           |                                    |                                          |                                    | ,                                    |
| Annual Comprehensive Reviews                                     | 88%                                | 86%                                      | 25                                 | 21.60                                |
| Safety Reviews                                                   | 94%                                | 98%                                      | 15                                 | 14.72                                |
| Monitoring Sub-Total                                             |                                    |                                          | 40                                 | 36.31                                |
| CPA Safety Outcomes                                              |                                    |                                          |                                    |                                      |
| Incidence of Maltreatment                                        | 0.02%                              | No Substantiated<br>Reports              | 10                                 | 10.00                                |
| Staff Training                                                   | 90%                                | 100%                                     | 10                                 | 5.00                                 |
| Safety Sub-Total                                                 |                                    |                                          | 20                                 | 20.00                                |
| CPA Permanency Outcomes                                          |                                    |                                          |                                    |                                      |
| Placement Stability                                              | 92%                                | 80%                                      | 15                                 | 12.00                                |
| Permanency Sub-Total                                             |                                    |                                          | 15                                 | 12.00                                |
| CPA Well-Being Outcomes                                          |                                    |                                          |                                    |                                      |
| EPSDT Medical Visits                                             | 85%                                | 70%                                      | 4                                  | 2.80                                 |
| EPSDT Dental Visits                                              | 79%                                | 60%                                      | 4                                  | 2.40                                 |
| Academic Supports                                                | 74%                                | 81%                                      | 3                                  | 2.43                                 |
| Provider ECEM Visits                                             | 91%                                | 89%                                      | 7                                  | 6.23                                 |
| Provider General Contacts                                        | 88%                                | 88%                                      | 7                                  | 6.16                                 |
| Placements with Siblings                                         | 64%                                | Not Eligible                             | Not Scored                         | Not Scored                           |
| Placements within Legal County                                   | 19%                                | Not Eligible                             | Not Scored                         | Not Scored                           |
| Well-Being Sub-Total                                             |                                    |                                          | 25                                 | 20.02                                |
| *Performance calculation descriptions can b                      | e found in the FY 20°              | 17 RBWO PBP Measureme                    | ents and Standards Guide           |                                      |
| Monitoring & Outcome                                             | s: Possible Po                     | ints = 100                               | Points Ear                         | rned: 88.33                          |