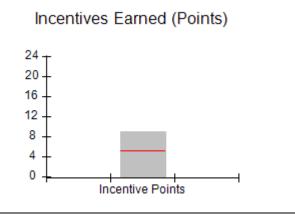

# Performance-Based Placement Measures RBWO Provider GA+SCORECARD - CPA

Report Quarter: Q3 FY2018

| # New Foster Homes During Quarter: 1                                                |                                    | # Children in Care During<br>Quarter: 10 | # Placements During<br>Quarter: 10 | # Children in Care On<br>Last Day: 8 |
|-------------------------------------------------------------------------------------|------------------------------------|------------------------------------------|------------------------------------|--------------------------------------|
| CPA Incentive Credits                                                               | Avg<br>Performance All<br>CPAs (%) | Provider<br>Performance (%)*             | Possible Points<br>(Weight)        | Provider Points<br>Earned            |
| Early EPSDT Medical Visits                                                          |                                    | 0%                                       | 2                                  | 0.00                                 |
| Early EPSDT Dental Visits                                                           |                                    | 0%                                       | 2                                  | 0.00                                 |
| Permanency Contacts                                                                 |                                    | 0%                                       | 5                                  | 0.00                                 |
| Additional Academic Supports                                                        |                                    | 56%                                      | 2                                  | 1.12                                 |
| Foster Hm Retention Rate (threshold = 90)                                           |                                    | 83%                                      | 2                                  | 0.00                                 |
| Foster Hm Recruitment (threshold = 100)                                             |                                    | 0%                                       | 2                                  | 0.00                                 |
| Active Agency Accreditation                                                         |                                    | 0%                                       | 4                                  | 0.00                                 |
| Staff Clinical Licensure                                                            |                                    | 0%                                       | 5                                  | 0.00                                 |
| Incentives Total                                                                    | 5.21                               |                                          | 24                                 | 1.12                                 |
| Maximum total                                                                       | combined incentive                 | credit allowed is 10 points.             | Incentives Awarded                 | 1.12                                 |
| *Performance calculation descriptions can be found in the FY 2017 RBWO PBP Measurem |                                    |                                          | ents and Standards Guide.          |                                      |