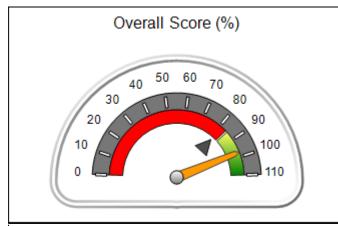

| d: 88.33 | Points Earned:   | Possible Points = 100 | Monitoring & Outcomes: |
|----------|------------------|-----------------------|------------------------|
| 88.33%   | ncentives Credit | Score Before I        |                        |
| 1.12 pts | entives Awarded  | Inc                   |                        |
| N/A pts  | PBP Verification |                       |                        |
| 89.45%   | Total Score      |                       |                        |