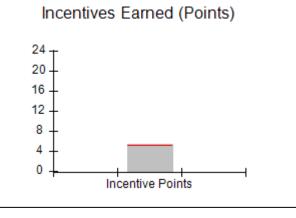

# Performance-Based Placement Measures RBWO Provider GA+SCORECARD - CPA

Report Quarter: Q3 FY2018

| # New Foster Homes During Quarter: 1                                                |                                    | # Children in Care During<br>Quarter: 10 | # Placements During<br>Quarter: 10 | # Children in Care On<br>Last Day: 8 |
|-------------------------------------------------------------------------------------|------------------------------------|------------------------------------------|------------------------------------|--------------------------------------|
| CPA Incentive Credits                                                               | Avg<br>Performance All<br>CPAs (%) | Provider<br>Performance (%)*             | Possible Points<br>(Weight)        | Provider Points<br>Earned            |
| Early EPSDT Medical Visits                                                          |                                    | 0%                                       | 2                                  | 0.00                                 |
| Early EPSDT Dental Visits                                                           |                                    | 0%                                       | 2                                  | 0.00                                 |
| Permanency Contacts                                                                 |                                    | 0%                                       | 5                                  | 0.00                                 |
| Additional Academic Supports                                                        |                                    | 56%                                      | 2                                  | 1.12                                 |
| Foster Hm Retention Rate (threshold = 90)                                           |                                    | 83%                                      | 2                                  | 0.00                                 |
| Foster Hm Recruitment (threshold = 100)                                             |                                    | 0%                                       | 2                                  | 0.00                                 |
| Active Agency Accreditation                                                         |                                    | 0%                                       | 4                                  | 0.00                                 |
| Staff Clinical Licensure                                                            |                                    | 0%                                       | 5                                  | 0.00                                 |
| Incentives Total                                                                    | 5.21                               |                                          | 24                                 | 1.12                                 |
| Maximum total                                                                       | combined incentive                 | credit allowed is 10 points.             | Incentives Awarded                 | 1.12                                 |
| *Performance calculation descriptions can be found in the FY 2017 RBWO PBP Measurem |                                    |                                          | ents and Standards Guide.          |                                      |