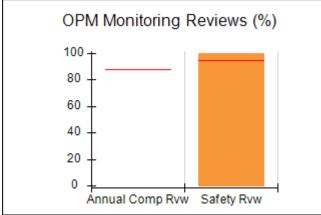

# Performance-Based Placement Measures RBWO Provider GA+SCORECARD - CPA

| Provider/Program Name: All God's Children - (861) - CPA          |                                    |                                          |                                    |                                      |
|------------------------------------------------------------------|------------------------------------|------------------------------------------|------------------------------------|--------------------------------------|
| 1671 Meriweather Dr., Watkinsville, GA 30677 Phone: 706-316-2421 |                                    | Quarterly Scores (Grades)                |                                    | Current Quarter<br>Score (Grade)     |
|                                                                  |                                    | Q1: 97.83 (A+)                           | Q2: 96.58 (A)                      | 89.45%                               |
| Vendor ID# 35219                                                 |                                    | Q3: 89.45 (B+)                           | Q4: (N/A)                          | (B+)                                 |
| # New Foster Homes During Quarter: 1                             |                                    | # Children in Care During<br>Quarter: 10 | # Placements During<br>Quarter: 10 | # Children in Care On<br>Last Day: 8 |
|                                                                  | Avg<br>Performance All<br>CPAs (%) | Provider<br>Performance (%)*             | Possible Points<br>(Weight)        | Provider Points<br>Earned            |
| OPM Monitoring Reviews                                           |                                    |                                          |                                    | ,                                    |
| Annual Comprehensive Reviews                                     | 88%                                | 86%                                      | 25                                 | 21.60                                |
| Safety Reviews                                                   | 94%                                | 98%                                      | 15                                 | 14.72                                |
| Monitoring Sub-Total                                             |                                    |                                          | 40                                 | 36.31                                |
| CPA Safety Outcomes                                              |                                    |                                          |                                    |                                      |
| Incidence of Maltreatment                                        | 0.02%                              | No Substantiated<br>Reports              | 10                                 | 10.00                                |
| Staff Training                                                   | 90%                                | 100%                                     | 10                                 | 5.00                                 |
| Safety Sub-Total                                                 |                                    |                                          | 20                                 | 20.00                                |
| CPA Permanency Outcomes                                          |                                    |                                          |                                    |                                      |
| Placement Stability                                              | 92%                                | 80%                                      | 15                                 | 12.00                                |
| Permanency Sub-Total                                             |                                    |                                          | 15                                 | 12.00                                |
| CPA Well-Being Outcomes                                          |                                    |                                          |                                    |                                      |
| EPSDT Medical Visits                                             | 85%                                | 70%                                      | 4                                  | 2.80                                 |
| EPSDT Dental Visits                                              | 79%                                | 60%                                      | 4                                  | 2.40                                 |
| Academic Supports                                                | 74%                                | 81%                                      | 3                                  | 2.43                                 |
| Provider ECEM Visits                                             | 91%                                | 89%                                      | 7                                  | 6.23                                 |
| Provider General Contacts                                        | 88%                                | 88%                                      | 7                                  | 6.16                                 |
| Placements with Siblings                                         | 64%                                | Not Eligible                             | Not Scored                         | Not Scored                           |
| Placements within Legal County                                   | 19%                                | Not Eligible                             | Not Scored                         | Not Scored                           |
| Well-Being Sub-Total                                             |                                    |                                          | 25                                 | 20.02                                |
| *Performance calculation descriptions can b                      | e found in the FY 20°              | 17 RBWO PBP Measureme                    | ents and Standards Guide           |                                      |
| Monitoring & Outcome                                             | s: Possible Po                     | ints = 100                               | Points Ear                         | rned: 88.33                          |