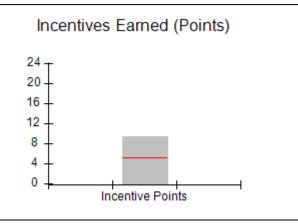

# Performance-Based Placement Measures RBWO Provider GA+SCORECARD - CPA

Report Quarter: Q3 FY2018

| # New Foster Homes During Quarter: 1                                                |                                    | # Children in Care During<br>Quarter: 10 | # Placements During<br>Quarter: 10 | # Children in Care On<br>Last Day: 8 |
|-------------------------------------------------------------------------------------|------------------------------------|------------------------------------------|------------------------------------|--------------------------------------|
| CPA Incentive Credits                                                               | Avg<br>Performance All<br>CPAs (%) | Provider<br>Performance (%)*             | Possible Points<br>(Weight)        | Provider Points<br>Earned            |
| Early EPSDT Medical Visits                                                          |                                    | 0%                                       | 2                                  | 0.00                                 |
| Early EPSDT Dental Visits                                                           |                                    | 0%                                       | 2                                  | 0.00                                 |
| Permanency Contacts                                                                 |                                    | 0%                                       | 5                                  | 0.00                                 |
| Additional Academic Supports                                                        |                                    | 56%                                      | 2                                  | 1.12                                 |
| Foster Hm Retention Rate (threshold = 90)                                           |                                    | 83%                                      | 2                                  | 0.00                                 |
| Foster Hm Recruitment (threshold = 100)                                             |                                    | 0%                                       | 2                                  | 0.00                                 |
| Active Agency Accreditation                                                         |                                    | 0%                                       | 4                                  | 0.00                                 |
| Staff Clinical Licensure                                                            |                                    | 0%                                       | 5                                  | 0.00                                 |
| Incentives Total                                                                    | 5.21                               |                                          | 24                                 | 1.12                                 |
| Maximum total                                                                       | combined incentive                 | credit allowed is 10 points.             | Incentives Awarded                 | 1.12                                 |
| *Performance calculation descriptions can be found in the FY 2017 RBWO PBP Measurem |                                    |                                          | ents and Standards Guide.          |                                      |