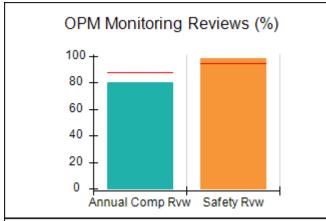

# Performance-Based Placement Measures RBWO Provider GA+SCORECARD - CPA

| Provider/Program Name: All God's Children - (861) - CPA          |                                    |                                          |                                    |                                      |
|------------------------------------------------------------------|------------------------------------|------------------------------------------|------------------------------------|--------------------------------------|
| 1671 Meriweather Dr., Watkinsville, GA 30677 Phone: 706-316-2421 |                                    | Quarterly Scores (Grades)                |                                    | Current Quarter<br>Score (Grade)     |
|                                                                  |                                    | Q1: 97.83 (A+)                           | Q2: 96.58 (A)                      | 89.45%                               |
| Vendor ID# 35219                                                 |                                    | Q3: 89.45 (B+)                           | Q4: (N/A)                          | (B+)                                 |
| # New Foster Homes During Quarter: 1                             |                                    | # Children in Care During<br>Quarter: 10 | # Placements During<br>Quarter: 10 | # Children in Care On<br>Last Day: 8 |
|                                                                  | Avg<br>Performance All<br>CPAs (%) | Provider<br>Performance (%)*             | Possible Points<br>(Weight)        | Provider Points<br>Earned            |
| OPM Monitoring Reviews                                           |                                    |                                          |                                    | ,                                    |
| Annual Comprehensive Reviews                                     | 88%                                | 86%                                      | 25                                 | 21.60                                |
| Safety Reviews                                                   | 94%                                | 98%                                      | 15                                 | 14.72                                |
| Monitoring Sub-Total                                             |                                    |                                          | 40                                 | 36.31                                |
| CPA Safety Outcomes                                              |                                    |                                          |                                    |                                      |
| Incidence of Maltreatment                                        | 0.02%                              | No Substantiated<br>Reports              | 10                                 | 10.00                                |
| Staff Training                                                   | 90%                                | 100%                                     | 10                                 | 5.00                                 |
| Safety Sub-Total                                                 |                                    |                                          | 20                                 | 20.00                                |
| CPA Permanency Outcomes                                          |                                    |                                          |                                    |                                      |
| Placement Stability                                              | 92%                                | 80%                                      | 15                                 | 12.00                                |
| Permanency Sub-Total                                             |                                    |                                          | 15                                 | 12.00                                |
| CPA Well-Being Outcomes                                          |                                    |                                          |                                    |                                      |
| EPSDT Medical Visits                                             | 85%                                | 70%                                      | 4                                  | 2.80                                 |
| EPSDT Dental Visits                                              | 79%                                | 60%                                      | 4                                  | 2.40                                 |
| Academic Supports                                                | 74%                                | 81%                                      | 3                                  | 2.43                                 |
| Provider ECEM Visits                                             | 91%                                | 89%                                      | 7                                  | 6.23                                 |
| Provider General Contacts                                        | 88%                                | 88%                                      | 7                                  | 6.16                                 |
| Placements with Siblings                                         | 64%                                | Not Eligible                             | Not Scored                         | Not Scored                           |
| Placements within Legal County                                   | 19%                                | Not Eligible                             | Not Scored                         | Not Scored                           |
| Well-Being Sub-Total                                             |                                    |                                          | 25                                 | 20.02                                |
| *Performance calculation descriptions can b                      | e found in the FY 20°              | 17 RBWO PBP Measureme                    | ents and Standards Guide           |                                      |
| Monitoring & Outcome                                             | s: Possible Po                     | ints = 100                               | Points Ear                         | rned: 88.33                          |