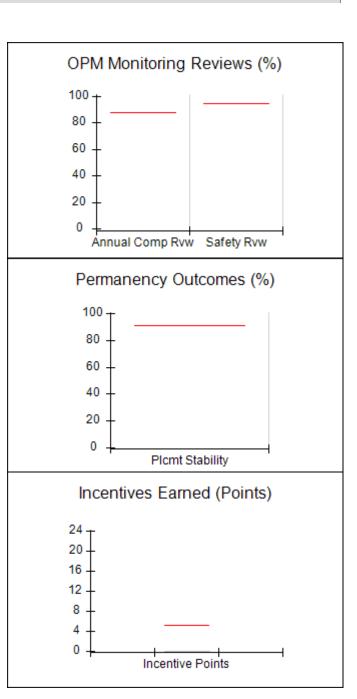

# Performance-Based Placement Measures RBWO Provider GA+SCORECARD - CPA

| Provider/Program Name: All God's Children - (861) - CPA          |                                    |                                          |                                    |                                      |
|------------------------------------------------------------------|------------------------------------|------------------------------------------|------------------------------------|--------------------------------------|
| 1671 Meriweather Dr., Watkinsville, GA 30677 Phone: 706-316-2421 |                                    | Quarterly Scores (Grades)                |                                    | Current Quarter<br>Score (Grade)     |
|                                                                  |                                    | Q1: 97.83 (A+)                           | Q2: 96.58 (A)                      | 89.45%                               |
| Vendor ID# 35219                                                 |                                    | Q3: 89.45 (B+)                           | Q4: (N/A)                          | (B+)                                 |
| # New Foster Homes During Quarter: 1                             |                                    | # Children in Care During<br>Quarter: 10 | # Placements During<br>Quarter: 10 | # Children in Care On<br>Last Day: 8 |
|                                                                  | Avg<br>Performance All<br>CPAs (%) | Provider<br>Performance (%)*             | Possible Points<br>(Weight)        | Provider Points<br>Earned            |
| OPM Monitoring Reviews                                           |                                    |                                          |                                    | ,                                    |
| Annual Comprehensive Reviews                                     | 88%                                | 86%                                      | 25                                 | 21.60                                |
| Safety Reviews                                                   | 94%                                | 98%                                      | 15                                 | 14.72                                |
| Monitoring Sub-Total                                             |                                    |                                          | 40                                 | 36.31                                |
| CPA Safety Outcomes                                              |                                    |                                          |                                    |                                      |
| Incidence of Maltreatment                                        | 0.02%                              | No Substantiated<br>Reports              | 10                                 | 10.00                                |
| Staff Training                                                   | 90%                                | 100%                                     | 10                                 | 5.00                                 |
| Safety Sub-Total                                                 |                                    |                                          | 20                                 | 20.00                                |
| CPA Permanency Outcomes                                          |                                    |                                          |                                    |                                      |
| Placement Stability                                              | 92%                                | 80%                                      | 15                                 | 12.00                                |
| Permanency Sub-Total                                             |                                    |                                          | 15                                 | 12.00                                |
| CPA Well-Being Outcomes                                          |                                    |                                          |                                    |                                      |
| EPSDT Medical Visits                                             | 85%                                | 70%                                      | 4                                  | 2.80                                 |
| EPSDT Dental Visits                                              | 79%                                | 60%                                      | 4                                  | 2.40                                 |
| Academic Supports                                                | 74%                                | 81%                                      | 3                                  | 2.43                                 |
| Provider ECEM Visits                                             | 91%                                | 89%                                      | 7                                  | 6.23                                 |
| Provider General Contacts                                        | 88%                                | 88%                                      | 7                                  | 6.16                                 |
| Placements with Siblings                                         | 64%                                | Not Eligible                             | Not Scored                         | Not Scored                           |
| Placements within Legal County                                   | 19%                                | Not Eligible                             | Not Scored                         | Not Scored                           |
| Well-Being Sub-Total                                             |                                    |                                          | 25                                 | 20.02                                |
| *Performance calculation descriptions can b                      | e found in the FY 20°              | 17 RBWO PBP Measureme                    | ents and Standards Guide           |                                      |
| Monitoring & Outcome                                             | s: Possible Po                     | ints = 100                               | Points Ear                         | rned: 88.33                          |