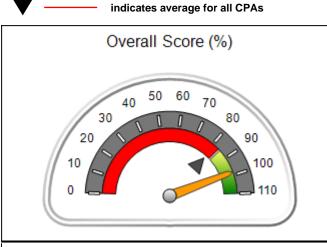

| d: 88.33 | Points Earned:   | Possible Points = 100 | Monitoring & Outcomes: |
|----------|------------------|-----------------------|------------------------|
| 88.33%   | ncentives Credit | Score Before I        |                        |
| 1.12 pts | entives Awarded  | Inc                   |                        |
| N/A pts  | PBP Verification |                       |                        |
| 89.45%   | Total Score      |                       |                        |