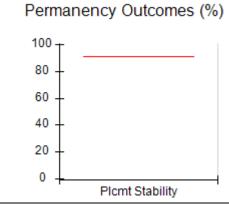

# Performance-Based Placement Measures RBWO Provider GA+SCORECARD - CPA

| Provider/Program Name: All God's Children - (861) - CPA          |                                    |                                          |                                    |                                      |
|------------------------------------------------------------------|------------------------------------|------------------------------------------|------------------------------------|--------------------------------------|
| 1671 Meriweather Dr., Watkinsville, GA 30677 Phone: 706-316-2421 |                                    | Quarterly Scores (Grades)                |                                    | Current Quarter<br>Score (Grade)     |
|                                                                  |                                    | Q1: 97.83 (A+)                           | Q2: 96.58 (A)                      | 89.45%                               |
| Vendor ID# 35219                                                 |                                    | Q3: 89.45 (B+)                           | Q4: (N/A)                          | (B+)                                 |
| # New Foster Homes During Quarter: 1                             |                                    | # Children in Care During<br>Quarter: 10 | # Placements During<br>Quarter: 10 | # Children in Care On<br>Last Day: 8 |
|                                                                  | Avg<br>Performance All<br>CPAs (%) | Provider<br>Performance (%)*             | Possible Points<br>(Weight)        | Provider Points<br>Earned            |
| OPM Monitoring Reviews                                           |                                    |                                          |                                    | ,                                    |
| Annual Comprehensive Reviews                                     | 88%                                | 86%                                      | 25                                 | 21.60                                |
| Safety Reviews                                                   | 94%                                | 98%                                      | 15                                 | 14.72                                |
| Monitoring Sub-Total                                             |                                    |                                          | 40                                 | 36.31                                |
| CPA Safety Outcomes                                              |                                    |                                          |                                    |                                      |
| Incidence of Maltreatment                                        | 0.02%                              | No Substantiated<br>Reports              | 10                                 | 10.00                                |
| Staff Training                                                   | 90%                                | 100%                                     | 10                                 | 5.00                                 |
| Safety Sub-Total                                                 |                                    |                                          | 20                                 | 20.00                                |
| CPA Permanency Outcomes                                          |                                    |                                          |                                    |                                      |
| Placement Stability                                              | 92%                                | 80%                                      | 15                                 | 12.00                                |
| Permanency Sub-Total                                             |                                    |                                          | 15                                 | 12.00                                |
| CPA Well-Being Outcomes                                          |                                    |                                          |                                    |                                      |
| EPSDT Medical Visits                                             | 85%                                | 70%                                      | 4                                  | 2.80                                 |
| EPSDT Dental Visits                                              | 79%                                | 60%                                      | 4                                  | 2.40                                 |
| Academic Supports                                                | 74%                                | 81%                                      | 3                                  | 2.43                                 |
| Provider ECEM Visits                                             | 91%                                | 89%                                      | 7                                  | 6.23                                 |
| Provider General Contacts                                        | 88%                                | 88%                                      | 7                                  | 6.16                                 |
| Placements with Siblings                                         | 64%                                | Not Eligible                             | Not Scored                         | Not Scored                           |
| Placements within Legal County                                   | 19%                                | Not Eligible                             | Not Scored                         | Not Scored                           |
| Well-Being Sub-Total                                             |                                    |                                          | 25                                 | 20.02                                |
| *Performance calculation descriptions can b                      | e found in the FY 20°              | 17 RBWO PBP Measureme                    | ents and Standards Guide           |                                      |
| Monitoring & Outcome                                             | s: Possible Po                     | ints = 100                               | Points Ear                         | rned: 88.33                          |