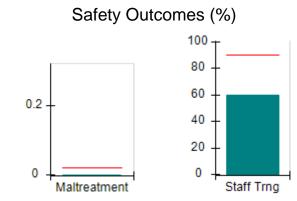

# Performance-Based Placement Measures RBWO Provider GA+SCORECARD - CPA

| Provider/Program Name: All God's Children - (861) - CPA          |                                    |                                          |                                    |                                      |
|------------------------------------------------------------------|------------------------------------|------------------------------------------|------------------------------------|--------------------------------------|
| 1671 Meriweather Dr., Watkinsville, GA 30677 Phone: 706-316-2421 |                                    | Quarterly Scores (Grades)                |                                    | Current Quarter<br>Score (Grade)     |
|                                                                  |                                    | Q1: 97.83 (A+)                           | Q2: 96.58 (A)                      | 89.45%                               |
| Vendor ID# 35219                                                 |                                    | Q3: 89.45 (B+)                           | Q4: (N/A)                          | (B+)                                 |
| # New Foster Homes During Quarter: 1                             |                                    | # Children in Care During<br>Quarter: 10 | # Placements During<br>Quarter: 10 | # Children in Care On<br>Last Day: 8 |
|                                                                  | Avg<br>Performance All<br>CPAs (%) | Provider<br>Performance (%)*             | Possible Points<br>(Weight)        | Provider Points<br>Earned            |
| OPM Monitoring Reviews                                           |                                    |                                          |                                    | ,                                    |
| Annual Comprehensive Reviews                                     | 88%                                | 86%                                      | 25                                 | 21.60                                |
| Safety Reviews                                                   | 94%                                | 98%                                      | 15                                 | 14.72                                |
| Monitoring Sub-Total                                             |                                    |                                          | 40                                 | 36.31                                |
| CPA Safety Outcomes                                              |                                    |                                          |                                    |                                      |
| Incidence of Maltreatment                                        | 0.02%                              | No Substantiated<br>Reports              | 10                                 | 10.00                                |
| Staff Training                                                   | 90%                                | 100%                                     | 10                                 | 5.00                                 |
| Safety Sub-Total                                                 |                                    |                                          | 20                                 | 20.00                                |
| CPA Permanency Outcomes                                          |                                    |                                          |                                    |                                      |
| Placement Stability                                              | 92%                                | 80%                                      | 15                                 | 12.00                                |
| Permanency Sub-Total                                             |                                    |                                          | 15                                 | 12.00                                |
| CPA Well-Being Outcomes                                          |                                    |                                          |                                    |                                      |
| EPSDT Medical Visits                                             | 85%                                | 70%                                      | 4                                  | 2.80                                 |
| EPSDT Dental Visits                                              | 79%                                | 60%                                      | 4                                  | 2.40                                 |
| Academic Supports                                                | 74%                                | 81%                                      | 3                                  | 2.43                                 |
| Provider ECEM Visits                                             | 91%                                | 89%                                      | 7                                  | 6.23                                 |
| Provider General Contacts                                        | 88%                                | 88%                                      | 7                                  | 6.16                                 |
| Placements with Siblings                                         | 64%                                | Not Eligible                             | Not Scored                         | Not Scored                           |
| Placements within Legal County                                   | 19%                                | Not Eligible                             | Not Scored                         | Not Scored                           |
| Well-Being Sub-Total                                             |                                    |                                          | 25                                 | 20.02                                |
| *Performance calculation descriptions can b                      | e found in the FY 20°              | 17 RBWO PBP Measureme                    | ents and Standards Guide           |                                      |
| Monitoring & Outcome                                             | s: Possible Po                     | ints = 100                               | Points Ear                         | rned: 88.33                          |