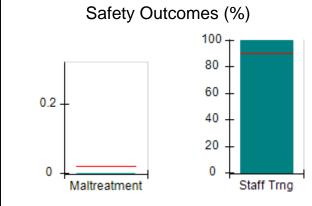

# Performance-Based Placement Measures RBWO Provider GA+SCORECARD - CPA

| Provider/Program Name: All God's Children - (861) - CPA          |                                    |                                          |                                    |                                      |
|------------------------------------------------------------------|------------------------------------|------------------------------------------|------------------------------------|--------------------------------------|
| 1671 Meriweather Dr., Watkinsville, GA 30677 Phone: 706-316-2421 |                                    | Quarterly Scores (Grades)                |                                    | Current Quarter<br>Score (Grade)     |
|                                                                  |                                    | Q1: 97.83 (A+)                           | Q2: 96.58 (A)                      | 89.45%                               |
| Vendor ID# 35219                                                 |                                    | Q3: 89.45 (B+)                           | Q4: (N/A)                          | (B+)                                 |
| # New Foster Homes During Quarter: 1                             |                                    | # Children in Care During<br>Quarter: 10 | # Placements During<br>Quarter: 10 | # Children in Care On<br>Last Day: 8 |
|                                                                  | Avg<br>Performance All<br>CPAs (%) | Provider<br>Performance (%)*             | Possible Points<br>(Weight)        | Provider Points<br>Earned            |
| OPM Monitoring Reviews                                           |                                    |                                          |                                    | ,                                    |
| Annual Comprehensive Reviews                                     | 88%                                | 86%                                      | 25                                 | 21.60                                |
| Safety Reviews                                                   | 94%                                | 98%                                      | 15                                 | 14.72                                |
| Monitoring Sub-Total                                             |                                    |                                          | 40                                 | 36.31                                |
| CPA Safety Outcomes                                              |                                    |                                          |                                    |                                      |
| Incidence of Maltreatment                                        | 0.02%                              | No Substantiated<br>Reports              | 10                                 | 10.00                                |
| Staff Training                                                   | 90%                                | 100%                                     | 10                                 | 5.00                                 |
| Safety Sub-Total                                                 |                                    |                                          | 20                                 | 20.00                                |
| CPA Permanency Outcomes                                          |                                    |                                          |                                    |                                      |
| Placement Stability                                              | 92%                                | 80%                                      | 15                                 | 12.00                                |
| Permanency Sub-Total                                             |                                    |                                          | 15                                 | 12.00                                |
| CPA Well-Being Outcomes                                          |                                    |                                          |                                    |                                      |
| EPSDT Medical Visits                                             | 85%                                | 70%                                      | 4                                  | 2.80                                 |
| EPSDT Dental Visits                                              | 79%                                | 60%                                      | 4                                  | 2.40                                 |
| Academic Supports                                                | 74%                                | 81%                                      | 3                                  | 2.43                                 |
| Provider ECEM Visits                                             | 91%                                | 89%                                      | 7                                  | 6.23                                 |
| Provider General Contacts                                        | 88%                                | 88%                                      | 7                                  | 6.16                                 |
| Placements with Siblings                                         | 64%                                | Not Eligible                             | Not Scored                         | Not Scored                           |
| Placements within Legal County                                   | 19%                                | Not Eligible                             | Not Scored                         | Not Scored                           |
| Well-Being Sub-Total                                             |                                    |                                          | 25                                 | 20.02                                |
| *Performance calculation descriptions can b                      | e found in the FY 20°              | 17 RBWO PBP Measureme                    | ents and Standards Guide           |                                      |
| Monitoring & Outcome                                             | s: Possible Po                     | ints = 100                               | Points Ear                         | rned: 88.33                          |