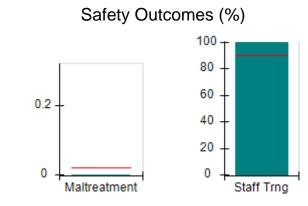

# Performance-Based Placement Measures RBWO Provider GA+SCORECARD - CPA

| Provider/Program Name: All God's Children - (861) - CPA          |                                    |                                          |                                    |                                      |
|------------------------------------------------------------------|------------------------------------|------------------------------------------|------------------------------------|--------------------------------------|
| 1671 Meriweather Dr., Watkinsville, GA 30677 Phone: 706-316-2421 |                                    | Quarterly Scores (Grades)                |                                    | Current Quarter<br>Score (Grade)     |
|                                                                  |                                    | Q1: 97.83 (A+)                           | Q2: 96.58 (A)                      | 89.45%                               |
| Vendor ID# 35219                                                 |                                    | Q3: 89.45 (B+)                           | Q4: (N/A)                          | (B+)                                 |
| # New Foster Homes During Quarter: 1                             |                                    | # Children in Care During<br>Quarter: 10 | # Placements During<br>Quarter: 10 | # Children in Care On<br>Last Day: 8 |
|                                                                  | Avg<br>Performance All<br>CPAs (%) | Provider<br>Performance (%)*             | Possible Points<br>(Weight)        | Provider Points<br>Earned            |
| OPM Monitoring Reviews                                           |                                    |                                          |                                    | ,                                    |
| Annual Comprehensive Reviews                                     | 88%                                | 86%                                      | 25                                 | 21.60                                |
| Safety Reviews                                                   | 94%                                | 98%                                      | 15                                 | 14.72                                |
| Monitoring Sub-Total                                             |                                    |                                          | 40                                 | 36.31                                |
| CPA Safety Outcomes                                              |                                    |                                          |                                    |                                      |
| Incidence of Maltreatment                                        | 0.02%                              | No Substantiated<br>Reports              | 10                                 | 10.00                                |
| Staff Training                                                   | 90%                                | 100%                                     | 10                                 | 5.00                                 |
| Safety Sub-Total                                                 |                                    |                                          | 20                                 | 20.00                                |
| CPA Permanency Outcomes                                          |                                    |                                          |                                    |                                      |
| Placement Stability                                              | 92%                                | 80%                                      | 15                                 | 12.00                                |
| Permanency Sub-Total                                             |                                    |                                          | 15                                 | 12.00                                |
| CPA Well-Being Outcomes                                          |                                    |                                          |                                    |                                      |
| EPSDT Medical Visits                                             | 85%                                | 70%                                      | 4                                  | 2.80                                 |
| EPSDT Dental Visits                                              | 79%                                | 60%                                      | 4                                  | 2.40                                 |
| Academic Supports                                                | 74%                                | 81%                                      | 3                                  | 2.43                                 |
| Provider ECEM Visits                                             | 91%                                | 89%                                      | 7                                  | 6.23                                 |
| Provider General Contacts                                        | 88%                                | 88%                                      | 7                                  | 6.16                                 |
| Placements with Siblings                                         | 64%                                | Not Eligible                             | Not Scored                         | Not Scored                           |
| Placements within Legal County                                   | 19%                                | Not Eligible                             | Not Scored                         | Not Scored                           |
| Well-Being Sub-Total                                             |                                    |                                          | 25                                 | 20.02                                |
| *Performance calculation descriptions can b                      | e found in the FY 20°              | 17 RBWO PBP Measureme                    | ents and Standards Guide           |                                      |
| Monitoring & Outcome                                             | s: Possible Po                     | ints = 100                               | Points Ear                         | rned: 88.33                          |