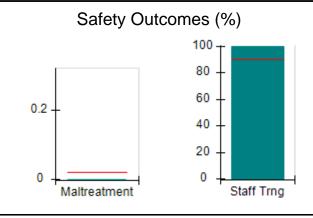

# Performance-Based Placement Measures RBWO Provider GA+SCORECARD - CPA

| Provider/Program Name: All God's Children - (861) - CPA          |                                    |                                          |                                    |                                      |
|------------------------------------------------------------------|------------------------------------|------------------------------------------|------------------------------------|--------------------------------------|
| 1671 Meriweather Dr., Watkinsville, GA 30677 Phone: 706-316-2421 |                                    | Quarterly Scores (Grades)                |                                    | Current Quarter<br>Score (Grade)     |
|                                                                  |                                    | Q1: 97.83 (A+)                           | Q2: 96.58 (A)                      | 89.45%                               |
| Vendor ID# 35219                                                 |                                    | Q3: 89.45 (B+)                           | Q4: (N/A)                          | (B+)                                 |
| # New Foster Homes During Quarter: 1                             |                                    | # Children in Care During<br>Quarter: 10 | # Placements During<br>Quarter: 10 | # Children in Care On<br>Last Day: 8 |
|                                                                  | Avg<br>Performance All<br>CPAs (%) | Provider<br>Performance (%)*             | Possible Points<br>(Weight)        | Provider Points<br>Earned            |
| OPM Monitoring Reviews                                           |                                    |                                          |                                    | ,                                    |
| Annual Comprehensive Reviews                                     | 88%                                | 86%                                      | 25                                 | 21.60                                |
| Safety Reviews                                                   | 94%                                | 98%                                      | 15                                 | 14.72                                |
| Monitoring Sub-Total                                             |                                    |                                          | 40                                 | 36.31                                |
| CPA Safety Outcomes                                              |                                    |                                          |                                    |                                      |
| Incidence of Maltreatment                                        | 0.02%                              | No Substantiated<br>Reports              | 10                                 | 10.00                                |
| Staff Training                                                   | 90%                                | 100%                                     | 10                                 | 5.00                                 |
| Safety Sub-Total                                                 |                                    |                                          | 20                                 | 20.00                                |
| CPA Permanency Outcomes                                          |                                    |                                          |                                    |                                      |
| Placement Stability                                              | 92%                                | 80%                                      | 15                                 | 12.00                                |
| Permanency Sub-Total                                             |                                    |                                          | 15                                 | 12.00                                |
| CPA Well-Being Outcomes                                          |                                    |                                          |                                    |                                      |
| EPSDT Medical Visits                                             | 85%                                | 70%                                      | 4                                  | 2.80                                 |
| EPSDT Dental Visits                                              | 79%                                | 60%                                      | 4                                  | 2.40                                 |
| Academic Supports                                                | 74%                                | 81%                                      | 3                                  | 2.43                                 |
| Provider ECEM Visits                                             | 91%                                | 89%                                      | 7                                  | 6.23                                 |
| Provider General Contacts                                        | 88%                                | 88%                                      | 7                                  | 6.16                                 |
| Placements with Siblings                                         | 64%                                | Not Eligible                             | Not Scored                         | Not Scored                           |
| Placements within Legal County                                   | 19%                                | Not Eligible                             | Not Scored                         | Not Scored                           |
| Well-Being Sub-Total                                             |                                    |                                          | 25                                 | 20.02                                |
| *Performance calculation descriptions can b                      | e found in the FY 20°              | 17 RBWO PBP Measureme                    | ents and Standards Guide           |                                      |
| Monitoring & Outcome                                             | s: Possible Po                     | ints = 100                               | Points Ear                         | rned: 88.33                          |