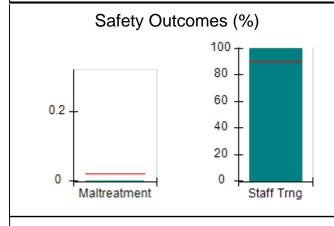

# Performance-Based Placement Measures RBWO Provider GA+SCORECARD - CPA

| Provider/Program Name: All God's Children - (861) - CPA          |                                    |                                          |                                    |                                      |
|------------------------------------------------------------------|------------------------------------|------------------------------------------|------------------------------------|--------------------------------------|
| 1671 Meriweather Dr., Watkinsville, GA 30677 Phone: 706-316-2421 |                                    | Quarterly Scores (Grades)                |                                    | Current Quarter<br>Score (Grade)     |
|                                                                  |                                    | Q1: 97.83 (A+)                           | Q2: 96.58 (A)                      | 89.45%                               |
| Vendor ID# 35219                                                 |                                    | Q3: 89.45 (B+)                           | Q4: (N/A)                          | (B+)                                 |
| # New Foster Homes During Quarter: 1                             |                                    | # Children in Care During<br>Quarter: 10 | # Placements During<br>Quarter: 10 | # Children in Care On<br>Last Day: 8 |
|                                                                  | Avg<br>Performance All<br>CPAs (%) | Provider<br>Performance (%)*             | Possible Points<br>(Weight)        | Provider Points<br>Earned            |
| OPM Monitoring Reviews                                           |                                    |                                          |                                    | ,                                    |
| Annual Comprehensive Reviews                                     | 88%                                | 86%                                      | 25                                 | 21.60                                |
| Safety Reviews                                                   | 94%                                | 98%                                      | 15                                 | 14.72                                |
| Monitoring Sub-Total                                             |                                    |                                          | 40                                 | 36.31                                |
| CPA Safety Outcomes                                              |                                    |                                          |                                    |                                      |
| Incidence of Maltreatment                                        | 0.02%                              | No Substantiated<br>Reports              | 10                                 | 10.00                                |
| Staff Training                                                   | 90%                                | 100%                                     | 10                                 | 5.00                                 |
| Safety Sub-Total                                                 |                                    |                                          | 20                                 | 20.00                                |
| CPA Permanency Outcomes                                          |                                    |                                          |                                    |                                      |
| Placement Stability                                              | 92%                                | 80%                                      | 15                                 | 12.00                                |
| Permanency Sub-Total                                             |                                    |                                          | 15                                 | 12.00                                |
| CPA Well-Being Outcomes                                          |                                    |                                          |                                    |                                      |
| EPSDT Medical Visits                                             | 85%                                | 70%                                      | 4                                  | 2.80                                 |
| EPSDT Dental Visits                                              | 79%                                | 60%                                      | 4                                  | 2.40                                 |
| Academic Supports                                                | 74%                                | 81%                                      | 3                                  | 2.43                                 |
| Provider ECEM Visits                                             | 91%                                | 89%                                      | 7                                  | 6.23                                 |
| Provider General Contacts                                        | 88%                                | 88%                                      | 7                                  | 6.16                                 |
| Placements with Siblings                                         | 64%                                | Not Eligible                             | Not Scored                         | Not Scored                           |
| Placements within Legal County                                   | 19%                                | Not Eligible                             | Not Scored                         | Not Scored                           |
| Well-Being Sub-Total                                             |                                    |                                          | 25                                 | 20.02                                |
| *Performance calculation descriptions can b                      | e found in the FY 20°              | 17 RBWO PBP Measureme                    | ents and Standards Guide           |                                      |
| Monitoring & Outcome                                             | s: Possible Po                     | ints = 100                               | Points Ear                         | rned: 88.33                          |