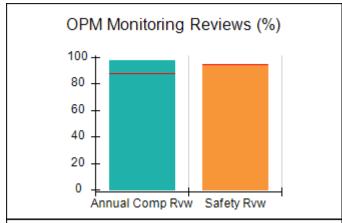

# Performance-Based Placement Measures RBWO Provider GA+SCORECARD - CPA

| Provider/Program Name: All God's Children - (861) - CPA          |                                    |                                          |                                    |                                      |
|------------------------------------------------------------------|------------------------------------|------------------------------------------|------------------------------------|--------------------------------------|
| 1671 Meriweather Dr., Watkinsville, GA 30677 Phone: 706-316-2421 |                                    | Quarterly Scores (Grades)                |                                    | Current Quarter<br>Score (Grade)     |
|                                                                  |                                    | Q1: 97.83 (A+)                           | Q2: 96.58 (A)                      | 89.45%                               |
| Vendor ID# 35219                                                 |                                    | Q3: 89.45 (B+)                           | Q4: (N/A)                          | (B+)                                 |
| # New Foster Homes During Quarter: 1                             |                                    | # Children in Care During<br>Quarter: 10 | # Placements During<br>Quarter: 10 | # Children in Care On<br>Last Day: 8 |
|                                                                  | Avg<br>Performance All<br>CPAs (%) | Provider<br>Performance (%)*             | Possible Points<br>(Weight)        | Provider Points<br>Earned            |
| OPM Monitoring Reviews                                           |                                    |                                          |                                    | ,                                    |
| Annual Comprehensive Reviews                                     | 88%                                | 86%                                      | 25                                 | 21.60                                |
| Safety Reviews                                                   | 94%                                | 98%                                      | 15                                 | 14.72                                |
| Monitoring Sub-Total                                             |                                    |                                          | 40                                 | 36.31                                |
| CPA Safety Outcomes                                              |                                    |                                          |                                    |                                      |
| Incidence of Maltreatment                                        | 0.02%                              | No Substantiated<br>Reports              | 10                                 | 10.00                                |
| Staff Training                                                   | 90%                                | 100%                                     | 10                                 | 5.00                                 |
| Safety Sub-Total                                                 |                                    |                                          | 20                                 | 20.00                                |
| CPA Permanency Outcomes                                          |                                    |                                          |                                    |                                      |
| Placement Stability                                              | 92%                                | 80%                                      | 15                                 | 12.00                                |
| Permanency Sub-Total                                             |                                    |                                          | 15                                 | 12.00                                |
| CPA Well-Being Outcomes                                          |                                    |                                          |                                    |                                      |
| EPSDT Medical Visits                                             | 85%                                | 70%                                      | 4                                  | 2.80                                 |
| EPSDT Dental Visits                                              | 79%                                | 60%                                      | 4                                  | 2.40                                 |
| Academic Supports                                                | 74%                                | 81%                                      | 3                                  | 2.43                                 |
| Provider ECEM Visits                                             | 91%                                | 89%                                      | 7                                  | 6.23                                 |
| Provider General Contacts                                        | 88%                                | 88%                                      | 7                                  | 6.16                                 |
| Placements with Siblings                                         | 64%                                | Not Eligible                             | Not Scored                         | Not Scored                           |
| Placements within Legal County                                   | 19%                                | Not Eligible                             | Not Scored                         | Not Scored                           |
| Well-Being Sub-Total                                             |                                    |                                          | 25                                 | 20.02                                |
| *Performance calculation descriptions can b                      | e found in the FY 20°              | 17 RBWO PBP Measureme                    | ents and Standards Guide           |                                      |
| Monitoring & Outcome                                             | s: Possible Po                     | ints = 100                               | Points Ear                         | rned: 88.33                          |