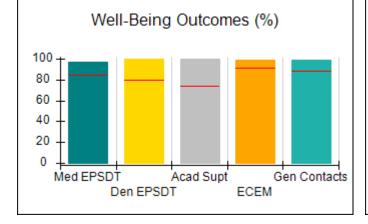

# Performance-Based Placement Measures RBWO Provider GA+SCORECARD - CPA

| Provider/Program Name: All God's Children - (861) - CPA          |                                    |                                          |                                    |                                      |
|------------------------------------------------------------------|------------------------------------|------------------------------------------|------------------------------------|--------------------------------------|
| 1671 Meriweather Dr., Watkinsville, GA 30677 Phone: 706-316-2421 |                                    | Quarterly Scores (Grades)                |                                    | Current Quarter<br>Score (Grade)     |
|                                                                  |                                    | Q1: 97.83 (A+)                           | Q2: 96.58 (A)                      | 89.45%                               |
| Vendor ID# 35219                                                 |                                    | Q3: 89.45 (B+)                           | Q4: (N/A)                          | (B+)                                 |
| # New Foster Homes During Quarter: 1                             |                                    | # Children in Care During<br>Quarter: 10 | # Placements During<br>Quarter: 10 | # Children in Care On<br>Last Day: 8 |
|                                                                  | Avg<br>Performance All<br>CPAs (%) | Provider<br>Performance (%)*             | Possible Points<br>(Weight)        | Provider Points<br>Earned            |
| OPM Monitoring Reviews                                           |                                    |                                          |                                    | ,                                    |
| Annual Comprehensive Reviews                                     | 88%                                | 86%                                      | 25                                 | 21.60                                |
| Safety Reviews                                                   | 94%                                | 98%                                      | 15                                 | 14.72                                |
| Monitoring Sub-Total                                             |                                    |                                          | 40                                 | 36.31                                |
| CPA Safety Outcomes                                              |                                    |                                          |                                    |                                      |
| Incidence of Maltreatment                                        | 0.02%                              | No Substantiated<br>Reports              | 10                                 | 10.00                                |
| Staff Training                                                   | 90%                                | 100%                                     | 10                                 | 5.00                                 |
| Safety Sub-Total                                                 |                                    |                                          | 20                                 | 20.00                                |
| CPA Permanency Outcomes                                          |                                    |                                          |                                    |                                      |
| Placement Stability                                              | 92%                                | 80%                                      | 15                                 | 12.00                                |
| Permanency Sub-Total                                             |                                    |                                          | 15                                 | 12.00                                |
| CPA Well-Being Outcomes                                          |                                    |                                          |                                    |                                      |
| EPSDT Medical Visits                                             | 85%                                | 70%                                      | 4                                  | 2.80                                 |
| EPSDT Dental Visits                                              | 79%                                | 60%                                      | 4                                  | 2.40                                 |
| Academic Supports                                                | 74%                                | 81%                                      | 3                                  | 2.43                                 |
| Provider ECEM Visits                                             | 91%                                | 89%                                      | 7                                  | 6.23                                 |
| Provider General Contacts                                        | 88%                                | 88%                                      | 7                                  | 6.16                                 |
| Placements with Siblings                                         | 64%                                | Not Eligible                             | Not Scored                         | Not Scored                           |
| Placements within Legal County                                   | 19%                                | Not Eligible                             | Not Scored                         | Not Scored                           |
| Well-Being Sub-Total                                             |                                    |                                          | 25                                 | 20.02                                |
| *Performance calculation descriptions can b                      | e found in the FY 20°              | 17 RBWO PBP Measureme                    | ents and Standards Guide           |                                      |
| Monitoring & Outcome                                             | s: Possible Po                     | ints = 100                               | Points Ear                         | rned: 88.33                          |