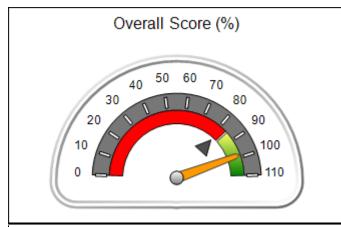

# Performance-Based Placement Measures RBWO Provider GA+SCORECARD - CPA

| Provider/Program Name: All God's Children - (861) - CPA          |                                    |                                          |                                    |                                      |
|------------------------------------------------------------------|------------------------------------|------------------------------------------|------------------------------------|--------------------------------------|
| 1671 Meriweather Dr., Watkinsville, GA 30677 Phone: 706-316-2421 |                                    | Quarterly Scores (Grades)                |                                    | Current Quarter<br>Score (Grade)     |
|                                                                  |                                    | Q1: 97.83 (A+)                           | Q2: 96.58 (A)                      | 89.45%                               |
| Vendor ID# 35219                                                 |                                    | Q3: 89.45 (B+)                           | Q4: (N/A)                          | (B+)                                 |
| # New Foster Homes During Quarter: 1                             |                                    | # Children in Care During<br>Quarter: 10 | # Placements During<br>Quarter: 10 | # Children in Care On<br>Last Day: 8 |
|                                                                  | Avg<br>Performance All<br>CPAs (%) | Provider<br>Performance (%)*             | Possible Points<br>(Weight)        | Provider Points<br>Earned            |
| OPM Monitoring Reviews                                           |                                    |                                          |                                    | ,                                    |
| Annual Comprehensive Reviews                                     | 88%                                | 86%                                      | 25                                 | 21.60                                |
| Safety Reviews                                                   | 94%                                | 98%                                      | 15                                 | 14.72                                |
| Monitoring Sub-Total                                             |                                    |                                          | 40                                 | 36.31                                |
| CPA Safety Outcomes                                              |                                    |                                          |                                    |                                      |
| Incidence of Maltreatment                                        | 0.02%                              | No Substantiated<br>Reports              | 10                                 | 10.00                                |
| Staff Training                                                   | 90%                                | 100%                                     | 10                                 | 5.00                                 |
| Safety Sub-Total                                                 |                                    |                                          | 20                                 | 20.00                                |
| CPA Permanency Outcomes                                          |                                    |                                          |                                    |                                      |
| Placement Stability                                              | 92%                                | 80%                                      | 15                                 | 12.00                                |
| Permanency Sub-Total                                             |                                    |                                          | 15                                 | 12.00                                |
| CPA Well-Being Outcomes                                          |                                    |                                          |                                    |                                      |
| EPSDT Medical Visits                                             | 85%                                | 70%                                      | 4                                  | 2.80                                 |
| EPSDT Dental Visits                                              | 79%                                | 60%                                      | 4                                  | 2.40                                 |
| Academic Supports                                                | 74%                                | 81%                                      | 3                                  | 2.43                                 |
| Provider ECEM Visits                                             | 91%                                | 89%                                      | 7                                  | 6.23                                 |
| Provider General Contacts                                        | 88%                                | 88%                                      | 7                                  | 6.16                                 |
| Placements with Siblings                                         | 64%                                | Not Eligible                             | Not Scored                         | Not Scored                           |
| Placements within Legal County                                   | 19%                                | Not Eligible                             | Not Scored                         | Not Scored                           |
| Well-Being Sub-Total                                             |                                    |                                          | 25                                 | 20.02                                |
| *Performance calculation descriptions can b                      | e found in the FY 20°              | 17 RBWO PBP Measureme                    | ents and Standards Guide           |                                      |
| Monitoring & Outcome                                             | s: Possible Po                     | ints = 100                               | Points Ear                         | rned: 88.33                          |

| d: 88.33 | Points Earned:   | Possible Points = 100 | Monitoring & Outcomes: |
|----------|------------------|-----------------------|------------------------|
| 88.33%   | ncentives Credit | Score Before I        |                        |
| 1.12 pts | entives Awarded  | Inc                   |                        |
| N/A pts  | PBP Verification |                       |                        |
| 89.45%   | Total Score      |                       |                        |