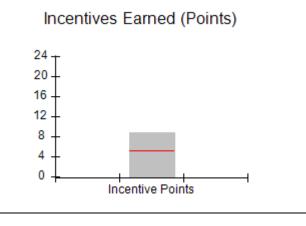

# Performance-Based Placement Measures RBWO Provider GA+SCORECARD - CPA

Report Quarter: Q3 FY2018

| # New Foster Homes During Quarter: 1                                                |                                    | # Children in Care During<br>Quarter: 10 | # Placements During<br>Quarter: 10 | # Children in Care On<br>Last Day: 8 |
|-------------------------------------------------------------------------------------|------------------------------------|------------------------------------------|------------------------------------|--------------------------------------|
| CPA Incentive Credits                                                               | Avg<br>Performance All<br>CPAs (%) | Provider<br>Performance (%)*             | Possible Points<br>(Weight)        | Provider Points<br>Earned            |
| Early EPSDT Medical Visits                                                          |                                    | 0%                                       | 2                                  | 0.00                                 |
| Early EPSDT Dental Visits                                                           |                                    | 0%                                       | 2                                  | 0.00                                 |
| Permanency Contacts                                                                 |                                    | 0%                                       | 5                                  | 0.00                                 |
| Additional Academic Supports                                                        |                                    | 56%                                      | 2                                  | 1.12                                 |
| Foster Hm Retention Rate (threshold = 90)                                           |                                    | 83%                                      | 2                                  | 0.00                                 |
| Foster Hm Recruitment (threshold = 100)                                             |                                    | 0%                                       | 2                                  | 0.00                                 |
| Active Agency Accreditation                                                         |                                    | 0%                                       | 4                                  | 0.00                                 |
| Staff Clinical Licensure                                                            |                                    | 0%                                       | 5                                  | 0.00                                 |
| Incentives Total                                                                    | 5.21                               |                                          | 24                                 | 1.12                                 |
| Maximum total                                                                       | combined incentive                 | credit allowed is 10 points.             | Incentives Awarded                 | 1.12                                 |
| *Performance calculation descriptions can be found in the FY 2017 RBWO PBP Measurem |                                    |                                          | ents and Standards Guide.          |                                      |