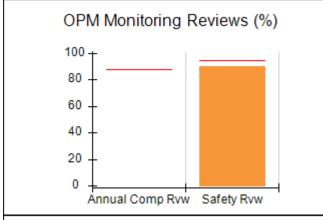

# Performance-Based Placement Measures RBWO Provider GA+SCORECARD - CPA

| Provider/Program Name: All God's Children - (861) - CPA          |                                    |                                          |                                    |                                      |
|------------------------------------------------------------------|------------------------------------|------------------------------------------|------------------------------------|--------------------------------------|
| 1671 Meriweather Dr., Watkinsville, GA 30677 Phone: 706-316-2421 |                                    | Quarterly Scores (Grades)                |                                    | Current Quarter<br>Score (Grade)     |
|                                                                  |                                    | Q1: 97.83 (A+)                           | Q2: 96.58 (A)                      | 89.45%                               |
| Vendor ID# 35219                                                 |                                    | Q3: 89.45 (B+)                           | Q4: (N/A)                          | (B+)                                 |
| # New Foster Homes During Quarter: 1                             |                                    | # Children in Care During<br>Quarter: 10 | # Placements During<br>Quarter: 10 | # Children in Care On<br>Last Day: 8 |
|                                                                  | Avg<br>Performance All<br>CPAs (%) | Provider<br>Performance (%)*             | Possible Points<br>(Weight)        | Provider Points<br>Earned            |
| OPM Monitoring Reviews                                           |                                    |                                          |                                    | ,                                    |
| Annual Comprehensive Reviews                                     | 88%                                | 86%                                      | 25                                 | 21.60                                |
| Safety Reviews                                                   | 94%                                | 98%                                      | 15                                 | 14.72                                |
| Monitoring Sub-Total                                             |                                    |                                          | 40                                 | 36.31                                |
| CPA Safety Outcomes                                              |                                    |                                          |                                    |                                      |
| Incidence of Maltreatment                                        | 0.02%                              | No Substantiated<br>Reports              | 10                                 | 10.00                                |
| Staff Training                                                   | 90%                                | 100%                                     | 10                                 | 5.00                                 |
| Safety Sub-Total                                                 |                                    |                                          | 20                                 | 20.00                                |
| CPA Permanency Outcomes                                          |                                    |                                          |                                    |                                      |
| Placement Stability                                              | 92%                                | 80%                                      | 15                                 | 12.00                                |
| Permanency Sub-Total                                             |                                    |                                          | 15                                 | 12.00                                |
| CPA Well-Being Outcomes                                          |                                    |                                          |                                    |                                      |
| EPSDT Medical Visits                                             | 85%                                | 70%                                      | 4                                  | 2.80                                 |
| EPSDT Dental Visits                                              | 79%                                | 60%                                      | 4                                  | 2.40                                 |
| Academic Supports                                                | 74%                                | 81%                                      | 3                                  | 2.43                                 |
| Provider ECEM Visits                                             | 91%                                | 89%                                      | 7                                  | 6.23                                 |
| Provider General Contacts                                        | 88%                                | 88%                                      | 7                                  | 6.16                                 |
| Placements with Siblings                                         | 64%                                | Not Eligible                             | Not Scored                         | Not Scored                           |
| Placements within Legal County                                   | 19%                                | Not Eligible                             | Not Scored                         | Not Scored                           |
| Well-Being Sub-Total                                             |                                    |                                          | 25                                 | 20.02                                |
| *Performance calculation descriptions can b                      | e found in the FY 20°              | 17 RBWO PBP Measureme                    | ents and Standards Guide           |                                      |
| Monitoring & Outcome                                             | s: Possible Po                     | ints = 100                               | Points Ear                         | rned: 88.33                          |