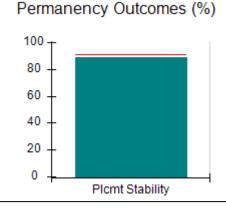

# Performance-Based Placement Measures RBWO Provider GA+SCORECARD - CPA

| Provider/Program Name: All God's Children - (861) - CPA          |                                    |                                          |                                    |                                      |
|------------------------------------------------------------------|------------------------------------|------------------------------------------|------------------------------------|--------------------------------------|
| 1671 Meriweather Dr., Watkinsville, GA 30677 Phone: 706-316-2421 |                                    | Quarterly Scores (Grades)                |                                    | Current Quarter<br>Score (Grade)     |
|                                                                  |                                    | Q1: 97.83 (A+)                           | Q2: 96.58 (A)                      | 89.45%                               |
| Vendor ID# 35219                                                 |                                    | Q3: 89.45 (B+)                           | Q4: (N/A)                          | (B+)                                 |
| # New Foster Homes During Quarter: 1                             |                                    | # Children in Care During<br>Quarter: 10 | # Placements During<br>Quarter: 10 | # Children in Care On<br>Last Day: 8 |
|                                                                  | Avg<br>Performance All<br>CPAs (%) | Provider<br>Performance (%)*             | Possible Points<br>(Weight)        | Provider Points<br>Earned            |
| OPM Monitoring Reviews                                           |                                    |                                          |                                    | ,                                    |
| Annual Comprehensive Reviews                                     | 88%                                | 86%                                      | 25                                 | 21.60                                |
| Safety Reviews                                                   | 94%                                | 98%                                      | 15                                 | 14.72                                |
| Monitoring Sub-Total                                             |                                    |                                          | 40                                 | 36.31                                |
| CPA Safety Outcomes                                              |                                    |                                          |                                    |                                      |
| Incidence of Maltreatment                                        | 0.02%                              | No Substantiated<br>Reports              | 10                                 | 10.00                                |
| Staff Training                                                   | 90%                                | 100%                                     | 10                                 | 5.00                                 |
| Safety Sub-Total                                                 |                                    |                                          | 20                                 | 20.00                                |
| CPA Permanency Outcomes                                          |                                    |                                          |                                    |                                      |
| Placement Stability                                              | 92%                                | 80%                                      | 15                                 | 12.00                                |
| Permanency Sub-Total                                             |                                    |                                          | 15                                 | 12.00                                |
| CPA Well-Being Outcomes                                          |                                    |                                          |                                    |                                      |
| EPSDT Medical Visits                                             | 85%                                | 70%                                      | 4                                  | 2.80                                 |
| EPSDT Dental Visits                                              | 79%                                | 60%                                      | 4                                  | 2.40                                 |
| Academic Supports                                                | 74%                                | 81%                                      | 3                                  | 2.43                                 |
| Provider ECEM Visits                                             | 91%                                | 89%                                      | 7                                  | 6.23                                 |
| Provider General Contacts                                        | 88%                                | 88%                                      | 7                                  | 6.16                                 |
| Placements with Siblings                                         | 64%                                | Not Eligible                             | Not Scored                         | Not Scored                           |
| Placements within Legal County                                   | 19%                                | Not Eligible                             | Not Scored                         | Not Scored                           |
| Well-Being Sub-Total                                             |                                    |                                          | 25                                 | 20.02                                |
| *Performance calculation descriptions can b                      | e found in the FY 20°              | 17 RBWO PBP Measureme                    | ents and Standards Guide           |                                      |
| Monitoring & Outcome                                             | s: Possible Po                     | ints = 100                               | Points Ear                         | rned: 88.33                          |