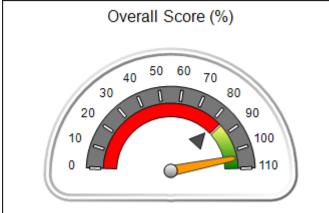

# Performance-Based Placement Measures RBWO Provider GA+SCORECARD - CPA

Report Quarter: Q3 FY2018

| Provider/Program Name: All God's Children - (861) - CPA |                                                          |                                    |                                      |  |  |  |
|---------------------------------------------------------|----------------------------------------------------------|------------------------------------|--------------------------------------|--|--|--|
| 1671 Meriweather Dr., Watkinsville, GA 30677            | Quarterly Scores (Grades)  Current Quarter Score (Grade) |                                    |                                      |  |  |  |
| Phone: 706-316-2421                                     | Q1: 97.83 (A+)                                           | Q2: 96.58 (A)                      | 89.45%                               |  |  |  |
| Vendor ID# 35219                                        | Q3: 89.45 (B+)                                           | Q4: (N/A)                          | (B+)                                 |  |  |  |
| # New Foster Homes During Quarter: 1                    | # Children in Care During<br>Quarter: 10                 | # Placements During<br>Quarter: 10 | # Children in Care On Last<br>Day: 8 |  |  |  |

# Performance-Based Placement Measures RBWO Provider GA+SCORECARD - CPA

| Provider/Program Name: All God's Children - (861) - CPA          |                                    |                                          |                                    |                                      |
|------------------------------------------------------------------|------------------------------------|------------------------------------------|------------------------------------|--------------------------------------|
| 1671 Meriweather Dr., Watkinsville, GA 30677 Phone: 706-316-2421 |                                    | Quarterly Scores (Grades)                |                                    | Current Quarter<br>Score (Grade)     |
|                                                                  |                                    | Q1: 97.83 (A+)                           | Q2: 96.58 (A)                      | 89.45%                               |
| Vendor ID# 35219                                                 |                                    | Q3: 89.45 (B+)                           | Q4: (N/A)                          | (B+)                                 |
| # New Foster Homes During Quarter: 1                             |                                    | # Children in Care During<br>Quarter: 10 | # Placements During<br>Quarter: 10 | # Children in Care On<br>Last Day: 8 |
|                                                                  | Avg<br>Performance All<br>CPAs (%) | Provider<br>Performance (%)*             | Possible Points<br>(Weight)        | Provider Points<br>Earned            |
| OPM Monitoring Reviews                                           |                                    |                                          |                                    | ,                                    |
| Annual Comprehensive Reviews                                     | 88%                                | 86%                                      | 25                                 | 21.60                                |
| Safety Reviews                                                   | 94%                                | 98%                                      | 15                                 | 14.72                                |
| Monitoring Sub-Total                                             |                                    |                                          | 40                                 | 36.31                                |
| CPA Safety Outcomes                                              |                                    |                                          |                                    |                                      |
| Incidence of Maltreatment                                        | 0.02%                              | No Substantiated<br>Reports              | 10                                 | 10.00                                |
| Staff Training                                                   | 90%                                | 100%                                     | 10                                 | 5.00                                 |
| Safety Sub-Total                                                 |                                    |                                          | 20                                 | 20.00                                |
| CPA Permanency Outcomes                                          |                                    |                                          |                                    |                                      |
| Placement Stability                                              | 92%                                | 80%                                      | 15                                 | 12.00                                |
| Permanency Sub-Total                                             |                                    |                                          | 15                                 | 12.00                                |
| CPA Well-Being Outcomes                                          |                                    |                                          |                                    |                                      |
| EPSDT Medical Visits                                             | 85%                                | 70%                                      | 4                                  | 2.80                                 |
| EPSDT Dental Visits                                              | 79%                                | 60%                                      | 4                                  | 2.40                                 |
| Academic Supports                                                | 74%                                | 81%                                      | 3                                  | 2.43                                 |
| Provider ECEM Visits                                             | 91%                                | 89%                                      | 7                                  | 6.23                                 |
| Provider General Contacts                                        | 88%                                | 88%                                      | 7                                  | 6.16                                 |
| Placements with Siblings                                         | 64%                                | Not Eligible                             | Not Scored                         | Not Scored                           |
| Placements within Legal County                                   | 19%                                | Not Eligible                             | Not Scored                         | Not Scored                           |
| Well-Being Sub-Total                                             |                                    |                                          | 25                                 | 20.02                                |
| *Performance calculation descriptions can b                      | e found in the FY 20°              | 17 RBWO PBP Measureme                    | ents and Standards Guide           |                                      |
| Monitoring & Outcome                                             | s: Possible Po                     | ints = 100                               | Points Ear                         | rned: 88.33                          |

| d: 88.33 | Points Earned:   | Possible Points = 100 | Monitoring & Outcomes: |
|----------|------------------|-----------------------|------------------------|
| 88.33%   | ncentives Credit | Score Before I        |                        |
| 1.12 pts | entives Awarded  | Inc                   |                        |
| N/A pts  | PBP Verification |                       |                        |
| 89.45%   | Total Score      |                       |                        |