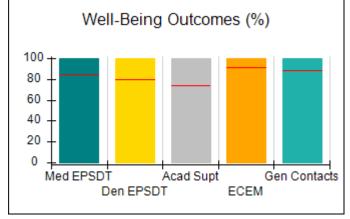

# Performance-Based Placement Measures RBWO Provider GA+SCORECARD - CPA

| Provider/Program Name: All God's Children - (861) - CPA          |                                    |                                          |                                    |                                      |
|------------------------------------------------------------------|------------------------------------|------------------------------------------|------------------------------------|--------------------------------------|
| 1671 Meriweather Dr., Watkinsville, GA 30677 Phone: 706-316-2421 |                                    | Quarterly Scores (Grades)                |                                    | Current Quarter<br>Score (Grade)     |
|                                                                  |                                    | Q1: 97.83 (A+)                           | Q2: 96.58 (A)                      | 89.45%                               |
| Vendor ID# 35219                                                 |                                    | Q3: 89.45 (B+)                           | Q4: (N/A)                          | (B+)                                 |
| # New Foster Homes During Quarter: 1                             |                                    | # Children in Care During<br>Quarter: 10 | # Placements During<br>Quarter: 10 | # Children in Care On<br>Last Day: 8 |
|                                                                  | Avg<br>Performance All<br>CPAs (%) | Provider<br>Performance (%)*             | Possible Points<br>(Weight)        | Provider Points<br>Earned            |
| OPM Monitoring Reviews                                           |                                    |                                          |                                    | ,                                    |
| Annual Comprehensive Reviews                                     | 88%                                | 86%                                      | 25                                 | 21.60                                |
| Safety Reviews                                                   | 94%                                | 98%                                      | 15                                 | 14.72                                |
| Monitoring Sub-Total                                             |                                    |                                          | 40                                 | 36.31                                |
| CPA Safety Outcomes                                              |                                    |                                          |                                    |                                      |
| Incidence of Maltreatment                                        | 0.02%                              | No Substantiated<br>Reports              | 10                                 | 10.00                                |
| Staff Training                                                   | 90%                                | 100%                                     | 10                                 | 5.00                                 |
| Safety Sub-Total                                                 |                                    |                                          | 20                                 | 20.00                                |
| CPA Permanency Outcomes                                          |                                    |                                          |                                    |                                      |
| Placement Stability                                              | 92%                                | 80%                                      | 15                                 | 12.00                                |
| Permanency Sub-Total                                             |                                    |                                          | 15                                 | 12.00                                |
| CPA Well-Being Outcomes                                          |                                    |                                          |                                    |                                      |
| EPSDT Medical Visits                                             | 85%                                | 70%                                      | 4                                  | 2.80                                 |
| EPSDT Dental Visits                                              | 79%                                | 60%                                      | 4                                  | 2.40                                 |
| Academic Supports                                                | 74%                                | 81%                                      | 3                                  | 2.43                                 |
| Provider ECEM Visits                                             | 91%                                | 89%                                      | 7                                  | 6.23                                 |
| Provider General Contacts                                        | 88%                                | 88%                                      | 7                                  | 6.16                                 |
| Placements with Siblings                                         | 64%                                | Not Eligible                             | Not Scored                         | Not Scored                           |
| Placements within Legal County                                   | 19%                                | Not Eligible                             | Not Scored                         | Not Scored                           |
| Well-Being Sub-Total                                             |                                    |                                          | 25                                 | 20.02                                |
| *Performance calculation descriptions can b                      | e found in the FY 20°              | 17 RBWO PBP Measureme                    | ents and Standards Guide           |                                      |
| Monitoring & Outcome                                             | s: Possible Po                     | ints = 100                               | Points Ear                         | rned: 88.33                          |