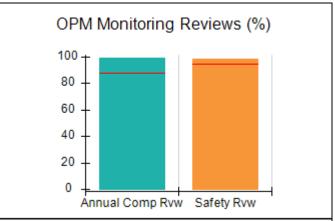

# Performance-Based Placement Measures RBWO Provider GA+SCORECARD - CPA

| Provider/Program Name: All God's Children - (861) - CPA          |                                    |                                          |                                    |                                      |
|------------------------------------------------------------------|------------------------------------|------------------------------------------|------------------------------------|--------------------------------------|
| 1671 Meriweather Dr., Watkinsville, GA 30677 Phone: 706-316-2421 |                                    | Quarterly Scores (Grades)                |                                    | Current Quarter<br>Score (Grade)     |
|                                                                  |                                    | Q1: 97.83 (A+)                           | Q2: 96.58 (A)                      | 89.45%                               |
| Vendor ID# 35219                                                 |                                    | Q3: 89.45 (B+)                           | Q4: (N/A)                          | (B+)                                 |
| # New Foster Homes During Quarter: 1                             |                                    | # Children in Care During<br>Quarter: 10 | # Placements During<br>Quarter: 10 | # Children in Care On<br>Last Day: 8 |
|                                                                  | Avg<br>Performance All<br>CPAs (%) | Provider<br>Performance (%)*             | Possible Points<br>(Weight)        | Provider Points<br>Earned            |
| OPM Monitoring Reviews                                           |                                    |                                          |                                    | ,                                    |
| Annual Comprehensive Reviews                                     | 88%                                | 86%                                      | 25                                 | 21.60                                |
| Safety Reviews                                                   | 94%                                | 98%                                      | 15                                 | 14.72                                |
| Monitoring Sub-Total                                             |                                    |                                          | 40                                 | 36.31                                |
| CPA Safety Outcomes                                              |                                    |                                          |                                    |                                      |
| Incidence of Maltreatment                                        | 0.02%                              | No Substantiated<br>Reports              | 10                                 | 10.00                                |
| Staff Training                                                   | 90%                                | 100%                                     | 10                                 | 5.00                                 |
| Safety Sub-Total                                                 |                                    |                                          | 20                                 | 20.00                                |
| CPA Permanency Outcomes                                          |                                    |                                          |                                    |                                      |
| Placement Stability                                              | 92%                                | 80%                                      | 15                                 | 12.00                                |
| Permanency Sub-Total                                             |                                    |                                          | 15                                 | 12.00                                |
| CPA Well-Being Outcomes                                          |                                    |                                          |                                    |                                      |
| EPSDT Medical Visits                                             | 85%                                | 70%                                      | 4                                  | 2.80                                 |
| EPSDT Dental Visits                                              | 79%                                | 60%                                      | 4                                  | 2.40                                 |
| Academic Supports                                                | 74%                                | 81%                                      | 3                                  | 2.43                                 |
| Provider ECEM Visits                                             | 91%                                | 89%                                      | 7                                  | 6.23                                 |
| Provider General Contacts                                        | 88%                                | 88%                                      | 7                                  | 6.16                                 |
| Placements with Siblings                                         | 64%                                | Not Eligible                             | Not Scored                         | Not Scored                           |
| Placements within Legal County                                   | 19%                                | Not Eligible                             | Not Scored                         | Not Scored                           |
| Well-Being Sub-Total                                             |                                    |                                          | 25                                 | 20.02                                |
| *Performance calculation descriptions can b                      | e found in the FY 20°              | 17 RBWO PBP Measureme                    | ents and Standards Guide           |                                      |
| Monitoring & Outcome                                             | s: Possible Po                     | ints = 100                               | Points Ear                         | rned: 88.33                          |