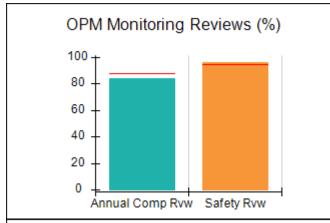

# Performance-Based Placement Measures RBWO Provider GA+SCORECARD - CPA

| Provider/Program Name: All God's Children - (861) - CPA          |                                    |                                          |                                    |                                      |
|------------------------------------------------------------------|------------------------------------|------------------------------------------|------------------------------------|--------------------------------------|
| 1671 Meriweather Dr., Watkinsville, GA 30677 Phone: 706-316-2421 |                                    | Quarterly Scores (Grades)                |                                    | Current Quarter<br>Score (Grade)     |
|                                                                  |                                    | Q1: 97.83 (A+)                           | Q2: 96.58 (A)                      | 89.45%                               |
| Vendor ID# 35219                                                 |                                    | Q3: 89.45 (B+)                           | Q4: (N/A)                          | (B+)                                 |
| # New Foster Homes During Quarter: 1                             |                                    | # Children in Care During<br>Quarter: 10 | # Placements During<br>Quarter: 10 | # Children in Care On<br>Last Day: 8 |
|                                                                  | Avg<br>Performance All<br>CPAs (%) | Provider<br>Performance (%)*             | Possible Points<br>(Weight)        | Provider Points<br>Earned            |
| OPM Monitoring Reviews                                           |                                    |                                          |                                    | ,                                    |
| Annual Comprehensive Reviews                                     | 88%                                | 86%                                      | 25                                 | 21.60                                |
| Safety Reviews                                                   | 94%                                | 98%                                      | 15                                 | 14.72                                |
| Monitoring Sub-Total                                             |                                    |                                          | 40                                 | 36.31                                |
| CPA Safety Outcomes                                              |                                    |                                          |                                    |                                      |
| Incidence of Maltreatment                                        | 0.02%                              | No Substantiated<br>Reports              | 10                                 | 10.00                                |
| Staff Training                                                   | 90%                                | 100%                                     | 10                                 | 5.00                                 |
| Safety Sub-Total                                                 |                                    |                                          | 20                                 | 20.00                                |
| CPA Permanency Outcomes                                          |                                    |                                          |                                    |                                      |
| Placement Stability                                              | 92%                                | 80%                                      | 15                                 | 12.00                                |
| Permanency Sub-Total                                             |                                    |                                          | 15                                 | 12.00                                |
| CPA Well-Being Outcomes                                          |                                    |                                          |                                    |                                      |
| EPSDT Medical Visits                                             | 85%                                | 70%                                      | 4                                  | 2.80                                 |
| EPSDT Dental Visits                                              | 79%                                | 60%                                      | 4                                  | 2.40                                 |
| Academic Supports                                                | 74%                                | 81%                                      | 3                                  | 2.43                                 |
| Provider ECEM Visits                                             | 91%                                | 89%                                      | 7                                  | 6.23                                 |
| Provider General Contacts                                        | 88%                                | 88%                                      | 7                                  | 6.16                                 |
| Placements with Siblings                                         | 64%                                | Not Eligible                             | Not Scored                         | Not Scored                           |
| Placements within Legal County                                   | 19%                                | Not Eligible                             | Not Scored                         | Not Scored                           |
| Well-Being Sub-Total                                             |                                    |                                          | 25                                 | 20.02                                |
| *Performance calculation descriptions can b                      | e found in the FY 20°              | 17 RBWO PBP Measureme                    | ents and Standards Guide           |                                      |
| Monitoring & Outcome                                             | s: Possible Po                     | ints = 100                               | Points Ear                         | rned: 88.33                          |