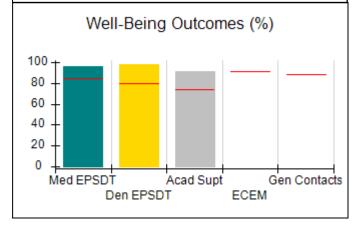

# Performance-Based Placement Measures RBWO Provider GA+SCORECARD - CPA

| Provider/Program Name: All God's Children - (861) - CPA          |                                    |                                          |                                    |                                      |
|------------------------------------------------------------------|------------------------------------|------------------------------------------|------------------------------------|--------------------------------------|
| 1671 Meriweather Dr., Watkinsville, GA 30677 Phone: 706-316-2421 |                                    | Quarterly Scores (Grades)                |                                    | Current Quarter<br>Score (Grade)     |
|                                                                  |                                    | Q1: 97.83 (A+)                           | Q2: 96.58 (A)                      | 89.45%                               |
| Vendor ID# 35219                                                 |                                    | Q3: 89.45 (B+)                           | Q4: (N/A)                          | (B+)                                 |
| # New Foster Homes During Quarter: 1                             |                                    | # Children in Care During<br>Quarter: 10 | # Placements During<br>Quarter: 10 | # Children in Care On<br>Last Day: 8 |
|                                                                  | Avg<br>Performance All<br>CPAs (%) | Provider<br>Performance (%)*             | Possible Points<br>(Weight)        | Provider Points<br>Earned            |
| OPM Monitoring Reviews                                           |                                    |                                          |                                    | ,                                    |
| Annual Comprehensive Reviews                                     | 88%                                | 86%                                      | 25                                 | 21.60                                |
| Safety Reviews                                                   | 94%                                | 98%                                      | 15                                 | 14.72                                |
| Monitoring Sub-Total                                             |                                    |                                          | 40                                 | 36.31                                |
| CPA Safety Outcomes                                              |                                    |                                          |                                    |                                      |
| Incidence of Maltreatment                                        | 0.02%                              | No Substantiated<br>Reports              | 10                                 | 10.00                                |
| Staff Training                                                   | 90%                                | 100%                                     | 10                                 | 5.00                                 |
| Safety Sub-Total                                                 |                                    |                                          | 20                                 | 20.00                                |
| CPA Permanency Outcomes                                          |                                    |                                          |                                    |                                      |
| Placement Stability                                              | 92%                                | 80%                                      | 15                                 | 12.00                                |
| Permanency Sub-Total                                             |                                    |                                          | 15                                 | 12.00                                |
| CPA Well-Being Outcomes                                          |                                    |                                          |                                    |                                      |
| EPSDT Medical Visits                                             | 85%                                | 70%                                      | 4                                  | 2.80                                 |
| EPSDT Dental Visits                                              | 79%                                | 60%                                      | 4                                  | 2.40                                 |
| Academic Supports                                                | 74%                                | 81%                                      | 3                                  | 2.43                                 |
| Provider ECEM Visits                                             | 91%                                | 89%                                      | 7                                  | 6.23                                 |
| Provider General Contacts                                        | 88%                                | 88%                                      | 7                                  | 6.16                                 |
| Placements with Siblings                                         | 64%                                | Not Eligible                             | Not Scored                         | Not Scored                           |
| Placements within Legal County                                   | 19%                                | Not Eligible                             | Not Scored                         | Not Scored                           |
| Well-Being Sub-Total                                             |                                    |                                          | 25                                 | 20.02                                |
| *Performance calculation descriptions can b                      | e found in the FY 20°              | 17 RBWO PBP Measureme                    | ents and Standards Guide           |                                      |
| Monitoring & Outcome                                             | s: Possible Po                     | ints = 100                               | Points Ear                         | rned: 88.33                          |