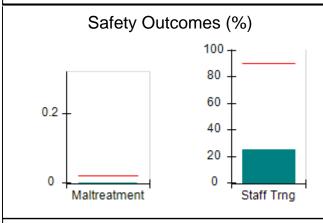

# Performance-Based Placement Measures RBWO Provider GA+SCORECARD - CPA

| Provider/Program Name: All God's Children - (861) - CPA          |                                    |                                          |                                    |                                      |
|------------------------------------------------------------------|------------------------------------|------------------------------------------|------------------------------------|--------------------------------------|
| 1671 Meriweather Dr., Watkinsville, GA 30677 Phone: 706-316-2421 |                                    | Quarterly Scores (Grades)                |                                    | Current Quarter<br>Score (Grade)     |
|                                                                  |                                    | Q1: 97.83 (A+)                           | Q2: 96.58 (A)                      | 89.45%                               |
| Vendor ID# 35219                                                 |                                    | Q3: 89.45 (B+)                           | Q4: (N/A)                          | (B+)                                 |
| # New Foster Homes During Quarter: 1                             |                                    | # Children in Care During<br>Quarter: 10 | # Placements During<br>Quarter: 10 | # Children in Care On<br>Last Day: 8 |
|                                                                  | Avg<br>Performance All<br>CPAs (%) | Provider<br>Performance (%)*             | Possible Points<br>(Weight)        | Provider Points<br>Earned            |
| OPM Monitoring Reviews                                           |                                    |                                          |                                    | ,                                    |
| Annual Comprehensive Reviews                                     | 88%                                | 86%                                      | 25                                 | 21.60                                |
| Safety Reviews                                                   | 94%                                | 98%                                      | 15                                 | 14.72                                |
| Monitoring Sub-Total                                             |                                    |                                          | 40                                 | 36.31                                |
| CPA Safety Outcomes                                              |                                    |                                          |                                    |                                      |
| Incidence of Maltreatment                                        | 0.02%                              | No Substantiated<br>Reports              | 10                                 | 10.00                                |
| Staff Training                                                   | 90%                                | 100%                                     | 10                                 | 5.00                                 |
| Safety Sub-Total                                                 |                                    |                                          | 20                                 | 20.00                                |
| CPA Permanency Outcomes                                          |                                    |                                          |                                    |                                      |
| Placement Stability                                              | 92%                                | 80%                                      | 15                                 | 12.00                                |
| Permanency Sub-Total                                             |                                    |                                          | 15                                 | 12.00                                |
| CPA Well-Being Outcomes                                          |                                    |                                          |                                    |                                      |
| EPSDT Medical Visits                                             | 85%                                | 70%                                      | 4                                  | 2.80                                 |
| EPSDT Dental Visits                                              | 79%                                | 60%                                      | 4                                  | 2.40                                 |
| Academic Supports                                                | 74%                                | 81%                                      | 3                                  | 2.43                                 |
| Provider ECEM Visits                                             | 91%                                | 89%                                      | 7                                  | 6.23                                 |
| Provider General Contacts                                        | 88%                                | 88%                                      | 7                                  | 6.16                                 |
| Placements with Siblings                                         | 64%                                | Not Eligible                             | Not Scored                         | Not Scored                           |
| Placements within Legal County                                   | 19%                                | Not Eligible                             | Not Scored                         | Not Scored                           |
| Well-Being Sub-Total                                             |                                    |                                          | 25                                 | 20.02                                |
| *Performance calculation descriptions can b                      | e found in the FY 20°              | 17 RBWO PBP Measureme                    | ents and Standards Guide           |                                      |
| Monitoring & Outcome                                             | s: Possible Po                     | ints = 100                               | Points Ear                         | rned: 88.33                          |