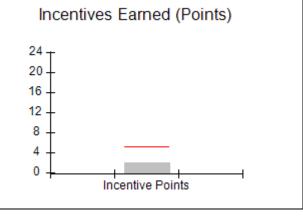

# Performance-Based Placement Measures RBWO Provider GA+SCORECARD - CPA

Report Quarter: Q3 FY2018

| # New Foster Homes During Quarter: 1                                                |                                    | # Children in Care During<br>Quarter: 10 | # Placements During<br>Quarter: 10 | # Children in Care On<br>Last Day: 8 |
|-------------------------------------------------------------------------------------|------------------------------------|------------------------------------------|------------------------------------|--------------------------------------|
| CPA Incentive Credits                                                               | Avg<br>Performance All<br>CPAs (%) | Provider<br>Performance (%)*             | Possible Points<br>(Weight)        | Provider Points<br>Earned            |
| Early EPSDT Medical Visits                                                          |                                    | 0%                                       | 2                                  | 0.00                                 |
| Early EPSDT Dental Visits                                                           |                                    | 0%                                       | 2                                  | 0.00                                 |
| Permanency Contacts                                                                 |                                    | 0%                                       | 5                                  | 0.00                                 |
| Additional Academic Supports                                                        |                                    | 56%                                      | 2                                  | 1.12                                 |
| Foster Hm Retention Rate (threshold = 90)                                           |                                    | 83%                                      | 2                                  | 0.00                                 |
| Foster Hm Recruitment (threshold = 100)                                             |                                    | 0%                                       | 2                                  | 0.00                                 |
| Active Agency Accreditation                                                         |                                    | 0%                                       | 4                                  | 0.00                                 |
| Staff Clinical Licensure                                                            |                                    | 0%                                       | 5                                  | 0.00                                 |
| Incentives Total                                                                    | 5.21                               |                                          | 24                                 | 1.12                                 |
| Maximum total                                                                       | combined incentive                 | credit allowed is 10 points.             | Incentives Awarded                 | 1.12                                 |
| *Performance calculation descriptions can be found in the FY 2017 RBWO PBP Measurem |                                    |                                          | ents and Standards Guide.          |                                      |