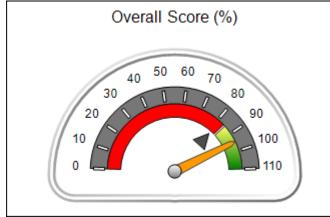

# Performance-Based Placement Measures RBWO Provider GA+SCORECARD - CPA

| Provider/Program Name: All God's Children - (861) - CPA          |                                    |                                          |                                    |                                      |
|------------------------------------------------------------------|------------------------------------|------------------------------------------|------------------------------------|--------------------------------------|
| 1671 Meriweather Dr., Watkinsville, GA 30677 Phone: 706-316-2421 |                                    | Quarterly Scores (Grades)                |                                    | Current Quarter<br>Score (Grade)     |
|                                                                  |                                    | Q1: 97.83 (A+)                           | Q2: 96.58 (A)                      | 89.45%                               |
| Vendor ID# 35219                                                 |                                    | Q3: 89.45 (B+)                           | Q4: (N/A)                          | (B+)                                 |
| # New Foster Homes During Quarter: 1                             |                                    | # Children in Care During<br>Quarter: 10 | # Placements During<br>Quarter: 10 | # Children in Care On<br>Last Day: 8 |
|                                                                  | Avg<br>Performance All<br>CPAs (%) | Provider<br>Performance (%)*             | Possible Points<br>(Weight)        | Provider Points<br>Earned            |
| OPM Monitoring Reviews                                           |                                    |                                          |                                    | ,                                    |
| Annual Comprehensive Reviews                                     | 88%                                | 86%                                      | 25                                 | 21.60                                |
| Safety Reviews                                                   | 94%                                | 98%                                      | 15                                 | 14.72                                |
| Monitoring Sub-Total                                             |                                    |                                          | 40                                 | 36.31                                |
| CPA Safety Outcomes                                              |                                    |                                          |                                    |                                      |
| Incidence of Maltreatment                                        | 0.02%                              | No Substantiated<br>Reports              | 10                                 | 10.00                                |
| Staff Training                                                   | 90%                                | 100%                                     | 10                                 | 5.00                                 |
| Safety Sub-Total                                                 |                                    |                                          | 20                                 | 20.00                                |
| CPA Permanency Outcomes                                          |                                    |                                          |                                    |                                      |
| Placement Stability                                              | 92%                                | 80%                                      | 15                                 | 12.00                                |
| Permanency Sub-Total                                             |                                    |                                          | 15                                 | 12.00                                |
| CPA Well-Being Outcomes                                          |                                    |                                          |                                    |                                      |
| EPSDT Medical Visits                                             | 85%                                | 70%                                      | 4                                  | 2.80                                 |
| EPSDT Dental Visits                                              | 79%                                | 60%                                      | 4                                  | 2.40                                 |
| Academic Supports                                                | 74%                                | 81%                                      | 3                                  | 2.43                                 |
| Provider ECEM Visits                                             | 91%                                | 89%                                      | 7                                  | 6.23                                 |
| Provider General Contacts                                        | 88%                                | 88%                                      | 7                                  | 6.16                                 |
| Placements with Siblings                                         | 64%                                | Not Eligible                             | Not Scored                         | Not Scored                           |
| Placements within Legal County                                   | 19%                                | Not Eligible                             | Not Scored                         | Not Scored                           |
| Well-Being Sub-Total                                             |                                    |                                          | 25                                 | 20.02                                |
| *Performance calculation descriptions can b                      | e found in the FY 20°              | 17 RBWO PBP Measureme                    | ents and Standards Guide           |                                      |
| Monitoring & Outcome                                             | s: Possible Po                     | ints = 100                               | Points Ear                         | rned: 88.33                          |

| d: 88.33 | Points Earned:   | Possible Points = 100 | Monitoring & Outcomes: |
|----------|------------------|-----------------------|------------------------|
| 88.33%   | ncentives Credit | Score Before I        |                        |
| 1.12 pts | entives Awarded  | Inc                   |                        |
| N/A pts  | PBP Verification |                       |                        |
| 89.45%   | Total Score      |                       |                        |