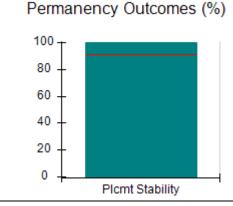

# Performance-Based Placement Measures RBWO Provider GA+SCORECARD - CPA

| Provider/Program Name: All God's Children - (861) - CPA          |                                    |                                          |                                    |                                      |
|------------------------------------------------------------------|------------------------------------|------------------------------------------|------------------------------------|--------------------------------------|
| 1671 Meriweather Dr., Watkinsville, GA 30677 Phone: 706-316-2421 |                                    | Quarterly Scores (Grades)                |                                    | Current Quarter<br>Score (Grade)     |
|                                                                  |                                    | Q1: 97.83 (A+)                           | Q2: 96.58 (A)                      | 89.45%                               |
| Vendor ID# 35219                                                 |                                    | Q3: 89.45 (B+)                           | Q4: (N/A)                          | (B+)                                 |
| # New Foster Homes During Quarter: 1                             |                                    | # Children in Care During<br>Quarter: 10 | # Placements During<br>Quarter: 10 | # Children in Care On<br>Last Day: 8 |
|                                                                  | Avg<br>Performance All<br>CPAs (%) | Provider<br>Performance (%)*             | Possible Points<br>(Weight)        | Provider Points<br>Earned            |
| OPM Monitoring Reviews                                           |                                    |                                          |                                    | ,                                    |
| Annual Comprehensive Reviews                                     | 88%                                | 86%                                      | 25                                 | 21.60                                |
| Safety Reviews                                                   | 94%                                | 98%                                      | 15                                 | 14.72                                |
| Monitoring Sub-Total                                             |                                    |                                          | 40                                 | 36.31                                |
| CPA Safety Outcomes                                              |                                    |                                          |                                    |                                      |
| Incidence of Maltreatment                                        | 0.02%                              | No Substantiated<br>Reports              | 10                                 | 10.00                                |
| Staff Training                                                   | 90%                                | 100%                                     | 10                                 | 5.00                                 |
| Safety Sub-Total                                                 |                                    |                                          | 20                                 | 20.00                                |
| CPA Permanency Outcomes                                          |                                    |                                          |                                    |                                      |
| Placement Stability                                              | 92%                                | 80%                                      | 15                                 | 12.00                                |
| Permanency Sub-Total                                             |                                    |                                          | 15                                 | 12.00                                |
| CPA Well-Being Outcomes                                          |                                    |                                          |                                    |                                      |
| EPSDT Medical Visits                                             | 85%                                | 70%                                      | 4                                  | 2.80                                 |
| EPSDT Dental Visits                                              | 79%                                | 60%                                      | 4                                  | 2.40                                 |
| Academic Supports                                                | 74%                                | 81%                                      | 3                                  | 2.43                                 |
| Provider ECEM Visits                                             | 91%                                | 89%                                      | 7                                  | 6.23                                 |
| Provider General Contacts                                        | 88%                                | 88%                                      | 7                                  | 6.16                                 |
| Placements with Siblings                                         | 64%                                | Not Eligible                             | Not Scored                         | Not Scored                           |
| Placements within Legal County                                   | 19%                                | Not Eligible                             | Not Scored                         | Not Scored                           |
| Well-Being Sub-Total                                             |                                    |                                          | 25                                 | 20.02                                |
| *Performance calculation descriptions can b                      | e found in the FY 20°              | 17 RBWO PBP Measureme                    | ents and Standards Guide           |                                      |
| Monitoring & Outcome                                             | s: Possible Po                     | ints = 100                               | Points Ear                         | rned: 88.33                          |