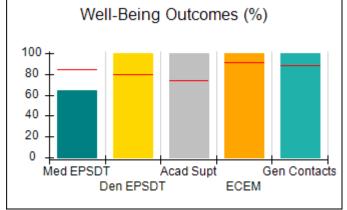

# Performance-Based Placement Measures RBWO Provider GA+SCORECARD - CPA

| Provider/Program Name: All God's Children - (861) - CPA          |                                    |                                          |                                    |                                      |
|------------------------------------------------------------------|------------------------------------|------------------------------------------|------------------------------------|--------------------------------------|
| 1671 Meriweather Dr., Watkinsville, GA 30677 Phone: 706-316-2421 |                                    | Quarterly Scores (Grades)                |                                    | Current Quarter<br>Score (Grade)     |
|                                                                  |                                    | Q1: 97.83 (A+)                           | Q2: 96.58 (A)                      | 89.45%                               |
| Vendor ID# 35219                                                 |                                    | Q3: 89.45 (B+)                           | Q4: (N/A)                          | (B+)                                 |
| # New Foster Homes During Quarter: 1                             |                                    | # Children in Care During<br>Quarter: 10 | # Placements During<br>Quarter: 10 | # Children in Care On<br>Last Day: 8 |
|                                                                  | Avg<br>Performance All<br>CPAs (%) | Provider<br>Performance (%)*             | Possible Points<br>(Weight)        | Provider Points<br>Earned            |
| OPM Monitoring Reviews                                           |                                    |                                          |                                    | ,                                    |
| Annual Comprehensive Reviews                                     | 88%                                | 86%                                      | 25                                 | 21.60                                |
| Safety Reviews                                                   | 94%                                | 98%                                      | 15                                 | 14.72                                |
| Monitoring Sub-Total                                             |                                    |                                          | 40                                 | 36.31                                |
| CPA Safety Outcomes                                              |                                    |                                          |                                    |                                      |
| Incidence of Maltreatment                                        | 0.02%                              | No Substantiated<br>Reports              | 10                                 | 10.00                                |
| Staff Training                                                   | 90%                                | 100%                                     | 10                                 | 5.00                                 |
| Safety Sub-Total                                                 |                                    |                                          | 20                                 | 20.00                                |
| CPA Permanency Outcomes                                          |                                    |                                          |                                    |                                      |
| Placement Stability                                              | 92%                                | 80%                                      | 15                                 | 12.00                                |
| Permanency Sub-Total                                             |                                    |                                          | 15                                 | 12.00                                |
| CPA Well-Being Outcomes                                          |                                    |                                          |                                    |                                      |
| EPSDT Medical Visits                                             | 85%                                | 70%                                      | 4                                  | 2.80                                 |
| EPSDT Dental Visits                                              | 79%                                | 60%                                      | 4                                  | 2.40                                 |
| Academic Supports                                                | 74%                                | 81%                                      | 3                                  | 2.43                                 |
| Provider ECEM Visits                                             | 91%                                | 89%                                      | 7                                  | 6.23                                 |
| Provider General Contacts                                        | 88%                                | 88%                                      | 7                                  | 6.16                                 |
| Placements with Siblings                                         | 64%                                | Not Eligible                             | Not Scored                         | Not Scored                           |
| Placements within Legal County                                   | 19%                                | Not Eligible                             | Not Scored                         | Not Scored                           |
| Well-Being Sub-Total                                             |                                    |                                          | 25                                 | 20.02                                |
| *Performance calculation descriptions can b                      | e found in the FY 20°              | 17 RBWO PBP Measureme                    | ents and Standards Guide           |                                      |
| Monitoring & Outcome                                             | s: Possible Po                     | ints = 100                               | Points Ear                         | rned: 88.33                          |