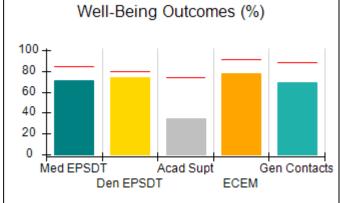

# Performance-Based Placement Measures RBWO Provider GA+SCORECARD - CPA

| Provider/Program Name: All God's Children - (861) - CPA          |                                    |                                          |                                    |                                      |
|------------------------------------------------------------------|------------------------------------|------------------------------------------|------------------------------------|--------------------------------------|
| 1671 Meriweather Dr., Watkinsville, GA 30677 Phone: 706-316-2421 |                                    | Quarterly Scores (Grades)                |                                    | Current Quarter<br>Score (Grade)     |
|                                                                  |                                    | Q1: 97.83 (A+)                           | Q2: 96.58 (A)                      | 89.45%                               |
| Vendor ID# 35219                                                 |                                    | Q3: 89.45 (B+)                           | Q4: (N/A)                          | (B+)                                 |
| # New Foster Homes During Quarter: 1                             |                                    | # Children in Care During<br>Quarter: 10 | # Placements During<br>Quarter: 10 | # Children in Care On<br>Last Day: 8 |
|                                                                  | Avg<br>Performance All<br>CPAs (%) | Provider<br>Performance (%)*             | Possible Points<br>(Weight)        | Provider Points<br>Earned            |
| OPM Monitoring Reviews                                           |                                    |                                          |                                    | ,                                    |
| Annual Comprehensive Reviews                                     | 88%                                | 86%                                      | 25                                 | 21.60                                |
| Safety Reviews                                                   | 94%                                | 98%                                      | 15                                 | 14.72                                |
| Monitoring Sub-Total                                             |                                    |                                          | 40                                 | 36.31                                |
| CPA Safety Outcomes                                              |                                    |                                          |                                    |                                      |
| Incidence of Maltreatment                                        | 0.02%                              | No Substantiated<br>Reports              | 10                                 | 10.00                                |
| Staff Training                                                   | 90%                                | 100%                                     | 10                                 | 5.00                                 |
| Safety Sub-Total                                                 |                                    |                                          | 20                                 | 20.00                                |
| CPA Permanency Outcomes                                          |                                    |                                          |                                    |                                      |
| Placement Stability                                              | 92%                                | 80%                                      | 15                                 | 12.00                                |
| Permanency Sub-Total                                             |                                    |                                          | 15                                 | 12.00                                |
| CPA Well-Being Outcomes                                          |                                    |                                          |                                    |                                      |
| EPSDT Medical Visits                                             | 85%                                | 70%                                      | 4                                  | 2.80                                 |
| EPSDT Dental Visits                                              | 79%                                | 60%                                      | 4                                  | 2.40                                 |
| Academic Supports                                                | 74%                                | 81%                                      | 3                                  | 2.43                                 |
| Provider ECEM Visits                                             | 91%                                | 89%                                      | 7                                  | 6.23                                 |
| Provider General Contacts                                        | 88%                                | 88%                                      | 7                                  | 6.16                                 |
| Placements with Siblings                                         | 64%                                | Not Eligible                             | Not Scored                         | Not Scored                           |
| Placements within Legal County                                   | 19%                                | Not Eligible                             | Not Scored                         | Not Scored                           |
| Well-Being Sub-Total                                             |                                    |                                          | 25                                 | 20.02                                |
| *Performance calculation descriptions can b                      | e found in the FY 20°              | 17 RBWO PBP Measureme                    | ents and Standards Guide           |                                      |
| Monitoring & Outcome                                             | s: Possible Po                     | ints = 100                               | Points Ear                         | rned: 88.33                          |