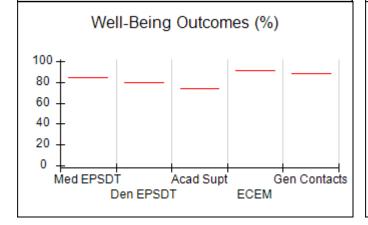

# Performance-Based Placement Measures RBWO Provider GA+SCORECARD - CPA

Report Quarter: Q3 FY2018

| Provider/Program Name: ALR Family Services, Inc (5140) - CPA |                                    |                                          |                                    |                                       |
|--------------------------------------------------------------|------------------------------------|------------------------------------------|------------------------------------|---------------------------------------|
| 1518 Airport Road, Hinesville, GA 31313                      |                                    | Quarterly Scores (Grades)                |                                    | Current Quarter<br>Score (Grade)      |
| Phone: 912-877-7928                                          |                                    | Q1: 88.25 (B+)                           | Q2: 90.76 (A-)                     | 93.02%                                |
| Vendor ID# 114739                                            |                                    | Q3: 93.02 (A-)                           | Q4: N/A                            | (A-)                                  |
| # New Foster Homes During Quarter: 1                         |                                    | # Children in Care During<br>Quarter: 28 | # Placements During<br>Quarter: 31 | # Children in Care On<br>Last Day: 25 |
|                                                              | Avg<br>Performance All<br>CPAs (%) | Provider<br>Performance (%)*             | Possible Points<br>(Weight)        | Provider Points<br>Earned             |
| OPM Monitoring Reviews                                       |                                    |                                          |                                    |                                       |
| Annual Comprehensive Reviews                                 | 88%                                | 73%                                      | 25                                 | 18.37                                 |
| Safety Reviews                                               | 94%                                | 96%                                      | 15                                 | 14.37                                 |
| Monitoring Sub-Tota                                          |                                    |                                          | 40                                 | 32.74                                 |
| CPA Safety Outcomes                                          |                                    |                                          |                                    |                                       |
| Incidence of Maltreatment                                    | 0.02%                              | No Substantiated<br>Reports              | 10                                 | 10.00                                 |
| Staff Training                                               | 90%                                | 100%                                     | 5                                  | 5.00                                  |
| Staff Safety Checks                                          | 92%                                | 100%                                     | 5                                  | 5.00                                  |
| Safety Sub-Tota                                              |                                    |                                          | 20                                 | 20.00                                 |
| <b>CPA Permanency Outcomes</b>                               |                                    |                                          |                                    |                                       |
| Placement Stability                                          | 92%                                | 89%                                      | 15                                 | 13.35                                 |
| Permanency Sub-Tota                                          |                                    |                                          | 15                                 | 13.35                                 |
| CPA Well-Being Outcomes                                      |                                    |                                          |                                    |                                       |
| EPSDT Medical Visits                                         | 85%                                | 80%                                      | 4                                  | 3.20                                  |
| EPSDT Dental Visits                                          | 79%                                | 96%                                      | 4                                  | 3.84                                  |
| Academic Supports                                            | 74%                                | 51%                                      | 3                                  | 1.53                                  |
| Provider ECEM Visits                                         | 91%                                | 96%                                      | 7                                  | 6.72                                  |
| Provider General Contacts                                    | 88%                                | 92%                                      | 7                                  | 6.44                                  |
| Placements with Siblings                                     | 64%                                | 53%                                      | Not Scored                         | Not Scored                            |
| Placements within Legal County                               | 19%                                | 75%                                      | Not Scored                         | Not Scored                            |
| Well-Being Sub-Tota                                          |                                    |                                          | 25                                 | 21.73                                 |
| *Performance calculation descriptions can b                  | e found in the FY 20°              | 18 RBWO PBP Measureme                    | ents and Standards Guide           |                                       |