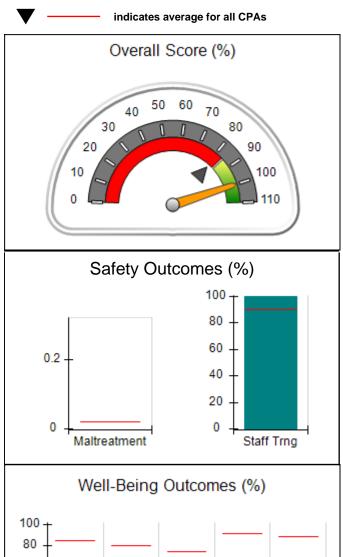

# Performance-Based Placement Measures RBWO Provider GA+SCORECARD - CPA

| Provider/Program Name: All God's Children - (861) - CPA          |                                    |                                          |                                    |                                      |
|------------------------------------------------------------------|------------------------------------|------------------------------------------|------------------------------------|--------------------------------------|
| 1671 Meriweather Dr., Watkinsville, GA 30677 Phone: 706-316-2421 |                                    | Quarterly Scores (Grades)                |                                    | Current Quarter<br>Score (Grade)     |
|                                                                  |                                    | Q1: 97.83 (A+)                           | Q2: 96.58 (A)                      | 89.45%                               |
| Vendor ID# 35219                                                 |                                    | Q3: 89.45 (B+)                           | Q4: (N/A)                          | (B+)                                 |
| # New Foster Homes During Quarter: 1                             |                                    | # Children in Care During<br>Quarter: 10 | # Placements During<br>Quarter: 10 | # Children in Care On<br>Last Day: 8 |
|                                                                  | Avg<br>Performance All<br>CPAs (%) | Provider<br>Performance (%)*             | Possible Points<br>(Weight)        | Provider Points<br>Earned            |
| OPM Monitoring Reviews                                           |                                    |                                          |                                    | ,                                    |
| Annual Comprehensive Reviews                                     | 88%                                | 86%                                      | 25                                 | 21.60                                |
| Safety Reviews                                                   | 94%                                | 98%                                      | 15                                 | 14.72                                |
| Monitoring Sub-Total                                             |                                    |                                          | 40                                 | 36.31                                |
| CPA Safety Outcomes                                              |                                    |                                          |                                    |                                      |
| Incidence of Maltreatment                                        | 0.02%                              | No Substantiated<br>Reports              | 10                                 | 10.00                                |
| Staff Training                                                   | 90%                                | 100%                                     | 10                                 | 5.00                                 |
| Safety Sub-Total                                                 |                                    |                                          | 20                                 | 20.00                                |
| CPA Permanency Outcomes                                          |                                    |                                          |                                    |                                      |
| Placement Stability                                              | 92%                                | 80%                                      | 15                                 | 12.00                                |
| Permanency Sub-Total                                             |                                    |                                          | 15                                 | 12.00                                |
| CPA Well-Being Outcomes                                          |                                    |                                          |                                    |                                      |
| EPSDT Medical Visits                                             | 85%                                | 70%                                      | 4                                  | 2.80                                 |
| EPSDT Dental Visits                                              | 79%                                | 60%                                      | 4                                  | 2.40                                 |
| Academic Supports                                                | 74%                                | 81%                                      | 3                                  | 2.43                                 |
| Provider ECEM Visits                                             | 91%                                | 89%                                      | 7                                  | 6.23                                 |
| Provider General Contacts                                        | 88%                                | 88%                                      | 7                                  | 6.16                                 |
| Placements with Siblings                                         | 64%                                | Not Eligible                             | Not Scored                         | Not Scored                           |
| Placements within Legal County                                   | 19%                                | Not Eligible                             | Not Scored                         | Not Scored                           |
| Well-Being Sub-Total                                             |                                    |                                          | 25                                 | 20.02                                |
| *Performance calculation descriptions can b                      | e found in the FY 20°              | 17 RBWO PBP Measureme                    | ents and Standards Guide           |                                      |
| Monitoring & Outcome                                             | s: Possible Po                     | ints = 100                               | Points Ear                         | rned: 88.33                          |