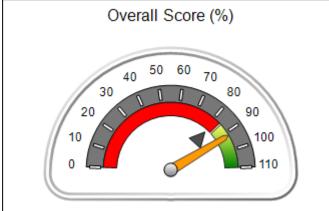

# Performance-Based Placement Measures RBWO Provider GA+SCORECARD - CPA

| Provider/Program Name: All God's Children - (861) - CPA          |                                    |                                          |                                    |                                      |
|------------------------------------------------------------------|------------------------------------|------------------------------------------|------------------------------------|--------------------------------------|
| 1671 Meriweather Dr., Watkinsville, GA 30677 Phone: 706-316-2421 |                                    | Quarterly Scores (Grades)                |                                    | Current Quarter<br>Score (Grade)     |
|                                                                  |                                    | Q1: 97.83 (A+)                           | Q2: 96.58 (A)                      | 89.45%                               |
| Vendor ID# 35219                                                 |                                    | Q3: 89.45 (B+)                           | Q4: (N/A)                          | (B+)                                 |
| # New Foster Homes During Quarter: 1                             |                                    | # Children in Care During<br>Quarter: 10 | # Placements During<br>Quarter: 10 | # Children in Care On<br>Last Day: 8 |
|                                                                  | Avg<br>Performance All<br>CPAs (%) | Provider<br>Performance (%)*             | Possible Points<br>(Weight)        | Provider Points<br>Earned            |
| OPM Monitoring Reviews                                           |                                    |                                          |                                    | ,                                    |
| Annual Comprehensive Reviews                                     | 88%                                | 86%                                      | 25                                 | 21.60                                |
| Safety Reviews                                                   | 94%                                | 98%                                      | 15                                 | 14.72                                |
| Monitoring Sub-Total                                             |                                    |                                          | 40                                 | 36.31                                |
| CPA Safety Outcomes                                              |                                    |                                          |                                    |                                      |
| Incidence of Maltreatment                                        | 0.02%                              | No Substantiated<br>Reports              | 10                                 | 10.00                                |
| Staff Training                                                   | 90%                                | 100%                                     | 10                                 | 5.00                                 |
| Safety Sub-Total                                                 |                                    |                                          | 20                                 | 20.00                                |
| CPA Permanency Outcomes                                          |                                    |                                          |                                    |                                      |
| Placement Stability                                              | 92%                                | 80%                                      | 15                                 | 12.00                                |
| Permanency Sub-Total                                             |                                    |                                          | 15                                 | 12.00                                |
| CPA Well-Being Outcomes                                          |                                    |                                          |                                    |                                      |
| EPSDT Medical Visits                                             | 85%                                | 70%                                      | 4                                  | 2.80                                 |
| EPSDT Dental Visits                                              | 79%                                | 60%                                      | 4                                  | 2.40                                 |
| Academic Supports                                                | 74%                                | 81%                                      | 3                                  | 2.43                                 |
| Provider ECEM Visits                                             | 91%                                | 89%                                      | 7                                  | 6.23                                 |
| Provider General Contacts                                        | 88%                                | 88%                                      | 7                                  | 6.16                                 |
| Placements with Siblings                                         | 64%                                | Not Eligible                             | Not Scored                         | Not Scored                           |
| Placements within Legal County                                   | 19%                                | Not Eligible                             | Not Scored                         | Not Scored                           |
| Well-Being Sub-Total                                             |                                    |                                          | 25                                 | 20.02                                |
| *Performance calculation descriptions can b                      | e found in the FY 20°              | 17 RBWO PBP Measureme                    | ents and Standards Guide           |                                      |
| Monitoring & Outcome                                             | s: Possible Po                     | ints = 100                               | Points Ear                         | rned: 88.33                          |

| d: 88.33 | Points Earned:   | Possible Points = 100 | Monitoring & Outcomes: |
|----------|------------------|-----------------------|------------------------|
| 88.33%   | ncentives Credit | Score Before I        |                        |
| 1.12 pts | entives Awarded  | Inc                   |                        |
| N/A pts  | PBP Verification |                       |                        |
| 89.45%   | Total Score      |                       |                        |