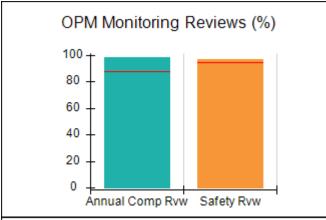

# Performance-Based Placement Measures RBWO Provider GA+SCORECARD - CPA

| Provider/Program Name: All God's Children - (861) - CPA          |                                    |                                          |                                    |                                      |
|------------------------------------------------------------------|------------------------------------|------------------------------------------|------------------------------------|--------------------------------------|
| 1671 Meriweather Dr., Watkinsville, GA 30677 Phone: 706-316-2421 |                                    | Quarterly Scores (Grades)                |                                    | Current Quarter<br>Score (Grade)     |
|                                                                  |                                    | Q1: 97.83 (A+)                           | Q2: 96.58 (A)                      | 89.45%                               |
| Vendor ID# 35219                                                 |                                    | Q3: 89.45 (B+)                           | Q4: (N/A)                          | (B+)                                 |
| # New Foster Homes During Quarter: 1                             |                                    | # Children in Care During<br>Quarter: 10 | # Placements During<br>Quarter: 10 | # Children in Care On<br>Last Day: 8 |
|                                                                  | Avg<br>Performance All<br>CPAs (%) | Provider<br>Performance (%)*             | Possible Points<br>(Weight)        | Provider Points<br>Earned            |
| OPM Monitoring Reviews                                           |                                    |                                          |                                    | ,                                    |
| Annual Comprehensive Reviews                                     | 88%                                | 86%                                      | 25                                 | 21.60                                |
| Safety Reviews                                                   | 94%                                | 98%                                      | 15                                 | 14.72                                |
| Monitoring Sub-Total                                             |                                    |                                          | 40                                 | 36.31                                |
| CPA Safety Outcomes                                              |                                    |                                          |                                    |                                      |
| Incidence of Maltreatment                                        | 0.02%                              | No Substantiated<br>Reports              | 10                                 | 10.00                                |
| Staff Training                                                   | 90%                                | 100%                                     | 10                                 | 5.00                                 |
| Safety Sub-Total                                                 |                                    |                                          | 20                                 | 20.00                                |
| CPA Permanency Outcomes                                          |                                    |                                          |                                    |                                      |
| Placement Stability                                              | 92%                                | 80%                                      | 15                                 | 12.00                                |
| Permanency Sub-Total                                             |                                    |                                          | 15                                 | 12.00                                |
| CPA Well-Being Outcomes                                          |                                    |                                          |                                    |                                      |
| EPSDT Medical Visits                                             | 85%                                | 70%                                      | 4                                  | 2.80                                 |
| EPSDT Dental Visits                                              | 79%                                | 60%                                      | 4                                  | 2.40                                 |
| Academic Supports                                                | 74%                                | 81%                                      | 3                                  | 2.43                                 |
| Provider ECEM Visits                                             | 91%                                | 89%                                      | 7                                  | 6.23                                 |
| Provider General Contacts                                        | 88%                                | 88%                                      | 7                                  | 6.16                                 |
| Placements with Siblings                                         | 64%                                | Not Eligible                             | Not Scored                         | Not Scored                           |
| Placements within Legal County                                   | 19%                                | Not Eligible                             | Not Scored                         | Not Scored                           |
| Well-Being Sub-Total                                             |                                    |                                          | 25                                 | 20.02                                |
| *Performance calculation descriptions can b                      | e found in the FY 20°              | 17 RBWO PBP Measureme                    | ents and Standards Guide           |                                      |
| Monitoring & Outcome                                             | s: Possible Po                     | ints = 100                               | Points Ear                         | rned: 88.33                          |