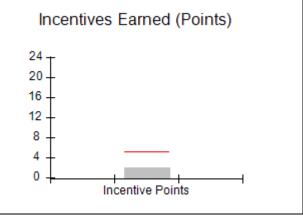

# Performance-Based Placement Measures RBWO Provider GA+SCORECARD - CPA

Report Quarter: Q3 FY2018

| # New Foster Homes During Quarter: 1                                                |                                    | # Children in Care During<br>Quarter: 10 | # Placements During<br>Quarter: 10 | # Children in Care On<br>Last Day: 8 |
|-------------------------------------------------------------------------------------|------------------------------------|------------------------------------------|------------------------------------|--------------------------------------|
| CPA Incentive Credits                                                               | Avg<br>Performance All<br>CPAs (%) | Provider<br>Performance (%)*             | Possible Points<br>(Weight)        | Provider Points<br>Earned            |
| Early EPSDT Medical Visits                                                          |                                    | 0%                                       | 2                                  | 0.00                                 |
| Early EPSDT Dental Visits                                                           |                                    | 0%                                       | 2                                  | 0.00                                 |
| Permanency Contacts                                                                 |                                    | 0%                                       | 5                                  | 0.00                                 |
| Additional Academic Supports                                                        |                                    | 56%                                      | 2                                  | 1.12                                 |
| Foster Hm Retention Rate (threshold = 90)                                           |                                    | 83%                                      | 2                                  | 0.00                                 |
| Foster Hm Recruitment (threshold = 100)                                             |                                    | 0%                                       | 2                                  | 0.00                                 |
| Active Agency Accreditation                                                         |                                    | 0%                                       | 4                                  | 0.00                                 |
| Staff Clinical Licensure                                                            |                                    | 0%                                       | 5                                  | 0.00                                 |
| Incentives Total                                                                    | 5.21                               |                                          | 24                                 | 1.12                                 |
| Maximum total                                                                       | combined incentive                 | credit allowed is 10 points.             | Incentives Awarded                 | 1.12                                 |
| *Performance calculation descriptions can be found in the FY 2017 RBWO PBP Measurem |                                    |                                          | ents and Standards Guide.          |                                      |