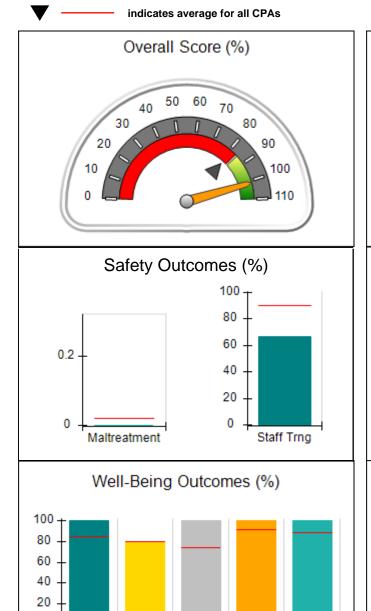

# Performance-Based Placement Measures RBWO Provider GA+SCORECARD - CPA

| Provider/Program Name: All God's Children - (861) - CPA          |                                    |                                          |                                    |                                      |
|------------------------------------------------------------------|------------------------------------|------------------------------------------|------------------------------------|--------------------------------------|
| 1671 Meriweather Dr., Watkinsville, GA 30677 Phone: 706-316-2421 |                                    | Quarterly Scores (Grades)                |                                    | Current Quarter<br>Score (Grade)     |
|                                                                  |                                    | Q1: 97.83 (A+)                           | Q2: 96.58 (A)                      | 89.45%                               |
| Vendor ID# 35219                                                 |                                    | Q3: 89.45 (B+)                           | Q4: (N/A)                          | (B+)                                 |
| # New Foster Homes During Quarter: 1                             |                                    | # Children in Care During<br>Quarter: 10 | # Placements During<br>Quarter: 10 | # Children in Care On<br>Last Day: 8 |
|                                                                  | Avg<br>Performance All<br>CPAs (%) | Provider<br>Performance (%)*             | Possible Points<br>(Weight)        | Provider Points<br>Earned            |
| OPM Monitoring Reviews                                           |                                    |                                          |                                    | ,                                    |
| Annual Comprehensive Reviews                                     | 88%                                | 86%                                      | 25                                 | 21.60                                |
| Safety Reviews                                                   | 94%                                | 98%                                      | 15                                 | 14.72                                |
| Monitoring Sub-Total                                             |                                    |                                          | 40                                 | 36.31                                |
| CPA Safety Outcomes                                              |                                    |                                          |                                    |                                      |
| Incidence of Maltreatment                                        | 0.02%                              | No Substantiated<br>Reports              | 10                                 | 10.00                                |
| Staff Training                                                   | 90%                                | 100%                                     | 10                                 | 5.00                                 |
| Safety Sub-Total                                                 |                                    |                                          | 20                                 | 20.00                                |
| CPA Permanency Outcomes                                          |                                    |                                          |                                    |                                      |
| Placement Stability                                              | 92%                                | 80%                                      | 15                                 | 12.00                                |
| Permanency Sub-Total                                             |                                    |                                          | 15                                 | 12.00                                |
| CPA Well-Being Outcomes                                          |                                    |                                          |                                    |                                      |
| EPSDT Medical Visits                                             | 85%                                | 70%                                      | 4                                  | 2.80                                 |
| EPSDT Dental Visits                                              | 79%                                | 60%                                      | 4                                  | 2.40                                 |
| Academic Supports                                                | 74%                                | 81%                                      | 3                                  | 2.43                                 |
| Provider ECEM Visits                                             | 91%                                | 89%                                      | 7                                  | 6.23                                 |
| Provider General Contacts                                        | 88%                                | 88%                                      | 7                                  | 6.16                                 |
| Placements with Siblings                                         | 64%                                | Not Eligible                             | Not Scored                         | Not Scored                           |
| Placements within Legal County                                   | 19%                                | Not Eligible                             | Not Scored                         | Not Scored                           |
| Well-Being Sub-Total                                             |                                    |                                          | 25                                 | 20.02                                |
| *Performance calculation descriptions can b                      | e found in the FY 20°              | 17 RBWO PBP Measureme                    | ents and Standards Guide           |                                      |
| Monitoring & Outcome                                             | s: Possible Po                     | ints = 100                               | Points Ear                         | rned: 88.33                          |