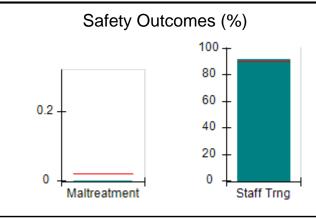

# Performance-Based Placement Measures RBWO Provider GA+SCORECARD - CPA

| Provider/Program Name: All God's Children - (861) - CPA          |                                    |                                          |                                    |                                      |
|------------------------------------------------------------------|------------------------------------|------------------------------------------|------------------------------------|--------------------------------------|
| 1671 Meriweather Dr., Watkinsville, GA 30677 Phone: 706-316-2421 |                                    | Quarterly Scores (Grades)                |                                    | Current Quarter<br>Score (Grade)     |
|                                                                  |                                    | Q1: 97.83 (A+)                           | Q2: 96.58 (A)                      | 89.45%                               |
| Vendor ID# 35219                                                 |                                    | Q3: 89.45 (B+)                           | Q4: (N/A)                          | (B+)                                 |
| # New Foster Homes During Quarter: 1                             |                                    | # Children in Care During<br>Quarter: 10 | # Placements During<br>Quarter: 10 | # Children in Care On<br>Last Day: 8 |
|                                                                  | Avg<br>Performance All<br>CPAs (%) | Provider<br>Performance (%)*             | Possible Points<br>(Weight)        | Provider Points<br>Earned            |
| OPM Monitoring Reviews                                           |                                    |                                          |                                    | ,                                    |
| Annual Comprehensive Reviews                                     | 88%                                | 86%                                      | 25                                 | 21.60                                |
| Safety Reviews                                                   | 94%                                | 98%                                      | 15                                 | 14.72                                |
| Monitoring Sub-Total                                             |                                    |                                          | 40                                 | 36.31                                |
| CPA Safety Outcomes                                              |                                    |                                          |                                    |                                      |
| Incidence of Maltreatment                                        | 0.02%                              | No Substantiated<br>Reports              | 10                                 | 10.00                                |
| Staff Training                                                   | 90%                                | 100%                                     | 10                                 | 5.00                                 |
| Safety Sub-Total                                                 |                                    |                                          | 20                                 | 20.00                                |
| CPA Permanency Outcomes                                          |                                    |                                          |                                    |                                      |
| Placement Stability                                              | 92%                                | 80%                                      | 15                                 | 12.00                                |
| Permanency Sub-Total                                             |                                    |                                          | 15                                 | 12.00                                |
| CPA Well-Being Outcomes                                          |                                    |                                          |                                    |                                      |
| EPSDT Medical Visits                                             | 85%                                | 70%                                      | 4                                  | 2.80                                 |
| EPSDT Dental Visits                                              | 79%                                | 60%                                      | 4                                  | 2.40                                 |
| Academic Supports                                                | 74%                                | 81%                                      | 3                                  | 2.43                                 |
| Provider ECEM Visits                                             | 91%                                | 89%                                      | 7                                  | 6.23                                 |
| Provider General Contacts                                        | 88%                                | 88%                                      | 7                                  | 6.16                                 |
| Placements with Siblings                                         | 64%                                | Not Eligible                             | Not Scored                         | Not Scored                           |
| Placements within Legal County                                   | 19%                                | Not Eligible                             | Not Scored                         | Not Scored                           |
| Well-Being Sub-Total                                             |                                    |                                          | 25                                 | 20.02                                |
| *Performance calculation descriptions can b                      | e found in the FY 20°              | 17 RBWO PBP Measureme                    | ents and Standards Guide           |                                      |
| Monitoring & Outcome                                             | s: Possible Po                     | ints = 100                               | Points Ear                         | rned: 88.33                          |