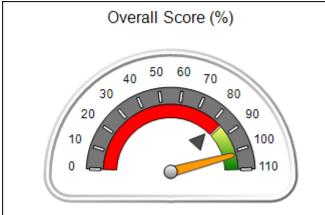

# Performance-Based Placement Measures RBWO Provider GA+SCORECARD - CPA

| Provider/Program Name: All God's Children - (861) - CPA          |                                    |                                          |                                    |                                      |
|------------------------------------------------------------------|------------------------------------|------------------------------------------|------------------------------------|--------------------------------------|
| 1671 Meriweather Dr., Watkinsville, GA 30677 Phone: 706-316-2421 |                                    | Quarterly Scores (Grades)                |                                    | Current Quarter<br>Score (Grade)     |
|                                                                  |                                    | Q1: 97.83 (A+)                           | Q2: 96.58 (A)                      | 89.45%                               |
| Vendor ID# 35219                                                 |                                    | Q3: 89.45 (B+)                           | Q4: (N/A)                          | (B+)                                 |
| # New Foster Homes During Quarter: 1                             |                                    | # Children in Care During<br>Quarter: 10 | # Placements During<br>Quarter: 10 | # Children in Care On<br>Last Day: 8 |
|                                                                  | Avg<br>Performance All<br>CPAs (%) | Provider<br>Performance (%)*             | Possible Points<br>(Weight)        | Provider Points<br>Earned            |
| OPM Monitoring Reviews                                           |                                    |                                          |                                    | ,                                    |
| Annual Comprehensive Reviews                                     | 88%                                | 86%                                      | 25                                 | 21.60                                |
| Safety Reviews                                                   | 94%                                | 98%                                      | 15                                 | 14.72                                |
| Monitoring Sub-Total                                             |                                    |                                          | 40                                 | 36.31                                |
| CPA Safety Outcomes                                              |                                    |                                          |                                    |                                      |
| Incidence of Maltreatment                                        | 0.02%                              | No Substantiated<br>Reports              | 10                                 | 10.00                                |
| Staff Training                                                   | 90%                                | 100%                                     | 10                                 | 5.00                                 |
| Safety Sub-Total                                                 |                                    |                                          | 20                                 | 20.00                                |
| CPA Permanency Outcomes                                          |                                    |                                          |                                    |                                      |
| Placement Stability                                              | 92%                                | 80%                                      | 15                                 | 12.00                                |
| Permanency Sub-Total                                             |                                    |                                          | 15                                 | 12.00                                |
| CPA Well-Being Outcomes                                          |                                    |                                          |                                    |                                      |
| EPSDT Medical Visits                                             | 85%                                | 70%                                      | 4                                  | 2.80                                 |
| EPSDT Dental Visits                                              | 79%                                | 60%                                      | 4                                  | 2.40                                 |
| Academic Supports                                                | 74%                                | 81%                                      | 3                                  | 2.43                                 |
| Provider ECEM Visits                                             | 91%                                | 89%                                      | 7                                  | 6.23                                 |
| Provider General Contacts                                        | 88%                                | 88%                                      | 7                                  | 6.16                                 |
| Placements with Siblings                                         | 64%                                | Not Eligible                             | Not Scored                         | Not Scored                           |
| Placements within Legal County                                   | 19%                                | Not Eligible                             | Not Scored                         | Not Scored                           |
| Well-Being Sub-Total                                             |                                    |                                          | 25                                 | 20.02                                |
| *Performance calculation descriptions can b                      | e found in the FY 20°              | 17 RBWO PBP Measureme                    | ents and Standards Guide           |                                      |
| Monitoring & Outcome                                             | s: Possible Po                     | ints = 100                               | Points Ear                         | rned: 88.33                          |

| d: 88.33 | Points Earned:   | Possible Points = 100 | Monitoring & Outcomes: |
|----------|------------------|-----------------------|------------------------|
| 88.33%   | ncentives Credit | Score Before I        |                        |
| 1.12 pts | entives Awarded  | Inc                   |                        |
| N/A pts  | PBP Verification |                       |                        |
| 89.45%   | Total Score      |                       |                        |