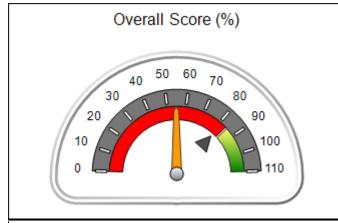

# Performance-Based Placement Measures RBWO Provider GA+SCORECARD - CPA

Report Quarter: Q3 FY2018

| Provider/Program Name: All God's Children - (861) - CPA |                                                          |                                    |                                      |  |  |  |
|---------------------------------------------------------|----------------------------------------------------------|------------------------------------|--------------------------------------|--|--|--|
| 1671 Meriweather Dr., Watkinsville, GA 30677            | Quarterly Scores (Grades)  Current Quarter Score (Grade) |                                    |                                      |  |  |  |
| Phone: 706-316-2421                                     | Q1: 97.83 (A+)                                           | Q2: 96.58 (A)                      | 89.45%                               |  |  |  |
| Vendor ID# 35219                                        | Q3: 89.45 (B+)                                           | Q4: (N/A)                          | (B+)                                 |  |  |  |
| # New Foster Homes During Quarter: 1                    | # Children in Care During<br>Quarter: 10                 | # Placements During<br>Quarter: 10 | # Children in Care On Last<br>Day: 8 |  |  |  |

| d: 88.33 | Points Earned:   | Possible Points = 100 | Monitoring & Outcomes: |
|----------|------------------|-----------------------|------------------------|
| 88.33%   | ncentives Credit | Score Before I        |                        |
| 1.12 pts | entives Awarded  | Inc                   |                        |
| N/A pts  | PBP Verification |                       |                        |
| 89.45%   | Total Score      |                       |                        |