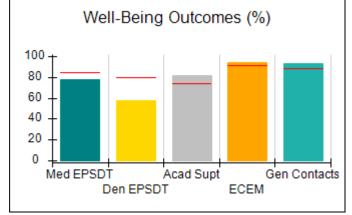

# Performance-Based Placement Measures RBWO Provider GA+SCORECARD - CPA

Report Quarter: Q3 FY2018

| Provider/Program Name: ALR Family Services, Inc (5140) - CPA |                                    |                                          |                                    |                                       |
|--------------------------------------------------------------|------------------------------------|------------------------------------------|------------------------------------|---------------------------------------|
| 1518 Airport Road, Hinesville, GA 31313                      |                                    | Quarterly Scores (Grades)                |                                    | Current Quarter<br>Score (Grade)      |
| Phone: 912-877-7928                                          |                                    | Q1: 88.25 (B+)                           | Q2: 90.76 (A-)                     | 93.02%                                |
| Vendor ID# 114739                                            |                                    | Q3: 93.02 (A-)                           | Q4: N/A                            | (A-)                                  |
| # New Foster Homes During Quarter: 1                         |                                    | # Children in Care During<br>Quarter: 28 | # Placements During<br>Quarter: 31 | # Children in Care On<br>Last Day: 25 |
|                                                              | Avg<br>Performance All<br>CPAs (%) | Provider<br>Performance (%)*             | Possible Points<br>(Weight)        | Provider Points<br>Earned             |
| OPM Monitoring Reviews                                       |                                    |                                          |                                    |                                       |
| Annual Comprehensive Reviews                                 | 88%                                | 73%                                      | 25                                 | 18.37                                 |
| Safety Reviews                                               | 94%                                | 96%                                      | 15                                 | 14.37                                 |
| Monitoring Sub-Tota                                          |                                    |                                          | 40                                 | 32.74                                 |
| CPA Safety Outcomes                                          |                                    |                                          |                                    |                                       |
| Incidence of Maltreatment                                    | 0.02%                              | No Substantiated<br>Reports              | 10                                 | 10.00                                 |
| Staff Training                                               | 90%                                | 100%                                     | 5                                  | 5.00                                  |
| Staff Safety Checks                                          | 92%                                | 100%                                     | 5                                  | 5.00                                  |
| Safety Sub-Tota                                              |                                    |                                          | 20                                 | 20.00                                 |
| <b>CPA Permanency Outcomes</b>                               |                                    |                                          |                                    |                                       |
| Placement Stability                                          | 92%                                | 89%                                      | 15                                 | 13.35                                 |
| Permanency Sub-Tota                                          |                                    |                                          | 15                                 | 13.35                                 |
| CPA Well-Being Outcomes                                      |                                    |                                          |                                    |                                       |
| EPSDT Medical Visits                                         | 85%                                | 80%                                      | 4                                  | 3.20                                  |
| EPSDT Dental Visits                                          | 79%                                | 96%                                      | 4                                  | 3.84                                  |
| Academic Supports                                            | 74%                                | 51%                                      | 3                                  | 1.53                                  |
| Provider ECEM Visits                                         | 91%                                | 96%                                      | 7                                  | 6.72                                  |
| Provider General Contacts                                    | 88%                                | 92%                                      | 7                                  | 6.44                                  |
| Placements with Siblings                                     | 64%                                | 53%                                      | Not Scored                         | Not Scored                            |
| Placements within Legal County                               | 19%                                | 75%                                      | Not Scored                         | Not Scored                            |
| Well-Being Sub-Tota                                          |                                    |                                          | 25                                 | 21.73                                 |
| *Performance calculation descriptions can b                  | e found in the FY 20°              | 18 RBWO PBP Measureme                    | ents and Standards Guide           |                                       |