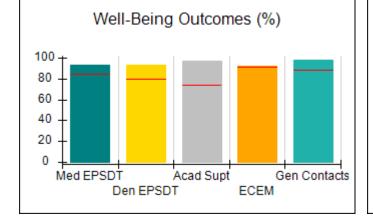

# Performance-Based Placement Measures RBWO Provider GA+SCORECARD - CPA

| Provider/Program Name: All God's Children - (861) - CPA          |                                    |                                          |                                    |                                      |
|------------------------------------------------------------------|------------------------------------|------------------------------------------|------------------------------------|--------------------------------------|
| 1671 Meriweather Dr., Watkinsville, GA 30677 Phone: 706-316-2421 |                                    | Quarterly Scores (Grades)                |                                    | Current Quarter<br>Score (Grade)     |
|                                                                  |                                    | Q1: 97.83 (A+)                           | Q2: 96.58 (A)                      | 89.45%                               |
| Vendor ID# 35219                                                 |                                    | Q3: 89.45 (B+)                           | Q4: (N/A)                          | (B+)                                 |
| # New Foster Homes During Quarter: 1                             |                                    | # Children in Care During<br>Quarter: 10 | # Placements During<br>Quarter: 10 | # Children in Care On<br>Last Day: 8 |
|                                                                  | Avg<br>Performance All<br>CPAs (%) | Provider<br>Performance (%)*             | Possible Points<br>(Weight)        | Provider Points<br>Earned            |
| OPM Monitoring Reviews                                           |                                    |                                          |                                    | ,                                    |
| Annual Comprehensive Reviews                                     | 88%                                | 86%                                      | 25                                 | 21.60                                |
| Safety Reviews                                                   | 94%                                | 98%                                      | 15                                 | 14.72                                |
| Monitoring Sub-Total                                             |                                    |                                          | 40                                 | 36.31                                |
| CPA Safety Outcomes                                              |                                    |                                          |                                    |                                      |
| Incidence of Maltreatment                                        | 0.02%                              | No Substantiated<br>Reports              | 10                                 | 10.00                                |
| Staff Training                                                   | 90%                                | 100%                                     | 10                                 | 5.00                                 |
| Safety Sub-Total                                                 |                                    |                                          | 20                                 | 20.00                                |
| CPA Permanency Outcomes                                          |                                    |                                          |                                    |                                      |
| Placement Stability                                              | 92%                                | 80%                                      | 15                                 | 12.00                                |
| Permanency Sub-Total                                             |                                    |                                          | 15                                 | 12.00                                |
| CPA Well-Being Outcomes                                          |                                    |                                          |                                    |                                      |
| EPSDT Medical Visits                                             | 85%                                | 70%                                      | 4                                  | 2.80                                 |
| EPSDT Dental Visits                                              | 79%                                | 60%                                      | 4                                  | 2.40                                 |
| Academic Supports                                                | 74%                                | 81%                                      | 3                                  | 2.43                                 |
| Provider ECEM Visits                                             | 91%                                | 89%                                      | 7                                  | 6.23                                 |
| Provider General Contacts                                        | 88%                                | 88%                                      | 7                                  | 6.16                                 |
| Placements with Siblings                                         | 64%                                | Not Eligible                             | Not Scored                         | Not Scored                           |
| Placements within Legal County                                   | 19%                                | Not Eligible                             | Not Scored                         | Not Scored                           |
| Well-Being Sub-Total                                             |                                    |                                          | 25                                 | 20.02                                |
| *Performance calculation descriptions can b                      | e found in the FY 20°              | 17 RBWO PBP Measureme                    | ents and Standards Guide           |                                      |
| Monitoring & Outcome                                             | s: Possible Po                     | ints = 100                               | Points Ear                         | rned: 88.33                          |