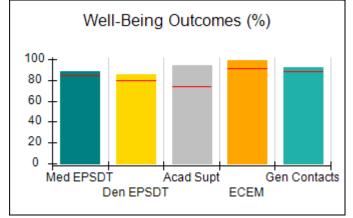

# Performance-Based Placement Measures RBWO Provider GA+SCORECARD - CPA

| Provider/Program Name: All God's Children - (861) - CPA          |                                    |                                          |                                    |                                      |
|------------------------------------------------------------------|------------------------------------|------------------------------------------|------------------------------------|--------------------------------------|
| 1671 Meriweather Dr., Watkinsville, GA 30677 Phone: 706-316-2421 |                                    | Quarterly Scores (Grades)                |                                    | Current Quarter<br>Score (Grade)     |
|                                                                  |                                    | Q1: 97.83 (A+)                           | Q2: 96.58 (A)                      | 89.45%                               |
| Vendor ID# 35219                                                 |                                    | Q3: 89.45 (B+)                           | Q4: (N/A)                          | (B+)                                 |
| # New Foster Homes During Quarter: 1                             |                                    | # Children in Care During<br>Quarter: 10 | # Placements During<br>Quarter: 10 | # Children in Care On<br>Last Day: 8 |
|                                                                  | Avg<br>Performance All<br>CPAs (%) | Provider<br>Performance (%)*             | Possible Points<br>(Weight)        | Provider Points<br>Earned            |
| OPM Monitoring Reviews                                           |                                    |                                          |                                    | ,                                    |
| Annual Comprehensive Reviews                                     | 88%                                | 86%                                      | 25                                 | 21.60                                |
| Safety Reviews                                                   | 94%                                | 98%                                      | 15                                 | 14.72                                |
| Monitoring Sub-Total                                             |                                    |                                          | 40                                 | 36.31                                |
| CPA Safety Outcomes                                              |                                    |                                          |                                    |                                      |
| Incidence of Maltreatment                                        | 0.02%                              | No Substantiated<br>Reports              | 10                                 | 10.00                                |
| Staff Training                                                   | 90%                                | 100%                                     | 10                                 | 5.00                                 |
| Safety Sub-Total                                                 |                                    |                                          | 20                                 | 20.00                                |
| CPA Permanency Outcomes                                          |                                    |                                          |                                    |                                      |
| Placement Stability                                              | 92%                                | 80%                                      | 15                                 | 12.00                                |
| Permanency Sub-Total                                             |                                    |                                          | 15                                 | 12.00                                |
| CPA Well-Being Outcomes                                          |                                    |                                          |                                    |                                      |
| EPSDT Medical Visits                                             | 85%                                | 70%                                      | 4                                  | 2.80                                 |
| EPSDT Dental Visits                                              | 79%                                | 60%                                      | 4                                  | 2.40                                 |
| Academic Supports                                                | 74%                                | 81%                                      | 3                                  | 2.43                                 |
| Provider ECEM Visits                                             | 91%                                | 89%                                      | 7                                  | 6.23                                 |
| Provider General Contacts                                        | 88%                                | 88%                                      | 7                                  | 6.16                                 |
| Placements with Siblings                                         | 64%                                | Not Eligible                             | Not Scored                         | Not Scored                           |
| Placements within Legal County                                   | 19%                                | Not Eligible                             | Not Scored                         | Not Scored                           |
| Well-Being Sub-Total                                             |                                    |                                          | 25                                 | 20.02                                |
| *Performance calculation descriptions can b                      | e found in the FY 20°              | 17 RBWO PBP Measureme                    | ents and Standards Guide           |                                      |
| Monitoring & Outcome                                             | s: Possible Po                     | ints = 100                               | Points Ear                         | rned: 88.33                          |