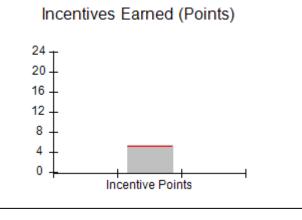

# Performance-Based Placement Measures RBWO Provider GA+SCORECARD - CPA

Report Quarter: Q3 FY2018

| # New Foster Homes During Quarter: 1                                                |                                    | # Children in Care During<br>Quarter: 10 | # Placements During<br>Quarter: 10 | # Children in Care On<br>Last Day: 8 |
|-------------------------------------------------------------------------------------|------------------------------------|------------------------------------------|------------------------------------|--------------------------------------|
| CPA Incentive Credits                                                               | Avg<br>Performance All<br>CPAs (%) | Provider<br>Performance (%)*             | Possible Points<br>(Weight)        | Provider Points<br>Earned            |
| Early EPSDT Medical Visits                                                          |                                    | 0%                                       | 2                                  | 0.00                                 |
| Early EPSDT Dental Visits                                                           |                                    | 0%                                       | 2                                  | 0.00                                 |
| Permanency Contacts                                                                 |                                    | 0%                                       | 5                                  | 0.00                                 |
| Additional Academic Supports                                                        |                                    | 56%                                      | 2                                  | 1.12                                 |
| Foster Hm Retention Rate (threshold = 90)                                           |                                    | 83%                                      | 2                                  | 0.00                                 |
| Foster Hm Recruitment (threshold = 100)                                             |                                    | 0%                                       | 2                                  | 0.00                                 |
| Active Agency Accreditation                                                         |                                    | 0%                                       | 4                                  | 0.00                                 |
| Staff Clinical Licensure                                                            |                                    | 0%                                       | 5                                  | 0.00                                 |
| Incentives Total                                                                    | 5.21                               |                                          | 24                                 | 1.12                                 |
| Maximum total                                                                       | combined incentive                 | credit allowed is 10 points.             | Incentives Awarded                 | 1.12                                 |
| *Performance calculation descriptions can be found in the FY 2017 RBWO PBP Measurem |                                    |                                          | ents and Standards Guide.          |                                      |