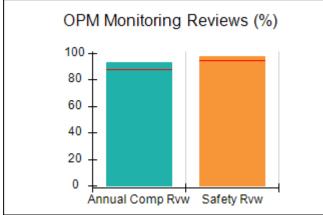

# Performance-Based Placement Measures RBWO Provider GA+SCORECARD - CPA

| Provider/Program Name: All God's Children - (861) - CPA          |                                    |                                          |                                    |                                      |
|------------------------------------------------------------------|------------------------------------|------------------------------------------|------------------------------------|--------------------------------------|
| 1671 Meriweather Dr., Watkinsville, GA 30677 Phone: 706-316-2421 |                                    | Quarterly Scores (Grades)                |                                    | Current Quarter<br>Score (Grade)     |
|                                                                  |                                    | Q1: 97.83 (A+)                           | Q2: 96.58 (A)                      | 89.45%                               |
| Vendor ID# 35219                                                 |                                    | Q3: 89.45 (B+)                           | Q4: (N/A)                          | (B+)                                 |
| # New Foster Homes During Quarter: 1                             |                                    | # Children in Care During<br>Quarter: 10 | # Placements During<br>Quarter: 10 | # Children in Care On<br>Last Day: 8 |
|                                                                  | Avg<br>Performance All<br>CPAs (%) | Provider<br>Performance (%)*             | Possible Points<br>(Weight)        | Provider Points<br>Earned            |
| OPM Monitoring Reviews                                           |                                    |                                          |                                    | ,                                    |
| Annual Comprehensive Reviews                                     | 88%                                | 86%                                      | 25                                 | 21.60                                |
| Safety Reviews                                                   | 94%                                | 98%                                      | 15                                 | 14.72                                |
| Monitoring Sub-Total                                             |                                    |                                          | 40                                 | 36.31                                |
| CPA Safety Outcomes                                              |                                    |                                          |                                    |                                      |
| Incidence of Maltreatment                                        | 0.02%                              | No Substantiated<br>Reports              | 10                                 | 10.00                                |
| Staff Training                                                   | 90%                                | 100%                                     | 10                                 | 5.00                                 |
| Safety Sub-Total                                                 |                                    |                                          | 20                                 | 20.00                                |
| CPA Permanency Outcomes                                          |                                    |                                          |                                    |                                      |
| Placement Stability                                              | 92%                                | 80%                                      | 15                                 | 12.00                                |
| Permanency Sub-Total                                             |                                    |                                          | 15                                 | 12.00                                |
| CPA Well-Being Outcomes                                          |                                    |                                          |                                    |                                      |
| EPSDT Medical Visits                                             | 85%                                | 70%                                      | 4                                  | 2.80                                 |
| EPSDT Dental Visits                                              | 79%                                | 60%                                      | 4                                  | 2.40                                 |
| Academic Supports                                                | 74%                                | 81%                                      | 3                                  | 2.43                                 |
| Provider ECEM Visits                                             | 91%                                | 89%                                      | 7                                  | 6.23                                 |
| Provider General Contacts                                        | 88%                                | 88%                                      | 7                                  | 6.16                                 |
| Placements with Siblings                                         | 64%                                | Not Eligible                             | Not Scored                         | Not Scored                           |
| Placements within Legal County                                   | 19%                                | Not Eligible                             | Not Scored                         | Not Scored                           |
| Well-Being Sub-Total                                             |                                    |                                          | 25                                 | 20.02                                |
| *Performance calculation descriptions can b                      | e found in the FY 20°              | 17 RBWO PBP Measureme                    | ents and Standards Guide           |                                      |
| Monitoring & Outcome                                             | s: Possible Po                     | ints = 100                               | Points Ear                         | rned: 88.33                          |