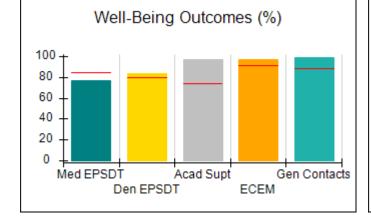

# Performance-Based Placement Measures RBWO Provider GA+SCORECARD - CPA

| Provider/Program Name: All God's Children - (861) - CPA          |                                    |                                          |                                    |                                      |
|------------------------------------------------------------------|------------------------------------|------------------------------------------|------------------------------------|--------------------------------------|
| 1671 Meriweather Dr., Watkinsville, GA 30677 Phone: 706-316-2421 |                                    | Quarterly Scores (Grades)                |                                    | Current Quarter<br>Score (Grade)     |
|                                                                  |                                    | Q1: 97.83 (A+)                           | Q2: 96.58 (A)                      | 89.45%                               |
| Vendor ID# 35219                                                 |                                    | Q3: 89.45 (B+)                           | Q4: (N/A)                          | (B+)                                 |
| # New Foster Homes During Quarter: 1                             |                                    | # Children in Care During<br>Quarter: 10 | # Placements During<br>Quarter: 10 | # Children in Care On<br>Last Day: 8 |
|                                                                  | Avg<br>Performance All<br>CPAs (%) | Provider<br>Performance (%)*             | Possible Points<br>(Weight)        | Provider Points<br>Earned            |
| OPM Monitoring Reviews                                           |                                    |                                          |                                    | ,                                    |
| Annual Comprehensive Reviews                                     | 88%                                | 86%                                      | 25                                 | 21.60                                |
| Safety Reviews                                                   | 94%                                | 98%                                      | 15                                 | 14.72                                |
| Monitoring Sub-Total                                             |                                    |                                          | 40                                 | 36.31                                |
| CPA Safety Outcomes                                              |                                    |                                          |                                    |                                      |
| Incidence of Maltreatment                                        | 0.02%                              | No Substantiated<br>Reports              | 10                                 | 10.00                                |
| Staff Training                                                   | 90%                                | 100%                                     | 10                                 | 5.00                                 |
| Safety Sub-Total                                                 |                                    |                                          | 20                                 | 20.00                                |
| CPA Permanency Outcomes                                          |                                    |                                          |                                    |                                      |
| Placement Stability                                              | 92%                                | 80%                                      | 15                                 | 12.00                                |
| Permanency Sub-Total                                             |                                    |                                          | 15                                 | 12.00                                |
| CPA Well-Being Outcomes                                          |                                    |                                          |                                    |                                      |
| EPSDT Medical Visits                                             | 85%                                | 70%                                      | 4                                  | 2.80                                 |
| EPSDT Dental Visits                                              | 79%                                | 60%                                      | 4                                  | 2.40                                 |
| Academic Supports                                                | 74%                                | 81%                                      | 3                                  | 2.43                                 |
| Provider ECEM Visits                                             | 91%                                | 89%                                      | 7                                  | 6.23                                 |
| Provider General Contacts                                        | 88%                                | 88%                                      | 7                                  | 6.16                                 |
| Placements with Siblings                                         | 64%                                | Not Eligible                             | Not Scored                         | Not Scored                           |
| Placements within Legal County                                   | 19%                                | Not Eligible                             | Not Scored                         | Not Scored                           |
| Well-Being Sub-Total                                             |                                    |                                          | 25                                 | 20.02                                |
| *Performance calculation descriptions can b                      | e found in the FY 20°              | 17 RBWO PBP Measureme                    | ents and Standards Guide           |                                      |
| Monitoring & Outcome                                             | s: Possible Po                     | ints = 100                               | Points Ear                         | rned: 88.33                          |