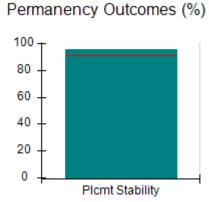

# Performance-Based Placement Measures RBWO Provider GA+SCORECARD - CPA

| Provider/Program Name: All God's Children - (861) - CPA          |                                    |                                          |                                    |                                      |
|------------------------------------------------------------------|------------------------------------|------------------------------------------|------------------------------------|--------------------------------------|
| 1671 Meriweather Dr., Watkinsville, GA 30677 Phone: 706-316-2421 |                                    | Quarterly Scores (Grades)                |                                    | Current Quarter<br>Score (Grade)     |
|                                                                  |                                    | Q1: 97.83 (A+)                           | Q2: 96.58 (A)                      | 89.45%                               |
| Vendor ID# 35219                                                 |                                    | Q3: 89.45 (B+)                           | Q4: (N/A)                          | (B+)                                 |
| # New Foster Homes During Quarter: 1                             |                                    | # Children in Care During<br>Quarter: 10 | # Placements During<br>Quarter: 10 | # Children in Care On<br>Last Day: 8 |
|                                                                  | Avg<br>Performance All<br>CPAs (%) | Provider<br>Performance (%)*             | Possible Points<br>(Weight)        | Provider Points<br>Earned            |
| OPM Monitoring Reviews                                           |                                    |                                          |                                    | ,                                    |
| Annual Comprehensive Reviews                                     | 88%                                | 86%                                      | 25                                 | 21.60                                |
| Safety Reviews                                                   | 94%                                | 98%                                      | 15                                 | 14.72                                |
| Monitoring Sub-Total                                             |                                    |                                          | 40                                 | 36.31                                |
| CPA Safety Outcomes                                              |                                    |                                          |                                    |                                      |
| Incidence of Maltreatment                                        | 0.02%                              | No Substantiated<br>Reports              | 10                                 | 10.00                                |
| Staff Training                                                   | 90%                                | 100%                                     | 10                                 | 5.00                                 |
| Safety Sub-Total                                                 |                                    |                                          | 20                                 | 20.00                                |
| CPA Permanency Outcomes                                          |                                    |                                          |                                    |                                      |
| Placement Stability                                              | 92%                                | 80%                                      | 15                                 | 12.00                                |
| Permanency Sub-Total                                             |                                    |                                          | 15                                 | 12.00                                |
| CPA Well-Being Outcomes                                          |                                    |                                          |                                    |                                      |
| EPSDT Medical Visits                                             | 85%                                | 70%                                      | 4                                  | 2.80                                 |
| EPSDT Dental Visits                                              | 79%                                | 60%                                      | 4                                  | 2.40                                 |
| Academic Supports                                                | 74%                                | 81%                                      | 3                                  | 2.43                                 |
| Provider ECEM Visits                                             | 91%                                | 89%                                      | 7                                  | 6.23                                 |
| Provider General Contacts                                        | 88%                                | 88%                                      | 7                                  | 6.16                                 |
| Placements with Siblings                                         | 64%                                | Not Eligible                             | Not Scored                         | Not Scored                           |
| Placements within Legal County                                   | 19%                                | Not Eligible                             | Not Scored                         | Not Scored                           |
| Well-Being Sub-Total                                             |                                    |                                          | 25                                 | 20.02                                |
| *Performance calculation descriptions can b                      | e found in the FY 20°              | 17 RBWO PBP Measureme                    | ents and Standards Guide           |                                      |
| Monitoring & Outcome                                             | s: Possible Po                     | ints = 100                               | Points Ear                         | rned: 88.33                          |