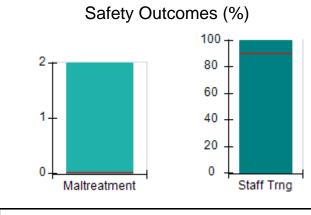

# Performance-Based Placement Measures RBWO Provider GA+SCORECARD - CPA

| Provider/Program Name: All God's Children - (861) - CPA          |                                    |                                          |                                    |                                      |
|------------------------------------------------------------------|------------------------------------|------------------------------------------|------------------------------------|--------------------------------------|
| 1671 Meriweather Dr., Watkinsville, GA 30677 Phone: 706-316-2421 |                                    | Quarterly Scores (Grades)                |                                    | Current Quarter<br>Score (Grade)     |
|                                                                  |                                    | Q1: 97.83 (A+)                           | Q2: 96.58 (A)                      | 89.45%                               |
| Vendor ID# 35219                                                 |                                    | Q3: 89.45 (B+)                           | Q4: (N/A)                          | (B+)                                 |
| # New Foster Homes During Quarter: 1                             |                                    | # Children in Care During<br>Quarter: 10 | # Placements During<br>Quarter: 10 | # Children in Care On<br>Last Day: 8 |
|                                                                  | Avg<br>Performance All<br>CPAs (%) | Provider<br>Performance (%)*             | Possible Points<br>(Weight)        | Provider Points<br>Earned            |
| OPM Monitoring Reviews                                           |                                    |                                          |                                    | ,                                    |
| Annual Comprehensive Reviews                                     | 88%                                | 86%                                      | 25                                 | 21.60                                |
| Safety Reviews                                                   | 94%                                | 98%                                      | 15                                 | 14.72                                |
| Monitoring Sub-Total                                             |                                    |                                          | 40                                 | 36.31                                |
| CPA Safety Outcomes                                              |                                    |                                          |                                    |                                      |
| Incidence of Maltreatment                                        | 0.02%                              | No Substantiated<br>Reports              | 10                                 | 10.00                                |
| Staff Training                                                   | 90%                                | 100%                                     | 10                                 | 5.00                                 |
| Safety Sub-Total                                                 |                                    |                                          | 20                                 | 20.00                                |
| CPA Permanency Outcomes                                          |                                    |                                          |                                    |                                      |
| Placement Stability                                              | 92%                                | 80%                                      | 15                                 | 12.00                                |
| Permanency Sub-Total                                             |                                    |                                          | 15                                 | 12.00                                |
| CPA Well-Being Outcomes                                          |                                    |                                          |                                    |                                      |
| EPSDT Medical Visits                                             | 85%                                | 70%                                      | 4                                  | 2.80                                 |
| EPSDT Dental Visits                                              | 79%                                | 60%                                      | 4                                  | 2.40                                 |
| Academic Supports                                                | 74%                                | 81%                                      | 3                                  | 2.43                                 |
| Provider ECEM Visits                                             | 91%                                | 89%                                      | 7                                  | 6.23                                 |
| Provider General Contacts                                        | 88%                                | 88%                                      | 7                                  | 6.16                                 |
| Placements with Siblings                                         | 64%                                | Not Eligible                             | Not Scored                         | Not Scored                           |
| Placements within Legal County                                   | 19%                                | Not Eligible                             | Not Scored                         | Not Scored                           |
| Well-Being Sub-Total                                             |                                    |                                          | 25                                 | 20.02                                |
| *Performance calculation descriptions can b                      | e found in the FY 20°              | 17 RBWO PBP Measureme                    | ents and Standards Guide           |                                      |
| Monitoring & Outcome                                             | s: Possible Po                     | ints = 100                               | Points Ear                         | rned: 88.33                          |