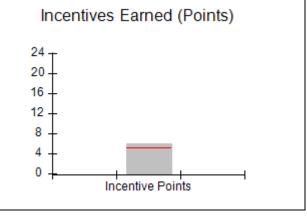

# Performance-Based Placement Measures RBWO Provider GA+SCORECARD - CPA

Report Quarter: Q3 FY2018

| # New Foster Homes During Quarter: 1                                                |                                    | # Children in Care During<br>Quarter: 10 | # Placements During<br>Quarter: 10 | # Children in Care On<br>Last Day: 8 |
|-------------------------------------------------------------------------------------|------------------------------------|------------------------------------------|------------------------------------|--------------------------------------|
| CPA Incentive Credits                                                               | Avg<br>Performance All<br>CPAs (%) | Provider<br>Performance (%)*             | Possible Points<br>(Weight)        | Provider Points<br>Earned            |
| Early EPSDT Medical Visits                                                          |                                    | 0%                                       | 2                                  | 0.00                                 |
| Early EPSDT Dental Visits                                                           |                                    | 0%                                       | 2                                  | 0.00                                 |
| Permanency Contacts                                                                 |                                    | 0%                                       | 5                                  | 0.00                                 |
| Additional Academic Supports                                                        |                                    | 56%                                      | 2                                  | 1.12                                 |
| Foster Hm Retention Rate (threshold = 90)                                           |                                    | 83%                                      | 2                                  | 0.00                                 |
| Foster Hm Recruitment (threshold = 100)                                             |                                    | 0%                                       | 2                                  | 0.00                                 |
| Active Agency Accreditation                                                         |                                    | 0%                                       | 4                                  | 0.00                                 |
| Staff Clinical Licensure                                                            |                                    | 0%                                       | 5                                  | 0.00                                 |
| Incentives Total                                                                    | 5.21                               |                                          | 24                                 | 1.12                                 |
| Maximum total                                                                       | combined incentive                 | credit allowed is 10 points.             | Incentives Awarded                 | 1.12                                 |
| *Performance calculation descriptions can be found in the FY 2017 RBWO PBP Measurem |                                    |                                          | ents and Standards Guide.          |                                      |