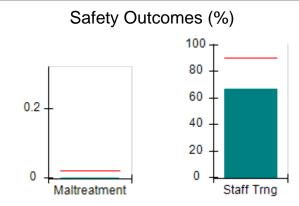

# Performance-Based Placement Measures RBWO Provider GA+SCORECARD - CPA

| Provider/Program Name: All God's Children - (861) - CPA          |                                    |                                          |                                    |                                      |
|------------------------------------------------------------------|------------------------------------|------------------------------------------|------------------------------------|--------------------------------------|
| 1671 Meriweather Dr., Watkinsville, GA 30677 Phone: 706-316-2421 |                                    | Quarterly Scores (Grades)                |                                    | Current Quarter<br>Score (Grade)     |
|                                                                  |                                    | Q1: 97.83 (A+)                           | Q2: 96.58 (A)                      | 89.45%                               |
| Vendor ID# 35219                                                 |                                    | Q3: 89.45 (B+)                           | Q4: (N/A)                          | (B+)                                 |
| # New Foster Homes During Quarter: 1                             |                                    | # Children in Care During<br>Quarter: 10 | # Placements During<br>Quarter: 10 | # Children in Care On<br>Last Day: 8 |
|                                                                  | Avg<br>Performance All<br>CPAs (%) | Provider<br>Performance (%)*             | Possible Points<br>(Weight)        | Provider Points<br>Earned            |
| OPM Monitoring Reviews                                           |                                    |                                          |                                    | ,                                    |
| Annual Comprehensive Reviews                                     | 88%                                | 86%                                      | 25                                 | 21.60                                |
| Safety Reviews                                                   | 94%                                | 98%                                      | 15                                 | 14.72                                |
| Monitoring Sub-Total                                             |                                    |                                          | 40                                 | 36.31                                |
| CPA Safety Outcomes                                              |                                    |                                          |                                    |                                      |
| Incidence of Maltreatment                                        | 0.02%                              | No Substantiated<br>Reports              | 10                                 | 10.00                                |
| Staff Training                                                   | 90%                                | 100%                                     | 10                                 | 5.00                                 |
| Safety Sub-Total                                                 |                                    |                                          | 20                                 | 20.00                                |
| CPA Permanency Outcomes                                          |                                    |                                          |                                    |                                      |
| Placement Stability                                              | 92%                                | 80%                                      | 15                                 | 12.00                                |
| Permanency Sub-Total                                             |                                    |                                          | 15                                 | 12.00                                |
| CPA Well-Being Outcomes                                          |                                    |                                          |                                    |                                      |
| EPSDT Medical Visits                                             | 85%                                | 70%                                      | 4                                  | 2.80                                 |
| EPSDT Dental Visits                                              | 79%                                | 60%                                      | 4                                  | 2.40                                 |
| Academic Supports                                                | 74%                                | 81%                                      | 3                                  | 2.43                                 |
| Provider ECEM Visits                                             | 91%                                | 89%                                      | 7                                  | 6.23                                 |
| Provider General Contacts                                        | 88%                                | 88%                                      | 7                                  | 6.16                                 |
| Placements with Siblings                                         | 64%                                | Not Eligible                             | Not Scored                         | Not Scored                           |
| Placements within Legal County                                   | 19%                                | Not Eligible                             | Not Scored                         | Not Scored                           |
| Well-Being Sub-Total                                             |                                    |                                          | 25                                 | 20.02                                |
| *Performance calculation descriptions can b                      | e found in the FY 20°              | 17 RBWO PBP Measureme                    | ents and Standards Guide           |                                      |
| Monitoring & Outcome                                             | s: Possible Po                     | ints = 100                               | Points Ear                         | rned: 88.33                          |