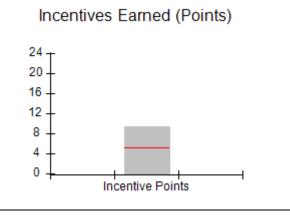

| d: 88.33 | Points Earned:   | Possible Points = 100 | Monitoring & Outcomes: |
|----------|------------------|-----------------------|------------------------|
| 88.33%   | ncentives Credit | Score Before I        |                        |
| 1.12 pts | entives Awarded  | Inc                   |                        |
| N/A pts  | PBP Verification |                       |                        |
| 89.45%   | Total Score      |                       |                        |

# Performance-Based Placement Measures RBWO Provider GA+SCORECARD - CPA

Report Quarter: Q3 FY2018

| # New Foster Homes During Quarter: 1                                                |                                    | # Children in Care During<br>Quarter: 10 | # Placements During<br>Quarter: 10 | # Children in Care On<br>Last Day: 8 |
|-------------------------------------------------------------------------------------|------------------------------------|------------------------------------------|------------------------------------|--------------------------------------|
| CPA Incentive Credits                                                               | Avg<br>Performance All<br>CPAs (%) | Provider<br>Performance (%)*             | Possible Points<br>(Weight)        | Provider Points<br>Earned            |
| Early EPSDT Medical Visits                                                          |                                    | 0%                                       | 2                                  | 0.00                                 |
| Early EPSDT Dental Visits                                                           |                                    | 0%                                       | 2                                  | 0.00                                 |
| Permanency Contacts                                                                 |                                    | 0%                                       | 5                                  | 0.00                                 |
| Additional Academic Supports                                                        |                                    | 56%                                      | 2                                  | 1.12                                 |
| Foster Hm Retention Rate (threshold = 90)                                           |                                    | 83%                                      | 2                                  | 0.00                                 |
| Foster Hm Recruitment (threshold = 100)                                             |                                    | 0%                                       | 2                                  | 0.00                                 |
| Active Agency Accreditation                                                         |                                    | 0%                                       | 4                                  | 0.00                                 |
| Staff Clinical Licensure                                                            |                                    | 0%                                       | 5                                  | 0.00                                 |
| Incentives Total                                                                    | 5.21                               |                                          | 24                                 | 1.12                                 |
| Maximum total                                                                       | combined incentive                 | credit allowed is 10 points.             | Incentives Awarded                 | 1.12                                 |
| *Performance calculation descriptions can be found in the FY 2017 RBWO PBP Measurem |                                    |                                          | ents and Standards Guide.          |                                      |