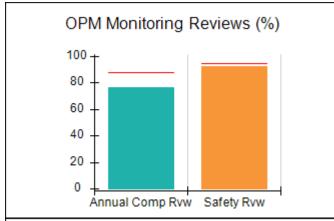

# Performance-Based Placement Measures RBWO Provider GA+SCORECARD - CPA

| Provider/Program Name: All God's Children - (861) - CPA          |                                    |                                          |                                    |                                      |
|------------------------------------------------------------------|------------------------------------|------------------------------------------|------------------------------------|--------------------------------------|
| 1671 Meriweather Dr., Watkinsville, GA 30677 Phone: 706-316-2421 |                                    | Quarterly Scores (Grades)                |                                    | Current Quarter<br>Score (Grade)     |
|                                                                  |                                    | Q1: 97.83 (A+)                           | Q2: 96.58 (A)                      | 89.45%                               |
| Vendor ID# 35219                                                 |                                    | Q3: 89.45 (B+)                           | Q4: (N/A)                          | (B+)                                 |
| # New Foster Homes During Quarter: 1                             |                                    | # Children in Care During<br>Quarter: 10 | # Placements During<br>Quarter: 10 | # Children in Care On<br>Last Day: 8 |
|                                                                  | Avg<br>Performance All<br>CPAs (%) | Provider<br>Performance (%)*             | Possible Points<br>(Weight)        | Provider Points<br>Earned            |
| OPM Monitoring Reviews                                           |                                    |                                          |                                    | ,                                    |
| Annual Comprehensive Reviews                                     | 88%                                | 86%                                      | 25                                 | 21.60                                |
| Safety Reviews                                                   | 94%                                | 98%                                      | 15                                 | 14.72                                |
| Monitoring Sub-Total                                             |                                    |                                          | 40                                 | 36.31                                |
| CPA Safety Outcomes                                              |                                    |                                          |                                    |                                      |
| Incidence of Maltreatment                                        | 0.02%                              | No Substantiated<br>Reports              | 10                                 | 10.00                                |
| Staff Training                                                   | 90%                                | 100%                                     | 10                                 | 5.00                                 |
| Safety Sub-Total                                                 |                                    |                                          | 20                                 | 20.00                                |
| CPA Permanency Outcomes                                          |                                    |                                          |                                    |                                      |
| Placement Stability                                              | 92%                                | 80%                                      | 15                                 | 12.00                                |
| Permanency Sub-Total                                             |                                    |                                          | 15                                 | 12.00                                |
| CPA Well-Being Outcomes                                          |                                    |                                          |                                    |                                      |
| EPSDT Medical Visits                                             | 85%                                | 70%                                      | 4                                  | 2.80                                 |
| EPSDT Dental Visits                                              | 79%                                | 60%                                      | 4                                  | 2.40                                 |
| Academic Supports                                                | 74%                                | 81%                                      | 3                                  | 2.43                                 |
| Provider ECEM Visits                                             | 91%                                | 89%                                      | 7                                  | 6.23                                 |
| Provider General Contacts                                        | 88%                                | 88%                                      | 7                                  | 6.16                                 |
| Placements with Siblings                                         | 64%                                | Not Eligible                             | Not Scored                         | Not Scored                           |
| Placements within Legal County                                   | 19%                                | Not Eligible                             | Not Scored                         | Not Scored                           |
| Well-Being Sub-Total                                             |                                    |                                          | 25                                 | 20.02                                |
| *Performance calculation descriptions can b                      | e found in the FY 20°              | 17 RBWO PBP Measureme                    | ents and Standards Guide           |                                      |
| Monitoring & Outcome                                             | s: Possible Po                     | ints = 100                               | Points Ear                         | rned: 88.33                          |