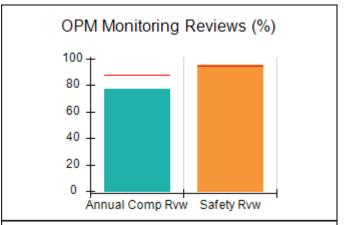

# Performance-Based Placement Measures RBWO Provider GA+SCORECARD - CPA

| Provider/Program Name: All God's Children - (861) - CPA          |                                    |                                          |                                    |                                      |
|------------------------------------------------------------------|------------------------------------|------------------------------------------|------------------------------------|--------------------------------------|
| 1671 Meriweather Dr., Watkinsville, GA 30677 Phone: 706-316-2421 |                                    | Quarterly Scores (Grades)                |                                    | Current Quarter<br>Score (Grade)     |
|                                                                  |                                    | Q1: 97.83 (A+)                           | Q2: 96.58 (A)                      | 89.45%                               |
| Vendor ID# 35219                                                 |                                    | Q3: 89.45 (B+)                           | Q4: (N/A)                          | (B+)                                 |
| # New Foster Homes During Quarter: 1                             |                                    | # Children in Care During<br>Quarter: 10 | # Placements During<br>Quarter: 10 | # Children in Care On<br>Last Day: 8 |
|                                                                  | Avg<br>Performance All<br>CPAs (%) | Provider<br>Performance (%)*             | Possible Points<br>(Weight)        | Provider Points<br>Earned            |
| OPM Monitoring Reviews                                           |                                    |                                          |                                    | ,                                    |
| Annual Comprehensive Reviews                                     | 88%                                | 86%                                      | 25                                 | 21.60                                |
| Safety Reviews                                                   | 94%                                | 98%                                      | 15                                 | 14.72                                |
| Monitoring Sub-Total                                             |                                    |                                          | 40                                 | 36.31                                |
| CPA Safety Outcomes                                              |                                    |                                          |                                    |                                      |
| Incidence of Maltreatment                                        | 0.02%                              | No Substantiated<br>Reports              | 10                                 | 10.00                                |
| Staff Training                                                   | 90%                                | 100%                                     | 10                                 | 5.00                                 |
| Safety Sub-Total                                                 |                                    |                                          | 20                                 | 20.00                                |
| CPA Permanency Outcomes                                          |                                    |                                          |                                    |                                      |
| Placement Stability                                              | 92%                                | 80%                                      | 15                                 | 12.00                                |
| Permanency Sub-Total                                             |                                    |                                          | 15                                 | 12.00                                |
| CPA Well-Being Outcomes                                          |                                    |                                          |                                    |                                      |
| EPSDT Medical Visits                                             | 85%                                | 70%                                      | 4                                  | 2.80                                 |
| EPSDT Dental Visits                                              | 79%                                | 60%                                      | 4                                  | 2.40                                 |
| Academic Supports                                                | 74%                                | 81%                                      | 3                                  | 2.43                                 |
| Provider ECEM Visits                                             | 91%                                | 89%                                      | 7                                  | 6.23                                 |
| Provider General Contacts                                        | 88%                                | 88%                                      | 7                                  | 6.16                                 |
| Placements with Siblings                                         | 64%                                | Not Eligible                             | Not Scored                         | Not Scored                           |
| Placements within Legal County                                   | 19%                                | Not Eligible                             | Not Scored                         | Not Scored                           |
| Well-Being Sub-Total                                             |                                    |                                          | 25                                 | 20.02                                |
| *Performance calculation descriptions can b                      | e found in the FY 20°              | 17 RBWO PBP Measureme                    | ents and Standards Guide           |                                      |
| Monitoring & Outcome                                             | s: Possible Po                     | ints = 100                               | Points Ear                         | rned: 88.33                          |