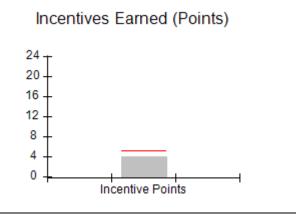

| d: 88.33 | Points Earned:   | Possible Points = 100 | Monitoring & Outcomes: |
|----------|------------------|-----------------------|------------------------|
| 88.33%   | ncentives Credit | Score Before I        |                        |
| 1.12 pts | entives Awarded  | Inc                   |                        |
| N/A pts  | PBP Verification |                       |                        |
| 89.45%   | Total Score      |                       |                        |