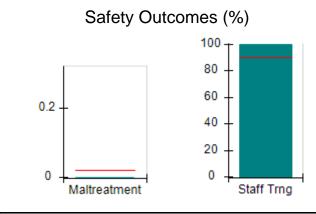

# Performance-Based Placement Measures RBWO Provider GA+SCORECARD - CPA

| Provider/Program Name: All God's Children - (861) - CPA          |                                    |                                          |                                    |                                      |
|------------------------------------------------------------------|------------------------------------|------------------------------------------|------------------------------------|--------------------------------------|
| 1671 Meriweather Dr., Watkinsville, GA 30677 Phone: 706-316-2421 |                                    | Quarterly Scores (Grades)                |                                    | Current Quarter<br>Score (Grade)     |
|                                                                  |                                    | Q1: 97.83 (A+)                           | Q2: 96.58 (A)                      | 89.45%                               |
| Vendor ID# 35219                                                 |                                    | Q3: 89.45 (B+)                           | Q4: (N/A)                          | (B+)                                 |
| # New Foster Homes During Quarter: 1                             |                                    | # Children in Care During<br>Quarter: 10 | # Placements During<br>Quarter: 10 | # Children in Care On<br>Last Day: 8 |
|                                                                  | Avg<br>Performance All<br>CPAs (%) | Provider<br>Performance (%)*             | Possible Points<br>(Weight)        | Provider Points<br>Earned            |
| OPM Monitoring Reviews                                           |                                    |                                          |                                    | ,                                    |
| Annual Comprehensive Reviews                                     | 88%                                | 86%                                      | 25                                 | 21.60                                |
| Safety Reviews                                                   | 94%                                | 98%                                      | 15                                 | 14.72                                |
| Monitoring Sub-Total                                             |                                    |                                          | 40                                 | 36.31                                |
| CPA Safety Outcomes                                              |                                    |                                          |                                    |                                      |
| Incidence of Maltreatment                                        | 0.02%                              | No Substantiated<br>Reports              | 10                                 | 10.00                                |
| Staff Training                                                   | 90%                                | 100%                                     | 10                                 | 5.00                                 |
| Safety Sub-Total                                                 |                                    |                                          | 20                                 | 20.00                                |
| CPA Permanency Outcomes                                          |                                    |                                          |                                    |                                      |
| Placement Stability                                              | 92%                                | 80%                                      | 15                                 | 12.00                                |
| Permanency Sub-Total                                             |                                    |                                          | 15                                 | 12.00                                |
| CPA Well-Being Outcomes                                          |                                    |                                          |                                    |                                      |
| EPSDT Medical Visits                                             | 85%                                | 70%                                      | 4                                  | 2.80                                 |
| EPSDT Dental Visits                                              | 79%                                | 60%                                      | 4                                  | 2.40                                 |
| Academic Supports                                                | 74%                                | 81%                                      | 3                                  | 2.43                                 |
| Provider ECEM Visits                                             | 91%                                | 89%                                      | 7                                  | 6.23                                 |
| Provider General Contacts                                        | 88%                                | 88%                                      | 7                                  | 6.16                                 |
| Placements with Siblings                                         | 64%                                | Not Eligible                             | Not Scored                         | Not Scored                           |
| Placements within Legal County                                   | 19%                                | Not Eligible                             | Not Scored                         | Not Scored                           |
| Well-Being Sub-Total                                             |                                    |                                          | 25                                 | 20.02                                |
| *Performance calculation descriptions can b                      | e found in the FY 20°              | 17 RBWO PBP Measureme                    | ents and Standards Guide           |                                      |
| Monitoring & Outcome                                             | s: Possible Po                     | ints = 100                               | Points Ear                         | rned: 88.33                          |