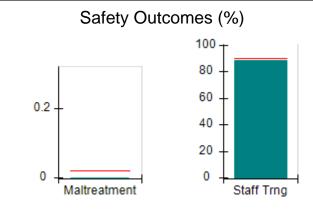

# Performance-Based Placement Measures RBWO Provider GA+SCORECARD - CPA

| Provider/Program Name: All God's Children - (861) - CPA          |                                    |                                          |                                    |                                      |
|------------------------------------------------------------------|------------------------------------|------------------------------------------|------------------------------------|--------------------------------------|
| 1671 Meriweather Dr., Watkinsville, GA 30677 Phone: 706-316-2421 |                                    | Quarterly Scores (Grades)                |                                    | Current Quarter<br>Score (Grade)     |
|                                                                  |                                    | Q1: 97.83 (A+)                           | Q2: 96.58 (A)                      | 89.45%                               |
| Vendor ID# 35219                                                 |                                    | Q3: 89.45 (B+)                           | Q4: (N/A)                          | (B+)                                 |
| # New Foster Homes During Quarter: 1                             |                                    | # Children in Care During<br>Quarter: 10 | # Placements During<br>Quarter: 10 | # Children in Care On<br>Last Day: 8 |
|                                                                  | Avg<br>Performance All<br>CPAs (%) | Provider<br>Performance (%)*             | Possible Points<br>(Weight)        | Provider Points<br>Earned            |
| OPM Monitoring Reviews                                           |                                    |                                          |                                    | ,                                    |
| Annual Comprehensive Reviews                                     | 88%                                | 86%                                      | 25                                 | 21.60                                |
| Safety Reviews                                                   | 94%                                | 98%                                      | 15                                 | 14.72                                |
| Monitoring Sub-Total                                             |                                    |                                          | 40                                 | 36.31                                |
| CPA Safety Outcomes                                              |                                    |                                          |                                    |                                      |
| Incidence of Maltreatment                                        | 0.02%                              | No Substantiated<br>Reports              | 10                                 | 10.00                                |
| Staff Training                                                   | 90%                                | 100%                                     | 10                                 | 5.00                                 |
| Safety Sub-Total                                                 |                                    |                                          | 20                                 | 20.00                                |
| CPA Permanency Outcomes                                          |                                    |                                          |                                    |                                      |
| Placement Stability                                              | 92%                                | 80%                                      | 15                                 | 12.00                                |
| Permanency Sub-Total                                             |                                    |                                          | 15                                 | 12.00                                |
| CPA Well-Being Outcomes                                          |                                    |                                          |                                    |                                      |
| EPSDT Medical Visits                                             | 85%                                | 70%                                      | 4                                  | 2.80                                 |
| EPSDT Dental Visits                                              | 79%                                | 60%                                      | 4                                  | 2.40                                 |
| Academic Supports                                                | 74%                                | 81%                                      | 3                                  | 2.43                                 |
| Provider ECEM Visits                                             | 91%                                | 89%                                      | 7                                  | 6.23                                 |
| Provider General Contacts                                        | 88%                                | 88%                                      | 7                                  | 6.16                                 |
| Placements with Siblings                                         | 64%                                | Not Eligible                             | Not Scored                         | Not Scored                           |
| Placements within Legal County                                   | 19%                                | Not Eligible                             | Not Scored                         | Not Scored                           |
| Well-Being Sub-Total                                             |                                    |                                          | 25                                 | 20.02                                |
| *Performance calculation descriptions can b                      | e found in the FY 20°              | 17 RBWO PBP Measureme                    | ents and Standards Guide           |                                      |
| Monitoring & Outcome                                             | s: Possible Po                     | ints = 100                               | Points Ear                         | rned: 88.33                          |