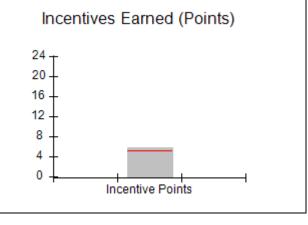

# Performance-Based Placement Measures RBWO Provider GA+SCORECARD - CPA

Report Quarter: Q3 FY2018

| # New Foster Homes During Quarter: 1                                                |                                    | # Children in Care During<br>Quarter: 10 | # Placements During<br>Quarter: 10 | # Children in Care On<br>Last Day: 8 |
|-------------------------------------------------------------------------------------|------------------------------------|------------------------------------------|------------------------------------|--------------------------------------|
| CPA Incentive Credits                                                               | Avg<br>Performance All<br>CPAs (%) | Provider<br>Performance (%)*             | Possible Points<br>(Weight)        | Provider Points<br>Earned            |
| Early EPSDT Medical Visits                                                          |                                    | 0%                                       | 2                                  | 0.00                                 |
| Early EPSDT Dental Visits                                                           |                                    | 0%                                       | 2                                  | 0.00                                 |
| Permanency Contacts                                                                 |                                    | 0%                                       | 5                                  | 0.00                                 |
| Additional Academic Supports                                                        |                                    | 56%                                      | 2                                  | 1.12                                 |
| Foster Hm Retention Rate (threshold = 90)                                           |                                    | 83%                                      | 2                                  | 0.00                                 |
| Foster Hm Recruitment (threshold = 100)                                             |                                    | 0%                                       | 2                                  | 0.00                                 |
| Active Agency Accreditation                                                         |                                    | 0%                                       | 4                                  | 0.00                                 |
| Staff Clinical Licensure                                                            |                                    | 0%                                       | 5                                  | 0.00                                 |
| Incentives Total                                                                    | 5.21                               |                                          | 24                                 | 1.12                                 |
| Maximum total                                                                       | combined incentive                 | credit allowed is 10 points.             | Incentives Awarded                 | 1.12                                 |
| *Performance calculation descriptions can be found in the FY 2017 RBWO PBP Measurem |                                    |                                          | ents and Standards Guide.          |                                      |