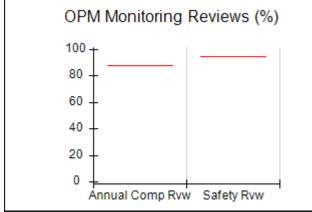

# Performance-Based Placement Measures RBWO Provider GA+SCORECARD - CPA

| Provider/Program Name: All God's Children - (861) - CPA          |                                    |                                          |                                    |                                      |
|------------------------------------------------------------------|------------------------------------|------------------------------------------|------------------------------------|--------------------------------------|
| 1671 Meriweather Dr., Watkinsville, GA 30677 Phone: 706-316-2421 |                                    | Quarterly Scores (Grades)                |                                    | Current Quarter<br>Score (Grade)     |
|                                                                  |                                    | Q1: 97.83 (A+)                           | Q2: 96.58 (A)                      | 89.45%                               |
| Vendor ID# 35219                                                 |                                    | Q3: 89.45 (B+)                           | Q4: (N/A)                          | (B+)                                 |
| # New Foster Homes During Quarter: 1                             |                                    | # Children in Care During<br>Quarter: 10 | # Placements During<br>Quarter: 10 | # Children in Care On<br>Last Day: 8 |
|                                                                  | Avg<br>Performance All<br>CPAs (%) | Provider<br>Performance (%)*             | Possible Points<br>(Weight)        | Provider Points<br>Earned            |
| OPM Monitoring Reviews                                           |                                    |                                          |                                    | ,                                    |
| Annual Comprehensive Reviews                                     | 88%                                | 86%                                      | 25                                 | 21.60                                |
| Safety Reviews                                                   | 94%                                | 98%                                      | 15                                 | 14.72                                |
| Monitoring Sub-Total                                             |                                    |                                          | 40                                 | 36.31                                |
| CPA Safety Outcomes                                              |                                    |                                          |                                    |                                      |
| Incidence of Maltreatment                                        | 0.02%                              | No Substantiated<br>Reports              | 10                                 | 10.00                                |
| Staff Training                                                   | 90%                                | 100%                                     | 10                                 | 5.00                                 |
| Safety Sub-Total                                                 |                                    |                                          | 20                                 | 20.00                                |
| CPA Permanency Outcomes                                          |                                    |                                          |                                    |                                      |
| Placement Stability                                              | 92%                                | 80%                                      | 15                                 | 12.00                                |
| Permanency Sub-Total                                             |                                    |                                          | 15                                 | 12.00                                |
| CPA Well-Being Outcomes                                          |                                    |                                          |                                    |                                      |
| EPSDT Medical Visits                                             | 85%                                | 70%                                      | 4                                  | 2.80                                 |
| EPSDT Dental Visits                                              | 79%                                | 60%                                      | 4                                  | 2.40                                 |
| Academic Supports                                                | 74%                                | 81%                                      | 3                                  | 2.43                                 |
| Provider ECEM Visits                                             | 91%                                | 89%                                      | 7                                  | 6.23                                 |
| Provider General Contacts                                        | 88%                                | 88%                                      | 7                                  | 6.16                                 |
| Placements with Siblings                                         | 64%                                | Not Eligible                             | Not Scored                         | Not Scored                           |
| Placements within Legal County                                   | 19%                                | Not Eligible                             | Not Scored                         | Not Scored                           |
| Well-Being Sub-Total                                             |                                    |                                          | 25                                 | 20.02                                |
| *Performance calculation descriptions can b                      | e found in the FY 20°              | 17 RBWO PBP Measureme                    | ents and Standards Guide           |                                      |
| Monitoring & Outcome                                             | s: Possible Po                     | ints = 100                               | Points Ear                         | rned: 88.33                          |