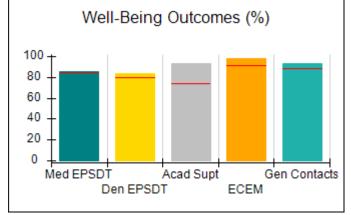

# Performance-Based Placement Measures RBWO Provider GA+SCORECARD - CPA

| Provider/Program Name: All God's Children - (861) - CPA          |                                    |                                          |                                    |                                      |
|------------------------------------------------------------------|------------------------------------|------------------------------------------|------------------------------------|--------------------------------------|
| 1671 Meriweather Dr., Watkinsville, GA 30677 Phone: 706-316-2421 |                                    | Quarterly Scores (Grades)                |                                    | Current Quarter<br>Score (Grade)     |
|                                                                  |                                    | Q1: 97.83 (A+)                           | Q2: 96.58 (A)                      | 89.45%                               |
| Vendor ID# 35219                                                 |                                    | Q3: 89.45 (B+)                           | Q4: (N/A)                          | (B+)                                 |
| # New Foster Homes During Quarter: 1                             |                                    | # Children in Care During<br>Quarter: 10 | # Placements During<br>Quarter: 10 | # Children in Care On<br>Last Day: 8 |
|                                                                  | Avg<br>Performance All<br>CPAs (%) | Provider<br>Performance (%)*             | Possible Points<br>(Weight)        | Provider Points<br>Earned            |
| OPM Monitoring Reviews                                           |                                    |                                          |                                    | ,                                    |
| Annual Comprehensive Reviews                                     | 88%                                | 86%                                      | 25                                 | 21.60                                |
| Safety Reviews                                                   | 94%                                | 98%                                      | 15                                 | 14.72                                |
| Monitoring Sub-Total                                             |                                    |                                          | 40                                 | 36.31                                |
| CPA Safety Outcomes                                              |                                    |                                          |                                    |                                      |
| Incidence of Maltreatment                                        | 0.02%                              | No Substantiated<br>Reports              | 10                                 | 10.00                                |
| Staff Training                                                   | 90%                                | 100%                                     | 10                                 | 5.00                                 |
| Safety Sub-Total                                                 |                                    |                                          | 20                                 | 20.00                                |
| CPA Permanency Outcomes                                          |                                    |                                          |                                    |                                      |
| Placement Stability                                              | 92%                                | 80%                                      | 15                                 | 12.00                                |
| Permanency Sub-Total                                             |                                    |                                          | 15                                 | 12.00                                |
| CPA Well-Being Outcomes                                          |                                    |                                          |                                    |                                      |
| EPSDT Medical Visits                                             | 85%                                | 70%                                      | 4                                  | 2.80                                 |
| EPSDT Dental Visits                                              | 79%                                | 60%                                      | 4                                  | 2.40                                 |
| Academic Supports                                                | 74%                                | 81%                                      | 3                                  | 2.43                                 |
| Provider ECEM Visits                                             | 91%                                | 89%                                      | 7                                  | 6.23                                 |
| Provider General Contacts                                        | 88%                                | 88%                                      | 7                                  | 6.16                                 |
| Placements with Siblings                                         | 64%                                | Not Eligible                             | Not Scored                         | Not Scored                           |
| Placements within Legal County                                   | 19%                                | Not Eligible                             | Not Scored                         | Not Scored                           |
| Well-Being Sub-Total                                             |                                    |                                          | 25                                 | 20.02                                |
| *Performance calculation descriptions can b                      | e found in the FY 20°              | 17 RBWO PBP Measureme                    | ents and Standards Guide           |                                      |
| Monitoring & Outcome                                             | s: Possible Po                     | ints = 100                               | Points Ear                         | rned: 88.33                          |