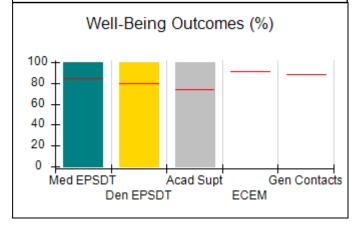

# Performance-Based Placement Measures RBWO Provider GA+SCORECARD - CPA

| Provider/Program Name: All God's Children - (861) - CPA          |                                    |                                          |                                    |                                      |
|------------------------------------------------------------------|------------------------------------|------------------------------------------|------------------------------------|--------------------------------------|
| 1671 Meriweather Dr., Watkinsville, GA 30677 Phone: 706-316-2421 |                                    | Quarterly Scores (Grades)                |                                    | Current Quarter<br>Score (Grade)     |
|                                                                  |                                    | Q1: 97.83 (A+)                           | Q2: 96.58 (A)                      | 89.45%                               |
| Vendor ID# 35219                                                 |                                    | Q3: 89.45 (B+)                           | Q4: (N/A)                          | (B+)                                 |
| # New Foster Homes During Quarter: 1                             |                                    | # Children in Care During<br>Quarter: 10 | # Placements During<br>Quarter: 10 | # Children in Care On<br>Last Day: 8 |
|                                                                  | Avg<br>Performance All<br>CPAs (%) | Provider<br>Performance (%)*             | Possible Points<br>(Weight)        | Provider Points<br>Earned            |
| OPM Monitoring Reviews                                           |                                    |                                          |                                    | ,                                    |
| Annual Comprehensive Reviews                                     | 88%                                | 86%                                      | 25                                 | 21.60                                |
| Safety Reviews                                                   | 94%                                | 98%                                      | 15                                 | 14.72                                |
| Monitoring Sub-Total                                             |                                    |                                          | 40                                 | 36.31                                |
| CPA Safety Outcomes                                              |                                    |                                          |                                    |                                      |
| Incidence of Maltreatment                                        | 0.02%                              | No Substantiated<br>Reports              | 10                                 | 10.00                                |
| Staff Training                                                   | 90%                                | 100%                                     | 10                                 | 5.00                                 |
| Safety Sub-Total                                                 |                                    |                                          | 20                                 | 20.00                                |
| CPA Permanency Outcomes                                          |                                    |                                          |                                    |                                      |
| Placement Stability                                              | 92%                                | 80%                                      | 15                                 | 12.00                                |
| Permanency Sub-Total                                             |                                    |                                          | 15                                 | 12.00                                |
| CPA Well-Being Outcomes                                          |                                    |                                          |                                    |                                      |
| EPSDT Medical Visits                                             | 85%                                | 70%                                      | 4                                  | 2.80                                 |
| EPSDT Dental Visits                                              | 79%                                | 60%                                      | 4                                  | 2.40                                 |
| Academic Supports                                                | 74%                                | 81%                                      | 3                                  | 2.43                                 |
| Provider ECEM Visits                                             | 91%                                | 89%                                      | 7                                  | 6.23                                 |
| Provider General Contacts                                        | 88%                                | 88%                                      | 7                                  | 6.16                                 |
| Placements with Siblings                                         | 64%                                | Not Eligible                             | Not Scored                         | Not Scored                           |
| Placements within Legal County                                   | 19%                                | Not Eligible                             | Not Scored                         | Not Scored                           |
| Well-Being Sub-Total                                             |                                    |                                          | 25                                 | 20.02                                |
| *Performance calculation descriptions can b                      | e found in the FY 20°              | 17 RBWO PBP Measureme                    | ents and Standards Guide           |                                      |
| Monitoring & Outcome                                             | s: Possible Po                     | ints = 100                               | Points Ear                         | rned: 88.33                          |