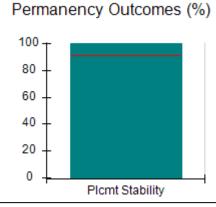

# Performance-Based Placement Measures RBWO Provider GA+SCORECARD - CPA

| Provider/Program Name: All God's Children - (861) - CPA          |                                    |                                          |                                    |                                      |
|------------------------------------------------------------------|------------------------------------|------------------------------------------|------------------------------------|--------------------------------------|
| 1671 Meriweather Dr., Watkinsville, GA 30677 Phone: 706-316-2421 |                                    | Quarterly Scores (Grades)                |                                    | Current Quarter<br>Score (Grade)     |
|                                                                  |                                    | Q1: 97.83 (A+)                           | Q2: 96.58 (A)                      | 89.45%                               |
| Vendor ID# 35219                                                 |                                    | Q3: 89.45 (B+)                           | Q4: (N/A)                          | (B+)                                 |
| # New Foster Homes During Quarter: 1                             |                                    | # Children in Care During<br>Quarter: 10 | # Placements During<br>Quarter: 10 | # Children in Care On<br>Last Day: 8 |
|                                                                  | Avg<br>Performance All<br>CPAs (%) | Provider<br>Performance (%)*             | Possible Points<br>(Weight)        | Provider Points<br>Earned            |
| OPM Monitoring Reviews                                           |                                    |                                          |                                    | ,                                    |
| Annual Comprehensive Reviews                                     | 88%                                | 86%                                      | 25                                 | 21.60                                |
| Safety Reviews                                                   | 94%                                | 98%                                      | 15                                 | 14.72                                |
| Monitoring Sub-Total                                             |                                    |                                          | 40                                 | 36.31                                |
| CPA Safety Outcomes                                              |                                    |                                          |                                    |                                      |
| Incidence of Maltreatment                                        | 0.02%                              | No Substantiated<br>Reports              | 10                                 | 10.00                                |
| Staff Training                                                   | 90%                                | 100%                                     | 10                                 | 5.00                                 |
| Safety Sub-Total                                                 |                                    |                                          | 20                                 | 20.00                                |
| CPA Permanency Outcomes                                          |                                    |                                          |                                    |                                      |
| Placement Stability                                              | 92%                                | 80%                                      | 15                                 | 12.00                                |
| Permanency Sub-Total                                             |                                    |                                          | 15                                 | 12.00                                |
| CPA Well-Being Outcomes                                          |                                    |                                          |                                    |                                      |
| EPSDT Medical Visits                                             | 85%                                | 70%                                      | 4                                  | 2.80                                 |
| EPSDT Dental Visits                                              | 79%                                | 60%                                      | 4                                  | 2.40                                 |
| Academic Supports                                                | 74%                                | 81%                                      | 3                                  | 2.43                                 |
| Provider ECEM Visits                                             | 91%                                | 89%                                      | 7                                  | 6.23                                 |
| Provider General Contacts                                        | 88%                                | 88%                                      | 7                                  | 6.16                                 |
| Placements with Siblings                                         | 64%                                | Not Eligible                             | Not Scored                         | Not Scored                           |
| Placements within Legal County                                   | 19%                                | Not Eligible                             | Not Scored                         | Not Scored                           |
| Well-Being Sub-Total                                             |                                    |                                          | 25                                 | 20.02                                |
| *Performance calculation descriptions can b                      | e found in the FY 20°              | 17 RBWO PBP Measureme                    | ents and Standards Guide           |                                      |
| Monitoring & Outcome                                             | s: Possible Po                     | ints = 100                               | Points Ear                         | rned: 88.33                          |