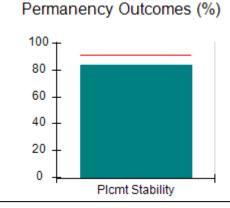

# Performance-Based Placement Measures RBWO Provider GA+SCORECARD - CPA

| Provider/Program Name: All God's Children - (861) - CPA          |                                    |                                          |                                    |                                      |
|------------------------------------------------------------------|------------------------------------|------------------------------------------|------------------------------------|--------------------------------------|
| 1671 Meriweather Dr., Watkinsville, GA 30677 Phone: 706-316-2421 |                                    | Quarterly Scores (Grades)                |                                    | Current Quarter<br>Score (Grade)     |
|                                                                  |                                    | Q1: 97.83 (A+)                           | Q2: 96.58 (A)                      | 89.45%                               |
| Vendor ID# 35219                                                 |                                    | Q3: 89.45 (B+)                           | Q4: (N/A)                          | (B+)                                 |
| # New Foster Homes During Quarter: 1                             |                                    | # Children in Care During<br>Quarter: 10 | # Placements During<br>Quarter: 10 | # Children in Care On<br>Last Day: 8 |
|                                                                  | Avg<br>Performance All<br>CPAs (%) | Provider<br>Performance (%)*             | Possible Points<br>(Weight)        | Provider Points<br>Earned            |
| OPM Monitoring Reviews                                           |                                    |                                          |                                    | ,                                    |
| Annual Comprehensive Reviews                                     | 88%                                | 86%                                      | 25                                 | 21.60                                |
| Safety Reviews                                                   | 94%                                | 98%                                      | 15                                 | 14.72                                |
| Monitoring Sub-Total                                             |                                    |                                          | 40                                 | 36.31                                |
| CPA Safety Outcomes                                              |                                    |                                          |                                    |                                      |
| Incidence of Maltreatment                                        | 0.02%                              | No Substantiated<br>Reports              | 10                                 | 10.00                                |
| Staff Training                                                   | 90%                                | 100%                                     | 10                                 | 5.00                                 |
| Safety Sub-Total                                                 |                                    |                                          | 20                                 | 20.00                                |
| CPA Permanency Outcomes                                          |                                    |                                          |                                    |                                      |
| Placement Stability                                              | 92%                                | 80%                                      | 15                                 | 12.00                                |
| Permanency Sub-Total                                             |                                    |                                          | 15                                 | 12.00                                |
| CPA Well-Being Outcomes                                          |                                    |                                          |                                    |                                      |
| EPSDT Medical Visits                                             | 85%                                | 70%                                      | 4                                  | 2.80                                 |
| EPSDT Dental Visits                                              | 79%                                | 60%                                      | 4                                  | 2.40                                 |
| Academic Supports                                                | 74%                                | 81%                                      | 3                                  | 2.43                                 |
| Provider ECEM Visits                                             | 91%                                | 89%                                      | 7                                  | 6.23                                 |
| Provider General Contacts                                        | 88%                                | 88%                                      | 7                                  | 6.16                                 |
| Placements with Siblings                                         | 64%                                | Not Eligible                             | Not Scored                         | Not Scored                           |
| Placements within Legal County                                   | 19%                                | Not Eligible                             | Not Scored                         | Not Scored                           |
| Well-Being Sub-Total                                             |                                    |                                          | 25                                 | 20.02                                |
| *Performance calculation descriptions can b                      | e found in the FY 20°              | 17 RBWO PBP Measureme                    | ents and Standards Guide           |                                      |
| Monitoring & Outcome                                             | s: Possible Po                     | ints = 100                               | Points Ear                         | rned: 88.33                          |