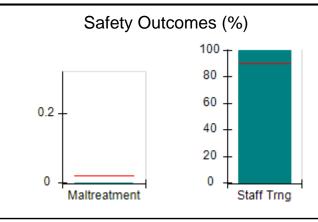

# Performance-Based Placement Measures RBWO Provider GA+SCORECARD - CPA

| Provider/Program Name: All God's Children - (861) - CPA          |                                    |                                          |                                    |                                      |
|------------------------------------------------------------------|------------------------------------|------------------------------------------|------------------------------------|--------------------------------------|
| 1671 Meriweather Dr., Watkinsville, GA 30677 Phone: 706-316-2421 |                                    | Quarterly Scores (Grades)                |                                    | Current Quarter<br>Score (Grade)     |
|                                                                  |                                    | Q1: 97.83 (A+)                           | Q2: 96.58 (A)                      | 89.45%                               |
| Vendor ID# 35219                                                 |                                    | Q3: 89.45 (B+)                           | Q4: (N/A)                          | (B+)                                 |
| # New Foster Homes During Quarter: 1                             |                                    | # Children in Care During<br>Quarter: 10 | # Placements During<br>Quarter: 10 | # Children in Care On<br>Last Day: 8 |
|                                                                  | Avg<br>Performance All<br>CPAs (%) | Provider<br>Performance (%)*             | Possible Points<br>(Weight)        | Provider Points<br>Earned            |
| OPM Monitoring Reviews                                           |                                    |                                          |                                    | ,                                    |
| Annual Comprehensive Reviews                                     | 88%                                | 86%                                      | 25                                 | 21.60                                |
| Safety Reviews                                                   | 94%                                | 98%                                      | 15                                 | 14.72                                |
| Monitoring Sub-Total                                             |                                    |                                          | 40                                 | 36.31                                |
| CPA Safety Outcomes                                              |                                    |                                          |                                    |                                      |
| Incidence of Maltreatment                                        | 0.02%                              | No Substantiated<br>Reports              | 10                                 | 10.00                                |
| Staff Training                                                   | 90%                                | 100%                                     | 10                                 | 5.00                                 |
| Safety Sub-Total                                                 |                                    |                                          | 20                                 | 20.00                                |
| CPA Permanency Outcomes                                          |                                    |                                          |                                    |                                      |
| Placement Stability                                              | 92%                                | 80%                                      | 15                                 | 12.00                                |
| Permanency Sub-Total                                             |                                    |                                          | 15                                 | 12.00                                |
| CPA Well-Being Outcomes                                          |                                    |                                          |                                    |                                      |
| EPSDT Medical Visits                                             | 85%                                | 70%                                      | 4                                  | 2.80                                 |
| EPSDT Dental Visits                                              | 79%                                | 60%                                      | 4                                  | 2.40                                 |
| Academic Supports                                                | 74%                                | 81%                                      | 3                                  | 2.43                                 |
| Provider ECEM Visits                                             | 91%                                | 89%                                      | 7                                  | 6.23                                 |
| Provider General Contacts                                        | 88%                                | 88%                                      | 7                                  | 6.16                                 |
| Placements with Siblings                                         | 64%                                | Not Eligible                             | Not Scored                         | Not Scored                           |
| Placements within Legal County                                   | 19%                                | Not Eligible                             | Not Scored                         | Not Scored                           |
| Well-Being Sub-Total                                             |                                    |                                          | 25                                 | 20.02                                |
| *Performance calculation descriptions can b                      | e found in the FY 20°              | 17 RBWO PBP Measureme                    | ents and Standards Guide           |                                      |
| Monitoring & Outcome                                             | s: Possible Po                     | ints = 100                               | Points Ear                         | rned: 88.33                          |