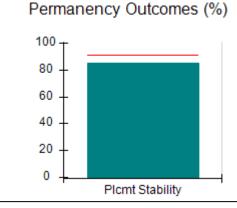

# Performance-Based Placement Measures RBWO Provider GA+SCORECARD - CPA

| Provider/Program Name: All God's Children - (861) - CPA          |                                    |                                          |                                    |                                      |
|------------------------------------------------------------------|------------------------------------|------------------------------------------|------------------------------------|--------------------------------------|
| 1671 Meriweather Dr., Watkinsville, GA 30677 Phone: 706-316-2421 |                                    | Quarterly Scores (Grades)                |                                    | Current Quarter<br>Score (Grade)     |
|                                                                  |                                    | Q1: 97.83 (A+)                           | Q2: 96.58 (A)                      | 89.45%                               |
| Vendor ID# 35219                                                 |                                    | Q3: 89.45 (B+)                           | Q4: (N/A)                          | (B+)                                 |
| # New Foster Homes During Quarter: 1                             |                                    | # Children in Care During<br>Quarter: 10 | # Placements During<br>Quarter: 10 | # Children in Care On<br>Last Day: 8 |
|                                                                  | Avg<br>Performance All<br>CPAs (%) | Provider<br>Performance (%)*             | Possible Points<br>(Weight)        | Provider Points<br>Earned            |
| OPM Monitoring Reviews                                           |                                    |                                          |                                    | ,                                    |
| Annual Comprehensive Reviews                                     | 88%                                | 86%                                      | 25                                 | 21.60                                |
| Safety Reviews                                                   | 94%                                | 98%                                      | 15                                 | 14.72                                |
| Monitoring Sub-Total                                             |                                    |                                          | 40                                 | 36.31                                |
| CPA Safety Outcomes                                              |                                    |                                          |                                    |                                      |
| Incidence of Maltreatment                                        | 0.02%                              | No Substantiated<br>Reports              | 10                                 | 10.00                                |
| Staff Training                                                   | 90%                                | 100%                                     | 10                                 | 5.00                                 |
| Safety Sub-Total                                                 |                                    |                                          | 20                                 | 20.00                                |
| CPA Permanency Outcomes                                          |                                    |                                          |                                    |                                      |
| Placement Stability                                              | 92%                                | 80%                                      | 15                                 | 12.00                                |
| Permanency Sub-Total                                             |                                    |                                          | 15                                 | 12.00                                |
| CPA Well-Being Outcomes                                          |                                    |                                          |                                    |                                      |
| EPSDT Medical Visits                                             | 85%                                | 70%                                      | 4                                  | 2.80                                 |
| EPSDT Dental Visits                                              | 79%                                | 60%                                      | 4                                  | 2.40                                 |
| Academic Supports                                                | 74%                                | 81%                                      | 3                                  | 2.43                                 |
| Provider ECEM Visits                                             | 91%                                | 89%                                      | 7                                  | 6.23                                 |
| Provider General Contacts                                        | 88%                                | 88%                                      | 7                                  | 6.16                                 |
| Placements with Siblings                                         | 64%                                | Not Eligible                             | Not Scored                         | Not Scored                           |
| Placements within Legal County                                   | 19%                                | Not Eligible                             | Not Scored                         | Not Scored                           |
| Well-Being Sub-Total                                             |                                    |                                          | 25                                 | 20.02                                |
| *Performance calculation descriptions can b                      | e found in the FY 20°              | 17 RBWO PBP Measureme                    | ents and Standards Guide           |                                      |
| Monitoring & Outcome                                             | s: Possible Po                     | ints = 100                               | Points Ear                         | rned: 88.33                          |