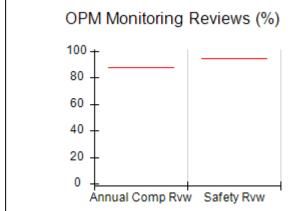

# Performance-Based Placement Measures RBWO Provider GA+SCORECARD - CPA

| Provider/Program Name: All God's Children - (861) - CPA          |                                    |                                          |                                    |                                      |
|------------------------------------------------------------------|------------------------------------|------------------------------------------|------------------------------------|--------------------------------------|
| 1671 Meriweather Dr., Watkinsville, GA 30677 Phone: 706-316-2421 |                                    | Quarterly Scores (Grades)                |                                    | Current Quarter<br>Score (Grade)     |
|                                                                  |                                    | Q1: 97.83 (A+)                           | Q2: 96.58 (A)                      | 89.45%                               |
| Vendor ID# 35219                                                 |                                    | Q3: 89.45 (B+)                           | Q4: (N/A)                          | (B+)                                 |
| # New Foster Homes During Quarter: 1                             |                                    | # Children in Care During<br>Quarter: 10 | # Placements During<br>Quarter: 10 | # Children in Care On<br>Last Day: 8 |
|                                                                  | Avg<br>Performance All<br>CPAs (%) | Provider<br>Performance (%)*             | Possible Points<br>(Weight)        | Provider Points<br>Earned            |
| OPM Monitoring Reviews                                           |                                    |                                          |                                    | ,                                    |
| Annual Comprehensive Reviews                                     | 88%                                | 86%                                      | 25                                 | 21.60                                |
| Safety Reviews                                                   | 94%                                | 98%                                      | 15                                 | 14.72                                |
| Monitoring Sub-Total                                             |                                    |                                          | 40                                 | 36.31                                |
| CPA Safety Outcomes                                              |                                    |                                          |                                    |                                      |
| Incidence of Maltreatment                                        | 0.02%                              | No Substantiated<br>Reports              | 10                                 | 10.00                                |
| Staff Training                                                   | 90%                                | 100%                                     | 10                                 | 5.00                                 |
| Safety Sub-Total                                                 |                                    |                                          | 20                                 | 20.00                                |
| CPA Permanency Outcomes                                          |                                    |                                          |                                    |                                      |
| Placement Stability                                              | 92%                                | 80%                                      | 15                                 | 12.00                                |
| Permanency Sub-Total                                             |                                    |                                          | 15                                 | 12.00                                |
| CPA Well-Being Outcomes                                          |                                    |                                          |                                    |                                      |
| EPSDT Medical Visits                                             | 85%                                | 70%                                      | 4                                  | 2.80                                 |
| EPSDT Dental Visits                                              | 79%                                | 60%                                      | 4                                  | 2.40                                 |
| Academic Supports                                                | 74%                                | 81%                                      | 3                                  | 2.43                                 |
| Provider ECEM Visits                                             | 91%                                | 89%                                      | 7                                  | 6.23                                 |
| Provider General Contacts                                        | 88%                                | 88%                                      | 7                                  | 6.16                                 |
| Placements with Siblings                                         | 64%                                | Not Eligible                             | Not Scored                         | Not Scored                           |
| Placements within Legal County                                   | 19%                                | Not Eligible                             | Not Scored                         | Not Scored                           |
| Well-Being Sub-Total                                             |                                    |                                          | 25                                 | 20.02                                |
| *Performance calculation descriptions can b                      | e found in the FY 20°              | 17 RBWO PBP Measureme                    | ents and Standards Guide           |                                      |
| Monitoring & Outcome                                             | s: Possible Po                     | ints = 100                               | Points Ear                         | rned: 88.33                          |