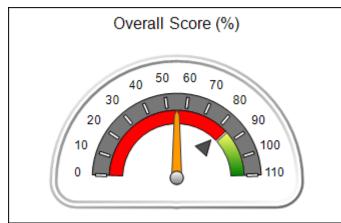

# Performance-Based Placement Measures RBWO Provider GA+SCORECARD - CPA

| Provider/Program Name: All God's Children - (861) - CPA          |                                    |                                          |                                    |                                      |
|------------------------------------------------------------------|------------------------------------|------------------------------------------|------------------------------------|--------------------------------------|
| 1671 Meriweather Dr., Watkinsville, GA 30677 Phone: 706-316-2421 |                                    | Quarterly Scores (Grades)                |                                    | Current Quarter<br>Score (Grade)     |
|                                                                  |                                    | Q1: 97.83 (A+)                           | Q2: 96.58 (A)                      | 89.45%                               |
| Vendor ID# 35219                                                 |                                    | Q3: 89.45 (B+)                           | Q4: (N/A)                          | (B+)                                 |
| # New Foster Homes During Quarter: 1                             |                                    | # Children in Care During<br>Quarter: 10 | # Placements During<br>Quarter: 10 | # Children in Care On<br>Last Day: 8 |
|                                                                  | Avg<br>Performance All<br>CPAs (%) | Provider<br>Performance (%)*             | Possible Points<br>(Weight)        | Provider Points<br>Earned            |
| OPM Monitoring Reviews                                           |                                    |                                          |                                    | ,                                    |
| Annual Comprehensive Reviews                                     | 88%                                | 86%                                      | 25                                 | 21.60                                |
| Safety Reviews                                                   | 94%                                | 98%                                      | 15                                 | 14.72                                |
| Monitoring Sub-Total                                             |                                    |                                          | 40                                 | 36.31                                |
| CPA Safety Outcomes                                              |                                    |                                          |                                    |                                      |
| Incidence of Maltreatment                                        | 0.02%                              | No Substantiated<br>Reports              | 10                                 | 10.00                                |
| Staff Training                                                   | 90%                                | 100%                                     | 10                                 | 5.00                                 |
| Safety Sub-Total                                                 |                                    |                                          | 20                                 | 20.00                                |
| CPA Permanency Outcomes                                          |                                    |                                          |                                    |                                      |
| Placement Stability                                              | 92%                                | 80%                                      | 15                                 | 12.00                                |
| Permanency Sub-Total                                             |                                    |                                          | 15                                 | 12.00                                |
| CPA Well-Being Outcomes                                          |                                    |                                          |                                    |                                      |
| EPSDT Medical Visits                                             | 85%                                | 70%                                      | 4                                  | 2.80                                 |
| EPSDT Dental Visits                                              | 79%                                | 60%                                      | 4                                  | 2.40                                 |
| Academic Supports                                                | 74%                                | 81%                                      | 3                                  | 2.43                                 |
| Provider ECEM Visits                                             | 91%                                | 89%                                      | 7                                  | 6.23                                 |
| Provider General Contacts                                        | 88%                                | 88%                                      | 7                                  | 6.16                                 |
| Placements with Siblings                                         | 64%                                | Not Eligible                             | Not Scored                         | Not Scored                           |
| Placements within Legal County                                   | 19%                                | Not Eligible                             | Not Scored                         | Not Scored                           |
| Well-Being Sub-Total                                             |                                    |                                          | 25                                 | 20.02                                |
| *Performance calculation descriptions can b                      | e found in the FY 20°              | 17 RBWO PBP Measureme                    | ents and Standards Guide           |                                      |
| Monitoring & Outcome                                             | s: Possible Po                     | ints = 100                               | Points Ear                         | rned: 88.33                          |

| d: 88.33 | Points Earned:   | Possible Points = 100 | Monitoring & Outcomes: |
|----------|------------------|-----------------------|------------------------|
| 88.33%   | ncentives Credit | Score Before I        |                        |
| 1.12 pts | entives Awarded  | Inc                   |                        |
| N/A pts  | PBP Verification |                       |                        |
| 89.45%   | Total Score      |                       |                        |