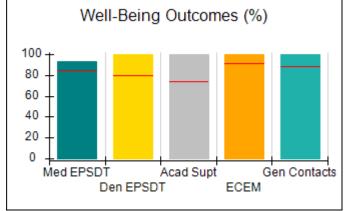

# Performance-Based Placement Measures RBWO Provider GA+SCORECARD - CPA

| Provider/Program Name: All God's Children - (861) - CPA          |                                    |                                          |                                    |                                      |
|------------------------------------------------------------------|------------------------------------|------------------------------------------|------------------------------------|--------------------------------------|
| 1671 Meriweather Dr., Watkinsville, GA 30677 Phone: 706-316-2421 |                                    | Quarterly Scores (Grades)                |                                    | Current Quarter<br>Score (Grade)     |
|                                                                  |                                    | Q1: 97.83 (A+)                           | Q2: 96.58 (A)                      | 89.45%                               |
| Vendor ID# 35219                                                 |                                    | Q3: 89.45 (B+)                           | Q4: (N/A)                          | (B+)                                 |
| # New Foster Homes During Quarter: 1                             |                                    | # Children in Care During<br>Quarter: 10 | # Placements During<br>Quarter: 10 | # Children in Care On<br>Last Day: 8 |
|                                                                  | Avg<br>Performance All<br>CPAs (%) | Provider<br>Performance (%)*             | Possible Points<br>(Weight)        | Provider Points<br>Earned            |
| OPM Monitoring Reviews                                           |                                    |                                          |                                    | ,                                    |
| Annual Comprehensive Reviews                                     | 88%                                | 86%                                      | 25                                 | 21.60                                |
| Safety Reviews                                                   | 94%                                | 98%                                      | 15                                 | 14.72                                |
| Monitoring Sub-Total                                             |                                    |                                          | 40                                 | 36.31                                |
| CPA Safety Outcomes                                              |                                    |                                          |                                    |                                      |
| Incidence of Maltreatment                                        | 0.02%                              | No Substantiated<br>Reports              | 10                                 | 10.00                                |
| Staff Training                                                   | 90%                                | 100%                                     | 10                                 | 5.00                                 |
| Safety Sub-Total                                                 |                                    |                                          | 20                                 | 20.00                                |
| CPA Permanency Outcomes                                          |                                    |                                          |                                    |                                      |
| Placement Stability                                              | 92%                                | 80%                                      | 15                                 | 12.00                                |
| Permanency Sub-Total                                             |                                    |                                          | 15                                 | 12.00                                |
| CPA Well-Being Outcomes                                          |                                    |                                          |                                    |                                      |
| EPSDT Medical Visits                                             | 85%                                | 70%                                      | 4                                  | 2.80                                 |
| EPSDT Dental Visits                                              | 79%                                | 60%                                      | 4                                  | 2.40                                 |
| Academic Supports                                                | 74%                                | 81%                                      | 3                                  | 2.43                                 |
| Provider ECEM Visits                                             | 91%                                | 89%                                      | 7                                  | 6.23                                 |
| Provider General Contacts                                        | 88%                                | 88%                                      | 7                                  | 6.16                                 |
| Placements with Siblings                                         | 64%                                | Not Eligible                             | Not Scored                         | Not Scored                           |
| Placements within Legal County                                   | 19%                                | Not Eligible                             | Not Scored                         | Not Scored                           |
| Well-Being Sub-Total                                             |                                    |                                          | 25                                 | 20.02                                |
| *Performance calculation descriptions can b                      | e found in the FY 20°              | 17 RBWO PBP Measureme                    | ents and Standards Guide           |                                      |
| Monitoring & Outcome                                             | s: Possible Po                     | ints = 100                               | Points Ear                         | rned: 88.33                          |