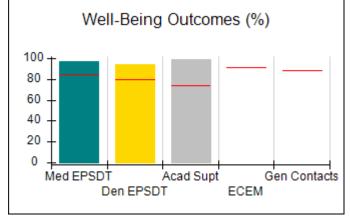

# Performance-Based Placement Measures RBWO Provider GA+SCORECARD - CPA

| Provider/Program Name: All God's Children - (861) - CPA          |                                    |                                          |                                    |                                      |
|------------------------------------------------------------------|------------------------------------|------------------------------------------|------------------------------------|--------------------------------------|
| 1671 Meriweather Dr., Watkinsville, GA 30677 Phone: 706-316-2421 |                                    | Quarterly Scores (Grades)                |                                    | Current Quarter<br>Score (Grade)     |
|                                                                  |                                    | Q1: 97.83 (A+)                           | Q2: 96.58 (A)                      | 89.45%                               |
| Vendor ID# 35219                                                 |                                    | Q3: 89.45 (B+)                           | Q4: (N/A)                          | (B+)                                 |
| # New Foster Homes During Quarter: 1                             |                                    | # Children in Care During<br>Quarter: 10 | # Placements During<br>Quarter: 10 | # Children in Care On<br>Last Day: 8 |
|                                                                  | Avg<br>Performance All<br>CPAs (%) | Provider<br>Performance (%)*             | Possible Points<br>(Weight)        | Provider Points<br>Earned            |
| OPM Monitoring Reviews                                           |                                    |                                          |                                    | ,                                    |
| Annual Comprehensive Reviews                                     | 88%                                | 86%                                      | 25                                 | 21.60                                |
| Safety Reviews                                                   | 94%                                | 98%                                      | 15                                 | 14.72                                |
| Monitoring Sub-Total                                             |                                    |                                          | 40                                 | 36.31                                |
| CPA Safety Outcomes                                              |                                    |                                          |                                    |                                      |
| Incidence of Maltreatment                                        | 0.02%                              | No Substantiated<br>Reports              | 10                                 | 10.00                                |
| Staff Training                                                   | 90%                                | 100%                                     | 10                                 | 5.00                                 |
| Safety Sub-Total                                                 |                                    |                                          | 20                                 | 20.00                                |
| CPA Permanency Outcomes                                          |                                    |                                          |                                    |                                      |
| Placement Stability                                              | 92%                                | 80%                                      | 15                                 | 12.00                                |
| Permanency Sub-Total                                             |                                    |                                          | 15                                 | 12.00                                |
| CPA Well-Being Outcomes                                          |                                    |                                          |                                    |                                      |
| EPSDT Medical Visits                                             | 85%                                | 70%                                      | 4                                  | 2.80                                 |
| EPSDT Dental Visits                                              | 79%                                | 60%                                      | 4                                  | 2.40                                 |
| Academic Supports                                                | 74%                                | 81%                                      | 3                                  | 2.43                                 |
| Provider ECEM Visits                                             | 91%                                | 89%                                      | 7                                  | 6.23                                 |
| Provider General Contacts                                        | 88%                                | 88%                                      | 7                                  | 6.16                                 |
| Placements with Siblings                                         | 64%                                | Not Eligible                             | Not Scored                         | Not Scored                           |
| Placements within Legal County                                   | 19%                                | Not Eligible                             | Not Scored                         | Not Scored                           |
| Well-Being Sub-Total                                             |                                    |                                          | 25                                 | 20.02                                |
| *Performance calculation descriptions can b                      | e found in the FY 20°              | 17 RBWO PBP Measureme                    | ents and Standards Guide           |                                      |
| Monitoring & Outcome                                             | s: Possible Po                     | ints = 100                               | Points Ear                         | rned: 88.33                          |