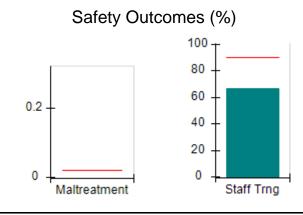

# Performance-Based Placement Measures RBWO Provider GA+SCORECARD - CPA

| Provider/Program Name: All God's Children - (861) - CPA          |                                    |                                          |                                    |                                      |
|------------------------------------------------------------------|------------------------------------|------------------------------------------|------------------------------------|--------------------------------------|
| 1671 Meriweather Dr., Watkinsville, GA 30677 Phone: 706-316-2421 |                                    | Quarterly Scores (Grades)                |                                    | Current Quarter<br>Score (Grade)     |
|                                                                  |                                    | Q1: 97.83 (A+)                           | Q2: 96.58 (A)                      | 89.45%                               |
| Vendor ID# 35219                                                 |                                    | Q3: 89.45 (B+)                           | Q4: (N/A)                          | (B+)                                 |
| # New Foster Homes During Quarter: 1                             |                                    | # Children in Care During<br>Quarter: 10 | # Placements During<br>Quarter: 10 | # Children in Care On<br>Last Day: 8 |
|                                                                  | Avg<br>Performance All<br>CPAs (%) | Provider<br>Performance (%)*             | Possible Points<br>(Weight)        | Provider Points<br>Earned            |
| OPM Monitoring Reviews                                           |                                    |                                          |                                    | ,                                    |
| Annual Comprehensive Reviews                                     | 88%                                | 86%                                      | 25                                 | 21.60                                |
| Safety Reviews                                                   | 94%                                | 98%                                      | 15                                 | 14.72                                |
| Monitoring Sub-Total                                             |                                    |                                          | 40                                 | 36.31                                |
| CPA Safety Outcomes                                              |                                    |                                          |                                    |                                      |
| Incidence of Maltreatment                                        | 0.02%                              | No Substantiated<br>Reports              | 10                                 | 10.00                                |
| Staff Training                                                   | 90%                                | 100%                                     | 10                                 | 5.00                                 |
| Safety Sub-Total                                                 |                                    |                                          | 20                                 | 20.00                                |
| CPA Permanency Outcomes                                          |                                    |                                          |                                    |                                      |
| Placement Stability                                              | 92%                                | 80%                                      | 15                                 | 12.00                                |
| Permanency Sub-Total                                             |                                    |                                          | 15                                 | 12.00                                |
| CPA Well-Being Outcomes                                          |                                    |                                          |                                    |                                      |
| EPSDT Medical Visits                                             | 85%                                | 70%                                      | 4                                  | 2.80                                 |
| EPSDT Dental Visits                                              | 79%                                | 60%                                      | 4                                  | 2.40                                 |
| Academic Supports                                                | 74%                                | 81%                                      | 3                                  | 2.43                                 |
| Provider ECEM Visits                                             | 91%                                | 89%                                      | 7                                  | 6.23                                 |
| Provider General Contacts                                        | 88%                                | 88%                                      | 7                                  | 6.16                                 |
| Placements with Siblings                                         | 64%                                | Not Eligible                             | Not Scored                         | Not Scored                           |
| Placements within Legal County                                   | 19%                                | Not Eligible                             | Not Scored                         | Not Scored                           |
| Well-Being Sub-Total                                             |                                    |                                          | 25                                 | 20.02                                |
| *Performance calculation descriptions can b                      | e found in the FY 20°              | 17 RBWO PBP Measureme                    | ents and Standards Guide           |                                      |
| Monitoring & Outcome                                             | s: Possible Po                     | ints = 100                               | Points Ear                         | rned: 88.33                          |