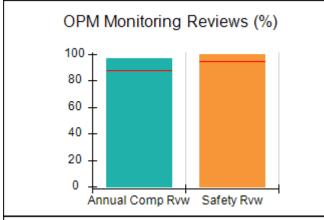

# Performance-Based Placement Measures RBWO Provider GA+SCORECARD - CPA

| Provider/Program Name: All God's Children - (861) - CPA          |                                    |                                          |                                    |                                      |
|------------------------------------------------------------------|------------------------------------|------------------------------------------|------------------------------------|--------------------------------------|
| 1671 Meriweather Dr., Watkinsville, GA 30677 Phone: 706-316-2421 |                                    | Quarterly Scores (Grades)                |                                    | Current Quarter<br>Score (Grade)     |
|                                                                  |                                    | Q1: 97.83 (A+)                           | Q2: 96.58 (A)                      | 89.45%                               |
| Vendor ID# 35219                                                 |                                    | Q3: 89.45 (B+)                           | Q4: (N/A)                          | (B+)                                 |
| # New Foster Homes During Quarter: 1                             |                                    | # Children in Care During<br>Quarter: 10 | # Placements During<br>Quarter: 10 | # Children in Care On<br>Last Day: 8 |
|                                                                  | Avg<br>Performance All<br>CPAs (%) | Provider<br>Performance (%)*             | Possible Points<br>(Weight)        | Provider Points<br>Earned            |
| OPM Monitoring Reviews                                           |                                    |                                          |                                    | ,                                    |
| Annual Comprehensive Reviews                                     | 88%                                | 86%                                      | 25                                 | 21.60                                |
| Safety Reviews                                                   | 94%                                | 98%                                      | 15                                 | 14.72                                |
| Monitoring Sub-Total                                             |                                    |                                          | 40                                 | 36.31                                |
| CPA Safety Outcomes                                              |                                    |                                          |                                    |                                      |
| Incidence of Maltreatment                                        | 0.02%                              | No Substantiated<br>Reports              | 10                                 | 10.00                                |
| Staff Training                                                   | 90%                                | 100%                                     | 10                                 | 5.00                                 |
| Safety Sub-Total                                                 |                                    |                                          | 20                                 | 20.00                                |
| CPA Permanency Outcomes                                          |                                    |                                          |                                    |                                      |
| Placement Stability                                              | 92%                                | 80%                                      | 15                                 | 12.00                                |
| Permanency Sub-Total                                             |                                    |                                          | 15                                 | 12.00                                |
| CPA Well-Being Outcomes                                          |                                    |                                          |                                    |                                      |
| EPSDT Medical Visits                                             | 85%                                | 70%                                      | 4                                  | 2.80                                 |
| EPSDT Dental Visits                                              | 79%                                | 60%                                      | 4                                  | 2.40                                 |
| Academic Supports                                                | 74%                                | 81%                                      | 3                                  | 2.43                                 |
| Provider ECEM Visits                                             | 91%                                | 89%                                      | 7                                  | 6.23                                 |
| Provider General Contacts                                        | 88%                                | 88%                                      | 7                                  | 6.16                                 |
| Placements with Siblings                                         | 64%                                | Not Eligible                             | Not Scored                         | Not Scored                           |
| Placements within Legal County                                   | 19%                                | Not Eligible                             | Not Scored                         | Not Scored                           |
| Well-Being Sub-Total                                             |                                    |                                          | 25                                 | 20.02                                |
| *Performance calculation descriptions can b                      | e found in the FY 20°              | 17 RBWO PBP Measureme                    | ents and Standards Guide           |                                      |
| Monitoring & Outcome                                             | s: Possible Po                     | ints = 100                               | Points Ear                         | rned: 88.33                          |