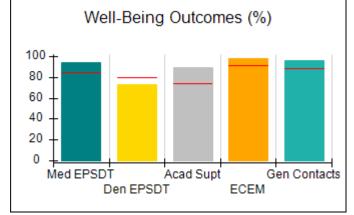

# Performance-Based Placement Measures RBWO Provider GA+SCORECARD - CPA

| Provider/Program Name: All God's Children - (861) - CPA          |                                    |                                          |                                    |                                      |
|------------------------------------------------------------------|------------------------------------|------------------------------------------|------------------------------------|--------------------------------------|
| 1671 Meriweather Dr., Watkinsville, GA 30677 Phone: 706-316-2421 |                                    | Quarterly Scores (Grades)                |                                    | Current Quarter<br>Score (Grade)     |
|                                                                  |                                    | Q1: 97.83 (A+)                           | Q2: 96.58 (A)                      | 89.45%                               |
| Vendor ID# 35219                                                 |                                    | Q3: 89.45 (B+)                           | Q4: (N/A)                          | (B+)                                 |
| # New Foster Homes During Quarter: 1                             |                                    | # Children in Care During<br>Quarter: 10 | # Placements During<br>Quarter: 10 | # Children in Care On<br>Last Day: 8 |
|                                                                  | Avg<br>Performance All<br>CPAs (%) | Provider<br>Performance (%)*             | Possible Points<br>(Weight)        | Provider Points<br>Earned            |
| OPM Monitoring Reviews                                           |                                    |                                          |                                    | ,                                    |
| Annual Comprehensive Reviews                                     | 88%                                | 86%                                      | 25                                 | 21.60                                |
| Safety Reviews                                                   | 94%                                | 98%                                      | 15                                 | 14.72                                |
| Monitoring Sub-Total                                             |                                    |                                          | 40                                 | 36.31                                |
| CPA Safety Outcomes                                              |                                    |                                          |                                    |                                      |
| Incidence of Maltreatment                                        | 0.02%                              | No Substantiated<br>Reports              | 10                                 | 10.00                                |
| Staff Training                                                   | 90%                                | 100%                                     | 10                                 | 5.00                                 |
| Safety Sub-Total                                                 |                                    |                                          | 20                                 | 20.00                                |
| CPA Permanency Outcomes                                          |                                    |                                          |                                    |                                      |
| Placement Stability                                              | 92%                                | 80%                                      | 15                                 | 12.00                                |
| Permanency Sub-Total                                             |                                    |                                          | 15                                 | 12.00                                |
| CPA Well-Being Outcomes                                          |                                    |                                          |                                    |                                      |
| EPSDT Medical Visits                                             | 85%                                | 70%                                      | 4                                  | 2.80                                 |
| EPSDT Dental Visits                                              | 79%                                | 60%                                      | 4                                  | 2.40                                 |
| Academic Supports                                                | 74%                                | 81%                                      | 3                                  | 2.43                                 |
| Provider ECEM Visits                                             | 91%                                | 89%                                      | 7                                  | 6.23                                 |
| Provider General Contacts                                        | 88%                                | 88%                                      | 7                                  | 6.16                                 |
| Placements with Siblings                                         | 64%                                | Not Eligible                             | Not Scored                         | Not Scored                           |
| Placements within Legal County                                   | 19%                                | Not Eligible                             | Not Scored                         | Not Scored                           |
| Well-Being Sub-Total                                             |                                    |                                          | 25                                 | 20.02                                |
| *Performance calculation descriptions can b                      | e found in the FY 20°              | 17 RBWO PBP Measureme                    | ents and Standards Guide           |                                      |
| Monitoring & Outcome                                             | s: Possible Po                     | ints = 100                               | Points Ear                         | rned: 88.33                          |