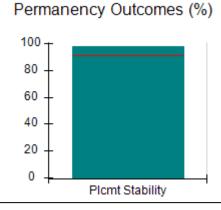

# Performance-Based Placement Measures RBWO Provider GA+SCORECARD - CPA

| Provider/Program Name: All God's Children - (861) - CPA          |                                    |                                          |                                    |                                      |
|------------------------------------------------------------------|------------------------------------|------------------------------------------|------------------------------------|--------------------------------------|
| 1671 Meriweather Dr., Watkinsville, GA 30677 Phone: 706-316-2421 |                                    | Quarterly Scores (Grades)                |                                    | Current Quarter<br>Score (Grade)     |
|                                                                  |                                    | Q1: 97.83 (A+)                           | Q2: 96.58 (A)                      | 89.45%                               |
| Vendor ID# 35219                                                 |                                    | Q3: 89.45 (B+)                           | Q4: (N/A)                          | (B+)                                 |
| # New Foster Homes During Quarter: 1                             |                                    | # Children in Care During<br>Quarter: 10 | # Placements During<br>Quarter: 10 | # Children in Care On<br>Last Day: 8 |
|                                                                  | Avg<br>Performance All<br>CPAs (%) | Provider<br>Performance (%)*             | Possible Points<br>(Weight)        | Provider Points<br>Earned            |
| OPM Monitoring Reviews                                           |                                    |                                          |                                    | ,                                    |
| Annual Comprehensive Reviews                                     | 88%                                | 86%                                      | 25                                 | 21.60                                |
| Safety Reviews                                                   | 94%                                | 98%                                      | 15                                 | 14.72                                |
| Monitoring Sub-Total                                             |                                    |                                          | 40                                 | 36.31                                |
| CPA Safety Outcomes                                              |                                    |                                          |                                    |                                      |
| Incidence of Maltreatment                                        | 0.02%                              | No Substantiated<br>Reports              | 10                                 | 10.00                                |
| Staff Training                                                   | 90%                                | 100%                                     | 10                                 | 5.00                                 |
| Safety Sub-Total                                                 |                                    |                                          | 20                                 | 20.00                                |
| CPA Permanency Outcomes                                          |                                    |                                          |                                    |                                      |
| Placement Stability                                              | 92%                                | 80%                                      | 15                                 | 12.00                                |
| Permanency Sub-Total                                             |                                    |                                          | 15                                 | 12.00                                |
| CPA Well-Being Outcomes                                          |                                    |                                          |                                    |                                      |
| EPSDT Medical Visits                                             | 85%                                | 70%                                      | 4                                  | 2.80                                 |
| EPSDT Dental Visits                                              | 79%                                | 60%                                      | 4                                  | 2.40                                 |
| Academic Supports                                                | 74%                                | 81%                                      | 3                                  | 2.43                                 |
| Provider ECEM Visits                                             | 91%                                | 89%                                      | 7                                  | 6.23                                 |
| Provider General Contacts                                        | 88%                                | 88%                                      | 7                                  | 6.16                                 |
| Placements with Siblings                                         | 64%                                | Not Eligible                             | Not Scored                         | Not Scored                           |
| Placements within Legal County                                   | 19%                                | Not Eligible                             | Not Scored                         | Not Scored                           |
| Well-Being Sub-Total                                             |                                    |                                          | 25                                 | 20.02                                |
| *Performance calculation descriptions can b                      | e found in the FY 20°              | 17 RBWO PBP Measureme                    | ents and Standards Guide           |                                      |
| Monitoring & Outcome                                             | s: Possible Po                     | ints = 100                               | Points Ear                         | rned: 88.33                          |