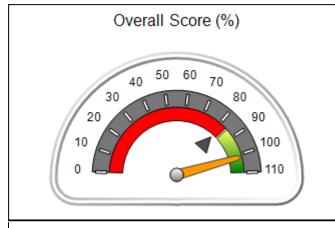

| d: 88.33 | Points Earned:   | Possible Points = 100 | Monitoring & Outcomes: |
|----------|------------------|-----------------------|------------------------|
| 88.33%   | ncentives Credit | Score Before I        |                        |
| 1.12 pts | entives Awarded  | Inc                   |                        |
| N/A pts  | PBP Verification |                       |                        |
| 89.45%   | Total Score      |                       |                        |