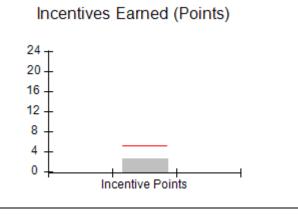

# Performance-Based Placement Measures RBWO Provider GA+SCORECARD - CPA

Report Quarter: Q3 FY2018

| # New Foster Homes During Quarter: 1                                                |                                    | # Children in Care During<br>Quarter: 10 | # Placements During<br>Quarter: 10 | # Children in Care On<br>Last Day: 8 |
|-------------------------------------------------------------------------------------|------------------------------------|------------------------------------------|------------------------------------|--------------------------------------|
| CPA Incentive Credits                                                               | Avg<br>Performance All<br>CPAs (%) | Provider<br>Performance (%)*             | Possible Points<br>(Weight)        | Provider Points<br>Earned            |
| Early EPSDT Medical Visits                                                          |                                    | 0%                                       | 2                                  | 0.00                                 |
| Early EPSDT Dental Visits                                                           |                                    | 0%                                       | 2                                  | 0.00                                 |
| Permanency Contacts                                                                 |                                    | 0%                                       | 5                                  | 0.00                                 |
| Additional Academic Supports                                                        |                                    | 56%                                      | 2                                  | 1.12                                 |
| Foster Hm Retention Rate (threshold = 90)                                           |                                    | 83%                                      | 2                                  | 0.00                                 |
| Foster Hm Recruitment (threshold = 100)                                             |                                    | 0%                                       | 2                                  | 0.00                                 |
| Active Agency Accreditation                                                         |                                    | 0%                                       | 4                                  | 0.00                                 |
| Staff Clinical Licensure                                                            |                                    | 0%                                       | 5                                  | 0.00                                 |
| Incentives Total                                                                    | 5.21                               |                                          | 24                                 | 1.12                                 |
| Maximum total                                                                       | combined incentive                 | credit allowed is 10 points.             | Incentives Awarded                 | 1.12                                 |
| *Performance calculation descriptions can be found in the FY 2017 RBWO PBP Measurem |                                    |                                          | ents and Standards Guide.          |                                      |