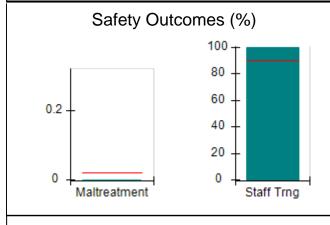

# Performance-Based Placement Measures RBWO Provider GA+SCORECARD - CPA

Report Quarter: Q3 FY2018

| Provider/Program Name: ALR Family Services, Inc (5140) - CPA |                                    |                                          |                                    |                                       |
|--------------------------------------------------------------|------------------------------------|------------------------------------------|------------------------------------|---------------------------------------|
| 1518 Airport Road, Hinesville, GA 31313                      |                                    | Quarterly Scores (Grades)                |                                    | Current Quarter<br>Score (Grade)      |
| Phone: 912-877-7928                                          |                                    | Q1: 88.25 (B+)                           | Q2: 90.76 (A-)                     | 93.02%                                |
| Vendor ID# 114739                                            |                                    | Q3: 93.02 (A-)                           | Q4: N/A                            | (A-)                                  |
| # New Foster Homes During Quarter: 1                         |                                    | # Children in Care During<br>Quarter: 28 | # Placements During<br>Quarter: 31 | # Children in Care On<br>Last Day: 25 |
|                                                              | Avg<br>Performance All<br>CPAs (%) | Provider<br>Performance (%)*             | Possible Points<br>(Weight)        | Provider Points<br>Earned             |
| OPM Monitoring Reviews                                       |                                    |                                          |                                    |                                       |
| Annual Comprehensive Reviews                                 | 88%                                | 73%                                      | 25                                 | 18.37                                 |
| Safety Reviews                                               | 94%                                | 96%                                      | 15                                 | 14.37                                 |
| Monitoring Sub-Tota                                          |                                    |                                          | 40                                 | 32.74                                 |
| CPA Safety Outcomes                                          |                                    |                                          |                                    |                                       |
| Incidence of Maltreatment                                    | 0.02%                              | No Substantiated<br>Reports              | 10                                 | 10.00                                 |
| Staff Training                                               | 90%                                | 100%                                     | 5                                  | 5.00                                  |
| Staff Safety Checks                                          | 92%                                | 100%                                     | 5                                  | 5.00                                  |
| Safety Sub-Tota                                              |                                    |                                          | 20                                 | 20.00                                 |
| <b>CPA Permanency Outcomes</b>                               |                                    |                                          |                                    |                                       |
| Placement Stability                                          | 92%                                | 89%                                      | 15                                 | 13.35                                 |
| Permanency Sub-Tota                                          |                                    |                                          | 15                                 | 13.35                                 |
| CPA Well-Being Outcomes                                      |                                    |                                          |                                    |                                       |
| EPSDT Medical Visits                                         | 85%                                | 80%                                      | 4                                  | 3.20                                  |
| EPSDT Dental Visits                                          | 79%                                | 96%                                      | 4                                  | 3.84                                  |
| Academic Supports                                            | 74%                                | 51%                                      | 3                                  | 1.53                                  |
| Provider ECEM Visits                                         | 91%                                | 96%                                      | 7                                  | 6.72                                  |
| Provider General Contacts                                    | 88%                                | 92%                                      | 7                                  | 6.44                                  |
| Placements with Siblings                                     | 64%                                | 53%                                      | Not Scored                         | Not Scored                            |
| Placements within Legal County                               | 19%                                | 75%                                      | Not Scored                         | Not Scored                            |
| Well-Being Sub-Tota                                          |                                    |                                          | 25                                 | 21.73                                 |
| *Performance calculation descriptions can b                  | e found in the FY 20°              | 18 RBWO PBP Measureme                    | ents and Standards Guide           |                                       |