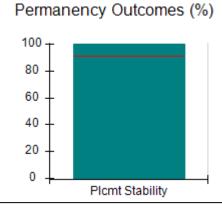

# Performance-Based Placement Measures RBWO Provider GA+SCORECARD - CPA

| Provider/Program Name: All God's Children - (861) - CPA          |                                    |                                          |                                    |                                      |
|------------------------------------------------------------------|------------------------------------|------------------------------------------|------------------------------------|--------------------------------------|
| 1671 Meriweather Dr., Watkinsville, GA 30677 Phone: 706-316-2421 |                                    | Quarterly Scores (Grades)                |                                    | Current Quarter<br>Score (Grade)     |
|                                                                  |                                    | Q1: 97.83 (A+)                           | Q2: 96.58 (A)                      | 89.45%                               |
| Vendor ID# 35219                                                 |                                    | Q3: 89.45 (B+)                           | Q4: (N/A)                          | (B+)                                 |
| # New Foster Homes During Quarter: 1                             |                                    | # Children in Care During<br>Quarter: 10 | # Placements During<br>Quarter: 10 | # Children in Care On<br>Last Day: 8 |
|                                                                  | Avg<br>Performance All<br>CPAs (%) | Provider<br>Performance (%)*             | Possible Points<br>(Weight)        | Provider Points<br>Earned            |
| OPM Monitoring Reviews                                           |                                    |                                          |                                    | ,                                    |
| Annual Comprehensive Reviews                                     | 88%                                | 86%                                      | 25                                 | 21.60                                |
| Safety Reviews                                                   | 94%                                | 98%                                      | 15                                 | 14.72                                |
| Monitoring Sub-Total                                             |                                    |                                          | 40                                 | 36.31                                |
| CPA Safety Outcomes                                              |                                    |                                          |                                    |                                      |
| Incidence of Maltreatment                                        | 0.02%                              | No Substantiated<br>Reports              | 10                                 | 10.00                                |
| Staff Training                                                   | 90%                                | 100%                                     | 10                                 | 5.00                                 |
| Safety Sub-Total                                                 |                                    |                                          | 20                                 | 20.00                                |
| CPA Permanency Outcomes                                          |                                    |                                          |                                    |                                      |
| Placement Stability                                              | 92%                                | 80%                                      | 15                                 | 12.00                                |
| Permanency Sub-Total                                             |                                    |                                          | 15                                 | 12.00                                |
| CPA Well-Being Outcomes                                          |                                    |                                          |                                    |                                      |
| EPSDT Medical Visits                                             | 85%                                | 70%                                      | 4                                  | 2.80                                 |
| EPSDT Dental Visits                                              | 79%                                | 60%                                      | 4                                  | 2.40                                 |
| Academic Supports                                                | 74%                                | 81%                                      | 3                                  | 2.43                                 |
| Provider ECEM Visits                                             | 91%                                | 89%                                      | 7                                  | 6.23                                 |
| Provider General Contacts                                        | 88%                                | 88%                                      | 7                                  | 6.16                                 |
| Placements with Siblings                                         | 64%                                | Not Eligible                             | Not Scored                         | Not Scored                           |
| Placements within Legal County                                   | 19%                                | Not Eligible                             | Not Scored                         | Not Scored                           |
| Well-Being Sub-Total                                             |                                    |                                          | 25                                 | 20.02                                |
| *Performance calculation descriptions can b                      | e found in the FY 20°              | 17 RBWO PBP Measureme                    | ents and Standards Guide           |                                      |
| Monitoring & Outcome                                             | s: Possible Po                     | ints = 100                               | Points Ear                         | rned: 88.33                          |