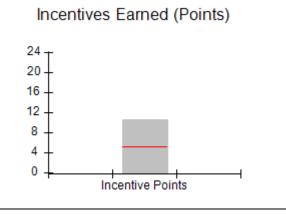

# Performance-Based Placement Measures RBWO Provider GA+SCORECARD - CPA

Report Quarter: Q3 FY2018

| # New Foster Homes During Quarter: 1                                                |                                    | # Children in Care During<br>Quarter: 10 | # Placements During<br>Quarter: 10 | # Children in Care On<br>Last Day: 8 |
|-------------------------------------------------------------------------------------|------------------------------------|------------------------------------------|------------------------------------|--------------------------------------|
| CPA Incentive Credits                                                               | Avg<br>Performance All<br>CPAs (%) | Provider<br>Performance (%)*             | Possible Points<br>(Weight)        | Provider Points<br>Earned            |
| Early EPSDT Medical Visits                                                          |                                    | 0%                                       | 2                                  | 0.00                                 |
| Early EPSDT Dental Visits                                                           |                                    | 0%                                       | 2                                  | 0.00                                 |
| Permanency Contacts                                                                 |                                    | 0%                                       | 5                                  | 0.00                                 |
| Additional Academic Supports                                                        |                                    | 56%                                      | 2                                  | 1.12                                 |
| Foster Hm Retention Rate (threshold = 90)                                           |                                    | 83%                                      | 2                                  | 0.00                                 |
| Foster Hm Recruitment (threshold = 100)                                             |                                    | 0%                                       | 2                                  | 0.00                                 |
| Active Agency Accreditation                                                         |                                    | 0%                                       | 4                                  | 0.00                                 |
| Staff Clinical Licensure                                                            |                                    | 0%                                       | 5                                  | 0.00                                 |
| Incentives Total                                                                    | 5.21                               |                                          | 24                                 | 1.12                                 |
| Maximum total                                                                       | combined incentive                 | credit allowed is 10 points.             | Incentives Awarded                 | 1.12                                 |
| *Performance calculation descriptions can be found in the FY 2017 RBWO PBP Measurem |                                    |                                          | ents and Standards Guide.          |                                      |