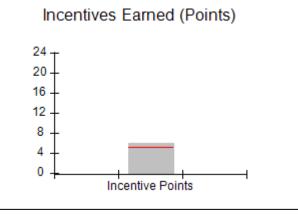

# Performance-Based Placement Measures RBWO Provider GA+SCORECARD - CPA

Report Quarter: Q3 FY2018

| # New Foster Homes During Quarter: 1                                                |                                    | # Children in Care During<br>Quarter: 10 | # Placements During<br>Quarter: 10 | # Children in Care On<br>Last Day: 8 |
|-------------------------------------------------------------------------------------|------------------------------------|------------------------------------------|------------------------------------|--------------------------------------|
| CPA Incentive Credits                                                               | Avg<br>Performance All<br>CPAs (%) | Provider<br>Performance (%)*             | Possible Points<br>(Weight)        | Provider Points<br>Earned            |
| Early EPSDT Medical Visits                                                          |                                    | 0%                                       | 2                                  | 0.00                                 |
| Early EPSDT Dental Visits                                                           |                                    | 0%                                       | 2                                  | 0.00                                 |
| Permanency Contacts                                                                 |                                    | 0%                                       | 5                                  | 0.00                                 |
| Additional Academic Supports                                                        |                                    | 56%                                      | 2                                  | 1.12                                 |
| Foster Hm Retention Rate (threshold = 90)                                           |                                    | 83%                                      | 2                                  | 0.00                                 |
| Foster Hm Recruitment (threshold = 100)                                             |                                    | 0%                                       | 2                                  | 0.00                                 |
| Active Agency Accreditation                                                         |                                    | 0%                                       | 4                                  | 0.00                                 |
| Staff Clinical Licensure                                                            |                                    | 0%                                       | 5                                  | 0.00                                 |
| Incentives Total                                                                    | 5.21                               |                                          | 24                                 | 1.12                                 |
| Maximum total                                                                       | combined incentive                 | credit allowed is 10 points.             | Incentives Awarded                 | 1.12                                 |
| *Performance calculation descriptions can be found in the FY 2017 RBWO PBP Measurem |                                    |                                          | ents and Standards Guide.          |                                      |