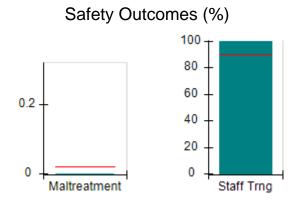

# Performance-Based Placement Measures RBWO Provider GA+SCORECARD - CPA

| Provider/Program Name: All God's Children - (861) - CPA          |                                    |                                          |                                    |                                      |
|------------------------------------------------------------------|------------------------------------|------------------------------------------|------------------------------------|--------------------------------------|
| 1671 Meriweather Dr., Watkinsville, GA 30677 Phone: 706-316-2421 |                                    | Quarterly Scores (Grades)                |                                    | Current Quarter<br>Score (Grade)     |
|                                                                  |                                    | Q1: 97.83 (A+)                           | Q2: 96.58 (A)                      | 89.45%                               |
| Vendor ID# 35219                                                 |                                    | Q3: 89.45 (B+)                           | Q4: (N/A)                          | (B+)                                 |
| # New Foster Homes During Quarter: 1                             |                                    | # Children in Care During<br>Quarter: 10 | # Placements During<br>Quarter: 10 | # Children in Care On<br>Last Day: 8 |
|                                                                  | Avg<br>Performance All<br>CPAs (%) | Provider<br>Performance (%)*             | Possible Points<br>(Weight)        | Provider Points<br>Earned            |
| OPM Monitoring Reviews                                           |                                    |                                          |                                    | ,                                    |
| Annual Comprehensive Reviews                                     | 88%                                | 86%                                      | 25                                 | 21.60                                |
| Safety Reviews                                                   | 94%                                | 98%                                      | 15                                 | 14.72                                |
| Monitoring Sub-Total                                             |                                    |                                          | 40                                 | 36.31                                |
| CPA Safety Outcomes                                              |                                    |                                          |                                    |                                      |
| Incidence of Maltreatment                                        | 0.02%                              | No Substantiated<br>Reports              | 10                                 | 10.00                                |
| Staff Training                                                   | 90%                                | 100%                                     | 10                                 | 5.00                                 |
| Safety Sub-Total                                                 |                                    |                                          | 20                                 | 20.00                                |
| CPA Permanency Outcomes                                          |                                    |                                          |                                    |                                      |
| Placement Stability                                              | 92%                                | 80%                                      | 15                                 | 12.00                                |
| Permanency Sub-Total                                             |                                    |                                          | 15                                 | 12.00                                |
| CPA Well-Being Outcomes                                          |                                    |                                          |                                    |                                      |
| EPSDT Medical Visits                                             | 85%                                | 70%                                      | 4                                  | 2.80                                 |
| EPSDT Dental Visits                                              | 79%                                | 60%                                      | 4                                  | 2.40                                 |
| Academic Supports                                                | 74%                                | 81%                                      | 3                                  | 2.43                                 |
| Provider ECEM Visits                                             | 91%                                | 89%                                      | 7                                  | 6.23                                 |
| Provider General Contacts                                        | 88%                                | 88%                                      | 7                                  | 6.16                                 |
| Placements with Siblings                                         | 64%                                | Not Eligible                             | Not Scored                         | Not Scored                           |
| Placements within Legal County                                   | 19%                                | Not Eligible                             | Not Scored                         | Not Scored                           |
| Well-Being Sub-Total                                             |                                    |                                          | 25                                 | 20.02                                |
| *Performance calculation descriptions can b                      | e found in the FY 20°              | 17 RBWO PBP Measureme                    | ents and Standards Guide           |                                      |
| Monitoring & Outcome                                             | s: Possible Po                     | ints = 100                               | Points Ear                         | rned: 88.33                          |