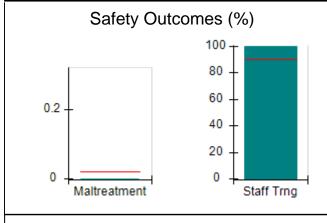

# Performance-Based Placement Measures RBWO Provider GA+SCORECARD - CPA

| Provider/Program Name: All God's Children - (861) - CPA          |                                    |                                          |                                    |                                      |
|------------------------------------------------------------------|------------------------------------|------------------------------------------|------------------------------------|--------------------------------------|
| 1671 Meriweather Dr., Watkinsville, GA 30677 Phone: 706-316-2421 |                                    | Quarterly Scores (Grades)                |                                    | Current Quarter<br>Score (Grade)     |
|                                                                  |                                    | Q1: 97.83 (A+)                           | Q2: 96.58 (A)                      | 89.45%                               |
| Vendor ID# 35219                                                 |                                    | Q3: 89.45 (B+)                           | Q4: (N/A)                          | (B+)                                 |
| # New Foster Homes During Quarter: 1                             |                                    | # Children in Care During<br>Quarter: 10 | # Placements During<br>Quarter: 10 | # Children in Care On<br>Last Day: 8 |
|                                                                  | Avg<br>Performance All<br>CPAs (%) | Provider<br>Performance (%)*             | Possible Points<br>(Weight)        | Provider Points<br>Earned            |
| OPM Monitoring Reviews                                           |                                    |                                          |                                    | ,                                    |
| Annual Comprehensive Reviews                                     | 88%                                | 86%                                      | 25                                 | 21.60                                |
| Safety Reviews                                                   | 94%                                | 98%                                      | 15                                 | 14.72                                |
| Monitoring Sub-Total                                             |                                    |                                          | 40                                 | 36.31                                |
| CPA Safety Outcomes                                              |                                    |                                          |                                    |                                      |
| Incidence of Maltreatment                                        | 0.02%                              | No Substantiated<br>Reports              | 10                                 | 10.00                                |
| Staff Training                                                   | 90%                                | 100%                                     | 10                                 | 5.00                                 |
| Safety Sub-Total                                                 |                                    |                                          | 20                                 | 20.00                                |
| CPA Permanency Outcomes                                          |                                    |                                          |                                    |                                      |
| Placement Stability                                              | 92%                                | 80%                                      | 15                                 | 12.00                                |
| Permanency Sub-Total                                             |                                    |                                          | 15                                 | 12.00                                |
| CPA Well-Being Outcomes                                          |                                    |                                          |                                    |                                      |
| EPSDT Medical Visits                                             | 85%                                | 70%                                      | 4                                  | 2.80                                 |
| EPSDT Dental Visits                                              | 79%                                | 60%                                      | 4                                  | 2.40                                 |
| Academic Supports                                                | 74%                                | 81%                                      | 3                                  | 2.43                                 |
| Provider ECEM Visits                                             | 91%                                | 89%                                      | 7                                  | 6.23                                 |
| Provider General Contacts                                        | 88%                                | 88%                                      | 7                                  | 6.16                                 |
| Placements with Siblings                                         | 64%                                | Not Eligible                             | Not Scored                         | Not Scored                           |
| Placements within Legal County                                   | 19%                                | Not Eligible                             | Not Scored                         | Not Scored                           |
| Well-Being Sub-Total                                             |                                    |                                          | 25                                 | 20.02                                |
| *Performance calculation descriptions can b                      | e found in the FY 20°              | 17 RBWO PBP Measureme                    | ents and Standards Guide           |                                      |
| Monitoring & Outcome                                             | s: Possible Po                     | ints = 100                               | Points Ear                         | rned: 88.33                          |