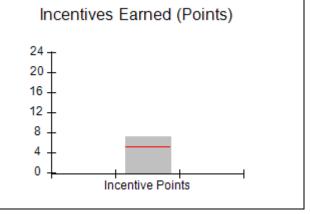

# Performance-Based Placement Measures RBWO Provider GA+SCORECARD - CPA

Report Quarter: Q3 FY2018

| # New Foster Homes During Quarter: 1                                                |                                    | # Children in Care During<br>Quarter: 10 | # Placements During<br>Quarter: 10 | # Children in Care On<br>Last Day: 8 |
|-------------------------------------------------------------------------------------|------------------------------------|------------------------------------------|------------------------------------|--------------------------------------|
| CPA Incentive Credits                                                               | Avg<br>Performance All<br>CPAs (%) | Provider<br>Performance (%)*             | Possible Points<br>(Weight)        | Provider Points<br>Earned            |
| Early EPSDT Medical Visits                                                          |                                    | 0%                                       | 2                                  | 0.00                                 |
| Early EPSDT Dental Visits                                                           |                                    | 0%                                       | 2                                  | 0.00                                 |
| Permanency Contacts                                                                 |                                    | 0%                                       | 5                                  | 0.00                                 |
| Additional Academic Supports                                                        |                                    | 56%                                      | 2                                  | 1.12                                 |
| Foster Hm Retention Rate (threshold = 90)                                           |                                    | 83%                                      | 2                                  | 0.00                                 |
| Foster Hm Recruitment (threshold = 100)                                             |                                    | 0%                                       | 2                                  | 0.00                                 |
| Active Agency Accreditation                                                         |                                    | 0%                                       | 4                                  | 0.00                                 |
| Staff Clinical Licensure                                                            |                                    | 0%                                       | 5                                  | 0.00                                 |
| Incentives Total                                                                    | 5.21                               |                                          | 24                                 | 1.12                                 |
| Maximum total                                                                       | combined incentive                 | credit allowed is 10 points.             | Incentives Awarded                 | 1.12                                 |
| *Performance calculation descriptions can be found in the FY 2017 RBWO PBP Measurem |                                    |                                          | ents and Standards Guide.          |                                      |