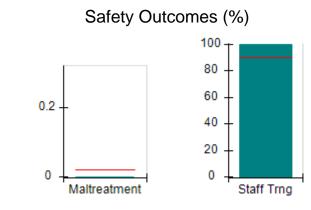

# Performance-Based Placement Measures RBWO Provider GA+SCORECARD - CPA

| Provider/Program Name: All God's Children - (861) - CPA          |                                    |                                          |                                    |                                      |
|------------------------------------------------------------------|------------------------------------|------------------------------------------|------------------------------------|--------------------------------------|
| 1671 Meriweather Dr., Watkinsville, GA 30677 Phone: 706-316-2421 |                                    | Quarterly Scores (Grades)                |                                    | Current Quarter<br>Score (Grade)     |
|                                                                  |                                    | Q1: 97.83 (A+)                           | Q2: 96.58 (A)                      | 89.45%                               |
| Vendor ID# 35219                                                 |                                    | Q3: 89.45 (B+)                           | Q4: (N/A)                          | (B+)                                 |
| # New Foster Homes During Quarter: 1                             |                                    | # Children in Care During<br>Quarter: 10 | # Placements During<br>Quarter: 10 | # Children in Care On<br>Last Day: 8 |
|                                                                  | Avg<br>Performance All<br>CPAs (%) | Provider<br>Performance (%)*             | Possible Points<br>(Weight)        | Provider Points<br>Earned            |
| OPM Monitoring Reviews                                           |                                    |                                          |                                    | ,                                    |
| Annual Comprehensive Reviews                                     | 88%                                | 86%                                      | 25                                 | 21.60                                |
| Safety Reviews                                                   | 94%                                | 98%                                      | 15                                 | 14.72                                |
| Monitoring Sub-Total                                             |                                    |                                          | 40                                 | 36.31                                |
| CPA Safety Outcomes                                              |                                    |                                          |                                    |                                      |
| Incidence of Maltreatment                                        | 0.02%                              | No Substantiated<br>Reports              | 10                                 | 10.00                                |
| Staff Training                                                   | 90%                                | 100%                                     | 10                                 | 5.00                                 |
| Safety Sub-Total                                                 |                                    |                                          | 20                                 | 20.00                                |
| CPA Permanency Outcomes                                          |                                    |                                          |                                    |                                      |
| Placement Stability                                              | 92%                                | 80%                                      | 15                                 | 12.00                                |
| Permanency Sub-Total                                             |                                    |                                          | 15                                 | 12.00                                |
| CPA Well-Being Outcomes                                          |                                    |                                          |                                    |                                      |
| EPSDT Medical Visits                                             | 85%                                | 70%                                      | 4                                  | 2.80                                 |
| EPSDT Dental Visits                                              | 79%                                | 60%                                      | 4                                  | 2.40                                 |
| Academic Supports                                                | 74%                                | 81%                                      | 3                                  | 2.43                                 |
| Provider ECEM Visits                                             | 91%                                | 89%                                      | 7                                  | 6.23                                 |
| Provider General Contacts                                        | 88%                                | 88%                                      | 7                                  | 6.16                                 |
| Placements with Siblings                                         | 64%                                | Not Eligible                             | Not Scored                         | Not Scored                           |
| Placements within Legal County                                   | 19%                                | Not Eligible                             | Not Scored                         | Not Scored                           |
| Well-Being Sub-Total                                             |                                    |                                          | 25                                 | 20.02                                |
| *Performance calculation descriptions can b                      | e found in the FY 20°              | 17 RBWO PBP Measureme                    | ents and Standards Guide           |                                      |
| Monitoring & Outcome                                             | s: Possible Po                     | ints = 100                               | Points Ear                         | rned: 88.33                          |