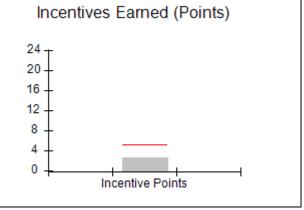

# Performance-Based Placement Measures RBWO Provider GA+SCORECARD - CPA

Report Quarter: Q3 FY2018

| # New Foster Homes During Quarter: 1                                                |                                    | # Children in Care During<br>Quarter: 10 | # Placements During<br>Quarter: 10 | # Children in Care On<br>Last Day: 8 |
|-------------------------------------------------------------------------------------|------------------------------------|------------------------------------------|------------------------------------|--------------------------------------|
| CPA Incentive Credits                                                               | Avg<br>Performance All<br>CPAs (%) | Provider<br>Performance (%)*             | Possible Points<br>(Weight)        | Provider Points<br>Earned            |
| Early EPSDT Medical Visits                                                          |                                    | 0%                                       | 2                                  | 0.00                                 |
| Early EPSDT Dental Visits                                                           |                                    | 0%                                       | 2                                  | 0.00                                 |
| Permanency Contacts                                                                 |                                    | 0%                                       | 5                                  | 0.00                                 |
| Additional Academic Supports                                                        |                                    | 56%                                      | 2                                  | 1.12                                 |
| Foster Hm Retention Rate (threshold = 90)                                           |                                    | 83%                                      | 2                                  | 0.00                                 |
| Foster Hm Recruitment (threshold = 100)                                             |                                    | 0%                                       | 2                                  | 0.00                                 |
| Active Agency Accreditation                                                         |                                    | 0%                                       | 4                                  | 0.00                                 |
| Staff Clinical Licensure                                                            |                                    | 0%                                       | 5                                  | 0.00                                 |
| Incentives Total                                                                    | 5.21                               |                                          | 24                                 | 1.12                                 |
| Maximum total                                                                       | combined incentive                 | credit allowed is 10 points.             | Incentives Awarded                 | 1.12                                 |
| *Performance calculation descriptions can be found in the FY 2017 RBWO PBP Measurem |                                    |                                          | ents and Standards Guide.          |                                      |