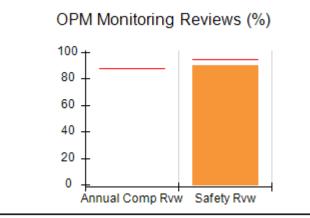

# Performance-Based Placement Measures RBWO Provider GA+SCORECARD - CPA

| Provider/Program Name: All God's Children - (861) - CPA          |                                    |                                          |                                    |                                      |
|------------------------------------------------------------------|------------------------------------|------------------------------------------|------------------------------------|--------------------------------------|
| 1671 Meriweather Dr., Watkinsville, GA 30677 Phone: 706-316-2421 |                                    | Quarterly Scores (Grades)                |                                    | Current Quarter<br>Score (Grade)     |
|                                                                  |                                    | Q1: 97.83 (A+)                           | Q2: 96.58 (A)                      | 89.45%                               |
| Vendor ID# 35219                                                 |                                    | Q3: 89.45 (B+)                           | Q4: (N/A)                          | (B+)                                 |
| # New Foster Homes During Quarter: 1                             |                                    | # Children in Care During<br>Quarter: 10 | # Placements During<br>Quarter: 10 | # Children in Care On<br>Last Day: 8 |
|                                                                  | Avg<br>Performance All<br>CPAs (%) | Provider<br>Performance (%)*             | Possible Points<br>(Weight)        | Provider Points<br>Earned            |
| OPM Monitoring Reviews                                           |                                    |                                          |                                    | ,                                    |
| Annual Comprehensive Reviews                                     | 88%                                | 86%                                      | 25                                 | 21.60                                |
| Safety Reviews                                                   | 94%                                | 98%                                      | 15                                 | 14.72                                |
| Monitoring Sub-Total                                             |                                    |                                          | 40                                 | 36.31                                |
| CPA Safety Outcomes                                              |                                    |                                          |                                    |                                      |
| Incidence of Maltreatment                                        | 0.02%                              | No Substantiated<br>Reports              | 10                                 | 10.00                                |
| Staff Training                                                   | 90%                                | 100%                                     | 10                                 | 5.00                                 |
| Safety Sub-Total                                                 |                                    |                                          | 20                                 | 20.00                                |
| CPA Permanency Outcomes                                          |                                    |                                          |                                    |                                      |
| Placement Stability                                              | 92%                                | 80%                                      | 15                                 | 12.00                                |
| Permanency Sub-Total                                             |                                    |                                          | 15                                 | 12.00                                |
| CPA Well-Being Outcomes                                          |                                    |                                          |                                    |                                      |
| EPSDT Medical Visits                                             | 85%                                | 70%                                      | 4                                  | 2.80                                 |
| EPSDT Dental Visits                                              | 79%                                | 60%                                      | 4                                  | 2.40                                 |
| Academic Supports                                                | 74%                                | 81%                                      | 3                                  | 2.43                                 |
| Provider ECEM Visits                                             | 91%                                | 89%                                      | 7                                  | 6.23                                 |
| Provider General Contacts                                        | 88%                                | 88%                                      | 7                                  | 6.16                                 |
| Placements with Siblings                                         | 64%                                | Not Eligible                             | Not Scored                         | Not Scored                           |
| Placements within Legal County                                   | 19%                                | Not Eligible                             | Not Scored                         | Not Scored                           |
| Well-Being Sub-Total                                             |                                    |                                          | 25                                 | 20.02                                |
| *Performance calculation descriptions can b                      | e found in the FY 20°              | 17 RBWO PBP Measureme                    | ents and Standards Guide           |                                      |
| Monitoring & Outcome                                             | s: Possible Po                     | ints = 100                               | Points Ear                         | rned: 88.33                          |