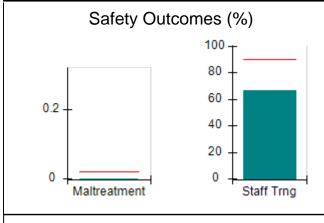

# Performance-Based Placement Measures RBWO Provider GA+SCORECARD - CPA

| Provider/Program Name: All God's Children - (861) - CPA          |                                    |                                          |                                    |                                      |
|------------------------------------------------------------------|------------------------------------|------------------------------------------|------------------------------------|--------------------------------------|
| 1671 Meriweather Dr., Watkinsville, GA 30677 Phone: 706-316-2421 |                                    | Quarterly Scores (Grades)                |                                    | Current Quarter<br>Score (Grade)     |
|                                                                  |                                    | Q1: 97.83 (A+)                           | Q2: 96.58 (A)                      | 89.45%                               |
| Vendor ID# 35219                                                 |                                    | Q3: 89.45 (B+)                           | Q4: (N/A)                          | (B+)                                 |
| # New Foster Homes During Quarter: 1                             |                                    | # Children in Care During<br>Quarter: 10 | # Placements During<br>Quarter: 10 | # Children in Care On<br>Last Day: 8 |
|                                                                  | Avg<br>Performance All<br>CPAs (%) | Provider<br>Performance (%)*             | Possible Points<br>(Weight)        | Provider Points<br>Earned            |
| OPM Monitoring Reviews                                           |                                    |                                          |                                    | ,                                    |
| Annual Comprehensive Reviews                                     | 88%                                | 86%                                      | 25                                 | 21.60                                |
| Safety Reviews                                                   | 94%                                | 98%                                      | 15                                 | 14.72                                |
| Monitoring Sub-Total                                             |                                    |                                          | 40                                 | 36.31                                |
| CPA Safety Outcomes                                              |                                    |                                          |                                    |                                      |
| Incidence of Maltreatment                                        | 0.02%                              | No Substantiated<br>Reports              | 10                                 | 10.00                                |
| Staff Training                                                   | 90%                                | 100%                                     | 10                                 | 5.00                                 |
| Safety Sub-Total                                                 |                                    |                                          | 20                                 | 20.00                                |
| CPA Permanency Outcomes                                          |                                    |                                          |                                    |                                      |
| Placement Stability                                              | 92%                                | 80%                                      | 15                                 | 12.00                                |
| Permanency Sub-Total                                             |                                    |                                          | 15                                 | 12.00                                |
| CPA Well-Being Outcomes                                          |                                    |                                          |                                    |                                      |
| EPSDT Medical Visits                                             | 85%                                | 70%                                      | 4                                  | 2.80                                 |
| EPSDT Dental Visits                                              | 79%                                | 60%                                      | 4                                  | 2.40                                 |
| Academic Supports                                                | 74%                                | 81%                                      | 3                                  | 2.43                                 |
| Provider ECEM Visits                                             | 91%                                | 89%                                      | 7                                  | 6.23                                 |
| Provider General Contacts                                        | 88%                                | 88%                                      | 7                                  | 6.16                                 |
| Placements with Siblings                                         | 64%                                | Not Eligible                             | Not Scored                         | Not Scored                           |
| Placements within Legal County                                   | 19%                                | Not Eligible                             | Not Scored                         | Not Scored                           |
| Well-Being Sub-Total                                             |                                    |                                          | 25                                 | 20.02                                |
| *Performance calculation descriptions can b                      | e found in the FY 20°              | 17 RBWO PBP Measureme                    | ents and Standards Guide           |                                      |
| Monitoring & Outcome                                             | s: Possible Po                     | ints = 100                               | Points Ear                         | rned: 88.33                          |