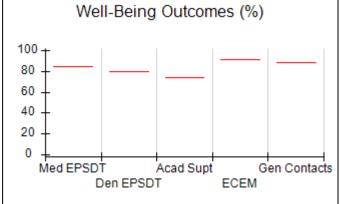

# Performance-Based Placement Measures RBWO Provider GA+SCORECARD - CPA

| Provider/Program Name: All God's Children - (861) - CPA          |                                    |                                          |                                    |                                      |
|------------------------------------------------------------------|------------------------------------|------------------------------------------|------------------------------------|--------------------------------------|
| 1671 Meriweather Dr., Watkinsville, GA 30677 Phone: 706-316-2421 |                                    | Quarterly Scores (Grades)                |                                    | Current Quarter<br>Score (Grade)     |
|                                                                  |                                    | Q1: 97.83 (A+)                           | Q2: 96.58 (A)                      | 89.45%                               |
| Vendor ID# 35219                                                 |                                    | Q3: 89.45 (B+)                           | Q4: (N/A)                          | (B+)                                 |
| # New Foster Homes During Quarter: 1                             |                                    | # Children in Care During<br>Quarter: 10 | # Placements During<br>Quarter: 10 | # Children in Care On<br>Last Day: 8 |
|                                                                  | Avg<br>Performance All<br>CPAs (%) | Provider<br>Performance (%)*             | Possible Points<br>(Weight)        | Provider Points<br>Earned            |
| OPM Monitoring Reviews                                           |                                    |                                          |                                    | ,                                    |
| Annual Comprehensive Reviews                                     | 88%                                | 86%                                      | 25                                 | 21.60                                |
| Safety Reviews                                                   | 94%                                | 98%                                      | 15                                 | 14.72                                |
| Monitoring Sub-Total                                             |                                    |                                          | 40                                 | 36.31                                |
| CPA Safety Outcomes                                              |                                    |                                          |                                    |                                      |
| Incidence of Maltreatment                                        | 0.02%                              | No Substantiated<br>Reports              | 10                                 | 10.00                                |
| Staff Training                                                   | 90%                                | 100%                                     | 10                                 | 5.00                                 |
| Safety Sub-Total                                                 |                                    |                                          | 20                                 | 20.00                                |
| CPA Permanency Outcomes                                          |                                    |                                          |                                    |                                      |
| Placement Stability                                              | 92%                                | 80%                                      | 15                                 | 12.00                                |
| Permanency Sub-Total                                             |                                    |                                          | 15                                 | 12.00                                |
| CPA Well-Being Outcomes                                          |                                    |                                          |                                    |                                      |
| EPSDT Medical Visits                                             | 85%                                | 70%                                      | 4                                  | 2.80                                 |
| EPSDT Dental Visits                                              | 79%                                | 60%                                      | 4                                  | 2.40                                 |
| Academic Supports                                                | 74%                                | 81%                                      | 3                                  | 2.43                                 |
| Provider ECEM Visits                                             | 91%                                | 89%                                      | 7                                  | 6.23                                 |
| Provider General Contacts                                        | 88%                                | 88%                                      | 7                                  | 6.16                                 |
| Placements with Siblings                                         | 64%                                | Not Eligible                             | Not Scored                         | Not Scored                           |
| Placements within Legal County                                   | 19%                                | Not Eligible                             | Not Scored                         | Not Scored                           |
| Well-Being Sub-Total                                             |                                    |                                          | 25                                 | 20.02                                |
| *Performance calculation descriptions can b                      | e found in the FY 20°              | 17 RBWO PBP Measureme                    | ents and Standards Guide           |                                      |
| Monitoring & Outcome                                             | s: Possible Po                     | ints = 100                               | Points Ear                         | rned: 88.33                          |