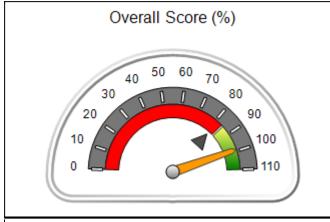

# Performance-Based Placement Measures RBWO Provider GA+SCORECARD - CPA

| Provider/Program Name: All God's Children - (861) - CPA          |                                    |                                          |                                    |                                      |
|------------------------------------------------------------------|------------------------------------|------------------------------------------|------------------------------------|--------------------------------------|
| 1671 Meriweather Dr., Watkinsville, GA 30677 Phone: 706-316-2421 |                                    | Quarterly Scores (Grades)                |                                    | Current Quarter<br>Score (Grade)     |
|                                                                  |                                    | Q1: 97.83 (A+)                           | Q2: 96.58 (A)                      | 89.45%                               |
| Vendor ID# 35219                                                 |                                    | Q3: 89.45 (B+)                           | Q4: (N/A)                          | (B+)                                 |
| # New Foster Homes During Quarter: 1                             |                                    | # Children in Care During<br>Quarter: 10 | # Placements During<br>Quarter: 10 | # Children in Care On<br>Last Day: 8 |
|                                                                  | Avg<br>Performance All<br>CPAs (%) | Provider<br>Performance (%)*             | Possible Points<br>(Weight)        | Provider Points<br>Earned            |
| OPM Monitoring Reviews                                           |                                    |                                          |                                    | ,                                    |
| Annual Comprehensive Reviews                                     | 88%                                | 86%                                      | 25                                 | 21.60                                |
| Safety Reviews                                                   | 94%                                | 98%                                      | 15                                 | 14.72                                |
| Monitoring Sub-Total                                             |                                    |                                          | 40                                 | 36.31                                |
| CPA Safety Outcomes                                              |                                    |                                          |                                    |                                      |
| Incidence of Maltreatment                                        | 0.02%                              | No Substantiated<br>Reports              | 10                                 | 10.00                                |
| Staff Training                                                   | 90%                                | 100%                                     | 10                                 | 5.00                                 |
| Safety Sub-Total                                                 |                                    |                                          | 20                                 | 20.00                                |
| CPA Permanency Outcomes                                          |                                    |                                          |                                    |                                      |
| Placement Stability                                              | 92%                                | 80%                                      | 15                                 | 12.00                                |
| Permanency Sub-Total                                             |                                    |                                          | 15                                 | 12.00                                |
| CPA Well-Being Outcomes                                          |                                    |                                          |                                    |                                      |
| EPSDT Medical Visits                                             | 85%                                | 70%                                      | 4                                  | 2.80                                 |
| EPSDT Dental Visits                                              | 79%                                | 60%                                      | 4                                  | 2.40                                 |
| Academic Supports                                                | 74%                                | 81%                                      | 3                                  | 2.43                                 |
| Provider ECEM Visits                                             | 91%                                | 89%                                      | 7                                  | 6.23                                 |
| Provider General Contacts                                        | 88%                                | 88%                                      | 7                                  | 6.16                                 |
| Placements with Siblings                                         | 64%                                | Not Eligible                             | Not Scored                         | Not Scored                           |
| Placements within Legal County                                   | 19%                                | Not Eligible                             | Not Scored                         | Not Scored                           |
| Well-Being Sub-Total                                             |                                    |                                          | 25                                 | 20.02                                |
| *Performance calculation descriptions can b                      | e found in the FY 20°              | 17 RBWO PBP Measureme                    | ents and Standards Guide           |                                      |
| Monitoring & Outcome                                             | s: Possible Po                     | ints = 100                               | Points Ear                         | rned: 88.33                          |

| d: 88.33 | Points Earned:   | Possible Points = 100 | Monitoring & Outcomes: |
|----------|------------------|-----------------------|------------------------|
| 88.33%   | ncentives Credit | Score Before I        |                        |
| 1.12 pts | entives Awarded  | Inc                   |                        |
| N/A pts  | PBP Verification |                       |                        |
| 89.45%   | Total Score      |                       |                        |