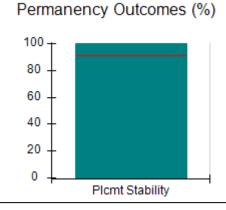

# Performance-Based Placement Measures RBWO Provider GA+SCORECARD - CPA

| Provider/Program Name: All God's Children - (861) - CPA          |                                    |                                          |                                    |                                      |
|------------------------------------------------------------------|------------------------------------|------------------------------------------|------------------------------------|--------------------------------------|
| 1671 Meriweather Dr., Watkinsville, GA 30677 Phone: 706-316-2421 |                                    | Quarterly Scores (Grades)                |                                    | Current Quarter<br>Score (Grade)     |
|                                                                  |                                    | Q1: 97.83 (A+)                           | Q2: 96.58 (A)                      | 89.45%                               |
| Vendor ID# 35219                                                 |                                    | Q3: 89.45 (B+)                           | Q4: (N/A)                          | (B+)                                 |
| # New Foster Homes During Quarter: 1                             |                                    | # Children in Care During<br>Quarter: 10 | # Placements During<br>Quarter: 10 | # Children in Care On<br>Last Day: 8 |
|                                                                  | Avg<br>Performance All<br>CPAs (%) | Provider<br>Performance (%)*             | Possible Points<br>(Weight)        | Provider Points<br>Earned            |
| OPM Monitoring Reviews                                           |                                    |                                          |                                    | ,                                    |
| Annual Comprehensive Reviews                                     | 88%                                | 86%                                      | 25                                 | 21.60                                |
| Safety Reviews                                                   | 94%                                | 98%                                      | 15                                 | 14.72                                |
| Monitoring Sub-Total                                             |                                    |                                          | 40                                 | 36.31                                |
| CPA Safety Outcomes                                              |                                    |                                          |                                    |                                      |
| Incidence of Maltreatment                                        | 0.02%                              | No Substantiated<br>Reports              | 10                                 | 10.00                                |
| Staff Training                                                   | 90%                                | 100%                                     | 10                                 | 5.00                                 |
| Safety Sub-Total                                                 |                                    |                                          | 20                                 | 20.00                                |
| CPA Permanency Outcomes                                          |                                    |                                          |                                    |                                      |
| Placement Stability                                              | 92%                                | 80%                                      | 15                                 | 12.00                                |
| Permanency Sub-Total                                             |                                    |                                          | 15                                 | 12.00                                |
| CPA Well-Being Outcomes                                          |                                    |                                          |                                    |                                      |
| EPSDT Medical Visits                                             | 85%                                | 70%                                      | 4                                  | 2.80                                 |
| EPSDT Dental Visits                                              | 79%                                | 60%                                      | 4                                  | 2.40                                 |
| Academic Supports                                                | 74%                                | 81%                                      | 3                                  | 2.43                                 |
| Provider ECEM Visits                                             | 91%                                | 89%                                      | 7                                  | 6.23                                 |
| Provider General Contacts                                        | 88%                                | 88%                                      | 7                                  | 6.16                                 |
| Placements with Siblings                                         | 64%                                | Not Eligible                             | Not Scored                         | Not Scored                           |
| Placements within Legal County                                   | 19%                                | Not Eligible                             | Not Scored                         | Not Scored                           |
| Well-Being Sub-Total                                             |                                    |                                          | 25                                 | 20.02                                |
| *Performance calculation descriptions can b                      | e found in the FY 20°              | 17 RBWO PBP Measureme                    | ents and Standards Guide           |                                      |
| Monitoring & Outcome                                             | s: Possible Po                     | ints = 100                               | Points Ear                         | rned: 88.33                          |