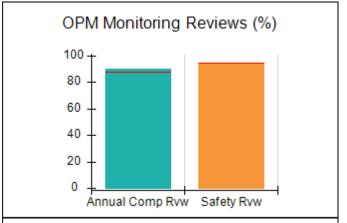

# Performance-Based Placement Measures RBWO Provider GA+SCORECARD - CPA

| Provider/Program Name: All God's Children - (861) - CPA          |                                    |                                          |                                    |                                      |
|------------------------------------------------------------------|------------------------------------|------------------------------------------|------------------------------------|--------------------------------------|
| 1671 Meriweather Dr., Watkinsville, GA 30677 Phone: 706-316-2421 |                                    | Quarterly Scores (Grades)                |                                    | Current Quarter<br>Score (Grade)     |
|                                                                  |                                    | Q1: 97.83 (A+)                           | Q2: 96.58 (A)                      | 89.45%                               |
| Vendor ID# 35219                                                 |                                    | Q3: 89.45 (B+)                           | Q4: (N/A)                          | (B+)                                 |
| # New Foster Homes During Quarter: 1                             |                                    | # Children in Care During<br>Quarter: 10 | # Placements During<br>Quarter: 10 | # Children in Care On<br>Last Day: 8 |
|                                                                  | Avg<br>Performance All<br>CPAs (%) | Provider<br>Performance (%)*             | Possible Points<br>(Weight)        | Provider Points<br>Earned            |
| OPM Monitoring Reviews                                           |                                    |                                          |                                    | ,                                    |
| Annual Comprehensive Reviews                                     | 88%                                | 86%                                      | 25                                 | 21.60                                |
| Safety Reviews                                                   | 94%                                | 98%                                      | 15                                 | 14.72                                |
| Monitoring Sub-Total                                             |                                    |                                          | 40                                 | 36.31                                |
| CPA Safety Outcomes                                              |                                    |                                          |                                    |                                      |
| Incidence of Maltreatment                                        | 0.02%                              | No Substantiated<br>Reports              | 10                                 | 10.00                                |
| Staff Training                                                   | 90%                                | 100%                                     | 10                                 | 5.00                                 |
| Safety Sub-Total                                                 |                                    |                                          | 20                                 | 20.00                                |
| CPA Permanency Outcomes                                          |                                    |                                          |                                    |                                      |
| Placement Stability                                              | 92%                                | 80%                                      | 15                                 | 12.00                                |
| Permanency Sub-Total                                             |                                    |                                          | 15                                 | 12.00                                |
| CPA Well-Being Outcomes                                          |                                    |                                          |                                    |                                      |
| EPSDT Medical Visits                                             | 85%                                | 70%                                      | 4                                  | 2.80                                 |
| EPSDT Dental Visits                                              | 79%                                | 60%                                      | 4                                  | 2.40                                 |
| Academic Supports                                                | 74%                                | 81%                                      | 3                                  | 2.43                                 |
| Provider ECEM Visits                                             | 91%                                | 89%                                      | 7                                  | 6.23                                 |
| Provider General Contacts                                        | 88%                                | 88%                                      | 7                                  | 6.16                                 |
| Placements with Siblings                                         | 64%                                | Not Eligible                             | Not Scored                         | Not Scored                           |
| Placements within Legal County                                   | 19%                                | Not Eligible                             | Not Scored                         | Not Scored                           |
| Well-Being Sub-Total                                             |                                    |                                          | 25                                 | 20.02                                |
| *Performance calculation descriptions can b                      | e found in the FY 20°              | 17 RBWO PBP Measureme                    | ents and Standards Guide           |                                      |
| Monitoring & Outcome                                             | s: Possible Po                     | ints = 100                               | Points Ear                         | rned: 88.33                          |