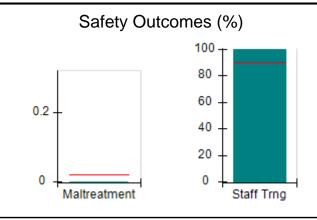

# Performance-Based Placement Measures RBWO Provider GA+SCORECARD - CPA

| Provider/Program Name: All God's Children - (861) - CPA          |                                    |                                          |                                    |                                      |
|------------------------------------------------------------------|------------------------------------|------------------------------------------|------------------------------------|--------------------------------------|
| 1671 Meriweather Dr., Watkinsville, GA 30677 Phone: 706-316-2421 |                                    | Quarterly Scores (Grades)                |                                    | Current Quarter<br>Score (Grade)     |
|                                                                  |                                    | Q1: 97.83 (A+)                           | Q2: 96.58 (A)                      | 89.45%                               |
| Vendor ID# 35219                                                 |                                    | Q3: 89.45 (B+)                           | Q4: (N/A)                          | (B+)                                 |
| # New Foster Homes During Quarter: 1                             |                                    | # Children in Care During<br>Quarter: 10 | # Placements During<br>Quarter: 10 | # Children in Care On<br>Last Day: 8 |
|                                                                  | Avg<br>Performance All<br>CPAs (%) | Provider<br>Performance (%)*             | Possible Points<br>(Weight)        | Provider Points<br>Earned            |
| OPM Monitoring Reviews                                           |                                    |                                          |                                    | ,                                    |
| Annual Comprehensive Reviews                                     | 88%                                | 86%                                      | 25                                 | 21.60                                |
| Safety Reviews                                                   | 94%                                | 98%                                      | 15                                 | 14.72                                |
| Monitoring Sub-Total                                             |                                    |                                          | 40                                 | 36.31                                |
| CPA Safety Outcomes                                              |                                    |                                          |                                    |                                      |
| Incidence of Maltreatment                                        | 0.02%                              | No Substantiated<br>Reports              | 10                                 | 10.00                                |
| Staff Training                                                   | 90%                                | 100%                                     | 10                                 | 5.00                                 |
| Safety Sub-Total                                                 |                                    |                                          | 20                                 | 20.00                                |
| CPA Permanency Outcomes                                          |                                    |                                          |                                    |                                      |
| Placement Stability                                              | 92%                                | 80%                                      | 15                                 | 12.00                                |
| Permanency Sub-Total                                             |                                    |                                          | 15                                 | 12.00                                |
| CPA Well-Being Outcomes                                          |                                    |                                          |                                    |                                      |
| EPSDT Medical Visits                                             | 85%                                | 70%                                      | 4                                  | 2.80                                 |
| EPSDT Dental Visits                                              | 79%                                | 60%                                      | 4                                  | 2.40                                 |
| Academic Supports                                                | 74%                                | 81%                                      | 3                                  | 2.43                                 |
| Provider ECEM Visits                                             | 91%                                | 89%                                      | 7                                  | 6.23                                 |
| Provider General Contacts                                        | 88%                                | 88%                                      | 7                                  | 6.16                                 |
| Placements with Siblings                                         | 64%                                | Not Eligible                             | Not Scored                         | Not Scored                           |
| Placements within Legal County                                   | 19%                                | Not Eligible                             | Not Scored                         | Not Scored                           |
| Well-Being Sub-Total                                             |                                    |                                          | 25                                 | 20.02                                |
| *Performance calculation descriptions can b                      | e found in the FY 20°              | 17 RBWO PBP Measureme                    | ents and Standards Guide           |                                      |
| Monitoring & Outcome                                             | s: Possible Po                     | ints = 100                               | Points Ear                         | rned: 88.33                          |