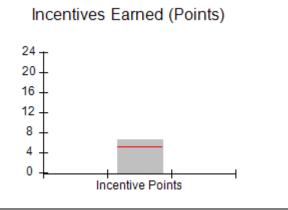

# Performance-Based Placement Measures RBWO Provider GA+SCORECARD - CPA

Report Quarter: Q3 FY2018

| # New Foster Homes During Quarter: 1                                                |                                    | # Children in Care During<br>Quarter: 10 | # Placements During<br>Quarter: 10 | # Children in Care On<br>Last Day: 8 |
|-------------------------------------------------------------------------------------|------------------------------------|------------------------------------------|------------------------------------|--------------------------------------|
| CPA Incentive Credits                                                               | Avg<br>Performance All<br>CPAs (%) | Provider<br>Performance (%)*             | Possible Points<br>(Weight)        | Provider Points<br>Earned            |
| Early EPSDT Medical Visits                                                          |                                    | 0%                                       | 2                                  | 0.00                                 |
| Early EPSDT Dental Visits                                                           |                                    | 0%                                       | 2                                  | 0.00                                 |
| Permanency Contacts                                                                 |                                    | 0%                                       | 5                                  | 0.00                                 |
| Additional Academic Supports                                                        |                                    | 56%                                      | 2                                  | 1.12                                 |
| Foster Hm Retention Rate (threshold = 90)                                           |                                    | 83%                                      | 2                                  | 0.00                                 |
| Foster Hm Recruitment (threshold = 100)                                             |                                    | 0%                                       | 2                                  | 0.00                                 |
| Active Agency Accreditation                                                         |                                    | 0%                                       | 4                                  | 0.00                                 |
| Staff Clinical Licensure                                                            |                                    | 0%                                       | 5                                  | 0.00                                 |
| Incentives Total                                                                    | 5.21                               |                                          | 24                                 | 1.12                                 |
| Maximum total                                                                       | combined incentive                 | credit allowed is 10 points.             | Incentives Awarded                 | 1.12                                 |
| *Performance calculation descriptions can be found in the FY 2017 RBWO PBP Measurem |                                    |                                          | ents and Standards Guide.          |                                      |