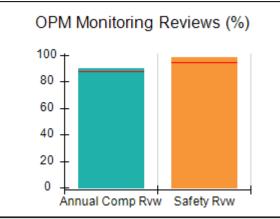

# Performance-Based Placement Measures RBWO Provider GA+SCORECARD - CPA

| Provider/Program Name: All God's Children - (861) - CPA          |                                    |                                          |                                    |                                      |
|------------------------------------------------------------------|------------------------------------|------------------------------------------|------------------------------------|--------------------------------------|
| 1671 Meriweather Dr., Watkinsville, GA 30677 Phone: 706-316-2421 |                                    | Quarterly Scores (Grades)                |                                    | Current Quarter<br>Score (Grade)     |
|                                                                  |                                    | Q1: 97.83 (A+)                           | Q2: 96.58 (A)                      | 89.45%                               |
| Vendor ID# 35219                                                 |                                    | Q3: 89.45 (B+)                           | Q4: (N/A)                          | (B+)                                 |
| # New Foster Homes During Quarter: 1                             |                                    | # Children in Care During<br>Quarter: 10 | # Placements During<br>Quarter: 10 | # Children in Care On<br>Last Day: 8 |
|                                                                  | Avg<br>Performance All<br>CPAs (%) | Provider<br>Performance (%)*             | Possible Points<br>(Weight)        | Provider Points<br>Earned            |
| OPM Monitoring Reviews                                           |                                    |                                          |                                    | ,                                    |
| Annual Comprehensive Reviews                                     | 88%                                | 86%                                      | 25                                 | 21.60                                |
| Safety Reviews                                                   | 94%                                | 98%                                      | 15                                 | 14.72                                |
| Monitoring Sub-Total                                             |                                    |                                          | 40                                 | 36.31                                |
| CPA Safety Outcomes                                              |                                    |                                          |                                    |                                      |
| Incidence of Maltreatment                                        | 0.02%                              | No Substantiated<br>Reports              | 10                                 | 10.00                                |
| Staff Training                                                   | 90%                                | 100%                                     | 10                                 | 5.00                                 |
| Safety Sub-Total                                                 |                                    |                                          | 20                                 | 20.00                                |
| CPA Permanency Outcomes                                          |                                    |                                          |                                    |                                      |
| Placement Stability                                              | 92%                                | 80%                                      | 15                                 | 12.00                                |
| Permanency Sub-Total                                             |                                    |                                          | 15                                 | 12.00                                |
| CPA Well-Being Outcomes                                          |                                    |                                          |                                    |                                      |
| EPSDT Medical Visits                                             | 85%                                | 70%                                      | 4                                  | 2.80                                 |
| EPSDT Dental Visits                                              | 79%                                | 60%                                      | 4                                  | 2.40                                 |
| Academic Supports                                                | 74%                                | 81%                                      | 3                                  | 2.43                                 |
| Provider ECEM Visits                                             | 91%                                | 89%                                      | 7                                  | 6.23                                 |
| Provider General Contacts                                        | 88%                                | 88%                                      | 7                                  | 6.16                                 |
| Placements with Siblings                                         | 64%                                | Not Eligible                             | Not Scored                         | Not Scored                           |
| Placements within Legal County                                   | 19%                                | Not Eligible                             | Not Scored                         | Not Scored                           |
| Well-Being Sub-Total                                             |                                    |                                          | 25                                 | 20.02                                |
| *Performance calculation descriptions can b                      | e found in the FY 20°              | 17 RBWO PBP Measureme                    | ents and Standards Guide           |                                      |
| Monitoring & Outcome                                             | s: Possible Po                     | ints = 100                               | Points Ear                         | rned: 88.33                          |