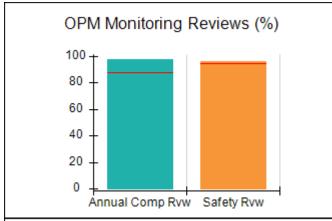

# Performance-Based Placement Measures RBWO Provider GA+SCORECARD - CPA

| Provider/Program Name: All God's Children - (861) - CPA          |                                    |                                          |                                    |                                      |
|------------------------------------------------------------------|------------------------------------|------------------------------------------|------------------------------------|--------------------------------------|
| 1671 Meriweather Dr., Watkinsville, GA 30677 Phone: 706-316-2421 |                                    | Quarterly Scores (Grades)                |                                    | Current Quarter<br>Score (Grade)     |
|                                                                  |                                    | Q1: 97.83 (A+)                           | Q2: 96.58 (A)                      | 89.45%                               |
| Vendor ID# 35219                                                 |                                    | Q3: 89.45 (B+)                           | Q4: (N/A)                          | (B+)                                 |
| # New Foster Homes During Quarter: 1                             |                                    | # Children in Care During<br>Quarter: 10 | # Placements During<br>Quarter: 10 | # Children in Care On<br>Last Day: 8 |
|                                                                  | Avg<br>Performance All<br>CPAs (%) | Provider<br>Performance (%)*             | Possible Points<br>(Weight)        | Provider Points<br>Earned            |
| OPM Monitoring Reviews                                           |                                    |                                          |                                    | ,                                    |
| Annual Comprehensive Reviews                                     | 88%                                | 86%                                      | 25                                 | 21.60                                |
| Safety Reviews                                                   | 94%                                | 98%                                      | 15                                 | 14.72                                |
| Monitoring Sub-Total                                             |                                    |                                          | 40                                 | 36.31                                |
| CPA Safety Outcomes                                              |                                    |                                          |                                    |                                      |
| Incidence of Maltreatment                                        | 0.02%                              | No Substantiated<br>Reports              | 10                                 | 10.00                                |
| Staff Training                                                   | 90%                                | 100%                                     | 10                                 | 5.00                                 |
| Safety Sub-Total                                                 |                                    |                                          | 20                                 | 20.00                                |
| CPA Permanency Outcomes                                          |                                    |                                          |                                    |                                      |
| Placement Stability                                              | 92%                                | 80%                                      | 15                                 | 12.00                                |
| Permanency Sub-Total                                             |                                    |                                          | 15                                 | 12.00                                |
| CPA Well-Being Outcomes                                          |                                    |                                          |                                    |                                      |
| EPSDT Medical Visits                                             | 85%                                | 70%                                      | 4                                  | 2.80                                 |
| EPSDT Dental Visits                                              | 79%                                | 60%                                      | 4                                  | 2.40                                 |
| Academic Supports                                                | 74%                                | 81%                                      | 3                                  | 2.43                                 |
| Provider ECEM Visits                                             | 91%                                | 89%                                      | 7                                  | 6.23                                 |
| Provider General Contacts                                        | 88%                                | 88%                                      | 7                                  | 6.16                                 |
| Placements with Siblings                                         | 64%                                | Not Eligible                             | Not Scored                         | Not Scored                           |
| Placements within Legal County                                   | 19%                                | Not Eligible                             | Not Scored                         | Not Scored                           |
| Well-Being Sub-Total                                             |                                    |                                          | 25                                 | 20.02                                |
| *Performance calculation descriptions can b                      | e found in the FY 20°              | 17 RBWO PBP Measureme                    | ents and Standards Guide           |                                      |
| Monitoring & Outcome                                             | s: Possible Po                     | ints = 100                               | Points Ear                         | rned: 88.33                          |