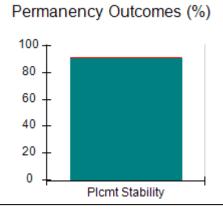

# Performance-Based Placement Measures RBWO Provider GA+SCORECARD - CPA

| Provider/Program Name: All God's Children - (861) - CPA          |                                    |                                          |                                    |                                      |
|------------------------------------------------------------------|------------------------------------|------------------------------------------|------------------------------------|--------------------------------------|
| 1671 Meriweather Dr., Watkinsville, GA 30677 Phone: 706-316-2421 |                                    | Quarterly Scores (Grades)                |                                    | Current Quarter<br>Score (Grade)     |
|                                                                  |                                    | Q1: 97.83 (A+)                           | Q2: 96.58 (A)                      | 89.45%                               |
| Vendor ID# 35219                                                 |                                    | Q3: 89.45 (B+)                           | Q4: (N/A)                          | (B+)                                 |
| # New Foster Homes During Quarter: 1                             |                                    | # Children in Care During<br>Quarter: 10 | # Placements During<br>Quarter: 10 | # Children in Care On<br>Last Day: 8 |
|                                                                  | Avg<br>Performance All<br>CPAs (%) | Provider<br>Performance (%)*             | Possible Points<br>(Weight)        | Provider Points<br>Earned            |
| OPM Monitoring Reviews                                           |                                    |                                          |                                    | ,                                    |
| Annual Comprehensive Reviews                                     | 88%                                | 86%                                      | 25                                 | 21.60                                |
| Safety Reviews                                                   | 94%                                | 98%                                      | 15                                 | 14.72                                |
| Monitoring Sub-Total                                             |                                    |                                          | 40                                 | 36.31                                |
| CPA Safety Outcomes                                              |                                    |                                          |                                    |                                      |
| Incidence of Maltreatment                                        | 0.02%                              | No Substantiated<br>Reports              | 10                                 | 10.00                                |
| Staff Training                                                   | 90%                                | 100%                                     | 10                                 | 5.00                                 |
| Safety Sub-Total                                                 |                                    |                                          | 20                                 | 20.00                                |
| CPA Permanency Outcomes                                          |                                    |                                          |                                    |                                      |
| Placement Stability                                              | 92%                                | 80%                                      | 15                                 | 12.00                                |
| Permanency Sub-Total                                             |                                    |                                          | 15                                 | 12.00                                |
| CPA Well-Being Outcomes                                          |                                    |                                          |                                    |                                      |
| EPSDT Medical Visits                                             | 85%                                | 70%                                      | 4                                  | 2.80                                 |
| EPSDT Dental Visits                                              | 79%                                | 60%                                      | 4                                  | 2.40                                 |
| Academic Supports                                                | 74%                                | 81%                                      | 3                                  | 2.43                                 |
| Provider ECEM Visits                                             | 91%                                | 89%                                      | 7                                  | 6.23                                 |
| Provider General Contacts                                        | 88%                                | 88%                                      | 7                                  | 6.16                                 |
| Placements with Siblings                                         | 64%                                | Not Eligible                             | Not Scored                         | Not Scored                           |
| Placements within Legal County                                   | 19%                                | Not Eligible                             | Not Scored                         | Not Scored                           |
| Well-Being Sub-Total                                             |                                    |                                          | 25                                 | 20.02                                |
| *Performance calculation descriptions can b                      | e found in the FY 20°              | 17 RBWO PBP Measureme                    | ents and Standards Guide           |                                      |
| Monitoring & Outcome                                             | s: Possible Po                     | ints = 100                               | Points Ear                         | rned: 88.33                          |