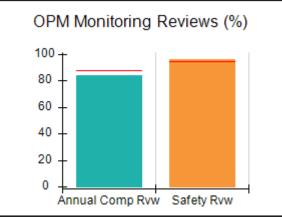

# Performance-Based Placement Measures RBWO Provider GA+SCORECARD - CPA

| Provider/Program Name: All God's Children - (861) - CPA          |                                    |                                          |                                    |                                      |
|------------------------------------------------------------------|------------------------------------|------------------------------------------|------------------------------------|--------------------------------------|
| 1671 Meriweather Dr., Watkinsville, GA 30677 Phone: 706-316-2421 |                                    | Quarterly Scores (Grades)                |                                    | Current Quarter<br>Score (Grade)     |
|                                                                  |                                    | Q1: 97.83 (A+)                           | Q2: 96.58 (A)                      | 89.45%                               |
| Vendor ID# 35219                                                 |                                    | Q3: 89.45 (B+)                           | Q4: (N/A)                          | (B+)                                 |
| # New Foster Homes During Quarter: 1                             |                                    | # Children in Care During<br>Quarter: 10 | # Placements During<br>Quarter: 10 | # Children in Care On<br>Last Day: 8 |
|                                                                  | Avg<br>Performance All<br>CPAs (%) | Provider<br>Performance (%)*             | Possible Points<br>(Weight)        | Provider Points<br>Earned            |
| OPM Monitoring Reviews                                           |                                    |                                          |                                    | ,                                    |
| Annual Comprehensive Reviews                                     | 88%                                | 86%                                      | 25                                 | 21.60                                |
| Safety Reviews                                                   | 94%                                | 98%                                      | 15                                 | 14.72                                |
| Monitoring Sub-Total                                             |                                    |                                          | 40                                 | 36.31                                |
| CPA Safety Outcomes                                              |                                    |                                          |                                    |                                      |
| Incidence of Maltreatment                                        | 0.02%                              | No Substantiated<br>Reports              | 10                                 | 10.00                                |
| Staff Training                                                   | 90%                                | 100%                                     | 10                                 | 5.00                                 |
| Safety Sub-Total                                                 |                                    |                                          | 20                                 | 20.00                                |
| CPA Permanency Outcomes                                          |                                    |                                          |                                    |                                      |
| Placement Stability                                              | 92%                                | 80%                                      | 15                                 | 12.00                                |
| Permanency Sub-Total                                             |                                    |                                          | 15                                 | 12.00                                |
| CPA Well-Being Outcomes                                          |                                    |                                          |                                    |                                      |
| EPSDT Medical Visits                                             | 85%                                | 70%                                      | 4                                  | 2.80                                 |
| EPSDT Dental Visits                                              | 79%                                | 60%                                      | 4                                  | 2.40                                 |
| Academic Supports                                                | 74%                                | 81%                                      | 3                                  | 2.43                                 |
| Provider ECEM Visits                                             | 91%                                | 89%                                      | 7                                  | 6.23                                 |
| Provider General Contacts                                        | 88%                                | 88%                                      | 7                                  | 6.16                                 |
| Placements with Siblings                                         | 64%                                | Not Eligible                             | Not Scored                         | Not Scored                           |
| Placements within Legal County                                   | 19%                                | Not Eligible                             | Not Scored                         | Not Scored                           |
| Well-Being Sub-Total                                             |                                    |                                          | 25                                 | 20.02                                |
| *Performance calculation descriptions can b                      | e found in the FY 20°              | 17 RBWO PBP Measureme                    | ents and Standards Guide           |                                      |
| Monitoring & Outcome                                             | s: Possible Po                     | ints = 100                               | Points Ear                         | rned: 88.33                          |