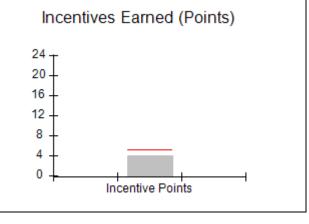

# Performance-Based Placement Measures RBWO Provider GA+SCORECARD - CPA

Report Quarter: Q3 FY2018

| # New Foster Homes During Quarter: 1                                                |                                    | # Children in Care During<br>Quarter: 10 | # Placements During<br>Quarter: 10 | # Children in Care On<br>Last Day: 8 |
|-------------------------------------------------------------------------------------|------------------------------------|------------------------------------------|------------------------------------|--------------------------------------|
| CPA Incentive Credits                                                               | Avg<br>Performance All<br>CPAs (%) | Provider<br>Performance (%)*             | Possible Points<br>(Weight)        | Provider Points<br>Earned            |
| Early EPSDT Medical Visits                                                          |                                    | 0%                                       | 2                                  | 0.00                                 |
| Early EPSDT Dental Visits                                                           |                                    | 0%                                       | 2                                  | 0.00                                 |
| Permanency Contacts                                                                 |                                    | 0%                                       | 5                                  | 0.00                                 |
| Additional Academic Supports                                                        |                                    | 56%                                      | 2                                  | 1.12                                 |
| Foster Hm Retention Rate (threshold = 90)                                           |                                    | 83%                                      | 2                                  | 0.00                                 |
| Foster Hm Recruitment (threshold = 100)                                             |                                    | 0%                                       | 2                                  | 0.00                                 |
| Active Agency Accreditation                                                         |                                    | 0%                                       | 4                                  | 0.00                                 |
| Staff Clinical Licensure                                                            |                                    | 0%                                       | 5                                  | 0.00                                 |
| Incentives Total                                                                    | 5.21                               |                                          | 24                                 | 1.12                                 |
| Maximum total                                                                       | combined incentive                 | credit allowed is 10 points.             | Incentives Awarded                 | 1.12                                 |
| *Performance calculation descriptions can be found in the FY 2017 RBWO PBP Measurem |                                    |                                          | ents and Standards Guide.          |                                      |