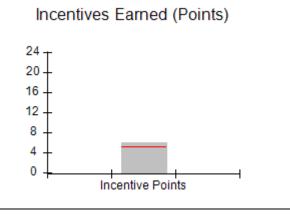

# Performance-Based Placement Measures RBWO Provider GA+SCORECARD - CPA

Report Quarter: Q3 FY2018

| # New Foster Homes During Quarter: 1                                                |                                    | # Children in Care During<br>Quarter: 10 | # Placements During<br>Quarter: 10 | # Children in Care On<br>Last Day: 8 |
|-------------------------------------------------------------------------------------|------------------------------------|------------------------------------------|------------------------------------|--------------------------------------|
| CPA Incentive Credits                                                               | Avg<br>Performance All<br>CPAs (%) | Provider<br>Performance (%)*             | Possible Points<br>(Weight)        | Provider Points<br>Earned            |
| Early EPSDT Medical Visits                                                          |                                    | 0%                                       | 2                                  | 0.00                                 |
| Early EPSDT Dental Visits                                                           |                                    | 0%                                       | 2                                  | 0.00                                 |
| Permanency Contacts                                                                 |                                    | 0%                                       | 5                                  | 0.00                                 |
| Additional Academic Supports                                                        |                                    | 56%                                      | 2                                  | 1.12                                 |
| Foster Hm Retention Rate (threshold = 90)                                           |                                    | 83%                                      | 2                                  | 0.00                                 |
| Foster Hm Recruitment (threshold = 100)                                             |                                    | 0%                                       | 2                                  | 0.00                                 |
| Active Agency Accreditation                                                         |                                    | 0%                                       | 4                                  | 0.00                                 |
| Staff Clinical Licensure                                                            |                                    | 0%                                       | 5                                  | 0.00                                 |
| Incentives Total                                                                    | 5.21                               |                                          | 24                                 | 1.12                                 |
| Maximum total                                                                       | combined incentive                 | credit allowed is 10 points.             | Incentives Awarded                 | 1.12                                 |
| *Performance calculation descriptions can be found in the FY 2017 RBWO PBP Measurem |                                    |                                          | ents and Standards Guide.          |                                      |