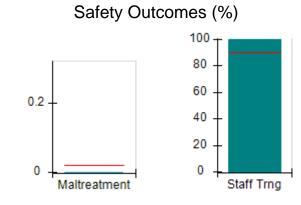

# Performance-Based Placement Measures RBWO Provider GA+SCORECARD - CPA

| Provider/Program Name: All God's Children - (861) - CPA          |                                    |                                          |                                    |                                      |
|------------------------------------------------------------------|------------------------------------|------------------------------------------|------------------------------------|--------------------------------------|
| 1671 Meriweather Dr., Watkinsville, GA 30677 Phone: 706-316-2421 |                                    | Quarterly Scores (Grades)                |                                    | Current Quarter<br>Score (Grade)     |
|                                                                  |                                    | Q1: 97.83 (A+)                           | Q2: 96.58 (A)                      | 89.45%                               |
| Vendor ID# 35219                                                 |                                    | Q3: 89.45 (B+)                           | Q4: (N/A)                          | (B+)                                 |
| # New Foster Homes During Quarter: 1                             |                                    | # Children in Care During<br>Quarter: 10 | # Placements During<br>Quarter: 10 | # Children in Care On<br>Last Day: 8 |
|                                                                  | Avg<br>Performance All<br>CPAs (%) | Provider<br>Performance (%)*             | Possible Points<br>(Weight)        | Provider Points<br>Earned            |
| OPM Monitoring Reviews                                           |                                    |                                          |                                    | ,                                    |
| Annual Comprehensive Reviews                                     | 88%                                | 86%                                      | 25                                 | 21.60                                |
| Safety Reviews                                                   | 94%                                | 98%                                      | 15                                 | 14.72                                |
| Monitoring Sub-Total                                             |                                    |                                          | 40                                 | 36.31                                |
| CPA Safety Outcomes                                              |                                    |                                          |                                    |                                      |
| Incidence of Maltreatment                                        | 0.02%                              | No Substantiated<br>Reports              | 10                                 | 10.00                                |
| Staff Training                                                   | 90%                                | 100%                                     | 10                                 | 5.00                                 |
| Safety Sub-Total                                                 |                                    |                                          | 20                                 | 20.00                                |
| CPA Permanency Outcomes                                          |                                    |                                          |                                    |                                      |
| Placement Stability                                              | 92%                                | 80%                                      | 15                                 | 12.00                                |
| Permanency Sub-Total                                             |                                    |                                          | 15                                 | 12.00                                |
| CPA Well-Being Outcomes                                          |                                    |                                          |                                    |                                      |
| EPSDT Medical Visits                                             | 85%                                | 70%                                      | 4                                  | 2.80                                 |
| EPSDT Dental Visits                                              | 79%                                | 60%                                      | 4                                  | 2.40                                 |
| Academic Supports                                                | 74%                                | 81%                                      | 3                                  | 2.43                                 |
| Provider ECEM Visits                                             | 91%                                | 89%                                      | 7                                  | 6.23                                 |
| Provider General Contacts                                        | 88%                                | 88%                                      | 7                                  | 6.16                                 |
| Placements with Siblings                                         | 64%                                | Not Eligible                             | Not Scored                         | Not Scored                           |
| Placements within Legal County                                   | 19%                                | Not Eligible                             | Not Scored                         | Not Scored                           |
| Well-Being Sub-Total                                             |                                    |                                          | 25                                 | 20.02                                |
| *Performance calculation descriptions can b                      | e found in the FY 20°              | 17 RBWO PBP Measureme                    | ents and Standards Guide           |                                      |
| Monitoring & Outcome                                             | s: Possible Po                     | ints = 100                               | Points Ear                         | rned: 88.33                          |