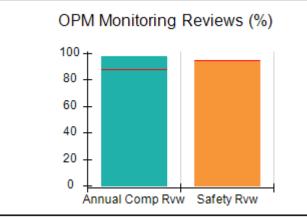

# Performance-Based Placement Measures RBWO Provider GA+SCORECARD - CPA

| Provider/Program Name: All God's Children - (861) - CPA          |                                    |                                          |                                    |                                      |
|------------------------------------------------------------------|------------------------------------|------------------------------------------|------------------------------------|--------------------------------------|
| 1671 Meriweather Dr., Watkinsville, GA 30677 Phone: 706-316-2421 |                                    | Quarterly Scores (Grades)                |                                    | Current Quarter<br>Score (Grade)     |
|                                                                  |                                    | Q1: 97.83 (A+)                           | Q2: 96.58 (A)                      | 89.45%                               |
| Vendor ID# 35219                                                 |                                    | Q3: 89.45 (B+)                           | Q4: (N/A)                          | (B+)                                 |
| # New Foster Homes During Quarter: 1                             |                                    | # Children in Care During<br>Quarter: 10 | # Placements During<br>Quarter: 10 | # Children in Care On<br>Last Day: 8 |
|                                                                  | Avg<br>Performance All<br>CPAs (%) | Provider<br>Performance (%)*             | Possible Points<br>(Weight)        | Provider Points<br>Earned            |
| OPM Monitoring Reviews                                           |                                    |                                          |                                    | ,                                    |
| Annual Comprehensive Reviews                                     | 88%                                | 86%                                      | 25                                 | 21.60                                |
| Safety Reviews                                                   | 94%                                | 98%                                      | 15                                 | 14.72                                |
| Monitoring Sub-Total                                             |                                    |                                          | 40                                 | 36.31                                |
| CPA Safety Outcomes                                              |                                    |                                          |                                    |                                      |
| Incidence of Maltreatment                                        | 0.02%                              | No Substantiated<br>Reports              | 10                                 | 10.00                                |
| Staff Training                                                   | 90%                                | 100%                                     | 10                                 | 5.00                                 |
| Safety Sub-Total                                                 |                                    |                                          | 20                                 | 20.00                                |
| CPA Permanency Outcomes                                          |                                    |                                          |                                    |                                      |
| Placement Stability                                              | 92%                                | 80%                                      | 15                                 | 12.00                                |
| Permanency Sub-Total                                             |                                    |                                          | 15                                 | 12.00                                |
| CPA Well-Being Outcomes                                          |                                    |                                          |                                    |                                      |
| EPSDT Medical Visits                                             | 85%                                | 70%                                      | 4                                  | 2.80                                 |
| EPSDT Dental Visits                                              | 79%                                | 60%                                      | 4                                  | 2.40                                 |
| Academic Supports                                                | 74%                                | 81%                                      | 3                                  | 2.43                                 |
| Provider ECEM Visits                                             | 91%                                | 89%                                      | 7                                  | 6.23                                 |
| Provider General Contacts                                        | 88%                                | 88%                                      | 7                                  | 6.16                                 |
| Placements with Siblings                                         | 64%                                | Not Eligible                             | Not Scored                         | Not Scored                           |
| Placements within Legal County                                   | 19%                                | Not Eligible                             | Not Scored                         | Not Scored                           |
| Well-Being Sub-Total                                             |                                    |                                          | 25                                 | 20.02                                |
| *Performance calculation descriptions can b                      | e found in the FY 20°              | 17 RBWO PBP Measureme                    | ents and Standards Guide           |                                      |
| Monitoring & Outcome                                             | s: Possible Po                     | ints = 100                               | Points Ear                         | rned: 88.33                          |