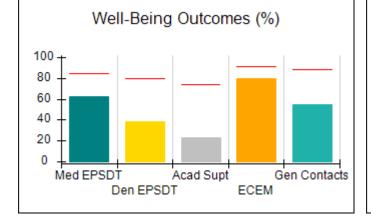

# Performance-Based Placement Measures RBWO Provider GA+SCORECARD - CPA

| Provider/Program Name: All God's Children - (861) - CPA          |                                    |                                          |                                    |                                      |
|------------------------------------------------------------------|------------------------------------|------------------------------------------|------------------------------------|--------------------------------------|
| 1671 Meriweather Dr., Watkinsville, GA 30677 Phone: 706-316-2421 |                                    | Quarterly Scores (Grades)                |                                    | Current Quarter<br>Score (Grade)     |
|                                                                  |                                    | Q1: 97.83 (A+)                           | Q2: 96.58 (A)                      | 89.45%                               |
| Vendor ID# 35219                                                 |                                    | Q3: 89.45 (B+)                           | Q4: (N/A)                          | (B+)                                 |
| # New Foster Homes During Quarter: 1                             |                                    | # Children in Care During<br>Quarter: 10 | # Placements During<br>Quarter: 10 | # Children in Care On<br>Last Day: 8 |
|                                                                  | Avg<br>Performance All<br>CPAs (%) | Provider<br>Performance (%)*             | Possible Points<br>(Weight)        | Provider Points<br>Earned            |
| OPM Monitoring Reviews                                           |                                    |                                          |                                    | ,                                    |
| Annual Comprehensive Reviews                                     | 88%                                | 86%                                      | 25                                 | 21.60                                |
| Safety Reviews                                                   | 94%                                | 98%                                      | 15                                 | 14.72                                |
| Monitoring Sub-Total                                             |                                    |                                          | 40                                 | 36.31                                |
| CPA Safety Outcomes                                              |                                    |                                          |                                    |                                      |
| Incidence of Maltreatment                                        | 0.02%                              | No Substantiated<br>Reports              | 10                                 | 10.00                                |
| Staff Training                                                   | 90%                                | 100%                                     | 10                                 | 5.00                                 |
| Safety Sub-Total                                                 |                                    |                                          | 20                                 | 20.00                                |
| CPA Permanency Outcomes                                          |                                    |                                          |                                    |                                      |
| Placement Stability                                              | 92%                                | 80%                                      | 15                                 | 12.00                                |
| Permanency Sub-Total                                             |                                    |                                          | 15                                 | 12.00                                |
| CPA Well-Being Outcomes                                          |                                    |                                          |                                    |                                      |
| EPSDT Medical Visits                                             | 85%                                | 70%                                      | 4                                  | 2.80                                 |
| EPSDT Dental Visits                                              | 79%                                | 60%                                      | 4                                  | 2.40                                 |
| Academic Supports                                                | 74%                                | 81%                                      | 3                                  | 2.43                                 |
| Provider ECEM Visits                                             | 91%                                | 89%                                      | 7                                  | 6.23                                 |
| Provider General Contacts                                        | 88%                                | 88%                                      | 7                                  | 6.16                                 |
| Placements with Siblings                                         | 64%                                | Not Eligible                             | Not Scored                         | Not Scored                           |
| Placements within Legal County                                   | 19%                                | Not Eligible                             | Not Scored                         | Not Scored                           |
| Well-Being Sub-Total                                             |                                    |                                          | 25                                 | 20.02                                |
| *Performance calculation descriptions can b                      | e found in the FY 20°              | 17 RBWO PBP Measureme                    | ents and Standards Guide           |                                      |
| Monitoring & Outcome                                             | s: Possible Po                     | ints = 100                               | Points Ear                         | rned: 88.33                          |