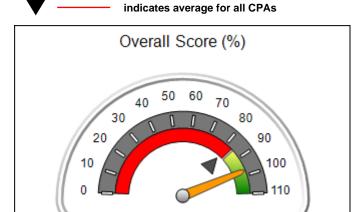

# Performance-Based Placement Measures RBWO Provider GA+SCORECARD - CPA

| Provider/Program Name: All God's Children - (861) - CPA          |                                    |                                          |                                    |                                      |
|------------------------------------------------------------------|------------------------------------|------------------------------------------|------------------------------------|--------------------------------------|
| 1671 Meriweather Dr., Watkinsville, GA 30677 Phone: 706-316-2421 |                                    | Quarterly Scores (Grades)                |                                    | Current Quarter<br>Score (Grade)     |
|                                                                  |                                    | Q1: 97.83 (A+)                           | Q2: 96.58 (A)                      | 89.45%                               |
| Vendor ID# 35219                                                 |                                    | Q3: 89.45 (B+)                           | Q4: (N/A)                          | (B+)                                 |
| # New Foster Homes During Quarter: 1                             |                                    | # Children in Care During<br>Quarter: 10 | # Placements During<br>Quarter: 10 | # Children in Care On<br>Last Day: 8 |
|                                                                  | Avg<br>Performance All<br>CPAs (%) | Provider<br>Performance (%)*             | Possible Points<br>(Weight)        | Provider Points<br>Earned            |
| OPM Monitoring Reviews                                           |                                    |                                          |                                    | ,                                    |
| Annual Comprehensive Reviews                                     | 88%                                | 86%                                      | 25                                 | 21.60                                |
| Safety Reviews                                                   | 94%                                | 98%                                      | 15                                 | 14.72                                |
| Monitoring Sub-Total                                             |                                    |                                          | 40                                 | 36.31                                |
| CPA Safety Outcomes                                              |                                    |                                          |                                    |                                      |
| Incidence of Maltreatment                                        | 0.02%                              | No Substantiated<br>Reports              | 10                                 | 10.00                                |
| Staff Training                                                   | 90%                                | 100%                                     | 10                                 | 5.00                                 |
| Safety Sub-Total                                                 |                                    |                                          | 20                                 | 20.00                                |
| CPA Permanency Outcomes                                          |                                    |                                          |                                    |                                      |
| Placement Stability                                              | 92%                                | 80%                                      | 15                                 | 12.00                                |
| Permanency Sub-Total                                             |                                    |                                          | 15                                 | 12.00                                |
| CPA Well-Being Outcomes                                          |                                    |                                          |                                    |                                      |
| EPSDT Medical Visits                                             | 85%                                | 70%                                      | 4                                  | 2.80                                 |
| EPSDT Dental Visits                                              | 79%                                | 60%                                      | 4                                  | 2.40                                 |
| Academic Supports                                                | 74%                                | 81%                                      | 3                                  | 2.43                                 |
| Provider ECEM Visits                                             | 91%                                | 89%                                      | 7                                  | 6.23                                 |
| Provider General Contacts                                        | 88%                                | 88%                                      | 7                                  | 6.16                                 |
| Placements with Siblings                                         | 64%                                | Not Eligible                             | Not Scored                         | Not Scored                           |
| Placements within Legal County                                   | 19%                                | Not Eligible                             | Not Scored                         | Not Scored                           |
| Well-Being Sub-Total                                             |                                    |                                          | 25                                 | 20.02                                |
| *Performance calculation descriptions can b                      | e found in the FY 20°              | 17 RBWO PBP Measureme                    | ents and Standards Guide           |                                      |
| Monitoring & Outcome                                             | s: Possible Po                     | ints = 100                               | Points Ear                         | rned: 88.33                          |

| d: 88.33 | Points Earned:   | Possible Points = 100 | Monitoring & Outcomes: |
|----------|------------------|-----------------------|------------------------|
| 88.33%   | ncentives Credit | Score Before I        |                        |
| 1.12 pts | entives Awarded  | Inc                   |                        |
| N/A pts  | PBP Verification |                       |                        |
| 89.45%   | Total Score      |                       |                        |