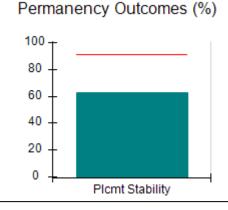

# Performance-Based Placement Measures RBWO Provider GA+SCORECARD - CPA

| Provider/Program Name: All God's Children - (861) - CPA          |                                    |                                          |                                    |                                      |
|------------------------------------------------------------------|------------------------------------|------------------------------------------|------------------------------------|--------------------------------------|
| 1671 Meriweather Dr., Watkinsville, GA 30677 Phone: 706-316-2421 |                                    | Quarterly Scores (Grades)                |                                    | Current Quarter<br>Score (Grade)     |
|                                                                  |                                    | Q1: 97.83 (A+)                           | Q2: 96.58 (A)                      | 89.45%                               |
| Vendor ID# 35219                                                 |                                    | Q3: 89.45 (B+)                           | Q4: (N/A)                          | (B+)                                 |
| # New Foster Homes During Quarter: 1                             |                                    | # Children in Care During<br>Quarter: 10 | # Placements During<br>Quarter: 10 | # Children in Care On<br>Last Day: 8 |
|                                                                  | Avg<br>Performance All<br>CPAs (%) | Provider<br>Performance (%)*             | Possible Points<br>(Weight)        | Provider Points<br>Earned            |
| OPM Monitoring Reviews                                           |                                    |                                          |                                    | ,                                    |
| Annual Comprehensive Reviews                                     | 88%                                | 86%                                      | 25                                 | 21.60                                |
| Safety Reviews                                                   | 94%                                | 98%                                      | 15                                 | 14.72                                |
| Monitoring Sub-Total                                             |                                    |                                          | 40                                 | 36.31                                |
| CPA Safety Outcomes                                              |                                    |                                          |                                    |                                      |
| Incidence of Maltreatment                                        | 0.02%                              | No Substantiated<br>Reports              | 10                                 | 10.00                                |
| Staff Training                                                   | 90%                                | 100%                                     | 10                                 | 5.00                                 |
| Safety Sub-Total                                                 |                                    |                                          | 20                                 | 20.00                                |
| CPA Permanency Outcomes                                          |                                    |                                          |                                    |                                      |
| Placement Stability                                              | 92%                                | 80%                                      | 15                                 | 12.00                                |
| Permanency Sub-Total                                             |                                    |                                          | 15                                 | 12.00                                |
| CPA Well-Being Outcomes                                          |                                    |                                          |                                    |                                      |
| EPSDT Medical Visits                                             | 85%                                | 70%                                      | 4                                  | 2.80                                 |
| EPSDT Dental Visits                                              | 79%                                | 60%                                      | 4                                  | 2.40                                 |
| Academic Supports                                                | 74%                                | 81%                                      | 3                                  | 2.43                                 |
| Provider ECEM Visits                                             | 91%                                | 89%                                      | 7                                  | 6.23                                 |
| Provider General Contacts                                        | 88%                                | 88%                                      | 7                                  | 6.16                                 |
| Placements with Siblings                                         | 64%                                | Not Eligible                             | Not Scored                         | Not Scored                           |
| Placements within Legal County                                   | 19%                                | Not Eligible                             | Not Scored                         | Not Scored                           |
| Well-Being Sub-Total                                             |                                    |                                          | 25                                 | 20.02                                |
| *Performance calculation descriptions can b                      | e found in the FY 20°              | 17 RBWO PBP Measureme                    | ents and Standards Guide           |                                      |
| Monitoring & Outcome                                             | s: Possible Po                     | ints = 100                               | Points Ear                         | rned: 88.33                          |