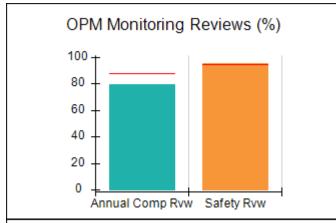

# Performance-Based Placement Measures RBWO Provider GA+SCORECARD - CPA

| Provider/Program Name: All God's Children - (861) - CPA          |                                    |                                          |                                    |                                      |
|------------------------------------------------------------------|------------------------------------|------------------------------------------|------------------------------------|--------------------------------------|
| 1671 Meriweather Dr., Watkinsville, GA 30677 Phone: 706-316-2421 |                                    | Quarterly Scores (Grades)                |                                    | Current Quarter<br>Score (Grade)     |
|                                                                  |                                    | Q1: 97.83 (A+)                           | Q2: 96.58 (A)                      | 89.45%                               |
| Vendor ID# 35219                                                 |                                    | Q3: 89.45 (B+)                           | Q4: (N/A)                          | (B+)                                 |
| # New Foster Homes During Quarter: 1                             |                                    | # Children in Care During<br>Quarter: 10 | # Placements During<br>Quarter: 10 | # Children in Care On<br>Last Day: 8 |
|                                                                  | Avg<br>Performance All<br>CPAs (%) | Provider<br>Performance (%)*             | Possible Points<br>(Weight)        | Provider Points<br>Earned            |
| OPM Monitoring Reviews                                           |                                    |                                          |                                    | ,                                    |
| Annual Comprehensive Reviews                                     | 88%                                | 86%                                      | 25                                 | 21.60                                |
| Safety Reviews                                                   | 94%                                | 98%                                      | 15                                 | 14.72                                |
| Monitoring Sub-Total                                             |                                    |                                          | 40                                 | 36.31                                |
| CPA Safety Outcomes                                              |                                    |                                          |                                    |                                      |
| Incidence of Maltreatment                                        | 0.02%                              | No Substantiated<br>Reports              | 10                                 | 10.00                                |
| Staff Training                                                   | 90%                                | 100%                                     | 10                                 | 5.00                                 |
| Safety Sub-Total                                                 |                                    |                                          | 20                                 | 20.00                                |
| CPA Permanency Outcomes                                          |                                    |                                          |                                    |                                      |
| Placement Stability                                              | 92%                                | 80%                                      | 15                                 | 12.00                                |
| Permanency Sub-Total                                             |                                    |                                          | 15                                 | 12.00                                |
| CPA Well-Being Outcomes                                          |                                    |                                          |                                    |                                      |
| EPSDT Medical Visits                                             | 85%                                | 70%                                      | 4                                  | 2.80                                 |
| EPSDT Dental Visits                                              | 79%                                | 60%                                      | 4                                  | 2.40                                 |
| Academic Supports                                                | 74%                                | 81%                                      | 3                                  | 2.43                                 |
| Provider ECEM Visits                                             | 91%                                | 89%                                      | 7                                  | 6.23                                 |
| Provider General Contacts                                        | 88%                                | 88%                                      | 7                                  | 6.16                                 |
| Placements with Siblings                                         | 64%                                | Not Eligible                             | Not Scored                         | Not Scored                           |
| Placements within Legal County                                   | 19%                                | Not Eligible                             | Not Scored                         | Not Scored                           |
| Well-Being Sub-Total                                             |                                    |                                          | 25                                 | 20.02                                |
| *Performance calculation descriptions can b                      | e found in the FY 20°              | 17 RBWO PBP Measureme                    | ents and Standards Guide           |                                      |
| Monitoring & Outcome                                             | s: Possible Po                     | ints = 100                               | Points Ear                         | rned: 88.33                          |