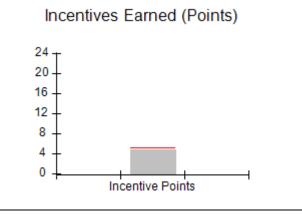

# Performance-Based Placement Measures RBWO Provider GA+SCORECARD - CPA

Report Quarter: Q3 FY2018

| # New Foster Homes During Quarter: 1                                                |                                    | # Children in Care During<br>Quarter: 10 | # Placements During<br>Quarter: 10 | # Children in Care On<br>Last Day: 8 |
|-------------------------------------------------------------------------------------|------------------------------------|------------------------------------------|------------------------------------|--------------------------------------|
| CPA Incentive Credits                                                               | Avg<br>Performance All<br>CPAs (%) | Provider<br>Performance (%)*             | Possible Points<br>(Weight)        | Provider Points<br>Earned            |
| Early EPSDT Medical Visits                                                          |                                    | 0%                                       | 2                                  | 0.00                                 |
| Early EPSDT Dental Visits                                                           |                                    | 0%                                       | 2                                  | 0.00                                 |
| Permanency Contacts                                                                 |                                    | 0%                                       | 5                                  | 0.00                                 |
| Additional Academic Supports                                                        |                                    | 56%                                      | 2                                  | 1.12                                 |
| Foster Hm Retention Rate (threshold = 90)                                           |                                    | 83%                                      | 2                                  | 0.00                                 |
| Foster Hm Recruitment (threshold = 100)                                             |                                    | 0%                                       | 2                                  | 0.00                                 |
| Active Agency Accreditation                                                         |                                    | 0%                                       | 4                                  | 0.00                                 |
| Staff Clinical Licensure                                                            |                                    | 0%                                       | 5                                  | 0.00                                 |
| Incentives Total                                                                    | 5.21                               |                                          | 24                                 | 1.12                                 |
| Maximum total                                                                       | combined incentive                 | credit allowed is 10 points.             | Incentives Awarded                 | 1.12                                 |
| *Performance calculation descriptions can be found in the FY 2017 RBWO PBP Measurem |                                    |                                          | ents and Standards Guide.          |                                      |