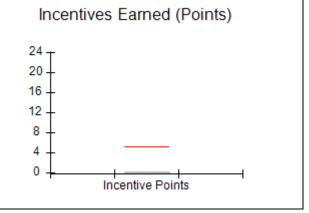

# Performance-Based Placement Measures RBWO Provider GA+SCORECARD - CPA

Report Quarter: Q3 FY2018

| # New Foster Homes During Quarter: 1                                                |                                    | # Children in Care During<br>Quarter: 10 | # Placements During<br>Quarter: 10 | # Children in Care On<br>Last Day: 8 |
|-------------------------------------------------------------------------------------|------------------------------------|------------------------------------------|------------------------------------|--------------------------------------|
| CPA Incentive Credits                                                               | Avg<br>Performance All<br>CPAs (%) | Provider<br>Performance (%)*             | Possible Points<br>(Weight)        | Provider Points<br>Earned            |
| Early EPSDT Medical Visits                                                          |                                    | 0%                                       | 2                                  | 0.00                                 |
| Early EPSDT Dental Visits                                                           |                                    | 0%                                       | 2                                  | 0.00                                 |
| Permanency Contacts                                                                 |                                    | 0%                                       | 5                                  | 0.00                                 |
| Additional Academic Supports                                                        |                                    | 56%                                      | 2                                  | 1.12                                 |
| Foster Hm Retention Rate (threshold = 90)                                           |                                    | 83%                                      | 2                                  | 0.00                                 |
| Foster Hm Recruitment (threshold = 100)                                             |                                    | 0%                                       | 2                                  | 0.00                                 |
| Active Agency Accreditation                                                         |                                    | 0%                                       | 4                                  | 0.00                                 |
| Staff Clinical Licensure                                                            |                                    | 0%                                       | 5                                  | 0.00                                 |
| Incentives Total                                                                    | 5.21                               |                                          | 24                                 | 1.12                                 |
| Maximum total                                                                       | combined incentive                 | credit allowed is 10 points.             | Incentives Awarded                 | 1.12                                 |
| *Performance calculation descriptions can be found in the FY 2017 RBWO PBP Measurem |                                    |                                          | ents and Standards Guide.          |                                      |