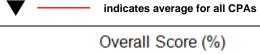

# Performance-Based Placement Measures RBWO Provider GA+SCORECARD - CPA

| Provider/Program Name: All God's Children - (861) - CPA          |                                    |                                          |                                    |                                      |
|------------------------------------------------------------------|------------------------------------|------------------------------------------|------------------------------------|--------------------------------------|
| 1671 Meriweather Dr., Watkinsville, GA 30677 Phone: 706-316-2421 |                                    | Quarterly Scores (Grades)                |                                    | Current Quarter<br>Score (Grade)     |
|                                                                  |                                    | Q1: 97.83 (A+)                           | Q2: 96.58 (A)                      | 89.45%                               |
| Vendor ID# 35219                                                 |                                    | Q3: 89.45 (B+)                           | Q4: (N/A)                          | (B+)                                 |
| # New Foster Homes During Quarter: 1                             |                                    | # Children in Care During<br>Quarter: 10 | # Placements During<br>Quarter: 10 | # Children in Care On<br>Last Day: 8 |
|                                                                  | Avg<br>Performance All<br>CPAs (%) | Provider<br>Performance (%)*             | Possible Points<br>(Weight)        | Provider Points<br>Earned            |
| OPM Monitoring Reviews                                           |                                    |                                          |                                    | ,                                    |
| Annual Comprehensive Reviews                                     | 88%                                | 86%                                      | 25                                 | 21.60                                |
| Safety Reviews                                                   | 94%                                | 98%                                      | 15                                 | 14.72                                |
| Monitoring Sub-Total                                             |                                    |                                          | 40                                 | 36.31                                |
| CPA Safety Outcomes                                              |                                    |                                          |                                    |                                      |
| Incidence of Maltreatment                                        | 0.02%                              | No Substantiated<br>Reports              | 10                                 | 10.00                                |
| Staff Training                                                   | 90%                                | 100%                                     | 10                                 | 5.00                                 |
| Safety Sub-Total                                                 |                                    |                                          | 20                                 | 20.00                                |
| CPA Permanency Outcomes                                          |                                    |                                          |                                    |                                      |
| Placement Stability                                              | 92%                                | 80%                                      | 15                                 | 12.00                                |
| Permanency Sub-Total                                             |                                    |                                          | 15                                 | 12.00                                |
| CPA Well-Being Outcomes                                          |                                    |                                          |                                    |                                      |
| EPSDT Medical Visits                                             | 85%                                | 70%                                      | 4                                  | 2.80                                 |
| EPSDT Dental Visits                                              | 79%                                | 60%                                      | 4                                  | 2.40                                 |
| Academic Supports                                                | 74%                                | 81%                                      | 3                                  | 2.43                                 |
| Provider ECEM Visits                                             | 91%                                | 89%                                      | 7                                  | 6.23                                 |
| Provider General Contacts                                        | 88%                                | 88%                                      | 7                                  | 6.16                                 |
| Placements with Siblings                                         | 64%                                | Not Eligible                             | Not Scored                         | Not Scored                           |
| Placements within Legal County                                   | 19%                                | Not Eligible                             | Not Scored                         | Not Scored                           |
| Well-Being Sub-Total                                             |                                    |                                          | 25                                 | 20.02                                |
| *Performance calculation descriptions can b                      | e found in the FY 20°              | 17 RBWO PBP Measureme                    | ents and Standards Guide           |                                      |
| Monitoring & Outcome                                             | s: Possible Po                     | ints = 100                               | Points Ear                         | rned: 88.33                          |