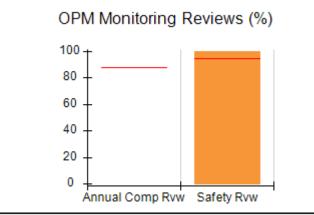

# Performance-Based Placement Measures RBWO Provider GA+SCORECARD - CPA

| Provider/Program Name: All God's Children - (861) - CPA          |                                    |                                          |                                    |                                      |
|------------------------------------------------------------------|------------------------------------|------------------------------------------|------------------------------------|--------------------------------------|
| 1671 Meriweather Dr., Watkinsville, GA 30677 Phone: 706-316-2421 |                                    | Quarterly Scores (Grades)                |                                    | Current Quarter<br>Score (Grade)     |
|                                                                  |                                    | Q1: 97.83 (A+)                           | Q2: 96.58 (A)                      | 89.45%                               |
| Vendor ID# 35219                                                 |                                    | Q3: 89.45 (B+)                           | Q4: (N/A)                          | (B+)                                 |
| # New Foster Homes During Quarter: 1                             |                                    | # Children in Care During<br>Quarter: 10 | # Placements During<br>Quarter: 10 | # Children in Care On<br>Last Day: 8 |
|                                                                  | Avg<br>Performance All<br>CPAs (%) | Provider<br>Performance (%)*             | Possible Points<br>(Weight)        | Provider Points<br>Earned            |
| OPM Monitoring Reviews                                           |                                    |                                          |                                    | ,                                    |
| Annual Comprehensive Reviews                                     | 88%                                | 86%                                      | 25                                 | 21.60                                |
| Safety Reviews                                                   | 94%                                | 98%                                      | 15                                 | 14.72                                |
| Monitoring Sub-Total                                             |                                    |                                          | 40                                 | 36.31                                |
| CPA Safety Outcomes                                              |                                    |                                          |                                    |                                      |
| Incidence of Maltreatment                                        | 0.02%                              | No Substantiated<br>Reports              | 10                                 | 10.00                                |
| Staff Training                                                   | 90%                                | 100%                                     | 10                                 | 5.00                                 |
| Safety Sub-Total                                                 |                                    |                                          | 20                                 | 20.00                                |
| CPA Permanency Outcomes                                          |                                    |                                          |                                    |                                      |
| Placement Stability                                              | 92%                                | 80%                                      | 15                                 | 12.00                                |
| Permanency Sub-Total                                             |                                    |                                          | 15                                 | 12.00                                |
| CPA Well-Being Outcomes                                          |                                    |                                          |                                    |                                      |
| EPSDT Medical Visits                                             | 85%                                | 70%                                      | 4                                  | 2.80                                 |
| EPSDT Dental Visits                                              | 79%                                | 60%                                      | 4                                  | 2.40                                 |
| Academic Supports                                                | 74%                                | 81%                                      | 3                                  | 2.43                                 |
| Provider ECEM Visits                                             | 91%                                | 89%                                      | 7                                  | 6.23                                 |
| Provider General Contacts                                        | 88%                                | 88%                                      | 7                                  | 6.16                                 |
| Placements with Siblings                                         | 64%                                | Not Eligible                             | Not Scored                         | Not Scored                           |
| Placements within Legal County                                   | 19%                                | Not Eligible                             | Not Scored                         | Not Scored                           |
| Well-Being Sub-Total                                             |                                    |                                          | 25                                 | 20.02                                |
| *Performance calculation descriptions can b                      | e found in the FY 20°              | 17 RBWO PBP Measureme                    | ents and Standards Guide           |                                      |
| Monitoring & Outcome                                             | s: Possible Po                     | ints = 100                               | Points Ear                         | rned: 88.33                          |