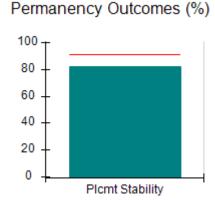

# Performance-Based Placement Measures RBWO Provider GA+SCORECARD - CPA

| Provider/Program Name: All God's Children - (861) - CPA          |                                    |                                          |                                    |                                      |
|------------------------------------------------------------------|------------------------------------|------------------------------------------|------------------------------------|--------------------------------------|
| 1671 Meriweather Dr., Watkinsville, GA 30677 Phone: 706-316-2421 |                                    | Quarterly Scores (Grades)                |                                    | Current Quarter<br>Score (Grade)     |
|                                                                  |                                    | Q1: 97.83 (A+)                           | Q2: 96.58 (A)                      | 89.45%                               |
| Vendor ID# 35219                                                 |                                    | Q3: 89.45 (B+)                           | Q4: (N/A)                          | (B+)                                 |
| # New Foster Homes During Quarter: 1                             |                                    | # Children in Care During<br>Quarter: 10 | # Placements During<br>Quarter: 10 | # Children in Care On<br>Last Day: 8 |
|                                                                  | Avg<br>Performance All<br>CPAs (%) | Provider<br>Performance (%)*             | Possible Points<br>(Weight)        | Provider Points<br>Earned            |
| OPM Monitoring Reviews                                           |                                    |                                          |                                    | ,                                    |
| Annual Comprehensive Reviews                                     | 88%                                | 86%                                      | 25                                 | 21.60                                |
| Safety Reviews                                                   | 94%                                | 98%                                      | 15                                 | 14.72                                |
| Monitoring Sub-Total                                             |                                    |                                          | 40                                 | 36.31                                |
| CPA Safety Outcomes                                              |                                    |                                          |                                    |                                      |
| Incidence of Maltreatment                                        | 0.02%                              | No Substantiated<br>Reports              | 10                                 | 10.00                                |
| Staff Training                                                   | 90%                                | 100%                                     | 10                                 | 5.00                                 |
| Safety Sub-Total                                                 |                                    |                                          | 20                                 | 20.00                                |
| CPA Permanency Outcomes                                          |                                    |                                          |                                    |                                      |
| Placement Stability                                              | 92%                                | 80%                                      | 15                                 | 12.00                                |
| Permanency Sub-Total                                             |                                    |                                          | 15                                 | 12.00                                |
| CPA Well-Being Outcomes                                          |                                    |                                          |                                    |                                      |
| EPSDT Medical Visits                                             | 85%                                | 70%                                      | 4                                  | 2.80                                 |
| EPSDT Dental Visits                                              | 79%                                | 60%                                      | 4                                  | 2.40                                 |
| Academic Supports                                                | 74%                                | 81%                                      | 3                                  | 2.43                                 |
| Provider ECEM Visits                                             | 91%                                | 89%                                      | 7                                  | 6.23                                 |
| Provider General Contacts                                        | 88%                                | 88%                                      | 7                                  | 6.16                                 |
| Placements with Siblings                                         | 64%                                | Not Eligible                             | Not Scored                         | Not Scored                           |
| Placements within Legal County                                   | 19%                                | Not Eligible                             | Not Scored                         | Not Scored                           |
| Well-Being Sub-Total                                             |                                    |                                          | 25                                 | 20.02                                |
| *Performance calculation descriptions can b                      | e found in the FY 20°              | 17 RBWO PBP Measureme                    | ents and Standards Guide           |                                      |
| Monitoring & Outcome                                             | s: Possible Po                     | ints = 100                               | Points Ear                         | rned: 88.33                          |