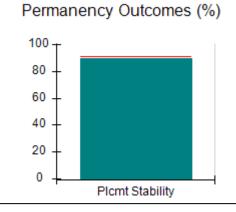

# Performance-Based Placement Measures RBWO Provider GA+SCORECARD - CPA

| Provider/Program Name: All God's Children - (861) - CPA          |                                    |                                          |                                    |                                      |
|------------------------------------------------------------------|------------------------------------|------------------------------------------|------------------------------------|--------------------------------------|
| 1671 Meriweather Dr., Watkinsville, GA 30677 Phone: 706-316-2421 |                                    | Quarterly Scores (Grades)                |                                    | Current Quarter<br>Score (Grade)     |
|                                                                  |                                    | Q1: 97.83 (A+)                           | Q2: 96.58 (A)                      | 89.45%                               |
| Vendor ID# 35219                                                 |                                    | Q3: 89.45 (B+)                           | Q4: (N/A)                          | (B+)                                 |
| # New Foster Homes During Quarter: 1                             |                                    | # Children in Care During<br>Quarter: 10 | # Placements During<br>Quarter: 10 | # Children in Care On<br>Last Day: 8 |
|                                                                  | Avg<br>Performance All<br>CPAs (%) | Provider<br>Performance (%)*             | Possible Points<br>(Weight)        | Provider Points<br>Earned            |
| OPM Monitoring Reviews                                           |                                    |                                          |                                    | ,                                    |
| Annual Comprehensive Reviews                                     | 88%                                | 86%                                      | 25                                 | 21.60                                |
| Safety Reviews                                                   | 94%                                | 98%                                      | 15                                 | 14.72                                |
| Monitoring Sub-Total                                             |                                    |                                          | 40                                 | 36.31                                |
| CPA Safety Outcomes                                              |                                    |                                          |                                    |                                      |
| Incidence of Maltreatment                                        | 0.02%                              | No Substantiated<br>Reports              | 10                                 | 10.00                                |
| Staff Training                                                   | 90%                                | 100%                                     | 10                                 | 5.00                                 |
| Safety Sub-Total                                                 |                                    |                                          | 20                                 | 20.00                                |
| CPA Permanency Outcomes                                          |                                    |                                          |                                    |                                      |
| Placement Stability                                              | 92%                                | 80%                                      | 15                                 | 12.00                                |
| Permanency Sub-Total                                             |                                    |                                          | 15                                 | 12.00                                |
| CPA Well-Being Outcomes                                          |                                    |                                          |                                    |                                      |
| EPSDT Medical Visits                                             | 85%                                | 70%                                      | 4                                  | 2.80                                 |
| EPSDT Dental Visits                                              | 79%                                | 60%                                      | 4                                  | 2.40                                 |
| Academic Supports                                                | 74%                                | 81%                                      | 3                                  | 2.43                                 |
| Provider ECEM Visits                                             | 91%                                | 89%                                      | 7                                  | 6.23                                 |
| Provider General Contacts                                        | 88%                                | 88%                                      | 7                                  | 6.16                                 |
| Placements with Siblings                                         | 64%                                | Not Eligible                             | Not Scored                         | Not Scored                           |
| Placements within Legal County                                   | 19%                                | Not Eligible                             | Not Scored                         | Not Scored                           |
| Well-Being Sub-Total                                             |                                    |                                          | 25                                 | 20.02                                |
| *Performance calculation descriptions can b                      | e found in the FY 20°              | 17 RBWO PBP Measureme                    | ents and Standards Guide           |                                      |
| Monitoring & Outcome                                             | s: Possible Po                     | ints = 100                               | Points Ear                         | rned: 88.33                          |