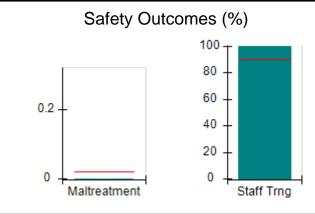

# Performance-Based Placement Measures RBWO Provider GA+SCORECARD - CPA

| Provider/Program Name: All God's Children - (861) - CPA          |                                    |                                          |                                    |                                      |
|------------------------------------------------------------------|------------------------------------|------------------------------------------|------------------------------------|--------------------------------------|
| 1671 Meriweather Dr., Watkinsville, GA 30677 Phone: 706-316-2421 |                                    | Quarterly Scores (Grades)                |                                    | Current Quarter<br>Score (Grade)     |
|                                                                  |                                    | Q1: 97.83 (A+)                           | Q2: 96.58 (A)                      | 89.45%                               |
| Vendor ID# 35219                                                 |                                    | Q3: 89.45 (B+)                           | Q4: (N/A)                          | (B+)                                 |
| # New Foster Homes During Quarter: 1                             |                                    | # Children in Care During<br>Quarter: 10 | # Placements During<br>Quarter: 10 | # Children in Care On<br>Last Day: 8 |
|                                                                  | Avg<br>Performance All<br>CPAs (%) | Provider<br>Performance (%)*             | Possible Points<br>(Weight)        | Provider Points<br>Earned            |
| OPM Monitoring Reviews                                           |                                    |                                          |                                    | ,                                    |
| Annual Comprehensive Reviews                                     | 88%                                | 86%                                      | 25                                 | 21.60                                |
| Safety Reviews                                                   | 94%                                | 98%                                      | 15                                 | 14.72                                |
| Monitoring Sub-Total                                             |                                    |                                          | 40                                 | 36.31                                |
| CPA Safety Outcomes                                              |                                    |                                          |                                    |                                      |
| Incidence of Maltreatment                                        | 0.02%                              | No Substantiated<br>Reports              | 10                                 | 10.00                                |
| Staff Training                                                   | 90%                                | 100%                                     | 10                                 | 5.00                                 |
| Safety Sub-Total                                                 |                                    |                                          | 20                                 | 20.00                                |
| CPA Permanency Outcomes                                          |                                    |                                          |                                    |                                      |
| Placement Stability                                              | 92%                                | 80%                                      | 15                                 | 12.00                                |
| Permanency Sub-Total                                             |                                    |                                          | 15                                 | 12.00                                |
| CPA Well-Being Outcomes                                          |                                    |                                          |                                    |                                      |
| EPSDT Medical Visits                                             | 85%                                | 70%                                      | 4                                  | 2.80                                 |
| EPSDT Dental Visits                                              | 79%                                | 60%                                      | 4                                  | 2.40                                 |
| Academic Supports                                                | 74%                                | 81%                                      | 3                                  | 2.43                                 |
| Provider ECEM Visits                                             | 91%                                | 89%                                      | 7                                  | 6.23                                 |
| Provider General Contacts                                        | 88%                                | 88%                                      | 7                                  | 6.16                                 |
| Placements with Siblings                                         | 64%                                | Not Eligible                             | Not Scored                         | Not Scored                           |
| Placements within Legal County                                   | 19%                                | Not Eligible                             | Not Scored                         | Not Scored                           |
| Well-Being Sub-Total                                             |                                    |                                          | 25                                 | 20.02                                |
| *Performance calculation descriptions can b                      | e found in the FY 20°              | 17 RBWO PBP Measureme                    | ents and Standards Guide           |                                      |
| Monitoring & Outcome                                             | s: Possible Po                     | ints = 100                               | Points Ear                         | rned: 88.33                          |