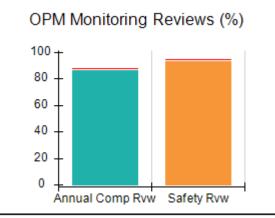

# Performance-Based Placement Measures RBWO Provider GA+SCORECARD - CPA

| Provider/Program Name: All God's Children - (861) - CPA          |                                    |                                          |                                    |                                      |
|------------------------------------------------------------------|------------------------------------|------------------------------------------|------------------------------------|--------------------------------------|
| 1671 Meriweather Dr., Watkinsville, GA 30677 Phone: 706-316-2421 |                                    | Quarterly Scores (Grades)                |                                    | Current Quarter<br>Score (Grade)     |
|                                                                  |                                    | Q1: 97.83 (A+)                           | Q2: 96.58 (A)                      | 89.45%                               |
| Vendor ID# 35219                                                 |                                    | Q3: 89.45 (B+)                           | Q4: (N/A)                          | (B+)                                 |
| # New Foster Homes During Quarter: 1                             |                                    | # Children in Care During<br>Quarter: 10 | # Placements During<br>Quarter: 10 | # Children in Care On<br>Last Day: 8 |
|                                                                  | Avg<br>Performance All<br>CPAs (%) | Provider<br>Performance (%)*             | Possible Points<br>(Weight)        | Provider Points<br>Earned            |
| OPM Monitoring Reviews                                           |                                    |                                          |                                    | ,                                    |
| Annual Comprehensive Reviews                                     | 88%                                | 86%                                      | 25                                 | 21.60                                |
| Safety Reviews                                                   | 94%                                | 98%                                      | 15                                 | 14.72                                |
| Monitoring Sub-Total                                             |                                    |                                          | 40                                 | 36.31                                |
| CPA Safety Outcomes                                              |                                    |                                          |                                    |                                      |
| Incidence of Maltreatment                                        | 0.02%                              | No Substantiated<br>Reports              | 10                                 | 10.00                                |
| Staff Training                                                   | 90%                                | 100%                                     | 10                                 | 5.00                                 |
| Safety Sub-Total                                                 |                                    |                                          | 20                                 | 20.00                                |
| CPA Permanency Outcomes                                          |                                    |                                          |                                    |                                      |
| Placement Stability                                              | 92%                                | 80%                                      | 15                                 | 12.00                                |
| Permanency Sub-Total                                             |                                    |                                          | 15                                 | 12.00                                |
| CPA Well-Being Outcomes                                          |                                    |                                          |                                    |                                      |
| EPSDT Medical Visits                                             | 85%                                | 70%                                      | 4                                  | 2.80                                 |
| EPSDT Dental Visits                                              | 79%                                | 60%                                      | 4                                  | 2.40                                 |
| Academic Supports                                                | 74%                                | 81%                                      | 3                                  | 2.43                                 |
| Provider ECEM Visits                                             | 91%                                | 89%                                      | 7                                  | 6.23                                 |
| Provider General Contacts                                        | 88%                                | 88%                                      | 7                                  | 6.16                                 |
| Placements with Siblings                                         | 64%                                | Not Eligible                             | Not Scored                         | Not Scored                           |
| Placements within Legal County                                   | 19%                                | Not Eligible                             | Not Scored                         | Not Scored                           |
| Well-Being Sub-Total                                             |                                    |                                          | 25                                 | 20.02                                |
| *Performance calculation descriptions can b                      | e found in the FY 20°              | 17 RBWO PBP Measureme                    | ents and Standards Guide           |                                      |
| Monitoring & Outcome                                             | s: Possible Po                     | ints = 100                               | Points Ear                         | rned: 88.33                          |