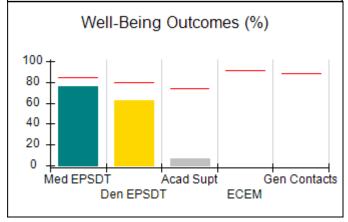

# Performance-Based Placement Measures RBWO Provider GA+SCORECARD - CPA

| Provider/Program Name: All God's Children - (861) - CPA          |                                    |                                          |                                    |                                      |
|------------------------------------------------------------------|------------------------------------|------------------------------------------|------------------------------------|--------------------------------------|
| 1671 Meriweather Dr., Watkinsville, GA 30677 Phone: 706-316-2421 |                                    | Quarterly Scores (Grades)                |                                    | Current Quarter<br>Score (Grade)     |
|                                                                  |                                    | Q1: 97.83 (A+)                           | Q2: 96.58 (A)                      | 89.45%                               |
| Vendor ID# 35219                                                 |                                    | Q3: 89.45 (B+)                           | Q4: (N/A)                          | (B+)                                 |
| # New Foster Homes During Quarter: 1                             |                                    | # Children in Care During<br>Quarter: 10 | # Placements During<br>Quarter: 10 | # Children in Care On<br>Last Day: 8 |
|                                                                  | Avg<br>Performance All<br>CPAs (%) | Provider<br>Performance (%)*             | Possible Points<br>(Weight)        | Provider Points<br>Earned            |
| OPM Monitoring Reviews                                           |                                    |                                          |                                    | ,                                    |
| Annual Comprehensive Reviews                                     | 88%                                | 86%                                      | 25                                 | 21.60                                |
| Safety Reviews                                                   | 94%                                | 98%                                      | 15                                 | 14.72                                |
| Monitoring Sub-Total                                             |                                    |                                          | 40                                 | 36.31                                |
| CPA Safety Outcomes                                              |                                    |                                          |                                    |                                      |
| Incidence of Maltreatment                                        | 0.02%                              | No Substantiated<br>Reports              | 10                                 | 10.00                                |
| Staff Training                                                   | 90%                                | 100%                                     | 10                                 | 5.00                                 |
| Safety Sub-Total                                                 |                                    |                                          | 20                                 | 20.00                                |
| CPA Permanency Outcomes                                          |                                    |                                          |                                    |                                      |
| Placement Stability                                              | 92%                                | 80%                                      | 15                                 | 12.00                                |
| Permanency Sub-Total                                             |                                    |                                          | 15                                 | 12.00                                |
| CPA Well-Being Outcomes                                          |                                    |                                          |                                    |                                      |
| EPSDT Medical Visits                                             | 85%                                | 70%                                      | 4                                  | 2.80                                 |
| EPSDT Dental Visits                                              | 79%                                | 60%                                      | 4                                  | 2.40                                 |
| Academic Supports                                                | 74%                                | 81%                                      | 3                                  | 2.43                                 |
| Provider ECEM Visits                                             | 91%                                | 89%                                      | 7                                  | 6.23                                 |
| Provider General Contacts                                        | 88%                                | 88%                                      | 7                                  | 6.16                                 |
| Placements with Siblings                                         | 64%                                | Not Eligible                             | Not Scored                         | Not Scored                           |
| Placements within Legal County                                   | 19%                                | Not Eligible                             | Not Scored                         | Not Scored                           |
| Well-Being Sub-Total                                             |                                    |                                          | 25                                 | 20.02                                |
| *Performance calculation descriptions can b                      | e found in the FY 20°              | 17 RBWO PBP Measureme                    | ents and Standards Guide           |                                      |
| Monitoring & Outcome                                             | s: Possible Po                     | ints = 100                               | Points Ear                         | rned: 88.33                          |