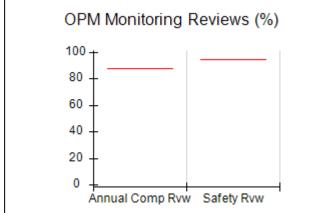

# Performance-Based Placement Measures RBWO Provider GA+SCORECARD - CPA

| Provider/Program Name: All God's Children - (861) - CPA          |                                    |                                          |                                    |                                      |
|------------------------------------------------------------------|------------------------------------|------------------------------------------|------------------------------------|--------------------------------------|
| 1671 Meriweather Dr., Watkinsville, GA 30677 Phone: 706-316-2421 |                                    | Quarterly Scores (Grades)                |                                    | Current Quarter<br>Score (Grade)     |
|                                                                  |                                    | Q1: 97.83 (A+)                           | Q2: 96.58 (A)                      | 89.45%                               |
| Vendor ID# 35219                                                 |                                    | Q3: 89.45 (B+)                           | Q4: (N/A)                          | (B+)                                 |
| # New Foster Homes During Quarter: 1                             |                                    | # Children in Care During<br>Quarter: 10 | # Placements During<br>Quarter: 10 | # Children in Care On<br>Last Day: 8 |
|                                                                  | Avg<br>Performance All<br>CPAs (%) | Provider<br>Performance (%)*             | Possible Points<br>(Weight)        | Provider Points<br>Earned            |
| OPM Monitoring Reviews                                           |                                    |                                          |                                    | ,                                    |
| Annual Comprehensive Reviews                                     | 88%                                | 86%                                      | 25                                 | 21.60                                |
| Safety Reviews                                                   | 94%                                | 98%                                      | 15                                 | 14.72                                |
| Monitoring Sub-Total                                             |                                    |                                          | 40                                 | 36.31                                |
| CPA Safety Outcomes                                              |                                    |                                          |                                    |                                      |
| Incidence of Maltreatment                                        | 0.02%                              | No Substantiated<br>Reports              | 10                                 | 10.00                                |
| Staff Training                                                   | 90%                                | 100%                                     | 10                                 | 5.00                                 |
| Safety Sub-Total                                                 |                                    |                                          | 20                                 | 20.00                                |
| CPA Permanency Outcomes                                          |                                    |                                          |                                    |                                      |
| Placement Stability                                              | 92%                                | 80%                                      | 15                                 | 12.00                                |
| Permanency Sub-Total                                             |                                    |                                          | 15                                 | 12.00                                |
| CPA Well-Being Outcomes                                          |                                    |                                          |                                    |                                      |
| EPSDT Medical Visits                                             | 85%                                | 70%                                      | 4                                  | 2.80                                 |
| EPSDT Dental Visits                                              | 79%                                | 60%                                      | 4                                  | 2.40                                 |
| Academic Supports                                                | 74%                                | 81%                                      | 3                                  | 2.43                                 |
| Provider ECEM Visits                                             | 91%                                | 89%                                      | 7                                  | 6.23                                 |
| Provider General Contacts                                        | 88%                                | 88%                                      | 7                                  | 6.16                                 |
| Placements with Siblings                                         | 64%                                | Not Eligible                             | Not Scored                         | Not Scored                           |
| Placements within Legal County                                   | 19%                                | Not Eligible                             | Not Scored                         | Not Scored                           |
| Well-Being Sub-Total                                             |                                    |                                          | 25                                 | 20.02                                |
| *Performance calculation descriptions can b                      | e found in the FY 20°              | 17 RBWO PBP Measureme                    | ents and Standards Guide           |                                      |
| Monitoring & Outcome                                             | s: Possible Po                     | ints = 100                               | Points Ear                         | rned: 88.33                          |