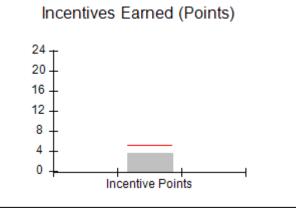

# Performance-Based Placement Measures RBWO Provider GA+SCORECARD - CPA

| Provider/Program Name: All God's Children - (861) - CPA          |                                    |                                          |                                    |                                      |
|------------------------------------------------------------------|------------------------------------|------------------------------------------|------------------------------------|--------------------------------------|
| 1671 Meriweather Dr., Watkinsville, GA 30677 Phone: 706-316-2421 |                                    | Quarterly Scores (Grades)                |                                    | Current Quarter<br>Score (Grade)     |
|                                                                  |                                    | Q1: 97.83 (A+)                           | Q2: 96.58 (A)                      | 89.45%                               |
| Vendor ID# 35219                                                 |                                    | Q3: 89.45 (B+)                           | Q4: (N/A)                          | (B+)                                 |
| # New Foster Homes During Quarter: 1                             |                                    | # Children in Care During<br>Quarter: 10 | # Placements During<br>Quarter: 10 | # Children in Care On<br>Last Day: 8 |
|                                                                  | Avg<br>Performance All<br>CPAs (%) | Provider<br>Performance (%)*             | Possible Points<br>(Weight)        | Provider Points<br>Earned            |
| OPM Monitoring Reviews                                           |                                    |                                          |                                    | ,                                    |
| Annual Comprehensive Reviews                                     | 88%                                | 86%                                      | 25                                 | 21.60                                |
| Safety Reviews                                                   | 94%                                | 98%                                      | 15                                 | 14.72                                |
| Monitoring Sub-Total                                             |                                    |                                          | 40                                 | 36.31                                |
| CPA Safety Outcomes                                              |                                    |                                          |                                    |                                      |
| Incidence of Maltreatment                                        | 0.02%                              | No Substantiated<br>Reports              | 10                                 | 10.00                                |
| Staff Training                                                   | 90%                                | 100%                                     | 10                                 | 5.00                                 |
| Safety Sub-Total                                                 |                                    |                                          | 20                                 | 20.00                                |
| CPA Permanency Outcomes                                          |                                    |                                          |                                    |                                      |
| Placement Stability                                              | 92%                                | 80%                                      | 15                                 | 12.00                                |
| Permanency Sub-Total                                             |                                    |                                          | 15                                 | 12.00                                |
| CPA Well-Being Outcomes                                          |                                    |                                          |                                    |                                      |
| EPSDT Medical Visits                                             | 85%                                | 70%                                      | 4                                  | 2.80                                 |
| EPSDT Dental Visits                                              | 79%                                | 60%                                      | 4                                  | 2.40                                 |
| Academic Supports                                                | 74%                                | 81%                                      | 3                                  | 2.43                                 |
| Provider ECEM Visits                                             | 91%                                | 89%                                      | 7                                  | 6.23                                 |
| Provider General Contacts                                        | 88%                                | 88%                                      | 7                                  | 6.16                                 |
| Placements with Siblings                                         | 64%                                | Not Eligible                             | Not Scored                         | Not Scored                           |
| Placements within Legal County                                   | 19%                                | Not Eligible                             | Not Scored                         | Not Scored                           |
| Well-Being Sub-Total                                             |                                    |                                          | 25                                 | 20.02                                |
| *Performance calculation descriptions can b                      | e found in the FY 20°              | 17 RBWO PBP Measureme                    | ents and Standards Guide           |                                      |
| Monitoring & Outcome                                             | s: Possible Po                     | ints = 100                               | Points Ear                         | rned: 88.33                          |

# Performance-Based Placement Measures RBWO Provider GA+SCORECARD - CPA

Report Quarter: Q3 FY2018

| # New Foster Homes During Quarter: 1                                                |                                    | # Children in Care During<br>Quarter: 10 | # Placements During<br>Quarter: 10 | # Children in Care On<br>Last Day: 8 |
|-------------------------------------------------------------------------------------|------------------------------------|------------------------------------------|------------------------------------|--------------------------------------|
| CPA Incentive Credits                                                               | Avg<br>Performance All<br>CPAs (%) | Provider<br>Performance (%)*             | Possible Points<br>(Weight)        | Provider Points<br>Earned            |
| Early EPSDT Medical Visits                                                          |                                    | 0%                                       | 2                                  | 0.00                                 |
| Early EPSDT Dental Visits                                                           |                                    | 0%                                       | 2                                  | 0.00                                 |
| Permanency Contacts                                                                 |                                    | 0%                                       | 5                                  | 0.00                                 |
| Additional Academic Supports                                                        |                                    | 56%                                      | 2                                  | 1.12                                 |
| Foster Hm Retention Rate (threshold = 90)                                           |                                    | 83%                                      | 2                                  | 0.00                                 |
| Foster Hm Recruitment (threshold = 100)                                             |                                    | 0%                                       | 2                                  | 0.00                                 |
| Active Agency Accreditation                                                         |                                    | 0%                                       | 4                                  | 0.00                                 |
| Staff Clinical Licensure                                                            |                                    | 0%                                       | 5                                  | 0.00                                 |
| Incentives Total                                                                    | 5.21                               |                                          | 24                                 | 1.12                                 |
| Maximum total                                                                       | combined incentive                 | credit allowed is 10 points.             | Incentives Awarded                 | 1.12                                 |
| *Performance calculation descriptions can be found in the FY 2017 RBWO PBP Measurem |                                    |                                          | ents and Standards Guide.          |                                      |