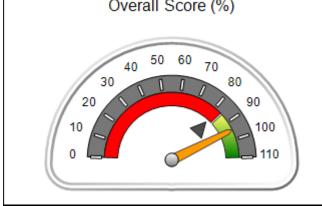

# Performance-Based Placement Measures RBWO Provider GA+SCORECARD - CPA

Report Quarter: Q3 FY2018

| Provider/Program Name: All God's Children - (861) - CPA |                                                          |                                    |                                      |  |  |  |
|---------------------------------------------------------|----------------------------------------------------------|------------------------------------|--------------------------------------|--|--|--|
| 1671 Meriweather Dr., Watkinsville, GA 30677            | Quarterly Scores (Grades)  Current Quarter Score (Grade) |                                    |                                      |  |  |  |
| Phone: 706-316-2421                                     | Q1: 97.83 (A+)                                           | Q2: 96.58 (A)                      | 89.45%                               |  |  |  |
| Vendor ID# 35219                                        | Q3: 89.45 (B+)                                           | Q4: (N/A)                          | (B+)                                 |  |  |  |
| # New Foster Homes During Quarter: 1                    | # Children in Care During<br>Quarter: 10                 | # Placements During<br>Quarter: 10 | # Children in Care On Last<br>Day: 8 |  |  |  |