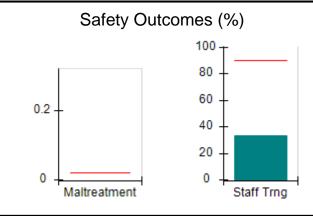

# Performance-Based Placement Measures RBWO Provider GA+SCORECARD - CPA

| Provider/Program Name: All God's Children - (861) - CPA          |                                    |                                          |                                    |                                      |
|------------------------------------------------------------------|------------------------------------|------------------------------------------|------------------------------------|--------------------------------------|
| 1671 Meriweather Dr., Watkinsville, GA 30677 Phone: 706-316-2421 |                                    | Quarterly Scores (Grades)                |                                    | Current Quarter<br>Score (Grade)     |
|                                                                  |                                    | Q1: 97.83 (A+)                           | Q2: 96.58 (A)                      | 89.45%                               |
| Vendor ID# 35219                                                 |                                    | Q3: 89.45 (B+)                           | Q4: (N/A)                          | (B+)                                 |
| # New Foster Homes During Quarter: 1                             |                                    | # Children in Care During<br>Quarter: 10 | # Placements During<br>Quarter: 10 | # Children in Care On<br>Last Day: 8 |
|                                                                  | Avg<br>Performance All<br>CPAs (%) | Provider<br>Performance (%)*             | Possible Points<br>(Weight)        | Provider Points<br>Earned            |
| OPM Monitoring Reviews                                           |                                    |                                          |                                    | ,                                    |
| Annual Comprehensive Reviews                                     | 88%                                | 86%                                      | 25                                 | 21.60                                |
| Safety Reviews                                                   | 94%                                | 98%                                      | 15                                 | 14.72                                |
| Monitoring Sub-Total                                             |                                    |                                          | 40                                 | 36.31                                |
| CPA Safety Outcomes                                              |                                    |                                          |                                    |                                      |
| Incidence of Maltreatment                                        | 0.02%                              | No Substantiated<br>Reports              | 10                                 | 10.00                                |
| Staff Training                                                   | 90%                                | 100%                                     | 10                                 | 5.00                                 |
| Safety Sub-Total                                                 |                                    |                                          | 20                                 | 20.00                                |
| CPA Permanency Outcomes                                          |                                    |                                          |                                    |                                      |
| Placement Stability                                              | 92%                                | 80%                                      | 15                                 | 12.00                                |
| Permanency Sub-Total                                             |                                    |                                          | 15                                 | 12.00                                |
| CPA Well-Being Outcomes                                          |                                    |                                          |                                    |                                      |
| EPSDT Medical Visits                                             | 85%                                | 70%                                      | 4                                  | 2.80                                 |
| EPSDT Dental Visits                                              | 79%                                | 60%                                      | 4                                  | 2.40                                 |
| Academic Supports                                                | 74%                                | 81%                                      | 3                                  | 2.43                                 |
| Provider ECEM Visits                                             | 91%                                | 89%                                      | 7                                  | 6.23                                 |
| Provider General Contacts                                        | 88%                                | 88%                                      | 7                                  | 6.16                                 |
| Placements with Siblings                                         | 64%                                | Not Eligible                             | Not Scored                         | Not Scored                           |
| Placements within Legal County                                   | 19%                                | Not Eligible                             | Not Scored                         | Not Scored                           |
| Well-Being Sub-Total                                             |                                    |                                          | 25                                 | 20.02                                |
| *Performance calculation descriptions can b                      | e found in the FY 20°              | 17 RBWO PBP Measureme                    | ents and Standards Guide           |                                      |
| Monitoring & Outcome                                             | s: Possible Po                     | ints = 100                               | Points Ear                         | rned: 88.33                          |