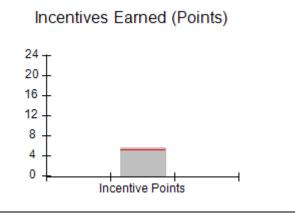

# Performance-Based Placement Measures RBWO Provider GA+SCORECARD - CPA

Report Quarter: Q3 FY2018

| # New Foster Homes During Quarter: 1                                                |                                    | # Children in Care During<br>Quarter: 10 | # Placements During<br>Quarter: 10 | # Children in Care On<br>Last Day: 8 |
|-------------------------------------------------------------------------------------|------------------------------------|------------------------------------------|------------------------------------|--------------------------------------|
| CPA Incentive Credits                                                               | Avg<br>Performance All<br>CPAs (%) | Provider<br>Performance (%)*             | Possible Points<br>(Weight)        | Provider Points<br>Earned            |
| Early EPSDT Medical Visits                                                          |                                    | 0%                                       | 2                                  | 0.00                                 |
| Early EPSDT Dental Visits                                                           |                                    | 0%                                       | 2                                  | 0.00                                 |
| Permanency Contacts                                                                 |                                    | 0%                                       | 5                                  | 0.00                                 |
| Additional Academic Supports                                                        |                                    | 56%                                      | 2                                  | 1.12                                 |
| Foster Hm Retention Rate (threshold = 90)                                           |                                    | 83%                                      | 2                                  | 0.00                                 |
| Foster Hm Recruitment (threshold = 100)                                             |                                    | 0%                                       | 2                                  | 0.00                                 |
| Active Agency Accreditation                                                         |                                    | 0%                                       | 4                                  | 0.00                                 |
| Staff Clinical Licensure                                                            |                                    | 0%                                       | 5                                  | 0.00                                 |
| Incentives Total                                                                    | 5.21                               |                                          | 24                                 | 1.12                                 |
| Maximum total                                                                       | combined incentive                 | credit allowed is 10 points.             | Incentives Awarded                 | 1.12                                 |
| *Performance calculation descriptions can be found in the FY 2017 RBWO PBP Measurem |                                    |                                          | ents and Standards Guide.          |                                      |