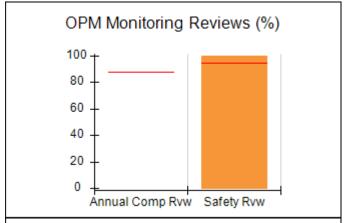

# Performance-Based Placement Measures RBWO Provider GA+SCORECARD - CPA

| Provider/Program Name: All God's Children - (861) - CPA          |                                    |                                          |                                    |                                      |
|------------------------------------------------------------------|------------------------------------|------------------------------------------|------------------------------------|--------------------------------------|
| 1671 Meriweather Dr., Watkinsville, GA 30677 Phone: 706-316-2421 |                                    | Quarterly Scores (Grades)                |                                    | Current Quarter<br>Score (Grade)     |
|                                                                  |                                    | Q1: 97.83 (A+)                           | Q2: 96.58 (A)                      | 89.45%                               |
| Vendor ID# 35219                                                 |                                    | Q3: 89.45 (B+)                           | Q4: (N/A)                          | (B+)                                 |
| # New Foster Homes During Quarter: 1                             |                                    | # Children in Care During<br>Quarter: 10 | # Placements During<br>Quarter: 10 | # Children in Care On<br>Last Day: 8 |
|                                                                  | Avg<br>Performance All<br>CPAs (%) | Provider<br>Performance (%)*             | Possible Points<br>(Weight)        | Provider Points<br>Earned            |
| OPM Monitoring Reviews                                           |                                    |                                          |                                    | ,                                    |
| Annual Comprehensive Reviews                                     | 88%                                | 86%                                      | 25                                 | 21.60                                |
| Safety Reviews                                                   | 94%                                | 98%                                      | 15                                 | 14.72                                |
| Monitoring Sub-Total                                             |                                    |                                          | 40                                 | 36.31                                |
| CPA Safety Outcomes                                              |                                    |                                          |                                    |                                      |
| Incidence of Maltreatment                                        | 0.02%                              | No Substantiated<br>Reports              | 10                                 | 10.00                                |
| Staff Training                                                   | 90%                                | 100%                                     | 10                                 | 5.00                                 |
| Safety Sub-Total                                                 |                                    |                                          | 20                                 | 20.00                                |
| CPA Permanency Outcomes                                          |                                    |                                          |                                    |                                      |
| Placement Stability                                              | 92%                                | 80%                                      | 15                                 | 12.00                                |
| Permanency Sub-Total                                             |                                    |                                          | 15                                 | 12.00                                |
| CPA Well-Being Outcomes                                          |                                    |                                          |                                    |                                      |
| EPSDT Medical Visits                                             | 85%                                | 70%                                      | 4                                  | 2.80                                 |
| EPSDT Dental Visits                                              | 79%                                | 60%                                      | 4                                  | 2.40                                 |
| Academic Supports                                                | 74%                                | 81%                                      | 3                                  | 2.43                                 |
| Provider ECEM Visits                                             | 91%                                | 89%                                      | 7                                  | 6.23                                 |
| Provider General Contacts                                        | 88%                                | 88%                                      | 7                                  | 6.16                                 |
| Placements with Siblings                                         | 64%                                | Not Eligible                             | Not Scored                         | Not Scored                           |
| Placements within Legal County                                   | 19%                                | Not Eligible                             | Not Scored                         | Not Scored                           |
| Well-Being Sub-Total                                             |                                    |                                          | 25                                 | 20.02                                |
| *Performance calculation descriptions can b                      | e found in the FY 20°              | 17 RBWO PBP Measureme                    | ents and Standards Guide           |                                      |
| Monitoring & Outcome                                             | s: Possible Po                     | ints = 100                               | Points Ear                         | rned: 88.33                          |