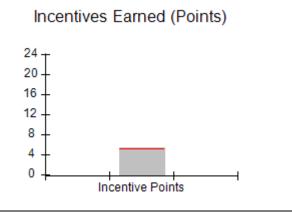

# Performance-Based Placement Measures RBWO Provider GA+SCORECARD - CPA

Report Quarter: Q3 FY2018

| # New Foster Homes During Quarter: 1                                                |                                    | # Children in Care During<br>Quarter: 10 | # Placements During<br>Quarter: 10 | # Children in Care On<br>Last Day: 8 |
|-------------------------------------------------------------------------------------|------------------------------------|------------------------------------------|------------------------------------|--------------------------------------|
| CPA Incentive Credits                                                               | Avg<br>Performance All<br>CPAs (%) | Provider<br>Performance (%)*             | Possible Points<br>(Weight)        | Provider Points<br>Earned            |
| Early EPSDT Medical Visits                                                          |                                    | 0%                                       | 2                                  | 0.00                                 |
| Early EPSDT Dental Visits                                                           |                                    | 0%                                       | 2                                  | 0.00                                 |
| Permanency Contacts                                                                 |                                    | 0%                                       | 5                                  | 0.00                                 |
| Additional Academic Supports                                                        |                                    | 56%                                      | 2                                  | 1.12                                 |
| Foster Hm Retention Rate (threshold = 90)                                           |                                    | 83%                                      | 2                                  | 0.00                                 |
| Foster Hm Recruitment (threshold = 100)                                             |                                    | 0%                                       | 2                                  | 0.00                                 |
| Active Agency Accreditation                                                         |                                    | 0%                                       | 4                                  | 0.00                                 |
| Staff Clinical Licensure                                                            |                                    | 0%                                       | 5                                  | 0.00                                 |
| Incentives Total                                                                    | 5.21                               |                                          | 24                                 | 1.12                                 |
| Maximum total                                                                       | combined incentive                 | credit allowed is 10 points.             | Incentives Awarded                 | 1.12                                 |
| *Performance calculation descriptions can be found in the FY 2017 RBWO PBP Measurem |                                    |                                          | ents and Standards Guide.          |                                      |