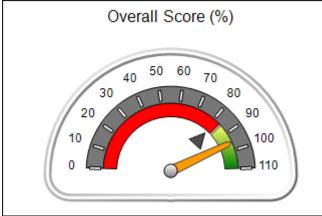

# Performance-Based Placement Measures RBWO Provider GA+SCORECARD - CPA

| Provider/Program Name: All God's Children - (861) - CPA          |                                    |                                          |                                    |                                      |
|------------------------------------------------------------------|------------------------------------|------------------------------------------|------------------------------------|--------------------------------------|
| 1671 Meriweather Dr., Watkinsville, GA 30677 Phone: 706-316-2421 |                                    | Quarterly Scores (Grades)                |                                    | Current Quarter<br>Score (Grade)     |
|                                                                  |                                    | Q1: 97.83 (A+)                           | Q2: 96.58 (A)                      | 89.45%                               |
| Vendor ID# 35219                                                 |                                    | Q3: 89.45 (B+)                           | Q4: (N/A)                          | (B+)                                 |
| # New Foster Homes During Quarter: 1                             |                                    | # Children in Care During<br>Quarter: 10 | # Placements During<br>Quarter: 10 | # Children in Care On<br>Last Day: 8 |
|                                                                  | Avg<br>Performance All<br>CPAs (%) | Provider<br>Performance (%)*             | Possible Points<br>(Weight)        | Provider Points<br>Earned            |
| OPM Monitoring Reviews                                           |                                    |                                          |                                    | ,                                    |
| Annual Comprehensive Reviews                                     | 88%                                | 86%                                      | 25                                 | 21.60                                |
| Safety Reviews                                                   | 94%                                | 98%                                      | 15                                 | 14.72                                |
| Monitoring Sub-Total                                             |                                    |                                          | 40                                 | 36.31                                |
| CPA Safety Outcomes                                              |                                    |                                          |                                    |                                      |
| Incidence of Maltreatment                                        | 0.02%                              | No Substantiated<br>Reports              | 10                                 | 10.00                                |
| Staff Training                                                   | 90%                                | 100%                                     | 10                                 | 5.00                                 |
| Safety Sub-Total                                                 |                                    |                                          | 20                                 | 20.00                                |
| CPA Permanency Outcomes                                          |                                    |                                          |                                    |                                      |
| Placement Stability                                              | 92%                                | 80%                                      | 15                                 | 12.00                                |
| Permanency Sub-Total                                             |                                    |                                          | 15                                 | 12.00                                |
| CPA Well-Being Outcomes                                          |                                    |                                          |                                    |                                      |
| EPSDT Medical Visits                                             | 85%                                | 70%                                      | 4                                  | 2.80                                 |
| EPSDT Dental Visits                                              | 79%                                | 60%                                      | 4                                  | 2.40                                 |
| Academic Supports                                                | 74%                                | 81%                                      | 3                                  | 2.43                                 |
| Provider ECEM Visits                                             | 91%                                | 89%                                      | 7                                  | 6.23                                 |
| Provider General Contacts                                        | 88%                                | 88%                                      | 7                                  | 6.16                                 |
| Placements with Siblings                                         | 64%                                | Not Eligible                             | Not Scored                         | Not Scored                           |
| Placements within Legal County                                   | 19%                                | Not Eligible                             | Not Scored                         | Not Scored                           |
| Well-Being Sub-Total                                             |                                    |                                          | 25                                 | 20.02                                |
| *Performance calculation descriptions can b                      | e found in the FY 20°              | 17 RBWO PBP Measureme                    | ents and Standards Guide           |                                      |
| Monitoring & Outcome                                             | s: Possible Po                     | ints = 100                               | Points Ear                         | rned: 88.33                          |

| d: 88.33 | Points Earned:   | Possible Points = 100 | Monitoring & Outcomes: |
|----------|------------------|-----------------------|------------------------|
| 88.33%   | ncentives Credit | Score Before I        |                        |
| 1.12 pts | entives Awarded  | Inc                   |                        |
| N/A pts  | PBP Verification |                       |                        |
| 89.45%   | Total Score      |                       |                        |