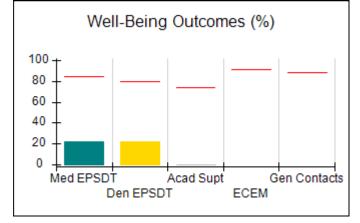

# Performance-Based Placement Measures RBWO Provider GA+SCORECARD - CPA

| Provider/Program Name: All God's Children - (861) - CPA          |                                    |                                          |                                    |                                      |
|------------------------------------------------------------------|------------------------------------|------------------------------------------|------------------------------------|--------------------------------------|
| 1671 Meriweather Dr., Watkinsville, GA 30677 Phone: 706-316-2421 |                                    | Quarterly Scores (Grades)                |                                    | Current Quarter<br>Score (Grade)     |
|                                                                  |                                    | Q1: 97.83 (A+)                           | Q2: 96.58 (A)                      | 89.45%                               |
| Vendor ID# 35219                                                 |                                    | Q3: 89.45 (B+)                           | Q4: (N/A)                          | (B+)                                 |
| # New Foster Homes During Quarter: 1                             |                                    | # Children in Care During<br>Quarter: 10 | # Placements During<br>Quarter: 10 | # Children in Care On<br>Last Day: 8 |
|                                                                  | Avg<br>Performance All<br>CPAs (%) | Provider<br>Performance (%)*             | Possible Points<br>(Weight)        | Provider Points<br>Earned            |
| OPM Monitoring Reviews                                           |                                    |                                          |                                    | ,                                    |
| Annual Comprehensive Reviews                                     | 88%                                | 86%                                      | 25                                 | 21.60                                |
| Safety Reviews                                                   | 94%                                | 98%                                      | 15                                 | 14.72                                |
| Monitoring Sub-Total                                             |                                    |                                          | 40                                 | 36.31                                |
| CPA Safety Outcomes                                              |                                    |                                          |                                    |                                      |
| Incidence of Maltreatment                                        | 0.02%                              | No Substantiated<br>Reports              | 10                                 | 10.00                                |
| Staff Training                                                   | 90%                                | 100%                                     | 10                                 | 5.00                                 |
| Safety Sub-Total                                                 |                                    |                                          | 20                                 | 20.00                                |
| CPA Permanency Outcomes                                          |                                    |                                          |                                    |                                      |
| Placement Stability                                              | 92%                                | 80%                                      | 15                                 | 12.00                                |
| Permanency Sub-Total                                             |                                    |                                          | 15                                 | 12.00                                |
| CPA Well-Being Outcomes                                          |                                    |                                          |                                    |                                      |
| EPSDT Medical Visits                                             | 85%                                | 70%                                      | 4                                  | 2.80                                 |
| EPSDT Dental Visits                                              | 79%                                | 60%                                      | 4                                  | 2.40                                 |
| Academic Supports                                                | 74%                                | 81%                                      | 3                                  | 2.43                                 |
| Provider ECEM Visits                                             | 91%                                | 89%                                      | 7                                  | 6.23                                 |
| Provider General Contacts                                        | 88%                                | 88%                                      | 7                                  | 6.16                                 |
| Placements with Siblings                                         | 64%                                | Not Eligible                             | Not Scored                         | Not Scored                           |
| Placements within Legal County                                   | 19%                                | Not Eligible                             | Not Scored                         | Not Scored                           |
| Well-Being Sub-Total                                             |                                    |                                          | 25                                 | 20.02                                |
| *Performance calculation descriptions can b                      | e found in the FY 20°              | 17 RBWO PBP Measureme                    | ents and Standards Guide           |                                      |
| Monitoring & Outcome                                             | s: Possible Po                     | ints = 100                               | Points Ear                         | rned: 88.33                          |