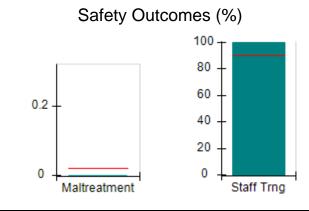

# Performance-Based Placement Measures RBWO Provider GA+SCORECARD - CPA

| Provider/Program Name: All God's Children - (861) - CPA          |                                    |                                          |                                    |                                      |
|------------------------------------------------------------------|------------------------------------|------------------------------------------|------------------------------------|--------------------------------------|
| 1671 Meriweather Dr., Watkinsville, GA 30677 Phone: 706-316-2421 |                                    | Quarterly Scores (Grades)                |                                    | Current Quarter<br>Score (Grade)     |
|                                                                  |                                    | Q1: 97.83 (A+)                           | Q2: 96.58 (A)                      | 89.45%                               |
| Vendor ID# 35219                                                 |                                    | Q3: 89.45 (B+)                           | Q4: (N/A)                          | (B+)                                 |
| # New Foster Homes During Quarter: 1                             |                                    | # Children in Care During<br>Quarter: 10 | # Placements During<br>Quarter: 10 | # Children in Care On<br>Last Day: 8 |
|                                                                  | Avg<br>Performance All<br>CPAs (%) | Provider<br>Performance (%)*             | Possible Points<br>(Weight)        | Provider Points<br>Earned            |
| OPM Monitoring Reviews                                           |                                    |                                          |                                    | ,                                    |
| Annual Comprehensive Reviews                                     | 88%                                | 86%                                      | 25                                 | 21.60                                |
| Safety Reviews                                                   | 94%                                | 98%                                      | 15                                 | 14.72                                |
| Monitoring Sub-Total                                             |                                    |                                          | 40                                 | 36.31                                |
| CPA Safety Outcomes                                              |                                    |                                          |                                    |                                      |
| Incidence of Maltreatment                                        | 0.02%                              | No Substantiated<br>Reports              | 10                                 | 10.00                                |
| Staff Training                                                   | 90%                                | 100%                                     | 10                                 | 5.00                                 |
| Safety Sub-Total                                                 |                                    |                                          | 20                                 | 20.00                                |
| CPA Permanency Outcomes                                          |                                    |                                          |                                    |                                      |
| Placement Stability                                              | 92%                                | 80%                                      | 15                                 | 12.00                                |
| Permanency Sub-Total                                             |                                    |                                          | 15                                 | 12.00                                |
| CPA Well-Being Outcomes                                          |                                    |                                          |                                    |                                      |
| EPSDT Medical Visits                                             | 85%                                | 70%                                      | 4                                  | 2.80                                 |
| EPSDT Dental Visits                                              | 79%                                | 60%                                      | 4                                  | 2.40                                 |
| Academic Supports                                                | 74%                                | 81%                                      | 3                                  | 2.43                                 |
| Provider ECEM Visits                                             | 91%                                | 89%                                      | 7                                  | 6.23                                 |
| Provider General Contacts                                        | 88%                                | 88%                                      | 7                                  | 6.16                                 |
| Placements with Siblings                                         | 64%                                | Not Eligible                             | Not Scored                         | Not Scored                           |
| Placements within Legal County                                   | 19%                                | Not Eligible                             | Not Scored                         | Not Scored                           |
| Well-Being Sub-Total                                             |                                    |                                          | 25                                 | 20.02                                |
| *Performance calculation descriptions can b                      | e found in the FY 20°              | 17 RBWO PBP Measureme                    | ents and Standards Guide           |                                      |
| Monitoring & Outcome                                             | s: Possible Po                     | ints = 100                               | Points Ear                         | rned: 88.33                          |