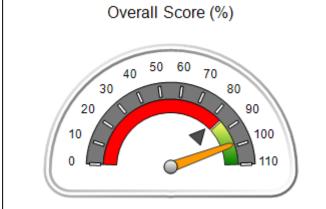

# Performance-Based Placement Measures RBWO Provider GA+SCORECARD - CPA

| Provider/Program Name: All God's Children - (861) - CPA          |                                    |                                          |                                    |                                      |
|------------------------------------------------------------------|------------------------------------|------------------------------------------|------------------------------------|--------------------------------------|
| 1671 Meriweather Dr., Watkinsville, GA 30677 Phone: 706-316-2421 |                                    | Quarterly Scores (Grades)                |                                    | Current Quarter<br>Score (Grade)     |
|                                                                  |                                    | Q1: 97.83 (A+)                           | Q2: 96.58 (A)                      | 89.45%                               |
| Vendor ID# 35219                                                 |                                    | Q3: 89.45 (B+)                           | Q4: (N/A)                          | (B+)                                 |
| # New Foster Homes During Quarter: 1                             |                                    | # Children in Care During<br>Quarter: 10 | # Placements During<br>Quarter: 10 | # Children in Care On<br>Last Day: 8 |
|                                                                  | Avg<br>Performance All<br>CPAs (%) | Provider<br>Performance (%)*             | Possible Points<br>(Weight)        | Provider Points<br>Earned            |
| OPM Monitoring Reviews                                           |                                    |                                          |                                    | ,                                    |
| Annual Comprehensive Reviews                                     | 88%                                | 86%                                      | 25                                 | 21.60                                |
| Safety Reviews                                                   | 94%                                | 98%                                      | 15                                 | 14.72                                |
| Monitoring Sub-Total                                             |                                    |                                          | 40                                 | 36.31                                |
| CPA Safety Outcomes                                              |                                    |                                          |                                    |                                      |
| Incidence of Maltreatment                                        | 0.02%                              | No Substantiated<br>Reports              | 10                                 | 10.00                                |
| Staff Training                                                   | 90%                                | 100%                                     | 10                                 | 5.00                                 |
| Safety Sub-Total                                                 |                                    |                                          | 20                                 | 20.00                                |
| CPA Permanency Outcomes                                          |                                    |                                          |                                    |                                      |
| Placement Stability                                              | 92%                                | 80%                                      | 15                                 | 12.00                                |
| Permanency Sub-Total                                             |                                    |                                          | 15                                 | 12.00                                |
| CPA Well-Being Outcomes                                          |                                    |                                          |                                    |                                      |
| EPSDT Medical Visits                                             | 85%                                | 70%                                      | 4                                  | 2.80                                 |
| EPSDT Dental Visits                                              | 79%                                | 60%                                      | 4                                  | 2.40                                 |
| Academic Supports                                                | 74%                                | 81%                                      | 3                                  | 2.43                                 |
| Provider ECEM Visits                                             | 91%                                | 89%                                      | 7                                  | 6.23                                 |
| Provider General Contacts                                        | 88%                                | 88%                                      | 7                                  | 6.16                                 |
| Placements with Siblings                                         | 64%                                | Not Eligible                             | Not Scored                         | Not Scored                           |
| Placements within Legal County                                   | 19%                                | Not Eligible                             | Not Scored                         | Not Scored                           |
| Well-Being Sub-Total                                             |                                    |                                          | 25                                 | 20.02                                |
| *Performance calculation descriptions can b                      | e found in the FY 20°              | 17 RBWO PBP Measureme                    | ents and Standards Guide           |                                      |
| Monitoring & Outcome                                             | s: Possible Po                     | ints = 100                               | Points Ear                         | rned: 88.33                          |

| d: 88.33 | Points Earned:   | Possible Points = 100 | Monitoring & Outcomes: |
|----------|------------------|-----------------------|------------------------|
| 88.33%   | ncentives Credit | Score Before I        |                        |
| 1.12 pts | entives Awarded  | Inc                   |                        |
| N/A pts  | PBP Verification |                       |                        |
| 89.45%   | Total Score      |                       |                        |