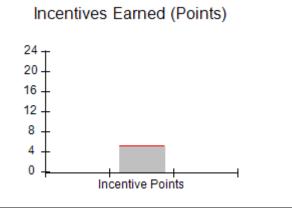

# Performance-Based Placement Measures RBWO Provider GA+SCORECARD - CPA

| Provider/Program Name: All God's Children - (861) - CPA          |                                    |                                          |                                    |                                      |
|------------------------------------------------------------------|------------------------------------|------------------------------------------|------------------------------------|--------------------------------------|
| 1671 Meriweather Dr., Watkinsville, GA 30677 Phone: 706-316-2421 |                                    | Quarterly Scores (Grades)                |                                    | Current Quarter<br>Score (Grade)     |
|                                                                  |                                    | Q1: 97.83 (A+)                           | Q2: 96.58 (A)                      | 89.45%                               |
| Vendor ID# 35219                                                 |                                    | Q3: 89.45 (B+)                           | Q4: (N/A)                          | (B+)                                 |
| # New Foster Homes During Quarter: 1                             |                                    | # Children in Care During<br>Quarter: 10 | # Placements During<br>Quarter: 10 | # Children in Care On<br>Last Day: 8 |
|                                                                  | Avg<br>Performance All<br>CPAs (%) | Provider<br>Performance (%)*             | Possible Points<br>(Weight)        | Provider Points<br>Earned            |
| OPM Monitoring Reviews                                           |                                    |                                          |                                    | ,                                    |
| Annual Comprehensive Reviews                                     | 88%                                | 86%                                      | 25                                 | 21.60                                |
| Safety Reviews                                                   | 94%                                | 98%                                      | 15                                 | 14.72                                |
| Monitoring Sub-Total                                             |                                    |                                          | 40                                 | 36.31                                |
| CPA Safety Outcomes                                              |                                    |                                          |                                    |                                      |
| Incidence of Maltreatment                                        | 0.02%                              | No Substantiated<br>Reports              | 10                                 | 10.00                                |
| Staff Training                                                   | 90%                                | 100%                                     | 10                                 | 5.00                                 |
| Safety Sub-Total                                                 |                                    |                                          | 20                                 | 20.00                                |
| CPA Permanency Outcomes                                          |                                    |                                          |                                    |                                      |
| Placement Stability                                              | 92%                                | 80%                                      | 15                                 | 12.00                                |
| Permanency Sub-Total                                             |                                    |                                          | 15                                 | 12.00                                |
| CPA Well-Being Outcomes                                          |                                    |                                          |                                    |                                      |
| EPSDT Medical Visits                                             | 85%                                | 70%                                      | 4                                  | 2.80                                 |
| EPSDT Dental Visits                                              | 79%                                | 60%                                      | 4                                  | 2.40                                 |
| Academic Supports                                                | 74%                                | 81%                                      | 3                                  | 2.43                                 |
| Provider ECEM Visits                                             | 91%                                | 89%                                      | 7                                  | 6.23                                 |
| Provider General Contacts                                        | 88%                                | 88%                                      | 7                                  | 6.16                                 |
| Placements with Siblings                                         | 64%                                | Not Eligible                             | Not Scored                         | Not Scored                           |
| Placements within Legal County                                   | 19%                                | Not Eligible                             | Not Scored                         | Not Scored                           |
| Well-Being Sub-Total                                             |                                    |                                          | 25                                 | 20.02                                |
| *Performance calculation descriptions can b                      | e found in the FY 20°              | 17 RBWO PBP Measureme                    | ents and Standards Guide           |                                      |
| Monitoring & Outcome                                             | s: Possible Po                     | ints = 100                               | Points Ear                         | rned: 88.33                          |

# Performance-Based Placement Measures RBWO Provider GA+SCORECARD - CPA

Report Quarter: Q3 FY2018

| # New Foster Homes During Quarter: 1                                                |                                    | # Children in Care During<br>Quarter: 10 | # Placements During<br>Quarter: 10 | # Children in Care On<br>Last Day: 8 |
|-------------------------------------------------------------------------------------|------------------------------------|------------------------------------------|------------------------------------|--------------------------------------|
| CPA Incentive Credits                                                               | Avg<br>Performance All<br>CPAs (%) | Provider<br>Performance (%)*             | Possible Points<br>(Weight)        | Provider Points<br>Earned            |
| Early EPSDT Medical Visits                                                          |                                    | 0%                                       | 2                                  | 0.00                                 |
| Early EPSDT Dental Visits                                                           |                                    | 0%                                       | 2                                  | 0.00                                 |
| Permanency Contacts                                                                 |                                    | 0%                                       | 5                                  | 0.00                                 |
| Additional Academic Supports                                                        |                                    | 56%                                      | 2                                  | 1.12                                 |
| Foster Hm Retention Rate (threshold = 90)                                           |                                    | 83%                                      | 2                                  | 0.00                                 |
| Foster Hm Recruitment (threshold = 100)                                             |                                    | 0%                                       | 2                                  | 0.00                                 |
| Active Agency Accreditation                                                         |                                    | 0%                                       | 4                                  | 0.00                                 |
| Staff Clinical Licensure                                                            |                                    | 0%                                       | 5                                  | 0.00                                 |
| Incentives Total                                                                    | 5.21                               |                                          | 24                                 | 1.12                                 |
| Maximum total                                                                       | combined incentive                 | credit allowed is 10 points.             | Incentives Awarded                 | 1.12                                 |
| *Performance calculation descriptions can be found in the FY 2017 RBWO PBP Measurem |                                    |                                          | ents and Standards Guide.          |                                      |