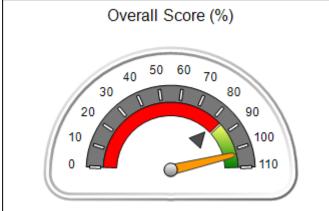

# Performance-Based Placement Measures RBWO Provider GA+SCORECARD - CPA

Report Quarter: Q3 FY2018

| Provider/Program Name: All God's Children - (861) - CPA |                                                          |                                    |                                      |  |  |  |
|---------------------------------------------------------|----------------------------------------------------------|------------------------------------|--------------------------------------|--|--|--|
| 1671 Meriweather Dr., Watkinsville, GA 30677            | Quarterly Scores (Grades)  Current Quarter Score (Grade) |                                    |                                      |  |  |  |
| Phone: 706-316-2421                                     | Q1: 97.83 (A+)                                           | Q2: 96.58 (A)                      | 89.45%                               |  |  |  |
| Vendor ID# 35219                                        | Q3: 89.45 (B+)                                           | Q4: (N/A)                          | (B+)                                 |  |  |  |
| # New Foster Homes During Quarter: 1                    | # Children in Care During<br>Quarter: 10                 | # Placements During<br>Quarter: 10 | # Children in Care On Last<br>Day: 8 |  |  |  |

| d: 88.33 | Points Earned:   | Possible Points = 100 | Monitoring & Outcomes: |
|----------|------------------|-----------------------|------------------------|
| 88.33%   | ncentives Credit | Score Before I        |                        |
| 1.12 pts | entives Awarded  | Inc                   |                        |
| N/A pts  | PBP Verification |                       |                        |
| 89.45%   | Total Score      |                       |                        |