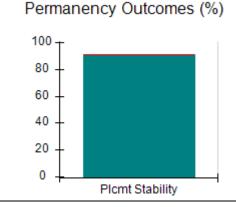

# Performance-Based Placement Measures RBWO Provider GA+SCORECARD - CPA

| Provider/Program Name: All God's Children - (861) - CPA          |                                    |                                          |                                    |                                      |
|------------------------------------------------------------------|------------------------------------|------------------------------------------|------------------------------------|--------------------------------------|
| 1671 Meriweather Dr., Watkinsville, GA 30677 Phone: 706-316-2421 |                                    | Quarterly Scores (Grades)                |                                    | Current Quarter<br>Score (Grade)     |
|                                                                  |                                    | Q1: 97.83 (A+)                           | Q2: 96.58 (A)                      | 89.45%                               |
| Vendor ID# 35219                                                 |                                    | Q3: 89.45 (B+)                           | Q4: (N/A)                          | (B+)                                 |
| # New Foster Homes During Quarter: 1                             |                                    | # Children in Care During<br>Quarter: 10 | # Placements During<br>Quarter: 10 | # Children in Care On<br>Last Day: 8 |
|                                                                  | Avg<br>Performance All<br>CPAs (%) | Provider<br>Performance (%)*             | Possible Points<br>(Weight)        | Provider Points<br>Earned            |
| OPM Monitoring Reviews                                           |                                    |                                          |                                    | ,                                    |
| Annual Comprehensive Reviews                                     | 88%                                | 86%                                      | 25                                 | 21.60                                |
| Safety Reviews                                                   | 94%                                | 98%                                      | 15                                 | 14.72                                |
| Monitoring Sub-Total                                             |                                    |                                          | 40                                 | 36.31                                |
| CPA Safety Outcomes                                              |                                    |                                          |                                    |                                      |
| Incidence of Maltreatment                                        | 0.02%                              | No Substantiated<br>Reports              | 10                                 | 10.00                                |
| Staff Training                                                   | 90%                                | 100%                                     | 10                                 | 5.00                                 |
| Safety Sub-Total                                                 |                                    |                                          | 20                                 | 20.00                                |
| CPA Permanency Outcomes                                          |                                    |                                          |                                    |                                      |
| Placement Stability                                              | 92%                                | 80%                                      | 15                                 | 12.00                                |
| Permanency Sub-Total                                             |                                    |                                          | 15                                 | 12.00                                |
| CPA Well-Being Outcomes                                          |                                    |                                          |                                    |                                      |
| EPSDT Medical Visits                                             | 85%                                | 70%                                      | 4                                  | 2.80                                 |
| EPSDT Dental Visits                                              | 79%                                | 60%                                      | 4                                  | 2.40                                 |
| Academic Supports                                                | 74%                                | 81%                                      | 3                                  | 2.43                                 |
| Provider ECEM Visits                                             | 91%                                | 89%                                      | 7                                  | 6.23                                 |
| Provider General Contacts                                        | 88%                                | 88%                                      | 7                                  | 6.16                                 |
| Placements with Siblings                                         | 64%                                | Not Eligible                             | Not Scored                         | Not Scored                           |
| Placements within Legal County                                   | 19%                                | Not Eligible                             | Not Scored                         | Not Scored                           |
| Well-Being Sub-Total                                             |                                    |                                          | 25                                 | 20.02                                |
| *Performance calculation descriptions can b                      | e found in the FY 20°              | 17 RBWO PBP Measureme                    | ents and Standards Guide           |                                      |
| Monitoring & Outcome                                             | s: Possible Po                     | ints = 100                               | Points Ear                         | rned: 88.33                          |