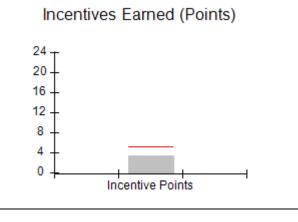

# Performance-Based Placement Measures RBWO Provider GA+SCORECARD - CPA

Report Quarter: Q3 FY2018

| # New Foster Homes During Quarter: 1                                                |                                    | # Children in Care During<br>Quarter: 10 | # Placements During<br>Quarter: 10 | # Children in Care On<br>Last Day: 8 |
|-------------------------------------------------------------------------------------|------------------------------------|------------------------------------------|------------------------------------|--------------------------------------|
| CPA Incentive Credits                                                               | Avg<br>Performance All<br>CPAs (%) | Provider<br>Performance (%)*             | Possible Points<br>(Weight)        | Provider Points<br>Earned            |
| Early EPSDT Medical Visits                                                          |                                    | 0%                                       | 2                                  | 0.00                                 |
| Early EPSDT Dental Visits                                                           |                                    | 0%                                       | 2                                  | 0.00                                 |
| Permanency Contacts                                                                 |                                    | 0%                                       | 5                                  | 0.00                                 |
| Additional Academic Supports                                                        |                                    | 56%                                      | 2                                  | 1.12                                 |
| Foster Hm Retention Rate (threshold = 90)                                           |                                    | 83%                                      | 2                                  | 0.00                                 |
| Foster Hm Recruitment (threshold = 100)                                             |                                    | 0%                                       | 2                                  | 0.00                                 |
| Active Agency Accreditation                                                         |                                    | 0%                                       | 4                                  | 0.00                                 |
| Staff Clinical Licensure                                                            |                                    | 0%                                       | 5                                  | 0.00                                 |
| Incentives Total                                                                    | 5.21                               |                                          | 24                                 | 1.12                                 |
| Maximum total                                                                       | combined incentive                 | credit allowed is 10 points.             | Incentives Awarded                 | 1.12                                 |
| *Performance calculation descriptions can be found in the FY 2017 RBWO PBP Measurem |                                    |                                          | ents and Standards Guide.          |                                      |