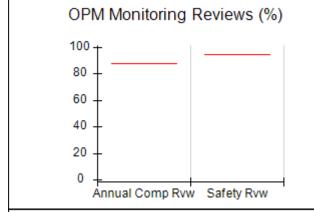

# Performance-Based Placement Measures RBWO Provider GA+SCORECARD - CPA

| Provider/Program Name: All God's Children - (861) - CPA          |                                    |                                          |                                    |                                      |
|------------------------------------------------------------------|------------------------------------|------------------------------------------|------------------------------------|--------------------------------------|
| 1671 Meriweather Dr., Watkinsville, GA 30677 Phone: 706-316-2421 |                                    | Quarterly Scores (Grades)                |                                    | Current Quarter<br>Score (Grade)     |
|                                                                  |                                    | Q1: 97.83 (A+)                           | Q2: 96.58 (A)                      | 89.45%                               |
| Vendor ID# 35219                                                 |                                    | Q3: 89.45 (B+)                           | Q4: (N/A)                          | (B+)                                 |
| # New Foster Homes During Quarter: 1                             |                                    | # Children in Care During<br>Quarter: 10 | # Placements During<br>Quarter: 10 | # Children in Care On<br>Last Day: 8 |
|                                                                  | Avg<br>Performance All<br>CPAs (%) | Provider<br>Performance (%)*             | Possible Points<br>(Weight)        | Provider Points<br>Earned            |
| OPM Monitoring Reviews                                           |                                    |                                          |                                    | ,                                    |
| Annual Comprehensive Reviews                                     | 88%                                | 86%                                      | 25                                 | 21.60                                |
| Safety Reviews                                                   | 94%                                | 98%                                      | 15                                 | 14.72                                |
| Monitoring Sub-Total                                             |                                    |                                          | 40                                 | 36.31                                |
| CPA Safety Outcomes                                              |                                    |                                          |                                    |                                      |
| Incidence of Maltreatment                                        | 0.02%                              | No Substantiated<br>Reports              | 10                                 | 10.00                                |
| Staff Training                                                   | 90%                                | 100%                                     | 10                                 | 5.00                                 |
| Safety Sub-Total                                                 |                                    |                                          | 20                                 | 20.00                                |
| CPA Permanency Outcomes                                          |                                    |                                          |                                    |                                      |
| Placement Stability                                              | 92%                                | 80%                                      | 15                                 | 12.00                                |
| Permanency Sub-Total                                             |                                    |                                          | 15                                 | 12.00                                |
| CPA Well-Being Outcomes                                          |                                    |                                          |                                    |                                      |
| EPSDT Medical Visits                                             | 85%                                | 70%                                      | 4                                  | 2.80                                 |
| EPSDT Dental Visits                                              | 79%                                | 60%                                      | 4                                  | 2.40                                 |
| Academic Supports                                                | 74%                                | 81%                                      | 3                                  | 2.43                                 |
| Provider ECEM Visits                                             | 91%                                | 89%                                      | 7                                  | 6.23                                 |
| Provider General Contacts                                        | 88%                                | 88%                                      | 7                                  | 6.16                                 |
| Placements with Siblings                                         | 64%                                | Not Eligible                             | Not Scored                         | Not Scored                           |
| Placements within Legal County                                   | 19%                                | Not Eligible                             | Not Scored                         | Not Scored                           |
| Well-Being Sub-Total                                             |                                    |                                          | 25                                 | 20.02                                |
| *Performance calculation descriptions can b                      | e found in the FY 20°              | 17 RBWO PBP Measureme                    | ents and Standards Guide           |                                      |
| Monitoring & Outcome                                             | s: Possible Po                     | ints = 100                               | Points Ear                         | rned: 88.33                          |