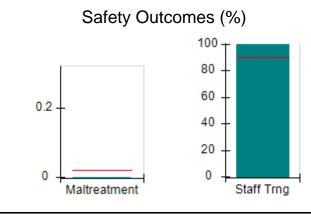

# Performance-Based Placement Measures RBWO Provider GA+SCORECARD - CPA

Report Quarter: Q3 FY2018

| Provider/Program Name: ALR Family Services, Inc (5140) - CPA |                                    |                                          |                                    |                                       |
|--------------------------------------------------------------|------------------------------------|------------------------------------------|------------------------------------|---------------------------------------|
| 1518 Airport Road, Hinesville, GA 31313                      |                                    | Quarterly Scores (Grades)                |                                    | Current Quarter<br>Score (Grade)      |
| Phone: 912-877-7928                                          |                                    | Q1: 88.25 (B+)                           | Q2: 90.76 (A-)                     | 93.02%                                |
| Vendor ID# 114739                                            |                                    | Q3: 93.02 (A-)                           | Q4: N/A                            | (A-)                                  |
| # New Foster Homes During Quarter: 1                         |                                    | # Children in Care During<br>Quarter: 28 | # Placements During<br>Quarter: 31 | # Children in Care On<br>Last Day: 25 |
|                                                              | Avg<br>Performance All<br>CPAs (%) | Provider<br>Performance (%)*             | Possible Points<br>(Weight)        | Provider Points<br>Earned             |
| OPM Monitoring Reviews                                       |                                    |                                          |                                    |                                       |
| Annual Comprehensive Reviews                                 | 88%                                | 73%                                      | 25                                 | 18.37                                 |
| Safety Reviews                                               | 94%                                | 96%                                      | 15                                 | 14.37                                 |
| Monitoring Sub-Tota                                          |                                    |                                          | 40                                 | 32.74                                 |
| CPA Safety Outcomes                                          |                                    |                                          |                                    |                                       |
| Incidence of Maltreatment                                    | 0.02%                              | No Substantiated<br>Reports              | 10                                 | 10.00                                 |
| Staff Training                                               | 90%                                | 100%                                     | 5                                  | 5.00                                  |
| Staff Safety Checks                                          | 92%                                | 100%                                     | 5                                  | 5.00                                  |
| Safety Sub-Tota                                              |                                    |                                          | 20                                 | 20.00                                 |
| <b>CPA Permanency Outcomes</b>                               |                                    |                                          |                                    |                                       |
| Placement Stability                                          | 92%                                | 89%                                      | 15                                 | 13.35                                 |
| Permanency Sub-Tota                                          |                                    |                                          | 15                                 | 13.35                                 |
| CPA Well-Being Outcomes                                      |                                    |                                          |                                    |                                       |
| EPSDT Medical Visits                                         | 85%                                | 80%                                      | 4                                  | 3.20                                  |
| EPSDT Dental Visits                                          | 79%                                | 96%                                      | 4                                  | 3.84                                  |
| Academic Supports                                            | 74%                                | 51%                                      | 3                                  | 1.53                                  |
| Provider ECEM Visits                                         | 91%                                | 96%                                      | 7                                  | 6.72                                  |
| Provider General Contacts                                    | 88%                                | 92%                                      | 7                                  | 6.44                                  |
| Placements with Siblings                                     | 64%                                | 53%                                      | Not Scored                         | Not Scored                            |
| Placements within Legal County                               | 19%                                | 75%                                      | Not Scored                         | Not Scored                            |
| Well-Being Sub-Tota                                          |                                    |                                          | 25                                 | 21.73                                 |
| *Performance calculation descriptions can b                  | e found in the FY 20°              | 18 RBWO PBP Measureme                    | ents and Standards Guide           |                                       |