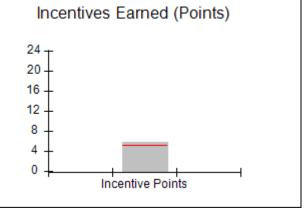

| d: 88.33 | Points Earned:   | Possible Points = 100 | Monitoring & Outcomes: |
|----------|------------------|-----------------------|------------------------|
| 88.33%   | ncentives Credit | Score Before I        |                        |
| 1.12 pts | entives Awarded  | Inc                   |                        |
| N/A pts  | PBP Verification |                       |                        |
| 89.45%   | Total Score      |                       |                        |

# Performance-Based Placement Measures RBWO Provider GA+SCORECARD - CPA

Report Quarter: Q3 FY2018

| # New Foster Homes During Quarter: 1                                                |                                    | # Children in Care During<br>Quarter: 10 | # Placements During<br>Quarter: 10 | # Children in Care On<br>Last Day: 8 |
|-------------------------------------------------------------------------------------|------------------------------------|------------------------------------------|------------------------------------|--------------------------------------|
| CPA Incentive Credits                                                               | Avg<br>Performance All<br>CPAs (%) | Provider<br>Performance (%)*             | Possible Points<br>(Weight)        | Provider Points<br>Earned            |
| Early EPSDT Medical Visits                                                          |                                    | 0%                                       | 2                                  | 0.00                                 |
| Early EPSDT Dental Visits                                                           |                                    | 0%                                       | 2                                  | 0.00                                 |
| Permanency Contacts                                                                 |                                    | 0%                                       | 5                                  | 0.00                                 |
| Additional Academic Supports                                                        |                                    | 56%                                      | 2                                  | 1.12                                 |
| Foster Hm Retention Rate (threshold = 90)                                           |                                    | 83%                                      | 2                                  | 0.00                                 |
| Foster Hm Recruitment (threshold = 100)                                             |                                    | 0%                                       | 2                                  | 0.00                                 |
| Active Agency Accreditation                                                         |                                    | 0%                                       | 4                                  | 0.00                                 |
| Staff Clinical Licensure                                                            |                                    | 0%                                       | 5                                  | 0.00                                 |
| Incentives Total                                                                    | 5.21                               |                                          | 24                                 | 1.12                                 |
| Maximum total                                                                       | combined incentive                 | credit allowed is 10 points.             | Incentives Awarded                 | 1.12                                 |
| *Performance calculation descriptions can be found in the FY 2017 RBWO PBP Measurem |                                    |                                          | ents and Standards Guide.          |                                      |