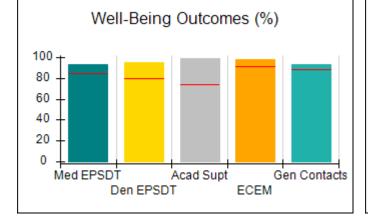

# Performance-Based Placement Measures RBWO Provider GA+SCORECARD - CPA

| Provider/Program Name: All God's Children - (861) - CPA          |                                    |                                          |                                    |                                      |
|------------------------------------------------------------------|------------------------------------|------------------------------------------|------------------------------------|--------------------------------------|
| 1671 Meriweather Dr., Watkinsville, GA 30677 Phone: 706-316-2421 |                                    | Quarterly Scores (Grades)                |                                    | Current Quarter<br>Score (Grade)     |
|                                                                  |                                    | Q1: 97.83 (A+)                           | Q2: 96.58 (A)                      | 89.45%                               |
| Vendor ID# 35219                                                 |                                    | Q3: 89.45 (B+)                           | Q4: (N/A)                          | (B+)                                 |
| # New Foster Homes During Quarter: 1                             |                                    | # Children in Care During<br>Quarter: 10 | # Placements During<br>Quarter: 10 | # Children in Care On<br>Last Day: 8 |
|                                                                  | Avg<br>Performance All<br>CPAs (%) | Provider<br>Performance (%)*             | Possible Points<br>(Weight)        | Provider Points<br>Earned            |
| OPM Monitoring Reviews                                           |                                    |                                          |                                    | ,                                    |
| Annual Comprehensive Reviews                                     | 88%                                | 86%                                      | 25                                 | 21.60                                |
| Safety Reviews                                                   | 94%                                | 98%                                      | 15                                 | 14.72                                |
| Monitoring Sub-Total                                             |                                    |                                          | 40                                 | 36.31                                |
| CPA Safety Outcomes                                              |                                    |                                          |                                    |                                      |
| Incidence of Maltreatment                                        | 0.02%                              | No Substantiated<br>Reports              | 10                                 | 10.00                                |
| Staff Training                                                   | 90%                                | 100%                                     | 10                                 | 5.00                                 |
| Safety Sub-Total                                                 |                                    |                                          | 20                                 | 20.00                                |
| CPA Permanency Outcomes                                          |                                    |                                          |                                    |                                      |
| Placement Stability                                              | 92%                                | 80%                                      | 15                                 | 12.00                                |
| Permanency Sub-Total                                             |                                    |                                          | 15                                 | 12.00                                |
| CPA Well-Being Outcomes                                          |                                    |                                          |                                    |                                      |
| EPSDT Medical Visits                                             | 85%                                | 70%                                      | 4                                  | 2.80                                 |
| EPSDT Dental Visits                                              | 79%                                | 60%                                      | 4                                  | 2.40                                 |
| Academic Supports                                                | 74%                                | 81%                                      | 3                                  | 2.43                                 |
| Provider ECEM Visits                                             | 91%                                | 89%                                      | 7                                  | 6.23                                 |
| Provider General Contacts                                        | 88%                                | 88%                                      | 7                                  | 6.16                                 |
| Placements with Siblings                                         | 64%                                | Not Eligible                             | Not Scored                         | Not Scored                           |
| Placements within Legal County                                   | 19%                                | Not Eligible                             | Not Scored                         | Not Scored                           |
| Well-Being Sub-Total                                             |                                    |                                          | 25                                 | 20.02                                |
| *Performance calculation descriptions can b                      | e found in the FY 20°              | 17 RBWO PBP Measureme                    | ents and Standards Guide           |                                      |
| Monitoring & Outcome                                             | s: Possible Po                     | ints = 100                               | Points Ear                         | rned: 88.33                          |