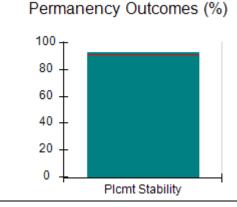

# Performance-Based Placement Measures RBWO Provider GA+SCORECARD - CPA

| Provider/Program Name: All God's Children - (861) - CPA          |                                    |                                          |                                    |                                      |
|------------------------------------------------------------------|------------------------------------|------------------------------------------|------------------------------------|--------------------------------------|
| 1671 Meriweather Dr., Watkinsville, GA 30677 Phone: 706-316-2421 |                                    | Quarterly Scores (Grades)                |                                    | Current Quarter<br>Score (Grade)     |
|                                                                  |                                    | Q1: 97.83 (A+)                           | Q2: 96.58 (A)                      | 89.45%                               |
| Vendor ID# 35219                                                 |                                    | Q3: 89.45 (B+)                           | Q4: (N/A)                          | (B+)                                 |
| # New Foster Homes During Quarter: 1                             |                                    | # Children in Care During<br>Quarter: 10 | # Placements During<br>Quarter: 10 | # Children in Care On<br>Last Day: 8 |
|                                                                  | Avg<br>Performance All<br>CPAs (%) | Provider<br>Performance (%)*             | Possible Points<br>(Weight)        | Provider Points<br>Earned            |
| OPM Monitoring Reviews                                           |                                    |                                          |                                    | ,                                    |
| Annual Comprehensive Reviews                                     | 88%                                | 86%                                      | 25                                 | 21.60                                |
| Safety Reviews                                                   | 94%                                | 98%                                      | 15                                 | 14.72                                |
| Monitoring Sub-Total                                             |                                    |                                          | 40                                 | 36.31                                |
| CPA Safety Outcomes                                              |                                    |                                          |                                    |                                      |
| Incidence of Maltreatment                                        | 0.02%                              | No Substantiated<br>Reports              | 10                                 | 10.00                                |
| Staff Training                                                   | 90%                                | 100%                                     | 10                                 | 5.00                                 |
| Safety Sub-Total                                                 |                                    |                                          | 20                                 | 20.00                                |
| CPA Permanency Outcomes                                          |                                    |                                          |                                    |                                      |
| Placement Stability                                              | 92%                                | 80%                                      | 15                                 | 12.00                                |
| Permanency Sub-Total                                             |                                    |                                          | 15                                 | 12.00                                |
| CPA Well-Being Outcomes                                          |                                    |                                          |                                    |                                      |
| EPSDT Medical Visits                                             | 85%                                | 70%                                      | 4                                  | 2.80                                 |
| EPSDT Dental Visits                                              | 79%                                | 60%                                      | 4                                  | 2.40                                 |
| Academic Supports                                                | 74%                                | 81%                                      | 3                                  | 2.43                                 |
| Provider ECEM Visits                                             | 91%                                | 89%                                      | 7                                  | 6.23                                 |
| Provider General Contacts                                        | 88%                                | 88%                                      | 7                                  | 6.16                                 |
| Placements with Siblings                                         | 64%                                | Not Eligible                             | Not Scored                         | Not Scored                           |
| Placements within Legal County                                   | 19%                                | Not Eligible                             | Not Scored                         | Not Scored                           |
| Well-Being Sub-Total                                             |                                    |                                          | 25                                 | 20.02                                |
| *Performance calculation descriptions can b                      | e found in the FY 20°              | 17 RBWO PBP Measureme                    | ents and Standards Guide           |                                      |
| Monitoring & Outcome                                             | s: Possible Po                     | ints = 100                               | Points Ear                         | rned: 88.33                          |