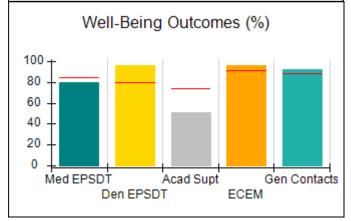

# Performance-Based Placement Measures RBWO Provider GA+SCORECARD - CPA

| Provider/Program Name: All God's Children - (861) - CPA          |                                    |                                          |                                    |                                      |
|------------------------------------------------------------------|------------------------------------|------------------------------------------|------------------------------------|--------------------------------------|
| 1671 Meriweather Dr., Watkinsville, GA 30677 Phone: 706-316-2421 |                                    | Quarterly Scores (Grades)                |                                    | Current Quarter<br>Score (Grade)     |
|                                                                  |                                    | Q1: 97.83 (A+)                           | Q2: 96.58 (A)                      | 89.45%                               |
| Vendor ID# 35219                                                 |                                    | Q3: 89.45 (B+)                           | Q4: (N/A)                          | (B+)                                 |
| # New Foster Homes During Quarter: 1                             |                                    | # Children in Care During<br>Quarter: 10 | # Placements During<br>Quarter: 10 | # Children in Care On<br>Last Day: 8 |
|                                                                  | Avg<br>Performance All<br>CPAs (%) | Provider<br>Performance (%)*             | Possible Points<br>(Weight)        | Provider Points<br>Earned            |
| OPM Monitoring Reviews                                           |                                    |                                          |                                    | ,                                    |
| Annual Comprehensive Reviews                                     | 88%                                | 86%                                      | 25                                 | 21.60                                |
| Safety Reviews                                                   | 94%                                | 98%                                      | 15                                 | 14.72                                |
| Monitoring Sub-Total                                             |                                    |                                          | 40                                 | 36.31                                |
| CPA Safety Outcomes                                              |                                    |                                          |                                    |                                      |
| Incidence of Maltreatment                                        | 0.02%                              | No Substantiated<br>Reports              | 10                                 | 10.00                                |
| Staff Training                                                   | 90%                                | 100%                                     | 10                                 | 5.00                                 |
| Safety Sub-Total                                                 |                                    |                                          | 20                                 | 20.00                                |
| CPA Permanency Outcomes                                          |                                    |                                          |                                    |                                      |
| Placement Stability                                              | 92%                                | 80%                                      | 15                                 | 12.00                                |
| Permanency Sub-Total                                             |                                    |                                          | 15                                 | 12.00                                |
| CPA Well-Being Outcomes                                          |                                    |                                          |                                    |                                      |
| EPSDT Medical Visits                                             | 85%                                | 70%                                      | 4                                  | 2.80                                 |
| EPSDT Dental Visits                                              | 79%                                | 60%                                      | 4                                  | 2.40                                 |
| Academic Supports                                                | 74%                                | 81%                                      | 3                                  | 2.43                                 |
| Provider ECEM Visits                                             | 91%                                | 89%                                      | 7                                  | 6.23                                 |
| Provider General Contacts                                        | 88%                                | 88%                                      | 7                                  | 6.16                                 |
| Placements with Siblings                                         | 64%                                | Not Eligible                             | Not Scored                         | Not Scored                           |
| Placements within Legal County                                   | 19%                                | Not Eligible                             | Not Scored                         | Not Scored                           |
| Well-Being Sub-Total                                             |                                    |                                          | 25                                 | 20.02                                |
| *Performance calculation descriptions can b                      | e found in the FY 20°              | 17 RBWO PBP Measureme                    | ents and Standards Guide           |                                      |
| Monitoring & Outcome                                             | s: Possible Po                     | ints = 100                               | Points Ear                         | rned: 88.33                          |

# Performance-Based Placement Measures RBWO Provider GA+SCORECARD - CPA

Report Quarter: Q3 FY2018

| Provider/Program Name: ALR Family Services, Inc (5140) - CPA |                                    |                                          |                                    |                                       |
|--------------------------------------------------------------|------------------------------------|------------------------------------------|------------------------------------|---------------------------------------|
| 1518 Airport Road, Hinesville, GA 31313                      |                                    | Quarterly Scores (Grades)                |                                    | Current Quarter<br>Score (Grade)      |
| Phone: 912-877-7928                                          |                                    | Q1: 88.25 (B+)                           | Q2: 90.76 (A-)                     | 93.02%                                |
| Vendor ID# 114739                                            |                                    | Q3: 93.02 (A-)                           | Q4: N/A                            | (A-)                                  |
| # New Foster Homes During Quarter: 1                         |                                    | # Children in Care During<br>Quarter: 28 | # Placements During<br>Quarter: 31 | # Children in Care On<br>Last Day: 25 |
|                                                              | Avg<br>Performance All<br>CPAs (%) | Provider<br>Performance (%)*             | Possible Points<br>(Weight)        | Provider Points<br>Earned             |
| OPM Monitoring Reviews                                       |                                    |                                          |                                    |                                       |
| Annual Comprehensive Reviews                                 | 88%                                | 73%                                      | 25                                 | 18.37                                 |
| Safety Reviews                                               | 94%                                | 96%                                      | 15                                 | 14.37                                 |
| Monitoring Sub-Tota                                          |                                    |                                          | 40                                 | 32.74                                 |
| CPA Safety Outcomes                                          |                                    |                                          |                                    |                                       |
| Incidence of Maltreatment                                    | 0.02%                              | No Substantiated<br>Reports              | 10                                 | 10.00                                 |
| Staff Training                                               | 90%                                | 100%                                     | 5                                  | 5.00                                  |
| Staff Safety Checks                                          | 92%                                | 100%                                     | 5                                  | 5.00                                  |
| Safety Sub-Tota                                              |                                    |                                          | 20                                 | 20.00                                 |
| <b>CPA Permanency Outcomes</b>                               |                                    |                                          |                                    |                                       |
| Placement Stability                                          | 92%                                | 89%                                      | 15                                 | 13.35                                 |
| Permanency Sub-Tota                                          |                                    |                                          | 15                                 | 13.35                                 |
| CPA Well-Being Outcomes                                      |                                    |                                          |                                    |                                       |
| EPSDT Medical Visits                                         | 85%                                | 80%                                      | 4                                  | 3.20                                  |
| EPSDT Dental Visits                                          | 79%                                | 96%                                      | 4                                  | 3.84                                  |
| Academic Supports                                            | 74%                                | 51%                                      | 3                                  | 1.53                                  |
| Provider ECEM Visits                                         | 91%                                | 96%                                      | 7                                  | 6.72                                  |
| Provider General Contacts                                    | 88%                                | 92%                                      | 7                                  | 6.44                                  |
| Placements with Siblings                                     | 64%                                | 53%                                      | Not Scored                         | Not Scored                            |
| Placements within Legal County                               | 19%                                | 75%                                      | Not Scored                         | Not Scored                            |
| Well-Being Sub-Tota                                          |                                    |                                          | 25                                 | 21.73                                 |
| *Performance calculation descriptions can b                  | e found in the FY 20°              | 18 RBWO PBP Measureme                    | ents and Standards Guide           |                                       |