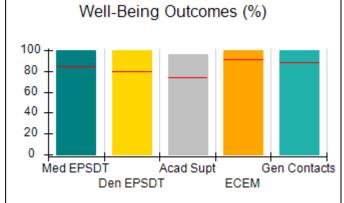

# Performance-Based Placement Measures RBWO Provider GA+SCORECARD - CPA

| Provider/Program Name: All God's Children - (861) - CPA          |                                    |                                          |                                    |                                      |
|------------------------------------------------------------------|------------------------------------|------------------------------------------|------------------------------------|--------------------------------------|
| 1671 Meriweather Dr., Watkinsville, GA 30677 Phone: 706-316-2421 |                                    | Quarterly Scores (Grades)                |                                    | Current Quarter<br>Score (Grade)     |
|                                                                  |                                    | Q1: 97.83 (A+)                           | Q2: 96.58 (A)                      | 89.45%                               |
| Vendor ID# 35219                                                 |                                    | Q3: 89.45 (B+)                           | Q4: (N/A)                          | (B+)                                 |
| # New Foster Homes During Quarter: 1                             |                                    | # Children in Care During<br>Quarter: 10 | # Placements During<br>Quarter: 10 | # Children in Care On<br>Last Day: 8 |
|                                                                  | Avg<br>Performance All<br>CPAs (%) | Provider<br>Performance (%)*             | Possible Points<br>(Weight)        | Provider Points<br>Earned            |
| OPM Monitoring Reviews                                           |                                    |                                          |                                    | ,                                    |
| Annual Comprehensive Reviews                                     | 88%                                | 86%                                      | 25                                 | 21.60                                |
| Safety Reviews                                                   | 94%                                | 98%                                      | 15                                 | 14.72                                |
| Monitoring Sub-Total                                             |                                    |                                          | 40                                 | 36.31                                |
| CPA Safety Outcomes                                              |                                    |                                          |                                    |                                      |
| Incidence of Maltreatment                                        | 0.02%                              | No Substantiated<br>Reports              | 10                                 | 10.00                                |
| Staff Training                                                   | 90%                                | 100%                                     | 10                                 | 5.00                                 |
| Safety Sub-Total                                                 |                                    |                                          | 20                                 | 20.00                                |
| CPA Permanency Outcomes                                          |                                    |                                          |                                    |                                      |
| Placement Stability                                              | 92%                                | 80%                                      | 15                                 | 12.00                                |
| Permanency Sub-Total                                             |                                    |                                          | 15                                 | 12.00                                |
| CPA Well-Being Outcomes                                          |                                    |                                          |                                    |                                      |
| EPSDT Medical Visits                                             | 85%                                | 70%                                      | 4                                  | 2.80                                 |
| EPSDT Dental Visits                                              | 79%                                | 60%                                      | 4                                  | 2.40                                 |
| Academic Supports                                                | 74%                                | 81%                                      | 3                                  | 2.43                                 |
| Provider ECEM Visits                                             | 91%                                | 89%                                      | 7                                  | 6.23                                 |
| Provider General Contacts                                        | 88%                                | 88%                                      | 7                                  | 6.16                                 |
| Placements with Siblings                                         | 64%                                | Not Eligible                             | Not Scored                         | Not Scored                           |
| Placements within Legal County                                   | 19%                                | Not Eligible                             | Not Scored                         | Not Scored                           |
| Well-Being Sub-Total                                             |                                    |                                          | 25                                 | 20.02                                |
| *Performance calculation descriptions can b                      | e found in the FY 20°              | 17 RBWO PBP Measureme                    | ents and Standards Guide           |                                      |
| Monitoring & Outcome                                             | s: Possible Po                     | ints = 100                               | Points Ear                         | rned: 88.33                          |