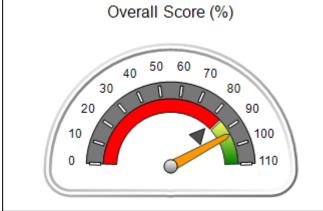

# Performance-Based Placement Measures RBWO Provider GA+SCORECARD - CPA

| Provider/Program Name: All God's Children - (861) - CPA          |                                    |                                          |                                    |                                      |
|------------------------------------------------------------------|------------------------------------|------------------------------------------|------------------------------------|--------------------------------------|
| 1671 Meriweather Dr., Watkinsville, GA 30677 Phone: 706-316-2421 |                                    | Quarterly Scores (Grades)                |                                    | Current Quarter<br>Score (Grade)     |
|                                                                  |                                    | Q1: 97.83 (A+)                           | Q2: 96.58 (A)                      | 89.45%                               |
| Vendor ID# 35219                                                 |                                    | Q3: 89.45 (B+)                           | Q4: (N/A)                          | (B+)                                 |
| # New Foster Homes During Quarter: 1                             |                                    | # Children in Care During<br>Quarter: 10 | # Placements During<br>Quarter: 10 | # Children in Care On<br>Last Day: 8 |
|                                                                  | Avg<br>Performance All<br>CPAs (%) | Provider<br>Performance (%)*             | Possible Points<br>(Weight)        | Provider Points<br>Earned            |
| OPM Monitoring Reviews                                           |                                    |                                          |                                    | ,                                    |
| Annual Comprehensive Reviews                                     | 88%                                | 86%                                      | 25                                 | 21.60                                |
| Safety Reviews                                                   | 94%                                | 98%                                      | 15                                 | 14.72                                |
| Monitoring Sub-Total                                             |                                    |                                          | 40                                 | 36.31                                |
| CPA Safety Outcomes                                              |                                    |                                          |                                    |                                      |
| Incidence of Maltreatment                                        | 0.02%                              | No Substantiated<br>Reports              | 10                                 | 10.00                                |
| Staff Training                                                   | 90%                                | 100%                                     | 10                                 | 5.00                                 |
| Safety Sub-Total                                                 |                                    |                                          | 20                                 | 20.00                                |
| CPA Permanency Outcomes                                          |                                    |                                          |                                    |                                      |
| Placement Stability                                              | 92%                                | 80%                                      | 15                                 | 12.00                                |
| Permanency Sub-Total                                             |                                    |                                          | 15                                 | 12.00                                |
| CPA Well-Being Outcomes                                          |                                    |                                          |                                    |                                      |
| EPSDT Medical Visits                                             | 85%                                | 70%                                      | 4                                  | 2.80                                 |
| EPSDT Dental Visits                                              | 79%                                | 60%                                      | 4                                  | 2.40                                 |
| Academic Supports                                                | 74%                                | 81%                                      | 3                                  | 2.43                                 |
| Provider ECEM Visits                                             | 91%                                | 89%                                      | 7                                  | 6.23                                 |
| Provider General Contacts                                        | 88%                                | 88%                                      | 7                                  | 6.16                                 |
| Placements with Siblings                                         | 64%                                | Not Eligible                             | Not Scored                         | Not Scored                           |
| Placements within Legal County                                   | 19%                                | Not Eligible                             | Not Scored                         | Not Scored                           |
| Well-Being Sub-Total                                             |                                    |                                          | 25                                 | 20.02                                |
| *Performance calculation descriptions can b                      | e found in the FY 20°              | 17 RBWO PBP Measureme                    | ents and Standards Guide           |                                      |
| Monitoring & Outcome                                             | s: Possible Po                     | ints = 100                               | Points Ear                         | rned: 88.33                          |

| d: 88.33 | Points Earned:   | Possible Points = 100 | Monitoring & Outcomes: |
|----------|------------------|-----------------------|------------------------|
| 88.33%   | ncentives Credit | Score Before I        |                        |
| 1.12 pts | entives Awarded  | Inc                   |                        |
| N/A pts  | PBP Verification |                       |                        |
| 89.45%   | Total Score      |                       |                        |