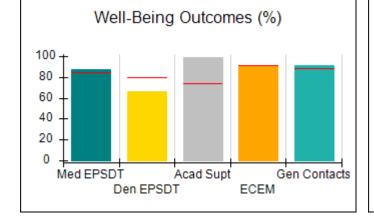

# Performance-Based Placement Measures RBWO Provider GA+SCORECARD - CPA

| Provider/Program Name: All God's Children - (861) - CPA          |                                    |                                          |                                    |                                      |
|------------------------------------------------------------------|------------------------------------|------------------------------------------|------------------------------------|--------------------------------------|
| 1671 Meriweather Dr., Watkinsville, GA 30677 Phone: 706-316-2421 |                                    | Quarterly Scores (Grades)                |                                    | Current Quarter<br>Score (Grade)     |
|                                                                  |                                    | Q1: 97.83 (A+)                           | Q2: 96.58 (A)                      | 89.45%                               |
| Vendor ID# 35219                                                 |                                    | Q3: 89.45 (B+)                           | Q4: (N/A)                          | (B+)                                 |
| # New Foster Homes During Quarter: 1                             |                                    | # Children in Care During<br>Quarter: 10 | # Placements During<br>Quarter: 10 | # Children in Care On<br>Last Day: 8 |
|                                                                  | Avg<br>Performance All<br>CPAs (%) | Provider<br>Performance (%)*             | Possible Points<br>(Weight)        | Provider Points<br>Earned            |
| OPM Monitoring Reviews                                           |                                    |                                          |                                    | ,                                    |
| Annual Comprehensive Reviews                                     | 88%                                | 86%                                      | 25                                 | 21.60                                |
| Safety Reviews                                                   | 94%                                | 98%                                      | 15                                 | 14.72                                |
| Monitoring Sub-Total                                             |                                    |                                          | 40                                 | 36.31                                |
| CPA Safety Outcomes                                              |                                    |                                          |                                    |                                      |
| Incidence of Maltreatment                                        | 0.02%                              | No Substantiated<br>Reports              | 10                                 | 10.00                                |
| Staff Training                                                   | 90%                                | 100%                                     | 10                                 | 5.00                                 |
| Safety Sub-Total                                                 |                                    |                                          | 20                                 | 20.00                                |
| CPA Permanency Outcomes                                          |                                    |                                          |                                    |                                      |
| Placement Stability                                              | 92%                                | 80%                                      | 15                                 | 12.00                                |
| Permanency Sub-Total                                             |                                    |                                          | 15                                 | 12.00                                |
| CPA Well-Being Outcomes                                          |                                    |                                          |                                    |                                      |
| EPSDT Medical Visits                                             | 85%                                | 70%                                      | 4                                  | 2.80                                 |
| EPSDT Dental Visits                                              | 79%                                | 60%                                      | 4                                  | 2.40                                 |
| Academic Supports                                                | 74%                                | 81%                                      | 3                                  | 2.43                                 |
| Provider ECEM Visits                                             | 91%                                | 89%                                      | 7                                  | 6.23                                 |
| Provider General Contacts                                        | 88%                                | 88%                                      | 7                                  | 6.16                                 |
| Placements with Siblings                                         | 64%                                | Not Eligible                             | Not Scored                         | Not Scored                           |
| Placements within Legal County                                   | 19%                                | Not Eligible                             | Not Scored                         | Not Scored                           |
| Well-Being Sub-Total                                             |                                    |                                          | 25                                 | 20.02                                |
| *Performance calculation descriptions can b                      | e found in the FY 20°              | 17 RBWO PBP Measureme                    | ents and Standards Guide           |                                      |
| Monitoring & Outcome                                             | s: Possible Po                     | ints = 100                               | Points Ear                         | rned: 88.33                          |