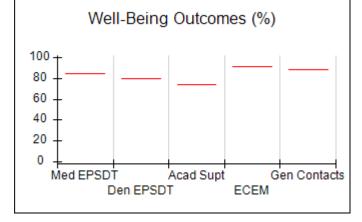

# Performance-Based Placement Measures RBWO Provider GA+SCORECARD - CPA

| Provider/Program Name: All God's Children - (861) - CPA          |                                    |                                          |                                    |                                      |
|------------------------------------------------------------------|------------------------------------|------------------------------------------|------------------------------------|--------------------------------------|
| 1671 Meriweather Dr., Watkinsville, GA 30677 Phone: 706-316-2421 |                                    | Quarterly Scores (Grades)                |                                    | Current Quarter<br>Score (Grade)     |
|                                                                  |                                    | Q1: 97.83 (A+)                           | Q2: 96.58 (A)                      | 89.45%                               |
| Vendor ID# 35219                                                 |                                    | Q3: 89.45 (B+)                           | Q4: (N/A)                          | (B+)                                 |
| # New Foster Homes During Quarter: 1                             |                                    | # Children in Care During<br>Quarter: 10 | # Placements During<br>Quarter: 10 | # Children in Care On<br>Last Day: 8 |
|                                                                  | Avg<br>Performance All<br>CPAs (%) | Provider<br>Performance (%)*             | Possible Points<br>(Weight)        | Provider Points<br>Earned            |
| OPM Monitoring Reviews                                           |                                    |                                          |                                    | ,                                    |
| Annual Comprehensive Reviews                                     | 88%                                | 86%                                      | 25                                 | 21.60                                |
| Safety Reviews                                                   | 94%                                | 98%                                      | 15                                 | 14.72                                |
| Monitoring Sub-Total                                             |                                    |                                          | 40                                 | 36.31                                |
| CPA Safety Outcomes                                              |                                    |                                          |                                    |                                      |
| Incidence of Maltreatment                                        | 0.02%                              | No Substantiated<br>Reports              | 10                                 | 10.00                                |
| Staff Training                                                   | 90%                                | 100%                                     | 10                                 | 5.00                                 |
| Safety Sub-Total                                                 |                                    |                                          | 20                                 | 20.00                                |
| CPA Permanency Outcomes                                          |                                    |                                          |                                    |                                      |
| Placement Stability                                              | 92%                                | 80%                                      | 15                                 | 12.00                                |
| Permanency Sub-Total                                             |                                    |                                          | 15                                 | 12.00                                |
| CPA Well-Being Outcomes                                          |                                    |                                          |                                    |                                      |
| EPSDT Medical Visits                                             | 85%                                | 70%                                      | 4                                  | 2.80                                 |
| EPSDT Dental Visits                                              | 79%                                | 60%                                      | 4                                  | 2.40                                 |
| Academic Supports                                                | 74%                                | 81%                                      | 3                                  | 2.43                                 |
| Provider ECEM Visits                                             | 91%                                | 89%                                      | 7                                  | 6.23                                 |
| Provider General Contacts                                        | 88%                                | 88%                                      | 7                                  | 6.16                                 |
| Placements with Siblings                                         | 64%                                | Not Eligible                             | Not Scored                         | Not Scored                           |
| Placements within Legal County                                   | 19%                                | Not Eligible                             | Not Scored                         | Not Scored                           |
| Well-Being Sub-Total                                             |                                    |                                          | 25                                 | 20.02                                |
| *Performance calculation descriptions can b                      | e found in the FY 20°              | 17 RBWO PBP Measureme                    | ents and Standards Guide           |                                      |
| Monitoring & Outcome                                             | s: Possible Po                     | ints = 100                               | Points Ear                         | rned: 88.33                          |