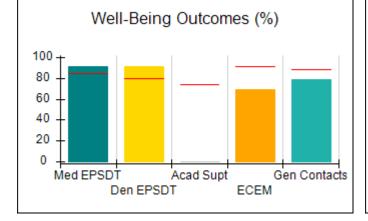

# Performance-Based Placement Measures RBWO Provider GA+SCORECARD - CPA

| Provider/Program Name: All God's Children - (861) - CPA          |                                    |                                          |                                    |                                      |
|------------------------------------------------------------------|------------------------------------|------------------------------------------|------------------------------------|--------------------------------------|
| 1671 Meriweather Dr., Watkinsville, GA 30677 Phone: 706-316-2421 |                                    | Quarterly Scores (Grades)                |                                    | Current Quarter<br>Score (Grade)     |
|                                                                  |                                    | Q1: 97.83 (A+)                           | Q2: 96.58 (A)                      | 89.45%                               |
| Vendor ID# 35219                                                 |                                    | Q3: 89.45 (B+)                           | Q4: (N/A)                          | (B+)                                 |
| # New Foster Homes During Quarter: 1                             |                                    | # Children in Care During<br>Quarter: 10 | # Placements During<br>Quarter: 10 | # Children in Care On<br>Last Day: 8 |
|                                                                  | Avg<br>Performance All<br>CPAs (%) | Provider<br>Performance (%)*             | Possible Points<br>(Weight)        | Provider Points<br>Earned            |
| OPM Monitoring Reviews                                           |                                    |                                          |                                    | ,                                    |
| Annual Comprehensive Reviews                                     | 88%                                | 86%                                      | 25                                 | 21.60                                |
| Safety Reviews                                                   | 94%                                | 98%                                      | 15                                 | 14.72                                |
| Monitoring Sub-Total                                             |                                    |                                          | 40                                 | 36.31                                |
| CPA Safety Outcomes                                              |                                    |                                          |                                    |                                      |
| Incidence of Maltreatment                                        | 0.02%                              | No Substantiated<br>Reports              | 10                                 | 10.00                                |
| Staff Training                                                   | 90%                                | 100%                                     | 10                                 | 5.00                                 |
| Safety Sub-Total                                                 |                                    |                                          | 20                                 | 20.00                                |
| CPA Permanency Outcomes                                          |                                    |                                          |                                    |                                      |
| Placement Stability                                              | 92%                                | 80%                                      | 15                                 | 12.00                                |
| Permanency Sub-Total                                             |                                    |                                          | 15                                 | 12.00                                |
| CPA Well-Being Outcomes                                          |                                    |                                          |                                    |                                      |
| EPSDT Medical Visits                                             | 85%                                | 70%                                      | 4                                  | 2.80                                 |
| EPSDT Dental Visits                                              | 79%                                | 60%                                      | 4                                  | 2.40                                 |
| Academic Supports                                                | 74%                                | 81%                                      | 3                                  | 2.43                                 |
| Provider ECEM Visits                                             | 91%                                | 89%                                      | 7                                  | 6.23                                 |
| Provider General Contacts                                        | 88%                                | 88%                                      | 7                                  | 6.16                                 |
| Placements with Siblings                                         | 64%                                | Not Eligible                             | Not Scored                         | Not Scored                           |
| Placements within Legal County                                   | 19%                                | Not Eligible                             | Not Scored                         | Not Scored                           |
| Well-Being Sub-Total                                             |                                    |                                          | 25                                 | 20.02                                |
| *Performance calculation descriptions can b                      | e found in the FY 20°              | 17 RBWO PBP Measureme                    | ents and Standards Guide           |                                      |
| Monitoring & Outcome                                             | s: Possible Po                     | ints = 100                               | Points Ear                         | rned: 88.33                          |