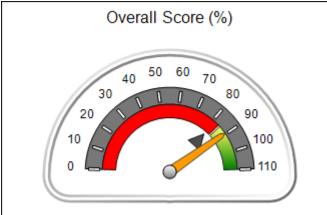

# Performance-Based Placement Measures RBWO Provider GA+SCORECARD - CPA

| Provider/Program Name: All God's Children - (861) - CPA          |                                    |                                          |                                    |                                      |
|------------------------------------------------------------------|------------------------------------|------------------------------------------|------------------------------------|--------------------------------------|
| 1671 Meriweather Dr., Watkinsville, GA 30677 Phone: 706-316-2421 |                                    | Quarterly Scores (Grades)                |                                    | Current Quarter<br>Score (Grade)     |
|                                                                  |                                    | Q1: 97.83 (A+)                           | Q2: 96.58 (A)                      | 89.45%                               |
| Vendor ID# 35219                                                 |                                    | Q3: 89.45 (B+)                           | Q4: (N/A)                          | (B+)                                 |
| # New Foster Homes During Quarter: 1                             |                                    | # Children in Care During<br>Quarter: 10 | # Placements During<br>Quarter: 10 | # Children in Care On<br>Last Day: 8 |
|                                                                  | Avg<br>Performance All<br>CPAs (%) | Provider<br>Performance (%)*             | Possible Points<br>(Weight)        | Provider Points<br>Earned            |
| OPM Monitoring Reviews                                           |                                    |                                          |                                    | ,                                    |
| Annual Comprehensive Reviews                                     | 88%                                | 86%                                      | 25                                 | 21.60                                |
| Safety Reviews                                                   | 94%                                | 98%                                      | 15                                 | 14.72                                |
| Monitoring Sub-Total                                             |                                    |                                          | 40                                 | 36.31                                |
| CPA Safety Outcomes                                              |                                    |                                          |                                    |                                      |
| Incidence of Maltreatment                                        | 0.02%                              | No Substantiated<br>Reports              | 10                                 | 10.00                                |
| Staff Training                                                   | 90%                                | 100%                                     | 10                                 | 5.00                                 |
| Safety Sub-Total                                                 |                                    |                                          | 20                                 | 20.00                                |
| CPA Permanency Outcomes                                          |                                    |                                          |                                    |                                      |
| Placement Stability                                              | 92%                                | 80%                                      | 15                                 | 12.00                                |
| Permanency Sub-Total                                             |                                    |                                          | 15                                 | 12.00                                |
| CPA Well-Being Outcomes                                          |                                    |                                          |                                    |                                      |
| EPSDT Medical Visits                                             | 85%                                | 70%                                      | 4                                  | 2.80                                 |
| EPSDT Dental Visits                                              | 79%                                | 60%                                      | 4                                  | 2.40                                 |
| Academic Supports                                                | 74%                                | 81%                                      | 3                                  | 2.43                                 |
| Provider ECEM Visits                                             | 91%                                | 89%                                      | 7                                  | 6.23                                 |
| Provider General Contacts                                        | 88%                                | 88%                                      | 7                                  | 6.16                                 |
| Placements with Siblings                                         | 64%                                | Not Eligible                             | Not Scored                         | Not Scored                           |
| Placements within Legal County                                   | 19%                                | Not Eligible                             | Not Scored                         | Not Scored                           |
| Well-Being Sub-Total                                             |                                    |                                          | 25                                 | 20.02                                |
| *Performance calculation descriptions can b                      | e found in the FY 20°              | 17 RBWO PBP Measureme                    | ents and Standards Guide           |                                      |
| Monitoring & Outcome                                             | s: Possible Po                     | ints = 100                               | Points Ear                         | rned: 88.33                          |

| d: 88.33 | Points Earned:   | Possible Points = 100 | Monitoring & Outcomes: |
|----------|------------------|-----------------------|------------------------|
| 88.33%   | ncentives Credit | Score Before I        |                        |
| 1.12 pts | entives Awarded  | Inc                   |                        |
| N/A pts  | PBP Verification |                       |                        |
| 89.45%   | Total Score      |                       |                        |