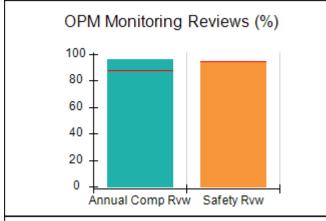

# Performance-Based Placement Measures RBWO Provider GA+SCORECARD - CPA

| Provider/Program Name: All God's Children - (861) - CPA          |                                    |                                          |                                    |                                      |
|------------------------------------------------------------------|------------------------------------|------------------------------------------|------------------------------------|--------------------------------------|
| 1671 Meriweather Dr., Watkinsville, GA 30677 Phone: 706-316-2421 |                                    | Quarterly Scores (Grades)                |                                    | Current Quarter<br>Score (Grade)     |
|                                                                  |                                    | Q1: 97.83 (A+)                           | Q2: 96.58 (A)                      | 89.45%                               |
| Vendor ID# 35219                                                 |                                    | Q3: 89.45 (B+)                           | Q4: (N/A)                          | (B+)                                 |
| # New Foster Homes During Quarter: 1                             |                                    | # Children in Care During<br>Quarter: 10 | # Placements During<br>Quarter: 10 | # Children in Care On<br>Last Day: 8 |
|                                                                  | Avg<br>Performance All<br>CPAs (%) | Provider<br>Performance (%)*             | Possible Points<br>(Weight)        | Provider Points<br>Earned            |
| OPM Monitoring Reviews                                           |                                    |                                          |                                    | ,                                    |
| Annual Comprehensive Reviews                                     | 88%                                | 86%                                      | 25                                 | 21.60                                |
| Safety Reviews                                                   | 94%                                | 98%                                      | 15                                 | 14.72                                |
| Monitoring Sub-Total                                             |                                    |                                          | 40                                 | 36.31                                |
| CPA Safety Outcomes                                              |                                    |                                          |                                    |                                      |
| Incidence of Maltreatment                                        | 0.02%                              | No Substantiated<br>Reports              | 10                                 | 10.00                                |
| Staff Training                                                   | 90%                                | 100%                                     | 10                                 | 5.00                                 |
| Safety Sub-Total                                                 |                                    |                                          | 20                                 | 20.00                                |
| CPA Permanency Outcomes                                          |                                    |                                          |                                    |                                      |
| Placement Stability                                              | 92%                                | 80%                                      | 15                                 | 12.00                                |
| Permanency Sub-Total                                             |                                    |                                          | 15                                 | 12.00                                |
| CPA Well-Being Outcomes                                          |                                    |                                          |                                    |                                      |
| EPSDT Medical Visits                                             | 85%                                | 70%                                      | 4                                  | 2.80                                 |
| EPSDT Dental Visits                                              | 79%                                | 60%                                      | 4                                  | 2.40                                 |
| Academic Supports                                                | 74%                                | 81%                                      | 3                                  | 2.43                                 |
| Provider ECEM Visits                                             | 91%                                | 89%                                      | 7                                  | 6.23                                 |
| Provider General Contacts                                        | 88%                                | 88%                                      | 7                                  | 6.16                                 |
| Placements with Siblings                                         | 64%                                | Not Eligible                             | Not Scored                         | Not Scored                           |
| Placements within Legal County                                   | 19%                                | Not Eligible                             | Not Scored                         | Not Scored                           |
| Well-Being Sub-Total                                             |                                    |                                          | 25                                 | 20.02                                |
| *Performance calculation descriptions can b                      | e found in the FY 20°              | 17 RBWO PBP Measureme                    | ents and Standards Guide           |                                      |
| Monitoring & Outcome                                             | s: Possible Po                     | ints = 100                               | Points Ear                         | rned: 88.33                          |