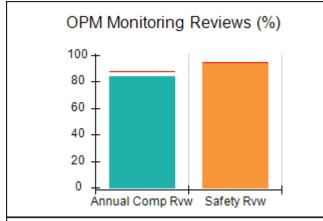

# Performance-Based Placement Measures RBWO Provider GA+SCORECARD - CPA

| Provider/Program Name: All God's Children - (861) - CPA          |                                    |                                          |                                    |                                      |
|------------------------------------------------------------------|------------------------------------|------------------------------------------|------------------------------------|--------------------------------------|
| 1671 Meriweather Dr., Watkinsville, GA 30677 Phone: 706-316-2421 |                                    | Quarterly Scores (Grades)                |                                    | Current Quarter<br>Score (Grade)     |
|                                                                  |                                    | Q1: 97.83 (A+)                           | Q2: 96.58 (A)                      | 89.45%                               |
| Vendor ID# 35219                                                 |                                    | Q3: 89.45 (B+)                           | Q4: (N/A)                          | (B+)                                 |
| # New Foster Homes During Quarter: 1                             |                                    | # Children in Care During<br>Quarter: 10 | # Placements During<br>Quarter: 10 | # Children in Care On<br>Last Day: 8 |
|                                                                  | Avg<br>Performance All<br>CPAs (%) | Provider<br>Performance (%)*             | Possible Points<br>(Weight)        | Provider Points<br>Earned            |
| OPM Monitoring Reviews                                           |                                    |                                          |                                    | ,                                    |
| Annual Comprehensive Reviews                                     | 88%                                | 86%                                      | 25                                 | 21.60                                |
| Safety Reviews                                                   | 94%                                | 98%                                      | 15                                 | 14.72                                |
| Monitoring Sub-Total                                             |                                    |                                          | 40                                 | 36.31                                |
| CPA Safety Outcomes                                              |                                    |                                          |                                    |                                      |
| Incidence of Maltreatment                                        | 0.02%                              | No Substantiated<br>Reports              | 10                                 | 10.00                                |
| Staff Training                                                   | 90%                                | 100%                                     | 10                                 | 5.00                                 |
| Safety Sub-Total                                                 |                                    |                                          | 20                                 | 20.00                                |
| CPA Permanency Outcomes                                          |                                    |                                          |                                    |                                      |
| Placement Stability                                              | 92%                                | 80%                                      | 15                                 | 12.00                                |
| Permanency Sub-Total                                             |                                    |                                          | 15                                 | 12.00                                |
| CPA Well-Being Outcomes                                          |                                    |                                          |                                    |                                      |
| EPSDT Medical Visits                                             | 85%                                | 70%                                      | 4                                  | 2.80                                 |
| EPSDT Dental Visits                                              | 79%                                | 60%                                      | 4                                  | 2.40                                 |
| Academic Supports                                                | 74%                                | 81%                                      | 3                                  | 2.43                                 |
| Provider ECEM Visits                                             | 91%                                | 89%                                      | 7                                  | 6.23                                 |
| Provider General Contacts                                        | 88%                                | 88%                                      | 7                                  | 6.16                                 |
| Placements with Siblings                                         | 64%                                | Not Eligible                             | Not Scored                         | Not Scored                           |
| Placements within Legal County                                   | 19%                                | Not Eligible                             | Not Scored                         | Not Scored                           |
| Well-Being Sub-Total                                             |                                    |                                          | 25                                 | 20.02                                |
| *Performance calculation descriptions can b                      | e found in the FY 20°              | 17 RBWO PBP Measureme                    | ents and Standards Guide           |                                      |
| Monitoring & Outcome                                             | s: Possible Po                     | ints = 100                               | Points Ear                         | rned: 88.33                          |