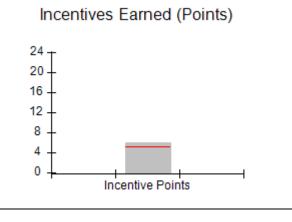

# Performance-Based Placement Measures RBWO Provider GA+SCORECARD - CPA

Report Quarter: Q3 FY2018

| # New Foster Homes During Quarter: 1                                                |                                    | # Children in Care During<br>Quarter: 10 | # Placements During<br>Quarter: 10 | # Children in Care On<br>Last Day: 8 |
|-------------------------------------------------------------------------------------|------------------------------------|------------------------------------------|------------------------------------|--------------------------------------|
| CPA Incentive Credits                                                               | Avg<br>Performance All<br>CPAs (%) | Provider<br>Performance (%)*             | Possible Points<br>(Weight)        | Provider Points<br>Earned            |
| Early EPSDT Medical Visits                                                          |                                    | 0%                                       | 2                                  | 0.00                                 |
| Early EPSDT Dental Visits                                                           |                                    | 0%                                       | 2                                  | 0.00                                 |
| Permanency Contacts                                                                 |                                    | 0%                                       | 5                                  | 0.00                                 |
| Additional Academic Supports                                                        |                                    | 56%                                      | 2                                  | 1.12                                 |
| Foster Hm Retention Rate (threshold = 90)                                           |                                    | 83%                                      | 2                                  | 0.00                                 |
| Foster Hm Recruitment (threshold = 100)                                             |                                    | 0%                                       | 2                                  | 0.00                                 |
| Active Agency Accreditation                                                         |                                    | 0%                                       | 4                                  | 0.00                                 |
| Staff Clinical Licensure                                                            |                                    | 0%                                       | 5                                  | 0.00                                 |
| Incentives Total                                                                    | 5.21                               |                                          | 24                                 | 1.12                                 |
| Maximum total                                                                       | combined incentive                 | credit allowed is 10 points.             | Incentives Awarded                 | 1.12                                 |
| *Performance calculation descriptions can be found in the FY 2017 RBWO PBP Measurem |                                    |                                          | ents and Standards Guide.          |                                      |