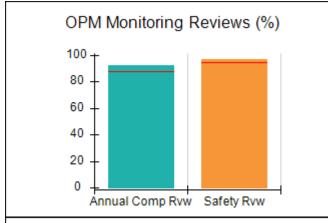

# Performance-Based Placement Measures RBWO Provider GA+SCORECARD - CPA

| Provider/Program Name: All God's Children - (861) - CPA          |                                    |                                          |                                    |                                      |
|------------------------------------------------------------------|------------------------------------|------------------------------------------|------------------------------------|--------------------------------------|
| 1671 Meriweather Dr., Watkinsville, GA 30677 Phone: 706-316-2421 |                                    | Quarterly Scores (Grades)                |                                    | Current Quarter<br>Score (Grade)     |
|                                                                  |                                    | Q1: 97.83 (A+)                           | Q2: 96.58 (A)                      | 89.45%                               |
| Vendor ID# 35219                                                 |                                    | Q3: 89.45 (B+)                           | Q4: (N/A)                          | (B+)                                 |
| # New Foster Homes During Quarter: 1                             |                                    | # Children in Care During<br>Quarter: 10 | # Placements During<br>Quarter: 10 | # Children in Care On<br>Last Day: 8 |
|                                                                  | Avg<br>Performance All<br>CPAs (%) | Provider<br>Performance (%)*             | Possible Points<br>(Weight)        | Provider Points<br>Earned            |
| OPM Monitoring Reviews                                           |                                    |                                          |                                    | ,                                    |
| Annual Comprehensive Reviews                                     | 88%                                | 86%                                      | 25                                 | 21.60                                |
| Safety Reviews                                                   | 94%                                | 98%                                      | 15                                 | 14.72                                |
| Monitoring Sub-Total                                             |                                    |                                          | 40                                 | 36.31                                |
| CPA Safety Outcomes                                              |                                    |                                          |                                    |                                      |
| Incidence of Maltreatment                                        | 0.02%                              | No Substantiated<br>Reports              | 10                                 | 10.00                                |
| Staff Training                                                   | 90%                                | 100%                                     | 10                                 | 5.00                                 |
| Safety Sub-Total                                                 |                                    |                                          | 20                                 | 20.00                                |
| CPA Permanency Outcomes                                          |                                    |                                          |                                    |                                      |
| Placement Stability                                              | 92%                                | 80%                                      | 15                                 | 12.00                                |
| Permanency Sub-Total                                             |                                    |                                          | 15                                 | 12.00                                |
| CPA Well-Being Outcomes                                          |                                    |                                          |                                    |                                      |
| EPSDT Medical Visits                                             | 85%                                | 70%                                      | 4                                  | 2.80                                 |
| EPSDT Dental Visits                                              | 79%                                | 60%                                      | 4                                  | 2.40                                 |
| Academic Supports                                                | 74%                                | 81%                                      | 3                                  | 2.43                                 |
| Provider ECEM Visits                                             | 91%                                | 89%                                      | 7                                  | 6.23                                 |
| Provider General Contacts                                        | 88%                                | 88%                                      | 7                                  | 6.16                                 |
| Placements with Siblings                                         | 64%                                | Not Eligible                             | Not Scored                         | Not Scored                           |
| Placements within Legal County                                   | 19%                                | Not Eligible                             | Not Scored                         | Not Scored                           |
| Well-Being Sub-Total                                             |                                    |                                          | 25                                 | 20.02                                |
| *Performance calculation descriptions can b                      | e found in the FY 20°              | 17 RBWO PBP Measureme                    | ents and Standards Guide           |                                      |
| Monitoring & Outcome                                             | s: Possible Po                     | ints = 100                               | Points Ear                         | rned: 88.33                          |