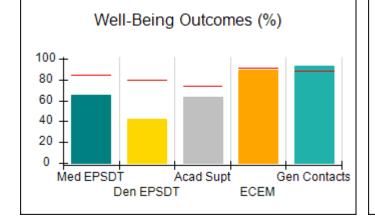

# Performance-Based Placement Measures RBWO Provider GA+SCORECARD - CPA

| Provider/Program Name: All God's Children - (861) - CPA          |                                    |                                          |                                    |                                      |
|------------------------------------------------------------------|------------------------------------|------------------------------------------|------------------------------------|--------------------------------------|
| 1671 Meriweather Dr., Watkinsville, GA 30677 Phone: 706-316-2421 |                                    | Quarterly Scores (Grades)                |                                    | Current Quarter<br>Score (Grade)     |
|                                                                  |                                    | Q1: 97.83 (A+)                           | Q2: 96.58 (A)                      | 89.45%                               |
| Vendor ID# 35219                                                 |                                    | Q3: 89.45 (B+)                           | Q4: (N/A)                          | (B+)                                 |
| # New Foster Homes During Quarter: 1                             |                                    | # Children in Care During<br>Quarter: 10 | # Placements During<br>Quarter: 10 | # Children in Care On<br>Last Day: 8 |
|                                                                  | Avg<br>Performance All<br>CPAs (%) | Provider<br>Performance (%)*             | Possible Points<br>(Weight)        | Provider Points<br>Earned            |
| OPM Monitoring Reviews                                           |                                    |                                          |                                    | ,                                    |
| Annual Comprehensive Reviews                                     | 88%                                | 86%                                      | 25                                 | 21.60                                |
| Safety Reviews                                                   | 94%                                | 98%                                      | 15                                 | 14.72                                |
| Monitoring Sub-Total                                             |                                    |                                          | 40                                 | 36.31                                |
| CPA Safety Outcomes                                              |                                    |                                          |                                    |                                      |
| Incidence of Maltreatment                                        | 0.02%                              | No Substantiated<br>Reports              | 10                                 | 10.00                                |
| Staff Training                                                   | 90%                                | 100%                                     | 10                                 | 5.00                                 |
| Safety Sub-Total                                                 |                                    |                                          | 20                                 | 20.00                                |
| CPA Permanency Outcomes                                          |                                    |                                          |                                    |                                      |
| Placement Stability                                              | 92%                                | 80%                                      | 15                                 | 12.00                                |
| Permanency Sub-Total                                             |                                    |                                          | 15                                 | 12.00                                |
| CPA Well-Being Outcomes                                          |                                    |                                          |                                    |                                      |
| EPSDT Medical Visits                                             | 85%                                | 70%                                      | 4                                  | 2.80                                 |
| EPSDT Dental Visits                                              | 79%                                | 60%                                      | 4                                  | 2.40                                 |
| Academic Supports                                                | 74%                                | 81%                                      | 3                                  | 2.43                                 |
| Provider ECEM Visits                                             | 91%                                | 89%                                      | 7                                  | 6.23                                 |
| Provider General Contacts                                        | 88%                                | 88%                                      | 7                                  | 6.16                                 |
| Placements with Siblings                                         | 64%                                | Not Eligible                             | Not Scored                         | Not Scored                           |
| Placements within Legal County                                   | 19%                                | Not Eligible                             | Not Scored                         | Not Scored                           |
| Well-Being Sub-Total                                             |                                    |                                          | 25                                 | 20.02                                |
| *Performance calculation descriptions can b                      | e found in the FY 20°              | 17 RBWO PBP Measureme                    | ents and Standards Guide           |                                      |
| Monitoring & Outcome                                             | s: Possible Po                     | ints = 100                               | Points Ear                         | rned: 88.33                          |