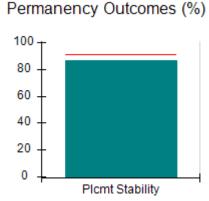

# Performance-Based Placement Measures RBWO Provider GA+SCORECARD - CPA

| Provider/Program Name: All God's Children - (861) - CPA          |                                    |                                          |                                    |                                      |
|------------------------------------------------------------------|------------------------------------|------------------------------------------|------------------------------------|--------------------------------------|
| 1671 Meriweather Dr., Watkinsville, GA 30677 Phone: 706-316-2421 |                                    | Quarterly Scores (Grades)                |                                    | Current Quarter<br>Score (Grade)     |
|                                                                  |                                    | Q1: 97.83 (A+)                           | Q2: 96.58 (A)                      | 89.45%                               |
| Vendor ID# 35219                                                 |                                    | Q3: 89.45 (B+)                           | Q4: (N/A)                          | (B+)                                 |
| # New Foster Homes During Quarter: 1                             |                                    | # Children in Care During<br>Quarter: 10 | # Placements During<br>Quarter: 10 | # Children in Care On<br>Last Day: 8 |
|                                                                  | Avg<br>Performance All<br>CPAs (%) | Provider<br>Performance (%)*             | Possible Points<br>(Weight)        | Provider Points<br>Earned            |
| OPM Monitoring Reviews                                           |                                    |                                          |                                    | ,                                    |
| Annual Comprehensive Reviews                                     | 88%                                | 86%                                      | 25                                 | 21.60                                |
| Safety Reviews                                                   | 94%                                | 98%                                      | 15                                 | 14.72                                |
| Monitoring Sub-Total                                             |                                    |                                          | 40                                 | 36.31                                |
| CPA Safety Outcomes                                              |                                    |                                          |                                    |                                      |
| Incidence of Maltreatment                                        | 0.02%                              | No Substantiated<br>Reports              | 10                                 | 10.00                                |
| Staff Training                                                   | 90%                                | 100%                                     | 10                                 | 5.00                                 |
| Safety Sub-Total                                                 |                                    |                                          | 20                                 | 20.00                                |
| CPA Permanency Outcomes                                          |                                    |                                          |                                    |                                      |
| Placement Stability                                              | 92%                                | 80%                                      | 15                                 | 12.00                                |
| Permanency Sub-Total                                             |                                    |                                          | 15                                 | 12.00                                |
| CPA Well-Being Outcomes                                          |                                    |                                          |                                    |                                      |
| EPSDT Medical Visits                                             | 85%                                | 70%                                      | 4                                  | 2.80                                 |
| EPSDT Dental Visits                                              | 79%                                | 60%                                      | 4                                  | 2.40                                 |
| Academic Supports                                                | 74%                                | 81%                                      | 3                                  | 2.43                                 |
| Provider ECEM Visits                                             | 91%                                | 89%                                      | 7                                  | 6.23                                 |
| Provider General Contacts                                        | 88%                                | 88%                                      | 7                                  | 6.16                                 |
| Placements with Siblings                                         | 64%                                | Not Eligible                             | Not Scored                         | Not Scored                           |
| Placements within Legal County                                   | 19%                                | Not Eligible                             | Not Scored                         | Not Scored                           |
| Well-Being Sub-Total                                             |                                    |                                          | 25                                 | 20.02                                |
| *Performance calculation descriptions can b                      | e found in the FY 20°              | 17 RBWO PBP Measureme                    | ents and Standards Guide           |                                      |
| Monitoring & Outcome                                             | s: Possible Po                     | ints = 100                               | Points Ear                         | rned: 88.33                          |