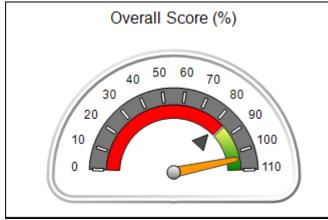

| d: 88.33 | Points Earned:   | Possible Points = 100 | Monitoring & Outcomes: |
|----------|------------------|-----------------------|------------------------|
| 88.33%   | ncentives Credit | Score Before I        |                        |
| 1.12 pts | entives Awarded  | Inc                   |                        |
| N/A pts  | PBP Verification |                       |                        |
| 89.45%   | Total Score      |                       |                        |