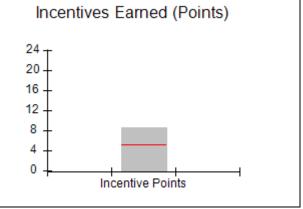

| d: 88.33 | Points Earned:   | Possible Points = 100 | Monitoring & Outcomes: |
|----------|------------------|-----------------------|------------------------|
| 88.33%   | ncentives Credit | Score Before I        |                        |
| 1.12 pts | entives Awarded  | Inc                   |                        |
| N/A pts  | PBP Verification |                       |                        |
| 89.45%   | Total Score      |                       |                        |

# Performance-Based Placement Measures RBWO Provider GA+SCORECARD - CPA

Report Quarter: Q3 FY2018

| # New Foster Homes During Quarter: 1                                                |                                    | # Children in Care During<br>Quarter: 10 | # Placements During<br>Quarter: 10 | # Children in Care On<br>Last Day: 8 |
|-------------------------------------------------------------------------------------|------------------------------------|------------------------------------------|------------------------------------|--------------------------------------|
| CPA Incentive Credits                                                               | Avg<br>Performance All<br>CPAs (%) | Provider<br>Performance (%)*             | Possible Points<br>(Weight)        | Provider Points<br>Earned            |
| Early EPSDT Medical Visits                                                          |                                    | 0%                                       | 2                                  | 0.00                                 |
| Early EPSDT Dental Visits                                                           |                                    | 0%                                       | 2                                  | 0.00                                 |
| Permanency Contacts                                                                 |                                    | 0%                                       | 5                                  | 0.00                                 |
| Additional Academic Supports                                                        |                                    | 56%                                      | 2                                  | 1.12                                 |
| Foster Hm Retention Rate (threshold = 90)                                           |                                    | 83%                                      | 2                                  | 0.00                                 |
| Foster Hm Recruitment (threshold = 100)                                             |                                    | 0%                                       | 2                                  | 0.00                                 |
| Active Agency Accreditation                                                         |                                    | 0%                                       | 4                                  | 0.00                                 |
| Staff Clinical Licensure                                                            |                                    | 0%                                       | 5                                  | 0.00                                 |
| Incentives Total                                                                    | 5.21                               |                                          | 24                                 | 1.12                                 |
| Maximum total                                                                       | combined incentive                 | credit allowed is 10 points.             | Incentives Awarded                 | 1.12                                 |
| *Performance calculation descriptions can be found in the FY 2017 RBWO PBP Measurem |                                    |                                          | ents and Standards Guide.          |                                      |