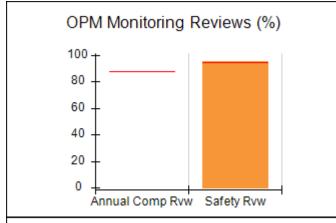

# Performance-Based Placement Measures RBWO Provider GA+SCORECARD - CPA

| Provider/Program Name: All God's Children - (861) - CPA          |                                    |                                          |                                    |                                      |
|------------------------------------------------------------------|------------------------------------|------------------------------------------|------------------------------------|--------------------------------------|
| 1671 Meriweather Dr., Watkinsville, GA 30677 Phone: 706-316-2421 |                                    | Quarterly Scores (Grades)                |                                    | Current Quarter<br>Score (Grade)     |
|                                                                  |                                    | Q1: 97.83 (A+)                           | Q2: 96.58 (A)                      | 89.45%                               |
| Vendor ID# 35219                                                 |                                    | Q3: 89.45 (B+)                           | Q4: (N/A)                          | (B+)                                 |
| # New Foster Homes During Quarter: 1                             |                                    | # Children in Care During<br>Quarter: 10 | # Placements During<br>Quarter: 10 | # Children in Care On<br>Last Day: 8 |
|                                                                  | Avg<br>Performance All<br>CPAs (%) | Provider<br>Performance (%)*             | Possible Points<br>(Weight)        | Provider Points<br>Earned            |
| OPM Monitoring Reviews                                           |                                    |                                          |                                    | ,                                    |
| Annual Comprehensive Reviews                                     | 88%                                | 86%                                      | 25                                 | 21.60                                |
| Safety Reviews                                                   | 94%                                | 98%                                      | 15                                 | 14.72                                |
| Monitoring Sub-Total                                             |                                    |                                          | 40                                 | 36.31                                |
| CPA Safety Outcomes                                              |                                    |                                          |                                    |                                      |
| Incidence of Maltreatment                                        | 0.02%                              | No Substantiated<br>Reports              | 10                                 | 10.00                                |
| Staff Training                                                   | 90%                                | 100%                                     | 10                                 | 5.00                                 |
| Safety Sub-Total                                                 |                                    |                                          | 20                                 | 20.00                                |
| CPA Permanency Outcomes                                          |                                    |                                          |                                    |                                      |
| Placement Stability                                              | 92%                                | 80%                                      | 15                                 | 12.00                                |
| Permanency Sub-Total                                             |                                    |                                          | 15                                 | 12.00                                |
| CPA Well-Being Outcomes                                          |                                    |                                          |                                    |                                      |
| EPSDT Medical Visits                                             | 85%                                | 70%                                      | 4                                  | 2.80                                 |
| EPSDT Dental Visits                                              | 79%                                | 60%                                      | 4                                  | 2.40                                 |
| Academic Supports                                                | 74%                                | 81%                                      | 3                                  | 2.43                                 |
| Provider ECEM Visits                                             | 91%                                | 89%                                      | 7                                  | 6.23                                 |
| Provider General Contacts                                        | 88%                                | 88%                                      | 7                                  | 6.16                                 |
| Placements with Siblings                                         | 64%                                | Not Eligible                             | Not Scored                         | Not Scored                           |
| Placements within Legal County                                   | 19%                                | Not Eligible                             | Not Scored                         | Not Scored                           |
| Well-Being Sub-Total                                             |                                    |                                          | 25                                 | 20.02                                |
| *Performance calculation descriptions can b                      | e found in the FY 20°              | 17 RBWO PBP Measureme                    | ents and Standards Guide           |                                      |
| Monitoring & Outcome                                             | s: Possible Po                     | ints = 100                               | Points Ear                         | rned: 88.33                          |