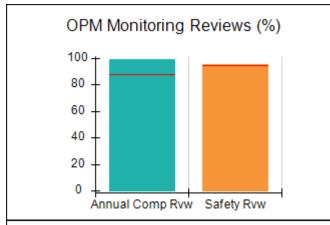

# Performance-Based Placement Measures RBWO Provider GA+SCORECARD - CPA

| Provider/Program Name: All God's Children - (861) - CPA          |                                    |                                          |                                    |                                      |
|------------------------------------------------------------------|------------------------------------|------------------------------------------|------------------------------------|--------------------------------------|
| 1671 Meriweather Dr., Watkinsville, GA 30677 Phone: 706-316-2421 |                                    | Quarterly Scores (Grades)                |                                    | Current Quarter<br>Score (Grade)     |
|                                                                  |                                    | Q1: 97.83 (A+)                           | Q2: 96.58 (A)                      | 89.45%                               |
| Vendor ID# 35219                                                 |                                    | Q3: 89.45 (B+)                           | Q4: (N/A)                          | (B+)                                 |
| # New Foster Homes During Quarter: 1                             |                                    | # Children in Care During<br>Quarter: 10 | # Placements During<br>Quarter: 10 | # Children in Care On<br>Last Day: 8 |
|                                                                  | Avg<br>Performance All<br>CPAs (%) | Provider<br>Performance (%)*             | Possible Points<br>(Weight)        | Provider Points<br>Earned            |
| OPM Monitoring Reviews                                           |                                    |                                          |                                    | ,                                    |
| Annual Comprehensive Reviews                                     | 88%                                | 86%                                      | 25                                 | 21.60                                |
| Safety Reviews                                                   | 94%                                | 98%                                      | 15                                 | 14.72                                |
| Monitoring Sub-Total                                             |                                    |                                          | 40                                 | 36.31                                |
| CPA Safety Outcomes                                              |                                    |                                          |                                    |                                      |
| Incidence of Maltreatment                                        | 0.02%                              | No Substantiated<br>Reports              | 10                                 | 10.00                                |
| Staff Training                                                   | 90%                                | 100%                                     | 10                                 | 5.00                                 |
| Safety Sub-Total                                                 |                                    |                                          | 20                                 | 20.00                                |
| CPA Permanency Outcomes                                          |                                    |                                          |                                    |                                      |
| Placement Stability                                              | 92%                                | 80%                                      | 15                                 | 12.00                                |
| Permanency Sub-Total                                             |                                    |                                          | 15                                 | 12.00                                |
| CPA Well-Being Outcomes                                          |                                    |                                          |                                    |                                      |
| EPSDT Medical Visits                                             | 85%                                | 70%                                      | 4                                  | 2.80                                 |
| EPSDT Dental Visits                                              | 79%                                | 60%                                      | 4                                  | 2.40                                 |
| Academic Supports                                                | 74%                                | 81%                                      | 3                                  | 2.43                                 |
| Provider ECEM Visits                                             | 91%                                | 89%                                      | 7                                  | 6.23                                 |
| Provider General Contacts                                        | 88%                                | 88%                                      | 7                                  | 6.16                                 |
| Placements with Siblings                                         | 64%                                | Not Eligible                             | Not Scored                         | Not Scored                           |
| Placements within Legal County                                   | 19%                                | Not Eligible                             | Not Scored                         | Not Scored                           |
| Well-Being Sub-Total                                             |                                    |                                          | 25                                 | 20.02                                |
| *Performance calculation descriptions can b                      | e found in the FY 20°              | 17 RBWO PBP Measureme                    | ents and Standards Guide           |                                      |
| Monitoring & Outcome                                             | s: Possible Po                     | ints = 100                               | Points Ear                         | rned: 88.33                          |