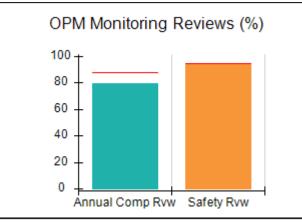

# Performance-Based Placement Measures RBWO Provider GA+SCORECARD - CPA

| Provider/Program Name: All God's Children - (861) - CPA          |                                    |                                          |                                    |                                      |
|------------------------------------------------------------------|------------------------------------|------------------------------------------|------------------------------------|--------------------------------------|
| 1671 Meriweather Dr., Watkinsville, GA 30677 Phone: 706-316-2421 |                                    | Quarterly Scores (Grades)                |                                    | Current Quarter<br>Score (Grade)     |
|                                                                  |                                    | Q1: 97.83 (A+)                           | Q2: 96.58 (A)                      | 89.45%                               |
| Vendor ID# 35219                                                 |                                    | Q3: 89.45 (B+)                           | Q4: (N/A)                          | (B+)                                 |
| # New Foster Homes During Quarter: 1                             |                                    | # Children in Care During<br>Quarter: 10 | # Placements During<br>Quarter: 10 | # Children in Care On<br>Last Day: 8 |
|                                                                  | Avg<br>Performance All<br>CPAs (%) | Provider<br>Performance (%)*             | Possible Points<br>(Weight)        | Provider Points<br>Earned            |
| OPM Monitoring Reviews                                           |                                    |                                          |                                    | ,                                    |
| Annual Comprehensive Reviews                                     | 88%                                | 86%                                      | 25                                 | 21.60                                |
| Safety Reviews                                                   | 94%                                | 98%                                      | 15                                 | 14.72                                |
| Monitoring Sub-Total                                             |                                    |                                          | 40                                 | 36.31                                |
| CPA Safety Outcomes                                              |                                    |                                          |                                    |                                      |
| Incidence of Maltreatment                                        | 0.02%                              | No Substantiated<br>Reports              | 10                                 | 10.00                                |
| Staff Training                                                   | 90%                                | 100%                                     | 10                                 | 5.00                                 |
| Safety Sub-Total                                                 |                                    |                                          | 20                                 | 20.00                                |
| CPA Permanency Outcomes                                          |                                    |                                          |                                    |                                      |
| Placement Stability                                              | 92%                                | 80%                                      | 15                                 | 12.00                                |
| Permanency Sub-Total                                             |                                    |                                          | 15                                 | 12.00                                |
| CPA Well-Being Outcomes                                          |                                    |                                          |                                    |                                      |
| EPSDT Medical Visits                                             | 85%                                | 70%                                      | 4                                  | 2.80                                 |
| EPSDT Dental Visits                                              | 79%                                | 60%                                      | 4                                  | 2.40                                 |
| Academic Supports                                                | 74%                                | 81%                                      | 3                                  | 2.43                                 |
| Provider ECEM Visits                                             | 91%                                | 89%                                      | 7                                  | 6.23                                 |
| Provider General Contacts                                        | 88%                                | 88%                                      | 7                                  | 6.16                                 |
| Placements with Siblings                                         | 64%                                | Not Eligible                             | Not Scored                         | Not Scored                           |
| Placements within Legal County                                   | 19%                                | Not Eligible                             | Not Scored                         | Not Scored                           |
| Well-Being Sub-Total                                             |                                    |                                          | 25                                 | 20.02                                |
| *Performance calculation descriptions can b                      | e found in the FY 20°              | 17 RBWO PBP Measureme                    | ents and Standards Guide           |                                      |
| Monitoring & Outcome                                             | s: Possible Po                     | ints = 100                               | Points Ear                         | rned: 88.33                          |