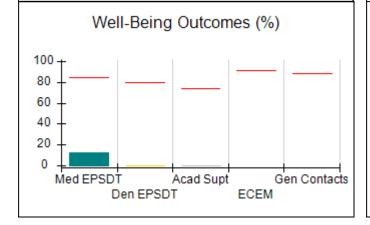

# Performance-Based Placement Measures RBWO Provider GA+SCORECARD - CPA

| Provider/Program Name: All God's Children - (861) - CPA          |                                    |                                          |                                    |                                      |
|------------------------------------------------------------------|------------------------------------|------------------------------------------|------------------------------------|--------------------------------------|
| 1671 Meriweather Dr., Watkinsville, GA 30677 Phone: 706-316-2421 |                                    | Quarterly Scores (Grades)                |                                    | Current Quarter<br>Score (Grade)     |
|                                                                  |                                    | Q1: 97.83 (A+)                           | Q2: 96.58 (A)                      | 89.45%                               |
| Vendor ID# 35219                                                 |                                    | Q3: 89.45 (B+)                           | Q4: (N/A)                          | (B+)                                 |
| # New Foster Homes During Quarter: 1                             |                                    | # Children in Care During<br>Quarter: 10 | # Placements During<br>Quarter: 10 | # Children in Care On<br>Last Day: 8 |
|                                                                  | Avg<br>Performance All<br>CPAs (%) | Provider<br>Performance (%)*             | Possible Points<br>(Weight)        | Provider Points<br>Earned            |
| OPM Monitoring Reviews                                           |                                    |                                          |                                    | ,                                    |
| Annual Comprehensive Reviews                                     | 88%                                | 86%                                      | 25                                 | 21.60                                |
| Safety Reviews                                                   | 94%                                | 98%                                      | 15                                 | 14.72                                |
| Monitoring Sub-Total                                             |                                    |                                          | 40                                 | 36.31                                |
| CPA Safety Outcomes                                              |                                    |                                          |                                    |                                      |
| Incidence of Maltreatment                                        | 0.02%                              | No Substantiated<br>Reports              | 10                                 | 10.00                                |
| Staff Training                                                   | 90%                                | 100%                                     | 10                                 | 5.00                                 |
| Safety Sub-Total                                                 |                                    |                                          | 20                                 | 20.00                                |
| CPA Permanency Outcomes                                          |                                    |                                          |                                    |                                      |
| Placement Stability                                              | 92%                                | 80%                                      | 15                                 | 12.00                                |
| Permanency Sub-Total                                             |                                    |                                          | 15                                 | 12.00                                |
| CPA Well-Being Outcomes                                          |                                    |                                          |                                    |                                      |
| EPSDT Medical Visits                                             | 85%                                | 70%                                      | 4                                  | 2.80                                 |
| EPSDT Dental Visits                                              | 79%                                | 60%                                      | 4                                  | 2.40                                 |
| Academic Supports                                                | 74%                                | 81%                                      | 3                                  | 2.43                                 |
| Provider ECEM Visits                                             | 91%                                | 89%                                      | 7                                  | 6.23                                 |
| Provider General Contacts                                        | 88%                                | 88%                                      | 7                                  | 6.16                                 |
| Placements with Siblings                                         | 64%                                | Not Eligible                             | Not Scored                         | Not Scored                           |
| Placements within Legal County                                   | 19%                                | Not Eligible                             | Not Scored                         | Not Scored                           |
| Well-Being Sub-Total                                             |                                    |                                          | 25                                 | 20.02                                |
| *Performance calculation descriptions can b                      | e found in the FY 20°              | 17 RBWO PBP Measureme                    | ents and Standards Guide           |                                      |
| Monitoring & Outcome                                             | s: Possible Po                     | ints = 100                               | Points Ear                         | rned: 88.33                          |