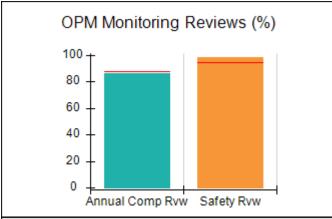

# Performance-Based Placement Measures RBWO Provider GA+SCORECARD - CPA

| Provider/Program Name: All God's Children - (861) - CPA          |                                    |                                          |                                    |                                      |
|------------------------------------------------------------------|------------------------------------|------------------------------------------|------------------------------------|--------------------------------------|
| 1671 Meriweather Dr., Watkinsville, GA 30677 Phone: 706-316-2421 |                                    | Quarterly Scores (Grades)                |                                    | Current Quarter<br>Score (Grade)     |
|                                                                  |                                    | Q1: 97.83 (A+)                           | Q2: 96.58 (A)                      | 89.45%                               |
| Vendor ID# 35219                                                 |                                    | Q3: 89.45 (B+)                           | Q4: (N/A)                          | (B+)                                 |
| # New Foster Homes During Quarter: 1                             |                                    | # Children in Care During<br>Quarter: 10 | # Placements During<br>Quarter: 10 | # Children in Care On<br>Last Day: 8 |
|                                                                  | Avg<br>Performance All<br>CPAs (%) | Provider<br>Performance (%)*             | Possible Points<br>(Weight)        | Provider Points<br>Earned            |
| OPM Monitoring Reviews                                           |                                    |                                          |                                    | ,                                    |
| Annual Comprehensive Reviews                                     | 88%                                | 86%                                      | 25                                 | 21.60                                |
| Safety Reviews                                                   | 94%                                | 98%                                      | 15                                 | 14.72                                |
| Monitoring Sub-Total                                             |                                    |                                          | 40                                 | 36.31                                |
| CPA Safety Outcomes                                              |                                    |                                          |                                    |                                      |
| Incidence of Maltreatment                                        | 0.02%                              | No Substantiated<br>Reports              | 10                                 | 10.00                                |
| Staff Training                                                   | 90%                                | 100%                                     | 10                                 | 5.00                                 |
| Safety Sub-Total                                                 |                                    |                                          | 20                                 | 20.00                                |
| CPA Permanency Outcomes                                          |                                    |                                          |                                    |                                      |
| Placement Stability                                              | 92%                                | 80%                                      | 15                                 | 12.00                                |
| Permanency Sub-Total                                             |                                    |                                          | 15                                 | 12.00                                |
| CPA Well-Being Outcomes                                          |                                    |                                          |                                    |                                      |
| EPSDT Medical Visits                                             | 85%                                | 70%                                      | 4                                  | 2.80                                 |
| EPSDT Dental Visits                                              | 79%                                | 60%                                      | 4                                  | 2.40                                 |
| Academic Supports                                                | 74%                                | 81%                                      | 3                                  | 2.43                                 |
| Provider ECEM Visits                                             | 91%                                | 89%                                      | 7                                  | 6.23                                 |
| Provider General Contacts                                        | 88%                                | 88%                                      | 7                                  | 6.16                                 |
| Placements with Siblings                                         | 64%                                | Not Eligible                             | Not Scored                         | Not Scored                           |
| Placements within Legal County                                   | 19%                                | Not Eligible                             | Not Scored                         | Not Scored                           |
| Well-Being Sub-Total                                             |                                    |                                          | 25                                 | 20.02                                |
| *Performance calculation descriptions can b                      | e found in the FY 20°              | 17 RBWO PBP Measureme                    | ents and Standards Guide           |                                      |
| Monitoring & Outcome                                             | s: Possible Po                     | ints = 100                               | Points Ear                         | rned: 88.33                          |