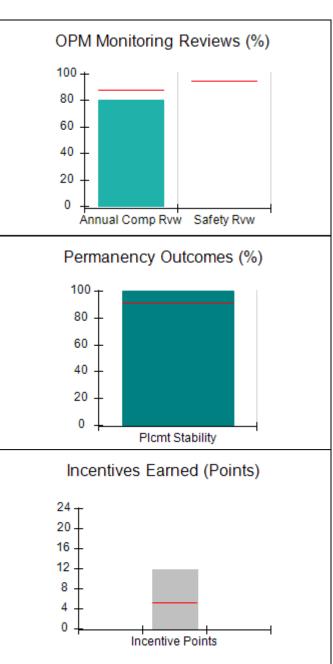

# Performance-Based Placement Measures RBWO Provider GA+SCORECARD - CPA

| Provider/Program Name: All God's Children - (861) - CPA          |                                    |                                          |                                    |                                      |
|------------------------------------------------------------------|------------------------------------|------------------------------------------|------------------------------------|--------------------------------------|
| 1671 Meriweather Dr., Watkinsville, GA 30677 Phone: 706-316-2421 |                                    | Quarterly Scores (Grades)                |                                    | Current Quarter<br>Score (Grade)     |
|                                                                  |                                    | Q1: 97.83 (A+)                           | Q2: 96.58 (A)                      | 89.45%                               |
| Vendor ID# 35219                                                 |                                    | Q3: 89.45 (B+)                           | Q4: (N/A)                          | (B+)                                 |
| # New Foster Homes During Quarter: 1                             |                                    | # Children in Care During<br>Quarter: 10 | # Placements During<br>Quarter: 10 | # Children in Care On<br>Last Day: 8 |
|                                                                  | Avg<br>Performance All<br>CPAs (%) | Provider<br>Performance (%)*             | Possible Points<br>(Weight)        | Provider Points<br>Earned            |
| OPM Monitoring Reviews                                           |                                    |                                          |                                    | ,                                    |
| Annual Comprehensive Reviews                                     | 88%                                | 86%                                      | 25                                 | 21.60                                |
| Safety Reviews                                                   | 94%                                | 98%                                      | 15                                 | 14.72                                |
| Monitoring Sub-Total                                             |                                    |                                          | 40                                 | 36.31                                |
| CPA Safety Outcomes                                              |                                    |                                          |                                    |                                      |
| Incidence of Maltreatment                                        | 0.02%                              | No Substantiated<br>Reports              | 10                                 | 10.00                                |
| Staff Training                                                   | 90%                                | 100%                                     | 10                                 | 5.00                                 |
| Safety Sub-Total                                                 |                                    |                                          | 20                                 | 20.00                                |
| CPA Permanency Outcomes                                          |                                    |                                          |                                    |                                      |
| Placement Stability                                              | 92%                                | 80%                                      | 15                                 | 12.00                                |
| Permanency Sub-Total                                             |                                    |                                          | 15                                 | 12.00                                |
| CPA Well-Being Outcomes                                          |                                    |                                          |                                    |                                      |
| EPSDT Medical Visits                                             | 85%                                | 70%                                      | 4                                  | 2.80                                 |
| EPSDT Dental Visits                                              | 79%                                | 60%                                      | 4                                  | 2.40                                 |
| Academic Supports                                                | 74%                                | 81%                                      | 3                                  | 2.43                                 |
| Provider ECEM Visits                                             | 91%                                | 89%                                      | 7                                  | 6.23                                 |
| Provider General Contacts                                        | 88%                                | 88%                                      | 7                                  | 6.16                                 |
| Placements with Siblings                                         | 64%                                | Not Eligible                             | Not Scored                         | Not Scored                           |
| Placements within Legal County                                   | 19%                                | Not Eligible                             | Not Scored                         | Not Scored                           |
| Well-Being Sub-Total                                             |                                    |                                          | 25                                 | 20.02                                |
| *Performance calculation descriptions can b                      | e found in the FY 20°              | 17 RBWO PBP Measureme                    | ents and Standards Guide           |                                      |
| Monitoring & Outcome                                             | s: Possible Po                     | ints = 100                               | Points Ear                         | rned: 88.33                          |

# Performance-Based Placement Measures RBWO Provider GA+SCORECARD - CPA

Report Quarter: Q3 FY2018

| # New Foster Homes During Quarter: 1                                                |                                    | # Children in Care During<br>Quarter: 10 | # Placements During<br>Quarter: 10 | # Children in Care On<br>Last Day: 8 |
|-------------------------------------------------------------------------------------|------------------------------------|------------------------------------------|------------------------------------|--------------------------------------|
| CPA Incentive Credits                                                               | Avg<br>Performance All<br>CPAs (%) | Provider<br>Performance (%)*             | Possible Points<br>(Weight)        | Provider Points<br>Earned            |
| Early EPSDT Medical Visits                                                          |                                    | 0%                                       | 2                                  | 0.00                                 |
| Early EPSDT Dental Visits                                                           |                                    | 0%                                       | 2                                  | 0.00                                 |
| Permanency Contacts                                                                 |                                    | 0%                                       | 5                                  | 0.00                                 |
| Additional Academic Supports                                                        |                                    | 56%                                      | 2                                  | 1.12                                 |
| Foster Hm Retention Rate (threshold = 90)                                           |                                    | 83%                                      | 2                                  | 0.00                                 |
| Foster Hm Recruitment (threshold = 100)                                             |                                    | 0%                                       | 2                                  | 0.00                                 |
| Active Agency Accreditation                                                         |                                    | 0%                                       | 4                                  | 0.00                                 |
| Staff Clinical Licensure                                                            |                                    | 0%                                       | 5                                  | 0.00                                 |
| Incentives Total                                                                    | 5.21                               |                                          | 24                                 | 1.12                                 |
| Maximum total                                                                       | combined incentive                 | credit allowed is 10 points.             | Incentives Awarded                 | 1.12                                 |
| *Performance calculation descriptions can be found in the FY 2017 RBWO PBP Measurem |                                    |                                          | ents and Standards Guide.          |                                      |