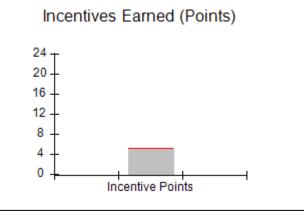

# Performance-Based Placement Measures RBWO Provider GA+SCORECARD - CPA

Report Quarter: Q3 FY2018

| # New Foster Homes During Quarter: 1                                                |                                    | # Children in Care During<br>Quarter: 10 | # Placements During<br>Quarter: 10 | # Children in Care On<br>Last Day: 8 |
|-------------------------------------------------------------------------------------|------------------------------------|------------------------------------------|------------------------------------|--------------------------------------|
| CPA Incentive Credits                                                               | Avg<br>Performance All<br>CPAs (%) | Provider<br>Performance (%)*             | Possible Points<br>(Weight)        | Provider Points<br>Earned            |
| Early EPSDT Medical Visits                                                          |                                    | 0%                                       | 2                                  | 0.00                                 |
| Early EPSDT Dental Visits                                                           |                                    | 0%                                       | 2                                  | 0.00                                 |
| Permanency Contacts                                                                 |                                    | 0%                                       | 5                                  | 0.00                                 |
| Additional Academic Supports                                                        |                                    | 56%                                      | 2                                  | 1.12                                 |
| Foster Hm Retention Rate (threshold = 90)                                           |                                    | 83%                                      | 2                                  | 0.00                                 |
| Foster Hm Recruitment (threshold = 100)                                             |                                    | 0%                                       | 2                                  | 0.00                                 |
| Active Agency Accreditation                                                         |                                    | 0%                                       | 4                                  | 0.00                                 |
| Staff Clinical Licensure                                                            |                                    | 0%                                       | 5                                  | 0.00                                 |
| Incentives Total                                                                    | 5.21                               |                                          | 24                                 | 1.12                                 |
| Maximum total                                                                       | combined incentive                 | credit allowed is 10 points.             | Incentives Awarded                 | 1.12                                 |
| *Performance calculation descriptions can be found in the FY 2017 RBWO PBP Measurem |                                    |                                          | ents and Standards Guide.          |                                      |