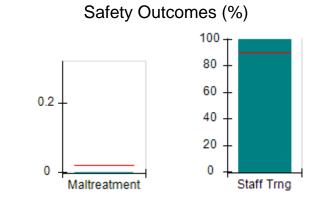

# Performance-Based Placement Measures RBWO Provider GA+SCORECARD - CPA

| Provider/Program Name: All God's Children - (861) - CPA          |                                    |                                          |                                    |                                      |
|------------------------------------------------------------------|------------------------------------|------------------------------------------|------------------------------------|--------------------------------------|
| 1671 Meriweather Dr., Watkinsville, GA 30677 Phone: 706-316-2421 |                                    | Quarterly Scores (Grades)                |                                    | Current Quarter<br>Score (Grade)     |
|                                                                  |                                    | Q1: 97.83 (A+)                           | Q2: 96.58 (A)                      | 89.45%                               |
| Vendor ID# 35219                                                 |                                    | Q3: 89.45 (B+)                           | Q4: (N/A)                          | (B+)                                 |
| # New Foster Homes During Quarter: 1                             |                                    | # Children in Care During<br>Quarter: 10 | # Placements During<br>Quarter: 10 | # Children in Care On<br>Last Day: 8 |
|                                                                  | Avg<br>Performance All<br>CPAs (%) | Provider<br>Performance (%)*             | Possible Points<br>(Weight)        | Provider Points<br>Earned            |
| OPM Monitoring Reviews                                           |                                    |                                          |                                    | ,                                    |
| Annual Comprehensive Reviews                                     | 88%                                | 86%                                      | 25                                 | 21.60                                |
| Safety Reviews                                                   | 94%                                | 98%                                      | 15                                 | 14.72                                |
| Monitoring Sub-Total                                             |                                    |                                          | 40                                 | 36.31                                |
| CPA Safety Outcomes                                              |                                    |                                          |                                    |                                      |
| Incidence of Maltreatment                                        | 0.02%                              | No Substantiated<br>Reports              | 10                                 | 10.00                                |
| Staff Training                                                   | 90%                                | 100%                                     | 10                                 | 5.00                                 |
| Safety Sub-Total                                                 |                                    |                                          | 20                                 | 20.00                                |
| CPA Permanency Outcomes                                          |                                    |                                          |                                    |                                      |
| Placement Stability                                              | 92%                                | 80%                                      | 15                                 | 12.00                                |
| Permanency Sub-Total                                             |                                    |                                          | 15                                 | 12.00                                |
| CPA Well-Being Outcomes                                          |                                    |                                          |                                    |                                      |
| EPSDT Medical Visits                                             | 85%                                | 70%                                      | 4                                  | 2.80                                 |
| EPSDT Dental Visits                                              | 79%                                | 60%                                      | 4                                  | 2.40                                 |
| Academic Supports                                                | 74%                                | 81%                                      | 3                                  | 2.43                                 |
| Provider ECEM Visits                                             | 91%                                | 89%                                      | 7                                  | 6.23                                 |
| Provider General Contacts                                        | 88%                                | 88%                                      | 7                                  | 6.16                                 |
| Placements with Siblings                                         | 64%                                | Not Eligible                             | Not Scored                         | Not Scored                           |
| Placements within Legal County                                   | 19%                                | Not Eligible                             | Not Scored                         | Not Scored                           |
| Well-Being Sub-Total                                             |                                    |                                          | 25                                 | 20.02                                |
| *Performance calculation descriptions can b                      | e found in the FY 20°              | 17 RBWO PBP Measureme                    | ents and Standards Guide           |                                      |
| Monitoring & Outcome                                             | s: Possible Po                     | ints = 100                               | Points Ear                         | rned: 88.33                          |