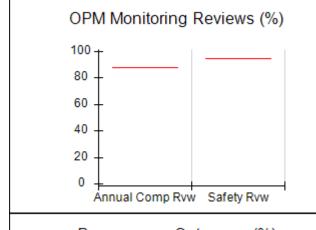

# Performance-Based Placement Measures RBWO Provider GA+SCORECARD - CPA

| Provider/Program Name: All God's Children - (861) - CPA          |                                    |                                          |                                    |                                      |
|------------------------------------------------------------------|------------------------------------|------------------------------------------|------------------------------------|--------------------------------------|
| 1671 Meriweather Dr., Watkinsville, GA 30677 Phone: 706-316-2421 |                                    | Quarterly Scores (Grades)                |                                    | Current Quarter<br>Score (Grade)     |
|                                                                  |                                    | Q1: 97.83 (A+)                           | Q2: 96.58 (A)                      | 89.45%                               |
| Vendor ID# 35219                                                 |                                    | Q3: 89.45 (B+)                           | Q4: (N/A)                          | (B+)                                 |
| # New Foster Homes During Quarter: 1                             |                                    | # Children in Care During<br>Quarter: 10 | # Placements During<br>Quarter: 10 | # Children in Care On<br>Last Day: 8 |
|                                                                  | Avg<br>Performance All<br>CPAs (%) | Provider<br>Performance (%)*             | Possible Points<br>(Weight)        | Provider Points<br>Earned            |
| OPM Monitoring Reviews                                           |                                    |                                          |                                    | ,                                    |
| Annual Comprehensive Reviews                                     | 88%                                | 86%                                      | 25                                 | 21.60                                |
| Safety Reviews                                                   | 94%                                | 98%                                      | 15                                 | 14.72                                |
| Monitoring Sub-Total                                             |                                    |                                          | 40                                 | 36.31                                |
| CPA Safety Outcomes                                              |                                    |                                          |                                    |                                      |
| Incidence of Maltreatment                                        | 0.02%                              | No Substantiated<br>Reports              | 10                                 | 10.00                                |
| Staff Training                                                   | 90%                                | 100%                                     | 10                                 | 5.00                                 |
| Safety Sub-Total                                                 |                                    |                                          | 20                                 | 20.00                                |
| CPA Permanency Outcomes                                          |                                    |                                          |                                    |                                      |
| Placement Stability                                              | 92%                                | 80%                                      | 15                                 | 12.00                                |
| Permanency Sub-Total                                             |                                    |                                          | 15                                 | 12.00                                |
| CPA Well-Being Outcomes                                          |                                    |                                          |                                    |                                      |
| EPSDT Medical Visits                                             | 85%                                | 70%                                      | 4                                  | 2.80                                 |
| EPSDT Dental Visits                                              | 79%                                | 60%                                      | 4                                  | 2.40                                 |
| Academic Supports                                                | 74%                                | 81%                                      | 3                                  | 2.43                                 |
| Provider ECEM Visits                                             | 91%                                | 89%                                      | 7                                  | 6.23                                 |
| Provider General Contacts                                        | 88%                                | 88%                                      | 7                                  | 6.16                                 |
| Placements with Siblings                                         | 64%                                | Not Eligible                             | Not Scored                         | Not Scored                           |
| Placements within Legal County                                   | 19%                                | Not Eligible                             | Not Scored                         | Not Scored                           |
| Well-Being Sub-Total                                             |                                    |                                          | 25                                 | 20.02                                |
| *Performance calculation descriptions can b                      | e found in the FY 20°              | 17 RBWO PBP Measureme                    | ents and Standards Guide           |                                      |
| Monitoring & Outcome                                             | s: Possible Po                     | ints = 100                               | Points Ear                         | rned: 88.33                          |