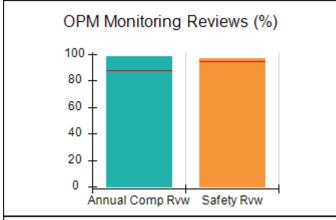

# Performance-Based Placement Measures RBWO Provider GA+SCORECARD - CPA

| Provider/Program Name: All God's Children - (861) - CPA          |                                    |                                          |                                    |                                      |
|------------------------------------------------------------------|------------------------------------|------------------------------------------|------------------------------------|--------------------------------------|
| 1671 Meriweather Dr., Watkinsville, GA 30677 Phone: 706-316-2421 |                                    | Quarterly Scores (Grades)                |                                    | Current Quarter<br>Score (Grade)     |
|                                                                  |                                    | Q1: 97.83 (A+)                           | Q2: 96.58 (A)                      | 89.45%                               |
| Vendor ID# 35219                                                 |                                    | Q3: 89.45 (B+)                           | Q4: (N/A)                          | (B+)                                 |
| # New Foster Homes During Quarter: 1                             |                                    | # Children in Care During<br>Quarter: 10 | # Placements During<br>Quarter: 10 | # Children in Care On<br>Last Day: 8 |
|                                                                  | Avg<br>Performance All<br>CPAs (%) | Provider<br>Performance (%)*             | Possible Points<br>(Weight)        | Provider Points<br>Earned            |
| OPM Monitoring Reviews                                           |                                    |                                          |                                    | ,                                    |
| Annual Comprehensive Reviews                                     | 88%                                | 86%                                      | 25                                 | 21.60                                |
| Safety Reviews                                                   | 94%                                | 98%                                      | 15                                 | 14.72                                |
| Monitoring Sub-Total                                             |                                    |                                          | 40                                 | 36.31                                |
| CPA Safety Outcomes                                              |                                    |                                          |                                    |                                      |
| Incidence of Maltreatment                                        | 0.02%                              | No Substantiated<br>Reports              | 10                                 | 10.00                                |
| Staff Training                                                   | 90%                                | 100%                                     | 10                                 | 5.00                                 |
| Safety Sub-Total                                                 |                                    |                                          | 20                                 | 20.00                                |
| CPA Permanency Outcomes                                          |                                    |                                          |                                    |                                      |
| Placement Stability                                              | 92%                                | 80%                                      | 15                                 | 12.00                                |
| Permanency Sub-Total                                             |                                    |                                          | 15                                 | 12.00                                |
| CPA Well-Being Outcomes                                          |                                    |                                          |                                    |                                      |
| EPSDT Medical Visits                                             | 85%                                | 70%                                      | 4                                  | 2.80                                 |
| EPSDT Dental Visits                                              | 79%                                | 60%                                      | 4                                  | 2.40                                 |
| Academic Supports                                                | 74%                                | 81%                                      | 3                                  | 2.43                                 |
| Provider ECEM Visits                                             | 91%                                | 89%                                      | 7                                  | 6.23                                 |
| Provider General Contacts                                        | 88%                                | 88%                                      | 7                                  | 6.16                                 |
| Placements with Siblings                                         | 64%                                | Not Eligible                             | Not Scored                         | Not Scored                           |
| Placements within Legal County                                   | 19%                                | Not Eligible                             | Not Scored                         | Not Scored                           |
| Well-Being Sub-Total                                             |                                    |                                          | 25                                 | 20.02                                |
| *Performance calculation descriptions can b                      | e found in the FY 20°              | 17 RBWO PBP Measureme                    | ents and Standards Guide           |                                      |
| Monitoring & Outcome                                             | s: Possible Po                     | ints = 100                               | Points Ear                         | rned: 88.33                          |