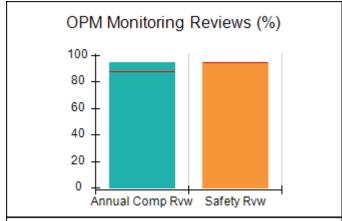

# Performance-Based Placement Measures RBWO Provider GA+SCORECARD - CPA

| Provider/Program Name: All God's Children - (861) - CPA          |                                    |                                          |                                    |                                      |
|------------------------------------------------------------------|------------------------------------|------------------------------------------|------------------------------------|--------------------------------------|
| 1671 Meriweather Dr., Watkinsville, GA 30677 Phone: 706-316-2421 |                                    | Quarterly Scores (Grades)                |                                    | Current Quarter<br>Score (Grade)     |
|                                                                  |                                    | Q1: 97.83 (A+)                           | Q2: 96.58 (A)                      | 89.45%                               |
| Vendor ID# 35219                                                 |                                    | Q3: 89.45 (B+)                           | Q4: (N/A)                          | (B+)                                 |
| # New Foster Homes During Quarter: 1                             |                                    | # Children in Care During<br>Quarter: 10 | # Placements During<br>Quarter: 10 | # Children in Care On<br>Last Day: 8 |
|                                                                  | Avg<br>Performance All<br>CPAs (%) | Provider<br>Performance (%)*             | Possible Points<br>(Weight)        | Provider Points<br>Earned            |
| OPM Monitoring Reviews                                           |                                    |                                          |                                    | ,                                    |
| Annual Comprehensive Reviews                                     | 88%                                | 86%                                      | 25                                 | 21.60                                |
| Safety Reviews                                                   | 94%                                | 98%                                      | 15                                 | 14.72                                |
| Monitoring Sub-Total                                             |                                    |                                          | 40                                 | 36.31                                |
| CPA Safety Outcomes                                              |                                    |                                          |                                    |                                      |
| Incidence of Maltreatment                                        | 0.02%                              | No Substantiated<br>Reports              | 10                                 | 10.00                                |
| Staff Training                                                   | 90%                                | 100%                                     | 10                                 | 5.00                                 |
| Safety Sub-Total                                                 |                                    |                                          | 20                                 | 20.00                                |
| CPA Permanency Outcomes                                          |                                    |                                          |                                    |                                      |
| Placement Stability                                              | 92%                                | 80%                                      | 15                                 | 12.00                                |
| Permanency Sub-Total                                             |                                    |                                          | 15                                 | 12.00                                |
| CPA Well-Being Outcomes                                          |                                    |                                          |                                    |                                      |
| EPSDT Medical Visits                                             | 85%                                | 70%                                      | 4                                  | 2.80                                 |
| EPSDT Dental Visits                                              | 79%                                | 60%                                      | 4                                  | 2.40                                 |
| Academic Supports                                                | 74%                                | 81%                                      | 3                                  | 2.43                                 |
| Provider ECEM Visits                                             | 91%                                | 89%                                      | 7                                  | 6.23                                 |
| Provider General Contacts                                        | 88%                                | 88%                                      | 7                                  | 6.16                                 |
| Placements with Siblings                                         | 64%                                | Not Eligible                             | Not Scored                         | Not Scored                           |
| Placements within Legal County                                   | 19%                                | Not Eligible                             | Not Scored                         | Not Scored                           |
| Well-Being Sub-Total                                             |                                    |                                          | 25                                 | 20.02                                |
| *Performance calculation descriptions can b                      | e found in the FY 20°              | 17 RBWO PBP Measureme                    | ents and Standards Guide           |                                      |
| Monitoring & Outcome                                             | s: Possible Po                     | ints = 100                               | Points Ear                         | rned: 88.33                          |