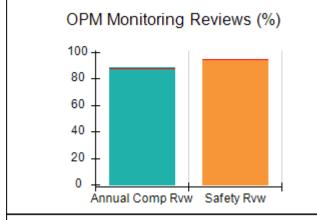

# Performance-Based Placement Measures RBWO Provider GA+SCORECARD - CPA

| Provider/Program Name: All God's Children - (861) - CPA          |                                    |                                          |                                    |                                      |
|------------------------------------------------------------------|------------------------------------|------------------------------------------|------------------------------------|--------------------------------------|
| 1671 Meriweather Dr., Watkinsville, GA 30677 Phone: 706-316-2421 |                                    | Quarterly Scores (Grades)                |                                    | Current Quarter<br>Score (Grade)     |
|                                                                  |                                    | Q1: 97.83 (A+)                           | Q2: 96.58 (A)                      | 89.45%                               |
| Vendor ID# 35219                                                 |                                    | Q3: 89.45 (B+)                           | Q4: (N/A)                          | (B+)                                 |
| # New Foster Homes During Quarter: 1                             |                                    | # Children in Care During<br>Quarter: 10 | # Placements During<br>Quarter: 10 | # Children in Care On<br>Last Day: 8 |
|                                                                  | Avg<br>Performance All<br>CPAs (%) | Provider<br>Performance (%)*             | Possible Points<br>(Weight)        | Provider Points<br>Earned            |
| OPM Monitoring Reviews                                           |                                    |                                          |                                    | ,                                    |
| Annual Comprehensive Reviews                                     | 88%                                | 86%                                      | 25                                 | 21.60                                |
| Safety Reviews                                                   | 94%                                | 98%                                      | 15                                 | 14.72                                |
| Monitoring Sub-Total                                             |                                    |                                          | 40                                 | 36.31                                |
| CPA Safety Outcomes                                              |                                    |                                          |                                    |                                      |
| Incidence of Maltreatment                                        | 0.02%                              | No Substantiated<br>Reports              | 10                                 | 10.00                                |
| Staff Training                                                   | 90%                                | 100%                                     | 10                                 | 5.00                                 |
| Safety Sub-Total                                                 |                                    |                                          | 20                                 | 20.00                                |
| CPA Permanency Outcomes                                          |                                    |                                          |                                    |                                      |
| Placement Stability                                              | 92%                                | 80%                                      | 15                                 | 12.00                                |
| Permanency Sub-Total                                             |                                    |                                          | 15                                 | 12.00                                |
| CPA Well-Being Outcomes                                          |                                    |                                          |                                    |                                      |
| EPSDT Medical Visits                                             | 85%                                | 70%                                      | 4                                  | 2.80                                 |
| EPSDT Dental Visits                                              | 79%                                | 60%                                      | 4                                  | 2.40                                 |
| Academic Supports                                                | 74%                                | 81%                                      | 3                                  | 2.43                                 |
| Provider ECEM Visits                                             | 91%                                | 89%                                      | 7                                  | 6.23                                 |
| Provider General Contacts                                        | 88%                                | 88%                                      | 7                                  | 6.16                                 |
| Placements with Siblings                                         | 64%                                | Not Eligible                             | Not Scored                         | Not Scored                           |
| Placements within Legal County                                   | 19%                                | Not Eligible                             | Not Scored                         | Not Scored                           |
| Well-Being Sub-Total                                             |                                    |                                          | 25                                 | 20.02                                |
| *Performance calculation descriptions can b                      | e found in the FY 20°              | 17 RBWO PBP Measureme                    | ents and Standards Guide           |                                      |
| Monitoring & Outcome                                             | s: Possible Po                     | ints = 100                               | Points Ear                         | rned: 88.33                          |