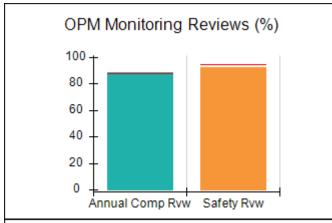

# Performance-Based Placement Measures RBWO Provider GA+SCORECARD - CPA

| Provider/Program Name: All God's Children - (861) - CPA          |                                    |                                          |                                    |                                      |
|------------------------------------------------------------------|------------------------------------|------------------------------------------|------------------------------------|--------------------------------------|
| 1671 Meriweather Dr., Watkinsville, GA 30677 Phone: 706-316-2421 |                                    | Quarterly Scores (Grades)                |                                    | Current Quarter<br>Score (Grade)     |
|                                                                  |                                    | Q1: 97.83 (A+)                           | Q2: 96.58 (A)                      | 89.45%                               |
| Vendor ID# 35219                                                 |                                    | Q3: 89.45 (B+)                           | Q4: (N/A)                          | (B+)                                 |
| # New Foster Homes During Quarter: 1                             |                                    | # Children in Care During<br>Quarter: 10 | # Placements During<br>Quarter: 10 | # Children in Care On<br>Last Day: 8 |
|                                                                  | Avg<br>Performance All<br>CPAs (%) | Provider<br>Performance (%)*             | Possible Points<br>(Weight)        | Provider Points<br>Earned            |
| OPM Monitoring Reviews                                           |                                    |                                          |                                    | ,                                    |
| Annual Comprehensive Reviews                                     | 88%                                | 86%                                      | 25                                 | 21.60                                |
| Safety Reviews                                                   | 94%                                | 98%                                      | 15                                 | 14.72                                |
| Monitoring Sub-Total                                             |                                    |                                          | 40                                 | 36.31                                |
| CPA Safety Outcomes                                              |                                    |                                          |                                    |                                      |
| Incidence of Maltreatment                                        | 0.02%                              | No Substantiated<br>Reports              | 10                                 | 10.00                                |
| Staff Training                                                   | 90%                                | 100%                                     | 10                                 | 5.00                                 |
| Safety Sub-Total                                                 |                                    |                                          | 20                                 | 20.00                                |
| CPA Permanency Outcomes                                          |                                    |                                          |                                    |                                      |
| Placement Stability                                              | 92%                                | 80%                                      | 15                                 | 12.00                                |
| Permanency Sub-Total                                             |                                    |                                          | 15                                 | 12.00                                |
| CPA Well-Being Outcomes                                          |                                    |                                          |                                    |                                      |
| EPSDT Medical Visits                                             | 85%                                | 70%                                      | 4                                  | 2.80                                 |
| EPSDT Dental Visits                                              | 79%                                | 60%                                      | 4                                  | 2.40                                 |
| Academic Supports                                                | 74%                                | 81%                                      | 3                                  | 2.43                                 |
| Provider ECEM Visits                                             | 91%                                | 89%                                      | 7                                  | 6.23                                 |
| Provider General Contacts                                        | 88%                                | 88%                                      | 7                                  | 6.16                                 |
| Placements with Siblings                                         | 64%                                | Not Eligible                             | Not Scored                         | Not Scored                           |
| Placements within Legal County                                   | 19%                                | Not Eligible                             | Not Scored                         | Not Scored                           |
| Well-Being Sub-Total                                             |                                    |                                          | 25                                 | 20.02                                |
| *Performance calculation descriptions can b                      | e found in the FY 20°              | 17 RBWO PBP Measureme                    | ents and Standards Guide           |                                      |
| Monitoring & Outcome                                             | s: Possible Po                     | ints = 100                               | Points Ear                         | rned: 88.33                          |