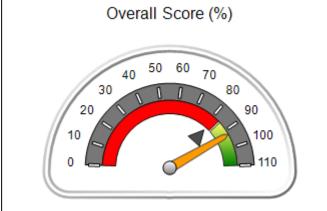

| d: 88.33 | Points Earned:   | Possible Points = 100 | Monitoring & Outcomes: |
|----------|------------------|-----------------------|------------------------|
| 88.33%   | ncentives Credit | Score Before I        |                        |
| 1.12 pts | entives Awarded  | Inc                   |                        |
| N/A pts  | PBP Verification |                       |                        |
| 89.45%   | Total Score      |                       |                        |