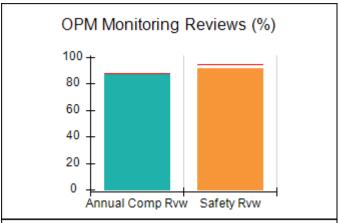

# Performance-Based Placement Measures RBWO Provider GA+SCORECARD - CPA

| Provider/Program Name: All God's Children - (861) - CPA          |                                    |                                          |                                    |                                      |
|------------------------------------------------------------------|------------------------------------|------------------------------------------|------------------------------------|--------------------------------------|
| 1671 Meriweather Dr., Watkinsville, GA 30677 Phone: 706-316-2421 |                                    | Quarterly Scores (Grades)                |                                    | Current Quarter<br>Score (Grade)     |
|                                                                  |                                    | Q1: 97.83 (A+)                           | Q2: 96.58 (A)                      | 89.45%                               |
| Vendor ID# 35219                                                 |                                    | Q3: 89.45 (B+)                           | Q4: (N/A)                          | (B+)                                 |
| # New Foster Homes During Quarter: 1                             |                                    | # Children in Care During<br>Quarter: 10 | # Placements During<br>Quarter: 10 | # Children in Care On<br>Last Day: 8 |
|                                                                  | Avg<br>Performance All<br>CPAs (%) | Provider<br>Performance (%)*             | Possible Points<br>(Weight)        | Provider Points<br>Earned            |
| OPM Monitoring Reviews                                           |                                    |                                          |                                    | ,                                    |
| Annual Comprehensive Reviews                                     | 88%                                | 86%                                      | 25                                 | 21.60                                |
| Safety Reviews                                                   | 94%                                | 98%                                      | 15                                 | 14.72                                |
| Monitoring Sub-Total                                             |                                    |                                          | 40                                 | 36.31                                |
| CPA Safety Outcomes                                              |                                    |                                          |                                    |                                      |
| Incidence of Maltreatment                                        | 0.02%                              | No Substantiated<br>Reports              | 10                                 | 10.00                                |
| Staff Training                                                   | 90%                                | 100%                                     | 10                                 | 5.00                                 |
| Safety Sub-Total                                                 |                                    |                                          | 20                                 | 20.00                                |
| CPA Permanency Outcomes                                          |                                    |                                          |                                    |                                      |
| Placement Stability                                              | 92%                                | 80%                                      | 15                                 | 12.00                                |
| Permanency Sub-Total                                             |                                    |                                          | 15                                 | 12.00                                |
| CPA Well-Being Outcomes                                          |                                    |                                          |                                    |                                      |
| EPSDT Medical Visits                                             | 85%                                | 70%                                      | 4                                  | 2.80                                 |
| EPSDT Dental Visits                                              | 79%                                | 60%                                      | 4                                  | 2.40                                 |
| Academic Supports                                                | 74%                                | 81%                                      | 3                                  | 2.43                                 |
| Provider ECEM Visits                                             | 91%                                | 89%                                      | 7                                  | 6.23                                 |
| Provider General Contacts                                        | 88%                                | 88%                                      | 7                                  | 6.16                                 |
| Placements with Siblings                                         | 64%                                | Not Eligible                             | Not Scored                         | Not Scored                           |
| Placements within Legal County                                   | 19%                                | Not Eligible                             | Not Scored                         | Not Scored                           |
| Well-Being Sub-Total                                             |                                    |                                          | 25                                 | 20.02                                |
| *Performance calculation descriptions can b                      | e found in the FY 20°              | 17 RBWO PBP Measureme                    | ents and Standards Guide           |                                      |
| Monitoring & Outcome                                             | s: Possible Po                     | ints = 100                               | Points Ear                         | rned: 88.33                          |