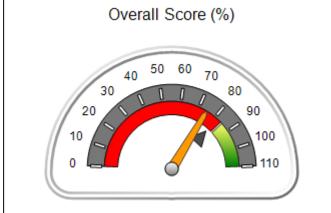

# Performance-Based Placement Measures RBWO Provider GA+SCORECARD - CPA

| Provider/Program Name: All God's Children - (861) - CPA          |                                    |                                          |                                    |                                      |
|------------------------------------------------------------------|------------------------------------|------------------------------------------|------------------------------------|--------------------------------------|
| 1671 Meriweather Dr., Watkinsville, GA 30677 Phone: 706-316-2421 |                                    | Quarterly Scores (Grades)                |                                    | Current Quarter<br>Score (Grade)     |
|                                                                  |                                    | Q1: 97.83 (A+)                           | Q2: 96.58 (A)                      | 89.45%                               |
| Vendor ID# 35219                                                 |                                    | Q3: 89.45 (B+)                           | Q4: (N/A)                          | (B+)                                 |
| # New Foster Homes During Quarter: 1                             |                                    | # Children in Care During<br>Quarter: 10 | # Placements During<br>Quarter: 10 | # Children in Care On<br>Last Day: 8 |
|                                                                  | Avg<br>Performance All<br>CPAs (%) | Provider<br>Performance (%)*             | Possible Points<br>(Weight)        | Provider Points<br>Earned            |
| OPM Monitoring Reviews                                           |                                    |                                          |                                    | ,                                    |
| Annual Comprehensive Reviews                                     | 88%                                | 86%                                      | 25                                 | 21.60                                |
| Safety Reviews                                                   | 94%                                | 98%                                      | 15                                 | 14.72                                |
| Monitoring Sub-Total                                             |                                    |                                          | 40                                 | 36.31                                |
| CPA Safety Outcomes                                              |                                    |                                          |                                    |                                      |
| Incidence of Maltreatment                                        | 0.02%                              | No Substantiated<br>Reports              | 10                                 | 10.00                                |
| Staff Training                                                   | 90%                                | 100%                                     | 10                                 | 5.00                                 |
| Safety Sub-Total                                                 |                                    |                                          | 20                                 | 20.00                                |
| CPA Permanency Outcomes                                          |                                    |                                          |                                    |                                      |
| Placement Stability                                              | 92%                                | 80%                                      | 15                                 | 12.00                                |
| Permanency Sub-Total                                             |                                    |                                          | 15                                 | 12.00                                |
| CPA Well-Being Outcomes                                          |                                    |                                          |                                    |                                      |
| EPSDT Medical Visits                                             | 85%                                | 70%                                      | 4                                  | 2.80                                 |
| EPSDT Dental Visits                                              | 79%                                | 60%                                      | 4                                  | 2.40                                 |
| Academic Supports                                                | 74%                                | 81%                                      | 3                                  | 2.43                                 |
| Provider ECEM Visits                                             | 91%                                | 89%                                      | 7                                  | 6.23                                 |
| Provider General Contacts                                        | 88%                                | 88%                                      | 7                                  | 6.16                                 |
| Placements with Siblings                                         | 64%                                | Not Eligible                             | Not Scored                         | Not Scored                           |
| Placements within Legal County                                   | 19%                                | Not Eligible                             | Not Scored                         | Not Scored                           |
| Well-Being Sub-Total                                             |                                    |                                          | 25                                 | 20.02                                |
| *Performance calculation descriptions can b                      | e found in the FY 20°              | 17 RBWO PBP Measureme                    | ents and Standards Guide           |                                      |
| Monitoring & Outcome                                             | s: Possible Po                     | ints = 100                               | Points Ear                         | rned: 88.33                          |