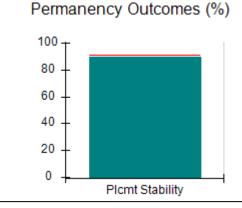

# Performance-Based Placement Measures RBWO Provider GA+SCORECARD - CPA

| Provider/Program Name: All God's Children - (861) - CPA          |                                    |                                          |                                    |                                      |
|------------------------------------------------------------------|------------------------------------|------------------------------------------|------------------------------------|--------------------------------------|
| 1671 Meriweather Dr., Watkinsville, GA 30677 Phone: 706-316-2421 |                                    | Quarterly Scores (Grades)                |                                    | Current Quarter<br>Score (Grade)     |
|                                                                  |                                    | Q1: 97.83 (A+)                           | Q2: 96.58 (A)                      | 89.45%                               |
| Vendor ID# 35219                                                 |                                    | Q3: 89.45 (B+)                           | Q4: (N/A)                          | (B+)                                 |
| # New Foster Homes During Quarter: 1                             |                                    | # Children in Care During<br>Quarter: 10 | # Placements During<br>Quarter: 10 | # Children in Care On<br>Last Day: 8 |
|                                                                  | Avg<br>Performance All<br>CPAs (%) | Provider<br>Performance (%)*             | Possible Points<br>(Weight)        | Provider Points<br>Earned            |
| OPM Monitoring Reviews                                           |                                    |                                          |                                    | ,                                    |
| Annual Comprehensive Reviews                                     | 88%                                | 86%                                      | 25                                 | 21.60                                |
| Safety Reviews                                                   | 94%                                | 98%                                      | 15                                 | 14.72                                |
| Monitoring Sub-Total                                             |                                    |                                          | 40                                 | 36.31                                |
| CPA Safety Outcomes                                              |                                    |                                          |                                    |                                      |
| Incidence of Maltreatment                                        | 0.02%                              | No Substantiated<br>Reports              | 10                                 | 10.00                                |
| Staff Training                                                   | 90%                                | 100%                                     | 10                                 | 5.00                                 |
| Safety Sub-Total                                                 |                                    |                                          | 20                                 | 20.00                                |
| CPA Permanency Outcomes                                          |                                    |                                          |                                    |                                      |
| Placement Stability                                              | 92%                                | 80%                                      | 15                                 | 12.00                                |
| Permanency Sub-Total                                             |                                    |                                          | 15                                 | 12.00                                |
| CPA Well-Being Outcomes                                          |                                    |                                          |                                    |                                      |
| EPSDT Medical Visits                                             | 85%                                | 70%                                      | 4                                  | 2.80                                 |
| EPSDT Dental Visits                                              | 79%                                | 60%                                      | 4                                  | 2.40                                 |
| Academic Supports                                                | 74%                                | 81%                                      | 3                                  | 2.43                                 |
| Provider ECEM Visits                                             | 91%                                | 89%                                      | 7                                  | 6.23                                 |
| Provider General Contacts                                        | 88%                                | 88%                                      | 7                                  | 6.16                                 |
| Placements with Siblings                                         | 64%                                | Not Eligible                             | Not Scored                         | Not Scored                           |
| Placements within Legal County                                   | 19%                                | Not Eligible                             | Not Scored                         | Not Scored                           |
| Well-Being Sub-Total                                             |                                    |                                          | 25                                 | 20.02                                |
| *Performance calculation descriptions can b                      | e found in the FY 20°              | 17 RBWO PBP Measureme                    | ents and Standards Guide           |                                      |
| Monitoring & Outcome                                             | s: Possible Po                     | ints = 100                               | Points Ear                         | rned: 88.33                          |