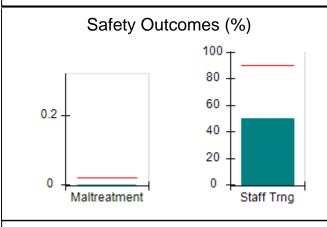

# Performance-Based Placement Measures RBWO Provider GA+SCORECARD - CPA

| Provider/Program Name: All God's Children - (861) - CPA          |                                    |                                          |                                    |                                      |
|------------------------------------------------------------------|------------------------------------|------------------------------------------|------------------------------------|--------------------------------------|
| 1671 Meriweather Dr., Watkinsville, GA 30677 Phone: 706-316-2421 |                                    | Quarterly Scores (Grades)                |                                    | Current Quarter<br>Score (Grade)     |
|                                                                  |                                    | Q1: 97.83 (A+)                           | Q2: 96.58 (A)                      | 89.45%                               |
| Vendor ID# 35219                                                 |                                    | Q3: 89.45 (B+)                           | Q4: (N/A)                          | (B+)                                 |
| # New Foster Homes During Quarter: 1                             |                                    | # Children in Care During<br>Quarter: 10 | # Placements During<br>Quarter: 10 | # Children in Care On<br>Last Day: 8 |
|                                                                  | Avg<br>Performance All<br>CPAs (%) | Provider<br>Performance (%)*             | Possible Points<br>(Weight)        | Provider Points<br>Earned            |
| OPM Monitoring Reviews                                           |                                    |                                          |                                    | ,                                    |
| Annual Comprehensive Reviews                                     | 88%                                | 86%                                      | 25                                 | 21.60                                |
| Safety Reviews                                                   | 94%                                | 98%                                      | 15                                 | 14.72                                |
| Monitoring Sub-Total                                             |                                    |                                          | 40                                 | 36.31                                |
| CPA Safety Outcomes                                              |                                    |                                          |                                    |                                      |
| Incidence of Maltreatment                                        | 0.02%                              | No Substantiated<br>Reports              | 10                                 | 10.00                                |
| Staff Training                                                   | 90%                                | 100%                                     | 10                                 | 5.00                                 |
| Safety Sub-Total                                                 |                                    |                                          | 20                                 | 20.00                                |
| CPA Permanency Outcomes                                          |                                    |                                          |                                    |                                      |
| Placement Stability                                              | 92%                                | 80%                                      | 15                                 | 12.00                                |
| Permanency Sub-Total                                             |                                    |                                          | 15                                 | 12.00                                |
| CPA Well-Being Outcomes                                          |                                    |                                          |                                    |                                      |
| EPSDT Medical Visits                                             | 85%                                | 70%                                      | 4                                  | 2.80                                 |
| EPSDT Dental Visits                                              | 79%                                | 60%                                      | 4                                  | 2.40                                 |
| Academic Supports                                                | 74%                                | 81%                                      | 3                                  | 2.43                                 |
| Provider ECEM Visits                                             | 91%                                | 89%                                      | 7                                  | 6.23                                 |
| Provider General Contacts                                        | 88%                                | 88%                                      | 7                                  | 6.16                                 |
| Placements with Siblings                                         | 64%                                | Not Eligible                             | Not Scored                         | Not Scored                           |
| Placements within Legal County                                   | 19%                                | Not Eligible                             | Not Scored                         | Not Scored                           |
| Well-Being Sub-Total                                             |                                    |                                          | 25                                 | 20.02                                |
| *Performance calculation descriptions can b                      | e found in the FY 20°              | 17 RBWO PBP Measureme                    | ents and Standards Guide           |                                      |
| Monitoring & Outcome                                             | s: Possible Po                     | ints = 100                               | Points Ear                         | rned: 88.33                          |