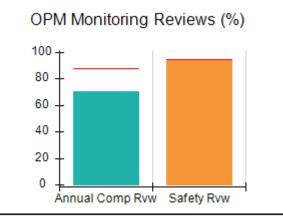

# Performance-Based Placement Measures RBWO Provider GA+SCORECARD - CPA

| Provider/Program Name: All God's Children - (861) - CPA          |                                    |                                          |                                    |                                      |
|------------------------------------------------------------------|------------------------------------|------------------------------------------|------------------------------------|--------------------------------------|
| 1671 Meriweather Dr., Watkinsville, GA 30677 Phone: 706-316-2421 |                                    | Quarterly Scores (Grades)                |                                    | Current Quarter<br>Score (Grade)     |
|                                                                  |                                    | Q1: 97.83 (A+)                           | Q2: 96.58 (A)                      | 89.45%                               |
| Vendor ID# 35219                                                 |                                    | Q3: 89.45 (B+)                           | Q4: (N/A)                          | (B+)                                 |
| # New Foster Homes During Quarter: 1                             |                                    | # Children in Care During<br>Quarter: 10 | # Placements During<br>Quarter: 10 | # Children in Care On<br>Last Day: 8 |
|                                                                  | Avg<br>Performance All<br>CPAs (%) | Provider<br>Performance (%)*             | Possible Points<br>(Weight)        | Provider Points<br>Earned            |
| OPM Monitoring Reviews                                           |                                    |                                          |                                    | ,                                    |
| Annual Comprehensive Reviews                                     | 88%                                | 86%                                      | 25                                 | 21.60                                |
| Safety Reviews                                                   | 94%                                | 98%                                      | 15                                 | 14.72                                |
| Monitoring Sub-Total                                             |                                    |                                          | 40                                 | 36.31                                |
| CPA Safety Outcomes                                              |                                    |                                          |                                    |                                      |
| Incidence of Maltreatment                                        | 0.02%                              | No Substantiated<br>Reports              | 10                                 | 10.00                                |
| Staff Training                                                   | 90%                                | 100%                                     | 10                                 | 5.00                                 |
| Safety Sub-Total                                                 |                                    |                                          | 20                                 | 20.00                                |
| CPA Permanency Outcomes                                          |                                    |                                          |                                    |                                      |
| Placement Stability                                              | 92%                                | 80%                                      | 15                                 | 12.00                                |
| Permanency Sub-Total                                             |                                    |                                          | 15                                 | 12.00                                |
| CPA Well-Being Outcomes                                          |                                    |                                          |                                    |                                      |
| EPSDT Medical Visits                                             | 85%                                | 70%                                      | 4                                  | 2.80                                 |
| EPSDT Dental Visits                                              | 79%                                | 60%                                      | 4                                  | 2.40                                 |
| Academic Supports                                                | 74%                                | 81%                                      | 3                                  | 2.43                                 |
| Provider ECEM Visits                                             | 91%                                | 89%                                      | 7                                  | 6.23                                 |
| Provider General Contacts                                        | 88%                                | 88%                                      | 7                                  | 6.16                                 |
| Placements with Siblings                                         | 64%                                | Not Eligible                             | Not Scored                         | Not Scored                           |
| Placements within Legal County                                   | 19%                                | Not Eligible                             | Not Scored                         | Not Scored                           |
| Well-Being Sub-Total                                             |                                    |                                          | 25                                 | 20.02                                |
| *Performance calculation descriptions can b                      | e found in the FY 20°              | 17 RBWO PBP Measureme                    | ents and Standards Guide           |                                      |
| Monitoring & Outcome                                             | s: Possible Po                     | ints = 100                               | Points Ear                         | rned: 88.33                          |