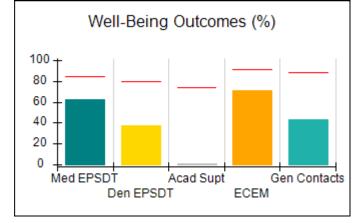

# Performance-Based Placement Measures RBWO Provider GA+SCORECARD - CPA

| Provider/Program Name: All God's Children - (861) - CPA          |                                    |                                          |                                    |                                      |
|------------------------------------------------------------------|------------------------------------|------------------------------------------|------------------------------------|--------------------------------------|
| 1671 Meriweather Dr., Watkinsville, GA 30677 Phone: 706-316-2421 |                                    | Quarterly Scores (Grades)                |                                    | Current Quarter<br>Score (Grade)     |
|                                                                  |                                    | Q1: 97.83 (A+)                           | Q2: 96.58 (A)                      | 89.45%                               |
| Vendor ID# 35219                                                 |                                    | Q3: 89.45 (B+)                           | Q4: (N/A)                          | (B+)                                 |
| # New Foster Homes During Quarter: 1                             |                                    | # Children in Care During<br>Quarter: 10 | # Placements During<br>Quarter: 10 | # Children in Care On<br>Last Day: 8 |
|                                                                  | Avg<br>Performance All<br>CPAs (%) | Provider<br>Performance (%)*             | Possible Points<br>(Weight)        | Provider Points<br>Earned            |
| OPM Monitoring Reviews                                           |                                    |                                          |                                    | ,                                    |
| Annual Comprehensive Reviews                                     | 88%                                | 86%                                      | 25                                 | 21.60                                |
| Safety Reviews                                                   | 94%                                | 98%                                      | 15                                 | 14.72                                |
| Monitoring Sub-Total                                             |                                    |                                          | 40                                 | 36.31                                |
| CPA Safety Outcomes                                              |                                    |                                          |                                    |                                      |
| Incidence of Maltreatment                                        | 0.02%                              | No Substantiated<br>Reports              | 10                                 | 10.00                                |
| Staff Training                                                   | 90%                                | 100%                                     | 10                                 | 5.00                                 |
| Safety Sub-Total                                                 |                                    |                                          | 20                                 | 20.00                                |
| CPA Permanency Outcomes                                          |                                    |                                          |                                    |                                      |
| Placement Stability                                              | 92%                                | 80%                                      | 15                                 | 12.00                                |
| Permanency Sub-Total                                             |                                    |                                          | 15                                 | 12.00                                |
| CPA Well-Being Outcomes                                          |                                    |                                          |                                    |                                      |
| EPSDT Medical Visits                                             | 85%                                | 70%                                      | 4                                  | 2.80                                 |
| EPSDT Dental Visits                                              | 79%                                | 60%                                      | 4                                  | 2.40                                 |
| Academic Supports                                                | 74%                                | 81%                                      | 3                                  | 2.43                                 |
| Provider ECEM Visits                                             | 91%                                | 89%                                      | 7                                  | 6.23                                 |
| Provider General Contacts                                        | 88%                                | 88%                                      | 7                                  | 6.16                                 |
| Placements with Siblings                                         | 64%                                | Not Eligible                             | Not Scored                         | Not Scored                           |
| Placements within Legal County                                   | 19%                                | Not Eligible                             | Not Scored                         | Not Scored                           |
| Well-Being Sub-Total                                             |                                    |                                          | 25                                 | 20.02                                |
| *Performance calculation descriptions can b                      | e found in the FY 20°              | 17 RBWO PBP Measureme                    | ents and Standards Guide           |                                      |
| Monitoring & Outcome                                             | s: Possible Po                     | ints = 100                               | Points Ear                         | rned: 88.33                          |