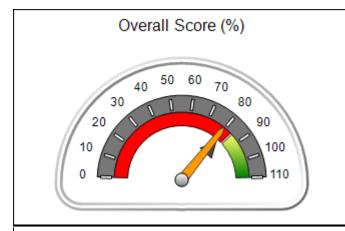

# Performance-Based Placement Measures RBWO Provider GA+SCORECARD - CPA

Report Quarter: Q3 FY2018

| Provider/Program Name: All God's Children - (861) - CPA |                                                          |                                    |                                      |  |  |  |
|---------------------------------------------------------|----------------------------------------------------------|------------------------------------|--------------------------------------|--|--|--|
| 1671 Meriweather Dr., Watkinsville, GA 30677            | Quarterly Scores (Grades)  Current Quarter Score (Grade) |                                    |                                      |  |  |  |
| Phone: 706-316-2421                                     | Q1: 97.83 (A+)                                           | Q2: 96.58 (A)                      | 89.45%                               |  |  |  |
| Vendor ID# 35219                                        | Q3: 89.45 (B+)                                           | Q4: (N/A)                          | (B+)                                 |  |  |  |
| # New Foster Homes During Quarter: 1                    | # Children in Care During<br>Quarter: 10                 | # Placements During<br>Quarter: 10 | # Children in Care On Last<br>Day: 8 |  |  |  |

# Performance-Based Placement Measures RBWO Provider GA+SCORECARD - CPA

| Provider/Program Name: All God's Children - (861) - CPA          |                                    |                                          |                                    |                                      |
|------------------------------------------------------------------|------------------------------------|------------------------------------------|------------------------------------|--------------------------------------|
| 1671 Meriweather Dr., Watkinsville, GA 30677 Phone: 706-316-2421 |                                    | Quarterly Scores (Grades)                |                                    | Current Quarter<br>Score (Grade)     |
|                                                                  |                                    | Q1: 97.83 (A+)                           | Q2: 96.58 (A)                      | 89.45%                               |
| Vendor ID# 35219                                                 |                                    | Q3: 89.45 (B+)                           | Q4: (N/A)                          | (B+)                                 |
| # New Foster Homes During Quarter: 1                             |                                    | # Children in Care During<br>Quarter: 10 | # Placements During<br>Quarter: 10 | # Children in Care On<br>Last Day: 8 |
|                                                                  | Avg<br>Performance All<br>CPAs (%) | Provider<br>Performance (%)*             | Possible Points<br>(Weight)        | Provider Points<br>Earned            |
| OPM Monitoring Reviews                                           |                                    |                                          |                                    | ,                                    |
| Annual Comprehensive Reviews                                     | 88%                                | 86%                                      | 25                                 | 21.60                                |
| Safety Reviews                                                   | 94%                                | 98%                                      | 15                                 | 14.72                                |
| Monitoring Sub-Total                                             |                                    |                                          | 40                                 | 36.31                                |
| CPA Safety Outcomes                                              |                                    |                                          |                                    |                                      |
| Incidence of Maltreatment                                        | 0.02%                              | No Substantiated<br>Reports              | 10                                 | 10.00                                |
| Staff Training                                                   | 90%                                | 100%                                     | 10                                 | 5.00                                 |
| Safety Sub-Total                                                 |                                    |                                          | 20                                 | 20.00                                |
| CPA Permanency Outcomes                                          |                                    |                                          |                                    |                                      |
| Placement Stability                                              | 92%                                | 80%                                      | 15                                 | 12.00                                |
| Permanency Sub-Total                                             |                                    |                                          | 15                                 | 12.00                                |
| CPA Well-Being Outcomes                                          |                                    |                                          |                                    |                                      |
| EPSDT Medical Visits                                             | 85%                                | 70%                                      | 4                                  | 2.80                                 |
| EPSDT Dental Visits                                              | 79%                                | 60%                                      | 4                                  | 2.40                                 |
| Academic Supports                                                | 74%                                | 81%                                      | 3                                  | 2.43                                 |
| Provider ECEM Visits                                             | 91%                                | 89%                                      | 7                                  | 6.23                                 |
| Provider General Contacts                                        | 88%                                | 88%                                      | 7                                  | 6.16                                 |
| Placements with Siblings                                         | 64%                                | Not Eligible                             | Not Scored                         | Not Scored                           |
| Placements within Legal County                                   | 19%                                | Not Eligible                             | Not Scored                         | Not Scored                           |
| Well-Being Sub-Total                                             |                                    |                                          | 25                                 | 20.02                                |
| *Performance calculation descriptions can b                      | e found in the FY 20°              | 17 RBWO PBP Measureme                    | ents and Standards Guide           |                                      |
| Monitoring & Outcome                                             | s: Possible Po                     | ints = 100                               | Points Ear                         | rned: 88.33                          |