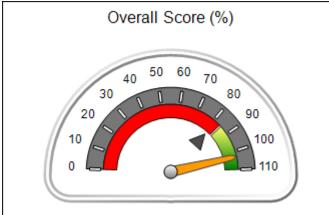

# Performance-Based Placement Measures RBWO Provider GA+SCORECARD - CPA

| Provider/Program Name: All God's Children - (861) - CPA          |                                    |                                          |                                    |                                      |
|------------------------------------------------------------------|------------------------------------|------------------------------------------|------------------------------------|--------------------------------------|
| 1671 Meriweather Dr., Watkinsville, GA 30677 Phone: 706-316-2421 |                                    | Quarterly Scores (Grades)                |                                    | Current Quarter<br>Score (Grade)     |
|                                                                  |                                    | Q1: 97.83 (A+)                           | Q2: 96.58 (A)                      | 89.45%                               |
| Vendor ID# 35219                                                 |                                    | Q3: 89.45 (B+)                           | Q4: (N/A)                          | (B+)                                 |
| # New Foster Homes During Quarter: 1                             |                                    | # Children in Care During<br>Quarter: 10 | # Placements During<br>Quarter: 10 | # Children in Care On<br>Last Day: 8 |
|                                                                  | Avg<br>Performance All<br>CPAs (%) | Provider<br>Performance (%)*             | Possible Points<br>(Weight)        | Provider Points<br>Earned            |
| OPM Monitoring Reviews                                           |                                    |                                          |                                    | ,                                    |
| Annual Comprehensive Reviews                                     | 88%                                | 86%                                      | 25                                 | 21.60                                |
| Safety Reviews                                                   | 94%                                | 98%                                      | 15                                 | 14.72                                |
| Monitoring Sub-Total                                             |                                    |                                          | 40                                 | 36.31                                |
| CPA Safety Outcomes                                              |                                    |                                          |                                    |                                      |
| Incidence of Maltreatment                                        | 0.02%                              | No Substantiated<br>Reports              | 10                                 | 10.00                                |
| Staff Training                                                   | 90%                                | 100%                                     | 10                                 | 5.00                                 |
| Safety Sub-Total                                                 |                                    |                                          | 20                                 | 20.00                                |
| CPA Permanency Outcomes                                          |                                    |                                          |                                    |                                      |
| Placement Stability                                              | 92%                                | 80%                                      | 15                                 | 12.00                                |
| Permanency Sub-Total                                             |                                    |                                          | 15                                 | 12.00                                |
| CPA Well-Being Outcomes                                          |                                    |                                          |                                    |                                      |
| EPSDT Medical Visits                                             | 85%                                | 70%                                      | 4                                  | 2.80                                 |
| EPSDT Dental Visits                                              | 79%                                | 60%                                      | 4                                  | 2.40                                 |
| Academic Supports                                                | 74%                                | 81%                                      | 3                                  | 2.43                                 |
| Provider ECEM Visits                                             | 91%                                | 89%                                      | 7                                  | 6.23                                 |
| Provider General Contacts                                        | 88%                                | 88%                                      | 7                                  | 6.16                                 |
| Placements with Siblings                                         | 64%                                | Not Eligible                             | Not Scored                         | Not Scored                           |
| Placements within Legal County                                   | 19%                                | Not Eligible                             | Not Scored                         | Not Scored                           |
| Well-Being Sub-Total                                             |                                    |                                          | 25                                 | 20.02                                |
| *Performance calculation descriptions can b                      | e found in the FY 20°              | 17 RBWO PBP Measureme                    | ents and Standards Guide           |                                      |
| Monitoring & Outcome                                             | s: Possible Po                     | ints = 100                               | Points Ear                         | rned: 88.33                          |