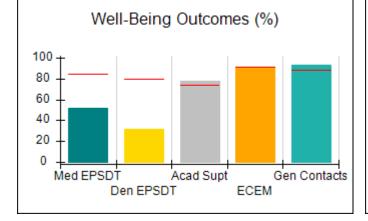

# Performance-Based Placement Measures RBWO Provider GA+SCORECARD - CPA

| Provider/Program Name: All God's Children - (861) - CPA          |                                    |                                          |                                    |                                      |
|------------------------------------------------------------------|------------------------------------|------------------------------------------|------------------------------------|--------------------------------------|
| 1671 Meriweather Dr., Watkinsville, GA 30677 Phone: 706-316-2421 |                                    | Quarterly Scores (Grades)                |                                    | Current Quarter<br>Score (Grade)     |
|                                                                  |                                    | Q1: 97.83 (A+)                           | Q2: 96.58 (A)                      | 89.45%                               |
| Vendor ID# 35219                                                 |                                    | Q3: 89.45 (B+)                           | Q4: (N/A)                          | (B+)                                 |
| # New Foster Homes During Quarter: 1                             |                                    | # Children in Care During<br>Quarter: 10 | # Placements During<br>Quarter: 10 | # Children in Care On<br>Last Day: 8 |
|                                                                  | Avg<br>Performance All<br>CPAs (%) | Provider<br>Performance (%)*             | Possible Points<br>(Weight)        | Provider Points<br>Earned            |
| OPM Monitoring Reviews                                           |                                    |                                          |                                    | ,                                    |
| Annual Comprehensive Reviews                                     | 88%                                | 86%                                      | 25                                 | 21.60                                |
| Safety Reviews                                                   | 94%                                | 98%                                      | 15                                 | 14.72                                |
| Monitoring Sub-Total                                             |                                    |                                          | 40                                 | 36.31                                |
| CPA Safety Outcomes                                              |                                    |                                          |                                    |                                      |
| Incidence of Maltreatment                                        | 0.02%                              | No Substantiated<br>Reports              | 10                                 | 10.00                                |
| Staff Training                                                   | 90%                                | 100%                                     | 10                                 | 5.00                                 |
| Safety Sub-Total                                                 |                                    |                                          | 20                                 | 20.00                                |
| CPA Permanency Outcomes                                          |                                    |                                          |                                    |                                      |
| Placement Stability                                              | 92%                                | 80%                                      | 15                                 | 12.00                                |
| Permanency Sub-Total                                             |                                    |                                          | 15                                 | 12.00                                |
| CPA Well-Being Outcomes                                          |                                    |                                          |                                    |                                      |
| EPSDT Medical Visits                                             | 85%                                | 70%                                      | 4                                  | 2.80                                 |
| EPSDT Dental Visits                                              | 79%                                | 60%                                      | 4                                  | 2.40                                 |
| Academic Supports                                                | 74%                                | 81%                                      | 3                                  | 2.43                                 |
| Provider ECEM Visits                                             | 91%                                | 89%                                      | 7                                  | 6.23                                 |
| Provider General Contacts                                        | 88%                                | 88%                                      | 7                                  | 6.16                                 |
| Placements with Siblings                                         | 64%                                | Not Eligible                             | Not Scored                         | Not Scored                           |
| Placements within Legal County                                   | 19%                                | Not Eligible                             | Not Scored                         | Not Scored                           |
| Well-Being Sub-Total                                             |                                    |                                          | 25                                 | 20.02                                |
| *Performance calculation descriptions can b                      | e found in the FY 20°              | 17 RBWO PBP Measureme                    | ents and Standards Guide           |                                      |
| Monitoring & Outcome                                             | s: Possible Po                     | ints = 100                               | Points Ear                         | rned: 88.33                          |