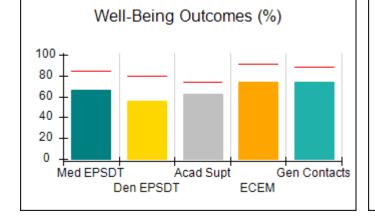

# Performance-Based Placement Measures RBWO Provider GA+SCORECARD - CPA

| Provider/Program Name: All God's Children - (861) - CPA          |                                    |                                          |                                    |                                      |
|------------------------------------------------------------------|------------------------------------|------------------------------------------|------------------------------------|--------------------------------------|
| 1671 Meriweather Dr., Watkinsville, GA 30677 Phone: 706-316-2421 |                                    | Quarterly Scores (Grades)                |                                    | Current Quarter<br>Score (Grade)     |
|                                                                  |                                    | Q1: 97.83 (A+)                           | Q2: 96.58 (A)                      | 89.45%                               |
| Vendor ID# 35219                                                 |                                    | Q3: 89.45 (B+)                           | Q4: (N/A)                          | (B+)                                 |
| # New Foster Homes During Quarter: 1                             |                                    | # Children in Care During<br>Quarter: 10 | # Placements During<br>Quarter: 10 | # Children in Care On<br>Last Day: 8 |
|                                                                  | Avg<br>Performance All<br>CPAs (%) | Provider<br>Performance (%)*             | Possible Points<br>(Weight)        | Provider Points<br>Earned            |
| OPM Monitoring Reviews                                           |                                    |                                          |                                    | ,                                    |
| Annual Comprehensive Reviews                                     | 88%                                | 86%                                      | 25                                 | 21.60                                |
| Safety Reviews                                                   | 94%                                | 98%                                      | 15                                 | 14.72                                |
| Monitoring Sub-Total                                             |                                    |                                          | 40                                 | 36.31                                |
| CPA Safety Outcomes                                              |                                    |                                          |                                    |                                      |
| Incidence of Maltreatment                                        | 0.02%                              | No Substantiated<br>Reports              | 10                                 | 10.00                                |
| Staff Training                                                   | 90%                                | 100%                                     | 10                                 | 5.00                                 |
| Safety Sub-Total                                                 |                                    |                                          | 20                                 | 20.00                                |
| CPA Permanency Outcomes                                          |                                    |                                          |                                    |                                      |
| Placement Stability                                              | 92%                                | 80%                                      | 15                                 | 12.00                                |
| Permanency Sub-Total                                             |                                    |                                          | 15                                 | 12.00                                |
| CPA Well-Being Outcomes                                          |                                    |                                          |                                    |                                      |
| EPSDT Medical Visits                                             | 85%                                | 70%                                      | 4                                  | 2.80                                 |
| EPSDT Dental Visits                                              | 79%                                | 60%                                      | 4                                  | 2.40                                 |
| Academic Supports                                                | 74%                                | 81%                                      | 3                                  | 2.43                                 |
| Provider ECEM Visits                                             | 91%                                | 89%                                      | 7                                  | 6.23                                 |
| Provider General Contacts                                        | 88%                                | 88%                                      | 7                                  | 6.16                                 |
| Placements with Siblings                                         | 64%                                | Not Eligible                             | Not Scored                         | Not Scored                           |
| Placements within Legal County                                   | 19%                                | Not Eligible                             | Not Scored                         | Not Scored                           |
| Well-Being Sub-Total                                             |                                    |                                          | 25                                 | 20.02                                |
| *Performance calculation descriptions can b                      | e found in the FY 20°              | 17 RBWO PBP Measureme                    | ents and Standards Guide           |                                      |
| Monitoring & Outcome                                             | s: Possible Po                     | ints = 100                               | Points Ear                         | rned: 88.33                          |