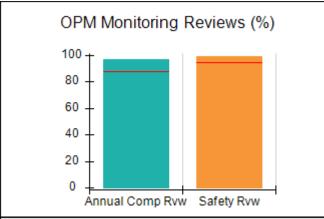

# Performance-Based Placement Measures RBWO Provider GA+SCORECARD - CPA

| Provider/Program Name: All God's Children - (861) - CPA          |                                    |                                          |                                    |                                      |
|------------------------------------------------------------------|------------------------------------|------------------------------------------|------------------------------------|--------------------------------------|
| 1671 Meriweather Dr., Watkinsville, GA 30677 Phone: 706-316-2421 |                                    | Quarterly Scores (Grades)                |                                    | Current Quarter<br>Score (Grade)     |
|                                                                  |                                    | Q1: 97.83 (A+)                           | Q2: 96.58 (A)                      | 89.45%                               |
| Vendor ID# 35219                                                 |                                    | Q3: 89.45 (B+)                           | Q4: (N/A)                          | (B+)                                 |
| # New Foster Homes During Quarter: 1                             |                                    | # Children in Care During<br>Quarter: 10 | # Placements During<br>Quarter: 10 | # Children in Care On<br>Last Day: 8 |
|                                                                  | Avg<br>Performance All<br>CPAs (%) | Provider<br>Performance (%)*             | Possible Points<br>(Weight)        | Provider Points<br>Earned            |
| OPM Monitoring Reviews                                           |                                    |                                          |                                    | ,                                    |
| Annual Comprehensive Reviews                                     | 88%                                | 86%                                      | 25                                 | 21.60                                |
| Safety Reviews                                                   | 94%                                | 98%                                      | 15                                 | 14.72                                |
| Monitoring Sub-Total                                             |                                    |                                          | 40                                 | 36.31                                |
| CPA Safety Outcomes                                              |                                    |                                          |                                    |                                      |
| Incidence of Maltreatment                                        | 0.02%                              | No Substantiated<br>Reports              | 10                                 | 10.00                                |
| Staff Training                                                   | 90%                                | 100%                                     | 10                                 | 5.00                                 |
| Safety Sub-Total                                                 |                                    |                                          | 20                                 | 20.00                                |
| CPA Permanency Outcomes                                          |                                    |                                          |                                    |                                      |
| Placement Stability                                              | 92%                                | 80%                                      | 15                                 | 12.00                                |
| Permanency Sub-Total                                             |                                    |                                          | 15                                 | 12.00                                |
| CPA Well-Being Outcomes                                          |                                    |                                          |                                    |                                      |
| EPSDT Medical Visits                                             | 85%                                | 70%                                      | 4                                  | 2.80                                 |
| EPSDT Dental Visits                                              | 79%                                | 60%                                      | 4                                  | 2.40                                 |
| Academic Supports                                                | 74%                                | 81%                                      | 3                                  | 2.43                                 |
| Provider ECEM Visits                                             | 91%                                | 89%                                      | 7                                  | 6.23                                 |
| Provider General Contacts                                        | 88%                                | 88%                                      | 7                                  | 6.16                                 |
| Placements with Siblings                                         | 64%                                | Not Eligible                             | Not Scored                         | Not Scored                           |
| Placements within Legal County                                   | 19%                                | Not Eligible                             | Not Scored                         | Not Scored                           |
| Well-Being Sub-Total                                             |                                    |                                          | 25                                 | 20.02                                |
| *Performance calculation descriptions can b                      | e found in the FY 20°              | 17 RBWO PBP Measureme                    | ents and Standards Guide           |                                      |
| Monitoring & Outcome                                             | s: Possible Po                     | ints = 100                               | Points Ear                         | rned: 88.33                          |