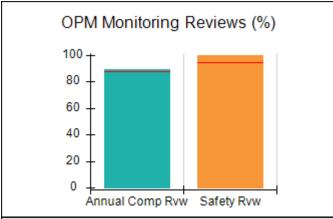

# Performance-Based Placement Measures RBWO Provider GA+SCORECARD - CPA

| Provider/Program Name: All God's Children - (861) - CPA          |                                    |                                          |                                    |                                      |
|------------------------------------------------------------------|------------------------------------|------------------------------------------|------------------------------------|--------------------------------------|
| 1671 Meriweather Dr., Watkinsville, GA 30677 Phone: 706-316-2421 |                                    | Quarterly Scores (Grades)                |                                    | Current Quarter<br>Score (Grade)     |
|                                                                  |                                    | Q1: 97.83 (A+)                           | Q2: 96.58 (A)                      | 89.45%                               |
| Vendor ID# 35219                                                 |                                    | Q3: 89.45 (B+)                           | Q4: (N/A)                          | (B+)                                 |
| # New Foster Homes During Quarter: 1                             |                                    | # Children in Care During<br>Quarter: 10 | # Placements During<br>Quarter: 10 | # Children in Care On<br>Last Day: 8 |
|                                                                  | Avg<br>Performance All<br>CPAs (%) | Provider<br>Performance (%)*             | Possible Points<br>(Weight)        | Provider Points<br>Earned            |
| OPM Monitoring Reviews                                           |                                    |                                          |                                    | ,                                    |
| Annual Comprehensive Reviews                                     | 88%                                | 86%                                      | 25                                 | 21.60                                |
| Safety Reviews                                                   | 94%                                | 98%                                      | 15                                 | 14.72                                |
| Monitoring Sub-Total                                             |                                    |                                          | 40                                 | 36.31                                |
| CPA Safety Outcomes                                              |                                    |                                          |                                    |                                      |
| Incidence of Maltreatment                                        | 0.02%                              | No Substantiated<br>Reports              | 10                                 | 10.00                                |
| Staff Training                                                   | 90%                                | 100%                                     | 10                                 | 5.00                                 |
| Safety Sub-Total                                                 |                                    |                                          | 20                                 | 20.00                                |
| CPA Permanency Outcomes                                          |                                    |                                          |                                    |                                      |
| Placement Stability                                              | 92%                                | 80%                                      | 15                                 | 12.00                                |
| Permanency Sub-Total                                             |                                    |                                          | 15                                 | 12.00                                |
| CPA Well-Being Outcomes                                          |                                    |                                          |                                    |                                      |
| EPSDT Medical Visits                                             | 85%                                | 70%                                      | 4                                  | 2.80                                 |
| EPSDT Dental Visits                                              | 79%                                | 60%                                      | 4                                  | 2.40                                 |
| Academic Supports                                                | 74%                                | 81%                                      | 3                                  | 2.43                                 |
| Provider ECEM Visits                                             | 91%                                | 89%                                      | 7                                  | 6.23                                 |
| Provider General Contacts                                        | 88%                                | 88%                                      | 7                                  | 6.16                                 |
| Placements with Siblings                                         | 64%                                | Not Eligible                             | Not Scored                         | Not Scored                           |
| Placements within Legal County                                   | 19%                                | Not Eligible                             | Not Scored                         | Not Scored                           |
| Well-Being Sub-Total                                             |                                    |                                          | 25                                 | 20.02                                |
| *Performance calculation descriptions can b                      | e found in the FY 20°              | 17 RBWO PBP Measureme                    | ents and Standards Guide           |                                      |
| Monitoring & Outcome                                             | s: Possible Po                     | ints = 100                               | Points Ear                         | rned: 88.33                          |