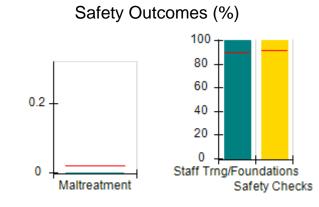

# Performance-Based Placement Measures RBWO Provider GA+SCORECARD - CPA

| Provider/Program Name: All God's Children - (861) - CPA          |                                    |                                          |                                    |                                      |
|------------------------------------------------------------------|------------------------------------|------------------------------------------|------------------------------------|--------------------------------------|
| 1671 Meriweather Dr., Watkinsville, GA 30677 Phone: 706-316-2421 |                                    | Quarterly Scores (Grades)                |                                    | Current Quarter<br>Score (Grade)     |
|                                                                  |                                    | Q1: 97.83 (A+)                           | Q2: 96.58 (A)                      | 89.45%                               |
| Vendor ID# 35219                                                 |                                    | Q3: 89.45 (B+)                           | Q4: (N/A)                          | (B+)                                 |
| # New Foster Homes During Quarter: 1                             |                                    | # Children in Care During<br>Quarter: 10 | # Placements During<br>Quarter: 10 | # Children in Care On<br>Last Day: 8 |
|                                                                  | Avg<br>Performance All<br>CPAs (%) | Provider<br>Performance (%)*             | Possible Points<br>(Weight)        | Provider Points<br>Earned            |
| OPM Monitoring Reviews                                           |                                    |                                          |                                    | ,                                    |
| Annual Comprehensive Reviews                                     | 88%                                | 86%                                      | 25                                 | 21.60                                |
| Safety Reviews                                                   | 94%                                | 98%                                      | 15                                 | 14.72                                |
| Monitoring Sub-Total                                             |                                    |                                          | 40                                 | 36.31                                |
| CPA Safety Outcomes                                              |                                    |                                          |                                    |                                      |
| Incidence of Maltreatment                                        | 0.02%                              | No Substantiated<br>Reports              | 10                                 | 10.00                                |
| Staff Training                                                   | 90%                                | 100%                                     | 10                                 | 5.00                                 |
| Safety Sub-Total                                                 |                                    |                                          | 20                                 | 20.00                                |
| CPA Permanency Outcomes                                          |                                    |                                          |                                    |                                      |
| Placement Stability                                              | 92%                                | 80%                                      | 15                                 | 12.00                                |
| Permanency Sub-Total                                             |                                    |                                          | 15                                 | 12.00                                |
| CPA Well-Being Outcomes                                          |                                    |                                          |                                    |                                      |
| EPSDT Medical Visits                                             | 85%                                | 70%                                      | 4                                  | 2.80                                 |
| EPSDT Dental Visits                                              | 79%                                | 60%                                      | 4                                  | 2.40                                 |
| Academic Supports                                                | 74%                                | 81%                                      | 3                                  | 2.43                                 |
| Provider ECEM Visits                                             | 91%                                | 89%                                      | 7                                  | 6.23                                 |
| Provider General Contacts                                        | 88%                                | 88%                                      | 7                                  | 6.16                                 |
| Placements with Siblings                                         | 64%                                | Not Eligible                             | Not Scored                         | Not Scored                           |
| Placements within Legal County                                   | 19%                                | Not Eligible                             | Not Scored                         | Not Scored                           |
| Well-Being Sub-Total                                             |                                    |                                          | 25                                 | 20.02                                |
| *Performance calculation descriptions can b                      | e found in the FY 20°              | 17 RBWO PBP Measureme                    | ents and Standards Guide           |                                      |
| Monitoring & Outcome                                             | s: Possible Po                     | ints = 100                               | Points Ear                         | rned: 88.33                          |