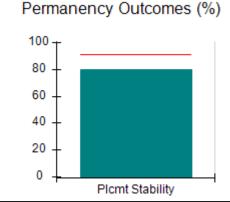

# Performance-Based Placement Measures RBWO Provider GA+SCORECARD - CPA

| Provider/Program Name: All God's Children - (861) - CPA          |                                    |                                          |                                    |                                      |
|------------------------------------------------------------------|------------------------------------|------------------------------------------|------------------------------------|--------------------------------------|
| 1671 Meriweather Dr., Watkinsville, GA 30677 Phone: 706-316-2421 |                                    | Quarterly Scores (Grades)                |                                    | Current Quarter<br>Score (Grade)     |
|                                                                  |                                    | Q1: 97.83 (A+)                           | Q2: 96.58 (A)                      | 89.45%                               |
| Vendor ID# 35219                                                 |                                    | Q3: 89.45 (B+)                           | Q4: (N/A)                          | (B+)                                 |
| # New Foster Homes During Quarter: 1                             |                                    | # Children in Care During<br>Quarter: 10 | # Placements During<br>Quarter: 10 | # Children in Care On<br>Last Day: 8 |
|                                                                  | Avg<br>Performance All<br>CPAs (%) | Provider<br>Performance (%)*             | Possible Points<br>(Weight)        | Provider Points<br>Earned            |
| OPM Monitoring Reviews                                           |                                    |                                          |                                    | ,                                    |
| Annual Comprehensive Reviews                                     | 88%                                | 86%                                      | 25                                 | 21.60                                |
| Safety Reviews                                                   | 94%                                | 98%                                      | 15                                 | 14.72                                |
| Monitoring Sub-Total                                             |                                    |                                          | 40                                 | 36.31                                |
| CPA Safety Outcomes                                              |                                    |                                          |                                    |                                      |
| Incidence of Maltreatment                                        | 0.02%                              | No Substantiated<br>Reports              | 10                                 | 10.00                                |
| Staff Training                                                   | 90%                                | 100%                                     | 10                                 | 5.00                                 |
| Safety Sub-Total                                                 |                                    |                                          | 20                                 | 20.00                                |
| CPA Permanency Outcomes                                          |                                    |                                          |                                    |                                      |
| Placement Stability                                              | 92%                                | 80%                                      | 15                                 | 12.00                                |
| Permanency Sub-Total                                             |                                    |                                          | 15                                 | 12.00                                |
| CPA Well-Being Outcomes                                          |                                    |                                          |                                    |                                      |
| EPSDT Medical Visits                                             | 85%                                | 70%                                      | 4                                  | 2.80                                 |
| EPSDT Dental Visits                                              | 79%                                | 60%                                      | 4                                  | 2.40                                 |
| Academic Supports                                                | 74%                                | 81%                                      | 3                                  | 2.43                                 |
| Provider ECEM Visits                                             | 91%                                | 89%                                      | 7                                  | 6.23                                 |
| Provider General Contacts                                        | 88%                                | 88%                                      | 7                                  | 6.16                                 |
| Placements with Siblings                                         | 64%                                | Not Eligible                             | Not Scored                         | Not Scored                           |
| Placements within Legal County                                   | 19%                                | Not Eligible                             | Not Scored                         | Not Scored                           |
| Well-Being Sub-Total                                             |                                    |                                          | 25                                 | 20.02                                |
| *Performance calculation descriptions can b                      | e found in the FY 20°              | 17 RBWO PBP Measureme                    | ents and Standards Guide           |                                      |
| Monitoring & Outcome                                             | s: Possible Po                     | ints = 100                               | Points Ear                         | rned: 88.33                          |