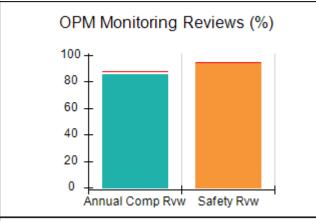

# Performance-Based Placement Measures RBWO Provider GA+SCORECARD - CPA

| Provider/Program Name: All God's Children - (861) - CPA          |                                    |                                          |                                    |                                      |
|------------------------------------------------------------------|------------------------------------|------------------------------------------|------------------------------------|--------------------------------------|
| 1671 Meriweather Dr., Watkinsville, GA 30677 Phone: 706-316-2421 |                                    | Quarterly Scores (Grades)                |                                    | Current Quarter<br>Score (Grade)     |
|                                                                  |                                    | Q1: 97.83 (A+)                           | Q2: 96.58 (A)                      | 89.45%                               |
| Vendor ID# 35219                                                 |                                    | Q3: 89.45 (B+)                           | Q4: (N/A)                          | (B+)                                 |
| # New Foster Homes During Quarter: 1                             |                                    | # Children in Care During<br>Quarter: 10 | # Placements During<br>Quarter: 10 | # Children in Care On<br>Last Day: 8 |
|                                                                  | Avg<br>Performance All<br>CPAs (%) | Provider<br>Performance (%)*             | Possible Points<br>(Weight)        | Provider Points<br>Earned            |
| OPM Monitoring Reviews                                           |                                    |                                          |                                    | ,                                    |
| Annual Comprehensive Reviews                                     | 88%                                | 86%                                      | 25                                 | 21.60                                |
| Safety Reviews                                                   | 94%                                | 98%                                      | 15                                 | 14.72                                |
| Monitoring Sub-Total                                             |                                    |                                          | 40                                 | 36.31                                |
| CPA Safety Outcomes                                              |                                    |                                          |                                    |                                      |
| Incidence of Maltreatment                                        | 0.02%                              | No Substantiated<br>Reports              | 10                                 | 10.00                                |
| Staff Training                                                   | 90%                                | 100%                                     | 10                                 | 5.00                                 |
| Safety Sub-Total                                                 |                                    |                                          | 20                                 | 20.00                                |
| CPA Permanency Outcomes                                          |                                    |                                          |                                    |                                      |
| Placement Stability                                              | 92%                                | 80%                                      | 15                                 | 12.00                                |
| Permanency Sub-Total                                             |                                    |                                          | 15                                 | 12.00                                |
| CPA Well-Being Outcomes                                          |                                    |                                          |                                    |                                      |
| EPSDT Medical Visits                                             | 85%                                | 70%                                      | 4                                  | 2.80                                 |
| EPSDT Dental Visits                                              | 79%                                | 60%                                      | 4                                  | 2.40                                 |
| Academic Supports                                                | 74%                                | 81%                                      | 3                                  | 2.43                                 |
| Provider ECEM Visits                                             | 91%                                | 89%                                      | 7                                  | 6.23                                 |
| Provider General Contacts                                        | 88%                                | 88%                                      | 7                                  | 6.16                                 |
| Placements with Siblings                                         | 64%                                | Not Eligible                             | Not Scored                         | Not Scored                           |
| Placements within Legal County                                   | 19%                                | Not Eligible                             | Not Scored                         | Not Scored                           |
| Well-Being Sub-Total                                             |                                    |                                          | 25                                 | 20.02                                |
| *Performance calculation descriptions can b                      | e found in the FY 20°              | 17 RBWO PBP Measureme                    | ents and Standards Guide           |                                      |
| Monitoring & Outcome                                             | s: Possible Po                     | ints = 100                               | Points Ear                         | rned: 88.33                          |