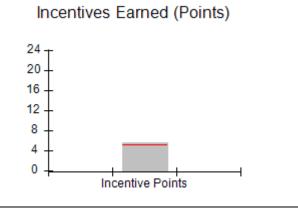

# Performance-Based Placement Measures RBWO Provider GA+SCORECARD - CPA

Report Quarter: Q3 FY2018

| # New Foster Homes During Quarter: 1                                                |                                    | # Children in Care During<br>Quarter: 10 | # Placements During<br>Quarter: 10 | # Children in Care On<br>Last Day: 8 |
|-------------------------------------------------------------------------------------|------------------------------------|------------------------------------------|------------------------------------|--------------------------------------|
| CPA Incentive Credits                                                               | Avg<br>Performance All<br>CPAs (%) | Provider<br>Performance (%)*             | Possible Points<br>(Weight)        | Provider Points<br>Earned            |
| Early EPSDT Medical Visits                                                          |                                    | 0%                                       | 2                                  | 0.00                                 |
| Early EPSDT Dental Visits                                                           |                                    | 0%                                       | 2                                  | 0.00                                 |
| Permanency Contacts                                                                 |                                    | 0%                                       | 5                                  | 0.00                                 |
| Additional Academic Supports                                                        |                                    | 56%                                      | 2                                  | 1.12                                 |
| Foster Hm Retention Rate (threshold = 90)                                           |                                    | 83%                                      | 2                                  | 0.00                                 |
| Foster Hm Recruitment (threshold = 100)                                             |                                    | 0%                                       | 2                                  | 0.00                                 |
| Active Agency Accreditation                                                         |                                    | 0%                                       | 4                                  | 0.00                                 |
| Staff Clinical Licensure                                                            |                                    | 0%                                       | 5                                  | 0.00                                 |
| Incentives Total                                                                    | 5.21                               |                                          | 24                                 | 1.12                                 |
| Maximum total                                                                       | combined incentive                 | credit allowed is 10 points.             | Incentives Awarded                 | 1.12                                 |
| *Performance calculation descriptions can be found in the FY 2017 RBWO PBP Measurem |                                    |                                          | ents and Standards Guide.          |                                      |