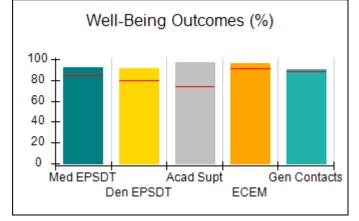

# Performance-Based Placement Measures RBWO Provider GA+SCORECARD - CPA

| Provider/Program Name: All God's Children - (861) - CPA          |                                    |                                          |                                    |                                      |
|------------------------------------------------------------------|------------------------------------|------------------------------------------|------------------------------------|--------------------------------------|
| 1671 Meriweather Dr., Watkinsville, GA 30677 Phone: 706-316-2421 |                                    | Quarterly Scores (Grades)                |                                    | Current Quarter<br>Score (Grade)     |
|                                                                  |                                    | Q1: 97.83 (A+)                           | Q2: 96.58 (A)                      | 89.45%                               |
| Vendor ID# 35219                                                 |                                    | Q3: 89.45 (B+)                           | Q4: (N/A)                          | (B+)                                 |
| # New Foster Homes During Quarter: 1                             |                                    | # Children in Care During<br>Quarter: 10 | # Placements During<br>Quarter: 10 | # Children in Care On<br>Last Day: 8 |
|                                                                  | Avg<br>Performance All<br>CPAs (%) | Provider<br>Performance (%)*             | Possible Points<br>(Weight)        | Provider Points<br>Earned            |
| OPM Monitoring Reviews                                           |                                    |                                          |                                    | ,                                    |
| Annual Comprehensive Reviews                                     | 88%                                | 86%                                      | 25                                 | 21.60                                |
| Safety Reviews                                                   | 94%                                | 98%                                      | 15                                 | 14.72                                |
| Monitoring Sub-Total                                             |                                    |                                          | 40                                 | 36.31                                |
| CPA Safety Outcomes                                              |                                    |                                          |                                    |                                      |
| Incidence of Maltreatment                                        | 0.02%                              | No Substantiated<br>Reports              | 10                                 | 10.00                                |
| Staff Training                                                   | 90%                                | 100%                                     | 10                                 | 5.00                                 |
| Safety Sub-Total                                                 |                                    |                                          | 20                                 | 20.00                                |
| CPA Permanency Outcomes                                          |                                    |                                          |                                    |                                      |
| Placement Stability                                              | 92%                                | 80%                                      | 15                                 | 12.00                                |
| Permanency Sub-Total                                             |                                    |                                          | 15                                 | 12.00                                |
| CPA Well-Being Outcomes                                          |                                    |                                          |                                    |                                      |
| EPSDT Medical Visits                                             | 85%                                | 70%                                      | 4                                  | 2.80                                 |
| EPSDT Dental Visits                                              | 79%                                | 60%                                      | 4                                  | 2.40                                 |
| Academic Supports                                                | 74%                                | 81%                                      | 3                                  | 2.43                                 |
| Provider ECEM Visits                                             | 91%                                | 89%                                      | 7                                  | 6.23                                 |
| Provider General Contacts                                        | 88%                                | 88%                                      | 7                                  | 6.16                                 |
| Placements with Siblings                                         | 64%                                | Not Eligible                             | Not Scored                         | Not Scored                           |
| Placements within Legal County                                   | 19%                                | Not Eligible                             | Not Scored                         | Not Scored                           |
| Well-Being Sub-Total                                             |                                    |                                          | 25                                 | 20.02                                |
| *Performance calculation descriptions can b                      | e found in the FY 20°              | 17 RBWO PBP Measureme                    | ents and Standards Guide           |                                      |
| Monitoring & Outcome                                             | s: Possible Po                     | ints = 100                               | Points Ear                         | rned: 88.33                          |