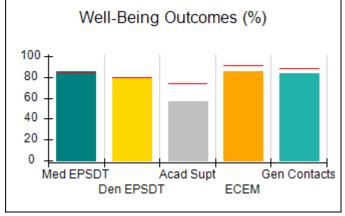

# Performance-Based Placement Measures RBWO Provider GA+SCORECARD - CPA

| Provider/Program Name: All God's Children - (861) - CPA          |                                    |                                          |                                    |                                      |
|------------------------------------------------------------------|------------------------------------|------------------------------------------|------------------------------------|--------------------------------------|
| 1671 Meriweather Dr., Watkinsville, GA 30677 Phone: 706-316-2421 |                                    | Quarterly Scores (Grades)                |                                    | Current Quarter<br>Score (Grade)     |
|                                                                  |                                    | Q1: 97.83 (A+)                           | Q2: 96.58 (A)                      | 89.45%                               |
| Vendor ID# 35219                                                 |                                    | Q3: 89.45 (B+)                           | Q4: (N/A)                          | (B+)                                 |
| # New Foster Homes During Quarter: 1                             |                                    | # Children in Care During<br>Quarter: 10 | # Placements During<br>Quarter: 10 | # Children in Care On<br>Last Day: 8 |
|                                                                  | Avg<br>Performance All<br>CPAs (%) | Provider<br>Performance (%)*             | Possible Points<br>(Weight)        | Provider Points<br>Earned            |
| OPM Monitoring Reviews                                           |                                    |                                          |                                    | ,                                    |
| Annual Comprehensive Reviews                                     | 88%                                | 86%                                      | 25                                 | 21.60                                |
| Safety Reviews                                                   | 94%                                | 98%                                      | 15                                 | 14.72                                |
| Monitoring Sub-Total                                             |                                    |                                          | 40                                 | 36.31                                |
| CPA Safety Outcomes                                              |                                    |                                          |                                    |                                      |
| Incidence of Maltreatment                                        | 0.02%                              | No Substantiated<br>Reports              | 10                                 | 10.00                                |
| Staff Training                                                   | 90%                                | 100%                                     | 10                                 | 5.00                                 |
| Safety Sub-Total                                                 |                                    |                                          | 20                                 | 20.00                                |
| CPA Permanency Outcomes                                          |                                    |                                          |                                    |                                      |
| Placement Stability                                              | 92%                                | 80%                                      | 15                                 | 12.00                                |
| Permanency Sub-Total                                             |                                    |                                          | 15                                 | 12.00                                |
| CPA Well-Being Outcomes                                          |                                    |                                          |                                    |                                      |
| EPSDT Medical Visits                                             | 85%                                | 70%                                      | 4                                  | 2.80                                 |
| EPSDT Dental Visits                                              | 79%                                | 60%                                      | 4                                  | 2.40                                 |
| Academic Supports                                                | 74%                                | 81%                                      | 3                                  | 2.43                                 |
| Provider ECEM Visits                                             | 91%                                | 89%                                      | 7                                  | 6.23                                 |
| Provider General Contacts                                        | 88%                                | 88%                                      | 7                                  | 6.16                                 |
| Placements with Siblings                                         | 64%                                | Not Eligible                             | Not Scored                         | Not Scored                           |
| Placements within Legal County                                   | 19%                                | Not Eligible                             | Not Scored                         | Not Scored                           |
| Well-Being Sub-Total                                             |                                    |                                          | 25                                 | 20.02                                |
| *Performance calculation descriptions can b                      | e found in the FY 20°              | 17 RBWO PBP Measureme                    | ents and Standards Guide           |                                      |
| Monitoring & Outcome                                             | s: Possible Po                     | ints = 100                               | Points Ear                         | rned: 88.33                          |

# Performance-Based Placement Measures RBWO Provider GA+SCORECARD - CPA

Report Quarter: Q3 FY2018

| Provider/Program Name: ALR Family Services, Inc (5140) - CPA |                                    |                                          |                                    |                                       |
|--------------------------------------------------------------|------------------------------------|------------------------------------------|------------------------------------|---------------------------------------|
| 1518 Airport Road, Hinesville, GA 31313                      |                                    | Quarterly Scores (Grades)                |                                    | Current Quarter<br>Score (Grade)      |
| Phone: 912-877-7928                                          |                                    | Q1: 88.25 (B+)                           | Q2: 90.76 (A-)                     | 93.02%                                |
| Vendor ID# 114739                                            |                                    | Q3: 93.02 (A-)                           | Q4: N/A                            | (A-)                                  |
| # New Foster Homes During Quarter: 1                         |                                    | # Children in Care During<br>Quarter: 28 | # Placements During<br>Quarter: 31 | # Children in Care On<br>Last Day: 25 |
|                                                              | Avg<br>Performance All<br>CPAs (%) | Provider<br>Performance (%)*             | Possible Points<br>(Weight)        | Provider Points<br>Earned             |
| OPM Monitoring Reviews                                       |                                    |                                          |                                    |                                       |
| Annual Comprehensive Reviews                                 | 88%                                | 73%                                      | 25                                 | 18.37                                 |
| Safety Reviews                                               | 94%                                | 96%                                      | 15                                 | 14.37                                 |
| Monitoring Sub-Tota                                          |                                    |                                          | 40                                 | 32.74                                 |
| CPA Safety Outcomes                                          |                                    |                                          |                                    |                                       |
| Incidence of Maltreatment                                    | 0.02%                              | No Substantiated<br>Reports              | 10                                 | 10.00                                 |
| Staff Training                                               | 90%                                | 100%                                     | 5                                  | 5.00                                  |
| Staff Safety Checks                                          | 92%                                | 100%                                     | 5                                  | 5.00                                  |
| Safety Sub-Tota                                              |                                    |                                          | 20                                 | 20.00                                 |
| <b>CPA Permanency Outcomes</b>                               |                                    |                                          |                                    |                                       |
| Placement Stability                                          | 92%                                | 89%                                      | 15                                 | 13.35                                 |
| Permanency Sub-Tota                                          |                                    |                                          | 15                                 | 13.35                                 |
| CPA Well-Being Outcomes                                      |                                    |                                          |                                    |                                       |
| EPSDT Medical Visits                                         | 85%                                | 80%                                      | 4                                  | 3.20                                  |
| EPSDT Dental Visits                                          | 79%                                | 96%                                      | 4                                  | 3.84                                  |
| Academic Supports                                            | 74%                                | 51%                                      | 3                                  | 1.53                                  |
| Provider ECEM Visits                                         | 91%                                | 96%                                      | 7                                  | 6.72                                  |
| Provider General Contacts                                    | 88%                                | 92%                                      | 7                                  | 6.44                                  |
| Placements with Siblings                                     | 64%                                | 53%                                      | Not Scored                         | Not Scored                            |
| Placements within Legal County                               | 19%                                | 75%                                      | Not Scored                         | Not Scored                            |
| Well-Being Sub-Tota                                          |                                    |                                          | 25                                 | 21.73                                 |
| *Performance calculation descriptions can b                  | e found in the FY 20°              | 18 RBWO PBP Measureme                    | ents and Standards Guide           |                                       |

# Performance-Based Placement Measures RBWO Provider GA+SCORECARD - CPA

| 4389 West Maysfield Drive, Augusta,          | GA 30909-9648                      | Quarterly Sco                            | ores (Grades)                      | Current Quarter                       |
|----------------------------------------------|------------------------------------|------------------------------------------|------------------------------------|---------------------------------------|
|                                              | 071 00000 00 10                    | •                                        | , ,                                | Score (Grade)                         |
| Phone: 706-868-7200                          |                                    | Q1: 93.58 (A-)                           | Q2: 91.01 (A-)                     | 86.27%                                |
| Vendor ID# 115566                            |                                    | Q3: 86.27 (B)                            | Q4: (N/A)                          | (B)                                   |
| # New Foster Homes During Quarter: 6         |                                    | # Children in Care During<br>Quarter: 34 | # Placements During<br>Quarter: 39 | # Children in Care On<br>Last Day: 27 |
|                                              | Avg<br>Performance All<br>CPAs (%) | Provider<br>Performance (%)*             | Possible Points<br>(Weight)        | Provider Points<br>Earned             |
| OPM Monitoring Reviews                       |                                    |                                          |                                    |                                       |
| Annual Comprehensive Reviews                 | 88%                                | 94%                                      | 25                                 | 23.53                                 |
| Safety Reviews                               | 94%                                | 94%                                      | 15                                 | 14.09                                 |
| Monitoring Sub-Total                         |                                    |                                          | 40                                 | 37.62                                 |
| CPA Safety Outcomes                          |                                    |                                          |                                    |                                       |
| Incidence of Maltreatment                    | 0.02%                              | No Substantiated<br>Reports              | 10                                 | 10.00                                 |
| Staff Training                               | 90%                                | 75%                                      | 10                                 | 3.75                                  |
| Safety Sub-Total                             |                                    |                                          | 20                                 | 18.75                                 |
| CPA Permanency Outcomes                      |                                    |                                          |                                    |                                       |
| Placement Stability                          | 92%                                | 79%                                      | 15                                 | 11.85                                 |
| Permanency Sub-Total                         |                                    |                                          | 15                                 | 11.85                                 |
| CPA Well-Being Outcomes                      |                                    |                                          |                                    |                                       |
| EPSDT Medical Visits                         | 85%                                | 76%                                      | 4                                  | 3.04                                  |
| EPSDT Dental Visits                          | 79%                                | 59%                                      | 4                                  | 2.36                                  |
| Academic Supports                            | 74%                                | 46%                                      | 3                                  | 1.38                                  |
| Provider ECEM Visits                         | 91%                                | 73%                                      | 7                                  | 5.11                                  |
| Provider General Contacts                    | 88%                                | 72%                                      | 7                                  | 5.04                                  |
| Placements with Siblings                     | 64%                                | 56%                                      | Not Scored                         | Not Scored                            |
| Placements within Legal County               | 19%                                | 44%                                      | Not Scored                         | Not Scored                            |
| Well-Being Sub-Total                         |                                    |                                          | 25                                 | 16.93                                 |
| *Performance calculation descriptions can be | e found in the FY 201              | 7 RBWO PBP Measureme                     | ents and Standards Guide.          |                                       |
| Monitoring & Outcomes                        | s: Possible Poi                    | ints = 100                               | Points Ear                         | ned: 85.15                            |
|                                              |                                    |                                          | ncentives Credit                   | 85.15%                                |

# Performance-Based Placement Measures RBWO Provider GA+SCORECARD - CPA

Report Quarter: Q3 FY2018

| 93 Benchmark Way, Brunswick, GA 31520       |                                    | Quarterly Sco                            | ores (Grades)                      | Current Quarter<br>Score (Grade)      |  |
|---------------------------------------------|------------------------------------|------------------------------------------|------------------------------------|---------------------------------------|--|
| Phone: 912-262-2777                         |                                    | Q1: 90.63 (A-)                           | Q2: 92.58 (A-)                     | 88.90%                                |  |
| Vendor ID# 115567                           |                                    | Q3: 88.90 (B+)                           | Q4: (N/A)                          | (B+)                                  |  |
| # New Foster Homes During Quarter: 0        |                                    | # Children in Care During<br>Quarter: 49 | # Placements During<br>Quarter: 49 | # Children in Care On<br>Last Day: 42 |  |
|                                             | Avg<br>Performance All<br>CPAs (%) | Provider<br>Performance (%)*             | Possible Points<br>(Weight)        | Provider Points<br>Earned             |  |
| OPM Monitoring Reviews                      |                                    |                                          |                                    |                                       |  |
| Annual Comprehensive Reviews                | 88%                                | 96%                                      | 25                                 | 24.00                                 |  |
| Safety Reviews                              | 94%                                | 94%                                      | 15                                 | 14.16                                 |  |
| Monitoring Sub-Total                        |                                    |                                          | 40                                 | 38.16                                 |  |
| CPA Safety Outcomes                         |                                    |                                          |                                    |                                       |  |
| Incidence of Maltreatment                   | 0.02%                              | No Substantiated<br>Reports              | 10                                 | 10.00                                 |  |
| Staff Training                              | 90%                                | 100%                                     | 10                                 | 5.00                                  |  |
| Safety Sub-Total                            |                                    |                                          | 20                                 | 20.00                                 |  |
| CPA Permanency Outcomes                     |                                    |                                          |                                    |                                       |  |
| Placement Stability                         | 92%                                | 98%                                      | 15                                 | 14.70                                 |  |
| Permanency Sub-Total                        |                                    |                                          | 15                                 | 14.70                                 |  |
| CPA Well-Being Outcomes                     |                                    |                                          |                                    |                                       |  |
| EPSDT Medical Visits                        | 85%                                | 62%                                      | 4                                  | 2.48                                  |  |
| EPSDT Dental Visits                         | 79%                                | 38%                                      | 4                                  | 1.52                                  |  |
| Academic Supports                           | 74%                                | 1%                                       | 3                                  | 0.03                                  |  |
| Provider ECEM Visits                        | 91%                                | 71%                                      | 7                                  | 4.97                                  |  |
| Provider General Contacts                   | 88%                                | 43%                                      | 7                                  | 3.01                                  |  |
| Placements with Siblings                    | 64%                                | 86%                                      | Not Scored                         | Not Scored                            |  |
| Placements within Legal County              | 19%                                | 30%                                      | Not Scored                         | Not Scored                            |  |
| Well-Being Sub-Total                        |                                    |                                          | 25                                 | 12.01                                 |  |
| *Performance calculation descriptions can b | e found in the FY 201              | 7 RBWO PBP Measureme                     | ents and Standards Guide.          |                                       |  |
| Monitoring & Outcome                        | s: Possible Poi                    | ints = 100                               | Points Ear                         | ned: 84.87                            |  |
|                                             |                                    | Coore Before I                           | ncentives Credit                   | 84.87%                                |  |

# Performance-Based Placement Measures RBWO Provider GA+SCORECARD - CPA

| Provider/Program Name: Benchmark Family Services, Inc - Columbus (5113) - CPA |                                    |                                          |                                    |                                       |  |
|-------------------------------------------------------------------------------|------------------------------------|------------------------------------------|------------------------------------|---------------------------------------|--|
| 506 Manchester Expressway, Colum 6444                                         | bus, GA 31904-                     | Quarterly Sco                            | ores (Grades)                      | Current Quarter<br>Score (Grade)      |  |
| Phone: 706-405-4256                                                           |                                    | Q1: 82.62 (B-)                           | Q2: 90.50 (A-)                     | 89.87%                                |  |
| Vendor ID# 99720                                                              |                                    | Q3: 89.87 (B+)                           | Q4: (N/A)                          | (B+)                                  |  |
| # New Foster Homes During Quarter: 4                                          |                                    | # Children in Care During<br>Quarter: 44 | # Placements During<br>Quarter: 48 | # Children in Care On<br>Last Day: 36 |  |
|                                                                               | Avg<br>Performance All<br>CPAs (%) | Provider<br>Performance (%)*             | Possible Points<br>(Weight)        | Provider Points<br>Earned             |  |
| OPM Monitoring Reviews                                                        |                                    |                                          |                                    |                                       |  |
| Annual Comprehensive Reviews                                                  | 88%                                | 66%                                      | 25                                 | 16.52                                 |  |
| Safety Reviews                                                                | 94%                                | 93%                                      | 15                                 | 14.02                                 |  |
| Monitoring Sub-Total                                                          |                                    |                                          | 40                                 | 30.53                                 |  |
| CPA Safety Outcomes                                                           |                                    |                                          |                                    |                                       |  |
| Incidence of Maltreatment                                                     | 0.02%                              | No Substantiated<br>Reports              | 10                                 | 10.00                                 |  |
| Staff Training                                                                | 90%                                | 100%                                     | 10                                 | 5.00                                  |  |
| Safety Sub-Total                                                              |                                    |                                          | 20                                 | 20.00                                 |  |
| CPA Permanency Outcomes                                                       |                                    |                                          |                                    |                                       |  |
| Placement Stability                                                           | 92%                                | 91%                                      | 15                                 | 13.65                                 |  |
| Permanency Sub-Total                                                          |                                    |                                          | 15                                 | 13.65                                 |  |
| CPA Well-Being Outcomes                                                       |                                    |                                          |                                    |                                       |  |
| EPSDT Medical Visits                                                          | 85%                                | 84%                                      | 4                                  | 3.36                                  |  |
| EPSDT Dental Visits                                                           | 79%                                | 65%                                      | 4                                  | 2.60                                  |  |
| Academic Supports                                                             | 74%                                | 57%                                      | 3                                  | 1.71                                  |  |
| Provider ECEM Visits                                                          | 91%                                | 83%                                      | 7                                  | 5.81                                  |  |
| Provider General Contacts                                                     | 88%                                | 75%                                      | 7                                  | 5.25                                  |  |
| Placements with Siblings                                                      | 64%                                | 65%                                      | Not Scored                         | Not Scored                            |  |
| Placements within Legal County                                                | 19%                                | 33%                                      | Not Scored                         | Not Scored                            |  |
| Well-Being Sub-Tota                                                           |                                    |                                          | 25                                 | 18.73                                 |  |
| *Performance calculation descriptions can b                                   | e found in the FY 201              | 17 RBWO PBP Measureme                    | ents and Standards Guide.          |                                       |  |
| Monitoring & Outcome                                                          | s: Possible Po                     | ints = 100                               | Points Ear                         | ned: 82.91                            |  |
|                                                                               |                                    | Score Before I                           | ncentives Credit                   | 82.91%                                |  |

| 9478 Winding Way Lane, Jonesboro, GA 30238-6056 |                                    | Quarterly Sco                            | ores (Grades) Current Quarter<br>Score (Grade) |                                       |
|-------------------------------------------------|------------------------------------|------------------------------------------|------------------------------------------------|---------------------------------------|
| Phone: 770-210-8745                             |                                    | Q1: 91.95 (A-)                           | Q2: 100.34 (A+)                                | 95.60%                                |
| Vendor ID# 35445                                |                                    | Q3: 95.60 (A)                            | Q4: (N/A)                                      | (A)                                   |
| # New Foster Homes During Quarter: 5            |                                    | # Children in Care During<br>Quarter: 53 | # Placements During<br>Quarter: 55             | # Children in Care On<br>Last Day: 45 |
|                                                 | Avg<br>Performance All<br>CPAs (%) | Provider<br>Performance (%)*             | Possible Points<br>(Weight)                    | Provider Points<br>Earned             |
| OPM Monitoring Reviews                          |                                    |                                          |                                                |                                       |
| Annual Comprehensive Reviews                    | 88%                                | 89%                                      | 25                                             | 22.17                                 |
| Safety Reviews                                  | 94%                                | 95%                                      | 15                                             | 14.19                                 |
| Monitoring Sub-Total                            |                                    |                                          | 40                                             | 36.36                                 |
| CPA Safety Outcomes                             |                                    |                                          |                                                |                                       |
| Incidence of Maltreatment                       | 0.02%                              | No Substantiated<br>Reports              | 10                                             | 10.00                                 |
| Staff Training                                  | 90%                                | 80%                                      | 10                                             | 4.00                                  |
| Safety Sub-Total                                |                                    |                                          | 20                                             | 19.00                                 |
| CPA Permanency Outcomes                         |                                    |                                          |                                                |                                       |
| Placement Stability                             | 92%                                | 94%                                      | 15                                             | 14.10                                 |
| Permanency Sub-Total                            |                                    |                                          | 15                                             | 14.10                                 |
| CPA Well-Being Outcomes                         |                                    |                                          |                                                |                                       |
| EPSDT Medical Visits                            | 85%                                | 81%                                      | 4                                              | 3.24                                  |
| EPSDT Dental Visits                             | 79%                                | 78%                                      | 4                                              | 3.12                                  |
| Academic Supports                               | 74%                                | 67%                                      | 3                                              | 2.01                                  |
| Provider ECEM Visits                            | 91%                                | 92%                                      | 7                                              | 6.44                                  |
| Provider General Contacts                       | 88%                                | 87%                                      | 7                                              | 6.09                                  |
| Placements with Siblings                        | 64%                                | 63%                                      | Not Scored                                     | Not Scored                            |
| Placements within Legal County                  | 19%                                | 6%                                       | Not Scored                                     | Not Scored                            |
| Well-Being Sub-Total                            |                                    |                                          | 25                                             | 20.90                                 |
| *Performance calculation descriptions can b     | e found in the FY 20°              | 17 RBWO PBP Measureme                    | ents and Standards Guide                       |                                       |