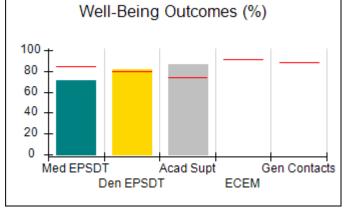

# Performance-Based Placement Measures RBWO Provider GA+SCORECARD - CPA

| Provider/Program Name: All God's Children - (861) - CPA          |                                    |                                          |                                    |                                      |
|------------------------------------------------------------------|------------------------------------|------------------------------------------|------------------------------------|--------------------------------------|
| 1671 Meriweather Dr., Watkinsville, GA 30677 Phone: 706-316-2421 |                                    | Quarterly Scores (Grades)                |                                    | Current Quarter<br>Score (Grade)     |
|                                                                  |                                    | Q1: 97.83 (A+)                           | Q2: 96.58 (A)                      | 89.45%                               |
| Vendor ID# 35219                                                 |                                    | Q3: 89.45 (B+)                           | Q4: (N/A)                          | (B+)                                 |
| # New Foster Homes During Quarter: 1                             |                                    | # Children in Care During<br>Quarter: 10 | # Placements During<br>Quarter: 10 | # Children in Care On<br>Last Day: 8 |
|                                                                  | Avg<br>Performance All<br>CPAs (%) | Provider<br>Performance (%)*             | Possible Points<br>(Weight)        | Provider Points<br>Earned            |
| OPM Monitoring Reviews                                           |                                    |                                          |                                    | ,                                    |
| Annual Comprehensive Reviews                                     | 88%                                | 86%                                      | 25                                 | 21.60                                |
| Safety Reviews                                                   | 94%                                | 98%                                      | 15                                 | 14.72                                |
| Monitoring Sub-Total                                             |                                    |                                          | 40                                 | 36.31                                |
| CPA Safety Outcomes                                              |                                    |                                          |                                    |                                      |
| Incidence of Maltreatment                                        | 0.02%                              | No Substantiated<br>Reports              | 10                                 | 10.00                                |
| Staff Training                                                   | 90%                                | 100%                                     | 10                                 | 5.00                                 |
| Safety Sub-Total                                                 |                                    |                                          | 20                                 | 20.00                                |
| CPA Permanency Outcomes                                          |                                    |                                          |                                    |                                      |
| Placement Stability                                              | 92%                                | 80%                                      | 15                                 | 12.00                                |
| Permanency Sub-Total                                             |                                    |                                          | 15                                 | 12.00                                |
| CPA Well-Being Outcomes                                          |                                    |                                          |                                    |                                      |
| EPSDT Medical Visits                                             | 85%                                | 70%                                      | 4                                  | 2.80                                 |
| EPSDT Dental Visits                                              | 79%                                | 60%                                      | 4                                  | 2.40                                 |
| Academic Supports                                                | 74%                                | 81%                                      | 3                                  | 2.43                                 |
| Provider ECEM Visits                                             | 91%                                | 89%                                      | 7                                  | 6.23                                 |
| Provider General Contacts                                        | 88%                                | 88%                                      | 7                                  | 6.16                                 |
| Placements with Siblings                                         | 64%                                | Not Eligible                             | Not Scored                         | Not Scored                           |
| Placements within Legal County                                   | 19%                                | Not Eligible                             | Not Scored                         | Not Scored                           |
| Well-Being Sub-Total                                             |                                    |                                          | 25                                 | 20.02                                |
| *Performance calculation descriptions can b                      | e found in the FY 20°              | 17 RBWO PBP Measureme                    | ents and Standards Guide           |                                      |
| Monitoring & Outcome                                             | s: Possible Po                     | ints = 100                               | Points Ear                         | rned: 88.33                          |