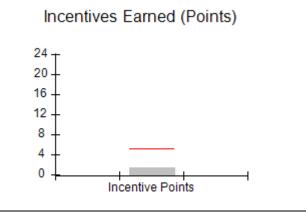

# Performance-Based Placement Measures RBWO Provider GA+SCORECARD - CPA

Report Quarter: Q3 FY2018

| # New Foster Homes During Quarter: 1                                                |                                    | # Children in Care During<br>Quarter: 10 | # Placements During<br>Quarter: 10 | # Children in Care On<br>Last Day: 8 |
|-------------------------------------------------------------------------------------|------------------------------------|------------------------------------------|------------------------------------|--------------------------------------|
| CPA Incentive Credits                                                               | Avg<br>Performance All<br>CPAs (%) | Provider<br>Performance (%)*             | Possible Points<br>(Weight)        | Provider Points<br>Earned            |
| Early EPSDT Medical Visits                                                          |                                    | 0%                                       | 2                                  | 0.00                                 |
| Early EPSDT Dental Visits                                                           |                                    | 0%                                       | 2                                  | 0.00                                 |
| Permanency Contacts                                                                 |                                    | 0%                                       | 5                                  | 0.00                                 |
| Additional Academic Supports                                                        |                                    | 56%                                      | 2                                  | 1.12                                 |
| Foster Hm Retention Rate (threshold = 90)                                           |                                    | 83%                                      | 2                                  | 0.00                                 |
| Foster Hm Recruitment (threshold = 100)                                             |                                    | 0%                                       | 2                                  | 0.00                                 |
| Active Agency Accreditation                                                         |                                    | 0%                                       | 4                                  | 0.00                                 |
| Staff Clinical Licensure                                                            |                                    | 0%                                       | 5                                  | 0.00                                 |
| Incentives Total                                                                    | 5.21                               |                                          | 24                                 | 1.12                                 |
| Maximum total                                                                       | combined incentive                 | credit allowed is 10 points.             | Incentives Awarded                 | 1.12                                 |
| *Performance calculation descriptions can be found in the FY 2017 RBWO PBP Measurem |                                    |                                          | ents and Standards Guide.          |                                      |