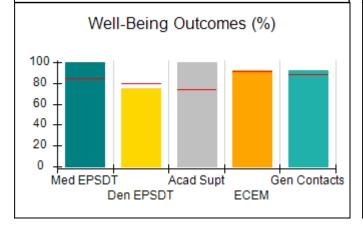

# Performance-Based Placement Measures RBWO Provider GA+SCORECARD - CPA

| Provider/Program Name: All God's Children - (861) - CPA          |                                    |                                          |                                    |                                      |
|------------------------------------------------------------------|------------------------------------|------------------------------------------|------------------------------------|--------------------------------------|
| 1671 Meriweather Dr., Watkinsville, GA 30677 Phone: 706-316-2421 |                                    | Quarterly Scores (Grades)                |                                    | Current Quarter<br>Score (Grade)     |
|                                                                  |                                    | Q1: 97.83 (A+)                           | Q2: 96.58 (A)                      | 89.45%                               |
| Vendor ID# 35219                                                 |                                    | Q3: 89.45 (B+)                           | Q4: (N/A)                          | (B+)                                 |
| # New Foster Homes During Quarter: 1                             |                                    | # Children in Care During<br>Quarter: 10 | # Placements During<br>Quarter: 10 | # Children in Care On<br>Last Day: 8 |
|                                                                  | Avg<br>Performance All<br>CPAs (%) | Provider<br>Performance (%)*             | Possible Points<br>(Weight)        | Provider Points<br>Earned            |
| OPM Monitoring Reviews                                           |                                    |                                          |                                    | ,                                    |
| Annual Comprehensive Reviews                                     | 88%                                | 86%                                      | 25                                 | 21.60                                |
| Safety Reviews                                                   | 94%                                | 98%                                      | 15                                 | 14.72                                |
| Monitoring Sub-Total                                             |                                    |                                          | 40                                 | 36.31                                |
| CPA Safety Outcomes                                              |                                    |                                          |                                    |                                      |
| Incidence of Maltreatment                                        | 0.02%                              | No Substantiated<br>Reports              | 10                                 | 10.00                                |
| Staff Training                                                   | 90%                                | 100%                                     | 10                                 | 5.00                                 |
| Safety Sub-Total                                                 |                                    |                                          | 20                                 | 20.00                                |
| CPA Permanency Outcomes                                          |                                    |                                          |                                    |                                      |
| Placement Stability                                              | 92%                                | 80%                                      | 15                                 | 12.00                                |
| Permanency Sub-Total                                             |                                    |                                          | 15                                 | 12.00                                |
| CPA Well-Being Outcomes                                          |                                    |                                          |                                    |                                      |
| EPSDT Medical Visits                                             | 85%                                | 70%                                      | 4                                  | 2.80                                 |
| EPSDT Dental Visits                                              | 79%                                | 60%                                      | 4                                  | 2.40                                 |
| Academic Supports                                                | 74%                                | 81%                                      | 3                                  | 2.43                                 |
| Provider ECEM Visits                                             | 91%                                | 89%                                      | 7                                  | 6.23                                 |
| Provider General Contacts                                        | 88%                                | 88%                                      | 7                                  | 6.16                                 |
| Placements with Siblings                                         | 64%                                | Not Eligible                             | Not Scored                         | Not Scored                           |
| Placements within Legal County                                   | 19%                                | Not Eligible                             | Not Scored                         | Not Scored                           |
| Well-Being Sub-Total                                             |                                    |                                          | 25                                 | 20.02                                |
| *Performance calculation descriptions can b                      | e found in the FY 20°              | 17 RBWO PBP Measureme                    | ents and Standards Guide           |                                      |
| Monitoring & Outcome                                             | s: Possible Po                     | ints = 100                               | Points Ear                         | rned: 88.33                          |