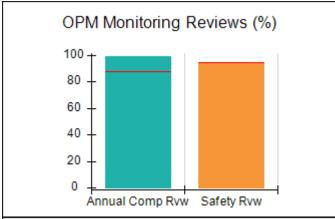

# Performance-Based Placement Measures RBWO Provider GA+SCORECARD - CPA

| Provider/Program Name: All God's Children - (861) - CPA          |                                    |                                          |                                    |                                      |
|------------------------------------------------------------------|------------------------------------|------------------------------------------|------------------------------------|--------------------------------------|
| 1671 Meriweather Dr., Watkinsville, GA 30677 Phone: 706-316-2421 |                                    | Quarterly Scores (Grades)                |                                    | Current Quarter<br>Score (Grade)     |
|                                                                  |                                    | Q1: 97.83 (A+)                           | Q2: 96.58 (A)                      | 89.45%                               |
| Vendor ID# 35219                                                 |                                    | Q3: 89.45 (B+)                           | Q4: (N/A)                          | (B+)                                 |
| # New Foster Homes During Quarter: 1                             |                                    | # Children in Care During<br>Quarter: 10 | # Placements During<br>Quarter: 10 | # Children in Care On<br>Last Day: 8 |
|                                                                  | Avg<br>Performance All<br>CPAs (%) | Provider<br>Performance (%)*             | Possible Points<br>(Weight)        | Provider Points<br>Earned            |
| OPM Monitoring Reviews                                           |                                    |                                          |                                    | ,                                    |
| Annual Comprehensive Reviews                                     | 88%                                | 86%                                      | 25                                 | 21.60                                |
| Safety Reviews                                                   | 94%                                | 98%                                      | 15                                 | 14.72                                |
| Monitoring Sub-Total                                             |                                    |                                          | 40                                 | 36.31                                |
| CPA Safety Outcomes                                              |                                    |                                          |                                    |                                      |
| Incidence of Maltreatment                                        | 0.02%                              | No Substantiated<br>Reports              | 10                                 | 10.00                                |
| Staff Training                                                   | 90%                                | 100%                                     | 10                                 | 5.00                                 |
| Safety Sub-Total                                                 |                                    |                                          | 20                                 | 20.00                                |
| CPA Permanency Outcomes                                          |                                    |                                          |                                    |                                      |
| Placement Stability                                              | 92%                                | 80%                                      | 15                                 | 12.00                                |
| Permanency Sub-Total                                             |                                    |                                          | 15                                 | 12.00                                |
| CPA Well-Being Outcomes                                          |                                    |                                          |                                    |                                      |
| EPSDT Medical Visits                                             | 85%                                | 70%                                      | 4                                  | 2.80                                 |
| EPSDT Dental Visits                                              | 79%                                | 60%                                      | 4                                  | 2.40                                 |
| Academic Supports                                                | 74%                                | 81%                                      | 3                                  | 2.43                                 |
| Provider ECEM Visits                                             | 91%                                | 89%                                      | 7                                  | 6.23                                 |
| Provider General Contacts                                        | 88%                                | 88%                                      | 7                                  | 6.16                                 |
| Placements with Siblings                                         | 64%                                | Not Eligible                             | Not Scored                         | Not Scored                           |
| Placements within Legal County                                   | 19%                                | Not Eligible                             | Not Scored                         | Not Scored                           |
| Well-Being Sub-Total                                             |                                    |                                          | 25                                 | 20.02                                |
| *Performance calculation descriptions can b                      | e found in the FY 20°              | 17 RBWO PBP Measureme                    | ents and Standards Guide           |                                      |
| Monitoring & Outcome                                             | s: Possible Po                     | ints = 100                               | Points Ear                         | rned: 88.33                          |