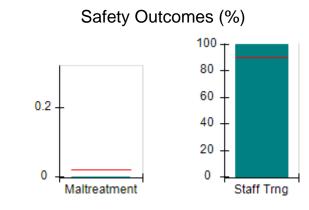

# Performance-Based Placement Measures RBWO Provider GA+SCORECARD - CPA

| Provider/Program Name: All God's Children - (861) - CPA          |                                    |                                          |                                    |                                      |
|------------------------------------------------------------------|------------------------------------|------------------------------------------|------------------------------------|--------------------------------------|
| 1671 Meriweather Dr., Watkinsville, GA 30677 Phone: 706-316-2421 |                                    | Quarterly Scores (Grades)                |                                    | Current Quarter<br>Score (Grade)     |
|                                                                  |                                    | Q1: 97.83 (A+)                           | Q2: 96.58 (A)                      | 89.45%                               |
| Vendor ID# 35219                                                 |                                    | Q3: 89.45 (B+)                           | Q4: (N/A)                          | (B+)                                 |
| # New Foster Homes During Quarter: 1                             |                                    | # Children in Care During<br>Quarter: 10 | # Placements During<br>Quarter: 10 | # Children in Care On<br>Last Day: 8 |
|                                                                  | Avg<br>Performance All<br>CPAs (%) | Provider<br>Performance (%)*             | Possible Points<br>(Weight)        | Provider Points<br>Earned            |
| OPM Monitoring Reviews                                           |                                    |                                          |                                    | ,                                    |
| Annual Comprehensive Reviews                                     | 88%                                | 86%                                      | 25                                 | 21.60                                |
| Safety Reviews                                                   | 94%                                | 98%                                      | 15                                 | 14.72                                |
| Monitoring Sub-Total                                             |                                    |                                          | 40                                 | 36.31                                |
| CPA Safety Outcomes                                              |                                    |                                          |                                    |                                      |
| Incidence of Maltreatment                                        | 0.02%                              | No Substantiated<br>Reports              | 10                                 | 10.00                                |
| Staff Training                                                   | 90%                                | 100%                                     | 10                                 | 5.00                                 |
| Safety Sub-Total                                                 |                                    |                                          | 20                                 | 20.00                                |
| CPA Permanency Outcomes                                          |                                    |                                          |                                    |                                      |
| Placement Stability                                              | 92%                                | 80%                                      | 15                                 | 12.00                                |
| Permanency Sub-Total                                             |                                    |                                          | 15                                 | 12.00                                |
| CPA Well-Being Outcomes                                          |                                    |                                          |                                    |                                      |
| EPSDT Medical Visits                                             | 85%                                | 70%                                      | 4                                  | 2.80                                 |
| EPSDT Dental Visits                                              | 79%                                | 60%                                      | 4                                  | 2.40                                 |
| Academic Supports                                                | 74%                                | 81%                                      | 3                                  | 2.43                                 |
| Provider ECEM Visits                                             | 91%                                | 89%                                      | 7                                  | 6.23                                 |
| Provider General Contacts                                        | 88%                                | 88%                                      | 7                                  | 6.16                                 |
| Placements with Siblings                                         | 64%                                | Not Eligible                             | Not Scored                         | Not Scored                           |
| Placements within Legal County                                   | 19%                                | Not Eligible                             | Not Scored                         | Not Scored                           |
| Well-Being Sub-Total                                             |                                    |                                          | 25                                 | 20.02                                |
| *Performance calculation descriptions can b                      | e found in the FY 20°              | 17 RBWO PBP Measureme                    | ents and Standards Guide           |                                      |
| Monitoring & Outcome                                             | s: Possible Po                     | ints = 100                               | Points Ear                         | rned: 88.33                          |