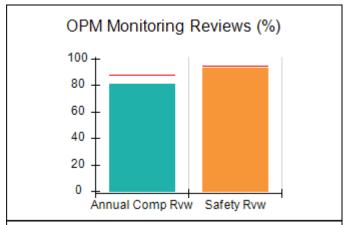

# Performance-Based Placement Measures RBWO Provider GA+SCORECARD - CPA

| Provider/Program Name: All God's Children - (861) - CPA          |                                    |                                          |                                    |                                      |
|------------------------------------------------------------------|------------------------------------|------------------------------------------|------------------------------------|--------------------------------------|
| 1671 Meriweather Dr., Watkinsville, GA 30677 Phone: 706-316-2421 |                                    | Quarterly Scores (Grades)                |                                    | Current Quarter<br>Score (Grade)     |
|                                                                  |                                    | Q1: 97.83 (A+)                           | Q2: 96.58 (A)                      | 89.45%                               |
| Vendor ID# 35219                                                 |                                    | Q3: 89.45 (B+)                           | Q4: (N/A)                          | (B+)                                 |
| # New Foster Homes During Quarter: 1                             |                                    | # Children in Care During<br>Quarter: 10 | # Placements During<br>Quarter: 10 | # Children in Care On<br>Last Day: 8 |
|                                                                  | Avg<br>Performance All<br>CPAs (%) | Provider<br>Performance (%)*             | Possible Points<br>(Weight)        | Provider Points<br>Earned            |
| OPM Monitoring Reviews                                           |                                    |                                          |                                    | ,                                    |
| Annual Comprehensive Reviews                                     | 88%                                | 86%                                      | 25                                 | 21.60                                |
| Safety Reviews                                                   | 94%                                | 98%                                      | 15                                 | 14.72                                |
| Monitoring Sub-Total                                             |                                    |                                          | 40                                 | 36.31                                |
| CPA Safety Outcomes                                              |                                    |                                          |                                    |                                      |
| Incidence of Maltreatment                                        | 0.02%                              | No Substantiated<br>Reports              | 10                                 | 10.00                                |
| Staff Training                                                   | 90%                                | 100%                                     | 10                                 | 5.00                                 |
| Safety Sub-Total                                                 |                                    |                                          | 20                                 | 20.00                                |
| CPA Permanency Outcomes                                          |                                    |                                          |                                    |                                      |
| Placement Stability                                              | 92%                                | 80%                                      | 15                                 | 12.00                                |
| Permanency Sub-Total                                             |                                    |                                          | 15                                 | 12.00                                |
| CPA Well-Being Outcomes                                          |                                    |                                          |                                    |                                      |
| EPSDT Medical Visits                                             | 85%                                | 70%                                      | 4                                  | 2.80                                 |
| EPSDT Dental Visits                                              | 79%                                | 60%                                      | 4                                  | 2.40                                 |
| Academic Supports                                                | 74%                                | 81%                                      | 3                                  | 2.43                                 |
| Provider ECEM Visits                                             | 91%                                | 89%                                      | 7                                  | 6.23                                 |
| Provider General Contacts                                        | 88%                                | 88%                                      | 7                                  | 6.16                                 |
| Placements with Siblings                                         | 64%                                | Not Eligible                             | Not Scored                         | Not Scored                           |
| Placements within Legal County                                   | 19%                                | Not Eligible                             | Not Scored                         | Not Scored                           |
| Well-Being Sub-Total                                             |                                    |                                          | 25                                 | 20.02                                |
| *Performance calculation descriptions can b                      | e found in the FY 20°              | 17 RBWO PBP Measureme                    | ents and Standards Guide           |                                      |
| Monitoring & Outcome                                             | s: Possible Po                     | ints = 100                               | Points Ear                         | rned: 88.33                          |