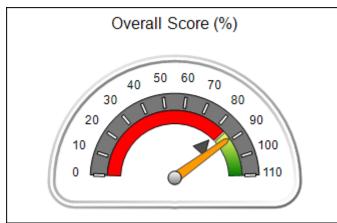

# Performance-Based Placement Measures RBWO Provider GA+SCORECARD - CPA

| Provider/Program Name: All God's Children - (861) - CPA          |                                    |                                          |                                    |                                      |
|------------------------------------------------------------------|------------------------------------|------------------------------------------|------------------------------------|--------------------------------------|
| 1671 Meriweather Dr., Watkinsville, GA 30677 Phone: 706-316-2421 |                                    | Quarterly Scores (Grades)                |                                    | Current Quarter<br>Score (Grade)     |
|                                                                  |                                    | Q1: 97.83 (A+)                           | Q2: 96.58 (A)                      | 89.45%                               |
| Vendor ID# 35219                                                 |                                    | Q3: 89.45 (B+)                           | Q4: (N/A)                          | (B+)                                 |
| # New Foster Homes During Quarter: 1                             |                                    | # Children in Care During<br>Quarter: 10 | # Placements During<br>Quarter: 10 | # Children in Care On<br>Last Day: 8 |
|                                                                  | Avg<br>Performance All<br>CPAs (%) | Provider<br>Performance (%)*             | Possible Points<br>(Weight)        | Provider Points<br>Earned            |
| OPM Monitoring Reviews                                           |                                    |                                          |                                    | ,                                    |
| Annual Comprehensive Reviews                                     | 88%                                | 86%                                      | 25                                 | 21.60                                |
| Safety Reviews                                                   | 94%                                | 98%                                      | 15                                 | 14.72                                |
| Monitoring Sub-Total                                             |                                    |                                          | 40                                 | 36.31                                |
| CPA Safety Outcomes                                              |                                    |                                          |                                    |                                      |
| Incidence of Maltreatment                                        | 0.02%                              | No Substantiated<br>Reports              | 10                                 | 10.00                                |
| Staff Training                                                   | 90%                                | 100%                                     | 10                                 | 5.00                                 |
| Safety Sub-Total                                                 |                                    |                                          | 20                                 | 20.00                                |
| CPA Permanency Outcomes                                          |                                    |                                          |                                    |                                      |
| Placement Stability                                              | 92%                                | 80%                                      | 15                                 | 12.00                                |
| Permanency Sub-Total                                             |                                    |                                          | 15                                 | 12.00                                |
| CPA Well-Being Outcomes                                          |                                    |                                          |                                    |                                      |
| EPSDT Medical Visits                                             | 85%                                | 70%                                      | 4                                  | 2.80                                 |
| EPSDT Dental Visits                                              | 79%                                | 60%                                      | 4                                  | 2.40                                 |
| Academic Supports                                                | 74%                                | 81%                                      | 3                                  | 2.43                                 |
| Provider ECEM Visits                                             | 91%                                | 89%                                      | 7                                  | 6.23                                 |
| Provider General Contacts                                        | 88%                                | 88%                                      | 7                                  | 6.16                                 |
| Placements with Siblings                                         | 64%                                | Not Eligible                             | Not Scored                         | Not Scored                           |
| Placements within Legal County                                   | 19%                                | Not Eligible                             | Not Scored                         | Not Scored                           |
| Well-Being Sub-Total                                             |                                    |                                          | 25                                 | 20.02                                |
| *Performance calculation descriptions can b                      | e found in the FY 20°              | 17 RBWO PBP Measureme                    | ents and Standards Guide           |                                      |
| Monitoring & Outcome                                             | s: Possible Po                     | ints = 100                               | Points Ear                         | rned: 88.33                          |

| d: 88.33 | Points Earned:   | Possible Points = 100 | Monitoring & Outcomes: |
|----------|------------------|-----------------------|------------------------|
| 88.33%   | ncentives Credit | Score Before I        |                        |
| 1.12 pts | entives Awarded  | Inc                   |                        |
| N/A pts  | PBP Verification |                       |                        |
| 89.45%   | Total Score      |                       |                        |