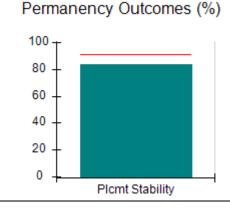

# Performance-Based Placement Measures RBWO Provider GA+SCORECARD - CPA

| Provider/Program Name: All God's Children - (861) - CPA          |                                    |                                          |                                    |                                      |
|------------------------------------------------------------------|------------------------------------|------------------------------------------|------------------------------------|--------------------------------------|
| 1671 Meriweather Dr., Watkinsville, GA 30677 Phone: 706-316-2421 |                                    | Quarterly Scores (Grades)                |                                    | Current Quarter<br>Score (Grade)     |
|                                                                  |                                    | Q1: 97.83 (A+)                           | Q2: 96.58 (A)                      | 89.45%                               |
| Vendor ID# 35219                                                 |                                    | Q3: 89.45 (B+)                           | Q4: (N/A)                          | (B+)                                 |
| # New Foster Homes During Quarter: 1                             |                                    | # Children in Care During<br>Quarter: 10 | # Placements During<br>Quarter: 10 | # Children in Care On<br>Last Day: 8 |
|                                                                  | Avg<br>Performance All<br>CPAs (%) | Provider<br>Performance (%)*             | Possible Points<br>(Weight)        | Provider Points<br>Earned            |
| OPM Monitoring Reviews                                           |                                    |                                          |                                    | ,                                    |
| Annual Comprehensive Reviews                                     | 88%                                | 86%                                      | 25                                 | 21.60                                |
| Safety Reviews                                                   | 94%                                | 98%                                      | 15                                 | 14.72                                |
| Monitoring Sub-Total                                             |                                    |                                          | 40                                 | 36.31                                |
| CPA Safety Outcomes                                              |                                    |                                          |                                    |                                      |
| Incidence of Maltreatment                                        | 0.02%                              | No Substantiated<br>Reports              | 10                                 | 10.00                                |
| Staff Training                                                   | 90%                                | 100%                                     | 10                                 | 5.00                                 |
| Safety Sub-Total                                                 |                                    |                                          | 20                                 | 20.00                                |
| CPA Permanency Outcomes                                          |                                    |                                          |                                    |                                      |
| Placement Stability                                              | 92%                                | 80%                                      | 15                                 | 12.00                                |
| Permanency Sub-Total                                             |                                    |                                          | 15                                 | 12.00                                |
| CPA Well-Being Outcomes                                          |                                    |                                          |                                    |                                      |
| EPSDT Medical Visits                                             | 85%                                | 70%                                      | 4                                  | 2.80                                 |
| EPSDT Dental Visits                                              | 79%                                | 60%                                      | 4                                  | 2.40                                 |
| Academic Supports                                                | 74%                                | 81%                                      | 3                                  | 2.43                                 |
| Provider ECEM Visits                                             | 91%                                | 89%                                      | 7                                  | 6.23                                 |
| Provider General Contacts                                        | 88%                                | 88%                                      | 7                                  | 6.16                                 |
| Placements with Siblings                                         | 64%                                | Not Eligible                             | Not Scored                         | Not Scored                           |
| Placements within Legal County                                   | 19%                                | Not Eligible                             | Not Scored                         | Not Scored                           |
| Well-Being Sub-Total                                             |                                    |                                          | 25                                 | 20.02                                |
| *Performance calculation descriptions can b                      | e found in the FY 20°              | 17 RBWO PBP Measureme                    | ents and Standards Guide           |                                      |
| Monitoring & Outcome                                             | s: Possible Po                     | ints = 100                               | Points Ear                         | rned: 88.33                          |