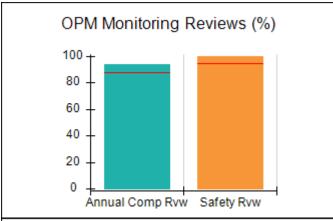

# Performance-Based Placement Measures RBWO Provider GA+SCORECARD - CPA

| Provider/Program Name: All God's Children - (861) - CPA          |                                    |                                          |                                    |                                      |
|------------------------------------------------------------------|------------------------------------|------------------------------------------|------------------------------------|--------------------------------------|
| 1671 Meriweather Dr., Watkinsville, GA 30677 Phone: 706-316-2421 |                                    | Quarterly Scores (Grades)                |                                    | Current Quarter<br>Score (Grade)     |
|                                                                  |                                    | Q1: 97.83 (A+)                           | Q2: 96.58 (A)                      | 89.45%                               |
| Vendor ID# 35219                                                 |                                    | Q3: 89.45 (B+)                           | Q4: (N/A)                          | (B+)                                 |
| # New Foster Homes During Quarter: 1                             |                                    | # Children in Care During<br>Quarter: 10 | # Placements During<br>Quarter: 10 | # Children in Care On<br>Last Day: 8 |
|                                                                  | Avg<br>Performance All<br>CPAs (%) | Provider<br>Performance (%)*             | Possible Points<br>(Weight)        | Provider Points<br>Earned            |
| OPM Monitoring Reviews                                           |                                    |                                          |                                    | ,                                    |
| Annual Comprehensive Reviews                                     | 88%                                | 86%                                      | 25                                 | 21.60                                |
| Safety Reviews                                                   | 94%                                | 98%                                      | 15                                 | 14.72                                |
| Monitoring Sub-Total                                             |                                    |                                          | 40                                 | 36.31                                |
| CPA Safety Outcomes                                              |                                    |                                          |                                    |                                      |
| Incidence of Maltreatment                                        | 0.02%                              | No Substantiated<br>Reports              | 10                                 | 10.00                                |
| Staff Training                                                   | 90%                                | 100%                                     | 10                                 | 5.00                                 |
| Safety Sub-Total                                                 |                                    |                                          | 20                                 | 20.00                                |
| CPA Permanency Outcomes                                          |                                    |                                          |                                    |                                      |
| Placement Stability                                              | 92%                                | 80%                                      | 15                                 | 12.00                                |
| Permanency Sub-Total                                             |                                    |                                          | 15                                 | 12.00                                |
| CPA Well-Being Outcomes                                          |                                    |                                          |                                    |                                      |
| EPSDT Medical Visits                                             | 85%                                | 70%                                      | 4                                  | 2.80                                 |
| EPSDT Dental Visits                                              | 79%                                | 60%                                      | 4                                  | 2.40                                 |
| Academic Supports                                                | 74%                                | 81%                                      | 3                                  | 2.43                                 |
| Provider ECEM Visits                                             | 91%                                | 89%                                      | 7                                  | 6.23                                 |
| Provider General Contacts                                        | 88%                                | 88%                                      | 7                                  | 6.16                                 |
| Placements with Siblings                                         | 64%                                | Not Eligible                             | Not Scored                         | Not Scored                           |
| Placements within Legal County                                   | 19%                                | Not Eligible                             | Not Scored                         | Not Scored                           |
| Well-Being Sub-Total                                             |                                    |                                          | 25                                 | 20.02                                |
| *Performance calculation descriptions can b                      | e found in the FY 20°              | 17 RBWO PBP Measureme                    | ents and Standards Guide           |                                      |
| Monitoring & Outcome                                             | s: Possible Po                     | ints = 100                               | Points Ear                         | rned: 88.33                          |