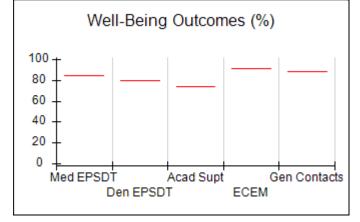

# Performance-Based Placement Measures RBWO Provider GA+SCORECARD - CPA

| Provider/Program Name: All God's Children - (861) - CPA          |                                    |                                          |                                    |                                      |
|------------------------------------------------------------------|------------------------------------|------------------------------------------|------------------------------------|--------------------------------------|
| 1671 Meriweather Dr., Watkinsville, GA 30677 Phone: 706-316-2421 |                                    | Quarterly Scores (Grades)                |                                    | Current Quarter<br>Score (Grade)     |
|                                                                  |                                    | Q1: 97.83 (A+)                           | Q2: 96.58 (A)                      | 89.45%                               |
| Vendor ID# 35219                                                 |                                    | Q3: 89.45 (B+)                           | Q4: (N/A)                          | (B+)                                 |
| # New Foster Homes During Quarter: 1                             |                                    | # Children in Care During<br>Quarter: 10 | # Placements During<br>Quarter: 10 | # Children in Care On<br>Last Day: 8 |
|                                                                  | Avg<br>Performance All<br>CPAs (%) | Provider<br>Performance (%)*             | Possible Points<br>(Weight)        | Provider Points<br>Earned            |
| OPM Monitoring Reviews                                           |                                    |                                          |                                    | ,                                    |
| Annual Comprehensive Reviews                                     | 88%                                | 86%                                      | 25                                 | 21.60                                |
| Safety Reviews                                                   | 94%                                | 98%                                      | 15                                 | 14.72                                |
| Monitoring Sub-Total                                             |                                    |                                          | 40                                 | 36.31                                |
| CPA Safety Outcomes                                              |                                    |                                          |                                    |                                      |
| Incidence of Maltreatment                                        | 0.02%                              | No Substantiated<br>Reports              | 10                                 | 10.00                                |
| Staff Training                                                   | 90%                                | 100%                                     | 10                                 | 5.00                                 |
| Safety Sub-Total                                                 |                                    |                                          | 20                                 | 20.00                                |
| CPA Permanency Outcomes                                          |                                    |                                          |                                    |                                      |
| Placement Stability                                              | 92%                                | 80%                                      | 15                                 | 12.00                                |
| Permanency Sub-Total                                             |                                    |                                          | 15                                 | 12.00                                |
| CPA Well-Being Outcomes                                          |                                    |                                          |                                    |                                      |
| EPSDT Medical Visits                                             | 85%                                | 70%                                      | 4                                  | 2.80                                 |
| EPSDT Dental Visits                                              | 79%                                | 60%                                      | 4                                  | 2.40                                 |
| Academic Supports                                                | 74%                                | 81%                                      | 3                                  | 2.43                                 |
| Provider ECEM Visits                                             | 91%                                | 89%                                      | 7                                  | 6.23                                 |
| Provider General Contacts                                        | 88%                                | 88%                                      | 7                                  | 6.16                                 |
| Placements with Siblings                                         | 64%                                | Not Eligible                             | Not Scored                         | Not Scored                           |
| Placements within Legal County                                   | 19%                                | Not Eligible                             | Not Scored                         | Not Scored                           |
| Well-Being Sub-Total                                             |                                    |                                          | 25                                 | 20.02                                |
| *Performance calculation descriptions can b                      | e found in the FY 20°              | 17 RBWO PBP Measureme                    | ents and Standards Guide           |                                      |
| Monitoring & Outcome                                             | s: Possible Po                     | ints = 100                               | Points Ear                         | rned: 88.33                          |