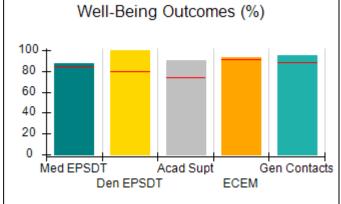

# Performance-Based Placement Measures RBWO Provider GA+SCORECARD - CPA

| Provider/Program Name: All God's Children - (861) - CPA          |                                    |                                          |                                    |                                      |
|------------------------------------------------------------------|------------------------------------|------------------------------------------|------------------------------------|--------------------------------------|
| 1671 Meriweather Dr., Watkinsville, GA 30677 Phone: 706-316-2421 |                                    | Quarterly Scores (Grades)                |                                    | Current Quarter<br>Score (Grade)     |
|                                                                  |                                    | Q1: 97.83 (A+)                           | Q2: 96.58 (A)                      | 89.45%                               |
| Vendor ID# 35219                                                 |                                    | Q3: 89.45 (B+)                           | Q4: (N/A)                          | (B+)                                 |
| # New Foster Homes During Quarter: 1                             |                                    | # Children in Care During<br>Quarter: 10 | # Placements During<br>Quarter: 10 | # Children in Care On<br>Last Day: 8 |
|                                                                  | Avg<br>Performance All<br>CPAs (%) | Provider<br>Performance (%)*             | Possible Points<br>(Weight)        | Provider Points<br>Earned            |
| OPM Monitoring Reviews                                           |                                    |                                          |                                    | ,                                    |
| Annual Comprehensive Reviews                                     | 88%                                | 86%                                      | 25                                 | 21.60                                |
| Safety Reviews                                                   | 94%                                | 98%                                      | 15                                 | 14.72                                |
| Monitoring Sub-Total                                             |                                    |                                          | 40                                 | 36.31                                |
| CPA Safety Outcomes                                              |                                    |                                          |                                    |                                      |
| Incidence of Maltreatment                                        | 0.02%                              | No Substantiated<br>Reports              | 10                                 | 10.00                                |
| Staff Training                                                   | 90%                                | 100%                                     | 10                                 | 5.00                                 |
| Safety Sub-Total                                                 |                                    |                                          | 20                                 | 20.00                                |
| CPA Permanency Outcomes                                          |                                    |                                          |                                    |                                      |
| Placement Stability                                              | 92%                                | 80%                                      | 15                                 | 12.00                                |
| Permanency Sub-Total                                             |                                    |                                          | 15                                 | 12.00                                |
| CPA Well-Being Outcomes                                          |                                    |                                          |                                    |                                      |
| EPSDT Medical Visits                                             | 85%                                | 70%                                      | 4                                  | 2.80                                 |
| EPSDT Dental Visits                                              | 79%                                | 60%                                      | 4                                  | 2.40                                 |
| Academic Supports                                                | 74%                                | 81%                                      | 3                                  | 2.43                                 |
| Provider ECEM Visits                                             | 91%                                | 89%                                      | 7                                  | 6.23                                 |
| Provider General Contacts                                        | 88%                                | 88%                                      | 7                                  | 6.16                                 |
| Placements with Siblings                                         | 64%                                | Not Eligible                             | Not Scored                         | Not Scored                           |
| Placements within Legal County                                   | 19%                                | Not Eligible                             | Not Scored                         | Not Scored                           |
| Well-Being Sub-Total                                             |                                    |                                          | 25                                 | 20.02                                |
| *Performance calculation descriptions can b                      | e found in the FY 20°              | 17 RBWO PBP Measureme                    | ents and Standards Guide           |                                      |
| Monitoring & Outcome                                             | s: Possible Po                     | ints = 100                               | Points Ear                         | rned: 88.33                          |