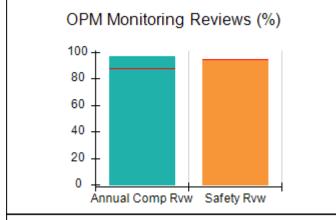

# Performance-Based Placement Measures RBWO Provider GA+SCORECARD - CPA

| Provider/Program Name: All God's Children - (861) - CPA          |                                    |                                          |                                    |                                      |
|------------------------------------------------------------------|------------------------------------|------------------------------------------|------------------------------------|--------------------------------------|
| 1671 Meriweather Dr., Watkinsville, GA 30677 Phone: 706-316-2421 |                                    | Quarterly Scores (Grades)                |                                    | Current Quarter<br>Score (Grade)     |
|                                                                  |                                    | Q1: 97.83 (A+)                           | Q2: 96.58 (A)                      | 89.45%                               |
| Vendor ID# 35219                                                 |                                    | Q3: 89.45 (B+)                           | Q4: (N/A)                          | (B+)                                 |
| # New Foster Homes During Quarter: 1                             |                                    | # Children in Care During<br>Quarter: 10 | # Placements During<br>Quarter: 10 | # Children in Care On<br>Last Day: 8 |
|                                                                  | Avg<br>Performance All<br>CPAs (%) | Provider<br>Performance (%)*             | Possible Points<br>(Weight)        | Provider Points<br>Earned            |
| OPM Monitoring Reviews                                           |                                    |                                          |                                    | ,                                    |
| Annual Comprehensive Reviews                                     | 88%                                | 86%                                      | 25                                 | 21.60                                |
| Safety Reviews                                                   | 94%                                | 98%                                      | 15                                 | 14.72                                |
| Monitoring Sub-Total                                             |                                    |                                          | 40                                 | 36.31                                |
| CPA Safety Outcomes                                              |                                    |                                          |                                    |                                      |
| Incidence of Maltreatment                                        | 0.02%                              | No Substantiated<br>Reports              | 10                                 | 10.00                                |
| Staff Training                                                   | 90%                                | 100%                                     | 10                                 | 5.00                                 |
| Safety Sub-Total                                                 |                                    |                                          | 20                                 | 20.00                                |
| CPA Permanency Outcomes                                          |                                    |                                          |                                    |                                      |
| Placement Stability                                              | 92%                                | 80%                                      | 15                                 | 12.00                                |
| Permanency Sub-Total                                             |                                    |                                          | 15                                 | 12.00                                |
| CPA Well-Being Outcomes                                          |                                    |                                          |                                    |                                      |
| EPSDT Medical Visits                                             | 85%                                | 70%                                      | 4                                  | 2.80                                 |
| EPSDT Dental Visits                                              | 79%                                | 60%                                      | 4                                  | 2.40                                 |
| Academic Supports                                                | 74%                                | 81%                                      | 3                                  | 2.43                                 |
| Provider ECEM Visits                                             | 91%                                | 89%                                      | 7                                  | 6.23                                 |
| Provider General Contacts                                        | 88%                                | 88%                                      | 7                                  | 6.16                                 |
| Placements with Siblings                                         | 64%                                | Not Eligible                             | Not Scored                         | Not Scored                           |
| Placements within Legal County                                   | 19%                                | Not Eligible                             | Not Scored                         | Not Scored                           |
| Well-Being Sub-Total                                             |                                    |                                          | 25                                 | 20.02                                |
| *Performance calculation descriptions can b                      | e found in the FY 20°              | 17 RBWO PBP Measureme                    | ents and Standards Guide           |                                      |
| Monitoring & Outcome                                             | s: Possible Po                     | ints = 100                               | Points Ear                         | rned: 88.33                          |