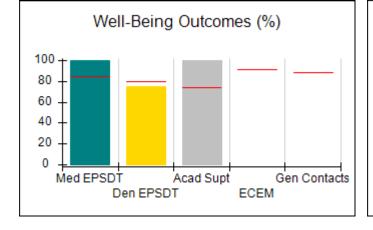

# Performance-Based Placement Measures RBWO Provider GA+SCORECARD - CPA

| Provider/Program Name: All God's Children - (861) - CPA          |                                    |                                          |                                    |                                      |
|------------------------------------------------------------------|------------------------------------|------------------------------------------|------------------------------------|--------------------------------------|
| 1671 Meriweather Dr., Watkinsville, GA 30677 Phone: 706-316-2421 |                                    | Quarterly Scores (Grades)                |                                    | Current Quarter<br>Score (Grade)     |
|                                                                  |                                    | Q1: 97.83 (A+)                           | Q2: 96.58 (A)                      | 89.45%                               |
| Vendor ID# 35219                                                 |                                    | Q3: 89.45 (B+)                           | Q4: (N/A)                          | (B+)                                 |
| # New Foster Homes During Quarter: 1                             |                                    | # Children in Care During<br>Quarter: 10 | # Placements During<br>Quarter: 10 | # Children in Care On<br>Last Day: 8 |
|                                                                  | Avg<br>Performance All<br>CPAs (%) | Provider<br>Performance (%)*             | Possible Points<br>(Weight)        | Provider Points<br>Earned            |
| OPM Monitoring Reviews                                           |                                    |                                          |                                    | ,                                    |
| Annual Comprehensive Reviews                                     | 88%                                | 86%                                      | 25                                 | 21.60                                |
| Safety Reviews                                                   | 94%                                | 98%                                      | 15                                 | 14.72                                |
| Monitoring Sub-Total                                             |                                    |                                          | 40                                 | 36.31                                |
| CPA Safety Outcomes                                              |                                    |                                          |                                    |                                      |
| Incidence of Maltreatment                                        | 0.02%                              | No Substantiated<br>Reports              | 10                                 | 10.00                                |
| Staff Training                                                   | 90%                                | 100%                                     | 10                                 | 5.00                                 |
| Safety Sub-Total                                                 |                                    |                                          | 20                                 | 20.00                                |
| CPA Permanency Outcomes                                          |                                    |                                          |                                    |                                      |
| Placement Stability                                              | 92%                                | 80%                                      | 15                                 | 12.00                                |
| Permanency Sub-Total                                             |                                    |                                          | 15                                 | 12.00                                |
| CPA Well-Being Outcomes                                          |                                    |                                          |                                    |                                      |
| EPSDT Medical Visits                                             | 85%                                | 70%                                      | 4                                  | 2.80                                 |
| EPSDT Dental Visits                                              | 79%                                | 60%                                      | 4                                  | 2.40                                 |
| Academic Supports                                                | 74%                                | 81%                                      | 3                                  | 2.43                                 |
| Provider ECEM Visits                                             | 91%                                | 89%                                      | 7                                  | 6.23                                 |
| Provider General Contacts                                        | 88%                                | 88%                                      | 7                                  | 6.16                                 |
| Placements with Siblings                                         | 64%                                | Not Eligible                             | Not Scored                         | Not Scored                           |
| Placements within Legal County                                   | 19%                                | Not Eligible                             | Not Scored                         | Not Scored                           |
| Well-Being Sub-Total                                             |                                    |                                          | 25                                 | 20.02                                |
| *Performance calculation descriptions can b                      | e found in the FY 20°              | 17 RBWO PBP Measureme                    | ents and Standards Guide           |                                      |
| Monitoring & Outcome                                             | s: Possible Po                     | ints = 100                               | Points Ear                         | rned: 88.33                          |