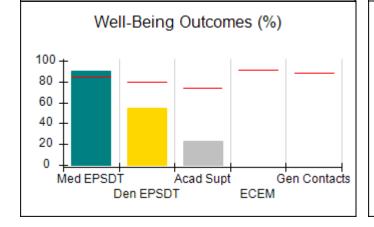

# Performance-Based Placement Measures RBWO Provider GA+SCORECARD - CPA

| Provider/Program Name: All God's Children - (861) - CPA          |                                    |                                          |                                    |                                      |
|------------------------------------------------------------------|------------------------------------|------------------------------------------|------------------------------------|--------------------------------------|
| 1671 Meriweather Dr., Watkinsville, GA 30677 Phone: 706-316-2421 |                                    | Quarterly Scores (Grades)                |                                    | Current Quarter<br>Score (Grade)     |
|                                                                  |                                    | Q1: 97.83 (A+)                           | Q2: 96.58 (A)                      | 89.45%                               |
| Vendor ID# 35219                                                 |                                    | Q3: 89.45 (B+)                           | Q4: (N/A)                          | (B+)                                 |
| # New Foster Homes During Quarter: 1                             |                                    | # Children in Care During<br>Quarter: 10 | # Placements During<br>Quarter: 10 | # Children in Care On<br>Last Day: 8 |
|                                                                  | Avg<br>Performance All<br>CPAs (%) | Provider<br>Performance (%)*             | Possible Points<br>(Weight)        | Provider Points<br>Earned            |
| OPM Monitoring Reviews                                           |                                    |                                          |                                    | ,                                    |
| Annual Comprehensive Reviews                                     | 88%                                | 86%                                      | 25                                 | 21.60                                |
| Safety Reviews                                                   | 94%                                | 98%                                      | 15                                 | 14.72                                |
| Monitoring Sub-Total                                             |                                    |                                          | 40                                 | 36.31                                |
| CPA Safety Outcomes                                              |                                    |                                          |                                    |                                      |
| Incidence of Maltreatment                                        | 0.02%                              | No Substantiated<br>Reports              | 10                                 | 10.00                                |
| Staff Training                                                   | 90%                                | 100%                                     | 10                                 | 5.00                                 |
| Safety Sub-Total                                                 |                                    |                                          | 20                                 | 20.00                                |
| CPA Permanency Outcomes                                          |                                    |                                          |                                    |                                      |
| Placement Stability                                              | 92%                                | 80%                                      | 15                                 | 12.00                                |
| Permanency Sub-Total                                             |                                    |                                          | 15                                 | 12.00                                |
| CPA Well-Being Outcomes                                          |                                    |                                          |                                    |                                      |
| EPSDT Medical Visits                                             | 85%                                | 70%                                      | 4                                  | 2.80                                 |
| EPSDT Dental Visits                                              | 79%                                | 60%                                      | 4                                  | 2.40                                 |
| Academic Supports                                                | 74%                                | 81%                                      | 3                                  | 2.43                                 |
| Provider ECEM Visits                                             | 91%                                | 89%                                      | 7                                  | 6.23                                 |
| Provider General Contacts                                        | 88%                                | 88%                                      | 7                                  | 6.16                                 |
| Placements with Siblings                                         | 64%                                | Not Eligible                             | Not Scored                         | Not Scored                           |
| Placements within Legal County                                   | 19%                                | Not Eligible                             | Not Scored                         | Not Scored                           |
| Well-Being Sub-Total                                             |                                    |                                          | 25                                 | 20.02                                |
| *Performance calculation descriptions can b                      | e found in the FY 20°              | 17 RBWO PBP Measureme                    | ents and Standards Guide           |                                      |
| Monitoring & Outcome                                             | s: Possible Po                     | ints = 100                               | Points Ear                         | rned: 88.33                          |