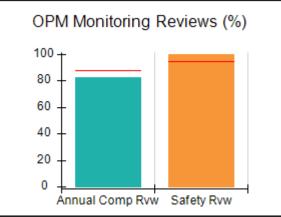

# Performance-Based Placement Measures RBWO Provider GA+SCORECARD - CPA

| Provider/Program Name: All God's Children - (861) - CPA          |                                    |                                          |                                    |                                      |
|------------------------------------------------------------------|------------------------------------|------------------------------------------|------------------------------------|--------------------------------------|
| 1671 Meriweather Dr., Watkinsville, GA 30677 Phone: 706-316-2421 |                                    | Quarterly Scores (Grades)                |                                    | Current Quarter<br>Score (Grade)     |
|                                                                  |                                    | Q1: 97.83 (A+)                           | Q2: 96.58 (A)                      | 89.45%                               |
| Vendor ID# 35219                                                 |                                    | Q3: 89.45 (B+)                           | Q4: (N/A)                          | (B+)                                 |
| # New Foster Homes During Quarter: 1                             |                                    | # Children in Care During<br>Quarter: 10 | # Placements During<br>Quarter: 10 | # Children in Care On<br>Last Day: 8 |
|                                                                  | Avg<br>Performance All<br>CPAs (%) | Provider<br>Performance (%)*             | Possible Points<br>(Weight)        | Provider Points<br>Earned            |
| OPM Monitoring Reviews                                           |                                    |                                          |                                    | ,                                    |
| Annual Comprehensive Reviews                                     | 88%                                | 86%                                      | 25                                 | 21.60                                |
| Safety Reviews                                                   | 94%                                | 98%                                      | 15                                 | 14.72                                |
| Monitoring Sub-Total                                             |                                    |                                          | 40                                 | 36.31                                |
| CPA Safety Outcomes                                              |                                    |                                          |                                    |                                      |
| Incidence of Maltreatment                                        | 0.02%                              | No Substantiated<br>Reports              | 10                                 | 10.00                                |
| Staff Training                                                   | 90%                                | 100%                                     | 10                                 | 5.00                                 |
| Safety Sub-Total                                                 |                                    |                                          | 20                                 | 20.00                                |
| CPA Permanency Outcomes                                          |                                    |                                          |                                    |                                      |
| Placement Stability                                              | 92%                                | 80%                                      | 15                                 | 12.00                                |
| Permanency Sub-Total                                             |                                    |                                          | 15                                 | 12.00                                |
| CPA Well-Being Outcomes                                          |                                    |                                          |                                    |                                      |
| EPSDT Medical Visits                                             | 85%                                | 70%                                      | 4                                  | 2.80                                 |
| EPSDT Dental Visits                                              | 79%                                | 60%                                      | 4                                  | 2.40                                 |
| Academic Supports                                                | 74%                                | 81%                                      | 3                                  | 2.43                                 |
| Provider ECEM Visits                                             | 91%                                | 89%                                      | 7                                  | 6.23                                 |
| Provider General Contacts                                        | 88%                                | 88%                                      | 7                                  | 6.16                                 |
| Placements with Siblings                                         | 64%                                | Not Eligible                             | Not Scored                         | Not Scored                           |
| Placements within Legal County                                   | 19%                                | Not Eligible                             | Not Scored                         | Not Scored                           |
| Well-Being Sub-Total                                             |                                    |                                          | 25                                 | 20.02                                |
| *Performance calculation descriptions can b                      | e found in the FY 20°              | 17 RBWO PBP Measureme                    | ents and Standards Guide           |                                      |
| Monitoring & Outcome                                             | s: Possible Po                     | ints = 100                               | Points Ear                         | rned: 88.33                          |