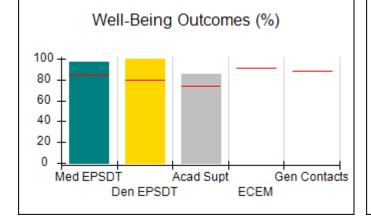

# Performance-Based Placement Measures RBWO Provider GA+SCORECARD - CPA

| Provider/Program Name: All God's Children - (861) - CPA          |                                    |                                          |                                    |                                      |
|------------------------------------------------------------------|------------------------------------|------------------------------------------|------------------------------------|--------------------------------------|
| 1671 Meriweather Dr., Watkinsville, GA 30677 Phone: 706-316-2421 |                                    | Quarterly Scores (Grades)                |                                    | Current Quarter<br>Score (Grade)     |
|                                                                  |                                    | Q1: 97.83 (A+)                           | Q2: 96.58 (A)                      | 89.45%                               |
| Vendor ID# 35219                                                 |                                    | Q3: 89.45 (B+)                           | Q4: (N/A)                          | (B+)                                 |
| # New Foster Homes During Quarter: 1                             |                                    | # Children in Care During<br>Quarter: 10 | # Placements During<br>Quarter: 10 | # Children in Care On<br>Last Day: 8 |
|                                                                  | Avg<br>Performance All<br>CPAs (%) | Provider<br>Performance (%)*             | Possible Points<br>(Weight)        | Provider Points<br>Earned            |
| OPM Monitoring Reviews                                           |                                    |                                          |                                    | ,                                    |
| Annual Comprehensive Reviews                                     | 88%                                | 86%                                      | 25                                 | 21.60                                |
| Safety Reviews                                                   | 94%                                | 98%                                      | 15                                 | 14.72                                |
| Monitoring Sub-Total                                             |                                    |                                          | 40                                 | 36.31                                |
| CPA Safety Outcomes                                              |                                    |                                          |                                    |                                      |
| Incidence of Maltreatment                                        | 0.02%                              | No Substantiated<br>Reports              | 10                                 | 10.00                                |
| Staff Training                                                   | 90%                                | 100%                                     | 10                                 | 5.00                                 |
| Safety Sub-Total                                                 |                                    |                                          | 20                                 | 20.00                                |
| CPA Permanency Outcomes                                          |                                    |                                          |                                    |                                      |
| Placement Stability                                              | 92%                                | 80%                                      | 15                                 | 12.00                                |
| Permanency Sub-Total                                             |                                    |                                          | 15                                 | 12.00                                |
| CPA Well-Being Outcomes                                          |                                    |                                          |                                    |                                      |
| EPSDT Medical Visits                                             | 85%                                | 70%                                      | 4                                  | 2.80                                 |
| EPSDT Dental Visits                                              | 79%                                | 60%                                      | 4                                  | 2.40                                 |
| Academic Supports                                                | 74%                                | 81%                                      | 3                                  | 2.43                                 |
| Provider ECEM Visits                                             | 91%                                | 89%                                      | 7                                  | 6.23                                 |
| Provider General Contacts                                        | 88%                                | 88%                                      | 7                                  | 6.16                                 |
| Placements with Siblings                                         | 64%                                | Not Eligible                             | Not Scored                         | Not Scored                           |
| Placements within Legal County                                   | 19%                                | Not Eligible                             | Not Scored                         | Not Scored                           |
| Well-Being Sub-Total                                             |                                    |                                          | 25                                 | 20.02                                |
| *Performance calculation descriptions can b                      | e found in the FY 20°              | 17 RBWO PBP Measureme                    | ents and Standards Guide           |                                      |
| Monitoring & Outcome                                             | s: Possible Po                     | ints = 100                               | Points Ear                         | rned: 88.33                          |