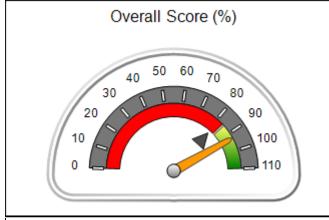

| d: 88.33 | Points Earned:   | Possible Points = 100 | Monitoring & Outcomes: |
|----------|------------------|-----------------------|------------------------|
| 88.33%   | ncentives Credit | Score Before I        |                        |
| 1.12 pts | entives Awarded  | Inc                   |                        |
| N/A pts  | PBP Verification |                       |                        |
| 89.45%   | Total Score      |                       |                        |