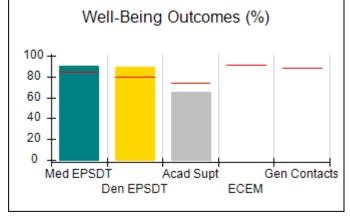

# Performance-Based Placement Measures RBWO Provider GA+SCORECARD - CPA

| Provider/Program Name: All God's Children - (861) - CPA          |                                    |                                          |                                    |                                      |
|------------------------------------------------------------------|------------------------------------|------------------------------------------|------------------------------------|--------------------------------------|
| 1671 Meriweather Dr., Watkinsville, GA 30677 Phone: 706-316-2421 |                                    | Quarterly Scores (Grades)                |                                    | Current Quarter<br>Score (Grade)     |
|                                                                  |                                    | Q1: 97.83 (A+)                           | Q2: 96.58 (A)                      | 89.45%                               |
| Vendor ID# 35219                                                 |                                    | Q3: 89.45 (B+)                           | Q4: (N/A)                          | (B+)                                 |
| # New Foster Homes During Quarter: 1                             |                                    | # Children in Care During<br>Quarter: 10 | # Placements During<br>Quarter: 10 | # Children in Care On<br>Last Day: 8 |
|                                                                  | Avg<br>Performance All<br>CPAs (%) | Provider<br>Performance (%)*             | Possible Points<br>(Weight)        | Provider Points<br>Earned            |
| OPM Monitoring Reviews                                           |                                    |                                          |                                    | ,                                    |
| Annual Comprehensive Reviews                                     | 88%                                | 86%                                      | 25                                 | 21.60                                |
| Safety Reviews                                                   | 94%                                | 98%                                      | 15                                 | 14.72                                |
| Monitoring Sub-Total                                             |                                    |                                          | 40                                 | 36.31                                |
| CPA Safety Outcomes                                              |                                    |                                          |                                    |                                      |
| Incidence of Maltreatment                                        | 0.02%                              | No Substantiated<br>Reports              | 10                                 | 10.00                                |
| Staff Training                                                   | 90%                                | 100%                                     | 10                                 | 5.00                                 |
| Safety Sub-Total                                                 |                                    |                                          | 20                                 | 20.00                                |
| CPA Permanency Outcomes                                          |                                    |                                          |                                    |                                      |
| Placement Stability                                              | 92%                                | 80%                                      | 15                                 | 12.00                                |
| Permanency Sub-Total                                             |                                    |                                          | 15                                 | 12.00                                |
| CPA Well-Being Outcomes                                          |                                    |                                          |                                    |                                      |
| EPSDT Medical Visits                                             | 85%                                | 70%                                      | 4                                  | 2.80                                 |
| EPSDT Dental Visits                                              | 79%                                | 60%                                      | 4                                  | 2.40                                 |
| Academic Supports                                                | 74%                                | 81%                                      | 3                                  | 2.43                                 |
| Provider ECEM Visits                                             | 91%                                | 89%                                      | 7                                  | 6.23                                 |
| Provider General Contacts                                        | 88%                                | 88%                                      | 7                                  | 6.16                                 |
| Placements with Siblings                                         | 64%                                | Not Eligible                             | Not Scored                         | Not Scored                           |
| Placements within Legal County                                   | 19%                                | Not Eligible                             | Not Scored                         | Not Scored                           |
| Well-Being Sub-Total                                             |                                    |                                          | 25                                 | 20.02                                |
| *Performance calculation descriptions can b                      | e found in the FY 20°              | 17 RBWO PBP Measureme                    | ents and Standards Guide           |                                      |
| Monitoring & Outcome                                             | s: Possible Po                     | ints = 100                               | Points Ear                         | rned: 88.33                          |