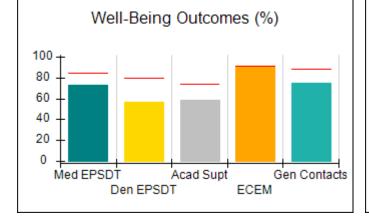

# Performance-Based Placement Measures RBWO Provider GA+SCORECARD - CPA

| Provider/Program Name: All God's Children - (861) - CPA          |                                    |                                          |                                    |                                      |
|------------------------------------------------------------------|------------------------------------|------------------------------------------|------------------------------------|--------------------------------------|
| 1671 Meriweather Dr., Watkinsville, GA 30677 Phone: 706-316-2421 |                                    | Quarterly Scores (Grades)                |                                    | Current Quarter<br>Score (Grade)     |
|                                                                  |                                    | Q1: 97.83 (A+)                           | Q2: 96.58 (A)                      | 89.45%                               |
| Vendor ID# 35219                                                 |                                    | Q3: 89.45 (B+)                           | Q4: (N/A)                          | (B+)                                 |
| # New Foster Homes During Quarter: 1                             |                                    | # Children in Care During<br>Quarter: 10 | # Placements During<br>Quarter: 10 | # Children in Care On<br>Last Day: 8 |
|                                                                  | Avg<br>Performance All<br>CPAs (%) | Provider<br>Performance (%)*             | Possible Points<br>(Weight)        | Provider Points<br>Earned            |
| OPM Monitoring Reviews                                           |                                    |                                          |                                    | ,                                    |
| Annual Comprehensive Reviews                                     | 88%                                | 86%                                      | 25                                 | 21.60                                |
| Safety Reviews                                                   | 94%                                | 98%                                      | 15                                 | 14.72                                |
| Monitoring Sub-Total                                             |                                    |                                          | 40                                 | 36.31                                |
| CPA Safety Outcomes                                              |                                    |                                          |                                    |                                      |
| Incidence of Maltreatment                                        | 0.02%                              | No Substantiated<br>Reports              | 10                                 | 10.00                                |
| Staff Training                                                   | 90%                                | 100%                                     | 10                                 | 5.00                                 |
| Safety Sub-Total                                                 |                                    |                                          | 20                                 | 20.00                                |
| CPA Permanency Outcomes                                          |                                    |                                          |                                    |                                      |
| Placement Stability                                              | 92%                                | 80%                                      | 15                                 | 12.00                                |
| Permanency Sub-Total                                             |                                    |                                          | 15                                 | 12.00                                |
| CPA Well-Being Outcomes                                          |                                    |                                          |                                    |                                      |
| EPSDT Medical Visits                                             | 85%                                | 70%                                      | 4                                  | 2.80                                 |
| EPSDT Dental Visits                                              | 79%                                | 60%                                      | 4                                  | 2.40                                 |
| Academic Supports                                                | 74%                                | 81%                                      | 3                                  | 2.43                                 |
| Provider ECEM Visits                                             | 91%                                | 89%                                      | 7                                  | 6.23                                 |
| Provider General Contacts                                        | 88%                                | 88%                                      | 7                                  | 6.16                                 |
| Placements with Siblings                                         | 64%                                | Not Eligible                             | Not Scored                         | Not Scored                           |
| Placements within Legal County                                   | 19%                                | Not Eligible                             | Not Scored                         | Not Scored                           |
| Well-Being Sub-Total                                             |                                    |                                          | 25                                 | 20.02                                |
| *Performance calculation descriptions can b                      | e found in the FY 20°              | 17 RBWO PBP Measureme                    | ents and Standards Guide           |                                      |
| Monitoring & Outcome                                             | s: Possible Po                     | ints = 100                               | Points Ear                         | rned: 88.33                          |