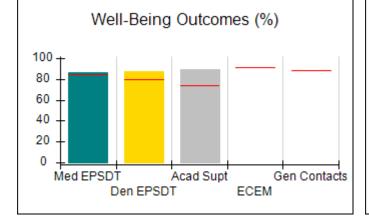

# Performance-Based Placement Measures RBWO Provider GA+SCORECARD - CPA

| Provider/Program Name: All God's Children - (861) - CPA          |                                    |                                          |                                    |                                      |
|------------------------------------------------------------------|------------------------------------|------------------------------------------|------------------------------------|--------------------------------------|
| 1671 Meriweather Dr., Watkinsville, GA 30677 Phone: 706-316-2421 |                                    | Quarterly Scores (Grades)                |                                    | Current Quarter<br>Score (Grade)     |
|                                                                  |                                    | Q1: 97.83 (A+)                           | Q2: 96.58 (A)                      | 89.45%                               |
| Vendor ID# 35219                                                 |                                    | Q3: 89.45 (B+)                           | Q4: (N/A)                          | (B+)                                 |
| # New Foster Homes During Quarter: 1                             |                                    | # Children in Care During<br>Quarter: 10 | # Placements During<br>Quarter: 10 | # Children in Care On<br>Last Day: 8 |
|                                                                  | Avg<br>Performance All<br>CPAs (%) | Provider<br>Performance (%)*             | Possible Points<br>(Weight)        | Provider Points<br>Earned            |
| OPM Monitoring Reviews                                           |                                    |                                          |                                    | ,                                    |
| Annual Comprehensive Reviews                                     | 88%                                | 86%                                      | 25                                 | 21.60                                |
| Safety Reviews                                                   | 94%                                | 98%                                      | 15                                 | 14.72                                |
| Monitoring Sub-Total                                             |                                    |                                          | 40                                 | 36.31                                |
| CPA Safety Outcomes                                              |                                    |                                          |                                    |                                      |
| Incidence of Maltreatment                                        | 0.02%                              | No Substantiated<br>Reports              | 10                                 | 10.00                                |
| Staff Training                                                   | 90%                                | 100%                                     | 10                                 | 5.00                                 |
| Safety Sub-Total                                                 |                                    |                                          | 20                                 | 20.00                                |
| CPA Permanency Outcomes                                          |                                    |                                          |                                    |                                      |
| Placement Stability                                              | 92%                                | 80%                                      | 15                                 | 12.00                                |
| Permanency Sub-Total                                             |                                    |                                          | 15                                 | 12.00                                |
| CPA Well-Being Outcomes                                          |                                    |                                          |                                    |                                      |
| EPSDT Medical Visits                                             | 85%                                | 70%                                      | 4                                  | 2.80                                 |
| EPSDT Dental Visits                                              | 79%                                | 60%                                      | 4                                  | 2.40                                 |
| Academic Supports                                                | 74%                                | 81%                                      | 3                                  | 2.43                                 |
| Provider ECEM Visits                                             | 91%                                | 89%                                      | 7                                  | 6.23                                 |
| Provider General Contacts                                        | 88%                                | 88%                                      | 7                                  | 6.16                                 |
| Placements with Siblings                                         | 64%                                | Not Eligible                             | Not Scored                         | Not Scored                           |
| Placements within Legal County                                   | 19%                                | Not Eligible                             | Not Scored                         | Not Scored                           |
| Well-Being Sub-Total                                             |                                    |                                          | 25                                 | 20.02                                |
| *Performance calculation descriptions can b                      | e found in the FY 20°              | 17 RBWO PBP Measureme                    | ents and Standards Guide           |                                      |
| Monitoring & Outcome                                             | s: Possible Po                     | ints = 100                               | Points Ear                         | rned: 88.33                          |