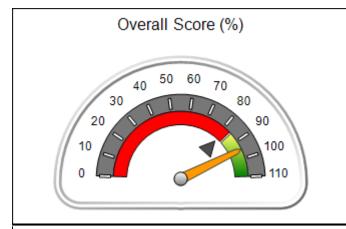

| d: 88.33 | Points Earned:   | Possible Points = 100 | Monitoring & Outcomes: |
|----------|------------------|-----------------------|------------------------|
| 88.33%   | ncentives Credit | Score Before I        |                        |
| 1.12 pts | entives Awarded  | Inc                   |                        |
| N/A pts  | PBP Verification |                       |                        |
| 89.45%   | Total Score      |                       |                        |