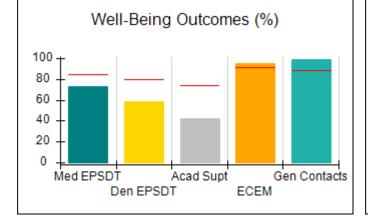

# Performance-Based Placement Measures RBWO Provider GA+SCORECARD - CPA

| Provider/Program Name: All God's Children - (861) - CPA          |                                    |                                          |                                    |                                      |
|------------------------------------------------------------------|------------------------------------|------------------------------------------|------------------------------------|--------------------------------------|
| 1671 Meriweather Dr., Watkinsville, GA 30677 Phone: 706-316-2421 |                                    | Quarterly Scores (Grades)                |                                    | Current Quarter<br>Score (Grade)     |
|                                                                  |                                    | Q1: 97.83 (A+)                           | Q2: 96.58 (A)                      | 89.45%                               |
| Vendor ID# 35219                                                 |                                    | Q3: 89.45 (B+)                           | Q4: (N/A)                          | (B+)                                 |
| # New Foster Homes During Quarter: 1                             |                                    | # Children in Care During<br>Quarter: 10 | # Placements During<br>Quarter: 10 | # Children in Care On<br>Last Day: 8 |
|                                                                  | Avg<br>Performance All<br>CPAs (%) | Provider<br>Performance (%)*             | Possible Points<br>(Weight)        | Provider Points<br>Earned            |
| OPM Monitoring Reviews                                           |                                    |                                          |                                    | ,                                    |
| Annual Comprehensive Reviews                                     | 88%                                | 86%                                      | 25                                 | 21.60                                |
| Safety Reviews                                                   | 94%                                | 98%                                      | 15                                 | 14.72                                |
| Monitoring Sub-Total                                             |                                    |                                          | 40                                 | 36.31                                |
| CPA Safety Outcomes                                              |                                    |                                          |                                    |                                      |
| Incidence of Maltreatment                                        | 0.02%                              | No Substantiated<br>Reports              | 10                                 | 10.00                                |
| Staff Training                                                   | 90%                                | 100%                                     | 10                                 | 5.00                                 |
| Safety Sub-Total                                                 |                                    |                                          | 20                                 | 20.00                                |
| CPA Permanency Outcomes                                          |                                    |                                          |                                    |                                      |
| Placement Stability                                              | 92%                                | 80%                                      | 15                                 | 12.00                                |
| Permanency Sub-Total                                             |                                    |                                          | 15                                 | 12.00                                |
| CPA Well-Being Outcomes                                          |                                    |                                          |                                    |                                      |
| EPSDT Medical Visits                                             | 85%                                | 70%                                      | 4                                  | 2.80                                 |
| EPSDT Dental Visits                                              | 79%                                | 60%                                      | 4                                  | 2.40                                 |
| Academic Supports                                                | 74%                                | 81%                                      | 3                                  | 2.43                                 |
| Provider ECEM Visits                                             | 91%                                | 89%                                      | 7                                  | 6.23                                 |
| Provider General Contacts                                        | 88%                                | 88%                                      | 7                                  | 6.16                                 |
| Placements with Siblings                                         | 64%                                | Not Eligible                             | Not Scored                         | Not Scored                           |
| Placements within Legal County                                   | 19%                                | Not Eligible                             | Not Scored                         | Not Scored                           |
| Well-Being Sub-Total                                             |                                    |                                          | 25                                 | 20.02                                |
| *Performance calculation descriptions can b                      | e found in the FY 20°              | 17 RBWO PBP Measureme                    | ents and Standards Guide           |                                      |
| Monitoring & Outcome                                             | s: Possible Po                     | ints = 100                               | Points Ear                         | rned: 88.33                          |