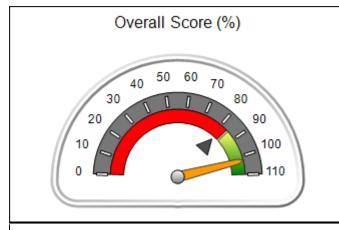

# Performance-Based Placement Measures RBWO Provider GA+SCORECARD - CPA

| Provider/Program Name: All God's Children - (861) - CPA          |                                    |                                          |                                    |                                      |
|------------------------------------------------------------------|------------------------------------|------------------------------------------|------------------------------------|--------------------------------------|
| 1671 Meriweather Dr., Watkinsville, GA 30677 Phone: 706-316-2421 |                                    | Quarterly Scores (Grades)                |                                    | Current Quarter<br>Score (Grade)     |
|                                                                  |                                    | Q1: 97.83 (A+)                           | Q2: 96.58 (A)                      | 89.45%                               |
| Vendor ID# 35219                                                 |                                    | Q3: 89.45 (B+)                           | Q4: (N/A)                          | (B+)                                 |
| # New Foster Homes During Quarter: 1                             |                                    | # Children in Care During<br>Quarter: 10 | # Placements During<br>Quarter: 10 | # Children in Care On<br>Last Day: 8 |
|                                                                  | Avg<br>Performance All<br>CPAs (%) | Provider<br>Performance (%)*             | Possible Points<br>(Weight)        | Provider Points<br>Earned            |
| OPM Monitoring Reviews                                           |                                    |                                          |                                    | ,                                    |
| Annual Comprehensive Reviews                                     | 88%                                | 86%                                      | 25                                 | 21.60                                |
| Safety Reviews                                                   | 94%                                | 98%                                      | 15                                 | 14.72                                |
| Monitoring Sub-Total                                             |                                    |                                          | 40                                 | 36.31                                |
| CPA Safety Outcomes                                              |                                    |                                          |                                    |                                      |
| Incidence of Maltreatment                                        | 0.02%                              | No Substantiated<br>Reports              | 10                                 | 10.00                                |
| Staff Training                                                   | 90%                                | 100%                                     | 10                                 | 5.00                                 |
| Safety Sub-Total                                                 |                                    |                                          | 20                                 | 20.00                                |
| CPA Permanency Outcomes                                          |                                    |                                          |                                    |                                      |
| Placement Stability                                              | 92%                                | 80%                                      | 15                                 | 12.00                                |
| Permanency Sub-Total                                             |                                    |                                          | 15                                 | 12.00                                |
| CPA Well-Being Outcomes                                          |                                    |                                          |                                    |                                      |
| EPSDT Medical Visits                                             | 85%                                | 70%                                      | 4                                  | 2.80                                 |
| EPSDT Dental Visits                                              | 79%                                | 60%                                      | 4                                  | 2.40                                 |
| Academic Supports                                                | 74%                                | 81%                                      | 3                                  | 2.43                                 |
| Provider ECEM Visits                                             | 91%                                | 89%                                      | 7                                  | 6.23                                 |
| Provider General Contacts                                        | 88%                                | 88%                                      | 7                                  | 6.16                                 |
| Placements with Siblings                                         | 64%                                | Not Eligible                             | Not Scored                         | Not Scored                           |
| Placements within Legal County                                   | 19%                                | Not Eligible                             | Not Scored                         | Not Scored                           |
| Well-Being Sub-Total                                             |                                    |                                          | 25                                 | 20.02                                |
| *Performance calculation descriptions can b                      | e found in the FY 20°              | 17 RBWO PBP Measureme                    | ents and Standards Guide           |                                      |
| Monitoring & Outcome                                             | s: Possible Po                     | ints = 100                               | Points Ear                         | rned: 88.33                          |

| d: 88.33 | Points Earned:   | Possible Points = 100 | Monitoring & Outcomes: |
|----------|------------------|-----------------------|------------------------|
| 88.33%   | ncentives Credit | Score Before I        |                        |
| 1.12 pts | entives Awarded  | Inc                   |                        |
| N/A pts  | PBP Verification |                       |                        |
| 89.45%   | Total Score      |                       |                        |