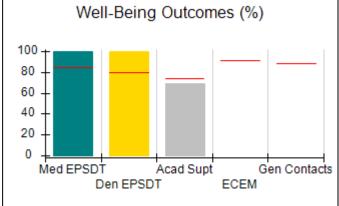

# Performance-Based Placement Measures RBWO Provider GA+SCORECARD - CPA

| Provider/Program Name: All God's Children - (861) - CPA          |                                    |                                          |                                    |                                      |
|------------------------------------------------------------------|------------------------------------|------------------------------------------|------------------------------------|--------------------------------------|
| 1671 Meriweather Dr., Watkinsville, GA 30677 Phone: 706-316-2421 |                                    | Quarterly Scores (Grades)                |                                    | Current Quarter<br>Score (Grade)     |
|                                                                  |                                    | Q1: 97.83 (A+)                           | Q2: 96.58 (A)                      | 89.45%                               |
| Vendor ID# 35219                                                 |                                    | Q3: 89.45 (B+)                           | Q4: (N/A)                          | (B+)                                 |
| # New Foster Homes During Quarter: 1                             |                                    | # Children in Care During<br>Quarter: 10 | # Placements During<br>Quarter: 10 | # Children in Care On<br>Last Day: 8 |
|                                                                  | Avg<br>Performance All<br>CPAs (%) | Provider<br>Performance (%)*             | Possible Points<br>(Weight)        | Provider Points<br>Earned            |
| OPM Monitoring Reviews                                           |                                    |                                          |                                    | ,                                    |
| Annual Comprehensive Reviews                                     | 88%                                | 86%                                      | 25                                 | 21.60                                |
| Safety Reviews                                                   | 94%                                | 98%                                      | 15                                 | 14.72                                |
| Monitoring Sub-Total                                             |                                    |                                          | 40                                 | 36.31                                |
| CPA Safety Outcomes                                              |                                    |                                          |                                    |                                      |
| Incidence of Maltreatment                                        | 0.02%                              | No Substantiated<br>Reports              | 10                                 | 10.00                                |
| Staff Training                                                   | 90%                                | 100%                                     | 10                                 | 5.00                                 |
| Safety Sub-Total                                                 |                                    |                                          | 20                                 | 20.00                                |
| CPA Permanency Outcomes                                          |                                    |                                          |                                    |                                      |
| Placement Stability                                              | 92%                                | 80%                                      | 15                                 | 12.00                                |
| Permanency Sub-Total                                             |                                    |                                          | 15                                 | 12.00                                |
| CPA Well-Being Outcomes                                          |                                    |                                          |                                    |                                      |
| EPSDT Medical Visits                                             | 85%                                | 70%                                      | 4                                  | 2.80                                 |
| EPSDT Dental Visits                                              | 79%                                | 60%                                      | 4                                  | 2.40                                 |
| Academic Supports                                                | 74%                                | 81%                                      | 3                                  | 2.43                                 |
| Provider ECEM Visits                                             | 91%                                | 89%                                      | 7                                  | 6.23                                 |
| Provider General Contacts                                        | 88%                                | 88%                                      | 7                                  | 6.16                                 |
| Placements with Siblings                                         | 64%                                | Not Eligible                             | Not Scored                         | Not Scored                           |
| Placements within Legal County                                   | 19%                                | Not Eligible                             | Not Scored                         | Not Scored                           |
| Well-Being Sub-Total                                             |                                    |                                          | 25                                 | 20.02                                |
| *Performance calculation descriptions can b                      | e found in the FY 20°              | 17 RBWO PBP Measureme                    | ents and Standards Guide           |                                      |
| Monitoring & Outcome                                             | s: Possible Po                     | ints = 100                               | Points Ear                         | rned: 88.33                          |