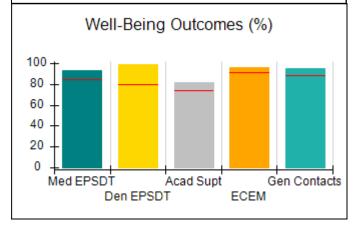

# Performance-Based Placement Measures RBWO Provider GA+SCORECARD - CPA

| Provider/Program Name: All God's Children - (861) - CPA          |                                    |                                          |                                    |                                      |
|------------------------------------------------------------------|------------------------------------|------------------------------------------|------------------------------------|--------------------------------------|
| 1671 Meriweather Dr., Watkinsville, GA 30677 Phone: 706-316-2421 |                                    | Quarterly Scores (Grades)                |                                    | Current Quarter<br>Score (Grade)     |
|                                                                  |                                    | Q1: 97.83 (A+)                           | Q2: 96.58 (A)                      | 89.45%                               |
| Vendor ID# 35219                                                 |                                    | Q3: 89.45 (B+)                           | Q4: (N/A)                          | (B+)                                 |
| # New Foster Homes During Quarter: 1                             |                                    | # Children in Care During<br>Quarter: 10 | # Placements During<br>Quarter: 10 | # Children in Care On<br>Last Day: 8 |
|                                                                  | Avg<br>Performance All<br>CPAs (%) | Provider<br>Performance (%)*             | Possible Points<br>(Weight)        | Provider Points<br>Earned            |
| OPM Monitoring Reviews                                           |                                    |                                          |                                    | ,                                    |
| Annual Comprehensive Reviews                                     | 88%                                | 86%                                      | 25                                 | 21.60                                |
| Safety Reviews                                                   | 94%                                | 98%                                      | 15                                 | 14.72                                |
| Monitoring Sub-Total                                             |                                    |                                          | 40                                 | 36.31                                |
| CPA Safety Outcomes                                              |                                    |                                          |                                    |                                      |
| Incidence of Maltreatment                                        | 0.02%                              | No Substantiated<br>Reports              | 10                                 | 10.00                                |
| Staff Training                                                   | 90%                                | 100%                                     | 10                                 | 5.00                                 |
| Safety Sub-Total                                                 |                                    |                                          | 20                                 | 20.00                                |
| CPA Permanency Outcomes                                          |                                    |                                          |                                    |                                      |
| Placement Stability                                              | 92%                                | 80%                                      | 15                                 | 12.00                                |
| Permanency Sub-Total                                             |                                    |                                          | 15                                 | 12.00                                |
| CPA Well-Being Outcomes                                          |                                    |                                          |                                    |                                      |
| EPSDT Medical Visits                                             | 85%                                | 70%                                      | 4                                  | 2.80                                 |
| EPSDT Dental Visits                                              | 79%                                | 60%                                      | 4                                  | 2.40                                 |
| Academic Supports                                                | 74%                                | 81%                                      | 3                                  | 2.43                                 |
| Provider ECEM Visits                                             | 91%                                | 89%                                      | 7                                  | 6.23                                 |
| Provider General Contacts                                        | 88%                                | 88%                                      | 7                                  | 6.16                                 |
| Placements with Siblings                                         | 64%                                | Not Eligible                             | Not Scored                         | Not Scored                           |
| Placements within Legal County                                   | 19%                                | Not Eligible                             | Not Scored                         | Not Scored                           |
| Well-Being Sub-Total                                             |                                    |                                          | 25                                 | 20.02                                |
| *Performance calculation descriptions can b                      | e found in the FY 20°              | 17 RBWO PBP Measureme                    | ents and Standards Guide           |                                      |
| Monitoring & Outcome                                             | s: Possible Po                     | ints = 100                               | Points Ear                         | rned: 88.33                          |