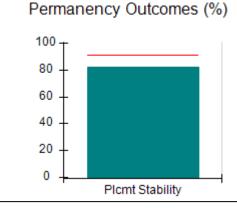

# Performance-Based Placement Measures RBWO Provider GA+SCORECARD - CPA

| Provider/Program Name: All God's Children - (861) - CPA          |                                    |                                          |                                    |                                      |
|------------------------------------------------------------------|------------------------------------|------------------------------------------|------------------------------------|--------------------------------------|
| 1671 Meriweather Dr., Watkinsville, GA 30677 Phone: 706-316-2421 |                                    | Quarterly Scores (Grades)                |                                    | Current Quarter<br>Score (Grade)     |
|                                                                  |                                    | Q1: 97.83 (A+)                           | Q2: 96.58 (A)                      | 89.45%                               |
| Vendor ID# 35219                                                 |                                    | Q3: 89.45 (B+)                           | Q4: (N/A)                          | (B+)                                 |
| # New Foster Homes During Quarter: 1                             |                                    | # Children in Care During<br>Quarter: 10 | # Placements During<br>Quarter: 10 | # Children in Care On<br>Last Day: 8 |
|                                                                  | Avg<br>Performance All<br>CPAs (%) | Provider<br>Performance (%)*             | Possible Points<br>(Weight)        | Provider Points<br>Earned            |
| OPM Monitoring Reviews                                           |                                    |                                          |                                    | ,                                    |
| Annual Comprehensive Reviews                                     | 88%                                | 86%                                      | 25                                 | 21.60                                |
| Safety Reviews                                                   | 94%                                | 98%                                      | 15                                 | 14.72                                |
| Monitoring Sub-Total                                             |                                    |                                          | 40                                 | 36.31                                |
| CPA Safety Outcomes                                              |                                    |                                          |                                    |                                      |
| Incidence of Maltreatment                                        | 0.02%                              | No Substantiated<br>Reports              | 10                                 | 10.00                                |
| Staff Training                                                   | 90%                                | 100%                                     | 10                                 | 5.00                                 |
| Safety Sub-Total                                                 |                                    |                                          | 20                                 | 20.00                                |
| CPA Permanency Outcomes                                          |                                    |                                          |                                    |                                      |
| Placement Stability                                              | 92%                                | 80%                                      | 15                                 | 12.00                                |
| Permanency Sub-Total                                             |                                    |                                          | 15                                 | 12.00                                |
| CPA Well-Being Outcomes                                          |                                    |                                          |                                    |                                      |
| EPSDT Medical Visits                                             | 85%                                | 70%                                      | 4                                  | 2.80                                 |
| EPSDT Dental Visits                                              | 79%                                | 60%                                      | 4                                  | 2.40                                 |
| Academic Supports                                                | 74%                                | 81%                                      | 3                                  | 2.43                                 |
| Provider ECEM Visits                                             | 91%                                | 89%                                      | 7                                  | 6.23                                 |
| Provider General Contacts                                        | 88%                                | 88%                                      | 7                                  | 6.16                                 |
| Placements with Siblings                                         | 64%                                | Not Eligible                             | Not Scored                         | Not Scored                           |
| Placements within Legal County                                   | 19%                                | Not Eligible                             | Not Scored                         | Not Scored                           |
| Well-Being Sub-Total                                             |                                    |                                          | 25                                 | 20.02                                |
| *Performance calculation descriptions can b                      | e found in the FY 20°              | 17 RBWO PBP Measureme                    | ents and Standards Guide           |                                      |
| Monitoring & Outcome                                             | s: Possible Po                     | ints = 100                               | Points Ear                         | rned: 88.33                          |