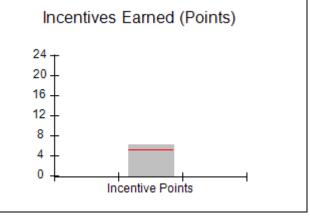

# Performance-Based Placement Measures RBWO Provider GA+SCORECARD - CPA

Report Quarter: Q3 FY2018

| # New Foster Homes During Quarter: 1                                                |                                    | # Children in Care During<br>Quarter: 10 | # Placements During<br>Quarter: 10 | # Children in Care On<br>Last Day: 8 |
|-------------------------------------------------------------------------------------|------------------------------------|------------------------------------------|------------------------------------|--------------------------------------|
| CPA Incentive Credits                                                               | Avg<br>Performance All<br>CPAs (%) | Provider<br>Performance (%)*             | Possible Points<br>(Weight)        | Provider Points<br>Earned            |
| Early EPSDT Medical Visits                                                          |                                    | 0%                                       | 2                                  | 0.00                                 |
| Early EPSDT Dental Visits                                                           |                                    | 0%                                       | 2                                  | 0.00                                 |
| Permanency Contacts                                                                 |                                    | 0%                                       | 5                                  | 0.00                                 |
| Additional Academic Supports                                                        |                                    | 56%                                      | 2                                  | 1.12                                 |
| Foster Hm Retention Rate (threshold = 90)                                           |                                    | 83%                                      | 2                                  | 0.00                                 |
| Foster Hm Recruitment (threshold = 100)                                             |                                    | 0%                                       | 2                                  | 0.00                                 |
| Active Agency Accreditation                                                         |                                    | 0%                                       | 4                                  | 0.00                                 |
| Staff Clinical Licensure                                                            |                                    | 0%                                       | 5                                  | 0.00                                 |
| Incentives Total                                                                    | 5.21                               |                                          | 24                                 | 1.12                                 |
| Maximum total                                                                       | combined incentive                 | credit allowed is 10 points.             | Incentives Awarded                 | 1.12                                 |
| *Performance calculation descriptions can be found in the FY 2017 RBWO PBP Measurem |                                    |                                          | ents and Standards Guide.          |                                      |