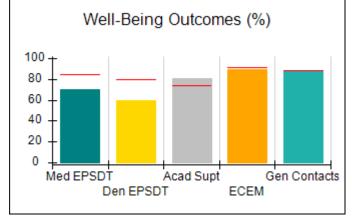

# Performance-Based Placement Measures RBWO Provider GA+SCORECARD - CPA

| Provider/Program Name: All God's Children - (861) - CPA          |                                    |                                          |                                    |                                      |
|------------------------------------------------------------------|------------------------------------|------------------------------------------|------------------------------------|--------------------------------------|
| 1671 Meriweather Dr., Watkinsville, GA 30677 Phone: 706-316-2421 |                                    | Quarterly Scores (Grades)                |                                    | Current Quarter<br>Score (Grade)     |
|                                                                  |                                    | Q1: 97.83 (A+)                           | Q2: 96.58 (A)                      | 89.45%                               |
| Vendor ID# 35219                                                 |                                    | Q3: 89.45 (B+)                           | Q4: (N/A)                          | (B+)                                 |
| # New Foster Homes During Quarter: 1                             |                                    | # Children in Care During<br>Quarter: 10 | # Placements During<br>Quarter: 10 | # Children in Care On<br>Last Day: 8 |
|                                                                  | Avg<br>Performance All<br>CPAs (%) | Provider<br>Performance (%)*             | Possible Points<br>(Weight)        | Provider Points<br>Earned            |
| OPM Monitoring Reviews                                           |                                    |                                          |                                    | ,                                    |
| Annual Comprehensive Reviews                                     | 88%                                | 86%                                      | 25                                 | 21.60                                |
| Safety Reviews                                                   | 94%                                | 98%                                      | 15                                 | 14.72                                |
| Monitoring Sub-Total                                             |                                    |                                          | 40                                 | 36.31                                |
| CPA Safety Outcomes                                              |                                    |                                          |                                    |                                      |
| Incidence of Maltreatment                                        | 0.02%                              | No Substantiated<br>Reports              | 10                                 | 10.00                                |
| Staff Training                                                   | 90%                                | 100%                                     | 10                                 | 5.00                                 |
| Safety Sub-Total                                                 |                                    |                                          | 20                                 | 20.00                                |
| CPA Permanency Outcomes                                          |                                    |                                          |                                    |                                      |
| Placement Stability                                              | 92%                                | 80%                                      | 15                                 | 12.00                                |
| Permanency Sub-Total                                             |                                    |                                          | 15                                 | 12.00                                |
| CPA Well-Being Outcomes                                          |                                    |                                          |                                    |                                      |
| EPSDT Medical Visits                                             | 85%                                | 70%                                      | 4                                  | 2.80                                 |
| EPSDT Dental Visits                                              | 79%                                | 60%                                      | 4                                  | 2.40                                 |
| Academic Supports                                                | 74%                                | 81%                                      | 3                                  | 2.43                                 |
| Provider ECEM Visits                                             | 91%                                | 89%                                      | 7                                  | 6.23                                 |
| Provider General Contacts                                        | 88%                                | 88%                                      | 7                                  | 6.16                                 |
| Placements with Siblings                                         | 64%                                | Not Eligible                             | Not Scored                         | Not Scored                           |
| Placements within Legal County                                   | 19%                                | Not Eligible                             | Not Scored                         | Not Scored                           |
| Well-Being Sub-Total                                             |                                    |                                          | 25                                 | 20.02                                |
| *Performance calculation descriptions can b                      | e found in the FY 20°              | 17 RBWO PBP Measureme                    | ents and Standards Guide           |                                      |
| Monitoring & Outcome                                             | s: Possible Po                     | ints = 100                               | Points Ear                         | rned: 88.33                          |