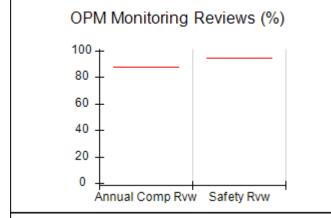

# Performance-Based Placement Measures RBWO Provider GA+SCORECARD - CPA

| Provider/Program Name: All God's Children - (861) - CPA          |                                    |                                          |                                    |                                      |
|------------------------------------------------------------------|------------------------------------|------------------------------------------|------------------------------------|--------------------------------------|
| 1671 Meriweather Dr., Watkinsville, GA 30677 Phone: 706-316-2421 |                                    | Quarterly Scores (Grades)                |                                    | Current Quarter<br>Score (Grade)     |
|                                                                  |                                    | Q1: 97.83 (A+)                           | Q2: 96.58 (A)                      | 89.45%                               |
| Vendor ID# 35219                                                 |                                    | Q3: 89.45 (B+)                           | Q4: (N/A)                          | (B+)                                 |
| # New Foster Homes During Quarter: 1                             |                                    | # Children in Care During<br>Quarter: 10 | # Placements During<br>Quarter: 10 | # Children in Care On<br>Last Day: 8 |
|                                                                  | Avg<br>Performance All<br>CPAs (%) | Provider<br>Performance (%)*             | Possible Points<br>(Weight)        | Provider Points<br>Earned            |
| OPM Monitoring Reviews                                           |                                    |                                          |                                    | ,                                    |
| Annual Comprehensive Reviews                                     | 88%                                | 86%                                      | 25                                 | 21.60                                |
| Safety Reviews                                                   | 94%                                | 98%                                      | 15                                 | 14.72                                |
| Monitoring Sub-Total                                             |                                    |                                          | 40                                 | 36.31                                |
| CPA Safety Outcomes                                              |                                    |                                          |                                    |                                      |
| Incidence of Maltreatment                                        | 0.02%                              | No Substantiated<br>Reports              | 10                                 | 10.00                                |
| Staff Training                                                   | 90%                                | 100%                                     | 10                                 | 5.00                                 |
| Safety Sub-Total                                                 |                                    |                                          | 20                                 | 20.00                                |
| CPA Permanency Outcomes                                          |                                    |                                          |                                    |                                      |
| Placement Stability                                              | 92%                                | 80%                                      | 15                                 | 12.00                                |
| Permanency Sub-Total                                             |                                    |                                          | 15                                 | 12.00                                |
| CPA Well-Being Outcomes                                          |                                    |                                          |                                    |                                      |
| EPSDT Medical Visits                                             | 85%                                | 70%                                      | 4                                  | 2.80                                 |
| EPSDT Dental Visits                                              | 79%                                | 60%                                      | 4                                  | 2.40                                 |
| Academic Supports                                                | 74%                                | 81%                                      | 3                                  | 2.43                                 |
| Provider ECEM Visits                                             | 91%                                | 89%                                      | 7                                  | 6.23                                 |
| Provider General Contacts                                        | 88%                                | 88%                                      | 7                                  | 6.16                                 |
| Placements with Siblings                                         | 64%                                | Not Eligible                             | Not Scored                         | Not Scored                           |
| Placements within Legal County                                   | 19%                                | Not Eligible                             | Not Scored                         | Not Scored                           |
| Well-Being Sub-Total                                             |                                    |                                          | 25                                 | 20.02                                |
| *Performance calculation descriptions can b                      | e found in the FY 20°              | 17 RBWO PBP Measureme                    | ents and Standards Guide           |                                      |
| Monitoring & Outcome                                             | s: Possible Po                     | ints = 100                               | Points Ear                         | rned: 88.33                          |