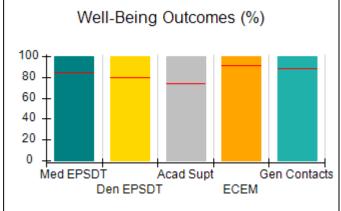

# Performance-Based Placement Measures RBWO Provider GA+SCORECARD - CPA

| Provider/Program Name: All God's Children - (861) - CPA          |                                    |                                          |                                    |                                      |
|------------------------------------------------------------------|------------------------------------|------------------------------------------|------------------------------------|--------------------------------------|
| 1671 Meriweather Dr., Watkinsville, GA 30677 Phone: 706-316-2421 |                                    | Quarterly Scores (Grades)                |                                    | Current Quarter<br>Score (Grade)     |
|                                                                  |                                    | Q1: 97.83 (A+)                           | Q2: 96.58 (A)                      | 89.45%                               |
| Vendor ID# 35219                                                 |                                    | Q3: 89.45 (B+)                           | Q4: (N/A)                          | (B+)                                 |
| # New Foster Homes During Quarter: 1                             |                                    | # Children in Care During<br>Quarter: 10 | # Placements During<br>Quarter: 10 | # Children in Care On<br>Last Day: 8 |
|                                                                  | Avg<br>Performance All<br>CPAs (%) | Provider<br>Performance (%)*             | Possible Points<br>(Weight)        | Provider Points<br>Earned            |
| OPM Monitoring Reviews                                           |                                    |                                          |                                    | ,                                    |
| Annual Comprehensive Reviews                                     | 88%                                | 86%                                      | 25                                 | 21.60                                |
| Safety Reviews                                                   | 94%                                | 98%                                      | 15                                 | 14.72                                |
| Monitoring Sub-Total                                             |                                    |                                          | 40                                 | 36.31                                |
| CPA Safety Outcomes                                              |                                    |                                          |                                    |                                      |
| Incidence of Maltreatment                                        | 0.02%                              | No Substantiated<br>Reports              | 10                                 | 10.00                                |
| Staff Training                                                   | 90%                                | 100%                                     | 10                                 | 5.00                                 |
| Safety Sub-Total                                                 |                                    |                                          | 20                                 | 20.00                                |
| CPA Permanency Outcomes                                          |                                    |                                          |                                    |                                      |
| Placement Stability                                              | 92%                                | 80%                                      | 15                                 | 12.00                                |
| Permanency Sub-Total                                             |                                    |                                          | 15                                 | 12.00                                |
| CPA Well-Being Outcomes                                          |                                    |                                          |                                    |                                      |
| EPSDT Medical Visits                                             | 85%                                | 70%                                      | 4                                  | 2.80                                 |
| EPSDT Dental Visits                                              | 79%                                | 60%                                      | 4                                  | 2.40                                 |
| Academic Supports                                                | 74%                                | 81%                                      | 3                                  | 2.43                                 |
| Provider ECEM Visits                                             | 91%                                | 89%                                      | 7                                  | 6.23                                 |
| Provider General Contacts                                        | 88%                                | 88%                                      | 7                                  | 6.16                                 |
| Placements with Siblings                                         | 64%                                | Not Eligible                             | Not Scored                         | Not Scored                           |
| Placements within Legal County                                   | 19%                                | Not Eligible                             | Not Scored                         | Not Scored                           |
| Well-Being Sub-Total                                             |                                    |                                          | 25                                 | 20.02                                |
| *Performance calculation descriptions can b                      | e found in the FY 20°              | 17 RBWO PBP Measureme                    | ents and Standards Guide           |                                      |
| Monitoring & Outcome                                             | s: Possible Po                     | ints = 100                               | Points Ear                         | rned: 88.33                          |