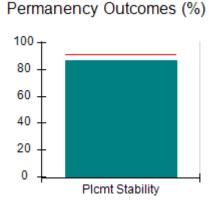

# Performance-Based Placement Measures RBWO Provider GA+SCORECARD - CPA

| Provider/Program Name: All God's Children - (861) - CPA          |                                    |                                          |                                    |                                      |
|------------------------------------------------------------------|------------------------------------|------------------------------------------|------------------------------------|--------------------------------------|
| 1671 Meriweather Dr., Watkinsville, GA 30677 Phone: 706-316-2421 |                                    | Quarterly Scores (Grades)                |                                    | Current Quarter<br>Score (Grade)     |
|                                                                  |                                    | Q1: 97.83 (A+)                           | Q2: 96.58 (A)                      | 89.45%                               |
| Vendor ID# 35219                                                 |                                    | Q3: 89.45 (B+)                           | Q4: (N/A)                          | (B+)                                 |
| # New Foster Homes During Quarter: 1                             |                                    | # Children in Care During<br>Quarter: 10 | # Placements During<br>Quarter: 10 | # Children in Care On<br>Last Day: 8 |
|                                                                  | Avg<br>Performance All<br>CPAs (%) | Provider<br>Performance (%)*             | Possible Points<br>(Weight)        | Provider Points<br>Earned            |
| OPM Monitoring Reviews                                           |                                    |                                          |                                    | ,                                    |
| Annual Comprehensive Reviews                                     | 88%                                | 86%                                      | 25                                 | 21.60                                |
| Safety Reviews                                                   | 94%                                | 98%                                      | 15                                 | 14.72                                |
| Monitoring Sub-Total                                             |                                    |                                          | 40                                 | 36.31                                |
| CPA Safety Outcomes                                              |                                    |                                          |                                    |                                      |
| Incidence of Maltreatment                                        | 0.02%                              | No Substantiated<br>Reports              | 10                                 | 10.00                                |
| Staff Training                                                   | 90%                                | 100%                                     | 10                                 | 5.00                                 |
| Safety Sub-Total                                                 |                                    |                                          | 20                                 | 20.00                                |
| CPA Permanency Outcomes                                          |                                    |                                          |                                    |                                      |
| Placement Stability                                              | 92%                                | 80%                                      | 15                                 | 12.00                                |
| Permanency Sub-Total                                             |                                    |                                          | 15                                 | 12.00                                |
| CPA Well-Being Outcomes                                          |                                    |                                          |                                    |                                      |
| EPSDT Medical Visits                                             | 85%                                | 70%                                      | 4                                  | 2.80                                 |
| EPSDT Dental Visits                                              | 79%                                | 60%                                      | 4                                  | 2.40                                 |
| Academic Supports                                                | 74%                                | 81%                                      | 3                                  | 2.43                                 |
| Provider ECEM Visits                                             | 91%                                | 89%                                      | 7                                  | 6.23                                 |
| Provider General Contacts                                        | 88%                                | 88%                                      | 7                                  | 6.16                                 |
| Placements with Siblings                                         | 64%                                | Not Eligible                             | Not Scored                         | Not Scored                           |
| Placements within Legal County                                   | 19%                                | Not Eligible                             | Not Scored                         | Not Scored                           |
| Well-Being Sub-Total                                             |                                    |                                          | 25                                 | 20.02                                |
| *Performance calculation descriptions can b                      | e found in the FY 20°              | 17 RBWO PBP Measureme                    | ents and Standards Guide           |                                      |
| Monitoring & Outcome                                             | s: Possible Po                     | ints = 100                               | Points Ear                         | rned: 88.33                          |