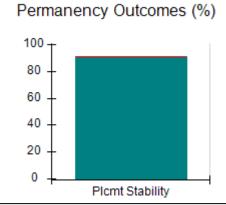

# Performance-Based Placement Measures RBWO Provider GA+SCORECARD - CPA

| Provider/Program Name: All God's Children - (861) - CPA          |                                    |                                          |                                    |                                      |
|------------------------------------------------------------------|------------------------------------|------------------------------------------|------------------------------------|--------------------------------------|
| 1671 Meriweather Dr., Watkinsville, GA 30677 Phone: 706-316-2421 |                                    | Quarterly Scores (Grades)                |                                    | Current Quarter<br>Score (Grade)     |
|                                                                  |                                    | Q1: 97.83 (A+)                           | Q2: 96.58 (A)                      | 89.45%                               |
| Vendor ID# 35219                                                 |                                    | Q3: 89.45 (B+)                           | Q4: (N/A)                          | (B+)                                 |
| # New Foster Homes During Quarter: 1                             |                                    | # Children in Care During<br>Quarter: 10 | # Placements During<br>Quarter: 10 | # Children in Care On<br>Last Day: 8 |
|                                                                  | Avg<br>Performance All<br>CPAs (%) | Provider<br>Performance (%)*             | Possible Points<br>(Weight)        | Provider Points<br>Earned            |
| OPM Monitoring Reviews                                           |                                    |                                          |                                    | ,                                    |
| Annual Comprehensive Reviews                                     | 88%                                | 86%                                      | 25                                 | 21.60                                |
| Safety Reviews                                                   | 94%                                | 98%                                      | 15                                 | 14.72                                |
| Monitoring Sub-Total                                             |                                    |                                          | 40                                 | 36.31                                |
| CPA Safety Outcomes                                              |                                    |                                          |                                    |                                      |
| Incidence of Maltreatment                                        | 0.02%                              | No Substantiated<br>Reports              | 10                                 | 10.00                                |
| Staff Training                                                   | 90%                                | 100%                                     | 10                                 | 5.00                                 |
| Safety Sub-Total                                                 |                                    |                                          | 20                                 | 20.00                                |
| CPA Permanency Outcomes                                          |                                    |                                          |                                    |                                      |
| Placement Stability                                              | 92%                                | 80%                                      | 15                                 | 12.00                                |
| Permanency Sub-Total                                             |                                    |                                          | 15                                 | 12.00                                |
| CPA Well-Being Outcomes                                          |                                    |                                          |                                    |                                      |
| EPSDT Medical Visits                                             | 85%                                | 70%                                      | 4                                  | 2.80                                 |
| EPSDT Dental Visits                                              | 79%                                | 60%                                      | 4                                  | 2.40                                 |
| Academic Supports                                                | 74%                                | 81%                                      | 3                                  | 2.43                                 |
| Provider ECEM Visits                                             | 91%                                | 89%                                      | 7                                  | 6.23                                 |
| Provider General Contacts                                        | 88%                                | 88%                                      | 7                                  | 6.16                                 |
| Placements with Siblings                                         | 64%                                | Not Eligible                             | Not Scored                         | Not Scored                           |
| Placements within Legal County                                   | 19%                                | Not Eligible                             | Not Scored                         | Not Scored                           |
| Well-Being Sub-Total                                             |                                    |                                          | 25                                 | 20.02                                |
| *Performance calculation descriptions can b                      | e found in the FY 20°              | 17 RBWO PBP Measureme                    | ents and Standards Guide           |                                      |
| Monitoring & Outcome                                             | s: Possible Po                     | ints = 100                               | Points Ear                         | rned: 88.33                          |