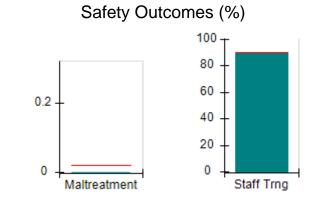

# Performance-Based Placement Measures RBWO Provider GA+SCORECARD - CPA

| Provider/Program Name: All God's Children - (861) - CPA          |                                    |                                          |                                    |                                      |
|------------------------------------------------------------------|------------------------------------|------------------------------------------|------------------------------------|--------------------------------------|
| 1671 Meriweather Dr., Watkinsville, GA 30677 Phone: 706-316-2421 |                                    | Quarterly Scores (Grades)                |                                    | Current Quarter<br>Score (Grade)     |
|                                                                  |                                    | Q1: 97.83 (A+)                           | Q2: 96.58 (A)                      | 89.45%                               |
| Vendor ID# 35219                                                 |                                    | Q3: 89.45 (B+)                           | Q4: (N/A)                          | (B+)                                 |
| # New Foster Homes During Quarter: 1                             |                                    | # Children in Care During<br>Quarter: 10 | # Placements During<br>Quarter: 10 | # Children in Care On<br>Last Day: 8 |
|                                                                  | Avg<br>Performance All<br>CPAs (%) | Provider<br>Performance (%)*             | Possible Points<br>(Weight)        | Provider Points<br>Earned            |
| OPM Monitoring Reviews                                           |                                    |                                          |                                    | ,                                    |
| Annual Comprehensive Reviews                                     | 88%                                | 86%                                      | 25                                 | 21.60                                |
| Safety Reviews                                                   | 94%                                | 98%                                      | 15                                 | 14.72                                |
| Monitoring Sub-Total                                             |                                    |                                          | 40                                 | 36.31                                |
| CPA Safety Outcomes                                              |                                    |                                          |                                    |                                      |
| Incidence of Maltreatment                                        | 0.02%                              | No Substantiated<br>Reports              | 10                                 | 10.00                                |
| Staff Training                                                   | 90%                                | 100%                                     | 10                                 | 5.00                                 |
| Safety Sub-Total                                                 |                                    |                                          | 20                                 | 20.00                                |
| CPA Permanency Outcomes                                          |                                    |                                          |                                    |                                      |
| Placement Stability                                              | 92%                                | 80%                                      | 15                                 | 12.00                                |
| Permanency Sub-Total                                             |                                    |                                          | 15                                 | 12.00                                |
| CPA Well-Being Outcomes                                          |                                    |                                          |                                    |                                      |
| EPSDT Medical Visits                                             | 85%                                | 70%                                      | 4                                  | 2.80                                 |
| EPSDT Dental Visits                                              | 79%                                | 60%                                      | 4                                  | 2.40                                 |
| Academic Supports                                                | 74%                                | 81%                                      | 3                                  | 2.43                                 |
| Provider ECEM Visits                                             | 91%                                | 89%                                      | 7                                  | 6.23                                 |
| Provider General Contacts                                        | 88%                                | 88%                                      | 7                                  | 6.16                                 |
| Placements with Siblings                                         | 64%                                | Not Eligible                             | Not Scored                         | Not Scored                           |
| Placements within Legal County                                   | 19%                                | Not Eligible                             | Not Scored                         | Not Scored                           |
| Well-Being Sub-Total                                             |                                    |                                          | 25                                 | 20.02                                |
| *Performance calculation descriptions can b                      | e found in the FY 20°              | 17 RBWO PBP Measureme                    | ents and Standards Guide           |                                      |
| Monitoring & Outcome                                             | s: Possible Po                     | ints = 100                               | Points Ear                         | rned: 88.33                          |