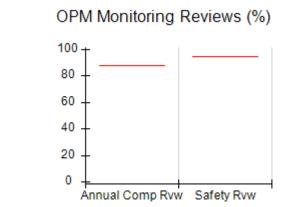

# Performance-Based Placement Measures RBWO Provider GA+SCORECARD - CPA

| Provider/Program Name: All God's Children - (861) - CPA          |                                    |                                          |                                    |                                      |
|------------------------------------------------------------------|------------------------------------|------------------------------------------|------------------------------------|--------------------------------------|
| 1671 Meriweather Dr., Watkinsville, GA 30677 Phone: 706-316-2421 |                                    | Quarterly Scores (Grades)                |                                    | Current Quarter<br>Score (Grade)     |
|                                                                  |                                    | Q1: 97.83 (A+)                           | Q2: 96.58 (A)                      | 89.45%                               |
| Vendor ID# 35219                                                 |                                    | Q3: 89.45 (B+)                           | Q4: (N/A)                          | (B+)                                 |
| # New Foster Homes During Quarter: 1                             |                                    | # Children in Care During<br>Quarter: 10 | # Placements During<br>Quarter: 10 | # Children in Care On<br>Last Day: 8 |
|                                                                  | Avg<br>Performance All<br>CPAs (%) | Provider<br>Performance (%)*             | Possible Points<br>(Weight)        | Provider Points<br>Earned            |
| OPM Monitoring Reviews                                           |                                    |                                          |                                    | ,                                    |
| Annual Comprehensive Reviews                                     | 88%                                | 86%                                      | 25                                 | 21.60                                |
| Safety Reviews                                                   | 94%                                | 98%                                      | 15                                 | 14.72                                |
| Monitoring Sub-Total                                             |                                    |                                          | 40                                 | 36.31                                |
| CPA Safety Outcomes                                              |                                    |                                          |                                    |                                      |
| Incidence of Maltreatment                                        | 0.02%                              | No Substantiated<br>Reports              | 10                                 | 10.00                                |
| Staff Training                                                   | 90%                                | 100%                                     | 10                                 | 5.00                                 |
| Safety Sub-Total                                                 |                                    |                                          | 20                                 | 20.00                                |
| CPA Permanency Outcomes                                          |                                    |                                          |                                    |                                      |
| Placement Stability                                              | 92%                                | 80%                                      | 15                                 | 12.00                                |
| Permanency Sub-Total                                             |                                    |                                          | 15                                 | 12.00                                |
| CPA Well-Being Outcomes                                          |                                    |                                          |                                    |                                      |
| EPSDT Medical Visits                                             | 85%                                | 70%                                      | 4                                  | 2.80                                 |
| EPSDT Dental Visits                                              | 79%                                | 60%                                      | 4                                  | 2.40                                 |
| Academic Supports                                                | 74%                                | 81%                                      | 3                                  | 2.43                                 |
| Provider ECEM Visits                                             | 91%                                | 89%                                      | 7                                  | 6.23                                 |
| Provider General Contacts                                        | 88%                                | 88%                                      | 7                                  | 6.16                                 |
| Placements with Siblings                                         | 64%                                | Not Eligible                             | Not Scored                         | Not Scored                           |
| Placements within Legal County                                   | 19%                                | Not Eligible                             | Not Scored                         | Not Scored                           |
| Well-Being Sub-Total                                             |                                    |                                          | 25                                 | 20.02                                |
| *Performance calculation descriptions can b                      | e found in the FY 20°              | 17 RBWO PBP Measureme                    | ents and Standards Guide           |                                      |
| Monitoring & Outcome                                             | s: Possible Po                     | ints = 100                               | Points Ear                         | rned: 88.33                          |