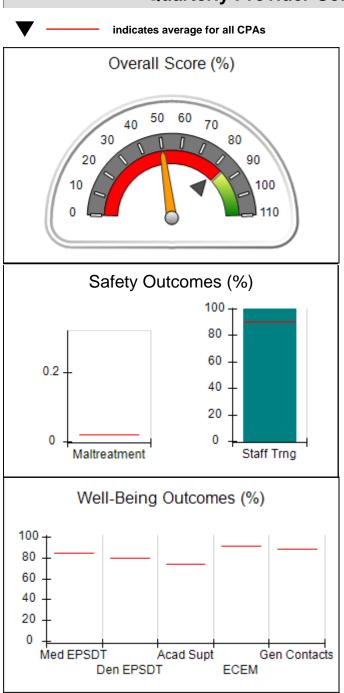

# Performance-Based Placement Measures RBWO Provider GA+SCORECARD - CPA

| Provider/Program Name: All God's Children - (861) - CPA          |                                    |                                          |                                    |                                      |
|------------------------------------------------------------------|------------------------------------|------------------------------------------|------------------------------------|--------------------------------------|
| 1671 Meriweather Dr., Watkinsville, GA 30677 Phone: 706-316-2421 |                                    | Quarterly Scores (Grades)                |                                    | Current Quarter<br>Score (Grade)     |
|                                                                  |                                    | Q1: 97.83 (A+)                           | Q2: 96.58 (A)                      | 89.45%                               |
| Vendor ID# 35219                                                 |                                    | Q3: 89.45 (B+)                           | Q4: (N/A)                          | (B+)                                 |
| # New Foster Homes During Quarter: 1                             |                                    | # Children in Care During<br>Quarter: 10 | # Placements During<br>Quarter: 10 | # Children in Care On<br>Last Day: 8 |
|                                                                  | Avg<br>Performance All<br>CPAs (%) | Provider<br>Performance (%)*             | Possible Points<br>(Weight)        | Provider Points<br>Earned            |
| OPM Monitoring Reviews                                           |                                    |                                          |                                    | ,                                    |
| Annual Comprehensive Reviews                                     | 88%                                | 86%                                      | 25                                 | 21.60                                |
| Safety Reviews                                                   | 94%                                | 98%                                      | 15                                 | 14.72                                |
| Monitoring Sub-Total                                             |                                    |                                          | 40                                 | 36.31                                |
| CPA Safety Outcomes                                              |                                    |                                          |                                    |                                      |
| Incidence of Maltreatment                                        | 0.02%                              | No Substantiated<br>Reports              | 10                                 | 10.00                                |
| Staff Training                                                   | 90%                                | 100%                                     | 10                                 | 5.00                                 |
| Safety Sub-Total                                                 |                                    |                                          | 20                                 | 20.00                                |
| CPA Permanency Outcomes                                          |                                    |                                          |                                    |                                      |
| Placement Stability                                              | 92%                                | 80%                                      | 15                                 | 12.00                                |
| Permanency Sub-Total                                             |                                    |                                          | 15                                 | 12.00                                |
| CPA Well-Being Outcomes                                          |                                    |                                          |                                    |                                      |
| EPSDT Medical Visits                                             | 85%                                | 70%                                      | 4                                  | 2.80                                 |
| EPSDT Dental Visits                                              | 79%                                | 60%                                      | 4                                  | 2.40                                 |
| Academic Supports                                                | 74%                                | 81%                                      | 3                                  | 2.43                                 |
| Provider ECEM Visits                                             | 91%                                | 89%                                      | 7                                  | 6.23                                 |
| Provider General Contacts                                        | 88%                                | 88%                                      | 7                                  | 6.16                                 |
| Placements with Siblings                                         | 64%                                | Not Eligible                             | Not Scored                         | Not Scored                           |
| Placements within Legal County                                   | 19%                                | Not Eligible                             | Not Scored                         | Not Scored                           |
| Well-Being Sub-Total                                             |                                    |                                          | 25                                 | 20.02                                |
| *Performance calculation descriptions can b                      | e found in the FY 20°              | 17 RBWO PBP Measureme                    | ents and Standards Guide           |                                      |
| Monitoring & Outcome                                             | s: Possible Po                     | ints = 100                               | Points Ear                         | rned: 88.33                          |