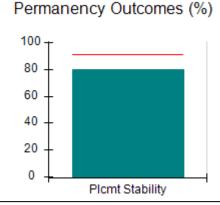

# Performance-Based Placement Measures RBWO Provider GA+SCORECARD - CPA

| Provider/Program Name: All God's Children - (861) - CPA          |                                    |                                          |                                    |                                      |
|------------------------------------------------------------------|------------------------------------|------------------------------------------|------------------------------------|--------------------------------------|
| 1671 Meriweather Dr., Watkinsville, GA 30677 Phone: 706-316-2421 |                                    | Quarterly Scores (Grades)                |                                    | Current Quarter<br>Score (Grade)     |
|                                                                  |                                    | Q1: 97.83 (A+)                           | Q2: 96.58 (A)                      | 89.45%                               |
| Vendor ID# 35219                                                 |                                    | Q3: 89.45 (B+)                           | Q4: (N/A)                          | (B+)                                 |
| # New Foster Homes During Quarter: 1                             |                                    | # Children in Care During<br>Quarter: 10 | # Placements During<br>Quarter: 10 | # Children in Care On<br>Last Day: 8 |
|                                                                  | Avg<br>Performance All<br>CPAs (%) | Provider<br>Performance (%)*             | Possible Points<br>(Weight)        | Provider Points<br>Earned            |
| OPM Monitoring Reviews                                           |                                    |                                          |                                    | ,                                    |
| Annual Comprehensive Reviews                                     | 88%                                | 86%                                      | 25                                 | 21.60                                |
| Safety Reviews                                                   | 94%                                | 98%                                      | 15                                 | 14.72                                |
| Monitoring Sub-Total                                             |                                    |                                          | 40                                 | 36.31                                |
| CPA Safety Outcomes                                              |                                    |                                          |                                    |                                      |
| Incidence of Maltreatment                                        | 0.02%                              | No Substantiated<br>Reports              | 10                                 | 10.00                                |
| Staff Training                                                   | 90%                                | 100%                                     | 10                                 | 5.00                                 |
| Safety Sub-Total                                                 |                                    |                                          | 20                                 | 20.00                                |
| CPA Permanency Outcomes                                          |                                    |                                          |                                    |                                      |
| Placement Stability                                              | 92%                                | 80%                                      | 15                                 | 12.00                                |
| Permanency Sub-Total                                             |                                    |                                          | 15                                 | 12.00                                |
| CPA Well-Being Outcomes                                          |                                    |                                          |                                    |                                      |
| EPSDT Medical Visits                                             | 85%                                | 70%                                      | 4                                  | 2.80                                 |
| EPSDT Dental Visits                                              | 79%                                | 60%                                      | 4                                  | 2.40                                 |
| Academic Supports                                                | 74%                                | 81%                                      | 3                                  | 2.43                                 |
| Provider ECEM Visits                                             | 91%                                | 89%                                      | 7                                  | 6.23                                 |
| Provider General Contacts                                        | 88%                                | 88%                                      | 7                                  | 6.16                                 |
| Placements with Siblings                                         | 64%                                | Not Eligible                             | Not Scored                         | Not Scored                           |
| Placements within Legal County                                   | 19%                                | Not Eligible                             | Not Scored                         | Not Scored                           |
| Well-Being Sub-Total                                             |                                    |                                          | 25                                 | 20.02                                |
| *Performance calculation descriptions can b                      | e found in the FY 20°              | 17 RBWO PBP Measureme                    | ents and Standards Guide           |                                      |
| Monitoring & Outcome                                             | s: Possible Po                     | ints = 100                               | Points Ear                         | rned: 88.33                          |