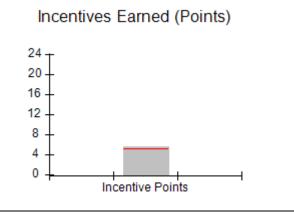

# Performance-Based Placement Measures RBWO Provider GA+SCORECARD - CPA

Report Quarter: Q3 FY2018

| # New Foster Homes During Quarter: 1                                                |                                    | # Children in Care During<br>Quarter: 10 | # Placements During<br>Quarter: 10 | # Children in Care On<br>Last Day: 8 |
|-------------------------------------------------------------------------------------|------------------------------------|------------------------------------------|------------------------------------|--------------------------------------|
| CPA Incentive Credits                                                               | Avg<br>Performance All<br>CPAs (%) | Provider<br>Performance (%)*             | Possible Points<br>(Weight)        | Provider Points<br>Earned            |
| Early EPSDT Medical Visits                                                          |                                    | 0%                                       | 2                                  | 0.00                                 |
| Early EPSDT Dental Visits                                                           |                                    | 0%                                       | 2                                  | 0.00                                 |
| Permanency Contacts                                                                 |                                    | 0%                                       | 5                                  | 0.00                                 |
| Additional Academic Supports                                                        |                                    | 56%                                      | 2                                  | 1.12                                 |
| Foster Hm Retention Rate (threshold = 90)                                           |                                    | 83%                                      | 2                                  | 0.00                                 |
| Foster Hm Recruitment (threshold = 100)                                             |                                    | 0%                                       | 2                                  | 0.00                                 |
| Active Agency Accreditation                                                         |                                    | 0%                                       | 4                                  | 0.00                                 |
| Staff Clinical Licensure                                                            |                                    | 0%                                       | 5                                  | 0.00                                 |
| Incentives Total                                                                    | 5.21                               |                                          | 24                                 | 1.12                                 |
| Maximum total                                                                       | combined incentive                 | credit allowed is 10 points.             | Incentives Awarded                 | 1.12                                 |
| *Performance calculation descriptions can be found in the FY 2017 RBWO PBP Measurem |                                    |                                          | ents and Standards Guide.          |                                      |