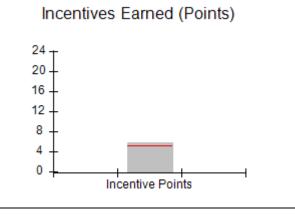

# Performance-Based Placement Measures RBWO Provider GA+SCORECARD - CPA

Report Quarter: Q3 FY2018

| # New Foster Homes During Quarter: 1                                                |                                    | # Children in Care During<br>Quarter: 10 | # Placements During<br>Quarter: 10 | # Children in Care On<br>Last Day: 8 |
|-------------------------------------------------------------------------------------|------------------------------------|------------------------------------------|------------------------------------|--------------------------------------|
| CPA Incentive Credits                                                               | Avg<br>Performance All<br>CPAs (%) | Provider<br>Performance (%)*             | Possible Points<br>(Weight)        | Provider Points<br>Earned            |
| Early EPSDT Medical Visits                                                          |                                    | 0%                                       | 2                                  | 0.00                                 |
| Early EPSDT Dental Visits                                                           |                                    | 0%                                       | 2                                  | 0.00                                 |
| Permanency Contacts                                                                 |                                    | 0%                                       | 5                                  | 0.00                                 |
| Additional Academic Supports                                                        |                                    | 56%                                      | 2                                  | 1.12                                 |
| Foster Hm Retention Rate (threshold = 90)                                           |                                    | 83%                                      | 2                                  | 0.00                                 |
| Foster Hm Recruitment (threshold = 100)                                             |                                    | 0%                                       | 2                                  | 0.00                                 |
| Active Agency Accreditation                                                         |                                    | 0%                                       | 4                                  | 0.00                                 |
| Staff Clinical Licensure                                                            |                                    | 0%                                       | 5                                  | 0.00                                 |
| Incentives Total                                                                    | 5.21                               |                                          | 24                                 | 1.12                                 |
| Maximum total                                                                       | combined incentive                 | credit allowed is 10 points.             | Incentives Awarded                 | 1.12                                 |
| *Performance calculation descriptions can be found in the FY 2017 RBWO PBP Measurem |                                    |                                          | ents and Standards Guide.          |                                      |