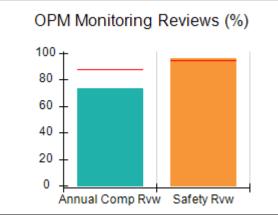

# Performance-Based Placement Measures RBWO Provider GA+SCORECARD - CPA

| Provider/Program Name: All God's Children - (861) - CPA          |                                    |                                          |                                    |                                      |
|------------------------------------------------------------------|------------------------------------|------------------------------------------|------------------------------------|--------------------------------------|
| 1671 Meriweather Dr., Watkinsville, GA 30677 Phone: 706-316-2421 |                                    | Quarterly Scores (Grades)                |                                    | Current Quarter<br>Score (Grade)     |
|                                                                  |                                    | Q1: 97.83 (A+)                           | Q2: 96.58 (A)                      | 89.45%                               |
| Vendor ID# 35219                                                 |                                    | Q3: 89.45 (B+)                           | Q4: (N/A)                          | (B+)                                 |
| # New Foster Homes During Quarter: 1                             |                                    | # Children in Care During<br>Quarter: 10 | # Placements During<br>Quarter: 10 | # Children in Care On<br>Last Day: 8 |
|                                                                  | Avg<br>Performance All<br>CPAs (%) | Provider<br>Performance (%)*             | Possible Points<br>(Weight)        | Provider Points<br>Earned            |
| OPM Monitoring Reviews                                           |                                    |                                          |                                    | ,                                    |
| Annual Comprehensive Reviews                                     | 88%                                | 86%                                      | 25                                 | 21.60                                |
| Safety Reviews                                                   | 94%                                | 98%                                      | 15                                 | 14.72                                |
| Monitoring Sub-Total                                             |                                    |                                          | 40                                 | 36.31                                |
| CPA Safety Outcomes                                              |                                    |                                          |                                    |                                      |
| Incidence of Maltreatment                                        | 0.02%                              | No Substantiated<br>Reports              | 10                                 | 10.00                                |
| Staff Training                                                   | 90%                                | 100%                                     | 10                                 | 5.00                                 |
| Safety Sub-Total                                                 |                                    |                                          | 20                                 | 20.00                                |
| CPA Permanency Outcomes                                          |                                    |                                          |                                    |                                      |
| Placement Stability                                              | 92%                                | 80%                                      | 15                                 | 12.00                                |
| Permanency Sub-Total                                             |                                    |                                          | 15                                 | 12.00                                |
| CPA Well-Being Outcomes                                          |                                    |                                          |                                    |                                      |
| EPSDT Medical Visits                                             | 85%                                | 70%                                      | 4                                  | 2.80                                 |
| EPSDT Dental Visits                                              | 79%                                | 60%                                      | 4                                  | 2.40                                 |
| Academic Supports                                                | 74%                                | 81%                                      | 3                                  | 2.43                                 |
| Provider ECEM Visits                                             | 91%                                | 89%                                      | 7                                  | 6.23                                 |
| Provider General Contacts                                        | 88%                                | 88%                                      | 7                                  | 6.16                                 |
| Placements with Siblings                                         | 64%                                | Not Eligible                             | Not Scored                         | Not Scored                           |
| Placements within Legal County                                   | 19%                                | Not Eligible                             | Not Scored                         | Not Scored                           |
| Well-Being Sub-Total                                             |                                    |                                          | 25                                 | 20.02                                |
| *Performance calculation descriptions can b                      | e found in the FY 20°              | 17 RBWO PBP Measureme                    | ents and Standards Guide           |                                      |
| Monitoring & Outcome                                             | s: Possible Po                     | ints = 100                               | Points Ear                         | rned: 88.33                          |

# Performance-Based Placement Measures RBWO Provider GA+SCORECARD - CPA

Report Quarter: Q3 FY2018

| Provider/Program Name: ALR Family Services, Inc (5140) - CPA |                                    |                                          |                                    |                                       |
|--------------------------------------------------------------|------------------------------------|------------------------------------------|------------------------------------|---------------------------------------|
| 1518 Airport Road, Hinesville, GA 31313                      |                                    | Quarterly Scores (Grades)                |                                    | Current Quarter<br>Score (Grade)      |
| Phone: 912-877-7928                                          |                                    | Q1: 88.25 (B+)                           | Q2: 90.76 (A-)                     | 93.02%                                |
| Vendor ID# 114739                                            |                                    | Q3: 93.02 (A-)                           | Q4: N/A                            | (A-)                                  |
| # New Foster Homes During Quarter: 1                         |                                    | # Children in Care During<br>Quarter: 28 | # Placements During<br>Quarter: 31 | # Children in Care On<br>Last Day: 25 |
|                                                              | Avg<br>Performance All<br>CPAs (%) | Provider<br>Performance (%)*             | Possible Points<br>(Weight)        | Provider Points<br>Earned             |
| OPM Monitoring Reviews                                       |                                    |                                          |                                    |                                       |
| Annual Comprehensive Reviews                                 | 88%                                | 73%                                      | 25                                 | 18.37                                 |
| Safety Reviews                                               | 94%                                | 96%                                      | 15                                 | 14.37                                 |
| Monitoring Sub-Tota                                          |                                    |                                          | 40                                 | 32.74                                 |
| CPA Safety Outcomes                                          |                                    |                                          |                                    |                                       |
| Incidence of Maltreatment                                    | 0.02%                              | No Substantiated<br>Reports              | 10                                 | 10.00                                 |
| Staff Training                                               | 90%                                | 100%                                     | 5                                  | 5.00                                  |
| Staff Safety Checks                                          | 92%                                | 100%                                     | 5                                  | 5.00                                  |
| Safety Sub-Tota                                              |                                    |                                          | 20                                 | 20.00                                 |
| <b>CPA Permanency Outcomes</b>                               |                                    |                                          |                                    |                                       |
| Placement Stability                                          | 92%                                | 89%                                      | 15                                 | 13.35                                 |
| Permanency Sub-Tota                                          |                                    |                                          | 15                                 | 13.35                                 |
| CPA Well-Being Outcomes                                      |                                    |                                          |                                    |                                       |
| EPSDT Medical Visits                                         | 85%                                | 80%                                      | 4                                  | 3.20                                  |
| EPSDT Dental Visits                                          | 79%                                | 96%                                      | 4                                  | 3.84                                  |
| Academic Supports                                            | 74%                                | 51%                                      | 3                                  | 1.53                                  |
| Provider ECEM Visits                                         | 91%                                | 96%                                      | 7                                  | 6.72                                  |
| Provider General Contacts                                    | 88%                                | 92%                                      | 7                                  | 6.44                                  |
| Placements with Siblings                                     | 64%                                | 53%                                      | Not Scored                         | Not Scored                            |
| Placements within Legal County                               | 19%                                | 75%                                      | Not Scored                         | Not Scored                            |
| Well-Being Sub-Tota                                          |                                    |                                          | 25                                 | 21.73                                 |
| *Performance calculation descriptions can b                  | e found in the FY 20°              | 18 RBWO PBP Measureme                    | ents and Standards Guide           |                                       |