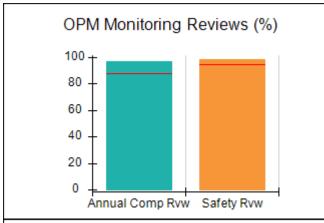

# Performance-Based Placement Measures RBWO Provider GA+SCORECARD - CPA

| Provider/Program Name: All God's Children - (861) - CPA          |                                    |                                          |                                    |                                      |
|------------------------------------------------------------------|------------------------------------|------------------------------------------|------------------------------------|--------------------------------------|
| 1671 Meriweather Dr., Watkinsville, GA 30677 Phone: 706-316-2421 |                                    | Quarterly Scores (Grades)                |                                    | Current Quarter<br>Score (Grade)     |
|                                                                  |                                    | Q1: 97.83 (A+)                           | Q2: 96.58 (A)                      | 89.45%                               |
| Vendor ID# 35219                                                 |                                    | Q3: 89.45 (B+)                           | Q4: (N/A)                          | (B+)                                 |
| # New Foster Homes During Quarter: 1                             |                                    | # Children in Care During<br>Quarter: 10 | # Placements During<br>Quarter: 10 | # Children in Care On<br>Last Day: 8 |
|                                                                  | Avg<br>Performance All<br>CPAs (%) | Provider<br>Performance (%)*             | Possible Points<br>(Weight)        | Provider Points<br>Earned            |
| OPM Monitoring Reviews                                           |                                    |                                          |                                    | ,                                    |
| Annual Comprehensive Reviews                                     | 88%                                | 86%                                      | 25                                 | 21.60                                |
| Safety Reviews                                                   | 94%                                | 98%                                      | 15                                 | 14.72                                |
| Monitoring Sub-Total                                             |                                    |                                          | 40                                 | 36.31                                |
| CPA Safety Outcomes                                              |                                    |                                          |                                    |                                      |
| Incidence of Maltreatment                                        | 0.02%                              | No Substantiated<br>Reports              | 10                                 | 10.00                                |
| Staff Training                                                   | 90%                                | 100%                                     | 10                                 | 5.00                                 |
| Safety Sub-Total                                                 |                                    |                                          | 20                                 | 20.00                                |
| CPA Permanency Outcomes                                          |                                    |                                          |                                    |                                      |
| Placement Stability                                              | 92%                                | 80%                                      | 15                                 | 12.00                                |
| Permanency Sub-Total                                             |                                    |                                          | 15                                 | 12.00                                |
| CPA Well-Being Outcomes                                          |                                    |                                          |                                    |                                      |
| EPSDT Medical Visits                                             | 85%                                | 70%                                      | 4                                  | 2.80                                 |
| EPSDT Dental Visits                                              | 79%                                | 60%                                      | 4                                  | 2.40                                 |
| Academic Supports                                                | 74%                                | 81%                                      | 3                                  | 2.43                                 |
| Provider ECEM Visits                                             | 91%                                | 89%                                      | 7                                  | 6.23                                 |
| Provider General Contacts                                        | 88%                                | 88%                                      | 7                                  | 6.16                                 |
| Placements with Siblings                                         | 64%                                | Not Eligible                             | Not Scored                         | Not Scored                           |
| Placements within Legal County                                   | 19%                                | Not Eligible                             | Not Scored                         | Not Scored                           |
| Well-Being Sub-Total                                             |                                    |                                          | 25                                 | 20.02                                |
| *Performance calculation descriptions can b                      | e found in the FY 20°              | 17 RBWO PBP Measureme                    | ents and Standards Guide           |                                      |
| Monitoring & Outcome                                             | s: Possible Po                     | ints = 100                               | Points Ear                         | rned: 88.33                          |

# Performance-Based Placement Measures RBWO Provider GA+SCORECARD - CPA

Report Quarter: Q3 FY2018

| Provider/Program Name: ALR Family Services, Inc (5140) - CPA |                                    |                                          |                                    |                                       |
|--------------------------------------------------------------|------------------------------------|------------------------------------------|------------------------------------|---------------------------------------|
| 1518 Airport Road, Hinesville, GA 31313                      |                                    | Quarterly Scores (Grades)                |                                    | Current Quarter<br>Score (Grade)      |
| Phone: 912-877-7928                                          |                                    | Q1: 88.25 (B+)                           | Q2: 90.76 (A-)                     | 93.02%                                |
| Vendor ID# 114739                                            |                                    | Q3: 93.02 (A-)                           | Q4: N/A                            | (A-)                                  |
| # New Foster Homes During Quarter: 1                         |                                    | # Children in Care During<br>Quarter: 28 | # Placements During<br>Quarter: 31 | # Children in Care On<br>Last Day: 25 |
|                                                              | Avg<br>Performance All<br>CPAs (%) | Provider<br>Performance (%)*             | Possible Points<br>(Weight)        | Provider Points<br>Earned             |
| OPM Monitoring Reviews                                       |                                    |                                          |                                    |                                       |
| Annual Comprehensive Reviews                                 | 88%                                | 73%                                      | 25                                 | 18.37                                 |
| Safety Reviews                                               | 94%                                | 96%                                      | 15                                 | 14.37                                 |
| Monitoring Sub-Tota                                          |                                    |                                          | 40                                 | 32.74                                 |
| CPA Safety Outcomes                                          |                                    |                                          |                                    |                                       |
| Incidence of Maltreatment                                    | 0.02%                              | No Substantiated<br>Reports              | 10                                 | 10.00                                 |
| Staff Training                                               | 90%                                | 100%                                     | 5                                  | 5.00                                  |
| Staff Safety Checks                                          | 92%                                | 100%                                     | 5                                  | 5.00                                  |
| Safety Sub-Tota                                              |                                    |                                          | 20                                 | 20.00                                 |
| <b>CPA Permanency Outcomes</b>                               |                                    |                                          |                                    |                                       |
| Placement Stability                                          | 92%                                | 89%                                      | 15                                 | 13.35                                 |
| Permanency Sub-Tota                                          |                                    |                                          | 15                                 | 13.35                                 |
| CPA Well-Being Outcomes                                      |                                    |                                          |                                    |                                       |
| EPSDT Medical Visits                                         | 85%                                | 80%                                      | 4                                  | 3.20                                  |
| EPSDT Dental Visits                                          | 79%                                | 96%                                      | 4                                  | 3.84                                  |
| Academic Supports                                            | 74%                                | 51%                                      | 3                                  | 1.53                                  |
| Provider ECEM Visits                                         | 91%                                | 96%                                      | 7                                  | 6.72                                  |
| Provider General Contacts                                    | 88%                                | 92%                                      | 7                                  | 6.44                                  |
| Placements with Siblings                                     | 64%                                | 53%                                      | Not Scored                         | Not Scored                            |
| Placements within Legal County                               | 19%                                | 75%                                      | Not Scored                         | Not Scored                            |
| Well-Being Sub-Tota                                          |                                    |                                          | 25                                 | 21.73                                 |
| *Performance calculation descriptions can b                  | e found in the FY 20°              | 18 RBWO PBP Measureme                    | ents and Standards Guide           |                                       |

# Performance-Based Placement Measures RBWO Provider GA+SCORECARD - CPA

| 4389 West Maysfield Drive, Augusta,          | GA 30909-9648                      | Quarterly Sco                            | ores (Grades)                      | Current Quarter                       |
|----------------------------------------------|------------------------------------|------------------------------------------|------------------------------------|---------------------------------------|
|                                              | 071 00000 00 10                    | •                                        | , ,                                | Score (Grade)                         |
| Phone: 706-868-7200                          |                                    | Q1: 93.58 (A-)                           | Q2: 91.01 (A-)                     | 86.27%                                |
| Vendor ID# 115566                            |                                    | Q3: 86.27 (B)                            | Q4: (N/A)                          | (B)                                   |
| # New Foster Homes During Quarter: 6         |                                    | # Children in Care During<br>Quarter: 34 | # Placements During<br>Quarter: 39 | # Children in Care On<br>Last Day: 27 |
|                                              | Avg<br>Performance All<br>CPAs (%) | Provider<br>Performance (%)*             | Possible Points<br>(Weight)        | Provider Points<br>Earned             |
| OPM Monitoring Reviews                       |                                    |                                          |                                    |                                       |
| Annual Comprehensive Reviews                 | 88%                                | 94%                                      | 25                                 | 23.53                                 |
| Safety Reviews                               | 94%                                | 94%                                      | 15                                 | 14.09                                 |
| Monitoring Sub-Total                         |                                    |                                          | 40                                 | 37.62                                 |
| CPA Safety Outcomes                          |                                    |                                          |                                    |                                       |
| Incidence of Maltreatment                    | 0.02%                              | No Substantiated<br>Reports              | 10                                 | 10.00                                 |
| Staff Training                               | 90%                                | 75%                                      | 10                                 | 3.75                                  |
| Safety Sub-Total                             |                                    |                                          | 20                                 | 18.75                                 |
| CPA Permanency Outcomes                      |                                    |                                          |                                    |                                       |
| Placement Stability                          | 92%                                | 79%                                      | 15                                 | 11.85                                 |
| Permanency Sub-Total                         |                                    |                                          | 15                                 | 11.85                                 |
| CPA Well-Being Outcomes                      |                                    |                                          |                                    |                                       |
| EPSDT Medical Visits                         | 85%                                | 76%                                      | 4                                  | 3.04                                  |
| EPSDT Dental Visits                          | 79%                                | 59%                                      | 4                                  | 2.36                                  |
| Academic Supports                            | 74%                                | 46%                                      | 3                                  | 1.38                                  |
| Provider ECEM Visits                         | 91%                                | 73%                                      | 7                                  | 5.11                                  |
| Provider General Contacts                    | 88%                                | 72%                                      | 7                                  | 5.04                                  |
| Placements with Siblings                     | 64%                                | 56%                                      | Not Scored                         | Not Scored                            |
| Placements within Legal County               | 19%                                | 44%                                      | Not Scored                         | Not Scored                            |
| Well-Being Sub-Total                         |                                    |                                          | 25                                 | 16.93                                 |
| *Performance calculation descriptions can be | e found in the FY 201              | 7 RBWO PBP Measureme                     | ents and Standards Guide.          |                                       |
| Monitoring & Outcomes                        | s: Possible Poi                    | ints = 100                               | Points Ear                         | ned: 85.15                            |
|                                              |                                    |                                          | ncentives Credit                   | 85.15%                                |

# Performance-Based Placement Measures RBWO Provider GA+SCORECARD - CPA

Report Quarter: Q3 FY2018

| 93 Benchmark Way, Brunswick, GA 31520       |                                    | Quarterly Sco                            | ores (Grades)                      | Current Quarter<br>Score (Grade)      |  |
|---------------------------------------------|------------------------------------|------------------------------------------|------------------------------------|---------------------------------------|--|
| Phone: 912-262-2777                         |                                    | Q1: 90.63 (A-)                           | Q2: 92.58 (A-)                     | 88.90%                                |  |
| Vendor ID# 115567                           |                                    | Q3: 88.90 (B+)                           | Q4: (N/A)                          | (B+)                                  |  |
| # New Foster Homes During Quarter: 0        |                                    | # Children in Care During<br>Quarter: 49 | # Placements During<br>Quarter: 49 | # Children in Care On<br>Last Day: 42 |  |
|                                             | Avg<br>Performance All<br>CPAs (%) | Provider<br>Performance (%)*             | Possible Points<br>(Weight)        | Provider Points<br>Earned             |  |
| OPM Monitoring Reviews                      |                                    |                                          |                                    |                                       |  |
| Annual Comprehensive Reviews                | 88%                                | 96%                                      | 25                                 | 24.00                                 |  |
| Safety Reviews                              | 94%                                | 94%                                      | 15                                 | 14.16                                 |  |
| Monitoring Sub-Total                        |                                    |                                          | 40                                 | 38.16                                 |  |
| CPA Safety Outcomes                         |                                    |                                          |                                    |                                       |  |
| Incidence of Maltreatment                   | 0.02%                              | No Substantiated<br>Reports              | 10                                 | 10.00                                 |  |
| Staff Training                              | 90%                                | 100%                                     | 10                                 | 5.00                                  |  |
| Safety Sub-Total                            |                                    |                                          | 20                                 | 20.00                                 |  |
| CPA Permanency Outcomes                     |                                    |                                          |                                    |                                       |  |
| Placement Stability                         | 92%                                | 98%                                      | 15                                 | 14.70                                 |  |
| Permanency Sub-Total                        |                                    |                                          | 15                                 | 14.70                                 |  |
| CPA Well-Being Outcomes                     |                                    |                                          |                                    |                                       |  |
| EPSDT Medical Visits                        | 85%                                | 62%                                      | 4                                  | 2.48                                  |  |
| EPSDT Dental Visits                         | 79%                                | 38%                                      | 4                                  | 1.52                                  |  |
| Academic Supports                           | 74%                                | 1%                                       | 3                                  | 0.03                                  |  |
| Provider ECEM Visits                        | 91%                                | 71%                                      | 7                                  | 4.97                                  |  |
| Provider General Contacts                   | 88%                                | 43%                                      | 7                                  | 3.01                                  |  |
| Placements with Siblings                    | 64%                                | 86%                                      | Not Scored                         | Not Scored                            |  |
| Placements within Legal County              | 19%                                | 30%                                      | Not Scored                         | Not Scored                            |  |
| Well-Being Sub-Total                        |                                    |                                          | 25                                 | 12.01                                 |  |
| *Performance calculation descriptions can b | e found in the FY 201              | 7 RBWO PBP Measureme                     | ents and Standards Guide.          |                                       |  |
| Monitoring & Outcome                        | s: Possible Poi                    | ints = 100                               | Points Ear                         | ned: 84.87                            |  |
|                                             |                                    | Coore Before I                           | ncentives Credit                   | 84.87%                                |  |

# Performance-Based Placement Measures RBWO Provider GA+SCORECARD - CPA

| Provider/Program Name: Benchmark Family Services, Inc - Columbus (5113) - CPA |                                    |                                          |                                    |                                       |  |
|-------------------------------------------------------------------------------|------------------------------------|------------------------------------------|------------------------------------|---------------------------------------|--|
| 506 Manchester Expressway, Colum 6444                                         | bus, GA 31904-                     | Quarterly Sco                            | ores (Grades)                      | Current Quarter<br>Score (Grade)      |  |
| Phone: 706-405-4256                                                           |                                    | Q1: 82.62 (B-)                           | Q2: 90.50 (A-)                     | 89.87%                                |  |
| Vendor ID# 99720                                                              |                                    | Q3: 89.87 (B+)                           | Q4: (N/A)                          | (B+)                                  |  |
| # New Foster Homes During Quarter: 4                                          |                                    | # Children in Care During<br>Quarter: 44 | # Placements During<br>Quarter: 48 | # Children in Care On<br>Last Day: 36 |  |
|                                                                               | Avg<br>Performance All<br>CPAs (%) | Provider<br>Performance (%)*             | Possible Points<br>(Weight)        | Provider Points<br>Earned             |  |
| OPM Monitoring Reviews                                                        |                                    |                                          |                                    |                                       |  |
| Annual Comprehensive Reviews                                                  | 88%                                | 66%                                      | 25                                 | 16.52                                 |  |
| Safety Reviews                                                                | 94%                                | 93%                                      | 15                                 | 14.02                                 |  |
| Monitoring Sub-Total                                                          |                                    |                                          | 40                                 | 30.53                                 |  |
| CPA Safety Outcomes                                                           |                                    |                                          |                                    |                                       |  |
| Incidence of Maltreatment                                                     | 0.02%                              | No Substantiated<br>Reports              | 10                                 | 10.00                                 |  |
| Staff Training                                                                | 90%                                | 100%                                     | 10                                 | 5.00                                  |  |
| Safety Sub-Total                                                              |                                    |                                          | 20                                 | 20.00                                 |  |
| CPA Permanency Outcomes                                                       |                                    |                                          |                                    |                                       |  |
| Placement Stability                                                           | 92%                                | 91%                                      | 15                                 | 13.65                                 |  |
| Permanency Sub-Total                                                          |                                    |                                          | 15                                 | 13.65                                 |  |
| CPA Well-Being Outcomes                                                       |                                    |                                          |                                    |                                       |  |
| EPSDT Medical Visits                                                          | 85%                                | 84%                                      | 4                                  | 3.36                                  |  |
| EPSDT Dental Visits                                                           | 79%                                | 65%                                      | 4                                  | 2.60                                  |  |
| Academic Supports                                                             | 74%                                | 57%                                      | 3                                  | 1.71                                  |  |
| Provider ECEM Visits                                                          | 91%                                | 83%                                      | 7                                  | 5.81                                  |  |
| Provider General Contacts                                                     | 88%                                | 75%                                      | 7                                  | 5.25                                  |  |
| Placements with Siblings                                                      | 64%                                | 65%                                      | Not Scored                         | Not Scored                            |  |
| Placements within Legal County                                                | 19%                                | 33%                                      | Not Scored                         | Not Scored                            |  |
| Well-Being Sub-Tota                                                           |                                    |                                          | 25                                 | 18.73                                 |  |
| *Performance calculation descriptions can b                                   | e found in the FY 201              | 17 RBWO PBP Measureme                    | ents and Standards Guide.          |                                       |  |
| Monitoring & Outcome                                                          | s: Possible Po                     | ints = 100                               | Points Ear                         | ned: 82.91                            |  |
|                                                                               |                                    | Score Before I                           | ncentives Credit                   | 82.91%                                |  |

| 9478 Winding Way Lane, Jonesboro, GA 30238-6056 |                                    | Quarterly Sco                            | ores (Grades) Current Quarter<br>Score (Grade) |                                       |
|-------------------------------------------------|------------------------------------|------------------------------------------|------------------------------------------------|---------------------------------------|
| Phone: 770-210-8745                             |                                    | Q1: 91.95 (A-)                           | Q2: 100.34 (A+)                                | 95.60%                                |
| Vendor ID# 35445                                |                                    | Q3: 95.60 (A)                            | Q4: (N/A)                                      | (A)                                   |
| # New Foster Homes During Quarter: 5            |                                    | # Children in Care During<br>Quarter: 53 | # Placements During<br>Quarter: 55             | # Children in Care On<br>Last Day: 45 |
|                                                 | Avg<br>Performance All<br>CPAs (%) | Provider<br>Performance (%)*             | Possible Points<br>(Weight)                    | Provider Points<br>Earned             |
| OPM Monitoring Reviews                          |                                    |                                          |                                                |                                       |
| Annual Comprehensive Reviews                    | 88%                                | 89%                                      | 25                                             | 22.17                                 |
| Safety Reviews                                  | 94%                                | 95%                                      | 15                                             | 14.19                                 |
| Monitoring Sub-Total                            |                                    |                                          | 40                                             | 36.36                                 |
| CPA Safety Outcomes                             |                                    |                                          |                                                |                                       |
| Incidence of Maltreatment                       | 0.02%                              | No Substantiated<br>Reports              | 10                                             | 10.00                                 |
| Staff Training                                  | 90%                                | 80%                                      | 10                                             | 4.00                                  |
| Safety Sub-Total                                |                                    |                                          | 20                                             | 19.00                                 |
| CPA Permanency Outcomes                         |                                    |                                          |                                                |                                       |
| Placement Stability                             | 92%                                | 94%                                      | 15                                             | 14.10                                 |
| Permanency Sub-Total                            |                                    |                                          | 15                                             | 14.10                                 |
| CPA Well-Being Outcomes                         |                                    |                                          |                                                |                                       |
| EPSDT Medical Visits                            | 85%                                | 81%                                      | 4                                              | 3.24                                  |
| EPSDT Dental Visits                             | 79%                                | 78%                                      | 4                                              | 3.12                                  |
| Academic Supports                               | 74%                                | 67%                                      | 3                                              | 2.01                                  |
| Provider ECEM Visits                            | 91%                                | 92%                                      | 7                                              | 6.44                                  |
| Provider General Contacts                       | 88%                                | 87%                                      | 7                                              | 6.09                                  |
| Placements with Siblings                        | 64%                                | 63%                                      | Not Scored                                     | Not Scored                            |
| Placements within Legal County                  | 19%                                | 6%                                       | Not Scored                                     | Not Scored                            |
| Well-Being Sub-Total                            |                                    |                                          | 25                                             | 20.90                                 |
| *Performance calculation descriptions can b     | e found in the FY 20°              | 17 RBWO PBP Measureme                    | ents and Standards Guide                       |                                       |