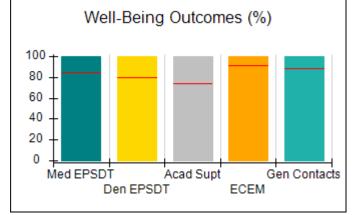

# Performance-Based Placement Measures RBWO Provider GA+SCORECARD - CPA

Report Quarter: Q3 FY2018

| Provider/Program Name: ALR Family Services, Inc (5140) - CPA |                                    |                                          |                                    |                                       |
|--------------------------------------------------------------|------------------------------------|------------------------------------------|------------------------------------|---------------------------------------|
| 1518 Airport Road, Hinesville, GA 31313                      |                                    | Quarterly Scores (Grades)                |                                    | Current Quarter<br>Score (Grade)      |
| Phone: 912-877-7928                                          |                                    | Q1: 88.25 (B+)                           | Q2: 90.76 (A-)                     | 93.02%                                |
| Vendor ID# 114739                                            |                                    | Q3: 93.02 (A-)                           | Q4: N/A                            | (A-)                                  |
| # New Foster Homes During Quarter: 1                         |                                    | # Children in Care During<br>Quarter: 28 | # Placements During<br>Quarter: 31 | # Children in Care On<br>Last Day: 25 |
|                                                              | Avg<br>Performance All<br>CPAs (%) | Provider<br>Performance (%)*             | Possible Points<br>(Weight)        | Provider Points<br>Earned             |
| OPM Monitoring Reviews                                       |                                    |                                          |                                    |                                       |
| Annual Comprehensive Reviews                                 | 88%                                | 73%                                      | 25                                 | 18.37                                 |
| Safety Reviews                                               | 94%                                | 96%                                      | 15                                 | 14.37                                 |
| Monitoring Sub-Tota                                          |                                    |                                          | 40                                 | 32.74                                 |
| CPA Safety Outcomes                                          |                                    |                                          |                                    |                                       |
| Incidence of Maltreatment                                    | 0.02%                              | No Substantiated<br>Reports              | 10                                 | 10.00                                 |
| Staff Training                                               | 90%                                | 100%                                     | 5                                  | 5.00                                  |
| Staff Safety Checks                                          | 92%                                | 100%                                     | 5                                  | 5.00                                  |
| Safety Sub-Tota                                              |                                    |                                          | 20                                 | 20.00                                 |
| <b>CPA Permanency Outcomes</b>                               |                                    |                                          |                                    |                                       |
| Placement Stability                                          | 92%                                | 89%                                      | 15                                 | 13.35                                 |
| Permanency Sub-Tota                                          |                                    |                                          | 15                                 | 13.35                                 |
| CPA Well-Being Outcomes                                      |                                    |                                          |                                    |                                       |
| EPSDT Medical Visits                                         | 85%                                | 80%                                      | 4                                  | 3.20                                  |
| EPSDT Dental Visits                                          | 79%                                | 96%                                      | 4                                  | 3.84                                  |
| Academic Supports                                            | 74%                                | 51%                                      | 3                                  | 1.53                                  |
| Provider ECEM Visits                                         | 91%                                | 96%                                      | 7                                  | 6.72                                  |
| Provider General Contacts                                    | 88%                                | 92%                                      | 7                                  | 6.44                                  |
| Placements with Siblings                                     | 64%                                | 53%                                      | Not Scored                         | Not Scored                            |
| Placements within Legal County                               | 19%                                | 75%                                      | Not Scored                         | Not Scored                            |
| Well-Being Sub-Tota                                          |                                    |                                          | 25                                 | 21.73                                 |
| *Performance calculation descriptions can b                  | e found in the FY 20°              | 18 RBWO PBP Measureme                    | ents and Standards Guide           |                                       |