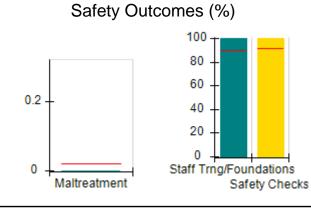

# Performance-Based Placement Measures RBWO Provider GA+SCORECARD - CPA

| Provider/Program Name: All God's Children - (861) - CPA          |                                    |                                          |                                    |                                      |
|------------------------------------------------------------------|------------------------------------|------------------------------------------|------------------------------------|--------------------------------------|
| 1671 Meriweather Dr., Watkinsville, GA 30677 Phone: 706-316-2421 |                                    | Quarterly Scores (Grades)                |                                    | Current Quarter<br>Score (Grade)     |
|                                                                  |                                    | Q1: 97.83 (A+)                           | Q2: 96.58 (A)                      | 89.45%                               |
| Vendor ID# 35219                                                 |                                    | Q3: 89.45 (B+)                           | Q4: (N/A)                          | (B+)                                 |
| # New Foster Homes During Quarter: 1                             |                                    | # Children in Care During<br>Quarter: 10 | # Placements During<br>Quarter: 10 | # Children in Care On<br>Last Day: 8 |
|                                                                  | Avg<br>Performance All<br>CPAs (%) | Provider<br>Performance (%)*             | Possible Points<br>(Weight)        | Provider Points<br>Earned            |
| OPM Monitoring Reviews                                           |                                    |                                          |                                    | ,                                    |
| Annual Comprehensive Reviews                                     | 88%                                | 86%                                      | 25                                 | 21.60                                |
| Safety Reviews                                                   | 94%                                | 98%                                      | 15                                 | 14.72                                |
| Monitoring Sub-Total                                             |                                    |                                          | 40                                 | 36.31                                |
| CPA Safety Outcomes                                              |                                    |                                          |                                    |                                      |
| Incidence of Maltreatment                                        | 0.02%                              | No Substantiated<br>Reports              | 10                                 | 10.00                                |
| Staff Training                                                   | 90%                                | 100%                                     | 10                                 | 5.00                                 |
| Safety Sub-Total                                                 |                                    |                                          | 20                                 | 20.00                                |
| CPA Permanency Outcomes                                          |                                    |                                          |                                    |                                      |
| Placement Stability                                              | 92%                                | 80%                                      | 15                                 | 12.00                                |
| Permanency Sub-Total                                             |                                    |                                          | 15                                 | 12.00                                |
| CPA Well-Being Outcomes                                          |                                    |                                          |                                    |                                      |
| EPSDT Medical Visits                                             | 85%                                | 70%                                      | 4                                  | 2.80                                 |
| EPSDT Dental Visits                                              | 79%                                | 60%                                      | 4                                  | 2.40                                 |
| Academic Supports                                                | 74%                                | 81%                                      | 3                                  | 2.43                                 |
| Provider ECEM Visits                                             | 91%                                | 89%                                      | 7                                  | 6.23                                 |
| Provider General Contacts                                        | 88%                                | 88%                                      | 7                                  | 6.16                                 |
| Placements with Siblings                                         | 64%                                | Not Eligible                             | Not Scored                         | Not Scored                           |
| Placements within Legal County                                   | 19%                                | Not Eligible                             | Not Scored                         | Not Scored                           |
| Well-Being Sub-Total                                             |                                    |                                          | 25                                 | 20.02                                |
| *Performance calculation descriptions can b                      | e found in the FY 20°              | 17 RBWO PBP Measureme                    | ents and Standards Guide           |                                      |
| Monitoring & Outcome                                             | s: Possible Po                     | ints = 100                               | Points Ear                         | rned: 88.33                          |