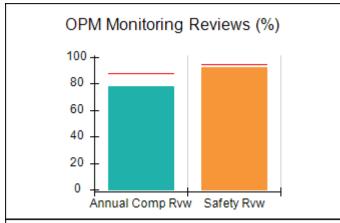

# Performance-Based Placement Measures RBWO Provider GA+SCORECARD - CPA

| Provider/Program Name: All God's Children - (861) - CPA          |                                    |                                          |                                    |                                      |
|------------------------------------------------------------------|------------------------------------|------------------------------------------|------------------------------------|--------------------------------------|
| 1671 Meriweather Dr., Watkinsville, GA 30677 Phone: 706-316-2421 |                                    | Quarterly Scores (Grades)                |                                    | Current Quarter<br>Score (Grade)     |
|                                                                  |                                    | Q1: 97.83 (A+)                           | Q2: 96.58 (A)                      | 89.45%                               |
| Vendor ID# 35219                                                 |                                    | Q3: 89.45 (B+)                           | Q4: (N/A)                          | (B+)                                 |
| # New Foster Homes During Quarter: 1                             |                                    | # Children in Care During<br>Quarter: 10 | # Placements During<br>Quarter: 10 | # Children in Care On<br>Last Day: 8 |
|                                                                  | Avg<br>Performance All<br>CPAs (%) | Provider<br>Performance (%)*             | Possible Points<br>(Weight)        | Provider Points<br>Earned            |
| OPM Monitoring Reviews                                           |                                    |                                          |                                    | ,                                    |
| Annual Comprehensive Reviews                                     | 88%                                | 86%                                      | 25                                 | 21.60                                |
| Safety Reviews                                                   | 94%                                | 98%                                      | 15                                 | 14.72                                |
| Monitoring Sub-Total                                             |                                    |                                          | 40                                 | 36.31                                |
| CPA Safety Outcomes                                              |                                    |                                          |                                    |                                      |
| Incidence of Maltreatment                                        | 0.02%                              | No Substantiated<br>Reports              | 10                                 | 10.00                                |
| Staff Training                                                   | 90%                                | 100%                                     | 10                                 | 5.00                                 |
| Safety Sub-Total                                                 |                                    |                                          | 20                                 | 20.00                                |
| CPA Permanency Outcomes                                          |                                    |                                          |                                    |                                      |
| Placement Stability                                              | 92%                                | 80%                                      | 15                                 | 12.00                                |
| Permanency Sub-Total                                             |                                    |                                          | 15                                 | 12.00                                |
| CPA Well-Being Outcomes                                          |                                    |                                          |                                    |                                      |
| EPSDT Medical Visits                                             | 85%                                | 70%                                      | 4                                  | 2.80                                 |
| EPSDT Dental Visits                                              | 79%                                | 60%                                      | 4                                  | 2.40                                 |
| Academic Supports                                                | 74%                                | 81%                                      | 3                                  | 2.43                                 |
| Provider ECEM Visits                                             | 91%                                | 89%                                      | 7                                  | 6.23                                 |
| Provider General Contacts                                        | 88%                                | 88%                                      | 7                                  | 6.16                                 |
| Placements with Siblings                                         | 64%                                | Not Eligible                             | Not Scored                         | Not Scored                           |
| Placements within Legal County                                   | 19%                                | Not Eligible                             | Not Scored                         | Not Scored                           |
| Well-Being Sub-Total                                             |                                    |                                          | 25                                 | 20.02                                |
| *Performance calculation descriptions can b                      | e found in the FY 20°              | 17 RBWO PBP Measureme                    | ents and Standards Guide           |                                      |
| Monitoring & Outcome                                             | s: Possible Po                     | ints = 100                               | Points Ear                         | rned: 88.33                          |