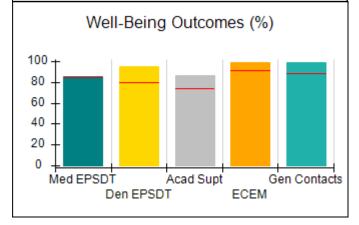

# Performance-Based Placement Measures RBWO Provider GA+SCORECARD - CPA

| Provider/Program Name: All God's Children - (861) - CPA          |                                    |                                          |                                    |                                      |
|------------------------------------------------------------------|------------------------------------|------------------------------------------|------------------------------------|--------------------------------------|
| 1671 Meriweather Dr., Watkinsville, GA 30677 Phone: 706-316-2421 |                                    | Quarterly Scores (Grades)                |                                    | Current Quarter<br>Score (Grade)     |
|                                                                  |                                    | Q1: 97.83 (A+)                           | Q2: 96.58 (A)                      | 89.45%                               |
| Vendor ID# 35219                                                 |                                    | Q3: 89.45 (B+)                           | Q4: (N/A)                          | (B+)                                 |
| # New Foster Homes During Quarter: 1                             |                                    | # Children in Care During<br>Quarter: 10 | # Placements During<br>Quarter: 10 | # Children in Care On<br>Last Day: 8 |
|                                                                  | Avg<br>Performance All<br>CPAs (%) | Provider<br>Performance (%)*             | Possible Points<br>(Weight)        | Provider Points<br>Earned            |
| OPM Monitoring Reviews                                           |                                    |                                          |                                    | ,                                    |
| Annual Comprehensive Reviews                                     | 88%                                | 86%                                      | 25                                 | 21.60                                |
| Safety Reviews                                                   | 94%                                | 98%                                      | 15                                 | 14.72                                |
| Monitoring Sub-Total                                             |                                    |                                          | 40                                 | 36.31                                |
| CPA Safety Outcomes                                              |                                    |                                          |                                    |                                      |
| Incidence of Maltreatment                                        | 0.02%                              | No Substantiated<br>Reports              | 10                                 | 10.00                                |
| Staff Training                                                   | 90%                                | 100%                                     | 10                                 | 5.00                                 |
| Safety Sub-Total                                                 |                                    |                                          | 20                                 | 20.00                                |
| CPA Permanency Outcomes                                          |                                    |                                          |                                    |                                      |
| Placement Stability                                              | 92%                                | 80%                                      | 15                                 | 12.00                                |
| Permanency Sub-Total                                             |                                    |                                          | 15                                 | 12.00                                |
| CPA Well-Being Outcomes                                          |                                    |                                          |                                    |                                      |
| EPSDT Medical Visits                                             | 85%                                | 70%                                      | 4                                  | 2.80                                 |
| EPSDT Dental Visits                                              | 79%                                | 60%                                      | 4                                  | 2.40                                 |
| Academic Supports                                                | 74%                                | 81%                                      | 3                                  | 2.43                                 |
| Provider ECEM Visits                                             | 91%                                | 89%                                      | 7                                  | 6.23                                 |
| Provider General Contacts                                        | 88%                                | 88%                                      | 7                                  | 6.16                                 |
| Placements with Siblings                                         | 64%                                | Not Eligible                             | Not Scored                         | Not Scored                           |
| Placements within Legal County                                   | 19%                                | Not Eligible                             | Not Scored                         | Not Scored                           |
| Well-Being Sub-Total                                             |                                    |                                          | 25                                 | 20.02                                |
| *Performance calculation descriptions can b                      | e found in the FY 20°              | 17 RBWO PBP Measureme                    | ents and Standards Guide           |                                      |
| Monitoring & Outcome                                             | s: Possible Po                     | ints = 100                               | Points Ear                         | rned: 88.33                          |