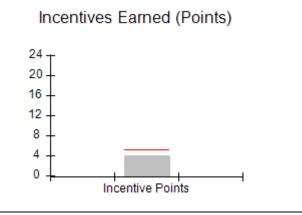

# Performance-Based Placement Measures RBWO Provider GA+SCORECARD - CPA

Report Quarter: Q3 FY2018

| # New Foster Homes During Quarter: 1                                                |                                    | # Children in Care During<br>Quarter: 10 | # Placements During<br>Quarter: 10 | # Children in Care On<br>Last Day: 8 |
|-------------------------------------------------------------------------------------|------------------------------------|------------------------------------------|------------------------------------|--------------------------------------|
| CPA Incentive Credits                                                               | Avg<br>Performance All<br>CPAs (%) | Provider<br>Performance (%)*             | Possible Points<br>(Weight)        | Provider Points<br>Earned            |
| Early EPSDT Medical Visits                                                          |                                    | 0%                                       | 2                                  | 0.00                                 |
| Early EPSDT Dental Visits                                                           |                                    | 0%                                       | 2                                  | 0.00                                 |
| Permanency Contacts                                                                 |                                    | 0%                                       | 5                                  | 0.00                                 |
| Additional Academic Supports                                                        |                                    | 56%                                      | 2                                  | 1.12                                 |
| Foster Hm Retention Rate (threshold = 90)                                           |                                    | 83%                                      | 2                                  | 0.00                                 |
| Foster Hm Recruitment (threshold = 100)                                             |                                    | 0%                                       | 2                                  | 0.00                                 |
| Active Agency Accreditation                                                         |                                    | 0%                                       | 4                                  | 0.00                                 |
| Staff Clinical Licensure                                                            |                                    | 0%                                       | 5                                  | 0.00                                 |
| Incentives Total                                                                    | 5.21                               |                                          | 24                                 | 1.12                                 |
| Maximum total                                                                       | combined incentive                 | credit allowed is 10 points.             | Incentives Awarded                 | 1.12                                 |
| *Performance calculation descriptions can be found in the FY 2017 RBWO PBP Measurem |                                    |                                          | ents and Standards Guide.          |                                      |