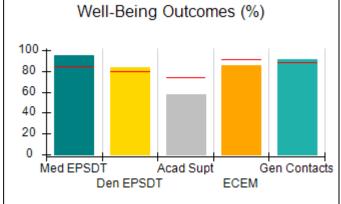

# Performance-Based Placement Measures RBWO Provider GA+SCORECARD - CPA

| Provider/Program Name: All God's Children - (861) - CPA          |                                    |                                          |                                    |                                      |
|------------------------------------------------------------------|------------------------------------|------------------------------------------|------------------------------------|--------------------------------------|
| 1671 Meriweather Dr., Watkinsville, GA 30677 Phone: 706-316-2421 |                                    | Quarterly Scores (Grades)                |                                    | Current Quarter<br>Score (Grade)     |
|                                                                  |                                    | Q1: 97.83 (A+)                           | Q2: 96.58 (A)                      | 89.45%                               |
| Vendor ID# 35219                                                 |                                    | Q3: 89.45 (B+)                           | Q4: (N/A)                          | (B+)                                 |
| # New Foster Homes During Quarter: 1                             |                                    | # Children in Care During<br>Quarter: 10 | # Placements During<br>Quarter: 10 | # Children in Care On<br>Last Day: 8 |
|                                                                  | Avg<br>Performance All<br>CPAs (%) | Provider<br>Performance (%)*             | Possible Points<br>(Weight)        | Provider Points<br>Earned            |
| OPM Monitoring Reviews                                           |                                    |                                          |                                    | ,                                    |
| Annual Comprehensive Reviews                                     | 88%                                | 86%                                      | 25                                 | 21.60                                |
| Safety Reviews                                                   | 94%                                | 98%                                      | 15                                 | 14.72                                |
| Monitoring Sub-Total                                             |                                    |                                          | 40                                 | 36.31                                |
| CPA Safety Outcomes                                              |                                    |                                          |                                    |                                      |
| Incidence of Maltreatment                                        | 0.02%                              | No Substantiated<br>Reports              | 10                                 | 10.00                                |
| Staff Training                                                   | 90%                                | 100%                                     | 10                                 | 5.00                                 |
| Safety Sub-Total                                                 |                                    |                                          | 20                                 | 20.00                                |
| CPA Permanency Outcomes                                          |                                    |                                          |                                    |                                      |
| Placement Stability                                              | 92%                                | 80%                                      | 15                                 | 12.00                                |
| Permanency Sub-Total                                             |                                    |                                          | 15                                 | 12.00                                |
| CPA Well-Being Outcomes                                          |                                    |                                          |                                    |                                      |
| EPSDT Medical Visits                                             | 85%                                | 70%                                      | 4                                  | 2.80                                 |
| EPSDT Dental Visits                                              | 79%                                | 60%                                      | 4                                  | 2.40                                 |
| Academic Supports                                                | 74%                                | 81%                                      | 3                                  | 2.43                                 |
| Provider ECEM Visits                                             | 91%                                | 89%                                      | 7                                  | 6.23                                 |
| Provider General Contacts                                        | 88%                                | 88%                                      | 7                                  | 6.16                                 |
| Placements with Siblings                                         | 64%                                | Not Eligible                             | Not Scored                         | Not Scored                           |
| Placements within Legal County                                   | 19%                                | Not Eligible                             | Not Scored                         | Not Scored                           |
| Well-Being Sub-Total                                             |                                    |                                          | 25                                 | 20.02                                |
| *Performance calculation descriptions can b                      | e found in the FY 20°              | 17 RBWO PBP Measureme                    | ents and Standards Guide           |                                      |
| Monitoring & Outcome                                             | s: Possible Po                     | ints = 100                               | Points Ear                         | rned: 88.33                          |