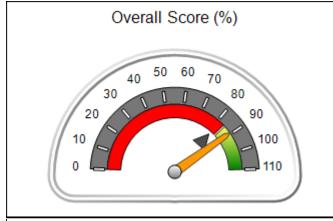

# Performance-Based Placement Measures RBWO Provider GA+SCORECARD - CPA

Report Quarter: Q3 FY2018

| Provider/Program Name: All God's Children - (861) - CPA |                                                          |                                    |                                      |  |  |  |
|---------------------------------------------------------|----------------------------------------------------------|------------------------------------|--------------------------------------|--|--|--|
| 1671 Meriweather Dr., Watkinsville, GA 30677            | Quarterly Scores (Grades)  Current Quarter Score (Grade) |                                    |                                      |  |  |  |
| Phone: 706-316-2421                                     | Q1: 97.83 (A+)                                           | Q2: 96.58 (A)                      | 89.45%                               |  |  |  |
| Vendor ID# 35219                                        | Q3: 89.45 (B+)                                           | Q4: (N/A)                          | (B+)                                 |  |  |  |
| # New Foster Homes During Quarter: 1                    | # Children in Care During<br>Quarter: 10                 | # Placements During<br>Quarter: 10 | # Children in Care On Last<br>Day: 8 |  |  |  |

| d: 88.33 | Points Earned:   | Possible Points = 100 | Monitoring & Outcomes: |
|----------|------------------|-----------------------|------------------------|
| 88.33%   | ncentives Credit | Score Before I        |                        |
| 1.12 pts | entives Awarded  | Inc                   |                        |
| N/A pts  | PBP Verification |                       |                        |
| 89.45%   | Total Score      |                       |                        |