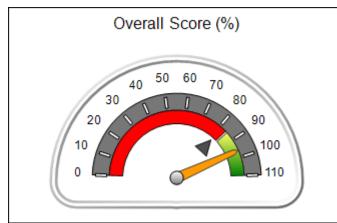

| d: 88.33 | Points Earned:   | Possible Points = 100 | Monitoring & Outcomes: |
|----------|------------------|-----------------------|------------------------|
| 88.33%   | ncentives Credit | Score Before I        |                        |
| 1.12 pts | entives Awarded  | Inc                   |                        |
| N/A pts  | PBP Verification |                       |                        |
| 89.45%   | Total Score      |                       |                        |