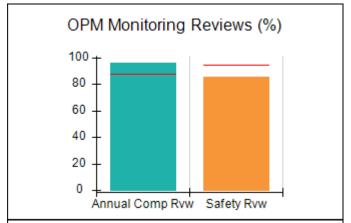

# Performance-Based Placement Measures RBWO Provider GA+SCORECARD - CPA

| Provider/Program Name: All God's Children - (861) - CPA          |                                    |                                          |                                    |                                      |
|------------------------------------------------------------------|------------------------------------|------------------------------------------|------------------------------------|--------------------------------------|
| 1671 Meriweather Dr., Watkinsville, GA 30677 Phone: 706-316-2421 |                                    | Quarterly Scores (Grades)                |                                    | Current Quarter<br>Score (Grade)     |
|                                                                  |                                    | Q1: 97.83 (A+)                           | Q2: 96.58 (A)                      | 89.45%                               |
| Vendor ID# 35219                                                 |                                    | Q3: 89.45 (B+)                           | Q4: (N/A)                          | (B+)                                 |
| # New Foster Homes During Quarter: 1                             |                                    | # Children in Care During<br>Quarter: 10 | # Placements During<br>Quarter: 10 | # Children in Care On<br>Last Day: 8 |
|                                                                  | Avg<br>Performance All<br>CPAs (%) | Provider<br>Performance (%)*             | Possible Points<br>(Weight)        | Provider Points<br>Earned            |
| OPM Monitoring Reviews                                           |                                    |                                          |                                    | ,                                    |
| Annual Comprehensive Reviews                                     | 88%                                | 86%                                      | 25                                 | 21.60                                |
| Safety Reviews                                                   | 94%                                | 98%                                      | 15                                 | 14.72                                |
| Monitoring Sub-Total                                             |                                    |                                          | 40                                 | 36.31                                |
| CPA Safety Outcomes                                              |                                    |                                          |                                    |                                      |
| Incidence of Maltreatment                                        | 0.02%                              | No Substantiated<br>Reports              | 10                                 | 10.00                                |
| Staff Training                                                   | 90%                                | 100%                                     | 10                                 | 5.00                                 |
| Safety Sub-Total                                                 |                                    |                                          | 20                                 | 20.00                                |
| CPA Permanency Outcomes                                          |                                    |                                          |                                    |                                      |
| Placement Stability                                              | 92%                                | 80%                                      | 15                                 | 12.00                                |
| Permanency Sub-Total                                             |                                    |                                          | 15                                 | 12.00                                |
| CPA Well-Being Outcomes                                          |                                    |                                          |                                    |                                      |
| EPSDT Medical Visits                                             | 85%                                | 70%                                      | 4                                  | 2.80                                 |
| EPSDT Dental Visits                                              | 79%                                | 60%                                      | 4                                  | 2.40                                 |
| Academic Supports                                                | 74%                                | 81%                                      | 3                                  | 2.43                                 |
| Provider ECEM Visits                                             | 91%                                | 89%                                      | 7                                  | 6.23                                 |
| Provider General Contacts                                        | 88%                                | 88%                                      | 7                                  | 6.16                                 |
| Placements with Siblings                                         | 64%                                | Not Eligible                             | Not Scored                         | Not Scored                           |
| Placements within Legal County                                   | 19%                                | Not Eligible                             | Not Scored                         | Not Scored                           |
| Well-Being Sub-Total                                             |                                    |                                          | 25                                 | 20.02                                |
| *Performance calculation descriptions can b                      | e found in the FY 20°              | 17 RBWO PBP Measureme                    | ents and Standards Guide           |                                      |
| Monitoring & Outcome                                             | s: Possible Po                     | ints = 100                               | Points Ear                         | rned: 88.33                          |