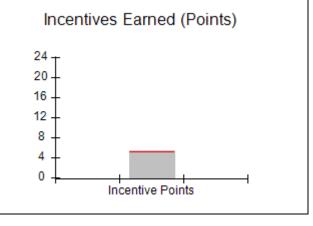

| d: 88.33 | Points Earned:   | Possible Points = 100 | Monitoring & Outcomes: |
|----------|------------------|-----------------------|------------------------|
| 88.33%   | ncentives Credit | Score Before I        |                        |
| 1.12 pts | entives Awarded  | Inc                   |                        |
| N/A pts  | PBP Verification |                       |                        |
| 89.45%   | Total Score      |                       |                        |

# Performance-Based Placement Measures RBWO Provider GA+SCORECARD - CPA

Report Quarter: Q3 FY2018

| # New Foster Homes During Quarter: 1                                                |                                    | # Children in Care During<br>Quarter: 10 | # Placements During<br>Quarter: 10 | # Children in Care On<br>Last Day: 8 |
|-------------------------------------------------------------------------------------|------------------------------------|------------------------------------------|------------------------------------|--------------------------------------|
| CPA Incentive Credits                                                               | Avg<br>Performance All<br>CPAs (%) | Provider<br>Performance (%)*             | Possible Points<br>(Weight)        | Provider Points<br>Earned            |
| Early EPSDT Medical Visits                                                          |                                    | 0%                                       | 2                                  | 0.00                                 |
| Early EPSDT Dental Visits                                                           |                                    | 0%                                       | 2                                  | 0.00                                 |
| Permanency Contacts                                                                 |                                    | 0%                                       | 5                                  | 0.00                                 |
| Additional Academic Supports                                                        |                                    | 56%                                      | 2                                  | 1.12                                 |
| Foster Hm Retention Rate (threshold = 90)                                           |                                    | 83%                                      | 2                                  | 0.00                                 |
| Foster Hm Recruitment (threshold = 100)                                             |                                    | 0%                                       | 2                                  | 0.00                                 |
| Active Agency Accreditation                                                         |                                    | 0%                                       | 4                                  | 0.00                                 |
| Staff Clinical Licensure                                                            |                                    | 0%                                       | 5                                  | 0.00                                 |
| Incentives Total                                                                    | 5.21                               |                                          | 24                                 | 1.12                                 |
| Maximum total                                                                       | combined incentive                 | credit allowed is 10 points.             | Incentives Awarded                 | 1.12                                 |
| *Performance calculation descriptions can be found in the FY 2017 RBWO PBP Measurem |                                    |                                          | ents and Standards Guide.          |                                      |