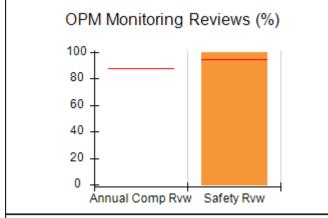

# Performance-Based Placement Measures RBWO Provider GA+SCORECARD - CPA

| Provider/Program Name: All God's Children - (861) - CPA          |                                    |                                          |                                    |                                      |
|------------------------------------------------------------------|------------------------------------|------------------------------------------|------------------------------------|--------------------------------------|
| 1671 Meriweather Dr., Watkinsville, GA 30677 Phone: 706-316-2421 |                                    | Quarterly Scores (Grades)                |                                    | Current Quarter<br>Score (Grade)     |
|                                                                  |                                    | Q1: 97.83 (A+)                           | Q2: 96.58 (A)                      | 89.45%                               |
| Vendor ID# 35219                                                 |                                    | Q3: 89.45 (B+)                           | Q4: (N/A)                          | (B+)                                 |
| # New Foster Homes During Quarter: 1                             |                                    | # Children in Care During<br>Quarter: 10 | # Placements During<br>Quarter: 10 | # Children in Care On<br>Last Day: 8 |
|                                                                  | Avg<br>Performance All<br>CPAs (%) | Provider<br>Performance (%)*             | Possible Points<br>(Weight)        | Provider Points<br>Earned            |
| OPM Monitoring Reviews                                           |                                    |                                          |                                    | ,                                    |
| Annual Comprehensive Reviews                                     | 88%                                | 86%                                      | 25                                 | 21.60                                |
| Safety Reviews                                                   | 94%                                | 98%                                      | 15                                 | 14.72                                |
| Monitoring Sub-Total                                             |                                    |                                          | 40                                 | 36.31                                |
| CPA Safety Outcomes                                              |                                    |                                          |                                    |                                      |
| Incidence of Maltreatment                                        | 0.02%                              | No Substantiated<br>Reports              | 10                                 | 10.00                                |
| Staff Training                                                   | 90%                                | 100%                                     | 10                                 | 5.00                                 |
| Safety Sub-Total                                                 |                                    |                                          | 20                                 | 20.00                                |
| CPA Permanency Outcomes                                          |                                    |                                          |                                    |                                      |
| Placement Stability                                              | 92%                                | 80%                                      | 15                                 | 12.00                                |
| Permanency Sub-Total                                             |                                    |                                          | 15                                 | 12.00                                |
| CPA Well-Being Outcomes                                          |                                    |                                          |                                    |                                      |
| EPSDT Medical Visits                                             | 85%                                | 70%                                      | 4                                  | 2.80                                 |
| EPSDT Dental Visits                                              | 79%                                | 60%                                      | 4                                  | 2.40                                 |
| Academic Supports                                                | 74%                                | 81%                                      | 3                                  | 2.43                                 |
| Provider ECEM Visits                                             | 91%                                | 89%                                      | 7                                  | 6.23                                 |
| Provider General Contacts                                        | 88%                                | 88%                                      | 7                                  | 6.16                                 |
| Placements with Siblings                                         | 64%                                | Not Eligible                             | Not Scored                         | Not Scored                           |
| Placements within Legal County                                   | 19%                                | Not Eligible                             | Not Scored                         | Not Scored                           |
| Well-Being Sub-Total                                             |                                    |                                          | 25                                 | 20.02                                |
| *Performance calculation descriptions can b                      | e found in the FY 20°              | 17 RBWO PBP Measureme                    | ents and Standards Guide           |                                      |
| Monitoring & Outcome                                             | s: Possible Po                     | ints = 100                               | Points Ear                         | rned: 88.33                          |