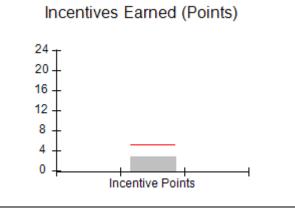

# Performance-Based Placement Measures RBWO Provider GA+SCORECARD - CPA

Report Quarter: Q3 FY2018

| # New Foster Homes During Quarter: 1                                                |                                    | # Children in Care During<br>Quarter: 10 | # Placements During<br>Quarter: 10 | # Children in Care On<br>Last Day: 8 |
|-------------------------------------------------------------------------------------|------------------------------------|------------------------------------------|------------------------------------|--------------------------------------|
| CPA Incentive Credits                                                               | Avg<br>Performance All<br>CPAs (%) | Provider<br>Performance (%)*             | Possible Points<br>(Weight)        | Provider Points<br>Earned            |
| Early EPSDT Medical Visits                                                          |                                    | 0%                                       | 2                                  | 0.00                                 |
| Early EPSDT Dental Visits                                                           |                                    | 0%                                       | 2                                  | 0.00                                 |
| Permanency Contacts                                                                 |                                    | 0%                                       | 5                                  | 0.00                                 |
| Additional Academic Supports                                                        |                                    | 56%                                      | 2                                  | 1.12                                 |
| Foster Hm Retention Rate (threshold = 90)                                           |                                    | 83%                                      | 2                                  | 0.00                                 |
| Foster Hm Recruitment (threshold = 100)                                             |                                    | 0%                                       | 2                                  | 0.00                                 |
| Active Agency Accreditation                                                         |                                    | 0%                                       | 4                                  | 0.00                                 |
| Staff Clinical Licensure                                                            |                                    | 0%                                       | 5                                  | 0.00                                 |
| Incentives Total                                                                    | 5.21                               |                                          | 24                                 | 1.12                                 |
| Maximum total                                                                       | combined incentive                 | credit allowed is 10 points.             | Incentives Awarded                 | 1.12                                 |
| *Performance calculation descriptions can be found in the FY 2017 RBWO PBP Measurem |                                    |                                          | ents and Standards Guide.          |                                      |