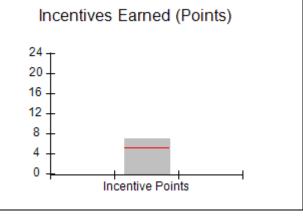

# Performance-Based Placement Measures RBWO Provider GA+SCORECARD - CPA

Report Quarter: Q3 FY2018

| # New Foster Homes During Quarter: 1                                                |                                    | # Children in Care During<br>Quarter: 10 | # Placements During<br>Quarter: 10 | # Children in Care On<br>Last Day: 8 |
|-------------------------------------------------------------------------------------|------------------------------------|------------------------------------------|------------------------------------|--------------------------------------|
| CPA Incentive Credits                                                               | Avg<br>Performance All<br>CPAs (%) | Provider<br>Performance (%)*             | Possible Points<br>(Weight)        | Provider Points<br>Earned            |
| Early EPSDT Medical Visits                                                          |                                    | 0%                                       | 2                                  | 0.00                                 |
| Early EPSDT Dental Visits                                                           |                                    | 0%                                       | 2                                  | 0.00                                 |
| Permanency Contacts                                                                 |                                    | 0%                                       | 5                                  | 0.00                                 |
| Additional Academic Supports                                                        |                                    | 56%                                      | 2                                  | 1.12                                 |
| Foster Hm Retention Rate (threshold = 90)                                           |                                    | 83%                                      | 2                                  | 0.00                                 |
| Foster Hm Recruitment (threshold = 100)                                             |                                    | 0%                                       | 2                                  | 0.00                                 |
| Active Agency Accreditation                                                         |                                    | 0%                                       | 4                                  | 0.00                                 |
| Staff Clinical Licensure                                                            |                                    | 0%                                       | 5                                  | 0.00                                 |
| Incentives Total                                                                    | 5.21                               |                                          | 24                                 | 1.12                                 |
| Maximum total                                                                       | combined incentive                 | credit allowed is 10 points.             | Incentives Awarded                 | 1.12                                 |
| *Performance calculation descriptions can be found in the FY 2017 RBWO PBP Measurem |                                    |                                          | ents and Standards Guide.          |                                      |