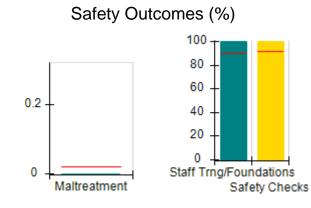

# Performance-Based Placement Measures RBWO Provider GA+SCORECARD - CPA

| Provider/Program Name: All God's Children - (861) - CPA          |                                    |                                          |                                    |                                      |
|------------------------------------------------------------------|------------------------------------|------------------------------------------|------------------------------------|--------------------------------------|
| 1671 Meriweather Dr., Watkinsville, GA 30677 Phone: 706-316-2421 |                                    | Quarterly Scores (Grades)                |                                    | Current Quarter<br>Score (Grade)     |
|                                                                  |                                    | Q1: 97.83 (A+)                           | Q2: 96.58 (A)                      | 89.45%                               |
| Vendor ID# 35219                                                 |                                    | Q3: 89.45 (B+)                           | Q4: (N/A)                          | (B+)                                 |
| # New Foster Homes During Quarter: 1                             |                                    | # Children in Care During<br>Quarter: 10 | # Placements During<br>Quarter: 10 | # Children in Care On<br>Last Day: 8 |
|                                                                  | Avg<br>Performance All<br>CPAs (%) | Provider<br>Performance (%)*             | Possible Points<br>(Weight)        | Provider Points<br>Earned            |
| OPM Monitoring Reviews                                           |                                    |                                          |                                    | ,                                    |
| Annual Comprehensive Reviews                                     | 88%                                | 86%                                      | 25                                 | 21.60                                |
| Safety Reviews                                                   | 94%                                | 98%                                      | 15                                 | 14.72                                |
| Monitoring Sub-Total                                             |                                    |                                          | 40                                 | 36.31                                |
| CPA Safety Outcomes                                              |                                    |                                          |                                    |                                      |
| Incidence of Maltreatment                                        | 0.02%                              | No Substantiated<br>Reports              | 10                                 | 10.00                                |
| Staff Training                                                   | 90%                                | 100%                                     | 10                                 | 5.00                                 |
| Safety Sub-Total                                                 |                                    |                                          | 20                                 | 20.00                                |
| CPA Permanency Outcomes                                          |                                    |                                          |                                    |                                      |
| Placement Stability                                              | 92%                                | 80%                                      | 15                                 | 12.00                                |
| Permanency Sub-Total                                             |                                    |                                          | 15                                 | 12.00                                |
| CPA Well-Being Outcomes                                          |                                    |                                          |                                    |                                      |
| EPSDT Medical Visits                                             | 85%                                | 70%                                      | 4                                  | 2.80                                 |
| EPSDT Dental Visits                                              | 79%                                | 60%                                      | 4                                  | 2.40                                 |
| Academic Supports                                                | 74%                                | 81%                                      | 3                                  | 2.43                                 |
| Provider ECEM Visits                                             | 91%                                | 89%                                      | 7                                  | 6.23                                 |
| Provider General Contacts                                        | 88%                                | 88%                                      | 7                                  | 6.16                                 |
| Placements with Siblings                                         | 64%                                | Not Eligible                             | Not Scored                         | Not Scored                           |
| Placements within Legal County                                   | 19%                                | Not Eligible                             | Not Scored                         | Not Scored                           |
| Well-Being Sub-Total                                             |                                    |                                          | 25                                 | 20.02                                |
| *Performance calculation descriptions can b                      | e found in the FY 20°              | 17 RBWO PBP Measureme                    | ents and Standards Guide           |                                      |
| Monitoring & Outcome                                             | s: Possible Po                     | ints = 100                               | Points Ear                         | rned: 88.33                          |

# Performance-Based Placement Measures RBWO Provider GA+SCORECARD - CPA

Report Quarter: Q3 FY2018

| Provider/Program Name: ALR Family Services, Inc (5140) - CPA |                                    |                                          |                                    |                                       |
|--------------------------------------------------------------|------------------------------------|------------------------------------------|------------------------------------|---------------------------------------|
| 1518 Airport Road, Hinesville, GA 31313                      |                                    | Quarterly Scores (Grades)                |                                    | Current Quarter<br>Score (Grade)      |
| Phone: 912-877-7928                                          |                                    | Q1: 88.25 (B+)                           | Q2: 90.76 (A-)                     | 93.02%                                |
| Vendor ID# 114739                                            |                                    | Q3: 93.02 (A-)                           | Q4: N/A                            | (A-)                                  |
| # New Foster Homes During Quarter: 1                         |                                    | # Children in Care During<br>Quarter: 28 | # Placements During<br>Quarter: 31 | # Children in Care On<br>Last Day: 25 |
|                                                              | Avg<br>Performance All<br>CPAs (%) | Provider<br>Performance (%)*             | Possible Points<br>(Weight)        | Provider Points<br>Earned             |
| OPM Monitoring Reviews                                       |                                    |                                          |                                    |                                       |
| Annual Comprehensive Reviews                                 | 88%                                | 73%                                      | 25                                 | 18.37                                 |
| Safety Reviews                                               | 94%                                | 96%                                      | 15                                 | 14.37                                 |
| Monitoring Sub-Tota                                          |                                    |                                          | 40                                 | 32.74                                 |
| CPA Safety Outcomes                                          |                                    |                                          |                                    |                                       |
| Incidence of Maltreatment                                    | 0.02%                              | No Substantiated<br>Reports              | 10                                 | 10.00                                 |
| Staff Training                                               | 90%                                | 100%                                     | 5                                  | 5.00                                  |
| Staff Safety Checks                                          | 92%                                | 100%                                     | 5                                  | 5.00                                  |
| Safety Sub-Tota                                              |                                    |                                          | 20                                 | 20.00                                 |
| <b>CPA Permanency Outcomes</b>                               |                                    |                                          |                                    |                                       |
| Placement Stability                                          | 92%                                | 89%                                      | 15                                 | 13.35                                 |
| Permanency Sub-Tota                                          |                                    |                                          | 15                                 | 13.35                                 |
| CPA Well-Being Outcomes                                      |                                    |                                          |                                    |                                       |
| EPSDT Medical Visits                                         | 85%                                | 80%                                      | 4                                  | 3.20                                  |
| EPSDT Dental Visits                                          | 79%                                | 96%                                      | 4                                  | 3.84                                  |
| Academic Supports                                            | 74%                                | 51%                                      | 3                                  | 1.53                                  |
| Provider ECEM Visits                                         | 91%                                | 96%                                      | 7                                  | 6.72                                  |
| Provider General Contacts                                    | 88%                                | 92%                                      | 7                                  | 6.44                                  |
| Placements with Siblings                                     | 64%                                | 53%                                      | Not Scored                         | Not Scored                            |
| Placements within Legal County                               | 19%                                | 75%                                      | Not Scored                         | Not Scored                            |
| Well-Being Sub-Tota                                          |                                    |                                          | 25                                 | 21.73                                 |
| *Performance calculation descriptions can b                  | e found in the FY 20°              | 18 RBWO PBP Measureme                    | ents and Standards Guide           |                                       |