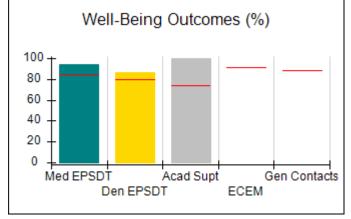

# Performance-Based Placement Measures RBWO Provider GA+SCORECARD - CPA

| Provider/Program Name: All God's Children - (861) - CPA          |                                    |                                          |                                    |                                      |
|------------------------------------------------------------------|------------------------------------|------------------------------------------|------------------------------------|--------------------------------------|
| 1671 Meriweather Dr., Watkinsville, GA 30677 Phone: 706-316-2421 |                                    | Quarterly Scores (Grades)                |                                    | Current Quarter<br>Score (Grade)     |
|                                                                  |                                    | Q1: 97.83 (A+)                           | Q2: 96.58 (A)                      | 89.45%                               |
| Vendor ID# 35219                                                 |                                    | Q3: 89.45 (B+)                           | Q4: (N/A)                          | (B+)                                 |
| # New Foster Homes During Quarter: 1                             |                                    | # Children in Care During<br>Quarter: 10 | # Placements During<br>Quarter: 10 | # Children in Care On<br>Last Day: 8 |
|                                                                  | Avg<br>Performance All<br>CPAs (%) | Provider<br>Performance (%)*             | Possible Points<br>(Weight)        | Provider Points<br>Earned            |
| OPM Monitoring Reviews                                           |                                    |                                          |                                    | ,                                    |
| Annual Comprehensive Reviews                                     | 88%                                | 86%                                      | 25                                 | 21.60                                |
| Safety Reviews                                                   | 94%                                | 98%                                      | 15                                 | 14.72                                |
| Monitoring Sub-Total                                             |                                    |                                          | 40                                 | 36.31                                |
| CPA Safety Outcomes                                              |                                    |                                          |                                    |                                      |
| Incidence of Maltreatment                                        | 0.02%                              | No Substantiated<br>Reports              | 10                                 | 10.00                                |
| Staff Training                                                   | 90%                                | 100%                                     | 10                                 | 5.00                                 |
| Safety Sub-Total                                                 |                                    |                                          | 20                                 | 20.00                                |
| CPA Permanency Outcomes                                          |                                    |                                          |                                    |                                      |
| Placement Stability                                              | 92%                                | 80%                                      | 15                                 | 12.00                                |
| Permanency Sub-Total                                             |                                    |                                          | 15                                 | 12.00                                |
| CPA Well-Being Outcomes                                          |                                    |                                          |                                    |                                      |
| EPSDT Medical Visits                                             | 85%                                | 70%                                      | 4                                  | 2.80                                 |
| EPSDT Dental Visits                                              | 79%                                | 60%                                      | 4                                  | 2.40                                 |
| Academic Supports                                                | 74%                                | 81%                                      | 3                                  | 2.43                                 |
| Provider ECEM Visits                                             | 91%                                | 89%                                      | 7                                  | 6.23                                 |
| Provider General Contacts                                        | 88%                                | 88%                                      | 7                                  | 6.16                                 |
| Placements with Siblings                                         | 64%                                | Not Eligible                             | Not Scored                         | Not Scored                           |
| Placements within Legal County                                   | 19%                                | Not Eligible                             | Not Scored                         | Not Scored                           |
| Well-Being Sub-Total                                             |                                    |                                          | 25                                 | 20.02                                |
| *Performance calculation descriptions can b                      | e found in the FY 20°              | 17 RBWO PBP Measureme                    | ents and Standards Guide           |                                      |
| Monitoring & Outcome                                             | s: Possible Po                     | ints = 100                               | Points Ear                         | rned: 88.33                          |