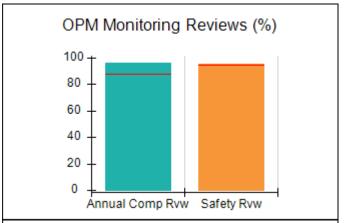

# Performance-Based Placement Measures RBWO Provider GA+SCORECARD - CPA

| Provider/Program Name: All God's Children - (861) - CPA          |                                    |                                          |                                    |                                      |
|------------------------------------------------------------------|------------------------------------|------------------------------------------|------------------------------------|--------------------------------------|
| 1671 Meriweather Dr., Watkinsville, GA 30677 Phone: 706-316-2421 |                                    | Quarterly Scores (Grades)                |                                    | Current Quarter<br>Score (Grade)     |
|                                                                  |                                    | Q1: 97.83 (A+)                           | Q2: 96.58 (A)                      | 89.45%                               |
| Vendor ID# 35219                                                 |                                    | Q3: 89.45 (B+)                           | Q4: (N/A)                          | (B+)                                 |
| # New Foster Homes During Quarter: 1                             |                                    | # Children in Care During<br>Quarter: 10 | # Placements During<br>Quarter: 10 | # Children in Care On<br>Last Day: 8 |
|                                                                  | Avg<br>Performance All<br>CPAs (%) | Provider<br>Performance (%)*             | Possible Points<br>(Weight)        | Provider Points<br>Earned            |
| OPM Monitoring Reviews                                           |                                    |                                          |                                    | ,                                    |
| Annual Comprehensive Reviews                                     | 88%                                | 86%                                      | 25                                 | 21.60                                |
| Safety Reviews                                                   | 94%                                | 98%                                      | 15                                 | 14.72                                |
| Monitoring Sub-Total                                             |                                    |                                          | 40                                 | 36.31                                |
| CPA Safety Outcomes                                              |                                    |                                          |                                    |                                      |
| Incidence of Maltreatment                                        | 0.02%                              | No Substantiated<br>Reports              | 10                                 | 10.00                                |
| Staff Training                                                   | 90%                                | 100%                                     | 10                                 | 5.00                                 |
| Safety Sub-Total                                                 |                                    |                                          | 20                                 | 20.00                                |
| CPA Permanency Outcomes                                          |                                    |                                          |                                    |                                      |
| Placement Stability                                              | 92%                                | 80%                                      | 15                                 | 12.00                                |
| Permanency Sub-Total                                             |                                    |                                          | 15                                 | 12.00                                |
| CPA Well-Being Outcomes                                          |                                    |                                          |                                    |                                      |
| EPSDT Medical Visits                                             | 85%                                | 70%                                      | 4                                  | 2.80                                 |
| EPSDT Dental Visits                                              | 79%                                | 60%                                      | 4                                  | 2.40                                 |
| Academic Supports                                                | 74%                                | 81%                                      | 3                                  | 2.43                                 |
| Provider ECEM Visits                                             | 91%                                | 89%                                      | 7                                  | 6.23                                 |
| Provider General Contacts                                        | 88%                                | 88%                                      | 7                                  | 6.16                                 |
| Placements with Siblings                                         | 64%                                | Not Eligible                             | Not Scored                         | Not Scored                           |
| Placements within Legal County                                   | 19%                                | Not Eligible                             | Not Scored                         | Not Scored                           |
| Well-Being Sub-Total                                             |                                    |                                          | 25                                 | 20.02                                |
| *Performance calculation descriptions can b                      | e found in the FY 20°              | 17 RBWO PBP Measureme                    | ents and Standards Guide           |                                      |
| Monitoring & Outcome                                             | s: Possible Po                     | ints = 100                               | Points Ear                         | rned: 88.33                          |