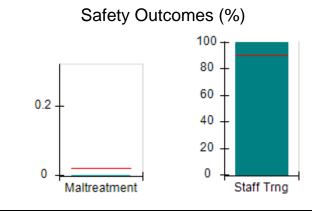

# Performance-Based Placement Measures RBWO Provider GA+SCORECARD - CPA

| Provider/Program Name: All God's Children - (861) - CPA          |                                    |                                          |                                    |                                      |
|------------------------------------------------------------------|------------------------------------|------------------------------------------|------------------------------------|--------------------------------------|
| 1671 Meriweather Dr., Watkinsville, GA 30677 Phone: 706-316-2421 |                                    | Quarterly Scores (Grades)                |                                    | Current Quarter<br>Score (Grade)     |
|                                                                  |                                    | Q1: 97.83 (A+)                           | Q2: 96.58 (A)                      | 89.45%                               |
| Vendor ID# 35219                                                 |                                    | Q3: 89.45 (B+)                           | Q4: (N/A)                          | (B+)                                 |
| # New Foster Homes During Quarter: 1                             |                                    | # Children in Care During<br>Quarter: 10 | # Placements During<br>Quarter: 10 | # Children in Care On<br>Last Day: 8 |
|                                                                  | Avg<br>Performance All<br>CPAs (%) | Provider<br>Performance (%)*             | Possible Points<br>(Weight)        | Provider Points<br>Earned            |
| OPM Monitoring Reviews                                           |                                    |                                          |                                    | ,                                    |
| Annual Comprehensive Reviews                                     | 88%                                | 86%                                      | 25                                 | 21.60                                |
| Safety Reviews                                                   | 94%                                | 98%                                      | 15                                 | 14.72                                |
| Monitoring Sub-Total                                             |                                    |                                          | 40                                 | 36.31                                |
| CPA Safety Outcomes                                              |                                    |                                          |                                    |                                      |
| Incidence of Maltreatment                                        | 0.02%                              | No Substantiated<br>Reports              | 10                                 | 10.00                                |
| Staff Training                                                   | 90%                                | 100%                                     | 10                                 | 5.00                                 |
| Safety Sub-Total                                                 |                                    |                                          | 20                                 | 20.00                                |
| CPA Permanency Outcomes                                          |                                    |                                          |                                    |                                      |
| Placement Stability                                              | 92%                                | 80%                                      | 15                                 | 12.00                                |
| Permanency Sub-Total                                             |                                    |                                          | 15                                 | 12.00                                |
| CPA Well-Being Outcomes                                          |                                    |                                          |                                    |                                      |
| EPSDT Medical Visits                                             | 85%                                | 70%                                      | 4                                  | 2.80                                 |
| EPSDT Dental Visits                                              | 79%                                | 60%                                      | 4                                  | 2.40                                 |
| Academic Supports                                                | 74%                                | 81%                                      | 3                                  | 2.43                                 |
| Provider ECEM Visits                                             | 91%                                | 89%                                      | 7                                  | 6.23                                 |
| Provider General Contacts                                        | 88%                                | 88%                                      | 7                                  | 6.16                                 |
| Placements with Siblings                                         | 64%                                | Not Eligible                             | Not Scored                         | Not Scored                           |
| Placements within Legal County                                   | 19%                                | Not Eligible                             | Not Scored                         | Not Scored                           |
| Well-Being Sub-Total                                             |                                    |                                          | 25                                 | 20.02                                |
| *Performance calculation descriptions can b                      | e found in the FY 20°              | 17 RBWO PBP Measureme                    | ents and Standards Guide           |                                      |
| Monitoring & Outcome                                             | s: Possible Po                     | ints = 100                               | Points Ear                         | rned: 88.33                          |