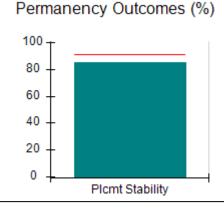

# Performance-Based Placement Measures RBWO Provider GA+SCORECARD - CPA

| Provider/Program Name: All God's Children - (861) - CPA          |                                    |                                          |                                    |                                      |
|------------------------------------------------------------------|------------------------------------|------------------------------------------|------------------------------------|--------------------------------------|
| 1671 Meriweather Dr., Watkinsville, GA 30677 Phone: 706-316-2421 |                                    | Quarterly Scores (Grades)                |                                    | Current Quarter<br>Score (Grade)     |
|                                                                  |                                    | Q1: 97.83 (A+)                           | Q2: 96.58 (A)                      | 89.45%                               |
| Vendor ID# 35219                                                 |                                    | Q3: 89.45 (B+)                           | Q4: (N/A)                          | (B+)                                 |
| # New Foster Homes During Quarter: 1                             |                                    | # Children in Care During<br>Quarter: 10 | # Placements During<br>Quarter: 10 | # Children in Care On<br>Last Day: 8 |
|                                                                  | Avg<br>Performance All<br>CPAs (%) | Provider<br>Performance (%)*             | Possible Points<br>(Weight)        | Provider Points<br>Earned            |
| OPM Monitoring Reviews                                           |                                    |                                          |                                    | ,                                    |
| Annual Comprehensive Reviews                                     | 88%                                | 86%                                      | 25                                 | 21.60                                |
| Safety Reviews                                                   | 94%                                | 98%                                      | 15                                 | 14.72                                |
| Monitoring Sub-Total                                             |                                    |                                          | 40                                 | 36.31                                |
| CPA Safety Outcomes                                              |                                    |                                          |                                    |                                      |
| Incidence of Maltreatment                                        | 0.02%                              | No Substantiated<br>Reports              | 10                                 | 10.00                                |
| Staff Training                                                   | 90%                                | 100%                                     | 10                                 | 5.00                                 |
| Safety Sub-Total                                                 |                                    |                                          | 20                                 | 20.00                                |
| CPA Permanency Outcomes                                          |                                    |                                          |                                    |                                      |
| Placement Stability                                              | 92%                                | 80%                                      | 15                                 | 12.00                                |
| Permanency Sub-Total                                             |                                    |                                          | 15                                 | 12.00                                |
| CPA Well-Being Outcomes                                          |                                    |                                          |                                    |                                      |
| EPSDT Medical Visits                                             | 85%                                | 70%                                      | 4                                  | 2.80                                 |
| EPSDT Dental Visits                                              | 79%                                | 60%                                      | 4                                  | 2.40                                 |
| Academic Supports                                                | 74%                                | 81%                                      | 3                                  | 2.43                                 |
| Provider ECEM Visits                                             | 91%                                | 89%                                      | 7                                  | 6.23                                 |
| Provider General Contacts                                        | 88%                                | 88%                                      | 7                                  | 6.16                                 |
| Placements with Siblings                                         | 64%                                | Not Eligible                             | Not Scored                         | Not Scored                           |
| Placements within Legal County                                   | 19%                                | Not Eligible                             | Not Scored                         | Not Scored                           |
| Well-Being Sub-Total                                             |                                    |                                          | 25                                 | 20.02                                |
| *Performance calculation descriptions can b                      | e found in the FY 20°              | 17 RBWO PBP Measureme                    | ents and Standards Guide           |                                      |
| Monitoring & Outcome                                             | s: Possible Po                     | ints = 100                               | Points Ear                         | rned: 88.33                          |