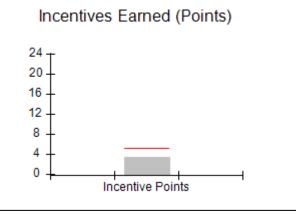

# Performance-Based Placement Measures RBWO Provider GA+SCORECARD - CPA

Report Quarter: Q3 FY2018

| # New Foster Homes During Quarter: 1                                                |                                    | # Children in Care During<br>Quarter: 10 | # Placements During<br>Quarter: 10 | # Children in Care On<br>Last Day: 8 |
|-------------------------------------------------------------------------------------|------------------------------------|------------------------------------------|------------------------------------|--------------------------------------|
| CPA Incentive Credits                                                               | Avg<br>Performance All<br>CPAs (%) | Provider<br>Performance (%)*             | Possible Points<br>(Weight)        | Provider Points<br>Earned            |
| Early EPSDT Medical Visits                                                          |                                    | 0%                                       | 2                                  | 0.00                                 |
| Early EPSDT Dental Visits                                                           |                                    | 0%                                       | 2                                  | 0.00                                 |
| Permanency Contacts                                                                 |                                    | 0%                                       | 5                                  | 0.00                                 |
| Additional Academic Supports                                                        |                                    | 56%                                      | 2                                  | 1.12                                 |
| Foster Hm Retention Rate (threshold = 90)                                           |                                    | 83%                                      | 2                                  | 0.00                                 |
| Foster Hm Recruitment (threshold = 100)                                             |                                    | 0%                                       | 2                                  | 0.00                                 |
| Active Agency Accreditation                                                         |                                    | 0%                                       | 4                                  | 0.00                                 |
| Staff Clinical Licensure                                                            |                                    | 0%                                       | 5                                  | 0.00                                 |
| Incentives Total                                                                    | 5.21                               |                                          | 24                                 | 1.12                                 |
| Maximum total                                                                       | combined incentive                 | credit allowed is 10 points.             | Incentives Awarded                 | 1.12                                 |
| *Performance calculation descriptions can be found in the FY 2017 RBWO PBP Measurem |                                    |                                          | ents and Standards Guide.          |                                      |