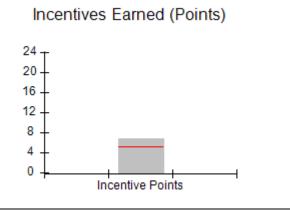

# Performance-Based Placement Measures RBWO Provider GA+SCORECARD - CPA

Report Quarter: Q3 FY2018

| # New Foster Homes During Quarter: 1                                                |                                    | # Children in Care During<br>Quarter: 10 | # Placements During<br>Quarter: 10 | # Children in Care On<br>Last Day: 8 |
|-------------------------------------------------------------------------------------|------------------------------------|------------------------------------------|------------------------------------|--------------------------------------|
| CPA Incentive Credits                                                               | Avg<br>Performance All<br>CPAs (%) | Provider<br>Performance (%)*             | Possible Points<br>(Weight)        | Provider Points<br>Earned            |
| Early EPSDT Medical Visits                                                          |                                    | 0%                                       | 2                                  | 0.00                                 |
| Early EPSDT Dental Visits                                                           |                                    | 0%                                       | 2                                  | 0.00                                 |
| Permanency Contacts                                                                 |                                    | 0%                                       | 5                                  | 0.00                                 |
| Additional Academic Supports                                                        |                                    | 56%                                      | 2                                  | 1.12                                 |
| Foster Hm Retention Rate (threshold = 90)                                           |                                    | 83%                                      | 2                                  | 0.00                                 |
| Foster Hm Recruitment (threshold = 100)                                             |                                    | 0%                                       | 2                                  | 0.00                                 |
| Active Agency Accreditation                                                         |                                    | 0%                                       | 4                                  | 0.00                                 |
| Staff Clinical Licensure                                                            |                                    | 0%                                       | 5                                  | 0.00                                 |
| Incentives Total                                                                    | 5.21                               |                                          | 24                                 | 1.12                                 |
| Maximum total                                                                       | combined incentive                 | credit allowed is 10 points.             | Incentives Awarded                 | 1.12                                 |
| *Performance calculation descriptions can be found in the FY 2017 RBWO PBP Measurem |                                    |                                          | ents and Standards Guide.          |                                      |