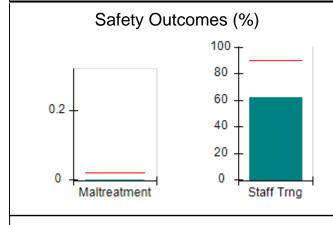

# Performance-Based Placement Measures RBWO Provider GA+SCORECARD - CPA

| Provider/Program Name: All God's Children - (861) - CPA          |                                    |                                          |                                    |                                      |
|------------------------------------------------------------------|------------------------------------|------------------------------------------|------------------------------------|--------------------------------------|
| 1671 Meriweather Dr., Watkinsville, GA 30677 Phone: 706-316-2421 |                                    | Quarterly Scores (Grades)                |                                    | Current Quarter<br>Score (Grade)     |
|                                                                  |                                    | Q1: 97.83 (A+)                           | Q2: 96.58 (A)                      | 89.45%                               |
| Vendor ID# 35219                                                 |                                    | Q3: 89.45 (B+)                           | Q4: (N/A)                          | (B+)                                 |
| # New Foster Homes During Quarter: 1                             |                                    | # Children in Care During<br>Quarter: 10 | # Placements During<br>Quarter: 10 | # Children in Care On<br>Last Day: 8 |
|                                                                  | Avg<br>Performance All<br>CPAs (%) | Provider<br>Performance (%)*             | Possible Points<br>(Weight)        | Provider Points<br>Earned            |
| OPM Monitoring Reviews                                           |                                    |                                          |                                    | ,                                    |
| Annual Comprehensive Reviews                                     | 88%                                | 86%                                      | 25                                 | 21.60                                |
| Safety Reviews                                                   | 94%                                | 98%                                      | 15                                 | 14.72                                |
| Monitoring Sub-Total                                             |                                    |                                          | 40                                 | 36.31                                |
| CPA Safety Outcomes                                              |                                    |                                          |                                    |                                      |
| Incidence of Maltreatment                                        | 0.02%                              | No Substantiated<br>Reports              | 10                                 | 10.00                                |
| Staff Training                                                   | 90%                                | 100%                                     | 10                                 | 5.00                                 |
| Safety Sub-Total                                                 |                                    |                                          | 20                                 | 20.00                                |
| CPA Permanency Outcomes                                          |                                    |                                          |                                    |                                      |
| Placement Stability                                              | 92%                                | 80%                                      | 15                                 | 12.00                                |
| Permanency Sub-Total                                             |                                    |                                          | 15                                 | 12.00                                |
| CPA Well-Being Outcomes                                          |                                    |                                          |                                    |                                      |
| EPSDT Medical Visits                                             | 85%                                | 70%                                      | 4                                  | 2.80                                 |
| EPSDT Dental Visits                                              | 79%                                | 60%                                      | 4                                  | 2.40                                 |
| Academic Supports                                                | 74%                                | 81%                                      | 3                                  | 2.43                                 |
| Provider ECEM Visits                                             | 91%                                | 89%                                      | 7                                  | 6.23                                 |
| Provider General Contacts                                        | 88%                                | 88%                                      | 7                                  | 6.16                                 |
| Placements with Siblings                                         | 64%                                | Not Eligible                             | Not Scored                         | Not Scored                           |
| Placements within Legal County                                   | 19%                                | Not Eligible                             | Not Scored                         | Not Scored                           |
| Well-Being Sub-Total                                             |                                    |                                          | 25                                 | 20.02                                |
| *Performance calculation descriptions can b                      | e found in the FY 20°              | 17 RBWO PBP Measureme                    | ents and Standards Guide           |                                      |
| Monitoring & Outcome                                             | s: Possible Po                     | ints = 100                               | Points Ear                         | rned: 88.33                          |