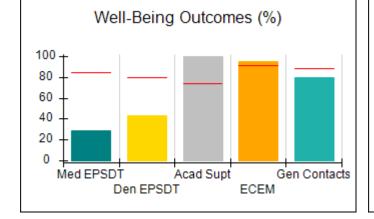

# Performance-Based Placement Measures RBWO Provider GA+SCORECARD - CPA

| Provider/Program Name: All God's Children - (861) - CPA          |                                    |                                          |                                    |                                      |
|------------------------------------------------------------------|------------------------------------|------------------------------------------|------------------------------------|--------------------------------------|
| 1671 Meriweather Dr., Watkinsville, GA 30677 Phone: 706-316-2421 |                                    | Quarterly Scores (Grades)                |                                    | Current Quarter<br>Score (Grade)     |
|                                                                  |                                    | Q1: 97.83 (A+)                           | Q2: 96.58 (A)                      | 89.45%                               |
| Vendor ID# 35219                                                 |                                    | Q3: 89.45 (B+)                           | Q4: (N/A)                          | (B+)                                 |
| # New Foster Homes During Quarter: 1                             |                                    | # Children in Care During<br>Quarter: 10 | # Placements During<br>Quarter: 10 | # Children in Care On<br>Last Day: 8 |
|                                                                  | Avg<br>Performance All<br>CPAs (%) | Provider<br>Performance (%)*             | Possible Points<br>(Weight)        | Provider Points<br>Earned            |
| OPM Monitoring Reviews                                           |                                    |                                          |                                    | ,                                    |
| Annual Comprehensive Reviews                                     | 88%                                | 86%                                      | 25                                 | 21.60                                |
| Safety Reviews                                                   | 94%                                | 98%                                      | 15                                 | 14.72                                |
| Monitoring Sub-Total                                             |                                    |                                          | 40                                 | 36.31                                |
| CPA Safety Outcomes                                              |                                    |                                          |                                    |                                      |
| Incidence of Maltreatment                                        | 0.02%                              | No Substantiated<br>Reports              | 10                                 | 10.00                                |
| Staff Training                                                   | 90%                                | 100%                                     | 10                                 | 5.00                                 |
| Safety Sub-Total                                                 |                                    |                                          | 20                                 | 20.00                                |
| CPA Permanency Outcomes                                          |                                    |                                          |                                    |                                      |
| Placement Stability                                              | 92%                                | 80%                                      | 15                                 | 12.00                                |
| Permanency Sub-Total                                             |                                    |                                          | 15                                 | 12.00                                |
| CPA Well-Being Outcomes                                          |                                    |                                          |                                    |                                      |
| EPSDT Medical Visits                                             | 85%                                | 70%                                      | 4                                  | 2.80                                 |
| EPSDT Dental Visits                                              | 79%                                | 60%                                      | 4                                  | 2.40                                 |
| Academic Supports                                                | 74%                                | 81%                                      | 3                                  | 2.43                                 |
| Provider ECEM Visits                                             | 91%                                | 89%                                      | 7                                  | 6.23                                 |
| Provider General Contacts                                        | 88%                                | 88%                                      | 7                                  | 6.16                                 |
| Placements with Siblings                                         | 64%                                | Not Eligible                             | Not Scored                         | Not Scored                           |
| Placements within Legal County                                   | 19%                                | Not Eligible                             | Not Scored                         | Not Scored                           |
| Well-Being Sub-Total                                             |                                    |                                          | 25                                 | 20.02                                |
| *Performance calculation descriptions can b                      | e found in the FY 20°              | 17 RBWO PBP Measureme                    | ents and Standards Guide           |                                      |
| Monitoring & Outcome                                             | s: Possible Po                     | ints = 100                               | Points Ear                         | rned: 88.33                          |