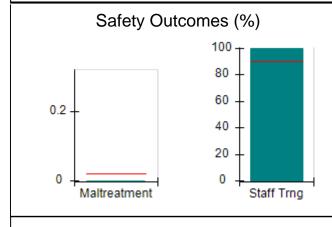

# Performance-Based Placement Measures RBWO Provider GA+SCORECARD - CPA

| Provider/Program Name: All God's Children - (861) - CPA          |                                    |                                          |                                    |                                      |
|------------------------------------------------------------------|------------------------------------|------------------------------------------|------------------------------------|--------------------------------------|
| 1671 Meriweather Dr., Watkinsville, GA 30677 Phone: 706-316-2421 |                                    | Quarterly Scores (Grades)                |                                    | Current Quarter<br>Score (Grade)     |
|                                                                  |                                    | Q1: 97.83 (A+)                           | Q2: 96.58 (A)                      | 89.45%                               |
| Vendor ID# 35219                                                 |                                    | Q3: 89.45 (B+)                           | Q4: (N/A)                          | (B+)                                 |
| # New Foster Homes During Quarter: 1                             |                                    | # Children in Care During<br>Quarter: 10 | # Placements During<br>Quarter: 10 | # Children in Care On<br>Last Day: 8 |
|                                                                  | Avg<br>Performance All<br>CPAs (%) | Provider<br>Performance (%)*             | Possible Points<br>(Weight)        | Provider Points<br>Earned            |
| OPM Monitoring Reviews                                           |                                    |                                          |                                    | ,                                    |
| Annual Comprehensive Reviews                                     | 88%                                | 86%                                      | 25                                 | 21.60                                |
| Safety Reviews                                                   | 94%                                | 98%                                      | 15                                 | 14.72                                |
| Monitoring Sub-Total                                             |                                    |                                          | 40                                 | 36.31                                |
| CPA Safety Outcomes                                              |                                    |                                          |                                    |                                      |
| Incidence of Maltreatment                                        | 0.02%                              | No Substantiated<br>Reports              | 10                                 | 10.00                                |
| Staff Training                                                   | 90%                                | 100%                                     | 10                                 | 5.00                                 |
| Safety Sub-Total                                                 |                                    |                                          | 20                                 | 20.00                                |
| CPA Permanency Outcomes                                          |                                    |                                          |                                    |                                      |
| Placement Stability                                              | 92%                                | 80%                                      | 15                                 | 12.00                                |
| Permanency Sub-Total                                             |                                    |                                          | 15                                 | 12.00                                |
| CPA Well-Being Outcomes                                          |                                    |                                          |                                    |                                      |
| EPSDT Medical Visits                                             | 85%                                | 70%                                      | 4                                  | 2.80                                 |
| EPSDT Dental Visits                                              | 79%                                | 60%                                      | 4                                  | 2.40                                 |
| Academic Supports                                                | 74%                                | 81%                                      | 3                                  | 2.43                                 |
| Provider ECEM Visits                                             | 91%                                | 89%                                      | 7                                  | 6.23                                 |
| Provider General Contacts                                        | 88%                                | 88%                                      | 7                                  | 6.16                                 |
| Placements with Siblings                                         | 64%                                | Not Eligible                             | Not Scored                         | Not Scored                           |
| Placements within Legal County                                   | 19%                                | Not Eligible                             | Not Scored                         | Not Scored                           |
| Well-Being Sub-Total                                             |                                    |                                          | 25                                 | 20.02                                |
| *Performance calculation descriptions can b                      | e found in the FY 20°              | 17 RBWO PBP Measureme                    | ents and Standards Guide           |                                      |
| Monitoring & Outcome                                             | s: Possible Po                     | ints = 100                               | Points Ear                         | rned: 88.33                          |