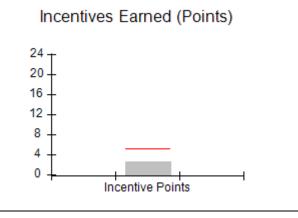

# Performance-Based Placement Measures RBWO Provider GA+SCORECARD - CPA

Report Quarter: Q3 FY2018

| # New Foster Homes During Quarter: 1                                                |                                    | # Children in Care During<br>Quarter: 10 | # Placements During<br>Quarter: 10 | # Children in Care On<br>Last Day: 8 |
|-------------------------------------------------------------------------------------|------------------------------------|------------------------------------------|------------------------------------|--------------------------------------|
| CPA Incentive Credits                                                               | Avg<br>Performance All<br>CPAs (%) | Provider<br>Performance (%)*             | Possible Points<br>(Weight)        | Provider Points<br>Earned            |
| Early EPSDT Medical Visits                                                          |                                    | 0%                                       | 2                                  | 0.00                                 |
| Early EPSDT Dental Visits                                                           |                                    | 0%                                       | 2                                  | 0.00                                 |
| Permanency Contacts                                                                 |                                    | 0%                                       | 5                                  | 0.00                                 |
| Additional Academic Supports                                                        |                                    | 56%                                      | 2                                  | 1.12                                 |
| Foster Hm Retention Rate (threshold = 90)                                           |                                    | 83%                                      | 2                                  | 0.00                                 |
| Foster Hm Recruitment (threshold = 100)                                             |                                    | 0%                                       | 2                                  | 0.00                                 |
| Active Agency Accreditation                                                         |                                    | 0%                                       | 4                                  | 0.00                                 |
| Staff Clinical Licensure                                                            |                                    | 0%                                       | 5                                  | 0.00                                 |
| Incentives Total                                                                    | 5.21                               |                                          | 24                                 | 1.12                                 |
| Maximum total                                                                       | combined incentive                 | credit allowed is 10 points.             | Incentives Awarded                 | 1.12                                 |
| *Performance calculation descriptions can be found in the FY 2017 RBWO PBP Measurem |                                    |                                          | ents and Standards Guide.          |                                      |