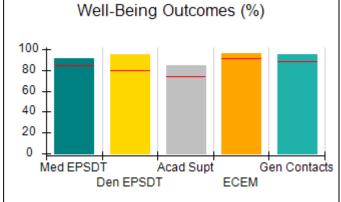

# Performance-Based Placement Measures RBWO Provider GA+SCORECARD - CPA

| Provider/Program Name: All God's Children - (861) - CPA          |                                    |                                          |                                    |                                      |
|------------------------------------------------------------------|------------------------------------|------------------------------------------|------------------------------------|--------------------------------------|
| 1671 Meriweather Dr., Watkinsville, GA 30677 Phone: 706-316-2421 |                                    | Quarterly Scores (Grades)                |                                    | Current Quarter<br>Score (Grade)     |
|                                                                  |                                    | Q1: 97.83 (A+)                           | Q2: 96.58 (A)                      | 89.45%                               |
| Vendor ID# 35219                                                 |                                    | Q3: 89.45 (B+)                           | Q4: (N/A)                          | (B+)                                 |
| # New Foster Homes During Quarter: 1                             |                                    | # Children in Care During<br>Quarter: 10 | # Placements During<br>Quarter: 10 | # Children in Care On<br>Last Day: 8 |
|                                                                  | Avg<br>Performance All<br>CPAs (%) | Provider<br>Performance (%)*             | Possible Points<br>(Weight)        | Provider Points<br>Earned            |
| OPM Monitoring Reviews                                           |                                    |                                          |                                    | ,                                    |
| Annual Comprehensive Reviews                                     | 88%                                | 86%                                      | 25                                 | 21.60                                |
| Safety Reviews                                                   | 94%                                | 98%                                      | 15                                 | 14.72                                |
| Monitoring Sub-Total                                             |                                    |                                          | 40                                 | 36.31                                |
| CPA Safety Outcomes                                              |                                    |                                          |                                    |                                      |
| Incidence of Maltreatment                                        | 0.02%                              | No Substantiated<br>Reports              | 10                                 | 10.00                                |
| Staff Training                                                   | 90%                                | 100%                                     | 10                                 | 5.00                                 |
| Safety Sub-Total                                                 |                                    |                                          | 20                                 | 20.00                                |
| CPA Permanency Outcomes                                          |                                    |                                          |                                    |                                      |
| Placement Stability                                              | 92%                                | 80%                                      | 15                                 | 12.00                                |
| Permanency Sub-Total                                             |                                    |                                          | 15                                 | 12.00                                |
| CPA Well-Being Outcomes                                          |                                    |                                          |                                    |                                      |
| EPSDT Medical Visits                                             | 85%                                | 70%                                      | 4                                  | 2.80                                 |
| EPSDT Dental Visits                                              | 79%                                | 60%                                      | 4                                  | 2.40                                 |
| Academic Supports                                                | 74%                                | 81%                                      | 3                                  | 2.43                                 |
| Provider ECEM Visits                                             | 91%                                | 89%                                      | 7                                  | 6.23                                 |
| Provider General Contacts                                        | 88%                                | 88%                                      | 7                                  | 6.16                                 |
| Placements with Siblings                                         | 64%                                | Not Eligible                             | Not Scored                         | Not Scored                           |
| Placements within Legal County                                   | 19%                                | Not Eligible                             | Not Scored                         | Not Scored                           |
| Well-Being Sub-Total                                             |                                    |                                          | 25                                 | 20.02                                |
| *Performance calculation descriptions can b                      | e found in the FY 20°              | 17 RBWO PBP Measureme                    | ents and Standards Guide           |                                      |
| Monitoring & Outcome                                             | s: Possible Po                     | ints = 100                               | Points Ear                         | rned: 88.33                          |