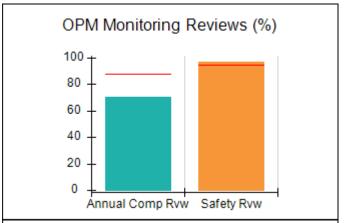

# Performance-Based Placement Measures RBWO Provider GA+SCORECARD - CPA

| Provider/Program Name: All God's Children - (861) - CPA          |                                    |                                          |                                    |                                      |
|------------------------------------------------------------------|------------------------------------|------------------------------------------|------------------------------------|--------------------------------------|
| 1671 Meriweather Dr., Watkinsville, GA 30677 Phone: 706-316-2421 |                                    | Quarterly Scores (Grades)                |                                    | Current Quarter<br>Score (Grade)     |
|                                                                  |                                    | Q1: 97.83 (A+)                           | Q2: 96.58 (A)                      | 89.45%                               |
| Vendor ID# 35219                                                 |                                    | Q3: 89.45 (B+)                           | Q4: (N/A)                          | (B+)                                 |
| # New Foster Homes During Quarter: 1                             |                                    | # Children in Care During<br>Quarter: 10 | # Placements During<br>Quarter: 10 | # Children in Care On<br>Last Day: 8 |
|                                                                  | Avg<br>Performance All<br>CPAs (%) | Provider<br>Performance (%)*             | Possible Points<br>(Weight)        | Provider Points<br>Earned            |
| OPM Monitoring Reviews                                           |                                    |                                          |                                    | ,                                    |
| Annual Comprehensive Reviews                                     | 88%                                | 86%                                      | 25                                 | 21.60                                |
| Safety Reviews                                                   | 94%                                | 98%                                      | 15                                 | 14.72                                |
| Monitoring Sub-Total                                             |                                    |                                          | 40                                 | 36.31                                |
| CPA Safety Outcomes                                              |                                    |                                          |                                    |                                      |
| Incidence of Maltreatment                                        | 0.02%                              | No Substantiated<br>Reports              | 10                                 | 10.00                                |
| Staff Training                                                   | 90%                                | 100%                                     | 10                                 | 5.00                                 |
| Safety Sub-Total                                                 |                                    |                                          | 20                                 | 20.00                                |
| CPA Permanency Outcomes                                          |                                    |                                          |                                    |                                      |
| Placement Stability                                              | 92%                                | 80%                                      | 15                                 | 12.00                                |
| Permanency Sub-Total                                             |                                    |                                          | 15                                 | 12.00                                |
| CPA Well-Being Outcomes                                          |                                    |                                          |                                    |                                      |
| EPSDT Medical Visits                                             | 85%                                | 70%                                      | 4                                  | 2.80                                 |
| EPSDT Dental Visits                                              | 79%                                | 60%                                      | 4                                  | 2.40                                 |
| Academic Supports                                                | 74%                                | 81%                                      | 3                                  | 2.43                                 |
| Provider ECEM Visits                                             | 91%                                | 89%                                      | 7                                  | 6.23                                 |
| Provider General Contacts                                        | 88%                                | 88%                                      | 7                                  | 6.16                                 |
| Placements with Siblings                                         | 64%                                | Not Eligible                             | Not Scored                         | Not Scored                           |
| Placements within Legal County                                   | 19%                                | Not Eligible                             | Not Scored                         | Not Scored                           |
| Well-Being Sub-Total                                             |                                    |                                          | 25                                 | 20.02                                |
| *Performance calculation descriptions can b                      | e found in the FY 20°              | 17 RBWO PBP Measureme                    | ents and Standards Guide           |                                      |
| Monitoring & Outcome                                             | s: Possible Po                     | ints = 100                               | Points Ear                         | rned: 88.33                          |