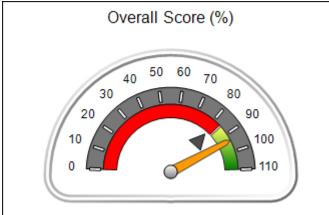

| d: 88.33 | Points Earned:   | Possible Points = 100 | Monitoring & Outcomes: |
|----------|------------------|-----------------------|------------------------|
| 88.33%   | ncentives Credit | Score Before I        |                        |
| 1.12 pts | entives Awarded  | Inc                   |                        |
| N/A pts  | PBP Verification |                       |                        |
| 89.45%   | Total Score      |                       |                        |