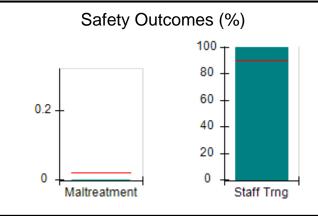

# Performance-Based Placement Measures RBWO Provider GA+SCORECARD - CPA

| Provider/Program Name: All God's Children - (861) - CPA          |                                    |                                          |                                    |                                      |
|------------------------------------------------------------------|------------------------------------|------------------------------------------|------------------------------------|--------------------------------------|
| 1671 Meriweather Dr., Watkinsville, GA 30677 Phone: 706-316-2421 |                                    | Quarterly Scores (Grades)                |                                    | Current Quarter<br>Score (Grade)     |
|                                                                  |                                    | Q1: 97.83 (A+)                           | Q2: 96.58 (A)                      | 89.45%                               |
| Vendor ID# 35219                                                 |                                    | Q3: 89.45 (B+)                           | Q4: (N/A)                          | (B+)                                 |
| # New Foster Homes During Quarter: 1                             |                                    | # Children in Care During<br>Quarter: 10 | # Placements During<br>Quarter: 10 | # Children in Care On<br>Last Day: 8 |
|                                                                  | Avg<br>Performance All<br>CPAs (%) | Provider<br>Performance (%)*             | Possible Points<br>(Weight)        | Provider Points<br>Earned            |
| OPM Monitoring Reviews                                           |                                    |                                          |                                    | ,                                    |
| Annual Comprehensive Reviews                                     | 88%                                | 86%                                      | 25                                 | 21.60                                |
| Safety Reviews                                                   | 94%                                | 98%                                      | 15                                 | 14.72                                |
| Monitoring Sub-Total                                             |                                    |                                          | 40                                 | 36.31                                |
| CPA Safety Outcomes                                              |                                    |                                          |                                    |                                      |
| Incidence of Maltreatment                                        | 0.02%                              | No Substantiated<br>Reports              | 10                                 | 10.00                                |
| Staff Training                                                   | 90%                                | 100%                                     | 10                                 | 5.00                                 |
| Safety Sub-Total                                                 |                                    |                                          | 20                                 | 20.00                                |
| CPA Permanency Outcomes                                          |                                    |                                          |                                    |                                      |
| Placement Stability                                              | 92%                                | 80%                                      | 15                                 | 12.00                                |
| Permanency Sub-Total                                             |                                    |                                          | 15                                 | 12.00                                |
| CPA Well-Being Outcomes                                          |                                    |                                          |                                    |                                      |
| EPSDT Medical Visits                                             | 85%                                | 70%                                      | 4                                  | 2.80                                 |
| EPSDT Dental Visits                                              | 79%                                | 60%                                      | 4                                  | 2.40                                 |
| Academic Supports                                                | 74%                                | 81%                                      | 3                                  | 2.43                                 |
| Provider ECEM Visits                                             | 91%                                | 89%                                      | 7                                  | 6.23                                 |
| Provider General Contacts                                        | 88%                                | 88%                                      | 7                                  | 6.16                                 |
| Placements with Siblings                                         | 64%                                | Not Eligible                             | Not Scored                         | Not Scored                           |
| Placements within Legal County                                   | 19%                                | Not Eligible                             | Not Scored                         | Not Scored                           |
| Well-Being Sub-Total                                             |                                    |                                          | 25                                 | 20.02                                |
| *Performance calculation descriptions can b                      | e found in the FY 20°              | 17 RBWO PBP Measureme                    | ents and Standards Guide           |                                      |
| Monitoring & Outcome                                             | s: Possible Po                     | ints = 100                               | Points Ear                         | rned: 88.33                          |