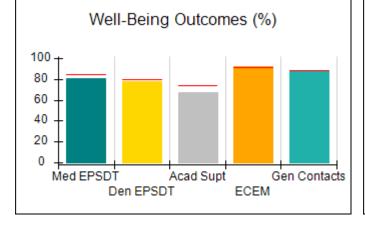

# Performance-Based Placement Measures RBWO Provider GA+SCORECARD - CPA

| Provider/Program Name: All God's Children - (861) - CPA          |                                    |                                          |                                    |                                      |
|------------------------------------------------------------------|------------------------------------|------------------------------------------|------------------------------------|--------------------------------------|
| 1671 Meriweather Dr., Watkinsville, GA 30677 Phone: 706-316-2421 |                                    | Quarterly Scores (Grades)                |                                    | Current Quarter<br>Score (Grade)     |
|                                                                  |                                    | Q1: 97.83 (A+)                           | Q2: 96.58 (A)                      | 89.45%                               |
| Vendor ID# 35219                                                 |                                    | Q3: 89.45 (B+)                           | Q4: (N/A)                          | (B+)                                 |
| # New Foster Homes During Quarter: 1                             |                                    | # Children in Care During<br>Quarter: 10 | # Placements During<br>Quarter: 10 | # Children in Care On<br>Last Day: 8 |
|                                                                  | Avg<br>Performance All<br>CPAs (%) | Provider<br>Performance (%)*             | Possible Points<br>(Weight)        | Provider Points<br>Earned            |
| OPM Monitoring Reviews                                           |                                    |                                          |                                    | ,                                    |
| Annual Comprehensive Reviews                                     | 88%                                | 86%                                      | 25                                 | 21.60                                |
| Safety Reviews                                                   | 94%                                | 98%                                      | 15                                 | 14.72                                |
| Monitoring Sub-Total                                             |                                    |                                          | 40                                 | 36.31                                |
| CPA Safety Outcomes                                              |                                    |                                          |                                    |                                      |
| Incidence of Maltreatment                                        | 0.02%                              | No Substantiated<br>Reports              | 10                                 | 10.00                                |
| Staff Training                                                   | 90%                                | 100%                                     | 10                                 | 5.00                                 |
| Safety Sub-Total                                                 |                                    |                                          | 20                                 | 20.00                                |
| CPA Permanency Outcomes                                          |                                    |                                          |                                    |                                      |
| Placement Stability                                              | 92%                                | 80%                                      | 15                                 | 12.00                                |
| Permanency Sub-Total                                             |                                    |                                          | 15                                 | 12.00                                |
| CPA Well-Being Outcomes                                          |                                    |                                          |                                    |                                      |
| EPSDT Medical Visits                                             | 85%                                | 70%                                      | 4                                  | 2.80                                 |
| EPSDT Dental Visits                                              | 79%                                | 60%                                      | 4                                  | 2.40                                 |
| Academic Supports                                                | 74%                                | 81%                                      | 3                                  | 2.43                                 |
| Provider ECEM Visits                                             | 91%                                | 89%                                      | 7                                  | 6.23                                 |
| Provider General Contacts                                        | 88%                                | 88%                                      | 7                                  | 6.16                                 |
| Placements with Siblings                                         | 64%                                | Not Eligible                             | Not Scored                         | Not Scored                           |
| Placements within Legal County                                   | 19%                                | Not Eligible                             | Not Scored                         | Not Scored                           |
| Well-Being Sub-Total                                             |                                    |                                          | 25                                 | 20.02                                |
| *Performance calculation descriptions can b                      | e found in the FY 20°              | 17 RBWO PBP Measureme                    | ents and Standards Guide           |                                      |
| Monitoring & Outcome                                             | s: Possible Po                     | ints = 100                               | Points Ear                         | rned: 88.33                          |