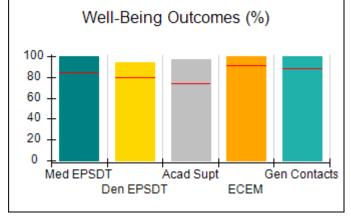

# Performance-Based Placement Measures RBWO Provider GA+SCORECARD - CPA

| Provider/Program Name: All God's Children - (861) - CPA          |                                    |                                          |                                    |                                      |
|------------------------------------------------------------------|------------------------------------|------------------------------------------|------------------------------------|--------------------------------------|
| 1671 Meriweather Dr., Watkinsville, GA 30677 Phone: 706-316-2421 |                                    | Quarterly Scores (Grades)                |                                    | Current Quarter<br>Score (Grade)     |
|                                                                  |                                    | Q1: 97.83 (A+)                           | Q2: 96.58 (A)                      | 89.45%                               |
| Vendor ID# 35219                                                 |                                    | Q3: 89.45 (B+)                           | Q4: (N/A)                          | (B+)                                 |
| # New Foster Homes During Quarter: 1                             |                                    | # Children in Care During<br>Quarter: 10 | # Placements During<br>Quarter: 10 | # Children in Care On<br>Last Day: 8 |
|                                                                  | Avg<br>Performance All<br>CPAs (%) | Provider<br>Performance (%)*             | Possible Points<br>(Weight)        | Provider Points<br>Earned            |
| OPM Monitoring Reviews                                           |                                    |                                          |                                    | ,                                    |
| Annual Comprehensive Reviews                                     | 88%                                | 86%                                      | 25                                 | 21.60                                |
| Safety Reviews                                                   | 94%                                | 98%                                      | 15                                 | 14.72                                |
| Monitoring Sub-Total                                             |                                    |                                          | 40                                 | 36.31                                |
| CPA Safety Outcomes                                              |                                    |                                          |                                    |                                      |
| Incidence of Maltreatment                                        | 0.02%                              | No Substantiated<br>Reports              | 10                                 | 10.00                                |
| Staff Training                                                   | 90%                                | 100%                                     | 10                                 | 5.00                                 |
| Safety Sub-Total                                                 |                                    |                                          | 20                                 | 20.00                                |
| CPA Permanency Outcomes                                          |                                    |                                          |                                    |                                      |
| Placement Stability                                              | 92%                                | 80%                                      | 15                                 | 12.00                                |
| Permanency Sub-Total                                             |                                    |                                          | 15                                 | 12.00                                |
| CPA Well-Being Outcomes                                          |                                    |                                          |                                    |                                      |
| EPSDT Medical Visits                                             | 85%                                | 70%                                      | 4                                  | 2.80                                 |
| EPSDT Dental Visits                                              | 79%                                | 60%                                      | 4                                  | 2.40                                 |
| Academic Supports                                                | 74%                                | 81%                                      | 3                                  | 2.43                                 |
| Provider ECEM Visits                                             | 91%                                | 89%                                      | 7                                  | 6.23                                 |
| Provider General Contacts                                        | 88%                                | 88%                                      | 7                                  | 6.16                                 |
| Placements with Siblings                                         | 64%                                | Not Eligible                             | Not Scored                         | Not Scored                           |
| Placements within Legal County                                   | 19%                                | Not Eligible                             | Not Scored                         | Not Scored                           |
| Well-Being Sub-Total                                             |                                    |                                          | 25                                 | 20.02                                |
| *Performance calculation descriptions can b                      | e found in the FY 20°              | 17 RBWO PBP Measureme                    | ents and Standards Guide           |                                      |
| Monitoring & Outcome                                             | s: Possible Po                     | ints = 100                               | Points Ear                         | rned: 88.33                          |