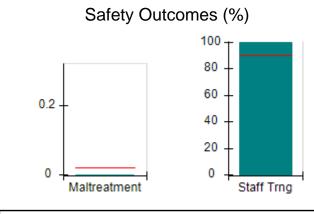

# Performance-Based Placement Measures RBWO Provider GA+SCORECARD - CPA

| Provider/Program Name: All God's Children - (861) - CPA          |                                    |                                          |                                    |                                      |
|------------------------------------------------------------------|------------------------------------|------------------------------------------|------------------------------------|--------------------------------------|
| 1671 Meriweather Dr., Watkinsville, GA 30677 Phone: 706-316-2421 |                                    | Quarterly Scores (Grades)                |                                    | Current Quarter<br>Score (Grade)     |
|                                                                  |                                    | Q1: 97.83 (A+)                           | Q2: 96.58 (A)                      | 89.45%                               |
| Vendor ID# 35219                                                 |                                    | Q3: 89.45 (B+)                           | Q4: (N/A)                          | (B+)                                 |
| # New Foster Homes During Quarter: 1                             |                                    | # Children in Care During<br>Quarter: 10 | # Placements During<br>Quarter: 10 | # Children in Care On<br>Last Day: 8 |
|                                                                  | Avg<br>Performance All<br>CPAs (%) | Provider<br>Performance (%)*             | Possible Points<br>(Weight)        | Provider Points<br>Earned            |
| OPM Monitoring Reviews                                           |                                    |                                          |                                    | ,                                    |
| Annual Comprehensive Reviews                                     | 88%                                | 86%                                      | 25                                 | 21.60                                |
| Safety Reviews                                                   | 94%                                | 98%                                      | 15                                 | 14.72                                |
| Monitoring Sub-Total                                             |                                    |                                          | 40                                 | 36.31                                |
| CPA Safety Outcomes                                              |                                    |                                          |                                    |                                      |
| Incidence of Maltreatment                                        | 0.02%                              | No Substantiated<br>Reports              | 10                                 | 10.00                                |
| Staff Training                                                   | 90%                                | 100%                                     | 10                                 | 5.00                                 |
| Safety Sub-Total                                                 |                                    |                                          | 20                                 | 20.00                                |
| CPA Permanency Outcomes                                          |                                    |                                          |                                    |                                      |
| Placement Stability                                              | 92%                                | 80%                                      | 15                                 | 12.00                                |
| Permanency Sub-Total                                             |                                    |                                          | 15                                 | 12.00                                |
| CPA Well-Being Outcomes                                          |                                    |                                          |                                    |                                      |
| EPSDT Medical Visits                                             | 85%                                | 70%                                      | 4                                  | 2.80                                 |
| EPSDT Dental Visits                                              | 79%                                | 60%                                      | 4                                  | 2.40                                 |
| Academic Supports                                                | 74%                                | 81%                                      | 3                                  | 2.43                                 |
| Provider ECEM Visits                                             | 91%                                | 89%                                      | 7                                  | 6.23                                 |
| Provider General Contacts                                        | 88%                                | 88%                                      | 7                                  | 6.16                                 |
| Placements with Siblings                                         | 64%                                | Not Eligible                             | Not Scored                         | Not Scored                           |
| Placements within Legal County                                   | 19%                                | Not Eligible                             | Not Scored                         | Not Scored                           |
| Well-Being Sub-Total                                             |                                    |                                          | 25                                 | 20.02                                |
| *Performance calculation descriptions can b                      | e found in the FY 20°              | 17 RBWO PBP Measureme                    | ents and Standards Guide           |                                      |
| Monitoring & Outcome                                             | s: Possible Po                     | ints = 100                               | Points Ear                         | rned: 88.33                          |