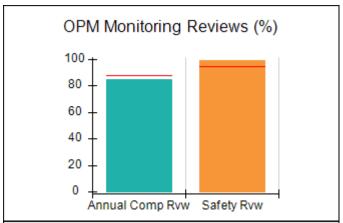

# Performance-Based Placement Measures RBWO Provider GA+SCORECARD - CPA

| Provider/Program Name: All God's Children - (861) - CPA          |                                    |                                          |                                    |                                      |
|------------------------------------------------------------------|------------------------------------|------------------------------------------|------------------------------------|--------------------------------------|
| 1671 Meriweather Dr., Watkinsville, GA 30677 Phone: 706-316-2421 |                                    | Quarterly Scores (Grades)                |                                    | Current Quarter<br>Score (Grade)     |
|                                                                  |                                    | Q1: 97.83 (A+)                           | Q2: 96.58 (A)                      | 89.45%                               |
| Vendor ID# 35219                                                 |                                    | Q3: 89.45 (B+)                           | Q4: (N/A)                          | (B+)                                 |
| # New Foster Homes During Quarter: 1                             |                                    | # Children in Care During<br>Quarter: 10 | # Placements During<br>Quarter: 10 | # Children in Care On<br>Last Day: 8 |
|                                                                  | Avg<br>Performance All<br>CPAs (%) | Provider<br>Performance (%)*             | Possible Points<br>(Weight)        | Provider Points<br>Earned            |
| OPM Monitoring Reviews                                           |                                    |                                          |                                    | ,                                    |
| Annual Comprehensive Reviews                                     | 88%                                | 86%                                      | 25                                 | 21.60                                |
| Safety Reviews                                                   | 94%                                | 98%                                      | 15                                 | 14.72                                |
| Monitoring Sub-Total                                             |                                    |                                          | 40                                 | 36.31                                |
| CPA Safety Outcomes                                              |                                    |                                          |                                    |                                      |
| Incidence of Maltreatment                                        | 0.02%                              | No Substantiated<br>Reports              | 10                                 | 10.00                                |
| Staff Training                                                   | 90%                                | 100%                                     | 10                                 | 5.00                                 |
| Safety Sub-Total                                                 |                                    |                                          | 20                                 | 20.00                                |
| CPA Permanency Outcomes                                          |                                    |                                          |                                    |                                      |
| Placement Stability                                              | 92%                                | 80%                                      | 15                                 | 12.00                                |
| Permanency Sub-Total                                             |                                    |                                          | 15                                 | 12.00                                |
| CPA Well-Being Outcomes                                          |                                    |                                          |                                    |                                      |
| EPSDT Medical Visits                                             | 85%                                | 70%                                      | 4                                  | 2.80                                 |
| EPSDT Dental Visits                                              | 79%                                | 60%                                      | 4                                  | 2.40                                 |
| Academic Supports                                                | 74%                                | 81%                                      | 3                                  | 2.43                                 |
| Provider ECEM Visits                                             | 91%                                | 89%                                      | 7                                  | 6.23                                 |
| Provider General Contacts                                        | 88%                                | 88%                                      | 7                                  | 6.16                                 |
| Placements with Siblings                                         | 64%                                | Not Eligible                             | Not Scored                         | Not Scored                           |
| Placements within Legal County                                   | 19%                                | Not Eligible                             | Not Scored                         | Not Scored                           |
| Well-Being Sub-Total                                             |                                    |                                          | 25                                 | 20.02                                |
| *Performance calculation descriptions can b                      | e found in the FY 20°              | 17 RBWO PBP Measureme                    | ents and Standards Guide           |                                      |
| Monitoring & Outcome                                             | s: Possible Po                     | ints = 100                               | Points Ear                         | rned: 88.33                          |