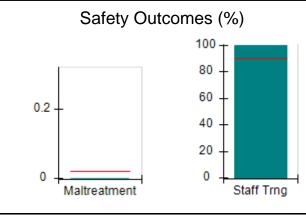

# Performance-Based Placement Measures RBWO Provider GA+SCORECARD - CPA

| Provider/Program Name: All God's Children - (861) - CPA          |                                    |                                          |                                    |                                      |
|------------------------------------------------------------------|------------------------------------|------------------------------------------|------------------------------------|--------------------------------------|
| 1671 Meriweather Dr., Watkinsville, GA 30677 Phone: 706-316-2421 |                                    | Quarterly Scores (Grades)                |                                    | Current Quarter<br>Score (Grade)     |
|                                                                  |                                    | Q1: 97.83 (A+)                           | Q2: 96.58 (A)                      | 89.45%                               |
| Vendor ID# 35219                                                 |                                    | Q3: 89.45 (B+)                           | Q4: (N/A)                          | (B+)                                 |
| # New Foster Homes During Quarter: 1                             |                                    | # Children in Care During<br>Quarter: 10 | # Placements During<br>Quarter: 10 | # Children in Care On<br>Last Day: 8 |
|                                                                  | Avg<br>Performance All<br>CPAs (%) | Provider<br>Performance (%)*             | Possible Points<br>(Weight)        | Provider Points<br>Earned            |
| OPM Monitoring Reviews                                           |                                    |                                          |                                    | ,                                    |
| Annual Comprehensive Reviews                                     | 88%                                | 86%                                      | 25                                 | 21.60                                |
| Safety Reviews                                                   | 94%                                | 98%                                      | 15                                 | 14.72                                |
| Monitoring Sub-Total                                             |                                    |                                          | 40                                 | 36.31                                |
| CPA Safety Outcomes                                              |                                    |                                          |                                    |                                      |
| Incidence of Maltreatment                                        | 0.02%                              | No Substantiated<br>Reports              | 10                                 | 10.00                                |
| Staff Training                                                   | 90%                                | 100%                                     | 10                                 | 5.00                                 |
| Safety Sub-Total                                                 |                                    |                                          | 20                                 | 20.00                                |
| CPA Permanency Outcomes                                          |                                    |                                          |                                    |                                      |
| Placement Stability                                              | 92%                                | 80%                                      | 15                                 | 12.00                                |
| Permanency Sub-Total                                             |                                    |                                          | 15                                 | 12.00                                |
| CPA Well-Being Outcomes                                          |                                    |                                          |                                    |                                      |
| EPSDT Medical Visits                                             | 85%                                | 70%                                      | 4                                  | 2.80                                 |
| EPSDT Dental Visits                                              | 79%                                | 60%                                      | 4                                  | 2.40                                 |
| Academic Supports                                                | 74%                                | 81%                                      | 3                                  | 2.43                                 |
| Provider ECEM Visits                                             | 91%                                | 89%                                      | 7                                  | 6.23                                 |
| Provider General Contacts                                        | 88%                                | 88%                                      | 7                                  | 6.16                                 |
| Placements with Siblings                                         | 64%                                | Not Eligible                             | Not Scored                         | Not Scored                           |
| Placements within Legal County                                   | 19%                                | Not Eligible                             | Not Scored                         | Not Scored                           |
| Well-Being Sub-Total                                             |                                    |                                          | 25                                 | 20.02                                |
| *Performance calculation descriptions can b                      | e found in the FY 20°              | 17 RBWO PBP Measureme                    | ents and Standards Guide           |                                      |
| Monitoring & Outcome                                             | s: Possible Po                     | ints = 100                               | Points Ear                         | rned: 88.33                          |