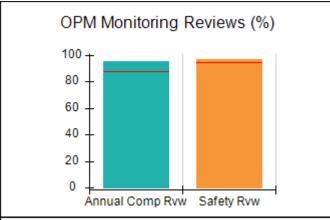

# Performance-Based Placement Measures RBWO Provider GA+SCORECARD - CPA

| Provider/Program Name: All God's Children - (861) - CPA          |                                    |                                          |                                    |                                      |
|------------------------------------------------------------------|------------------------------------|------------------------------------------|------------------------------------|--------------------------------------|
| 1671 Meriweather Dr., Watkinsville, GA 30677 Phone: 706-316-2421 |                                    | Quarterly Scores (Grades)                |                                    | Current Quarter<br>Score (Grade)     |
|                                                                  |                                    | Q1: 97.83 (A+)                           | Q2: 96.58 (A)                      | 89.45%                               |
| Vendor ID# 35219                                                 |                                    | Q3: 89.45 (B+)                           | Q4: (N/A)                          | (B+)                                 |
| # New Foster Homes During Quarter: 1                             |                                    | # Children in Care During<br>Quarter: 10 | # Placements During<br>Quarter: 10 | # Children in Care On<br>Last Day: 8 |
|                                                                  | Avg<br>Performance All<br>CPAs (%) | Provider<br>Performance (%)*             | Possible Points<br>(Weight)        | Provider Points<br>Earned            |
| OPM Monitoring Reviews                                           |                                    |                                          |                                    | ,                                    |
| Annual Comprehensive Reviews                                     | 88%                                | 86%                                      | 25                                 | 21.60                                |
| Safety Reviews                                                   | 94%                                | 98%                                      | 15                                 | 14.72                                |
| Monitoring Sub-Total                                             |                                    |                                          | 40                                 | 36.31                                |
| CPA Safety Outcomes                                              |                                    |                                          |                                    |                                      |
| Incidence of Maltreatment                                        | 0.02%                              | No Substantiated<br>Reports              | 10                                 | 10.00                                |
| Staff Training                                                   | 90%                                | 100%                                     | 10                                 | 5.00                                 |
| Safety Sub-Total                                                 |                                    |                                          | 20                                 | 20.00                                |
| CPA Permanency Outcomes                                          |                                    |                                          |                                    |                                      |
| Placement Stability                                              | 92%                                | 80%                                      | 15                                 | 12.00                                |
| Permanency Sub-Total                                             |                                    |                                          | 15                                 | 12.00                                |
| CPA Well-Being Outcomes                                          |                                    |                                          |                                    |                                      |
| EPSDT Medical Visits                                             | 85%                                | 70%                                      | 4                                  | 2.80                                 |
| EPSDT Dental Visits                                              | 79%                                | 60%                                      | 4                                  | 2.40                                 |
| Academic Supports                                                | 74%                                | 81%                                      | 3                                  | 2.43                                 |
| Provider ECEM Visits                                             | 91%                                | 89%                                      | 7                                  | 6.23                                 |
| Provider General Contacts                                        | 88%                                | 88%                                      | 7                                  | 6.16                                 |
| Placements with Siblings                                         | 64%                                | Not Eligible                             | Not Scored                         | Not Scored                           |
| Placements within Legal County                                   | 19%                                | Not Eligible                             | Not Scored                         | Not Scored                           |
| Well-Being Sub-Total                                             |                                    |                                          | 25                                 | 20.02                                |
| *Performance calculation descriptions can b                      | e found in the FY 20°              | 17 RBWO PBP Measureme                    | ents and Standards Guide           |                                      |
| Monitoring & Outcome                                             | s: Possible Po                     | ints = 100                               | Points Ear                         | rned: 88.33                          |