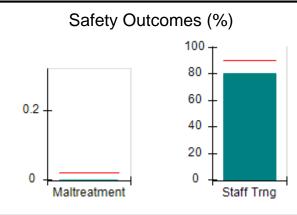

# Performance-Based Placement Measures RBWO Provider GA+SCORECARD - CPA

| Provider/Program Name: All God's Children - (861) - CPA          |                                    |                                          |                                    |                                      |
|------------------------------------------------------------------|------------------------------------|------------------------------------------|------------------------------------|--------------------------------------|
| 1671 Meriweather Dr., Watkinsville, GA 30677 Phone: 706-316-2421 |                                    | Quarterly Scores (Grades)                |                                    | Current Quarter<br>Score (Grade)     |
|                                                                  |                                    | Q1: 97.83 (A+)                           | Q2: 96.58 (A)                      | 89.45%                               |
| Vendor ID# 35219                                                 |                                    | Q3: 89.45 (B+)                           | Q4: (N/A)                          | (B+)                                 |
| # New Foster Homes During Quarter: 1                             |                                    | # Children in Care During<br>Quarter: 10 | # Placements During<br>Quarter: 10 | # Children in Care On<br>Last Day: 8 |
|                                                                  | Avg<br>Performance All<br>CPAs (%) | Provider<br>Performance (%)*             | Possible Points<br>(Weight)        | Provider Points<br>Earned            |
| OPM Monitoring Reviews                                           |                                    |                                          |                                    | ,                                    |
| Annual Comprehensive Reviews                                     | 88%                                | 86%                                      | 25                                 | 21.60                                |
| Safety Reviews                                                   | 94%                                | 98%                                      | 15                                 | 14.72                                |
| Monitoring Sub-Total                                             |                                    |                                          | 40                                 | 36.31                                |
| CPA Safety Outcomes                                              |                                    |                                          |                                    |                                      |
| Incidence of Maltreatment                                        | 0.02%                              | No Substantiated<br>Reports              | 10                                 | 10.00                                |
| Staff Training                                                   | 90%                                | 100%                                     | 10                                 | 5.00                                 |
| Safety Sub-Total                                                 |                                    |                                          | 20                                 | 20.00                                |
| CPA Permanency Outcomes                                          |                                    |                                          |                                    |                                      |
| Placement Stability                                              | 92%                                | 80%                                      | 15                                 | 12.00                                |
| Permanency Sub-Total                                             |                                    |                                          | 15                                 | 12.00                                |
| CPA Well-Being Outcomes                                          |                                    |                                          |                                    |                                      |
| EPSDT Medical Visits                                             | 85%                                | 70%                                      | 4                                  | 2.80                                 |
| EPSDT Dental Visits                                              | 79%                                | 60%                                      | 4                                  | 2.40                                 |
| Academic Supports                                                | 74%                                | 81%                                      | 3                                  | 2.43                                 |
| Provider ECEM Visits                                             | 91%                                | 89%                                      | 7                                  | 6.23                                 |
| Provider General Contacts                                        | 88%                                | 88%                                      | 7                                  | 6.16                                 |
| Placements with Siblings                                         | 64%                                | Not Eligible                             | Not Scored                         | Not Scored                           |
| Placements within Legal County                                   | 19%                                | Not Eligible                             | Not Scored                         | Not Scored                           |
| Well-Being Sub-Total                                             |                                    |                                          | 25                                 | 20.02                                |
| *Performance calculation descriptions can b                      | e found in the FY 20°              | 17 RBWO PBP Measureme                    | ents and Standards Guide           |                                      |
| Monitoring & Outcome                                             | s: Possible Po                     | ints = 100                               | Points Ear                         | rned: 88.33                          |