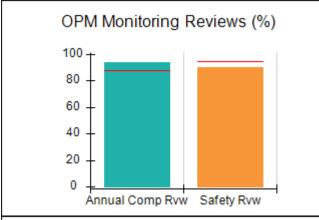

# Performance-Based Placement Measures RBWO Provider GA+SCORECARD - CPA

| Provider/Program Name: All God's Children - (861) - CPA          |                                    |                                          |                                    |                                      |
|------------------------------------------------------------------|------------------------------------|------------------------------------------|------------------------------------|--------------------------------------|
| 1671 Meriweather Dr., Watkinsville, GA 30677 Phone: 706-316-2421 |                                    | Quarterly Scores (Grades)                |                                    | Current Quarter<br>Score (Grade)     |
|                                                                  |                                    | Q1: 97.83 (A+)                           | Q2: 96.58 (A)                      | 89.45%                               |
| Vendor ID# 35219                                                 |                                    | Q3: 89.45 (B+)                           | Q4: (N/A)                          | (B+)                                 |
| # New Foster Homes During Quarter: 1                             |                                    | # Children in Care During<br>Quarter: 10 | # Placements During<br>Quarter: 10 | # Children in Care On<br>Last Day: 8 |
|                                                                  | Avg<br>Performance All<br>CPAs (%) | Provider<br>Performance (%)*             | Possible Points<br>(Weight)        | Provider Points<br>Earned            |
| OPM Monitoring Reviews                                           |                                    |                                          |                                    | ,                                    |
| Annual Comprehensive Reviews                                     | 88%                                | 86%                                      | 25                                 | 21.60                                |
| Safety Reviews                                                   | 94%                                | 98%                                      | 15                                 | 14.72                                |
| Monitoring Sub-Total                                             |                                    |                                          | 40                                 | 36.31                                |
| CPA Safety Outcomes                                              |                                    |                                          |                                    |                                      |
| Incidence of Maltreatment                                        | 0.02%                              | No Substantiated<br>Reports              | 10                                 | 10.00                                |
| Staff Training                                                   | 90%                                | 100%                                     | 10                                 | 5.00                                 |
| Safety Sub-Total                                                 |                                    |                                          | 20                                 | 20.00                                |
| CPA Permanency Outcomes                                          |                                    |                                          |                                    |                                      |
| Placement Stability                                              | 92%                                | 80%                                      | 15                                 | 12.00                                |
| Permanency Sub-Total                                             |                                    |                                          | 15                                 | 12.00                                |
| CPA Well-Being Outcomes                                          |                                    |                                          |                                    |                                      |
| EPSDT Medical Visits                                             | 85%                                | 70%                                      | 4                                  | 2.80                                 |
| EPSDT Dental Visits                                              | 79%                                | 60%                                      | 4                                  | 2.40                                 |
| Academic Supports                                                | 74%                                | 81%                                      | 3                                  | 2.43                                 |
| Provider ECEM Visits                                             | 91%                                | 89%                                      | 7                                  | 6.23                                 |
| Provider General Contacts                                        | 88%                                | 88%                                      | 7                                  | 6.16                                 |
| Placements with Siblings                                         | 64%                                | Not Eligible                             | Not Scored                         | Not Scored                           |
| Placements within Legal County                                   | 19%                                | Not Eligible                             | Not Scored                         | Not Scored                           |
| Well-Being Sub-Total                                             |                                    |                                          | 25                                 | 20.02                                |
| *Performance calculation descriptions can b                      | e found in the FY 20°              | 17 RBWO PBP Measureme                    | ents and Standards Guide           |                                      |
| Monitoring & Outcome                                             | s: Possible Po                     | ints = 100                               | Points Ear                         | rned: 88.33                          |