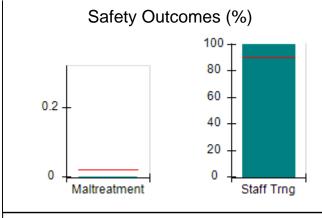

# Performance-Based Placement Measures RBWO Provider GA+SCORECARD - CPA

| Provider/Program Name: All God's Children - (861) - CPA          |                                    |                                          |                                    |                                      |
|------------------------------------------------------------------|------------------------------------|------------------------------------------|------------------------------------|--------------------------------------|
| 1671 Meriweather Dr., Watkinsville, GA 30677 Phone: 706-316-2421 |                                    | Quarterly Scores (Grades)                |                                    | Current Quarter<br>Score (Grade)     |
|                                                                  |                                    | Q1: 97.83 (A+)                           | Q2: 96.58 (A)                      | 89.45%                               |
| Vendor ID# 35219                                                 |                                    | Q3: 89.45 (B+)                           | Q4: (N/A)                          | (B+)                                 |
| # New Foster Homes During Quarter: 1                             |                                    | # Children in Care During<br>Quarter: 10 | # Placements During<br>Quarter: 10 | # Children in Care On<br>Last Day: 8 |
|                                                                  | Avg<br>Performance All<br>CPAs (%) | Provider<br>Performance (%)*             | Possible Points<br>(Weight)        | Provider Points<br>Earned            |
| OPM Monitoring Reviews                                           |                                    |                                          |                                    | ,                                    |
| Annual Comprehensive Reviews                                     | 88%                                | 86%                                      | 25                                 | 21.60                                |
| Safety Reviews                                                   | 94%                                | 98%                                      | 15                                 | 14.72                                |
| Monitoring Sub-Total                                             |                                    |                                          | 40                                 | 36.31                                |
| CPA Safety Outcomes                                              |                                    |                                          |                                    |                                      |
| Incidence of Maltreatment                                        | 0.02%                              | No Substantiated<br>Reports              | 10                                 | 10.00                                |
| Staff Training                                                   | 90%                                | 100%                                     | 10                                 | 5.00                                 |
| Safety Sub-Total                                                 |                                    |                                          | 20                                 | 20.00                                |
| CPA Permanency Outcomes                                          |                                    |                                          |                                    |                                      |
| Placement Stability                                              | 92%                                | 80%                                      | 15                                 | 12.00                                |
| Permanency Sub-Total                                             |                                    |                                          | 15                                 | 12.00                                |
| CPA Well-Being Outcomes                                          |                                    |                                          |                                    |                                      |
| EPSDT Medical Visits                                             | 85%                                | 70%                                      | 4                                  | 2.80                                 |
| EPSDT Dental Visits                                              | 79%                                | 60%                                      | 4                                  | 2.40                                 |
| Academic Supports                                                | 74%                                | 81%                                      | 3                                  | 2.43                                 |
| Provider ECEM Visits                                             | 91%                                | 89%                                      | 7                                  | 6.23                                 |
| Provider General Contacts                                        | 88%                                | 88%                                      | 7                                  | 6.16                                 |
| Placements with Siblings                                         | 64%                                | Not Eligible                             | Not Scored                         | Not Scored                           |
| Placements within Legal County                                   | 19%                                | Not Eligible                             | Not Scored                         | Not Scored                           |
| Well-Being Sub-Total                                             |                                    |                                          | 25                                 | 20.02                                |
| *Performance calculation descriptions can b                      | e found in the FY 20°              | 17 RBWO PBP Measureme                    | ents and Standards Guide           |                                      |
| Monitoring & Outcome                                             | s: Possible Po                     | ints = 100                               | Points Ear                         | rned: 88.33                          |