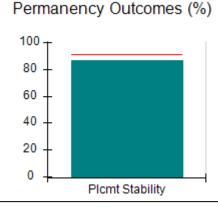

# Performance-Based Placement Measures RBWO Provider GA+SCORECARD - CPA

| Provider/Program Name: All God's Children - (861) - CPA          |                                    |                                          |                                    |                                      |
|------------------------------------------------------------------|------------------------------------|------------------------------------------|------------------------------------|--------------------------------------|
| 1671 Meriweather Dr., Watkinsville, GA 30677 Phone: 706-316-2421 |                                    | Quarterly Scores (Grades)                |                                    | Current Quarter<br>Score (Grade)     |
|                                                                  |                                    | Q1: 97.83 (A+)                           | Q2: 96.58 (A)                      | 89.45%                               |
| Vendor ID# 35219                                                 |                                    | Q3: 89.45 (B+)                           | Q4: (N/A)                          | (B+)                                 |
| # New Foster Homes During Quarter: 1                             |                                    | # Children in Care During<br>Quarter: 10 | # Placements During<br>Quarter: 10 | # Children in Care On<br>Last Day: 8 |
|                                                                  | Avg<br>Performance All<br>CPAs (%) | Provider<br>Performance (%)*             | Possible Points<br>(Weight)        | Provider Points<br>Earned            |
| OPM Monitoring Reviews                                           |                                    |                                          |                                    | ,                                    |
| Annual Comprehensive Reviews                                     | 88%                                | 86%                                      | 25                                 | 21.60                                |
| Safety Reviews                                                   | 94%                                | 98%                                      | 15                                 | 14.72                                |
| Monitoring Sub-Total                                             |                                    |                                          | 40                                 | 36.31                                |
| CPA Safety Outcomes                                              |                                    |                                          |                                    |                                      |
| Incidence of Maltreatment                                        | 0.02%                              | No Substantiated<br>Reports              | 10                                 | 10.00                                |
| Staff Training                                                   | 90%                                | 100%                                     | 10                                 | 5.00                                 |
| Safety Sub-Total                                                 |                                    |                                          | 20                                 | 20.00                                |
| CPA Permanency Outcomes                                          |                                    |                                          |                                    |                                      |
| Placement Stability                                              | 92%                                | 80%                                      | 15                                 | 12.00                                |
| Permanency Sub-Total                                             |                                    |                                          | 15                                 | 12.00                                |
| CPA Well-Being Outcomes                                          |                                    |                                          |                                    |                                      |
| EPSDT Medical Visits                                             | 85%                                | 70%                                      | 4                                  | 2.80                                 |
| EPSDT Dental Visits                                              | 79%                                | 60%                                      | 4                                  | 2.40                                 |
| Academic Supports                                                | 74%                                | 81%                                      | 3                                  | 2.43                                 |
| Provider ECEM Visits                                             | 91%                                | 89%                                      | 7                                  | 6.23                                 |
| Provider General Contacts                                        | 88%                                | 88%                                      | 7                                  | 6.16                                 |
| Placements with Siblings                                         | 64%                                | Not Eligible                             | Not Scored                         | Not Scored                           |
| Placements within Legal County                                   | 19%                                | Not Eligible                             | Not Scored                         | Not Scored                           |
| Well-Being Sub-Total                                             |                                    |                                          | 25                                 | 20.02                                |
| *Performance calculation descriptions can b                      | e found in the FY 20°              | 17 RBWO PBP Measureme                    | ents and Standards Guide           |                                      |
| Monitoring & Outcome                                             | s: Possible Po                     | ints = 100                               | Points Ear                         | rned: 88.33                          |