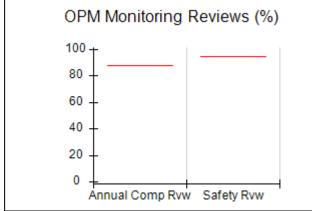

# Performance-Based Placement Measures RBWO Provider GA+SCORECARD - CPA

| Provider/Program Name: All God's Children - (861) - CPA          |                                    |                                          |                                    |                                      |
|------------------------------------------------------------------|------------------------------------|------------------------------------------|------------------------------------|--------------------------------------|
| 1671 Meriweather Dr., Watkinsville, GA 30677 Phone: 706-316-2421 |                                    | Quarterly Scores (Grades)                |                                    | Current Quarter<br>Score (Grade)     |
|                                                                  |                                    | Q1: 97.83 (A+)                           | Q2: 96.58 (A)                      | 89.45%                               |
| Vendor ID# 35219                                                 |                                    | Q3: 89.45 (B+)                           | Q4: (N/A)                          | (B+)                                 |
| # New Foster Homes During Quarter: 1                             |                                    | # Children in Care During<br>Quarter: 10 | # Placements During<br>Quarter: 10 | # Children in Care On<br>Last Day: 8 |
|                                                                  | Avg<br>Performance All<br>CPAs (%) | Provider<br>Performance (%)*             | Possible Points<br>(Weight)        | Provider Points<br>Earned            |
| OPM Monitoring Reviews                                           |                                    |                                          |                                    | ,                                    |
| Annual Comprehensive Reviews                                     | 88%                                | 86%                                      | 25                                 | 21.60                                |
| Safety Reviews                                                   | 94%                                | 98%                                      | 15                                 | 14.72                                |
| Monitoring Sub-Total                                             |                                    |                                          | 40                                 | 36.31                                |
| CPA Safety Outcomes                                              |                                    |                                          |                                    |                                      |
| Incidence of Maltreatment                                        | 0.02%                              | No Substantiated<br>Reports              | 10                                 | 10.00                                |
| Staff Training                                                   | 90%                                | 100%                                     | 10                                 | 5.00                                 |
| Safety Sub-Total                                                 |                                    |                                          | 20                                 | 20.00                                |
| CPA Permanency Outcomes                                          |                                    |                                          |                                    |                                      |
| Placement Stability                                              | 92%                                | 80%                                      | 15                                 | 12.00                                |
| Permanency Sub-Total                                             |                                    |                                          | 15                                 | 12.00                                |
| CPA Well-Being Outcomes                                          |                                    |                                          |                                    |                                      |
| EPSDT Medical Visits                                             | 85%                                | 70%                                      | 4                                  | 2.80                                 |
| EPSDT Dental Visits                                              | 79%                                | 60%                                      | 4                                  | 2.40                                 |
| Academic Supports                                                | 74%                                | 81%                                      | 3                                  | 2.43                                 |
| Provider ECEM Visits                                             | 91%                                | 89%                                      | 7                                  | 6.23                                 |
| Provider General Contacts                                        | 88%                                | 88%                                      | 7                                  | 6.16                                 |
| Placements with Siblings                                         | 64%                                | Not Eligible                             | Not Scored                         | Not Scored                           |
| Placements within Legal County                                   | 19%                                | Not Eligible                             | Not Scored                         | Not Scored                           |
| Well-Being Sub-Total                                             |                                    |                                          | 25                                 | 20.02                                |
| *Performance calculation descriptions can b                      | e found in the FY 20°              | 17 RBWO PBP Measureme                    | ents and Standards Guide           |                                      |
| Monitoring & Outcome                                             | s: Possible Po                     | ints = 100                               | Points Ear                         | rned: 88.33                          |