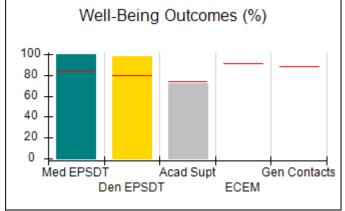

# Performance-Based Placement Measures RBWO Provider GA+SCORECARD - CPA

| Provider/Program Name: All God's Children - (861) - CPA          |                                    |                                          |                                    |                                      |
|------------------------------------------------------------------|------------------------------------|------------------------------------------|------------------------------------|--------------------------------------|
| 1671 Meriweather Dr., Watkinsville, GA 30677 Phone: 706-316-2421 |                                    | Quarterly Scores (Grades)                |                                    | Current Quarter<br>Score (Grade)     |
|                                                                  |                                    | Q1: 97.83 (A+)                           | Q2: 96.58 (A)                      | 89.45%                               |
| Vendor ID# 35219                                                 |                                    | Q3: 89.45 (B+)                           | Q4: (N/A)                          | (B+)                                 |
| # New Foster Homes During Quarter: 1                             |                                    | # Children in Care During<br>Quarter: 10 | # Placements During<br>Quarter: 10 | # Children in Care On<br>Last Day: 8 |
|                                                                  | Avg<br>Performance All<br>CPAs (%) | Provider<br>Performance (%)*             | Possible Points<br>(Weight)        | Provider Points<br>Earned            |
| OPM Monitoring Reviews                                           |                                    |                                          |                                    | ,                                    |
| Annual Comprehensive Reviews                                     | 88%                                | 86%                                      | 25                                 | 21.60                                |
| Safety Reviews                                                   | 94%                                | 98%                                      | 15                                 | 14.72                                |
| Monitoring Sub-Total                                             |                                    |                                          | 40                                 | 36.31                                |
| CPA Safety Outcomes                                              |                                    |                                          |                                    |                                      |
| Incidence of Maltreatment                                        | 0.02%                              | No Substantiated<br>Reports              | 10                                 | 10.00                                |
| Staff Training                                                   | 90%                                | 100%                                     | 10                                 | 5.00                                 |
| Safety Sub-Total                                                 |                                    |                                          | 20                                 | 20.00                                |
| CPA Permanency Outcomes                                          |                                    |                                          |                                    |                                      |
| Placement Stability                                              | 92%                                | 80%                                      | 15                                 | 12.00                                |
| Permanency Sub-Total                                             |                                    |                                          | 15                                 | 12.00                                |
| CPA Well-Being Outcomes                                          |                                    |                                          |                                    |                                      |
| EPSDT Medical Visits                                             | 85%                                | 70%                                      | 4                                  | 2.80                                 |
| EPSDT Dental Visits                                              | 79%                                | 60%                                      | 4                                  | 2.40                                 |
| Academic Supports                                                | 74%                                | 81%                                      | 3                                  | 2.43                                 |
| Provider ECEM Visits                                             | 91%                                | 89%                                      | 7                                  | 6.23                                 |
| Provider General Contacts                                        | 88%                                | 88%                                      | 7                                  | 6.16                                 |
| Placements with Siblings                                         | 64%                                | Not Eligible                             | Not Scored                         | Not Scored                           |
| Placements within Legal County                                   | 19%                                | Not Eligible                             | Not Scored                         | Not Scored                           |
| Well-Being Sub-Total                                             |                                    |                                          | 25                                 | 20.02                                |
| *Performance calculation descriptions can b                      | e found in the FY 20°              | 17 RBWO PBP Measureme                    | ents and Standards Guide           |                                      |
| Monitoring & Outcome                                             | s: Possible Po                     | ints = 100                               | Points Ear                         | rned: 88.33                          |