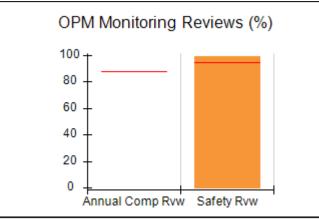

# Performance-Based Placement Measures RBWO Provider GA+SCORECARD - CPA

| Provider/Program Name: All God's Children - (861) - CPA          |                                    |                                          |                                    |                                      |
|------------------------------------------------------------------|------------------------------------|------------------------------------------|------------------------------------|--------------------------------------|
| 1671 Meriweather Dr., Watkinsville, GA 30677 Phone: 706-316-2421 |                                    | Quarterly Scores (Grades)                |                                    | Current Quarter<br>Score (Grade)     |
|                                                                  |                                    | Q1: 97.83 (A+)                           | Q2: 96.58 (A)                      | 89.45%                               |
| Vendor ID# 35219                                                 |                                    | Q3: 89.45 (B+)                           | Q4: (N/A)                          | (B+)                                 |
| # New Foster Homes During Quarter: 1                             |                                    | # Children in Care During<br>Quarter: 10 | # Placements During<br>Quarter: 10 | # Children in Care On<br>Last Day: 8 |
|                                                                  | Avg<br>Performance All<br>CPAs (%) | Provider<br>Performance (%)*             | Possible Points<br>(Weight)        | Provider Points<br>Earned            |
| OPM Monitoring Reviews                                           |                                    |                                          |                                    | ,                                    |
| Annual Comprehensive Reviews                                     | 88%                                | 86%                                      | 25                                 | 21.60                                |
| Safety Reviews                                                   | 94%                                | 98%                                      | 15                                 | 14.72                                |
| Monitoring Sub-Total                                             |                                    |                                          | 40                                 | 36.31                                |
| CPA Safety Outcomes                                              |                                    |                                          |                                    |                                      |
| Incidence of Maltreatment                                        | 0.02%                              | No Substantiated<br>Reports              | 10                                 | 10.00                                |
| Staff Training                                                   | 90%                                | 100%                                     | 10                                 | 5.00                                 |
| Safety Sub-Total                                                 |                                    |                                          | 20                                 | 20.00                                |
| CPA Permanency Outcomes                                          |                                    |                                          |                                    |                                      |
| Placement Stability                                              | 92%                                | 80%                                      | 15                                 | 12.00                                |
| Permanency Sub-Total                                             |                                    |                                          | 15                                 | 12.00                                |
| CPA Well-Being Outcomes                                          |                                    |                                          |                                    |                                      |
| EPSDT Medical Visits                                             | 85%                                | 70%                                      | 4                                  | 2.80                                 |
| EPSDT Dental Visits                                              | 79%                                | 60%                                      | 4                                  | 2.40                                 |
| Academic Supports                                                | 74%                                | 81%                                      | 3                                  | 2.43                                 |
| Provider ECEM Visits                                             | 91%                                | 89%                                      | 7                                  | 6.23                                 |
| Provider General Contacts                                        | 88%                                | 88%                                      | 7                                  | 6.16                                 |
| Placements with Siblings                                         | 64%                                | Not Eligible                             | Not Scored                         | Not Scored                           |
| Placements within Legal County                                   | 19%                                | Not Eligible                             | Not Scored                         | Not Scored                           |
| Well-Being Sub-Total                                             |                                    |                                          | 25                                 | 20.02                                |
| *Performance calculation descriptions can b                      | e found in the FY 20°              | 17 RBWO PBP Measureme                    | ents and Standards Guide           |                                      |
| Monitoring & Outcome                                             | s: Possible Po                     | ints = 100                               | Points Ear                         | rned: 88.33                          |