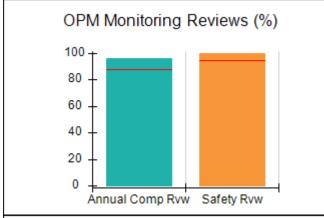

# Performance-Based Placement Measures RBWO Provider GA+SCORECARD - CPA

| Provider/Program Name: All God's Children - (861) - CPA          |                                    |                                          |                                    |                                      |
|------------------------------------------------------------------|------------------------------------|------------------------------------------|------------------------------------|--------------------------------------|
| 1671 Meriweather Dr., Watkinsville, GA 30677 Phone: 706-316-2421 |                                    | Quarterly Scores (Grades)                |                                    | Current Quarter<br>Score (Grade)     |
|                                                                  |                                    | Q1: 97.83 (A+)                           | Q2: 96.58 (A)                      | 89.45%                               |
| Vendor ID# 35219                                                 |                                    | Q3: 89.45 (B+)                           | Q4: (N/A)                          | (B+)                                 |
| # New Foster Homes During Quarter: 1                             |                                    | # Children in Care During<br>Quarter: 10 | # Placements During<br>Quarter: 10 | # Children in Care On<br>Last Day: 8 |
|                                                                  | Avg<br>Performance All<br>CPAs (%) | Provider<br>Performance (%)*             | Possible Points<br>(Weight)        | Provider Points<br>Earned            |
| OPM Monitoring Reviews                                           |                                    |                                          |                                    | ,                                    |
| Annual Comprehensive Reviews                                     | 88%                                | 86%                                      | 25                                 | 21.60                                |
| Safety Reviews                                                   | 94%                                | 98%                                      | 15                                 | 14.72                                |
| Monitoring Sub-Total                                             |                                    |                                          | 40                                 | 36.31                                |
| CPA Safety Outcomes                                              |                                    |                                          |                                    |                                      |
| Incidence of Maltreatment                                        | 0.02%                              | No Substantiated<br>Reports              | 10                                 | 10.00                                |
| Staff Training                                                   | 90%                                | 100%                                     | 10                                 | 5.00                                 |
| Safety Sub-Total                                                 |                                    |                                          | 20                                 | 20.00                                |
| CPA Permanency Outcomes                                          |                                    |                                          |                                    |                                      |
| Placement Stability                                              | 92%                                | 80%                                      | 15                                 | 12.00                                |
| Permanency Sub-Total                                             |                                    |                                          | 15                                 | 12.00                                |
| CPA Well-Being Outcomes                                          |                                    |                                          |                                    |                                      |
| EPSDT Medical Visits                                             | 85%                                | 70%                                      | 4                                  | 2.80                                 |
| EPSDT Dental Visits                                              | 79%                                | 60%                                      | 4                                  | 2.40                                 |
| Academic Supports                                                | 74%                                | 81%                                      | 3                                  | 2.43                                 |
| Provider ECEM Visits                                             | 91%                                | 89%                                      | 7                                  | 6.23                                 |
| Provider General Contacts                                        | 88%                                | 88%                                      | 7                                  | 6.16                                 |
| Placements with Siblings                                         | 64%                                | Not Eligible                             | Not Scored                         | Not Scored                           |
| Placements within Legal County                                   | 19%                                | Not Eligible                             | Not Scored                         | Not Scored                           |
| Well-Being Sub-Total                                             |                                    |                                          | 25                                 | 20.02                                |
| *Performance calculation descriptions can b                      | e found in the FY 20°              | 17 RBWO PBP Measureme                    | ents and Standards Guide           |                                      |
| Monitoring & Outcome                                             | s: Possible Po                     | ints = 100                               | Points Ear                         | rned: 88.33                          |