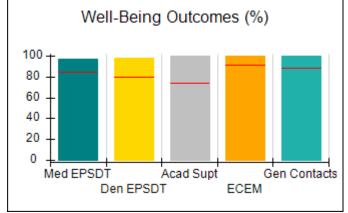

# Performance-Based Placement Measures RBWO Provider GA+SCORECARD - CPA

| Provider/Program Name: All God's Children - (861) - CPA          |                                    |                                          |                                    |                                      |
|------------------------------------------------------------------|------------------------------------|------------------------------------------|------------------------------------|--------------------------------------|
| 1671 Meriweather Dr., Watkinsville, GA 30677 Phone: 706-316-2421 |                                    | Quarterly Scores (Grades)                |                                    | Current Quarter<br>Score (Grade)     |
|                                                                  |                                    | Q1: 97.83 (A+)                           | Q2: 96.58 (A)                      | 89.45%                               |
| Vendor ID# 35219                                                 |                                    | Q3: 89.45 (B+)                           | Q4: (N/A)                          | (B+)                                 |
| # New Foster Homes During Quarter: 1                             |                                    | # Children in Care During<br>Quarter: 10 | # Placements During<br>Quarter: 10 | # Children in Care On<br>Last Day: 8 |
|                                                                  | Avg<br>Performance All<br>CPAs (%) | Provider<br>Performance (%)*             | Possible Points<br>(Weight)        | Provider Points<br>Earned            |
| OPM Monitoring Reviews                                           |                                    |                                          |                                    | ,                                    |
| Annual Comprehensive Reviews                                     | 88%                                | 86%                                      | 25                                 | 21.60                                |
| Safety Reviews                                                   | 94%                                | 98%                                      | 15                                 | 14.72                                |
| Monitoring Sub-Total                                             |                                    |                                          | 40                                 | 36.31                                |
| CPA Safety Outcomes                                              |                                    |                                          |                                    |                                      |
| Incidence of Maltreatment                                        | 0.02%                              | No Substantiated<br>Reports              | 10                                 | 10.00                                |
| Staff Training                                                   | 90%                                | 100%                                     | 10                                 | 5.00                                 |
| Safety Sub-Total                                                 |                                    |                                          | 20                                 | 20.00                                |
| CPA Permanency Outcomes                                          |                                    |                                          |                                    |                                      |
| Placement Stability                                              | 92%                                | 80%                                      | 15                                 | 12.00                                |
| Permanency Sub-Total                                             |                                    |                                          | 15                                 | 12.00                                |
| CPA Well-Being Outcomes                                          |                                    |                                          |                                    |                                      |
| EPSDT Medical Visits                                             | 85%                                | 70%                                      | 4                                  | 2.80                                 |
| EPSDT Dental Visits                                              | 79%                                | 60%                                      | 4                                  | 2.40                                 |
| Academic Supports                                                | 74%                                | 81%                                      | 3                                  | 2.43                                 |
| Provider ECEM Visits                                             | 91%                                | 89%                                      | 7                                  | 6.23                                 |
| Provider General Contacts                                        | 88%                                | 88%                                      | 7                                  | 6.16                                 |
| Placements with Siblings                                         | 64%                                | Not Eligible                             | Not Scored                         | Not Scored                           |
| Placements within Legal County                                   | 19%                                | Not Eligible                             | Not Scored                         | Not Scored                           |
| Well-Being Sub-Total                                             |                                    |                                          | 25                                 | 20.02                                |
| *Performance calculation descriptions can b                      | e found in the FY 20°              | 17 RBWO PBP Measureme                    | ents and Standards Guide           |                                      |
| Monitoring & Outcome                                             | s: Possible Po                     | ints = 100                               | Points Ear                         | rned: 88.33                          |