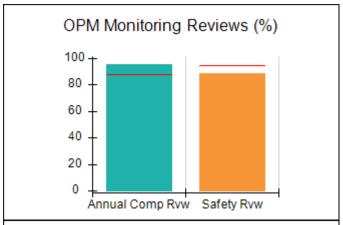

# Performance-Based Placement Measures RBWO Provider GA+SCORECARD - CPA

Report Quarter: Q3 FY2018

| Provider/Program Name: ALR Family Services, Inc (5140) - CPA |                                    |                                          |                                    |                                       |
|--------------------------------------------------------------|------------------------------------|------------------------------------------|------------------------------------|---------------------------------------|
| 1518 Airport Road, Hinesville, GA 31313                      |                                    | Quarterly Scores (Grades)                |                                    | Current Quarter<br>Score (Grade)      |
| Phone: 912-877-7928                                          |                                    | Q1: 88.25 (B+)                           | Q2: 90.76 (A-)                     | 93.02%                                |
| Vendor ID# 114739                                            |                                    | Q3: 93.02 (A-)                           | Q4: N/A                            | (A-)                                  |
| # New Foster Homes During Quarter: 1                         |                                    | # Children in Care During<br>Quarter: 28 | # Placements During<br>Quarter: 31 | # Children in Care On<br>Last Day: 25 |
|                                                              | Avg<br>Performance All<br>CPAs (%) | Provider<br>Performance (%)*             | Possible Points<br>(Weight)        | Provider Points<br>Earned             |
| OPM Monitoring Reviews                                       |                                    |                                          |                                    |                                       |
| Annual Comprehensive Reviews                                 | 88%                                | 73%                                      | 25                                 | 18.37                                 |
| Safety Reviews                                               | 94%                                | 96%                                      | 15                                 | 14.37                                 |
| Monitoring Sub-Tota                                          |                                    |                                          | 40                                 | 32.74                                 |
| CPA Safety Outcomes                                          |                                    |                                          |                                    |                                       |
| Incidence of Maltreatment                                    | 0.02%                              | No Substantiated<br>Reports              | 10                                 | 10.00                                 |
| Staff Training                                               | 90%                                | 100%                                     | 5                                  | 5.00                                  |
| Staff Safety Checks                                          | 92%                                | 100%                                     | 5                                  | 5.00                                  |
| Safety Sub-Tota                                              |                                    |                                          | 20                                 | 20.00                                 |
| <b>CPA Permanency Outcomes</b>                               |                                    |                                          |                                    |                                       |
| Placement Stability                                          | 92%                                | 89%                                      | 15                                 | 13.35                                 |
| Permanency Sub-Tota                                          |                                    |                                          | 15                                 | 13.35                                 |
| CPA Well-Being Outcomes                                      |                                    |                                          |                                    |                                       |
| EPSDT Medical Visits                                         | 85%                                | 80%                                      | 4                                  | 3.20                                  |
| EPSDT Dental Visits                                          | 79%                                | 96%                                      | 4                                  | 3.84                                  |
| Academic Supports                                            | 74%                                | 51%                                      | 3                                  | 1.53                                  |
| Provider ECEM Visits                                         | 91%                                | 96%                                      | 7                                  | 6.72                                  |
| Provider General Contacts                                    | 88%                                | 92%                                      | 7                                  | 6.44                                  |
| Placements with Siblings                                     | 64%                                | 53%                                      | Not Scored                         | Not Scored                            |
| Placements within Legal County                               | 19%                                | 75%                                      | Not Scored                         | Not Scored                            |
| Well-Being Sub-Tota                                          |                                    |                                          | 25                                 | 21.73                                 |
| *Performance calculation descriptions can b                  | e found in the FY 20°              | 18 RBWO PBP Measureme                    | ents and Standards Guide           |                                       |