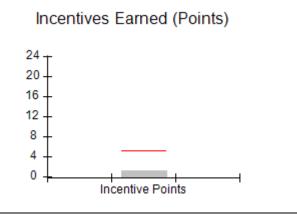

# Performance-Based Placement Measures RBWO Provider GA+SCORECARD - CPA

Report Quarter: Q3 FY2018

| # New Foster Homes During Quarter: 1                                                |                                    | # Children in Care During<br>Quarter: 10 | # Placements During<br>Quarter: 10 | # Children in Care On<br>Last Day: 8 |
|-------------------------------------------------------------------------------------|------------------------------------|------------------------------------------|------------------------------------|--------------------------------------|
| CPA Incentive Credits                                                               | Avg<br>Performance All<br>CPAs (%) | Provider<br>Performance (%)*             | Possible Points<br>(Weight)        | Provider Points<br>Earned            |
| Early EPSDT Medical Visits                                                          |                                    | 0%                                       | 2                                  | 0.00                                 |
| Early EPSDT Dental Visits                                                           |                                    | 0%                                       | 2                                  | 0.00                                 |
| Permanency Contacts                                                                 |                                    | 0%                                       | 5                                  | 0.00                                 |
| Additional Academic Supports                                                        |                                    | 56%                                      | 2                                  | 1.12                                 |
| Foster Hm Retention Rate (threshold = 90)                                           |                                    | 83%                                      | 2                                  | 0.00                                 |
| Foster Hm Recruitment (threshold = 100)                                             |                                    | 0%                                       | 2                                  | 0.00                                 |
| Active Agency Accreditation                                                         |                                    | 0%                                       | 4                                  | 0.00                                 |
| Staff Clinical Licensure                                                            |                                    | 0%                                       | 5                                  | 0.00                                 |
| Incentives Total                                                                    | 5.21                               |                                          | 24                                 | 1.12                                 |
| Maximum total                                                                       | combined incentive                 | credit allowed is 10 points.             | Incentives Awarded                 | 1.12                                 |
| *Performance calculation descriptions can be found in the FY 2017 RBWO PBP Measurem |                                    |                                          | ents and Standards Guide.          |                                      |