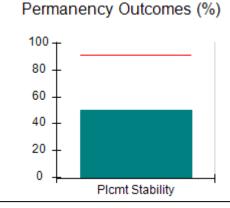

# Performance-Based Placement Measures RBWO Provider GA+SCORECARD - CPA

| Provider/Program Name: All God's Children - (861) - CPA          |                                    |                                          |                                    |                                      |
|------------------------------------------------------------------|------------------------------------|------------------------------------------|------------------------------------|--------------------------------------|
| 1671 Meriweather Dr., Watkinsville, GA 30677 Phone: 706-316-2421 |                                    | Quarterly Scores (Grades)                |                                    | Current Quarter<br>Score (Grade)     |
|                                                                  |                                    | Q1: 97.83 (A+)                           | Q2: 96.58 (A)                      | 89.45%                               |
| Vendor ID# 35219                                                 |                                    | Q3: 89.45 (B+)                           | Q4: (N/A)                          | (B+)                                 |
| # New Foster Homes During Quarter: 1                             |                                    | # Children in Care During<br>Quarter: 10 | # Placements During<br>Quarter: 10 | # Children in Care On<br>Last Day: 8 |
|                                                                  | Avg<br>Performance All<br>CPAs (%) | Provider<br>Performance (%)*             | Possible Points<br>(Weight)        | Provider Points<br>Earned            |
| OPM Monitoring Reviews                                           |                                    |                                          |                                    | ,                                    |
| Annual Comprehensive Reviews                                     | 88%                                | 86%                                      | 25                                 | 21.60                                |
| Safety Reviews                                                   | 94%                                | 98%                                      | 15                                 | 14.72                                |
| Monitoring Sub-Total                                             |                                    |                                          | 40                                 | 36.31                                |
| CPA Safety Outcomes                                              |                                    |                                          |                                    |                                      |
| Incidence of Maltreatment                                        | 0.02%                              | No Substantiated<br>Reports              | 10                                 | 10.00                                |
| Staff Training                                                   | 90%                                | 100%                                     | 10                                 | 5.00                                 |
| Safety Sub-Total                                                 |                                    |                                          | 20                                 | 20.00                                |
| CPA Permanency Outcomes                                          |                                    |                                          |                                    |                                      |
| Placement Stability                                              | 92%                                | 80%                                      | 15                                 | 12.00                                |
| Permanency Sub-Total                                             |                                    |                                          | 15                                 | 12.00                                |
| CPA Well-Being Outcomes                                          |                                    |                                          |                                    |                                      |
| EPSDT Medical Visits                                             | 85%                                | 70%                                      | 4                                  | 2.80                                 |
| EPSDT Dental Visits                                              | 79%                                | 60%                                      | 4                                  | 2.40                                 |
| Academic Supports                                                | 74%                                | 81%                                      | 3                                  | 2.43                                 |
| Provider ECEM Visits                                             | 91%                                | 89%                                      | 7                                  | 6.23                                 |
| Provider General Contacts                                        | 88%                                | 88%                                      | 7                                  | 6.16                                 |
| Placements with Siblings                                         | 64%                                | Not Eligible                             | Not Scored                         | Not Scored                           |
| Placements within Legal County                                   | 19%                                | Not Eligible                             | Not Scored                         | Not Scored                           |
| Well-Being Sub-Total                                             |                                    |                                          | 25                                 | 20.02                                |
| *Performance calculation descriptions can b                      | e found in the FY 20°              | 17 RBWO PBP Measureme                    | ents and Standards Guide           |                                      |
| Monitoring & Outcome                                             | s: Possible Po                     | ints = 100                               | Points Ear                         | rned: 88.33                          |