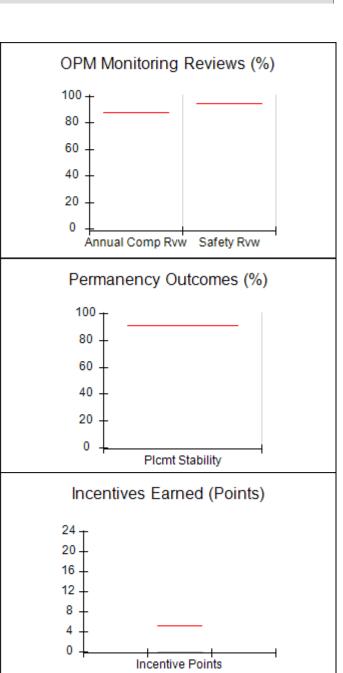

# Performance-Based Placement Measures RBWO Provider GA+SCORECARD - CPA

| Provider/Program Name: All God's Children - (861) - CPA          |                                    |                                          |                                    |                                      |
|------------------------------------------------------------------|------------------------------------|------------------------------------------|------------------------------------|--------------------------------------|
| 1671 Meriweather Dr., Watkinsville, GA 30677 Phone: 706-316-2421 |                                    | Quarterly Scores (Grades)                |                                    | Current Quarter<br>Score (Grade)     |
|                                                                  |                                    | Q1: 97.83 (A+)                           | Q2: 96.58 (A)                      | 89.45%                               |
| Vendor ID# 35219                                                 |                                    | Q3: 89.45 (B+)                           | Q4: (N/A)                          | (B+)                                 |
| # New Foster Homes During Quarter: 1                             |                                    | # Children in Care During<br>Quarter: 10 | # Placements During<br>Quarter: 10 | # Children in Care On<br>Last Day: 8 |
|                                                                  | Avg<br>Performance All<br>CPAs (%) | Provider<br>Performance (%)*             | Possible Points<br>(Weight)        | Provider Points<br>Earned            |
| OPM Monitoring Reviews                                           |                                    |                                          |                                    | ,                                    |
| Annual Comprehensive Reviews                                     | 88%                                | 86%                                      | 25                                 | 21.60                                |
| Safety Reviews                                                   | 94%                                | 98%                                      | 15                                 | 14.72                                |
| Monitoring Sub-Total                                             |                                    |                                          | 40                                 | 36.31                                |
| CPA Safety Outcomes                                              |                                    |                                          |                                    |                                      |
| Incidence of Maltreatment                                        | 0.02%                              | No Substantiated<br>Reports              | 10                                 | 10.00                                |
| Staff Training                                                   | 90%                                | 100%                                     | 10                                 | 5.00                                 |
| Safety Sub-Total                                                 |                                    |                                          | 20                                 | 20.00                                |
| CPA Permanency Outcomes                                          |                                    |                                          |                                    |                                      |
| Placement Stability                                              | 92%                                | 80%                                      | 15                                 | 12.00                                |
| Permanency Sub-Total                                             |                                    |                                          | 15                                 | 12.00                                |
| CPA Well-Being Outcomes                                          |                                    |                                          |                                    |                                      |
| EPSDT Medical Visits                                             | 85%                                | 70%                                      | 4                                  | 2.80                                 |
| EPSDT Dental Visits                                              | 79%                                | 60%                                      | 4                                  | 2.40                                 |
| Academic Supports                                                | 74%                                | 81%                                      | 3                                  | 2.43                                 |
| Provider ECEM Visits                                             | 91%                                | 89%                                      | 7                                  | 6.23                                 |
| Provider General Contacts                                        | 88%                                | 88%                                      | 7                                  | 6.16                                 |
| Placements with Siblings                                         | 64%                                | Not Eligible                             | Not Scored                         | Not Scored                           |
| Placements within Legal County                                   | 19%                                | Not Eligible                             | Not Scored                         | Not Scored                           |
| Well-Being Sub-Total                                             |                                    |                                          | 25                                 | 20.02                                |
| *Performance calculation descriptions can b                      | e found in the FY 20°              | 17 RBWO PBP Measureme                    | ents and Standards Guide           |                                      |
| Monitoring & Outcome                                             | s: Possible Po                     | ints = 100                               | Points Ear                         | rned: 88.33                          |