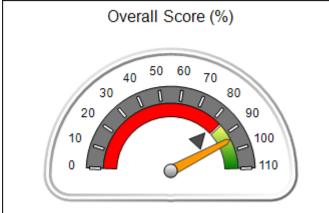

# Performance-Based Placement Measures RBWO Provider GA+SCORECARD - CPA

Report Quarter: Q3 FY2018

| Provider/Program Name: ALR Family Services, Inc (5140) - CPA |                                    |                                          |                                    |                                       |
|--------------------------------------------------------------|------------------------------------|------------------------------------------|------------------------------------|---------------------------------------|
| 1518 Airport Road, Hinesville, GA 31313                      |                                    | Quarterly Scores (Grades)                |                                    | Current Quarter<br>Score (Grade)      |
| Phone: 912-877-7928                                          |                                    | Q1: 88.25 (B+)                           | Q2: 90.76 (A-)                     | 93.02%                                |
| Vendor ID# 114739                                            |                                    | Q3: 93.02 (A-)                           | Q4: N/A                            | (A-)                                  |
| # New Foster Homes During Quarter: 1                         |                                    | # Children in Care During<br>Quarter: 28 | # Placements During<br>Quarter: 31 | # Children in Care On<br>Last Day: 25 |
|                                                              | Avg<br>Performance All<br>CPAs (%) | Provider<br>Performance (%)*             | Possible Points<br>(Weight)        | Provider Points<br>Earned             |
| OPM Monitoring Reviews                                       |                                    |                                          |                                    |                                       |
| Annual Comprehensive Reviews                                 | 88%                                | 73%                                      | 25                                 | 18.37                                 |
| Safety Reviews                                               | 94%                                | 96%                                      | 15                                 | 14.37                                 |
| Monitoring Sub-Tota                                          |                                    |                                          | 40                                 | 32.74                                 |
| CPA Safety Outcomes                                          |                                    |                                          |                                    |                                       |
| Incidence of Maltreatment                                    | 0.02%                              | No Substantiated<br>Reports              | 10                                 | 10.00                                 |
| Staff Training                                               | 90%                                | 100%                                     | 5                                  | 5.00                                  |
| Staff Safety Checks                                          | 92%                                | 100%                                     | 5                                  | 5.00                                  |
| Safety Sub-Tota                                              |                                    |                                          | 20                                 | 20.00                                 |
| <b>CPA Permanency Outcomes</b>                               |                                    |                                          |                                    |                                       |
| Placement Stability                                          | 92%                                | 89%                                      | 15                                 | 13.35                                 |
| Permanency Sub-Tota                                          |                                    |                                          | 15                                 | 13.35                                 |
| CPA Well-Being Outcomes                                      |                                    |                                          |                                    |                                       |
| EPSDT Medical Visits                                         | 85%                                | 80%                                      | 4                                  | 3.20                                  |
| EPSDT Dental Visits                                          | 79%                                | 96%                                      | 4                                  | 3.84                                  |
| Academic Supports                                            | 74%                                | 51%                                      | 3                                  | 1.53                                  |
| Provider ECEM Visits                                         | 91%                                | 96%                                      | 7                                  | 6.72                                  |
| Provider General Contacts                                    | 88%                                | 92%                                      | 7                                  | 6.44                                  |
| Placements with Siblings                                     | 64%                                | 53%                                      | Not Scored                         | Not Scored                            |
| Placements within Legal County                               | 19%                                | 75%                                      | Not Scored                         | Not Scored                            |
| Well-Being Sub-Tota                                          |                                    |                                          | 25                                 | 21.73                                 |
| *Performance calculation descriptions can b                  | e found in the FY 20°              | 18 RBWO PBP Measureme                    | ents and Standards Guide           |                                       |