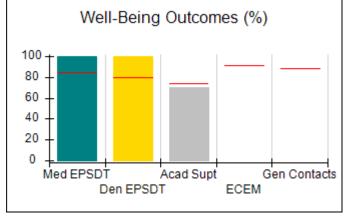

# Performance-Based Placement Measures RBWO Provider GA+SCORECARD - CPA

| Provider/Program Name: All God's Children - (861) - CPA          |                                    |                                          |                                    |                                      |
|------------------------------------------------------------------|------------------------------------|------------------------------------------|------------------------------------|--------------------------------------|
| 1671 Meriweather Dr., Watkinsville, GA 30677 Phone: 706-316-2421 |                                    | Quarterly Scores (Grades)                |                                    | Current Quarter<br>Score (Grade)     |
|                                                                  |                                    | Q1: 97.83 (A+)                           | Q2: 96.58 (A)                      | 89.45%                               |
| Vendor ID# 35219                                                 |                                    | Q3: 89.45 (B+)                           | Q4: (N/A)                          | (B+)                                 |
| # New Foster Homes During Quarter: 1                             |                                    | # Children in Care During<br>Quarter: 10 | # Placements During<br>Quarter: 10 | # Children in Care On<br>Last Day: 8 |
|                                                                  | Avg<br>Performance All<br>CPAs (%) | Provider<br>Performance (%)*             | Possible Points<br>(Weight)        | Provider Points<br>Earned            |
| OPM Monitoring Reviews                                           |                                    |                                          |                                    | ,                                    |
| Annual Comprehensive Reviews                                     | 88%                                | 86%                                      | 25                                 | 21.60                                |
| Safety Reviews                                                   | 94%                                | 98%                                      | 15                                 | 14.72                                |
| Monitoring Sub-Total                                             |                                    |                                          | 40                                 | 36.31                                |
| CPA Safety Outcomes                                              |                                    |                                          |                                    |                                      |
| Incidence of Maltreatment                                        | 0.02%                              | No Substantiated<br>Reports              | 10                                 | 10.00                                |
| Staff Training                                                   | 90%                                | 100%                                     | 10                                 | 5.00                                 |
| Safety Sub-Total                                                 |                                    |                                          | 20                                 | 20.00                                |
| CPA Permanency Outcomes                                          |                                    |                                          |                                    |                                      |
| Placement Stability                                              | 92%                                | 80%                                      | 15                                 | 12.00                                |
| Permanency Sub-Total                                             |                                    |                                          | 15                                 | 12.00                                |
| CPA Well-Being Outcomes                                          |                                    |                                          |                                    |                                      |
| EPSDT Medical Visits                                             | 85%                                | 70%                                      | 4                                  | 2.80                                 |
| EPSDT Dental Visits                                              | 79%                                | 60%                                      | 4                                  | 2.40                                 |
| Academic Supports                                                | 74%                                | 81%                                      | 3                                  | 2.43                                 |
| Provider ECEM Visits                                             | 91%                                | 89%                                      | 7                                  | 6.23                                 |
| Provider General Contacts                                        | 88%                                | 88%                                      | 7                                  | 6.16                                 |
| Placements with Siblings                                         | 64%                                | Not Eligible                             | Not Scored                         | Not Scored                           |
| Placements within Legal County                                   | 19%                                | Not Eligible                             | Not Scored                         | Not Scored                           |
| Well-Being Sub-Total                                             |                                    |                                          | 25                                 | 20.02                                |
| *Performance calculation descriptions can b                      | e found in the FY 20°              | 17 RBWO PBP Measureme                    | ents and Standards Guide           |                                      |
| Monitoring & Outcome                                             | s: Possible Po                     | ints = 100                               | Points Ear                         | rned: 88.33                          |