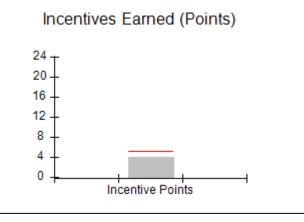

# Performance-Based Placement Measures RBWO Provider GA+SCORECARD - CPA

Report Quarter: Q3 FY2018

| # New Foster Homes During Quarter: 1                                                |                                    | # Children in Care During<br>Quarter: 10 | # Placements During<br>Quarter: 10 | # Children in Care On<br>Last Day: 8 |
|-------------------------------------------------------------------------------------|------------------------------------|------------------------------------------|------------------------------------|--------------------------------------|
| CPA Incentive Credits                                                               | Avg<br>Performance All<br>CPAs (%) | Provider<br>Performance (%)*             | Possible Points<br>(Weight)        | Provider Points<br>Earned            |
| Early EPSDT Medical Visits                                                          |                                    | 0%                                       | 2                                  | 0.00                                 |
| Early EPSDT Dental Visits                                                           |                                    | 0%                                       | 2                                  | 0.00                                 |
| Permanency Contacts                                                                 |                                    | 0%                                       | 5                                  | 0.00                                 |
| Additional Academic Supports                                                        |                                    | 56%                                      | 2                                  | 1.12                                 |
| Foster Hm Retention Rate (threshold = 90)                                           |                                    | 83%                                      | 2                                  | 0.00                                 |
| Foster Hm Recruitment (threshold = 100)                                             |                                    | 0%                                       | 2                                  | 0.00                                 |
| Active Agency Accreditation                                                         |                                    | 0%                                       | 4                                  | 0.00                                 |
| Staff Clinical Licensure                                                            |                                    | 0%                                       | 5                                  | 0.00                                 |
| Incentives Total                                                                    | 5.21                               |                                          | 24                                 | 1.12                                 |
| Maximum total                                                                       | combined incentive                 | credit allowed is 10 points.             | Incentives Awarded                 | 1.12                                 |
| *Performance calculation descriptions can be found in the FY 2017 RBWO PBP Measurem |                                    |                                          | ents and Standards Guide.          |                                      |