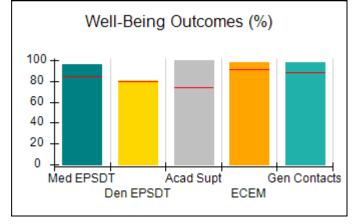

# Performance-Based Placement Measures RBWO Provider GA+SCORECARD - CPA

| Provider/Program Name: All God's Children - (861) - CPA          |                                    |                                          |                                    |                                      |
|------------------------------------------------------------------|------------------------------------|------------------------------------------|------------------------------------|--------------------------------------|
| 1671 Meriweather Dr., Watkinsville, GA 30677 Phone: 706-316-2421 |                                    | Quarterly Scores (Grades)                |                                    | Current Quarter<br>Score (Grade)     |
|                                                                  |                                    | Q1: 97.83 (A+)                           | Q2: 96.58 (A)                      | 89.45%                               |
| Vendor ID# 35219                                                 |                                    | Q3: 89.45 (B+)                           | Q4: (N/A)                          | (B+)                                 |
| # New Foster Homes During Quarter: 1                             |                                    | # Children in Care During<br>Quarter: 10 | # Placements During<br>Quarter: 10 | # Children in Care On<br>Last Day: 8 |
|                                                                  | Avg<br>Performance All<br>CPAs (%) | Provider<br>Performance (%)*             | Possible Points<br>(Weight)        | Provider Points<br>Earned            |
| OPM Monitoring Reviews                                           |                                    |                                          |                                    | ,                                    |
| Annual Comprehensive Reviews                                     | 88%                                | 86%                                      | 25                                 | 21.60                                |
| Safety Reviews                                                   | 94%                                | 98%                                      | 15                                 | 14.72                                |
| Monitoring Sub-Total                                             |                                    |                                          | 40                                 | 36.31                                |
| CPA Safety Outcomes                                              |                                    |                                          |                                    |                                      |
| Incidence of Maltreatment                                        | 0.02%                              | No Substantiated<br>Reports              | 10                                 | 10.00                                |
| Staff Training                                                   | 90%                                | 100%                                     | 10                                 | 5.00                                 |
| Safety Sub-Total                                                 |                                    |                                          | 20                                 | 20.00                                |
| CPA Permanency Outcomes                                          |                                    |                                          |                                    |                                      |
| Placement Stability                                              | 92%                                | 80%                                      | 15                                 | 12.00                                |
| Permanency Sub-Total                                             |                                    |                                          | 15                                 | 12.00                                |
| CPA Well-Being Outcomes                                          |                                    |                                          |                                    |                                      |
| EPSDT Medical Visits                                             | 85%                                | 70%                                      | 4                                  | 2.80                                 |
| EPSDT Dental Visits                                              | 79%                                | 60%                                      | 4                                  | 2.40                                 |
| Academic Supports                                                | 74%                                | 81%                                      | 3                                  | 2.43                                 |
| Provider ECEM Visits                                             | 91%                                | 89%                                      | 7                                  | 6.23                                 |
| Provider General Contacts                                        | 88%                                | 88%                                      | 7                                  | 6.16                                 |
| Placements with Siblings                                         | 64%                                | Not Eligible                             | Not Scored                         | Not Scored                           |
| Placements within Legal County                                   | 19%                                | Not Eligible                             | Not Scored                         | Not Scored                           |
| Well-Being Sub-Total                                             |                                    |                                          | 25                                 | 20.02                                |
| *Performance calculation descriptions can b                      | e found in the FY 20°              | 17 RBWO PBP Measureme                    | ents and Standards Guide           |                                      |
| Monitoring & Outcome                                             | s: Possible Po                     | ints = 100                               | Points Ear                         | rned: 88.33                          |