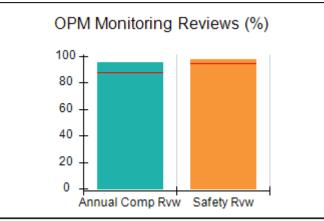

# Performance-Based Placement Measures RBWO Provider GA+SCORECARD - CPA

| Provider/Program Name: All God's Children - (861) - CPA          |                                    |                                          |                                    |                                      |
|------------------------------------------------------------------|------------------------------------|------------------------------------------|------------------------------------|--------------------------------------|
| 1671 Meriweather Dr., Watkinsville, GA 30677 Phone: 706-316-2421 |                                    | Quarterly Scores (Grades)                |                                    | Current Quarter<br>Score (Grade)     |
|                                                                  |                                    | Q1: 97.83 (A+)                           | Q2: 96.58 (A)                      | 89.45%                               |
| Vendor ID# 35219                                                 |                                    | Q3: 89.45 (B+)                           | Q4: (N/A)                          | (B+)                                 |
| # New Foster Homes During Quarter: 1                             |                                    | # Children in Care During<br>Quarter: 10 | # Placements During<br>Quarter: 10 | # Children in Care On<br>Last Day: 8 |
|                                                                  | Avg<br>Performance All<br>CPAs (%) | Provider<br>Performance (%)*             | Possible Points<br>(Weight)        | Provider Points<br>Earned            |
| OPM Monitoring Reviews                                           |                                    |                                          |                                    | ,                                    |
| Annual Comprehensive Reviews                                     | 88%                                | 86%                                      | 25                                 | 21.60                                |
| Safety Reviews                                                   | 94%                                | 98%                                      | 15                                 | 14.72                                |
| Monitoring Sub-Total                                             |                                    |                                          | 40                                 | 36.31                                |
| CPA Safety Outcomes                                              |                                    |                                          |                                    |                                      |
| Incidence of Maltreatment                                        | 0.02%                              | No Substantiated<br>Reports              | 10                                 | 10.00                                |
| Staff Training                                                   | 90%                                | 100%                                     | 10                                 | 5.00                                 |
| Safety Sub-Total                                                 |                                    |                                          | 20                                 | 20.00                                |
| CPA Permanency Outcomes                                          |                                    |                                          |                                    |                                      |
| Placement Stability                                              | 92%                                | 80%                                      | 15                                 | 12.00                                |
| Permanency Sub-Total                                             |                                    |                                          | 15                                 | 12.00                                |
| CPA Well-Being Outcomes                                          |                                    |                                          |                                    |                                      |
| EPSDT Medical Visits                                             | 85%                                | 70%                                      | 4                                  | 2.80                                 |
| EPSDT Dental Visits                                              | 79%                                | 60%                                      | 4                                  | 2.40                                 |
| Academic Supports                                                | 74%                                | 81%                                      | 3                                  | 2.43                                 |
| Provider ECEM Visits                                             | 91%                                | 89%                                      | 7                                  | 6.23                                 |
| Provider General Contacts                                        | 88%                                | 88%                                      | 7                                  | 6.16                                 |
| Placements with Siblings                                         | 64%                                | Not Eligible                             | Not Scored                         | Not Scored                           |
| Placements within Legal County                                   | 19%                                | Not Eligible                             | Not Scored                         | Not Scored                           |
| Well-Being Sub-Total                                             |                                    |                                          | 25                                 | 20.02                                |
| *Performance calculation descriptions can b                      | e found in the FY 20°              | 17 RBWO PBP Measureme                    | ents and Standards Guide           |                                      |
| Monitoring & Outcome                                             | s: Possible Po                     | ints = 100                               | Points Ear                         | rned: 88.33                          |