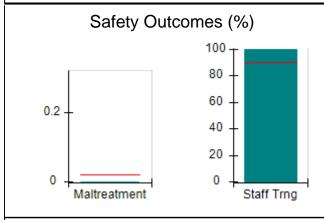

# Performance-Based Placement Measures RBWO Provider GA+SCORECARD - CPA

| Provider/Program Name: All God's Children - (861) - CPA          |                                    |                                          |                                    |                                      |
|------------------------------------------------------------------|------------------------------------|------------------------------------------|------------------------------------|--------------------------------------|
| 1671 Meriweather Dr., Watkinsville, GA 30677 Phone: 706-316-2421 |                                    | Quarterly Scores (Grades)                |                                    | Current Quarter<br>Score (Grade)     |
|                                                                  |                                    | Q1: 97.83 (A+)                           | Q2: 96.58 (A)                      | 89.45%                               |
| Vendor ID# 35219                                                 |                                    | Q3: 89.45 (B+)                           | Q4: (N/A)                          | (B+)                                 |
| # New Foster Homes During Quarter: 1                             |                                    | # Children in Care During<br>Quarter: 10 | # Placements During<br>Quarter: 10 | # Children in Care On<br>Last Day: 8 |
|                                                                  | Avg<br>Performance All<br>CPAs (%) | Provider<br>Performance (%)*             | Possible Points<br>(Weight)        | Provider Points<br>Earned            |
| OPM Monitoring Reviews                                           |                                    |                                          |                                    | ,                                    |
| Annual Comprehensive Reviews                                     | 88%                                | 86%                                      | 25                                 | 21.60                                |
| Safety Reviews                                                   | 94%                                | 98%                                      | 15                                 | 14.72                                |
| Monitoring Sub-Total                                             |                                    |                                          | 40                                 | 36.31                                |
| CPA Safety Outcomes                                              |                                    |                                          |                                    |                                      |
| Incidence of Maltreatment                                        | 0.02%                              | No Substantiated<br>Reports              | 10                                 | 10.00                                |
| Staff Training                                                   | 90%                                | 100%                                     | 10                                 | 5.00                                 |
| Safety Sub-Total                                                 |                                    |                                          | 20                                 | 20.00                                |
| CPA Permanency Outcomes                                          |                                    |                                          |                                    |                                      |
| Placement Stability                                              | 92%                                | 80%                                      | 15                                 | 12.00                                |
| Permanency Sub-Total                                             |                                    |                                          | 15                                 | 12.00                                |
| CPA Well-Being Outcomes                                          |                                    |                                          |                                    |                                      |
| EPSDT Medical Visits                                             | 85%                                | 70%                                      | 4                                  | 2.80                                 |
| EPSDT Dental Visits                                              | 79%                                | 60%                                      | 4                                  | 2.40                                 |
| Academic Supports                                                | 74%                                | 81%                                      | 3                                  | 2.43                                 |
| Provider ECEM Visits                                             | 91%                                | 89%                                      | 7                                  | 6.23                                 |
| Provider General Contacts                                        | 88%                                | 88%                                      | 7                                  | 6.16                                 |
| Placements with Siblings                                         | 64%                                | Not Eligible                             | Not Scored                         | Not Scored                           |
| Placements within Legal County                                   | 19%                                | Not Eligible                             | Not Scored                         | Not Scored                           |
| Well-Being Sub-Total                                             |                                    |                                          | 25                                 | 20.02                                |
| *Performance calculation descriptions can b                      | e found in the FY 20°              | 17 RBWO PBP Measureme                    | ents and Standards Guide           |                                      |
| Monitoring & Outcome                                             | s: Possible Po                     | ints = 100                               | Points Ear                         | rned: 88.33                          |