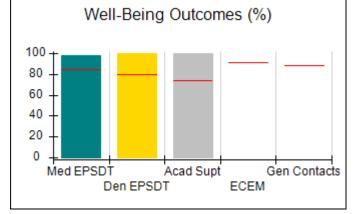

# Performance-Based Placement Measures RBWO Provider GA+SCORECARD - CPA

| Provider/Program Name: All God's Children - (861) - CPA          |                                    |                                          |                                    |                                      |
|------------------------------------------------------------------|------------------------------------|------------------------------------------|------------------------------------|--------------------------------------|
| 1671 Meriweather Dr., Watkinsville, GA 30677 Phone: 706-316-2421 |                                    | Quarterly Scores (Grades)                |                                    | Current Quarter<br>Score (Grade)     |
|                                                                  |                                    | Q1: 97.83 (A+)                           | Q2: 96.58 (A)                      | 89.45%                               |
| Vendor ID# 35219                                                 |                                    | Q3: 89.45 (B+)                           | Q4: (N/A)                          | (B+)                                 |
| # New Foster Homes During Quarter: 1                             |                                    | # Children in Care During<br>Quarter: 10 | # Placements During<br>Quarter: 10 | # Children in Care On<br>Last Day: 8 |
|                                                                  | Avg<br>Performance All<br>CPAs (%) | Provider<br>Performance (%)*             | Possible Points<br>(Weight)        | Provider Points<br>Earned            |
| OPM Monitoring Reviews                                           |                                    |                                          |                                    | ,                                    |
| Annual Comprehensive Reviews                                     | 88%                                | 86%                                      | 25                                 | 21.60                                |
| Safety Reviews                                                   | 94%                                | 98%                                      | 15                                 | 14.72                                |
| Monitoring Sub-Total                                             |                                    |                                          | 40                                 | 36.31                                |
| CPA Safety Outcomes                                              |                                    |                                          |                                    |                                      |
| Incidence of Maltreatment                                        | 0.02%                              | No Substantiated<br>Reports              | 10                                 | 10.00                                |
| Staff Training                                                   | 90%                                | 100%                                     | 10                                 | 5.00                                 |
| Safety Sub-Total                                                 |                                    |                                          | 20                                 | 20.00                                |
| CPA Permanency Outcomes                                          |                                    |                                          |                                    |                                      |
| Placement Stability                                              | 92%                                | 80%                                      | 15                                 | 12.00                                |
| Permanency Sub-Total                                             |                                    |                                          | 15                                 | 12.00                                |
| CPA Well-Being Outcomes                                          |                                    |                                          |                                    |                                      |
| EPSDT Medical Visits                                             | 85%                                | 70%                                      | 4                                  | 2.80                                 |
| EPSDT Dental Visits                                              | 79%                                | 60%                                      | 4                                  | 2.40                                 |
| Academic Supports                                                | 74%                                | 81%                                      | 3                                  | 2.43                                 |
| Provider ECEM Visits                                             | 91%                                | 89%                                      | 7                                  | 6.23                                 |
| Provider General Contacts                                        | 88%                                | 88%                                      | 7                                  | 6.16                                 |
| Placements with Siblings                                         | 64%                                | Not Eligible                             | Not Scored                         | Not Scored                           |
| Placements within Legal County                                   | 19%                                | Not Eligible                             | Not Scored                         | Not Scored                           |
| Well-Being Sub-Total                                             |                                    |                                          | 25                                 | 20.02                                |
| *Performance calculation descriptions can b                      | e found in the FY 20°              | 17 RBWO PBP Measureme                    | ents and Standards Guide           |                                      |
| Monitoring & Outcome                                             | s: Possible Po                     | ints = 100                               | Points Ear                         | rned: 88.33                          |