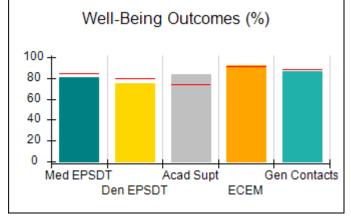

# Performance-Based Placement Measures RBWO Provider GA+SCORECARD - CPA

| Provider/Program Name: All God's Children - (861) - CPA          |                                    |                                          |                                    |                                      |
|------------------------------------------------------------------|------------------------------------|------------------------------------------|------------------------------------|--------------------------------------|
| 1671 Meriweather Dr., Watkinsville, GA 30677 Phone: 706-316-2421 |                                    | Quarterly Scores (Grades)                |                                    | Current Quarter<br>Score (Grade)     |
|                                                                  |                                    | Q1: 97.83 (A+)                           | Q2: 96.58 (A)                      | 89.45%                               |
| Vendor ID# 35219                                                 |                                    | Q3: 89.45 (B+)                           | Q4: (N/A)                          | (B+)                                 |
| # New Foster Homes During Quarter: 1                             |                                    | # Children in Care During<br>Quarter: 10 | # Placements During<br>Quarter: 10 | # Children in Care On<br>Last Day: 8 |
|                                                                  | Avg<br>Performance All<br>CPAs (%) | Provider<br>Performance (%)*             | Possible Points<br>(Weight)        | Provider Points<br>Earned            |
| OPM Monitoring Reviews                                           |                                    |                                          |                                    | ,                                    |
| Annual Comprehensive Reviews                                     | 88%                                | 86%                                      | 25                                 | 21.60                                |
| Safety Reviews                                                   | 94%                                | 98%                                      | 15                                 | 14.72                                |
| Monitoring Sub-Total                                             |                                    |                                          | 40                                 | 36.31                                |
| CPA Safety Outcomes                                              |                                    |                                          |                                    |                                      |
| Incidence of Maltreatment                                        | 0.02%                              | No Substantiated<br>Reports              | 10                                 | 10.00                                |
| Staff Training                                                   | 90%                                | 100%                                     | 10                                 | 5.00                                 |
| Safety Sub-Total                                                 |                                    |                                          | 20                                 | 20.00                                |
| CPA Permanency Outcomes                                          |                                    |                                          |                                    |                                      |
| Placement Stability                                              | 92%                                | 80%                                      | 15                                 | 12.00                                |
| Permanency Sub-Total                                             |                                    |                                          | 15                                 | 12.00                                |
| CPA Well-Being Outcomes                                          |                                    |                                          |                                    |                                      |
| EPSDT Medical Visits                                             | 85%                                | 70%                                      | 4                                  | 2.80                                 |
| EPSDT Dental Visits                                              | 79%                                | 60%                                      | 4                                  | 2.40                                 |
| Academic Supports                                                | 74%                                | 81%                                      | 3                                  | 2.43                                 |
| Provider ECEM Visits                                             | 91%                                | 89%                                      | 7                                  | 6.23                                 |
| Provider General Contacts                                        | 88%                                | 88%                                      | 7                                  | 6.16                                 |
| Placements with Siblings                                         | 64%                                | Not Eligible                             | Not Scored                         | Not Scored                           |
| Placements within Legal County                                   | 19%                                | Not Eligible                             | Not Scored                         | Not Scored                           |
| Well-Being Sub-Total                                             |                                    |                                          | 25                                 | 20.02                                |
| *Performance calculation descriptions can b                      | e found in the FY 20°              | 17 RBWO PBP Measureme                    | ents and Standards Guide           |                                      |
| Monitoring & Outcome                                             | s: Possible Po                     | ints = 100                               | Points Ear                         | rned: 88.33                          |