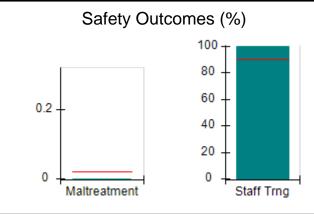

# Performance-Based Placement Measures RBWO Provider GA+SCORECARD - CPA

| Provider/Program Name: All God's Children - (861) - CPA          |                                    |                                          |                                    |                                      |
|------------------------------------------------------------------|------------------------------------|------------------------------------------|------------------------------------|--------------------------------------|
| 1671 Meriweather Dr., Watkinsville, GA 30677 Phone: 706-316-2421 |                                    | Quarterly Scores (Grades)                |                                    | Current Quarter<br>Score (Grade)     |
|                                                                  |                                    | Q1: 97.83 (A+)                           | Q2: 96.58 (A)                      | 89.45%                               |
| Vendor ID# 35219                                                 |                                    | Q3: 89.45 (B+)                           | Q4: (N/A)                          | (B+)                                 |
| # New Foster Homes During Quarter: 1                             |                                    | # Children in Care During<br>Quarter: 10 | # Placements During<br>Quarter: 10 | # Children in Care On<br>Last Day: 8 |
|                                                                  | Avg<br>Performance All<br>CPAs (%) | Provider<br>Performance (%)*             | Possible Points<br>(Weight)        | Provider Points<br>Earned            |
| OPM Monitoring Reviews                                           |                                    |                                          |                                    | ,                                    |
| Annual Comprehensive Reviews                                     | 88%                                | 86%                                      | 25                                 | 21.60                                |
| Safety Reviews                                                   | 94%                                | 98%                                      | 15                                 | 14.72                                |
| Monitoring Sub-Total                                             |                                    |                                          | 40                                 | 36.31                                |
| CPA Safety Outcomes                                              |                                    |                                          |                                    |                                      |
| Incidence of Maltreatment                                        | 0.02%                              | No Substantiated<br>Reports              | 10                                 | 10.00                                |
| Staff Training                                                   | 90%                                | 100%                                     | 10                                 | 5.00                                 |
| Safety Sub-Total                                                 |                                    |                                          | 20                                 | 20.00                                |
| CPA Permanency Outcomes                                          |                                    |                                          |                                    |                                      |
| Placement Stability                                              | 92%                                | 80%                                      | 15                                 | 12.00                                |
| Permanency Sub-Total                                             |                                    |                                          | 15                                 | 12.00                                |
| CPA Well-Being Outcomes                                          |                                    |                                          |                                    |                                      |
| EPSDT Medical Visits                                             | 85%                                | 70%                                      | 4                                  | 2.80                                 |
| EPSDT Dental Visits                                              | 79%                                | 60%                                      | 4                                  | 2.40                                 |
| Academic Supports                                                | 74%                                | 81%                                      | 3                                  | 2.43                                 |
| Provider ECEM Visits                                             | 91%                                | 89%                                      | 7                                  | 6.23                                 |
| Provider General Contacts                                        | 88%                                | 88%                                      | 7                                  | 6.16                                 |
| Placements with Siblings                                         | 64%                                | Not Eligible                             | Not Scored                         | Not Scored                           |
| Placements within Legal County                                   | 19%                                | Not Eligible                             | Not Scored                         | Not Scored                           |
| Well-Being Sub-Total                                             |                                    |                                          | 25                                 | 20.02                                |
| *Performance calculation descriptions can b                      | e found in the FY 20°              | 17 RBWO PBP Measureme                    | ents and Standards Guide           |                                      |
| Monitoring & Outcome                                             | s: Possible Po                     | ints = 100                               | Points Ear                         | rned: 88.33                          |