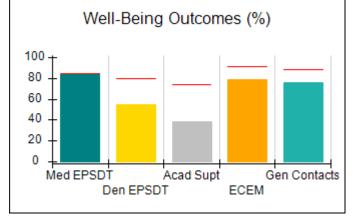

# Performance-Based Placement Measures RBWO Provider GA+SCORECARD - CPA

| Provider/Program Name: All God's Children - (861) - CPA          |                                    |                                          |                                    |                                      |
|------------------------------------------------------------------|------------------------------------|------------------------------------------|------------------------------------|--------------------------------------|
| 1671 Meriweather Dr., Watkinsville, GA 30677 Phone: 706-316-2421 |                                    | Quarterly Scores (Grades)                |                                    | Current Quarter<br>Score (Grade)     |
|                                                                  |                                    | Q1: 97.83 (A+)                           | Q2: 96.58 (A)                      | 89.45%                               |
| Vendor ID# 35219                                                 |                                    | Q3: 89.45 (B+)                           | Q4: (N/A)                          | (B+)                                 |
| # New Foster Homes During Quarter: 1                             |                                    | # Children in Care During<br>Quarter: 10 | # Placements During<br>Quarter: 10 | # Children in Care On<br>Last Day: 8 |
|                                                                  | Avg<br>Performance All<br>CPAs (%) | Provider<br>Performance (%)*             | Possible Points<br>(Weight)        | Provider Points<br>Earned            |
| OPM Monitoring Reviews                                           |                                    |                                          |                                    | ,                                    |
| Annual Comprehensive Reviews                                     | 88%                                | 86%                                      | 25                                 | 21.60                                |
| Safety Reviews                                                   | 94%                                | 98%                                      | 15                                 | 14.72                                |
| Monitoring Sub-Total                                             |                                    |                                          | 40                                 | 36.31                                |
| CPA Safety Outcomes                                              |                                    |                                          |                                    |                                      |
| Incidence of Maltreatment                                        | 0.02%                              | No Substantiated<br>Reports              | 10                                 | 10.00                                |
| Staff Training                                                   | 90%                                | 100%                                     | 10                                 | 5.00                                 |
| Safety Sub-Total                                                 |                                    |                                          | 20                                 | 20.00                                |
| CPA Permanency Outcomes                                          |                                    |                                          |                                    |                                      |
| Placement Stability                                              | 92%                                | 80%                                      | 15                                 | 12.00                                |
| Permanency Sub-Total                                             |                                    |                                          | 15                                 | 12.00                                |
| CPA Well-Being Outcomes                                          |                                    |                                          |                                    |                                      |
| EPSDT Medical Visits                                             | 85%                                | 70%                                      | 4                                  | 2.80                                 |
| EPSDT Dental Visits                                              | 79%                                | 60%                                      | 4                                  | 2.40                                 |
| Academic Supports                                                | 74%                                | 81%                                      | 3                                  | 2.43                                 |
| Provider ECEM Visits                                             | 91%                                | 89%                                      | 7                                  | 6.23                                 |
| Provider General Contacts                                        | 88%                                | 88%                                      | 7                                  | 6.16                                 |
| Placements with Siblings                                         | 64%                                | Not Eligible                             | Not Scored                         | Not Scored                           |
| Placements within Legal County                                   | 19%                                | Not Eligible                             | Not Scored                         | Not Scored                           |
| Well-Being Sub-Total                                             |                                    |                                          | 25                                 | 20.02                                |
| *Performance calculation descriptions can b                      | e found in the FY 20°              | 17 RBWO PBP Measureme                    | ents and Standards Guide           |                                      |
| Monitoring & Outcome                                             | s: Possible Po                     | ints = 100                               | Points Ear                         | rned: 88.33                          |