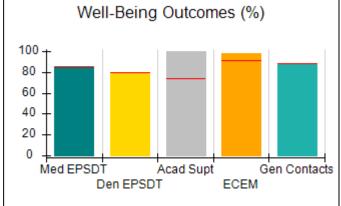

# Performance-Based Placement Measures RBWO Provider GA+SCORECARD - CPA

| Provider/Program Name: All God's Children - (861) - CPA          |                                    |                                          |                                    |                                      |
|------------------------------------------------------------------|------------------------------------|------------------------------------------|------------------------------------|--------------------------------------|
| 1671 Meriweather Dr., Watkinsville, GA 30677 Phone: 706-316-2421 |                                    | Quarterly Scores (Grades)                |                                    | Current Quarter<br>Score (Grade)     |
|                                                                  |                                    | Q1: 97.83 (A+)                           | Q2: 96.58 (A)                      | 89.45%                               |
| Vendor ID# 35219                                                 |                                    | Q3: 89.45 (B+)                           | Q4: (N/A)                          | (B+)                                 |
| # New Foster Homes During Quarter: 1                             |                                    | # Children in Care During<br>Quarter: 10 | # Placements During<br>Quarter: 10 | # Children in Care On<br>Last Day: 8 |
|                                                                  | Avg<br>Performance All<br>CPAs (%) | Provider<br>Performance (%)*             | Possible Points<br>(Weight)        | Provider Points<br>Earned            |
| OPM Monitoring Reviews                                           |                                    |                                          |                                    | ,                                    |
| Annual Comprehensive Reviews                                     | 88%                                | 86%                                      | 25                                 | 21.60                                |
| Safety Reviews                                                   | 94%                                | 98%                                      | 15                                 | 14.72                                |
| Monitoring Sub-Total                                             |                                    |                                          | 40                                 | 36.31                                |
| CPA Safety Outcomes                                              |                                    |                                          |                                    |                                      |
| Incidence of Maltreatment                                        | 0.02%                              | No Substantiated<br>Reports              | 10                                 | 10.00                                |
| Staff Training                                                   | 90%                                | 100%                                     | 10                                 | 5.00                                 |
| Safety Sub-Total                                                 |                                    |                                          | 20                                 | 20.00                                |
| CPA Permanency Outcomes                                          |                                    |                                          |                                    |                                      |
| Placement Stability                                              | 92%                                | 80%                                      | 15                                 | 12.00                                |
| Permanency Sub-Total                                             |                                    |                                          | 15                                 | 12.00                                |
| CPA Well-Being Outcomes                                          |                                    |                                          |                                    |                                      |
| EPSDT Medical Visits                                             | 85%                                | 70%                                      | 4                                  | 2.80                                 |
| EPSDT Dental Visits                                              | 79%                                | 60%                                      | 4                                  | 2.40                                 |
| Academic Supports                                                | 74%                                | 81%                                      | 3                                  | 2.43                                 |
| Provider ECEM Visits                                             | 91%                                | 89%                                      | 7                                  | 6.23                                 |
| Provider General Contacts                                        | 88%                                | 88%                                      | 7                                  | 6.16                                 |
| Placements with Siblings                                         | 64%                                | Not Eligible                             | Not Scored                         | Not Scored                           |
| Placements within Legal County                                   | 19%                                | Not Eligible                             | Not Scored                         | Not Scored                           |
| Well-Being Sub-Total                                             |                                    |                                          | 25                                 | 20.02                                |
| *Performance calculation descriptions can b                      | e found in the FY 20°              | 17 RBWO PBP Measureme                    | ents and Standards Guide           |                                      |
| Monitoring & Outcome                                             | s: Possible Po                     | ints = 100                               | Points Ear                         | rned: 88.33                          |