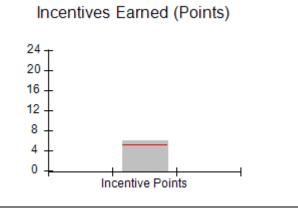

# Performance-Based Placement Measures RBWO Provider GA+SCORECARD - CPA

Report Quarter: Q3 FY2018

| # New Foster Homes During Quarter: 1                                                |                                    | # Children in Care During<br>Quarter: 10 | # Placements During<br>Quarter: 10 | # Children in Care On<br>Last Day: 8 |
|-------------------------------------------------------------------------------------|------------------------------------|------------------------------------------|------------------------------------|--------------------------------------|
| CPA Incentive Credits                                                               | Avg<br>Performance All<br>CPAs (%) | Provider<br>Performance (%)*             | Possible Points<br>(Weight)        | Provider Points<br>Earned            |
| Early EPSDT Medical Visits                                                          |                                    | 0%                                       | 2                                  | 0.00                                 |
| Early EPSDT Dental Visits                                                           |                                    | 0%                                       | 2                                  | 0.00                                 |
| Permanency Contacts                                                                 |                                    | 0%                                       | 5                                  | 0.00                                 |
| Additional Academic Supports                                                        |                                    | 56%                                      | 2                                  | 1.12                                 |
| Foster Hm Retention Rate (threshold = 90)                                           |                                    | 83%                                      | 2                                  | 0.00                                 |
| Foster Hm Recruitment (threshold = 100)                                             |                                    | 0%                                       | 2                                  | 0.00                                 |
| Active Agency Accreditation                                                         |                                    | 0%                                       | 4                                  | 0.00                                 |
| Staff Clinical Licensure                                                            |                                    | 0%                                       | 5                                  | 0.00                                 |
| Incentives Total                                                                    | 5.21                               |                                          | 24                                 | 1.12                                 |
| Maximum total                                                                       | combined incentive                 | credit allowed is 10 points.             | Incentives Awarded                 | 1.12                                 |
| *Performance calculation descriptions can be found in the FY 2017 RBWO PBP Measurem |                                    |                                          | ents and Standards Guide.          |                                      |