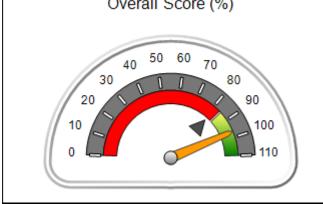

# Performance-Based Placement Measures RBWO Provider GA+SCORECARD - CPA

| Provider/Program Name: All God's Children - (861) - CPA          |                                    |                                          |                                    |                                      |
|------------------------------------------------------------------|------------------------------------|------------------------------------------|------------------------------------|--------------------------------------|
| 1671 Meriweather Dr., Watkinsville, GA 30677 Phone: 706-316-2421 |                                    | Quarterly Scores (Grades)                |                                    | Current Quarter<br>Score (Grade)     |
|                                                                  |                                    | Q1: 97.83 (A+)                           | Q2: 96.58 (A)                      | 89.45%                               |
| Vendor ID# 35219                                                 |                                    | Q3: 89.45 (B+)                           | Q4: (N/A)                          | (B+)                                 |
| # New Foster Homes During Quarter: 1                             |                                    | # Children in Care During<br>Quarter: 10 | # Placements During<br>Quarter: 10 | # Children in Care On<br>Last Day: 8 |
|                                                                  | Avg<br>Performance All<br>CPAs (%) | Provider<br>Performance (%)*             | Possible Points<br>(Weight)        | Provider Points<br>Earned            |
| OPM Monitoring Reviews                                           |                                    |                                          |                                    | ,                                    |
| Annual Comprehensive Reviews                                     | 88%                                | 86%                                      | 25                                 | 21.60                                |
| Safety Reviews                                                   | 94%                                | 98%                                      | 15                                 | 14.72                                |
| Monitoring Sub-Total                                             |                                    |                                          | 40                                 | 36.31                                |
| CPA Safety Outcomes                                              |                                    |                                          |                                    |                                      |
| Incidence of Maltreatment                                        | 0.02%                              | No Substantiated<br>Reports              | 10                                 | 10.00                                |
| Staff Training                                                   | 90%                                | 100%                                     | 10                                 | 5.00                                 |
| Safety Sub-Total                                                 |                                    |                                          | 20                                 | 20.00                                |
| CPA Permanency Outcomes                                          |                                    |                                          |                                    |                                      |
| Placement Stability                                              | 92%                                | 80%                                      | 15                                 | 12.00                                |
| Permanency Sub-Total                                             |                                    |                                          | 15                                 | 12.00                                |
| CPA Well-Being Outcomes                                          |                                    |                                          |                                    |                                      |
| EPSDT Medical Visits                                             | 85%                                | 70%                                      | 4                                  | 2.80                                 |
| EPSDT Dental Visits                                              | 79%                                | 60%                                      | 4                                  | 2.40                                 |
| Academic Supports                                                | 74%                                | 81%                                      | 3                                  | 2.43                                 |
| Provider ECEM Visits                                             | 91%                                | 89%                                      | 7                                  | 6.23                                 |
| Provider General Contacts                                        | 88%                                | 88%                                      | 7                                  | 6.16                                 |
| Placements with Siblings                                         | 64%                                | Not Eligible                             | Not Scored                         | Not Scored                           |
| Placements within Legal County                                   | 19%                                | Not Eligible                             | Not Scored                         | Not Scored                           |
| Well-Being Sub-Total                                             |                                    |                                          | 25                                 | 20.02                                |
| *Performance calculation descriptions can b                      | e found in the FY 20°              | 17 RBWO PBP Measureme                    | ents and Standards Guide           |                                      |
| Monitoring & Outcome                                             | s: Possible Po                     | ints = 100                               | Points Ear                         | rned: 88.33                          |