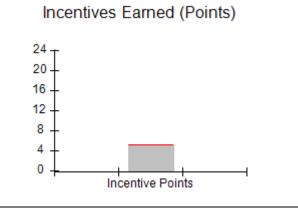

# Performance-Based Placement Measures RBWO Provider GA+SCORECARD - CPA

Report Quarter: Q3 FY2018

| # New Foster Homes During Quarter: 1                                                |                                    | # Children in Care During<br>Quarter: 10 | # Placements During<br>Quarter: 10 | # Children in Care On<br>Last Day: 8 |
|-------------------------------------------------------------------------------------|------------------------------------|------------------------------------------|------------------------------------|--------------------------------------|
| CPA Incentive Credits                                                               | Avg<br>Performance All<br>CPAs (%) | Provider<br>Performance (%)*             | Possible Points<br>(Weight)        | Provider Points<br>Earned            |
| Early EPSDT Medical Visits                                                          |                                    | 0%                                       | 2                                  | 0.00                                 |
| Early EPSDT Dental Visits                                                           |                                    | 0%                                       | 2                                  | 0.00                                 |
| Permanency Contacts                                                                 |                                    | 0%                                       | 5                                  | 0.00                                 |
| Additional Academic Supports                                                        |                                    | 56%                                      | 2                                  | 1.12                                 |
| Foster Hm Retention Rate (threshold = 90)                                           |                                    | 83%                                      | 2                                  | 0.00                                 |
| Foster Hm Recruitment (threshold = 100)                                             |                                    | 0%                                       | 2                                  | 0.00                                 |
| Active Agency Accreditation                                                         |                                    | 0%                                       | 4                                  | 0.00                                 |
| Staff Clinical Licensure                                                            |                                    | 0%                                       | 5                                  | 0.00                                 |
| Incentives Total                                                                    | 5.21                               |                                          | 24                                 | 1.12                                 |
| Maximum total                                                                       | combined incentive                 | credit allowed is 10 points.             | Incentives Awarded                 | 1.12                                 |
| *Performance calculation descriptions can be found in the FY 2017 RBWO PBP Measurem |                                    |                                          | ents and Standards Guide.          |                                      |