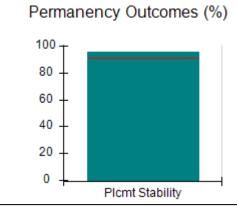

# Performance-Based Placement Measures RBWO Provider GA+SCORECARD - CPA

| Provider/Program Name: All God's Children - (861) - CPA          |                                    |                                          |                                    |                                      |
|------------------------------------------------------------------|------------------------------------|------------------------------------------|------------------------------------|--------------------------------------|
| 1671 Meriweather Dr., Watkinsville, GA 30677 Phone: 706-316-2421 |                                    | Quarterly Scores (Grades)                |                                    | Current Quarter<br>Score (Grade)     |
|                                                                  |                                    | Q1: 97.83 (A+)                           | Q2: 96.58 (A)                      | 89.45%                               |
| Vendor ID# 35219                                                 |                                    | Q3: 89.45 (B+)                           | Q4: (N/A)                          | (B+)                                 |
| # New Foster Homes During Quarter: 1                             |                                    | # Children in Care During<br>Quarter: 10 | # Placements During<br>Quarter: 10 | # Children in Care On<br>Last Day: 8 |
|                                                                  | Avg<br>Performance All<br>CPAs (%) | Provider<br>Performance (%)*             | Possible Points<br>(Weight)        | Provider Points<br>Earned            |
| OPM Monitoring Reviews                                           |                                    |                                          |                                    | ,                                    |
| Annual Comprehensive Reviews                                     | 88%                                | 86%                                      | 25                                 | 21.60                                |
| Safety Reviews                                                   | 94%                                | 98%                                      | 15                                 | 14.72                                |
| Monitoring Sub-Total                                             |                                    |                                          | 40                                 | 36.31                                |
| CPA Safety Outcomes                                              |                                    |                                          |                                    |                                      |
| Incidence of Maltreatment                                        | 0.02%                              | No Substantiated<br>Reports              | 10                                 | 10.00                                |
| Staff Training                                                   | 90%                                | 100%                                     | 10                                 | 5.00                                 |
| Safety Sub-Total                                                 |                                    |                                          | 20                                 | 20.00                                |
| CPA Permanency Outcomes                                          |                                    |                                          |                                    |                                      |
| Placement Stability                                              | 92%                                | 80%                                      | 15                                 | 12.00                                |
| Permanency Sub-Total                                             |                                    |                                          | 15                                 | 12.00                                |
| CPA Well-Being Outcomes                                          |                                    |                                          |                                    |                                      |
| EPSDT Medical Visits                                             | 85%                                | 70%                                      | 4                                  | 2.80                                 |
| EPSDT Dental Visits                                              | 79%                                | 60%                                      | 4                                  | 2.40                                 |
| Academic Supports                                                | 74%                                | 81%                                      | 3                                  | 2.43                                 |
| Provider ECEM Visits                                             | 91%                                | 89%                                      | 7                                  | 6.23                                 |
| Provider General Contacts                                        | 88%                                | 88%                                      | 7                                  | 6.16                                 |
| Placements with Siblings                                         | 64%                                | Not Eligible                             | Not Scored                         | Not Scored                           |
| Placements within Legal County                                   | 19%                                | Not Eligible                             | Not Scored                         | Not Scored                           |
| Well-Being Sub-Total                                             |                                    |                                          | 25                                 | 20.02                                |
| *Performance calculation descriptions can b                      | e found in the FY 20°              | 17 RBWO PBP Measureme                    | ents and Standards Guide           |                                      |
| Monitoring & Outcome                                             | s: Possible Po                     | ints = 100                               | Points Ear                         | rned: 88.33                          |