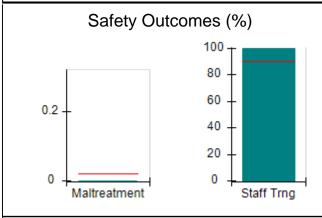

# Performance-Based Placement Measures RBWO Provider GA+SCORECARD - CPA

| Provider/Program Name: All God's Children - (861) - CPA          |                                    |                                          |                                    |                                      |
|------------------------------------------------------------------|------------------------------------|------------------------------------------|------------------------------------|--------------------------------------|
| 1671 Meriweather Dr., Watkinsville, GA 30677 Phone: 706-316-2421 |                                    | Quarterly Scores (Grades)                |                                    | Current Quarter<br>Score (Grade)     |
|                                                                  |                                    | Q1: 97.83 (A+)                           | Q2: 96.58 (A)                      | 89.45%                               |
| Vendor ID# 35219                                                 |                                    | Q3: 89.45 (B+)                           | Q4: (N/A)                          | (B+)                                 |
| # New Foster Homes During Quarter: 1                             |                                    | # Children in Care During<br>Quarter: 10 | # Placements During<br>Quarter: 10 | # Children in Care On<br>Last Day: 8 |
|                                                                  | Avg<br>Performance All<br>CPAs (%) | Provider<br>Performance (%)*             | Possible Points<br>(Weight)        | Provider Points<br>Earned            |
| OPM Monitoring Reviews                                           |                                    |                                          |                                    | ,                                    |
| Annual Comprehensive Reviews                                     | 88%                                | 86%                                      | 25                                 | 21.60                                |
| Safety Reviews                                                   | 94%                                | 98%                                      | 15                                 | 14.72                                |
| Monitoring Sub-Total                                             |                                    |                                          | 40                                 | 36.31                                |
| CPA Safety Outcomes                                              |                                    |                                          |                                    |                                      |
| Incidence of Maltreatment                                        | 0.02%                              | No Substantiated<br>Reports              | 10                                 | 10.00                                |
| Staff Training                                                   | 90%                                | 100%                                     | 10                                 | 5.00                                 |
| Safety Sub-Total                                                 |                                    |                                          | 20                                 | 20.00                                |
| CPA Permanency Outcomes                                          |                                    |                                          |                                    |                                      |
| Placement Stability                                              | 92%                                | 80%                                      | 15                                 | 12.00                                |
| Permanency Sub-Total                                             |                                    |                                          | 15                                 | 12.00                                |
| CPA Well-Being Outcomes                                          |                                    |                                          |                                    |                                      |
| EPSDT Medical Visits                                             | 85%                                | 70%                                      | 4                                  | 2.80                                 |
| EPSDT Dental Visits                                              | 79%                                | 60%                                      | 4                                  | 2.40                                 |
| Academic Supports                                                | 74%                                | 81%                                      | 3                                  | 2.43                                 |
| Provider ECEM Visits                                             | 91%                                | 89%                                      | 7                                  | 6.23                                 |
| Provider General Contacts                                        | 88%                                | 88%                                      | 7                                  | 6.16                                 |
| Placements with Siblings                                         | 64%                                | Not Eligible                             | Not Scored                         | Not Scored                           |
| Placements within Legal County                                   | 19%                                | Not Eligible                             | Not Scored                         | Not Scored                           |
| Well-Being Sub-Total                                             |                                    |                                          | 25                                 | 20.02                                |
| *Performance calculation descriptions can b                      | e found in the FY 20°              | 17 RBWO PBP Measureme                    | ents and Standards Guide           |                                      |
| Monitoring & Outcome                                             | s: Possible Po                     | ints = 100                               | Points Ear                         | rned: 88.33                          |