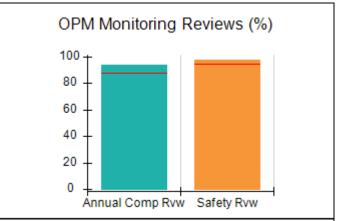

# Performance-Based Placement Measures RBWO Provider GA+SCORECARD - CPA

| Provider/Program Name: All God's Children - (861) - CPA          |                                    |                                          |                                    |                                      |
|------------------------------------------------------------------|------------------------------------|------------------------------------------|------------------------------------|--------------------------------------|
| 1671 Meriweather Dr., Watkinsville, GA 30677 Phone: 706-316-2421 |                                    | Quarterly Scores (Grades)                |                                    | Current Quarter<br>Score (Grade)     |
|                                                                  |                                    | Q1: 97.83 (A+)                           | Q2: 96.58 (A)                      | 89.45%                               |
| Vendor ID# 35219                                                 |                                    | Q3: 89.45 (B+)                           | Q4: (N/A)                          | (B+)                                 |
| # New Foster Homes During Quarter: 1                             |                                    | # Children in Care During<br>Quarter: 10 | # Placements During<br>Quarter: 10 | # Children in Care On<br>Last Day: 8 |
|                                                                  | Avg<br>Performance All<br>CPAs (%) | Provider<br>Performance (%)*             | Possible Points<br>(Weight)        | Provider Points<br>Earned            |
| OPM Monitoring Reviews                                           |                                    |                                          |                                    | ,                                    |
| Annual Comprehensive Reviews                                     | 88%                                | 86%                                      | 25                                 | 21.60                                |
| Safety Reviews                                                   | 94%                                | 98%                                      | 15                                 | 14.72                                |
| Monitoring Sub-Total                                             |                                    |                                          | 40                                 | 36.31                                |
| CPA Safety Outcomes                                              |                                    |                                          |                                    |                                      |
| Incidence of Maltreatment                                        | 0.02%                              | No Substantiated<br>Reports              | 10                                 | 10.00                                |
| Staff Training                                                   | 90%                                | 100%                                     | 10                                 | 5.00                                 |
| Safety Sub-Total                                                 |                                    |                                          | 20                                 | 20.00                                |
| CPA Permanency Outcomes                                          |                                    |                                          |                                    |                                      |
| Placement Stability                                              | 92%                                | 80%                                      | 15                                 | 12.00                                |
| Permanency Sub-Total                                             |                                    |                                          | 15                                 | 12.00                                |
| CPA Well-Being Outcomes                                          |                                    |                                          |                                    |                                      |
| EPSDT Medical Visits                                             | 85%                                | 70%                                      | 4                                  | 2.80                                 |
| EPSDT Dental Visits                                              | 79%                                | 60%                                      | 4                                  | 2.40                                 |
| Academic Supports                                                | 74%                                | 81%                                      | 3                                  | 2.43                                 |
| Provider ECEM Visits                                             | 91%                                | 89%                                      | 7                                  | 6.23                                 |
| Provider General Contacts                                        | 88%                                | 88%                                      | 7                                  | 6.16                                 |
| Placements with Siblings                                         | 64%                                | Not Eligible                             | Not Scored                         | Not Scored                           |
| Placements within Legal County                                   | 19%                                | Not Eligible                             | Not Scored                         | Not Scored                           |
| Well-Being Sub-Total                                             |                                    |                                          | 25                                 | 20.02                                |
| *Performance calculation descriptions can b                      | e found in the FY 20°              | 17 RBWO PBP Measureme                    | ents and Standards Guide           |                                      |
| Monitoring & Outcome                                             | s: Possible Po                     | ints = 100                               | Points Ear                         | rned: 88.33                          |