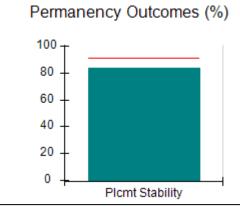

# Performance-Based Placement Measures RBWO Provider GA+SCORECARD - CPA

| Provider/Program Name: All God's Children - (861) - CPA          |                                    |                                          |                                    |                                      |
|------------------------------------------------------------------|------------------------------------|------------------------------------------|------------------------------------|--------------------------------------|
| 1671 Meriweather Dr., Watkinsville, GA 30677 Phone: 706-316-2421 |                                    | Quarterly Scores (Grades)                |                                    | Current Quarter<br>Score (Grade)     |
|                                                                  |                                    | Q1: 97.83 (A+)                           | Q2: 96.58 (A)                      | 89.45%                               |
| Vendor ID# 35219                                                 |                                    | Q3: 89.45 (B+)                           | Q4: (N/A)                          | (B+)                                 |
| # New Foster Homes During Quarter: 1                             |                                    | # Children in Care During<br>Quarter: 10 | # Placements During<br>Quarter: 10 | # Children in Care On<br>Last Day: 8 |
|                                                                  | Avg<br>Performance All<br>CPAs (%) | Provider<br>Performance (%)*             | Possible Points<br>(Weight)        | Provider Points<br>Earned            |
| OPM Monitoring Reviews                                           |                                    |                                          |                                    | ,                                    |
| Annual Comprehensive Reviews                                     | 88%                                | 86%                                      | 25                                 | 21.60                                |
| Safety Reviews                                                   | 94%                                | 98%                                      | 15                                 | 14.72                                |
| Monitoring Sub-Total                                             |                                    |                                          | 40                                 | 36.31                                |
| CPA Safety Outcomes                                              |                                    |                                          |                                    |                                      |
| Incidence of Maltreatment                                        | 0.02%                              | No Substantiated<br>Reports              | 10                                 | 10.00                                |
| Staff Training                                                   | 90%                                | 100%                                     | 10                                 | 5.00                                 |
| Safety Sub-Total                                                 |                                    |                                          | 20                                 | 20.00                                |
| CPA Permanency Outcomes                                          |                                    |                                          |                                    |                                      |
| Placement Stability                                              | 92%                                | 80%                                      | 15                                 | 12.00                                |
| Permanency Sub-Total                                             |                                    |                                          | 15                                 | 12.00                                |
| CPA Well-Being Outcomes                                          |                                    |                                          |                                    |                                      |
| EPSDT Medical Visits                                             | 85%                                | 70%                                      | 4                                  | 2.80                                 |
| EPSDT Dental Visits                                              | 79%                                | 60%                                      | 4                                  | 2.40                                 |
| Academic Supports                                                | 74%                                | 81%                                      | 3                                  | 2.43                                 |
| Provider ECEM Visits                                             | 91%                                | 89%                                      | 7                                  | 6.23                                 |
| Provider General Contacts                                        | 88%                                | 88%                                      | 7                                  | 6.16                                 |
| Placements with Siblings                                         | 64%                                | Not Eligible                             | Not Scored                         | Not Scored                           |
| Placements within Legal County                                   | 19%                                | Not Eligible                             | Not Scored                         | Not Scored                           |
| Well-Being Sub-Total                                             |                                    |                                          | 25                                 | 20.02                                |
| *Performance calculation descriptions can b                      | e found in the FY 20°              | 17 RBWO PBP Measureme                    | ents and Standards Guide           |                                      |
| Monitoring & Outcome                                             | s: Possible Po                     | ints = 100                               | Points Ear                         | rned: 88.33                          |