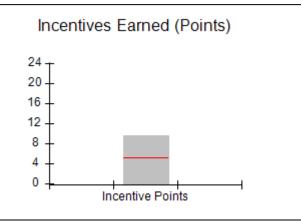

# Performance-Based Placement Measures RBWO Provider GA+SCORECARD - CPA

Report Quarter: Q3 FY2018

| # New Foster Homes During Quarter: 1                                                |                                    | # Children in Care During<br>Quarter: 10 | # Placements During<br>Quarter: 10 | # Children in Care On<br>Last Day: 8 |
|-------------------------------------------------------------------------------------|------------------------------------|------------------------------------------|------------------------------------|--------------------------------------|
| CPA Incentive Credits                                                               | Avg<br>Performance All<br>CPAs (%) | Provider<br>Performance (%)*             | Possible Points<br>(Weight)        | Provider Points<br>Earned            |
| Early EPSDT Medical Visits                                                          |                                    | 0%                                       | 2                                  | 0.00                                 |
| Early EPSDT Dental Visits                                                           |                                    | 0%                                       | 2                                  | 0.00                                 |
| Permanency Contacts                                                                 |                                    | 0%                                       | 5                                  | 0.00                                 |
| Additional Academic Supports                                                        |                                    | 56%                                      | 2                                  | 1.12                                 |
| Foster Hm Retention Rate (threshold = 90)                                           |                                    | 83%                                      | 2                                  | 0.00                                 |
| Foster Hm Recruitment (threshold = 100)                                             |                                    | 0%                                       | 2                                  | 0.00                                 |
| Active Agency Accreditation                                                         |                                    | 0%                                       | 4                                  | 0.00                                 |
| Staff Clinical Licensure                                                            |                                    | 0%                                       | 5                                  | 0.00                                 |
| Incentives Total                                                                    | 5.21                               |                                          | 24                                 | 1.12                                 |
| Maximum total                                                                       | combined incentive                 | credit allowed is 10 points.             | Incentives Awarded                 | 1.12                                 |
| *Performance calculation descriptions can be found in the FY 2017 RBWO PBP Measurem |                                    |                                          | ents and Standards Guide.          |                                      |