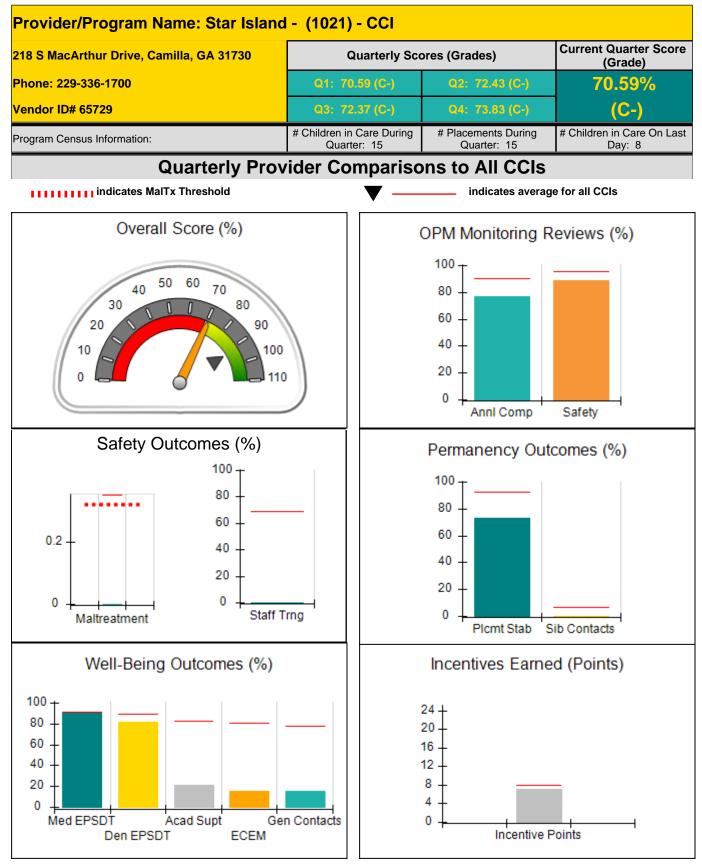

### **Report Quarter: Q1 FY2016**

| Program Census Information:                  |                                         | # Children in Care During<br>Quarter: 38 | # Placements During<br>Quarter: 38 | # Children in Care On<br>Last Day: 34 |
|----------------------------------------------|-----------------------------------------|------------------------------------------|------------------------------------|---------------------------------------|
| CCI Incentive Credits                        | Avg<br>Performance All<br>CCIs (Points) | Provider<br>Performance (%)*             | Possible Points<br>(Weight)        | Provider Points<br>Earned             |
| Early EPSDT Medical Visits                   |                                         | 88%                                      | 2                                  | 1.76                                  |
| Early EPSDT Dental Visits                    |                                         | 94%                                      | 2                                  | 1.88                                  |
| Permanency Contacts                          |                                         | 55%                                      | 5                                  | 2.75                                  |
| Additional Academic Supports                 |                                         | 97%                                      | 2                                  | 1.94                                  |
| Active Agency Accreditation                  |                                         | 0%                                       | 4                                  | 0.00                                  |
| Staff Clinical Licensure                     |                                         | 0%                                       | 5                                  | 0.00                                  |
| Behavior Management (threshold = 0)          |                                         | 100%                                     | 4                                  | 4.00                                  |
| Incentives Total                             | 7.91                                    |                                          | 24                                 | 12.33                                 |
| Maximum total                                | combined incentive                      | credit allowed is 10 points.             | Incentives Awarded                 | 10.00                                 |
| *Performance calculation descriptions can be | e found in the FY 20 <sup>4</sup>       | 16 RBWO PBP Measureme                    | ents and Standards Guide.          |                                       |

#### Child Protective Services Investigations and Dispositions

| Total Reports:                    | 0 |
|-----------------------------------|---|
| Number Screened In:               | 0 |
| Number Screened Out:              | 0 |
| Number Substantiated:             | 0 |
| Number Unsubstantiated:           | 0 |
| Number Active CPS Investigations: | 0 |

**Report Quarter: Q1 FY2016** 

| 187 Goshen Church Way, Waleska, G | A 30183                            | Quarterly Sco                           | ores (Grades)                     | Current Quarter Score<br>(Grade)     |
|-----------------------------------|------------------------------------|-----------------------------------------|-----------------------------------|--------------------------------------|
| Phone: 770-796-4618               |                                    | Q1: 106.86 (A+)                         | Q2: 104.65 (A+)                   | 106.86%                              |
| Vendor ID# 106196                 |                                    | Q3: 103.25 (A+)                         | Q4: 100.65 (A+)                   | (A+)                                 |
| Program Census Information:       |                                    | # Children in Care During<br>Quarter: 6 | # Placements During<br>Quarter: 6 | # Children in Care On<br>Last Day: 6 |
|                                   | Avg<br>Performance All<br>CCIs (%) | Provider<br>Performance (%)*            | Possible Points<br>(Weight)       | Provider Points<br>Earned            |
| OPM Monitoring Reviews            |                                    |                                         |                                   |                                      |
| Annual Comprehensive Reviews      | 90%                                | 97%                                     | 25                                | 24.33                                |
| Safety Reviews                    | 96%                                | Not Yet Conducted                       |                                   |                                      |
| Monitoring Sub-Total              |                                    |                                         | 25                                | 24.33                                |
| CCI Safety Outcomes               |                                    |                                         |                                   |                                      |
| Incidence of Maltreatment         | 0.35%                              | No Substantiated<br>Reports             | 10                                | 10.00                                |
| Staff Training                    | 69%                                | 50%                                     | 4                                 | 2.00                                 |
| Safety Sub-Total                  |                                    |                                         | 14                                | 12.00                                |
| CCI Permanency Outcomes           |                                    |                                         |                                   |                                      |
| Placement Stability               | 93%                                | 100%                                    | 20                                | 20.00                                |
| Sibling Contacts                  | 7%                                 | None Planned                            |                                   |                                      |
| Permanency Sub-Total              |                                    |                                         | 20                                | 20.00                                |
| CCI Well-Being Outcomes           |                                    |                                         |                                   |                                      |
| EPSDT Medical Visits              | 91%                                | 100%                                    | 4                                 | 4.00                                 |
| EPSDT Dental Visits               | 89%                                | 100%                                    | 4                                 | 4.00                                 |
| Academic Supports                 | 82%                                | 100%                                    | 4                                 | 4.00                                 |
| Provider ECEM Visits              | 80%                                | 100%                                    | 7                                 | 7.00                                 |
| Provider General Contacts         | 77%                                | 100%                                    | 7                                 | 7.00                                 |
| Well-Being Sub-Total              |                                    |                                         | 26                                | 26.00                                |