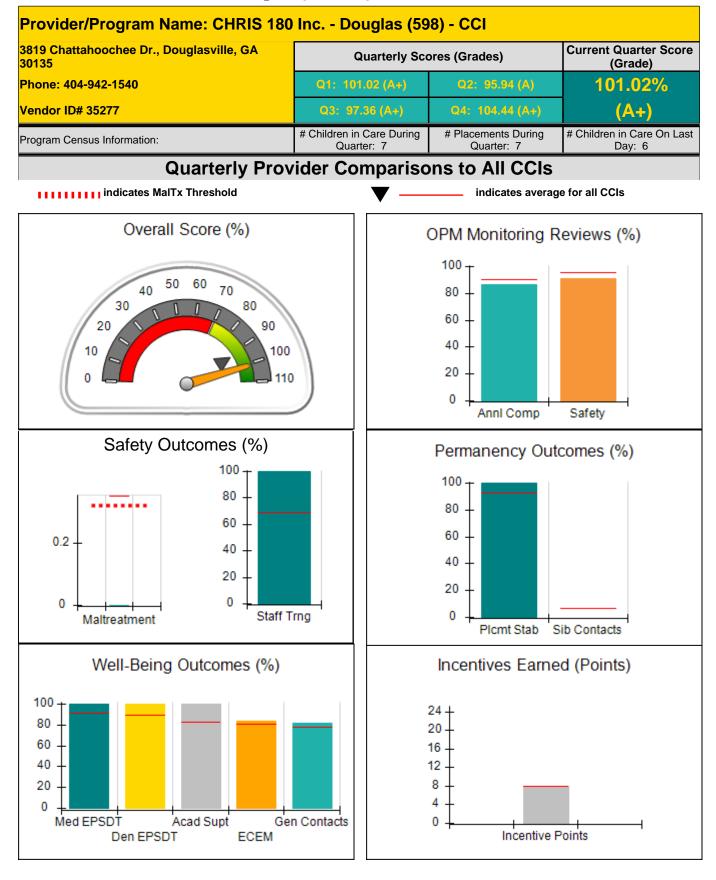

### **Report Quarter: Q1 FY2016**

| Program Census Information:                                                                                  |                                         | # Children in Care During<br>Quarter: 9 | # Placements During<br>Quarter: 9 | # Children in Care On<br>Last Day: 4 |
|--------------------------------------------------------------------------------------------------------------|-----------------------------------------|-----------------------------------------|-----------------------------------|--------------------------------------|
| CCI Incentive Credits                                                                                        | Avg<br>Performance All<br>CCIs (Points) | Provider<br>Performance (%)*            | Possible Points<br>(Weight)       | Provider Points<br>Earned            |
| Early EPSDT Medical Visits                                                                                   |                                         | 50%                                     | 2                                 | 1.00                                 |
| Early EPSDT Dental Visits                                                                                    |                                         | 60%                                     | 2                                 | 1.20                                 |
| Permanency Contacts                                                                                          |                                         | None Planned                            | 5                                 |                                      |
| Additional Academic Supports                                                                                 |                                         | 23%                                     | 2                                 | 0.46                                 |
| Active Agency Accreditation                                                                                  |                                         | 0%                                      | 4                                 | 0.00                                 |
| Staff Clinical Licensure                                                                                     |                                         | 10%                                     | 5                                 | 0.50                                 |
| Behavior Management (threshold = 0)                                                                          |                                         | 100%                                    | 4                                 | 4.00                                 |
| Incentives Total                                                                                             | 7.91                                    |                                         | 24                                | 7.16                                 |
| Maximum total combined incentive credit allowed is 10 points.                                                |                                         |                                         | Incentives Awarded                | 7.16                                 |
| *Performance calculation descriptions can be found in the FY 2016 RBWO PBP Measurements and Standards Guide. |                                         |                                         |                                   |                                      |

#### Child Protective Services Investigations and Dispositions

| Total Reports:                    | 0 |
|-----------------------------------|---|
| Number Screened In:               | 0 |
| Number Screened Out:              | 0 |
| Number Substantiated:             | 0 |
| Number Unsubstantiated:           | 0 |
| Number Active CPS Investigations: | 0 |

## Performance-Based Placement Measures RBWO Provider GA+SCORECARD - CCI

Report Quarter: Q1 FY2016