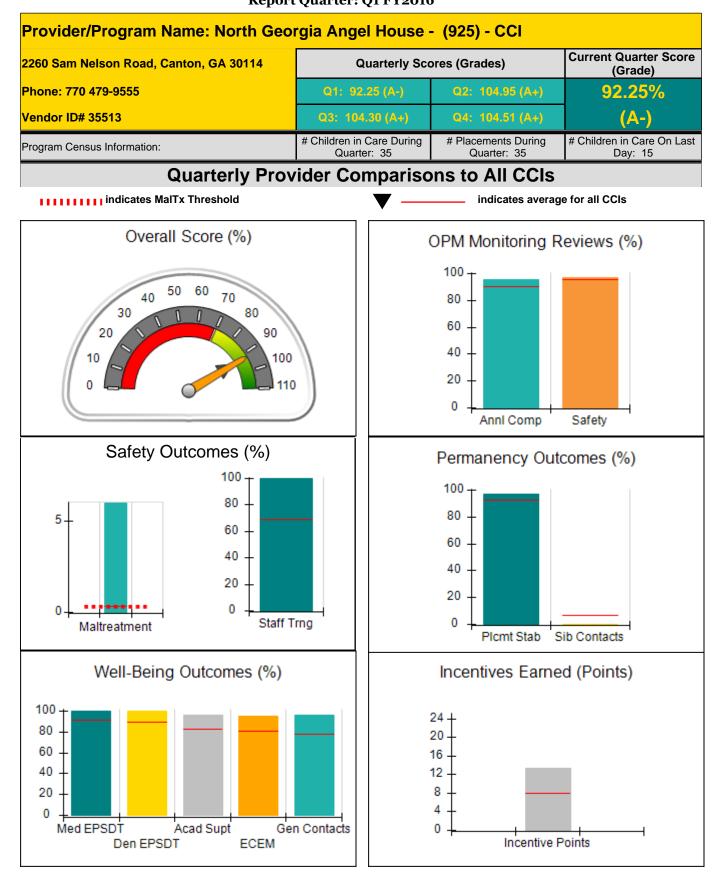

| Incentives Awarded                 | 8.29                                  |
| *Performance calculation descriptions can be found in the FY 2016 RBWO PBP Measurements and Standards Guide. |                                                               |                                          |                                    |                                       |

#### Child Protective Services Investigations and Dispositions

| Total Reports:                    | 5  |
|-----------------------------------|----|
| Number Screened In:               | 3  |
| Number Screened Out:              | 2  |
| Number Substantiated:             | 1  |
| Number Unsubstantiated:           | 3  |
| Number Active CPS Investigations: | -1 |





Report Quarter: Q1 FY2016





**EPSDT** Dental Visits

Academic Supports

Provider ECEM Visits

Provider General Contacts

Well-Being Sub-Total

DHS, DFCS, Office of Provider Management Performance-Based Placement Measures RBWO Provider GA+SCORECARD - CCI Report Quarter: Q1 FY2016



4.00

3.84

6.65

6.72

25.21

| Provider/Program Name: N               | orth Georgia                       | Angel House - (9                         | 925) - CCI                         |                                       |
|----------------------------------------|------------------------------------|------------------------------------------|------------------------------------|---------------------------------------|
| 2260 Sam Nelson Road, Canton, GA 30114 |                                    | Quarterly Sco