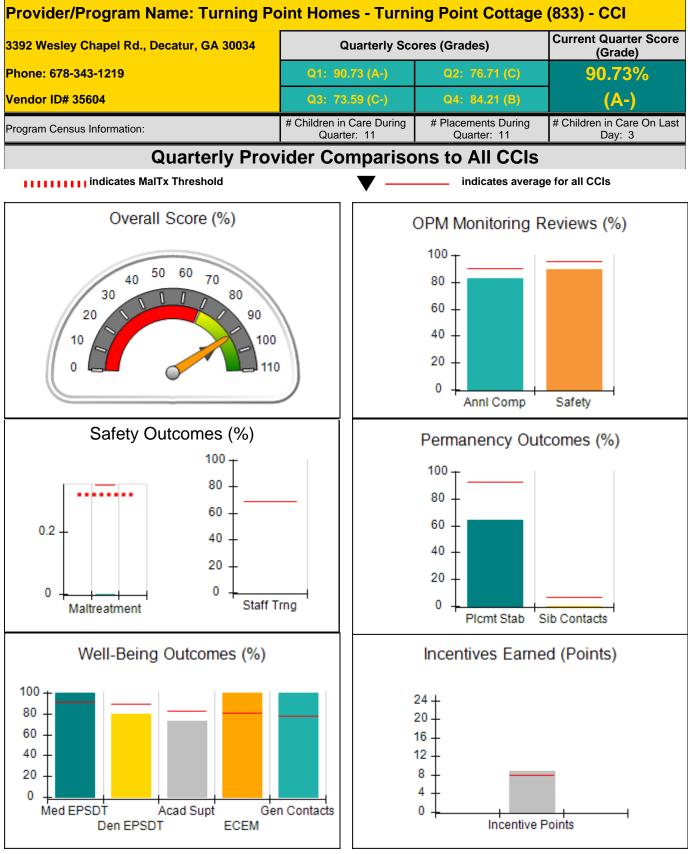

\*Performance calculation descriptions can be found in the FY 2016 RBWO PBP Measurements and Standards Guide.

| Monitoring & Outcomes: Possible Points = 100 | Points Earned = 67.13          |          |
|----------------------------------------------|--------------------------------|----------|
| Score Before                                 | Score Before Incentives Credit |          |
| Incentives Awarded 5.                        |                                | 5.72 pts |
| PBP Verification                             |                                | N/A pts  |
|                                              | Total Score                    | 72.85%   |

Provider/Program Name: HARP Foundation, Inc. - Vidalia Campus (693) - CCI

### **Report Quarter: Q1 FY2016**

| Program Census Information:                                                                                 |                                         | # Children in Care During<br>Quarter: 7 | # Placements During<br>Quarter: 7 | # Children in Care On<br>Last Day: 4 |
|-------------------------------------------------------------------------------------------------------------|-----------------------------------------|-----------------------------------------|-----------------------------------|--------------------------------------|
| CCI Incentive Credits                                                                                       | Avg<br>Performance All<br>CCIs (Points) | Provider<br>Performance (%)*            | Possible Points<br>(Weight)       | Provider Points<br>Earned            |
| Early EPSDT Medical Visits                                                                                  |                                         | 75%                                     | 2                                 | 1.50                                 |
| Early EPSDT Dental Visits                                                                                   |                                         | Not Eligible                            | 2                                 |                                      |
| Permanency Contacts                                                                                         |                                         | None Planned                            | 5                                 |                                      |
| Additional Academic Supports                                                                                |                                         | 11%                                     | 2                                 | 0.22                                 |
| Active Agency Accreditation                                                                                 |                                         | 0%                                      | 4                                 | 0.00                                 |
| Staff Clinical Licensure                                                                                    |                                         | 0%                                      | 5                                 | 0.00                                 |
| Behavior Management (threshold = 0)                                                                         |                                         | 100%                                    | 4                                 | 4.00                                 |
| Incentives Total                                                                                            | 7.91                                    |                                         | 24                                | 5.72                                 |
| Maximum total                                                                                               | combined incentive                      | credit allowed is 10 points.            | Incentives Awarded                | 5.72                                 |
| Performance calculation descriptions can be found in the FY 2016 RBWO PBP Measurements and Standards Guide. |                                         |                                         |                                   |                                      |

#### Child Protective Services Investigations and Dispositions

| Total Reports:                    | 0 |
|-----------------------------------|---|
| Number Screened In:               | 0 |
| Number Screened Out:              | 0 |
| Number Substantiated:             | 0 |
| Number Unsubstantiated:           | 0 |
| Number Active CPS Investigations: | 0 |