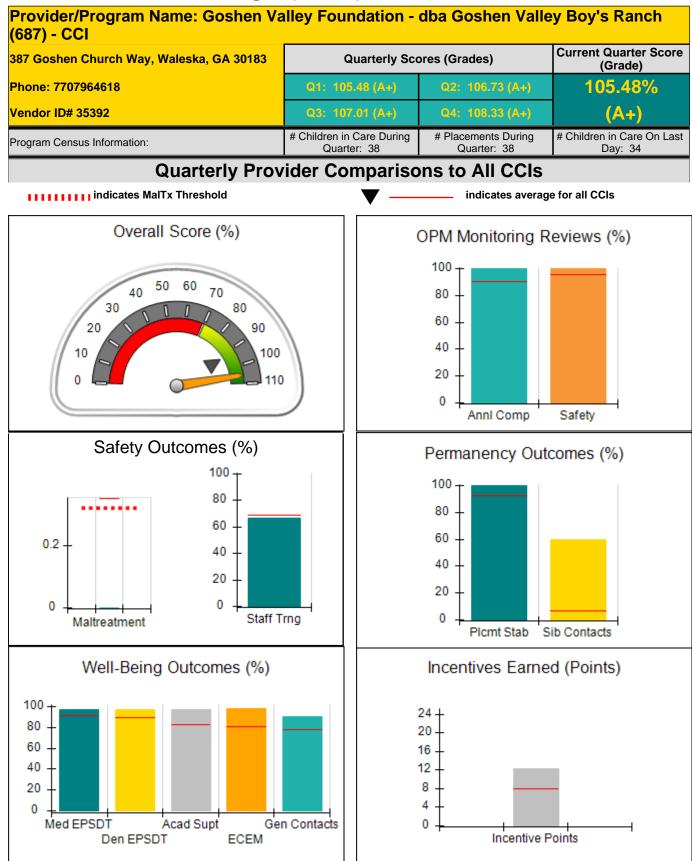

| 10.00                                |
| *Performance calculation descriptions can be found in the FY 2016 RBWO PBP Measurements and Standards Guide. |                                                               |                                          |                                    |                                      |

#### Child Protective Services Investigations and Dispositions

| Total Reports:                    | 0 |
|-----------------------------------|---|
| Number Screened In:               | 0 |
| Number Screened Out:              | 0 |
| Number Substantiated:             | 0 |
| Number Unsubstantiated:           | 0 |
| Number Active CPS Investigations: | 0 |



Performance-Based Placement Measures RBWO Provider GA+SCORECARD - CCI



Report Quarter: Q1 FY2016





Performance-Based Placement Measures RBWO Provider GA+SCORECARD - CCI



Report Quarter: Q1 FY2016

| 387 Goshen Church Way, Waleska, G        | Quarterly Scores (Grades)          |                                          | Current Quarter Score              |                                       |
|------------------------------------------|------------------------------------|------------------------------------------|------------------------------------|---------------------------------------|
| 367 Goshen Church Way, Waleska, GA 50165 |                                    |                                          |                                    | (Grade)                               |
| Phone: 7707964618                        |                                    | Q1: 105.