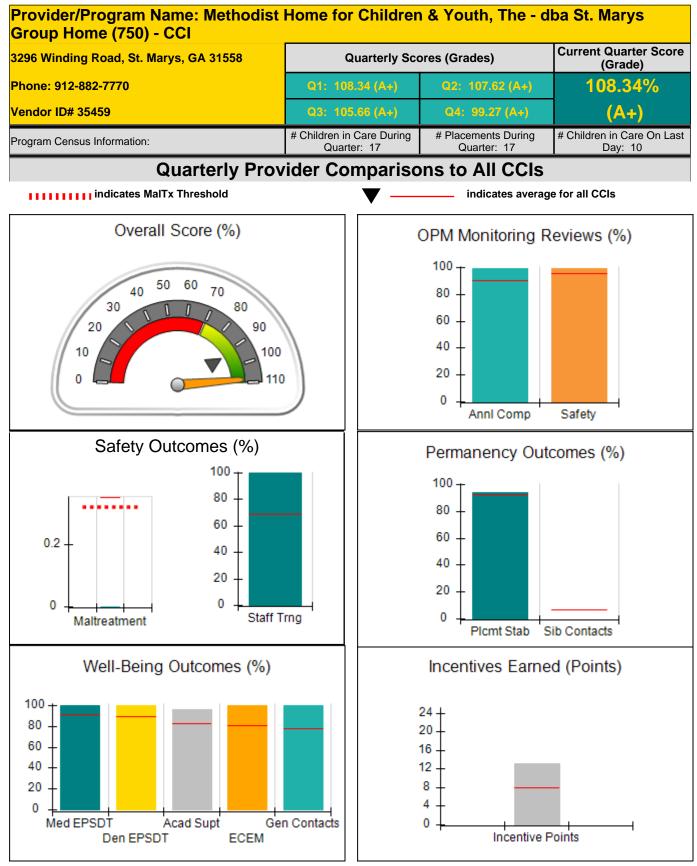

ves Awarded                 | 10.00                                |
| *Performance calculation descriptions can be found in the FY 2016 RBWO PBP Measurements and Standards Guide. |                                                               |                                          |                                    |                                      |

#### Child Protective Services Investigations and Dispositions

| Total Reports:                    | 0 |
|-----------------------------------|---|
| Number Screened In:               | 0 |
| Number Screened Out:              | 0 |
| Number Substantiated:             | 0 |
| Number Unsubstantiated:           | 0 |
| Number Active CPS Investigations: | 0 |



Performance-Based Placement Measures RBWO Provider GA+SCORECARD - CCI







Performance-Based Placement Measures RBWO Provider GA+SCORECARD - CCI



Report Quarter: Q1 FY2016

| 3296 Winding Road, St. Marys, GA 31558<br>Phone: 912-882-7770<br>Vendor ID# 35459<br>Program Census Information: |                                    | Quarterly Scores (Grades)                |                                    | Current Quarter Score<br>(Grade)      |
|------------------------------------------------------------------------------------------------------------------|------------------------------------|------------------------------------------|------------------------------------|---------------------------------------|
|                                                                                                                  |