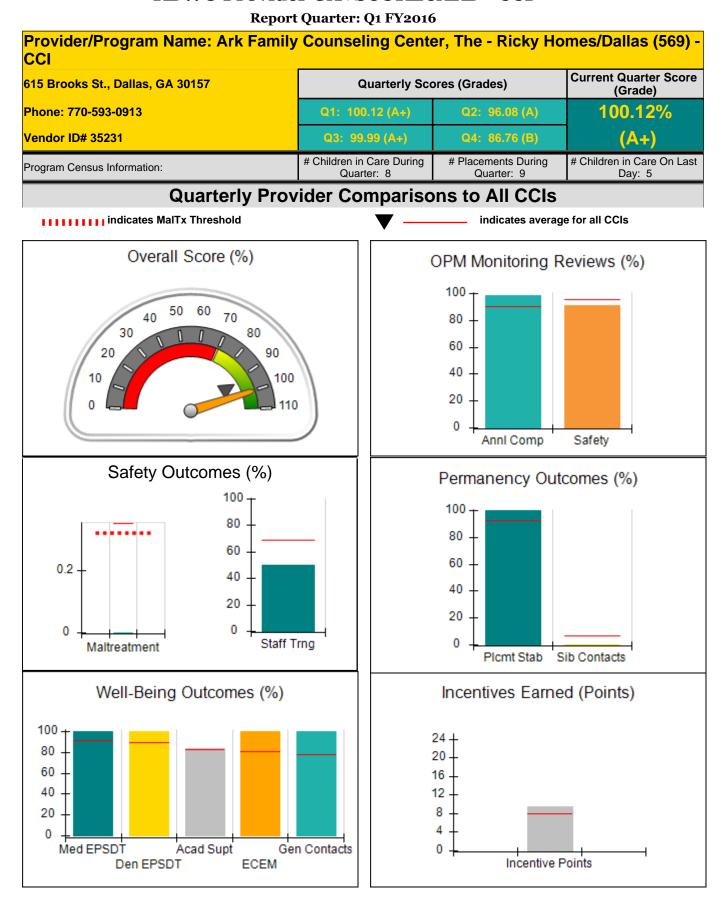

| Incentives Awarded                    | 7.65                      |
| *Performance calculation descriptions can be found in the FY 2016 RBWO PBP Measurements and Standards Guide. |                                          |                                    |                                       |                           |

#### **Child Protective Services Investigations and Dispositions**

| Total Reports:                    | 0 |
|-----------------------------------|---|
| Number Screened In:               | 0 |
| Number Screened Out:              | 0 |
| Number Substantiated:             | 0 |
| Number Unsubstantiated:           | 0 |
| Number Active CPS Investigations: | 0 |



Performance-Based Placement Measures RBWO Provider GA+SCORECARD - CCI







### Performance-Based Placement Measures RBWO Provider GA+SCORECARD - CCI



**Report Quarter: Q1 FY2016** 

| Provider/Program Name: Ai<br>CCI                        | k Family Cou                       | unseling Center,                        | The - Ricky Hom                   | es/Dallas (569) ·                    |
|---------------------------------------------------------|------------------------------------|-----------------------------------------|-----------------------------------|--------------------------------------|
| 615 Brooks St., Dallas, GA 30157<br>Phone: 770-593-0913 |                                    | Quarterly Sco                           | ores (Grades)                     | Current Quarter Score<br>(Grade)     |
|