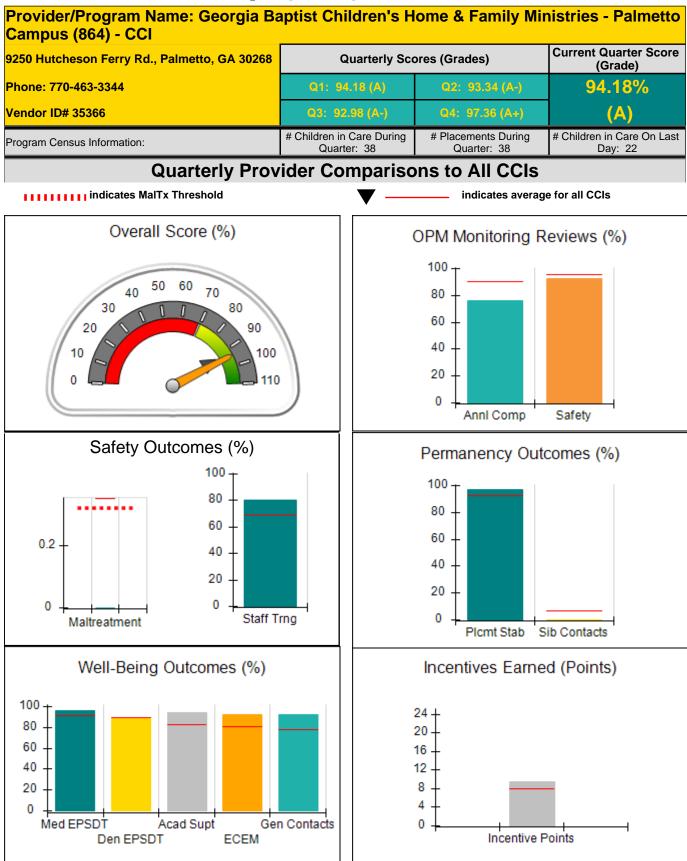

#### Child Protective Services Investigations and Dispositions

| Total Reports:                    | 0 |
|-----------------------------------|---|
| Number Screened In:               | 0 |
| Number Screened Out:              | 0 |
| Number Substantiated:             | 0 |
| Number Unsubstantiated:           | 0 |
| Number Active CPS Investigations: | 0 |

Report Quarter: Q1 FY2016

| Provider/Program Name: Cl                     | HRIS 180 Inc.                      | - Sherwood (604                          | l) - CCI                           |                                      |
|-----------------------------------------------|------------------------------------|------------------------------------------|------------------------------------|--------------------------------------|
| 569 Sherwood Greens, Stone Mountain, GA 30087 |                                    | Quarterly Sco                            | ores (Grades)                      | Current Quarter Score<br>(Grade)     |
| Phone: (770) 879-7319                         |                                    | Q1: 99.29 (A+)                           | Q2: 102.20 (A+)                    | 99.29%                               |
| Vendor ID# 53060                              |                                    | Q3: 98.62 (A+)                           | Q4: 98.98 (A+)                     | (A+)                                 |
| Program Census Information:                   |                                    | # Children in Care During<br>Quarter: 10 | # Placements During<br>Quarter: 10 | # Children in Care On<br>Last Day: 5 |
|                                               | Avg<br>Performance All<br>CCIs (%) | Provider<br>Performance (%)*             | Possible Points<br>(Weight)        | Provider Points<br>Earned            |
| OPM Monitoring Reviews                        |                                    |                                          |                                    |                                      |
| Annual Comprehensive Reviews                  | 90%                                | 95%                                      | 25                                 | 23.66                                |
| Safety Reviews                                | 96%                                | 97%                                      | 15                                 | 14.54                                |
| Monitoring Sub-Total                          |                                    |                                          | 40                                 | 38.19                                |
| CCI Safety Outcomes                           | ·                                  |                                          |                                    |                                      |
| Incidence of Maltreatment                     | 0.35%                              | No Substantiated<br>Reports              | 10                                 | 10.00                                |
| Staff Training                                | 69%                                | 0%                                       | 4                                  | 0.00                                 |
| Safety Sub-Total                              |                                    |                                          | 14                                 | 10.00                                |
| CCI Permanency Outcomes                       | ·                                  |                                          |                                    |                                      |
| Placement Stability                           | 93%                                | 90%                                      | 20                                 | 18.00                                |
| Sibling Contacts                              | 7%                                 | None Planned                             |                                    |                                      |
| Permanency Sub-Total                          |                                    |                                          | 20                                 | 18.00                                |
| CCI Well-Being Outcomes                       |                                    |                                          |                                    |                                      |
| EPSDT Medical Visits                          | 91%                                | 100%                                     | 4                                  | 4.00                                 |
| EPSDT Dental Visits                           | 89%                                | 100%                                     | 4                                  | 4.00                                 |
| Academic Supports                             | 82%                                | 94%                                      | 4                                  | 3.76                                 |
| Provider ECEM Visits                          | 80%                                | 77%                                      | 7                                  | 5.39                                 |
| Provider General Contacts                     | 77%                                | 85%                                      | 7                                  | 5.95                                 |
| Well-Being Sub-Total                          |                                    |                                          | 26                                 | 23.10                                |

\*Performance calculation descriptions can be found in the FY 2016 RBWO PBP Measurements and Standards Guide.

| Monitoring & Outcomes: Possible Points = 100 | Points Earned :  | l = 89.29 |  |
|----------------------------------------------|------------------|-----------|--|
| Score Before Incentives Credit               |                  | 89.29%    |  |
| Incentives Awarded                           |                  | 10.00 pts |  |
|                                              | PBP Verification | N/A pts   |  |
|                                              | Total Score      | 99.29%    |  |