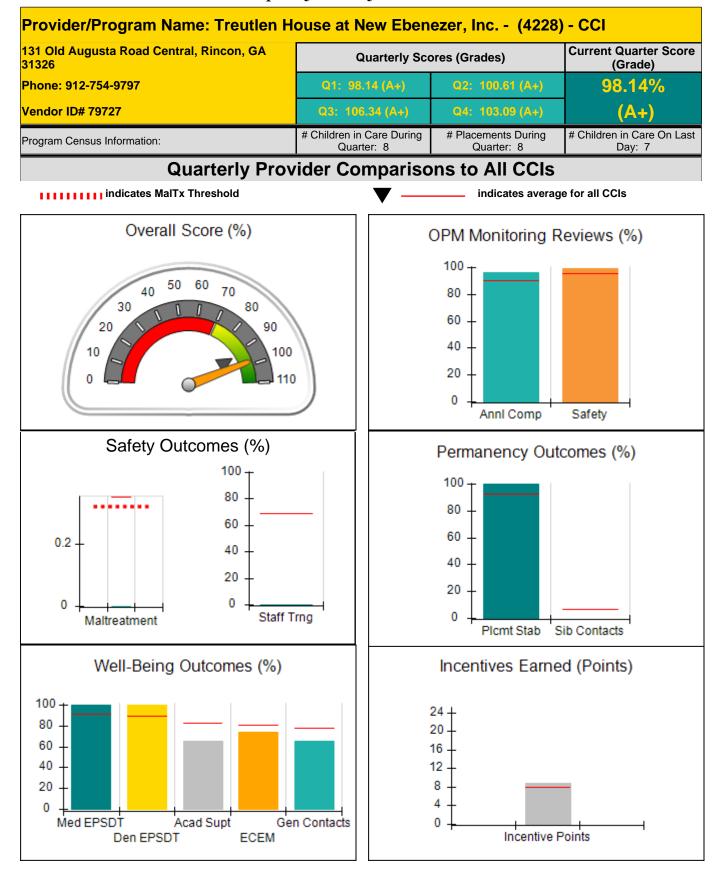

owed is 10 points. |                                          |                                    | 10.00                                |
| *Performance calculation descriptions can be found in the FY 2016 RBWO PBP Measurements and Standards Guide. |                                                               |                                          |                                    |                                      |

#### Child Protective Services Investigations and Dispositions

| Total Reports:                    | 0 |
|-----------------------------------|---|
| Number Screened In:               | 0 |
| Number Screened Out:              | 0 |
| Number Substantiated:             | 0 |
| Number Unsubstantiated:           | 0 |
| Number Active CPS Investigations: | 0 |











**Report Quarter: Q1 FY2016** 

| Provider/Program Name: Tr                                             | eutlen House                       | e at New Ebeneze                        | er, Inc (4228) -                  | CCI                                  |  |
|-----------------------------------------------------------------------|------------------------------------|-----------------------------------------|-----------------------------------|--------------------------------------|--|
| 131 Old Augusta Road Central, Rincon, GA 31326<br>Phone: 912-754-9797 |                                    | Quarterly Scores (Grades)               |                                   | Current Quarter Score<br>(Grade)     |  |
|