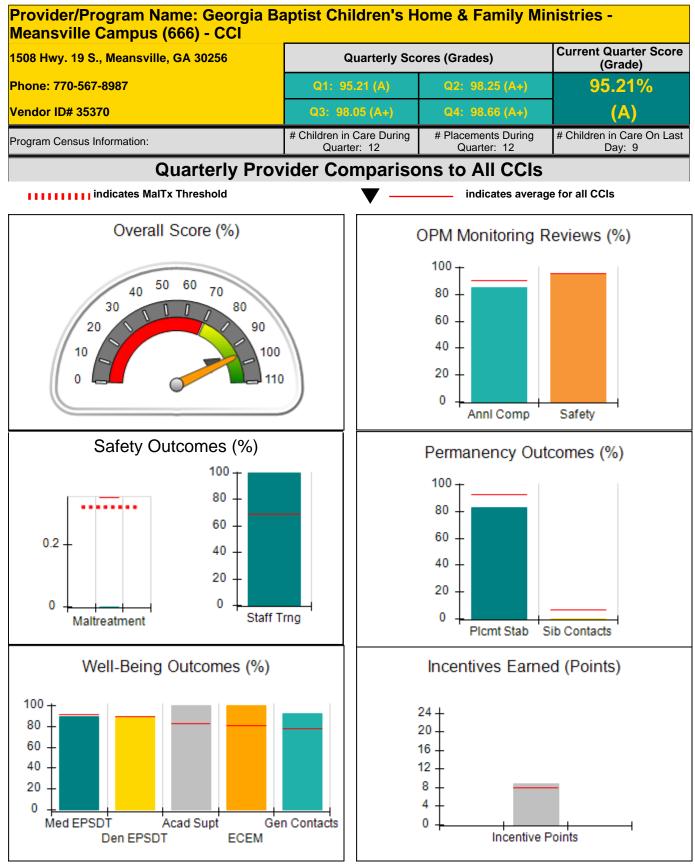

\*Performance calculation descriptions can be found in the FY 2016 RBWO PBP Measurements and Standards Guide.

82%

80%

77%

| Ionitoring & Outcomes:         Possible Points = 100         Points Earn |                        | Points Earned =   | ed = 79.43 |  |
|--------------------------------------------------------------------------|------------------------|-------------------|------------|--|
|                                                                          | Score Before           | Incentives Credit | 79.43%     |  |
|                                                                          | Incentives Awarded 8.0 |                   | 8.60 pts   |  |
|                                                                          |                        | PBP Verification  | N/A pts    |  |
|                                                                          |                        | Total Score       | 88.03%     |  |

93%

21%

0%

4

7

7

26

Provider/Program Name: CHRIS 180 Inc. - Rock Shadow (617) - CCI

## **Report Quarter: Q1 FY2016**

| Program Census Information:                                                                                 |                                         | # Children in Care During<br>Quarter: 8 | # Placements During<br>Quarter: 8 | # Children in Care On<br>Last Day: 6 |
|-------------------------------------------------------------------------------------------------------------|-----------------------------------------|-----------------------------------------|-----------------------------------|--------------------------------------|
| CCI Incentive Credits                                                                                       | Avg<br>Performance All<br>CCIs (Points) | Provider<br>Performance (%)*            | Possible Points<br>(Weight)       | Provider Points<br>Earned            |
| Early EPSDT Medical Visits                                                                                  |                                         | 50%                                     | 2                                 | 1.00                                 |
| Early EPSDT Dental Visits                                                                                   |                                         | 80%                                     | 2                                 | 1.60                                 |
| Permanency Contacts                                                                                         |                                         | None Planned                            | 5                                 |                                      |
| Additional Academic Supports                                                                                |                                         | 0%                                      | 2                                 | 0.00                                 |
| Active Agency Accreditation                                                                                 |                                         | 50%                                     | 4                                 | 2.00                                 |
| Staff Clinical Licensure                                                                                    |                                         | 0%                                      | 5                                 | 0.00                                 |
| Behavior Management (threshold = 0)                                                                         |                                         | 100%                                    | 4                                 | 4.00                                 |
| Incentives Total                                                                                            | 7.91                                    |                                         | 24                                | 8.60                                 |
| Maximum total combined incentive credit allowed is 10 points.                                               |                                         |                                         | Incentives Awarded                | 8.60                                 |
| Performance calculation descriptions can be found in the FY 2016 RBWO PBP Measurements and Standards Guide. |                                         |                                         |                                   |                                      |