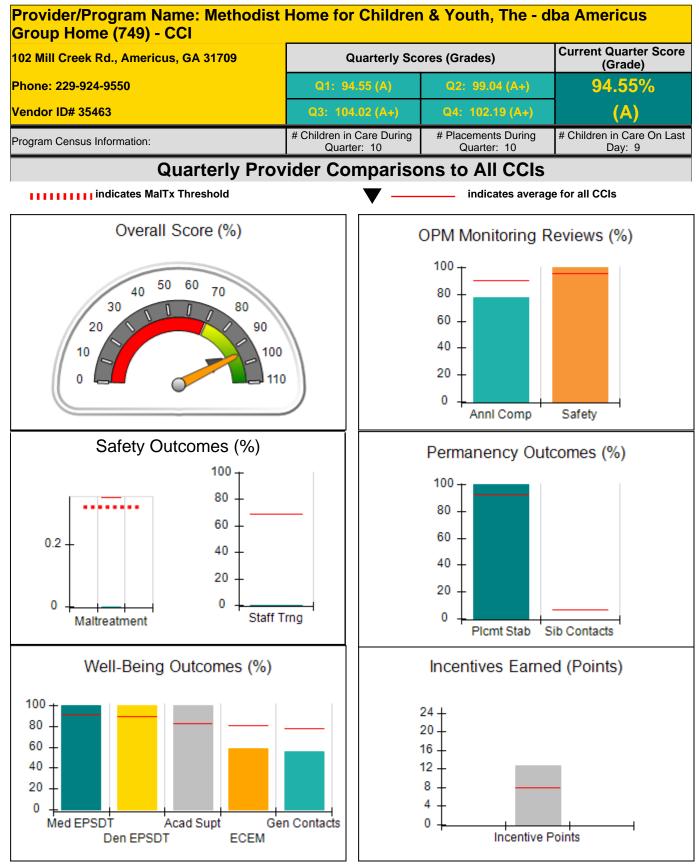

| Incentives Awarded                 | 10.00                                 |
| *Performance calculation descriptions can be found in the FY 2016 RBWO PBP Measurements and Standards Guide. |                                         |                                          |                                    |                                       |

#### Child Protective Services Investigations and Dispositions

| Total Reports:                    | 0 |
|-----------------------------------|---|
| Number Screened In:               | 0 |
| Number Screened Out:              | 0 |
| Number Substantiated:             | 0 |
| Number Unsubstantiated:           | 0 |
| Number Active CPS Investigations: | 0 |



Performance-Based Placement Measures RBWO Provider GA+SCORECARD - CCI







## Performance-Based Placement Measures RBWO Provider GA+SCORECARD - CCI



Report Quarter: Q1 FY2016

| 102 Mill Creek Rd., Americus, GA 31709<br>Phone: 229-924-9550 |                                    | Quarterly Scores (Grades)                |                                    | Current Quarter Score<br>(Grade)     |
|---------------------------------------------------------------|------------------------------------|------------------------------------------|------------------------------------|--------------------------------------|
|                                                               |                                    | Q1: 94.55 (A)                            | Q2: 99.04 (A+)                     | 94.55%                               |
| Vendor ID# 35463