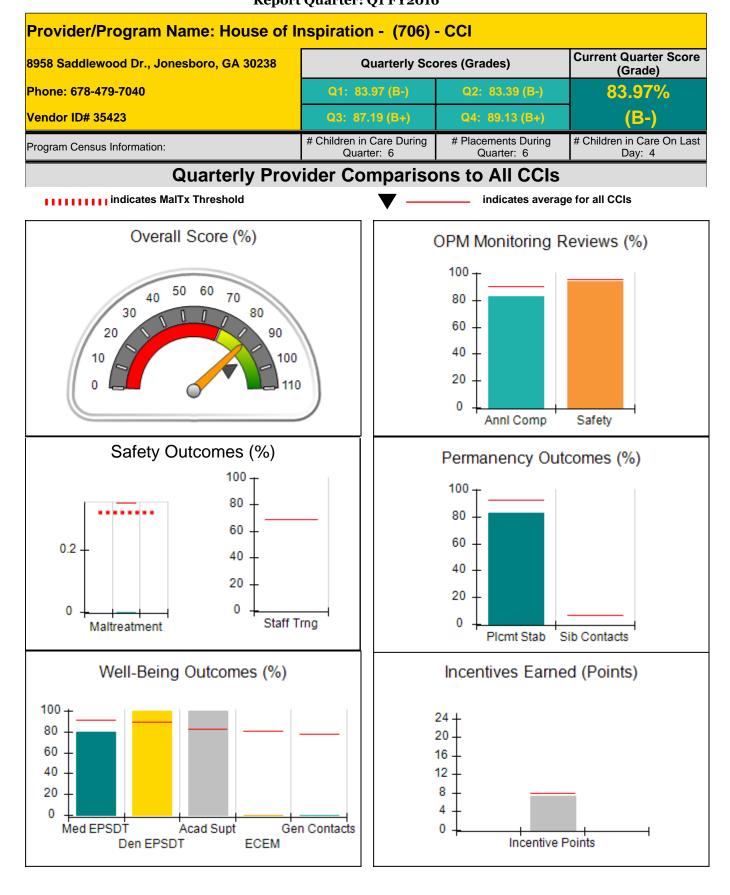

#### Child Protective Services Investigations and Dispositions

| Total Reports:                    | 0 |
|-----------------------------------|---|
| Number Screened In:               | 0 |
| Number Screened Out:              | 0 |
| Number Substantiated:             | 0 |
| Number Unsubstantiated:           | 0 |
| Number Active CPS Investigations: | 0 |

| Provider/Program Name: Elks Aidmore Children's Center - (628) - CCI             |                                    |                                          |                                    |                                      |  |
|---------------------------------------------------------------------------------|------------------------------------|------------------------------------------|------------------------------------|--------------------------------------|--|
| 2394 Morrison Rd., Conyers, GA 30094<br>Phone: 770-483-3535<br>Vendor ID# 35321 |                                    | Quarterly Scores (Grades)                |                                    | Current Quarter Score<br>(Grade)     |  |
|                                                                                 |                                    | Q1: 101.53 (A+)                          | Q2: 100.37 (A+)                    | (A+) 101.53%                         |  |
|                                                                                 |                                    | Q3: 103.67 (A+)                          | Q4: 98.64 (A+)                     | (A+)                                 |  |
| Program Census Information:                                                     |                                    | # Children in Care During<br>Quarter: 16 | # Placements During<br>Quarter: 16 | # Children in Care On<br>Last Day: 9 |  |
|                                                                                 | Avg<br>Performance All<br>CCIs (%) | Provider<br>Performance (%)*             | Possible Points<br>(Weight)        | Provider Points<br>Earned            |  |
| OPM Monitoring Reviews                                                          |                                    |                                          |                                    |                                      |  |
| Annual Comprehensive Reviews                                                    | 90%                                | 93%                                      | 25                                 | 23.17                                |  |
| Safety Reviews                                                                  | 96%                                | 94%                                      | 15                                 | 14.17                                |  |
| Monitoring Sub-Total                                                            |                                    |                                          | 40                                 | 37.33                                |  |
| CCI Safety Outcomes                                                             |                                    |                                          |                                    |                                      |  |
| Incidence of Maltreatment                                                       | 0.35%                              | No Substantiated<br>Reports              | 10                                 | 10.00                                |  |
| Staff Training                                                                  | 69%                                | 0%                                       | 4                                  | 0.00                                 |  |
| Safety Sub-Total                                                                |                                    |                                          | 14                                 | 10.00                                |  |
| CCI Permanency Outcomes                                                         |                                    |                                          |                                    |                                      |  |
| Placement Stability                                                             | 93%                                | 88%                                      | 15                                 | 13.20                                |  |
| Sibling Contacts                                                                | 7%                                 | 100%                                     | 5                                  | 5.00                                 |  |
| Permanency Sub-Total                                                            |                                    |                                          | 20                                 | 18.20                                |  |
| CCI Well-Being Outcomes                                                         |                                    |                                          |                                    |                                      |  |
| EPSDT Medical Visits                                                            | 91%                                | 100%                                     | 4                                  | 4.00                                 |  |
| EPSDT Dental Visits                                                             | 89%                                | 100%                                     | 4                                  | 4.00                                 |  |
| Academic Supports                                                               | 82%                                | 100%                                     | 4                                  | 4.00                                 |  |
| Provider ECEM Visits                                                            | 80%                                | 100%                                     | 7                                  | 7.00                                 |  |
| Provider General Contacts                                                       | 77%                                | 100%                                     | 7                                  | 7.00                                 |  |

\*Performance calculation descriptions can be found in the FY 2016 RBWO PBP Measurements and Standards Guide.

Well-Being Sub-Total

| Monitoring & Outcomes: Possible Points = 100 | Points Earned = 91.53          |           |
|----------------------------------------------|--------------------------------|-----------|
| Score Before                                 | Score Before Incentives Credit |           |
| Incentives Awarded 10                        |                                | 10.00 pts |
|                                              | PBP Verification               | N/A pts   |
|                                              | Total Score                    | 101.53%   |

26

26.00

Provider/Program Name: Elks Aidmore Children's Center - (628) - CCI

### **Report Quarter: Q1 FY2016**

| Program Census Information:                                                                                 |                                                               | # Children in Care During<br>Quarter: 16 | # Placements During<br>Quarter: 16 | # Children in Care On<br>Last Day: 9 |
|-------------------------------------------------------------------------------------------------------------|---------------------------------------------------------------|------------------------------------------|------------------------------------|--------------------------------------|
| CCI Incentive Credits                                                                                       | Avg<br>Performance All<br>CCIs (Points)                       | Provider<br>Performance (%)*             | Possible Points<br>(Weight)        | Provider Points<br>Earned            |
| Early EPSDT Medical Visits                                                                                  |                                                               | 100%                                     | 2                                  | 2.00                                 |
| Early EPSDT Dental Visits                                                                                   |                                                               | 67%                                      | 2                                  | 1.34                                 |
| Permanency Contacts                                                                                         |                                                               | 100%                                     | 5                                  | 5.00                                 |
| Additional Academic Supports                                                                                |                                                               | 100%                                     | 2                                  | 2.00                                 |
| Active Agency Accreditation                                                                                 |                                                               | 50%                                      | 4                                  | 2.00                                 |
| Staff Clinical Licensure                                                                                    |                                                               | 0%                                       | 5                                  | 0.00                                 |
| Behavior Management (threshold = 0)                                                                         |                                                               | 100%                                     | 4                                  | 4.00                                 |
| Incentives Total                                                                                            | 7.91                                                          |                                          | 24                                 | 16.34                                |
| Maximum total                                                                                               | Maximum total combined incentive credit allowed is 10 points. |                                          | Incentives Awarded                 | 10.00                                |
| Performance calculation descriptions can be found in the FY 2016 RBWO PBP Measurements and Standards Guide. |                                                               |                                          |                                    |                                      |