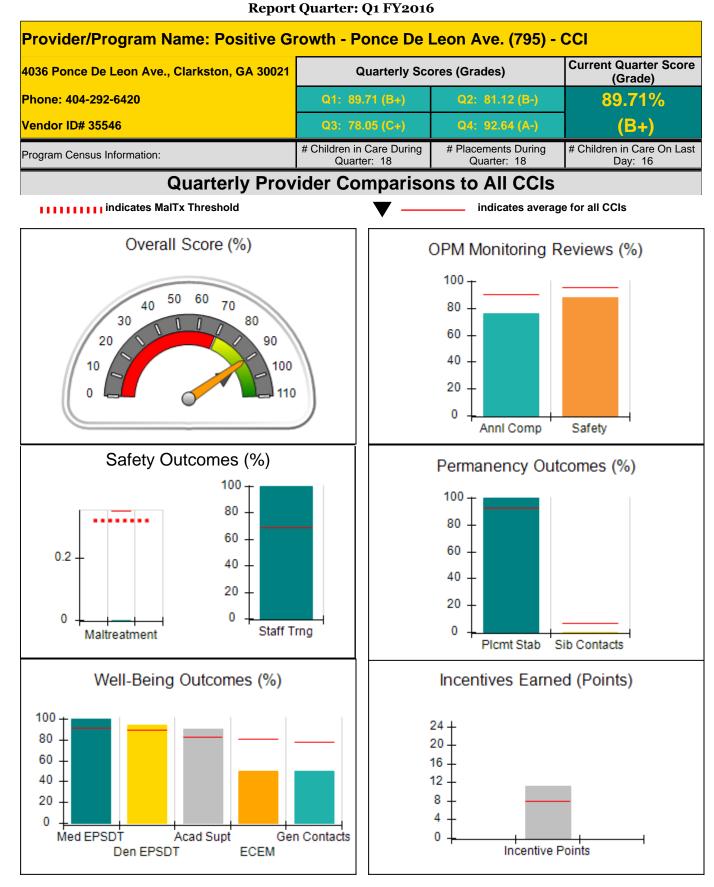

Provider/Program Name: Georgia Baptist Children's Home & Family Ministries - Palmetto Campus (864) - CCI