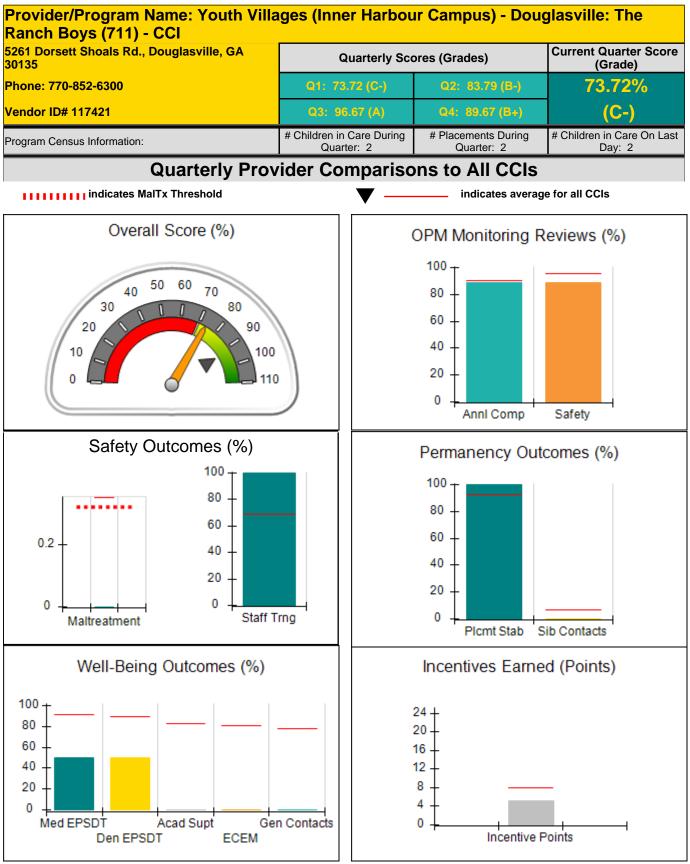

| 6.00                                 |
| *Performance calculation descriptions can be found in the FY 2016 RBWO PBP Measurements and Standards Guide. |                                                               |                                          |                                    |                                      |

#### Child Protective Services Investigations and Dispositions

| Total Reports:                    | 0 |
|-----------------------------------|---|
| Number Screened In:               | 0 |
| Number Screened Out:              | 0 |
| Number Substantiated:             | 0 |
| Number Unsubstantiated:           | 0 |
| Number Active CPS Investigations: | 0 |



Performance-Based Placement Measures RBWO Provider GA+SCORECARD - CCI







Performance-Based Placement Measures RBWO Provider GA+SCORECARD - CCI



Report Quarter: Q1 FY2016

| 5261 Dorsett Shoals Rd., Douglasville, GA 30135<br>Phone: 770-852-6300<br>Vendor ID# 117421<br>Program Census Information: |       | Quarterly Scores (Grades)                                                  |                                                                       | Current Quarter Score<br>(Grade)                       |                        |                                    |                              |                             |                           |
|----------------------------------------------------------------------------------------------------------------------------|-------|----------------------------------------------------------------------