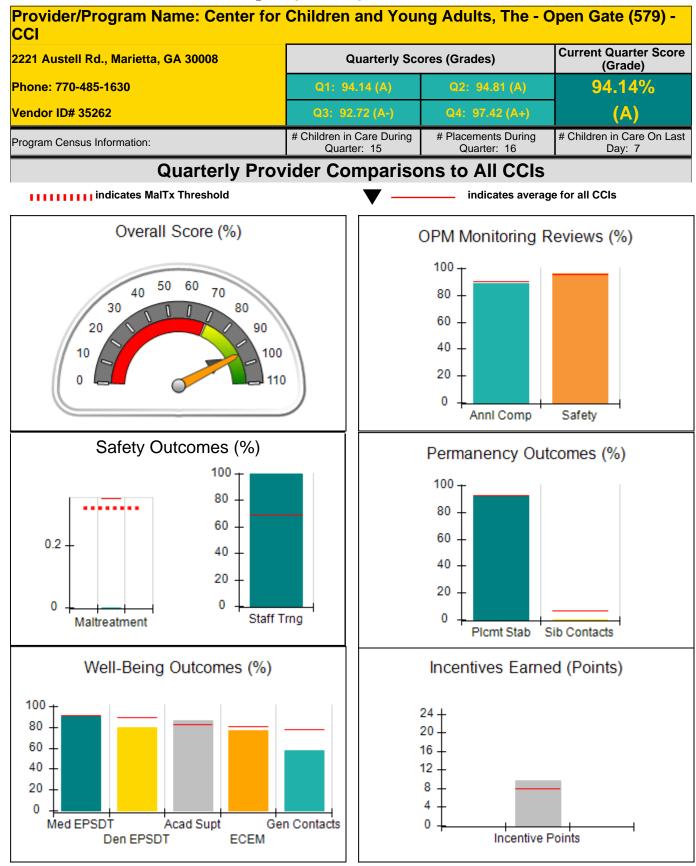

Performance-Based Placement Measures RBWO Provider GA+SCORECARD - CCI

Report Quarter: Q1 FY2016

## Performance-Based Placement Measures RBWO Provider GA+SCORECARD - CCI

Report Quarter: Q1 FY2016

| Provider/Program Name: A<br>Springs (570) - CCI                  | k Family Cou                       | unseling Center,                         | The - Ricky Hom                    | es/Powder                                  |
|------------------------------------------------------------------|------------------------------------|------------------------------------------|------------------------------------|--------------------------------------------|
| 4330 Bridle Ct., Powder Springs, GA 30124<br>Phone: 770-593-0913 |                                    | Quarterly Sco                            | ores (Grades)                      | Current Quarter Score<br>(Grade)<br>91.73% |
|                                                                  |                                    | Q1: 91.73 (A-)                           | Q2: 88.81 (B+)                     |                                            |
| Vendor ID# 35230                                                 |                                    | Q3: 92.11 (A-)                           | Q4: 98.33 (A+)                     | (A-)                                       |
| Program Census Information:                                      |                                    | # Children in Care During<br>Quarter: 12 | # Placements During<br>Quarter: 12 | # Children in Care On<br>Last Day: 6       |
|                                                                  | Avg<br>Performance All<br>CCIs (%) | Provider<br>Performance (%)*             | Possible Points<br>(Weight)        | Provider Points<br>Earned                  |
| OPM Monitoring Reviews                                           |                                    | ·                                        |                                    |                                            |
| Annual Comprehensive Reviews                                     | 90%                                | 69%                                      | 25                                 | 17.17                                      |
| Safety Reviews                                                   | 96%                                | 97%                                      | 15                                 | 14.62                                      |
| Monitoring Sub-Total                                             |                                    |                                          | 40                                 | 31.78                                      |
| CCI Safety Outcomes                                              |                                    |                                          |                                    |                                            |
| Incidence of Maltreatment                                        | 0.35%                              | No Substantiated<br>Reports              | 10                                 | 10.00                                      |
| Staff Training                                                   | 69%                                | 50%                                      | 4                                  | 2.00                                       |
| Safety Sub-Total                                                 |                                    |                                          | 14                                 | 12.00                                      |
| CCI Permanency Outcomes                                          |                                    |                                          |                                    |                                            |
| Placement Stability                                              | 93%                                | 100%                                     | 15                                 | 15.00                                      |
| Sibling Contacts                                                 | 7%                                 | 40%                                      | 5                                  | 2.00                                       |
| Permanency Sub-Total                                             |                                    |                                          | 20                                 | 17.00                                      |
| CCI Well-Being Outcomes                                          |                                    |                                          |                                    |                                            |
| EPSDT Medical Visits                                             | 91%                                | 100%                                     | 4                                  | 4.00                                       |
| EPSDT Dental Visits                                              | 89%                                | 83%                                      | 4                                  | 3.32                                       |
| Academic Supports                                                | 82%                                | 71%                                      | 4                                  | 2.84                                       |
| Provider ECEM Visits                                             | 80%                                | 92%                                      | 7                                  | 6.44                                       |
| Provider General Contacts                                        | 77%                                | 71%                                      | 7                                  | 4.97                                       |
| Well-Being Sub-Total                                             |                                    |                                          | 26                                 | 21.57                                      |

\*Performance calculation descriptions can be found in the FY 2016 RBWO PBP Measurements and Standards Guide.

| Monitoring & Outcomes: | Monitoring & Outcomes: Possible Points = 100 Points Earn |                 | = 82.35  |  |
|------------------------|----------------------------------------------------------|-----------------|----------|--|
|                        | Score Before Incentives Credit                           |                 |          |  |
| Incentives Awarded     |                                                          | entives Awarded | 9.38 pts |  |
| PBP Verification       |                                                          | N/A pts         |          |  |
|                        |                                                          | Total Score     | 91.73%   |  |