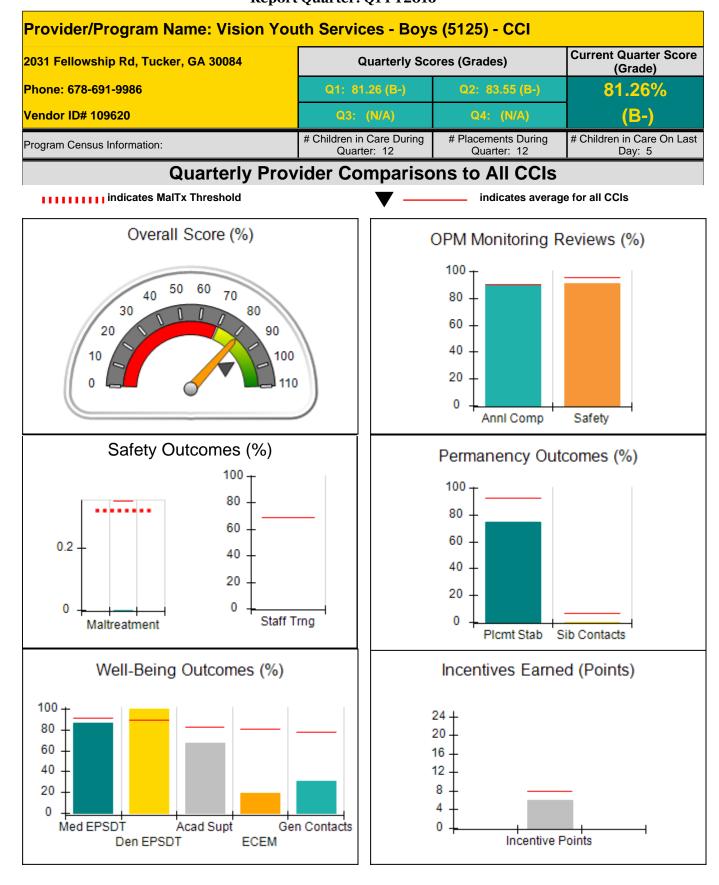

Provider/Program Name: Jesse's House - (614) - CCI

### **Report Quarter: Q1 FY2016**

| Program Census Information:                                                                                  |                                         | # Children in Care During<br>Quarter: 20 | # Placements During<br>Quarter: 20 | # Children in Care On<br>Last Day: 10 |
|--------------------------------------------------------------------------------------------------------------|-----------------------------------------|------------------------------------------|------------------------------------|---------------------------------------|
| CCI Incentive Credits                                                                                        | Avg<br>Performance All<br>CCIs (Points) | Provider<br>Performance (%)*             | Possible Points<br>(Weight)        | Provider Points<br>Earned             |
| Early EPSDT Medical Visits                                                                                   |                                         | 100%                                     | 2                                  | 2.00                                  |
| Early EPSDT Dental Visits                                                                                    |                                         | 100%                                     | 2                                  | 2.00                                  |
| Permanency Contacts                                                                                          |                                         | None Planned                             | 5                                  |                                       |
| Additional Academic Supports                                                                                 |                                         | 39%                                      | 2                                  | 0.78                                  |
| Active Agency Accreditation                                                                                  |                                         | 0%                                       | 4                                  | 0.00                                  |
| Staff Clinical Licensure                                                                                     |                                         | 0%                                       | 5                                  | 0.00                                  |
| Behavior Management (threshold = 0)                                                                          |                                         | 100%                                     | 4                                  | 4.00                                  |
| Incentives Total                                                                                             | 7.91                                    |                                          | 24                                 | 8.78                                  |
| Maximum total                                                                                                | combined incentive                      | credit allowed is 10 points.             | Incentives Awarded                 | 8.78                                  |
| *Performance calculation descriptions can be found in the FY 2016 RBWO PBP Measurements and Standards Guide. |                                         |                                          |                                    |                                       |

#### Child Protective Services Investigations and Dispositions

| Total Reports:                    | 3 |
|-----------------------------------|---|
| Number Screened In:               | 1 |
| Number Screened Out:              | 2 |
| Number Substantiated:             | 0 |
| Number Unsubstantiated:           | 1 |
| Number Active CPS Investigations: | 0 |