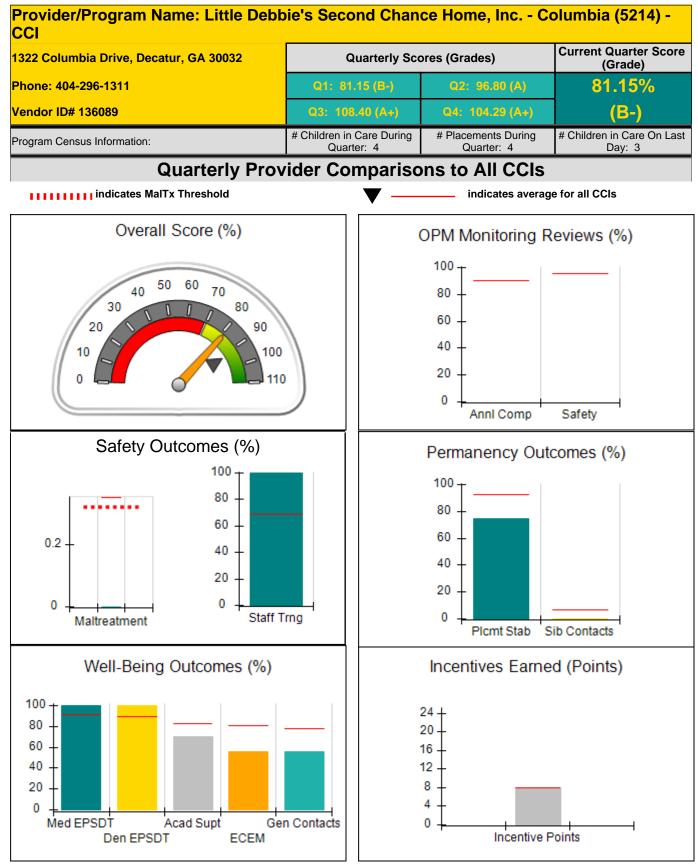

#### Child Protective Services Investigations and Dispositions

| Total Reports:                    | 0 |
|-----------------------------------|---|
| Number Screened In:               | 0 |
| Number Screened Out:              | 0 |
| Number Substantiated:             | 0 |
| Number Unsubstantiated:           | 0 |
| Number Active CPS Investigations: | 0 |