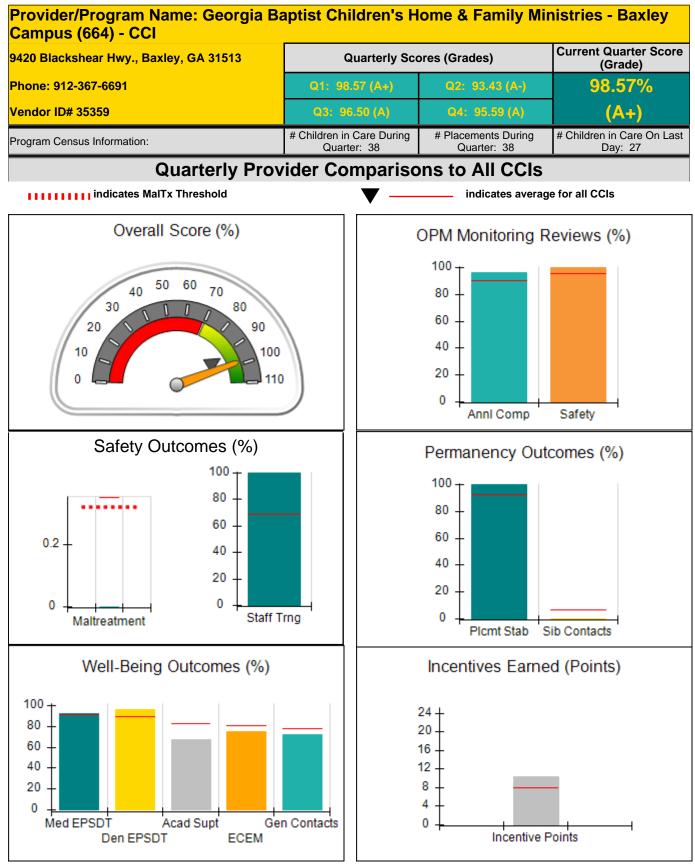

| Provider/Program Name: C                                          | HRIS 180 Inc.                      | - Fulton (601) - C                      | CI                                |                                      |
|-------------------------------------------------------------------|------------------------------------|-----------------------------------------|-----------------------------------|--------------------------------------|
| 3686 Calmer Circle, East Point, GA 30344<br>Phone: (404) 768-4527 |                                    | Quarterly Scores (Grades)               |                                   | Current Quarter Score<br>(Grade)     |
|                                                                   |                                    | Q1: 103.32 (A+) G                       | Q2: 101.92 (A+)                   | 103.32%                              |
| Vendor ID# 35281                                                  |                                    | Q3: 99.51 (A+)                          | Q4: 95.29 (A)                     | (A+)                                 |
| Program Census Information:                                       |                                    | # Children in Care During<br>Quarter: 9 | # Placements During<br>Quarter: 9 | # Children in Care On<br>Last Day: 6 |
|                                                                   | Avg<br>Performance All<br>CCIs (%) | Provider<br>Performance (%)*            | Possible Points<br>(Weight)       | Provider Points<br>Earned            |
| OPM Monitoring Reviews                                            | ·                                  |                                         |                                   |                                      |
| Annual Comprehensive Reviews                                      | 90%                                | 92%                                     | 25                                | 22.92                                |
| Safety Reviews                                                    | 96%                                | 96%                                     | 15                                | 14.40                                |
| Monitoring Sub-Tota                                               |                                    |                                         | 40                                | 37.32                                |
| CCI Safety Outcomes                                               |                                    |                                         |                                   |                                      |
| Incidence of Maltreatment                                         | 0.35%                              | No Substantiated<br>Reports             | 10                                | 10.00                                |
| Staff Training                                                    | 69%                                | 100%                                    | 4                                 | 4.00                                 |
| Safety Sub-Tota                                                   |                                    |                                         | 14                                | 14.00                                |
| CCI Permanency Outcomes                                           |                                    |                                         |                                   |                                      |
| Placement Stability                                               | 93%                                | 100%                                    | 20                                | 20.00                                |
| Sibling Contacts                                                  | 7%                                 | None Planned                            |                                   |                                      |
| Permanency Sub-Tota                                               |                                    |                                         | 20                                | 20.00                                |
| CCI Well-Being Outcomes                                           |                                    |                                         |                                   |                                      |
| EPSDT Medical Visits                                              | 91%                                | 100%                                    | 4                                 | 4.00                                 |
| EPSDT Dental Visits                                               | 89%                                | 100%                                    | 4                                 | 4.00                                 |
| Academic Supports                                                 | 82%                                | 100%                                    | 4                                 | 4.00                                 |
| Provider ECEM Visits                                              | 80%                                | 100%                                    | 7                                 | 7.00                                 |
| Provider General Contacts                                         | 77%                                | 100%                                    | 7                                 | 7.00                                 |
| Well-Being Sub-Tota                                               |                                    |                                         | 26                                | 26.00                                |
| *Performance calculation descriptions can b                       | e found in the FY 207              | 16 RBWO PBP Measureme                   | ents and Standards Guide          | Э.                                   |

| Monitoring & Outcomes: | Possible Points = 100          | Points Earned = 97.32 |          |
|------------------------|--------------------------------|-----------------------|----------|
|                        | Score Before Incentives Credit |                       | 97.32%   |
|                        | Ince                           | entives Awarded       | 6.00 pts |
|                        |                                | PBP Verification      | N/A pts  |
|                        |                                | Total Score           | 103.32%  |

Provider/Program Name: CHRIS 180 Inc. - Fulton (601) - CCI

## Report Quarter: Q1 FY2016

| Program Census Information:                                                                                 |                                         | # Children in Care During<br>Quarter: 9 | # Placements During<br>Quarter: 9 | # Children in Care On<br>Last Day: 6 |
|-------------------------------------------------------------------------------------------------------------|-----------------------------------------|-----------------------------------------|-----------------------------------|--------------------------------------|
| CCI Incentive Credits                                                                                       | Avg<br>Performance All<br>CCIs (Points) | Provider<br>Performance (%)*            | Possible Points<br>(Weight)       | Provider Points<br>Earned            |
| Early EPSDT Medical Visits                                                                                  |                                         | Not Eligible                            | 2                                 |                                      |
| Early EPSDT Dental Visits                                                                                   |                                         | 100%                                    | 2                                 | 2.00                                 |
| Permanency Contacts                                                                                         |                                         | None Planned                            | 5                                 |                                      |
| Additional Academic Supports                                                                                |                                         | 0%                                      | 2                                 | 0.00                                 |
| Active Agency Accreditation                                                                                 |                                         | 0%                                      | 4                                 | 0.00                                 |
| Staff Clinical Licensure                                                                                    |                                         | 0%                                      | 5                                 | 0.00                                 |
| Behavior Management (threshold = 0)                                                                         |                                         | 100%                                    | 4                                 | 4.00                                 |
| Incentives Total                                                                                            | 7.91                                    |                                         | 24                                | 6.00                                 |
| Maximum total combined incentive credit allowed is 10 points.                                               |                                         |                                         | Incentives Awarded                | 6.00                                 |
| Performance calculation descriptions can be found in the FY 2016 RBWO PBP Measurements and Standards Guide. |                                         |                                         |                                   |                                      |