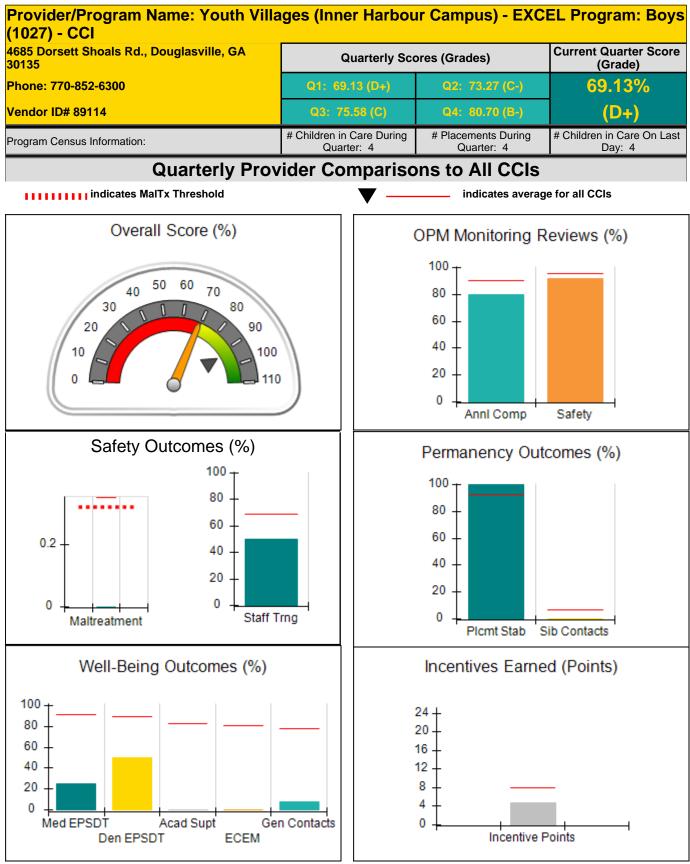

| Incentives Awarded                | 5.00                                 |
| *Performance calculation descriptions can be found in the FY 2016 RBWO PBP Measurements and Standards Guide. |                                         |                                         |                                   |                                      |

#### Child Protective Services Investigations and Dispositions

| Total Reports:                    | 0 |
|-----------------------------------|---|
| Number Screened In:               | 0 |
| Number Screened Out:              | 0 |
| Number Substantiated:             | 0 |
| Number Unsubstantiated:           | 0 |
| Number Active CPS Investigations: | 0 |



Performance-Based Placement Measures RBWO Provider GA+SCORECARD - CCI







Performance-Based Placement Measures RBWO Provider GA+SCORECARD - CCI



Report Quarter: Q1 FY2016

| 4685 Dorsett Shoals Rd., Douglasville, GA 30135<br>Phone: 770-852-6300<br>Vendor ID# 89114<br>Program Census Information: |       | Quarterly Scores (Grades)                                                  |                                                                       | Current Quarter Score<br>(Grade)                       |                        |                                    |                              |                             |                           |
|---------------------------------------------------------------------------------------------------------------------------|-------|------------------------------------------------------------------------