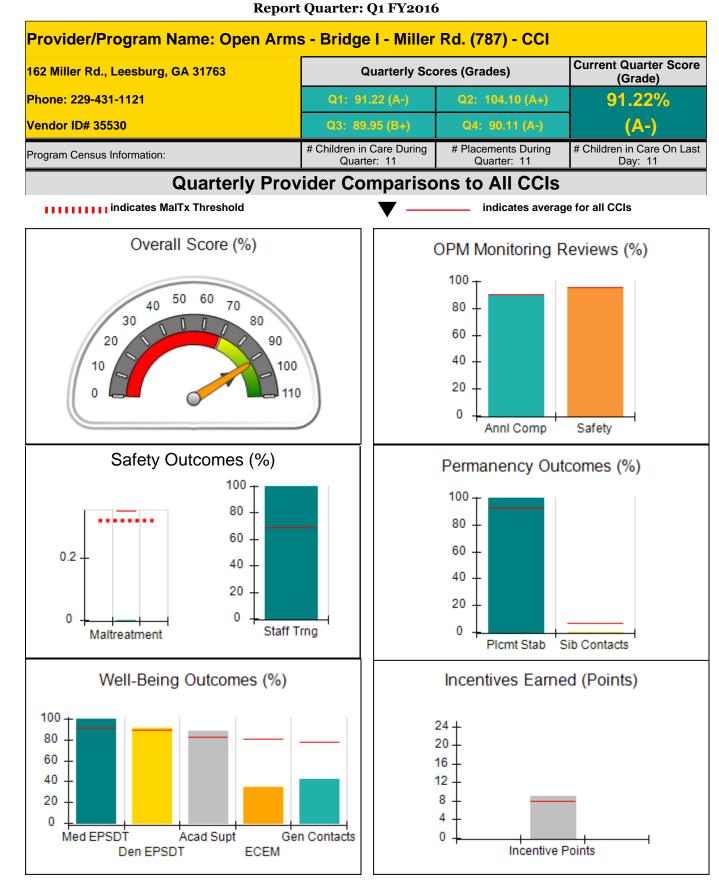

|                                         |                                         | Incentives Awarded                | 8.50                                 |
| *Performance calculation descriptions can be found in the FY 2016 RBWO PBP Measurements and Standards Guide. |                                         |                                         |                                   |                                      |

#### Child Protective Services Investigations and Dispositions

| Total Reports:                    | 0 |
|-----------------------------------|---|
| Number Screened In:               | 0 |
| Number Screened Out:              | 0 |
| Number Substantiated:             | 0 |
| Number Unsubstantiated:           | 0 |
| Number Active CPS Investigations: | 0 |











Report Quarter: Q1 FY2016

| 162 Miller Rd., Leesburg, GA 31763<br>Phone: 229-431-1121<br>Vendor ID# 35530 |                                    | Quarterly Scores (Grades)                |                                    | Current Quarter Score<br>(Grade)      |  |
|-------------------------------------------------------------------------------|------------------------------------|------------------------------------------|------------------------------------|---------------------------------------|--|
|                                                                               |                                    | Q1: 91.22 (A-)<br>Q3: 89.95 (B+)         | Q2: 104.10 (A+)                    | 91.22%<br>(A-)                        |  |
|