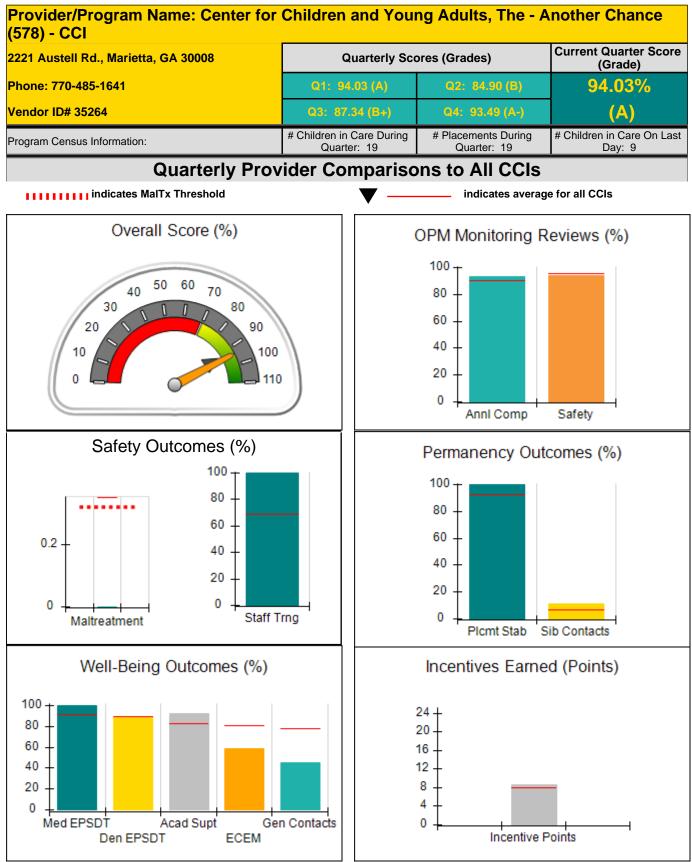

Provider/Program Name: Ark Family Counseling Center, The - Ricky Homes/Lithonia (591) - CCI

### **Report Quarter: Q1 FY2016**

| Program Census Information:                                                                                  |                                         | # Children in Care During<br>Quarter: 5 | # Placements During<br>Quarter: 5 | # Children in Care On<br>Last Day: 4 |
|--------------------------------------------------------------------------------------------------------------|-----------------------------------------|-----------------------------------------|-----------------------------------|--------------------------------------|
| CCI Incentive Credits                                                                                        | Avg<br>Performance All<br>CCIs (Points) | Provider<br>Performance (%)*            | Possible Points<br>(Weight)       | Provider Points<br>Earned            |
| Early EPSDT Medical Visits                                                                                   |                                         | Not Eligible                            | 2                                 |                                      |
| Early EPSDT Dental Visits                                                                                    |                                         | Not Eligible                            | 2                                 |                                      |
| Permanency Contacts                                                                                          |                                         | 71%                                     | 5                                 | 3.55                                 |
| Additional Academic Supports                                                                                 |                                         | 0%                                      | 2                                 | 0.00                                 |
| Active Agency Accreditation                                                                                  |                                         | 0%                                      | 4                                 | 0.00                                 |
| Staff Clinical Licensure                                                                                     |                                         | 0%                                      | 5                                 | 0.00                                 |
| Behavior Management (threshold = 0)                                                                          |                                         | 100%                                    | 4                                 | 4.00                                 |
| Incentives Total                                                                                             | 7.91                                    |                                         | 24                                | 7.55                                 |
| Maximum total combined incentive credit allowed is 10 points.                                                |                                         | Incentives Awarded                      | 7.55                              |                                      |
| *Performance calculation descriptions can be found in the FY 2016 RBWO PBP Measurements and Standards Guide. |                                         |                                         |                                   |                                      |

#### Child Protective Services Investigations and Dispositions

| Total Reports:                    | 0 |
|-----------------------------------|---|
| Number Screened In:               | 0 |
| Number Screened Out:              | 0 |
| Number Substantiated:             | 0 |
| Number Unsubstantiated:           | 0 |
| Number Active CPS Investigations: | 0 |