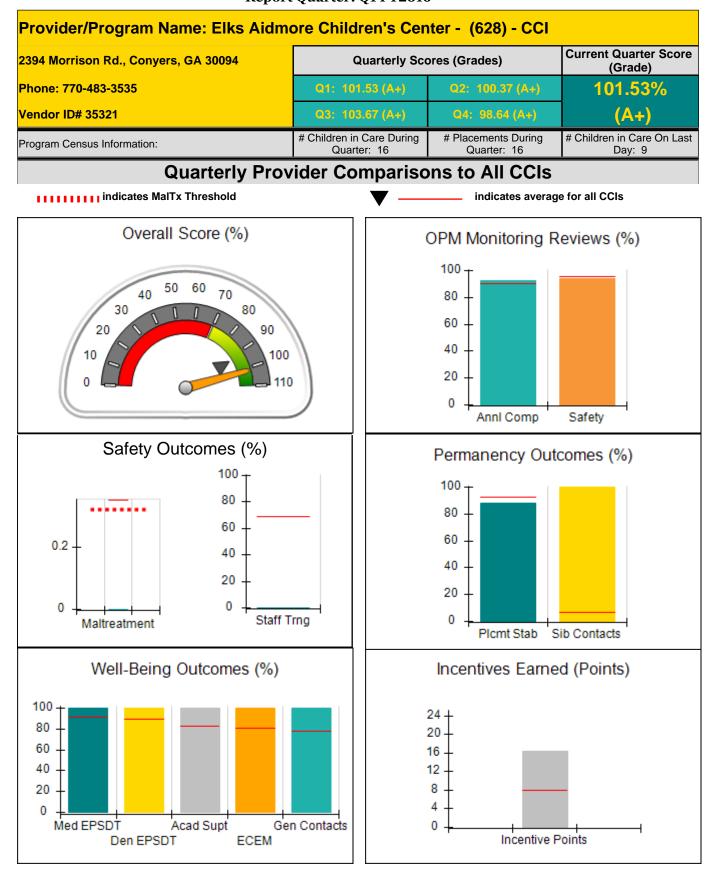

| Monitoring & Outcomes: Possible Points | : Possible Points = 100 Points Earned = 97.94 |                 |          |
|----------------------------------------|-----------------------------------------------|-----------------|----------|
| Score Before Incentives Credit         |                                               | centives Credit | 97.94%   |
|                                        | Incentives Awarded                            |                 | 6.88 pts |
|                                        | PBP Verification N                            |                 | N/A pts  |
|                                        |                                               | Total Score     | 104.82%  |

Provider/Program Name: Carl Malone Foundation, Inc. - Mercy's Door III (1041) - CCI

### **Report Quarter: Q1 FY2016**

| Program Census Information:                                                                                 |                                         | # Children in Care During<br>Quarter: 12 | # Placements During<br>Quarter: 12 | # Children in Care On<br>Last Day: 8 |
|-------------------------------------------------------------------------------------------------------------|-----------------------------------------|------------------------------------------|------------------------------------|--------------------------------------|
| CCI Incentive Credits                                                                                       | Avg<br>Performance All<br>CCIs (Points) | Provider<br>Performance (%)*             | Possible Points<br>(Weight)        | Provider Points<br>Earned            |
| Early EPSDT Medical Visits                                                                                  |                                         | 100%                                     | 2                                  | 2.00                                 |
| Early EPSDT Dental Visits                                                                                   |                                         | Not Eligible                             | 2                                  |                                      |
| Permanency Contacts                                                                                         |                                         | None Planned                             | 5                                  |                                      |
| Additional Academic Supports                                                                                |                                         | 19%                                      | 2                                  | 0.38                                 |
| Active Agency Accreditation                                                                                 |                                         | 0%                                       | 4                                  | 0.00                                 |
| Staff Clinical Licensure                                                                                    |                                         | 10%                                      | 5                                  | 0.50                                 |
| Behavior Management (threshold = 0)                                                                         |                                         | 100%                                     | 4                                  | 4.00                                 |
| Incentives Total                                                                                            | 7.91                                    |                                          | 24                                 | 6.88                                 |
| Maximum total                                                                                               | combined incentive                      | credit allowed is 10 points.             | Incentives Awarded                 | 6.88                                 |
| Performance calculation descriptions can be found in the FY 2016 RBWO PBP Measurements and Standards Guide. |                                         |                                          |                                    |                                      |