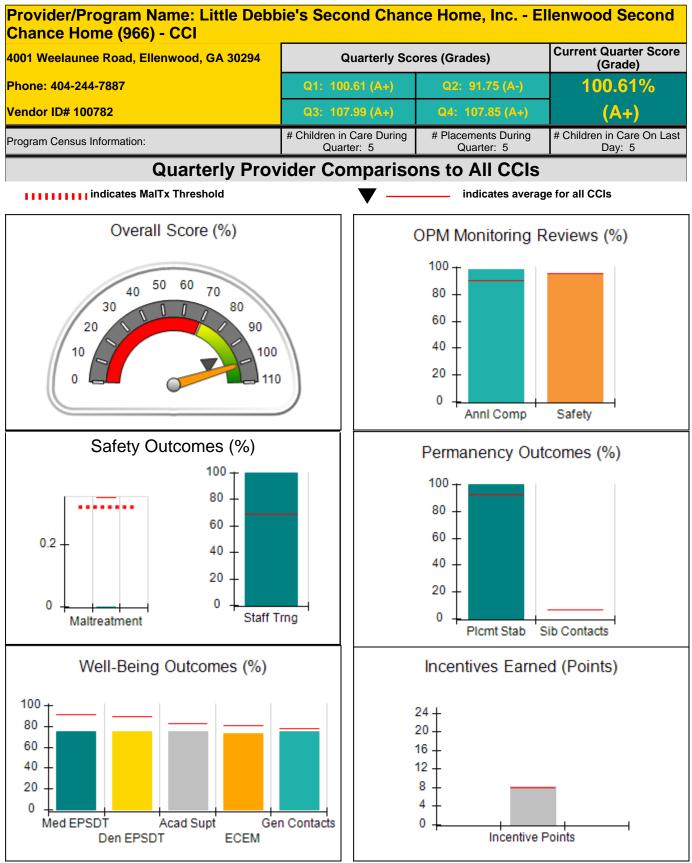

| 9.70                               |                                      |
| *Performance calculation descriptions can be found in the FY 2016 RBWO PBP Measurements and Standards Guide. |                                         |                                          |                                    |                                      |

#### Child Protective Services Investigations and Dispositions

| Total Reports:                    | 0 |
|-----------------------------------|---|
| Number Screened In:               | 0 |
| Number Screened Out:              | 0 |
| Number Substantiated:             | 0 |
| Number Unsubstantiated:           | 0 |
| Number Active CPS Investigations: | 0 |



Performance-Based Placement Measures RBWO Provider GA+SCORECARD - CCI







## Performance-Based Placement Measures RBWO Provider GA+SCORECARD - CCI



Report Quarter: Q1 FY2016

| Chance Home (966) - CCI<br>4001 Weelaunee Road, Ellenwood, GA 30294 |                                    | Quarterly Scores (Grades)               |                                   | Current Quarter Score<br>(Grade)     |
|---------------------------------------------------------------------|------------------------------------|-----------------------------------------|-----------------------------------|--------------------------------------|
| 4001 weelaunee Road, Ellenwood, GA 30294<br>Phone: 404-244-7887     |                                    |                                         |                                   |                                      |
|