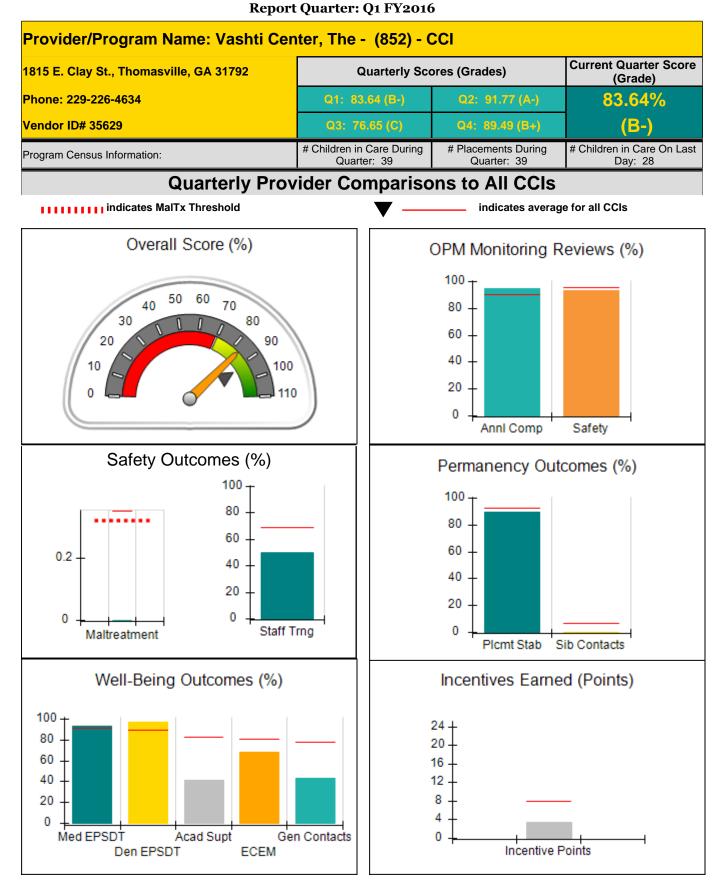

### **Report Quarter: Q1 FY2016**

| Program Census Information:                                                                                  |                                         | # Children in Care During<br>Quarter: 6 | # Placements During<br>Quarter: 6 | # Children in Care On<br>Last Day: 4 |
|--------------------------------------------------------------------------------------------------------------|-----------------------------------------|-----------------------------------------|-----------------------------------|--------------------------------------|
| CCI Incentive Credits                                                                                        | Avg<br>Performance All<br>CCIs (Points) | Provider<br>Performance (%)*            | Possible Points<br>(Weight)       | Provider Points<br>Earned            |
| Early EPSDT Medical Visits                                                                                   |                                         | 50%                                     | 2                                 | 1.00                                 |
| Early EPSDT Dental Visits                                                                                    |                                         | 100%                                    | 2                                 | 2.00                                 |
| Permanency Contacts                                                                                          |                                         | None Planned                            | 5                                 |                                      |
| Additional Academic Supports                                                                                 |                                         | 18%                                     | 2                                 | 0.36                                 |
| Active Agency Accreditation                                                                                  |                                         | 0%                                      | 4                                 | 0.00                                 |
| Staff Clinical Licensure                                                                                     |                                         | 0%                                      | 5                                 | 0.00                                 |
| Behavior Management (threshold = 0)                                                                          |                                         | 100%                                    | 4                                 | 4.00                                 |
| Incentives Total                                                                                             | 7.91                                    |                                         | 24                                | 7.36                                 |
| Maximum total combined incentive credit allowed is 10 points.                                                |                                         | Incentives Awarded                      | 7.36                              |                                      |
| *Performance calculation descriptions can be found in the FY 2016 RBWO PBP Measurements and Standards Guide. |                                         |                                         |                                   |                                      |

#### Child Protective Services Investigations and Dispositions

| Total Reports:                    | 0 |
|-----------------------------------|---|
| Number Screened In:               | 0 |
| Number Screened Out:              | 0 |
| Number Substantiated:             | 0 |
| Number Unsubstantiated:           | 0 |
| Number Active CPS Investigations: | 0 |

Report Quarter: Q1 FY2016

| 129 Samaritan Dr., Cumming, GA 30040    |                                    | Quarterly Sco                            | Current Quarter Score<br>(Grade)   |                                       |
|-----------------------------------------|------------------------------------|------------------------------------------|------------------------------------|---------------------------------------|
| Phone: 678-947-6217<br>Vendor ID# 35432 |                                    | Q1: 104.79 (A+)                          | Q2: 107.95 (A+)                    | 104.79%<br>(A+)                       |
|                                         |                                    | Q3: 106.78 (A+)                          | Q4: 107.66 (A+)                    |                                       |
| Program Census Information:             |                                    | # Children in Care During<br>Quarter: 20 | # Placements During<br>Quarter: 20 | # Children in Care On<br>Last Day: 10 |
|                                         | Avg<br>Performance All<br>CCIs (%) | Provider<br>Performance (%)*             | Possible Points<br>(Weight)        | Provider Points<br>Earned             |
| OPM Monitoring Reviews                  |                                    |                                          |                                    |                                       |
| Annual Comprehensive Reviews            | 90%                                | 95%                                      | 25                                 | 23.7                                  |
| Safety Reviews                          | 96%                                | 95%                                      | 15                                 | 14.30                                 |
| Monitoring Sub-Total                    |                                    |                                          | 40                                 | 38.0                                  |
| CCI Safety Outcomes                     |                                    |                                          |                                    |                                       |
| Incidence of Maltreatment               | 0.35%                              | No Substantiated<br>Reports              | 10                                 | 10.00                                 |
| Staff Training                          | 69%                                | 100%                                     | 4                                  | 4.00                                  |
| Safety Sub-Total                        |                                    |                                          | 14                                 | 14.00                                 |
| CCI Permanency Outcomes                 |                                    |                                          |                                    |                                       |
| Placement Stability                     | 93%                                | 90%                                      | 20                                 | 18.00                                 |
| Sibling Contacts                        | 7%                                 | None Planned                             |                                    |                                       |
| Permanency Sub-Total                    |                                    |                                          | 20                                 | 18.00                                 |
| CCI Well-Being Outcomes                 |                                    |                                          |                                    |                                       |
| EPSDT Medical Visits                    | 91%                                | 100%                                     | 4                                  | 4.00                                  |
| EPSDT Dental Visits                     | 89%                                | 100%                                     | 4                                  | 4.00                                  |
| Academic Supports                       | 82%                                | 100%                                     | 4                                  | 4.00                                  |
| Provider ECEM Visits                    | 80%                                | 100%                                     | 7                                  | 7.00                                  |
| Provider General Contacts               | 77%                                | 100%                                     | 7                                  | 7.0                                   |
| Well-Being Sub-Total                    |                                    |                                          | 26                                 | 26.00                                 |

| Monitoring & Outcomes: | Possible Points = 100 | Points Earned    | = 96.01  |
|------------------------|-----------------------|------------------|----------|
|                        | Score Before I        | ncentives Credit | 96.01%   |
|                        | Incentives Awarded 8  |                  | 8.78 pts |
|                        |                       | PBP Verification | N/A pts  |
|                        |                       | Total Score      | 104.79%  |