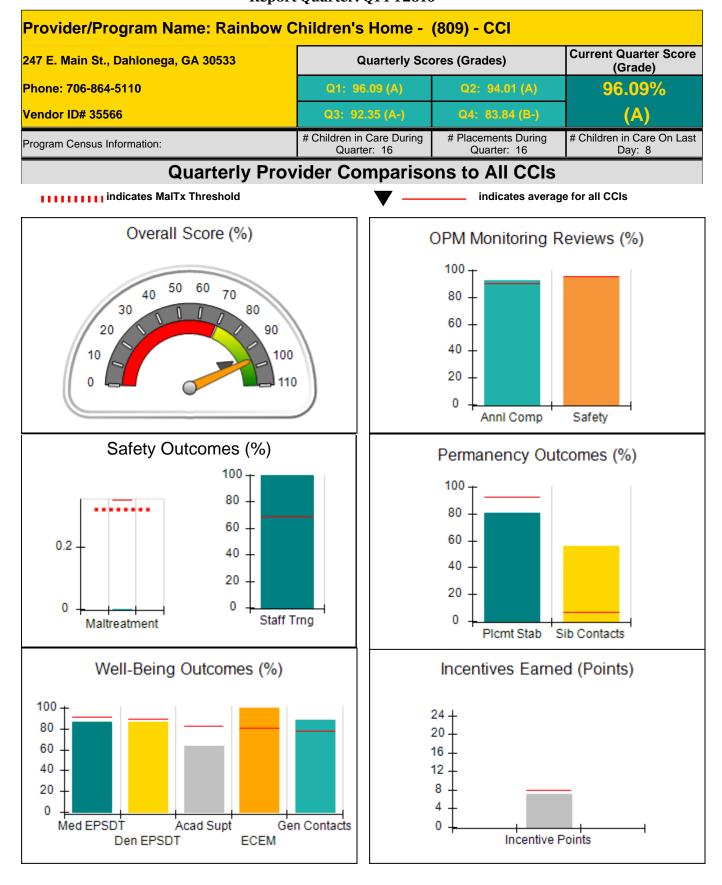

centive                      | credit allowed is 10 points.            | Incentives Awarded                | 7.66                                 |
| Performance calculation descriptions can be found in the FY 2016 RBWO PBP Measurer |                                         |                                         | ents and Standards Guide.         |                                      |

#### Child Protective Services Investigations and Dispositions

| Total Reports:                    | 5 |
|-----------------------------------|---|
| Number Screened In:               | 3 |
| Number Screened Out:              | 2 |
| Number Substantiated:             | 1 |
| Number Unsubstantiated:           | 1 |
| Number Active CPS Investigations: | 1 |
|                                   |   |











| 247 E. Main St., Dahlonega, GA 30533 |                                    | Quarterly Scores (Grades)                |                                    | Current Quarter Score<br>(Grade)     |
|--------------------------------------|------------------------------------|------------------------------------------|------------------------------------|--------------------------------------|
| Phone: 706-864-5110                  |                                    | Q1: 96.09 (A)                            | Q2: 94.01 (A)                      | 96.09%                               |
| Vendor ID# 35566                     |                                    | Q3: 92.35 (A-)                           | Q4: 83.84 (B-)                     | (A)                                  |
| Prog