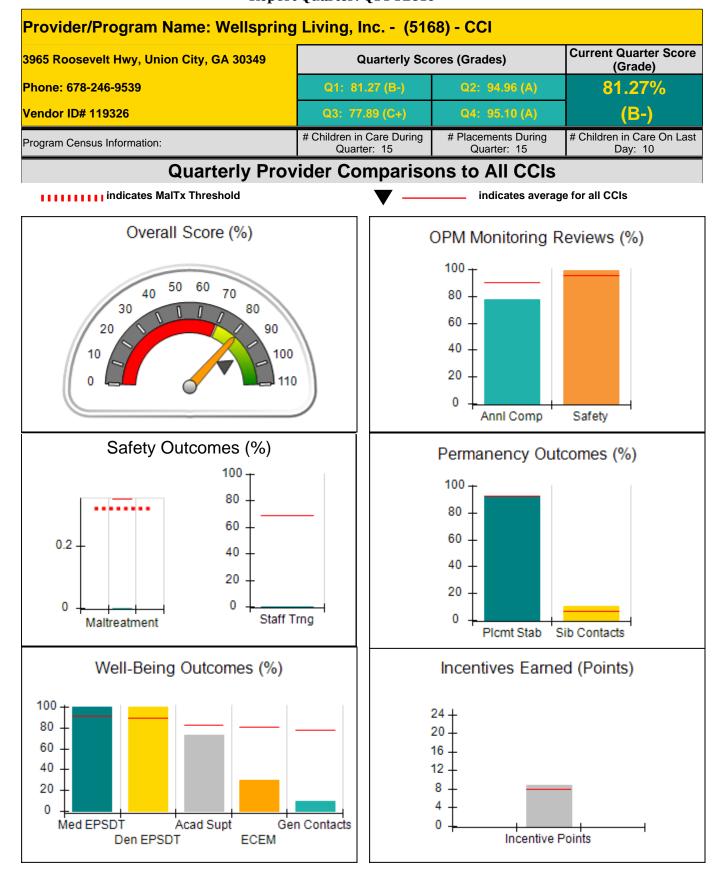

lowed is 10 points. |                                          | Incentives Awarded                 | 7.91                                 |
| Performance calculation descriptions can be found in the FY 2016 RBWO PBP Measurements and Standards Guide. |                                                               |                                          |                                    |                                      |

#### Child Protective Services Investigations and Dispositions

| Total Reports:                    | 2 |
|-----------------------------------|---|
| Number Screened In:               | 1 |
| Number Screened Out:              | 1 |
| Number Substantiated:             | 0 |
| Number Unsubstantiated:           | 0 |
| Number Active CPS Investigations: | 1 |











| Provider/Program Name: Wellspring Living, Inc (5168) - CCI |                                    |                                          |                                    |                                       |
|------------------------------------------------------------|------------------------------------|------------------------------------------|------------------------------------|---------------------------------------|
| 3965 Roosevelt Hwy, Union City, GA 30349                   |                                    | Quarterly Sco                            | Quarterly Scores (Grades)          |                                       |
| Phone: 678-246-9539                                        |                                    | Q1: 81.27 (B-)