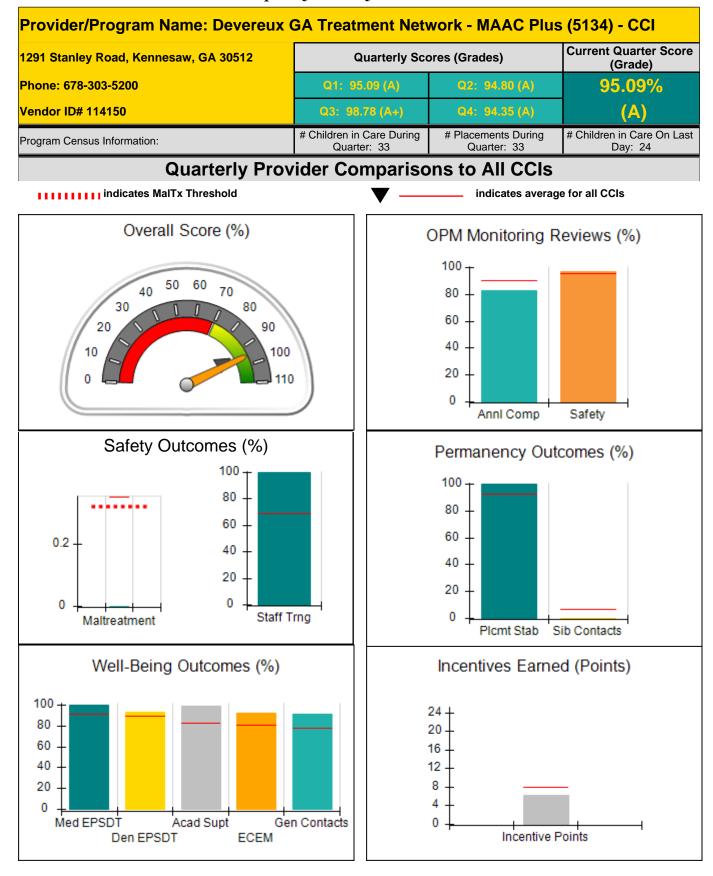

Report Quarter: Q1 FY2016

| 2295 Dawnville Beaverdale Rd., Dalton, GA 30721<br>Phone: 706-277-0732<br>Vendor ID# 35801 |                                    | Quarterly Sco                           | ores (Grades)                     | Current Quarter Score<br>(Grade)     |  |
|--------------------------------------------------------------------------------------------|------------------------------------|-----------------------------------------|-----------------------------------|--------------------------------------|--|
|                                                                                            |                                    | Q1: 97.69 (A+)                          | Q2: 102.30 (A+)                   | 97.69%                               |  |
|                                                                                            |                                    | Q3: 105.47 (A+)                         | Q4: 99.58 (A+)                    | (A+)                                 |  |
| Program Census Information:                                                                |                                    | # Children in Care During<br>Quarter: 8 | # Placements During<br>Quarter: 8 | # Children in Care On<br>Last Day: 6 |  |
|                                                                                            | Avg<br>Performance All<br>CCIs (%) | Provider<br>Performance (%)*            | Possible Points<br>(Weight)       | Provider Points<br>Earned            |  |
| OPM Monitoring Reviews                                                                     |                                    |                                         |                                   |                                      |  |
| Annual Comprehensive Reviews                                                               | 90%                                | 97%                                     | 25                                | 24.34                                |  |
| Safety Reviews                                                                             | 96%                                | 98%                                     | 15                                | 14.68                                |  |
| Monitoring Sub-Total                                                                       |                                    |                                         | 40                                | 39.02                                |  |
| CCI Safety Outcomes                                                                        |                                    |                                         |                                   |                                      |  |
| Incidence of Maltreatment                                                                  | 0.35%                              | No Substantiated<br>Reports             | 10                                | 10.00                                |  |
| Staff Training                                                                             | 69%                                | 100%                                    | 4                                 | 4.00                                 |  |
| Safety Sub-Total                                                                           |                                    |                                         | 14                                | 14.00                                |  |
| CCI Permanency Outcomes                                                                    |                                    |                                         |                                   |                                      |  |
| Placement Stability                                                                        | 93%                                | 75%                                     | 20                                | 15.00                                |  |
| Sibling Contacts                                                                           | 7%                                 | None Planned                            |                                   |                                      |  |
| Permanency Sub-Total                                                                       |                                    |                                         | 20                                | 15.00                                |  |
| CCI Well-Being Outcomes                                                                    |                                    |                                         |                                   |                                      |  |
| EPSDT Medical Visits                                                                       | 91%                                | 80%                                     | 4                                 | 3.20                                 |  |
| EPSDT Dental Visits                                                                        | 89%                                | 100%                                    | 4                                 | 4.00                                 |  |
| Academic Supports                                                                          | 82%                                | 86%                                     | 4                                 | 3.44                                 |  |
| Provider ECEM Visits                                                                       | 80%                                | 100%                                    | 7                                 | 7.00                                 |  |
| Provider General Contacts                                                                  | 77%                                | 79%                                     | 7                                 | 5.53                                 |  |
| Well-Being Sub-Total                                                                       |                                    |                                         | 26                                | 23.17                                |  |

| Monitoring & Outcomes: Possible Po | mes: Possible Points = 100 Points Earned = 91.19 |                   | : 91.19  |
|------------------------------------|--------------------------------------------------|-------------------|----------|
| Score Before Incentives Credit     |                                                  | Incentives Credit | 91.19%   |
|                                    | Incentives Awarded                               |                   | 6.50 pts |
|                                    |                                                  | PBP Verification  | N/A pts  |
|                                    |                                                  | Total Score       | 97.69%   |

Provider/Program Name: Carl Malone Foundation, Inc. - Mercy's Door II (994) - CCI