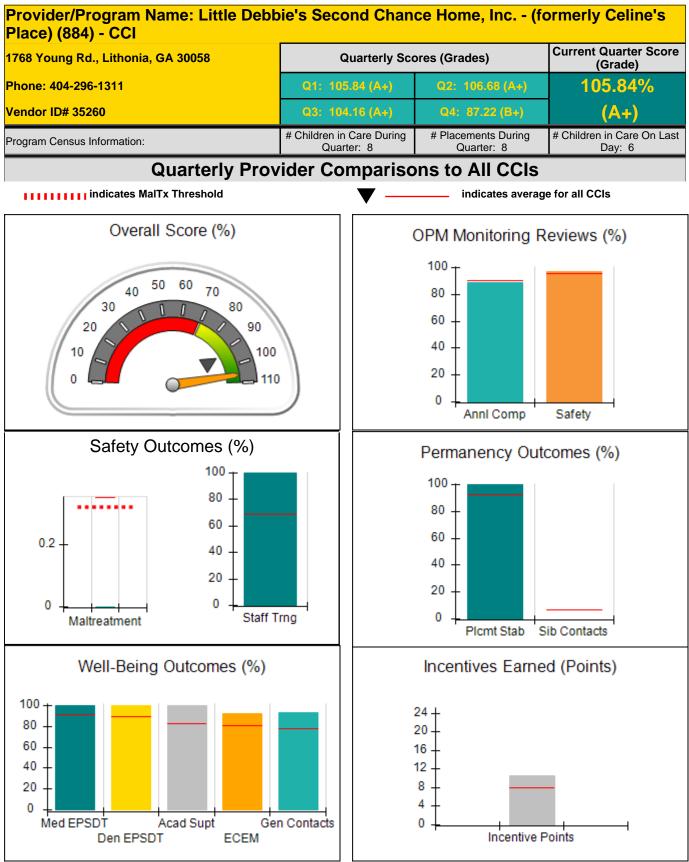

| Monitoring & Outcomes: | Possible Points = 100          | Points Earned = 70.26 |         |
|------------------------|--------------------------------|-----------------------|---------|
|                        | Score Before Incentives Credit |                       | 70.26%  |
| Incentives Awarded     |                                | 7.00 pts              |         |
|                        |                                | PBP Verification      | N/A pts |
|                        |                                | Total Score           | 77.26%  |

Provider/Program Name: Families First - Cherokee Boys Group Home (637) - CCI

### **Report Quarter: Q1 FY2016**

| Program Census Information:                                                                                 |                                         | # Children in Care During<br>Quarter: 6 | # Placements During<br>Quarter: 6 | # Children in Care On<br>Last Day: 5 |
|-------------------------------------------------------------------------------------------------------------|-----------------------------------------|-----------------------------------------|-----------------------------------|--------------------------------------|
| CCI Incentive Credits                                                                                       | Avg<br>Performance All<br>CCIs (Points) | Provider<br>Performance (%)*            | Possible Points<br>(Weight)       | Provider Points<br>Earned            |
| Early EPSDT Medical Visits                                                                                  |                                         | 50%                                     | 2                                 | 1.00                                 |
| Early EPSDT Dental Visits                                                                                   |                                         | 0%                                      | 2                                 | 0.00                                 |
| Permanency Contacts                                                                                         |                                         | 0%                                      | 5                                 | 0.00                                 |
| Additional Academic Supports                                                                                |                                         | 0%                                      | 2                                 | 0.00                                 |
| Active Agency Accreditation                                                                                 |                                         | 50%                                     | 4                                 | 2.00                                 |
| Staff Clinical Licensure                                                                                    |                                         | 0%                                      | 5                                 | 0.00                                 |
| Behavior Management (threshold = 0)                                                                         |                                         | 100%                                    | 4                                 | 4.00                                 |
| Incentives Total                                                                                            | 7.91                                    |                                         | 24                                | 7.00                                 |
| Maximum total combined incentive credit allowed is 10 points.                                               |                                         |                                         | Incentives Awarded                | 7.00                                 |
| Performance calculation descriptions can be found in the FY 2016 RBWO PBP Measurements and Standards Guide. |                                         |                                         |                                   |                                      |