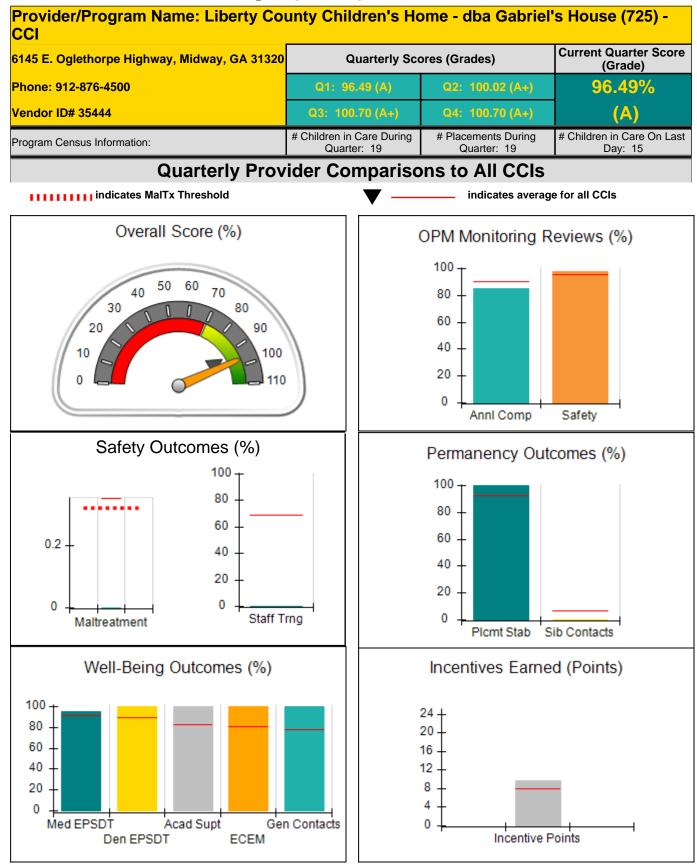

### **Report Quarter: Q1 FY2016**

| Program Census Information:                                                                         |                                         | # Children in Care During<br>Quarter: 8 | # Placements During<br>Quarter: 9 | # Children in Care On<br>Last Day: 5 |
|-----------------------------------------------------------------------------------------------------|-----------------------------------------|-----------------------------------------|-----------------------------------|--------------------------------------|
| CCI Incentive Credits                                                                               | Avg<br>Performance All<br>CCIs (Points) | Provider<br>Performance (%)*            | Possible Points<br>(Weight)       | Provider Points<br>Earned            |
| Early EPSDT Medical Visits                                                                          |                                         | 0%                                      | 2                                 | 0.00                                 |
| Early EPSDT Dental Visits                                                                           |                                         | Not Eligible                            | 2                                 |                                      |
| Permanency Contacts                                                                                 |                                         | None Planned                            | 5                                 |                                      |
| Additional Academic Supports                                                                        |                                         | 92%                                     | 2                                 | 1.84                                 |
| Active Agency Accreditation                                                                         |                                         | 50%                                     | 4                                 | 2.00                                 |
| Staff Clinical Licensure                                                                            |                                         | 0%                                      | 5                                 | 0.00                                 |
| Behavior Management (threshold = 0)                                                                 |                                         | 100%                                    | 4                                 | 4.00                                 |
| Incentives Total                                                                                    | 7.91                                    |                                         | 24                                | 7.84                                 |
| Maximum total                                                                                       | combined incentive                      | credit allowed is 10 points.            | Incentives Awarded                | 7.84                                 |
| *Performance calculation descriptions can be found in the FY 2016 RBWO PBP Measurements and Standar |                                         |                                         |                                   |                                      |

#### Child Protective Services Investigations and Dispositions

| Total Reports:                    | 0 |
|-----------------------------------|---|
| Number Screened In:               | 0 |
| Number Screened Out:              | 0 |
| Number Substantiated:             | 0 |
| Number Unsubstantiated:           | 0 |
| Number Active CPS Investigations: | 0 |

**Report Quarter: Q1 FY2016** 

| Provider/Program Name: Fa                                       | annies First -                     | Cherokee Doys                           | Group Home (03                    | •                                    |  |
|-----------------------------------------------------------------|------------------------------------|-----------------------------------------|-----------------------------------|--------------------------------------|--|
| 809 Cherokee Ave., SE, Atlanta, GA 30315<br>Phone: 404-853-2822 |                                    | Quarterly Scores (Grades)               |                                   | Current Quarter Score<br>(Grade)     |  |
|                                                                 |                                    | Q1: 77.26 (C+)                          | Q2: 76.32 (C)                     | 77.26%                               |  |
| Vendor ID# 35333                                                |                                    | Q3: 82.32 (B-)                          | Q4: 76.91 (C)                     | (C+)                                 |  |
| Program Census Information:                                     |                                    | # Children in Care During<br>Quarter: 6 | # Placements During<br>Quarter: 6 | # Children in Care On<br>Last Day: 5 |  |
|                                                                 | Avg<br>Performance All<br>CCIs (%) | Provider<br>Performance (%)*            | Possible Points<br>(Weight)       | Provider Points<br>Earned            |  |
| OPM Monitoring Reviews                                          | ·                                  |                                         |                                   |                                      |  |
| Annual Comprehensive Reviews                                    | 90%                                | 68%                                     | 25                                | 17.00                                |  |
| Safety Reviews                                                  | 96%                                | 88%                                     | 15                                | 13.20                                |  |
| Monitoring Sub-Total                                            |                                    |                                         | 40                                | 30.20                                |  |
| CCI Safety Outcomes                                             |                                    |                                         |                                   |                                      |  |
| Incidence of Maltreatment                                       | 0.35%                              | No Substantiated<br>Reports             | 14                                | 14.00                                |  |
| Staff Training                                                  | 69%                                | Not Eligible                            |                                   |                                      |  |
| Safety Sub-Total                                                |                                    |                                         | 14                                | 14.00                                |  |
| CCI Permanency Outcomes                                         |                                    |                                         |                                   |                                      |  |
| Placement Stability                                             | 93%                                | 100%                                    | 15                                | 15.00                                |  |
| Sibling Contacts                                                | 7%                                 | 0%                                      | 5                                 | 0.00                                 |  |
| Permanency Sub-Total                                            |                                    |                                         | 20                                | 15.00                                |  |
| CCI Well-Being Outcomes                                         |                                    |                                         |                                   |                                      |  |
| EPSDT Medical Visits                                            | 91%                                | 80%                                     | 4                                 | 3.20                                 |  |
| EPSDT Dental Visits                                             | 89%                                | 80%                                     | 4                                 | 3.20                                 |  |
| Academic Supports                                               | 82%                                | 43%                                     | 4                                 | 1.72                                 |  |
| Provider ECEM Visits                                            | 80%                                | 21%                                     | 7                                 | 1.47                                 |  |
| Provider General Contacts                                       | 77%                                | 21%                                     | 7                                 | 1.47                                 |  |
| Well-Being Sub-Total                                            |                                    |                                         | 26                                | 11.06                                |  |