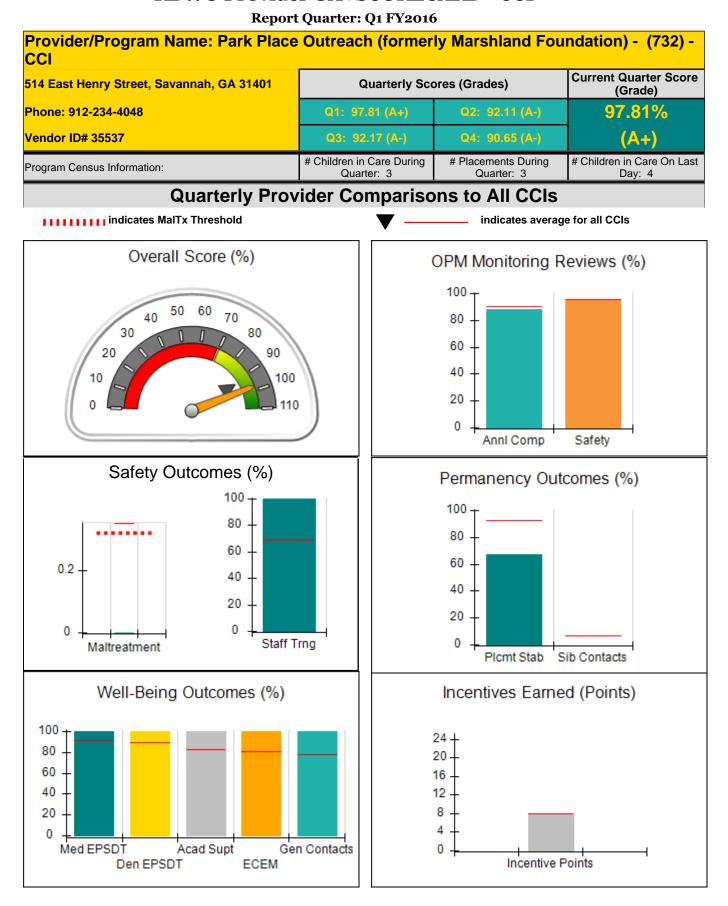

| 6.41                                 |
| *Performance calculation descriptions can be found in the FY 2016 RBWO PBP Measurements and Standards Guide. |                                         |                                          |                                    |                                      |

#### Child Protective Services Investigations and Dispositions

| Total Reports:                    | 0 |
|-----------------------------------|---|
| Number Screened In:               | 0 |
| Number Screened Out:              | 0 |
| Number Substantiated:             | 0 |
| Number Unsubstantiated:           | 0 |
| Number Active CPS Investigations: | 0 |



DHS, DFCS, Office of Provider Management

Performance-Based Placement Measures RBWO Provider GA+SCORECARD - CCI







DHS, DFCS, Office of Provider Management

Performance-Based Placement Measures RBWO Provider GA+SCORECARD - CCI



Report Quarter: Q1 FY2016

| Provider/Program Name: Pa<br>CCI                                 | ark Place Out                      | reach (formerly I                       | Marshland Found                   | dation) - (732) -                    |
|------------------------------------------------------------------|------------------------------------|-----------------------------------------|-----------------------------------|--------------------------------------|
| 514 East Henry Street, Savannah, GA 31401<br>Phone: 912-234-4048 |                                    | Quarterly Sco                           | Quarterly Scores (Grades)         |