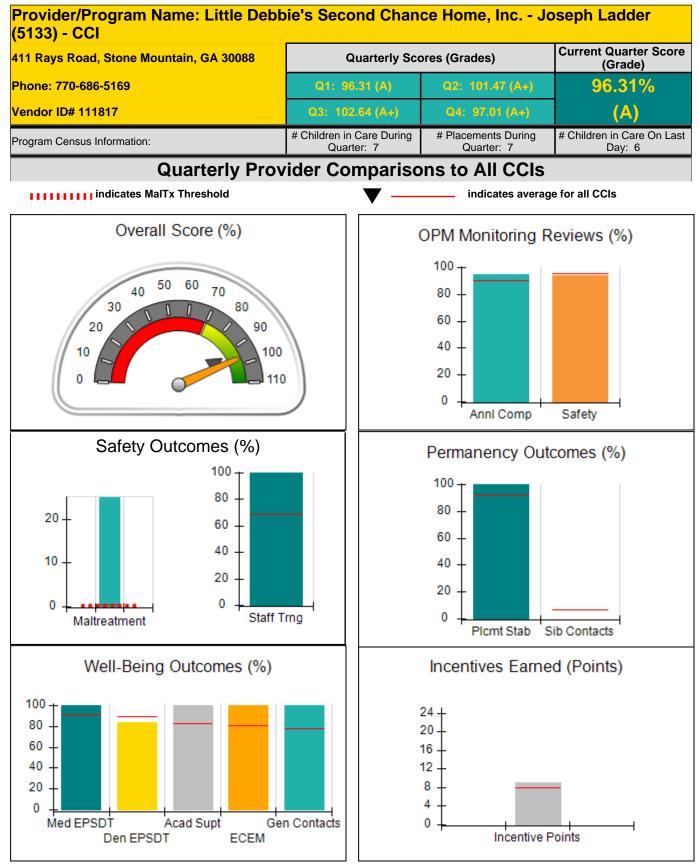

Report Quarter: Q1 FY2016

|                                         | 6345 Queens Road, Douglasville, GA 30135 |                                          | Quarterly Scores (Grades)          |                                      |
|-----------------------------------------|------------------------------------------|------------------------------------------|------------------------------------|--------------------------------------|
| Phone: 404-474-2064<br>Vendor ID# 54024 |                                          | Q1: 101.19 (A+)                          | Q2: 104.03 (A+)                    | (Grade)<br>101.19%                   |
|                                         |                                          | Q3: 93.80 (A-)                           | Q4: 94.02 (A)                      | (A+)                                 |
| ogram Census Information:               |                                          | # Children in Care During<br>Quarter: 10 | # Placements During<br>Quarter: 10 | # Children in Care On<br>Last Day: 6 |
|                                         | Avg<br>Performance All<br>CCIs (%)       | Provider<br>Performance (%)*             | Possible Points<br>(Weight)        | Provider Points<br>Earned            |
| PM Monitoring Reviews                   |                                          |                                          |                                    |                                      |
| nnual Comprehensive Reviews             | 90%                                      | 88%                                      | 25                                 | 22.0                                 |
| afety Reviews                           | 96%                                      | 95%                                      | 15                                 | 14.2                                 |
| Monitoring Sub-Tot                      | al                                       |                                          | 40                                 | 36.2                                 |
| CI Safety Outcomes                      |                                          |                                          |                                    |                                      |
| cidence of Maltreatment                 | 0.35%                                    | No Substantiated<br>Reports              | 10                                 | 10.0                                 |
| aff Training                            | 69%                                      | 100%                                     | 4                                  | 4.0                                  |
| Safety Sub-Tot                          | al                                       |                                          | 14                                 | 14.0                                 |
| CI Permanency Outcomes                  |                                          |                                          |                                    |                                      |
| acement Stability                       | 93%                                      | 100%                                     | 20                                 | 20.0                                 |
| bling Contacts                          | 7%                                       | None Planned                             |                                    | 1                                    |
| Permanency Sub-Tot                      | al                                       |                                          | 20                                 | 20.0                                 |
| CI Well-Being Outcomes                  |                                          |                                          |                                    |                                      |
| PSDT Medical Visits                     | 91%                                      | 100%                                     | 4                                  | 4.0                                  |
| PSDT Dental Visits                      | 89%                                      | 100%                                     | 4                                  | 4.0                                  |
| cademic Supports                        | 82%                                      | 100%                                     | 4                                  | 4.0                                  |
| rovider ECEM Visits                     | 80%                                      | 100%                                     | 7                                  | 7.0                                  |
| rovider General Contacts                | 77%                                      | 100%                                     | 7                                  | 7.0                                  |