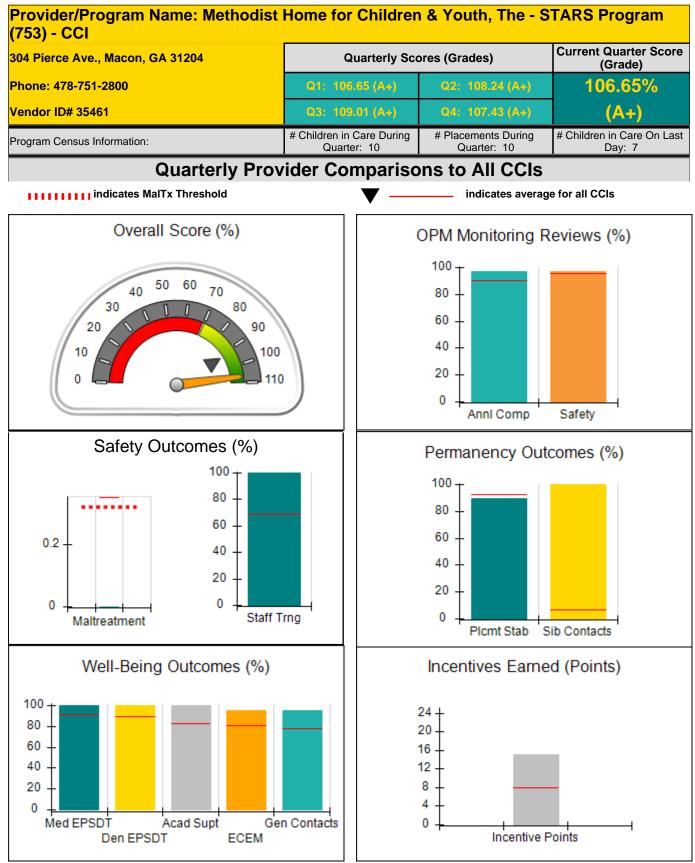

| Incentives Awarded                 | 10.00                                 |
| Performance calculation descriptions can be found in the FY 2016 RBWO PBP Measurements and Standards Guide. |                                         |                                          |                                    |                                       |

#### Child Protective Services Investigations and Dispositions

| Total Reports:                    | 0 |
|-----------------------------------|---|
| Number Screened In:               | 0 |
| Number Screened Out:              | 0 |
| Number Substantiated:             | 0 |
| Number Unsubstantiated:           | 0 |
| Number Active CPS Investigations: | 0 |



Performance-Based Placement Measures RBWO Provider GA+SCORECARD - CCI







## Performance-Based Placement Measures RBWO Provider GA+SCORECARD - CCI



Report Quarter: Q1 FY2016

| Provider/Program Name: Methodist Home for Children & Youth, The - STARS Program<br>(753) - CCI |                                    |                                          |                                    |                                      |  |
|------------------------------------------------------------------------------------------------|------------------------------------|------------------------------------------|------------------------------------|--------------------------------------|--|
| 304 Pierce Ave., Macon, GA 31204                                                               | 304 Pierce Ave., Macon, GA 31204   |