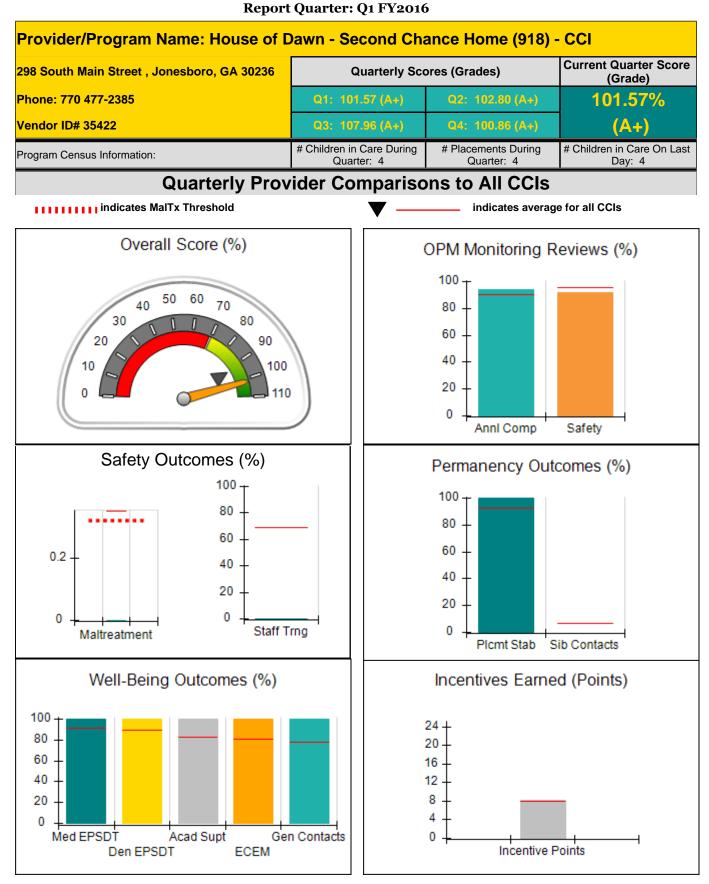

\*Performance calculation descriptions can be found in the FY 2016 RBWO PBP Measurements and Standards Guide.

Monitoring & Outcomes: Possible Points = 100 Points Earned = 80.80 Score Before Incentives Credit 80.80% 7.12 pts **Incentives Awarded PBP** Verification N/A pts **Total Score** 87.92%

Provider/Program Name: Dr. Xavier Moore Home for Boys, LLC - (formerly Family Community Care Centers) (634) - CCI

### **Report Quarter: Q1 FY2016**

| Program Census Information:                                                                                 |                                         | # Children in Care During<br>Quarter: 8 | # Placements During<br>Quarter: 8 | # Children in Care On<br>Last Day: 5 |
|-------------------------------------------------------------------------------------------------------------|-----------------------------------------|-----------------------------------------|-----------------------------------|--------------------------------------|
| CCI Incentive Credits                                                                                       | Avg<br>Performance All<br>CCIs (Points) | Provider<br>Performance (%)*            | Possible Points<br>(Weight)       | Provider Points<br>Earned            |
| Early EPSDT Medical Visits                                                                                  |                                         | 100%                                    | 2                                 | 2.00                                 |
| Early EPSDT Dental Visits                                                                                   |                                         | 0%                                      | 2                                 | 0.00                                 |
| Permanency Contacts                                                                                         |                                         | 0%                                      | 5                                 | 0.00                                 |
| Additional Academic Supports                                                                                |                                         | 56%                                     | 2                                 | 1.12                                 |
| Active Agency Accreditation                                                                                 |                                         | 0%                                      | 4                                 | 0.00                                 |
| Staff Clinical Licensure                                                                                    |                                         | 0%                                      | 5                                 | 0.00                                 |
| Behavior Management (threshold = 0)                                                                         |                                         | 100%                                    | 4                                 | 4.00                                 |
| Incentives Total                                                                                            | 7.91                                    |                                         | 24                                | 7.12                                 |
| Maximum total combined incentive credit allowed is 10 points.                                               |                                         |                                         | Incentives Awarded                | 7.12                                 |
| Performance calculation descriptions can be found in the FY 2016 RBWO PBP Measurements and Standards Guide. |                                         |                                         |                                   |                                      |

#### Child Protective Services Investigations and Dispositions

| Total Reports:                    | 0 |
|-----------------------------------|---|
| Number Screened In:               | 0 |
| Number Screened Out:              | 0 |
| Number Substantiated:             | 0 |
| Number Unsubstantiated:           | 0 |
| Number Active CPS Investigations: | 0 |

| Provider/Program Name: Elks Aidmore Children's Center - (628) - CCI             |                                    |                                          |                                    |                                      |  |
|---------------------------------------------------------------------------------|------------------------------------|------------------------------------------|------------------------------------|--------------------------------------|--|
| 2394 Morrison Rd., Conyers, GA 30094<br>Phone: 770-483-3535<br>Vendor ID# 35321 |                                    | Quarterly Scores (Grades)                |                                    | Current Quarter Score<br>(Grade)     |  |
|                                                                                 |                                    | Q1: 101.53 (A+)                          | Q2: 100.37 (A+)                    | (A+) 101.53%                         |  |
|                                                                                 |                                    | Q3: 103.67 (A+)                          | Q4: 98.64 (A+)                     | (A+)                                 |  |
| Program Census Information:                                                     |                                    | # Children in Care During<br>Quarter: 16 | # Placements During<br>Quarter: 16 | # Children in Care On<br>Last Day: 9 |  |
|                                                                                 | Avg<br>Performance All<br>CCIs (%) | Provider<br>Performance (%)*             | Possible Points<br>(Weight)        | Provider Points<br>Earned            |  |
| OPM Monitoring Reviews                                                          |                                    |                                          |                                    |                                      |  |
| Annual Comprehensive Reviews                                                    | 90%                                | 93%                                      | 25                                 | 23.17                                |  |
| Safety Reviews                                                                  | 96%                                | 94%                                      | 15                                 | 14.17                                |  |
| Monitoring Sub-Total                                                            |                                    |                                          | 40                                 | 37.33                                |  |
| CCI Safety Outcomes                                                             |                                    |                                          |                                    |                                      |  |
| Incidence of Maltreatment                                                       | 0.35%                              | No Substantiated<br>Reports              | 10                                 | 10.00                                |  |
| Staff Training                                                                  | 69%                                | 0%                                       | 4                                  | 0.00                                 |  |
| Safety Sub-Total                                                                |                                    |                                          | 14                                 | 10.00                                |  |
| CCI Permanency Outcomes                                                         |                                    |                                          |                                    |                                      |  |
| Placement Stability                                                             | 93%                                | 88%                                      | 15                                 | 13.20                                |  |
| Sibling Contacts                                                                | 7%                                 | 100%                                     | 5                                  | 5.00                                 |  |
| Permanency Sub-Total                                                            |                                    |                                          | 20                                 | 18.20                                |  |
| CCI Well-Being Outcomes                                                         |                                    |                                          |                                    |                                      |  |
| EPSDT Medical Visits                                                            | 91%                                | 100%                                     | 4                                  | 4.00                                 |  |
| EPSDT Dental Visits                                                             | 89%                                | 100%                                     | 4                                  | 4.00                                 |  |
| Academic Supports                                                               | 82%                                | 100%                                     | 4                                  | 4.00                                 |  |
| Provider ECEM Visits                                                            | 80%                                | 100%                                     | 7                                  | 7.00                                 |  |
| Provider General Contacts                                                       | 77%                                | 100%                                     | 7                                  | 7.00                                 |  |

\*Performance calculation descriptions can be found in the FY 2016 RBWO PBP Measurements and Standards Guide.

Well-Being Sub-Total

| Monitoring & Outcomes: Possible Points = 100 | Points Earned = 91.53          |           |
|----------------------------------------------|--------------------------------|-----------|
| Score Before                                 | Score Before Incentives Credit |           |
| Incentives Awarded 10                        |                                | 10.00 pts |
|                                              | PBP Verification               | N/A pts   |
|                                              | Total Score                    | 101.53%   |