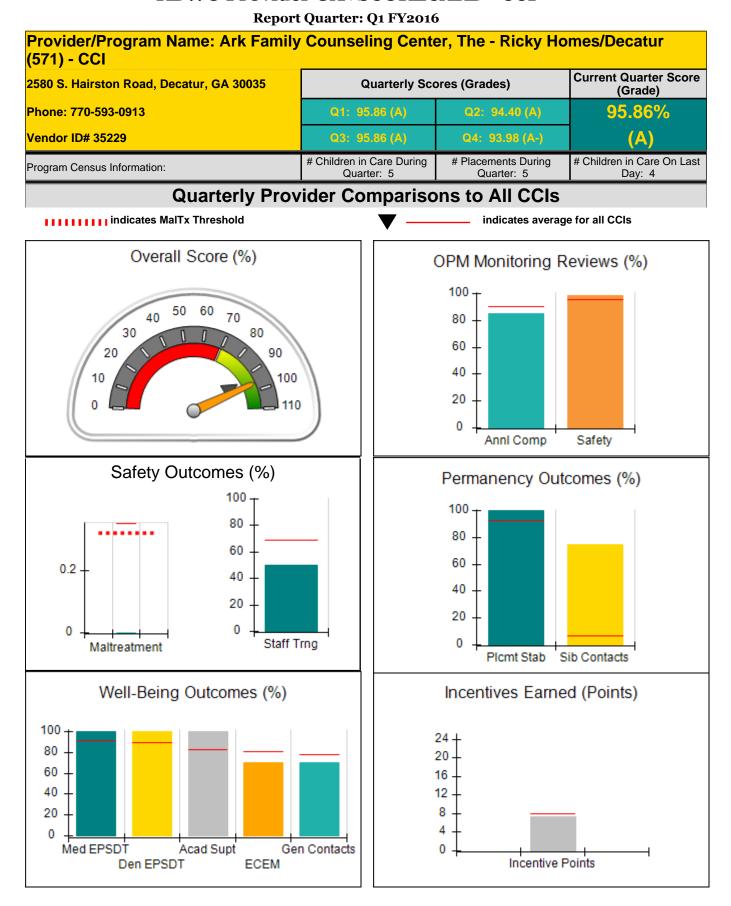

llowed is 1 |                                         |                                   | Incentives Awarded                   | 9.34                      |
| *Performance calculation descriptions can be         | 16 RBWO PBP Measureme                   | ents and Standards Guide.         |                                      |                           |

#### **Child Protective Services Investigations and Dispositions**

| Total Reports:                    | 0 |
|-----------------------------------|---|
| Number Screened In:               | 0 |
| Number Screened Out:              | 0 |
| Number Substantiated:             | 0 |
| Number Unsubstantiated:           | 0 |
| Number Active CPS Investigations: | 0 |



Performance-Based Placement Measures RBWO Provider GA+SCORECARD - CCI







Performance-Based Placement Measures RBWO Provider GA+SCORECARD - CCI



Report Quarter: Q1 FY2016

| Provider/Program Name: Ark Family Counseling Center, The - Ricky Homes/Decatur<br>(571) - CCI |                                    |                                         |                                   |                                      |
|-----------------------------------------------------------------------------------------------|------------------------------------|-----------------------------------------|-----------------------------------|--------------------------------------|
| 2580 S. Hairston Road, Decatur, GA 30035<br>Phone: 770-593-0913<br>Vendor ID# 35229           |                                    | Quarterly Scores (Grades)               |