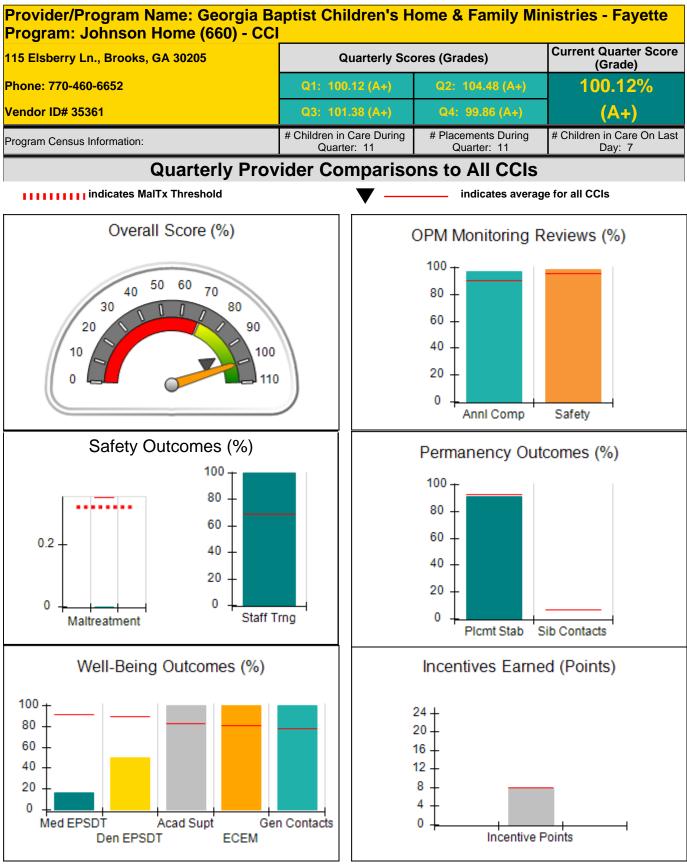

| Monitoring & Outcomes: | Possible Points = 100          | Points Earned = 79.26 |               |
|------------------------|--------------------------------|-----------------------|---------------|
|                        | Score Before Incentives Credit |                       | <b>79.26%</b> |
|                        | Inc                            | entives Awarded       | 6.00 pts      |
|                        |                                | PBP Verification      | N/A pts       |
|                        |                                | Total Score           | 85.26%        |

Provider/Program Name: CHRIS 180 Inc. - Gwinnett (602) - CCI

## Report Quarter: Q1 FY2016

| Program Census Information:                                                                                 |                                                               | # Children in Care During<br>Quarter: 6 | # Placements During<br>Quarter: 6 | # Children in Care On<br>Last Day: 5 |
|-------------------------------------------------------------------------------------------------------------|---------------------------------------------------------------|-----------------------------------------|-----------------------------------|--------------------------------------|
| CCI Incentive Credits                                                                                       | Avg<br>Performance All<br>CCIs (Points)                       | Provider<br>Performance (%)*            | Possible Points<br>(Weight)       | Provider Points<br>Earned            |
| Early EPSDT Medical Visits                                                                                  |                                                               | Not Eligible                            | 2                                 |                                      |
| Early EPSDT Dental Visits                                                                                   |                                                               | 100%                                    | 2                                 | 2.00                                 |
| Permanency Contacts                                                                                         |                                                               | None Planned                            | 5                                 |                                      |
| Additional Academic Supports                                                                                |                                                               | 0%                                      | 2                                 | 0.00                                 |
| Active Agency Accreditation                                                                                 |                                                               | 0%                                      | 4                                 | 0.00                                 |
| Staff Clinical Licensure                                                                                    |                                                               | 0%                                      | 5                                 | 0.00                                 |
| Behavior Management (threshold = 0)                                                                         |                                                               | 100%                                    | 4                                 | 4.00                                 |
| Incentives Total                                                                                            | 7.91                                                          |                                         | 24                                | 6.00                                 |
| Maximum total                                                                                               | Maximum total combined incentive credit allowed is 10 points. |                                         | Incentives Awarded                | 6.00                                 |
| Performance calculation descriptions can be found in the FY 2016 RBWO PBP Measurements and Standards Guide. |                                                               |                                         |                                   |                                      |

#### Child Protective Services Investigations and Dispositions

| Total Reports:                    | 1 |
|-----------------------------------|---|
| Number Screened In:               | 1 |
| Number Screened Out:              | 0 |
| Number Substantiated:             | 0 |
| Number Unsubstantiated:           | 0 |
| Number Active CPS Investigations: | 1 |