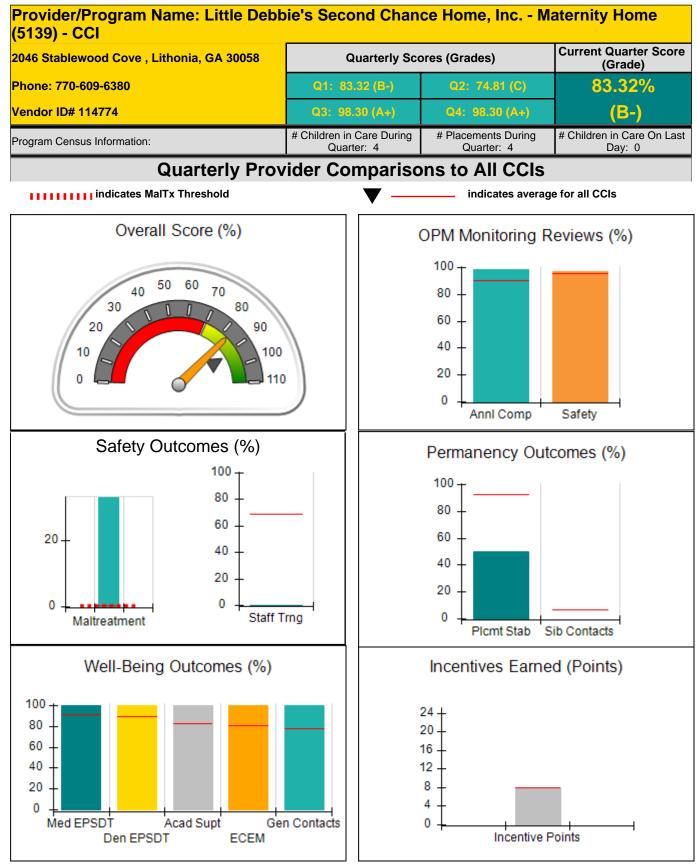

|                                      |
| *Performance calculation descriptions can be found in the FY 2016 RBWO PBP Measurements and Standards Guide. |                                         |                                         |                                   |                                      |

#### Child Protective Services Investigations and Dispositions

| Total Departa:                    |   |
|-----------------------------------|---|
| Total Reports:                    | 1 |
| Number Screened In:               | 1 |
| Number Screened Out:              | 0 |
| Number Substantiated:             | 1 |
| Number Unsubstantiated:           | 0 |
| Number Active CPS Investigations: | 0 |



Performance-Based Placement Measures RBWO Provider GA+SCORECARD - CCI







## Performance-Based Placement Measures RBWO Provider GA+SCORECARD - CCI



Report Quarter: Q1 FY2016

| 2046 Stablewood Cove , Lithonia, GA 30058<br>Phone: 770-609-6380 |                                    | Quarterly Scores (Grades)                 |                                   | Current Quarter Score<br>(Grade)     |
|------------------------------------------------------------------|------------------------------------|-------------------------------------------|-----------------------------------|--------------------------------------|
|                                                                  |                                    | Q1: 83.32 (B-)                            | Q2: 74.81 (C)                     | 83.32%                               |
| Vendor ID# 11477