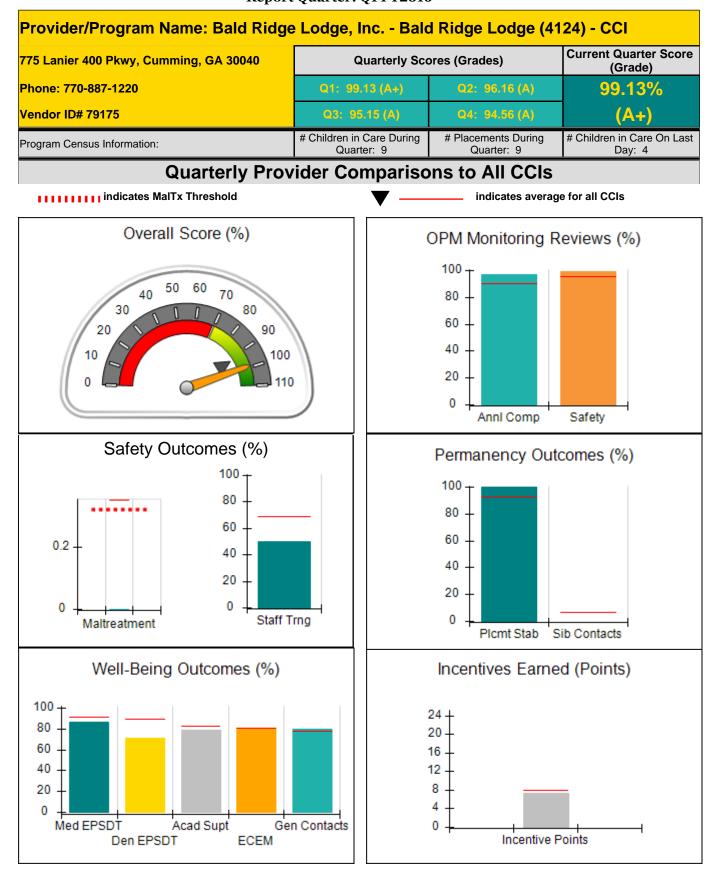

Report Quarter: Q1 FY2016

Report Quarter: Q1 FY2016

| 111 Henry Pkwy., McDonough, GA 30253<br>Phone: 678-432-1630 |                                    | Quarterly Scores (Grades)                |                                    | Current Quarter Score<br>(Grade)      |  |
|-------------------------------------------------------------|------------------------------------|------------------------------------------|------------------------------------|---------------------------------------|--|
|                                                             |                                    | Q1: 107.86 (A+)                          | Q2: 107.73 (A+)                    | 107.86%                               |  |
| Vendor ID# 35215                                            |                                    | Q3: 109.32 (A+)                          | Q4: 107.32 (A+)                    | (A+)                                  |  |
| Program Census Information:                                 |                                    | # Children in Care During<br>Quarter: 27 | # Placements During<br>Quarter: 27 | # Children in Care On<br>Last Day: 15 |  |
|                                                             | Avg<br>Performance All<br>CCIs (%) | Provider<br>Performance (%)*             | Possible Points<br>(Weight)        | Provider Points<br>Earned             |  |
| OPM Monitoring Reviews                                      |                                    |                                          |                                    |                                       |  |
| Annual Comprehensive Reviews                                | 90%                                | 96%                                      | 25                                 | 24.0                                  |  |
| Safety Reviews                                              | 96%                                | 97%                                      | 15                                 | 14.5                                  |  |
| Monitoring Sub-Total                                        |                                    |                                          | 40                                 | 38.6                                  |  |
| CCI Safety Outcomes                                         |                                    |                                          |                                    |                                       |  |
| Incidence of Maltreatment                                   | 0.35%                              | No Substantiated<br>Reports              | 10                                 | 10.0                                  |  |
| Staff Training                                              | 69%                                | 100%                                     | 4                                  | 4.0                                   |  |
| Safety Sub-Total                                            |                                    |                                          | 14                                 | 14.0                                  |  |
| CCI Permanency Outcomes                                     |                                    |                                          |                                    |                                       |  |
| Placement Stability                                         | 93%                                | 96%                                      | 20                                 | 19.2                                  |  |
| Sibling Contacts                                            | 7%                                 | None Planned                             |                                    |                                       |  |
| Permanency Sub-Total                                        |                                    |                                          | 20                                 | 19.2                                  |  |
| CCI Well-Being Outcomes                                     |                                    |                                          |                                    |                                       |  |
| EPSDT Medical Visits                                        | 91%                                | 100%                                     | 4                                  | 4.0                                   |  |
| EPSDT Dental Visits                                         | 89%                                | 100%                                     | 4                                  | 4.0                                   |  |
| Academic Supports                                           | 82%                                | 100%                                     | 4                                  | 4.0                                   |  |
| Provider ECEM Visits                                        | 80%                                | 100%                                     | 7                                  | 7.0                                   |  |
| Provider General Contacts                                   | 77%                                | 100%                                     | 7                                  | 7.0                                   |  |
| Well-Being Sub-Total                                        |                                    |                                          | 26                                 | 26.0                                  |  |

\*Performance calculation descriptions can be found in the FY 2016 RBWO PBP Measurements and Standards Guide.

| Monitoring & Outcomes: Poss | Monitoring & Outcomes:Possible Points = 100Points Earn |                  | = 97.86   |
|-----------------------------|--------------------------------------------------------|------------------|-----------|
|                             | Score Before I                                         | ncentives Credit | 97.86%    |
| Incentives Awarded          |                                                        |                  | 10.00 pts |
|                             |                                                        | PBP Verification | N/A pts   |
|                             |                                                        | Total Score      | 107.86%   |

### **Report Quarter: Q1 FY2016**

| Program Census Information:                                                                                  |                                         | # Children in Care During<br>Quarter: 27 | # Placements During<br>Quarter: 27 | # Children in Care On<br>Last Day: 15 |
|--------------------------------------------------------------------------------------------------------------|-----------------------------------------|------------------------------------------|------------------------------------|---------------------------------------|
| CCI Incentive Credits                                                                                        | Avg<br>Performance All<br>CCIs (Points) | Provider<br>Performance (%)*             | Possible Points<br>(Weight)        | Provider Points<br>Earned             |
| Early EPSDT Medical Visits                                                                                   |                                         | 100%                                     | 2                                  | 2.00                                  |
| Early EPSDT Dental Visits                                                                                    |                                         | 100%                                     | 2                                  | 2.00                                  |
| Permanency Contacts                                                                                          |                                         | 100%                                     | 5                                  | 5.00                                  |
| Additional Academic Supports                                                                                 |                                         | 5%                                       | 2                                  | 0.10                                  |
| Active Agency Accreditation                                                                                  |                                         | 0%                                       | 4                                  | 0.00                                  |
| Staff Clinical Licensure                                                                                     |                                         | 0%                                       | 5                                  | 0.00                                  |
| Behavior Management (threshold = 0)                                                                          |                                         | 100%                                     | 4                                  | 4.00                                  |
| Incentives Total                                                                                             | 7.91                                    |                                          | 24                                 | 13.10                                 |
| Maximum total                                                                                                | combined incentive                      | credit allowed is 10 points.             | Incentives Awarded                 | 10.00                                 |
| *Performance calculation descriptions can be found in the FY 2016 RBWO PBP Measurements and Standards Guide. |                                         |                                          |                                    |                                       |