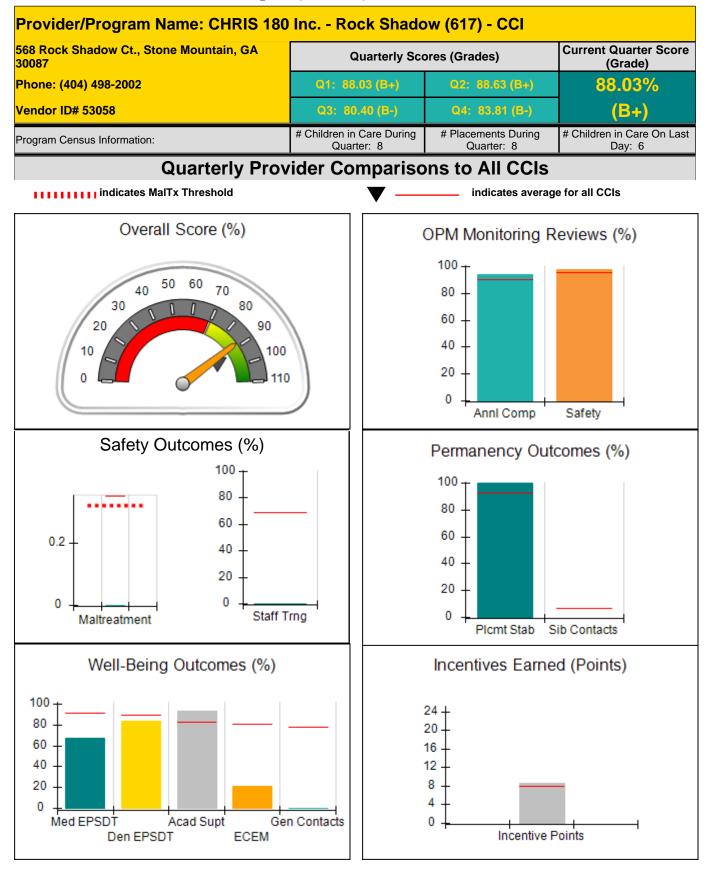

#### Child Protective Services Investigations and Dispositions

| Total Reports:                    | 0 |
|-----------------------------------|---|
| Number Screened In:               | 0 |
| Number Screened Out:              | 0 |
| Number Substantiated:             | 0 |
| Number Unsubstantiated:           | 0 |
| Number Active CPS Investigations: | 0 |

Provider/Program Name: Broken Shackle Ranch - (576) - CCI **Current Quarter Score** 1542 Francis Bridge Rd., Davisboro, GA 31018 **Quarterly Scores (Grades)** (Grade) Phone: 478-348-6555 102.66% Q4: 95.80 (A) Vendor ID# 35252 Q3: 100.97 (A+) # Children in Care During # Placements During # Children in Care On Last Program Census Information: Quarter: 5 Quarter: 5 Day: 4 **Quarterly Provider Comparisons to All CCIs** IIIIIII indicates MalTx Threshold indicates average for all CCIs Overall Score (%) OPM Monitoring Reviews (%) 100 50 60 70 40 80 30 80 60 20 90 40 10 100 20 0 110 0 Annl Comp Safety Safety Outcomes (%) Permanency Outcomes (%) 100 100 80 . . . . 80 60 60 0.2 40 40 20 20 0 0 0 Staff Trng Maltreatment Plcmt Stab Sib Contacts Well-Being Outcomes (%) Incentives Earned (Points) 100 24 -80 20 60 16 40 12 8 20 4 0 Med EPSDT Acad Supt Gen Contacts 0 Incentive Points Den EPSDT ECEM

Provider ECEM Visits

Provider General Contacts

Well-Being Sub-Total

DHS, DFCS, Office of Provider Management Performance-Based Placement Measures RBWO Provider GA+SCORECARD - CCI Report Quarter: Q1 FY2016