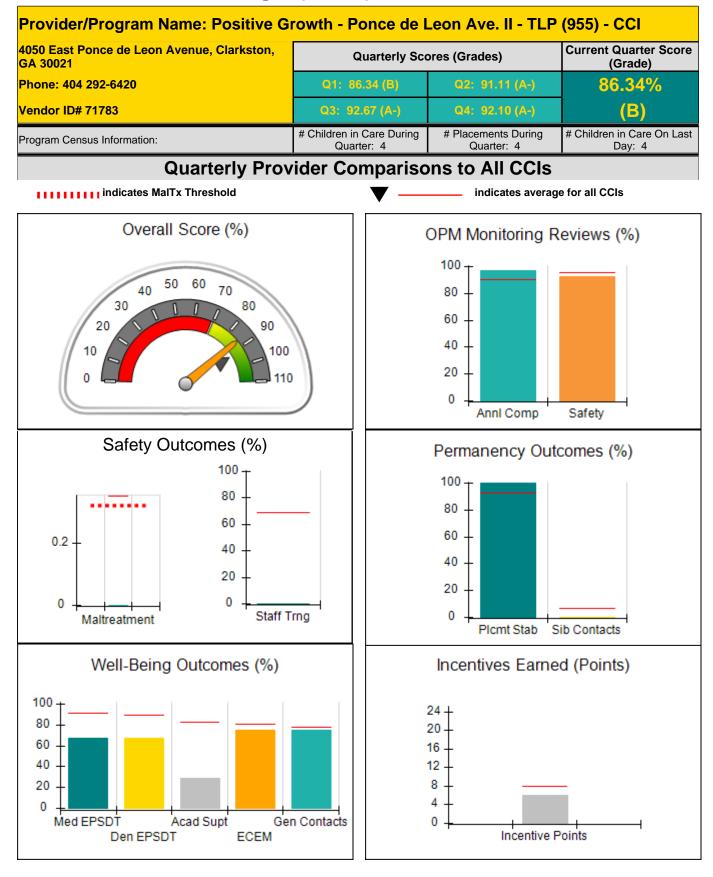

ed is 10 points. |                                          | Incentives Awarded                 | 10.00                                 |
| *Performance calculation descriptions can be found in the FY 2016 RBWO PBP Measurements and Standards Guide. |                                                               |                                          |                                    |                                       |

#### Child Protective Services Investigations and Dispositions

| Total Reports:                    | 1 |
|-----------------------------------|---|
| Number Screened In:               | 1 |
| Number Screened Out:              | 0 |
| Number Substantiated:             | 0 |
| Number Unsubstantiated:           | 0 |
| Number Active CPS Investigations: | 1 |











Report Quarter: Q1 FY2016

| 4050 East Ponce de Leon Avenue, Clarkston, GA<br>30021<br>Phone: 404 292-6420 |                                    | Quarterly Scores (Grades)               |                                   | Current Quarter Score<br>(Grade)     |  |
|-------------------------------------------------------------------------------|------------------------------------|-----------------------------------------|-----------------------------------|--------------------------------------|--|
|                                                                               |                                    | Q1: 86.34 (B)                           | Q2: 91.11 (A-)                    | 86.34%                               |  |
| Vendor ID# 71783