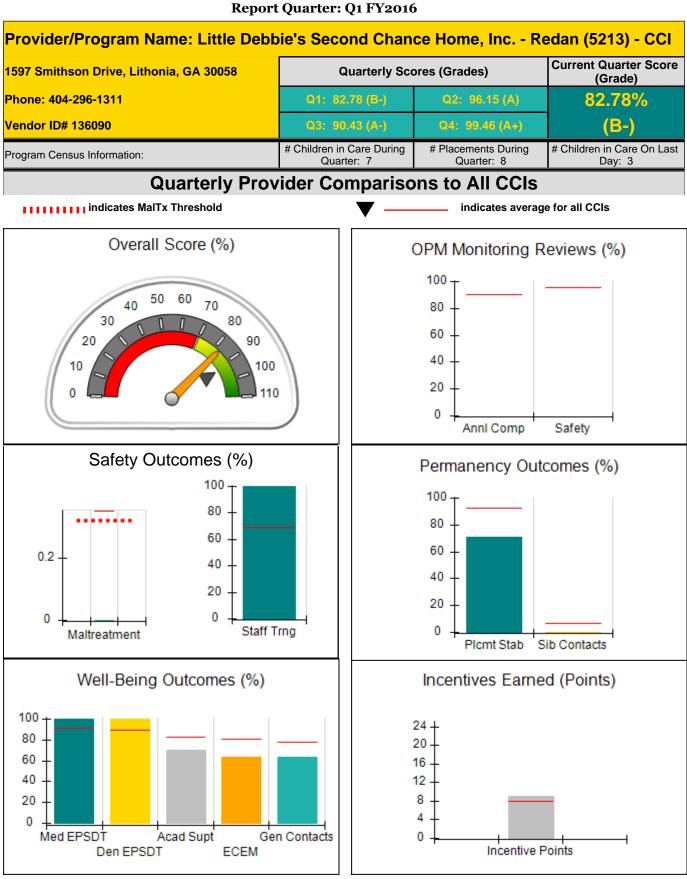

|
| Maximum total                                | combined incentive                      | credit allowed is 10 points.            | Incentives Awarded                | 8.00                                 |
| *Performance calculation descriptions can be | e found in the FY 20 <sup>4</sup>       | 16 RBWO PBP Measureme                   | ents and Standards Guide.         |                                      |

#### Child Protective Services Investigations and Dispositions

| Total Reports:                    | 0  |
|-----------------------------------|----|
| Number Screened In:               | 0  |
| Number Screened Out:              | 0  |
| Number Substantiated:             | 1  |
| Number Unsubstantiated:           | 0  |
| Number Active CPS Investigations: | -1 |











| Provider/Program Name: Li            | ttle Debbie's                      | Second Chance                           | Home, Inc Red                     | lan (5213) - CCI                     |  |
|--------------------------------------|------------------------------------|-----------------------------------------|-----------------------------------|--------------------------------------|--|
| 1597 Smithson Drive, Lithonia, GA 30 | 0058                               | Quarterly Scores (Grades)               |                                   | Current Quarter Score<br>(Grade)     |  |
| Phone: 404-296-1311                  |                                    | Q1: 82.78 (B-)                          | Q2: 96.15 (A)                     | 82.78%                               |  |
|