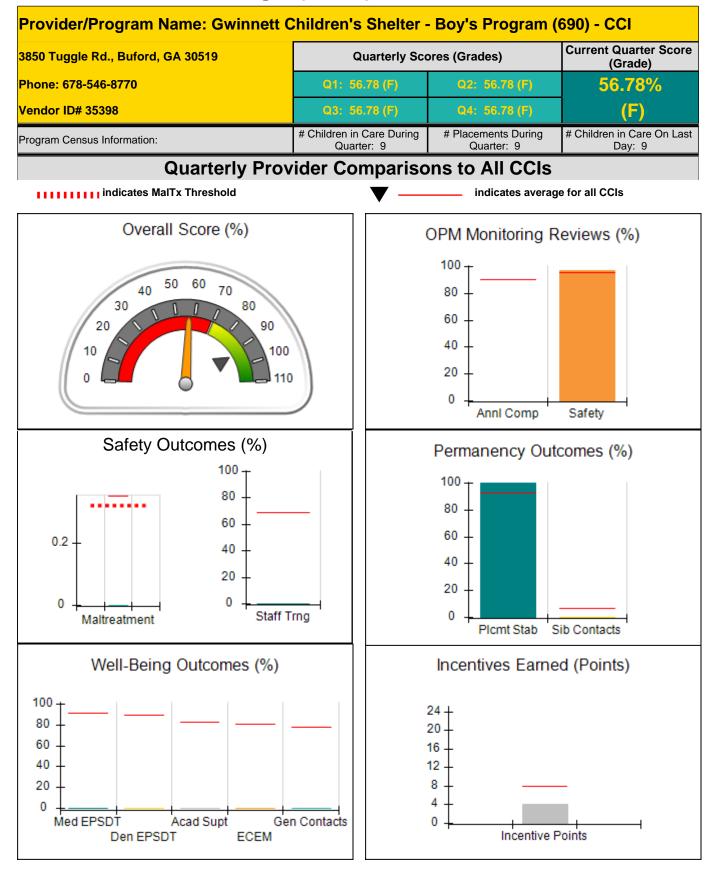

| Provider/Program Name: Deloach Group Home - (619) - CCI                                                                |                                    |                                          |                                    |                                                                 |  |
|------------------------------------------------------------------------------------------------------------------------|------------------------------------|------------------------------------------|------------------------------------|-----------------------------------------------------------------|--|
| 282 North East Anchor RD, Ludowici, GA 31316<br>Phone: 912-545-9458<br>Vendor ID# 35304<br>Program Census Information: |                                    | Quarterly Scores (Grades)                |                                    | Current Quarter Score<br>(Grade)                                |  |
|                                                                                                                        |                                    | Q1: 102.34 (A+)                          | Q2: 99.67 (A+)                     | <b>102.34%</b><br>(A+)<br># Children in Care On<br>Last Day: 16 |  |
|                                                                                                                        |                                    | Q3: 94.38 (A)                            | Q4: 97.82 (A+)                     |                                                                 |  |
|                                                                                                                        |                                    | # Children in Care During<br>Quarter: 20 | # Placements During<br>Quarter: 20 |                                                                 |  |
|                                                                                                                        | Avg<br>Performance All<br>CCIs (%) | Provider<br>Performance (%)*             | Possible Points<br>(Weight)        | Provider Points<br>Earned                                       |  |
| OPM Monitoring Reviews                                                                                                 |                                    |                                          |                                    |                                                                 |  |
| Annual Comprehensive Reviews                                                                                           | 90%                                | 98%                                      | 25                                 | 24.42                                                           |  |
| Safety Reviews                                                                                                         | 96%                                | 100%                                     | 15                                 | 14.94                                                           |  |
| Monitoring Sub-Tota                                                                                                    | I                                  |                                          | 40                                 | 39.35                                                           |  |
| CCI Safety Outcomes                                                                                                    |                                    |                                          |                                    |                                                                 |  |
| Incidence of Maltreatment                                                                                              | 0.35%                              | No Substantiated<br>Reports              | 10                                 | 10.00                                                           |  |
| Staff Training                                                                                                         | 69%                                | 100%                                     | 4                                  | 4.00                                                            |  |
| Safety Sub-Tota                                                                                                        | 1                                  |                                          | 14                                 | 14.00                                                           |  |
| CCI Permanency Outcomes                                                                                                |                                    |                                          |                                    |                                                                 |  |
| Placement Stability                                                                                                    | 93%                                | 95%                                      | 15                                 | 14.25                                                           |  |
| Sibling Contacts                                                                                                       | 7%                                 | 0%                                       | 5                                  | 0.00                                                            |  |
| Permanency Sub-Tota                                                                                                    | I                                  |                                          | 20                                 | 14.25                                                           |  |
| CCI Well-Being Outcomes                                                                                                |                                    |                                          |                                    |                                                                 |  |
| EPSDT Medical Visits                                                                                                   | 91%                                | 100%                                     | 4                                  | 4.00                                                            |  |
| EPSDT Dental Visits                                                                                                    | 89%                                | 100%                                     | 4                                  | 4.00                                                            |  |
| Academic Supports                                                                                                      | 82%                                | 100%                                     | 4                                  | 4.00                                                            |  |
| Provider ECEM Visits                                                                                                   | 80%                                | 91%                                      | 7                                  | 6.37                                                            |  |
| Provider General Contacts                                                                                              | 77%                                | 91%                                      | 7                                  | 6.37                                                            |  |
| Well-Being Sub-Tota                                                                                                    | l                                  |                                          | 26                                 | 24.74                                                           |  |