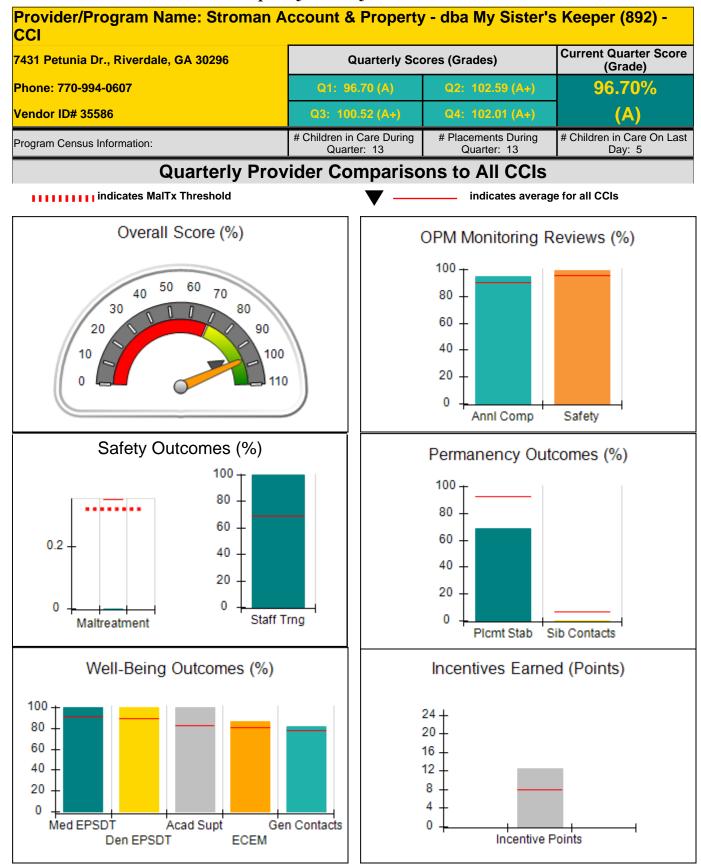

| l = 82.33 | Points Earned                  | Possible Points = 85 | Monitoring & Outcomes: |
|-----------|--------------------------------|----------------------|------------------------|
| 96.86%    | Score Before Incentives Credit |                      |                        |
| 10.00 pts | Incentives Awarded 10          |                      |                        |
| N/A pts   | PBP Verification               |                      |                        |
| 106.86%   | Total Score 106                |                      |                        |

Provider/Program Name: Goshen Valley Foundation - dba Hope House (5196) - CCI

### **Report Quarter: Q1 FY2016**

| Program Census Information:                  |                                         | # Children in Care During<br>Quarter: 6 | # Placements During<br>Quarter: 6 | # Children in Care On<br>Last Day: 6 |
|----------------------------------------------|-----------------------------------------|-----------------------------------------|-----------------------------------|--------------------------------------|
| CCI Incentive Credits                        | Avg<br>Performance All<br>CCIs (Points) | Provider<br>Performance (%)*            | Possible Points<br>(Weight)       | Provider Points<br>Earned            |
| Early EPSDT Medical Visits                   |                                         | 100%                                    | 2                                 | 2.00                                 |
| Early EPSDT Dental Visits                    |                                         | 100%                                    | 2                                 | 2.00                                 |
| Permanency Contacts                          |                                         | None Planned                            | 5                                 |                                      |
| Additional Academic Supports                 |                                         | 100%                                    | 2                                 | 2.00                                 |
| Active Agency Accreditation                  |                                         | 0%                                      | 4                                 | 0.00                                 |
| Staff Clinical Licensure                     |                                         | 0%                                      | 5                                 | 0.00                                 |
| Behavior Management (threshold = 0)          |                                         | 100%                                    | 4                                 | 4.00                                 |
| Incentives Total                             | 7.91                                    |                                         | 24                                | 10.00                                |
| Maximum total                                | combined incentive                      | credit allowed is 10 points.            | Incentives Awarded                | 10.00                                |
| *Performance calculation descriptions can be | e found in the FY 20                    | 16 RBWO PBP Measureme                   | ents and Standards Guide.         |                                      |