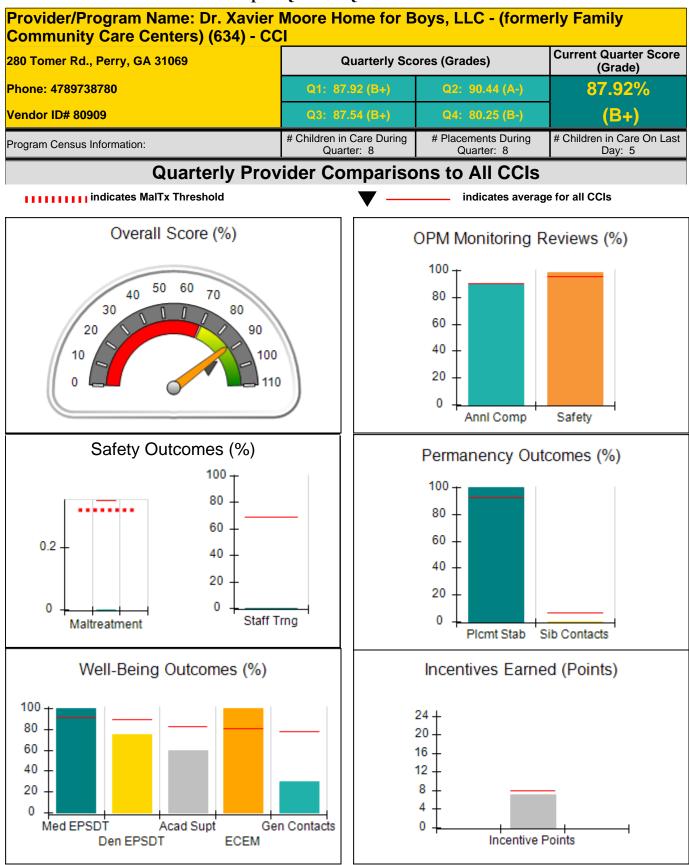

### **Report Quarter: Q1 FY2016**

| Program Census Information:                                                                                 |                                         | # Children in Care During<br>Quarter: 8 | # Placements During<br>Quarter: 8 | # Children in Care On<br>Last Day: 6 |
|-------------------------------------------------------------------------------------------------------------|-----------------------------------------|-----------------------------------------|-----------------------------------|--------------------------------------|
| CCI Incentive Credits                                                                                       | Avg<br>Performance All<br>CCIs (Points) | Provider<br>Performance (%)*            | Possible Points<br>(Weight)       | Provider Points<br>Earned            |
| Early EPSDT Medical Visits                                                                                  |                                         | 0%                                      | 2                                 | 0.00                                 |
| Early EPSDT Dental Visits                                                                                   |                                         | 100%                                    | 2                                 | 2.00                                 |
| Permanency Contacts                                                                                         |                                         | None Planned                            | 5                                 |                                      |
| Additional Academic Supports                                                                                |                                         | 0%                                      | 2                                 | 0.00                                 |
| Active Agency Accreditation                                                                                 |                                         | 0%                                      | 4                                 | 0.00                                 |
| Staff Clinical Licensure                                                                                    |                                         | 10%                                     | 5                                 | 0.50                                 |
| Behavior Management (threshold = 0)                                                                         |                                         | 100%                                    | 4                                 | 4.00                                 |
| Incentives Total                                                                                            | 7.91                                    |                                         | 24                                | 6.50                                 |
| Maximum total                                                                                               | combined incentive                      | credit allowed is 10 points.            | Incentives Awarded                | 6.50                                 |
| Performance calculation descriptions can be found in the FY 2016 RBWO PBP Measurements and Standards Guide. |                                         |                                         |                                   |                                      |

#### Child Protective Services Investigations and Dispositions

| Total Reports:                    | 0 |
|-----------------------------------|---|
| Number Screened In:               | 0 |
| Number Screened Out:              | 0 |
| Number Substantiated:             | 0 |
| Number Unsubstantiated:           | 0 |
| Number Active CPS Investigations: | 0 |

**Report Quarter: Q1 FY2016** 

| 345 Rockman Way, Dalton, GA 30721<br>Phone: 706-217-6185<br>Vendor ID# 75482 |                                    | Quarterly Sco                            | ores (Grades)                      | Current Quarter Score<br>(Grade)     |
|------------------------------------------------------------------------------|------------------------------------|------------------------------------------|------------------------------------|--------------------------------------|
|                                                                              |                                    | Q1: 104.82 (A+)                          | Q2: 105.15 (A+)                    | 104.82%                              |
|                                                                              |                                    | Q3: 107.43 (A+)                          | Q4: 105.60 (A+)                    | (A+)                                 |
| Program Census Information:                                                  |                                    | # Children in Care During<br>Quarter: 12 | # Placements During<br>Quarter: 12 | # Children in Care On<br>Last Day: 8 |
|                                                                              | Avg<br>Performance All<br>CCIs (%) | Provider<br>Performance (%)*             | Possible Points<br>(Weight)        | Provider Points<br>Earned            |
| OPM Monitoring Reviews                                                       |                                    |                                          |                                    |                                      |
| Annual Comprehensive Reviews                                                 | 90%                                | 97%                                      | 25                                 | 24.25                                |
| Safety Reviews                                                               | 96%                                | 99%                                      | 15                                 | 14.87                                |
| Monitoring Sub-Total                                                         |                                    |                                          | 40                                 | 39.12                                |
| CCI Safety Outcomes                                                          |                                    |                                          |                                    |                                      |
| Incidence of Maltreatment                                                    | 0.35%                              | No Substantiated<br>Reports              | 10                                 | 10.00                                |
| Staff Training                                                               | 69%                                | 100%                                     | 4                                  | 4.00                                 |
| Safety Sub-Total                                                             |                                    |                                          | 14                                 | 14.00                                |
| CCI Permanency Outcomes                                                      |                                    |                                          |                                    |                                      |
| Placement Stability                                                          | 93%                                | 100%                                     | 20                                 | 20.00                                |
| Sibling Contacts                                                             | 7%                                 | None Planned                             |                                    |                                      |
| Permanency Sub-Total                                                         |                                    |                                          | 20                                 | 20.00                                |
| CCI Well-Being Outcomes                                                      |                                    |                                          |                                    |                                      |
| EPSDT Medical Visits                                                         | 91%                                | 100%                                     | 4                                  | 4.00                                 |
| EPSDT Dental Visits                                                          | 89%                                | 100%                                     | 4                                  | 4.00                                 |
| Academic Supports                                                            | 82%                                | 95%                                      | 4                                  | 3.80                                 |
| Provider ECEM Visits                                                         | 80%                                | 100%                                     | 7                                  | 7.00                                 |
| Provider General Contacts                                                    | 77%                                | 86%                                      | 7                                  | 6.02                                 |
| Well-Being Sub-Total                                                         |                                    |                                          | 26                                 | 24.82                                |

| Monitoring & Outcomes: Possible Points | : Possible Points = 100 Points Earned = 97.94 |                 |          |
|----------------------------------------|-----------------------------------------------|-----------------|----------|
| Score Before Incentives Credit         |                                               | centives Credit | 97.94%   |
|                                        | Incentives Awarded                            |                 | 6.88 pts |
|                                        | PBP Verification N                            |                 | N/A pts  |
|                                        |                                               | Total Score     | 104.82%  |