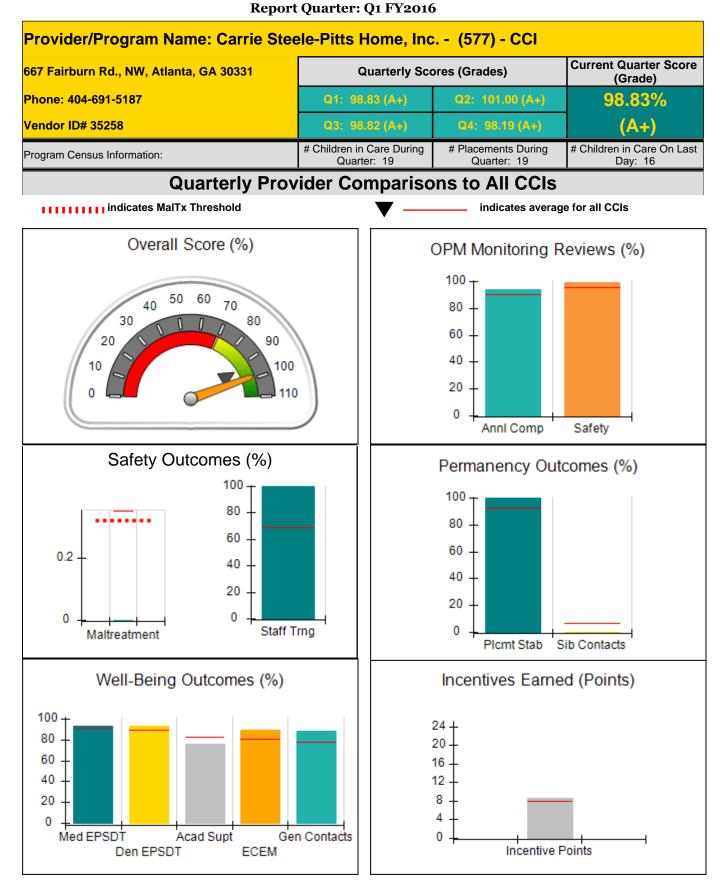

#### Child Protective Services Investigations and Dispositions

| Total Reports:                    | 0 |
|-----------------------------------|---|
| Number Screened In:               | 0 |
| Number Screened Out:              | 0 |
| Number Substantiated:             | 0 |
| Number Unsubstantiated:           | 0 |
| Number Active CPS Investigations: | 0 |

Performance-Based Placement Measures RBWO Provider GA+SCORECARD - CCI

Performance-Based Placement Measures RBWO Provider GA+SCORECARD - CCI

Report Quarter: Q1 FY2016

| Provider/Program Name: Ai<br>(591) - CCI                                           | rk Family Cou                      | unseling Center,                        | The - Ricky Hom                   | es/Lithonia                          |
|------------------------------------------------------------------------------------|------------------------------------|-----------------------------------------|-----------------------------------|--------------------------------------|
| 3383 Evans Mill Rd., Lithonia, GA 30038<br>Phone: 770-593-0913<br>Vendor ID# 35228 |                                    | Quarterly Scores (Grades)               |                                   | Current Quarter Score<br>(Grade)     |
|                                                                                    |                                    | Q1: 103.52 (A+)                         | Q2: 101.66 (A+)                   | 103.52%<br>(A+)                      |
|                                                                                    |                                    | Q3: 103.27 (A+)                         | Q4: 101.88 (A+)                   |                                      |
| Program Census Information:                                                        |                                    | # Children in Care During<br>Quarter: 5 | # Placements During<br>Quarter: 5 | # Children in Care On<br>Last Day: 4 |
|                                                                                    | Avg<br>Performance All<br>CCIs (%) | Provider<br>Performance (%)*            | Possible Points<br>(Weight)       | Provider Points<br>Earned            |
| OPM Monitoring Reviews                                                             | ·                                  |                                         |                                   |                                      |
| Annual Comprehensive Reviews                                                       | 90%                                | 94%                                     | 25                                | 23.42                                |
| Safety Reviews                                                                     | 96%                                | 97%                                     | 15                                | 14.55                                |
| Monitoring Sub-Total                                                               |                                    |                                         | 40                                | 37.97                                |
| CCI Safety Outcomes                                                                |                                    |                                         |                                   |                                      |
| Incidence of Maltreatment                                                          | 0.35%                              | No Substantiated<br>Reports             | 10                                | 10.00                                |
| Staff Training                                                                     | 69%                                | 50%                                     | 4                                 | 2.00                                 |
| Safety Sub-Total                                                                   |                                    |                                         | 14                                | 12.00                                |
| CCI Permanency Outcomes                                                            |                                    |                                         |                                   |                                      |
| Placement Stability                                                                | 93%                                | 100%                                    | 20                                | 20.00                                |
| Sibling Contacts                                                                   | 7%                                 | None Planned                            |                                   |                                      |
| Permanency Sub-Total                                                               |                                    |                                         | 20                                | 20.00                                |
| CCI Well-Being Outcomes                                                            |                                    |                                         |                                   |                                      |
| EPSDT Medical Visits                                                               | 91%                                | 100%                                    | 4                                 | 4.00                                 |
| EPSDT Dental Visits                                                                | 89%                                | 100%                                    | 4                                 | 4.00                                 |
| Academic Supports                                                                  | 82%                                | 100%                                    | 4                                 | 4.00                                 |
| Provider ECEM Visits                                                               | 80%                                | 100%                                    | 7                                 | 7.00                                 |
| Provider General Contacts                                                          | 77%                                | 100%                                    | 7                                 | 7.00                                 |
| Well-Being Sub-Total                                                               |                                    |                                         | 26                                | 26.00                                |

\*Performance calculation descriptions can be found in the FY 2016 RBWO PBP Measurements and Standards Guide.

Monitoring & Outcomes: Possible Points = 100 Points Earned = 95.97 Score Before Incentives Credit 95.97% 7.55 pts **Incentives Awarded PBP Verification** N/A pts **Total Score** 103.52%