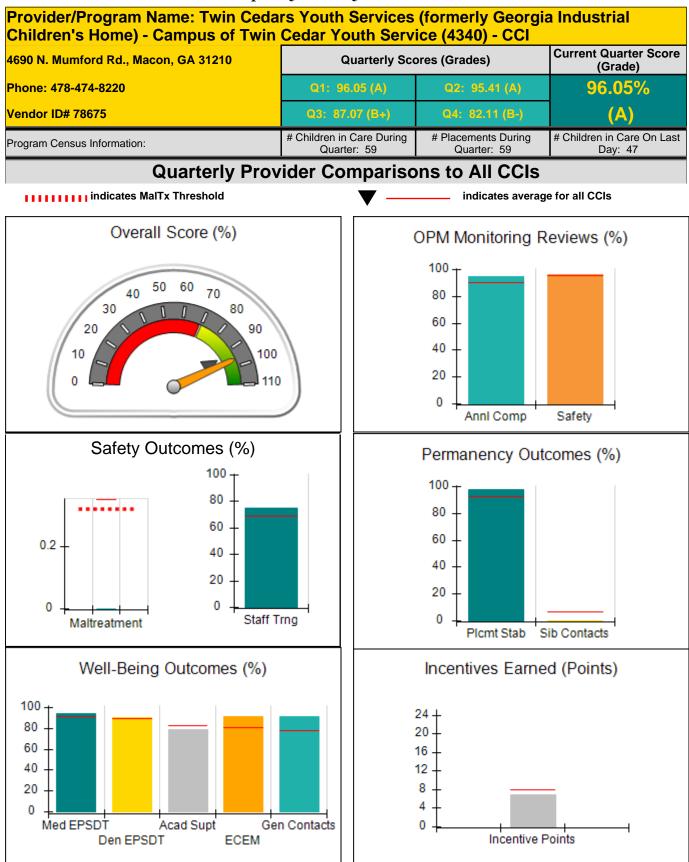

#### Child Protective Services Investigations and Dispositions

| Total Reports:                    | 0 |
|-----------------------------------|---|
| Number Screened In:               | 0 |
| Number Screened Out:              | 0 |
| Number Substantiated:             | 0 |
| Number Unsubstantiated:           | 0 |
| Number Active CPS Investigations: | 0 |

Performance-Based Placement Measures RBWO Provider GA+SCORECARD - CCI

Report Quarter: Q1 FY2016

## Performance-Based Placement Measures RBWO Provider GA+SCORECARD - CCI

Report Quarter: Q1 FY2016

| Provider/Program Name: Hephzibah Children's Home - Basic Residential 101-106 (695) -<br>CCI |                                    |                                          |                                    |                                       |  |
|---------------------------------------------------------------------------------------------|------------------------------------|------------------------------------------|------------------------------------|---------------------------------------|--|
| 6601 Zebulon Rd., Macon, GA 31220                                                           | 6601 Zebulon Rd., Macon, GA 31220  |                                          | Quarterly Scores (Grades)          |                                       |  |
| Phone: 478-477-3383<br>Vendor ID# 35414                                                     |                                    | Q1: 88.71 (B+)                           | Q2: 80.87 (B-)                     | 88.71%                                |  |
|                                                                                             |                                    | Q3: 82.56 (B-)                           | Q4: 87.93 (B+)                     | (B+)                                  |  |
| Program Census Information:                                                                 |                                    | # Children in Care During<br>Quarter: 25 | # Placements During<br>Quarter: 26 | # Children in Care On<br>Last Day: 19 |  |
|                                                                                             | Avg<br>Performance All<br>CCIs (%) | Provider<br>Performance (%)*             | Possible Points<br>(Weight)        | Provider Points<br>Earned             |  |
| OPM Monitoring Reviews                                                                      |                                    |                                          |                                    |                                       |  |
| Annual Comprehensive Reviews                                                                | 90%                                | 78%                                      | 25                                 | 19.50                                 |  |
| Safety Reviews                                                                              | 96%                                | 96%                                      | 15                                 | 14.39                                 |  |
| Monitoring Sub-Total                                                                        |                                    |                                          | 40                                 | 33.89                                 |  |
| CCI Safety Outcomes                                                                         |                                    |                                          |                                    |                                       |  |
| Incidence of Maltreatment                                                                   | 0.35%                              | No Substantiated<br>Reports              | 10                                 | 10.00                                 |  |
| Staff Training                                                                              | 69%                                | 100%                                     | 4                                  | 4.00                                  |  |
| Safety Sub-Total                                                                            |                                    |                                          | 14                                 | 14.00                                 |  |
| CCI Permanency Outcomes                                                                     |                                    |                                          |                                    |                                       |  |
| Placement Stability                                                                         | 93%                                | 96%                                      | 15                                 | 14.40                                 |  |
| Sibling Contacts                                                                            | 7%                                 | 0%                                       | 5                                  | 0.00                                  |  |
| Permanency Sub-Total                                                                        |                                    |                                          | 20                                 | 14.40                                 |  |
| CCI Well-Being Outcomes                                                                     |                                    |                                          |                                    |                                       |  |
| EPSDT Medical Visits                                                                        | 91%                                | 95%                                      | 4                                  | 3.80                                  |  |
| EPSDT Dental Visits                                                                         | 89%                                | 100%                                     | 4                                  | 4.00                                  |  |
| Academic Supports                                                                           | 82%                                | 39%                                      | 4                                  | 1.56                                  |  |
| Provider ECEM Visits                                                                        | 80%                                | 70%                                      | 7                                  | 4.90                                  |  |
| Provider General Contacts                                                                   | 77%                                | 70%                                      | 7                                  | 4.90                                  |  |
| Well-Being Sub-Total                                                                        |                                    |                                          | 26                                 | 19.16                                 |  |

\*Performance calculation descriptions can be found in the FY 2016 RBWO PBP Measurements and Standards Guide.

| Monitoring & Outcomes: | Possible Points = 100          | Points Earned = 81.45 |         |
|------------------------|--------------------------------|-----------------------|---------|
|                        | Score Before Incentives Credit |                       | 81.45%  |
| Incentives Awarded     |                                | 7.26 pts              |         |
|                        |                                | PBP Verification      | N/A pts |
|                        |                                | Total Score           | 88.71%  |