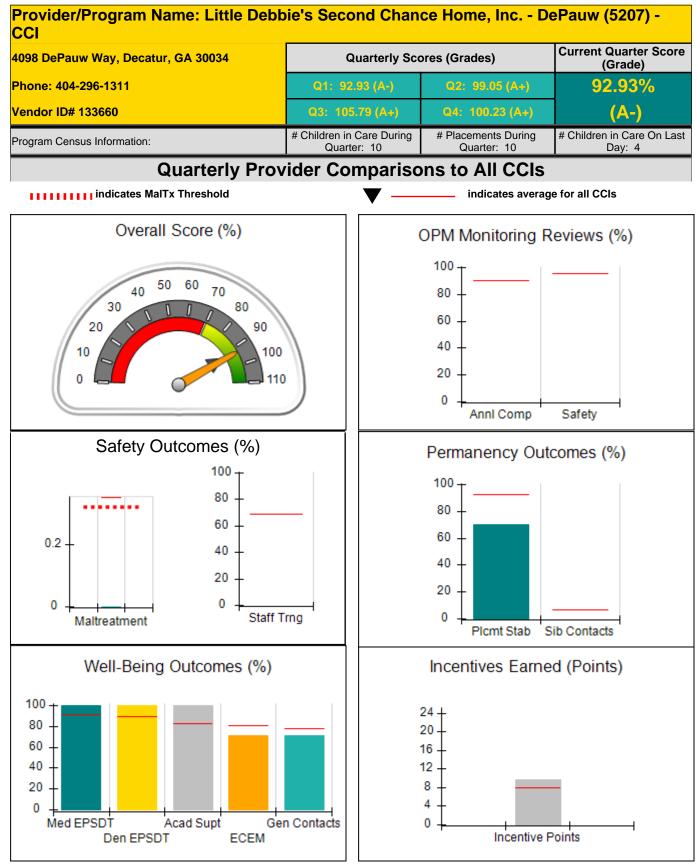

Provider/Program Name: Families First - Second Chance Home (642) - CCI **Current Quarter Score** 2625 Jerome Rd., College Park, GA 30349 **Quarterly Scores (Grades)** (Grade) Phone: 404-254-4182 81.04% Vendor ID# 35339 Q3: 91.43 (A-) Q4: 78.69 (C+) (B-) # Children in Care During # Placements During # Children in Care On Last Program Census Information: Quarter: 5 Quarter: 5 Day: 2 **Quarterly Provider Comparisons to All CCIs** indicates MalTx Threshold indicates average for all CCIs Overall Score (%) OPM Monitoring Reviews (%) 100 50 60 70 40 80 30 80 60 20 90 40 10 100 20 0 110 0 Annl Comp Safety Safety Outcomes (%) Permanency Outcomes (%) 100 100 80 . . . 80 60 60 0.2 40 40 20 20 0 0 0 Staff Trng Maltreatment Plcmt Stab Sib Contacts Well-Being Outcomes (%) Incentives Earned (Points) 100 24 -80 20 60 16 40 12 8 20 4 0 Med EPSDT Acad Supt Gen Contacts 0 Incentive Points Den EPSDT ECEM