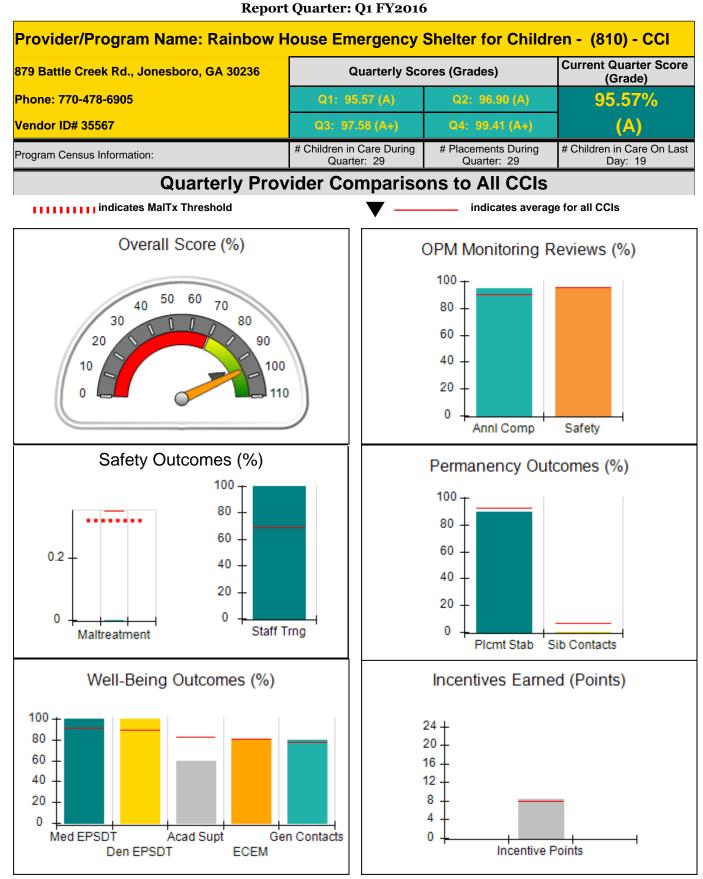

mbined incentive credit allowed is 10 points. |                                          | Incentives Awarded                 | 7.06                                 |
| Performance calculation descriptions can be found in the FY 2016 RBWO PBP Measure |                                                               |                                          | ents and Standards Guide.          |                                      |

#### Child Protective Services Investigations and Dispositions

| Total Reports:                    | 0 |
|-----------------------------------|---|
| Number Screened In:               | 0 |
| Number Screened Out:              | 0 |
| Number Substantiated:             | 0 |
| Number Unsubstantiated:           | 0 |
| Number Active CPS Investigations: | 0 |











| Report Quarter: Q1 F 12010 |  |  |  |  |
|----------------------------|--|--|--|--|
|                            |  |  |  |  |

| 879 Battle Creek Rd., Jonesboro, GA     | 30236                              | Quarterly Sco                            | ores (Grades)                      | Current Quarter Score<br>(Grade)      |
|-----------------------------------------|------------------------------------|------------------------------------------|------------------------------------|---------------------------------------|
| Phone: 770-478-6905<br>Vendor ID# 35567 |                                    | Q1: 95.57 (A) Q                          | Q2: 96.90 (A)                      | 95.57%                                |
|                                         |