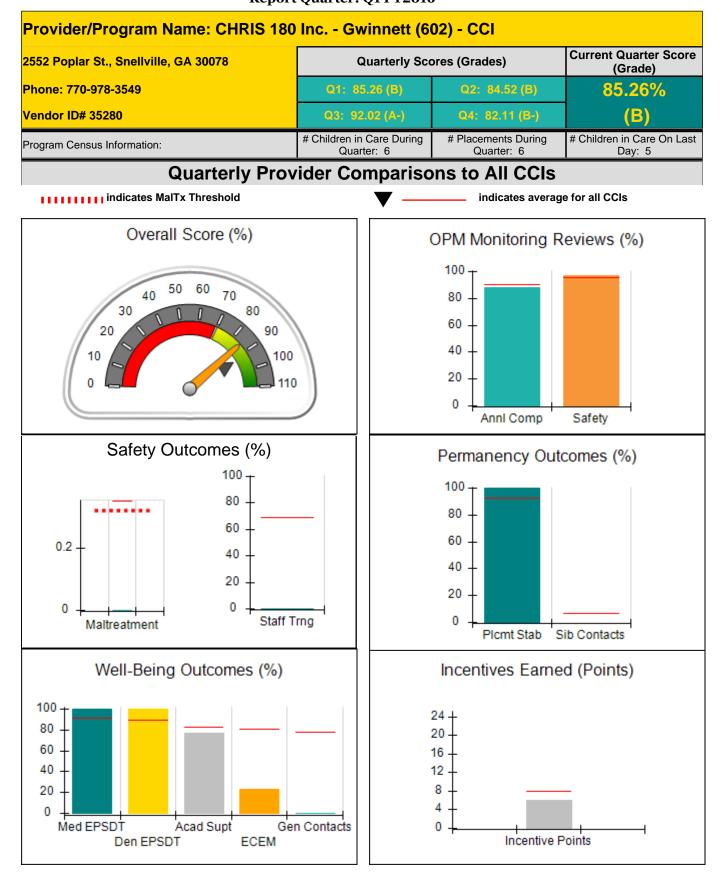

\*Performance calculation descriptions can be found in the FY 2016 RBWO PBP Measurements and Standards Guide.

Well-Being Sub-Total

| Monitoring & Outcomes: | Possible Points = 100          | Points Earned = 90.23 |          |
|------------------------|--------------------------------|-----------------------|----------|
|                        | Score Before Incentives Credit |                       | 90.23%   |
|                        | Inc                            | entives Awarded       | 8.14 pts |
|                        |                                | PBP Verification      | N/A pts  |
|                        |                                | Total Score           | 98.37%   |

26

Provider/Program Name: Beth-Ester Ministries - dba Restoration House 1 (817) - CCI

### **Report Quarter: Q1 FY2016**

| Program Census Information:                                                                                 |                                         | # Children in Care During<br>Quarter: 11 | # Placements During<br>Quarter: 11 | # Children in Care On<br>Last Day: 6 |
|-------------------------------------------------------------------------------------------------------------|-----------------------------------------|------------------------------------------|------------------------------------|--------------------------------------|
| CCI Incentive Credits                                                                                       | Avg<br>Performance All<br>CCIs (Points) | Provider<br>Performance (%)*             | Possible Points<br>(Weight)        | Provider Points<br>Earned            |
| Early EPSDT Medical Visits                                                                                  |                                         | 100%                                     | 2                                  | 2.00                                 |
| Early EPSDT Dental Visits                                                                                   |                                         | 100%                                     | 2                                  | 2.00                                 |
| Permanency Contacts                                                                                         |                                         | None Planned                             | 5                                  |                                      |
| Additional Academic Supports                                                                                |                                         | 7%                                       | 2                                  | 0.14                                 |
| Active Agency Accreditation                                                                                 |                                         | 0%                                       | 4                                  | 0.00                                 |
| Staff Clinical Licensure                                                                                    |                                         | 0%                                       | 5                                  | 0.00                                 |
| Behavior Management (threshold = 0)                                                                         |                                         | 100%                                     | 4                                  | 4.00                                 |
| Incentives Total                                                                                            | 7.91                                    |                                          | 24                                 | 8.14                                 |
| Maximum total                                                                                               | combined incentive                      | credit allowed is 10 points.             | Incentives Awarded                 | 8.14                                 |
| Performance calculation descriptions can be found in the FY 2016 RBWO PBP Measurements and Standards Guide. |                                         |                                          |                                    |                                      |