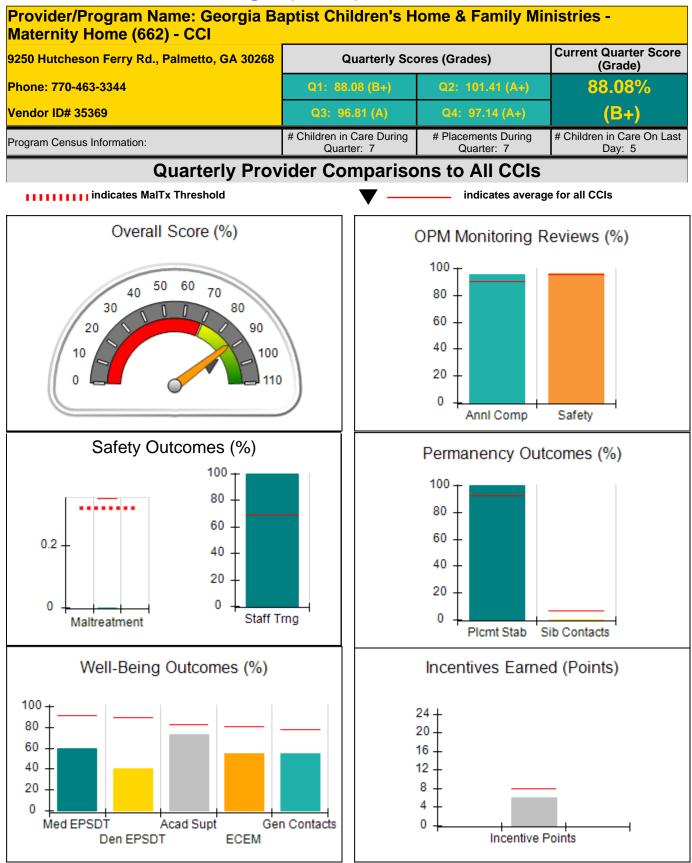

#### Child Protective Services Investigations and Dispositions

| Total Reports:                    | 1 |
|-----------------------------------|---|
| Number Screened In:               | 1 |
| Number Screened Out:              | 0 |
| Number Substantiated:             | 0 |
| Number Unsubstantiated:           | 0 |
| Number Active CPS Investigations: | 1 |

**Report Quarter: Q1 FY2016** 

Academic Supports

Provider ECEM Visits

Provider General Contacts

Well-Being Sub-Total

DHS, DFCS, Office of Provider Management Performance-Based Placement Measures RBWO Provider GA+SCORECARD - CCI Report Quarter: Q1 FY2016

3.72

1.47

0.00

11.19

| 568 Rock Shadow Ct., Stone Mountain, GA 30087 |                                    | Questarly Seeres (Credes)               |                                   | Current Quarter Score                |
|-----------------------------------------------|------------------------------------|-----------------------------------------|-----------------------------------|--------------------------------------|
| 568 Rock Shadow Ct., Stone Mountain, GA 30087 |                                    | Quarterly Scores (Grades)               |                                   | (Grade)                              |
| Phone: (404) 498-2002                         |                                    | Q1: 88.03 (B+)                          | Q2: 88.63 (B+)                    | 88.03%                               |
| Vendor ID# 53058                              |                                    | Q3: 80.40 (B-)                          | Q4: 83.81 (B-)                    | (B+)                                 |
| Program Census Information:                   |                                    | # Children in Care During<br>Quarter: 8 | # Placements During<br>Quarter: 8 | # Children in Care On<br>Last Day: 6 |
|                                               | Avg<br>Performance All<br>CCIs (%) | Provider<br>Performance (%)*            | Possible Points<br>(Weight)       | Provider Points<br>Earned            |
| OPM Monitoring Reviews                        |                                    |                                         |                                   |                                      |
| Annual Comprehensive Reviews                  | 90%                                | 94%                                     | 25                                | 23.58                                |
| Safety Reviews                                | 96%                                | 98%                                     | 15                                | 14.60                                |
| Monitoring Sub-Total                          |                                    |                                         | 40                                | 38.24                                |
| CCI Safety Outcomes                           |                                    |                                         |                                   |                                      |
| Incidence of Maltreatment                     | 0.35%                              | No Substantiated<br>Reports             | 10                                | 10.00                                |
| Staff Training                                | 69%                                | 0%                                      | 4                                 | 0.00                                 |
| Safety Sub-Total                              |                                    |                                         | 14                                | 10.00                                |
| CCI Permanency Outcomes                       |                                    |                                         |                                   |                                      |
| Placement Stability                           | 93%                                | 100%                                    | 20                                | 20.00                                |
| Sibling Contacts                              | 7%                                 | None Planned                            |                                   |                                      |
| Permanency Sub-Total                          |                                    |                                         | 20                                | 20.00                                |
| CCI Well-Being Outcomes                       |                                    |                                         |                                   |                                      |
| EPSDT Medical Visits                          | 91%                                | 67%                                     | 4                                 | 2.68                                 |
| EPSDT Dental Visits                           | 89%                                | 83%                                     | 4                                 | 3.32                                 |

\*Performance calculation descriptions can be found in the FY 2016 RBWO PBP Measurements and Standards Guide.

82%

80%

77%

| Ionitoring & Outcomes:         Possible Points = 100         Points Earn |                        | Points Earned =   | ed = 79.43 |  |
|--------------------------------------------------------------------------|------------------------|-------------------|------------|--|
|                                                                          | Score Before           | Incentives Credit | 79.43%     |  |
|                                                                          | Incentives Awarded 8.0 |                   | 8.60 pts   |  |
|                                                                          |                        | PBP Verification  | N/A pts    |  |
|                                                                          |                        | Total Score       | 88.03%     |  |