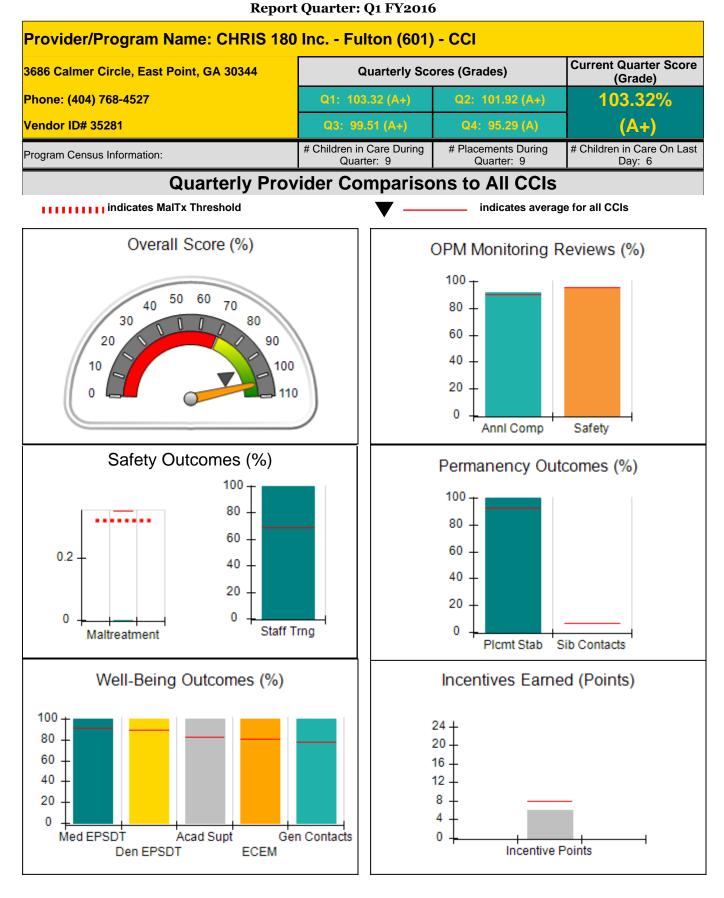

### **Report Quarter: Q1 FY2016**

| Program Census Information:                                   |                                         | # Children in Care During<br>Quarter: 5 | # Placements During<br>Quarter: 5 | # Children in Care On<br>Last Day: 0 |
|---------------------------------------------------------------|-----------------------------------------|-----------------------------------------|-----------------------------------|--------------------------------------|
| CCI Incentive Credits                                         | Avg<br>Performance All<br>CCIs (Points) | Provider<br>Performance (%)*            | Possible Points<br>(Weight)       | Provider Points<br>Earned            |
| Early EPSDT Medical Visits                                    |                                         | 0%                                      | 2                                 | 0.00                                 |
| Early EPSDT Dental Visits                                     |                                         | 0%                                      | 2                                 | 0.00                                 |
| Permanency Contacts                                           |                                         | 0%                                      | 5                                 | 0.00                                 |
| Additional Academic Supports                                  |                                         | 0%                                      | 2                                 | 0.00                                 |
| Active Agency Accreditation                                   |                                         | 0%                                      | 4                                 | 0.00                                 |
| Staff Clinical Licensure                                      |                                         | 0%                                      | 5                                 | 0.00                                 |
| Behavior Management (threshold = 0)                           |                                         | 100%                                    | 4                                 | 4.00                                 |
| Incentives Total                                              | 7.91                                    |                                         | 24                                | 4.00                                 |
| Maximum total combined incentive credit allowed is 10 points. |                                         |                                         | Incentives Awarded                | 4.00                                 |
| *Performance calculation descriptions can be                  | ents and Standards Guide.               |                                         |                                   |                                      |

#### Child Protective Services Investigations and Dispositions

| Total Reports:                    | 0 |
|-----------------------------------|---|
| Number Screened In:               | 0 |
| Number Screened Out:              | 0 |
| Number Substantiated:             | 0 |
| Number Unsubstantiated:           | 0 |
| Number Active CPS Investigations: | 0 |

23.88

| Provider/Program Name: Be                              | eth-Ester Min                      | <mark>istries - dba Res</mark> t         | toration House 1                   | l (817) - CCI                        |
|--------------------------------------------------------|------------------------------------|------------------------------------------|------------------------------------|--------------------------------------|
| 53 Poplar St., Newnan, GA 30263<br>Phone: 678-423-4193 |                                    | Quarterly Scores (Grades)                |                                    | Current Quarter Score<br>(Grade)     |
|                                                        |                                    | Q1: 98.37 (A+)                           | Q2: 87.13 (B+)                     | 98.37%                               |
| Vendor ID# 35246                                       |                                    | Q3: 90.85 (A-)                           | Q4: 96.59 (A)                      | (A+)                                 |
| Program Census Information:                            |                                    | # Children in Care During<br>Quarter: 11 | # Placements During<br>Quarter: 11 | # Children in Care On<br>Last Day: 6 |
|                                                        | Avg<br>Performance All<br>CCIs (%) | Provider<br>Performance (%)*             | Possible Points<br>(Weight)        | Provider Points<br>Earned            |
| OPM Monitoring Reviews                                 | ·                                  | ·                                        |                                    | ·                                    |
| Annual Comprehensive Reviews                           | 90%                                | 84%                                      | 25                                 | 21.00                                |
| Safety Reviews                                         | 96%                                | 100%                                     | 15                                 | 14.95                                |
| Monitoring Sub-Total                                   |                                    |                                          | 40                                 | 35.95                                |
| CCI Safety Outcomes                                    | ·                                  |                                          |                                    |                                      |
| Incidence of Maltreatment                              | 0.35%                              | No Substantiated<br>Reports              | 14                                 | 14.00                                |
| Staff Training                                         | 69%                                | Not Eligible                             |                                    |                                      |
| Safety Sub-Total                                       |                                    |                                          | 14                                 | 14.00                                |
| CCI Permanency Outcomes                                |                                    |                                          |                                    |                                      |
| Placement Stability                                    | 93%                                | 82%                                      | 20                                 | 16.40                                |
| Sibling Contacts                                       | 7%                                 | None Planned                             |                                    |                                      |
| Permanency Sub-Total                                   |                                    |                                          | 20                                 | 16.40                                |
| CCI Well-Being Outcomes                                | ·                                  |                                          |                                    |                                      |
| EPSDT Medical Visits                                   | 91%                                | 100%                                     | 4                                  | 4.00                                 |
| EPSDT Dental Visits                                    | 89%                                | 100%                                     | 4                                  | 4.00                                 |
| Academic Supports                                      | 82%                                | 47%                                      | 4                                  | 1.88                                 |
| Provider ECEM Visits                                   | 80%                                | 100%                                     | 7                                  | 7.00                                 |
| Provider General Contacts                              | 77%                                | 100%                                     | 7                                  | 7.00                                 |