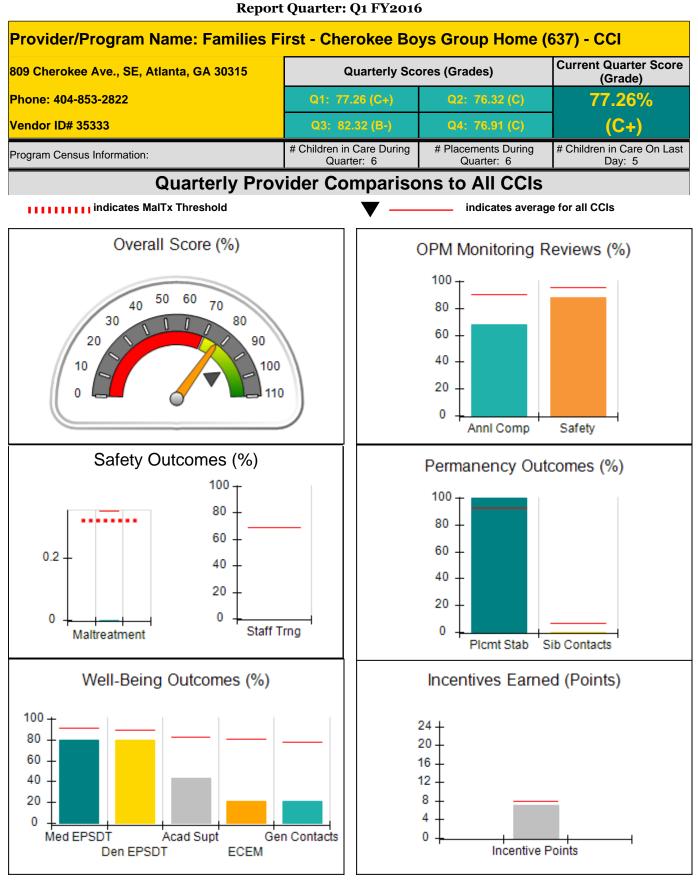

Performance-Based Placement Measures RBWO Provider GA+SCORECARD - CCI

**Report Quarter: Q1 FY2016** 

## Performance-Based Placement Measures RBWO Provider GA+SCORECARD - CCI

Report Quarter: Q1 FY2016

| Provider/Program Name: Co<br>(578) - CCI                    |                                    |                                          |                                    |                                      |
|-------------------------------------------------------------|------------------------------------|------------------------------------------|------------------------------------|--------------------------------------|
| 2221 Austell Rd., Marietta, GA 30008<br>Phone: 770-485-1641 |                                    | Quarterly Scores (Grades)                |                                    | Current Quarter Score<br>(Grade)     |
|                                                             |                                    | Q1: 94.03 (A)                            | Q2: 84.90 (B)                      | 94.03%                               |
| Vendor ID# 35264                                            |                                    | Q3: 87.34 (B+)                           | Q4: 93.49 (A-)                     | (A)                                  |
| Program Census Information:                                 |                                    | # Children in Care During<br>Quarter: 19 | # Placements During<br>Quarter: 19 | # Children in Care On<br>Last Day: 9 |
|                                                             | Avg<br>Performance All<br>CCIs (%) | Provider<br>Performance (%)*             | Possible Points<br>(Weight)        | Provider Points<br>Earned            |
| OPM Monitoring Reviews                                      | ·                                  |                                          |                                    |                                      |
| Annual Comprehensive Reviews                                | 90%                                | 93%                                      | 25                                 | 23.3                                 |
| Safety Reviews                                              | 96%                                | 94%                                      | 15                                 | 14.0                                 |
| Monitoring Sub-Total                                        |                                    |                                          | 40                                 | 37.4                                 |
| CCI Safety Outcomes                                         |                                    |                                          |                                    |                                      |
| Incidence of Maltreatment                                   | 0.35%                              | No Substantiated<br>Reports              | 10                                 | 10.0                                 |
| Staff Training                                              | 69%                                | 100%                                     | 4                                  | 4.0                                  |
| Safety Sub-Total                                            |                                    |                                          | 14                                 | 14.0                                 |
| CCI Permanency Outcomes                                     |                                    |                                          |                                    |                                      |
| Placement Stability                                         | 93%                                | 100%                                     | 15                                 | 15.0                                 |
| Sibling Contacts                                            | 7%                                 | 11%                                      | 5                                  | 0.5                                  |
| Permanency Sub-Total                                        |                                    |                                          | 20                                 | 15.5                                 |
| CCI Well-Being Outcomes                                     |                                    |                                          |                                    |                                      |
| EPSDT Medical Visits                                        | 91%                                | 100%                                     | 4                                  | 4.0                                  |
| EPSDT Dental Visits                                         | 89%                                | 89%                                      | 4                                  | 3.5                                  |
| Academic Supports                                           | 82%                                | 92%                                      | 4                                  | 3.6                                  |
| Provider ECEM Visits                                        | 80%                                | 59%                                      | 7                                  | 4.1                                  |
| Provider General Contacts                                   | 77%                                | 45%                                      | 7                                  | 3.1                                  |
| Well-Being Sub-Total                                        |                                    |                                          | 26                                 | 18.5                                 |

\*Performance calculation descriptions can be found in the FY 2016 RBWO PBP Measurements and Standards Guide.

Monitoring & Outcomes: Possible Points = 100 Points Earned = 85.49 85.49% Score Before Incentives Credit **Incentives Awarded** 8.54 pts **PBP Verification** N/A pts **Total Score** 94.03%