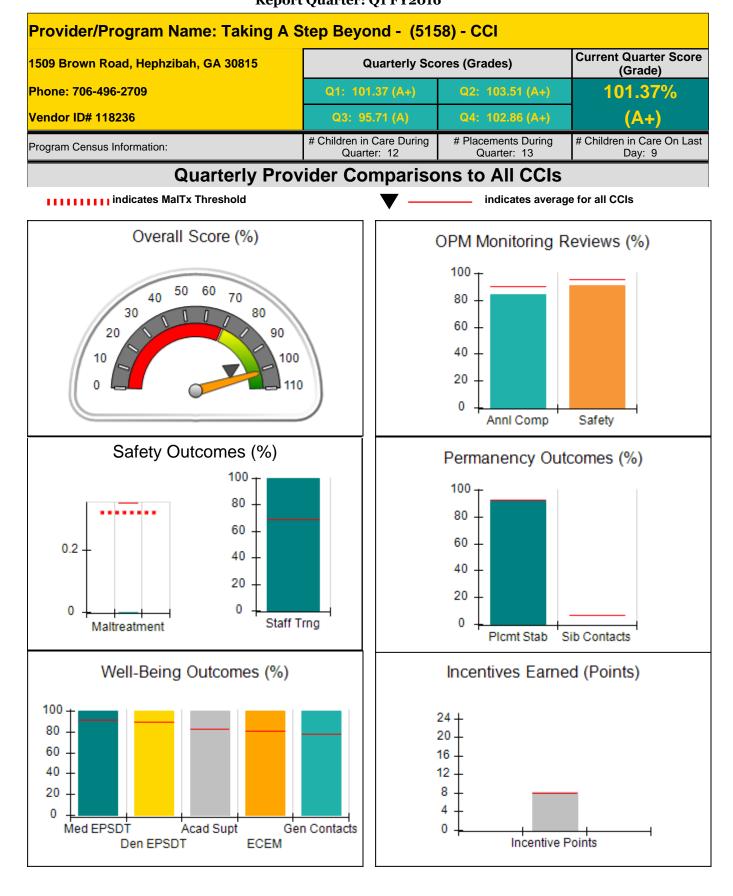

#### Child Protective Services Investigations and Dispositions

| Total Reports:                    | 0 |
|-----------------------------------|---|
| Number Screened In:               | 0 |
| Number Screened Out:              | 0 |
| Number Substantiated:             | 0 |
| Number Unsubstantiated:           | 0 |
| Number Active CPS Investigations: | 0 |

Provider/Program Name: Greenbriar Children's Center - (688) - CCI **Current Quarter Score** 3709 Hopkins St., Savannah, GA 31405 **Quarterly Scores (Grades)** (Grade) Phone: 912-234-3431 Q2: 80.78 (B-) 80.54% Q4: 84.23 (B) Vendor ID# 35393 Q3: 79.45 (C+) **B**-' # Children in Care During # Placements During # Children in Care On Last Program Census Information: Quarter: 19 Quarter: 19 Day: 15 **Quarterly Provider Comparisons to All CCIs** IIIIIII indicates MalTx Threshold indicates average for all CCIs Overall Score (%) OPM Monitoring Reviews (%) 100 50 60 70 40 80 30 80 60 20 90 40 10 100 20 0 110 0 Annl Comp Safety Safety Outcomes (%) Permanency Outcomes (%) 100 100 80 . . . . 80 60 60 0.2 40 40 20 20 0 0 0 Staff Trng Maltreatment Plcmt Stab Sib Contacts Well-Being Outcomes (%) Incentives Earned (Points) 100 24 -80 20 60 16 40 12 8 20 4 0 Med EPSDT Acad Supt Gen Contacts 0 Incentive Points Den EPSDT ECEM

| 709 Hopkins St., Savannah, GA 314 | 405                                   | Quarterly Sco                            | ores (Grades)                      | Current Quarter Score<br>(Grade)      |
|-----------------------------------|---------------------------------------|------------------------------------------|------------------------------------|---------------------------------------|
| Phone: 912-234-3431               |                                       | Q1: 80.54 (B-)                           | Q2: 80.78 (B-)                     | 80.54%                                |
| /endor ID# 35393                  |                                       | Q3: 79.45 (C+)                           | Q4: 84.23 (B)                      | (B-)                                  |
| rogram Census Information:        |                                       | # Children in Care During<br>Quarter: 19 | # Placements During<br>Quarter: 19 | # Children in Care On<br>Last Day: 15 |
|                                   | Avg<br>Performance All<br>CCIs (%)    | Provider<br>Performance (%)*             | Possible Points<br>(Weight)        | Provider Points<br>Earned             |
| OPM Monitoring Reviews            | · · · · · · · · · · · · · · · · · · · |                                          |                                    |                                       |
| Innual Comprehensive Reviews      | 90%                                   | 89%                                      | 25                                 | 22.3                                  |
| afety Reviews                     | 96%                                   | 100%                                     | 15                                 | 14.9                                  |
| Monitoring Sub-Tota               | 1                                     |                                          | 40                                 | 37.2                                  |
| CI Safety Outcomes                |                                       |                                          |                                    |                                       |
| ncidence of Maltreatment          | 0.35%                                 | No Substantiated<br>Reports              | 10                                 | 10.00                                 |
| staff Training                    | 69%                                   | 0%                                       | 4                                  | 0.0                                   |
| Safety Sub-Tota                   | ll                                    |                                          | 14                                 | 10.0                                  |
| CI Permanency Outcomes            |                                       |                                          |                                    |                                       |
| Placement Stability               | 93%                                   | 95%                                      | 15                                 | 14.2                                  |
| bibling Contacts                  | 7%                                    | 0%                                       | 5                                  | 0.0                                   |
| Permanency Sub-Tota               | ll                                    |                                          | 20                                 | 14.2                                  |
| CI Well-Being Outcomes            |                                       |                                          |                                    |                                       |
| PSDT Medical Visits               | 91%                                   | 94%                                      | 4                                  | 3.7                                   |
| PSDT Dental Visits                | 89%                                   | 75%                                      | 4                                  | 3.0                                   |
| cademic Supports                  | 82%                                   | 72%                                      | 4                                  | 2.8                                   |
| Provider ECEM Visits              | 80%                                   | 5%                                       | 7                                  | 0.3                                   |
| Provider General Contacts         | 77%                                   | 5%                                       | 7                                  | 0.3                                   |