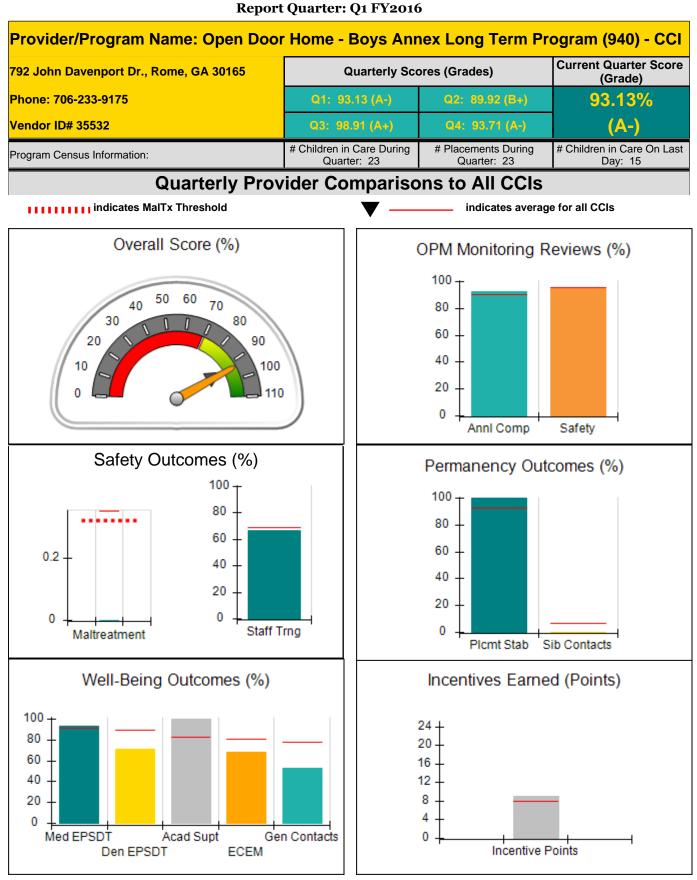

Provider/Program Name: Georgia Baptist Children's Home & Family Ministries -Maternity Home (662) - CCI