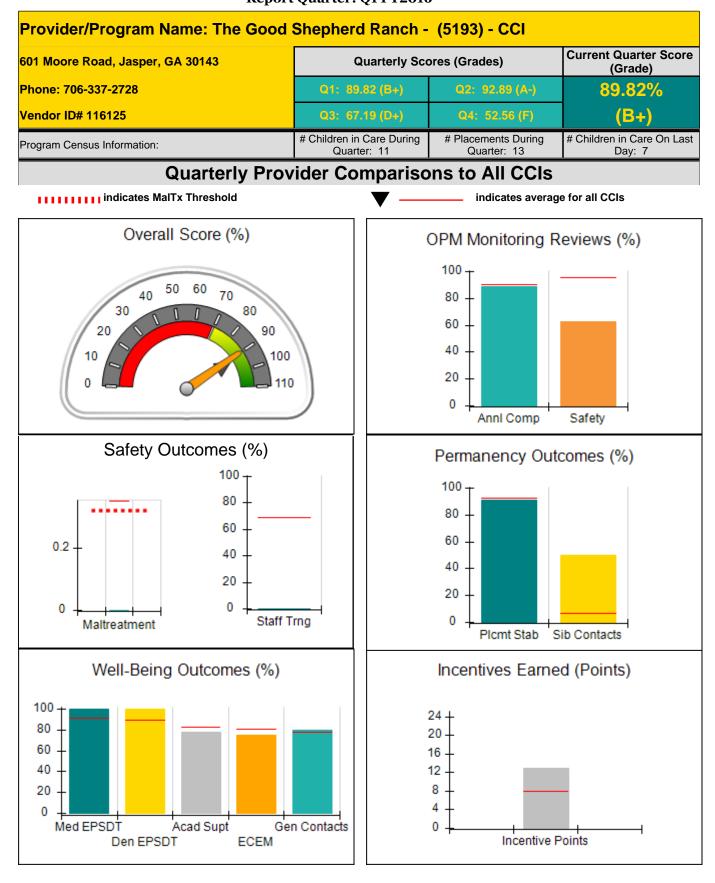

allowed is 10 points. |                                         |                                   | 8.00                                 |
| *Performance calculation descriptions can be found in the FY 2016 RBWO PBP Measurements and Standards Guide. |                                                               |                                         |                                   |                                      |

#### Child Protective Services Investigations and Dispositions

| Total Reports:                    | 0 |
|-----------------------------------|---|
| Number Screened In:               | 0 |
| Number Screened Out:              | 0 |
| Number Substantiated:             | 0 |
| Number Unsubstantiated:           | 0 |
| Number Active CPS Investigations: | 0 |











| 601 Moore Road, Jasper, GA 30143 |                                    | Quarterly Sco                            | ores (Grades)                      | Current Quarter Score<br>(Grade)     |
|----------------------------------|------------------------------------|------------------------------------------|------------------------------------|--------------------------------------|
| Phone: 706-337-2728              |                                    | Q1: 89.82 (B+)                           | Q2: 92.89 (A-)                     | 89.82%                               |
| Vendor ID# 116125                |                                    | Q3: 67.19 (D+)                           | Q4: 52.56 (F)                      | (B+)                                 |
| Program Census Infor