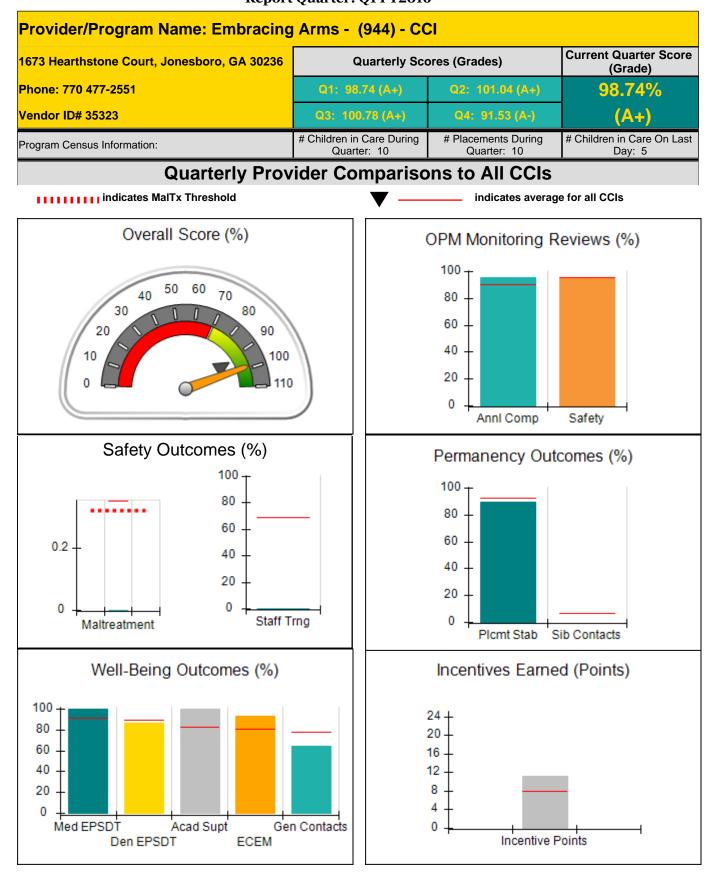

#### Child Protective Services Investigations and Dispositions

| Total Reports:                    | 0 |
|-----------------------------------|---|
| Number Screened In:               | 0 |
| Number Screened Out:              | 0 |
| Number Substantiated:             | 0 |
| Number Unsubstantiated:           | 0 |
| Number Active CPS Investigations: | 0 |

| Phone: 404-691-5187       Q1: 98.82 (A+)         Vendor ID# 35258       Q3: 98.82 (A+)         Program Census Information:       # Children in Care During Quarter: 19         Program Census Information:       # Children in Care During Quarter: 19         OPM Monitoring Reviews       Avg Provider Performance All CCIS (%)         Annual Comprehensive Reviews       90%         Safety Reviews       90%         Monitoring Sub-Total       0         CCI Safety Outcomes       100%         Incidence of Maltreatment       0.35%       No Substantiated Reports         Staff Training       69%       100%         Stafety Sub-Total       0       100%         Sibling Contacts       7%       0%         Sibling Contacts       7%       0%         Permanency Sub-Total       0       100%         Sibling Contacts       7%       0%         Permanency Sub-Total       0       100%         Sibling Contacts       7%       0%         Permanency Sub-Total       93%       100%         Sibling Contacts       7%       0%         Permanency Sub-Total       91%       93%         EPSDT Medical Visits       91%       93% | Q2: 101.00 (A+)<br>Q4: 98.19 (A+)<br># Placements During<br>Quarter: 19<br>Possible Points<br>(Weight) | (Grade)<br>98.83%<br>(A+)<br># Children in Care On<br>Last Day: 16 |
|------------------------------------------------------------------------------------------------------------------------------------------------------------------------------------------------------------------------------------------------------------------------------------------------------------------------------------------------------------------------------------------------------------------------------------------------------------------------------------------------------------------------------------------------------------------------------------------------------------------------------------------------------------------------------------------------------------------------------------------------------------------------------------------------------------------------------------------------------------------------------------------------------------------------------------------------------------------------------------------------------------------------------------------------------------------------------------------------------------------------------------------------|--------------------------------------------------------------------------------------------------------|--------------------------------------------------------------------|
| Vendor ID# 35258         Quiter: 91.82 (A)         Program Census Information:       # Children in Care During Quarter: 19         Avg       Provider       Performance All CCIs (%)       Provider         OPM Monitoring Reviews       90%       94%         Safety Reviews       90%       94%         Safety Reviews       96%       99%         Monitoring Sub-Total           CCI Safety Outcomes         Incidence of Maltreatment       0.35%       No Substantiated Reports         Staff Training       69%       100%         Safety Sub-Total           Placement Stability       93%       100%         Sibling Contacts       7%       0%         Permanency Sub-Total           CCI Well-Being Outcomes        91%         EPSDT Medical Visits       91%       93%                                                                                                                                                                                                                                                                                                                                                             | Q4: 95.19 (A+)<br># Placements During<br>Quarter: 19<br>Possible Points                                | (A+)<br># Children in Care On                                      |
| Arg<br>Performance All<br>CCIs (%)       Provider<br>Performance (%)*         OPM Monitoring Reviews       90%       94%         Annual Comprehensive Reviews       90%       94%         Safety Reviews       96%       99%         Monitoring Sub-Total       0       0         CCI Safety Outcomes       0.35%       No Substantiated<br>Reports         Incidence of Maltreatment       0.35%       No Substantiated<br>Reports         Staff Training       69%       100%         Safety Sub-Total       0       0         CCI Permanency Outcomes       0%       100%         Sibling Contacts       7%       0%         Placement Stability       93%       100%         Sibling Contacts       7%       0%         Permanency Sub-Total       0       0%         CCI Well-Being Outcomes       91%       93%                                                                                                                                                                                                                                                                                                                          | Quarter: 19 Possible Points                                                                            |                                                                    |
| Performance All<br>CCIs (%)Performance (%)*OPM Monitoring Reviews90%Annual Comprehensive Reviews90%Safety Reviews96%96%99%Monitoring Sub-TotalCCI Safety OutcomesIncidence of Maltreatment0.35%Staff Training69%Safety Sub-TotalCCI Permanency OutcomesPlacement Stability93%Sibling Contacts7%Permanency Sub-TotalCCI Well-Being Outcomes91%EPSDT Medical Visits91%Stafe Visits91%                                                                                                                                                                                                                                                                                                                                                                                                                                                                                                                                                                                                                                                                                                                                                            |                                                                                                        |                                                                    |
| OPM Monitoring ReviewsAnnual Comprehensive Reviews90%94%Safety Reviews96%99%Monitoring Sub-TotalCCI Safety OutcomesIncidence of Maltreatment0.35%No Substantiated ReportsStaff Training69%100%Safety Sub-TotalCCI Permanency OutcomesPlacement Stability93%100%Sibling Contacts7%0%Permanency Sub-TotalCCI Well-Being OutcomesEPSDT Medical Visits91%93%                                                                                                                                                                                                                                                                                                                                                                                                                                                                                                                                                                                                                                                                                                                                                                                       |                                                                                                        | Provider Points<br>Earned                                          |
| Safety Reviews96%99%Monitoring Sub-Total96%99%CCI Safety Outcomes96%99%Incidence of Maltreatment0.35%No Substantiated<br>ReportsStaff Training69%100%Safety Sub-Total0CCI Permanency Outcomes100%Placement Stability93%100%Sibling Contacts7%0%Permanency Sub-Total0CCI Well-Being Outcomes91%EPSDT Medical Visits91%93%                                                                                                                                                                                                                                                                                                                                                                                                                                                                                                                                                                                                                                                                                                                                                                                                                       |                                                                                                        |                                                                    |
| Monitoring Sub-TotalMonitoring Sub-TotalCCI Safety OutcomesIncidence of Maltreatment0.35%No Substantiated<br>ReportsStaff Training69%100%Safety Sub-Total00CCI Permanency Outcomes00Placement Stability93%100%Sibling Contacts7%0%Permanency Sub-Total00CCI Well-Being Outcomes91%93%                                                                                                                                                                                                                                                                                                                                                                                                                                                                                                                                                                                                                                                                                                                                                                                                                                                          | 25                                                                                                     | 23.5                                                               |
| CCI Safety OutcomesIncidence of Maltreatment0.35%No Substantiated<br>ReportsStaff Training69%100%Safety Sub-Total0CCI Permanency Outcomes0Placement Stability93%100%Sibling Contacts7%0%Permanency Sub-Total0CCI Well-Being Outcomes91%93%                                                                                                                                                                                                                                                                                                                                                                                                                                                                                                                                                                                                                                                                                                                                                                                                                                                                                                     | 15                                                                                                     | 14.9                                                               |
| Incidence of Maltreatment0.35%No Substantiated<br>ReportsStaff Training69%100%Safety Sub-Total0CCI Permanency OutcomesPlacement Stability93%Sibling Contacts7%Permanency Sub-Total0%CCI Well-Being Outcomes91%EPSDT Medical Visits91%93%                                                                                                                                                                                                                                                                                                                                                                                                                                                                                                                                                                                                                                                                                                                                                                                                                                                                                                       | 40                                                                                                     | 38.4                                                               |
| ReportsStaff Training69%Safety Sub-Total00%CCI Permanency Outcomes00%Placement Stability93%Sibling Contacts7%Permanency Sub-Total0%CCI Well-Being Outcomes0%EPSDT Medical Visits91%93%93%                                                                                                                                                                                                                                                                                                                                                                                                                                                                                                                                                                                                                                                                                                                                                                                                                                                                                                                                                      |                                                                                                        |                                                                    |
| Safety Sub-Total       CCI Permanency Outcomes         Placement Stability       93%       100%         Sibling Contacts       7%       0%         Permanency Sub-Total       0       0         CCI Well-Being Outcomes       91%       93%                                                                                                                                                                                                                                                                                                                                                                                                                                                                                                                                                                                                                                                                                                                                                                                                                                                                                                    | 10                                                                                                     | 10.00                                                              |
| CCI Permanency Outcomes         Placement Stability       93%         Sibling Contacts       7%         Permanency Sub-Total       0%         CCI Well-Being Outcomes       100%         EPSDT Medical Visits       91%       93%                                                                                                                                                                                                                                                                                                                                                                                                                                                                                                                                                                                                                                                                                                                                                                                                                                                                                                              | 4                                                                                                      | 4.00                                                               |
| Placement Stability     93%     100%       Sibling Contacts     7%     0%       Permanency Sub-Total     0%       CCI Well-Being Outcomes     91%     93%                                                                                                                                                                                                                                                                                                                                                                                                                                                                                                                                                                                                                                                                                                                                                                                                                                                                                                                                                                                      | 14                                                                                                     | 14.0                                                               |
| Sibling Contacts     7%     0%       Permanency Sub-Total     0%       CCI Well-Being Outcomes     0%       EPSDT Medical Visits     91%     93%                                                                                                                                                                                                                                                                                                                                                                                                                                                                                                                                                                                                                                                                                                                                                                                                                                                                                                                                                                                               |                                                                                                        |                                                                    |
| Permanency Sub-Total       CCI Well-Being Outcomes       EPSDT Medical Visits     91%     93%                                                                                                                                                                                                                                                                                                                                                                                                                                                                                                                                                                                                                                                                                                                                                                                                                                                                                                                                                                                                                                                  | 15                                                                                                     | 15.0                                                               |
| CCI Well-Being Outcomes<br>EPSDT Medical Visits 91% 93%                                                                                                                                                                                                                                                                                                                                                                                                                                                                                                                                                                                                                                                                                                                                                                                                                                                                                                                                                                                                                                                                                        | 5                                                                                                      | 0.00                                                               |
| EPSDT Medical Visits 91% 93%                                                                                                                                                                                                                                                                                                                                                                                                                                                                                                                                                                                                                                                                                                                                                                                                                                                                                                                                                                                                                                                                                                                   | 20                                                                                                     | 15.00                                                              |
|                                                                                                                                                                                                                                                                                                                                                                                                                                                                                                                                                                                                                                                                                                                                                                                                                                                                                                                                                                                                                                                                                                                                                |                                                                                                        |                                                                    |
| EPSDT Dontal Visite 90% 00%                                                                                                                                                                                                                                                                                                                                                                                                                                                                                                                                                                                                                                                                                                                                                                                                                                                                                                                                                                                                                                                                                                                    | 4                                                                                                      | 3.72                                                               |
| EPSDT Dental Visits 89% 93%                                                                                                                                                                                                                                                                                                                                                                                                                                                                                                                                                                                                                                                                                                                                                                                                                                                                                                                                                                                                                                                                                                                    | 4                                                                                                      | 3.72                                                               |
| Academic Supports 82% 76%                                                                                                                                                                                                                                                                                                                                                                                                                                                                                                                                                                                                                                                                                                                                                                                                                                                                                                                                                                                                                                                                                                                      | 4                                                                                                      | 3.04                                                               |
| Provider ECEM Visits 80% 89%                                                                                                                                                                                                                                                                                                                                                                                                                                                                                                                                                                                                                                                                                                                                                                                                                                                                                                                                                                                                                                                                                                                   | 7                                                                                                      | 6.23                                                               |
| Provider General Contacts 77% 88%                                                                                                                                                                                                                                                                                                                                                                                                                                                                                                                                                                                                                                                                                                                                                                                                                                                                                                                                                                                                                                                                                                              | 7                                                                                                      | 6.10                                                               |

\*Performance calculation descriptions can be found in the FY 2016 RBWO PBP Measurements and Standards Guide.

| Monitoring & Outcomes: Possible Points = 100 | ints = 100 Points Earned = 90.35 |          |
|----------------------------------------------|----------------------------------|----------|
| Score Before Incentives Credit               |                                  | 90.35%   |
| Incentives Awarded                           |                                  | 8.48 pts |
| PBP Verification                             |                                  | N/A pts  |
| Total Score                                  |                                  | 98.83%   |