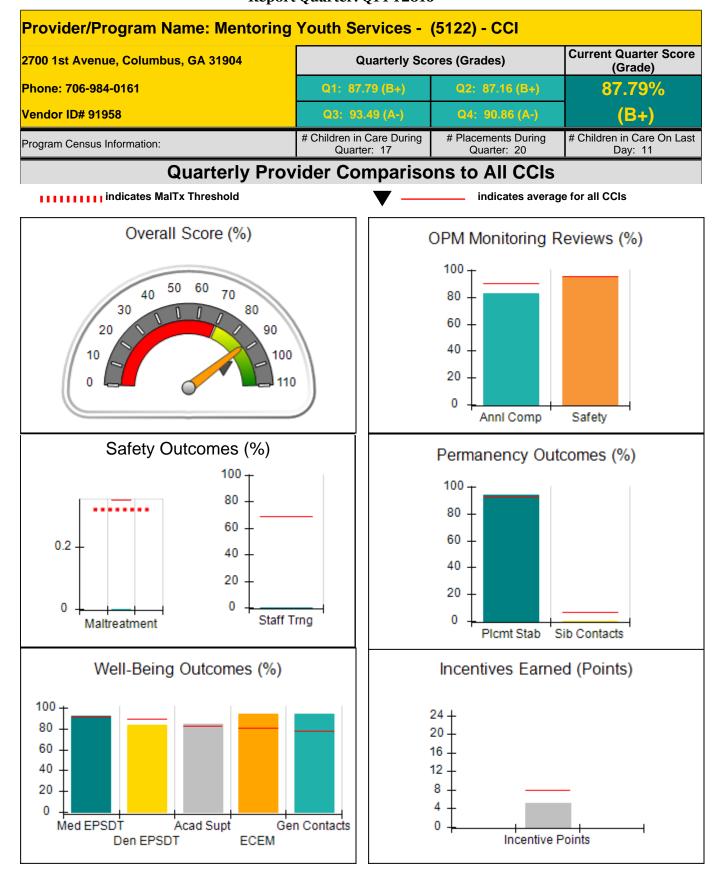

|
| Maximum total                                | combined incentive                      | credit allowed is 10 points.            | Incentives Awarded                | 8.00                                 |
| *Performance calculation descriptions can be | e found in the FY 20 <sup>-</sup>       | 16 RBWO PBP Measureme                   | ents and Standards Guide.         |                                      |

#### Child Protective Services Investigations and Dispositions

| Total Reports:                    | 0 |
|-----------------------------------|---|
| Number Screened In:               | 0 |
| Number Screened Out:              | 0 |
| Number Substantiated:             | 0 |
| Number Unsubstantiated:           | 0 |
| Number Active CPS Investigations: | 0 |











| 2700 1st Avenue, Columbus, GA 31904<br>Phone: 706-984-0161 |                                    | Quarterly Scores (Grades)                |                                    | Current Quarter Score<br>(Grade)      |
|------------------------------------------------------------|------------------------------------|------------------------------------------|------------------------------------|---------------------------------------|
|                                                            |                                    | Q1: 87.79 (B+)                           | Q2: 87.16 (B+)                     | 87.79%                                |
| Vendor ID# 91958                                           |                                    | Q3: 93.49 (A-)