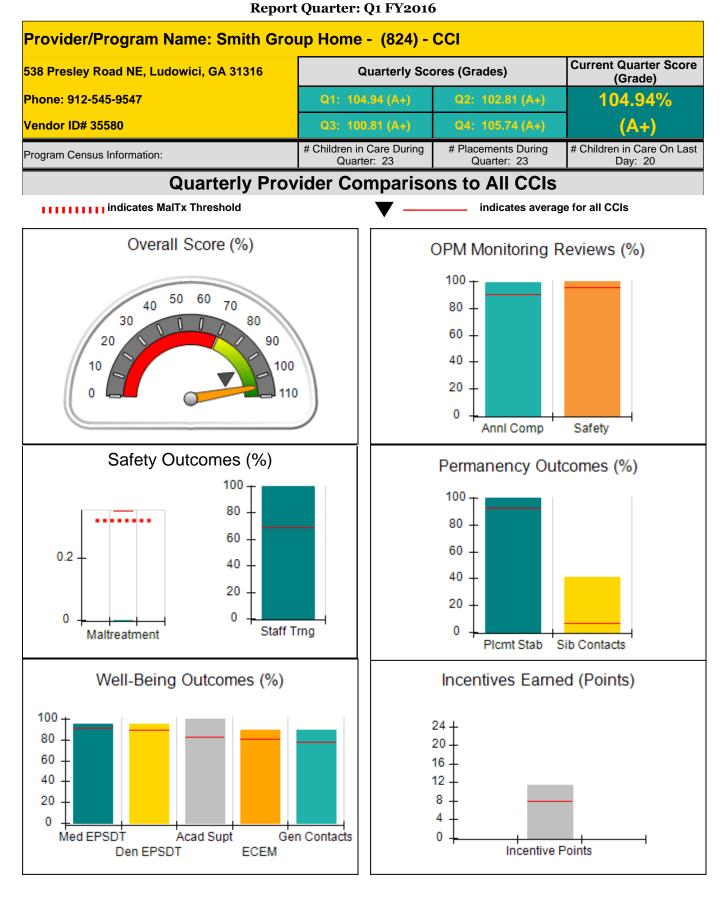

Performance-Based Placement Measures RBWO Provider GA+SCORECARD - CCI

Report Quarter: Q1 FY2016

Performance-Based Placement Measures RBWO Provider GA+SCORECARD - CCI

Report Quarter: Q1 FY2016

| 387 Goshen Church Way, Waleska, G        | Quarterly Scores (Grades)          |                                          | Current Quarter Score              |                                       |
|------------------------------------------|------------------------------------|------------------------------------------|------------------------------------|---------------------------------------|
| 367 Goshen Church Way, Waleska, GA 50165 |                                    |                                          |                                    | (Grade)                               |
| Phone: 7707964618                        |                                    | Q1: 105.48 (A+)                          | Q2: 106.73 (A+)                    | 105.48%                               |
| Vendor ID# 35392                         |                                    | Q3: 107.01 (A+)                          | Q4: 108.33 (A+)                    | (A+)                                  |
| Program Census Information:              |                                    | # Children in Care During<br>Quarter: 38 | # Placements During<br>Quarter: 38 | # Children in Care On<br>Last Day: 34 |
|                                          | Avg<br>Performance All<br>CCIs (%) | Provider<br>Performance (%)*             | Possible Points<br>(Weight)        | Provider Points<br>Earned             |
| OPM Monitoring Reviews                   |                                    |                                          |                                    |                                       |
| Annual Comprehensive Reviews             | 90%                                | 100%                                     | 25                                 | 25.0                                  |
| Safety Reviews                           | 96%                                | 100%                                     | 15                                 | 15.0                                  |
| Monitoring Sub-Total                     |                                    |                                          | 40                                 | 40.0                                  |
| CCI Safety Outcomes                      |                                    |                                          |                                    |                                       |
| Incidence of Maltreatment                | 0.35%                              | No Substantiated<br>Reports              | 10                                 | 10.0                                  |
| Staff Training                           | 69%                                | 67%                                      | 4                                  | 2.6                                   |
| Safety Sub-Total                         |                                    |                                          | 14                                 | 12.6                                  |
| CCI Permanency Outcomes                  |                                    |                                          |                                    |                                       |
| Placement Stability                      | 93%                                | 100%                                     | 15                                 | 15.0                                  |
| Sibling Contacts                         | 7%                                 | 60%                                      | 5                                  | 3.0                                   |
| Permanency Sub-Total                     |                                    |                                          | 20                                 | 18.0                                  |
| CCI Well-Being Outcomes                  |                                    |                                          |                                    |                                       |
| EPSDT Medical Visits                     | 91%                                | 97%                                      | 4                                  | 3.8                                   |
| EPSDT Dental Visits                      | 89%                                | 97%                                      | 4                                  | 3.8                                   |
| Academic Supports                        | 82%                                | 97%                                      | 4                                  | 3.8                                   |
| Provider ECEM Visits                     | 80%                                | 98%                                      | 7                                  | 6.8                                   |
| Provider General Contacts                | 77%                                | 90%                                      | 7                                  | 6.3                                   |
| Well-Being Sub-Tota                      |                                    |                                          | 26                                 | 24.8                                  |

\*Performance calculation descriptions can be found in the FY 2016 RBWO PBP Measurements and Standards Guide.

Monitoring & Outcomes: Possible Points = 100 Points Earned = 95.48 Score Before Incentives Credit 95.48% **Incentives Awarded** 10.00 pts **PBP Verification** N/A pts **Total Score** 105.48%

Provider/Program Name: Goshen Valley Foundation - dba Goshen Valley Boy's Ranch (687) - CCI

### **Report Quarter: Q1 FY2016**

| Program Census Information:                  |                                         | # Children in Care During<br>Quarter: 38 | # Placements During<br>Quarter: 38 | # Children in Care On<br>Last Day: 34 |
|----------------------------------------------|-----------------------------------------|------------------------------------------|------------------------------------|---------------------------------------|
| CCI Incentive Credits                        | Avg<br>Performance All<br>CCIs (Points) | Provider<br>Performance (%)*             | Possible Points<br>(Weight)        | Provider Points<br>Earned             |
| Early EPSDT Medical Visits                   |                                         | 88%                                      | 2                                  | 1.76                                  |
| Early EPSDT Dental Visits                    |                                         | 94%                                      | 2                                  | 1.88                                  |
| Permanency Contacts                          |                                         | 55%                                      | 5                                  | 2.75                                  |
| Additional Academic Supports                 |                                         | 97%                                      | 2                                  | 1.94                                  |
| Active Agency Accreditation                  |                                         | 0%                                       | 4                                  | 0.00                                  |
| Staff Clinical Licensure                     |                                         | 0%                                       | 5                                  | 0.00                                  |
| Behavior Management (threshold = 0)          |                                         | 100%                                     | 4                                  | 4.00                                  |
| Incentives Total                             | 7.91                                    |                                          | 24                                 | 12.33                                 |
| Maximum total                                | combined incentive                      | credit allowed is 10 points.             | Incentives Awarded                 | 10.00                                 |
| *Performance calculation descriptions can be | e found in the FY 20 <sup>4</sup>       | 16 RBWO PBP Measureme                    | ents and Standards Guide.          |                                       |

#### Child Protective Services Investigations and Dispositions

| Total Reports:                    | 0 |
|-----------------------------------|---|
| Number Screened In:               | 0 |
| Number Screened Out:              | 0 |
| Number Substantiated:             | 0 |
| Number Unsubstantiated:           | 0 |
| Number Active CPS Investigations: | 0 |