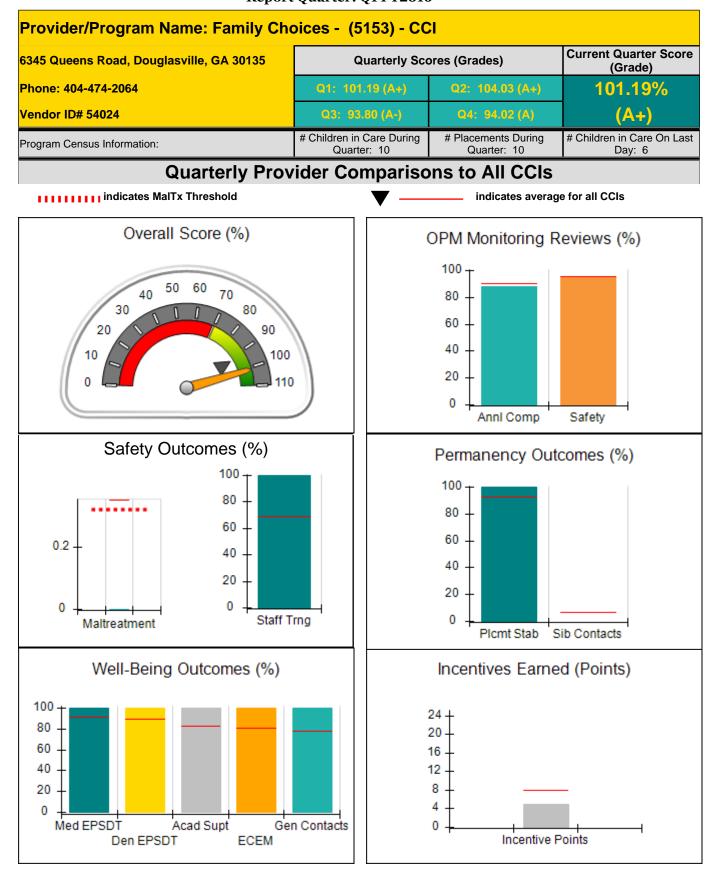

Provider/Program Name: Center for Children and Young Adults, The - Open Gate (579) - CCI

### **Report Quarter: Q1 FY2016**

| Program Census Information:                                                                                  |                                         | # Children in Care During<br>Quarter: 15 | # Placements During<br>Quarter: 16 | # Children in Care On<br>Last Day: 7 |
|--------------------------------------------------------------------------------------------------------------|-----------------------------------------|------------------------------------------|------------------------------------|--------------------------------------|
| CCI Incentive Credits                                                                                        | Avg<br>Performance All<br>CCIs (Points) | Provider<br>Performance (%)*             | Possible Points<br>(Weight)        | Provider Points<br>Earned            |
| Early EPSDT Medical Visits                                                                                   |                                         | 75%                                      | 2                                  | 1.50                                 |
| Early EPSDT Dental Visits                                                                                    |                                         | 60%                                      | 2                                  | 1.20                                 |
| Permanency Contacts                                                                                          |                                         | 25%                                      | 5                                  | 1.25                                 |
| Additional Academic Supports                                                                                 |                                         | 85%                                      | 2                                  | 1.70                                 |
| Active Agency Accreditation                                                                                  |                                         | 0%                                       | 4                                  | 0.00                                 |
| Staff Clinical Licensure                                                                                     |                                         | 0%                                       | 5                                  | 0.00                                 |
| Behavior Management (threshold = 0)                                                                          |                                         | 100%                                     | 4                                  | 4.00                                 |
| Incentives Total                                                                                             | 7.91                                    |                                          | 24                                 | 9.65                                 |
| Maximum total combined incentive credit allowed is 10 points.                                                |                                         | Incentives Awarded                       | 9.65                               |                                      |
| *Performance calculation descriptions can be found in the FY 2016 RBWO PBP Measurements and Standards Guide. |                                         |                                          |                                    |                                      |

#### Child Protective Services Investigations and Dispositions

| Total Reports:                    | 1 |
|-----------------------------------|---|
| Number Screened In:               | 0 |
| Number Screened Out:              | 1 |
| Number Substantiated:             | 0 |
| Number Unsubstantiated:           | 0 |
| Number Active CPS Investigations: | 0 |

**Report Quarter: Q1 FY2016** 

| 8673 Chestnut Ln., Lithia Springs, GA 30122<br>Phone: 770 489 4168 |                                    | Quarterly Scores (Grades)               |                                   | Current Quarter Score<br>(Grade)     |
|--------------------------------------------------------------------|------------------------------------|-----------------------------------------|-----------------------------------|--------------------------------------|
|                                                                    |                                    | Q1: 78.67 (C+)                          | Q2: 74.96 (C)                     | 78.67%                               |
| Vendor ID# 35269                                                   |                                    | Q3: 72.97 (C-)                          | Q4: 87.91 (B+)                    | (C+)                                 |
| Program Census Information:                                        |                                    | # Children in Care During<br>Quarter: 9 | # Placements During<br>Quarter: 9 | # Children in Care On<br>Last Day: 6 |
|                                                                    | Avg<br>Performance All<br>CCIs (%) | Provider<br>Performance (%)*            | Possible Points<br>(Weight)       | Provider Points<br>Earned            |
| OPM Monitoring Reviews                                             |                                    |                                         |                                   |                                      |
| Annual Comprehensive Reviews                                       | 90%                                | 70%                                     | 25                                | 17.5                                 |
| Safety Reviews                                                     | 96%                                | 91%                                     | 15                                | 13.65                                |
| Monitoring Sub-Total                                               |                                    |                                         | 40                                | 31.23                                |
| CCI Safety Outcomes                                                |                                    |                                         |                                   |                                      |
| Incidence of Maltreatment                                          | 0.35%                              | No Substantiated<br>Reports             | 10                                | 10.00                                |
| Staff Training                                                     | 69%                                | 100%                                    | 4                                 | 4.00                                 |
| Safety Sub-Total                                                   |                                    |                                         | 14                                | 14.00                                |
| CCI Permanency Outcomes                                            |                                    |                                         |                                   |                                      |
| Placement Stability                                                | 93%                                | 100%                                    | 15                                | 15.0                                 |
| Sibling Contacts                                                   | 7%                                 | 0%                                      | 5                                 | 0.00                                 |
| Permanency Sub-Total                                               |                                    |                                         | 20                                | 15.0                                 |
| CCI Well-Being Outcomes                                            |                                    |                                         |                                   |                                      |
| EPSDT Medical Visits                                               | 91%                                | 100%                                    | 4                                 | 4.00                                 |
| EPSDT Dental Visits                                                | 89%                                | 86%                                     | 4                                 | 3.44                                 |
| Academic Supports                                                  | 82%                                | 0%                                      | 4                                 | 0.00                                 |
| Provider ECEM Visits                                               | 80%                                | 50%                                     | 7                                 | 3.50                                 |
| Provider General Contacts                                          | 77%                                | 50%                                     | 7                                 | 3.5                                  |
| Well-Being Sub-Total                                               |                                    |                                         | 26                                | 14.44                                |

 Monitoring & Outcomes:
 Possible Points = 100
 Points Earned = 74.67

 Score Before Incentives Credit
 74.67%

 Incentives Awarded
 4.00 pts

 PBP Verification
 N/A pts

 Total Score
 78.67%

Provider/Program Name: Chestnut Manor - (581) - CCI