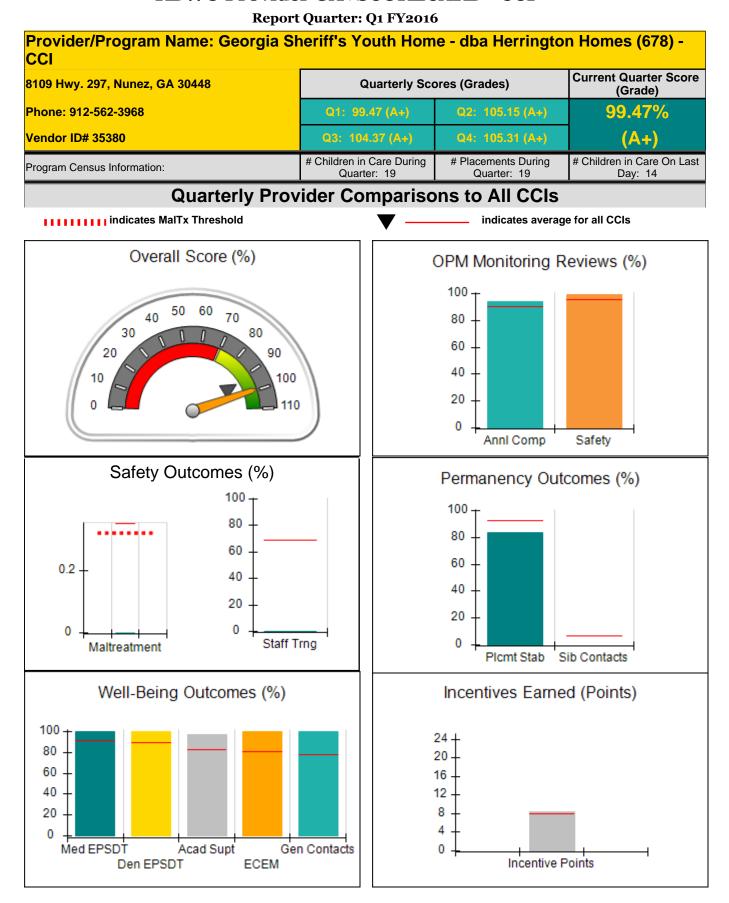

Provider/Program Name: CHRIS 180 Inc. - Stephenson (605) - CCI

## **Report Quarter: Q1 FY2016**

| Program Census Information:                                                                                 |                                         | # Children in Care During<br>Quarter: 8 | # Placements During<br>Quarter: 8 | # Children in Care On<br>Last Day: 6 |
|-------------------------------------------------------------------------------------------------------------|-----------------------------------------|-----------------------------------------|-----------------------------------|--------------------------------------|
| CCI Incentive Credits                                                                                       | Avg<br>Performance All<br>CCIs (Points) | Provider<br>Performance (%)*            | Possible Points<br>(Weight)       | Provider Points<br>Earned            |
| Early EPSDT Medical Visits                                                                                  |                                         | 0%                                      | 2                                 | 0.00                                 |
| Early EPSDT Dental Visits                                                                                   |                                         | 67%                                     | 2                                 | 1.34                                 |
| Permanency Contacts                                                                                         |                                         | 0%                                      | 5                                 | 0.00                                 |
| Additional Academic Supports                                                                                |                                         | 0%                                      | 2                                 | 0.00                                 |
| Active Agency Accreditation                                                                                 |                                         | 50%                                     | 4                                 | 2.00                                 |
| Staff Clinical Licensure                                                                                    |                                         | 0%                                      | 5                                 | 0.00                                 |
| Behavior Management (threshold = 0)                                                                         |                                         | 100%                                    | 4                                 | 4.00                                 |
| Incentives Total                                                                                            | 7.91                                    |                                         | 24                                | 7.34                                 |
| Maximum total combined incentive credit allowed is 10 points.                                               |                                         |                                         | Incentives Awarded                | 7.34                                 |
| Performance calculation descriptions can be found in the FY 2016 RBWO PBP Measurements and Standards Guide. |                                         |                                         |                                   |                                      |

#### Child Protective Services Investigations and Dispositions

| Total Reports:                    | 0 |
|-----------------------------------|---|
| Number Screened In:               | 0 |
| Number Screened Out:              | 0 |
| Number Substantiated:             | 0 |
| Number Unsubstantiated:           | 0 |
| Number Active CPS Investigations: | 0 |