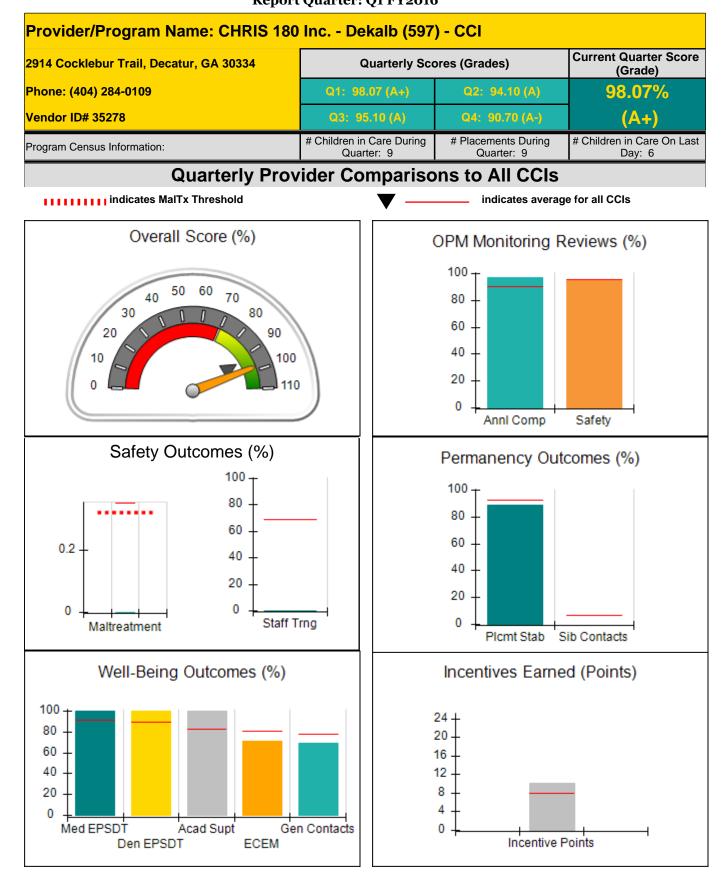

Report Quarter: Q1 FY2016

**Report Quarter: Q1 FY2016** 

| 775 Lanier 400 Pkwy, Cumming, GA 30040<br>Phone: 770-887-1220 |                                    | Quarterly Scores (Grades)               |                                   | Current Quarter Score<br>(Grade)     |
|---------------------------------------------------------------|------------------------------------|-----------------------------------------|-----------------------------------|--------------------------------------|
|                                                               |                                    | Q1: 99.13 (A+)                          | Q2: 96.16 (A)                     | 99.13%                               |
| Vendor ID# 79175                                              |                                    | Q3: 95.15 (A)                           | Q4: 94.56 (A)                     | (A+)                                 |
| Program Census Information:                                   |                                    | # Children in Care During<br>Quarter: 9 | # Placements During<br>Quarter: 9 | # Children in Care On<br>Last Day: 4 |
|                                                               | Avg<br>Performance All<br>CCIs (%) | Provider<br>Performance (%)*            | Possible Points<br>(Weight)       | Provider Points<br>Earned            |
| OPM Monitoring Reviews                                        |                                    |                                         |                                   |                                      |
| Annual Comprehensive Reviews                                  | 90%                                | 98%                                     | 25                                | 24.42                                |
| Safety Reviews                                                | 96%                                | 99%                                     | 15                                | 14.92                                |
| Monitoring Sub-Total                                          |                                    |                                         | 40                                | 39.33                                |
| CCI Safety Outcomes                                           |                                    |                                         |                                   |                                      |
| Incidence of Maltreatment                                     | 0.35%                              | No Substantiated<br>Reports             | 10                                | 10.00                                |
| Staff Training                                                | 69%                                | 50%                                     | 4                                 | 2.00                                 |
| Safety Sub-Total                                              |                                    |                                         | 14                                | 12.00                                |
| CCI Permanency Outcomes                                       |                                    |                                         |                                   |                                      |
| Placement Stability                                           | 93%                                | 100%                                    | 20                                | 20.00                                |
| Sibling Contacts                                              | 7%                                 | None Planned                            |                                   |                                      |
| Permanency Sub-Total                                          |                                    |                                         | 20                                | 20.00                                |
| CCI Well-Being Outcomes                                       |                                    |                                         |                                   |                                      |
| EPSDT Medical Visits                                          | 91%                                | 86%                                     | 4                                 | 3.44                                 |
| EPSDT Dental Visits                                           | 89%                                | 71%                                     | 4                                 | 2.84                                 |
| Academic Supports                                             | 82%                                | 79%                                     | 4                                 | 3.16                                 |
| Provider ECEM Visits                                          | 80%                                | 80%                                     | 7                                 | 5.60                                 |
| Provider General Contacts                                     | 77%                                | 80%                                     | 7                                 | 5.60                                 |
| Well-Being Sub-Total                                          |                                    |                                         | 26                                | 20.64                                |

| Monitoring & Outcomes: | Possible Points = 100          | Points Earned = 91.97 |          |  |  |
|------------------------|--------------------------------|-----------------------|----------|--|--|
|                        | Score Before Incentives Credit |                       |          |  |  |
|                        | Incentives Awarded             |                       | 7.16 pts |  |  |
|                        |                                | PBP Verification      | N/A pts  |  |  |
|                        |                                | Total Score           | 99.13%   |  |  |

Provider/Program Name: Bald Ridge Lodge, Inc. - Bald Ridge Lodge (4124) - CCI