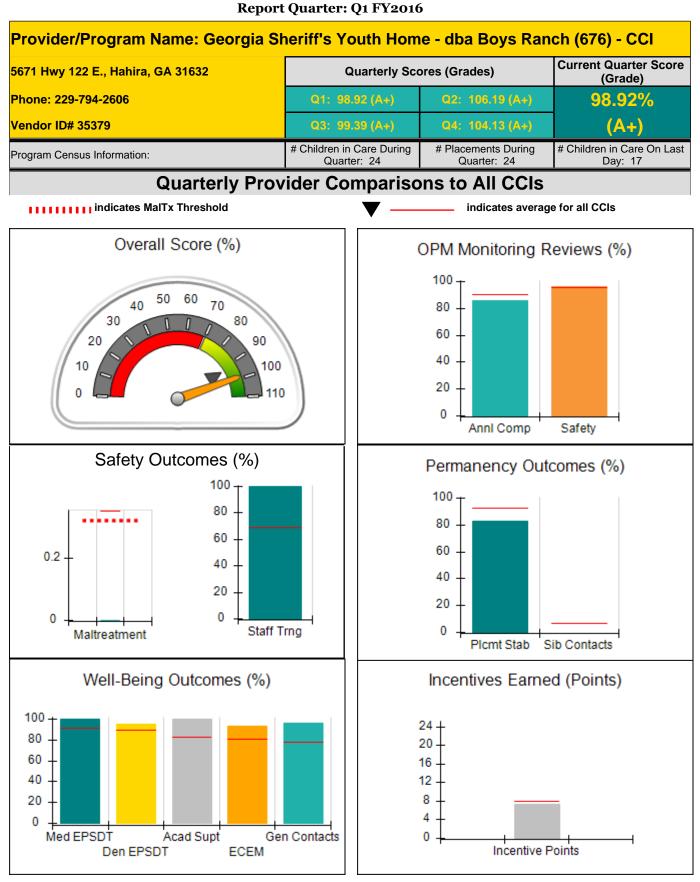

Provider/Program Name: CHRIS 180 Inc. - Sherwood (604) - CCI

## **Report Quarter: Q1 FY2016**

| Program Census Information:                                                                                  |                                         | # Children in Care During<br>Quarter: 10 | # Placements During<br>Quarter: 10 | # Children in Care On<br>Last Day: 5 |
|--------------------------------------------------------------------------------------------------------------|-----------------------------------------|------------------------------------------|------------------------------------|--------------------------------------|
| CCI Incentive Credits                                                                                        | Avg<br>Performance All<br>CCIs (Points) | Provider<br>Performance (%)*             | Possible Points<br>(Weight)        | Provider Points<br>Earned            |
| Early EPSDT Medical Visits                                                                                   |                                         | 100%                                     | 2                                  | 2.00                                 |
| Early EPSDT Dental Visits                                                                                    |                                         | 100%                                     | 2                                  | 2.00                                 |
| Permanency Contacts                                                                                          |                                         | 0%                                       | 5                                  | 0.00                                 |
| Additional Academic Supports                                                                                 |                                         | 0%                                       | 2                                  | 0.00                                 |
| Active Agency Accreditation                                                                                  |                                         | 50%                                      | 4                                  | 2.00                                 |
| Staff Clinical Licensure                                                                                     |                                         | 0%                                       | 5                                  | 0.00                                 |
| Behavior Management (threshold = 0)                                                                          |                                         | 100%                                     | 4                                  | 4.00                                 |
| Incentives Total                                                                                             | 7.91                                    |                                          | 24                                 | 10.00                                |
| Maximum total combined incentive credit allowed is 10 points.                                                |                                         |                                          | Incentives Awarded                 | 10.00                                |
| *Performance calculation descriptions can be found in the FY 2016 RBWO PBP Measurements and Standards Guide. |                                         |                                          |                                    |                                      |

#### Child Protective Services Investigations and Dispositions

| Total Reports:                    | 2 |
|-----------------------------------|---|
| Number Screened In:               | 0 |
| Number Screened Out:              | 2 |
| Number Substantiated:             | 0 |
| Number Unsubstantiated:           | 0 |
| Number Active CPS Investigations: | 0 |