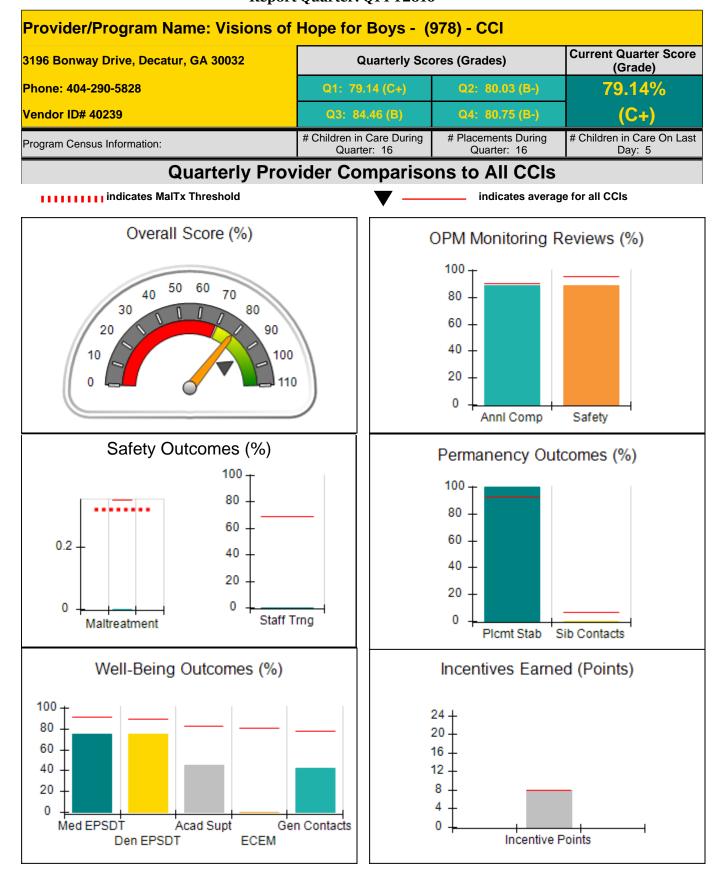

Provider/Program Name: Kidspeace - Bowdon Residential Campus (715) - CCI

### **Report Quarter: Q1 FY2016**

| Program Census Information:                                                                                  |                                         | # Children in Care During<br>Quarter: 34 | # Placements During<br>Quarter: 34 | # Children in Care On<br>Last Day: 24 |
|--------------------------------------------------------------------------------------------------------------|-----------------------------------------|------------------------------------------|------------------------------------|---------------------------------------|
| CCI Incentive Credits                                                                                        | Avg<br>Performance All<br>CCIs (Points) | Provider<br>Performance (%)*             | Possible Points<br>(Weight)        | Provider Points<br>Earned             |
| Early EPSDT Medical Visits                                                                                   |                                         | 31%                                      | 2                                  | 0.62                                  |
| Early EPSDT Dental Visits                                                                                    |                                         | 27%                                      | 2                                  | 0.54                                  |
| Permanency Contacts                                                                                          |                                         | 26%                                      | 5                                  | 1.30                                  |
| Additional Academic Supports                                                                                 |                                         | 0%                                       | 2                                  | 0.00                                  |
| Active Agency Accreditation                                                                                  |                                         | 50%                                      | 4                                  | 2.00                                  |
| Staff Clinical Licensure                                                                                     |                                         | 0%                                       | 5                                  | 0.00                                  |
| Behavior Management (threshold = 0)                                                                          |                                         | 0%                                       | 4                                  | 0.00                                  |
| Incentives Total                                                                                             | 7.91                                    |                                          | 24                                 | 4.46                                  |
| Maximum total combined incentive credit allowed is 10 points.                                                |                                         | Incentives Awarded                       | 4.46                               |                                       |
| *Performance calculation descriptions can be found in the FY 2016 RBWO PBP Measurements and Standards Guide. |                                         |                                          |                                    |                                       |

#### Child Protective Services Investigations and Dispositions

| Total Reports:                    | 1 |
|-----------------------------------|---|
|                                   |   |
| Number Screened In:               | 1 |
| Number Screened Out:              | 0 |
| Number Substantiated:             | 0 |
| Number Unsubstantiated:           | 1 |
| Number Active CPS Investigations: | 0 |