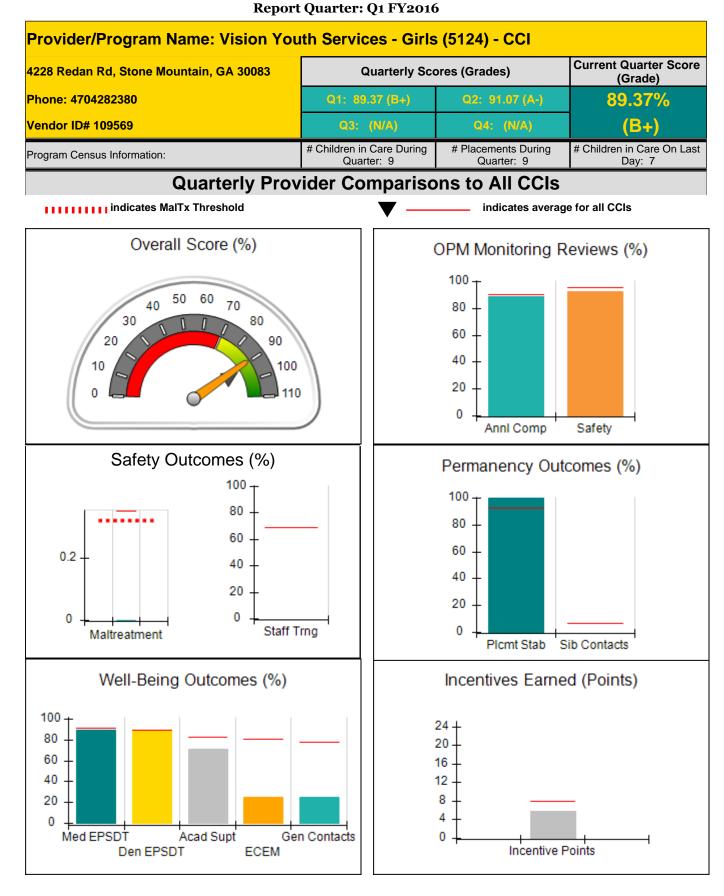

0

Med EPSDT

Den EPSDT

Acad Supt

ECEM

DHS, DFCS, Office of Provider Management Performance-Based Placement Measures RBWO Provider GA+SCORECARD - CCI Report Quarter: Q1 FY2016

Provider/Program Name: Kidspeace - Bowdon Residential Campus (715) - CCI **Current Quarter Score** 101 Kidspeace Dr., Bowdon, GA 30108 **Quarterly Scores (Grades)** (Grade) Phone: 770-437-7200 Q2: 95.49 (A) 92.41% Vendor ID# 35437 Q3: 98.54 (A+) Q4: 98.79 (A+) # Children in Care During # Placements During # Children in Care On Last Program Census Information: Quarter: 34 Quarter: 34 Day: 24 **Quarterly Provider Comparisons to All CCIs** indicates MalTx Threshold indicates average for all CCIs Overall Score (%) OPM Monitoring Reviews (%) 100 50 60 70 40 80 30 80 60 20 90 40 10 100 20 0 110 0 Annl Comp Safety Safety Outcomes (%) Permanency Outcomes (%) 100 100 80 . . . . 80 60 60 0.2 40 40 20 20 0 0 0 Staff Trng Maltreatment Plcmt Stab Sib Contacts Well-Being Outcomes (%) Incentives Earned (Points) 100 24 -80 20 60 16 40 12 8 20

Gen Contacts

4

0

Incentive Points

**Report Quarter: Q1 FY2016** 

| nce All | Q1: 92.41 (A-)<br>Q3: 98.54 (A+)<br># Children in Care During<br>Quarter: 34 | Q2: 95.49 (A)<br>Q4: 98.79 (A+)<br># Placements During<br>Quarter: 34                                                                                                                                                                                                                                                                                                                    | (Grade)<br>92.41%<br>(A-)<br># Children in Care On                                                                                                                                                                                                                                                                                                                                                                                                      |
|---------|------------------------------------------------------------------------------|------------------------------------------------------------------------------------------------------------------------------------------------------------------------------------------------------------------------------------------------------------------------------------------------------------------------------------------------------------------------------------------|---------------------------------------------------------------------------------------------------------------------------------------------------------------------------------------------------------------------------------------------------------------------------------------------------------------------------------------------------------------------------------------------------------------------------------------------------------|
|         | # Children in Care During<br>Quarter: 34                                     | # Placements During                                                                                                                                                                                                                                                                                                                                                                      |                                                                                                                                                                                                                                                                                                                                                                                                                                                         |
|         | Quarter: 34                                                                  |                                                                                                                                                                                                                                                                                                                                                                                          | # Children in Care On                                                                                                                                                                                                                                                                                                                                                                                                                                   |
|         |                                                                              | Quarter. 34                                                                                                                                                                                                                                                                                                                                                                              | Last Day: 24                                                                                                                                                                                                                                                                                                                                                                                                                                            |
| (%)     | Provider<br>Performance (%)*                                                 | Possible Points<br>(Weight)                                                                                                                                                                                                                                                                                                                                                              | Provider Points<br>Earned                                                                                                                                                                                                                                                                                                                                                                                                                               |
|         |                                                                              |                                                                                                                                                                                                                                                                                                                                                                                          |                                                                                                                                                                                                                                                                                                                                                                                                                                                         |
| 90%     | 98%                                                                          | 25                                                                                                                                                                                                                                                                                                                                                                                       | 24.4                                                                                                                                                                                                                                                                                                                                                                                                                                                    |
| 96%     | 95%                                                                          | 15                                                                                                                                                                                                                                                                                                                                                                                       | 14.2                                                                                                                                                                                                                                                                                                                                                                                                                                                    |
|         |                                                                              | 40                                                                                                                                                                                                                                                                                                                                                                                       | 38.6                                                                                                                                                                                                                                                                                                                                                                                                                                                    |
| İ       |                                                                              |                                                                                                                                                                                                                                                                                                                                                                                          |                                                                                                                                                                                                                                                                                                                                                                                                                                                         |
| 0.35%   | No Substantiated<br>Reports                                                  | 10                                                                                                                                                                                                                                                                                                                                                                                       | 10.0                                                                                                                                                                                                                                                                                                                                                                                                                                                    |
| 69%     | 100%                                                                         | 4                                                                                                                                                                                                                                                                                                                                                                                        | 4.0                                                                                                                                                                                                                                                                                                                                                                                                                                                     |
|         |                                                                              | 14                                                                                                                                                                                                                                                                                                                                                                                       | 14.0                                                                                                                                                                                                                                                                                                                                                                                                                                                    |
|         |                                                                              |                                                                                                                                                                                                                                                                                                                                                                                          |                                                                                                                                                                                                                                                                                                                                                                                                                                                         |
| 93%     | 100%                                                                         | 15                                                                                                                                                                                                                                                                                                                                                                                       | 15.0                                                                                                                                                                                                                                                                                                                                                                                                                                                    |
| 7%      | 0%                                                                           | 5                                                                                                                                                                                                                                                                                                                                                                                        | 0.0                                                                                                                                                                                                                                                                                                                                                                                                                                                     |
|         |                                                                              | 20                                                                                                                                                                                                                                                                                                                                                                                       | 15.0                                                                                                                                                                                                                                                                                                                                                                                                                                                    |
|         |                                                                              |                                                                                                                                                                                                                                                                                                                                                                                          |                                                                                                                                                                                                                                                                                                                                                                                                                                                         |
| 91%     | 63%                                                                          | 4                                                                                                                                                                                                                                                                                                                                                                                        | 2.5                                                                                                                                                                                                                                                                                                                                                                                                                                                     |
| 89%     | 67%                                                                          | 4                                                                                                                                                                                                                                                                                                                                                                                        | 2.6                                                                                                                                                                                                                                                                                                                                                                                                                                                     |
| 82%     | 93%                                                                          | 4                                                                                                                                                                                                                                                                                                                                                                                        | 3.7                                                                                                                                                                                                                                                                                                                                                                                                                                                     |
| 80%     | 96%                                                                          | 7                                                                                                                                                                                                                                                                                                                                                                                        | 6.7                                                                                                                                                                                                                                                                                                                                                                                                                                                     |
| 77%     | 66%                                                                          | 7                                                                                                                                                                                                                                                                                                                                                                                        | 4.6                                                                                                                                                                                                                                                                                                                                                                                                                                                     |
|         | 96%<br>0.35%<br>69%<br>93%<br>7%<br>93%<br>89%<br>89%<br>80%<br>77%          | 96%         95%           96%         95%           0.35%         No Substantiated Reports           69%         100%           93%         100%           93%         0%           93%         0%           93%         100%           93%         100%           7%         0%           89%         67%           82%         93%           77%         66%           77%         66% | 96%         95%         15           96%         95%         15           40         40           0.35%         No Substantiated<br>Reports         10           69%         100%         4           93%         100%         4           93%         100%         5           7%         0%         5           91%         63%         4           89%         67%         4           82%         93%         4           80%         96%         7 |

\*Performance calculation descriptions can be found in the FY 2016 RBWO PBP Measurements and Standards Guide.

| Monitoring & Outcomes: | Possible Points = 100 Points Earned = 8 |                  | = 87.95  |
|------------------------|-----------------------------------------|------------------|----------|
|                        | Score Before I                          | ncentives Credit | 87.95%   |
|                        | Incentives Awarded 4.4                  |                  | 4.46 pts |
|                        |                                         | PBP Verification | N/A pts  |
|                        |                                         | Total Score      | 92.41%   |