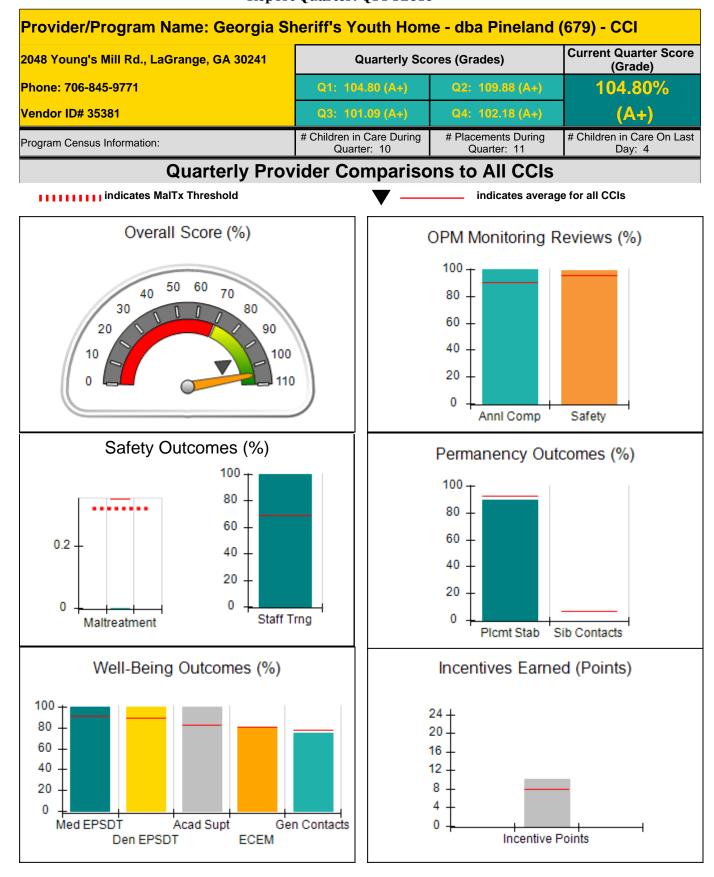

| credit allowed is 10 points.            | Incentives Awarded                | 5.50                                 |
| *Performance calculation descriptions can be found in the FY 2016 RBWO PBP Measurements and Standards Guide. |                                         |                                         |                                   |                                      |

#### Child Protective Services Investigations and Dispositions

| Total Reports:                    | 0 |
|-----------------------------------|---|
| Number Screened In:               | 0 |
| Number Screened Out:              | 0 |
| Number Substantiated:             | 0 |
| Number Unsubstantiated:           | 0 |
| Number Active CPS Investigations: | 0 |





Report Quarter: Q1 FY2016







**Report Quarter: Q1 FY2016** 

|                                                                  |                                    |                                          |                                    | Current Quarter Score                |
|------------------------------------------------------------------|------------------------------------|------------------------------------------|------------------------------------|--------------------------------------|
| 2048 Young's Mill Rd., LaGrange, GA 30241<br>Phone: 706-845-9771 |                                    | Quarterly Scores (Grades)                |                                    | (Grade)                              |
|                                                                  |