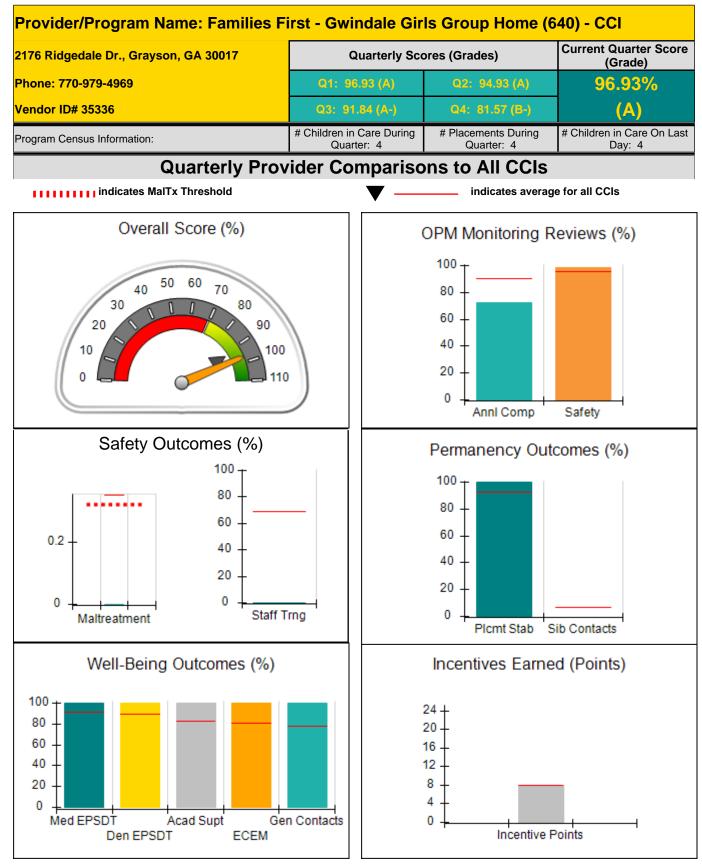

Performance-Based Placement Measures RBWO Provider GA+SCORECARD - CCI

**Report Quarter: Q1 FY2016** 

## Performance-Based Placement Measures RBWO Provider GA+SCORECARD - CCI

Report Quarter: Q1 FY2016

| Provider/Program Name: Co<br>(578) - CCI                    |                                    |                                          |                                    |                                      |
|-------------------------------------------------------------|------------------------------------|------------------------------------------|------------------------------------|--------------------------------------|
| 2221 Austell Rd., Marietta, GA 30008<br>Phone: 770-485-1641 |                                    | Quarterly Scores (Grades)                |                                    | Current Quarter Score<br>(Grade)     |
|                                                             |                                    | Q1: 94.03 (A)                            | Q2: 84.90 (B)                      | 94.03%                               |
| Vendor ID# 35264                                            |                                    | Q3: 87.34 (B+)                           | Q4: 93.49 (A-)                     | (A)                                  |
| Program Census Information:                                 |                                    | # Children in Care During<br>Quarter: 19 | # Placements During<br>Quarter: 19 | # Children in Care On<br>Last Day: 9 |
|                                                             | Avg<br>Performance All<br>CCIs (%) | Provider<br>Performance (%)*             | Possible Points<br>(Weight)        | Provider Points<br>Earned            |
| OPM Monitoring Reviews                                      | ·                                  |                                          |                                    |                                      |
| Annual Comprehensive Reviews                                | 90%                                | 93%                                      | 25                                 | 23.3                                 |
| Safety Reviews                                              | 96%                                | 94%                                      | 15                                 | 14.0                                 |
| Monitoring Sub-Total                                        |                                    |                                          | 40                                 | 37.4                                 |
| CCI Safety Outcomes                                         |                                    |                                          |                                    |                                      |
| Incidence of Maltreatment                                   | 0.35%                              | No Substantiated<br>Reports              | 10                                 | 10.0                                 |
| Staff Training                                              | 69%                                | 100%                                     | 4                                  | 4.0                                  |
| Safety Sub-Total                                            |                                    |                                          | 14                                 | 14.0                                 |
| CCI Permanency Outcomes                                     |                                    |                                          |                                    |                                      |
| Placement Stability                                         | 93%                                | 100%                                     | 15                                 | 15.0                                 |
| Sibling Contacts                                            | 7%                                 | 11%                                      | 5                                  | 0.5                                  |
| Permanency Sub-Total                                        |                                    |                                          | 20                                 | 15.5                                 |
| CCI Well-Being Outcomes                                     |                                    |                                          |                                    |                                      |
| EPSDT Medical Visits                                        | 91%                                | 100%                                     | 4                                  | 4.0                                  |
| EPSDT Dental Visits                                         | 89%                                | 89%                                      | 4                                  | 3.5                                  |
| Academic Supports                                           | 82%                                | 92%                                      | 4                                  | 3.6                                  |
| Provider ECEM Visits                                        | 80%                                | 59%                                      | 7                                  | 4.1                                  |
| Provider General Contacts                                   | 77%                                | 45%                                      | 7                                  | 3.1                                  |
| Well-Being Sub-Total                                        |                                    |                                          | 26                                 | 18.5                                 |

\*Performance calculation descriptions can be found in the FY 2016 RBWO PBP Measurements and Standards Guide.

Monitoring & Outcomes: Possible Points = 100 Points Earned = 85.49 85.49% Score Before Incentives Credit **Incentives Awarded** 8.54 pts **PBP Verification** N/A pts **Total Score** 94.03%

Provider/Program Name: Center for Children and Young Adults, The - Another Chance (578) - CCI

### **Report Quarter: Q1 FY2016**

| Program Census Information:                                                                                  |                                         | # Children in Care During<br>Quarter: 19 | # Placements During<br>Quarter: 19 | # Children in Care On<br>Last Day: 9 |
|--------------------------------------------------------------------------------------------------------------|-----------------------------------------|------------------------------------------|------------------------------------|--------------------------------------|
| CCI Incentive Credits                                                                                        | Avg<br>Performance All<br>CCIs (Points) | Provider<br>Performance (%)*             | Possible Points<br>(Weight)        | Provider Points<br>Earned            |
| Early EPSDT Medical Visits                                                                                   |                                         | 100%                                     | 2                                  | 2.00                                 |
| Early EPSDT Dental Visits                                                                                    |                                         | 50%                                      | 2                                  | 1.00                                 |
| Permanency Contacts                                                                                          |                                         | 10%                                      | 5                                  | 0.50                                 |
| Additional Academic Supports                                                                                 |                                         | 52%                                      | 2                                  | 1.04                                 |
| Active Agency Accreditation                                                                                  |                                         | 0%                                       | 4                                  | 0.00                                 |
| Staff Clinical Licensure                                                                                     |                                         | 0%                                       | 5                                  | 0.00                                 |
| Behavior Management (threshold = 0)                                                                          |                                         | 100%                                     | 4                                  | 4.00                                 |
| Incentives Total                                                                                             | 7.91                                    |                                          | 24                                 | 8.54                                 |
| Maximum total combined incentive credit allowed is 10 points.                                                |                                         | Incentives Awarded                       | 8.54                               |                                      |
| *Performance calculation descriptions can be found in the FY 2016 RBWO PBP Measurements and Standards Guide. |                                         |                                          |                                    |                                      |

#### Child Protective Services Investigations and Dispositions

| Total Reports:                    | 0 |
|-----------------------------------|---|
| Number Screened In:               | 0 |
| Number Screened Out:              | 0 |
| Number Substantiated:             | 0 |
| Number Unsubstantiated:           | 0 |
| Number Active CPS Investigations: | 0 |