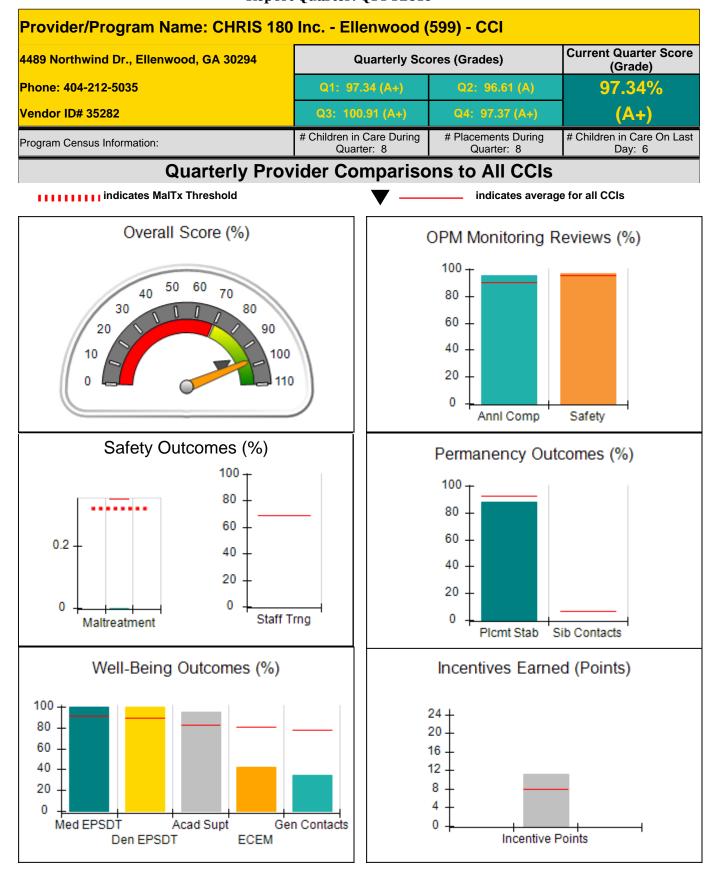

## Performance-Based Placement Measures RBWO Provider GA+SCORECARD - CCI

Report Quarter: Q1 FY2016

| Provider/Program Name: Be<br>North Point Group Home (V           |                                    |                                         | outh GA - dba L                   | owndes C & A                         |
|------------------------------------------------------------------|------------------------------------|-----------------------------------------|-----------------------------------|--------------------------------------|
| 4401 Willow Wood Gate, Valdosta, GA 31602<br>Phone: 229-242-4734 |                                    | Quarterly Scores (Grades)               |                                   | Current Quarter Score<br>(Grade)     |
|                                                                  |                                    | Q1: 76.84 (C)                           | Q2: (N/A)                         | 76.84%                               |
| Vendor ID# 80469                                                 |                                    | Q3: (N/A)                               | Q4: (N/A)                         | (C)                                  |
| Program Census Information:                                      |                                    | # Children in Care During<br>Quarter: 5 | # Placements During<br>Quarter: 5 | # Children in Care On<br>Last Day: 0 |
|                                                                  | Avg<br>Performance All<br>CCIs (%) | Provider<br>Performance (%)*            | Possible Points<br>(Weight)       | Provider Points<br>Earned            |
| OPM Monitoring Reviews                                           |                                    |                                         |                                   |                                      |
| Annual Comprehensive Reviews                                     | 90%                                | 77%                                     | 25                                | 19.3                                 |
| Safety Reviews                                                   | 96%                                | 97%                                     | 15                                | 14.5                                 |
| Monitoring Sub-Total                                             |                                    |                                         | 40                                | 33.8                                 |
| CCI Safety Outcomes                                              |                                    |                                         |                                   |                                      |
| Incidence of Maltreatment                                        | 0.35%                              | No Substantiated<br>Reports             | 10                                | 10.00                                |
| Staff Training                                                   | 69%                                | 0%                                      | 4                                 | 0.0                                  |
| Safety Sub-Tota                                                  |                                    |                                         | 14                                | 10.0                                 |
| CCI Permanency Outcomes                                          |                                    |                                         |                                   |                                      |
| Placement Stability                                              | 93%                                | 100%                                    | 15                                | 15.0                                 |
| Sibling Contacts                                                 | 7%                                 | 0%                                      | 5                                 | 0.0                                  |
| Permanency Sub-Total                                             |                                    |                                         | 20                                | 15.00                                |
| CCI Well-Being Outcomes                                          |                                    |                                         |                                   |                                      |
| EPSDT Medical Visits                                             | 91%                                | 0%                                      | 4                                 | 0.0                                  |
| EPSDT Dental Visits                                              | 89%                                | 0%                                      | 4                                 | 0.0                                  |
| Academic Supports                                                | 82%                                | 0%                                      | 4                                 | 0.00                                 |
| Provider ECEM Visits                                             | 80%                                | 100%                                    | 7                                 | 7.0                                  |
| Provider General Contacts                                        | 77%                                | 100%                                    | 7                                 | 7.0                                  |
| Well-Being Sub-Total                                             |                                    |                                         | 26                                | 14.00                                |

\*Performance calculation descriptions can be found in the FY 2016 RBWO PBP Measurements and Standards Guide.

Monitoring & Outcomes: Possible Points = 100 Points Earned = 72.84 Score Before Incentives Credit 72.84% **Incentives Awarded** 4.00 pts **PBP** Verification N/A pts **Total Score** 76.84%

Provider/Program Name: Behavioral Health Services of South GA - dba Lowndes C & A North Point Group Home (Valdosta) (866) - CCI