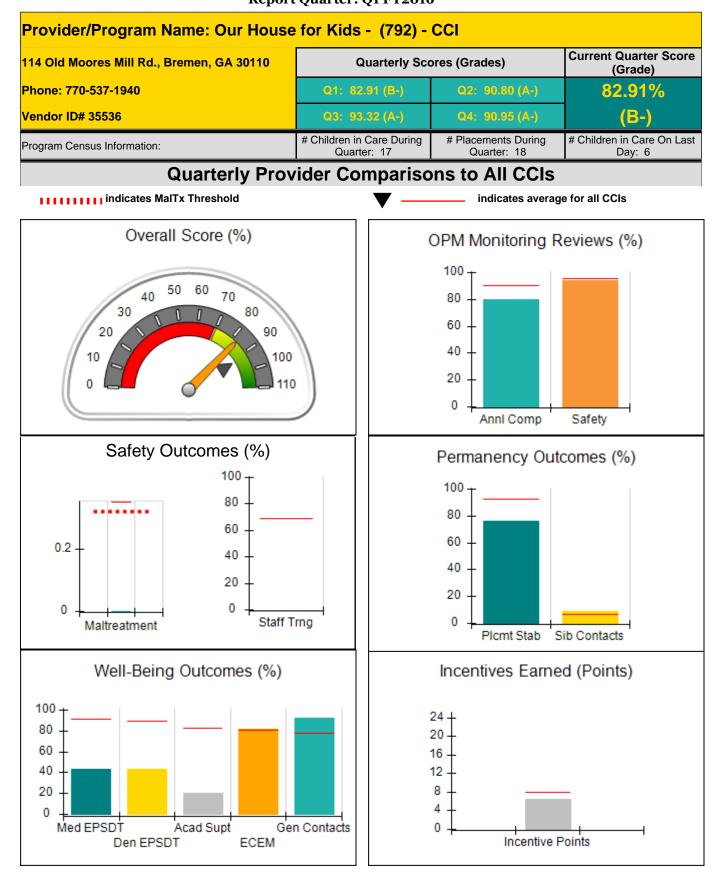

Provider/Program Name: Georgia Baptist Children's Home & Family Ministries -Meansville Campus (666) - CCI