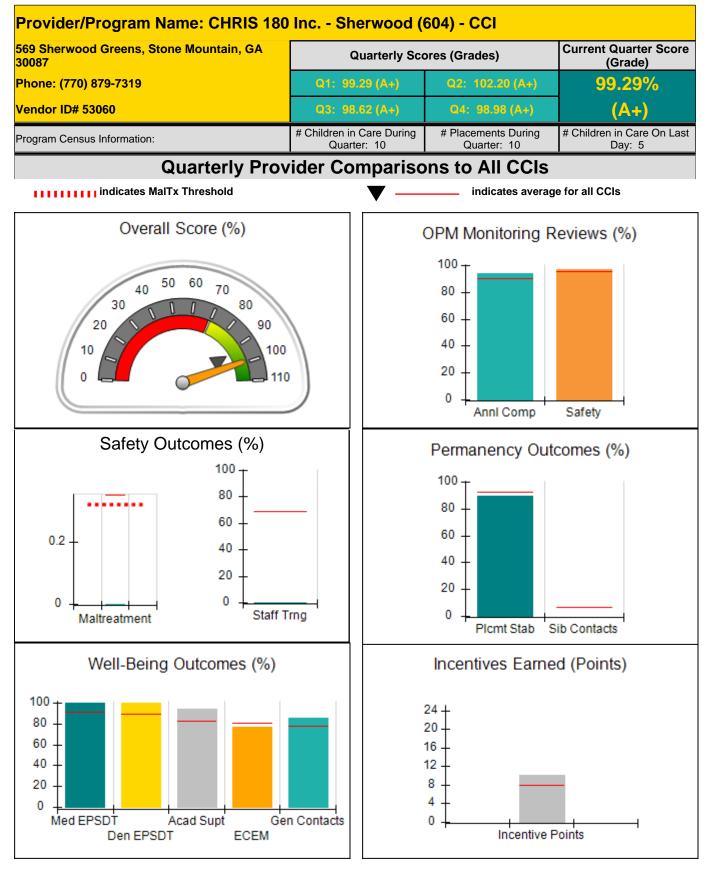

| Provider/Program Name: Broken Shackle Ranch - (576) - CCI |                                    |                                         |                                   |                                      |  |
|-----------------------------------------------------------|------------------------------------|-----------------------------------------|-----------------------------------|--------------------------------------|--|
| 1542 Francis Bridge Rd., Davisboro, GA 31018              |                                    | Quarterly Sco                           | Quarterly Scores (Grades)         |                                      |  |
| Phone: 478-348-6555                                       |                                    | Q1: 102.66 (A+)                         | Q2: 98.67 (A+)                    | 102.66%                              |  |
| Vendor ID# 35252                                          |                                    | Q3: 100.97 (A+)                         | Q4: 95.80 (A)                     | (A+)                                 |  |
| Program Census Information:                               |                                    | # Children in Care During<br>Quarter: 5 | # Placements During<br>Quarter: 5 | # Children in Care On<br>Last Day: 4 |  |
|                                                           | Avg<br>Performance All<br>CCIs (%) | Provider<br>Performance (%)*            | Possible Points<br>(Weight)       | Provider Points<br>Earned            |  |
| OPM Monitoring Reviews                                    |                                    |                                         |                                   |                                      |  |
| Annual Comprehensive Reviews                              | 90%                                | 96%                                     | 25                                | 23.92                                |  |
| Safety Reviews                                            | 96%                                | 96%                                     | 15                                | 14.40                                |  |
| Monitoring Sub-Total                                      | l                                  |                                         | 40                                | 38.32                                |  |
| CCI Safety Outcomes                                       |                                    |                                         |                                   |                                      |  |
| Incidence of Maltreatment                                 | 0.35%                              | No Substantiated<br>Reports             | 10                                | 10.00                                |  |
| Staff Training                                            | 69%                                | 100%                                    | 4                                 | 4.00                                 |  |
| Safety Sub-Tota                                           |                                    |                                         | 14                                | 14.00                                |  |
| CCI Permanency Outcomes                                   |                                    |                                         |                                   |                                      |  |
| Placement Stability                                       | 93%                                | 100%                                    | 20                                | 20.00                                |  |
| Sibling Contacts                                          | 7%                                 | None Planned                            |                                   |                                      |  |
| Permanency Sub-Total                                      |                                    |                                         | 20                                | 20.00                                |  |
| CCI Well-Being Outcomes                                   |                                    |                                         |                                   |                                      |  |
| EPSDT Medical Visits                                      | 91%                                | 100%                                    | 4                                 | 4.00                                 |  |
| EPSDT Dental Visits                                       | 89%                                | 100%                                    | 4                                 | 4.00                                 |  |
| Academic Supports                                         | 82%                                | 75%                                     | 4                                 | 3.00                                 |  |

\*Performance calculation descriptions can be found in the FY 2016 RBWO PBP Measurements and Standards Guide.

80%

77%

| Monitoring & Outcomes: F       | Possible Points = 100 Points Earned |                  | = 94.66  |
|--------------------------------|-------------------------------------|------------------|----------|
| Score Before Incentives Credit |                                     | ncentives Credit | 94.66%   |
|                                | Ince                                | entives Awarded  | 8.00 pts |
|                                |                                     | PBP Verification | N/A pts  |
|                                |                                     | Total Score      | 102.66%  |

7

7

26

5.74

5.60

22.34

82%

80%