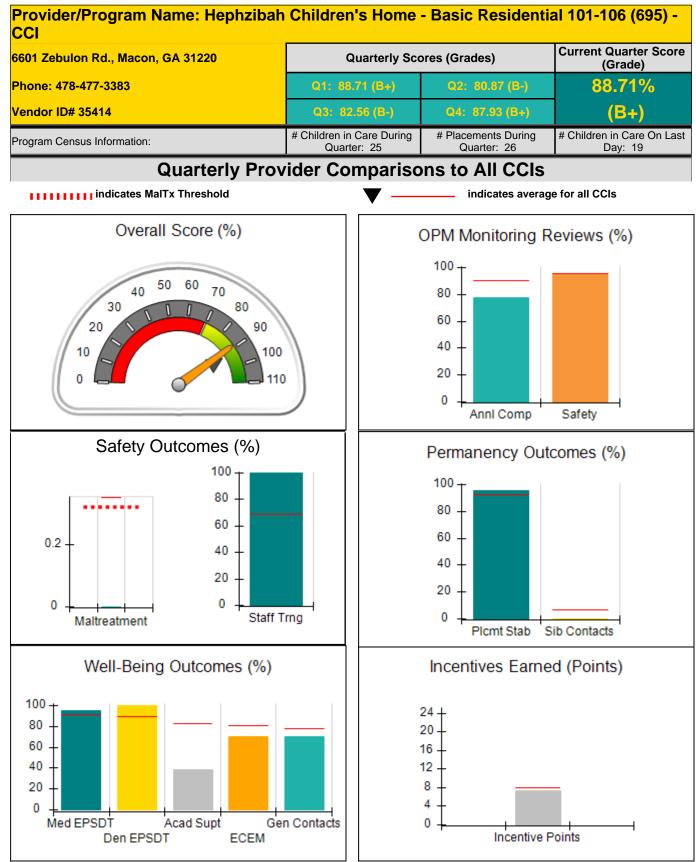

 Monitoring & Outcomes:
 Possible Points = 100
 Points Earned = 88.94

 Score Before Incentives Credit
 88.94%

 Incentives Awarded
 6.15 pts

 PBP Verification
 N/A pts

 Total Score
 95.09%

Provider/Program Name: Devereux GA Treatment Network - MAAC Plus (5134) - CCI