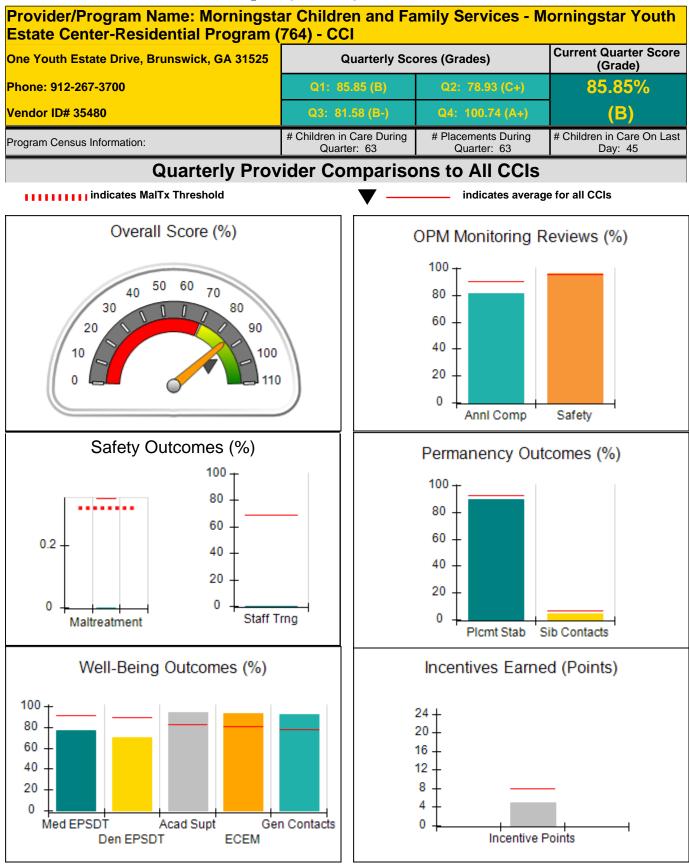

| Incentives Awarded                 | 10.00                                |
| Performance calculation descriptions can be found in the FY 2016 RBWO PBP Measurements and Standards Guide. |                                         |                                          |                                    |                                      |

#### Child Protective Services Investigations and Dispositions

| Total Reports:                    | 2 |
|-----------------------------------|---|
| Number Screened In:               | 1 |
| Number Screened Out:              | 1 |
| Number Substantiated:             | 0 |
| Number Unsubstantiated:           | 1 |
| Number Active CPS Investigations: | 0 |



## Performance-Based Placement Measures RBWO Provider GA+SCORECARD - CCI







#### GA Performance-Based Contracting SCORE

## Performance-Based Placement Measures RBWO Provider GA+SCORECARD - CCI

Report Quarter: Q1 FY2016

| One Youth Estate Drive, Brunswick, GA 31525 |                                    | Quarterly Scores (Grades)                |                                    | Current Quarter Score<br>(Grade)      |
|---------------------------------------------|------------------------------------|------------------------------------------|------------------------------------|---------------------------------------|
| Phone: 912-267-3700                         |                                    | Q1: 85.85 (E)                            | Q2: 78.93 (C+)                     | 85.85%                                |
| Vendor ID# 35480