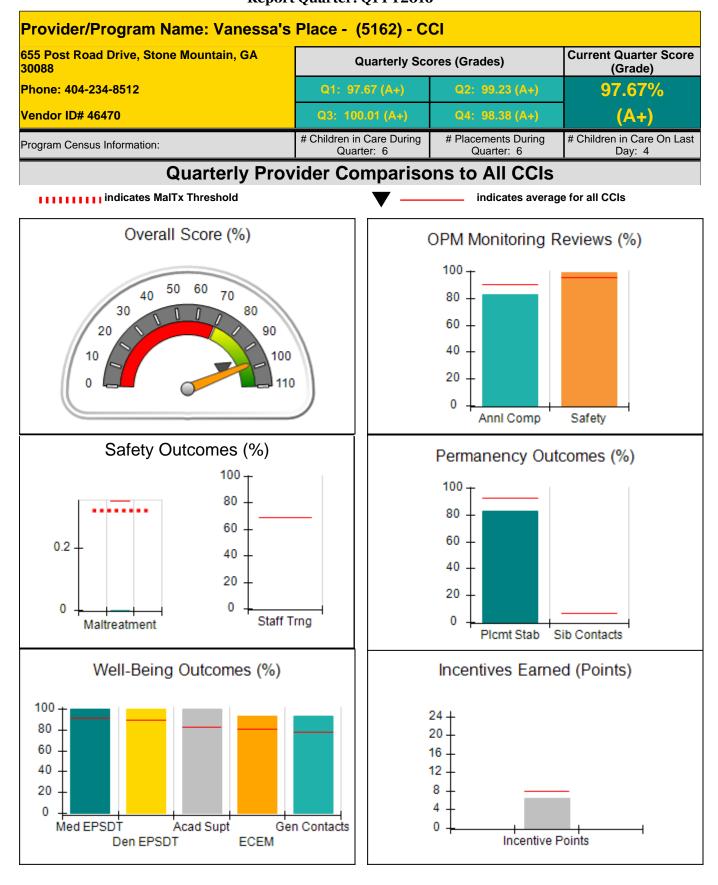

| Provider/Program Name: He                                                                                          | ouse of Inspir                     | ration - (706) - C                      | CI                                |                                                        |
|--------------------------------------------------------------------------------------------------------------------|------------------------------------|-----------------------------------------|-----------------------------------|--------------------------------------------------------|
| 8958 Saddlewood Dr., Jonesboro, GA 30238<br>Phone: 678-479-7040<br>Vendor ID# 35423<br>Program Census Information: |                                    | Quarterly Scores (Grades)               |                                   | Current Quarter Score<br>(Grade)                       |
|                                                                                                                    |                                    | Q1: 83.97 (B-)                          | Q2: 83.39 (B-)                    | 83.97%<br>(B-)<br># Children in Care On<br>Last Day: 4 |
|                                                                                                                    |                                    | Q3: 87.19 (B+)                          | Q4: 89.13 (B+)                    |                                                        |
|                                                                                                                    |                                    | # Children in Care During<br>Quarter: 6 | # Placements During<br>Quarter: 6 |                                                        |
|                                                                                                                    | Avg<br>Performance All<br>CCIs (%) | Provider<br>Performance (%)*            | Possible Points<br>(Weight)       | Provider Points<br>Earned                              |
| OPM Monitoring Reviews                                                                                             | ·                                  |                                         |                                   |                                                        |
| Annual Comprehensive Reviews                                                                                       | 90%                                | 83%                                     | 25                                | 20.6                                                   |
| Safety Reviews                                                                                                     | 96%                                | 94%                                     | 15                                | 14.1                                                   |
| Monitoring Sub-Tota                                                                                                |                                    |                                         | 40                                | 34.8                                                   |
| CCI Safety Outcomes                                                                                                |                                    |                                         |                                   |                                                        |
| ncidence of Maltreatment                                                                                           | 0.35%                              | No Substantiated<br>Reports             | 14                                | 14.0                                                   |
| Staff Training                                                                                                     | 69%                                | Not Eligible                            |                                   |                                                        |
| Safety Sub-Tota                                                                                                    |                                    |                                         | 14                                | 14.0                                                   |
| CCI Permanency Outcomes                                                                                            |                                    |                                         |                                   |                                                        |
| Placement Stability                                                                                                | 93%                                | 83%                                     | 20                                | 16.6                                                   |
| Sibling Contacts                                                                                                   | 7%                                 | None Planned                            |                                   |                                                        |
| Permanency Sub-Tota                                                                                                |                                    |                                         | 20                                | 16.6                                                   |
| CCI Well-Being Outcomes                                                                                            |                                    |                                         |                                   |                                                        |
| EPSDT Medical Visits                                                                                               | 91%                                | 80%                                     | 4                                 | 3.2                                                    |
| EPSDT Dental Visits                                                                                                | 89%                                | 100%                                    | 4                                 | 4.0                                                    |
| Academic Supports                                                                                                  | 82%                                | 100%                                    | 4                                 | 4.0                                                    |
| Provider ECEM Visits                                                                                               | 80%                                | 0%                                      | 7                                 | 0.0                                                    |
| Provider General Contacts                                                                                          | 77%                                | 0%                                      | 7                                 | 0.0                                                    |
| Well-Being Sub-Tota                                                                                                |                                    |                                         | 26                                | 11.2                                                   |

| Monitoring & Outcomes: Possible Points = 100 | s: Possible Points = 100 Points Earned = 76. |         |
|----------------------------------------------|----------------------------------------------|---------|
| Score Before                                 | Incentives Credit                            | 76.61%  |
| Inc                                          | Incentives Awarded 7                         |         |
|                                              | PBP Verification                             | N/A pts |
|                                              | Total Score                                  | 83.97%  |

Provider/Program Name: House of Inspiration - (706) - CCI

### **Report Quarter: Q1 FY2016**

| Program Census Information:                                                                                  |                                         | # Children in Care During<br>Quarter: 6 | # Placements During<br>Quarter: 6 | # Children in Care On<br>Last Day: 4 |
|--------------------------------------------------------------------------------------------------------------|-----------------------------------------|-----------------------------------------|-----------------------------------|--------------------------------------|
| CCI Incentive Credits                                                                                        | Avg<br>Performance All<br>CCIs (Points) | Provider<br>Performance (%)*            | Possible Points<br>(Weight)       | Provider Points<br>Earned            |
| Early EPSDT Medical Visits                                                                                   |                                         | 50%                                     | 2                                 | 1.00                                 |
| Early EPSDT Dental Visits                                                                                    |                                         | 100%                                    | 2                                 | 2.00                                 |
| Permanency Contacts                                                                                          |                                         | None Planned                            | 5                                 |                                      |
| Additional Academic Supports                                                                                 |                                         | 18%                                     | 2                                 | 0.36                                 |
| Active Agency Accreditation                                                                                  |                                         | 0%                                      | 4                                 | 0.00                                 |
| Staff Clinical Licensure                                                                                     |                                         | 0%                                      | 5                                 | 0.00                                 |
| Behavior Management (threshold = 0)                                                                          |                                         | 100%                                    | 4                                 | 4.00                                 |
| Incentives Total                                                                                             | 7.91                                    |                                         | 24                                | 7.36                                 |
| Maximum total combined incentive credit allowed is 10 points.                                                |                                         | Incentives Awarded                      | 7.36                              |                                      |
| *Performance calculation descriptions can be found in the FY 2016 RBWO PBP Measurements and Standards Guide. |                                         |                                         |                                   |                                      |