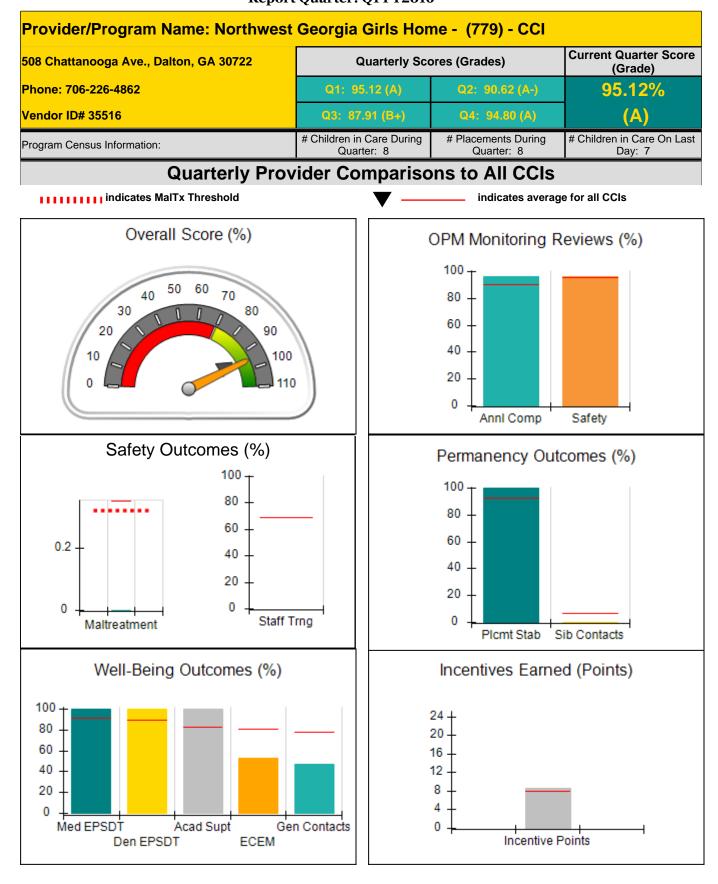

Provider/Program Name: Georgia Baptist Children's Home & Family Ministries - dba Good Shepherd The (685) - CCI