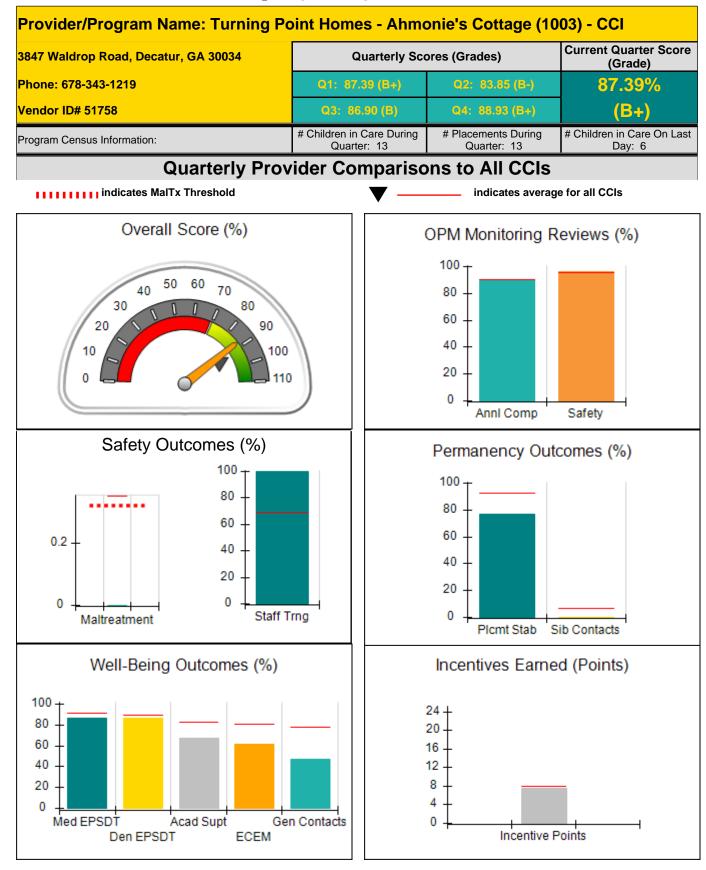

allowed is 10 points. |                                         | Incentives Awarded                | 8.70                                 |
| *Performance calculation descriptions can be found in the FY 2016 RBWO PBP Measurements and Standards Guide. |                                                               |                                         |                                   |                                      |

#### Child Protective Services Investigations and Dispositions

| Total Reports:                    | 0 |
|-----------------------------------|---|
| Number Screened In:               | 0 |
| Number Screened Out:              | 0 |
| Number Substantiated:             | 0 |
| Number Unsubstantiated:           | 0 |
| Number Active CPS Investigations: | 0 |











Report Quarter: Q1 FY2016

| 3847 Waldrop Road, Decatur, GA 30034<br>Phone: 678-343-1219 |                                    | Quarterly Scores (Grades)                |                                    | Current Quarter Score<br>(Grade)             |  |
|-------------------------------------------------------------|------------------------------------|------------------------------------------|------------------------------------|----------------------------------------------|--|
|                                                             |                                    | Q1: 87.39 (B+)                           | Q2: 83.85 (B-)                     | 87.39%                                       |  |
| Vendor ID# 51758                                            |