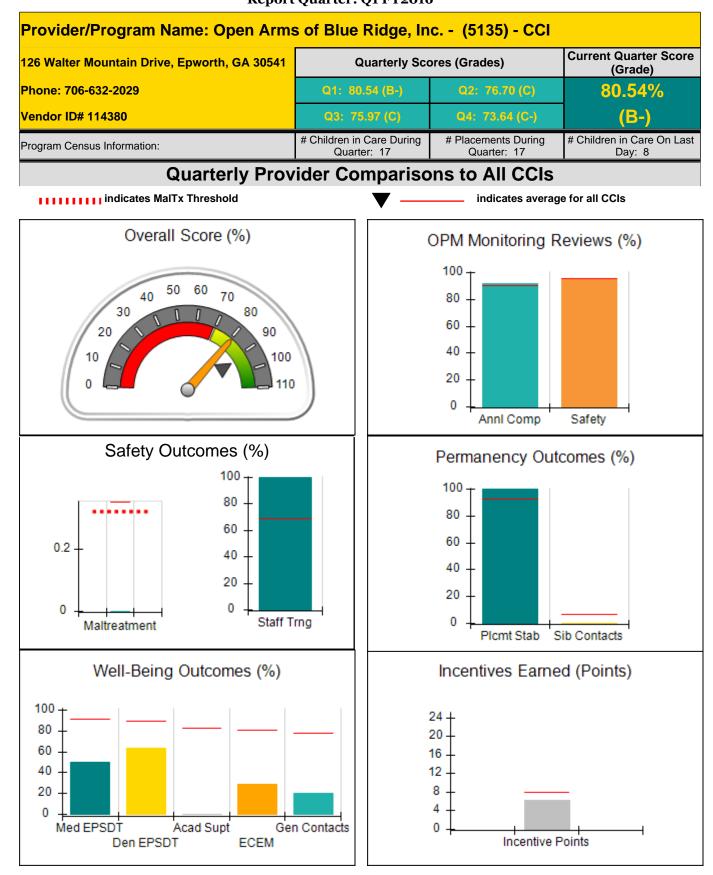

|                                         | Incentives Awarded                | 8.76                                 |
| *Performance calculation descriptions can be found in the FY 2016 RBWO PBP Measurements and Standards Guide. |                                         |                                         |                                   |                                      |

#### Child Protective Services Investigations and Dispositions

| Total Reports:                    | 0 |
|-----------------------------------|---|
| Number Screened In:               | 0 |
| Number Screened Out:              | 0 |
| Number Substantiated:             | 0 |
| Number Unsubstantiated:           | 0 |
| Number Active CPS Investigations: | 0 |





Report Quarter: Q1 FY2016





**EPSDT** Dental Visits

DHS, DFCS, Office of Provider Management Performance-Based Placement Measures RBWO Provider GA+SCORECARD - CCI Report Quarter: Q1 FY2016



2.52

| 126 Walter Mountain Drive, Epworth, GA 30541<br>Phone: 706-632-2029<br>Vendor ID# 114380<br>Program Census Information: |                                    | Quarterly Sco                            | ores (Grades)                      | Current Quarter Score<br>(Grade)     |
|-------------------------------------------------------------------------------------------------------------------------|------------------------------------|------------------------------------------|------------------------------------|--------------------------------------|
|