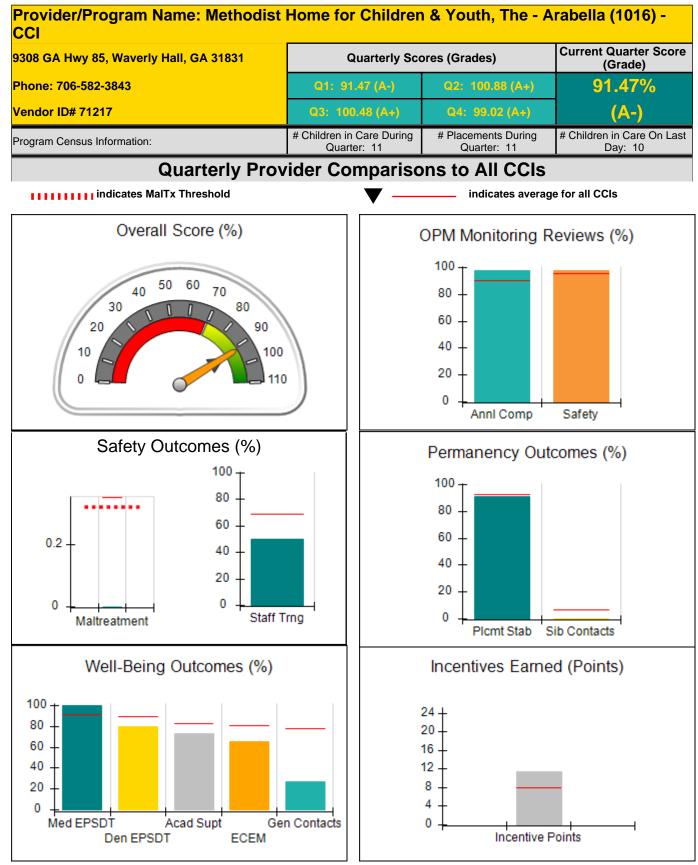

s Awarded                 | 5.00                                  |
| *Performance calculation descriptions can be found in the FY 2016 RBWO PBP Measurements and Standards Guide. |                                                               |                                          |                                    |                                       |

#### Child Protective Services Investigations and Dispositions

| Total Reports:                    | 6 |
|-----------------------------------|---|
| Number Screened In:               | 5 |
| Number Screened Out:              | 1 |
| Number Substantiated:             | 0 |
| Number Unsubstantiated:           | 0 |
| Number Active CPS Investigations: | 5 |



Performance-Based Placement Measures RBWO Provider GA+SCORECARD - CCI







Performance-Based Placement Measures RBWO Provider GA+SCORECARD - CCI



Report Quarter: Q1 FY2016

| Provider/Program Name: M<br>CCI        | ethodist Hom                       | e for Children &                         | Youth, The - Ara                   | ibella (1016) -                       |  |
|----------------------------------------|------------------------------------|------------------------------------------|------------------------------------|---------------------------------------|--|
| 9308 GA Hwy 85, Waverly Hall, GA 31831 |                                    | Quarterly Scores (Grades)                |                                    | Current Quarter Score<br>(Grade)      |  |
| Phone: 706-582-3843                    |                                    | Q1: 91.