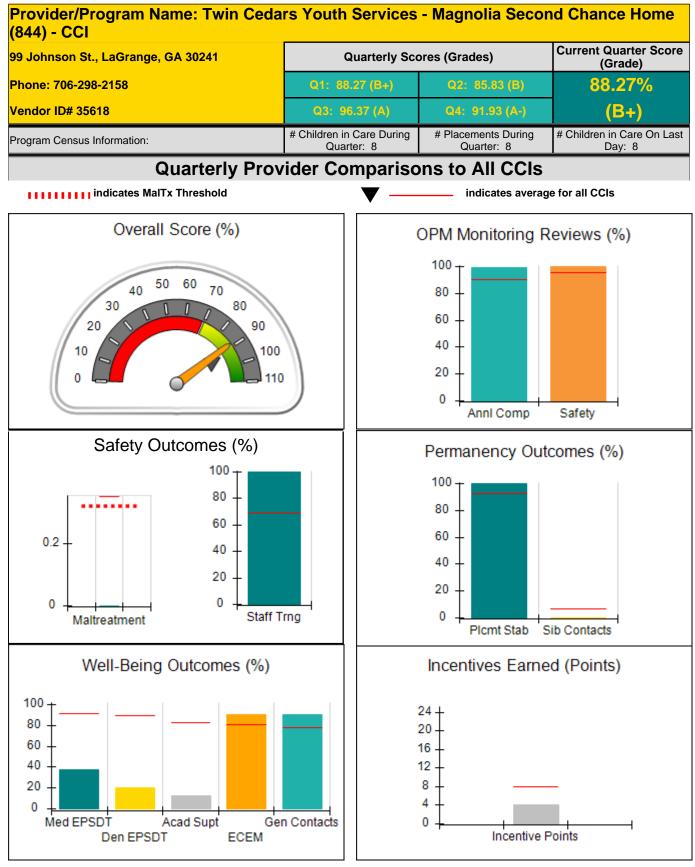

#### Child Protective Services Investigations and Dispositions

| Total Reports:                    | 0 |
|-----------------------------------|---|
| Number Screened In:               | 0 |
| Number Screened Out:              | 0 |
| Number Substantiated:             | 0 |
| Number Unsubstantiated:           | 0 |
| Number Active CPS Investigations: | 0 |

**Report Quarter: Q1 FY2016** 

| Provider/Program Name: Ho                                          |                                    |                                         |                                   |                                      |  |
|--------------------------------------------------------------------|------------------------------------|-----------------------------------------|-----------------------------------|--------------------------------------|--|
| 298 South Main Street , Jonesboro, GA 30236<br>Phone: 770 477-2385 |                                    | Quarterly Scores (Grades)               |                                   | Current Quarter Score<br>(Grade)     |  |
|                                                                    |                                    | Q1: 101.57 (A+)                         | Q2: 102.80 (A+)                   | 101.57%                              |  |
| Vendor ID# 35422                                                   |                                    | Q3: 107.96 (A+)                         | Q4: 100.86 (A+)                   | (A+)                                 |  |
| Program Census Information:                                        |                                    | # Children in Care During<br>Quarter: 4 | # Placements During<br>Quarter: 4 | # Children in Care On<br>Last Day: 4 |  |
|                                                                    | Avg<br>Performance All<br>CCIs (%) | Provider<br>Performance (%)*            | Possible Points<br>(Weight)       | Provider Points<br>Earned            |  |
| OPM Monitoring Reviews                                             |                                    | ·                                       |                                   |                                      |  |
| Annual Comprehensive Reviews                                       | 90%                                | 94%                                     | 25                                | 23.5                                 |  |
| Safety Reviews                                                     | 96%                                | 92%                                     | 15                                | 13.7                                 |  |
| Monitoring Sub-Total                                               |                                    |                                         | 40                                | 37.3                                 |  |
| CCI Safety Outcomes                                                |                                    |                                         |                                   |                                      |  |
| Incidence of Maltreatment                                          | 0.35%                              | No Substantiated<br>Reports             | 10                                | 10.0                                 |  |
| Staff Training                                                     | 69%                                | 0%                                      | 4                                 | 0.0                                  |  |
| Safety Sub-Tota                                                    |                                    |                                         | 14                                | 10.0                                 |  |
| CCI Permanency Outcomes                                            |                                    |                                         |                                   |                                      |  |
| Placement Stability                                                | 93%                                | 100%                                    | 20                                | 20.0                                 |  |
| Sibling Contacts                                                   | 7%                                 | None Planned                            |                                   |                                      |  |
| Permanency Sub-Total                                               |                                    |                                         | 20                                | 20.0                                 |  |
| CCI Well-Being Outcomes                                            |                                    |                                         |                                   |                                      |  |
| EPSDT Medical Visits                                               | 91%                                | 100%                                    | 4                                 | 4.0                                  |  |
| EPSDT Dental Visits                                                | 89%                                | 100%                                    | 4                                 | 4.0                                  |  |
| Academic Supports                                                  | 82%                                | 100%                                    | 4                                 | 4.0                                  |  |
| Provider ECEM Visits                                               | 80%                                | 100%                                    | 7                                 | 7.0                                  |  |
| Provider General Contacts                                          | 77%                                | 100%                                    | 7                                 | 7.0                                  |  |
| Well-Being Sub-Total                                               |                                    |                                         | 26                                | 26.0                                 |  |

\*Performance calculation descriptions can be found in the FY 2016 RBWO PBP Measurements and Standards Guide.

| Monitoring & Outcomes: | Possible Points = 100Points Earned = 93.35 |                  | = 93.35  |
|------------------------|--------------------------------------------|------------------|----------|
|                        | Score Before Incentives Credit             |                  | 93.35%   |
| Incentives Awarded     |                                            |                  | 8.22 pts |
|                        |                                            | PBP Verification | N/A pts  |
|                        |                                            | Total Score      | 101.57%  |

Provider/Program Name: House of Dawn - Second Chance Home (918) - CCI