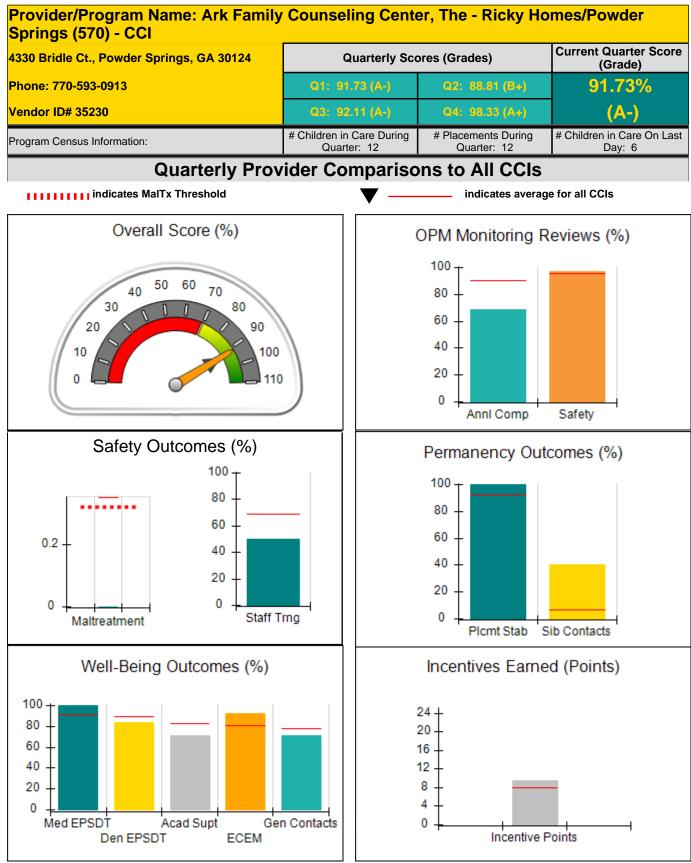

|                                      |
| *Performance calculation descriptions can be found in the FY 2016 RBWO PBP Measurements and Standards Guide. |                                         |                                         |                                   |                                      |

#### Child Protective Services Investigations and Dispositions

| Total Reports:                    | 0 |
|-----------------------------------|---|
| Number Screened In:               | 0 |
| Number Screened Out:              | 0 |
| Number Substantiated:             | 0 |
| Number Unsubstantiated:           | 0 |
| Number Active CPS Investigations: | 0 |



Performance-Based Placement Measures RBWO Provider GA+SCORECARD - CCI



Report Quarter: Q1 FY2016





## Performance-Based Placement Measures RBWO Provider GA+SCORECARD - CCI



Report Quarter: Q1 FY2016

| Provider/Program Name: A<br>Springs (570) - CCI                  | k Family Cou                       | unseling Center,                         | The - Ricky Hom                    | es/Powder                                  |
|------------------------------------------------------------------|------------------------------------|------------------------------------------|------------------------------------|--------------------------------------------|
| 4330 Bridle Ct., Powder Springs, GA 30124<br>Phone: 770-593-0913 |                                    | Quarterly Sco                            | ores (Grades)                      | Current Quarter Score<br>(Grade)<br>91.73% |