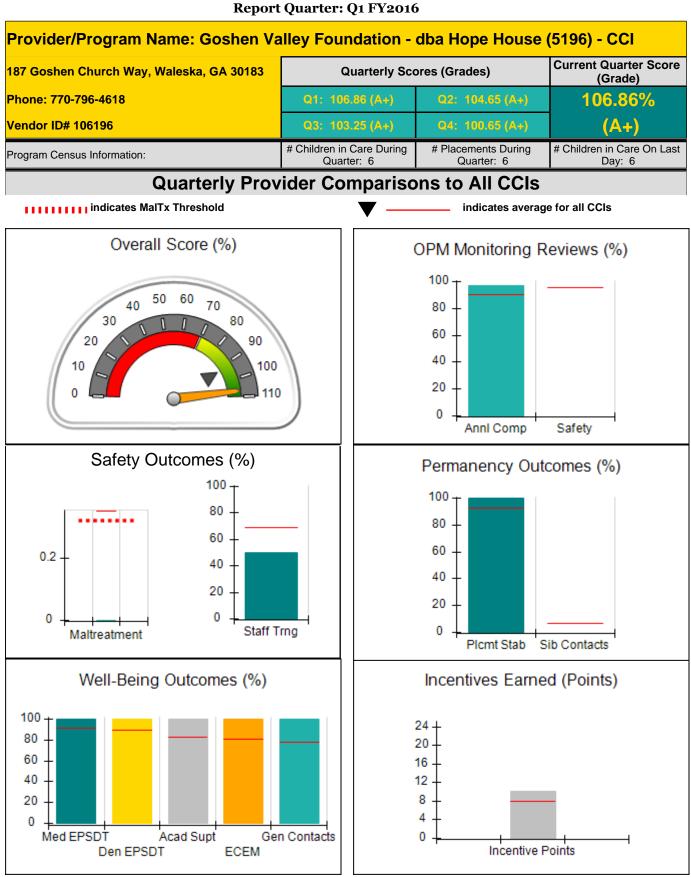

|
| Maximum total                                | combined incentive                      | credit allowed is 10 points.             | Incentives Awarded                 | 10.00                                 |
| *Performance calculation descriptions can be | e found in the FY 20 <sup>4</sup>       | 16 RBWO PBP Measureme                    | ents and Standards Guide.          |                                       |

#### Child Protective Services Investigations and Dispositions

| Total Reports:                    | 0 |
|-----------------------------------|---|
| Number Screened In:               | 0 |
| Number Screened Out:              | 0 |
| Number Substantiated:             | 0 |
| Number Unsubstantiated:           | 0 |
| Number Active CPS Investigations: | 0 |











**Report Quarter: Q1 FY2016** 

| 187 Goshen Church Way, Waleska, G | A 30183                            | Quarterly Sco                           | ores (Grades)                     | Current Quarter Score<br>(Grade)     |
|-----------------------------------|------------------------------------|-----------------------------------------|-----------------------------------|--------------------------------------|
| Phone: 770-796-4618               |                                    | Q1: 106.86 (A+)                         | Q2: 104.65 (A+)                   | 106.86%                              |
| Vendor ID# 106196                 |                                    | Q3: 103.25 (A+)                         | Q4: 100.65 (A+)                   | (A+)