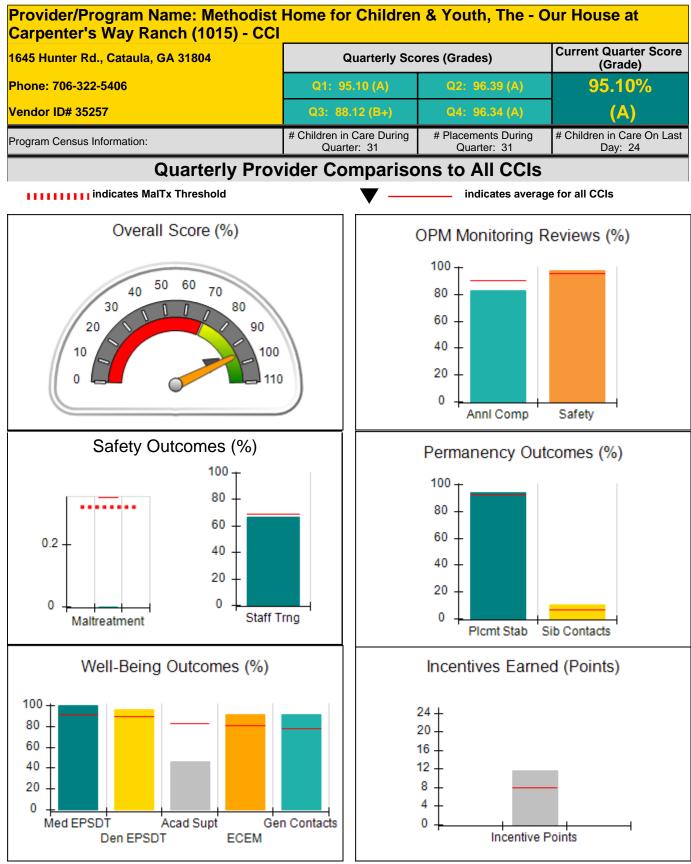

| Incentives Awarded                 | 10.00                                 |
| Performance calculation descriptions can be found in the FY 2016 RBWO PBP Measurements and Standards Guide. |                                         |                                          |                                    |                                       |

#### Child Protective Services Investigations and Dispositions

| Total Reports:                    | 5 |
|-----------------------------------|---|
| Number Screened In:               | 1 |
| Number Screened Out:              | 4 |
| Number Substantiated:             | 0 |
| Number Unsubstantiated:           | 1 |
| Number Active CPS Investigations: | 0 |



## Performance-Based Placement Measures RBWO Provider GA+SCORECARD - CCI







## Performance-Based Placement Measures RBWO Provider GA+SCORECARD - CCI



Report Quarter: Q1 FY2016

| 1645 Hunter Rd., Cataula, GA 31804<br>Phone: 706-322-5406 |                                    | Quarterly Sco                            | ores (Grades)                      | Current Quarter Score<br>(Grade)      |
|-----------------------------------------------------------|------------------------------------|------------------------------------------|------------------------------------|---------------------------------------|
|                                                           |                                    | Q1: 95.10 (A)                            | Q2: 96.39 (A)                      | 95.10%                                |
| Vendor ID# 35257