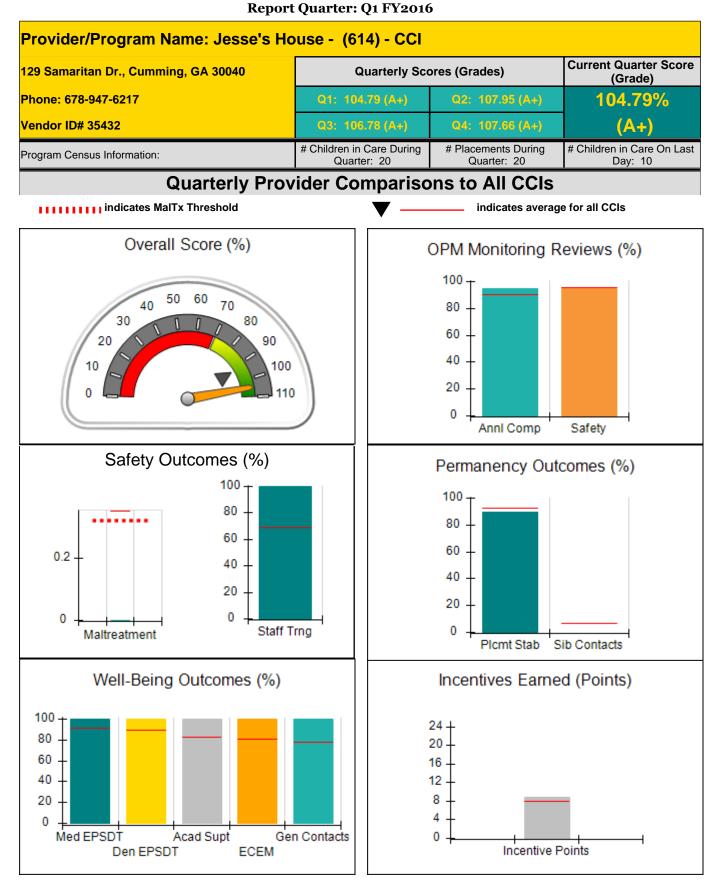

26

26.00

Provider/Program Name: Elks Aidmore Children's Center - (628) - CCI

### **Report Quarter: Q1 FY2016**

| Program Census Information:                                                                                 |                                                               | # Children in Care During<br>Quarter: 16 | # Placements During<br>Quarter: 16 | # Children in Care On<br>Last Day: 9 |
|-------------------------------------------------------------------------------------------------------------|---------------------------------------------------------------|------------------------------------------|------------------------------------|--------------------------------------|
| CCI Incentive Credits                                                                                       | Avg<br>Performance All<br>CCIs (Points)                       | Provider<br>Performance (%)*             | Possible Points<br>(Weight)        | Provider Points<br>Earned            |
| Early EPSDT Medical Visits                                                                                  |                                                               | 100%                                     | 2                                  | 2.00                                 |
| Early EPSDT Dental Visits                                                                                   |                                                               | 67%                                      | 2                                  | 1.34                                 |
| Permanency Contacts                                                                                         |                                                               | 100%                                     | 5                                  | 5.00                                 |
| Additional Academic Supports                                                                                |                                                               | 100%                                     | 2                                  | 2.00                                 |
| Active Agency Accreditation                                                                                 |                                                               | 50%                                      | 4                                  | 2.00                                 |
| Staff Clinical Licensure                                                                                    |                                                               | 0%                                       | 5                                  | 0.00                                 |
| Behavior Management (threshold = 0)                                                                         |                                                               | 100%                                     | 4                                  | 4.00                                 |
| Incentives Total                                                                                            | 7.91                                                          |                                          | 24                                 | 16.34                                |
| Maximum total                                                                                               | Maximum total combined incentive credit allowed is 10 points. |                                          | Incentives Awarded                 | 10.00                                |
| Performance calculation descriptions can be found in the FY 2016 RBWO PBP Measurements and Standards Guide. |                                                               |                                          |                                    |                                      |

#### Child Protective Services Investigations and Dispositions

| Total Reports:                    | 0 |
|-----------------------------------|---|
| Number Screened In:               | 0 |
| Number Screened Out:              | 0 |
| Number Substantiated:             | 0 |
| Number Unsubstantiated:           | 0 |
| Number Active CPS Investigations: | 0 |

**Report Quarter: Q1 FY2016** 

| 1673 Hearthstone Court, Jonesboro, GA 30236<br>Phone: 770 477-2551 |                                    | Quarterly Scores (Grades)                |                                    | Current Quarter Score<br>(Grade)<br>98.74% |  |
|--------------------------------------------------------------------|------------------------------------|------------------------------------------|------------------------------------|--------------------------------------------|--|
|                                                                    |                                    | Q1: 98.74 (A+) Q2: 101.04 (A+)           |                                    |                                            |  |
|                                                                    |                                    |                                          |                                    | 4                                          |  |
| Vendor ID# 35323                                                   |                                    | Q3: 100.78 (A+)                          | Q4: 91.53 (A-)                     | (A+)                                       |  |
| Program Census Information:                                        |                                    | # Children in Care During<br>Quarter: 10 | # Placements During<br>Quarter: 10 | # Children in Care On<br>Last Day: 5       |  |
|                                                                    | Avg<br>Performance All<br>CCIs (%) | Provider<br>Performance (%)*             | Possible Points<br>(Weight)        | Provider Points<br>Earned                  |  |
| OPM Monitoring Reviews                                             |                                    |                                          |                                    |                                            |  |
| Annual Comprehensive Reviews                                       | 90%                                | 96%                                      | 25                                 | 24.0                                       |  |
| Safety Reviews                                                     | 96%                                | 95%                                      | 15                                 | 14.3                                       |  |
| Monitoring Sub-Total                                               |                                    |                                          | 40                                 | 38.3                                       |  |
| CCI Safety Outcomes                                                |                                    |                                          |                                    |                                            |  |
| Incidence of Maltreatment                                          | 0.35%                              | No Substantiated<br>Reports              | 10                                 | 10.0                                       |  |
| Staff Training                                                     | 69%                                | 0%                                       | 4                                  | 0.0                                        |  |
| Safety Sub-Total                                                   |                                    |                                          | 14                                 | 10.0                                       |  |
| CCI Permanency Outcomes                                            |                                    |                                          |                                    |                                            |  |
| Placement Stability                                                | 93%                                | 90%                                      | 20                                 | 18.0                                       |  |
| Sibling Contacts                                                   | 7%                                 | None Planned                             |                                    |                                            |  |
| Permanency Sub-Total                                               |                                    |                                          | 20                                 | 18.0                                       |  |
| CCI Well-Being Outcomes                                            |                                    |                                          |                                    |                                            |  |
| EPSDT Medical Visits                                               | 91%                                | 100%                                     | 4                                  | 4.0                                        |  |
| EPSDT Dental Visits                                                | 89%                                | 86%                                      | 4                                  | 3.4                                        |  |
| Academic Supports                                                  | 82%                                | 100%                                     | 4                                  | 4.0                                        |  |
| Provider ECEM Visits                                               | 80%                                | 93%                                      | 7                                  | 6.5                                        |  |
| Provider General Contacts                                          | 77%                                | 64%                                      | 7                                  | 4.4                                        |  |
| Well-Being Sub-Total                                               |                                    |                                          | 26                                 | 22.43                                      |  |

| Monitoring & Outcomes: | Possible Points = 100          | Points Earned = 88.74 |           |  |
|------------------------|--------------------------------|-----------------------|-----------|--|
|                        | Score Before Incentives Credit |                       | 88.74%    |  |
|                        | Inc                            | entives Awarded       | 10.00 pts |  |
|                        |                                | PBP Verification      | N/A pts   |  |
|                        |                                | Total Score           | 98.74%    |  |

Provider/Program Name: Embracing Arms - (944) - CCI