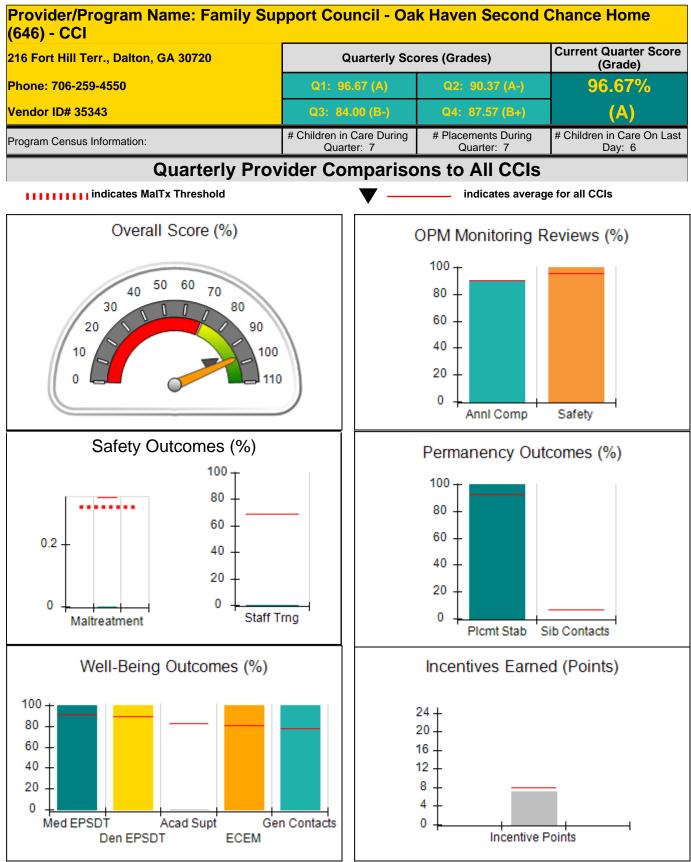

#### Child Protective Services Investigations and Dispositions

| Total Reports:                    | 0 |
|-----------------------------------|---|
| Number Screened In:               | 0 |
| Number Screened Out:              | 0 |
| Number Substantiated:             | 0 |
| Number Unsubstantiated:           | 0 |
| Number Active CPS Investigations: | 0 |

Report Quarter: Q1 FY2016

| Provider/Program Name: C                | HRIS 180 Inc.                      | - Dekalb (597) - (                      | CCI                               |                                              |
|-----------------------------------------|------------------------------------|-----------------------------------------|-----------------------------------|----------------------------------------------|
| 2914 Cocklebur Trail, Decatur, GA 30334 |                                    | Quarterly Scores (Grades)               |                                   | Current Quarter Score<br>(Grade)             |
| Phone: (404) 284-0109                   |                                    | Q1: 98.07 (A+)                          | Q2: 94.10 (A)                     | 98.07%                                       |
| Vendor ID# 35278                        |                                    | Q3: 95.10 (A)                           | Q4: 90.70 (A-)                    | (A+)<br># Children in Care On<br>Last Day: 6 |
| Program Census Information:             |                                    | # Children in Care During<br>Quarter: 9 | # Placements During<br>Quarter: 9 |                                              |
|                                         | Avg<br>Performance All<br>CCIs (%) | Provider<br>Performance (%)*            | Possible Points<br>(Weight)       | Provider Points<br>Earned                    |
| OPM Monitoring Reviews                  |                                    |                                         |                                   |                                              |
| Annual Comprehensive Reviews            | 90%                                | 97%                                     | 25                                | 24.2                                         |
| Safety Reviews                          | 96%                                | 95%                                     | 15                                | 14.2                                         |
| Monitoring Sub-Tota                     |                                    |                                         | 40                                | 38.4                                         |
| CCI Safety Outcomes                     |                                    |                                         |                                   |                                              |
| Incidence of Maltreatment               | 0.35%                              | No Substantiated<br>Reports             | 10                                | 10.0                                         |
| Staff Training                          | 69%                                | 0%                                      | 4                                 | 0.0                                          |
| Safety Sub-Tota                         |                                    |                                         | 14                                | 10.0                                         |
| CCI Permanency Outcomes                 |                                    |                                         |                                   |                                              |
| Placement Stability                     | 93%                                | 89%                                     | 20                                | 17.8                                         |
| Sibling Contacts                        | 7%                                 | None Planned                            |                                   |                                              |
| Permanency Sub-Tota                     |                                    |                                         | 20                                | 17.8                                         |
| CCI Well-Being Outcomes                 |                                    |                                         |                                   |                                              |
| EPSDT Medical Visits                    | 91%                                | 100%                                    | 4                                 | 4.0                                          |
| EPSDT Dental Visits                     | 89%                                | 100%                                    | 4                                 | 4.0                                          |
| Academic Supports                       | 82%                                | 100%                                    | 4                                 | 4.0                                          |
| Provider ECEM Visits                    | 80%                                | 71%                                     | 7                                 | 4.9                                          |
| Provider General Contacts               | 77%                                | 69%                                     | 7                                 | 4.8                                          |
| Well-Being Sub-Tota                     |                                    |                                         | 26                                | 21.8                                         |

| Monitoring & Outcomes: | Possible Points = 100          | Points Earned = 88.07 |           |
|------------------------|--------------------------------|-----------------------|-----------|
|                        | Score Before Incentives Credit |                       | 88.07%    |
|                        | Inc                            | entives Awarded       | 10.00 pts |
|                        |                                | PBP Verification      | N/A pts   |
|                        |                                | Total Score           | 98.07%    |

Provider/Program Name: CHRIS 180 Inc. - Dekalb (597) - CCI