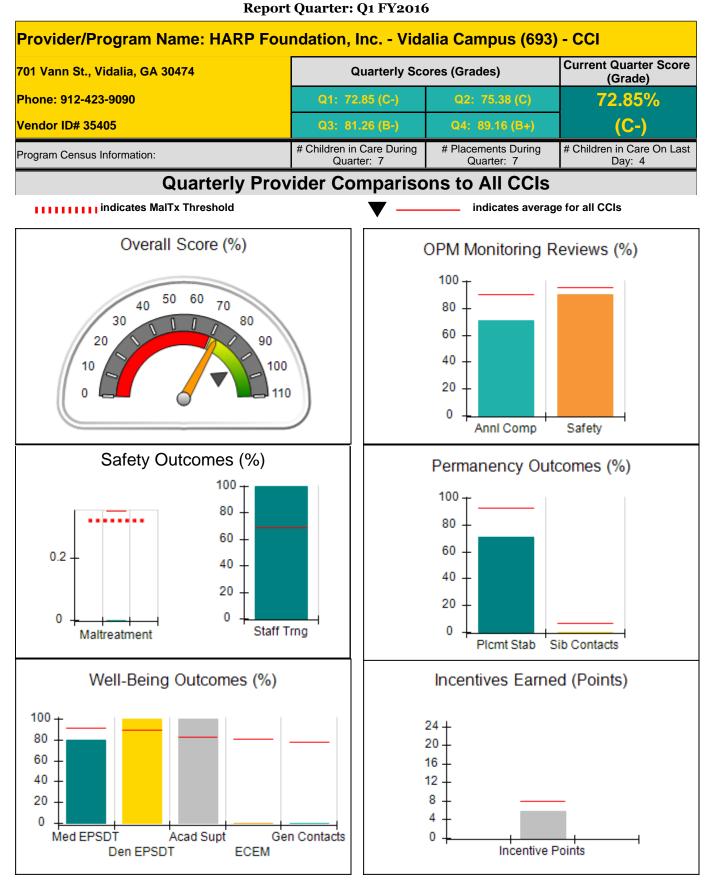

### **Report Quarter: Q1 FY2016**

| Program Census Information:                                                                                 |                                         | # Children in Care During<br>Quarter: 20 | # Placements During<br>Quarter: 20 | # Children in Care On<br>Last Day: 16 |
|-------------------------------------------------------------------------------------------------------------|-----------------------------------------|------------------------------------------|------------------------------------|---------------------------------------|
| CCI Incentive Credits                                                                                       | Avg<br>Performance All<br>CCIs (Points) | Provider<br>Performance (%)*             | Possible Points<br>(Weight)        | Provider Points<br>Earned             |
| Early EPSDT Medical Visits                                                                                  |                                         | 100%                                     | 2                                  | 2.00                                  |
| Early EPSDT Dental Visits                                                                                   |                                         | 100%                                     | 2                                  | 2.00                                  |
| Permanency Contacts                                                                                         |                                         | 3%                                       | 5                                  | 0.15                                  |
| Additional Academic Supports                                                                                |                                         | 100%                                     | 2                                  | 2.00                                  |
| Active Agency Accreditation                                                                                 |                                         | 0%                                       | 4                                  | 0.00                                  |
| Staff Clinical Licensure                                                                                    |                                         | 0%                                       | 5                                  | 0.00                                  |
| Behavior Management (threshold = 0)                                                                         |                                         | 100%                                     | 4                                  | 4.00                                  |
| Incentives Total                                                                                            | 7.91                                    |                                          | 24                                 | 10.15                                 |
| Maximum total combined incentive credit allowed is 10 points.                                               |                                         |                                          | Incentives Awarded                 | 10.00                                 |
| Performance calculation descriptions can be found in the FY 2016 RBWO PBP Measurements and Standards Guide. |                                         |                                          |                                    |                                       |