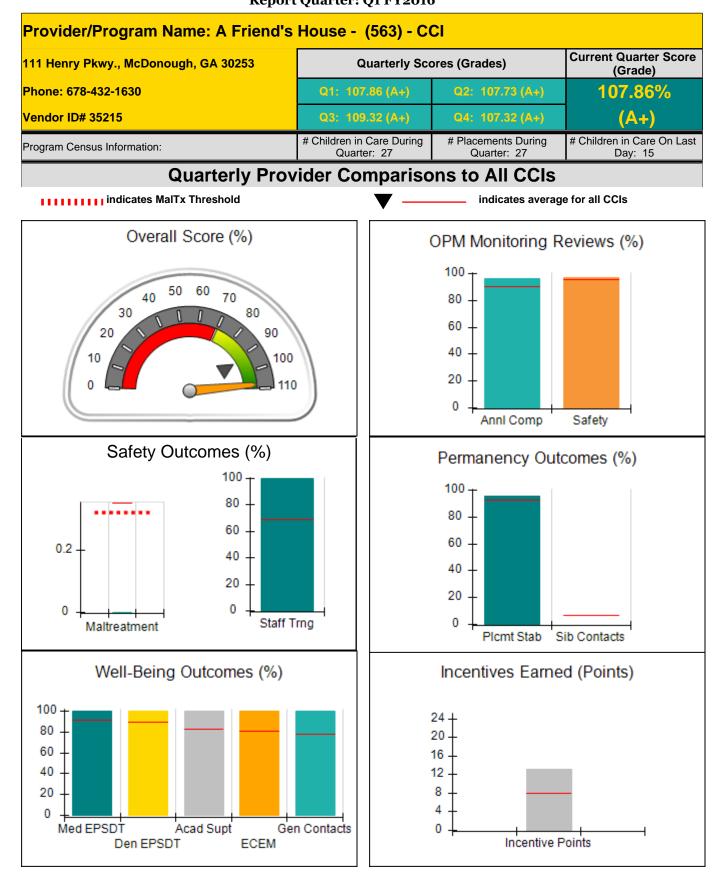

### Performance-Based Placement Measures RBWO Provider GA+SCORECARD - CCI

Report Quarter: Q1 FY2016

| 133 Cares Drive, Jasper, GA 30143 |                                    | Quarterly Scores (Grades)               |                                   | Current Quarter Score<br>(Grade)     |  |
|-----------------------------------|------------------------------------|-----------------------------------------|-----------------------------------|--------------------------------------|--|
| Phone: 706-253-2375               |                                    | Q1: 99.26 (A+)                          | Q2: 99.39 (A+)                    | 99.26%<br>(A+)                       |  |
| Vendor ID# 115379                 |                                    | Q3: 87.11 (B+)                          | Q4: 72.93 (C-)                    |                                      |  |
| Program Census Information:       |                                    | # Children in Care During<br>Quarter: 9 | # Placements During<br>Quarter: 9 | # Children in Care On<br>Last Day: 7 |  |
|                                   | Avg<br>Performance All<br>CCIs (%) | Provider<br>Performance (%)*            | Possible Points<br>(Weight)       | Provider Points<br>Earned            |  |
| OPM Monitoring Reviews            |                                    |                                         |                                   |                                      |  |
| Annual Comprehensive Reviews      | 90%                                | 82%                                     | 25                                | 20.50                                |  |
| Safety Reviews                    | 96%                                | 100%                                    | 15                                | 15.00                                |  |
| Monitoring Sub-Total              |                                    |                                         | 40                                | 35.50                                |  |
| CCI Safety Outcomes               |                                    |                                         |                                   |                                      |  |
| Incidence of Maltreatment         | 0.35%                              | No Substantiated<br>Reports             | 14                                | 14.00                                |  |
| Staff Training                    | 69%                                | Not Eligible                            |                                   |                                      |  |
| Safety Sub-Tota                   |                                    |                                         | 14                                | 14.00                                |  |
| CCI Permanency Outcomes           |                                    |                                         |                                   |                                      |  |
| Placement Stability               | 93%                                | 100%                                    | 15                                | 15.00                                |  |
| Sibling Contacts                  | 7%                                 | 50%                                     | 5                                 | 2.50                                 |  |
| Permanency Sub-Total              |                                    |                                         | 20                                | 17.50                                |  |
| CCI Well-Being Outcomes           |                                    |                                         |                                   |                                      |  |
| EPSDT Medical Visits              | 91%                                | 100%                                    | 4                                 | 4.00                                 |  |
| EPSDT Dental Visits               | 89%                                | 71%                                     | 4                                 | 2.84                                 |  |
| Academic Supports                 | 82%                                | 95%                                     | 4                                 | 3.80                                 |  |
| Provider ECEM Visits              | 80%                                | 85%                                     | 7                                 | 5.9                                  |  |
| Provider General Contacts         | 77%                                | 81%                                     | 7                                 | 5.6                                  |  |
| Well-Being Sub-Total              |                                    |                                         | 26                                | 22.20                                |  |

\*Performance calculation descriptions can be found in the FY 2016 RBWO PBP Measurements and Standards Guide.

Monitoring & Outcomes: Possible Points = 100 Points Earned = 89.26 Score Before Incentives Credit 89.26% **Incentives Awarded** 10.00 pts **PBP** Verification N/A pts **Total Score** 99.26%

Provider/Program Name: ACES Youth Home, Inc. - (formerly Appalachian Children's Shelter) (5167) - CCI

### **Report Quarter: Q1 FY2016**

| Program Census Information:                                                                                  |                                         | # Children in Care During<br>Quarter: 9 | # Placements During<br>Quarter: 9 | # Children in Care On<br>Last Day: 7 |
|--------------------------------------------------------------------------------------------------------------|-----------------------------------------|-----------------------------------------|-----------------------------------|--------------------------------------|
| CCI Incentive Credits                                                                                        | Avg<br>Performance All<br>CCIs (Points) | Provider<br>Performance (%)*            | Possible Points<br>(Weight)       | Provider Points<br>Earned            |
| Early EPSDT Medical Visits                                                                                   |                                         | 100%                                    | 2                                 | 2.00                                 |
| Early EPSDT Dental Visits                                                                                    |                                         | 0%                                      | 2                                 | 0.00                                 |
| Permanency Contacts                                                                                          |                                         | 56%                                     | 5                                 | 2.80                                 |
| Additional Academic Supports                                                                                 |                                         | 63%                                     | 2                                 | 1.26                                 |
| Active Agency Accreditation                                                                                  |                                         | 0%                                      | 4                                 | 0.00                                 |
| Staff Clinical Licensure                                                                                     |                                         | 0%                                      | 5                                 | 0.00                                 |
| Behavior Management (threshold = 0)                                                                          |                                         | 100%                                    | 4                                 | 4.00                                 |
| Incentives Total                                                                                             | 7.91                                    |                                         | 24                                | 10.06                                |
| Maximum total                                                                                                | combined incentive                      | credit allowed is 10 points.            | Incentives Awarded                | 10.00                                |
| *Performance calculation descriptions can be found in the FY 2016 RBWO PBP Measurements and Standards Guide. |                                         |                                         |                                   |                                      |