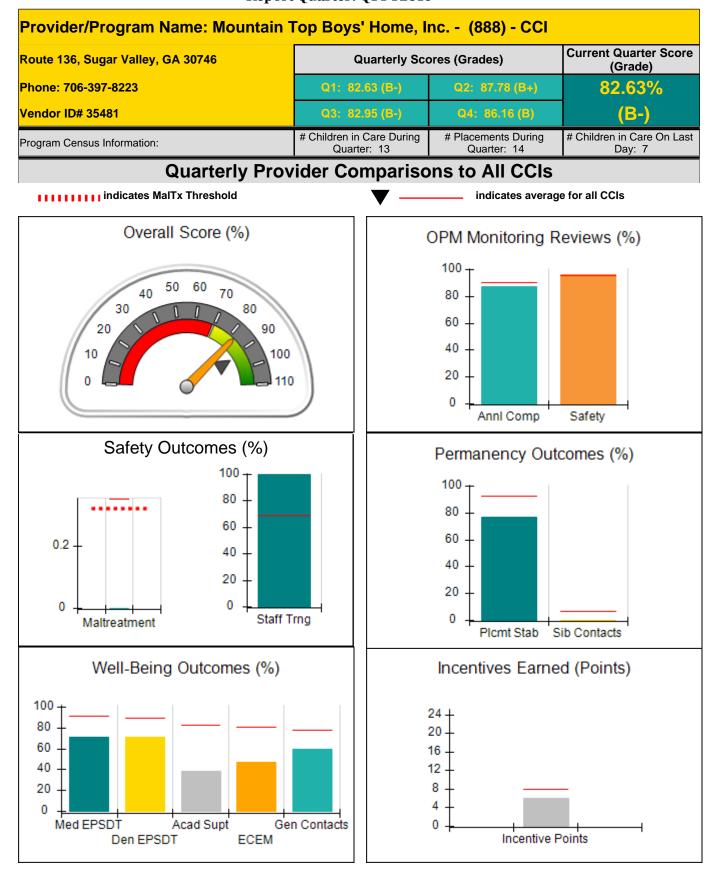

| Incentives Awarded                       | 4.77                               |                                       |
| Performance calculation descriptions can be found in the FY 2016 RBWO PBP Measurements and Standards Guide. |                                         |                                          |                                    |                                       |

#### Child Protective Services Investigations and Dispositions

| Total Reports:                    | 3 |
|-----------------------------------|---|
| Number Screened In:               | 1 |
| Number Screened Out:              | 2 |
| Number Substantiated:             | 0 |
| Number Unsubstantiated:           | 1 |
| Number Active CPS Investigations: | 0 |





Report Quarter: Q1 FY2016







Report Quarter: Q1 FY2016

| Provider/Program Name: M          | ountain Top I                      | Boys' Home, Inc.                         | - (888) - CCI                      |                                      |
|-----------------------------------|------------------------------------|------------------------------------------|------------------------------------|--------------------------------------|
| Route 136, Sugar Valley, GA 30746 |                                    | Quarterly Scores (Grades)                |                                    | Current Quarter Score<br>(Grade)     |
| Phone: 706-397-8223               |                                    | Q1: 82.63 (B-)                           | Q2: 87.78 (B+)                     | 82.63%