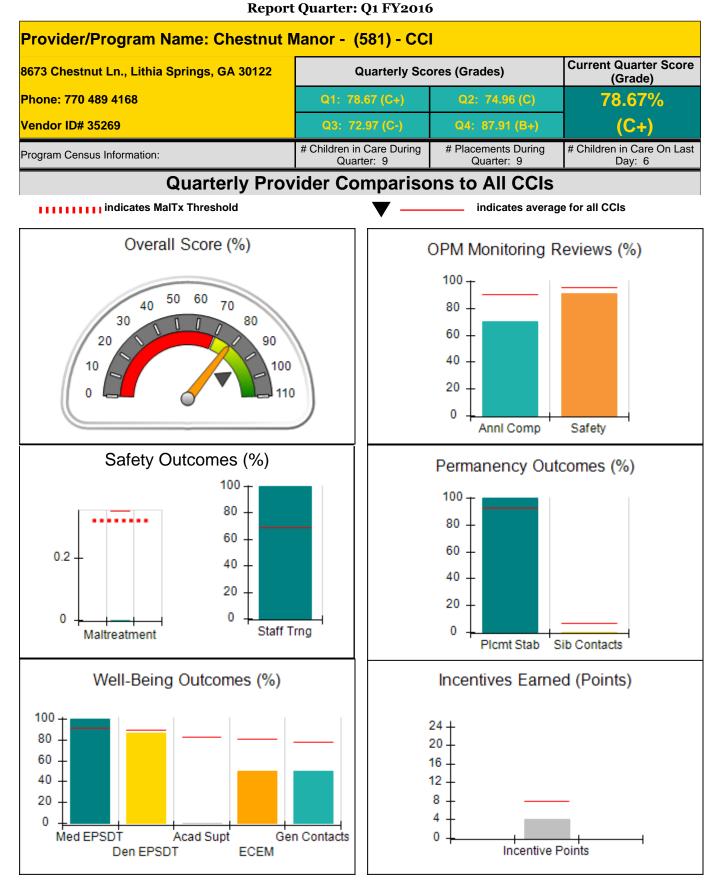

Provider/Program Name: Ark Family Counseling Center, The - Ricky Homes/Powder Springs (570) - CCI

### **Report Quarter: Q1 FY2016**

| Program Census Information:                                                                                  |                                         | # Children in Care During<br>Quarter: 12 | # Placements During<br>Quarter: 12 | # Children in Care On<br>Last Day: 6 |
|--------------------------------------------------------------------------------------------------------------|-----------------------------------------|------------------------------------------|------------------------------------|--------------------------------------|
| CCI Incentive Credits                                                                                        | Avg<br>Performance All<br>CCIs (Points) | Provider<br>Performance (%)*             | Possible Points<br>(Weight)        | Provider Points<br>Earned            |
| Early EPSDT Medical Visits                                                                                   |                                         | 100%                                     | 2                                  | 2.00                                 |
| Early EPSDT Dental Visits                                                                                    |                                         | 100%                                     | 2                                  | 2.00                                 |
| Permanency Contacts                                                                                          |                                         | 0%                                       | 5                                  | 0.00                                 |
| Additional Academic Supports                                                                                 |                                         | 69%                                      | 2                                  | 1.38                                 |
| Active Agency Accreditation                                                                                  |                                         | 0%                                       | 4                                  | 0.00                                 |
| Staff Clinical Licensure                                                                                     |                                         | 0%                                       | 5                                  | 0.00                                 |
| Behavior Management (threshold = 0)                                                                          |                                         | 100%                                     | 4                                  | 4.00                                 |
| Incentives Total                                                                                             | 7.91                                    |                                          | 24                                 | 9.38                                 |
| Maximum total combined incentive credit allowed is 10 points.                                                |                                         |                                          | Incentives Awarded                 | 9.38                                 |
| *Performance calculation descriptions can be found in the FY 2016 RBWO PBP Measurements and Standards Guide. |                                         |                                          |                                    |                                      |

#### Child Protective Services Investigations and Dispositions

| Total Reports:                    | 0 |
|-----------------------------------|---|
| Number Screened In:               | 0 |
| Number Screened Out:              | 0 |
| Number Substantiated:             | 0 |
| Number Unsubstantiated:           | 0 |
| Number Active CPS Investigations: | 0 |