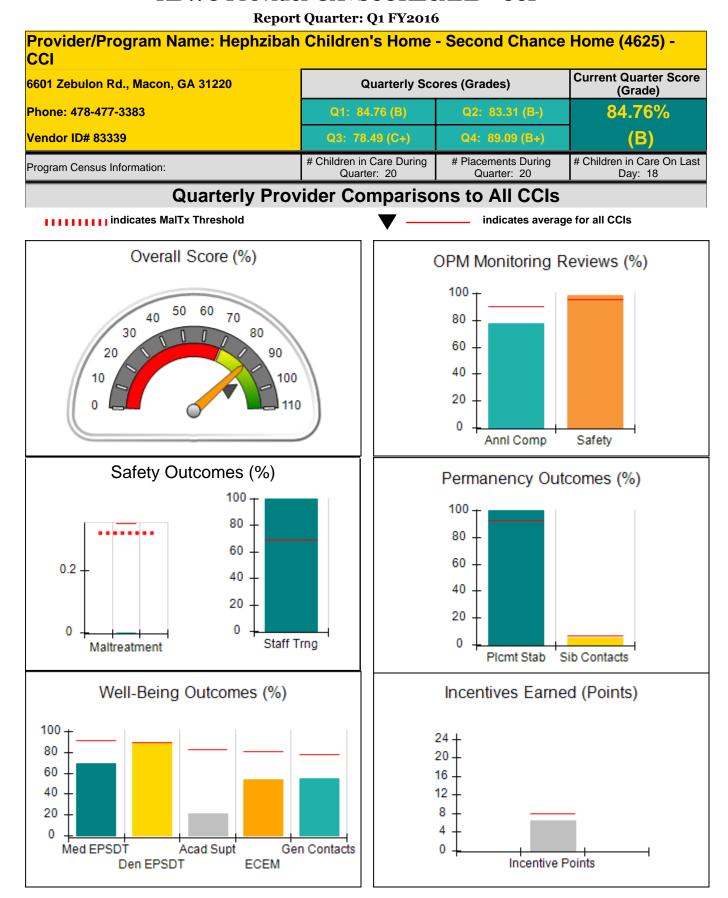

| 7.26                               |                                       |
| *Performance calculation descriptions can be found in the FY 2016 RBWO PBP Measurements and Standards Guide. |                                         |                                          |                                    |                                       |

#### Child Protective Services Investigations and Dispositions

| Total Reports:                    | 0 |
|-----------------------------------|---|
| Number Screened In:               | 0 |
| Number Screened Out:              | 0 |
| Number Substantiated:             | 0 |
| Number Unsubstantiated:           | 0 |
| Number Active CPS Investigations: | 0 |



Performance-Based Placement Measures RBWO Provider GA+SCORECARD - CCI







## Performance-Based Placement Measures RBWO Provider GA+SCORECARD - CCI



Report Quarter: Q1 FY2016

| Provider/Program Name: He<br>CCI                         | ephzibah Chi                       | ldren's Home - S                         | econd Chance H                     | lome (4625) -                         |
|----------------------------------------------------------|------------------------------------|------------------------------------------|------------------------------------|---------------------------------------|
| 6601 Zebulon Rd., Macon, GA 31220<br>Phone: 478-477-3383 |                                    | Quarterly Scores (Grades)                |                                    | Current Quarter Score<br>(Grade)      |
|