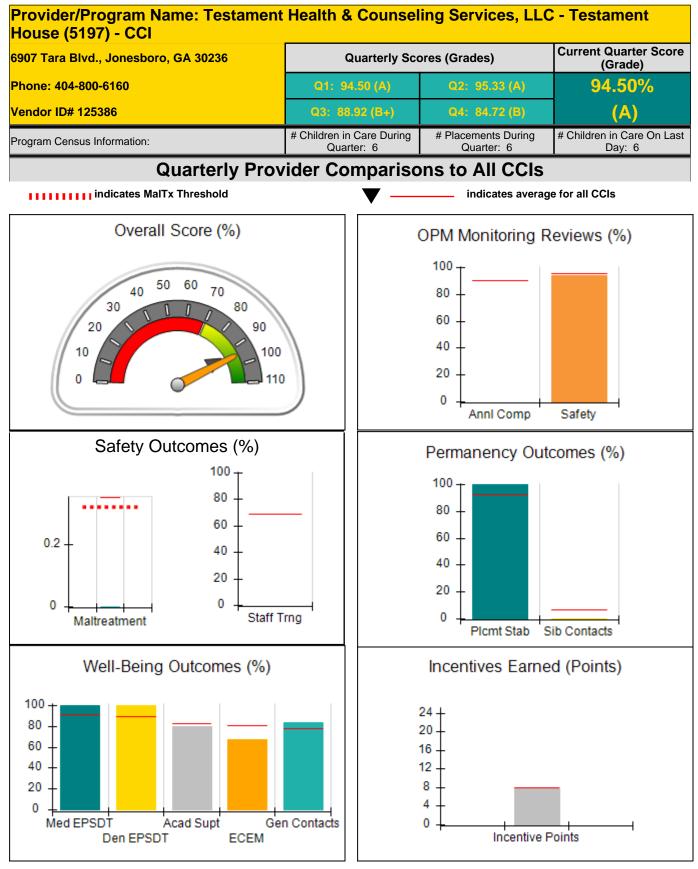

| 8.08                                 |
| *Performance calculation descriptions can be | Performance calculation descriptions can be found in the FY 2016 RBWO PBP Measure |                                          |                                    |                                      |

#### Child Protective Services Investigations and Dispositions

| Total Reports:                    | 0 |
|-----------------------------------|---|
| Number Screened In:               | 0 |
| Number Screened Out:              | 0 |
| Number Substantiated:             | 0 |
| Number Unsubstantiated:           | 0 |
| Number Active CPS Investigations: | 0 |



DHS, DFCS, Office of Provider Management

Performance-Based Placement Measures RBWO Provider GA+SCORECARD - CCI







DHS, DFCS, Office of Provider Management

## Performance-Based Placement Measures RBWO Provider GA+SCORECARD - CCI



Report Quarter: Q1 FY2016

| Provider/Program Name: Testament Health & Counseling Services, LLC - Testament<br>House (5197) - CCI |                                    |                                         |                                   |                                      |  |
|------------------------------------------------------------------------------------------------------|------------------------------------|-----------------------------------------|-----------------------------------|--------------------------------------|--|
| 6907 Tara Blvd., Jonesboro, GA 30236<br>Phone: 404-800-6160                                          |