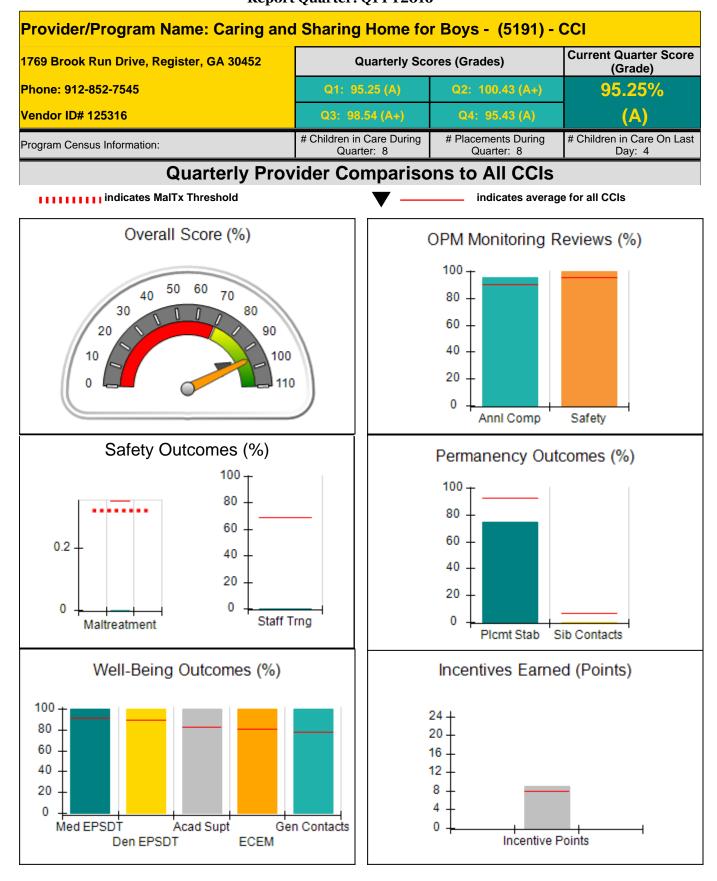

Provider General Contacts

Well-Being Sub-Total

DHS, DFCS, Office of Provider Management Performance-Based Placement Measures RBWO Provider GA+SCORECARD - CCI Report Quarter: Q1 FY2016

| 211 Goose Hollow Road, Reynolds, GA 31076<br>Phone: 478-847-2900 |                                    | Quarterly Scores (Grades)                |                                    | Current Quarter Score<br>(Grade)      |  |
|------------------------------------------------------------------|------------------------------------|------------------------------------------|------------------------------------|---------------------------------------|--|
|                                                                  |                                    | Q1: 77.59 (C+)                           | Q2: 84.49 (B)                      | 77.59%                                |  |
| Vendor ID# 35223                                                 |                                    | Q3: 86.37 (B)                            | Q4: 79.96 (C+)                     | (C+)                                  |  |
| Program Census Information:                                      |                                    | # Children in Care During<br>Quarter: 64 | # Placements During<br>Quarter: 67 | # Children in Care On<br>Last Day: 37 |  |
|                                                                  | Avg<br>Performance All<br>CCIs (%) | Provider<br>Performance (%)*             | Possible Points<br>(Weight)        | Provider Points<br>Earned             |  |
| OPM Monitoring Reviews                                           |                                    |                                          |                                    |                                       |  |
| Annual Comprehensive Reviews                                     | 90%                                | 87%                                      | 25                                 | 21.83                                 |  |
| Safety Reviews                                                   | 96%                                | 92%                                      | 15                                 | 13.82                                 |  |
| Monitoring Sub-Total                                             |                                    |                                          | 40                                 | 35.65                                 |  |
| CCI Safety Outcomes                                              |                                    |                                          |                                    |                                       |  |
| Incidence of Maltreatment                                        | 0.35%                              | 1%<br>1 Substantiated Rpt                | 10                                 | 0.00                                  |  |
| Staff Training                                                   | 69%                                | 100%                                     | 4                                  | 4.00                                  |  |
| Safety Sub-Total                                                 |                                    |                                          | 14                                 | 4.00                                  |  |
| CCI Permanency Outcomes                                          |                                    |                                          |                                    |                                       |  |
| Placement Stability                                              | 93%                                | 75%                                      | 15                                 | 11.25                                 |  |
| Sibling Contacts                                                 | 7%                                 | 0%                                       | 5                                  | 0.00                                  |  |
| Permanency Sub-Total                                             |                                    |                                          | 20                                 | 11.25                                 |  |
| CCI Well-Being Outcomes                                          |                                    |                                          |                                    |                                       |  |
| EPSDT Medical Visits                                             | 91%                                | 94%                                      | 4                                  | 3.76                                  |  |
| EPSDT Dental Visits                                              | 89%                                | 84%                                      | 4                                  | 3.36                                  |  |
| Academic Supports                                                | 82%                                | 77%                                      | 4                                  | 3.08                                  |  |
| Provider ECEM Visits                                             | 80%                                | 75%                                      | 7                                  | 5.25                                  |  |

\*Performance calculation descriptions can be found in the FY 2016 RBWO PBP Measurements and Standards Guide.

77%

| Monitoring & Outcomes:         | Possible Points = 100 Points Earned = 72.23 |                  | = 72.23 |
|--------------------------------|---------------------------------------------|------------------|---------|
| Score Before Incentives Credit |                                             | 72.23%           |         |
| Incentives Awarded             |                                             | 5.36 pts         |         |
| PBP Verification               |                                             | PBP Verification | N/A pts |
|                                |                                             | Total Score      | 77.59%  |

### **Report Quarter: Q1 FY2016**

| Program Census Information:                                                                                  |                                                               | # Children in Care During<br>Quarter: 64 | # Placements During<br>Quarter: 67 | # Children in Care On<br>Last Day: 37 |
|--------------------------------------------------------------------------------------------------------------|---------------------------------------------------------------|------------------------------------------|------------------------------------|---------------------------------------|
| CCI Incentive Credits                                                                                        | Avg<br>Performance All<br>CCIs (Points)                       | Provider<br>Performance (%)*             | Possible Points<br>(Weight)        | Provider Points<br>Earned             |
| Early EPSDT Medical Visits                                                                                   |                                                               | 94%                                      | 2                                  | 1.88                                  |
| Early EPSDT Dental Visits                                                                                    |                                                               | 74%                                      | 2                                  | 1.48                                  |
| Permanency Contacts                                                                                          |                                                               | 0%                                       | 5                                  | 0.00                                  |
| Additional Academic Supports                                                                                 |                                                               | 0%                                       | 2                                  | 0.00                                  |
| Active Agency Accreditation                                                                                  |                                                               | 50%                                      | 4                                  | 2.00                                  |
| Staff Clinical Licensure                                                                                     |                                                               | 0%                                       | 5                                  | 0.00                                  |
| Behavior Management (threshold = 0)                                                                          |                                                               | 0%                                       | 4                                  | 0.00                                  |
| Incentives Total                                                                                             | 7.91                                                          |                                          | 24                                 | 5.36                                  |
| Maximum total                                                                                                | Maximum total combined incentive credit allowed is 10 points. |                                          | Incentives Awarded                 | 5.36                                  |
| *Performance calculation descriptions can be found in the FY 2016 RBWO PBP Measurements and Standards Guide. |                                                               |                                          |                                    |                                       |