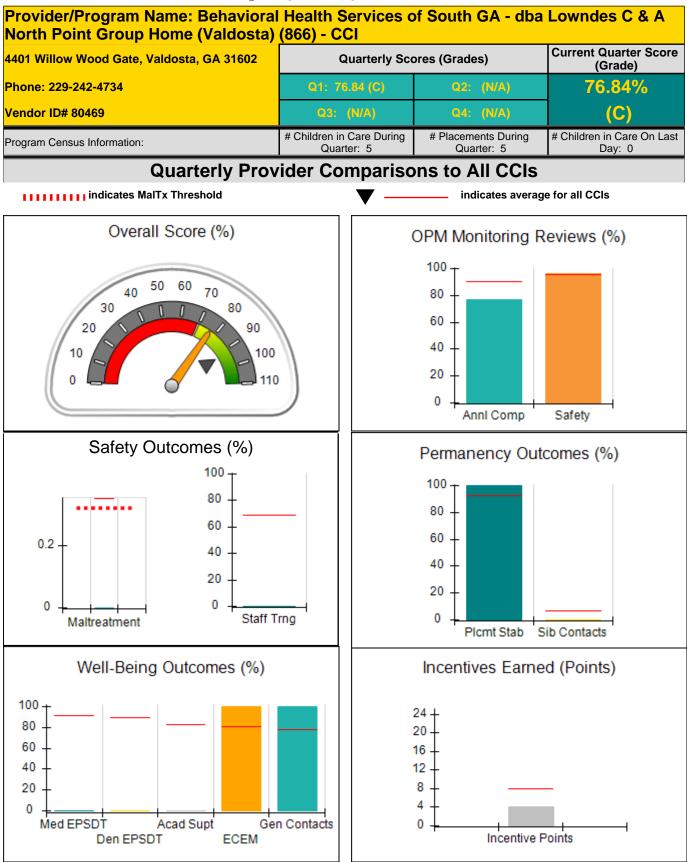

### Performance-Based Placement Measures RBWO Provider GA+SCORECARD - CCI

Report Quarter: Q1 FY2016

| Shelter (564) - CCI                                               |                                    |                                          |                                    |                                      |
|-------------------------------------------------------------------|------------------------------------|------------------------------------------|------------------------------------|--------------------------------------|
| 49 Monroe Crossing, Cartersville, GA 30120<br>Phone: 770-382-6180 |                                    | Quarterly Scores (Grades)                |                                    | Current Quarter Score<br>(Grade)     |
|                                                                   |                                    | Q1: 104.45 (A+)                          | Q2: 97.60 (A+)                     | 104.45%                              |
| Vendor ID# 35217                                                  |                                    | Q3: 96.91 (A)                            | Q4: 101.24 (A+)                    | (A+)                                 |
| Program Census Information:                                       |                                    | # Children in Care During<br>Quarter: 19 | # Placements During<br>Quarter: 19 | # Children in Care On<br>Last Day: 9 |
|                                                                   | Avg<br>Performance All<br>CCIs (%) | Provider<br>Performance (%)*             | Possible Points<br>(Weight)        | Provider Points<br>Earned            |
| OPM Monitoring Reviews                                            |                                    |                                          |                                    |                                      |
| Annual Comprehensive Reviews                                      | 90%                                | 97%                                      | 25                                 | 24.33                                |
| Safety Reviews                                                    | 96%                                | 99%                                      | 15                                 | 14.91                                |
| Monitoring Sub-Tota                                               |                                    |                                          | 40                                 | 39.24                                |
| CCI Safety Outcomes                                               |                                    |                                          |                                    |                                      |
| Incidence of Maltreatment                                         | 0.35%                              | No Substantiated<br>Reports              | 10                                 | 10.00                                |
| Staff Training                                                    | 69%                                | 100%                                     | 4                                  | 4.00                                 |
| Safety Sub-Total                                                  |                                    |                                          | 14                                 | 14.00                                |
| CCI Permanency Outcomes                                           |                                    |                                          |                                    |                                      |
| Placement Stability                                               | 93%                                | 95%                                      | 20                                 | 19.00                                |
| Sibling Contacts                                                  | 7%                                 | None Planned                             |                                    |                                      |
| Permanency Sub-Total                                              |                                    |                                          | 20                                 | 19.00                                |
| CCI Well-Being Outcomes                                           |                                    |                                          |                                    |                                      |
| EPSDT Medical Visits                                              | 91%                                | 100%                                     | 4                                  | 4.00                                 |
| EPSDT Dental Visits                                               | 89%                                | 100%                                     | 4                                  | 4.00                                 |
| Academic Supports                                                 | 82%                                | 100%                                     | 4                                  | 4.00                                 |
| Provider ECEM Visits                                              | 80%                                | 77%                                      | 7                                  | 5.39                                 |
| Provider General Contacts                                         | 77%                                | 76%                                      | 7                                  | 5.32                                 |
| Well-Being Sub-Total                                              |                                    |                                          | 26                                 | 22.71                                |

\*Performance calculation descriptions can be found in the FY 2016 RBWO PBP Measurements and Standards Guide.

| Monitoring & Outcomes: | Possible Points = 100 | Points Earned = 94.95 |          |
|------------------------|-----------------------|-----------------------|----------|
|                        | 94.95%                |                       |          |
|                        | Incentives Awarded    |                       | 9.50 pts |
|                        |                       | PBP Verification      | N/A pts  |
|                        |                       | Total Score           | 104.45%  |

### **Report Quarter: Q1 FY2016**

| Program Census Information:                                                                                  |                                         | # Children in Care During<br>Quarter: 19 | # Placements During<br>Quarter: 19 | # Children in Care On<br>Last Day: 9 |
|--------------------------------------------------------------------------------------------------------------|-----------------------------------------|------------------------------------------|------------------------------------|--------------------------------------|
| CCI Incentive Credits                                                                                        | Avg<br>Performance All<br>CCIs (Points) | Provider<br>Performance (%)*             | Possible Points<br>(Weight)        | Provider Points<br>Earned            |
| Early EPSDT Medical Visits                                                                                   |                                         | 100%                                     | 2                                  | 2.00                                 |
| Early EPSDT Dental Visits                                                                                    |                                         | 100%                                     | 2                                  | 2.00                                 |
| Permanency Contacts                                                                                          |                                         | 0%                                       | 5                                  | 0.00                                 |
| Additional Academic Supports                                                                                 |                                         | 75%                                      | 2                                  | 1.50                                 |
| Active Agency Accreditation                                                                                  |                                         | 0%                                       | 4                                  | 0.00                                 |
| Staff Clinical Licensure                                                                                     |                                         | 0%                                       | 5                                  | 0.00                                 |
| Behavior Management (threshold = 0)                                                                          |                                         | 100%                                     | 4                                  | 4.00                                 |
| Incentives Total                                                                                             | 7.91                                    |                                          | 24                                 | 9.50                                 |
| Maximum total combined incentive credit allowed is 10 points.                                                |                                         | credit allowed is 10 points.             | Incentives Awarded                 | 9.50                                 |
| *Performance calculation descriptions can be found in the FY 2016 RBWO PBP Measurements and Standards Guide. |                                         |                                          |                                    |                                      |