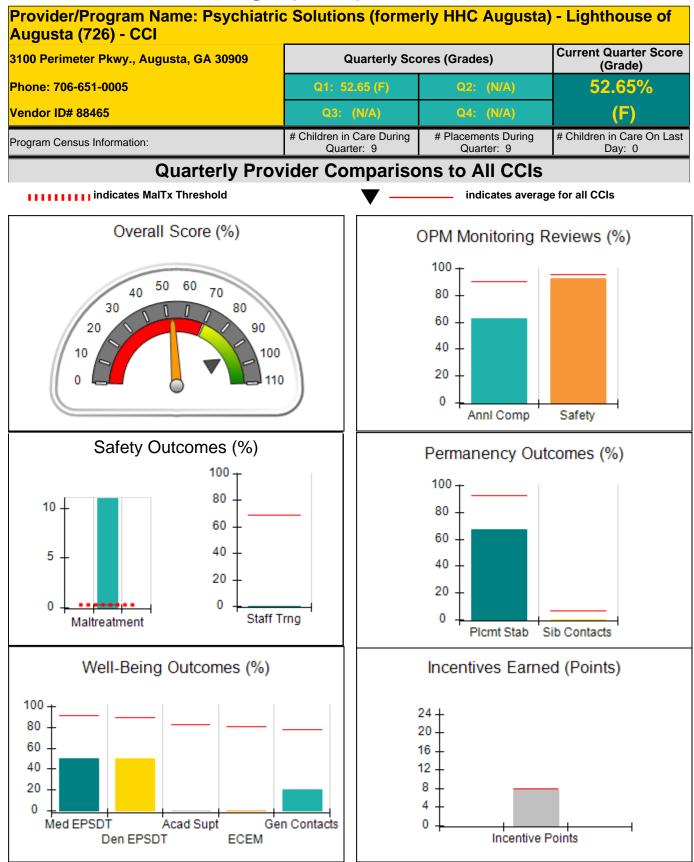

| 6.00                                 |
| Performance calculation descriptions can be found in the FY 2016 RBWO PBP Measurer |                                                               |                                         | ents and Standards Guide.         |                                      |

#### Child Protective Services Investigations and Dispositions

| Total Reports:                    | 0 |
|-----------------------------------|---|
| Number Screened In:               | 0 |
| Number Screened Out:              | 0 |
| Number Substantiated:             | 0 |
| Number Unsubstantiated:           | 0 |
| Number Active CPS Investigations: | 0 |



DHS, DFCS, Office of Provider Management

Performance-Based Placement Measures RBWO Provider GA+SCORECARD - CCI







DHS, DFCS, Office of Provider Management

## Performance-Based Placement Measures RBWO Provider GA+SCORECARD - CCI



Report Quarter: Q1 FY2016

| 3100 Perimeter Pkwy., Augusta, GA 30909<br>Phone: 706-651-0005 |                                    | Quarterly Scores (Grades)               |                                   | Current Quarter Score<br>(Grade)     |
|----------------------------------------------------------------|------------------------------------|-----------------------------------------|-----------------------------------|--------------------------------------|
|                                                                |                                    | Q1: 52.65 (F)                           | Q2: (N/A)                         | 52.65%