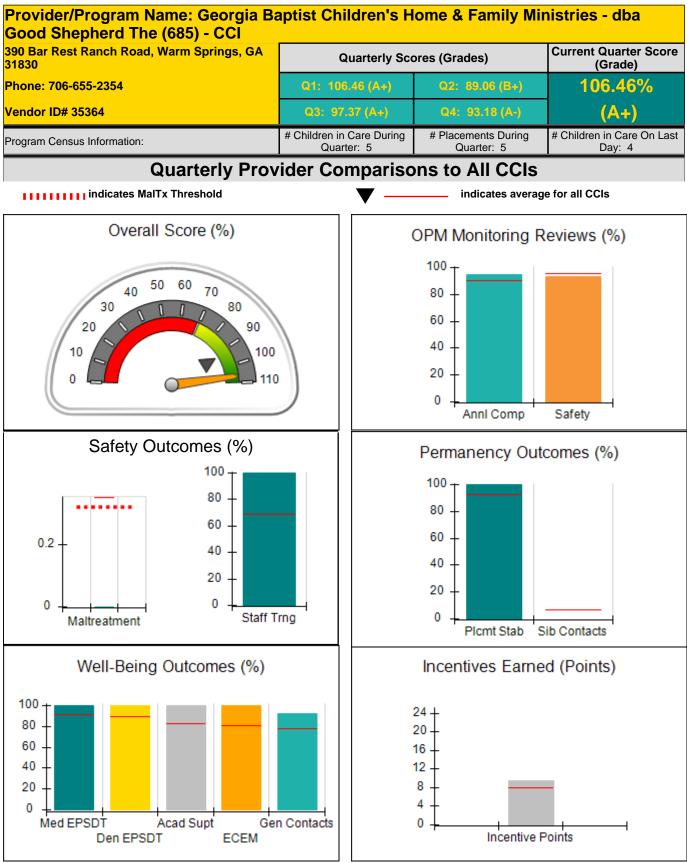

## Report Quarter: Q1 FY2016

| Program Census Information:                                                                                 |                                         | # Children in Care During<br>Quarter: 9 | # Placements During<br>Quarter: 9 | # Children in Care On<br>Last Day: 6 |
|-------------------------------------------------------------------------------------------------------------|-----------------------------------------|-----------------------------------------|-----------------------------------|--------------------------------------|
| CCI Incentive Credits                                                                                       | Avg<br>Performance All<br>CCIs (Points) | Provider<br>Performance (%)*            | Possible Points<br>(Weight)       | Provider Points<br>Earned            |
| Early EPSDT Medical Visits                                                                                  |                                         | Not Eligible                            | 2                                 |                                      |
| Early EPSDT Dental Visits                                                                                   |                                         | 100%                                    | 2                                 | 2.00                                 |
| Permanency Contacts                                                                                         |                                         | None Planned                            | 5                                 |                                      |
| Additional Academic Supports                                                                                |                                         | 0%                                      | 2                                 | 0.00                                 |
| Active Agency Accreditation                                                                                 |                                         | 0%                                      | 4                                 | 0.00                                 |
| Staff Clinical Licensure                                                                                    |                                         | 0%                                      | 5                                 | 0.00                                 |
| Behavior Management (threshold = 0)                                                                         |                                         | 100%                                    | 4                                 | 4.00                                 |
| Incentives Total                                                                                            | 7.91                                    |                                         | 24                                | 6.00                                 |
| Maximum total combined incentive credit allowed is 10 points.                                               |                                         |                                         | Incentives Awarded                | 6.00                                 |
| Performance calculation descriptions can be found in the FY 2016 RBWO PBP Measurements and Standards Guide. |                                         |                                         |                                   |                                      |

#### Child Protective Services Investigations and Dispositions

| Total Reports:                    | 0 |
|-----------------------------------|---|
| Number Screened In:               | 0 |
| Number Screened Out:              | 0 |
| Number Substantiated:             | 0 |
| Number Unsubstantiated:           | 0 |
| Number Active CPS Investigations: | 0 |

Report Quarter: Q1 FY2016

| 2552 Poplar St., Snellville, GA 30078<br>Phone: 770-978-3549 |                                    | Quarterly Scores (Grades)               |                                   | Current Quarter Score<br>(Grade)     |
|--------------------------------------------------------------|------------------------------------|-----------------------------------------|-----------------------------------|--------------------------------------|
|                                                              |                                    | Q1: 85.26 (B)                           | Q2: 84.52 (B)                     | 85.26%                               |
| Vendor ID# 35280                                             |                                    | Q3: 92.02 (A-)                          | Q4: 82.11 (B-)                    | (B)                                  |
| Program Census Information:                                  |                                    | # Children in Care During<br>Quarter: 6 | # Placements During<br>Quarter: 6 | # Children in Care On<br>Last Day: 5 |
|                                                              | Avg<br>Performance All<br>CCIs (%) | Provider<br>Performance (%)*            | Possible Points<br>(Weight)       | Provider Points<br>Earned            |
| OPM Monitoring Reviews                                       |                                    |                                         |                                   |                                      |
| Annual Comprehensive Reviews                                 | 90%                                | 88%                                     | 25                                | 22.00                                |
| Safety Reviews                                               | 96%                                | 97%                                     | 15                                | 14.57                                |
| Monitoring Sub-Total                                         |                                    |                                         | 40                                | 36.57                                |
| CCI Safety Outcomes                                          |                                    |                                         |                                   |                                      |
| Incidence of Maltreatment                                    | 0.35%                              | No Substantiated<br>Reports             | 10                                | 10.00                                |
| Staff Training                                               | 69%                                | 0%                                      | 4                                 | 0.00                                 |
| Safety Sub-Total                                             |                                    |                                         | 14                                | 10.00                                |
| CCI Permanency Outcomes                                      |                                    |                                         |                                   |                                      |
| Placement Stability                                          | 93%                                | 100%                                    | 20                                | 20.00                                |
| Sibling Contacts                                             | 7%                                 | None Planned                            |                                   |                                      |
| Permanency Sub-Total                                         |                                    |                                         | 20                                | 20.00                                |
| CCI Well-Being Outcomes                                      |                                    |                                         |                                   |                                      |
| EPSDT Medical Visits                                         | 91%                                | 100%                                    | 4                                 | 4.00                                 |
| EPSDT Dental Visits                                          | 89%                                | 100%                                    | 4                                 | 4.00                                 |
| Academic Supports                                            | 82%                                | 77%                                     | 4                                 | 3.08                                 |
| Provider ECEM Visits                                         | 80%                                | 23%                                     | 7                                 | 1.61                                 |
| Provider General Contacts                                    | 77%                                | 0%                                      | 7                                 | 0.00                                 |
| Well-Being Sub-Total                                         |                                    |                                         | 26                                | 12.69                                |

| Monitoring & Outcomes: | Possible Points = 100          | Points Earned = 79.26 |               |
|------------------------|--------------------------------|-----------------------|---------------|
|                        | Score Before Incentives Credit |                       | <b>79.26%</b> |
|                        | Inc                            | entives Awarded       | 6.00 pts      |
|                        |                                | PBP Verification      | N/A pts       |
|                        |                                | Total Score           | 85.26%        |