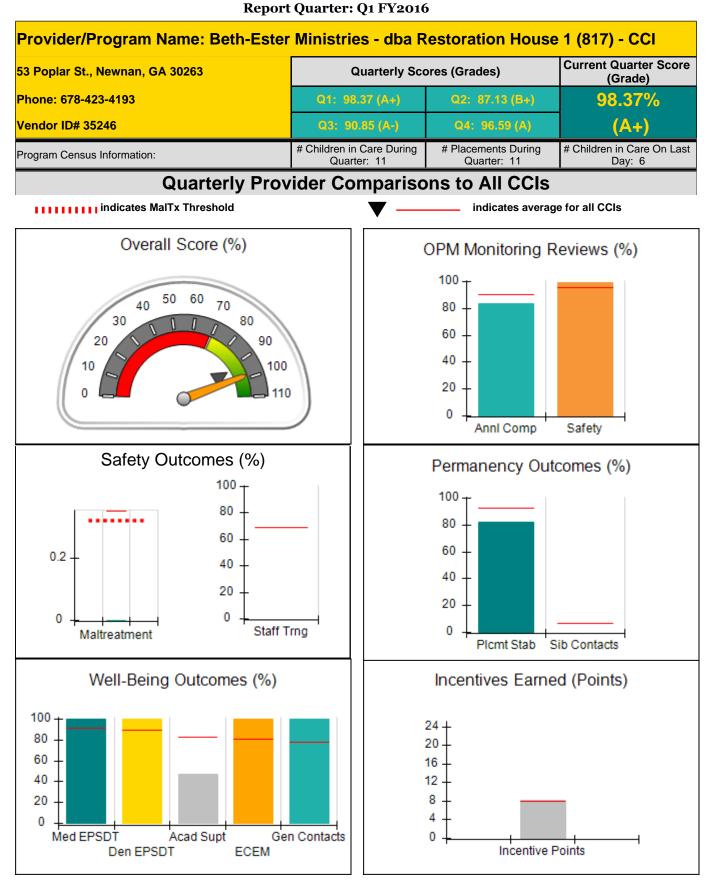

Report Quarter: Q1 FY2016

| 3830 Old Gordon Rd, Atlanta, GA 30336 |                                    | Quarterly Scores (Grades)                |                                    | Current Quarter Score                |
|---------------------------------------|------------------------------------|------------------------------------------|------------------------------------|--------------------------------------|
| Phone: 404-505-7619                   |                                    | Q1: 92.52 (A-)                           | Q2: 92.86 (A-)                     | (Grade)<br>92.52%                    |
|                                       |                                    |                                          |                                    | 4                                    |
| Vendor ID# 35410                      |                                    | Q3: 95.49 (A)                            | Q4: 85.60 (B)                      | (A-)                                 |
| Program Census Information:           |                                    | # Children in Care During<br>Quarter: 22 | # Placements During<br>Quarter: 22 | # Children in Care On<br>Last Day: 9 |
|                                       | Avg<br>Performance All<br>CCIs (%) | Provider<br>Performance (%)*             | Possible Points<br>(Weight)        | Provider Points<br>Earned            |
| OPM Monitoring Reviews                |                                    |                                          |                                    |                                      |
| Annual Comprehensive Reviews          | 90%                                | 90%                                      | 25                                 | 22.4                                 |
| Safety Reviews                        | 96%                                | 89%                                      | 15                                 | 13.3                                 |
| Monitoring Sub-Total                  |                                    |                                          | 40                                 | 35.7                                 |
| CCI Safety Outcomes                   |                                    |                                          |                                    |                                      |
| Incidence of Maltreatment             | 0.35%                              | No Substantiated<br>Reports              | 14                                 | 14.0                                 |
| Staff Training                        | 69%                                | Not Eligible                             |                                    |                                      |
| Safety Sub-Total                      |                                    |                                          | 14                                 | 14.0                                 |
| CCI Permanency Outcomes               |                                    |                                          |                                    |                                      |
| Placement Stability                   | 93%                                | 86%                                      | 15                                 | 12.9                                 |
| Sibling Contacts                      | 7%                                 | 6%                                       | 5                                  | 0.3                                  |
| Permanency Sub-Total                  |                                    |                                          | 20                                 | 13.2                                 |
| CCI Well-Being Outcomes               |                                    |                                          |                                    |                                      |
| EPSDT Medical Visits                  | 91%                                | 91%                                      | 4                                  | 3.6                                  |
| EPSDT Dental Visits                   | 89%                                | 82%                                      | 4                                  | 3.2                                  |
| Academic Supports                     | 82%                                | 73%                                      | 4                                  | 2.9                                  |
| Provider ECEM Visits                  | 80%                                | 95%                                      | 7                                  | 6.6                                  |
| Provider General Contacts             | 77%                                | 67%                                      | 7                                  | 4.6                                  |
| Well-Being Sub-Total                  |                                    |                                          | 26                                 | 21.1                                 |

\*Performance calculation descriptions can be found in the FY 2016 RBWO PBP Measurements and Standards Guide.

| Monitoring & Outcomes:         | : Possible Points = 100 Points Earned = 84.16 |                  | = 84.16 |
|--------------------------------|-----------------------------------------------|------------------|---------|
| Score Before Incentives Credit |                                               | 84.16%           |         |
| Incentives Awarded             |                                               | 8.36 pts         |         |
| PBP Verification               |                                               | PBP Verification | N/A pts |
|                                |                                               | Total Score      | 92.52%  |

### **Report Quarter: Q1 FY2016**

| Program Census Information:                                                                                  |                                         | # Children in Care During<br>Quarter: 22 | # Placements During<br>Quarter: 22 | # Children in Care On<br>Last Day: 9 |
|--------------------------------------------------------------------------------------------------------------|-----------------------------------------|------------------------------------------|------------------------------------|--------------------------------------|
| CCI Incentive Credits                                                                                        | Avg<br>Performance All<br>CCIs (Points) | Provider<br>Performance (%)*             | Possible Points<br>(Weight)        | Provider Points<br>Earned            |
| Early EPSDT Medical Visits                                                                                   |                                         | 88%                                      | 2                                  | 1.76                                 |
| Early EPSDT Dental Visits                                                                                    |                                         | 75%                                      | 2                                  | 1.50                                 |
| Permanency Contacts                                                                                          |                                         | 6%                                       | 5                                  | 0.30                                 |
| Additional Academic Supports                                                                                 |                                         | 40%                                      | 2                                  | 0.80                                 |
| Active Agency Accreditation                                                                                  |                                         | 0%                                       | 4                                  | 0.00                                 |
| Staff Clinical Licensure                                                                                     |                                         | 0%                                       | 5                                  | 0.00                                 |
| Behavior Management (threshold = 0)                                                                          |                                         | 100%                                     | 4                                  | 4.00                                 |
| Incentives Total                                                                                             | 7.91                                    |                                          | 24                                 | 8.36                                 |
| Maximum total combined incentive credit allowed is 10 points.                                                |                                         | credit allowed is 10 points.             | Incentives Awarded                 | 8.36                                 |
| *Performance calculation descriptions can be found in the FY 2016 RBWO PBP Measurements and Standards Guide. |                                         |                                          |                                    |                                      |